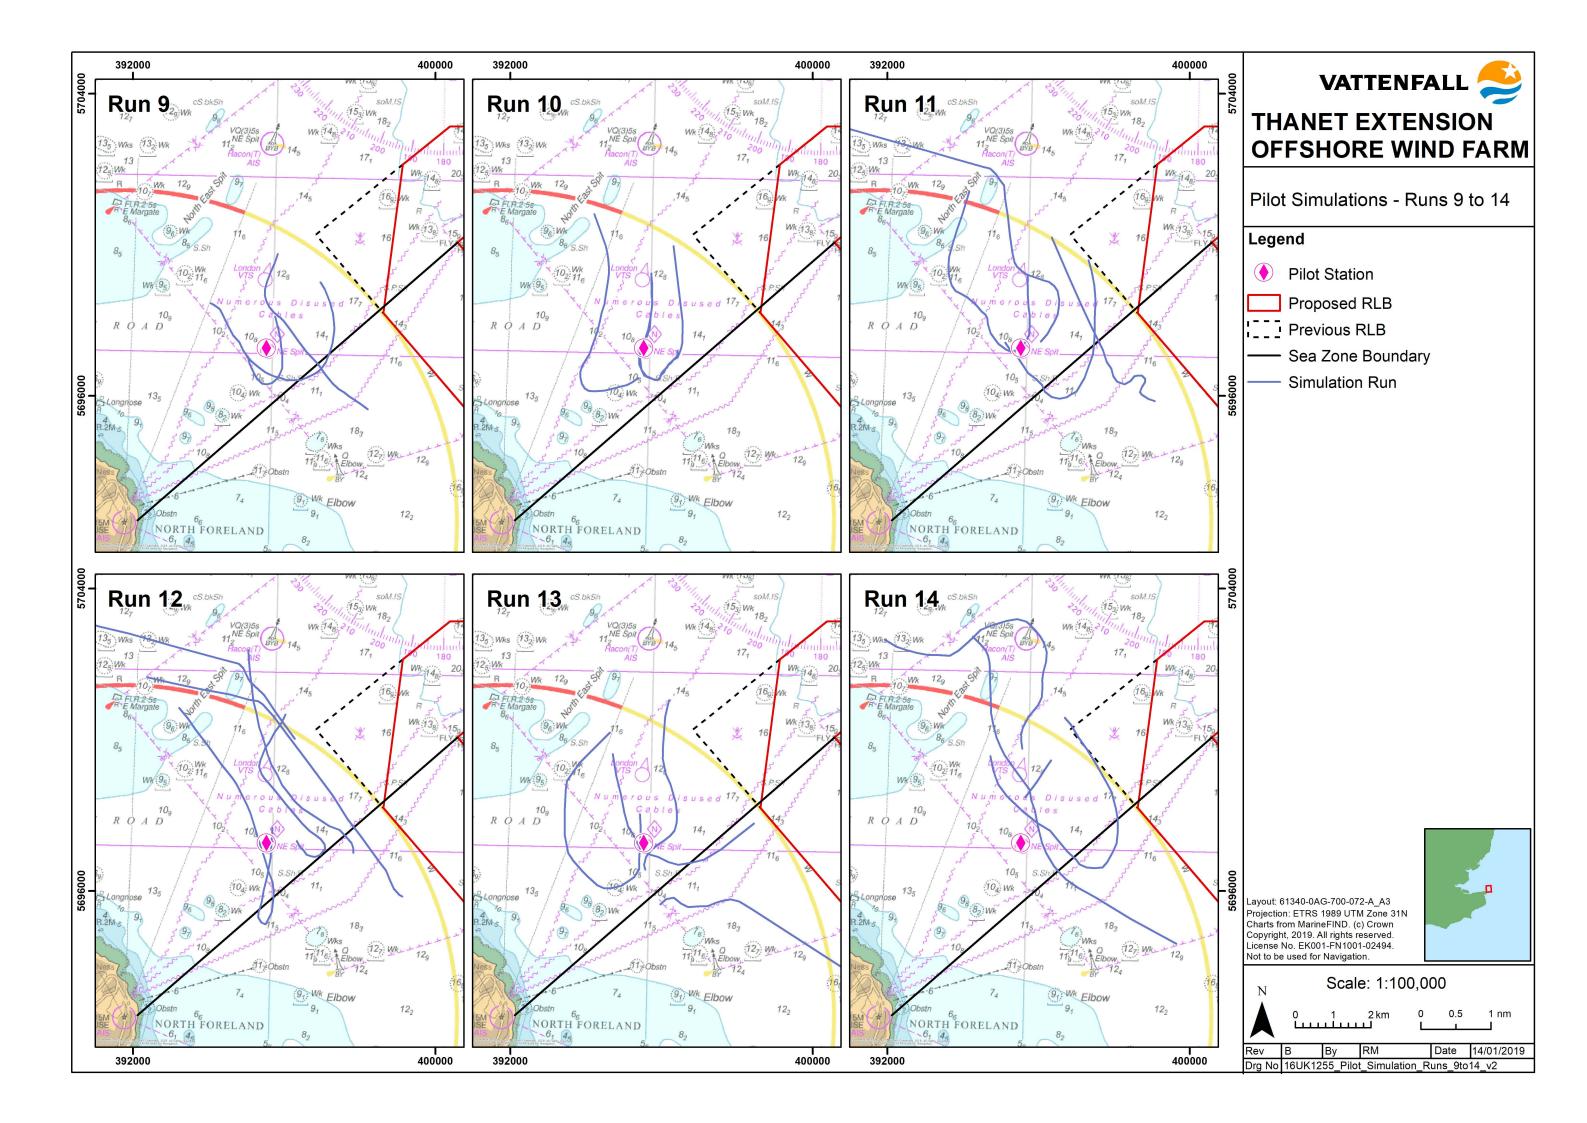

## Vattenfall Wind Power Ltd Thanet Extension Offshore Wind Farm

Appendix 25, Annex L to Deadline 1 Submission: Pilot Transfer Track Plots

Relevant Examination Deadline: 1

Submitted by Vattenfall Wind Power Ltd