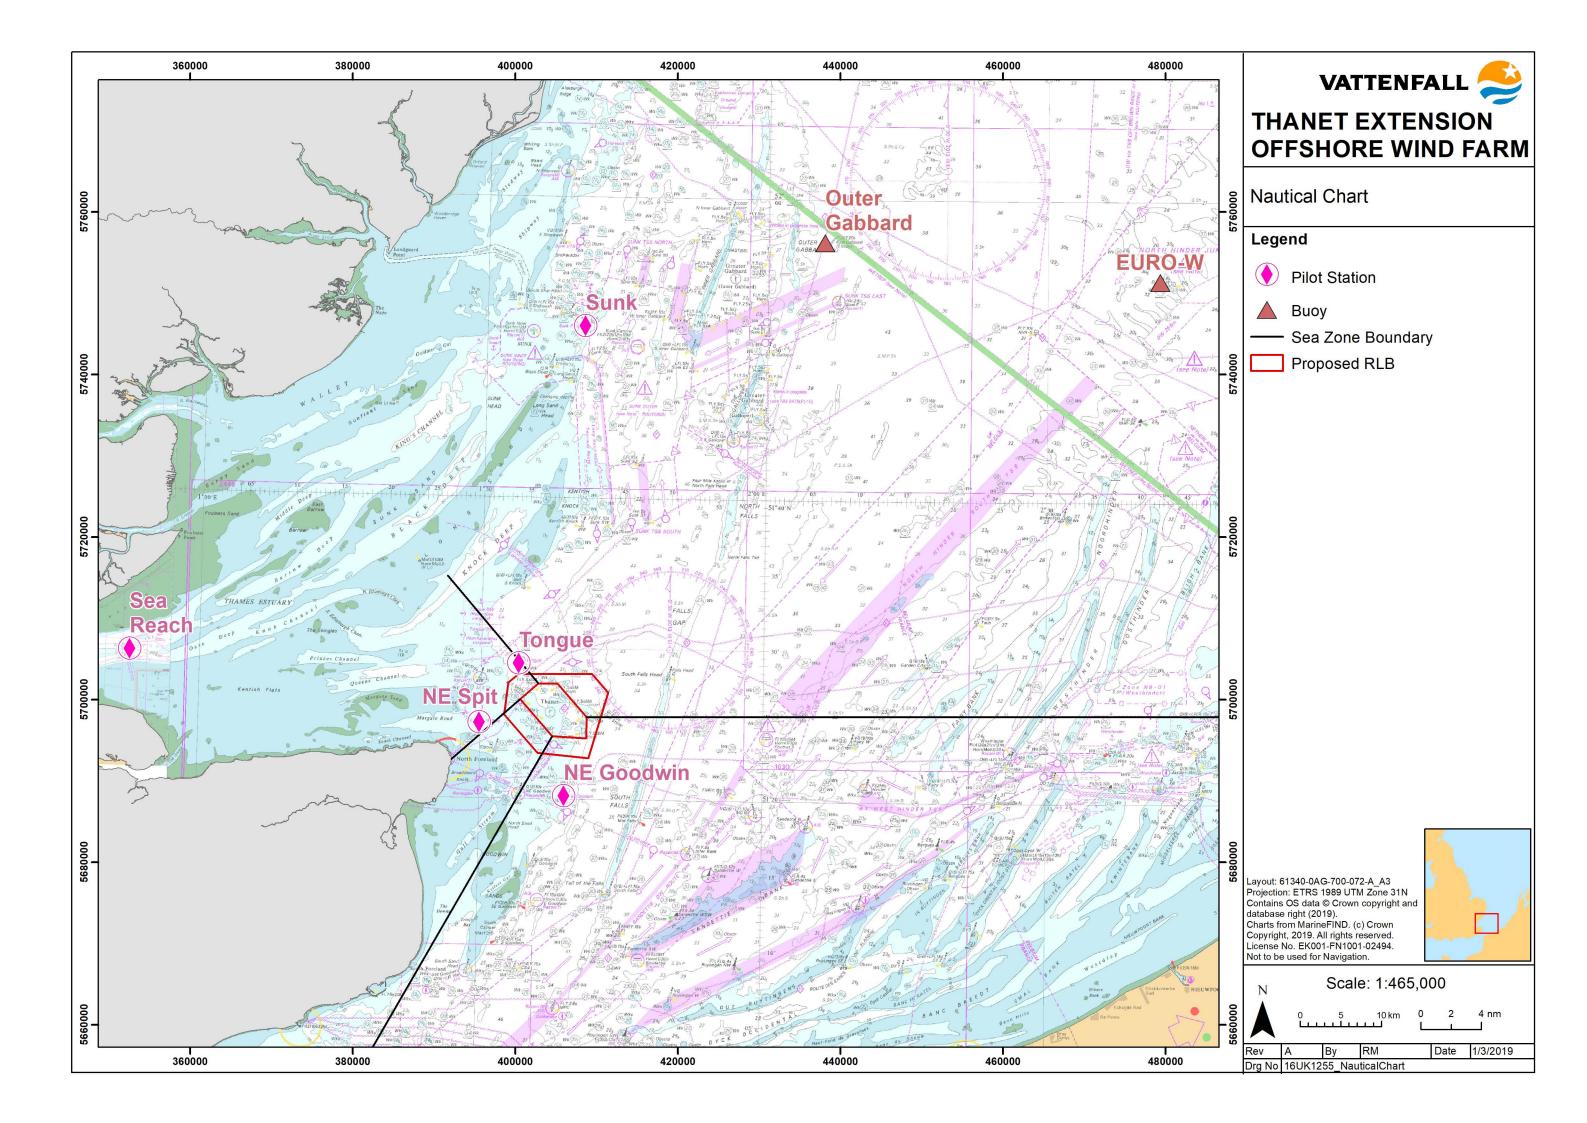

## Vattenfall Wind Power Ltd Thanet Extension Offshore Wind Farm

Appendix 28, Annex A to Deadline 1 Submission: Nautical Chart

Relevant Examination Deadline: 1

Submitted by Vattenfall Wind Power Ltd

Date: January 2019