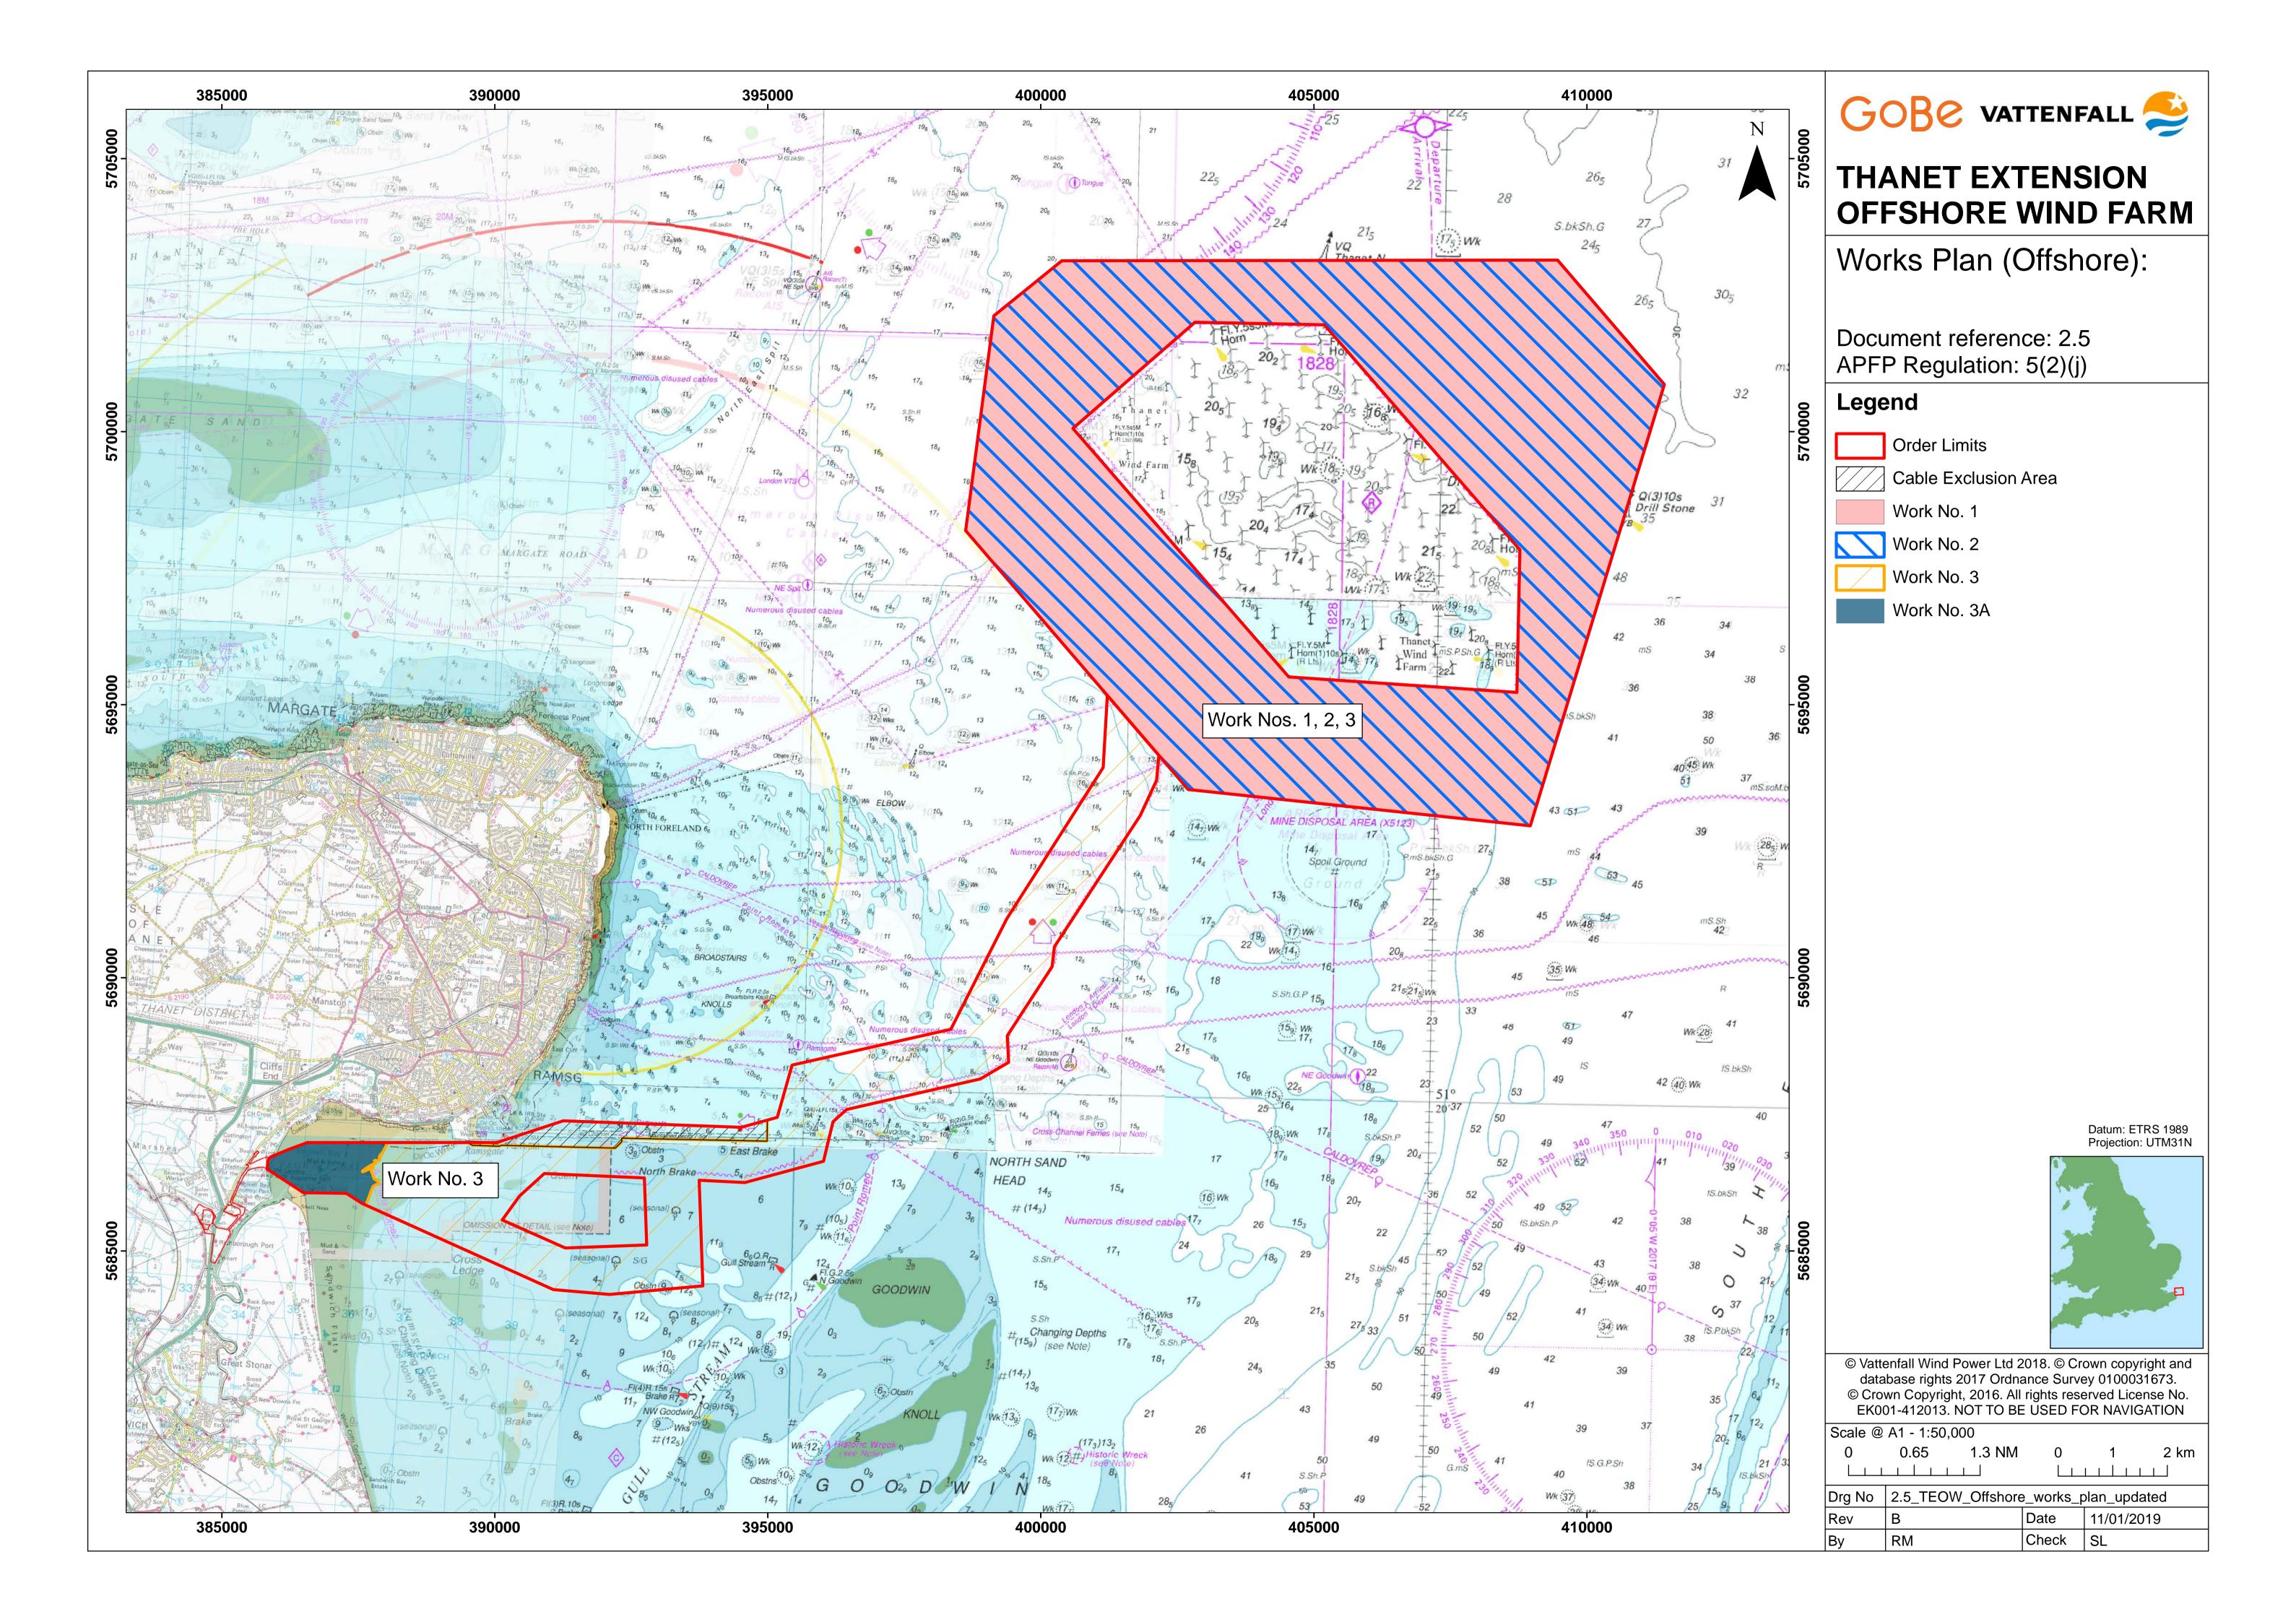

(Offshore)

Relevant Examination Deadline: 1

Submitted by Vattenfall Wind Power Ltd

Date: January 2019

Application Ref 2.5

Revision B

| Drafted By:       | GoBe Consultants Ltd |
|-------------------|----------------------|
| Approved By:      | Daniel Bates         |
| Date of Approval: | January 2019         |
| Revision:         | В                    |

| Revision A | Original Document submitted with Application          |
|------------|-------------------------------------------------------|
| Revision B | Revised Document submitted to the Examining Authority |
| N/A        |                                                       |
| N/A        |                                                       |

Copyright © 2019 Vattenfall Wind Power Ltd

All pre-existing rights retained