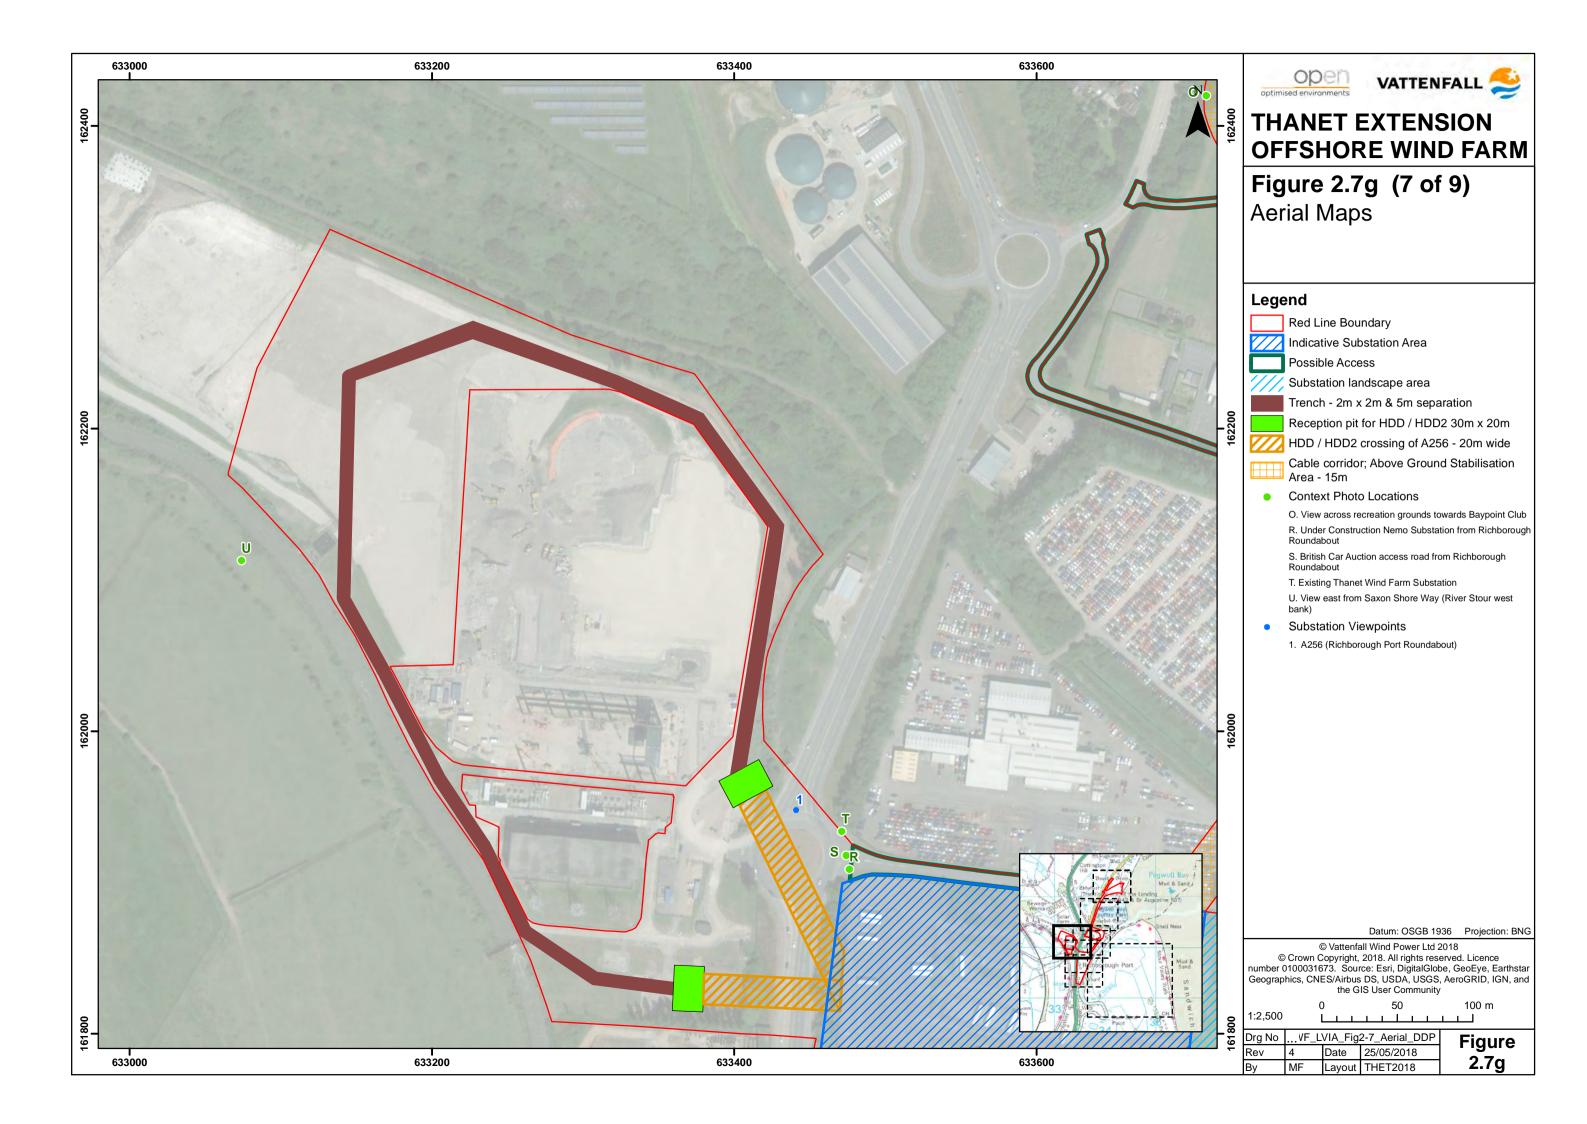

**Q** - View south along Sandwich Road

**S** - British Car Auction access road from Richborough Roundabout

 ${f R}\,$  - Nemo Substation from Richborough Roundabout

T - Existing Thanet Wind Farm Substation