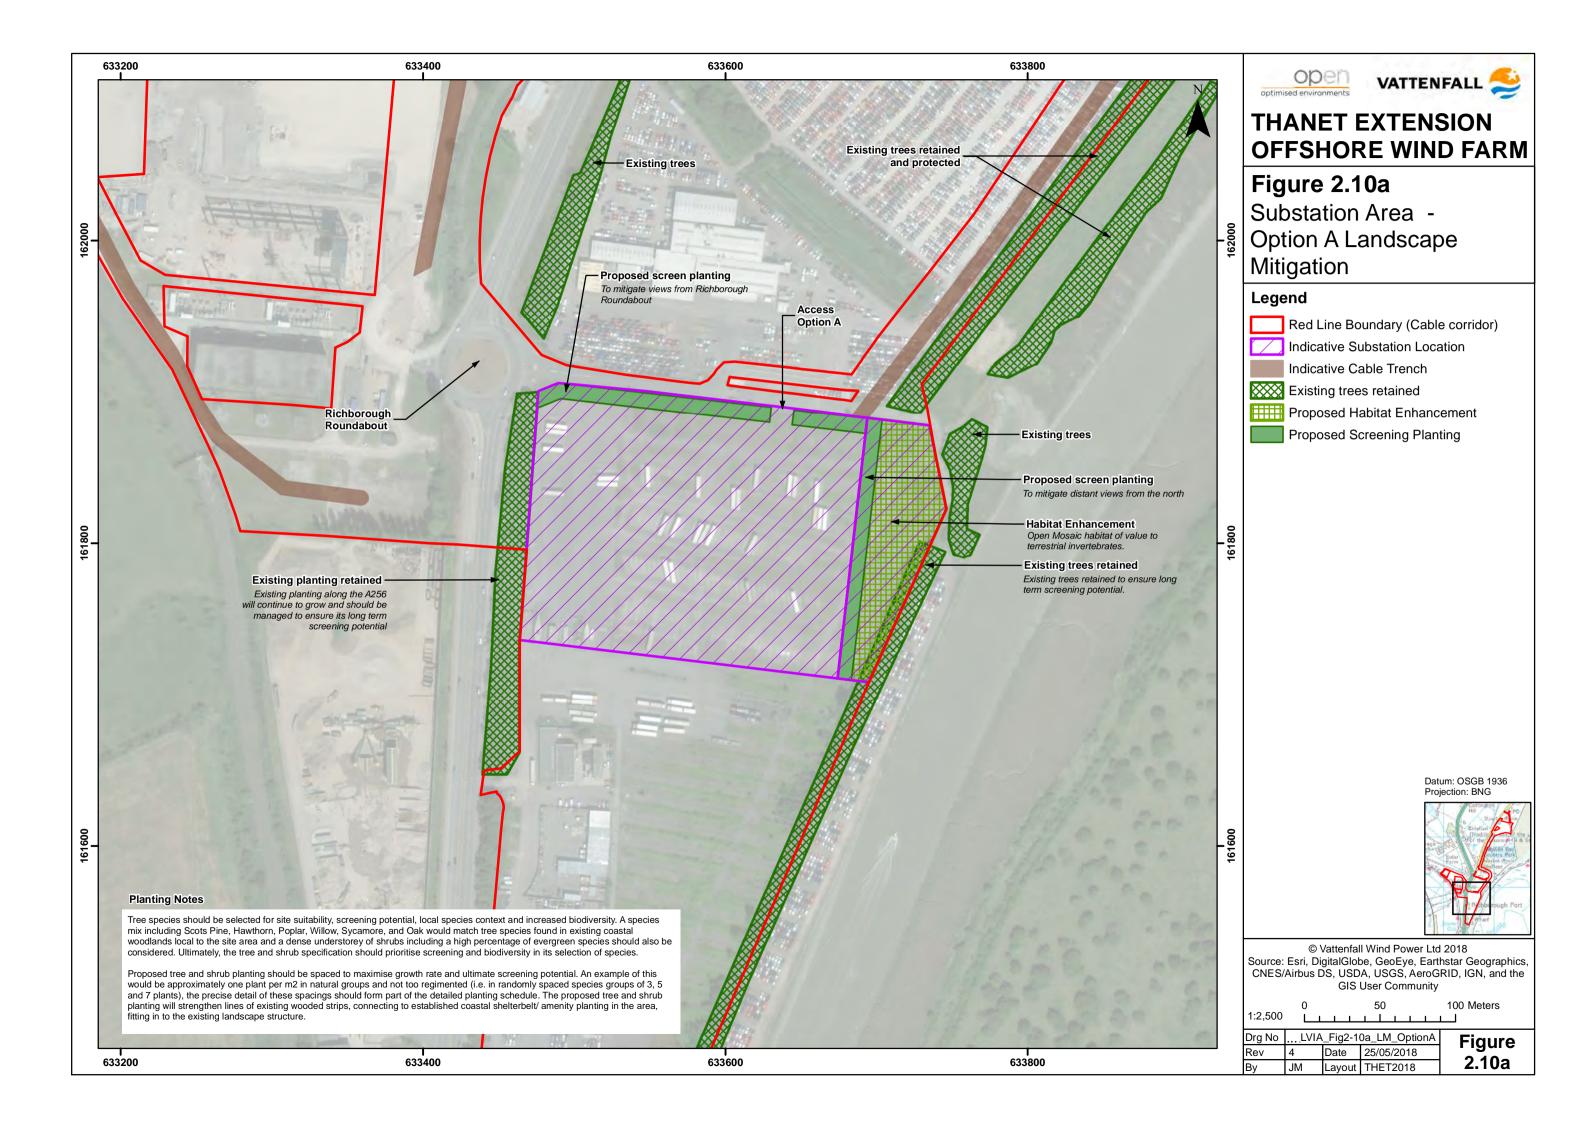

| Housing                    | 'Erection of 12 No. general industrial units'                                                                                                                                                                                                                                                                                                                                                                                                                                                                                     |





### **THANET EXTENSION** OFFSHORE WIND FARM

### Figure 2.9b

Cumulative Development Location Key

© Vattenfall Wind Power Ltd 2018

 
 Drg No
 ... WF\_LVIA\_Fig2-9b\_CDevKey

 Rev
 4
 Date
 25/05/2018
 Figure 2.9b By MF Layout THET2018