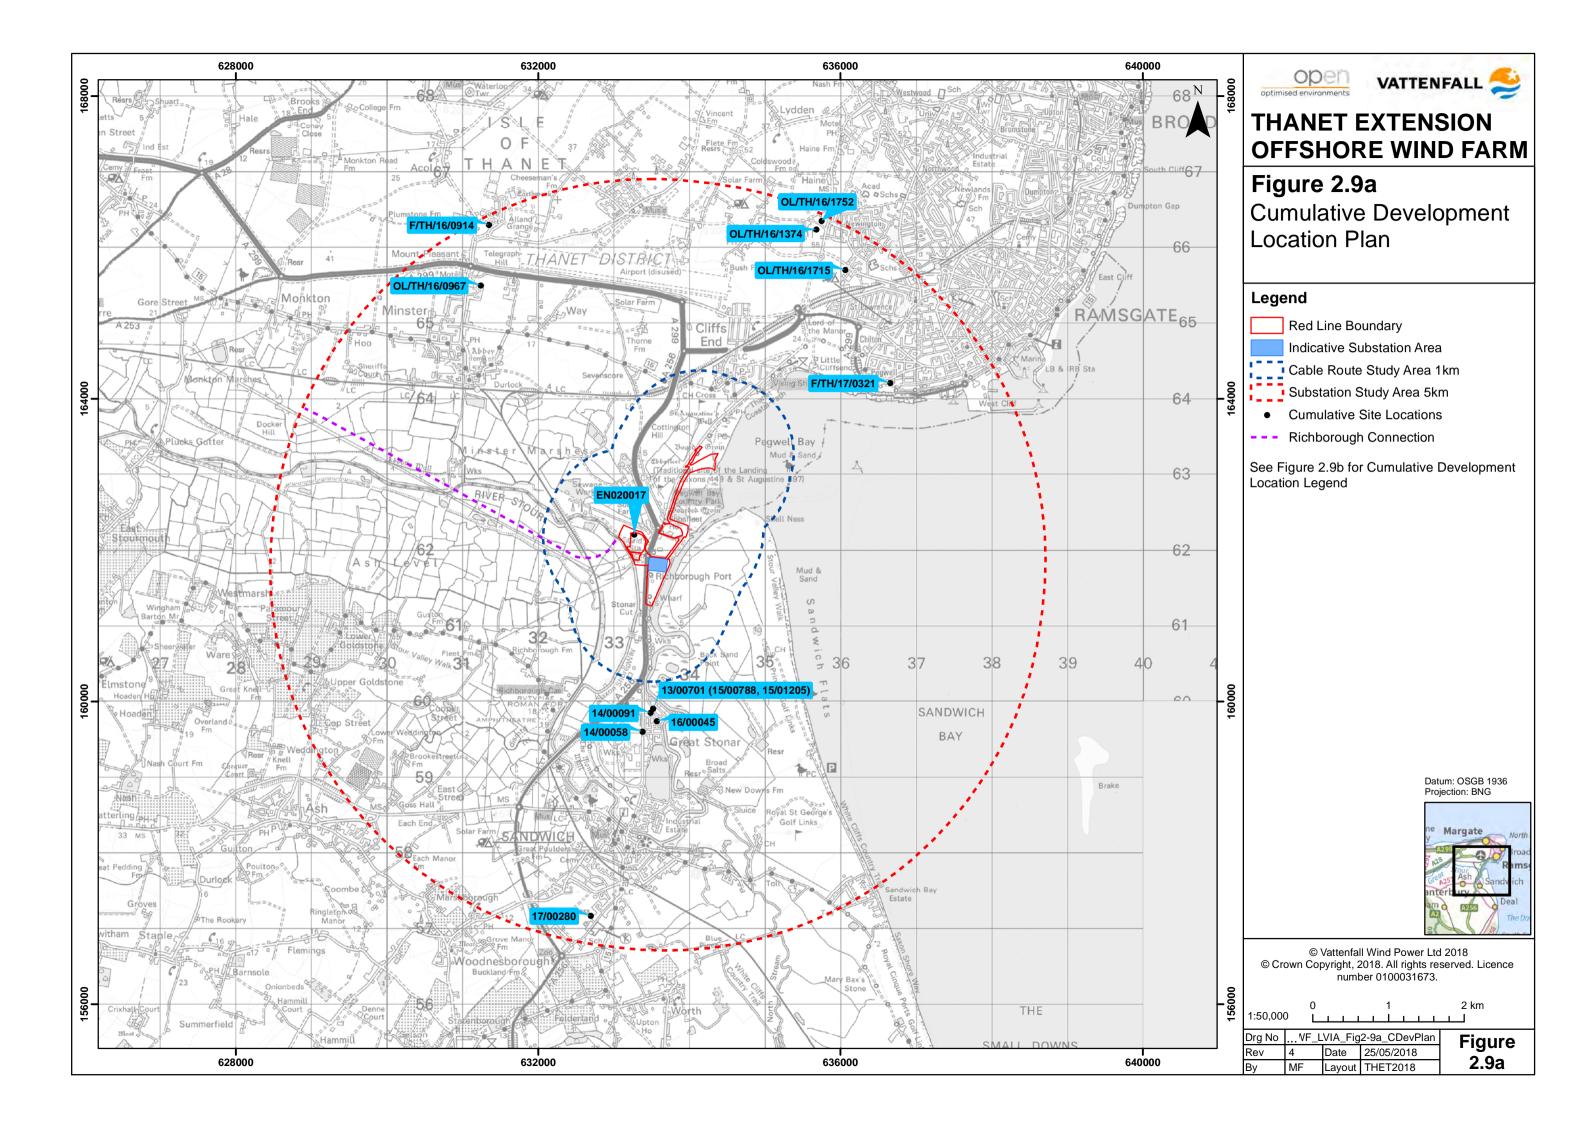

| Reference                                                   | Description/ Location                                                              | Туре                       | Description                                                                                                                                                                                                                                                                                                                                                                                                                                                                                                                       |
|-------------------------------------------------------------|------------------------------------------------------------------------------------|----------------------------|-----------------------------------------------------------------------------------------------------------------------------------------------------------------------------------------------------------------------------------------------------------------------------------------------------------------------------------------------------------------------------------------------------------------------------------------------------------------------------------------------------------------------------------|
| Consented                                                   |                                                                                    |                            |                                                                                                                                                                                                                                                                                                                                                                                                                                                                                                                                   |
| Dover District Council<br>13/00701, (15/00788,<br>15/01205) | Site North East side of Discovery Park & Access, Ramsgate Road, Sandwich, CT13 9ND | Energy                     | 'Erection of a biomass combined heat and power plant with fuel storage and associated works '                                                                                                                                                                                                                                                                                                                                                                                                                                     |
| Dover District Council<br>14/00058                          | Discovery Park, Ramsgate Road,<br>Sandwich, CT13 9ND                               | Commercial/<br>Residential | 'Outline application for the redevelopment of site to include: demolition of some existing buildings (and associated infrastructure); change of use of some existing buildings (from B1 to use classes: B2, B8, Sui Generis (Energy) and D1 uses); the provision of new commercial (use classes: A3/4, B1, B2, B8, C1, D1 and S ui Generis) and residential (use class: C3) development; associated site preparation/enabling, infrastructure, and landscaping works; and provision of car parking (with some matters reserved) ' |
| Dover District Council<br>14/00091                          | Discovery Park, Site North East,<br>Ramsgate Road, Sandwich, CT13 9ND              | Energy                     | 'The use of land for additional log storage processing area and wood chip store in association with biomass combined '                                                                                                                                                                                                                                                                                                                                                                                                            |
| Dover District Council<br>16/00045                          | Discovery Park, Site North East,<br>Ramsgate Road, Sandwich, CT13 9ND              | Energy                     | 'Erection of a 4,230 m² research, development and manufacturing building, ancillary office floorspace (Class B2), car park and servicing area'                                                                                                                                                                                                                                                                                                                                                                                    |
| PINS<br>EN020017                                            | Richborough Energy Park to Canterbury<br>East substation, Kent                     | Grid                       | 'Richborough Connection: Proposed 400 kV electricity transmission connection between Richborough and Canterbury in Kent to connect the proposed new UK to Belgium interconnector (known as the Nemo Link).'                                                                                                                                                                                                                                                                                                                       |
| Application                                                 |                                                                                    |                            |                                                                                                                                                                                                                                                                                                                                                                                                                                                                                                                                   |
| Dover District Council<br>17/00280                          | Former Kumor Nursery and 121 Dover<br>Road, Sandwich, CT13 0DA                     | Housing                    | 'Erection of 67 no. dwellings, single and double garages, new vehicular access, associated parking'                                                                                                                                                                                                                                                                                                                                                                                                                               |
| Thanet District Council F/TH/17/ 0321                       | Pegwell Road RAMSGATE Kent CT11 0JE                                                | Housing                    | 'Change of use and conversion to 7 no. self-contained flats, erection of 5 no. 3-storey terraced houses and erection of 2 no. 3-storey semi-detached houses'                                                                                                                                                                                                                                                                                                                                                                      |
| Thanet District Council<br>OL/TH/16/ 1715                   | Land South Of Manston Road RAMSGATE Kent                                           | Housing                    | 'Outline application for 48 dwellings including access with all other matters reserved '                                                                                                                                                                                                                                                                                                                                                                                                                                          |
| Thanet District Council OL/TH/16/ 1374                      | St Stephens Haine Road RAMSGATE Kent<br>CT12 5ES                                   | Housing                    | 'Application for outline planning permission for 95 dwellings with all matters reserved and full planning permission for 5 dwellings on land at St Stephens Bungalow and adjoining land.'                                                                                                                                                                                                                                                                                                                                         |
| Thanet District Council OL/TH/16/ 0967                      | Land Adjacent 15 Southall Close Minster<br>RAMSGATE Kent                           | Housing                    | 'Outline Application for the erection of 12 detached dwellings, with access via Southall Close including access, layout and scale'                                                                                                                                                                                                                                                                                                                                                                                                |
| Thanet District Council OL/TH/16/ 1752                      | Land At Haine Lodge Spratling Lane RAMSGATE Kent CT12 5LL                          | Housing                    | 'Outline application for the development of 14 houses and retention of existing dwelling with access from Spratling Lane including details of access with all other matters reserved '                                                                                                                                                                                                                                                                                                                                            |
| Thanet District Council F/TH/16/ 0914                       | Land South Of Invicta WayRamsgate<br>Kent                                          | Housing                    | 'Erection of 12 No. general industrial units'                                                                                                                                                                                                                                                                                                                                                                                                                                                                                     |

### Figure 2.9b

Cumulative Development Location Key

© Vattenfall Wind Power Ltd 2018

 
 Drg No
 ... WF\_LVIA\_Fig2-9b\_CDevKey

 Rev
 4
 Date
 25/05/2018
 Figure 2.9b By MF Layout THET2018