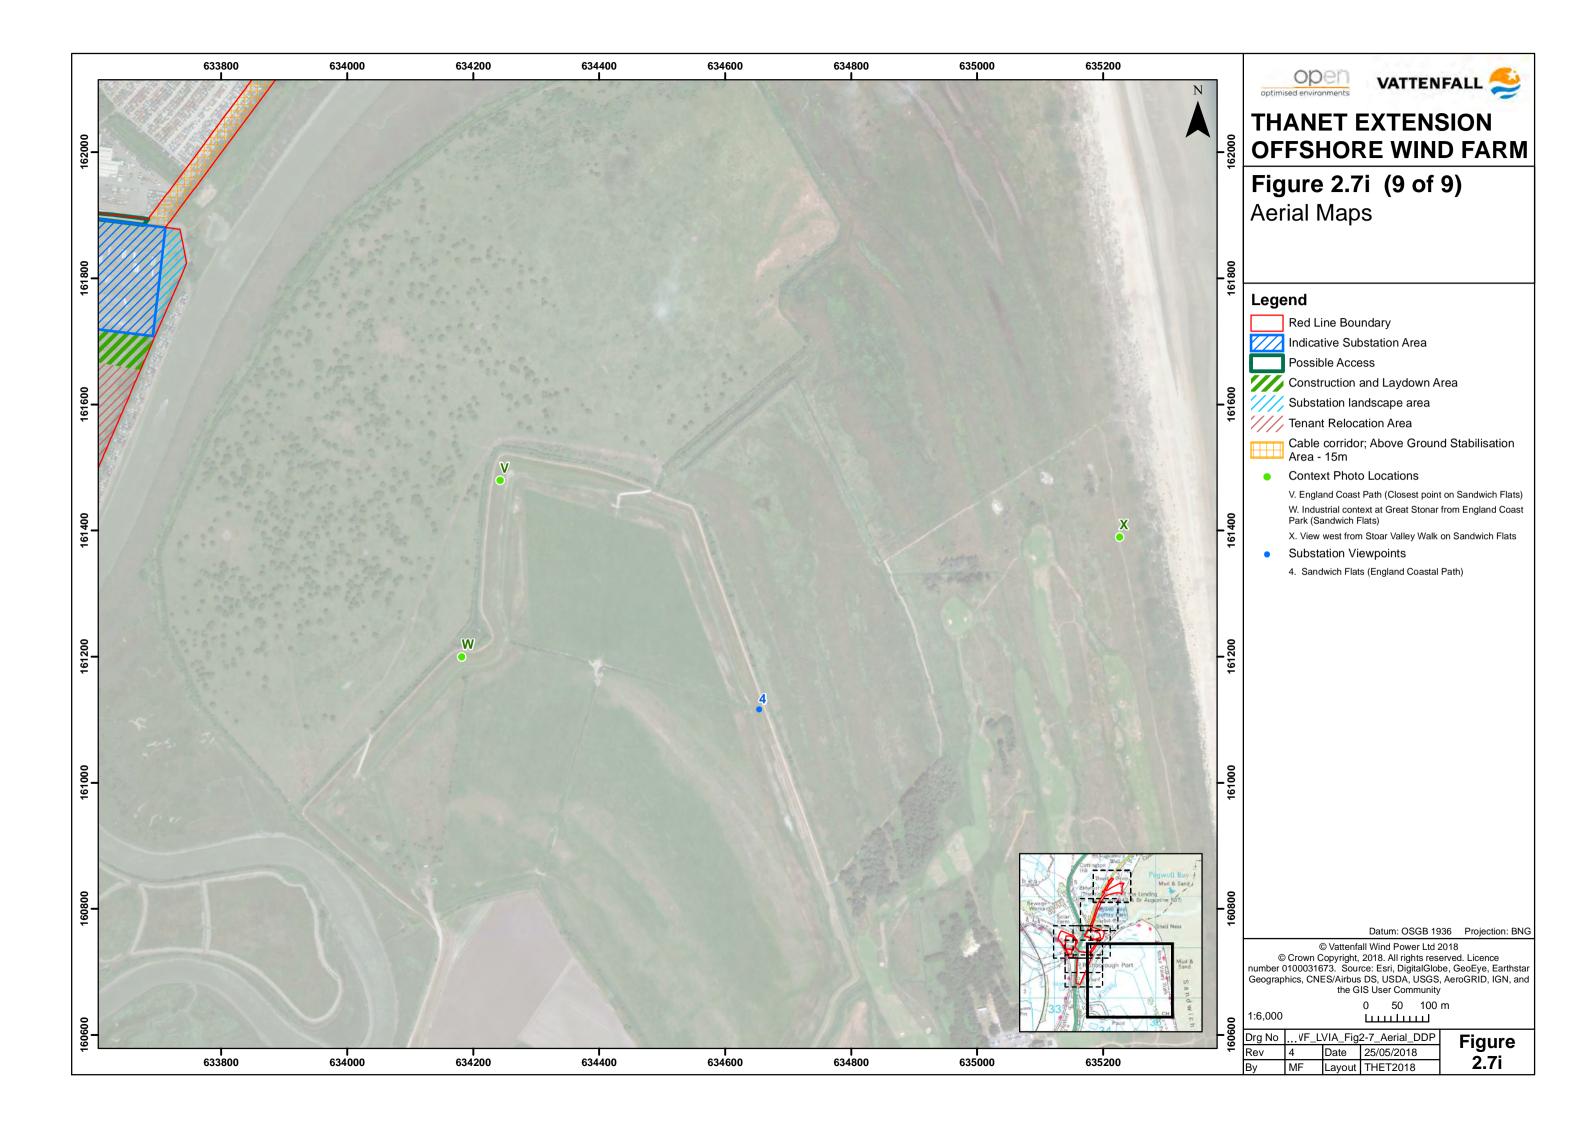

**U** - View east from Saxon Shore Way (River Stour west bank)

**V** - England Coast Path (Closest point on Sandwich Flats)

 $\boldsymbol{W}\,$  - Industrial context at Great Stonar from England Coast Path (Sandwich Flats)

old X - View west from Stour Valley Walk on Sandwich Flats

Figure 2.8f Context Photo Sheet 6

| Drg No | 16099 | 5_Fig 2.8 | Figure     |      |
|--------|-------|-----------|------------|------|
| Rev    | 0     | Date      | 17/04/2018 | _    |
| Ву     | SC    |           |            | 2.8f |