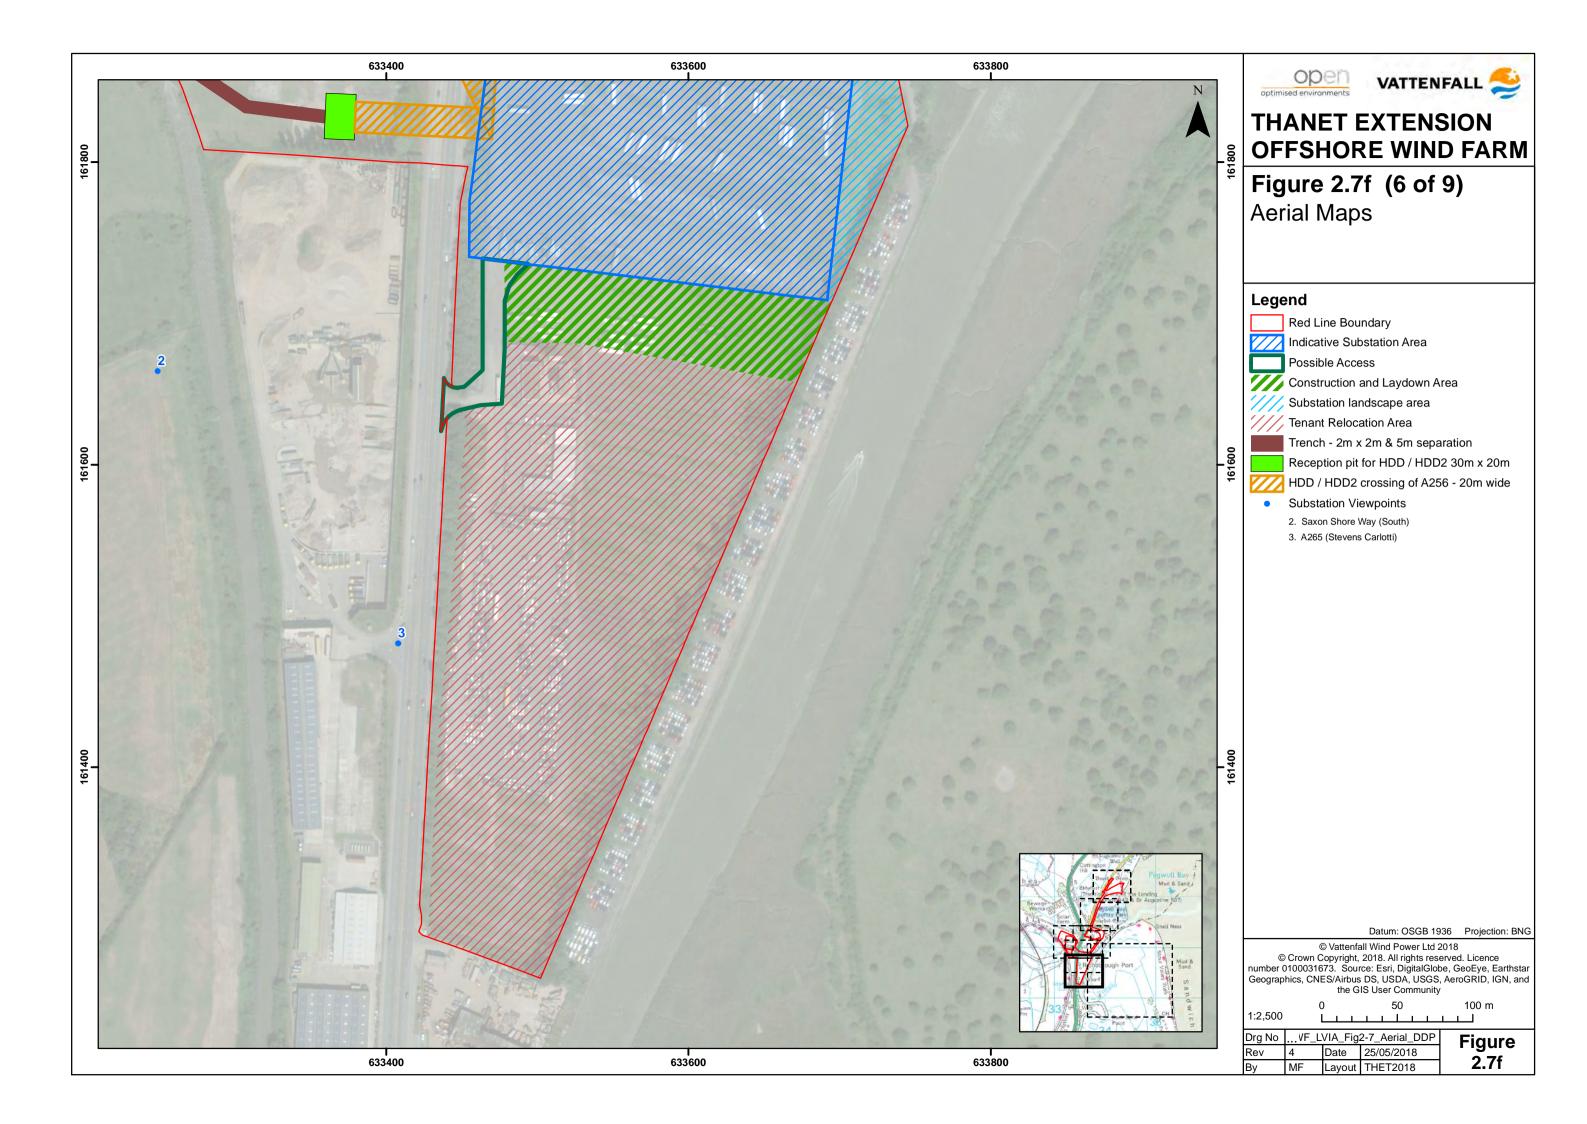

Document Reference: 6.6.2.1

Pursuant to: APFP Reg. 5(2)(a)



#### Vattenfall Wind Power Ltd

Vattenfall Wind Power Ltd

Thanet Extension Offshore Wind Farm Volume 6

Annex 2-1: Landscape Visual Impact Assessment - Onshore Technical Report

June 2018

| Drafted By:      | GoBe Consultants Ltd |  |
|------------------|----------------------|--|
| Approved By:     | Helen Jameson        |  |
| Date of Approval | June 2018            |  |
| Revision         | А                    |  |

Vattenfall Wind Power Ltd

First Floor

1 Tudor Street

London

EC4Y 0AH

T +44 207 451 1150

www.vattenfall.co.uk



Landscape Visual Impact Assessment - Onshore Technical Report - Document Ref: 6.6.2.1

Copyright © 2018 Vattenfall Wind Power Ltd

All pre-existing rights retained

ii

































A - View across Nemo Cable Route at Pegwell Bay Country Park car park



**B** - View from mown path east of Nemo cable route



C - View towards Cliffsend from proposed landfall (Pegwell Bay Country Park)



**D** - View towards proposed landfall from mown path (Pegwell Bay Country Park)



Figure 2.8a
Context Photo Sheet 1

| Drg No | 16099 | 5_Fig 2.8 | 8          | Figure |
|--------|-------|-----------|------------|--------|
| Rev    | 0     | Date      | 17/04/2018 | _      |
| Ву     | SC    |           |            | 2.8a   |



**E** - View south along RCR 15 near the Pegwell Bay Country Park car park



**F** - View north along RCR 15 and Nemo cable route (Pegwell Bay Country Park)



**G** - View towards access off Sandwich Road (Pegwell Bay Country Park)



**H** - Vi