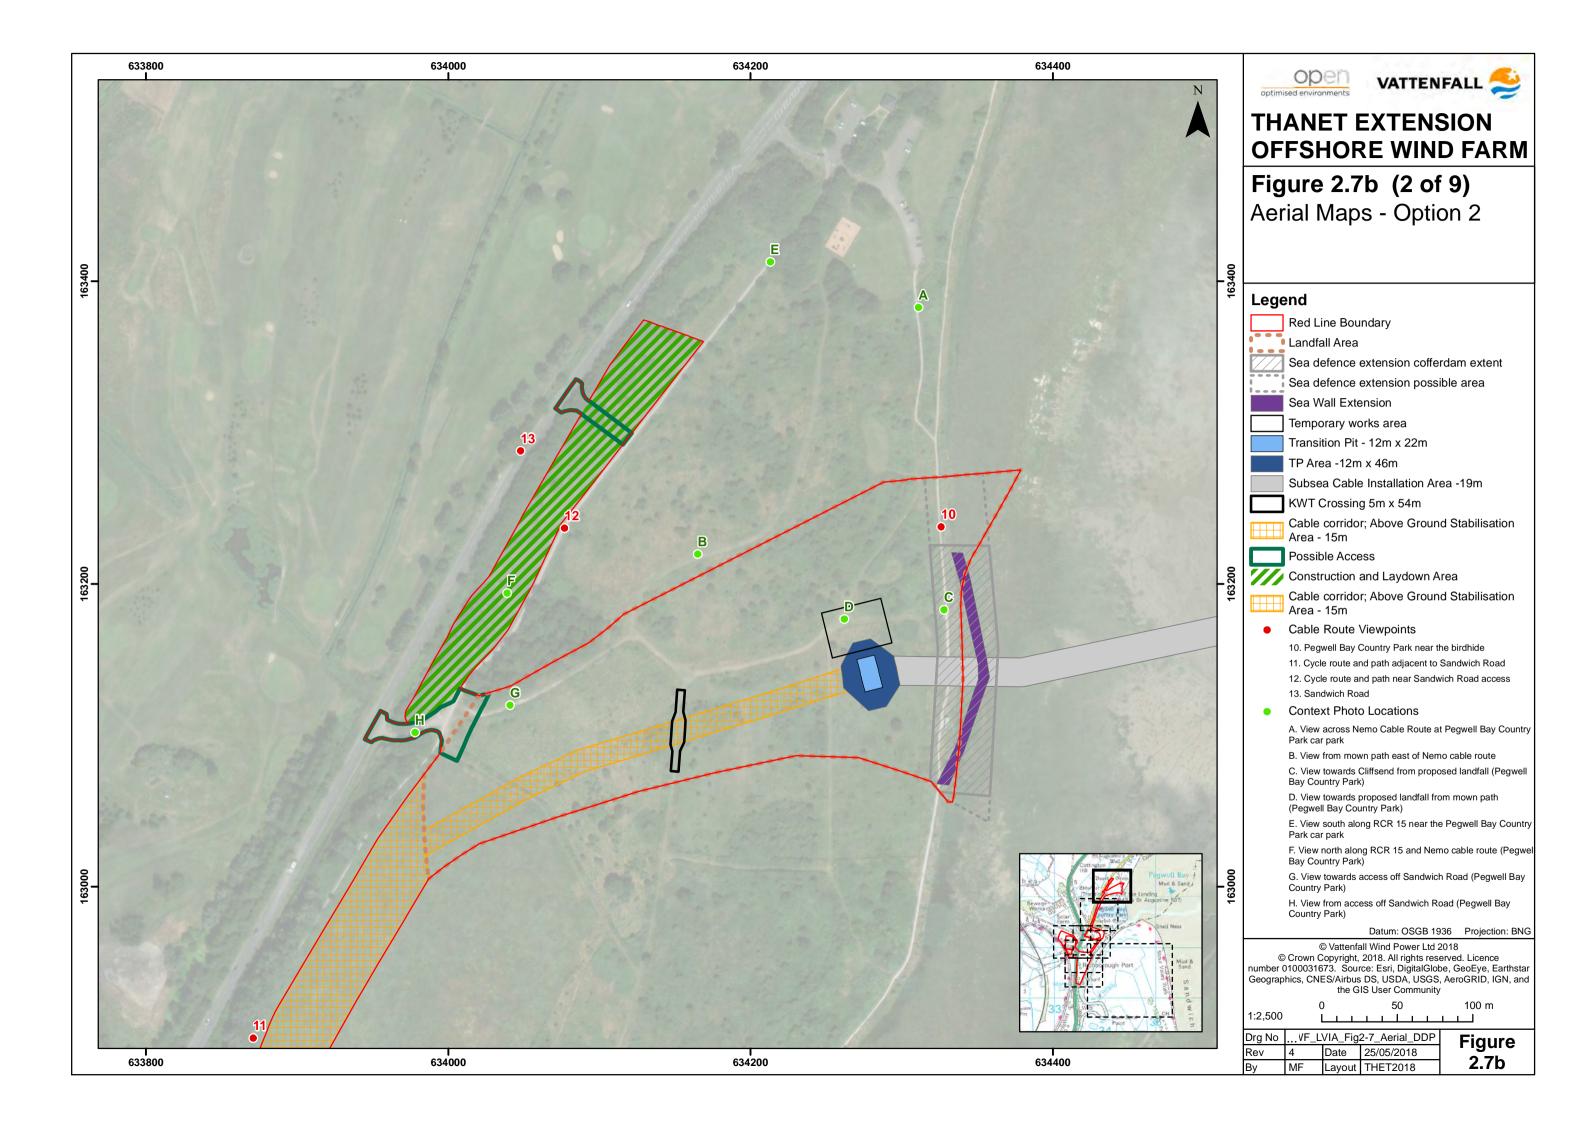

Copyright © 2018 Vattenfall Wind Power Ltd

All pre-existing rights retained

ii

A - View across Nemo Cable Route at Pegwell Bay Country Park car park

**B** - View from mown path east of Nemo cable route

C - View towards Cliffsend from proposed landfall (Pegwell Bay Country Park)

**D** - View towards proposed landfall from mown path (Pegwell Bay Country Park)

Figure 2.8a
Context Photo Sheet 1

| Drg No | 16099 | 5_Fig 2.8 | 8          | Figure |
|--------|-------|-----------|------------|--------|
| Rev    | 0     | Date      | 17/04/2018 | _      |
| Ву     | SC    |           |            | 2.8a   |

**E** - View south along RCR 15 near the Pegwell Bay Country Park car park

**F** - View north along RCR 15 and Nemo cable route (Pegwell Bay Country Park)

**G** - View towards access off Sandwich Road (Pegwell Bay Country Park)

**H** - View from access off Sandwich Road (Pegwell Bay Country Park)

Figure 2.8b
Context Photo Sheet 2

| Drg No | 16099 | 5_Fig 2.8 | Figure     |      |
|--------|-------|-----------|------------|------|
| Rev    | 0     | Date      | 17/04/2018 | _    |
| Ву     | SC    |           |            | 2.8b |