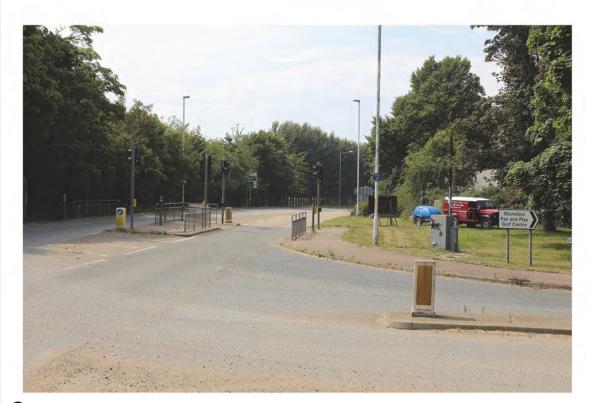

**E** - View south along RCR 15 near the Pegwell Bay Country Park car park

**F** - View north along RCR 15 and Nemo cable route (Pegwell Bay Country Park)

**G** - View towards access off Sandwich Road (Pegwell Bay Country Park)

**H** - View from access off Sandwich Road (Pegwell Bay Country Park)

Figure 2.8b
Context Photo Sheet 2

| Drg No | 16099 | 5_Fig 2.8 | Figure     |      |
|--------|-------|-----------|------------|------|
| Rev    | 0     | Date      | 17/04/2018 | _    |
| Ву     | SC    |           |            | 2.8b |