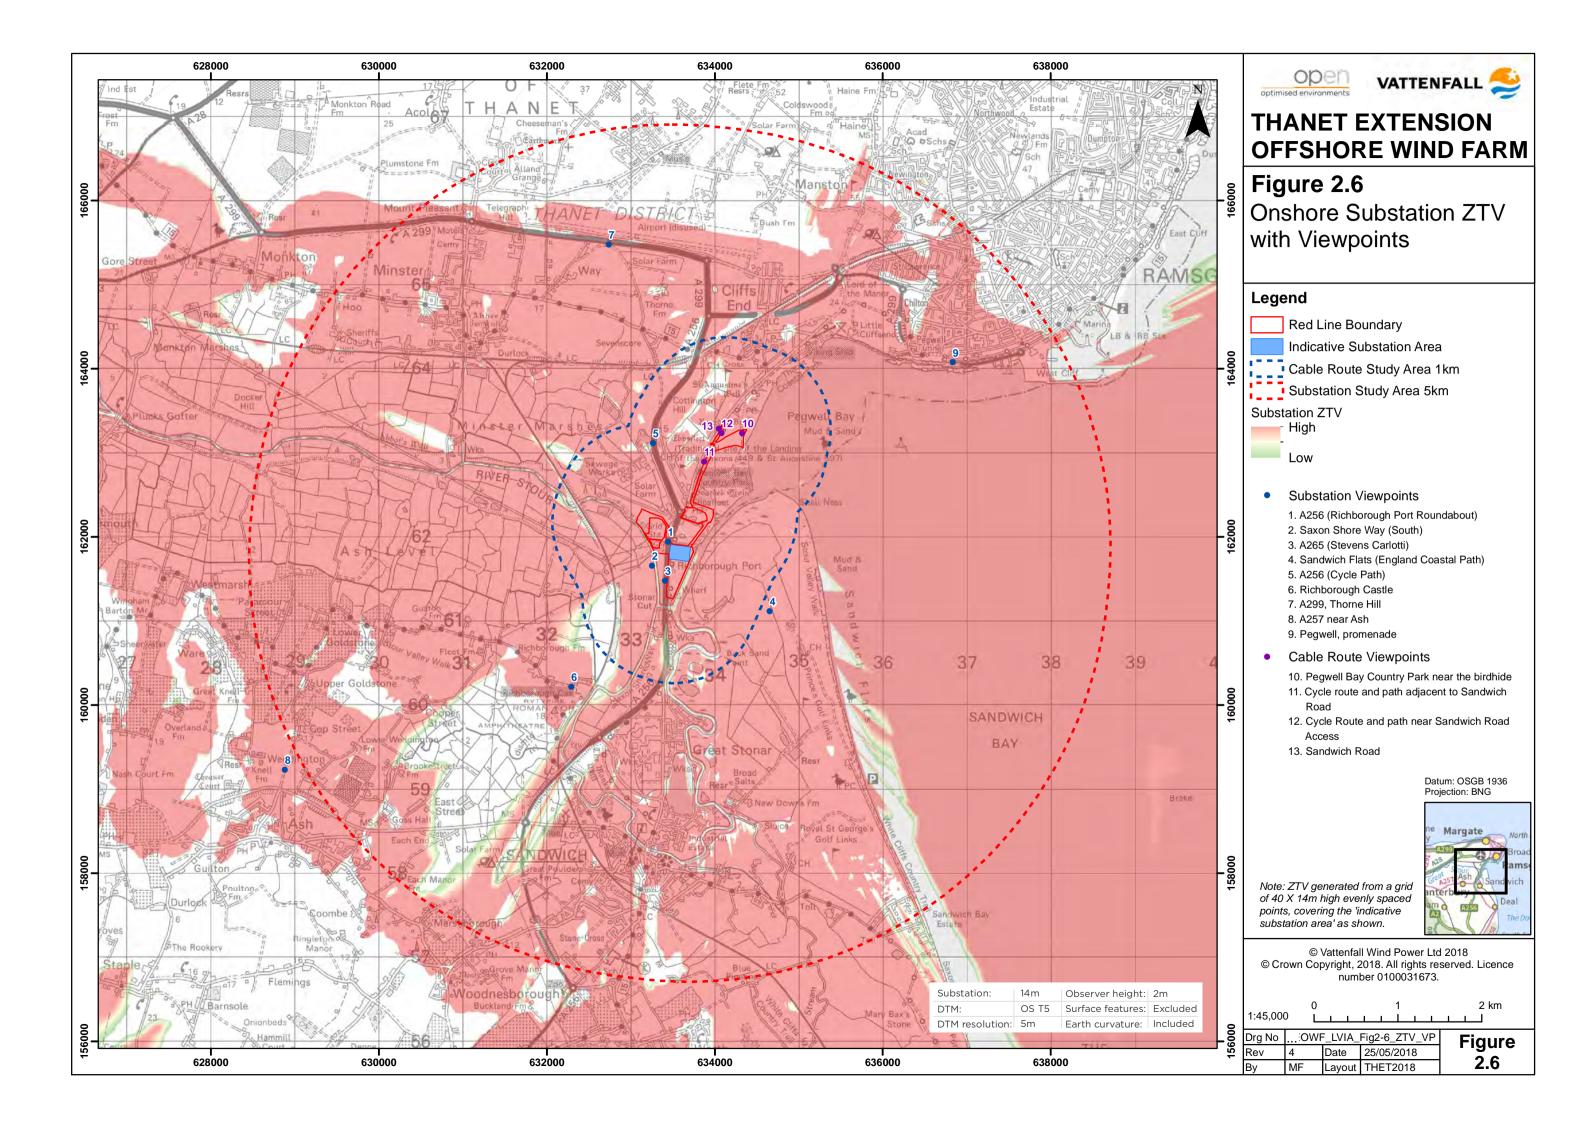

, Revision A

Document Reference: 6.6.2.1

Pursuant to: APFP Reg. 5(2)(a)



#### Vattenfall Wind Power Ltd

Vattenfall Wind Power Ltd

Thanet Extension Offshore Wind Farm Volume 6

Annex 2-1: Landscape Visual Impact Assessment - Onshore Technical Report

June 2018

| Drafted By:      | GoBe Consultants Ltd |  |
|------------------|----------------------|--|
| Approved By:     | Helen Jameson        |  |
| Date of Approval | June 2018            |  |
| Revision         | А                    |  |

Vattenfall Wind Power Ltd

First Floor

1 Tudor Street

London

EC4Y 0AH

T +44 207 451 1150

www.vattenfall.co.uk



Landscape Visual Impact Assessment - Onshore Technical Report - Document Ref: 6.6.2.1

Copyright © 2018 Vattenfall Wind Power Ltd

All pre-existing rights retained

ii

































A - View across Nemo Cable Route at Pegwell Bay Country Park car park



**B** - View from mown path east of Nemo cable route



C - View towards Cliffsend from proposed landfall (Pegwell Bay Country Park)



**D** - View towards proposed landfall from mown path (Pegwell Bay Country Park)



Figure 2.8a
Context Photo Sheet 1

| Drg No | 16099 | 5_Fig 2.8 | 8          | Figure |
|--------|-------|-----------|------------|--------|
| Rev    | 0     | Date      | 17/04/2018 | _      |
| Ву     | SC    |           |            | 2.8a   |



**E** - View south along RCR 15 near the Pegwell Bay Country Park car park



**F** - View north along RCR 15 and Nemo cable route (Pegwell Bay Country Park)



**G** - View towards access off Sandwich Road (Pegwell Bay Country Park)