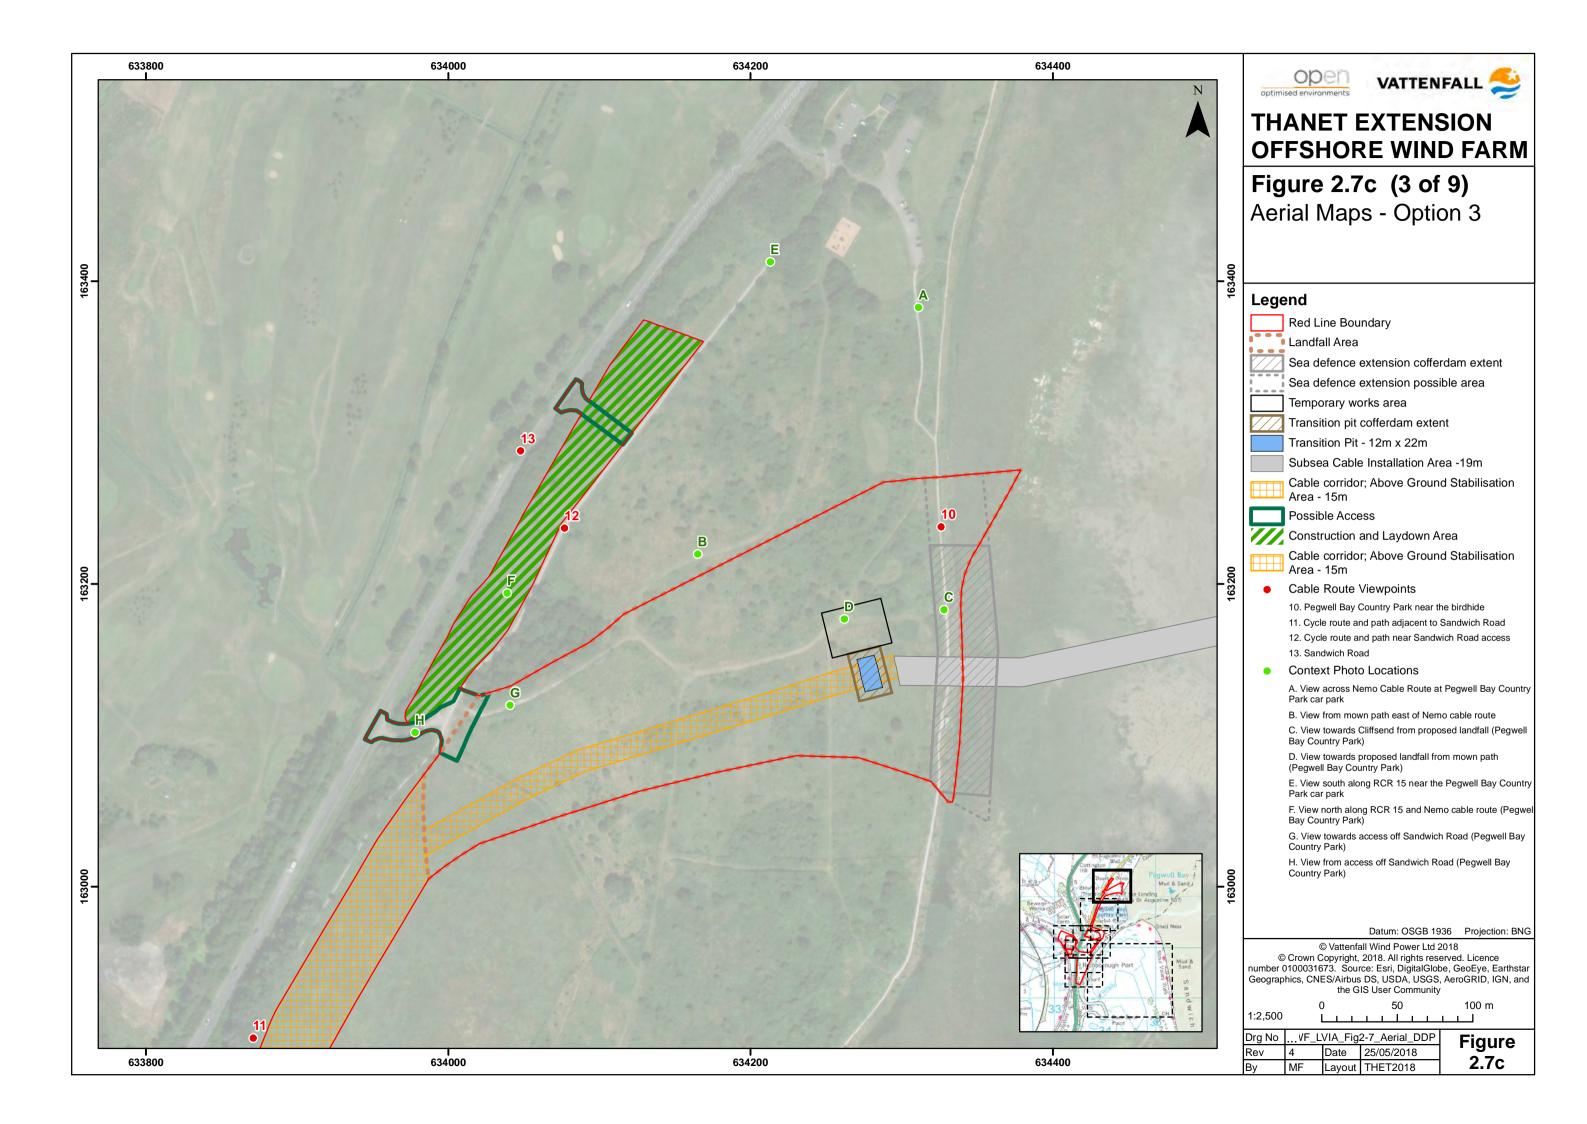

Copyright © 2018 Vattenfall Wind Power Ltd

All pre-existing rights retained

ii

A - View across Nemo Cable Route at Pegwell Bay Country Park car park

**B** - View from mown path east of Nemo cable route

C - View towards Cliffsend from proposed landfall (Pegwell Bay Country Park)

**D** - View towards proposed landfall from mown path (Pegwell Bay Country Park)

Figure 2.8a
Context Photo Sheet 1

| Drg No | 16099 | 5_Fig 2.8 | 8          | Figure |
|--------|-------|-----------|------------|--------|
| Rev    | 0     | Date      | 17/04/2018 | _      |
| Ву     | SC    |           |            | 2.8a   |

**E** - View south along RCR 15 near the Pegwell Bay Country Park car park

**F** - View north along RCR 15 and Nemo cable route (Pegwell Bay Country Park)

**G** - View towards access off Sandwich Road (Pegwell Bay Country Park)

**H** - View from access off Sandwich Road (Pegwell Bay Country Park)

Figure 2.8b
Context Photo Sheet 2

| Drg No | 16099 | 5_Fig 2.8 | Figure     |      |
|--------|-------|-----------|------------|------|
| Rev    | 0     | Date      | 17/04/2018 | _    |
| Ву     | SC    |           |            | 2.8b |