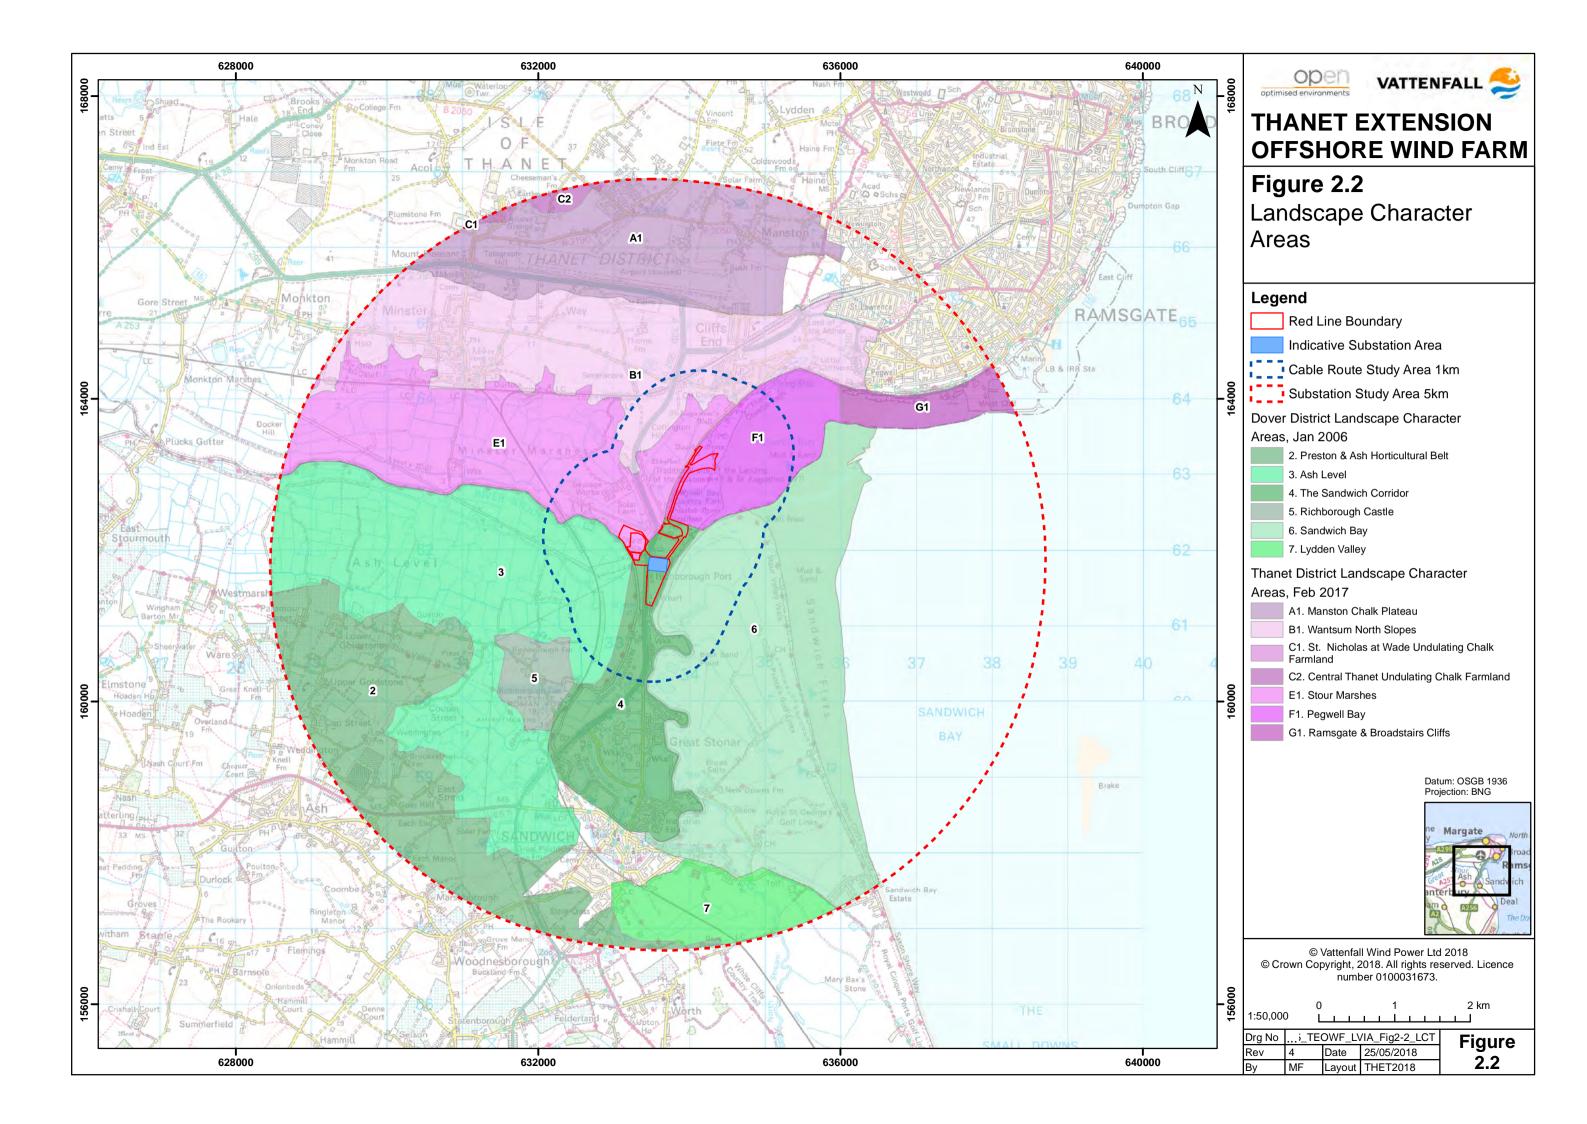

une 2018, Revision A

Document Reference: 6.6.2.1

Pursuant to: APFP Reg. 5(2)(a)



#### Vattenfall Wind Power Ltd

Vattenfall Wind Power Ltd

Thanet Extension Offshore Wind Farm Volume 6

Annex 2-1: Landscape Visual Impact Assessment - Onshore Technical Report

June 2018

| Drafted By:      | GoBe Consultants Ltd |  |
|------------------|----------------------|--|
| Approved By:     | Helen Jameson        |  |
| Date of Approval | June 2018            |  |
| Revision         | А                    |  |

Vattenfall Wind Power Ltd

First Floor

1 Tudor Street

London

EC4Y 0AH

T +44 207 451 1150

www.vattenfall.co.uk



Landscape Visual Impact Assessment - Onshore Technical Report - Document Ref: 6.6.2.1

Copyright © 2018 Vattenfall Wind Power Ltd

All pre-existing rights retained

ii

































A - View across Nemo Cable Route at Pegwell Bay Country Park car park



**B** - View from mown path east of Nemo cable route



C - View towards Cliffsend from proposed landfall (Pegwell Bay Country Park)



**D** - View towards proposed landfall from mown path (Pegwell Bay Country Park)



Figure 2.8a
Context Photo Sheet 1

| Drg No | 16099 | 5_Fig 2.8 | 8          | Figure |
|--------|-------|-----------|------------|--------|
| Rev    | 0     | Date      | 17/04/2018 | _      |
| Ву     | SC    |           |            | 2.8a   |



**E** - View south along RCR 15 near the Pegwell Bay Country Park car park



**F** - View north along RCR 15 and Nemo cable route (Pegwell Bay Country Park)



**G** - View towards access off Sandwich Road (Pegwell Bay Country