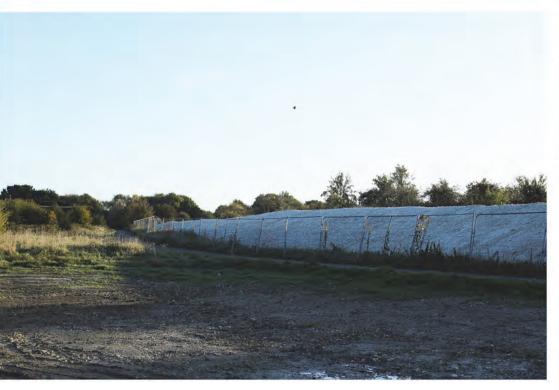

**Q** - View south along Sandwich Road

**S** - British Car Auction access road from Richborough Roundabout

 ${f R}\,$  - Nemo Substation from Richborough Roundabout

T - Existing Thanet Wind Farm Substation