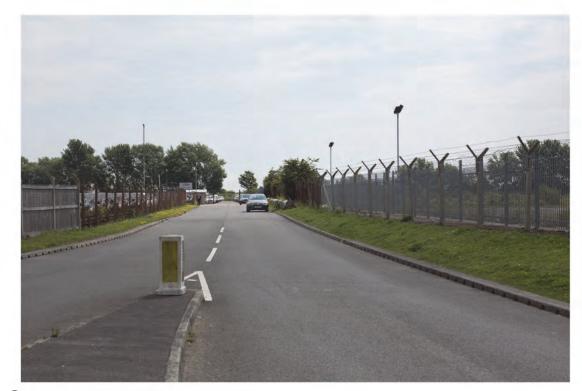

**Q** - View south along Sandwich Road

**S** - British Car Auction access road from Richborough Roundabout

 ${f R}\,$  - Nemo Substation from Richborough Roundabout

T - Existing Thanet Wind Farm Substation

### **THANET EXTENSION OFFSHORE WIND FARM**

Figure 2.8e Context Photo Sheet 5

| Drg No | 16099 | 5_Fig 2.8 | Figure     |      |
|--------|-------|-----------|------------|------|
| Rev    | 0     | Date      | 17/04/2018 | _    |
| Ву     | SC    |           |            | 2.8e |