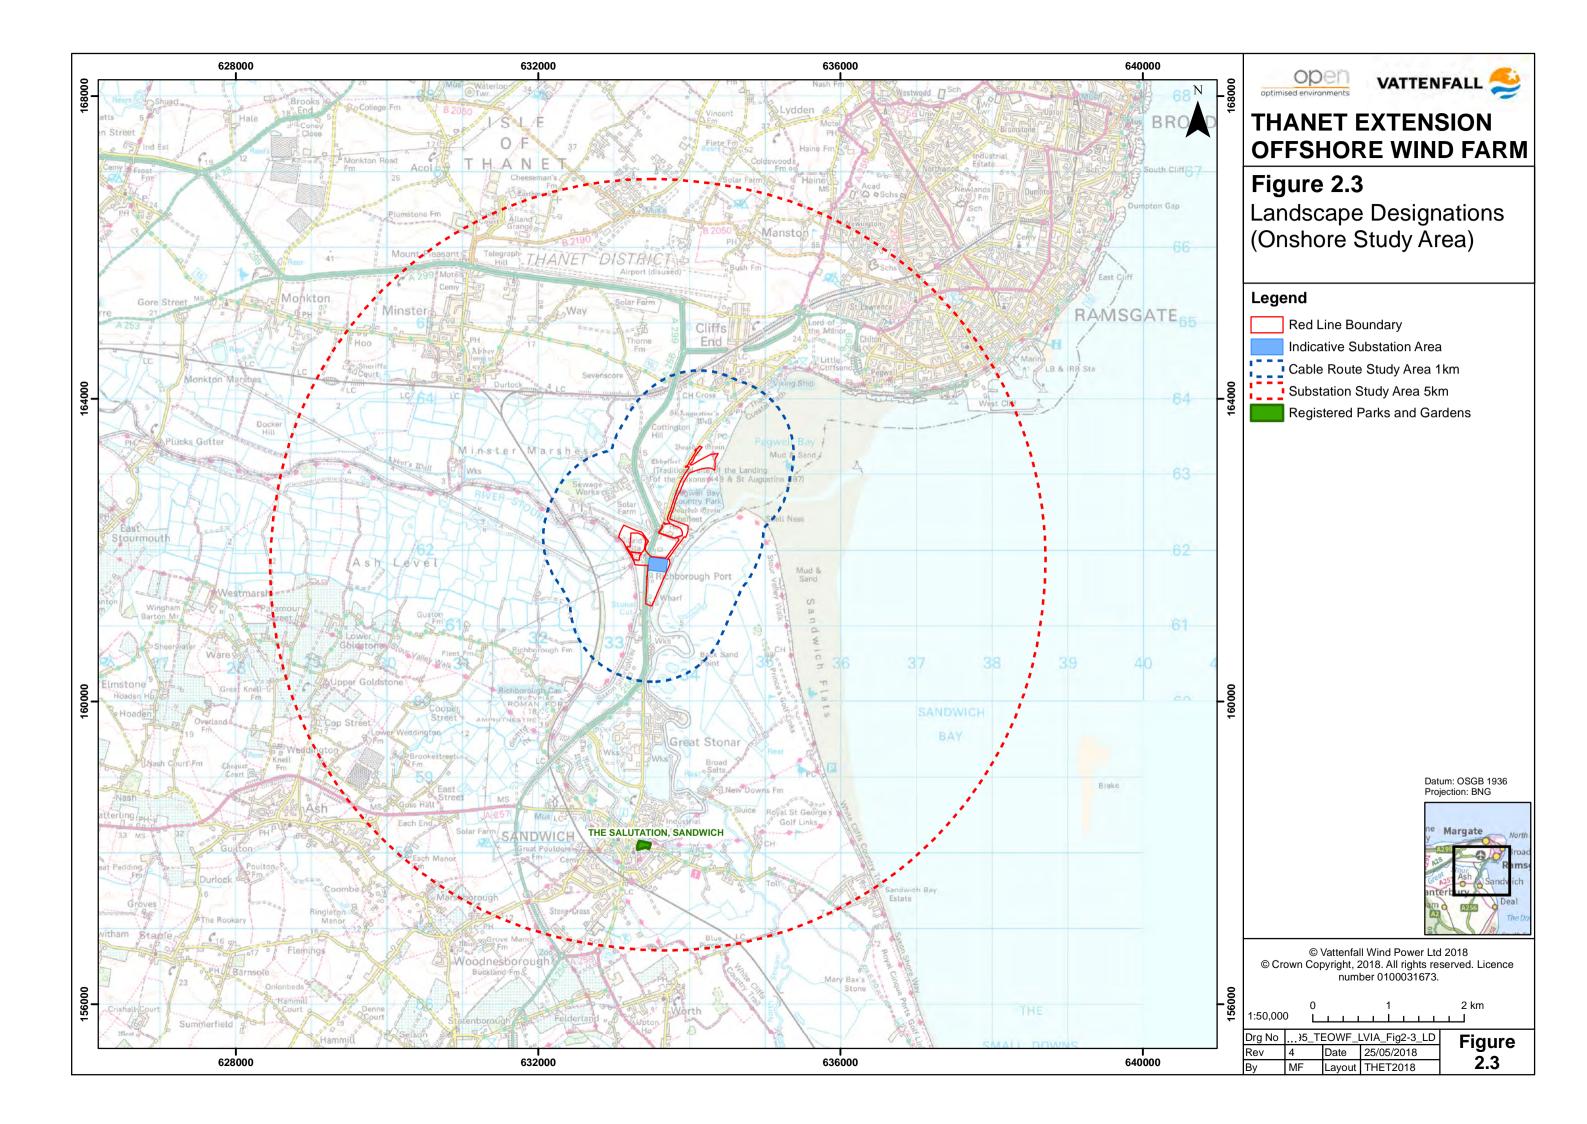

e 2018, Revision A

Document Reference: 6.6.2.1

Pursuant to: APFP Reg. 5(2)(a)



#### Vattenfall Wind Power Ltd

Vattenfall Wind Power Ltd

Thanet Extension Offshore Wind Farm Volume 6

Annex 2-1: Landscape Visual Impact Assessment - Onshore Technical Report

June 2018

| Drafted By:      | GoBe Consultants Ltd |  |
|------------------|----------------------|--|
| Approved By:     | Helen Jameson        |  |
| Date of Approval | June 2018            |  |
| Revision         | А                    |  |

Vattenfall Wind Power Ltd

First Floor

1 Tudor Street

London

EC4Y 0AH

T +44 207 451 1150

www.vattenfall.co.uk



Landscape Visual Impact Assessment - Onshore Technical Report - Document Ref: 6.6.2.1

Copyright © 2018 Vattenfall Wind Power Ltd

All pre-existing rights retained

ii

































A - View across Nemo Cable Route at Pegwell Bay Country Park car park



**B** - View from mown path east of Nemo cable route



C - View towards Cliffsend from proposed landfall (Pegwell Bay Country Park)



**D** - View towards proposed landfall from mown path (Pegwell Bay Country Park)



Figure 2.8a
Context Photo Sheet 1

| Drg No | 16099 | 5_Fig 2.8 | 8          | Figure |
|--------|-------|-----------|------------|--------|
| Rev    | 0     | Date      | 17/04/2018 | _      |
| Ву     | SC    |           |            | 2.8a   |



**E** - View south along RCR 15 near the Pegwell Bay Country Park car park



**F** - View north along RCR 15 and Nemo cable route (Pegwell Bay Country Park)



**G** - View towards access off Sandwich Road (Pegwell Bay Country P