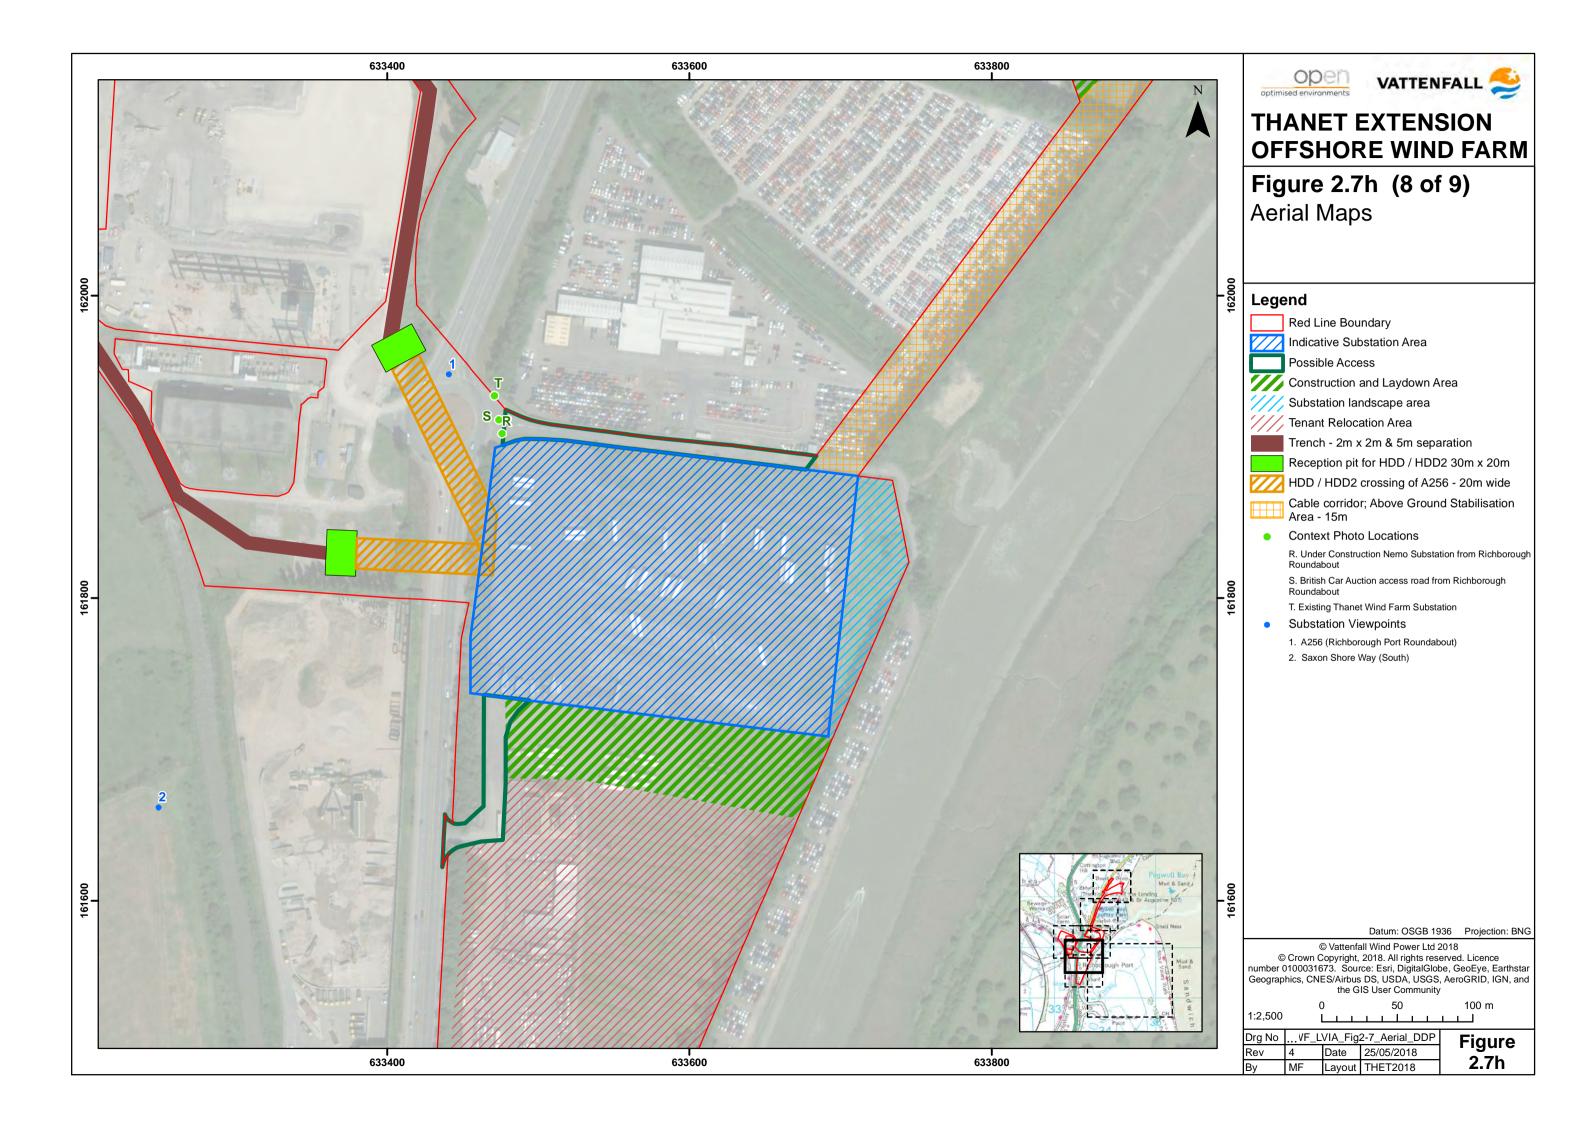

**Q** - View south along Sandwich Road

**S** - British Car Auction access road from Richborough Roundabout

 ${f R}\,$  - Nemo Substation from Richborough Roundabout

T - Existing Thanet Wind Farm Substation