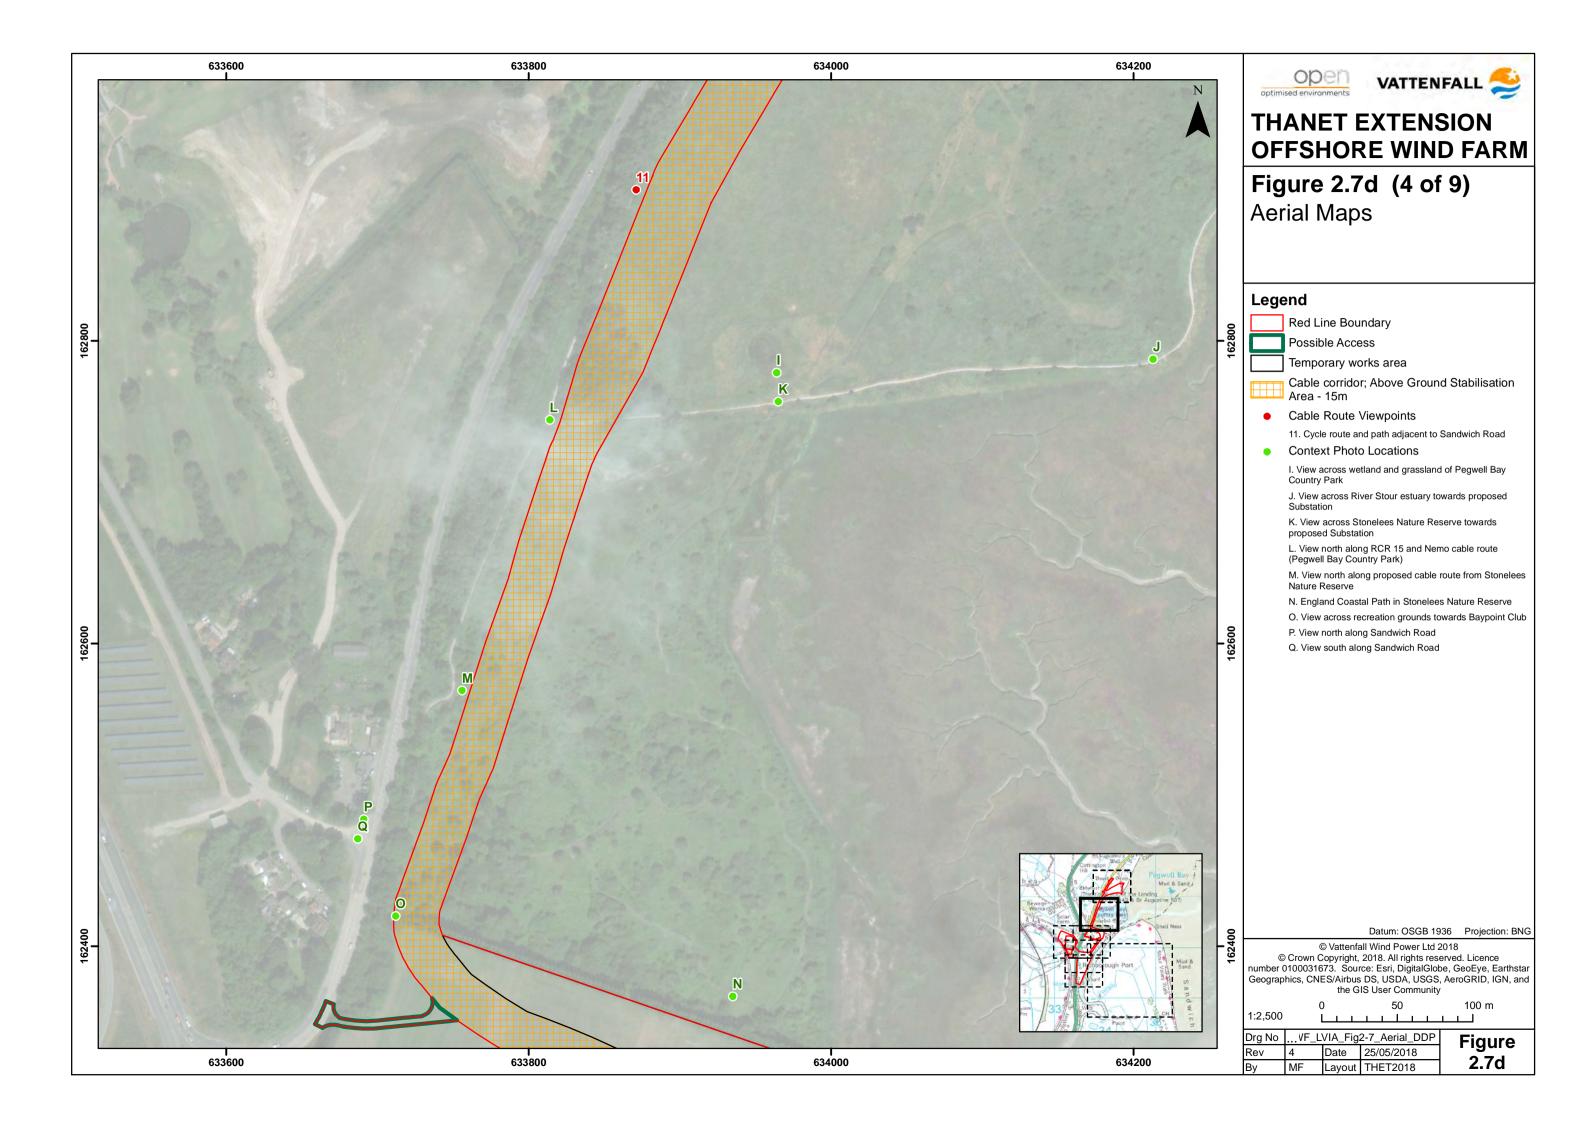

I - View across wetland and grassland of Pegwell Bay Country Park

 ${f J}\,$  - View across River Stour estuary towards proposed Substation

K - View across Stonelees Nature Reserve towards proposed Substation

L - View north along RCR 15 and Nemo cable route (Pegwell Bay Country Park)

Figure 2.8c Context Photo Sheet 3

| Drg No | 16099 | 5_Fig 2.8 | Figure     |      |
|--------|-------|-----------|------------|------|
| Rev    | 0     | Date      | 17/04/2018 | _    |
| Ву     | SC    |           | 4          | 2.8c |

 $m{\mathsf{M}}\,$  - View north along proposed cable route from Stonelees Nature Reserve

**N** - England Coast Path in Stonelees Nature Reserve

 $\boldsymbol{\mathsf{O}}\,$  - View across recreation grounds towards Baypoint Club

P - View north along Sandwich Road