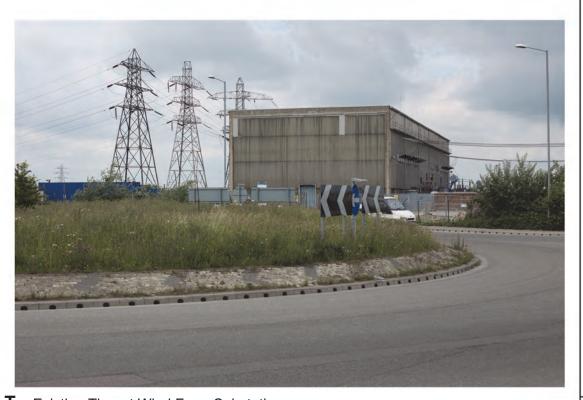

**Q** - View south along Sandwich Road

**S** - British Car Auction access road from Richborough Roundabout

 ${f R}\,$  - Nemo Substation from Richborough Roundabout

T - Existing Thanet Wind Farm Substation

### **THANET EXTENSION OFFSHORE WIND FARM**

Figure 2.8e Context Photo Sheet 5

| Drg No | 16099 | 5_Fig 2.8 | Figure     |      |
|--------|-------|-----------|------------|------|
| Rev    | 0     | Date      | 17/04/2018 | _    |
| Ву     | SC    |           |            | 2.8e |