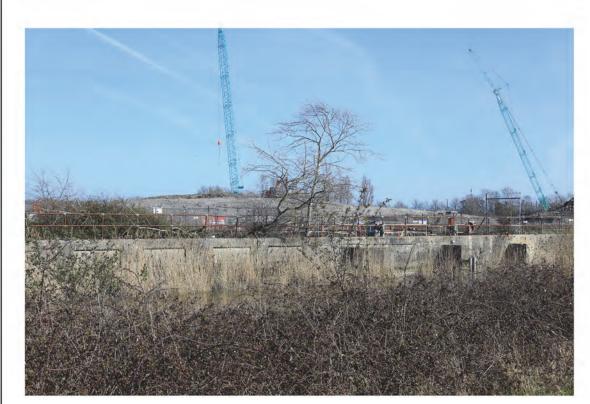

**Q** - View south along Sandwich Road

**S** - British Car Auction access road from Richborough Roundabout

 ${f R}\,$  - Nemo Substation from Richborough Roundabout

T - Existing Thanet Wind Farm Substation