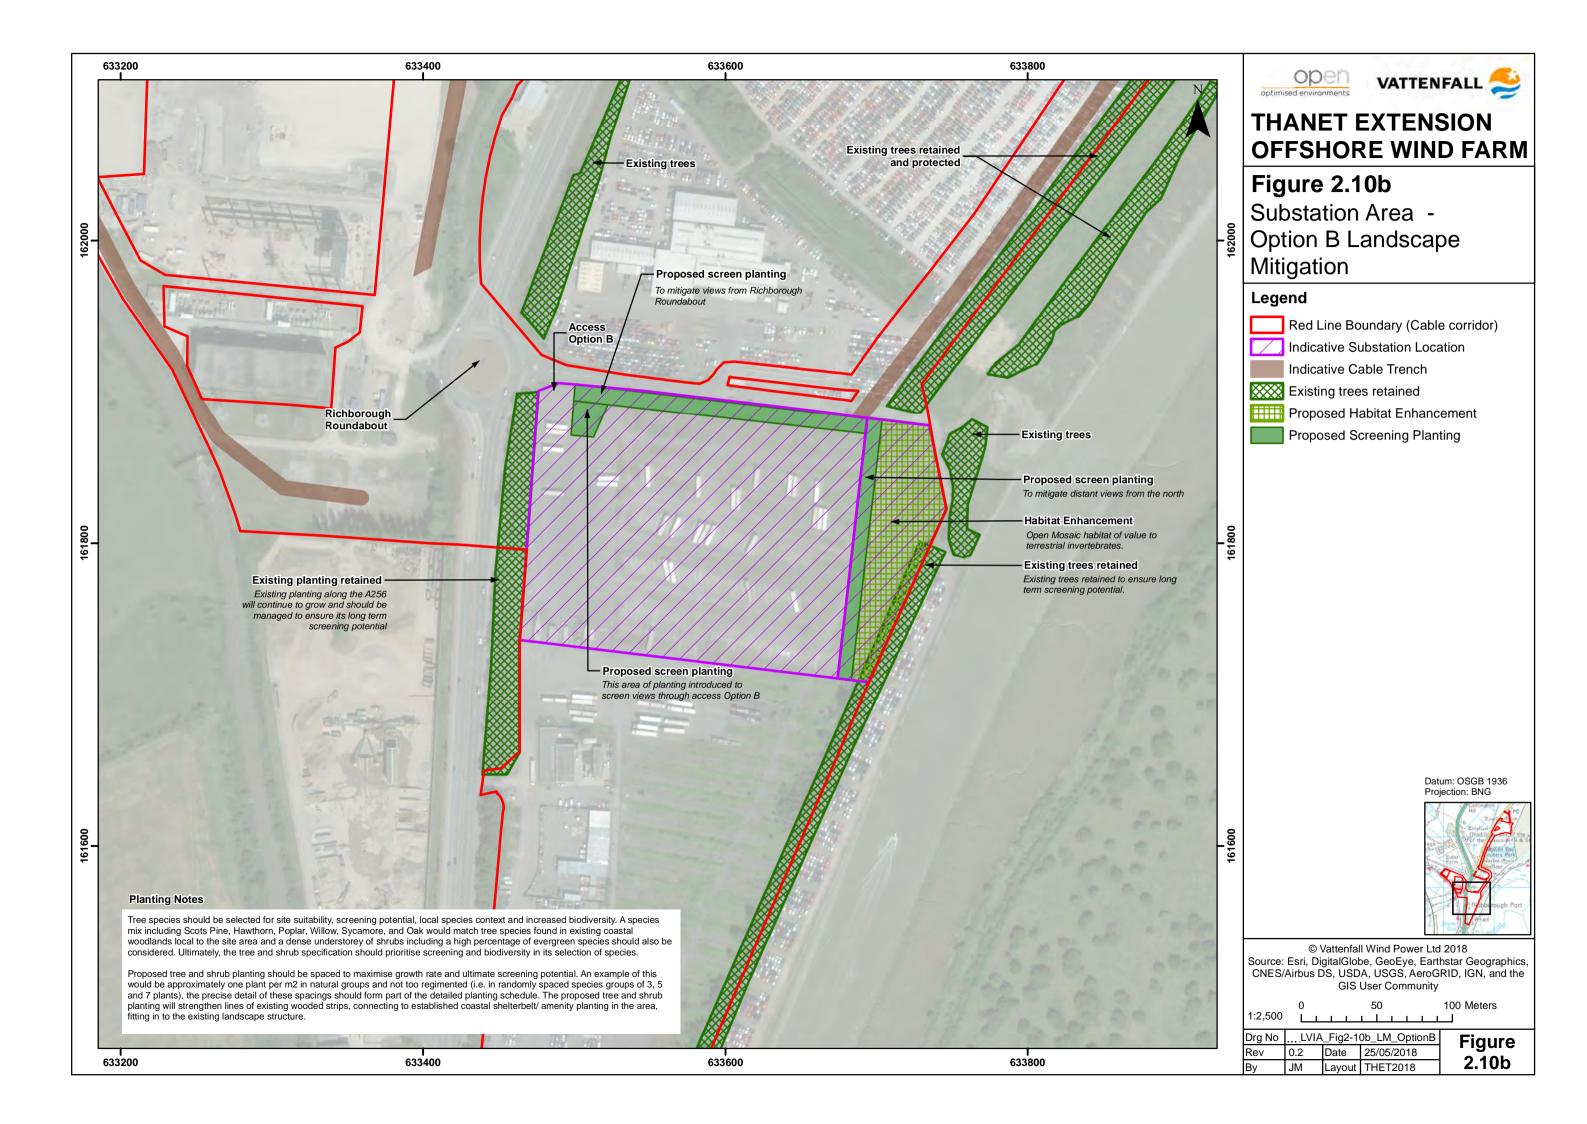

| Housing                    | 'Erection of 12 No. general industrial units'                                                                                                                                                                                                                                                                                                                                                                                                                                                                                     |





### **THANET EXTENSION** OFFSHORE WIND FARM

### Figure 2.9b

Cumulative Development Location Key

© Vattenfall Wind Power Ltd 2018

 
 Drg No
 ... WF\_LVIA\_Fig2-9b\_CDevKey

 Rev
 4
 Date
 25/05/2018
 Figure 2.9b By MF Layout THET2018