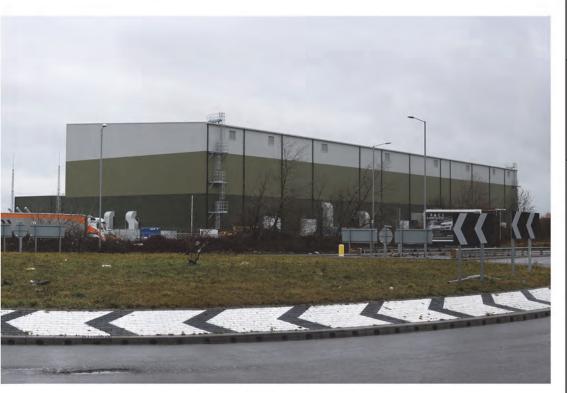

**Q** - View south along Sandwich Road

**S** - British Car Auction access road from Richborough Roundabout

 ${f R}\,$  - Nemo Substation from Richborough Roundabout

T - Existing Thanet Wind Farm Substation

### **THANET EXTENSION OFFSHORE WIND FARM**

Figure 2.8e Context Photo Sheet 5

| Drg No | 16099 | 5_Fig 2.8 | Figure     |      |
|--------|-------|-----------|------------|------|
| Rev    | 0     | Date      | 17/04/2018 | _    |
| Ву     | SC    |           |            | 2.8e |