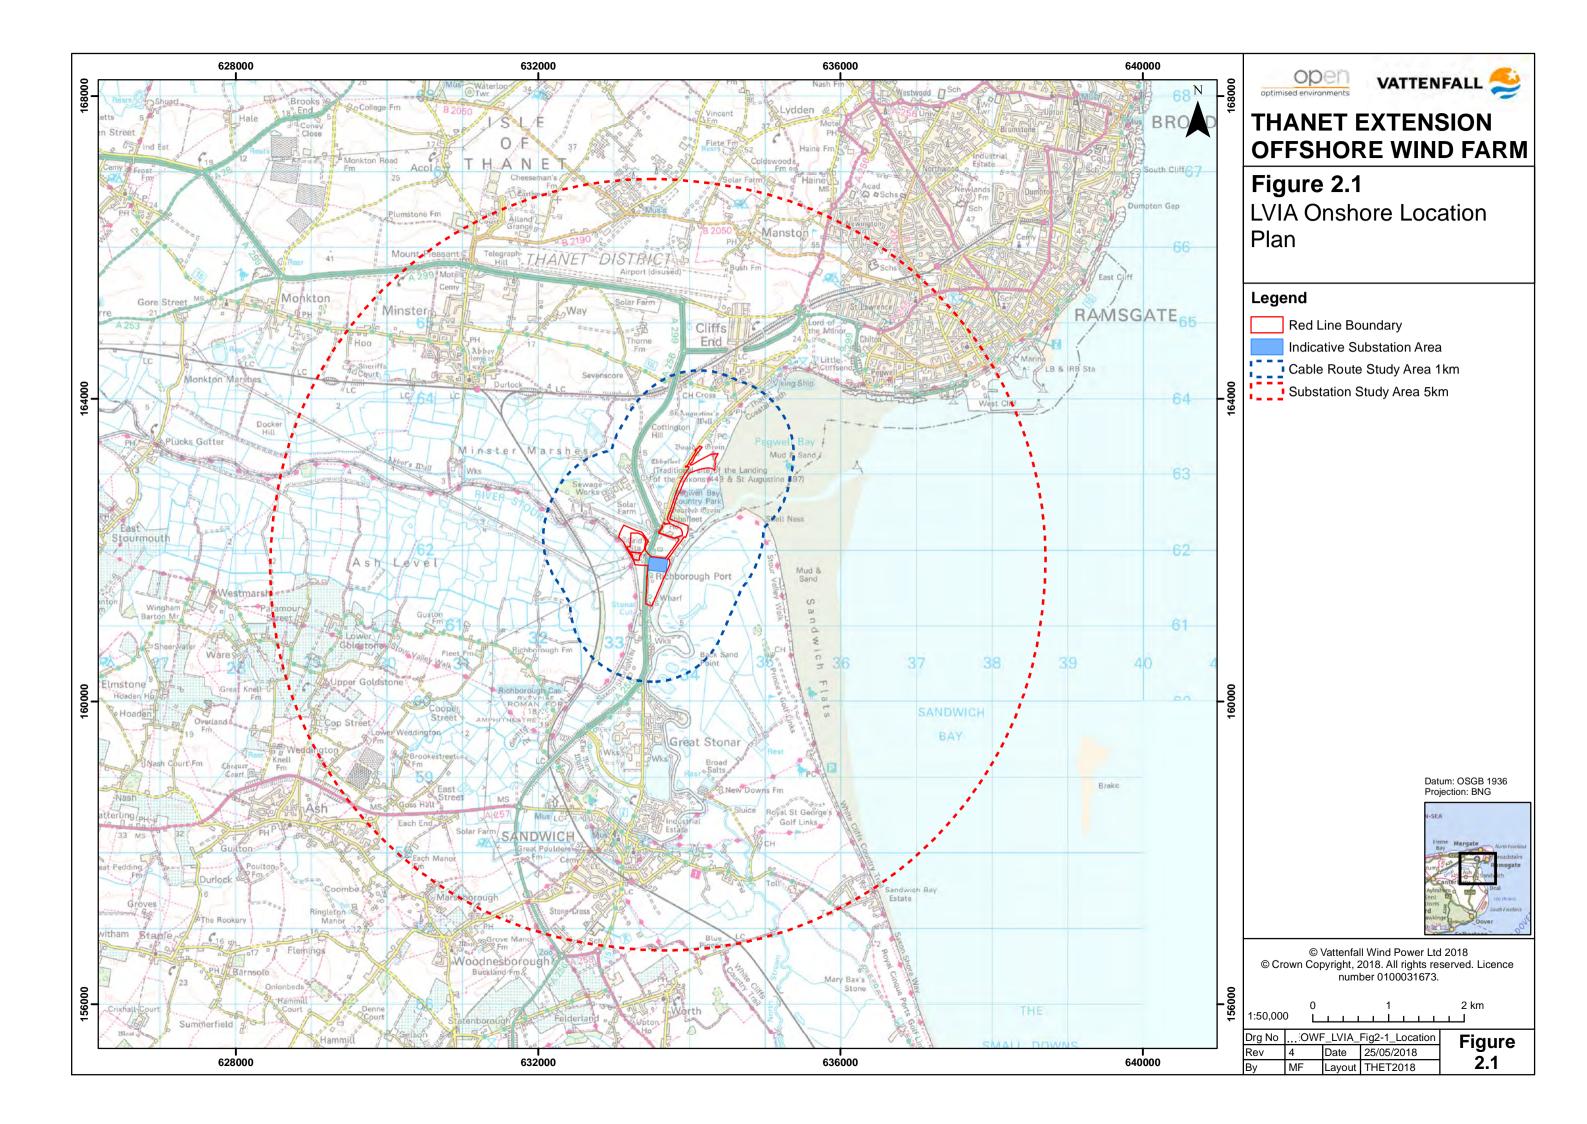

June 2018, Revision A

Document Reference: 6.6.2.1

Pursuant to: APFP Reg. 5(2)(a)



#### Vattenfall Wind Power Ltd

Vattenfall Wind Power Ltd

Thanet Extension Offshore Wind Farm Volume 6

Annex 2-1: Landscape Visual Impact Assessment - Onshore Technical Report

June 2018

| Drafted By:      | GoBe Consultants Ltd |  |
|------------------|----------------------|--|
| Approved By:     | Helen Jameson        |  |
| Date of Approval | June 2018            |  |
| Revision         | А                    |  |

Vattenfall Wind Power Ltd

First Floor

1 Tudor Street

London

EC4Y 0AH

T +44 207 451 1150

www.vattenfall.co.uk



Landscape Visual Impact Assessment - Onshore Technical Report - Document Ref: 6.6.2.1

Copyright © 2018 Vattenfall Wind Power Ltd

All pre-existing rights retained

ii

































A - View across Nemo Cable Route at Pegwell Bay Country Park car park



**B** - View from mown path east of Nemo cable route



C - View towards Cliffsend from proposed landfall (Pegwell Bay Country Park)



**D** - View towards proposed landfall from mown path (Pegwell Bay Country Park)



Figure 2.8a
Context Photo Sheet 1

| Drg No | 16099 | 5_Fig 2.8 | 8          | Figure |
|--------|-------|-----------|------------|--------|
| Rev    | 0     | Date      | 17/04/2018 | _      |
| Ву     | SC    |           |            | 2.8a   |



**E** - View south along RCR 15 near the Pegwell Bay Country Park car park



**F** - View north along RCR 15 and Nemo cable route (Pegwell Bay Country Park)



**G** - View towards access off Sandwich Road (Pegwell Bay Count