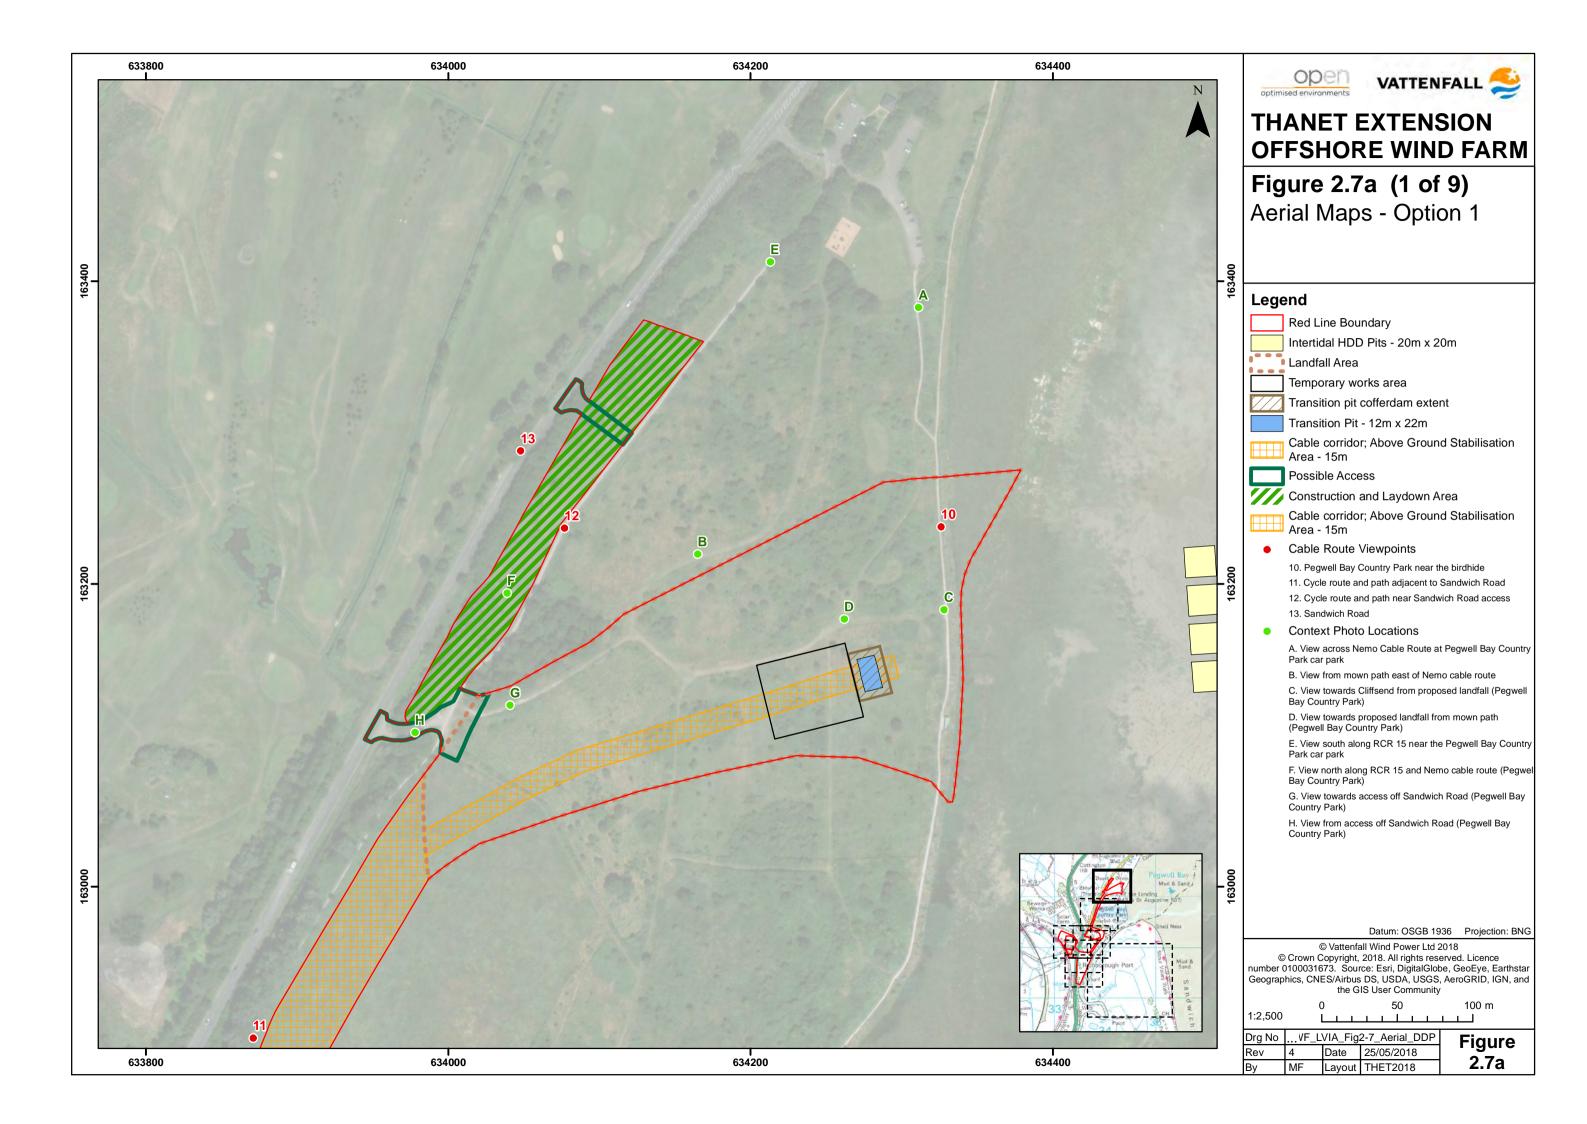

Copyright © 2018 Vattenfall Wind Power Ltd

All pre-existing rights retained

ii

A - View across Nemo Cable Route at Pegwell Bay Country Park car park

**B** - View from mown path east of Nemo cable route

C - View towards Cliffsend from proposed landfall (Pegwell Bay Country Park)

**D** - View towards proposed landfall from mown path (Pegwell Bay Country Park)

Figure 2.8a
Context Photo Sheet 1

| Drg No | 16099 | 5_Fig 2.8 | 8          | Figure |
|--------|-------|-----------|------------|--------|
| Rev    | 0     | Date      | 17/04/2018 | _      |
| Ву     | SC    |           |            | 2.8a   |

**E** - View south along RCR 15 near the Pegwell Bay Country Park car park

**F** - View north along RCR 15 and Nemo cable route (Pegwell Bay Country Park)

**G** - View towards access off Sandwich Road (Pegwell Bay Country Park)

**H** - View from access off Sandwich Road (Pegwell Bay Country Park)

Figure 2.8b
Context Photo Sheet 2

| Drg No | 16099 | 5_Fig 2.8 | Figure     |      |
|--------|-------|-----------|------------|------|
| Rev    | 0     | Date      | 17/04/2018 | _    |
| Ву     | SC    |           |            | 2.8b |