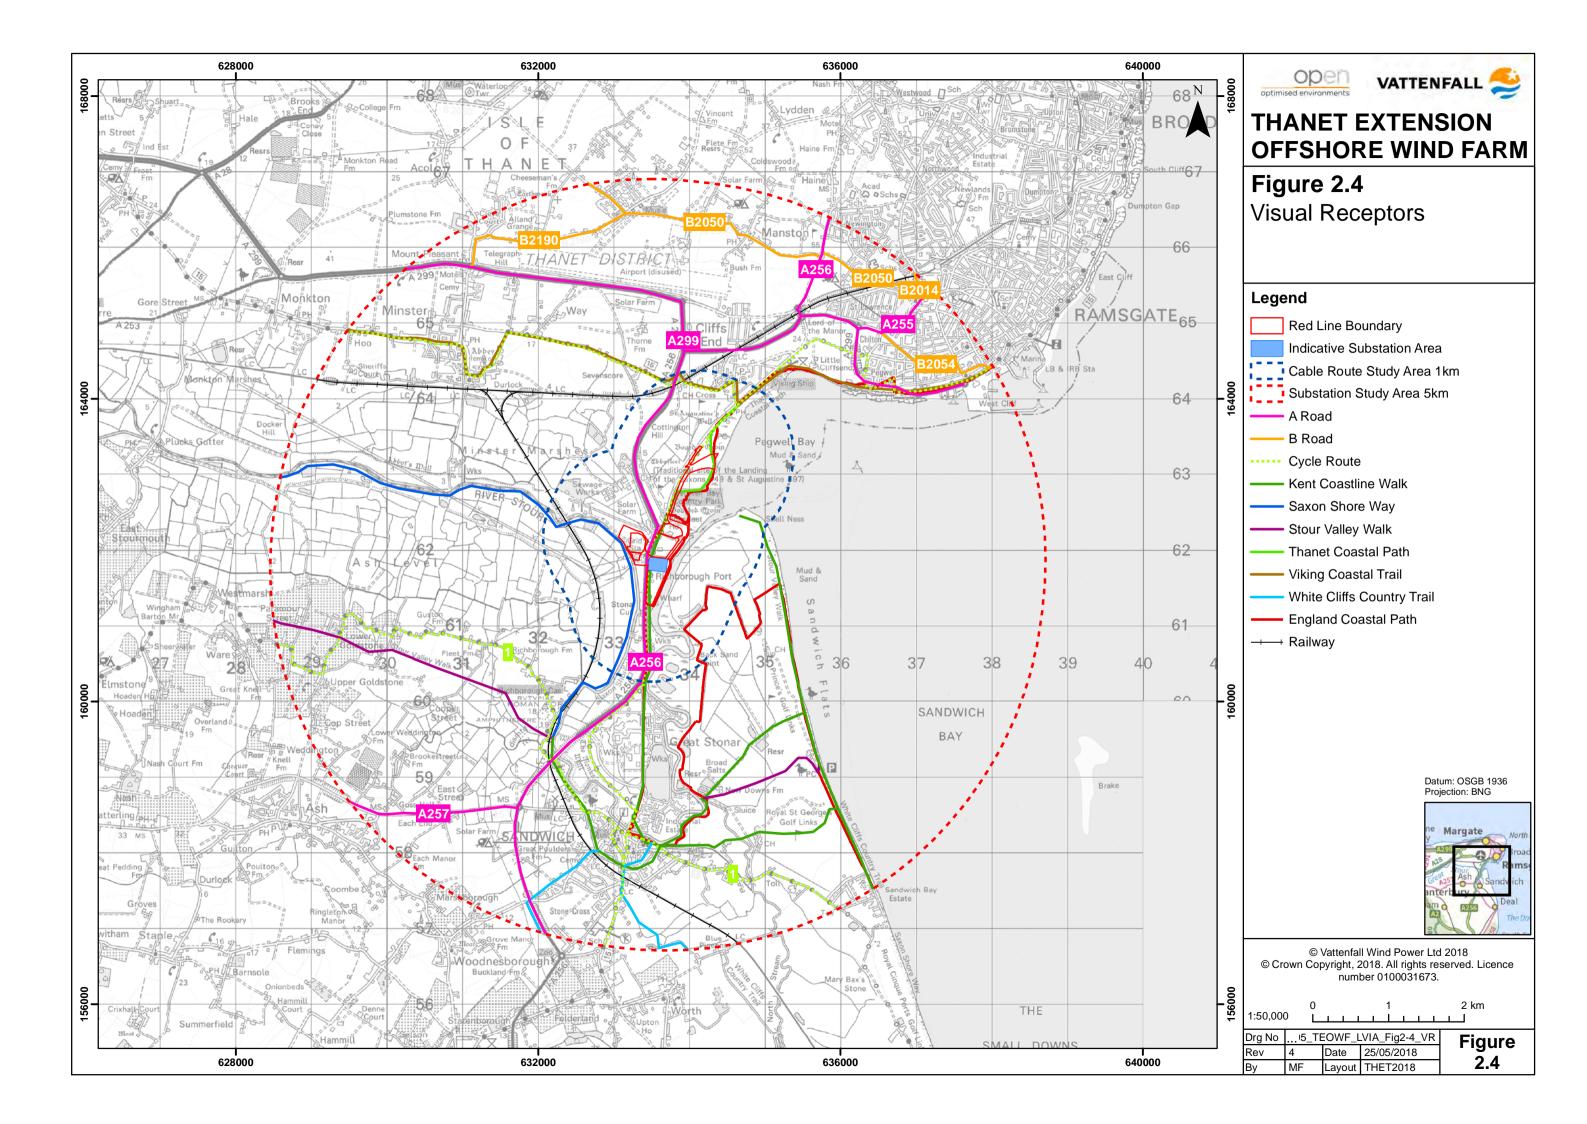

2018, Revision A

Document Reference: 6.6.2.1

Pursuant to: APFP Reg. 5(2)(a)



#### Vattenfall Wind Power Ltd

Vattenfall Wind Power Ltd

Thanet Extension Offshore Wind Farm Volume 6

Annex 2-1: Landscape Visual Impact Assessment - Onshore Technical Report

June 2018

| Drafted By:      | GoBe Consultants Ltd |  |
|------------------|----------------------|--|
| Approved By:     | Helen Jameson        |  |
| Date of Approval | June 2018            |  |
| Revision         | А                    |  |

Vattenfall Wind Power Ltd

First Floor

1 Tudor Street

London

EC4Y 0AH

T +44 207 451 1150

www.vattenfall.co.uk



Landscape Visual Impact Assessment - Onshore Technical Report - Document Ref: 6.6.2.1

Copyright © 2018 Vattenfall Wind Power Ltd

All pre-existing rights retained

ii

































A - View across Nemo Cable Route at Pegwell Bay Country Park car park



**B** - View from mown path east of Nemo cable route



C - View towards Cliffsend from proposed landfall (Pegwell Bay Country Park)



**D** - View towards proposed landfall from mown path (Pegwell Bay Country Park)



Figure 2.8a
Context Photo Sheet 1

| Drg No | 16099 | 5_Fig 2.8 | 8          | Figure |
|--------|-------|-----------|------------|--------|
| Rev    | 0     | Date      | 17/04/2018 | _      |
| Ву     | SC    |           |            | 2.8a   |



**E** - View south along RCR 15 near the Pegwell Bay Country Park car park



**F** - View north along RCR 15 and Nemo cable route (Pegwell Bay Country Park)



**G** - View towards access off Sandwich Road (Pegwell Bay Country Par