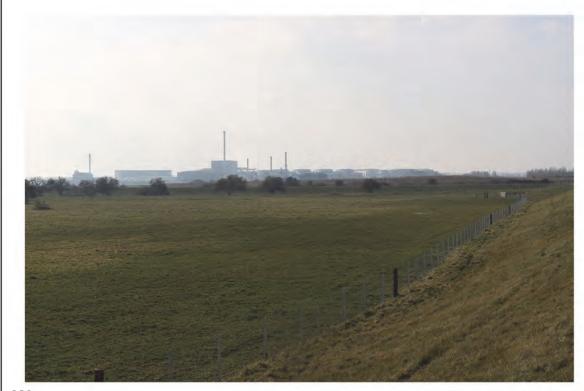

**U** - View east from Saxon Shore Way (River Stour west bank)

**V** - England Coast Path (Closest point on Sandwich Flats)

 $\boldsymbol{W}\,$  - Industrial context at Great Stonar from England Coast Path (Sandwich Flats)