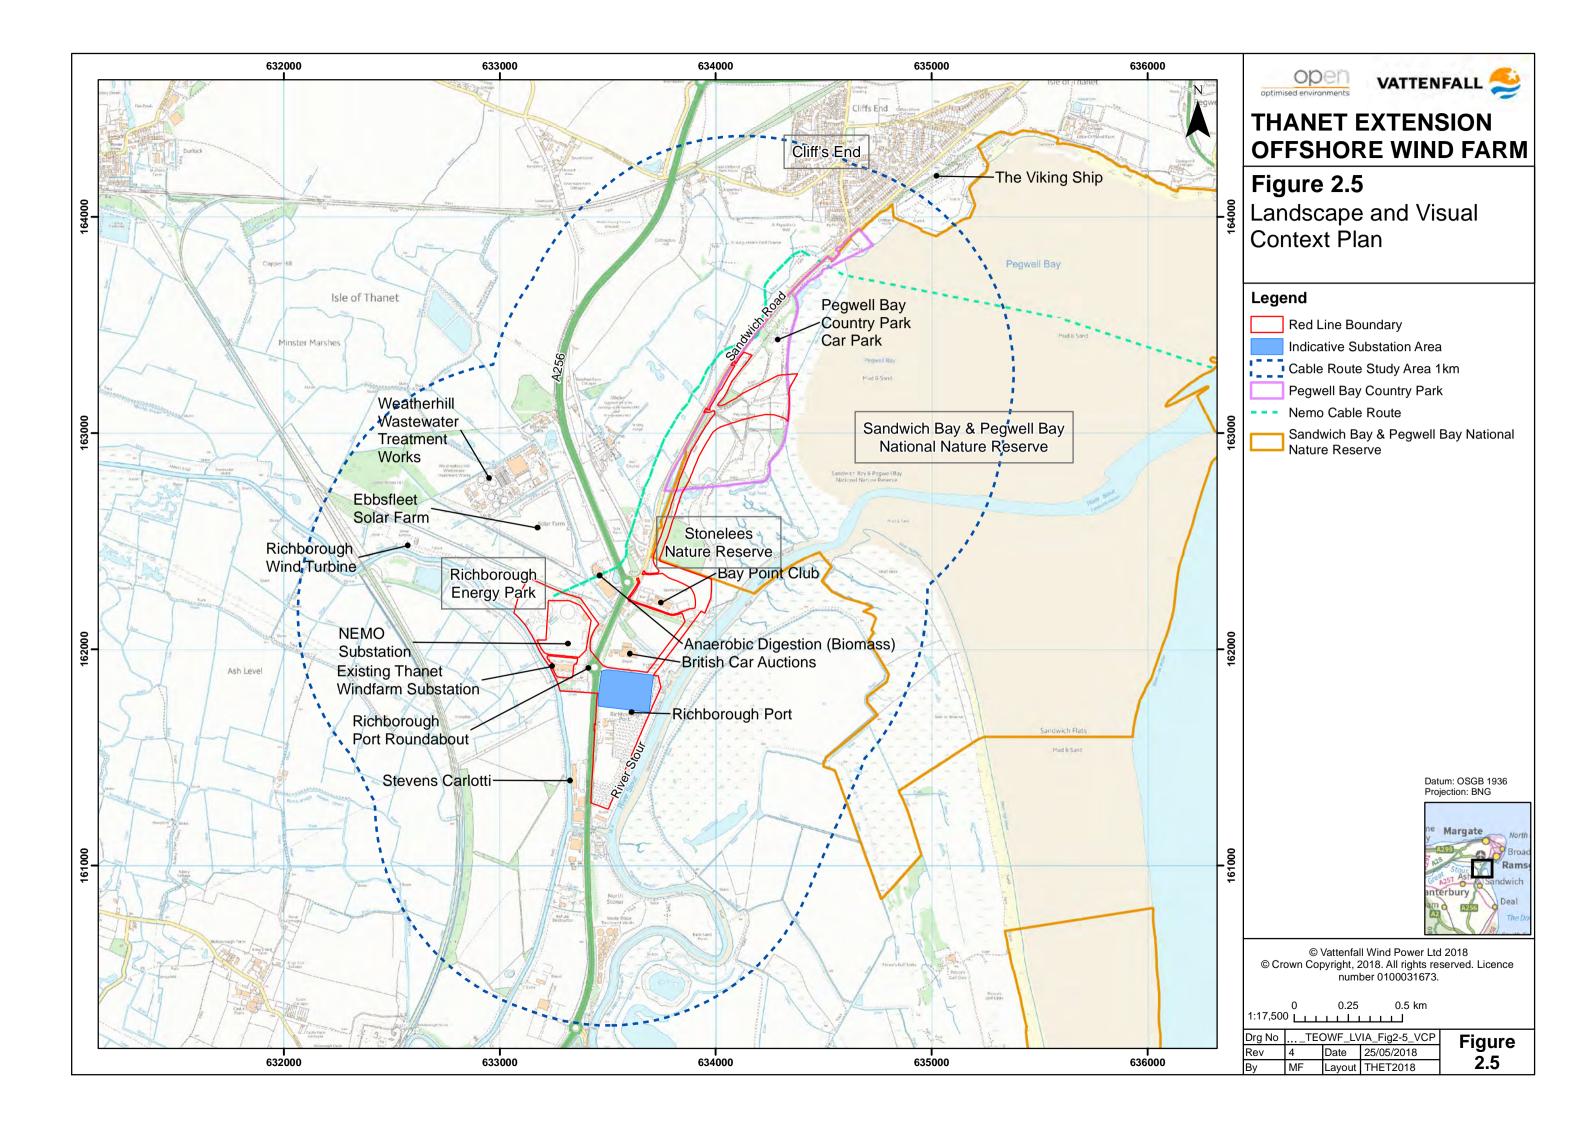

18, Revision A

Document Reference: 6.6.2.1

Pursuant to: APFP Reg. 5(2)(a)



#### Vattenfall Wind Power Ltd

Vattenfall Wind Power Ltd

Thanet Extension Offshore Wind Farm Volume 6

Annex 2-1: Landscape Visual Impact Assessment - Onshore Technical Report

June 2018

| Drafted By:      | GoBe Consultants Ltd |  |
|------------------|----------------------|--|
| Approved By:     | Helen Jameson        |  |
| Date of Approval | June 2018            |  |
| Revision         | А                    |  |

Vattenfall Wind Power Ltd

First Floor

1 Tudor Street

London

EC4Y 0AH

T +44 207 451 1150

www.vattenfall.co.uk



Landscape Visual Impact Assessment - Onshore Technical Report - Document Ref: 6.6.2.1

Copyright © 2018 Vattenfall Wind Power Ltd

All pre-existing rights retained

ii

































A - View across Nemo Cable Route at Pegwell Bay Country Park car park



**B** - View from mown path east of Nemo cable route



C - View towards Cliffsend from proposed landfall (Pegwell Bay Country Park)



**D** - View towards proposed landfall from mown path (Pegwell Bay Country Park)



Figure 2.8a
Context Photo Sheet 1

| Drg No | 16099 | 5_Fig 2.8 | 8          | Figure |
|--------|-------|-----------|------------|--------|
| Rev    | 0     | Date      | 17/04/2018 | _      |
| Ву     | SC    |           |            | 2.8a   |



**E** - View south along RCR 15 near the Pegwell Bay Country Park car park



**F** - View north along RCR 15 and Nemo cable route (Pegwell Bay Country Park)



**G** - View towards access off Sandwich Road (Pegwell Bay Country Park)