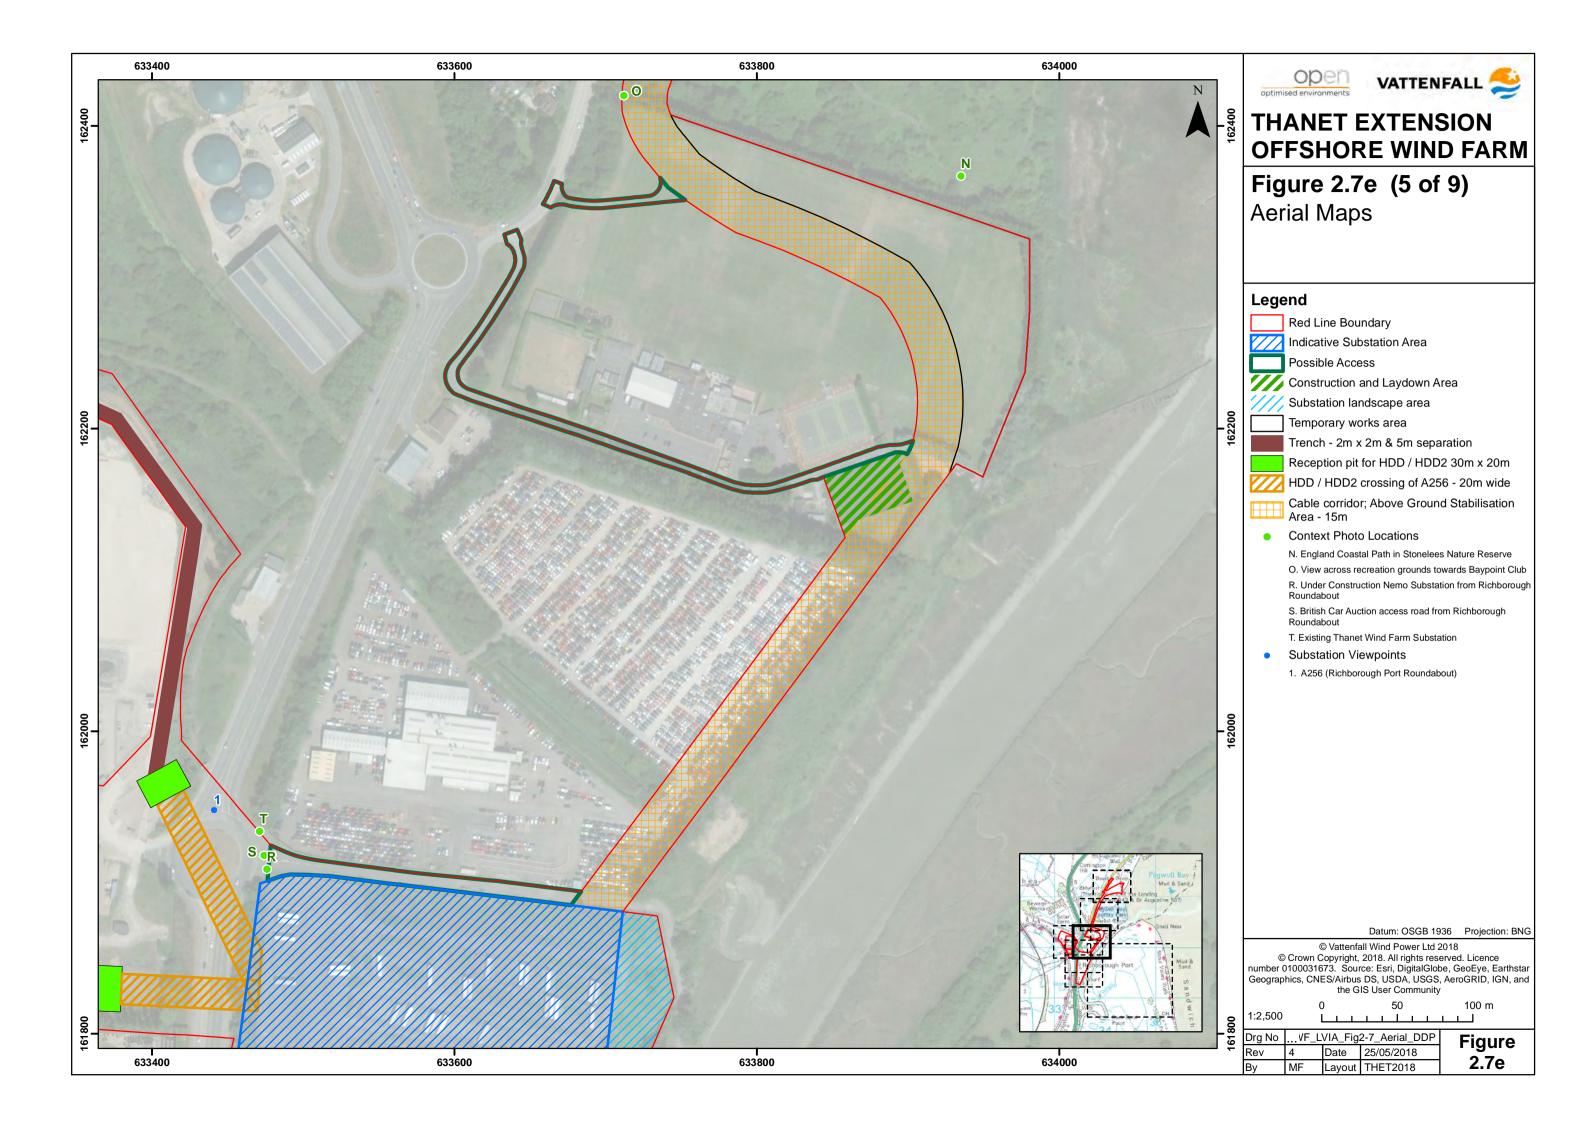

 $m{\mathsf{M}}\,$  - View north along proposed cable route from Stonelees Nature Reserve

**N** - England Coast Path in Stonelees Nature Reserve

 $\boldsymbol{\mathsf{O}}\,$  - View across recreation grounds towards Baypoint Club

**Q** - View south along Sandwich Road

**S** - British Car Auction access road from Richborough Roundabout

 ${f R}\,$  - Nemo Substation from Richborough Roundabout

T - Existing Thanet Wind Farm Substation