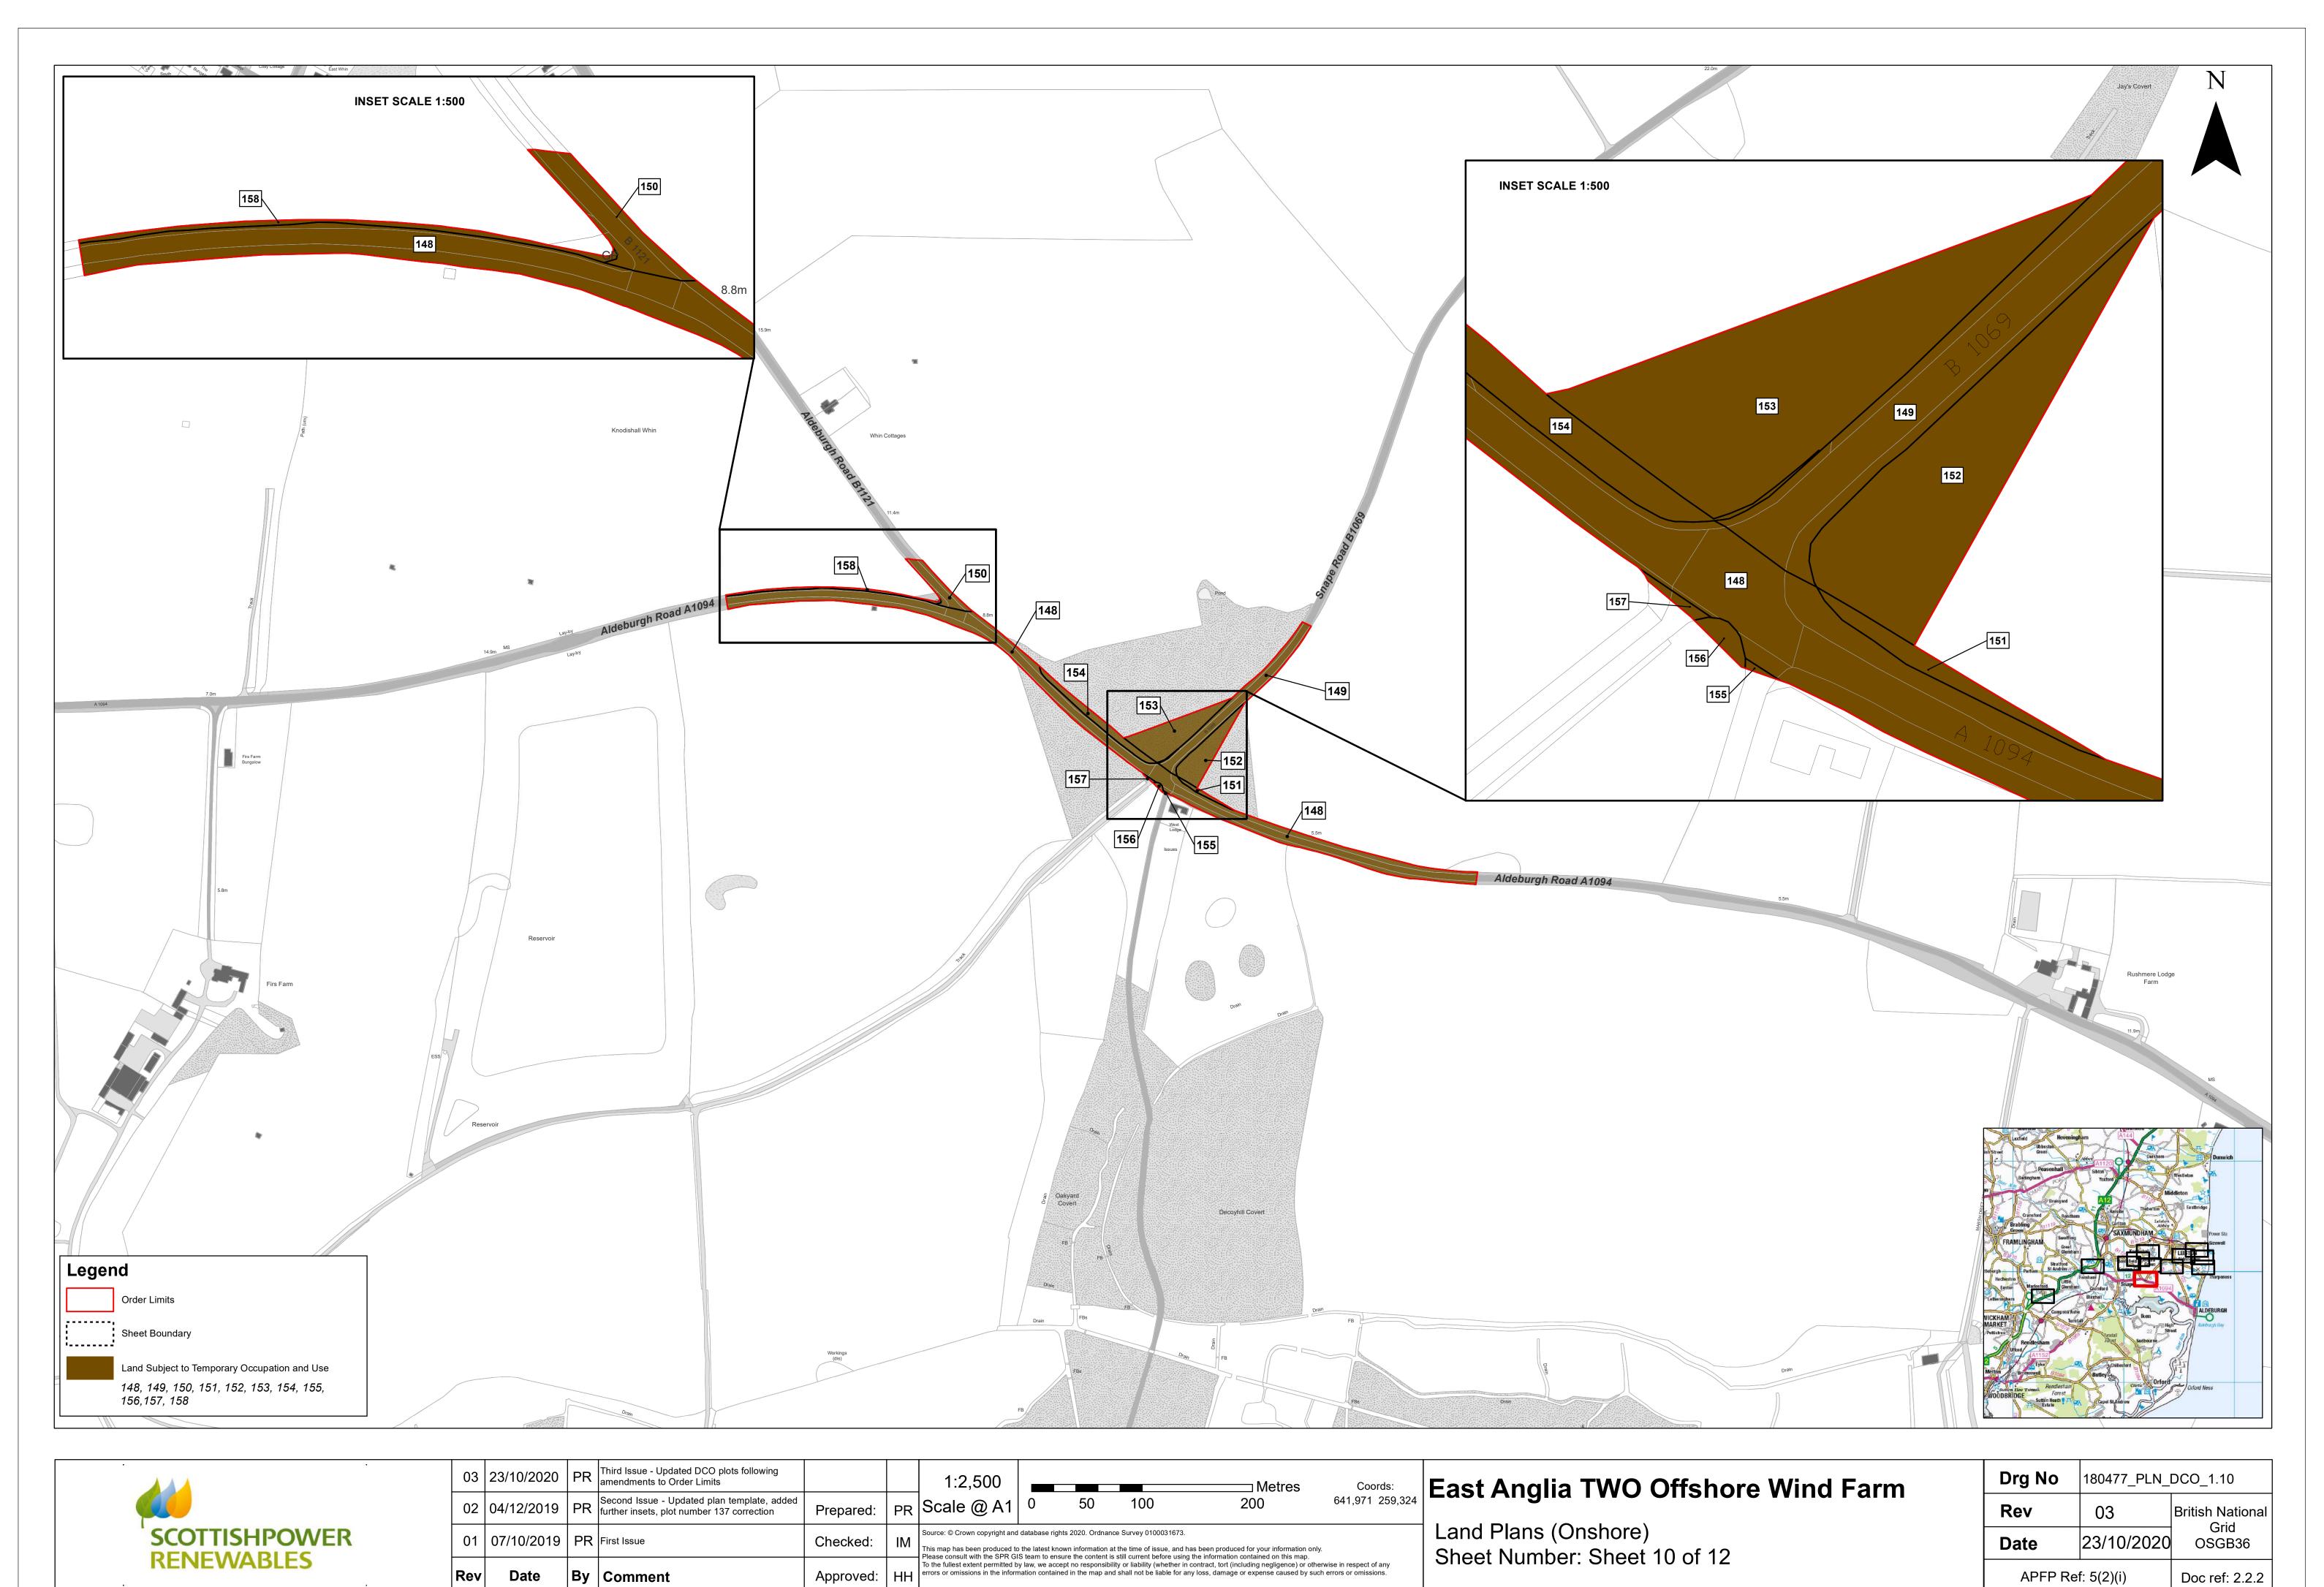

| at the time of issue, and | has been produced for your information only. |                 |
| 1 |    |            |    |                                                                                        |           |    |            |            |                      |                           | ng the information contained on this map.    |                 |

Land Plans (Onshore) Sheet Number: Sheet 9 of 12

| Drg No | 180477_PLN_            | DCO_1.9                  |  |  |  |  |
|--------|------------------------|--------------------------|--|--|--|--|
| Rev    | 03                     | British National<br>Grid |  |  |  |  |
| Date   | <b>Date</b> 23/10/2020 |                          |  |  |  |  |
| APFP R | Doc ref: 2.2.2         |                          |  |  |  |  |



| 25                                          | ia.                                      |           |                  | ,     |                           |
|---------------------------------------------|------------------------------------------|-----------|------------------|-------|---------------------------|
| C:\Users\PHILREES\Dalcour Maclaren\East Ang | ılia ONE North Project - Geomatics\01 DM | l Plans∖2 | 20201019_180477_ | PLN_E | EA2_DCO_LandPlans_p10.mxd |





| Rev | Date       | Ву | Comment                                                                                | Approved: |    | To the fullest extent permitted b | y law, we | accept no responsibili | ity or liability (wheth | using the initiation contained on this may be<br>there in contract, tort (including negl