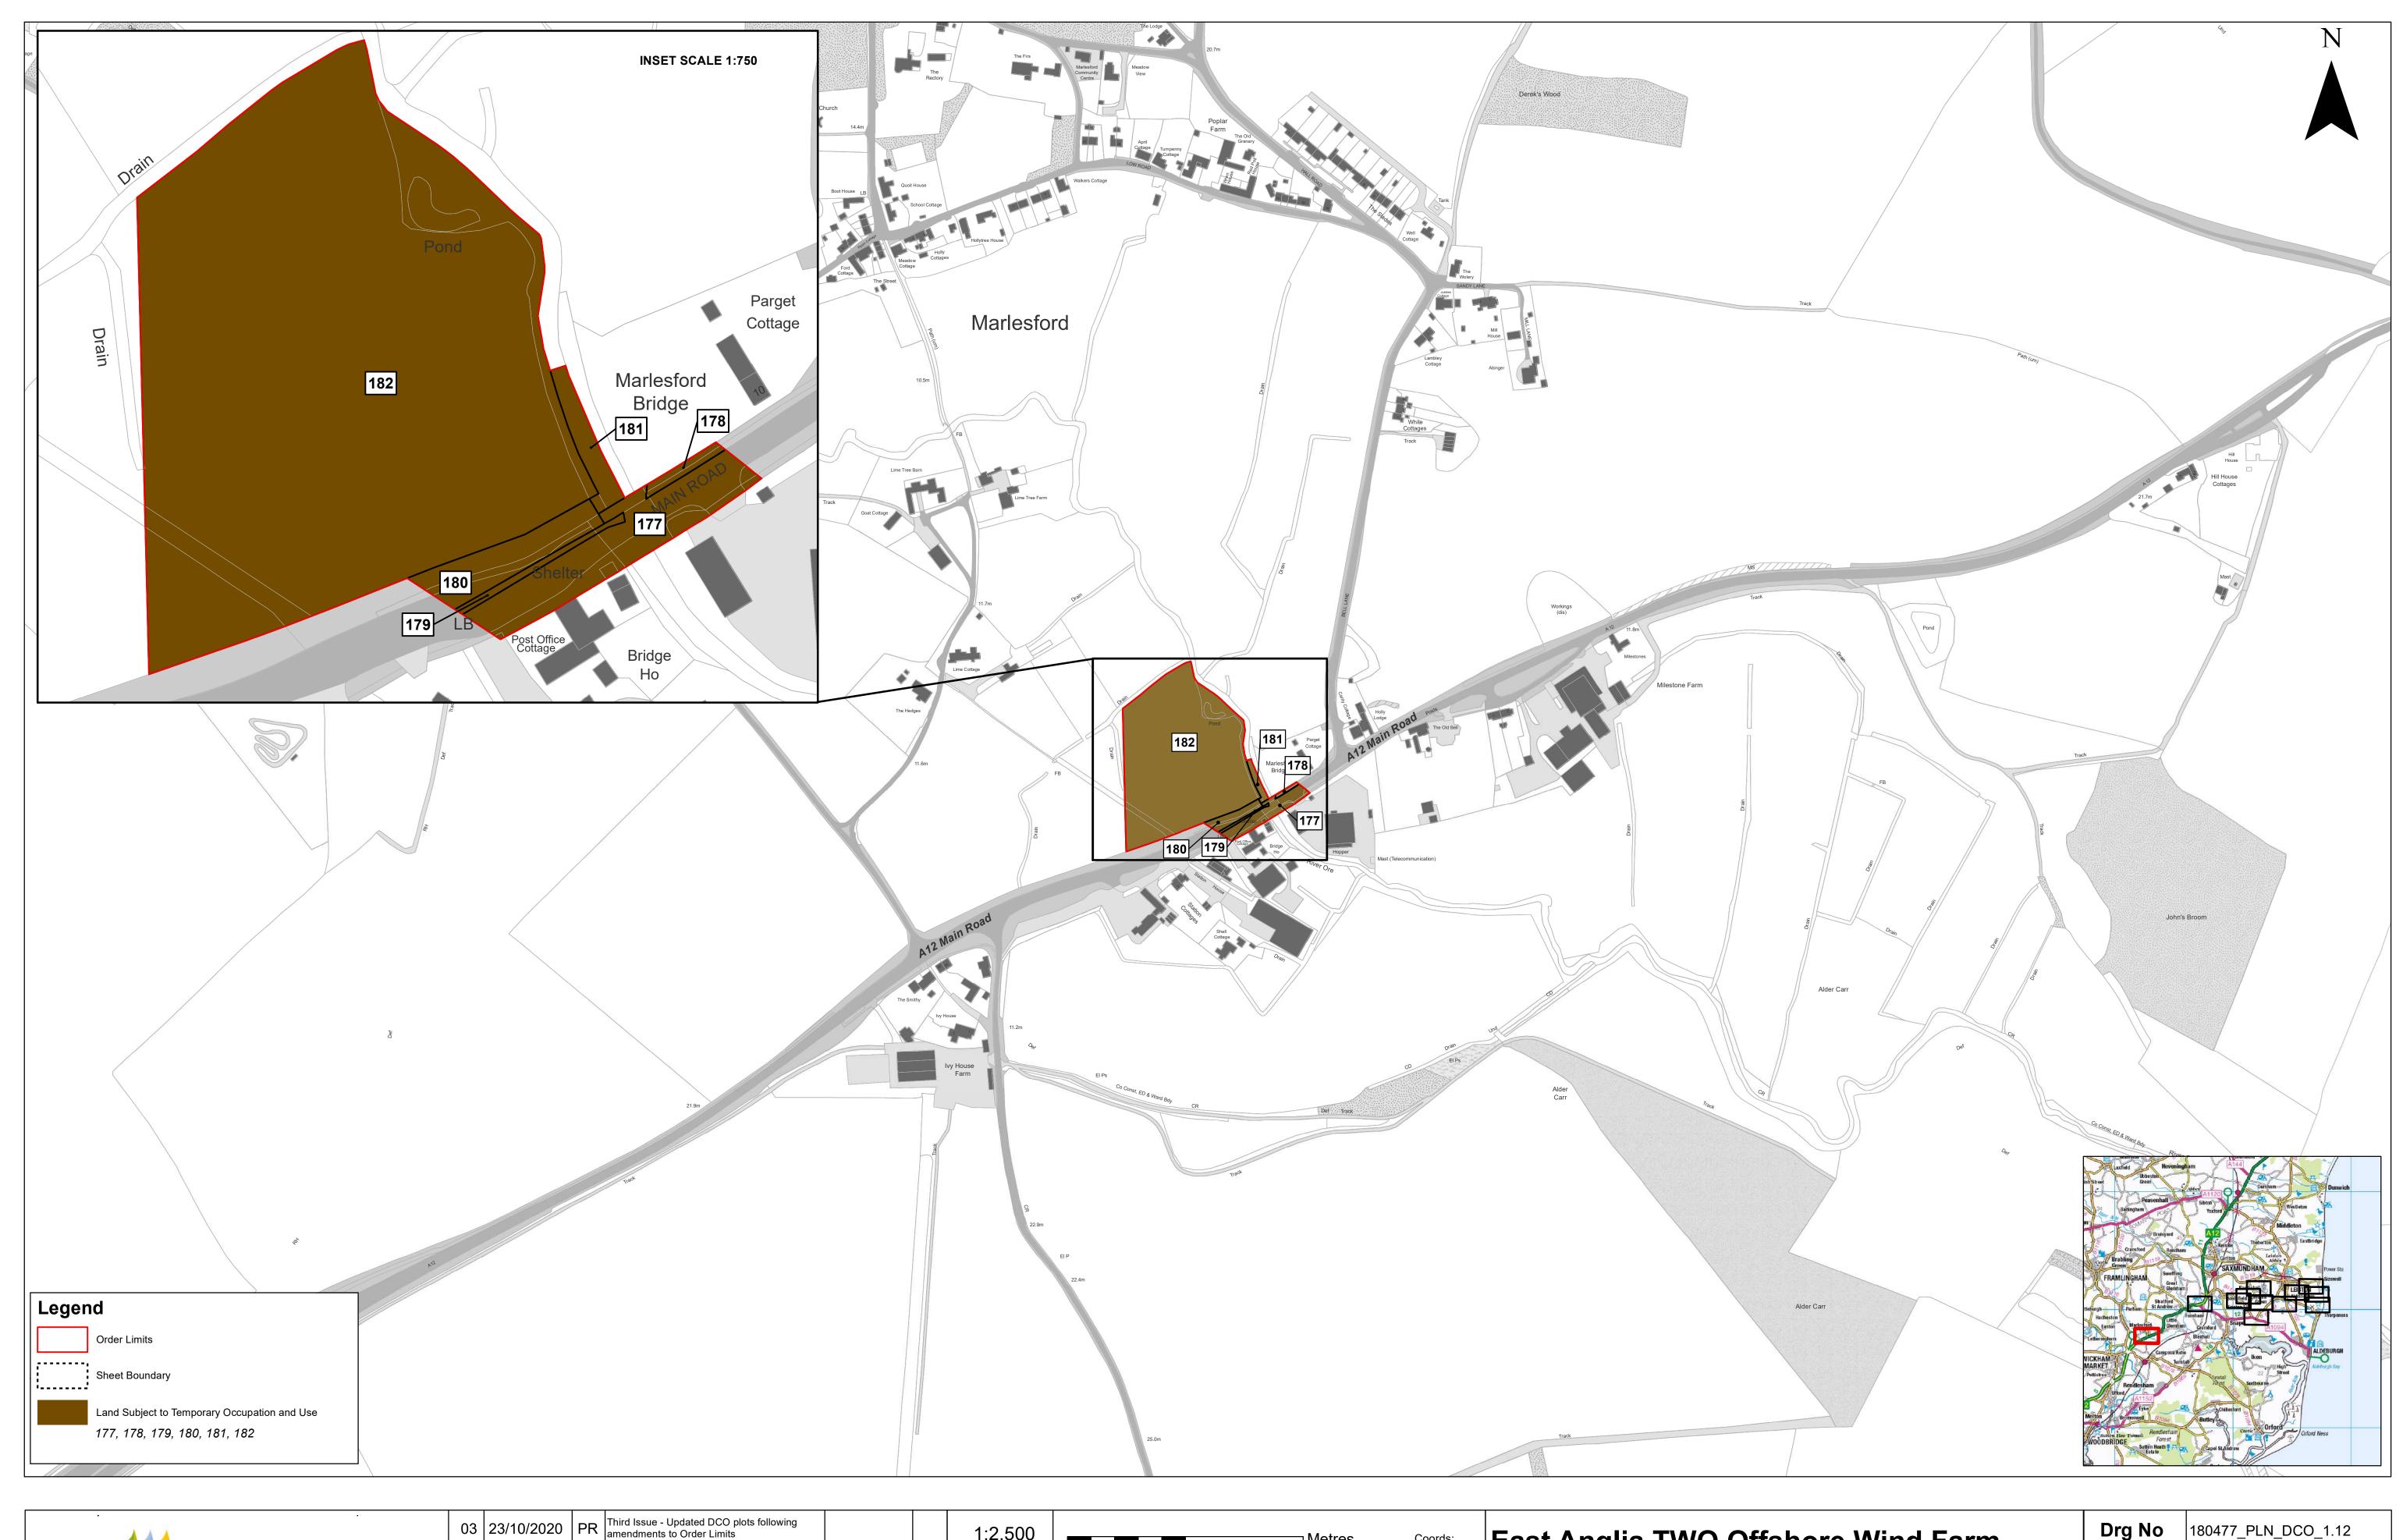

# East Anglia TWO Offshore Wind Farm

Land Plans (Onshore)
Sheet Number: Sheet 12 of 12

| Drg No  | 180477_PLN_DCO_1.12 |                                   |  |  |  |  |  |
|---------|---------------------|-----------------------------------|--|--|--|--|--|
| Rev     | 03                  | British Nationa<br>Grid<br>OSGB36 |  |  |  |  |  |
| Date    | 23/10/2020          |                                   |  |  |  |  |  |
| APFP Re | Doc ref: 2.2.2      |                                   |  |  |  |  |  |