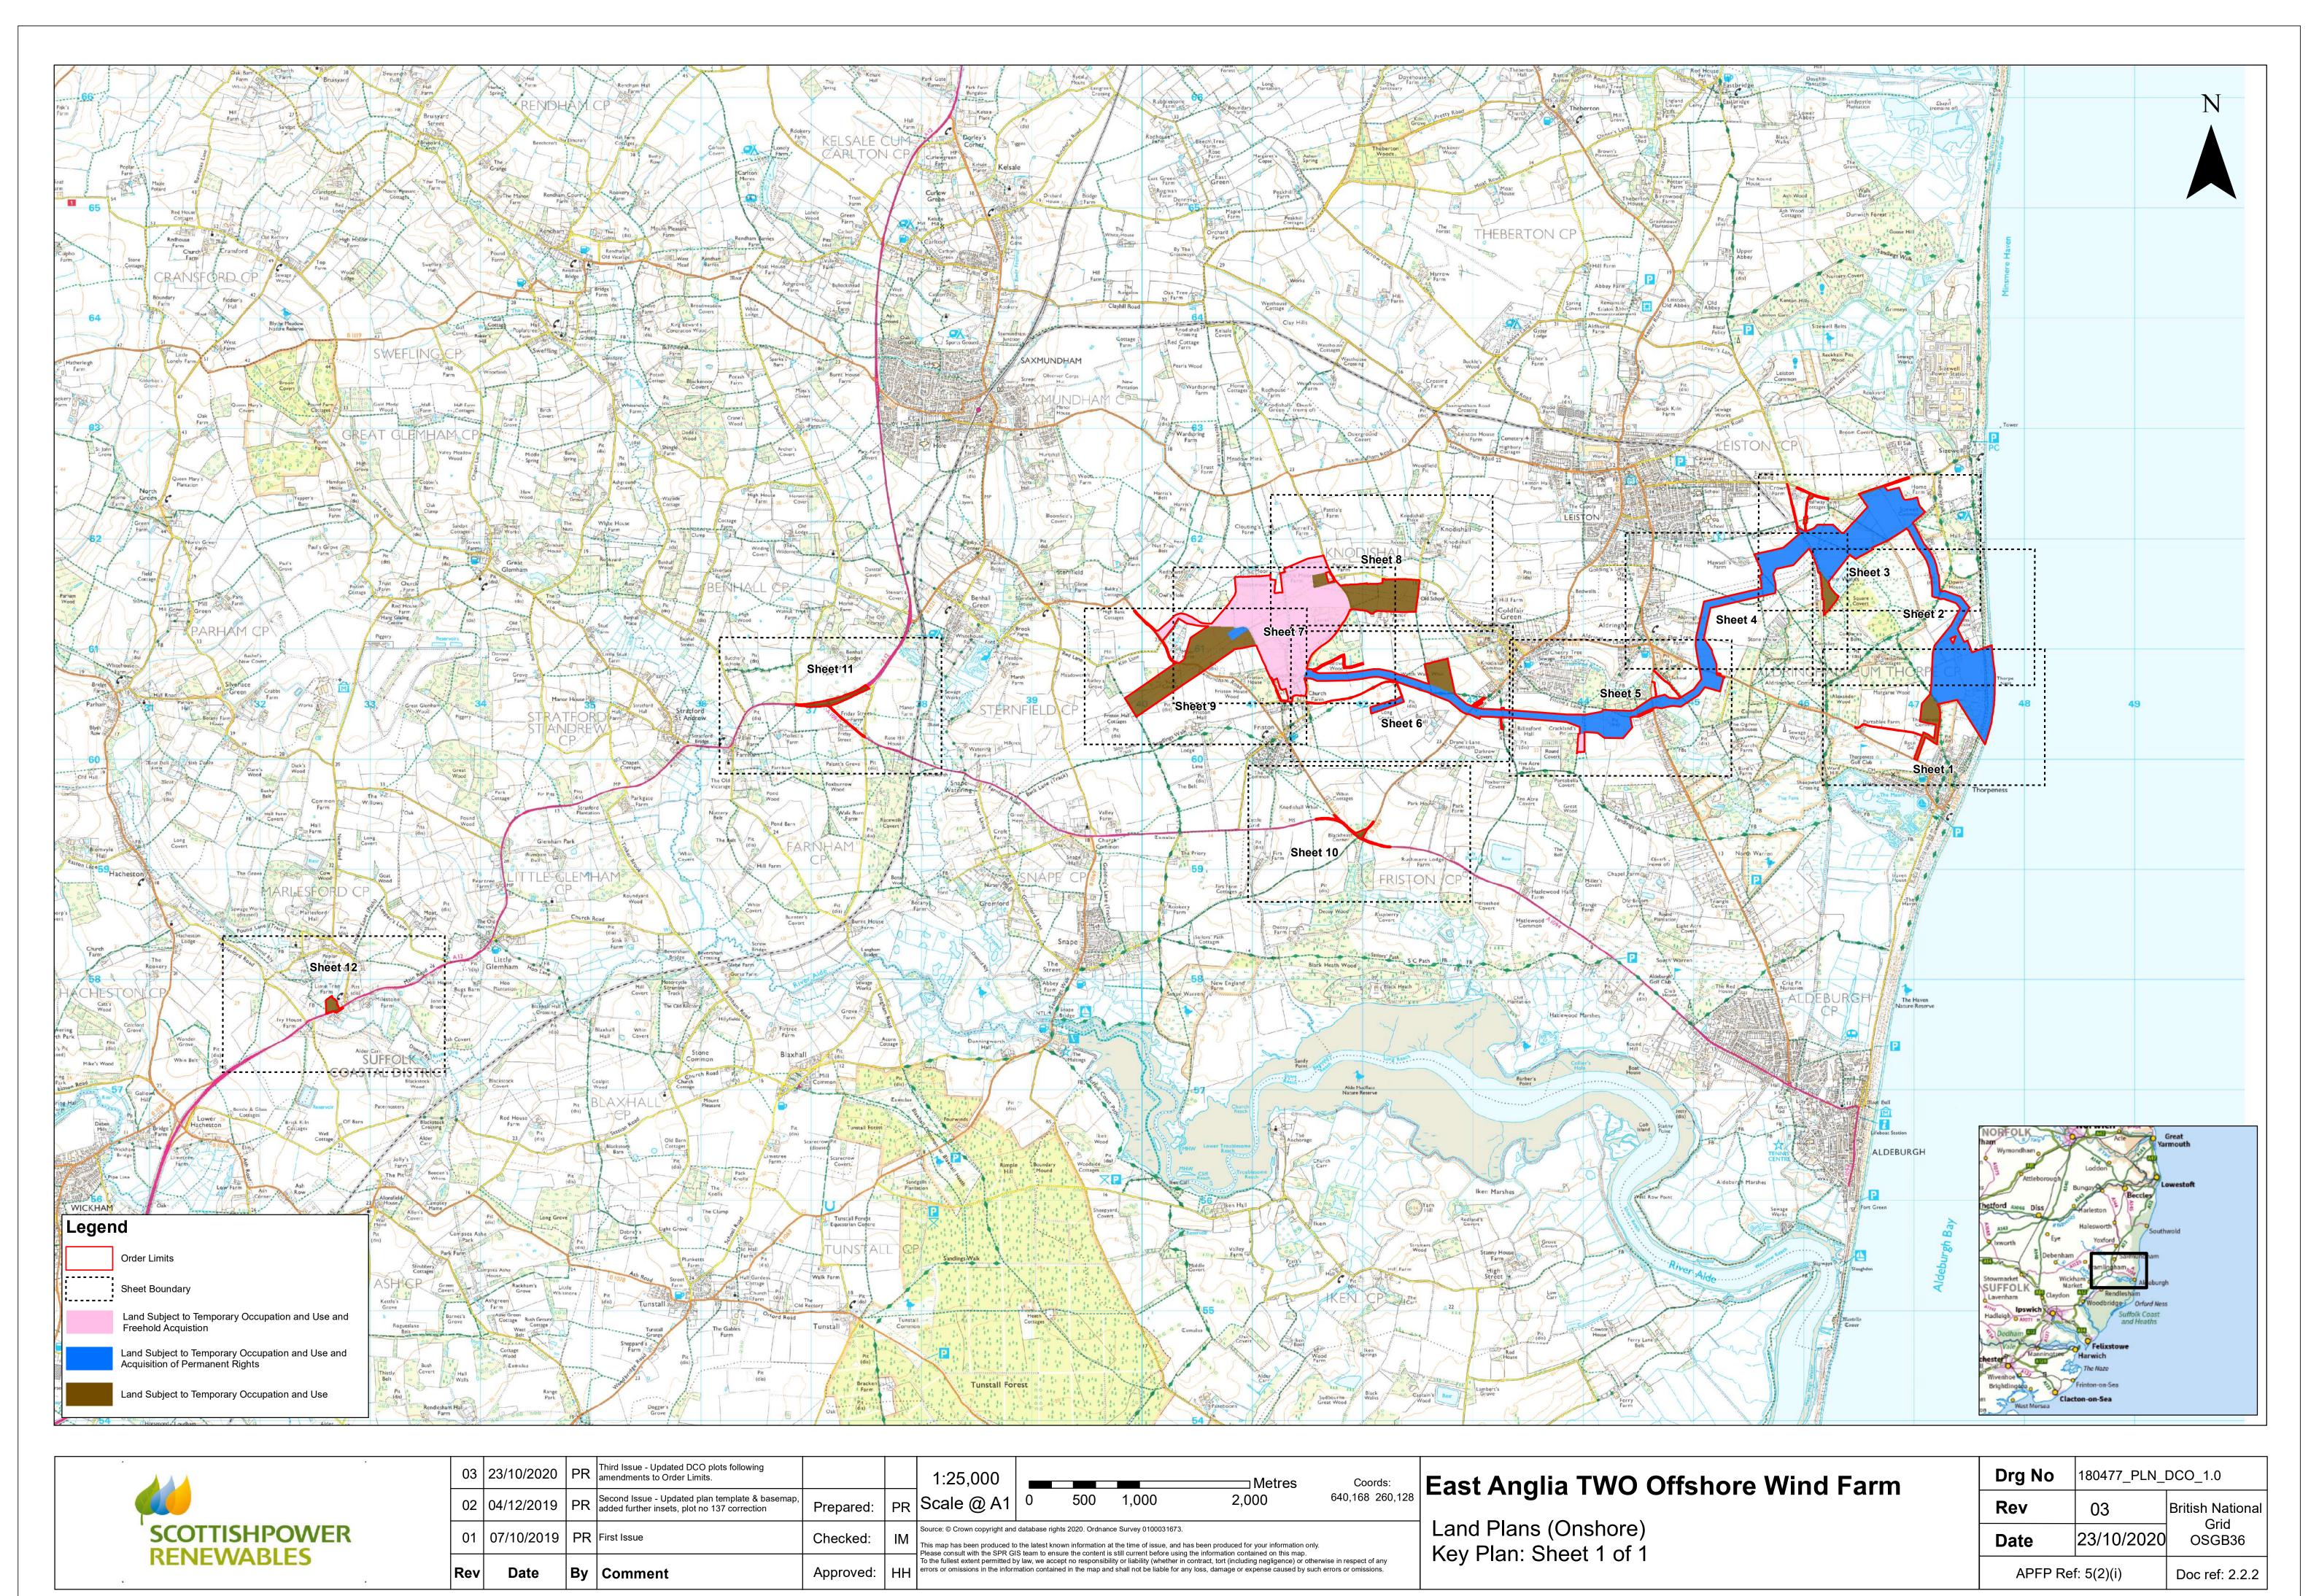

| SCOTTISHPOWER RENEWABLES |  |
|--------------------------|--|

| )3   2 | 23/10/2020 |    | Third Issue - Updated DCO plots following amendments to Order Limits                   |           |    | 1:2,500    |               |                   |                            | Metres                                                                                | Coords:       |
|--------|------------|----|----------------------------------------------------------------------------------------|-----------|----|------------|---------------|-------------------|----------------------------|---------------------------------------------------------------------------------------|---------------|
| 02 (   | 04/12/2019 |    | Second Issue - Updated plan template, added further insets, plot number 137 correction | Prepared: | PR | Scale @ A1 | 0             | 50                | 100                        | 200                                                                                   | 647,182 260,3 |
| 01 (   | 07/10/2019 | PR | First Issue                                                                            | Checked:  | IM |            | the latest kn | own information a | t the time of issue, and h | as been produced for your information only.<br>the information contained on this map. |               |

Land Plans (Onshore) Sheet Number: Sheet 1 of 12

| Drg No  | 180477_PLN_DCO_1.1 |                  |  |  |  |  |  |  |
|---------|--------------------|------------------|--|--|--|--|--|--|
| Rev     | 03                 | British National |  |  |  |  |  |  |
| Date    | 23/10/2020         | Grid<br>OSGB36   |  |  |  |  |  |  |
| APFP Re | Doc ref: 2.2.2     |                  |  |  |  |  |  |  |