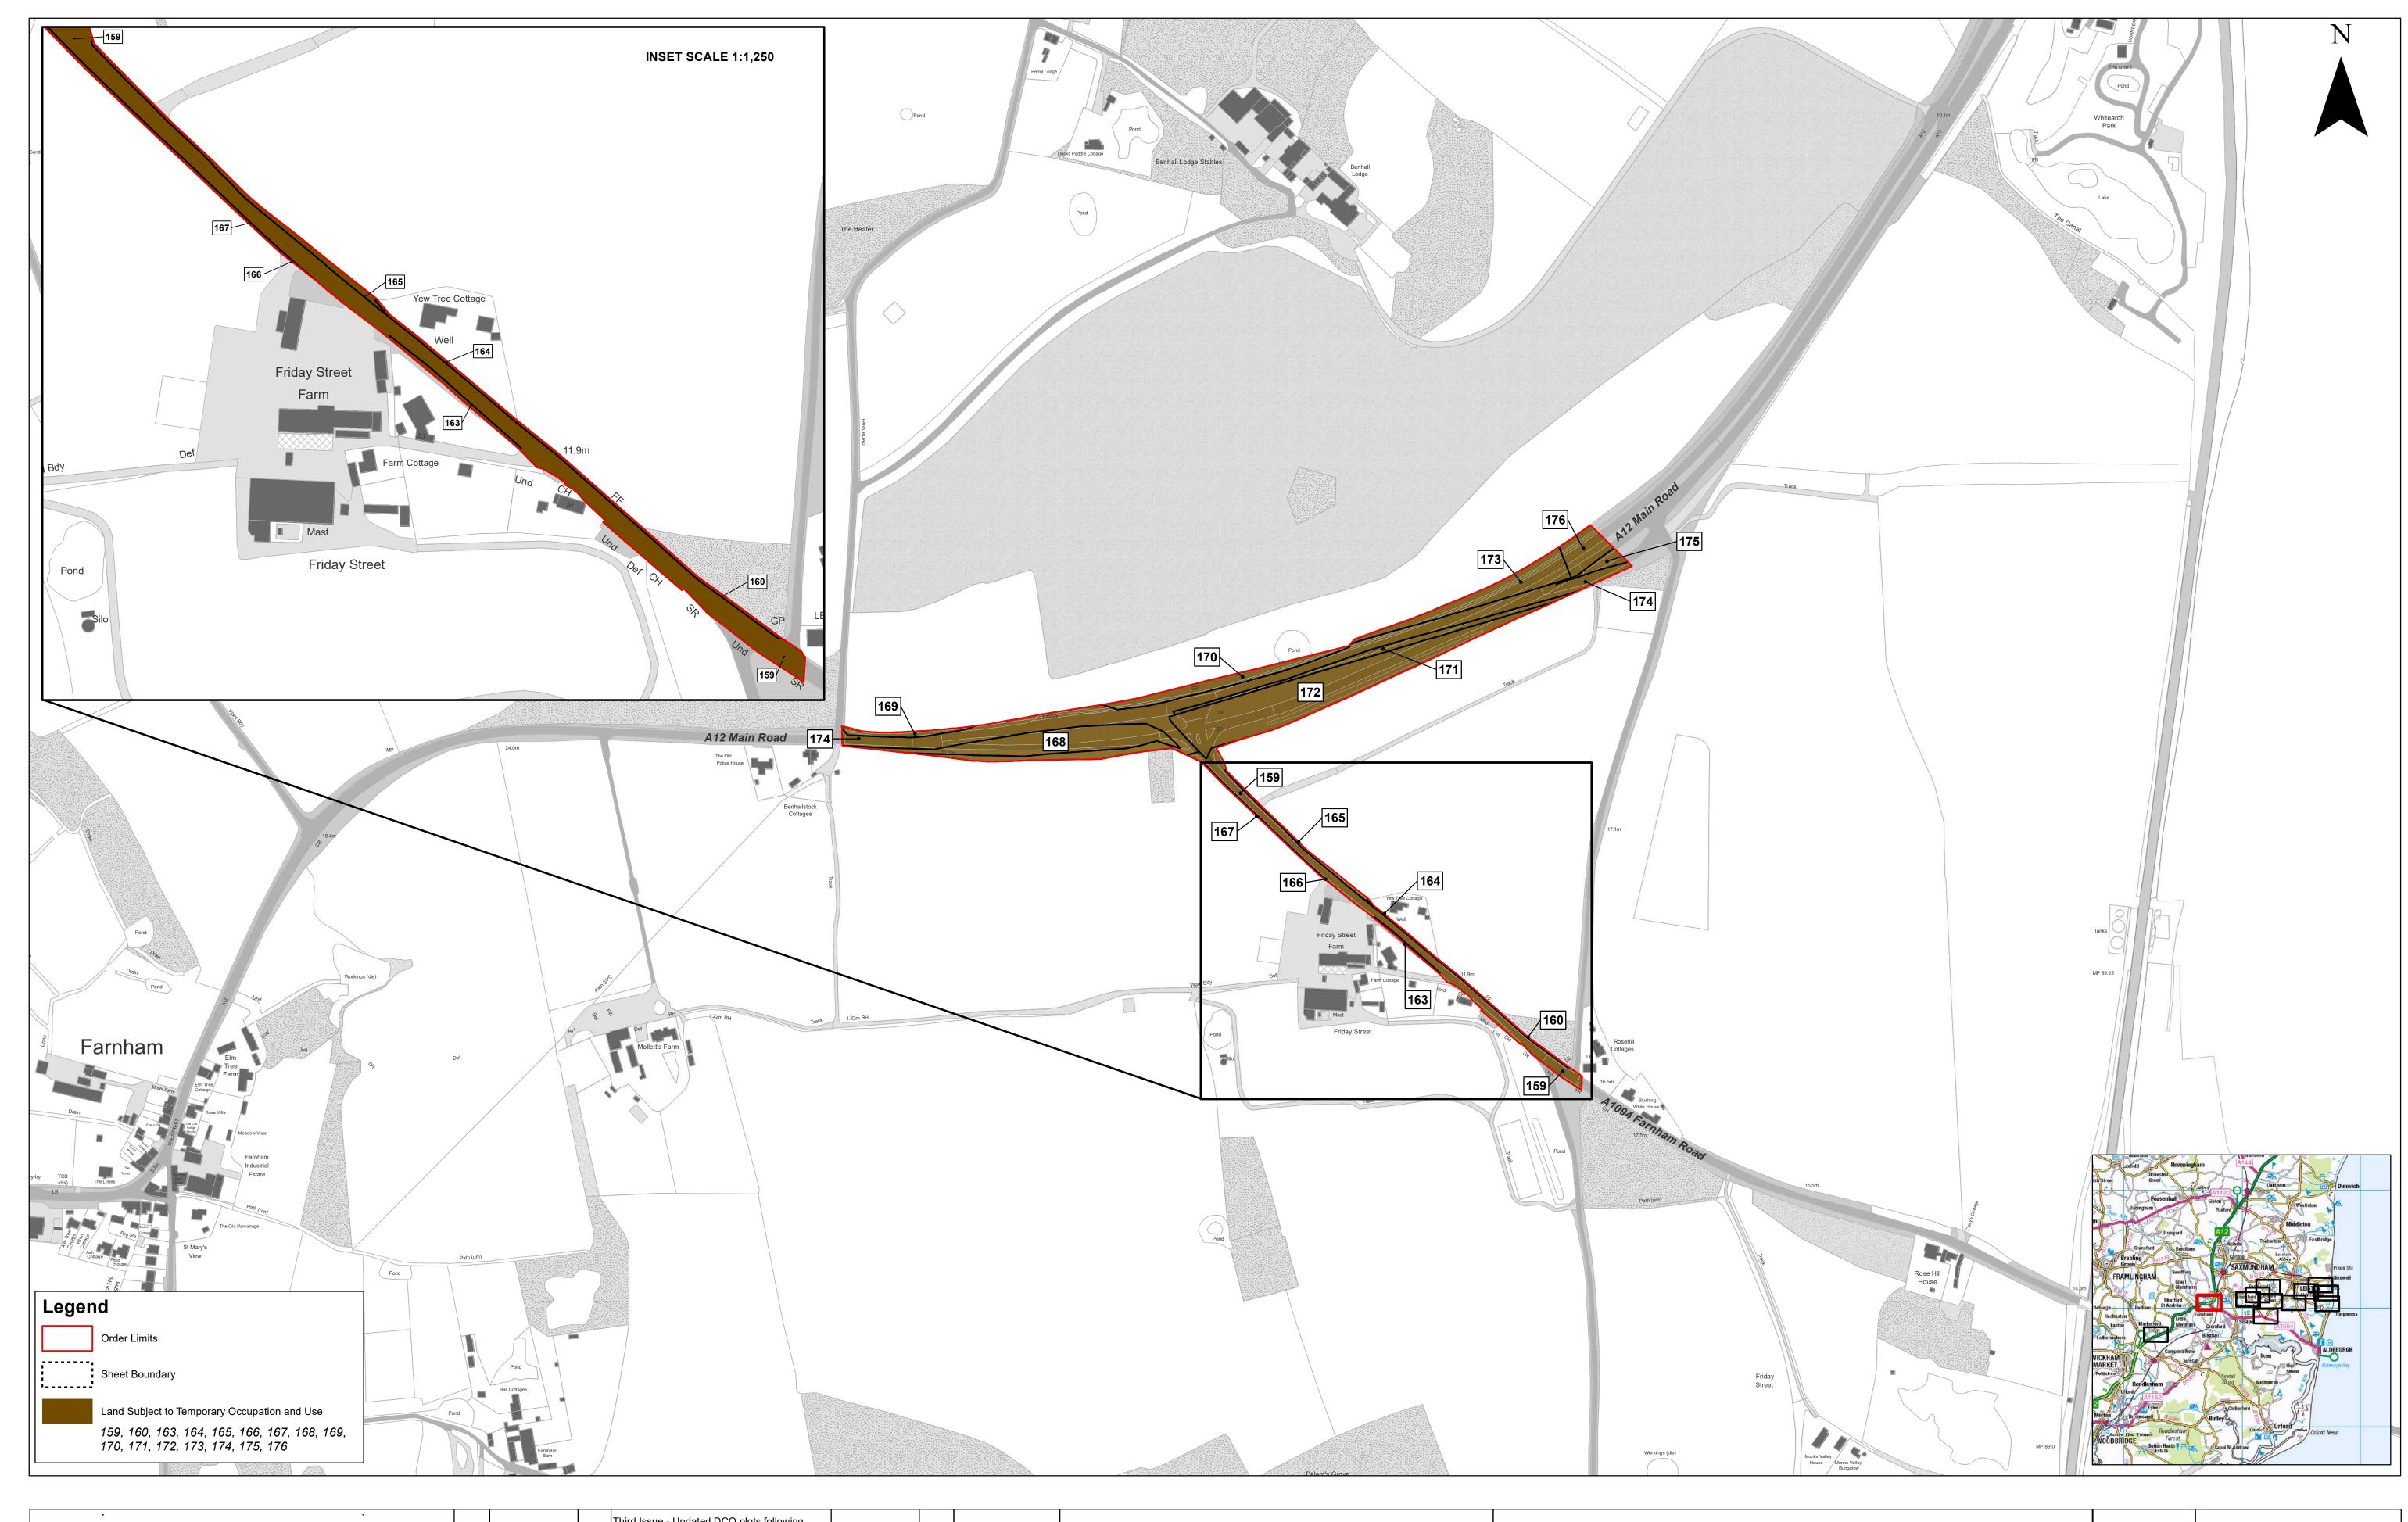

|  |  |  |  |
|--------|------------------------|--------------------------|--|--|--|--|
| Rev    | 03                     | British National<br>Grid |  |  |  |  |
| Date   | <b>Date</b> 23/10/2020 |                          |  |  |  |  |
| APFP R | Doc ref: 2.2.2         |                          |  |  |  |  |



| 25                                          | ia.                                      |           |                  | ,     |                           |
|---------------------------------------------|------------------------------------------|-----------|------------------|-------|---------------------------|
| C:\Users\PHILREES\Dalcour Maclaren\East Ang | ılia ONE North Project - Geomatics\01 DM | l Plans∖2 | 20201019_180477_ | PLN_E | EA2_DCO_LandPlans_p10.mxd |





| Rev | Date       | Ву | Comment                                                                                | Approved: |    | To the fullest extent permitted b | y law, we | accept no responsibili | ity or liability (wheth | using the initiation contained on this may be<br>there in contract, tort (including negligence) or otherwis<br>for any loss, damage or expense caused by such er |                 |   |
|-----|------------|----|----------------------------------------------------------------------------------------|-----------|----|-----------------------------------|-----------|------------------------|-------------------------|------------------------------------------------------------------------------------------------------------------------------------------------------