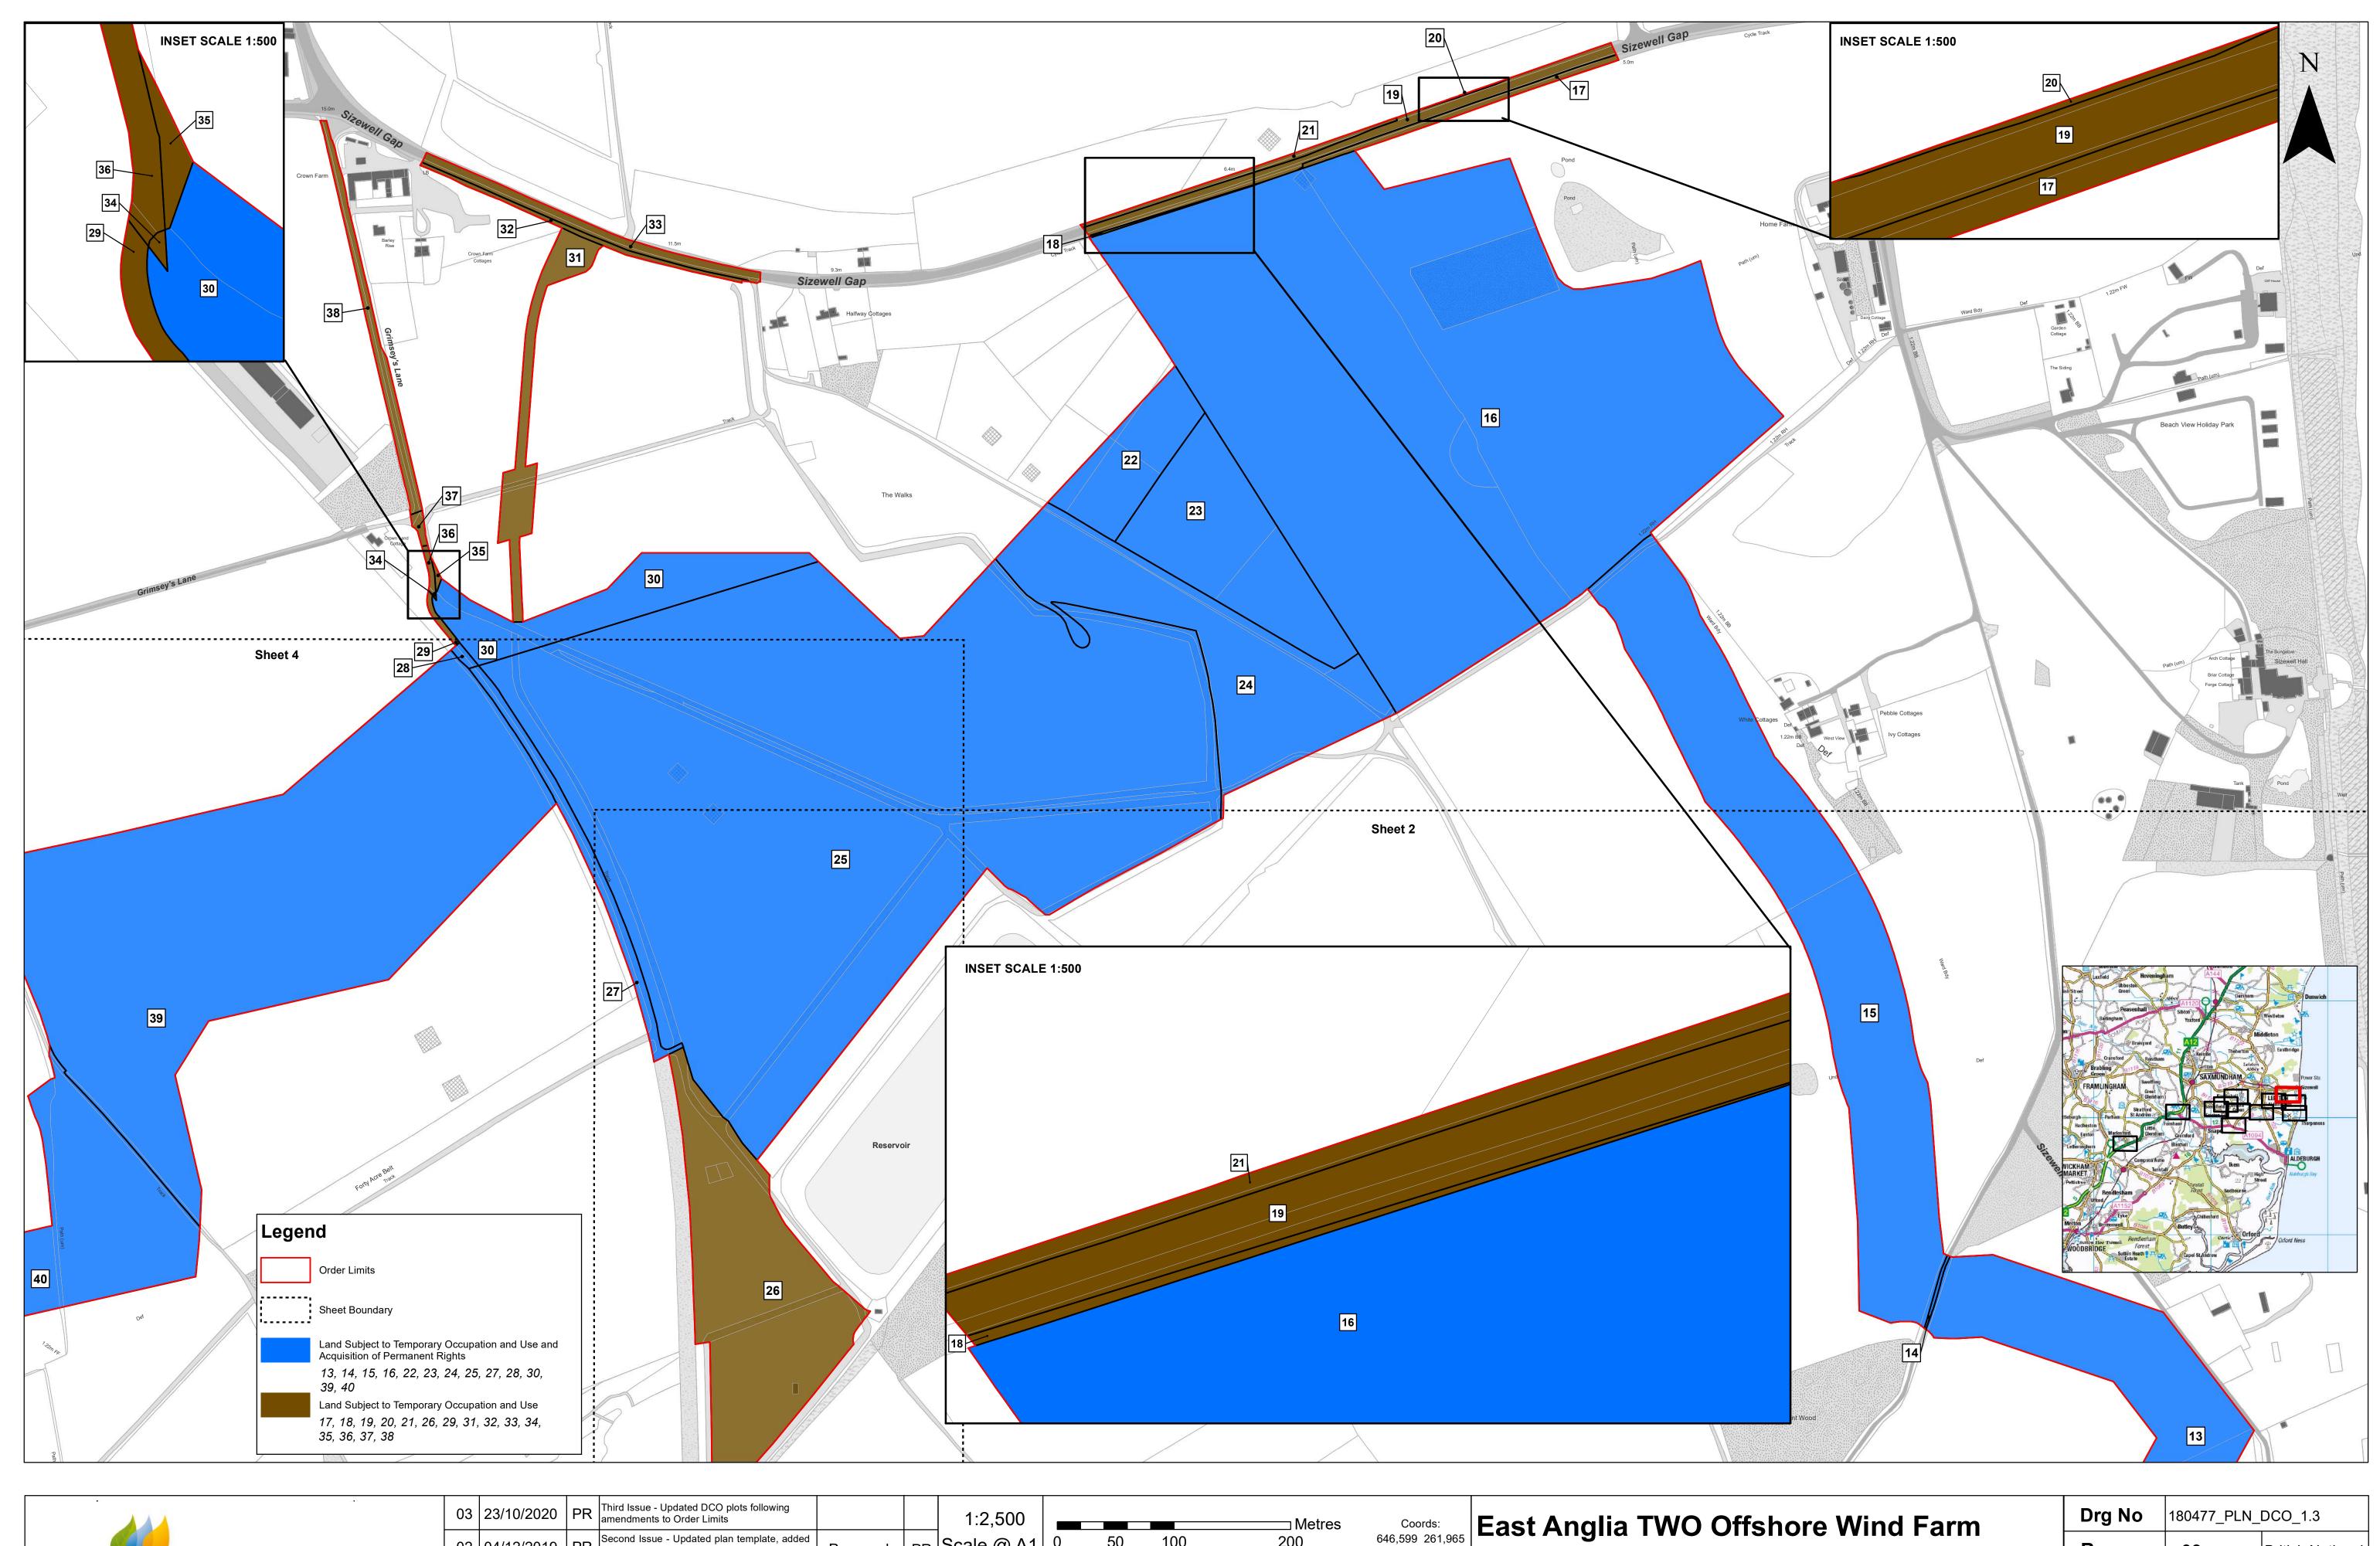

| SCOTTISHPOWER RENEWABLES |  |
|--------------------------|--|

| Rev | Date       | Ву | Comment                                                                                | Approved: | l  | l <del>-</del> |        |                         |                         | er in contract, tort (including negligence) or otherw<br>for any loss, damage or expense caused by such | ise in respect of any errors or omissions. |
|-----|------------|----|----------------------------------------------------------------------------------------|-----------|----|----------------|--------|-------------------------|-------------------------|---------------------------------------------------------------------------------------------------------|--------------------------------------------|
| 01  | 07/10/2019 | PR | First Issue                                                                            | Checked:  | IM |                | the la | atest known information | at the time of issue, a | 673.  and has been produced for your information only. using the information contained on this map.     |                                            |
| 02  | 04/12/2019 | PR | Second Issue - Updated plan template, added further insets, plot number 137 correction | Prepared: | PR | Scale @ A1     | 0      | 50                      | 100                     | 200                                                                                                     | 646,599 261,965                            |
| 03  | 23/10/2020 | PR | Third Issue - Updated DCO plots following amendments to Order Limits                   |           |    | 1:2,500        |        |                         |                         | Metres                                                                                                  | Coords:                                    |

Land Plans (Onshore)
Sheet Number: Sheet 3 of 12

| Drg No | 180477_PLN_            | DCO_1.3                  |  |  |  |  |
|--------|------------------------|--------------------------|--|--|--|--|
| Rev    | 03                     | British National<br>Grid |  |  |  |  |
| Date   | <b>Date</b> 23/10/2020 |                          |  |  |  |  |
| APFP R | Doc ref: 2.2.2         |                          |  |  |  |  |