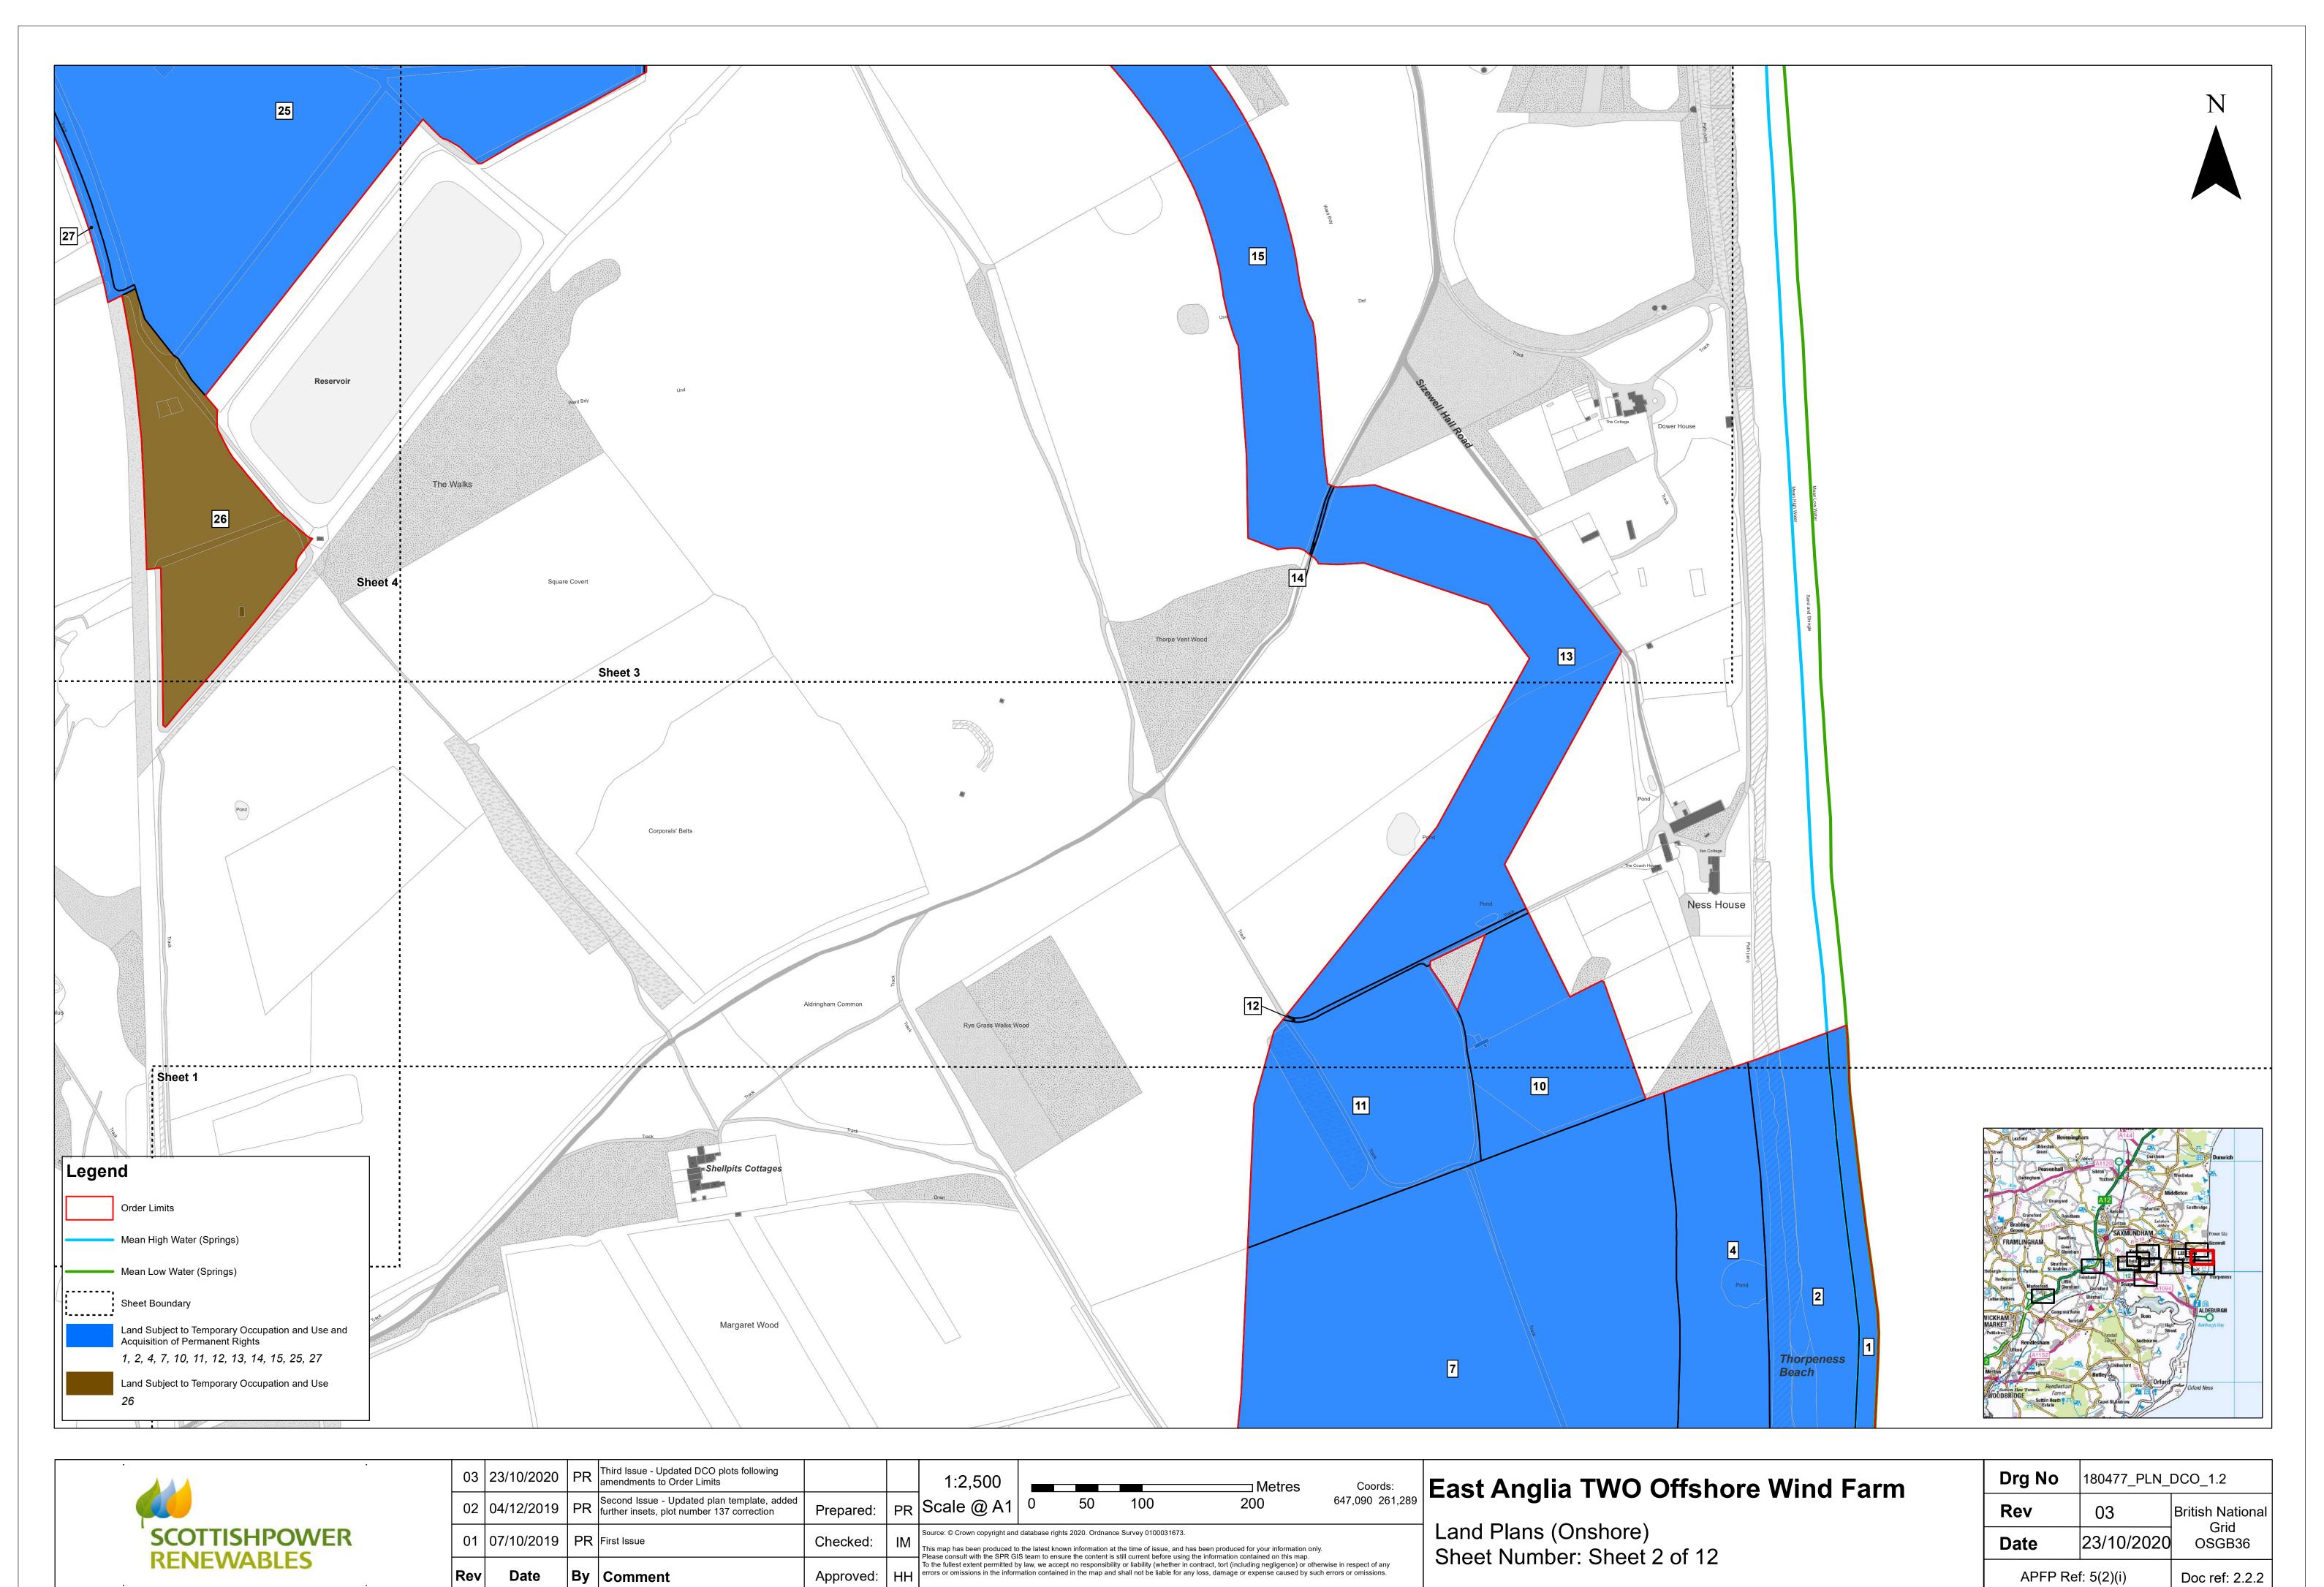

| SCOTTISHPOWER RENEWABLES |  |
|--------------------------|--|

| Rev | Date       | Ву | Comment                                                                                | Approved: | l  | l <del>-</del> |        |                         |                         | er in contract, tort (including negligence) or otherw<br>for any loss, damage or expense caused by such | ise in respect of any errors or omissions. |
|-----|------------|----|----------------------------------------------------------------------------------------|-----------|----|----------------|--------|-------------------------|-------------------------|---------------------------------------------------------------------------------------------------------|--------------------------------------------|
| 01  | 07/10/2019 | PR | First Issue                                                                            | Checked:  | IM |                | the la | atest known information | at the time of issue, a | 673.  and has been produced for your information only. using the information contained on this map.     |                                            |
| 02  | 04/12/2019 | PR | Second Issue - Updated plan template, added further insets, plot number 137 correction | Prepared: | PR | Scale @ A1     | 0      | 50                      | 100                     | 200                                                                                                     | 646,599 261,965                            |
| 03  | 23/10/2020 | PR | Third Issue - Updated DCO plots following amendments to Order Limits                   |           |    | 1:2,500        |        |                         |                         | Metres                                                                                                  | Coords:                                    |

Land Plans (Onshore)
Sheet Number: Sheet 3 of 12

| Drg No | 180477_PLN_            | DCO_1.3                  |  |  |  |  |
|--------|------------------------|--------------------------|--|--|--|--|
| Rev    | 03                     | British National<br>Grid |  |  |  |  |
| Date   | <b>Date</b> 23/10/2020 |                          |  |  |  |  |
| APFP R | Doc ref: 2.2.2         |                          |  |  |  |  |