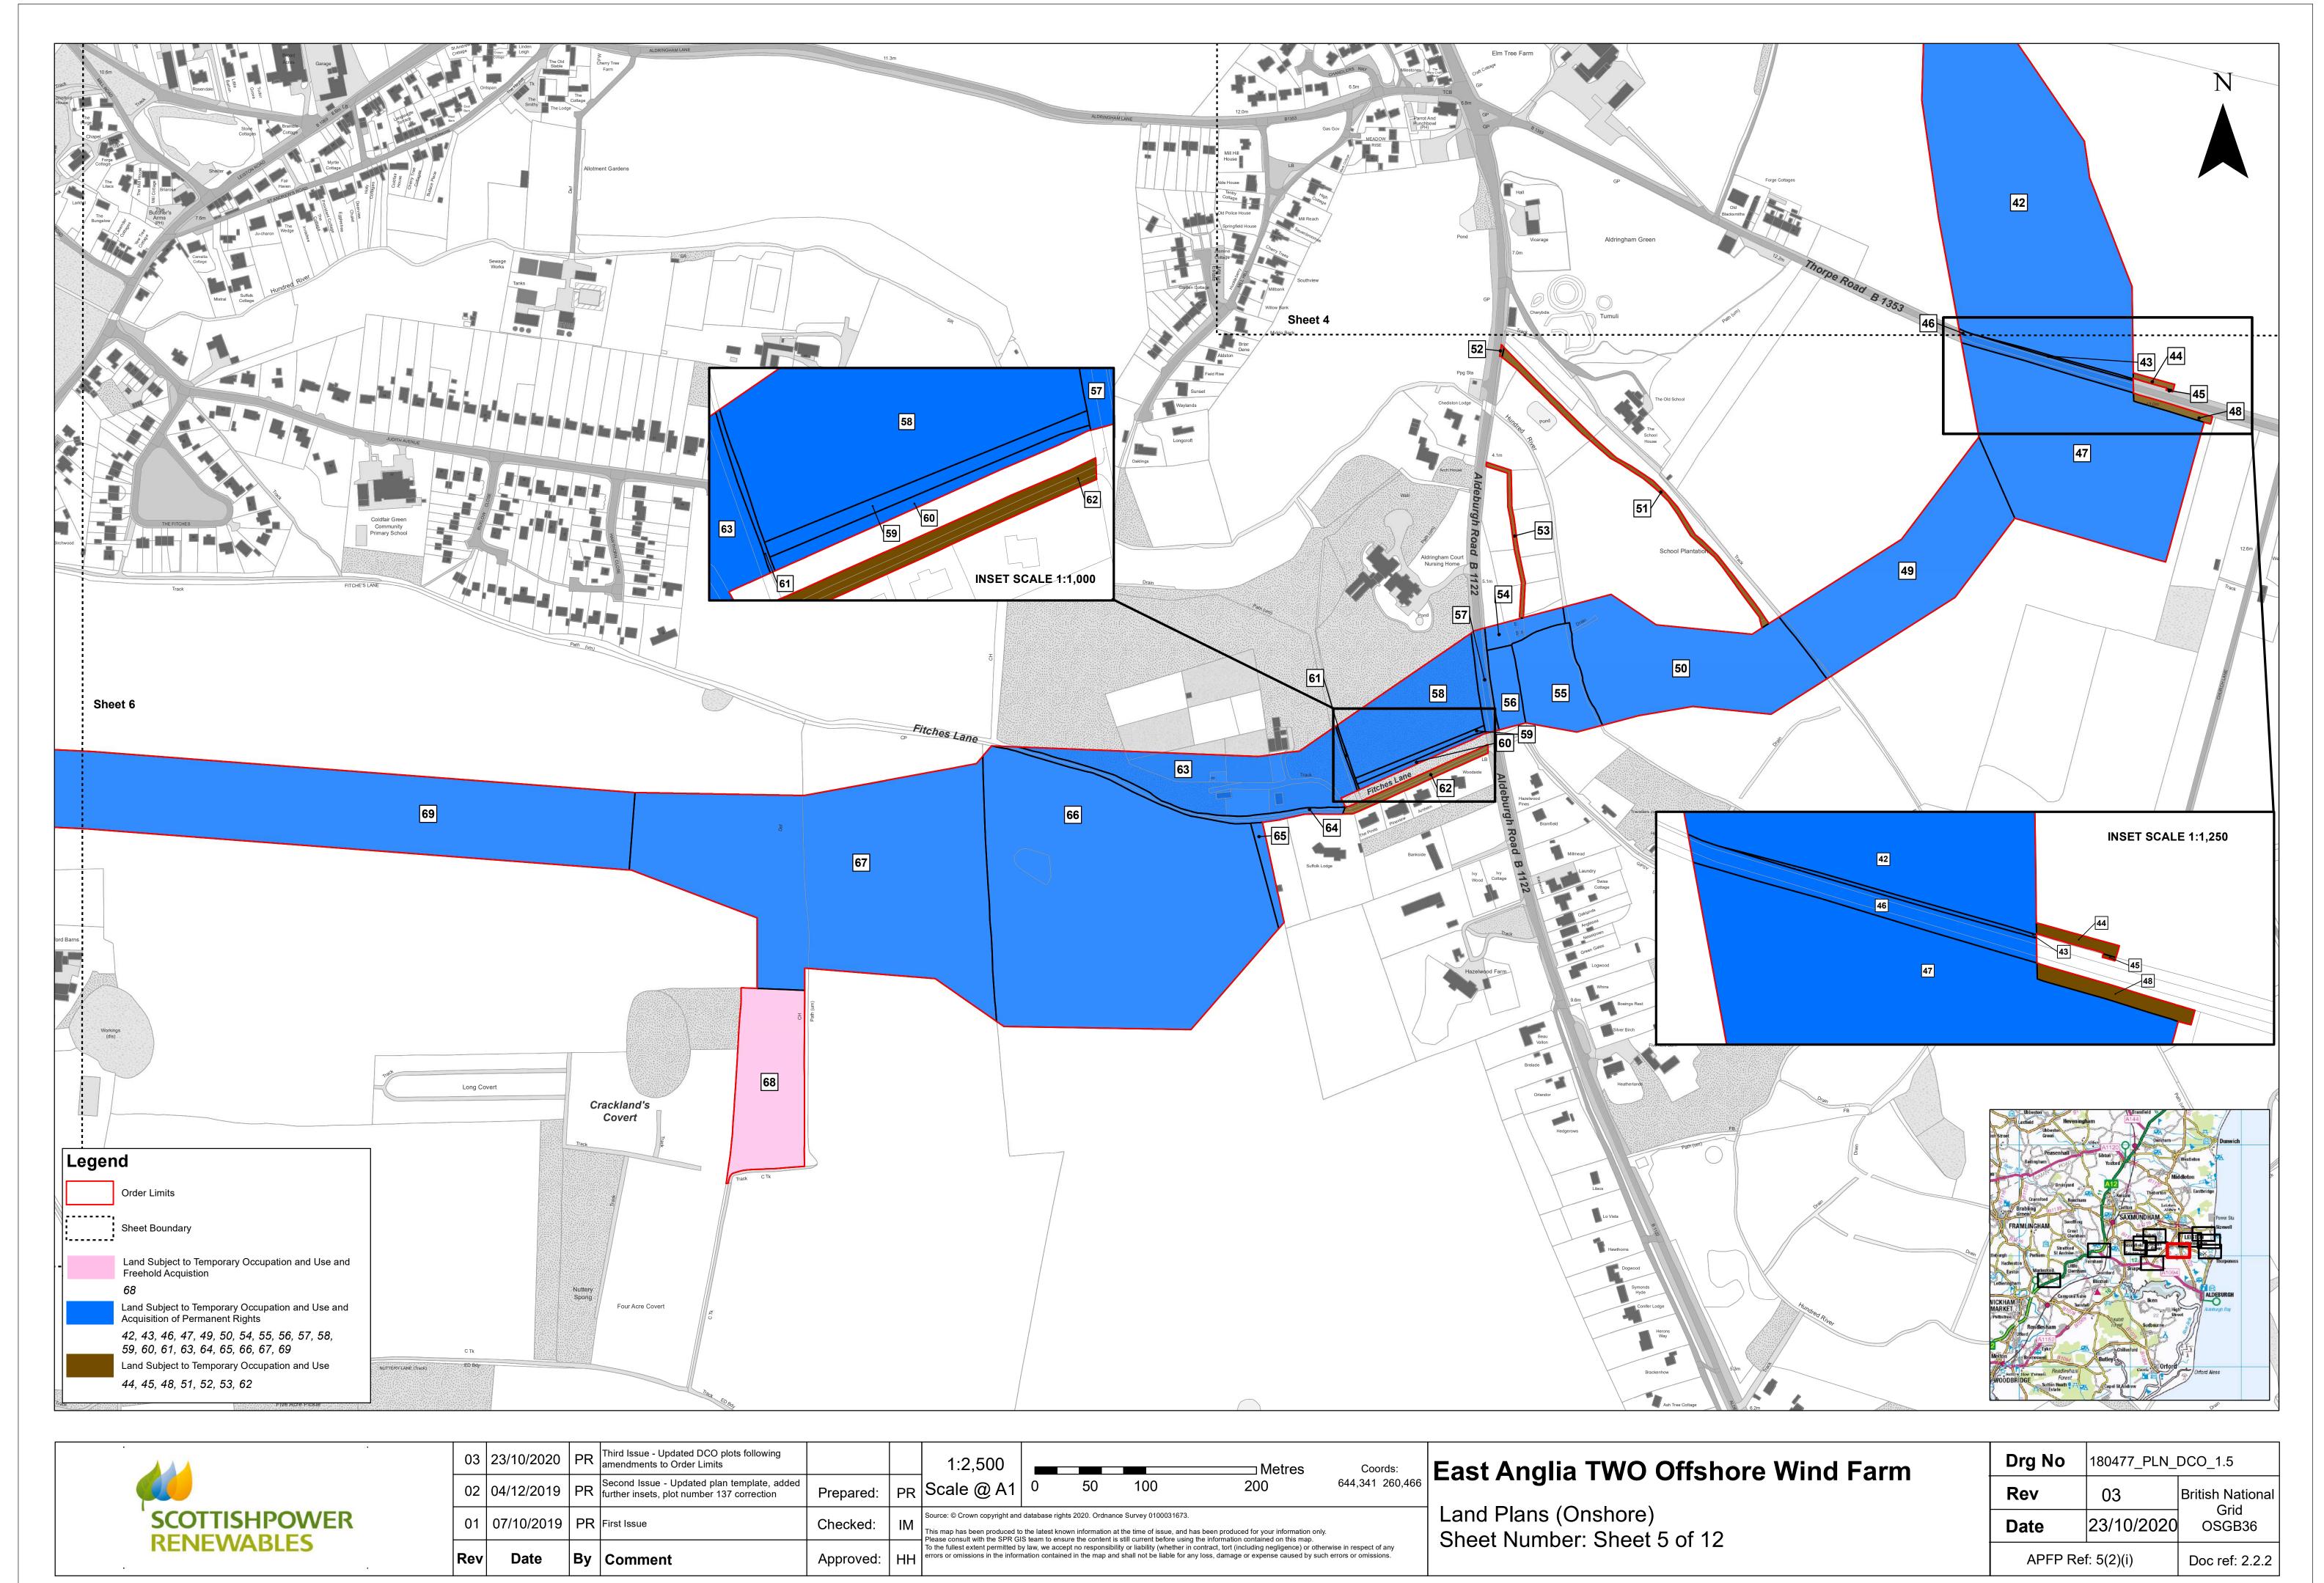

673 | 3.                                                                                        |                |
|    | 01/10/2013 | 1 1 1 | 1 1101 10000                                                                           | Offecked. |    |                               |               |                  |                      | d has been produced for your information only. ing the information contained on this map. |                |

Land Plans (Onshore) Sheet Number: Sheet 4 of 12

| Drg No  | 180477_PLN_    | DCO_1.4          |  |  |  |  |
|---------|----------------|------------------|--|--|--|--|
| Rev     | 03             | British National |  |  |  |  |
| Date    | 23/10/2020     | Grid<br>OSGB36   |  |  |  |  |
| APFP Re | Doc ref: 2.2.2 |                  |  |  |  |  |











| Rev | Date       | Ву | Comment                                                                                | Approved: | НН | 1                                                                                                                                                                                                                                                                                                                                                  |   |    |     | te dailig the information contained on this<br>ether in contract, tort (including negligence<br>le for any loss, damage or expense cause | ` ' | vise in respect of any errors or omissions. |
|-----|------------|----|--------------------------------------------------------------------------------------