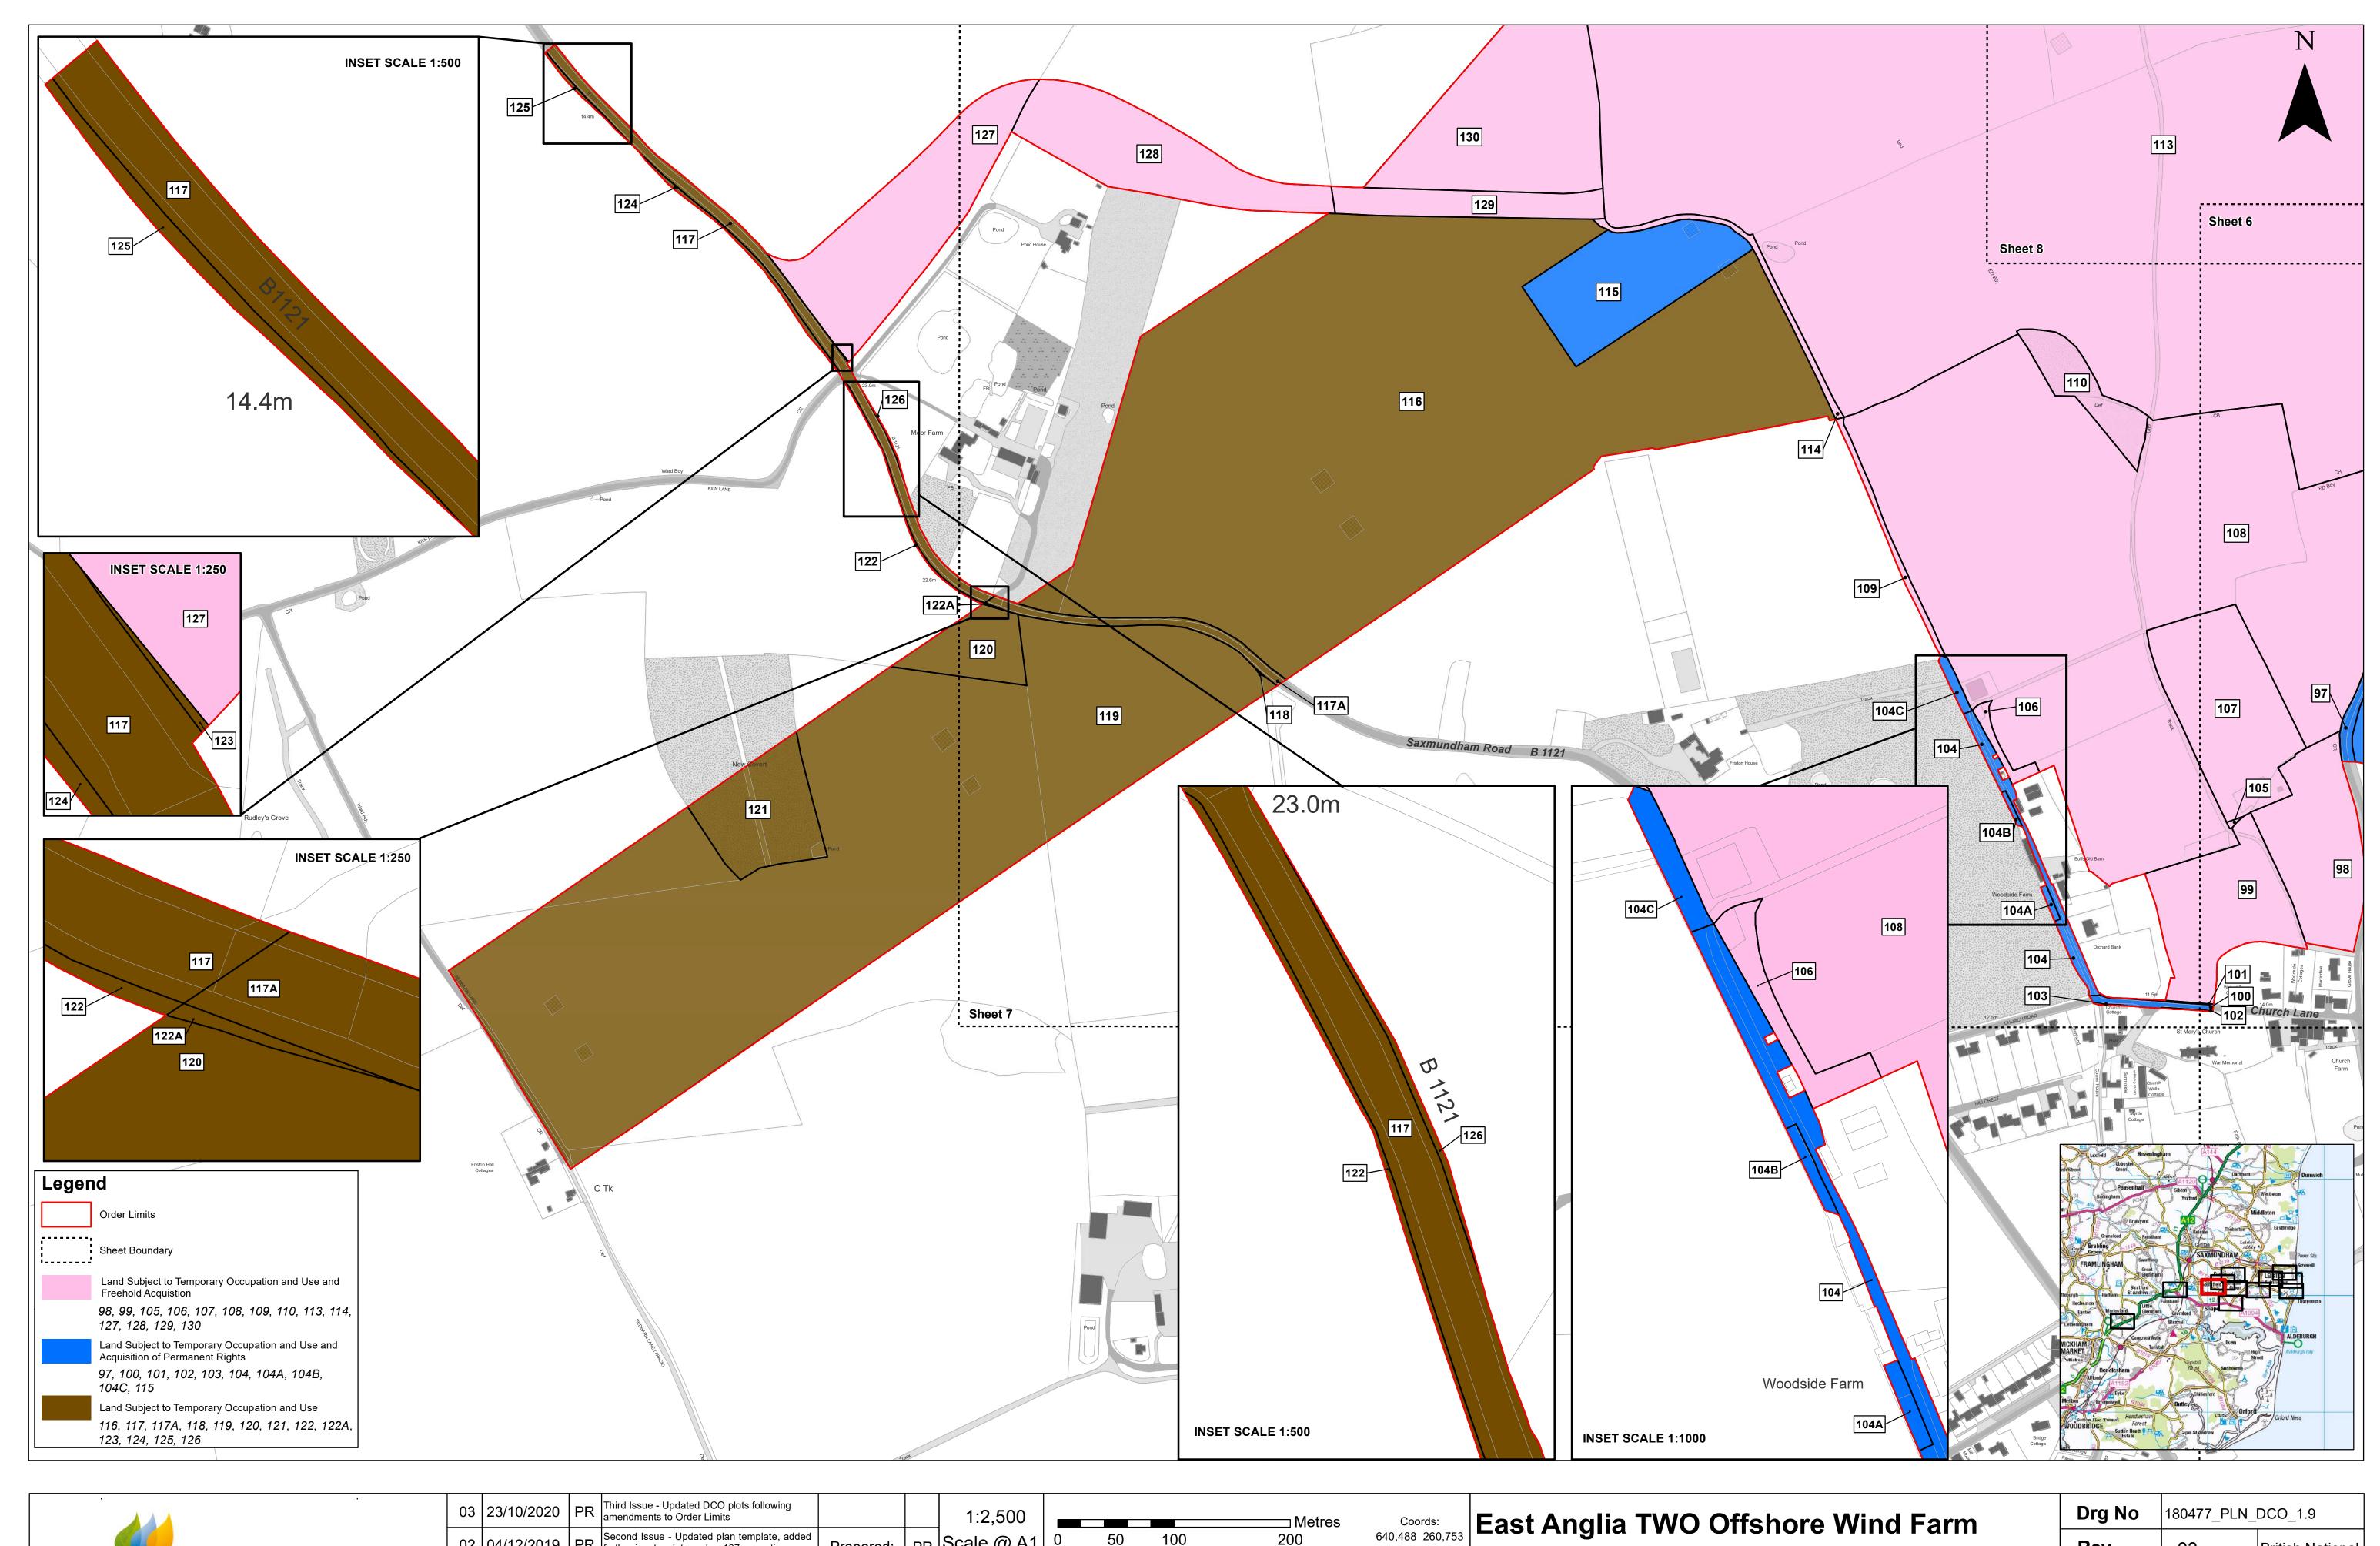

|   | 03 | 23/10/2020 | PR | Third Issue - Updated DCO plots following amendments to Order Limits                   |           |    | 1:2,500    |            |                      |                           | Metres                                       | Coords:         |
|---|----|------------|----|----------------------------------------------------------------------------------------|-----------|----|------------|------------|----------------------|---------------------------|----------------------------------------------|-----------------|
|   | 02 | 04/12/2019 | PR | Second Issue - Updated plan template, added further insets, plot number 137 correction | Prepared: | PR | Scale @ A1 | 0          | 50                   | 100                       | 200                                          | 640,488 260,753 |
|   | 01 | 07/10/2019 | PR | First Issue                                                                            | Checked:  | IM |            | o the late | st known informatior | at the time of issue, and | has been produced for your information only. |                 |
| 1 |    |            |    |                                                                                        |           |    |            |            |                      |                           | ng the information contained on this map.    |                 |

Land Plans (Onshore) Sheet Number: Sheet 9 of 12

| Drg No | 180477_PLN_            | DCO_1.9                  |  |  |  |  |
|--------|------------------------|--------------------------|--|--|--|--|
| Rev    | 03                     | British National<br>Grid |  |  |  |  |
| Date   | <b>Date</b> 23/10/2020 |                          |  |  |  |  |
| APFP R | Doc ref: 2.2.2         |                          |  |  |  |  |