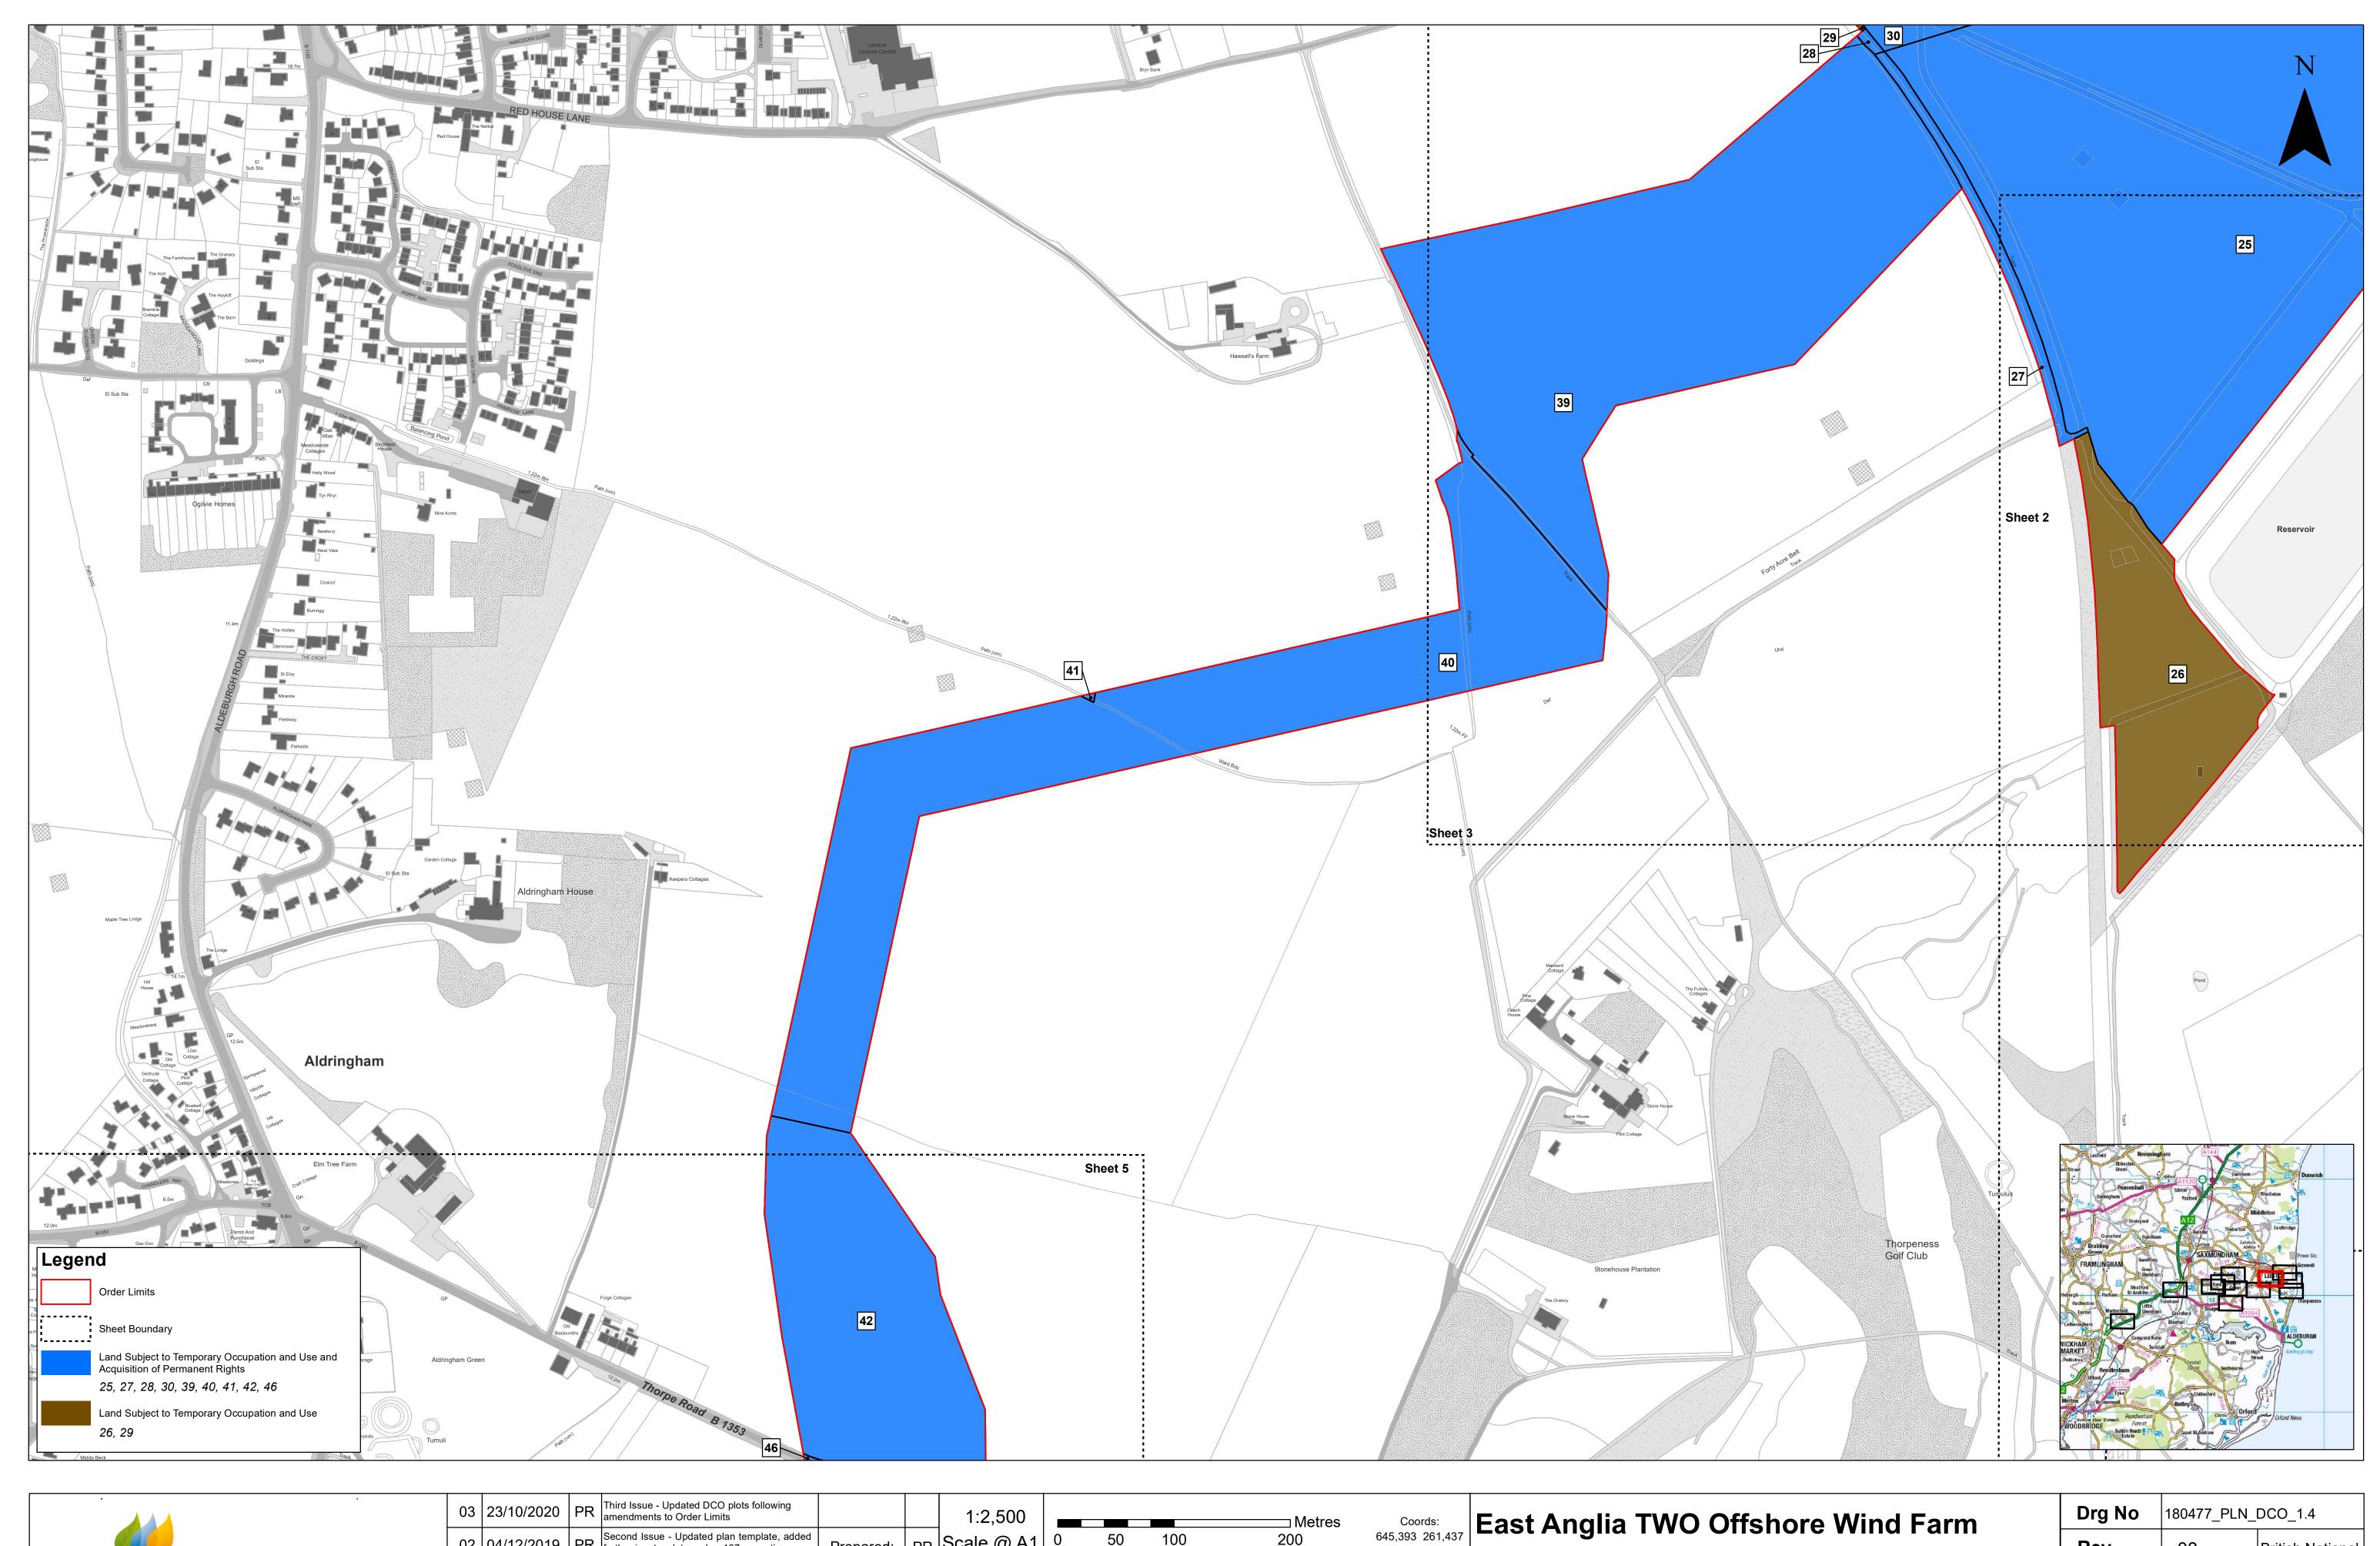

| )3 | 23/10/2020 |       | Third Issue - Updated DCO plots following amendments to Order Limits                   |           |    | 1:2,500                       |               |                  |                      | Metres                                                                                    | Coords:        |
|----|------------|-------|----------------------------------------------------------------------------------------|-----------|----|-------------------------------|---------------|------------------|----------------------|-------------------------------------------------------------------------------------------|----------------|
| )2 | 04/12/2019 |       | Second Issue - Updated plan template, added further insets, plot number 137 correction | Prepared: | PR | Scale @ A1                    | 0             | 50               | 100                  | 200                                                                                       | 645,393 261,43 |
| )1 | 07/10/2019 | PR    | First Issue                                                                            | Checked:  | IM | Source: © Crown copyright and | database rigi | nts 2020. Ordnan | ce Survey 0100031673 | 3.                                                                                        |                |
|    | 01/10/2013 | 1 1 1 | 1 1101 10000                                                                           | Offecked. |    |                               |               |                  |                      | d has been produced for your information only. ing the information contained on this map. |                |

Land Plans (Onshore) Sheet Number: Sheet 4 of 12

| Drg No  | 180477_PLN_    | DCO_1.4          |  |  |  |  |
|---------|----------------|------------------|--|--|--|--|
| Rev     | 03             | British National |  |  |  |  |
| Date    | 23/10/2020     | Grid<br>OSGB36   |  |  |  |  |
| APFP Re | Doc ref: 2.2.2 |                  |  |  |  |  |