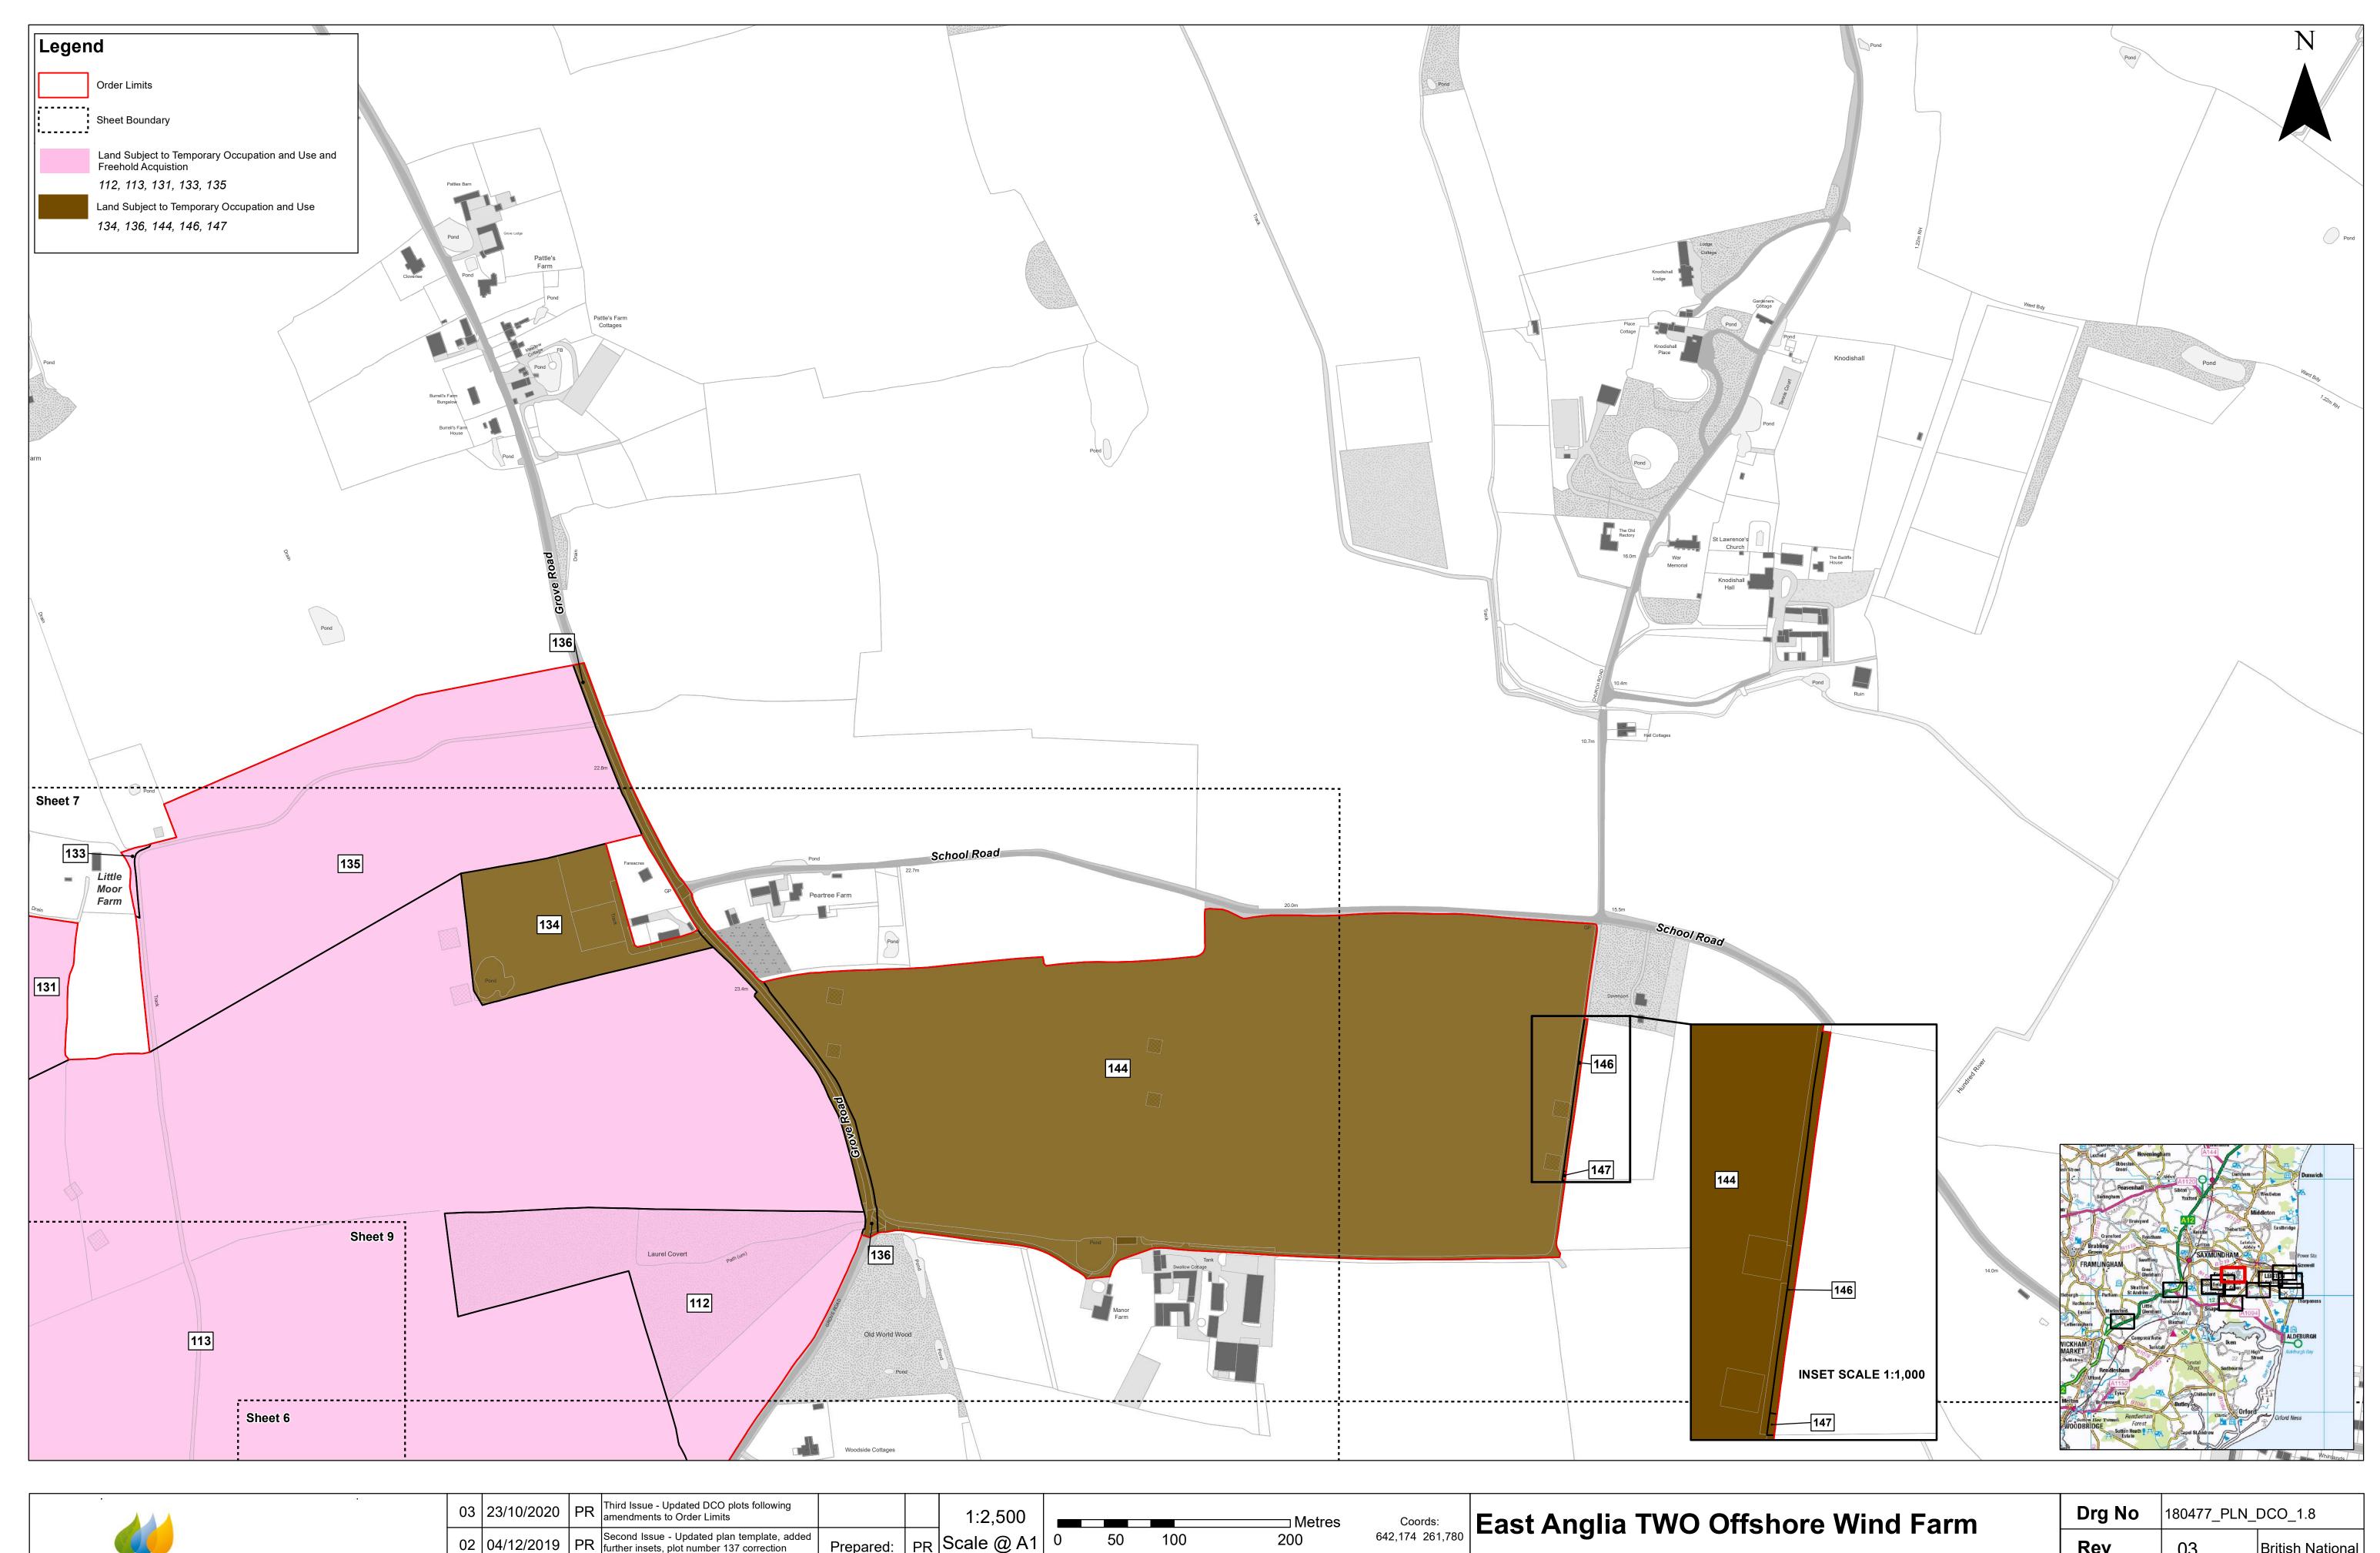

| Rev | Date       | Ву | Comment                                                                                | Approved: | НН | 1                                                                                                                                                                                                                                                                                                                                                  |   |    |     | te dailig the information contained on this<br>ether in contract, tort (including negligence<br>le for any loss, damage or expense cause | ` ' | vise in respect of any errors or omissions. |
|-----|------------|----|----------------------------------------------------------------------------------------|-----------|----|----------------------------------------------------------------------------------------------------------------------------------------------------------------------------------------------------------------------------------------------------------------------------------------------------------------------------------------------------|---|----|-----|------------------------------------------------------------------------------------------------------------------------------------------|-----|---------------------------------------------|
| 01  | 07/10/2019 | PR | First Issue                                                                            | Checked:  | IM | Source: © Crown copyright and database rights 2020. Ordnance Survey 0100031673.  This map has been produced to the latest known information at the time of issue, and has been produced for your information only. Please consult with the SPR GIS team to ensure the content is still current before using the information contained on this map. |   |    |     |                                                                                                                                          |     |                                             |
| 02  | 04/12/2019 |    | Second Issue - Updated plan template, added further insets, plot number 137 correction | Prepared: | PR | Scale @ A1                                                                                                                                                                                                                                                                                                                                         | 0 | 50 | 100 | 200                                                                                                                                      |     | 642,174 261,780                             |
| 03  | 23/10/2020 | PR | amendments to Order Limits                                                             |           |    | 1:2,500                                                                                                                                                                                                                                                                                                                                            |   |    |     | Metre                                                                                                                                    | es  | Coords:                                     |

Land Plans (Onshore)
Sheet Number: Sheet 8 of 12

| Drg No  | <b>Drg No</b> 180477_PLN_D |                          |  |  |  |  |
|---------|----------------------------|--------------------------|--|--|--|--|
| Rev     | 03                         | British National<br>Grid |  |  |  |  |
| Date    | <b>Date</b> 23/10/2020     |                          |  |  |  |  |
| APFP Re | Doc ref: 2.2.2             |                          |  |  |  |  |