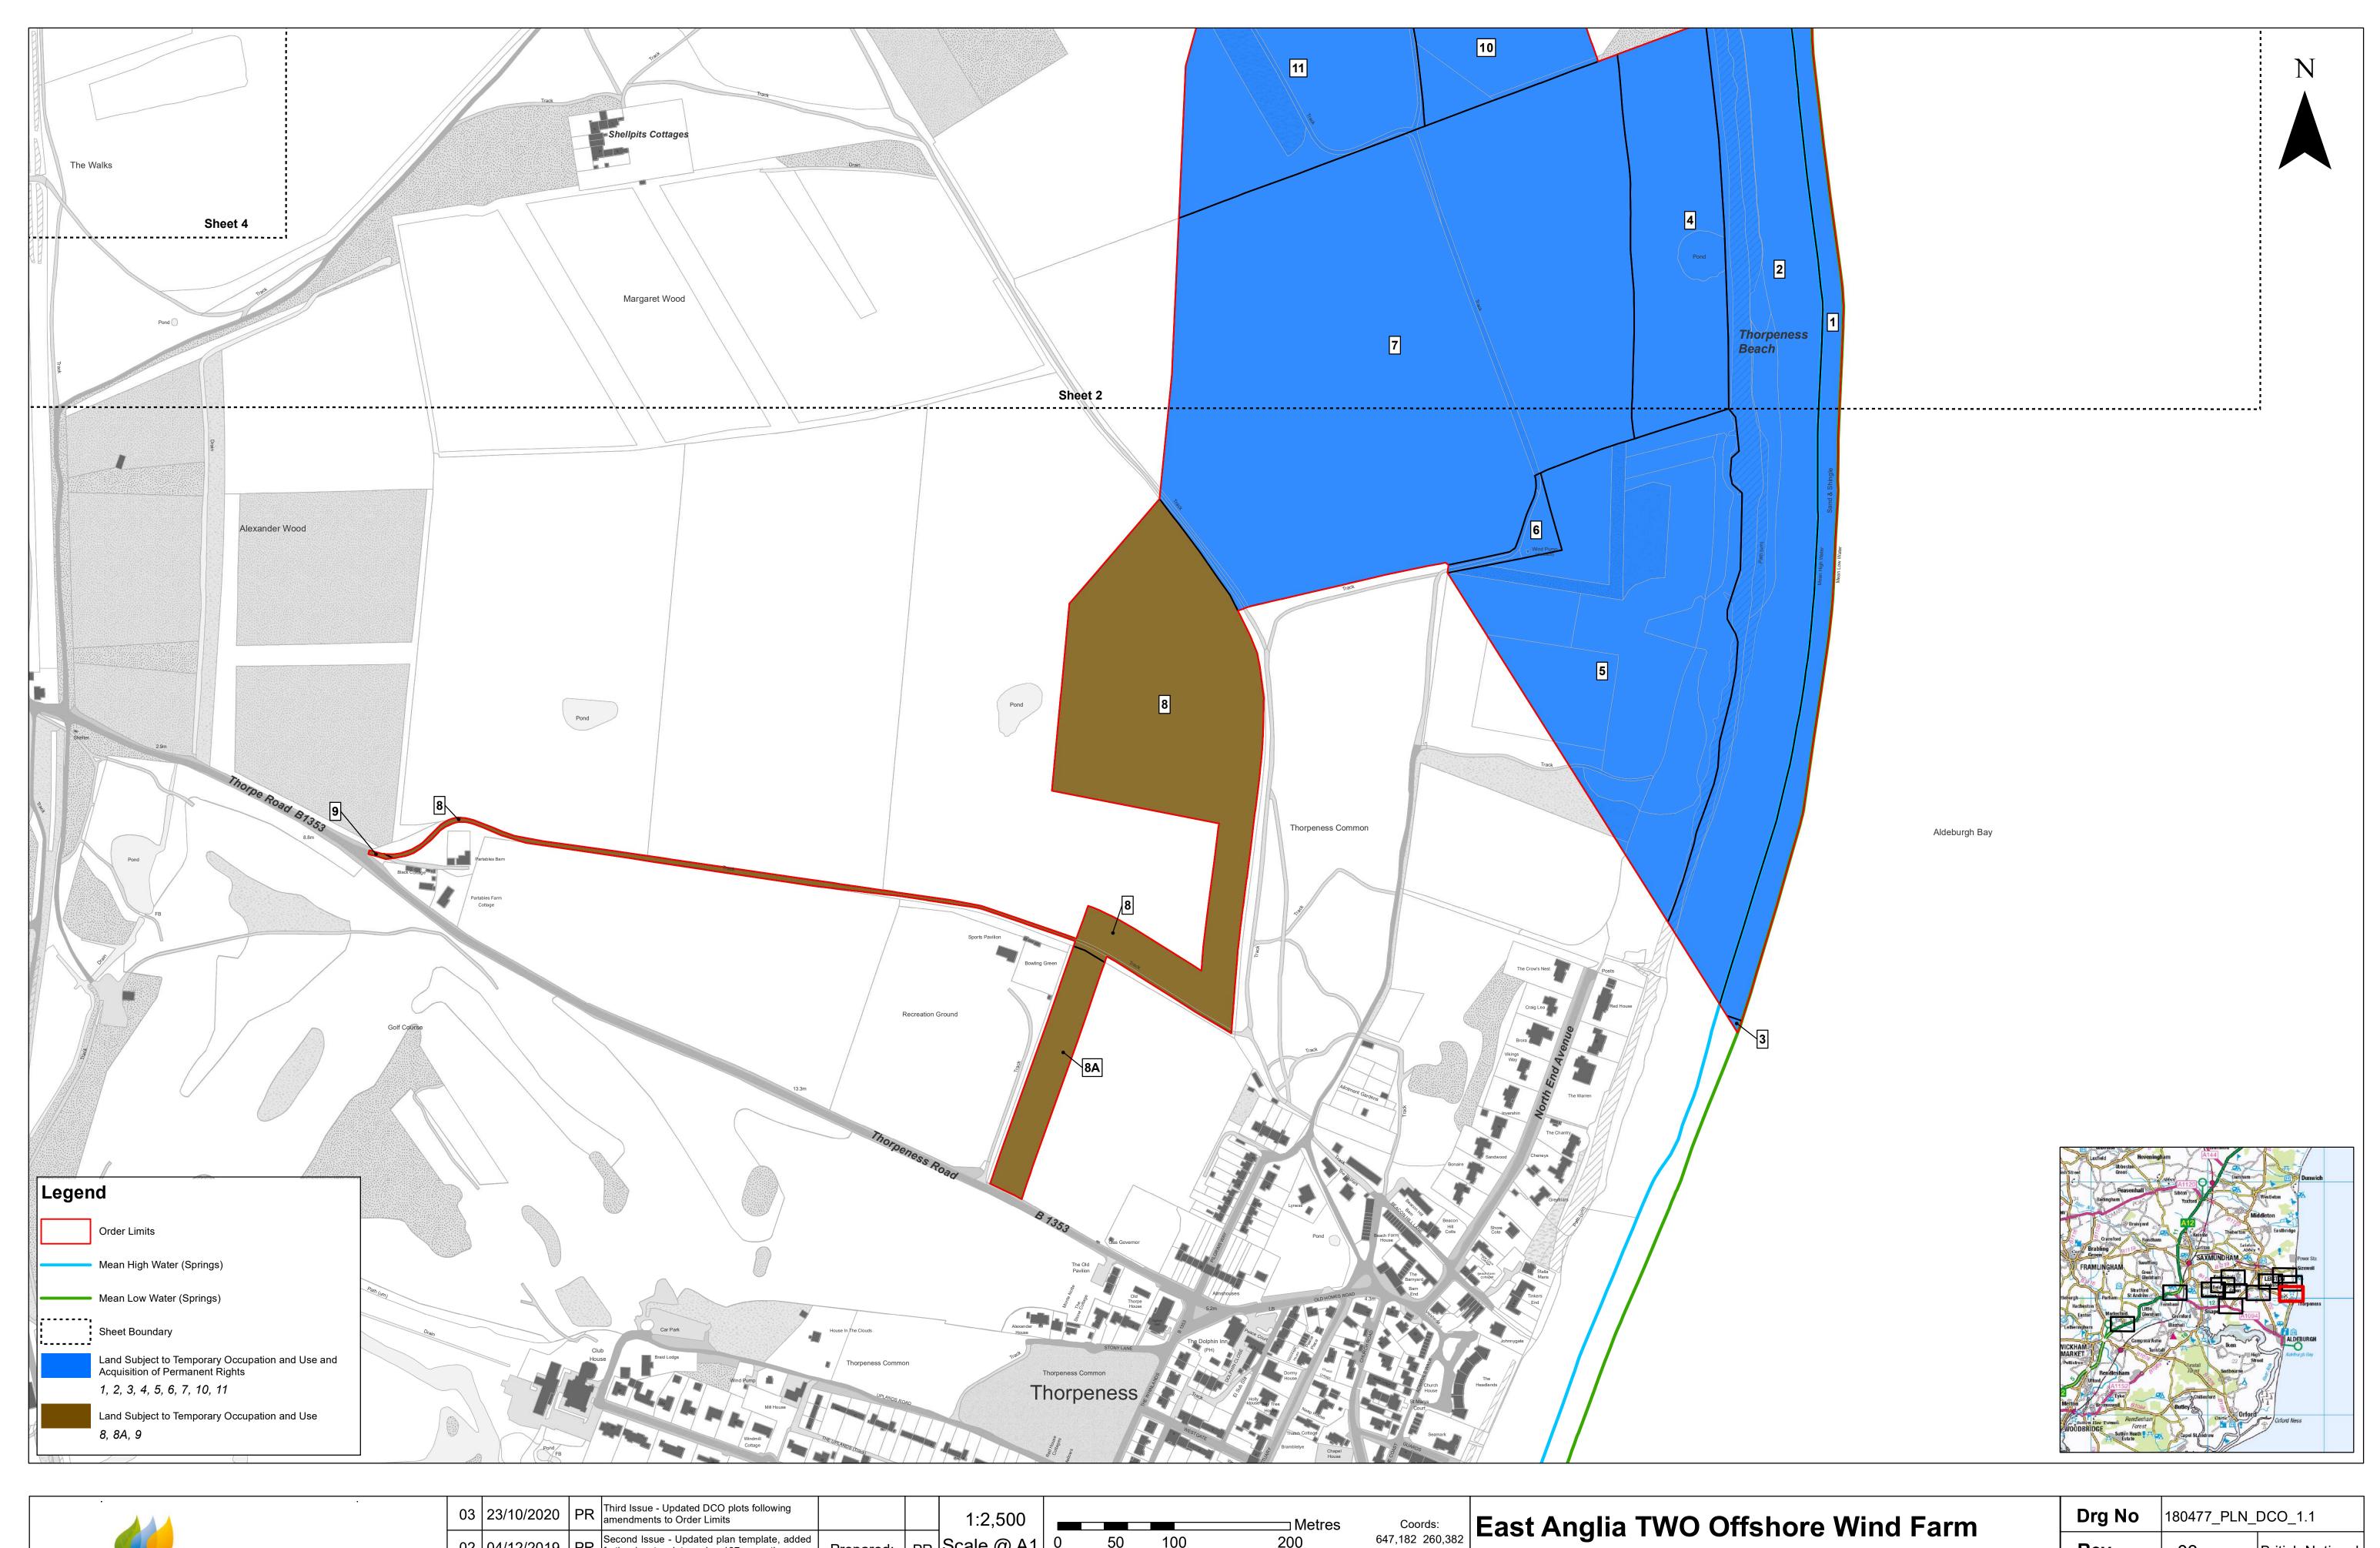

| )3 | 23/10/2020 |       | Third Issue - Updated DCO plots following amendments to Order Limits                   |           |    | 1:2,500                       |               |                  |                      | Metres                                                                                    | Coords:        |
|----|------------|-------|----------------------------------------------------------------------------------------|-----------|----|-------------------------------|---------------|------------------|----------------------|-------------------------------------------------------------------------------------------|----------------|
| )2 | 04/12/2019 |       | Second Issue - Updated plan template, added further insets, plot number 137 correction | Prepared: | PR | Scale @ A1                    | 0             | 50               | 100                  | 200                                                                                       | 645,393 261,43 |
| )1 | 07/10/2019 | PR    | First Issue                                                                            | Checked:  | IM | Source: © Crown copyright and | database rigi | nts 2020. Ordnan | ce Survey 0100031673 | 3.                                                                                        |                |
|    | 01/10/2013 | 1 1 1 | 1 1101 10000                                                                           | Offecked. |    |                               |               |                  |                      | d has been produced for your information only. ing the information contained on this map. |                |

Land Plans (Onshore) Sheet Number: Sheet 4 of 12

| Drg No  | 180477_PLN_    | DCO_1.4          |  |  |  |  |
|---------|----------------|------------------|--|--|--|--|
| Rev     | 03             | British National |  |  |  |  |
| Date    | 23/10/2020     | Grid<br>OSGB36   |  |  |  |  |
| APFP Re | Doc ref: 2.2.2 |                  |  |  |  |  |