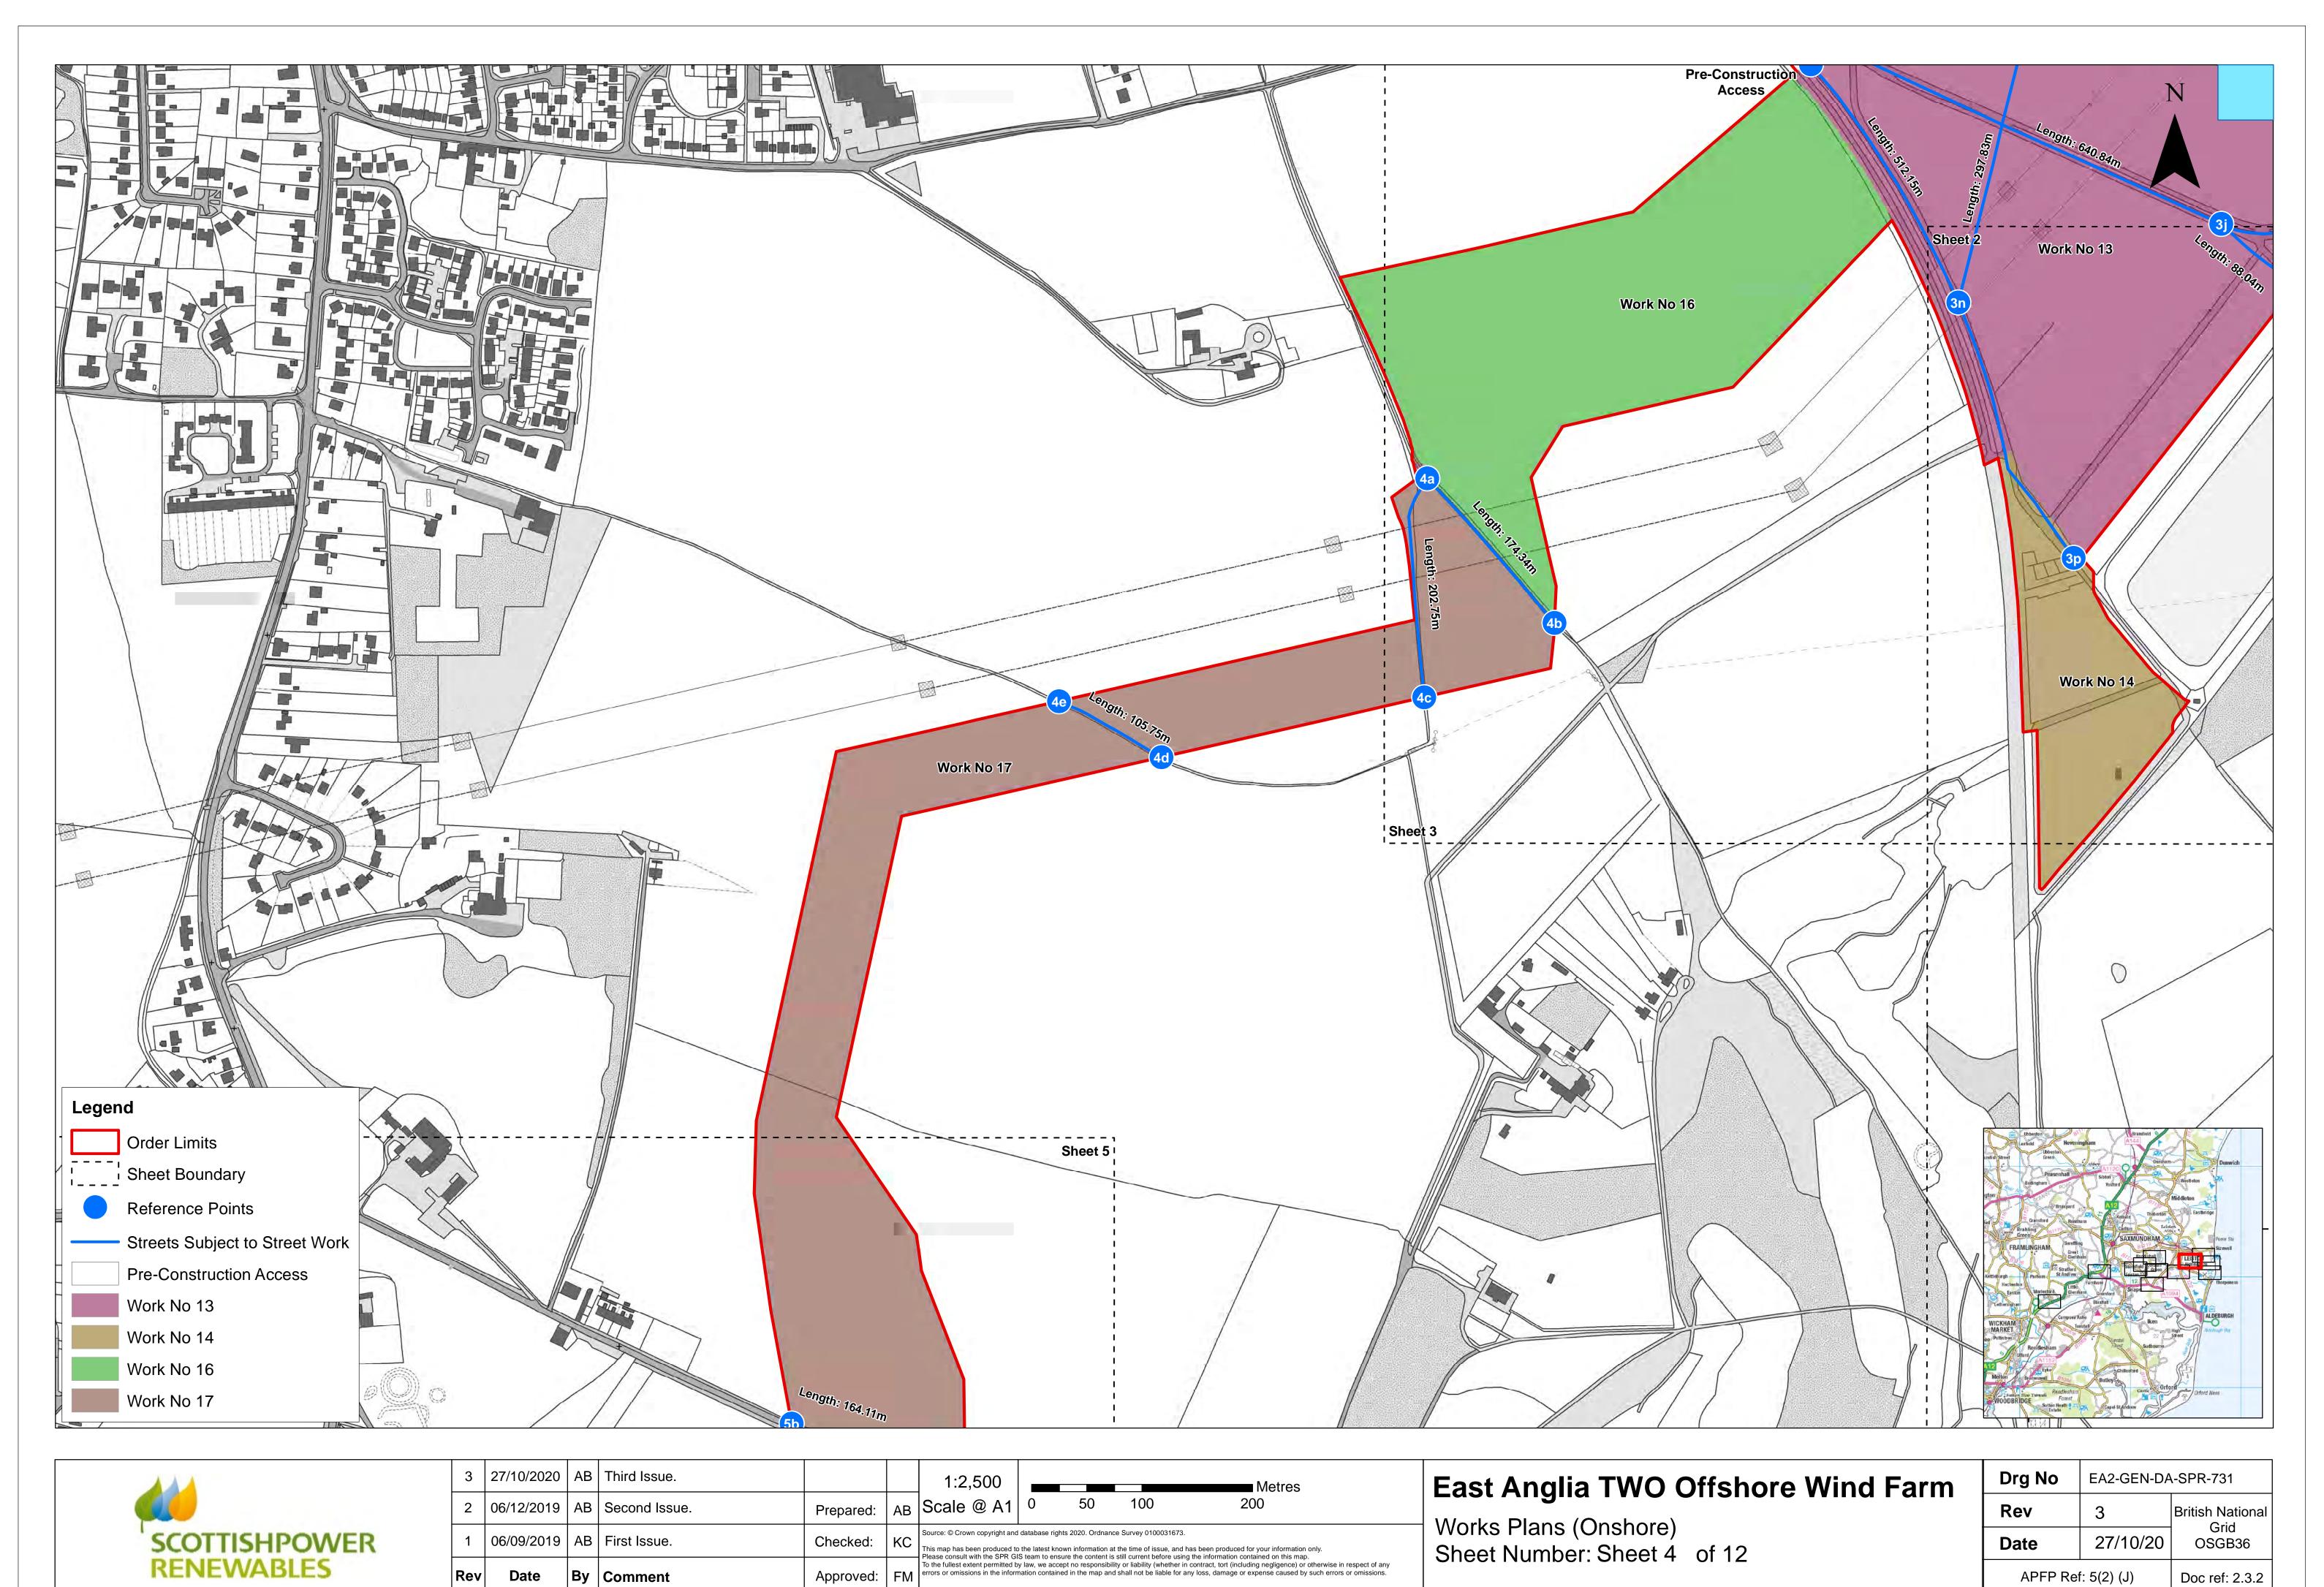

| SCOTTISHPOWER |  |
|---------------|--|
| RENEWABLES    |  |

| 3   | 27/10/2020 | AB | Third Issue.  |           |    | 1:2,500 Metres                                                                                                                                                                                                                                                                                                                                     |  |  |  |  |  |  |
|-----|------------|----|---------------|-----------|----|----------------------------------------------------------------------------------------------------------------------------------------------------------------------------------------------------------------------------------------------------------------------------------------------------------------------------------------------------|--|--|--|--|--|--|
| 2   | 06/12/2019 | AB | Second Issue. | Prepared: | AB | Scale @ A1 0 50 100 200                                                                                                                                                                                                                                                                                                                            |  |  |  |  |  |  |
| 1   | 06/09/2019 | AB | First Issue.  | Checked:  | KC | Source: © Crown copyright and database rights 2020. Ordnance Survey 0100031673.  This map has been produced to the latest known information at the time of issue, and has been produced for your information only. Please consult with the SPR GIS team to ensure the content is still current before using the information contained on this map. |  |  |  |  |  |  |
| Rev | Date       | Ву | Comment       | Approved: | FM | To the fullest extent permitted by law, we accept no responsibility or liability (whether in contract, tort (including negligence) or otherwise in respect of any                                                                                                                                                                                  |  |  |  |  |  |  |

Works Plans (Onshore)
Sheet Number: Sheet 3 of 12

| Drg No   | EA2-GEN-DA     | A-SPR-731             |
|----------|----------------|-----------------------|
| Rev      | 3              | British National Grid |
| Date     | 27/10/20       | OSGB36                |
| APFP Ref | Doc ref: 2.3.2 |                       |