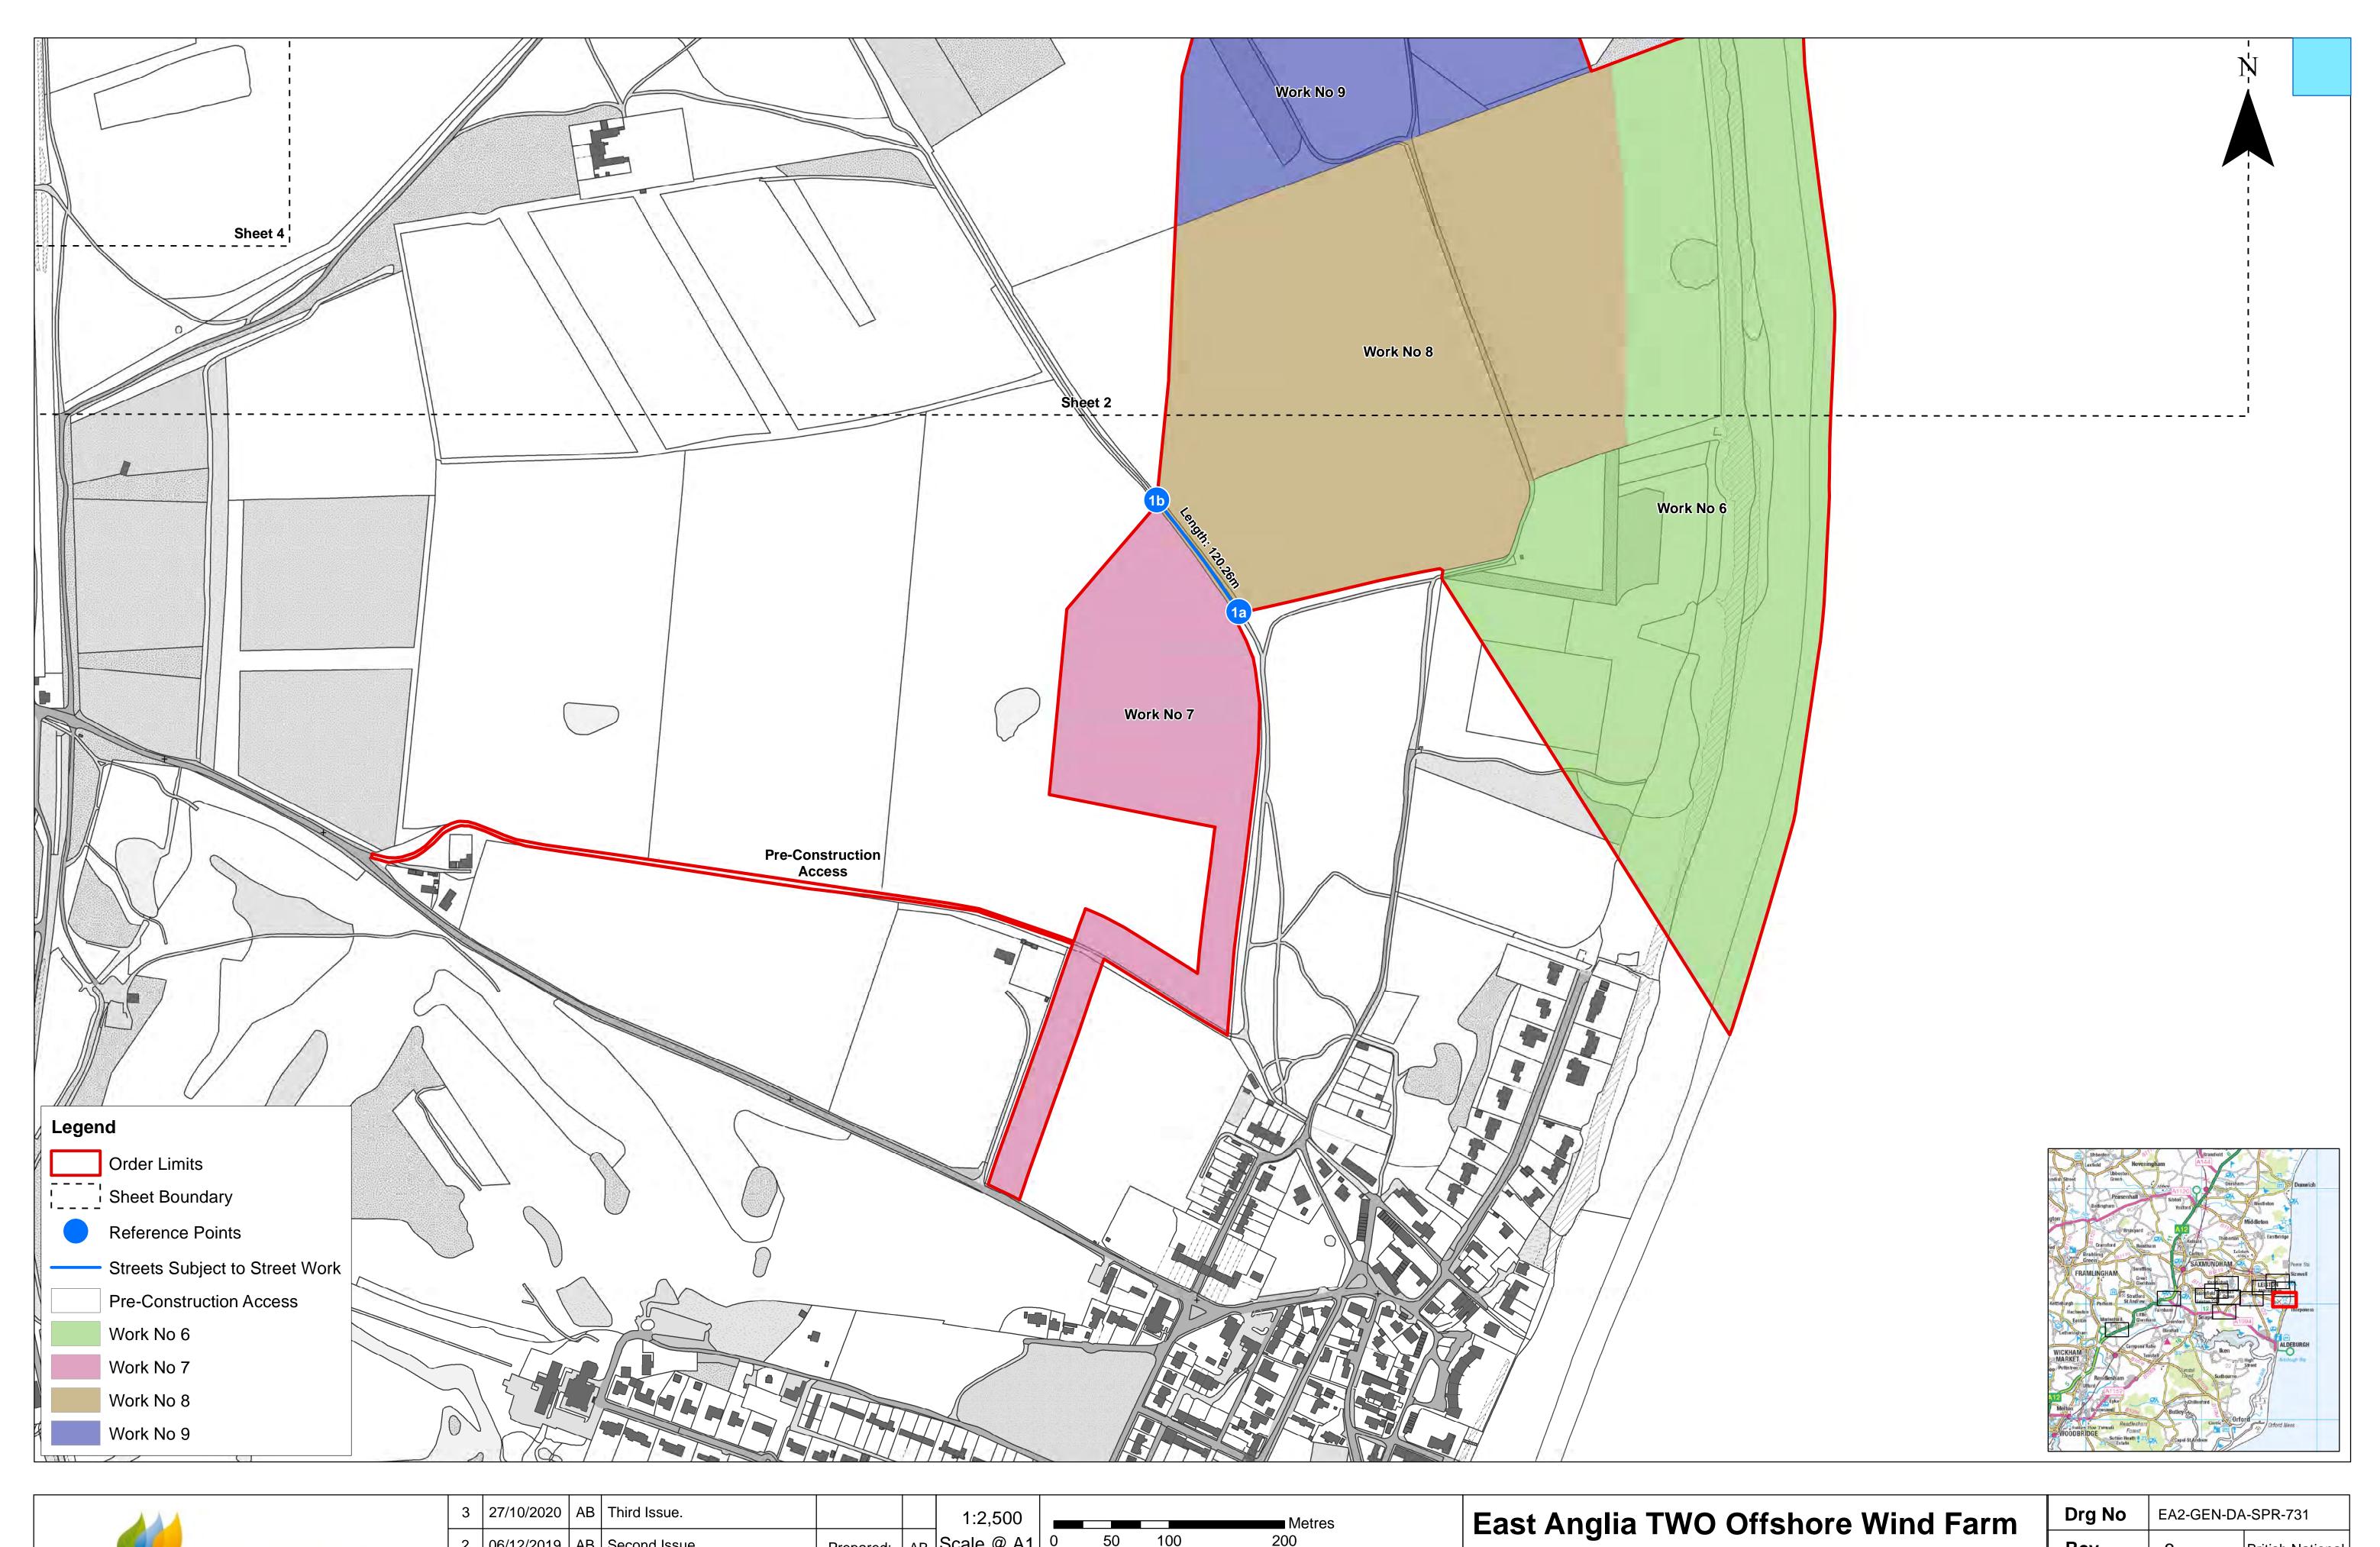

Works Plans (Onshore)
Sheet Number: Sheet 2 of 12

| Drg No   | EA2-GEN-DA     | \-SPR-731               |  |  |
|----------|----------------|-------------------------|--|--|
| Rev      | 3              | British Nationa<br>Grid |  |  |
| Date     | 27/10/20       | OSGB36                  |  |  |
| APFP Ref | Doc ref: 2.3.2 |                         |  |  |