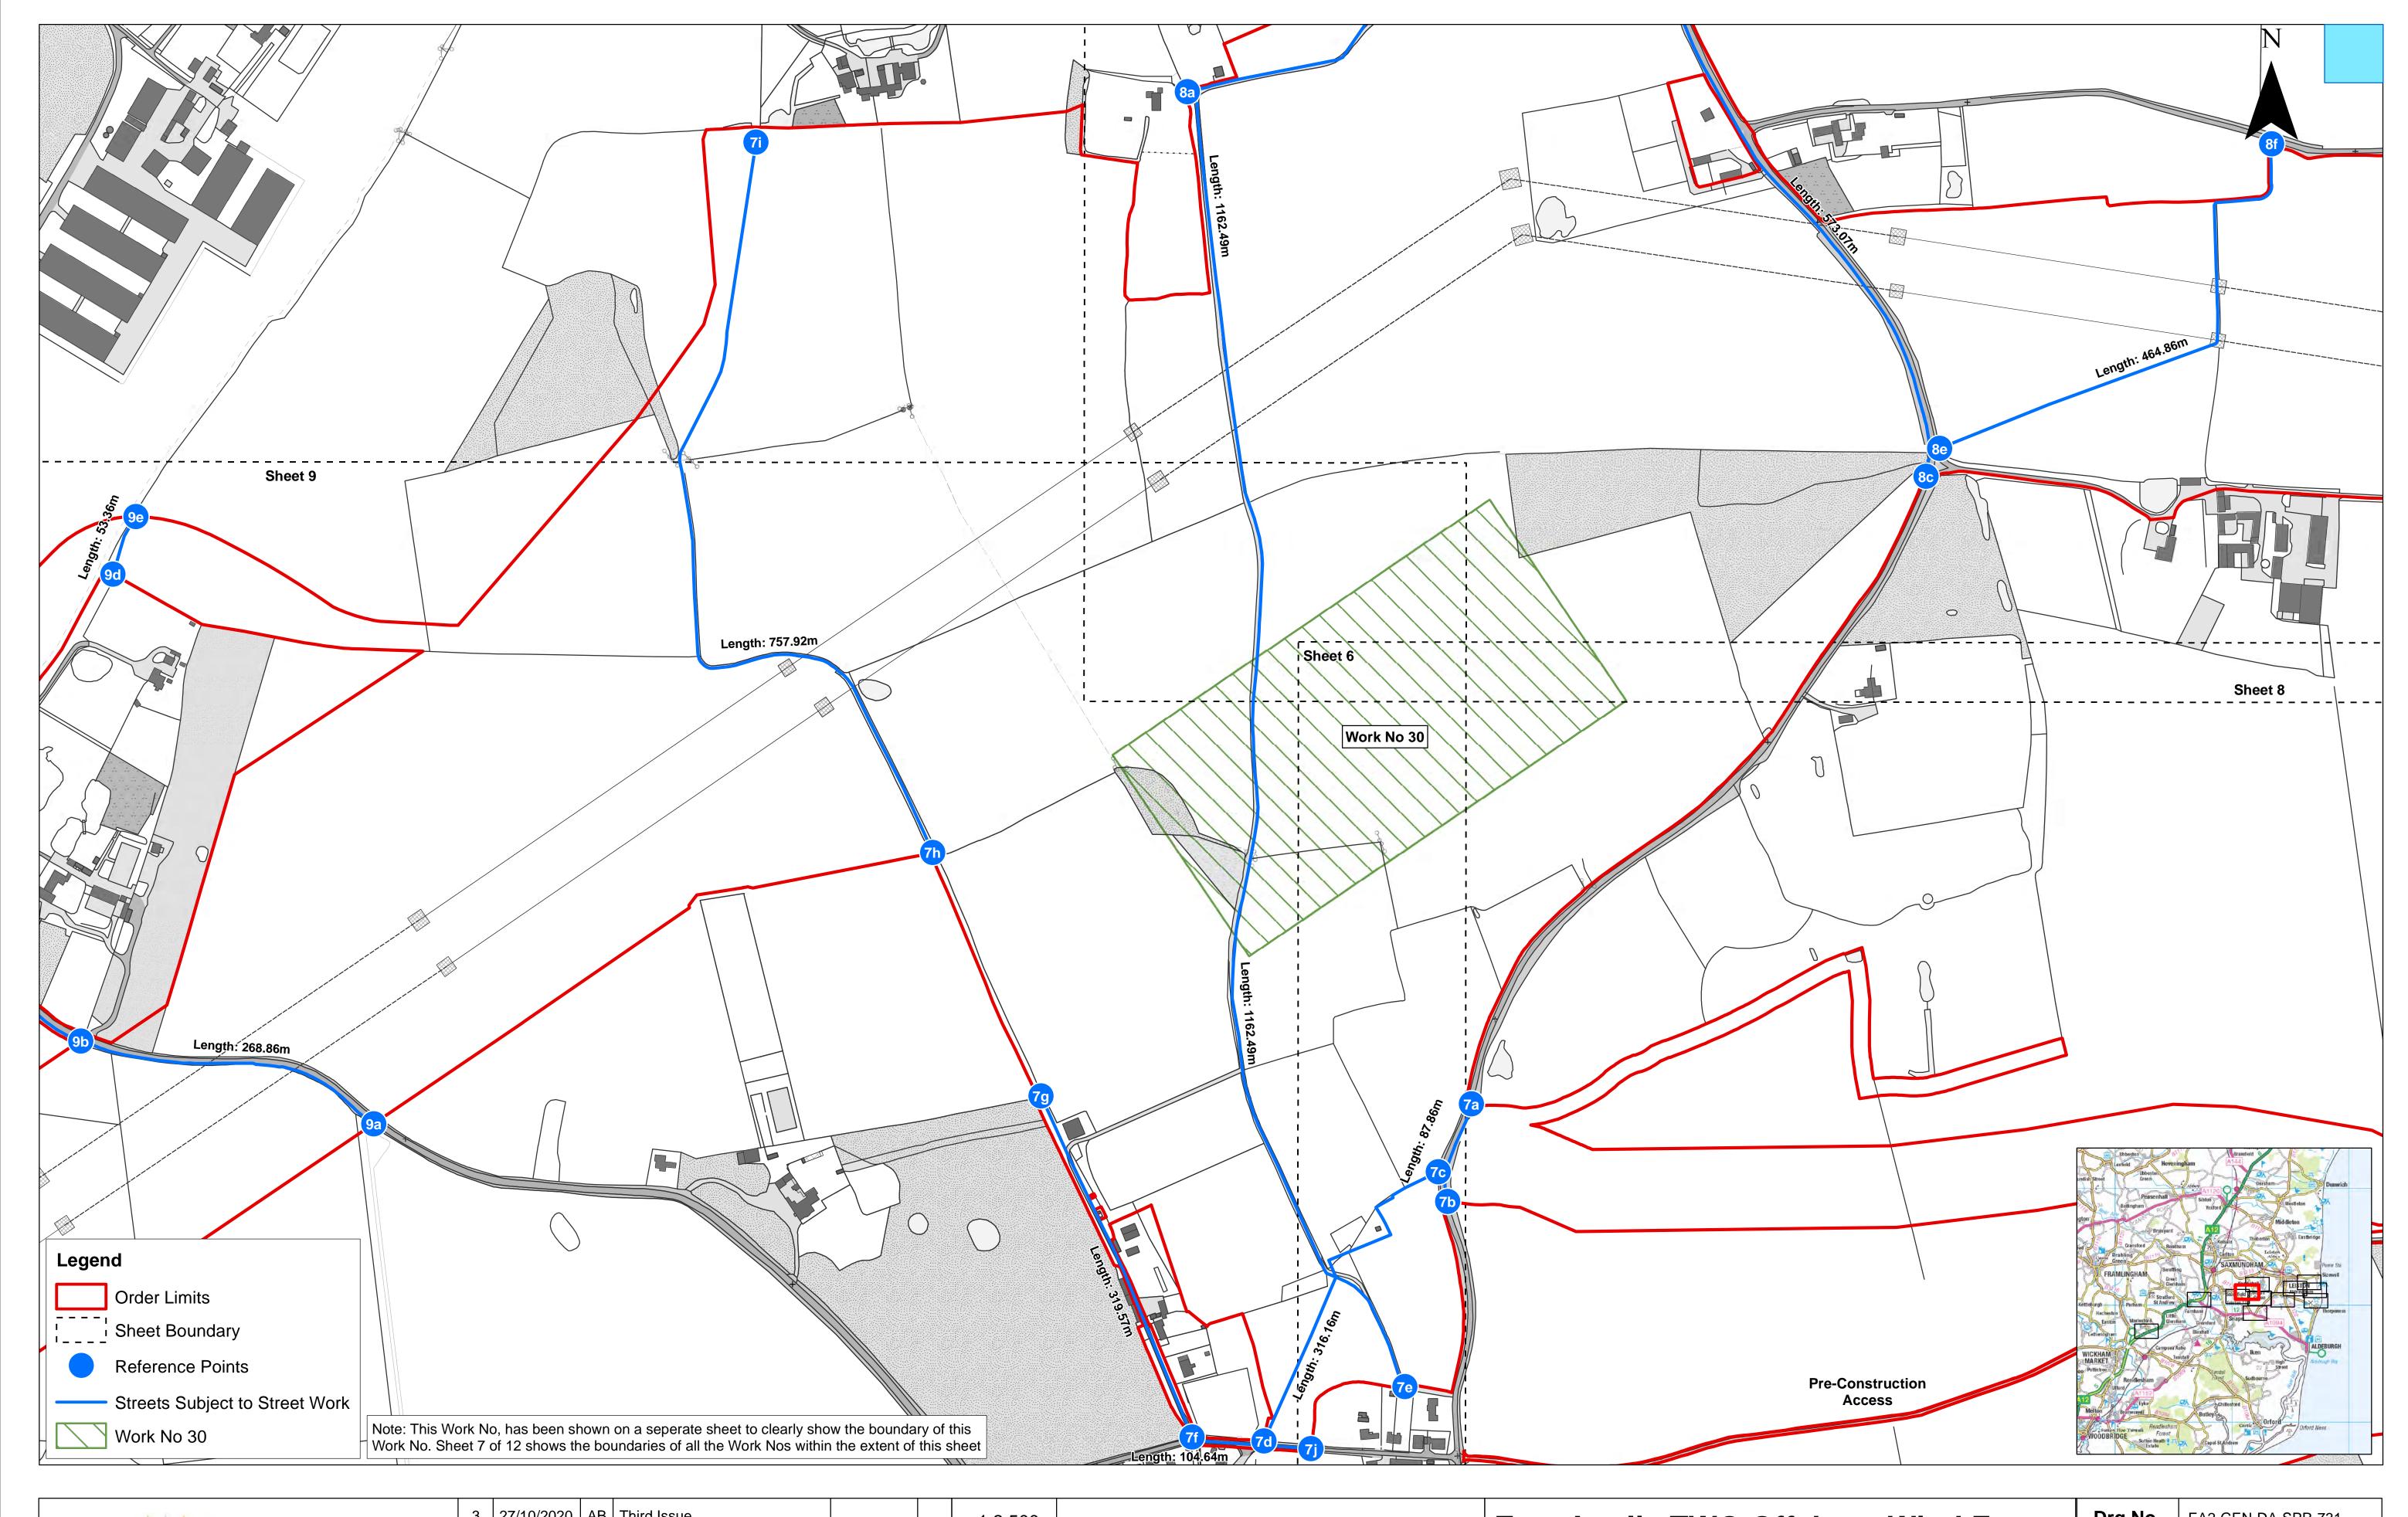

Works Plans (Onshore)
Sheet Number: Sheet 7 of 12

| Drg No   | EA2-GEN-DA     | A-SPR-731        |
|----------|----------------|------------------|
| Rev      | 3              | British National |
| Date     | 27/10/20       | Grid<br>OSGB36   |
| APFP Ref | Doc ref: 2.3.2 |                  |