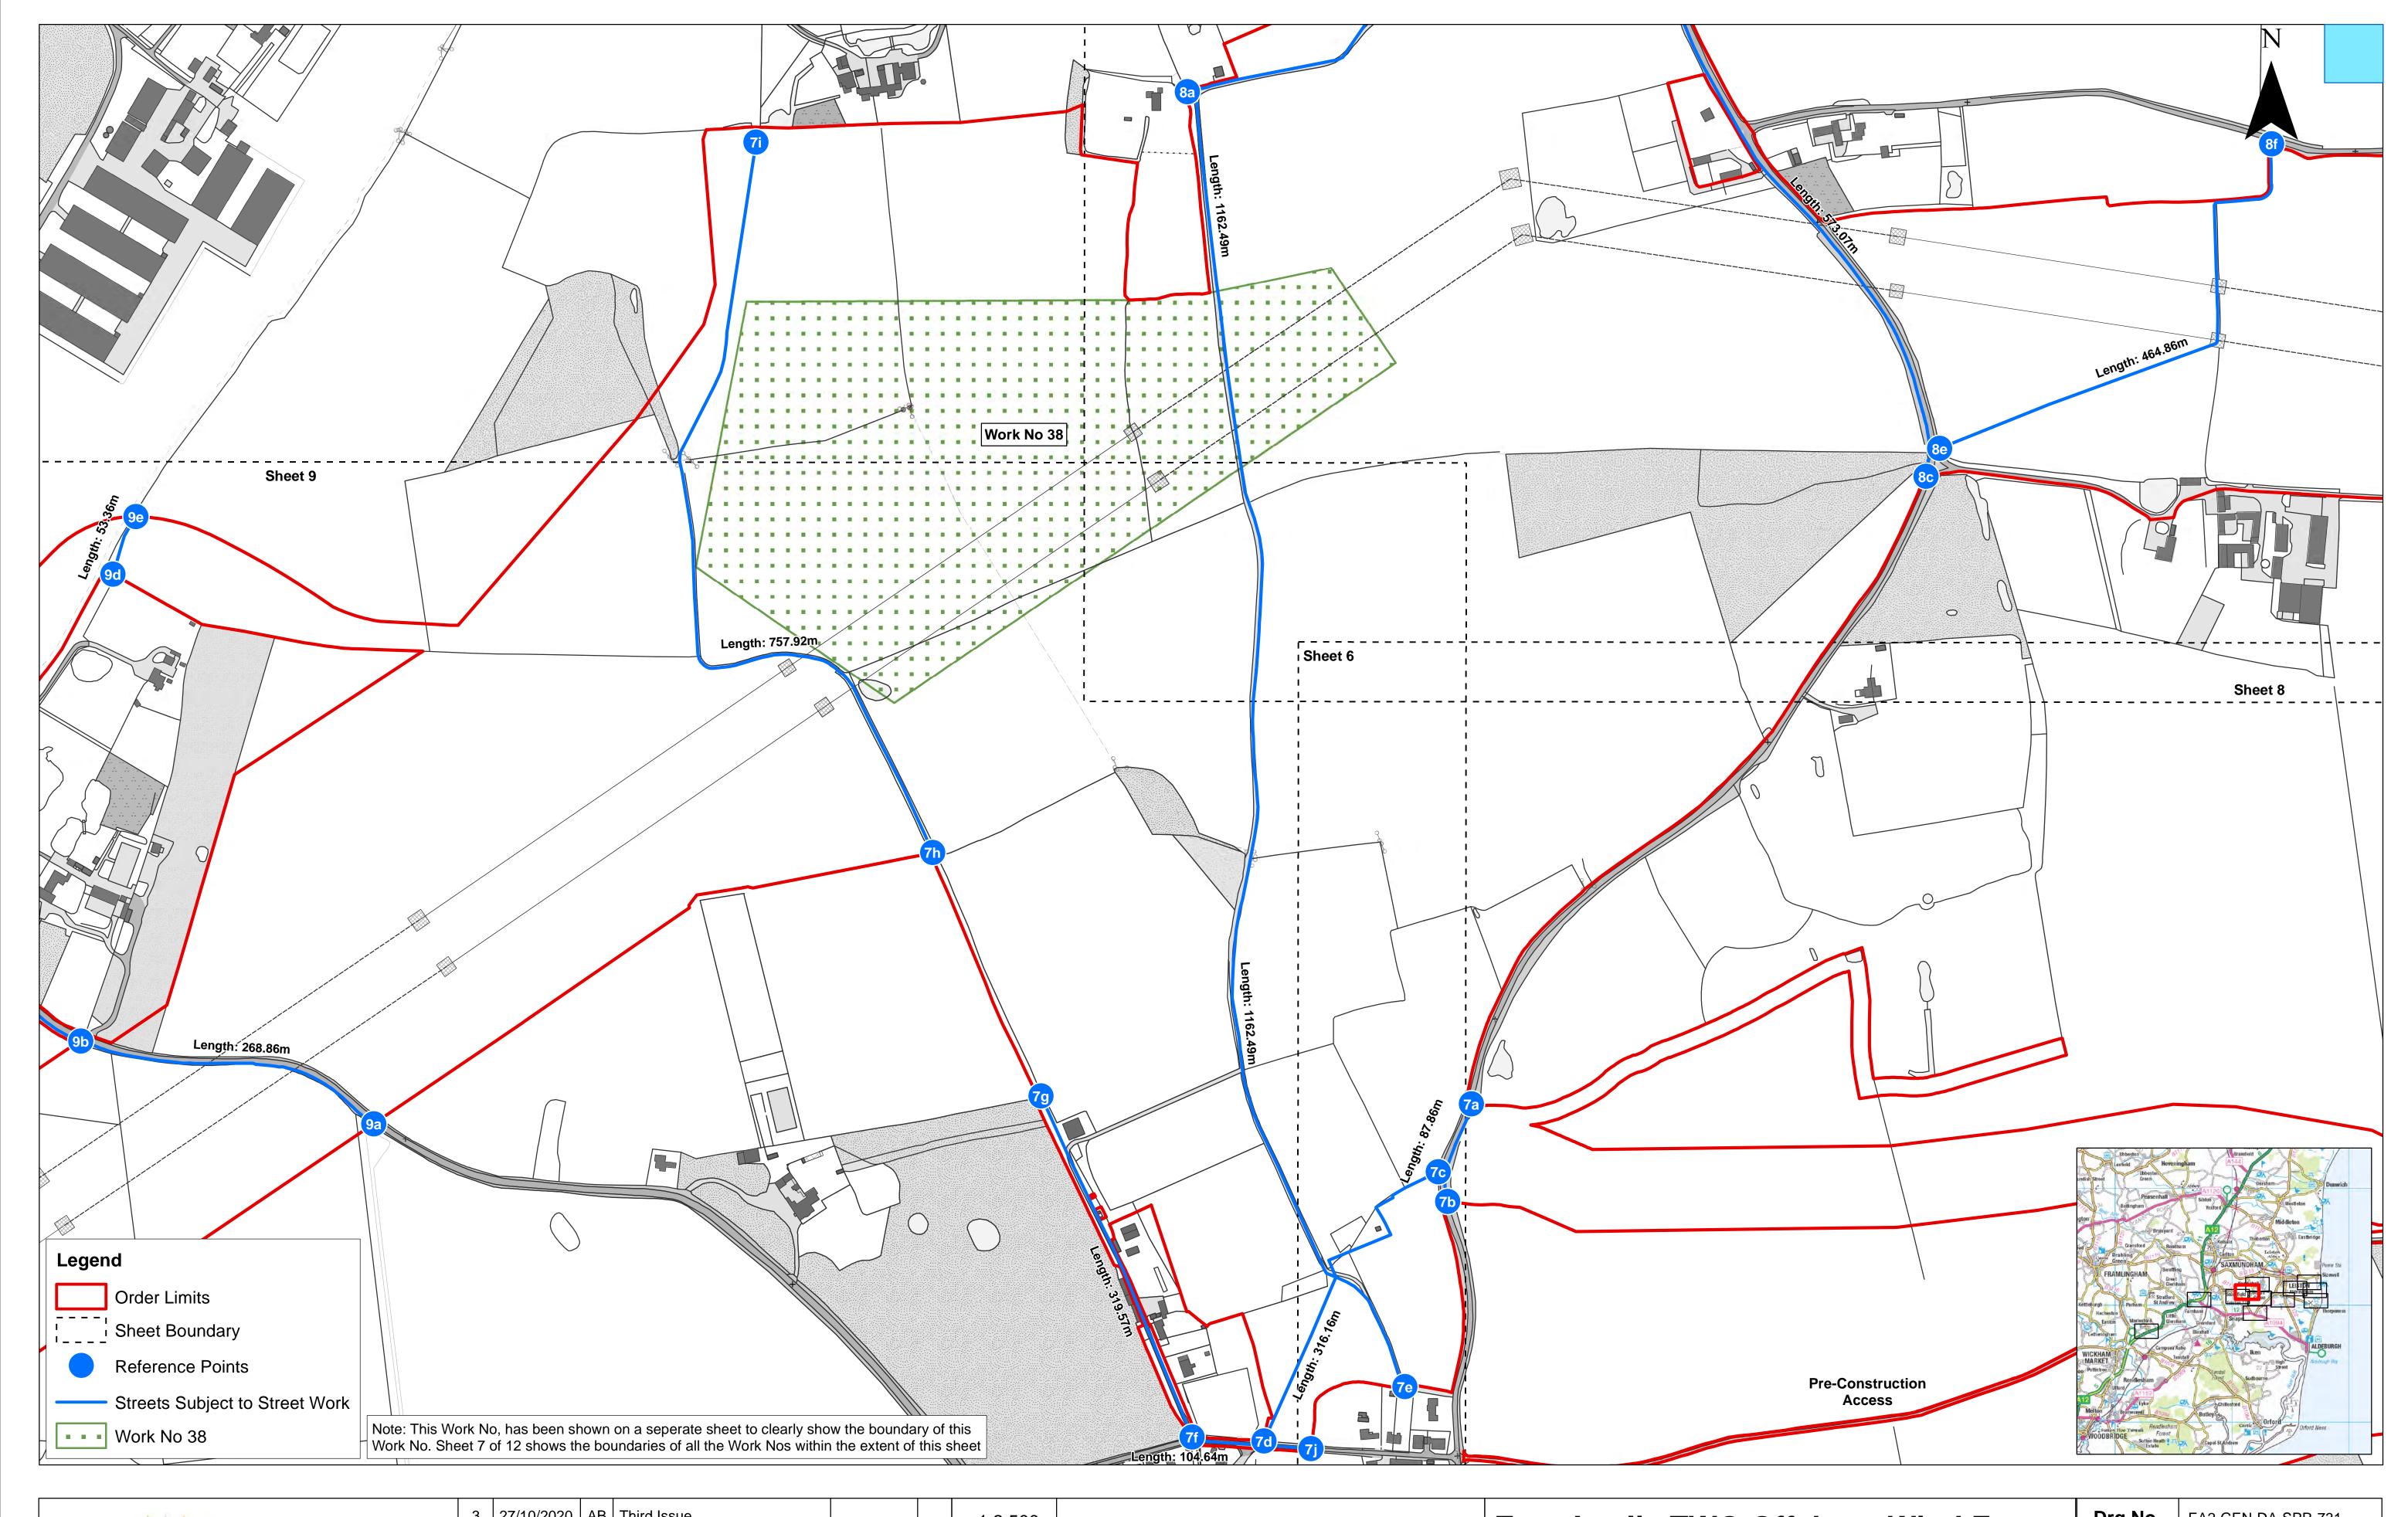

| SCOTTISHPOWER |  |
|---------------|--|
| RENEWABLES    |  |

| 3   | 27/10/2020 | AB | Third Issue.  |           |    | 1:2,500 Metres                                                                                                                                                                                                                                                                                                                                     |  |  |  |  |  |  |
|-----|------------|----|---------------|-----------|----|----------------------------------------------------------------------------------------------------------------------------------------------------------------------------------------------------------------------------------------------------------------------------------------------------------------------------------------------------|--|--|--|--|--|--|
| 2   | 06/12/2019 | AB | Second Issue. | Prepared: | AB | Scale @ A1 0 50 100 200                                                                                                                                                                                                                                                                                                                            |  |  |  |  |  |  |
| 1   | 06/09/2019 | AB | First Issue.  | Checked:  | KC | Source: © Crown copyright and database rights 2020. Ordnance Survey 0100031673.  This map has been produced to the latest known information at the time of issue, and has been produced for your information only. Please consult with the SPR GIS team to ensure the content is still current before using the information contained on this map. |  |  |  |  |  |  |
| Rev | Date       | Ву | Comment       | Approved: | FM | To the fullest extent permitted by law, we accept no responsibility or liability (whether in contract, tort (including negligence) or otherwise in respect of any                                                                                                                                                                                  |  |  |  |  |  |  |

Works Plans (Onshore)
Sheet Number: Sheet 3 of 12

| Drg No   | EA2-GEN-DA     | A-SPR-731             |
|----------|----------------|-----------------------|
| Rev      | 3              | British National Grid |
| Date     | 27/10/20       | OSGB36                |
| APFP Ref | Doc ref: 2.3.2 |                       |