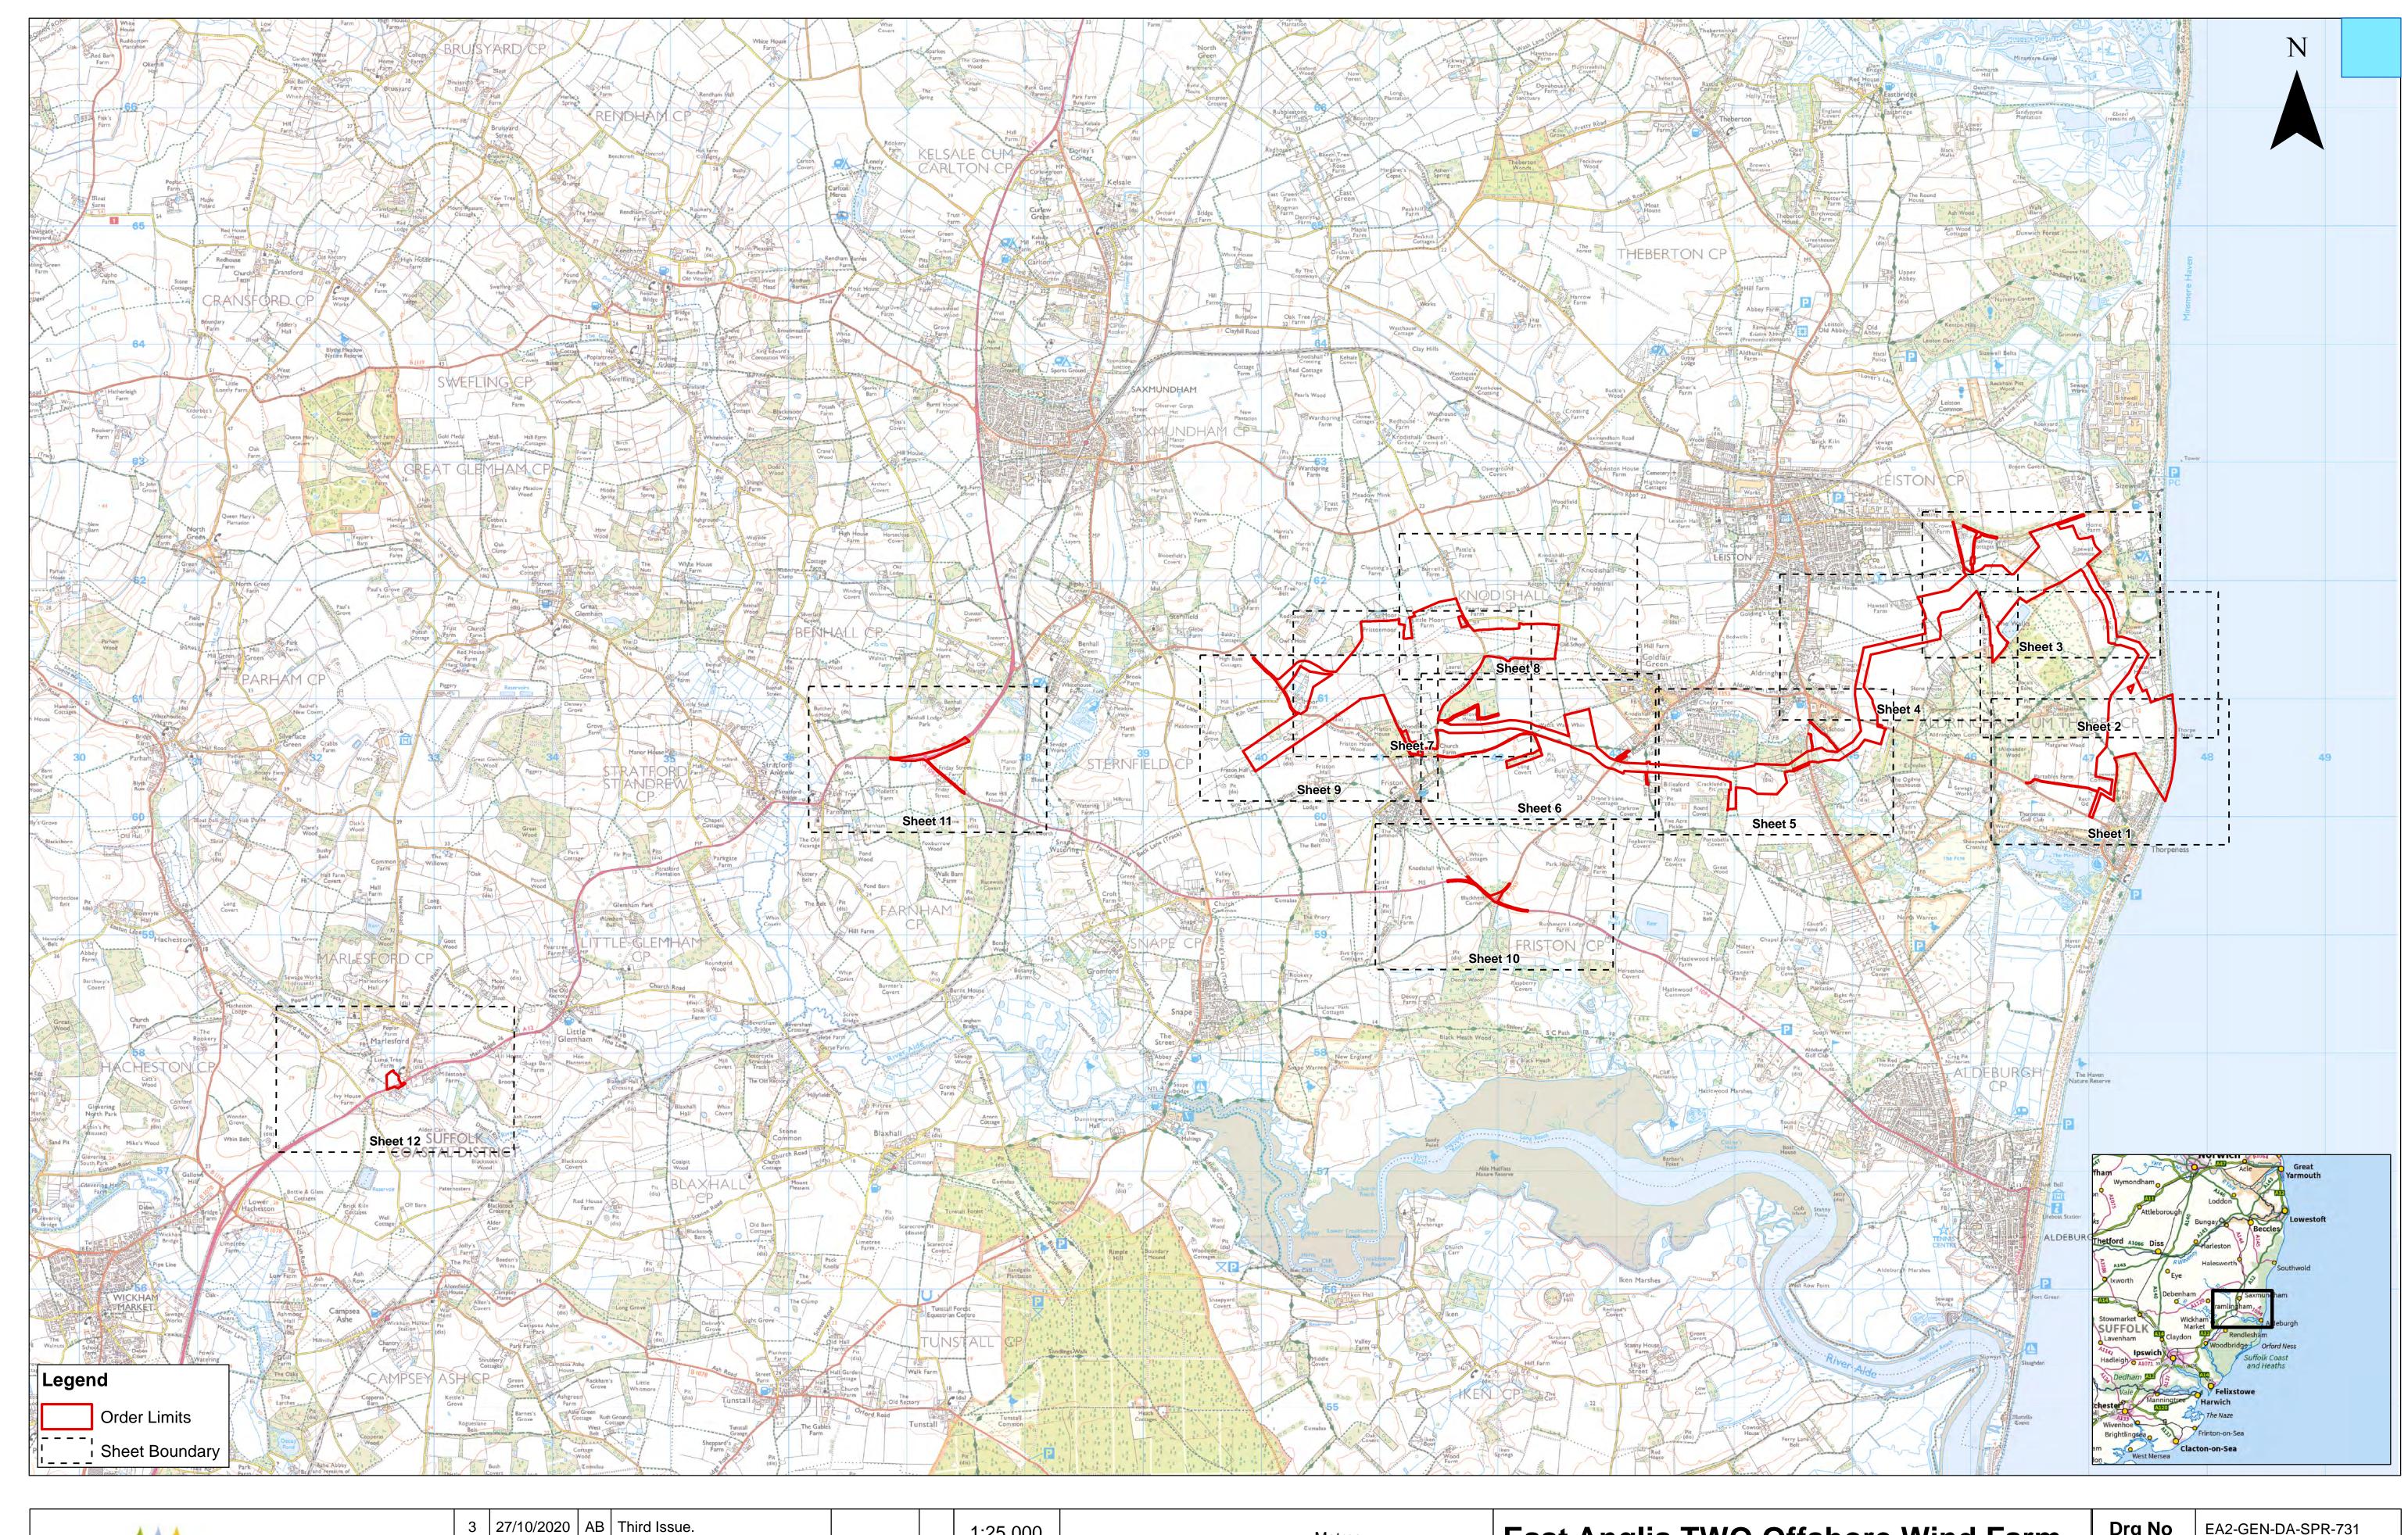

| East Anglia TWO Offshore Wind Farm |
|------------------------------------|
| Works Plans (Onshore)<br>Key Plan  |

| Drg No   | EA2-GEN-DA  | \-SPR-731                |  |  |
|----------|-------------|--------------------------|--|--|
| Rev      | 3           | British National<br>Grid |  |  |
| Date     | 27/10/20    | OSGB36                   |  |  |
| APFP Ref | f: 5(2) (J) | Doc ref: 2.3.2           |  |  |