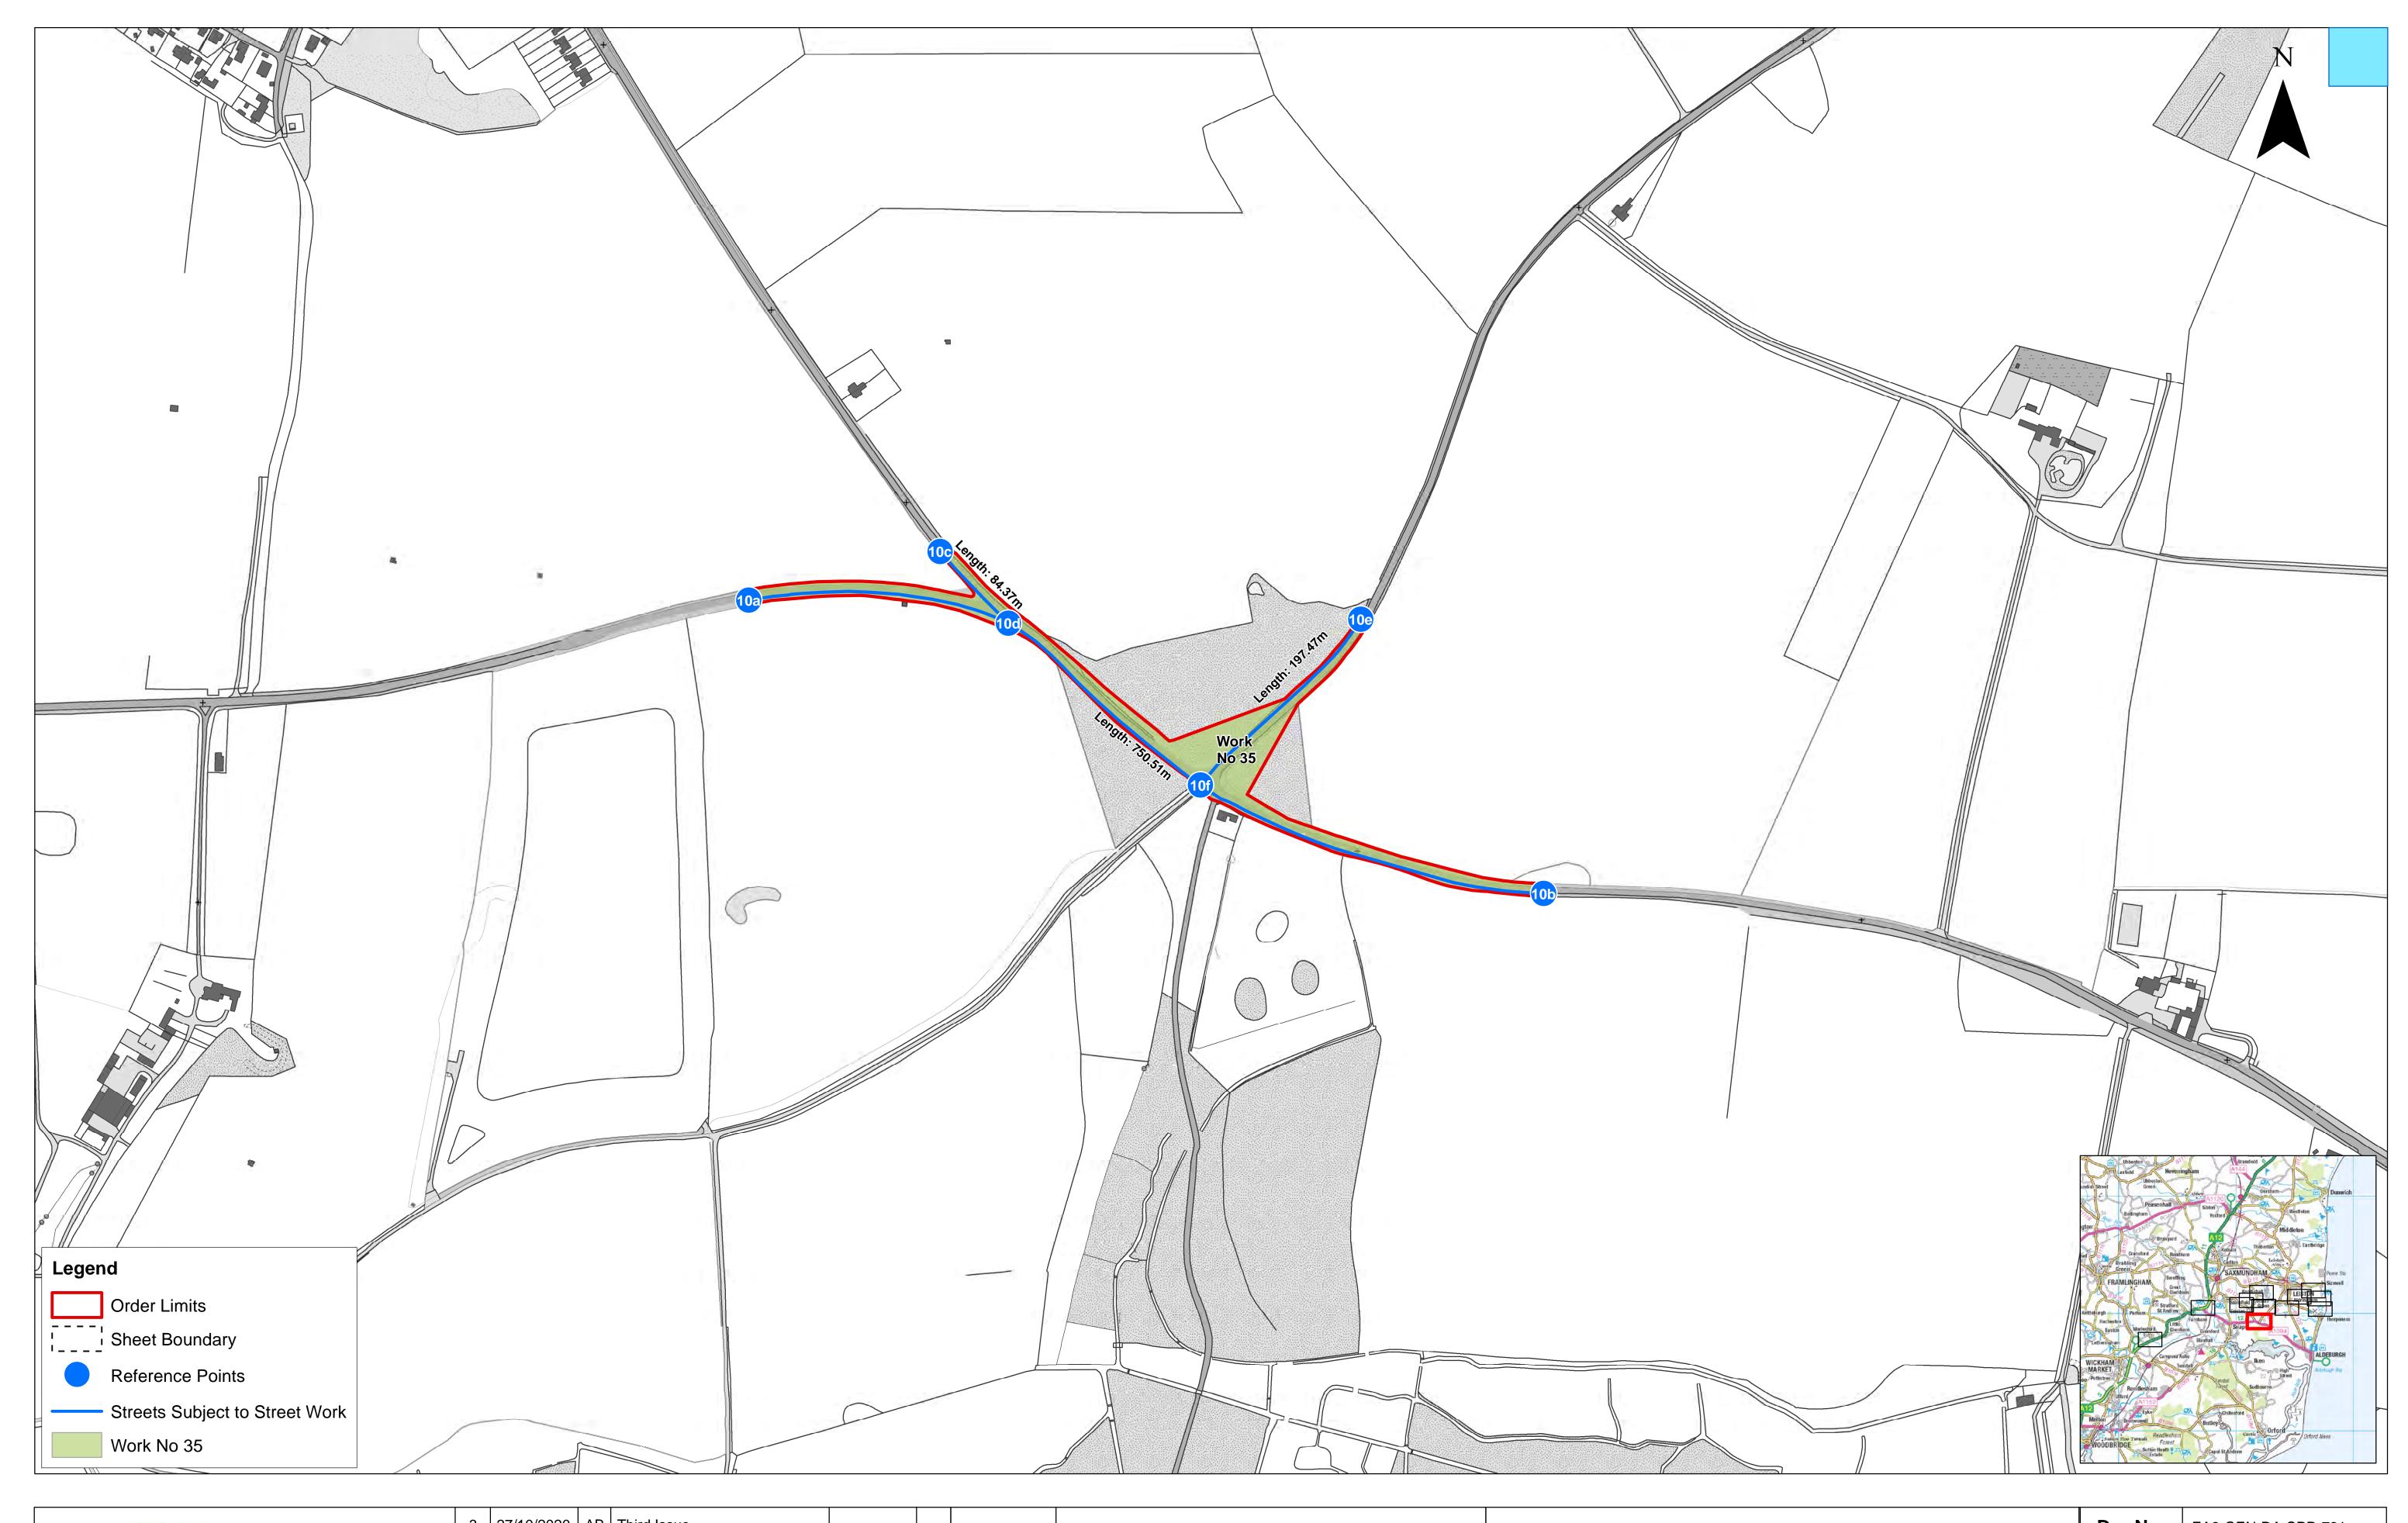

| 3   | 27/10/2020 | AB | Third Issue.  |           |    | 1:2,500                            |               |                     |                             | Metres                                                                                                                      |
|-----|------------|----|---------------|-----------|----|------------------------------------|---------------|---------------------|-----------------------------|-----------------------------------------------------------------------------------------------------------------------------|
| 2   | 06/12/2019 | AB | Second Issue. | Prepared: | AB | Scale @ A1                         | 0             | 50                  | 100                         | 200                                                                                                                         |
| 1   | 06/09/2019 | AB | First Issue.  | Checked:  | KC |                                    | the latest kn | own information at  | the time of issue, and ha   | as been produced for your information only. the information contained on this map.                                          |
| Rev | Date       | Ву | Comment       | Approved: |    | To the fullest extent permitted by | / law, we acc | ept no responsibili | ty or liability (whether in | contract, tort (including negligence) or otherwise in respect of any opening or expense caused by such errors or omissions. |

Works Plans (Onshore) Sheet Number: Sheet 10 of 12

| Drg No   | EA2-GEN-DA     | A-SPR-731       |  |  |
|----------|----------------|-----------------|--|--|
| Rev      | 3              | British Nationa |  |  |
| Date     | 27/10/20       | Grid<br>OSGB36  |  |  |
| APFP Ref | Doc ref: 2.3.2 |                 |  |  |