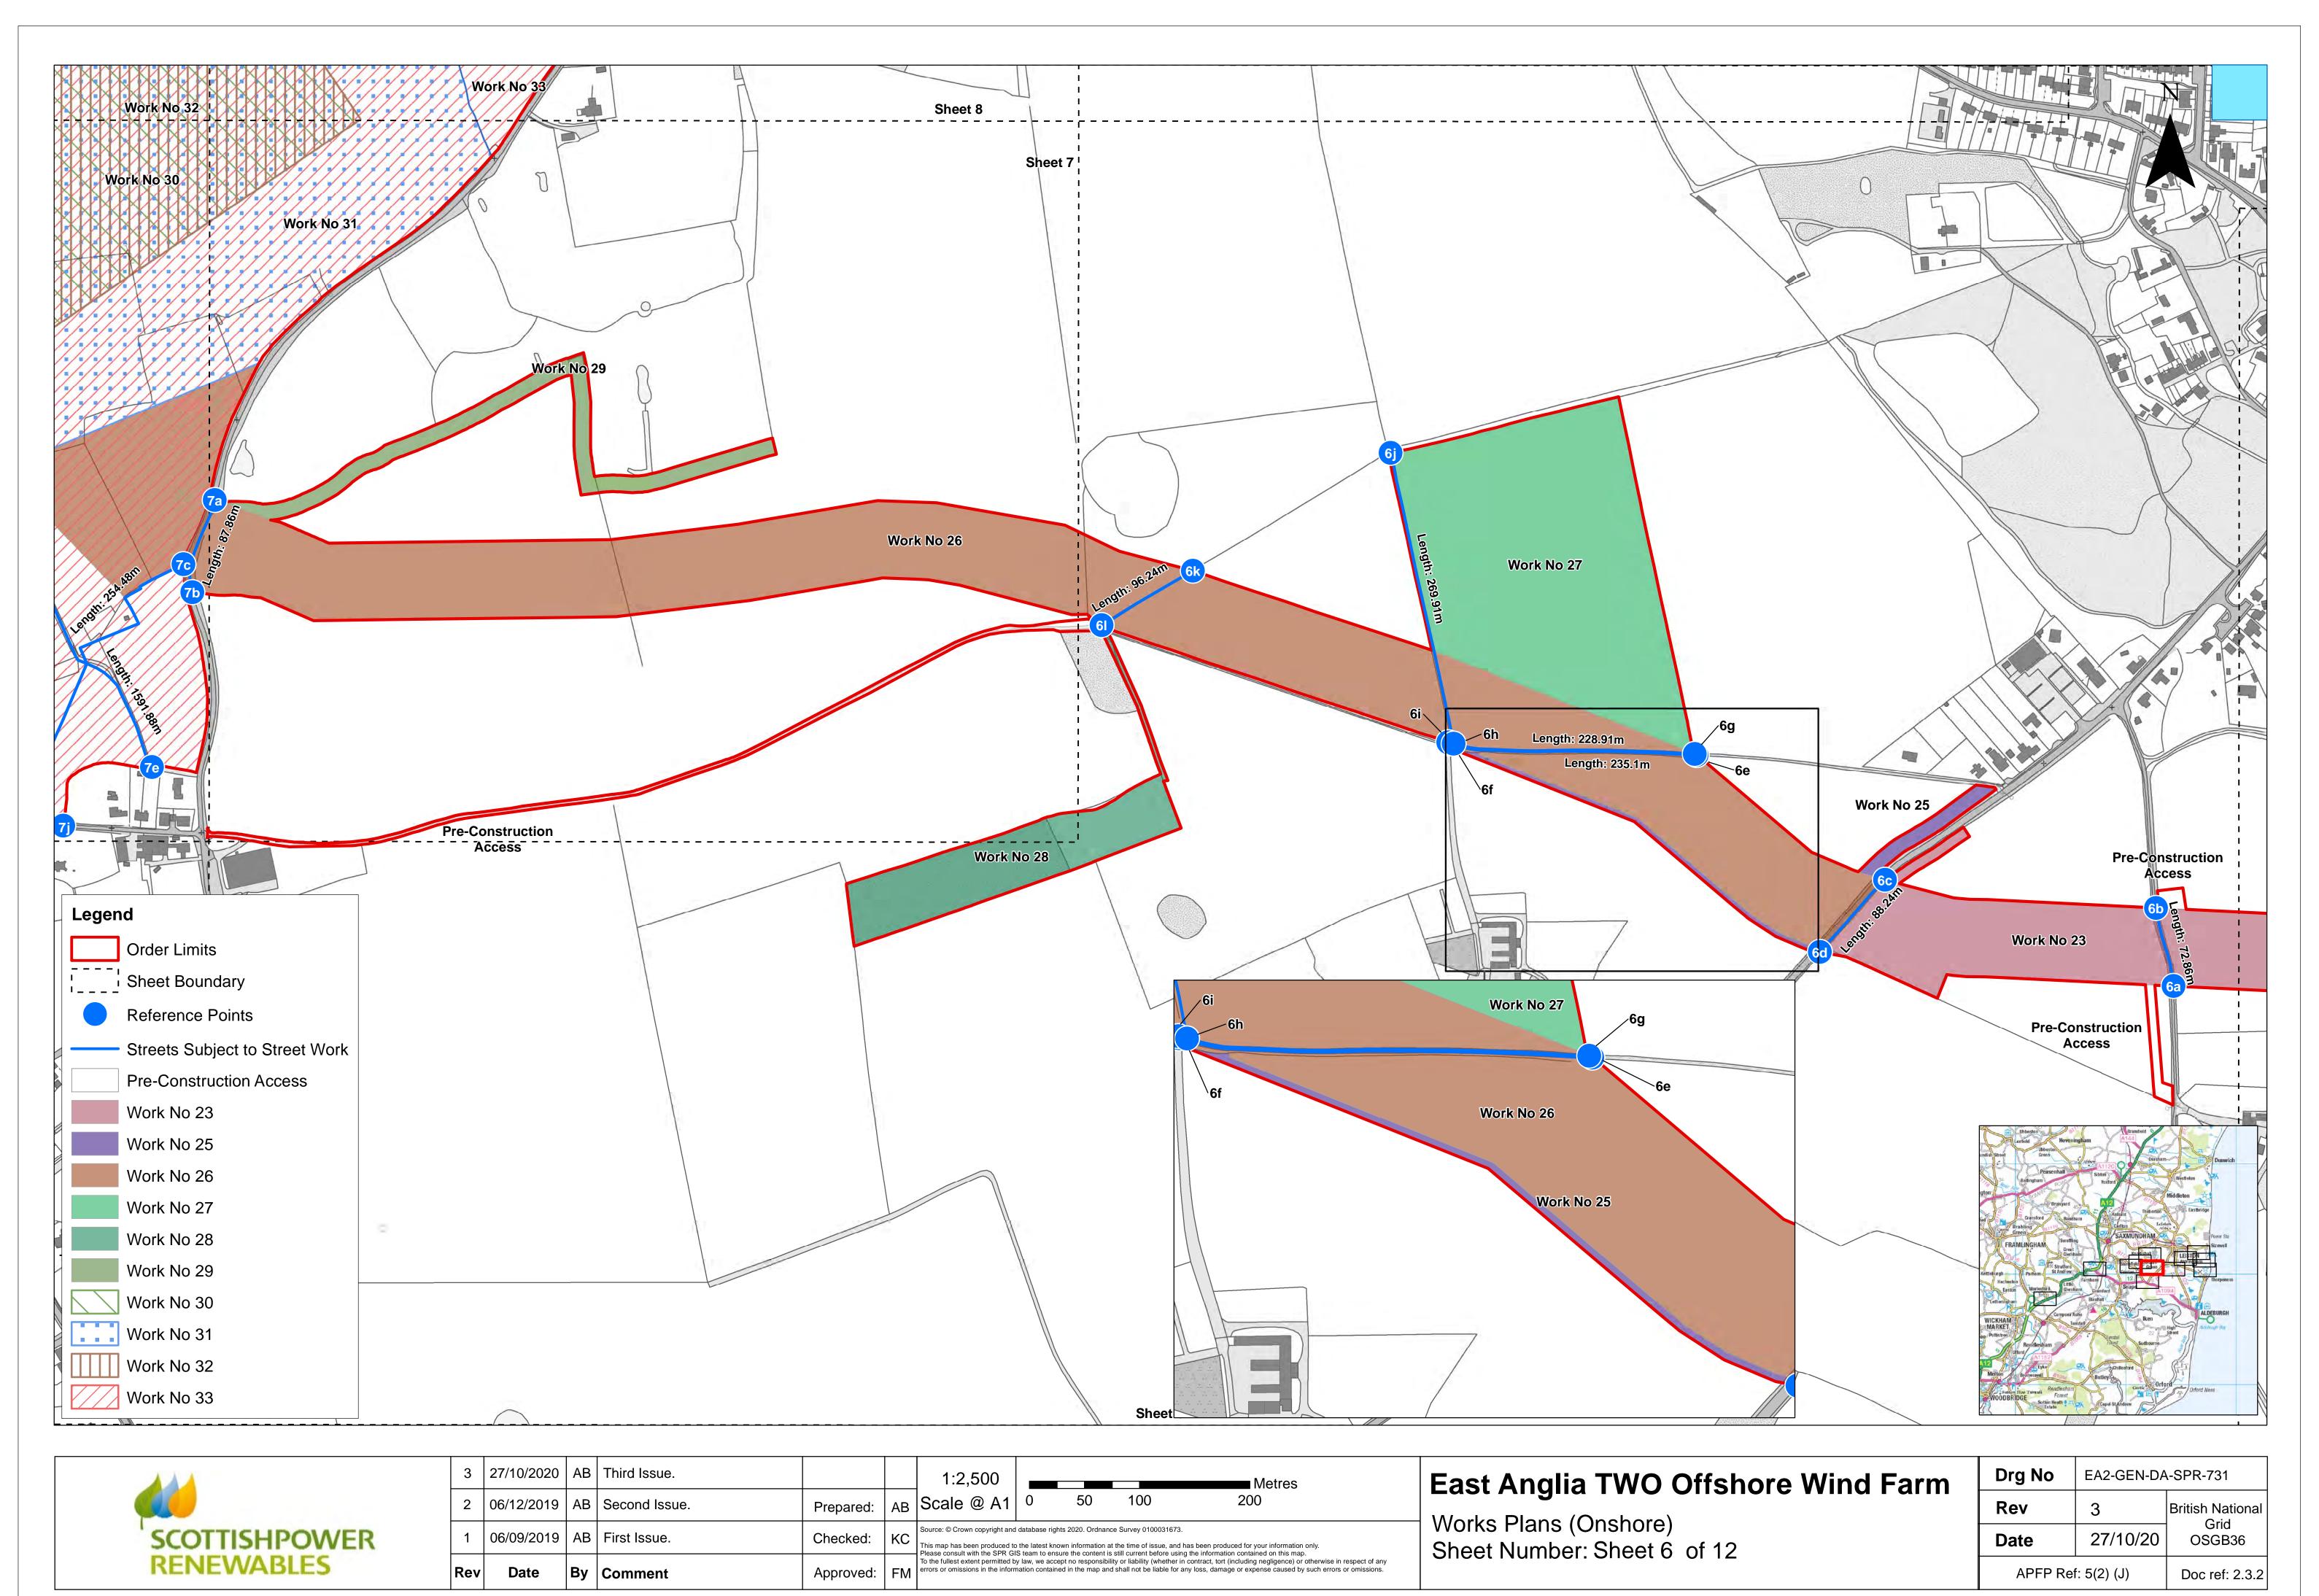

|   | 3   | 27/10/2020 | AB | Third Issue.  |           |    | 1:2,500                                                                                                                                                                                                                                                                                                                                                                                                                                                   |                                                                                                                                                                                                                    |    |     | Metres |  |  |
|---|-----|------------|----|---------------|-----------|----|-----------------------------------------------------------------------------------------------------------------------------------------------------------------------------------------------------------------------------------------------------------------------------------------------------------------------------------------------------------------------------------------------------------------------------------------------------------|--------------------------------------------------------------------------------------------------------------------------------------------------------------------------------------------------------------------|----|-----|--------|--|--|
|   | 2   | 06/12/2019 | AB | Second Issue. | Prepared: | АВ | Scale @ A1                                                                                                                                                                                                                                                                                                                                                                                                                                                | 0                                                                                                                                                                                                                  | 50 | 100 | 200    |  |  |
|   | 1   | 06/09/2019 | AB | First Issue.  | Checked:  | KC | This map has been produced to                                                                                                                                                                                                                                                                                                                                                                                                                             | Source: © Crown copyright and database rights 2020. Ordnance Survey 0100031673.  This map has been produced to the latest known information at the time of issue, and has been produced for your information only. |    |     |        |  |  |
| R | lev | Date       | Ву | Comment       | Approved: |    | Please consult with the SPR GIS team to ensure the content is still current before using the information contained on this map. To the fullest extent permitted by law, we accept no responsibility or liability (whether in contract, tort (including negligence) or otherwise in respect of any errors or omissions in the information contained in the map and shall not be liable for any loss, damage or expense caused by such errors or omissions. |                                                                                                                                                                                                                    |    |     |        |  |  |

Works Plans (Onshore)
Sheet Number: Sheet 7 of 12

| Drg No   | EA2-GEN-DA     | A-SPR-731        |
|----------|----------------|------------------|
| Rev      | 3              | British National |
| Date     | 27/10/20       | Grid<br>OSGB36   |
| APFP Ref | Doc ref: 2.3.2 |                  |