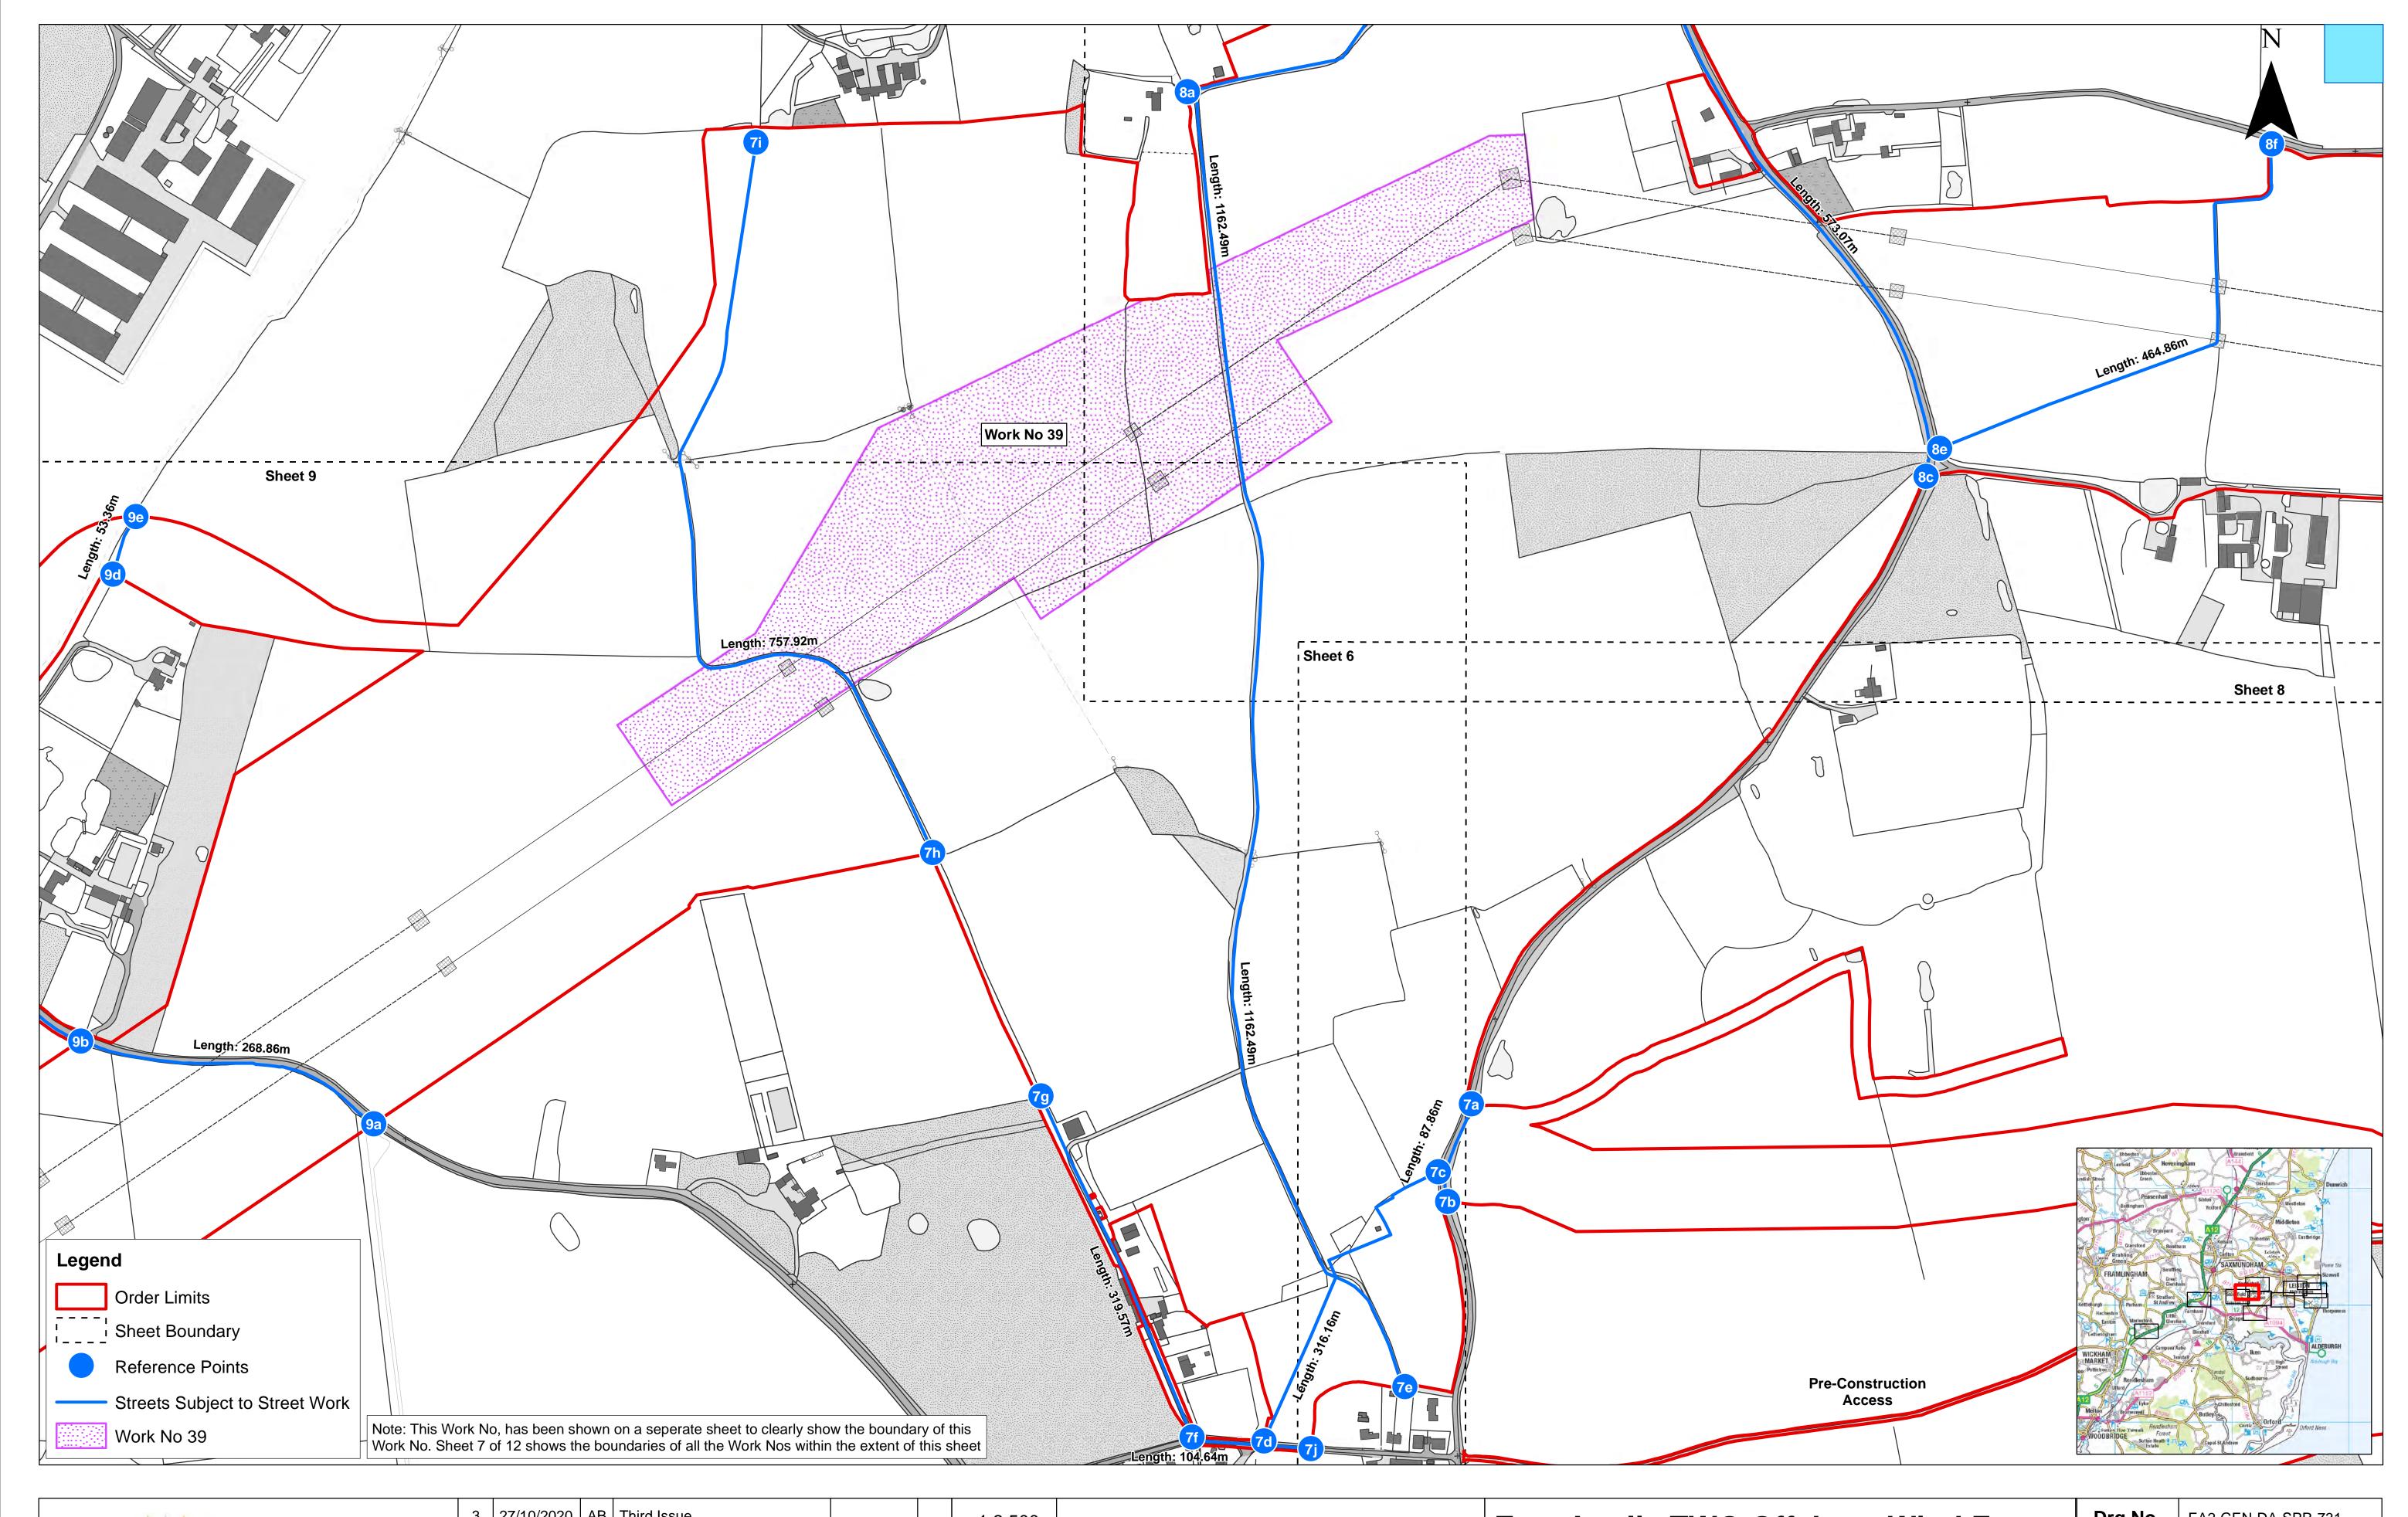

| SCOTTISHPOWER |  |
|---------------|--|
| RENEWABLES    |  |

| 3   | 27/10/2020 | AB | Third Issue.  |           |    | 1:2,500 Metres                                                                                                                                                                                                                                                                                                                                     |  |  |  |  |  |  |
|-----|------------|----|---------------|-----------|----|----------------------------------------------------------------------------------------------------------------------------------------------------------------------------------------------------------------------------------------------------------------------------------------------------------------------------------------------------|--|--|--|--|--|--|
| 2   | 06/12/2019 | AB | Second Issue. | Prepared: | AB | Scale @ A1 0 50 100 200                                                                                                                                                                                                                                                                                                                            |  |  |  |  |  |  |
| 1   | 06/09/2019 | AB | First Issue.  | Checked:  | KC | Source: © Crown copyright and database rights 2020. Ordnance Survey 0100031673.  This map has been produced to the latest known information at the time of issue, and has been produced for your information only. Please consult with the SPR GIS team to ensure the content is still current before using the information contained on this map. |  |  |  |  |  |  |
| Rev | Date       | Ву | Comment       | Approved: | FM | To the fullest extent permitted by law, we accept no responsibility or liability (whether in contract, tort (including negligence) or otherwise in respect of any                                                                                                                                                                                  |  |  |  |  |  |  |

Works Plans (Onshore)
Sheet Number: Sheet 3 of 12

| Drg No   | EA2-GEN-DA     | A-SPR-731             |
|----------|----------------|-----------------------|
| Rev      | 3              | British National Grid |
| Date     | 27/10/20       | OSGB36                |
| APFP Ref | Doc ref: 2.3.2 |                       |