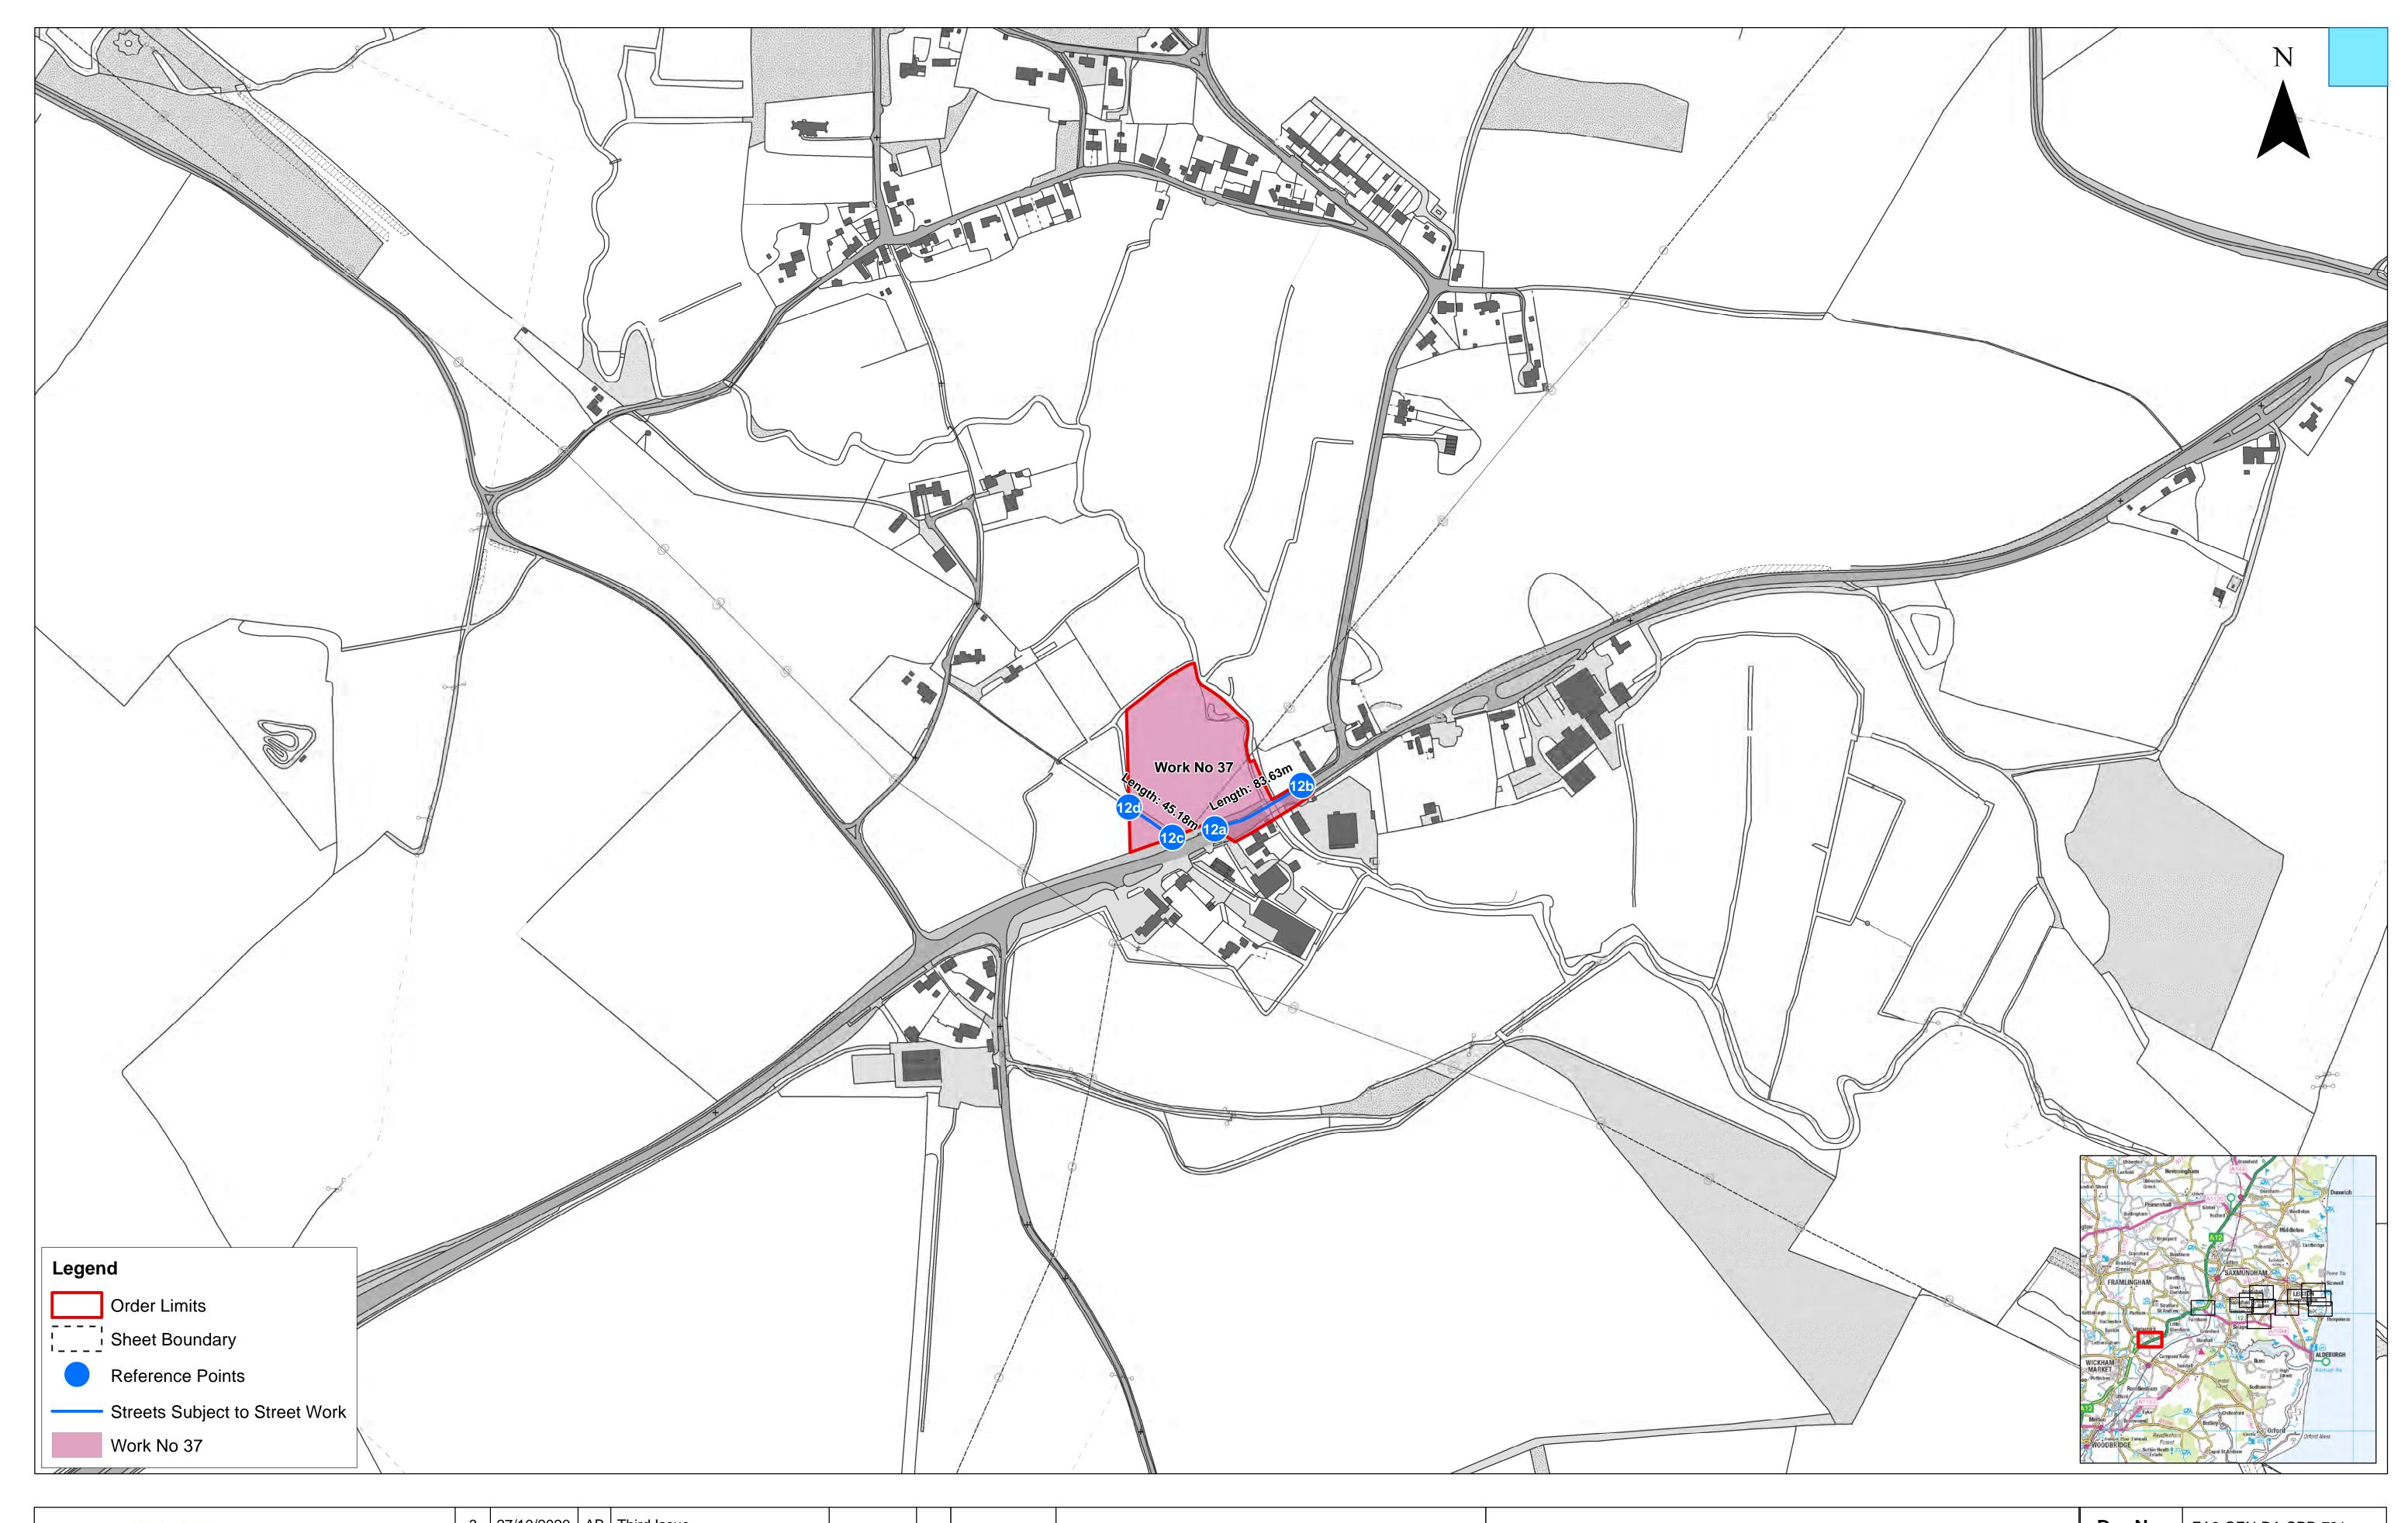

| SCOTTISHPOWER | 1   |
|---------------|-----|
| RENEWABLES    | Rev |

| Rev | Date       | Ву | Comment       | Approved: | l . | Please consult with the SPR GIS team to ensure the content is still current before using the information contained on this map.  To the fullest extent permitted by law, we accept no responsibility or liability (whether in contract, tort (including negligence) or otherwise in respect of errors or omissions in the information contained in the map and shall not be liable for any loss, damage or expense caused by such errors or omissions. |   |    |     |   |        |
|-----|------------|----|---------------|-----------|-----|--------------------------------------------------------------------------------------------------------------------------------------------------------------------------------------------------------------------------------------------------------------------------------------------------------------------------------------------------------------------------------------------------------------------------------------------------------|---|----|-----|---|--------|
| 1   | 06/09/2019 | AB | First Issue.  | Checked:  | KC  | Source: © Crown copyright and database rights 2020. Ordnance Survey 0100031673.  This map has been produced to the latest known information at the time of issue, and has been produced for your information only. Please consult with the SPR GIS team to ensure the content is still current before using the information contained on this map.                                                                                                     |   |    |     |   |        |
| 2   | 06/12/2019 | AB | Second Issue. | Prepared: | AB  | Scale @ A1                                                                                                                                                                                                                                                                                                                                                                                                                                             | 0 | 50 | 100 | ) | 200    |
| 3   | 27/10/2020 | АВ | Third Issue.  |           |     | 1:2,500                                                                                                                                                                                                                                                                                                                                                                                                                                                |   |    |     |   | Metres |

Works Plans (Onshore)
Sheet Number: Sheet 2 of 12

| Drg No   | EA2-GEN-DA     | \-SPR-731               |  |  |
|----------|----------------|-------------------------|--|--|
| Rev      | 3              | British Nationa<br>Grid |  |  |
| Date     | 27/10/20       | OSGB36                  |  |  |
| APFP Ref | Doc ref: 2.3.2 |                         |  |  |