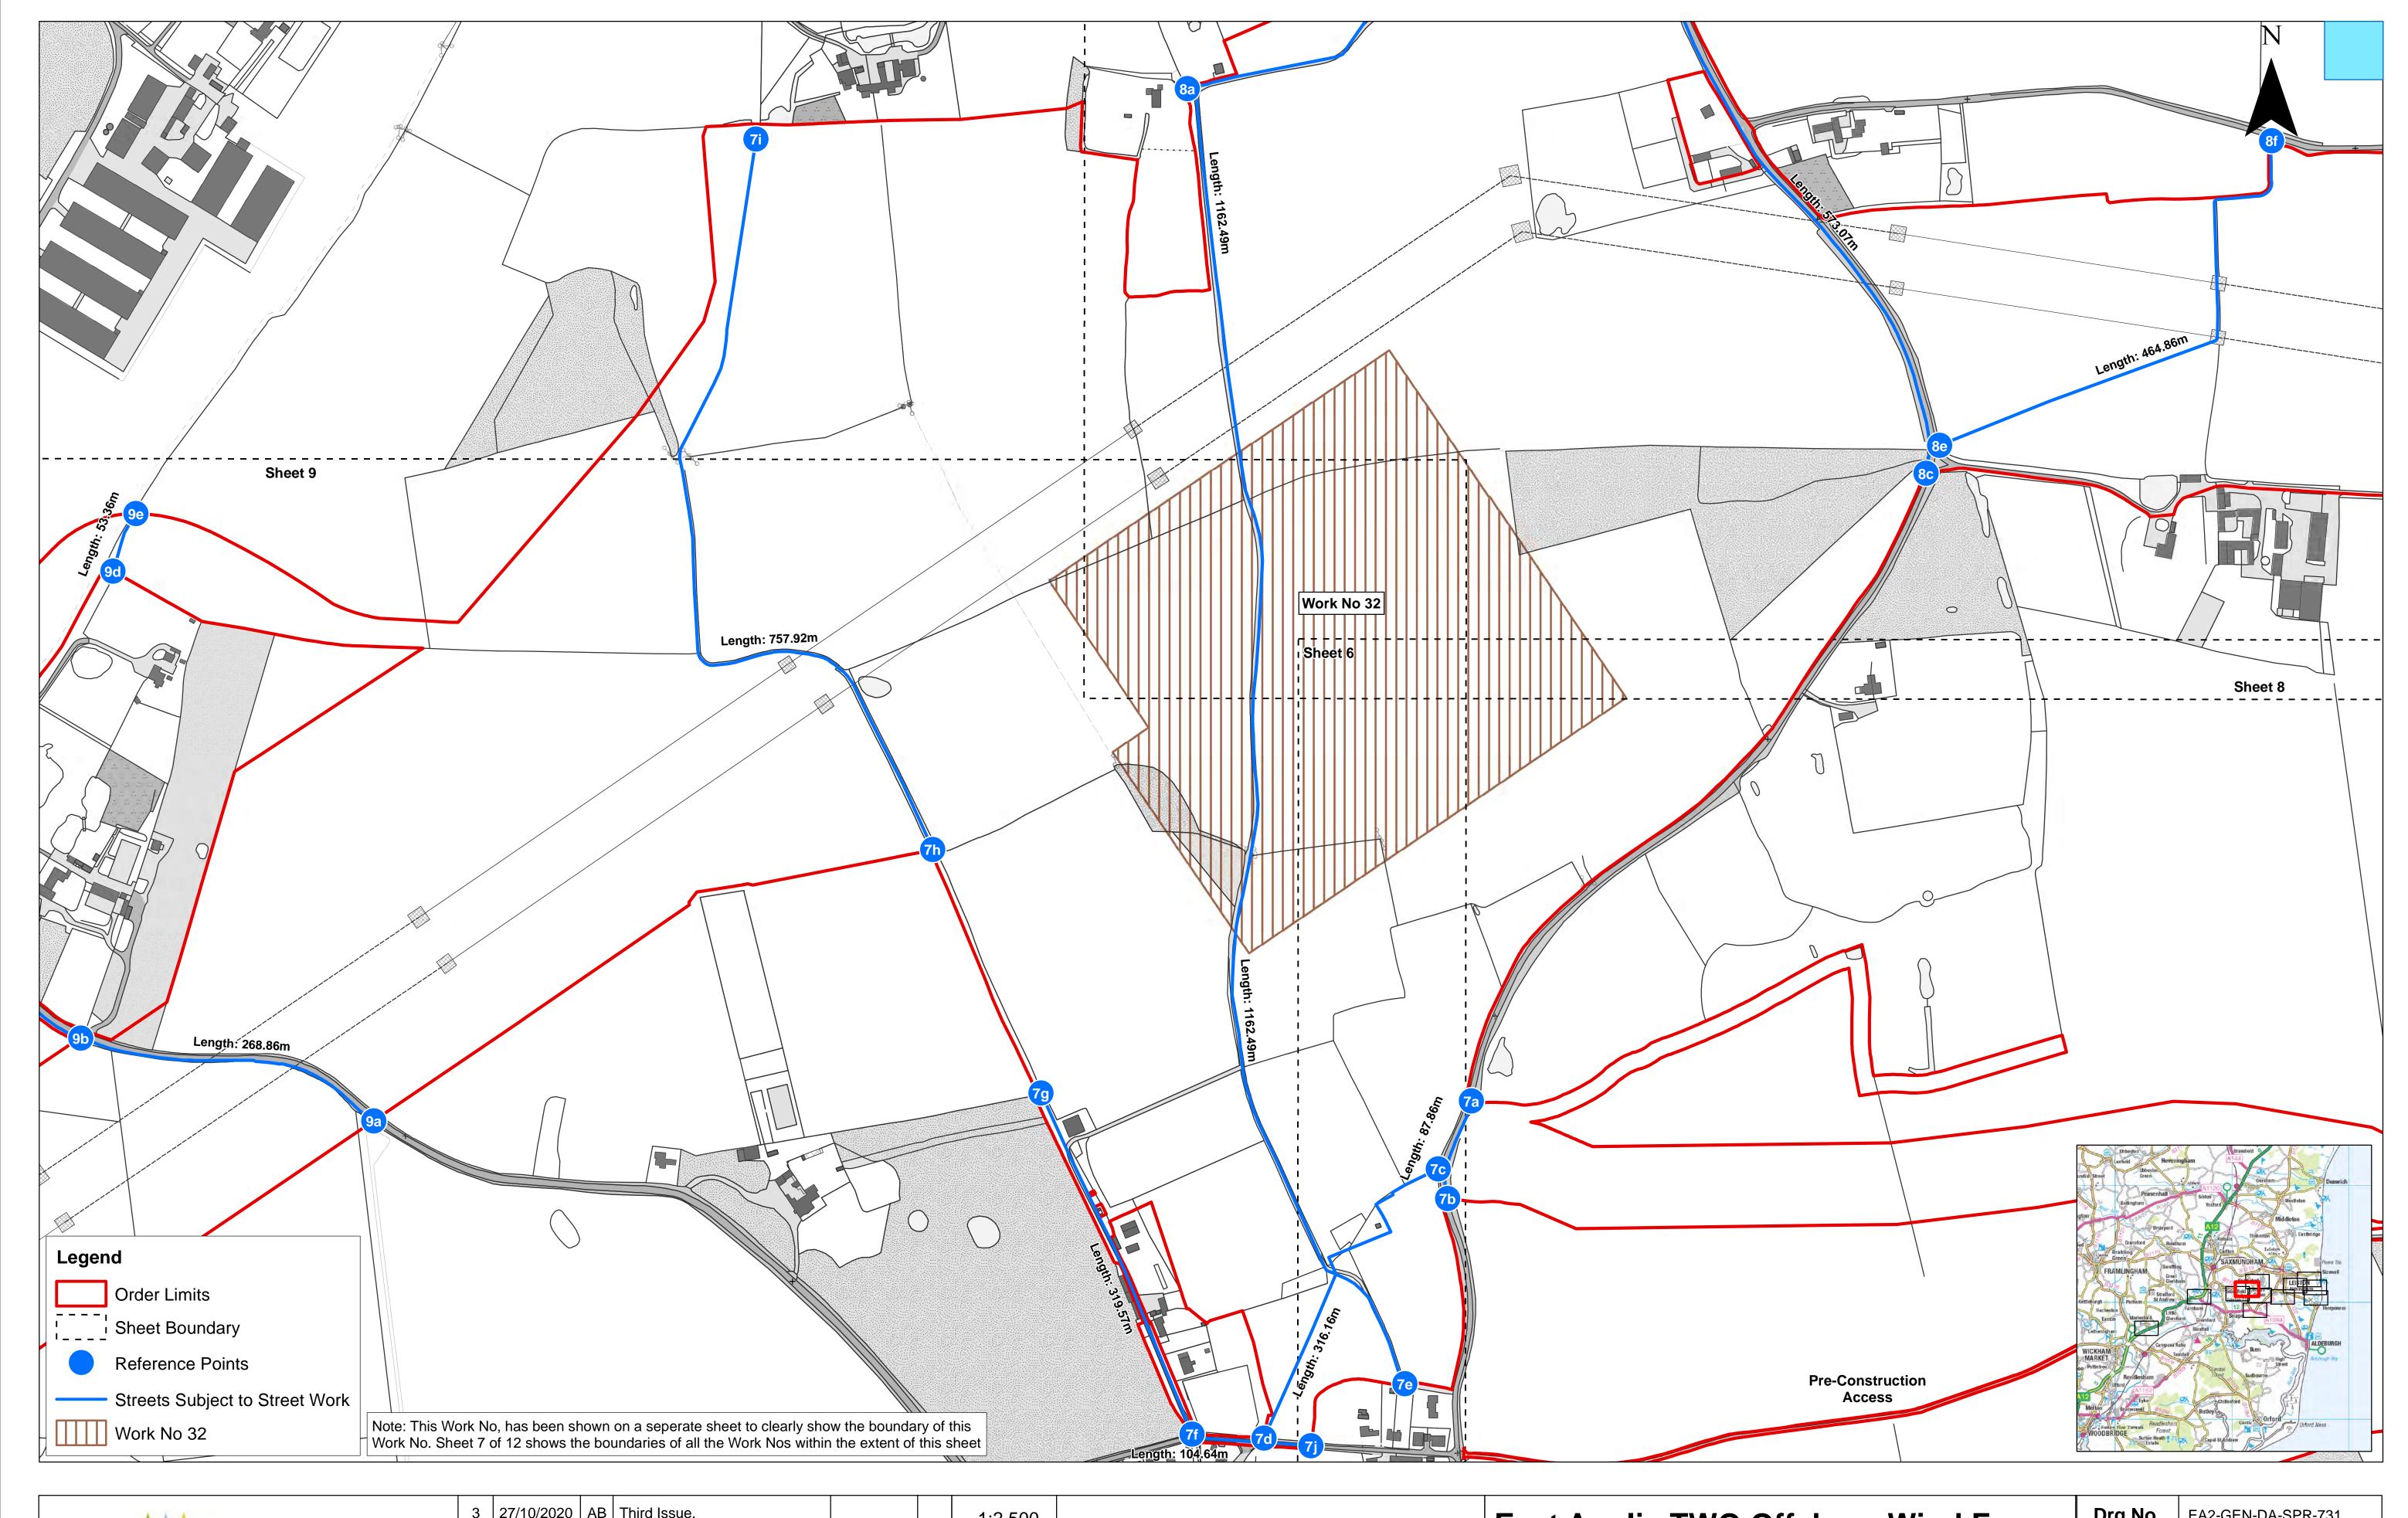

Works Plans (Onshore)
Sheet Number: Sheet 7 of 12

| Drg No   | EA2-GEN-DA     | A-SPR-731        |
|----------|----------------|------------------|
| Rev      | 3              | British National |
| Date     | 27/10/20       | Grid<br>OSGB36   |
| APFP Ref | Doc ref: 2.3.2 |                  |