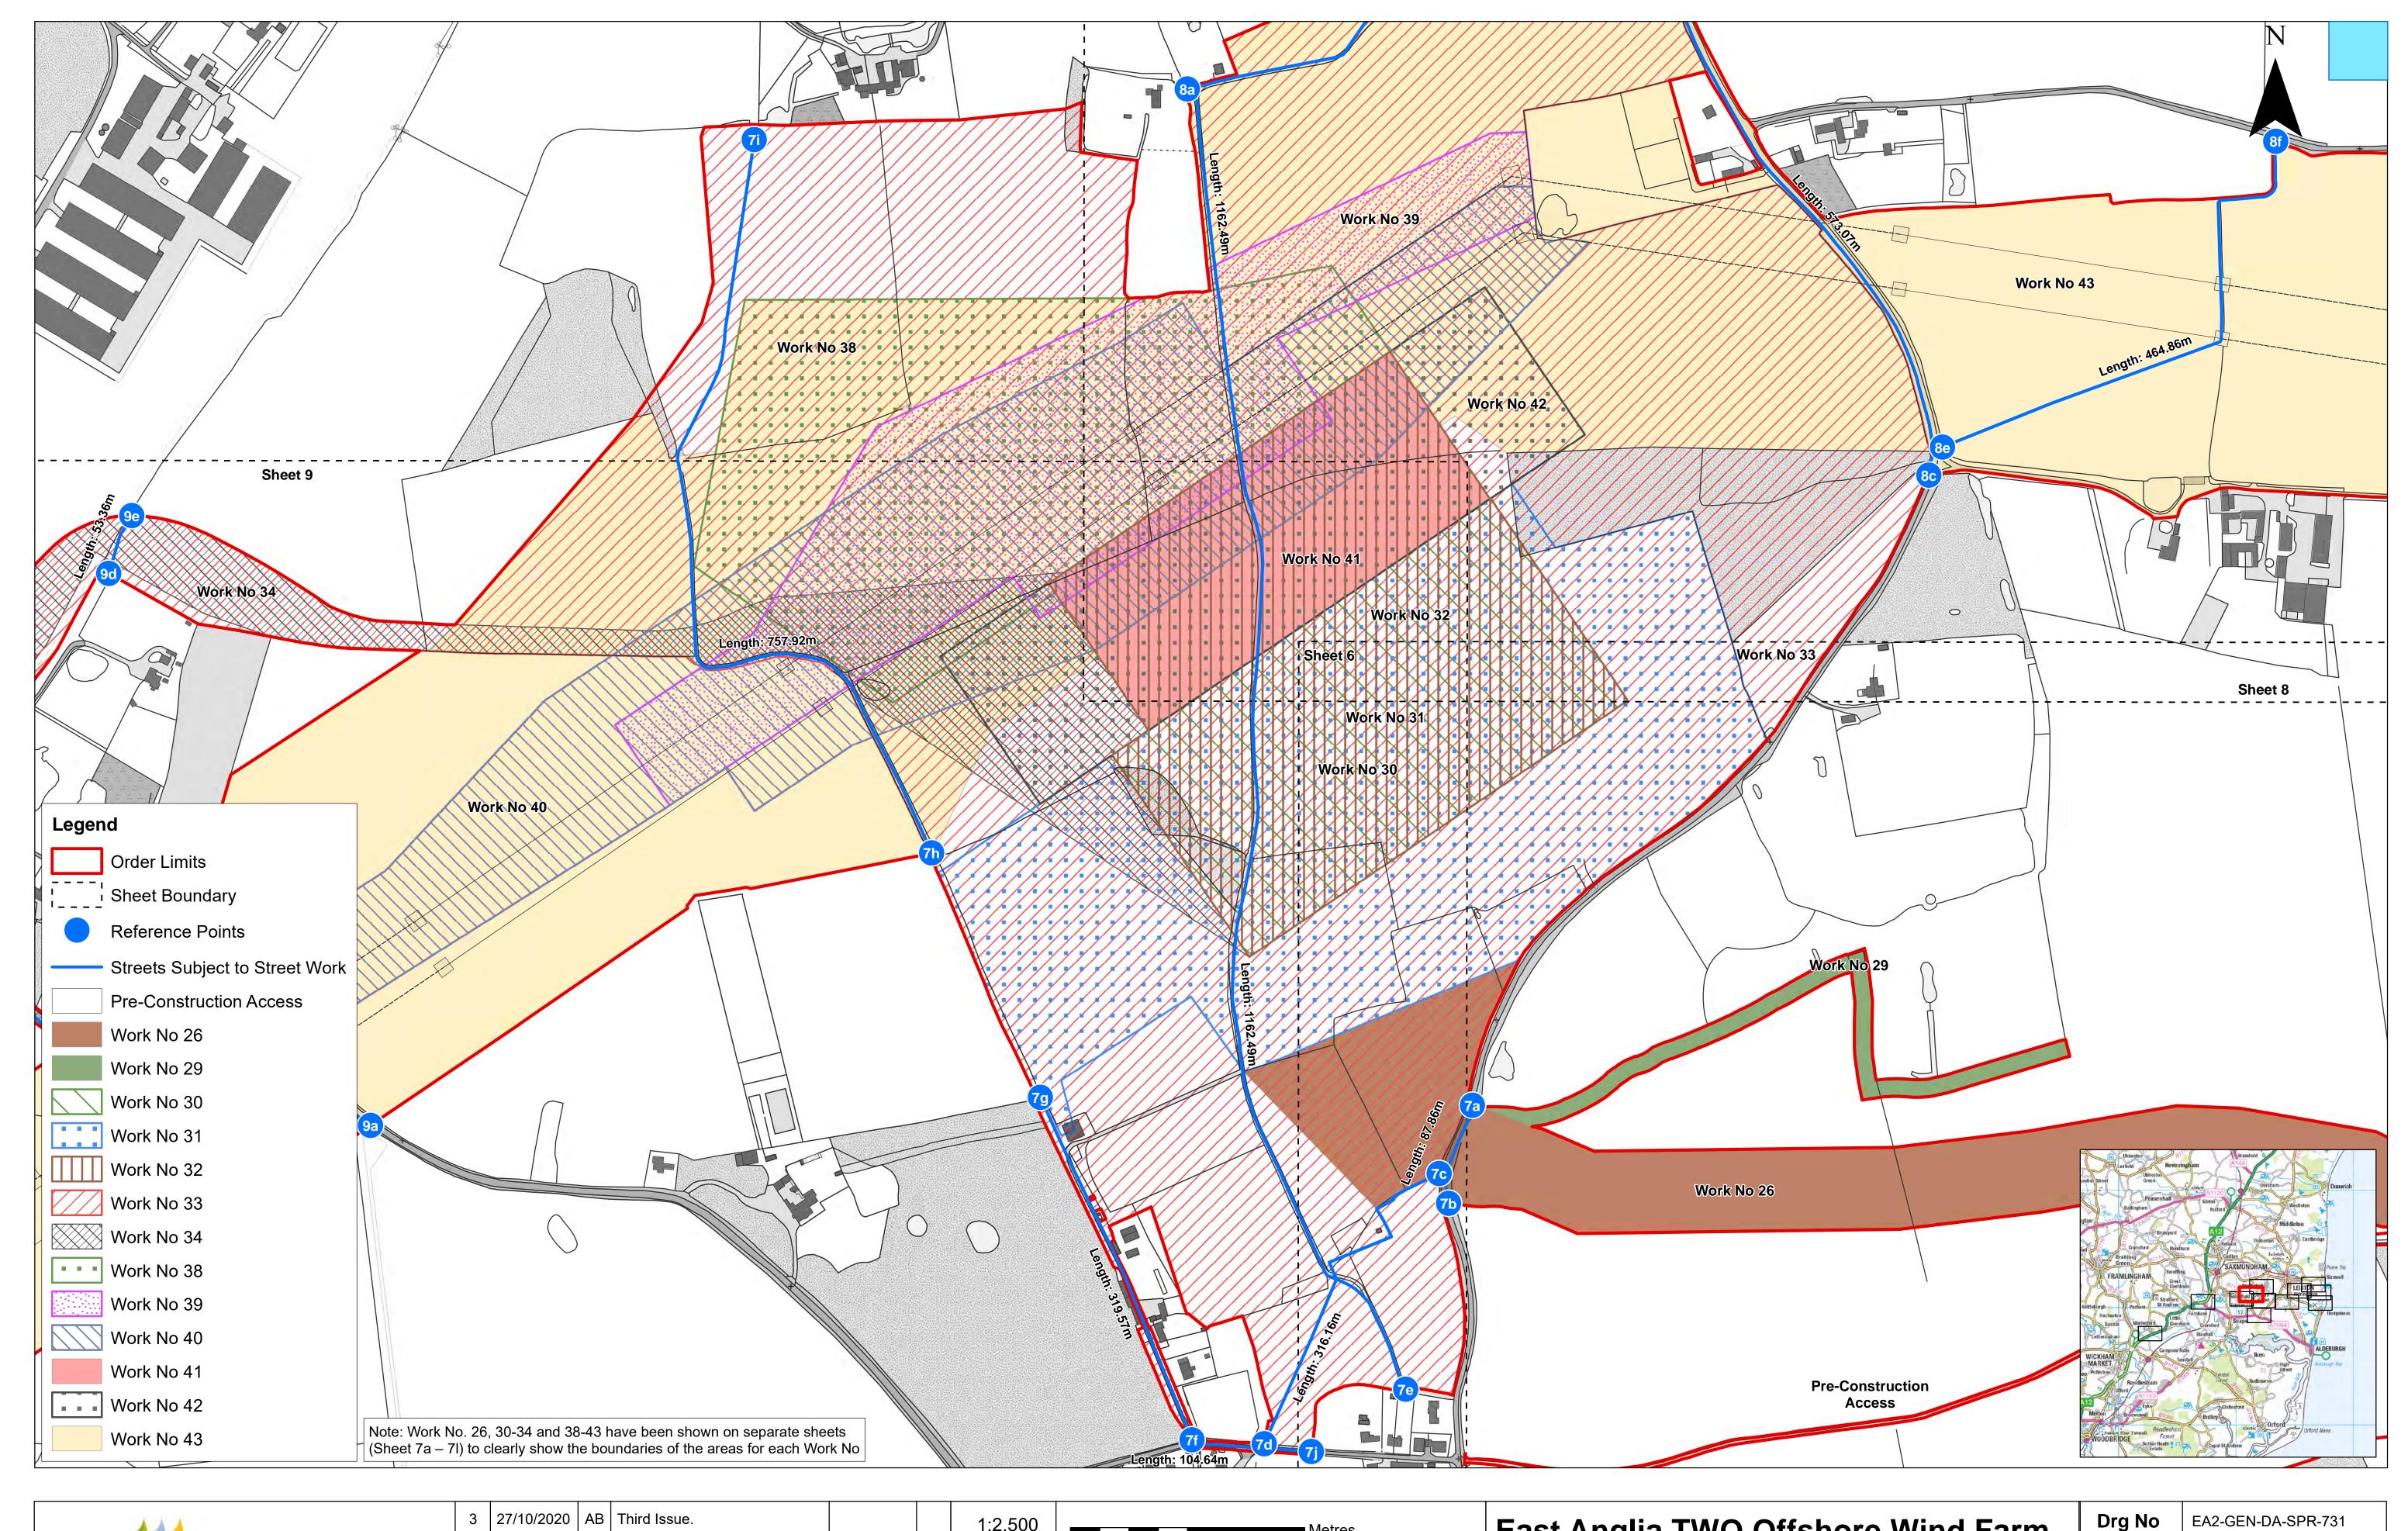

| SCOTTISHPOWER |  |
|---------------|--|

| 3   | 27/10/2020 | AB | Third Issue.  |           |    | 1:2,500 Metres                                                                                                                                                                                                                                                                                                                                                                                                                                             |  |  |  |  |
|-----|------------|----|---------------|-----------|----|------------------------------------------------------------------------------------------------------------------------------------------------------------------------------------------------------------------------------------------------------------------------------------------------------------------------------------------------------------------------------------------------------------------------------------------------------------|--|--|--|--|
| 2   | 06/12/2019 | AB | Second Issue. | Prepared: | AB | Scale @ A1 0 50 100 200                                                                                                                                                                                                                                                                                                                                                                                                                                    |  |  |  |  |
| 1   | 06/09/2019 | AB | First Issue.  | Checked:  | KC | Source: © Crown copyright and database rights 2020. Ordnance Survey 0100031673.  This map has been produced to the latest known information at the time of issue, and has been produced for your information only.                                                                                                                                                                                                                                         |  |  |  |  |
| Rev | Date       | Ву | Comment       | Approved: | FM | Please consult with the SPR GIS team to ensure the content is still current before using the information contained on this map.  To the fullest extent permitted by law, we accept no responsibility or liability (whether in contract, tort (including negligence) or otherwise in respect of any errors or omissions in the information contained in the map and shall not be liable for any loss, damage or expense caused by such errors or omissions. |  |  |  |  |

Works Plans (Onshore) Sheet Number: Sheet 9 of 12

| Drg No   | EA2-GEN-DA-SPR-731 |                 |  |  |  |  |  |
|----------|--------------------|-----------------|--|--|--|--|--|
| Rev      | 3                  | British Nationa |  |  |  |  |  |
| Date     | 27/10/20           | Grid<br>OSGB36  |  |  |  |  |  |
| APFP Ref | Doc ref: 2.3.2     |                 |  |  |  |  |  |