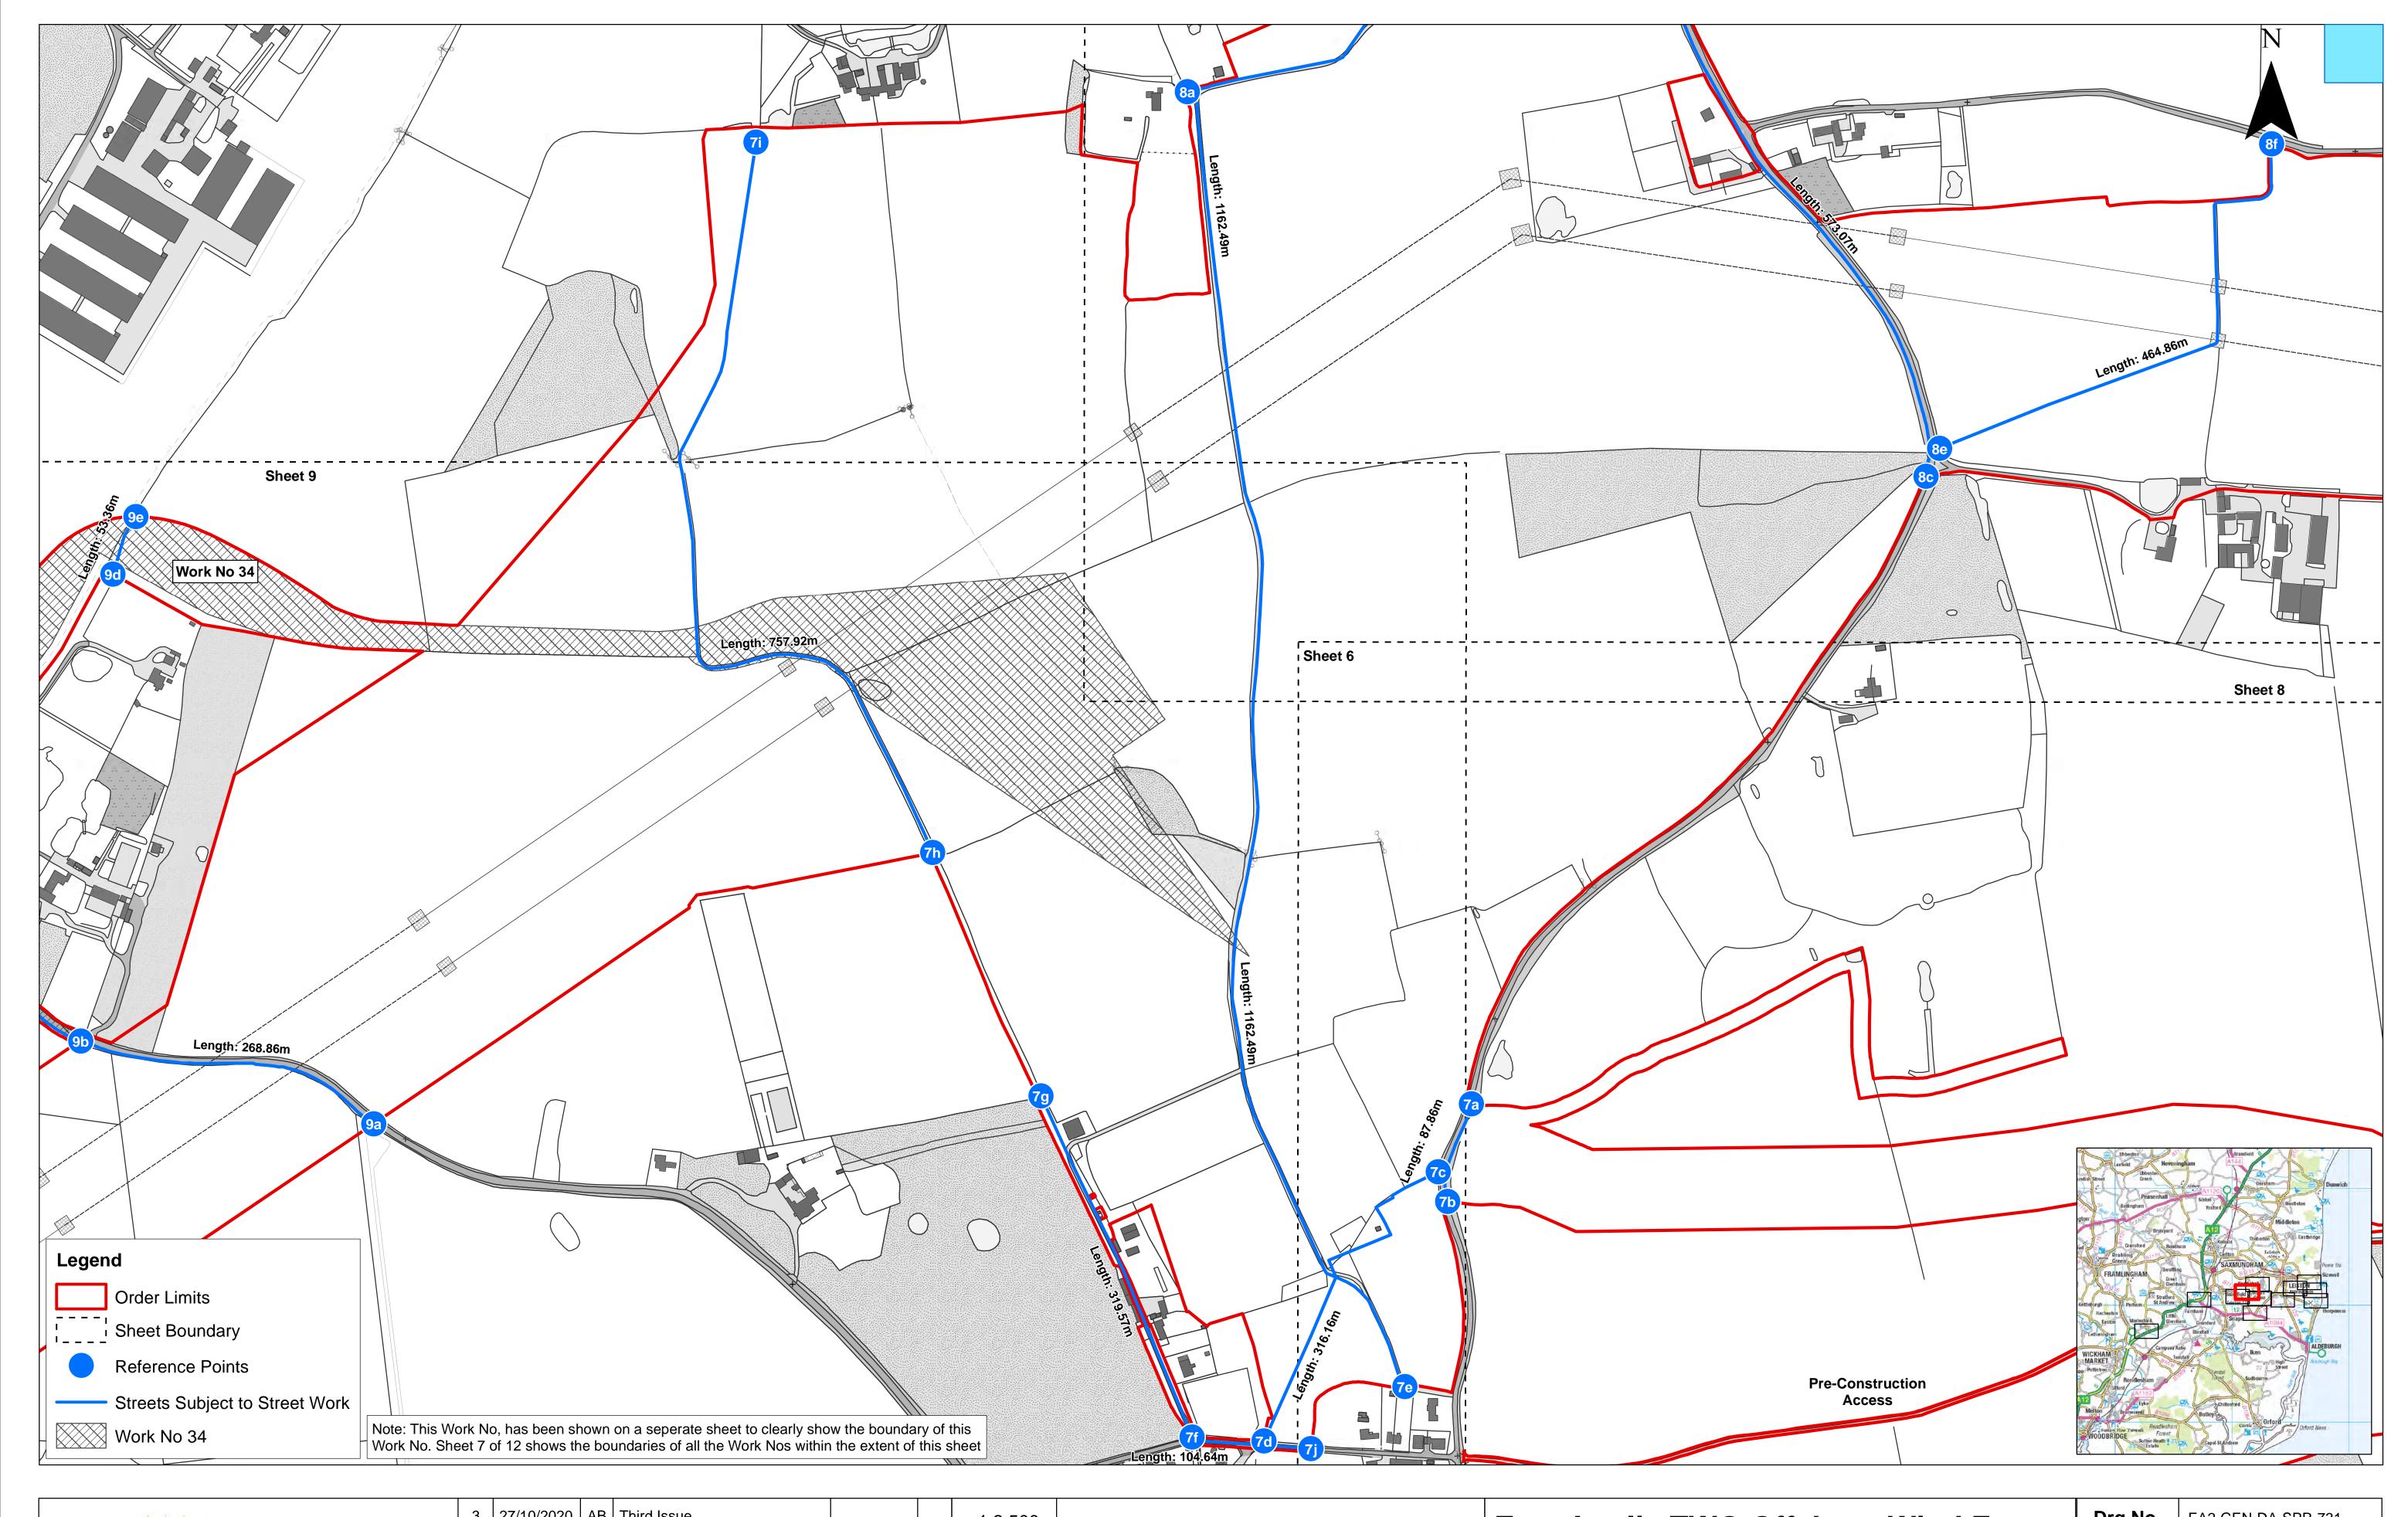

| SCOTTISHPOWER |  |
|---------------|--|
| RENEWABLES    |  |

| 3   | 27/10/2020 | AB | Third Issue.  |           |    | 1:2,500 Metres                                                                                                                                                                                                                                                                                                                                     |  |  |  |  |  |  |
|-----|------------|----|---------------|-----------|----|----------------------------------------------------------------------------------------------------------------------------------------------------------------------------------------------------------------------------------------------------------------------------------------------------------------------------------------------------|--|--|--|--|--|--|
| 2   | 06/12/2019 | AB | Second Issue. | Prepared: | AB | Scale @ A1 0 50 100 200                                                                                                                                                                                                                                                                                                                            |  |  |  |  |  |  |
| 1   | 06/09/2019 | AB | First Issue.  | Checked:  | KC | Source: © Crown copyright and database rights 2020. Ordnance Survey 0100031673.  This map has been produced to the latest known information at the time of issue, and has been produced for your information only. Please consult with the SPR GIS team to ensure the content is still current before using the information contained on this map. |  |  |  |  |  |  |
| Rev | Date       | Ву | Comment       | Approved: | FM | To the fullest extent permitted by law, we accept no responsibility or liability (whether in contract, tort (including negligence) or otherwise in respect of any                                                                                                                                                                                  |  |  |  |  |  |  |

Works Plans (Onshore)
Sheet Number: Sheet 3 of 12

| Drg No   | EA2-GEN-DA     | A-SPR-731             |
|----------|----------------|-----------------------|
| Rev      | 3              | British National Grid |
| Date     | 27/10/20       | OSGB36                |
| APFP Ref | Doc ref: 2.3.2 |                       |