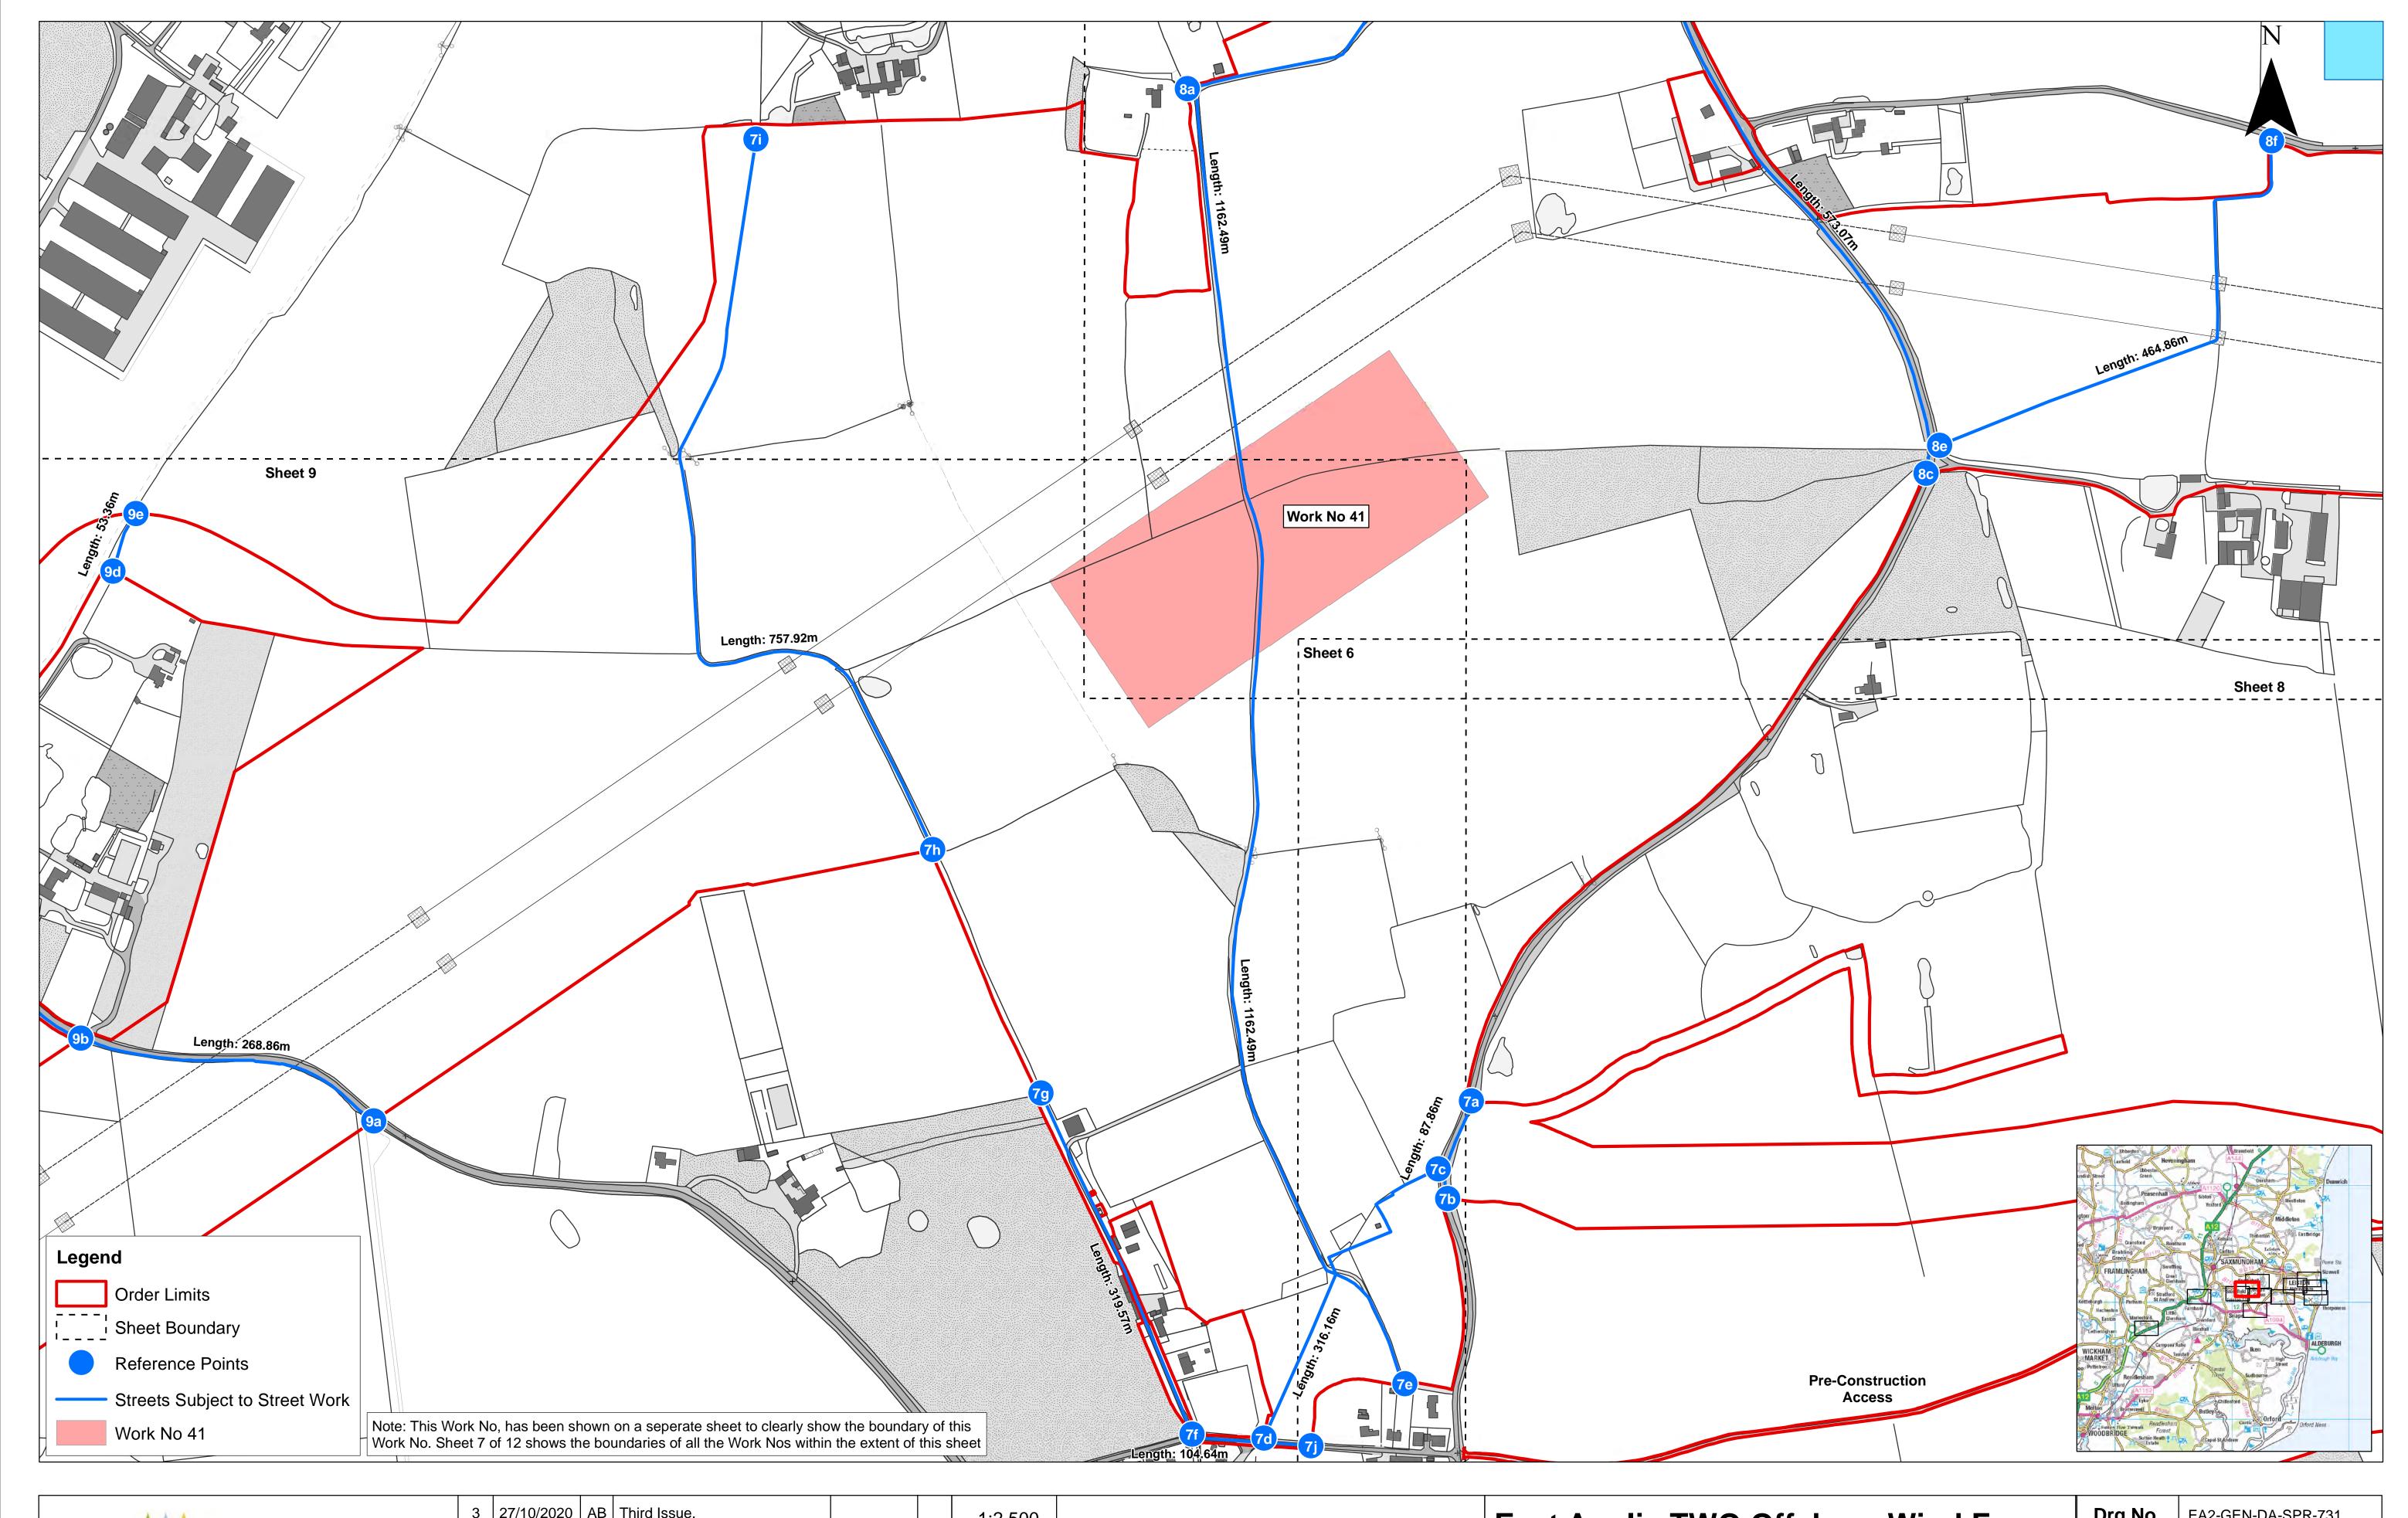

Works Plans (Onshore)
Sheet Number: Sheet 7h of 12

| Drg No   | EA2-GEN-DA-SPR-731 |                  |  |  |  |  |
|----------|--------------------|------------------|--|--|--|--|
| Rev      | 3                  | British National |  |  |  |  |
| Date     | 27/10/20           | Grid<br>OSGB36   |  |  |  |  |
| APFP Ref | Doc ref: 2.3.2     |                  |  |  |  |  |