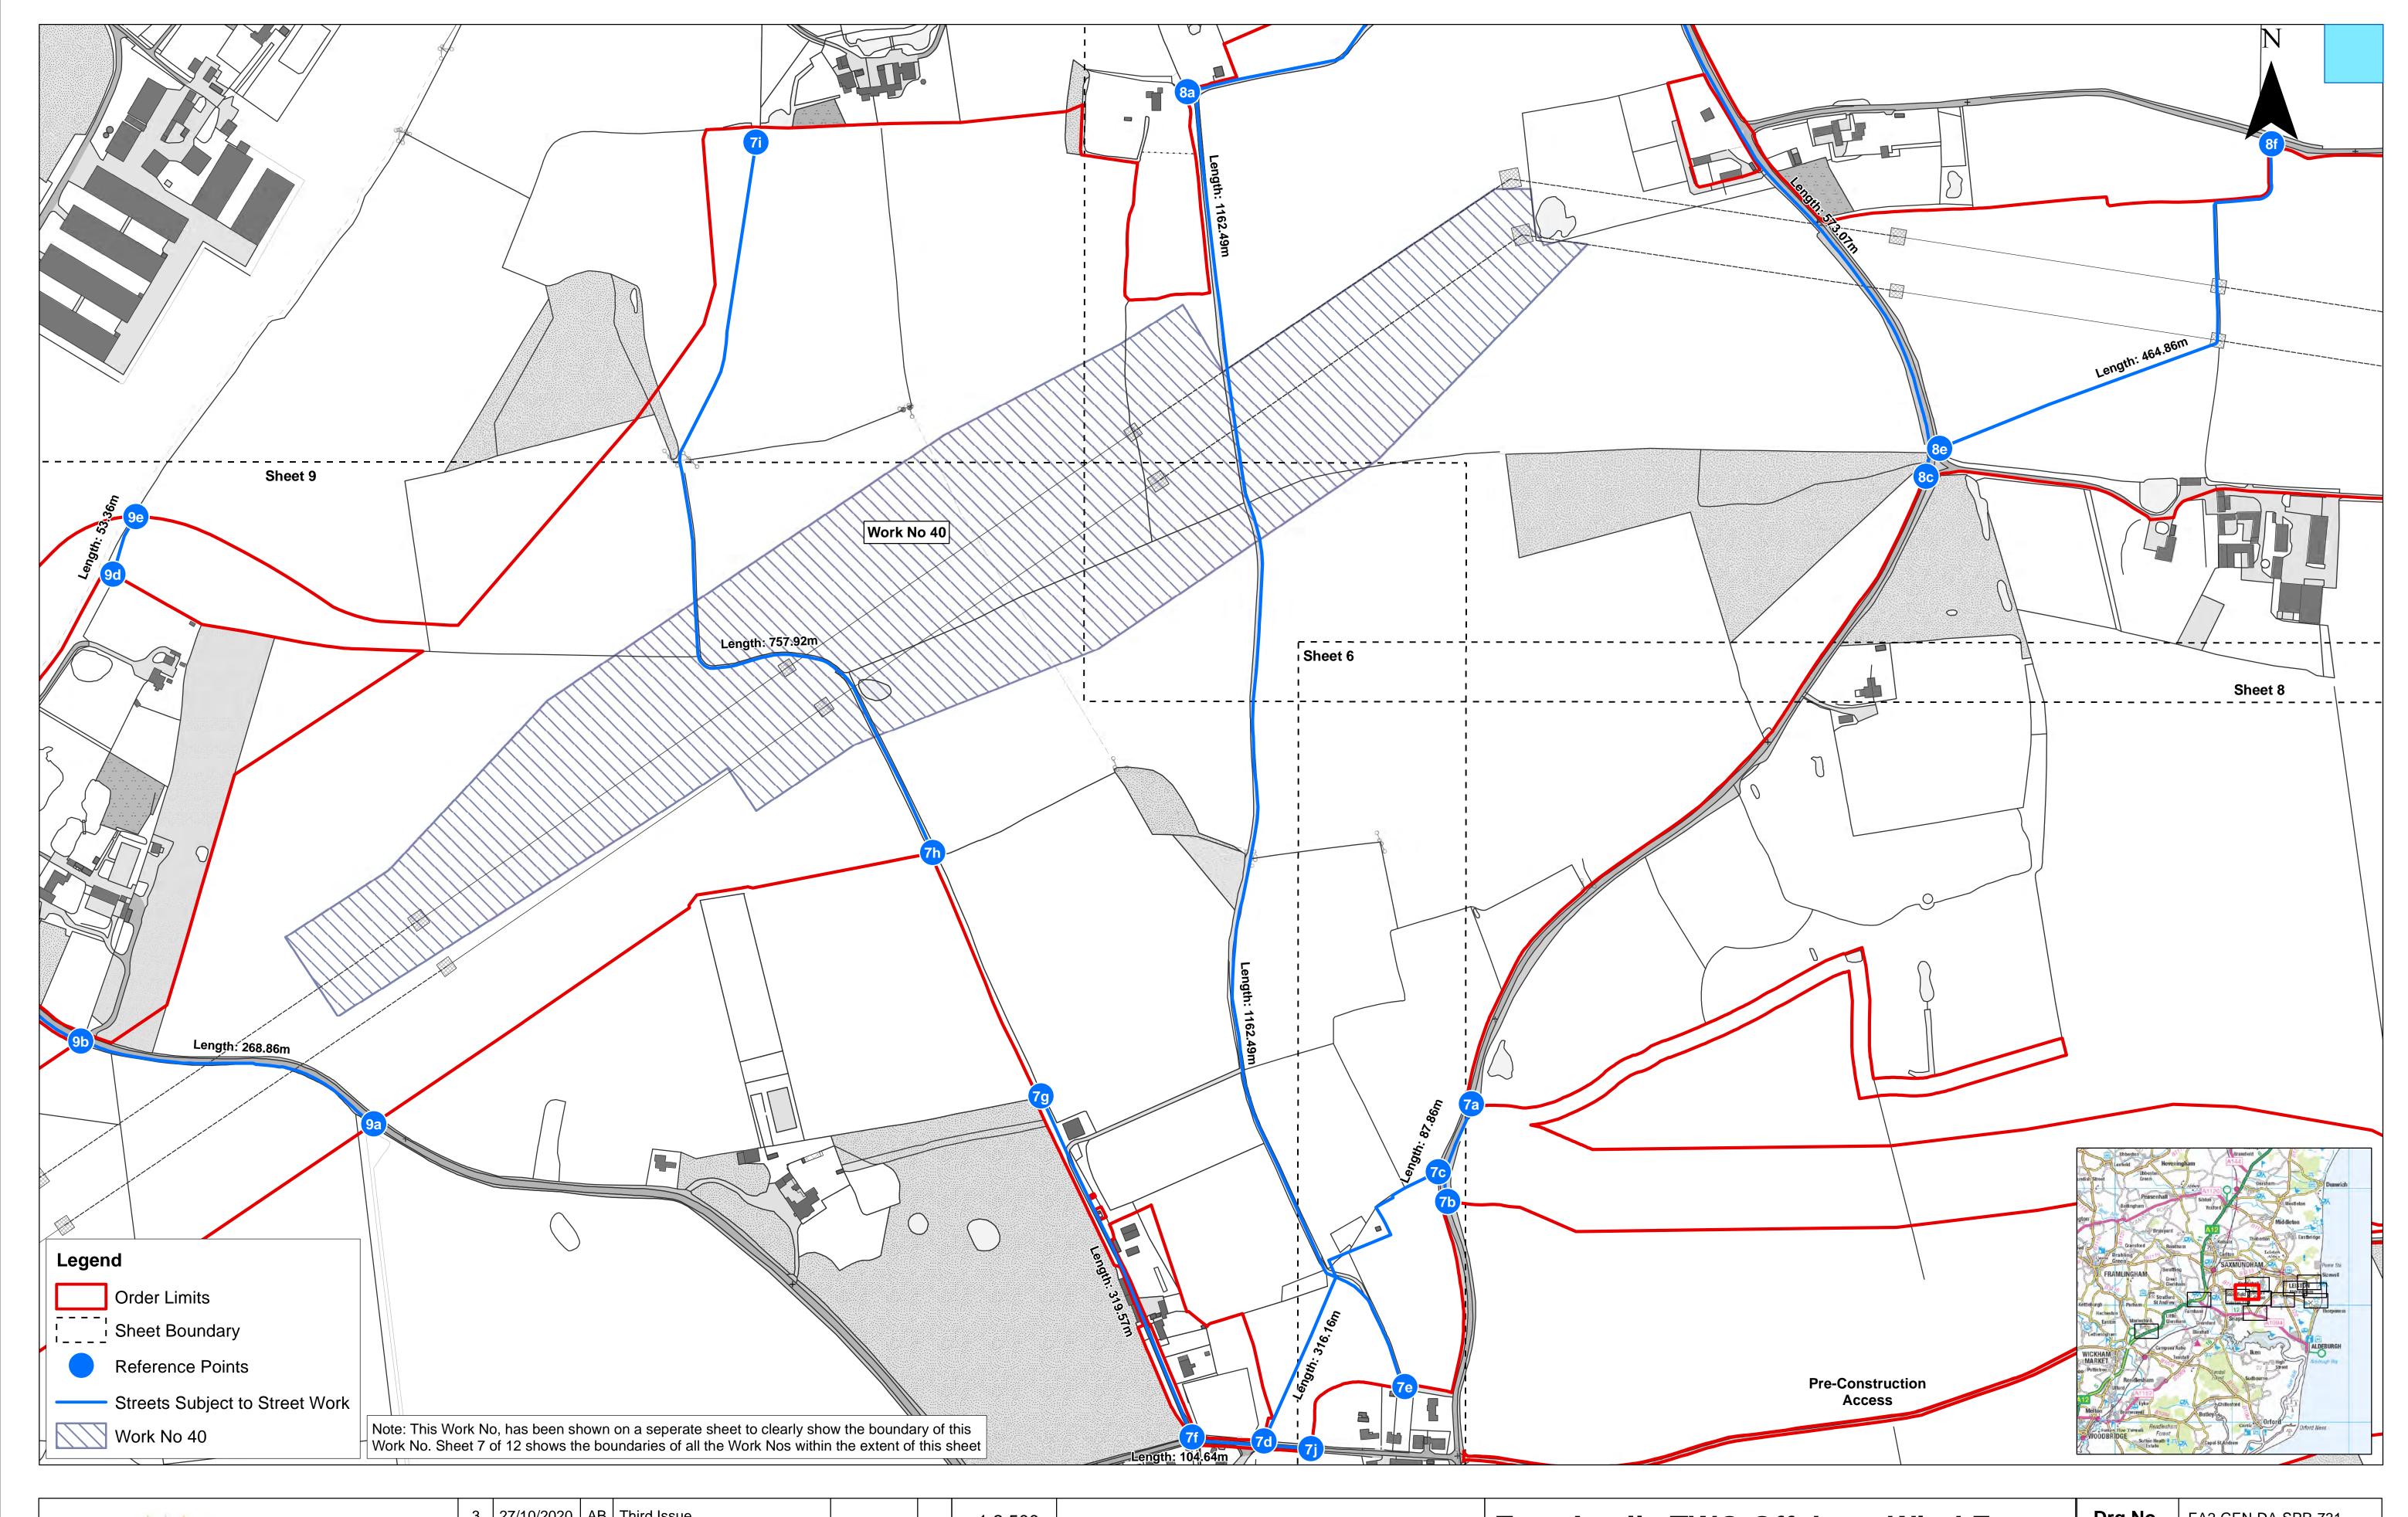

Works Plans (Onshore)
Sheet Number: Sheet 7h of 12

| Drg No   | EA2-GEN-DA-SPR-731 |                  |  |  |  |  |
|----------|--------------------|------------------|--|--|--|--|
| Rev      | 3                  | British National |  |  |  |  |
| Date     | 27/10/20           | Grid<br>OSGB36   |  |  |  |  |
| APFP Ref | Doc ref: 2.3.2     |                  |  |  |  |  |