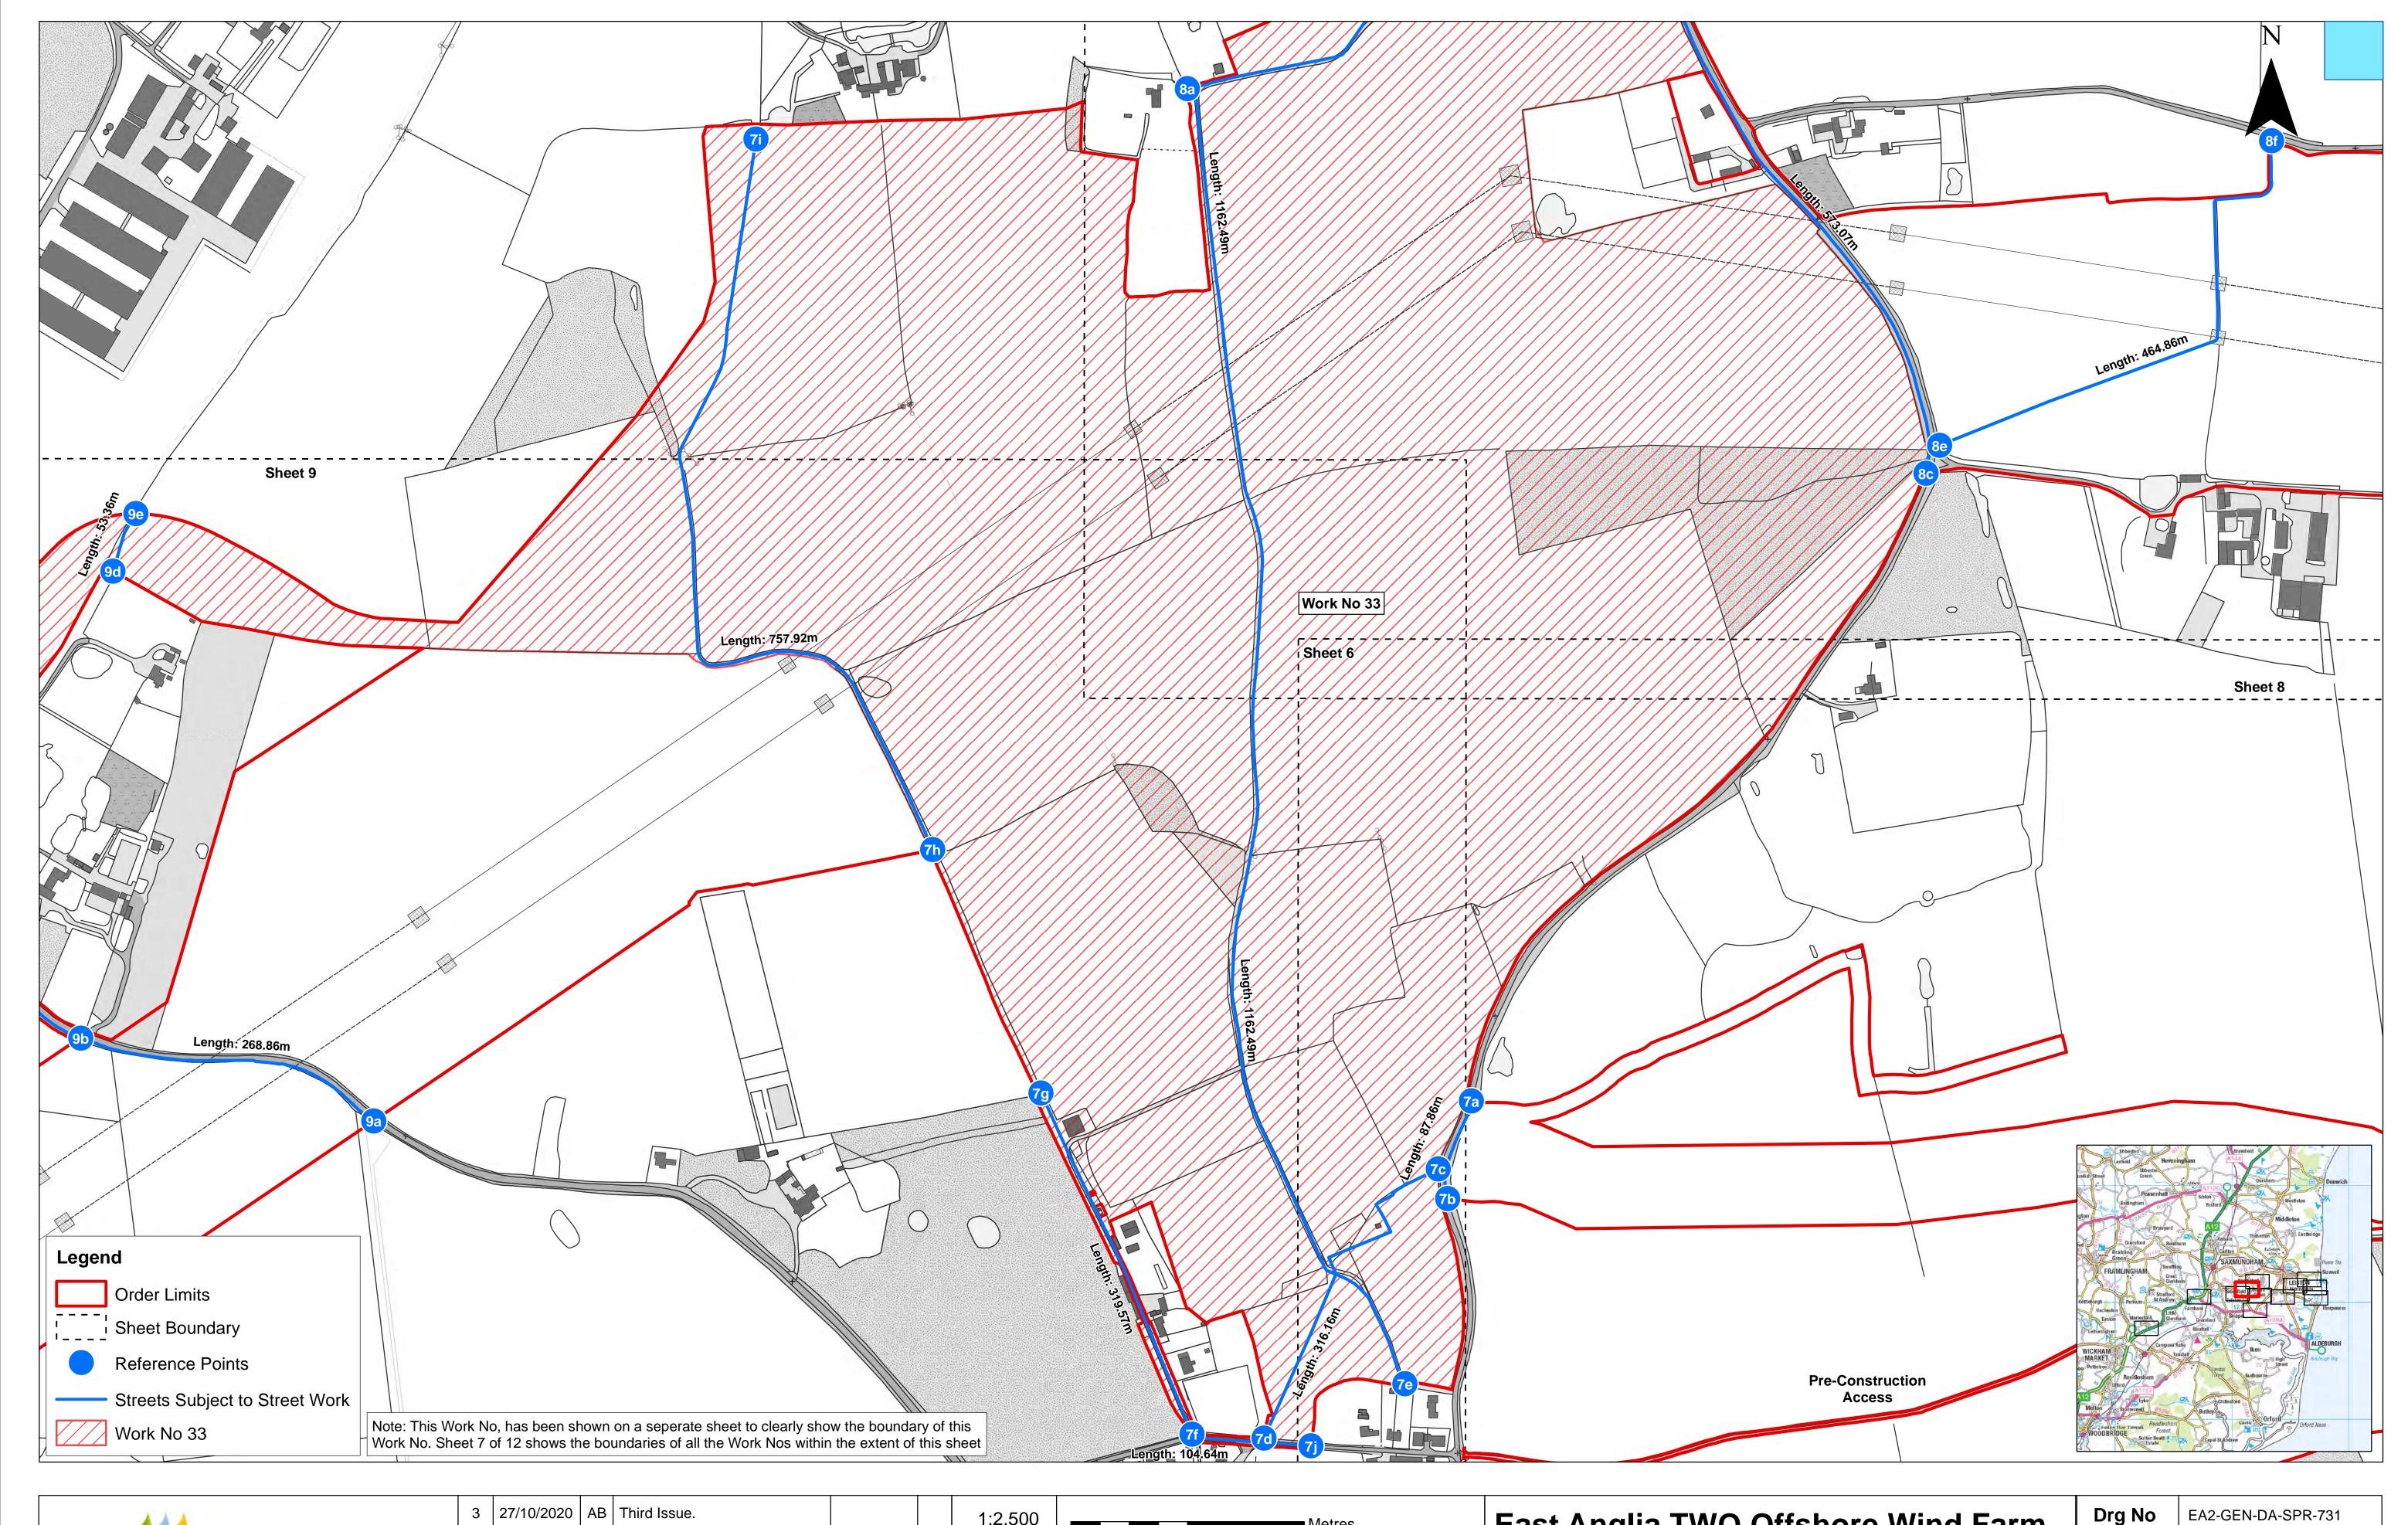

| SCOTTISHPOWER |  |
|---------------|--|
| RENEWABLES    |  |

| 3   | 27/10/2020 | AB | Third Issue.  |           |    | 1:2,500 Metres                                                                                                                                                                                                                                                                                                                                     |  |  |  |  |  |  |
|-----|------------|----|---------------|-----------|----|----------------------------------------------------------------------------------------------------------------------------------------------------------------------------------------------------------------------------------------------------------------------------------------------------------------------------------------------------|--|--|--|--|--|--|
| 2   | 06/12/2019 | AB | Second Issue. | Prepared: | AB | Scale @ A1 0 50 100 200                                                                                                                                                                                                                                                                                                                            |  |  |  |  |  |  |
| 1   | 06/09/2019 | AB | First Issue.  | Checked:  | KC | Source: © Crown copyright and database rights 2020. Ordnance Survey 0100031673.  This map has been produced to the latest known information at the time of issue, and has been produced for your information only. Please consult with the SPR GIS team to ensure the content is still current before using the information contained on this map. |  |  |  |  |  |  |
| Rev | Date       | Ву | Comment       | Approved: | FM | To the fullest extent permitted by law, we accept no responsibility or liability (whether in contract, tort (including negligence) or otherwise in respect of any                                                                                                                                                                                  |  |  |  |  |  |  |

Works Plans (Onshore)
Sheet Number: Sheet 3 of 12

| Drg No   | EA2-GEN-DA     | A-SPR-731             |
|----------|----------------|-----------------------|
| Rev      | 3              | British National Grid |
| Date     | 27/10/20       | OSGB36                |
| APFP Ref | Doc ref: 2.3.2 |                       |