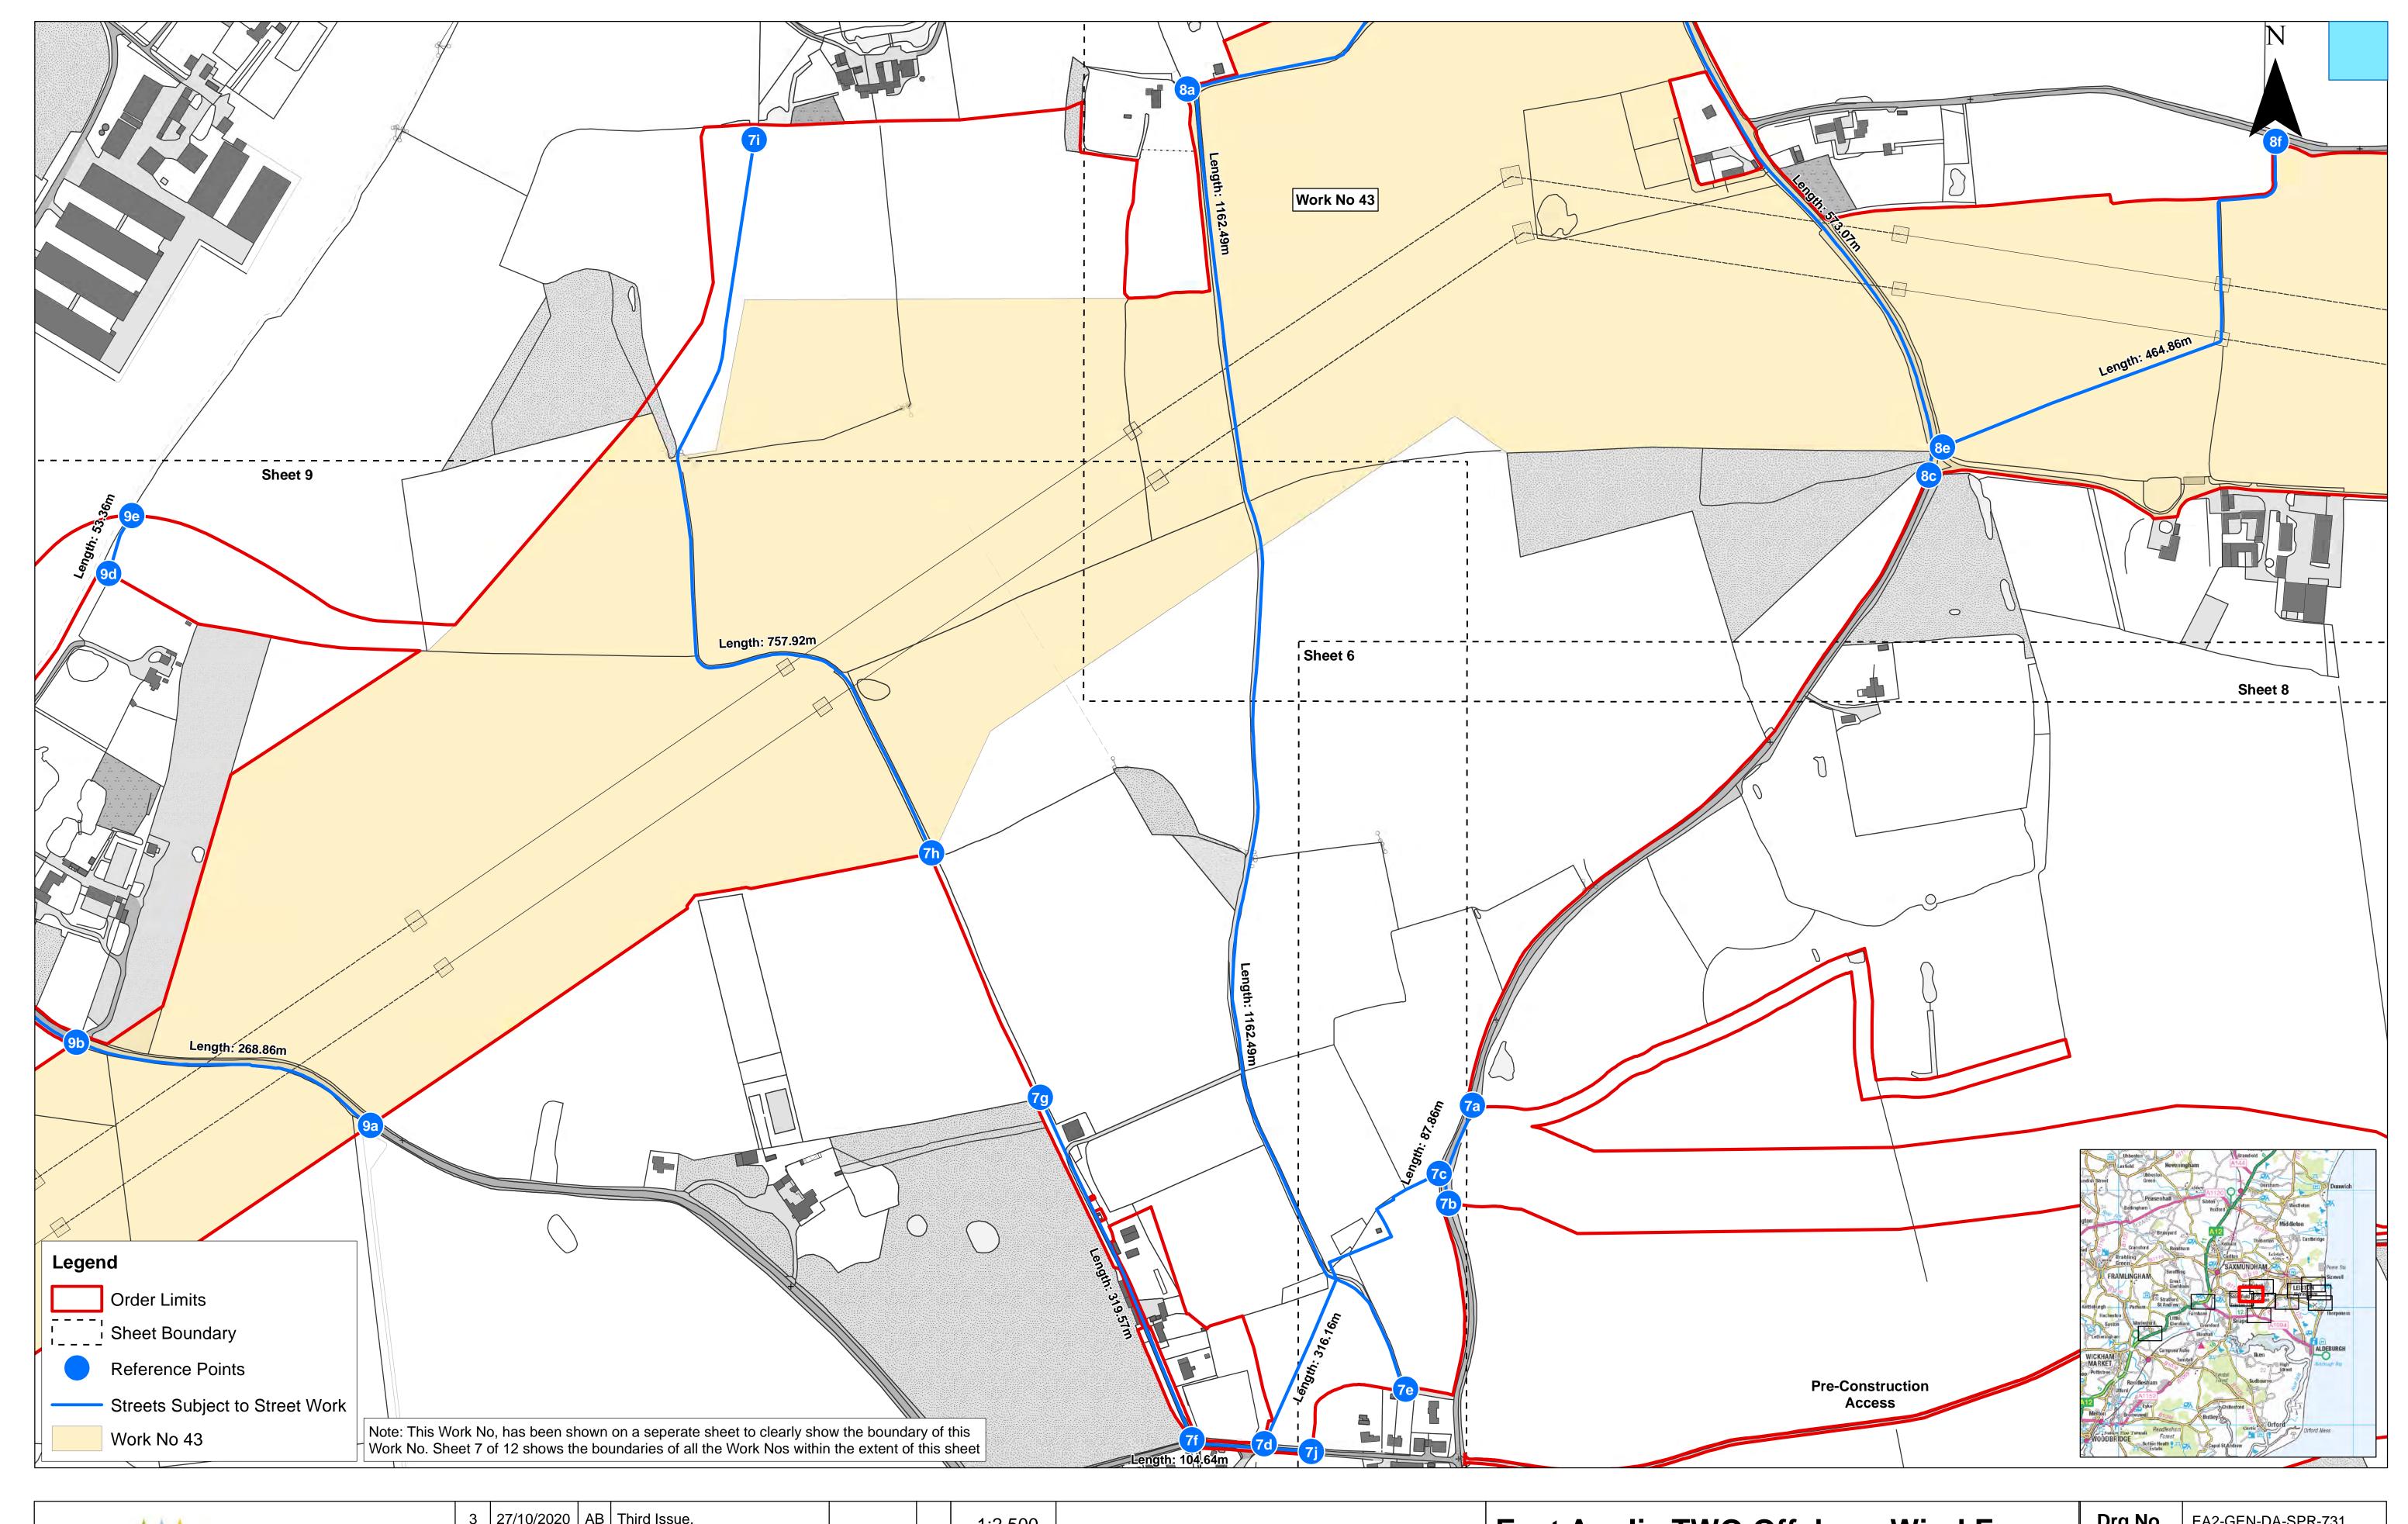

Works Plans (Onshore)
Sheet Number: Sheet 7h of 12

| Drg No   | EA2-GEN-DA-SPR-731 |                  |  |  |  |  |
|----------|--------------------|------------------|--|--|--|--|
| Rev      | 3                  | British National |  |  |  |  |
| Date     | 27/10/20           | Grid<br>OSGB36   |  |  |  |  |
| APFP Ref | Doc ref: 2.3.2     |                  |  |  |  |  |