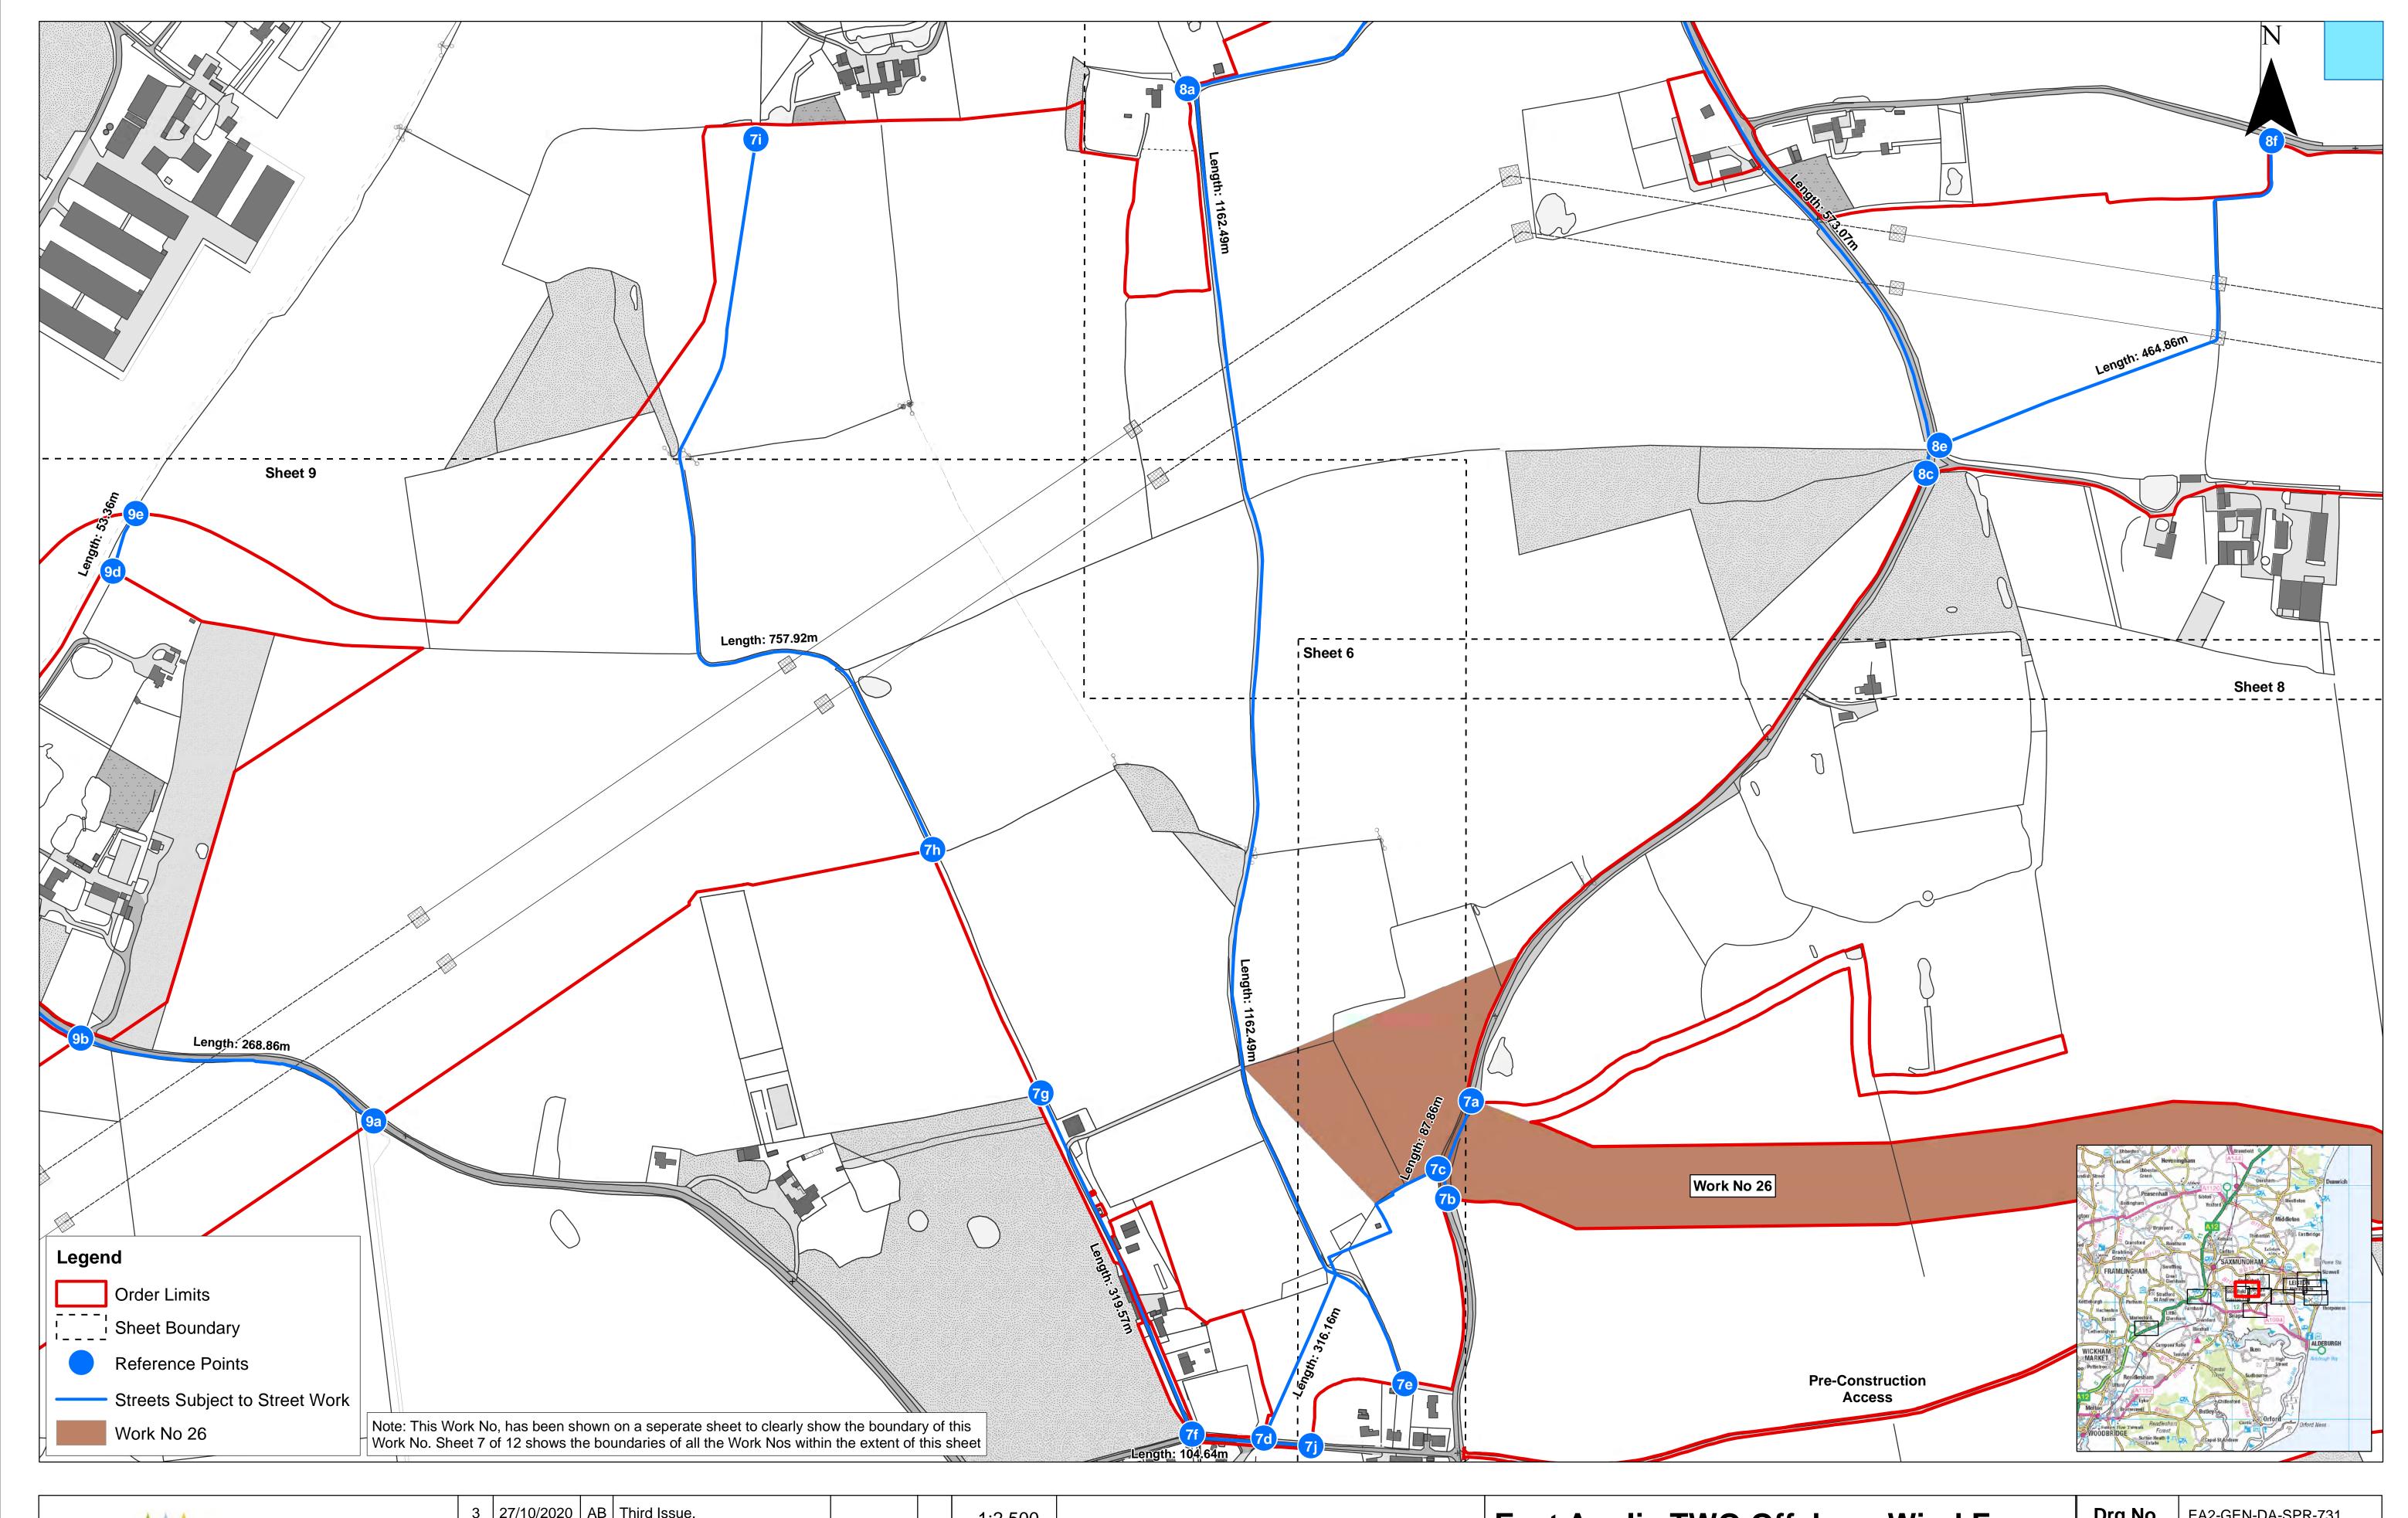

Works Plans (Onshore)
Sheet Number: Sheet 7 of 12

| Drg No   | EA2-GEN-DA     | A-SPR-731        |
|----------|----------------|------------------|
| Rev      | 3              | British National |
| Date     | 27/10/20       | Grid<br>OSGB36   |
| APFP Ref | Doc ref: 2.3.2 |                  |