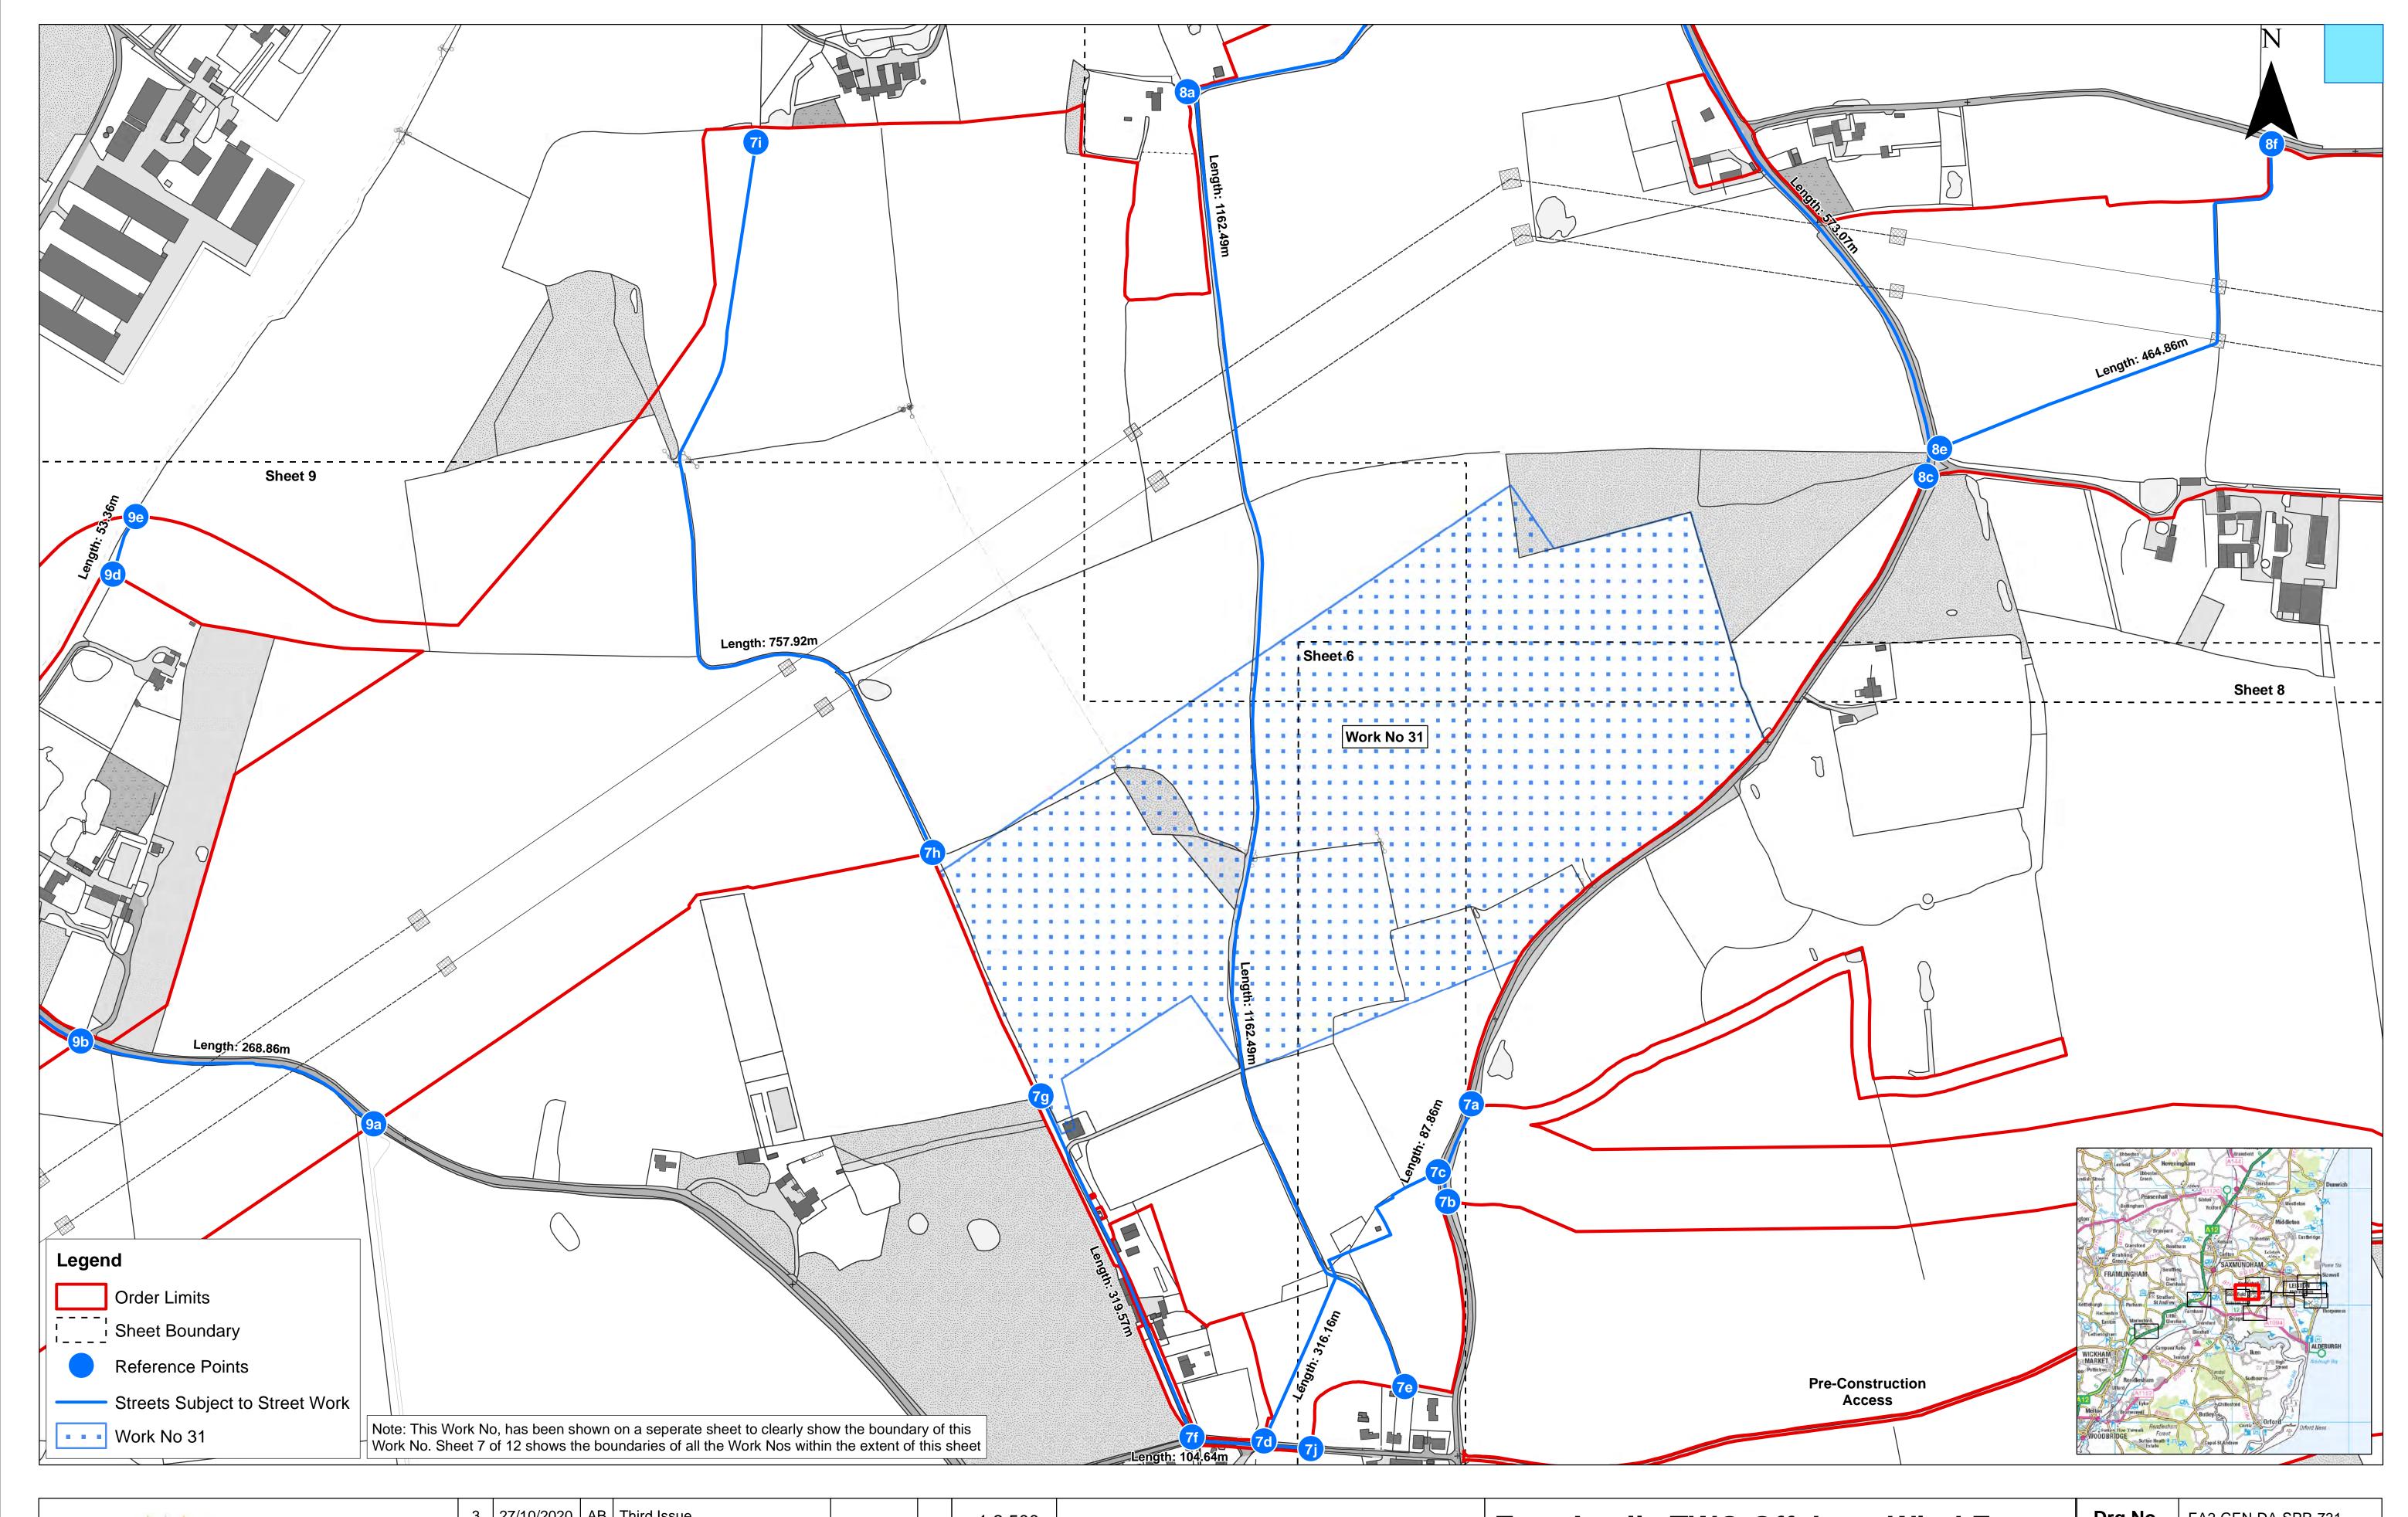

Works Plans (Onshore)
Sheet Number: Sheet 7 of 12

| Drg No   | EA2-GEN-DA     | A-SPR-731        |
|----------|----------------|------------------|
| Rev      | 3              | British National |
| Date     | 27/10/20       | Grid<br>OSGB36   |
| APFP Ref | Doc ref: 2.3.2 |                  |