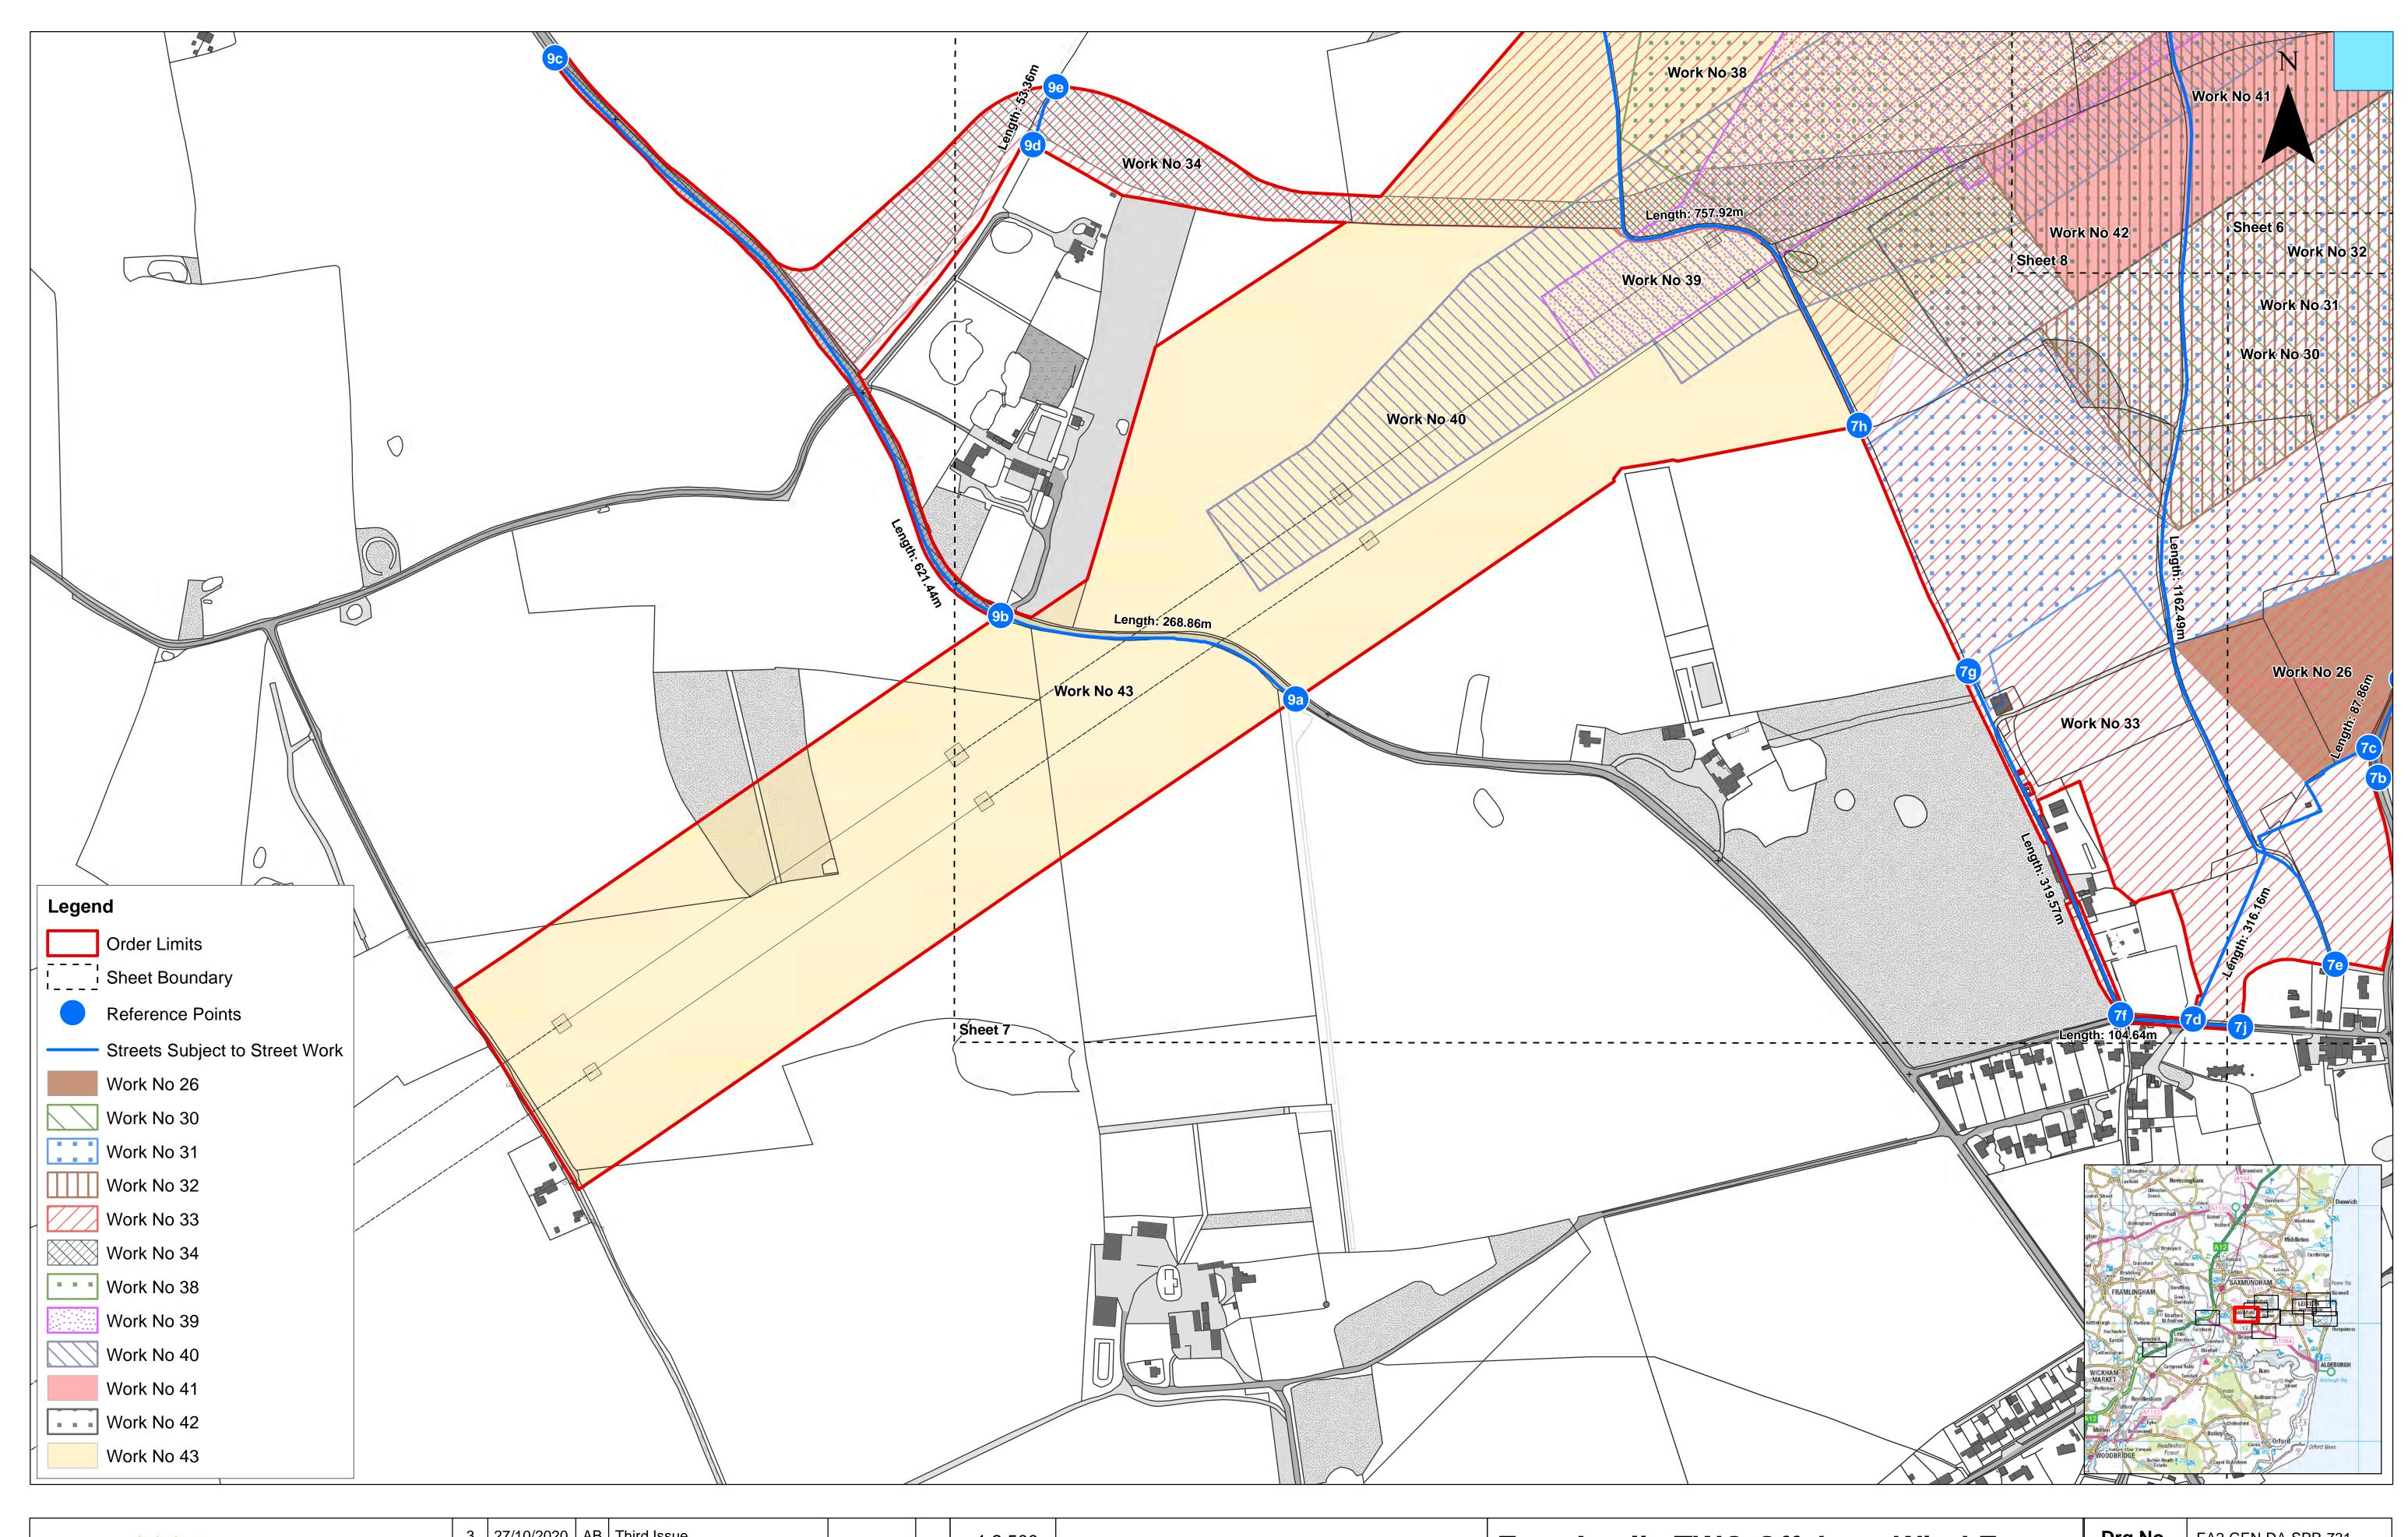

| SCOTTISHPOWER |  |
|---------------|--|

| 3   | 27/10/2020 | AB | Third Issue.  |           |    | 1:2,500 Metres                                                                                                                                                                                                                                                                                                                                                                                                                                             |  |  |  |  |
|-----|------------|----|---------------|-----------|----|------------------------------------------------------------------------------------------------------------------------------------------------------------------------------------------------------------------------------------------------------------------------------------------------------------------------------------------------------------------------------------------------------------------------------------------------------------|--|--|--|--|
| 2   | 06/12/2019 | AB | Second Issue. | Prepared: | AB | Scale @ A1 0 50 100 200                                                                                                                                                                                                                                                                                                                                                                                                                                    |  |  |  |  |
| 1   | 06/09/2019 | AB | First Issue.  | Checked:  | KC | Source: © Crown copyright and database rights 2020. Ordnance Survey 0100031673.  This map has been produced to the latest known information at the time of issue, and has been produced for your information only.                                                                                                                                                                                                                                         |  |  |  |  |
| Rev | Date       | Ву | Comment       | Approved: | FM | Please consult with the SPR GIS team to ensure the content is still current before using the information contained on this map.  To the fullest extent permitted by law, we accept no responsibility or liability (whether in contract, tort (including negligence) or otherwise in respect of any errors or omissions in the information contained in the map and shall not be liable for any loss, damage or expense caused by such errors or omissions. |  |  |  |  |

Works Plans (Onshore) Sheet Number: Sheet 9 of 12

| Drg No   | EA2-GEN-DA-SPR-731 |                 |  |  |  |  |  |
|----------|--------------------|-----------------|--|--|--|--|--|
| Rev      | 3                  | British Nationa |  |  |  |  |  |
| Date     | 27/10/20           | Grid<br>OSGB36  |  |  |  |  |  |
| APFP Ref | Doc ref: 2.3.2     |                 |  |  |  |  |  |