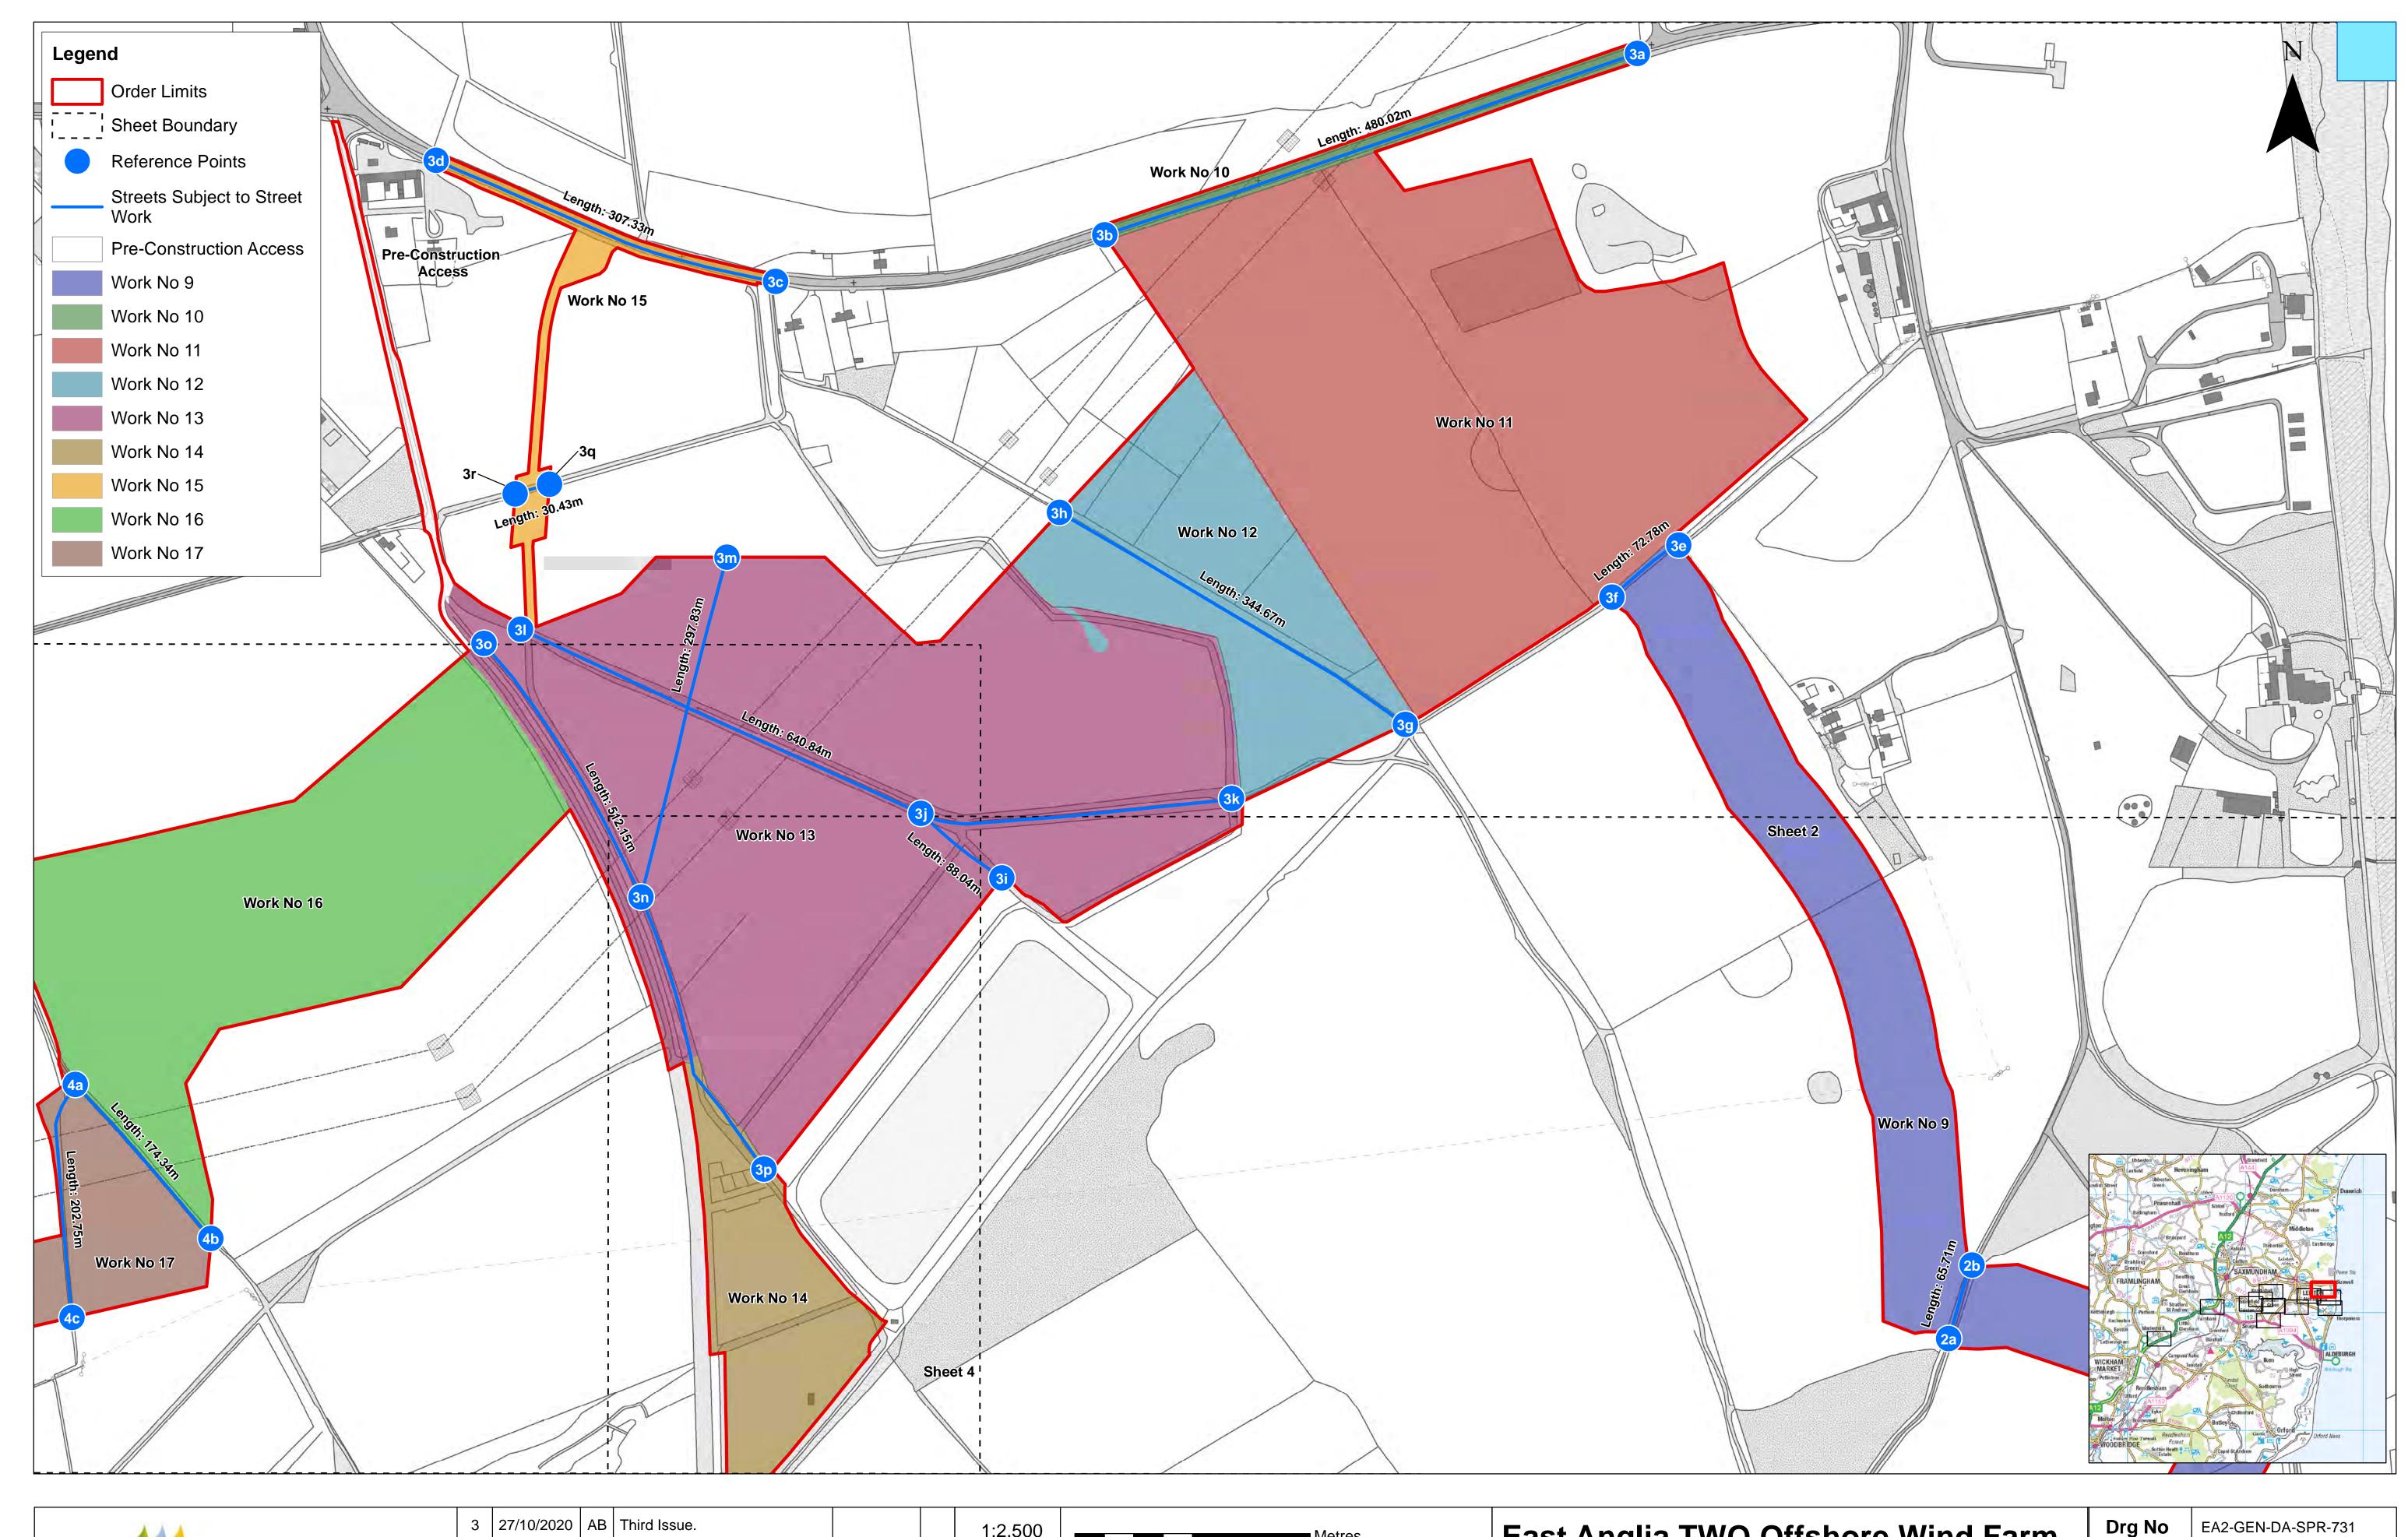

Works Plans (Onshore)
Sheet Number: Sheet 3 of 12

| Drg No   | EA2-GEN-DA     | A-SPR-731             |
|----------|----------------|-----------------------|
| Rev      | 3              | British National Grid |
| Date     | 27/10/20       | OSGB36                |
| APFP Ref | Doc ref: 2.3.2 |                       |