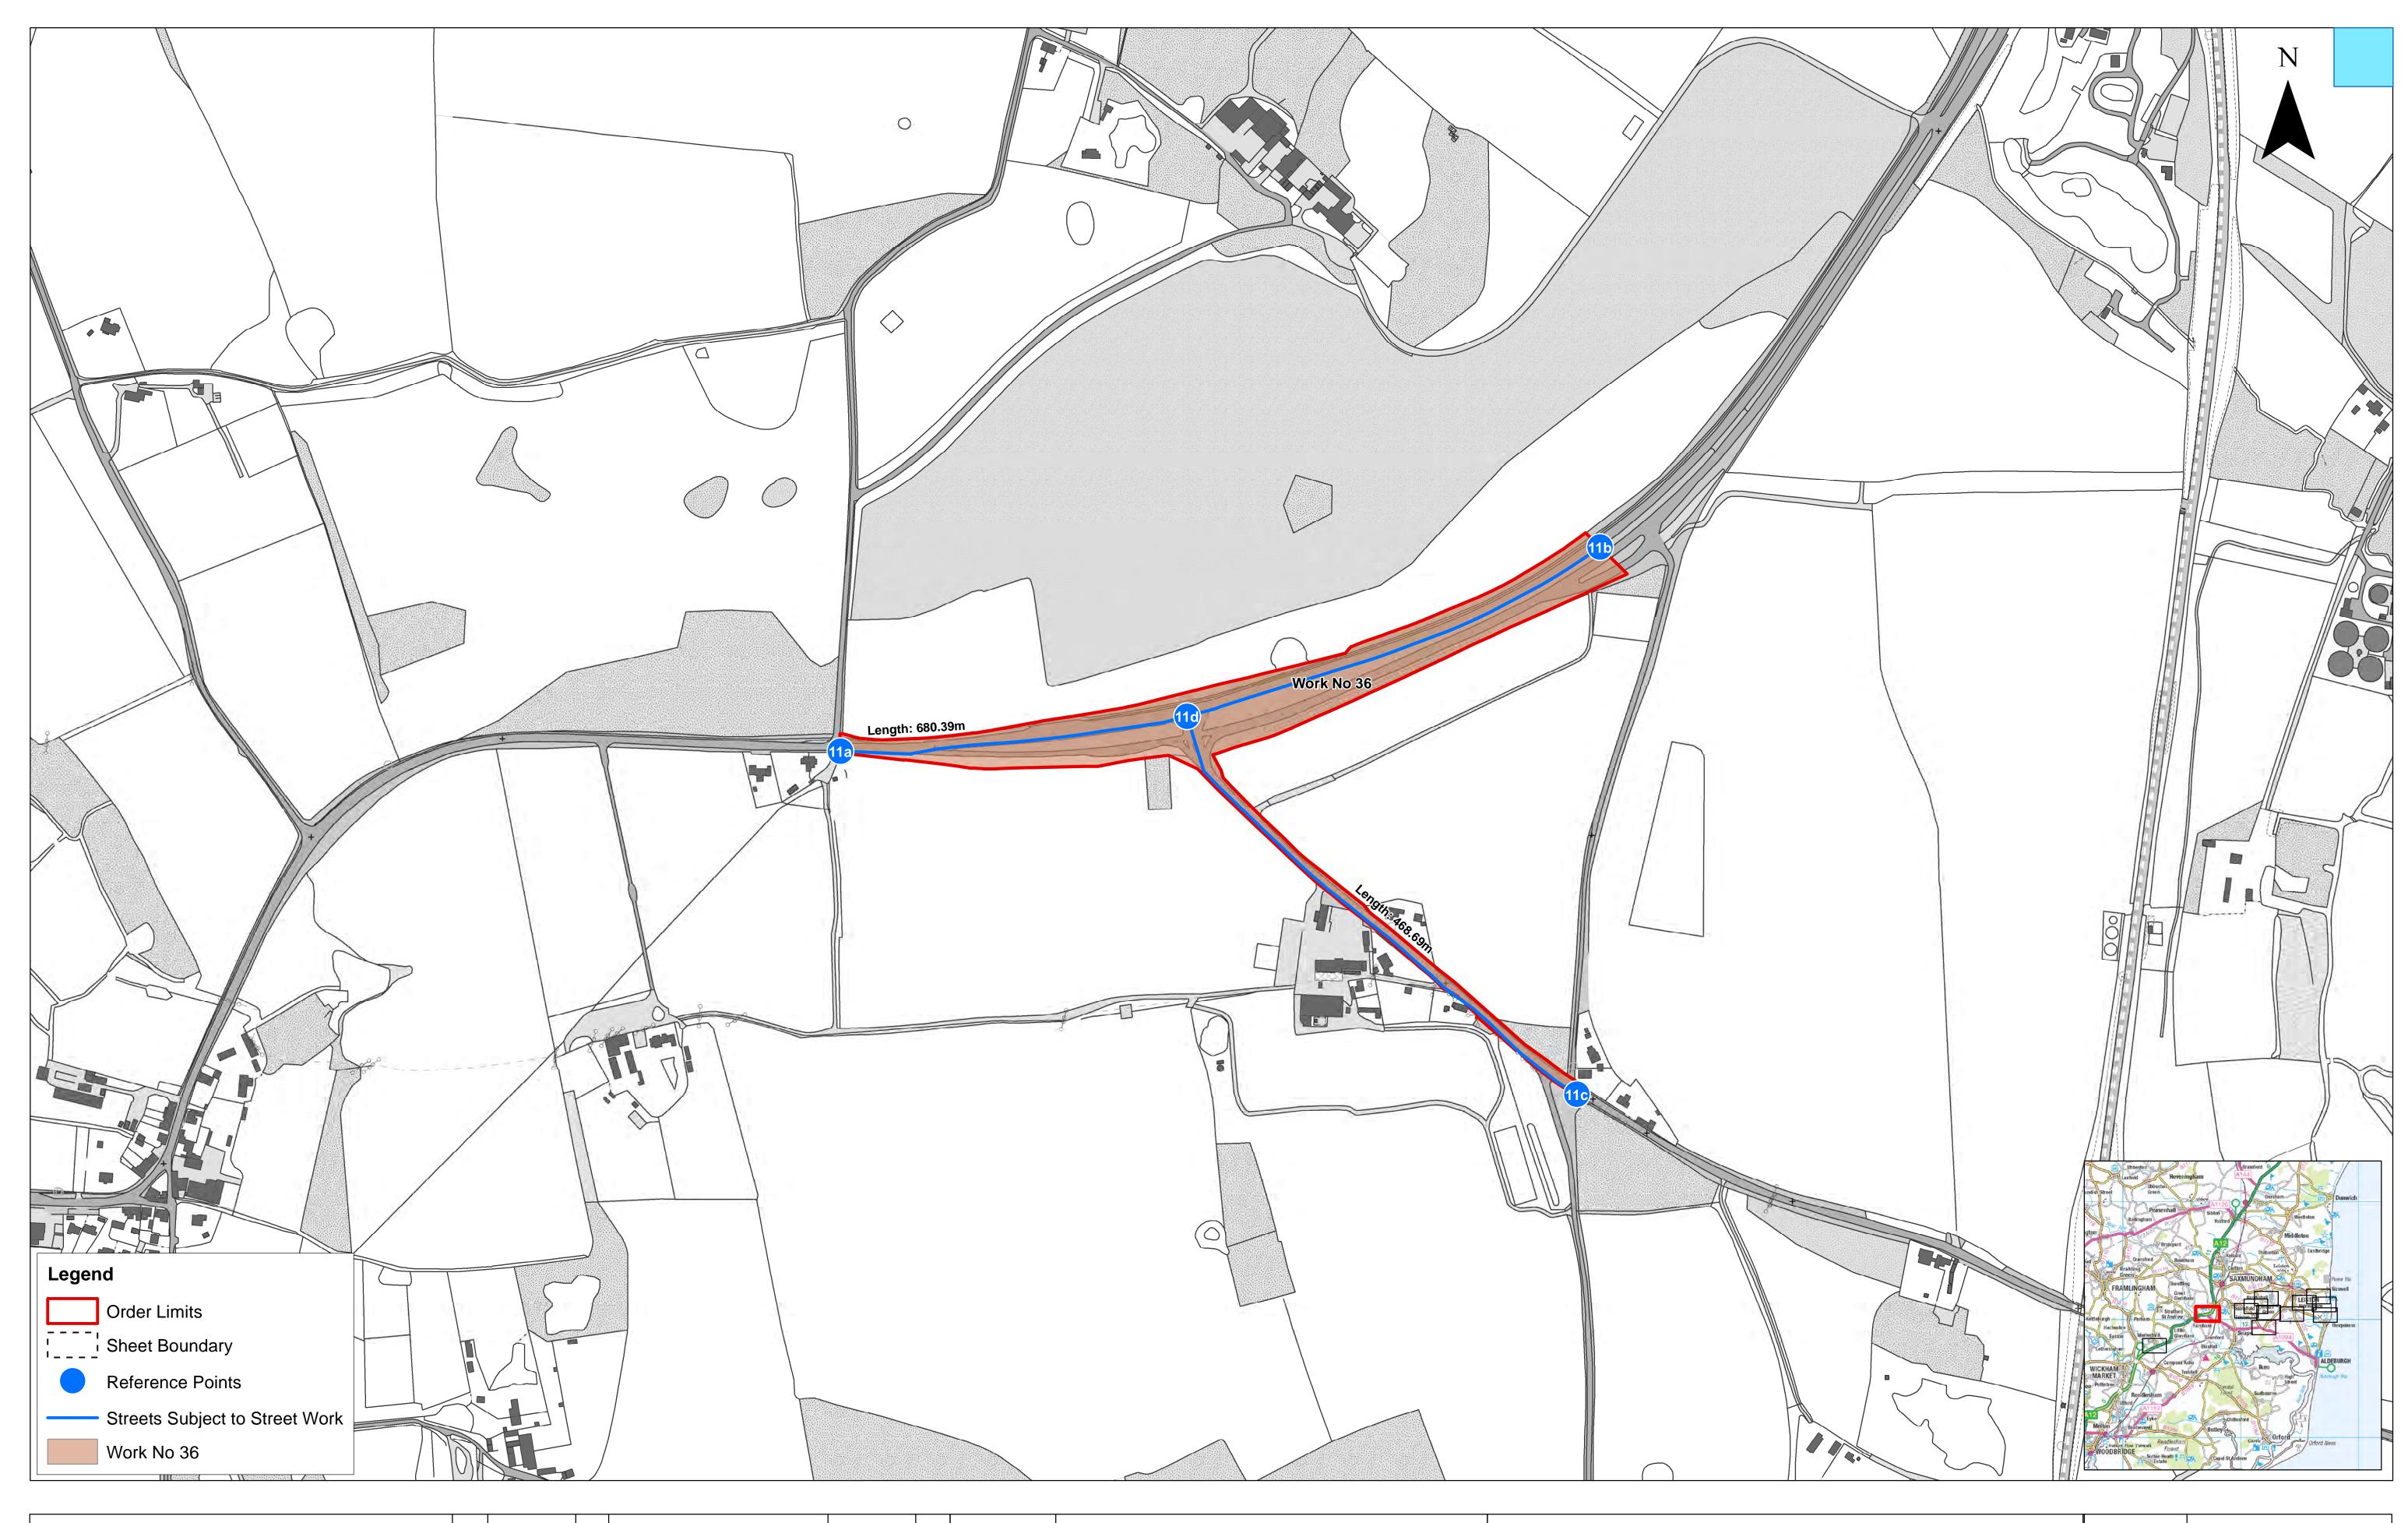

| 3   | 27/10/2020 | AB | Third Issue.  |           |    | 1:2,500                            |          |                          |                      | Metres                                                                                                                                             |
|-----|------------|----|---------------|-----------|----|------------------------------------|----------|--------------------------|----------------------|----------------------------------------------------------------------------------------------------------------------------------------------------|
| 2   | 06/12/2019 | AB | Second Issue. | Prepared: | AB | Scale @ A1                         | 0        | 50                       | 100                  | 200                                                                                                                                                |
| 1   | 06/09/2019 | AB | First Issue.  | Checked:  | KC |                                    | the late | est known information at | the time of issue    | 1673. , and has been produced for your information only. e using the information contained on this map.                                            |
| Rev | Date       | Ву | Comment       | Approved: | FM | To the fullest extent permitted by | y law, w | e accept no responsibili | ty or liability (whe | ther in contract, tort (including negligence) or otherwise in respect of any e for any loss, damage or expense caused by such errors or omissions. |

Works Plans (Onshore) Sheet Number: Sheet 11 of 12

| Drg No   | EA2-GEN-DA-SPR-731 |                          |  |  |  |  |
|----------|--------------------|--------------------------|--|--|--|--|
| Rev      | 3                  | British National<br>Grid |  |  |  |  |
| Date     | 27/10/20           | OSGB36                   |  |  |  |  |
| APFP Ref | Doc ref: 2.3.2     |                          |  |  |  |  |