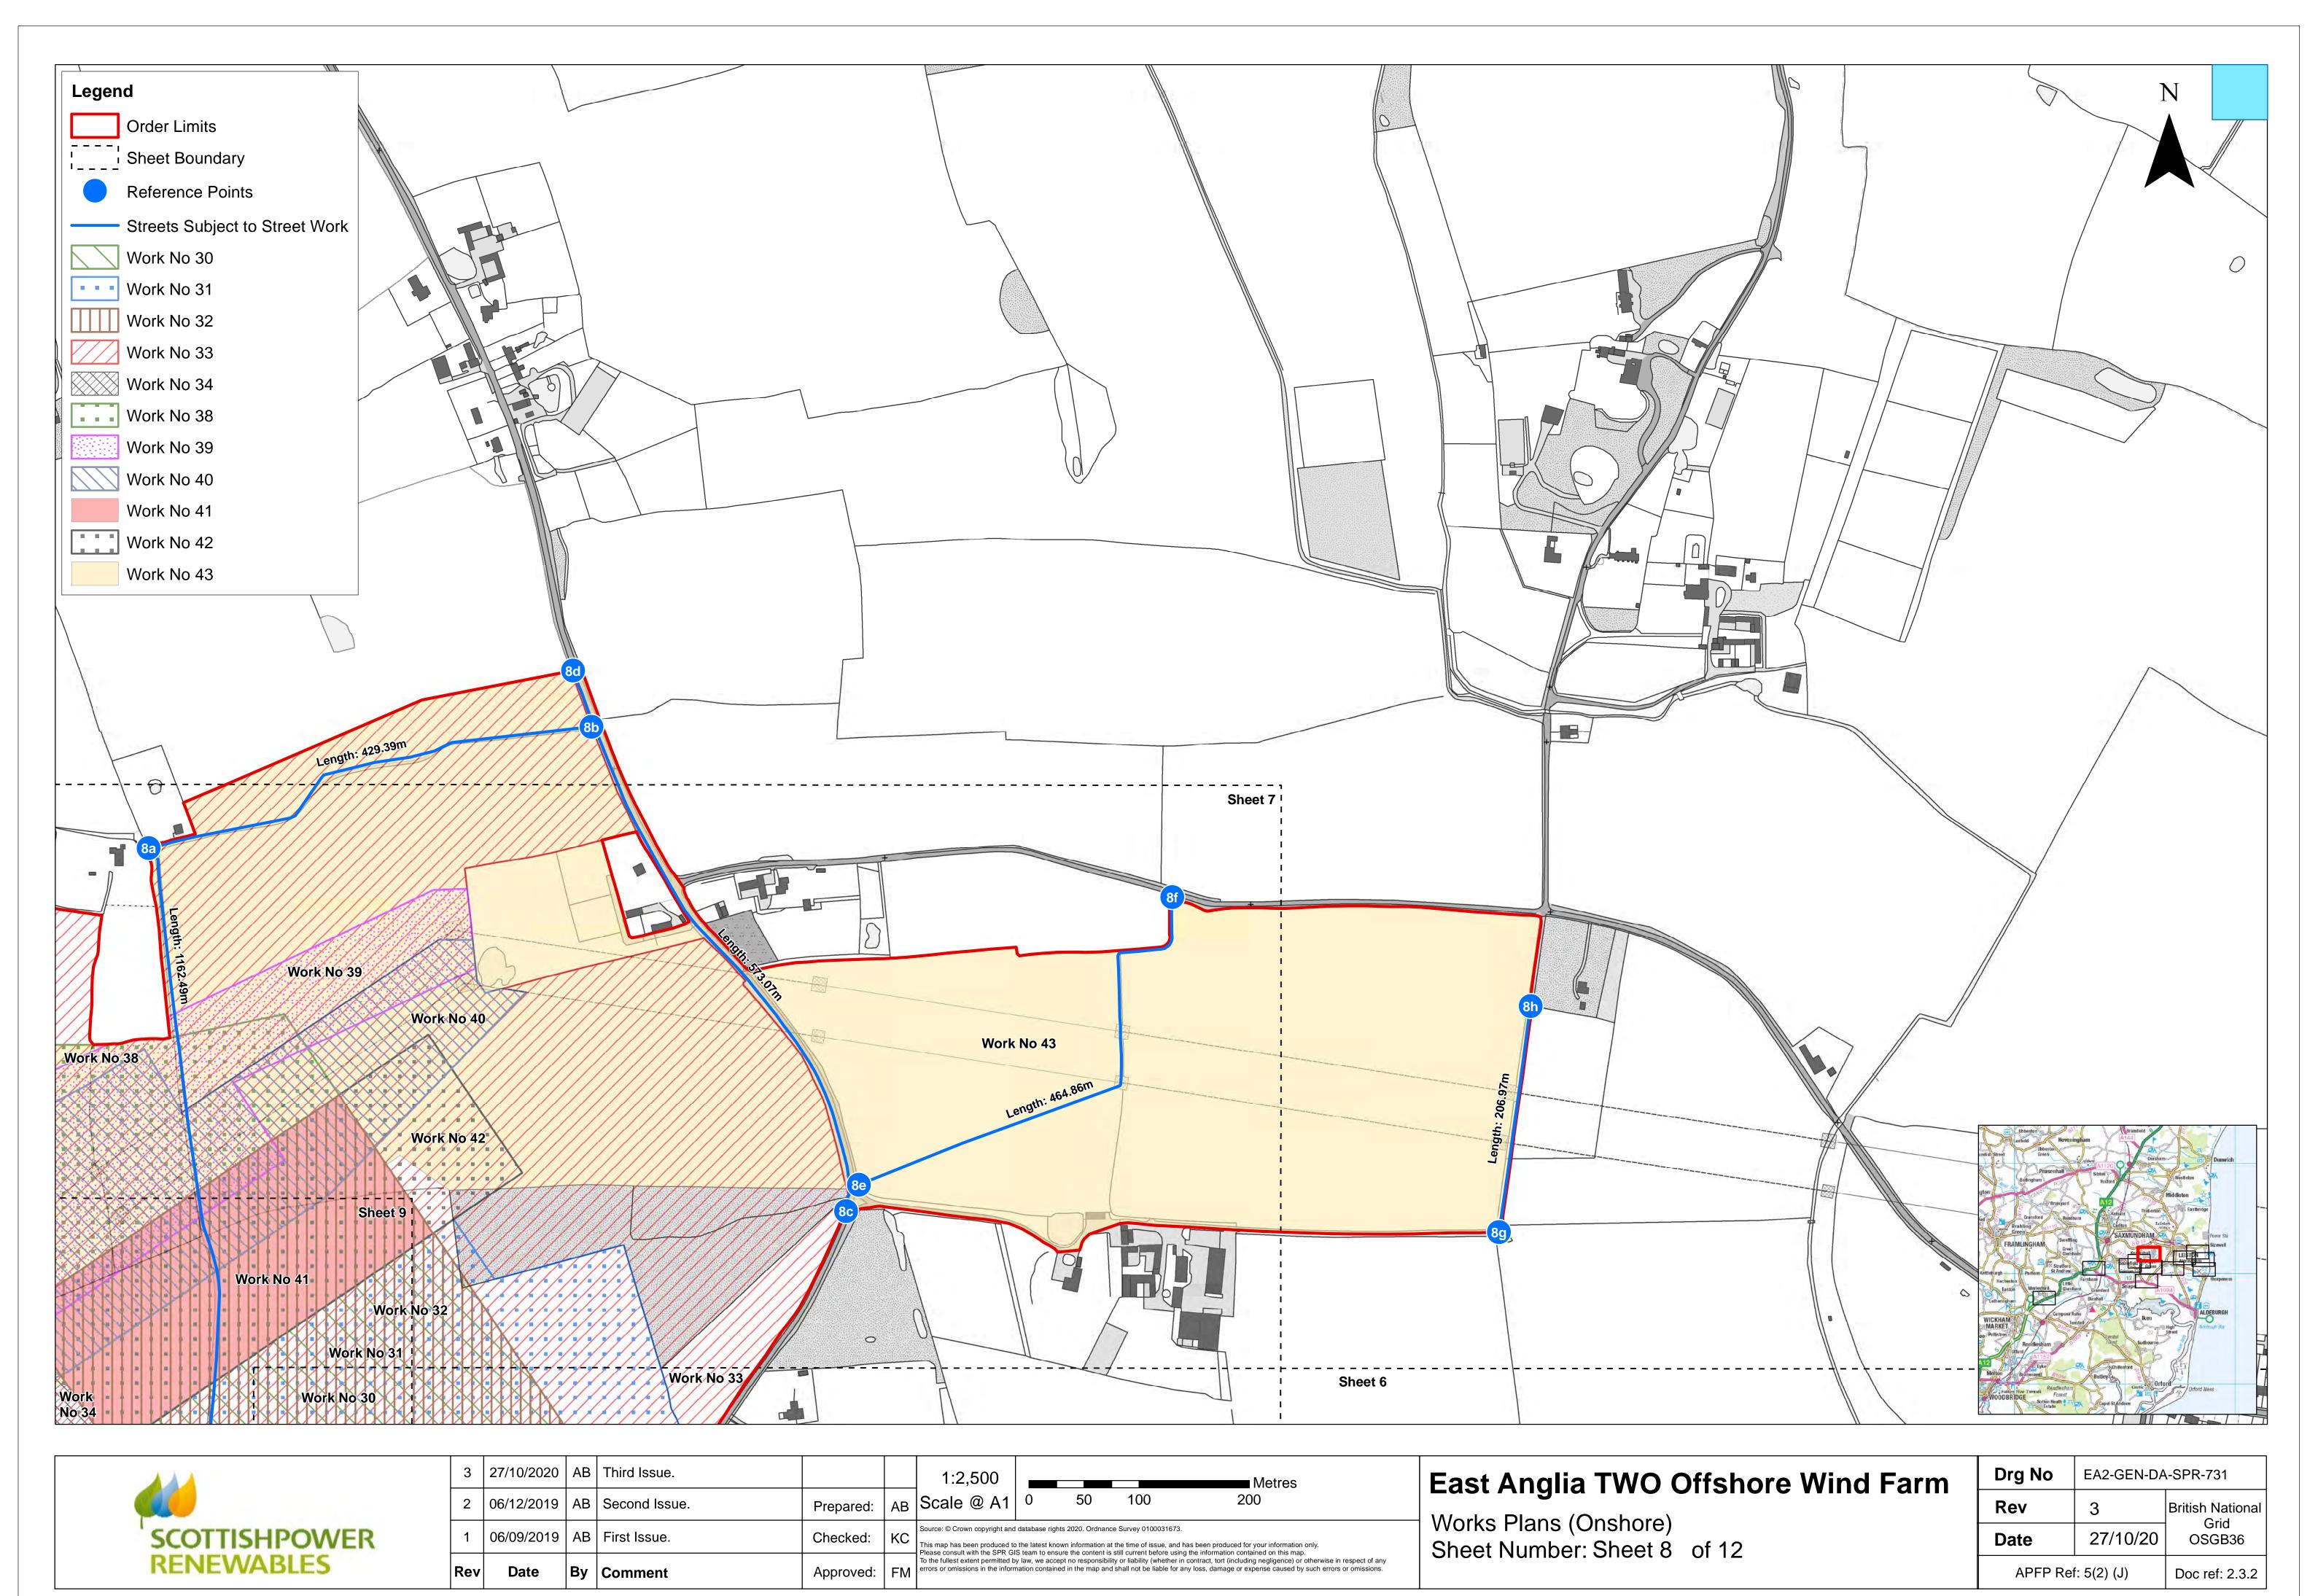

| SCOTTISHPOWER  |     |               |
|----------------|-----|---------------|
| SCOTTISHPOVVER | SCC | TTICHDOWED    |
|                | 200 | JI IISHPOVVEK |

| 3  | 27/10/2020 | AB | Third Issue.  |           |    | 1:2,500                                                                                                                                                                                                                                                                                                                                                                                                                                                    |   |    |     | Metres |  |  |
|----|------------|----|---------------|-----------|----|------------------------------------------------------------------------------------------------------------------------------------------------------------------------------------------------------------------------------------------------------------------------------------------------------------------------------------------------------------------------------------------------------------------------------------------------------------|---|----|-----|--------|--|--|
| 2  | 06/12/2019 | АВ | Second Issue. | Prepared: | АВ | Scale @ A1                                                                                                                                                                                                                                                                                                                                                                                                                                                 | 0 | 50 | 100 | 200    |  |  |
| 1  | 06/09/2019 | AB | First Issue.  | Checked:  | кс | Source: © Crown copyright and database rights 2020. Ordnance Survey 0100031673.  This map has been produced to the latest known information at the time of issue, and has been produced for your information only.  Please consult with the SPR GIS team to ensure the content is still current before using the information contained on this map.                                                                                                        |   |    |     |        |  |  |
| Re | Date       | Ву | Comment       | Approved: | FM | Please consult with the SPR GIS team to ensure the content is still current before using the information contained on this map.  To the fullest extent permitted by law, we accept no responsibility or liability (whether in contract, tort (including negligence) or otherwise in respect of any errors or omissions in the information contained in the map and shall not be liable for any loss, damage or expense caused by such errors or omissions. |   |    |     |        |  |  |

Works Plans (Onshore) Sheet Number: Sheet 1 of 12

| Drg No   | EA2-GEN-DA  | \-SPR-731               |  |  |
|----------|-------------|-------------------------|--|--|
| Rev      | 3           | British Nationa<br>Grid |  |  |
| Date     | 27/10/20    | OSGB36                  |  |  |
| APFP Ref | f: 5(2) (J) | Doc ref: 2.3.2          |  |  |