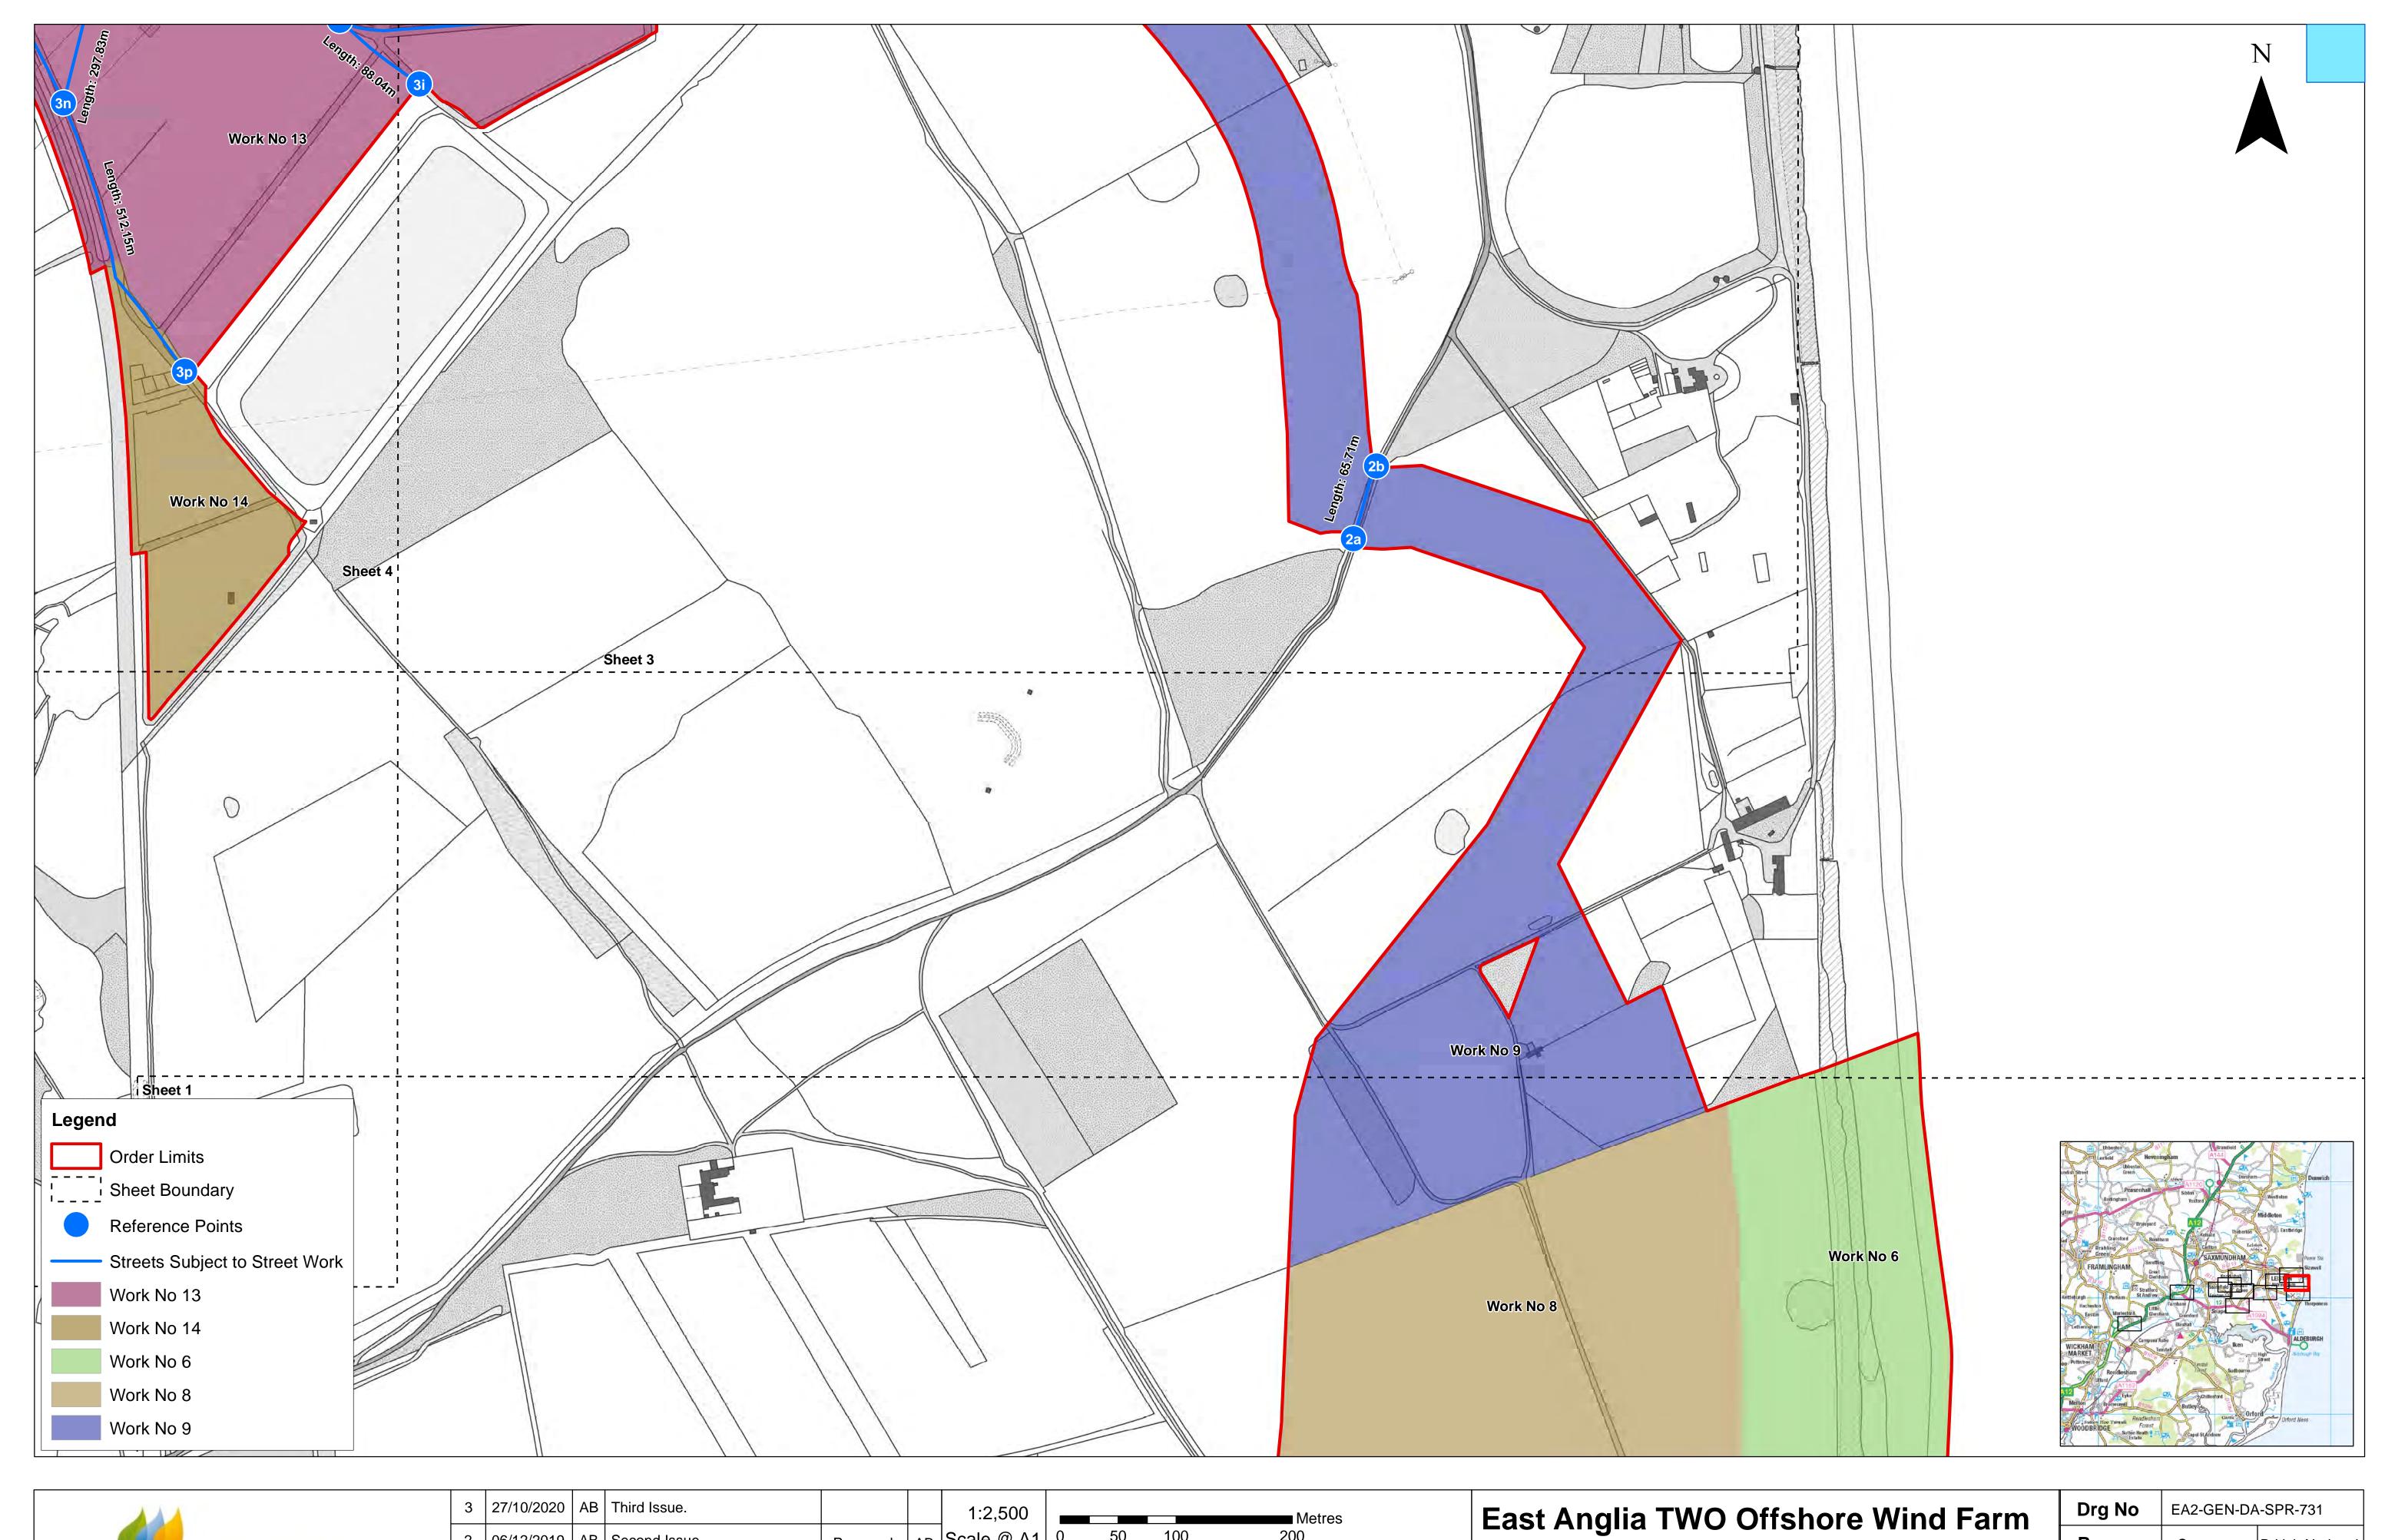

Works Plans (Onshore)
Sheet Number: Sheet 2 of 12

| Drg No   | EA2-GEN-DA     | \-SPR-731               |  |  |
|----------|----------------|-------------------------|--|--|
| Rev      | 3              | British Nationa<br>Grid |  |  |
| Date     | 27/10/20       | OSGB36                  |  |  |
| APFP Ref | Doc ref: 2.3.2 |                         |  |  |

Works Plans (Onshore)
Sheet Number: Sheet 3 of 12

| Drg No   | EA2-GEN-DA     | A-SPR-731             |
|----------|----------------|-----------------------|
| Rev      | 3              | British National Grid |
| Date     | 27/10/20       | OSGB36                |
| APFP Ref | Doc ref: 2.3.2 |                       |