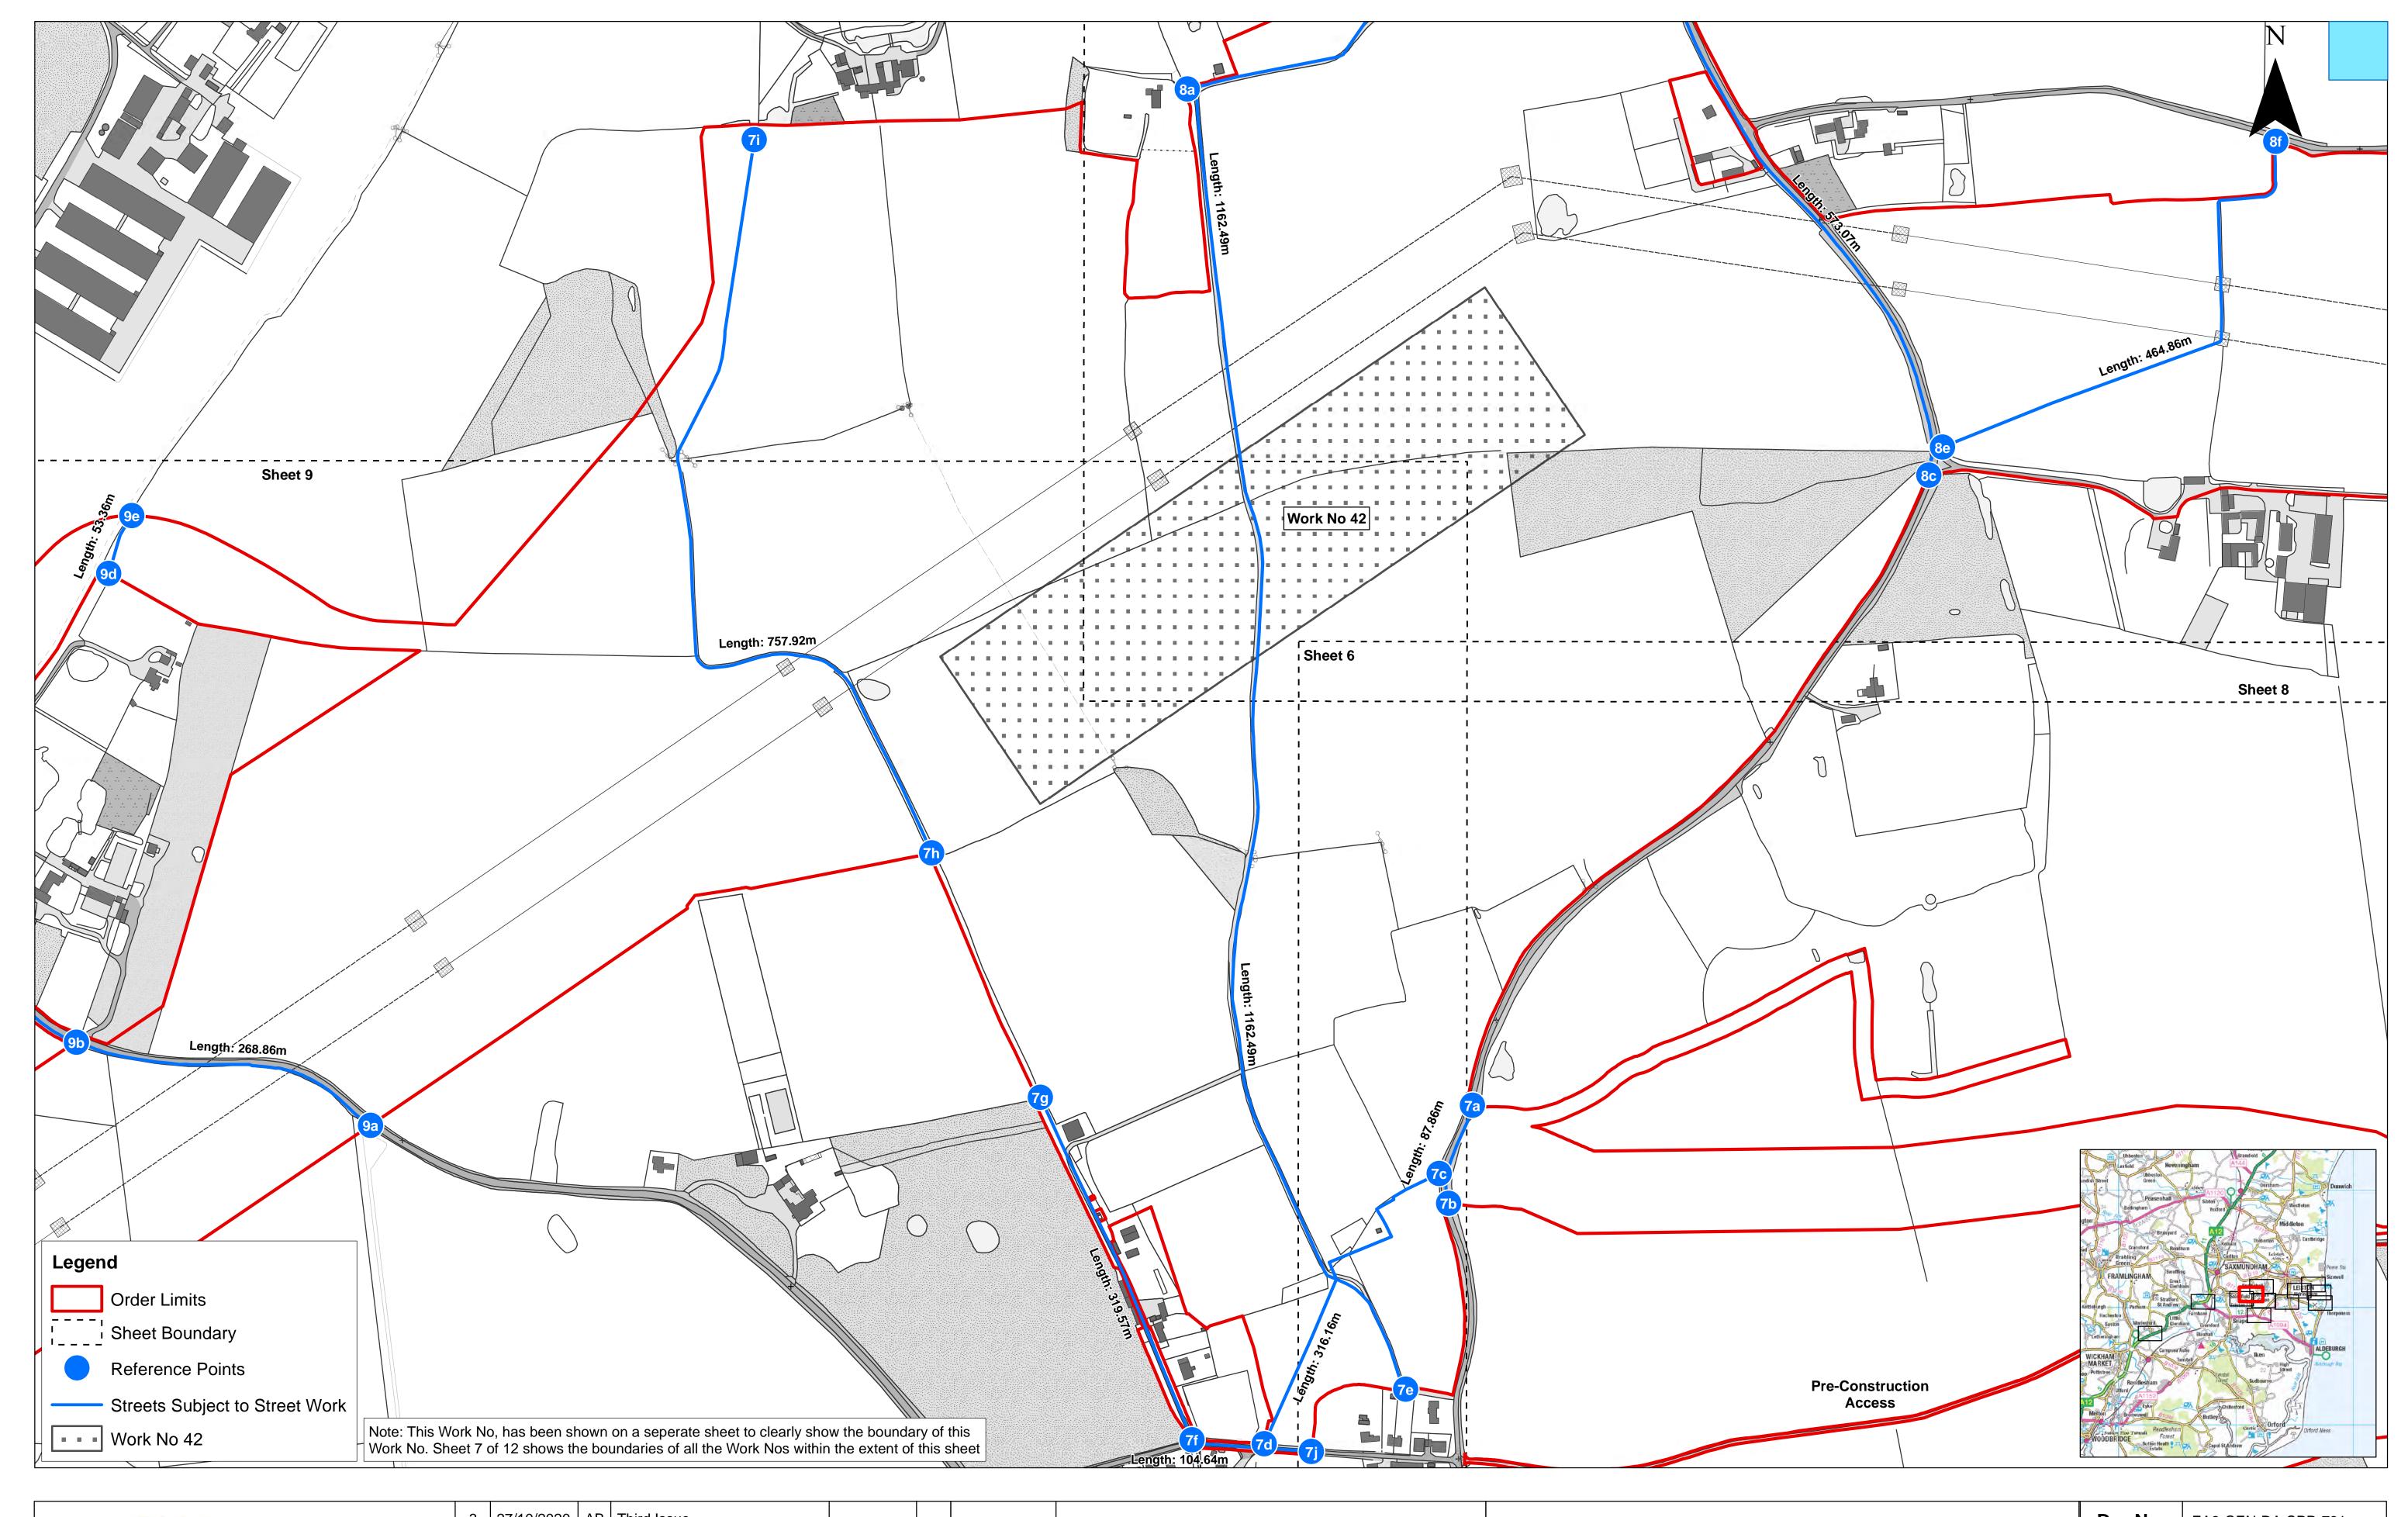

Works Plans (Onshore)
Sheet Number: Sheet 7h of 12

| Drg No   | EA2-GEN-DA-SPR-731 |                  |  |  |  |  |
|----------|--------------------|------------------|--|--|--|--|
| Rev      | 3                  | British National |  |  |  |  |
| Date     | 27/10/20           | Grid<br>OSGB36   |  |  |  |  |
| APFP Ref | Doc ref: 2.3.2     |                  |  |  |  |  |