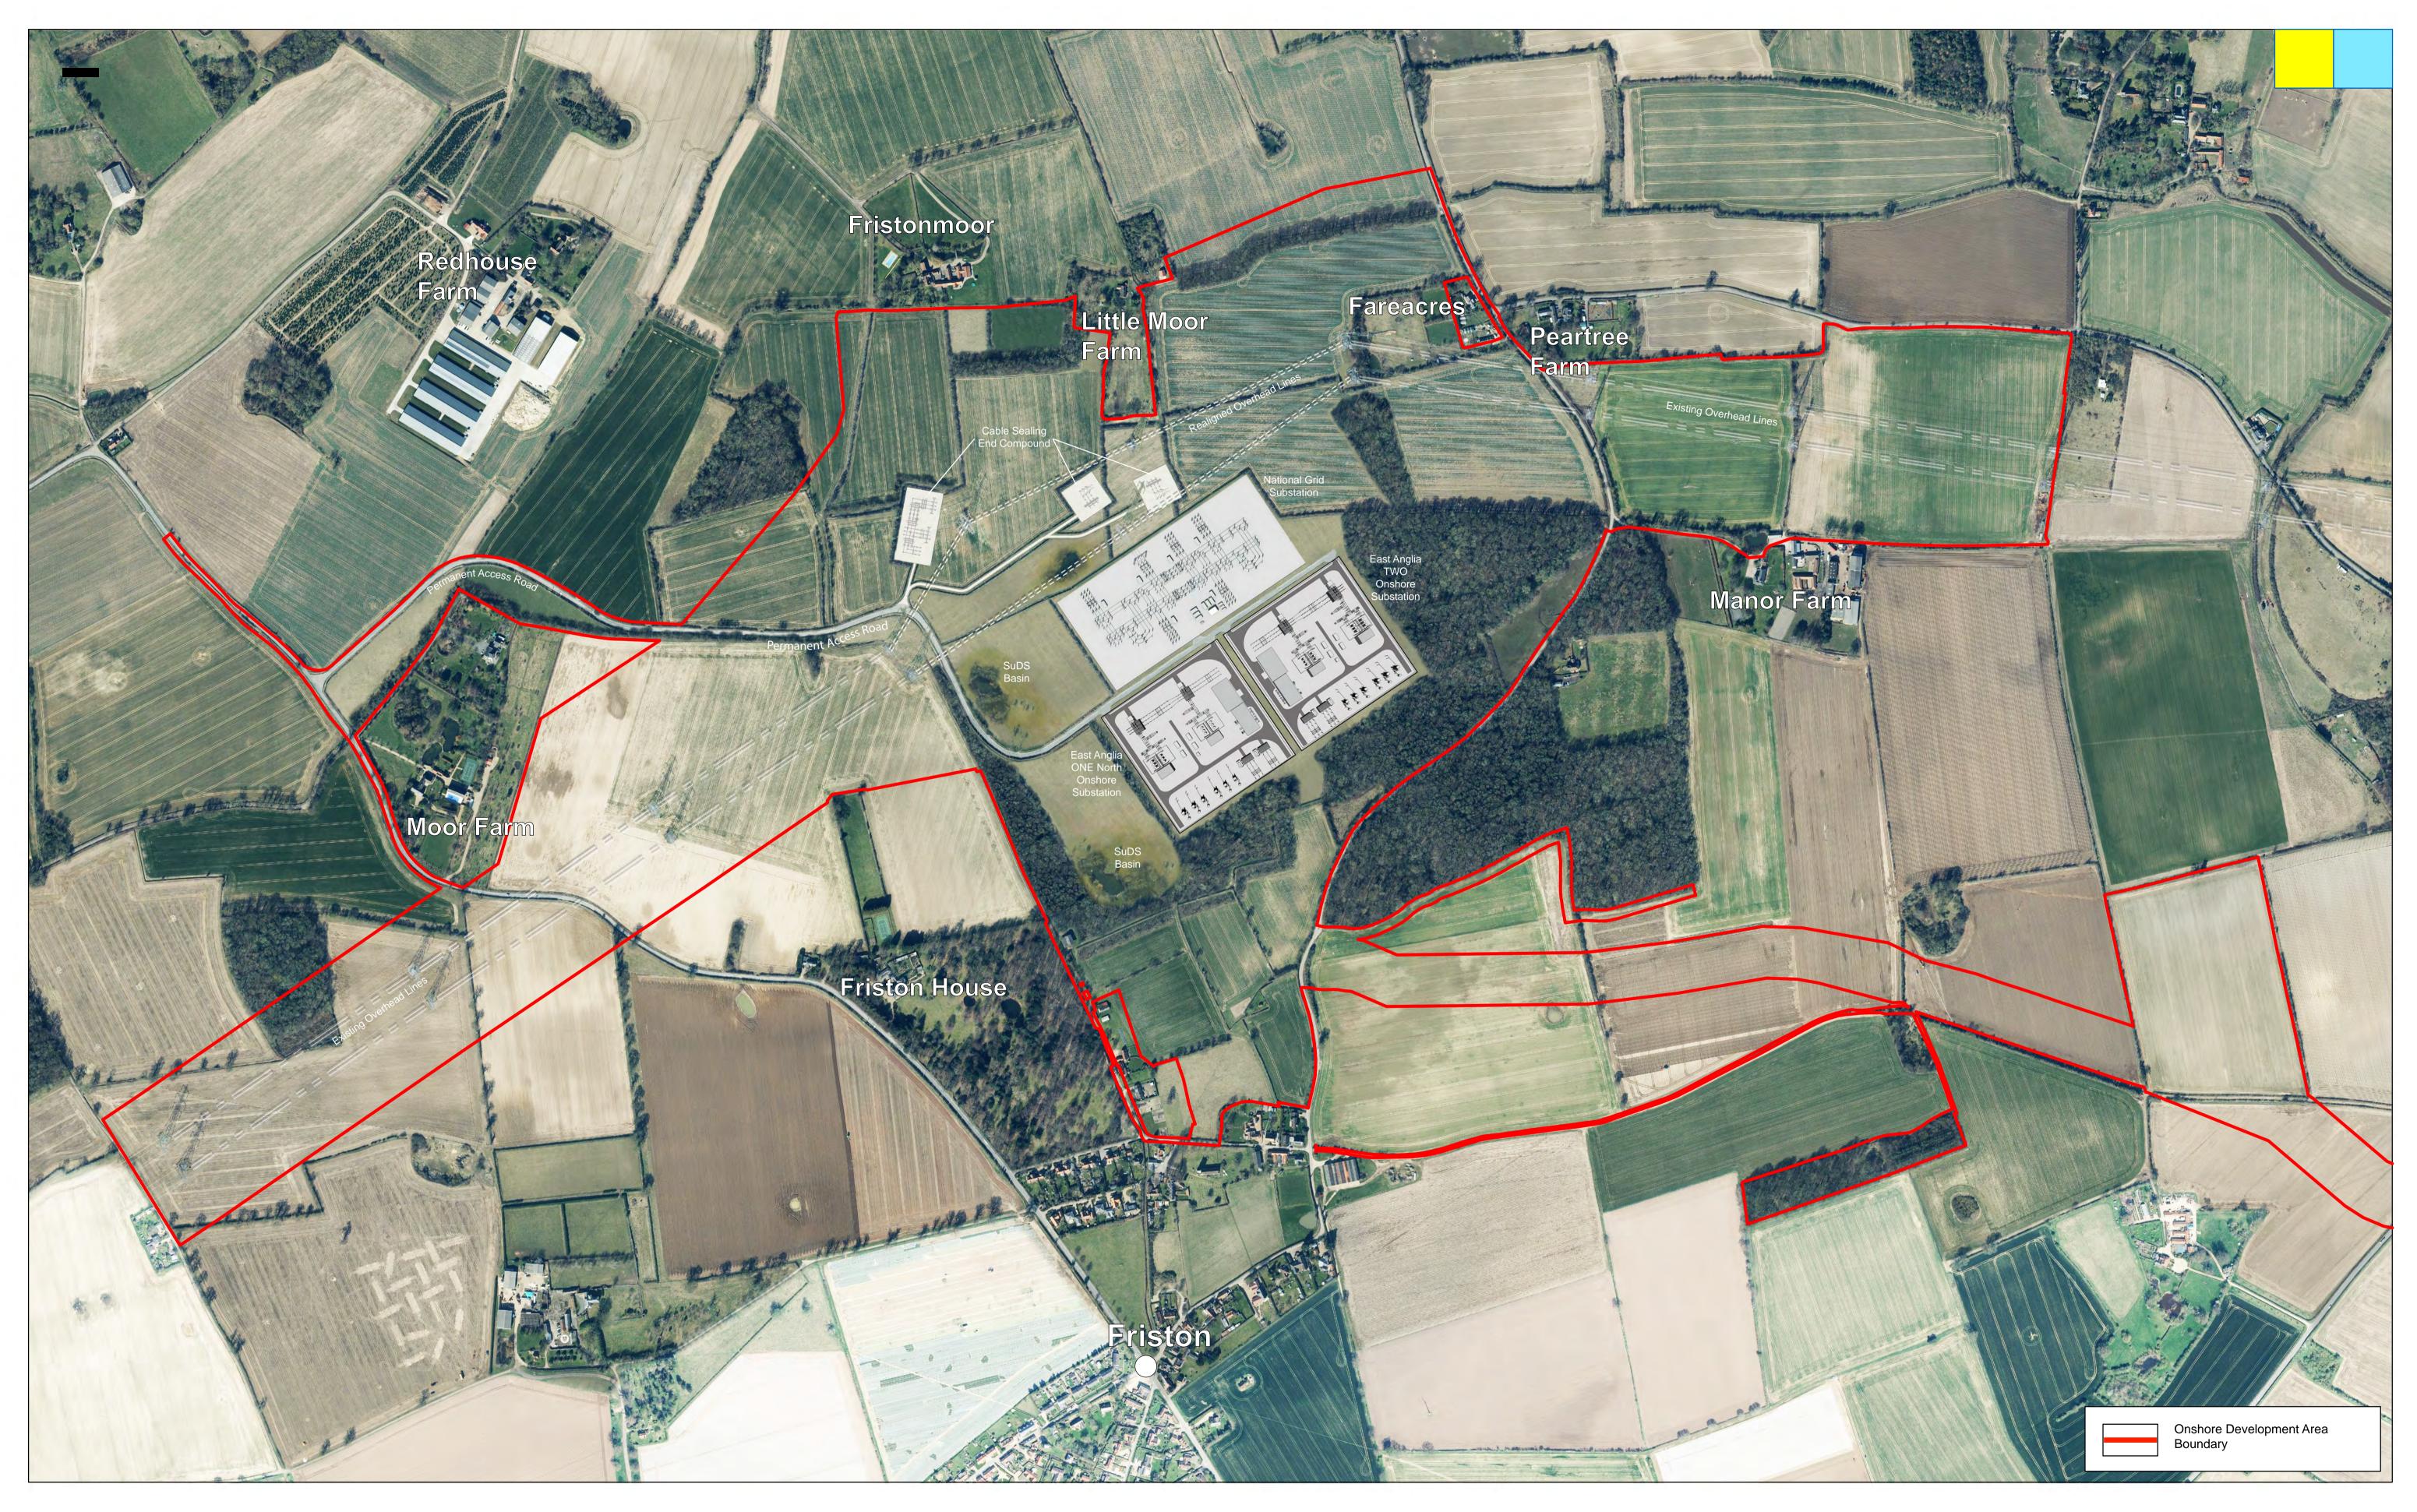

Date: 2<sup>nd</sup> November 2020 Revision: Version 01 Author: Royal HaskoningDHV

Applicable to East Anglia ONE North and East Anglia TWO

|                  |              |           | 1:4,000 m                                                                                                                                                                                                                                                                                                                                                                                                                                             | East Anglia ONE North and               | Doc Ref | EA1N-DEVWF-ENV-REP-IBR-OLEMS |                       |
|------------------|--------------|-----------|-------------------------------------------------------------------------------------------------------------------------------------------------------------------------------------------------------------------------------------------------------------------------------------------------------------------------------------------------------------------------------------------------------------------------------------------------------|-----------------------------------------|---------|------------------------------|-----------------------|
|                  |              | Prepared: | mb Scale @ A1 0 200 400                                                                                                                                                                                                                                                                                                                                                                                                                               | East Anglia TWO Offshore Wind Farm      | Rev     | 01                           | Coordinate<br>System: |
| 01 02/11/2020 st | First Issue. | Checked:  | SM This map has been produced to the latest known information at the time of issue, and has been produced for your information only.<br>Please consult with the SPR Offshore GIS team to ensure the content is still current before using the information contained on this map.<br>To the fullest extent permitted by law, we accept no responsibility or liability (whether in contract, tort (including negligence) or otherwise in respect of any |                                         | Date    | 02/11/20                     | BNG                   |
| Rev Date By      | Comment      | Approved: | errors or omissions in the information contained in the map and shall not be liable for any loss, damage or expense caused by such errors or omissions.<br>Onshore Substations, National Grid Infrastructure and Cable Sealing End Compound is illustrated without shadow effects.                                                                                                                                                                    | OLMP Illustrative Plan (Overview scale) | Figure  | 1                            | – Datum:<br>OSGB36    |