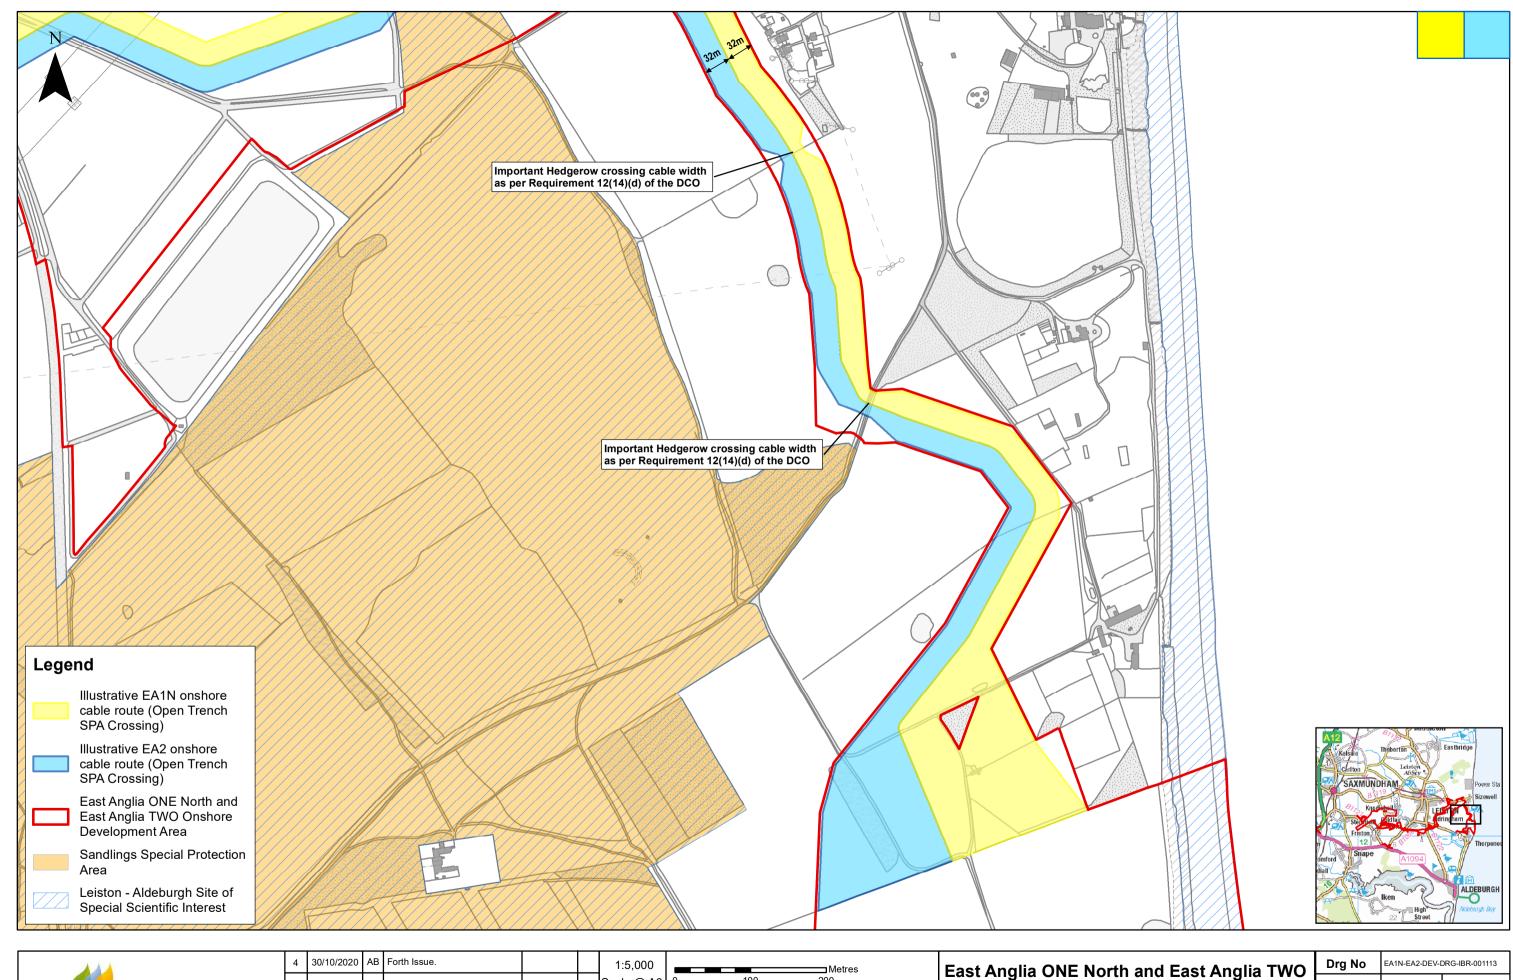

Indicative Onshore Cable Route for East Anglia TWO and East Anglia ONE North showing Sequential Construction Scenario Only between Landfall and the Sandlings SPA

| )<br>id<br>า | Drg No | EA1N-EA2-DEV-DRG-IBR-001113 |                       |  |
|--------------|--------|-----------------------------|-----------------------|--|
|              | Rev    | 4                           | Coordinate<br>System: |  |
|              | Date   | 30/10/20                    | BNG<br>Datum:         |  |
|              | Figure | 1a                          | OSGB36                |  |