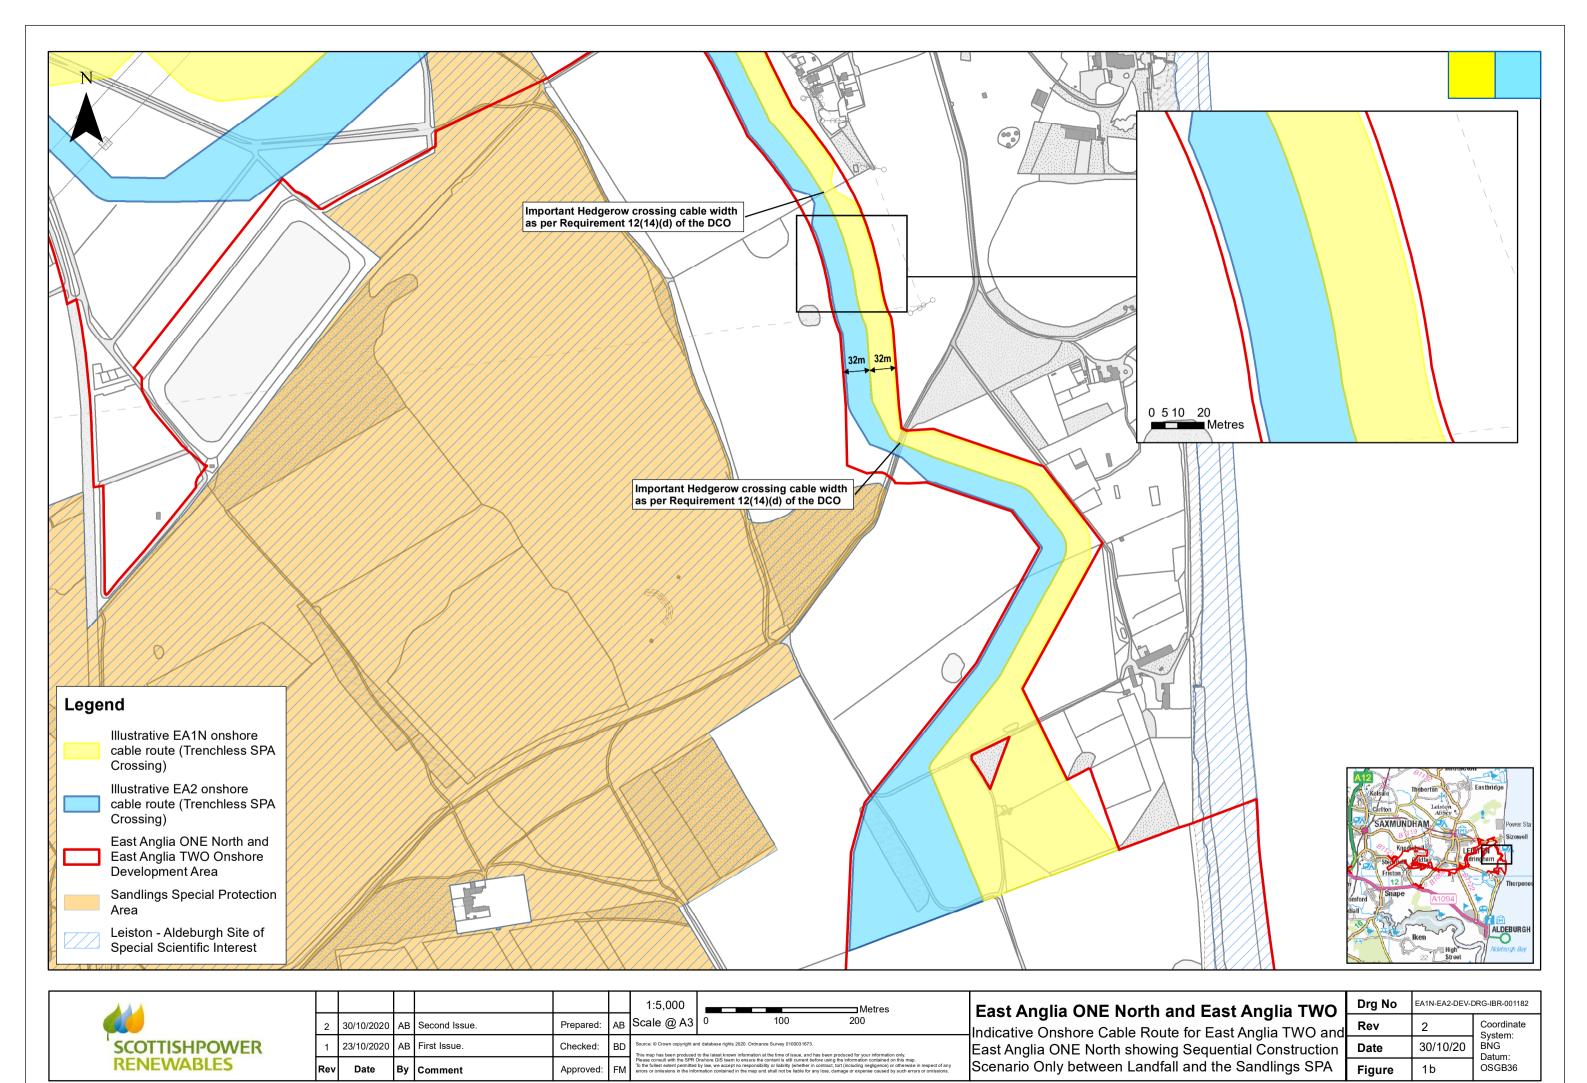

Indicative Onshore Cable Route for East Anglia TWO and East Anglia ONE North showing Sequential Construction Scenario Only between Landfall and the Sandlings SPA

|    | Drg No | EA1N-EA2-DEV-DRG-IBR-001182 |                       |  |
|----|--------|-----------------------------|-----------------------|--|
| ıd | Rev    | 2                           | Coordinate<br>System: |  |
| )  | Date   | 30/10/20                    | BNG<br>Datum:         |  |
|    | Figure | 1a                          | OSGB36                |  |