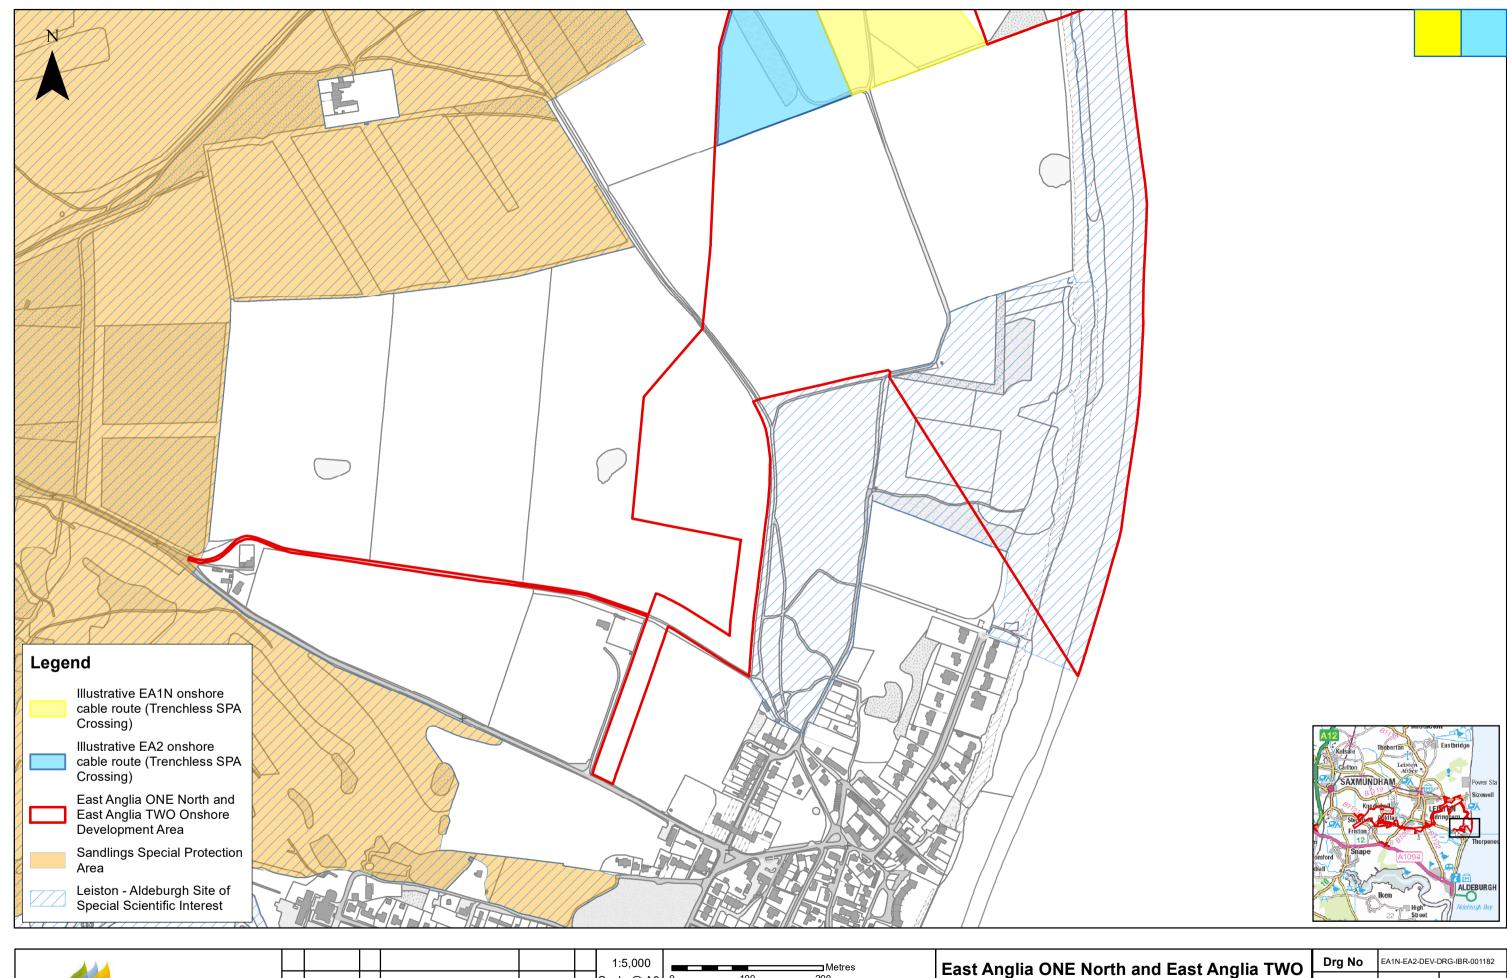

Indicative Onshore Cable Route for East Anglia TWO and East Anglia ONE North showing Sequential Construction Scenario Only between Landfall and the Sandlings SPA

|    | Drg No | EA1N-EA2-DEV-DRG-IBR-001182 |                       |  |
|----|--------|-----------------------------|-----------------------|--|
| ıd | Rev    | 2                           | Coordinate<br>System: |  |
| )  | Date   | 30/10/20                    | BNG<br>Datum:         |  |
|    | Figure | 1a                          | OSGB36                |  |