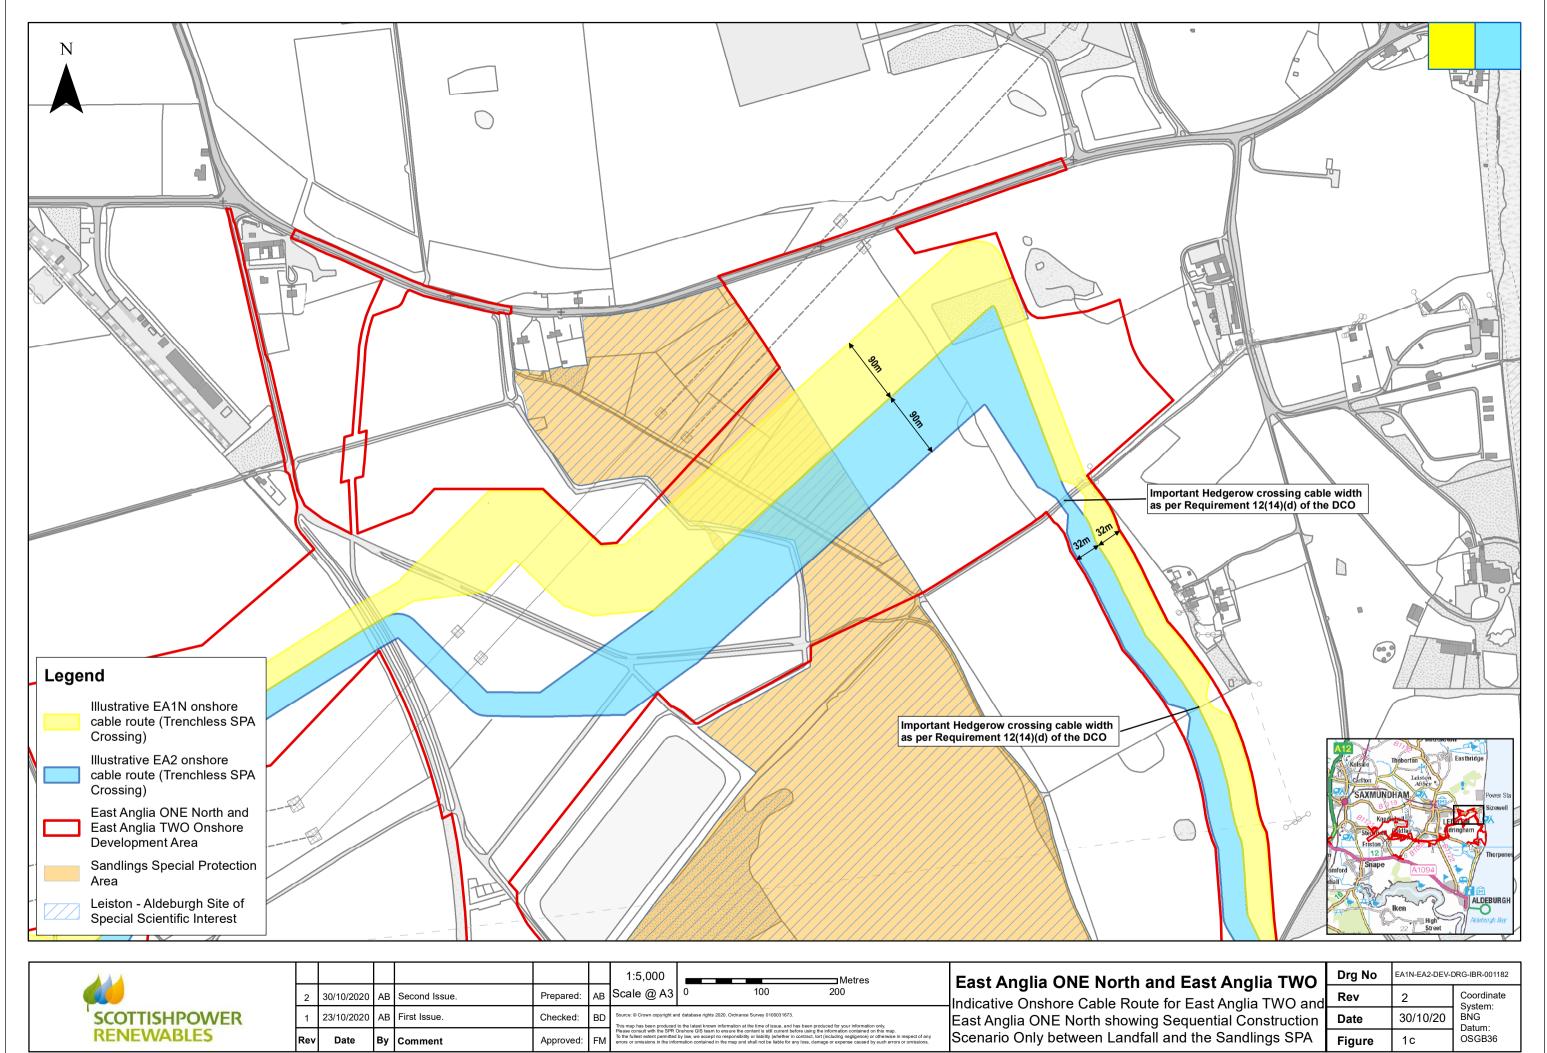

| <b>SCOTTISHPOWER</b> |
|----------------------|
| RENEWABLES           |

| Rev | Date       | Ву | Comment       | Approved: | FM | PI<br>To<br>er |
|-----|------------|----|---------------|-----------|----|----------------|
| 1   | 23/10/2020 | AB | First Issue.  | Checked:  | BD | Si             |
| 2   | 30/10/2020 | AB | Second Issue. | Prepared: | AB | s              |
|     |            |    |               |           |    |                |

| 1:5,000                                                                         |   |     | Metres |  |  |  |
|---------------------------------------------------------------------------------|---|-----|--------|--|--|--|
| Scale @ A3                                                                      | 0 | 100 | 200    |  |  |  |
| Source: © Crown copyright and database rights 2020. Ordnance Survey 0100031673. |   |     |        |  |  |  |

Indicative Onshore Cable Route for East Anglia TWO and East Anglia ONE North showing Sequential Construction Scenario Only between Landfall and the Sandlings SPA

|    | Drg No | EA1N-EA2-DEV-DRG-IBR-001182 |                       |  |
|----|--------|-----------------------------|-----------------------|--|
| ıd | Rev    | 2                           | Coordinate<br>System: |  |
| )  | Date   | 30/10/20                    | BNG<br>Datum:         |  |
|    | Figure | 1a                          | OSGB36                |  |