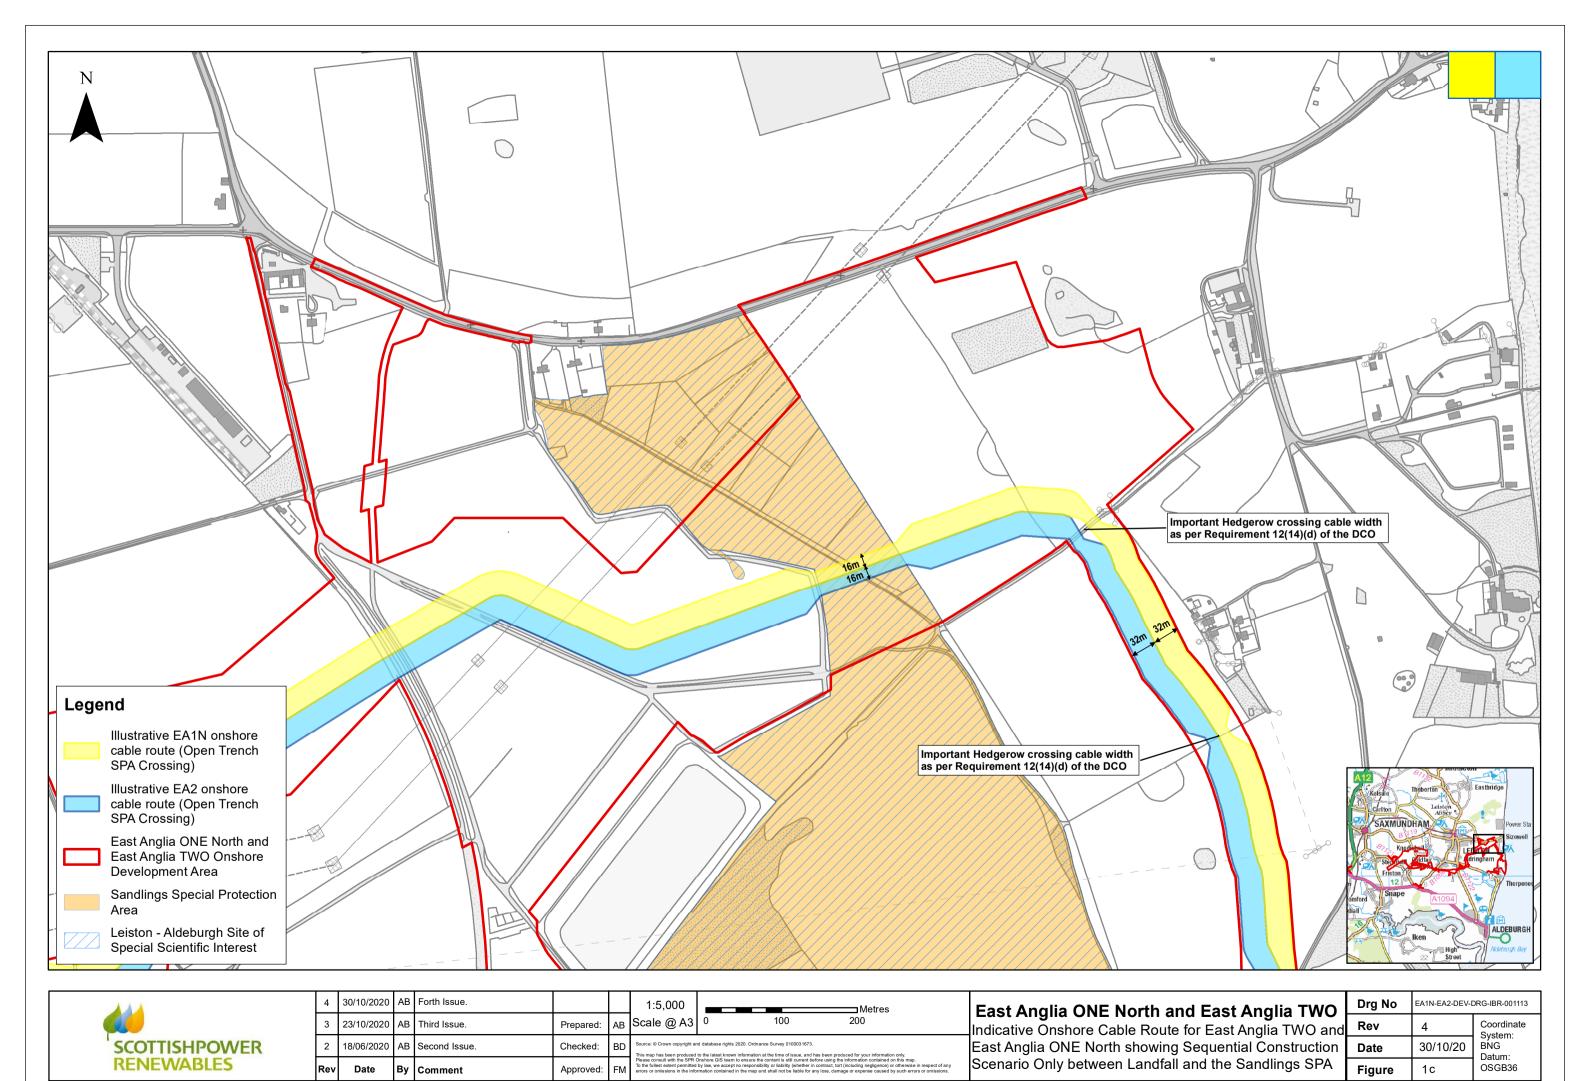

| 1:5,000    |   |     | Metres |
|------------|---|-----|--------|
| Scale @ A3 | 0 | 100 | 200    |
|            |   |     |        |

Indicative Onshore Cable Route for East Anglia TWO and East Anglia ONE North showing Sequential Construction Scenario Only between Landfall and the Sandlings SPA

Indicative Onshore Cable Route for East Anglia TWO and East Anglia ONE North showing Sequential Construction Scenario Only between Landfall and the Sandlings SPA

|    | Drg No | EA1N-EA2-DEV-DRG-IBR-001182 |                       |  |
|----|--------|-----------------------------|-----------------------|--|
| ıd | Rev    | 2                           | Coordinate<br>System: |  |
| )  | Date   | 30/10/20                    | BNG<br>Datum:         |  |
|    | Figure | 1a                          | OSGB36                |  |