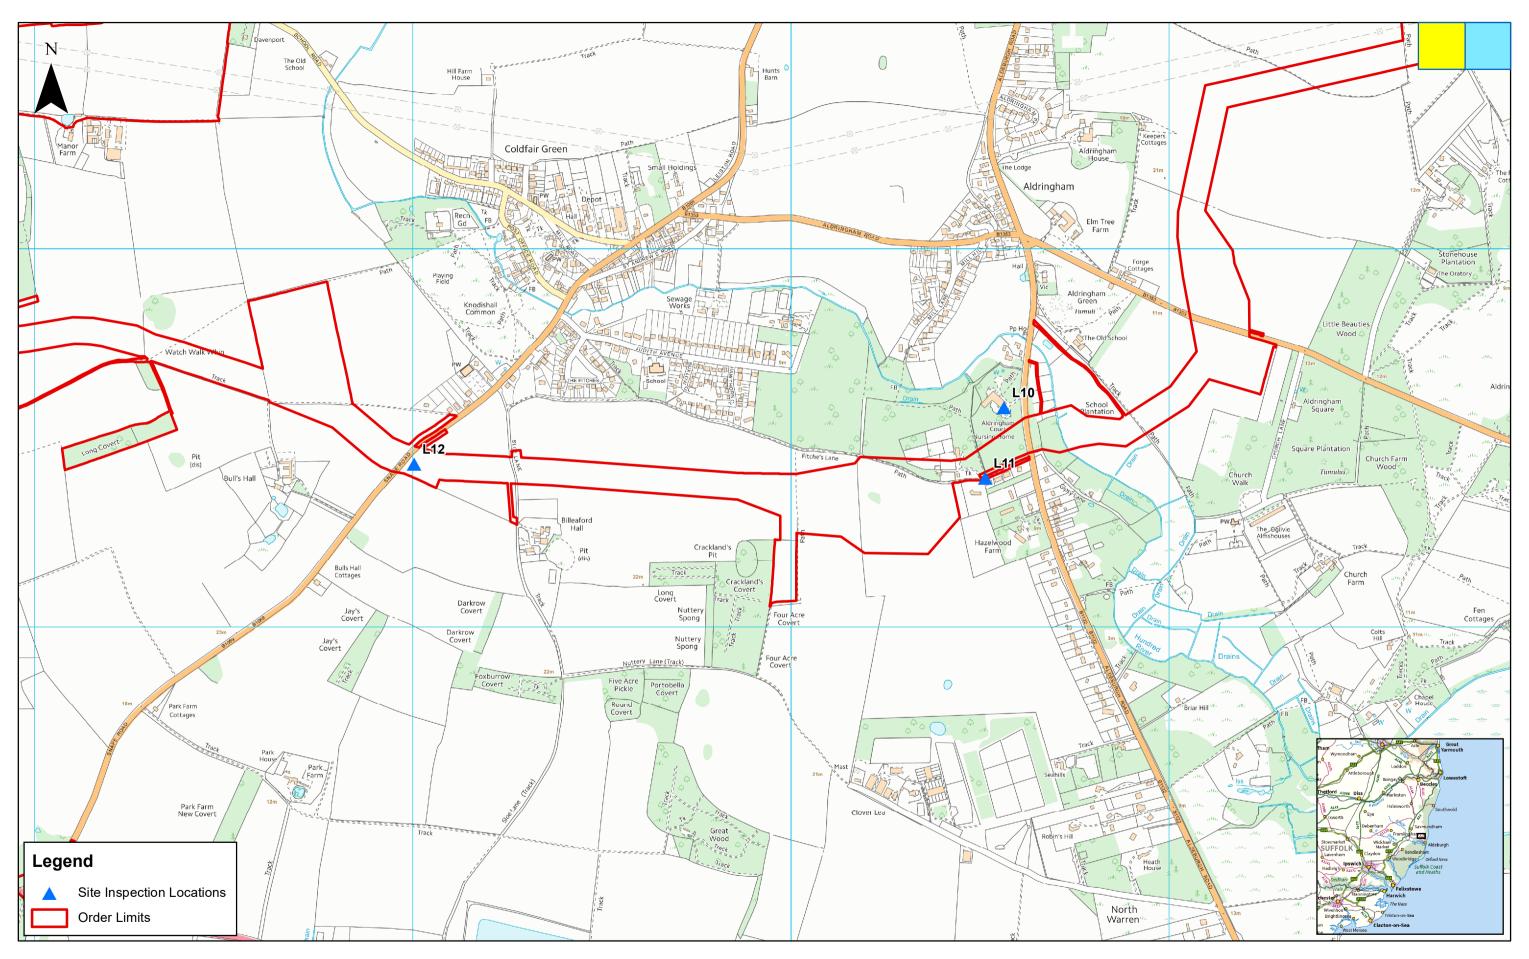

| Development area being<br>inspected | ASI location<br>reference (see<br>Figure 1,<br>Appendix 1) | Environmental<br>Statement<br>viewpoint<br>reference | Site description                          | Justification                                                                                                                                                                                                                                                                                    | Public access available                                                                                                                                                                                                                                                                                                                                        |
|-------------------------------------|------------------------------------------------------------|------------------------------------------------------|-------------------------------------------|--------------------------------------------------------------------------------------------------------------------------------------------------------------------------------------------------------------------------------------------------------------------------------------------------|----------------------------------------------------------------------------------------------------------------------------------------------------------------------------------------------------------------------------------------------------------------------------------------------------------------------------------------------------------------|
|                                     |                                                            |                                                      |                                           | working area (HDD crossing method).                                                                                                                                                                                                                                                              |                                                                                                                                                                                                                                                                                                                                                                |
| Onshore cable route                 | L10                                                        | LVIA Illustrative<br>Viewpoint A (APP-<br>418)       | Aldringham Court                          | Residents and visitors of<br>Aldringham Court are anticipated<br>to experience visual impacts<br>arising from the onshore cable<br>route during the construction<br>phase.                                                                                                                       | ASI location within private land<br>accessible on foot by PRoW/<br>public access track. Private<br>parking may be available with<br>Aldringham Court Nursing<br>Home, by prior agreement with<br>the Nursing Home manager.<br>Alternative parking<br>arrangements are available<br>close by including a local pub, by<br>prior agreement with the<br>landlord. |
| Onshore cable route                 | L11                                                        | n/a                                                  | Fitches Lane -<br>B1122 Aldeburgh<br>Road | To provide visual context of the<br>onshore cable corridor of the<br>Projects, and the associated<br>landscape and visual impacts<br>anticipated to be experienced by<br>users of the PRoW and the<br>B1122 road and visual context of<br>the location of the onshore cable<br>corridor routing. | ASI location accessible on foot<br>by PRoW/access track. Private<br>parking may be available with<br>Aldringham Court Nursing<br>Home, by prior agreement with<br>the Nursing Home manager.<br>Alternative parking<br>arrangements are available<br>close by including a local pub, by<br>prior agreement with the                                             |

| Development area being<br>inspected                        | ASI location<br>reference (see<br>Figure 1,<br>Appendix 1) | Environmental<br>Statement<br>viewpoint<br>reference | Site description        | Justification                                                                                                                                                                                                                                                       | Public access available                                                                                                                                                      |
|------------------------------------------------------------|------------------------------------------------------------|------------------------------------------------------|-------------------------|---------------------------------------------------------------------------------------------------------------------------------------------------------------------------------------------------------------------------------------------------------------------|------------------------------------------------------------------------------------------------------------------------------------------------------------------------------|
|                                                            |                                                            |                                                      |                         |                                                                                                                                                                                                                                                                     | landlord.                                                                                                                                                                    |
| Onshore cable route                                        | L12                                                        | n/a                                                  | Snape Road              | To provide visual context of the<br>onshore cable corridor of the<br>Projects, and the associated<br>landscape and visual impacts<br>anticipated to be experienced by<br>users of the Sandlings Way<br>PRoW passing Billeaford Hall<br>and users of the B1069 road. | ASI location within private field<br>accessible by foot. The<br>Applicants would seek to<br>arrange car parking nearby at<br>the Church of St Marys or the<br>village green. |
| Onshore substations and<br>National Grid<br>infrastructure | L13                                                        | LVIA Viewpoint 5<br>(APP-408)                        | PRoW, near Moor<br>Farm | Users of this PRoW are<br>anticipated to experience visual<br>impacts on views to the south<br>during the construction and<br>operation of the onshore<br>substations and National Grid<br>infrastructure.                                                          | ASI location accessible on foot<br>by PRoW. The Applicants would<br>seek to arrange car parking<br>nearby at the Church of St Marys<br>or the village green.                 |