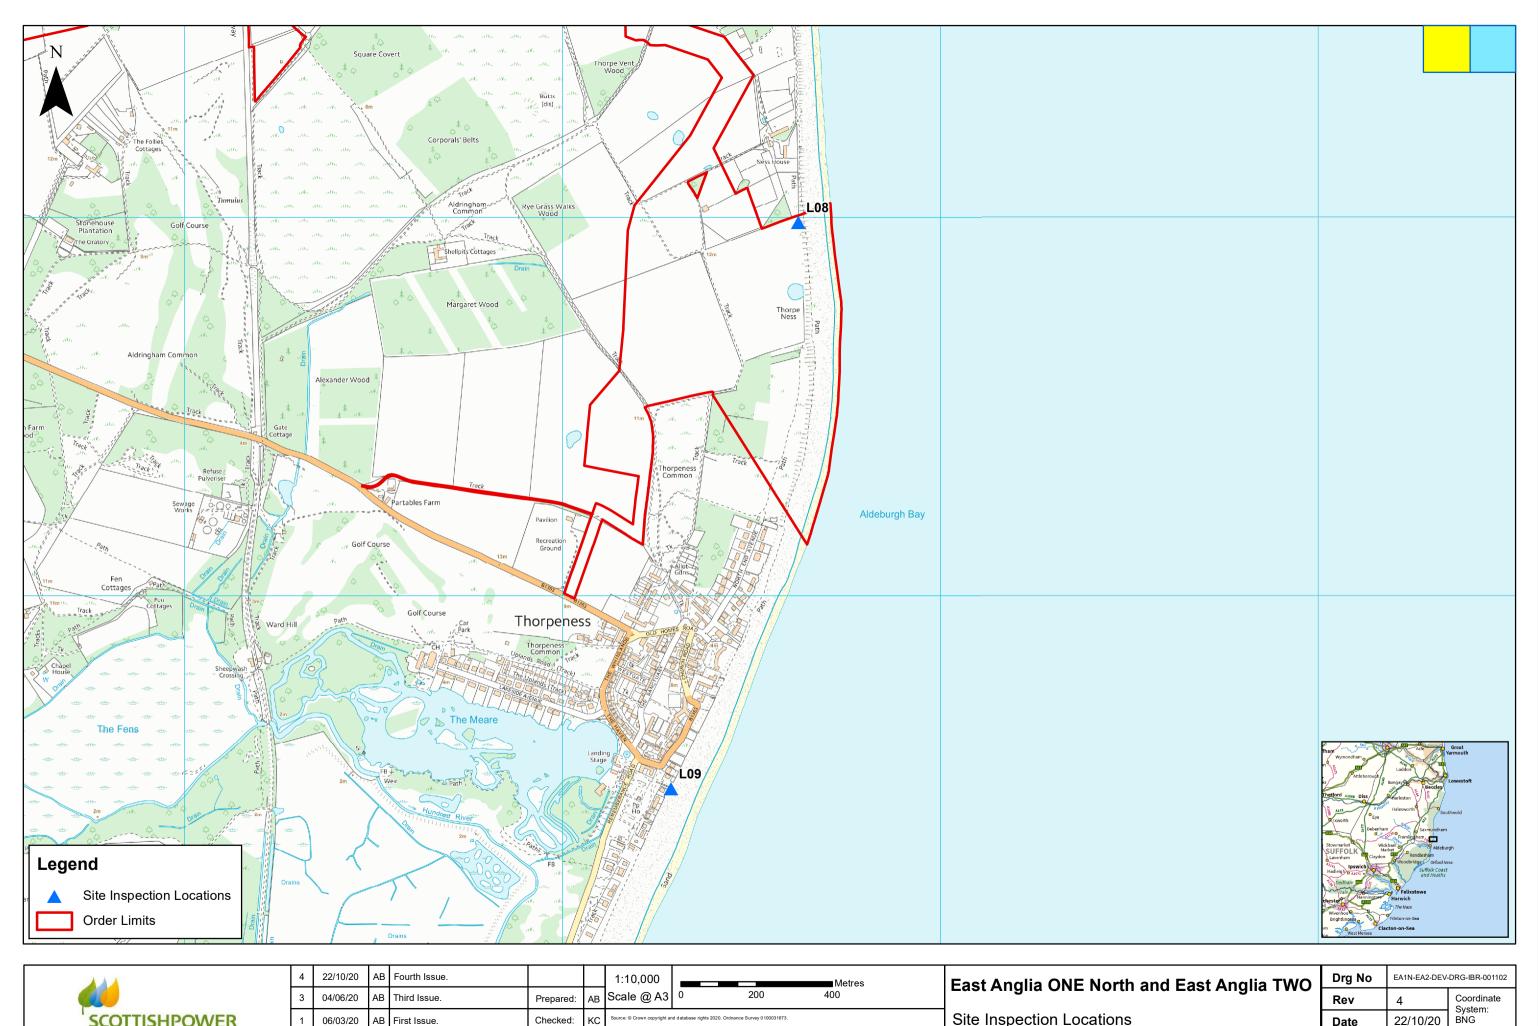

#### Table 1 Suggested Locations for Accompanied Site Inspection

| Development area being inspected                                                            | ASI location<br>reference (see<br>Figure 1,<br>Appendix 1) | Environmental<br>Statement<br>viewpoint<br>reference | Site description                                      | Justification                                                                                                                                                                                                                                                                                                  | Public access available                                                                                                                  |
|---------------------------------------------------------------------------------------------|------------------------------------------------------------|------------------------------------------------------|-------------------------------------------------------|----------------------------------------------------------------------------------------------------------------------------------------------------------------------------------------------------------------------------------------------------------------------------------------------------------------|------------------------------------------------------------------------------------------------------------------------------------------|
| East Anglia TWO<br>windfarm site and East<br>Anglia ONE North<br>windfarm site              | L04                                                        | SLVIA Viewpoint 10<br>(APP-364)                      | Sizewell Beach                                        | To provide visual context of the<br>East Anglia TWO windfarm site<br>and the associated impacts upon<br>seascape, landscape and visual<br>impacts (SLVIA) anticipated to<br>be experienced by users of the<br>beach.                                                                                           | Viewpoint accessible on foot via<br>beach. Parking available in<br>Sizewell Beach car park<br>approximately 75m west of ASI<br>location. |
|                                                                                             |                                                            |                                                      |                                                       | This location was also<br>suggested by Natural<br>England.                                                                                                                                                                                                                                                     |                                                                                                                                          |
| East Anglia TWO<br>windfarm site and East<br>Anglia ONE North<br>windfarm site and Landfall | L08                                                        | SLVIA Viewpoint 11<br>(APP-365)                      | Coastal Path<br>between<br>Thorpeness and<br>Sizewell | This location serves to provide<br>both visual context of the East<br>Anglia TWO windfarm site in<br>terms of the anticipated SLVIA<br>impacts to users of the coastal<br>path, and illustrate the extent of<br>the landfall area and start of the<br>onshore cable corridor.<br><b>This location was also</b> | ASI location accessible on foot<br>by Public Rights of Way (PRoW),<br>with on street parking available<br>within Thorpeness.             |
|                                                                                             |                                                            |                                                      |                                                       | suggested by Natural<br>England.                                                                                                                                                                                                                                                                               |                                                                                                                                          |
| Onshore cable corridor                                                                      | L05                                                        | n/a                                                  | Sandlings SPA                                         | To provide visual context to the crossing of the eastern extent of                                                                                                                                                                                                                                             | ASI location accessible on foot by PRoW, with parking available                                                                          |