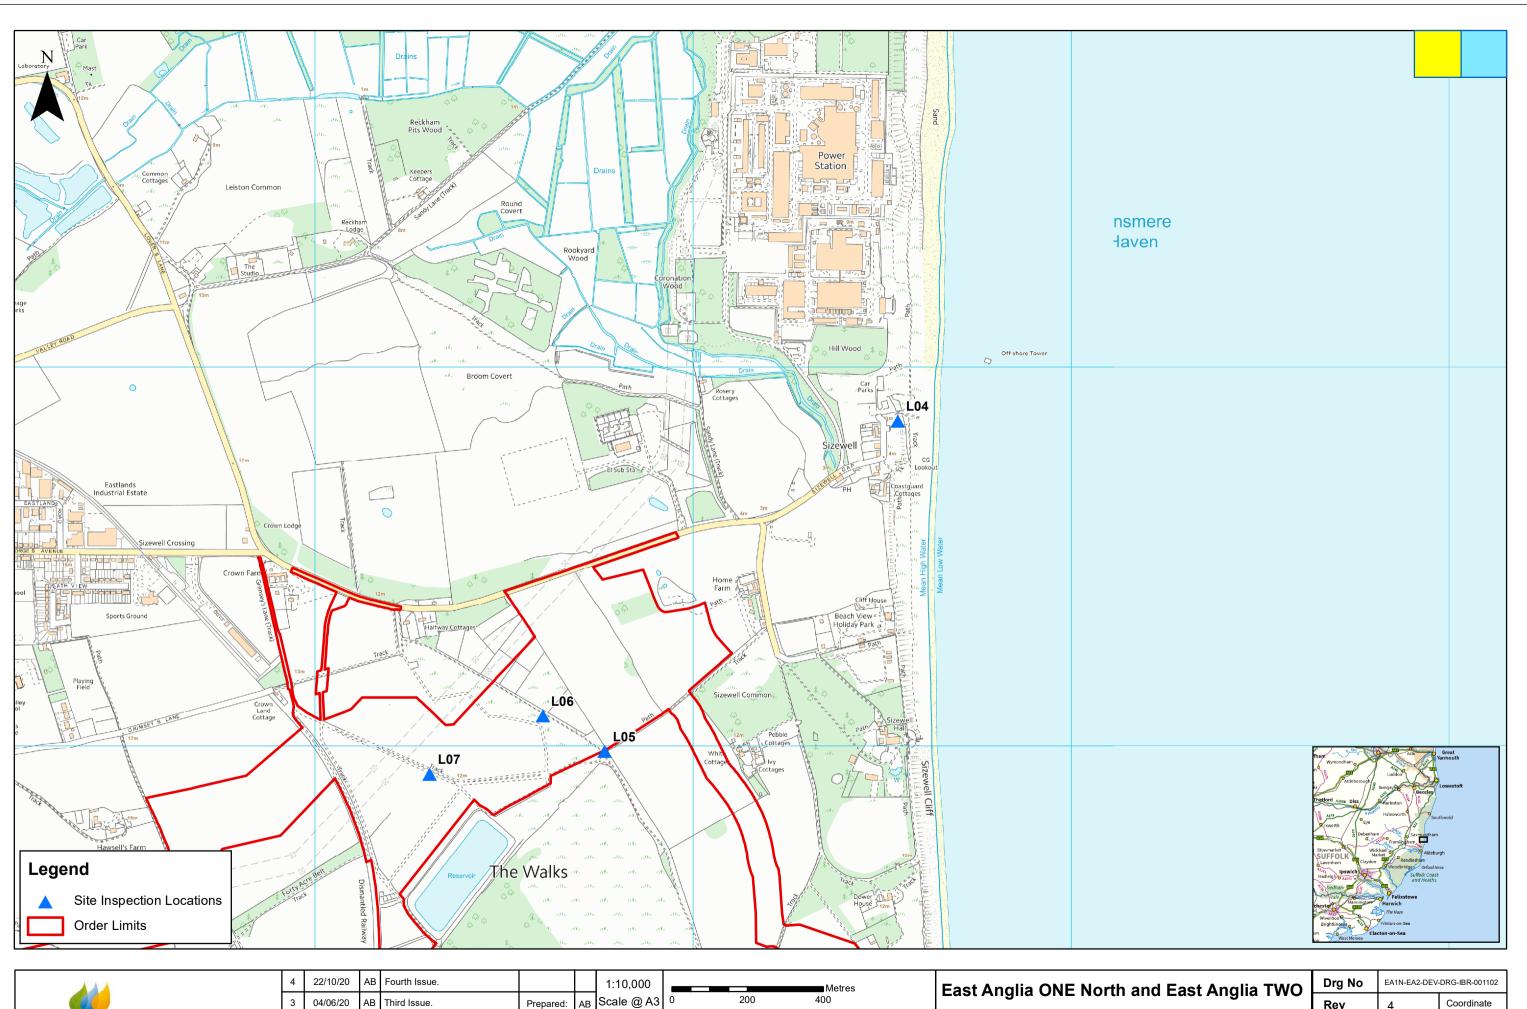

#### Table 1 Suggested Locations for Accompanied Site Inspection

| Development area being inspected                                                            | ASI location<br>reference (see<br>Figure 1,<br>Appendix 1) | Environmental<br>Statement<br>viewpoint<br>reference | Site description                                      | Justification                                                                                                                                                                                                                                                                                                  | Public access available                                                                                                                  |
|---------------------------------------------------------------------------------------------|------------------------------------------------------------|------------------------------------------------------|-------------------------------------------------------|----------------------------------------------------------------------------------------------------------------------------------------------------------------------------------------------------------------------------------------------------------------------------------------------------------------|------------------------------------------------------------------------------------------------------------------------------------------|
| East Anglia TWO<br>windfarm site and East<br>Anglia ONE North<br>windfarm site              | L04                                                        | SLVIA Viewpoint 10<br>(APP-364)                      | Sizewell Beach                                        | To provide visual context of the<br>East Anglia TWO windfarm site<br>and the associated impacts upon<br>seascape, landscape and visual<br>impacts (SLVIA) anticipated to<br>be experienced by users of the<br>beach.                                                                                           | Viewpoint accessible on foot via<br>beach. Parking available in<br>Sizewell Beach car park<br>approximately 75m west of ASI<br>location. |
|                                                                                             |                                                            |                                                      |                                                       | This location was also<br>suggested by Natural<br>England.                                                                                                                                                                                                                                                     |                                                                                                                                          |
| East Anglia TWO<br>windfarm site and East<br>Anglia ONE North<br>windfarm site and Landfall | L08                                                        | SLVIA Viewpoint 11<br>(APP-365)                      | Coastal Path<br>between<br>Thorpeness and<br>Sizewell | This location serves to provide<br>both visual context of the East<br>Anglia TWO windfarm site in<br>terms of the anticipated SLVIA<br>impacts to users of the coastal<br>path, and illustrate the extent of<br>the landfall area and start of the<br>onshore cable corridor.<br><b>This location was also</b> | ASI location accessible on foot<br>by Public Rights of Way (PRoW),<br>with on street parking available<br>within Thorpeness.             |
|                                                                                             |                                                            |                                                      |                                                       | suggested by Natural<br>England.                                                                                                                                                                                                                                                                               |                                                                                                                                          |
| Onshore cable corridor                                                                      | L05                                                        | n/a                                                  | Sandlings SPA                                         | To provide visual context to the crossing of the eastern extent of                                                                                                                                                                                                                                             | ASI location accessible on foot by PRoW, with parking available                                                                          |