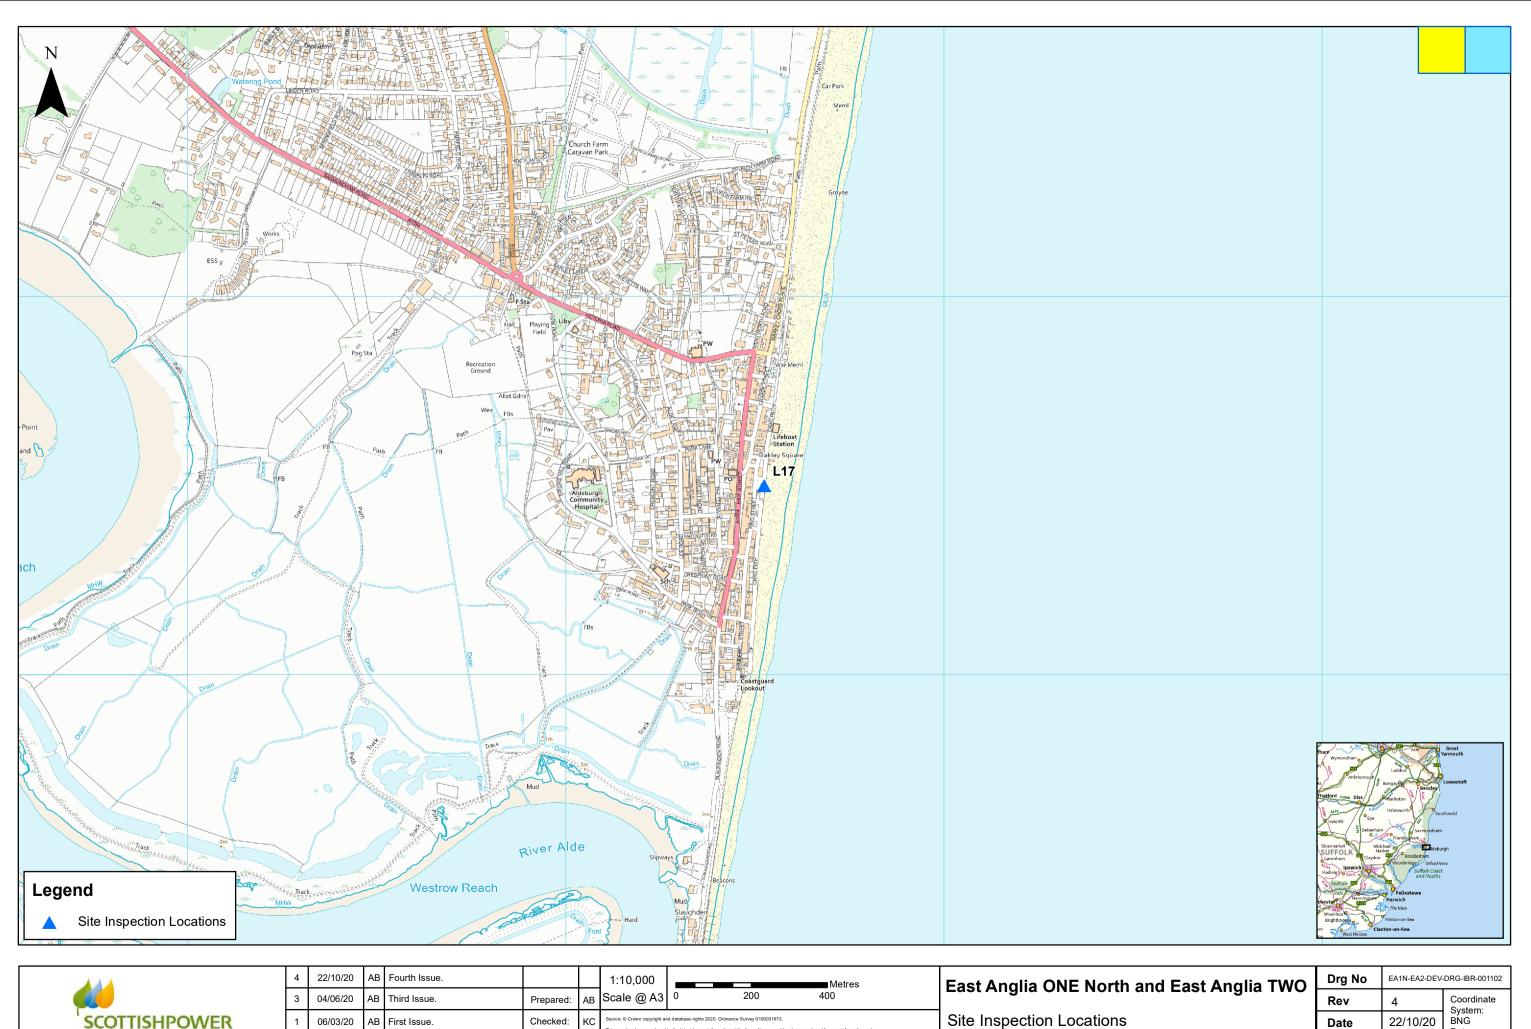

| Development area being<br>inspected                                            | USI location<br>reference (see<br>Figure 1,<br>Appendix 1) | Environmental<br>Statement<br>viewpoint<br>reference | Site description         | Justification                                                                                                                                                                                                                                                                                                                                           | Public access available                                                                                                                                                         |
|--------------------------------------------------------------------------------|------------------------------------------------------------|------------------------------------------------------|--------------------------|---------------------------------------------------------------------------------------------------------------------------------------------------------------------------------------------------------------------------------------------------------------------------------------------------------------------------------------------------------|---------------------------------------------------------------------------------------------------------------------------------------------------------------------------------|
| Onshore substations and<br>National Grid<br>infrastructure                     | L16                                                        | LVIA Viewpoint 7<br>(APP-410)                        | PRoW, east of<br>Friston | Receptors along Sandlings Walk<br>are anticipated to experience<br>limited temporary visual impacts<br>during the construction of the<br>onshore substations and<br>National Grid infrastructure.                                                                                                                                                       | USI location accessible on foot<br>via Friston village green. The<br>Applicants could seek to arrange<br>car parking nearby at the Church<br>of St Marys or the village green.  |
| East Anglia TWO<br>windfarm site and East<br>Anglia ONE North<br>windfarm site | L17                                                        | SLVIA Viewpoint 12<br>(APP-366)                      | Thorpeness               | Beach users, visitors to and<br>residents of Thorpeness and<br>walkers on the Suffolk Coastal<br>Path are anticipated to<br>experience longer-term impacts<br>to the seascape resulting from<br>views of the East Anglia TWO<br>windfarm site and East Anglia<br>ONE North windfarm site.<br>This location was also<br>suggested by Natural<br>England. | USI location accessible on foot<br>via beach, with parking available<br>at Thorpeness Beach car park<br>approximately 100m south or on-<br>street parking within<br>Thorpeness. |