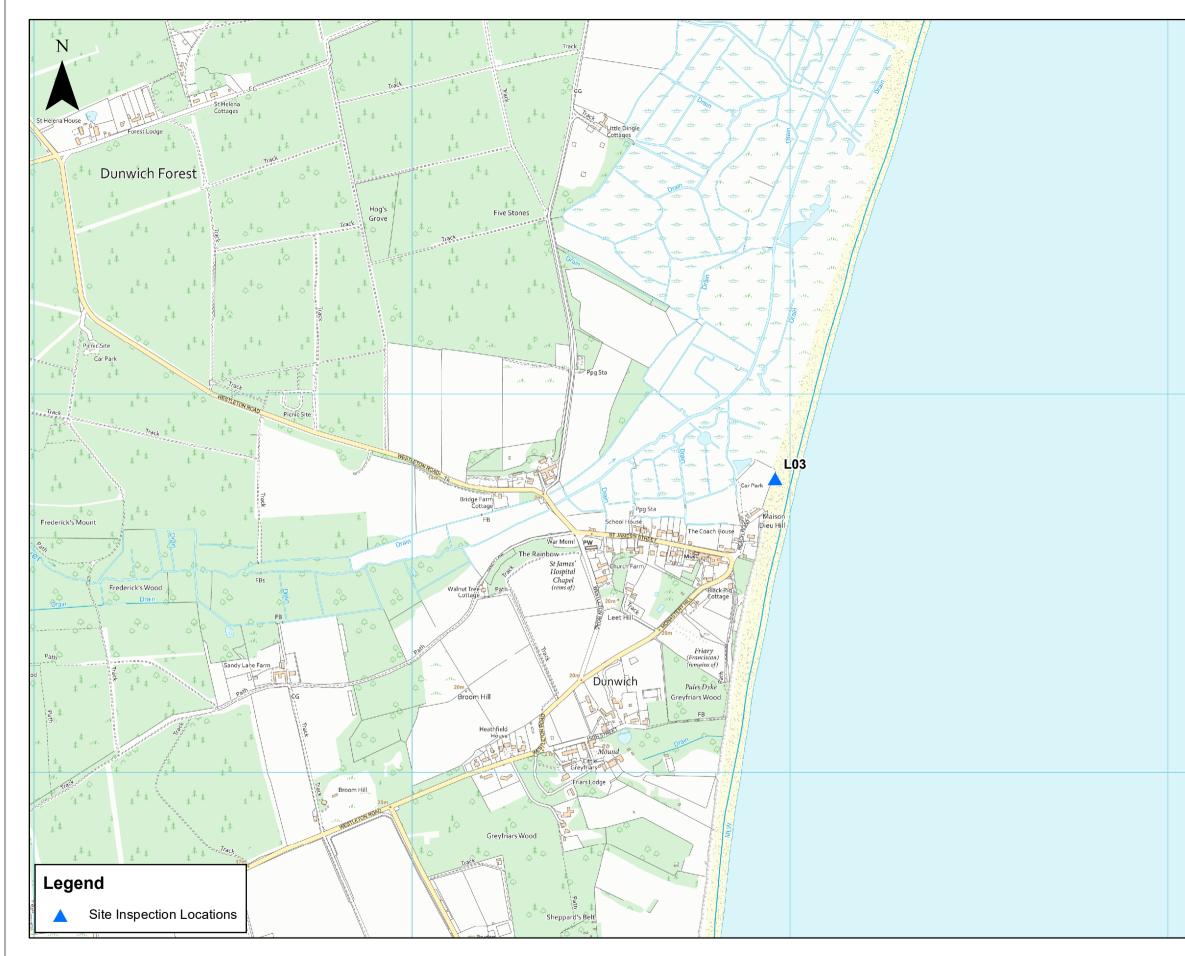

| Development area being<br>inspected                                       | USI location<br>reference (see<br>Figure 1,<br>Appendix 1) | Environmental<br>Statement<br>viewpoint<br>reference                                                                                | Site description        | Justification                                                                                                                                                                                                                                                                                                               | Public access available                                                                                                                                              |
|---------------------------------------------------------------------------|------------------------------------------------------------|-------------------------------------------------------------------------------------------------------------------------------------|-------------------------|-----------------------------------------------------------------------------------------------------------------------------------------------------------------------------------------------------------------------------------------------------------------------------------------------------------------------------|----------------------------------------------------------------------------------------------------------------------------------------------------------------------|
| East Anglia TWO<br>windfarm site and East<br>Anglia ONE North<br>windfarm | L03                                                        | SLVIA Viewpoint 7<br>(APP-361)                                                                                                      | Dunwich                 | At this site beach users, visitors<br>and residents of Dunwich Village<br>are anticipated to experience<br>longer-term impacts to the<br>seascape resulting from views of<br>the East Anglia TWO windfarm<br>site and East Anglia ONE North<br>windfarm site.<br>This location was also<br>suggested by Natural<br>England. | USI location accessible on foot<br>via beach. Parking available in<br>Dunwich Beach car park<br>approximately 50m west of<br>viewpoint location.                     |
| Onshore substations and<br>National Grid<br>infrastructure                | L14                                                        | LVIA Viewpoint 2<br>(APP-405)                                                                                                       | Friston, Church<br>Road | Receptors at this location are<br>anticipated to experience visual<br>impacts during the construction<br>and operation of the onshore<br>substations and National Grid<br>infrastructure.                                                                                                                                   | USI location accessible on foot<br>via Church Road. The<br>Applicants could seek to arrange<br>car parking nearby at the Church<br>of St Marys or the village green. |
| Onshore substations and<br>National Grid<br>infrastructure                | L15                                                        | Cultural Heritage<br>Viewpoint 8 ( <i>Figure</i><br><i>13, Appendix 24.7</i><br>of the<br>Environmental<br>Statement (APP-<br>520)) | Friston War<br>Memorial | Views from this site are<br>anticipated to experience long-<br>term impacts arising from the<br>introduction of the onshore<br>substations and National Grid<br>infrastructure.                                                                                                                                             | USI location accessible on foot<br>via Church Road. The Applicants<br>could seek to arrange car<br>parking nearby at the Church of<br>St Marys or the village green. |