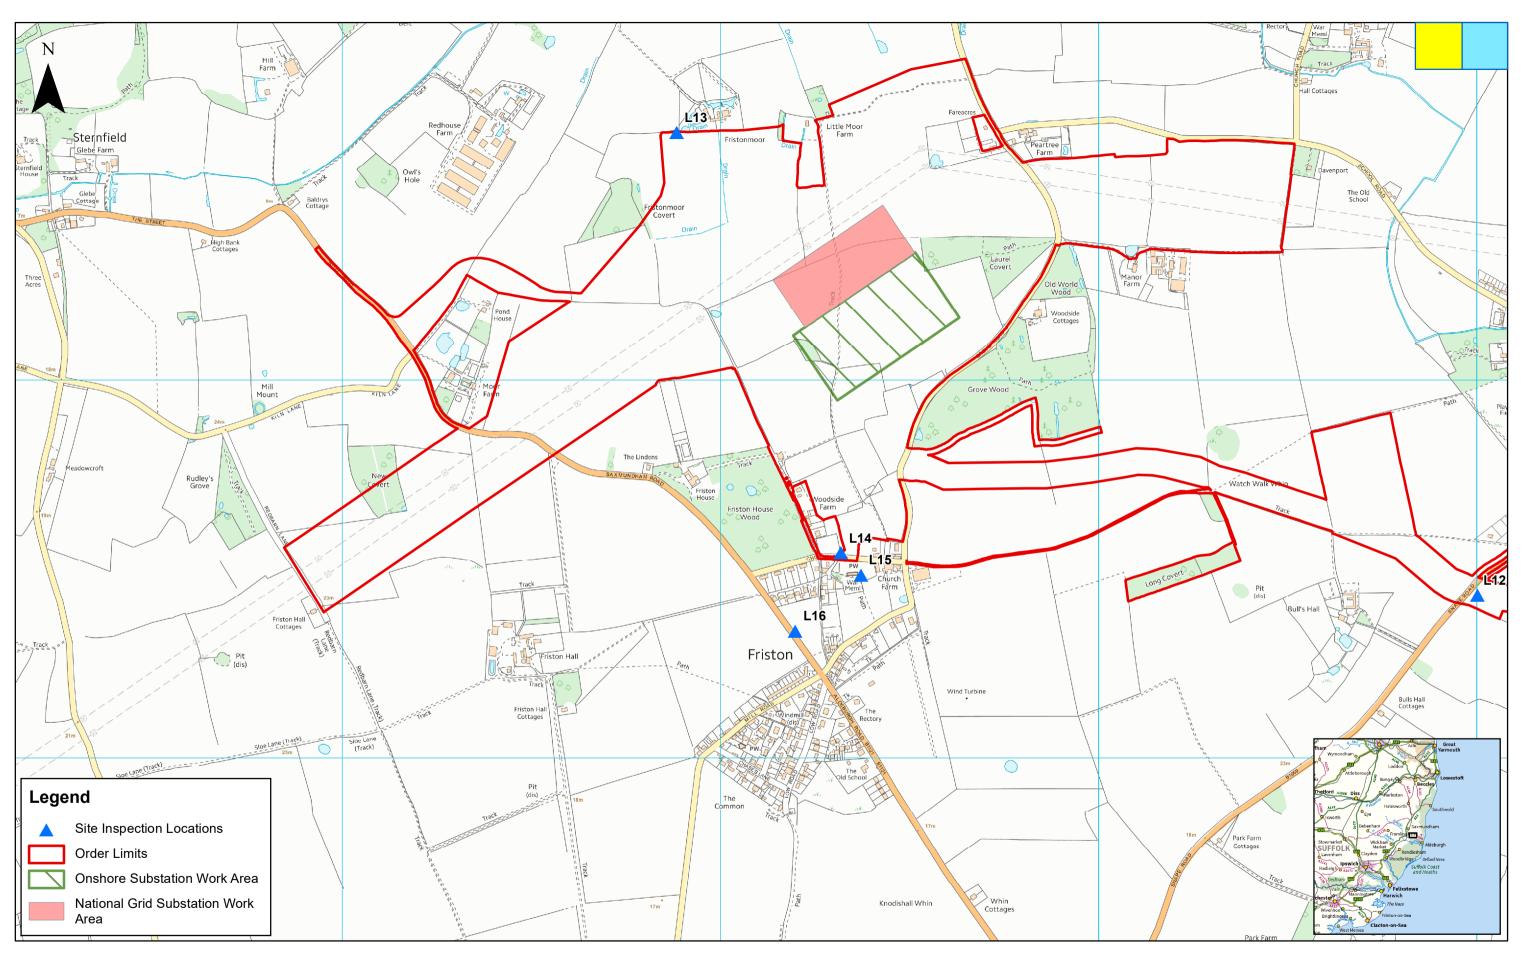

### Glossary of Terminology

| Applicants                       | East Anglia TWO Limited and East Anglia ONE North Limited                                                                                                                                                                                                                                                                                                                                                                           |
|----------------------------------|-------------------------------------------------------------------------------------------------------------------------------------------------------------------------------------------------------------------------------------------------------------------------------------------------------------------------------------------------------------------------------------------------------------------------------------|
| East Anglia TWO project          | The proposed project consisting of up to 75 wind turbines, up to four offshore electrical platforms, up to one construction, operation and maintenance platform, inter-array cables, platform link cables, up to one operational meteorological mast, up to two offshore export cables, fibre optic cables, landfall infrastructure, onshore cables and ducts, onshore substation, and National Grid infrastructure.                |
| East Anglia ONE North<br>project | The proposed project consisting of up to 67 wind turbines, up to four offshore electrical platforms, up to one construction, operation and maintenance platform, inter-array cables, platform link cables, up to one operational meteorological mast, up to two offshore export cables, fibre optic cables, landfall infrastructure, onshore cables and ducts, onshore substation, and National Grid infrastructure.                |
| Landfall                         | The area (from Mean Low Water Springs) where the offshore export cables would make contact with land, and connect to the onshore cables.                                                                                                                                                                                                                                                                                            |
| National Grid<br>infrastructure  | A National Grid substation, cable sealing end compounds, cable sealing end<br>(with circuit breaker) compound, underground cabling and National Grid<br>overhead line realignment works to facilitate connection to the national<br>electricity grid, all of which will be consented as part of the proposed East<br>Anglia TWO / EastAnglia ONE North project Development Consent Order<br>but will be National Grid owned assets. |
| National Grid substation         | The substation (including all of the electrical equipment within it) necessary<br>to connect the electricity generated by the proposed East Anglia TWO / East<br>Anglia ONE North project to the national electricity grid which will be owned<br>by National Grid but is being consented as part of the proposed East Anglia<br>TWO / East Anglia ONE North project Development Consent Order.                                     |
| Offshore development area        | The East Anglia TWO / East Anglia ONE North windfarm site and offshore cable corridor (up to Mean High Water Springs).                                                                                                                                                                                                                                                                                                              |
| Onshore cable corridor           | The corridor within which the onshore cable route will be located.                                                                                                                                                                                                                                                                                                                                                                  |
| Onshore cable route              | This is the construction swathe within the onshore cable corridor which<br>would contain onshore cables as well as temporary ground required for<br>construction which includes cable trenches, haul road and spoil storage<br>areas.                                                                                                                                                                                               |
| Onshore cables                   | The cables which would bring electricity from landfall to the onshore<br>substation. The onshore cable is comprised of up to six power cables (which<br>may be laid directly within a trench, or laid in cable ducts or protective<br>covers), up to two fibre optic cables and up to two distributed temperature<br>sensing cables.                                                                                                |
| Onshore development area         | The area in which the landfall, onshore cable corridor, onshore substation,<br>landscaping and ecological mitigation areas, temporary construction<br>facilities (such as access roads and construction consolidation sites), and<br>the National Grid Infrastructure will be located.                                                                                                                                              |
| Onshore infrastructure           | The combined name for all of the onshore infrastructure associated with the proposed East Anglia TWO / Eats Anglia ONE North project from landfall to the connection to the national electricity grid.                                                                                                                                                                                                                              |
| Onshore substation               | The East Anglia TWO / East Anglia ONE North substation and all of the electrical equipment within the onshore substation and connecting to the National Grid infrastructure.                                                                                                                                                                                                                                                        |

## 2 Applicants' Suggested Locations for the ASI and further USI

- 4. A list of suggested locations for the ASI has been collated by the Applicants and is presented in *Table 1.* Additionally, the Applicants have also prepared a separate list of suggested locations which could be visited as part of an USI, as presented in *Table 2.* In preparing these lists, the Applicants have considered the outcomes of assessments presented within *Chapter 28 Offshore Seascape, Landscape and Visual Impact Amenity* (APP-076) and *Chapter 29 Landscape and Visual Impact Assessment* (APP-077) and their associated appendices within the Environmental Statements. Relevant representations made by Interested Parties and members of the public, as well as matters raised during the Preliminary Meeting and the Open Floor Hearings and published notes on the Examining Authority's unaccompanied site inspections (EV-005, EV-006,EV-007 and EV-007a), have also been considered.
- 5. Table 1 presents a suggested itinerary for the ASI and includes a short description of each suggested location. Where the Applicants suggested locations match those also suggested by Natural England in Appendix A of their Procedural Deadline A Response to the Rule 6 letters (PDA-003), this is indicated within Table 1 and Table 2. It should be noted that Orford Ness, as location suggested by Natural England, has already been visited as part of an USI therefore this has not been included.
- 6. *Figure 1* (Appendix 1) provides an illustration of the Applicants' suggested locations for the ASI and any further USI with respect to the development area.
- 7. All locations suggested by the Applicants to be visited during the ASI and further USIs have been reviewed on a case by case basis and selected on account of their individual circumstances, features, setting and access. *Table 1* also provides the Applicants' rationale for each of the suggested ASI locations and associated access arrangements.
- 8. Where locations have been visited as part of USIs which have already been undertaken, the Applicants have avoided duplication, however there are some locations at which the Applicants would wish to highlight specific features and therefore have proposed to include them as part of an ASI. Only two of the locations are located on private land. The Applicants acknowledge the difficulties which may be faced in holding ASIs with changing COVID restrictions and are therefore prepared to assist the ExA if they wish to visit any private land on a non -accompanied basis.

| Development area being<br>inspected                        | ASI location<br>reference (see<br>Figure 1,<br>Appendix 1) | Environmental<br>Statement<br>viewpoint<br>reference | Site description        | Justification                                                                                                                                                                                                                                                       | Public access available                                                                                                                                                      |
|------------------------------------------------------------|------------------------------------------------------------|------------------------------------------------------|-------------------------|---------------------------------------------------------------------------------------------------------------------------------------------------------------------------------------------------------------------------------------------------------------------|------------------------------------------------------------------------------------------------------------------------------------------------------------------------------|
|                                                            |                                                            |                                                      |                         |                                                                                                                                                                                                                                                                     | landlord.                                                                                                                                                                    |
| Onshore cable route                                        | L12                                                        | n/a                                                  | Snape Road              | To provide visual context of the<br>onshore cable corridor of the<br>Projects, and the associated<br>landscape and visual impacts<br>anticipated to be experienced by<br>users of the Sandlings Way<br>PRoW passing Billeaford Hall<br>and users of the B1069 road. | ASI location within private field<br>accessible by foot. The<br>Applicants would seek to<br>arrange car parking nearby at<br>the Church of St Marys or the<br>village green. |
| Onshore substations and<br>National Grid<br>infrastructure | L13                                                        | LVIA Viewpoint 5<br>(APP-408)                        | PRoW, near Moor<br>Farm | Users of this PRoW are<br>anticipated to experience visual<br>impacts on views to the south<br>during the construction and<br>operation of the onshore<br>substations and National Grid<br>infrastructure.                                                          | ASI location accessible on foot<br>by PRoW. The Applicants would<br>seek to arrange car parking<br>nearby at the Church of St Marys<br>or the village green.                 |

| Development area being<br>inspected                                       | USI location<br>reference (see<br>Figure 1,<br>Appendix 1) | Environmental<br>Statement<br>viewpoint<br>reference                                                                                | Site description        | Justification                                                                                                                                                                                                                                                                                                               | Public access available                                                                                                                                              |
|---------------------------------------------------------------------------|------------------------------------------------------------|-------------------------------------------------------------------------------------------------------------------------------------|-------------------------|-----------------------------------------------------------------------------------------------------------------------------------------------------------------------------------------------------------------------------------------------------------------------------------------------------------------------------|----------------------------------------------------------------------------------------------------------------------------------------------------------------------|
| East Anglia TWO<br>windfarm site and East<br>Anglia ONE North<br>windfarm | L03                                                        | SLVIA Viewpoint 7<br>(APP-361)                                                                                                      | Dunwich                 | At this site beach users, visitors<br>and residents of Dunwich Village<br>are anticipated to experience<br>longer-term impacts to the<br>seascape resulting from views of<br>the East Anglia TWO windfarm<br>site and East Anglia ONE North<br>windfarm site.<br>This location was also<br>suggested by Natural<br>England. | USI location accessible on foot<br>via beach. Parking available in<br>Dunwich Beach car park<br>approximately 50m west of<br>viewpoint location.                     |
| Onshore substations and<br>National Grid<br>infrastructure                | L14                                                        | LVIA Viewpoint 2<br>(APP-405)                                                                                                       | Friston, Church<br>Road | Receptors at this location are<br>anticipated to experience visual<br>impacts during the construction<br>and operation of the onshore<br>substations and National Grid<br>infrastructure.                                                                                                                                   | USI location accessible on foot<br>via Church Road. The<br>Applicants could seek to arrange<br>car parking nearby at the Church<br>of St Marys or the village green. |
| Onshore substations and<br>National Grid<br>infrastructure                | L15                                                        | Cultural Heritage<br>Viewpoint 8 ( <i>Figure</i><br><i>13, Appendix 24.7</i><br>of the<br>Environmental<br>Statement (APP-<br>520)) | Friston War<br>Memorial | Views from this site are<br>anticipated to experience long-<br>term impacts arising from the<br>introduction of the onshore<br>substations and National Grid<br>infrastructure.                                                                                                                                             | USI location accessible on foot<br>via Church Road. The Applicants<br>could seek to arrange car<br>parking nearby at the Church of<br>St Marys or the village green. |

| Development area being<br>inspected                                            | USI location<br>reference (see<br>Figure 1,<br>Appendix 1) | Environmental<br>Statement<br>viewpoint<br>reference | Site description         | Justification                                                                                                                                                                                                                                                                                                                                           | Public access available                                                                                                                                                         |
|--------------------------------------------------------------------------------|------------------------------------------------------------|------------------------------------------------------|--------------------------|---------------------------------------------------------------------------------------------------------------------------------------------------------------------------------------------------------------------------------------------------------------------------------------------------------------------------------------------------------|---------------------------------------------------------------------------------------------------------------------------------------------------------------------------------|
| Onshore substations and<br>National Grid<br>infrastructure                     | L16                                                        | LVIA Viewpoint 7<br>(APP-410)                        | PRoW, east of<br>Friston | Receptors along Sandlings Walk<br>are anticipated to experience<br>limited temporary visual impacts<br>during the construction of the<br>onshore substations and<br>National Grid infrastructure.                                                                                                                                                       | USI location accessible on foot<br>via Friston village green. The<br>Applicants could seek to arrange<br>car parking nearby at the Church<br>of St Marys or the village green.  |
| East Anglia TWO<br>windfarm site and East<br>Anglia ONE North<br>windfarm site | L17                                                        | SLVIA Viewpoint 12<br>(APP-366)                      | Thorpeness               | Beach users, visitors to and<br>residents of Thorpeness and<br>walkers on the Suffolk Coastal<br>Path are anticipated to<br>experience longer-term impacts<br>to the seascape resulting from<br>views of the East Anglia TWO<br>windfarm site and East Anglia<br>ONE North windfarm site.<br>This location was also<br>suggested by Natural<br>England. | USI location accessible on foot<br>via beach, with parking available<br>at Thorpeness Beach car park<br>approximately 100m south or on-<br>street parking within<br>Thorpeness. |