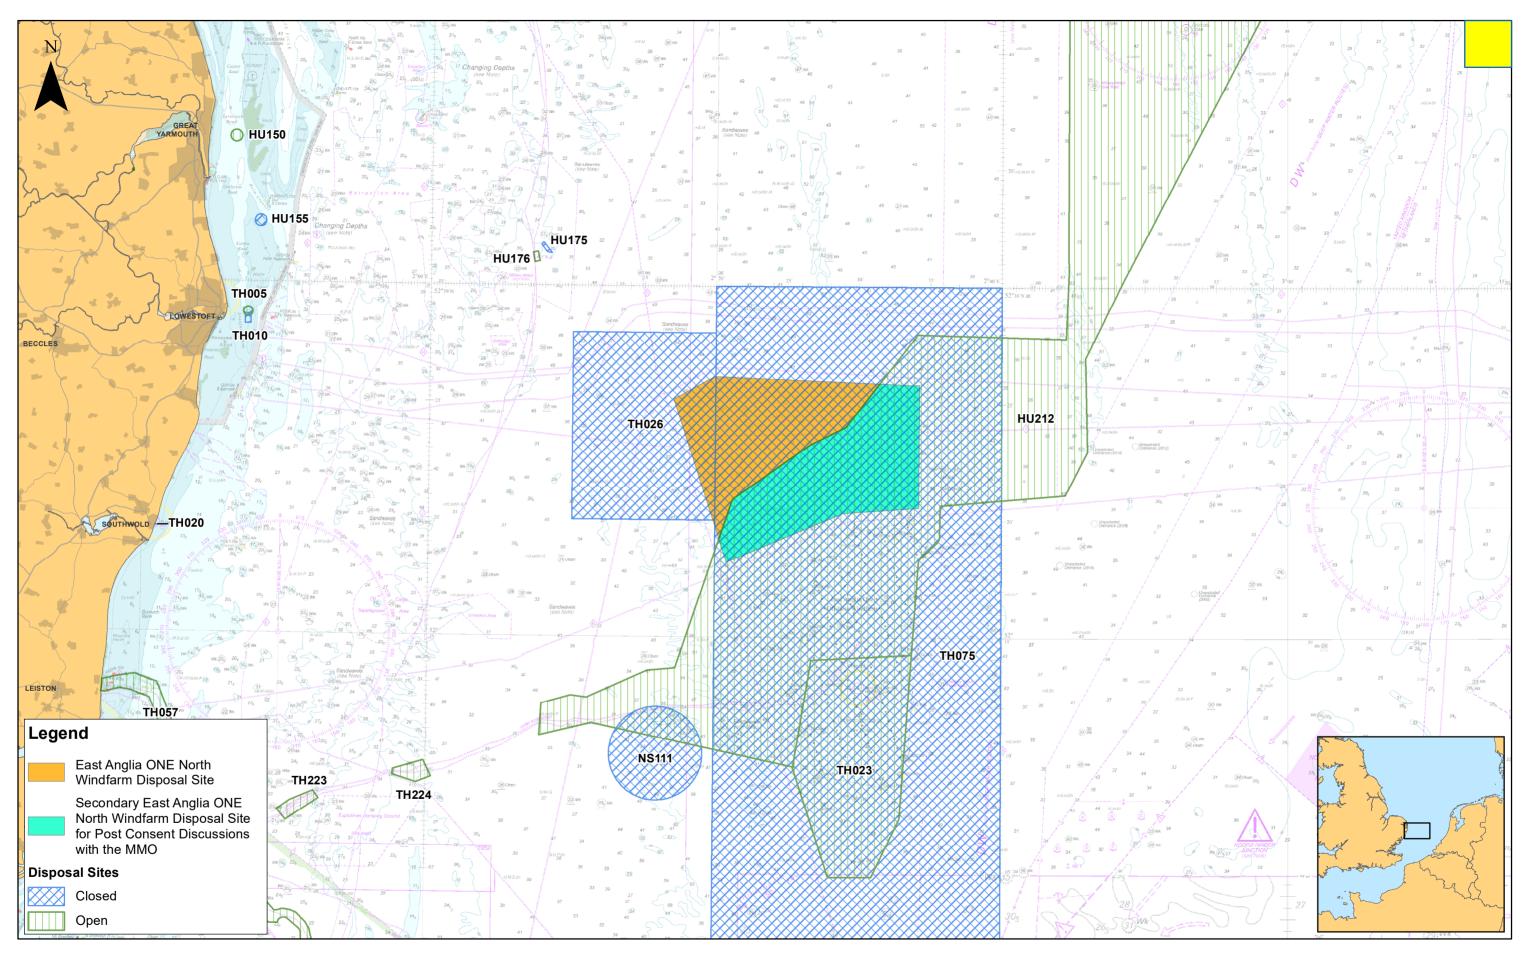

Date: 11th June 2020 Revision: Version 01 Author: Royal HaskoningDHV

Applicable to East Anglia ONE North

|                             |     |            |    |              |             |                          | 1:300,000 East Anglia ONE North                                                                                                                                                                                                                                                                                                                                                                                                 | Drg No | EA1N-DEV-DF | RG-IBR-001903                          |
|-----------------------------|-----|------------|----|--------------|-------------|--------------------------|---------------------------------------------------------------------------------------------------------------------------------------------------------------------------------------------------------------------------------------------------------------------------------------------------------------------------------------------------------------------------------------------------------------------------------|--------|-------------|----------------------------------------|
| SCOTTISHPOWER<br>RENEWABLES |     |            |    |              | Prepared: F | FC Scale @ A3 0 2.5 5 10 | Scale @ A3 0 2.5 5 10                                                                                                                                                                                                                                                                                                                                                                                                           | Rev    | 1           | Datum:                                 |
|                             | 1   | 21/02/2020 | FC | First Issue. | Checked: PM | ΡМ                       | source: © Cefss, 2019. © The Crown Estate, 2019. Contains OS data © Crown copyright and database right, 2020. © British Crown and OceanWise, 2019.<br>If rights reserved. Learner No. BNS-EX01-84150. Not to be used for margination.<br>In man basebase in comparison for the later database right, 2020. © British Crown and OceanWise, 2019.<br>Disposal Site Locations (Windfarm Site)                                      | Date   | 21/02/20    | 20 WGS 1984<br>Projection:<br>Zone 31N |
|                             | Rev | Date       | Ву | Comment      | Approved:   | ΡР                       | Nease coursul with be SPR Othore GS team to ensure the context is all content before using the information contained on the map,<br>To be liver it enter the emitted by tains, we can prior to read the context is all content to read the context is an expect of any<br>more or omissions in the information contained in the map and shall not be liable for any loss, damage or expense caused by such errors or omissions. | Figure | 1           |                                        |