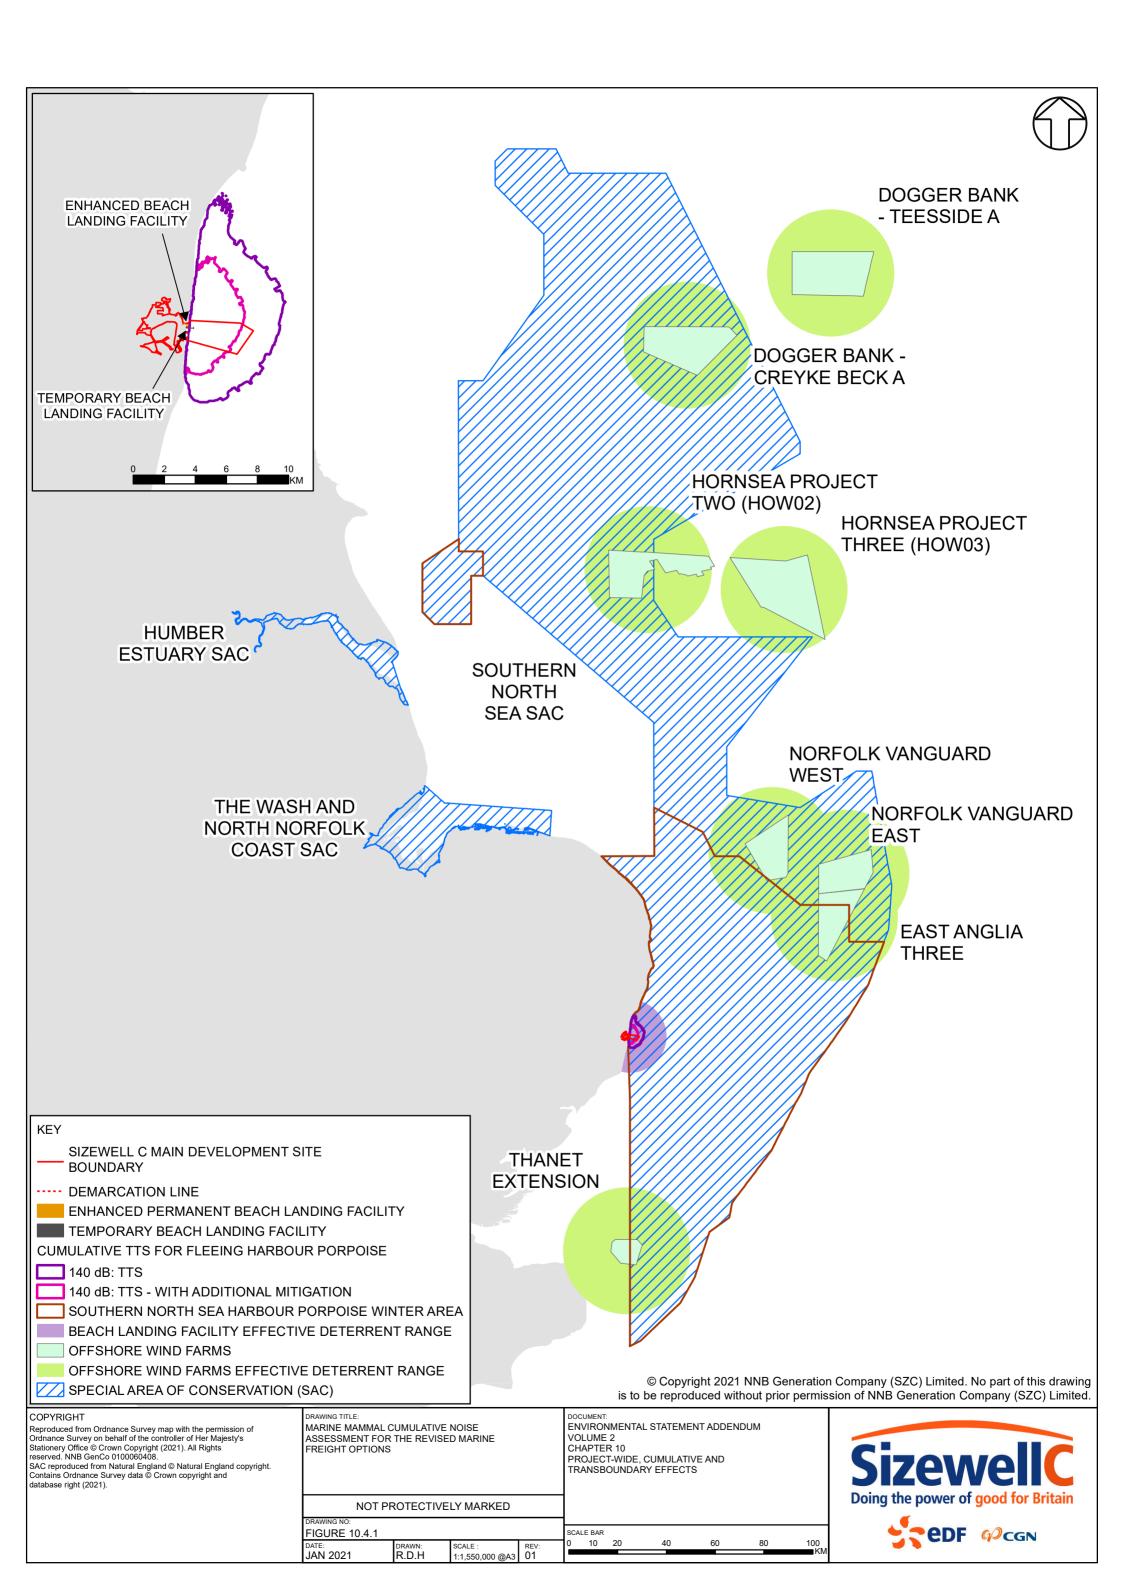

### **CONTENTS**

FIGURE 10.4.1: MARINE MAMMAL CUMULATIVE NOISE ASSESSMENT FOR

THE REVISED MARINE FREIGHT OPTIONS

FIGURE 10.4.2: CUMULATIVE (24-HOUR) AUDITORY TTS RANGES DURING

INSTALLATION OF MOORING DOLPHINS AT THE ENHANCED PERMANENT BLF ON FLEEING HARBOUR PORPOISE (WITH

AND WITHOUT ADDITIONAL MITIGATION).