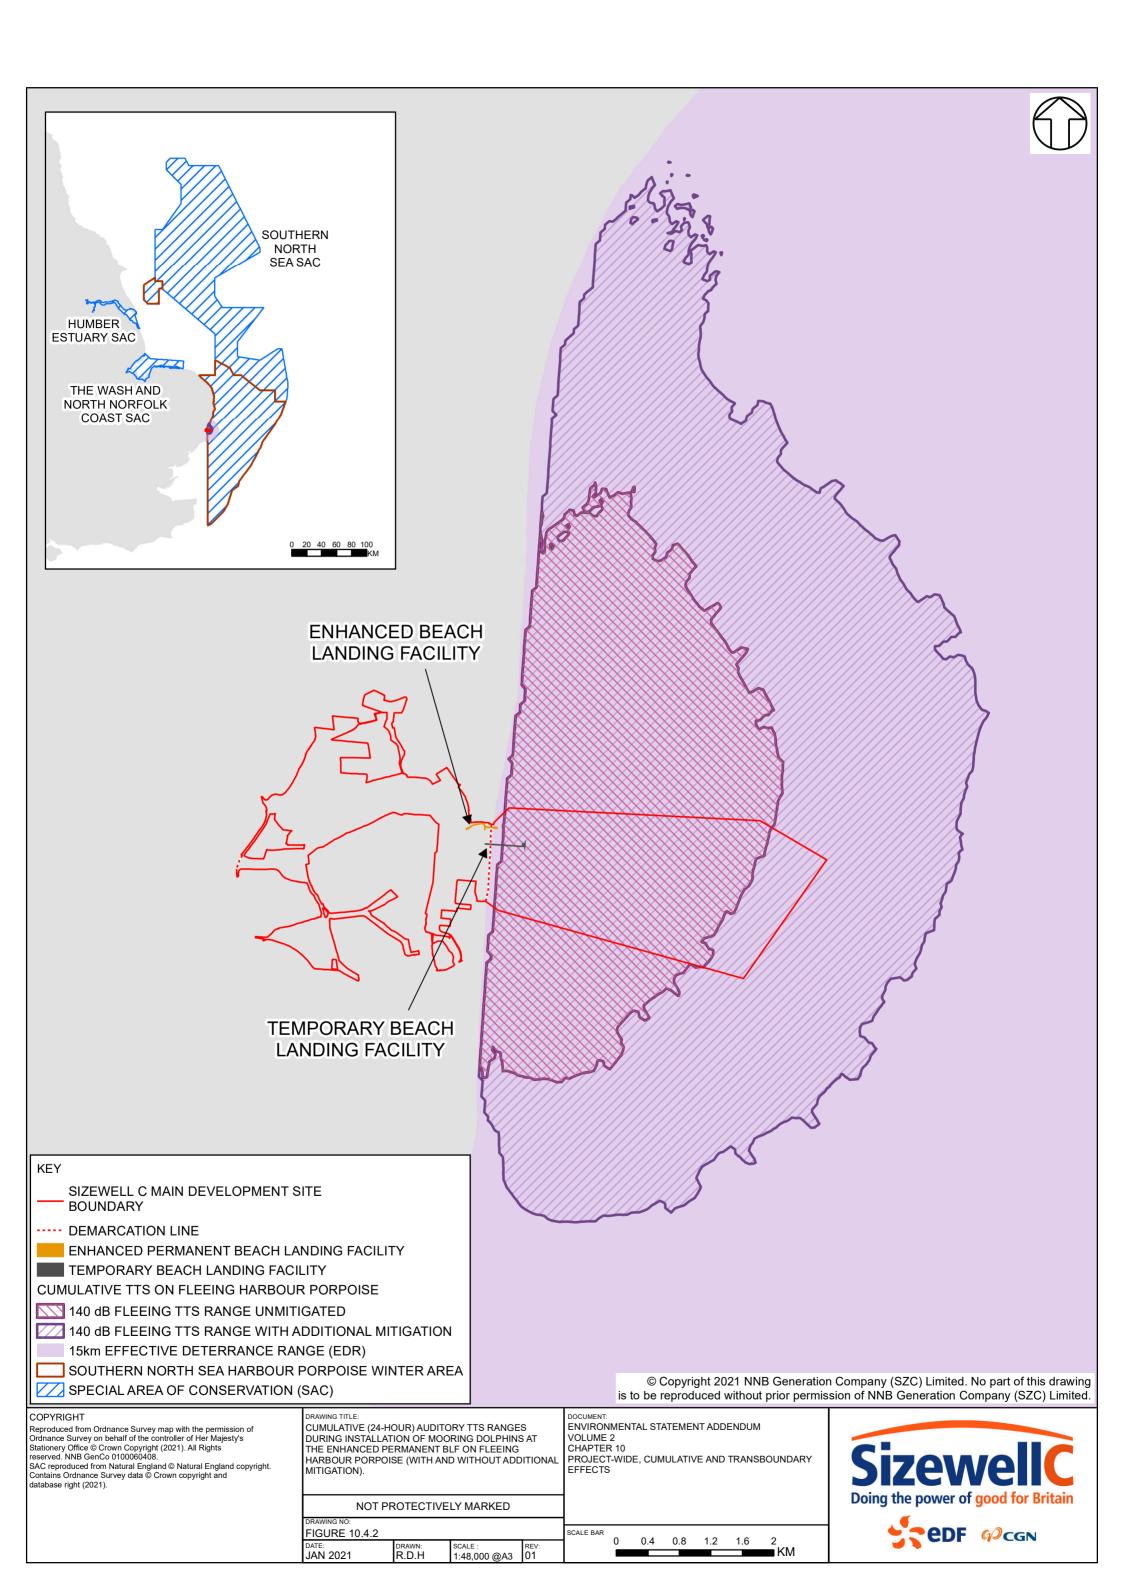

### **CONTENTS**

FIGURE 10.4.1: MARINE MAMMAL CUMULATIVE NOISE ASSESSMENT FOR

THE REVISED MARINE FREIGHT OPTIONS

FIGURE 10.4.2: CUMULATIVE (24-HOUR) AUDITORY TTS RANGES DURING

INSTALLATION OF MOORING DOLPHINS AT THE ENHANCED PERMANENT BLF ON FLEEING HARBOUR PORPOISE (WITH

AND WITHOUT ADDITIONAL MITIGATION).