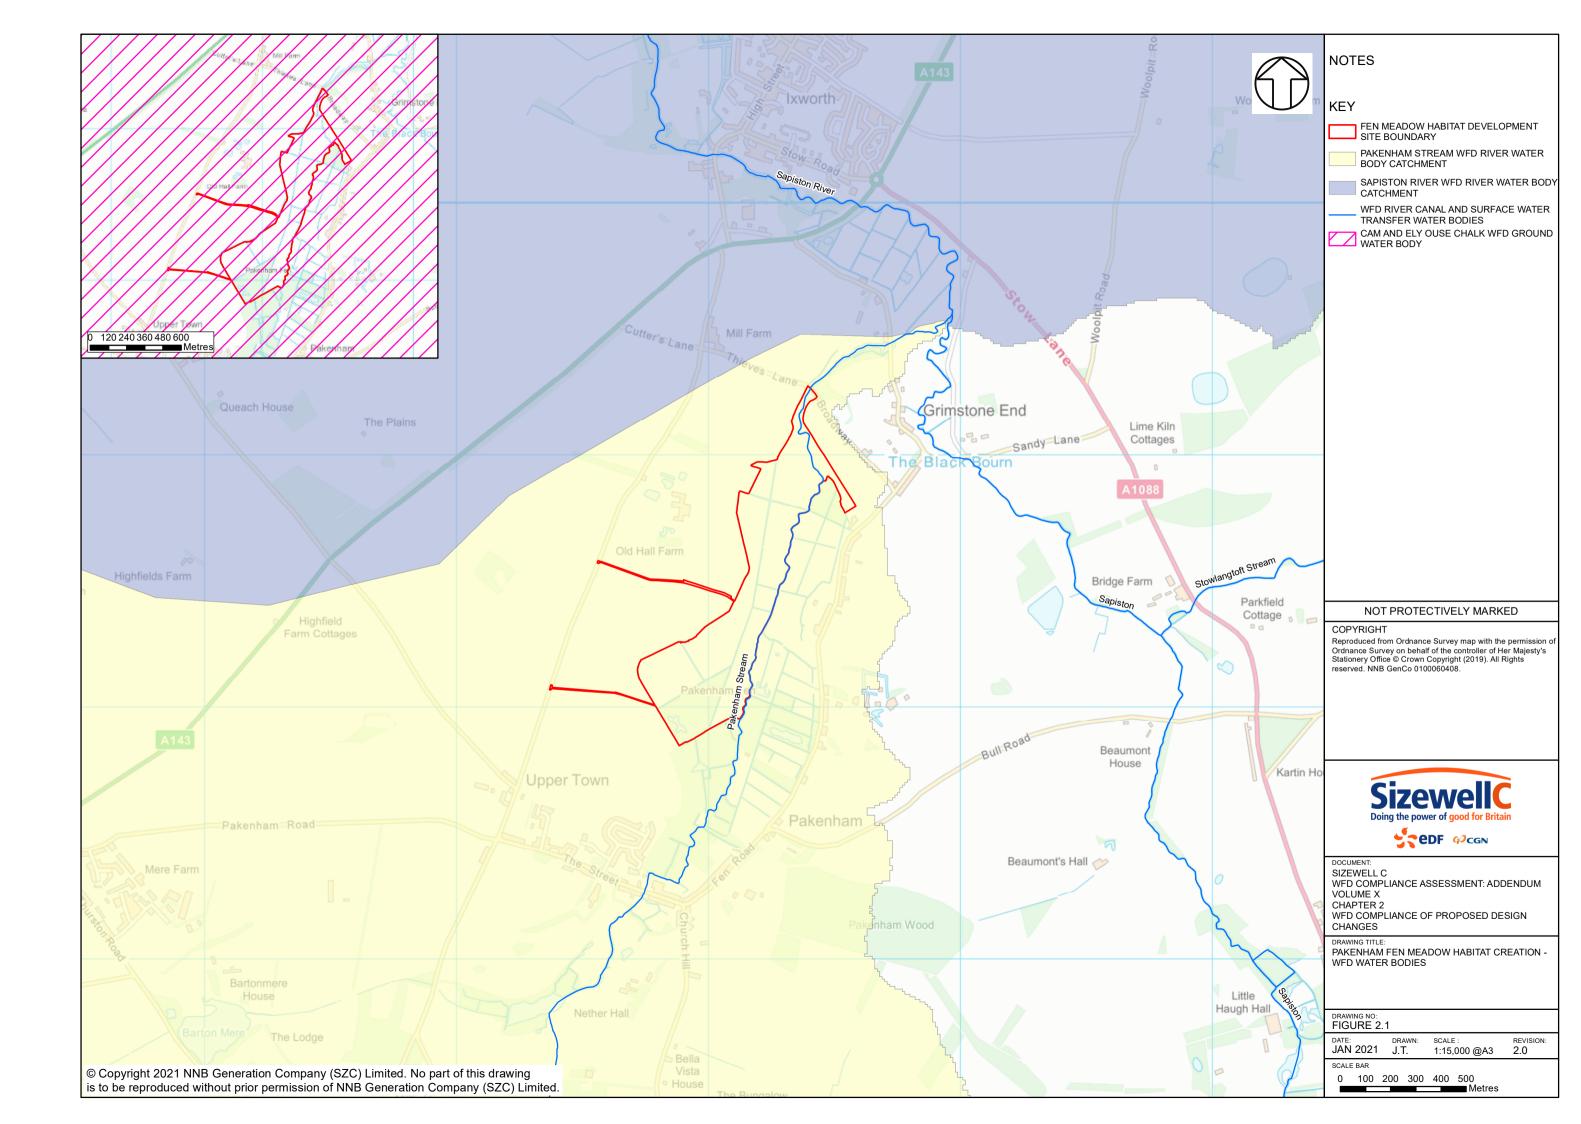

FIGURE 2.1: PAKENHAM FEN MEADOW HABITAT CREATION - WFD WATER BODIES

edfenergy.com

NOT PROTECTIVELY MARKED

Water Framework Directive Compliance Assessment Report Addendum |