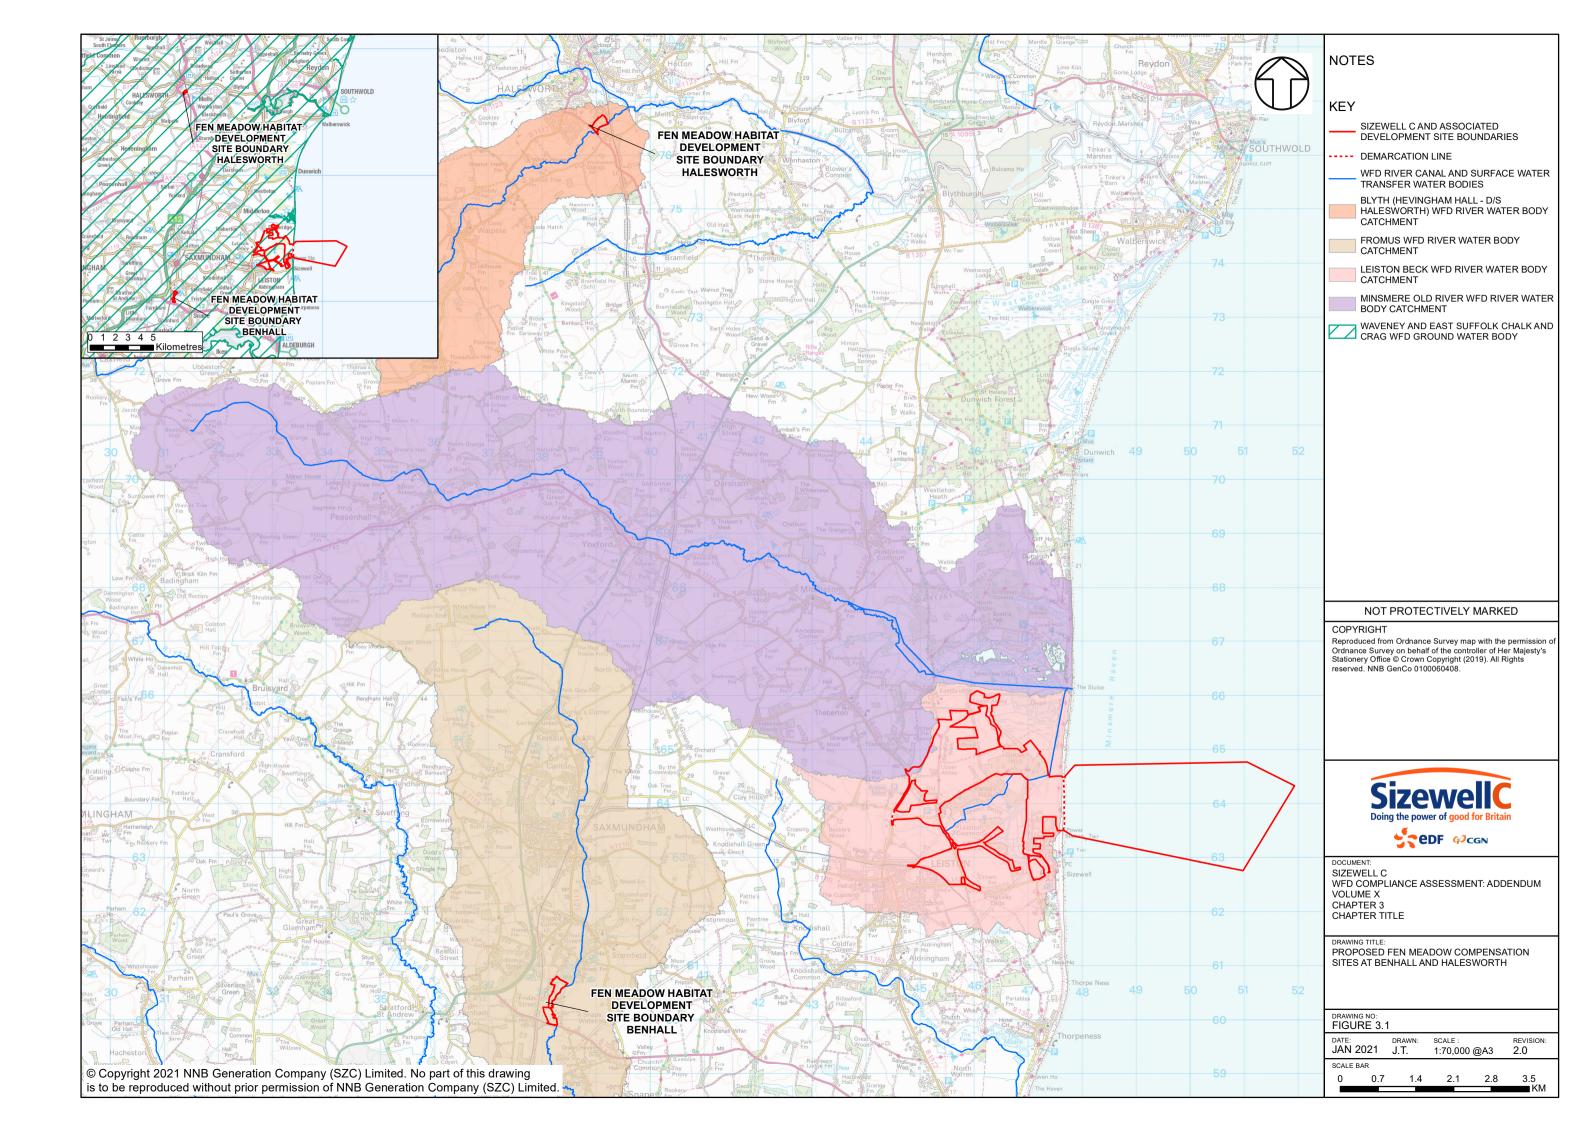

## FIGURE 3.1: PROPOSED FEN MEADOW COMPENSATION SITES

edfenergy.com

NOT PROTECTIVELY MARKED

Water Framework Directive Compliance Assessment Report Addendum |