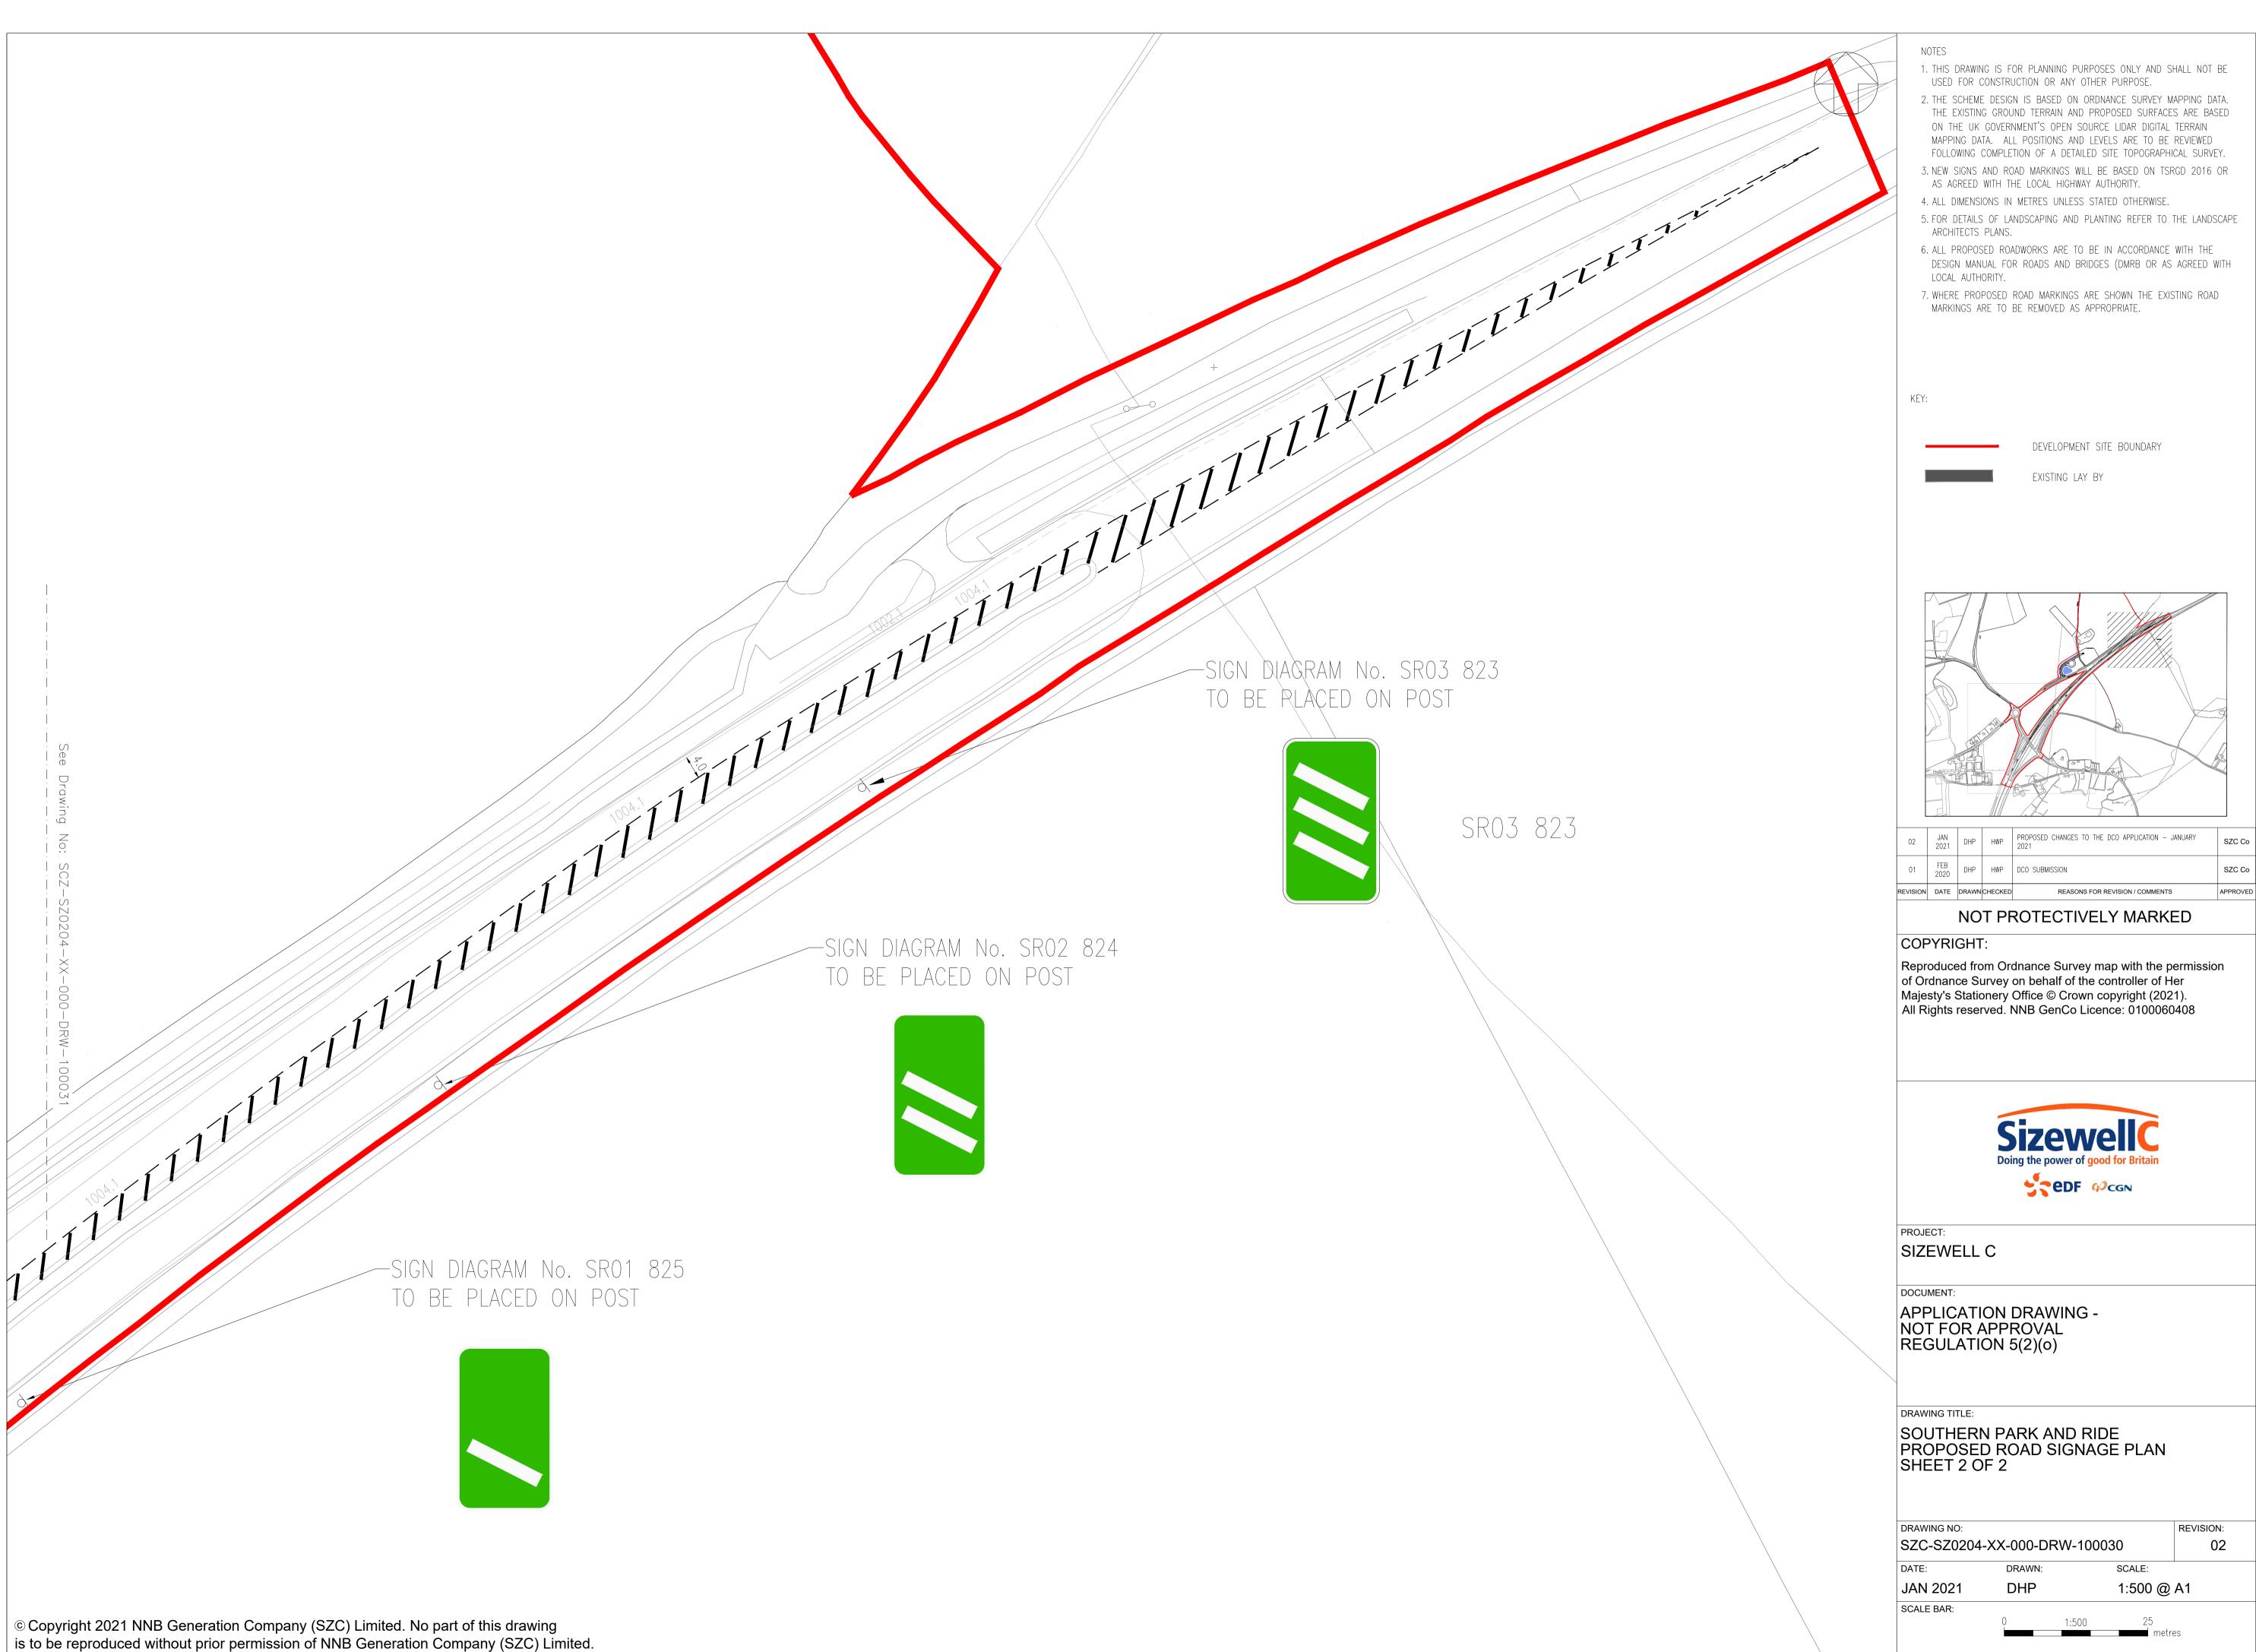

## **Southern Park and Ride Plans – Not For Approval**

| Drawing Number               | Revision | Drawing Title                                                              | Scale  | Sheet Size |
|------------------------------|----------|----------------------------------------------------------------------------|--------|------------|
| SZC-SZ0100-XX-000-DRW-100065 | 02       | Southern Park and Ride Existing Site Plan                                  | 1:2500 | A1         |
| SZC-SZ0204-FP-000-DRW-100053 | 02       | Southern Park and Ride Proposed Drainage Plan                              | 1:2000 | A1         |
| SZC-SZ0204-FP-000-DRW-100107 | 02       | Southern Park and Ride Proposed Lighting and CCTV Plan Key Plan            | 1:2500 | A1         |
| SZC-SZ0204-FP-000-DRW-100011 | 02       | Southern Park and Ride Proposed Lighting and CCTV Plan - Sheet 1 of 5      | 1:500  | A1         |
| SZC-SZ0204-FP-000-DRW-100012 | 02       | Southern Park and Ride Proposed Lighting and CCTV Plan - Sheet 2 of 5      | 1:500  | A1         |
| SZC-SZ0204-FP-000-DRW-100013 | 02       | Southern Park and Ride Proposed Lighting and CCTV Plan - Sheet 3 of 5      | 1:500  | A1         |
| SZC-SZ0204-FP-000-DRW-100054 | 02       | Southern Park and Ride Proposed Lighting and CCTV Plan - Sheet 4 of 5      | 1:500  | A1         |
| SZC-SZ0204-FP-000-DRW-100099 | 02       | Southern Park and Ride Proposed Lighting and CCTV Plan - Sheet 5 of 5      | 1:500  | A1         |
| SZC-SZ0204-FP-000-DRW-100108 | 02       | Southern Park and Ride Proposed Signage Plan Key Plan                      | 1:2500 | A1         |
| SZC-SZ0204-FP-000-DRW-100078 | 02       | Southern Park and Ride Proposed Signage Plan - Sheet 1 of 4                | 1:500  | A1         |
| SZC-SZ0204-FP-000-DRW-100079 | 02       | Southern Park and Ride Proposed Signage Plan - Sheet 2 of 4                | 1:500  | A1         |
| SZC-SZ0204-FP-000-DRW-100080 | 02       | Southern Park and Ride Proposed Signage Plan - Sheet 3 of 4                | 1:500  | A1         |
| SZC-SZ0204-FP-000-DRW-100081 | 02       | Southern Park and Ride Proposed Signage Plan - Sheet 4 of 4                | 1:500  | A1         |
| SZC-SZ0204-FP-000-DRW-100082 | 02       | Southern Park and Ride Existing and Proposed Cross Sections - Sheet 1 of 4 | 1:500  | A1         |
| SZC-SZ0204-FP-000-DRW-100083 | 02       | Southern Park and Ride Existing and Proposed Cross Sections - Sheet 2 of 4 | 1:500  | A1         |
| SZC-SZ0204-FP-000-DRW-100084 | 02       | Southern Park and Ride Existing and Proposed Cross Sections - Sheet 3 of 4 | 1:500  | A1         |
| SZC-SZ0204-FP-000-DRW-100085 | 02       | Southern Park and Ride Existing and Proposed Cross Sections - Sheet 4 of 4 | 1:500  | A1         |
| SZC-SZ0204-FP-000-DRW-100051 | 02       | Southern Park and Ride Proposed Site Points of Connection                  | 1:2000 | A1         |
| SZC-SZ0204-XX-000-DRW-100449 | 02       | Southern Park And Ride Existing Utilities Layout                           | 1:500  | A1         |
| SZC-SZ0204-FP-000-DRW-100015 | 01       | Southern Park and Ride Proposed Amenity / Welfare Building                 | 1:50   | A1         |
| SZC-SZ0204-FP-000-DRW-100014 | 01       | Southern Park and Ride Proposed Security Building                          | 1:50   | A1         |
| SZC-SZ0204-FP-000-DRW-100071 | 01       | Southern Park and Ride Proposed Security Booth                             | 1:50   | A1         |
| SZC-SZ0204-FP-000-DRW-100075 | 01       | Southern Park and Ride Proposed Postal Consolidation Building              | 1:50   | A1         |
| SZC-SZ0204-FP-000-DRW-100074 | 01       | Southern Park and Ride Proposed Smoking Shelter                            | 1:20   | A1         |
| SZC-SZ0204-FP-000-DRW-100072 | 01       | Southern Park and Ride Proposed Cycle Shelter                              | 1:20   | A1         |
| SZC-SZ0204-FP-000-DRW-100073 | 01       | Southern Park and Ride Proposed Bus Shelter                                | 1:20   | A1         |
| SZC-SZ0204-XX-000-DRW-100028 | 02       | Southern Park And Ride Proposed Road Signage Plan - Key Plan               | 1:2000 | A1         |
| SZC-SZ0204-XX-000-DRW-100029 | 02       | Southern Park And Ride Proposed Road Signage Plan - Sheet 1 of 2           | 1:500  | A1         |
| SZC-SZ0204-XX-000-DRW-100030 | 02       | Southern Park And Ride Proposed Road Signage Plan - Sheet 2 of 2           | 1:500  | A1         |