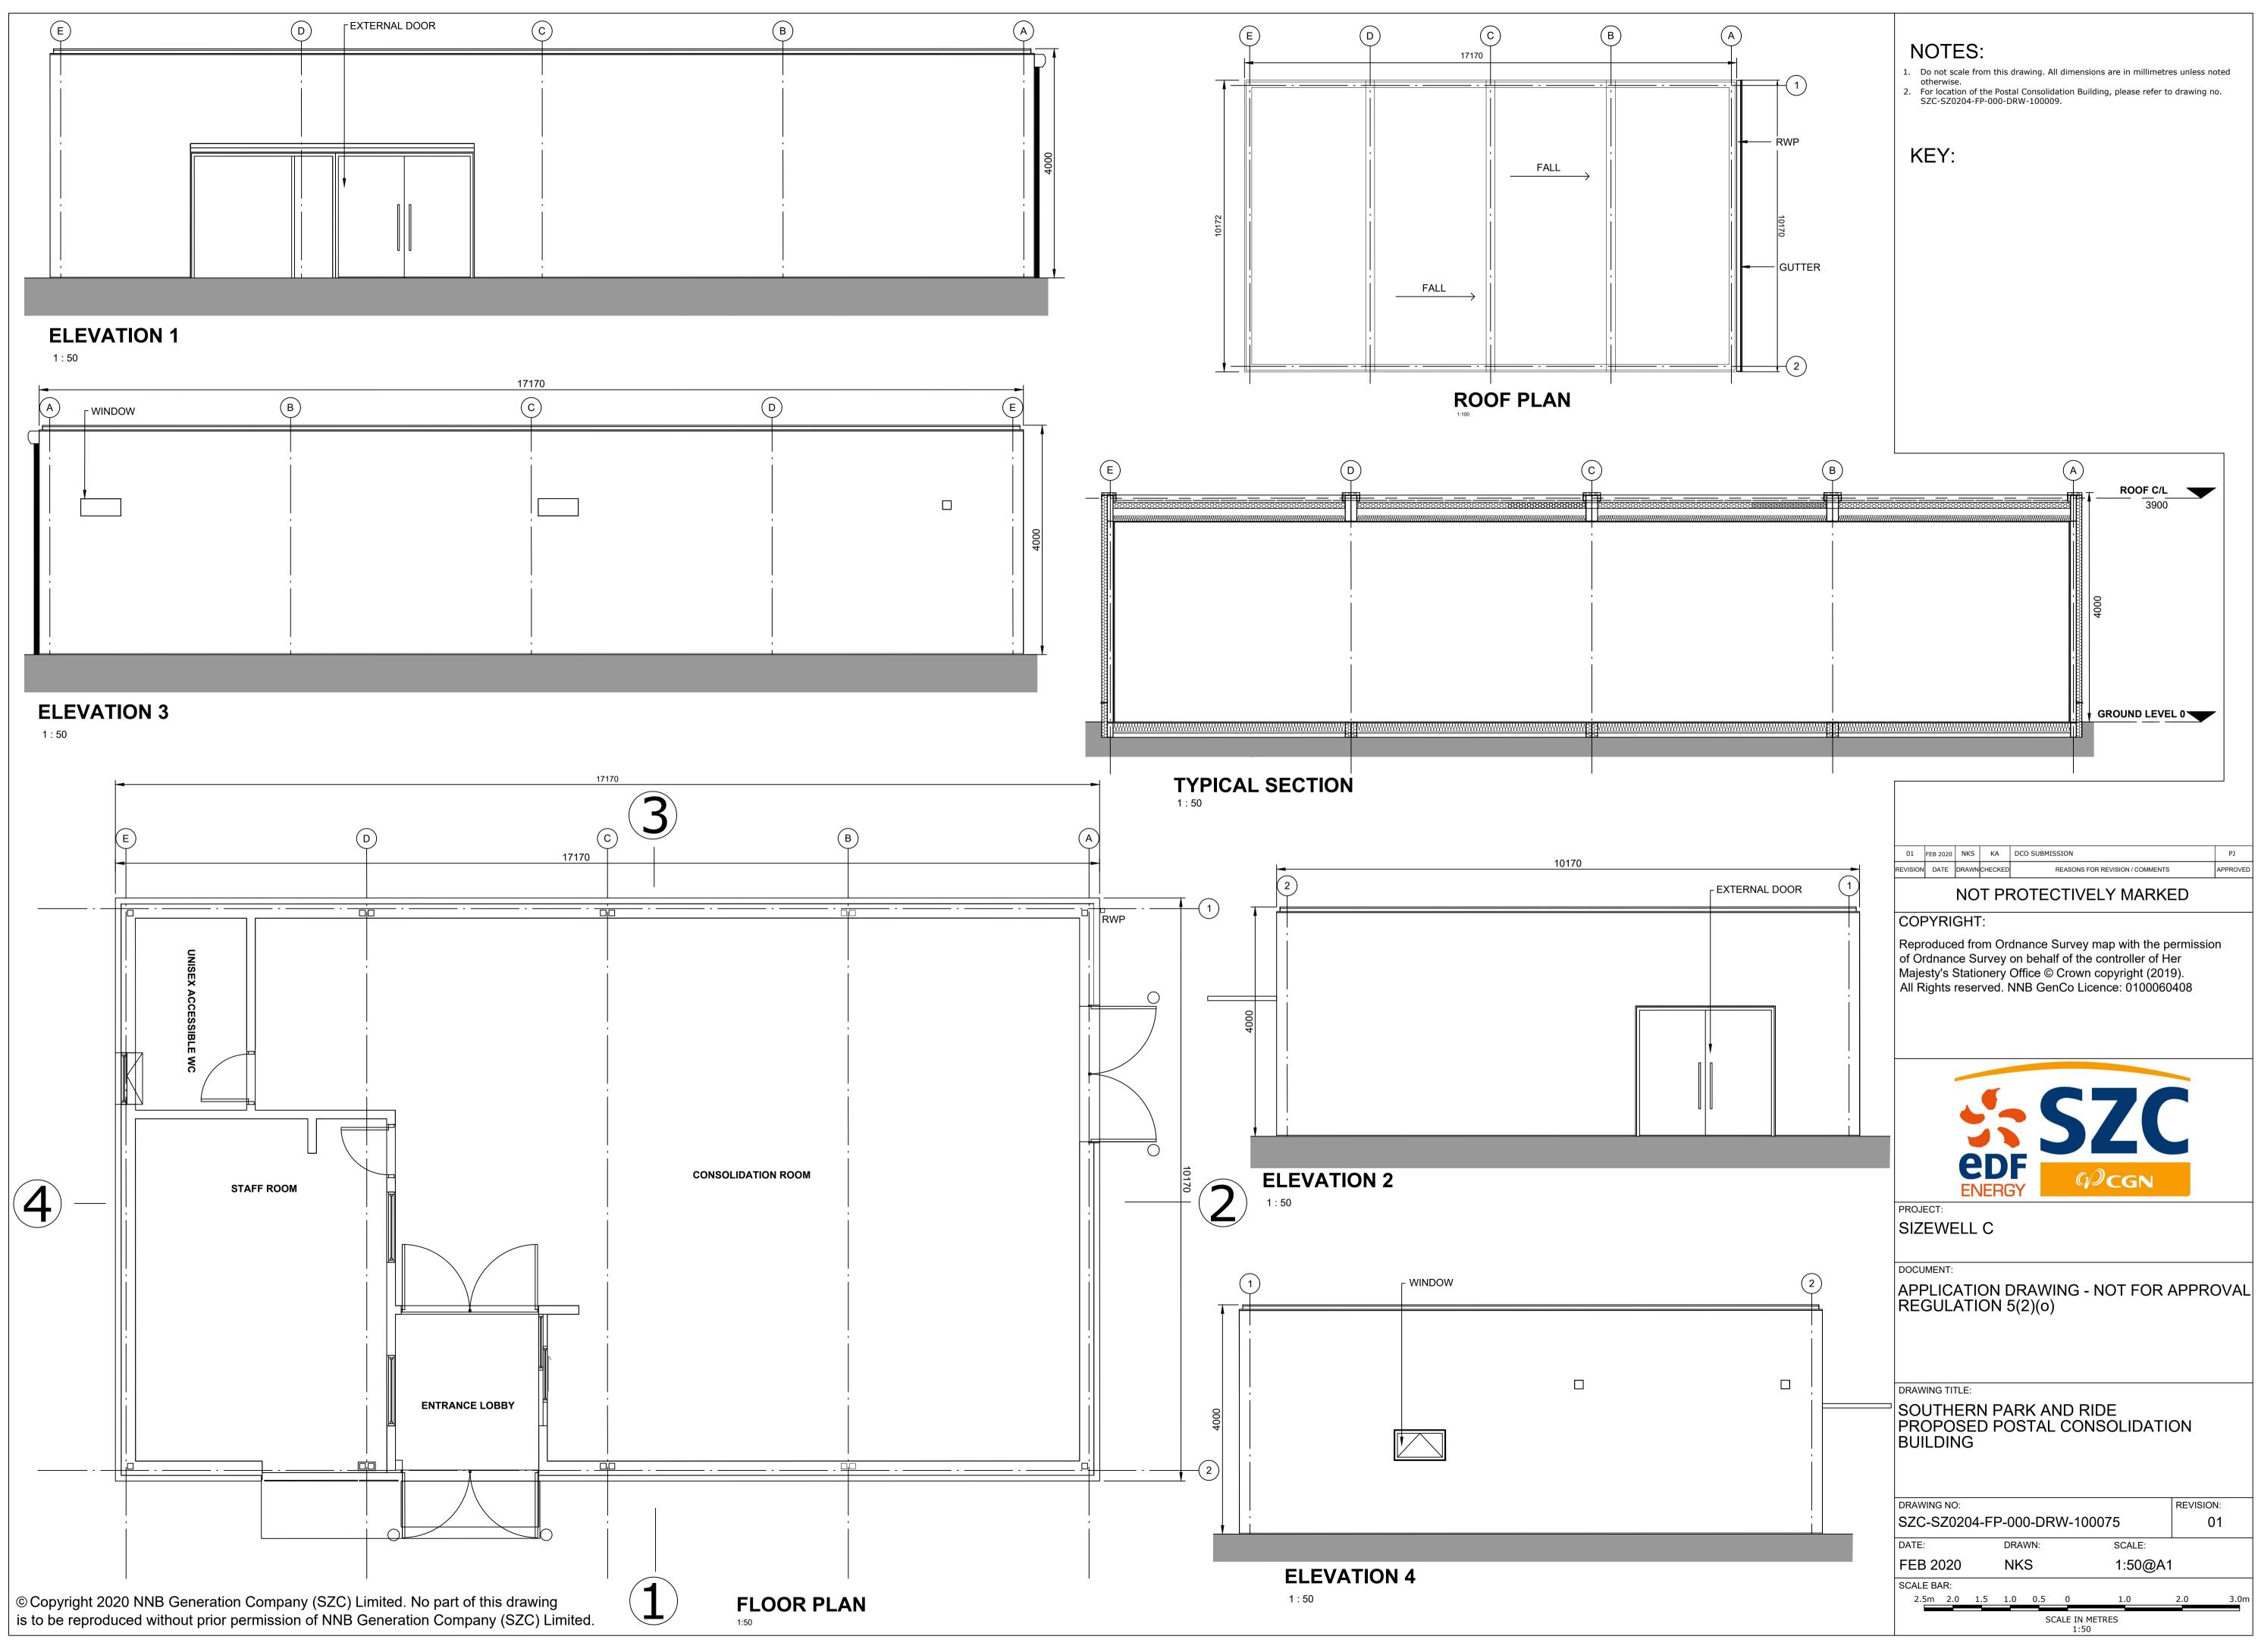

## **Southern Park and Ride Plans – Not For Approval**

| Drawing Number               | Revision | Drawing Title                                                              | Scale  | Sheet Size |
|------------------------------|----------|----------------------------------------------------------------------------|--------|------------|
| SZC-SZ0100-XX-000-DRW-100065 | 02       | Southern Park and Ride Existing Site Plan                                  | 1:2500 | A1         |
| SZC-SZ0204-FP-000-DRW-100053 | 02       | Southern Park and Ride Proposed Drainage Plan                              | 1:2000 | A1         |
| SZC-SZ0204-FP-000-DRW-100107 | 02       | Southern Park and Ride Proposed Lighting and CCTV Plan Key Plan            | 1:2500 | A1         |
| SZC-SZ0204-FP-000-DRW-100011 | 02       | Southern Park and Ride Proposed Lighting and CCTV Plan - Sheet 1 of 5      | 1:500  | A1         |
| SZC-SZ0204-FP-000-DRW-100012 | 02       | Southern Park and Ride Proposed Lighting and CCTV Plan - Sheet 2 of 5      | 1:500  | A1         |
| SZC-SZ0204-FP-000-DRW-100013 | 02       | Southern Park and Ride Proposed Lighting and CCTV Plan - Sheet 3 of 5      | 1:500  | A1         |
| SZC-SZ0204-FP-000-DRW-100054 | 02       | Southern Park and Ride Proposed Lighting and CCTV Plan - Sheet 4 of 5      | 1:500  | A1         |
| SZC-SZ0204-FP-000-DRW-100099 | 02       | Southern Park and Ride Proposed Lighting and CCTV Plan - Sheet 5 of 5      | 1:500  | A1         |
| SZC-SZ0204-FP-000-DRW-100108 | 02       | Southern Park and Ride Proposed Signage Plan Key Plan                      | 1:2500 | A1         |
| SZC-SZ0204-FP-000-DRW-100078 | 02       | Southern Park and Ride Proposed Signage Plan - Sheet 1 of 4                | 1:500  | A1         |
| SZC-SZ0204-FP-000-DRW-100079 | 02       | Southern Park and Ride Proposed Signage Plan - Sheet 2 of 4                | 1:500  | A1         |
| SZC-SZ0204-FP-000-DRW-100080 | 02       | Southern Park and Ride Proposed Signage Plan - Sheet 3 of 4                | 1:500  | A1         |
| SZC-SZ0204-FP-000-DRW-100081 | 02       | Southern Park and Ride Proposed Signage Plan - Sheet 4 of 4                | 1:500  | A1         |
| SZC-SZ0204-FP-000-DRW-100082 | 02       | Southern Park and Ride Existing and Proposed Cross Sections - Sheet 1 of 4 | 1:500  | A1         |
| SZC-SZ0204-FP-000-DRW-100083 | 02       | Southern Park and Ride Existing and Proposed Cross Sections - Sheet 2 of 4 | 1:500  | A1         |
| SZC-SZ0204-FP-000-DRW-100084 | 02       | Southern Park and Ride Existing and Proposed Cross Sections - Sheet 3 of 4 | 1:500  | A1         |
| SZC-SZ0204-FP-000-DRW-100085 | 02       | Southern Park and Ride Existing and Proposed Cross Sections - Sheet 4 of 4 | 1:500  | A1         |
| SZC-SZ0204-FP-000-DRW-100051 | 02       | Southern Park and Ride Proposed Site Points of Connection                  | 1:2000 | A1         |
| SZC-SZ0204-XX-000-DRW-100449 | 02       | Southern Park And Ride Existing Utilities Layout                           | 1:500  | A1         |
| SZC-SZ0204-FP-000-DRW-100015 | 01       | Southern Park and Ride Proposed Amenity / Welfare Building                 | 1:50   | A1         |
| SZC-SZ0204-FP-000-DRW-100014 | 01       | Southern Park and Ride Proposed Security Building                          | 1:50   | A1         |
| SZC-SZ0204-FP-000-DRW-100071 | 01       | Southern Park and Ride Proposed Security Booth                             | 1:50   | A1         |
| SZC-SZ0204-FP-000-DRW-100075 | 01       | Southern Park and Ride Proposed Postal Consolidation Building              | 1:50   | A1         |
| SZC-SZ0204-FP-000-DRW-100074 | 01       | Southern Park and Ride Proposed Smoking Shelter                            | 1:20   | A1         |
| SZC-SZ0204-FP-000-DRW-100072 | 01       | Southern Park and Ride Proposed Cycle Shelter                              | 1:20   | A1         |
| SZC-SZ0204-FP-000-DRW-100073 | 01       | Southern Park and Ride Proposed Bus Shelter                                | 1:20   | A1         |
| SZC-SZ0204-XX-000-DRW-100028 | 02       | Southern Park And Ride Proposed Road Signage Plan - Key Plan               | 1:2000 | A1         |
| SZC-SZ0204-XX-000-DRW-100029 | 02       | Southern Park And Ride Proposed Road Signage Plan - Sheet 1 of 2           | 1:500  | A1         |
| SZC-SZ0204-XX-000-DRW-100030 | 02       | Southern Park And Ride Proposed Road Signage Plan - Sheet 2 of 2           | 1:500  | A1         |