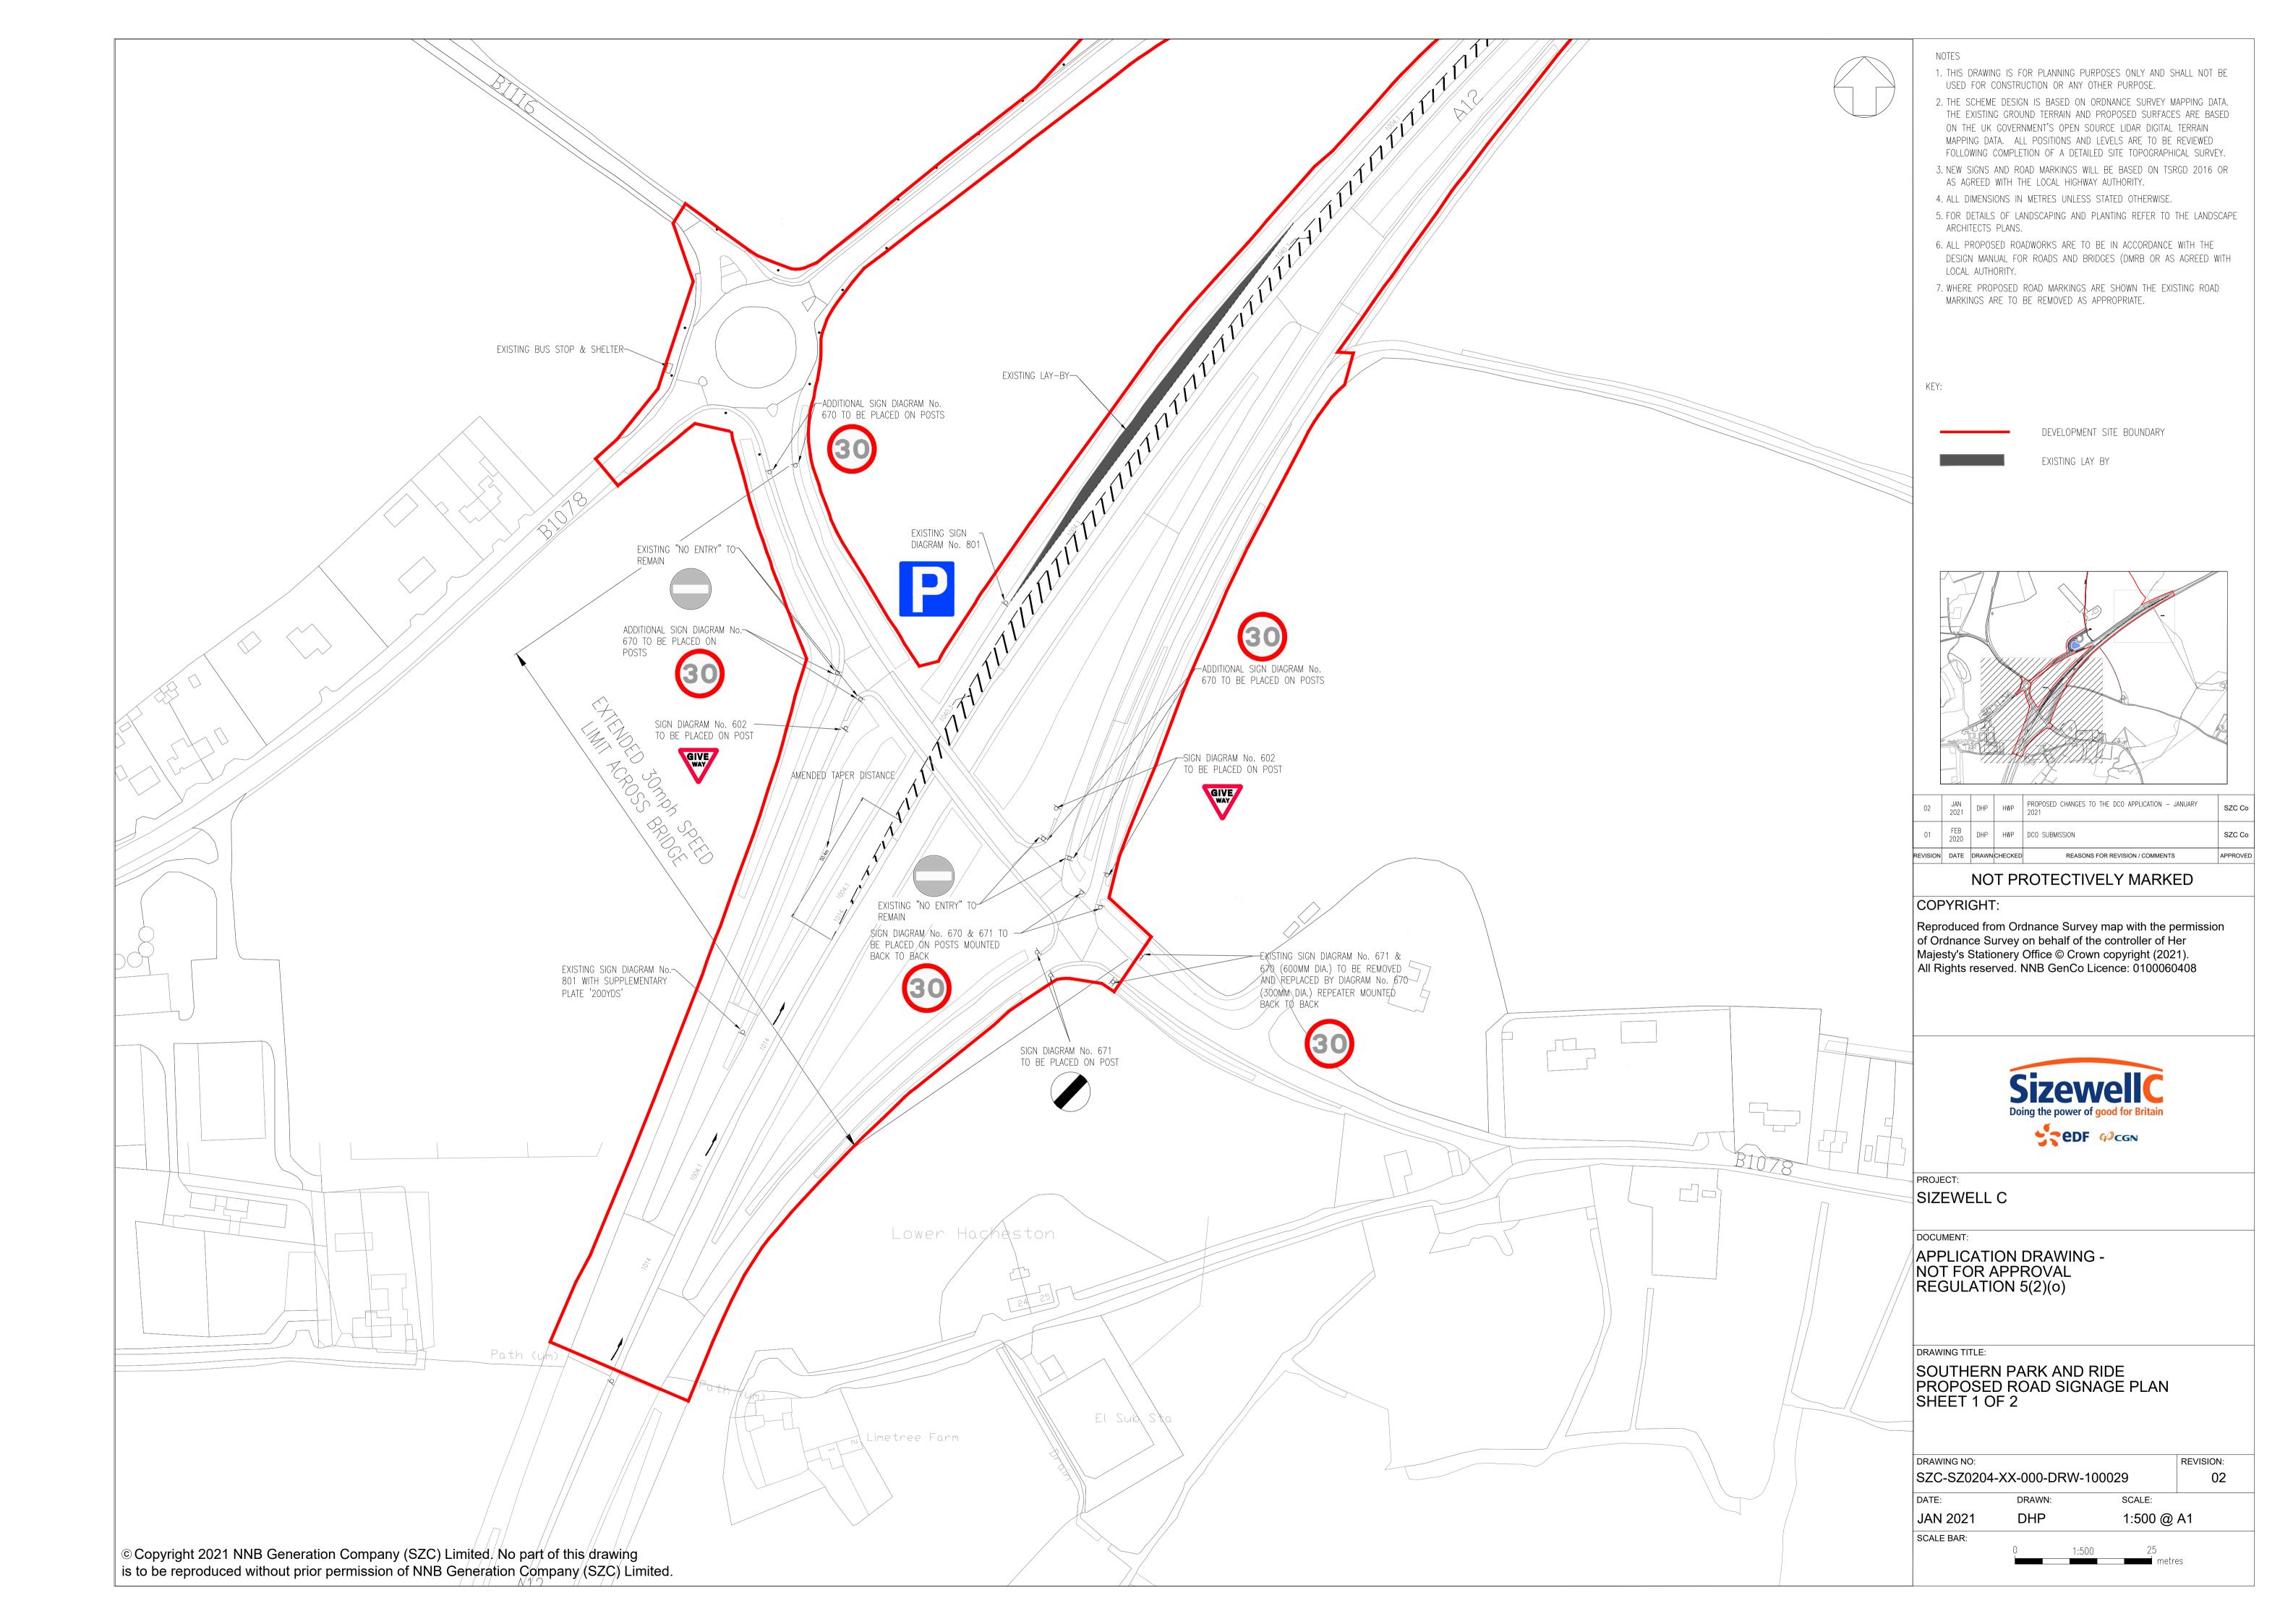

## **Southern Park and Ride Plans – Not For Approval**

| Drawing Number               | Revision | Drawing Title                                                              | Scale  | Sheet Size |
|------------------------------|----------|----------------------------------------------------------------------------|--------|------------|
| SZC-SZ0100-XX-000-DRW-100065 | 02       | Southern Park and Ride Existing Site Plan                                  | 1:2500 | A1         |
| SZC-SZ0204-FP-000-DRW-100053 | 02       | Southern Park and Ride Proposed Drainage Plan                              | 1:2000 | A1         |
| SZC-SZ0204-FP-000-DRW-100107 | 02       | Southern Park and Ride Proposed Lighting and CCTV Plan Key Plan            | 1:2500 | A1         |
| SZC-SZ0204-FP-000-DRW-100011 | 02       | Southern Park and Ride Proposed Lighting and CCTV Plan - Sheet 1 of 5      | 1:500  | A1         |
| SZC-SZ0204-FP-000-DRW-100012 | 02       | Southern Park and Ride Proposed Lighting and CCTV Plan - Sheet 2 of 5      | 1:500  | A1         |
| SZC-SZ0204-FP-000-DRW-100013 | 02       | Southern Park and Ride Proposed Lighting and CCTV Plan - Sheet 3 of 5      | 1:500  | A1         |
| SZC-SZ0204-FP-000-DRW-100054 | 02       | Southern Park and Ride Proposed Lighting and CCTV Plan - Sheet 4 of 5      | 1:500  | A1         |
| SZC-SZ0204-FP-000-DRW-100099 | 02       | Southern Park and Ride Proposed Lighting and CCTV Plan - Sheet 5 of 5      | 1:500  | A1         |
| SZC-SZ0204-FP-000-DRW-100108 | 02       | Southern Park and Ride Proposed Signage Plan Key Plan                      | 1:2500 | A1         |
| SZC-SZ0204-FP-000-DRW-100078 | 02       | Southern Park and Ride Proposed Signage Plan - Sheet 1 of 4                | 1:500  | A1         |
| SZC-SZ0204-FP-000-DRW-100079 | 02       | Southern Park and Ride Proposed Signage Plan - Sheet 2 of 4                | 1:500  | A1         |
| SZC-SZ0204-FP-000-DRW-100080 | 02       | Southern Park and Ride Proposed Signage Plan - Sheet 3 of 4                | 1:500  | A1         |
| SZC-SZ0204-FP-000-DRW-100081 | 02       | Southern Park and Ride Proposed Signage Plan - Sheet 4 of 4                | 1:500  | A1         |
| SZC-SZ0204-FP-000-DRW-100082 | 02       | Southern Park and Ride Existing and Proposed Cross Sections - Sheet 1 of 4 | 1:500  | A1         |
| SZC-SZ0204-FP-000-DRW-100083 | 02       | Southern Park and Ride Existing and Proposed Cross Sections - Sheet 2 of 4 | 1:500  | A1         |
| SZC-SZ0204-FP-000-DRW-100084 | 02       | Southern Park and Ride Existing and Proposed Cross Sections - Sheet 3 of 4 | 1:500  | A1         |
| SZC-SZ0204-FP-000-DRW-100085 | 02       | Southern Park and Ride Existing and Proposed Cross Sections - Sheet 4 of 4 | 1:500  | A1         |
| SZC-SZ0204-FP-000-DRW-100051 | 02       | Southern Park and Ride Proposed Site Points of Connection                  | 1:2000 | A1         |
| SZC-SZ0204-XX-000-DRW-100449 | 02       | Southern Park And Ride Existing Utilities Layout                           | 1:500  | A1         |
| SZC-SZ0204-FP-000-DRW-100015 | 01       | Southern Park and Ride Proposed Amenity / Welfare Building                 | 1:50   | A1         |
| SZC-SZ0204-FP-000-DRW-100014 | 01       | Southern Park and Ride Proposed Security Building                          | 1:50   | A1         |
| SZC-SZ0204-FP-000-DRW-100071 | 01       | Southern Park and Ride Proposed Security Booth                             | 1:50   | A1         |
| SZC-SZ0204-FP-000-DRW-100075 | 01       | Southern Park and Ride Proposed Postal Consolidation Building              | 1:50   | A1         |
| SZC-SZ0204-FP-000-DRW-100074 | 01       | Southern Park and Ride Proposed Smoking Shelter                            | 1:20   | A1         |
| SZC-SZ0204-FP-000-DRW-100072 | 01       | Southern Park and Ride Proposed Cycle Shelter                              | 1:20   | A1         |
| SZC-SZ0204-FP-000-DRW-100073 | 01       | Southern Park and Ride Proposed Bus Shelter                                | 1:20   | A1         |
| SZC-SZ0204-XX-000-DRW-100028 | 02       | Southern Park And Ride Proposed Road Signage Plan - Key Plan               | 1:2000 | A1         |
| SZC-SZ0204-XX-000-DRW-100029 | 02       | Southern Park And Ride Proposed Road Signage Plan - Sheet 1 of 2           | 1:500  | A1         |
| SZC-SZ0204-XX-000-DRW-100030 | 02       | Southern Park And Ride Proposed Road Signage Plan - Sheet 2 of 2           | 1:500  | A1         |