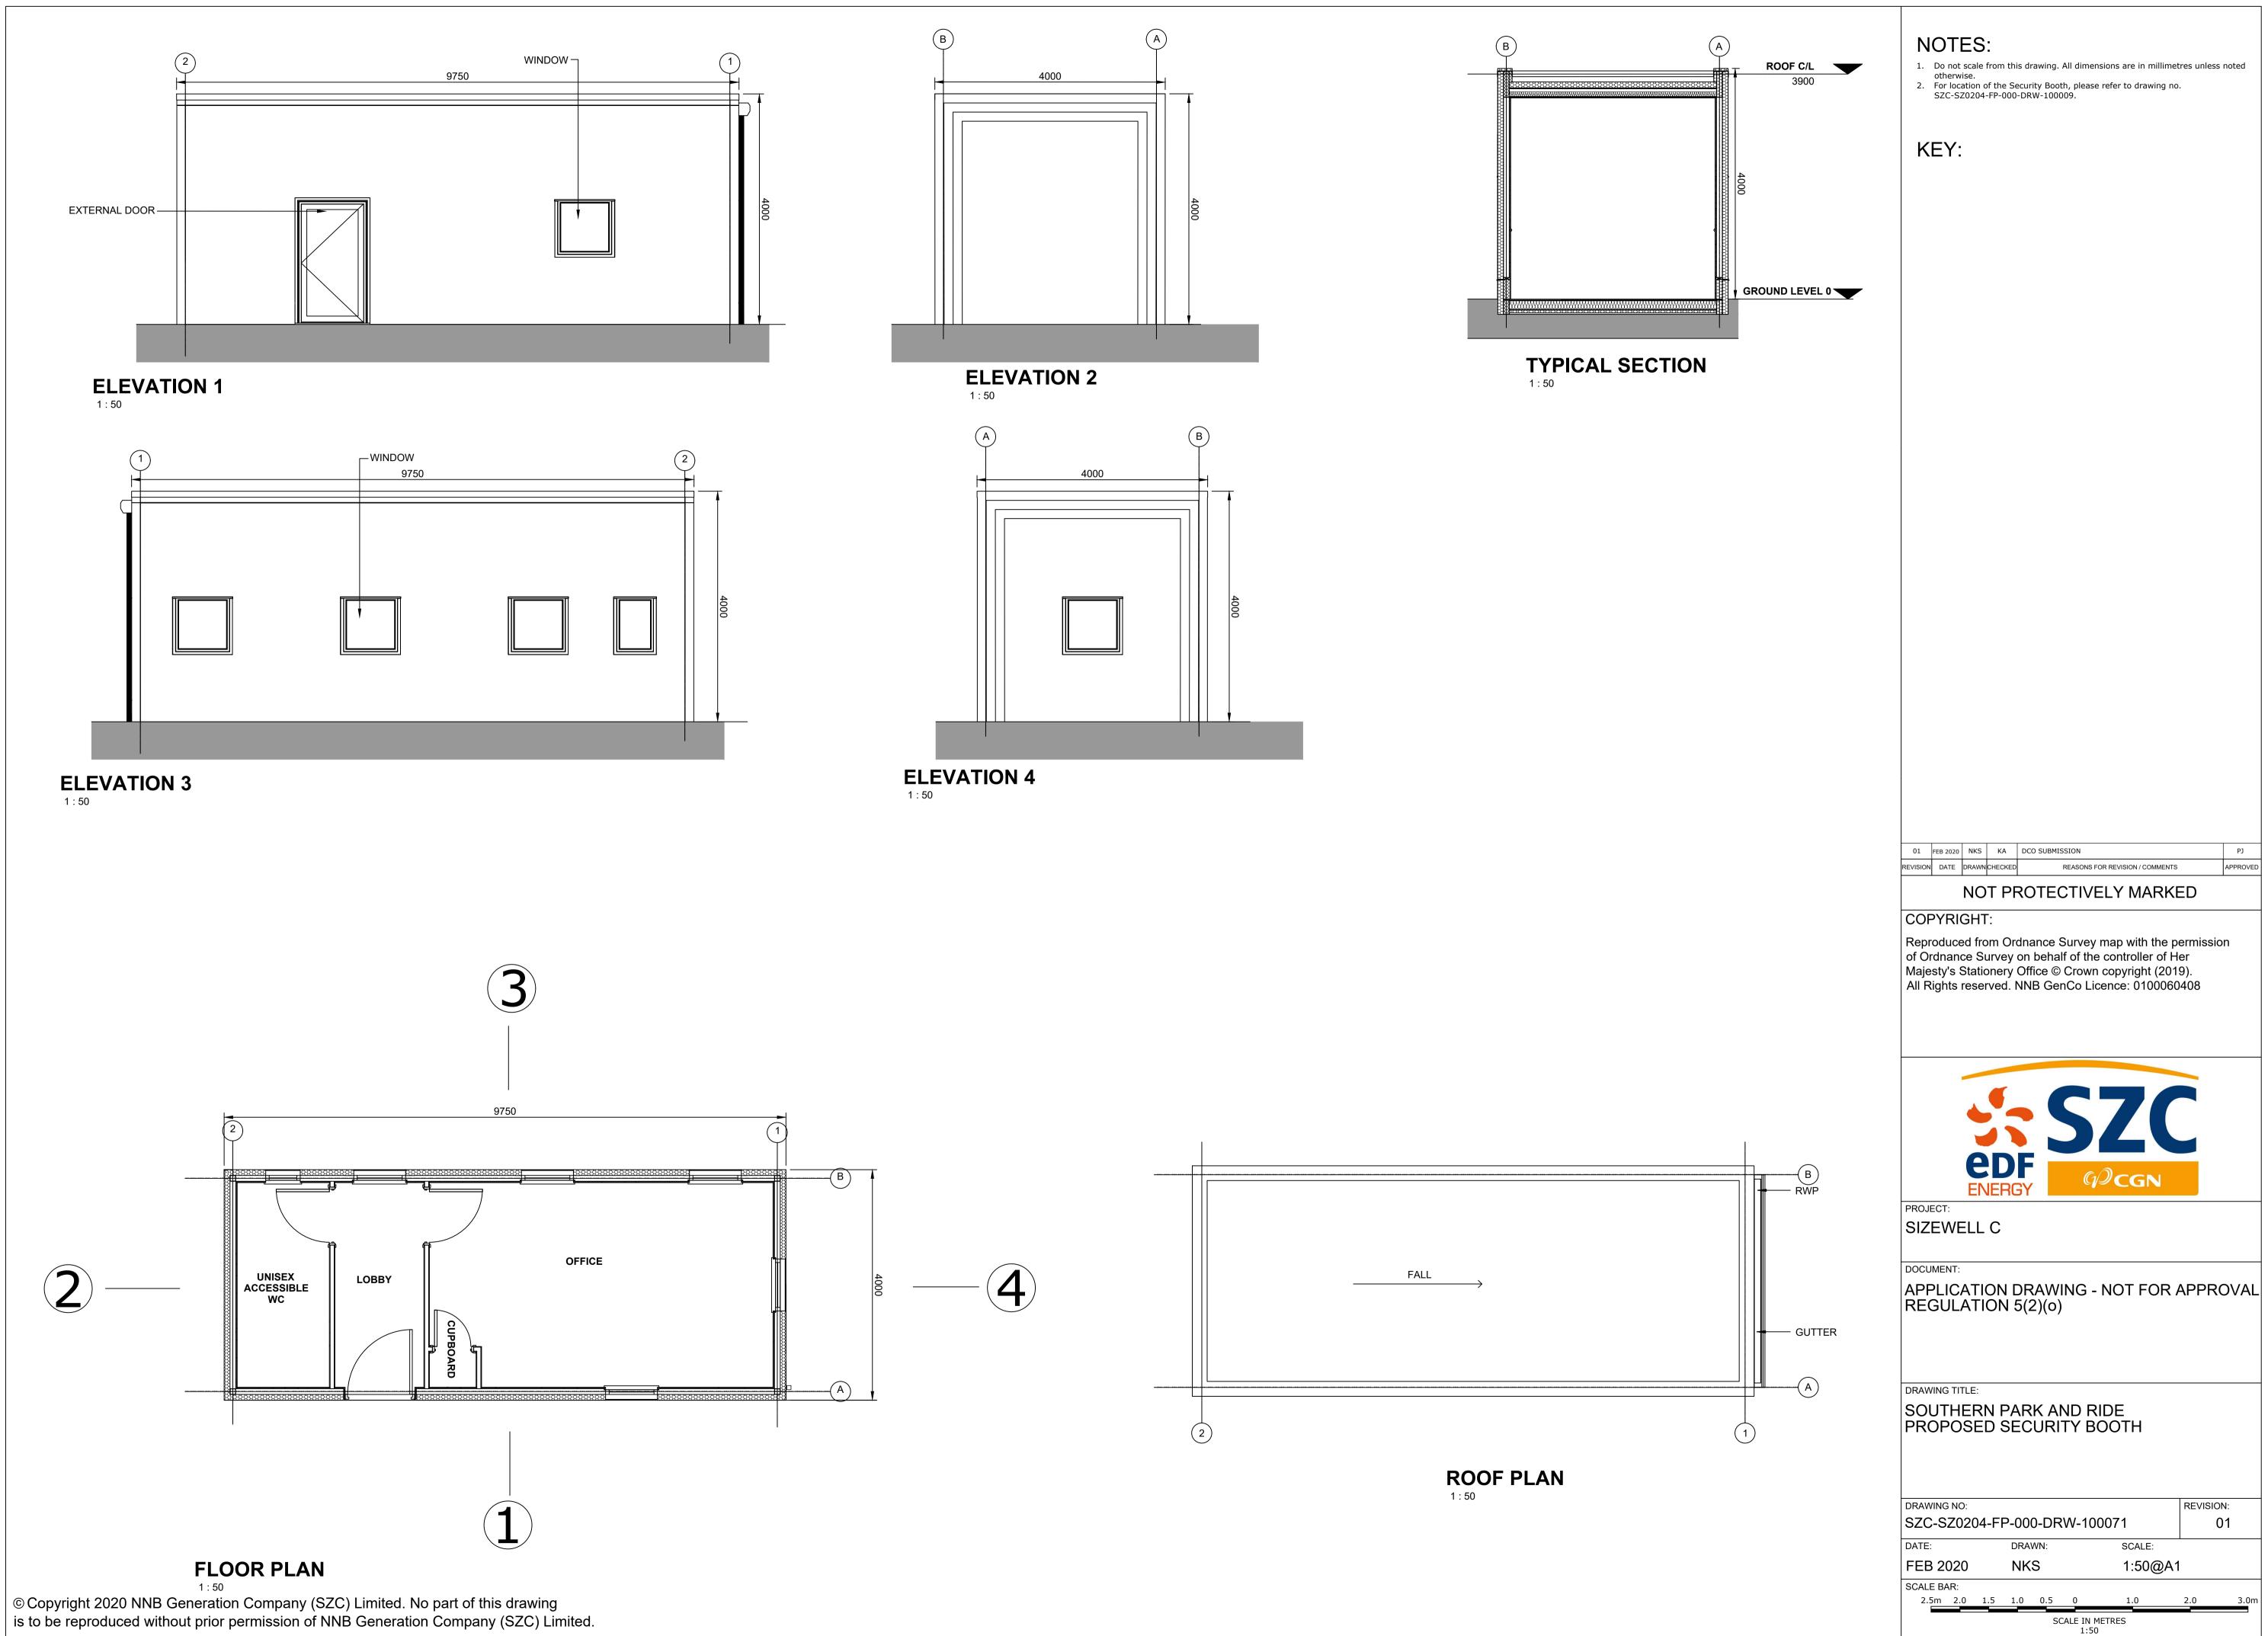

## **Southern Park and Ride Plans – Not For Approval**

| Drawing Number               | Revision | Drawing Title                                                              | Scale  | Sheet Size |
|------------------------------|----------|----------------------------------------------------------------------------|--------|------------|
| SZC-SZ0100-XX-000-DRW-100065 | 02       | Southern Park and Ride Existing Site Plan                                  | 1:2500 | A1         |
| SZC-SZ0204-FP-000-DRW-100053 | 02       | Southern Park and Ride Proposed Drainage Plan                              | 1:2000 | A1         |
| SZC-SZ0204-FP-000-DRW-100107 | 02       | Southern Park and Ride Proposed Lighting and CCTV Plan Key Plan            | 1:2500 | A1         |
| SZC-SZ0204-FP-000-DRW-100011 | 02       | Southern Park and Ride Proposed Lighting and CCTV Plan - Sheet 1 of 5      | 1:500  | A1         |
| SZC-SZ0204-FP-000-DRW-100012 | 02       | Southern Park and Ride Proposed Lighting and CCTV Plan - Sheet 2 of 5      | 1:500  | A1         |
| SZC-SZ0204-FP-000-DRW-100013 | 02       | Southern Park and Ride Proposed Lighting and CCTV Plan - Sheet 3 of 5      | 1:500  | A1         |
| SZC-SZ0204-FP-000-DRW-100054 | 02       | Southern Park and Ride Proposed Lighting and CCTV Plan - Sheet 4 of 5      | 1:500  | A1         |
| SZC-SZ0204-FP-000-DRW-100099 | 02       | Southern Park and Ride Proposed Lighting and CCTV Plan - Sheet 5 of 5      | 1:500  | A1         |
| SZC-SZ0204-FP-000-DRW-100108 | 02       | Southern Park and Ride Proposed Signage Plan Key Plan                      | 1:2500 | A1         |
| SZC-SZ0204-FP-000-DRW-100078 | 02       | Southern Park and Ride Proposed Signage Plan - Sheet 1 of 4                | 1:500  | A1         |
| SZC-SZ0204-FP-000-DRW-100079 | 02       | Southern Park and Ride Proposed Signage Plan - Sheet 2 of 4                | 1:500  | A1         |
| SZC-SZ0204-FP-000-DRW-100080 | 02       | Southern Park and Ride Proposed Signage Plan - Sheet 3 of 4                | 1:500  | A1         |
| SZC-SZ0204-FP-000-DRW-100081 | 02       | Southern Park and Ride Proposed Signage Plan - Sheet 4 of 4                | 1:500  | A1         |
| SZC-SZ0204-FP-000-DRW-100082 | 02       | Southern Park and Ride Existing and Proposed Cross Sections - Sheet 1 of 4 | 1:500  | A1         |
| SZC-SZ0204-FP-000-DRW-100083 | 02       | Southern Park and Ride Existing and Proposed Cross Sections - Sheet 2 of 4 | 1:500  | A1         |
| SZC-SZ0204-FP-000-DRW-100084 | 02       | Southern Park and Ride Existing and Proposed Cross Sections - Sheet 3 of 4 | 1:500  | A1         |
| SZC-SZ0204-FP-000-DRW-100085 | 02       | Southern Park and Ride Existing and Proposed Cross Sections - Sheet 4 of 4 | 1:500  | A1         |
| SZC-SZ0204-FP-000-DRW-100051 | 02       | Southern Park and Ride Proposed Site Points of Connection                  | 1:2000 | A1         |
| SZC-SZ0204-XX-000-DRW-100449 | 02       | Southern Park And Ride Existing Utilities Layout                           | 1:500  | A1         |
| SZC-SZ0204-FP-000-DRW-100015 | 01       | Southern Park and Ride Proposed Amenity / Welfare Building                 | 1:50   | A1         |
| SZC-SZ0204-FP-000-DRW-100014 | 01       | Southern Park and Ride Proposed Security Building                          | 1:50   | A1         |
| SZC-SZ0204-FP-000-DRW-100071 | 01       | Southern Park and Ride Proposed Security Booth                             | 1:50   | A1         |
| SZC-SZ0204-FP-000-DRW-100075 | 01       | Southern Park and Ride Proposed Postal Consolidation Building              | 1:50   | A1         |
| SZC-SZ0204-FP-000-DRW-100074 | 01       | Southern Park and Ride Proposed Smoking Shelter                            | 1:20   | A1         |
| SZC-SZ0204-FP-000-DRW-100072 | 01       | Southern Park and Ride Proposed Cycle Shelter                              | 1:20   | A1         |
| SZC-SZ0204-FP-000-DRW-100073 | 01       | Southern Park and Ride Proposed Bus Shelter                                | 1:20   | A1         |
| SZC-SZ0204-XX-000-DRW-100028 | 02       | Southern Park And Ride Proposed Road Signage Plan - Key Plan               | 1:2000 | A1         |
| SZC-SZ0204-XX-000-DRW-100029 | 02       | Southern Park And Ride Proposed Road Signage Plan - Sheet 1 of 2           | 1:500  | A1         |
| SZC-SZ0204-XX-000-DRW-100030 | 02       | Southern Park And Ride Proposed Road Signage Plan - Sheet 2 of 2           | 1:500  | A1         |