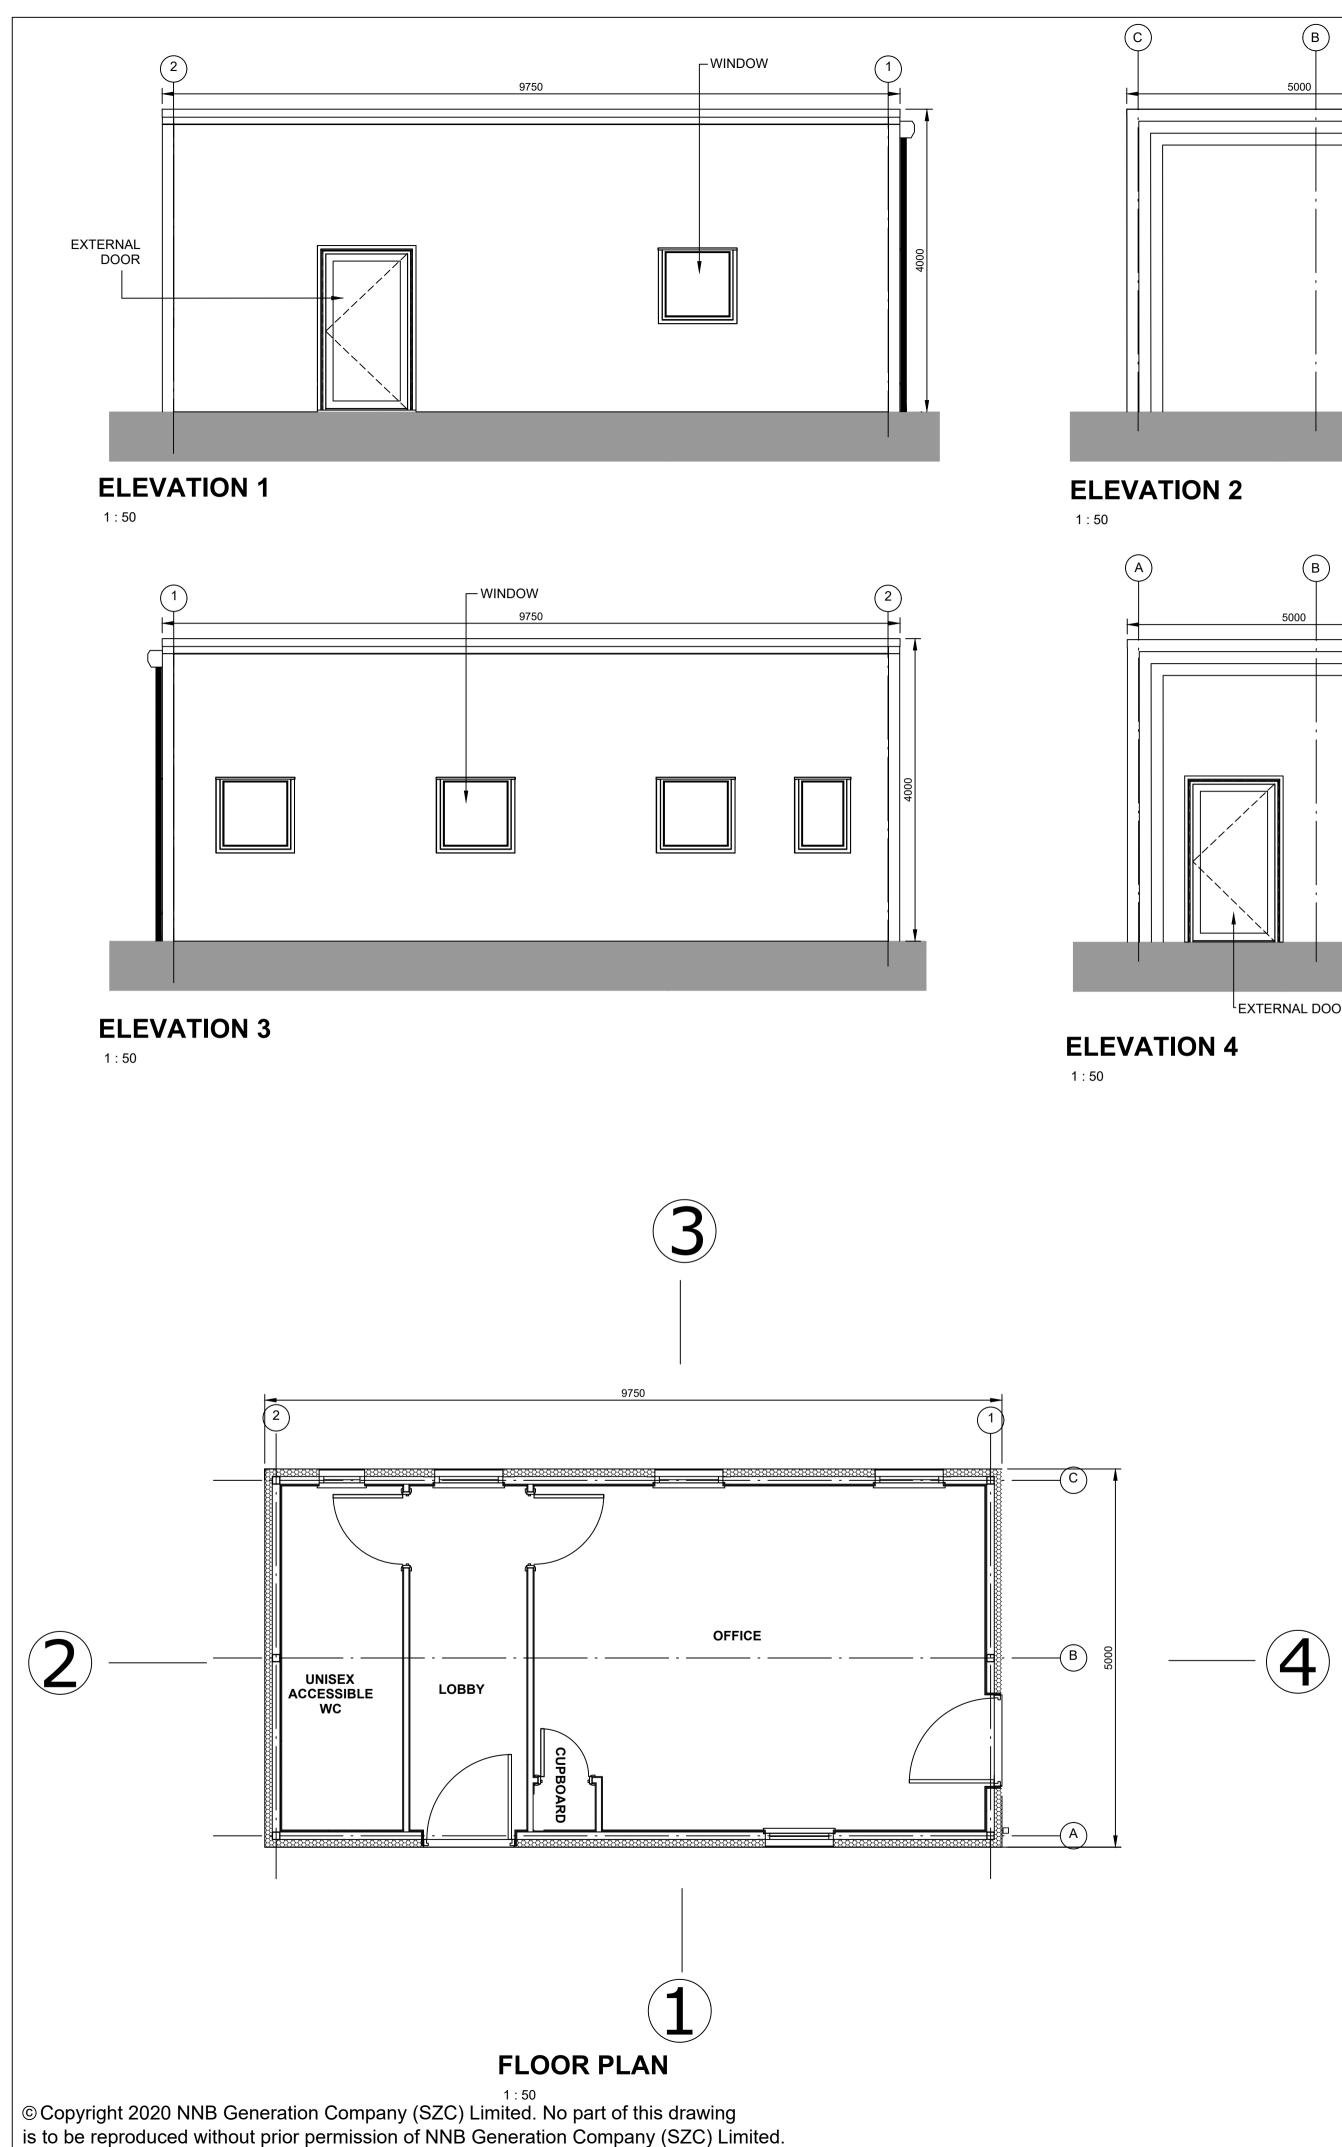

## **Southern Park and Ride Plans – Not For Approval**

| Drawing Number               | Revision | Drawing Title                                                              | Scale  | Sheet Size |
|------------------------------|----------|----------------------------------------------------------------------------|--------|------------|
| SZC-SZ0100-XX-000-DRW-100065 | 02       | Southern Park and Ride Existing Site Plan                                  | 1:2500 | A1         |
| SZC-SZ0204-FP-000-DRW-100053 | 02       | Southern Park and Ride Proposed Drainage Plan                              | 1:2000 | A1         |
| SZC-SZ0204-FP-000-DRW-100107 | 02       | Southern Park and Ride Proposed Lighting and CCTV Plan Key Plan            | 1:2500 | A1         |
| SZC-SZ0204-FP-000-DRW-100011 | 02       | Southern Park and Ride Proposed Lighting and CCTV Plan - Sheet 1 of 5      | 1:500  | A1         |
| SZC-SZ0204-FP-000-DRW-100012 | 02       | Southern Park and Ride Proposed Lighting and CCTV Plan - Sheet 2 of 5      | 1:500  | A1         |
| SZC-SZ0204-FP-000-DRW-100013 | 02       | Southern Park and Ride Proposed Lighting and CCTV Plan - Sheet 3 of 5      | 1:500  | A1         |
| SZC-SZ0204-FP-000-DRW-100054 | 02       | Southern Park and Ride Proposed Lighting and CCTV Plan - Sheet 4 of 5      | 1:500  | A1         |
| SZC-SZ0204-FP-000-DRW-100099 | 02       | Southern Park and Ride Proposed Lighting and CCTV Plan - Sheet 5 of 5      | 1:500  | A1         |
| SZC-SZ0204-FP-000-DRW-100108 | 02       | Southern Park and Ride Proposed Signage Plan Key Plan                      | 1:2500 | A1         |
| SZC-SZ0204-FP-000-DRW-100078 | 02       | Southern Park and Ride Proposed Signage Plan - Sheet 1 of 4                | 1:500  | A1         |
| SZC-SZ0204-FP-000-DRW-100079 | 02       | Southern Park and Ride Proposed Signage Plan - Sheet 2 of 4                | 1:500  | A1         |
| SZC-SZ0204-FP-000-DRW-100080 | 02       | Southern Park and Ride Proposed Signage Plan - Sheet 3 of 4                | 1:500  | A1         |
| SZC-SZ0204-FP-000-DRW-100081 | 02       | Southern Park and Ride Proposed Signage Plan - Sheet 4 of 4                | 1:500  | A1         |
| SZC-SZ0204-FP-000-DRW-100082 | 02       | Southern Park and Ride Existing and Proposed Cross Sections - Sheet 1 of 4 | 1:500  | A1         |
| SZC-SZ0204-FP-000-DRW-100083 | 02       | Southern Park and Ride Existing and Proposed Cross Sections - Sheet 2 of 4 | 1:500  | A1         |
| SZC-SZ0204-FP-000-DRW-100084 | 02       | Southern Park and Ride Existing and Proposed Cross Sections - Sheet 3 of 4 | 1:500  | A1         |
| SZC-SZ0204-FP-000-DRW-100085 | 02       | Southern Park and Ride Existing and Proposed Cross Sections - Sheet 4 of 4 | 1:500  | A1         |
| SZC-SZ0204-FP-000-DRW-100051 | 02       | Southern Park and Ride Proposed Site Points of Connection                  | 1:2000 | A1         |
| SZC-SZ0204-XX-000-DRW-100449 | 02       | Southern Park And Ride Existing Utilities Layout                           | 1:500  | A1         |
| SZC-SZ0204-FP-000-DRW-100015 | 01       | Southern Park and Ride Proposed Amenity / Welfare Building                 | 1:50   | A1         |
| SZC-SZ0204-FP-000-DRW-100014 | 01       | Southern Park and Ride Proposed Security Building                          | 1:50   | A1         |
| SZC-SZ0204-FP-000-DRW-100071 | 01       | Southern Park and Ride Proposed Security Booth                             | 1:50   | A1         |
| SZC-SZ0204-FP-000-DRW-100075 | 01       | Southern Park and Ride Proposed Postal Consolidation Building              | 1:50   | A1         |
| SZC-SZ0204-FP-000-DRW-100074 | 01       | Southern Park and Ride Proposed Smoking Shelter                            | 1:20   | A1         |
| SZC-SZ0204-FP-000-DRW-100072 | 01       | Southern Park and Ride Proposed Cycle Shelter                              | 1:20   | A1         |
| SZC-SZ0204-FP-000-DRW-100073 | 01       | Southern Park and Ride Proposed Bus Shelter                                | 1:20   | A1         |
| SZC-SZ0204-XX-000-DRW-100028 | 02       | Southern Park And Ride Proposed Road Signage Plan - Key Plan               | 1:2000 | A1         |
| SZC-SZ0204-XX-000-DRW-100029 | 02       | Southern Park And Ride Proposed Road Signage Plan - Sheet 1 of 2           | 1:500  | A1         |
| SZC-SZ0204-XX-000-DRW-100030 | 02       | Southern Park And Ride Proposed Road Signage Plan - Sheet 2 of 2           | 1:500  | A1         |