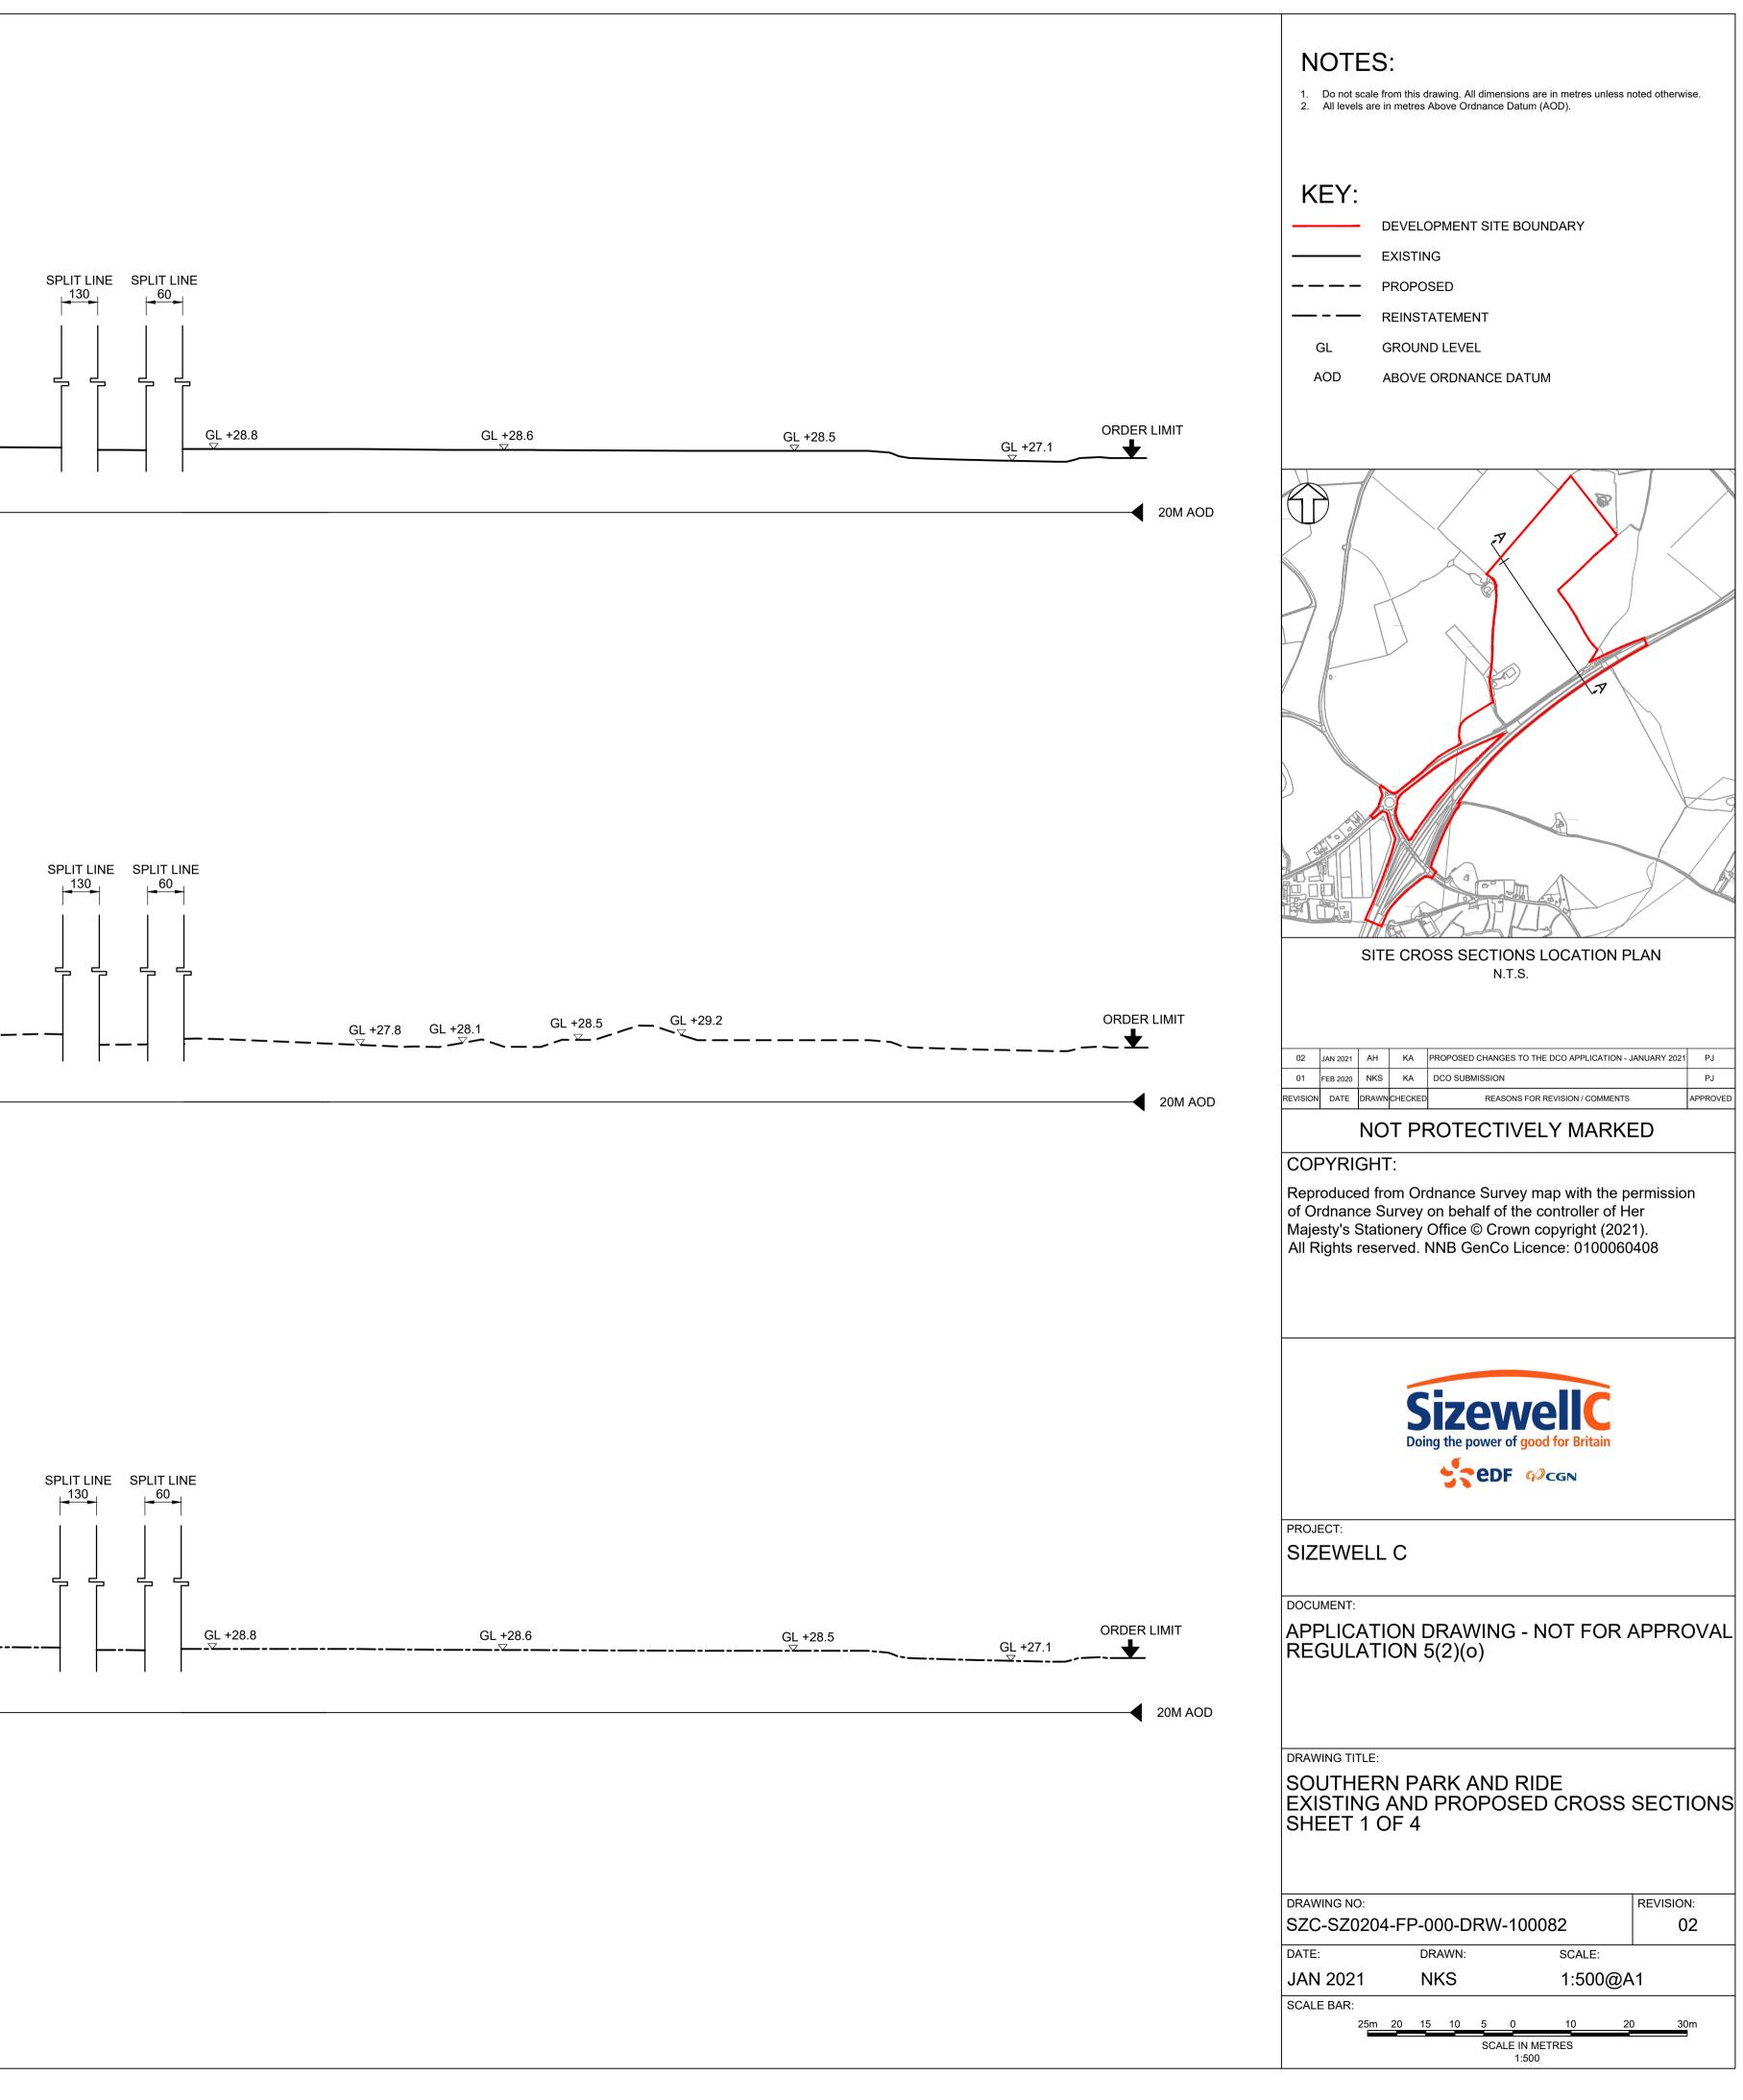

## **Southern Park and Ride Plans – Not For Approval**

| Drawing Number               | Revision | Drawing Title                                                              | Scale  | Sheet Size |
|------------------------------|----------|----------------------------------------------------------------------------|--------|------------|
| SZC-SZ0100-XX-000-DRW-100065 | 02       | Southern Park and Ride Existing Site Plan                                  | 1:2500 | A1         |
| SZC-SZ0204-FP-000-DRW-100053 | 02       | Southern Park and Ride Proposed Drainage Plan                              | 1:2000 | A1         |
| SZC-SZ0204-FP-000-DRW-100107 | 02       | Southern Park and Ride Proposed Lighting and CCTV Plan Key Plan            | 1:2500 | A1         |
| SZC-SZ0204-FP-000-DRW-100011 | 02       | Southern Park and Ride Proposed Lighting and CCTV Plan - Sheet 1 of 5      | 1:500  | A1         |
| SZC-SZ0204-FP-000-DRW-100012 | 02       | Southern Park and Ride Proposed Lighting and CCTV Plan - Sheet 2 of 5      | 1:500  | A1         |
| SZC-SZ0204-FP-000-DRW-100013 | 02       | Southern Park and Ride Proposed Lighting and CCTV Plan - Sheet 3 of 5      | 1:500  | A1         |
| SZC-SZ0204-FP-000-DRW-100054 | 02       | Southern Park and Ride Proposed Lighting and CCTV Plan - Sheet 4 of 5      | 1:500  | A1         |
| SZC-SZ0204-FP-000-DRW-100099 | 02       | Southern Park and Ride Proposed Lighting and CCTV Plan - Sheet 5 of 5      | 1:500  | A1         |
| SZC-SZ0204-FP-000-DRW-100108 | 02       | Southern Park and Ride Proposed Signage Plan Key Plan                      | 1:2500 | A1         |
| SZC-SZ0204-FP-000-DRW-100078 | 02       | Southern Park and Ride Proposed Signage Plan - Sheet 1 of 4                | 1:500  | A1         |
| SZC-SZ0204-FP-000-DRW-100079 | 02       | Southern Park and Ride Proposed Signage Plan - Sheet 2 of 4                | 1:500  | A1         |
| SZC-SZ0204-FP-000-DRW-100080 | 02       | Southern Park and Ride Proposed Signage Plan - Sheet 3 of 4                | 1:500  | A1         |
| SZC-SZ0204-FP-000-DRW-100081 | 02       | Southern Park and Ride Proposed Signage Plan - Sheet 4 of 4                | 1:500  | A1         |
| SZC-SZ0204-FP-000-DRW-100082 | 02       | Southern Park and Ride Existing and Proposed Cross Sections - Sheet 1 of 4 | 1:500  | A1         |
| SZC-SZ0204-FP-000-DRW-100083 | 02       | Southern Park and Ride Existing and Proposed Cross Sections - Sheet 2 of 4 | 1:500  | A1         |
| SZC-SZ0204-FP-000-DRW-100084 | 02       | Southern Park and Ride Existing and Proposed Cross Sections - Sheet 3 of 4 | 1:500  | A1         |
| SZC-SZ0204-FP-000-DRW-100085 | 02       | Southern Park and Ride Existing and Proposed Cross Sections - Sheet 4 of 4 | 1:500  | A1         |
| SZC-SZ0204-FP-000-DRW-100051 | 02       | Southern Park and Ride Proposed Site Points of Connection                  | 1:2000 | A1         |
| SZC-SZ0204-XX-000-DRW-100449 | 02       | Southern Park And Ride Existing Utilities Layout                           | 1:500  | A1         |
| SZC-SZ0204-FP-000-DRW-100015 | 01       | Southern Park and Ride Proposed Amenity / Welfare Building                 | 1:50   | A1         |
| SZC-SZ0204-FP-000-DRW-100014 | 01       | Southern Park and Ride Proposed Security Building                          | 1:50   | A1         |
| SZC-SZ0204-FP-000-DRW-100071 | 01       | Southern Park and Ride Proposed Security Booth                             | 1:50   | A1         |
| SZC-SZ0204-FP-000-DRW-100075 | 01       | Southern Park and Ride Proposed Postal Consolidation Building              | 1:50   | A1         |
| SZC-SZ0204-FP-000-DRW-100074 | 01       | Southern Park and Ride Proposed Smoking Shelter                            | 1:20   | A1         |
| SZC-SZ0204-FP-000-DRW-100072 | 01       | Southern Park and Ride Proposed Cycle Shelter                              | 1:20   | A1         |
| SZC-SZ0204-FP-000-DRW-100073 | 01       | Southern Park and Ride Proposed Bus Shelter                                | 1:20   | A1         |
| SZC-SZ0204-XX-000-DRW-100028 | 02       | Southern Park And Ride Proposed Road Signage Plan - Key Plan               | 1:2000 | A1         |
| SZC-SZ0204-XX-000-DRW-100029 | 02       | Southern Park And Ride Proposed Road Signage Plan - Sheet 1 of 2           | 1:500  | A1         |
| SZC-SZ0204-XX-000-DRW-100030 | 02       | Southern Park And Ride Proposed Road Signage Plan - Sheet 2 of 2           | 1:500  | A1         |

|                          | GL +29.3<br>▽                   | GL +29.1<br>▽                  |          |
|--------------------------|---------------------------------|--------------------------------|----------|
|                          |                                 |                                |          |
| •                        | WEST TO SOUTH EAST)-EXISTING    |                                |          |
|                          |                                 |                                |          |
|                          |                                 |                                |          |
|                          |                                 |                                |          |
|                          |                                 |                                |          |
|                          |                                 |                                |          |
|                          |                                 |                                |          |
|                          |                                 |                                |          |
| ORDER LIMIT GL +32.3     | ^、                              | GL +27.5                       | GL +28.7 |
| AOD                      |                                 |                                |          |
| CROSS SECTION A-A (NORTH | WEST TO SOUTH EAST)-PROPOSED    |                                |          |
|                          |                                 |                                |          |
|                          |                                 |                                |          |
|                          |                                 |                                |          |
|                          |                                 |                                |          |
|                          |                                 |                                |          |
|                          |                                 |                                |          |
|                          |                                 |                                |          |
|                          | GL +29.3                        | GL +29.1                       |          |
| ▼                        | ⊽                               | ────────────────────────────── |          |
|                          |                                 | NT                             |          |
|                          | WEST TO SOUTH EAST)-REINSTATEME |                                |          |
|                          |                                 |                                |          |