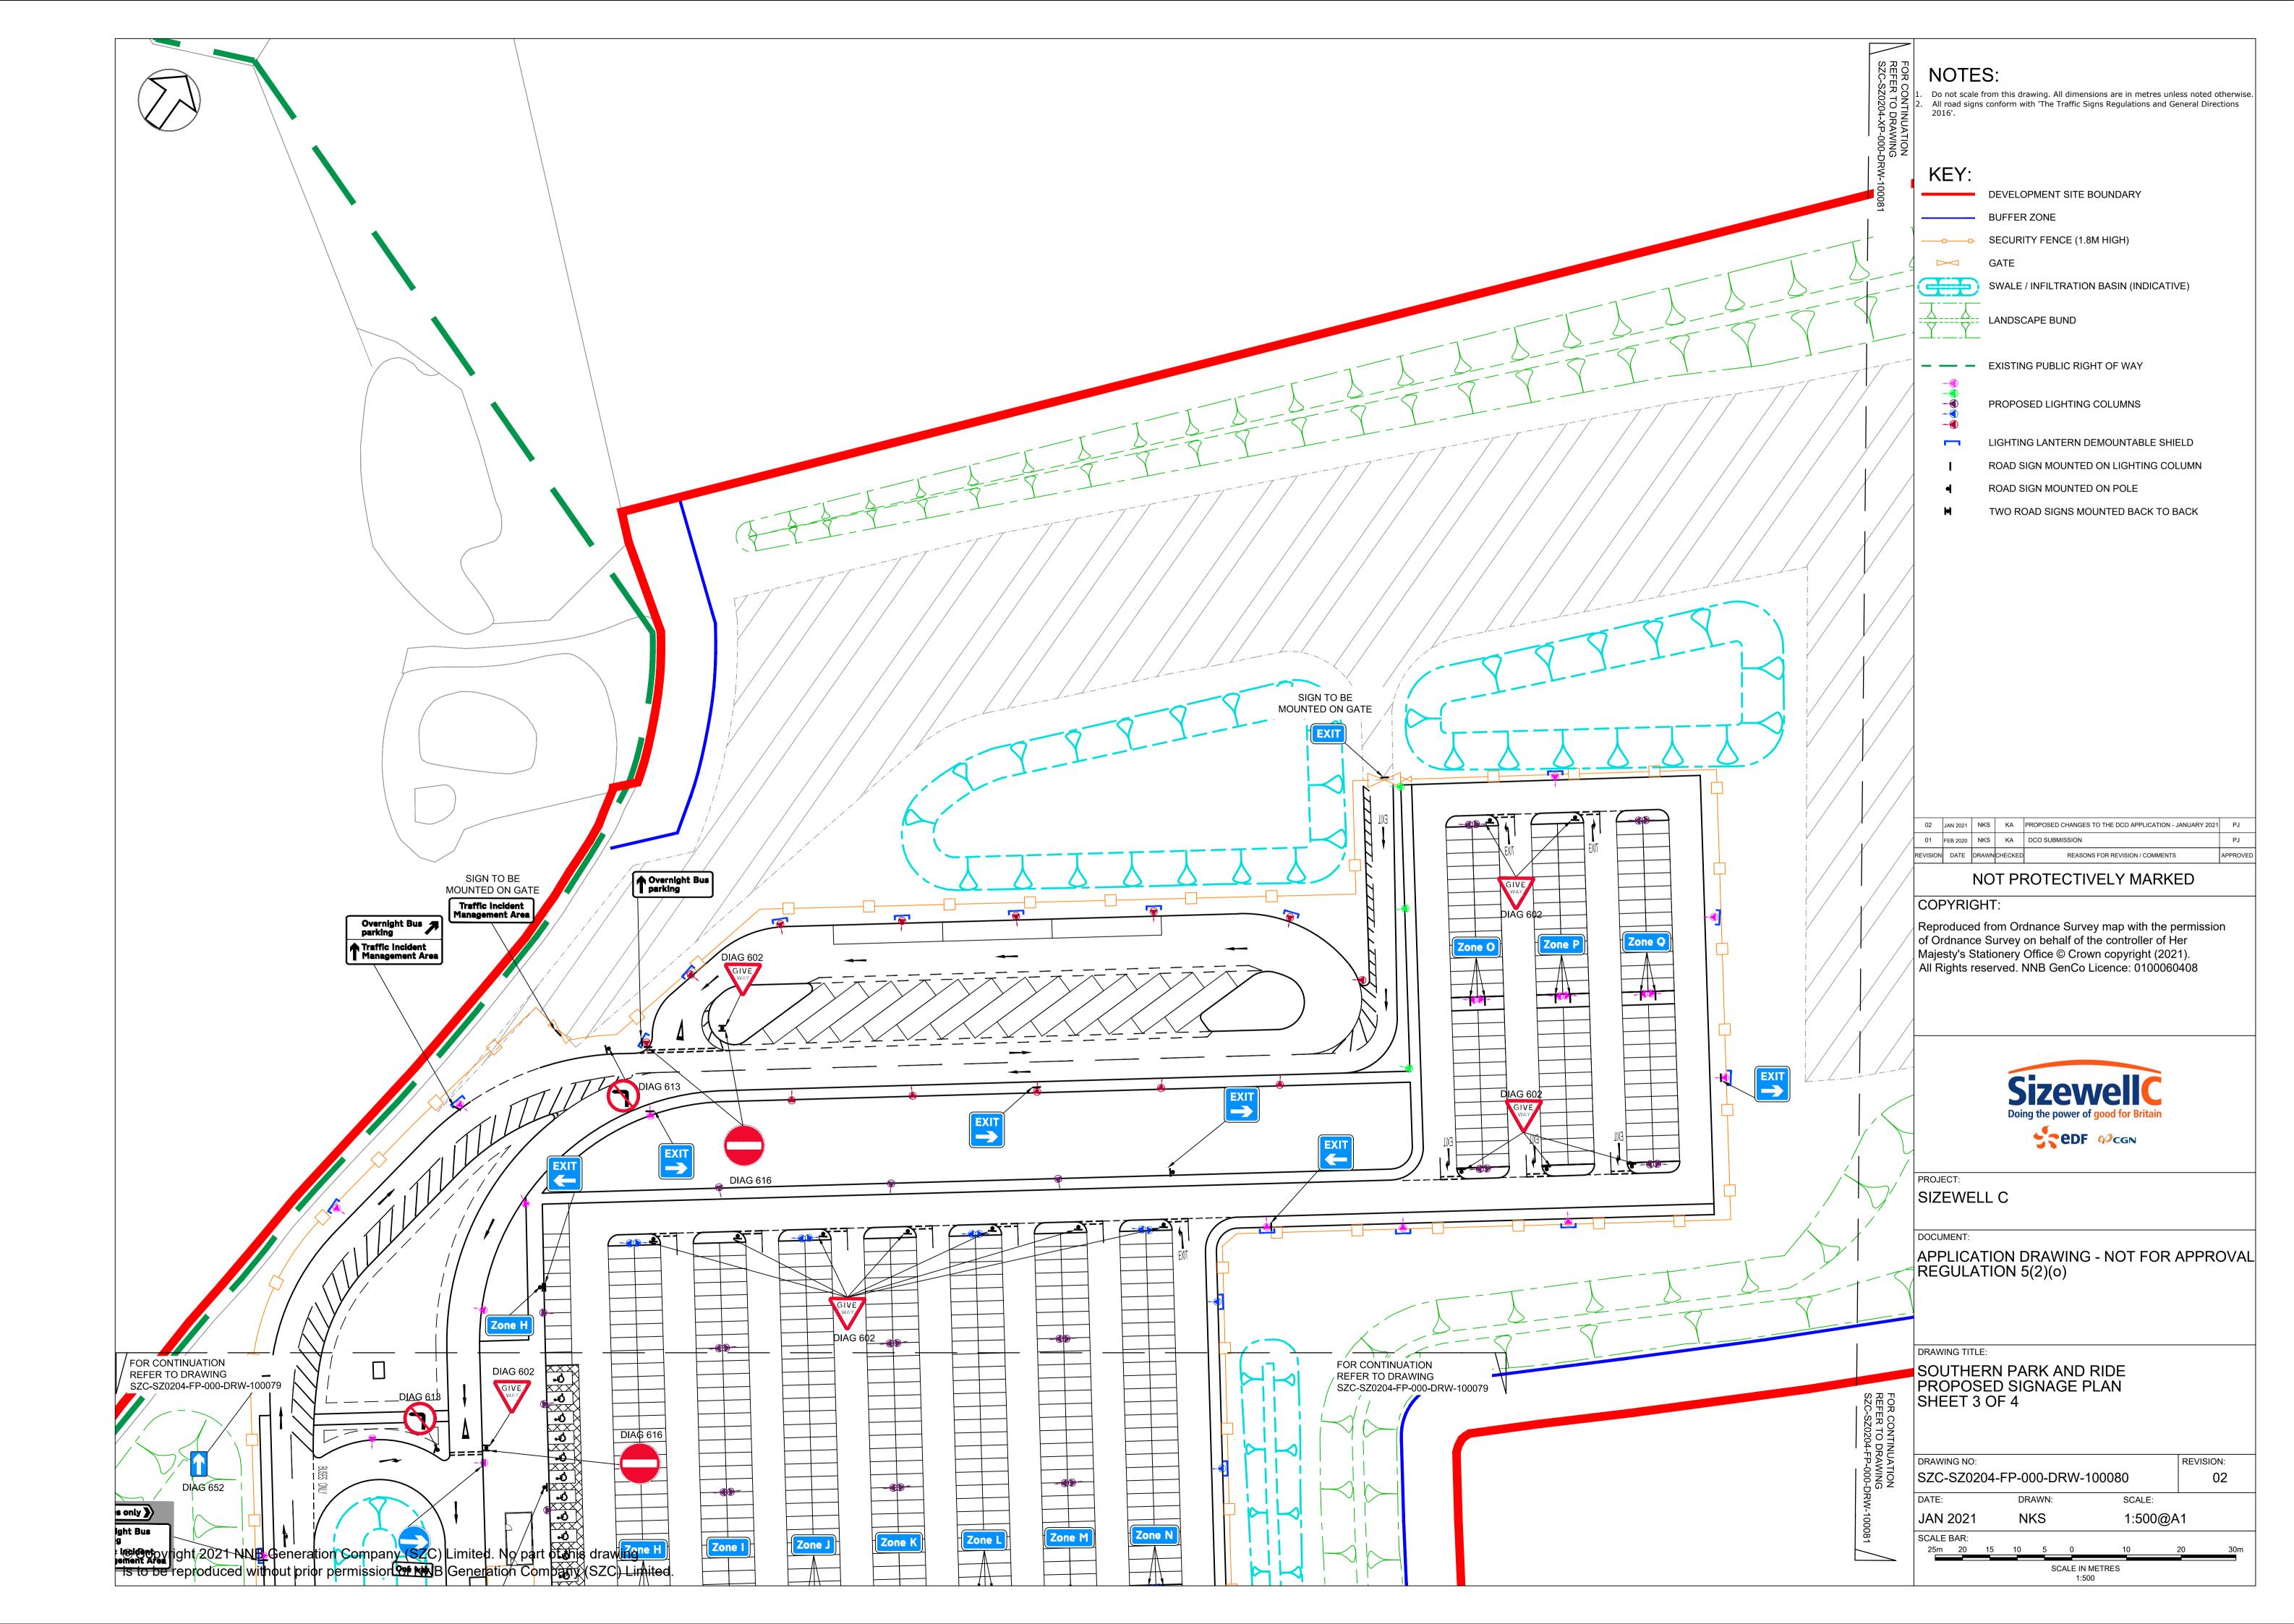

## **Southern Park and Ride Plans – Not For Approval**

| Drawing Number               | Revision | Drawing Title                                                              | Scale  | Sheet Size |
|------------------------------|----------|----------------------------------------------------------------------------|--------|------------|
| SZC-SZ0100-XX-000-DRW-100065 | 02       | Southern Park and Ride Existing Site Plan                                  | 1:2500 | A1         |
| SZC-SZ0204-FP-000-DRW-100053 | 02       | Southern Park and Ride Proposed Drainage Plan                              | 1:2000 | A1         |
| SZC-SZ0204-FP-000-DRW-100107 | 02       | Southern Park and Ride Proposed Lighting and CCTV Plan Key Plan            | 1:2500 | A1         |
| SZC-SZ0204-FP-000-DRW-100011 | 02       | Southern Park and Ride Proposed Lighting and CCTV Plan - Sheet 1 of 5      | 1:500  | A1         |
| SZC-SZ0204-FP-000-DRW-100012 | 02       | Southern Park and Ride Proposed Lighting and CCTV Plan - Sheet 2 of 5      | 1:500  | A1         |
| SZC-SZ0204-FP-000-DRW-100013 | 02       | Southern Park and Ride Proposed Lighting and CCTV Plan - Sheet 3 of 5      | 1:500  | A1         |
| SZC-SZ0204-FP-000-DRW-100054 | 02       | Southern Park and Ride Proposed Lighting and CCTV Plan - Sheet 4 of 5      | 1:500  | A1         |
| SZC-SZ0204-FP-000-DRW-100099 | 02       | Southern Park and Ride Proposed Lighting and CCTV Plan - Sheet 5 of 5      | 1:500  | A1         |
| SZC-SZ0204-FP-000-DRW-100108 | 02       | Southern Park and Ride Proposed Signage Plan Key Plan                      | 1:2500 | A1         |
| SZC-SZ0204-FP-000-DRW-100078 | 02       | Southern Park and Ride Proposed Signage Plan - Sheet 1 of 4                | 1:500  | A1         |
| SZC-SZ0204-FP-000-DRW-100079 | 02       | Southern Park and Ride Proposed Signage Plan - Sheet 2 of 4                | 1:500  | A1         |
| SZC-SZ0204-FP-000-DRW-100080 | 02       | Southern Park and Ride Proposed Signage Plan - Sheet 3 of 4                | 1:500  | A1         |
| SZC-SZ0204-FP-000-DRW-100081 | 02       | Southern Park and Ride Proposed Signage Plan - Sheet 4 of 4                | 1:500  | A1         |
| SZC-SZ0204-FP-000-DRW-100082 | 02       | Southern Park and Ride Existing and Proposed Cross Sections - Sheet 1 of 4 | 1:500  | A1         |
| SZC-SZ0204-FP-000-DRW-100083 | 02       | Southern Park and Ride Existing and Proposed Cross Sections - Sheet 2 of 4 | 1:500  | A1         |
| SZC-SZ0204-FP-000-DRW-100084 | 02       | Southern Park and Ride Existing and Proposed Cross Sections - Sheet 3 of 4 | 1:500  | A1         |
| SZC-SZ0204-FP-000-DRW-100085 | 02       | Southern Park and Ride Existing and Proposed Cross Sections - Sheet 4 of 4 | 1:500  | A1         |
| SZC-SZ0204-FP-000-DRW-100051 | 02       | Southern Park and Ride Proposed Site Points of Connection                  | 1:2000 | A1         |
| SZC-SZ0204-XX-000-DRW-100449 | 02       | Southern Park And Ride Existing Utilities Layout                           | 1:500  | A1         |
| SZC-SZ0204-FP-000-DRW-100015 | 01       | Southern Park and Ride Proposed Amenity / Welfare Building                 | 1:50   | A1         |
| SZC-SZ0204-FP-000-DRW-100014 | 01       | Southern Park and Ride Proposed Security Building                          | 1:50   | A1         |
| SZC-SZ0204-FP-000-DRW-100071 | 01       | Southern Park and Ride Proposed Security Booth                             | 1:50   | A1         |
| SZC-SZ0204-FP-000-DRW-100075 | 01       | Southern Park and Ride Proposed Postal Consolidation Building              | 1:50   | A1         |
| SZC-SZ0204-FP-000-DRW-100074 | 01       | Southern Park and Ride Proposed Smoking Shelter                            | 1:20   | A1         |
| SZC-SZ0204-FP-000-DRW-100072 | 01       | Southern Park and Ride Proposed Cycle Shelter                              | 1:20   | A1         |
| SZC-SZ0204-FP-000-DRW-100073 | 01       | Southern Park and Ride Proposed Bus Shelter                                | 1:20   | A1         |
| SZC-SZ0204-XX-000-DRW-100028 | 02       | Southern Park And Ride Proposed Road Signage Plan - Key Plan               | 1:2000 | A1         |
| SZC-SZ0204-XX-000-DRW-100029 | 02       | Southern Park And Ride Proposed Road Signage Plan - Sheet 1 of 2           | 1:500  | A1         |
| SZC-SZ0204-XX-000-DRW-100030 | 02       | Southern Park And Ride Proposed Road Signage Plan - Sheet 2 of 2           | 1:500  | A1         |

| NOTES:                                                                                                                                                                                                                                                                   |
|--------------------------------------------------------------------------------------------------------------------------------------------------------------------------------------------------------------------------------------------------------------------------|
| <ol> <li>Do not scale from this drawing. All dimensions are in metres unless noted otherwise.</li> <li>All road signs conform with 'The Traffic Signs Regulations and General Directions 2016'.</li> </ol>                                                               |
|                                                                                                                                                                                                                                                                          |
|                                                                                                                                                                                                                                                                          |
|                                                                                                                                                                                                                                                                          |
| 02         JAN 2021         NKS         KA         PROPOSED CHANGES TO THE DCO APPLICATION - JANUARY 2021         PJ           01         FEB 2020         NKS         KA         DCO SUBMISSION         PJ                                                              |
| NOT PROTECTIVELY MARKED<br>COPYRIGHT:<br>Reproduced from Ordnance Survey map with the permission<br>of Ordnance Survey on behalf of the controller of Her<br>Majesty's Stationery Office © Crown copyright (2021).<br>All Rights reserved. NNB GenCo Licence: 0100060408 |
| Sizevelic<br>Doing the power of good for Britain                                                                                                                                                                                                                         |
| PROJECT:<br>SIZEWELL C                                                                                                                                                                                                                                                   |
| DOCUMENT:<br>APPLICATION DRAWING - NOT FOR APPROVAL<br>REGULATION 5(2)(0)                                                                                                                                                                                                |
| DRAWING TITLE:<br>SOUTHERN PARK AND RIDE<br>PROPOSED SIGNAGE PLAN<br>SHEET 4 OF 4                                                                                                                                                                                        |
| DRAWING NO:                                                                                                                                                                                                                                                              |
| SZC-SZ0204-FP-000-DRW-100081     02       DATE:     DRAWN:     SCALE:       IANI 2021     NIKS     1:500@A1                                                                                                                                                              |
| JAN 2021         NKS         1:500@A1           SCALE BAR:         25m         20         15         10         5         0         10         20         30m                                                                                                            |
| SCALE IN METRES 1:500                                                                                                                                                                                                                                                    |
|                                                                                                                                                                                                                                                                          |