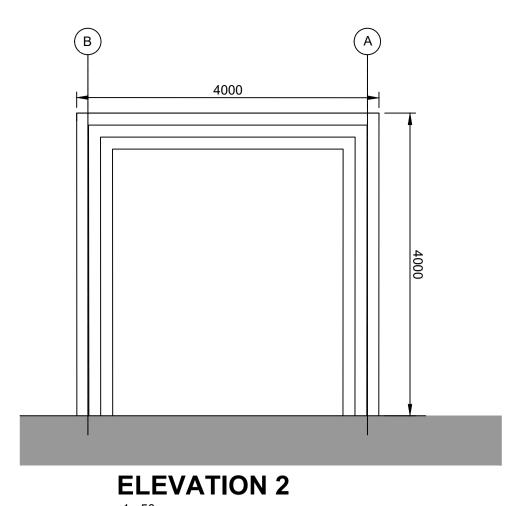

## **Southern Park and Ride Plans – Not For Approval**

| Drawing Number               | Revision | Drawing Title                                                              | Scale  | Sheet Size |
|------------------------------|----------|----------------------------------------------------------------------------|--------|------------|
| SZC-SZ0100-XX-000-DRW-100065 | 02       | Southern Park and Ride Existing Site Plan                                  | 1:2500 | A1         |
| SZC-SZ0204-FP-000-DRW-100053 | 02       | Southern Park and Ride Proposed Drainage Plan                              | 1:2000 | A1         |
| SZC-SZ0204-FP-000-DRW-100107 | 02       | Southern Park and Ride Proposed Lighting and CCTV Plan Key Plan            | 1:2500 | A1         |
| SZC-SZ0204-FP-000-DRW-100011 | 02       | Southern Park and Ride Proposed Lighting and CCTV Plan - Sheet 1 of 5      | 1:500  | A1         |
| SZC-SZ0204-FP-000-DRW-100012 | 02       | Southern Park and Ride Proposed Lighting and CCTV Plan - Sheet 2 of 5      | 1:500  | A1         |
| SZC-SZ0204-FP-000-DRW-100013 | 02       | Southern Park and Ride Proposed Lighting and CCTV Plan - Sheet 3 of 5      | 1:500  | A1         |
| SZC-SZ0204-FP-000-DRW-100054 | 02       | Southern Park and Ride Proposed Lighting and CCTV Plan - Sheet 4 of 5      | 1:500  | A1         |
| SZC-SZ0204-FP-000-DRW-100099 | 02       | Southern Park and Ride Proposed Lighting and CCTV Plan - Sheet 5 of 5      | 1:500  | A1         |
| SZC-SZ0204-FP-000-DRW-100108 | 02       | Southern Park and Ride Proposed Signage Plan Key Plan                      | 1:2500 | A1         |
| SZC-SZ0204-FP-000-DRW-100078 | 02       | Southern Park and Ride Proposed Signage Plan - Sheet 1 of 4                | 1:500  | A1         |
| SZC-SZ0204-FP-000-DRW-100079 | 02       | Southern Park and Ride Proposed Signage Plan - Sheet 2 of 4                | 1:500  | A1         |
| SZC-SZ0204-FP-000-DRW-100080 | 02       | Southern Park and Ride Proposed Signage Plan - Sheet 3 of 4                | 1:500  | A1         |
| SZC-SZ0204-FP-000-DRW-100081 | 02       | Southern Park and Ride Proposed Signage Plan - Sheet 4 of 4                | 1:500  | A1         |
| SZC-SZ0204-FP-000-DRW-100082 | 02       | Southern Park and Ride Existing and Proposed Cross Sections - Sheet 1 of 4 | 1:500  | A1         |
| SZC-SZ0204-FP-000-DRW-100083 | 02       | Southern Park and Ride Existing and Proposed Cross Sections - Sheet 2 of 4 | 1:500  | A1         |
| SZC-SZ0204-FP-000-DRW-100084 | 02       | Southern Park and Ride Existing and Proposed Cross Sections - Sheet 3 of 4 | 1:500  | A1         |
| SZC-SZ0204-FP-000-DRW-100085 | 02       | Southern Park and Ride Existing and Proposed Cross Sections - Sheet 4 of 4 | 1:500  | A1         |
| SZC-SZ0204-FP-000-DRW-100051 | 02       | Southern Park and Ride Proposed Site Points of Connection                  | 1:2000 | A1         |
| SZC-SZ0204-XX-000-DRW-100449 | 02       | Southern Park And Ride Existing Utilities Layout                           | 1:500  | A1         |
| SZC-SZ0204-FP-000-DRW-100015 | 01       | Southern Park and Ride Proposed Amenity / Welfare Building                 | 1:50   | A1         |
| SZC-SZ0204-FP-000-DRW-100014 | 01       | Southern Park and Ride Proposed Security Building                          | 1:50   | A1         |
| SZC-SZ0204-FP-000-DRW-100071 | 01       | Southern Park and Ride Proposed Security Booth                             | 1:50   | A1         |
| SZC-SZ0204-FP-000-DRW-100075 | 01       | Southern Park and Ride Proposed Postal Consolidation Building              | 1:50   | A1         |
| SZC-SZ0204-FP-000-DRW-100074 | 01       | Southern Park and Ride Proposed Smoking Shelter                            | 1:20   | A1         |
| SZC-SZ0204-FP-000-DRW-100072 | 01       | Southern Park and Ride Proposed Cycle Shelter                              | 1:20   | A1         |
| SZC-SZ0204-FP-000-DRW-100073 | 01       | Southern Park and Ride Proposed Bus Shelter                                | 1:20   | A1         |
| SZC-SZ0204-XX-000-DRW-100028 | 02       | Southern Park And Ride Proposed Road Signage Plan - Key Plan               | 1:2000 | A1         |
| SZC-SZ0204-XX-000-DRW-100029 | 02       | Southern Park And Ride Proposed Road Signage Plan - Sheet 1 of 2           | 1:500  | A1         |
| SZC-SZ0204-XX-000-DRW-100030 | 02       | Southern Park And Ride Proposed Road Signage Plan - Sheet 2 of 2           | 1:500  | A1         |