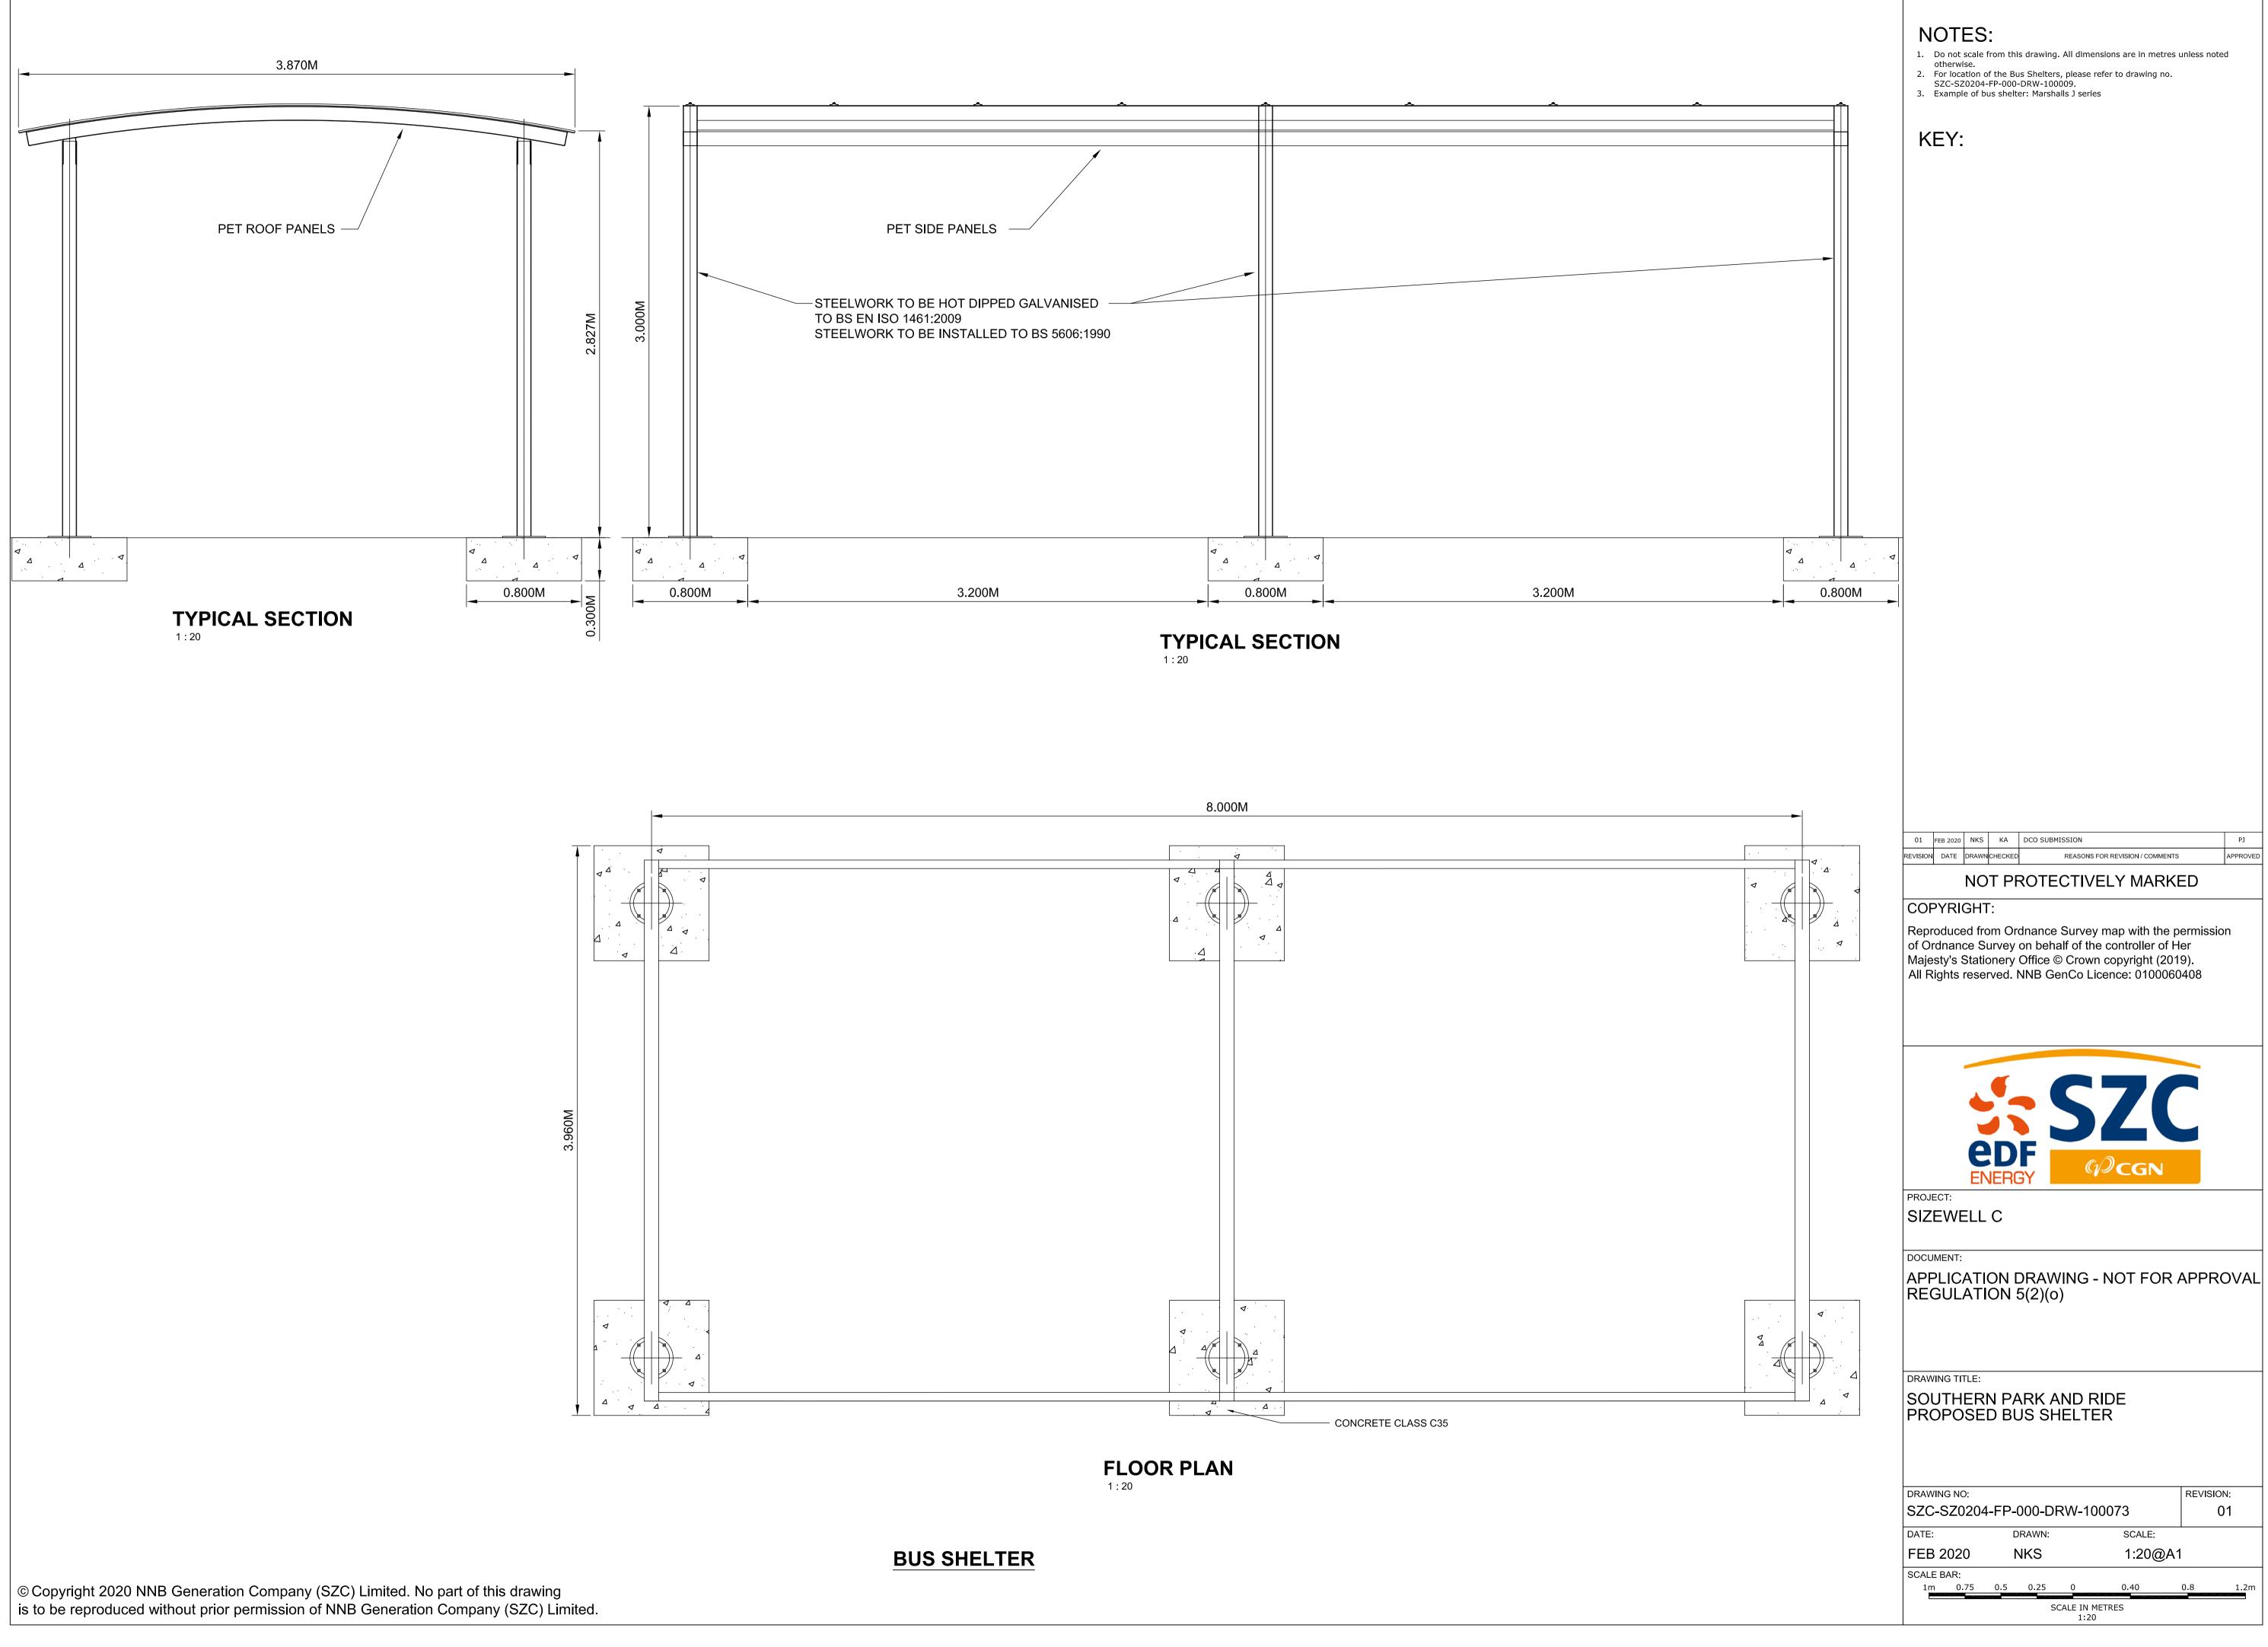

## **Southern Park and Ride Plans – Not For Approval**

| Drawing Number               | Revision | Drawing Title                                                              | Scale  | Sheet Size |
|------------------------------|----------|----------------------------------------------------------------------------|--------|------------|
| SZC-SZ0100-XX-000-DRW-100065 | 02       | Southern Park and Ride Existing Site Plan                                  | 1:2500 | A1         |
| SZC-SZ0204-FP-000-DRW-100053 | 02       | Southern Park and Ride Proposed Drainage Plan                              | 1:2000 | A1         |
| SZC-SZ0204-FP-000-DRW-100107 | 02       | Southern Park and Ride Proposed Lighting and CCTV Plan Key Plan            | 1:2500 | A1         |
| SZC-SZ0204-FP-000-DRW-100011 | 02       | Southern Park and Ride Proposed Lighting and CCTV Plan - Sheet 1 of 5      | 1:500  | A1         |
| SZC-SZ0204-FP-000-DRW-100012 | 02       | Southern Park and Ride Proposed Lighting and CCTV Plan - Sheet 2 of 5      | 1:500  | A1         |
| SZC-SZ0204-FP-000-DRW-100013 | 02       | Southern Park and Ride Proposed Lighting and CCTV Plan - Sheet 3 of 5      | 1:500  | A1         |
| SZC-SZ0204-FP-000-DRW-100054 | 02       | Southern Park and Ride Proposed Lighting and CCTV Plan - Sheet 4 of 5      | 1:500  | A1         |
| SZC-SZ0204-FP-000-DRW-100099 | 02       | Southern Park and Ride Proposed Lighting and CCTV Plan - Sheet 5 of 5      | 1:500  | A1         |
| SZC-SZ0204-FP-000-DRW-100108 | 02       | Southern Park and Ride Proposed Signage Plan Key Plan                      | 1:2500 | A1         |
| SZC-SZ0204-FP-000-DRW-100078 | 02       | Southern Park and Ride Proposed Signage Plan - Sheet 1 of 4                | 1:500  | A1         |
| SZC-SZ0204-FP-000-DRW-100079 | 02       | Southern Park and Ride Proposed Signage Plan - Sheet 2 of 4                | 1:500  | A1         |
| SZC-SZ0204-FP-000-DRW-100080 | 02       | Southern Park and Ride Proposed Signage Plan - Sheet 3 of 4                | 1:500  | A1         |
| SZC-SZ0204-FP-000-DRW-100081 | 02       | Southern Park and Ride Proposed Signage Plan - Sheet 4 of 4                | 1:500  | A1         |
| SZC-SZ0204-FP-000-DRW-100082 | 02       | Southern Park and Ride Existing and Proposed Cross Sections - Sheet 1 of 4 | 1:500  | A1         |
| SZC-SZ0204-FP-000-DRW-100083 | 02       | Southern Park and Ride Existing and Proposed Cross Sections - Sheet 2 of 4 | 1:500  | A1         |
| SZC-SZ0204-FP-000-DRW-100084 | 02       | Southern Park and Ride Existing and Proposed Cross Sections - Sheet 3 of 4 | 1:500  | A1         |
| SZC-SZ0204-FP-000-DRW-100085 | 02       | Southern Park and Ride Existing and Proposed Cross Sections - Sheet 4 of 4 | 1:500  | A1         |
| SZC-SZ0204-FP-000-DRW-100051 | 02       | Southern Park and Ride Proposed Site Points of Connection                  | 1:2000 | A1         |
| SZC-SZ0204-XX-000-DRW-100449 | 02       | Southern Park And Ride Existing Utilities Layout                           | 1:500  | A1         |
| SZC-SZ0204-FP-000-DRW-100015 | 01       | Southern Park and Ride Proposed Amenity / Welfare Building                 | 1:50   | A1         |
| SZC-SZ0204-FP-000-DRW-100014 | 01       | Southern Park and Ride Proposed Security Building                          | 1:50   | A1         |
| SZC-SZ0204-FP-000-DRW-100071 | 01       | Southern Park and Ride Proposed Security Booth                             | 1:50   | A1         |
| SZC-SZ0204-FP-000-DRW-100075 | 01       | Southern Park and Ride Proposed Postal Consolidation Building              | 1:50   | A1         |
| SZC-SZ0204-FP-000-DRW-100074 | 01       | Southern Park and Ride Proposed Smoking Shelter                            | 1:20   | A1         |
| SZC-SZ0204-FP-000-DRW-100072 | 01       | Southern Park and Ride Proposed Cycle Shelter                              | 1:20   | A1         |
| SZC-SZ0204-FP-000-DRW-100073 | 01       | Southern Park and Ride Proposed Bus Shelter                                | 1:20   | A1         |
| SZC-SZ0204-XX-000-DRW-100028 | 02       | Southern Park And Ride Proposed Road Signage Plan - Key Plan               | 1:2000 | A1         |
| SZC-SZ0204-XX-000-DRW-100029 | 02       | Southern Park And Ride Proposed Road Signage Plan - Sheet 1 of 2           | 1:500  | A1         |
| SZC-SZ0204-XX-000-DRW-100030 | 02       | Southern Park And Ride Proposed Road Signage Plan - Sheet 2 of 2           | 1:500  | A1         |

## Southern Park and Ride Plans Not For Approval – Revisions Schedule

| Drawing Number                | Revision | Drawing Title                                                    | Amendments                                |
|-------------------------------|----------|------------------------------------------------------------------|-------------------------------------------|
| SZC-SZ0204-FP-000-DRW-100051  |          | Southern Park and Ride Proposed Site Points of Connection        | Reduction due to review of                |
| SZC-SZ0204-XX-000-DRW-100449  |          | Southern Park And Ride Existing Utilities Layout                 | development<br>Reduction due to review of |
| 020 020204 /// 000 DIW 100443 |          |                                                                  | development                               |
| SZC-SZ0204-FP-000-DRW-100015  |          | Southern Park and Ride Proposed Amenity / Welfare Building       | No updates made.                          |
| SZC-SZ0204-FP-000-DRW-100014  |          | Southern Park and Ride Proposed Security Building                | No updates made.                          |
| SZC-SZ0204-FP-000-DRW-100071  |          | Southern Park and Ride Proposed Security Booth                   | No updates made.                          |
| SZC-SZ0204-FP-000-DRW-100075  |          | Southern Park and Ride Proposed Postal Consolidation Building    | No updates made.                          |
| SZC-SZ0204-FP-000-DRW-100074  |          | Southern Park and Ride Proposed Smoking Shelter                  | No updates made.                          |
| SZC-SZ0204-FP-000-DRW-100072  |          | Southern Park and Ride Proposed Cycle Shelter                    | No updates made.                          |
| SZC-SZ0204-FP-000-DRW-100073  |          | Southern Park and Ride Proposed Bus Shelter                      | No updates made.                          |
| SZC-SZ0204-XX-000-DRW-100028  |          | Southern Park And Ride Proposed Road Signage Plan - Key Plan     | Reduction due to review on<br>development |
| SZC-SZ0204-XX-000-DRW-100029  |          | Southern Park And Ride Proposed Road Signage Plan - Sheet 1 of 2 | Reduction due to review o<br>development  |
| SZC-SZ0204-XX-000-DRW-100030  |          | Southern Park And Ride Proposed Road Signage Plan - Sheet 2 of 2 | Reduction due to review on<br>development |