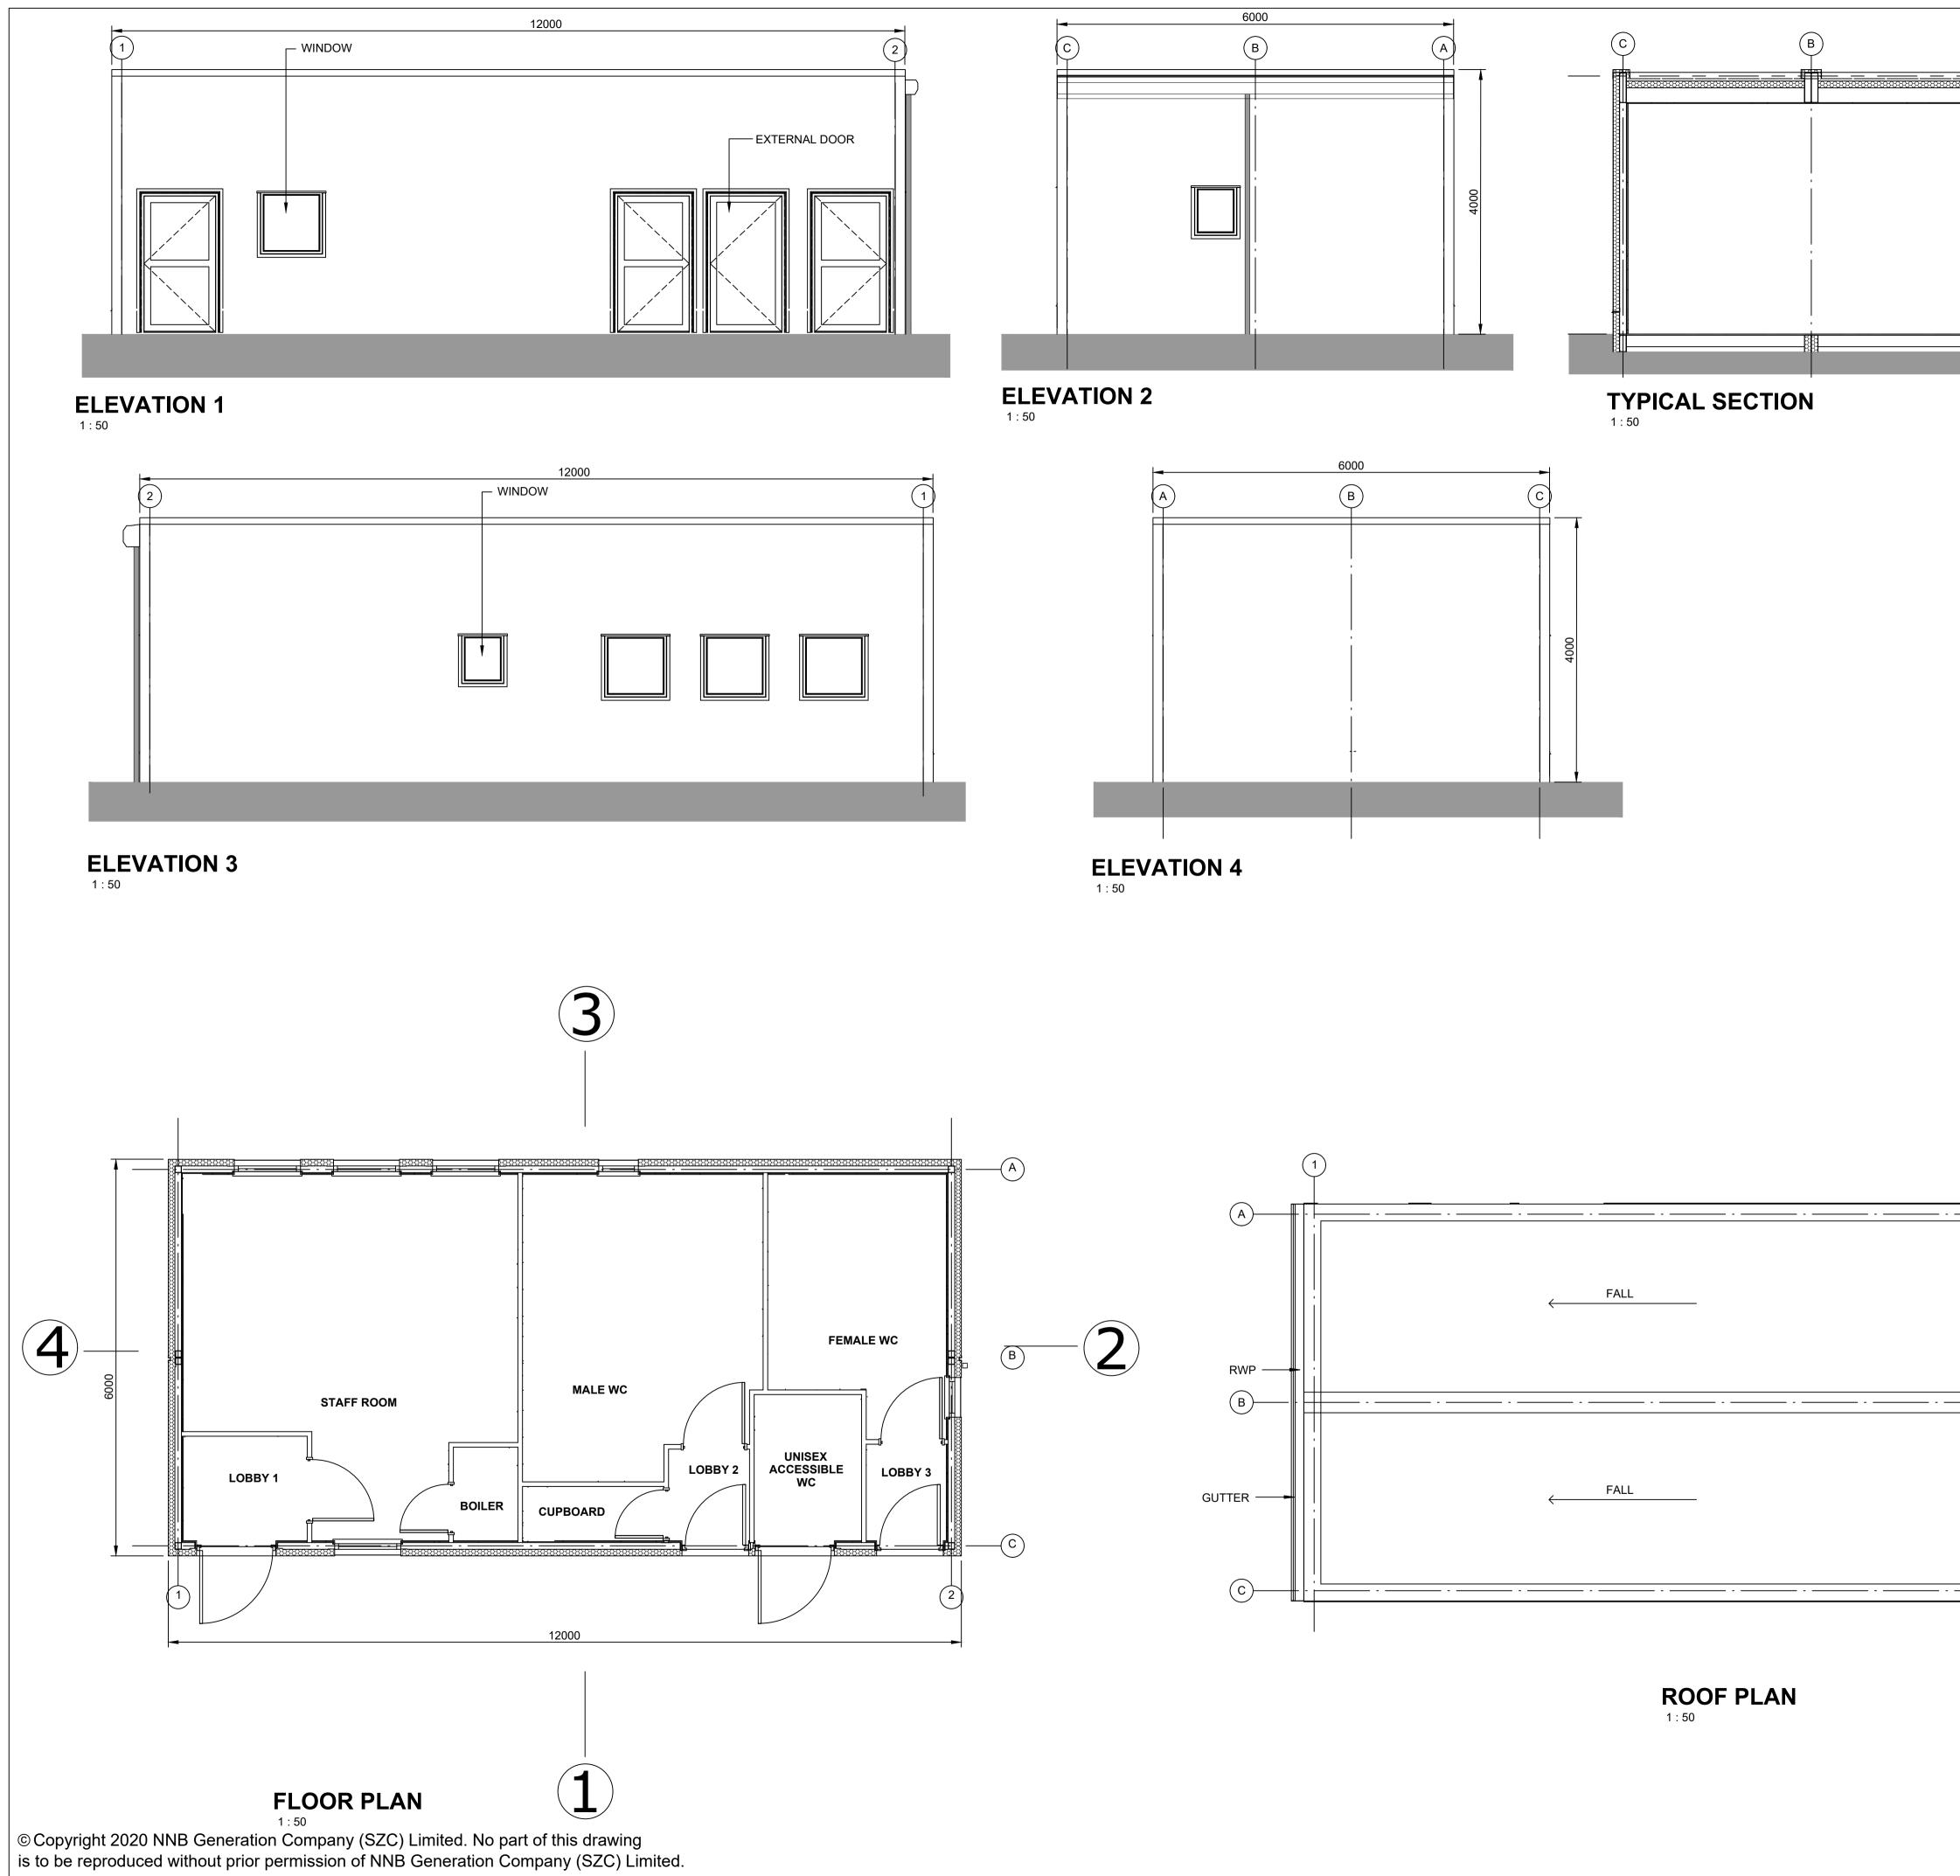

## **Southern Park and Ride Plans – Not For Approval**

| Drawing Number               | Revision | Drawing Title                                                              | Scale  | Sheet Size |
|------------------------------|----------|----------------------------------------------------------------------------|--------|------------|
| SZC-SZ0100-XX-000-DRW-100065 | 02       | Southern Park and Ride Existing Site Plan                                  | 1:2500 | A1         |
| SZC-SZ0204-FP-000-DRW-100053 | 02       | Southern Park and Ride Proposed Drainage Plan                              | 1:2000 | A1         |
| SZC-SZ0204-FP-000-DRW-100107 | 02       | Southern Park and Ride Proposed Lighting and CCTV Plan Key Plan            | 1:2500 | A1         |
| SZC-SZ0204-FP-000-DRW-100011 | 02       | Southern Park and Ride Proposed Lighting and CCTV Plan - Sheet 1 of 5      | 1:500  | A1         |
| SZC-SZ0204-FP-000-DRW-100012 | 02       | Southern Park and Ride Proposed Lighting and CCTV Plan - Sheet 2 of 5      | 1:500  | A1         |
| SZC-SZ0204-FP-000-DRW-100013 | 02       | Southern Park and Ride Proposed Lighting and CCTV Plan - Sheet 3 of 5      | 1:500  | A1         |
| SZC-SZ0204-FP-000-DRW-100054 | 02       | Southern Park and Ride Proposed Lighting and CCTV Plan - Sheet 4 of 5      | 1:500  | A1         |
| SZC-SZ0204-FP-000-DRW-100099 | 02       | Southern Park and Ride Proposed Lighting and CCTV Plan - Sheet 5 of 5      | 1:500  | A1         |
| SZC-SZ0204-FP-000-DRW-100108 | 02       | Southern Park and Ride Proposed Signage Plan Key Plan                      | 1:2500 | A1         |
| SZC-SZ0204-FP-000-DRW-100078 | 02       | Southern Park and Ride Proposed Signage Plan - Sheet 1 of 4                | 1:500  | A1         |
| SZC-SZ0204-FP-000-DRW-100079 | 02       | Southern Park and Ride Proposed Signage Plan - Sheet 2 of 4                | 1:500  | A1         |
| SZC-SZ0204-FP-000-DRW-100080 | 02       | Southern Park and Ride Proposed Signage Plan - Sheet 3 of 4                | 1:500  | A1         |
| SZC-SZ0204-FP-000-DRW-100081 | 02       | Southern Park and Ride Proposed Signage Plan - Sheet 4 of 4                | 1:500  | A1         |
| SZC-SZ0204-FP-000-DRW-100082 | 02       | Southern Park and Ride Existing and Proposed Cross Sections - Sheet 1 of 4 | 1:500  | A1         |
| SZC-SZ0204-FP-000-DRW-100083 | 02       | Southern Park and Ride Existing and Proposed Cross Sections - Sheet 2 of 4 | 1:500  | A1         |
| SZC-SZ0204-FP-000-DRW-100084 | 02       | Southern Park and Ride Existing and Proposed Cross Sections - Sheet 3 of 4 | 1:500  | A1         |
| SZC-SZ0204-FP-000-DRW-100085 | 02       | Southern Park and Ride Existing and Proposed Cross Sections - Sheet 4 of 4 | 1:500  | A1         |
| SZC-SZ0204-FP-000-DRW-100051 | 02       | Southern Park and Ride Proposed Site Points of Connection                  | 1:2000 | A1         |
| SZC-SZ0204-XX-000-DRW-100449 | 02       | Southern Park And Ride Existing Utilities Layout                           | 1:500  | A1         |
| SZC-SZ0204-FP-000-DRW-100015 | 01       | Southern Park and Ride Proposed Amenity / Welfare Building                 | 1:50   | A1         |
| SZC-SZ0204-FP-000-DRW-100014 | 01       | Southern Park and Ride Proposed Security Building                          | 1:50   | A1         |
| SZC-SZ0204-FP-000-DRW-100071 | 01       | Southern Park and Ride Proposed Security Booth                             | 1:50   | A1         |
| SZC-SZ0204-FP-000-DRW-100075 | 01       | Southern Park and Ride Proposed Postal Consolidation Building              | 1:50   | A1         |
| SZC-SZ0204-FP-000-DRW-100074 | 01       | Southern Park and Ride Proposed Smoking Shelter                            | 1:20   | A1         |
| SZC-SZ0204-FP-000-DRW-100072 | 01       | Southern Park and Ride Proposed Cycle Shelter                              | 1:20   | A1         |
| SZC-SZ0204-FP-000-DRW-100073 | 01       | Southern Park and Ride Proposed Bus Shelter                                | 1:20   | A1         |
| SZC-SZ0204-XX-000-DRW-100028 | 02       | Southern Park And Ride Proposed Road Signage Plan - Key Plan               | 1:2000 | A1         |
| SZC-SZ0204-XX-000-DRW-100029 | 02       | Southern Park And Ride Proposed Road Signage Plan - Sheet 1 of 2           | 1:500  | A1         |
| SZC-SZ0204-XX-000-DRW-100030 | 02       | Southern Park And Ride Proposed Road Signage Plan - Sheet 2 of 2           | 1:500  | A1         |