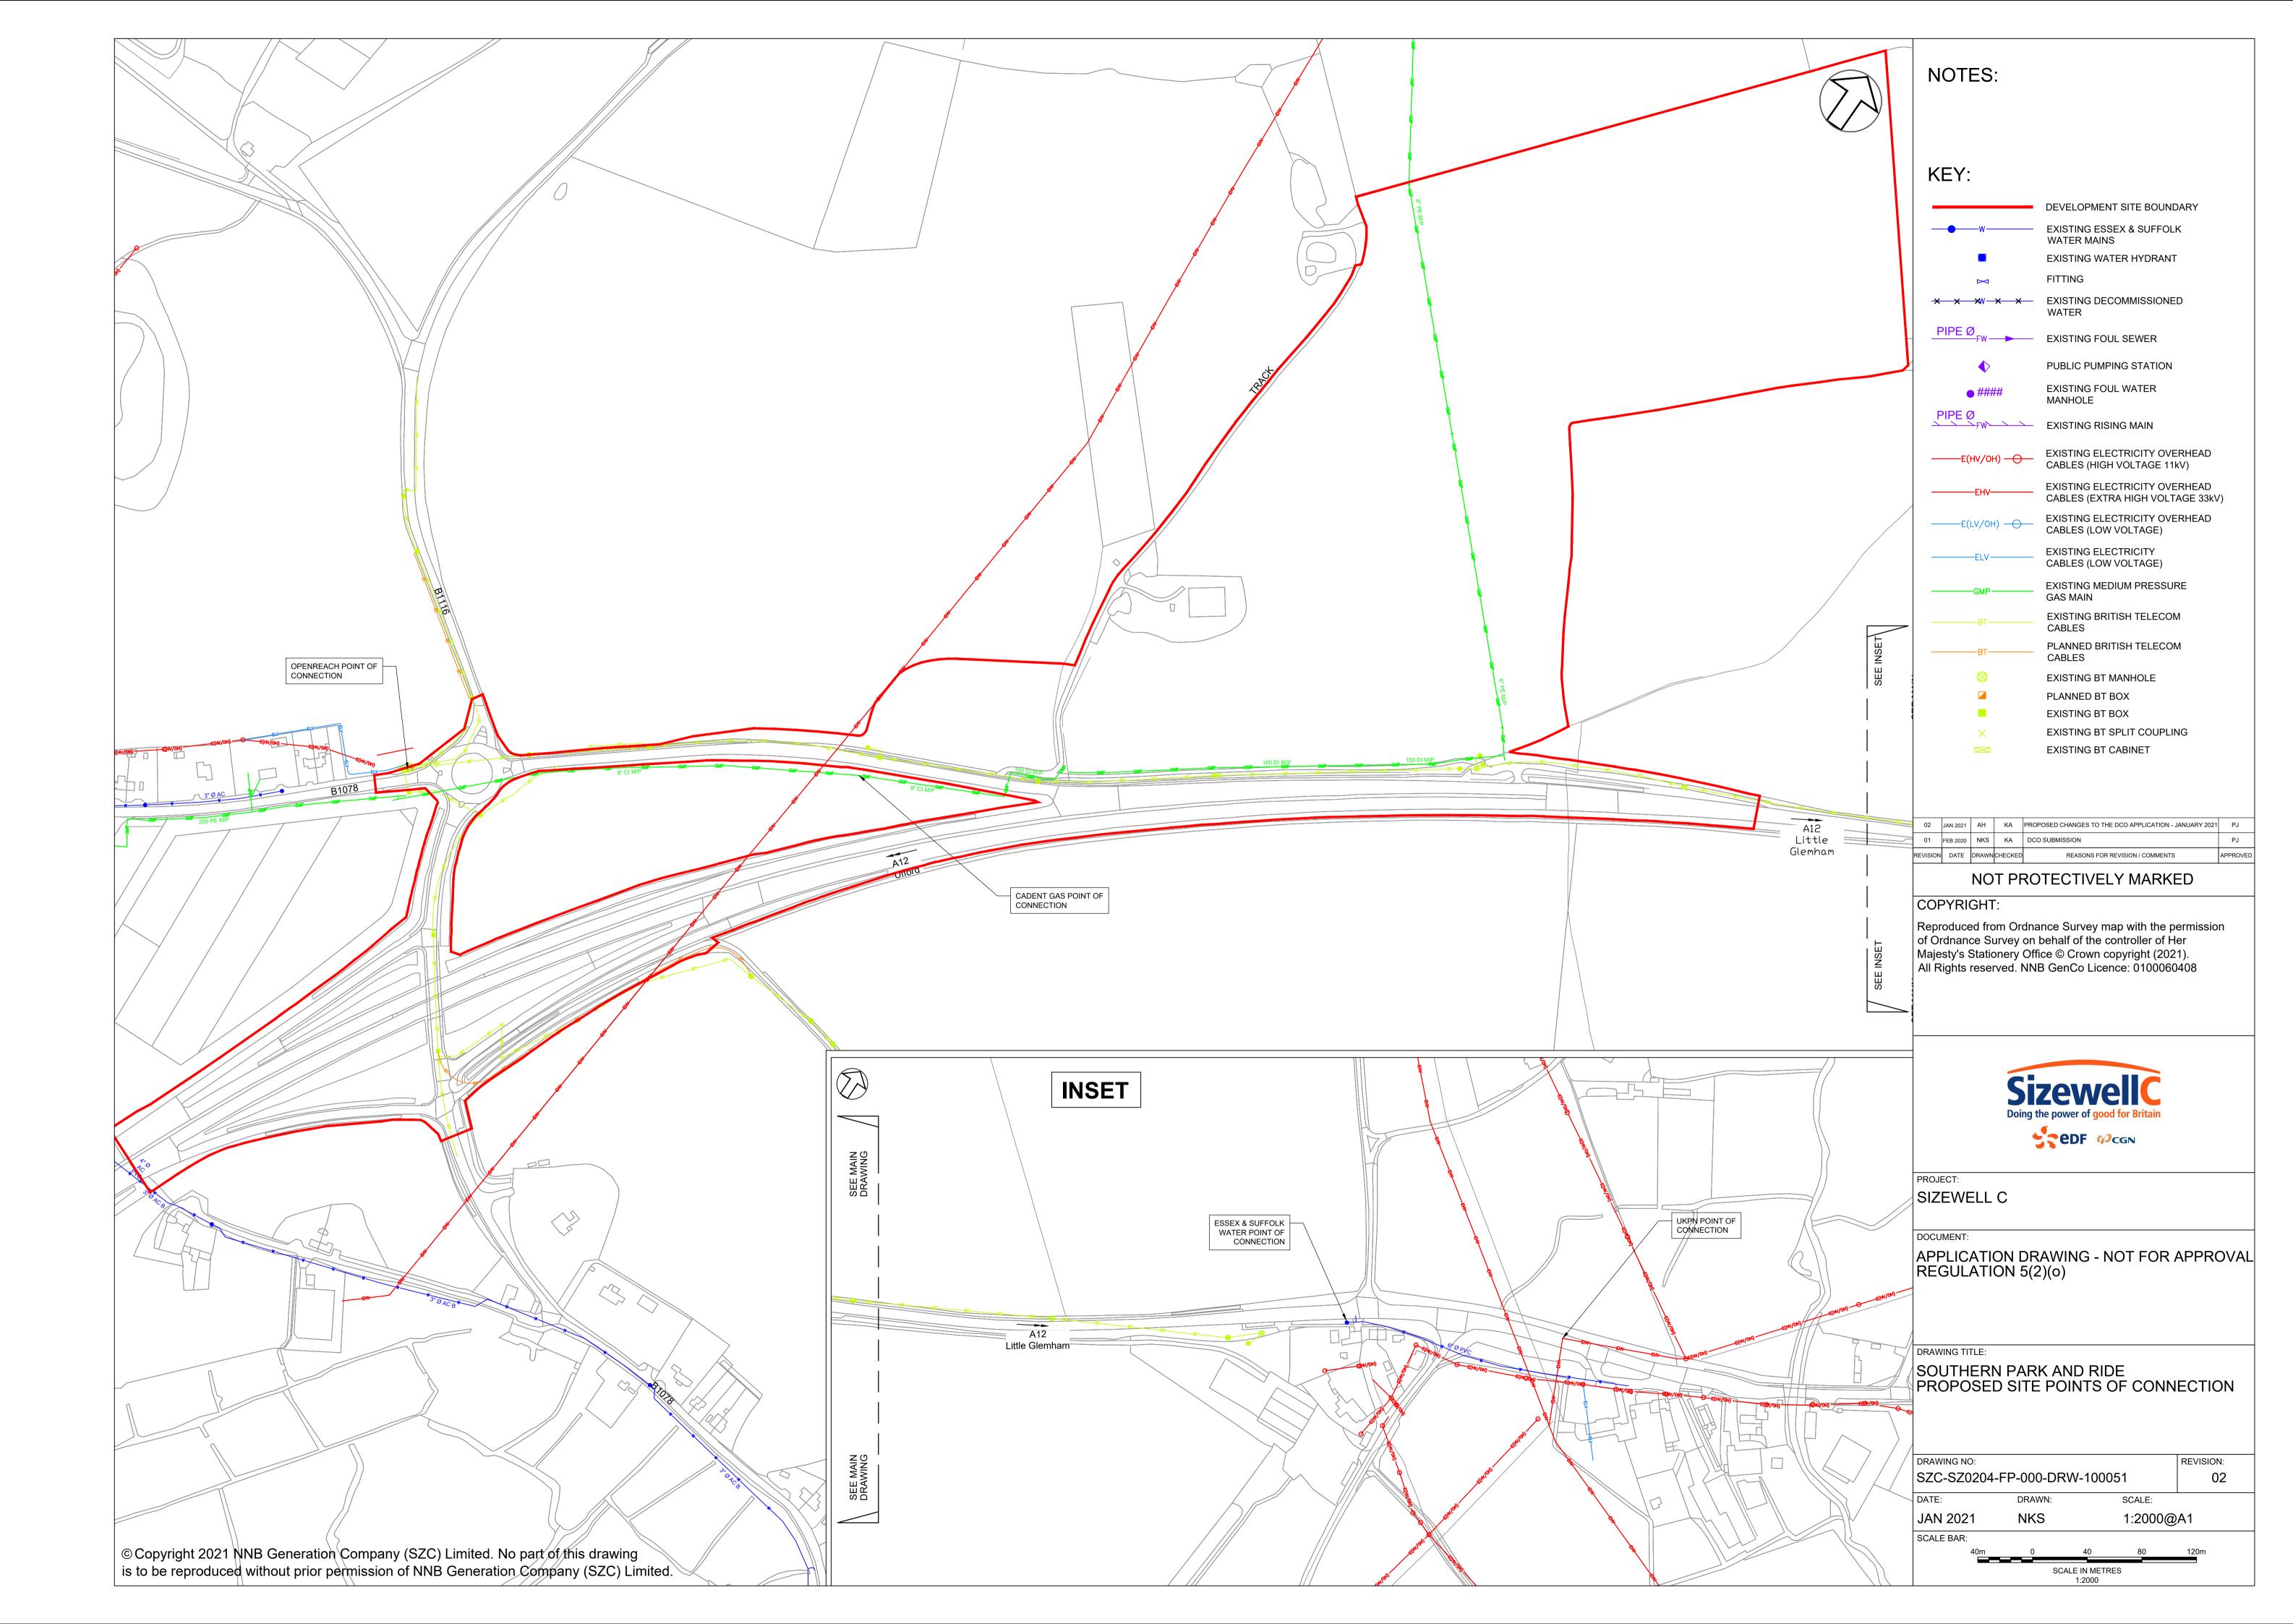

## **Southern Park and Ride Plans – Not For Approval**

| Drawing Number               | Revision | Drawing Title                                                              | Scale  | Sheet Size |
|------------------------------|----------|----------------------------------------------------------------------------|--------|------------|
| SZC-SZ0100-XX-000-DRW-100065 | 02       | Southern Park and Ride Existing Site Plan                                  | 1:2500 | A1         |
| SZC-SZ0204-FP-000-DRW-100053 | 02       | Southern Park and Ride Proposed Drainage Plan                              | 1:2000 | A1         |
| SZC-SZ0204-FP-000-DRW-100107 | 02       | Southern Park and Ride Proposed Lighting and CCTV Plan Key Plan            | 1:2500 | A1         |
| SZC-SZ0204-FP-000-DRW-100011 | 02       | Southern Park and Ride Proposed Lighting and CCTV Plan - Sheet 1 of 5      | 1:500  | A1         |
| SZC-SZ0204-FP-000-DRW-100012 | 02       | Southern Park and Ride Proposed Lighting and CCTV Plan - Sheet 2 of 5      | 1:500  | A1         |
| SZC-SZ0204-FP-000-DRW-100013 | 02       | Southern Park and Ride Proposed Lighting and CCTV Plan - Sheet 3 of 5      | 1:500  | A1         |
| SZC-SZ0204-FP-000-DRW-100054 | 02       | Southern Park and Ride Proposed Lighting and CCTV Plan - Sheet 4 of 5      | 1:500  | A1         |
| SZC-SZ0204-FP-000-DRW-100099 | 02       | Southern Park and Ride Proposed Lighting and CCTV Plan - Sheet 5 of 5      | 1:500  | A1         |
| SZC-SZ0204-FP-000-DRW-100108 | 02       | Southern Park and Ride Proposed Signage Plan Key Plan                      | 1:2500 | A1         |
| SZC-SZ0204-FP-000-DRW-100078 | 02       | Southern Park and Ride Proposed Signage Plan - Sheet 1 of 4                | 1:500  | A1         |
| SZC-SZ0204-FP-000-DRW-100079 | 02       | Southern Park and Ride Proposed Signage Plan - Sheet 2 of 4                | 1:500  | A1         |
| SZC-SZ0204-FP-000-DRW-100080 | 02       | Southern Park and Ride Proposed Signage Plan - Sheet 3 of 4                | 1:500  | A1         |
| SZC-SZ0204-FP-000-DRW-100081 | 02       | Southern Park and Ride Proposed Signage Plan - Sheet 4 of 4                | 1:500  | A1         |
| SZC-SZ0204-FP-000-DRW-100082 | 02       | Southern Park and Ride Existing and Proposed Cross Sections - Sheet 1 of 4 | 1:500  | A1         |
| SZC-SZ0204-FP-000-DRW-100083 | 02       | Southern Park and Ride Existing and Proposed Cross Sections - Sheet 2 of 4 | 1:500  | A1         |
| SZC-SZ0204-FP-000-DRW-100084 | 02       | Southern Park and Ride Existing and Proposed Cross Sections - Sheet 3 of 4 | 1:500  | A1         |
| SZC-SZ0204-FP-000-DRW-100085 | 02       | Southern Park and Ride Existing and Proposed Cross Sections - Sheet 4 of 4 | 1:500  | A1         |
| SZC-SZ0204-FP-000-DRW-100051 | 02       | Southern Park and Ride Proposed Site Points of Connection                  | 1:2000 | A1         |
| SZC-SZ0204-XX-000-DRW-100449 | 02       | Southern Park And Ride Existing Utilities Layout                           | 1:500  | A1         |
| SZC-SZ0204-FP-000-DRW-100015 | 01       | Southern Park and Ride Proposed Amenity / Welfare Building                 | 1:50   | A1         |
| SZC-SZ0204-FP-000-DRW-100014 | 01       | Southern Park and Ride Proposed Security Building                          | 1:50   | A1         |
| SZC-SZ0204-FP-000-DRW-100071 | 01       | Southern Park and Ride Proposed Security Booth                             | 1:50   | A1         |
| SZC-SZ0204-FP-000-DRW-100075 | 01       | Southern Park and Ride Proposed Postal Consolidation Building              | 1:50   | A1         |
| SZC-SZ0204-FP-000-DRW-100074 | 01       | Southern Park and Ride Proposed Smoking Shelter                            | 1:20   | A1         |
| SZC-SZ0204-FP-000-DRW-100072 | 01       | Southern Park and Ride Proposed Cycle Shelter                              | 1:20   | A1         |
| SZC-SZ0204-FP-000-DRW-100073 | 01       | Southern Park and Ride Proposed Bus Shelter                                | 1:20   | A1         |
| SZC-SZ0204-XX-000-DRW-100028 | 02       | Southern Park And Ride Proposed Road Signage Plan - Key Plan               | 1:2000 | A1         |
| SZC-SZ0204-XX-000-DRW-100029 | 02       | Southern Park And Ride Proposed Road Signage Plan - Sheet 1 of 2           | 1:500  | A1         |
| SZC-SZ0204-XX-000-DRW-100030 | 02       | Southern Park And Ride Proposed Road Signage Plan - Sheet 2 of 2           | 1:500  | A1         |

## Southern Park and Ride Plans Not For Approval – Revisions Schedule

| Drawing Number               | Revision | Drawing Title                                                              | Amendments                                                                  |
|------------------------------|----------|----------------------------------------------------------------------------|-----------------------------------------------------------------------------|
| SZC-SZ0100-XX-000-DRW-100065 | 02       | Southern Park and Ride Existing Site Plan                                  | Reduction due to review of land ownership boundaries and design development |
| SZC-SZ0204-FP-000-DRW-100053 | 02       | Southern Park and Ride Proposed Drainage Plan                              | Reduction due to review of land ownership boundaries and design development |
| SZC-SZ0204-FP-000-DRW-100107 | 02       | Southern Park and Ride Proposed Lighting and CCTV Plan Key Plan            | Reduction due to review of land ownership boundaries and design development |
| SZC-SZ0204-FP-000-DRW-100011 | 02       | Southern Park and Ride Proposed Lighting and CCTV Plan - Sheet 1 of 5      | Reduction due to review of land ownership boundaries and design development |
| SZC-SZ0204-FP-000-DRW-100012 | 02       | Southern Park and Ride Proposed Lighting and CCTV Plan - Sheet 2 of 5      | Reduction due to review of land ownership boundaries and design development |
| SZC-SZ0204-FP-000-DRW-100013 | 02       | Southern Park and Ride Proposed Lighting and CCTV Plan - Sheet 3 of 5      | Reduction due to review of land ownership boundaries and design development |
| SZC-SZ0204-FP-000-DRW-100054 | 02       | Southern Park and Ride Proposed Lighting and CCTV Plan - Sheet 4 of 5      | Reduction due to review of land ownership boundaries and design development |
| SZC-SZ0204-FP-000-DRW-100099 | 02       | Southern Park and Ride Proposed Lighting and CCTV Plan - Sheet 5 of 5      | Reduction due to review of land ownership boundaries and design development |
| SZC-SZ0204-FP-000-DRW-100108 | 02       | Southern Park and Ride Proposed Signage Plan Key Plan                      | Reduction due to review of land ownership boundaries and design development |
| SZC-SZ0204-FP-000-DRW-100078 | 02       | Southern Park and Ride Proposed Signage Plan - Sheet 1 of 4                | Reduction due to review of land ownership boundaries and design development |
| SZC-SZ0204-FP-000-DRW-100079 | 02       | Southern Park and Ride Proposed Signage Plan - Sheet 2 of 4                | Reduction due to review of land ownership boundaries and design development |
| SZC-SZ0204-FP-000-DRW-100080 | 02       | Southern Park and Ride Proposed Signage Plan - Sheet 3 of 4                | Reduction due to review of land ownership boundaries and design development |
| SZC-SZ0204-FP-000-DRW-100081 | 02       | Southern Park and Ride Proposed Signage Plan - Sheet 4 of 4                | Reduction due to review of land ownership boundaries and design development |
| SZC-SZ0204-FP-000-DRW-100082 | 02       | Southern Park and Ride Existing and Proposed Cross Sections - Sheet 1 of 4 | Reduction due to review of land ownership boundaries and design development |
| SZC-SZ0204-FP-000-DRW-100083 | 02       | Southern Park and Ride Existing and Proposed Cross Sections - Sheet 2 of 4 | Reduction due to review of land ownership boundaries and design development |
| SZC-SZ0204-FP-000-DRW-100084 | 02       | Southern Park and Ride Existing and Proposed Cross Sections - Sheet 3 of 4 | Reduction due to review of land ownership boundaries and design development |
| SZC-SZ0204-FP-000-DRW-100085 | 02       | Southern Park and Ride Existing and Proposed Cross Sections - Sheet 4 of 4 | Reduction due to review of land ownership boundaries and design development |

## Southern Park and Ride Plans Not For Approval – Revisions Schedule

| Drawing Number                | Revision | Drawing Title                                                    | Amendments                                |
|-------------------------------|----------|------------------------------------------------------------------|-------------------------------------------|
| SZC-SZ0204-FP-000-DRW-100051  |          | Southern Park and Ride Proposed Site Points of Connection        | Reduction due to review of                |
| SZC-SZ0204-XX-000-DRW-100449  |          | Southern Park And Ride Existing Utilities Layout                 | development<br>Reduction due to review of |
| 020 020204 /// 000 DIW 100443 |          |                                                                  | development                               |
| SZC-SZ0204-FP-000-DRW-100015  |          | Southern Park and Ride Proposed Amenity / Welfare Building       | No updates made.                          |
| SZC-SZ0204-FP-000-DRW-100014  |          | Southern Park and Ride Proposed Security Building                | No updates made.                          |
| SZC-SZ0204-FP-000-DRW-100071  |          | Southern Park and Ride Proposed Security Booth                   | No updates made.                          |
| SZC-SZ0204-FP-000-DRW-100075  |          | Southern Park and Ride Proposed Postal Consolidation Building    | No updates made.                          |
| SZC-SZ0204-FP-000-DRW-100074  |          | Southern Park and Ride Proposed Smoking Shelter                  | No updates made.                          |
| SZC-SZ0204-FP-000-DRW-100072  |          | Southern Park and Ride Proposed Cycle Shelter                    | No updates made.                          |
| SZC-SZ0204-FP-000-DRW-100073  |          | Southern Park and Ride Proposed Bus Shelter                      | No updates made.                          |
| SZC-SZ0204-XX-000-DRW-100028  |          | Southern Park And Ride Proposed Road Signage Plan - Key Plan     | Reduction due to review on<br>development |
| SZC-SZ0204-XX-000-DRW-100029  |          | Southern Park And Ride Proposed Road Signage Plan - Sheet 1 of 2 | Reduction due to review o<br>development  |
| SZC-SZ0204-XX-000-DRW-100030  |          | Southern Park And Ride Proposed Road Signage Plan - Sheet 2 of 2 | Reduction due to review on<br>development |

### of land ownership boundaries and design