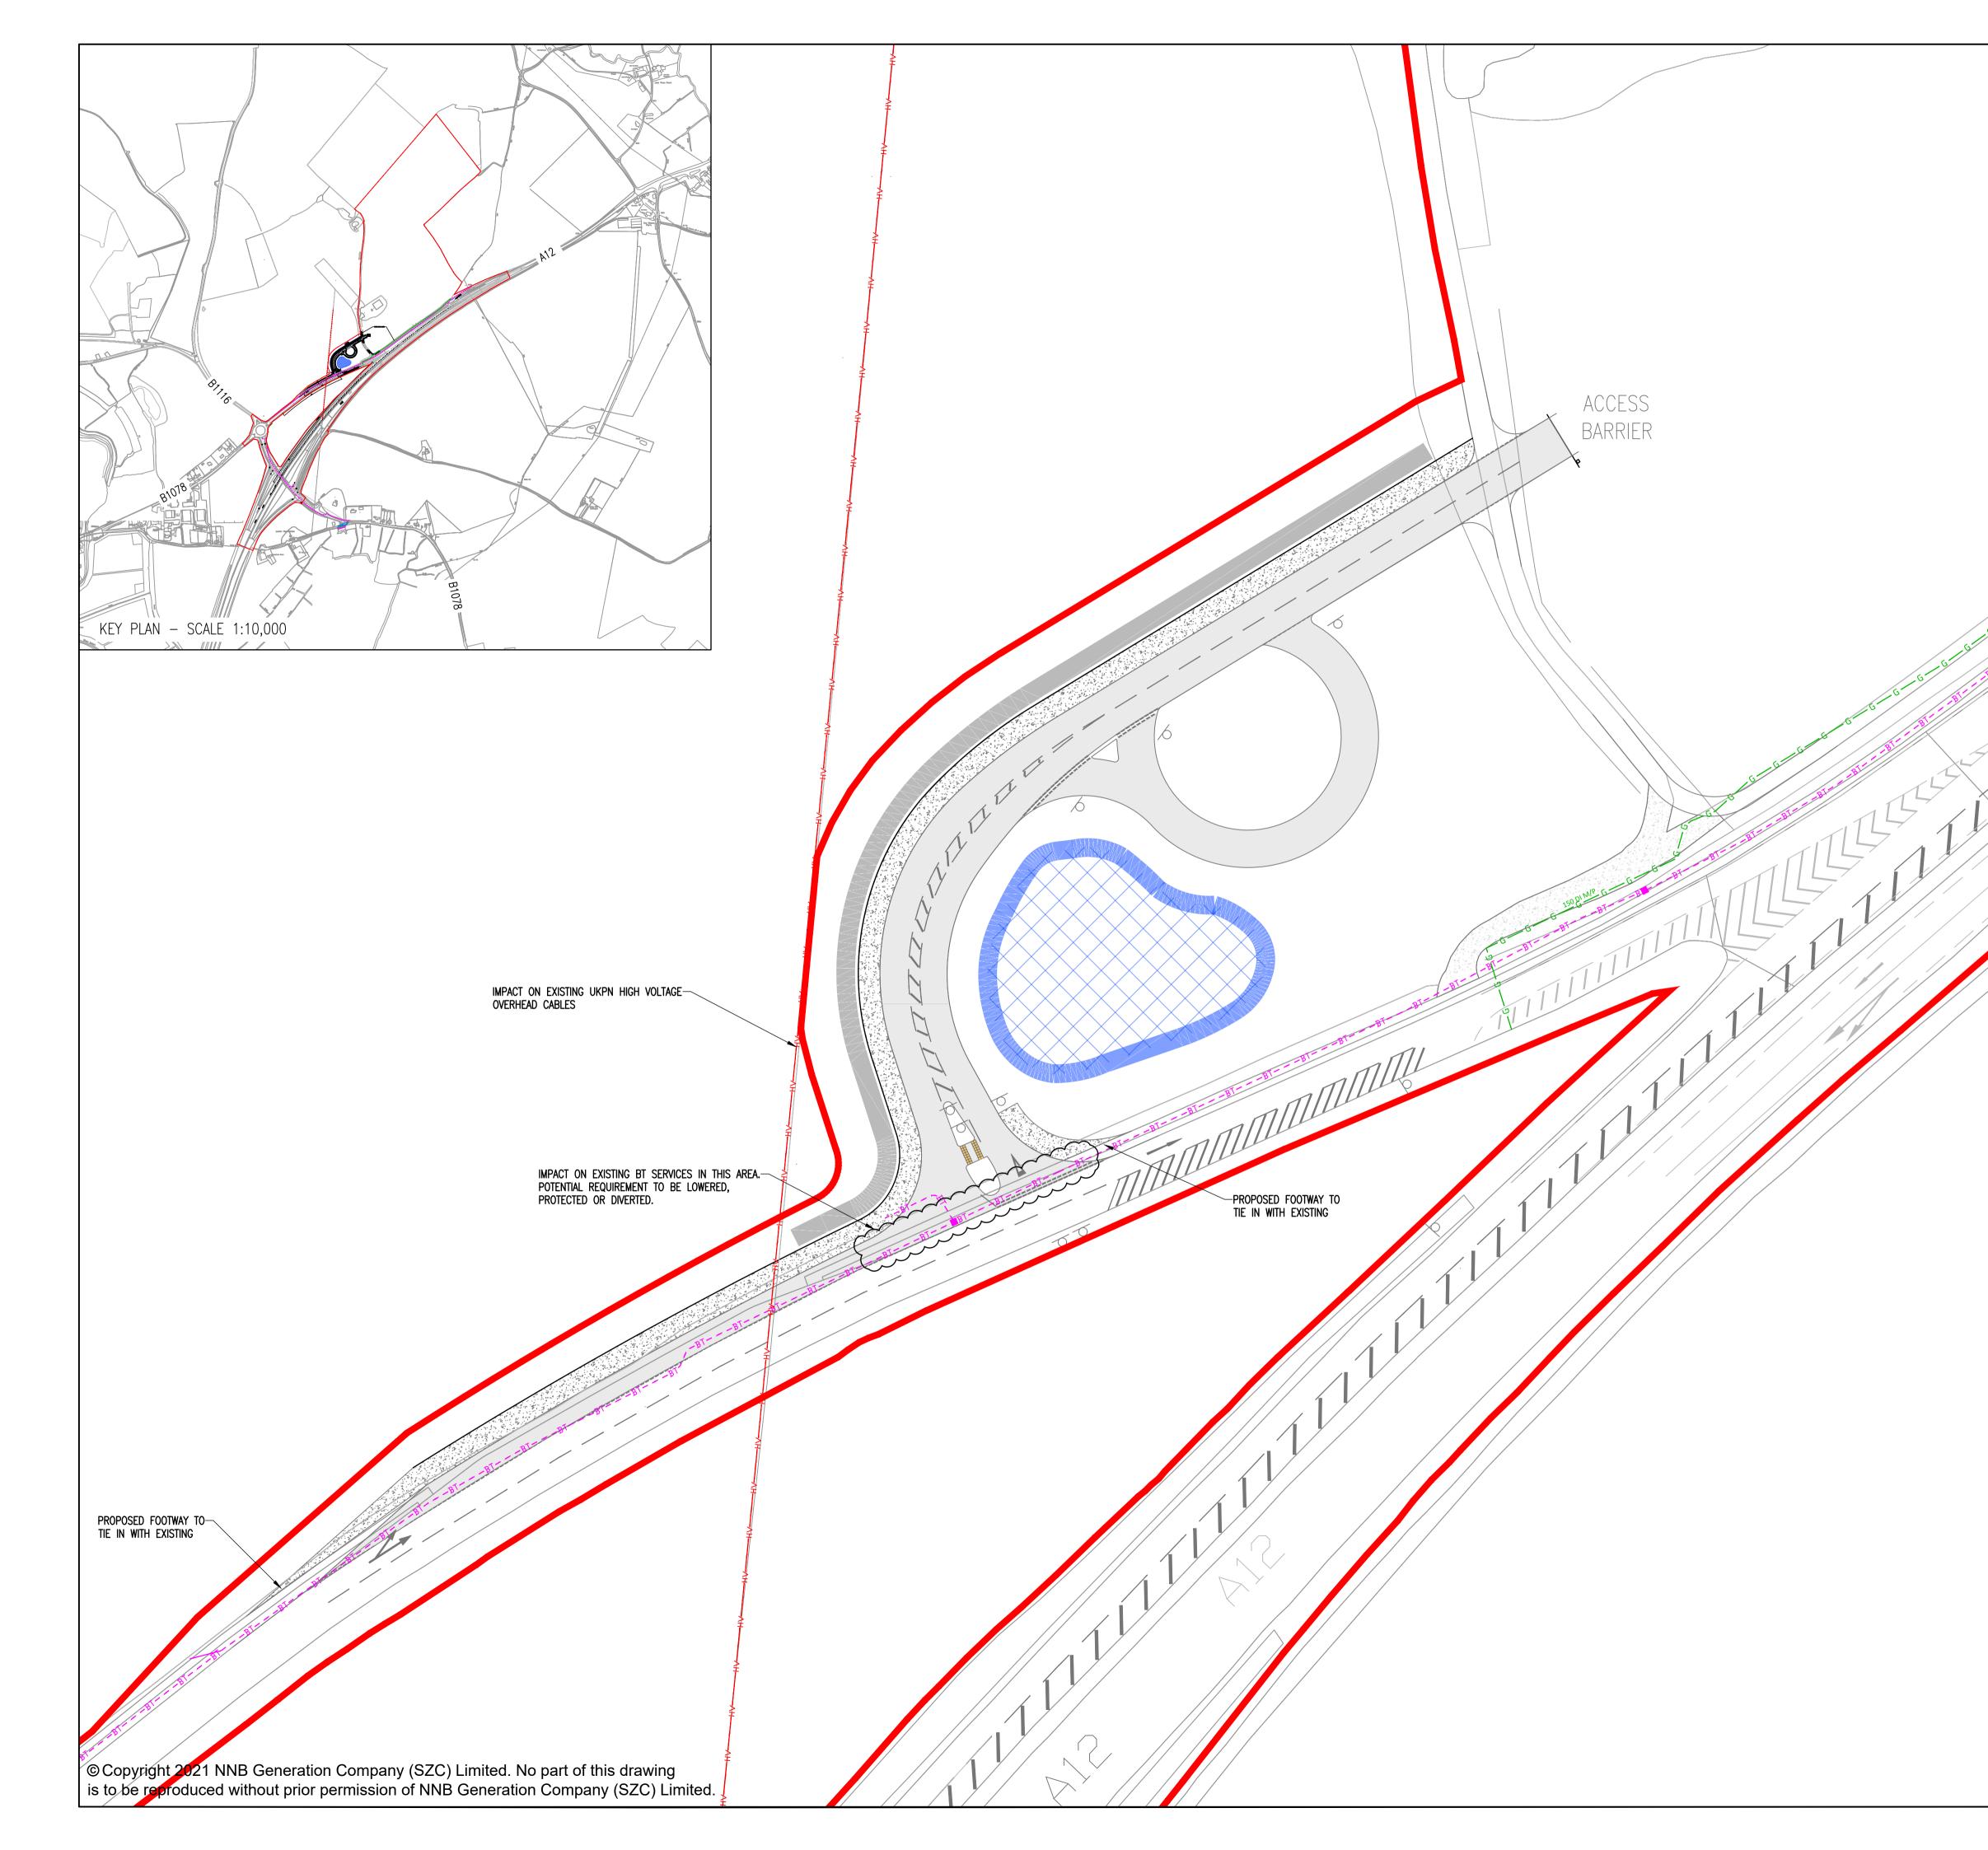

## **Southern Park and Ride Plans – Not For Approval**

| Drawing Number               | Revision | Drawing Title                                                              | Scale  | Sheet Size |
|------------------------------|----------|----------------------------------------------------------------------------|--------|------------|
| SZC-SZ0100-XX-000-DRW-100065 | 02       | Southern Park and Ride Existing Site Plan                                  | 1:2500 | A1         |
| SZC-SZ0204-FP-000-DRW-100053 | 02       | Southern Park and Ride Proposed Drainage Plan                              | 1:2000 | A1         |
| SZC-SZ0204-FP-000-DRW-100107 | 02       | Southern Park and Ride Proposed Lighting and CCTV Plan Key Plan            | 1:2500 | A1         |
| SZC-SZ0204-FP-000-DRW-100011 | 02       | Southern Park and Ride Proposed Lighting and CCTV Plan - Sheet 1 of 5      | 1:500  | A1         |
| SZC-SZ0204-FP-000-DRW-100012 | 02       | Southern Park and Ride Proposed Lighting and CCTV Plan - Sheet 2 of 5      | 1:500  | A1         |
| SZC-SZ0204-FP-000-DRW-100013 | 02       | Southern Park and Ride Proposed Lighting and CCTV Plan - Sheet 3 of 5      | 1:500  | A1         |
| SZC-SZ0204-FP-000-DRW-100054 | 02       | Southern Park and Ride Proposed Lighting and CCTV Plan - Sheet 4 of 5      | 1:500  | A1         |
| SZC-SZ0204-FP-000-DRW-100099 | 02       | Southern Park and Ride Proposed Lighting and CCTV Plan - Sheet 5 of 5      | 1:500  | A1         |
| SZC-SZ0204-FP-000-DRW-100108 | 02       | Southern Park and Ride Proposed Signage Plan Key Plan                      | 1:2500 | A1         |
| SZC-SZ0204-FP-000-DRW-100078 | 02       | Southern Park and Ride Proposed Signage Plan - Sheet 1 of 4                | 1:500  | A1         |
| SZC-SZ0204-FP-000-DRW-100079 | 02       | Southern Park and Ride Proposed Signage Plan - Sheet 2 of 4                | 1:500  | A1         |
| SZC-SZ0204-FP-000-DRW-100080 | 02       | Southern Park and Ride Proposed Signage Plan - Sheet 3 of 4                | 1:500  | A1         |
| SZC-SZ0204-FP-000-DRW-100081 | 02       | Southern Park and Ride Proposed Signage Plan - Sheet 4 of 4                | 1:500  | A1         |
| SZC-SZ0204-FP-000-DRW-100082 | 02       | Southern Park and Ride Existing and Proposed Cross Sections - Sheet 1 of 4 | 1:500  | A1         |
| SZC-SZ0204-FP-000-DRW-100083 | 02       | Southern Park and Ride Existing and Proposed Cross Sections - Sheet 2 of 4 | 1:500  | A1         |
| SZC-SZ0204-FP-000-DRW-100084 | 02       | Southern Park and Ride Existing and Proposed Cross Sections - Sheet 3 of 4 | 1:500  | A1         |
| SZC-SZ0204-FP-000-DRW-100085 | 02       | Southern Park and Ride Existing and Proposed Cross Sections - Sheet 4 of 4 | 1:500  | A1         |
| SZC-SZ0204-FP-000-DRW-100051 | 02       | Southern Park and Ride Proposed Site Points of Connection                  | 1:2000 | A1         |
| SZC-SZ0204-XX-000-DRW-100449 | 02       | Southern Park And Ride Existing Utilities Layout                           | 1:500  | A1         |
| SZC-SZ0204-FP-000-DRW-100015 | 01       | Southern Park and Ride Proposed Amenity / Welfare Building                 | 1:50   | A1         |
| SZC-SZ0204-FP-000-DRW-100014 | 01       | Southern Park and Ride Proposed Security Building                          | 1:50   | A1         |
| SZC-SZ0204-FP-000-DRW-100071 | 01       | Southern Park and Ride Proposed Security Booth                             | 1:50   | A1         |
| SZC-SZ0204-FP-000-DRW-100075 | 01       | Southern Park and Ride Proposed Postal Consolidation Building              | 1:50   | A1         |
| SZC-SZ0204-FP-000-DRW-100074 | 01       | Southern Park and Ride Proposed Smoking Shelter                            | 1:20   | A1         |
| SZC-SZ0204-FP-000-DRW-100072 | 01       | Southern Park and Ride Proposed Cycle Shelter                              | 1:20   | A1         |
| SZC-SZ0204-FP-000-DRW-100073 | 01       | Southern Park and Ride Proposed Bus Shelter                                | 1:20   | A1         |
| SZC-SZ0204-XX-000-DRW-100028 | 02       | Southern Park And Ride Proposed Road Signage Plan - Key Plan               | 1:2000 | A1         |
| SZC-SZ0204-XX-000-DRW-100029 | 02       | Southern Park And Ride Proposed Road Signage Plan - Sheet 1 of 2           | 1:500  | A1         |
| SZC-SZ0204-XX-000-DRW-100030 | 02       | Southern Park And Ride Proposed Road Signage Plan - Sheet 2 of 2           | 1:500  | A1         |

## Southern Park and Ride Plans Not For Approval – Revisions Schedule

| Drawing Number               | Revision | Drawing Title                                                              | Amendments                                                                  |
|------------------------------|----------|----------------------------------------------------------------------------|-----------------------------------------------------------------------------|
| SZC-SZ0100-XX-000-DRW-100065 | 02       | Southern Park and Ride Existing Site Plan                                  | Reduction due to review of land ownership boundaries and design development |
| SZC-SZ0204-FP-000-DRW-100053 | 02       | Southern Park and Ride Proposed Drainage Plan                              | Reduction due to review of land ownership boundaries and design development |
| SZC-SZ0204-FP-000-DRW-100107 | 02       | Southern Park and Ride Proposed Lighting and CCTV Plan Key Plan            | Reduction due to review of land ownership boundaries and design development |
| SZC-SZ0204-FP-000-DRW-100011 | 02       | Southern Park and Ride Proposed Lighting and CCTV Plan - Sheet 1 of 5      | Reduction due to review of land ownership boundaries and design development |
| SZC-SZ0204-FP-000-DRW-100012 | 02       | Southern Park and Ride Proposed Lighting and CCTV Plan - Sheet 2 of 5      | Reduction due to review of land ownership boundaries and design development |
| SZC-SZ0204-FP-000-DRW-100013 | 02       | Southern Park and Ride Proposed Lighting and CCTV Plan - Sheet 3 of 5      | Reduction due to review of land ownership boundaries and design development |
| SZC-SZ0204-FP-000-DRW-100054 | 02       | Southern Park and Ride Proposed Lighting and CCTV Plan - Sheet 4 of 5      | Reduction due to review of land ownership boundaries and design development |
| SZC-SZ0204-FP-000-DRW-100099 | 02       | Southern Park and Ride Proposed Lighting and CCTV Plan - Sheet 5 of 5      | Reduction due to review of land ownership boundaries and design development |
| SZC-SZ0204-FP-000-DRW-100108 | 02       | Southern Park and Ride Proposed Signage Plan Key Plan                      | Reduction due to review of land ownership boundaries and design development |
| SZC-SZ0204-FP-000-DRW-100078 | 02       | Southern Park and Ride Proposed Signage Plan - Sheet 1 of 4                | Reduction due to review of land ownership boundaries and design development |
| SZC-SZ0204-FP-000-DRW-100079 | 02       | Southern Park and Ride Proposed Signage Plan - Sheet 2 of 4                | Reduction due to review of land ownership boundaries and design development |
| SZC-SZ0204-FP-000-DRW-100080 | 02       | Southern Park and Ride Proposed Signage Plan - Sheet 3 of 4                | Reduction due to review of land ownership boundaries and design development |
| SZC-SZ0204-FP-000-DRW-100081 | 02       | Southern Park and Ride Proposed Signage Plan - Sheet 4 of 4                | Reduction due to review of land ownership boundaries and design development |
| SZC-SZ0204-FP-000-DRW-100082 | 02       | Southern Park and Ride Existing and Proposed Cross Sections - Sheet 1 of 4 | Reduction due to review of land ownership boundaries and design development |
| SZC-SZ0204-FP-000-DRW-100083 | 02       | Southern Park and Ride Existing and Proposed Cross Sections - Sheet 2 of 4 | Reduction due to review of land ownership boundaries and design development |
| SZC-SZ0204-FP-000-DRW-100084 | 02       | Southern Park and Ride Existing and Proposed Cross Sections - Sheet 3 of 4 | Reduction due to review of land ownership boundaries and design development |
| SZC-SZ0204-FP-000-DRW-100085 | 02       | Southern Park and Ride Existing and Proposed Cross Sections - Sheet 4 of 4 | Reduction due to review of land ownership boundaries and design development |

## Southern Park and Ride Plans Not For Approval – Revisions Schedule

| Drawing Number                | Revision | Drawing Title                                                    | Amendments                                |
|-------------------------------|----------|------------------------------------------------------------------|-------------------------------------------|
| SZC-SZ0204-FP-000-DRW-100051  |          | Southern Park and Ride Proposed Site Points of Connection        | Reduction due to review of                |
| SZC-SZ0204-XX-000-DRW-100449  |          | Southern Park And Ride Existing Utilities Layout                 | development<br>Reduction due to review of |
| 020 020204 /// 000 DIW 100443 |          |                                                                  | development                               |
| SZC-SZ0204-FP-000-DRW-100015  |          | Southern Park and Ride Proposed Amenity / Welfare Building       | No updates made.                          |
| SZC-SZ0204-FP-000-DRW-100014  |          | Southern Park and Ride Proposed Security Building                | No updates made.                          |
| SZC-SZ0204-FP-000-DRW-100071  |          | Southern Park and Ride Proposed Security Booth                   | No updates made.                          |
| SZC-SZ0204-FP-000-DRW-100075  |          | Southern Park and Ride Proposed Postal Consolidation Building    | No updates made.                          |
| SZC-SZ0204-FP-000-DRW-100074  |          | Southern Park and Ride Proposed Smoking Shelter                  | No updates made.                          |
| SZC-SZ0204-FP-000-DRW-100072  |          | Southern Park and Ride Proposed Cycle Shelter                    | No updates made.                          |
| SZC-SZ0204-FP-000-DRW-100073  |          | Southern Park and Ride Proposed Bus Shelter                      | No updates made.                          |
| SZC-SZ0204-XX-000-DRW-100028  |          | Southern Park And Ride Proposed Road Signage Plan - Key Plan     | Reduction due to review on<br>development |
| SZC-SZ0204-XX-000-DRW-100029  |          | Southern Park And Ride Proposed Road Signage Plan - Sheet 1 of 2 | Reduction due to review o<br>development  |
| SZC-SZ0204-XX-000-DRW-100030  |          | Southern Park And Ride Proposed Road Signage Plan - Sheet 2 of 2 | Reduction due to review on<br>development |

### of land ownership boundaries and design