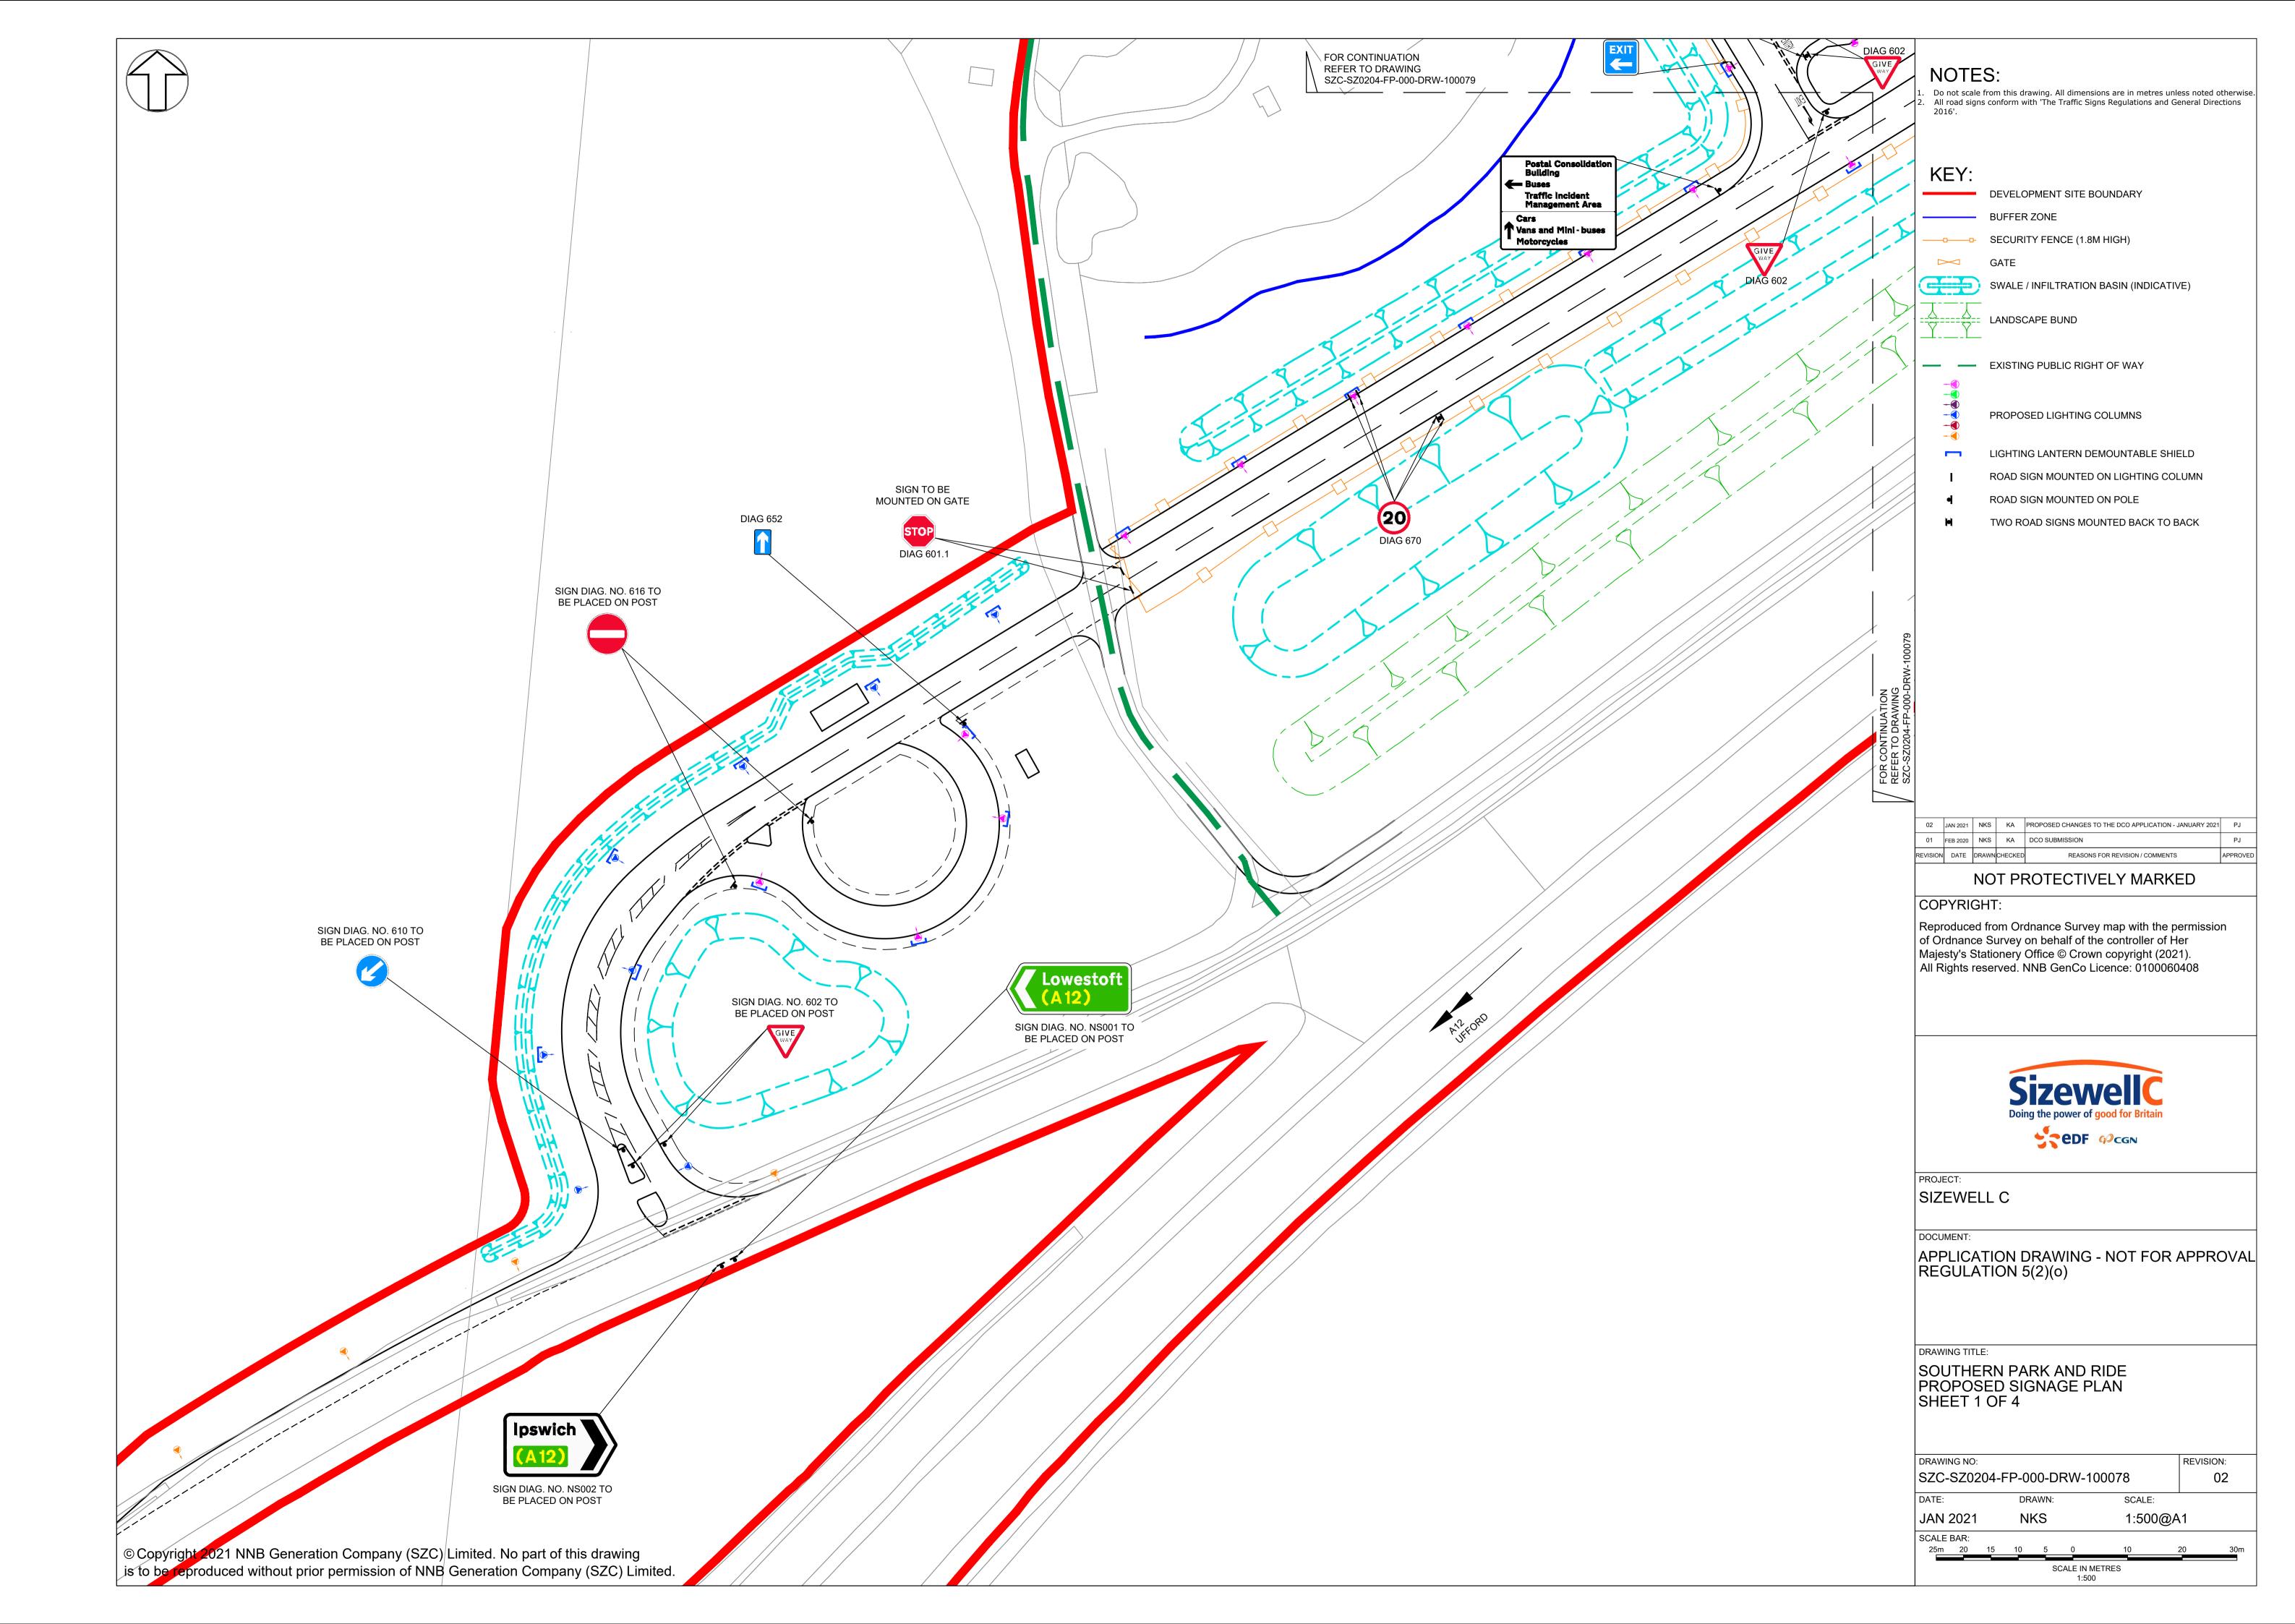

## **Southern Park and Ride Plans – Not For Approval**

| Drawing Number               | Revision | Drawing Title                                                              | Scale  | Sheet Size |
|------------------------------|----------|----------------------------------------------------------------------------|--------|------------|
| SZC-SZ0100-XX-000-DRW-100065 | 02       | Southern Park and Ride Existing Site Plan                                  | 1:2500 | A1         |
| SZC-SZ0204-FP-000-DRW-100053 | 02       | Southern Park and Ride Proposed Drainage Plan                              | 1:2000 | A1         |
| SZC-SZ0204-FP-000-DRW-100107 | 02       | Southern Park and Ride Proposed Lighting and CCTV Plan Key Plan            | 1:2500 | A1         |
| SZC-SZ0204-FP-000-DRW-100011 | 02       | Southern Park and Ride Proposed Lighting and CCTV Plan - Sheet 1 of 5      | 1:500  | A1         |
| SZC-SZ0204-FP-000-DRW-100012 | 02       | Southern Park and Ride Proposed Lighting and CCTV Plan - Sheet 2 of 5      | 1:500  | A1         |
| SZC-SZ0204-FP-000-DRW-100013 | 02       | Southern Park and Ride Proposed Lighting and CCTV Plan - Sheet 3 of 5      | 1:500  | A1         |
| SZC-SZ0204-FP-000-DRW-100054 | 02       | Southern Park and Ride Proposed Lighting and CCTV Plan - Sheet 4 of 5      | 1:500  | A1         |
| SZC-SZ0204-FP-000-DRW-100099 | 02       | Southern Park and Ride Proposed Lighting and CCTV Plan - Sheet 5 of 5      | 1:500  | A1         |
| SZC-SZ0204-FP-000-DRW-100108 | 02       | Southern Park and Ride Proposed Signage Plan Key Plan                      | 1:2500 | A1         |
| SZC-SZ0204-FP-000-DRW-100078 | 02       | Southern Park and Ride Proposed Signage Plan - Sheet 1 of 4                | 1:500  | A1         |
| SZC-SZ0204-FP-000-DRW-100079 | 02       | Southern Park and Ride Proposed Signage Plan - Sheet 2 of 4                | 1:500  | A1         |
| SZC-SZ0204-FP-000-DRW-100080 | 02       | Southern Park and Ride Proposed Signage Plan - Sheet 3 of 4                | 1:500  | A1         |
| SZC-SZ0204-FP-000-DRW-100081 | 02       | Southern Park and Ride Proposed Signage Plan - Sheet 4 of 4                | 1:500  | A1         |
| SZC-SZ0204-FP-000-DRW-100082 | 02       | Southern Park and Ride Existing and Proposed Cross Sections - Sheet 1 of 4 | 1:500  | A1         |
| SZC-SZ0204-FP-000-DRW-100083 | 02       | Southern Park and Ride Existing and Proposed Cross Sections - Sheet 2 of 4 | 1:500  | A1         |
| SZC-SZ0204-FP-000-DRW-100084 | 02       | Southern Park and Ride Existing and Proposed Cross Sections - Sheet 3 of 4 | 1:500  | A1         |
| SZC-SZ0204-FP-000-DRW-100085 | 02       | Southern Park and Ride Existing and Proposed Cross Sections - Sheet 4 of 4 | 1:500  | A1         |
| SZC-SZ0204-FP-000-DRW-100051 | 02       | Southern Park and Ride Proposed Site Points of Connection                  | 1:2000 | A1         |
| SZC-SZ0204-XX-000-DRW-100449 | 02       | Southern Park And Ride Existing Utilities Layout                           | 1:500  | A1         |
| SZC-SZ0204-FP-000-DRW-100015 | 01       | Southern Park and Ride Proposed Amenity / Welfare Building                 | 1:50   | A1         |
| SZC-SZ0204-FP-000-DRW-100014 | 01       | Southern Park and Ride Proposed Security Building                          | 1:50   | A1         |
| SZC-SZ0204-FP-000-DRW-100071 | 01       | Southern Park and Ride Proposed Security Booth                             | 1:50   | A1         |
| SZC-SZ0204-FP-000-DRW-100075 | 01       | Southern Park and Ride Proposed Postal Consolidation Building              | 1:50   | A1         |
| SZC-SZ0204-FP-000-DRW-100074 | 01       | Southern Park and Ride Proposed Smoking Shelter                            | 1:20   | A1         |
| SZC-SZ0204-FP-000-DRW-100072 | 01       | Southern Park and Ride Proposed Cycle Shelter                              | 1:20   | A1         |
| SZC-SZ0204-FP-000-DRW-100073 | 01       | Southern Park and Ride Proposed Bus Shelter                                | 1:20   | A1         |
| SZC-SZ0204-XX-000-DRW-100028 | 02       | Southern Park And Ride Proposed Road Signage Plan - Key Plan               | 1:2000 | A1         |
| SZC-SZ0204-XX-000-DRW-100029 | 02       | Southern Park And Ride Proposed Road Signage Plan - Sheet 1 of 2           | 1:500  | A1         |
| SZC-SZ0204-XX-000-DRW-100030 | 02       | Southern Park And Ride Proposed Road Signage Plan - Sheet 2 of 2           | 1:500  | A1         |

## Southern Park and Ride Plans Not For Approval – Revisions Schedule

| Drawing Number               | Revision | Drawing Title                                                              | Amendments                                                                  |
|------------------------------|----------|----------------------------------------------------------------------------|-----------------------------------------------------------------------------|
| SZC-SZ0100-XX-000-DRW-100065 | 02       | Southern Park and Ride Existing Site Plan                                  | Reduction due to review of land ownership boundaries and design development |
| SZC-SZ0204-FP-000-DRW-100053 | 02       | Southern Park and Ride Proposed Drainage Plan                              | Reduction due to review of land ownership boundaries and design development |
| SZC-SZ0204-FP-000-DRW-100107 | 02       | Southern Park and Ride Proposed Lighting and CCTV Plan Key Plan            | Reduction due to review of land ownership boundaries and design development |
| SZC-SZ0204-FP-000-DRW-100011 | 02       | Southern Park and Ride Proposed Lighting and CCTV Plan - Sheet 1 of 5      | Reduction due to review of land ownership boundaries and design development |
| SZC-SZ0204-FP-000-DRW-100012 | 02       | Southern Park and Ride Proposed Lighting and CCTV Plan - Sheet 2 of 5      | Reduction due to review of land ownership boundaries and design development |
| SZC-SZ0204-FP-000-DRW-100013 | 02       | Southern Park and Ride Proposed Lighting and CCTV Plan - Sheet 3 of 5      | Reduction due to review of land ownership boundaries and design development |
| SZC-SZ0204-FP-000-DRW-100054 | 02       | Southern Park and Ride Proposed Lighting and CCTV Plan - Sheet 4 of 5      | Reduction due to review of land ownership boundaries and design development |
| SZC-SZ0204-FP-000-DRW-100099 | 02       | Southern Park and Ride Proposed Lighting and CCTV Plan - Sheet 5 of 5      | Reduction due to review of land ownership boundaries and design development |
| SZC-SZ0204-FP-000-DRW-100108 | 02       | Southern Park and Ride Proposed Signage Plan Key Plan                      | Reduction due to review of land ownership boundaries and design development |
| SZC-SZ0204-FP-000-DRW-100078 | 02       | Southern Park and Ride Proposed Signage Plan - Sheet 1 of 4                | Reduction due to review of land ownership boundaries and design development |
| SZC-SZ0204-FP-000-DRW-100079 | 02       | Southern Park and Ride Proposed Signage Plan - Sheet 2 of 4                | Reduction due to review of land ownership boundaries and design development |
| SZC-SZ0204-FP-000-DRW-100080 | 02       | Southern Park and Ride Proposed Signage Plan - Sheet 3 of 4                | Reduction due to review of land ownership boundaries and design development |
| SZC-SZ0204-FP-000-DRW-100081 | 02       | Southern Park and Ride Proposed Signage Plan - Sheet 4 of 4                | Reduction due to review of land ownership boundaries and design development |
| SZC-SZ0204-FP-000-DRW-100082 | 02       | Southern Park and Ride Existing and Proposed Cross Sections - Sheet 1 of 4 | Reduction due to review of land ownership boundaries and design development |
| SZC-SZ0204-FP-000-DRW-100083 | 02       | Southern Park and Ride Existing and Proposed Cross Sections - Sheet 2 of 4 | Reduction due to review of land ownership boundaries and design development |
| SZC-SZ0204-FP-000-DRW-100084 | 02       | Southern Park and Ride Existing and Proposed Cross Sections - Sheet 3 of 4 | Reduction due to review of land ownership boundaries and design development |
| SZC-SZ0204-FP-000-DRW-100085 | 02       | Southern Park and Ride Existing and Proposed Cross Sections - Sheet 4 of 4 | Reduction due to review of land ownership boundaries and design development |