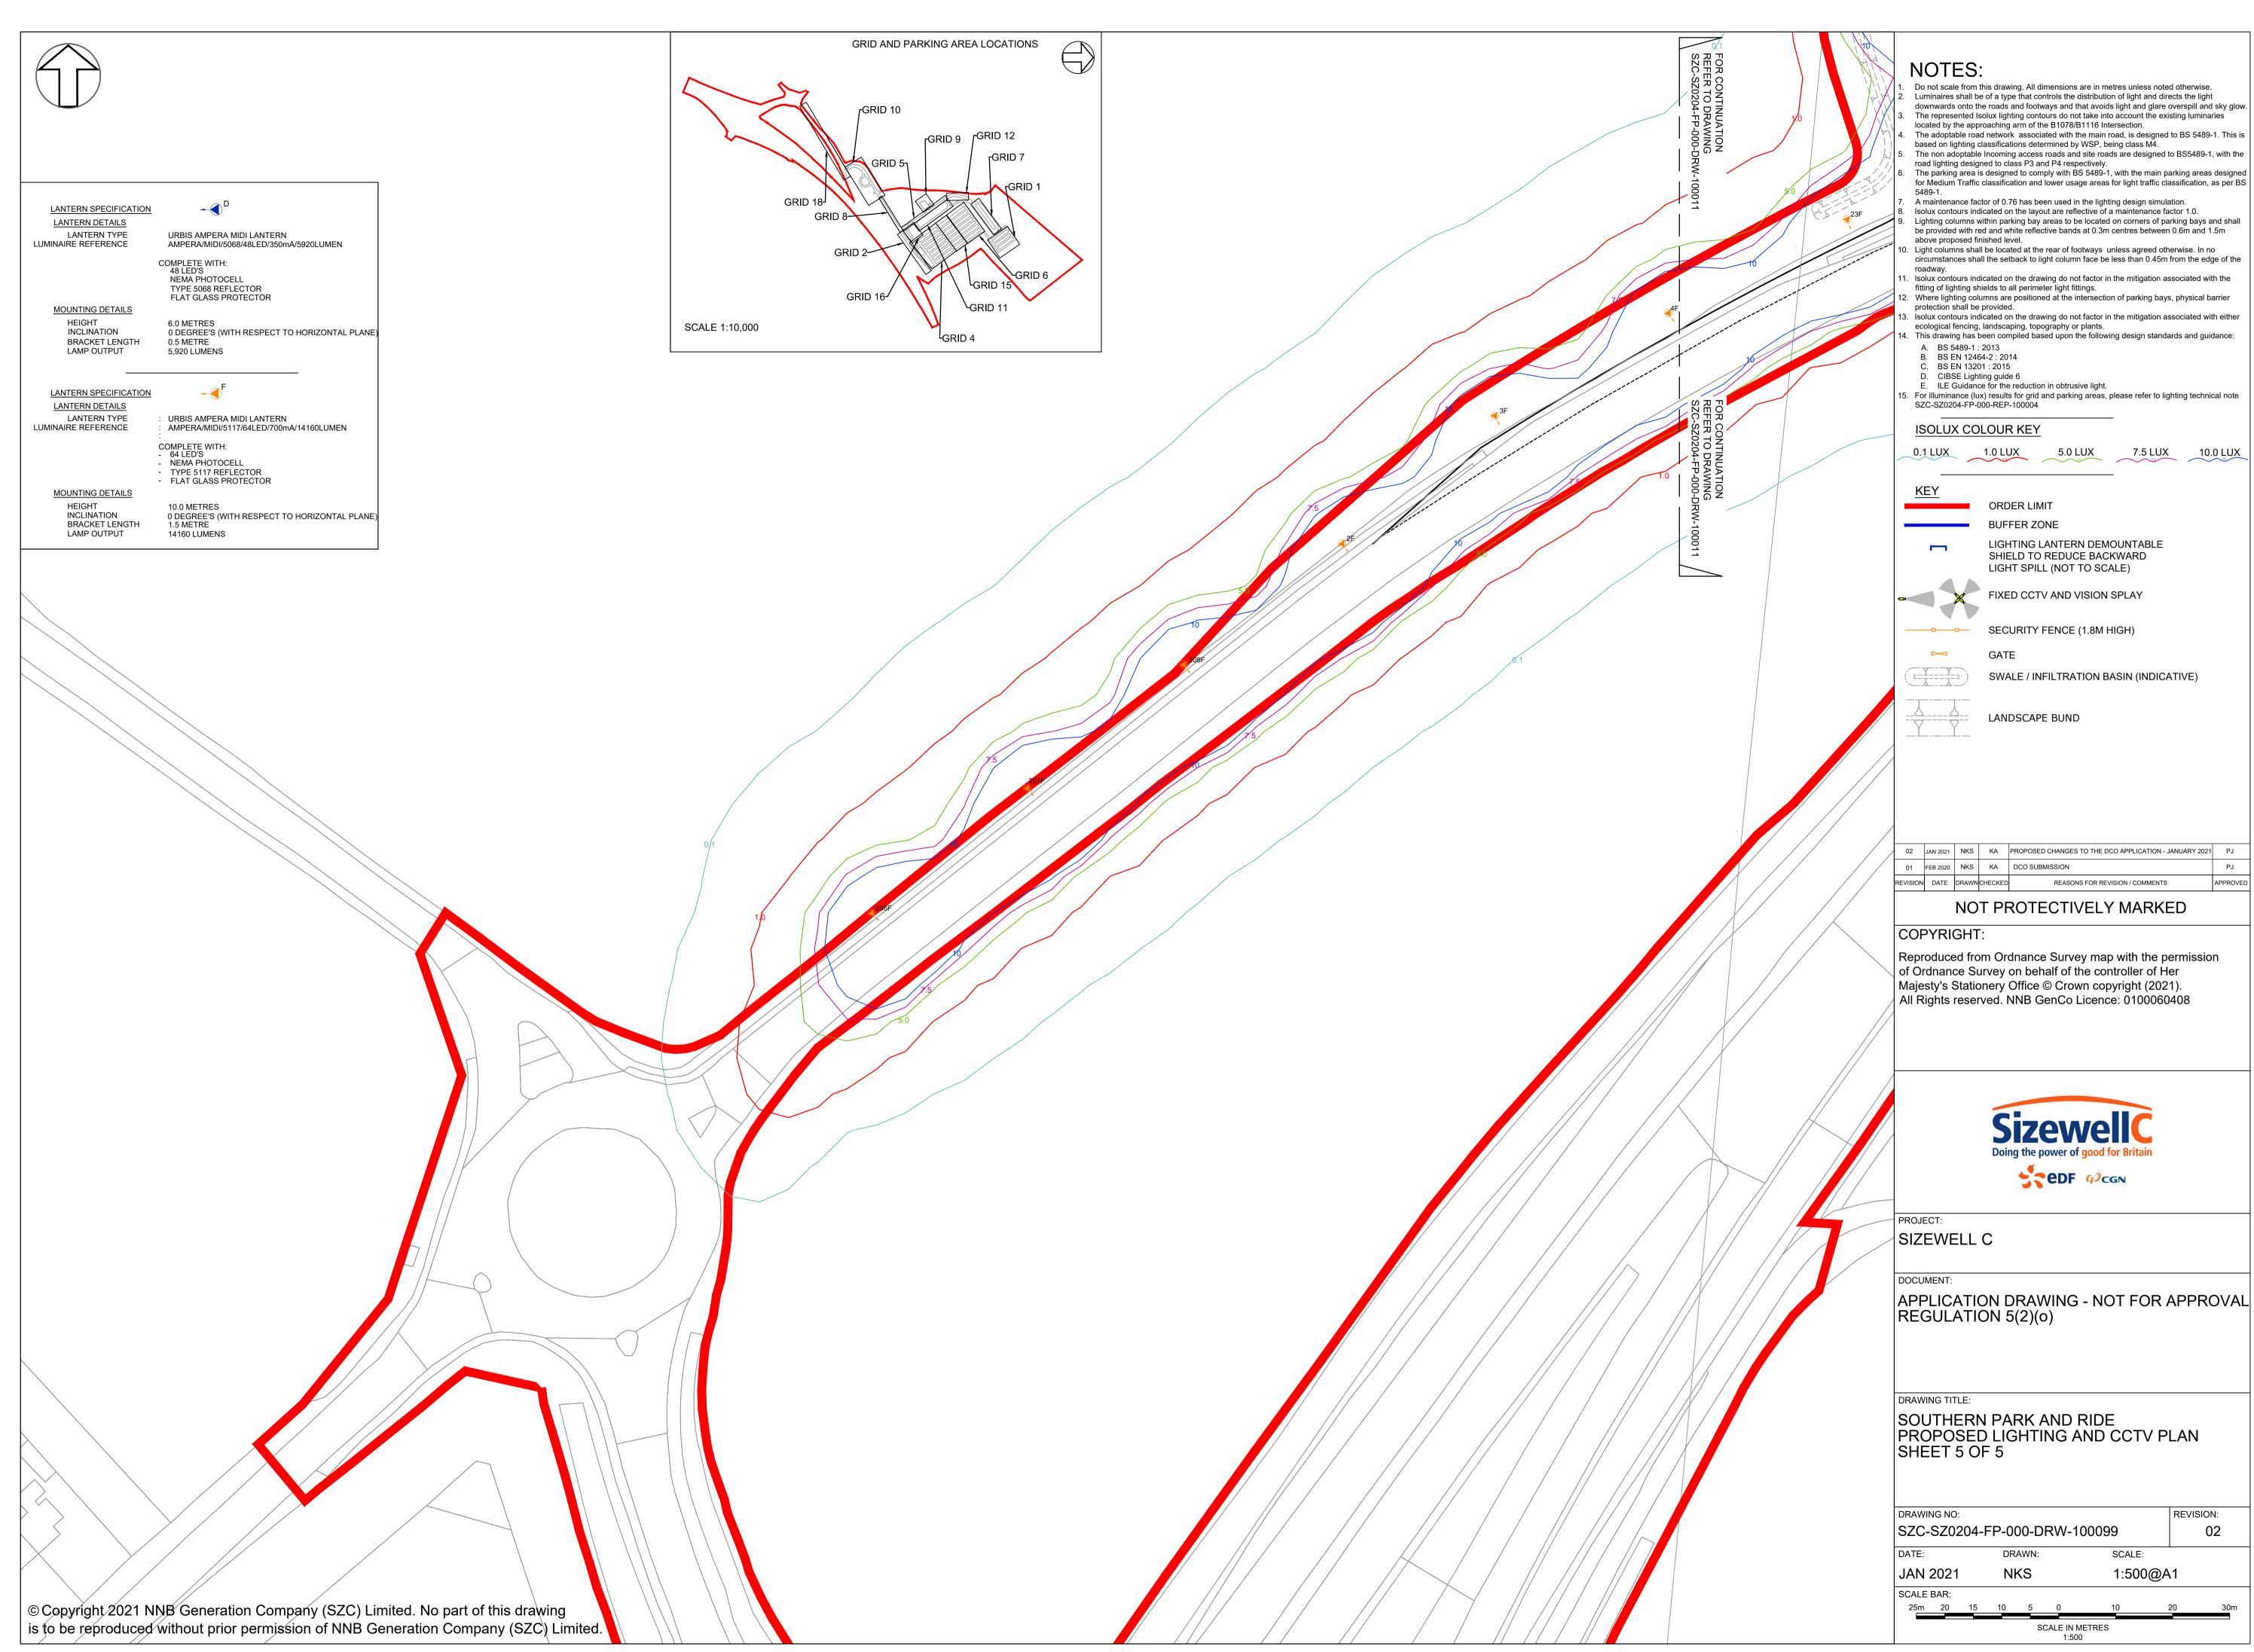

## **Southern Park and Ride Plans – Not For Approval**

| Drawing Number               | Revision | Drawing Title                                                              | Scale  | Sheet Size |
|------------------------------|----------|----------------------------------------------------------------------------|--------|------------|
| SZC-SZ0100-XX-000-DRW-100065 | 02       | Southern Park and Ride Existing Site Plan                                  | 1:2500 | A1         |
| SZC-SZ0204-FP-000-DRW-100053 | 02       | Southern Park and Ride Proposed Drainage Plan                              | 1:2000 | A1         |
| SZC-SZ0204-FP-000-DRW-100107 | 02       | Southern Park and Ride Proposed Lighting and CCTV Plan Key Plan            | 1:2500 | A1         |
| SZC-SZ0204-FP-000-DRW-100011 | 02       | Southern Park and Ride Proposed Lighting and CCTV Plan - Sheet 1 of 5      | 1:500  | A1         |
| SZC-SZ0204-FP-000-DRW-100012 | 02       | Southern Park and Ride Proposed Lighting and CCTV Plan - Sheet 2 of 5      | 1:500  | A1         |
| SZC-SZ0204-FP-000-DRW-100013 | 02       | Southern Park and Ride Proposed Lighting and CCTV Plan - Sheet 3 of 5      | 1:500  | A1         |
| SZC-SZ0204-FP-000-DRW-100054 | 02       | Southern Park and Ride Proposed Lighting and CCTV Plan - Sheet 4 of 5      | 1:500  | A1         |
| SZC-SZ0204-FP-000-DRW-100099 | 02       | Southern Park and Ride Proposed Lighting and CCTV Plan - Sheet 5 of 5      | 1:500  | A1         |
| SZC-SZ0204-FP-000-DRW-100108 | 02       | Southern Park and Ride Proposed Signage Plan Key Plan                      | 1:2500 | A1         |
| SZC-SZ0204-FP-000-DRW-100078 | 02       | Southern Park and Ride Proposed Signage Plan - Sheet 1 of 4                | 1:500  | A1         |
| SZC-SZ0204-FP-000-DRW-100079 | 02       | Southern Park and Ride Proposed Signage Plan - Sheet 2 of 4                | 1:500  | A1         |
| SZC-SZ0204-FP-000-DRW-100080 | 02       | Southern Park and Ride Proposed Signage Plan - Sheet 3 of 4                | 1:500  | A1         |
| SZC-SZ0204-FP-000-DRW-100081 | 02       | Southern Park and Ride Proposed Signage Plan - Sheet 4 of 4                | 1:500  | A1         |
| SZC-SZ0204-FP-000-DRW-100082 | 02       | Southern Park and Ride Existing and Proposed Cross Sections - Sheet 1 of 4 | 1:500  | A1         |
| SZC-SZ0204-FP-000-DRW-100083 | 02       | Southern Park and Ride Existing and Proposed Cross Sections - Sheet 2 of 4 | 1:500  | A1         |
| SZC-SZ0204-FP-000-DRW-100084 | 02       | Southern Park and Ride Existing and Proposed Cross Sections - Sheet 3 of 4 | 1:500  | A1         |
| SZC-SZ0204-FP-000-DRW-100085 | 02       | Southern Park and Ride Existing and Proposed Cross Sections - Sheet 4 of 4 | 1:500  | A1         |
| SZC-SZ0204-FP-000-DRW-100051 | 02       | Southern Park and Ride Proposed Site Points of Connection                  | 1:2000 | A1         |
| SZC-SZ0204-XX-000-DRW-100449 | 02       | Southern Park And Ride Existing Utilities Layout                           | 1:500  | A1         |
| SZC-SZ0204-FP-000-DRW-100015 | 01       | Southern Park and Ride Proposed Amenity / Welfare Building                 | 1:50   | A1         |
| SZC-SZ0204-FP-000-DRW-100014 | 01       | Southern Park and Ride Proposed Security Building                          | 1:50   | A1         |
| SZC-SZ0204-FP-000-DRW-100071 | 01       | Southern Park and Ride Proposed Security Booth                             | 1:50   | A1         |
| SZC-SZ0204-FP-000-DRW-100075 | 01       | Southern Park and Ride Proposed Postal Consolidation Building              | 1:50   | A1         |
| SZC-SZ0204-FP-000-DRW-100074 | 01       | Southern Park and Ride Proposed Smoking Shelter                            | 1:20   | A1         |
| SZC-SZ0204-FP-000-DRW-100072 | 01       | Southern Park and Ride Proposed Cycle Shelter                              | 1:20   | A1         |
| SZC-SZ0204-FP-000-DRW-100073 | 01       | Southern Park and Ride Proposed Bus Shelter                                | 1:20   | A1         |
| SZC-SZ0204-XX-000-DRW-100028 | 02       | Southern Park And Ride Proposed Road Signage Plan - Key Plan               | 1:2000 | A1         |
| SZC-SZ0204-XX-000-DRW-100029 | 02       | Southern Park And Ride Proposed Road Signage Plan - Sheet 1 of 2           | 1:500  | A1         |
| SZC-SZ0204-XX-000-DRW-100030 | 02       | Southern Park And Ride Proposed Road Signage Plan - Sheet 2 of 2           | 1:500  | A1         |

## Southern Park and Ride Plans Not For Approval – Revisions Schedule

| Drawing Number               | Revision | Drawing Title                                                              | Amendments                                                                  |
|------------------------------|----------|----------------------------------------------------------------------------|-----------------------------------------------------------------------------|
| SZC-SZ0100-XX-000-DRW-100065 | 02       | Southern Park and Ride Existing Site Plan                                  | Reduction due to review of land ownership boundaries and design development |
| SZC-SZ0204-FP-000-DRW-100053 | 02       | Southern Park and Ride Proposed Drainage Plan                              | Reduction due to review of land ownership boundaries and design development |
| SZC-SZ0204-FP-000-DRW-100107 | 02       | Southern Park and Ride Proposed Lighting and CCTV Plan Key Plan            | Reduction due to review of land ownership boundaries and design development |
| SZC-SZ0204-FP-000-DRW-100011 | 02       | Southern Park and Ride Proposed Lighting and CCTV Plan - Sheet 1 of 5      | Reduction due to review of land ownership boundaries and design development |
| SZC-SZ0204-FP-000-DRW-100012 | 02       | Southern Park and Ride Proposed Lighting and CCTV Plan - Sheet 2 of 5      | Reduction due to review of land ownership boundaries and design development |
| SZC-SZ0204-FP-000-DRW-100013 | 02       | Southern Park and Ride Proposed Lighting and CCTV Plan - Sheet 3 of 5      | Reduction due to review of land ownership boundaries and design development |
| SZC-SZ0204-FP-000-DRW-100054 | 02       | Southern Park and Ride Proposed Lighting and CCTV Plan - Sheet 4 of 5      | Reduction due to review of land ownership boundaries and design development |
| SZC-SZ0204-FP-000-DRW-100099 | 02       | Southern Park and Ride Proposed Lighting and CCTV Plan - Sheet 5 of 5      | Reduction due to review of land ownership boundaries and design development |
| SZC-SZ0204-FP-000-DRW-100108 | 02       | Southern Park and Ride Proposed Signage Plan Key Plan                      | Reduction due to review of land ownership boundaries and design development |
| SZC-SZ0204-FP-000-DRW-100078 | 02       | Southern Park and Ride Proposed Signage Plan - Sheet 1 of 4                | Reduction due to review of land ownership boundaries and design development |
| SZC-SZ0204-FP-000-DRW-100079 | 02       | Southern Park and Ride Proposed Signage Plan - Sheet 2 of 4                | Reduction due to review of land ownership boundaries and design development |
| SZC-SZ0204-FP-000-DRW-100080 | 02       | Southern Park and Ride Proposed Signage Plan - Sheet 3 of 4                | Reduction due to review of land ownership boundaries and design development |
| SZC-SZ0204-FP-000-DRW-100081 | 02       | Southern Park and Ride Proposed Signage Plan - Sheet 4 of 4                | Reduction due to review of land ownership boundaries and design development |
| SZC-SZ0204-FP-000-DRW-100082 | 02       | Southern Park and Ride Existing and Proposed Cross Sections - Sheet 1 of 4 | Reduction due to review of land ownership boundaries and design development |
| SZC-SZ0204-FP-000-DRW-100083 | 02       | Southern Park and Ride Existing and Proposed Cross Sections - Sheet 2 of 4 | Reduction due to review of land ownership boundaries and design development |
| SZC-SZ0204-FP-000-DRW-100084 | 02       | Southern Park and Ride Existing and Proposed Cross Sections - Sheet 3 of 4 | Reduction due to review of land ownership boundaries and design development |
| SZC-SZ0204-FP-000-DRW-100085 | 02       | Southern Park and Ride Existing and Proposed Cross Sections - Sheet 4 of 4 | Reduction due to review of land ownership boundaries and design development |