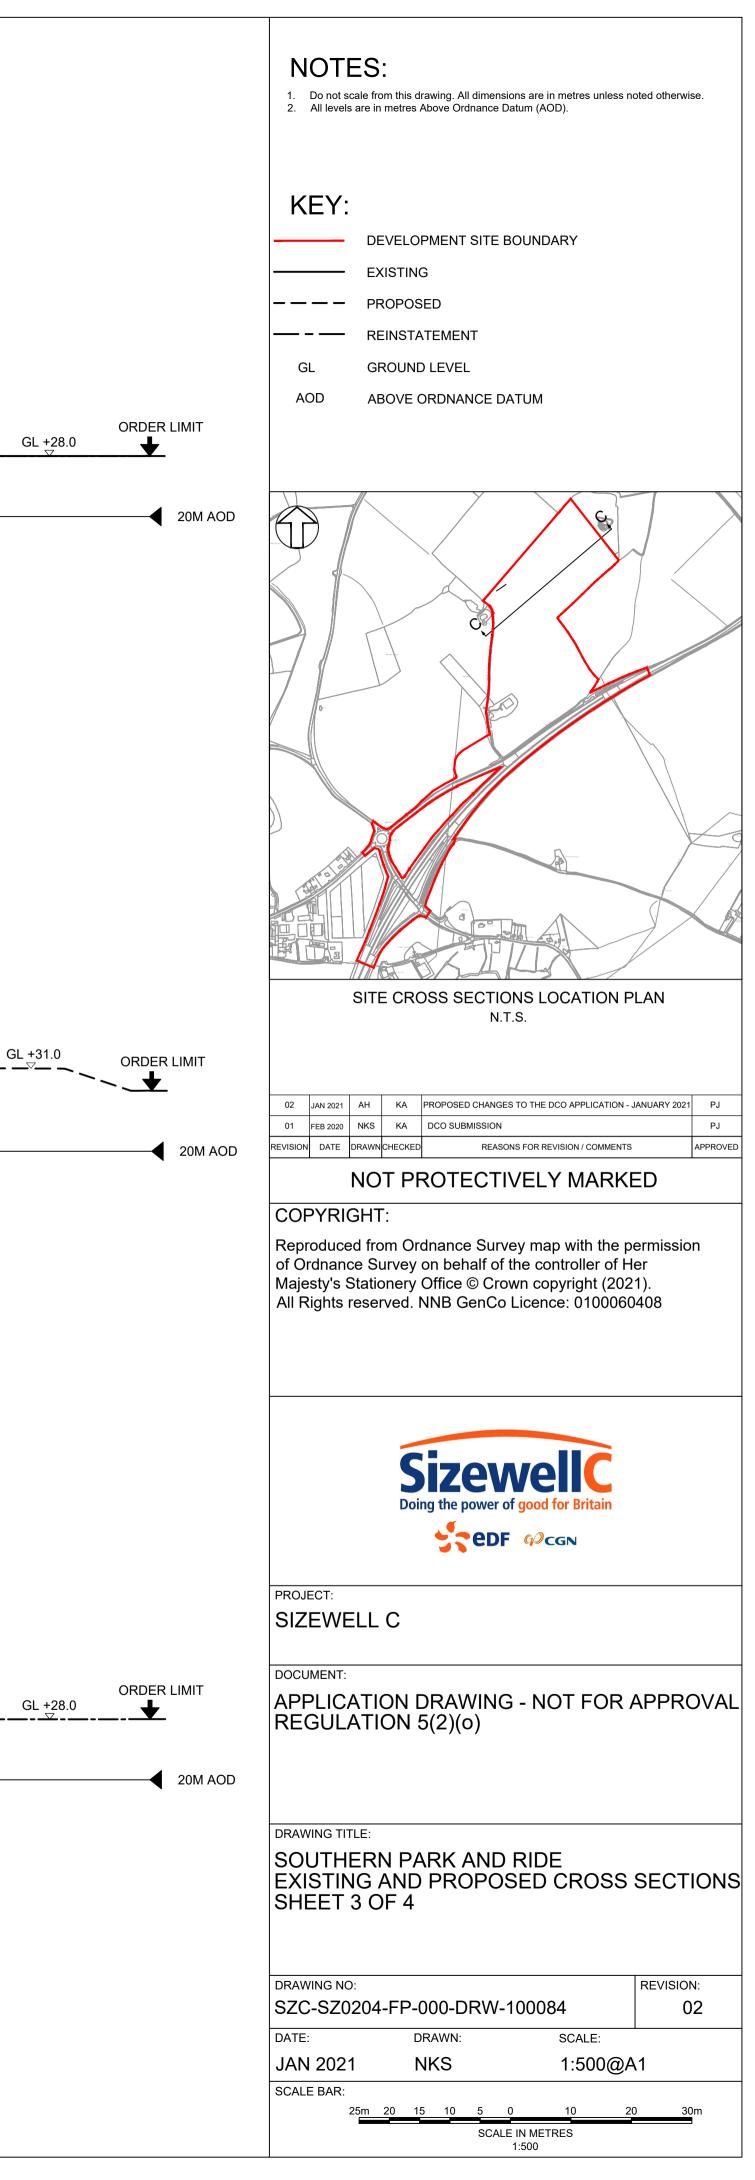

|                          | GL +29.3<br>▽                   | GL +29.1<br>▽                  |          |
|--------------------------|---------------------------------|--------------------------------|----------|
|                          |                                 |                                |          |
| •                        | WEST TO SOUTH EAST)-EXISTING    |                                |          |
|                          |                                 |                                |          |
|                          |                                 |                                |          |
|                          |                                 |                                |          |
|                          |                                 |                                |          |
|                          |                                 |                                |          |
|                          |                                 |                                |          |
|                          |                                 |                                |          |
| ORDER LIMIT GL +32.3     | ^、                              | GL +27.5                       | GL +28.7 |
| AOD                      |                                 |                                |          |
| CROSS SECTION A-A (NORTH | WEST TO SOUTH EAST)-PROPOSED    |                                |          |
|                          |                                 |                                |          |
|                          |                                 |                                |          |
|                          |                                 |                                |          |
|                          |                                 |                                |          |
|                          |                                 |                                |          |
|                          |                                 |                                |          |
|                          |                                 |                                |          |
|                          | GL +29.3                        | GL +29.1                       |          |
| ▼                        | ⊽                               | ────────────────────────────── |          |
|                          |                                 | NT                             |          |
|                          | WEST TO SOUTH EAST)-REINSTATEME |                                |          |
|                          |                                 |                                |          |

|         | ORDER LIMIT<br>GL +28.6<br>▼                           | GL +28.5              |
|---------|--------------------------------------------------------|-----------------------|
| 20M AOD |                                                        |                       |
|         | CROSS SECTION B-B (NORTH WEST TO SOUTH EAST)-EXISTING  |                       |
|         |                                                        |                       |
|         |                                                        |                       |
|         |                                                        |                       |
|         |                                                        |                       |
|         |                                                        |                       |
|         |                                                        |                       |
|         | ORDER LIMIT $GL + 31.7$<br>GL + 28.6                   | GL +28.5              |
|         |                                                        | ~                     |
| 20M AOD | CROSS SECTION B-B (NORTH WEST TO SOUTH EAST)-PROPOSED  |                       |
|         |                                                        |                       |
|         |                                                        |                       |
|         |                                                        |                       |
|         |                                                        |                       |
|         |                                                        |                       |
|         |                                                        |                       |
|         | ORDER LIMIT                                            |                       |
|         | GL +28.6                                               | GL +28.5<br>────▽──── |
| 20M AOD |                                                        |                       |
|         | CROSS SECTION B-B (NORTH WEST TO SOUTH EAST)-REINSTATE | MENT                  |
|         |                                                        |                       |
|         |                                                        |                       |
|         |                                                        |                       |

| GL +28.3<br>▽ |          | GL +28.5 |          | GL +28.8<br>▽ |          | GL +28.8<br>▽ |          | GL +28.6<br>▽ |
|---------------|----------|----------|----------|---------------|----------|---------------|----------|---------------|
| $\nabla$      |          | V        |          | V             |          | V             |          | V             |
|               |          |          |          |               |          |               |          |               |
|               |          |          |          |               |          |               |          |               |
|               |          |          |          |               |          |               |          |               |
|               |          |          |          |               |          |               |          |               |
|               |          |          |          |               |          |               |          |               |
|               |          |          |          |               |          |               |          |               |
|               |          |          |          |               |          |               |          |               |
|               |          |          |          |               |          |               |          |               |
|               |          |          |          |               |          |               |          |               |
|               |          |          |          |               |          |               |          | GL +30 5      |
|               | GL +27.8 |          | GL +27.9 |               | GL +27.9 |               | GL +27.3 | GL +30.5      |
|               |          |          |          |               |          |               |          |               |
|               |          |          |          |               |          |               |          |               |
|               |          |          |          |               |          |               |          |               |
|               |          |          |          |               |          |               |          |               |
|               |          |          |          |               |          |               |          |               |
|               |          |          |          |               |          |               |          |               |
|               |          |          |          |               |          |               |          |               |
|               |          |          |          |               |          |               |          |               |
|               |          |          |          |               |          |               |          |               |
|               |          |          |          |               |          |               |          |               |
| GL +28.3<br>▽ |          | GL +28.5 |          | GL +28.8      |          | GL +28.8      |          | GL +28.6      |
|               |          |          |          |               |          |               |          |               |
|               |          |          |          |               |          |               |          |               |
|               |          |          |          |               |          |               |          |               |