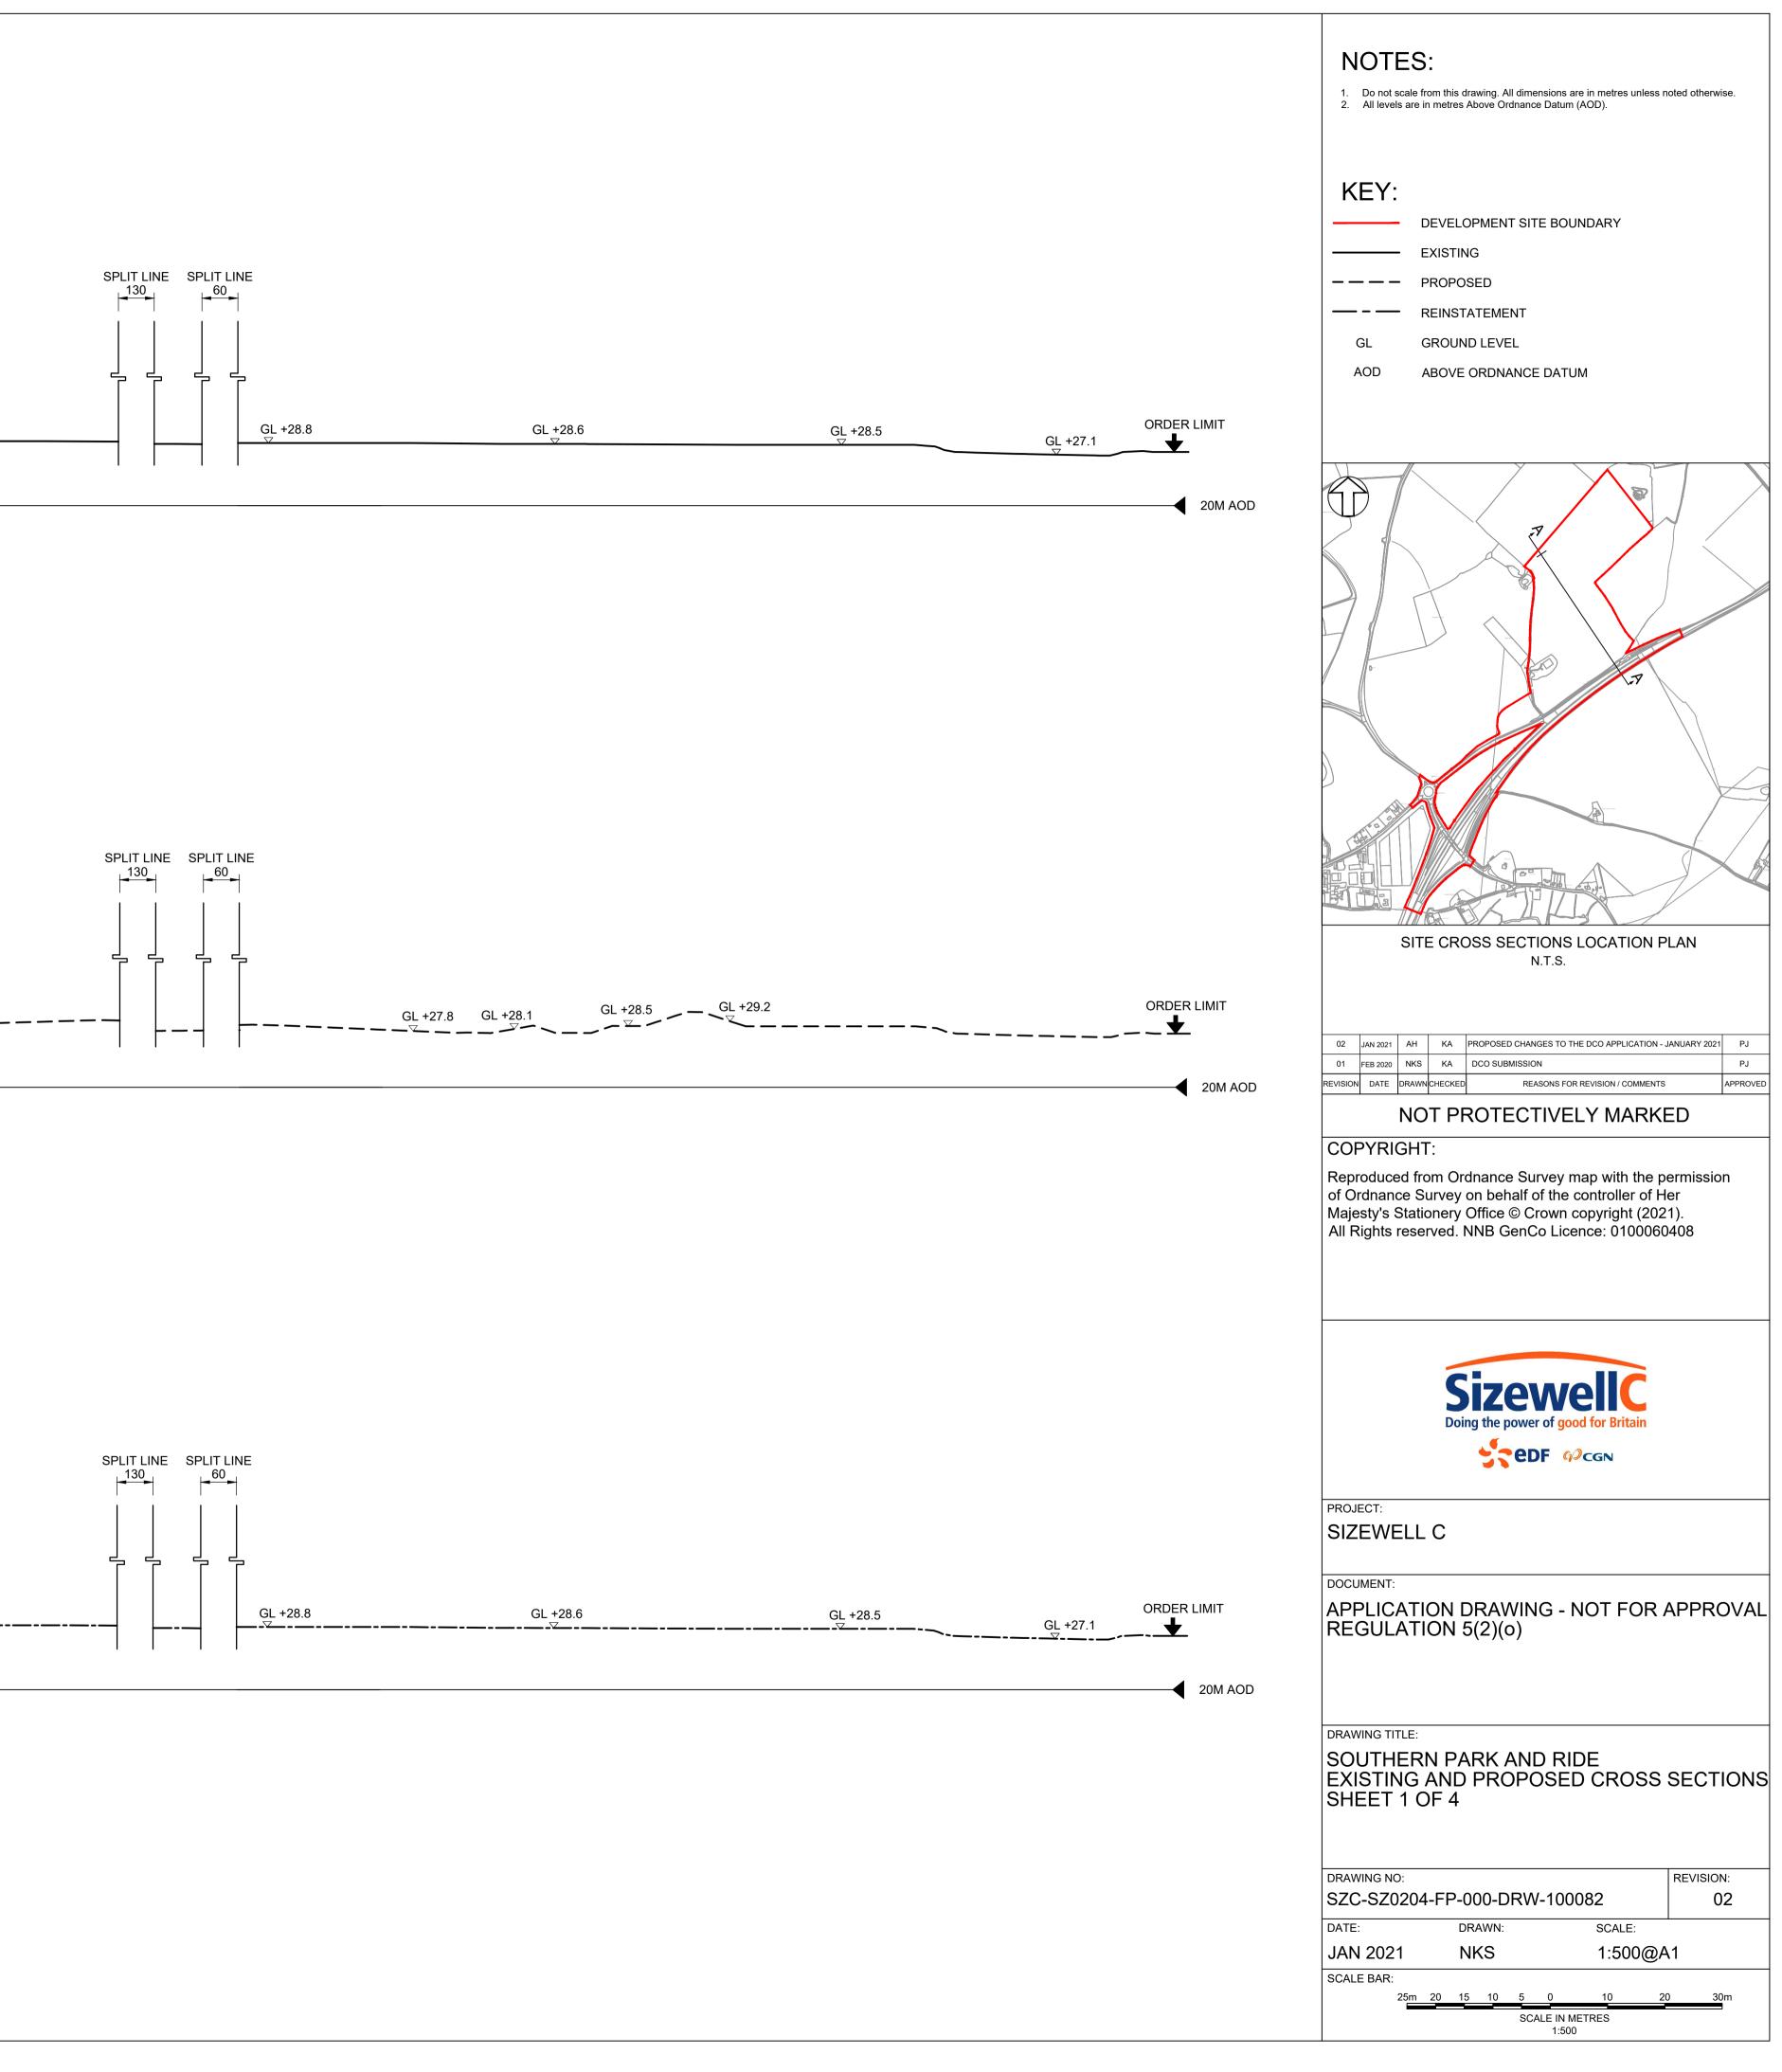

## **Southern Park and Ride Plans – Not For Approval**

| Drawing Number               | Revision | Drawing Title                                                              | Scale  | Sheet Size |
|------------------------------|----------|----------------------------------------------------------------------------|--------|------------|
| SZC-SZ0100-XX-000-DRW-100065 | 02       | Southern Park and Ride Existing Site Plan                                  | 1:2500 | A1         |
| SZC-SZ0204-FP-000-DRW-100053 | 02       | Southern Park and Ride Proposed Drainage Plan                              | 1:2000 | A1         |
| SZC-SZ0204-FP-000-DRW-100107 | 02       | Southern Park and Ride Proposed Lighting and CCTV Plan Key Plan            | 1:2500 | A1         |
| SZC-SZ0204-FP-000-DRW-100011 | 02       | Southern Park and Ride Proposed Lighting and CCTV Plan - Sheet 1 of 5      | 1:500  | A1         |
| SZC-SZ0204-FP-000-DRW-100012 | 02       | Southern Park and Ride Proposed Lighting and CCTV Plan - Sheet 2 of 5      | 1:500  | A1         |
| SZC-SZ0204-FP-000-DRW-100013 | 02       | Southern Park and Ride Proposed Lighting and CCTV Plan - Sheet 3 of 5      | 1:500  | A1         |
| SZC-SZ0204-FP-000-DRW-100054 | 02       | Southern Park and Ride Proposed Lighting and CCTV Plan - Sheet 4 of 5      | 1:500  | A1         |
| SZC-SZ0204-FP-000-DRW-100099 | 02       | Southern Park and Ride Proposed Lighting and CCTV Plan - Sheet 5 of 5      | 1:500  | A1         |
| SZC-SZ0204-FP-000-DRW-100108 | 02       | Southern Park and Ride Proposed Signage Plan Key Plan                      | 1:2500 | A1         |
| SZC-SZ0204-FP-000-DRW-100078 | 02       | Southern Park and Ride Proposed Signage Plan - Sheet 1 of 4                | 1:500  | A1         |
| SZC-SZ0204-FP-000-DRW-100079 | 02       | Southern Park and Ride Proposed Signage Plan - Sheet 2 of 4                | 1:500  | A1         |
| SZC-SZ0204-FP-000-DRW-100080 | 02       | Southern Park and Ride Proposed Signage Plan - Sheet 3 of 4                | 1:500  | A1         |
| SZC-SZ0204-FP-000-DRW-100081 | 02       | Southern Park and Ride Proposed Signage Plan - Sheet 4 of 4                | 1:500  | A1         |
| SZC-SZ0204-FP-000-DRW-100082 | 02       | Southern Park and Ride Existing and Proposed Cross Sections - Sheet 1 of 4 | 1:500  | A1         |
| SZC-SZ0204-FP-000-DRW-100083 | 02       | Southern Park and Ride Existing and Proposed Cross Sections - Sheet 2 of 4 | 1:500  | A1         |
| SZC-SZ0204-FP-000-DRW-100084 | 02       | Southern Park and Ride Existing and Proposed Cross Sections - Sheet 3 of 4 | 1:500  | A1         |
| SZC-SZ0204-FP-000-DRW-100085 | 02       | Southern Park and Ride Existing and Proposed Cross Sections - Sheet 4 of 4 | 1:500  | A1         |
| SZC-SZ0204-FP-000-DRW-100051 | 02       | Southern Park and Ride Proposed Site Points of Connection                  | 1:2000 | A1         |
| SZC-SZ0204-XX-000-DRW-100449 | 02       | Southern Park And Ride Existing Utilities Layout                           | 1:500  | A1         |
| SZC-SZ0204-FP-000-DRW-100015 | 01       | Southern Park and Ride Proposed Amenity / Welfare Building                 | 1:50   | A1         |
| SZC-SZ0204-FP-000-DRW-100014 | 01       | Southern Park and Ride Proposed Security Building                          | 1:50   | A1         |
| SZC-SZ0204-FP-000-DRW-100071 | 01       | Southern Park and Ride Proposed Security Booth                             | 1:50   | A1         |
| SZC-SZ0204-FP-000-DRW-100075 | 01       | Southern Park and Ride Proposed Postal Consolidation Building              | 1:50   | A1         |
| SZC-SZ0204-FP-000-DRW-100074 | 01       | Southern Park and Ride Proposed Smoking Shelter                            | 1:20   | A1         |
| SZC-SZ0204-FP-000-DRW-100072 | 01       | Southern Park and Ride Proposed Cycle Shelter                              | 1:20   | A1         |
| SZC-SZ0204-FP-000-DRW-100073 | 01       | Southern Park and Ride Proposed Bus Shelter                                | 1:20   | A1         |
| SZC-SZ0204-XX-000-DRW-100028 | 02       | Southern Park And Ride Proposed Road Signage Plan - Key Plan               | 1:2000 | A1         |
| SZC-SZ0204-XX-000-DRW-100029 | 02       | Southern Park And Ride Proposed Road Signage Plan - Sheet 1 of 2           | 1:500  | A1         |
| SZC-SZ0204-XX-000-DRW-100030 | 02       | Southern Park And Ride Proposed Road Signage Plan - Sheet 2 of 2           | 1:500  | A1         |

|                          | GL +29.3<br>▽                   | GL +29.1<br>▽                  |          |
|--------------------------|---------------------------------|--------------------------------|----------|
|                          |                                 |                                |          |
| •                        | WEST TO SOUTH EAST)-EXISTING    |                                |          |
|                          |                                 |                                |          |
|                          |                                 |                                |          |
|                          |                                 |                                |          |
|                          |                                 |                                |          |
|                          |                                 |                                |          |
|                          |                                 |                                |          |
|                          |                                 |                                |          |
| ORDER LIMIT GL +32.3     | ^、                              | GL +27.5                       | GL +28.7 |
| AOD                      |                                 |                                |          |
| CROSS SECTION A-A (NORTH | WEST TO SOUTH EAST)-PROPOSED    |                                |          |
|                          |                                 |                                |          |
|                          |                                 |                                |          |
|                          |                                 |                                |          |
|                          |                                 |                                |          |
|                          |                                 |                                |          |
|                          |                                 |                                |          |
|                          |                                 |                                |          |
|                          | GL +29.3                        | GL +29.1                       |          |
| ▼                        | ⊽                               | ────────────────────────────── |          |
|                          |                                 | NT                             |          |
|                          | WEST TO SOUTH EAST)-REINSTATEME |                                |          |
|                          |                                 |                                |          |