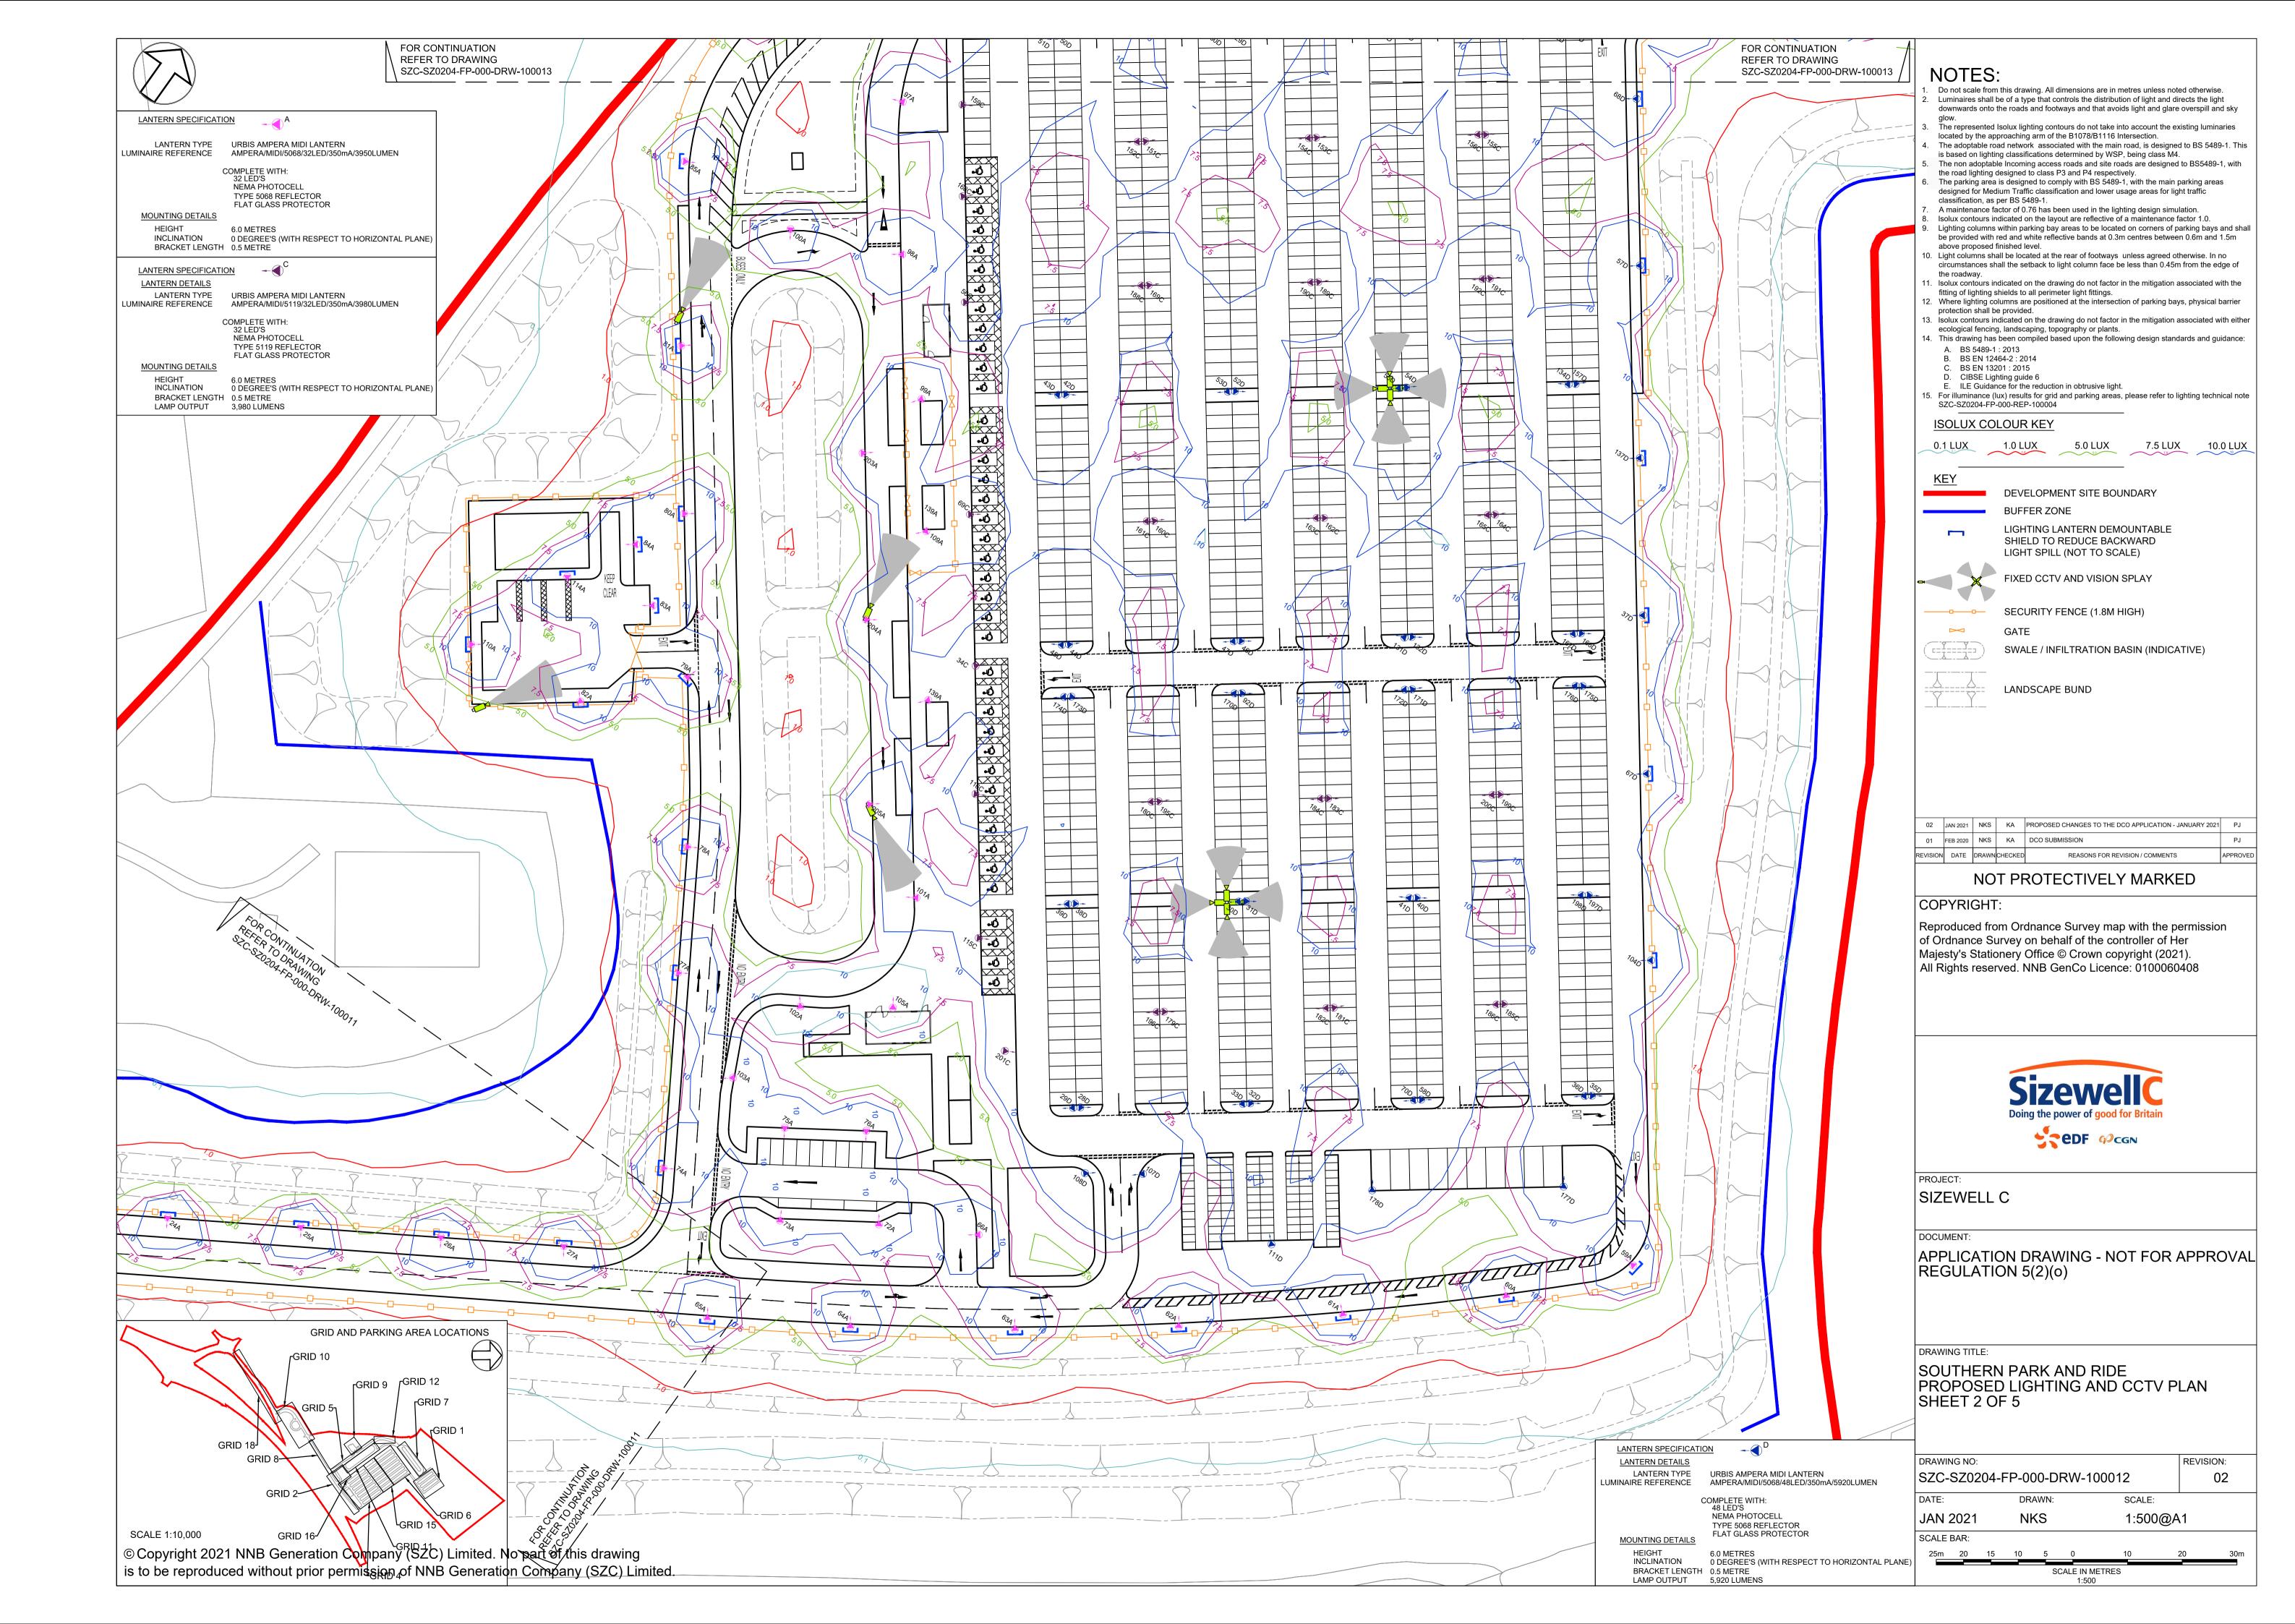

## **Southern Park and Ride Plans – Not For Approval**

| Drawing Number               | Revision | Drawing Title                                                              | Scale  | Sheet Size |
|------------------------------|----------|----------------------------------------------------------------------------|--------|------------|
| SZC-SZ0100-XX-000-DRW-100065 | 02       | Southern Park and Ride Existing Site Plan                                  | 1:2500 | A1         |
| SZC-SZ0204-FP-000-DRW-100053 | 02       | Southern Park and Ride Proposed Drainage Plan                              | 1:2000 | A1         |
| SZC-SZ0204-FP-000-DRW-100107 | 02       | Southern Park and Ride Proposed Lighting and CCTV Plan Key Plan            | 1:2500 | A1         |
| SZC-SZ0204-FP-000-DRW-100011 | 02       | Southern Park and Ride Proposed Lighting and CCTV Plan - Sheet 1 of 5      | 1:500  | A1         |
| SZC-SZ0204-FP-000-DRW-100012 | 02       | Southern Park and Ride Proposed Lighting and CCTV Plan - Sheet 2 of 5      | 1:500  | A1         |
| SZC-SZ0204-FP-000-DRW-100013 | 02       | Southern Park and Ride Proposed Lighting and CCTV Plan - Sheet 3 of 5      | 1:500  | A1         |
| SZC-SZ0204-FP-000-DRW-100054 | 02       | Southern Park and Ride Proposed Lighting and CCTV Plan - Sheet 4 of 5      | 1:500  | A1         |
| SZC-SZ0204-FP-000-DRW-100099 | 02       | Southern Park and Ride Proposed Lighting and CCTV Plan - Sheet 5 of 5      | 1:500  | A1         |
| SZC-SZ0204-FP-000-DRW-100108 | 02       | Southern Park and Ride Proposed Signage Plan Key Plan                      | 1:2500 | A1         |
| SZC-SZ0204-FP-000-DRW-100078 | 02       | Southern Park and Ride Proposed Signage Plan - Sheet 1 of 4                | 1:500  | A1         |
| SZC-SZ0204-FP-000-DRW-100079 | 02       | Southern Park and Ride Proposed Signage Plan - Sheet 2 of 4                | 1:500  | A1         |
| SZC-SZ0204-FP-000-DRW-100080 | 02       | Southern Park and Ride Proposed Signage Plan - Sheet 3 of 4                | 1:500  | A1         |
| SZC-SZ0204-FP-000-DRW-100081 | 02       | Southern Park and Ride Proposed Signage Plan - Sheet 4 of 4                | 1:500  | A1         |
| SZC-SZ0204-FP-000-DRW-100082 | 02       | Southern Park and Ride Existing and Proposed Cross Sections - Sheet 1 of 4 | 1:500  | A1         |
| SZC-SZ0204-FP-000-DRW-100083 | 02       | Southern Park and Ride Existing and Proposed Cross Sections - Sheet 2 of 4 | 1:500  | A1         |
| SZC-SZ0204-FP-000-DRW-100084 | 02       | Southern Park and Ride Existing and Proposed Cross Sections - Sheet 3 of 4 | 1:500  | A1         |
| SZC-SZ0204-FP-000-DRW-100085 | 02       | Southern Park and Ride Existing and Proposed Cross Sections - Sheet 4 of 4 | 1:500  | A1         |
| SZC-SZ0204-FP-000-DRW-100051 | 02       | Southern Park and Ride Proposed Site Points of Connection                  | 1:2000 | A1         |
| SZC-SZ0204-XX-000-DRW-100449 | 02       | Southern Park And Ride Existing Utilities Layout                           | 1:500  | A1         |
| SZC-SZ0204-FP-000-DRW-100015 | 01       | Southern Park and Ride Proposed Amenity / Welfare Building                 | 1:50   | A1         |
| SZC-SZ0204-FP-000-DRW-100014 | 01       | Southern Park and Ride Proposed Security Building                          | 1:50   | A1         |
| SZC-SZ0204-FP-000-DRW-100071 | 01       | Southern Park and Ride Proposed Security Booth                             | 1:50   | A1         |
| SZC-SZ0204-FP-000-DRW-100075 | 01       | Southern Park and Ride Proposed Postal Consolidation Building              | 1:50   | A1         |
| SZC-SZ0204-FP-000-DRW-100074 | 01       | Southern Park and Ride Proposed Smoking Shelter                            | 1:20   | A1         |
| SZC-SZ0204-FP-000-DRW-100072 | 01       | Southern Park and Ride Proposed Cycle Shelter                              | 1:20   | A1         |
| SZC-SZ0204-FP-000-DRW-100073 | 01       | Southern Park and Ride Proposed Bus Shelter                                | 1:20   | A1         |
| SZC-SZ0204-XX-000-DRW-100028 | 02       | Southern Park And Ride Proposed Road Signage Plan - Key Plan               | 1:2000 | A1         |
| SZC-SZ0204-XX-000-DRW-100029 | 02       | Southern Park And Ride Proposed Road Signage Plan - Sheet 1 of 2           | 1:500  | A1         |
| SZC-SZ0204-XX-000-DRW-100030 | 02       | Southern Park And Ride Proposed Road Signage Plan - Sheet 2 of 2           | 1:500  | A1         |

|             | NOTES:                                                                                                                                                                                                     |
|-------------|------------------------------------------------------------------------------------------------------------------------------------------------------------------------------------------------------------|
|             | 1. Do not scale from this drawing. All dimensions are in metres unless noted otherwise.                                                                                                                    |
|             |                                                                                                                                                                                                            |
|             |                                                                                                                                                                                                            |
|             | KEY:                                                                                                                                                                                                       |
|             | ISOLUX COLOUR KEY                                                                                                                                                                                          |
|             | 0.1 LUX 1.0 LUX 5.0 LUX 7.5 LUX 10.0 LUX                                                                                                                                                                   |
|             | KEY<br>DEVELOPMENT SITE BOUNDARY                                                                                                                                                                           |
|             | BUFFER ZONE                                                                                                                                                                                                |
| N.A.        | LIGHTING LANTERN DEMOUNTABLE<br>SHIELD TO REDUCE BACKWARD                                                                                                                                                  |
|             | LIGHT SPILL (NOT TO SCALE)                                                                                                                                                                                 |
|             | FIXED CCTV AND VISION SPLAY                                                                                                                                                                                |
|             | SECURITY FENCE (1.8M HIGH)                                                                                                                                                                                 |
|             | GATE<br>(CETTERTION BASIN (INDICATIVE)                                                                                                                                                                     |
|             |                                                                                                                                                                                                            |
|             |                                                                                                                                                                                                            |
|             |                                                                                                                                                                                                            |
|             | LIGHTING COLUMNS (INDICATIVE)                                                                                                                                                                              |
|             |                                                                                                                                                                                                            |
|             |                                                                                                                                                                                                            |
|             |                                                                                                                                                                                                            |
|             |                                                                                                                                                                                                            |
|             |                                                                                                                                                                                                            |
|             |                                                                                                                                                                                                            |
|             |                                                                                                                                                                                                            |
|             |                                                                                                                                                                                                            |
|             |                                                                                                                                                                                                            |
|             |                                                                                                                                                                                                            |
|             | 02         JAN 2021         AH         KA         PROPOSED CHANGES TO THE DCO APPLICATION - JANUARY 2021         PJ           01         FEB 2020         NKS         KA         DCO SUBMISSION         PJ |
|             | REVISION     DATE     DRAWN     CHECKED     REASONS FOR REVISION / COMMENTS     APPROVED                                                                                                                   |
|             | NOT PROTECTIVELY MARKED                                                                                                                                                                                    |
|             | COPYRIGHT:<br>Reproduced from Ordnance Survey map with the permission                                                                                                                                      |
|             | of Ordnance Survey on behalf of the controller of Her<br>Majesty's Stationery Office © Crown copyright (2021).                                                                                             |
|             | All Rights reserved. NNB GenCo Licence: 0100060408                                                                                                                                                         |
|             |                                                                                                                                                                                                            |
|             |                                                                                                                                                                                                            |
|             |                                                                                                                                                                                                            |
|             | SizewellC                                                                                                                                                                                                  |
|             | Doing the power of good for Britain                                                                                                                                                                        |
|             |                                                                                                                                                                                                            |
| ~ / ///// / | DD0 IF 0T                                                                                                                                                                                                  |
| TAA         | PROJECT:<br>SIZEWELL C                                                                                                                                                                                     |
|             |                                                                                                                                                                                                            |
|             | DOCUMENT:<br>APPLICATION DRAWING - NOT FOR APPROVAL                                                                                                                                                        |
|             | REGULATION 5(2)(o)                                                                                                                                                                                         |
|             |                                                                                                                                                                                                            |
| 7           |                                                                                                                                                                                                            |
|             |                                                                                                                                                                                                            |
|             | SOUTHERN PARK AND RIDE<br>PROPOSED LIGHTING AND CCTV PLAN                                                                                                                                                  |
|             | KEY PLAN                                                                                                                                                                                                   |
|             |                                                                                                                                                                                                            |
|             | DRAWING NO:         REVISION:           SZC-SZ0204-FP-000-DRW-100107         02                                                                                                                            |
|             | DATE:         DRAWN:         SCALE:                                                                                                                                                                        |
|             | JAN 2021 NKS 1:2500@A1                                                                                                                                                                                     |
|             | SCALE BAR:<br>50m 0 50 100 150m                                                                                                                                                                            |
|             | SCALE IN METRES<br>1:2500                                                                                                                                                                                  |
|             |                                                                                                                                                                                                            |