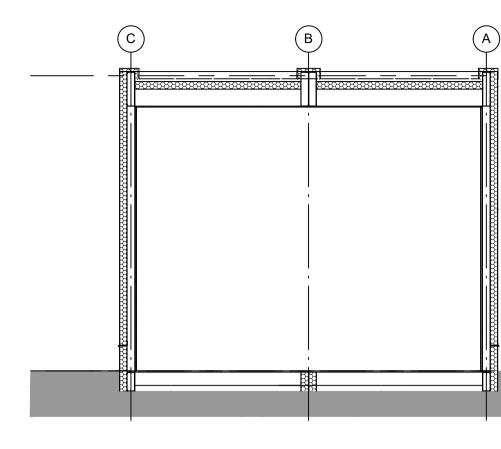

## **Southern Park and Ride Plans – Not For Approval**

| Drawing Number               | Revision | Drawing Title                                                              | Scale  | Sheet Size |
|------------------------------|----------|----------------------------------------------------------------------------|--------|------------|
| SZC-SZ0100-XX-000-DRW-100065 | 02       | Southern Park and Ride Existing Site Plan                                  | 1:2500 | A1         |
| SZC-SZ0204-FP-000-DRW-100053 | 02       | Southern Park and Ride Proposed Drainage Plan                              | 1:2000 | A1         |
| SZC-SZ0204-FP-000-DRW-100107 | 02       | Southern Park and Ride Proposed Lighting and CCTV Plan Key Plan            | 1:2500 | A1         |
| SZC-SZ0204-FP-000-DRW-100011 | 02       | Southern Park and Ride Proposed Lighting and CCTV Plan - Sheet 1 of 5      | 1:500  | A1         |
| SZC-SZ0204-FP-000-DRW-100012 | 02       | Southern Park and Ride Proposed Lighting and CCTV Plan - Sheet 2 of 5      | 1:500  | A1         |
| SZC-SZ0204-FP-000-DRW-100013 | 02       | Southern Park and Ride Proposed Lighting and CCTV Plan - Sheet 3 of 5      | 1:500  | A1         |
| SZC-SZ0204-FP-000-DRW-100054 | 02       | Southern Park and Ride Proposed Lighting and CCTV Plan - Sheet 4 of 5      | 1:500  | A1         |
| SZC-SZ0204-FP-000-DRW-100099 | 02       | Southern Park and Ride Proposed Lighting and CCTV Plan - Sheet 5 of 5      | 1:500  | A1         |
| SZC-SZ0204-FP-000-DRW-100108 | 02       | Southern Park and Ride Proposed Signage Plan Key Plan                      | 1:2500 | A1         |
| SZC-SZ0204-FP-000-DRW-100078 | 02       | Southern Park and Ride Proposed Signage Plan - Sheet 1 of 4                | 1:500  | A1         |
| SZC-SZ0204-FP-000-DRW-100079 | 02       | Southern Park and Ride Proposed Signage Plan - Sheet 2 of 4                | 1:500  | A1         |
| SZC-SZ0204-FP-000-DRW-100080 | 02       | Southern Park and Ride Proposed Signage Plan - Sheet 3 of 4                | 1:500  | A1         |
| SZC-SZ0204-FP-000-DRW-100081 | 02       | Southern Park and Ride Proposed Signage Plan - Sheet 4 of 4                | 1:500  | A1         |
| SZC-SZ0204-FP-000-DRW-100082 | 02       | Southern Park and Ride Existing and Proposed Cross Sections - Sheet 1 of 4 | 1:500  | A1         |
| SZC-SZ0204-FP-000-DRW-100083 | 02       | Southern Park and Ride Existing and Proposed Cross Sections - Sheet 2 of 4 | 1:500  | A1         |
| SZC-SZ0204-FP-000-DRW-100084 | 02       | Southern Park and Ride Existing and Proposed Cross Sections - Sheet 3 of 4 | 1:500  | A1         |
| SZC-SZ0204-FP-000-DRW-100085 | 02       | Southern Park and Ride Existing and Proposed Cross Sections - Sheet 4 of 4 | 1:500  | A1         |
| SZC-SZ0204-FP-000-DRW-100051 | 02       | Southern Park and Ride Proposed Site Points of Connection                  | 1:2000 | A1         |
| SZC-SZ0204-XX-000-DRW-100449 | 02       | Southern Park And Ride Existing Utilities Layout                           | 1:500  | A1         |
| SZC-SZ0204-FP-000-DRW-100015 | 01       | Southern Park and Ride Proposed Amenity / Welfare Building                 | 1:50   | A1         |
| SZC-SZ0204-FP-000-DRW-100014 | 01       | Southern Park and Ride Proposed Security Building                          | 1:50   | A1         |
| SZC-SZ0204-FP-000-DRW-100071 | 01       | Southern Park and Ride Proposed Security Booth                             | 1:50   | A1         |
| SZC-SZ0204-FP-000-DRW-100075 | 01       | Southern Park and Ride Proposed Postal Consolidation Building              | 1:50   | A1         |
| SZC-SZ0204-FP-000-DRW-100074 | 01       | Southern Park and Ride Proposed Smoking Shelter                            | 1:20   | A1         |
| SZC-SZ0204-FP-000-DRW-100072 | 01       | Southern Park and Ride Proposed Cycle Shelter                              | 1:20   | A1         |
| SZC-SZ0204-FP-000-DRW-100073 | 01       | Southern Park and Ride Proposed Bus Shelter                                | 1:20   | A1         |
| SZC-SZ0204-XX-000-DRW-100028 | 02       | Southern Park And Ride Proposed Road Signage Plan - Key Plan               | 1:2000 | A1         |
| SZC-SZ0204-XX-000-DRW-100029 | 02       | Southern Park And Ride Proposed Road Signage Plan - Sheet 1 of 2           | 1:500  | A1         |
| SZC-SZ0204-XX-000-DRW-100030 | 02       | Southern Park And Ride Proposed Road Signage Plan - Sheet 2 of 2           | 1:500  | A1         |