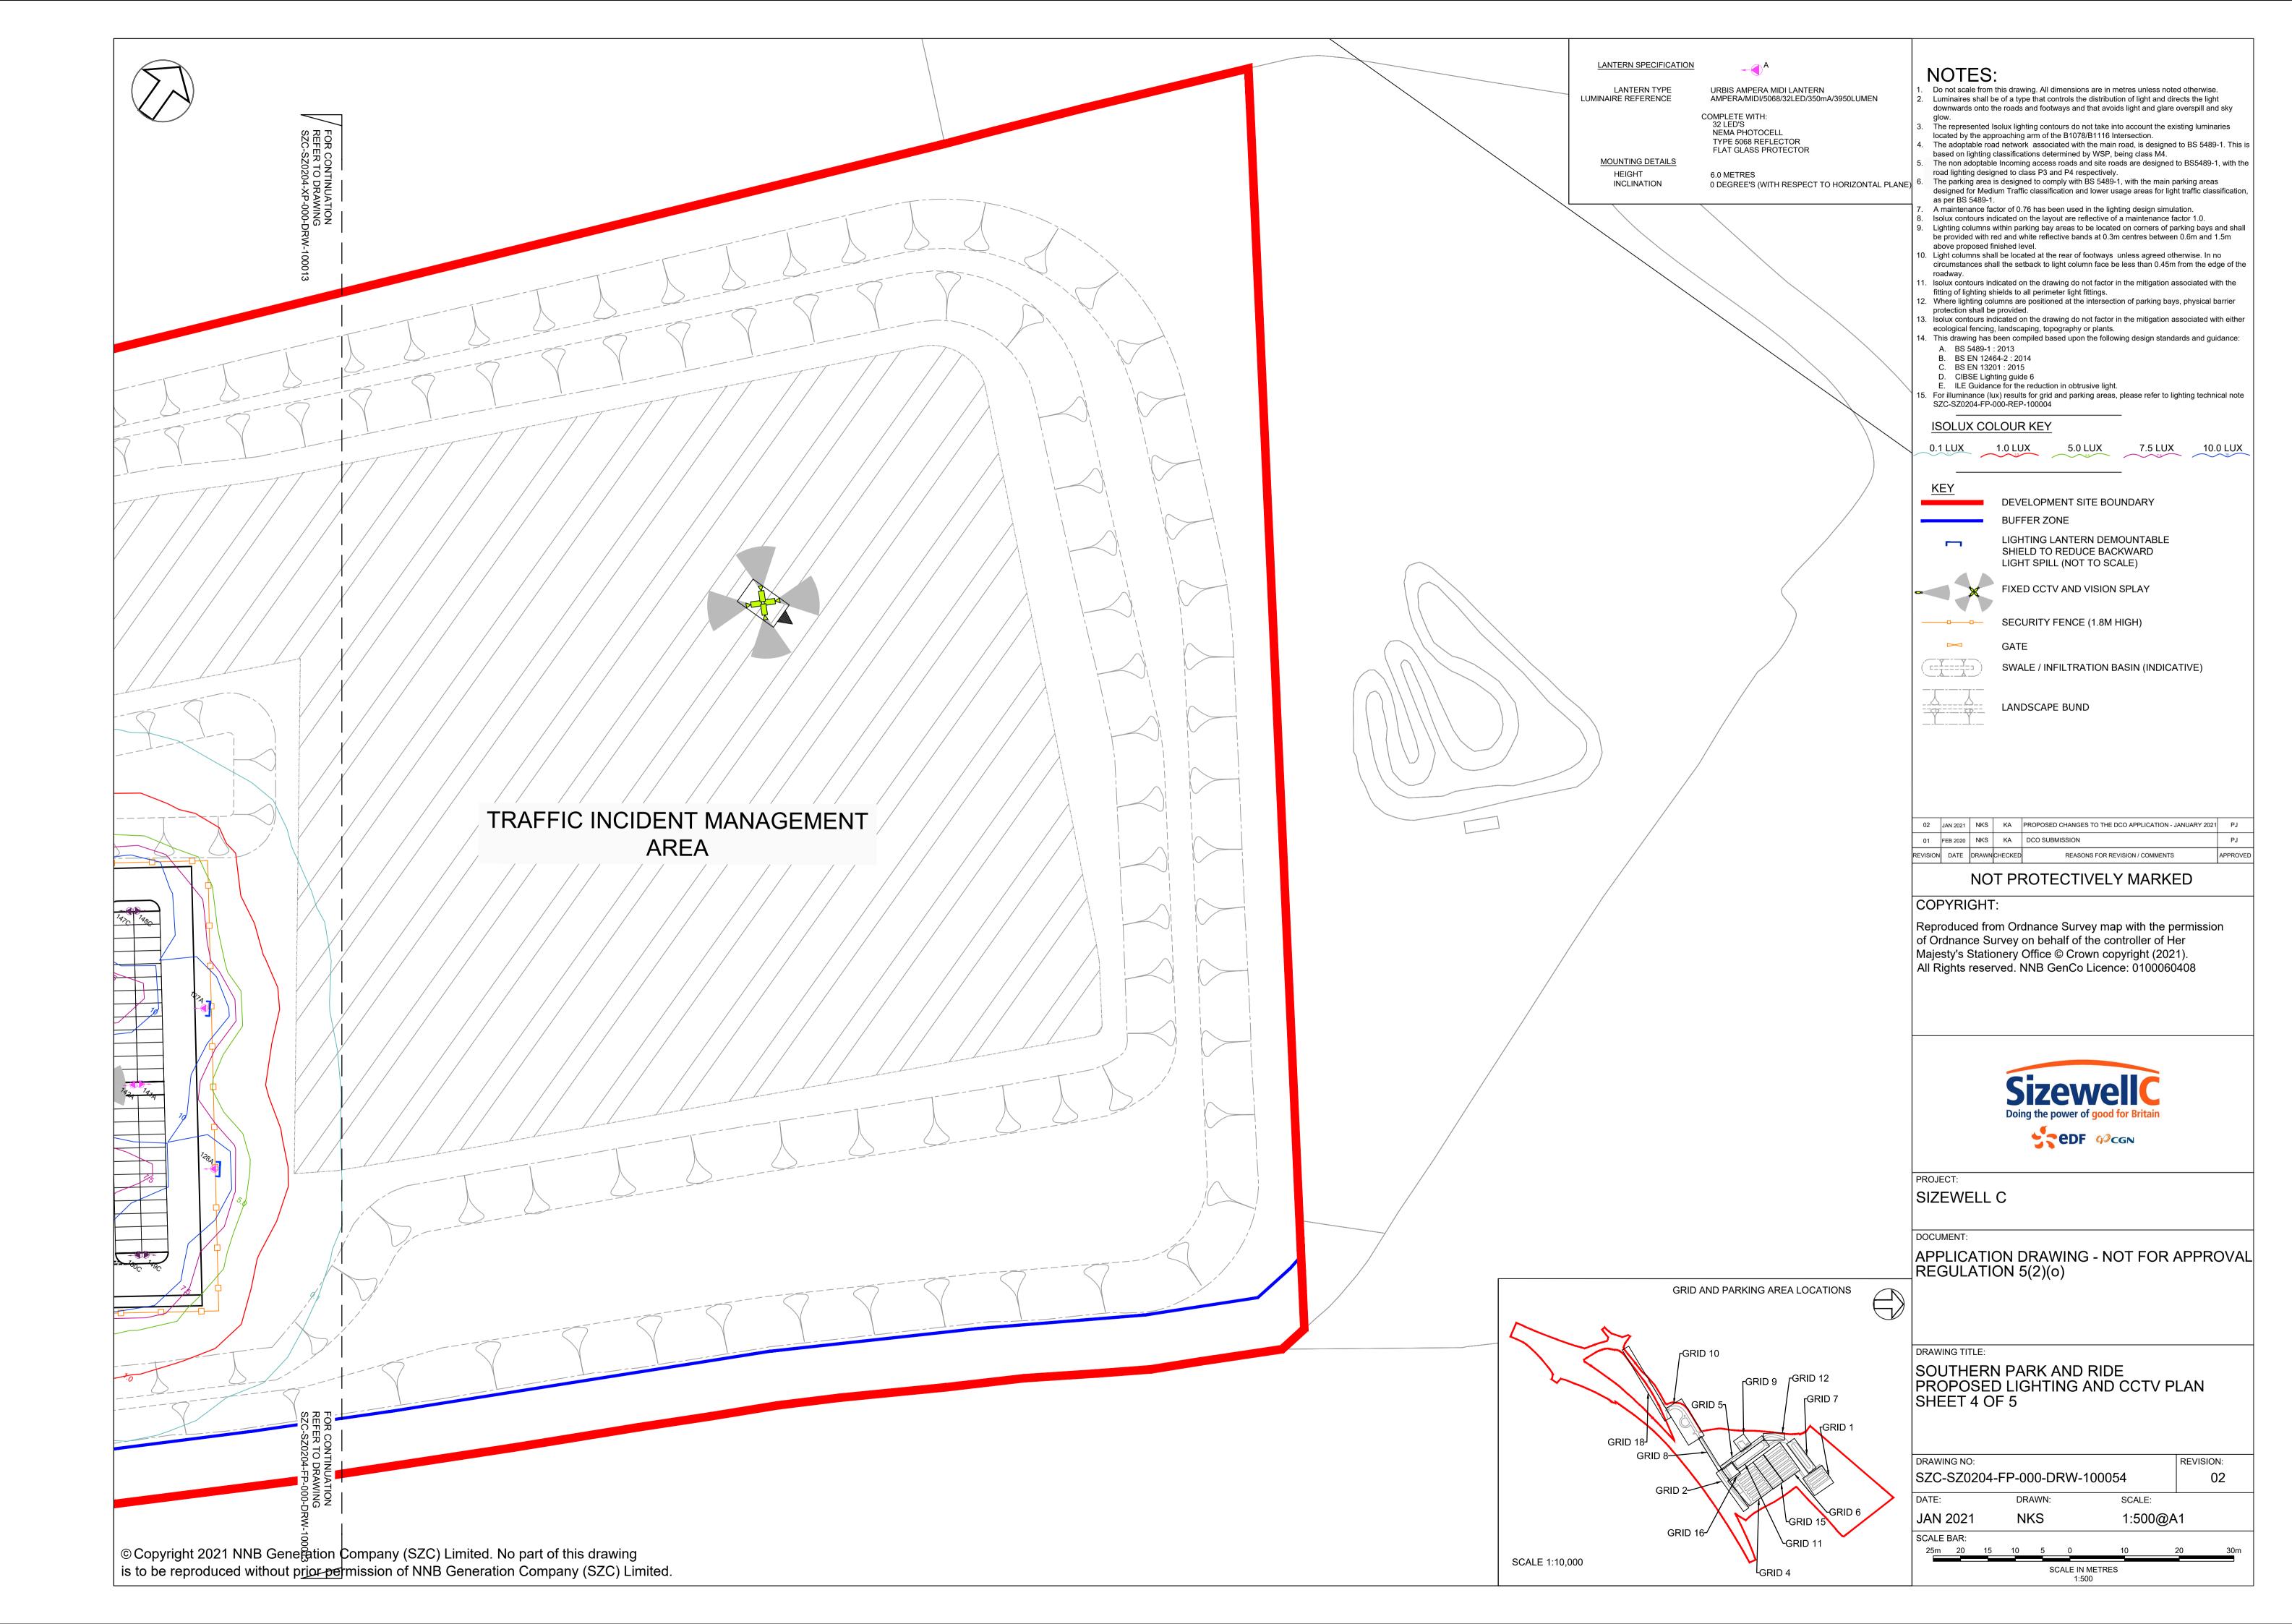

## **Southern Park and Ride Plans – Not For Approval**

| Drawing Number               | Revision | Drawing Title                                                              | Scale  | Sheet Size |
|------------------------------|----------|----------------------------------------------------------------------------|--------|------------|
| SZC-SZ0100-XX-000-DRW-100065 | 02       | Southern Park and Ride Existing Site Plan                                  | 1:2500 | A1         |
| SZC-SZ0204-FP-000-DRW-100053 | 02       | Southern Park and Ride Proposed Drainage Plan                              | 1:2000 | A1         |
| SZC-SZ0204-FP-000-DRW-100107 | 02       | Southern Park and Ride Proposed Lighting and CCTV Plan Key Plan            | 1:2500 | A1         |
| SZC-SZ0204-FP-000-DRW-100011 | 02       | Southern Park and Ride Proposed Lighting and CCTV Plan - Sheet 1 of 5      | 1:500  | A1         |
| SZC-SZ0204-FP-000-DRW-100012 | 02       | Southern Park and Ride Proposed Lighting and CCTV Plan - Sheet 2 of 5      | 1:500  | A1         |
| SZC-SZ0204-FP-000-DRW-100013 | 02       | Southern Park and Ride Proposed Lighting and CCTV Plan - Sheet 3 of 5      | 1:500  | A1         |
| SZC-SZ0204-FP-000-DRW-100054 | 02       | Southern Park and Ride Proposed Lighting and CCTV Plan - Sheet 4 of 5      | 1:500  | A1         |
| SZC-SZ0204-FP-000-DRW-100099 | 02       | Southern Park and Ride Proposed Lighting and CCTV Plan - Sheet 5 of 5      | 1:500  | A1         |
| SZC-SZ0204-FP-000-DRW-100108 | 02       | Southern Park and Ride Proposed Signage Plan Key Plan                      | 1:2500 | A1         |
| SZC-SZ0204-FP-000-DRW-100078 | 02       | Southern Park and Ride Proposed Signage Plan - Sheet 1 of 4                | 1:500  | A1         |
| SZC-SZ0204-FP-000-DRW-100079 | 02       | Southern Park and Ride Proposed Signage Plan - Sheet 2 of 4                | 1:500  | A1         |
| SZC-SZ0204-FP-000-DRW-100080 | 02       | Southern Park and Ride Proposed Signage Plan - Sheet 3 of 4                | 1:500  | A1         |
| SZC-SZ0204-FP-000-DRW-100081 | 02       | Southern Park and Ride Proposed Signage Plan - Sheet 4 of 4                | 1:500  | A1         |
| SZC-SZ0204-FP-000-DRW-100082 | 02       | Southern Park and Ride Existing and Proposed Cross Sections - Sheet 1 of 4 | 1:500  | A1         |
| SZC-SZ0204-FP-000-DRW-100083 | 02       | Southern Park and Ride Existing and Proposed Cross Sections - Sheet 2 of 4 | 1:500  | A1         |
| SZC-SZ0204-FP-000-DRW-100084 | 02       | Southern Park and Ride Existing and Proposed Cross Sections - Sheet 3 of 4 | 1:500  | A1         |
| SZC-SZ0204-FP-000-DRW-100085 | 02       | Southern Park and Ride Existing and Proposed Cross Sections - Sheet 4 of 4 | 1:500  | A1         |
| SZC-SZ0204-FP-000-DRW-100051 | 02       | Southern Park and Ride Proposed Site Points of Connection                  | 1:2000 | A1         |
| SZC-SZ0204-XX-000-DRW-100449 | 02       | Southern Park And Ride Existing Utilities Layout                           | 1:500  | A1         |
| SZC-SZ0204-FP-000-DRW-100015 | 01       | Southern Park and Ride Proposed Amenity / Welfare Building                 | 1:50   | A1         |
| SZC-SZ0204-FP-000-DRW-100014 | 01       | Southern Park and Ride Proposed Security Building                          | 1:50   | A1         |
| SZC-SZ0204-FP-000-DRW-100071 | 01       | Southern Park and Ride Proposed Security Booth                             | 1:50   | A1         |
| SZC-SZ0204-FP-000-DRW-100075 | 01       | Southern Park and Ride Proposed Postal Consolidation Building              | 1:50   | A1         |
| SZC-SZ0204-FP-000-DRW-100074 | 01       | Southern Park and Ride Proposed Smoking Shelter                            | 1:20   | A1         |
| SZC-SZ0204-FP-000-DRW-100072 | 01       | Southern Park and Ride Proposed Cycle Shelter                              | 1:20   | A1         |
| SZC-SZ0204-FP-000-DRW-100073 | 01       | Southern Park and Ride Proposed Bus Shelter                                | 1:20   | A1         |
| SZC-SZ0204-XX-000-DRW-100028 | 02       | Southern Park And Ride Proposed Road Signage Plan - Key Plan               | 1:2000 | A1         |
| SZC-SZ0204-XX-000-DRW-100029 | 02       | Southern Park And Ride Proposed Road Signage Plan - Sheet 1 of 2           | 1:500  | A1         |
| SZC-SZ0204-XX-000-DRW-100030 | 02       | Southern Park And Ride Proposed Road Signage Plan - Sheet 2 of 2           | 1:500  | A1         |

|             | NOTES:                                                                                                                                                                                                     |
|-------------|------------------------------------------------------------------------------------------------------------------------------------------------------------------------------------------------------------|
|             | 1. Do not scale from this drawing. All dimensions are in metres unless noted otherwise.                                                                                                                    |
|             |                                                                                                                                                                                                            |
|             |                                                                                                                                                                                                            |
|             | KEY:                                                                                                                                                                                                       |
|             | ISOLUX COLOUR KEY                                                                                                                                                                                          |
|             | 0.1 LUX 1.0 LUX 5.0 LUX 7.5 LUX 10.0 LUX                                                                                                                                                                   |
|             | KEY<br>DEVELOPMENT SITE BOUNDARY                                                                                                                                                                           |
|             | BUFFER ZONE                                                                                                                                                                                                |
| N.A.        | LIGHTING LANTERN DEMOUNTABLE<br>SHIELD TO REDUCE BACKWARD                                                                                                                                                  |
|             | LIGHT SPILL (NOT TO SCALE)                                                                                                                                                                                 |
|             | FIXED CCTV AND VISION SPLAY                                                                                                                                                                                |
|             | SECURITY FENCE (1.8M HIGH)                                                                                                                                                                                 |
|             | GATE<br>(CETTERTION BASIN (INDICATIVE)                                                                                                                                                                     |
|             |                                                                                                                                                                                                            |
|             |                                                                                                                                                                                                            |
|             |                                                                                                                                                                                                            |
|             | LIGHTING COLUMNS (INDICATIVE)                                                                                                                                                                              |
|             |                                                                                                                                                                                                            |
|             |                                                                                                                                                                                                            |
|             |                                                                                                                                                                                                            |
|             |                                                                                                                                                                                                            |
|             |                                                                                                                                                                                                            |
|             |                                                                                                                                                                                                            |
|             |                                                                                                                                                                                                            |
|             |                                                                                                                                                                                                            |
|             |                                                                                                                                                                                                            |
|             |                                                                                                                                                                                                            |
|             | 02         JAN 2021         AH         KA         PROPOSED CHANGES TO THE DCO APPLICATION - JANUARY 2021         PJ           01         FEB 2020         NKS         KA         DCO SUBMISSION         PJ |
|             | REVISION     DATE     DRAWN     CHECKED     REASONS FOR REVISION / COMMENTS     APPROVED                                                                                                                   |
|             | NOT PROTECTIVELY MARKED                                                                                                                                                                                    |
|             | COPYRIGHT:<br>Reproduced from Ordnance Survey map with the permission                                                                                                                                      |
|             | of Ordnance Survey on behalf of the controller of Her<br>Majesty's Stationery Office © Crown copyright (2021).                                                                                             |
|             | All Rights reserved. NNB GenCo Licence: 0100060408                                                                                                                                                         |
|             |                                                                                                                                                                                                            |
|             |                                                                                                                                                                                                            |
|             |                                                                                                                                                                                                            |
|             | SizewellC                                                                                                                                                                                                  |
|             | Doing the power of good for Britain                                                                                                                                                                        |
|             |                                                                                                                                                                                                            |
| ~ / ///// / | DD0 IF 0T                                                                                                                                                                                                  |
| TAA         | PROJECT:<br>SIZEWELL C                                                                                                                                                                                     |
|             |                                                                                                                                                                                                            |
|             | DOCUMENT:<br>APPLICATION DRAWING - NOT FOR APPROVAL                                                                                                                                                        |
|             | REGULATION 5(2)(o)                                                                                                                                                                                         |
|             |                                                                                                                                                                                                            |
| 7           |                                                                                                                                                                                                            |
|             |                                                                                                                                                                                                            |
|             | SOUTHERN PARK AND RIDE<br>PROPOSED LIGHTING AND CCTV PLAN                                                                                                                                                  |
|             | KEY PLAN                                                                                                                                                                                                   |
|             |                                                                                                                                                                                                            |
|             | DRAWING NO:         REVISION:           SZC-SZ0204-FP-000-DRW-100107         02                                                                                                                            |
|             | DATE:         DRAWN:         SCALE:                                                                                                                                                                        |
|             | JAN 2021 NKS 1:2500@A1                                                                                                                                                                                     |
|             | SCALE BAR:<br>50m 0 50 100 150m                                                                                                                                                                            |
|             | SCALE IN METRES<br>1:2500                                                                                                                                                                                  |
|             |                                                                                                                                                                                                            |