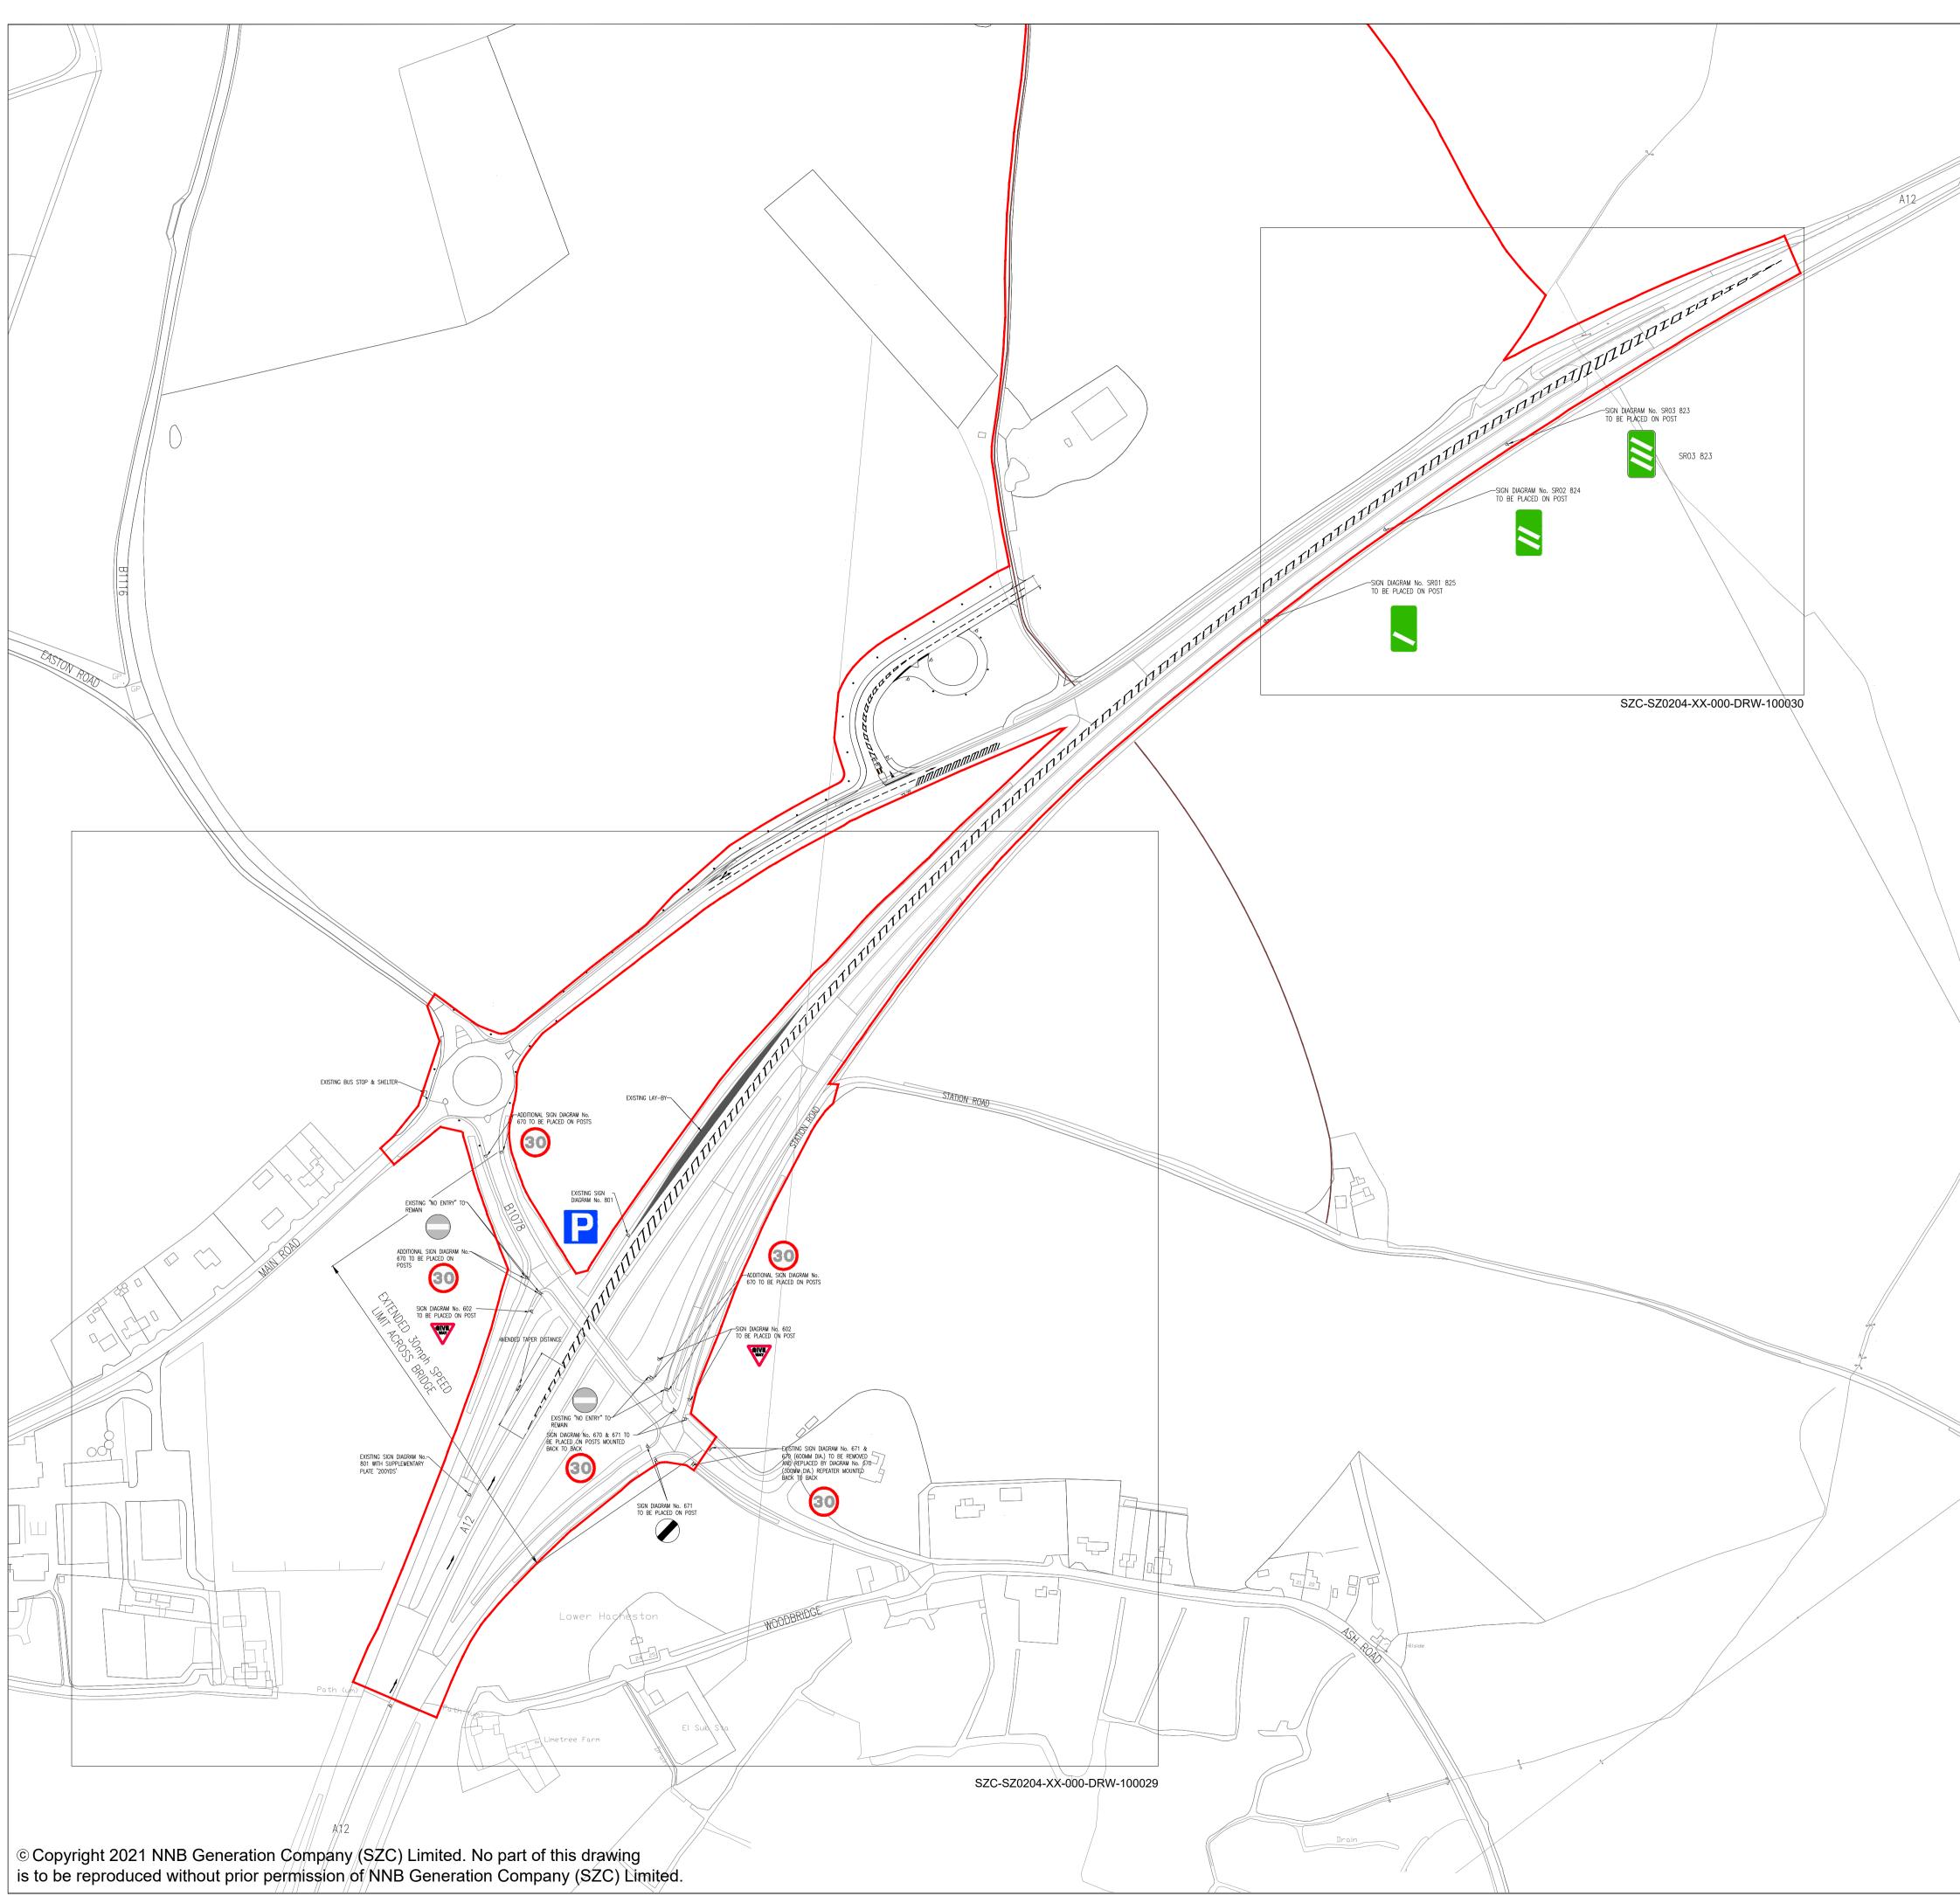

## **Southern Park and Ride Plans – Not For Approval**

| Drawing Number               | Revision | Drawing Title                                                              | Scale  | Sheet Size |
|------------------------------|----------|----------------------------------------------------------------------------|--------|------------|
| SZC-SZ0100-XX-000-DRW-100065 | 02       | Southern Park and Ride Existing Site Plan                                  | 1:2500 | A1         |
| SZC-SZ0204-FP-000-DRW-100053 | 02       | Southern Park and Ride Proposed Drainage Plan                              | 1:2000 | A1         |
| SZC-SZ0204-FP-000-DRW-100107 | 02       | Southern Park and Ride Proposed Lighting and CCTV Plan Key Plan            | 1:2500 | A1         |
| SZC-SZ0204-FP-000-DRW-100011 | 02       | Southern Park and Ride Proposed Lighting and CCTV Plan - Sheet 1 of 5      | 1:500  | A1         |
| SZC-SZ0204-FP-000-DRW-100012 | 02       | Southern Park and Ride Proposed Lighting and CCTV Plan - Sheet 2 of 5      | 1:500  | A1         |
| SZC-SZ0204-FP-000-DRW-100013 | 02       | Southern Park and Ride Proposed Lighting and CCTV Plan - Sheet 3 of 5      | 1:500  | A1         |
| SZC-SZ0204-FP-000-DRW-100054 | 02       | Southern Park and Ride Proposed Lighting and CCTV Plan - Sheet 4 of 5      | 1:500  | A1         |
| SZC-SZ0204-FP-000-DRW-100099 | 02       | Southern Park and Ride Proposed Lighting and CCTV Plan - Sheet 5 of 5      | 1:500  | A1         |
| SZC-SZ0204-FP-000-DRW-100108 | 02       | Southern Park and Ride Proposed Signage Plan Key Plan                      | 1:2500 | A1         |
| SZC-SZ0204-FP-000-DRW-100078 | 02       | Southern Park and Ride Proposed Signage Plan - Sheet 1 of 4                | 1:500  | A1         |
| SZC-SZ0204-FP-000-DRW-100079 | 02       | Southern Park and Ride Proposed Signage Plan - Sheet 2 of 4                | 1:500  | A1         |
| SZC-SZ0204-FP-000-DRW-100080 | 02       | Southern Park and Ride Proposed Signage Plan - Sheet 3 of 4                | 1:500  | A1         |
| SZC-SZ0204-FP-000-DRW-100081 | 02       | Southern Park and Ride Proposed Signage Plan - Sheet 4 of 4                | 1:500  | A1         |
| SZC-SZ0204-FP-000-DRW-100082 | 02       | Southern Park and Ride Existing and Proposed Cross Sections - Sheet 1 of 4 | 1:500  | A1         |
| SZC-SZ0204-FP-000-DRW-100083 | 02       | Southern Park and Ride Existing and Proposed Cross Sections - Sheet 2 of 4 | 1:500  | A1         |
| SZC-SZ0204-FP-000-DRW-100084 | 02       | Southern Park and Ride Existing and Proposed Cross Sections - Sheet 3 of 4 | 1:500  | A1         |
| SZC-SZ0204-FP-000-DRW-100085 | 02       | Southern Park and Ride Existing and Proposed Cross Sections - Sheet 4 of 4 | 1:500  | A1         |
| SZC-SZ0204-FP-000-DRW-100051 | 02       | Southern Park and Ride Proposed Site Points of Connection                  | 1:2000 | A1         |
| SZC-SZ0204-XX-000-DRW-100449 | 02       | Southern Park And Ride Existing Utilities Layout                           | 1:500  | A1         |
| SZC-SZ0204-FP-000-DRW-100015 | 01       | Southern Park and Ride Proposed Amenity / Welfare Building                 | 1:50   | A1         |
| SZC-SZ0204-FP-000-DRW-100014 | 01       | Southern Park and Ride Proposed Security Building                          | 1:50   | A1         |
| SZC-SZ0204-FP-000-DRW-100071 | 01       | Southern Park and Ride Proposed Security Booth                             | 1:50   | A1         |
| SZC-SZ0204-FP-000-DRW-100075 | 01       | Southern Park and Ride Proposed Postal Consolidation Building              | 1:50   | A1         |
| SZC-SZ0204-FP-000-DRW-100074 | 01       | Southern Park and Ride Proposed Smoking Shelter                            | 1:20   | A1         |
| SZC-SZ0204-FP-000-DRW-100072 | 01       | Southern Park and Ride Proposed Cycle Shelter                              | 1:20   | A1         |
| SZC-SZ0204-FP-000-DRW-100073 | 01       | Southern Park and Ride Proposed Bus Shelter                                | 1:20   | A1         |
| SZC-SZ0204-XX-000-DRW-100028 | 02       | Southern Park And Ride Proposed Road Signage Plan - Key Plan               | 1:2000 | A1         |
| SZC-SZ0204-XX-000-DRW-100029 | 02       | Southern Park And Ride Proposed Road Signage Plan - Sheet 1 of 2           | 1:500  | A1         |
| SZC-SZ0204-XX-000-DRW-100030 | 02       | Southern Park And Ride Proposed Road Signage Plan - Sheet 2 of 2           | 1:500  | A1         |