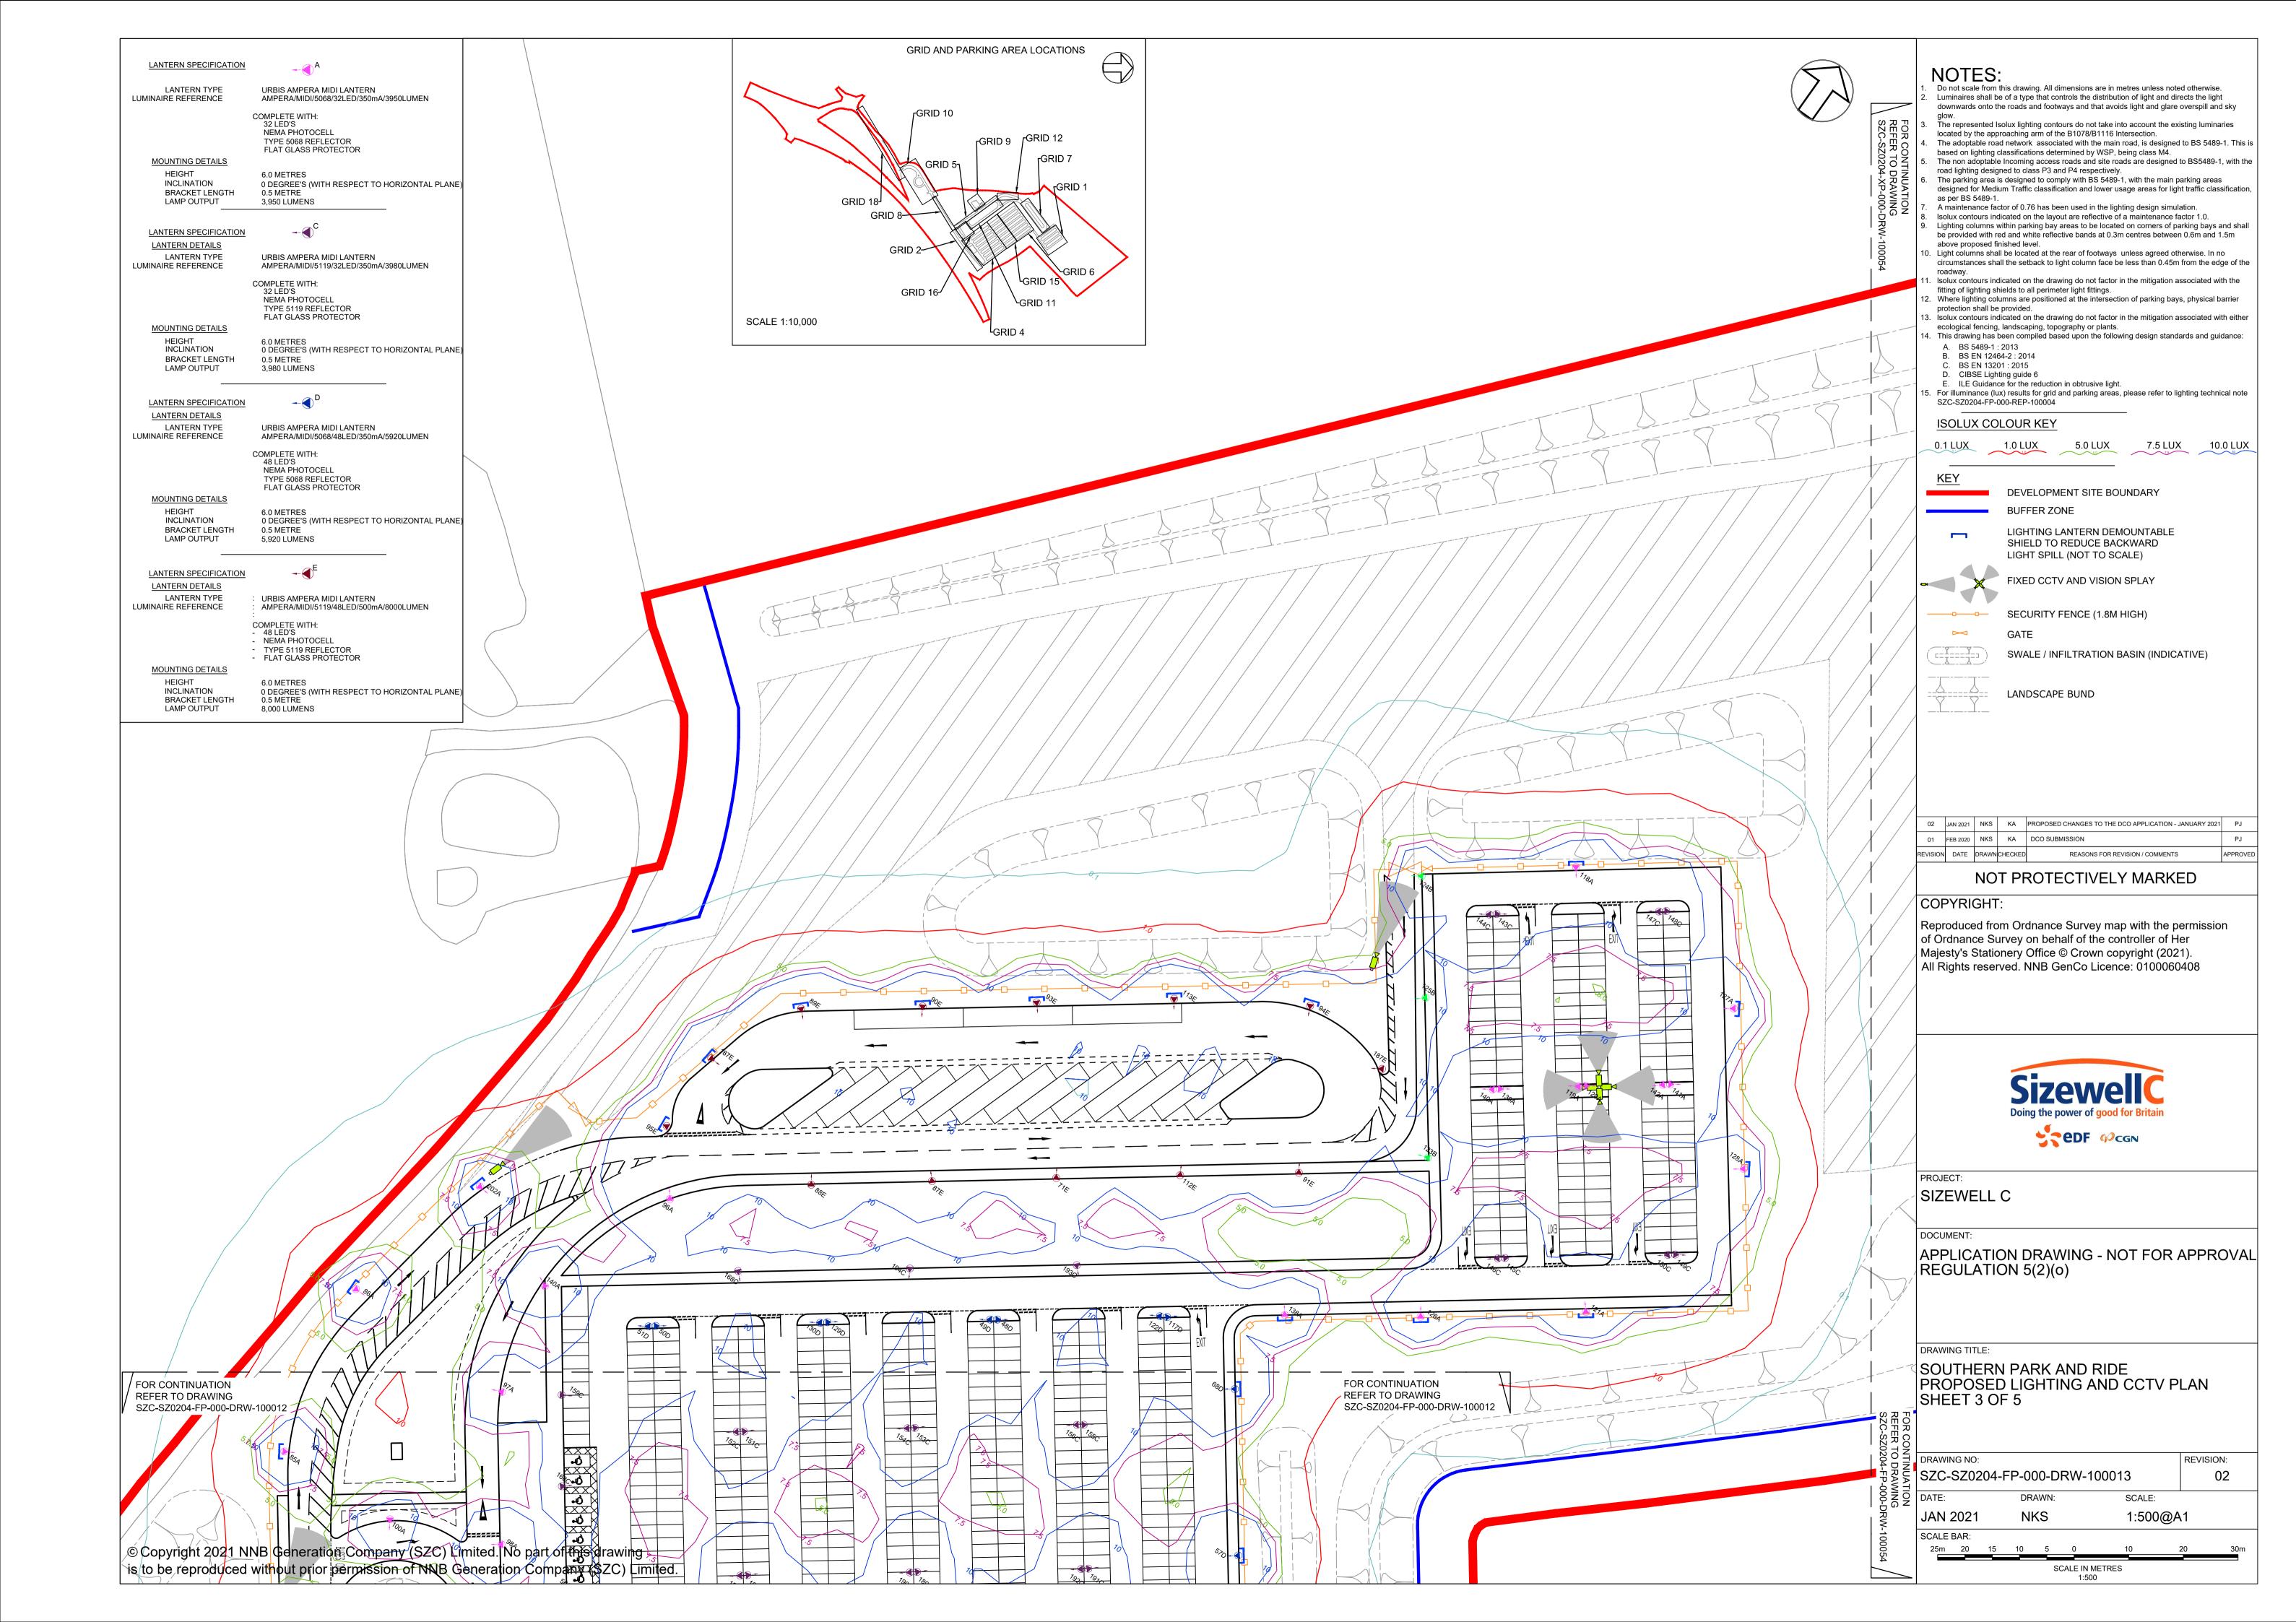

## **Southern Park and Ride Plans – Not For Approval**

| Drawing Number               | Revision | Drawing Title                                                              | Scale  | Sheet Size |
|------------------------------|----------|----------------------------------------------------------------------------|--------|------------|
| SZC-SZ0100-XX-000-DRW-100065 | 02       | Southern Park and Ride Existing Site Plan                                  | 1:2500 | A1         |
| SZC-SZ0204-FP-000-DRW-100053 | 02       | Southern Park and Ride Proposed Drainage Plan                              | 1:2000 | A1         |
| SZC-SZ0204-FP-000-DRW-100107 | 02       | Southern Park and Ride Proposed Lighting and CCTV Plan Key Plan            | 1:2500 | A1         |
| SZC-SZ0204-FP-000-DRW-100011 | 02       | Southern Park and Ride Proposed Lighting and CCTV Plan - Sheet 1 of 5      | 1:500  | A1         |
| SZC-SZ0204-FP-000-DRW-100012 | 02       | Southern Park and Ride Proposed Lighting and CCTV Plan - Sheet 2 of 5      | 1:500  | A1         |
| SZC-SZ0204-FP-000-DRW-100013 | 02       | Southern Park and Ride Proposed Lighting and CCTV Plan - Sheet 3 of 5      | 1:500  | A1         |
| SZC-SZ0204-FP-000-DRW-100054 | 02       | Southern Park and Ride Proposed Lighting and CCTV Plan - Sheet 4 of 5      | 1:500  | A1         |
| SZC-SZ0204-FP-000-DRW-100099 | 02       | Southern Park and Ride Proposed Lighting and CCTV Plan - Sheet 5 of 5      | 1:500  | A1         |
| SZC-SZ0204-FP-000-DRW-100108 | 02       | Southern Park and Ride Proposed Signage Plan Key Plan                      | 1:2500 | A1         |
| SZC-SZ0204-FP-000-DRW-100078 | 02       | Southern Park and Ride Proposed Signage Plan - Sheet 1 of 4                | 1:500  | A1         |
| SZC-SZ0204-FP-000-DRW-100079 | 02       | Southern Park and Ride Proposed Signage Plan - Sheet 2 of 4                | 1:500  | A1         |
| SZC-SZ0204-FP-000-DRW-100080 | 02       | Southern Park and Ride Proposed Signage Plan - Sheet 3 of 4                | 1:500  | A1         |
| SZC-SZ0204-FP-000-DRW-100081 | 02       | Southern Park and Ride Proposed Signage Plan - Sheet 4 of 4                | 1:500  | A1         |
| SZC-SZ0204-FP-000-DRW-100082 | 02       | Southern Park and Ride Existing and Proposed Cross Sections - Sheet 1 of 4 | 1:500  | A1         |
| SZC-SZ0204-FP-000-DRW-100083 | 02       | Southern Park and Ride Existing and Proposed Cross Sections - Sheet 2 of 4 | 1:500  | A1         |
| SZC-SZ0204-FP-000-DRW-100084 | 02       | Southern Park and Ride Existing and Proposed Cross Sections - Sheet 3 of 4 | 1:500  | A1         |
| SZC-SZ0204-FP-000-DRW-100085 | 02       | Southern Park and Ride Existing and Proposed Cross Sections - Sheet 4 of 4 | 1:500  | A1         |
| SZC-SZ0204-FP-000-DRW-100051 | 02       | Southern Park and Ride Proposed Site Points of Connection                  | 1:2000 | A1         |
| SZC-SZ0204-XX-000-DRW-100449 | 02       | Southern Park And Ride Existing Utilities Layout                           | 1:500  | A1         |
| SZC-SZ0204-FP-000-DRW-100015 | 01       | Southern Park and Ride Proposed Amenity / Welfare Building                 | 1:50   | A1         |
| SZC-SZ0204-FP-000-DRW-100014 | 01       | Southern Park and Ride Proposed Security Building                          | 1:50   | A1         |
| SZC-SZ0204-FP-000-DRW-100071 | 01       | Southern Park and Ride Proposed Security Booth                             | 1:50   | A1         |
| SZC-SZ0204-FP-000-DRW-100075 | 01       | Southern Park and Ride Proposed Postal Consolidation Building              | 1:50   | A1         |
| SZC-SZ0204-FP-000-DRW-100074 | 01       | Southern Park and Ride Proposed Smoking Shelter                            | 1:20   | A1         |
| SZC-SZ0204-FP-000-DRW-100072 | 01       | Southern Park and Ride Proposed Cycle Shelter                              | 1:20   | A1         |
| SZC-SZ0204-FP-000-DRW-100073 | 01       | Southern Park and Ride Proposed Bus Shelter                                | 1:20   | A1         |
| SZC-SZ0204-XX-000-DRW-100028 | 02       | Southern Park And Ride Proposed Road Signage Plan - Key Plan               | 1:2000 | A1         |
| SZC-SZ0204-XX-000-DRW-100029 | 02       | Southern Park And Ride Proposed Road Signage Plan - Sheet 1 of 2           | 1:500  | A1         |
| SZC-SZ0204-XX-000-DRW-100030 | 02       | Southern Park And Ride Proposed Road Signage Plan - Sheet 2 of 2           | 1:500  | A1         |

|             | NOTES:                                                                                                                                                                                                     |
|-------------|------------------------------------------------------------------------------------------------------------------------------------------------------------------------------------------------------------|
|             | 1. Do not scale from this drawing. All dimensions are in metres unless noted otherwise.                                                                                                                    |
|             |                                                                                                                                                                                                            |
|             |                                                                                                                                                                                                            |
|             | KEY:                                                                                                                                                                                                       |
|             | ISOLUX COLOUR KEY                                                                                                                                                                                          |
|             | 0.1 LUX 1.0 LUX 5.0 LUX 7.5 LUX 10.0 LUX                                                                                                                                                                   |
|             | KEY<br>DEVELOPMENT SITE BOUNDARY                                                                                                                                                                           |
|             | BUFFER ZONE                                                                                                                                                                                                |
| N.A.        | LIGHTING LANTERN DEMOUNTABLE<br>SHIELD TO REDUCE BACKWARD                                                                                                                                                  |
|             | LIGHT SPILL (NOT TO SCALE)                                                                                                                                                                                 |
|             | FIXED CCTV AND VISION SPLAY                                                                                                                                                                                |
|             | SECURITY FENCE (1.8M HIGH)                                                                                                                                                                                 |
|             | GATE<br>(CETTERTION BASIN (INDICATIVE)                                                                                                                                                                     |
|             |                                                                                                                                                                                                            |
|             |                                                                                                                                                                                                            |
|             |                                                                                                                                                                                                            |
|             | LIGHTING COLUMNS (INDICATIVE)                                                                                                                                                                              |
|             |                                                                                                                                                                                                            |
|             |                                                                                                                                                                                                            |
|             |                                                                                                                                                                                                            |
|             |                                                                                                                                                                                                            |
|             |                                                                                                                                                                                                            |
|             |                                                                                                                                                                                                            |
|             |                                                                                                                                                                                                            |
|             |                                                                                                                                                                                                            |
|             |                                                                                                                                                                                                            |
|             |                                                                                                                                                                                                            |
|             | 02         JAN 2021         AH         KA         PROPOSED CHANGES TO THE DCO APPLICATION - JANUARY 2021         PJ           01         FEB 2020         NKS         KA         DCO SUBMISSION         PJ |
|             | REVISION     DATE     DRAWN     CHECKED     REASONS FOR REVISION / COMMENTS     APPROVED                                                                                                                   |
|             | NOT PROTECTIVELY MARKED                                                                                                                                                                                    |
|             | COPYRIGHT:<br>Reproduced from Ordnance Survey map with the permission                                                                                                                                      |
|             | of Ordnance Survey on behalf of the controller of Her<br>Majesty's Stationery Office © Crown copyright (2021).                                                                                             |
|             | All Rights reserved. NNB GenCo Licence: 0100060408                                                                                                                                                         |
|             |                                                                                                                                                                                                            |
|             |                                                                                                                                                                                                            |
|             |                                                                                                                                                                                                            |
|             | SizewellC                                                                                                                                                                                                  |
|             | Doing the power of good for Britain                                                                                                                                                                        |
|             |                                                                                                                                                                                                            |
| ~ / ///// / | DD0 IF 0T                                                                                                                                                                                                  |
| TAA         | PROJECT:<br>SIZEWELL C                                                                                                                                                                                     |
|             |                                                                                                                                                                                                            |
|             | DOCUMENT:<br>APPLICATION DRAWING - NOT FOR APPROVAL                                                                                                                                                        |
|             | REGULATION 5(2)(o)                                                                                                                                                                                         |
|             |                                                                                                                                                                                                            |
| 7           |                                                                                                                                                                                                            |
|             |                                                                                                                                                                                                            |
|             | SOUTHERN PARK AND RIDE<br>PROPOSED LIGHTING AND CCTV PLAN                                                                                                                                                  |
|             | KEY PLAN                                                                                                                                                                                                   |
|             |                                                                                                                                                                                                            |
|             | DRAWING NO:         REVISION:           SZC-SZ0204-FP-000-DRW-100107         02                                                                                                                            |
|             | DATE:         DRAWN:         SCALE:                                                                                                                                                                        |
|             | JAN 2021 NKS 1:2500@A1                                                                                                                                                                                     |
|             | SCALE BAR:<br>50m 0 50 100 150m                                                                                                                                                                            |
|             | SCALE IN METRES<br>1:2500                                                                                                                                                                                  |
|             |                                                                                                                                                                                                            |