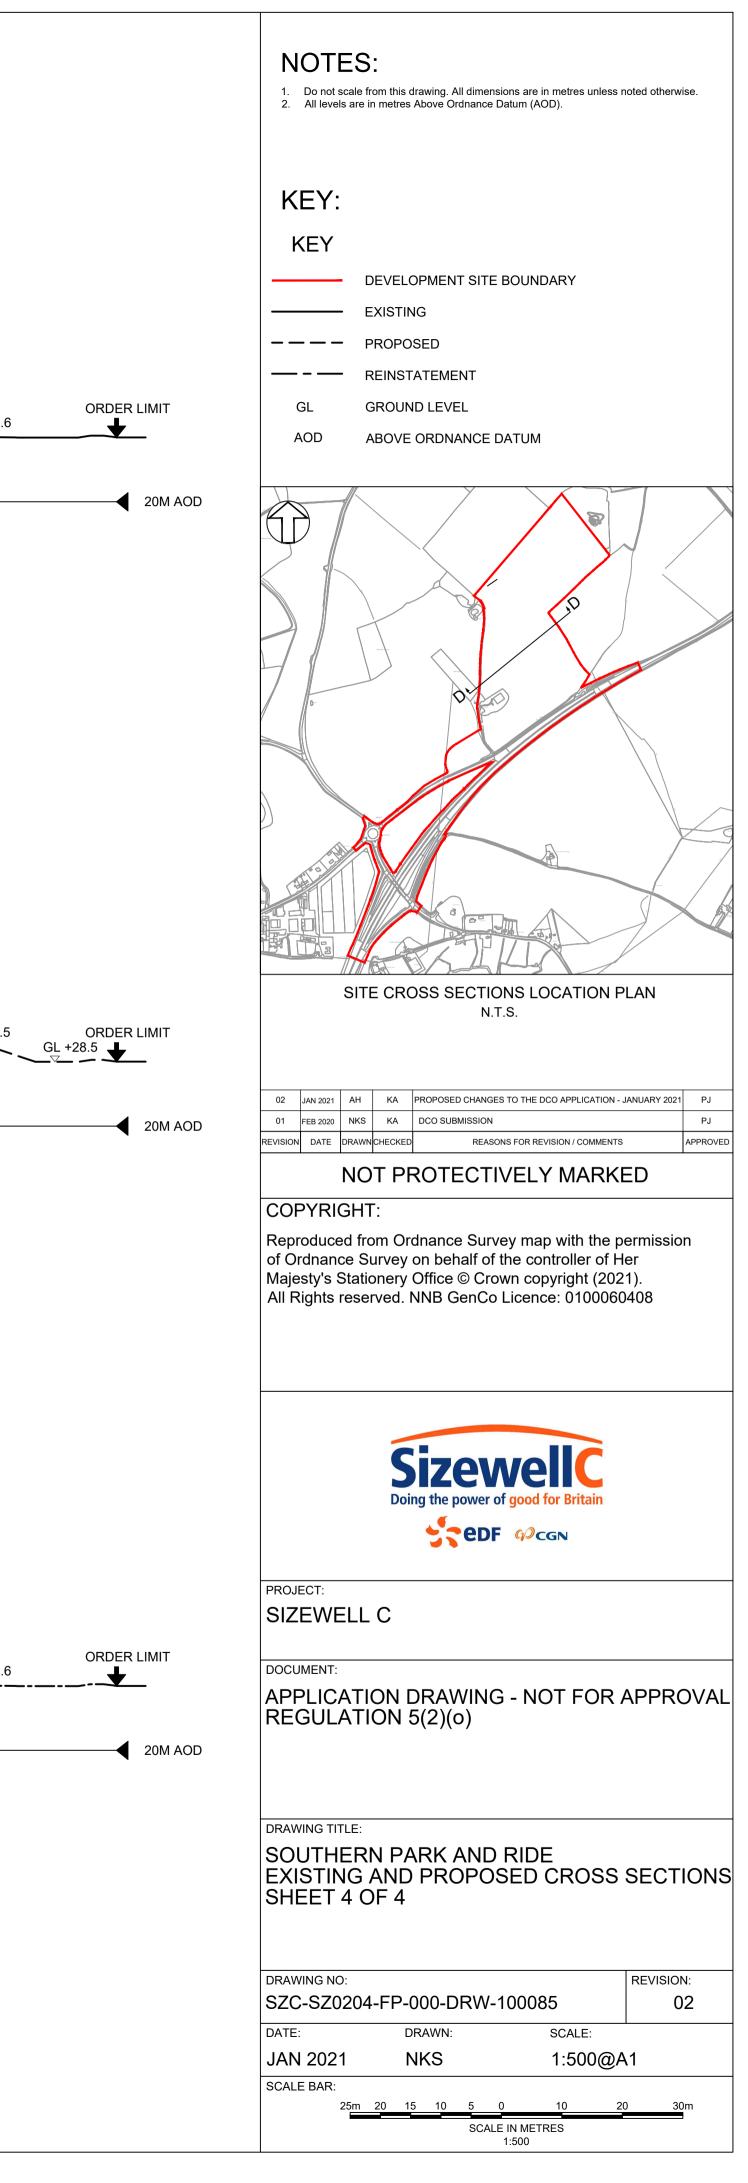

20 15 10 5 0

25<u>m</u>

10

SCALE IN METRES 1:500

20

30m

| PROJECT:<br>SIZEWELL |
|----------------------|
|                      |
|                      |

| GL +28.4<br>▽ |          | GL +28.2 |          | GL +28.1<br>▽ |          | GL +28.0<br>▽ |          |
|---------------|----------|----------|----------|---------------|----------|---------------|----------|
|               |          |          |          |               |          |               |          |
|               |          |          |          |               |          |               |          |
|               |          |          |          |               |          |               |          |
|               |          |          |          |               |          |               |          |
|               |          |          |          |               |          |               |          |
|               |          |          |          |               |          |               |          |
|               |          |          |          |               |          |               |          |
|               |          |          |          |               |          |               |          |
|               |          |          |          |               |          |               |          |
|               |          |          |          |               |          |               |          |
|               |          |          |          |               |          |               |          |
|               | GL +28.3 |          | GL +28.2 |               | GL +28.1 |               | GL +28.0 |
|               | ~        |          |          |               |          |               |          |
|               |          |          |          |               |          |               |          |
|               |          |          |          |               |          |               |          |
|               |          |          |          |               |          |               |          |
|               |          |          |          |               |          |               |          |
|               |          |          |          |               |          |               |          |
|               |          |          |          |               |          |               |          |
|               |          |          |          |               |          |               |          |
|               |          |          |          |               |          |               |          |
|               |          |          |          |               |          |               |          |
|               |          |          |          |               |          |               |          |
| GL +28.4      |          | GL +28.2 |          | GL +28.1      |          | GL +28.0      |          |
|               |          |          |          | <u>√</u>      |          |               |          |
|               |          |          |          |               |          |               |          |
|               |          |          |          |               |          |               |          |

| GL +27.8<br>▼ PRTH EAST)-EXISTING     | GL +28.1            |                    |
|---------------------------------------|---------------------|--------------------|
| RTH EAST)-EXISTING                    |                     |                    |
| r $r$ $r$ $r$ $r$ $r$ $r$ $r$ $r$ $r$ |                     |                    |
|                                       |                     |                    |
|                                       |                     |                    |
|                                       |                     |                    |
|                                       |                     |                    |
|                                       |                     |                    |
|                                       |                     |                    |
|                                       |                     |                    |
|                                       |                     |                    |
| GL +27.8 FFL +28.0                    | GL +26.8            |                    |
|                                       |                     |                    |
| ORTH EAST)-PROPOSED                   |                     |                    |
|                                       |                     |                    |
|                                       |                     |                    |
|                                       |                     |                    |
|                                       |                     |                    |
|                                       |                     |                    |
|                                       |                     |                    |
|                                       |                     |                    |
|                                       |                     |                    |
| GL +27.8                              | GL +28.1            |                    |
|                                       |                     |                    |
|                                       |                     |                    |
| RTH EAST)-REINSTATEMENT               |                     |                    |
| ,                                     | PRTH EAST)-PROPOSED | RTH EAST)-PROPOSED |

| GL +28.3<br>▽ |          | GL +28.5 |          | GL +28.8<br>▽ |          | GL +28.8<br>▽ |          | GL +28.6<br>▽ |
|---------------|----------|----------|----------|---------------|----------|---------------|----------|---------------|
| $\nabla$      |          | V        |          | V             |          | V             |          | V             |
|               |          |          |          |               |          |               |          |               |
|               |          |          |          |               |          |               |          |               |
|               |          |          |          |               |          |               |          |               |
|               |          |          |          |               |          |               |          |               |
|               |          |          |          |               |          |               |          |               |
|               |          |          |          |               |          |               |          |               |
|               |          |          |          |               |          |               |          |               |
|               |          |          |          |               |          |               |          |               |
|               |          |          |          |               |          |               |          |               |
|               |          |          |          |               |          |               |          | GL +30 5      |
|               | GL +27.8 |          | GL +27.9 |               | GL +27.9 |               | GL +27.3 | GL +30.5      |
|               |          |          |          |               |          |               |          |               |
|               |          |          |          |               |          |               |          |               |
|               |          |          |          |               |          |               |          |               |
|               |          |          |          |               |          |               |          |               |
|               |          |          |          |               |          |               |          |               |
|               |          |          |          |               |          |               |          |               |
|               |          |          |          |               |          |               |          |               |
|               |          |          |          |               |          |               |          |               |
|               |          |          |          |               |          |               |          |               |
|               |          |          |          |               |          |               |          |               |
| GL +28.3<br>▽ |          | GL +28.5 |          | GL +28.8      |          | GL +28.8      |          | GL +28.6      |
|               |          |          |          |               |          |               |          |               |
|               |          |          |          |               |          |               |          |               |
|               |          |          |          |               |          |               |          |               |