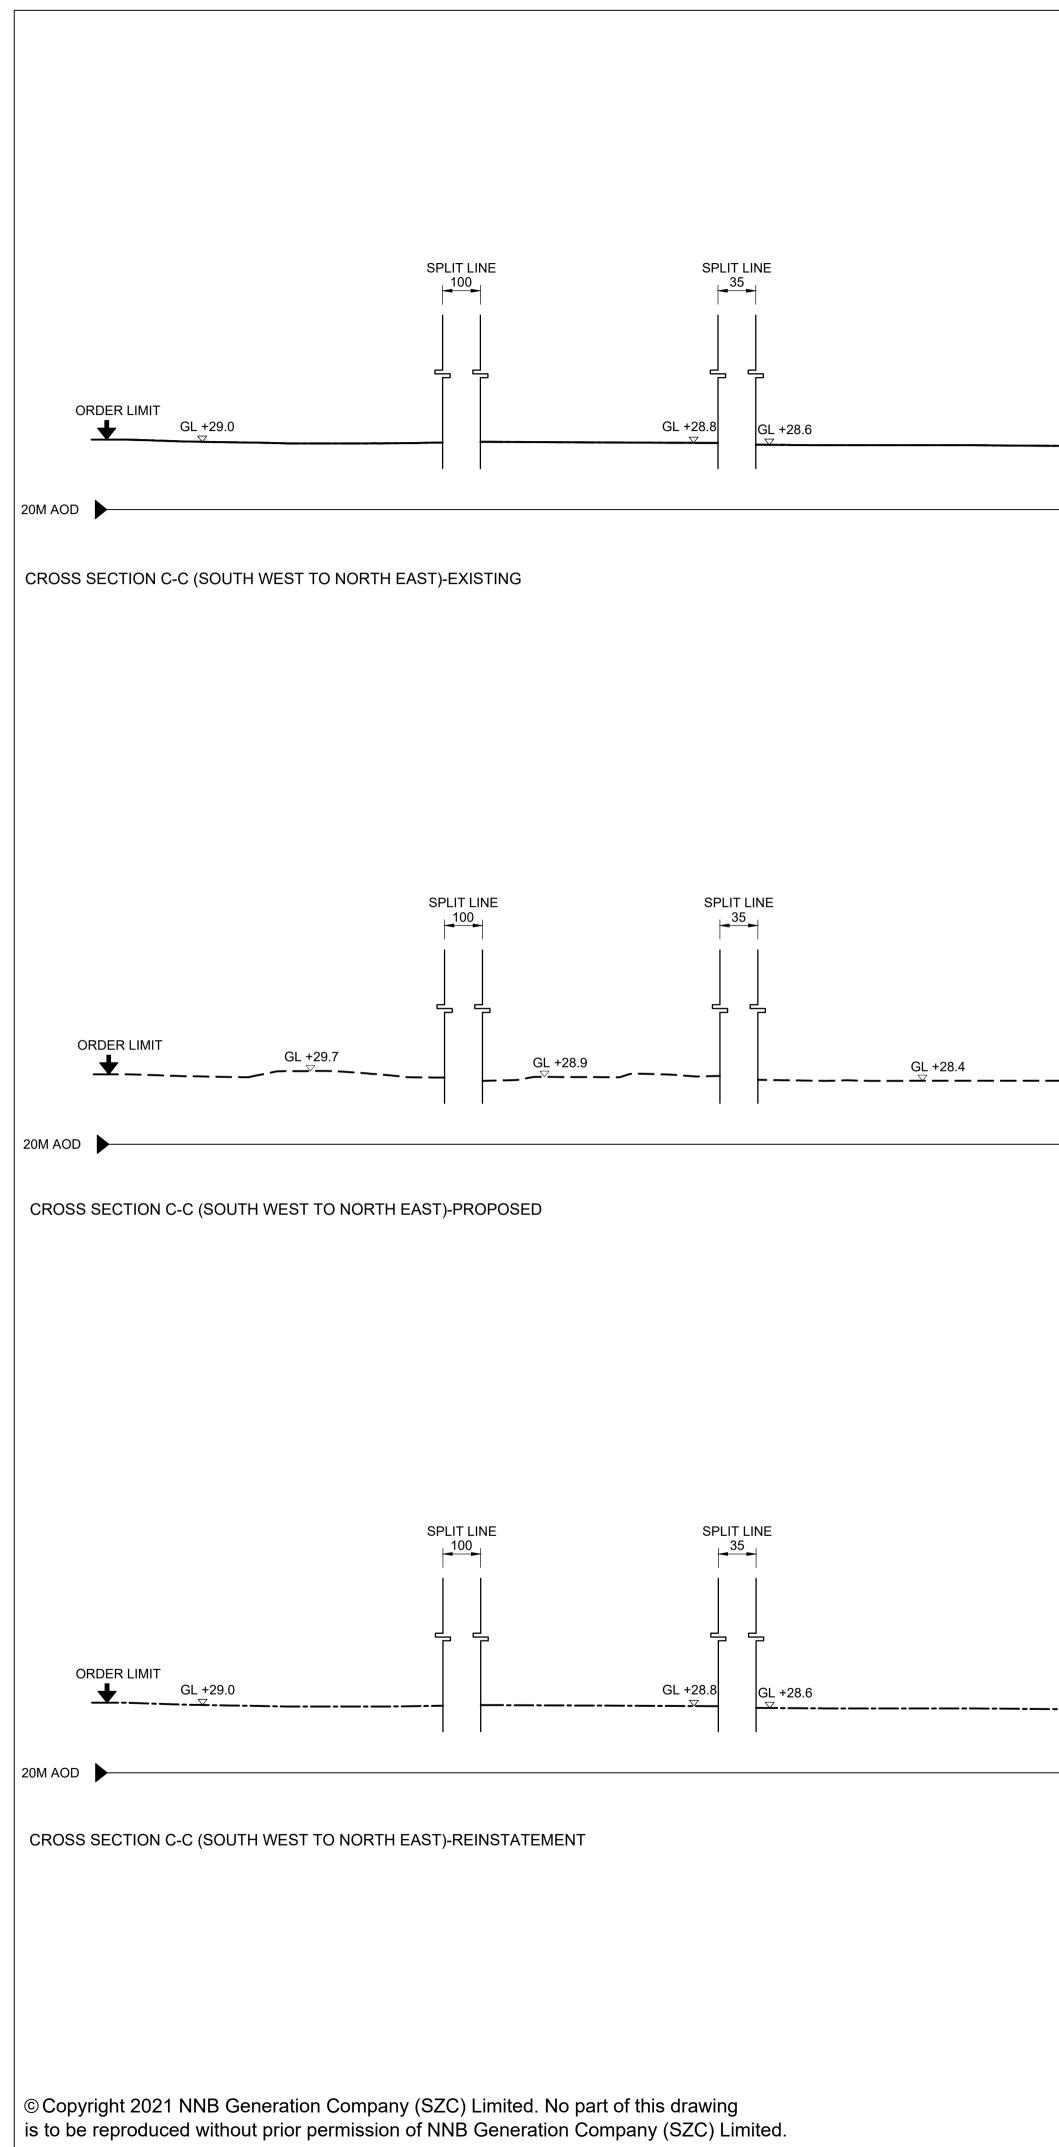

## Southern Park and Ride Plans Not For Approval – Revisions Schedule

| Drawing Number               | Revision | Drawing Title                                                              | Amendments                                                                  |
|------------------------------|----------|----------------------------------------------------------------------------|-----------------------------------------------------------------------------|
| SZC-SZ0100-XX-000-DRW-100065 | 02       | Southern Park and Ride Existing Site Plan                                  | Reduction due to review of land ownership boundaries and design development |
| SZC-SZ0204-FP-000-DRW-100053 | 02       | Southern Park and Ride Proposed Drainage Plan                              | Reduction due to review of land ownership boundaries and design development |
| SZC-SZ0204-FP-000-DRW-100107 | 02       | Southern Park and Ride Proposed Lighting and CCTV Plan Key Plan            | Reduction due to review of land ownership boundaries and design development |
| SZC-SZ0204-FP-000-DRW-100011 | 02       | Southern Park and Ride Proposed Lighting and CCTV Plan - Sheet 1 of 5      | Reduction due to review of land ownership boundaries and design development |
| SZC-SZ0204-FP-000-DRW-100012 | 02       | Southern Park and Ride Proposed Lighting and CCTV Plan - Sheet 2 of 5      | Reduction due to review of land ownership boundaries and design development |
| SZC-SZ0204-FP-000-DRW-100013 | 02       | Southern Park and Ride Proposed Lighting and CCTV Plan - Sheet 3 of 5      | Reduction due to review of land ownership boundaries and design development |
| SZC-SZ0204-FP-000-DRW-100054 | 02       | Southern Park and Ride Proposed Lighting and CCTV Plan - Sheet 4 of 5      | Reduction due to review of land ownership boundaries and design development |
| SZC-SZ0204-FP-000-DRW-100099 | 02       | Southern Park and Ride Proposed Lighting and CCTV Plan - Sheet 5 of 5      | Reduction due to review of land ownership boundaries and design development |
| SZC-SZ0204-FP-000-DRW-100108 | 02       | Southern Park and Ride Proposed Signage Plan Key Plan                      | Reduction due to review of land ownership boundaries and design development |
| SZC-SZ0204-FP-000-DRW-100078 | 02       | Southern Park and Ride Proposed Signage Plan - Sheet 1 of 4                | Reduction due to review of land ownership boundaries and design development |
| SZC-SZ0204-FP-000-DRW-100079 | 02       | Southern Park and Ride Proposed Signage Plan - Sheet 2 of 4                | Reduction due to review of land ownership boundaries and design development |
| SZC-SZ0204-FP-000-DRW-100080 | 02       | Southern Park and Ride Proposed Signage Plan - Sheet 3 of 4                | Reduction due to review of land ownership boundaries and design development |
| SZC-SZ0204-FP-000-DRW-100081 | 02       | Southern Park and Ride Proposed Signage Plan - Sheet 4 of 4                | Reduction due to review of land ownership boundaries and design development |
| SZC-SZ0204-FP-000-DRW-100082 | 02       | Southern Park and Ride Existing and Proposed Cross Sections - Sheet 1 of 4 | Reduction due to review of land ownership boundaries and design development |
| SZC-SZ0204-FP-000-DRW-100083 | 02       | Southern Park and Ride Existing and Proposed Cross Sections - Sheet 2 of 4 | Reduction due to review of land ownership boundaries and design development |
| SZC-SZ0204-FP-000-DRW-100084 | 02       | Southern Park and Ride Existing and Proposed Cross Sections - Sheet 3 of 4 | Reduction due to review of land ownership boundaries and design development |
| SZC-SZ0204-FP-000-DRW-100085 | 02       | Southern Park and Ride Existing and Proposed Cross Sections - Sheet 4 of 4 | Reduction due to review of land ownership boundaries and design development |