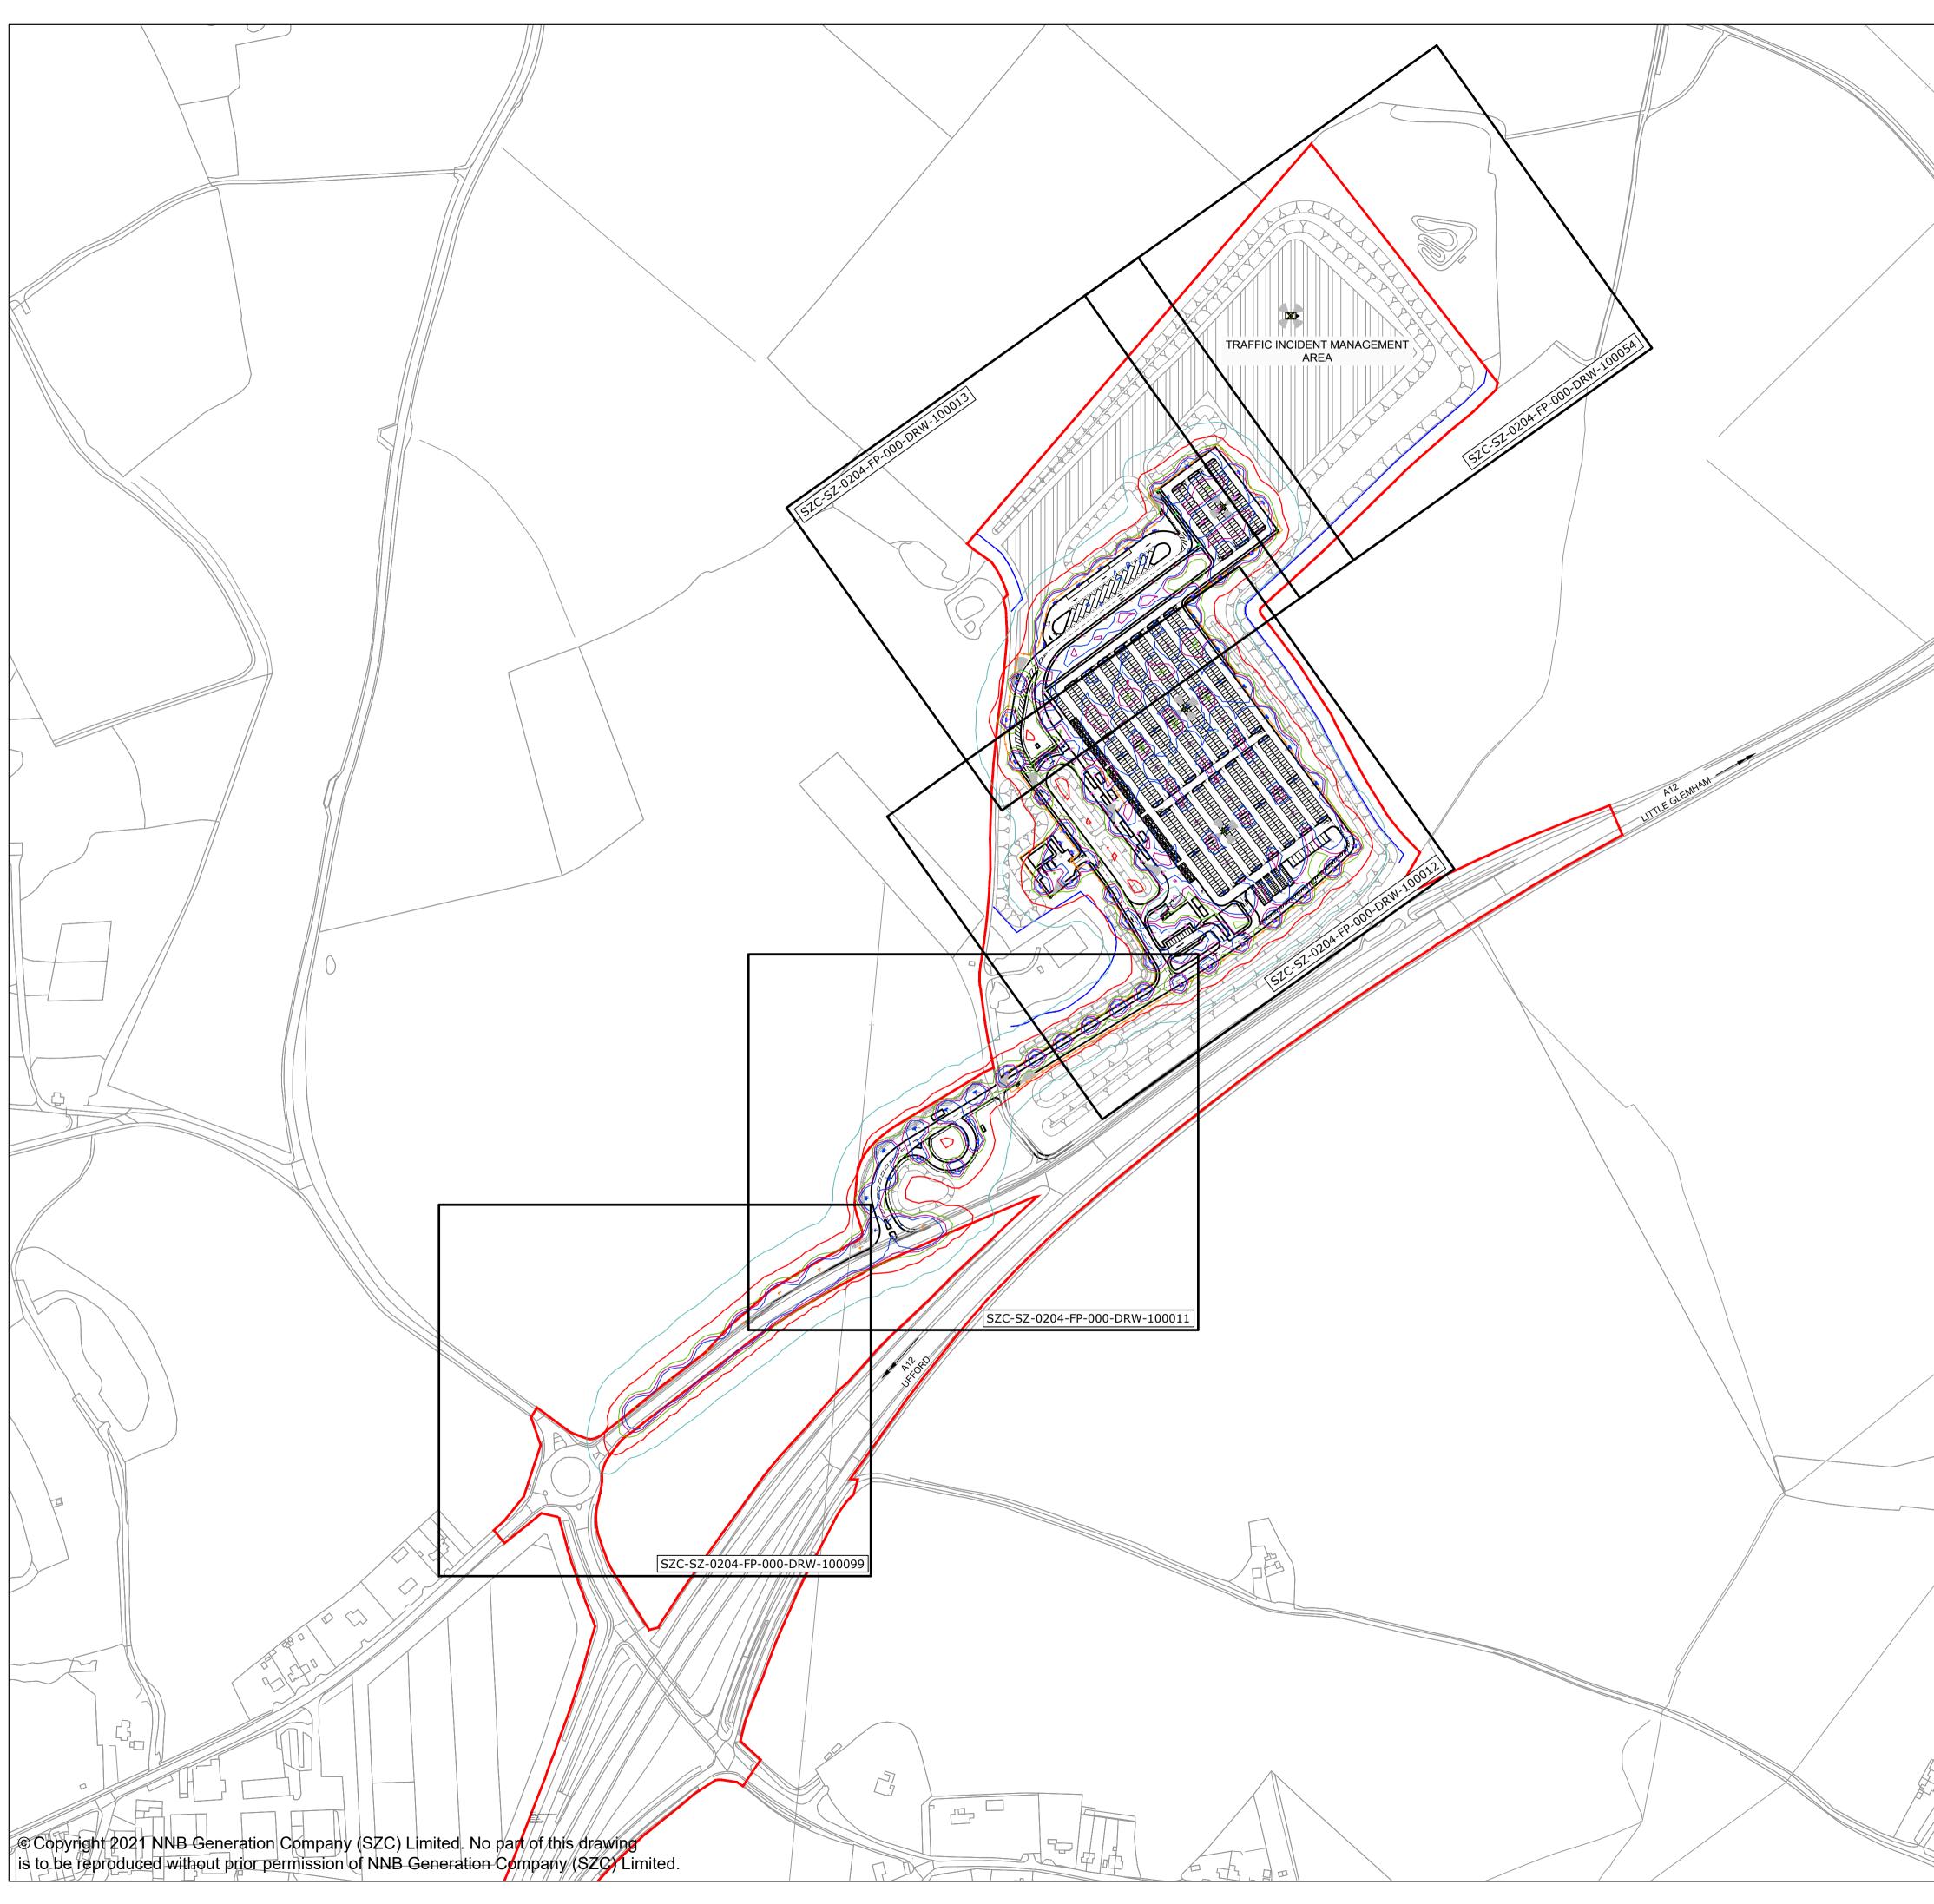

## **Southern Park and Ride Plans – Not For Approval**

| Drawing Number               | Revision | Drawing Title                                                              | Scale  | Sheet Size |
|------------------------------|----------|----------------------------------------------------------------------------|--------|------------|
| SZC-SZ0100-XX-000-DRW-100065 | 02       | Southern Park and Ride Existing Site Plan                                  | 1:2500 | A1         |
| SZC-SZ0204-FP-000-DRW-100053 | 02       | Southern Park and Ride Proposed Drainage Plan                              | 1:2000 | A1         |
| SZC-SZ0204-FP-000-DRW-100107 | 02       | Southern Park and Ride Proposed Lighting and CCTV Plan Key Plan            | 1:2500 | A1         |
| SZC-SZ0204-FP-000-DRW-100011 | 02       | Southern Park and Ride Proposed Lighting and CCTV Plan - Sheet 1 of 5      | 1:500  | A1         |
| SZC-SZ0204-FP-000-DRW-100012 | 02       | Southern Park and Ride Proposed Lighting and CCTV Plan - Sheet 2 of 5      | 1:500  | A1         |
| SZC-SZ0204-FP-000-DRW-100013 | 02       | Southern Park and Ride Proposed Lighting and CCTV Plan - Sheet 3 of 5      | 1:500  | A1         |
| SZC-SZ0204-FP-000-DRW-100054 | 02       | Southern Park and Ride Proposed Lighting and CCTV Plan - Sheet 4 of 5      | 1:500  | A1         |
| SZC-SZ0204-FP-000-DRW-100099 | 02       | Southern Park and Ride Proposed Lighting and CCTV Plan - Sheet 5 of 5      | 1:500  | A1         |
| SZC-SZ0204-FP-000-DRW-100108 | 02       | Southern Park and Ride Proposed Signage Plan Key Plan                      | 1:2500 | A1         |
| SZC-SZ0204-FP-000-DRW-100078 | 02       | Southern Park and Ride Proposed Signage Plan - Sheet 1 of 4                | 1:500  | A1         |
| SZC-SZ0204-FP-000-DRW-100079 | 02       | Southern Park and Ride Proposed Signage Plan - Sheet 2 of 4                | 1:500  | A1         |
| SZC-SZ0204-FP-000-DRW-100080 | 02       | Southern Park and Ride Proposed Signage Plan - Sheet 3 of 4                | 1:500  | A1         |
| SZC-SZ0204-FP-000-DRW-100081 | 02       | Southern Park and Ride Proposed Signage Plan - Sheet 4 of 4                | 1:500  | A1         |
| SZC-SZ0204-FP-000-DRW-100082 | 02       | Southern Park and Ride Existing and Proposed Cross Sections - Sheet 1 of 4 | 1:500  | A1         |
| SZC-SZ0204-FP-000-DRW-100083 | 02       | Southern Park and Ride Existing and Proposed Cross Sections - Sheet 2 of 4 | 1:500  | A1         |
| SZC-SZ0204-FP-000-DRW-100084 | 02       | Southern Park and Ride Existing and Proposed Cross Sections - Sheet 3 of 4 | 1:500  | A1         |
| SZC-SZ0204-FP-000-DRW-100085 | 02       | Southern Park and Ride Existing and Proposed Cross Sections - Sheet 4 of 4 | 1:500  | A1         |
| SZC-SZ0204-FP-000-DRW-100051 | 02       | Southern Park and Ride Proposed Site Points of Connection                  | 1:2000 | A1         |
| SZC-SZ0204-XX-000-DRW-100449 | 02       | Southern Park And Ride Existing Utilities Layout                           | 1:500  | A1         |
| SZC-SZ0204-FP-000-DRW-100015 | 01       | Southern Park and Ride Proposed Amenity / Welfare Building                 | 1:50   | A1         |
| SZC-SZ0204-FP-000-DRW-100014 | 01       | Southern Park and Ride Proposed Security Building                          | 1:50   | A1         |
| SZC-SZ0204-FP-000-DRW-100071 | 01       | Southern Park and Ride Proposed Security Booth                             | 1:50   | A1         |
| SZC-SZ0204-FP-000-DRW-100075 | 01       | Southern Park and Ride Proposed Postal Consolidation Building              | 1:50   | A1         |
| SZC-SZ0204-FP-000-DRW-100074 | 01       | Southern Park and Ride Proposed Smoking Shelter                            | 1:20   | A1         |
| SZC-SZ0204-FP-000-DRW-100072 | 01       | Southern Park and Ride Proposed Cycle Shelter                              | 1:20   | A1         |
| SZC-SZ0204-FP-000-DRW-100073 | 01       | Southern Park and Ride Proposed Bus Shelter                                | 1:20   | A1         |
| SZC-SZ0204-XX-000-DRW-100028 | 02       | Southern Park And Ride Proposed Road Signage Plan - Key Plan               | 1:2000 | A1         |
| SZC-SZ0204-XX-000-DRW-100029 | 02       | Southern Park And Ride Proposed Road Signage Plan - Sheet 1 of 2           | 1:500  | A1         |
| SZC-SZ0204-XX-000-DRW-100030 | 02       | Southern Park And Ride Proposed Road Signage Plan - Sheet 2 of 2           | 1:500  | A1         |

|             | NOTES:                                                                                                                                                                                                     |
|-------------|------------------------------------------------------------------------------------------------------------------------------------------------------------------------------------------------------------|
|             | 1. Do not scale from this drawing. All dimensions are in metres unless noted otherwise.                                                                                                                    |
|             |                                                                                                                                                                                                            |
|             |                                                                                                                                                                                                            |
|             | KEY:                                                                                                                                                                                                       |
|             | ISOLUX COLOUR KEY                                                                                                                                                                                          |
|             | 0.1 LUX 1.0 LUX 5.0 LUX 7.5 LUX 10.0 LUX                                                                                                                                                                   |
|             | KEY<br>DEVELOPMENT SITE BOUNDARY                                                                                                                                                                           |
|             | BUFFER ZONE                                                                                                                                                                                                |
| N.A.        | LIGHTING LANTERN DEMOUNTABLE<br>SHIELD TO REDUCE BACKWARD                                                                                                                                                  |
|             | LIGHT SPILL (NOT TO SCALE)                                                                                                                                                                                 |
|             | FIXED CCTV AND VISION SPLAY                                                                                                                                                                                |
|             | SECURITY FENCE (1.8M HIGH)                                                                                                                                                                                 |
|             | GATE<br>(CETTERTION BASIN (INDICATIVE)                                                                                                                                                                     |
|             |                                                                                                                                                                                                            |
|             |                                                                                                                                                                                                            |
|             |                                                                                                                                                                                                            |
|             | LIGHTING COLUMNS (INDICATIVE)                                                                                                                                                                              |
|             |                                                                                                                                                                                                            |
|             |                                                                                                                                                                                                            |
|             |                                                                                                                                                                                                            |
|             |                                                                                                                                                                                                            |
|             |                                                                                                                                                                                                            |
|             |                                                                                                                                                                                                            |
|             |                                                                                                                                                                                                            |
|             |                                                                                                                                                                                                            |
|             |                                                                                                                                                                                                            |
|             |                                                                                                                                                                                                            |
|             | 02         JAN 2021         AH         KA         PROPOSED CHANGES TO THE DCO APPLICATION - JANUARY 2021         PJ           01         FEB 2020         NKS         KA         DCO SUBMISSION         PJ |
|             | REVISION     DATE     DRAWN     CHECKED     REASONS FOR REVISION / COMMENTS     APPROVED                                                                                                                   |
|             | NOT PROTECTIVELY MARKED                                                                                                                                                                                    |
|             | COPYRIGHT:<br>Reproduced from Ordnance Survey map with the permission                                                                                                                                      |
|             | of Ordnance Survey on behalf of the controller of Her<br>Majesty's Stationery Office © Crown copyright (2021).                                                                                             |
|             | All Rights reserved. NNB GenCo Licence: 0100060408                                                                                                                                                         |
|             |                                                                                                                                                                                                            |
|             |                                                                                                                                                                                                            |
|             |                                                                                                                                                                                                            |
|             | SizewellC                                                                                                                                                                                                  |
|             | Doing the power of good for Britain                                                                                                                                                                        |
|             |                                                                                                                                                                                                            |
| ~ / ///// / | DD0 IF 0T                                                                                                                                                                                                  |
| TAA         | PROJECT:<br>SIZEWELL C                                                                                                                                                                                     |
|             |                                                                                                                                                                                                            |
|             | DOCUMENT:<br>APPLICATION DRAWING - NOT FOR APPROVAL                                                                                                                                                        |
|             | REGULATION 5(2)(o)                                                                                                                                                                                         |
|             |                                                                                                                                                                                                            |
| 7           |                                                                                                                                                                                                            |
|             |                                                                                                                                                                                                            |
|             | SOUTHERN PARK AND RIDE<br>PROPOSED LIGHTING AND CCTV PLAN                                                                                                                                                  |
|             | KEY PLAN                                                                                                                                                                                                   |
|             |                                                                                                                                                                                                            |
|             | DRAWING NO:         REVISION:           SZC-SZ0204-FP-000-DRW-100107         02                                                                                                                            |
|             | DATE:         DRAWN:         SCALE:                                                                                                                                                                        |
|             | JAN 2021 NKS 1:2500@A1                                                                                                                                                                                     |
|             | SCALE BAR:<br>50m 0 50 100 150m                                                                                                                                                                            |
|             | SCALE IN METRES<br>1:2500                                                                                                                                                                                  |
|             |                                                                                                                                                                                                            |