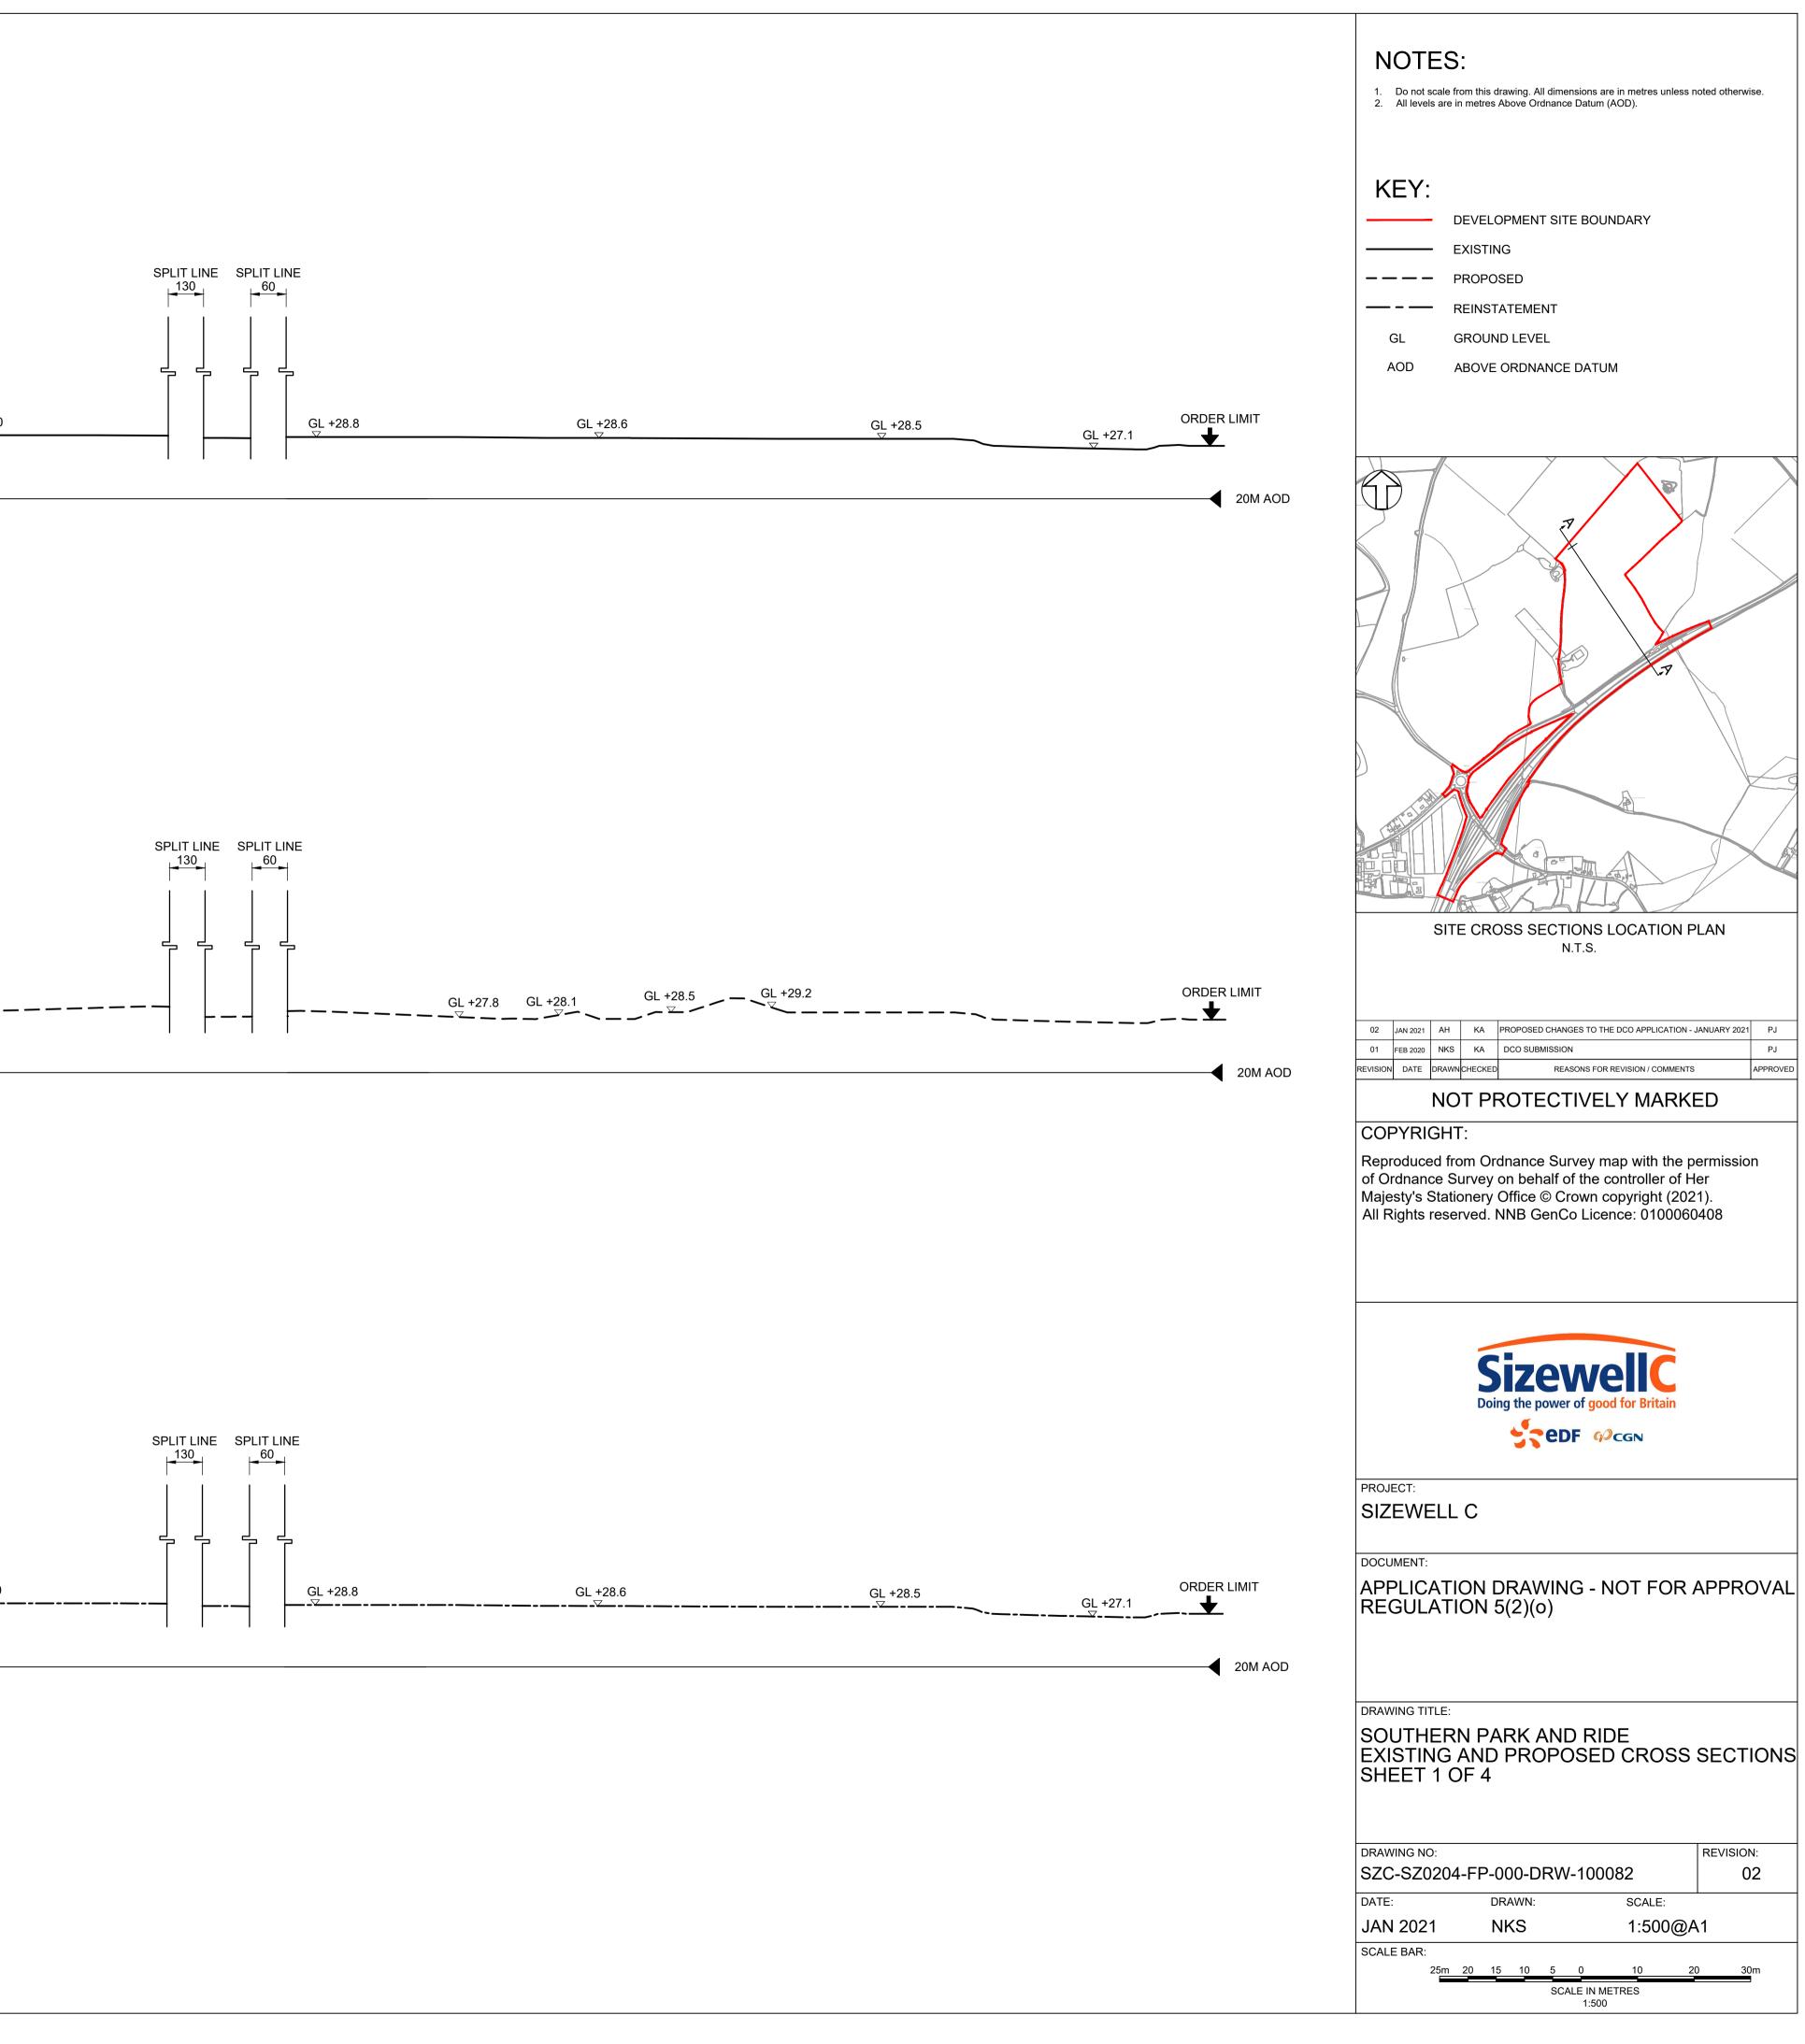

## **Southern Park and Ride Plans – Not For Approval**

| Drawing Number               | Revision | Drawing Title                                                              | Scale  | Sheet Size |
|------------------------------|----------|----------------------------------------------------------------------------|--------|------------|
| SZC-SZ0100-XX-000-DRW-100065 | 02       | Southern Park and Ride Existing Site Plan                                  | 1:2500 | A1         |
| SZC-SZ0204-FP-000-DRW-100053 | 02       | Southern Park and Ride Proposed Drainage Plan                              | 1:2000 | A1         |
| SZC-SZ0204-FP-000-DRW-100107 | 02       | Southern Park and Ride Proposed Lighting and CCTV Plan Key Plan            | 1:2500 | A1         |
| SZC-SZ0204-FP-000-DRW-100011 | 02       | Southern Park and Ride Proposed Lighting and CCTV Plan - Sheet 1 of 5      | 1:500  | A1         |
| SZC-SZ0204-FP-000-DRW-100012 | 02       | Southern Park and Ride Proposed Lighting and CCTV Plan - Sheet 2 of 5      | 1:500  | A1         |
| SZC-SZ0204-FP-000-DRW-100013 | 02       | Southern Park and Ride Proposed Lighting and CCTV Plan - Sheet 3 of 5      | 1:500  | A1         |
| SZC-SZ0204-FP-000-DRW-100054 | 02       | Southern Park and Ride Proposed Lighting and CCTV Plan - Sheet 4 of 5      | 1:500  | A1         |
| SZC-SZ0204-FP-000-DRW-100099 | 02       | Southern Park and Ride Proposed Lighting and CCTV Plan - Sheet 5 of 5      | 1:500  | A1         |
| SZC-SZ0204-FP-000-DRW-100108 | 02       | Southern Park and Ride Proposed Signage Plan Key Plan                      | 1:2500 | A1         |
| SZC-SZ0204-FP-000-DRW-100078 | 02       | Southern Park and Ride Proposed Signage Plan - Sheet 1 of 4                | 1:500  | A1         |
| SZC-SZ0204-FP-000-DRW-100079 | 02       | Southern Park and Ride Proposed Signage Plan - Sheet 2 of 4                | 1:500  | A1         |
| SZC-SZ0204-FP-000-DRW-100080 | 02       | Southern Park and Ride Proposed Signage Plan - Sheet 3 of 4                | 1:500  | A1         |
| SZC-SZ0204-FP-000-DRW-100081 | 02       | Southern Park and Ride Proposed Signage Plan - Sheet 4 of 4                | 1:500  | A1         |
| SZC-SZ0204-FP-000-DRW-100082 | 02       | Southern Park and Ride Existing and Proposed Cross Sections - Sheet 1 of 4 | 1:500  | A1         |
| SZC-SZ0204-FP-000-DRW-100083 | 02       | Southern Park and Ride Existing and Proposed Cross Sections - Sheet 2 of 4 | 1:500  | A1         |
| SZC-SZ0204-FP-000-DRW-100084 | 02       | Southern Park and Ride Existing and Proposed Cross Sections - Sheet 3 of 4 | 1:500  | A1         |
| SZC-SZ0204-FP-000-DRW-100085 | 02       | Southern Park and Ride Existing and Proposed Cross Sections - Sheet 4 of 4 | 1:500  | A1         |
| SZC-SZ0204-FP-000-DRW-100051 | 02       | Southern Park and Ride Proposed Site Points of Connection                  | 1:2000 | A1         |
| SZC-SZ0204-XX-000-DRW-100449 | 02       | Southern Park And Ride Existing Utilities Layout                           | 1:500  | A1         |
| SZC-SZ0204-FP-000-DRW-100015 | 01       | Southern Park and Ride Proposed Amenity / Welfare Building                 | 1:50   | A1         |
| SZC-SZ0204-FP-000-DRW-100014 | 01       | Southern Park and Ride Proposed Security Building                          | 1:50   | A1         |
| SZC-SZ0204-FP-000-DRW-100071 | 01       | Southern Park and Ride Proposed Security Booth                             | 1:50   | A1         |
| SZC-SZ0204-FP-000-DRW-100075 | 01       | Southern Park and Ride Proposed Postal Consolidation Building              | 1:50   | A1         |
| SZC-SZ0204-FP-000-DRW-100074 | 01       | Southern Park and Ride Proposed Smoking Shelter                            | 1:20   | A1         |
| SZC-SZ0204-FP-000-DRW-100072 | 01       | Southern Park and Ride Proposed Cycle Shelter                              | 1:20   | A1         |
| SZC-SZ0204-FP-000-DRW-100073 | 01       | Southern Park and Ride Proposed Bus Shelter                                | 1:20   | A1         |
| SZC-SZ0204-XX-000-DRW-100028 | 02       | Southern Park And Ride Proposed Road Signage Plan - Key Plan               | 1:2000 | A1         |
| SZC-SZ0204-XX-000-DRW-100029 | 02       | Southern Park And Ride Proposed Road Signage Plan - Sheet 1 of 2           | 1:500  | A1         |
| SZC-SZ0204-XX-000-DRW-100030 | 02       | Southern Park And Ride Proposed Road Signage Plan - Sheet 2 of 2           | 1:500  | A1         |

## Southern Park and Ride Plans Not For Approval – Revisions Schedule

| Drawing Number               | Revision | Drawing Title                                                              | Amendments                                                                  |
|------------------------------|----------|----------------------------------------------------------------------------|-----------------------------------------------------------------------------|
| SZC-SZ0100-XX-000-DRW-100065 | 02       | Southern Park and Ride Existing Site Plan                                  | Reduction due to review of land ownership boundaries and design development |
| SZC-SZ0204-FP-000-DRW-100053 | 02       | Southern Park and Ride Proposed Drainage Plan                              | Reduction due to review of land ownership boundaries and design development |
| SZC-SZ0204-FP-000-DRW-100107 | 02       | Southern Park and Ride Proposed Lighting and CCTV Plan Key Plan            | Reduction due to review of land ownership boundaries and design development |
| SZC-SZ0204-FP-000-DRW-100011 | 02       | Southern Park and Ride Proposed Lighting and CCTV Plan - Sheet 1 of 5      | Reduction due to review of land ownership boundaries and design development |
| SZC-SZ0204-FP-000-DRW-100012 | 02       | Southern Park and Ride Proposed Lighting and CCTV Plan - Sheet 2 of 5      | Reduction due to review of land ownership boundaries and design development |
| SZC-SZ0204-FP-000-DRW-100013 | 02       | Southern Park and Ride Proposed Lighting and CCTV Plan - Sheet 3 of 5      | Reduction due to review of land ownership boundaries and design development |
| SZC-SZ0204-FP-000-DRW-100054 | 02       | Southern Park and Ride Proposed Lighting and CCTV Plan - Sheet 4 of 5      | Reduction due to review of land ownership boundaries and design development |
| SZC-SZ0204-FP-000-DRW-100099 | 02       | Southern Park and Ride Proposed Lighting and CCTV Plan - Sheet 5 of 5      | Reduction due to review of land ownership boundaries and design development |
| SZC-SZ0204-FP-000-DRW-100108 | 02       | Southern Park and Ride Proposed Signage Plan Key Plan                      | Reduction due to review of land ownership boundaries and design development |
| SZC-SZ0204-FP-000-DRW-100078 | 02       | Southern Park and Ride Proposed Signage Plan - Sheet 1 of 4                | Reduction due to review of land ownership boundaries and design development |
| SZC-SZ0204-FP-000-DRW-100079 | 02       | Southern Park and Ride Proposed Signage Plan - Sheet 2 of 4                | Reduction due to review of land ownership boundaries and design development |
| SZC-SZ0204-FP-000-DRW-100080 | 02       | Southern Park and Ride Proposed Signage Plan - Sheet 3 of 4                | Reduction due to review of land ownership boundaries and design development |
| SZC-SZ0204-FP-000-DRW-100081 | 02       | Southern Park and Ride Proposed Signage Plan - Sheet 4 of 4                | Reduction due to review of land ownership boundaries and design development |
| SZC-SZ0204-FP-000-DRW-100082 | 02       | Southern Park and Ride Existing and Proposed Cross Sections - Sheet 1 of 4 | Reduction due to review of land ownership boundaries and design development |
| SZC-SZ0204-FP-000-DRW-100083 | 02       | Southern Park and Ride Existing and Proposed Cross Sections - Sheet 2 of 4 | Reduction due to review of land ownership boundaries and design development |
| SZC-SZ0204-FP-000-DRW-100084 | 02       | Southern Park and Ride Existing and Proposed Cross Sections - Sheet 3 of 4 | Reduction due to review of land ownership boundaries and design development |
| SZC-SZ0204-FP-000-DRW-100085 | 02       | Southern Park and Ride Existing and Proposed Cross Sections - Sheet 4 of 4 | Reduction due to review of land ownership boundaries and design development |