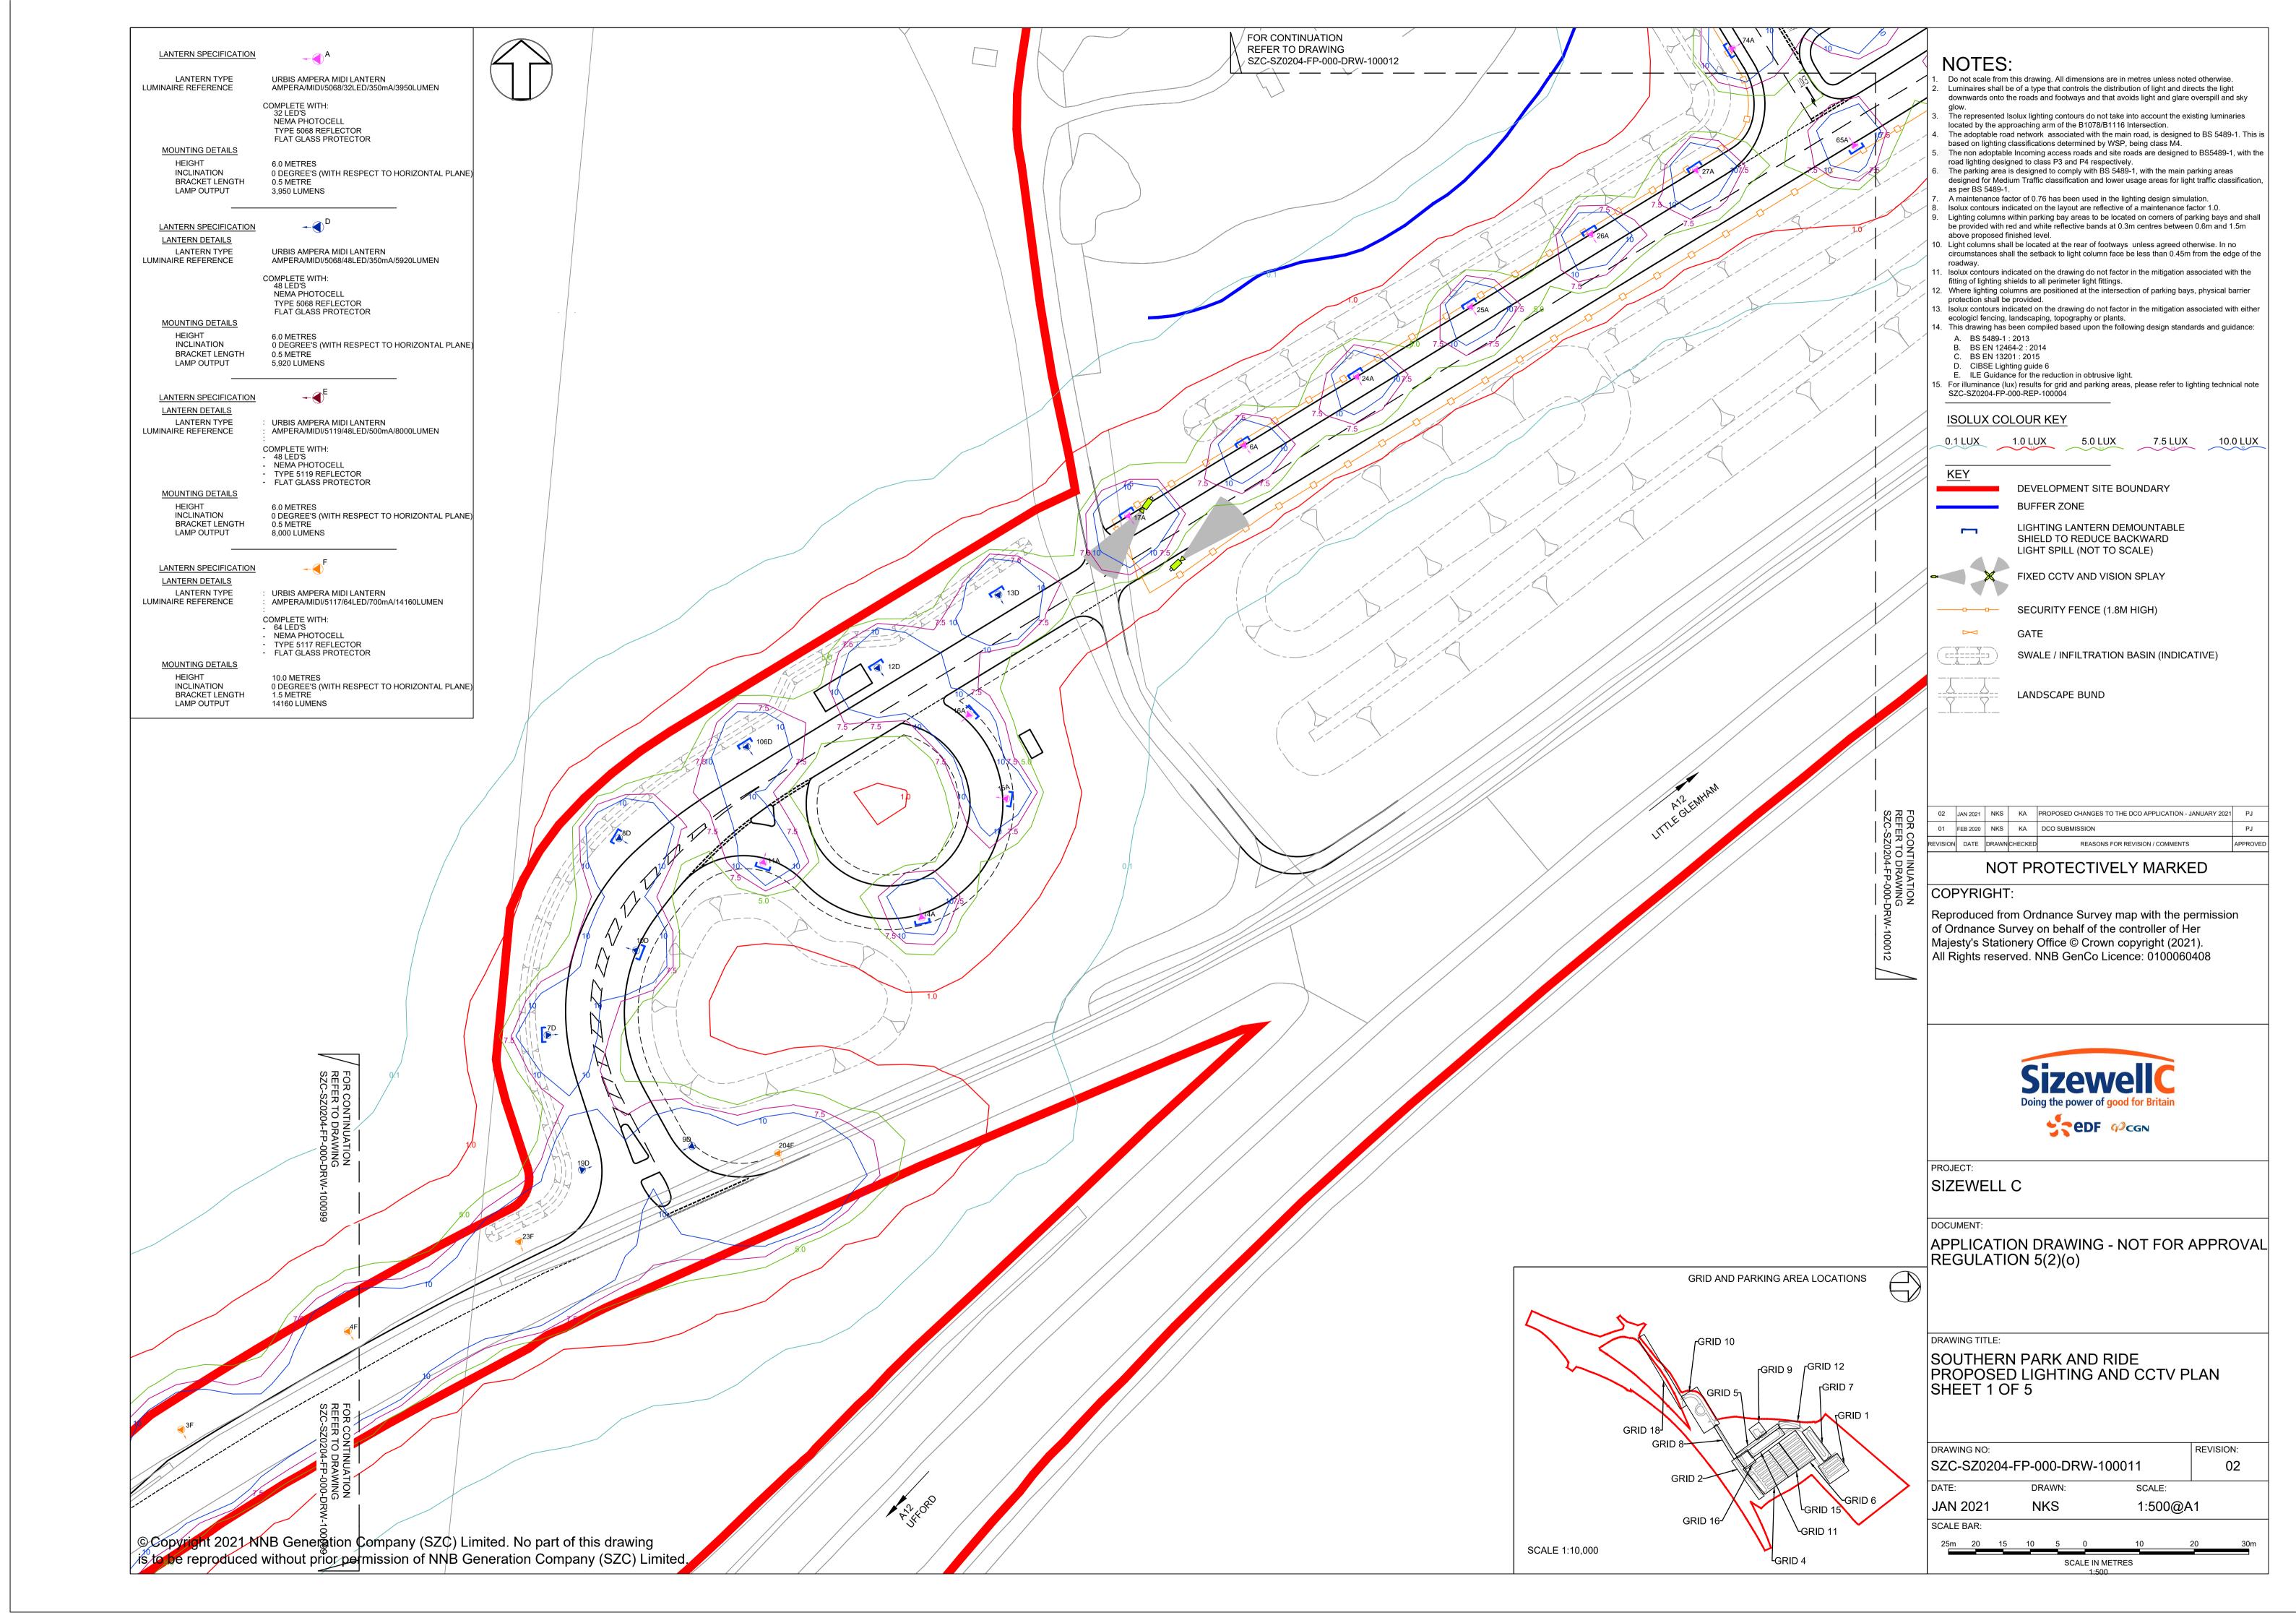

## **Southern Park and Ride Plans – Not For Approval**

| Drawing Number               | Revision | Drawing Title                                                              | Scale  | Sheet Size |
|------------------------------|----------|----------------------------------------------------------------------------|--------|------------|
| SZC-SZ0100-XX-000-DRW-100065 | 02       | Southern Park and Ride Existing Site Plan                                  | 1:2500 | A1         |
| SZC-SZ0204-FP-000-DRW-100053 | 02       | Southern Park and Ride Proposed Drainage Plan                              | 1:2000 | A1         |
| SZC-SZ0204-FP-000-DRW-100107 | 02       | Southern Park and Ride Proposed Lighting and CCTV Plan Key Plan            | 1:2500 | A1         |
| SZC-SZ0204-FP-000-DRW-100011 | 02       | Southern Park and Ride Proposed Lighting and CCTV Plan - Sheet 1 of 5      | 1:500  | A1         |
| SZC-SZ0204-FP-000-DRW-100012 | 02       | Southern Park and Ride Proposed Lighting and CCTV Plan - Sheet 2 of 5      | 1:500  | A1         |
| SZC-SZ0204-FP-000-DRW-100013 | 02       | Southern Park and Ride Proposed Lighting and CCTV Plan - Sheet 3 of 5      | 1:500  | A1         |
| SZC-SZ0204-FP-000-DRW-100054 | 02       | Southern Park and Ride Proposed Lighting and CCTV Plan - Sheet 4 of 5      | 1:500  | A1         |
| SZC-SZ0204-FP-000-DRW-100099 | 02       | Southern Park and Ride Proposed Lighting and CCTV Plan - Sheet 5 of 5      | 1:500  | A1         |
| SZC-SZ0204-FP-000-DRW-100108 | 02       | Southern Park and Ride Proposed Signage Plan Key Plan                      | 1:2500 | A1         |
| SZC-SZ0204-FP-000-DRW-100078 | 02       | Southern Park and Ride Proposed Signage Plan - Sheet 1 of 4                | 1:500  | A1         |
| SZC-SZ0204-FP-000-DRW-100079 | 02       | Southern Park and Ride Proposed Signage Plan - Sheet 2 of 4                | 1:500  | A1         |
| SZC-SZ0204-FP-000-DRW-100080 | 02       | Southern Park and Ride Proposed Signage Plan - Sheet 3 of 4                | 1:500  | A1         |
| SZC-SZ0204-FP-000-DRW-100081 | 02       | Southern Park and Ride Proposed Signage Plan - Sheet 4 of 4                | 1:500  | A1         |
| SZC-SZ0204-FP-000-DRW-100082 | 02       | Southern Park and Ride Existing and Proposed Cross Sections - Sheet 1 of 4 | 1:500  | A1         |
| SZC-SZ0204-FP-000-DRW-100083 | 02       | Southern Park and Ride Existing and Proposed Cross Sections - Sheet 2 of 4 | 1:500  | A1         |
| SZC-SZ0204-FP-000-DRW-100084 | 02       | Southern Park and Ride Existing and Proposed Cross Sections - Sheet 3 of 4 | 1:500  | A1         |
| SZC-SZ0204-FP-000-DRW-100085 | 02       | Southern Park and Ride Existing and Proposed Cross Sections - Sheet 4 of 4 | 1:500  | A1         |
| SZC-SZ0204-FP-000-DRW-100051 | 02       | Southern Park and Ride Proposed Site Points of Connection                  | 1:2000 | A1         |
| SZC-SZ0204-XX-000-DRW-100449 | 02       | Southern Park And Ride Existing Utilities Layout                           | 1:500  | A1         |
| SZC-SZ0204-FP-000-DRW-100015 | 01       | Southern Park and Ride Proposed Amenity / Welfare Building                 | 1:50   | A1         |
| SZC-SZ0204-FP-000-DRW-100014 | 01       | Southern Park and Ride Proposed Security Building                          | 1:50   | A1         |
| SZC-SZ0204-FP-000-DRW-100071 | 01       | Southern Park and Ride Proposed Security Booth                             | 1:50   | A1         |
| SZC-SZ0204-FP-000-DRW-100075 | 01       | Southern Park and Ride Proposed Postal Consolidation Building              | 1:50   | A1         |
| SZC-SZ0204-FP-000-DRW-100074 | 01       | Southern Park and Ride Proposed Smoking Shelter                            | 1:20   | A1         |
| SZC-SZ0204-FP-000-DRW-100072 | 01       | Southern Park and Ride Proposed Cycle Shelter                              | 1:20   | A1         |
| SZC-SZ0204-FP-000-DRW-100073 | 01       | Southern Park and Ride Proposed Bus Shelter                                | 1:20   | A1         |
| SZC-SZ0204-XX-000-DRW-100028 | 02       | Southern Park And Ride Proposed Road Signage Plan - Key Plan               | 1:2000 | A1         |
| SZC-SZ0204-XX-000-DRW-100029 | 02       | Southern Park And Ride Proposed Road Signage Plan - Sheet 1 of 2           | 1:500  | A1         |
| SZC-SZ0204-XX-000-DRW-100030 | 02       | Southern Park And Ride Proposed Road Signage Plan - Sheet 2 of 2           | 1:500  | A1         |

|             | NOTES:                                                                                                                                                                                                     |
|-------------|------------------------------------------------------------------------------------------------------------------------------------------------------------------------------------------------------------|
|             | 1. Do not scale from this drawing. All dimensions are in metres unless noted otherwise.                                                                                                                    |
|             |                                                                                                                                                                                                            |
|             |                                                                                                                                                                                                            |
|             | KEY:                                                                                                                                                                                                       |
|             | ISOLUX COLOUR KEY                                                                                                                                                                                          |
|             | 0.1 LUX 1.0 LUX 5.0 LUX 7.5 LUX 10.0 LUX                                                                                                                                                                   |
|             | KEY<br>DEVELOPMENT SITE BOUNDARY                                                                                                                                                                           |
|             | BUFFER ZONE                                                                                                                                                                                                |
| N.A.        | LIGHTING LANTERN DEMOUNTABLE<br>SHIELD TO REDUCE BACKWARD                                                                                                                                                  |
|             | LIGHT SPILL (NOT TO SCALE)                                                                                                                                                                                 |
|             | FIXED CCTV AND VISION SPLAY                                                                                                                                                                                |
|             | SECURITY FENCE (1.8M HIGH)                                                                                                                                                                                 |
|             | GATE<br>(CETTERTION BASIN (INDICATIVE)                                                                                                                                                                     |
|             |                                                                                                                                                                                                            |
|             |                                                                                                                                                                                                            |
|             |                                                                                                                                                                                                            |
|             | LIGHTING COLUMNS (INDICATIVE)                                                                                                                                                                              |
|             |                                                                                                                                                                                                            |
|             |                                                                                                                                                                                                            |
|             |                                                                                                                                                                                                            |
|             |                                                                                                                                                                                                            |
|             |                                                                                                                                                                                                            |
|             |                                                                                                                                                                                                            |
|             |                                                                                                                                                                                                            |
|             |                                                                                                                                                                                                            |
|             |                                                                                                                                                                                                            |
|             |                                                                                                                                                                                                            |
|             | 02         JAN 2021         AH         KA         PROPOSED CHANGES TO THE DCO APPLICATION - JANUARY 2021         PJ           01         FEB 2020         NKS         KA         DCO SUBMISSION         PJ |
|             | REVISION     DATE     DRAWN     CHECKED     REASONS FOR REVISION / COMMENTS     APPROVED                                                                                                                   |
|             | NOT PROTECTIVELY MARKED                                                                                                                                                                                    |
|             | COPYRIGHT:<br>Reproduced from Ordnance Survey map with the permission                                                                                                                                      |
|             | of Ordnance Survey on behalf of the controller of Her<br>Majesty's Stationery Office © Crown copyright (2021).                                                                                             |
|             | All Rights reserved. NNB GenCo Licence: 0100060408                                                                                                                                                         |
|             |                                                                                                                                                                                                            |
|             |                                                                                                                                                                                                            |
|             |                                                                                                                                                                                                            |
|             | SizewellC                                                                                                                                                                                                  |
|             | Doing the power of good for Britain                                                                                                                                                                        |
|             |                                                                                                                                                                                                            |
| ~ / ///// / | DD0 IF 0T                                                                                                                                                                                                  |
| TAA         | PROJECT:<br>SIZEWELL C                                                                                                                                                                                     |
|             |                                                                                                                                                                                                            |
|             | DOCUMENT:<br>APPLICATION DRAWING - NOT FOR APPROVAL                                                                                                                                                        |
|             | REGULATION 5(2)(o)                                                                                                                                                                                         |
|             |                                                                                                                                                                                                            |
| 7           |                                                                                                                                                                                                            |
|             |                                                                                                                                                                                                            |
|             | SOUTHERN PARK AND RIDE<br>PROPOSED LIGHTING AND CCTV PLAN                                                                                                                                                  |
|             | KEY PLAN                                                                                                                                                                                                   |
|             |                                                                                                                                                                                                            |
|             | DRAWING NO:         REVISION:           SZC-SZ0204-FP-000-DRW-100107         02                                                                                                                            |
|             | DATE:         DRAWN:         SCALE:                                                                                                                                                                        |
|             | JAN 2021 NKS 1:2500@A1                                                                                                                                                                                     |
|             | SCALE BAR:<br>50m 0 50 100 150m                                                                                                                                                                            |
|             | SCALE IN METRES<br>1:2500                                                                                                                                                                                  |
|             |                                                                                                                                                                                                            |