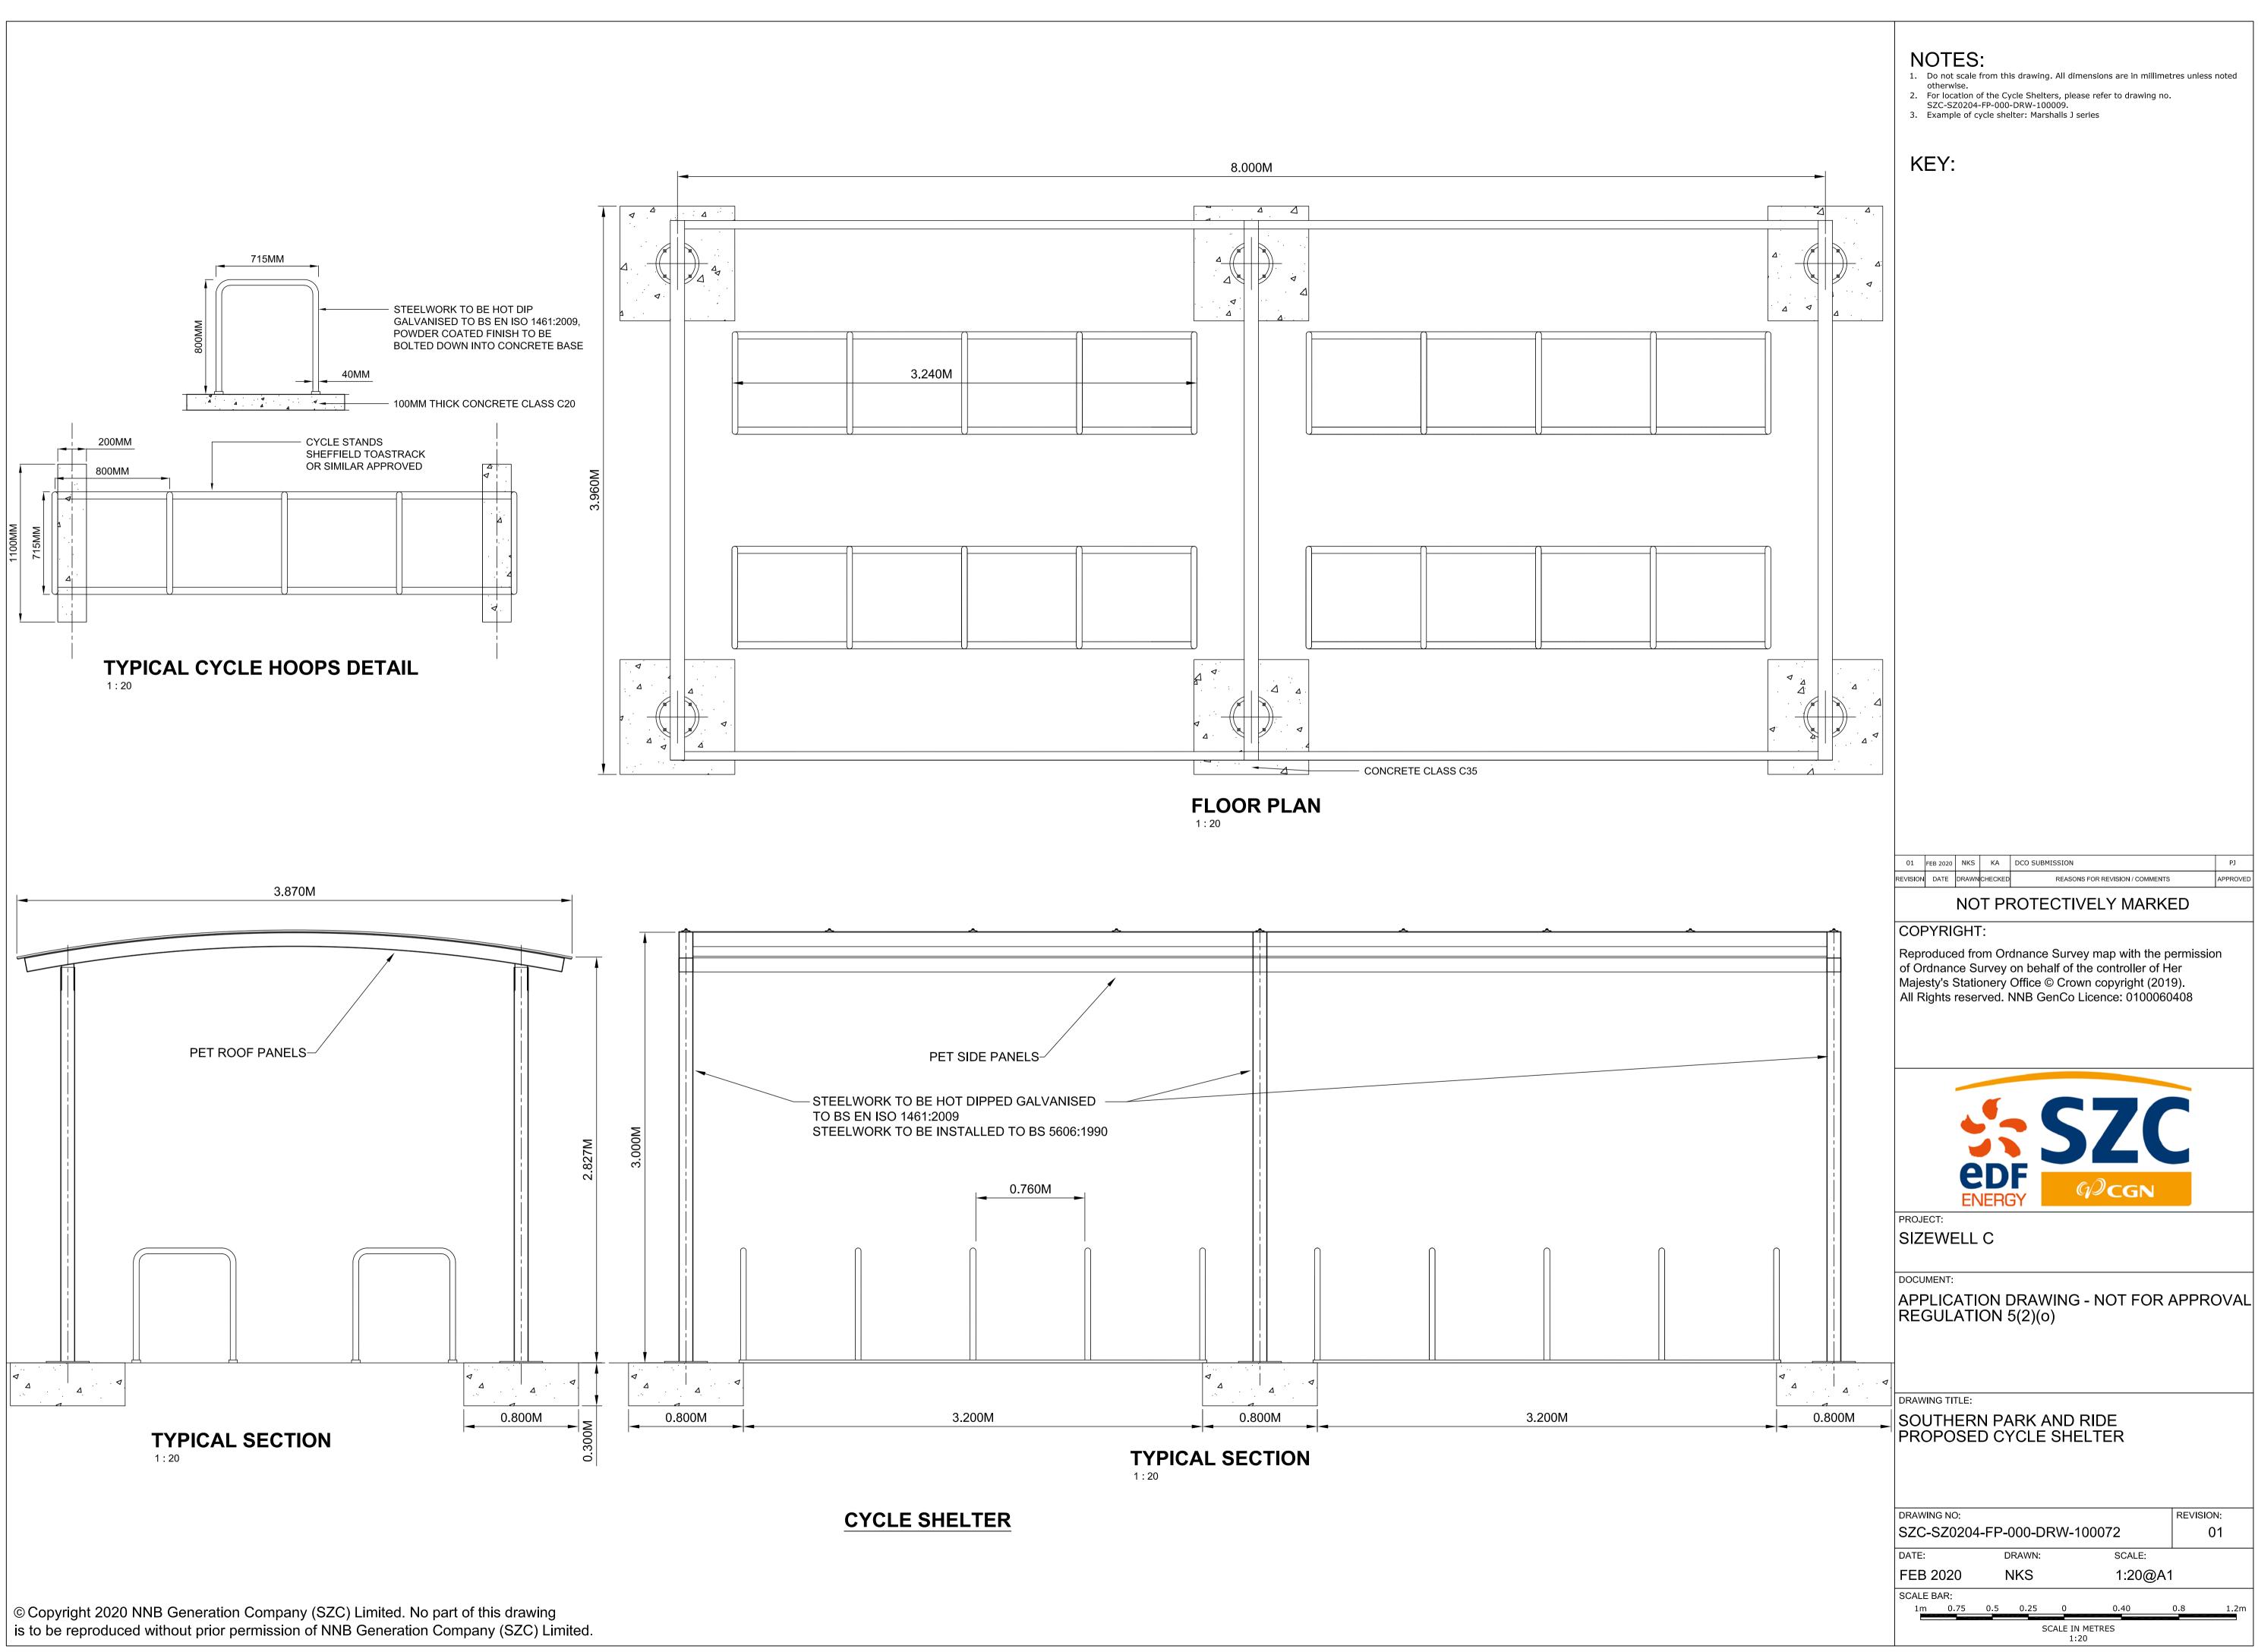

## **Southern Park and Ride Plans – Not For Approval**

| Drawing Number               | Revision | Drawing Title                                                              | Scale  | Sheet Size |
|------------------------------|----------|----------------------------------------------------------------------------|--------|------------|
| SZC-SZ0100-XX-000-DRW-100065 | 02       | Southern Park and Ride Existing Site Plan                                  | 1:2500 | A1         |
| SZC-SZ0204-FP-000-DRW-100053 | 02       | Southern Park and Ride Proposed Drainage Plan                              | 1:2000 | A1         |
| SZC-SZ0204-FP-000-DRW-100107 | 02       | Southern Park and Ride Proposed Lighting and CCTV Plan Key Plan            | 1:2500 | A1         |
| SZC-SZ0204-FP-000-DRW-100011 | 02       | Southern Park and Ride Proposed Lighting and CCTV Plan - Sheet 1 of 5      | 1:500  | A1         |
| SZC-SZ0204-FP-000-DRW-100012 | 02       | Southern Park and Ride Proposed Lighting and CCTV Plan - Sheet 2 of 5      | 1:500  | A1         |
| SZC-SZ0204-FP-000-DRW-100013 | 02       | Southern Park and Ride Proposed Lighting and CCTV Plan - Sheet 3 of 5      | 1:500  | A1         |
| SZC-SZ0204-FP-000-DRW-100054 | 02       | Southern Park and Ride Proposed Lighting and CCTV Plan - Sheet 4 of 5      | 1:500  | A1         |
| SZC-SZ0204-FP-000-DRW-100099 | 02       | Southern Park and Ride Proposed Lighting and CCTV Plan - Sheet 5 of 5      | 1:500  | A1         |
| SZC-SZ0204-FP-000-DRW-100108 | 02       | Southern Park and Ride Proposed Signage Plan Key Plan                      | 1:2500 | A1         |
| SZC-SZ0204-FP-000-DRW-100078 | 02       | Southern Park and Ride Proposed Signage Plan - Sheet 1 of 4                | 1:500  | A1         |
| SZC-SZ0204-FP-000-DRW-100079 | 02       | Southern Park and Ride Proposed Signage Plan - Sheet 2 of 4                | 1:500  | A1         |
| SZC-SZ0204-FP-000-DRW-100080 | 02       | Southern Park and Ride Proposed Signage Plan - Sheet 3 of 4                | 1:500  | A1         |
| SZC-SZ0204-FP-000-DRW-100081 | 02       | Southern Park and Ride Proposed Signage Plan - Sheet 4 of 4                | 1:500  | A1         |
| SZC-SZ0204-FP-000-DRW-100082 | 02       | Southern Park and Ride Existing and Proposed Cross Sections - Sheet 1 of 4 | 1:500  | A1         |
| SZC-SZ0204-FP-000-DRW-100083 | 02       | Southern Park and Ride Existing and Proposed Cross Sections - Sheet 2 of 4 | 1:500  | A1         |
| SZC-SZ0204-FP-000-DRW-100084 | 02       | Southern Park and Ride Existing and Proposed Cross Sections - Sheet 3 of 4 | 1:500  | A1         |
| SZC-SZ0204-FP-000-DRW-100085 | 02       | Southern Park and Ride Existing and Proposed Cross Sections - Sheet 4 of 4 | 1:500  | A1         |
| SZC-SZ0204-FP-000-DRW-100051 | 02       | Southern Park and Ride Proposed Site Points of Connection                  | 1:2000 | A1         |
| SZC-SZ0204-XX-000-DRW-100449 | 02       | Southern Park And Ride Existing Utilities Layout                           | 1:500  | A1         |
| SZC-SZ0204-FP-000-DRW-100015 | 01       | Southern Park and Ride Proposed Amenity / Welfare Building                 | 1:50   | A1         |
| SZC-SZ0204-FP-000-DRW-100014 | 01       | Southern Park and Ride Proposed Security Building                          | 1:50   | A1         |
| SZC-SZ0204-FP-000-DRW-100071 | 01       | Southern Park and Ride Proposed Security Booth                             | 1:50   | A1         |
| SZC-SZ0204-FP-000-DRW-100075 | 01       | Southern Park and Ride Proposed Postal Consolidation Building              | 1:50   | A1         |
| SZC-SZ0204-FP-000-DRW-100074 | 01       | Southern Park and Ride Proposed Smoking Shelter                            | 1:20   | A1         |
| SZC-SZ0204-FP-000-DRW-100072 | 01       | Southern Park and Ride Proposed Cycle Shelter                              | 1:20   | A1         |
| SZC-SZ0204-FP-000-DRW-100073 | 01       | Southern Park and Ride Proposed Bus Shelter                                | 1:20   | A1         |
| SZC-SZ0204-XX-000-DRW-100028 | 02       | Southern Park And Ride Proposed Road Signage Plan - Key Plan               | 1:2000 | A1         |
| SZC-SZ0204-XX-000-DRW-100029 | 02       | Southern Park And Ride Proposed Road Signage Plan - Sheet 1 of 2           | 1:500  | A1         |
| SZC-SZ0204-XX-000-DRW-100030 | 02       | Southern Park And Ride Proposed Road Signage Plan - Sheet 2 of 2           | 1:500  | A1         |

## Southern Park and Ride Plans Not For Approval – Revisions Schedule

| Drawing Number                | Revision | Drawing Title                                                    | Amendments                                |
|-------------------------------|----------|------------------------------------------------------------------|-------------------------------------------|
| SZC-SZ0204-FP-000-DRW-100051  |          | Southern Park and Ride Proposed Site Points of Connection        | Reduction due to review of                |
| SZC-SZ0204-XX-000-DRW-100449  |          | Southern Park And Ride Existing Utilities Layout                 | development<br>Reduction due to review of |
| 020 020204 /// 000 DIW 100443 |          |                                                                  | development                               |
| SZC-SZ0204-FP-000-DRW-100015  |          | Southern Park and Ride Proposed Amenity / Welfare Building       | No updates made.                          |
| SZC-SZ0204-FP-000-DRW-100014  |          | Southern Park and Ride Proposed Security Building                | No updates made.                          |
| SZC-SZ0204-FP-000-DRW-100071  |          | Southern Park and Ride Proposed Security Booth                   | No updates made.                          |
| SZC-SZ0204-FP-000-DRW-100075  |          | Southern Park and Ride Proposed Postal Consolidation Building    | No updates made.                          |
| SZC-SZ0204-FP-000-DRW-100074  |          | Southern Park and Ride Proposed Smoking Shelter                  | No updates made.                          |
| SZC-SZ0204-FP-000-DRW-100072  |          | Southern Park and Ride Proposed Cycle Shelter                    | No updates made.                          |
| SZC-SZ0204-FP-000-DRW-100073  |          | Southern Park and Ride Proposed Bus Shelter                      | No updates made.                          |
| SZC-SZ0204-XX-000-DRW-100028  |          | Southern Park And Ride Proposed Road Signage Plan - Key Plan     | Reduction due to review on<br>development |
| SZC-SZ0204-XX-000-DRW-100029  |          | Southern Park And Ride Proposed Road Signage Plan - Sheet 1 of 2 | Reduction due to review o<br>development  |
| SZC-SZ0204-XX-000-DRW-100030  |          | Southern Park And Ride Proposed Road Signage Plan - Sheet 2 of 2 | Reduction due to review on<br>development |