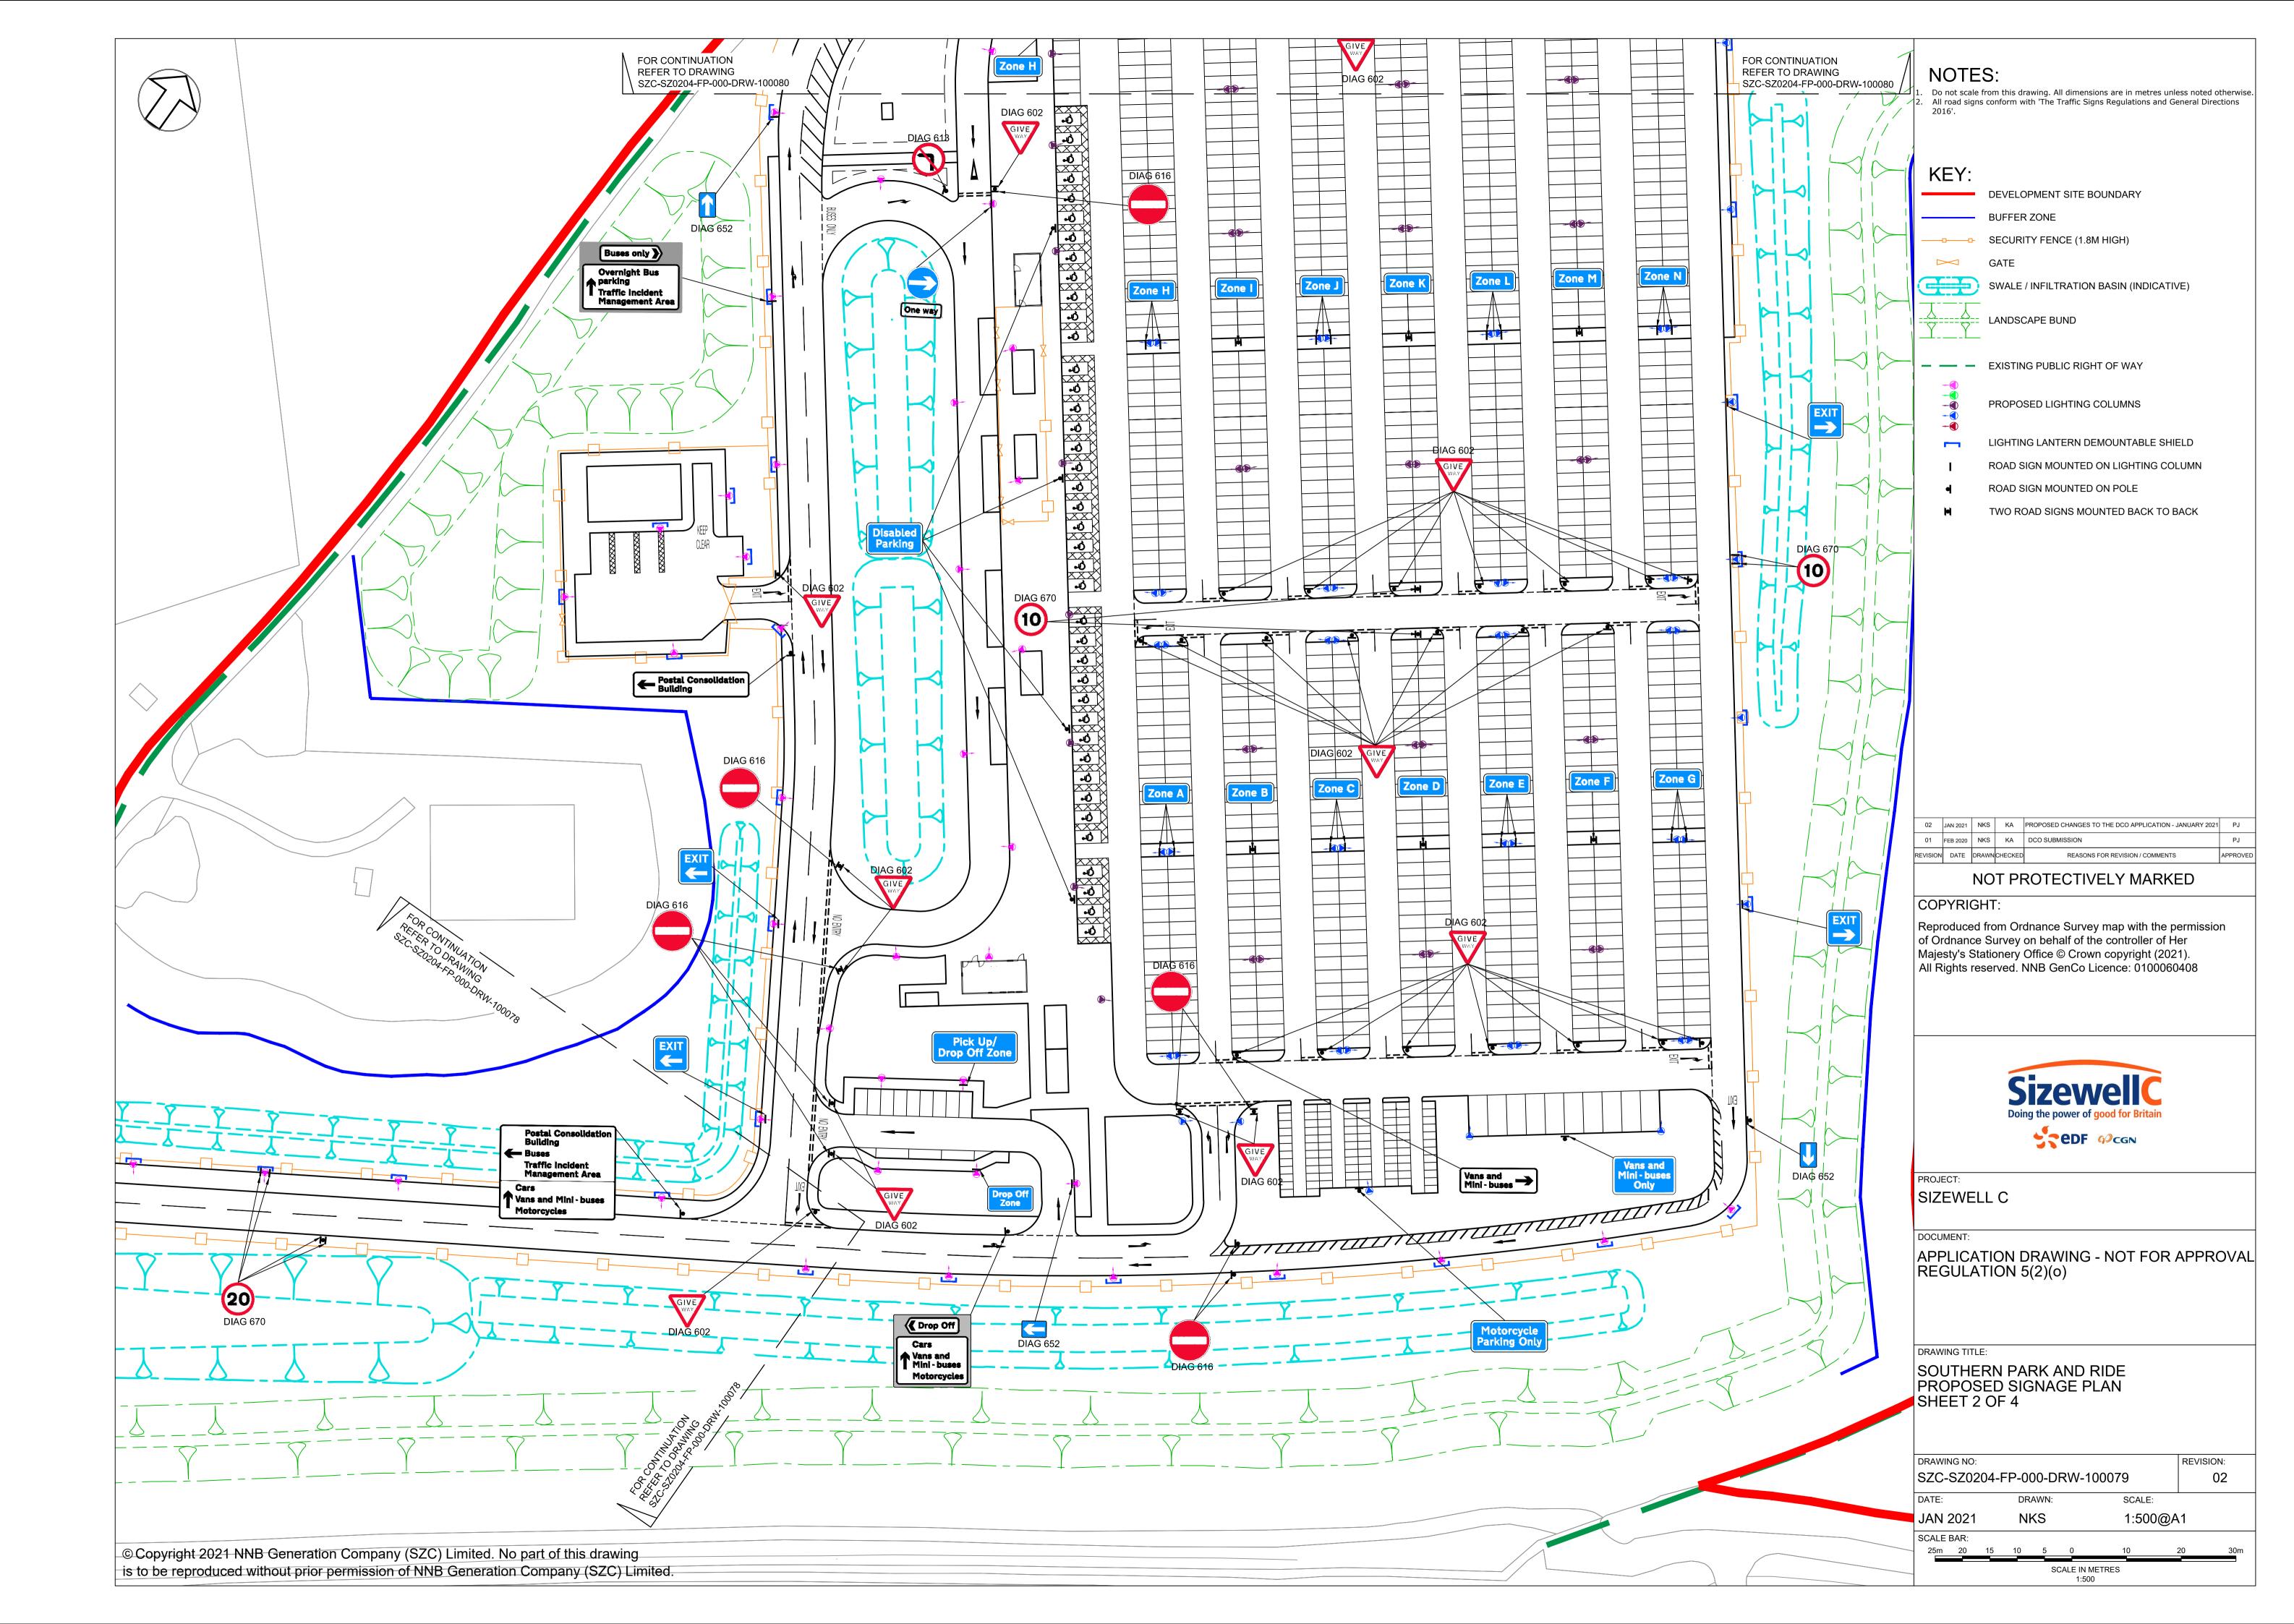

## **Southern Park and Ride Plans – Not For Approval**

| Drawing Number               | Revision | Drawing Title                                                              | Scale  | Sheet Size |
|------------------------------|----------|----------------------------------------------------------------------------|--------|------------|
| SZC-SZ0100-XX-000-DRW-100065 | 02       | Southern Park and Ride Existing Site Plan                                  | 1:2500 | A1         |
| SZC-SZ0204-FP-000-DRW-100053 | 02       | Southern Park and Ride Proposed Drainage Plan                              | 1:2000 | A1         |
| SZC-SZ0204-FP-000-DRW-100107 | 02       | Southern Park and Ride Proposed Lighting and CCTV Plan Key Plan            | 1:2500 | A1         |
| SZC-SZ0204-FP-000-DRW-100011 | 02       | Southern Park and Ride Proposed Lighting and CCTV Plan - Sheet 1 of 5      | 1:500  | A1         |
| SZC-SZ0204-FP-000-DRW-100012 | 02       | Southern Park and Ride Proposed Lighting and CCTV Plan - Sheet 2 of 5      | 1:500  | A1         |
| SZC-SZ0204-FP-000-DRW-100013 | 02       | Southern Park and Ride Proposed Lighting and CCTV Plan - Sheet 3 of 5      | 1:500  | A1         |
| SZC-SZ0204-FP-000-DRW-100054 | 02       | Southern Park and Ride Proposed Lighting and CCTV Plan - Sheet 4 of 5      | 1:500  | A1         |
| SZC-SZ0204-FP-000-DRW-100099 | 02       | Southern Park and Ride Proposed Lighting and CCTV Plan - Sheet 5 of 5      | 1:500  | A1         |
| SZC-SZ0204-FP-000-DRW-100108 | 02       | Southern Park and Ride Proposed Signage Plan Key Plan                      | 1:2500 | A1         |
| SZC-SZ0204-FP-000-DRW-100078 | 02       | Southern Park and Ride Proposed Signage Plan - Sheet 1 of 4                | 1:500  | A1         |
| SZC-SZ0204-FP-000-DRW-100079 | 02       | Southern Park and Ride Proposed Signage Plan - Sheet 2 of 4                | 1:500  | A1         |
| SZC-SZ0204-FP-000-DRW-100080 | 02       | Southern Park and Ride Proposed Signage Plan - Sheet 3 of 4                | 1:500  | A1         |
| SZC-SZ0204-FP-000-DRW-100081 | 02       | Southern Park and Ride Proposed Signage Plan - Sheet 4 of 4                | 1:500  | A1         |
| SZC-SZ0204-FP-000-DRW-100082 | 02       | Southern Park and Ride Existing and Proposed Cross Sections - Sheet 1 of 4 | 1:500  | A1         |
| SZC-SZ0204-FP-000-DRW-100083 | 02       | Southern Park and Ride Existing and Proposed Cross Sections - Sheet 2 of 4 | 1:500  | A1         |
| SZC-SZ0204-FP-000-DRW-100084 | 02       | Southern Park and Ride Existing and Proposed Cross Sections - Sheet 3 of 4 | 1:500  | A1         |
| SZC-SZ0204-FP-000-DRW-100085 | 02       | Southern Park and Ride Existing and Proposed Cross Sections - Sheet 4 of 4 | 1:500  | A1         |
| SZC-SZ0204-FP-000-DRW-100051 | 02       | Southern Park and Ride Proposed Site Points of Connection                  | 1:2000 | A1         |
| SZC-SZ0204-XX-000-DRW-100449 | 02       | Southern Park And Ride Existing Utilities Layout                           | 1:500  | A1         |
| SZC-SZ0204-FP-000-DRW-100015 | 01       | Southern Park and Ride Proposed Amenity / Welfare Building                 | 1:50   | A1         |
| SZC-SZ0204-FP-000-DRW-100014 | 01       | Southern Park and Ride Proposed Security Building                          | 1:50   | A1         |
| SZC-SZ0204-FP-000-DRW-100071 | 01       | Southern Park and Ride Proposed Security Booth                             | 1:50   | A1         |
| SZC-SZ0204-FP-000-DRW-100075 | 01       | Southern Park and Ride Proposed Postal Consolidation Building              | 1:50   | A1         |
| SZC-SZ0204-FP-000-DRW-100074 | 01       | Southern Park and Ride Proposed Smoking Shelter                            | 1:20   | A1         |
| SZC-SZ0204-FP-000-DRW-100072 | 01       | Southern Park and Ride Proposed Cycle Shelter                              | 1:20   | A1         |
| SZC-SZ0204-FP-000-DRW-100073 | 01       | Southern Park and Ride Proposed Bus Shelter                                | 1:20   | A1         |
| SZC-SZ0204-XX-000-DRW-100028 | 02       | Southern Park And Ride Proposed Road Signage Plan - Key Plan               | 1:2000 | A1         |
| SZC-SZ0204-XX-000-DRW-100029 | 02       | Southern Park And Ride Proposed Road Signage Plan - Sheet 1 of 2           | 1:500  | A1         |
| SZC-SZ0204-XX-000-DRW-100030 | 02       | Southern Park And Ride Proposed Road Signage Plan - Sheet 2 of 2           | 1:500  | A1         |

## Southern Park and Ride Plans Not For Approval – Revisions Schedule

| Drawing Number               | Revision | Drawing Title                                                              | Amendments                                                                  |
|------------------------------|----------|----------------------------------------------------------------------------|-----------------------------------------------------------------------------|
| SZC-SZ0100-XX-000-DRW-100065 | 02       | Southern Park and Ride Existing Site Plan                                  | Reduction due to review of land ownership boundaries and design development |
| SZC-SZ0204-FP-000-DRW-100053 | 02       | Southern Park and Ride Proposed Drainage Plan                              | Reduction due to review of land ownership boundaries and design development |
| SZC-SZ0204-FP-000-DRW-100107 | 02       | Southern Park and Ride Proposed Lighting and CCTV Plan Key Plan            | Reduction due to review of land ownership boundaries and design development |
| SZC-SZ0204-FP-000-DRW-100011 | 02       | Southern Park and Ride Proposed Lighting and CCTV Plan - Sheet 1 of 5      | Reduction due to review of land ownership boundaries and design development |
| SZC-SZ0204-FP-000-DRW-100012 | 02       | Southern Park and Ride Proposed Lighting and CCTV Plan - Sheet 2 of 5      | Reduction due to review of land ownership boundaries and design development |
| SZC-SZ0204-FP-000-DRW-100013 | 02       | Southern Park and Ride Proposed Lighting and CCTV Plan - Sheet 3 of 5      | Reduction due to review of land ownership boundaries and design development |
| SZC-SZ0204-FP-000-DRW-100054 | 02       | Southern Park and Ride Proposed Lighting and CCTV Plan - Sheet 4 of 5      | Reduction due to review of land ownership boundaries and design development |
| SZC-SZ0204-FP-000-DRW-100099 | 02       | Southern Park and Ride Proposed Lighting and CCTV Plan - Sheet 5 of 5      | Reduction due to review of land ownership boundaries and design development |
| SZC-SZ0204-FP-000-DRW-100108 | 02       | Southern Park and Ride Proposed Signage Plan Key Plan                      | Reduction due to review of land ownership boundaries and design development |
| SZC-SZ0204-FP-000-DRW-100078 | 02       | Southern Park and Ride Proposed Signage Plan - Sheet 1 of 4                | Reduction due to review of land ownership boundaries and design development |
| SZC-SZ0204-FP-000-DRW-100079 | 02       | Southern Park and Ride Proposed Signage Plan - Sheet 2 of 4                | Reduction due to review of land ownership boundaries and design development |
| SZC-SZ0204-FP-000-DRW-100080 | 02       | Southern Park and Ride Proposed Signage Plan - Sheet 3 of 4                | Reduction due to review of land ownership boundaries and design development |
| SZC-SZ0204-FP-000-DRW-100081 | 02       | Southern Park and Ride Proposed Signage Plan - Sheet 4 of 4                | Reduction due to review of land ownership boundaries and design development |
| SZC-SZ0204-FP-000-DRW-100082 | 02       | Southern Park and Ride Existing and Proposed Cross Sections - Sheet 1 of 4 | Reduction due to review of land ownership boundaries and design development |
| SZC-SZ0204-FP-000-DRW-100083 | 02       | Southern Park and Ride Existing and Proposed Cross Sections - Sheet 2 of 4 | Reduction due to review of land ownership boundaries and design development |
| SZC-SZ0204-FP-000-DRW-100084 | 02       | Southern Park and Ride Existing and Proposed Cross Sections - Sheet 3 of 4 | Reduction due to review of land ownership boundaries and design development |
| SZC-SZ0204-FP-000-DRW-100085 | 02       | Southern Park and Ride Existing and Proposed Cross Sections - Sheet 4 of 4 | Reduction due to review of land ownership boundaries and design development |