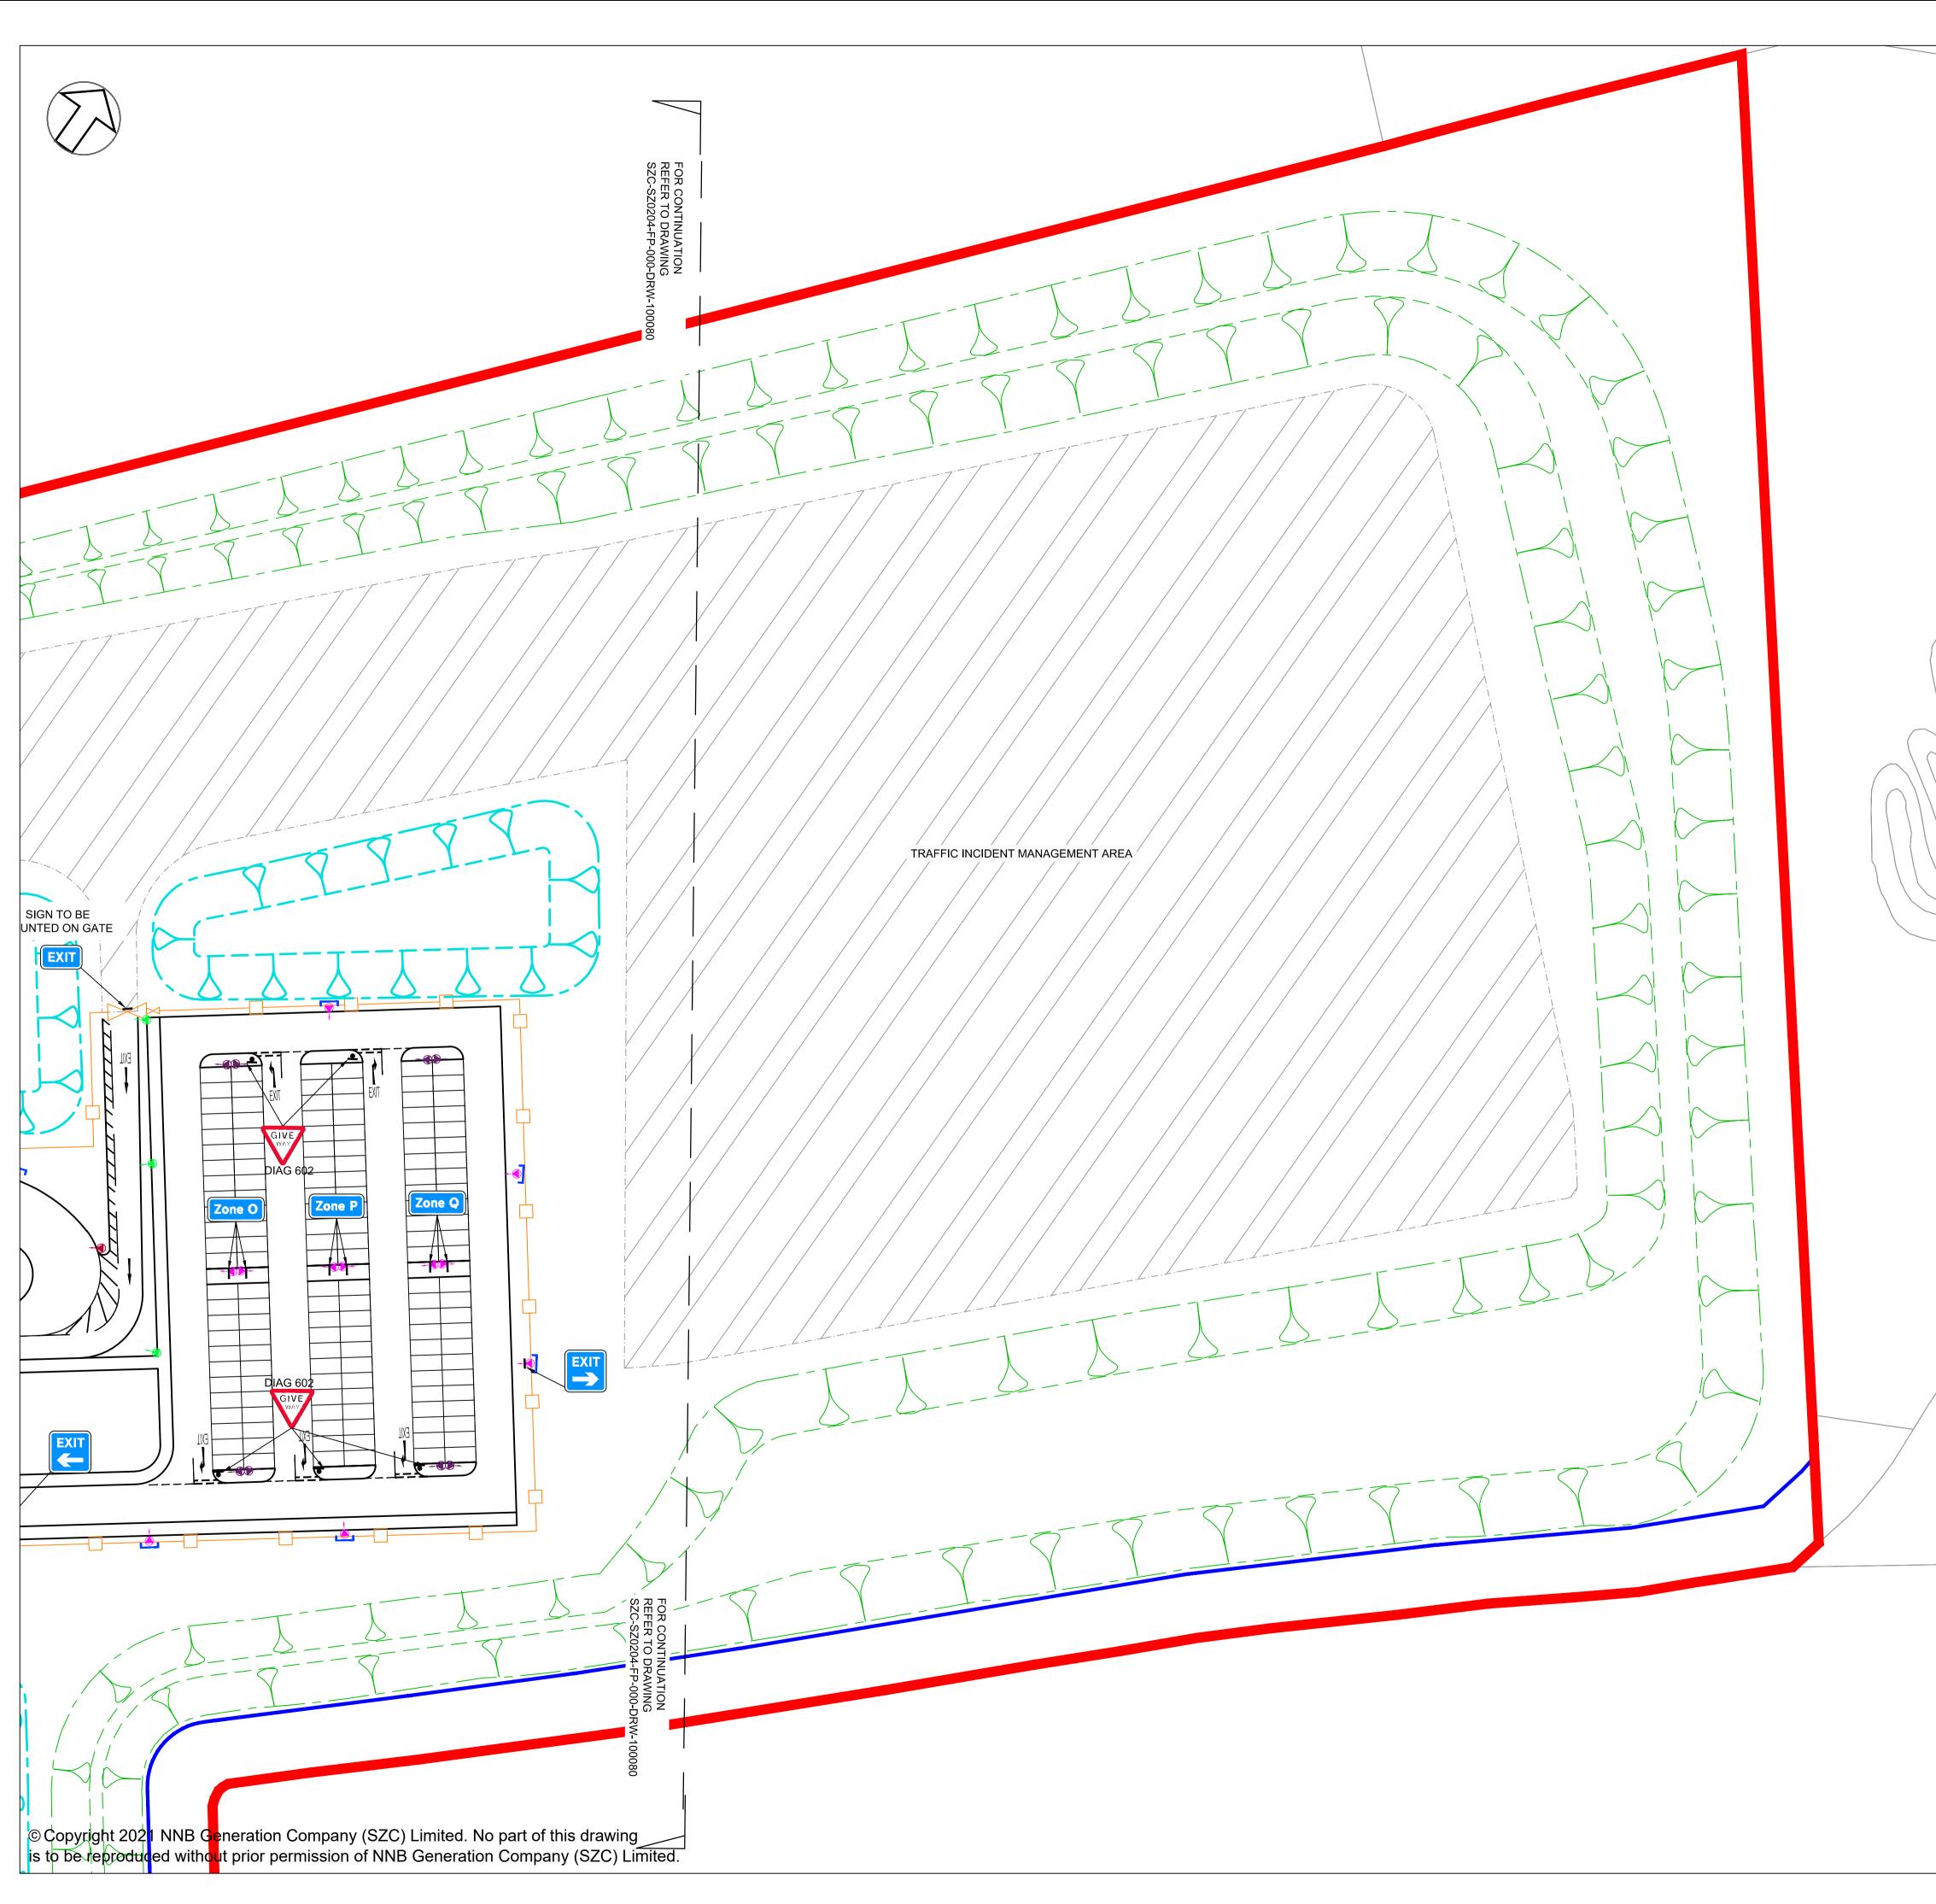

## **Southern Park and Ride Plans – Not For Approval**

| Drawing Number               | Revision | Drawing Title                                                              | Scale  | Sheet Size |
|------------------------------|----------|----------------------------------------------------------------------------|--------|------------|
| SZC-SZ0100-XX-000-DRW-100065 | 02       | Southern Park and Ride Existing Site Plan                                  | 1:2500 | A1         |
| SZC-SZ0204-FP-000-DRW-100053 | 02       | Southern Park and Ride Proposed Drainage Plan                              | 1:2000 | A1         |
| SZC-SZ0204-FP-000-DRW-100107 | 02       | Southern Park and Ride Proposed Lighting and CCTV Plan Key Plan            | 1:2500 | A1         |
| SZC-SZ0204-FP-000-DRW-100011 | 02       | Southern Park and Ride Proposed Lighting and CCTV Plan - Sheet 1 of 5      | 1:500  | A1         |
| SZC-SZ0204-FP-000-DRW-100012 | 02       | Southern Park and Ride Proposed Lighting and CCTV Plan - Sheet 2 of 5      | 1:500  | A1         |
| SZC-SZ0204-FP-000-DRW-100013 | 02       | Southern Park and Ride Proposed Lighting and CCTV Plan - Sheet 3 of 5      | 1:500  | A1         |
| SZC-SZ0204-FP-000-DRW-100054 | 02       | Southern Park and Ride Proposed Lighting and CCTV Plan - Sheet 4 of 5      | 1:500  | A1         |
| SZC-SZ0204-FP-000-DRW-100099 | 02       | Southern Park and Ride Proposed Lighting and CCTV Plan - Sheet 5 of 5      | 1:500  | A1         |
| SZC-SZ0204-FP-000-DRW-100108 | 02       | Southern Park and Ride Proposed Signage Plan Key Plan                      | 1:2500 | A1         |
| SZC-SZ0204-FP-000-DRW-100078 | 02       | Southern Park and Ride Proposed Signage Plan - Sheet 1 of 4                | 1:500  | A1         |
| SZC-SZ0204-FP-000-DRW-100079 | 02       | Southern Park and Ride Proposed Signage Plan - Sheet 2 of 4                | 1:500  | A1         |
| SZC-SZ0204-FP-000-DRW-100080 | 02       | Southern Park and Ride Proposed Signage Plan - Sheet 3 of 4                | 1:500  | A1         |
| SZC-SZ0204-FP-000-DRW-100081 | 02       | Southern Park and Ride Proposed Signage Plan - Sheet 4 of 4                | 1:500  | A1         |
| SZC-SZ0204-FP-000-DRW-100082 | 02       | Southern Park and Ride Existing and Proposed Cross Sections - Sheet 1 of 4 | 1:500  | A1         |
| SZC-SZ0204-FP-000-DRW-100083 | 02       | Southern Park and Ride Existing and Proposed Cross Sections - Sheet 2 of 4 | 1:500  | A1         |
| SZC-SZ0204-FP-000-DRW-100084 | 02       | Southern Park and Ride Existing and Proposed Cross Sections - Sheet 3 of 4 | 1:500  | A1         |
| SZC-SZ0204-FP-000-DRW-100085 | 02       | Southern Park and Ride Existing and Proposed Cross Sections - Sheet 4 of 4 | 1:500  | A1         |
| SZC-SZ0204-FP-000-DRW-100051 | 02       | Southern Park and Ride Proposed Site Points of Connection                  | 1:2000 | A1         |
| SZC-SZ0204-XX-000-DRW-100449 | 02       | Southern Park And Ride Existing Utilities Layout                           | 1:500  | A1         |
| SZC-SZ0204-FP-000-DRW-100015 | 01       | Southern Park and Ride Proposed Amenity / Welfare Building                 | 1:50   | A1         |
| SZC-SZ0204-FP-000-DRW-100014 | 01       | Southern Park and Ride Proposed Security Building                          | 1:50   | A1         |
| SZC-SZ0204-FP-000-DRW-100071 | 01       | Southern Park and Ride Proposed Security Booth                             | 1:50   | A1         |
| SZC-SZ0204-FP-000-DRW-100075 | 01       | Southern Park and Ride Proposed Postal Consolidation Building              | 1:50   | A1         |
| SZC-SZ0204-FP-000-DRW-100074 | 01       | Southern Park and Ride Proposed Smoking Shelter                            | 1:20   | A1         |
| SZC-SZ0204-FP-000-DRW-100072 | 01       | Southern Park and Ride Proposed Cycle Shelter                              | 1:20   | A1         |
| SZC-SZ0204-FP-000-DRW-100073 | 01       | Southern Park and Ride Proposed Bus Shelter                                | 1:20   | A1         |
| SZC-SZ0204-XX-000-DRW-100028 | 02       | Southern Park And Ride Proposed Road Signage Plan - Key Plan               | 1:2000 | A1         |
| SZC-SZ0204-XX-000-DRW-100029 | 02       | Southern Park And Ride Proposed Road Signage Plan - Sheet 1 of 2           | 1:500  | A1         |
| SZC-SZ0204-XX-000-DRW-100030 | 02       | Southern Park And Ride Proposed Road Signage Plan - Sheet 2 of 2           | 1:500  | A1         |