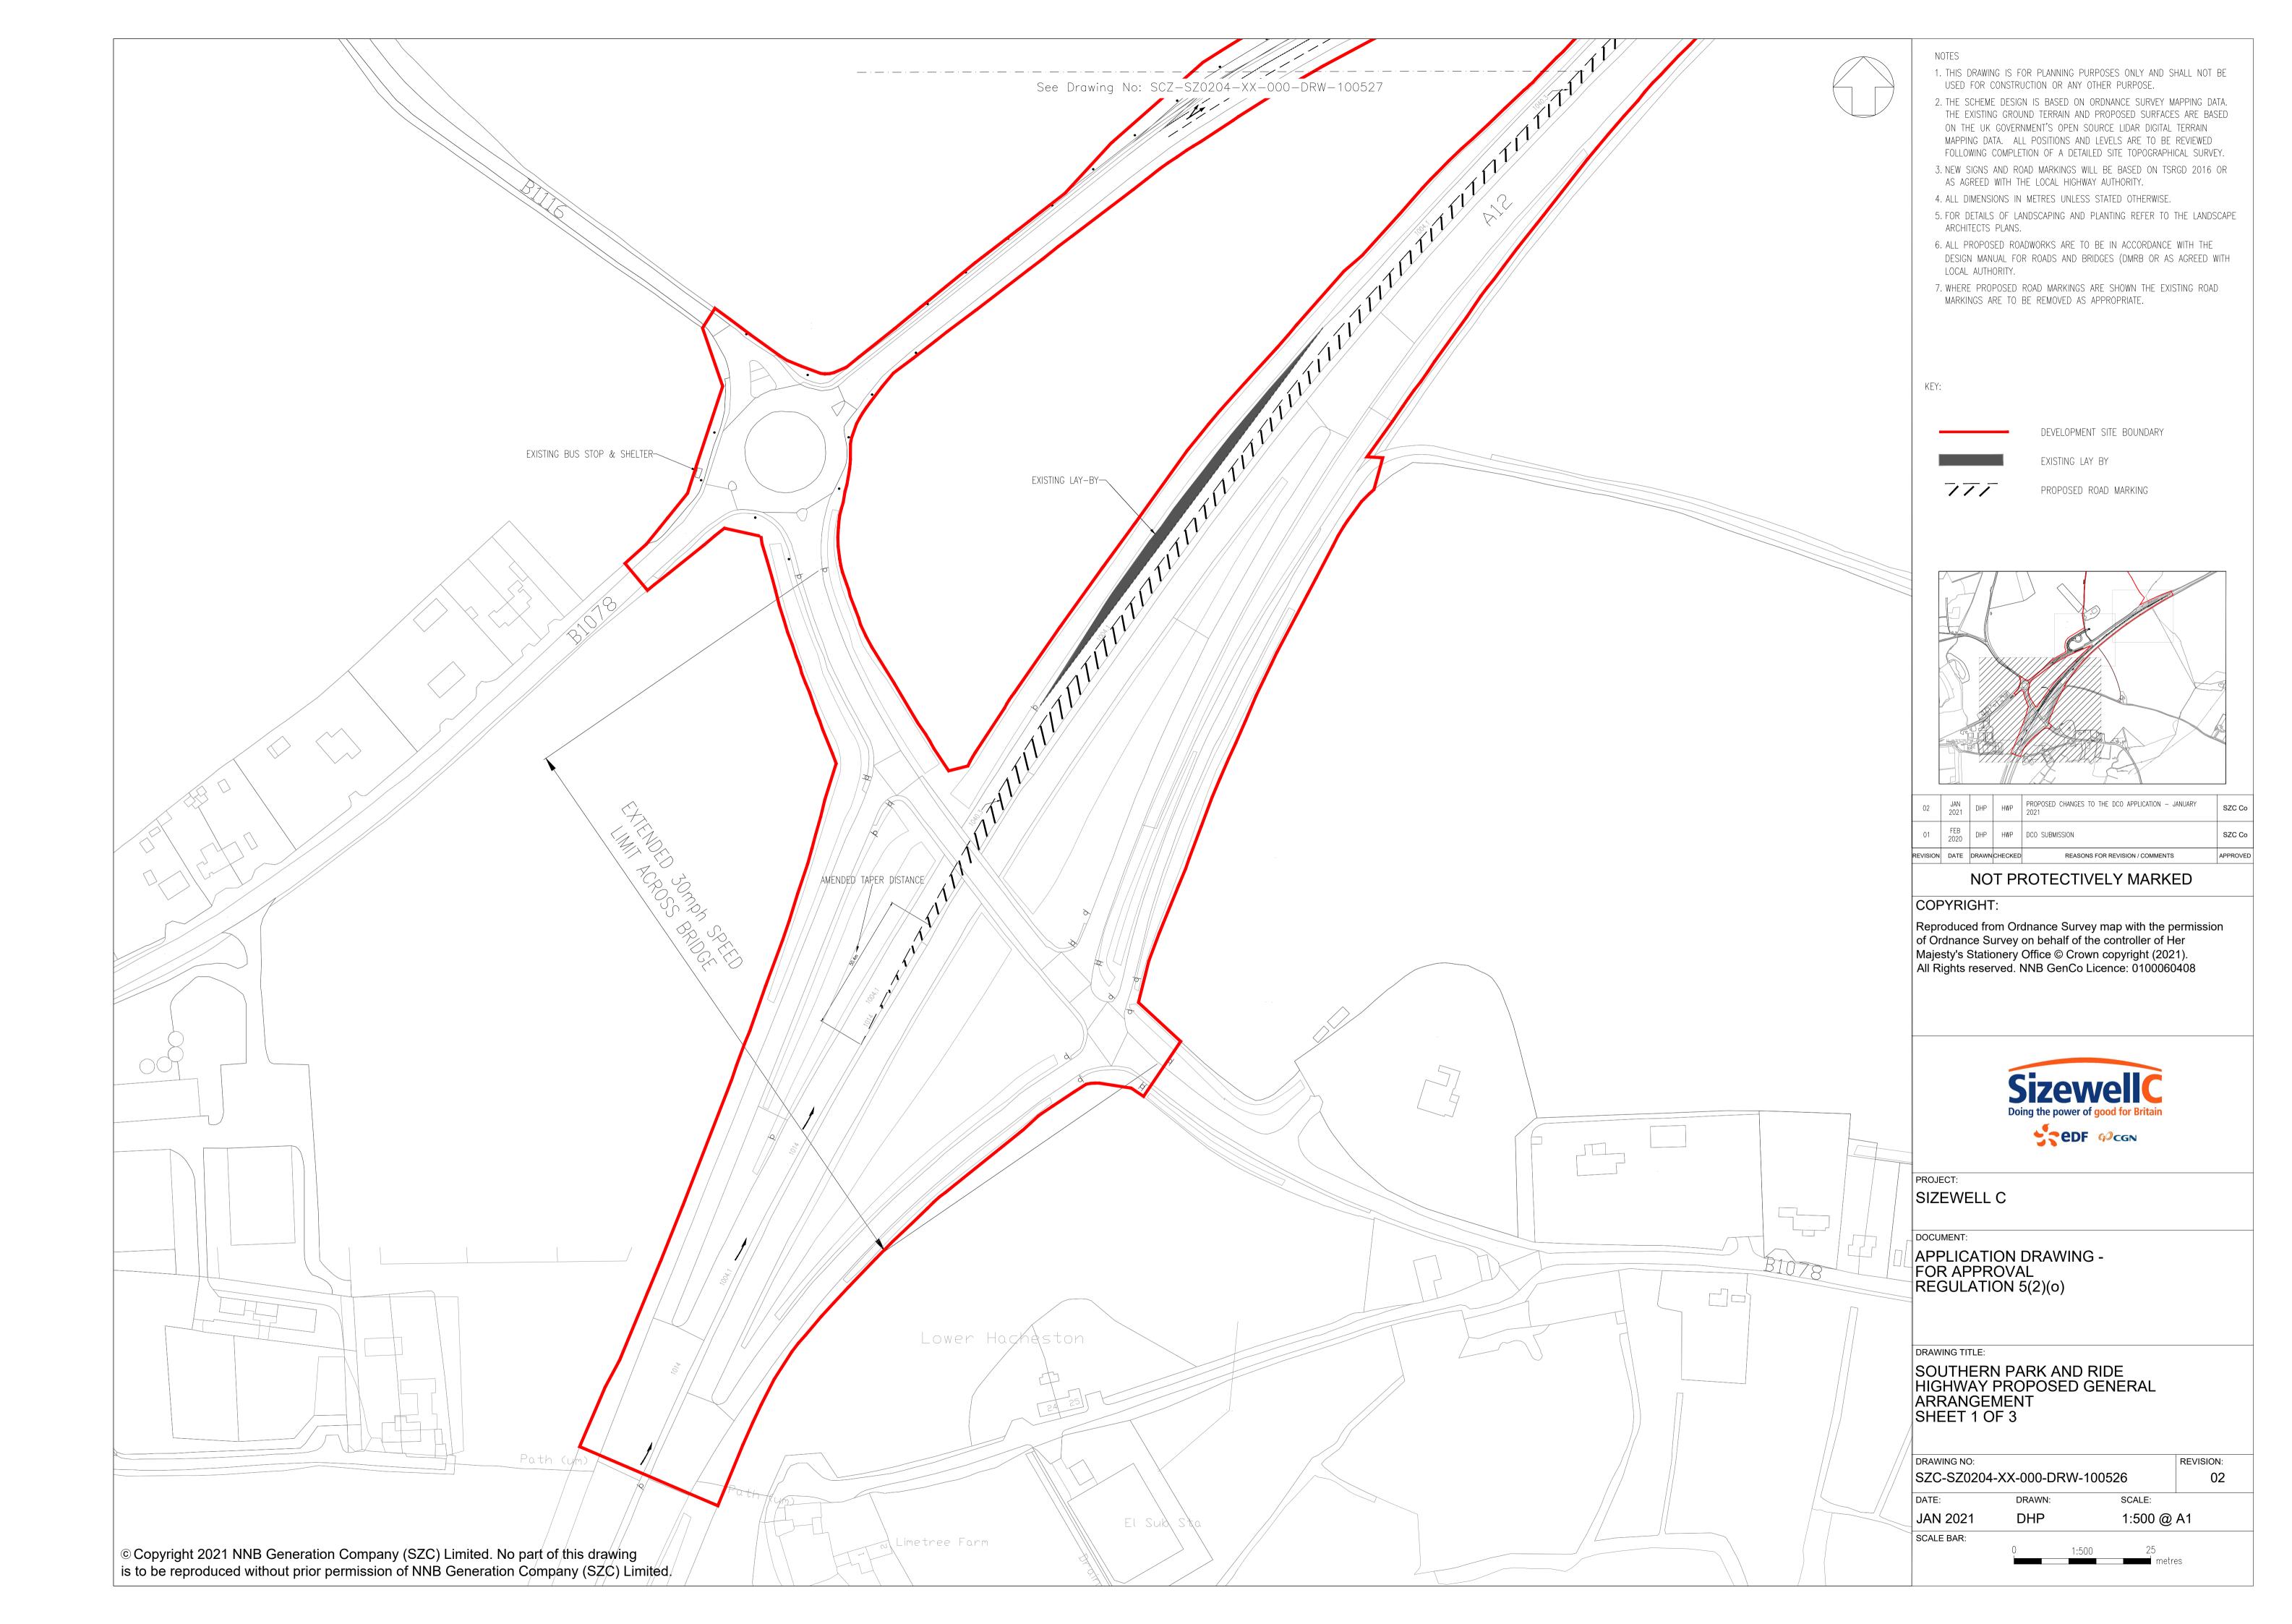

## **Southern Park and Ride Plans – For Approval**

| Drawing Number               | Revision | Drawing Title                                                              | Scale  | Sheet Size |
|------------------------------|----------|----------------------------------------------------------------------------|--------|------------|
| SZC-SZ0204-FP-000-DRW-100056 | 02       | Southern Park And Ride Proposed Parameter Plan                             | 1:2000 | A1         |
| SZC-SZ0204-FP-000-DRW-100009 | 02       | Southern Park And Ride Proposed General Arrangement                        | 1:2000 | A1         |
| SZC-SZ0701-XX-000-DRW-100163 | 02       | Southern Park And Ride Site Clearance Plan                                 | 1:2500 | A1         |
| SZC-SZ0701-XX-000-DRW-100164 | 02       | Southern Park And Ride Proposed Landscape Masterplan And Finished Levels   | 1:2500 | A1         |
| SZC-SZ0701-XX-000-DRW-100165 | 02       | Southern Park And Ride Removal And Reinstatement Plan                      | 1:2500 | A1         |
| SZC-SZ0204-XX-000-DRW-100525 | 02       | Southern Park And Ride Highway Proposed General Arrangement Key Plan       | 1:2000 | A1         |
| SZC-SZ0204-XX-000-DRW-100526 | 02       | Southern Park And Ride Highway Proposed General Arrangement - Sheet 1 of 3 | 1:500  | A1         |
| SZC-SZ0204-XX-000-DRW-100527 | 02       | Southern Park And Ride Highway Proposed General Arrangement - Sheet 2 of 3 | 1:500  | A1         |
| SZC-SZ0204-XX-000-DRW-100528 | 02       | Southern Park And Ride Highway Proposed General Arrangement - Sheet 3 of 3 | 1:500  | A1         |

## **Southern Park and Ride Plans For Approval – Revisions Schedule**

| Drawing Number               | Revision | Drawing Title                                                              | Amendments                                |
|------------------------------|----------|----------------------------------------------------------------------------|-------------------------------------------|
| SZC-SZ0204-FP-000-DRW-100056 | 02       | Southern Park And Ride Proposed Parameter Plan                             | Reduction due to review of<br>development |
| SZC-SZ0204-FP-000-DRW-100009 | 02       | Southern Park And Ride Proposed General Arrangement                        | Reduction due to review of<br>development |
| SZC-SZ0701-XX-000-DRW-100163 | 02       | Southern Park And Ride Site Clearance Plan                                 | Reduction due to review of<br>development |
| SZC-SZ0701-XX-000-DRW-100164 | 02       | Southern Park And Ride Proposed Landscape Masterplan And Finished Levels   | Reduction due to review of<br>development |
| SZC-SZ0701-XX-000-DRW-100165 | 02       | Southern Park And Ride Removal And Reinstatement Plan                      | Reduction due to review of<br>development |
| SZC-SZ0204-XX-000-DRW-100525 | 02       | Southern Park And Ride Highway Proposed General Arrangement Key Plan       | Reduction due to review of<br>development |
| SZC-SZ0204-XX-000-DRW-100526 | 02       | Southern Park And Ride Highway Proposed General Arrangement - Sheet 1 of 3 | Reduction due to review of<br>development |
| SZC-SZ0204-XX-000-DRW-100527 | 02       | Southern Park And Ride Highway Proposed General Arrangement - Sheet 2 of 3 | Reduction due to review of<br>development |
| SZC-SZ0204-XX-000-DRW-100528 | 02       | Southern Park And Ride Highway Proposed General Arrangement - Sheet 3 of 3 | Reduction due to review of<br>development |

| WINT ROAD | NOTES<br>1. THIS DRAWING IS FOR PLANNING PURPOSES ONLY AND SHALL NOT BE<br>USED FOR CONSTRUCTION OR ANY OTHER PURPOSE.<br>2. THE SCHEME DESIGN IS BASED ON ORDNANCE SURVEY MAPPING DATA.<br>THE EXISTING GROUND TERRAIN AND PROPOSED SURFACES ARE BASED<br>ON THE UK GOVERNMENT'S OPEN SOURCE LIDAR DIGITAL TERRAIN<br>MAPPING DATA. ALL POSITIONS AND LEVELS ARE TO BE REVIEWED<br>FOLLOWING COMPLETION OF A DETAILED SITE TOPOGRAPHICAL SURVEY.<br>3. NEW SIGNS AND ROAD MARKINGS WILL BE BASED ON TSRGD 2016 OR<br>AS AGREED WITH THE LOCAL HIGHWAY AUTHORITY.<br>4. ALL DIMENSIONS IN METRES UNLESS STATED OTHERWISE.<br>5. FOR DETAILS OF LANDSCAPING AND PLANTING REFER TO THE LANDSCAPE<br>ARCHITECTS PLANS.<br>6. ALL PROPOSED ROADWORKS ARE TO BE IN ACCORDANCE WITH THE<br>DESIGN MANUAL FOR ROADS AND BRIDGES (DMRB OR AS AGREED WITH<br>LOCAL AUTHORITY.<br>7. WHERE PROPOSED ROAD MARKINGS ARE SHOWN THE EXISTING ROAD<br>MARKINGS ARE TO BE REMOVED AS APPROPRIATE. |    |
|-----------|-----------------------------------------------------------------------------------------------------------------------------------------------------------------------------------------------------------------------------------------------------------------------------------------------------------------------------------------------------------------------------------------------------------------------------------------------------------------------------------------------------------------------------------------------------------------------------------------------------------------------------------------------------------------------------------------------------------------------------------------------------------------------------------------------------------------------------------------------------------------------------------------------------------------------------------------------------------------------------------|----|
|           | 02 JAN DHP HWP PROPOSED CHANGES TO THE DCO APPLICATION - JANUARY SZC 4                                                                                                                                                                                                                                                                                                                                                                                                                                                                                                                                                                                                                                                                                                                                                                                                                                                                                                            | Co |
|           | 01       FEB 2020       DHP       HWP       DC0_SUBMISSION       SZC 0         REVISION DATE DRAWN CHECKED       REASONS FOR REVISION / COMMENTS       APPROV         NOT PROTECTIVELY MARKED         COPYRIGHT:         Reproduced from Ordnance Survey map with the permission of Ordnance Survey on behalf of the controller of Her         Majesty's Stationery Office © Crown copyright (2021).       All Rights reserved. NNB GenCo Licence: 0100060408                                                                                                                                                                                                                                                                                                                                                                                                                                                                                                                     |    |
|           | PROJECT:         SIZEWELL C         DOCUMENT:         APPLICATION DRAWING -         FOR APPROVAL         FOR APPROVAL         REGULATION 5(2)(0)                                                                                                                                                                                                                                                                                                                                                                                                                                                                                                                                                                                                                                                                                                                                                                                                                                  |    |
|           | DRAWING TITLE:<br>SOUTHERN PARK AND RIDE<br>HIGHWAY PROPOSED GENERAL<br>ARRANGEMENT<br>KEY PLAN<br>DRAWING NO:<br>SZC-SZ0204-XX-000-DRW-100525 02<br>DATE: DRAWN: SCALE:<br>JAN 2021 DHP 1:2000 @ A1<br>SCALE BAR:<br>0 1:2000 100<br>metres                                                                                                                                                                                                                                                                                                                                                                                                                                                                                                                                                                                                                                                                                                                                      |    |