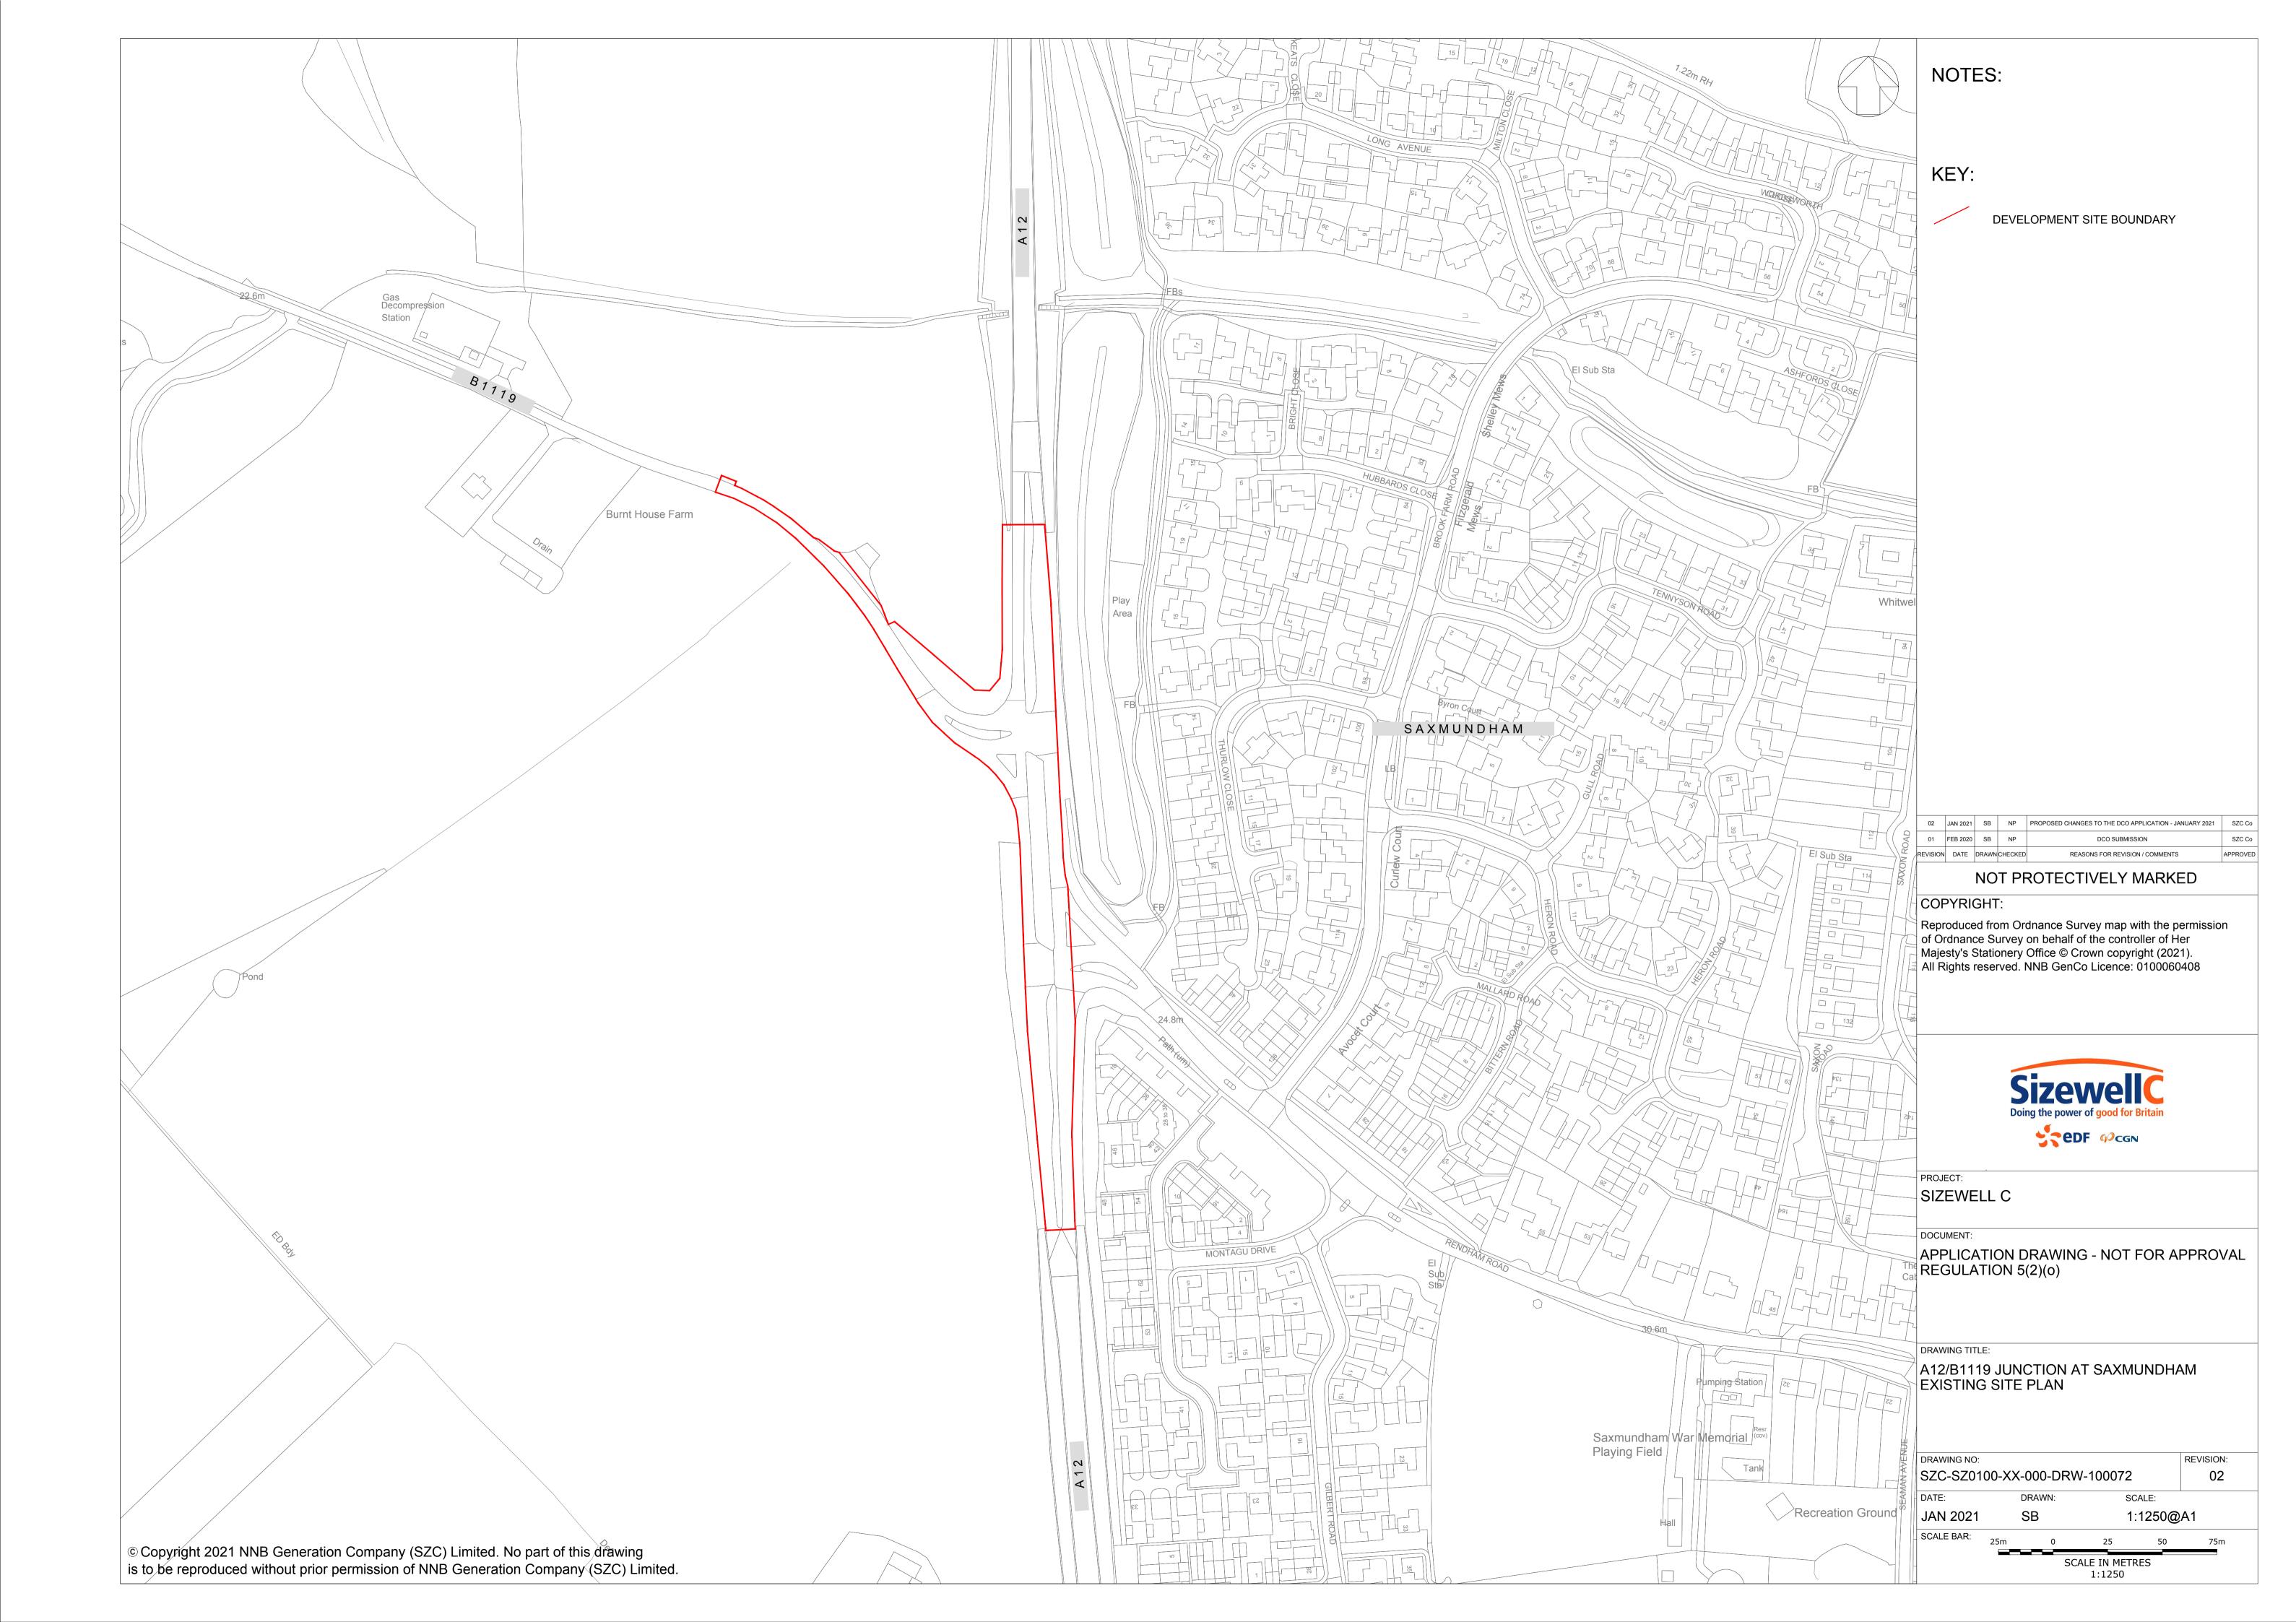

## A12/B1119 Junction at Saxmundham Plans – Not For Approval

| Drawing Number               | Revision | Drawing Title                                              | Scale  | Sheet Size |
|------------------------------|----------|------------------------------------------------------------|--------|------------|
| SZC-SZ0100-XX-000-DRW-100072 | 02       | A12 / B1119 Junction at Saxmundham Existing Site Plan      | 1:1250 | A1         |
| SZC-SZ0204-XX-000-DRW-100459 | 02       | A12 / B1119 Junction at Saxmundham Proposed Drainage Plan  | 1:500  | A1         |
| SZC-SZ0204-XX-000-DRW-100421 | 02       | A12 / B1119 Junction at Saxmundham Existing Utilities Plan | 1:500  | A1         |

## A12/B1119 Junction at Saxmundham Plans Not For Approval – Revisions Schedule

| • •                          |          |                                                            |                                                                                |  |
|------------------------------|----------|------------------------------------------------------------|--------------------------------------------------------------------------------|--|
| Drawing Number               | Revision | Drawing Title                                              | Amendments                                                                     |  |
| SZC-SZ0100-XX-000-DRW-100072 | 02       | A12 / B1119 Junction at Saxmundham Existing Site Plan      | Minor reduction to the Order Limits due to a mapping/<br>boundary discrepancy. |  |
| SZC-SZ0204-XX-000-DRW-100459 | 02       | A12 / B1119 Junction at Saxmundham Proposed Drainage Plan  | Minor reduction to the Order Limits due to a mapping/<br>boundary discrepancy. |  |
| SZC-SZ0204-XX-000-DRW-100421 | 02       | A12 / B1119 Junction at Saxmundham Existing Utilities Plan | Minor reduction to the Order Limits due to a mapping/<br>boundary discrepancy. |  |