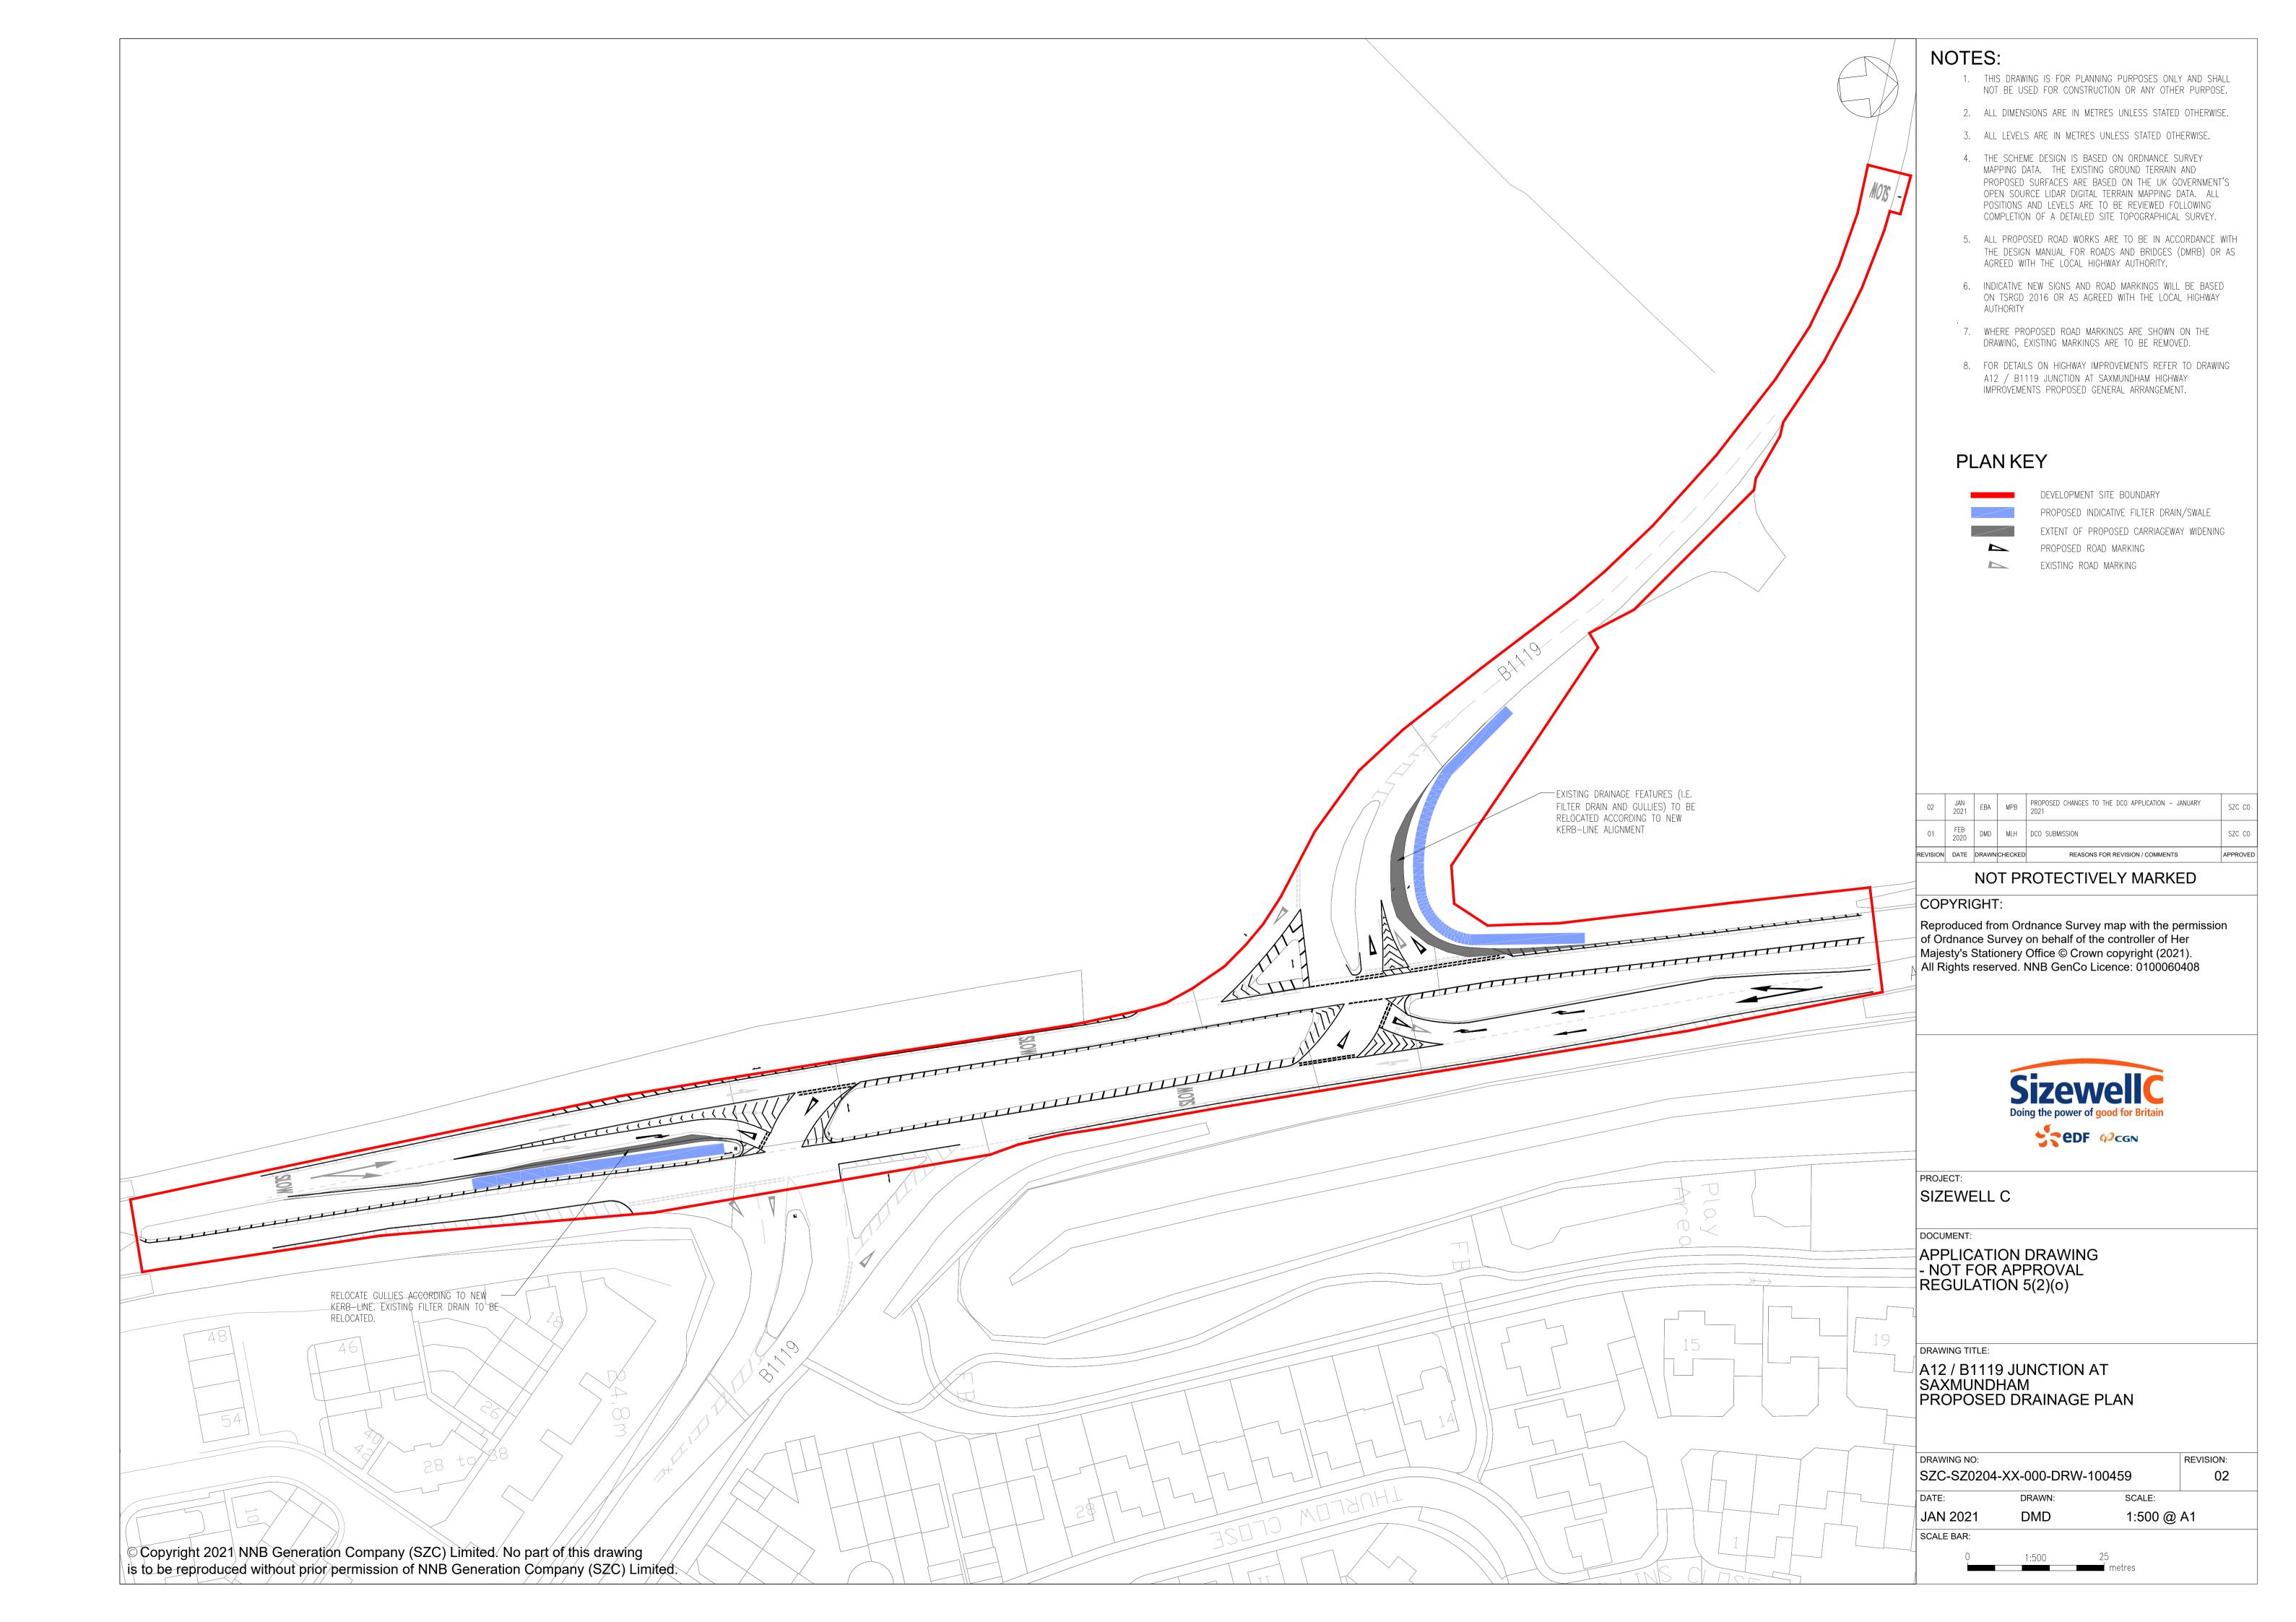

## A12/B1119 Junction at Saxmundham Plans – Not For Approval

| Drawing Number               | Revision | Drawing Title                                              | Scale  | Sheet Size |
|------------------------------|----------|------------------------------------------------------------|--------|------------|
| SZC-SZ0100-XX-000-DRW-100072 | 02       | A12 / B1119 Junction at Saxmundham Existing Site Plan      | 1:1250 | A1         |
| SZC-SZ0204-XX-000-DRW-100459 | 02       | A12 / B1119 Junction at Saxmundham Proposed Drainage Plan  | 1:500  | A1         |
| SZC-SZ0204-XX-000-DRW-100421 | 02       | A12 / B1119 Junction at Saxmundham Existing Utilities Plan | 1:500  | A1         |

## A12/B1119 Junction at Saxmundham Plans Not For Approval – Revisions Schedule

| • •                          |          |                                                            |                                                                                |  |
|------------------------------|----------|------------------------------------------------------------|--------------------------------------------------------------------------------|--|
| Drawing Number               | Revision | Drawing Title                                              | Amendments                                                                     |  |
| SZC-SZ0100-XX-000-DRW-100072 | 02       | A12 / B1119 Junction at Saxmundham Existing Site Plan      | Minor reduction to the Order Limits due to a mapping/<br>boundary discrepancy. |  |
| SZC-SZ0204-XX-000-DRW-100459 | 02       | A12 / B1119 Junction at Saxmundham Proposed Drainage Plan  | Minor reduction to the Order Limits due to a mapping/<br>boundary discrepancy. |  |
| SZC-SZ0204-XX-000-DRW-100421 | 02       | A12 / B1119 Junction at Saxmundham Existing Utilities Plan | Minor reduction to the Order Limits due to a mapping/<br>boundary discrepancy. |  |