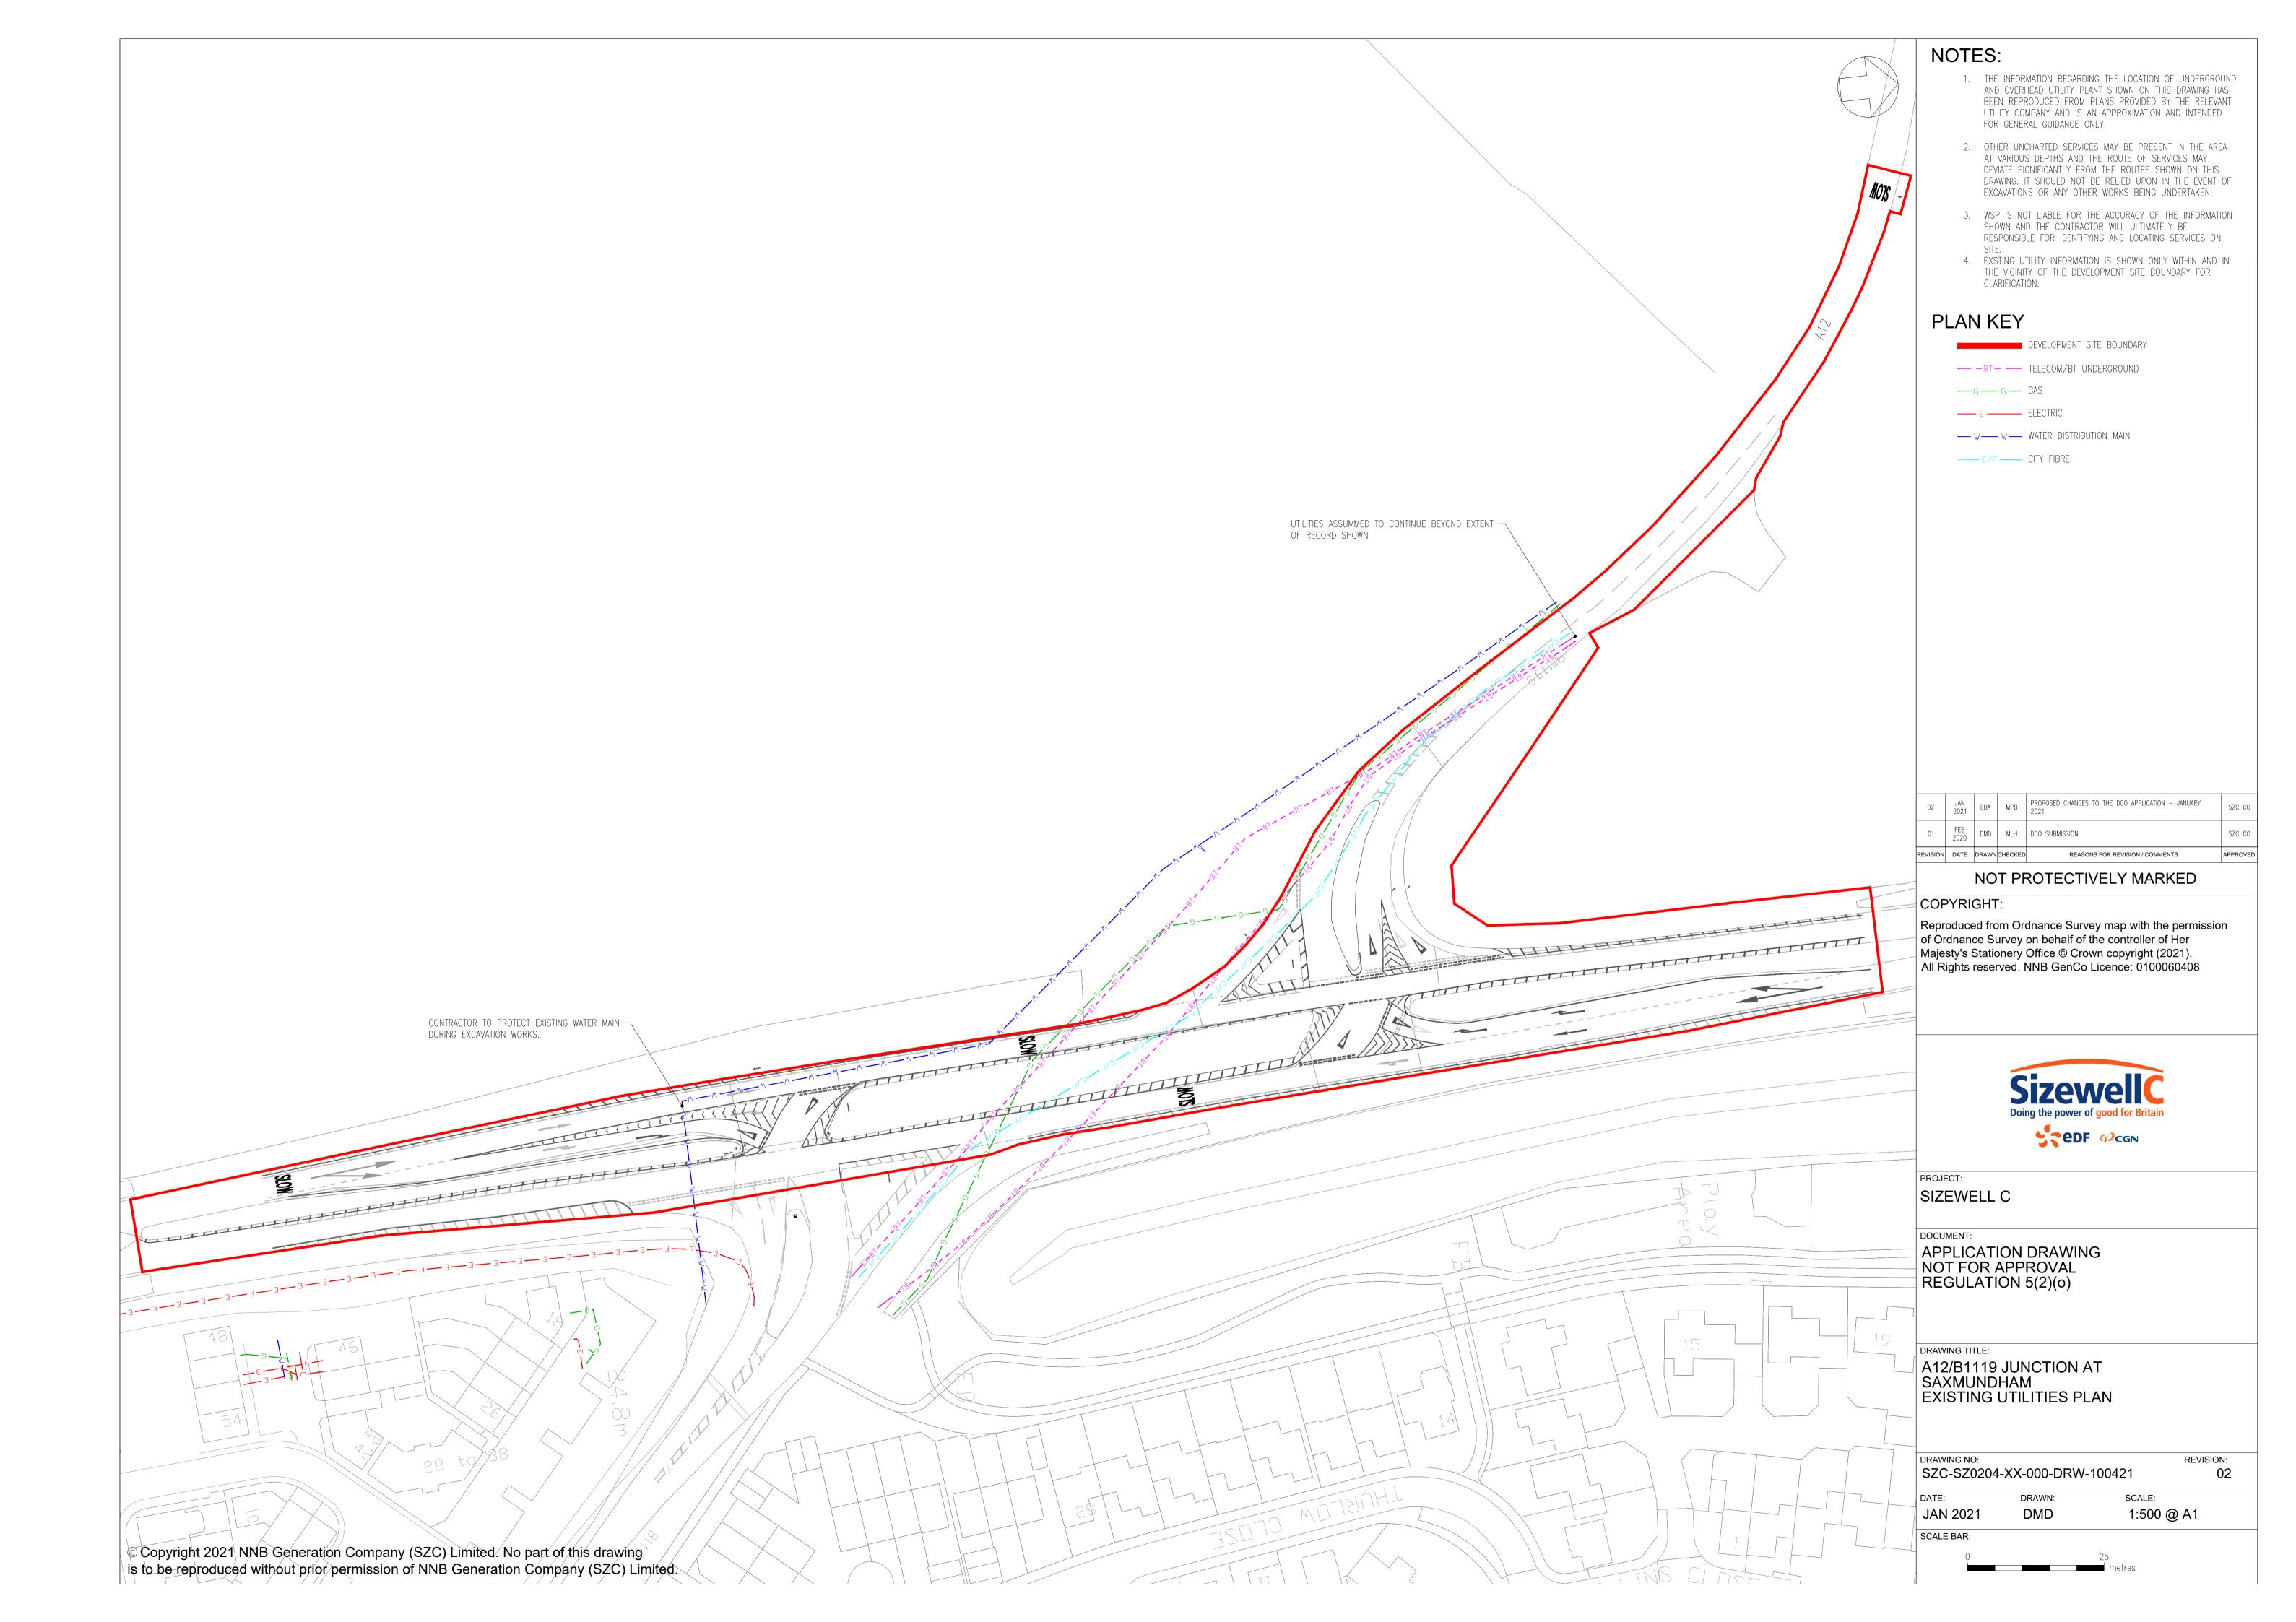

## A12/B1119 Junction at Saxmundham Plans – Not For Approval

| Drawing Number               | Revision | Drawing Title                                              | Scale  | Sheet Size |
|------------------------------|----------|------------------------------------------------------------|--------|------------|
| SZC-SZ0100-XX-000-DRW-100072 | 02       | A12 / B1119 Junction at Saxmundham Existing Site Plan      | 1:1250 | A1         |
| SZC-SZ0204-XX-000-DRW-100459 | 02       | A12 / B1119 Junction at Saxmundham Proposed Drainage Plan  | 1:500  | A1         |
| SZC-SZ0204-XX-000-DRW-100421 | 02       | A12 / B1119 Junction at Saxmundham Existing Utilities Plan | 1:500  | A1         |

## A12/B1119 Junction at Saxmundham Plans Not For Approval – Revisions Schedule

| • •                          |          |                                                            |                                                                                |  |
|------------------------------|----------|------------------------------------------------------------|--------------------------------------------------------------------------------|--|
| Drawing Number               | Revision | Drawing Title                                              | Amendments                                                                     |  |
| SZC-SZ0100-XX-000-DRW-100072 | 02       | A12 / B1119 Junction at Saxmundham Existing Site Plan      | Minor reduction to the Order Limits due to a mapping/<br>boundary discrepancy. |  |
| SZC-SZ0204-XX-000-DRW-100459 | 02       | A12 / B1119 Junction at Saxmundham Proposed Drainage Plan  | Minor reduction to the Order Limits due to a mapping/<br>boundary discrepancy. |  |
| SZC-SZ0204-XX-000-DRW-100421 | 02       | A12 / B1119 Junction at Saxmundham Existing Utilities Plan | Minor reduction to the Order Limits due to a mapping/<br>boundary discrepancy. |  |