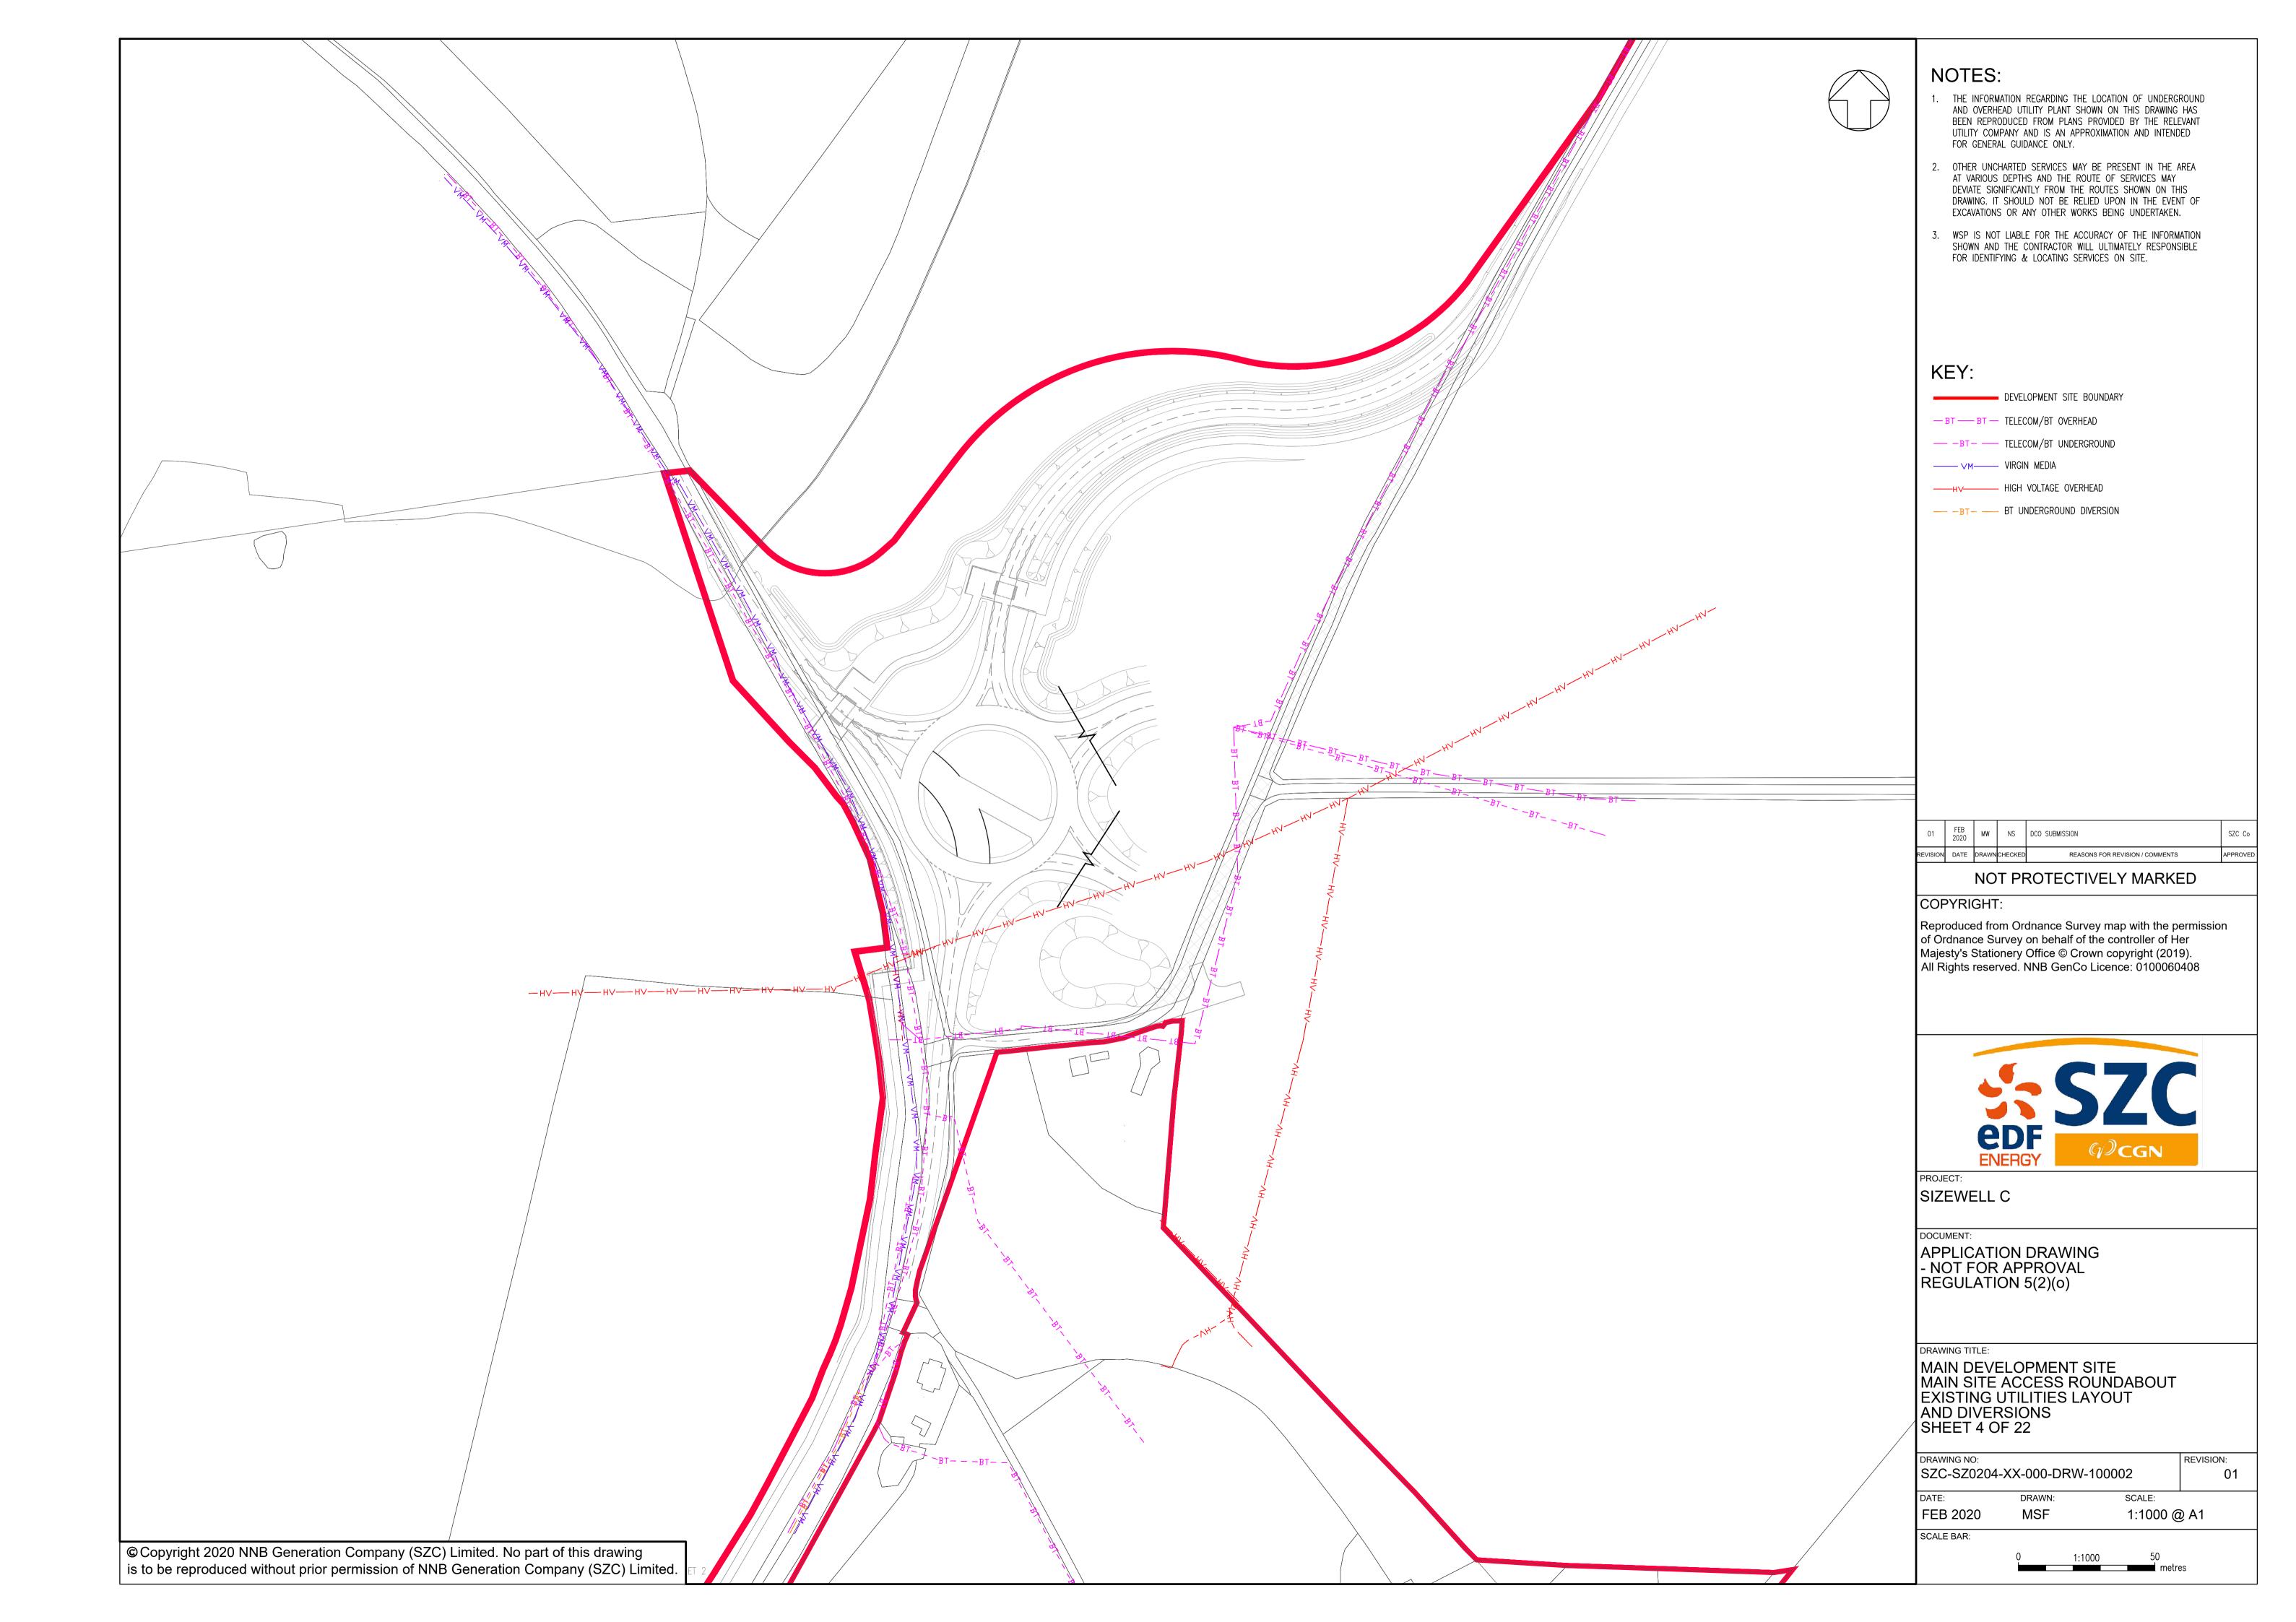

## **Main Development Site Highway Plans – Not For Approval**

| Drawing Number               | Revision | Drawing Title                                                                                                      | Scale  | Sheet Size |
|------------------------------|----------|--------------------------------------------------------------------------------------------------------------------|--------|------------|
| SZC-SZ0204-XX-000-DRW-100497 | 02       | Main Development Site - Key Plan                                                                                   | 1:5000 | A1         |
| SZC-SZ0204-XX-000-DRW-100487 | 01       | Main Development Site Main Site Access Roundabout Existing Site Plan - Sheet 1 of 22                               | 1:1000 | A1         |
| SZC-SZ0204-XX-000-DRW-100488 | 02       | Main Development Site Main Site Access Roundabout Drainage Plan - Sheet 2 of 22                                    | 1:1000 | A1         |
| SZC-SZ0204-XX-000-DRW-100489 | 02       | Main Development Site Main Site Access Roundabout Proposed Lighting Plan - Sheet 3 of 22                           | 1:1000 | A1         |
| SZC-SZ0204-XX-000-DRW-100002 | 01       | Main Development Site Main Site Access Roundabout Existing Utilities Layout and Diversions - Sheet 4 of 22         | 1:1000 | A1         |
| SZC-SZ0204-XX-000-DRW-100001 | 01       | Main Development Site Main Site Access Roundabout Proposed Vertical Profiles - Sheet 5 of 22                       | 1:500  | A1         |
| SZC-SZ0204-XX-000-DRW-100495 | 01       | Main Development Site Lover's Lane Existing Site Plan - Sheet 6 of 22                                              | 1:2500 | A1         |
| SZC-SZ0204-XX-000-DRW-100498 | 02       | Main Development Site Lover's Lane Proposed Drainage Plan - Sheet 7 of 22                                          | 1:2500 | A1         |
| SZC-SZ0204-XX-000-DRW-100501 | 02       | Main Development Site Lover's Lane Proposed Lighting Plan - Sheet 8 of 22                                          | 1:2500 | A1         |
| SZC-SZ0204-XX-000-DRW-100107 | 02       | Main Development Site Lover's Lane Existing Utilities Layout and Diversions - Sheet 9 of 22                        | 1:2500 | A1         |
| SZC-SZ0204-XX-000-DRW-100112 | 02       | Main Development Site Lover's Lane Recycle Centre Left Turn Lane and Pegasus Crossing - Sheet 10 of 22             | 1:500  | A1         |
| SZC-SZ0204-XX-000-DRW-100472 | 01       | Main Development Site Sandy Lane Temporary Road Proposed General Arrangement - Sheet 11 of 22                      | 1:500  | A1         |
| SZC-SZ0204-XX-000-DRW-100496 | 02       | Main Development Site Lover's Lane Highway Works Cross Sections, Key Plan - Sheet 12 of 22                         | 1:2500 | A1         |
| SZC-SZ0204-XX-000-DRW-100171 | 01       | Main Development Site Lover's Lane Highway Works Cross Sections - Sheet 13 of 22                                   | 1:100  | A1         |
| SZC-SZ0204-XX-000-DRW-100172 | 01       | Main Development Site Lover's Lane Highway Works Cross Sections - Sheet 14 of 22                                   | 1:100  | A1         |
| SZC-SZ0204-XX-000-DRW-100173 | 01       | Main Development Site Lover's Lane Highway Works Cross Sections - Sheet 15 of 22                                   | 1:100  | A1         |
| SZC-SZ0204-XX-000-DRW-100508 | 01       | Main Development Site Valley Road Proposed Access Existing Site Plan - Sheet 16 of 22                              | 1:250  | A1         |
| SZC-SZ0204-XX-000-DRW-100509 | 01       | Main Development Site Valley Road Proposed Access Drainage Plan - Sheet 17 of 22                                   | 1:250  | A1         |
| SZC-SZ0204-XX-000-DRW-100163 | 02       | Main Development Site Valley Road Proposed Access Existing Utilities Layout and Diversions - Sheet 18 of 22        | 1:250  | A1         |
| SZC-SZ0204-XX-000-DRW-100505 | 01       | Main Development Site King George's Avenue Proposed Site Access Existing Site Plan- Sheet 19 of 22                 | 1:250  | A1         |
| SZC-SZ0204-XX-000-DRW-100506 | 01       | Main Development Site King George's Avenue Proposed Site Access Proposed Drainage Plan - Sheet 20 of 22            | 1:250  | A1         |
| SZC-SZ0204-XX-000-DRW-100507 | 01       | Main Development Site King George's Avenue Proposed Site Access Proposed Lighting Plan - Sheet 21 of 22            | 1:250  | A1         |
| SZC-SZ0204-XX-000-DRW-100159 | 01       | Main Development Site King George's Avenue Proposed Site access Existing Utilities and Diversions - Sheet 22 of 22 | 1:250  | A1         |

## Main Development Site Highway Plans Not For Approval – Revisions Schedule

| Drawing Number               | Revision | Drawing Title                                                                                                      | Amendments                                                                 |
|------------------------------|----------|--------------------------------------------------------------------------------------------------------------------|----------------------------------------------------------------------------|
| SZC-SZ0204-XX-000-DRW-100497 | 02       | Main Development Site - Key Plan                                                                                   | Reflect update to Order Limits/adjustments to recycle centre access        |
| SZC-SZ0204-XX-000-DRW-100487 | 01       | Main Development Site Main Site Access Roundabout Existing Site Plan - Sheet 1 of 22                               | No updates made.                                                           |
| SZC-SZ0204-XX-000-DRW-100488 | 02       | Main Development Site Main Site Access Roundabout Drainage Plan - Sheet 2 of 22                                    | Reflect updates to Order Limits. Adjustment to highway / visibility splays |
| SZC-SZ0204-XX-000-DRW-100489 | 02       | Main Development Site Main Site Access Roundabout Proposed Lighting Plan - Sheet 3 of 22                           | Reflect updates to Order Limits. Adjustment to highway / visibility splays |
| SZC-SZ0204-XX-000-DRW-100002 | 01       | Main Development Site Main Site Access Roundabout Existing Utilities Layout and Diversions - Sheet 4 of 22         | No updates made.                                                           |
| SZC-SZ0204-XX-000-DRW-100001 | 01       | Main Development Site Main Site Access Roundabout Proposed Vertical Profiles - Sheet 5 of 22                       | No updates made.                                                           |
| SZC-SZ0204-XX-000-DRW-100495 | 01       | Main Development Site Lover's Lane Existing Site Plan - Sheet 6 of 22                                              | No updates made.                                                           |
| SZC-SZ0204-XX-000-DRW-100498 | 02       | Main Development Site Lover's Lane Proposed Drainage Plan - Sheet 7 of 22                                          | Reflect update to Order Limits/adjustments to recycle centre access        |
| SZC-SZ0204-XX-000-DRW-100501 | 02       | Main Development Site Lover's Lane Proposed Lighting Plan - Sheet 8 of 22                                          | Reflect update to Order Limits/adjustments to recycle centre access        |
| SZC-SZ0204-XX-000-DRW-100107 | 02       | Main Development Site Lover's Lane Existing Utilities Layout and Diversions - Sheet 9 of 22                        | Reflect update to Order Limits/adjustments to recycle centre access        |
| SZC-SZ0204-XX-000-DRW-100112 | 02       | Main Development Site Lover's Lane Recycle Centre Left Turn Lane and Pegasus Crossing - Sheet 10 of 22             | Reflect update to Order Limits/adjustments to recycle centre access        |
| SZC-SZ0204-XX-000-DRW-100472 | 01       | Main Development Site Sandy Lane Temporary Road Proposed General Arrangement - Sheet 11 of 22                      | No updates made.                                                           |
| SZC-SZ0204-XX-000-DRW-100496 | 02       | Main Development Site Lover's Lane Highway Works Cross Sections, Key Plan - Sheet 12 of 22                         | Reflect update to Order Limits                                             |
| SZC-SZ0204-XX-000-DRW-100171 | 01       | Main Development Site Lover's Lane Highway Works Cross Sections - Sheet 13 of 22                                   | No updates made.                                                           |
| SZC-SZ0204-XX-000-DRW-100172 | 01       | Main Development Site Lover's Lane Highway Works Cross Sections - Sheet 14 of 22                                   | No updates made.                                                           |
| SZC-SZ0204-XX-000-DRW-100173 | 01       | Main Development Site Lover's Lane Highway Works Cross Sections - Sheet 15 of 22                                   | No updates made.                                                           |
| SZC-SZ0204-XX-000-DRW-100508 | 01       | Main Development Site Valley Road Proposed Access Existing Site Plan - Sheet 16 of 22                              | No updates made.                                                           |
| SZC-SZ0204-XX-000-DRW-100509 | 01       | Main Development Site Valley Road Proposed Access Drainage Plan - Sheet 17 of 22                                   | No updates made.                                                           |
| SZC-SZ0204-XX-000-DRW-100163 | 02       | Main Development Site Valley Road Proposed Access Existing Utilities Layout and Diversions - Sheet 18 of 22        | Reflect update to Order Limits/footpath widening                           |
| SZC-SZ0204-XX-000-DRW-100505 | 01       | Main Development Site King George's Avenue Proposed Site Access Existing Site Plan- Sheet 19 of 22                 | No updates made.                                                           |
| SZC-SZ0204-XX-000-DRW-100506 | 01       | Main Development Site King George's Avenue Proposed Site Access Proposed Drainage Plan - Sheet 20 of 22            | No updates made.                                                           |
| SZC-SZ0204-XX-000-DRW-100507 | 01       | Main Development Site King George's Avenue Proposed Site Access Proposed Lighting Plan - Sheet 21 of 22            | No updates made.                                                           |
| SZC-SZ0204-XX-000-DRW-100159 | 01       | Main Development Site King George's Avenue Proposed Site access Existing Utilities and Diversions - Sheet 22 of 22 | No updates made.                                                           |