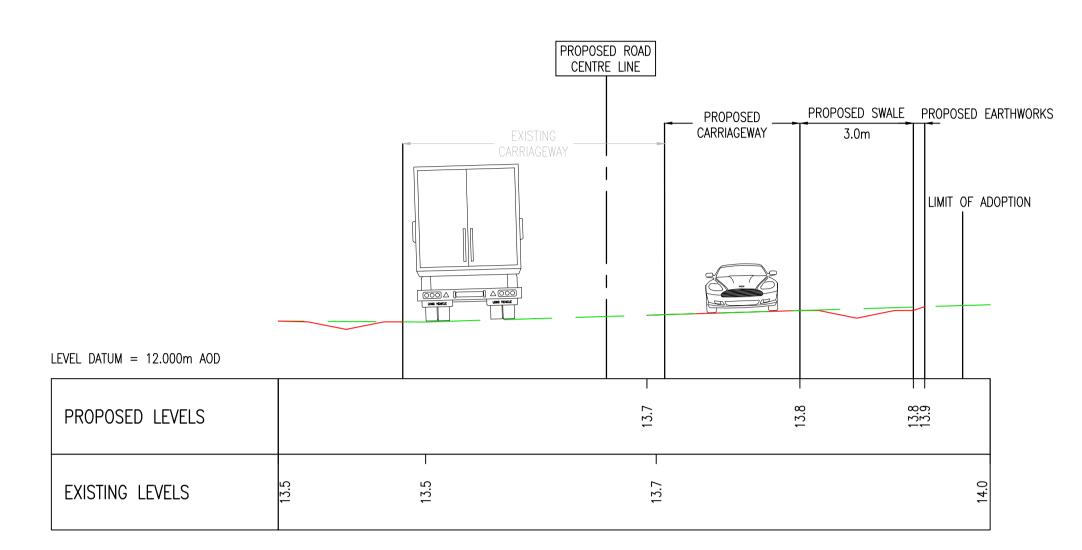

SECTION A-A CHAINAGE 20.000m

Section B-B CH 223.000m

Section C-C CH 553.000m

© Copyright 2020 NNB Generation Company (SZC) Limited. No part of this drawing is to be reproduced without prior permission of NNB Generation Company (SZC) Limited.

Section D-D CH 702.000m

Section E-E CH 788.000m

Section F-F CH 941.000m

EXISTING LEVELS \$\frac{1}{20}\$ \$\fra

Section G-G CH 824.000m (BIG FIELD JUNCTION)

Section H-H CH 967.000m (BIG FIELD JUNCTION)