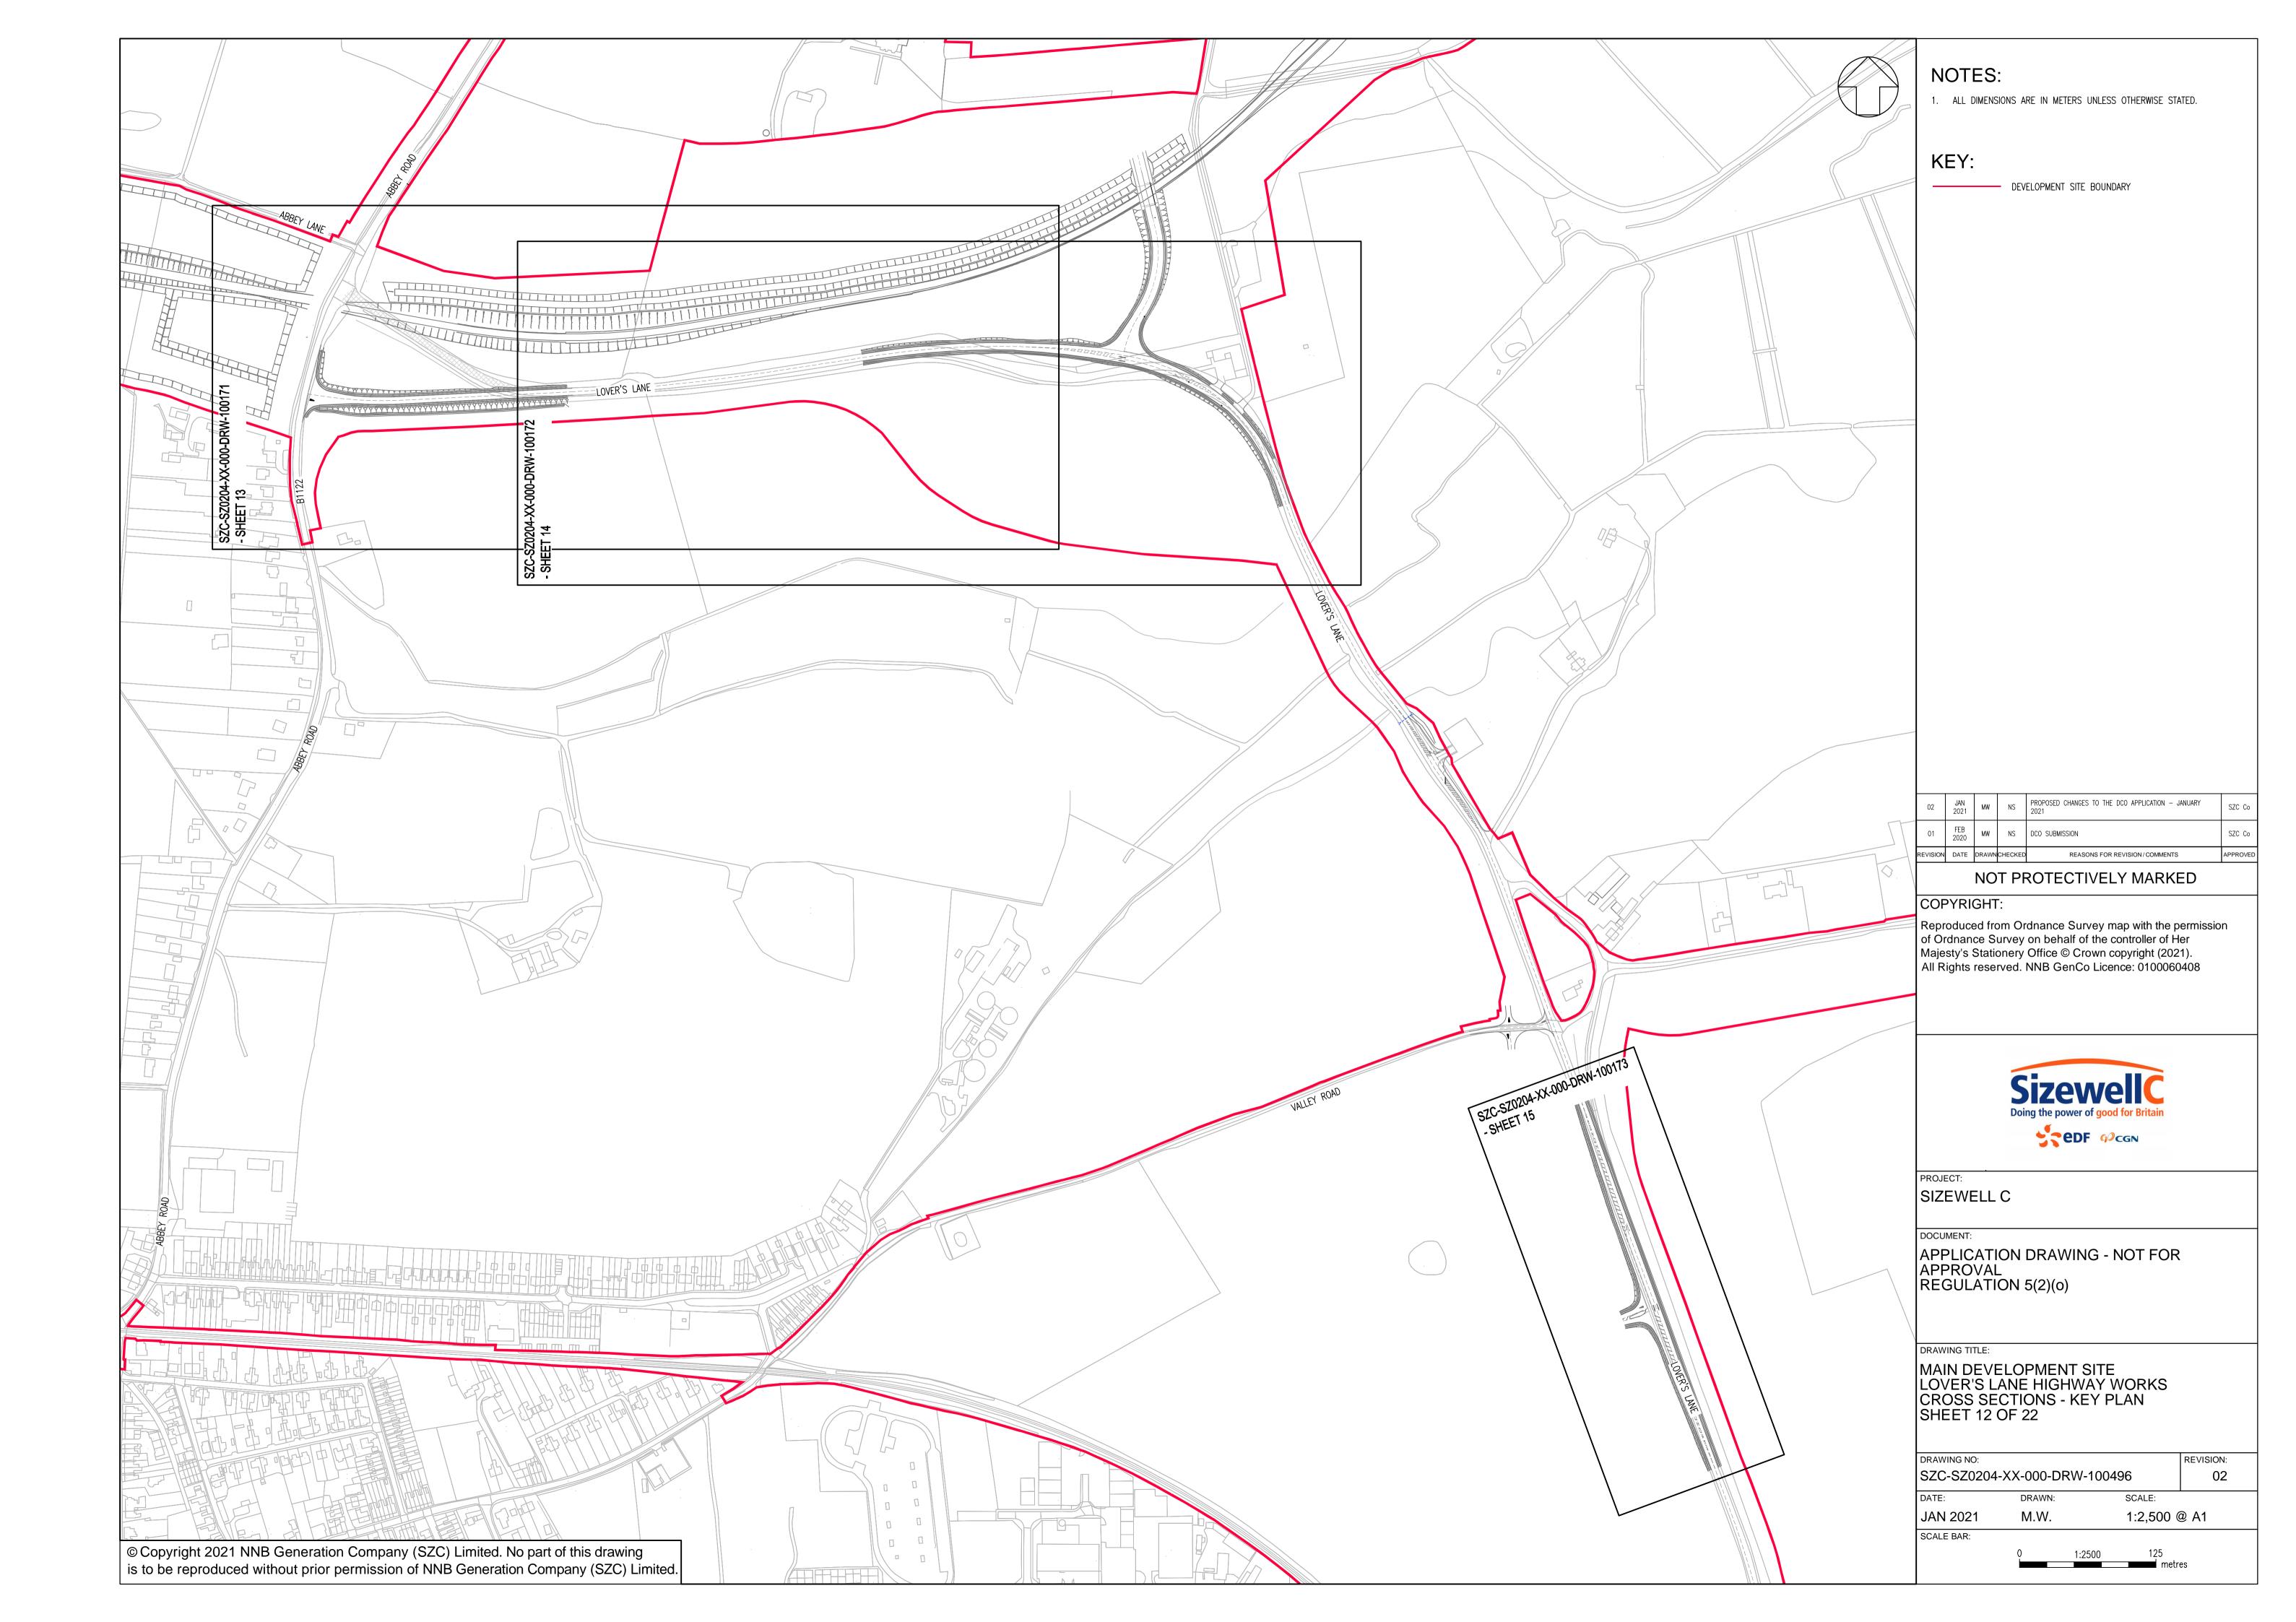

## **Main Development Site Highway Plans – Not For Approval**

| Drawing Number               | Revision | Drawing Title                                                                                                      | Scale  | Sheet Size |
|------------------------------|----------|--------------------------------------------------------------------------------------------------------------------|--------|------------|
| SZC-SZ0204-XX-000-DRW-100497 | 02       | Main Development Site - Key Plan                                                                                   | 1:5000 | A1         |
| SZC-SZ0204-XX-000-DRW-100487 | 01       | Main Development Site Main Site Access Roundabout Existing Site Plan - Sheet 1 of 22                               | 1:1000 | A1         |
| SZC-SZ0204-XX-000-DRW-100488 | 02       | Main Development Site Main Site Access Roundabout Drainage Plan - Sheet 2 of 22                                    | 1:1000 | A1         |
| SZC-SZ0204-XX-000-DRW-100489 | 02       | Main Development Site Main Site Access Roundabout Proposed Lighting Plan - Sheet 3 of 22                           | 1:1000 | A1         |
| SZC-SZ0204-XX-000-DRW-100002 | 01       | Main Development Site Main Site Access Roundabout Existing Utilities Layout and Diversions - Sheet 4 of 22         | 1:1000 | A1         |
| SZC-SZ0204-XX-000-DRW-100001 | 01       | Main Development Site Main Site Access Roundabout Proposed Vertical Profiles - Sheet 5 of 22                       | 1:500  | A1         |
| SZC-SZ0204-XX-000-DRW-100495 | 01       | Main Development Site Lover's Lane Existing Site Plan - Sheet 6 of 22                                              | 1:2500 | A1         |
| SZC-SZ0204-XX-000-DRW-100498 | 02       | Main Development Site Lover's Lane Proposed Drainage Plan - Sheet 7 of 22                                          | 1:2500 | A1         |
| SZC-SZ0204-XX-000-DRW-100501 | 02       | Main Development Site Lover's Lane Proposed Lighting Plan - Sheet 8 of 22                                          | 1:2500 | A1         |
| SZC-SZ0204-XX-000-DRW-100107 | 02       | Main Development Site Lover's Lane Existing Utilities Layout and Diversions - Sheet 9 of 22                        | 1:2500 | A1         |
| SZC-SZ0204-XX-000-DRW-100112 | 02       | Main Development Site Lover's Lane Recycle Centre Left Turn Lane and Pegasus Crossing - Sheet 10 of 22             | 1:500  | A1         |
| SZC-SZ0204-XX-000-DRW-100472 | 01       | Main Development Site Sandy Lane Temporary Road Proposed General Arrangement - Sheet 11 of 22                      | 1:500  | A1         |
| SZC-SZ0204-XX-000-DRW-100496 | 02       | Main Development Site Lover's Lane Highway Works Cross Sections, Key Plan - Sheet 12 of 22                         | 1:2500 | A1         |
| SZC-SZ0204-XX-000-DRW-100171 | 01       | Main Development Site Lover's Lane Highway Works Cross Sections - Sheet 13 of 22                                   | 1:100  | A1         |
| SZC-SZ0204-XX-000-DRW-100172 | 01       | Main Development Site Lover's Lane Highway Works Cross Sections - Sheet 14 of 22                                   | 1:100  | A1         |
| SZC-SZ0204-XX-000-DRW-100173 | 01       | Main Development Site Lover's Lane Highway Works Cross Sections - Sheet 15 of 22                                   | 1:100  | A1         |
| SZC-SZ0204-XX-000-DRW-100508 | 01       | Main Development Site Valley Road Proposed Access Existing Site Plan - Sheet 16 of 22                              | 1:250  | A1         |
| SZC-SZ0204-XX-000-DRW-100509 | 01       | Main Development Site Valley Road Proposed Access Drainage Plan - Sheet 17 of 22                                   | 1:250  | A1         |
| SZC-SZ0204-XX-000-DRW-100163 | 02       | Main Development Site Valley Road Proposed Access Existing Utilities Layout and Diversions - Sheet 18 of 22        | 1:250  | A1         |
| SZC-SZ0204-XX-000-DRW-100505 | 01       | Main Development Site King George's Avenue Proposed Site Access Existing Site Plan- Sheet 19 of 22                 | 1:250  | A1         |
| SZC-SZ0204-XX-000-DRW-100506 | 01       | Main Development Site King George's Avenue Proposed Site Access Proposed Drainage Plan - Sheet 20 of 22            | 1:250  | A1         |
| SZC-SZ0204-XX-000-DRW-100507 | 01       | Main Development Site King George's Avenue Proposed Site Access Proposed Lighting Plan - Sheet 21 of 22            | 1:250  | A1         |
| SZC-SZ0204-XX-000-DRW-100159 | 01       | Main Development Site King George's Avenue Proposed Site access Existing Utilities and Diversions - Sheet 22 of 22 | 1:250  | A1         |

## Main Development Site Highway Plans Not For Approval – Revisions Schedule

| Drawing Number               | Revision | Drawing Title                                                                                                      | Amendments                                                                 |
|------------------------------|----------|--------------------------------------------------------------------------------------------------------------------|----------------------------------------------------------------------------|
| SZC-SZ0204-XX-000-DRW-100497 | 02       | Main Development Site - Key Plan                                                                                   | Reflect update to Order Limits/adjustments to recycle centre access        |
| SZC-SZ0204-XX-000-DRW-100487 | 01       | Main Development Site Main Site Access Roundabout Existing Site Plan - Sheet 1 of 22                               | No updates made.                                                           |
| SZC-SZ0204-XX-000-DRW-100488 | 02       | Main Development Site Main Site Access Roundabout Drainage Plan - Sheet 2 of 22                                    | Reflect updates to Order Limits. Adjustment to highway / visibility splays |
| SZC-SZ0204-XX-000-DRW-100489 | 02       | Main Development Site Main Site Access Roundabout Proposed Lighting Plan - Sheet 3 of 22                           | Reflect updates to Order Limits. Adjustment to highway / visibility splays |
| SZC-SZ0204-XX-000-DRW-100002 | 01       | Main Development Site Main Site Access Roundabout Existing Utilities Layout and Diversions - Sheet 4 of 22         | No updates made.                                                           |
| SZC-SZ0204-XX-000-DRW-100001 | 01       | Main Development Site Main Site Access Roundabout Proposed Vertical Profiles - Sheet 5 of 22                       | No updates made.                                                           |
| SZC-SZ0204-XX-000-DRW-100495 | 01       | Main Development Site Lover's Lane Existing Site Plan - Sheet 6 of 22                                              | No updates made.                                                           |
| SZC-SZ0204-XX-000-DRW-100498 | 02       | Main Development Site Lover's Lane Proposed Drainage Plan - Sheet 7 of 22                                          | Reflect update to Order Limits/adjustments to recycle centre access        |
| SZC-SZ0204-XX-000-DRW-100501 | 02       | Main Development Site Lover's Lane Proposed Lighting Plan - Sheet 8 of 22                                          | Reflect update to Order Limits/adjustments to recycle centre access        |
| SZC-SZ0204-XX-000-DRW-100107 | 02       | Main Development Site Lover's Lane Existing Utilities Layout and Diversions - Sheet 9 of 22                        | Reflect update to Order Limits/adjustments to recycle centre access        |
| SZC-SZ0204-XX-000-DRW-100112 | 02       | Main Development Site Lover's Lane Recycle Centre Left Turn Lane and Pegasus Crossing - Sheet 10 of 22             | Reflect update to Order Limits/adjustments to recycle centre access        |
| SZC-SZ0204-XX-000-DRW-100472 | 01       | Main Development Site Sandy Lane Temporary Road Proposed General Arrangement - Sheet 11 of 22                      | No updates made.                                                           |
| SZC-SZ0204-XX-000-DRW-100496 | 02       | Main Development Site Lover's Lane Highway Works Cross Sections, Key Plan - Sheet 12 of 22                         | Reflect update to Order Limits                                             |
| SZC-SZ0204-XX-000-DRW-100171 | 01       | Main Development Site Lover's Lane Highway Works Cross Sections - Sheet 13 of 22                                   | No updates made.                                                           |
| SZC-SZ0204-XX-000-DRW-100172 | 01       | Main Development Site Lover's Lane Highway Works Cross Sections - Sheet 14 of 22                                   | No updates made.                                                           |
| SZC-SZ0204-XX-000-DRW-100173 | 01       | Main Development Site Lover's Lane Highway Works Cross Sections - Sheet 15 of 22                                   | No updates made.                                                           |
| SZC-SZ0204-XX-000-DRW-100508 | 01       | Main Development Site Valley Road Proposed Access Existing Site Plan - Sheet 16 of 22                              | No updates made.                                                           |
| SZC-SZ0204-XX-000-DRW-100509 | 01       | Main Development Site Valley Road Proposed Access Drainage Plan - Sheet 17 of 22                                   | No updates made.                                                           |
| SZC-SZ0204-XX-000-DRW-100163 | 02       | Main Development Site Valley Road Proposed Access Existing Utilities Layout and Diversions - Sheet 18 of 22        | Reflect update to Order Limits/footpath widening                           |
| SZC-SZ0204-XX-000-DRW-100505 | 01       | Main Development Site King George's Avenue Proposed Site Access Existing Site Plan- Sheet 19 of 22                 | No updates made.                                                           |
| SZC-SZ0204-XX-000-DRW-100506 | 01       | Main Development Site King George's Avenue Proposed Site Access Proposed Drainage Plan - Sheet 20 of 22            | No updates made.                                                           |
| SZC-SZ0204-XX-000-DRW-100507 | 01       | Main Development Site King George's Avenue Proposed Site Access Proposed Lighting Plan - Sheet 21 of 22            | No updates made.                                                           |
| SZC-SZ0204-XX-000-DRW-100159 | 01       | Main Development Site King George's Avenue Proposed Site access Existing Utilities and Diversions - Sheet 22 of 22 | No updates made.                                                           |