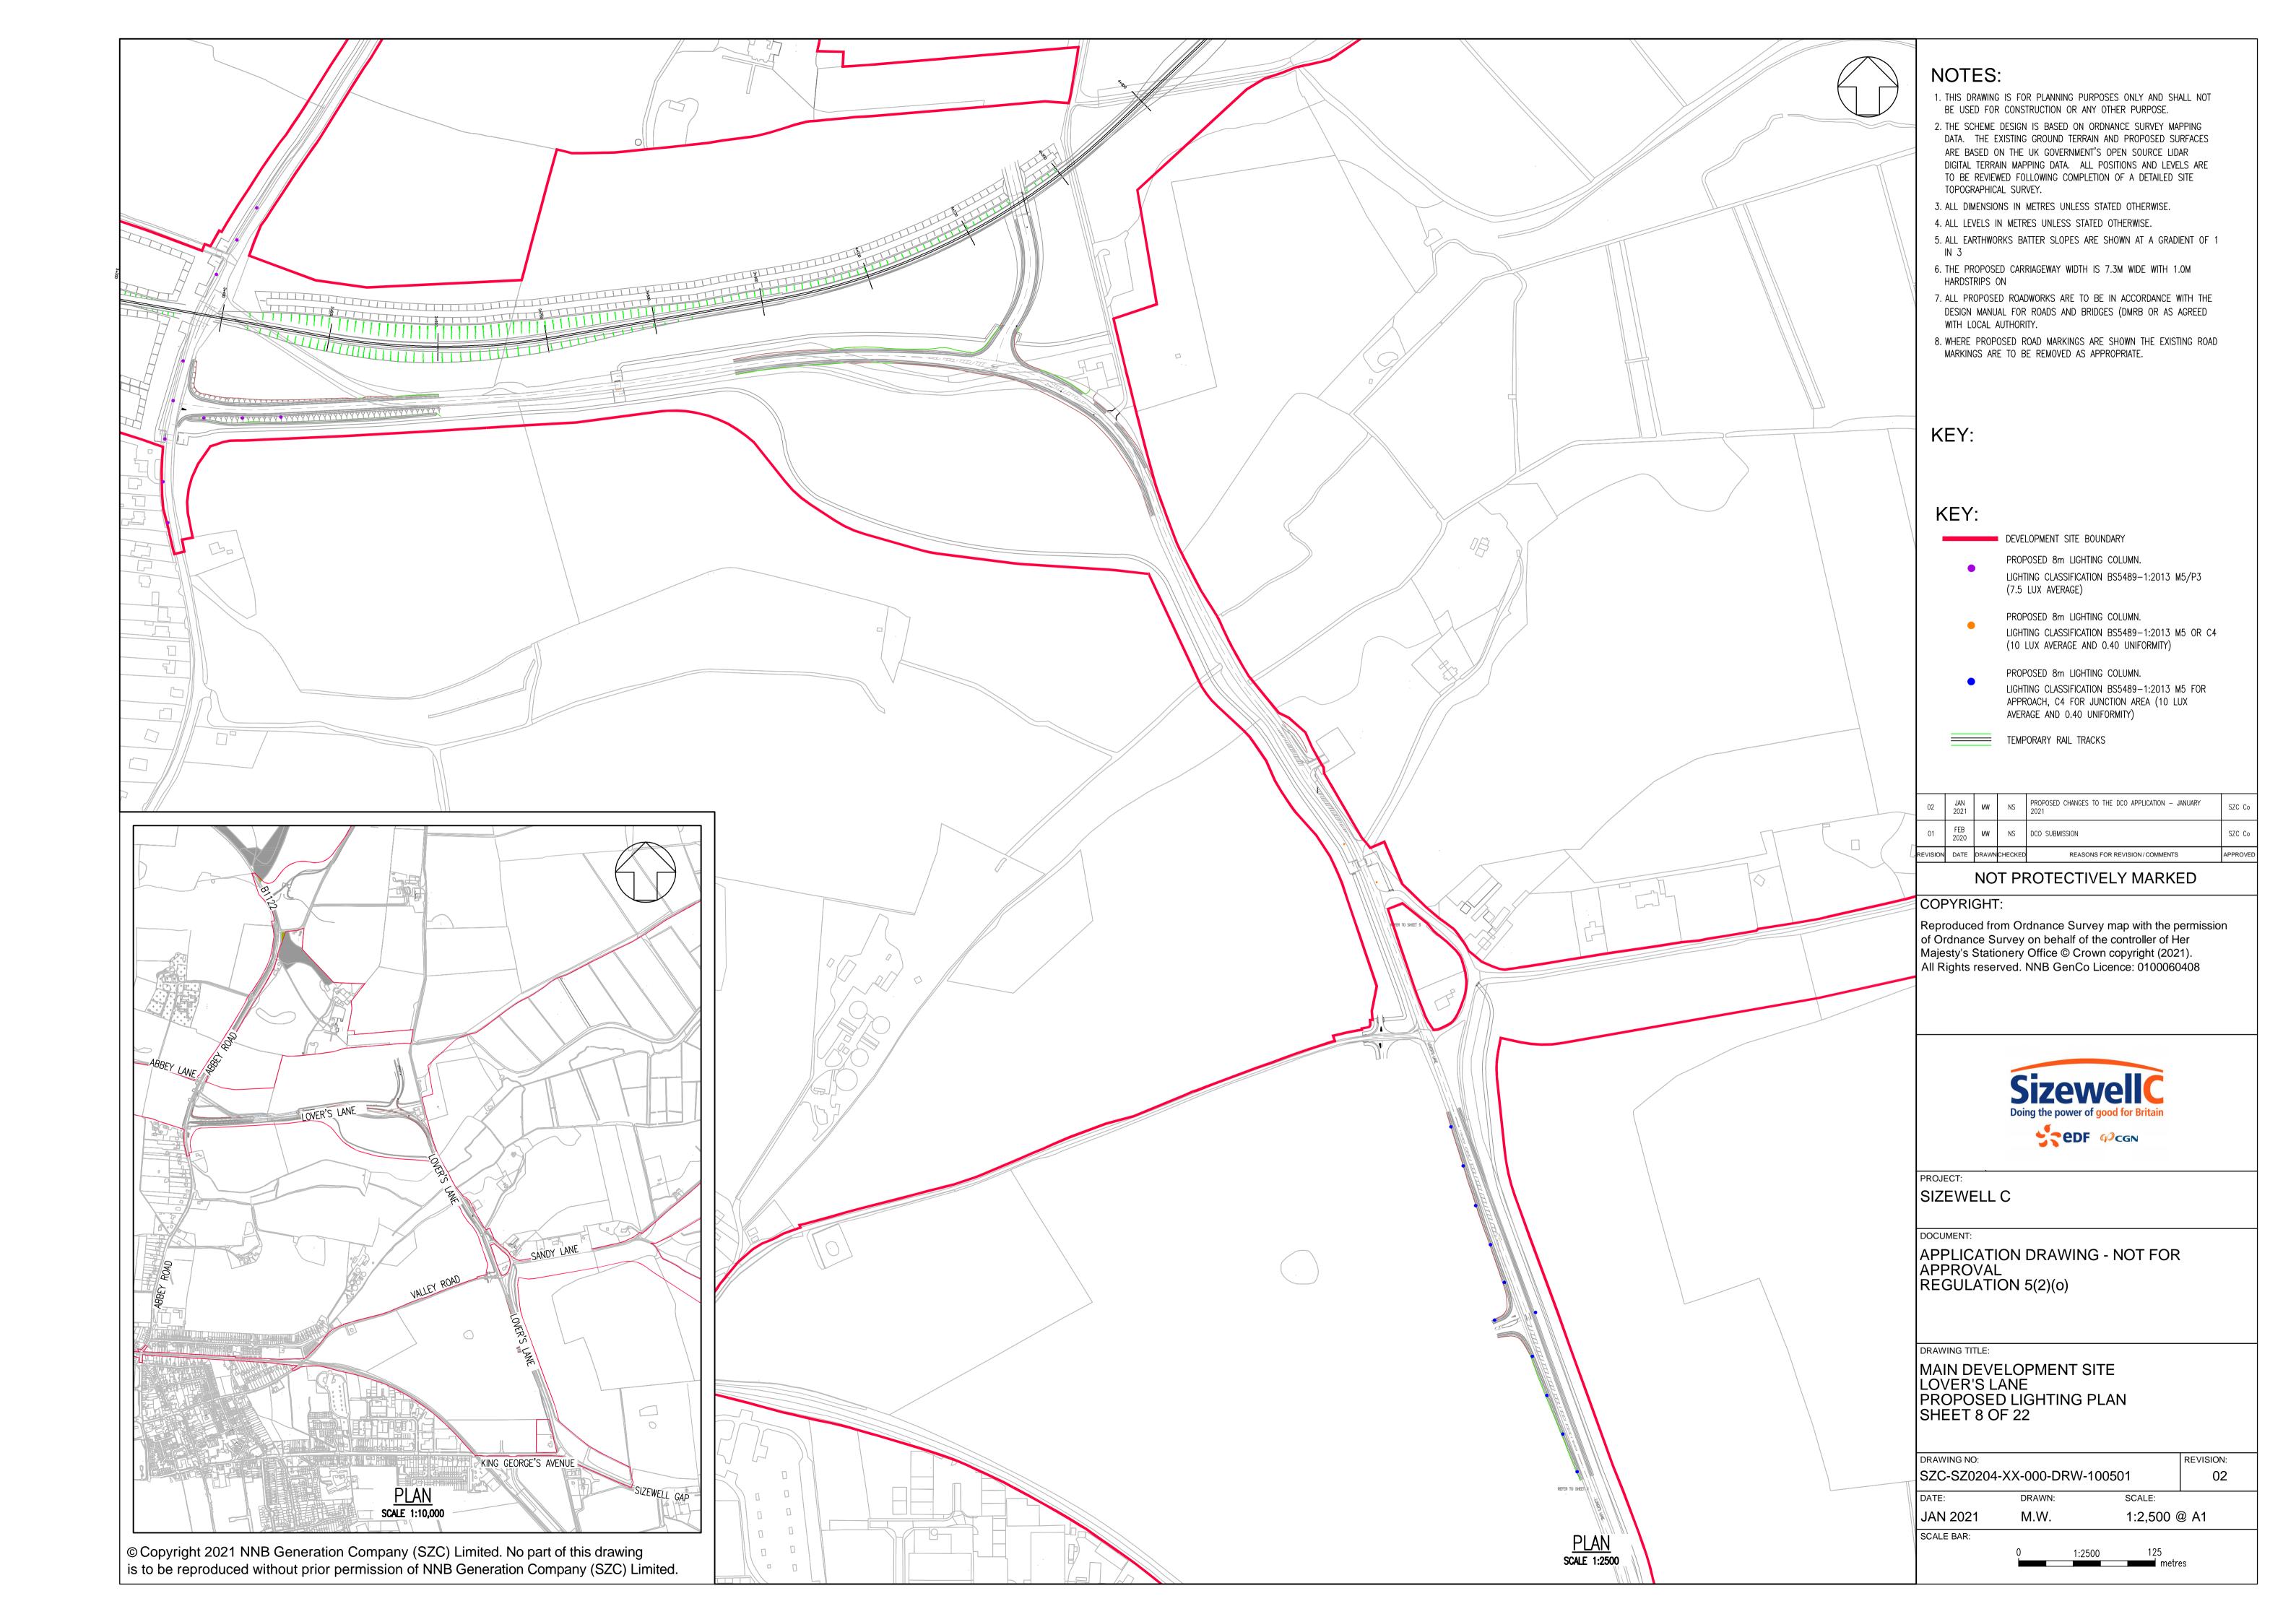

## **Main Development Site Highway Plans – Not For Approval**

| Drawing Number               | Revision | Drawing Title                                                                                                      | Scale  | Sheet Size |
|------------------------------|----------|--------------------------------------------------------------------------------------------------------------------|--------|------------|
| SZC-SZ0204-XX-000-DRW-100497 | 02       | Main Development Site - Key Plan                                                                                   | 1:5000 | A1         |
| SZC-SZ0204-XX-000-DRW-100487 | 01       | Main Development Site Main Site Access Roundabout Existing Site Plan - Sheet 1 of 22                               | 1:1000 | A1         |
| SZC-SZ0204-XX-000-DRW-100488 | 02       | Main Development Site Main Site Access Roundabout Drainage Plan - Sheet 2 of 22                                    | 1:1000 | A1         |
| SZC-SZ0204-XX-000-DRW-100489 | 02       | Main Development Site Main Site Access Roundabout Proposed Lighting Plan - Sheet 3 of 22                           | 1:1000 | A1         |
| SZC-SZ0204-XX-000-DRW-100002 | 01       | Main Development Site Main Site Access Roundabout Existing Utilities Layout and Diversions - Sheet 4 of 22         | 1:1000 | A1         |
| SZC-SZ0204-XX-000-DRW-100001 | 01       | Main Development Site Main Site Access Roundabout Proposed Vertical Profiles - Sheet 5 of 22                       | 1:500  | A1         |
| SZC-SZ0204-XX-000-DRW-100495 | 01       | Main Development Site Lover's Lane Existing Site Plan - Sheet 6 of 22                                              | 1:2500 | A1         |
| SZC-SZ0204-XX-000-DRW-100498 | 02       | Main Development Site Lover's Lane Proposed Drainage Plan - Sheet 7 of 22                                          | 1:2500 | A1         |
| SZC-SZ0204-XX-000-DRW-100501 | 02       | Main Development Site Lover's Lane Proposed Lighting Plan - Sheet 8 of 22                                          | 1:2500 | A1         |
| SZC-SZ0204-XX-000-DRW-100107 | 02       | Main Development Site Lover's Lane Existing Utilities Layout and Diversions - Sheet 9 of 22                        | 1:2500 | A1         |
| SZC-SZ0204-XX-000-DRW-100112 | 02       | Main Development Site Lover's Lane Recycle Centre Left Turn Lane and Pegasus Crossing - Sheet 10 of 22             | 1:500  | A1         |
| SZC-SZ0204-XX-000-DRW-100472 | 01       | Main Development Site Sandy Lane Temporary Road Proposed General Arrangement - Sheet 11 of 22                      | 1:500  | A1         |
| SZC-SZ0204-XX-000-DRW-100496 | 02       | Main Development Site Lover's Lane Highway Works Cross Sections, Key Plan - Sheet 12 of 22                         | 1:2500 | A1         |
| SZC-SZ0204-XX-000-DRW-100171 | 01       | Main Development Site Lover's Lane Highway Works Cross Sections - Sheet 13 of 22                                   | 1:100  | A1         |
| SZC-SZ0204-XX-000-DRW-100172 | 01       | Main Development Site Lover's Lane Highway Works Cross Sections - Sheet 14 of 22                                   | 1:100  | A1         |
| SZC-SZ0204-XX-000-DRW-100173 | 01       | Main Development Site Lover's Lane Highway Works Cross Sections - Sheet 15 of 22                                   | 1:100  | A1         |
| SZC-SZ0204-XX-000-DRW-100508 | 01       | Main Development Site Valley Road Proposed Access Existing Site Plan - Sheet 16 of 22                              | 1:250  | A1         |
| SZC-SZ0204-XX-000-DRW-100509 | 01       | Main Development Site Valley Road Proposed Access Drainage Plan - Sheet 17 of 22                                   | 1:250  | A1         |
| SZC-SZ0204-XX-000-DRW-100163 | 02       | Main Development Site Valley Road Proposed Access Existing Utilities Layout and Diversions - Sheet 18 of 22        | 1:250  | A1         |
| SZC-SZ0204-XX-000-DRW-100505 | 01       | Main Development Site King George's Avenue Proposed Site Access Existing Site Plan- Sheet 19 of 22                 | 1:250  | A1         |
| SZC-SZ0204-XX-000-DRW-100506 | 01       | Main Development Site King George's Avenue Proposed Site Access Proposed Drainage Plan - Sheet 20 of 22            | 1:250  | A1         |
| SZC-SZ0204-XX-000-DRW-100507 | 01       | Main Development Site King George's Avenue Proposed Site Access Proposed Lighting Plan - Sheet 21 of 22            | 1:250  | A1         |
| SZC-SZ0204-XX-000-DRW-100159 | 01       | Main Development Site King George's Avenue Proposed Site access Existing Utilities and Diversions - Sheet 22 of 22 | 1:250  | A1         |

## Main Development Site Highway Plans Not For Approval – Revisions Schedule

| Drawing Number               | Revision | Drawing Title                                                                                                      | Amendments                                                                 |
|------------------------------|----------|--------------------------------------------------------------------------------------------------------------------|----------------------------------------------------------------------------|
| SZC-SZ0204-XX-000-DRW-100497 | 02       | Main Development Site - Key Plan                                                                                   | Reflect update to Order Limits/adjustments to recycle centre access        |
| SZC-SZ0204-XX-000-DRW-100487 | 01       | Main Development Site Main Site Access Roundabout Existing Site Plan - Sheet 1 of 22                               | No updates made.                                                           |
| SZC-SZ0204-XX-000-DRW-100488 | 02       | Main Development Site Main Site Access Roundabout Drainage Plan - Sheet 2 of 22                                    | Reflect updates to Order Limits. Adjustment to highway / visibility splays |
| SZC-SZ0204-XX-000-DRW-100489 | 02       | Main Development Site Main Site Access Roundabout Proposed Lighting Plan - Sheet 3 of 22                           | Reflect updates to Order Limits. Adjustment to highway / visibility splays |
| SZC-SZ0204-XX-000-DRW-100002 | 01       | Main Development Site Main Site Access Roundabout Existing Utilities Layout and Diversions - Sheet 4 of 22         | No updates made.                                                           |
| SZC-SZ0204-XX-000-DRW-100001 | 01       | Main Development Site Main Site Access Roundabout Proposed Vertical Profiles - Sheet 5 of 22                       | No updates made.                                                           |
| SZC-SZ0204-XX-000-DRW-100495 | 01       | Main Development Site Lover's Lane Existing Site Plan - Sheet 6 of 22                                              | No updates made.                                                           |
| SZC-SZ0204-XX-000-DRW-100498 | 02       | Main Development Site Lover's Lane Proposed Drainage Plan - Sheet 7 of 22                                          | Reflect update to Order Limits/adjustments to recycle centre access        |
| SZC-SZ0204-XX-000-DRW-100501 | 02       | Main Development Site Lover's Lane Proposed Lighting Plan - Sheet 8 of 22                                          | Reflect update to Order Limits/adjustments to recycle centre access        |
| SZC-SZ0204-XX-000-DRW-100107 | 02       | Main Development Site Lover's Lane Existing Utilities Layout and Diversions - Sheet 9 of 22                        | Reflect update to Order Limits/adjustments to recycle centre access        |
| SZC-SZ0204-XX-000-DRW-100112 | 02       | Main Development Site Lover's Lane Recycle Centre Left Turn Lane and Pegasus Crossing - Sheet 10 of 22             | Reflect update to Order Limits/adjustments to recycle centre access        |
| SZC-SZ0204-XX-000-DRW-100472 | 01       | Main Development Site Sandy Lane Temporary Road Proposed General Arrangement - Sheet 11 of 22                      | No updates made.                                                           |
| SZC-SZ0204-XX-000-DRW-100496 | 02       | Main Development Site Lover's Lane Highway Works Cross Sections, Key Plan - Sheet 12 of 22                         | Reflect update to Order Limits                                             |
| SZC-SZ0204-XX-000-DRW-100171 | 01       | Main Development Site Lover's Lane Highway Works Cross Sections - Sheet 13 of 22                                   | No updates made.                                                           |
| SZC-SZ0204-XX-000-DRW-100172 | 01       | Main Development Site Lover's Lane Highway Works Cross Sections - Sheet 14 of 22                                   | No updates made.                                                           |
| SZC-SZ0204-XX-000-DRW-100173 | 01       | Main Development Site Lover's Lane Highway Works Cross Sections - Sheet 15 of 22                                   | No updates made.                                                           |
| SZC-SZ0204-XX-000-DRW-100508 | 01       | Main Development Site Valley Road Proposed Access Existing Site Plan - Sheet 16 of 22                              | No updates made.                                                           |
| SZC-SZ0204-XX-000-DRW-100509 | 01       | Main Development Site Valley Road Proposed Access Drainage Plan - Sheet 17 of 22                                   | No updates made.                                                           |
| SZC-SZ0204-XX-000-DRW-100163 | 02       | Main Development Site Valley Road Proposed Access Existing Utilities Layout and Diversions - Sheet 18 of 22        | Reflect update to Order Limits/footpath widening                           |
| SZC-SZ0204-XX-000-DRW-100505 | 01       | Main Development Site King George's Avenue Proposed Site Access Existing Site Plan- Sheet 19 of 22                 | No updates made.                                                           |
| SZC-SZ0204-XX-000-DRW-100506 | 01       | Main Development Site King George's Avenue Proposed Site Access Proposed Drainage Plan - Sheet 20 of 22            | No updates made.                                                           |
| SZC-SZ0204-XX-000-DRW-100507 | 01       | Main Development Site King George's Avenue Proposed Site Access Proposed Lighting Plan - Sheet 21 of 22            | No updates made.                                                           |
| SZC-SZ0204-XX-000-DRW-100159 | 01       | Main Development Site King George's Avenue Proposed Site access Existing Utilities and Diversions - Sheet 22 of 22 | No updates made.                                                           |