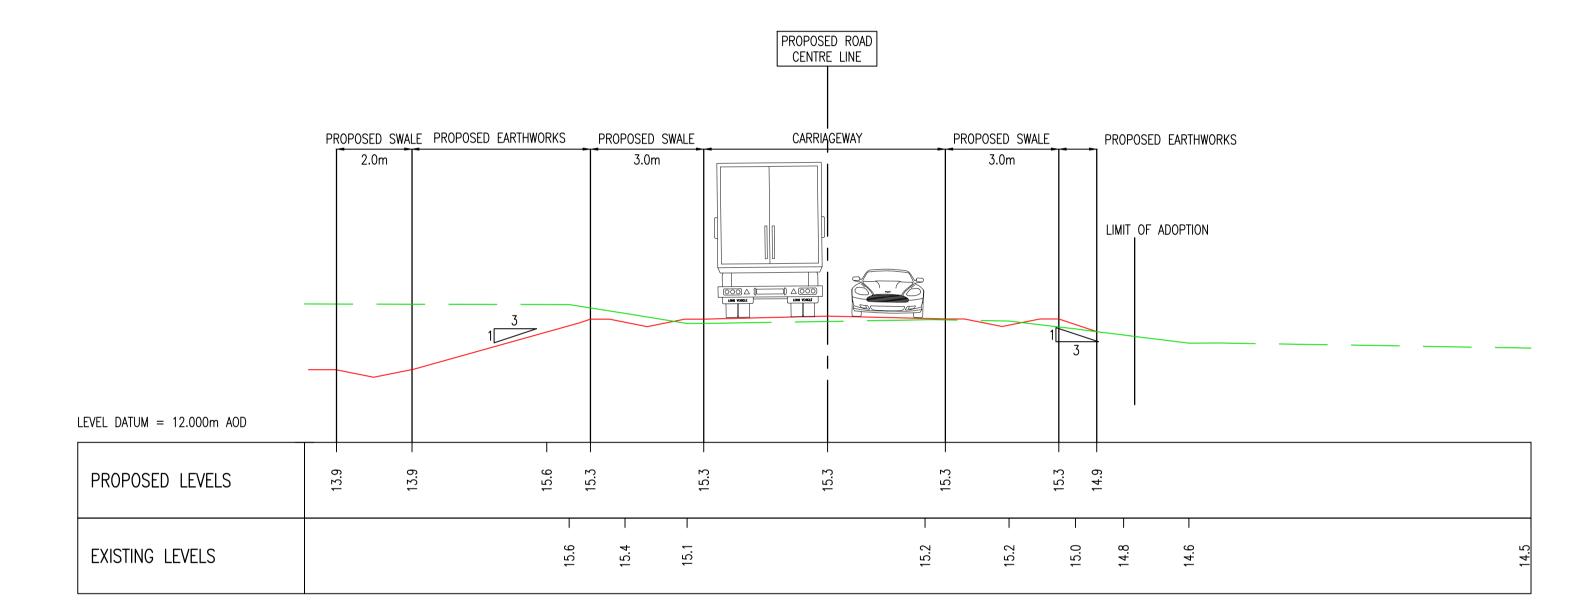

SECTION A-A CHAINAGE 20.000m

Section B-B CH 223.000m

Section C-C CH 553.000m

© Copyright 2020 NNB Generation Company (SZC) Limited. No part of this drawing is to be reproduced without prior permission of NNB Generation Company (SZC) Limited.

Section D-D CH 702.000m

Section E-E CH 788.000m

Section F-F CH 941.000m

EXISTING LEVELS \$\frac{1}{20}\$ \$\fra

Section G-G CH 824.000m (BIG FIELD JUNCTION)

Section H-H CH 967.000m (BIG FIELD JUNCTION)