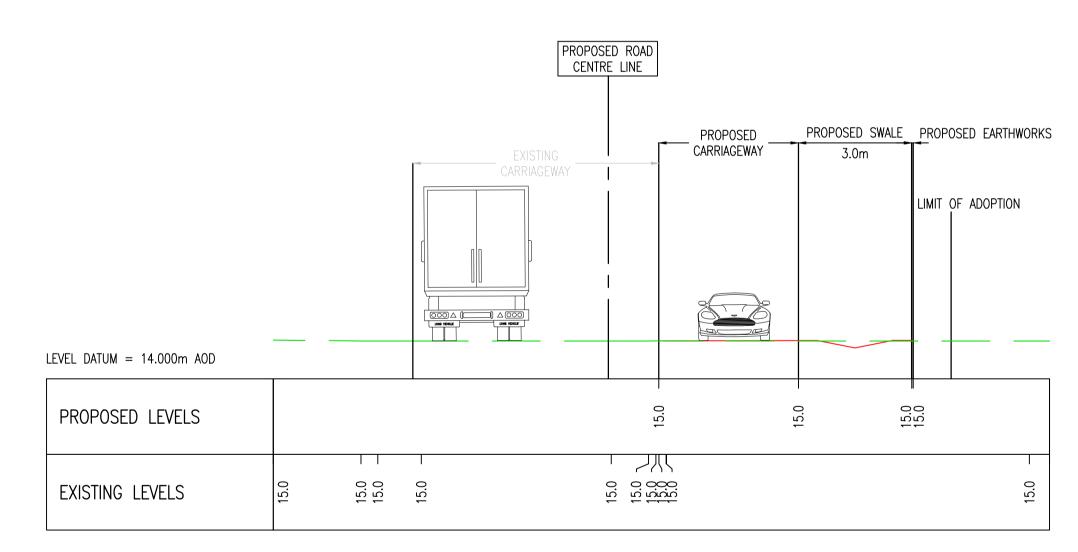

SECTION A-A CHAINAGE 20.000m

Section B-B CH 223.000m

Section C-C CH 553.000m

© Copyright 2020 NNB Generation Company (SZC) Limited. No part of this drawing is to be reproduced without prior permission of NNB Generation Company (SZC) Limited.

Section D-D CH 702.000m

Section E-E CH 788.000m

Section F-F CH 941.000m

EXISTING LEVELS \$\frac{1}{20}\$ \$\fra

Section G-G CH 824.000m (BIG FIELD JUNCTION)

Section H-H CH 967.000m (BIG FIELD JUNCTION)