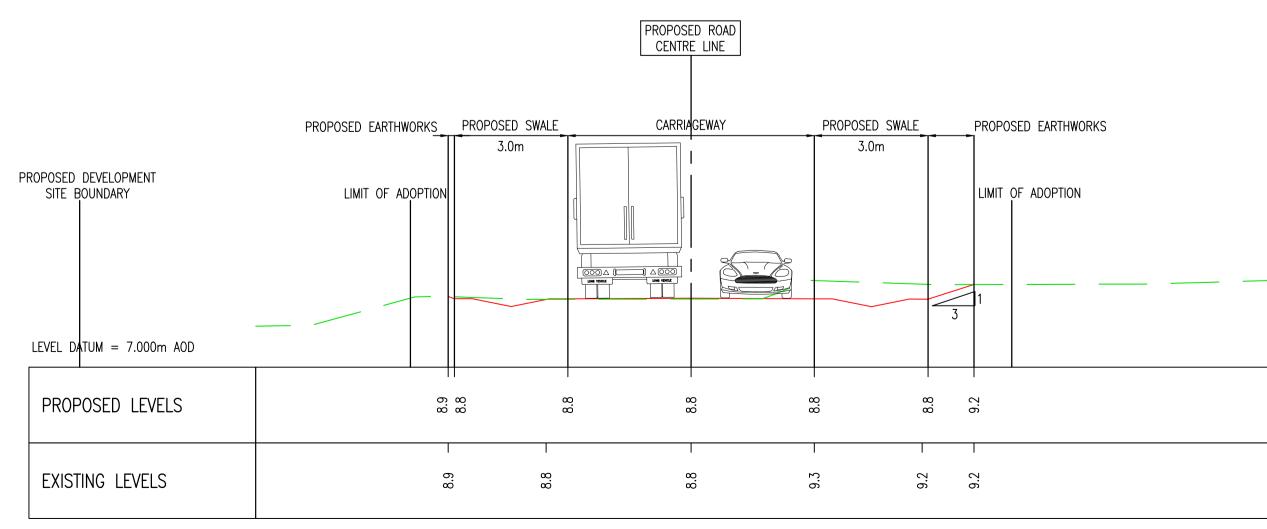

SECTION A-A CHAINAGE 20.000m

Section B-B CH 223.000m

Section C-C CH 553.000m

© Copyright 2020 NNB Generation Company (SZC) Limited. No part of this drawing is to be reproduced without prior permission of NNB Generation Company (SZC) Limited.

Section D-D CH 702.000m

Section E-E CH 788.000m

Section F-F CH 941.000m

EXISTING LEVELS \$\frac{1}{20}\$ \$\fra

Section G-G CH 824.000m (BIG FIELD JUNCTION)

Section H-H CH 967.000m (BIG FIELD JUNCTION)