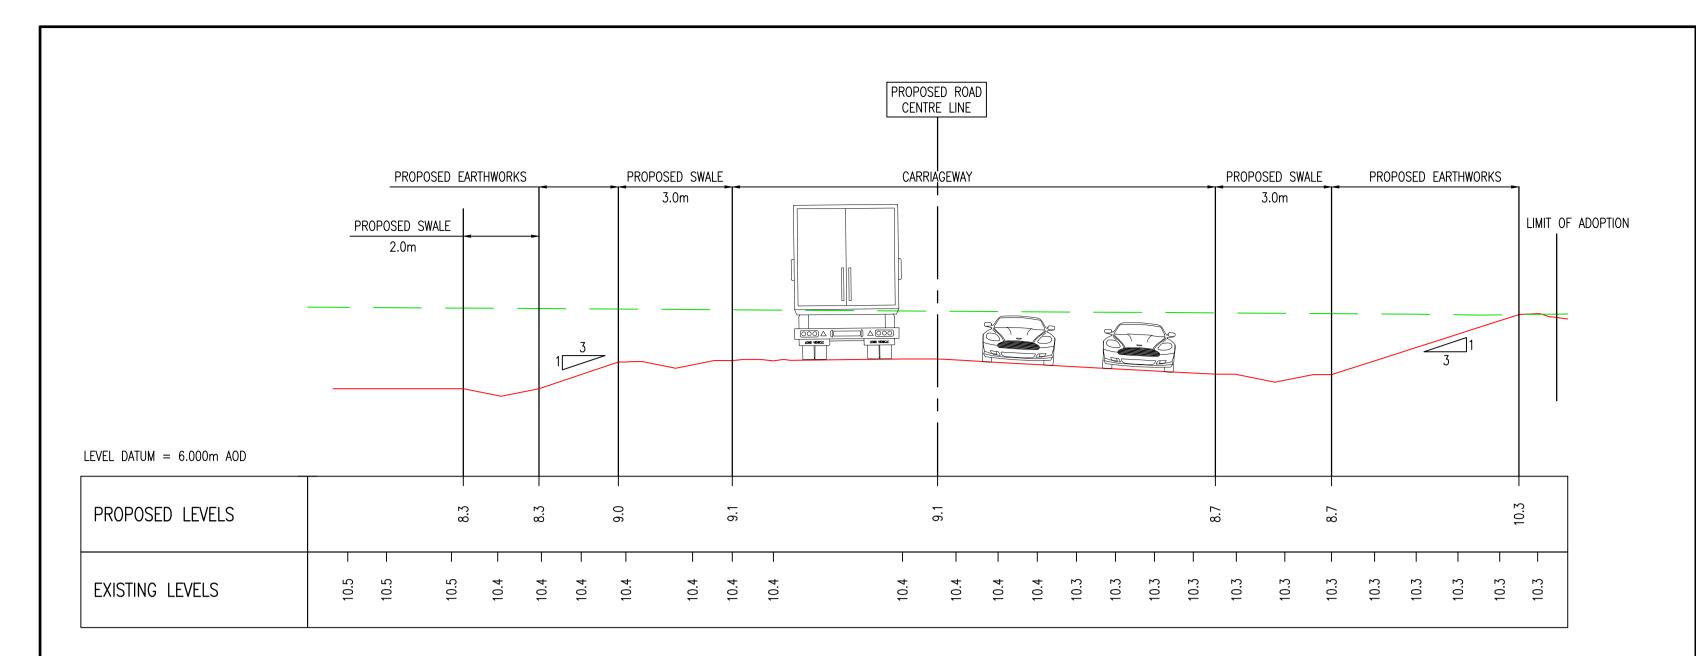

SECTION A-A CHAINAGE 20.000m

Section B-B CH 223.000m

Section C-C CH 553.000m

© Copyright 2020 NNB Generation Company (SZC) Limited. No part of this drawing is to be reproduced without prior permission of NNB Generation Company (SZC) Limited.

Section D-D CH 702.000m

Section E-E CH 788.000m

Section F-F CH 941.000m

EXISTING LEVELS \$\frac{1}{20}\$ \$\fra

Section G-G CH 824.000m (BIG FIELD JUNCTION)

Section H-H CH 967.000m (BIG FIELD JUNCTION)