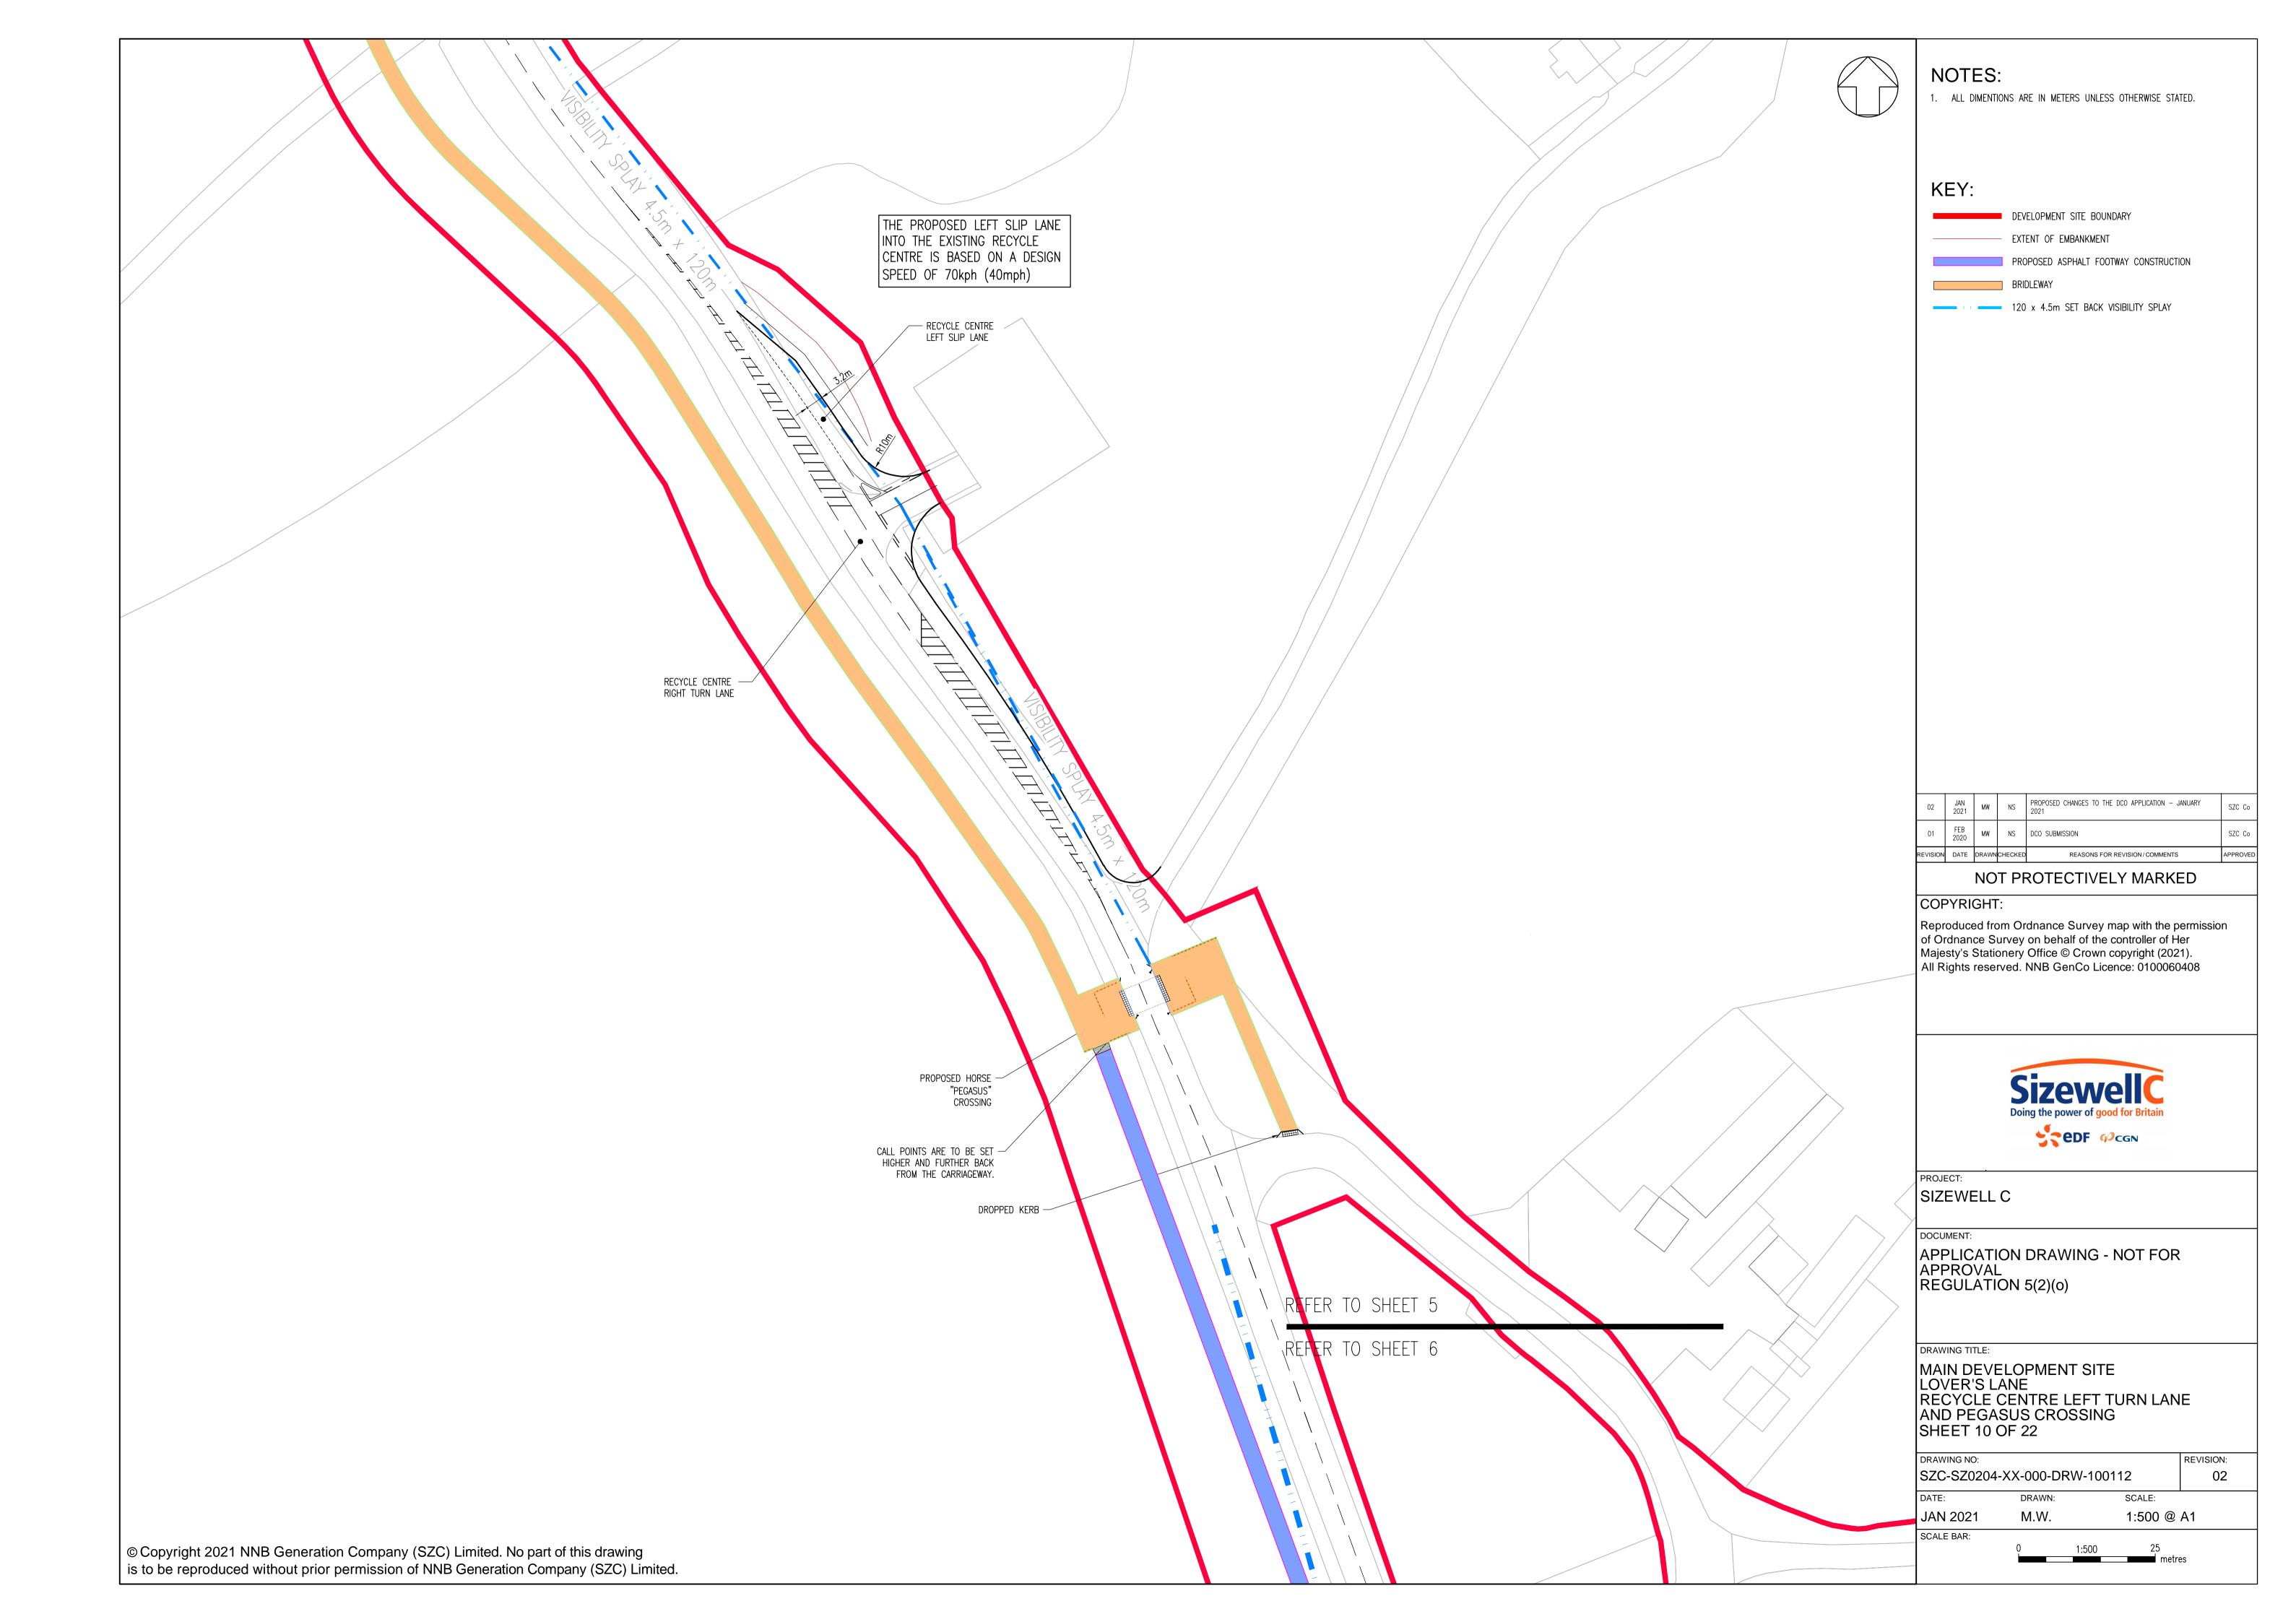

## **Main Development Site Highway Plans – Not For Approval**

| Drawing Number               | Revision | Drawing Title                                                                                                      | Scale  | Sheet Size |
|------------------------------|----------|--------------------------------------------------------------------------------------------------------------------|--------|------------|
| SZC-SZ0204-XX-000-DRW-100497 | 02       | Main Development Site - Key Plan                                                                                   | 1:5000 | A1         |
| SZC-SZ0204-XX-000-DRW-100487 | 01       | Main Development Site Main Site Access Roundabout Existing Site Plan - Sheet 1 of 22                               | 1:1000 | A1         |
| SZC-SZ0204-XX-000-DRW-100488 | 02       | Main Development Site Main Site Access Roundabout Drainage Plan - Sheet 2 of 22                                    | 1:1000 | A1         |
| SZC-SZ0204-XX-000-DRW-100489 | 02       | Main Development Site Main Site Access Roundabout Proposed Lighting Plan - Sheet 3 of 22                           | 1:1000 | A1         |
| SZC-SZ0204-XX-000-DRW-100002 | 01       | Main Development Site Main Site Access Roundabout Existing Utilities Layout and Diversions - Sheet 4 of 22         | 1:1000 | A1         |
| SZC-SZ0204-XX-000-DRW-100001 | 01       | Main Development Site Main Site Access Roundabout Proposed Vertical Profiles - Sheet 5 of 22                       | 1:500  | A1         |
| SZC-SZ0204-XX-000-DRW-100495 | 01       | Main Development Site Lover's Lane Existing Site Plan - Sheet 6 of 22                                              | 1:2500 | A1         |
| SZC-SZ0204-XX-000-DRW-100498 | 02       | Main Development Site Lover's Lane Proposed Drainage Plan - Sheet 7 of 22                                          | 1:2500 | A1         |
| SZC-SZ0204-XX-000-DRW-100501 | 02       | Main Development Site Lover's Lane Proposed Lighting Plan - Sheet 8 of 22                                          | 1:2500 | A1         |
| SZC-SZ0204-XX-000-DRW-100107 | 02       | Main Development Site Lover's Lane Existing Utilities Layout and Diversions - Sheet 9 of 22                        | 1:2500 | A1         |
| SZC-SZ0204-XX-000-DRW-100112 | 02       | Main Development Site Lover's Lane Recycle Centre Left Turn Lane and Pegasus Crossing - Sheet 10 of 22             | 1:500  | A1         |
| SZC-SZ0204-XX-000-DRW-100472 | 01       | Main Development Site Sandy Lane Temporary Road Proposed General Arrangement - Sheet 11 of 22                      | 1:500  | A1         |
| SZC-SZ0204-XX-000-DRW-100496 | 02       | Main Development Site Lover's Lane Highway Works Cross Sections, Key Plan - Sheet 12 of 22                         | 1:2500 | A1         |
| SZC-SZ0204-XX-000-DRW-100171 | 01       | Main Development Site Lover's Lane Highway Works Cross Sections - Sheet 13 of 22                                   | 1:100  | A1         |
| SZC-SZ0204-XX-000-DRW-100172 | 01       | Main Development Site Lover's Lane Highway Works Cross Sections - Sheet 14 of 22                                   | 1:100  | A1         |
| SZC-SZ0204-XX-000-DRW-100173 | 01       | Main Development Site Lover's Lane Highway Works Cross Sections - Sheet 15 of 22                                   | 1:100  | A1         |
| SZC-SZ0204-XX-000-DRW-100508 | 01       | Main Development Site Valley Road Proposed Access Existing Site Plan - Sheet 16 of 22                              | 1:250  | A1         |
| SZC-SZ0204-XX-000-DRW-100509 | 01       | Main Development Site Valley Road Proposed Access Drainage Plan - Sheet 17 of 22                                   | 1:250  | A1         |
| SZC-SZ0204-XX-000-DRW-100163 | 02       | Main Development Site Valley Road Proposed Access Existing Utilities Layout and Diversions - Sheet 18 of 22        | 1:250  | A1         |
| SZC-SZ0204-XX-000-DRW-100505 | 01       | Main Development Site King George's Avenue Proposed Site Access Existing Site Plan- Sheet 19 of 22                 | 1:250  | A1         |
| SZC-SZ0204-XX-000-DRW-100506 | 01       | Main Development Site King George's Avenue Proposed Site Access Proposed Drainage Plan - Sheet 20 of 22            | 1:250  | A1         |
| SZC-SZ0204-XX-000-DRW-100507 | 01       | Main Development Site King George's Avenue Proposed Site Access Proposed Lighting Plan - Sheet 21 of 22            | 1:250  | A1         |
| SZC-SZ0204-XX-000-DRW-100159 | 01       | Main Development Site King George's Avenue Proposed Site access Existing Utilities and Diversions - Sheet 22 of 22 | 1:250  | A1         |

## Main Development Site Highway Plans Not For Approval – Revisions Schedule

| Drawing Number               | Revision | Drawing Title                                                                                                      | Amendments                                                                 |
|------------------------------|----------|--------------------------------------------------------------------------------------------------------------------|----------------------------------------------------------------------------|
| SZC-SZ0204-XX-000-DRW-100497 | 02       | Main Development Site - Key Plan                                                                                   | Reflect update to Order Limits/adjustments to recycle centre access        |
| SZC-SZ0204-XX-000-DRW-100487 | 01       | Main Development Site Main Site Access Roundabout Existing Site Plan - Sheet 1 of 22                               | No updates made.                                                           |
| SZC-SZ0204-XX-000-DRW-100488 | 02       | Main Development Site Main Site Access Roundabout Drainage Plan - Sheet 2 of 22                                    | Reflect updates to Order Limits. Adjustment to highway / visibility splays |
| SZC-SZ0204-XX-000-DRW-100489 | 02       | Main Development Site Main Site Access Roundabout Proposed Lighting Plan - Sheet 3 of 22                           | Reflect updates to Order Limits. Adjustment to highway / visibility splays |
| SZC-SZ0204-XX-000-DRW-100002 | 01       | Main Development Site Main Site Access Roundabout Existing Utilities Layout and Diversions - Sheet 4 of 22         | No updates made.                                                           |
| SZC-SZ0204-XX-000-DRW-100001 | 01       | Main Development Site Main Site Access Roundabout Proposed Vertical Profiles - Sheet 5 of 22                       | No updates made.                                                           |
| SZC-SZ0204-XX-000-DRW-100495 | 01       | Main Development Site Lover's Lane Existing Site Plan - Sheet 6 of 22                                              | No updates made.                                                           |
| SZC-SZ0204-XX-000-DRW-100498 | 02       | Main Development Site Lover's Lane Proposed Drainage Plan - Sheet 7 of 22                                          | Reflect update to Order Limits/adjustments to recycle centre access        |
| SZC-SZ0204-XX-000-DRW-100501 | 02       | Main Development Site Lover's Lane Proposed Lighting Plan - Sheet 8 of 22                                          | Reflect update to Order Limits/adjustments to recycle centre access        |
| SZC-SZ0204-XX-000-DRW-100107 | 02       | Main Development Site Lover's Lane Existing Utilities Layout and Diversions - Sheet 9 of 22                        | Reflect update to Order Limits/adjustments to recycle centre access        |
| SZC-SZ0204-XX-000-DRW-100112 | 02       | Main Development Site Lover's Lane Recycle Centre Left Turn Lane and Pegasus Crossing - Sheet 10 of 22             | Reflect update to Order Limits/adjustments to recycle centre access        |
| SZC-SZ0204-XX-000-DRW-100472 | 01       | Main Development Site Sandy Lane Temporary Road Proposed General Arrangement - Sheet 11 of 22                      | No updates made.                                                           |
| SZC-SZ0204-XX-000-DRW-100496 | 02       | Main Development Site Lover's Lane Highway Works Cross Sections, Key Plan - Sheet 12 of 22                         | Reflect update to Order Limits                                             |
| SZC-SZ0204-XX-000-DRW-100171 | 01       | Main Development Site Lover's Lane Highway Works Cross Sections - Sheet 13 of 22                                   | No updates made.                                                           |
| SZC-SZ0204-XX-000-DRW-100172 | 01       | Main Development Site Lover's Lane Highway Works Cross Sections - Sheet 14 of 22                                   | No updates made.                                                           |
| SZC-SZ0204-XX-000-DRW-100173 | 01       | Main Development Site Lover's Lane Highway Works Cross Sections - Sheet 15 of 22                                   | No updates made.                                                           |
| SZC-SZ0204-XX-000-DRW-100508 | 01       | Main Development Site Valley Road Proposed Access Existing Site Plan - Sheet 16 of 22                              | No updates made.                                                           |
| SZC-SZ0204-XX-000-DRW-100509 | 01       | Main Development Site Valley Road Proposed Access Drainage Plan - Sheet 17 of 22                                   | No updates made.                                                           |
| SZC-SZ0204-XX-000-DRW-100163 | 02       | Main Development Site Valley Road Proposed Access Existing Utilities Layout and Diversions - Sheet 18 of 22        | Reflect update to Order Limits/footpath widening                           |
| SZC-SZ0204-XX-000-DRW-100505 | 01       | Main Development Site King George's Avenue Proposed Site Access Existing Site Plan- Sheet 19 of 22                 | No updates made.                                                           |
| SZC-SZ0204-XX-000-DRW-100506 | 01       | Main Development Site King George's Avenue Proposed Site Access Proposed Drainage Plan - Sheet 20 of 22            | No updates made.                                                           |
| SZC-SZ0204-XX-000-DRW-100507 | 01       | Main Development Site King George's Avenue Proposed Site Access Proposed Lighting Plan - Sheet 21 of 22            | No updates made.                                                           |
| SZC-SZ0204-XX-000-DRW-100159 | 01       | Main Development Site King George's Avenue Proposed Site access Existing Utilities and Diversions - Sheet 22 of 22 | No updates made.                                                           |