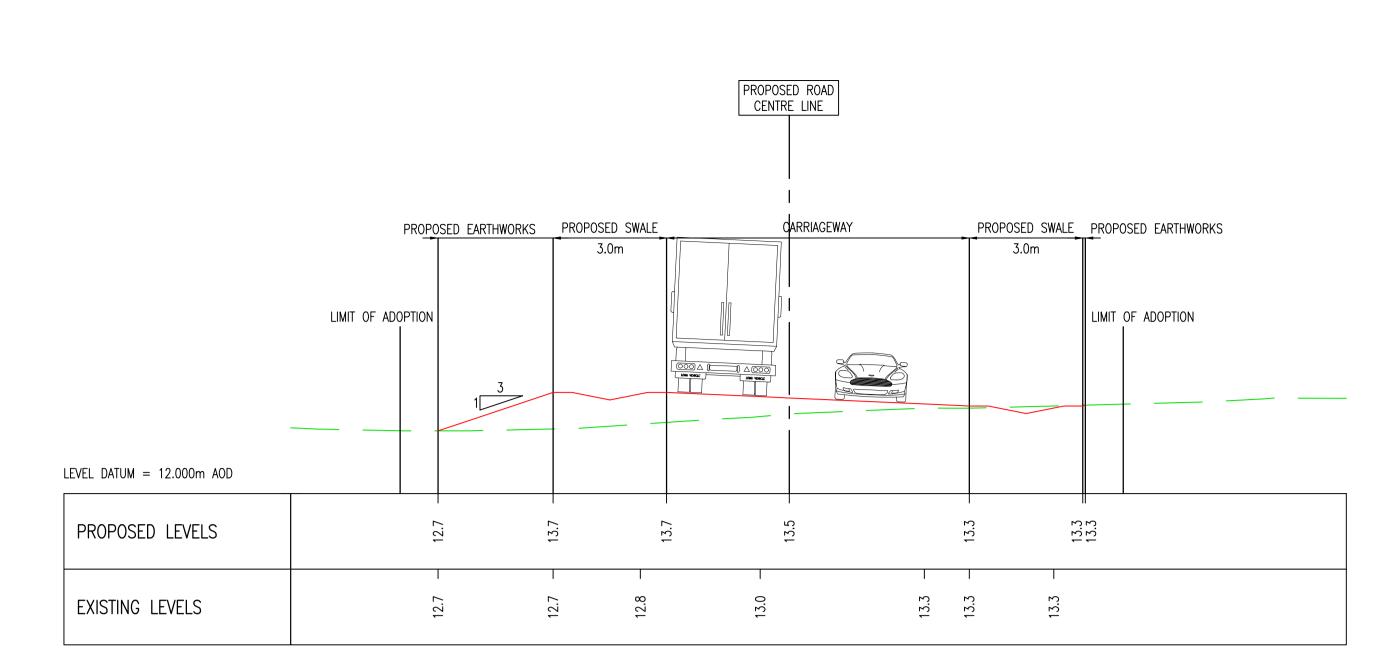

Section D-D CH 702.000m

Section E-E CH 788.000m

Section F-F CH 941.000m

EXISTING LEVELS \$\frac{1}{20}\$ \$\fra

Section G-G CH 824.000m (BIG FIELD JUNCTION)

Section H-H CH 967.000m (BIG FIELD JUNCTION)