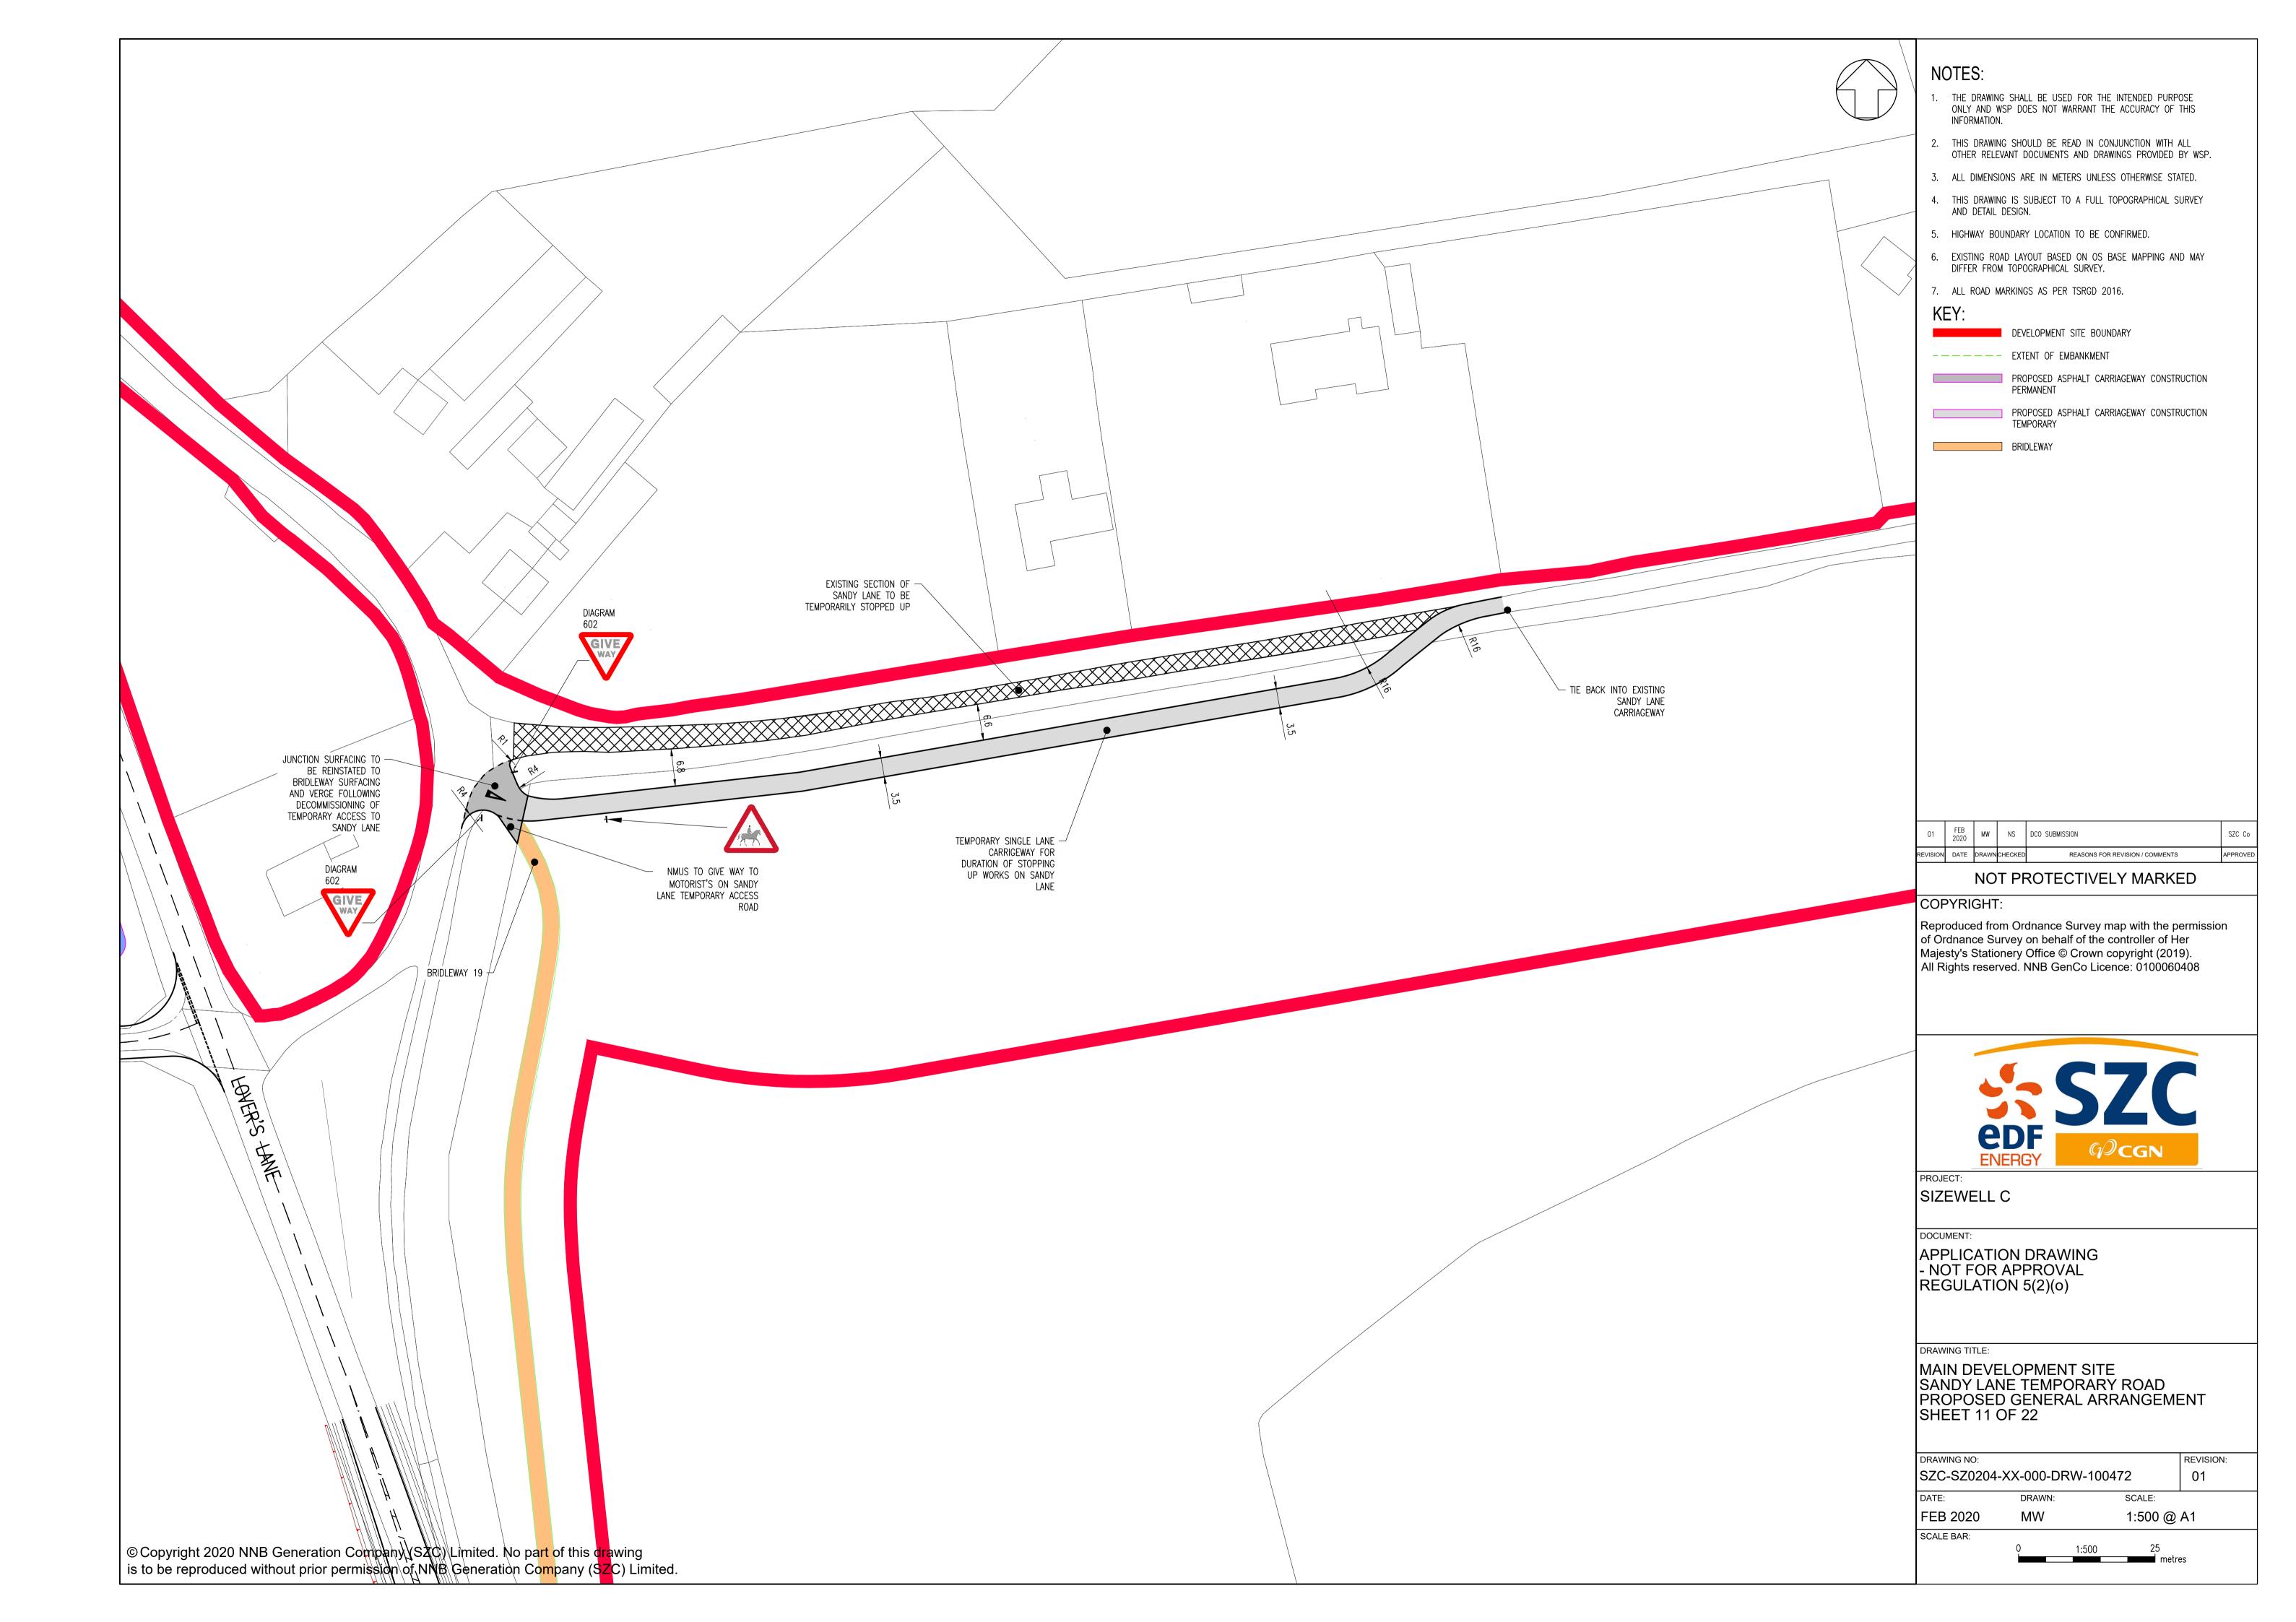

## **Main Development Site Highway Plans – Not For Approval**

| Drawing Number               | Revision | Drawing Title                                                                                                      | Scale  | Sheet Size |
|------------------------------|----------|--------------------------------------------------------------------------------------------------------------------|--------|------------|
| SZC-SZ0204-XX-000-DRW-100497 | 02       | Main Development Site - Key Plan                                                                                   | 1:5000 | A1         |
| SZC-SZ0204-XX-000-DRW-100487 | 01       | Main Development Site Main Site Access Roundabout Existing Site Plan - Sheet 1 of 22                               | 1:1000 | A1         |
| SZC-SZ0204-XX-000-DRW-100488 | 02       | Main Development Site Main Site Access Roundabout Drainage Plan - Sheet 2 of 22                                    | 1:1000 | A1         |
| SZC-SZ0204-XX-000-DRW-100489 | 02       | Main Development Site Main Site Access Roundabout Proposed Lighting Plan - Sheet 3 of 22                           | 1:1000 | A1         |
| SZC-SZ0204-XX-000-DRW-100002 | 01       | Main Development Site Main Site Access Roundabout Existing Utilities Layout and Diversions - Sheet 4 of 22         | 1:1000 | A1         |
| SZC-SZ0204-XX-000-DRW-100001 | 01       | Main Development Site Main Site Access Roundabout Proposed Vertical Profiles - Sheet 5 of 22                       | 1:500  | A1         |
| SZC-SZ0204-XX-000-DRW-100495 | 01       | Main Development Site Lover's Lane Existing Site Plan - Sheet 6 of 22                                              | 1:2500 | A1         |
| SZC-SZ0204-XX-000-DRW-100498 | 02       | Main Development Site Lover's Lane Proposed Drainage Plan - Sheet 7 of 22                                          | 1:2500 | A1         |
| SZC-SZ0204-XX-000-DRW-100501 | 02       | Main Development Site Lover's Lane Proposed Lighting Plan - Sheet 8 of 22                                          | 1:2500 | A1         |
| SZC-SZ0204-XX-000-DRW-100107 | 02       | Main Development Site Lover's Lane Existing Utilities Layout and Diversions - Sheet 9 of 22                        | 1:2500 | A1         |
| SZC-SZ0204-XX-000-DRW-100112 | 02       | Main Development Site Lover's Lane Recycle Centre Left Turn Lane and Pegasus Crossing - Sheet 10 of 22             | 1:500  | A1         |
| SZC-SZ0204-XX-000-DRW-100472 | 01       | Main Development Site Sandy Lane Temporary Road Proposed General Arrangement - Sheet 11 of 22                      | 1:500  | A1         |
| SZC-SZ0204-XX-000-DRW-100496 | 02       | Main Development Site Lover's Lane Highway Works Cross Sections, Key Plan - Sheet 12 of 22                         | 1:2500 | A1         |
| SZC-SZ0204-XX-000-DRW-100171 | 01       | Main Development Site Lover's Lane Highway Works Cross Sections - Sheet 13 of 22                                   | 1:100  | A1         |
| SZC-SZ0204-XX-000-DRW-100172 | 01       | Main Development Site Lover's Lane Highway Works Cross Sections - Sheet 14 of 22                                   | 1:100  | A1         |
| SZC-SZ0204-XX-000-DRW-100173 | 01       | Main Development Site Lover's Lane Highway Works Cross Sections - Sheet 15 of 22                                   | 1:100  | A1         |
| SZC-SZ0204-XX-000-DRW-100508 | 01       | Main Development Site Valley Road Proposed Access Existing Site Plan - Sheet 16 of 22                              | 1:250  | A1         |
| SZC-SZ0204-XX-000-DRW-100509 | 01       | Main Development Site Valley Road Proposed Access Drainage Plan - Sheet 17 of 22                                   | 1:250  | A1         |
| SZC-SZ0204-XX-000-DRW-100163 | 02       | Main Development Site Valley Road Proposed Access Existing Utilities Layout and Diversions - Sheet 18 of 22        | 1:250  | A1         |
| SZC-SZ0204-XX-000-DRW-100505 | 01       | Main Development Site King George's Avenue Proposed Site Access Existing Site Plan- Sheet 19 of 22                 | 1:250  | A1         |
| SZC-SZ0204-XX-000-DRW-100506 | 01       | Main Development Site King George's Avenue Proposed Site Access Proposed Drainage Plan - Sheet 20 of 22            | 1:250  | A1         |
| SZC-SZ0204-XX-000-DRW-100507 | 01       | Main Development Site King George's Avenue Proposed Site Access Proposed Lighting Plan - Sheet 21 of 22            | 1:250  | A1         |
| SZC-SZ0204-XX-000-DRW-100159 | 01       | Main Development Site King George's Avenue Proposed Site access Existing Utilities and Diversions - Sheet 22 of 22 | 1:250  | A1         |

## Main Development Site Highway Plans Not For Approval – Revisions Schedule

| Drawing Number               | Revision | Drawing Title                                                                                                      | Amendments                                                                 |
|------------------------------|----------|--------------------------------------------------------------------------------------------------------------------|----------------------------------------------------------------------------|
| SZC-SZ0204-XX-000-DRW-100497 | 02       | Main Development Site - Key Plan                                                                                   | Reflect update to Order Limits/adjustments to recycle centre access        |
| SZC-SZ0204-XX-000-DRW-100487 | 01       | Main Development Site Main Site Access Roundabout Existing Site Plan - Sheet 1 of 22                               | No updates made.                                                           |
| SZC-SZ0204-XX-000-DRW-100488 | 02       | Main Development Site Main Site Access Roundabout Drainage Plan - Sheet 2 of 22                                    | Reflect updates to Order Limits. Adjustment to highway / visibility splays |
| SZC-SZ0204-XX-000-DRW-100489 | 02       | Main Development Site Main Site Access Roundabout Proposed Lighting Plan - Sheet 3 of 22                           | Reflect updates to Order Limits. Adjustment to highway / visibility splays |
| SZC-SZ0204-XX-000-DRW-100002 | 01       | Main Development Site Main Site Access Roundabout Existing Utilities Layout and Diversions - Sheet 4 of 22         | No updates made.                                                           |
| SZC-SZ0204-XX-000-DRW-100001 | 01       | Main Development Site Main Site Access Roundabout Proposed Vertical Profiles - Sheet 5 of 22                       | No updates made.                                                           |
| SZC-SZ0204-XX-000-DRW-100495 | 01       | Main Development Site Lover's Lane Existing Site Plan - Sheet 6 of 22                                              | No updates made.                                                           |
| SZC-SZ0204-XX-000-DRW-100498 | 02       | Main Development Site Lover's Lane Proposed Drainage Plan - Sheet 7 of 22                                          | Reflect update to Order Limits/adjustments to recycle centre access        |
| SZC-SZ0204-XX-000-DRW-100501 | 02       | Main Development Site Lover's Lane Proposed Lighting Plan - Sheet 8 of 22                                          | Reflect update to Order Limits/adjustments to recycle centre access        |
| SZC-SZ0204-XX-000-DRW-100107 | 02       | Main Development Site Lover's Lane Existing Utilities Layout and Diversions - Sheet 9 of 22                        | Reflect update to Order Limits/adjustments to recycle centre access        |
| SZC-SZ0204-XX-000-DRW-100112 | 02       | Main Development Site Lover's Lane Recycle Centre Left Turn Lane and Pegasus Crossing - Sheet 10 of 22             | Reflect update to Order Limits/adjustments to recycle centre access        |
| SZC-SZ0204-XX-000-DRW-100472 | 01       | Main Development Site Sandy Lane Temporary Road Proposed General Arrangement - Sheet 11 of 22                      | No updates made.                                                           |
| SZC-SZ0204-XX-000-DRW-100496 | 02       | Main Development Site Lover's Lane Highway Works Cross Sections, Key Plan - Sheet 12 of 22                         | Reflect update to Order Limits                                             |
| SZC-SZ0204-XX-000-DRW-100171 | 01       | Main Development Site Lover's Lane Highway Works Cross Sections - Sheet 13 of 22                                   | No updates made.                                                           |
| SZC-SZ0204-XX-000-DRW-100172 | 01       | Main Development Site Lover's Lane Highway Works Cross Sections - Sheet 14 of 22                                   | No updates made.                                                           |
| SZC-SZ0204-XX-000-DRW-100173 | 01       | Main Development Site Lover's Lane Highway Works Cross Sections - Sheet 15 of 22                                   | No updates made.                                                           |
| SZC-SZ0204-XX-000-DRW-100508 | 01       | Main Development Site Valley Road Proposed Access Existing Site Plan - Sheet 16 of 22                              | No updates made.                                                           |
| SZC-SZ0204-XX-000-DRW-100509 | 01       | Main Development Site Valley Road Proposed Access Drainage Plan - Sheet 17 of 22                                   | No updates made.                                                           |
| SZC-SZ0204-XX-000-DRW-100163 | 02       | Main Development Site Valley Road Proposed Access Existing Utilities Layout and Diversions - Sheet 18 of 22        | Reflect update to Order Limits/footpath widening                           |
| SZC-SZ0204-XX-000-DRW-100505 | 01       | Main Development Site King George's Avenue Proposed Site Access Existing Site Plan- Sheet 19 of 22                 | No updates made.                                                           |
| SZC-SZ0204-XX-000-DRW-100506 | 01       | Main Development Site King George's Avenue Proposed Site Access Proposed Drainage Plan - Sheet 20 of 22            | No updates made.                                                           |
| SZC-SZ0204-XX-000-DRW-100507 | 01       | Main Development Site King George's Avenue Proposed Site Access Proposed Lighting Plan - Sheet 21 of 22            | No updates made.                                                           |
| SZC-SZ0204-XX-000-DRW-100159 | 01       | Main Development Site King George's Avenue Proposed Site access Existing Utilities and Diversions - Sheet 22 of 22 | No updates made.                                                           |