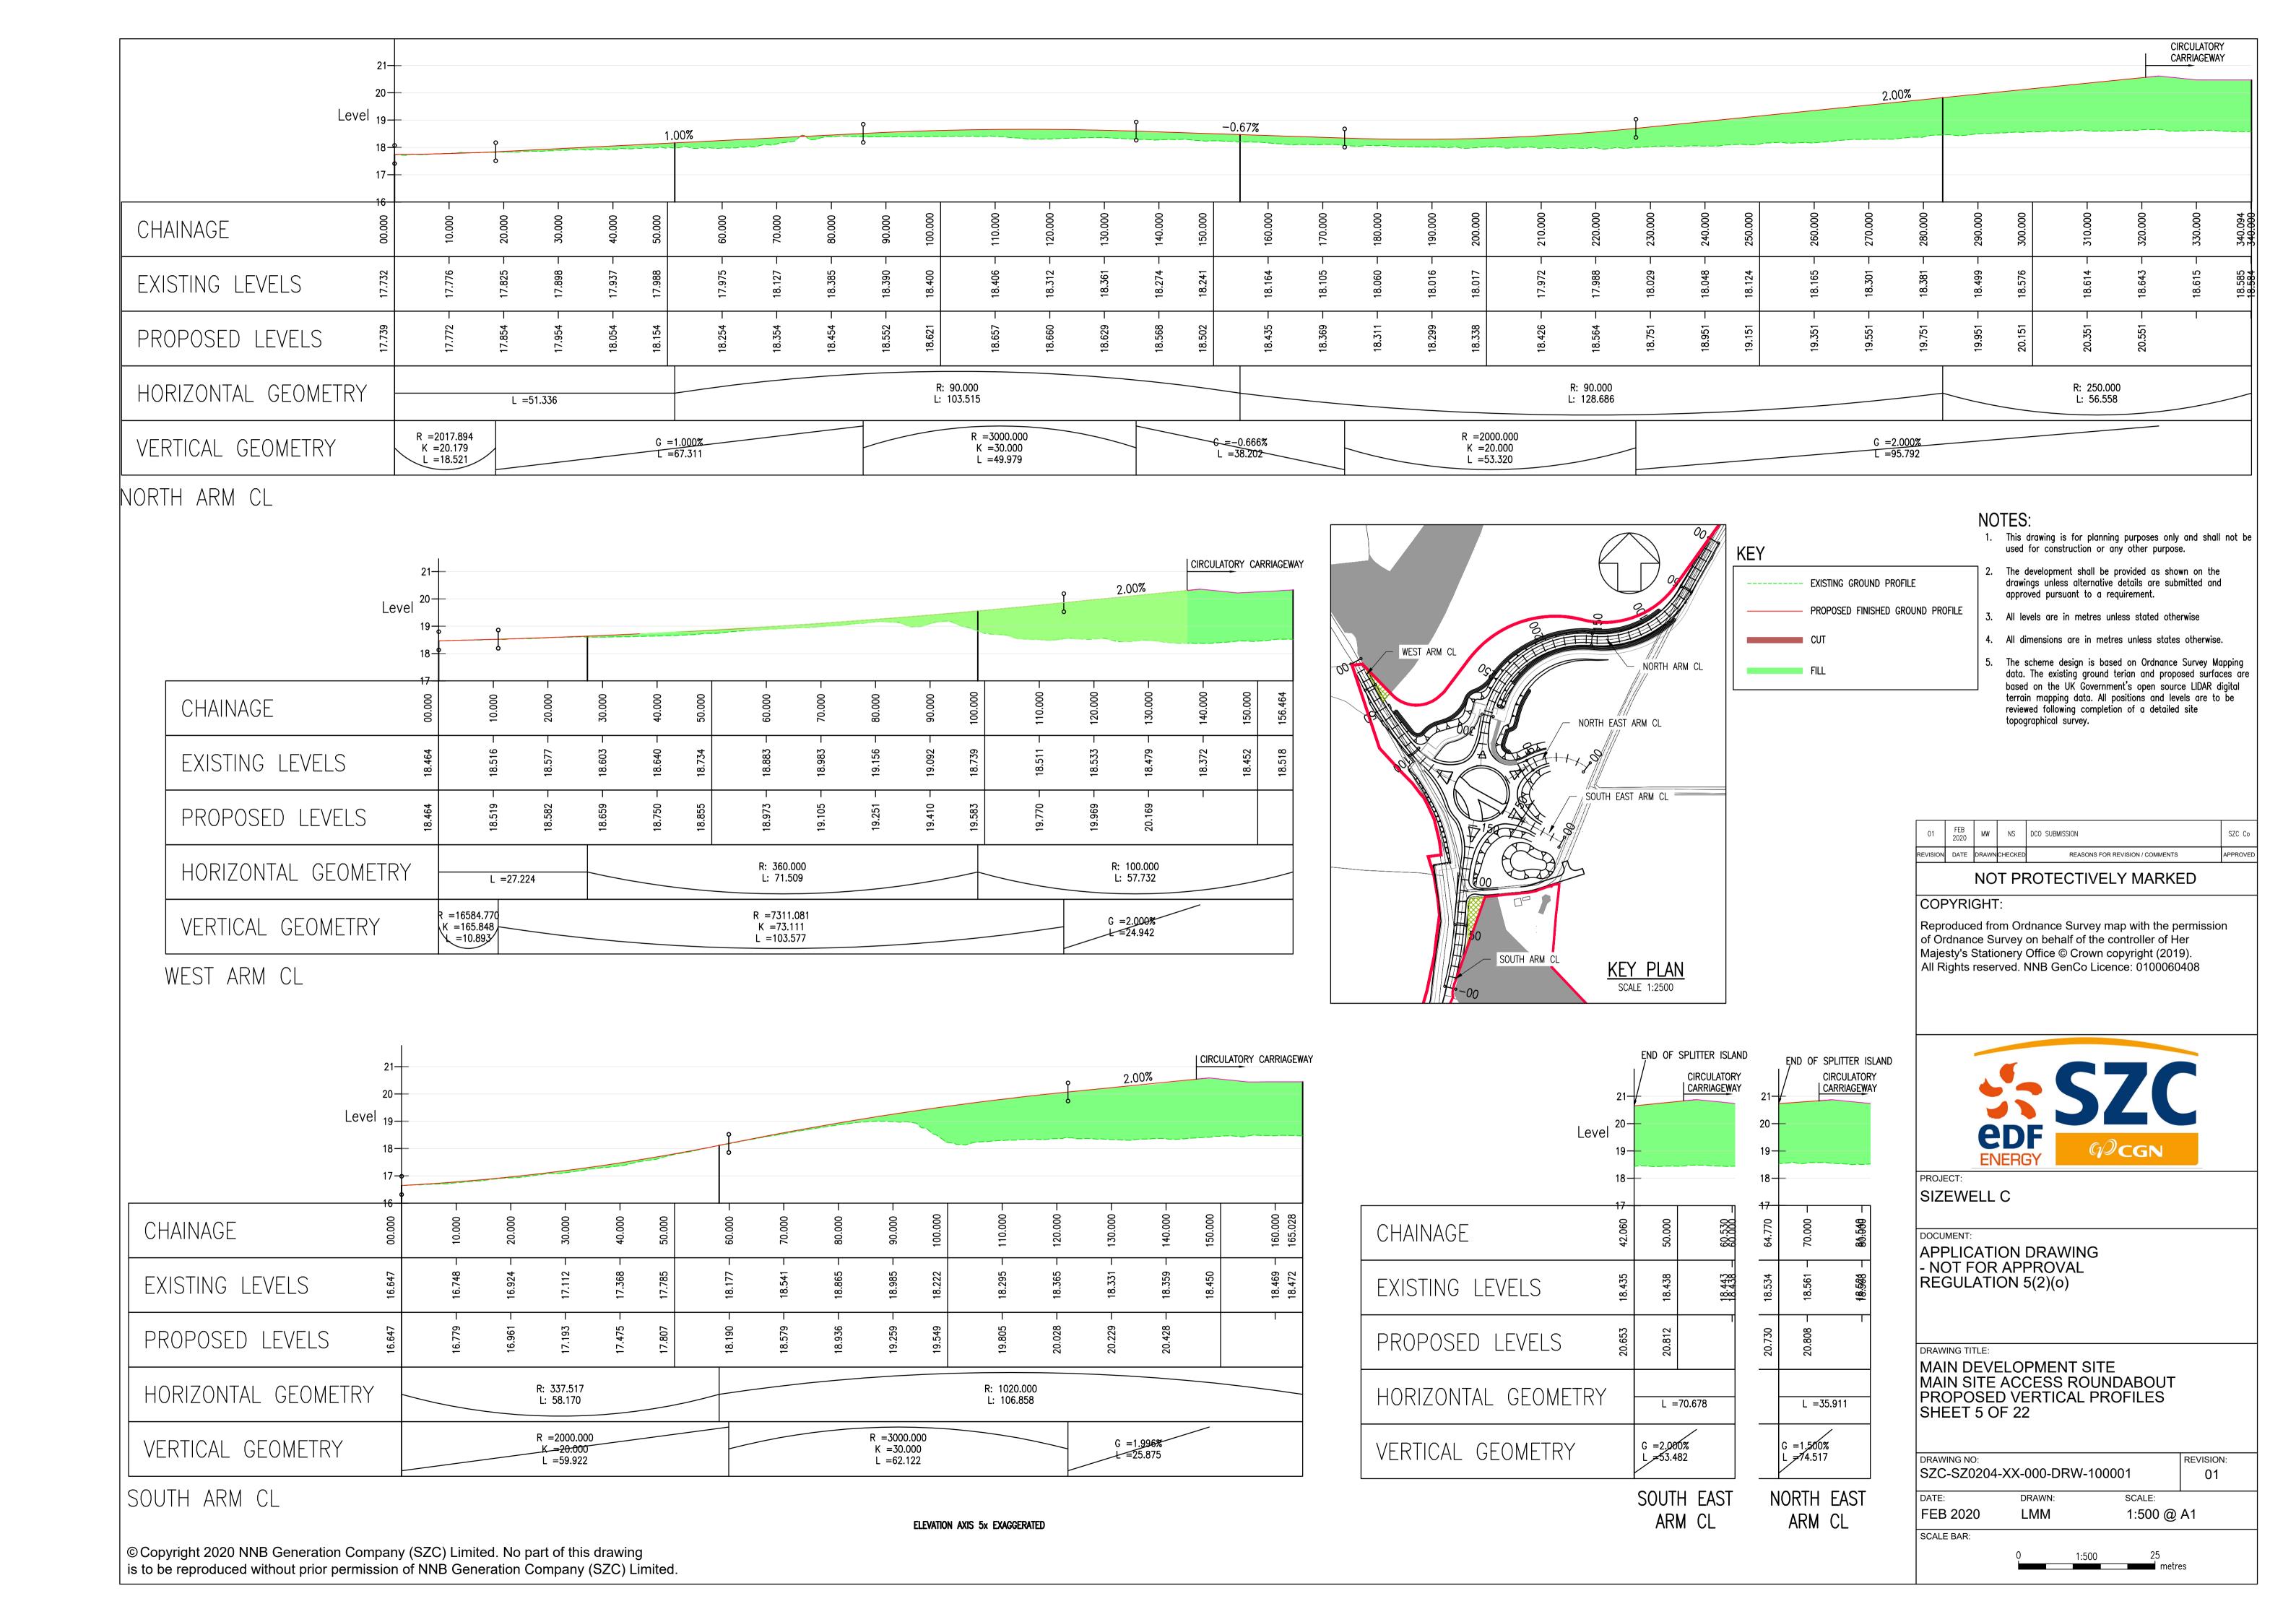

## **Main Development Site Highway Plans – Not For Approval**

| Drawing Number               | Revision | Drawing Title                                                                                                      | Scale  | Sheet Size |
|------------------------------|----------|--------------------------------------------------------------------------------------------------------------------|--------|------------|
| SZC-SZ0204-XX-000-DRW-100497 | 02       | Main Development Site - Key Plan                                                                                   | 1:5000 | A1         |
| SZC-SZ0204-XX-000-DRW-100487 | 01       | Main Development Site Main Site Access Roundabout Existing Site Plan - Sheet 1 of 22                               | 1:1000 | A1         |
| SZC-SZ0204-XX-000-DRW-100488 | 02       | Main Development Site Main Site Access Roundabout Drainage Plan - Sheet 2 of 22                                    | 1:1000 | A1         |
| SZC-SZ0204-XX-000-DRW-100489 | 02       | Main Development Site Main Site Access Roundabout Proposed Lighting Plan - Sheet 3 of 22                           | 1:1000 | A1         |
| SZC-SZ0204-XX-000-DRW-100002 | 01       | Main Development Site Main Site Access Roundabout Existing Utilities Layout and Diversions - Sheet 4 of 22         | 1:1000 | A1         |
| SZC-SZ0204-XX-000-DRW-100001 | 01       | Main Development Site Main Site Access Roundabout Proposed Vertical Profiles - Sheet 5 of 22                       | 1:500  | A1         |
| SZC-SZ0204-XX-000-DRW-100495 | 01       | Main Development Site Lover's Lane Existing Site Plan - Sheet 6 of 22                                              | 1:2500 | A1         |
| SZC-SZ0204-XX-000-DRW-100498 | 02       | Main Development Site Lover's Lane Proposed Drainage Plan - Sheet 7 of 22                                          | 1:2500 | A1         |
| SZC-SZ0204-XX-000-DRW-100501 | 02       | Main Development Site Lover's Lane Proposed Lighting Plan - Sheet 8 of 22                                          | 1:2500 | A1         |
| SZC-SZ0204-XX-000-DRW-100107 | 02       | Main Development Site Lover's Lane Existing Utilities Layout and Diversions - Sheet 9 of 22                        | 1:2500 | A1         |
| SZC-SZ0204-XX-000-DRW-100112 | 02       | Main Development Site Lover's Lane Recycle Centre Left Turn Lane and Pegasus Crossing - Sheet 10 of 22             | 1:500  | A1         |
| SZC-SZ0204-XX-000-DRW-100472 | 01       | Main Development Site Sandy Lane Temporary Road Proposed General Arrangement - Sheet 11 of 22                      | 1:500  | A1         |
| SZC-SZ0204-XX-000-DRW-100496 | 02       | Main Development Site Lover's Lane Highway Works Cross Sections, Key Plan - Sheet 12 of 22                         | 1:2500 | A1         |
| SZC-SZ0204-XX-000-DRW-100171 | 01       | Main Development Site Lover's Lane Highway Works Cross Sections - Sheet 13 of 22                                   | 1:100  | A1         |
| SZC-SZ0204-XX-000-DRW-100172 | 01       | Main Development Site Lover's Lane Highway Works Cross Sections - Sheet 14 of 22                                   | 1:100  | A1         |
| SZC-SZ0204-XX-000-DRW-100173 | 01       | Main Development Site Lover's Lane Highway Works Cross Sections - Sheet 15 of 22                                   | 1:100  | A1         |
| SZC-SZ0204-XX-000-DRW-100508 | 01       | Main Development Site Valley Road Proposed Access Existing Site Plan - Sheet 16 of 22                              | 1:250  | A1         |
| SZC-SZ0204-XX-000-DRW-100509 | 01       | Main Development Site Valley Road Proposed Access Drainage Plan - Sheet 17 of 22                                   | 1:250  | A1         |
| SZC-SZ0204-XX-000-DRW-100163 | 02       | Main Development Site Valley Road Proposed Access Existing Utilities Layout and Diversions - Sheet 18 of 22        | 1:250  | A1         |
| SZC-SZ0204-XX-000-DRW-100505 | 01       | Main Development Site King George's Avenue Proposed Site Access Existing Site Plan- Sheet 19 of 22                 | 1:250  | A1         |
| SZC-SZ0204-XX-000-DRW-100506 | 01       | Main Development Site King George's Avenue Proposed Site Access Proposed Drainage Plan - Sheet 20 of 22            | 1:250  | A1         |
| SZC-SZ0204-XX-000-DRW-100507 | 01       | Main Development Site King George's Avenue Proposed Site Access Proposed Lighting Plan - Sheet 21 of 22            | 1:250  | A1         |
| SZC-SZ0204-XX-000-DRW-100159 | 01       | Main Development Site King George's Avenue Proposed Site access Existing Utilities and Diversions - Sheet 22 of 22 | 1:250  | A1         |

## Main Development Site Highway Plans Not For Approval – Revisions Schedule

| Drawing Number               | Revision | Drawing Title                                                                                                      | Amendments                                                                 |
|------------------------------|----------|--------------------------------------------------------------------------------------------------------------------|----------------------------------------------------------------------------|
| SZC-SZ0204-XX-000-DRW-100497 | 02       | Main Development Site - Key Plan                                                                                   | Reflect update to Order Limits/adjustments to recycle centre access        |
| SZC-SZ0204-XX-000-DRW-100487 | 01       | Main Development Site Main Site Access Roundabout Existing Site Plan - Sheet 1 of 22                               | No updates made.                                                           |
| SZC-SZ0204-XX-000-DRW-100488 | 02       | Main Development Site Main Site Access Roundabout Drainage Plan - Sheet 2 of 22                                    | Reflect updates to Order Limits. Adjustment to highway / visibility splays |
| SZC-SZ0204-XX-000-DRW-100489 | 02       | Main Development Site Main Site Access Roundabout Proposed Lighting Plan - Sheet 3 of 22                           | Reflect updates to Order Limits. Adjustment to highway / visibility splays |
| SZC-SZ0204-XX-000-DRW-100002 | 01       | Main Development Site Main Site Access Roundabout Existing Utilities Layout and Diversions - Sheet 4 of 22         | No updates made.                                                           |
| SZC-SZ0204-XX-000-DRW-100001 | 01       | Main Development Site Main Site Access Roundabout Proposed Vertical Profiles - Sheet 5 of 22                       | No updates made.                                                           |
| SZC-SZ0204-XX-000-DRW-100495 | 01       | Main Development Site Lover's Lane Existing Site Plan - Sheet 6 of 22                                              | No updates made.                                                           |
| SZC-SZ0204-XX-000-DRW-100498 | 02       | Main Development Site Lover's Lane Proposed Drainage Plan - Sheet 7 of 22                                          | Reflect update to Order Limits/adjustments to recycle centre access        |
| SZC-SZ0204-XX-000-DRW-100501 | 02       | Main Development Site Lover's Lane Proposed Lighting Plan - Sheet 8 of 22                                          | Reflect update to Order Limits/adjustments to recycle centre access        |
| SZC-SZ0204-XX-000-DRW-100107 | 02       | Main Development Site Lover's Lane Existing Utilities Layout and Diversions - Sheet 9 of 22                        | Reflect update to Order Limits/adjustments to recycle centre access        |
| SZC-SZ0204-XX-000-DRW-100112 | 02       | Main Development Site Lover's Lane Recycle Centre Left Turn Lane and Pegasus Crossing - Sheet 10 of 22             | Reflect update to Order Limits/adjustments to recycle centre access        |
| SZC-SZ0204-XX-000-DRW-100472 | 01       | Main Development Site Sandy Lane Temporary Road Proposed General Arrangement - Sheet 11 of 22                      | No updates made.                                                           |
| SZC-SZ0204-XX-000-DRW-100496 | 02       | Main Development Site Lover's Lane Highway Works Cross Sections, Key Plan - Sheet 12 of 22                         | Reflect update to Order Limits                                             |
| SZC-SZ0204-XX-000-DRW-100171 | 01       | Main Development Site Lover's Lane Highway Works Cross Sections - Sheet 13 of 22                                   | No updates made.                                                           |
| SZC-SZ0204-XX-000-DRW-100172 | 01       | Main Development Site Lover's Lane Highway Works Cross Sections - Sheet 14 of 22                                   | No updates made.                                                           |
| SZC-SZ0204-XX-000-DRW-100173 | 01       | Main Development Site Lover's Lane Highway Works Cross Sections - Sheet 15 of 22                                   | No updates made.                                                           |
| SZC-SZ0204-XX-000-DRW-100508 | 01       | Main Development Site Valley Road Proposed Access Existing Site Plan - Sheet 16 of 22                              | No updates made.                                                           |
| SZC-SZ0204-XX-000-DRW-100509 | 01       | Main Development Site Valley Road Proposed Access Drainage Plan - Sheet 17 of 22                                   | No updates made.                                                           |
| SZC-SZ0204-XX-000-DRW-100163 | 02       | Main Development Site Valley Road Proposed Access Existing Utilities Layout and Diversions - Sheet 18 of 22        | Reflect update to Order Limits/footpath widening                           |
| SZC-SZ0204-XX-000-DRW-100505 | 01       | Main Development Site King George's Avenue Proposed Site Access Existing Site Plan- Sheet 19 of 22                 | No updates made.                                                           |
| SZC-SZ0204-XX-000-DRW-100506 | 01       | Main Development Site King George's Avenue Proposed Site Access Proposed Drainage Plan - Sheet 20 of 22            | No updates made.                                                           |
| SZC-SZ0204-XX-000-DRW-100507 | 01       | Main Development Site King George's Avenue Proposed Site Access Proposed Lighting Plan - Sheet 21 of 22            | No updates made.                                                           |
| SZC-SZ0204-XX-000-DRW-100159 | 01       | Main Development Site King George's Avenue Proposed Site access Existing Utilities and Diversions - Sheet 22 of 22 | No updates made.                                                           |