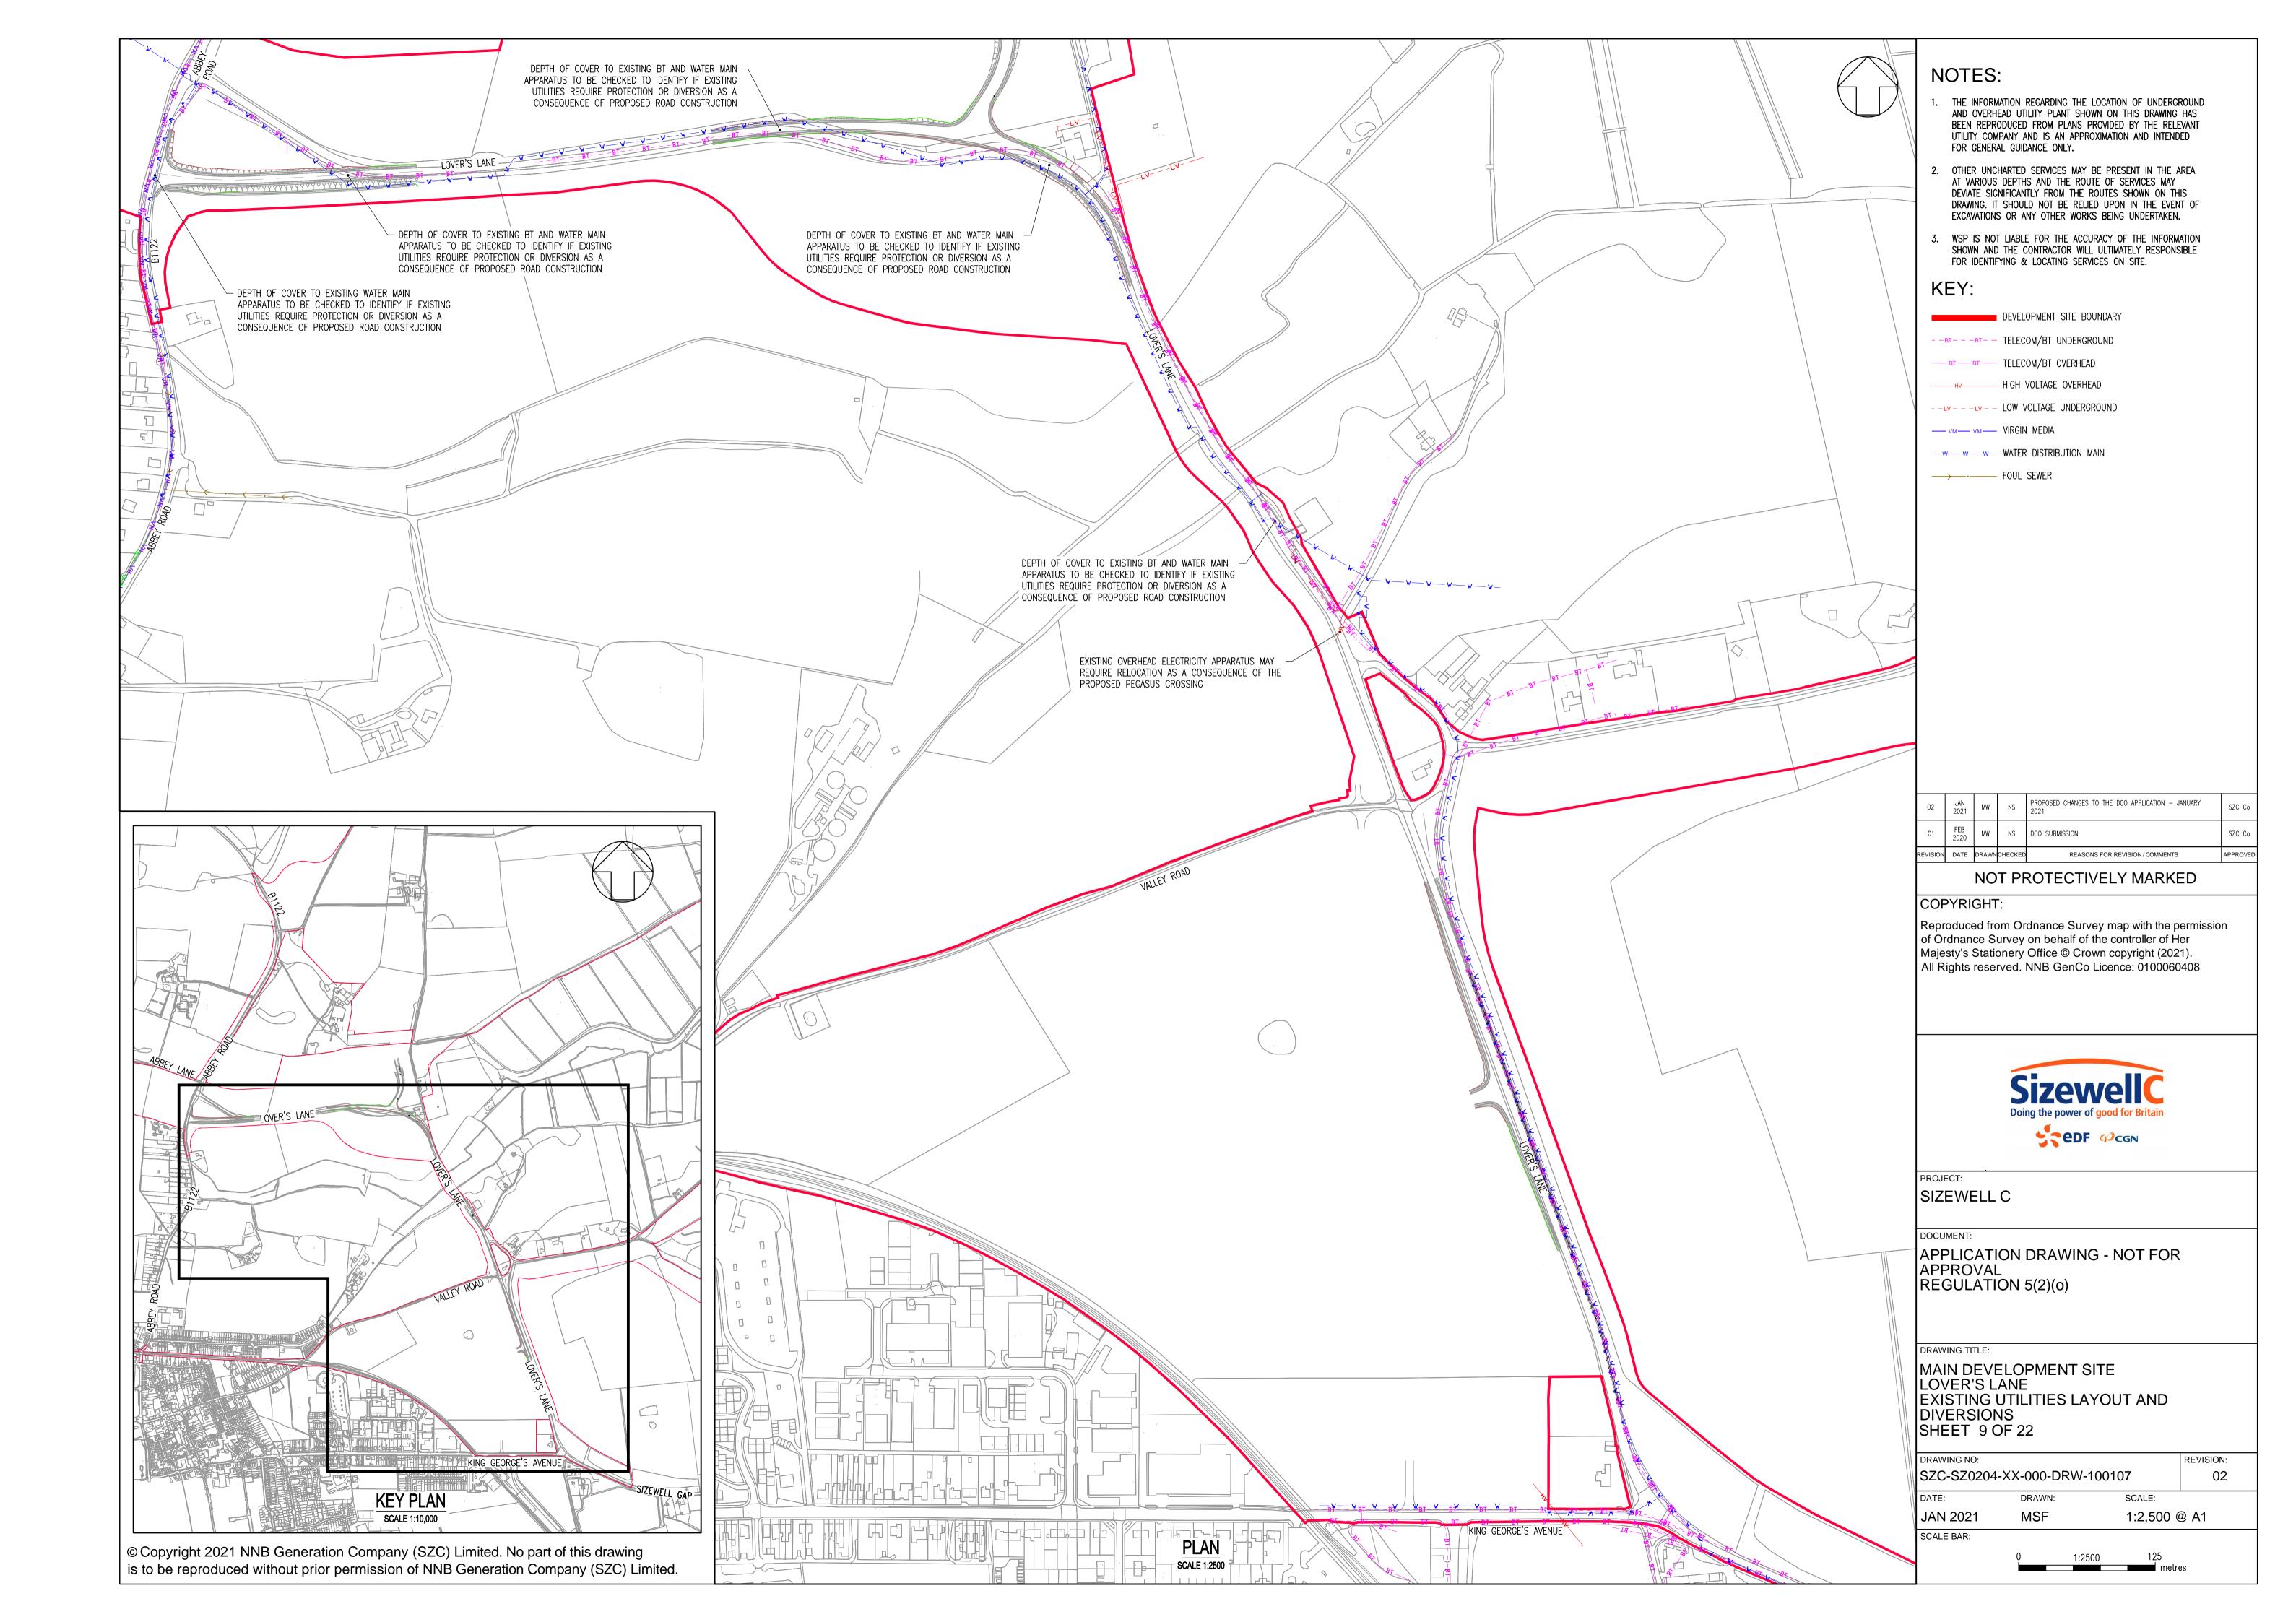

## **Main Development Site Highway Plans – Not For Approval**

| Drawing Number               | Revision | Drawing Title                                                                                                      | Scale  | Sheet Size |
|------------------------------|----------|--------------------------------------------------------------------------------------------------------------------|--------|------------|
| SZC-SZ0204-XX-000-DRW-100497 | 02       | Main Development Site - Key Plan                                                                                   | 1:5000 | A1         |
| SZC-SZ0204-XX-000-DRW-100487 | 01       | Main Development Site Main Site Access Roundabout Existing Site Plan - Sheet 1 of 22                               | 1:1000 | A1         |
| SZC-SZ0204-XX-000-DRW-100488 | 02       | Main Development Site Main Site Access Roundabout Drainage Plan - Sheet 2 of 22                                    | 1:1000 | A1         |
| SZC-SZ0204-XX-000-DRW-100489 | 02       | Main Development Site Main Site Access Roundabout Proposed Lighting Plan - Sheet 3 of 22                           | 1:1000 | A1         |
| SZC-SZ0204-XX-000-DRW-100002 | 01       | Main Development Site Main Site Access Roundabout Existing Utilities Layout and Diversions - Sheet 4 of 22         | 1:1000 | A1         |
| SZC-SZ0204-XX-000-DRW-100001 | 01       | Main Development Site Main Site Access Roundabout Proposed Vertical Profiles - Sheet 5 of 22                       | 1:500  | A1         |
| SZC-SZ0204-XX-000-DRW-100495 | 01       | Main Development Site Lover's Lane Existing Site Plan - Sheet 6 of 22                                              | 1:2500 | A1         |
| SZC-SZ0204-XX-000-DRW-100498 | 02       | Main Development Site Lover's Lane Proposed Drainage Plan - Sheet 7 of 22                                          | 1:2500 | A1         |
| SZC-SZ0204-XX-000-DRW-100501 | 02       | Main Development Site Lover's Lane Proposed Lighting Plan - Sheet 8 of 22                                          | 1:2500 | A1         |
| SZC-SZ0204-XX-000-DRW-100107 | 02       | Main Development Site Lover's Lane Existing Utilities Layout and Diversions - Sheet 9 of 22                        | 1:2500 | A1         |
| SZC-SZ0204-XX-000-DRW-100112 | 02       | Main Development Site Lover's Lane Recycle Centre Left Turn Lane and Pegasus Crossing - Sheet 10 of 22             | 1:500  | A1         |
| SZC-SZ0204-XX-000-DRW-100472 | 01       | Main Development Site Sandy Lane Temporary Road Proposed General Arrangement - Sheet 11 of 22                      | 1:500  | A1         |
| SZC-SZ0204-XX-000-DRW-100496 | 02       | Main Development Site Lover's Lane Highway Works Cross Sections, Key Plan - Sheet 12 of 22                         | 1:2500 | A1         |
| SZC-SZ0204-XX-000-DRW-100171 | 01       | Main Development Site Lover's Lane Highway Works Cross Sections - Sheet 13 of 22                                   | 1:100  | A1         |
| SZC-SZ0204-XX-000-DRW-100172 | 01       | Main Development Site Lover's Lane Highway Works Cross Sections - Sheet 14 of 22                                   | 1:100  | A1         |
| SZC-SZ0204-XX-000-DRW-100173 | 01       | Main Development Site Lover's Lane Highway Works Cross Sections - Sheet 15 of 22                                   | 1:100  | A1         |
| SZC-SZ0204-XX-000-DRW-100508 | 01       | Main Development Site Valley Road Proposed Access Existing Site Plan - Sheet 16 of 22                              | 1:250  | A1         |
| SZC-SZ0204-XX-000-DRW-100509 | 01       | Main Development Site Valley Road Proposed Access Drainage Plan - Sheet 17 of 22                                   | 1:250  | A1         |
| SZC-SZ0204-XX-000-DRW-100163 | 02       | Main Development Site Valley Road Proposed Access Existing Utilities Layout and Diversions - Sheet 18 of 22        | 1:250  | A1         |
| SZC-SZ0204-XX-000-DRW-100505 | 01       | Main Development Site King George's Avenue Proposed Site Access Existing Site Plan- Sheet 19 of 22                 | 1:250  | A1         |
| SZC-SZ0204-XX-000-DRW-100506 | 01       | Main Development Site King George's Avenue Proposed Site Access Proposed Drainage Plan - Sheet 20 of 22            | 1:250  | A1         |
| SZC-SZ0204-XX-000-DRW-100507 | 01       | Main Development Site King George's Avenue Proposed Site Access Proposed Lighting Plan - Sheet 21 of 22            | 1:250  | A1         |
| SZC-SZ0204-XX-000-DRW-100159 | 01       | Main Development Site King George's Avenue Proposed Site access Existing Utilities and Diversions - Sheet 22 of 22 | 1:250  | A1         |

## Main Development Site Highway Plans Not For Approval – Revisions Schedule

| Drawing Number               | Revision | Drawing Title                                                                                                      | Amendments                                                                 |
|------------------------------|----------|--------------------------------------------------------------------------------------------------------------------|----------------------------------------------------------------------------|
| SZC-SZ0204-XX-000-DRW-100497 | 02       | Main Development Site - Key Plan                                                                                   | Reflect update to Order Limits/adjustments to recycle centre access        |
| SZC-SZ0204-XX-000-DRW-100487 | 01       | Main Development Site Main Site Access Roundabout Existing Site Plan - Sheet 1 of 22                               | No updates made.                                                           |
| SZC-SZ0204-XX-000-DRW-100488 | 02       | Main Development Site Main Site Access Roundabout Drainage Plan - Sheet 2 of 22                                    | Reflect updates to Order Limits. Adjustment to highway / visibility splays |
| SZC-SZ0204-XX-000-DRW-100489 | 02       | Main Development Site Main Site Access Roundabout Proposed Lighting Plan - Sheet 3 of 22                           | Reflect updates to Order Limits. Adjustment to highway / visibility splays |
| SZC-SZ0204-XX-000-DRW-100002 | 01       | Main Development Site Main Site Access Roundabout Existing Utilities Layout and Diversions - Sheet 4 of 22         | No updates made.                                                           |
| SZC-SZ0204-XX-000-DRW-100001 | 01       | Main Development Site Main Site Access Roundabout Proposed Vertical Profiles - Sheet 5 of 22                       | No updates made.                                                           |
| SZC-SZ0204-XX-000-DRW-100495 | 01       | Main Development Site Lover's Lane Existing Site Plan - Sheet 6 of 22                                              | No updates made.                                                           |
| SZC-SZ0204-XX-000-DRW-100498 | 02       | Main Development Site Lover's Lane Proposed Drainage Plan - Sheet 7 of 22                                          | Reflect update to Order Limits/adjustments to recycle centre access        |
| SZC-SZ0204-XX-000-DRW-100501 | 02       | Main Development Site Lover's Lane Proposed Lighting Plan - Sheet 8 of 22                                          | Reflect update to Order Limits/adjustments to recycle centre access        |
| SZC-SZ0204-XX-000-DRW-100107 | 02       | Main Development Site Lover's Lane Existing Utilities Layout and Diversions - Sheet 9 of 22                        | Reflect update to Order Limits/adjustments to recycle centre access        |
| SZC-SZ0204-XX-000-DRW-100112 | 02       | Main Development Site Lover's Lane Recycle Centre Left Turn Lane and Pegasus Crossing - Sheet 10 of 22             | Reflect update to Order Limits/adjustments to recycle centre access        |
| SZC-SZ0204-XX-000-DRW-100472 | 01       | Main Development Site Sandy Lane Temporary Road Proposed General Arrangement - Sheet 11 of 22                      | No updates made.                                                           |
| SZC-SZ0204-XX-000-DRW-100496 | 02       | Main Development Site Lover's Lane Highway Works Cross Sections, Key Plan - Sheet 12 of 22                         | Reflect update to Order Limits                                             |
| SZC-SZ0204-XX-000-DRW-100171 | 01       | Main Development Site Lover's Lane Highway Works Cross Sections - Sheet 13 of 22                                   | No updates made.                                                           |
| SZC-SZ0204-XX-000-DRW-100172 | 01       | Main Development Site Lover's Lane Highway Works Cross Sections - Sheet 14 of 22                                   | No updates made.                                                           |
| SZC-SZ0204-XX-000-DRW-100173 | 01       | Main Development Site Lover's Lane Highway Works Cross Sections - Sheet 15 of 22                                   | No updates made.                                                           |
| SZC-SZ0204-XX-000-DRW-100508 | 01       | Main Development Site Valley Road Proposed Access Existing Site Plan - Sheet 16 of 22                              | No updates made.                                                           |
| SZC-SZ0204-XX-000-DRW-100509 | 01       | Main Development Site Valley Road Proposed Access Drainage Plan - Sheet 17 of 22                                   | No updates made.                                                           |
| SZC-SZ0204-XX-000-DRW-100163 | 02       | Main Development Site Valley Road Proposed Access Existing Utilities Layout and Diversions - Sheet 18 of 22        | Reflect update to Order Limits/footpath widening                           |
| SZC-SZ0204-XX-000-DRW-100505 | 01       | Main Development Site King George's Avenue Proposed Site Access Existing Site Plan- Sheet 19 of 22                 | No updates made.                                                           |
| SZC-SZ0204-XX-000-DRW-100506 | 01       | Main Development Site King George's Avenue Proposed Site Access Proposed Drainage Plan - Sheet 20 of 22            | No updates made.                                                           |
| SZC-SZ0204-XX-000-DRW-100507 | 01       | Main Development Site King George's Avenue Proposed Site Access Proposed Lighting Plan - Sheet 21 of 22            | No updates made.                                                           |
| SZC-SZ0204-XX-000-DRW-100159 | 01       | Main Development Site King George's Avenue Proposed Site access Existing Utilities and Diversions - Sheet 22 of 22 | No updates made.                                                           |