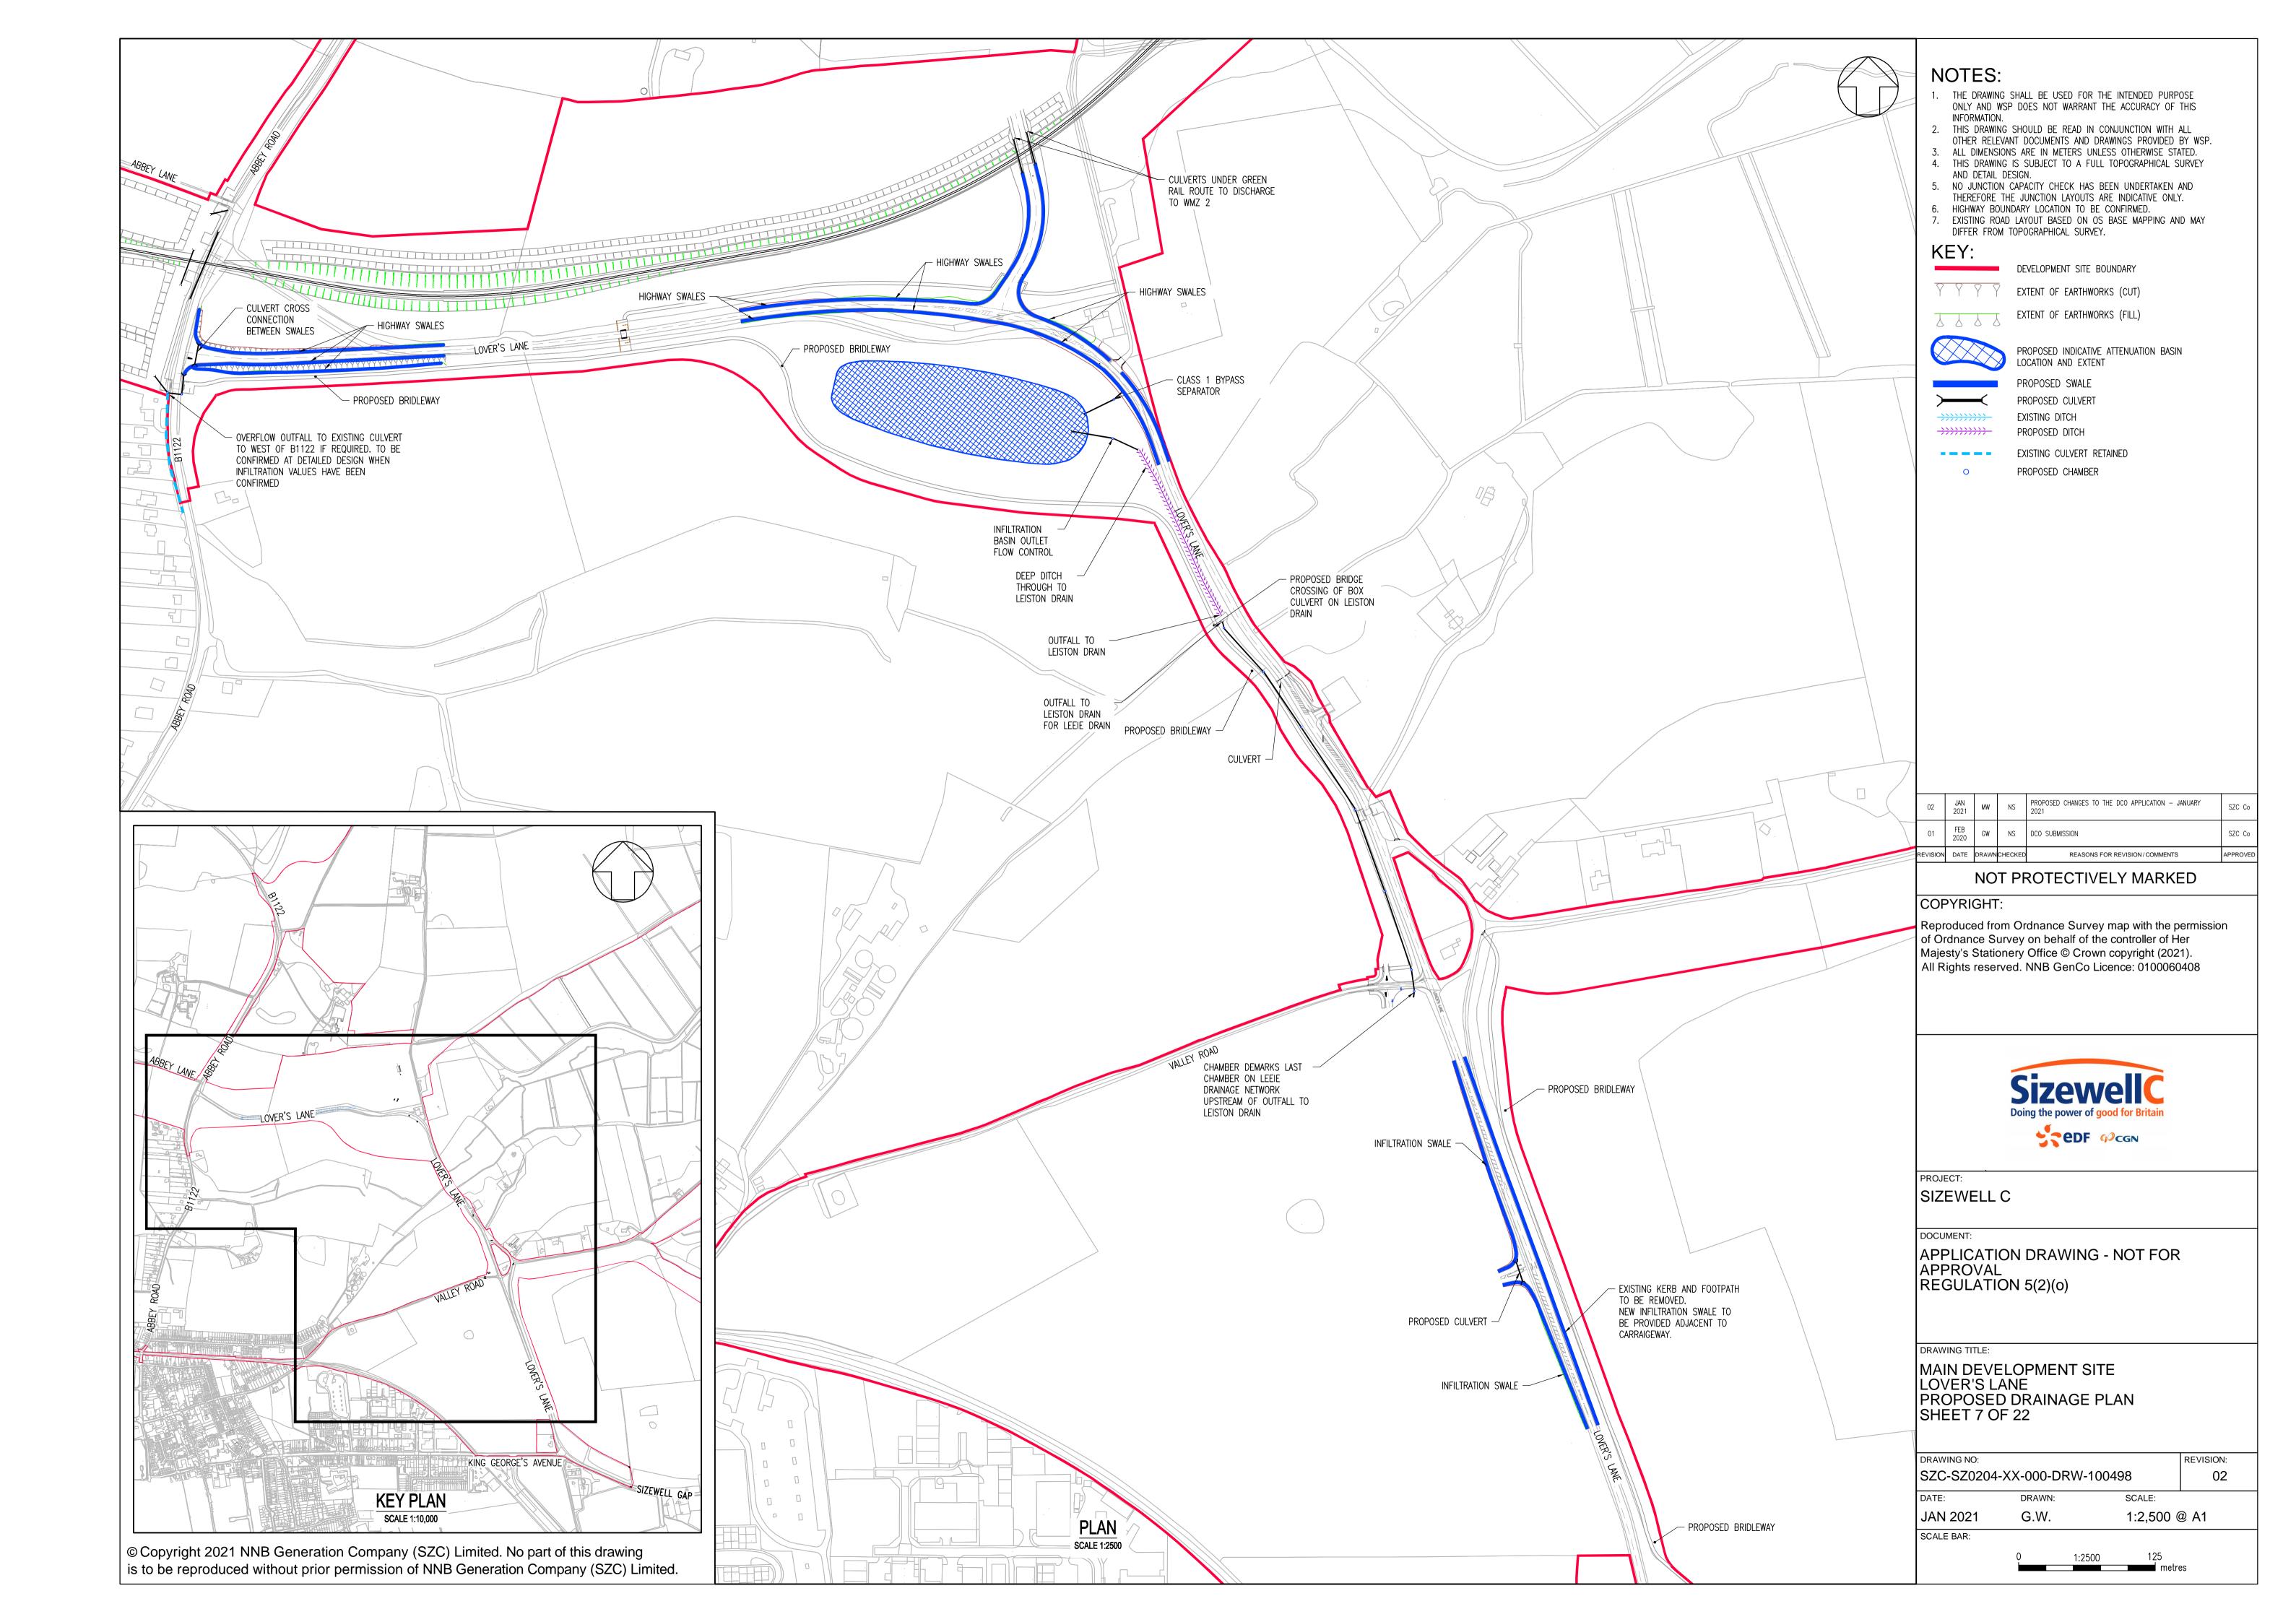

## **Main Development Site Highway Plans – Not For Approval**

| Drawing Number               | Revision | Drawing Title                                                                                                      | Scale  | Sheet Size |
|------------------------------|----------|--------------------------------------------------------------------------------------------------------------------|--------|------------|
| SZC-SZ0204-XX-000-DRW-100497 | 02       | Main Development Site - Key Plan                                                                                   | 1:5000 | A1         |
| SZC-SZ0204-XX-000-DRW-100487 | 01       | Main Development Site Main Site Access Roundabout Existing Site Plan - Sheet 1 of 22                               | 1:1000 | A1         |
| SZC-SZ0204-XX-000-DRW-100488 | 02       | Main Development Site Main Site Access Roundabout Drainage Plan - Sheet 2 of 22                                    | 1:1000 | A1         |
| SZC-SZ0204-XX-000-DRW-100489 | 02       | Main Development Site Main Site Access Roundabout Proposed Lighting Plan - Sheet 3 of 22                           | 1:1000 | A1         |
| SZC-SZ0204-XX-000-DRW-100002 | 01       | Main Development Site Main Site Access Roundabout Existing Utilities Layout and Diversions - Sheet 4 of 22         | 1:1000 | A1         |
| SZC-SZ0204-XX-000-DRW-100001 | 01       | Main Development Site Main Site Access Roundabout Proposed Vertical Profiles - Sheet 5 of 22                       | 1:500  | A1         |
| SZC-SZ0204-XX-000-DRW-100495 | 01       | Main Development Site Lover's Lane Existing Site Plan - Sheet 6 of 22                                              | 1:2500 | A1         |
| SZC-SZ0204-XX-000-DRW-100498 | 02       | Main Development Site Lover's Lane Proposed Drainage Plan - Sheet 7 of 22                                          | 1:2500 | A1         |
| SZC-SZ0204-XX-000-DRW-100501 | 02       | Main Development Site Lover's Lane Proposed Lighting Plan - Sheet 8 of 22                                          | 1:2500 | A1         |
| SZC-SZ0204-XX-000-DRW-100107 | 02       | Main Development Site Lover's Lane Existing Utilities Layout and Diversions - Sheet 9 of 22                        | 1:2500 | A1         |
| SZC-SZ0204-XX-000-DRW-100112 | 02       | Main Development Site Lover's Lane Recycle Centre Left Turn Lane and Pegasus Crossing - Sheet 10 of 22             | 1:500  | A1         |
| SZC-SZ0204-XX-000-DRW-100472 | 01       | Main Development Site Sandy Lane Temporary Road Proposed General Arrangement - Sheet 11 of 22                      | 1:500  | A1         |
| SZC-SZ0204-XX-000-DRW-100496 | 02       | Main Development Site Lover's Lane Highway Works Cross Sections, Key Plan - Sheet 12 of 22                         | 1:2500 | A1         |
| SZC-SZ0204-XX-000-DRW-100171 | 01       | Main Development Site Lover's Lane Highway Works Cross Sections - Sheet 13 of 22                                   | 1:100  | A1         |
| SZC-SZ0204-XX-000-DRW-100172 | 01       | Main Development Site Lover's Lane Highway Works Cross Sections - Sheet 14 of 22                                   | 1:100  | A1         |
| SZC-SZ0204-XX-000-DRW-100173 | 01       | Main Development Site Lover's Lane Highway Works Cross Sections - Sheet 15 of 22                                   | 1:100  | A1         |
| SZC-SZ0204-XX-000-DRW-100508 | 01       | Main Development Site Valley Road Proposed Access Existing Site Plan - Sheet 16 of 22                              | 1:250  | A1         |
| SZC-SZ0204-XX-000-DRW-100509 | 01       | Main Development Site Valley Road Proposed Access Drainage Plan - Sheet 17 of 22                                   | 1:250  | A1         |
| SZC-SZ0204-XX-000-DRW-100163 | 02       | Main Development Site Valley Road Proposed Access Existing Utilities Layout and Diversions - Sheet 18 of 22        | 1:250  | A1         |
| SZC-SZ0204-XX-000-DRW-100505 | 01       | Main Development Site King George's Avenue Proposed Site Access Existing Site Plan- Sheet 19 of 22                 | 1:250  | A1         |
| SZC-SZ0204-XX-000-DRW-100506 | 01       | Main Development Site King George's Avenue Proposed Site Access Proposed Drainage Plan - Sheet 20 of 22            | 1:250  | A1         |
| SZC-SZ0204-XX-000-DRW-100507 | 01       | Main Development Site King George's Avenue Proposed Site Access Proposed Lighting Plan - Sheet 21 of 22            | 1:250  | A1         |
| SZC-SZ0204-XX-000-DRW-100159 | 01       | Main Development Site King George's Avenue Proposed Site access Existing Utilities and Diversions - Sheet 22 of 22 | 1:250  | A1         |

## Main Development Site Highway Plans Not For Approval – Revisions Schedule

| Drawing Number               | Revision | Drawing Title                                                                                                      | Amendments                                                                 |
|------------------------------|----------|--------------------------------------------------------------------------------------------------------------------|----------------------------------------------------------------------------|
| SZC-SZ0204-XX-000-DRW-100497 | 02       | Main Development Site - Key Plan                                                                                   | Reflect update to Order Limits/adjustments to recycle centre access        |
| SZC-SZ0204-XX-000-DRW-100487 | 01       | Main Development Site Main Site Access Roundabout Existing Site Plan - Sheet 1 of 22                               | No updates made.                                                           |
| SZC-SZ0204-XX-000-DRW-100488 | 02       | Main Development Site Main Site Access Roundabout Drainage Plan - Sheet 2 of 22                                    | Reflect updates to Order Limits. Adjustment to highway / visibility splays |
| SZC-SZ0204-XX-000-DRW-100489 | 02       | Main Development Site Main Site Access Roundabout Proposed Lighting Plan - Sheet 3 of 22                           | Reflect updates to Order Limits. Adjustment to highway / visibility splays |
| SZC-SZ0204-XX-000-DRW-100002 | 01       | Main Development Site Main Site Access Roundabout Existing Utilities Layout and Diversions - Sheet 4 of 22         | No updates made.                                                           |
| SZC-SZ0204-XX-000-DRW-100001 | 01       | Main Development Site Main Site Access Roundabout Proposed Vertical Profiles - Sheet 5 of 22                       | No updates made.                                                           |
| SZC-SZ0204-XX-000-DRW-100495 | 01       | Main Development Site Lover's Lane Existing Site Plan - Sheet 6 of 22                                              | No updates made.                                                           |
| SZC-SZ0204-XX-000-DRW-100498 | 02       | Main Development Site Lover's Lane Proposed Drainage Plan - Sheet 7 of 22                                          | Reflect update to Order Limits/adjustments to recycle centre access        |
| SZC-SZ0204-XX-000-DRW-100501 | 02       | Main Development Site Lover's Lane Proposed Lighting Plan - Sheet 8 of 22                                          | Reflect update to Order Limits/adjustments to recycle centre access        |
| SZC-SZ0204-XX-000-DRW-100107 | 02       | Main Development Site Lover's Lane Existing Utilities Layout and Diversions - Sheet 9 of 22                        | Reflect update to Order Limits/adjustments to recycle centre access        |
| SZC-SZ0204-XX-000-DRW-100112 | 02       | Main Development Site Lover's Lane Recycle Centre Left Turn Lane and Pegasus Crossing - Sheet 10 of 22             | Reflect update to Order Limits/adjustments to recycle centre access        |
| SZC-SZ0204-XX-000-DRW-100472 | 01       | Main Development Site Sandy Lane Temporary Road Proposed General Arrangement - Sheet 11 of 22                      | No updates made.                                                           |
| SZC-SZ0204-XX-000-DRW-100496 | 02       | Main Development Site Lover's Lane Highway Works Cross Sections, Key Plan - Sheet 12 of 22                         | Reflect update to Order Limits                                             |
| SZC-SZ0204-XX-000-DRW-100171 | 01       | Main Development Site Lover's Lane Highway Works Cross Sections - Sheet 13 of 22                                   | No updates made.                                                           |
| SZC-SZ0204-XX-000-DRW-100172 | 01       | Main Development Site Lover's Lane Highway Works Cross Sections - Sheet 14 of 22                                   | No updates made.                                                           |
| SZC-SZ0204-XX-000-DRW-100173 | 01       | Main Development Site Lover's Lane Highway Works Cross Sections - Sheet 15 of 22                                   | No updates made.                                                           |
| SZC-SZ0204-XX-000-DRW-100508 | 01       | Main Development Site Valley Road Proposed Access Existing Site Plan - Sheet 16 of 22                              | No updates made.                                                           |
| SZC-SZ0204-XX-000-DRW-100509 | 01       | Main Development Site Valley Road Proposed Access Drainage Plan - Sheet 17 of 22                                   | No updates made.                                                           |
| SZC-SZ0204-XX-000-DRW-100163 | 02       | Main Development Site Valley Road Proposed Access Existing Utilities Layout and Diversions - Sheet 18 of 22        | Reflect update to Order Limits/footpath widening                           |
| SZC-SZ0204-XX-000-DRW-100505 | 01       | Main Development Site King George's Avenue Proposed Site Access Existing Site Plan- Sheet 19 of 22                 | No updates made.                                                           |
| SZC-SZ0204-XX-000-DRW-100506 | 01       | Main Development Site King George's Avenue Proposed Site Access Proposed Drainage Plan - Sheet 20 of 22            | No updates made.                                                           |
| SZC-SZ0204-XX-000-DRW-100507 | 01       | Main Development Site King George's Avenue Proposed Site Access Proposed Lighting Plan - Sheet 21 of 22            | No updates made.                                                           |
| SZC-SZ0204-XX-000-DRW-100159 | 01       | Main Development Site King George's Avenue Proposed Site access Existing Utilities and Diversions - Sheet 22 of 22 | No updates made.                                                           |