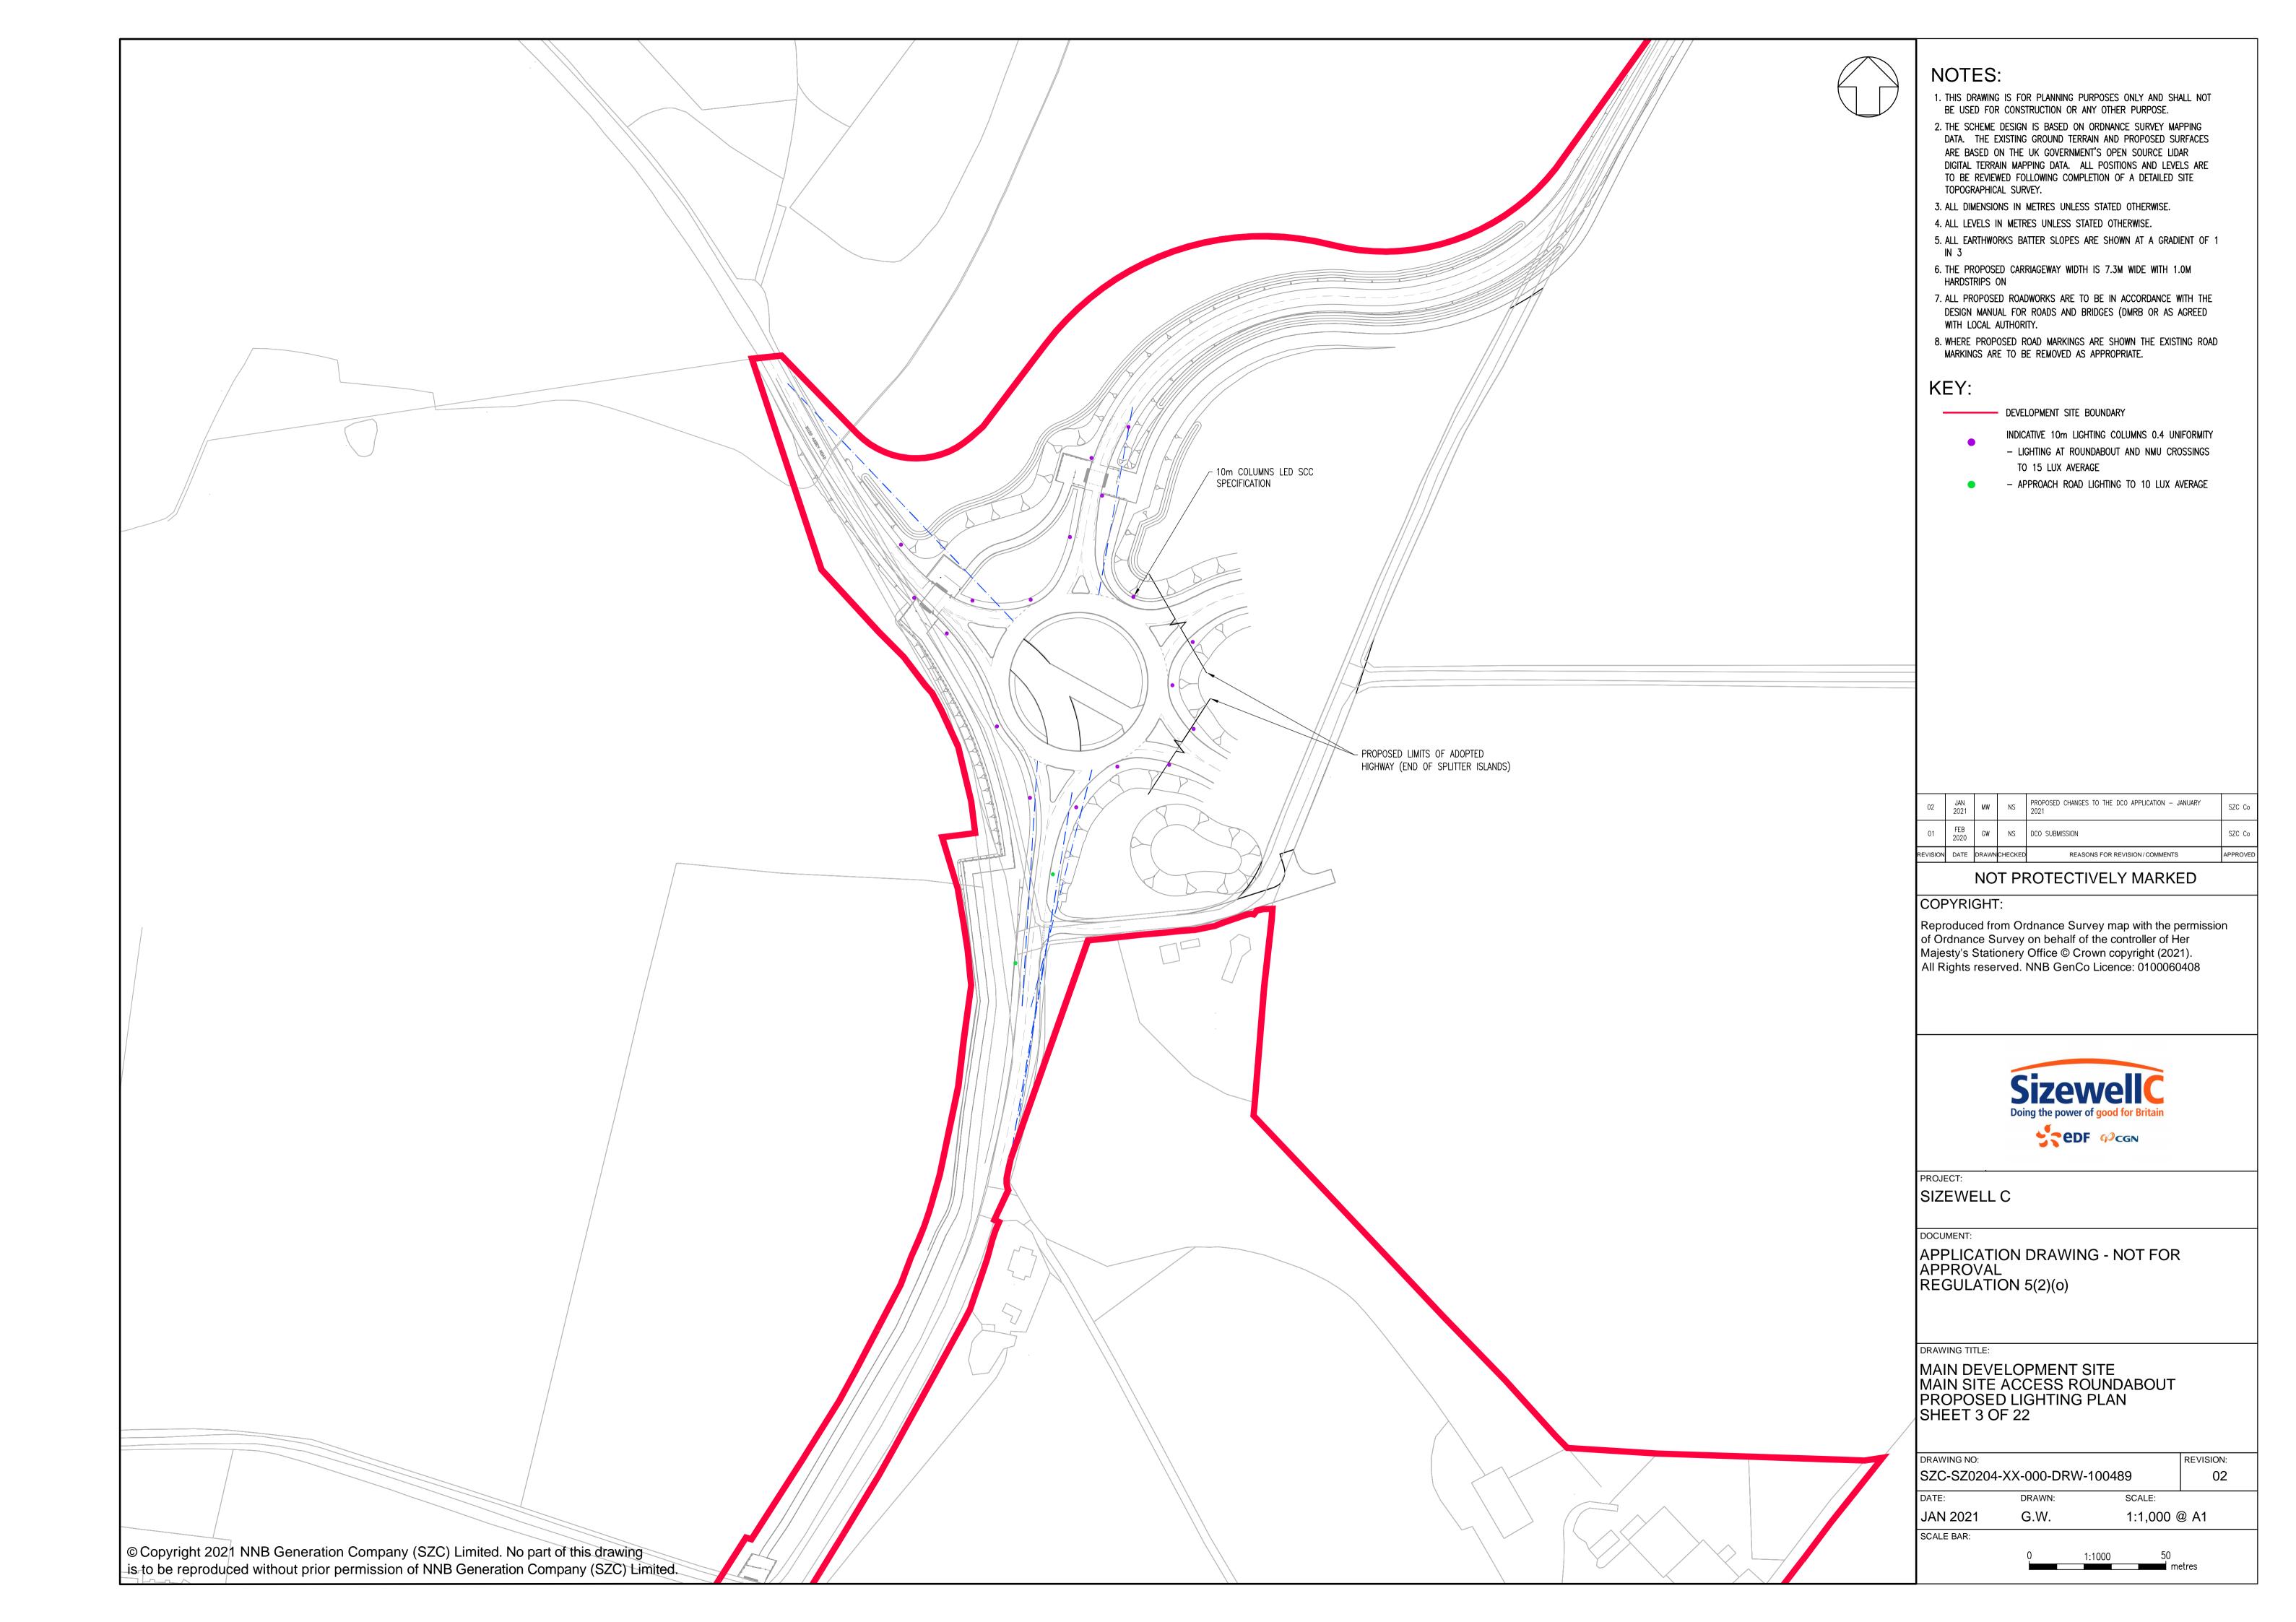

## **Main Development Site Highway Plans – Not For Approval**

| Drawing Number               | Revision | Drawing Title                                                                                                      | Scale  | Sheet Size |
|------------------------------|----------|--------------------------------------------------------------------------------------------------------------------|--------|------------|
| SZC-SZ0204-XX-000-DRW-100497 | 02       | Main Development Site - Key Plan                                                                                   | 1:5000 | A1         |
| SZC-SZ0204-XX-000-DRW-100487 | 01       | Main Development Site Main Site Access Roundabout Existing Site Plan - Sheet 1 of 22                               | 1:1000 | A1         |
| SZC-SZ0204-XX-000-DRW-100488 | 02       | Main Development Site Main Site Access Roundabout Drainage Plan - Sheet 2 of 22                                    | 1:1000 | A1         |
| SZC-SZ0204-XX-000-DRW-100489 | 02       | Main Development Site Main Site Access Roundabout Proposed Lighting Plan - Sheet 3 of 22                           | 1:1000 | A1         |
| SZC-SZ0204-XX-000-DRW-100002 | 01       | Main Development Site Main Site Access Roundabout Existing Utilities Layout and Diversions - Sheet 4 of 22         | 1:1000 | A1         |
| SZC-SZ0204-XX-000-DRW-100001 | 01       | Main Development Site Main Site Access Roundabout Proposed Vertical Profiles - Sheet 5 of 22                       | 1:500  | A1         |
| SZC-SZ0204-XX-000-DRW-100495 | 01       | Main Development Site Lover's Lane Existing Site Plan - Sheet 6 of 22                                              | 1:2500 | A1         |
| SZC-SZ0204-XX-000-DRW-100498 | 02       | Main Development Site Lover's Lane Proposed Drainage Plan - Sheet 7 of 22                                          | 1:2500 | A1         |
| SZC-SZ0204-XX-000-DRW-100501 | 02       | Main Development Site Lover's Lane Proposed Lighting Plan - Sheet 8 of 22                                          | 1:2500 | A1         |
| SZC-SZ0204-XX-000-DRW-100107 | 02       | Main Development Site Lover's Lane Existing Utilities Layout and Diversions - Sheet 9 of 22                        | 1:2500 | A1         |
| SZC-SZ0204-XX-000-DRW-100112 | 02       | Main Development Site Lover's Lane Recycle Centre Left Turn Lane and Pegasus Crossing - Sheet 10 of 22             | 1:500  | A1         |
| SZC-SZ0204-XX-000-DRW-100472 | 01       | Main Development Site Sandy Lane Temporary Road Proposed General Arrangement - Sheet 11 of 22                      | 1:500  | A1         |
| SZC-SZ0204-XX-000-DRW-100496 | 02       | Main Development Site Lover's Lane Highway Works Cross Sections, Key Plan - Sheet 12 of 22                         | 1:2500 | A1         |
| SZC-SZ0204-XX-000-DRW-100171 | 01       | Main Development Site Lover's Lane Highway Works Cross Sections - Sheet 13 of 22                                   | 1:100  | A1         |
| SZC-SZ0204-XX-000-DRW-100172 | 01       | Main Development Site Lover's Lane Highway Works Cross Sections - Sheet 14 of 22                                   | 1:100  | A1         |
| SZC-SZ0204-XX-000-DRW-100173 | 01       | Main Development Site Lover's Lane Highway Works Cross Sections - Sheet 15 of 22                                   | 1:100  | A1         |
| SZC-SZ0204-XX-000-DRW-100508 | 01       | Main Development Site Valley Road Proposed Access Existing Site Plan - Sheet 16 of 22                              | 1:250  | A1         |
| SZC-SZ0204-XX-000-DRW-100509 | 01       | Main Development Site Valley Road Proposed Access Drainage Plan - Sheet 17 of 22                                   | 1:250  | A1         |
| SZC-SZ0204-XX-000-DRW-100163 | 02       | Main Development Site Valley Road Proposed Access Existing Utilities Layout and Diversions - Sheet 18 of 22        | 1:250  | A1         |
| SZC-SZ0204-XX-000-DRW-100505 | 01       | Main Development Site King George's Avenue Proposed Site Access Existing Site Plan- Sheet 19 of 22                 | 1:250  | A1         |
| SZC-SZ0204-XX-000-DRW-100506 | 01       | Main Development Site King George's Avenue Proposed Site Access Proposed Drainage Plan - Sheet 20 of 22            | 1:250  | A1         |
| SZC-SZ0204-XX-000-DRW-100507 | 01       | Main Development Site King George's Avenue Proposed Site Access Proposed Lighting Plan - Sheet 21 of 22            | 1:250  | A1         |
| SZC-SZ0204-XX-000-DRW-100159 | 01       | Main Development Site King George's Avenue Proposed Site access Existing Utilities and Diversions - Sheet 22 of 22 | 1:250  | A1         |

## Main Development Site Highway Plans Not For Approval – Revisions Schedule

| Drawing Number               | Revision | Drawing Title                                                                                                      | Amendments                                                                 |
|------------------------------|----------|--------------------------------------------------------------------------------------------------------------------|----------------------------------------------------------------------------|
| SZC-SZ0204-XX-000-DRW-100497 | 02       | Main Development Site - Key Plan                                                                                   | Reflect update to Order Limits/adjustments to recycle centre access        |
| SZC-SZ0204-XX-000-DRW-100487 | 01       | Main Development Site Main Site Access Roundabout Existing Site Plan - Sheet 1 of 22                               | No updates made.                                                           |
| SZC-SZ0204-XX-000-DRW-100488 | 02       | Main Development Site Main Site Access Roundabout Drainage Plan - Sheet 2 of 22                                    | Reflect updates to Order Limits. Adjustment to highway / visibility splays |
| SZC-SZ0204-XX-000-DRW-100489 | 02       | Main Development Site Main Site Access Roundabout Proposed Lighting Plan - Sheet 3 of 22                           | Reflect updates to Order Limits. Adjustment to highway / visibility splays |
| SZC-SZ0204-XX-000-DRW-100002 | 01       | Main Development Site Main Site Access Roundabout Existing Utilities Layout and Diversions - Sheet 4 of 22         | No updates made.                                                           |
| SZC-SZ0204-XX-000-DRW-100001 | 01       | Main Development Site Main Site Access Roundabout Proposed Vertical Profiles - Sheet 5 of 22                       | No updates made.                                                           |
| SZC-SZ0204-XX-000-DRW-100495 | 01       | Main Development Site Lover's Lane Existing Site Plan - Sheet 6 of 22                                              | No updates made.                                                           |
| SZC-SZ0204-XX-000-DRW-100498 | 02       | Main Development Site Lover's Lane Proposed Drainage Plan - Sheet 7 of 22                                          | Reflect update to Order Limits/adjustments to recycle centre access        |
| SZC-SZ0204-XX-000-DRW-100501 | 02       | Main Development Site Lover's Lane Proposed Lighting Plan - Sheet 8 of 22                                          | Reflect update to Order Limits/adjustments to recycle centre access        |
| SZC-SZ0204-XX-000-DRW-100107 | 02       | Main Development Site Lover's Lane Existing Utilities Layout and Diversions - Sheet 9 of 22                        | Reflect update to Order Limits/adjustments to recycle centre access        |
| SZC-SZ0204-XX-000-DRW-100112 | 02       | Main Development Site Lover's Lane Recycle Centre Left Turn Lane and Pegasus Crossing - Sheet 10 of 22             | Reflect update to Order Limits/adjustments to recycle centre access        |
| SZC-SZ0204-XX-000-DRW-100472 | 01       | Main Development Site Sandy Lane Temporary Road Proposed General Arrangement - Sheet 11 of 22                      | No updates made.                                                           |
| SZC-SZ0204-XX-000-DRW-100496 | 02       | Main Development Site Lover's Lane Highway Works Cross Sections, Key Plan - Sheet 12 of 22                         | Reflect update to Order Limits                                             |
| SZC-SZ0204-XX-000-DRW-100171 | 01       | Main Development Site Lover's Lane Highway Works Cross Sections - Sheet 13 of 22                                   | No updates made.                                                           |
| SZC-SZ0204-XX-000-DRW-100172 | 01       | Main Development Site Lover's Lane Highway Works Cross Sections - Sheet 14 of 22                                   | No updates made.                                                           |
| SZC-SZ0204-XX-000-DRW-100173 | 01       | Main Development Site Lover's Lane Highway Works Cross Sections - Sheet 15 of 22                                   | No updates made.                                                           |
| SZC-SZ0204-XX-000-DRW-100508 | 01       | Main Development Site Valley Road Proposed Access Existing Site Plan - Sheet 16 of 22                              | No updates made.                                                           |
| SZC-SZ0204-XX-000-DRW-100509 | 01       | Main Development Site Valley Road Proposed Access Drainage Plan - Sheet 17 of 22                                   | No updates made.                                                           |
| SZC-SZ0204-XX-000-DRW-100163 | 02       | Main Development Site Valley Road Proposed Access Existing Utilities Layout and Diversions - Sheet 18 of 22        | Reflect update to Order Limits/footpath widening                           |
| SZC-SZ0204-XX-000-DRW-100505 | 01       | Main Development Site King George's Avenue Proposed Site Access Existing Site Plan- Sheet 19 of 22                 | No updates made.                                                           |
| SZC-SZ0204-XX-000-DRW-100506 | 01       | Main Development Site King George's Avenue Proposed Site Access Proposed Drainage Plan - Sheet 20 of 22            | No updates made.                                                           |
| SZC-SZ0204-XX-000-DRW-100507 | 01       | Main Development Site King George's Avenue Proposed Site Access Proposed Lighting Plan - Sheet 21 of 22            | No updates made.                                                           |
| SZC-SZ0204-XX-000-DRW-100159 | 01       | Main Development Site King George's Avenue Proposed Site access Existing Utilities and Diversions - Sheet 22 of 22 | No updates made.                                                           |