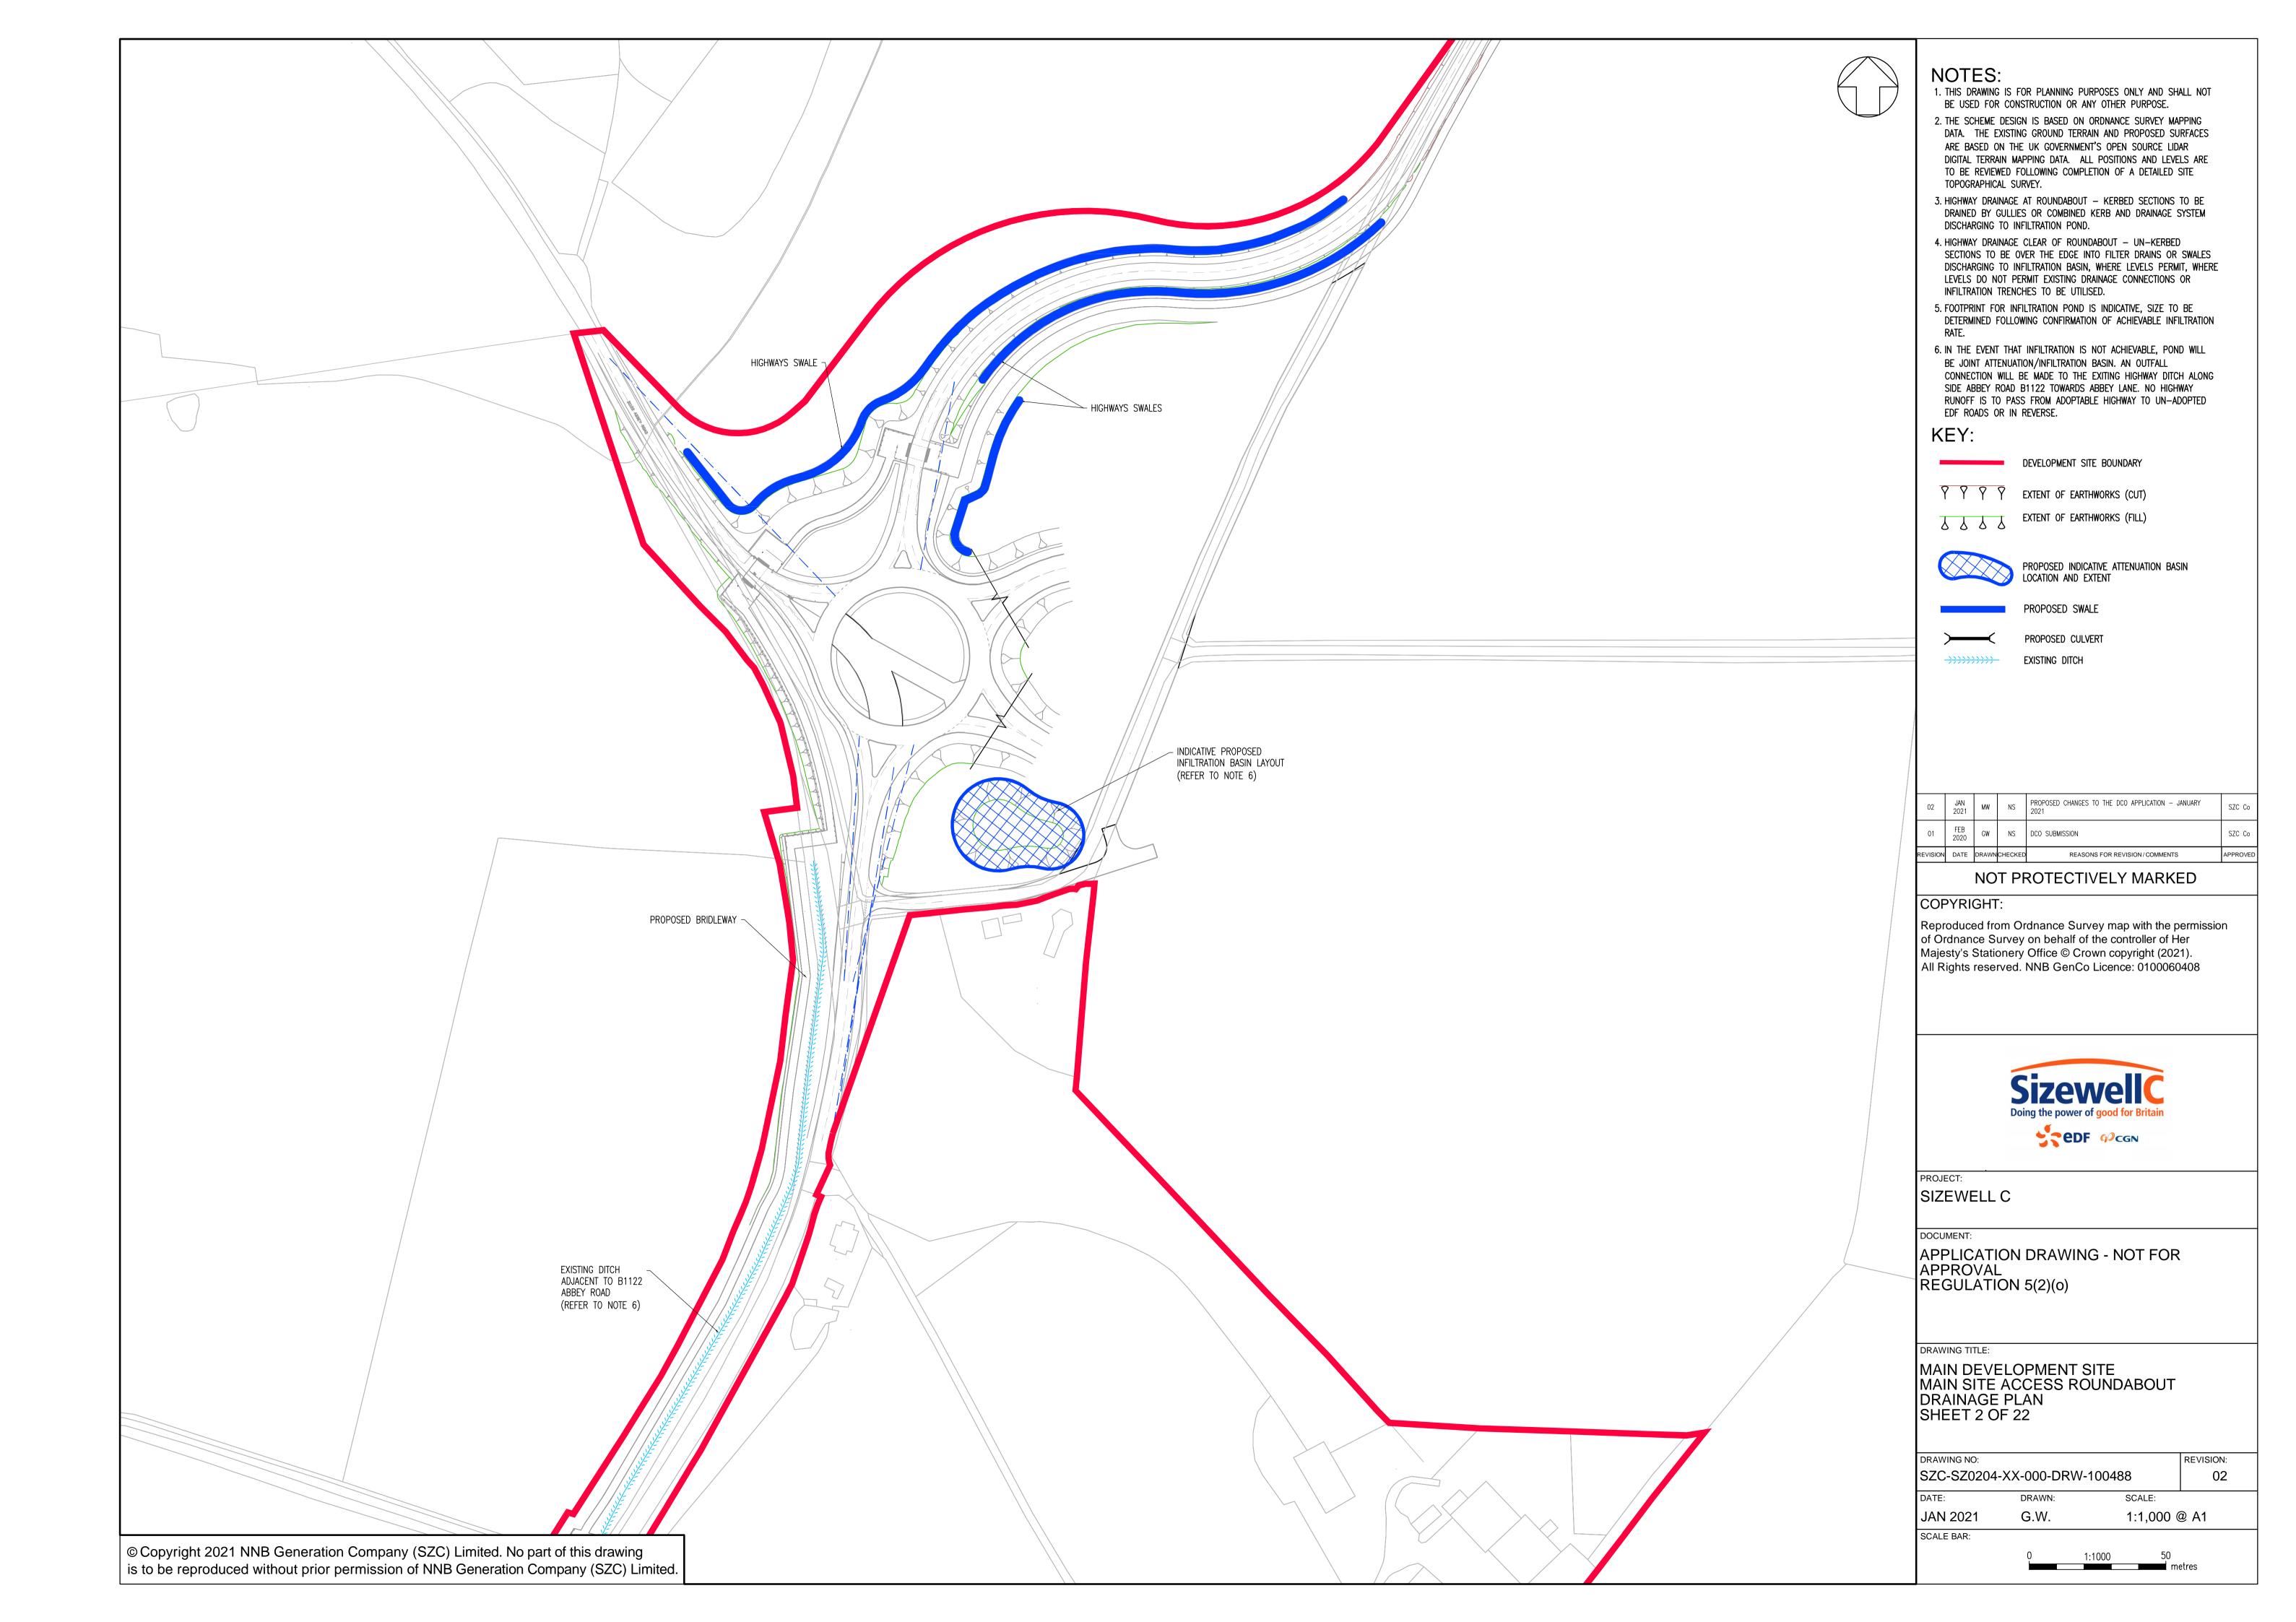

## **Main Development Site Highway Plans – Not For Approval**

| Drawing Number               | Revision | Drawing Title                                                                                                      | Scale  | Sheet Size |
|------------------------------|----------|--------------------------------------------------------------------------------------------------------------------|--------|------------|
| SZC-SZ0204-XX-000-DRW-100497 | 02       | Main Development Site - Key Plan                                                                                   | 1:5000 | A1         |
| SZC-SZ0204-XX-000-DRW-100487 | 01       | Main Development Site Main Site Access Roundabout Existing Site Plan - Sheet 1 of 22                               | 1:1000 | A1         |
| SZC-SZ0204-XX-000-DRW-100488 | 02       | Main Development Site Main Site Access Roundabout Drainage Plan - Sheet 2 of 22                                    | 1:1000 | A1         |
| SZC-SZ0204-XX-000-DRW-100489 | 02       | Main Development Site Main Site Access Roundabout Proposed Lighting Plan - Sheet 3 of 22                           | 1:1000 | A1         |
| SZC-SZ0204-XX-000-DRW-100002 | 01       | Main Development Site Main Site Access Roundabout Existing Utilities Layout and Diversions - Sheet 4 of 22         | 1:1000 | A1         |
| SZC-SZ0204-XX-000-DRW-100001 | 01       | Main Development Site Main Site Access Roundabout Proposed Vertical Profiles - Sheet 5 of 22                       | 1:500  | A1         |
| SZC-SZ0204-XX-000-DRW-100495 | 01       | Main Development Site Lover's Lane Existing Site Plan - Sheet 6 of 22                                              | 1:2500 | A1         |
| SZC-SZ0204-XX-000-DRW-100498 | 02       | Main Development Site Lover's Lane Proposed Drainage Plan - Sheet 7 of 22                                          | 1:2500 | A1         |
| SZC-SZ0204-XX-000-DRW-100501 | 02       | Main Development Site Lover's Lane Proposed Lighting Plan - Sheet 8 of 22                                          | 1:2500 | A1         |
| SZC-SZ0204-XX-000-DRW-100107 | 02       | Main Development Site Lover's Lane Existing Utilities Layout and Diversions - Sheet 9 of 22                        | 1:2500 | A1         |
| SZC-SZ0204-XX-000-DRW-100112 | 02       | Main Development Site Lover's Lane Recycle Centre Left Turn Lane and Pegasus Crossing - Sheet 10 of 22             | 1:500  | A1         |
| SZC-SZ0204-XX-000-DRW-100472 | 01       | Main Development Site Sandy Lane Temporary Road Proposed General Arrangement - Sheet 11 of 22                      | 1:500  | A1         |
| SZC-SZ0204-XX-000-DRW-100496 | 02       | Main Development Site Lover's Lane Highway Works Cross Sections, Key Plan - Sheet 12 of 22                         | 1:2500 | A1         |
| SZC-SZ0204-XX-000-DRW-100171 | 01       | Main Development Site Lover's Lane Highway Works Cross Sections - Sheet 13 of 22                                   | 1:100  | A1         |
| SZC-SZ0204-XX-000-DRW-100172 | 01       | Main Development Site Lover's Lane Highway Works Cross Sections - Sheet 14 of 22                                   | 1:100  | A1         |
| SZC-SZ0204-XX-000-DRW-100173 | 01       | Main Development Site Lover's Lane Highway Works Cross Sections - Sheet 15 of 22                                   | 1:100  | A1         |
| SZC-SZ0204-XX-000-DRW-100508 | 01       | Main Development Site Valley Road Proposed Access Existing Site Plan - Sheet 16 of 22                              | 1:250  | A1         |
| SZC-SZ0204-XX-000-DRW-100509 | 01       | Main Development Site Valley Road Proposed Access Drainage Plan - Sheet 17 of 22                                   | 1:250  | A1         |
| SZC-SZ0204-XX-000-DRW-100163 | 02       | Main Development Site Valley Road Proposed Access Existing Utilities Layout and Diversions - Sheet 18 of 22        | 1:250  | A1         |
| SZC-SZ0204-XX-000-DRW-100505 | 01       | Main Development Site King George's Avenue Proposed Site Access Existing Site Plan- Sheet 19 of 22                 | 1:250  | A1         |
| SZC-SZ0204-XX-000-DRW-100506 | 01       | Main Development Site King George's Avenue Proposed Site Access Proposed Drainage Plan - Sheet 20 of 22            | 1:250  | A1         |
| SZC-SZ0204-XX-000-DRW-100507 | 01       | Main Development Site King George's Avenue Proposed Site Access Proposed Lighting Plan - Sheet 21 of 22            | 1:250  | A1         |
| SZC-SZ0204-XX-000-DRW-100159 | 01       | Main Development Site King George's Avenue Proposed Site access Existing Utilities and Diversions - Sheet 22 of 22 | 1:250  | A1         |

## Main Development Site Highway Plans Not For Approval – Revisions Schedule

| Drawing Number               | Revision | Drawing Title                                                                                                      | Amendments                                                                 |
|------------------------------|----------|--------------------------------------------------------------------------------------------------------------------|----------------------------------------------------------------------------|
| SZC-SZ0204-XX-000-DRW-100497 | 02       | Main Development Site - Key Plan                                                                                   | Reflect update to Order Limits/adjustments to recycle centre access        |
| SZC-SZ0204-XX-000-DRW-100487 | 01       | Main Development Site Main Site Access Roundabout Existing Site Plan - Sheet 1 of 22                               | No updates made.                                                           |
| SZC-SZ0204-XX-000-DRW-100488 | 02       | Main Development Site Main Site Access Roundabout Drainage Plan - Sheet 2 of 22                                    | Reflect updates to Order Limits. Adjustment to highway / visibility splays |
| SZC-SZ0204-XX-000-DRW-100489 | 02       | Main Development Site Main Site Access Roundabout Proposed Lighting Plan - Sheet 3 of 22                           | Reflect updates to Order Limits. Adjustment to highway / visibility splays |
| SZC-SZ0204-XX-000-DRW-100002 | 01       | Main Development Site Main Site Access Roundabout Existing Utilities Layout and Diversions - Sheet 4 of 22         | No updates made.                                                           |
| SZC-SZ0204-XX-000-DRW-100001 | 01       | Main Development Site Main Site Access Roundabout Proposed Vertical Profiles - Sheet 5 of 22                       | No updates made.                                                           |
| SZC-SZ0204-XX-000-DRW-100495 | 01       | Main Development Site Lover's Lane Existing Site Plan - Sheet 6 of 22                                              | No updates made.                                                           |
| SZC-SZ0204-XX-000-DRW-100498 | 02       | Main Development Site Lover's Lane Proposed Drainage Plan - Sheet 7 of 22                                          | Reflect update to Order Limits/adjustments to recycle centre access        |
| SZC-SZ0204-XX-000-DRW-100501 | 02       | Main Development Site Lover's Lane Proposed Lighting Plan - Sheet 8 of 22                                          | Reflect update to Order Limits/adjustments to recycle centre access        |
| SZC-SZ0204-XX-000-DRW-100107 | 02       | Main Development Site Lover's Lane Existing Utilities Layout and Diversions - Sheet 9 of 22                        | Reflect update to Order Limits/adjustments to recycle centre access        |
| SZC-SZ0204-XX-000-DRW-100112 | 02       | Main Development Site Lover's Lane Recycle Centre Left Turn Lane and Pegasus Crossing - Sheet 10 of 22             | Reflect update to Order Limits/adjustments to recycle centre access        |
| SZC-SZ0204-XX-000-DRW-100472 | 01       | Main Development Site Sandy Lane Temporary Road Proposed General Arrangement - Sheet 11 of 22                      | No updates made.                                                           |
| SZC-SZ0204-XX-000-DRW-100496 | 02       | Main Development Site Lover's Lane Highway Works Cross Sections, Key Plan - Sheet 12 of 22                         | Reflect update to Order Limits                                             |
| SZC-SZ0204-XX-000-DRW-100171 | 01       | Main Development Site Lover's Lane Highway Works Cross Sections - Sheet 13 of 22                                   | No updates made.                                                           |
| SZC-SZ0204-XX-000-DRW-100172 | 01       | Main Development Site Lover's Lane Highway Works Cross Sections - Sheet 14 of 22                                   | No updates made.                                                           |
| SZC-SZ0204-XX-000-DRW-100173 | 01       | Main Development Site Lover's Lane Highway Works Cross Sections - Sheet 15 of 22                                   | No updates made.                                                           |
| SZC-SZ0204-XX-000-DRW-100508 | 01       | Main Development Site Valley Road Proposed Access Existing Site Plan - Sheet 16 of 22                              | No updates made.                                                           |
| SZC-SZ0204-XX-000-DRW-100509 | 01       | Main Development Site Valley Road Proposed Access Drainage Plan - Sheet 17 of 22                                   | No updates made.                                                           |
| SZC-SZ0204-XX-000-DRW-100163 | 02       | Main Development Site Valley Road Proposed Access Existing Utilities Layout and Diversions - Sheet 18 of 22        | Reflect update to Order Limits/footpath widening                           |
| SZC-SZ0204-XX-000-DRW-100505 | 01       | Main Development Site King George's Avenue Proposed Site Access Existing Site Plan- Sheet 19 of 22                 | No updates made.                                                           |
| SZC-SZ0204-XX-000-DRW-100506 | 01       | Main Development Site King George's Avenue Proposed Site Access Proposed Drainage Plan - Sheet 20 of 22            | No updates made.                                                           |
| SZC-SZ0204-XX-000-DRW-100507 | 01       | Main Development Site King George's Avenue Proposed Site Access Proposed Lighting Plan - Sheet 21 of 22            | No updates made.                                                           |
| SZC-SZ0204-XX-000-DRW-100159 | 01       | Main Development Site King George's Avenue Proposed Site access Existing Utilities and Diversions - Sheet 22 of 22 | No updates made.                                                           |