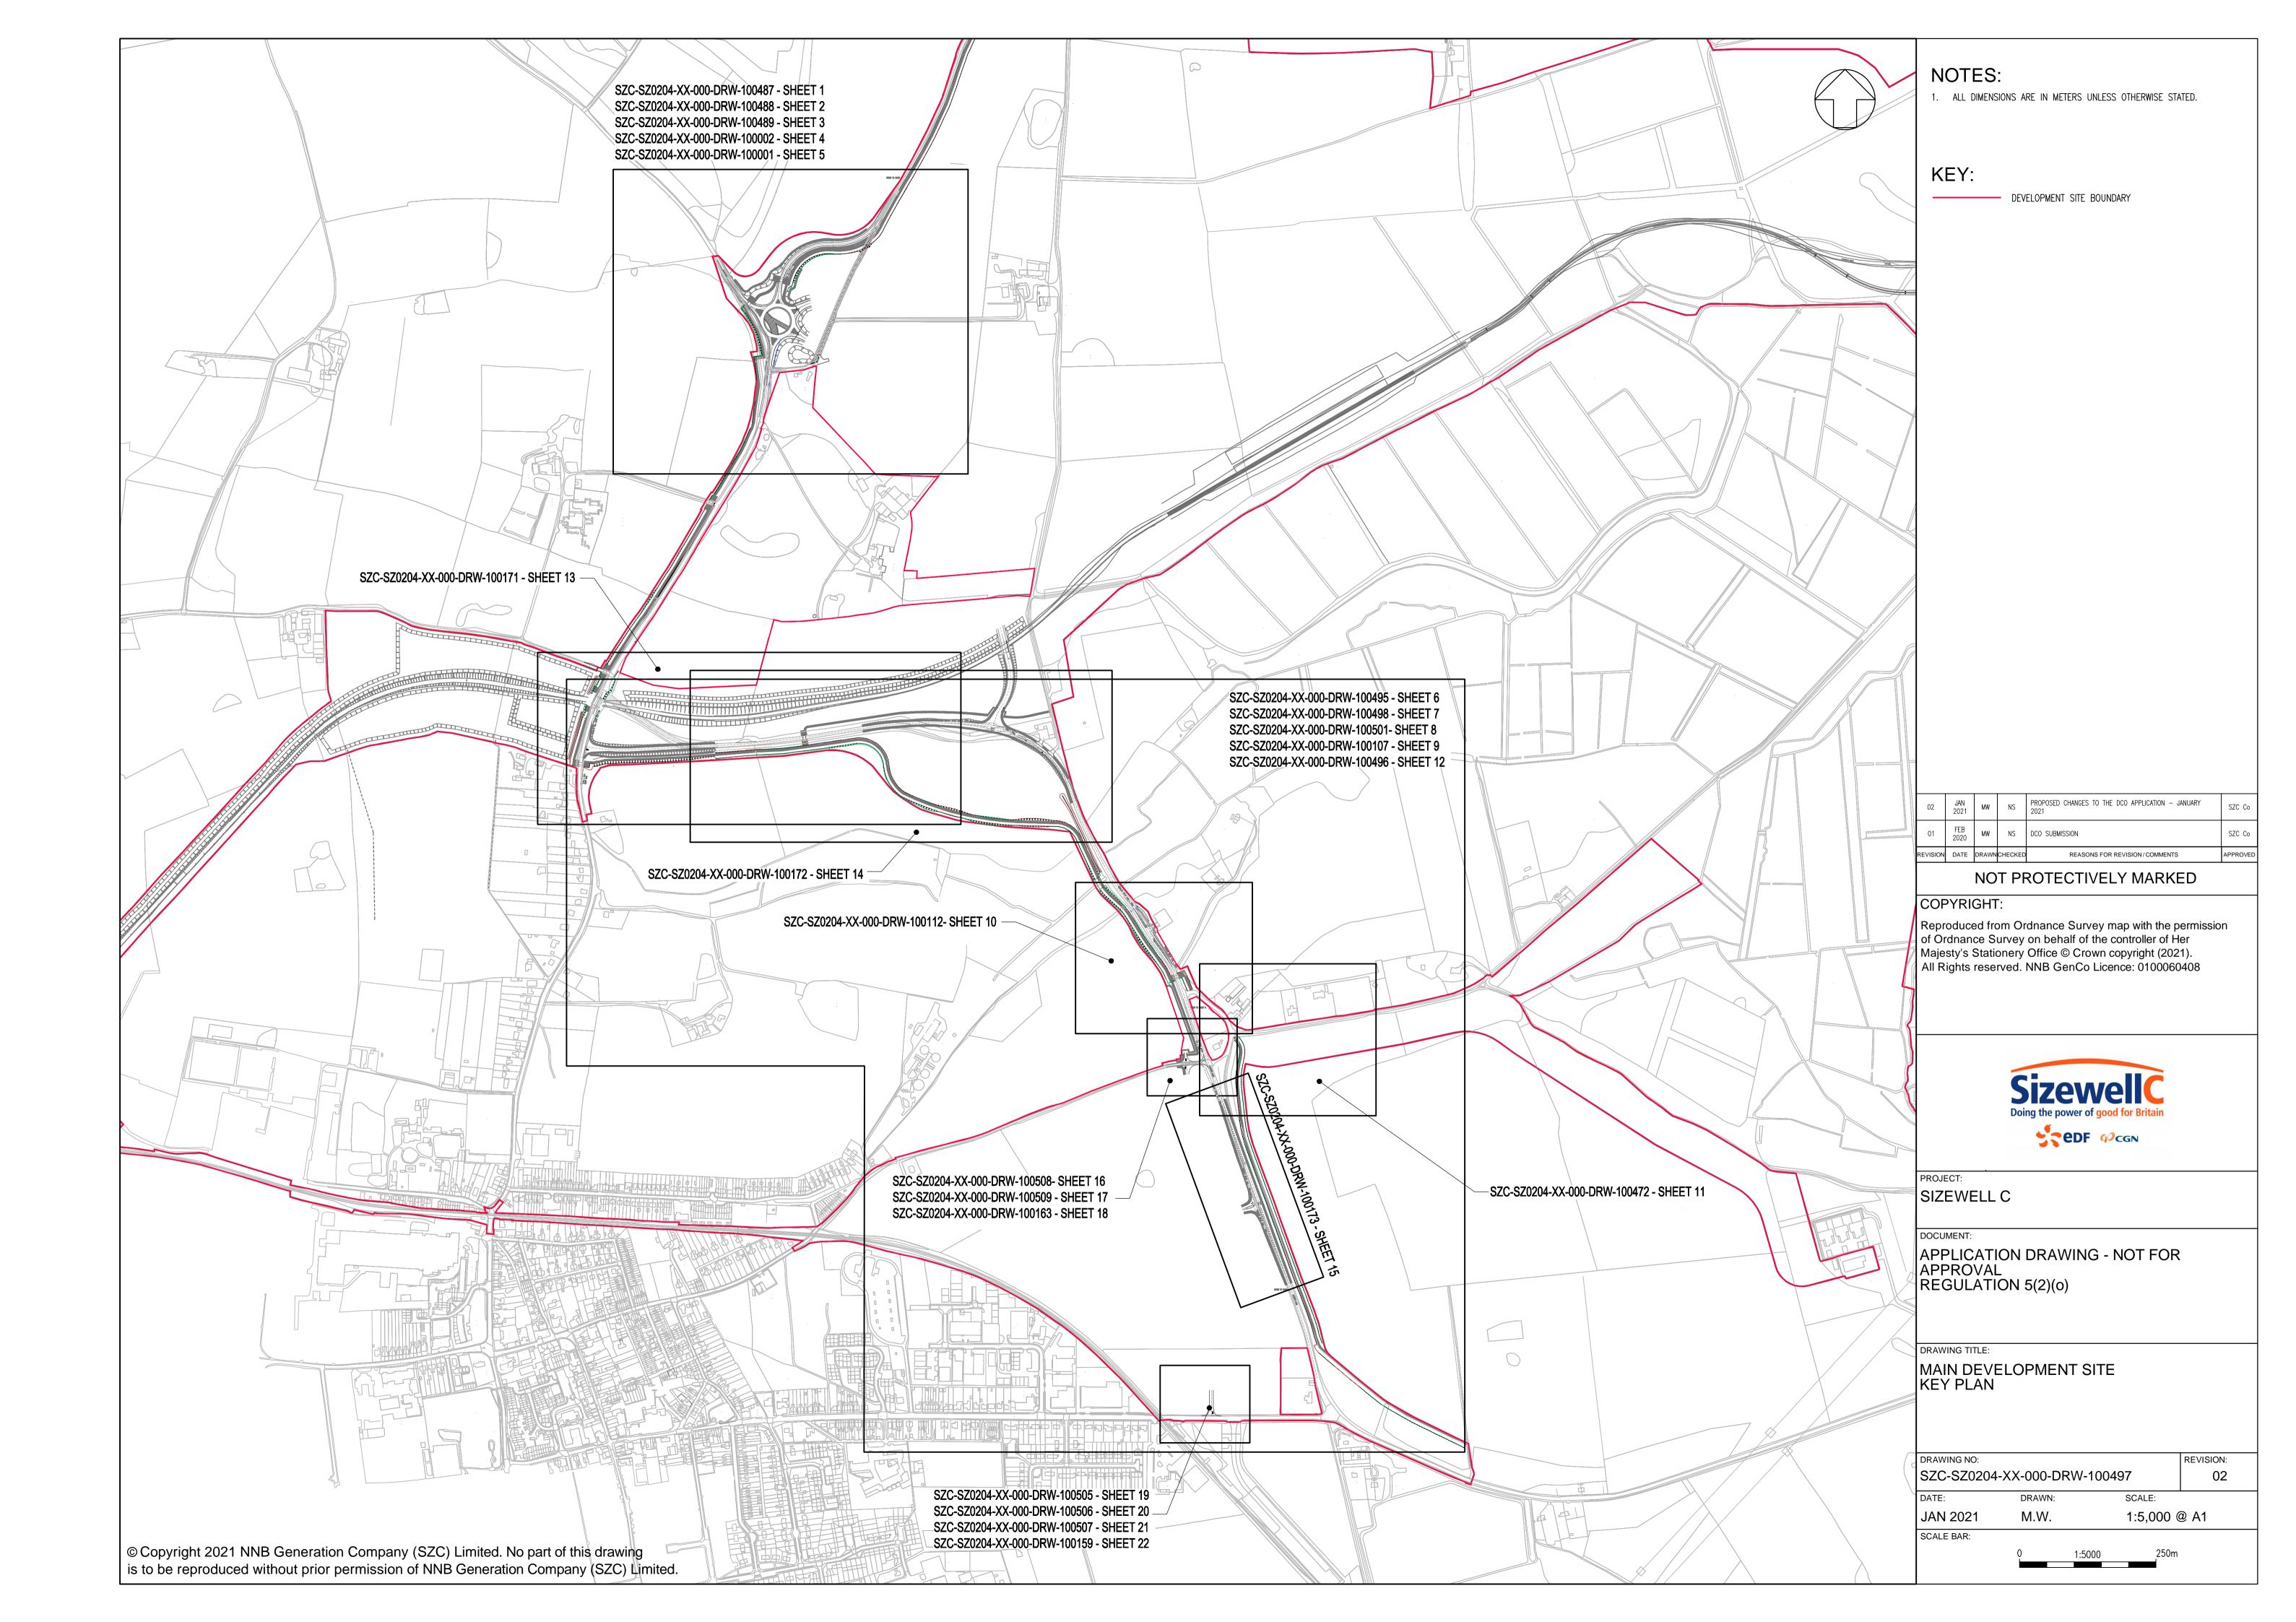

## **Main Development Site Highway Plans – Not For Approval**

| Drawing Number               | Revision | Drawing Title                                                                                                      | Scale  | Sheet Size |
|------------------------------|----------|--------------------------------------------------------------------------------------------------------------------|--------|------------|
| SZC-SZ0204-XX-000-DRW-100497 | 02       | Main Development Site - Key Plan                                                                                   | 1:5000 | A1         |
| SZC-SZ0204-XX-000-DRW-100487 | 01       | Main Development Site Main Site Access Roundabout Existing Site Plan - Sheet 1 of 22                               | 1:1000 | A1         |
| SZC-SZ0204-XX-000-DRW-100488 | 02       | Main Development Site Main Site Access Roundabout Drainage Plan - Sheet 2 of 22                                    | 1:1000 | A1         |
| SZC-SZ0204-XX-000-DRW-100489 | 02       | Main Development Site Main Site Access Roundabout Proposed Lighting Plan - Sheet 3 of 22                           | 1:1000 | A1         |
| SZC-SZ0204-XX-000-DRW-100002 | 01       | Main Development Site Main Site Access Roundabout Existing Utilities Layout and Diversions - Sheet 4 of 22         | 1:1000 | A1         |
| SZC-SZ0204-XX-000-DRW-100001 | 01       | Main Development Site Main Site Access Roundabout Proposed Vertical Profiles - Sheet 5 of 22                       | 1:500  | A1         |
| SZC-SZ0204-XX-000-DRW-100495 | 01       | Main Development Site Lover's Lane Existing Site Plan - Sheet 6 of 22                                              | 1:2500 | A1         |
| SZC-SZ0204-XX-000-DRW-100498 | 02       | Main Development Site Lover's Lane Proposed Drainage Plan - Sheet 7 of 22                                          | 1:2500 | A1         |
| SZC-SZ0204-XX-000-DRW-100501 | 02       | Main Development Site Lover's Lane Proposed Lighting Plan - Sheet 8 of 22                                          | 1:2500 | A1         |
| SZC-SZ0204-XX-000-DRW-100107 | 02       | Main Development Site Lover's Lane Existing Utilities Layout and Diversions - Sheet 9 of 22                        | 1:2500 | A1         |
| SZC-SZ0204-XX-000-DRW-100112 | 02       | Main Development Site Lover's Lane Recycle Centre Left Turn Lane and Pegasus Crossing - Sheet 10 of 22             | 1:500  | A1         |
| SZC-SZ0204-XX-000-DRW-100472 | 01       | Main Development Site Sandy Lane Temporary Road Proposed General Arrangement - Sheet 11 of 22                      | 1:500  | A1         |
| SZC-SZ0204-XX-000-DRW-100496 | 02       | Main Development Site Lover's Lane Highway Works Cross Sections, Key Plan - Sheet 12 of 22                         | 1:2500 | A1         |
| SZC-SZ0204-XX-000-DRW-100171 | 01       | Main Development Site Lover's Lane Highway Works Cross Sections - Sheet 13 of 22                                   | 1:100  | A1         |
| SZC-SZ0204-XX-000-DRW-100172 | 01       | Main Development Site Lover's Lane Highway Works Cross Sections - Sheet 14 of 22                                   | 1:100  | A1         |
| SZC-SZ0204-XX-000-DRW-100173 | 01       | Main Development Site Lover's Lane Highway Works Cross Sections - Sheet 15 of 22                                   | 1:100  | A1         |
| SZC-SZ0204-XX-000-DRW-100508 | 01       | Main Development Site Valley Road Proposed Access Existing Site Plan - Sheet 16 of 22                              | 1:250  | A1         |
| SZC-SZ0204-XX-000-DRW-100509 | 01       | Main Development Site Valley Road Proposed Access Drainage Plan - Sheet 17 of 22                                   | 1:250  | A1         |
| SZC-SZ0204-XX-000-DRW-100163 | 02       | Main Development Site Valley Road Proposed Access Existing Utilities Layout and Diversions - Sheet 18 of 22        | 1:250  | A1         |
| SZC-SZ0204-XX-000-DRW-100505 | 01       | Main Development Site King George's Avenue Proposed Site Access Existing Site Plan- Sheet 19 of 22                 | 1:250  | A1         |
| SZC-SZ0204-XX-000-DRW-100506 | 01       | Main Development Site King George's Avenue Proposed Site Access Proposed Drainage Plan - Sheet 20 of 22            | 1:250  | A1         |
| SZC-SZ0204-XX-000-DRW-100507 | 01       | Main Development Site King George's Avenue Proposed Site Access Proposed Lighting Plan - Sheet 21 of 22            | 1:250  | A1         |
| SZC-SZ0204-XX-000-DRW-100159 | 01       | Main Development Site King George's Avenue Proposed Site access Existing Utilities and Diversions - Sheet 22 of 22 | 1:250  | A1         |