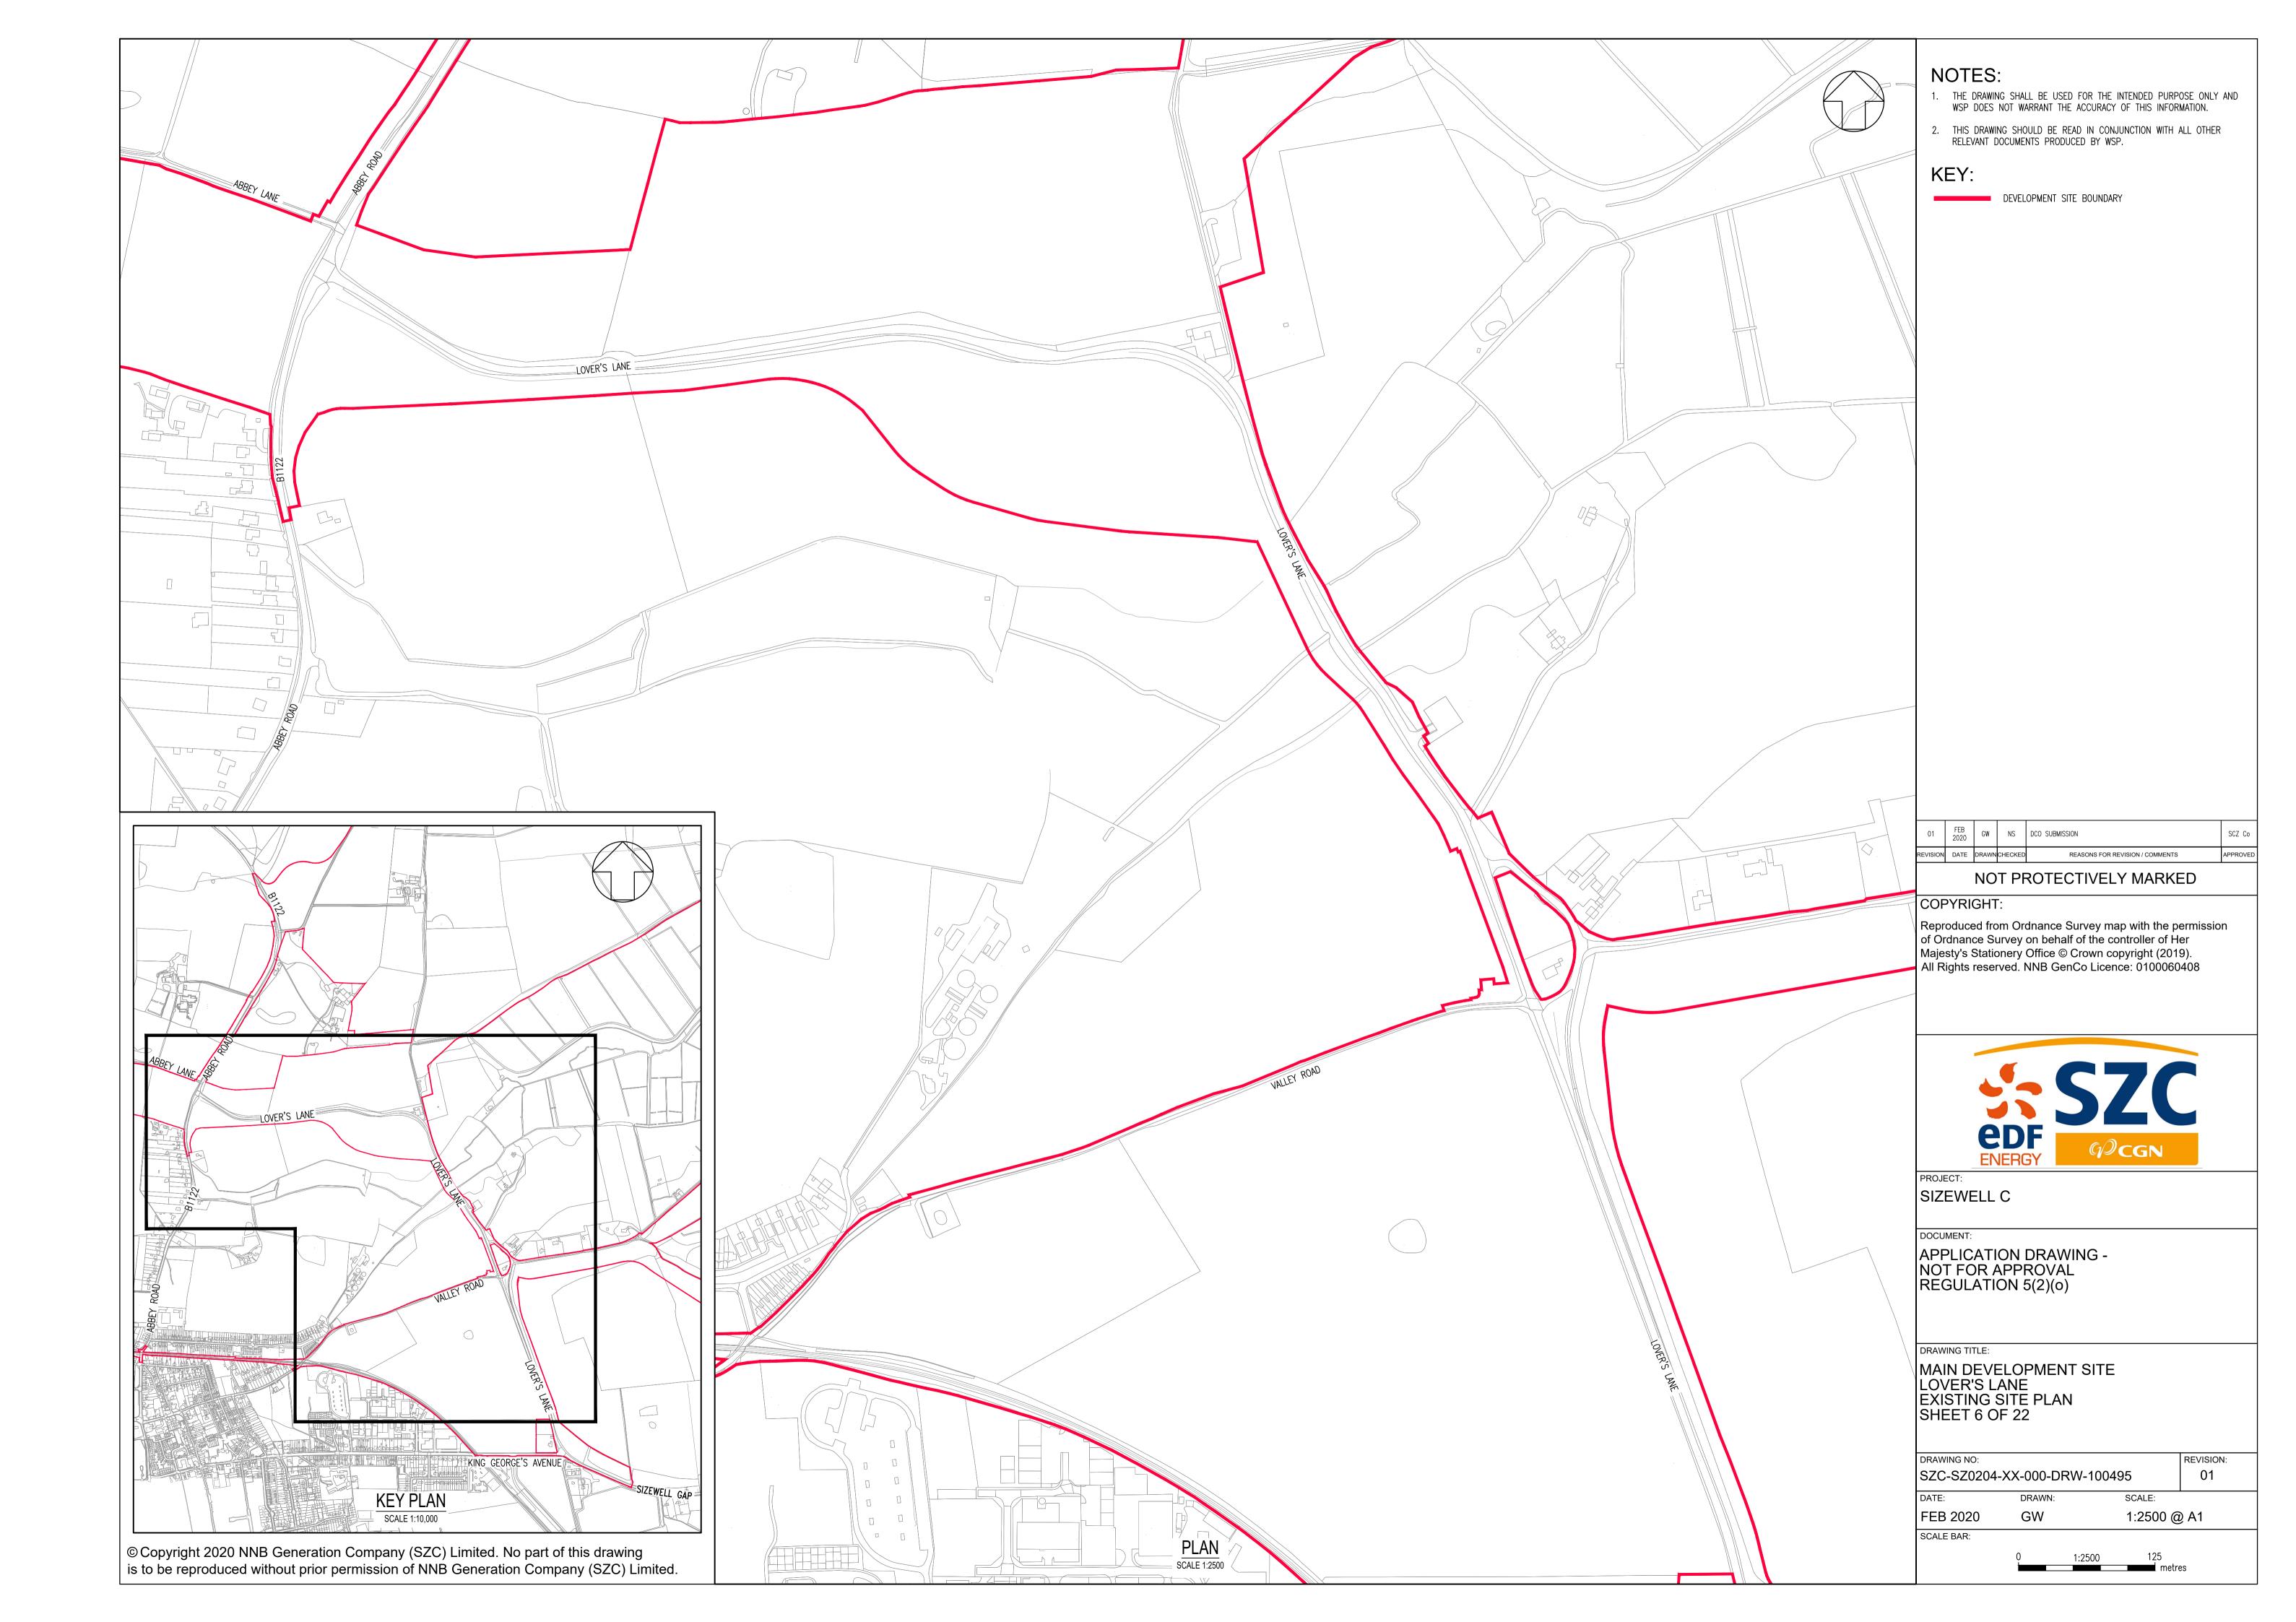

## **Main Development Site Highway Plans – Not For Approval**

| Drawing Number               | Revision | Drawing Title                                                                                                      | Scale  | Sheet Size |
|------------------------------|----------|--------------------------------------------------------------------------------------------------------------------|--------|------------|
| SZC-SZ0204-XX-000-DRW-100497 | 02       | Main Development Site - Key Plan                                                                                   | 1:5000 | A1         |
| SZC-SZ0204-XX-000-DRW-100487 | 01       | Main Development Site Main Site Access Roundabout Existing Site Plan - Sheet 1 of 22                               | 1:1000 | A1         |
| SZC-SZ0204-XX-000-DRW-100488 | 02       | Main Development Site Main Site Access Roundabout Drainage Plan - Sheet 2 of 22                                    | 1:1000 | A1         |
| SZC-SZ0204-XX-000-DRW-100489 | 02       | Main Development Site Main Site Access Roundabout Proposed Lighting Plan - Sheet 3 of 22                           | 1:1000 | A1         |
| SZC-SZ0204-XX-000-DRW-100002 | 01       | Main Development Site Main Site Access Roundabout Existing Utilities Layout and Diversions - Sheet 4 of 22         | 1:1000 | A1         |
| SZC-SZ0204-XX-000-DRW-100001 | 01       | Main Development Site Main Site Access Roundabout Proposed Vertical Profiles - Sheet 5 of 22                       | 1:500  | A1         |
| SZC-SZ0204-XX-000-DRW-100495 | 01       | Main Development Site Lover's Lane Existing Site Plan - Sheet 6 of 22                                              | 1:2500 | A1         |
| SZC-SZ0204-XX-000-DRW-100498 | 02       | Main Development Site Lover's Lane Proposed Drainage Plan - Sheet 7 of 22                                          | 1:2500 | A1         |
| SZC-SZ0204-XX-000-DRW-100501 | 02       | Main Development Site Lover's Lane Proposed Lighting Plan - Sheet 8 of 22                                          | 1:2500 | A1         |
| SZC-SZ0204-XX-000-DRW-100107 | 02       | Main Development Site Lover's Lane Existing Utilities Layout and Diversions - Sheet 9 of 22                        | 1:2500 | A1         |
| SZC-SZ0204-XX-000-DRW-100112 | 02       | Main Development Site Lover's Lane Recycle Centre Left Turn Lane and Pegasus Crossing - Sheet 10 of 22             | 1:500  | A1         |
| SZC-SZ0204-XX-000-DRW-100472 | 01       | Main Development Site Sandy Lane Temporary Road Proposed General Arrangement - Sheet 11 of 22                      | 1:500  | A1         |
| SZC-SZ0204-XX-000-DRW-100496 | 02       | Main Development Site Lover's Lane Highway Works Cross Sections, Key Plan - Sheet 12 of 22                         | 1:2500 | A1         |
| SZC-SZ0204-XX-000-DRW-100171 | 01       | Main Development Site Lover's Lane Highway Works Cross Sections - Sheet 13 of 22                                   | 1:100  | A1         |
| SZC-SZ0204-XX-000-DRW-100172 | 01       | Main Development Site Lover's Lane Highway Works Cross Sections - Sheet 14 of 22                                   | 1:100  | A1         |
| SZC-SZ0204-XX-000-DRW-100173 | 01       | Main Development Site Lover's Lane Highway Works Cross Sections - Sheet 15 of 22                                   | 1:100  | A1         |
| SZC-SZ0204-XX-000-DRW-100508 | 01       | Main Development Site Valley Road Proposed Access Existing Site Plan - Sheet 16 of 22                              | 1:250  | A1         |
| SZC-SZ0204-XX-000-DRW-100509 | 01       | Main Development Site Valley Road Proposed Access Drainage Plan - Sheet 17 of 22                                   | 1:250  | A1         |
| SZC-SZ0204-XX-000-DRW-100163 | 02       | Main Development Site Valley Road Proposed Access Existing Utilities Layout and Diversions - Sheet 18 of 22        | 1:250  | A1         |
| SZC-SZ0204-XX-000-DRW-100505 | 01       | Main Development Site King George's Avenue Proposed Site Access Existing Site Plan- Sheet 19 of 22                 | 1:250  | A1         |
| SZC-SZ0204-XX-000-DRW-100506 | 01       | Main Development Site King George's Avenue Proposed Site Access Proposed Drainage Plan - Sheet 20 of 22            | 1:250  | A1         |
| SZC-SZ0204-XX-000-DRW-100507 | 01       | Main Development Site King George's Avenue Proposed Site Access Proposed Lighting Plan - Sheet 21 of 22            | 1:250  | A1         |
| SZC-SZ0204-XX-000-DRW-100159 | 01       | Main Development Site King George's Avenue Proposed Site access Existing Utilities and Diversions - Sheet 22 of 22 | 1:250  | A1         |

## Main Development Site Highway Plans Not For Approval – Revisions Schedule

| Drawing Number               | Revision | Drawing Title                                                                                                      | Amendments                                                                 |
|------------------------------|----------|--------------------------------------------------------------------------------------------------------------------|----------------------------------------------------------------------------|
| SZC-SZ0204-XX-000-DRW-100497 | 02       | Main Development Site - Key Plan                                                                                   | Reflect update to Order Limits/adjustments to recycle centre access        |
| SZC-SZ0204-XX-000-DRW-100487 | 01       | Main Development Site Main Site Access Roundabout Existing Site Plan - Sheet 1 of 22                               | No updates made.                                                           |
| SZC-SZ0204-XX-000-DRW-100488 | 02       | Main Development Site Main Site Access Roundabout Drainage Plan - Sheet 2 of 22                                    | Reflect updates to Order Limits. Adjustment to highway / visibility splays |
| SZC-SZ0204-XX-000-DRW-100489 | 02       | Main Development Site Main Site Access Roundabout Proposed Lighting Plan - Sheet 3 of 22                           | Reflect updates to Order Limits. Adjustment to highway / visibility splays |
| SZC-SZ0204-XX-000-DRW-100002 | 01       | Main Development Site Main Site Access Roundabout Existing Utilities Layout and Diversions - Sheet 4 of 22         | No updates made.                                                           |
| SZC-SZ0204-XX-000-DRW-100001 | 01       | Main Development Site Main Site Access Roundabout Proposed Vertical Profiles - Sheet 5 of 22                       | No updates made.                                                           |
| SZC-SZ0204-XX-000-DRW-100495 | 01       | Main Development Site Lover's Lane Existing Site Plan - Sheet 6 of 22                                              | No updates made.                                                           |
| SZC-SZ0204-XX-000-DRW-100498 | 02       | Main Development Site Lover's Lane Proposed Drainage Plan - Sheet 7 of 22                                          | Reflect update to Order Limits/adjustments to recycle centre access        |
| SZC-SZ0204-XX-000-DRW-100501 | 02       | Main Development Site Lover's Lane Proposed Lighting Plan - Sheet 8 of 22                                          | Reflect update to Order Limits/adjustments to recycle centre access        |
| SZC-SZ0204-XX-000-DRW-100107 | 02       | Main Development Site Lover's Lane Existing Utilities Layout and Diversions - Sheet 9 of 22                        | Reflect update to Order Limits/adjustments to recycle centre access        |
| SZC-SZ0204-XX-000-DRW-100112 | 02       | Main Development Site Lover's Lane Recycle Centre Left Turn Lane and Pegasus Crossing - Sheet 10 of 22             | Reflect update to Order Limits/adjustments to recycle centre access        |
| SZC-SZ0204-XX-000-DRW-100472 | 01       | Main Development Site Sandy Lane Temporary Road Proposed General Arrangement - Sheet 11 of 22                      | No updates made.                                                           |
| SZC-SZ0204-XX-000-DRW-100496 | 02       | Main Development Site Lover's Lane Highway Works Cross Sections, Key Plan - Sheet 12 of 22                         | Reflect update to Order Limits                                             |
| SZC-SZ0204-XX-000-DRW-100171 | 01       | Main Development Site Lover's Lane Highway Works Cross Sections - Sheet 13 of 22                                   | No updates made.                                                           |
| SZC-SZ0204-XX-000-DRW-100172 | 01       | Main Development Site Lover's Lane Highway Works Cross Sections - Sheet 14 of 22                                   | No updates made.                                                           |
| SZC-SZ0204-XX-000-DRW-100173 | 01       | Main Development Site Lover's Lane Highway Works Cross Sections - Sheet 15 of 22                                   | No updates made.                                                           |
| SZC-SZ0204-XX-000-DRW-100508 | 01       | Main Development Site Valley Road Proposed Access Existing Site Plan - Sheet 16 of 22                              | No updates made.                                                           |
| SZC-SZ0204-XX-000-DRW-100509 | 01       | Main Development Site Valley Road Proposed Access Drainage Plan - Sheet 17 of 22                                   | No updates made.                                                           |
| SZC-SZ0204-XX-000-DRW-100163 | 02       | Main Development Site Valley Road Proposed Access Existing Utilities Layout and Diversions - Sheet 18 of 22        | Reflect update to Order Limits/footpath widening                           |
| SZC-SZ0204-XX-000-DRW-100505 | 01       | Main Development Site King George's Avenue Proposed Site Access Existing Site Plan- Sheet 19 of 22                 | No updates made.                                                           |
| SZC-SZ0204-XX-000-DRW-100506 | 01       | Main Development Site King George's Avenue Proposed Site Access Proposed Drainage Plan - Sheet 20 of 22            | No updates made.                                                           |
| SZC-SZ0204-XX-000-DRW-100507 | 01       | Main Development Site King George's Avenue Proposed Site Access Proposed Lighting Plan - Sheet 21 of 22            | No updates made.                                                           |
| SZC-SZ0204-XX-000-DRW-100159 | 01       | Main Development Site King George's Avenue Proposed Site access Existing Utilities and Diversions - Sheet 22 of 22 | No updates made.                                                           |