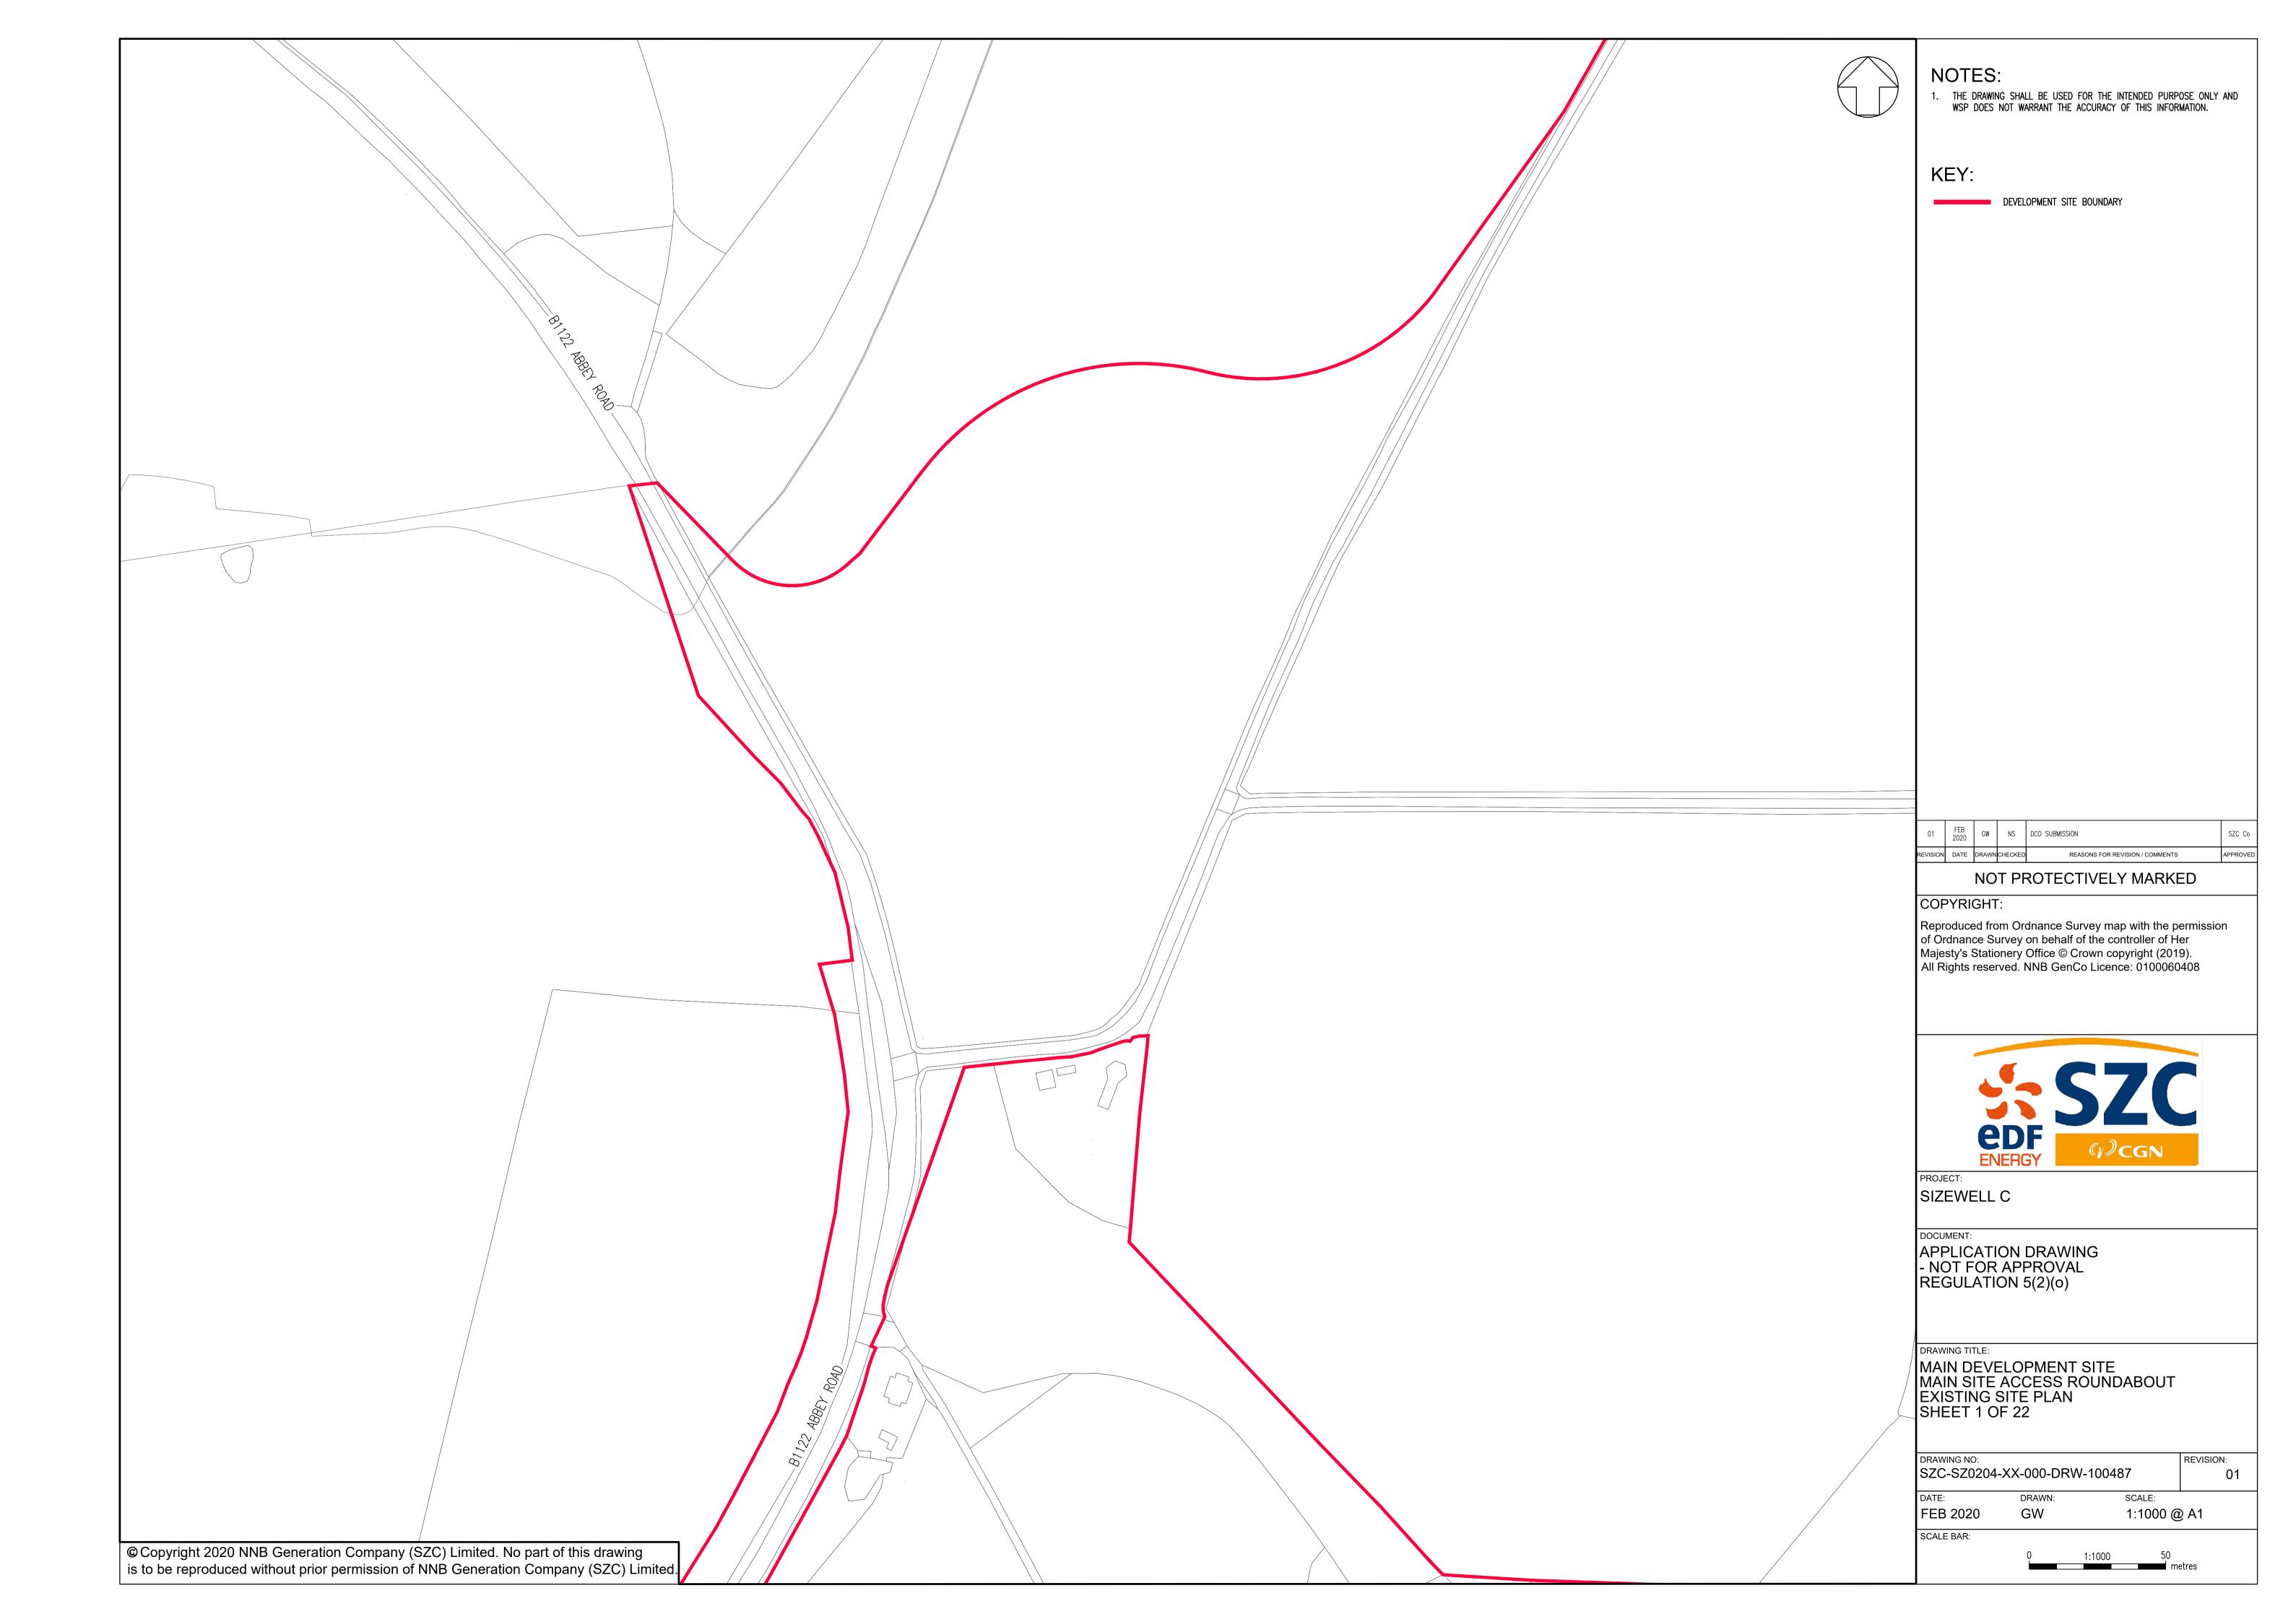

## **Main Development Site Highway Plans – Not For Approval**

| Drawing Number               | Revision | Drawing Title                                                                                                      | Scale  | Sheet Size |
|------------------------------|----------|--------------------------------------------------------------------------------------------------------------------|--------|------------|
| SZC-SZ0204-XX-000-DRW-100497 | 02       | Main Development Site - Key Plan                                                                                   | 1:5000 | A1         |
| SZC-SZ0204-XX-000-DRW-100487 | 01       | Main Development Site Main Site Access Roundabout Existing Site Plan - Sheet 1 of 22                               | 1:1000 | A1         |
| SZC-SZ0204-XX-000-DRW-100488 | 02       | Main Development Site Main Site Access Roundabout Drainage Plan - Sheet 2 of 22                                    | 1:1000 | A1         |
| SZC-SZ0204-XX-000-DRW-100489 | 02       | Main Development Site Main Site Access Roundabout Proposed Lighting Plan - Sheet 3 of 22                           | 1:1000 | A1         |
| SZC-SZ0204-XX-000-DRW-100002 | 01       | Main Development Site Main Site Access Roundabout Existing Utilities Layout and Diversions - Sheet 4 of 22         | 1:1000 | A1         |
| SZC-SZ0204-XX-000-DRW-100001 | 01       | Main Development Site Main Site Access Roundabout Proposed Vertical Profiles - Sheet 5 of 22                       | 1:500  | A1         |
| SZC-SZ0204-XX-000-DRW-100495 | 01       | Main Development Site Lover's Lane Existing Site Plan - Sheet 6 of 22                                              | 1:2500 | A1         |
| SZC-SZ0204-XX-000-DRW-100498 | 02       | Main Development Site Lover's Lane Proposed Drainage Plan - Sheet 7 of 22                                          | 1:2500 | A1         |
| SZC-SZ0204-XX-000-DRW-100501 | 02       | Main Development Site Lover's Lane Proposed Lighting Plan - Sheet 8 of 22                                          | 1:2500 | A1         |
| SZC-SZ0204-XX-000-DRW-100107 | 02       | Main Development Site Lover's Lane Existing Utilities Layout and Diversions - Sheet 9 of 22                        | 1:2500 | A1         |
| SZC-SZ0204-XX-000-DRW-100112 | 02       | Main Development Site Lover's Lane Recycle Centre Left Turn Lane and Pegasus Crossing - Sheet 10 of 22             | 1:500  | A1         |
| SZC-SZ0204-XX-000-DRW-100472 | 01       | Main Development Site Sandy Lane Temporary Road Proposed General Arrangement - Sheet 11 of 22                      | 1:500  | A1         |
| SZC-SZ0204-XX-000-DRW-100496 | 02       | Main Development Site Lover's Lane Highway Works Cross Sections, Key Plan - Sheet 12 of 22                         | 1:2500 | A1         |
| SZC-SZ0204-XX-000-DRW-100171 | 01       | Main Development Site Lover's Lane Highway Works Cross Sections - Sheet 13 of 22                                   | 1:100  | A1         |
| SZC-SZ0204-XX-000-DRW-100172 | 01       | Main Development Site Lover's Lane Highway Works Cross Sections - Sheet 14 of 22                                   | 1:100  | A1         |
| SZC-SZ0204-XX-000-DRW-100173 | 01       | Main Development Site Lover's Lane Highway Works Cross Sections - Sheet 15 of 22                                   | 1:100  | A1         |
| SZC-SZ0204-XX-000-DRW-100508 | 01       | Main Development Site Valley Road Proposed Access Existing Site Plan - Sheet 16 of 22                              | 1:250  | A1         |
| SZC-SZ0204-XX-000-DRW-100509 | 01       | Main Development Site Valley Road Proposed Access Drainage Plan - Sheet 17 of 22                                   | 1:250  | A1         |
| SZC-SZ0204-XX-000-DRW-100163 | 02       | Main Development Site Valley Road Proposed Access Existing Utilities Layout and Diversions - Sheet 18 of 22        | 1:250  | A1         |
| SZC-SZ0204-XX-000-DRW-100505 | 01       | Main Development Site King George's Avenue Proposed Site Access Existing Site Plan- Sheet 19 of 22                 | 1:250  | A1         |
| SZC-SZ0204-XX-000-DRW-100506 | 01       | Main Development Site King George's Avenue Proposed Site Access Proposed Drainage Plan - Sheet 20 of 22            | 1:250  | A1         |
| SZC-SZ0204-XX-000-DRW-100507 | 01       | Main Development Site King George's Avenue Proposed Site Access Proposed Lighting Plan - Sheet 21 of 22            | 1:250  | A1         |
| SZC-SZ0204-XX-000-DRW-100159 | 01       | Main Development Site King George's Avenue Proposed Site access Existing Utilities and Diversions - Sheet 22 of 22 | 1:250  | A1         |

## Main Development Site Highway Plans Not For Approval – Revisions Schedule

| Drawing Number               | Revision | Drawing Title                                                                                                      | Amendments                                                                 |
|------------------------------|----------|--------------------------------------------------------------------------------------------------------------------|----------------------------------------------------------------------------|
| SZC-SZ0204-XX-000-DRW-100497 | 02       | Main Development Site - Key Plan                                                                                   | Reflect update to Order Limits/adjustments to recycle centre access        |
| SZC-SZ0204-XX-000-DRW-100487 | 01       | Main Development Site Main Site Access Roundabout Existing Site Plan - Sheet 1 of 22                               | No updates made.                                                           |
| SZC-SZ0204-XX-000-DRW-100488 | 02       | Main Development Site Main Site Access Roundabout Drainage Plan - Sheet 2 of 22                                    | Reflect updates to Order Limits. Adjustment to highway / visibility splays |
| SZC-SZ0204-XX-000-DRW-100489 | 02       | Main Development Site Main Site Access Roundabout Proposed Lighting Plan - Sheet 3 of 22                           | Reflect updates to Order Limits. Adjustment to highway / visibility splays |
| SZC-SZ0204-XX-000-DRW-100002 | 01       | Main Development Site Main Site Access Roundabout Existing Utilities Layout and Diversions - Sheet 4 of 22         | No updates made.                                                           |
| SZC-SZ0204-XX-000-DRW-100001 | 01       | Main Development Site Main Site Access Roundabout Proposed Vertical Profiles - Sheet 5 of 22                       | No updates made.                                                           |
| SZC-SZ0204-XX-000-DRW-100495 | 01       | Main Development Site Lover's Lane Existing Site Plan - Sheet 6 of 22                                              | No updates made.                                                           |
| SZC-SZ0204-XX-000-DRW-100498 | 02       | Main Development Site Lover's Lane Proposed Drainage Plan - Sheet 7 of 22                                          | Reflect update to Order Limits/adjustments to recycle centre access        |
| SZC-SZ0204-XX-000-DRW-100501 | 02       | Main Development Site Lover's Lane Proposed Lighting Plan - Sheet 8 of 22                                          | Reflect update to Order Limits/adjustments to recycle centre access        |
| SZC-SZ0204-XX-000-DRW-100107 | 02       | Main Development Site Lover's Lane Existing Utilities Layout and Diversions - Sheet 9 of 22                        | Reflect update to Order Limits/adjustments to recycle centre access        |
| SZC-SZ0204-XX-000-DRW-100112 | 02       | Main Development Site Lover's Lane Recycle Centre Left Turn Lane and Pegasus Crossing - Sheet 10 of 22             | Reflect update to Order Limits/adjustments to recycle centre access        |
| SZC-SZ0204-XX-000-DRW-100472 | 01       | Main Development Site Sandy Lane Temporary Road Proposed General Arrangement - Sheet 11 of 22                      | No updates made.                                                           |
| SZC-SZ0204-XX-000-DRW-100496 | 02       | Main Development Site Lover's Lane Highway Works Cross Sections, Key Plan - Sheet 12 of 22                         | Reflect update to Order Limits                                             |
| SZC-SZ0204-XX-000-DRW-100171 | 01       | Main Development Site Lover's Lane Highway Works Cross Sections - Sheet 13 of 22                                   | No updates made.                                                           |
| SZC-SZ0204-XX-000-DRW-100172 | 01       | Main Development Site Lover's Lane Highway Works Cross Sections - Sheet 14 of 22                                   | No updates made.                                                           |
| SZC-SZ0204-XX-000-DRW-100173 | 01       | Main Development Site Lover's Lane Highway Works Cross Sections - Sheet 15 of 22                                   | No updates made.                                                           |
| SZC-SZ0204-XX-000-DRW-100508 | 01       | Main Development Site Valley Road Proposed Access Existing Site Plan - Sheet 16 of 22                              | No updates made.                                                           |
| SZC-SZ0204-XX-000-DRW-100509 | 01       | Main Development Site Valley Road Proposed Access Drainage Plan - Sheet 17 of 22                                   | No updates made.                                                           |
| SZC-SZ0204-XX-000-DRW-100163 | 02       | Main Development Site Valley Road Proposed Access Existing Utilities Layout and Diversions - Sheet 18 of 22        | Reflect update to Order Limits/footpath widening                           |
| SZC-SZ0204-XX-000-DRW-100505 | 01       | Main Development Site King George's Avenue Proposed Site Access Existing Site Plan- Sheet 19 of 22                 | No updates made.                                                           |
| SZC-SZ0204-XX-000-DRW-100506 | 01       | Main Development Site King George's Avenue Proposed Site Access Proposed Drainage Plan - Sheet 20 of 22            | No updates made.                                                           |
| SZC-SZ0204-XX-000-DRW-100507 | 01       | Main Development Site King George's Avenue Proposed Site Access Proposed Lighting Plan - Sheet 21 of 22            | No updates made.                                                           |
| SZC-SZ0204-XX-000-DRW-100159 | 01       | Main Development Site King George's Avenue Proposed Site access Existing Utilities and Diversions - Sheet 22 of 22 | No updates made.                                                           |