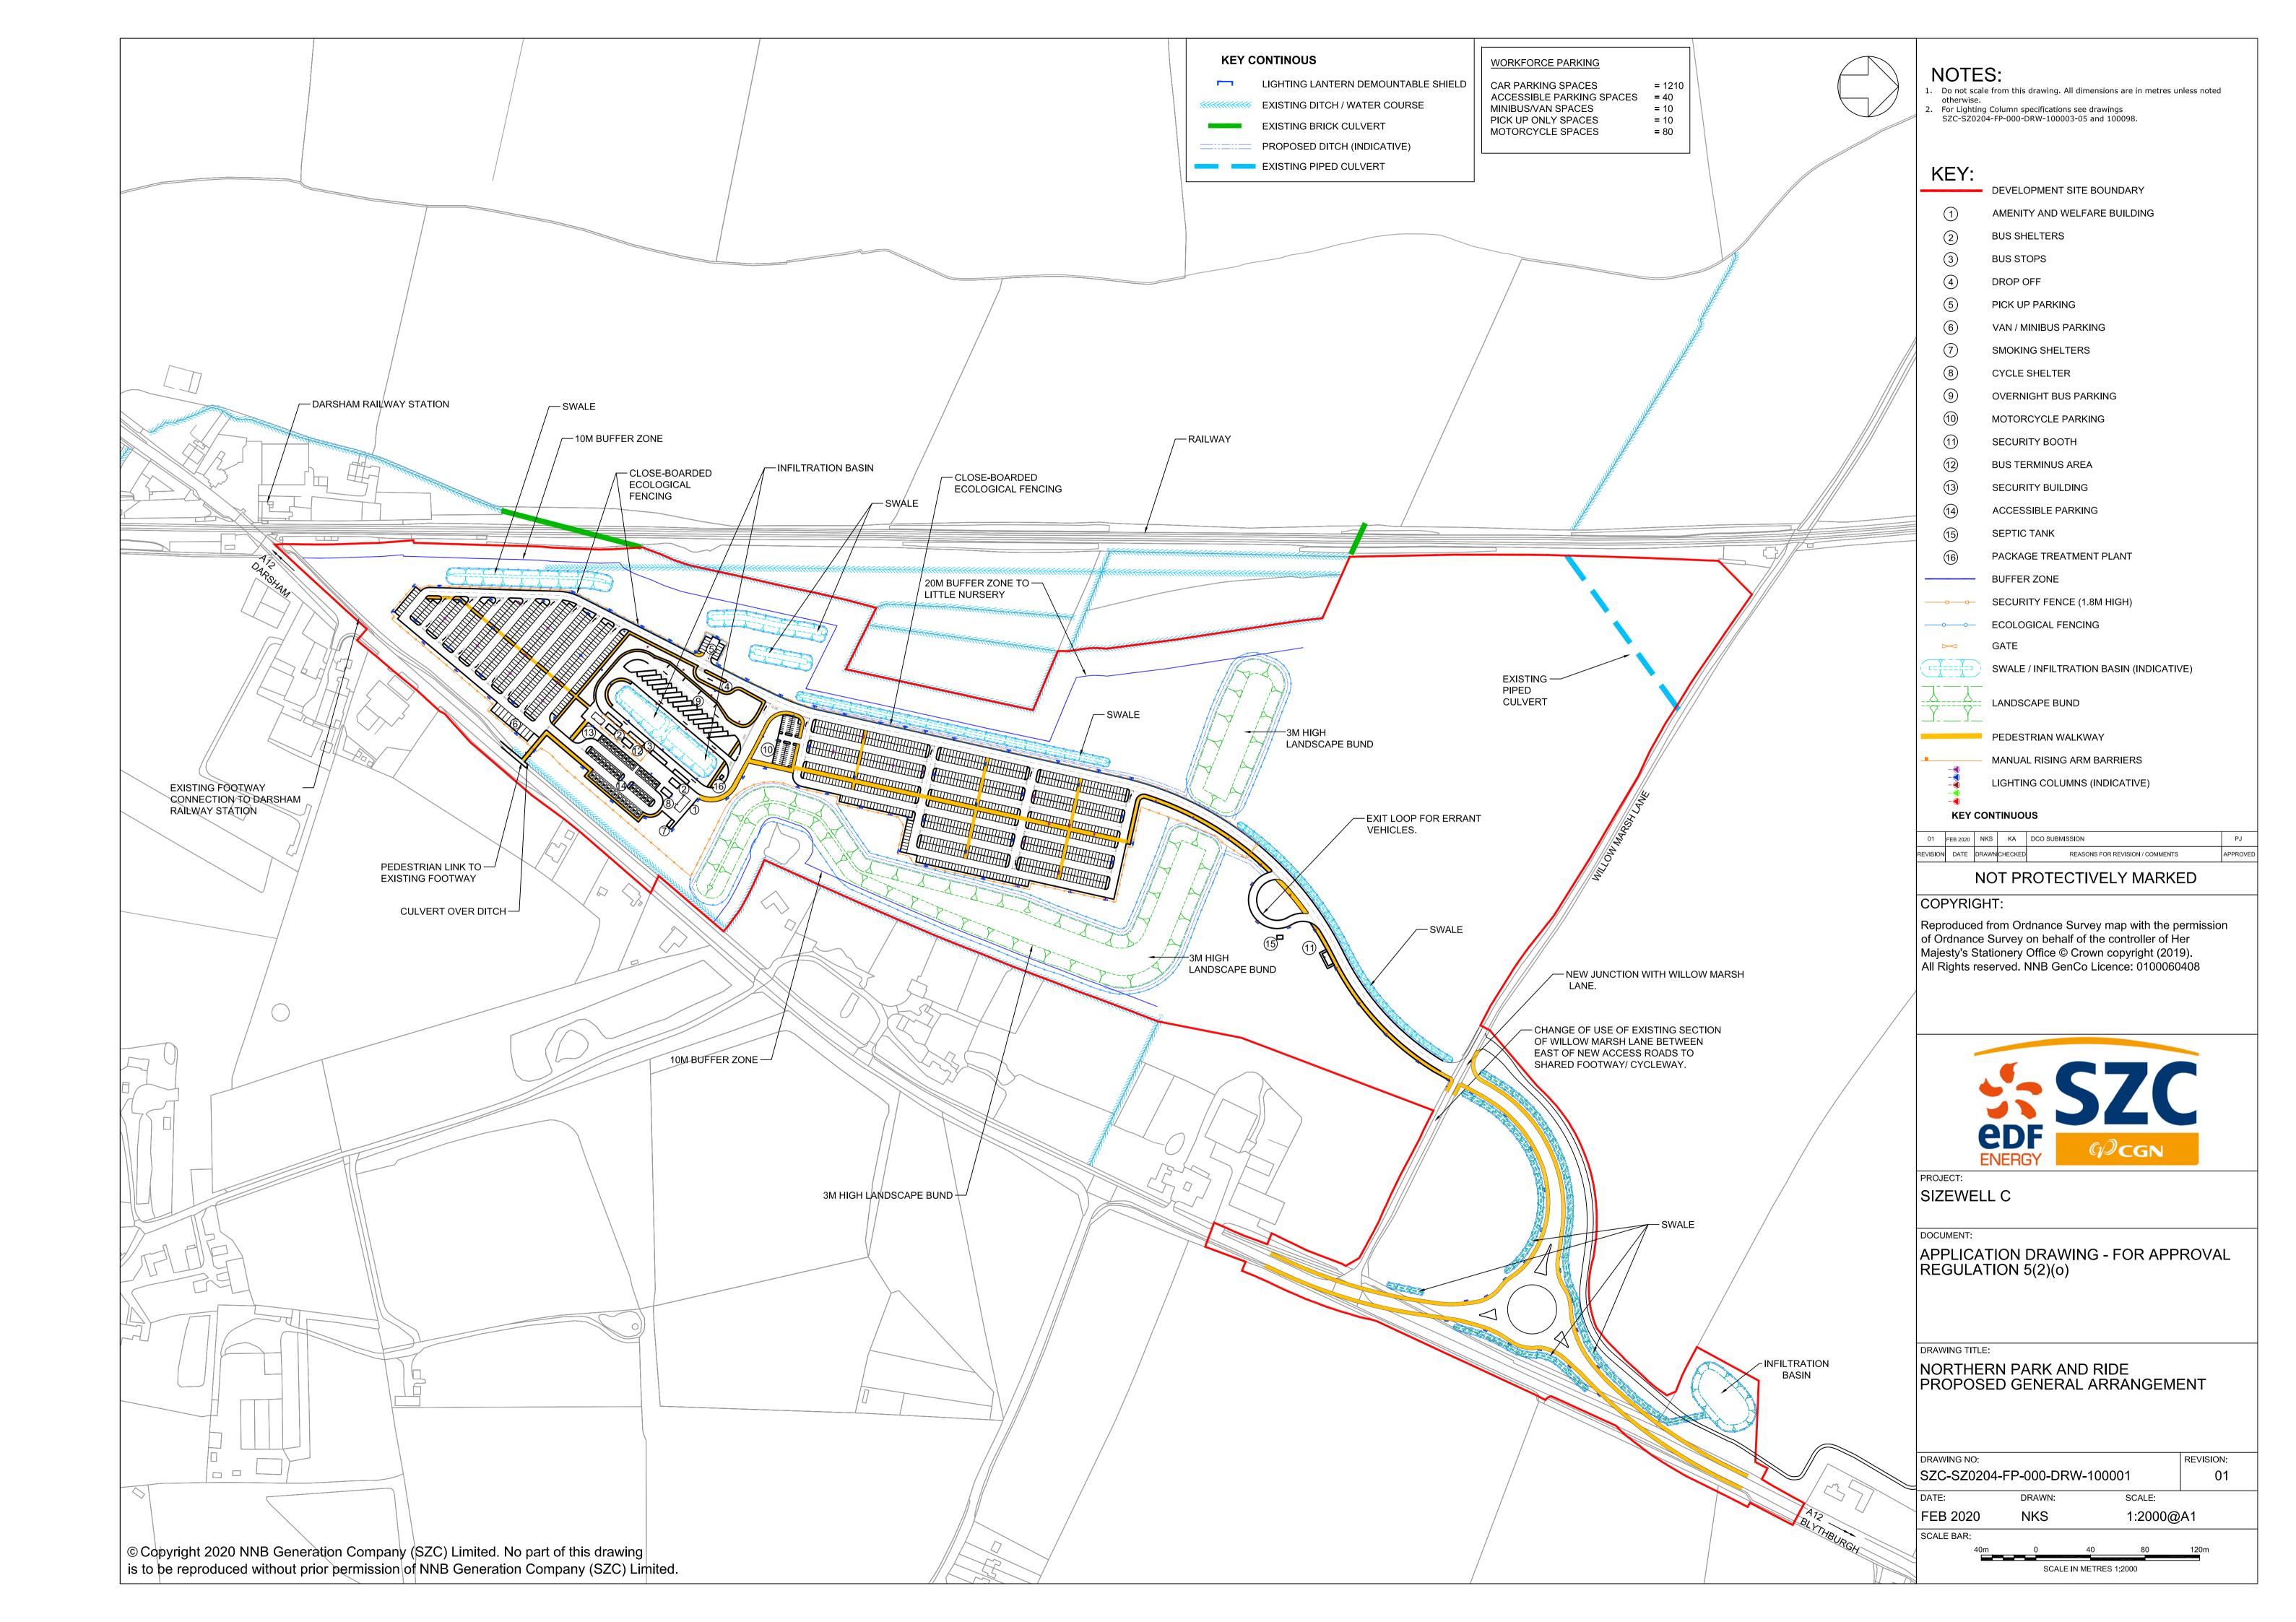

#### Plans from the Book of Plans - Book 2

| Drawing title                                                            | DCO Drawing number           | Doc. Ref. |  |  |
|--------------------------------------------------------------------------|------------------------------|-----------|--|--|
| Works Plans                                                              |                              |           |  |  |
| Northern Park and Ride Works Plan<br>Sheet 15 of 27                      | SZC-SZ0204-XX-000-DRW-100250 | 2.3       |  |  |
| Highway layout plans, profiles and general arrangements                  |                              |           |  |  |
| Northern Park and Ride Proposed<br>General Arrangement                   | SZC-SZ0204-FP-000-DRW-100001 | 2.6       |  |  |
| Cross-sections                                                           |                              |           |  |  |
| Northern Park and Ride Existing and Proposed Cross Sections Sheet 1 of 3 | SZC-SZ0204-FP-000-DRW-100069 | 2.6       |  |  |
| Northern Park and Ride Existing and Proposed Cross Sections Sheet 2 of 3 | SZC-SZ0204-FP-000-DRW-100070 | 2.6       |  |  |
| Northern Park and Ride Existing and Proposed Cross Sections Sheet 3 of 3 | SZC-SZ0204-FP-000-DRW-100100 | 2.6       |  |  |
| Rights of way plans                                                      |                              |           |  |  |
| Northern Park and Ride Rights of Way<br>Plan Sheet 15 of 27              | ZC-SZ0204-XX-000-DRW-100334  | 2.4       |  |  |