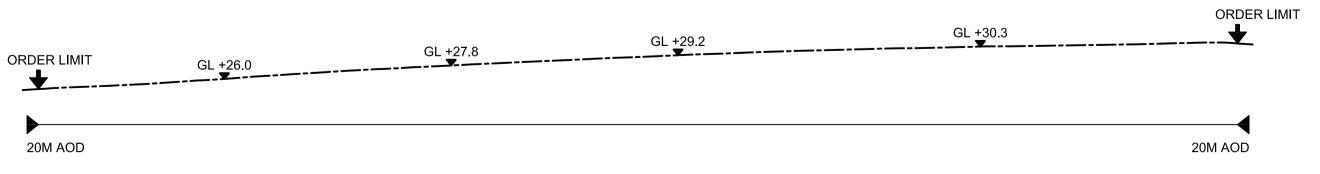

CROSS SECTION C-C (NORTH WEST TO SOUTH EAST)-EXISTING

CROSS SECTION C-C (NORTH WEST TO SOUTH EAST)-PROPOSED

CROSS SECTION C-C (NORTH WEST TO SOUTH EAST)-REINSTATEMENT

# NOTES: 1. Do not scale from this drawing. All dimensions are in metres unless noted otherwise. 2. All levels are in metres Above Ordnance Datum (AOD). KEY: DEVELOPMENT SITE BOUNDARY

EXISTING

---- PROPOSED