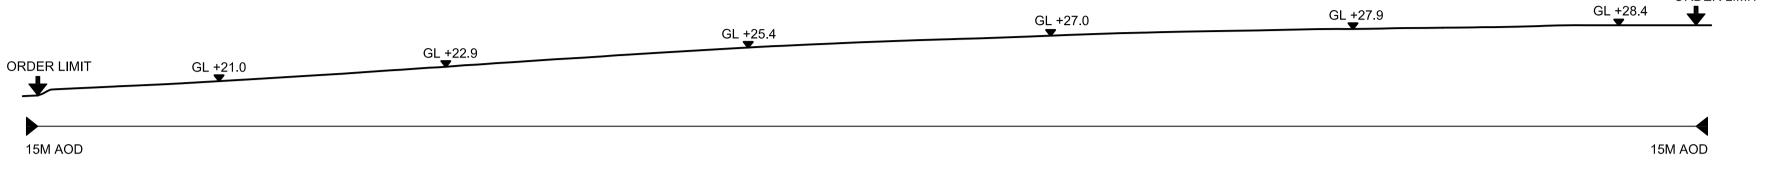

edfenergy.com

CROSS SECTION A-A (SOUTH WEST TO NORTH EAST)-EXISTING

CROSS SECTION A-A (SOUTH WEST TO NORTH EAST)-PROPOSED

CROSS SECTION A-A (SOUTH WEST TO NORTH EAST)-REINSTATEMENT

© Copyright 2020 NNB Generation Company (SZC) Limited. No part of this drawing is to be reproduced without prior permission of NNB Generation Company (SZC) Limited.

#### NOTES:

Do not scale from this drawing. All dimensions are in metres unless noted otherwise.
 All levels are in metres Above Ordnance Datum (AOD).

#### KEY:

DEVELOPMENT SITE BOUNDARY

---- REINSTATEMENT

AOD ABOVE ORDNANCE DATUM

**GROUND LEVEL** 

 01
 FEB 2020
 NKS
 KA
 DCO SUBMISSION
 PJ

 REVISION
 DATE
 DRAWN CHECKED
 REASONS FOR REVISION / COMMENTS
 APPROV

#### DOCUMEN

APPLICATION DRAWING - NOT FOR APPROVAL REGULATION 5(2)(o)

DRAWING TITI

NORTHERN PARK AND RIDE EXISTING AND PROPOSED CROSS SECTIONS SHEET 1 OF 3

DRAWING NO: REVISION: SZC-SZ0204-FP-000-DRW-100069 01