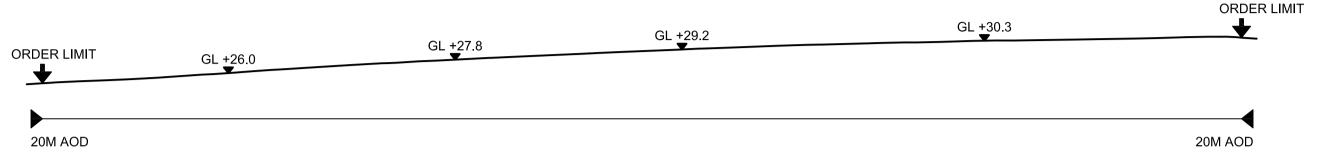

edfenergy.com

CROSS SECTION A-A (SOUTH WEST TO NORTH EAST)-EXISTING

CROSS SECTION A-A (SOUTH WEST TO NORTH EAST)-PROPOSED

CROSS SECTION A-A (SOUTH WEST TO NORTH EAST)-REINSTATEMENT

© Copyright 2020 NNB Generation Company (SZC) Limited. No part of this drawing is to be reproduced without prior permission of NNB Generation Company (SZC) Limited.

#### NOTES:

Do not scale from this drawing. All dimensions are in metres unless noted otherwise.
 All levels are in metres Above Ordnance Datum (AOD).

#### KEY:

DEVELOPMENT SITE BOUNDARY

---- REINSTATEMENT

AOD ABOVE ORDNANCE DATUM

**GROUND LEVEL** 

 01
 FEB 2020
 NKS
 KA
 DCO SUBMISSION
 PJ

 REVISION
 DATE
 DRAWN CHECKED
 REASONS FOR REVISION / COMMENTS
 APPROV

#### DOCUMEN

APPLICATION DRAWING - NOT FOR APPROVAL REGULATION 5(2)(o)

DRAWING TITI

NORTHERN PARK AND RIDE EXISTING AND PROPOSED CROSS SECTIONS SHEET 1 OF 3

DRAWING NO: REVISION: SZC-SZ0204-FP-000-DRW-100069 01