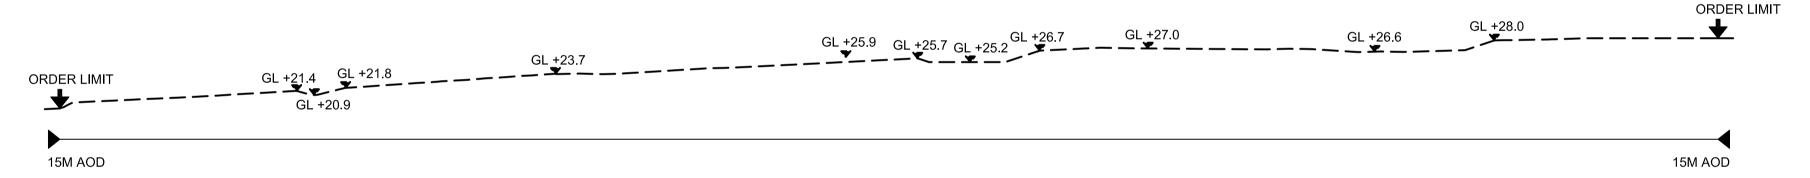

SCALE IN METRES 1:500

DATE: DRAWN: SCALE: FEB 2020 NKS 1:500@A1

BAR:

ORDER LIMIT

CROSS SECTION B-B (NORTH WEST TO SOUTH EAST)-EXISTING

CROSS SECTION B-B (NORTH WEST TO SOUTH EAST)-PROPOSED

CROSS SECTION B-B (NORTH WEST TO SOUTH EAST)-REINSTATEMENT

# NOTES: 1. Do not scale from this drawing. All dimensions are in metres unless noted otherwise. 2. All levels are in metres Above Ordnance Datum (AOD). KEY: DEVELOPMENT SITE BOUNDARY EXISTING ---- PROPOSED — – — REINSTATEMENT **GROUND LEVEL** ABOVE ORDNANCE DATUM SITE CROSS SECTIONS LOCATION PLAN N.T.S. 01 FEB 2020 NKS KA DCO SUBMISSION REVISION DATE DRAWN CHECKED REASONS FOR REVISION / COMMENTS NOT PROTECTIVELY MARKED COPYRIGHT: Reproduced from Ordnance Survey map with the permission of Ordnance Survey on behalf of the controller of Her Majesty's Stationery Office © Crown copyright (2019). All Rights reserved. NNB GenCo Licence: 0100060408 SIZEWELL C APPLICATION DRAWING - NOT FOR APPROVAL REGULATION 5(2)(o) NORTHERN PARK AND RIDE EXISTING AND PROPOSED CROSS SECTIONS SHEET 2 OF 3 REVISION: SZC-SZ0204-FP-000-DRW-100070 01 DATE: DRAWN: SCALE: FEB 2020 NKS 1:500@A1 SCALE IN METRES 1:500