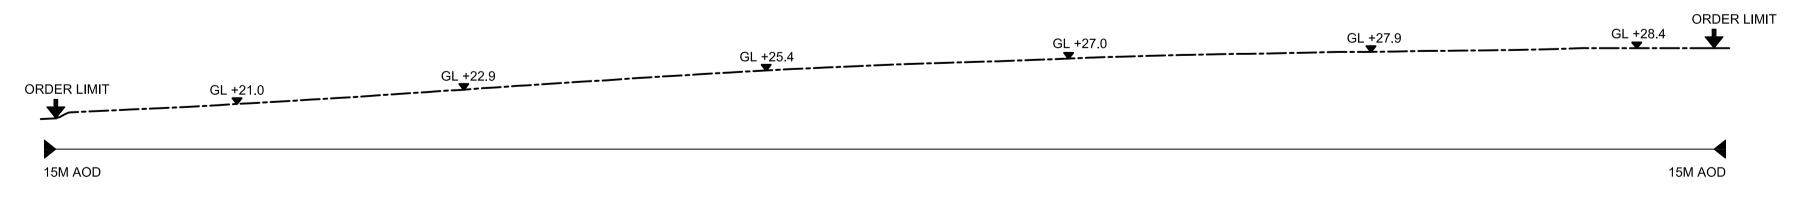

CROSS SECTION C-C (NORTH WEST TO SOUTH EAST)-EXISTING

CROSS SECTION C-C (NORTH WEST TO SOUTH EAST)-PROPOSED

CROSS SECTION C-C (NORTH WEST TO SOUTH EAST)-REINSTATEMENT

# NOTES: 1. Do not scale from this drawing. All dimensions are in metres unless noted otherwise. 2. All levels are in metres Above Ordnance Datum (AOD). KEY: DEVELOPMENT SITE BOUNDARY

EXISTING

---- PROPOSED

#### DRAWING TITL

NORTHERN PARK AND RIDE EXISTING AND PROPOSED CROSS SECTIONS SHEET 3 OF 3

| DRAWING NO:                  |        |         | REVISION: |
|------------------------------|--------|---------|-----------|
| SZC-SZ0204-FP-000-DRW-100100 |        |         | 01        |
| DATE:                        | DRAWN: | SCALE:  |           |
| FEB 2020                     | NKS    | 1:500@A | <b>\1</b> |
| SCALE BAR:                   |        |         |           |