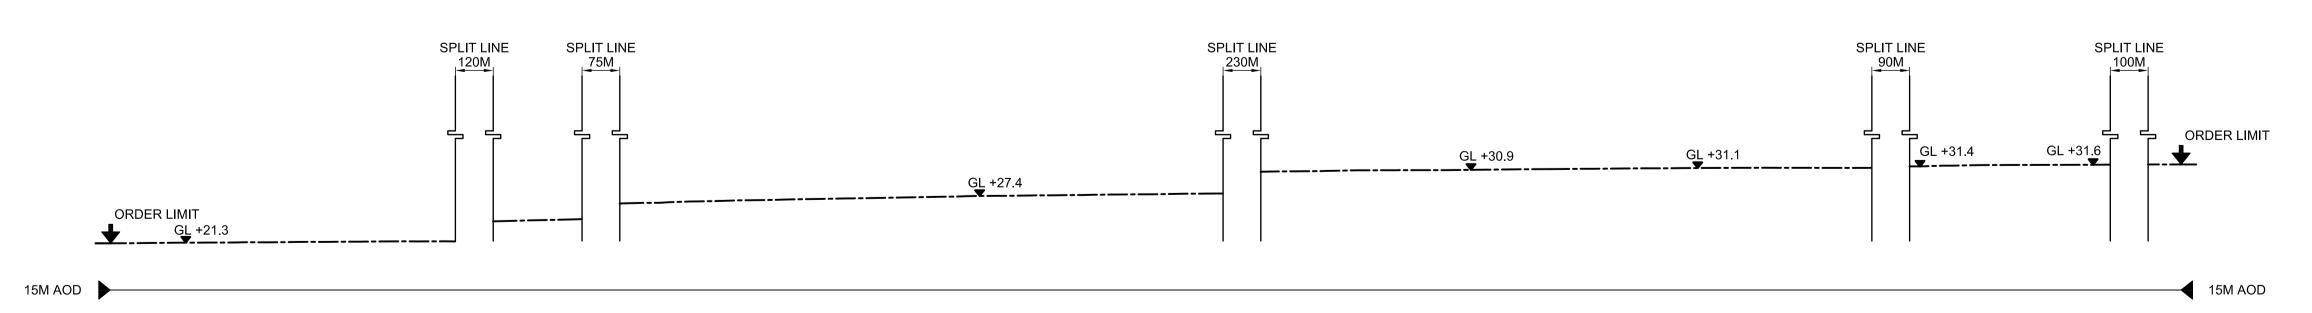

SCALE IN METRES 1:500

DATE: DRAWN: SCALE: FEB 2020 NKS 1:500@A1

BAR:

ORDER LIMIT

CROSS SECTION B-B (NORTH WEST TO SOUTH EAST)-EXISTING

CROSS SECTION B-B (NORTH WEST TO SOUTH EAST)-PROPOSED

CROSS SECTION B-B (NORTH WEST TO SOUTH EAST)-REINSTATEMENT

# NOTES: 1. Do not scale from this drawing. All dimensions are in metres unless noted otherwise. 2. All levels are in metres Above Ordnance Datum (AOD). KEY: DEVELOPMENT SITE BOUNDARY EXISTING ---- PROPOSED — – — REINSTATEMENT **GROUND LEVEL** ABOVE ORDNANCE DATUM SITE CROSS SECTIONS LOCATION PLAN N.T.S. 01 FEB 2020 NKS KA DCO SUBMISSION REVISION DATE DRAWN CHECKED REASONS FOR REVISION / COMMENTS NOT PROTECTIVELY MARKED COPYRIGHT: Reproduced from Ordnance Survey map with the permission of Ordnance Survey on behalf of the controller of Her Majesty's Stationery Office © Crown copyright (2019). All Rights reserved. NNB GenCo Licence: 0100060408 SIZEWELL C APPLICATION DRAWING - NOT FOR APPROVAL REGULATION 5(2)(o) NORTHERN PARK AND RIDE EXISTING AND PROPOSED CROSS SECTIONS SHEET 2 OF 3 REVISION: SZC-SZ0204-FP-000-DRW-100070 01 DATE: DRAWN: SCALE: FEB 2020 NKS 1:500@A1 SCALE IN METRES 1:500