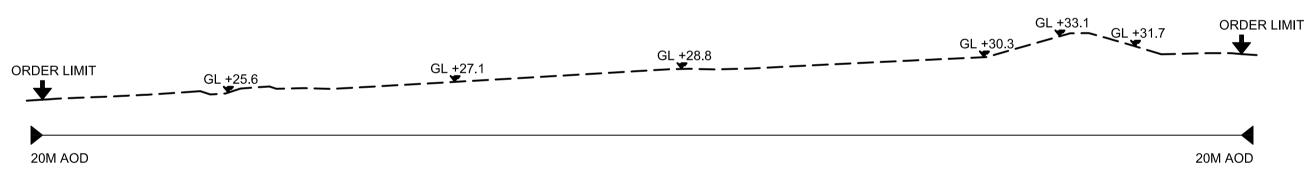

CROSS SECTION C-C (NORTH WEST TO SOUTH EAST)-EXISTING

CROSS SECTION C-C (NORTH WEST TO SOUTH EAST)-PROPOSED

CROSS SECTION C-C (NORTH WEST TO SOUTH EAST)-REINSTATEMENT

# NOTES: 1. Do not scale from this drawing. All dimensions are in metres unless noted otherwise. 2. All levels are in metres Above Ordnance Datum (AOD). KEY: DEVELOPMENT SITE BOUNDARY

EXISTING

---- PROPOSED