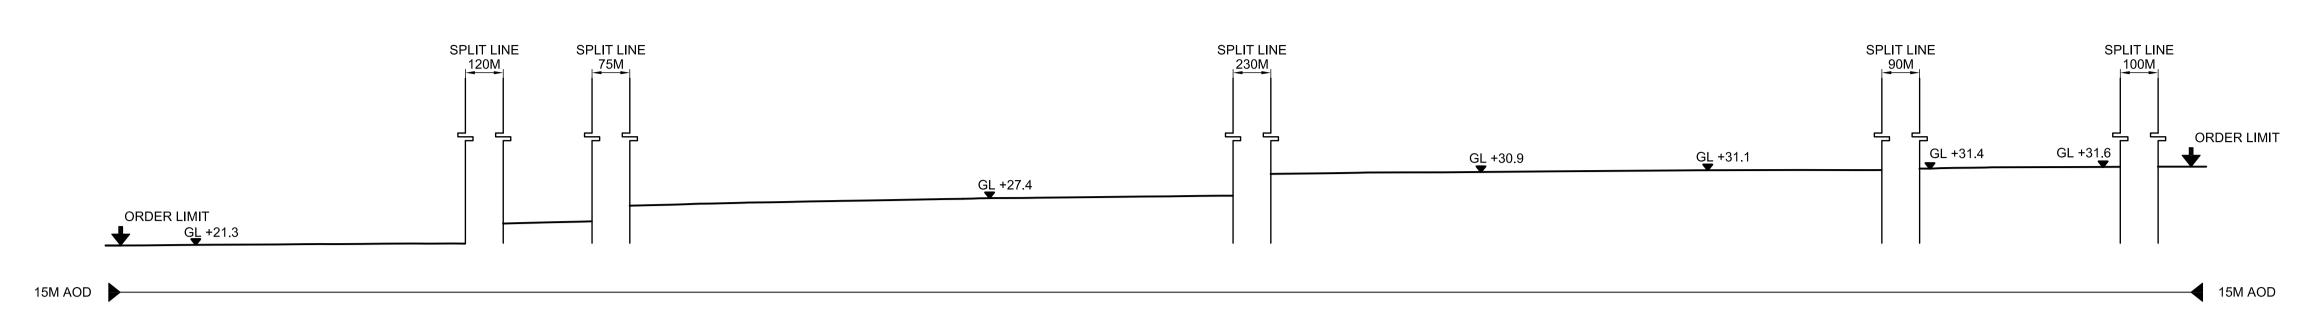

edfenergy.com

CROSS SECTION A-A (SOUTH WEST TO NORTH EAST)-EXISTING

CROSS SECTION A-A (SOUTH WEST TO NORTH EAST)-PROPOSED

CROSS SECTION A-A (SOUTH WEST TO NORTH EAST)-REINSTATEMENT

© Copyright 2020 NNB Generation Company (SZC) Limited. No part of this drawing is to be reproduced without prior permission of NNB Generation Company (SZC) Limited.

#### NOTES:

Do not scale from this drawing. All dimensions are in metres unless noted otherwise.
 All levels are in metres Above Ordnance Datum (AOD).

#### KEY:

DEVELOPMENT SITE BOUNDARY

---- REINSTATEMENT

AOD ABOVE ORDNANCE DATUM

**GROUND LEVEL** 

 01
 FEB 2020
 NKS
 KA
 DCO SUBMISSION
 PJ

 REVISION
 DATE
 DRAWN CHECKED
 REASONS FOR REVISION / COMMENTS
 APPROV