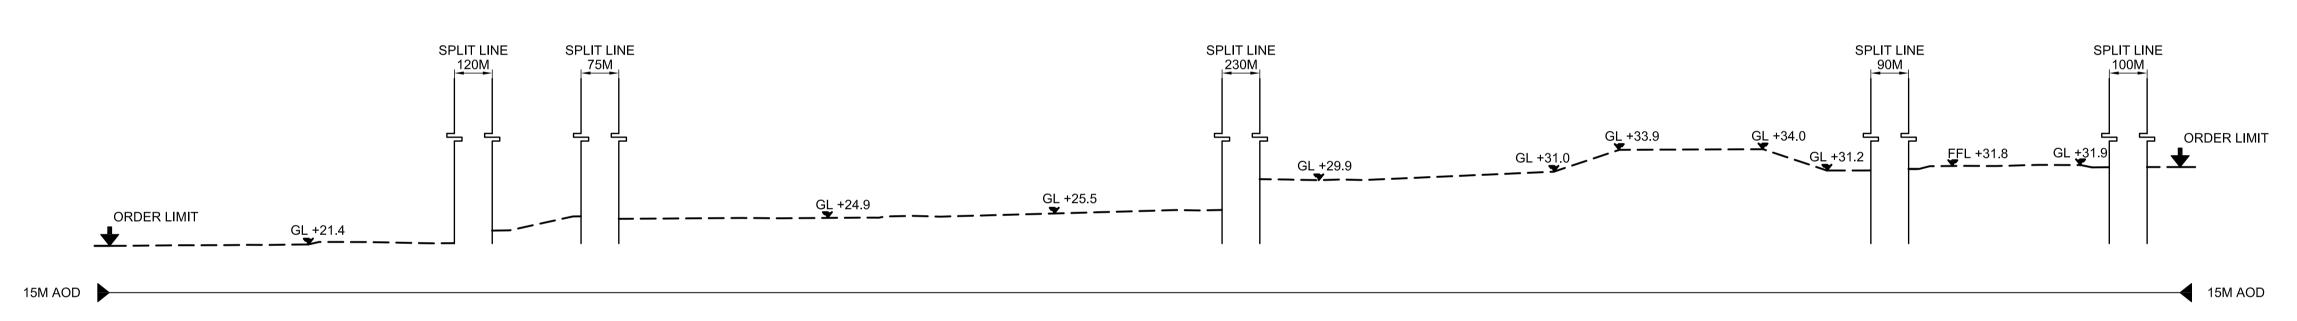

edfenergy.com

CROSS SECTION A-A (SOUTH WEST TO NORTH EAST)-EXISTING

CROSS SECTION A-A (SOUTH WEST TO NORTH EAST)-PROPOSED

CROSS SECTION A-A (SOUTH WEST TO NORTH EAST)-REINSTATEMENT

© Copyright 2020 NNB Generation Company (SZC) Limited. No part of this drawing is to be reproduced without prior permission of NNB Generation Company (SZC) Limited.

#### DOCUMEN

APPLICATION DRAWING - NOT FOR APPROVAL REGULATION 5(2)(o)

DRAWING TITI

NORTHERN PARK AND RIDE EXISTING AND PROPOSED CROSS SECTIONS SHEET 1 OF 3

DRAWING NO: REVISION: SZC-SZ0204-FP-000-DRW-100069 01