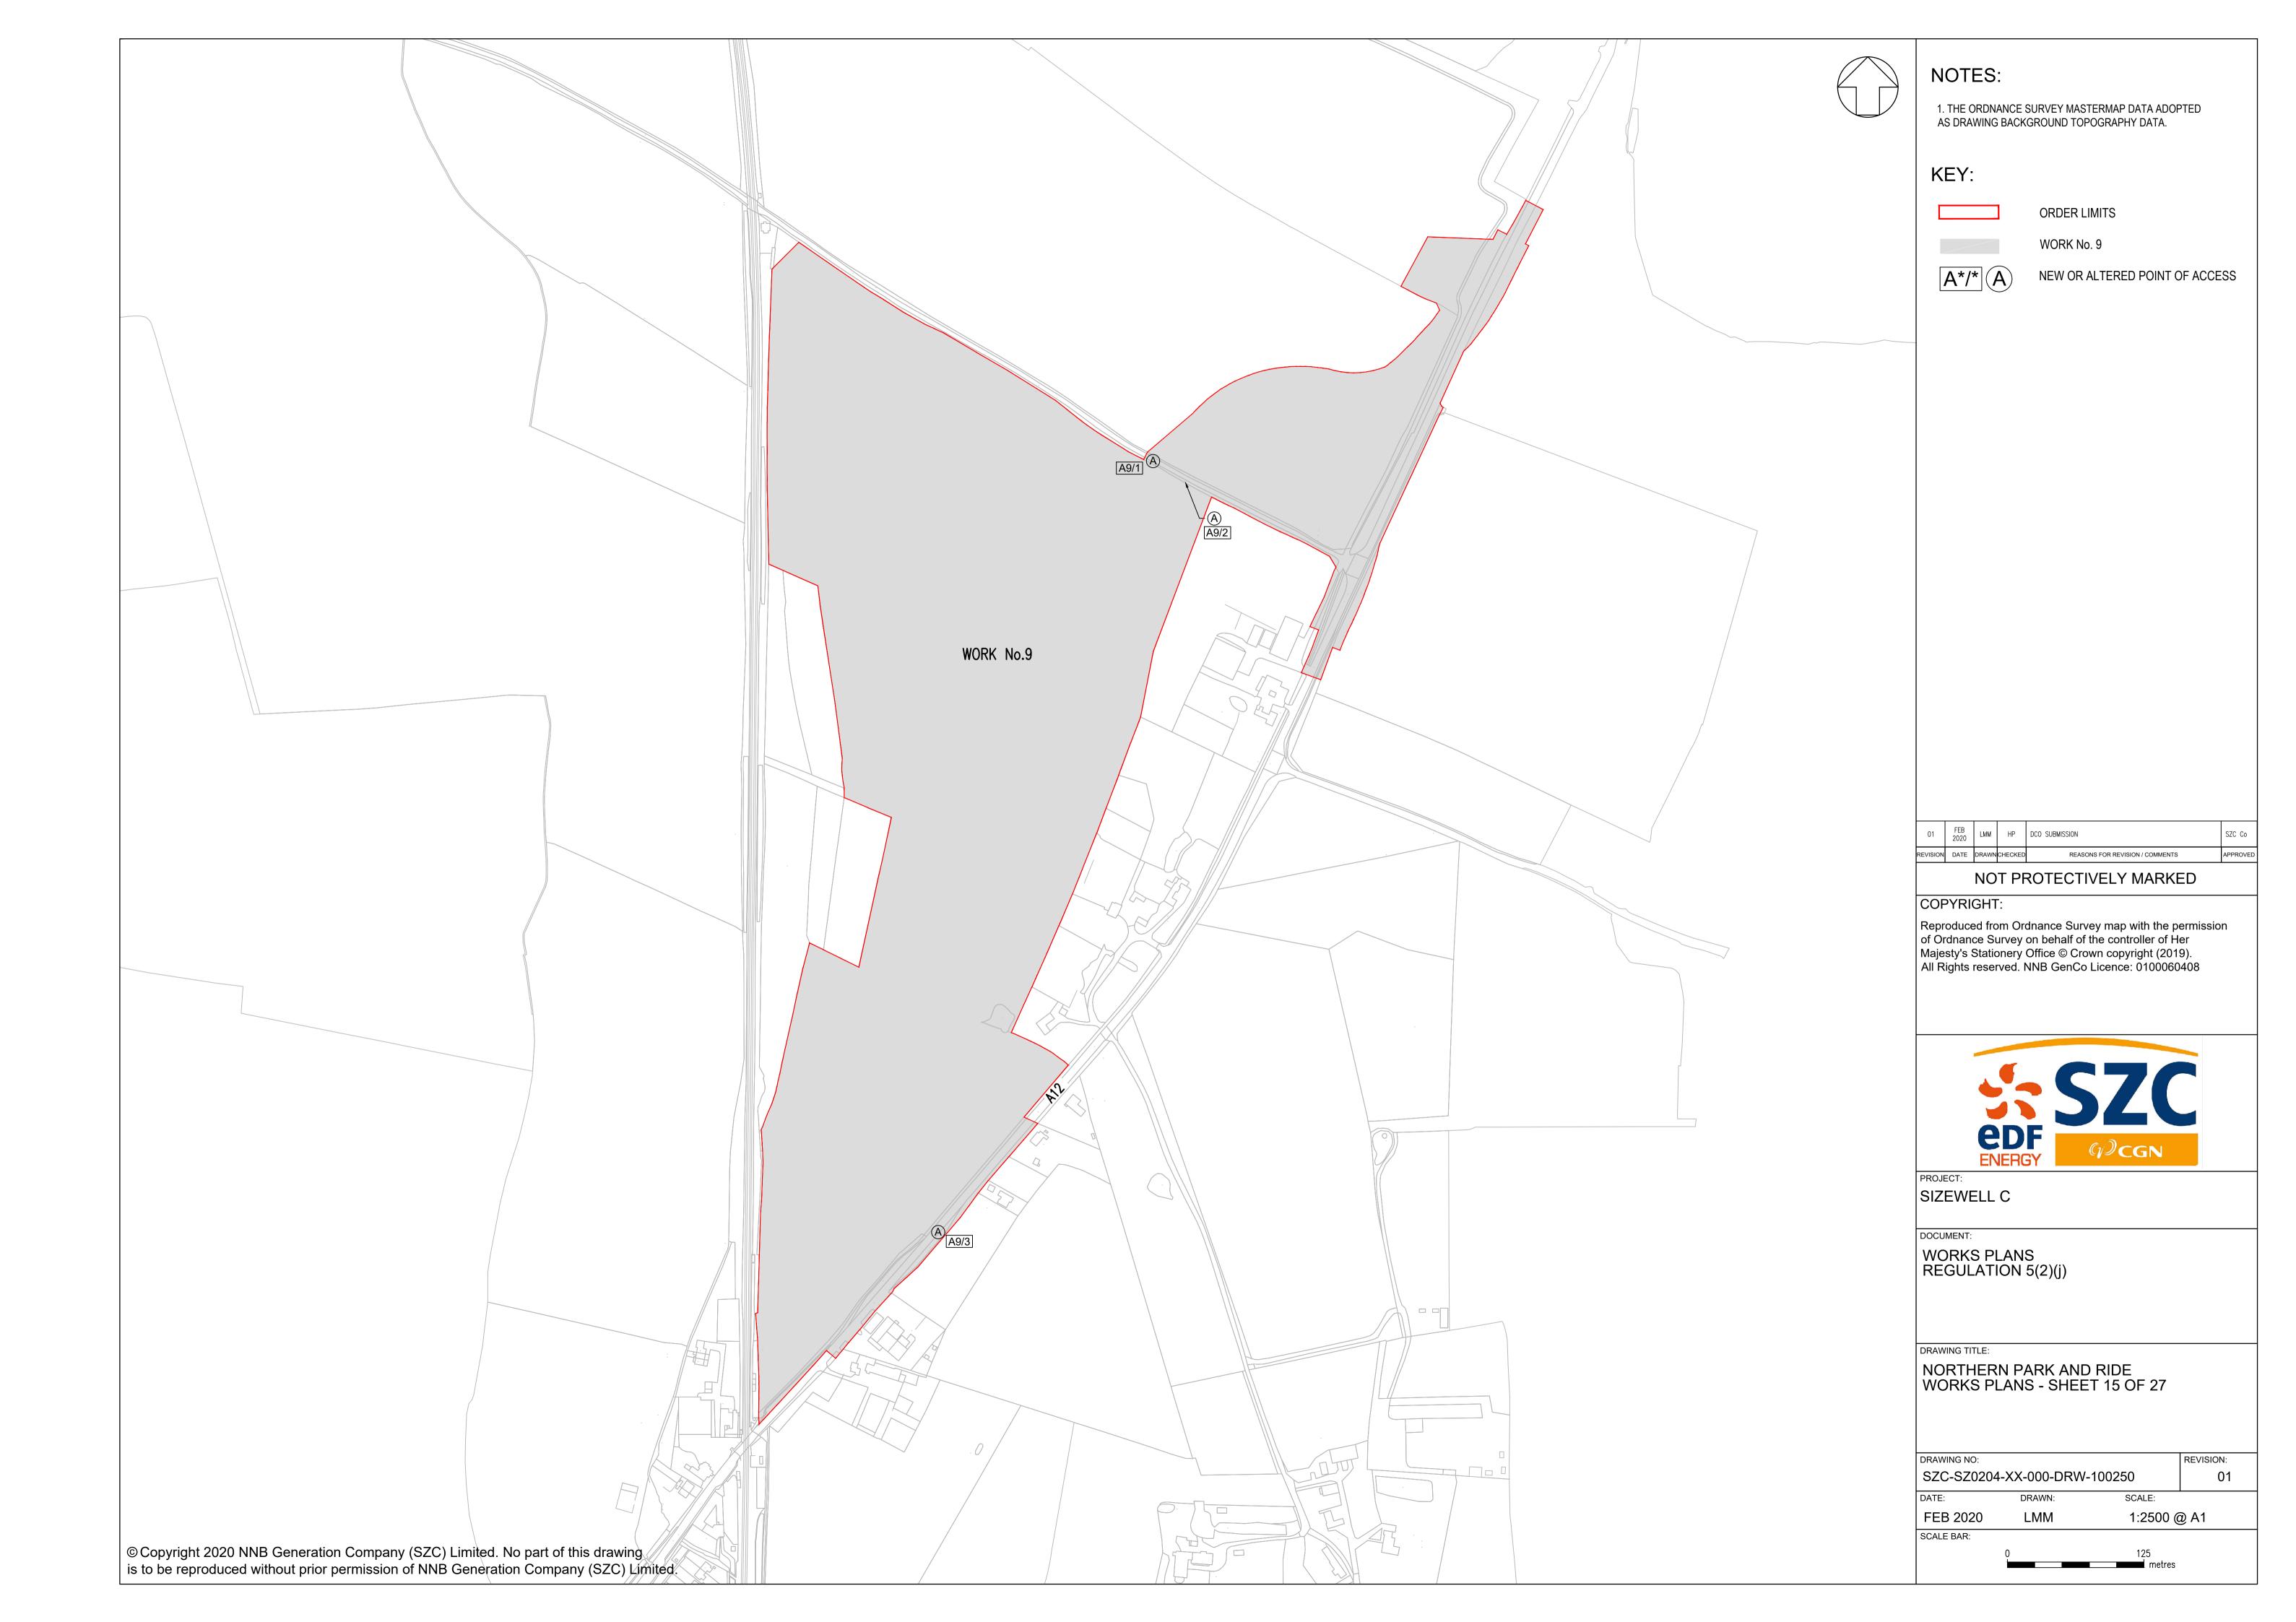

#### Plans from the Book of Plans - Book 2

| Drawing title                                                            | DCO Drawing number           | Doc. Ref. |  |  |
|--------------------------------------------------------------------------|------------------------------|-----------|--|--|
| Works Plans                                                              |                              |           |  |  |
| Northern Park and Ride Works Plan<br>Sheet 15 of 27                      | SZC-SZ0204-XX-000-DRW-100250 | 2.3       |  |  |
| Highway layout plans, profiles and general arrangements                  |                              |           |  |  |
| Northern Park and Ride Proposed<br>General Arrangement                   | SZC-SZ0204-FP-000-DRW-100001 | 2.6       |  |  |
| Cross-sections                                                           |                              |           |  |  |
| Northern Park and Ride Existing and Proposed Cross Sections Sheet 1 of 3 | SZC-SZ0204-FP-000-DRW-100069 | 2.6       |  |  |
| Northern Park and Ride Existing and Proposed Cross Sections Sheet 2 of 3 | SZC-SZ0204-FP-000-DRW-100070 | 2.6       |  |  |
| Northern Park and Ride Existing and Proposed Cross Sections Sheet 3 of 3 | SZC-SZ0204-FP-000-DRW-100100 | 2.6       |  |  |
| Rights of way plans                                                      |                              |           |  |  |
| Northern Park and Ride Rights of Way<br>Plan Sheet 15 of 27              | ZC-SZ0204-XX-000-DRW-100334  | 2.4       |  |  |