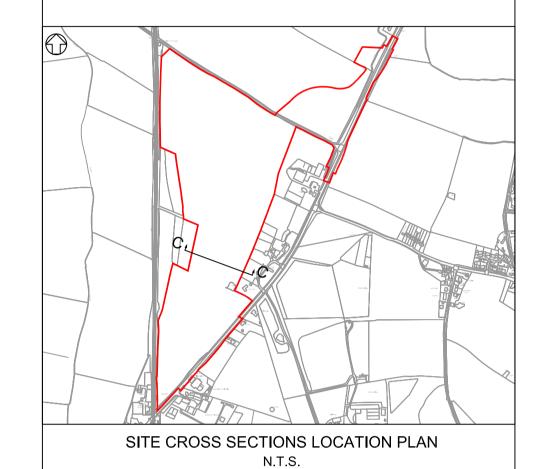

# NOTES: 1. Do not scale from this drawing. All dimensions are in metres unless noted otherwise. 2. All levels are in metres Above Ordnance Datum (AOD). KEY: DEVELOPMENT SITE BOUNDARY EXISTING ---- PROPOSED — – — REINSTATEMENT **GROUND LEVEL** ABOVE ORDNANCE DATUM SITE CROSS SECTIONS LOCATION PLAN N.T.S. 01 FEB 2020 NKS KA DCO SUBMISSION REVISION DATE DRAWN CHECKED REASONS FOR REVISION / COMMENTS NOT PROTECTIVELY MARKED COPYRIGHT: Reproduced from Ordnance Survey map with the permission of Ordnance Survey on behalf of the controller of Her Majesty's Stationery Office © Crown copyright (2019). All Rights reserved. NNB GenCo Licence: 0100060408 SIZEWELL C APPLICATION DRAWING - NOT FOR APPROVAL REGULATION 5(2)(o) NORTHERN PARK AND RIDE EXISTING AND PROPOSED CROSS SECTIONS SHEET 2 OF 3 REVISION: SZC-SZ0204-FP-000-DRW-100070 01 DATE: DRAWN: SCALE: FEB 2020 NKS 1:500@A1 SCALE IN METRES 1:500