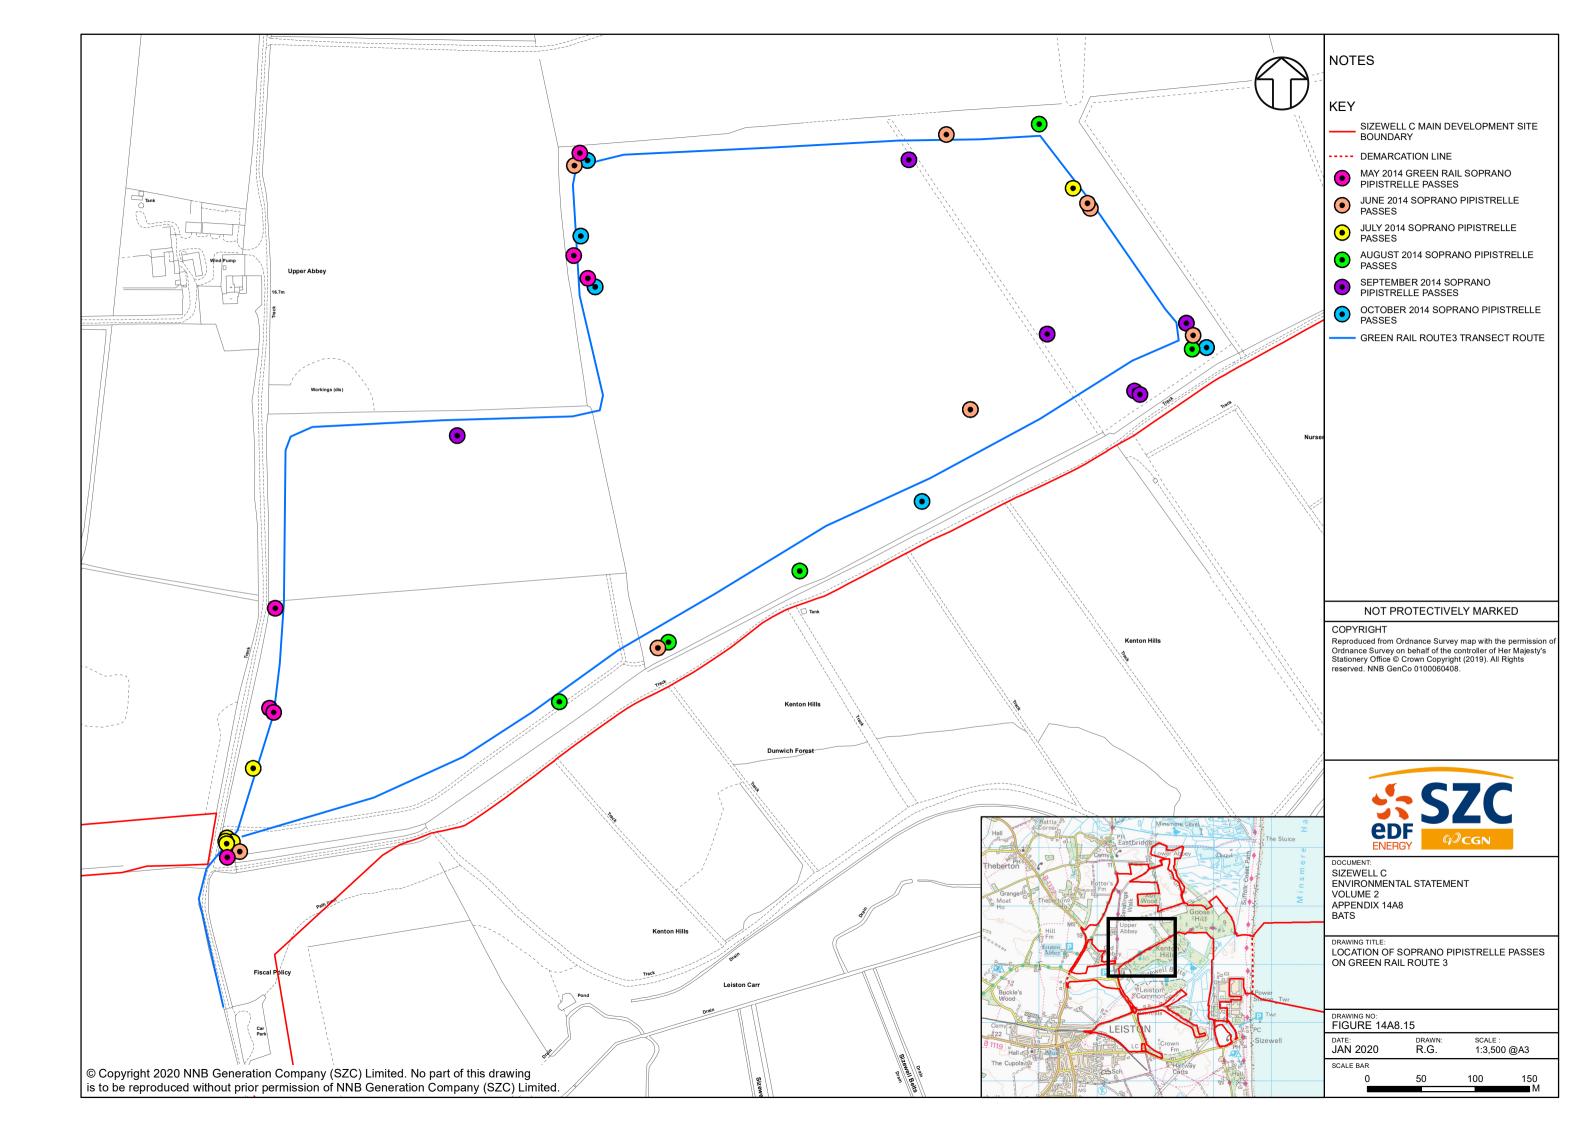

## May 2020

Planning Act 2008 Infrastructure Planning (Applications: Prescribed Forms and Procedure) Regulations 2009

| _ Slipway |                   | NOTES                                                                                                                                                                                |
|-----------|-------------------|--------------------------------------------------------------------------------------------------------------------------------------------------------------------------------------|
|           | ΰĎ                | KEY                                                                                                                                                                                  |
|           | U                 | SIZEWELL C MAIN DEVELOPMENT SITE                                                                                                                                                     |
|           |                   | BOUNDARY                                                                                                                                                                             |
|           |                   | BAT SURVEY AREA 2008                                                                                                                                                                 |
|           |                   | BAT SURVEY AREA 2009                                                                                                                                                                 |
|           |                   | BAT SURVEY AREA 2007                                                                                                                                                                 |
|           |                   |                                                                                                                                                                                      |
|           |                   |                                                                                                                                                                                      |
|           |                   |                                                                                                                                                                                      |
|           |                   |                                                                                                                                                                                      |
|           |                   |                                                                                                                                                                                      |
|           |                   |                                                                                                                                                                                      |
|           |                   |                                                                                                                                                                                      |
|           |                   |                                                                                                                                                                                      |
|           |                   |                                                                                                                                                                                      |
|           |                   |                                                                                                                                                                                      |
|           |                   |                                                                                                                                                                                      |
|           |                   |                                                                                                                                                                                      |
|           |                   |                                                                                                                                                                                      |
|           |                   | NOT PROTECTIVELY MARKED                                                                                                                                                              |
|           |                   | COPYRIGHT                                                                                                                                                                            |
|           |                   | Reproduced from Ordnance Survey map with the permission of<br>Ordnance Survey on behalf of the controller of Her Majesty's<br>Stationery Office © Crown Copyright (2019). All Rights |
|           |                   | reserved. NNB GenCo 0100060408.                                                                                                                                                      |
|           |                   |                                                                                                                                                                                      |
|           | Minsmere<br>Haven |                                                                                                                                                                                      |
|           |                   |                                                                                                                                                                                      |
|           |                   | -C7C                                                                                                                                                                                 |
|           |                   |                                                                                                                                                                                      |
|           |                   |                                                                                                                                                                                      |
|           |                   | DOCUMENT:<br>SIZEWELL C                                                                                                                                                              |
|           |                   | ENVIRONMENTAL STATEMENT<br>VOLUME 2                                                                                                                                                  |
|           |                   | APPENDIX 14A8<br>BATS                                                                                                                                                                |
|           |                   | DRAWING TITLE:<br>LOCATION OF WOOD GROUP BAT SURVEY                                                                                                                                  |
|           |                   | AREAS IN 2007, 2008 AND 2009                                                                                                                                                         |
|           |                   |                                                                                                                                                                                      |
|           |                   | DRAWING NO:<br>FIGURE 14A8.1                                                                                                                                                         |
|           |                   | DATE: DRAWN: SCALE :<br>JAN 2020 R.G. 1:15,000 @A3                                                                                                                                   |
|           |                   | SCALE BAR<br>0 100 200 300 400 500                                                                                                                                                   |
|           |                   | ·····                                                                                                                                                                                |