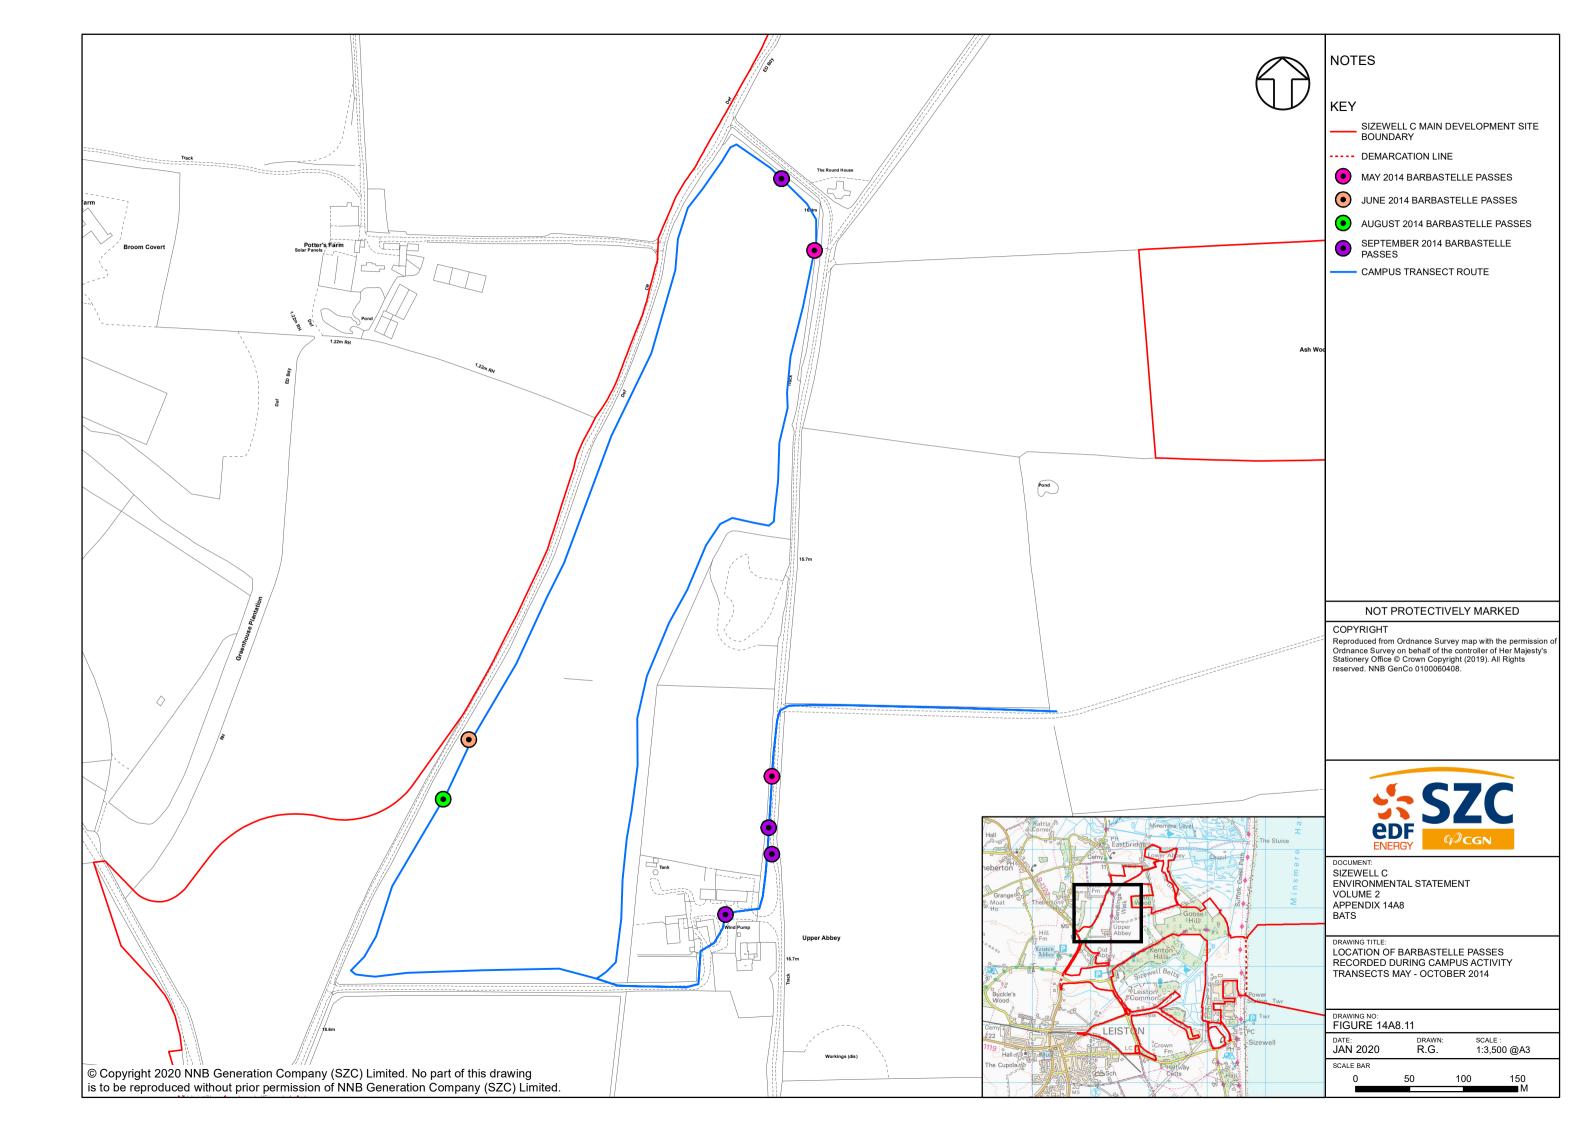

|
|           |                   | DATE: DRAWN: SCALE :<br>JAN 2020 R.G. 1:15,000 @A3                                                                                                                                   |
|           |                   | SCALE BAR<br>0 100 200 300 400 500                                                                                                                                                   |
|           |                   | ·····                                                                                                                                                                                |