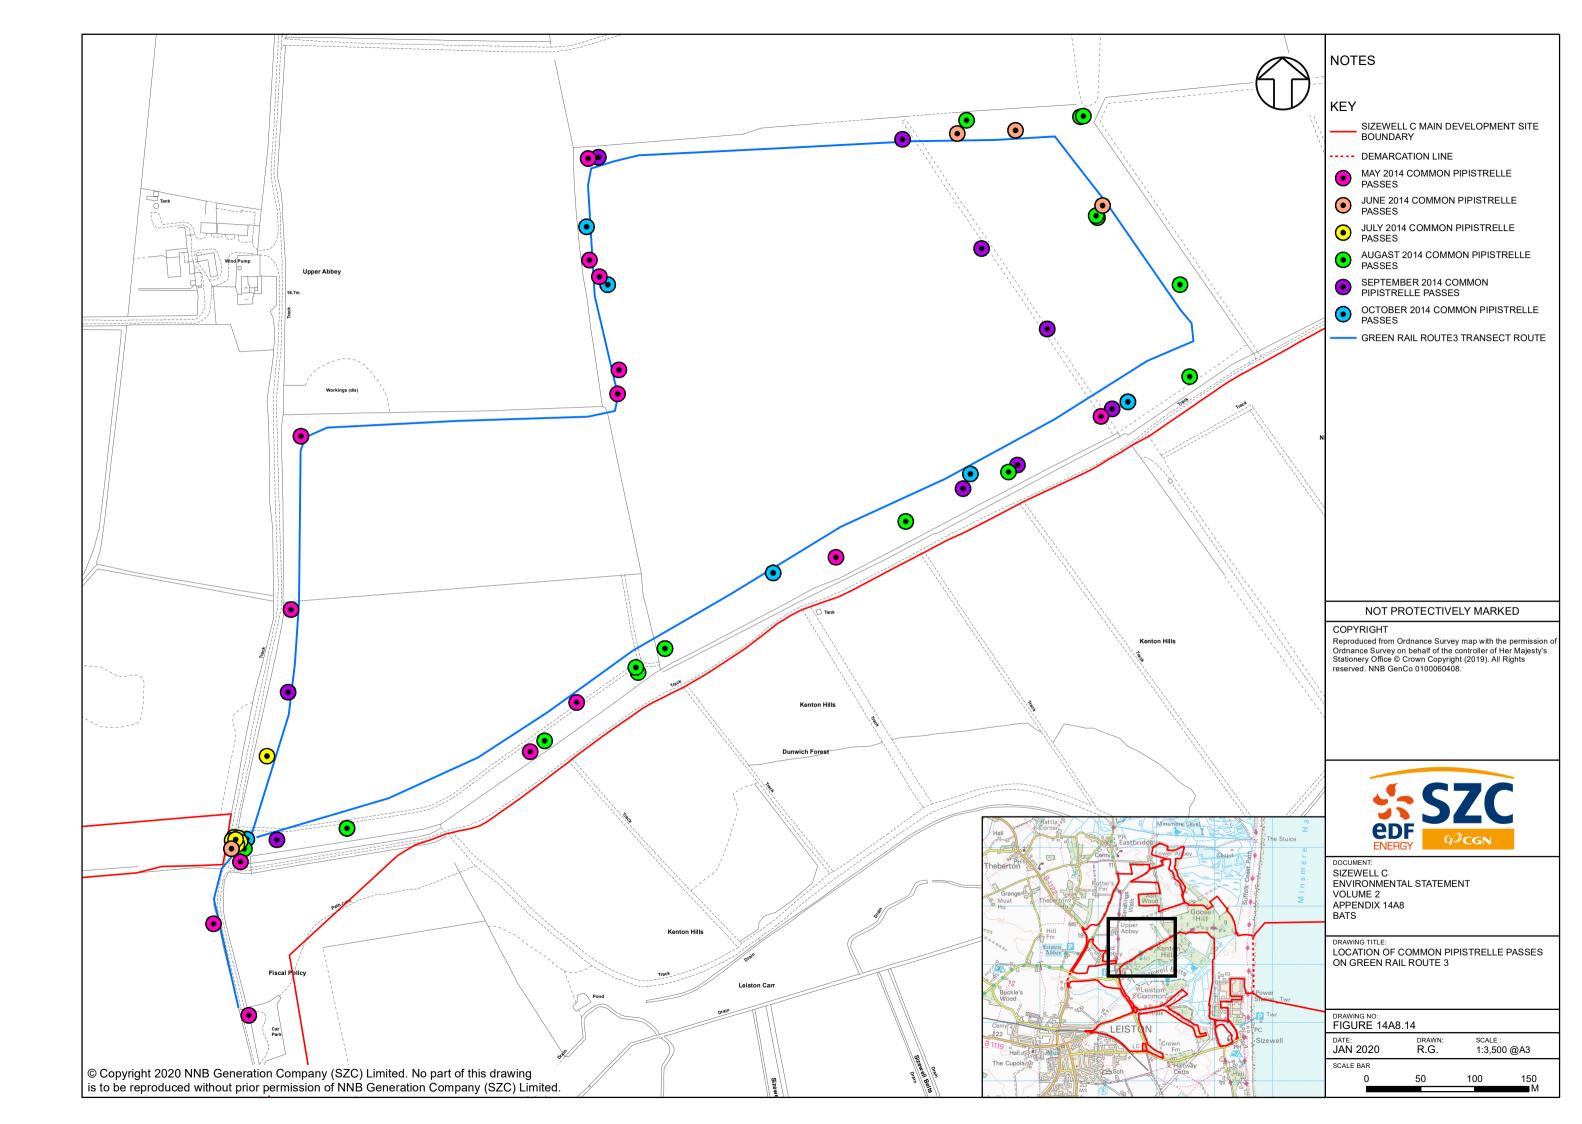

## May 2020

Planning Act 2008 Infrastructure Planning (Applications: Prescribed Forms and Procedure) Regulations 2009

| _ Slipway |                   | NOTES                                                                                                                                                                                |
|-----------|-------------------|--------------------------------------------------------------------------------------------------------------------------------------------------------------------------------------|
|           | ΰĎ                | KEY                                                                                                                                                                                  |
|           | U                 | SIZEWELL C MAIN DEVELOPMENT SITE                                                                                                                                                     |
|           |                   | BOUNDARY                                                                                                                                                                             |
|           |                   | BAT SURVEY AREA 2008                                                                                                                                                                 |
|           |                   | BAT SURVEY AREA 2009                                                                                                                                                                 |
|           |                   | BAT SURVEY AREA 2007                                                                                                                                                                 |
|           |                   |                                                                                                                                                                                      |
|           |                   |                                                                                                                                                                                      |
|           |                   |                                                                                                                                                                                      |
|           |                   |                                                                                                                                                                                      |
|           |                   |                                                                                                                                                                                      |
|           |                   |                                                                                                                                                                                      |
|           |                   |                                                                                                                                                                                      |
|           |                   |                                                                                                                                                                                      |
|           |                   |                                                                                                                                                                                      |
|           |                   |                                                                                                                                                                                      |
|           |                   |                                                                                                                                                                                      |
|           |                   |                                                                                                                                                                                      |
|           |                   |                                                                                                                                                                                      |
|           |                   | NOT PROTECTIVELY MARKED                                                                                                                                                              |
|           |                   | COPYRIGHT                                                                                                                                                                            |
|           |                   | Reproduced from Ordnance Survey map with the permission of<br>Ordnance Survey on behalf of the controller of Her Majesty's<br>Stationery Office © Crown Copyright (2019). All Rights |
|           |                   | reserved. NNB GenCo 0100060408.                                                                                                                                                      |
|           |                   |                                                                                                                                                                                      |
|           | Minsmere<br>Haven |                                                                                                                                                                                      |
|           |                   |                                                                                                                                                                                      |
|           |                   | -C7C                                                                                                                                                                                 |
|           |                   |                                                                                                                                                                                      |
|           |                   |                                                                                                                                                                                      |
|           |                   | DOCUMENT:<br>SIZEWELL C                                                                                                                                                              |
|           |                   | ENVIRONMENTAL STATEMENT<br>VOLUME 2                                                                                                                                                  |
|           |                   | APPENDIX 14A8<br>BATS                                                                                                                                                                |
|           |                   | DRAWING TITLE:<br>LOCATION OF WOOD GROUP BAT SURVEY                                                                                                                                  |
|           |                   | AREAS IN 2007, 2008 AND 2009                                                                                                                                                         |
|           |                   |                                                                                                                                                                                      |
|           |                   | DRAWING NO:<br>FIGURE 14A8.1                                                                                                                                                         |
|           |                   | DATE: DRAWN: SCALE :<br>JAN 2020 R.G. 1:15,000 @A3                                                                                                                                   |
|           |                   | SCALE BAR<br>0 100 200 300 400 500                                                                                                                                                   |
|           |                   | ·····                                                                                                                                                                                |