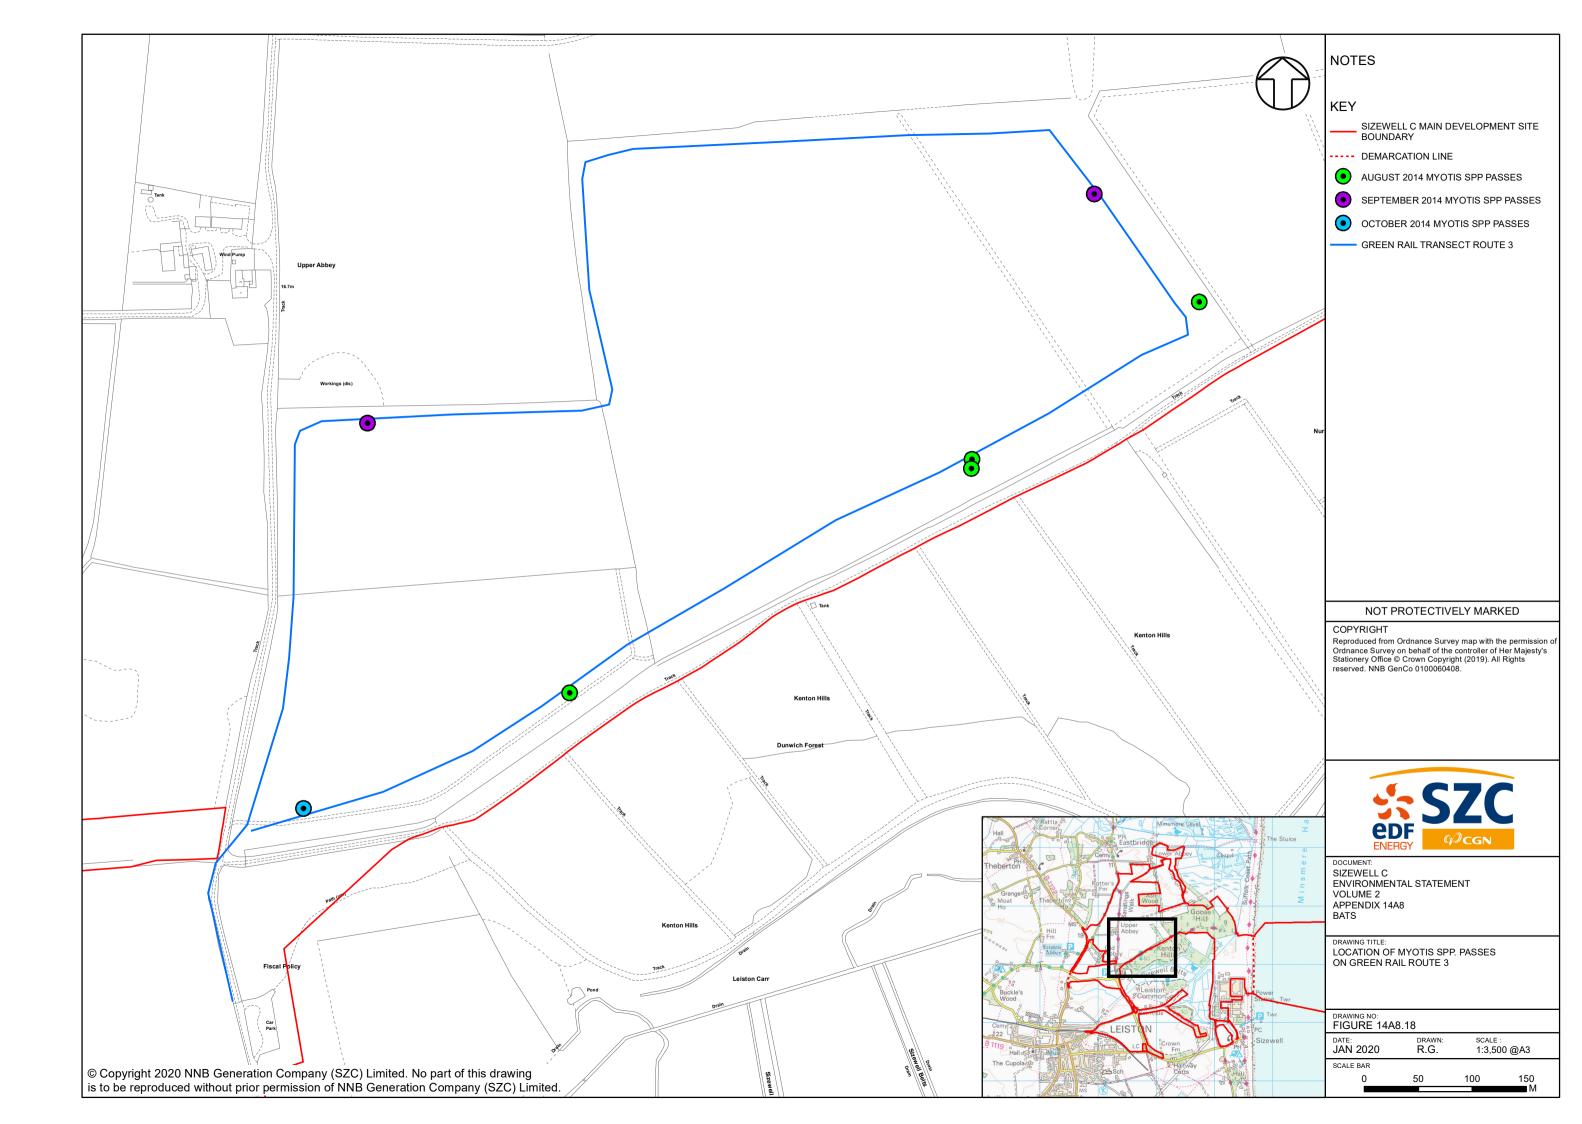

## May 2020

Planning Act 2008 Infrastructure Planning (Applications: Prescribed Forms and Procedure) Regulations 2009

| _ Slipway |                   | NOTES                                                                                                                                                                                |
|-----------|-------------------|--------------------------------------------------------------------------------------------------------------------------------------------------------------------------------------|
|           | ΰĎ                | KEY                                                                                                                                                                                  |
|           | U                 | SIZEWELL C MAIN DEVELOPMENT SITE                                                                                                                                                     |
|           |                   | BOUNDARY                                                                                                                                                                             |
|           |                   | BAT SURVEY AREA 2008                                                                                                                                                                 |
|           |                   | BAT SURVEY AREA 2009                                                                                                                                                                 |
|           |                   | BAT SURVEY AREA 2007                                                                                                                                                                 |
|           |                   |                                                                                                                                                                                      |
|           |                   |                                                                                                                                                                                      |
|           |                   |                                                                                                                                                                                      |
|           |                   |                                                                                                                                                                                      |
|           |                   |                                                                                                                                                                                      |
|           |                   |                                                                                                                                                                                      |
|           |                   |                                                                                                                                                                                      |
|           |                   |                                                                                                                                                                                      |
|           |                   |                                                                                                                                                                                      |
|           |                   |                                                                                                                                                                                      |
|           |                   |                                                                                                                                                                                      |
|           |                   |                                                                                                                                                                                      |
|           |                   |                                                                                                                                                                                      |
|           |                   | NOT PROTECTIVELY MARKED                                                                                                                                                              |
|           |                   | COPYRIGHT                                                                                                                                                                            |
|           |                   | Reproduced from Ordnance Survey map with the permission of<br>Ordnance Survey on behalf of the controller of Her Majesty's<br>Stationery Office © Crown Copyright (2019). All Rights |
|           |                   | reserved. NNB GenCo 0100060408.                                                                                                                                                      |
|           |                   |                                                                                                                                                                                      |
|           | Minsmere<br>Haven |                                                                                                                                                                                      |
|           |                   |                                                                                                                                                                                      |
|           |                   | -C7C                                                                                                                                                                                 |
|           |                   |                                                                                                                                                                                      |
|           |                   |                                                                                                                                                                                      |
|           |                   | DOCUMENT:<br>SIZEWELL C                                                                                                                                                              |
|           |                   | ENVIRONMENTAL STATEMENT<br>VOLUME 2                                                                                                                                                  |
|           |                   | APPENDIX 14A8<br>BATS                                                                                                                                                                |
|           |                   | DRAWING TITLE:<br>LOCATION OF WOOD GROUP BAT SURVEY                                                                                                                                  |
|           |                   | AREAS IN 2007, 2008 AND 2009                                                                                                                                                         |
|           |                   |                                                                                                                                                                                      |
|           |                   | DRAWING NO:<br>FIGURE 14A8.1                                                                                                                                                         |
|           |                   | DATE: DRAWN: SCALE :<br>JAN 2020 R.G. 1:15,000 @A3                                                                                                                                   |
|           |                   | SCALE BAR<br>0 100 200 300 400 500                                                                                                                                                   |
|           |                   | ·····                                                                                                                                                                                |