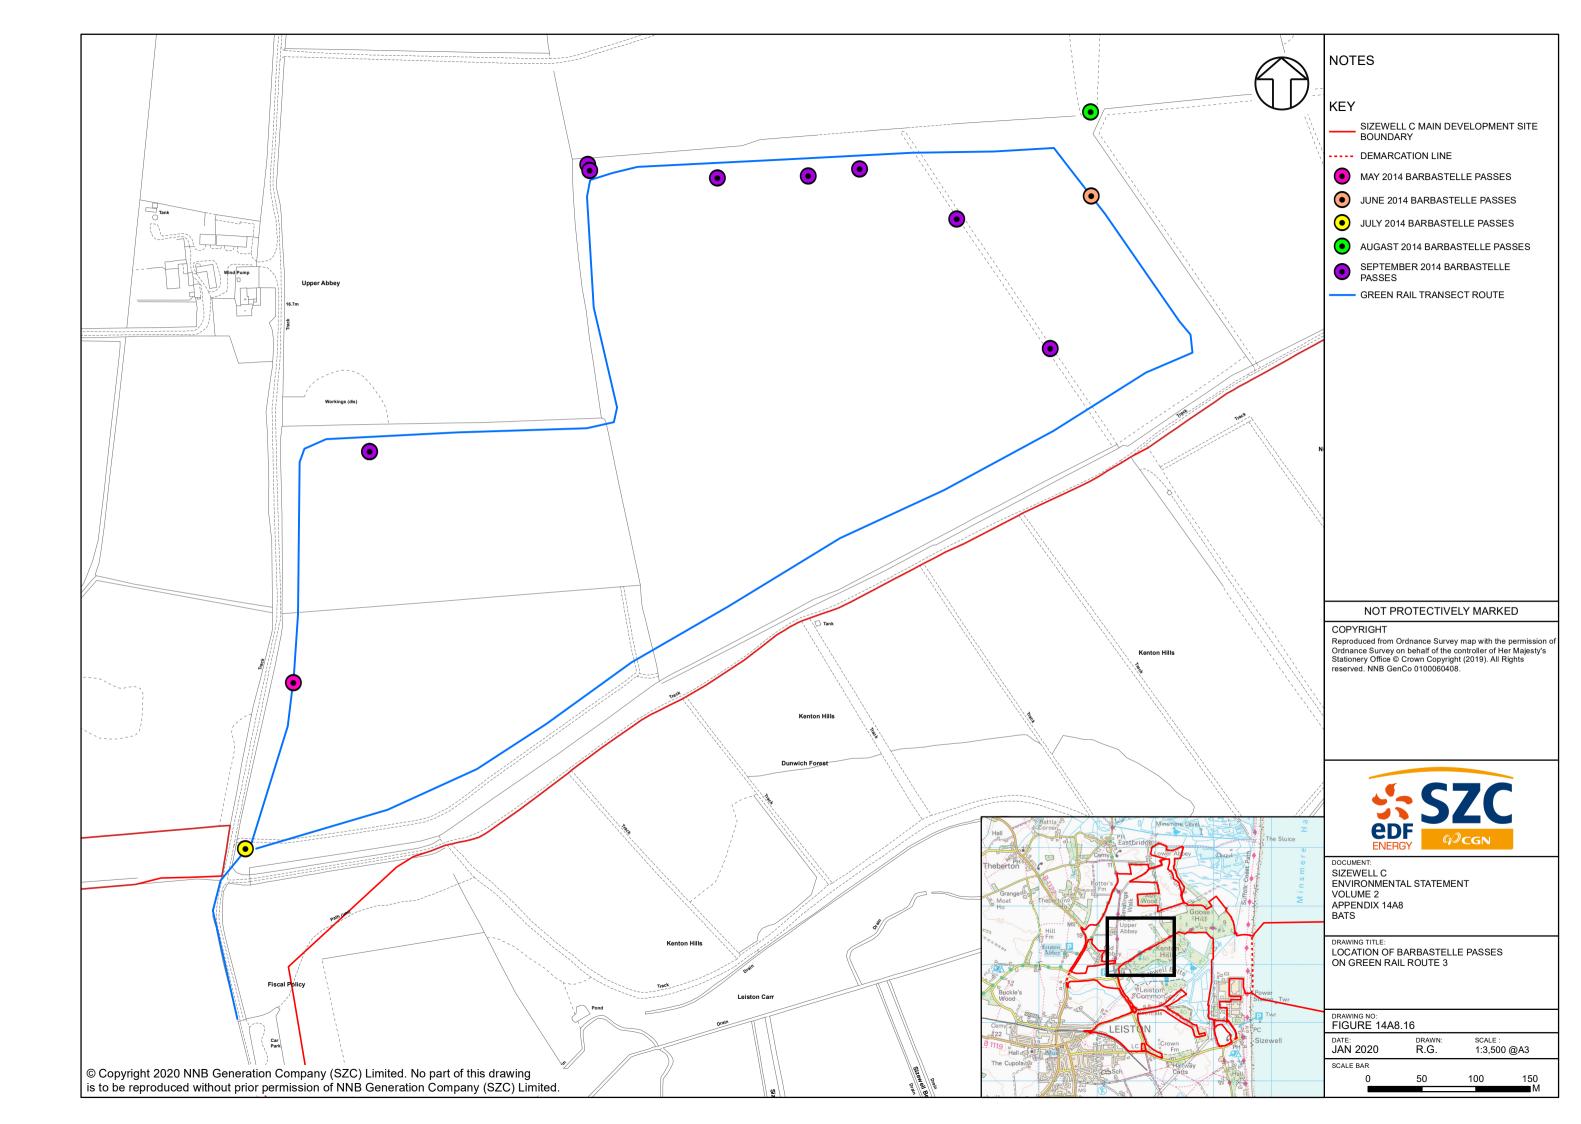

## May 2020

Planning Act 2008 Infrastructure Planning (Applications: Prescribed Forms and Procedure) Regulations 2009

| _ Slipway |                   | NOTES                                                                                                                                                                                |
|-----------|-------------------|--------------------------------------------------------------------------------------------------------------------------------------------------------------------------------------|
|           | ΰĎ                | KEY                                                                                                                                                                                  |
|           | U                 | SIZEWELL C MAIN DEVELOPMENT SITE                                                                                                                                                     |
|           |                   | BOUNDARY                                                                                                                                                                             |
|           |                   | BAT SURVEY AREA 2008                                                                                                                                                                 |
|           |                   | BAT SURVEY AREA 2009                                                                                                                                                                 |
|           |                   | BAT SURVEY AREA 2007                                                                                                                                                                 |
|           |                   |                                                                                                                                                                                      |
|           |                   |                                                                                                                                                                                      |
|           |                   |                                                                                                                                                                                      |
|           |                   |                                                                                                                                                                                      |
|           |                   |                                                                                                                                                                                      |
|           |                   |                                                                                                                                                                                      |
|           |                   |                                                                                                                                                                                      |
|           |                   |                                                                                                                                                                                      |
|           |                   |                                                                                                                                                                                      |
|           |                   |                                                                                                                                                                                      |
|           |                   |                                                                                                                                                                                      |
|           |                   |                                                                                                                                                                                      |
|           |                   |                                                                                                                                                                                      |
|           |                   | NOT PROTECTIVELY MARKED                                                                                                                                                              |
|           |                   | COPYRIGHT                                                                                                                                                                            |
|           |                   | Reproduced from Ordnance Survey map with the permission of<br>Ordnance Survey on behalf of the controller of Her Majesty's<br>Stationery Office © Crown Copyright (2019). All Rights |
|           |                   | reserved. NNB GenCo 0100060408.                                                                                                                                                      |
|           |                   |                                                                                                                                                                                      |
|           | Minsmere<br>Haven |                                                                                                                                                                                      |
|           |                   |                                                                                                                                                                                      |
|           |                   | -C7C                                                                                                                                                                                 |
|           |                   |                                                                                                                                                                                      |
|           |                   |                                                                                                                                                                                      |
|           |                   | DOCUMENT:<br>SIZEWELL C                                                                                                                                                              |
|           |                   | ENVIRONMENTAL STATEMENT<br>VOLUME 2                                                                                                                                                  |
|           |                   | APPENDIX 14A8<br>BATS                                                                                                                                                                |
|           |                   | DRAWING TITLE:<br>LOCATION OF WOOD GROUP BAT SURVEY                                                                                                                                  |
|           |                   | AREAS IN 2007, 2008 AND 2009                                                                                                                                                         |
|           |                   |                                                                                                                                                                                      |
|           |                   | DRAWING NO:<br>FIGURE 14A8.1                                                                                                                                                         |
|           |                   | DATE: DRAWN: SCALE :<br>JAN 2020 R.G. 1:15,000 @A3                                                                                                                                   |
|           |                   | SCALE BAR<br>0 100 200 300 400 500                                                                                                                                                   |
|           |                   | ·····                                                                                                                                                                                |