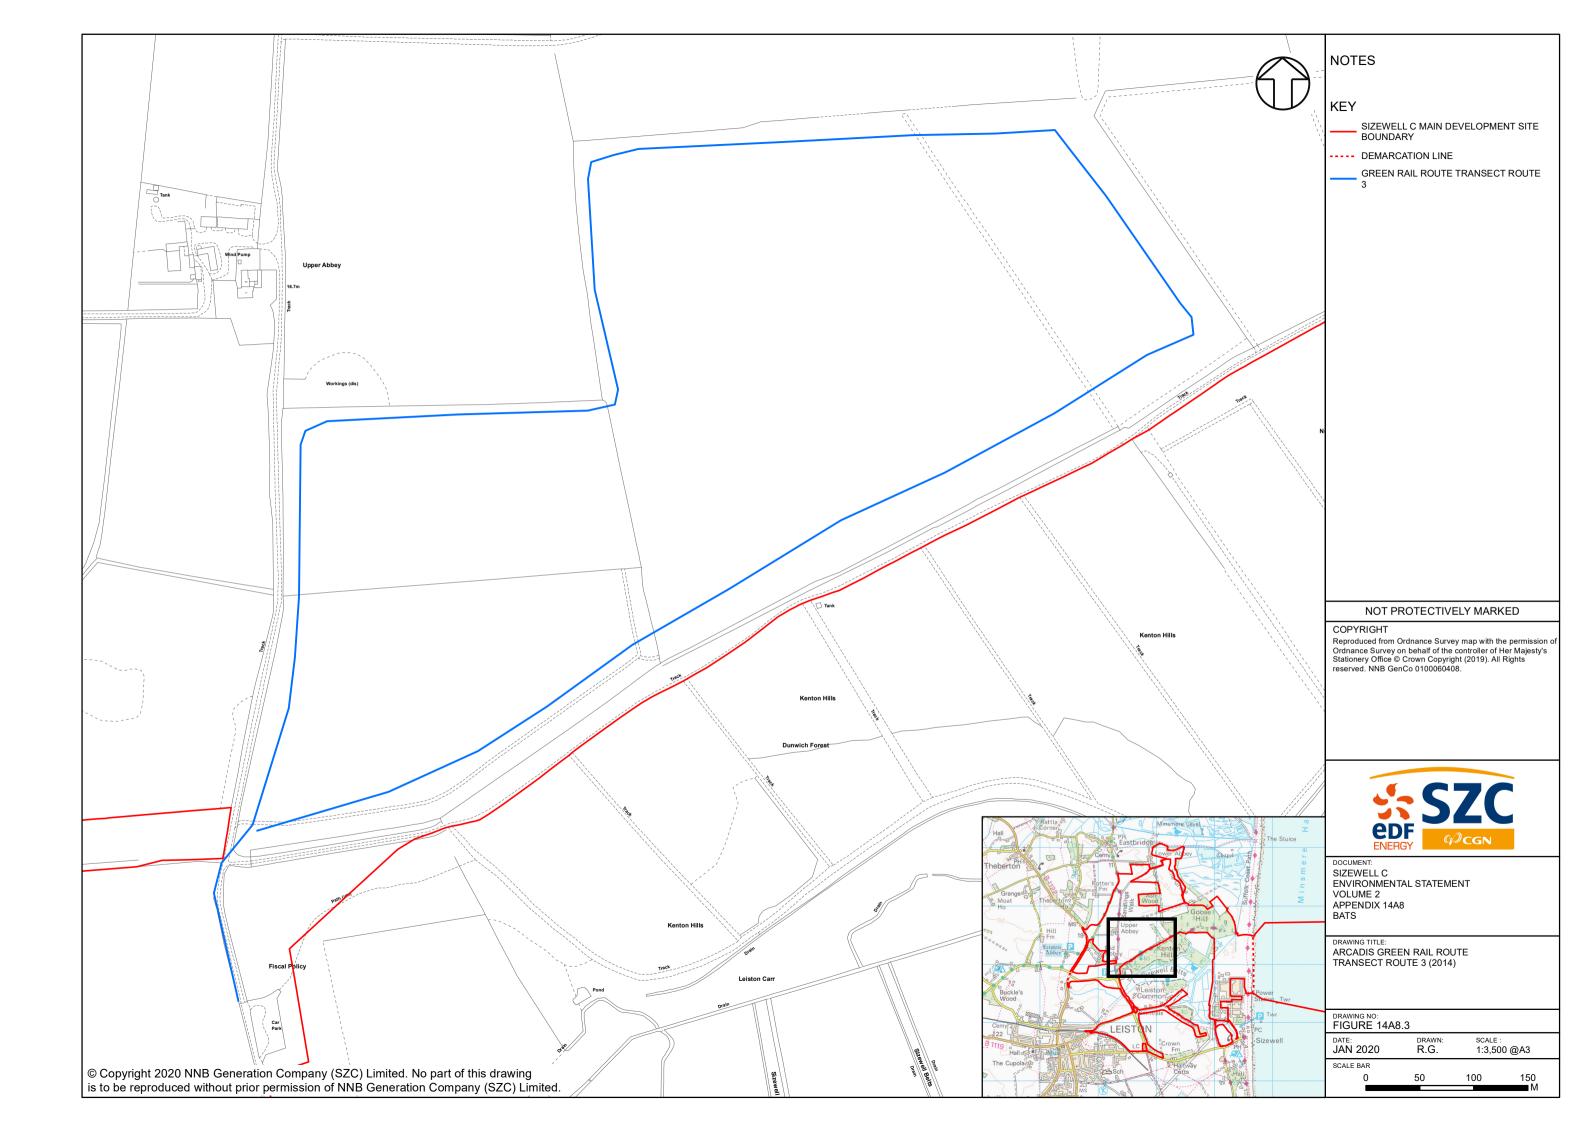

## May 2020

Planning Act 2008 Infrastructure Planning (Applications: Prescribed Forms and Procedure) Regulations 2009

| _ Slipway |                   | NOTES                                                                                                                                                                                |
|-----------|-------------------|--------------------------------------------------------------------------------------------------------------------------------------------------------------------------------------|
|           | ΰĎ                | KEY                                                                                                                                                                                  |
|           | U                 | SIZEWELL C MAIN DEVELOPMENT SITE                                                                                                                                                     |
|           |                   | BOUNDARY                                                                                                                                                                             |
|           |                   | BAT SURVEY AREA 2008                                                                                                                                                                 |
|           |                   | BAT SURVEY AREA 2009                                                                                                                                                                 |
|           |                   | BAT SURVEY AREA 2007                                                                                                                                                                 |
|           |                   |                                                                                                                                                                                      |
|           |                   |                                                                                                                                                                                      |
|           |                   |                                                                                                                                                                                      |
|           |                   |                                                                                                                                                                                      |
|           |                   |                                                                                                                                                                                      |
|           |                   |                                                                                                                                                                                      |
|           |                   |                                                                                                                                                                                      |
|           |                   |                                                                                                                                                                                      |
|           |                   |                                                                                                                                                                                      |
|           |                   |                                                                                                                                                                                      |
|           |                   |                                                                                                                                                                                      |
|           |                   |                                                                                                                                                                                      |
|           |                   |                                                                                                                                                                                      |
|           |                   | NOT PROTECTIVELY MARKED                                                                                                                                                              |
|           |                   | COPYRIGHT                                                                                                                                                                            |
|           |                   | Reproduced from Ordnance Survey map with the permission of<br>Ordnance Survey on behalf of the controller of Her Majesty's<br>Stationery Office © Crown Copyright (2019). All Rights |
|           |                   | reserved. NNB GenCo 0100060408.                                                                                                                                                      |
|           |                   |                                                                                                                                                                                      |
|           | Minsmere<br>Haven |                                                                                                                                                                                      |
|           |                   |                                                                                                                                                                                      |
|           |                   | -C7C                                                                                                                                                                                 |
|           |                   |                                                                                                                                                                                      |
|           |                   |                                                                                                                                                                                      |
|           |                   | DOCUMENT:<br>SIZEWELL C                                                                                                                                                              |
|           |                   | ENVIRONMENTAL STATEMENT<br>VOLUME 2                                                                                                                                                  |
|           |                   | APPENDIX 14A8<br>BATS                                                                                                                                                                |
|           |                   | DRAWING TITLE:<br>LOCATION OF WOOD GROUP BAT SURVEY                                                                                                                                  |
|           |                   | AREAS IN 2007, 2008 AND 2009                                                                                                                                                         |
|           |                   |                                                                                                                                                                                      |
|           |                   | DRAWING NO:<br>FIGURE 14A8.1                                                                                                                                                         |
|           |                   | DATE: DRAWN: SCALE :<br>JAN 2020 R.G. 1:15,000 @A3                                                                                                                                   |
|           |                   | SCALE BAR<br>0 100 200 300 400 500                                                                                                                                                   |
|           |                   | ·····                                                                                                                                                                                |