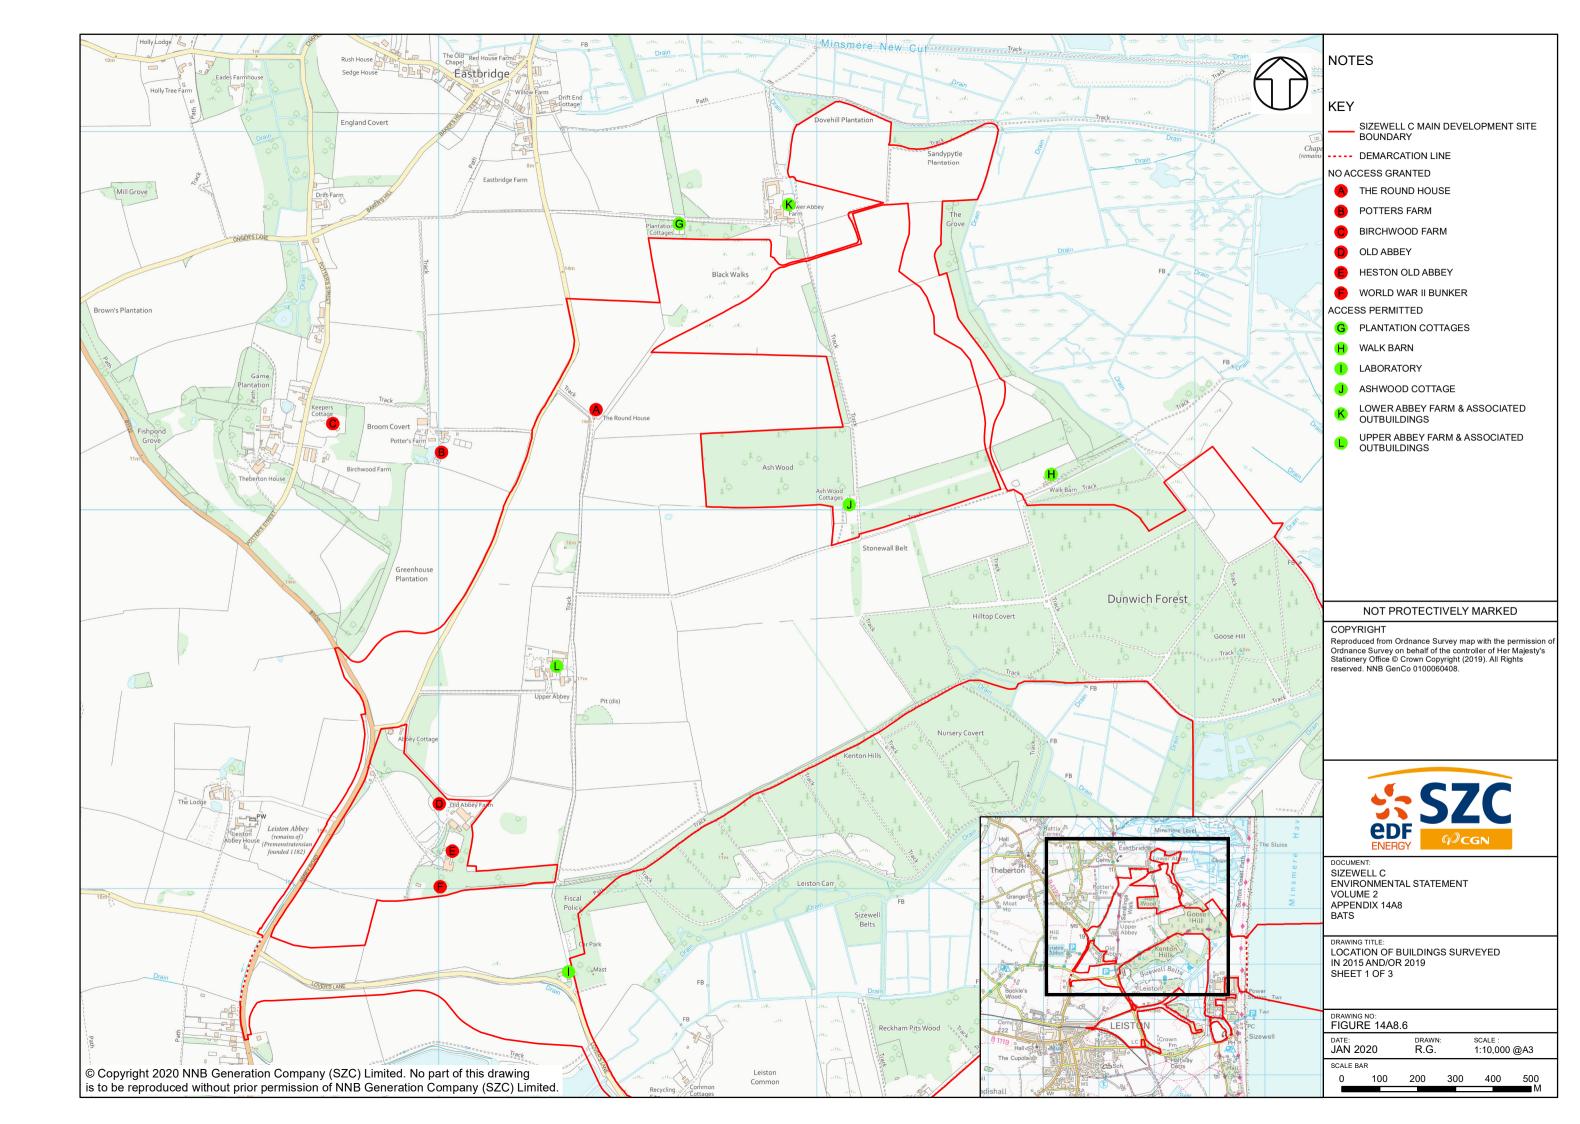

## May 2020

Planning Act 2008 Infrastructure Planning (Applications: Prescribed Forms and Procedure) Regulations 2009

| _ Slipway |                   | NOTES                                                                                                                                                                                |
|-----------|-------------------|--------------------------------------------------------------------------------------------------------------------------------------------------------------------------------------|
|           | ΰĎ                | KEY                                                                                                                                                                                  |
|           | U                 | SIZEWELL C MAIN DEVELOPMENT SITE                                                                                                                                                     |
|           |                   | BOUNDARY                                                                                                                                                                             |
|           |                   | BAT SURVEY AREA 2008                                                                                                                                                                 |
|           |                   | BAT SURVEY AREA 2009                                                                                                                                                                 |
|           |                   | BAT SURVEY AREA 2007                                                                                                                                                                 |
|           |                   |                                                                                                                                                                                      |
|           |                   |                                                                                                                                                                                      |
|           |                   |                                                                                                                                                                                      |
|           |                   |                                                                                                                                                                                      |
|           |                   |                                                                                                                                                                                      |
|           |                   |                                                                                                                                                                                      |
|           |                   |                                                                                                                                                                                      |
|           |                   |                                                                                                                                                                                      |
|           |                   |                                                                                                                                                                                      |
|           |                   |                                                                                                                                                                                      |
|           |                   |                                                                                                                                                                                      |
|           |                   |                                                                                                                                                                                      |
|           |                   |                                                                                                                                                                                      |
|           |                   | NOT PROTECTIVELY MARKED                                                                                                                                                              |
|           |                   | COPYRIGHT                                                                                                                                                                            |
|           |                   | Reproduced from Ordnance Survey map with the permission of<br>Ordnance Survey on behalf of the controller of Her Majesty's<br>Stationery Office © Crown Copyright (2019). All Rights |
|           |                   | reserved. NNB GenCo 0100060408.                                                                                                                                                      |
|           |                   |                                                                                                                                                                                      |
|           | Minsmere<br>Haven |                                                                                                                                                                                      |
|           |                   |                                                                                                                                                                                      |
|           |                   | -C7C                                                                                                                                                                                 |
|           |                   |                                                                                                                                                                                      |
|           |                   |                                                                                                                                                                                      |
|           |                   | DOCUMENT:<br>SIZEWELL C                                                                                                                                                              |
|           |                   | ENVIRONMENTAL STATEMENT<br>VOLUME 2                                                                                                                                                  |
|           |                   | APPENDIX 14A8<br>BATS                                                                                                                                                                |
|           |                   | DRAWING TITLE:<br>LOCATION OF WOOD GROUP BAT SURVEY                                                                                                                                  |
|           |                   | AREAS IN 2007, 2008 AND 2009                                                                                                                                                         |
|           |                   |                                                                                                                                                                                      |
|           |                   | DRAWING NO:<br>FIGURE 14A8.1                                                                                                                                                         |
|           |                   | DATE: DRAWN: SCALE :<br>JAN 2020 R.G. 1:15,000 @A3                                                                                                                                   |
|           |                   | SCALE BAR<br>0 100 200 300 400 500                                                                                                                                                   |
|           |                   | ·····                                                                                                                                                                                |