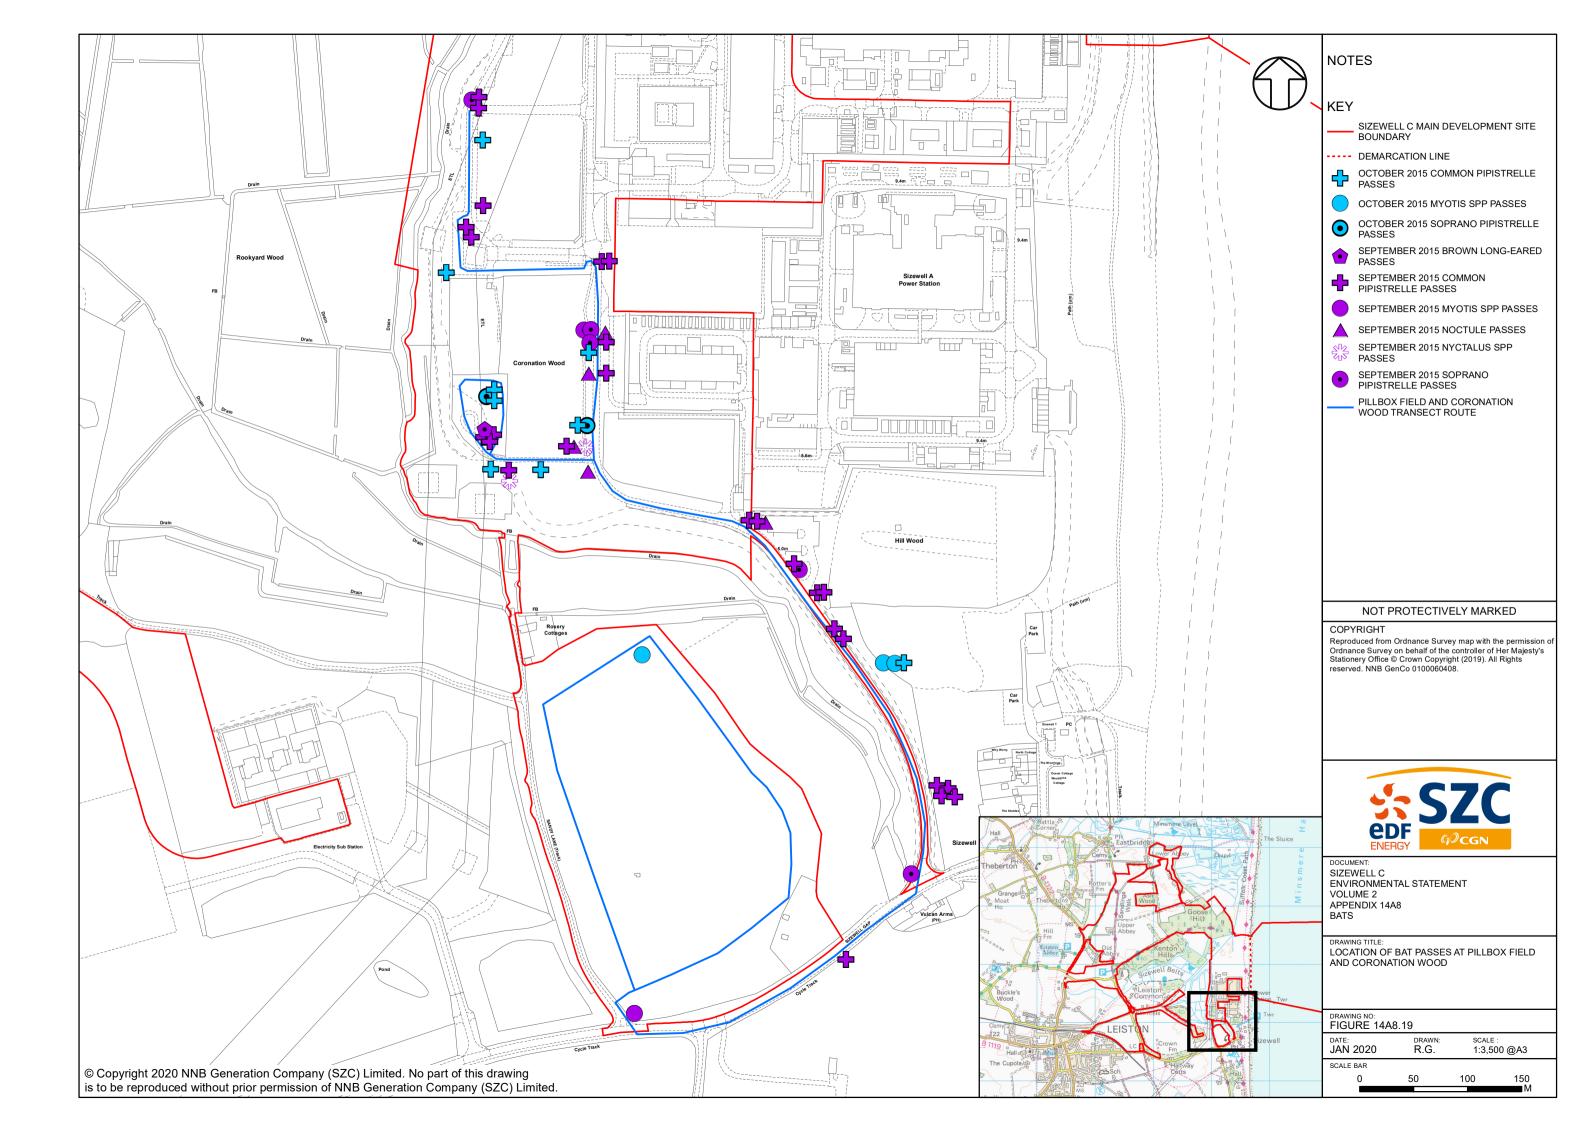

## May 2020

Planning Act 2008 Infrastructure Planning (Applications: Prescribed Forms and Procedure) Regulations 2009

| _ Slipway |                   | NOTES                                                                                                                                                                                |
|-----------|-------------------|--------------------------------------------------------------------------------------------------------------------------------------------------------------------------------------|
|           | ΰĎ                | KEY                                                                                                                                                                                  |
|           | U                 | SIZEWELL C MAIN DEVELOPMENT SITE                                                                                                                                                     |
|           |                   | BOUNDARY                                                                                                                                                                             |
|           |                   | BAT SURVEY AREA 2008                                                                                                                                                                 |
|           |                   | BAT SURVEY AREA 2009                                                                                                                                                                 |
|           |                   | BAT SURVEY AREA 2007                                                                                                                                                                 |
|           |                   |                                                                                                                                                                                      |
|           |                   |                                                                                                                                                                                      |
|           |                   |                                                                                                                                                                                      |
|           |                   |                                                                                                                                                                                      |
|           |                   |                                                                                                                                                                                      |
|           |                   |                                                                                                                                                                                      |
|           |                   |                                                                                                                                                                                      |
|           |                   |                                                                                                                                                                                      |
|           |                   |                                                                                                                                                                                      |
|           |                   |                                                                                                                                                                                      |
|           |                   |                                                                                                                                                                                      |
|           |                   |                                                                                                                                                                                      |
|           |                   |                                                                                                                                                                                      |
|           |                   | NOT PROTECTIVELY MARKED                                                                                                                                                              |
|           |                   | COPYRIGHT                                                                                                                                                                            |
|           |                   | Reproduced from Ordnance Survey map with the permission of<br>Ordnance Survey on behalf of the controller of Her Majesty's<br>Stationery Office © Crown Copyright (2019). All Rights |
|           |                   | reserved. NNB GenCo 0100060408.                                                                                                                                                      |
|           |                   |                                                                                                                                                                                      |
|           | Minsmere<br>Haven |                                                                                                                                                                                      |
|           |                   |                                                                                                                                                                                      |
|           |                   | -C7C                                                                                                                                                                                 |
|           |                   |                                                                                                                                                                                      |
|           |                   |                                                                                                                                                                                      |
|           |                   | DOCUMENT:<br>SIZEWELL C                                                                                                                                                              |
|           |                   | ENVIRONMENTAL STATEMENT<br>VOLUME 2                                                                                                                                                  |
|           |                   | APPENDIX 14A8<br>BATS                                                                                                                                                                |
|           |                   | DRAWING TITLE:<br>LOCATION OF WOOD GROUP BAT SURVEY                                                                                                                                  |
|           |                   | AREAS IN 2007, 2008 AND 2009                                                                                                                                                         |
|           |                   |                                                                                                                                                                                      |
|           |                   | DRAWING NO:<br>FIGURE 14A8.1                                                                                                                                                         |
|           |                   | DATE: DRAWN: SCALE :<br>JAN 2020 R.G. 1:15,000 @A3                                                                                                                                   |
|           |                   | SCALE BAR<br>0 100 200 300 400 500                                                                                                                                                   |
|           |                   | ·····                                                                                                                                                                                |