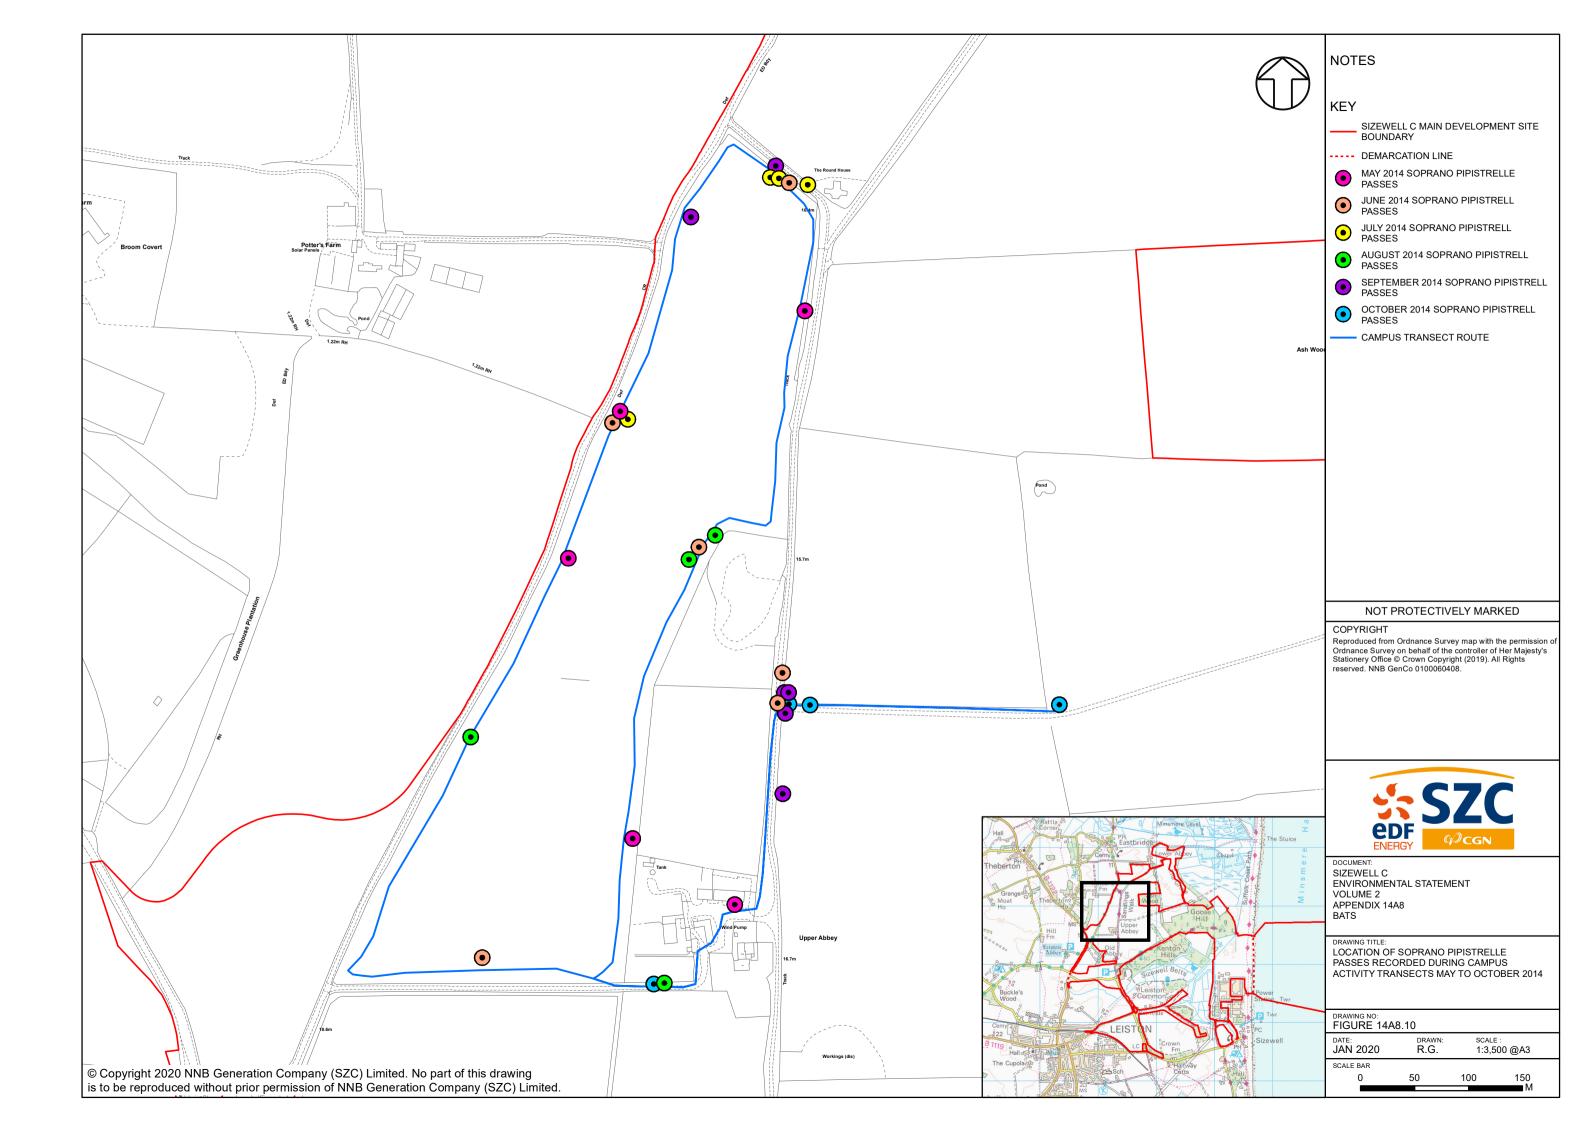

|
|           |                   | DATE: DRAWN: SCALE :<br>JAN 2020 R.G. 1:15,000 @A3                                                                                                                                   |
|           |                   | SCALE BAR<br>0 100 200 300 400 500                                                                                                                                                   |
|           |                   | ·····                                                                                                                                                                                |