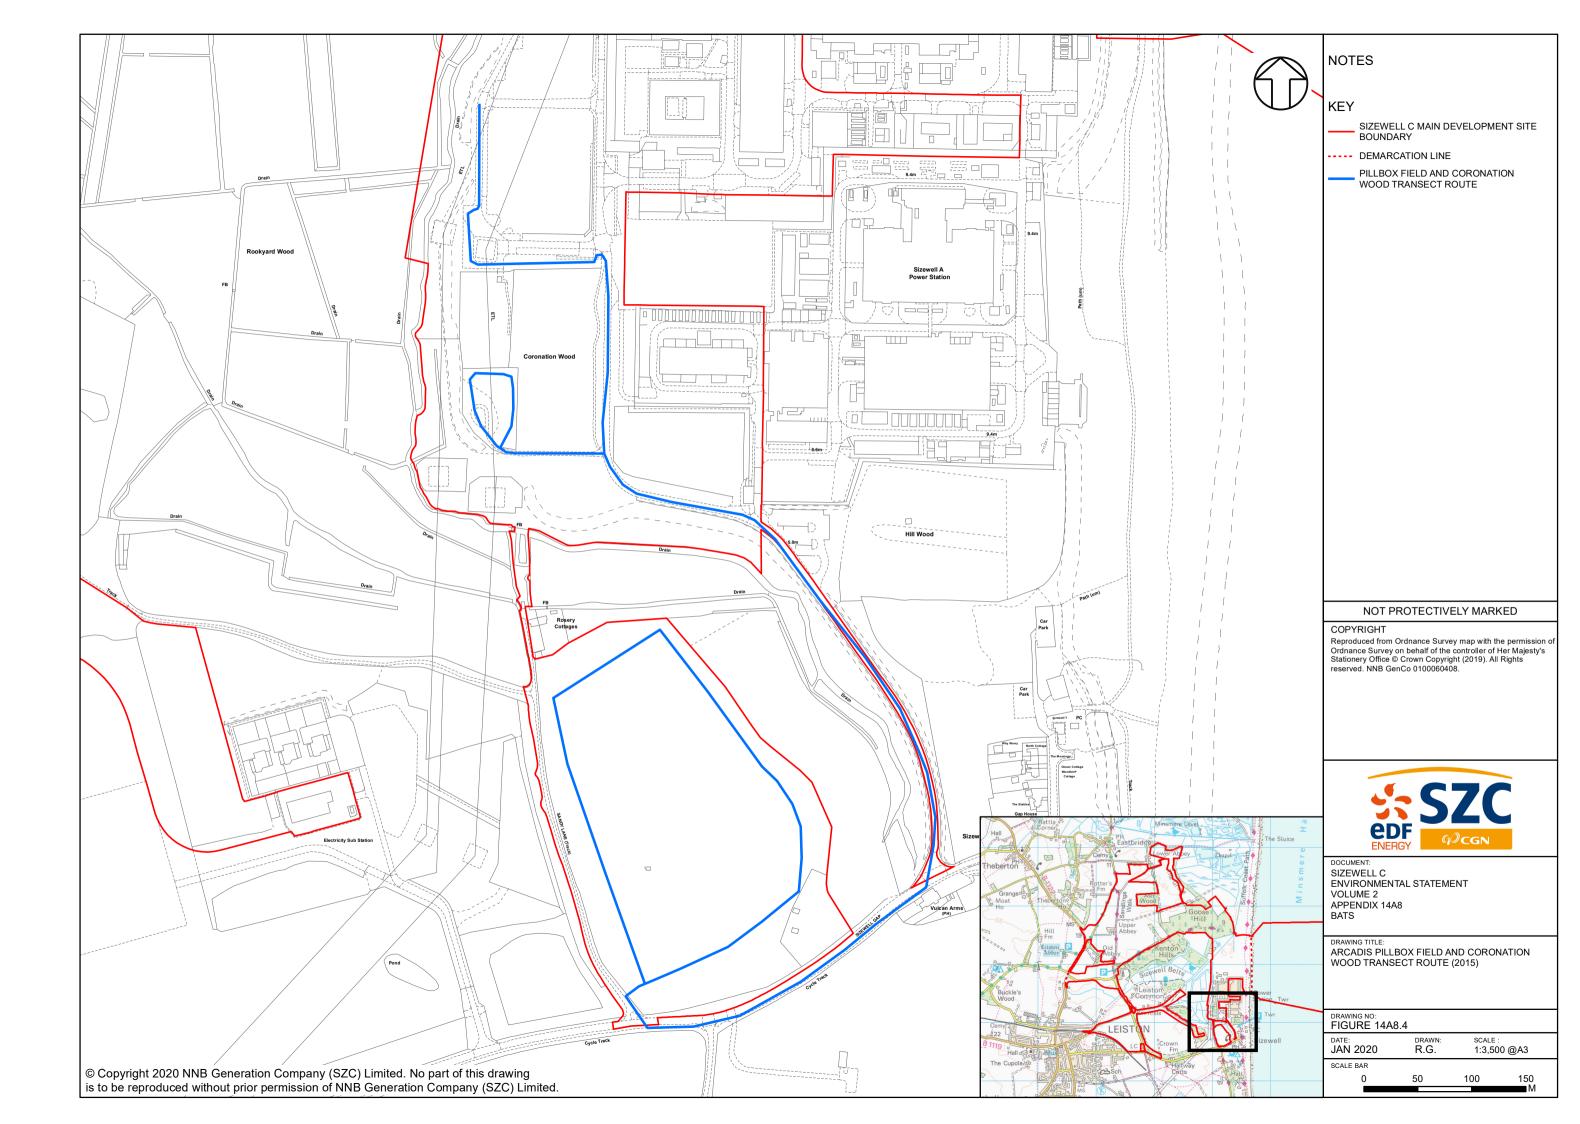

## May 2020

Planning Act 2008 Infrastructure Planning (Applications: Prescribed Forms and Procedure) Regulations 2009

| _ Slipway |                   | NOTES                                                                                                                                                                                |
|-----------|-------------------|--------------------------------------------------------------------------------------------------------------------------------------------------------------------------------------|
|           | ΰĎ                | KEY                                                                                                                                                                                  |
|           | U                 | SIZEWELL C MAIN DEVELOPMENT SITE                                                                                                                                                     |
|           |                   | BOUNDARY                                                                                                                                                                             |
|           |                   | BAT SURVEY AREA 2008                                                                                                                                                                 |
|           |                   | BAT SURVEY AREA 2009                                                                                                                                                                 |
|           |                   | BAT SURVEY AREA 2007                                                                                                                                                                 |
|           |                   |                                                                                                                                                                                      |
|           |                   |                                                                                                                                                                                      |
|           |                   |                                                                                                                                                                                      |
|           |                   |                                                                                                                                                                                      |
|           |                   |                                                                                                                                                                                      |
|           |                   |                                                                                                                                                                                      |
|           |                   |                                                                                                                                                                                      |
|           |                   |                                                                                                                                                                                      |
|           |                   |                                                                                                                                                                                      |
|           |                   |                                                                                                                                                                                      |
|           |                   |                                                                                                                                                                                      |
|           |                   |                                                                                                                                                                                      |
|           |                   |                                                                                                                                                                                      |
|           |                   | NOT PROTECTIVELY MARKED                                                                                                                                                              |
|           |                   | COPYRIGHT                                                                                                                                                                            |
|           |                   | Reproduced from Ordnance Survey map with the permission of<br>Ordnance Survey on behalf of the controller of Her Majesty's<br>Stationery Office © Crown Copyright (2019). All Rights |
|           |                   | reserved. NNB GenCo 0100060408.                                                                                                                                                      |
|           |                   |                                                                                                                                                                                      |
|           | Minsmere<br>Haven |                                                                                                                                                                                      |
|           |                   |                                                                                                                                                                                      |
|           |                   | -C7C                                                                                                                                                                                 |
|           |                   |                                                                                                                                                                                      |
|           |                   |                                                                                                                                                                                      |
|           |                   | DOCUMENT:<br>SIZEWELL C                                                                                                                                                              |
|           |                   | ENVIRONMENTAL STATEMENT<br>VOLUME 2                                                                                                                                                  |
|           |                   | APPENDIX 14A8<br>BATS                                                                                                                                                                |
|           |                   | DRAWING TITLE:<br>LOCATION OF WOOD GROUP BAT SURVEY                                                                                                                                  |
|           |                   | AREAS IN 2007, 2008 AND 2009                                                                                                                                                         |
|           |                   |                                                                                                                                                                                      |
|           |                   | DRAWING NO:<br>FIGURE 14A8.1                                                                                                                                                         |
|           |                   | DATE: DRAWN: SCALE :<br>JAN 2020 R.G. 1:15,000 @A3                                                                                                                                   |
|           |                   | SCALE BAR<br>0 100 200 300 400 500                                                                                                                                                   |
|           |                   | ·····                                                                                                                                                                                |