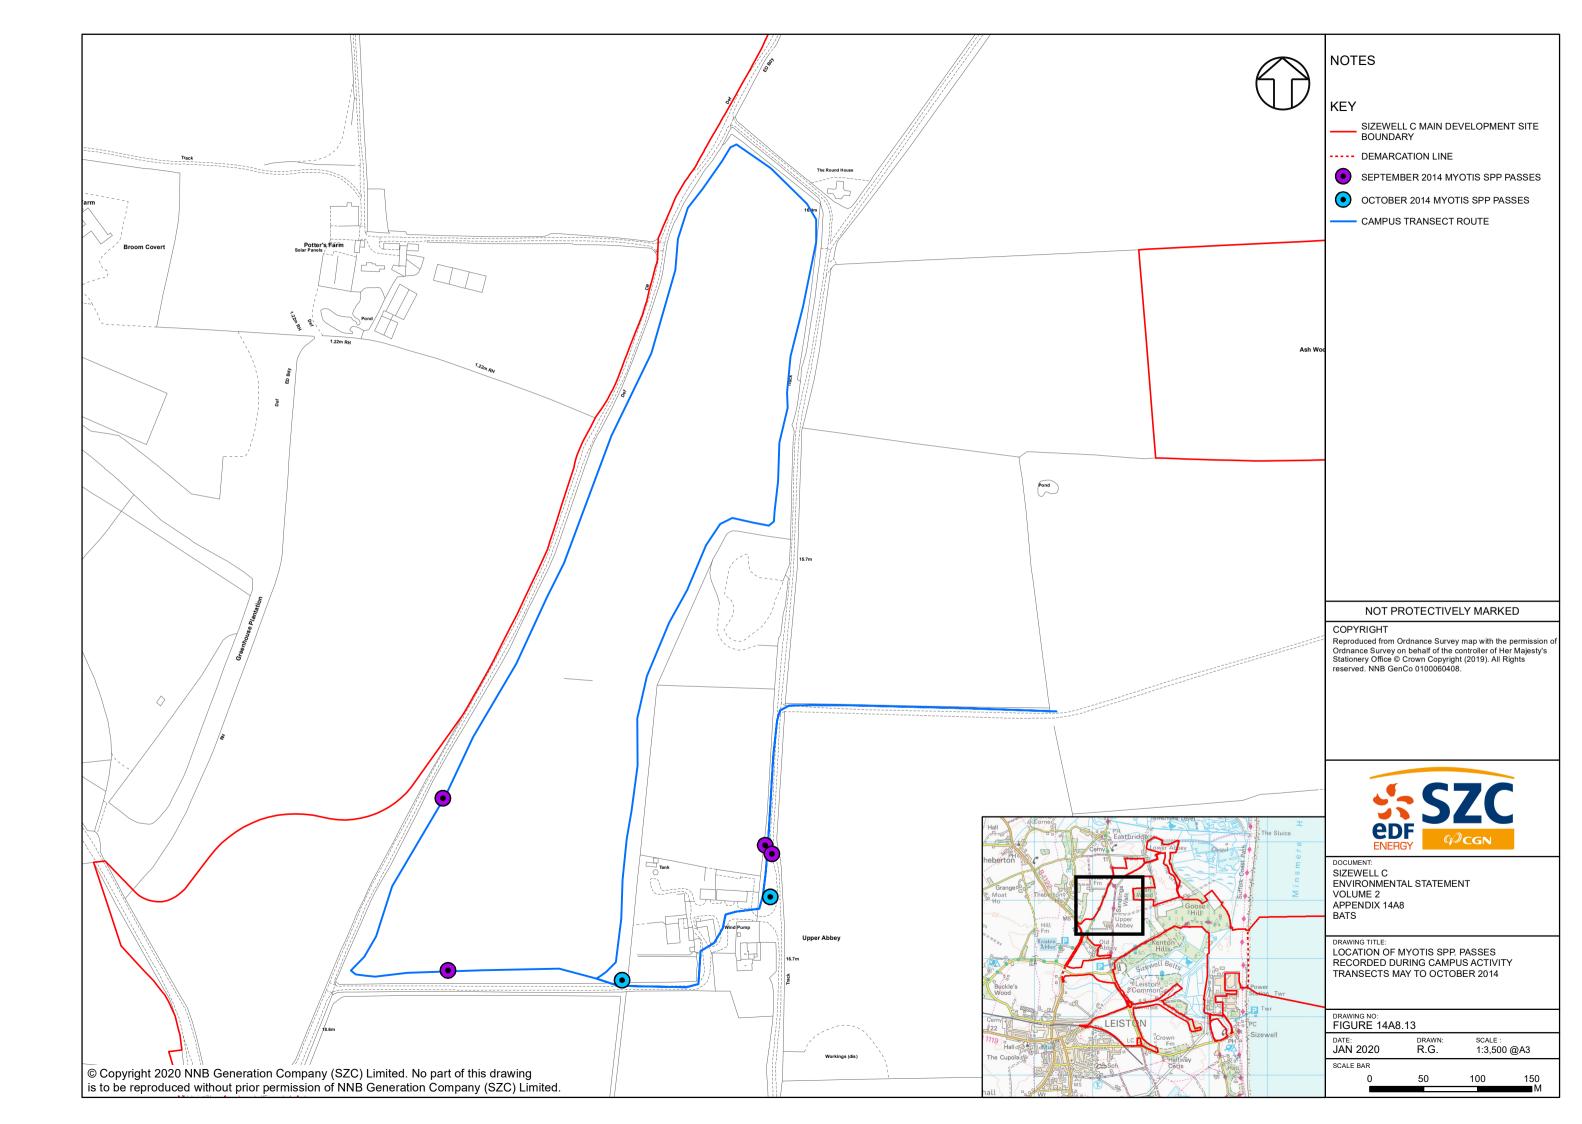

## May 2020

Planning Act 2008 Infrastructure Planning (Applications: Prescribed Forms and Procedure) Regulations 2009

| _ Slipway |                   | NOTES                                                                                                                                                                                |
|-----------|-------------------|--------------------------------------------------------------------------------------------------------------------------------------------------------------------------------------|
|           | ΰĎ                | KEY                                                                                                                                                                                  |
|           | U                 | SIZEWELL C MAIN DEVELOPMENT SITE                                                                                                                                                     |
|           |                   | BOUNDARY                                                                                                                                                                             |
|           |                   | BAT SURVEY AREA 2008                                                                                                                                                                 |
|           |                   | BAT SURVEY AREA 2009                                                                                                                                                                 |
|           |                   | BAT SURVEY AREA 2007                                                                                                                                                                 |
|           |                   |                                                                                                                                                                                      |
|           |                   |                                                                                                                                                                                      |
|           |                   |                                                                                                                                                                                      |
|           |                   |                                                                                                                                                                                      |
|           |                   |                                                                                                                                                                                      |
|           |                   |                                                                                                                                                                                      |
|           |                   |                                                                                                                                                                                      |
|           |                   |                                                                                                                                                                                      |
|           |                   |                                                                                                                                                                                      |
|           |                   |                                                                                                                                                                                      |
|           |                   |                                                                                                                                                                                      |
|           |                   |                                                                                                                                                                                      |
|           |                   |                                                                                                                                                                                      |
|           |                   | NOT PROTECTIVELY MARKED                                                                                                                                                              |
|           |                   | COPYRIGHT                                                                                                                                                                            |
|           |                   | Reproduced from Ordnance Survey map with the permission of<br>Ordnance Survey on behalf of the controller of Her Majesty's<br>Stationery Office © Crown Copyright (2019). All Rights |
|           |                   | reserved. NNB GenCo 0100060408.                                                                                                                                                      |
|           |                   |                                                                                                                                                                                      |
|           | Minsmere<br>Haven |                                                                                                                                                                                      |
|           |                   |                                                                                                                                                                                      |
|           |                   | -C7C                                                                                                                                                                                 |
|           |                   |                                                                                                                                                                                      |
|           |                   |                                                                                                                                                                                      |
|           |                   | DOCUMENT:<br>SIZEWELL C                                                                                                                                                              |
|           |                   | ENVIRONMENTAL STATEMENT<br>VOLUME 2                                                                                                                                                  |
|           |                   | APPENDIX 14A8<br>BATS                                                                                                                                                                |
|           |                   | DRAWING TITLE:<br>LOCATION OF WOOD GROUP BAT SURVEY                                                                                                                                  |
|           |                   | AREAS IN 2007, 2008 AND 2009                                                                                                                                                         |
|           |                   |                                                                                                                                                                                      |
|           |                   | DRAWING NO:<br>FIGURE 14A8.1                                                                                                                                                         |
|           |                   | DATE: DRAWN: SCALE :<br>JAN 2020 R.G. 1:15,000 @A3                                                                                                                                   |
|           |                   | SCALE BAR<br>0 100 200 300 400 500                                                                                                                                                   |
|           |                   | ·····                                                                                                                                                                                |