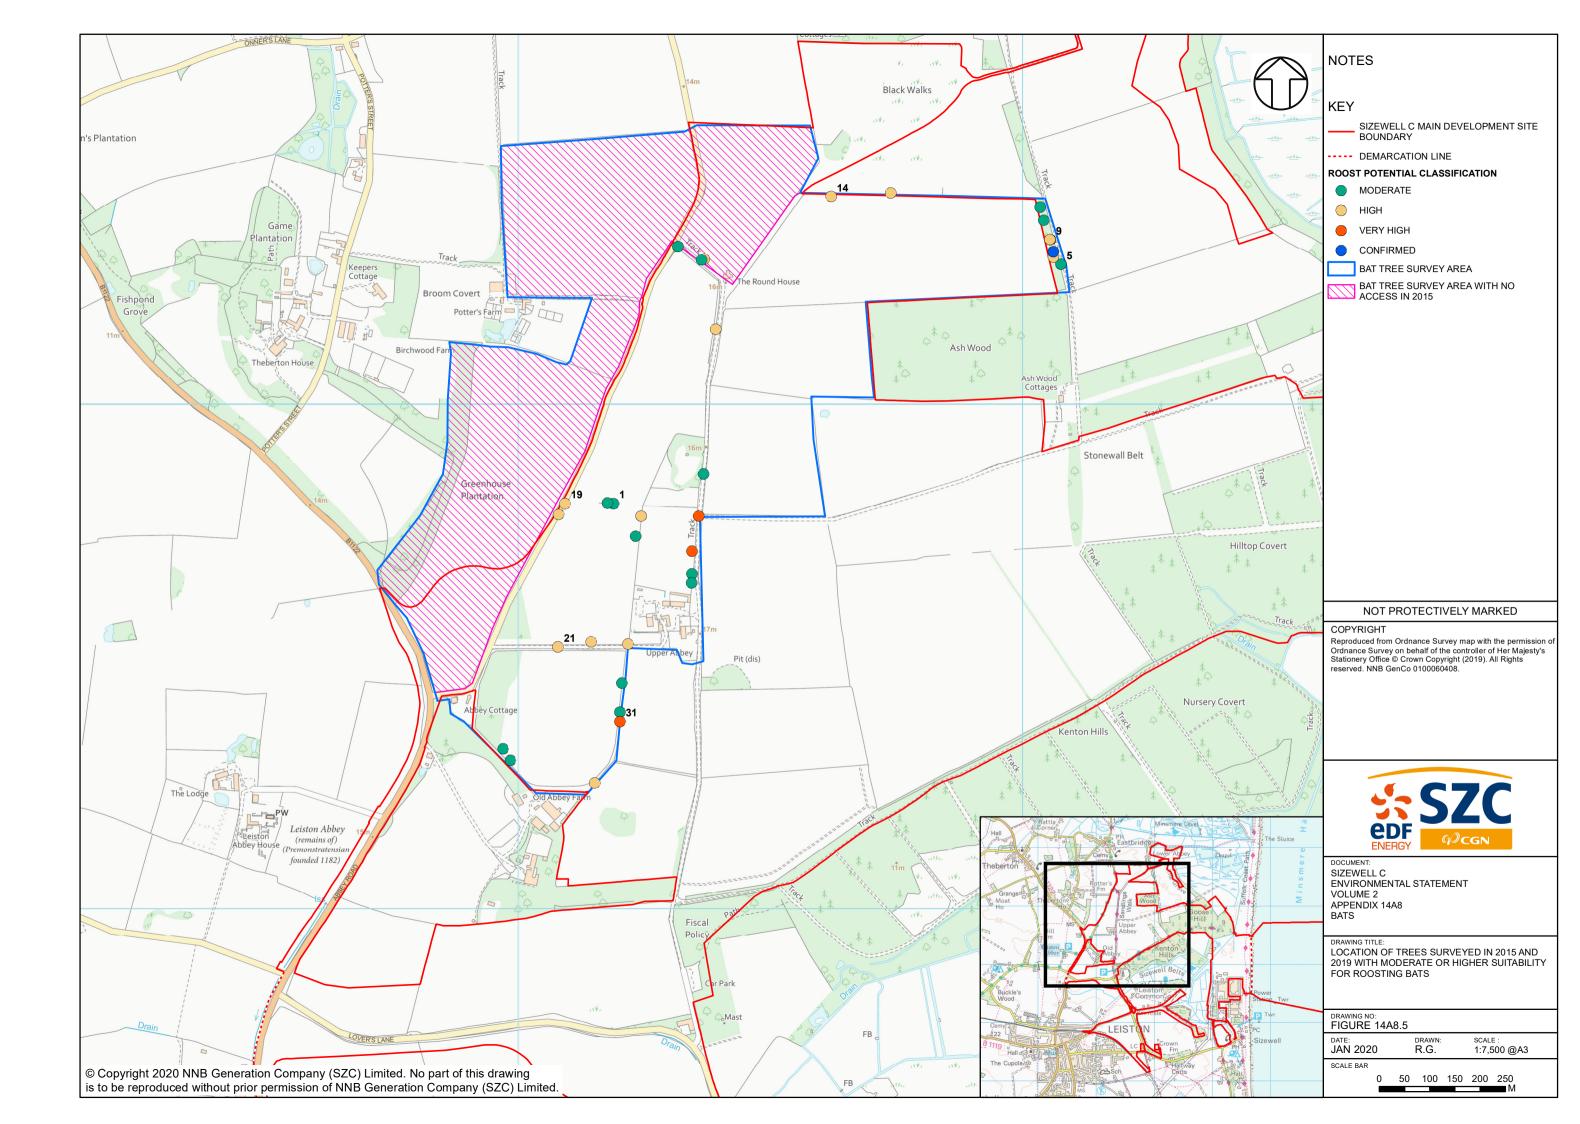

## May 2020

Planning Act 2008 Infrastructure Planning (Applications: Prescribed Forms and Procedure) Regulations 2009

| _ Slipway |                   | NOTES                                                                                                                                                                                |
|-----------|-------------------|--------------------------------------------------------------------------------------------------------------------------------------------------------------------------------------|
|           | ΰĎ                | KEY                                                                                                                                                                                  |
|           | U                 | SIZEWELL C MAIN DEVELOPMENT SITE                                                                                                                                                     |
|           |                   | BOUNDARY                                                                                                                                                                             |
|           |                   | BAT SURVEY AREA 2008                                                                                                                                                                 |
|           |                   | BAT SURVEY AREA 2009                                                                                                                                                                 |
|           |                   | BAT SURVEY AREA 2007                                                                                                                                                                 |
|           |                   |                                                                                                                                                                                      |
|           |                   |                                                                                                                                                                                      |
|           |                   |                                                                                                                                                                                      |
|           |                   |                                                                                                                                                                                      |
|           |                   |                                                                                                                                                                                      |
|           |                   |                                                                                                                                                                                      |
|           |                   |                                                                                                                                                                                      |
|           |                   |                                                                                                                                                                                      |
|           |                   |                                                                                                                                                                                      |
|           |                   |                                                                                                                                                                                      |
|           |                   |                                                                                                                                                                                      |
|           |                   |                                                                                                                                                                                      |
|           |                   |                                                                                                                                                                                      |
|           |                   | NOT PROTECTIVELY MARKED                                                                                                                                                              |
|           |                   | COPYRIGHT                                                                                                                                                                            |
|           |                   | Reproduced from Ordnance Survey map with the permission of<br>Ordnance Survey on behalf of the controller of Her Majesty's<br>Stationery Office © Crown Copyright (2019). All Rights |
|           |                   | reserved. NNB GenCo 0100060408.                                                                                                                                                      |
|           |                   |                                                                                                                                                                                      |
|           | Minsmere<br>Haven |                                                                                                                                                                                      |
|           |                   |                                                                                                                                                                                      |
|           |                   | -C7C                                                                                                                                                                                 |
|           |                   |                                                                                                                                                                                      |
|           |                   |                                                                                                                                                                                      |
|           |                   | DOCUMENT:<br>SIZEWELL C                                                                                                                                                              |
|           |                   | ENVIRONMENTAL STATEMENT<br>VOLUME 2                                                                                                                                                  |
|           |                   | APPENDIX 14A8<br>BATS                                                                                                                                                                |
|           |                   | DRAWING TITLE:<br>LOCATION OF WOOD GROUP BAT SURVEY                                                                                                                                  |
|           |                   | AREAS IN 2007, 2008 AND 2009                                                                                                                                                         |
|           |                   |                                                                                                                                                                                      |
|           |                   | DRAWING NO:<br>FIGURE 14A8.1                                                                                                                                                         |
|           |                   | DATE: DRAWN: SCALE :<br>JAN 2020 R.G. 1:15,000 @A3                                                                                                                                   |
|           |                   | SCALE BAR<br>0 100 200 300 400 500                                                                                                                                                   |
|           |                   | ·····                                                                                                                                                                                |