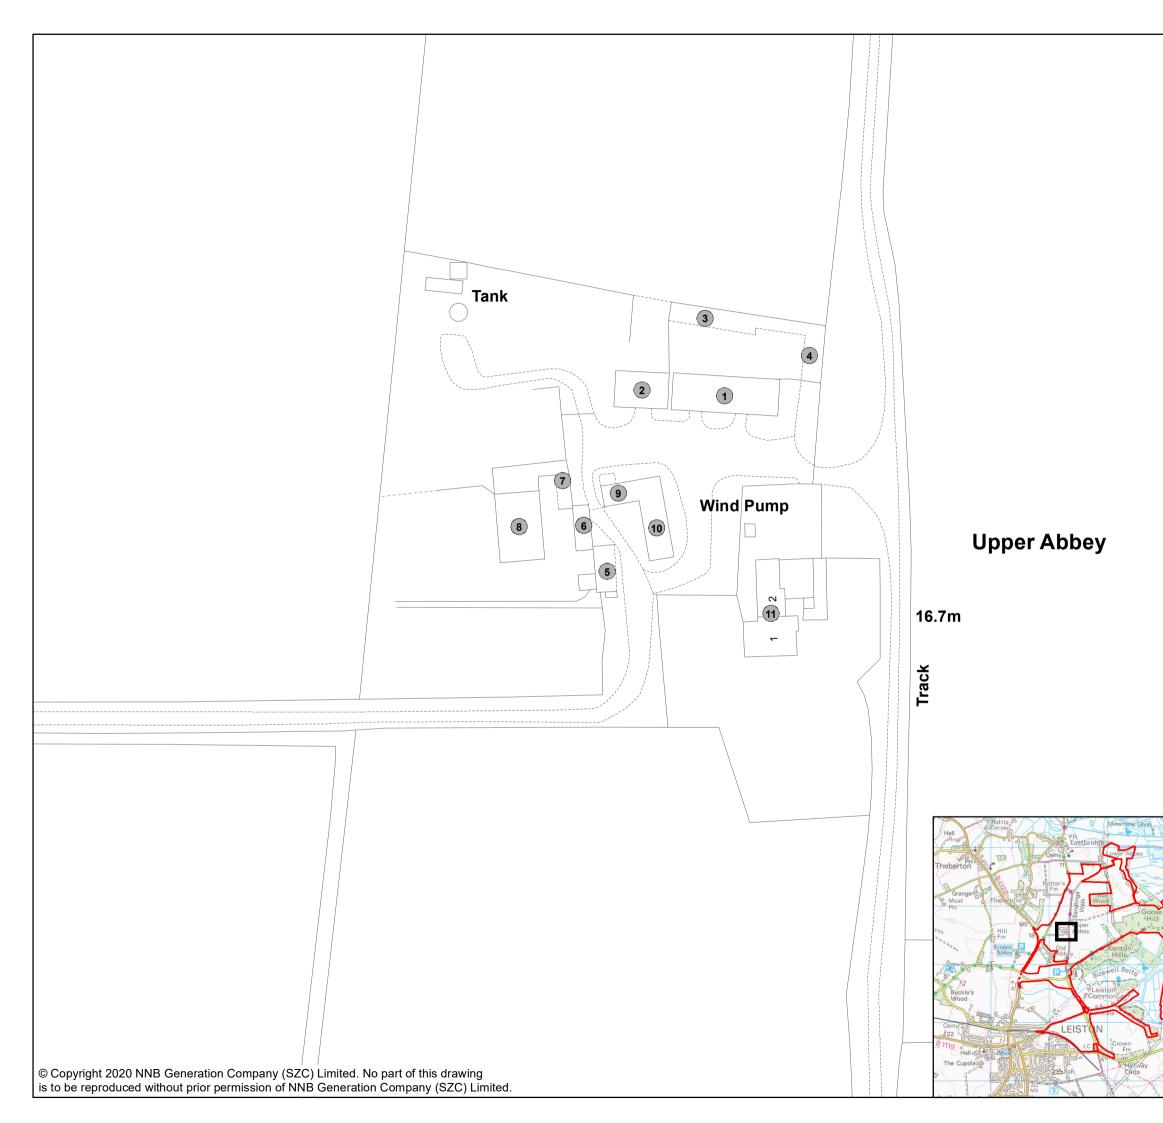

## May 2020

Planning Act 2008 Infrastructure Planning (Applications: Prescribed Forms and Procedure) Regulations 2009

| _ Slipway |                   | NOTES                                                                                                                                                                                |
|-----------|-------------------|--------------------------------------------------------------------------------------------------------------------------------------------------------------------------------------|
|           | ΰĎ                | KEY                                                                                                                                                                                  |
|           | U                 | SIZEWELL C MAIN DEVELOPMENT SITE                                                                                                                                                     |
|           |                   | BOUNDARY                                                                                                                                                                             |
|           |                   | BAT SURVEY AREA 2008                                                                                                                                                                 |
|           |                   | BAT SURVEY AREA 2009                                                                                                                                                                 |
|           |                   | BAT SURVEY AREA 2007                                                                                                                                                                 |
|           |                   |                                                                                                                                                                                      |
|           |                   |                                                                                                                                                                                      |
|           |                   |                                                                                                                                                                                      |
|           |                   |                                                                                                                                                                                      |
|           |                   |                                                                                                                                                                                      |
|           |                   |                                                                                                                                                                                      |
|           |                   |                                                                                                                                                                                      |
|           |                   |                                                                                                                                                                                      |
|           |                   |                                                                                                                                                                                      |
|           |                   |                                                                                                                                                                                      |
|           |                   |                                                                                                                                                                                      |
|           |                   |                                                                                                                                                                                      |
|           |                   |                                                                                                                                                                                      |
|           |                   | NOT PROTECTIVELY MARKED                                                                                                                                                              |
|           |                   | COPYRIGHT                                                                                                                                                                            |
|           |                   | Reproduced from Ordnance Survey map with the permission of<br>Ordnance Survey on behalf of the controller of Her Majesty's<br>Stationery Office © Crown Copyright (2019). All Rights |
|           |                   | reserved. NNB GenCo 0100060408.                                                                                                                                                      |
|           |                   |                                                                                                                                                                                      |
|           | Minsmere<br>Haven |                                                                                                                                                                                      |
|           |                   |                                                                                                                                                                                      |
|           |                   | -C7C                                                                                                                                                                                 |
|           |                   |                                                                                                                                                                                      |
|           |                   |                                                                                                                                                                                      |
|           |                   | DOCUMENT:<br>SIZEWELL C                                                                                                                                                              |
|           |                   | ENVIRONMENTAL STATEMENT<br>VOLUME 2                                                                                                                                                  |
|           |                   | APPENDIX 14A8<br>BATS                                                                                                                                                                |
|           |                   | DRAWING TITLE:<br>LOCATION OF WOOD GROUP BAT SURVEY                                                                                                                                  |
|           |                   | AREAS IN 2007, 2008 AND 2009                                                                                                                                                         |
|           |                   |                                                                                                                                                                                      |
|           |                   | DRAWING NO:<br>FIGURE 14A8.1                                                                                                                                                         |
|           |                   | DATE: DRAWN: SCALE :<br>JAN 2020 R.G. 1:15,000 @A3                                                                                                                                   |
|           |                   | SCALE BAR<br>0 100 200 300 400 500                                                                                                                                                   |
|           |                   | ·····                                                                                                                                                                                |