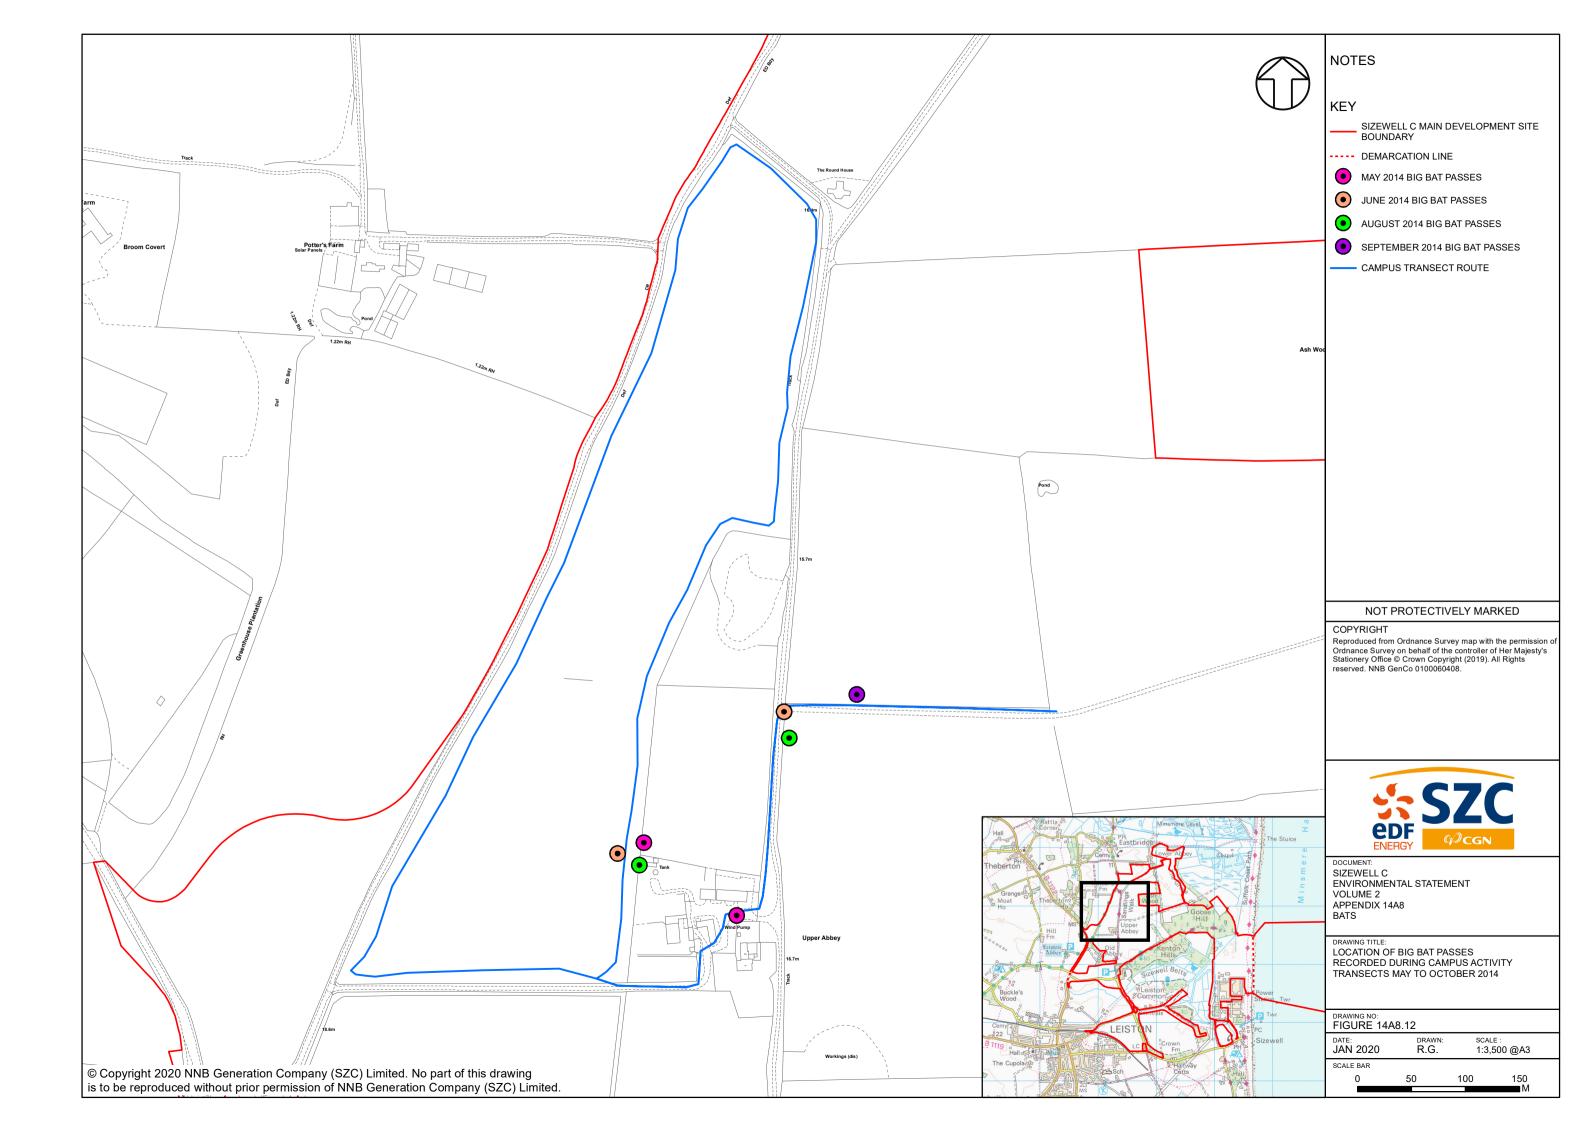

## May 2020

Planning Act 2008 Infrastructure Planning (Applications: Prescribed Forms and Procedure) Regulations 2009

| _ Slipway |                   | NOTES                                                                                                                                                                                |
|-----------|-------------------|--------------------------------------------------------------------------------------------------------------------------------------------------------------------------------------|
|           | ΰĎ                | KEY                                                                                                                                                                                  |
|           | U                 | SIZEWELL C MAIN DEVELOPMENT SITE                                                                                                                                                     |
|           |                   | BOUNDARY                                                                                                                                                                             |
|           |                   | BAT SURVEY AREA 2008                                                                                                                                                                 |
|           |                   | BAT SURVEY AREA 2009                                                                                                                                                                 |
|           |                   | BAT SURVEY AREA 2007                                                                                                                                                                 |
|           |                   |                                                                                                                                                                                      |
|           |                   |                                                                                                                                                                                      |
|           |                   |                                                                                                                                                                                      |
|           |                   |                                                                                                                                                                                      |
|           |                   |                                                                                                                                                                                      |
|           |                   |                                                                                                                                                                                      |
|           |                   |                                                                                                                                                                                      |
|           |                   |                                                                                                                                                                                      |
|           |                   |                                                                                                                                                                                      |
|           |                   |                                                                                                                                                                                      |
|           |                   |                                                                                                                                                                                      |
|           |                   |                                                                                                                                                                                      |
|           |                   |                                                                                                                                                                                      |
|           |                   | NOT PROTECTIVELY MARKED                                                                                                                                                              |
|           |                   | COPYRIGHT                                                                                                                                                                            |
|           |                   | Reproduced from Ordnance Survey map with the permission of<br>Ordnance Survey on behalf of the controller of Her Majesty's<br>Stationery Office © Crown Copyright (2019). All Rights |
|           |                   | reserved. NNB GenCo 0100060408.                                                                                                                                                      |
|           |                   |                                                                                                                                                                                      |
|           | Minsmere<br>Haven |                                                                                                                                                                                      |
|           |                   |                                                                                                                                                                                      |
|           |                   | -C7C                                                                                                                                                                                 |
|           |                   |                                                                                                                                                                                      |
|           |                   |                                                                                                                                                                                      |
|           |                   | DOCUMENT:<br>SIZEWELL C                                                                                                                                                              |
|           |                   | ENVIRONMENTAL STATEMENT<br>VOLUME 2                                                                                                                                                  |
|           |                   | APPENDIX 14A8<br>BATS                                                                                                                                                                |
|           |                   | DRAWING TITLE:<br>LOCATION OF WOOD GROUP BAT SURVEY                                                                                                                                  |
|           |                   | AREAS IN 2007, 2008 AND 2009                                                                                                                                                         |
|           |                   |                                                                                                                                                                                      |
|           |                   | DRAWING NO:<br>FIGURE 14A8.1                                                                                                                                                         |
|           |                   | DATE: DRAWN: SCALE :<br>JAN 2020 R.G. 1:15,000 @A3                                                                                                                                   |
|           |                   | SCALE BAR<br>0 100 200 300 400 500                                                                                                                                                   |
|           |                   | ·····                                                                                                                                                                                |