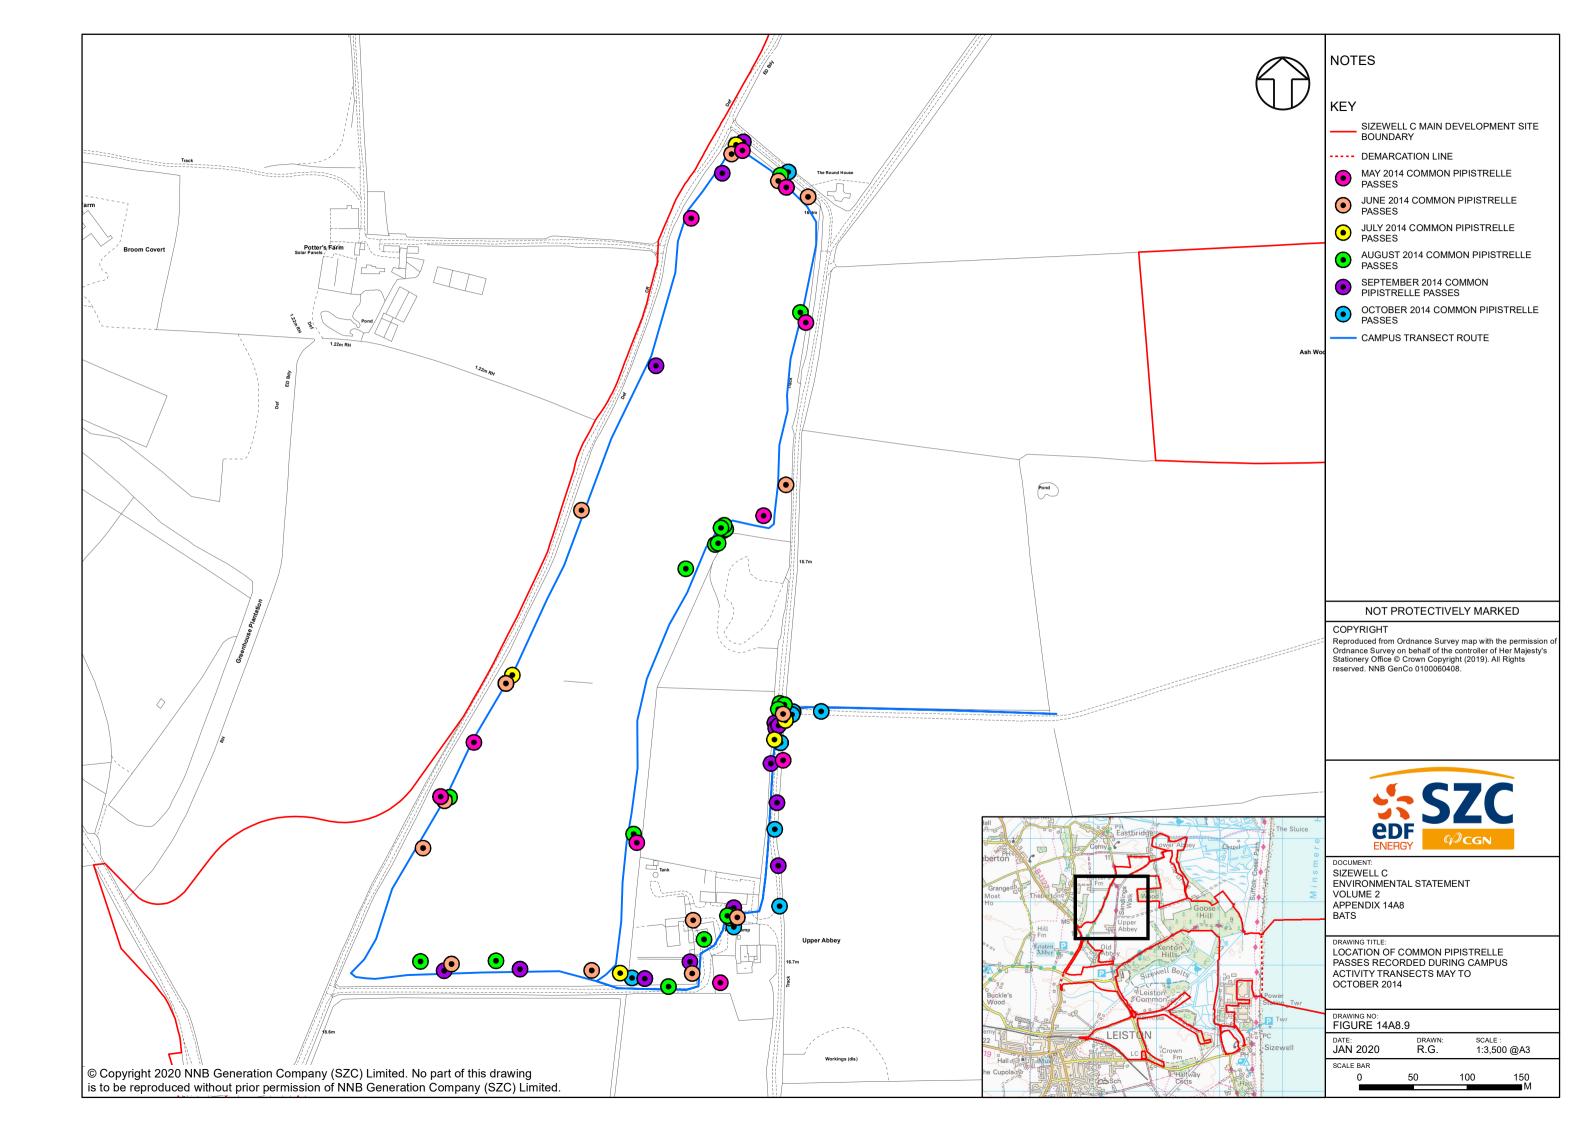

|
|           |                   | DATE: DRAWN: SCALE :<br>JAN 2020 R.G. 1:15,000 @A3                                                                                                                                   |
|           |                   | SCALE BAR<br>0 100 200 300 400 500                                                                                                                                                   |
|           |                   | ·····                                                                                                                                                                                |