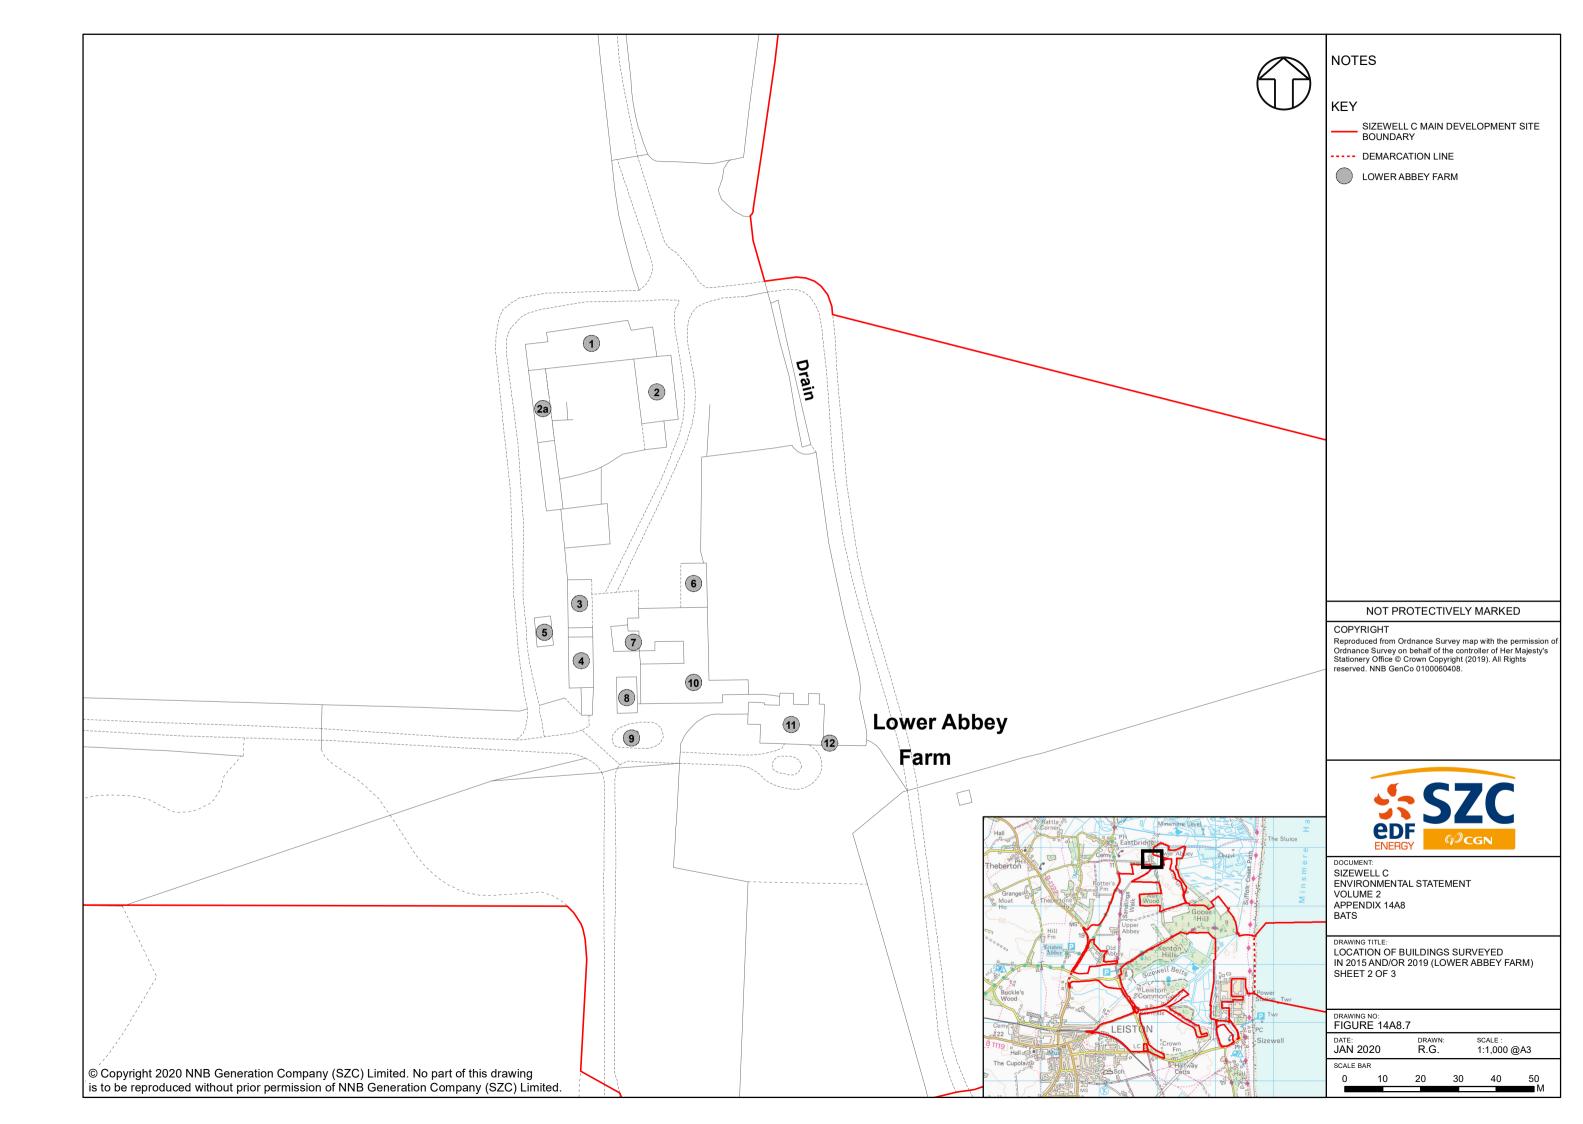

## May 2020

Planning Act 2008 Infrastructure Planning (Applications: Prescribed Forms and Procedure) Regulations 2009

| _ Slipway |                   | NOTES                                                                                                                                                                                |
|-----------|-------------------|--------------------------------------------------------------------------------------------------------------------------------------------------------------------------------------|
|           | ΰĎ                | KEY                                                                                                                                                                                  |
|           | U                 | SIZEWELL C MAIN DEVELOPMENT SITE                                                                                                                                                     |
|           |                   | BOUNDARY                                                                                                                                                                             |
|           |                   | BAT SURVEY AREA 2008                                                                                                                                                                 |
|           |                   | BAT SURVEY AREA 2009                                                                                                                                                                 |
|           |                   | BAT SURVEY AREA 2007                                                                                                                                                                 |
|           |                   |                                                                                                                                                                                      |
|           |                   |                                                                                                                                                                                      |
|           |                   |                                                                                                                                                                                      |
|           |                   |                                                                                                                                                                                      |
|           |                   |                                                                                                                                                                                      |
|           |                   |                                                                                                                                                                                      |
|           |                   |                                                                                                                                                                                      |
|           |                   |                                                                                                                                                                                      |
|           |                   |                                                                                                                                                                                      |
|           |                   |                                                                                                                                                                                      |
|           |                   |                                                                                                                                                                                      |
|           |                   |                                                                                                                                                                                      |
|           |                   |                                                                                                                                                                                      |
|           |                   | NOT PROTECTIVELY MARKED                                                                                                                                                              |
|           |                   | COPYRIGHT                                                                                                                                                                            |
|           |                   | Reproduced from Ordnance Survey map with the permission of<br>Ordnance Survey on behalf of the controller of Her Majesty's<br>Stationery Office © Crown Copyright (2019). All Rights |
|           |                   | reserved. NNB GenCo 0100060408.                                                                                                                                                      |
|           |                   |                                                                                                                                                                                      |
|           | Minsmere<br>Haven |                                                                                                                                                                                      |
|           |                   |                                                                                                                                                                                      |
|           |                   | -C7C                                                                                                                                                                                 |
|           |                   |                                                                                                                                                                                      |
|           |                   |                                                                                                                                                                                      |
|           |                   | DOCUMENT:<br>SIZEWELL C                                                                                                                                                              |
|           |                   | ENVIRONMENTAL STATEMENT<br>VOLUME 2                                                                                                                                                  |
|           |                   | APPENDIX 14A8<br>BATS                                                                                                                                                                |
|           |                   | DRAWING TITLE:<br>LOCATION OF WOOD GROUP BAT SURVEY                                                                                                                                  |
|           |                   | AREAS IN 2007, 2008 AND 2009                                                                                                                                                         |
|           |                   |                                                                                                                                                                                      |
|           |                   | DRAWING NO:<br>FIGURE 14A8.1                                                                                                                                                         |
|           |                   | DATE: DRAWN: SCALE :<br>JAN 2020 R.G. 1:15,000 @A3                                                                                                                                   |
|           |                   | SCALE BAR<br>0 100 200 300 400 500                                                                                                                                                   |
|           |                   | ·····                                                                                                                                                                                |