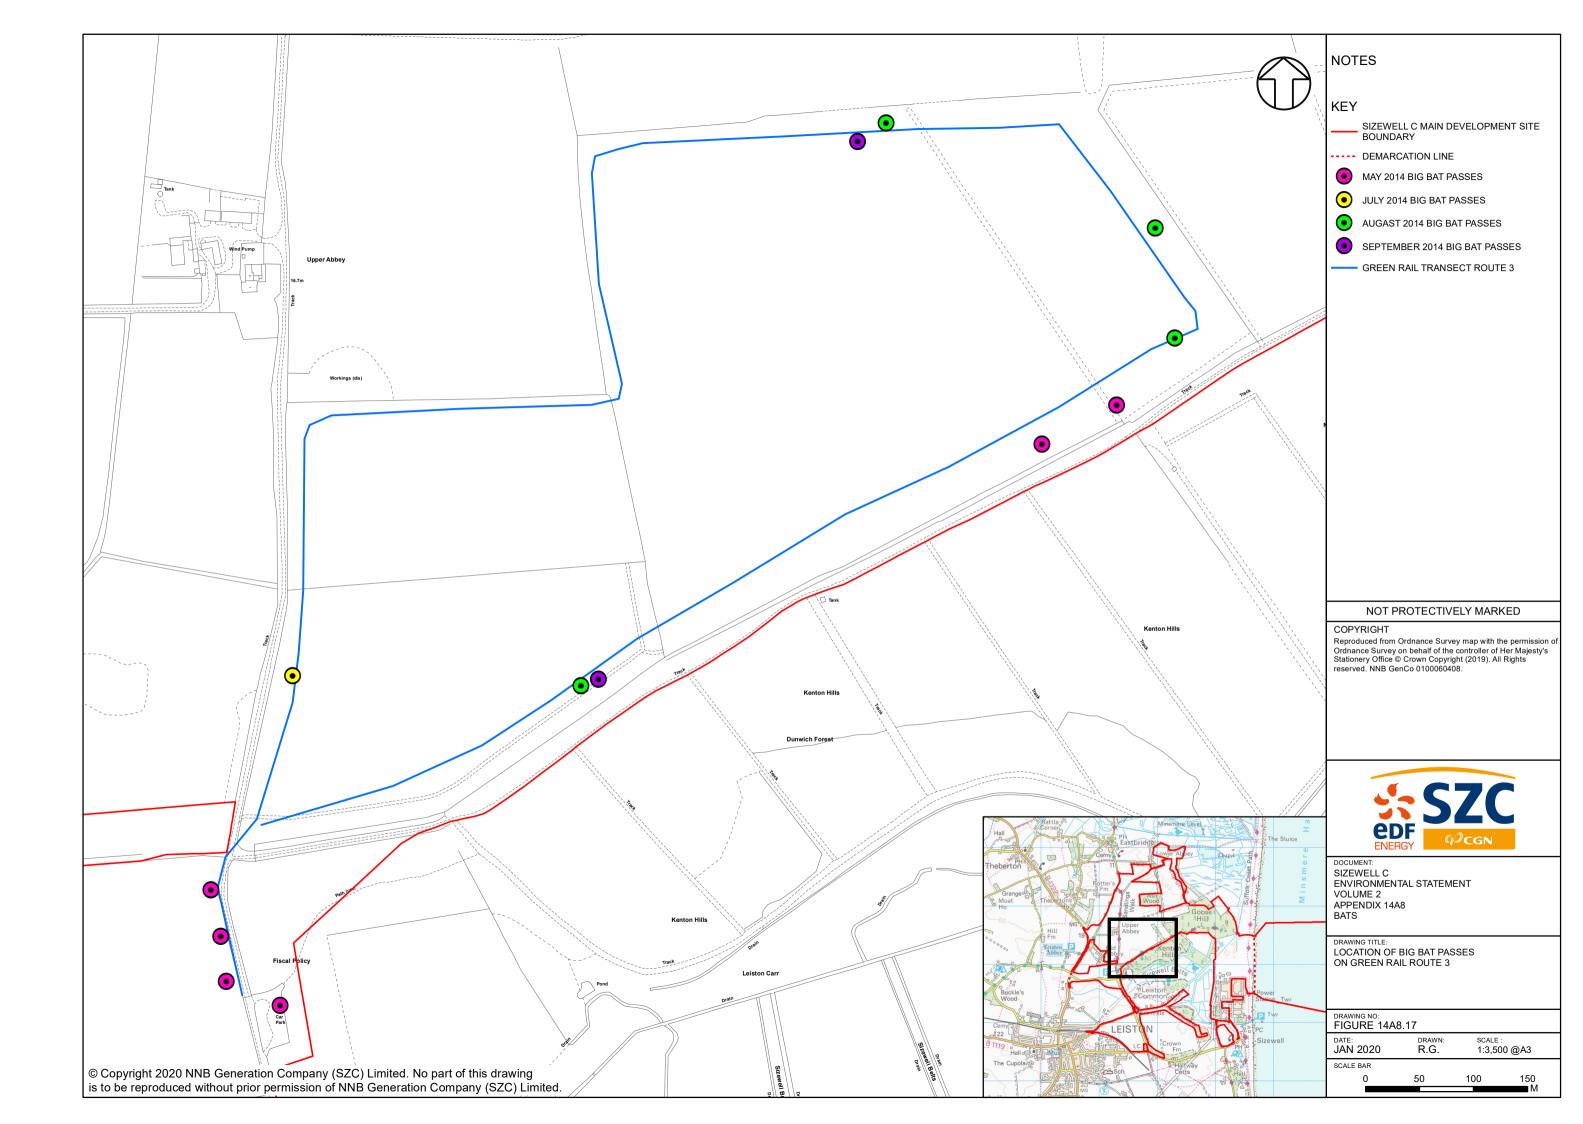

## May 2020

Planning Act 2008 Infrastructure Planning (Applications: Prescribed Forms and Procedure) Regulations 2009

| _ Slipway |                   | NOTES                                                                                                                                                                                |
|-----------|-------------------|--------------------------------------------------------------------------------------------------------------------------------------------------------------------------------------|
|           | ΰĎ                | KEY                                                                                                                                                                                  |
|           | U                 | SIZEWELL C MAIN DEVELOPMENT SITE                                                                                                                                                     |
|           |                   | BOUNDARY                                                                                                                                                                             |
|           |                   | BAT SURVEY AREA 2008                                                                                                                                                                 |
|           |                   | BAT SURVEY AREA 2009                                                                                                                                                                 |
|           |                   | BAT SURVEY AREA 2007                                                                                                                                                                 |
|           |                   |                                                                                                                                                                                      |
|           |                   |                                                                                                                                                                                      |
|           |                   |                                                                                                                                                                                      |
|           |                   |                                                                                                                                                                                      |
|           |                   |                                                                                                                                                                                      |
|           |                   |                                                                                                                                                                                      |
|           |                   |                                                                                                                                                                                      |
|           |                   |                                                                                                                                                                                      |
|           |                   |                                                                                                                                                                                      |
|           |                   |                                                                                                                                                                                      |
|           |                   |                                                                                                                                                                                      |
|           |                   |                                                                                                                                                                                      |
|           |                   |                                                                                                                                                                                      |
|           |                   | NOT PROTECTIVELY MARKED                                                                                                                                                              |
|           |                   | COPYRIGHT                                                                                                                                                                            |
|           |                   | Reproduced from Ordnance Survey map with the permission of<br>Ordnance Survey on behalf of the controller of Her Majesty's<br>Stationery Office © Crown Copyright (2019). All Rights |
|           |                   | reserved. NNB GenCo 0100060408.                                                                                                                                                      |
|           |                   |                                                                                                                                                                                      |
|           | Minsmere<br>Haven |                                                                                                                                                                                      |
|           |                   |                                                                                                                                                                                      |
|           |                   | -C7C                                                                                                                                                                                 |
|           |                   |                                                                                                                                                                                      |
|           |                   |                                                                                                                                                                                      |
|           |                   | DOCUMENT:<br>SIZEWELL C                                                                                                                                                              |
|           |                   | ENVIRONMENTAL STATEMENT<br>VOLUME 2                                                                                                                                                  |
|           |                   | APPENDIX 14A8<br>BATS                                                                                                                                                                |
|           |                   | DRAWING TITLE:<br>LOCATION OF WOOD GROUP BAT SURVEY                                                                                                                                  |
|           |                   | AREAS IN 2007, 2008 AND 2009                                                                                                                                                         |
|           |                   |                                                                                                                                                                                      |
|           |                   | DRAWING NO:<br>FIGURE 14A8.1                                                                                                                                                         |
|           |                   | DATE: DRAWN: SCALE :<br>JAN 2020 R.G. 1:15,000 @A3                                                                                                                                   |
|           |                   | SCALE BAR<br>0 100 200 300 400 500                                                                                                                                                   |
|           |                   | ·····                                                                                                                                                                                |