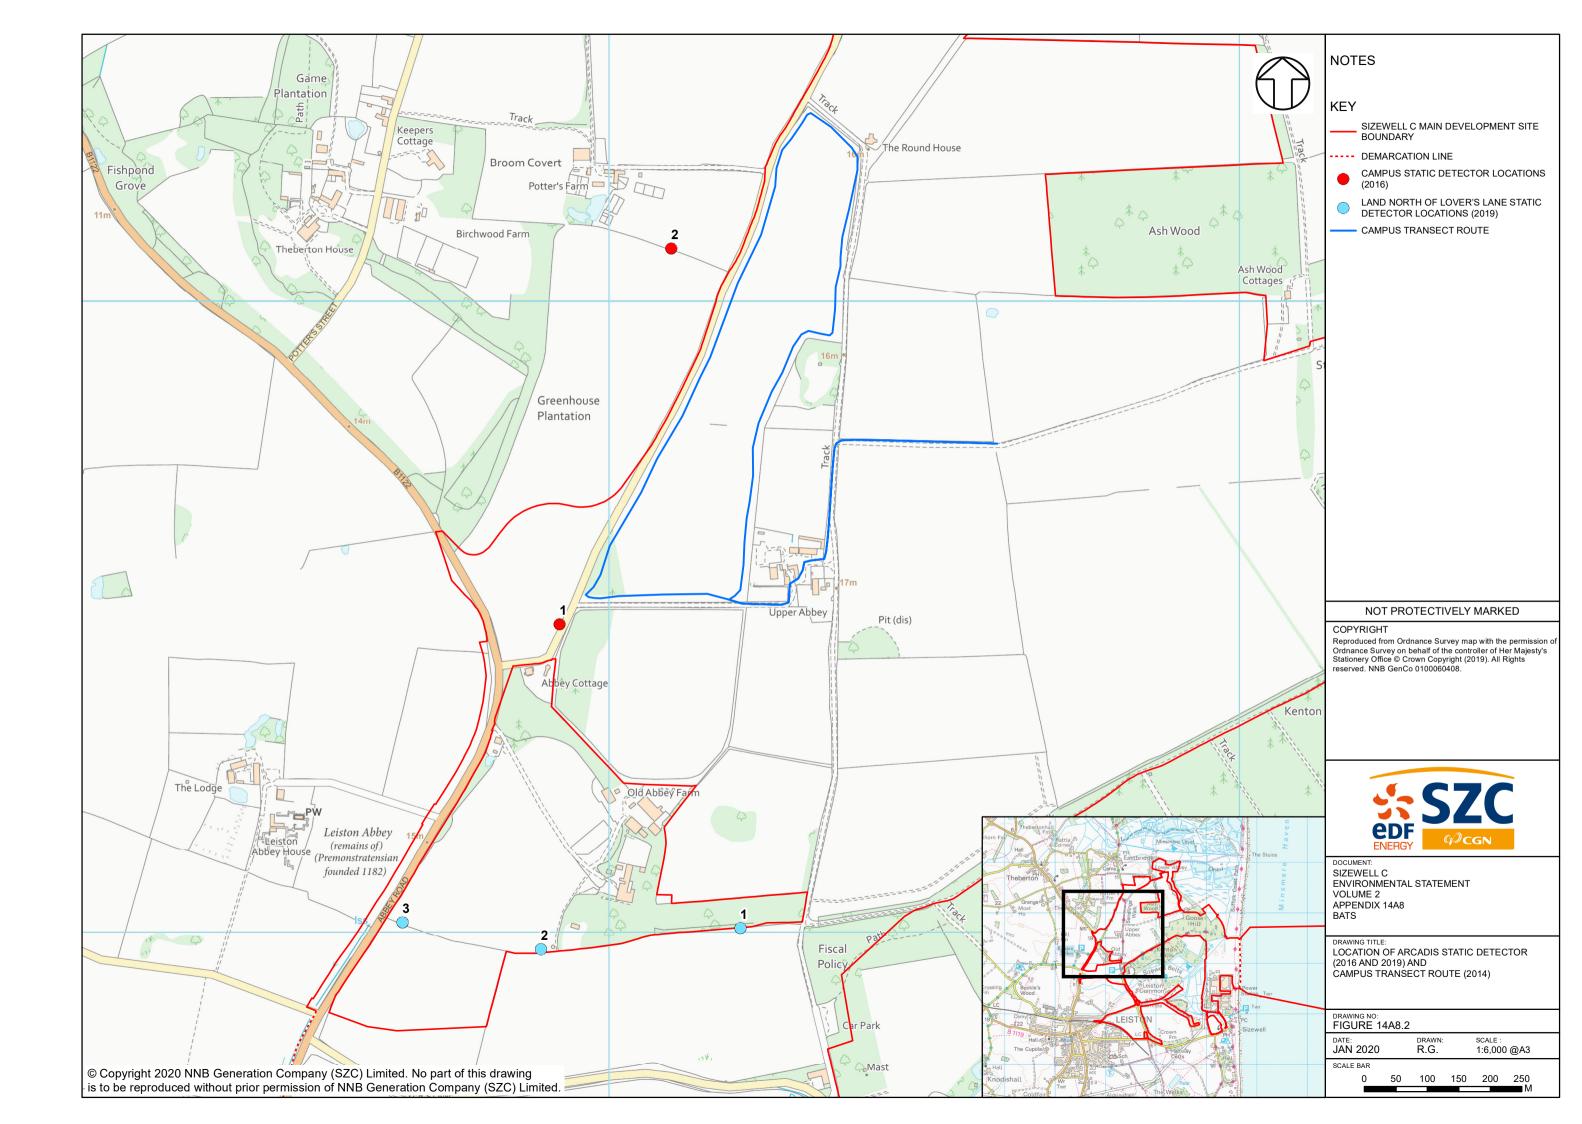

## May 2020

Planning Act 2008 Infrastructure Planning (Applications: Prescribed Forms and Procedure) Regulations 2009

| _ Slipway |                   | NOTES                                                                                                                                                                                |
|-----------|-------------------|--------------------------------------------------------------------------------------------------------------------------------------------------------------------------------------|
|           | ΰĎ                | KEY                                                                                                                                                                                  |
|           | U                 | SIZEWELL C MAIN DEVELOPMENT SITE                                                                                                                                                     |
|           |                   | BOUNDARY                                                                                                                                                                             |
|           |                   | BAT SURVEY AREA 2008                                                                                                                                                                 |
|           |                   | BAT SURVEY AREA 2009                                                                                                                                                                 |
|           |                   | BAT SURVEY AREA 2007                                                                                                                                                                 |
|           |                   |                                                                                                                                                                                      |
|           |                   |                                                                                                                                                                                      |
|           |                   |                                                                                                                                                                                      |
|           |                   |                                                                                                                                                                                      |
|           |                   |                                                                                                                                                                                      |
|           |                   |                                                                                                                                                                                      |
|           |                   |                                                                                                                                                                                      |
|           |                   |                                                                                                                                                                                      |
|           |                   |                                                                                                                                                                                      |
|           |                   |                                                                                                                                                                                      |
|           |                   |                                                                                                                                                                                      |
|           |                   |                                                                                                                                                                                      |
|           |                   |                                                                                                                                                                                      |
|           |                   | NOT PROTECTIVELY MARKED                                                                                                                                                              |
|           |                   | COPYRIGHT                                                                                                                                                                            |
|           |                   | Reproduced from Ordnance Survey map with the permission of<br>Ordnance Survey on behalf of the controller of Her Majesty's<br>Stationery Office © Crown Copyright (2019). All Rights |
|           |                   | reserved. NNB GenCo 0100060408.                                                                                                                                                      |
|           |                   |                                                                                                                                                                                      |
|           | Minsmere<br>Haven |                                                                                                                                                                                      |
|           |                   |                                                                                                                                                                                      |
|           |                   | -C7C                                                                                                                                                                                 |
|           |                   |                                                                                                                                                                                      |
|           |                   |                                                                                                                                                                                      |
|           |                   | DOCUMENT:<br>SIZEWELL C                                                                                                                                                              |
|           |                   | ENVIRONMENTAL STATEMENT<br>VOLUME 2                                                                                                                                                  |
|           |                   | APPENDIX 14A8<br>BATS                                                                                                                                                                |
|           |                   | DRAWING TITLE:<br>LOCATION OF WOOD GROUP BAT SURVEY                                                                                                                                  |
|           |                   | AREAS IN 2007, 2008 AND 2009                                                                                                                                                         |
|           |                   |                                                                                                                                                                                      |
|           |                   | DRAWING NO:<br>FIGURE 14A8.1                                                                                                                                                         |
|           |                   | DATE: DRAWN: SCALE :<br>JAN 2020 R.G. 1:15,000 @A3                                                                                                                                   |
|           |                   | SCALE BAR<br>0 100 200 300 400 500                                                                                                                                                   |
|           |                   | ·····                                                                                                                                                                                |