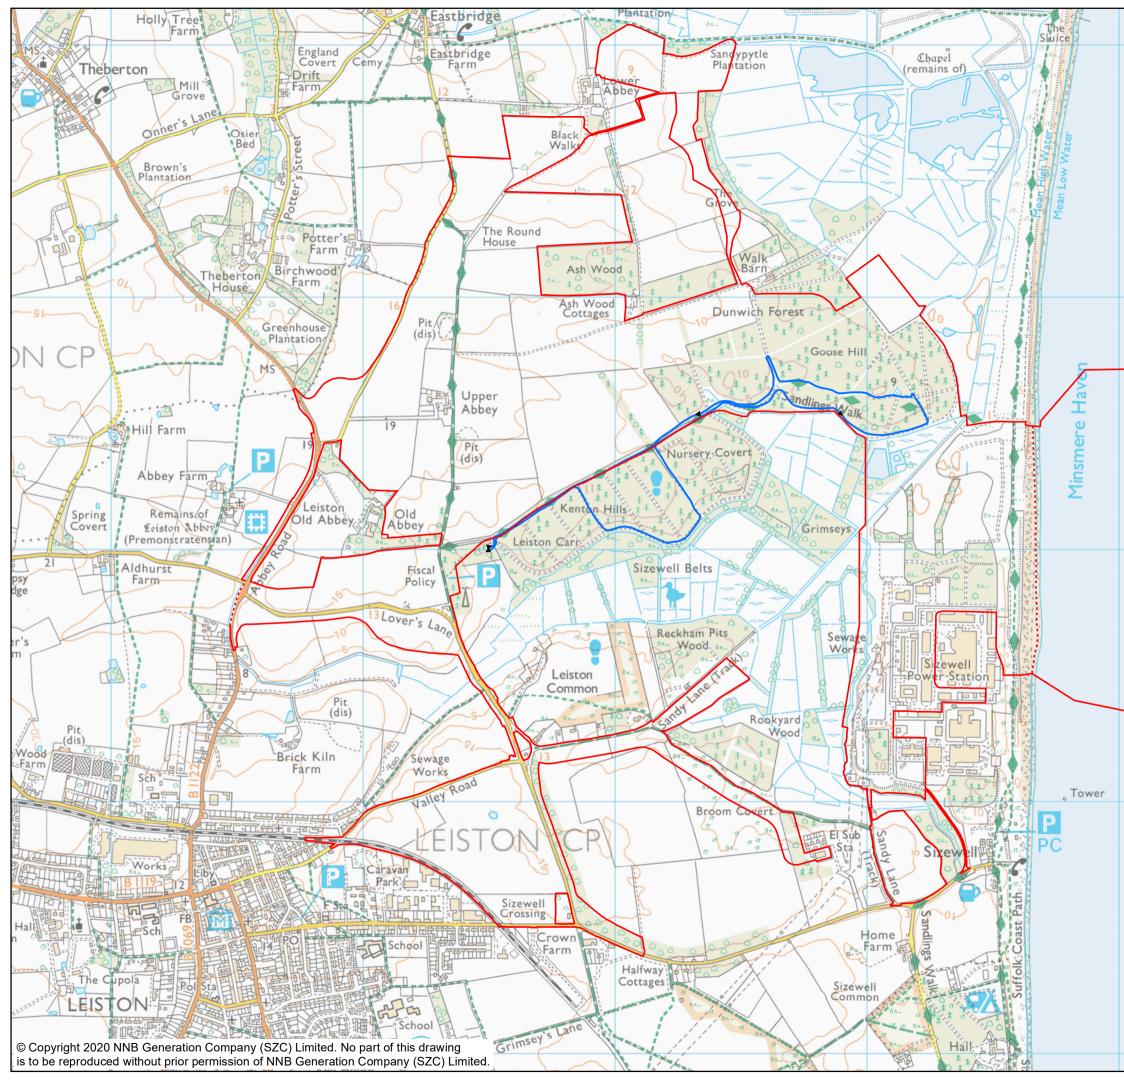

| NOTES KEY SIZEWELL C MAIN DEVELOPMENT SITE BOUNDARY DEMARCATION LINE VANTAGE POINT LOCATIONS VIEWSHED                                                                                                                                                           |
|-----------------------------------------------------------------------------------------------------------------------------------------------------------------------------------------------------------------------------------------------------------------|
| NOT PROTECTIVELY MARKED<br>COPYRIGHT<br>Reproduced from Ordnance Survey map with the permission of<br>Ordnance Survey on behalf of the controller of Her Majesty's<br>Stationery Office © Crown Copyright (2019). All Rights<br>reserved. NNB GenCo 0100060408. |
| Document:<br>SIZEWELL C<br>ENVIRONMENTAL STATEMENT<br>VOLUME 2<br>APPENDIX 14A7<br>ORNITHOLOGY<br>DRAWING TITLE:<br>MARSH HARRIER, HEN HARRIER AND BITTERN<br>VANTAGE POINT SURVEY LOCATIONS                                                                    |
| DRAWING NO:<br>FIGURE 14A7.6<br>DATE: DRAWN: SCALE :<br>JAN 2020 R.G. 1:15,000 @A3<br>SCALE BAR<br>0 150 300 450 600 750<br>M                                                                                                                                   |