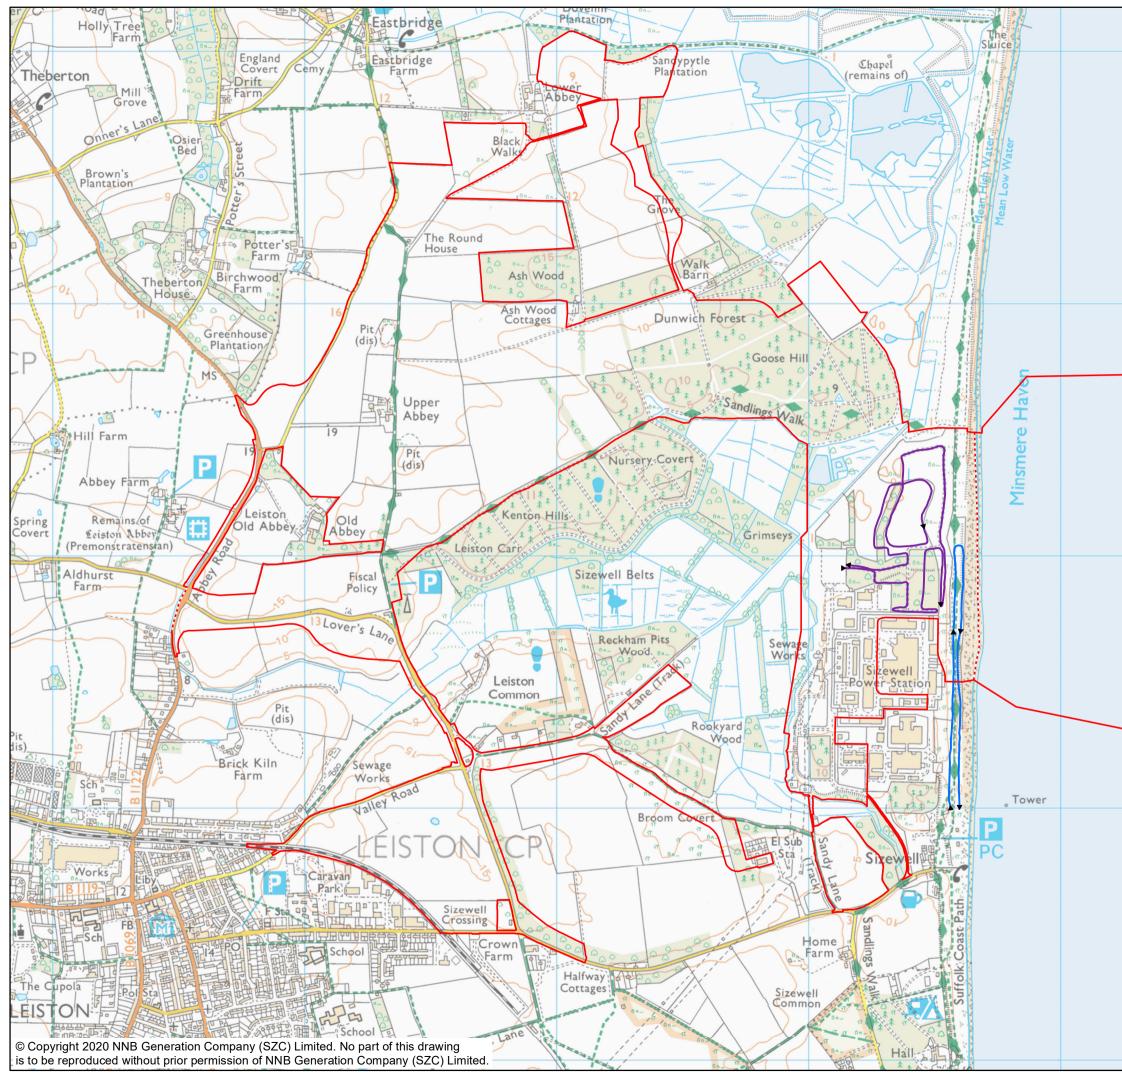

| NOTES KEY SIZEWELL C MAIN DEVELOPMENT SITE BOUNDARY DEMARCATION LINE SIZEWELL BEACH BLACK REDSTART TRANSECT SIZEWELL C POWER STATION PLATFORM BLACK REDSTART TRANSECT                                                                                           |
|-----------------------------------------------------------------------------------------------------------------------------------------------------------------------------------------------------------------------------------------------------------------|
| NOT PROTECTIVELY MARKED<br>COPYRIGHT<br>Reproduced from Ordnance Survey map with the permission of<br>Ordnance Survey on behalf of the controller of Her Majesty's<br>Stationery Office © Crown Copyright (2019). All Rights<br>reserved. NNB GenCo 0100060408. |
|                                                                                                                                                                                                                                                                 |
| DOCUMENT:<br>SIZEWELL C<br>ENVIRONMENTAL STATEMENT<br>VOLUME 2<br>APPENDIX 14A7<br>ORNITHOLOGY<br>DRAWING TITLE:<br>BLACK REDSTART TRANSECT LOCATION                                                                                                            |
| DRAWING NO:<br>FIGURE 14A7.8<br>DATE: DRAWN: SCALE :<br>JAN 2020 S.D. 1:15,000 @A3<br>SCALE BAR<br>0 150 300 450 600 750                                                                                                                                        |
| M                                                                                                                                                                                                                                                               |