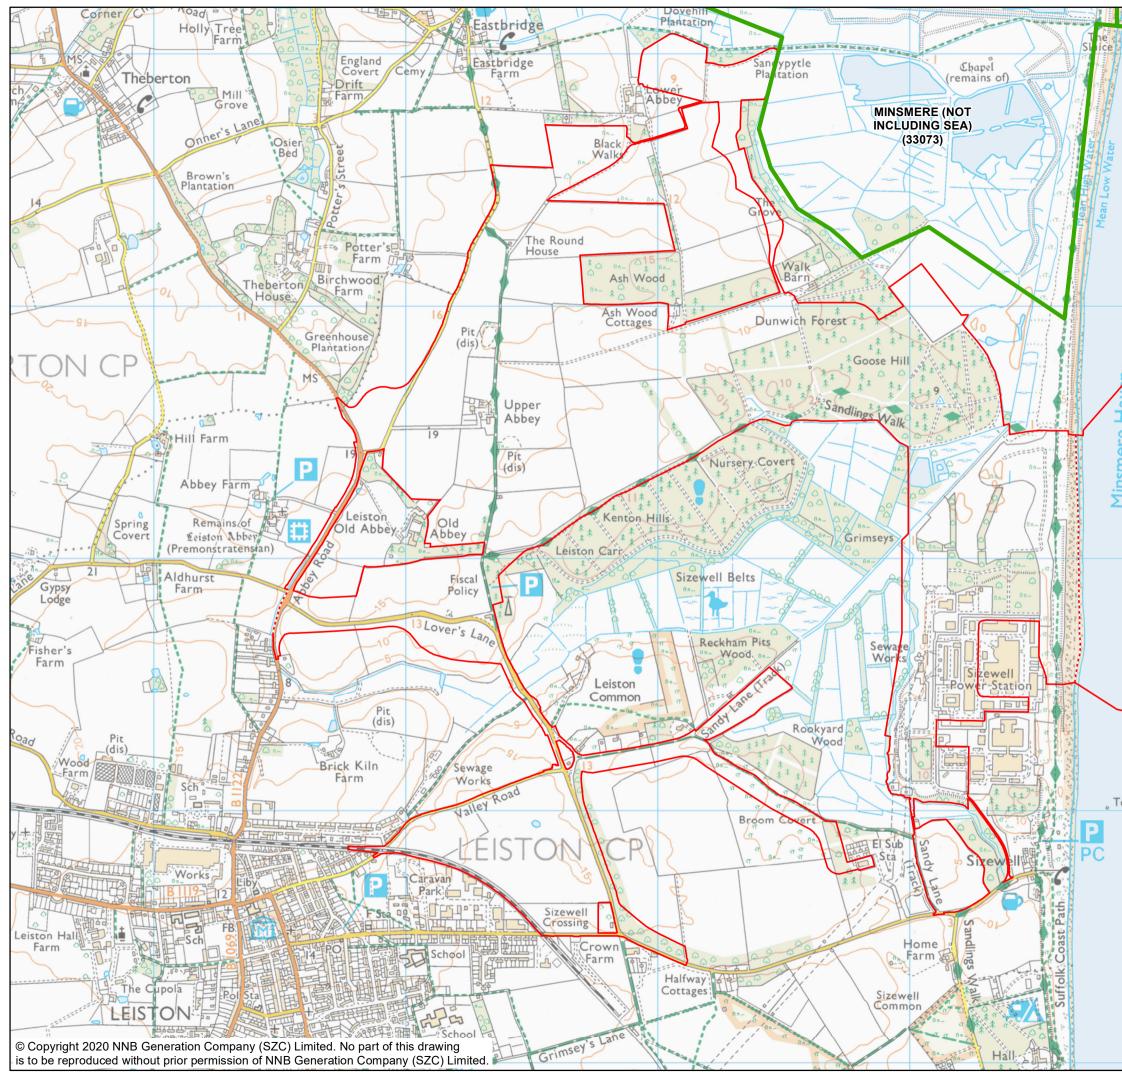

| OFF  | SMERE<br>SHORE<br>3074) | NOTES                                                                                                                                                                                                                                                                                                                                                                                                    |
|------|-------------------------|----------------------------------------------------------------------------------------------------------------------------------------------------------------------------------------------------------------------------------------------------------------------------------------------------------------------------------------------------------------------------------------------------------|
|      |                         | KEY SIZEWELL C MAIN DEVELOPMENT SITE BOUNDARY DEMARCATION LINE BTO WEBS COUNT ZONES                                                                                                                                                                                                                                                                                                                      |
|      |                         |                                                                                                                                                                                                                                                                                                                                                                                                          |
|      |                         | NOT PROTECTIVELY MARKED<br>COPYRIGHT<br>Reproduced from Ordnance Survey map with the permission of<br>Ordnance Survey on behalf of the controller of Her Majesty's<br>Stationery Office © Crown Copyright (2019). All Rights<br>reserved. NNB GenCo 0100060408.<br>BTO WeBS Count Zones have been reproduced with the<br>permission of British Trust for Ornithology ©BTO (2020)<br>All rights reserved. |
| ower |                         | DOCUMENT:<br>SIZEWELL C<br>ENVIRONMENTAL STATEMENT<br>VOLUME 2<br>APPENDIX 14A7<br>ORNITHOLOGY<br>DRAWING TITLE:<br>BRITISH TRUST FOR ORNITHOLOGY (BTO)<br>WETLAND BIRD SURVEY (WEBS)<br>COUNT ZONES                                                                                                                                                                                                     |
|      | $\bigcirc$              | FIGURE 14A7.2           DATE:         DRAWN:         SCALE :           JAN 2020         R.G.         1:15,000 @A3           SCALE BAR         0         150         300         450         600         750                                                                                                                                                                                              |