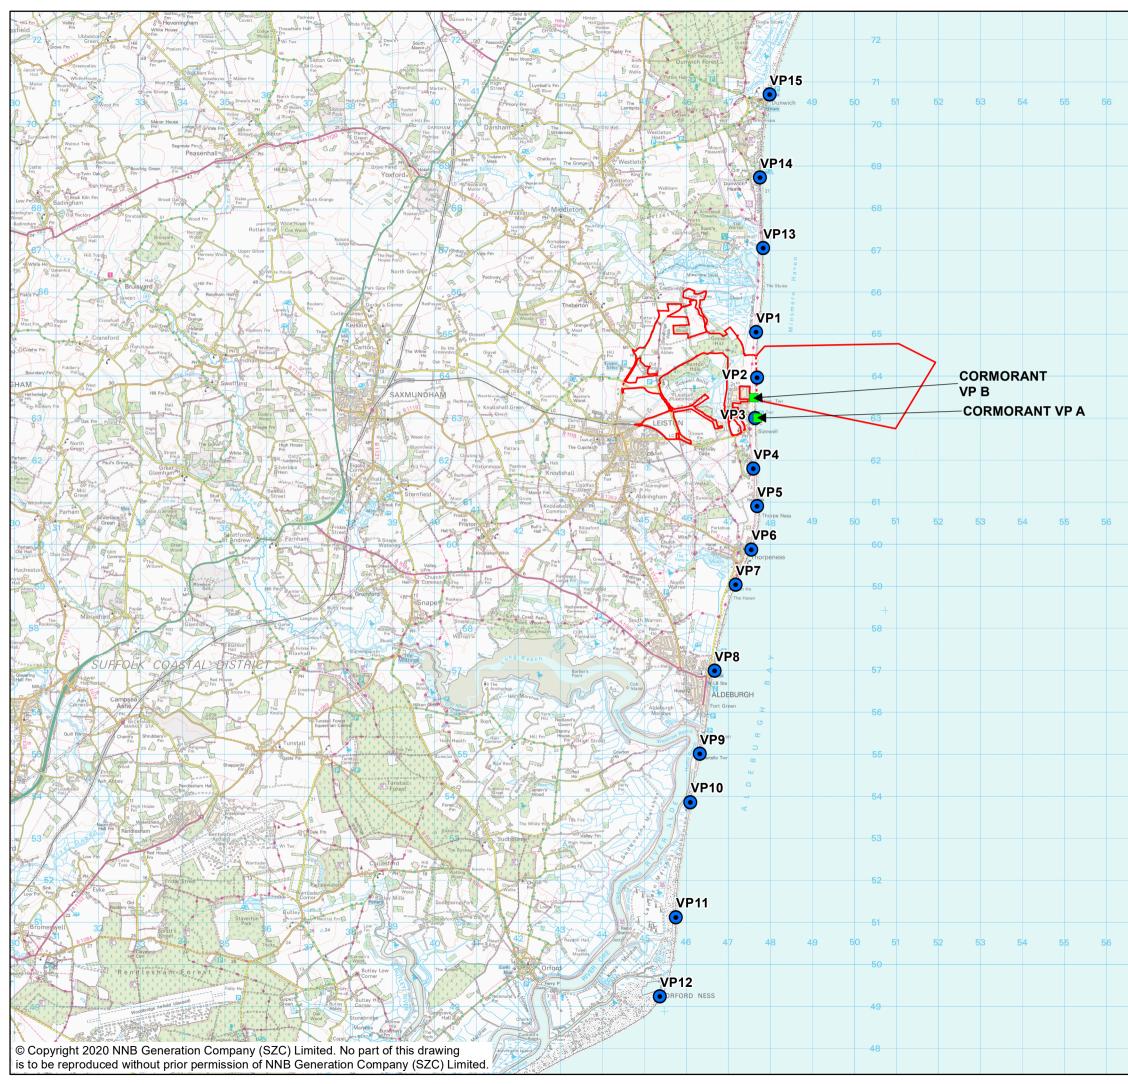

|          | NOTES KEY SIZEWELL C MAIN DEVELOPMENT SITE BOUNDARY DEMARCATION LINE CORMORANT VANTAGE POINT LOCATIONS COASTAL VANTAGE POINT LOCATIONS                                                                                               |
|----------|--------------------------------------------------------------------------------------------------------------------------------------------------------------------------------------------------------------------------------------|
| 57 58 59 |                                                                                                                                                                                                                                      |
|          |                                                                                                                                                                                                                                      |
|          | NOT PROTECTIVELY MARKED                                                                                                                                                                                                              |
|          | COPYRIGHT<br>Reproduced from Ordnance Survey map with the permission of<br>Ordnance Survey on behalf of the controller of Her Majesty's<br>Stationery Office © Crown Copyright (2019). All Rights<br>reserved. NNB GenCo 0100060408. |
|          |                                                                                                                                                                                                                                      |
|          | SZC<br>ENERGY GOCGN                                                                                                                                                                                                                  |
|          | DOCUMENT:<br>SIZEWELL C<br>ENVIRONMENTAL STATEMENT<br>VOLUME 2<br>APPENDIX 14A7<br>ORNITHOLOGY                                                                                                                                       |
|          |                                                                                                                                                                                                                                      |
| 57 58 59 | DRAWING TITLE:<br>COASTAL VANTAGE POINT SURVEY LOCATIONS                                                                                                                                                                             |
|          | DRAWING NO:<br>FIGURE 14A7.3                                                                                                                                                                                                         |
|          | DATE: DRAWN: SCALE :<br>JAN 2020 R.G. 1:90,000 @A3                                                                                                                                                                                   |
|          | SCALE BAR<br>0 1 2 3 4                                                                                                                                                                                                               |
|          | Kilometers                                                                                                                                                                                                                           |