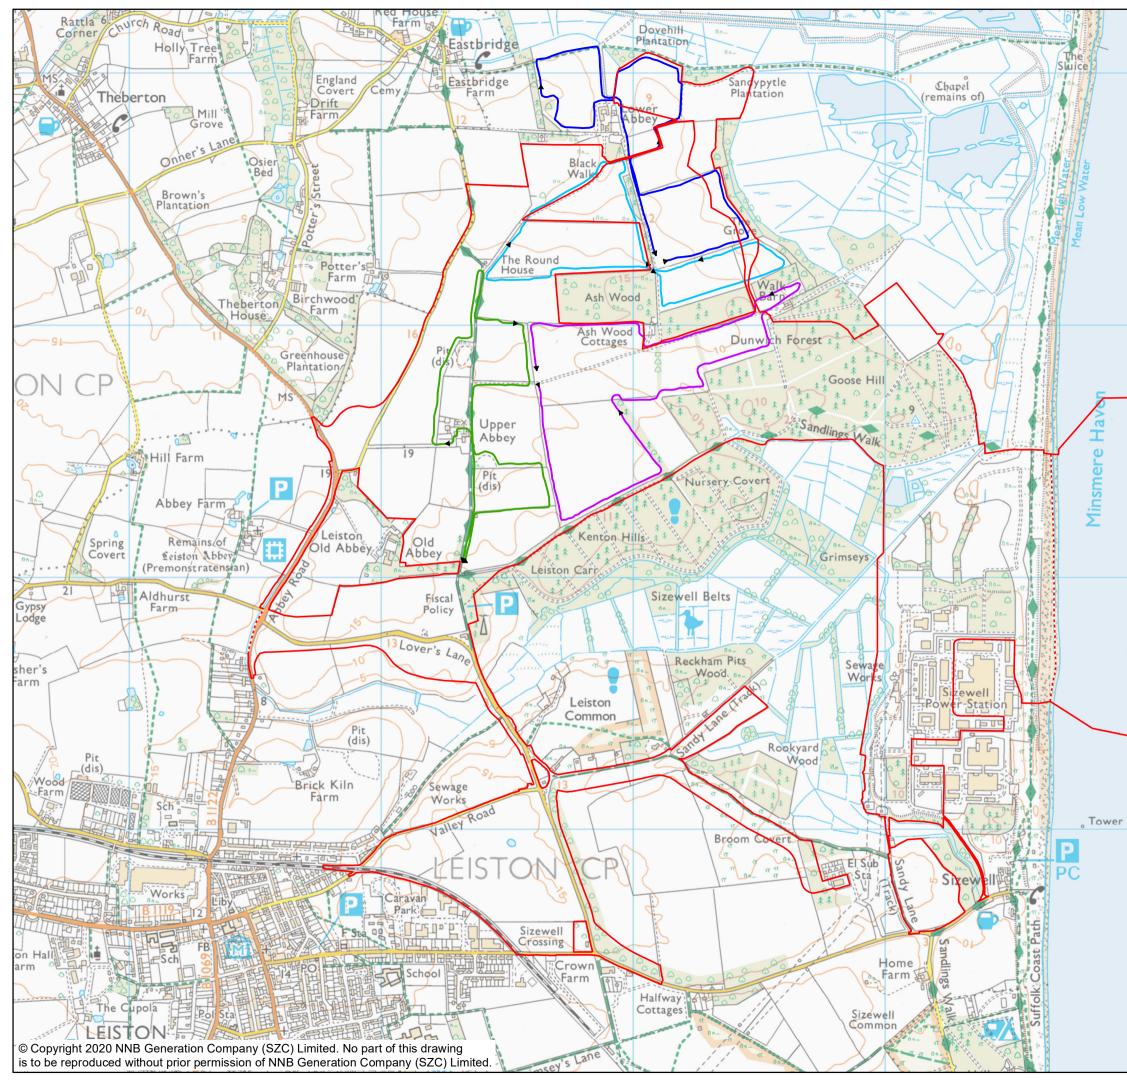

## May 2020

Planning Act 2008 Infrastructure Planning (Applications: Prescribed Forms and Procedure) Regulations 2009

| NOTES KEY SIZEWELL C MAIN DEVELOPMENT SITE BOUNDARY DEMARCATION LINE AREA MONITORED BY THE SWT                                                                                                                                                                  |
|-----------------------------------------------------------------------------------------------------------------------------------------------------------------------------------------------------------------------------------------------------------------|
| NOT PROTECTIVELY MARKED<br>COPYRIGHT<br>Reproduced from Ordnance Survey map with the permission of<br>Ordnance Survey on behalf of the controller of Her Majesty's<br>Stationery Office © Crown Copyright (2019). All Rights<br>reserved. NNB GenCo 0100060408. |
| SZC<br>ENERGY GOCGN                                                                                                                                                                                                                                             |
| DOCUMENT:<br>SIZEWELL C<br>ENVIRONMENTAL STATEMENT<br>VOLUME 2<br>APPENDIX 14A7<br>ORNITHOLOGY                                                                                                                                                                  |
| DRAWING TITLE:<br>SUFFOLK WILDLIFE TRUST<br>(EDF ENERGY ESTATE MONITORING AREA)                                                                                                                                                                                 |
| DRAWING NO:<br>FIGURE 14A7.1<br>DATE: DRAWN: SCALE :                                                                                                                                                                                                            |
| DATE:         DRAWN:         SCALE :           JAN 2020         R.G.         1:15,000 @A3           SCALE BAR                                                                                                                                                   |
| 0 150 300 450 600 750                                                                                                                                                                                                                                           |
|                                                                                                                                                                                                                                                                 |