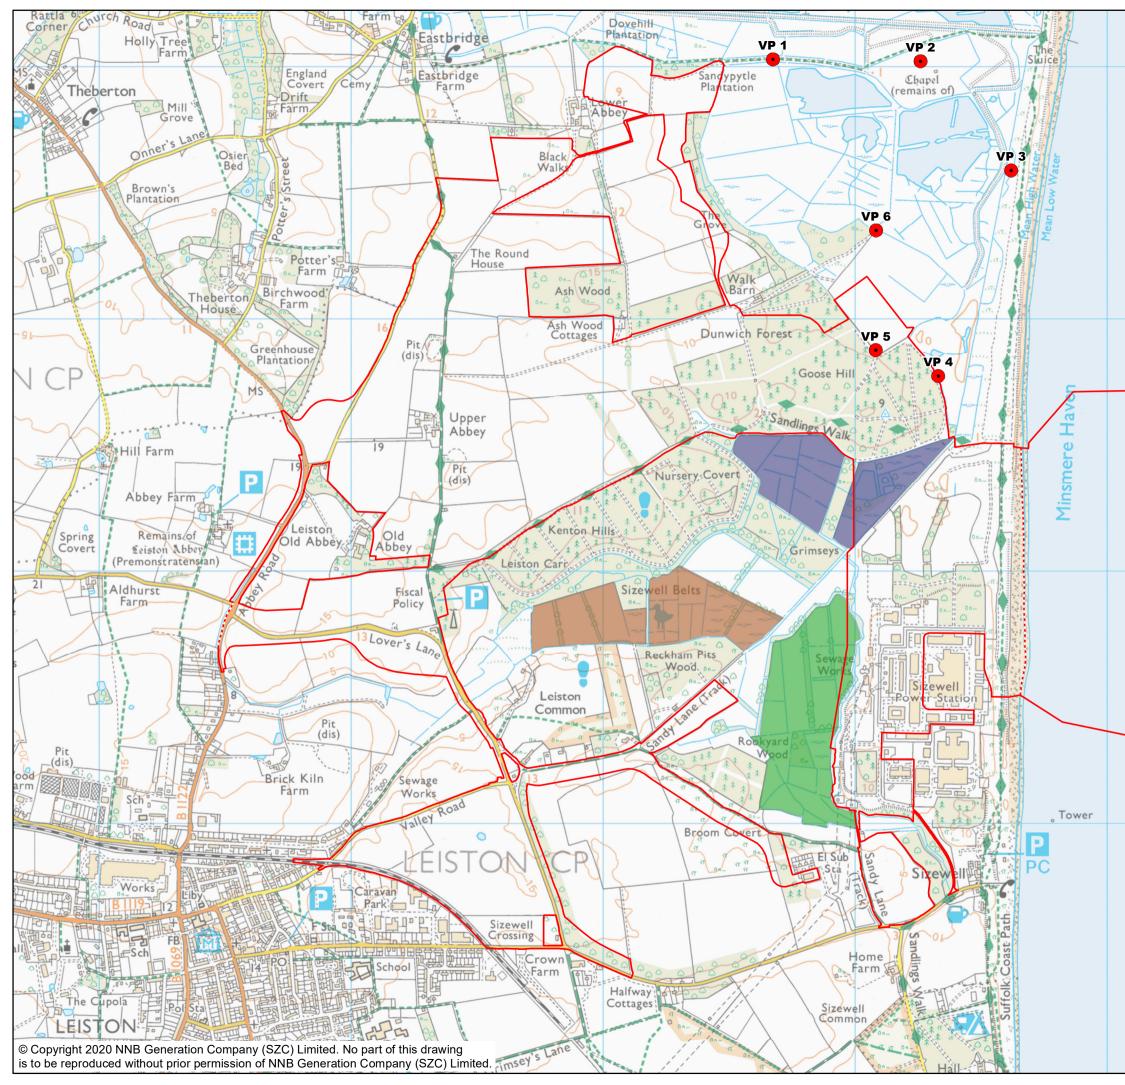

|          | NOTES KEY SIZEWELL C MAIN DEVELOPMENT SITE BOUNDARY DEMARCATION LINE CORMORANT VANTAGE POINT LOCATIONS COASTAL VANTAGE POINT LOCATIONS                                                                                               |
|----------|--------------------------------------------------------------------------------------------------------------------------------------------------------------------------------------------------------------------------------------|
| 57 58 59 |                                                                                                                                                                                                                                      |
|          |                                                                                                                                                                                                                                      |
|          | NOT PROTECTIVELY MARKED                                                                                                                                                                                                              |
|          | COPYRIGHT<br>Reproduced from Ordnance Survey map with the permission of<br>Ordnance Survey on behalf of the controller of Her Majesty's<br>Stationery Office © Crown Copyright (2019). All Rights<br>reserved. NNB GenCo 0100060408. |
|          |                                                                                                                                                                                                                                      |
|          | SZC<br>ENERGY GOCGN                                                                                                                                                                                                                  |
|          | DOCUMENT:<br>SIZEWELL C<br>ENVIRONMENTAL STATEMENT<br>VOLUME 2<br>APPENDIX 14A7<br>ORNITHOLOGY                                                                                                                                       |
|          |                                                                                                                                                                                                                                      |
| 57 58 59 | DRAWING TITLE:<br>COASTAL VANTAGE POINT SURVEY LOCATIONS                                                                                                                                                                             |
|          | DRAWING NO:<br>FIGURE 14A7.3                                                                                                                                                                                                         |
|          | DATE: DRAWN: SCALE :<br>JAN 2020 R.G. 1:90,000 @A3                                                                                                                                                                                   |
|          | SCALE BAR<br>0 1 2 3 4                                                                                                                                                                                                               |
|          | Kilometers                                                                                                                                                                                                                           |