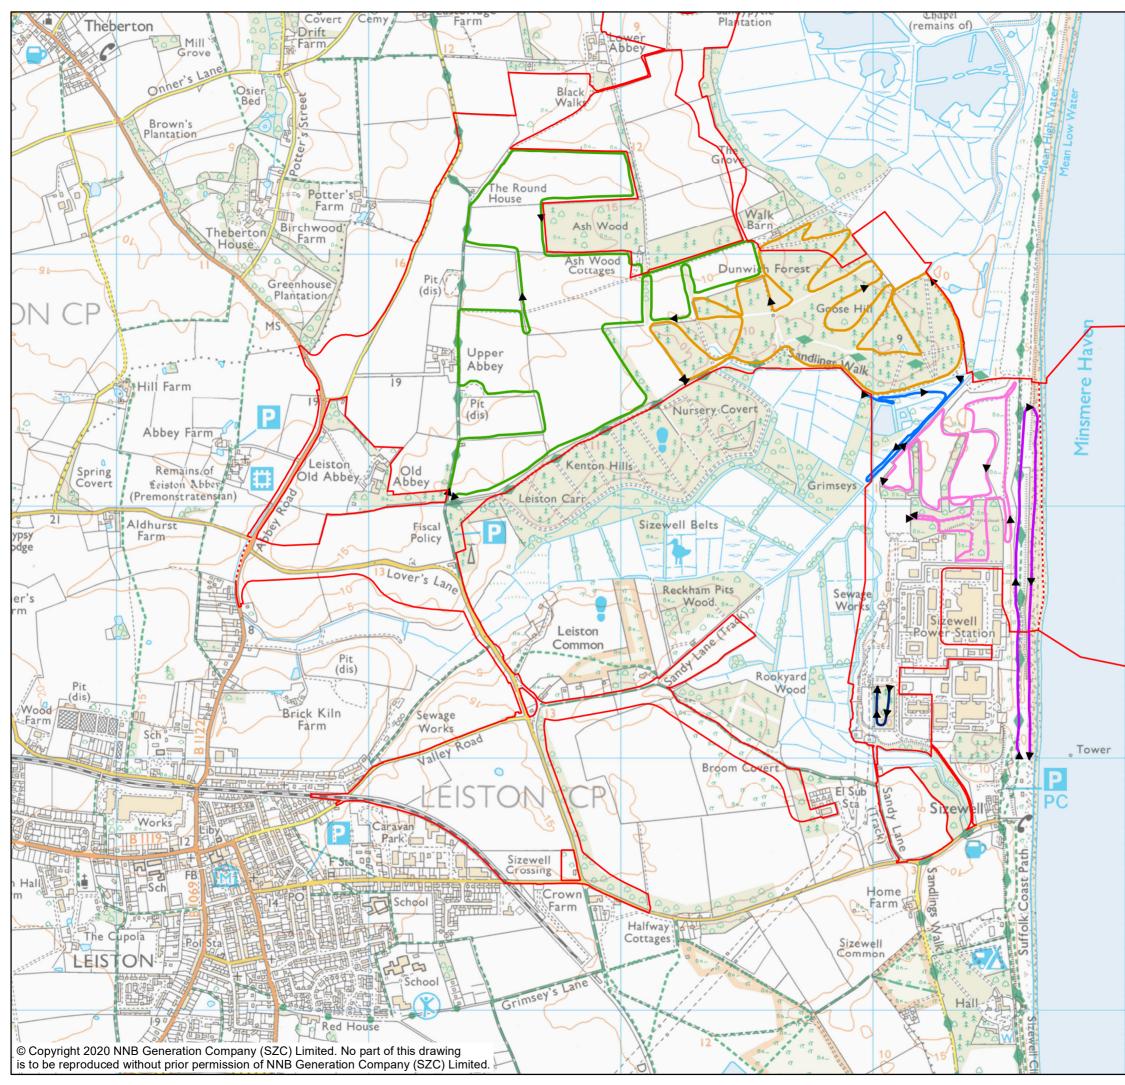

| NOTES<br>KEY<br>SIZEWELL C MAIN DEVELOPMENT SITE<br>BOUNDARY<br>DEMARCATION LINE<br>ARABLE BREEDING BIRD TRANSECT<br>REEDBED WITHIN SIZEWELL MARSHES<br>SSSI BREEDING BIRD TRANSECT<br>SIZEWELL BEACH TRANSECT<br>SIZEWELL C POWER STATION<br>PLATFORM TRANSECT<br>GOOSE HILL BREEDING BIRD TRANSECT<br>CORONATION WOOD BREEDING BIRD<br>SURVEY |
|-------------------------------------------------------------------------------------------------------------------------------------------------------------------------------------------------------------------------------------------------------------------------------------------------------------------------------------------------|
| NOT PROTECTIVELY MARKED<br>COPYRIGHT<br>Reproduced from Ordnance Survey map with the permission of<br>Ordnance Survey on behalf of the controller of Her Majesty's<br>Stationery Office © Crown Copyright (2019). All Rights<br>reserved. NNB GenCo 0100060408.                                                                                 |
| Document:<br>SIZEWELL C<br>ENVIRONMENTAL STATEMENT<br>VOLUME 2<br>APPENDIX 14A7<br>ORNITHOLOGY<br>DRAWING TITLE:<br>BREEDING BIRD SURVEY 2014<br>TRANSECT ROUTES.                                                                                                                                                                               |
| DATE:         DRAWN:         SCALE :           JAN 2020         R.G.         1:15,000 @A3           SCALE BAR         0         150         300         450         600         750                                                                                                                                                             |