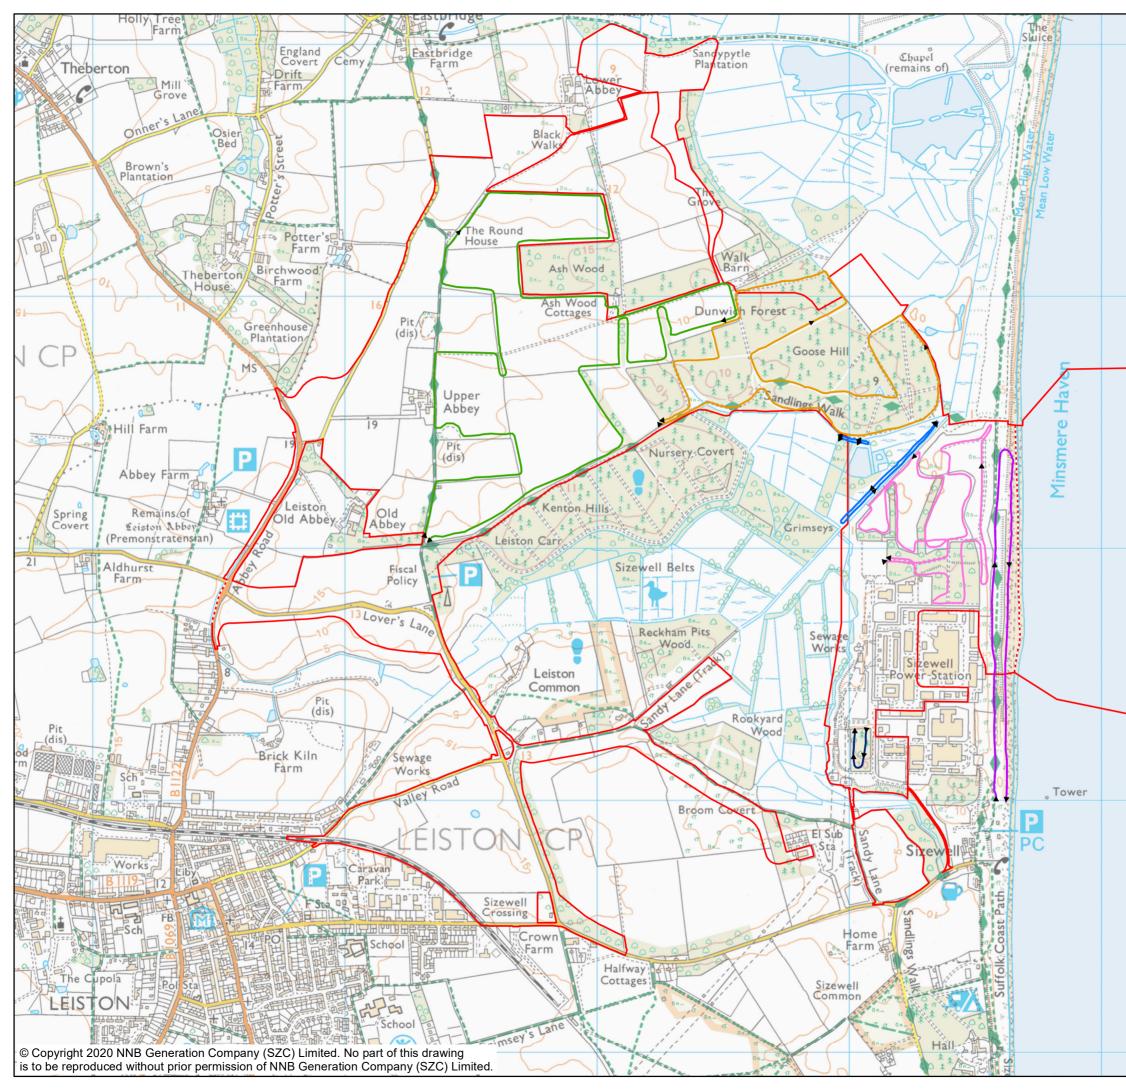

| NOTES<br>KEY<br>SIZEWELL C MAIN DEVELOPMENT SITE<br>BOUNDARY<br>DEMARCATION LINE<br>ARABLE WINTERING BIRD SURVEYS<br>REEDBED WITHIN SIZEWELL MARSHES<br>SSSI WINTERING BIRD TRANSECT<br>SIZEWELL BEACH WINTERING BIRD<br>TRANSECT<br>SIZEWELL C POWER STATION<br>PLATFORM WINTERING BIRD TRANSECT<br>GOOSE HILL WINTERING BIRD<br>TRANSECT<br>CORONATION WOOD WINTERING BIRD<br>TRANSECT |
|------------------------------------------------------------------------------------------------------------------------------------------------------------------------------------------------------------------------------------------------------------------------------------------------------------------------------------------------------------------------------------------|
| NOT PROTECTIVELY MARKED<br>COPYRIGHT<br>Reproduced from Ordnance Survey map with the permission of<br>Ordnance Survey on behalf of the controller of Her Majesty's<br>Stationery Office © Crown Copyright (2019). All Rights<br>reserved. NNB GenCo 0100060408.                                                                                                                          |
| SZC<br>ENERGY GDCGN                                                                                                                                                                                                                                                                                                                                                                      |
| DOCUMENT:<br>SIZEWELL C<br>ENVIRONMENTAL STATEMENT<br>VOLUME 2<br>APPENDIX 14A7<br>ORNITHOLOGY                                                                                                                                                                                                                                                                                           |
| DRAWING TITLE:<br>WINTERING BIRD SURVEY 2014/2015<br>TRANSECT ROUTES<br>DRAWING NO:<br>FIGURE 14A7.12                                                                                                                                                                                                                                                                                    |
| DATE:         DRAWN:         SCALE :           JAN 2020         R.G.         1:15,000 @A3           SCALE BAR         SCALE BAR         SCALE BAR                                                                                                                                                                                                                                        |
| 0 150 300 450 600 750                                                                                                                                                                                                                                                                                                                                                                    |
|                                                                                                                                                                                                                                                                                                                                                                                          |