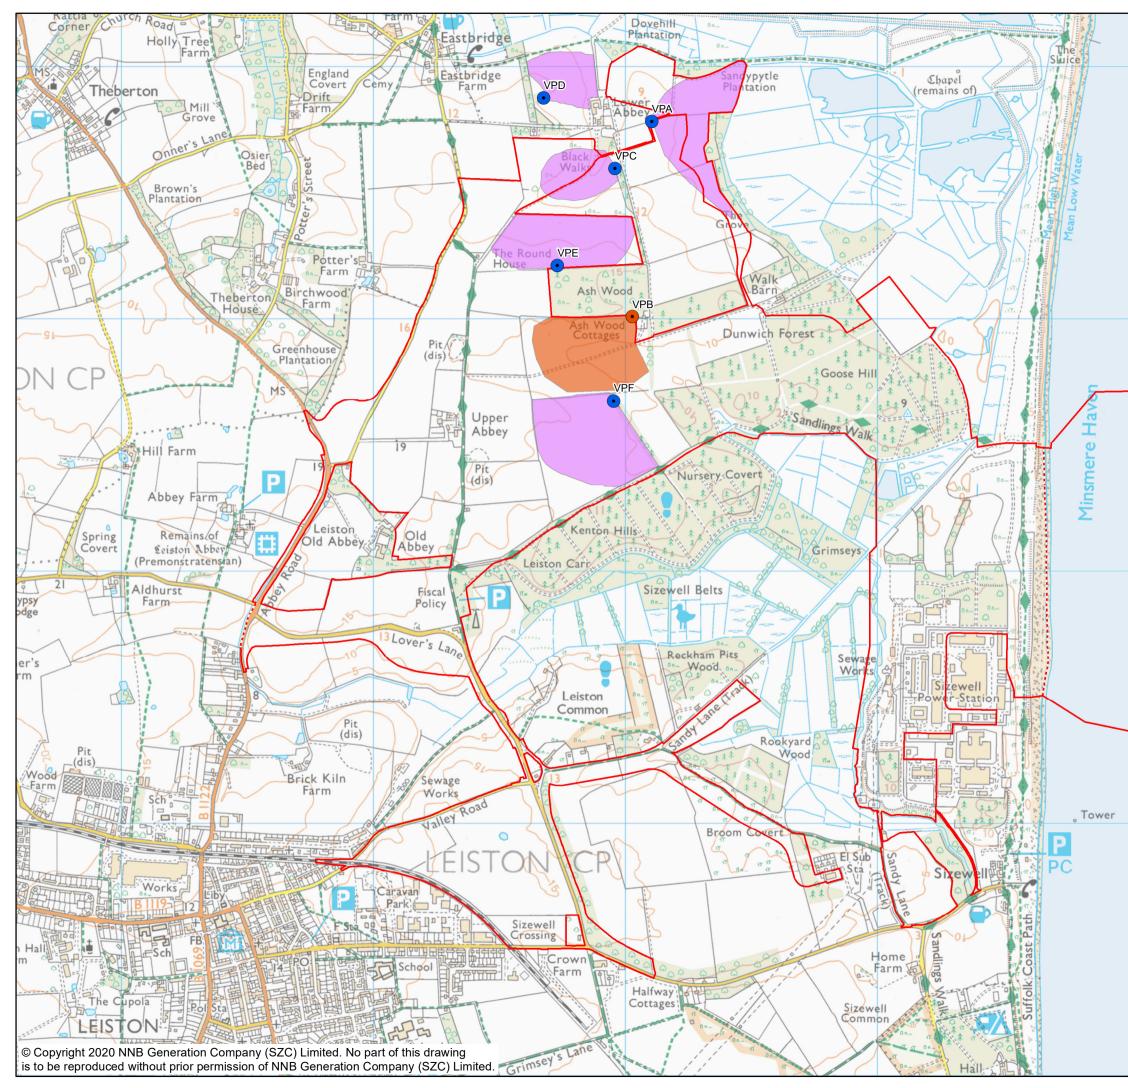

| NOTES<br>KEY<br>SIZEWELL C MAIN DEVELOPMENT SITE<br>BOUNDARY<br>DEMARCATION LINE<br>ARABLE MARSH HARRIER SURVEY<br>VANTAGE POINT LOCATIONS<br>VIEWPOINT REMOVED FROM SURVEY<br>SCHEDULE<br>VIEWSHED REMOVED FROM SURVEY<br>SCHEDULE      |
|------------------------------------------------------------------------------------------------------------------------------------------------------------------------------------------------------------------------------------------|
| NOT PROTECTIVELY MARKED                                                                                                                                                                                                                  |
| COPYRIGHT<br>Reproduced from Ordnance Survey map with the permission of<br>Ordnance Survey on behalf of the controller of Her Majesty's<br>Stationery Office © Crown Copyright (2019). All Rights<br>reserved. NNB GenCo 0100060408.     |
| DOCUMENT:<br>SIZEWELL C<br>ENVIRONMENTAL STATEMENT<br>VOLUME 2<br>APPENDIX 14A7<br>ORNITHOLOGY<br>DRAWING TITLE:<br>MARSH HARRIER ARABLE VANTAGE POINT<br>SURVEY LOCATIONS                                                               |
| DRAWN: SCALE :         JAN 2020         R.G.         SCALE BAR         0         150         M |