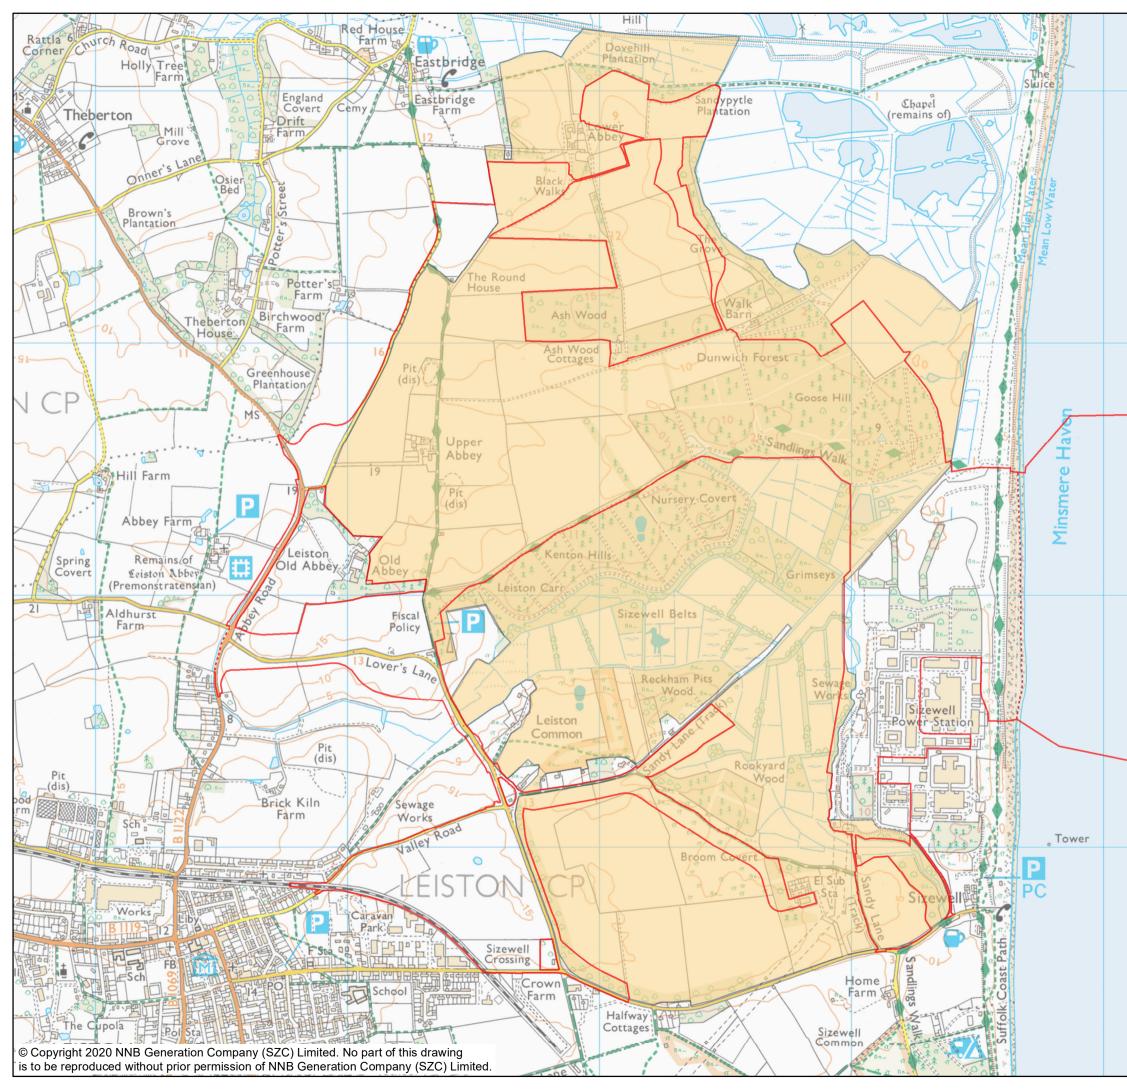

## May 2020

Planning Act 2008 Infrastructure Planning (Applications: Prescribed Forms and Procedure) Regulations 2009

| NOTES KEY SIZEWELL C MAIN DEVELOPMENT SITE BOUNDARY DEMARCATION LINE AREA MONITORED BY THE SWT                                                                                                                                                                  |
|-----------------------------------------------------------------------------------------------------------------------------------------------------------------------------------------------------------------------------------------------------------------|
| NOT PROTECTIVELY MARKED<br>COPYRIGHT<br>Reproduced from Ordnance Survey map with the permission of<br>Ordnance Survey on behalf of the controller of Her Majesty's<br>Stationery Office © Crown Copyright (2019). All Rights<br>reserved. NNB GenCo 0100060408. |
| SZC<br>ENERGY GOCGN                                                                                                                                                                                                                                             |
| DOCUMENT:<br>SIZEWELL C<br>ENVIRONMENTAL STATEMENT<br>VOLUME 2<br>APPENDIX 14A7<br>ORNITHOLOGY                                                                                                                                                                  |
| DRAWING TITLE:<br>SUFFOLK WILDLIFE TRUST<br>(EDF ENERGY ESTATE MONITORING AREA)                                                                                                                                                                                 |
| DRAWING NO:<br>FIGURE 14A7.1<br>DATE: DRAWN: SCALE :                                                                                                                                                                                                            |
| DATE:         DRAWN:         SCALE :           JAN 2020         R.G.         1:15,000 @A3           SCALE BAR                                                                                                                                                   |
| 0 150 300 450 600 750                                                                                                                                                                                                                                           |
|                                                                                                                                                                                                                                                                 |