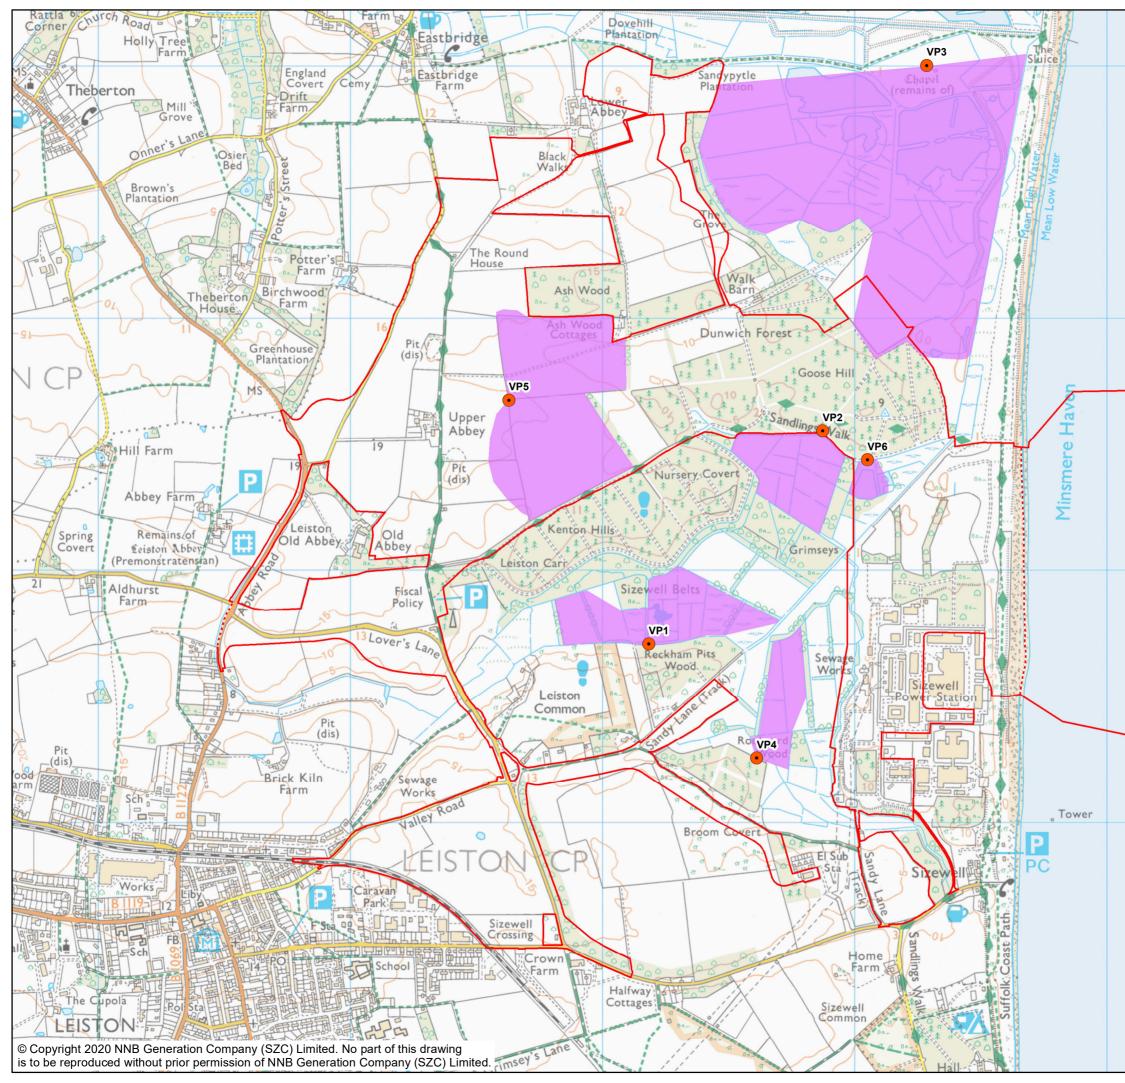

| NOTES KEY SIZEWELL C MAIN DEVELOPMENT SITE BOUNDARY DEMARCATION LINE VANTAGE POINT LOCATIONS VIEWSHED                                                                                                                                                           |
|-----------------------------------------------------------------------------------------------------------------------------------------------------------------------------------------------------------------------------------------------------------------|
| NOT PROTECTIVELY MARKED<br>COPYRIGHT<br>Reproduced from Ordnance Survey map with the permission of<br>Ordnance Survey on behalf of the controller of Her Majesty's<br>Stationery Office © Crown Copyright (2019). All Rights<br>reserved. NNB GenCo 0100060408. |
| Document:<br>SIZEWELL C<br>ENVIRONMENTAL STATEMENT<br>VOLUME 2<br>APPENDIX 14A7<br>ORNITHOLOGY<br>DRAWING TITLE:<br>MARSH HARRIER, HEN HARRIER AND BITTERN<br>VANTAGE POINT SURVEY LOCATIONS                                                                    |
| DRAWING NO:<br>FIGURE 14A7.6<br>DATE: DRAWN: SCALE :<br>JAN 2020 R.G. 1:15,000 @A3<br>SCALE BAR<br>0 150 300 450 600 750<br>M                                                                                                                                   |