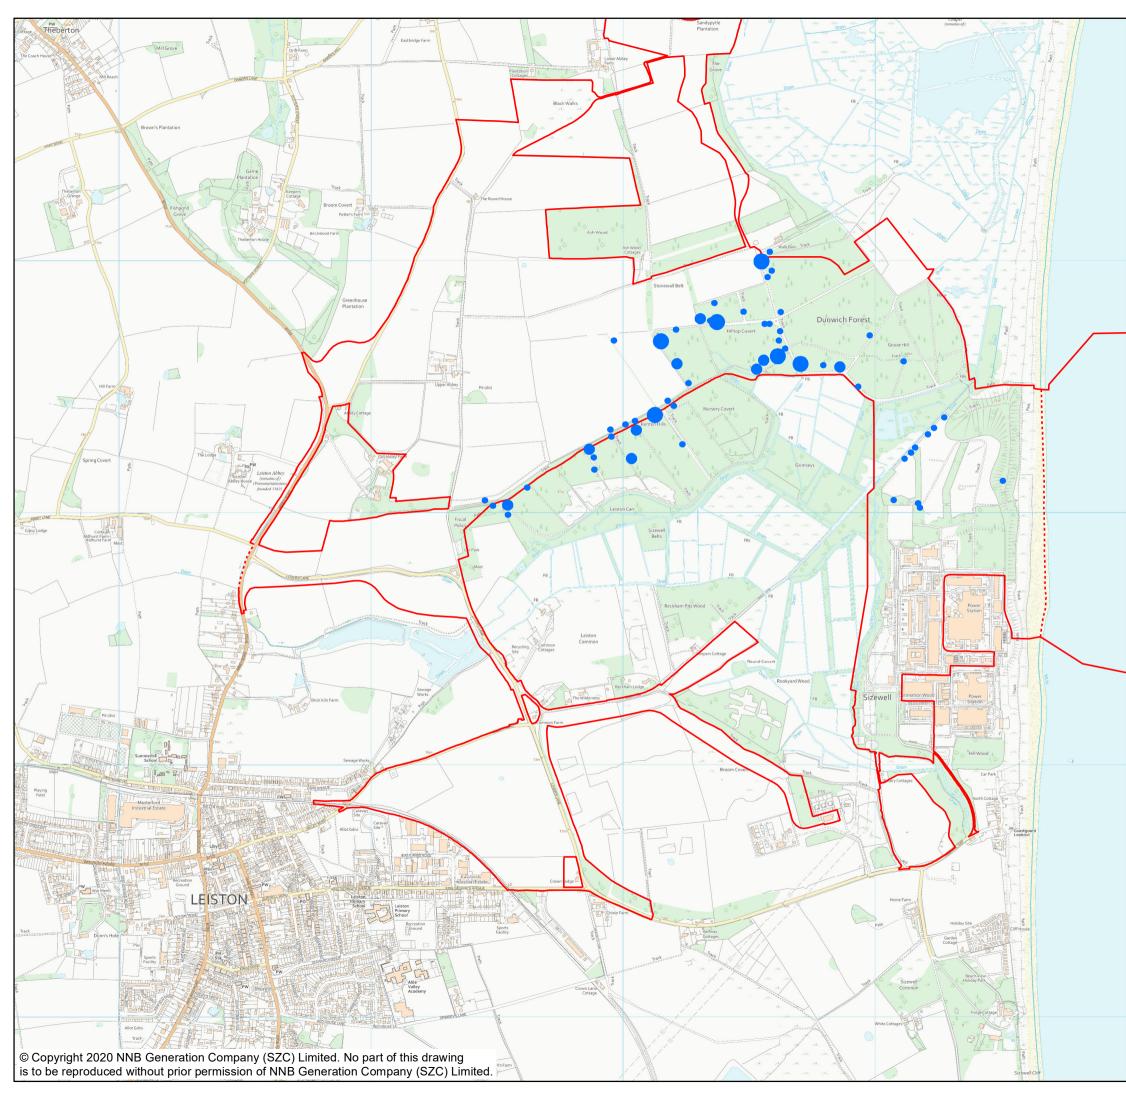

|          | NOTES<br>KEY<br>SIZEWELL C MAIN DEVELOPMENT SITE<br>BOUNDARY<br>DEMARCATION LINE<br>TOTAL 1-3<br>TOTAL 6<br>TOTAL 9                                                                                                                                                                                            |
|----------|----------------------------------------------------------------------------------------------------------------------------------------------------------------------------------------------------------------------------------------------------------------------------------------------------------------|
| Minsmere | NOT PROTECTIVELY MARKED<br>COPYRIGHT<br>Reproduced from Ordnance Survey map with the permission of<br>Ordnance Survey on behalf of the controller of Her Majesty's<br>Stationery Office © Crown Copyright (2019). All Rights<br>reserved. NNB GenCo 0100060408.                                                |
|          | DOCUMENT:<br>SIZEWELL C<br>ENVIRONMENTAL STATEMENT<br>VOLUME 2<br>APPENDIX 14A6<br>REPTILES<br>DRAWING TITLE:<br>ADDER DISTRIBUTION FROM WOOD<br>GROUP (2007) REPTILE SURVEYS<br>DRAWING NO:<br>FIGURE 14A6.4<br>DATE: DRAWN: SCALE :<br>JAN 2020 R.G. 1:15,000 @A3<br>SCALE BAR<br>0 100 200 300 400 500<br>M |