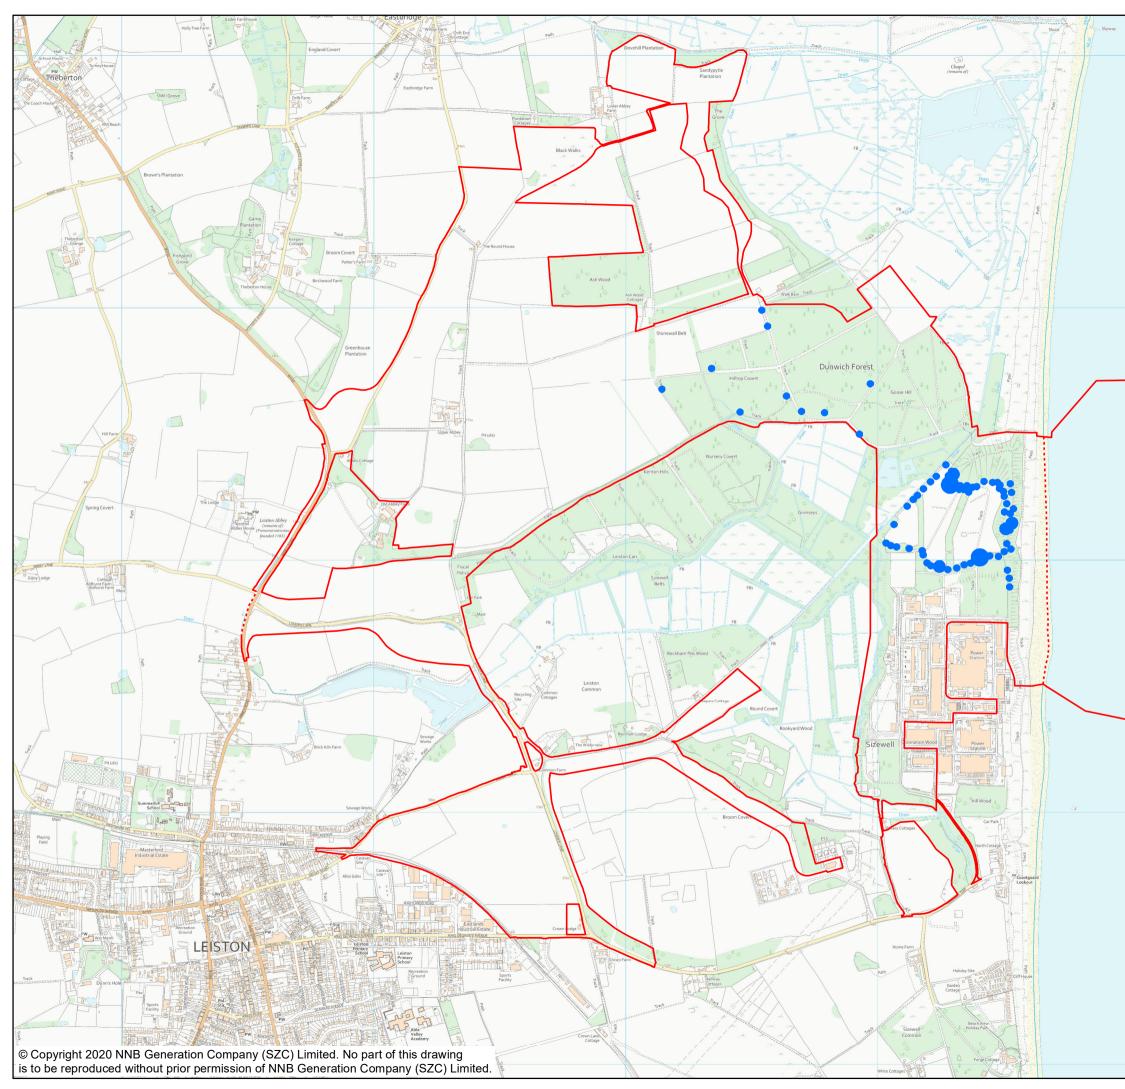

|          | NOTES<br>KEY<br>SIZEWELL C MAIN DEVELOPMENT SITE<br>BOUNDARY<br>DEMARCATION LINE<br>TOTAL 1-3<br>TOTAL 4-5<br>TOTAL 6-8                                                                                                                                         |
|----------|-----------------------------------------------------------------------------------------------------------------------------------------------------------------------------------------------------------------------------------------------------------------|
| Minsmere | NOT PROTECTIVELY MARKED<br>COPYRIGHT<br>Reproduced from Ordnance Survey map with the permission of<br>Ordnance Survey on behalf of the controller of Her Majesty's<br>Stationery Office © Crown Copyright (2019). All Rights<br>reserved. NNB GenCo 0100060408. |
|          | DOCUMENT:<br>SIZEWELL C<br>ENVIRONMENTAL STATEMENT<br>VOLUME 2<br>APPENDIX 14A6<br>REPTILES<br>DRAWING TITLE:<br>SLOW-WORM DISTRIBUTION FROM WOOD<br>GROUP (2007) REPTILE SURVEYS                                                                               |
|          | DATE:<br>JAN 2020 R.G. SCALE :<br>SCALE BAR<br>0 100 200 300 400 500<br>M                                                                                                                                                                                       |