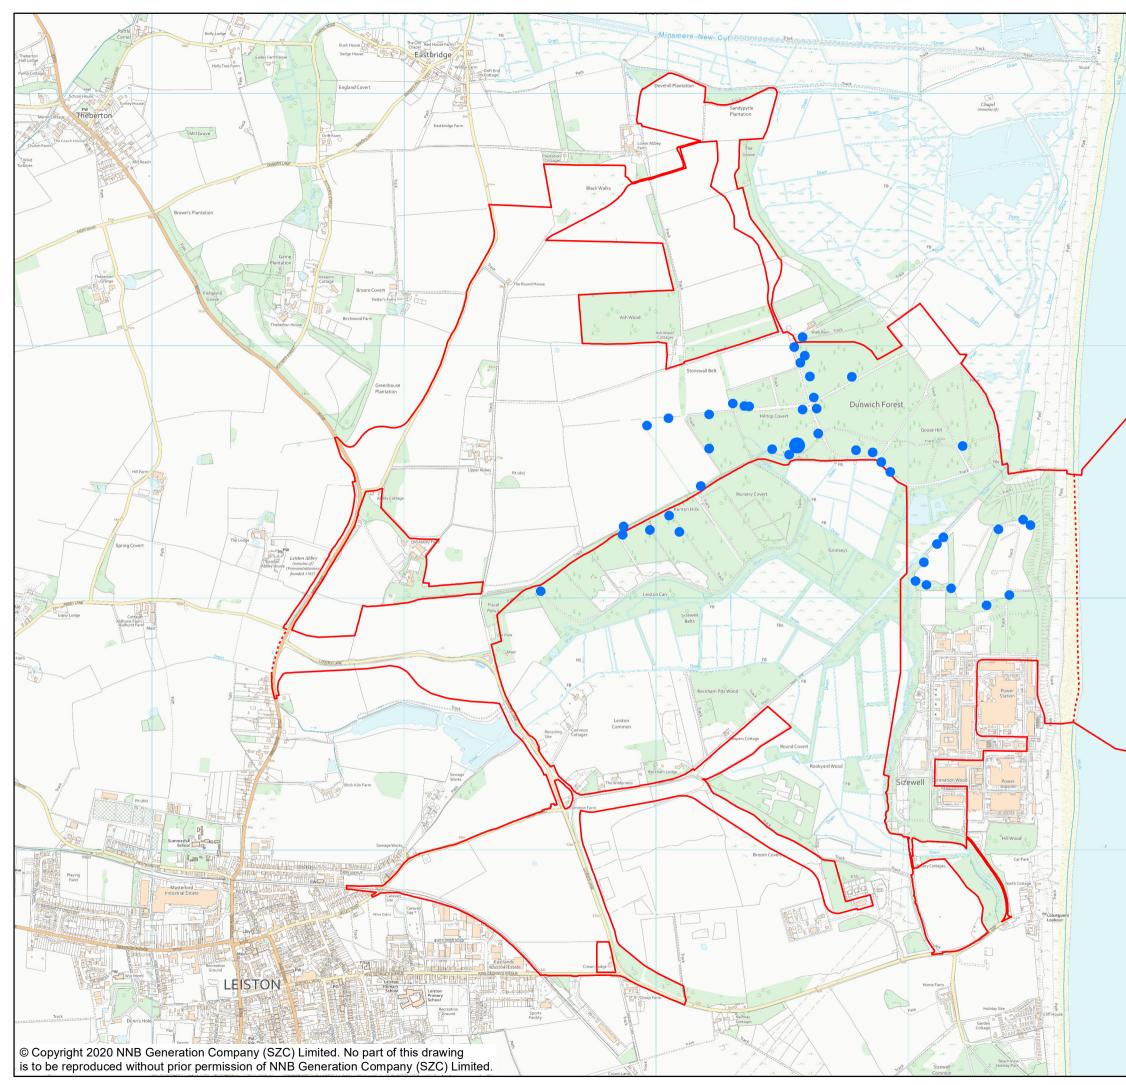

|          | NOTES<br>KEY<br>SIZEWELL C MAIN DEVELOPMENT SITE<br>BOUNDARY<br>DEMARCATION LINE<br>TOTAL 1-3<br>TOTAL 4-5<br>TOTAL 6-8                                                                                                                                         |
|----------|-----------------------------------------------------------------------------------------------------------------------------------------------------------------------------------------------------------------------------------------------------------------|
| Minsmere | NOT PROTECTIVELY MARKED<br>COPYRIGHT<br>Reproduced from Ordnance Survey map with the permission of<br>Ordnance Survey on behalf of the controller of Her Majesty's<br>Stationery Office © Crown Copyright (2019). All Rights<br>reserved. NNB GenCo 0100060408. |
|          | DOCUMENT:<br>SIZEWELL C<br>ENVIRONMENTAL STATEMENT<br>VOLUME 2<br>APPENDIX 14A6<br>REPTILES<br>DRAWING TITLE:<br>SLOW-WORM DISTRIBUTION FROM WOOD<br>GROUP (2007) REPTILE SURVEYS                                                                               |
|          | DATE:<br>JAN 2020 R.G. SCALE :<br>SCALE BAR<br>0 100 200 300 400 500<br>M                                                                                                                                                                                       |