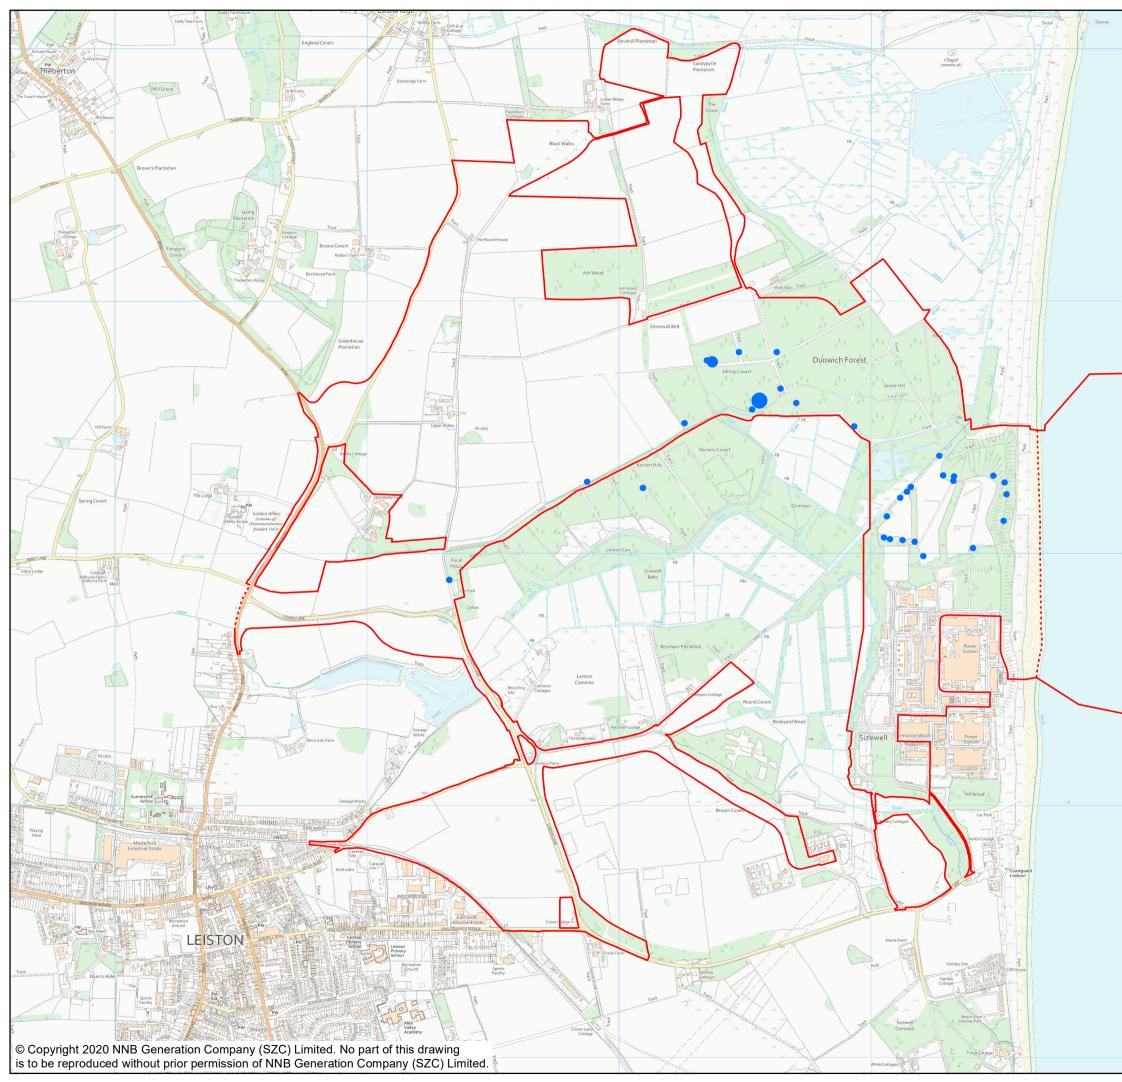

|         | WIIISHIP     |                                                                                                                                                           |
|---------|--------------|-----------------------------------------------------------------------------------------------------------------------------------------------------------|
|         | Haven        | NOTES                                                                                                                                                     |
| Slipway | KA           |                                                                                                                                                           |
|         | $\mathbf{V}$ | KEY                                                                                                                                                       |
|         |              | SIZEWELL C MAIN DEVELOPMENT SITE<br>BOUNDARY                                                                                                              |
|         |              | DEMARCATION LINE                                                                                                                                          |
|         |              | • TOTAL 1-3                                                                                                                                               |
|         |              | TOTAL 6                                                                                                                                                   |
|         |              |                                                                                                                                                           |
|         |              |                                                                                                                                                           |
|         |              |                                                                                                                                                           |
|         |              |                                                                                                                                                           |
|         |              |                                                                                                                                                           |
|         |              |                                                                                                                                                           |
|         |              |                                                                                                                                                           |
|         |              |                                                                                                                                                           |
|         |              |                                                                                                                                                           |
|         |              |                                                                                                                                                           |
|         |              |                                                                                                                                                           |
|         |              |                                                                                                                                                           |
|         |              |                                                                                                                                                           |
|         |              |                                                                                                                                                           |
|         |              |                                                                                                                                                           |
|         |              | NOT PROTECTIVELY MARKED                                                                                                                                   |
|         |              | COPYRIGHT<br>Reproduced from Ordnance Survey map with the permission of                                                                                   |
|         |              | Ordnance Survey on behalf of the controller of Her Majesty's<br>Stationery Office © Crown Copyright (2019). All Rights<br>reserved. NNB GenCo 0100060408. |
|         |              |                                                                                                                                                           |
|         |              |                                                                                                                                                           |
|         |              |                                                                                                                                                           |
|         | Minsmere     |                                                                                                                                                           |
|         | Haven        |                                                                                                                                                           |
|         |              | ENERGY SZC                                                                                                                                                |
|         |              |                                                                                                                                                           |
|         |              | DOCUMENT:<br>SIZEWELL C                                                                                                                                   |
|         |              | ENVIRONMENTAL STATEMENT<br>VOLUME 2<br>APPENDIX 1446                                                                                                      |
|         |              | APPENDIX 14A6<br>REPTILES                                                                                                                                 |
|         |              | DRAWING TITLE:<br>GRASS SNAKE DISTRIBUTION FROM WOOD                                                                                                      |
|         |              | GROUP (2007) REPTILE SURVEYS                                                                                                                              |
|         |              |                                                                                                                                                           |
|         |              | drawing no:<br>FIGURE 14A6.5                                                                                                                              |
|         |              | DATE: DRAWN: SCALE :<br>JAN 2020 R.G. 1:15,000 @A3                                                                                                        |
|         |              | SCALE BAR<br>0 100 200 300 400 500                                                                                                                        |
|         |              | M                                                                                                                                                         |