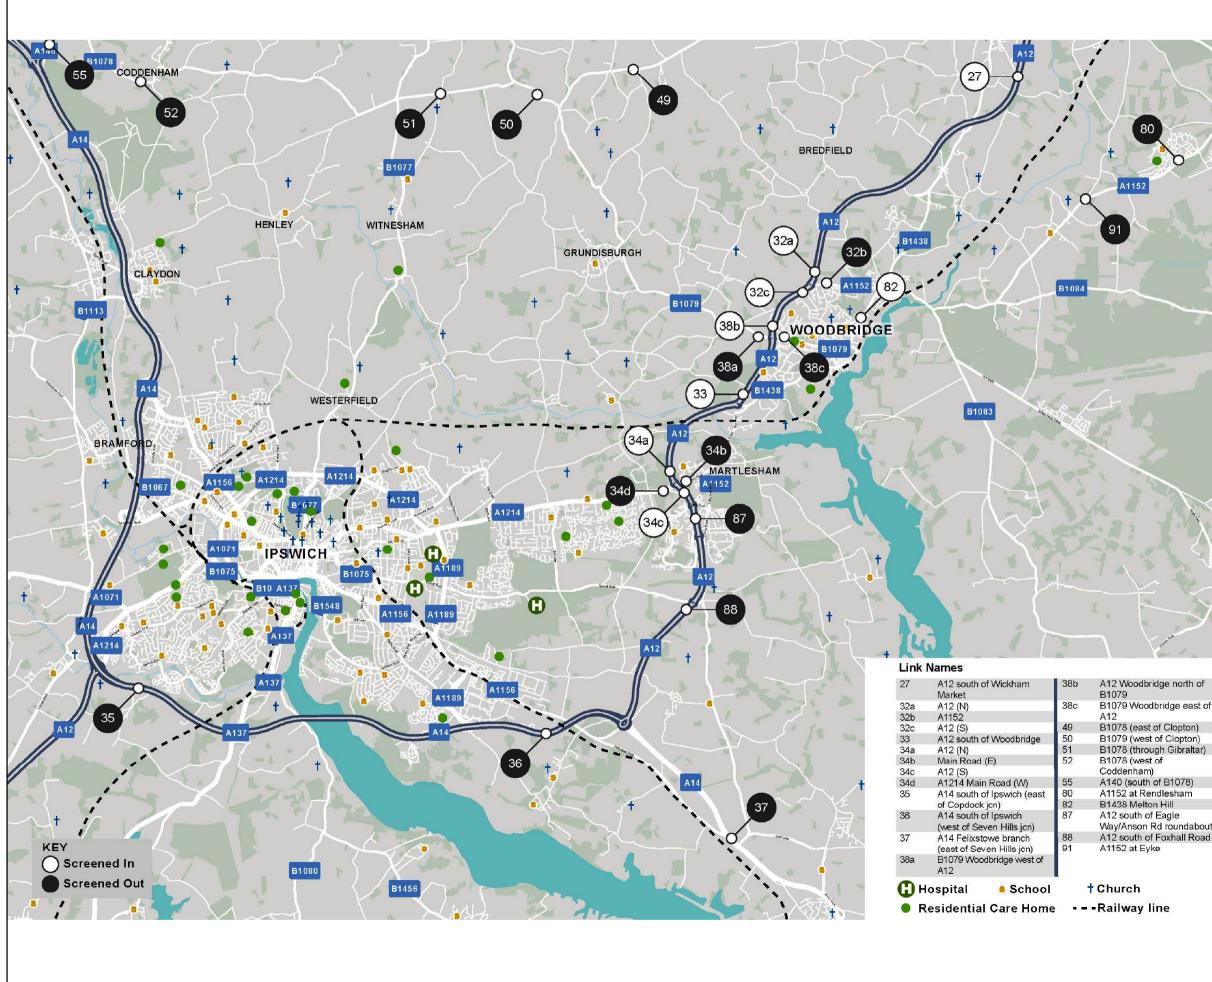

| 3  | Lovers Lane               | 10A | Theberton Bypass        | 21c | A12 (middle)            | 41 | B1125 through Middleton  | 67 | Main Site Access         |
|----|---------------------------|-----|-------------------------|-----|-------------------------|----|--------------------------|----|--------------------------|
| 4a | B1122 (S)                 | 11  | B1125 through Westleton | 21d | B1119 (east of A12)     | 57 | Sizewell Link Road (east | 68 | Darsham P&R              |
| 4b | Lovers Lane               | 12a | B1121 (N)               | 21e | A12 (south of B1119)    |    | of A12)                  | 74 | B1122 (Middleton Moor)   |
| 4c | B1122 (N)                 | 12b | B1119 (E)               | 22a | A12 (N)                 | 58 | A12 (north of SLR)       | 75 | Lovers Lane              |
| 5  | B1122 Abbey Road          | 12c | B1121 (S)               | 22b | A1094                   | 59 | A12 (south of SLR)       | 76 | B1069 (north of          |
|    | (existing level crossing) | 13a | A12 (N)                 | 22c | A12 (S) (Farnham)       | 63 | Theberton Bypass (west   |    | Aldringham Lane)         |
| 6  | B1119 Saxmundham          | 13b | B1122                   | 23  | A12 Farnham Bend        |    | of B1125)                | 77 | Aldeburgh Rd (north of   |
|    | Road                      | 13c | A12 (middle)            | 23A | A12 Two Village Bypass  | 64 | B1122 north of SZC       |    | Aldringham Lane)         |
| 7  | B1069 Coldfair Green      | 13d | A1120                   | 24  | A12 Stratford St Andrew |    | access                   | 78 | A12 (north of B1121)     |
| 8  | B1122 Aldeburgh           | 13e | A12 (S)                 |     | (Low Road)              | 65 | Link to SLR with B1122   | 79 | B1121 at Benhall         |
| 9a | A1094 (W)                 | 14  | A12 north of Darsham    | 31  | B1069 Tunstall          |    | (east of A12)            | 90 | A1120 Sibton (east of Mi |
| 9b | Church Road               |     | park and ride           | 39a | A1094 (west of B1069)   | 66 | B1122 west of B1125      |    | Hill)                    |

| 4a | B1122 (S)                 | 11  | B1125 through Westleton | 21d | B1119 (east of A12)     | 57 | Sizewell Link Road (east | 68 | Darsham P&R             |
|----|---------------------------|-----|-------------------------|-----|-------------------------|----|--------------------------|----|-------------------------|
| 4b | Lovers Lane               | 12a | B1121 (N)               | 21e | A12 (south of B1119)    |    | of A12)                  | 74 | B1122 (Middleton Moor)  |
| 4c | B1122 (N)                 | 12b | B1119 (E)               | 22a | A12 (N)                 | 58 | A12 (north of SLR)       | 75 | Lovers Lane             |
| 5  | B1122 Abbey Road          | 12c | B1121 (S)               | 22b | A1094                   | 59 | A12 (south of SLR)       | 76 | B1069 (north of         |
|    | (existing level crossing) | 13a | A12 (N)                 | 22c | A12 (S) (Farnham)       | 63 | Theberton Bypass (west   |    | Aldringham Lane)        |
| 6  | B1119 Saxmundham          | 13b | B1122                   | 23  | A12 Farnham Bend        |    | of B1125)                | 77 | Aldeburgh Rd (north of  |
|    | Road                      | 13c | A12 (middle)            | 23A | A12 Two Village Bypass  | 64 | B1122 north of SZC       |    | Aldringham Lane)        |
| 7  | B1069 Coldfair Green      | 13d | A1120                   | 24  | A12 Stratford St Andrew |    | access                   | 78 | A12 (north of B1121)    |
| 8  | B1122 Aldeburgh           | 13e | A12 (S)                 |     | (Low Road)              | 65 | Link to SLR with B1122   | 79 | B1121 at Benhall        |
| 9a | A1094 (W)                 | 14  | A12 north of Darsham    | 31  | B1069 Tunstall          |    | (east of A12)            | 90 | A1120 Sibton (east of M |
| 9b | Church Road               |     | park and ride           | 39a | A1094 (west of B1069)   | 66 | B1122 west of B1125      |    | Hill)                   |