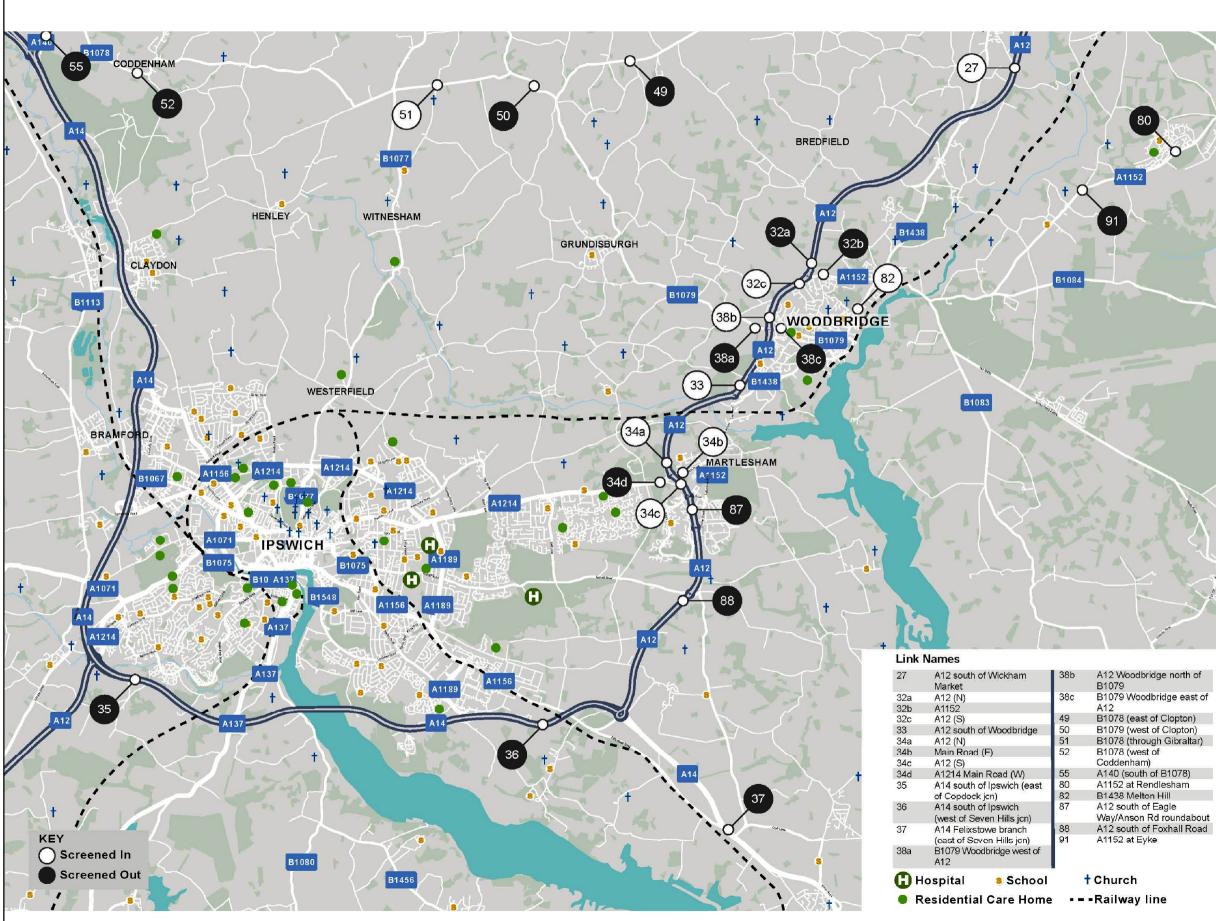

| DATE:<br>MAR 2020                | drawn:<br>LH | SCALE :<br>Not to scale |                                                                                           |            |





# NOT PROTECTIVELY MARKED COPYRIGHT Reproduced from Ordnance Survey map with the permission of Ordnance Survey on behalf of the controller of Her Majesty's Stationery Office © Crown Copyright (2019). All Rights reserved. NNB GenCo 0100060408. **edf GOCGN** DOCUMENT SIZEWELL C ENVIRONMENTAL STATEMENT VOLUME 2 CHAPTER 10 TRANSPORT DRAWING TITLE: SCREENING PEAK CONSTRUCTION -SUB-AREA C

DRAWING NO: FIGURE 10.18

DATE MAR 2020 drawn: LH

SCALE : Not to Scale



в

### NOT PROTECTIVELY MARKED

COPYRIGHT

Reproduced from Ordnance Survey map with the permission or Ordnance Survey on behalf of the controller of Her Majesty's Stationery Office © Crown Copyright (2019). All Rights reserved. NNB GenCo 0100060408.



DOCUMEN SIZEWELL C ENVIRONMENTAL STATEMENT VOLUME 2 CHAPTER 10 TRANSPORT

DRAWING TITLE: SCREENING PEAK CONSTRUCTION -SUB-AREA D

DRAWN:

DRAWING NO: FIGURE 10.19

DATE MAR 2020 SCALE : Not to Scale



| COPYRIGHT<br>Reproduced from Ordnance Survey map with the permission of<br>Ordnance Survey on behalf of the controller of Her Majesty's<br>Stationery Office © Crown Copyright (2019). All Rights<br>reserved. NNB GenCo 0100060408. | DRAWING TITLE:<br>SCREENING SCREE<br>SUB-AREA A | Ening oper. | ATIONAL PHASE -         | DOCUMENT:<br>SIZEWEL