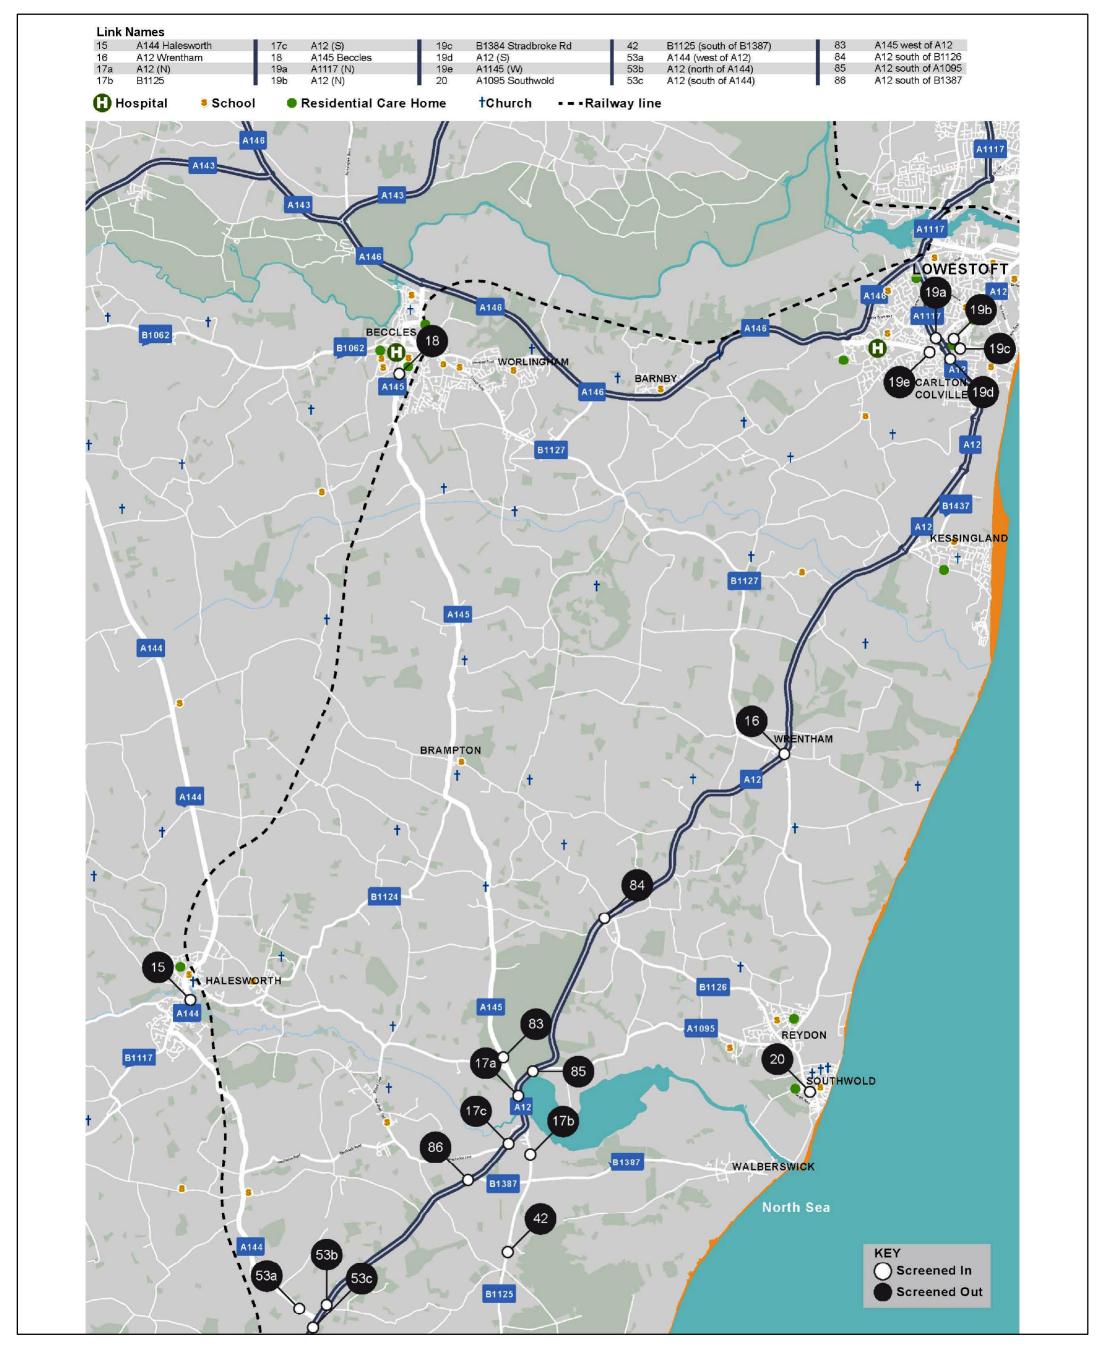

| 3  | Lovers Lane               | 10A | Theberton Bypass        | 21c | A12 (middle)            | 41 | B1125 through Middleton  | 67 | Main Site Access         |
|----|---------------------------|-----|-------------------------|-----|-------------------------|----|--------------------------|----|--------------------------|
| 4a | B1122 (S)                 | 11  | B1125 through Westleton | 21d | B1119 (east of A12)     | 57 | Sizewell Link Road (east | 68 | Darsham P&R              |
| 4b | Lovers Lane               | 12a | B1121 (N)               | 21e | A12 (south of B1119)    |    | of A12)                  | 74 | B1122 (Middleton Moor)   |
| 4c | B1122 (N)                 | 12b | B1119 (E)               | 22a | A12 (N)                 | 58 | A12 (north of SLR)       | 75 | Lovers Lane              |
| 5  | B1122 Abbey Road          | 12c | B1121 (S)               | 22b | A1094                   | 59 | A12 (south of SLR)       | 76 | B1069 (north of          |
|    | (existing level crossing) | 13a | A12 (N)                 | 22c | A12 (S) (Farnham)       | 63 | Theberton Bypass (west   |    | Aldringham Lane)         |
| 6  | B1119 Saxmundham          | 13b | B1122                   | 23  | A12 Farnham Bend        |    | of B1125)                | 77 | Aldeburgh Rd (north of   |
|    | Road                      | 13c | A12 (middle)            | 23A | A12 Two Village Bypass  | 64 | B1122 north of SZC       |    | Aldringham Lane)         |
| 7  | B1069 Coldfair Green      | 13d | A1120                   | 24  | A12 Stratford St Andrew |    | access                   | 78 | A12 (north of B1121)     |
| 8  | B1122 Aldeburgh           | 13e | A12 (S)                 |     | (Low Road)              | 65 | Link to SLR with B1122   | 79 | B1121 at Benhall         |
| 9a | A1094 (W)                 | 14  | A12 north of Darsham    | 31  | B1069 Tunstall          |    | (east of A12)            | 90 | A1120 Sibton (east of Mi |
| 9b | Church Road               |     | park and ride           | 39a | A1094 (west of B1069)   | 66 | B1122 west of B1125      |    | Hill)                    |