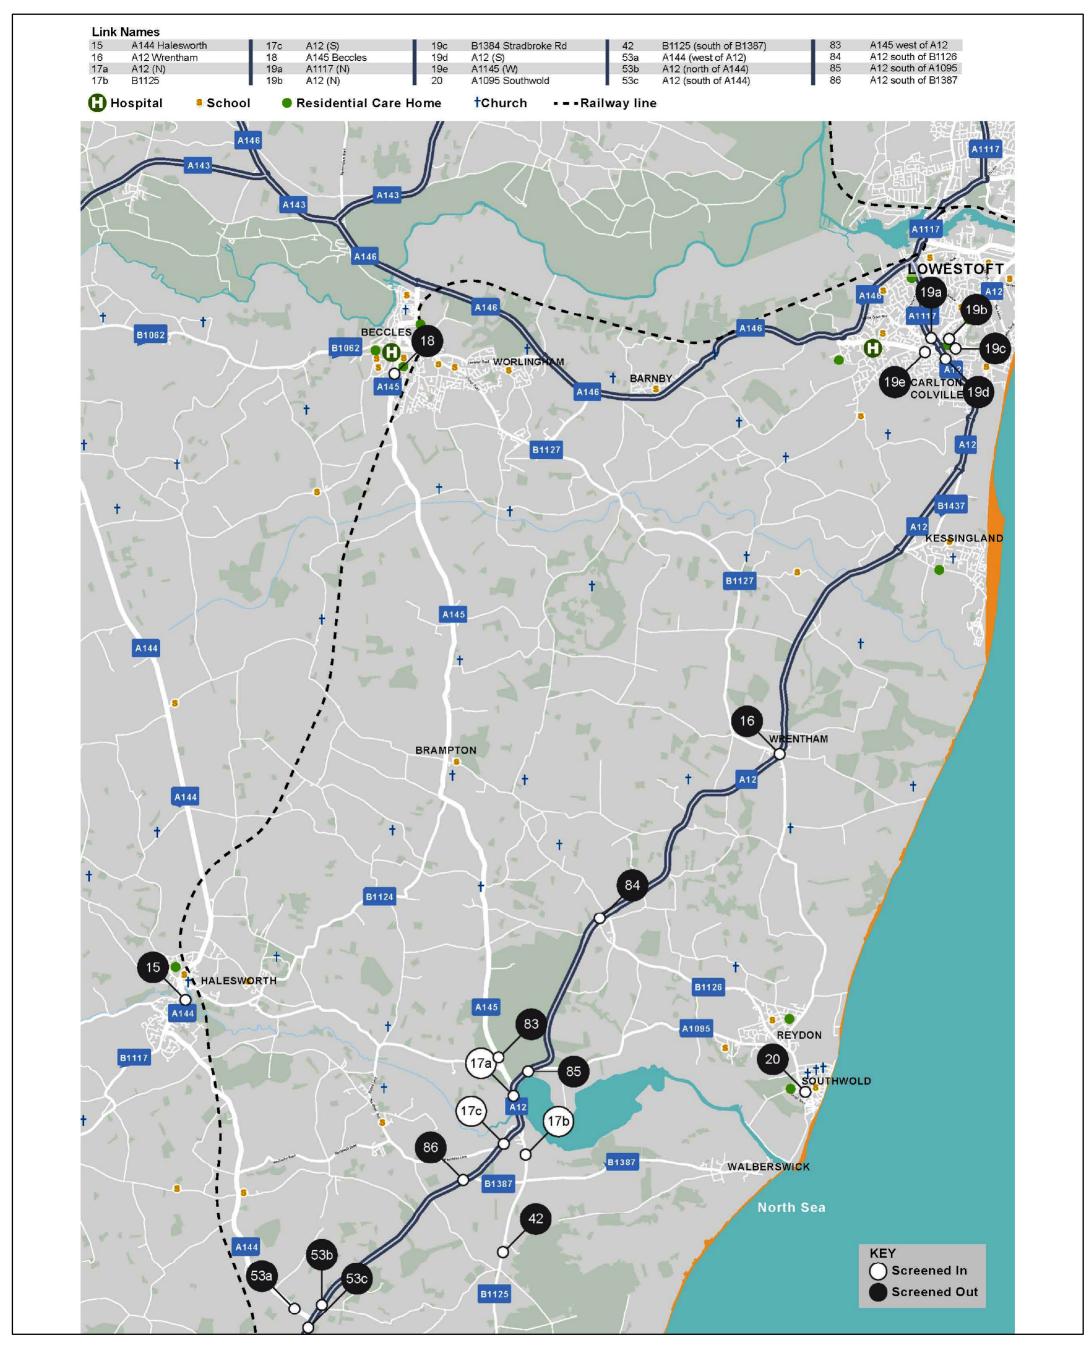

## NOT PROTECTIVELY MARKED COPYRIGHT Reproduced from Ordnance Survey map with the permission o Ordnance Survey on behalf of the controller of Her Majesty's Stationery Office © Crown Copyright (2019). All Rights reserved. NNB GenCo 0100060408. **edf GOCGN** DOCUMENT SIZEWELL C ENVIRONMENTAL STATEMENT VOLUME 2 CHAPTER 10 TRANSPORT DRAWING TITLE: SCREENING EARLY YEARS - SUB-AREA C DRAWING NO: FIGURE 10.14 DATE drawn: LH SCALE : Not to Scale MAR 2020