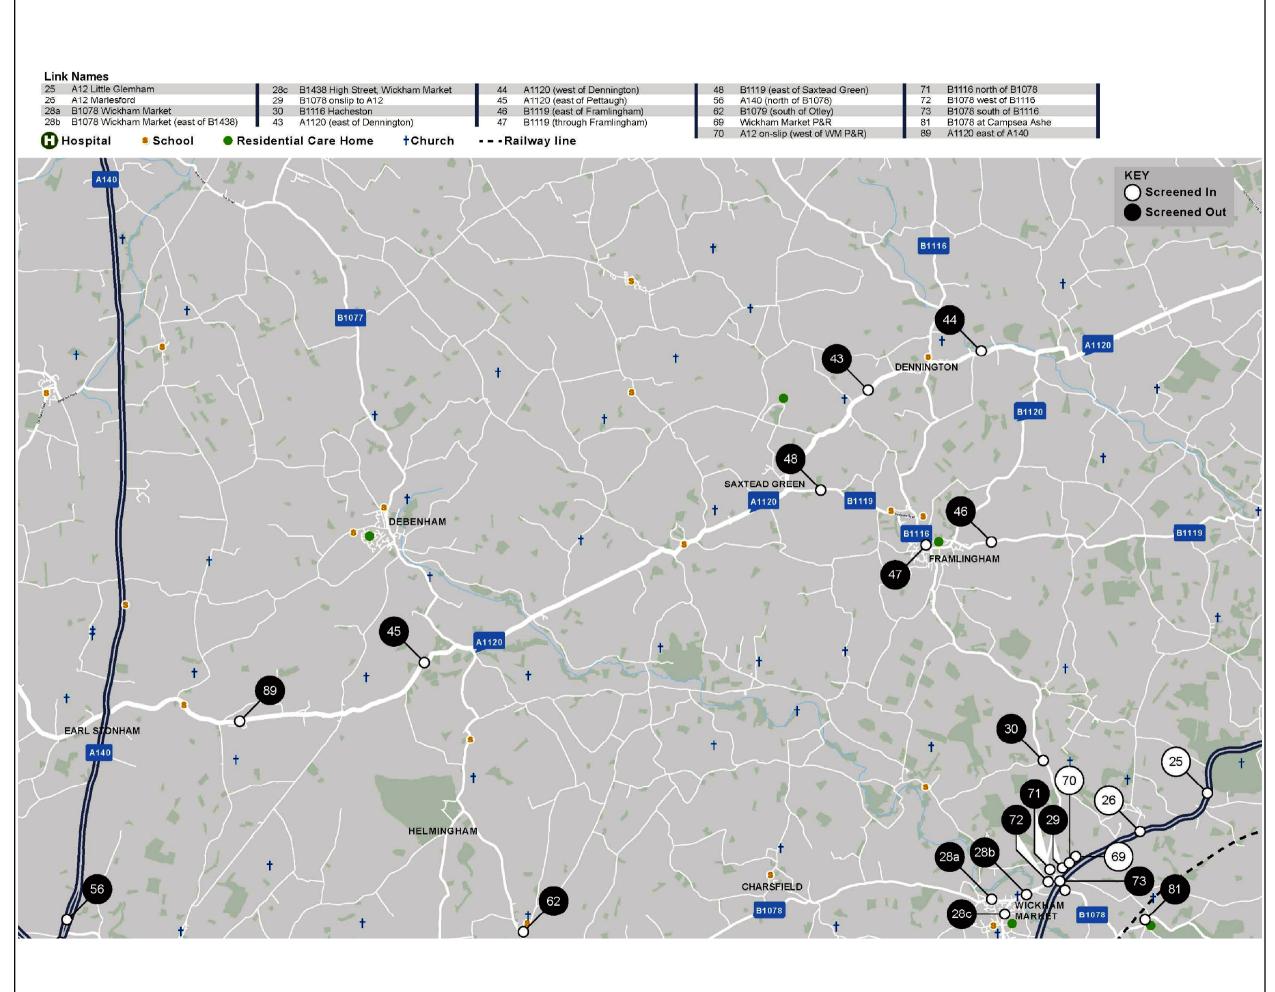

| 3  | Lovers Lane               | 10A | Theberton Bypass        | 21c | A12 (middle)            | 41 | B1125 through Middleton  | 67 | Main Site Access         |
|----|---------------------------|-----|-------------------------|-----|-------------------------|----|--------------------------|----|--------------------------|
| 4a | B1122 (S)                 | 11  | B1125 through Westleton | 21d | B1119 (east of A12)     | 57 | Sizewell Link Road (east | 68 | Darsham P&R              |
| 4b | Lovers Lane               | 12a | B1121 (N)               | 21e | A12 (south of B1119)    |    | of A12)                  | 74 | B1122 (Middleton Moor)   |
| 4c | B1122 (N)                 | 12b | B1119 (E)               | 22a | A12 (N)                 | 58 | A12 (north of SLR)       | 75 | Lovers Lane              |
| 5  | B1122 Abbey Road          | 12c | B1121 (S)               | 22b | A1094                   | 59 | A12 (south of SLR)       | 76 | B1069 (north of          |
|    | (existing level crossing) | 13a | A12 (N)                 | 22c | A12 (S) (Farnham)       | 63 | Theberton Bypass (west   |    | Aldringham Lane)         |
| 6  | B1119 Saxmundham          | 13b | B1122                   | 23  | A12 Farnham Bend        |    | of B1125)                | 77 | Aldeburgh Rd (north of   |
|    | Road                      | 13c | A12 (middle)            | 23A | A12 Two Village Bypass  | 64 | B1122 north of SZC       |    | Aldringham Lane)         |
| 7  | B1069 Coldfair Green      | 13d | A1120                   | 24  | A12 Stratford St Andrew |    | access                   | 78 | A12 (north of B1121)     |
| 8  | B1122 Aldeburgh           | 13e | A12 (S)                 |     | (Low Road)              | 65 | Link to SLR with B1122   | 79 | B1121 at Benhall         |
| 9a | A1094 (W)                 | 14  | A12 north of Darsham    | 31  | B1069 Tunstall          |    | (east of A12)            | 90 | A1120 Sibton (east of Mi |
| 9b | Church Road               |     | park and ride           | 39a | A1094 (west of B1069)   | 66 | B1122 west of B1125      |    | Hill)                    |

| 4a | B1122 (S)                 | 11  | B1125 through Westleton | 21d | B1119 (east of A12)     | 57 | Sizewell Link Road (east | 68 | Darsham P&R             |
|----|---------------------------|-----|-------------------------|-----|-------------------------|----|--------------------------|----|-------------------------|
| 4b | Lovers Lane               | 12a | B1121 (N)               | 21e | A12 (south of B1119)    |    | of A12)                  | 74 | B1122 (Middleton Moor)  |
| 4c | B1122 (N)                 | 12b | B1119 (E)               | 22a | A12 (N)                 | 58 | A12 (north of SLR)       | 75 | Lovers Lane             |
| 5  | B1122 Abbey Road          | 12c | B1121 (S)               | 22b | A1094                   | 59 | A12 (south of SLR)       | 76 | B1069 (north of         |
|    | (existing level crossing) | 13a | A12 (N)                 | 22c | A12 (S) (Farnham)       | 63 | Theberton Bypass (west   |    | Aldringham Lane)        |
| 6  | B1119 Saxmundham          | 13b | B1122                   | 23  | A12 Farnham Bend        |    | of B1125)                | 77 | Aldeburgh Rd (north of  |
|    | Road                      | 13c | A12 (middle)            | 23A | A12 Two Village Bypass  | 64 | B1122 north of SZC       |    | Aldringham Lane)        |
| 7  | B1069 Coldfair Green      | 13d | A1120                   | 24  | A12 Stratford St Andrew |    | access                   | 78 | A12 (north of B1121)    |
| 8  | B1122 Aldeburgh           | 13e | A12 (S)                 |     | (Low Road)              | 65 | Link to SLR with B1122   | 79 | B1121 at Benhall        |
| 9a | A1094 (W)                 | 14  | A12 north of Darsham    | 31  | B1069 Tunstall          |    | (east of A12)            | 90 | A1120 Sibton (east of M |
| 9b | Church Road               |     | park and ride           | 39a | A1094 (west of B1069)   | 66 | B1122 west of B1125      |    | Hill)                   |