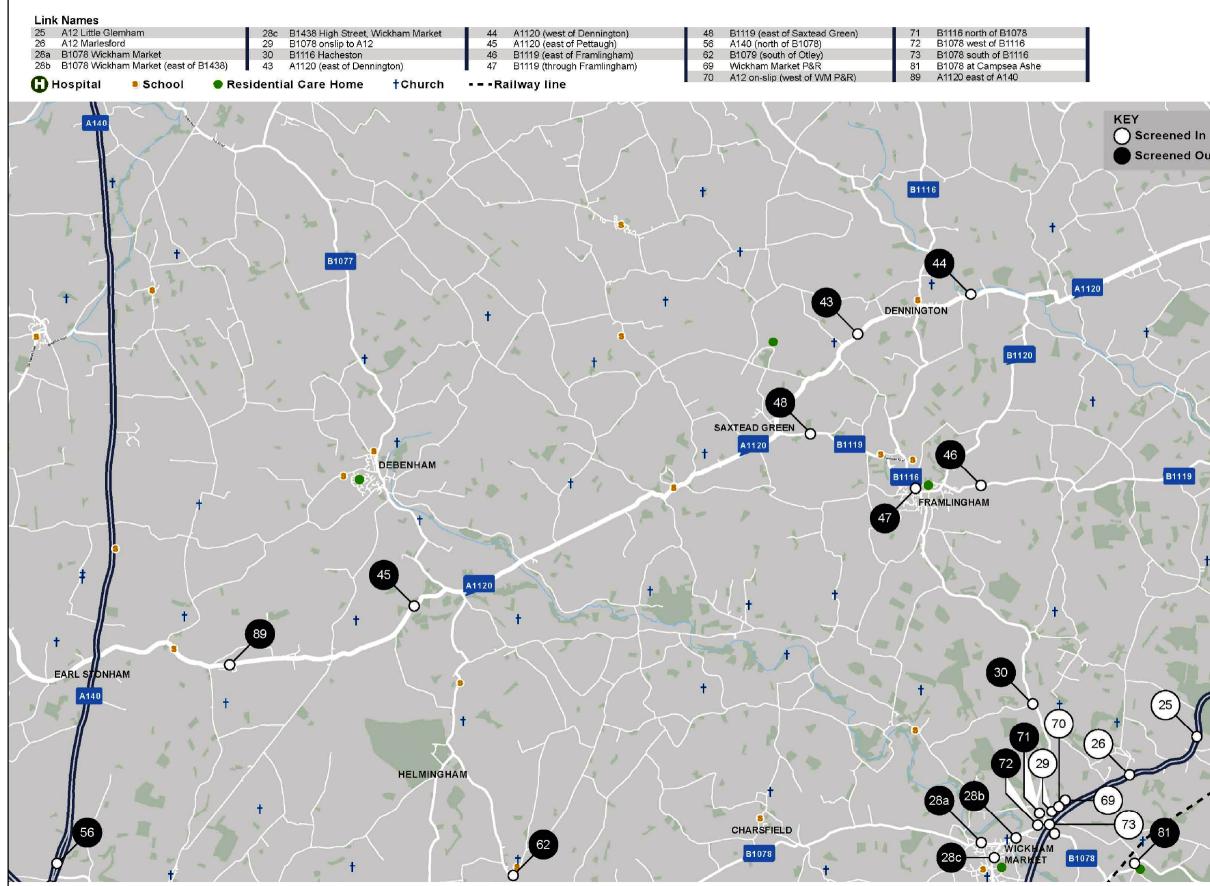

| 3  | Lovers Lane               | 10A | Theberton Bypass        | 21c | A12 (middle)            | 41 | B1125 through Middleton  | 67 | Main Site Access         |
|----|---------------------------|-----|-------------------------|-----|-------------------------|----|--------------------------|----|--------------------------|
| 4a | B1122 (S)                 | 11  | B1125 through Westleton | 21d | B1119 (east of A12)     | 57 | Sizewell Link Road (east | 68 | Darsham P&R              |
| 4b | Lovers Lane               | 12a | B1121 (N)               | 21e | A12 (south of B1119)    |    | of A12)                  | 74 | B1122 (Middleton Moor)   |
| 4c | B1122 (N)                 | 12b | B1119 (E)               | 22a | A12 (N)                 | 58 | A12 (north of SLR)       | 75 | Lovers Lane              |
| 5  | B1122 Abbey Road          | 12c | B1121 (S)               | 22b | A1094                   | 59 | A12 (south of SLR)       | 76 | B1069 (north of          |
|    | (existing level crossing) | 13a | A12 (N)                 | 22c | A12 (S) (Farnham)       | 63 | Theberton Bypass (west   |    | Aldringham Lane)         |
| 6  | B1119 Saxmundham          | 13b | B1122                   | 23  | A12 Farnham Bend        |    | of B1125)                | 77 | Aldeburgh Rd (north of   |
|    | Road                      | 13c | A12 (middle)            | 23A | A12 Two Village Bypass  | 64 | B1122 north of SZC       |    | Aldringham Lane)         |
| 7  | B1069 Coldfair Green      | 13d | A1120                   | 24  | A12 Stratford St Andrew |    | access                   | 78 | A12 (north of B1121)     |
| 8  | B1122 Aldeburgh           | 13e | A12 (S)                 |     | (Low Road)              | 65 | Link to SLR with B1122   | 79 | B1121 at Benhall         |
| 9a | A1094 (W)                 | 14  | A12 north of Darsham    | 31  | B1069 Tunstall          |    | (east of A12)            | 90 | A1120 Sibton (east of Mi |
| 9b | Church Road               |     | park and ride           | 39a | A1094 (west of B1069)   | 66 | B1122 west of B1125      |    | Hill)                    |

| 4a | B1122 (S)                 | 11  | B1125 through Westleton | 21d | B1119 (east of A12)     | 57 | Sizewell Link Road (east | 68 | Darsham P&R             |
|----|---------------------------|-----|-------------------------|-----|-------------------------|----|--------------------------|----|-------------------------|
| 4b | Lovers Lane               | 12a | B1121 (N)               | 21e | A12 (south of B1119)    |    | of A12)                  | 74 | B1122 (Middleton Moor)  |
| 4c | B1122 (N)                 | 12b | B1119 (E)               | 22a | A12 (N)                 | 58 | A12 (north of SLR)       | 75 | Lovers Lane             |
| 5  | B1122 Abbey Road          | 12c | B1121 (S)               | 22b | A1094                   | 59 | A12 (south of SLR)       | 76 | B1069 (north of         |
|    | (existing level crossing) | 13a | A12 (N)                 | 22c | A12 (S) (Farnham)       | 63 | Theberton Bypass (west   |    | Aldringham Lane)        |
| 6  | B1119 Saxmundham          | 13b | B1122                   | 23  | A12 Farnham Bend        |    | of B1125)                | 77 | Aldeburgh Rd (north of  |
|    | Road                      | 13c | A12 (middle)            | 23A | A12 Two Village Bypass  | 64 | B1122 north of SZC       |    | Aldringham Lane)        |
| 7  | B1069 Coldfair Green      | 13d | A1120                   | 24  | A12 Stratford St Andrew |    | access                   | 78 | A12 (north of B1121)    |
| 8  | B1122 Aldeburgh           | 13e | A12 (S)                 |     | (Low Road)              | 65 | Link to SLR with B1122   | 79 | B1121 at Benhall        |
| 9a | A1094 (W)                 | 14  | A12 north of Darsham    | 31  | B1069 Tunstall          |    | (east of A12)            | 90 | A1120 Sibton (east of M |
| 9b | Church Road               |     | park and ride           | 39a | A1094 (west of B1069)   | 66 | B1122 west of B1125      |    | Hill)                   |

| 3  | Lovers Lane               | 10A | Theberton Bypass        | 21c | A12 (middle)            | 41 | B1125 through Middleton  | 67 | Main Site Access          |
|----|---------------------------|-----|-------------------------|-----|-------------------------|----|--------------------------|----|---------------------------|
| 4a | B1122 (S)                 | 11  | B1125 through Westleton | 21d | B1119 (east of A12)     | 57 | Sizewell Link Road (east | 68 | Darsham P&R               |
| 4b | Lovers Lane               | 12a | B1121 (N)               | 21e | A12 (south of B1119)    |    | of A12)                  | 74 | B1122 (Middleton Moor)    |
| 4c | B1122 (N)                 | 12b | B1119 (E)               | 22a | A12 (N)                 | 58 | A12 (north of SLR)       | 75 | Lovers Lane               |
| 5  | B1122 Abbey Road          | 12c | B1121 (S)               | 22b | A1094                   | 59 | A12 (south of SLR)       | 76 | B1069 (north of           |
|    | (existing level crossing) | 13a | A12 (N)                 | 22c | A12 (S) (Farnham)       | 63 | Theberton Bypass (west   |    | Aldringham Lane)          |
| 6  | B1119 Saxmundham          | 13b | B1122                   | 23  | A12 Farnham Bend        |    | of B1125)                | 77 | Aldeburgh Rd (north of    |
|    | Road                      | 13c | A12 (middle)            | 23A | A12 Two Village Bypass  | 64 | B1122 north of SZC       |    | Aldringham Lane)          |
| 7  | B1069 Coldfair Green      | 13d | A1120                   | 24  | A12 Stratford St Andrew |    | access                   | 78 | A12 (north of B1121)      |
| 8  | B1122 Aldeburgh           | 13e | A12 (S)                 |     | (Low Road)              | 65 | Link to SLR with B1122   | 79 | B1121 at Benhall          |
| 9a | A1094 (W)                 | 14  | A12 north of Darsham    | 31  | B1069 Tunstall          |    | (east of A12)            | 90 | A1120 Sibton (east of Mil |
| 9b | Church Road               |     | park and ride           | 39a | A1094 (west of B1069)   | 66 | B1122 west of B1125      |    | Hill)                     |