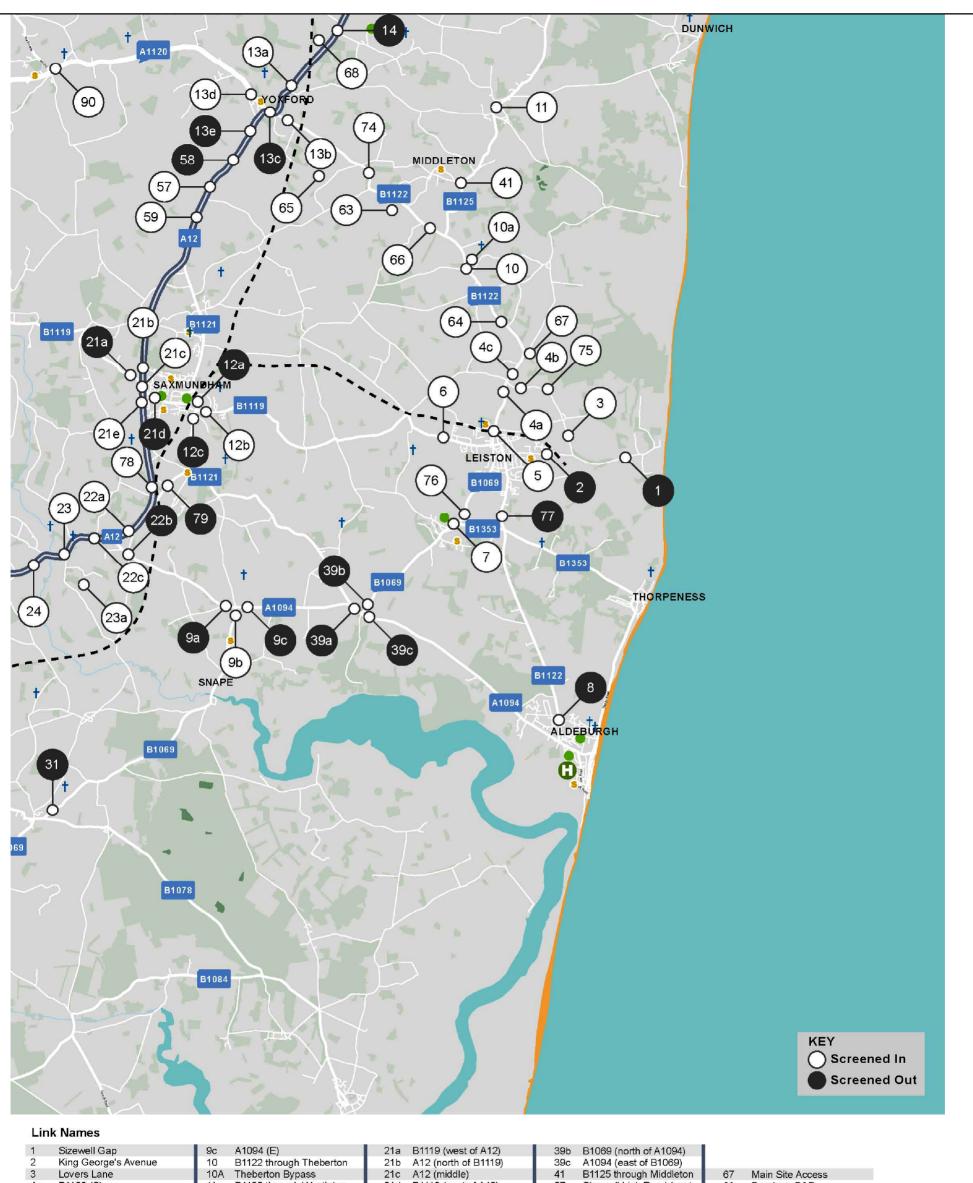

| 3  | Lovers Lane               | 10A | Theberton Bypass        | 21c | A12 (middle)            | 41 | B1125 through Middleton  | 67 | Main Site Access         |
|----|---------------------------|-----|-------------------------|-----|-------------------------|----|--------------------------|----|--------------------------|
| 4a | B1122 (S)                 | 11  | B1125 through Westleton | 21d | B1119 (east of A12)     | 57 | Sizewell Link Road (east | 68 | Darsham P&R              |
| 4b | Lovers Lane               | 12a | B1121 (N)               | 21e | A12 (south of B1119)    |    | of A12)                  | 74 | B1122 (Middleton Moor)   |
| 4c | B1122 (N)                 | 12b | B1119 (E)               | 22a | A12 (N)                 | 58 | A12 (north of SLR)       | 75 | Lovers Lane              |
| 5  | B1122 Abbey Road          | 12c | B1121 (S)               | 22b | A1094                   | 59 | A12 (south of SLR)       | 76 | B1069 (north of          |
|    | (existing level crossing) | 13a | A12 (N)                 | 22c | A12 (S) (Farnham)       | 63 | Theberton Bypass (west   |    | Aldringham Lane)         |
| 6  | B1119 Saxmundham          | 13b | B1122                   | 23  | A12 Farnham Bend        |    | of B1125)                | 77 | Aldeburgh Rd (north of   |
|    | Road                      | 13c | A12 (middle)            | 23A | A12 Two Village Bypass  | 64 | B1122 north of SZC       |    | Aldringham Lane)         |
| 7  | B1069 Coldfair Green      | 13d | A1120                   | 24  | A12 Stratford St Andrew |    | access                   | 78 | A12 (north of B1121)     |
| 8  | B1122 Aldeburgh           | 13e | A12 (S)                 |     | (Low Road)              | 65 | Link to SLR with B1122   | 79 | B1121 at Benhall         |
| 9a | A1094 (W)                 | 14  | A12 north of Darsham    | 31  | B1069 Tunstall          |    | (east of A12)            | 90 | A1120 Sibton (east of Mi |
| 9b | Church Road               |     | park and ride           | 39a | A1094 (west of B1069)   | 66 | B1122 west of B1125      |    | Hill)                    |

| 4a | B1122 (S)                 | 11  | B1125 through Westleton | 21d | B1119 (east of A12)     | 57 | Sizewell Link Road (east | 68 | Darsham P&R             |
|----|---------------------------|-----|-------------------------|-----|-------------------------|----|--------------------------|----|-------------------------|
| 4b | Lovers Lane               | 12a | B1121 (N)               | 21e | A12 (south of B1119)    |    | of A12)                  | 74 | B1122 (Middleton Moor)  |
| 4c | B1122 (N)                 | 12b | B1119 (E)               | 22a | A12 (N)                 | 58 | A12 (north of SLR)       | 75 | Lovers Lane             |
| 5  | B1122 Abbey Road          | 12c | B1121 (S)               | 22b | A1094                   | 59 | A12 (south of SLR)       | 76 | B1069 (north of         |
|    | (existing level crossing) | 13a | A12 (N)                 | 22c | A12 (S) (Farnham)       | 63 | Theberton Bypass (west   |    | Aldringham Lane)        |
| 6  | B1119 Saxmundham          | 13b | B1122                   | 23  | A12 Farnham Bend        |    | of B1125)                | 77 | Aldeburgh Rd (north of  |
|    | Road                      | 13c | A12 (middle)            | 23A | A12 Two Village Bypass  | 64 | B1122 north of SZC       |    | Aldringham Lane)        |
| 7  | B1069 Coldfair Green      | 13d | A1120                   | 24  | A12 Stratford St Andrew |    | access                   | 78 | A12 (north of B1121)    |
| 8  | B1122 Aldeburgh           | 13e | A12 (S)                 |     | (Low Road)              | 65 | Link to SLR with B1122   | 79 | B1121 at Benhall        |
| 9a | A1094 (W)                 | 14  | A12 north of Darsham    | 31  | B1069 Tunstall          |    | (east of A12)            | 90 | A1120 Sibton (east of M |
| 9b | Church Road               |     | park and ride           | 39a | A1094 (west of B1069)   | 66 | B1122 west of B1125      |    | Hill)                   |

| 3  | Lovers Lane               | 10A | Theberton Bypass        | 21c | A12 (middle)            | 41 | B1125 through Middleton  | 67 | Main Site Access          |
|----|---------------------------|-----|-------------------------|-----|-------------------------|----|--------------------------|----|---------------------------|
| 4a | B1122 (S)                 | 11  | B1125 through Westleton | 21d | B1119 (east of A12)     | 57 | Sizewell Link Road (east | 68 | Darsham P&R               |
| 4b | Lovers Lane               | 12a | B1121 (N)               | 21e | A12 (south of B1119)    |    | of A12)                  | 74 | B1122 (Middleton Moor)    |
| 4c | B1122 (N)                 | 12b | B1119 (E)               | 22a | A12 (N)                 | 58 | A12 (north of SLR)       | 75 | Lovers Lane               |
| 5  | B1122 Abbey Road          | 12c | B1121 (S)               | 22b | A1094                   | 59 | A12 (south of SLR)       | 76 | B1069 (north of           |
|    | (existing level crossing) | 13a | A12 (N)                 | 22c | A12 (S) (Farnham)       | 63 | Theberton Bypass (west   |    | Aldringham Lane)          |
| 6  | B1119 Saxmundham          | 13b | B1122                   | 23  | A12 Farnham Bend        |    | of B1125)                | 77 | Aldeburgh Rd (north of    |
|    | Road                      | 13c | A12 (middle)            | 23A | A12 Two Village Bypass  | 64 | B1122 north of SZC       |    | Aldringham Lane)          |
| 7  | B1069 Coldfair Green      | 13d | A1120                   | 24  | A12 Stratford St Andrew |    | access                   | 78 | A12 (north of B1121)      |
| 8  | B1122 Aldeburgh           | 13e | A12 (S)                 |     | (Low Road)              | 65 | Link to SLR with B1122   | 79 | B1121 at Benhall          |
| 9a | A1094 (W)                 | 14  | A12 north of Darsham    | 31  | B1069 Tunstall          |    | (east of A12)            | 90 | A1120 Sibton (east of Mil |
| 9b | Church Road               |     | park and ride           | 39a | A1094 (west of B1069)   | 66 | B1122 west of B1125      |    | Hill)                     |