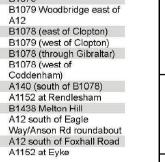

| 3  | Lovers Lane               | 10A | Theberton Bypass        | 21c | A12 (middle)            | 41 | B1125 through Middleton  | 67 | Main Site Access          |
|----|---------------------------|-----|-------------------------|-----|-------------------------|----|--------------------------|----|---------------------------|
| 4a | B1122 (S)                 | 11  | B1125 through Westleton | 21d | B1119 (east of A12)     | 57 | Sizewell Link Road (east | 68 | Darsham P&R               |
| 4b | Lovers Lane               | 12a | B1121 (N)               | 21e | A12 (south of B1119)    |    | of A12)                  | 74 | B1122 (Middleton Moor)    |
| 4c | B1122 (N)                 | 12b | B1119 (E)               | 22a | A12 (N)                 | 58 | A12 (north of SLR)       | 75 | Lovers Lane               |
| 5  | B1122 Abbey Road          | 12c | B1121 (S)               | 22b | A1094                   | 59 | A12 (south of SLR)       | 76 | B1069 (north of           |
|    | (existing level crossing) | 13a | A12 (N)                 | 22c | A12 (S) (Farnham)       | 63 | Theberton Bypass (west   |    | Aldringham Lane)          |
| 6  | B1119 Saxmundham          | 13b | B1122                   | 23  | A12 Farnham Bend        |    | of B1125)                | 77 | Aldeburgh Rd (north of    |
|    | Road                      | 13c | A12 (middle)            | 23A | A12 Two Village Bypass  | 64 | B1122 north of SZC       |    | Aldringham Lane)          |
| 7  | B1069 Coldfair Green      | 13d | A1120                   | 24  | A12 Stratford St Andrew |    | access                   | 78 | A12 (north of B1121)      |
| 8  | B1122 Aldeburgh           | 13e | A12 (S)                 |     | (Low Road)              | 65 | Link to SLR with B1122   | 79 | B1121 at Benhall          |
| 9a | A1094 (W)                 | 14  | A12 north of Darsham    | 31  | B1069 Tunstall          |    | (east of A12)            | 90 | A1120 Sibton (east of Mil |
| 9b | Church Road               |     | park and ride           | 39a | A1094 (west of B1069)   | 66 | B1122 west of B1125      |    | Hill)                     |