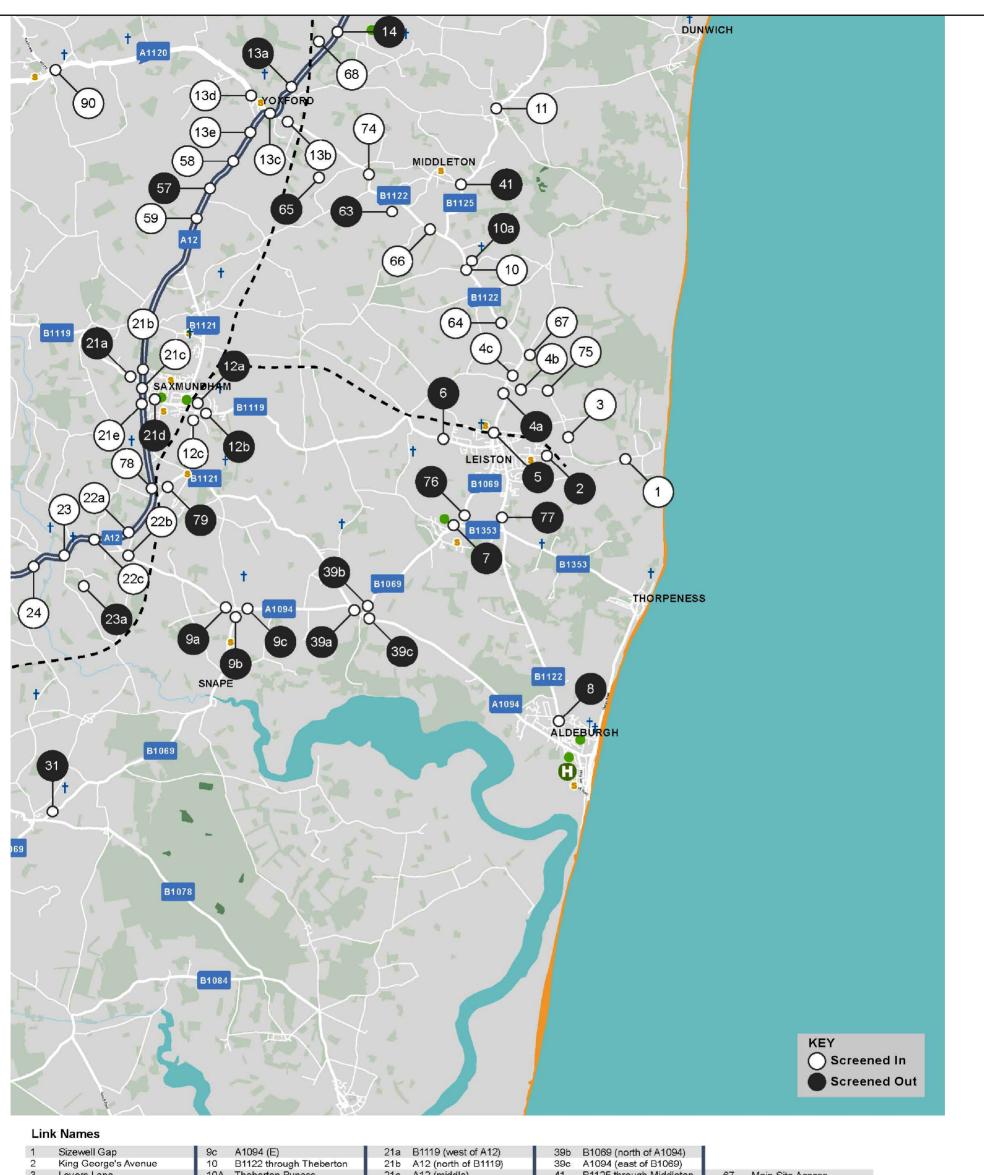

# NOT PROTECTIVELY MARKED COPYRIGHT Reproduced from Ordnance Survey map with the permission of Ordnance Survey on behalf of the controller of Her Majesty's Stationery Office © Crown Copyright (2019). All Rights reserved. NNB GenCo 0100060408. **edf GOCGN** DOCUMENT SIZEWELL C ENVIRONMENTAL STATEMENT VOLUME 2 CHAPTER 10 TRANSPORT DRAWING TITLE: SCREENING PEAK CONSTRUCTION -SUB-AREA C

DRAWING NO: FIGURE 10.18

DATE MAR 2020 drawn: LH

SCALE : Not to Scale

в