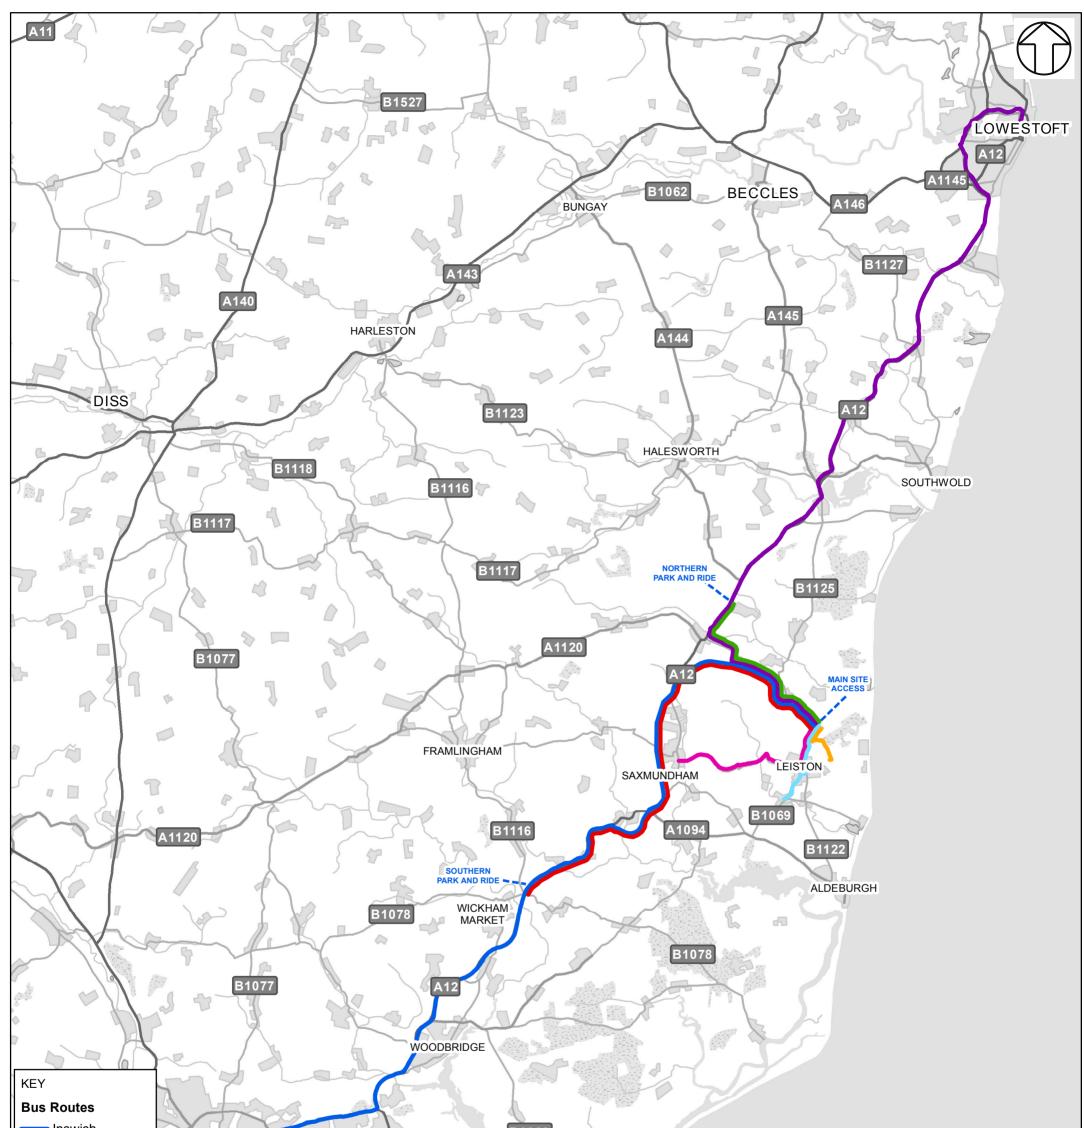

### May 2020

Planning Act 2008 Infrastructure Planning (Applications: Prescribed Forms and Procedure) Regulations 2009

|                                                                                                                                                                        | IPSWICH                 | A Barrow                                            | Y              | B B108                   | Le de la                                              |            |                                                               |
|------------------------------------------------------------------------------------------------------------------------------------------------------------------------|-------------------------|-----------------------------------------------------|----------------|--------------------------|-------------------------------------------------------------------------------------------|------------|---------------------------------------------------------------|
| Northern Park and Ride                                                                                                                                                 |                         |                                                     | 12             |                          | 54                                                                                        |            |                                                               |
| Southern Park<br>and Ride                                                                                                                                              | $\gamma$                | A1156                                               |                | e                        |                                                                                           |            |                                                               |
| Leiston /<br>Knodishall                                                                                                                                                | To a                    | 1                                                   |                |                          |                                                                                           |            |                                                               |
| Saxmundham                                                                                                                                                             |                         | B1456                                               | 5              | 2                        |                                                                                           |            |                                                               |
|                                                                                                                                                                        | Leaven II               | В 1436                                              | 4 D            | No.                      | © Copyright 2020 NNB Ge<br>is to be reproduced without prior                              |            | Limited. No part of this drawing ation Company (SZC) Limited. |
| COPYRIGHT<br>Reproduced from Ordnance Survey ma<br>Ordnance Survey on behalf of the contr<br>Stationery Office © Crown Copyright (2<br>reserved. NNB GenCo 0100060408. | roller of Her Majesty's | DRAWING TITLE:<br>PROPOSED SIZEWI<br>PEAK CONSTRUCT |                | ROUTES -                 | DOCUMENT:<br>SIZEWELL C<br>ENVIRONMENTAL STATEMENT<br>VOLUME 2<br>CHAPTER 10<br>TRANSPORT |            | SZC                                                           |
|                                                                                                                                                                        |                         | NOT PF                                              | ROTECTIVE      | ELY MARKED               |                                                                                           | <b>edf</b> |                                                               |
|                                                                                                                                                                        |                         | DRAWING NO:<br>FIGURE 10.11                         |                |                          | SCALE BAR                                                                                 | ENERGY     | Ø <b>∂cg</b> n                                                |
|                                                                                                                                                                        |                         | DATE:<br>JAN 2020                                   | DRAWN:<br>J.W. | SCALE :<br>1:180,000 @A3 | 0 1,750 3,500 5,250 7,000 8,75                                                            | 50<br>M    |                                                               |