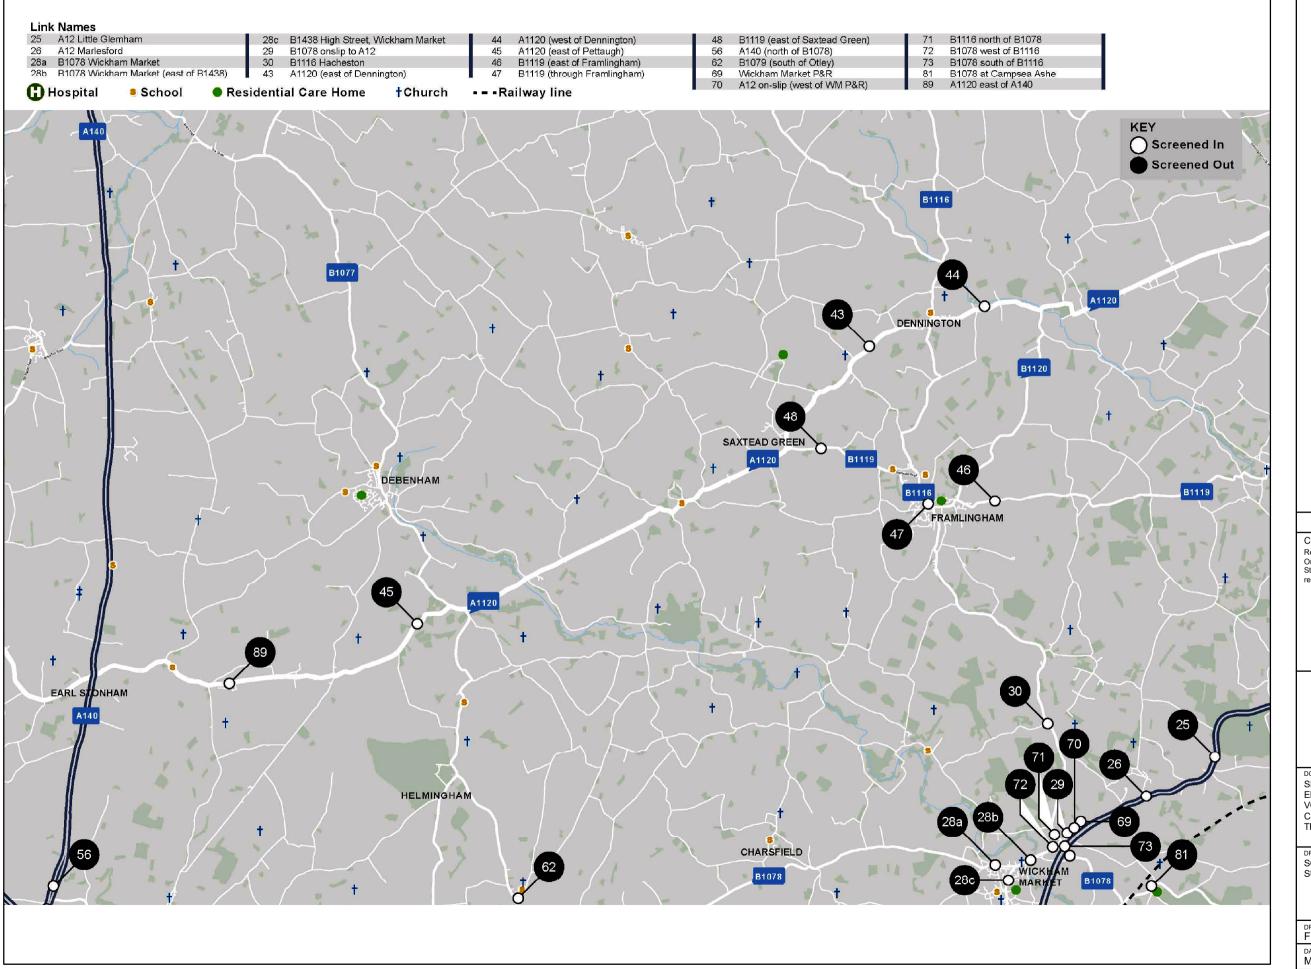

| DRAWING NO:<br>FIGURE 10.21                     |             |                         |                                                                                           |            |
|                                                                                                                                                                                                                                      | DATE:<br>MAR 2020                               |             | scale :<br>Not to scale |                                                                                           |            |



| NOT PROTECTIVELY MARKED                                                                                                                                                                                                 |
|-------------------------------------------------------------------------------------------------------------------------------------------------------------------------------------------------------------------------|
| NOT PROTECTIVELY MARKED                                                                                                                                                                                                 |
| COPYRIGHT<br>Reproduced from Ordnance Survey map with the permission of<br>Ordnance Survey on behalf of the controller of Her Majesty's<