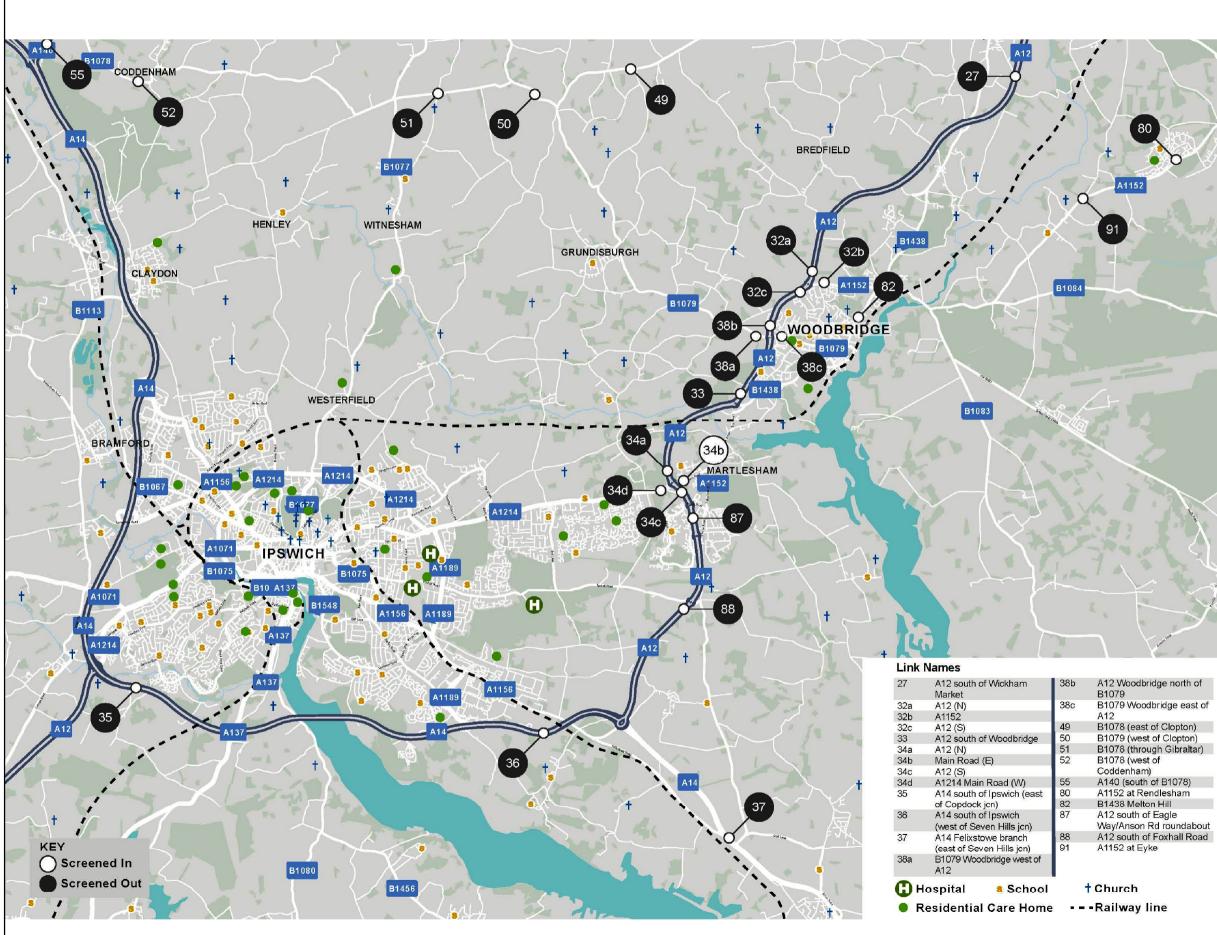

n behalf of the controller of Her Majesty's<br>Stationery Office © Crown Copyright (2019). All Rights<br>reserved. NNB GenCo 0100060408. |
| Reproduced from Ordnance Survey map with the permission of<br>Ordnance Survey on behalf of the controller of Her Majesty's<br>Stationery Office © Crown Copyright (2019). All Rights<br>reserved. NNB GenCo 0100060408. |
| Reproduced from Ordnance Survey map with the permission of<br>Ordnance Survey on behalf of the controller of Her Majesty's<br>Stationery Office © Crown Copyright (2019). All Rights<br>reserved. NNB GenCo 0100060408. |
| Reproduced from Ordnance Survey map with the permission of<br>Ordnance Survey on behalf of the controller of Her Majesty's<br>Stationery Office © Crown Copyright (2019). All Rights<br>reserved. NNB GenCo 0100060408. |



### NOT PROTECTIVELY MARKED

#### COPYRIGHT

Reproduced from Ordnance Survey map with the permission of Ordnance Survey on behalf of the controller of Her Majesty's Stationery Office © Crown Copyright (2019). All Rights reserved. NNB GenCo 0100060408.

| <b>EDF</b><br>ENERGY                                                              | <b>SZ</b><br>مېد |                         |
|-----------------------------------------------------------------------------------|------------------|-------------------------|
| DOCUMENT:<br>SIZEWELL C<br>ENVIRONMENTAL S<br>VOLUME 2<br>CHAPTER 10<br>TRANSPORT | TATEMENT         |                         |
| DRAWING TITLE:<br>SCREENING OPERA<br>SUB-AREA D                                   | ATIONAL PH       | ASE -                   |
| DRAWING NO:<br>FIGU