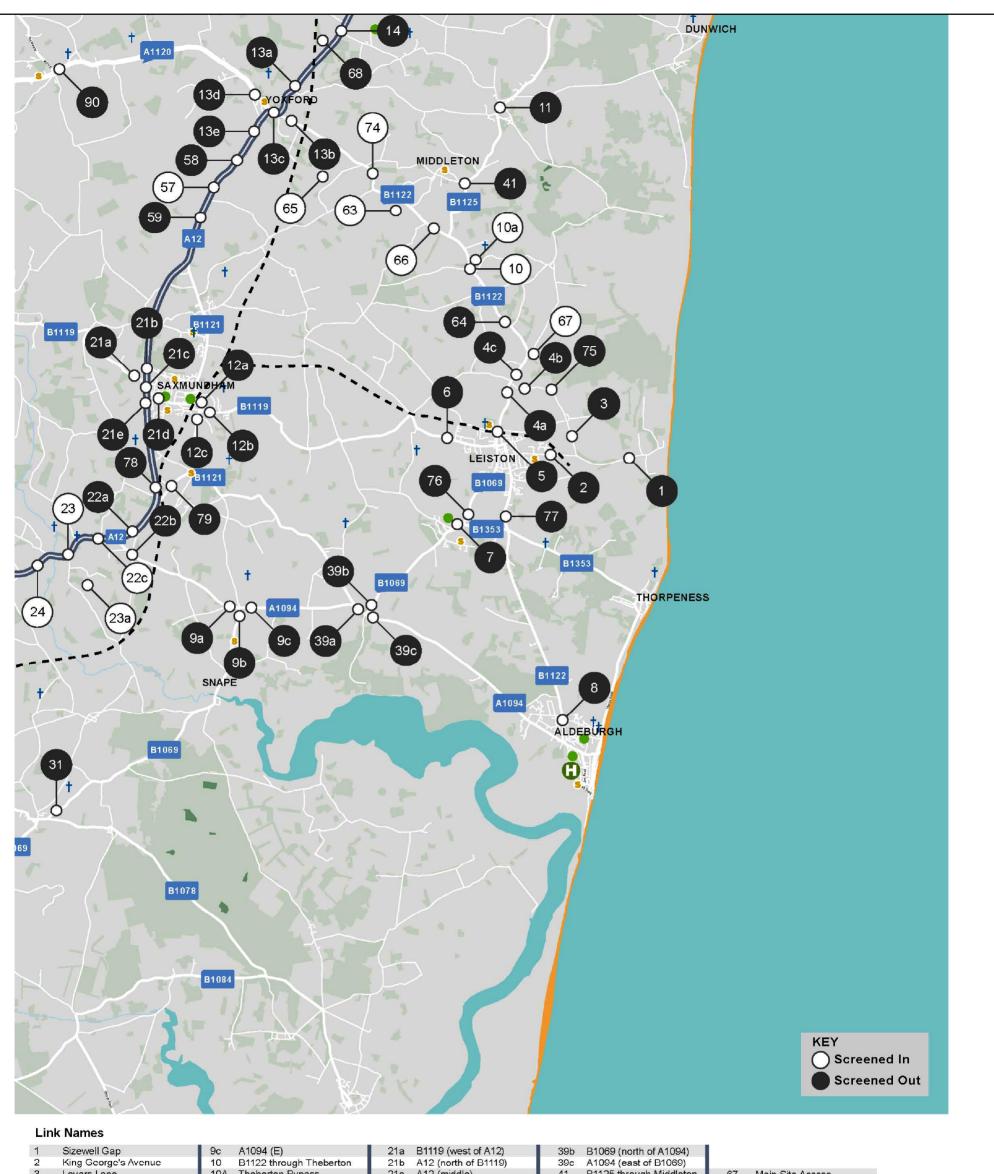

| 3  | Lovers Lane               | 10A | Theberton Bypass        | 21c | A12 (middle)            | 41 | B1125 through Middleton  | 67 | Main Site Access         |
|----|---------------------------|-----|-------------------------|-----|-------------------------|----|--------------------------|----|--------------------------|
| 4a | B1122 (S)                 | 11  | B1125 through Westleton | 21d | B1119 (east of A12)     | 57 | Sizewell Link Road (east | 68 | Darsham P&R              |
| 4b | Lovers Lane               | 12a | B1121 (N)               | 21e | A12 (south of B1119)    |    | of A12)                  | 74 | B1122 (Middleton Moor)   |
| 4c | B1122 (N)                 | 12b | B1119 (E)               | 22a | A12 (N)                 | 58 | A12 (north of SLR)       | 75 | Lovers Lane              |
| 5  | B1122 Abbey Road          | 12c | B1121 (S)               | 22b | A1094                   | 59 | A12 (south of SLR)       | 76 | B1069 (north of          |
|    | (existing level crossing) | 13a | A12 (N)                 | 22c | A12 (S) (Farnham)       | 63 | Theberton Bypass (west   |    | Aldringham Lane)         |
| 6  | B1119 Saxmundham          | 13b | B1122                   | 23  | A12 Farnham Bend        |    | of B1125)                | 77 | Aldeburgh Rd (north of   |
|    | Road                      | 13c | A12 (middle)            | 23A | A12 Two Village Bypass  | 64 | B1122 north of SZC       |    | Aldringham Lane)         |
| 7  | B1069 Coldfair Green      | 13d | A1120                   | 24  | A12 Stratford St Andrew |    | access                   | 78 | A12 (north of B1121)     |
| 8  | B1122 Aldeburgh           | 13e | A12 (S)                 |     | (Low Road)              | 65 | Link to SLR with B1122   | 79 | B1121 at Benhall         |
| 9a | A1094 (W)                 | 14  | A12 north of Darsham    | 31  | B1069 Tunstall          |    | (east of A12)            | 90 | A1120 Sibton (east of Mi |
| 9b | Church Road               |     | park and ride           | 39a | A1094 (west of B1069)   | 66 | B1122 west of B1125      |    | Hill)                    |

| 4a | B1122 (S)                 | 11  | B1125 through Westleton | 21d | B1119 (east of A12)     | 57 | Sizewell Link Road (east | 68 | Darsham P&R             |
|----|---------------------------|-----|-------------------------|-----|-------------------------|----|--------------------------|----|-------------------------|
| 4b | Lovers Lane               | 12a | B1121 (N)               | 21e | A12 (south of B1119)    |    | of A12)                  | 74 | B1122 (Middleton Moor)  |
| 4c | B1122 (N)                 | 12b | B1119 (E)               | 22a | A12 (N)                 | 58 | A12 (north of SLR)       | 75 | Lovers Lane             |
| 5  | B1122 Abbey Road          | 12c | B1121 (S)               | 22b | A1094                   | 59 | A12 (south of SLR)       | 76 | B1069 (north of         |
|    | (existing level crossing) | 13a | A12 (N)                 | 22c | A12 (S) (Farnham)       | 63 | Theberton Bypass (west   |    | Aldringham Lane)        |
| 6  | B1119 Saxmundham          | 13b | B1122                   | 23  | A12 Farnham Bend        |    | of B1125)                | 77 | Aldeburgh Rd (north of  |
|    | Road                      | 13c | A12 (middle)            | 23A | A12 Two Village Bypass  | 64 | B1122 north of SZC       |    | Aldringham Lane)        |
| 7  | B1069 Coldfair Green      | 13d | A1120                   | 24  | A12 Stratford St Andrew |    | access                   | 78 | A12 (north of B1121)    |
| 8  | B1122 Aldeburgh           | 13e | A12 (S)                 |     | (Low Road)              | 65 | Link to SLR with B1122   | 79 | B1121 at Benhall        |
| 9a | A1094 (W)                 | 14  | A12 north of Darsham    | 31  | B1069 Tunstall          |    | (east of A12)            | 90 | A1120 Sibton (east of M |
| 9b | Church Road               |     | park and ride           | 39a | A1094 (west of B1069)   | 66 | B1122 west of B1125      |    | Hill)                   |