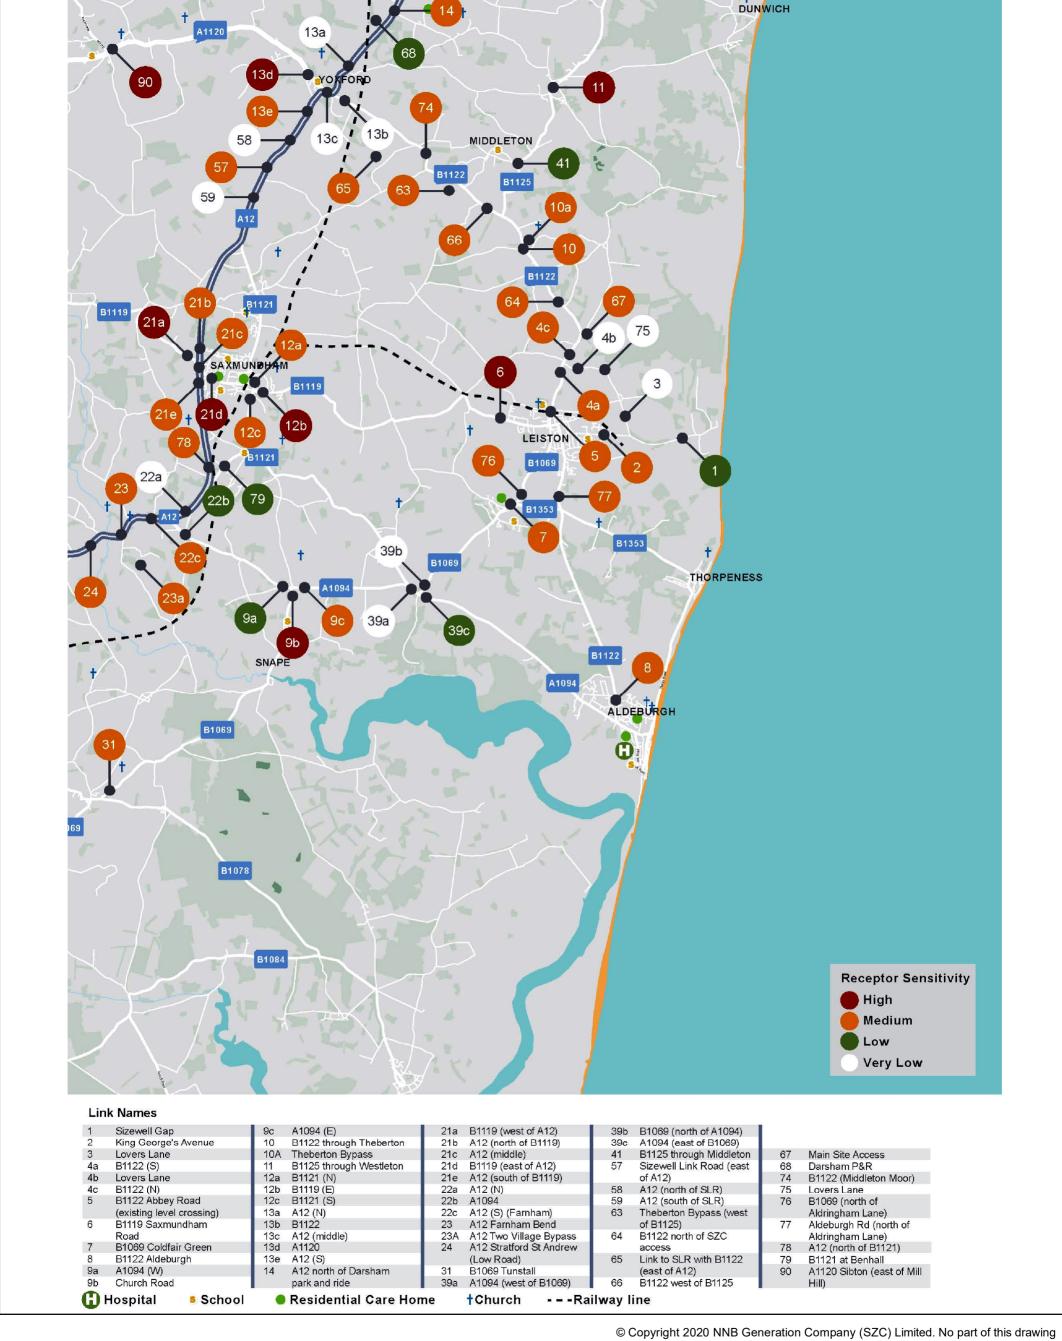

is to be reproduced without prior permission of NNB Generation Company (SZC) Limited.

COPYRIGHT Reproduced from Ordnance Survey map with the permission of Ordnance Survey on behalf of the controller of Her Majesty's Stationery Office © Crown Copyright (2019). All Rights reserved. NNB GenCo 0100060408. SIZEWELL C ENVIRONMENTAL STATEMENT SENSITIVITY OF LINKS - SUB AREA B VOLUME 2 CHAPTER 10 TRANSPORT NOT PROTECTIVELY MARKED FIGURE 10.7 DRAWN: SCALE MAR 2020 Not to scale