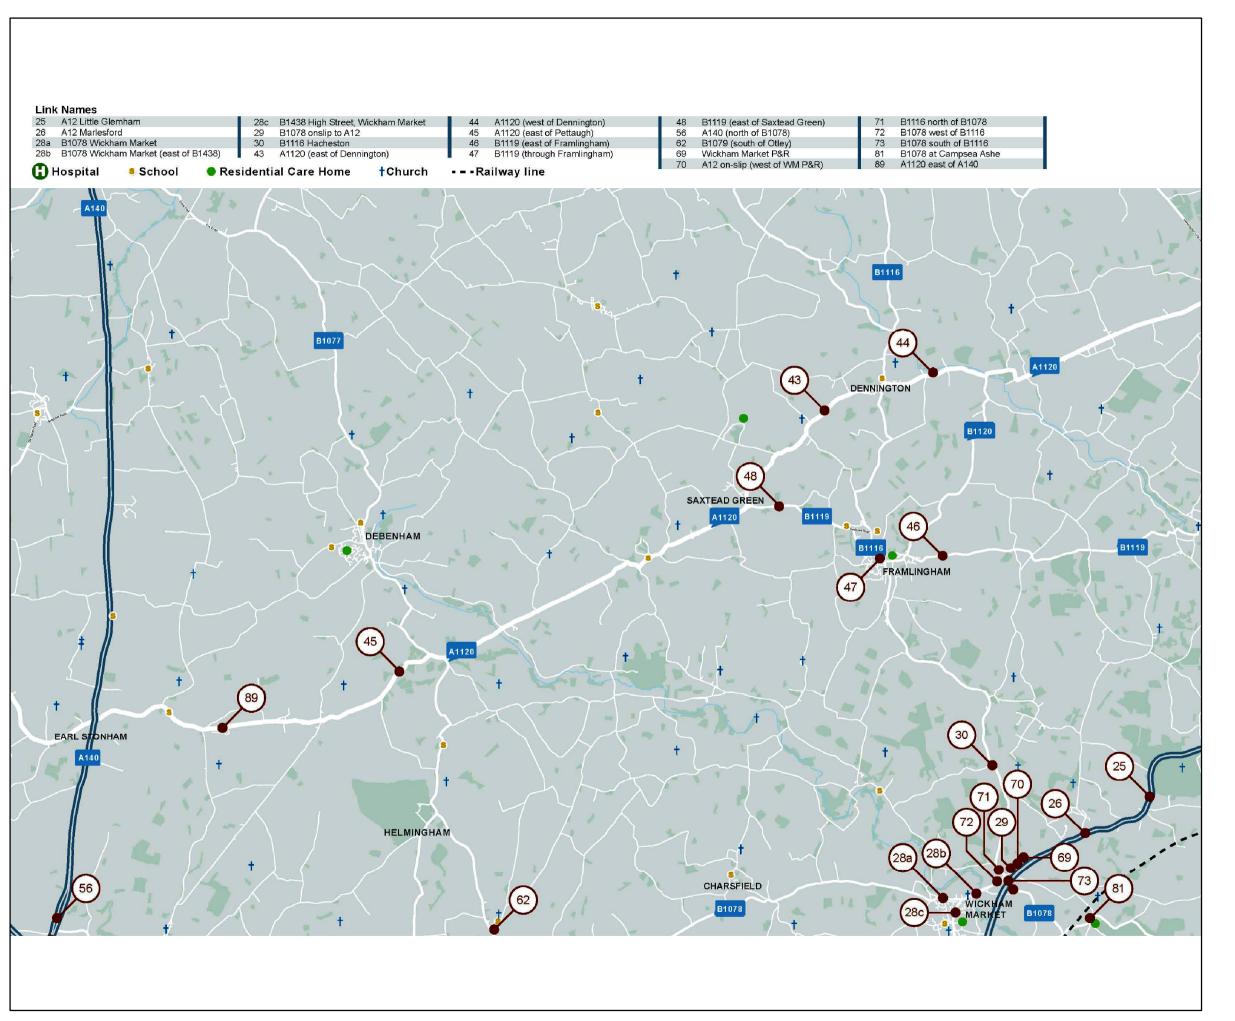

DOCUMENT:
SIZEWELL C
ENVIRONMENTAL STATEMENT
VOLUME 2
CHAPTER 10
TRANSPORT

DRAWING TITLE:

TRANSPORT LINKS - SUB-AREA C

DRAWING NO: FIGURE 10.4

DATE: DRAWN: SCALE:
MAR 2020 LH Not to Scale

© Copyright 2020 NNB Generation Company (SZC) Limited. No part of this drawing is to be reproduced without prior permission of NNB Generation Company (SZC) Limited.