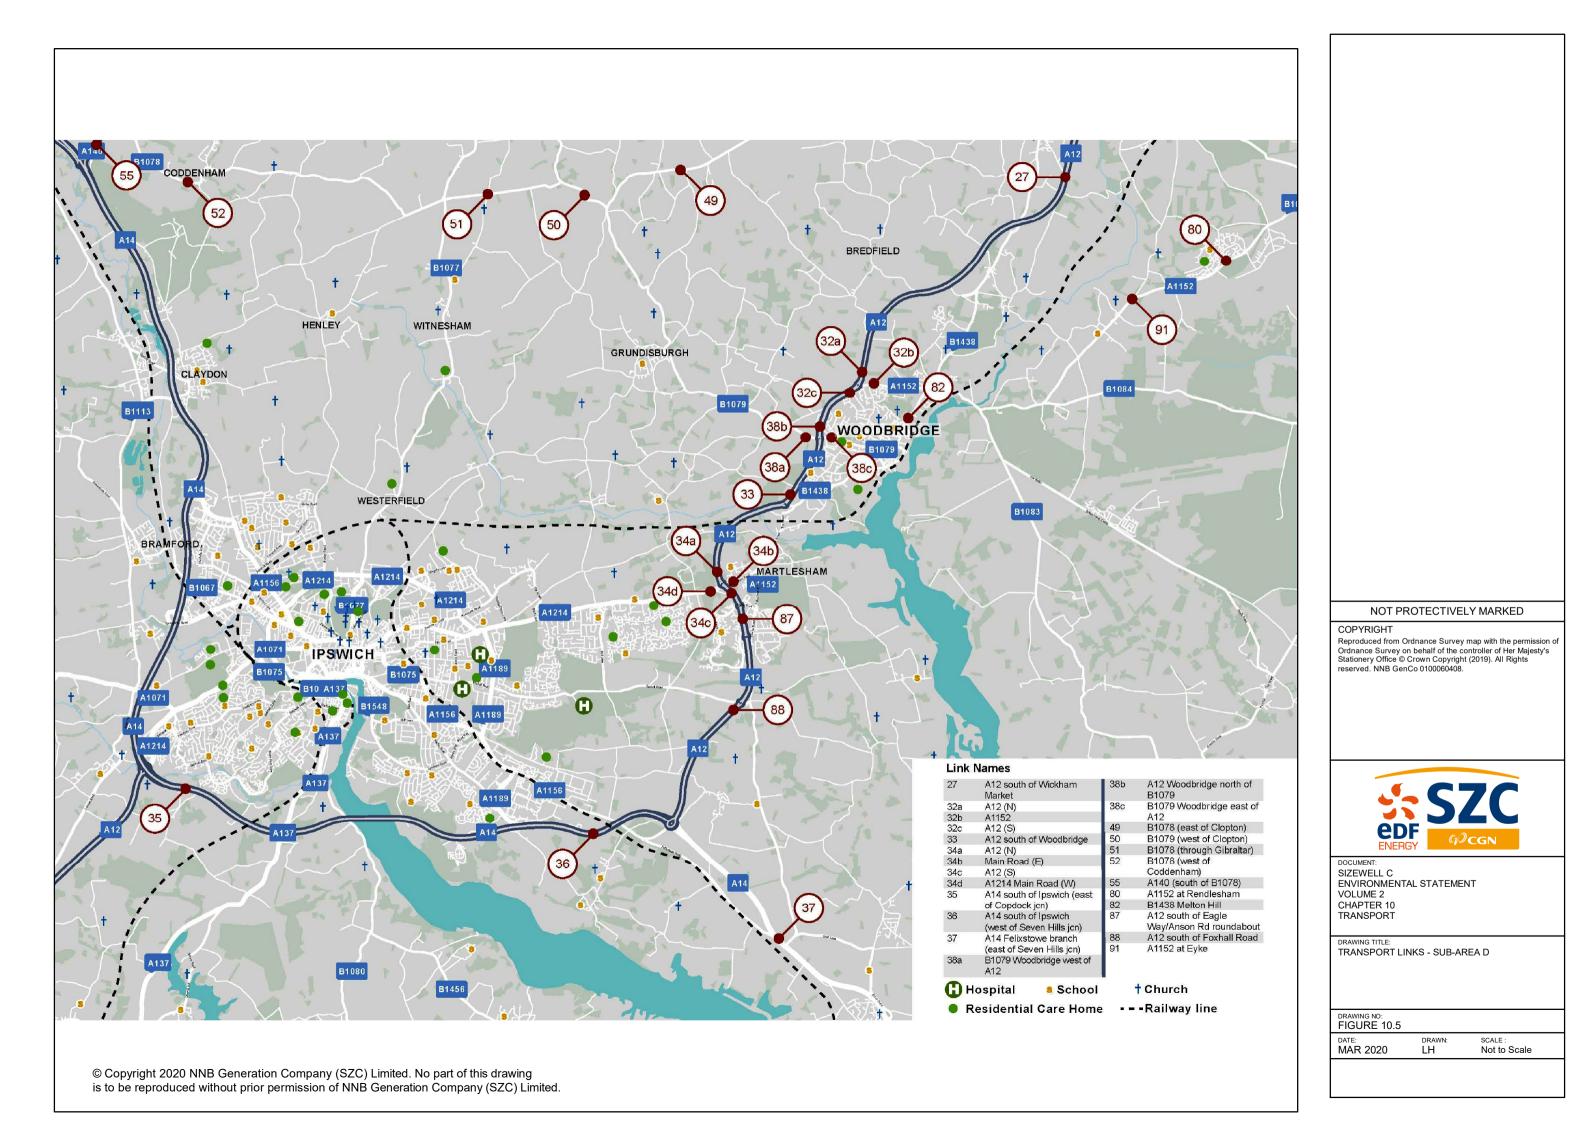

DOCUMENT:
SIZEWELL C
ENVIRONMENTAL STATEMENT
VOLUME 2
CHAPTER 10
TRANSPORT

DRAWING TITLE:

TRANSPORT LINKS - SUB-AREA C

DRAWING NO: FIGURE 10.4

DATE: DRAWN: SCALE:
MAR 2020 LH Not to Scale

© Copyright 2020 NNB Generation Company (SZC) Limited. No part of this drawing is to be reproduced without prior permission of NNB Generation Company (SZC) Limited.