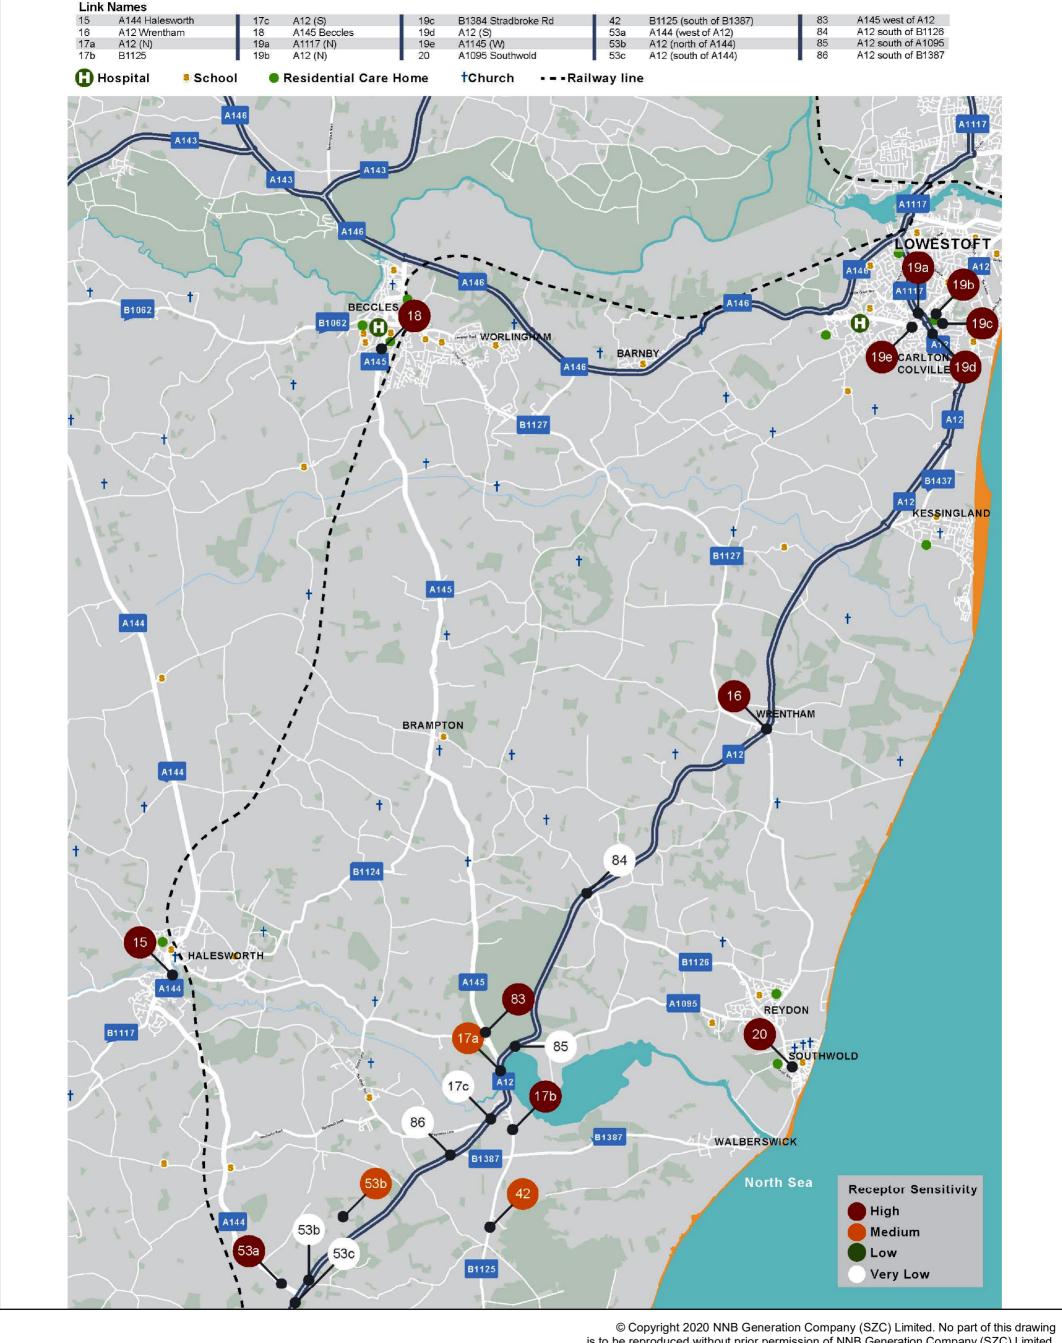

COPYRIGHT Reproduced from Ordnance Survey map with the permission of Ordnance Survey on behalf of the controller of Her Majesty's Stationery Office © Crown Copyright (2019). All Rights reserved. NNB GenCo 0100060408. SIZEWELL C ENVIRONMENTAL STATEMENT SENSITIVITY OF LINKS - SUB AREA A VOLUME 2 CHAPTER 10 TRANSPORT NOT PROTECTIVELY MARKED FIGURE 10.6 DATE: MAR 2020 SCALE : Not to scale