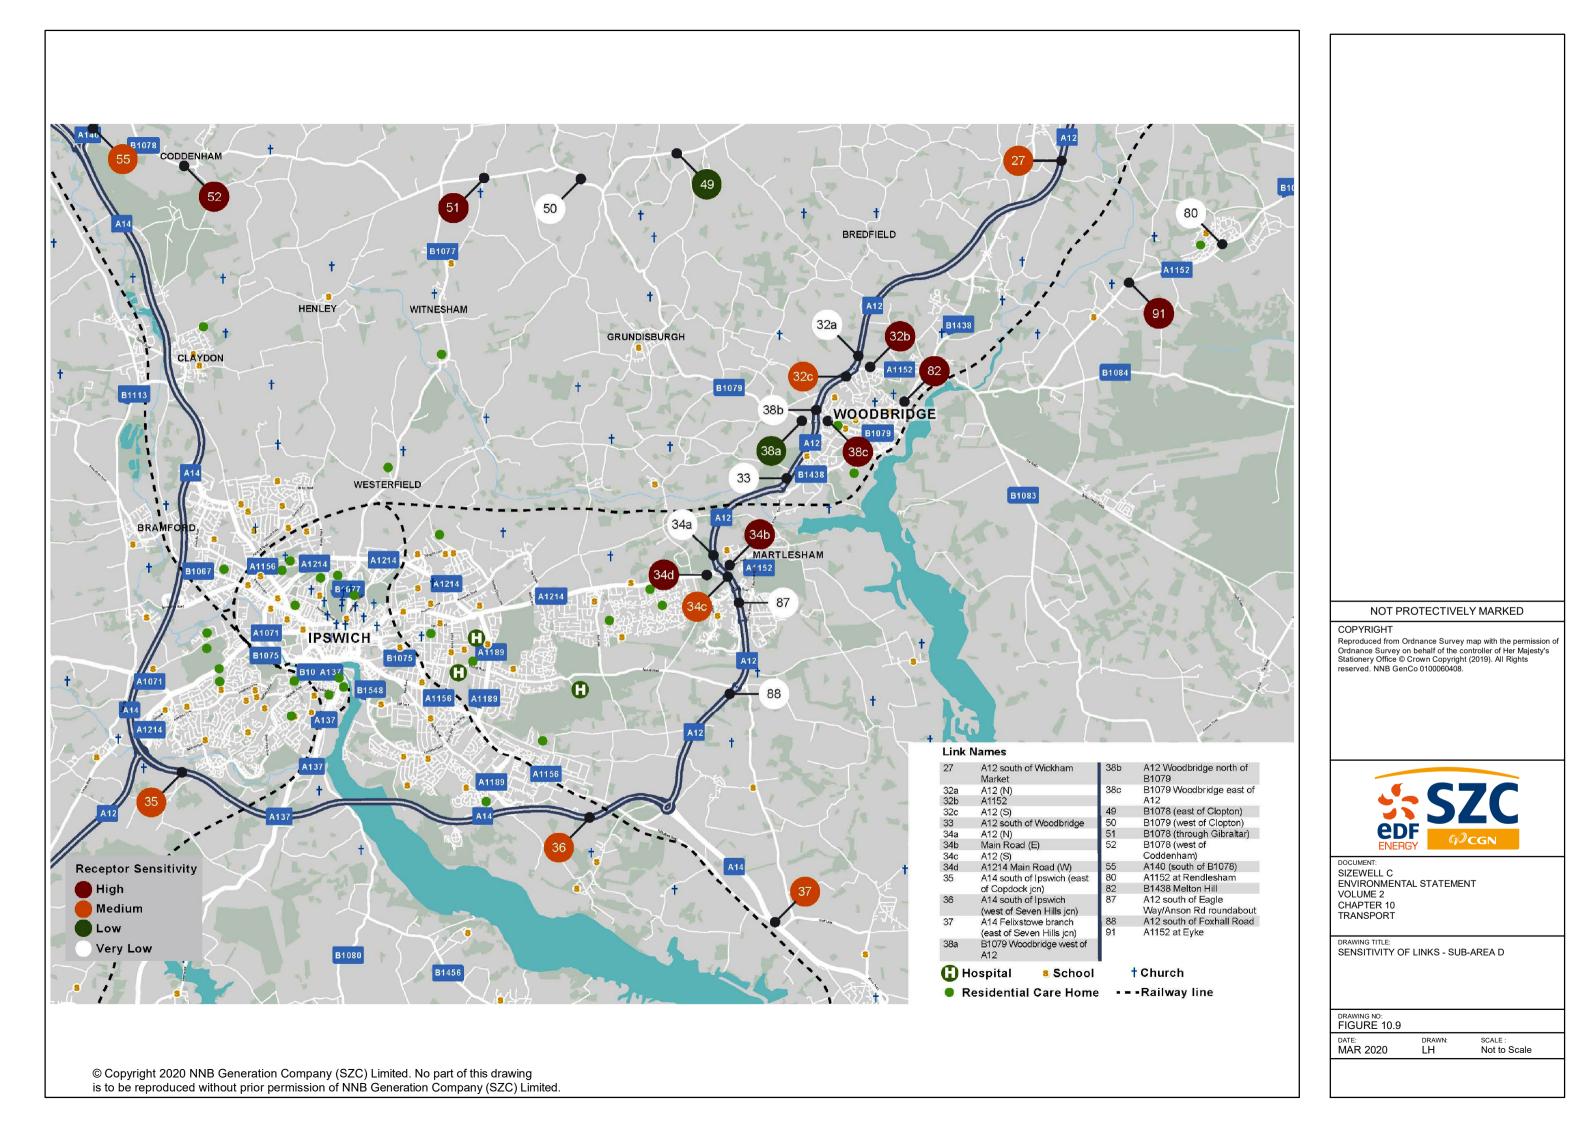

DOCUMENT:
SIZEWELL C
ENVIRONMENTAL STATEMENT
VOLUME 2
CHAPTER 10
TRANSPORT

DRAWING TITLE:

TRANSPORT LINKS - SUB-AREA C

DRAWING NO: FIGURE 10.4

DATE: DRAWN: SCALE:
MAR 2020 LH Not to Scale

© Copyright 2020 NNB Generation Company (SZC) Limited. No part of this drawing is to be reproduced without prior permission of NNB Generation Company (SZC) Limited.