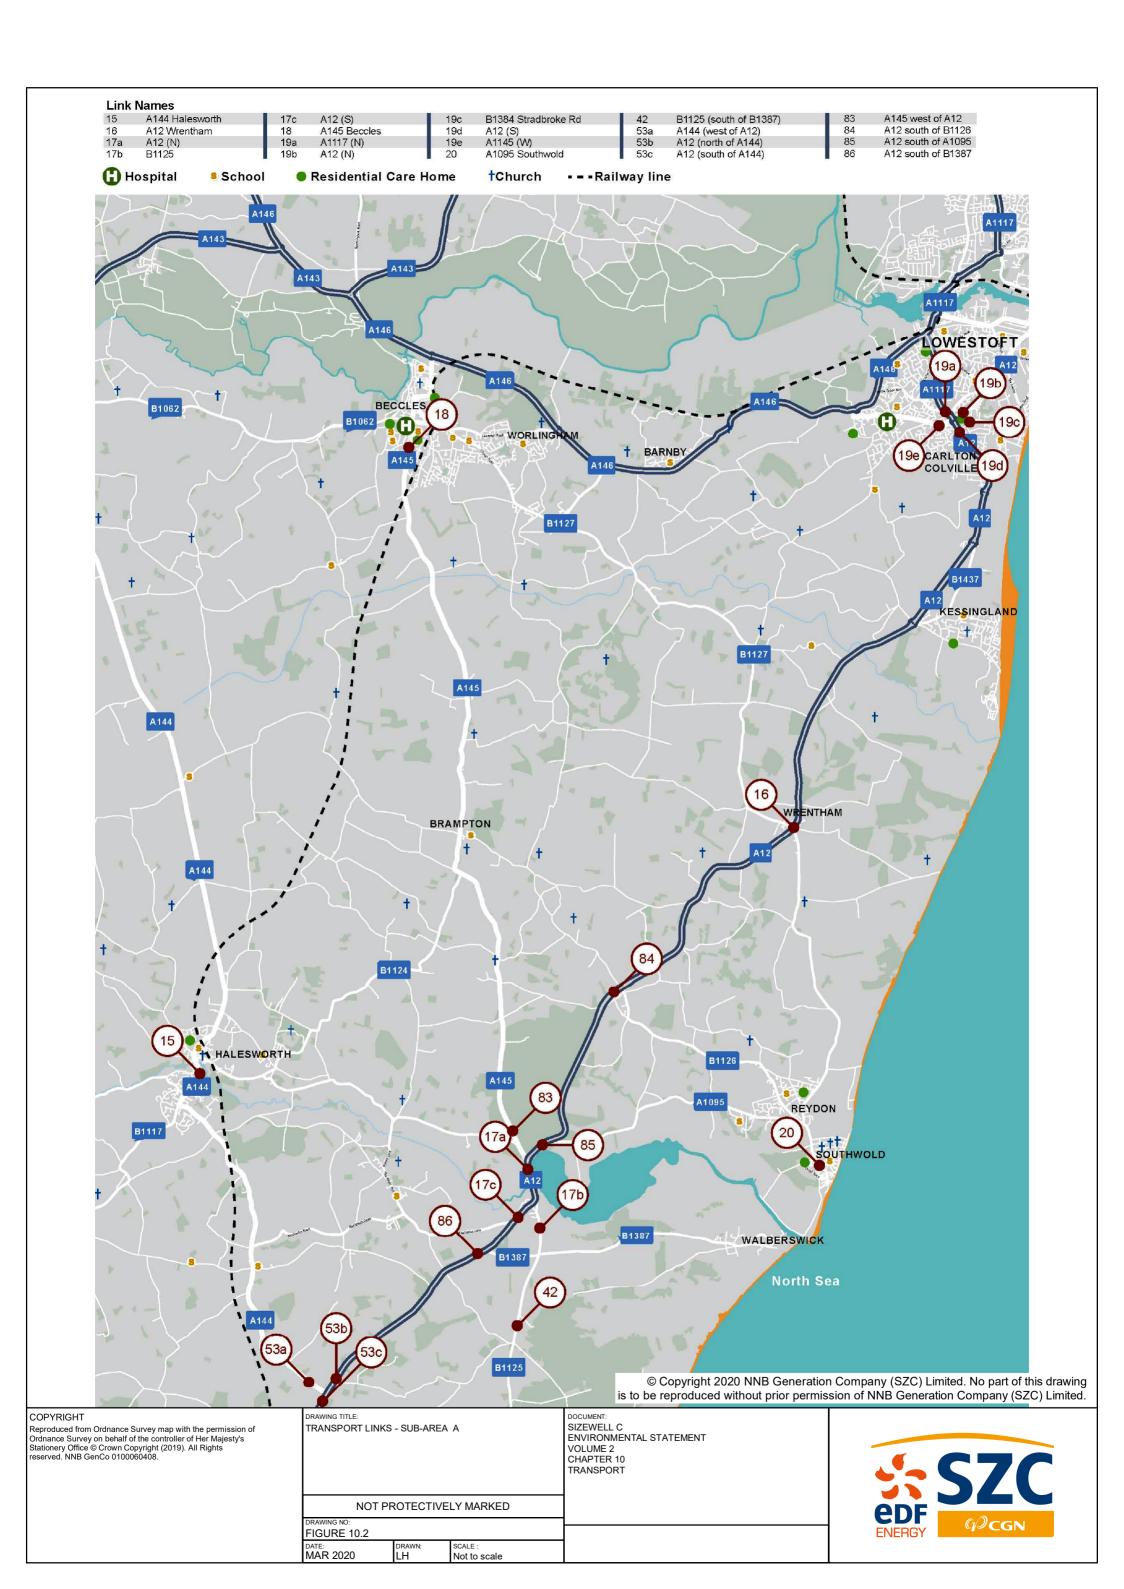

### COPYRIGHT

Reproduced from Ordnance Survey map with the permission of Ordnance Survey on behalf of the controller of Her Majesty's Stationery Office © Crown Copyright (2019). All Rights reserved. NNB GenCo 0100060408.