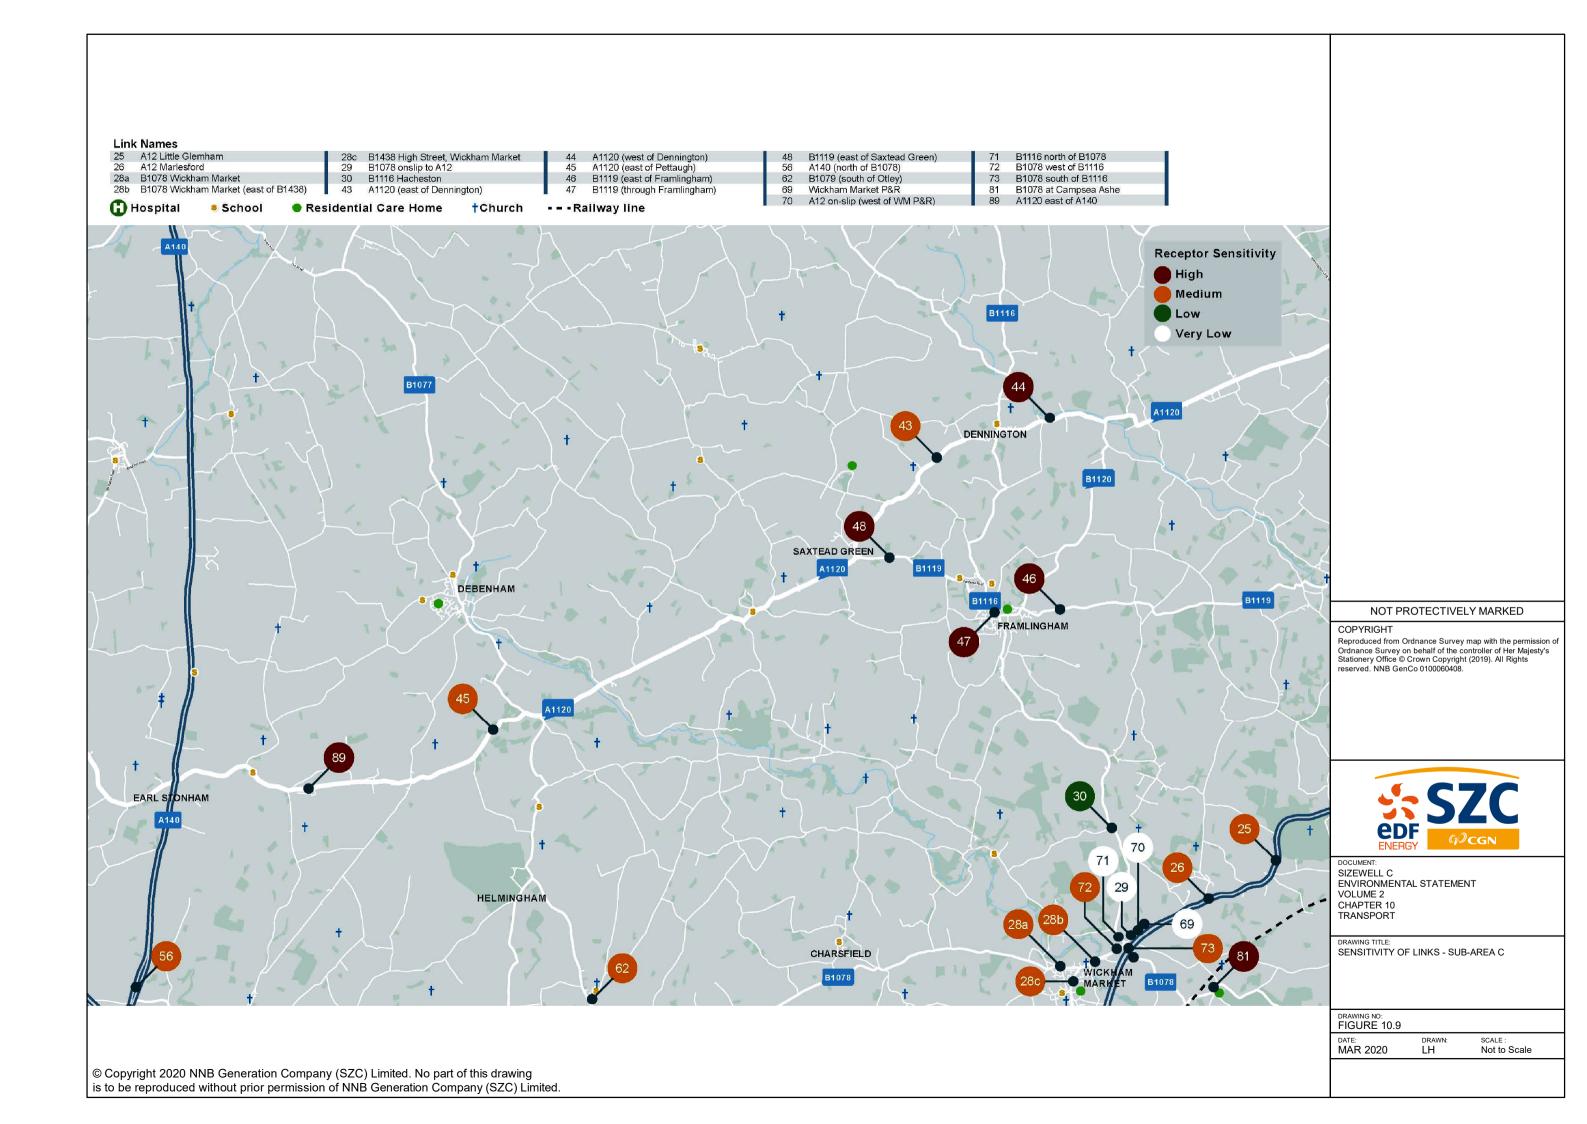

DOCUMENT:
SIZEWELL C
ENVIRONMENTAL STATEMENT
VOLUME 2
CHAPTER 10
TRANSPORT

DRAWING TITLE:

TRANSPORT LINKS - SUB-AREA C

DRAWING NO: FIGURE 10.4

DATE: DRAWN: SCALE:
MAR 2020 LH Not to Scale

© Copyright 2020 NNB Generation Company (SZC) Limited. No part of this drawing is to be reproduced without prior permission of NNB Generation Company (SZC) Limited.