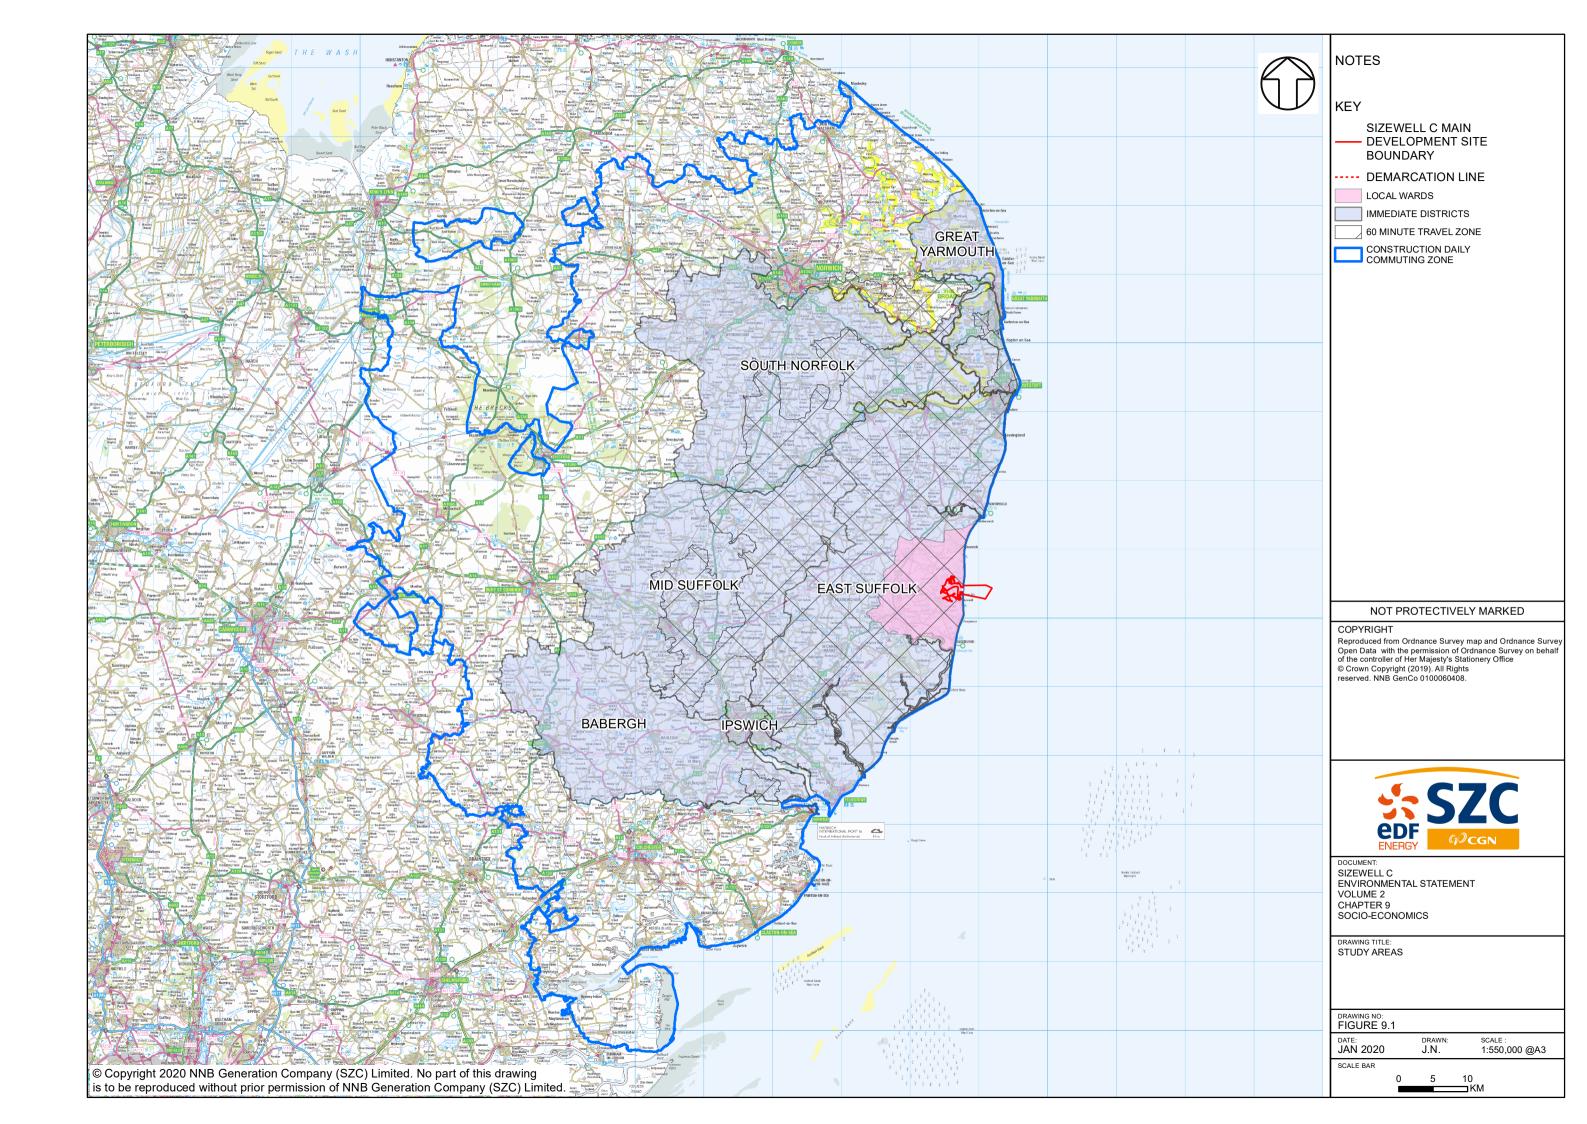

Figure 9.2

NOTES

KEY

# NOT PROTECTIVELY MARKED

Reproduced from Ordnance Survey map with the permission of Ordnance Survey on behalf of the controller of Her Majesty's Stationery Office © Crown Copyright (2019). All Rights reserved. NNB GenCo 0100060408.

DOCUMENT: SIZEWELL C ENVIRONMENTAL STATEMENT VOLUME 2 CHAPTER 9 SOCIO-ECONOMICS

SIZEWELL C CONSTRUCTION WORKFORCE PROFILE (SKILL/ROLE BREAKDOWN)

| FIGURE 9.2 |      |        |  |
|------------|------|--------|--|
| FEB 2020   | Z.B. | SCALE: |  |
| SCALE BAR  |      |        |  |