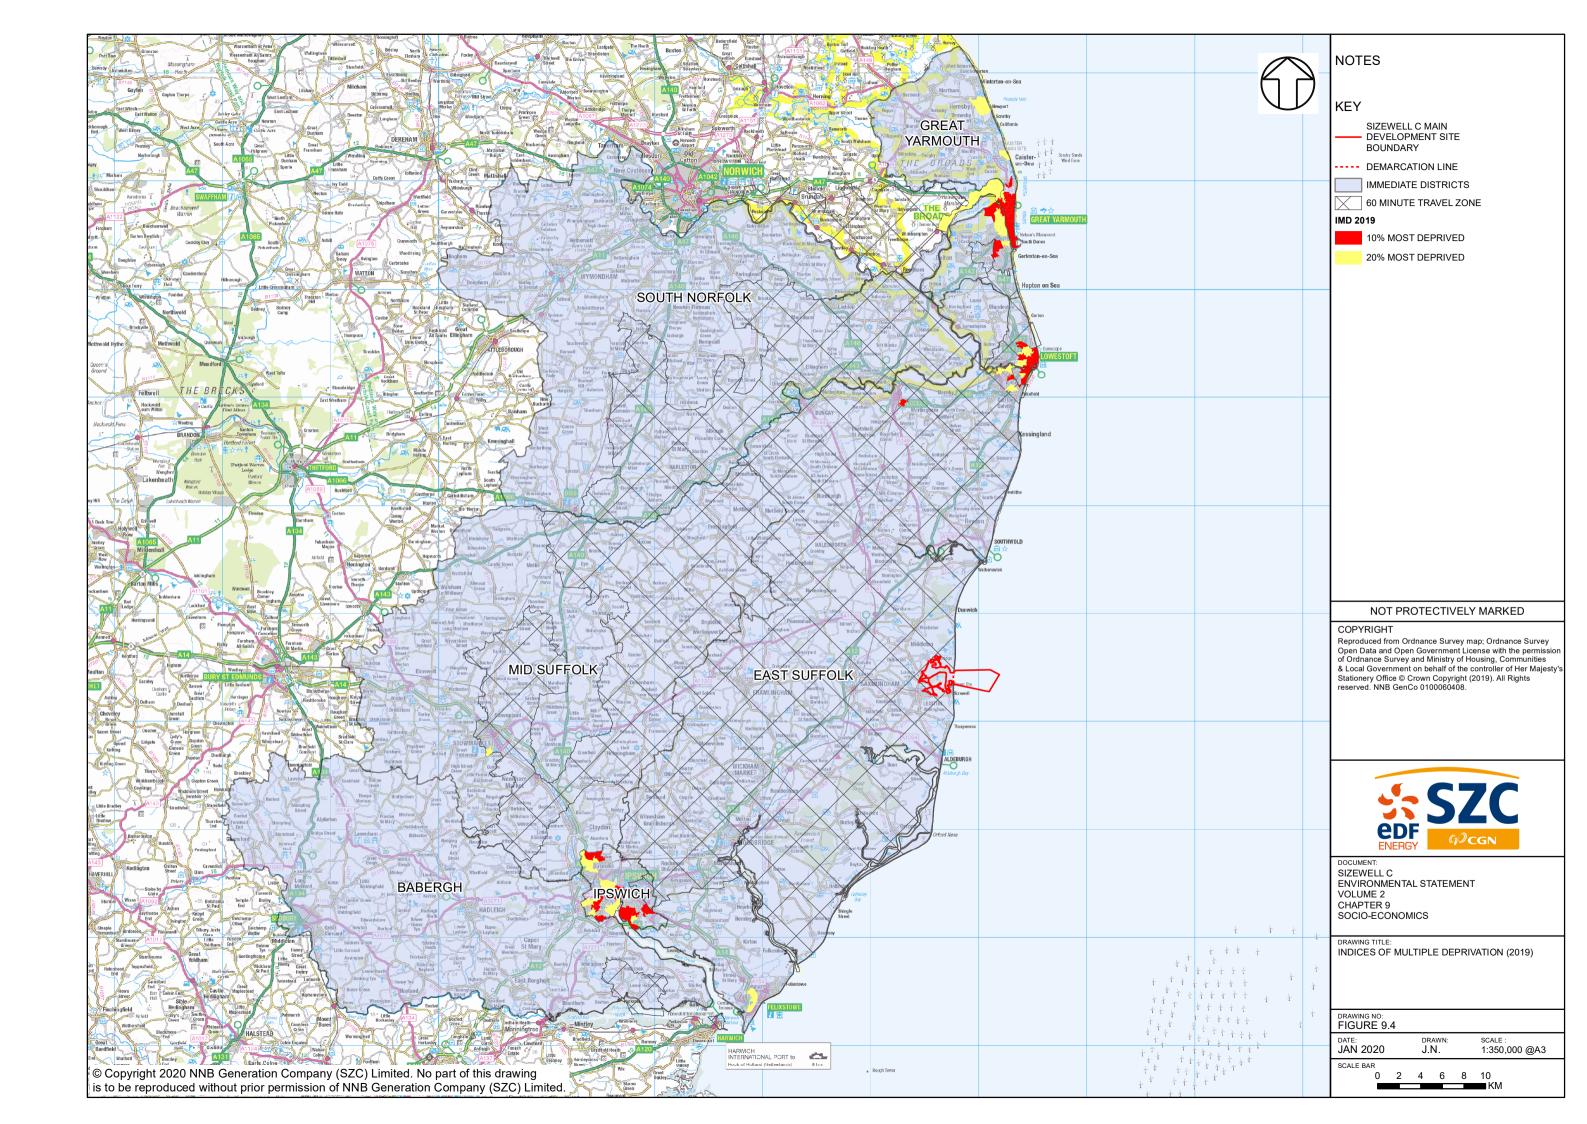

Figure 9.5

NOTES

KEY

NOT PROTECTIVELY MARKED

## COPYRIGHT

Reproduced from Ordnance Survey map with the permission of Ordnance Survey on behalf of the controller of Her Majesty's Stationery Office © Crown Copyright (2019). All Rights reserved. NNB GenCo 0100060408.

DOCUMENT: SIZEWELL C ENVIRONMENTAL STATEMENT VOLUME 2 CHAPTER 9 SOCIO-ECONOMICS

## DRAWING TIT

INTERNATIONAL LABOUR ORGANISATION (ILO) UNEMPLOYMENT TIMESERIES (ONS ANNUAL POPULATION SURVEY)

DRAWING NO: FIGURE 9.5

DATE: DRAWN: SCALE: FEB 2020 Z.B.

SCALE BAR

16.0% Recession 14.0% 12.0% % of all employment in Tourism sectors % 0.0% % 0.0% Construction of Sizewell B 4.0% 2.0% 0.0% 1984 1989 1993 1996 1998 2000 2002 2004 2006 2008 2010 2012 2014 2016 2018 Suffolk Coastal Waveney East Great Britain