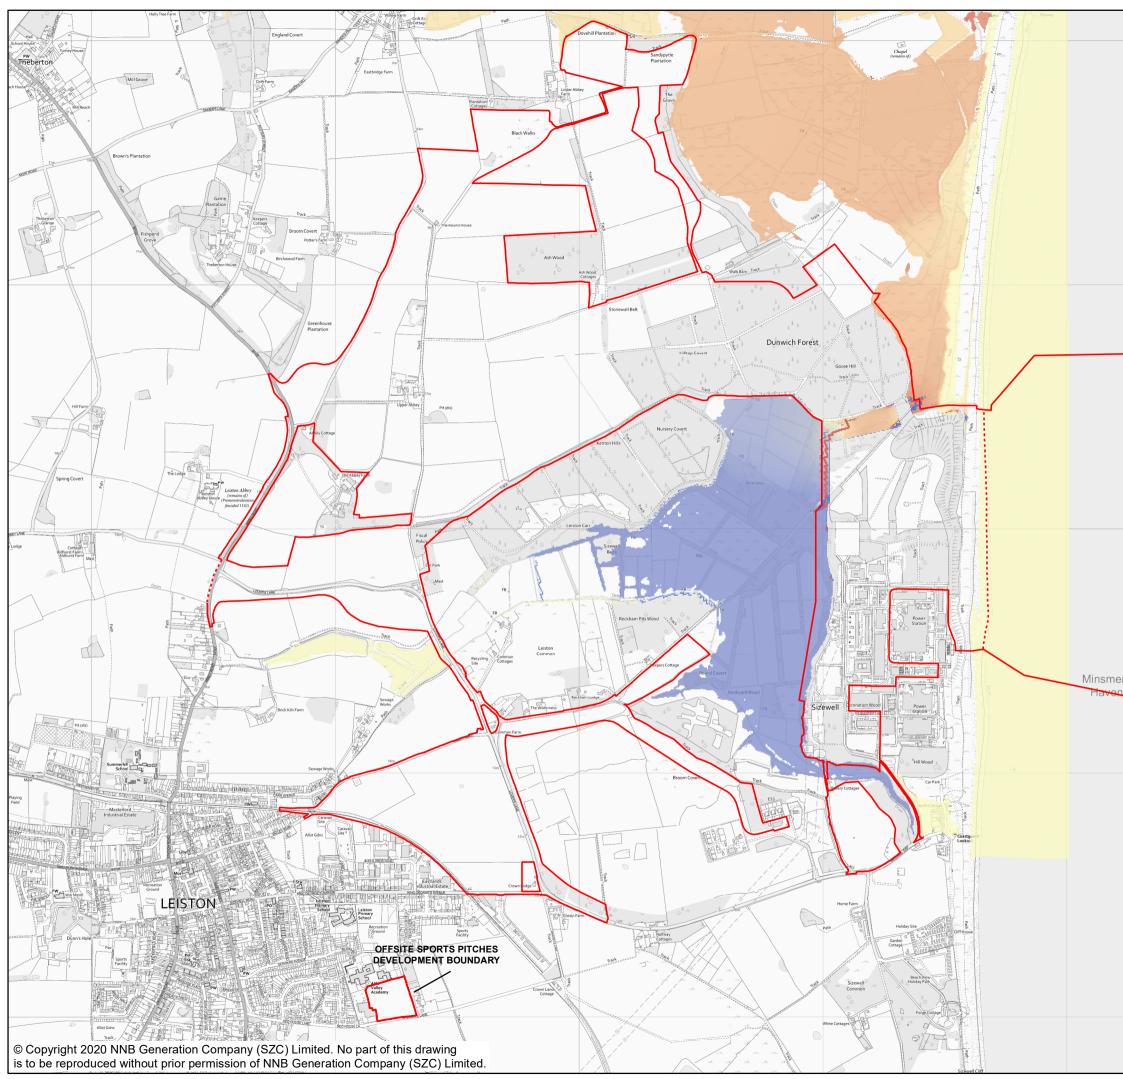

1 IN 100-YEAR EVENT WITH 35%, 65% AND<br>80% CLIMATE CHANGE ALLOWANCE FOR THE                                   |
|           | MAIN PLATFORM AREA                                                                                                                                        |
|           | DRAWING NO:<br>FIGURE 57<br>DATE: DRAWN: SCALE :                                                                                                          |
|           | JAN 2020 P.S. 1:8,000 @A3 SCALE BAR                                                                                                                       |
|           | 0 80 160 240 320 400                                                                                                                                      |







|     | NOTES<br>KEY<br>→ SIZEWELL C AND ASSOCIATED<br>DEVELOPMENT SITE BOUNDARIES<br>→ DEMARCATION LINE<br>DIFFERENCE IN COASTAL INUNDATION<br>1000YR 2030<br>DIFFERENCE (M)<br>20.25<br>0.15<br>0.2<br>0.15<br>0.2<br>0.15<br>0.1<br>0.05<br>0.00<br>-0.05<br>-0.1<br>-0.15<br>-0.2<br>≤0.25 |
|-----|----------------------------------------------------------------------------------------------------------------------------------------------------------------------------------------------------------------------------------------------------------------------------------------|
| ere | NOT PROTECTIVELY MARKED<br>COPYRIGHT<br>Reproduced from Ordnance Survey map with the permission of<br>Ordnance Survey on behalf of the controller of Her Majesty's<br>Stationery Office © Crown Copyright (2019). Al