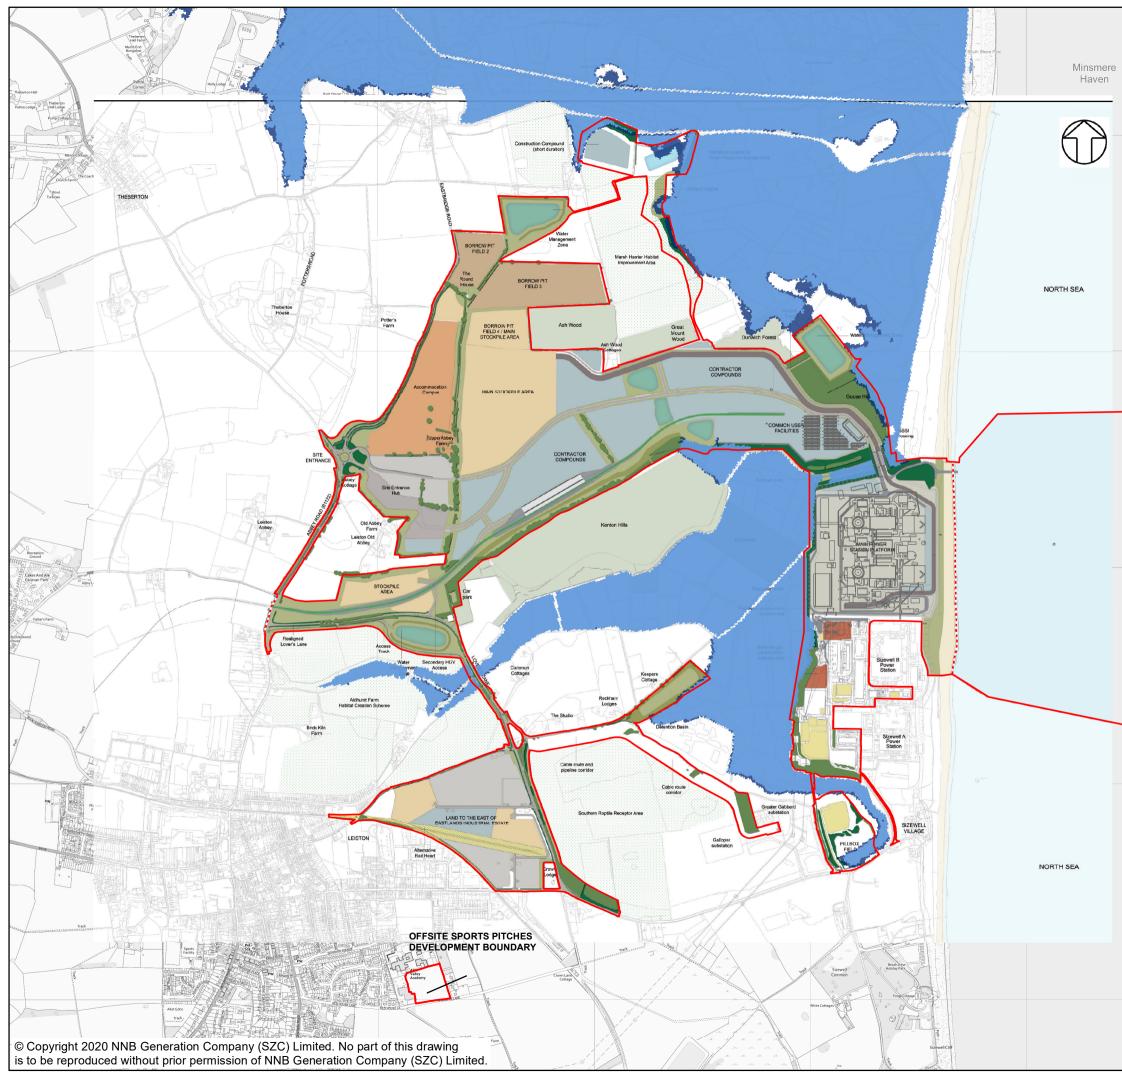

<br>SIZEWELL C<br>MAIN DEVELOPMENT SITE<br>FLOOD RISK ASSESSMENT                                                                                                                                                                                       |
|              | DRAWING NO:<br>FIGURE 51<br>DATE: DRAWN: SCALE :<br>JAN 2020 E.H. 1:15,500 @A3<br>SCALE BAR<br>0 150 300 450 600 750                                                                                                                                            |
|              | M                                                                                                                                                                                                                                                               |



| NOTES                                                                                                                                   |
|-----------------------------------------------------------------------------------------------------------------------------------------|
| KEY                                                                                                                                     |
| SIZEWELL C AND ASSOCIATED<br>DEVELOPMENT SITE BOUNDARIES                                                                                |
| ····· DEMARCATION LINE                                                                                                                  |
| WITH SCHEME 1 IN 100YR +25%cc<br>FLUVIAL FLOOD EXTENT