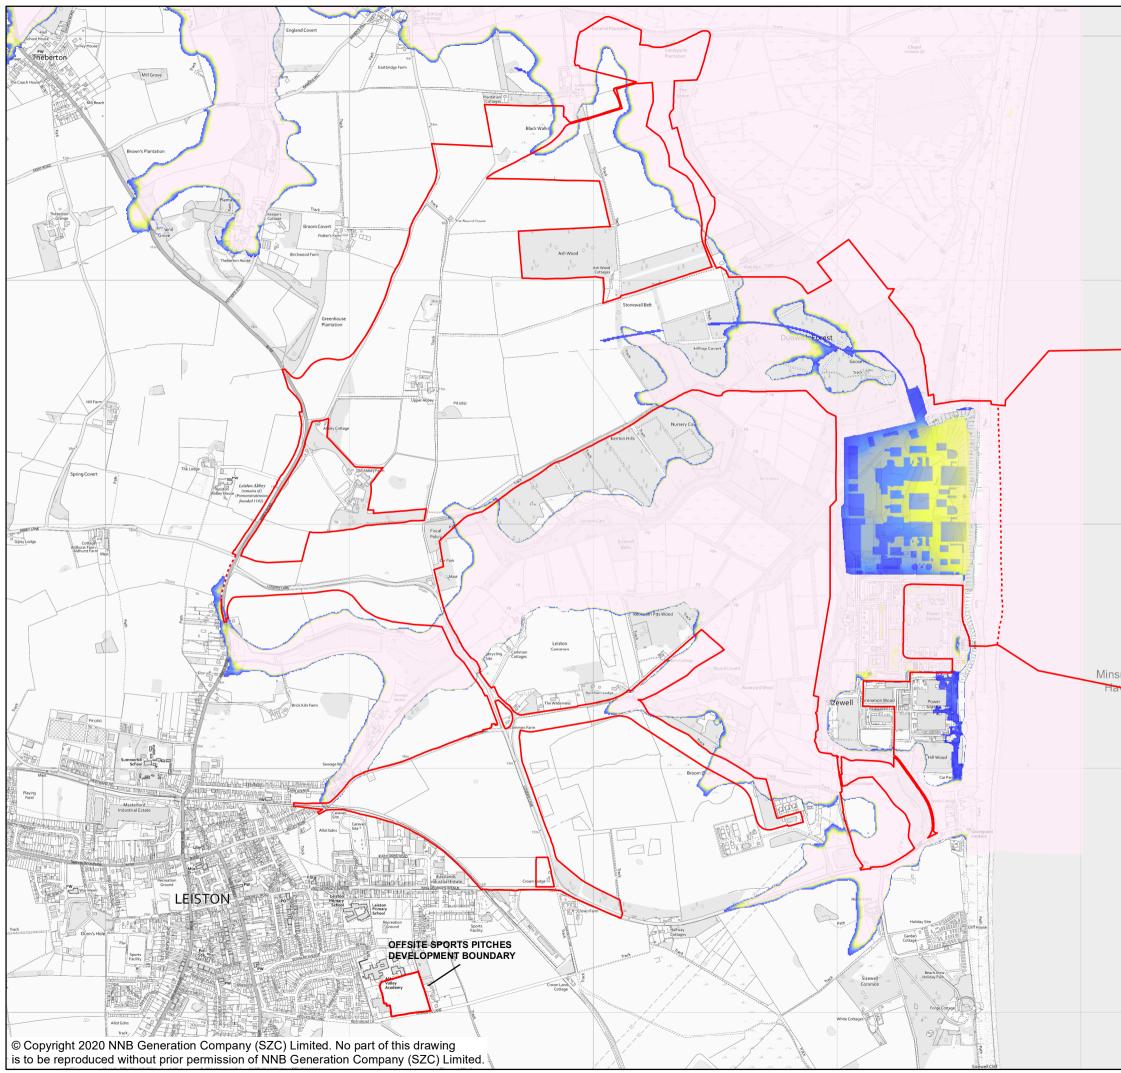

## **The Sizewell C Project**

## 5.2 Main Development Site Flood Risk Assessment Figures 51- 60

Revision:1.0Applicable Regulation:Regulation 5(2)(e)PINS Reference Number:EN010012

## May 2020

Planning Act 2008 Infrastructure Planning (Applications: Prescribed Forms and Procedure) Regulations 2009





|              | NOTES<br>KEY<br>SIZEWELL C AND ASSOCIATED<br>DEVELOPMENT SITE BOUNDARIES<br>DEMARCATION LINE<br>MTH DEVELOPMENT 1000YR BREACH<br>20.75<br>0.5<br>0.25<br>0                                                                                                      |
|--------------|-----------------------------------------------------------------------------------------------------------------------------------------------------------------------------------------------------------------------------------------------------------------|
| smere<br>∀en | NOT PROTECTIVELY MARKED<br>COPYRIGHT<br>Reproduced from Ordnance Survey map with the permission of<br>Ordnance Survey on behalf of the controller of Her Majesty's<br>Stationery Office © Crown Copyright (2019). All Rights<br>reserve