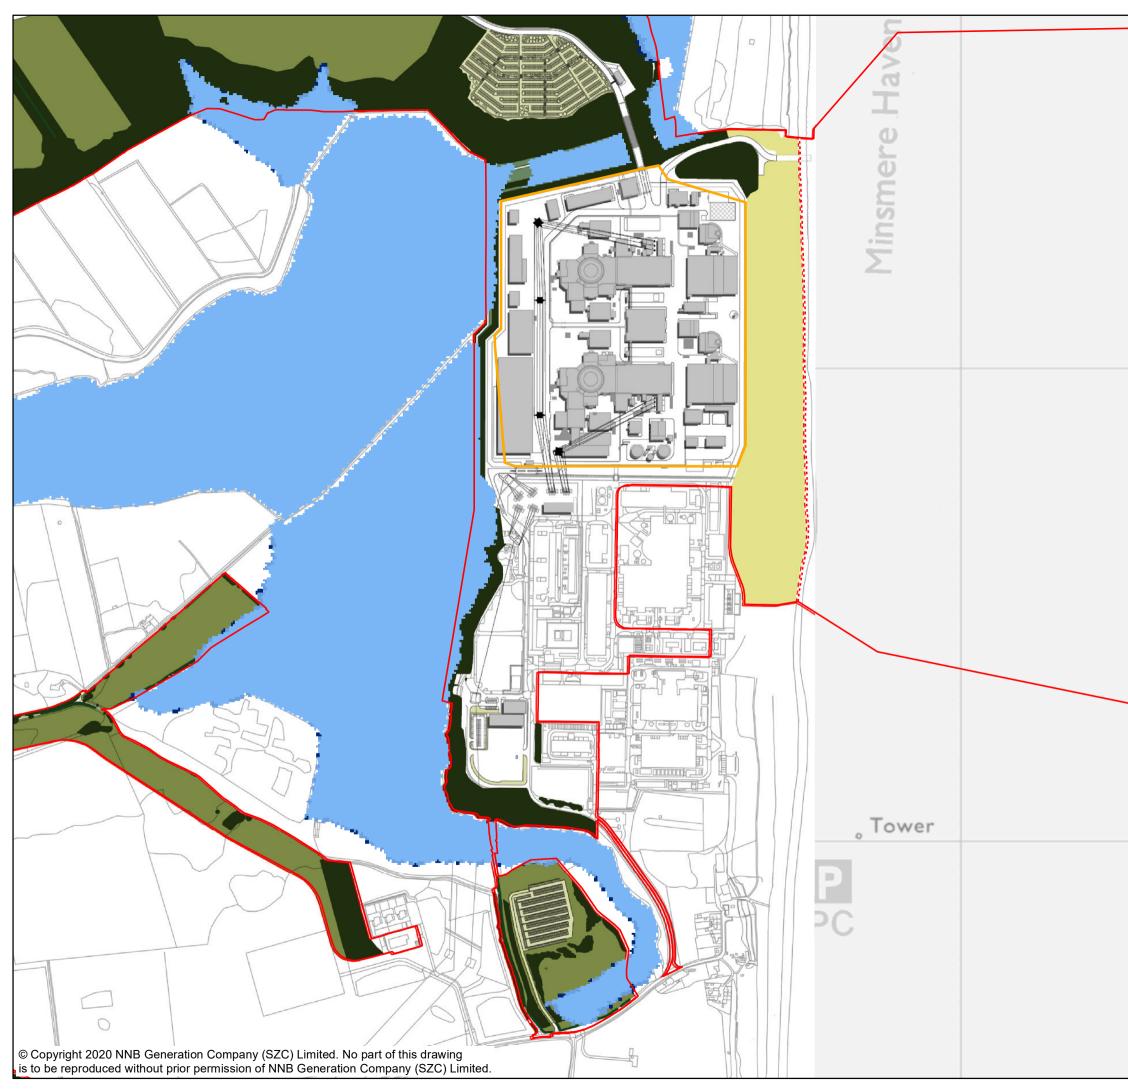

|           | NOTES                                                                                                                                                     |
|-----------|-----------------------------------------------------------------------------------------------------------------------------------------------------------|
| $\square$ | KEY                                                                                                                                                       |
|           | SIZEWELL C AND ASSOCIATED<br>DEVELOPMENT SITE BOUNDARIES                                                                                                  |
|           | DEMARCATION LINE                                                                                                                                          |
|           | WITH SCHEME 1 IN 100YR +35%cc<br>FLUVIAL FLOOD EXTENT                                                                                                     |
|           | WITH SCHEME 1 IN 100YR +65%cc<br>FLUVIAL FLOOD EXTENT                                                                                                     |
|           | WITH SCHEME 1 IN 1000YR +80%cc<br>FLUVIAL FLOOD EXTENT                                                                                                    |
|           | MDS PLATFORM MODELLING BOUNDARY                                                                                                                           |
|           |                                                                                                                                                           |
|           |                                                                                                                                                           |
|           |                                                                                                                                                           |
|           |                                                                                                                                                           |
|           |                                                                                                                                                           |
|           |                                                                                                                                                           |
|           |                                                                                                                                                           |
|           |                                                                                                                                                           |
|           |                                                                                                                                                           |
|           | NOT PROTECTIVELY MARKED                                                                                                                                   |
|           | COPYRIGHT<br>Reproduced from Ordnance Survey map with the permission of                                                                                   |
|           | Ordnance Survey on behalf of the controller of Her Majesty's<br>Stationery Office © Crown Copyright (2019). All Rights reserved.<br>NNB GenCo 0100060408. |
|           |                                                                                                                                                           |
|           |                                                                                                                                                           |
|           |                                                                                                                                                           |
|           | 1-C7C                                                                                                                                                     |
|           |                                                                                                                                                           |
|           | ENERGY GPCGN                                                                                                                                              |
|           | DOCUMENT:<br>SIZEWELL C<br>MAIN DEVELOPMENT SITE                                                                                                          |
|           | FLOOD RISK ASSESSMENT                                                                                                                                     |
|           |                                                                                                                                                           |
|           | MODELLED FLUVIAL FLOOD EXTENTS FOR<br>THE 1 IN 100-YEAR EVENT WITH 35%, 65% AND<br>80% CLIMATE CHANGE ALLOWANCE FOR THE                                   |
|           | MAIN PLATFORM AREA                                                                                                                                        |
|           | DRAWING NO:<br>FIGURE 57<br>DATE: DRAWN: SCALE :                                                                                                          |
|           | JAN 2020 P.S. 1:8,000 @A3 SCALE BAR                                                                                                                       |
|           | 0 80 160 240 320 400                                                                                                                                      |