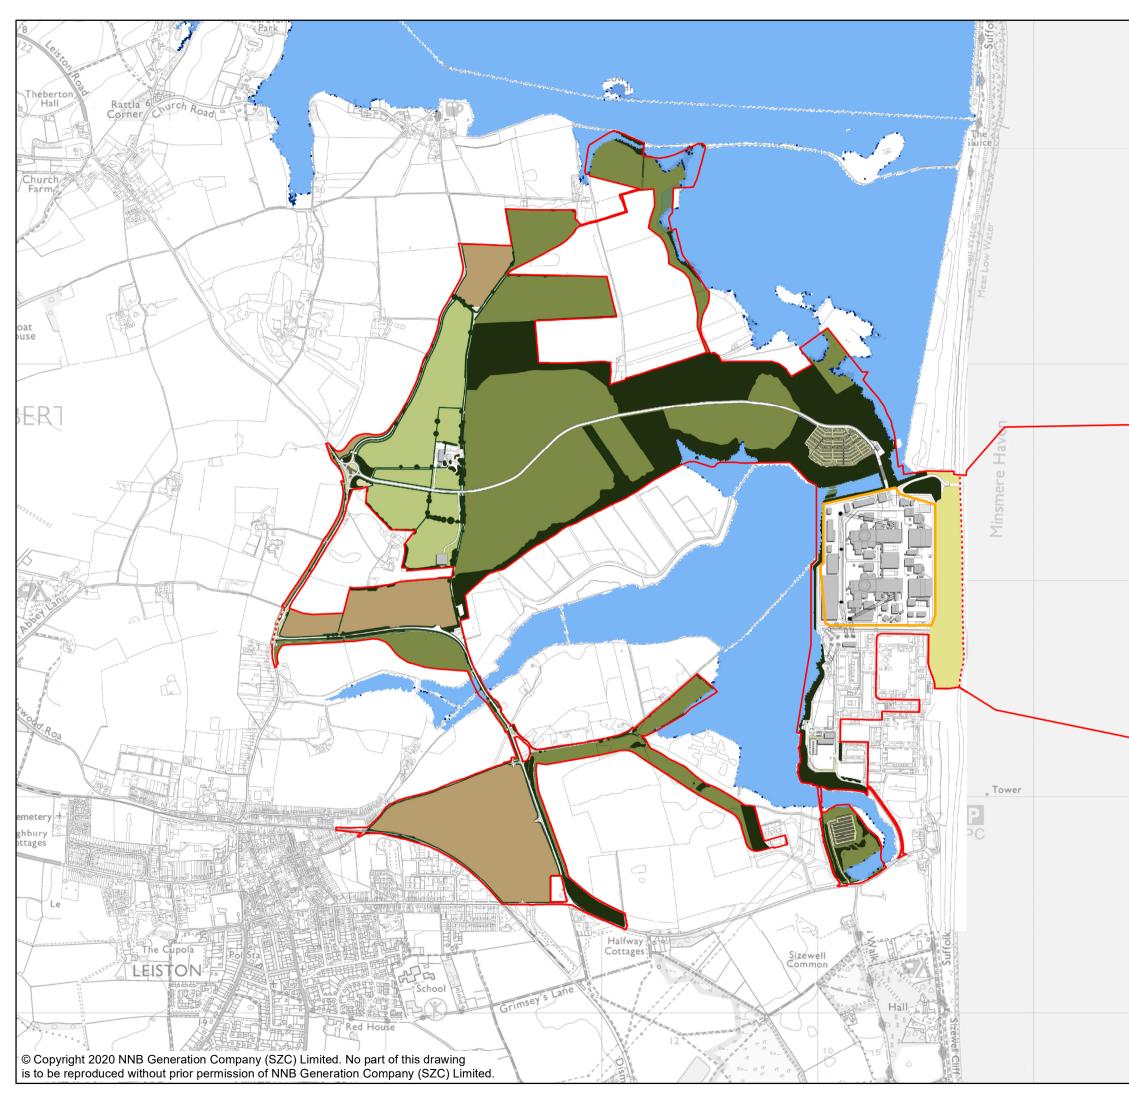

| NOTES                                                                                                                                                                                                                                |
|--------------------------------------------------------------------------------------------------------------------------------------------------------------------------------------------------------------------------------------|
| KEY         SIZEWELL C AND ASSOCIATED DEVELOPMENT SITE BOUNDARIES         DEMARCATION LINE         WITH SCHEME 1 IN 100YR +25%cc         FLUVIAL FLOOD EXTENT         WITH SCHEME 1 IN 1000YR +25%cc         FLUVIAL FLOOD EXTENT    |
|                                                                                                                                                                                                                                      |
|                                                                                                                                                                                                                                      |
| NOT PROTECTIVELY MARKED                                                                                                                                                                                                              |
| COPYRIGHT<br>Reproduced from Ordnance Survey map with the permission of<br>Ordnance Survey on behalf of the controller of Her Majesty's<br>Stationery Office © Crown Copyright (2019). All Rights reserved.<br>NNB GenCo 0100060408. |
|                                                                                                                                                                                                                                      |
| SZC<br>ENERGY<br>GDCGN                                                                                                                                                                                                               |
| DOCUMENT:<br>SIZEWELL C<br>MAIN DEVELOPMENT SITE<br>FLOOD RISK ASSESSMENT                                                                                                                                                            |
| DRAWING TITLE:<br>MODELLED FLUVIAL FLOOD EXTENT FOR THE<br>1 IN 100-YEAR AND 1 IN 1,000-YEAR EVENT<br>WITH 25% CLIMATE CHANGE (2030) FOR THE<br>MAIN PLATFORM AREA                                                                   |
| FIGURE 53           DATE:         DRAWN:         SCALE :                                                                                                                                                                             |
| JAN 2020 E.H. 1:8,000 @A3                                                                                                                                                                                                            |
| 0 80 160 240 320 400                                                                                                                                                                                                                 |