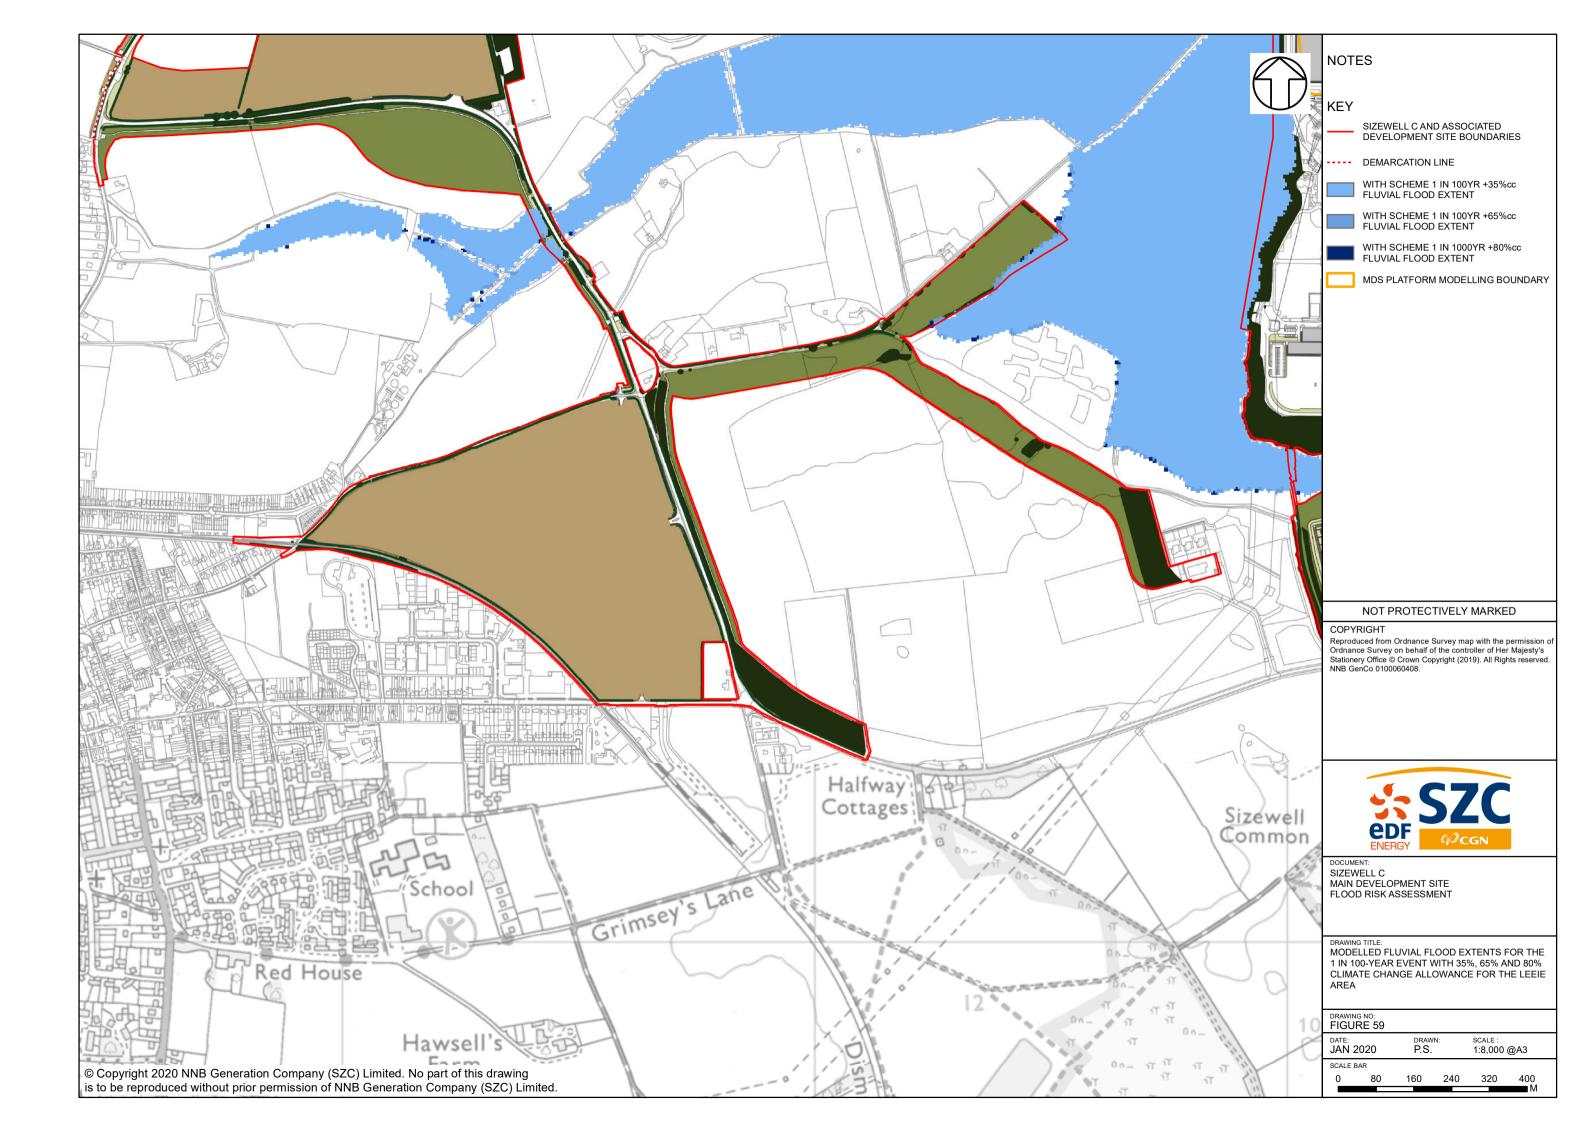

HE 1 IN 100-YEAR EVENT WITH 35%, 65% AND<br>80% CLIMATE CHANGE ALLOWANCE FOR THE                                   |
|           | MAIN PLATFORM AREA                                                                                                                                        |
|           | DRAWING NO:<br>FIGURE 57<br>DATE: DRAWN: SCALE :                                                                                                          |
|           | JAN 2020 P.S. 1:8,000 @A3 SCALE BAR                                                                                                                       |
|           | 0 80 160 240 320 400                                                                                                                                      |







|     | NOTES<br>KEY<br>→ SIZEWELL C AND ASSOCIATED<br>DEVELOPMENT SITE BOUNDARIES<br>→ DEMARCATION LINE<br>DIFFERENCE IN COASTAL INUNDATION<br>1000YR 2030<br>DIFFERENCE (M)<br>20.25<br>0.15<br>0.2<br>0.15<br>0.2<br>0.15<br>0.1<br>0.05<br>0.00<br>-0.05<br>-0.1<br>-0.15<br>-0.2<br>≤0.25 |
|-----|----------------------------------------------------------------------------------------------------------------------------------------------------------------------------------------------------------------------------------------------------------------------------------------|
| ere | NOT PROTECTIVELY MARKED<br>COPYRIGHT<br>Reproduced from Ordnance Survey map with the permission of<br>Ordnance Survey on behalf of the controller of Her Majesty's<br>Stationery Office © Crown Copyright (2019).