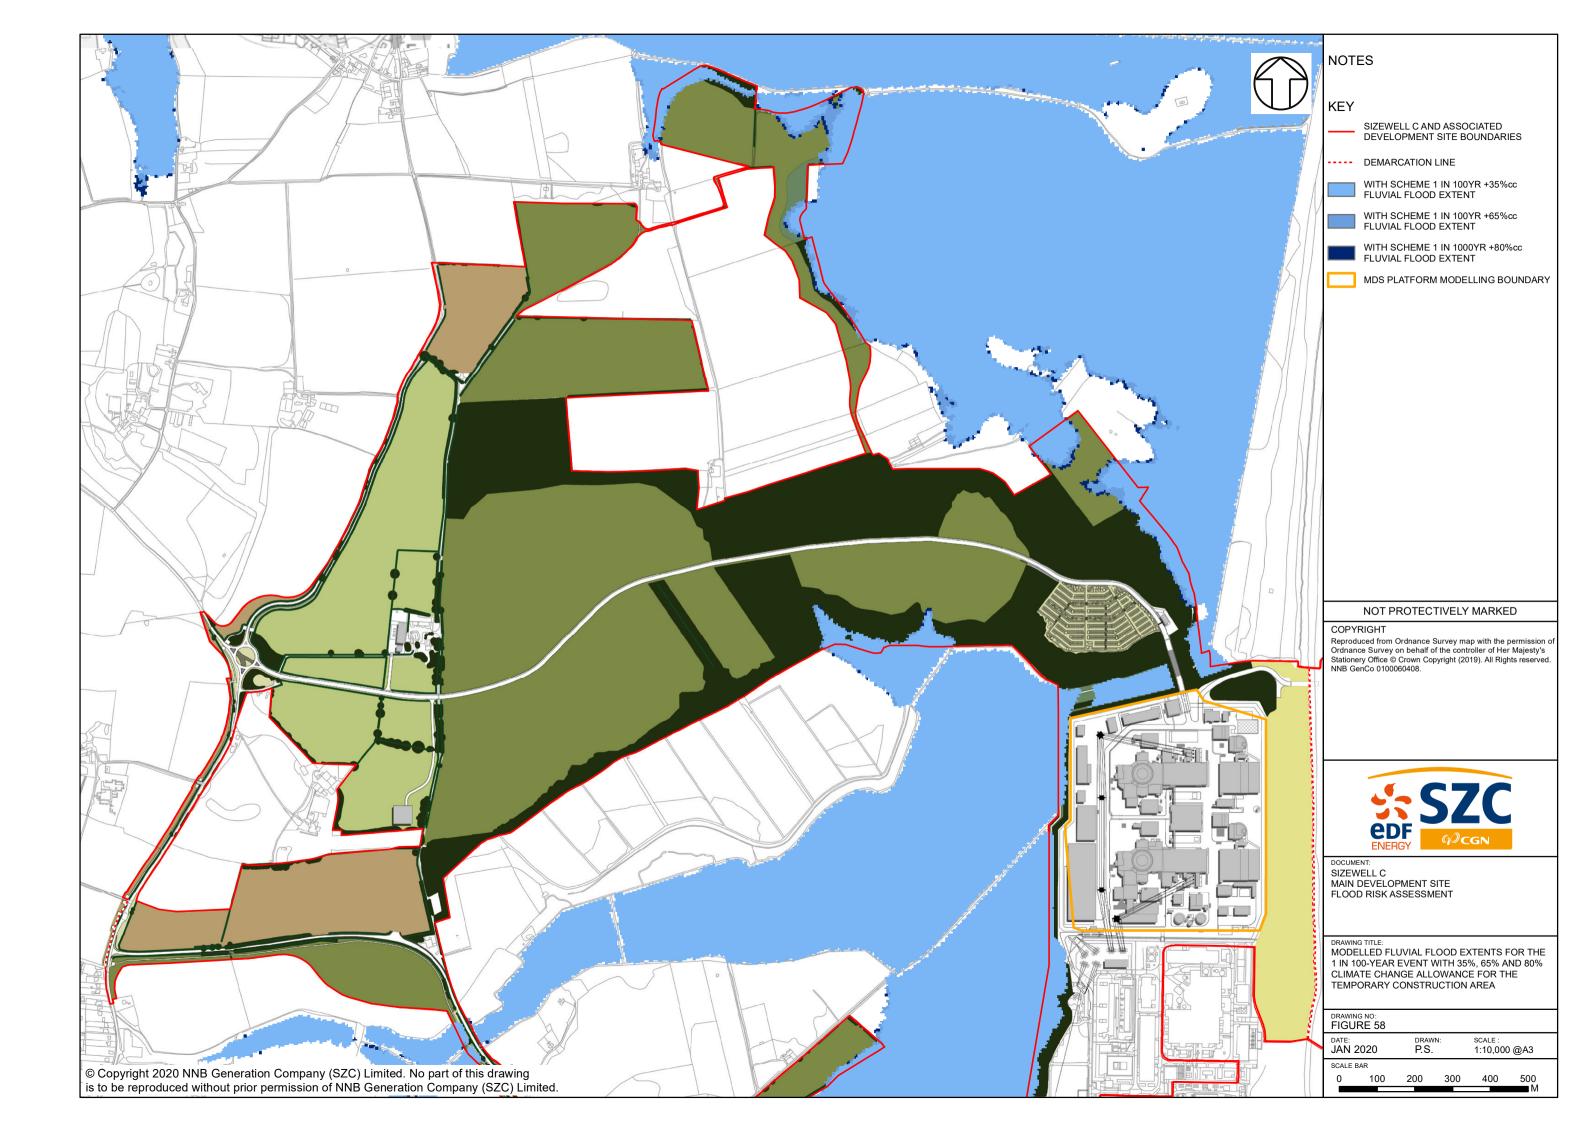

| NOTES                                                                                                                                                                                                                                                           |
|-----------------------------------------------------------------------------------------------------------------------------------------------------------------------------------------------------------------------------------------------------------------|
| KEY SIZEWELL C AND ASSOCIATED DEVELOPMENT SITE BOUNDARIES DEMARCATION LINE WITH SCHEME 1 IN 100YR +35%cc FLUVIAL FLOOD EXTENT WITH SCHEME 1 IN 100YR +65%cc FLUVIAL FLOOD EXTENT MDS PLATFORM MODELLING BOUNDARY                                                |
| NOT PROTECTIVELY MARKED<br>COPYRIGHT<br>Reproduced from Ordnance Survey map with the permission of<br>Ordnance Survey on behalf of the controller of Her Majesty's<br>Stationery Office © Crown Copyright (2019). All Rights reserved.<br>NNB GenCo 0100060408. |
| Document:<br>SIZEWELL C<br>MAIN DEVELOPMENT SITE<br>FLOOD RISK ASSESSMENT                                                                                                                                                                                       |
| DRAWING TITLE:<br>MODELLED FLUVIAL FLOOD EXTENTS FOR THE<br>1 IN 100-YEAR EVENT WITH 35%, 65% AND 80%<br>CLIMATE CHANGE ALLOWANCE FOR THE<br>STUDY AREA<br>DRAWING NO:<br>FIGURE 56<br>DATE: DRAWN: SCALE :                                                     |
| JAN 2020         P.S.         1:17,500 @A3           SCALE BAR         0         175         350         525         700         875                                                                                                                            |