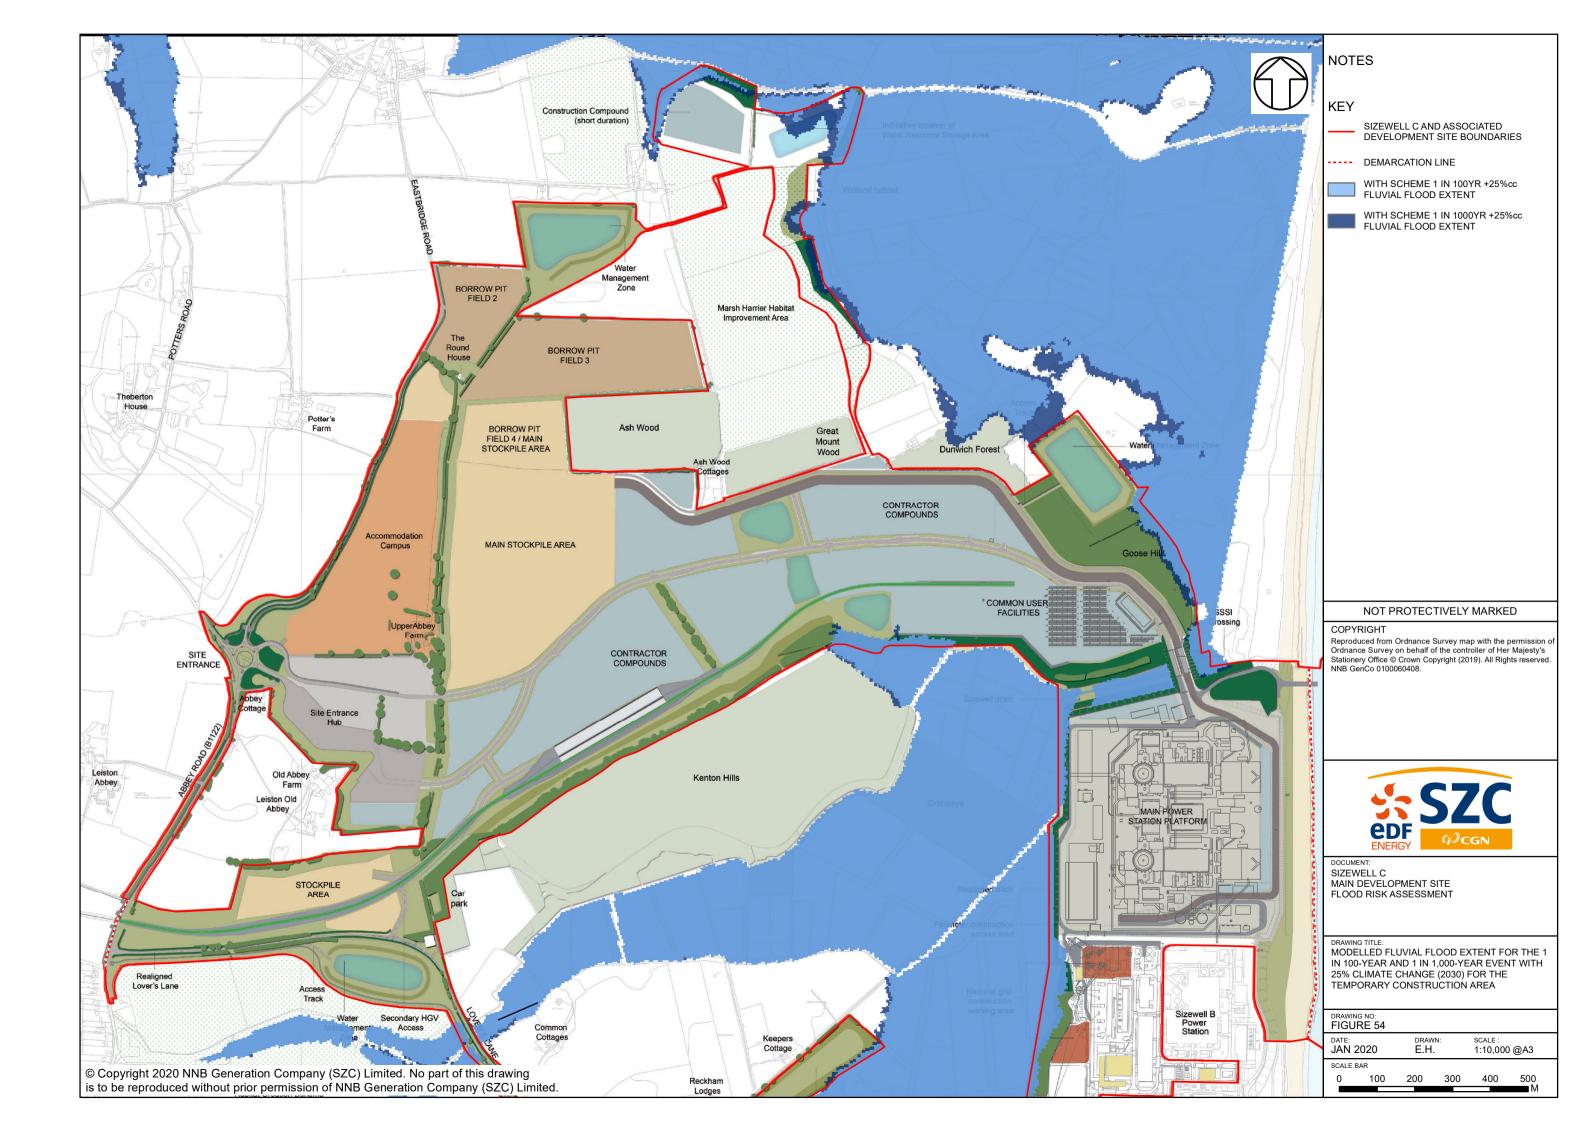

| NOTES                                                                                                                                   |
|-----------------------------------------------------------------------------------------------------------------------------------------|
| KEY                                                                                                                                     |
| SIZEWELL C AND ASSOCIATED<br>DEVELOPMENT SITE BOUNDARIES                                                                                |
| ····· DEMARCATION LINE                                                                                                                  |
| WITH SCHEME 1 IN 100YR +25%cc<br>FLUVIAL FLOOD EXTENT                                                                                   |
| WITH SCHEME 1 IN 1000YR +25%cc                                                                                                          |
| FLUVIAL FLOOD EXTENT                                                                                                                    |
|                                                                                                                                         |
|                                                                                                                                         |
|                                                                                                                                         |
|                                                                                                                                         |
|                                                                                                                                         |
|                                                                                                                                         |
|                                                                                                                                         |
|                                                                                                                                         |
|                                                                                                                                         |
|                                                                                                                                         |
|                                                                                                                                         |
| NOT PROTECTIVELY MARKED                                                                                                                 |
| COPYRIGHT<br>Reproduced from Ordnance Survey map with the permission of<br>Ordnance Survey on behalf of the controller of Her Majesty's |
| Stationery Office © Crown Copyright (2019). All Rights reserved.<br>NNB GenCo 0100060408.                                               |
|                                                                                                                                         |
|                                                                                                                                         |
|                                                                                                                                         |
| <b></b>                                                                                                                                 |
|                                                                                                                                         |
| COCGN                                                                                                                                   |
| SIZEWELL C<br>MAIN DEVELOPMENT SITE<br>FLOOD RISK ASSESSMENT                                                                            |
|                                                                                                                                         |
| DRAWING TITLE:<br>MODELLED FLUVIAL FLOOD EXTENT FOR THE 1                                                                               |
| IN 100-YEAR AND 1 IN 1,000-YEAR EVENT WITH<br>25% CLIMATE CHANGE (2030) FOR THE STUDY<br>AREA                                           |
| AREA<br>DRAWING NO:                                                                                                                     |
| FIGURE 52       DATE:     DRAWN:       SCALE :                                                                                          |
| JAN 2020 E.H. 1:17,500 @A3                                                                                                              |
| 0 175 350 525 700 875                                                                                                                   |