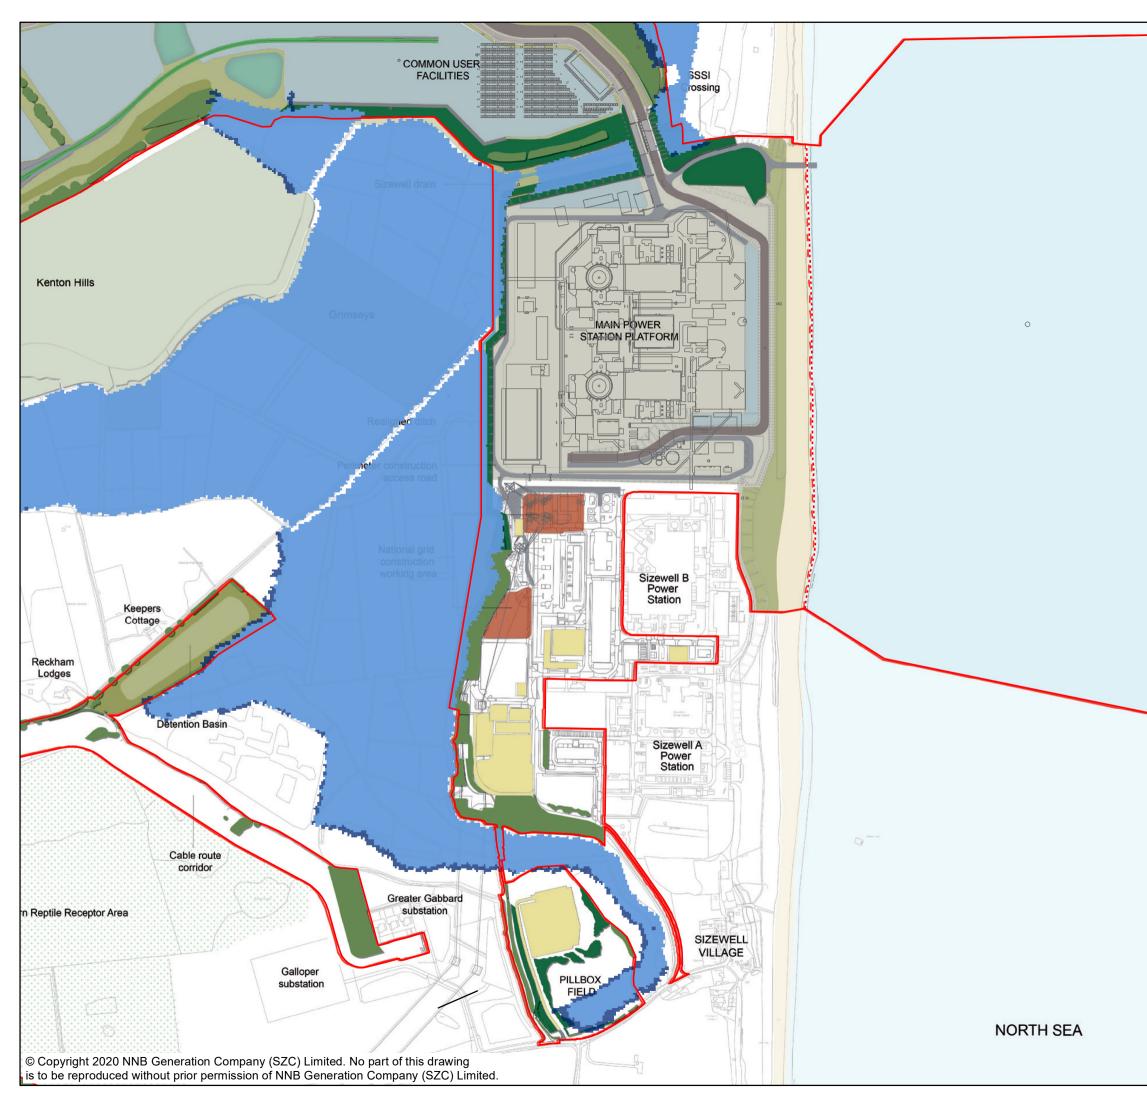

D EXTENT FOR THE 1                                                                               |
| IN 100-YEAR AND 1 IN 1,000-YEAR EVENT WITH<br>25% CLIMATE CHANGE (2030) FOR THE STUDY<br>AREA                                           |
| AREA<br>DRAWING NO:                                                                                                                     |
| FIGURE 52       DATE:     DRAWN:       SCALE :                                                                                          |
| JAN 2020 E.H. 1:17,500 @A3                                                                                                              |
| 0 175 350 525 700 875                                                                                                                   |



| NOTES                                                                                                                                                                                                                                |
|--------------------------------------------------------------------------------------------------------------------------------------------------------------------------------------------------------------------------------------|
| KEY         SIZEWELL C AND ASSOCIATED DEVELOPMENT SITE BOUNDARIES         DEMARCATION LINE         WITH SCHEME 1 IN 100YR +25%cc         FLUVIAL FLOOD EXTENT         WITH SCHEME 1 IN 1000YR +25%cc         FLUVIAL FLOOD EXTENT    |
|