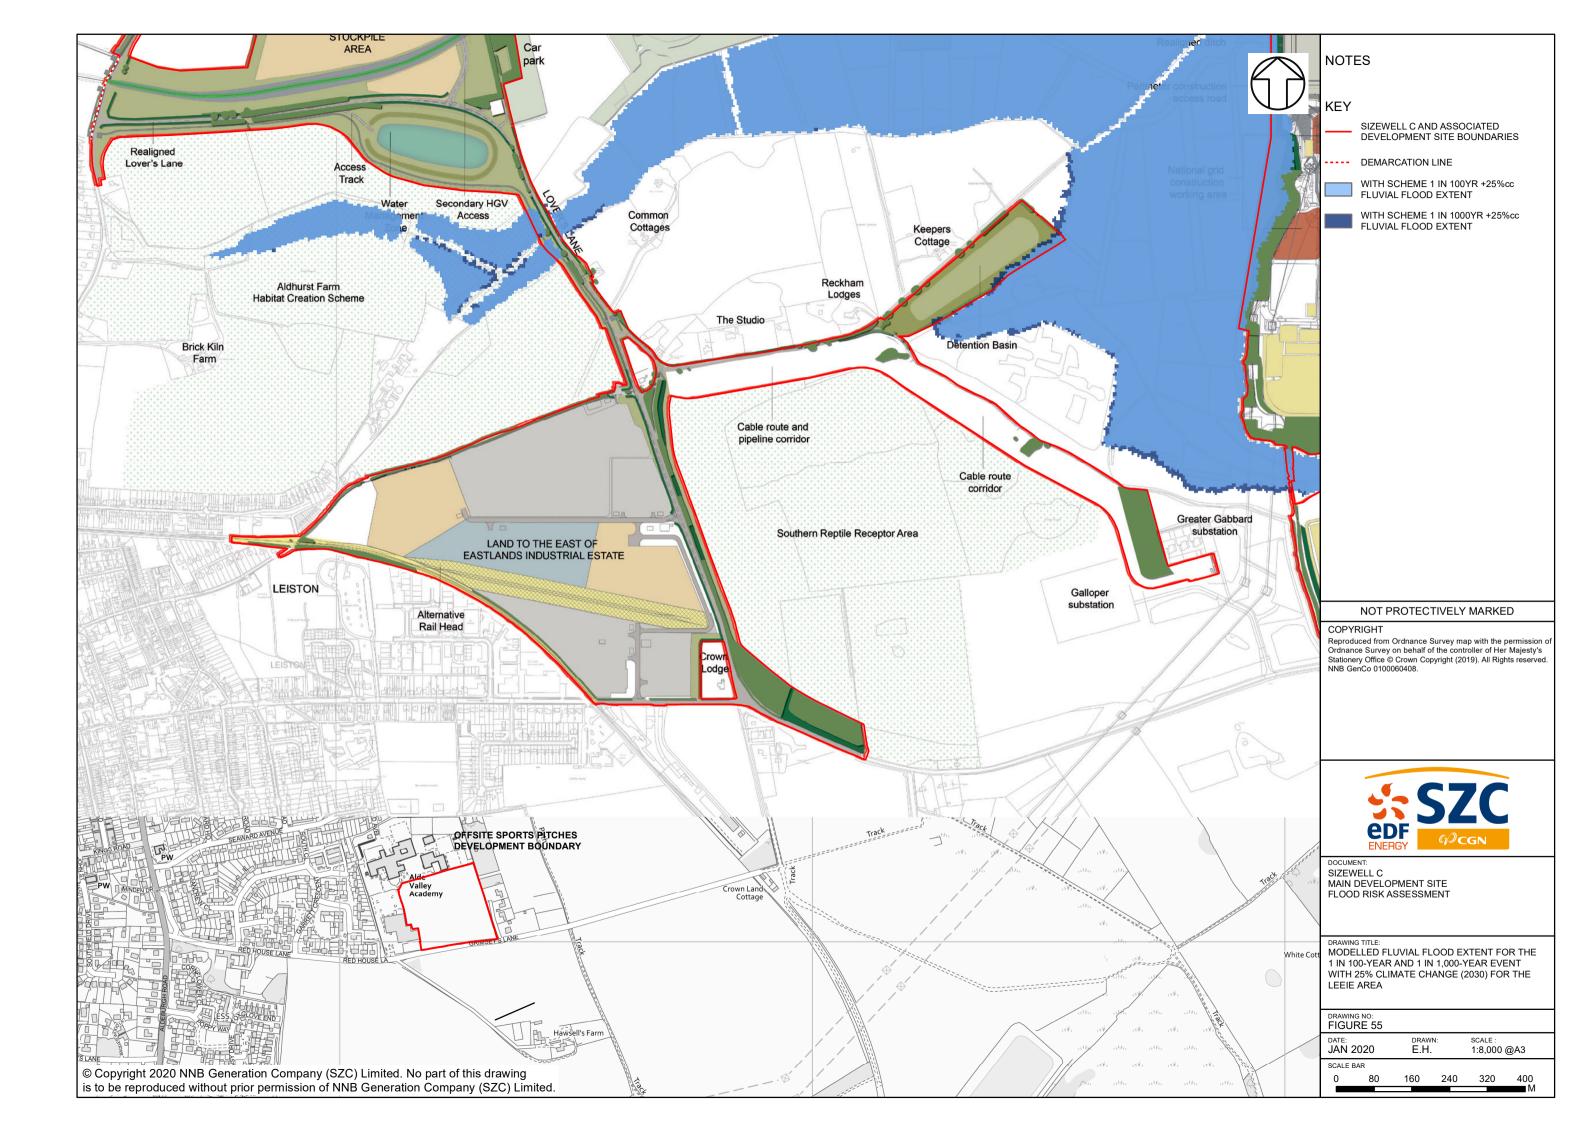

| NOTES                                                                                                                                   |
|-----------------------------------------------------------------------------------------------------------------------------------------|
| KEY                                                                                                                                     |
| SIZEWELL C AND ASSOCIATED<br>DEVELOPMENT SITE BOUNDARIES                                                                                |
| ····· DEMARCATION LINE                                                                                                                  |
| WITH SCHEME 1 IN 100YR +25%cc<br>FLUVIAL FLOOD EXTENT                                                                                   |
| WITH SCHEME 1 IN 1000YR +25%cc                                                                                                          |
| FLUVIAL FLOOD EXTENT                                                                                                                    |
|                                                                                                                                         |
|                                                                                                                                         |
|                                                                                                                                         |
|                                                                                                                                         |
|                                                                                                                                         |
|                                                                                                                                         |
|                                                                                                                                         |
|                                                                                                                                         |
|                                                                                                                                         |
|                                                                                                                                         |
|                                                                                                                                         |
| NOT PROTECTIVELY MARKED                                                                                                                 |
| COPYRIGHT<br>Reproduced from Ordnance Survey map with the permission of<br>Ordnance Survey on behalf of the controller of Her Majesty's |
| Stationery Office © Crown Copyright (2019). All Rights reserved.<br>NNB GenCo 0100060408.                                               |
|                                                                                                                                         |
|                                                                                                                                         |
|                                                                                                                                         |
| <b></b>                                                                                                                                 |
|                                                                                                                                         |
| COCGN                                                                                                                                   |
| SIZEWELL C<br>MAIN DEVELOPMENT SITE<br>FLOOD RISK ASSESSMENT                                                                            |
|                                                                                                                                         |
| DRAWING TITLE:<br>MODELLED FLUVIAL FLOOD EXTENT FOR THE 1                                                                               |
| IN 100-YEAR AND 1 IN 1,000-YEAR EVENT WITH<br>25% CLIMATE CHANGE (2030) FOR THE STUDY<br>AREA                                           |
| AREA<br>DRAWING NO:                                                                                                                     |
| FIGURE 52       DATE:     DRAWN:       SCALE :                                                                                          |
| JAN 2020 E.H. 1:17,500 @A3                                                                                                              |
| 0 175 350 525 700 875                                                                                                                   |