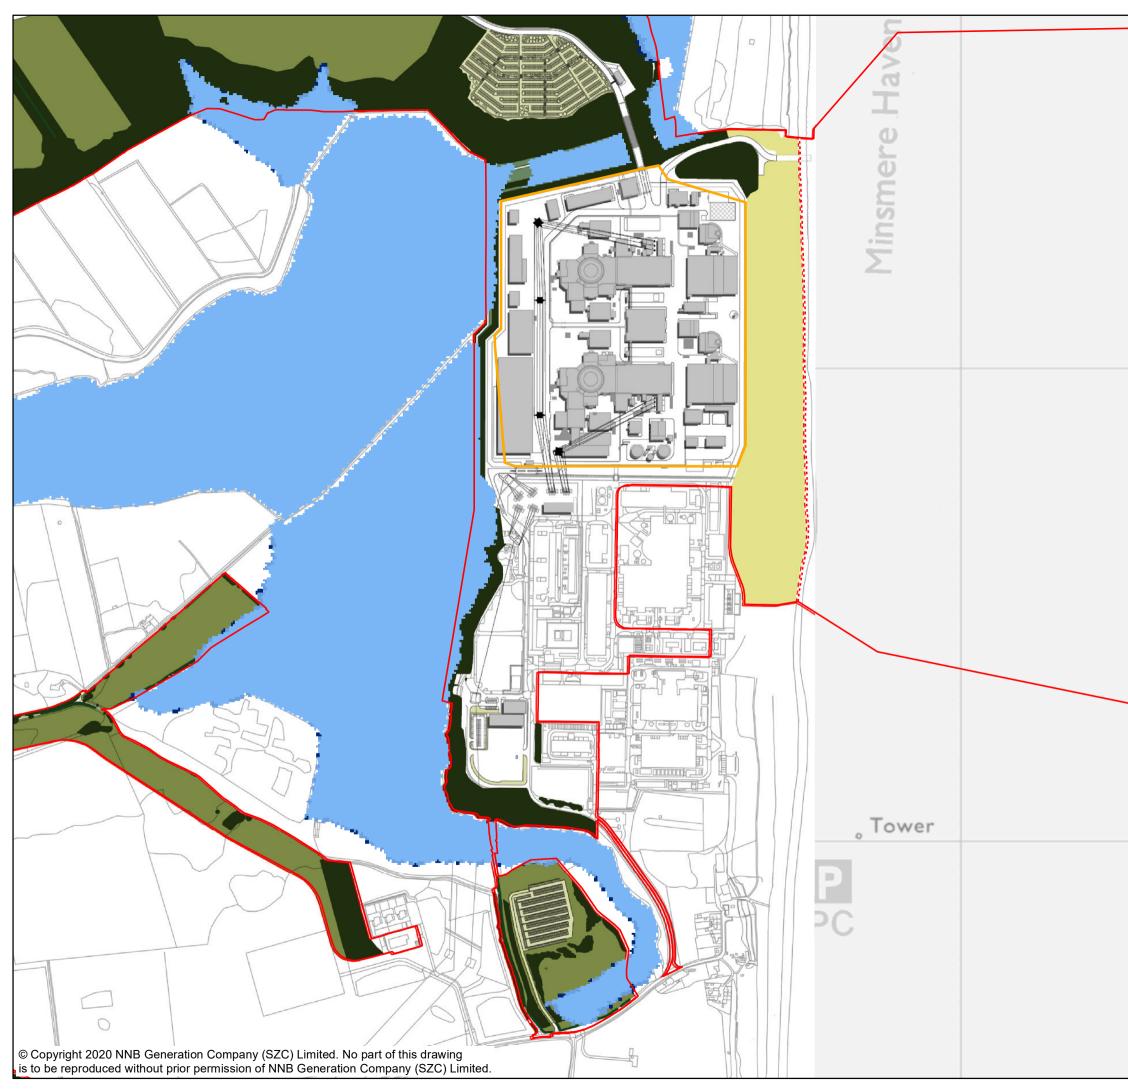

| NOTES                                                                                                                                                                                                                                |
|--------------------------------------------------------------------------------------------------------------------------------------------------------------------------------------------------------------------------------------|
| KEY         SIZEWELL C AND ASSOCIATED DEVELOPMENT SITE BOUNDARIES         DEMARCATION LINE         WITH SCHEME 1 IN 100YR +25%cc         FLUVIAL FLOOD EXTENT         WITH SCHEME 1 IN 1000YR +25%cc         FLUVIAL FLOOD EXTENT    |
|                                                                                                                                                                                                                                      |
|                                                                                                                                                                                                                                      |
| NOT PROTECTIVELY MARKED                                                                                                                                                                                                              |
| COPYRIGHT<br>Reproduced from Ordnance Survey map with the permission of<br>Ordnance Survey on behalf of the controller of Her Majesty's<br>Stationery Office © Crown Copyright (2019). All Rights reserved.<br>NNB GenCo 0100060408. |
|                                                                                                                                                                                                                                      |
| SZC<br>ENERGY<br>GDCGN                                                                                                                                                                                                               |
| DOCUMENT:<br>SIZEWELL C<br>MAIN DEVELOPMENT SITE<br>FLOOD RISK ASSESSMENT                                                                                                                                                            |
| DRAWING TITLE:<br>MODELLED FLUVIAL FLOOD EXTENT FOR THE<br>1 IN 100-YEAR AND 1 IN 1,000-YEAR EVENT<br>WITH 25% CLIMATE CHANGE (2030) FOR THE<br>MAIN PLATFORM AREA                                                                   |
| FIGURE 53           DATE:         DRAWN:         SCALE :                                                                                                                                                                             |
| JAN 2020 E.H. 1:8,000 @A3                                                                                                                                                                                                            |
| 0 80 160 240 320 400                                                                                                                                                                                                                 |