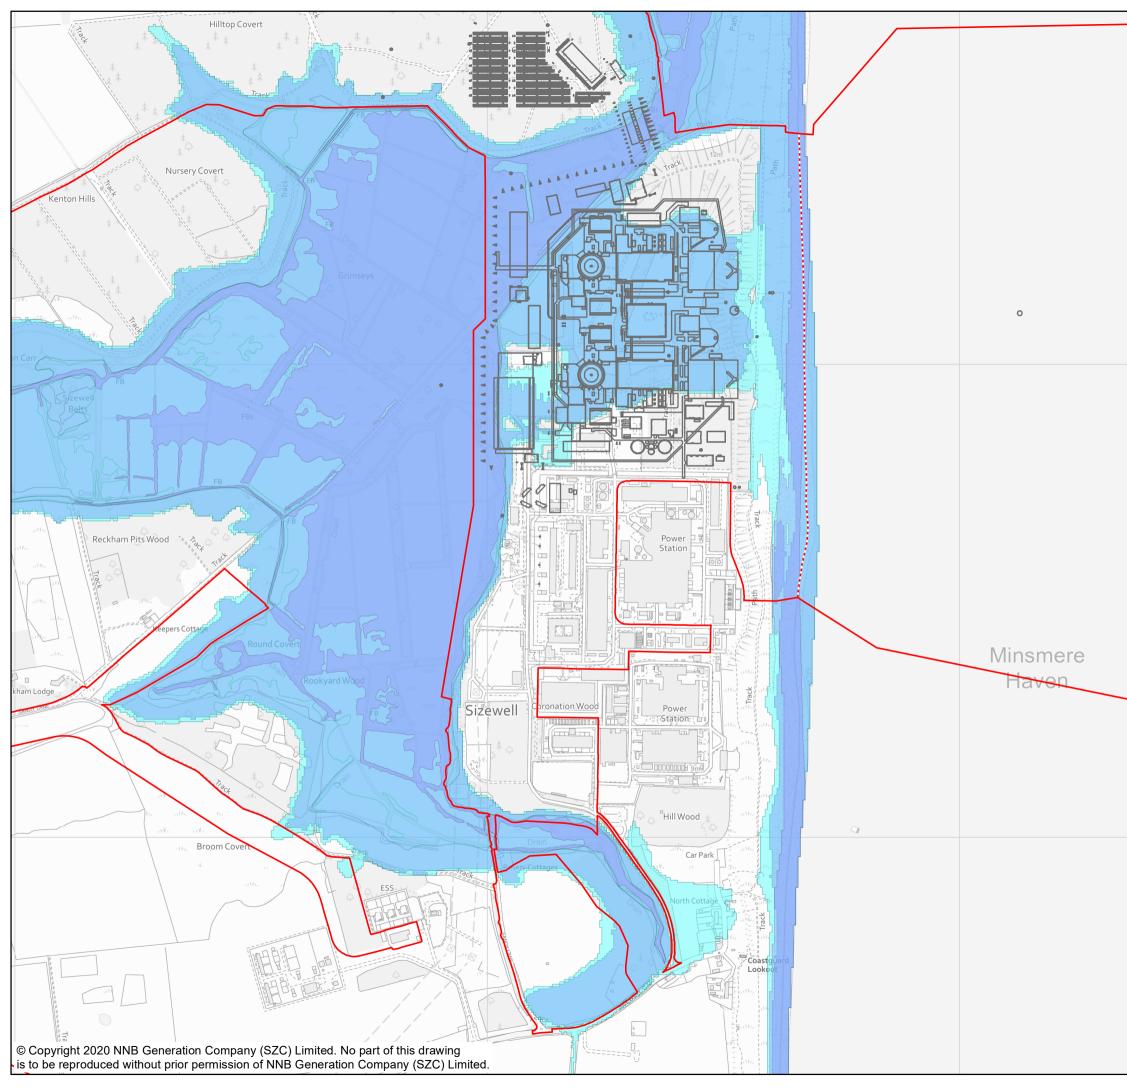

| NOTES<br>KEY<br>BOUNDARY<br>DEMARCATION LINE<br>FLOOD ZONE 3B<br>FLOOD ZONE 3<br>FLOOD ZONE 2                                                                                   |
|---------------------------------------------------------------------------------------------------------------------------------------------------------------------------------|
| NOT PROTECTIVELY MARKED<br>COPYRIGHT<br>Reproduced from Ordnance Survey map with the permission of<br>Ordnance Survey on behalf of the controller of Her Majesty's              |
| Stationery Office © Crown Copyright (2019). All Rights<br>reserved. NNB GenCo 0100060408.<br>© Environment Agency copyright and/or database right 2015.<br>All rights reserved. |
| MAIN DEVELOPMENT SITE<br>FLOOD RISK ASSESSMENT                                                                                                                                  |