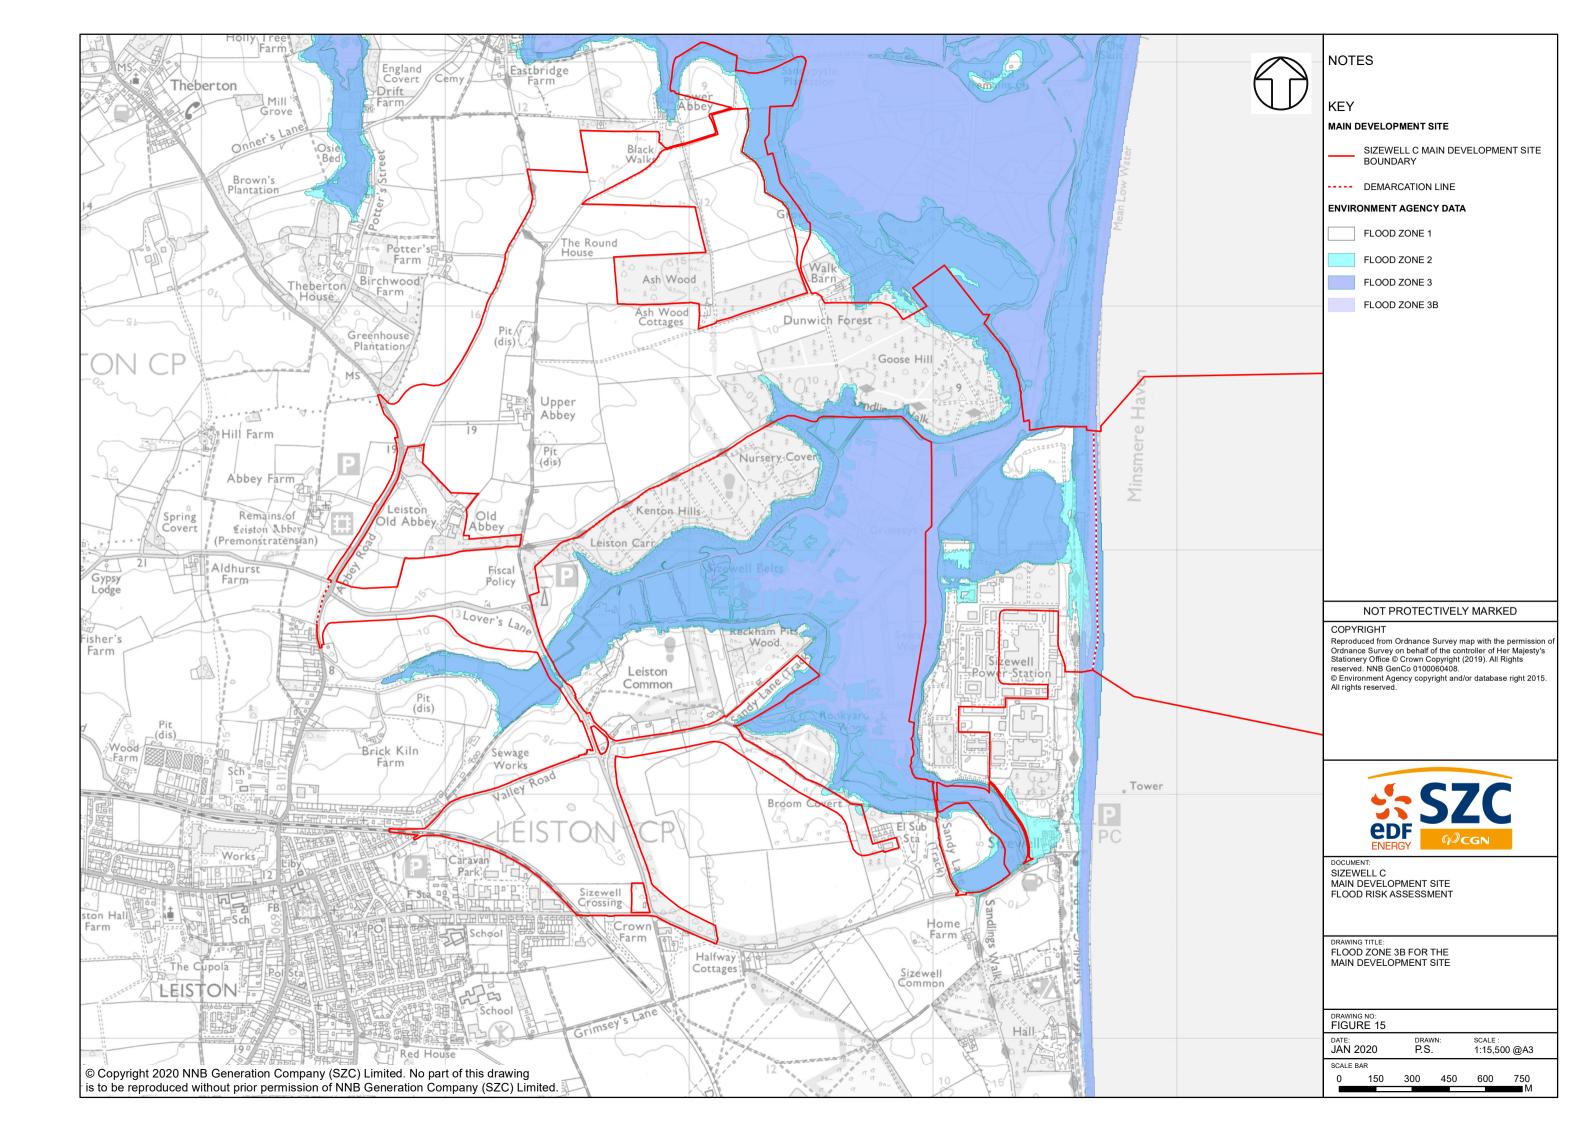

| NOTES<br>KEY<br>BOUNDARY<br>DEMARCATION LINE<br>FLOOD ZONE 3B<br>FLOOD ZONE 3<br>FLOOD ZONE 2                                                                                   |
|---------------------------------------------------------------------------------------------------------------------------------------------------------------------------------|
| NOT PROTECTIVELY MARKED<br>COPYRIGHT<br>Reproduced from Ordnance Survey map with the permission of<br>Ordnance Survey on behalf of the controller of Her Majesty's              |
| Stationery Office © Crown Copyright (2019). All Rights<br>reserved. NNB GenCo 0100060408.<br>© Environment Agency copyright and/or database right 2015.<br>All rights reserved. |
| MAIN DEVELOPMENT SITE<br>FLOOD RISK ASSESSMENT                                                                                                                                  |