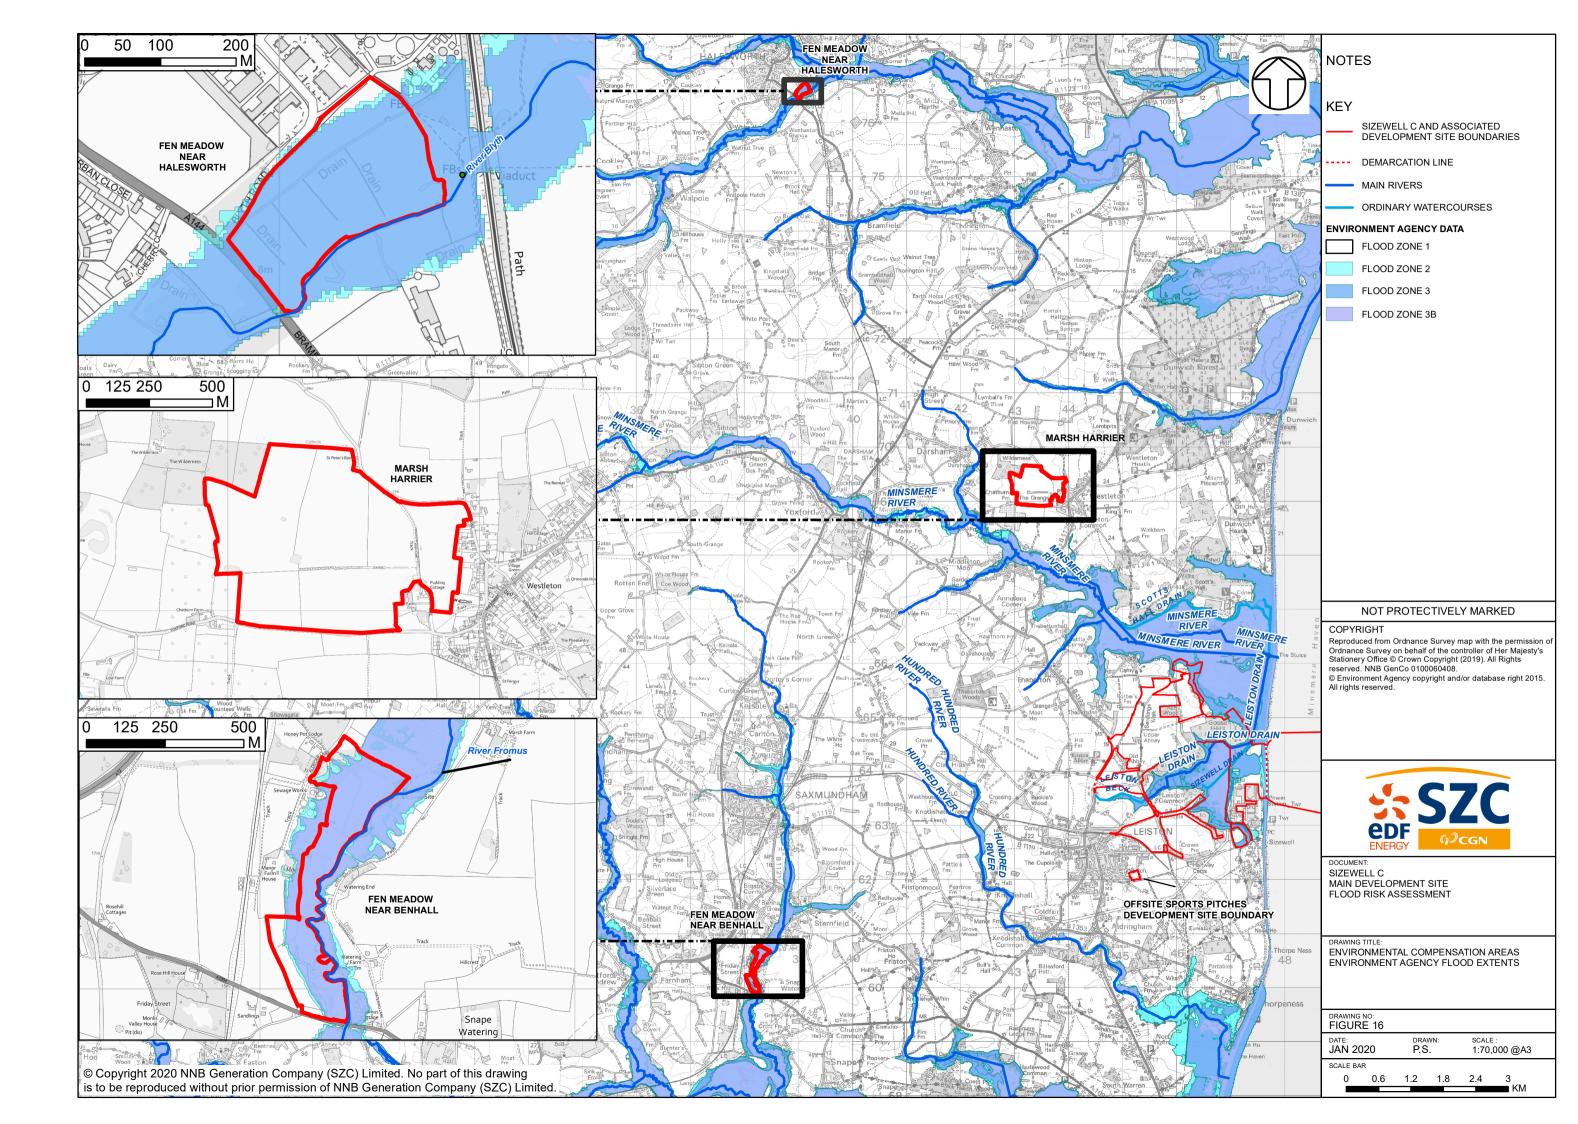

|
|---------------------------------------------------------------------------------------------------------------------------------------------------------------------------------|
| NOT PROTECTIVELY MARKED<br>COPYRIGHT<br>Reproduced from Ordnance Survey map with the permission of<br>Ordnance Survey on behalf of the controller of Her Majesty's              |
| Stationery Office © Crown Copyright (2019). All Rights<br>reserved. NNB GenCo 0100060408.<br>© Environment Agency copyright and/or database right 2015.<br>All rights reserved. |
| MAIN DEVELOPMENT SITE<br>FLOOD RISK ASSESSMENT                                                                                                                                  |











|    | NOTES   JEQURE EXTRACTED FROM ENVIRONMENT AGENCY   KEY   1 in 20 (5%)   1 in 200 (0.5%)   1 in 1000 (0.1%)   Site Location   Main Rivers                                                                                                                                                                                                              |
|----|-------------------------------------------------------------------------------------------------------------------------------------------------------------------------------------------------------------------------------------------------------------------------------------------------------------------------------------------------------|
|    | NOT PROTECTIVELY MARKED<br>COPYRIGHT<br>Reproduced from Ordnance Survey map with the pe