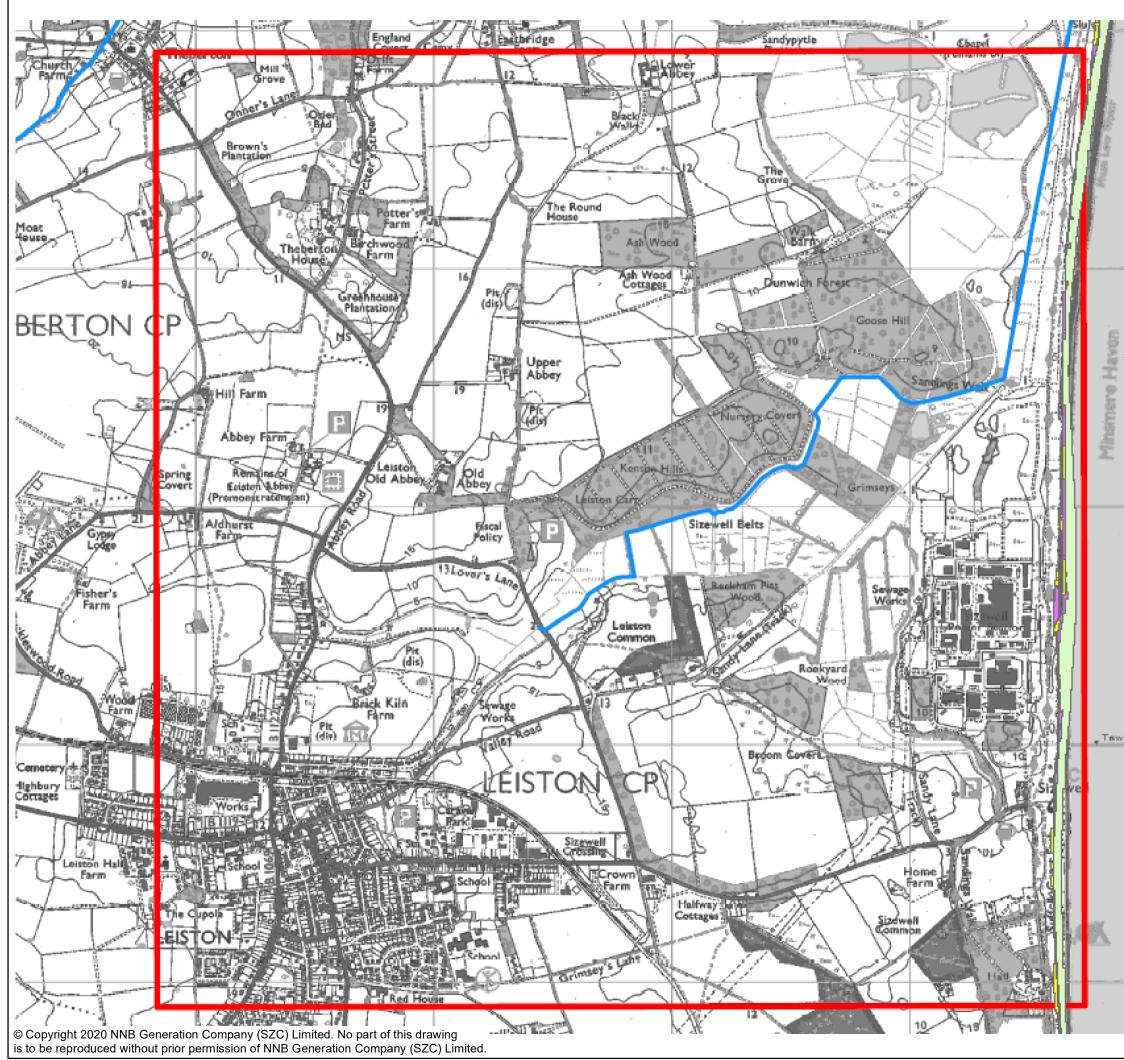

|
|---------------------------------------------------------------------------------------------------------------------------------------------------------------------------------|
| NOT PROTECTIVELY MARKED<br>COPYRIGHT<br>Reproduced from Ordnance Survey map with the permission of<br>Ordnance Survey on behalf of the controller of Her Majesty's              |
| Stationery Office © Crown Copyright (2019). All Rights<br>reserved. NNB GenCo 0100060408.<br>© Environment Agency copyright and/or database right 2015.<br>All rights reserved. |
| MAIN DEVELOPMENT SITE<br>FLOOD RISK ASSESSMENT                                                                                                                                  |











|    | NOTES   JEQURE EXTRACTED FROM ENVIRONMENT AGENCY   KEY   1 in 20 (5%)   1 in 200 (0.5%)   1 in 1000 (0.1%)   Site Location   Main Rivers                                                                                                                                                                                                              |
|----|-------------------------------------------------------------------------------------------------------------------------------------------------------------------------------------------------------------------------------------------------------------------------------------------------------------------------------------------------------|
|    | NOT PROTECTIVELY MARKED<br>COPYRIGHT<br>Reproduced from Ordnance Survey map with the perm