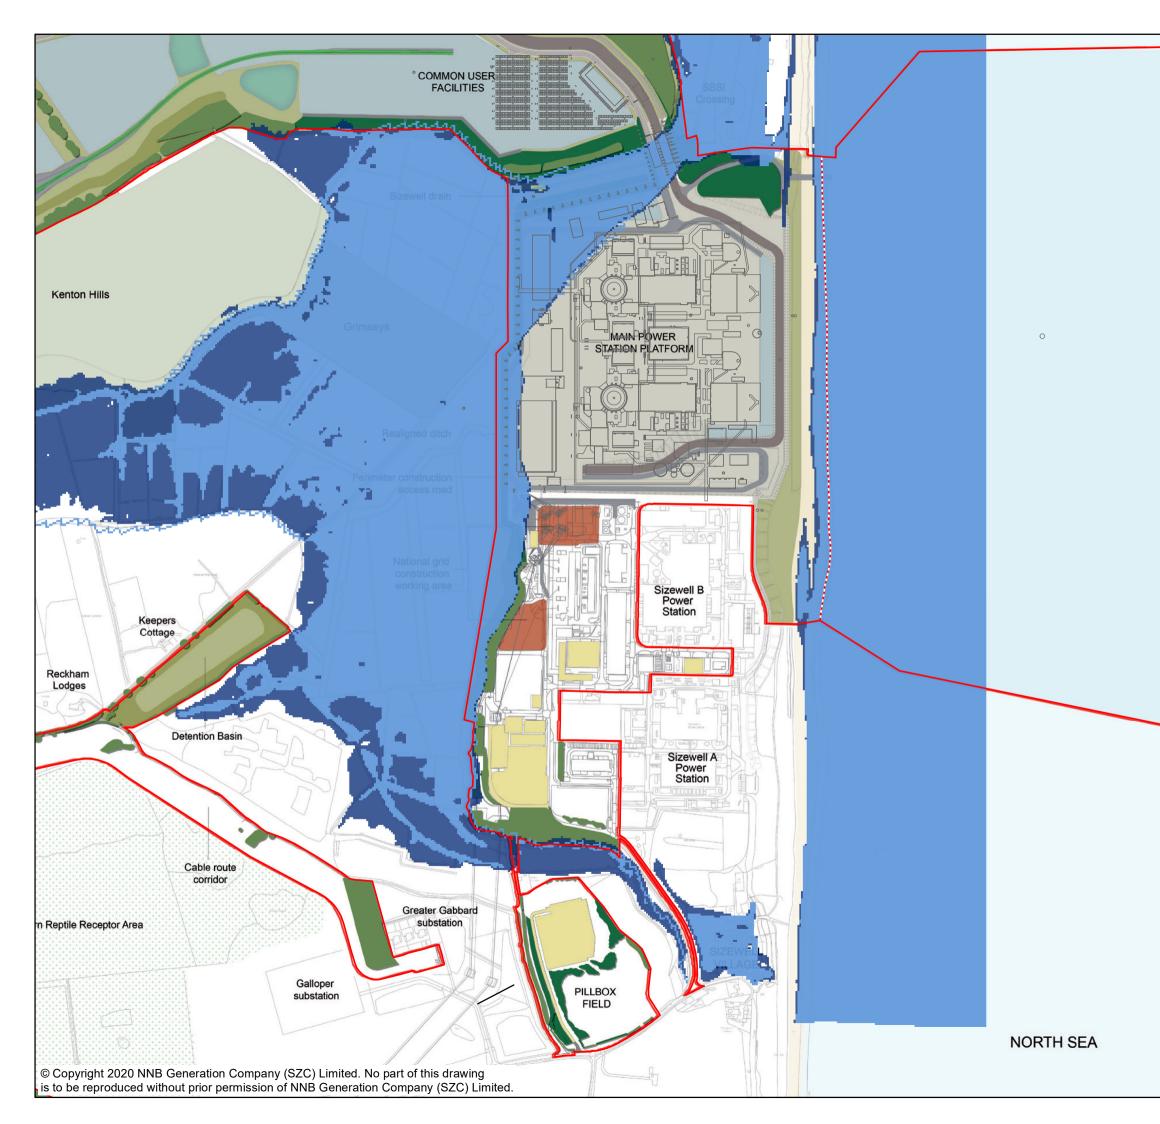

|           | NOTES                                                                                                                                                     |
|-----------|-----------------------------------------------------------------------------------------------------------------------------------------------------------|
| $\square$ | KEY                                                                                                                                                       |
|           | SIZEWELL C AND ASSOCIATED<br>DEVELOPMENT SITE BOUNDARIES                                                                                                  |
|           | DEMARCATION LINE                                                                                                                                          |
|           | BASELINE 200YR COASTAL INUNDATION<br>FLOOD EXTENT (2030)                                                                                                  |
|           | BASELINE 1000YR COASTAL INUNDATION<br>FLOOD EXTENT (2030)                                                                                                 |
|           |                                                                                                                                                           |
|           |                                                                                                                                                           |
|           |                                                                                                                                                           |
|           |                                                                                                                                                           |
|           |                                                                                                                                                           |
|           |                                                                                                                                                           |
|           |                                                                                                                                                           |
|           |                                                                                                                                                           |
|           |                                                                                                                                                           |
|           |                                                                                                                                                           |
|           |                                                                                                                                                           |
|           | NOT PROTECTIVELY MARKED                                                                                                                                   |
|           | COPYRIGHT<br>Reproduced from Ordnance Survey map with the permission of                                                                                   |
|           | Ordnance Survey on behalf of the controller of Her Majesty's<br>Stationery Office © Crown Copyright (2019). All Rights<br>reserved. NNB GenCo 0100060408. |
|           |                                                                                                                                                           |
|           |                                                                                                                                                           |
|           |                                                                                                                                                           |
|           | 5-C7C                                                                                                                                                     |
|           | ENERGY SZC                                                                                                                                                |
|           |                                                                                                                                                           |
|           | SIZEWELL C<br>MAIN DEVELOPMENT SITE<br>FLOOD RISK ASSESSMENT                                                                                              |
|           |                                                                                                                                                           |
|           | DRAWING TITLE:<br>BASELINE COASTAL INUNDATION MODEL                                                                                                       |
|           | EXTENTS FOR 2030 FOR THE MAIN PLATFORM<br>AREA                                                                                                            |
|           | DRAWING NO:                                                                                                                                               |
|           | FIGURE 20     DATE:   DRAWN:   SCALE :     JAN 2020   E.H.   1:8,000 @A3                                                                                  |
|           | SCALE BAR   0   70   140   210   280   350                                                                                                                |
|           | M                                                                                                                                                         |