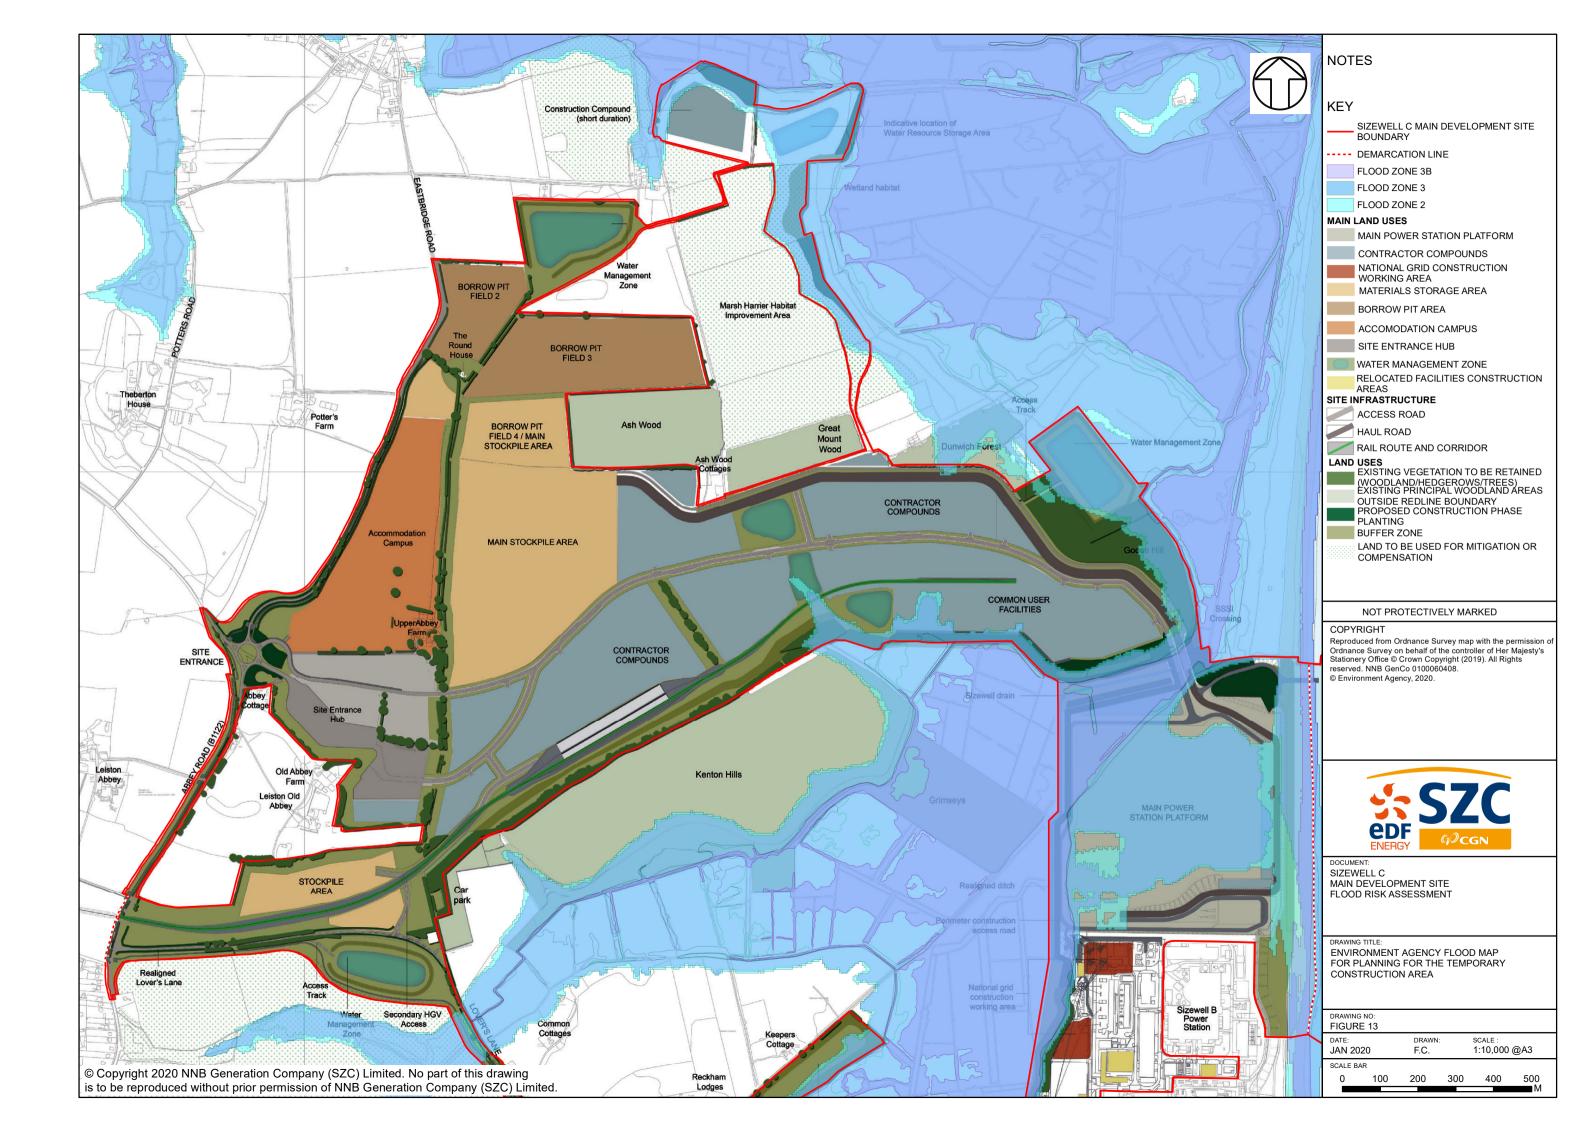

|           | NOTES                                                                                                                                                     |
|-----------|-----------------------------------------------------------------------------------------------------------------------------------------------------------|
| $\square$ | KEY                                                                                                                                                       |
|           | SIZEWELL C AND ASSOCIATED<br>DEVELOPMENT SITE BOUNDARIES                                                                                                  |
|           | DEMARCATION LINE                                                                                                                                          |
|           | BASELINE 200YR COASTAL INUNDATION<br>FLOOD EXTENT (2030)                                                                                                  |
|           | BASELINE 1000YR COASTAL INUNDATION<br>FLOOD EXTENT (2030)                                                                                                 |
|           |                                                                                                                                                           |
|           |                                                                                                                                                           |
|           |                                                                                                                                                           |
|           |                                                                                                                                                           |
|           |                                                                                                                                                           |
|           |                                                                                                                                                           |
|           |                                                                                                                                                           |
|           |                                                                                                                                                           |
|           |                                                                                                                                                           |
|           |                                                                                                                                                           |
|           |                                                                                                                                                           |
|           | NOT PROTECTIVELY MARKED                                                                                                                                   |
|           | COPYRIGHT<br>Reproduced from Ordnance Survey map with the permission of                                                                                   |
|           | Ordnance Survey on behalf of the controller of Her Majesty's<br>Stationery Office © Crown Copyright (2019). All Rights<br>reserved. NNB GenCo 0100060408. |
|           |                                                                                                                                                           |
|           |                                                                                                                                                           |
|           |                                                                                                                                                           |
|           | 5-C7C                                                                                                                                                     |
|           | ENERGY SZC                                                                                                                                                |
|           |                                                                                                                                                           |
|           | SIZEWELL C<br>MAIN DEVELOPMENT SITE<br>FLOOD RISK ASSESSMENT                                                                                              |
|           |                                                                                                                                                           |
|           | DRAWING TITLE:<br>BASELINE COASTAL INUNDATION MODEL                                                                                                       |
|           | EXTENTS FOR 2030 FOR THE MAIN PLATFORM<br>AREA                                                                                                            |
|           | DRAWING NO:                                                                                                                                               |
|           | FIGURE 20     DATE:   DRAWN:   SCALE :     JAN 2020   E.H.   1:8,000 @A3                                                                                  |
|           | SCALE BAR   0   70   140   210   280   350                                                                                                                |
|           | M                                                                                                                                                         |