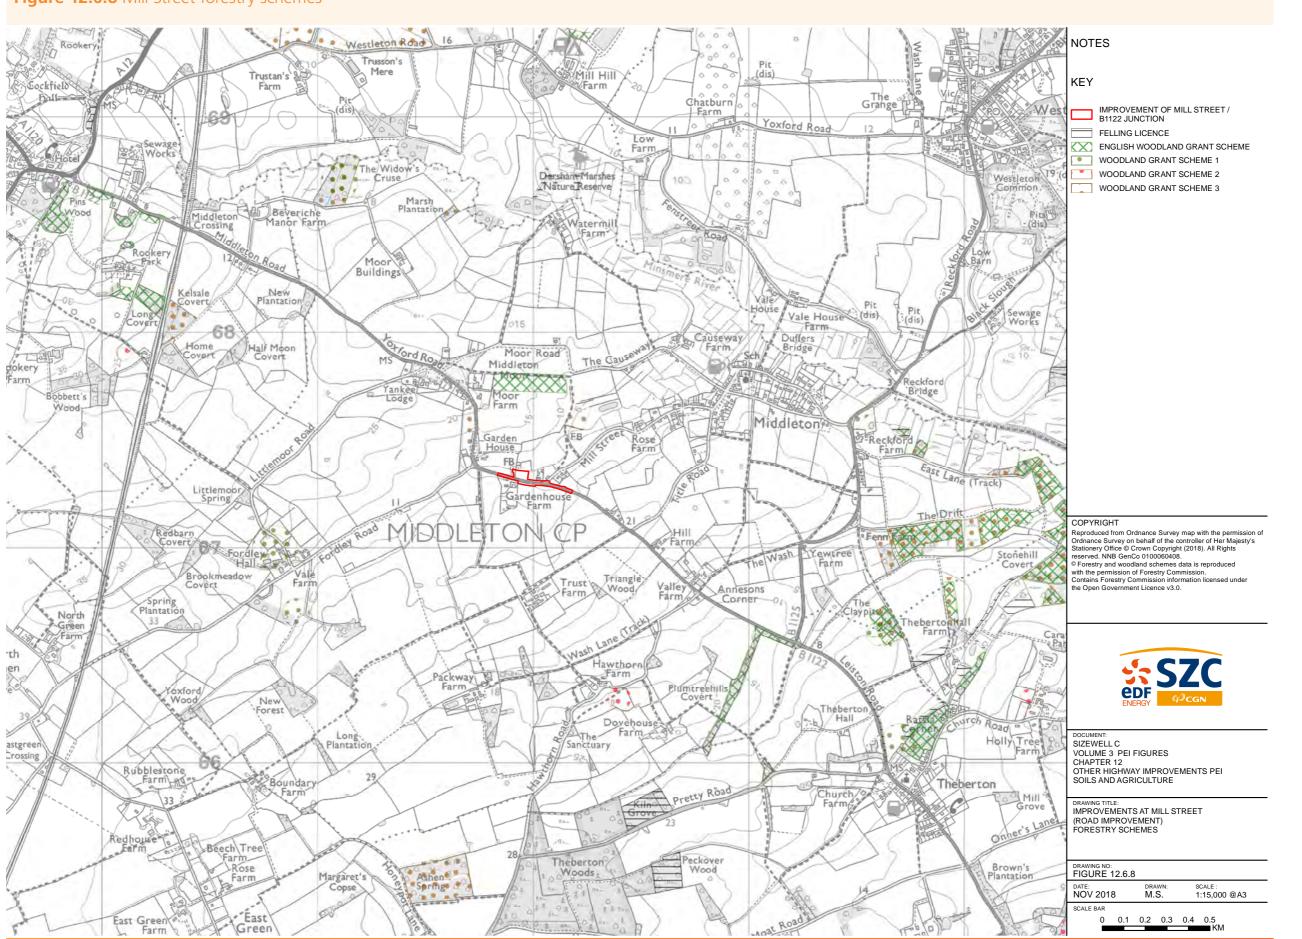

| 1             | NOTES                                                                                                                                                                                                                                 |
|---------------|---------------------------------------------------------------------------------------------------------------------------------------------------------------------------------------------------------------------------------------|
| - Al          | KEY                                                                                                                                                                                                                                   |
|               | NORTHERN PARK AND RIDE (DARSHAM)<br>SITE BOUNDARY                                                                                                                                                                                     |
| /             | WICKHAM MARKET ROAD                                                                                                                                                                                                                   |
|               | IMPROVEMENT OF MILL STREET /<br>B1122 JUNCTION<br>RED LINE BOUNDARY                                                                                                                                                                   |
| T             | RED LINE BOUNDARY                                                                                                                                                                                                                     |
|               | ENGLISH WOODLAND GRANT SCHEME                                                                                                                                                                                                         |
| 1             | WOODLAND GRANT SCHEME 1 WOODLAND GRANT SCHEME 2 WOODLAND GRANT SCHEME 3                                                                                                                                                               |
|               | WOODLAND GRAINT SCHEME 3                                                                                                                                                                                                              |
| T             |                                                                                                                                                                                                                                       |
|               |                                                                                                                                                                                                                                       |
| A             |                                                                                                                                                                                                                                       |
| 2             |                                                                                                                                                                                                                                       |
| - 25-         |                                                                                                                                                                                                                                       |
| ed Ho<br>Farn |                                                                                                                                                                                                                                       |
|               |                                                                                                                                                                                                                                       |
| 1             |                                                                                                                                                                                                                                       |
| 1             | COPYRIGHT<br>Reproduced from Ordnance Survey map with the permission of<br>Ordnance Survey on behalf of the controller of Her Majesty's<br>Stationery Office © Crown Copyright (2018). All Rights<br>reserved. NINB GenCo 0100060408. |
| 21            | © Forestry and woodland schemes data is reproduced<br>with the permission of Forestry Commission.<br>Contains Forestry Commission information licensed under                                                                          |
| 1             | the Open Government Licence v3.0.                                                                                                                                                                                                     |
|               |                                                                                                                                                                                                                                       |
| /             | 1-C7C                                                                                                                                                                                                                                 |
| 0             | SZC<br>EDF<br>ENERGY G <sup>2</sup> CGN                                                                                                                                                                                               |
| 6             | ENERGY 92CGN                                                                                                                                                                                                                          |
|               | DOCUMENT:<br>SIZEWELL C<br>VOLUME 3 PEI FIGURES                                                                                                                                                                                       |
| ord Re        | CHAPTER 8<br>NORTHERN PARK AND RIDE (DARSHAM) PEI<br>SOILS AND AGRICULTURE                                                                                                                                                            |
| 5             | DRAWING TITLE:                                                                                                                                                                                                                        |
| 1             | FORESTRY AND WOODLAND SCHEMES                                                                                                                                                                                                         |
| 12            |                                                                                                                                                                                                                                       |
| 20            | DRAWING NO:<br>FIGURE 8.6.4<br>DATE: DRAWN: SCALE :                                                                                                                                                                                   |
| /             | NOV 2018         M.S.         1:15,000 @A3           SCALE BAR         0         0.1         0.2         0.3         0.4         0.5                                                                                                  |
| 100           | 0 0.1 0.2 0.3 0.4 0.5                                                                                                                                                                                                                 |