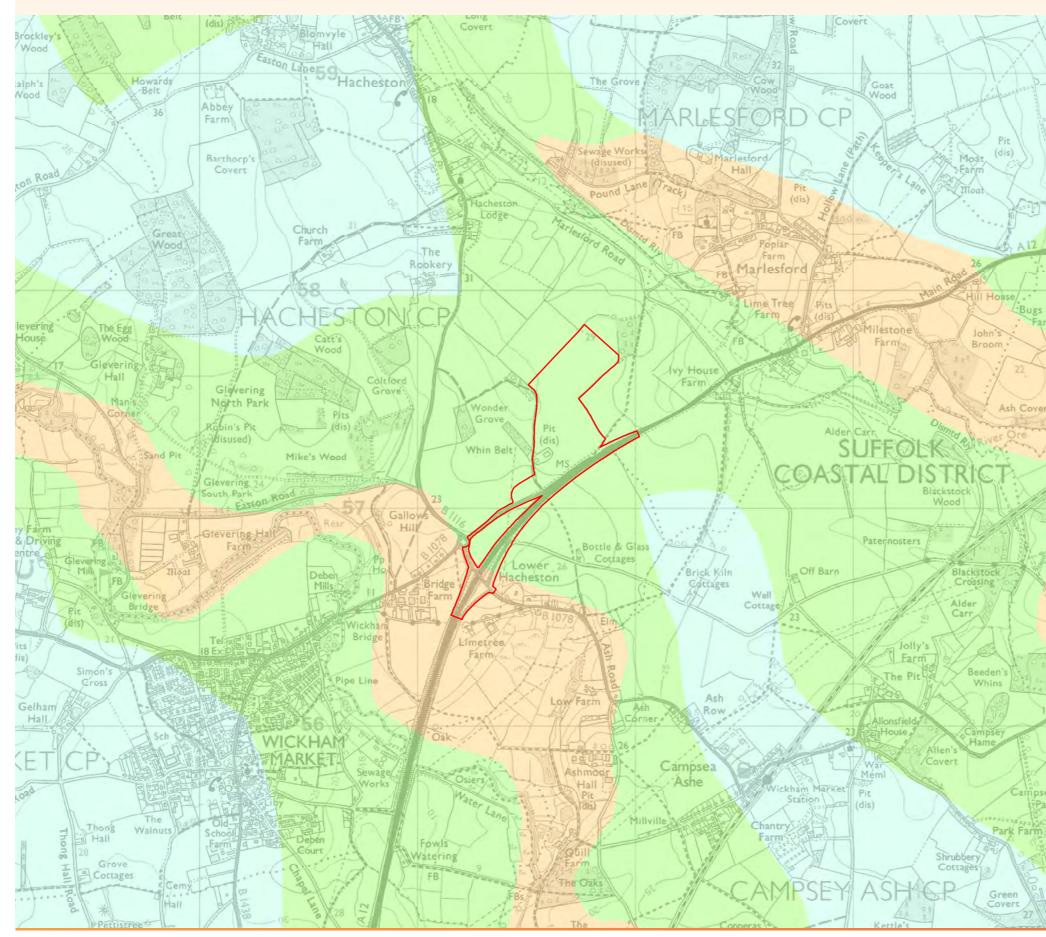

### Figure 8.2.1 Landscape and visual receptors

| ALL FOR  | Suffolk County Landscape Types have been modified in<br>agreement with Suffolk County Council. Estuaries and stretches<br>of river below the low water mark have been attributed to the |
|----------|-----------------------------------------------------------------------------------------------------------------------------------------------------------------------------------------|
| -        | appropriate Landscape Type to provide consistent and<br>comprehensive mapping of the terrestrial environment.                                                                           |
| _        | KEY                                                                                                                                                                                     |
|          | NORTHERN PARK AND RIDE (DARSHAM)<br>SITE BOUNDARY                                                                                                                                       |
| n        | AREA OF OUTSTANDING NATURAL<br>BEAUTY (AONB)                                                                                                                                            |
|          | SPECIAL LANDSCAPE AREA                                                                                                                                                                  |
| 1        | NATIONAL CHARACTER AREAS (NATURAL<br>ENGLAND)                                                                                                                                           |
|          | LANDSCAPE TYPES                                                                                                                                                                         |
| In<br>ra | ANCIENT ESTATE CLAYLANDS                                                                                                                                                                |
| N N      | ESTATE SANDLANDS                                                                                                                                                                        |
| 1/4      | ROLLING ESTATE CLAYLANDS                                                                                                                                                                |
| L'a      | ROLLING ESTATE SANDLANDS                                                                                                                                                                |
|          | VALLEY MEADOWS AND FENS                                                                                                                                                                 |
| Z        | SUSTRANS NATIONAL CYCLE ROUTE (NCR) (1)                                                                                                                                                 |
| 2        | SUSTRANS LINKS TO NATIONAL CYCLE                                                                                                                                                        |
| -5       | ROUTE (ON-ROAD AND OFF-ROAD)                                                                                                                                                            |
|          |                                                                                                                                                                                         |
| 6        |                                                                                                                                                                                         |
| ~        |                                                                                                                                                                                         |
| 1        |                                                                                                                                                                                         |
| MA       |                                                                                                                                                                                         |
| 100      |                                                                                                                                                                                         |
|          |                                                                                                                                                                                         |
| _        |                                                                                                                                                                                         |
|          | COPYRIGHT                                                                                                                                                                               |
|          | Reproduced from Ordnance Survey map with the permission of<br>Ordnance Survey on behalf of the controller of Her Majesty's                                                              |
| 1        | Stationery Office © Crown Copyright (2018). All Rights<br>reserved. NNB GenCo 0100060408.<br>© Natural England material is reproduced with the permission                               |
|          | of Natural England 2018. Contains public sector information<br>licensed under the Open Government Licence v3.0. Ordnance                                                                |
| -        | Survey material by permission of Ordnance Survey on behalf of<br>the Controller of Her Majesty's Stationery Office © Crown                                                              |
|          | Copyright, All rights reserved. (Suffolk County Council Licence<br>No. 100023395 2018). National Cycle Route data supplied by                                                           |
| 100      | Sustrans and contains Ordnance Survey data © Crown<br>copyright and database right (2017).                                                                                              |
| 2 4      |                                                                                                                                                                                         |
| CAND.    |                                                                                                                                                                                         |
| Star N   | SZC                                                                                                                                                                                     |
| P.V      |                                                                                                                                                                                         |
| 1441     |                                                                                                                                                                                         |
| LANE     |                                                                                                                                                                                         |
| -        | DOCUMENT:<br>SIZEWELL C                                                                                                                                                                 |
| 4        | VOLUME 3 PEI FIGURES<br>CHAPTER 8                                                                                                                                                       |
| 4        | NORTHERN PARK AND RIDE (DARSHAM) PEI<br>LANDSCAPE AND VISUAL                                                                                                                            |
| R n      | DRAWING TITLE:                                                                                                                                                                          |
| 0        | LANDSCAPE AND VISUAL RECEPTORS                                                                                                                                                          |
| 100      |                                                                                                                                                                                         |
| - Mar    |                                                                                                                                                                                         |
| 1        | DRAWING NO:<br>FIGURE 8.2.1                                                                                                                                                             |
| 3        | DATE: DRAWN: SCALE :<br>NOV 2018 V.W. 1:20,000 @A3                                                                                                                                      |
| 5        | SCALE BAR                                                                                                                                                                               |
|          | 0 0.2 0.4 0.6 0.8 1                                                                                                                                                                     |
|          |                                                                                                                                                                                         |