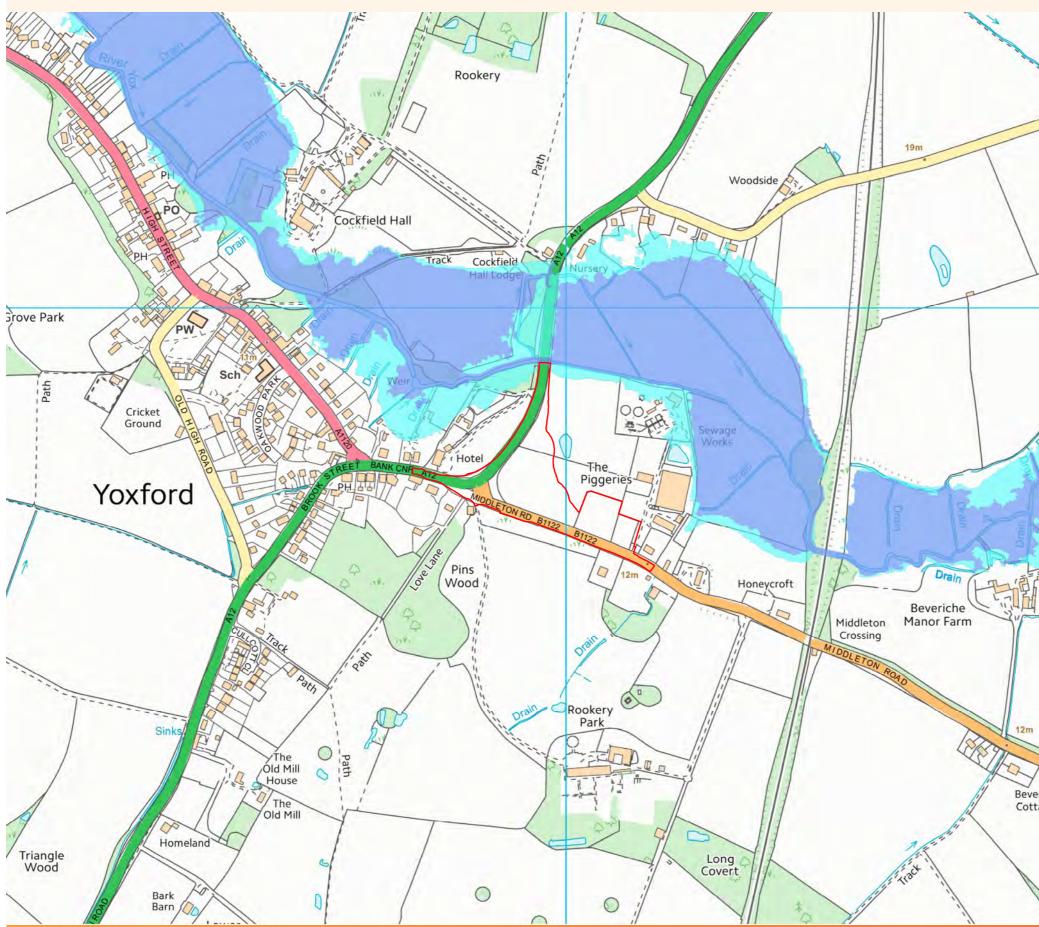

|
| HA    | NOV 2018 J.W. 1:2,000 @A3                                                                                                                                                                                                                              |
|       | 0 25 50 75 100                                                                                                                                                                                                                                         |
| 11111 |                                                                                                                                                                                                                                                        |



# Figure 11.12.1 Flood risk from rivers or sea



|                 | NOTES