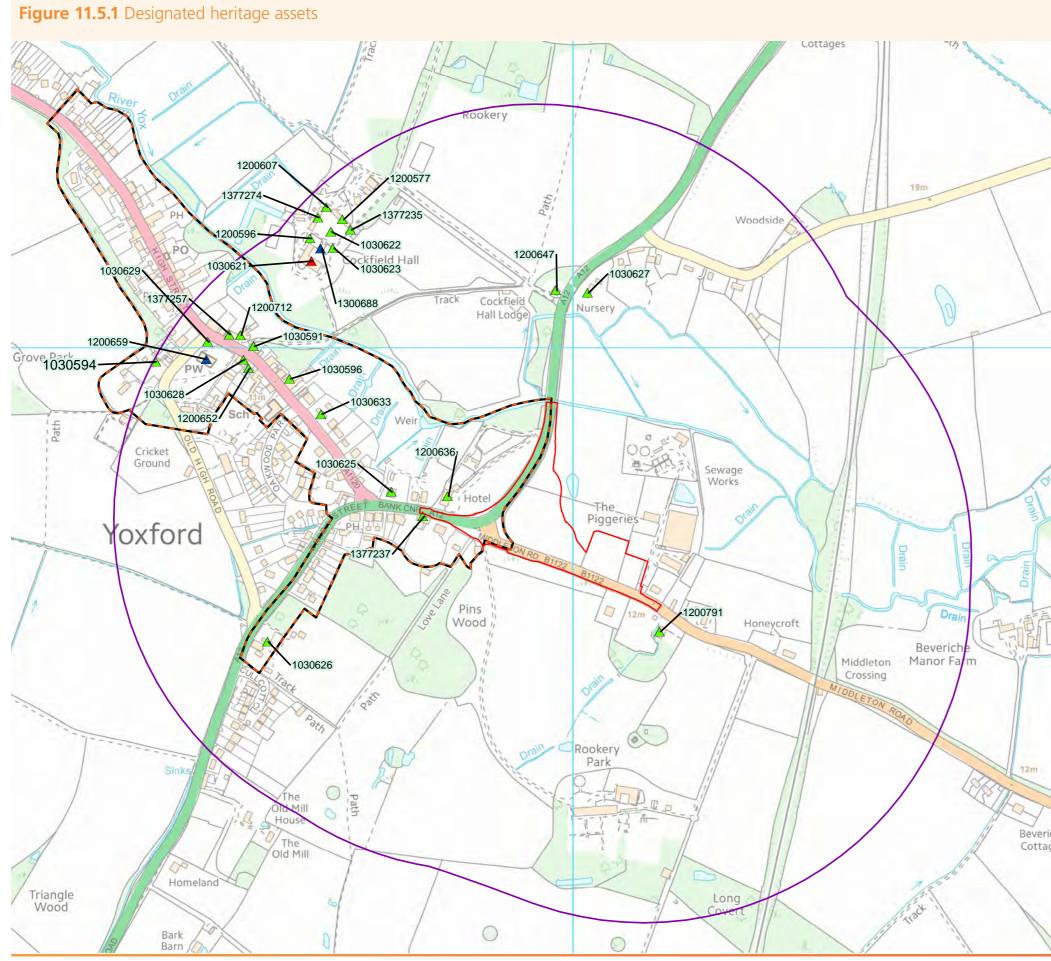

| NOTES          KEY         INTESURATION PARK AND RIDE (DARSHAM)         INTE STUDY AREA         GRADE II LISTED BUILDING             INTES             INTES            INTES            INTES        INTES            INTES            INTES     |
|---------------------------------------------------------------------------------------------------------------------------------------------------------------------------------------------------------------------------------------------------------------------------------------------------------------------------------------------------------------------------------------------------------------------------------------------------------------------------|
| NORTHERN PARK AND RIDE (DARSHAM)         IM STUDY AREA         GRADE II LISTED BUILDING             IM STUDY AREA         GRADE II LISTED BUILDING             IM STUDY AREA               GRADE II LISTED BUILDING            IM STUDY AREA                 GRADE II LISTED BUILDING                                                                                                                                                                                     |
| Reproduced from Ordnance Survey map with the permission of<br>Ordnance Survey on behalf of the controller of Her Majesty's<br>Stationery Office © Crown Copyright (2018). All Rights<br>reserved. NNB GenCo 0100060408.<br>The Historic England GIS Data contained in this material was<br>obtained on 05/04/2018. The most publicly available up to date<br>Historic England GIS Data contained from<br>http://www.historicengland.org.uk.© Historic England 2018.       |
| Reproduced from Ordnance Survey map with the permission of<br>Ordnance Survey on behalf of the controller of Her Majesty's<br>Stationery Office © Crown Copyright (2018). All Rights<br>reserved. NNB GenCo 0100060408.<br>The Historic England GIS Data contained in this material was<br>obtained on 05/04/2018. The most publicly available up to date<br>Historic England GIS Data contained from<br>http://www.historicengland.org.uk.© Historic England 2018.       |
| Reproduced from Ordnance Survey map with the permission of<br>Ordnance Survey on behalf of the controller of Her Majesty's<br>Stationery Office © Crown Copyright (2018). All Rights<br>reserved. NNB GenCo 0100060408.<br>The Historic England GIS Data contained in this material was<br>obtained on 05/04/2018. The most publicly available up to date<br>Historic England GIS Data contained from<br>http://www.historicengland.org.uk.© Historic England 2018.       |
| Reproduced from Ordnance Survey map with the permission of<br>Ordnance Survey on behalf of the controller of Her Majesty's<br>Stationery Office © Crown Copyright (2018). All Rights<br>reserved. NNB GenCo 0100060408.<br>The Historic England GIS Data contained in this material was<br>obtained on 05/04/2018. The most publicly available up to date<br>Historic England GIS Data can be obtained from<br>http://www.historicengland.org.uk.© Historic England 2018. |
| Reproduced from Ordnance Survey map with the permission of<br>Ordnance Survey on behalf of the controller of Her Majesty's<br>Stationery Office © Crown Copyright (2018). All Rights<br>reserved. NNB GenCo 0100060408.<br>The Historic England GIS Data contained in this material was<br>obtained on 05/04/2018. The most publicly available up to date<br>Historic England GIS Data can be obtained from<br>http://www.historicengland.org.uk.© Historic England 2018. |
| Stationery Office © Crown Copyright (2018). All Rights<br>reserved. NNB GenCo 010006408.<br>The Historic England GIS Data contained in this material was<br>obtained on 05/04/2018. The most publicly available up to date<br>Historic England GIS Data can be obtained from<br>http://www.historicengland.org.uk.@ Historic England 2018.                                                                                                                                |
| DOCUMENT:<br>SIZEWELL C<br>VOLUME 3 PEI FIGURES<br>CHAPTER 8<br>NORTHERN PARK AND RIDE (DARSHAM) PEI<br>TERRESTRIAL HISTORIC ENVIRONMENT                                                                                                                                                                                                                                                                                                                                  |
| dis<br>SIZEWELL C<br>VOLUME 3 PEI FIGURES<br>CHAPTER 8<br>NORTHERN PARK AND RIDE (DARSHAM) PEI<br>TERRESTRIAL HISTORIC ENVIRONMENT                                                                                                                                                                                                                                                                                                                                        |
|                                                                                                                                                                                                                                                                                                                                                                                                                                                                           |
|                                                                                                                                                                                                                                                                                                                                                                                                                                                                           |
| DRAWING NO:           FIGURE 8.5.1           DATE:           NOV 2018           J.P.           1:12,500 @A3                                                                                                                                                                                                                                                                                                                                                               |
| SCALE BAR<br>0 100 200 300 400 500 600<br>M                                                                                                                                                                                                                                                                                                                                                                                                                               |