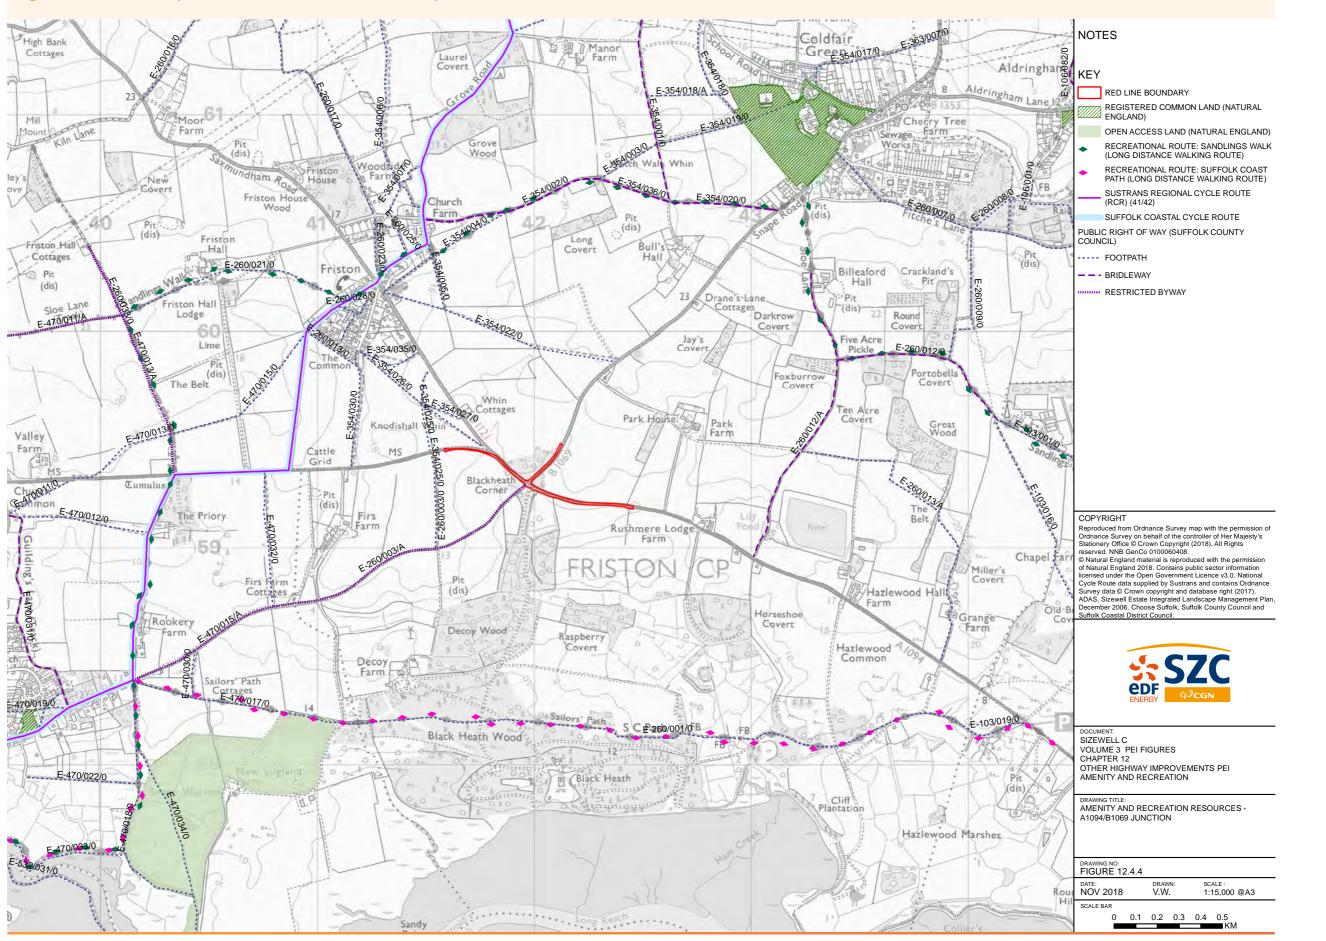

|
| 1 alar                  | 0 0.1 0.2 0.3 0.4 0.5                                                                                                                                                                                                                                                                                                                                                                                                                                                                                                                                                                                                                                                                                                        |













| FC     | NOTES                                                                                                                                                     |
|--------|-----------------------------------------------------------------------------------------------------------------------------------------------------------|
|        | KEY                                                                                                                                                       |
| esfor  | WICKHAM MARKET ROAD<br>IMPROVEMENTS                                                                                                                       |
| HH.    | SLOWLY PERMEABLE SEASONALLY<br>WET SLIGHTLY ACID BUT BASE-RICH