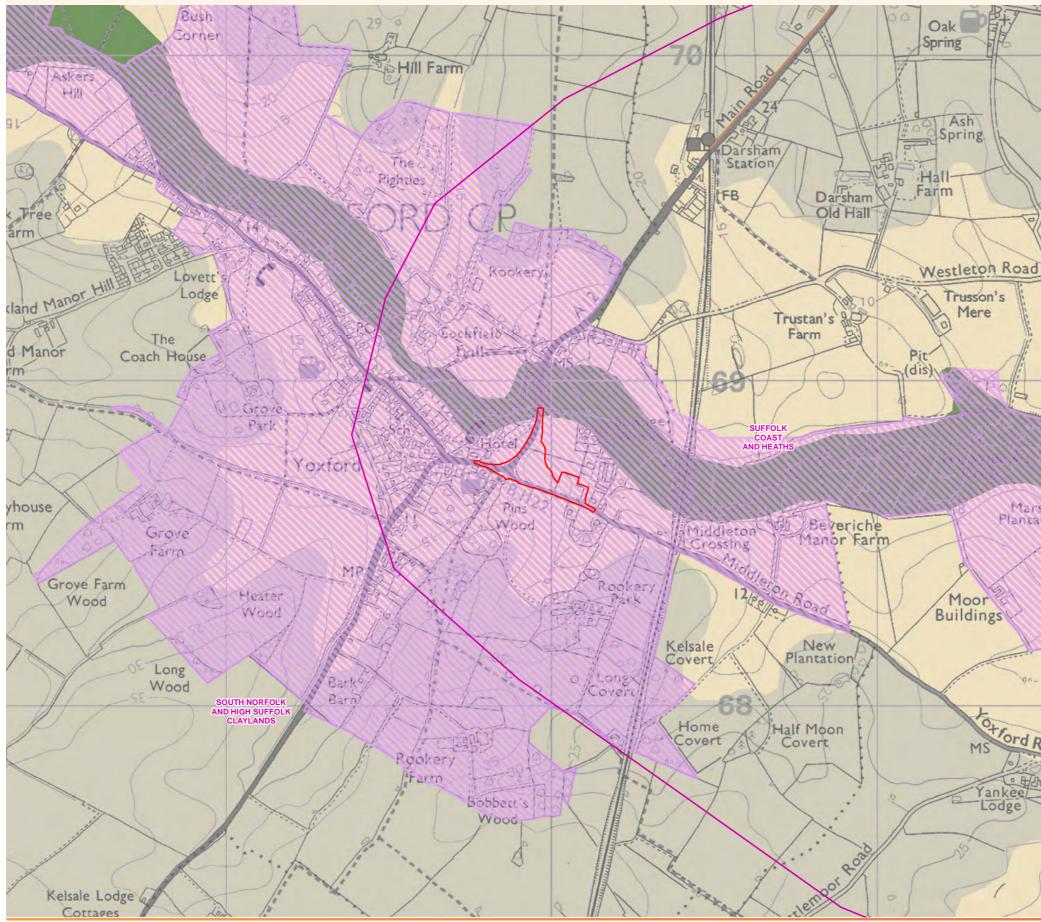

|
|                   | SCALE BAR<br>0 0.1 0.2 0.3 0.4 0.5                                                                                                                                                                                                                                                                                                                  |
| A INAL Y          |                                                                                                                                                                                                                                                                                                                                                     |















| - A          | NOTES                                                                                                                                                                                                                                                                                                    |
|--------------|----------------------------------------------------------------------------------------------------------------------------------------------------------------------------------------------------------------------------------------------------------------------------------------------------------|
| A            | Suffolk County Landscape Types have been modified in<br>agreement with Suffolk County Council. Estuaries and stretches<br>of river below the low