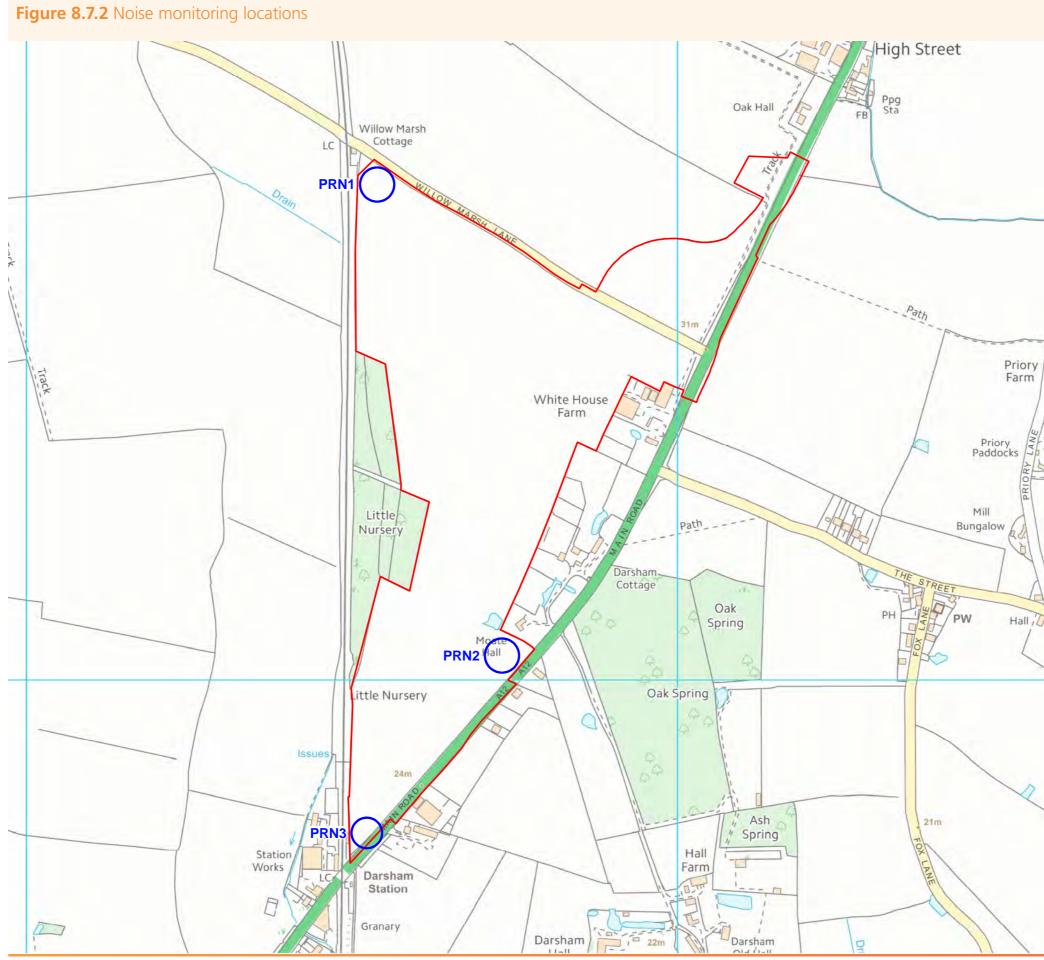

|
|      | DRAWING NO:                                                                                                                                               |
|      | DATE:         DRAWN:         SCALE :           NOV 2018         J.W.         1:5,000 @A3                                                                  |
|      | SCALE BAR<br>0 50 100 150 200 250                                                                                                                         |
| /    |                                                                                                                                                           |





|     | NOTES                                                                                                                      |
|-----|----------------------------------------------------------------------------------------------------------------------------|
|     |                                                                                                                            |
|     | KEY                                                                                                                        |
|     | NORTHERN PARK AND RIDE (DARSHAM)                                                                                           |
|     | SITE BOUNDARY