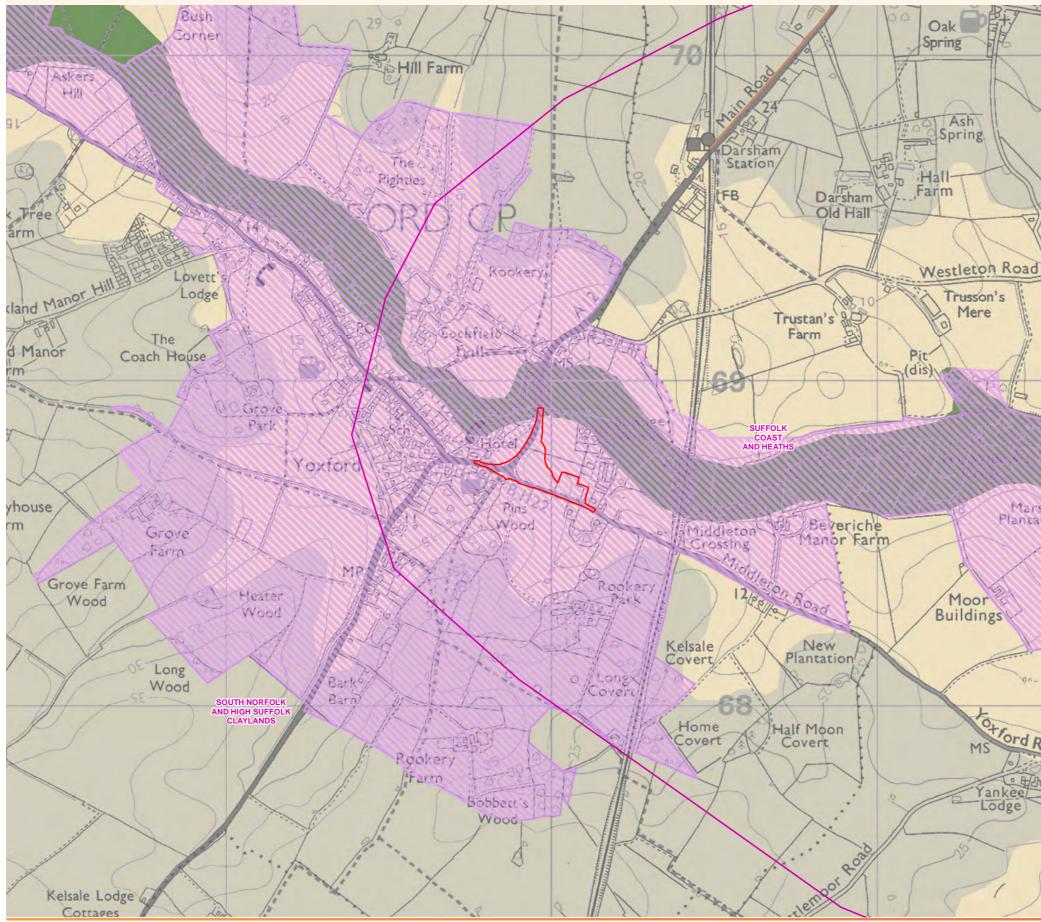

|
|                   | SCALE BAR<br>0 0.1 0.2 0.3 0.4 0.5                                                                                                                                                                                                                                                                                                                  |
| A INAL Y          |                                                                                                                                                                                                                                                                                                                                                     |















| - A