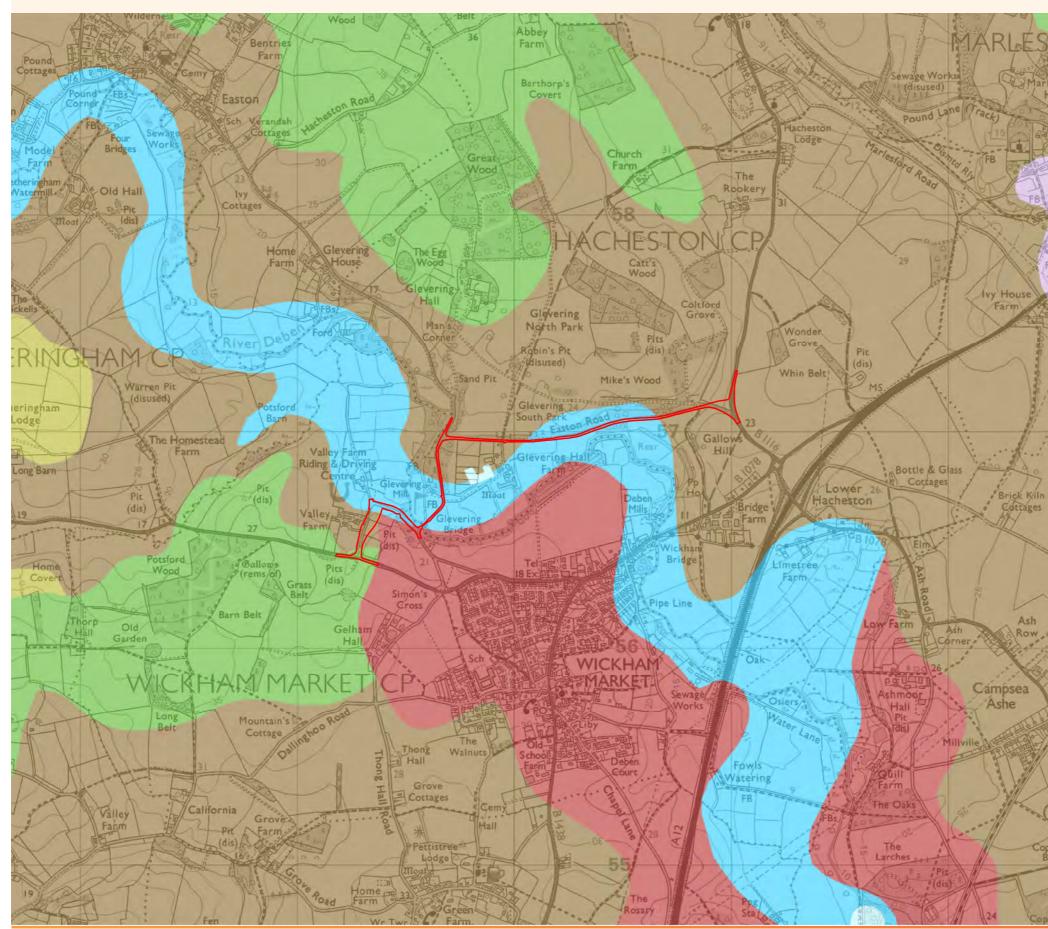

|
| 1 alar                  | 0 0.1 0.2 0.3 0.4 0.5                                                                                                                                                                                                                                                                                                                                                                                                                                                                                                                                                                                                                                                                                                        |













| FC     | NOTES                                                                                                                                                     |
|--------|-----------------------------------------------------------------------------------------------------------------------------------------------------------|
|        | KEY                                                                                                                                                       |
| esfor  | WICKHAM MARKET ROAD<br>IMPROVEMENTS                                                                                                                       |
| HH.    | SLOWLY PERMEABLE SEASONALLY<br>WET SLIGHTLY ACID BUT BASE-RICH