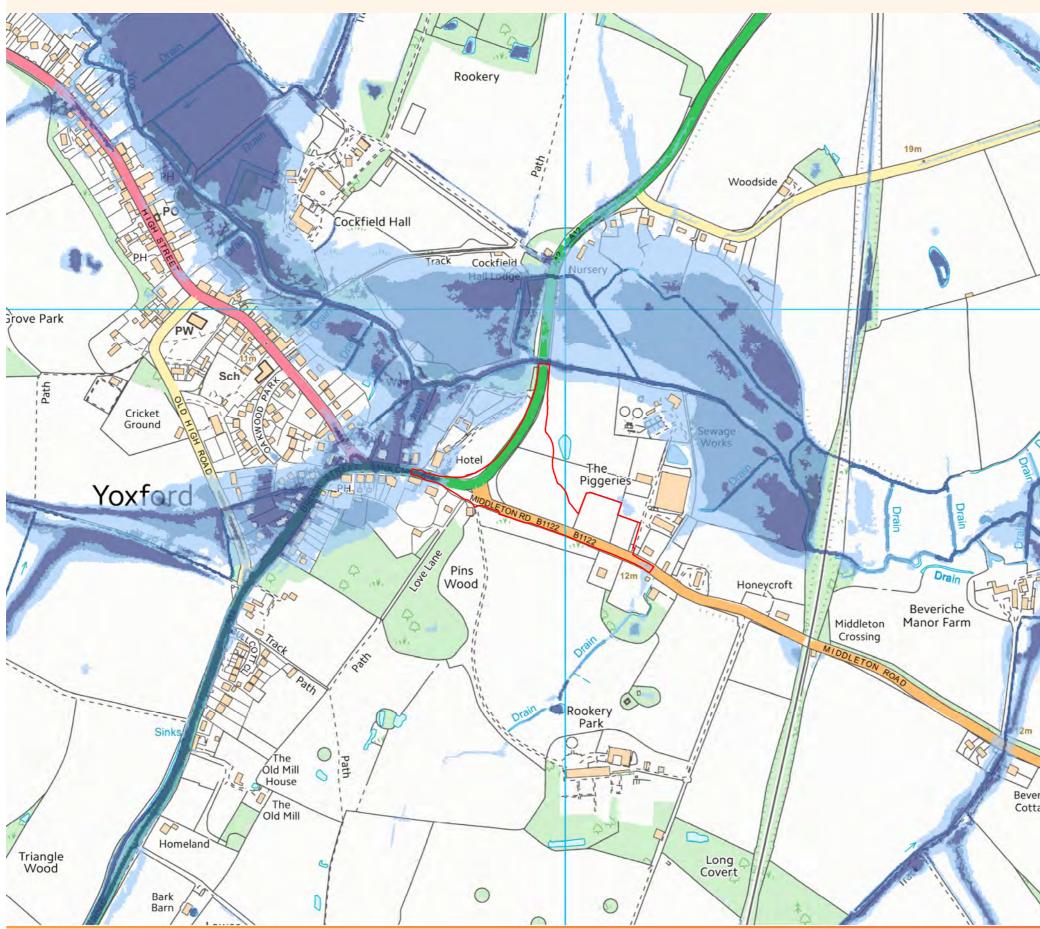

|



# Figure 11.12.2 Flood risk from surface water



|               | NOTES                                                                                                                                                                                                                                                                                                                                    |
|---------------|------------------------------------------------------------------------------------------------------------------------------------------------------------------------------------------------------------------------------------------------------------------------------------------------------------------------------------------|
|               | KEY