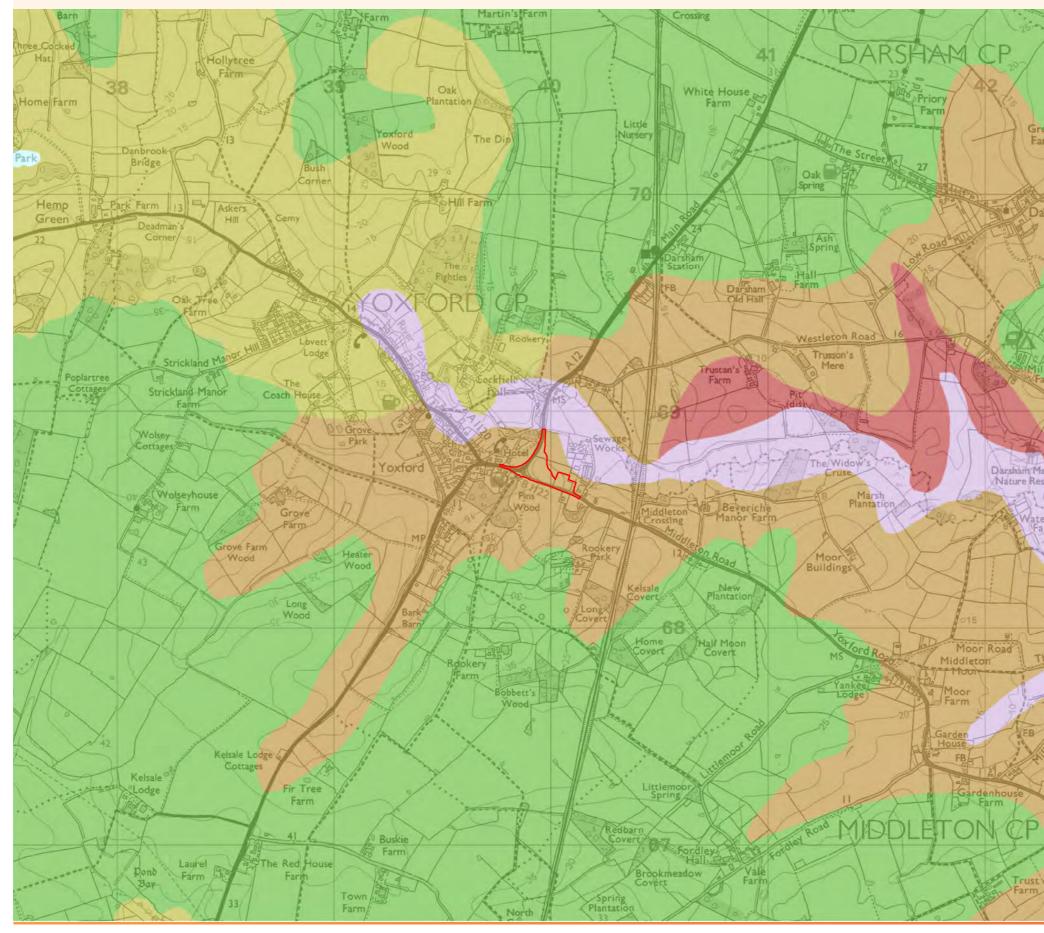

50                                                                                                                                                                                                                                                                                                                                                                     |
| 16    | M                                                                                                                                                                                                                                                                                                                                                                                                     |

## Figure 11.6.1 Soilscape mapping





| Fari    | NOTES                                                                                                                                                                                |
|---------|--------------------------------------------------------------------------------------------------------------------------------------------------------------------------------------|
| 1       | KEY                                                                                                                                                                                  |
| 1       | YOXFORD ROUNDABOUT SITE<br>BOUNDARY                                                                                                                                                  |
| 120     | SLOW