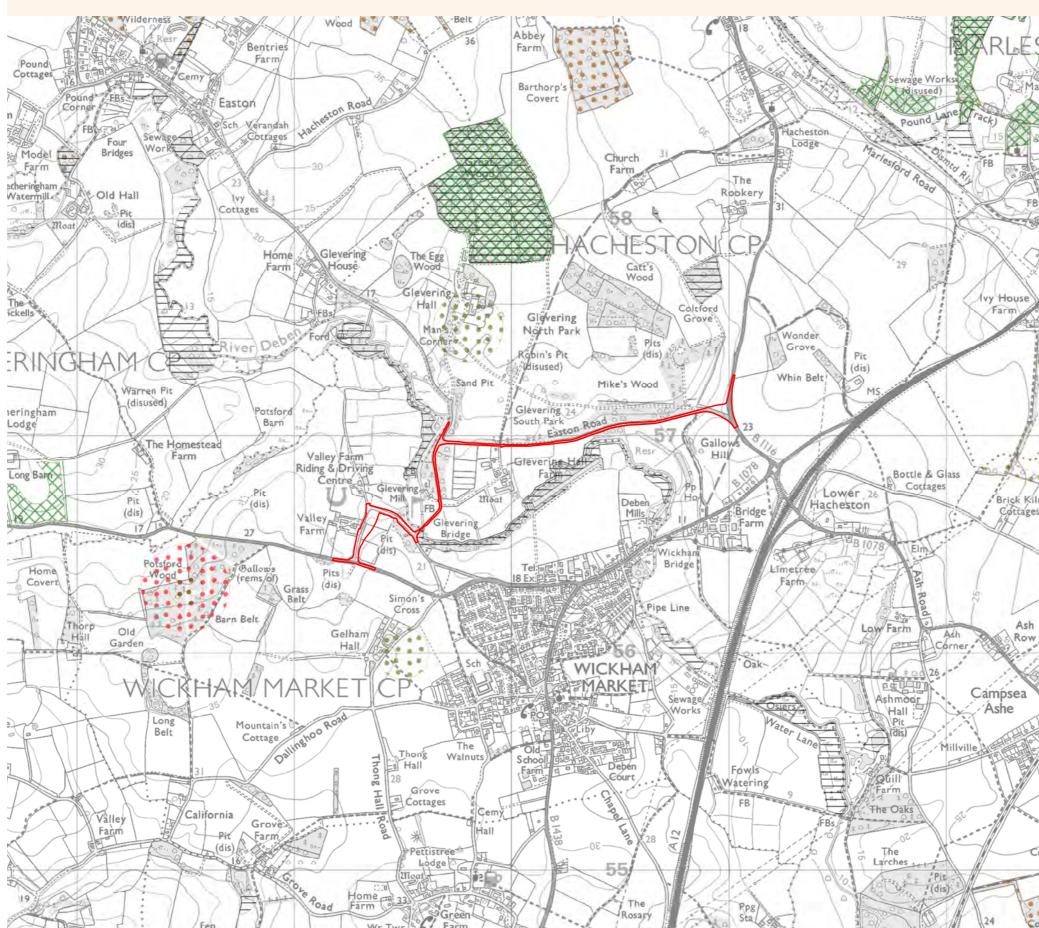

| 1             | NOTES                                                                                                                                                                                                                                 |
|---------------|---------------------------------------------------------------------------------------------------------------------------------------------------------------------------------------------------------------------------------------|
| - Al          | KEY                                                                                                                                                                                                                                   |
|               | NORTHERN PARK AND RIDE (DARSHAM)<br>SITE BOUNDARY                                                                                                                                                                                     |
| /             | WICKHAM MARKET ROAD                                                                                                                                                                                                                   |
|               | IMPROVEMENT OF MILL STREET /<br>B1122 JUNCTION<br>RED LINE BOUNDARY                                                                                                                                                                   |
| T             | RED LINE BOUNDARY                                                                                                                                                                                                                     |
|               | ENGLISH WOODLAND GRANT SCHEME                                                                                                                                                                                                         |
| 1             | WOODLAND GRANT SCHEME 1 WOODLAND GRANT SCHEME 2 WOODLAND GRANT SCHEME 3                                                                                                                                                               |
|               | WOODLAND GRAINT SCHEME 3                                                                                                                                                                                                              |
| T             |                                                                                                                                                                                                                                       |
|               |                                                                                                                                                                                                                                       |
| A             |                                                                                                                                                                                                                                       |
| 2             |                                                                                                                                                                                                                                       |
| - 25-         |                                                                                                                                                                                                                                       |
| ed Ho<br>Farn |                                                                                                                                                                                                                                       |
|               |                                                                                                                                                                                                                                       |
| 1             |                                                                                                                                                                                                                                       |
| 1             | COPYRIGHT<br>Reproduced from Ordnance Survey map with the permission of<br>Ordnance Survey on behalf of the controller of Her Majesty's<br>Stationery Office © Crown Copyright (2018). All Rights<br>reserved. NINB GenCo 0100060408. |
| 21            | © Forestry and woodland schemes data is reproduced<br>with the permission of Forestry Commission.<br>Contains Forestry Commission information licensed under                                                                          |
| 1             | the Open Government Licence v3.0.                                                                                                                                                                                                     |
|               |                                                                                                                                                                                                                                       |
| /             | 1-C7C                                                                                                                                                                                                                                 |
| 0             | SZC<br>EDF<br>ENERGY G <sup>2</sup> CGN                                                                                                                                                                                               |
| 6             | ENERGY 92CGN                                                                                                                                                                                                                          |
|               | DOCUMENT:<br>SIZEWELL C<br>VOLUME 3 PEI FIGURES                                                                                                                                                                                       |
| ord Re        | CHAPTER 8<br>NORTHERN PARK AND RIDE (DARSHAM) PEI<br>SOILS AND AGRICULTURE                                                                                                                                                            |
| 5             | DRAWING TITLE:                                                                                                                                                                                                                        |
| 1             | FORESTRY AND WOODLAND SCHEMES                                                                                                                                                                                                         |
| 12            |                                                                                                                                                                                                                                       |
| 20            | DRAWING NO:<br>FIGURE 8.6.4<br>DATE: DRAWN: SCALE :                                                                                                                                                                                   |
| /             | NOV 2018         M.S.         1:15,000 @A3           SCALE BAR         0         0.1         0.2         0.3         0.4         0.5                                                                                                  |
| 100           | 0 0.1 0.2 0.3 0.4 0.5                                                                                                                                                                                                                 |