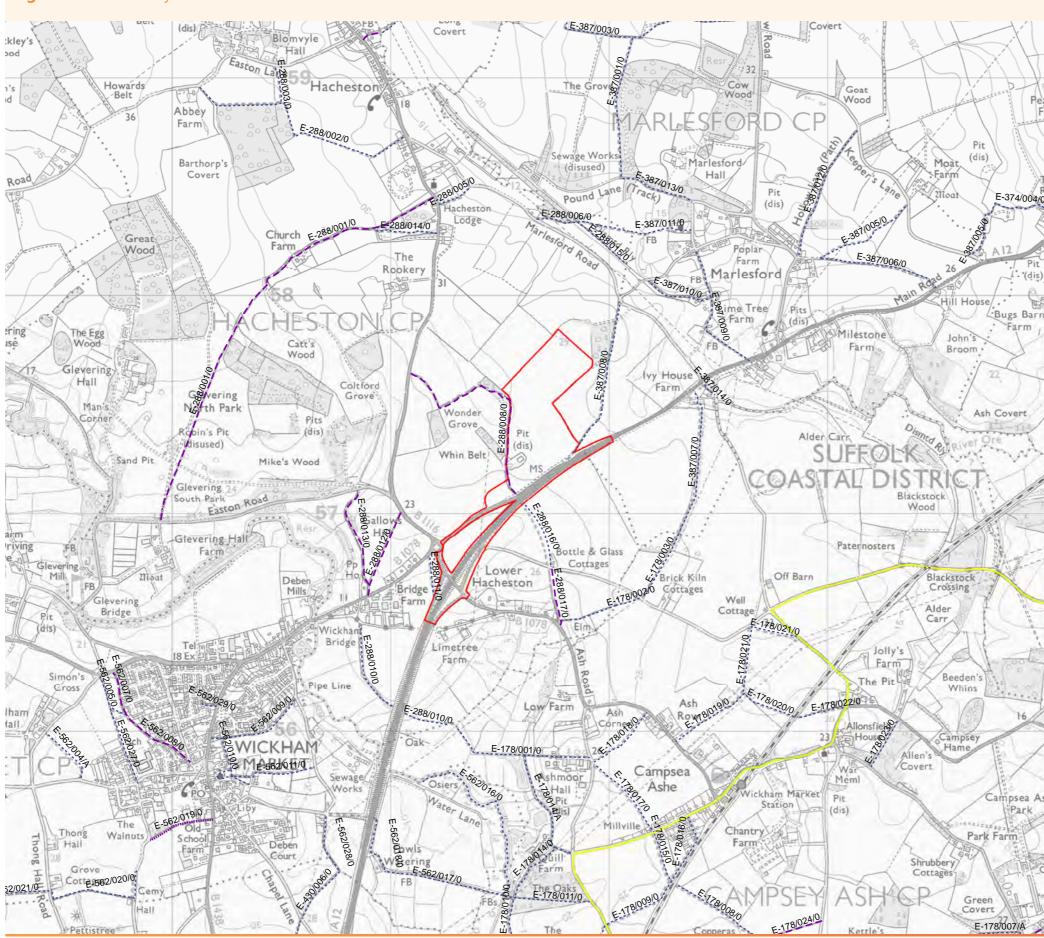

| NOTES          KEY         INTESURATION PARK AND RIDE (DARSHAM)         INTE STUDY AREA         GRADE II LISTED BUILDING             INTES             INTES            INTES            INTES        INTES            INTES            INTES     |
|---------------------------------------------------------------------------------------------------------------------------------------------------------------------------------------------------------------------------------------------------------------------------------------------------------------------------------------------------------------------------------------------------------------------------------------------------------------------------|
| NORTHERN PARK AND RIDE (DARSHAM)         IM STUDY AREA         GRADE II LISTED BUILDING             IM STUDY AREA         GRADE II LISTED BUILDING             IM STUDY AREA               GRADE II LISTED BUILDING            IM STUDY AREA                 GRADE II LISTED BUILDING                                                                                                                                                                                     |
| Reproduced from Ordnance Survey map with the permission of<br>Ordnance Survey on behalf of the controller of Her Majesty's<br>Stationery Office © Crown Copyright (2018). All Rights<br>reserved. NNB GenCo 0100060408.<br>The Historic England GIS Data contained in this material was<br>obtained on 05/04/2018. The most publicly available up to date<br>Historic England GIS Data contained from<br>http://www.historicengland.org.uk.© Historic England 2018.       |
| Reproduced from Ordnance Survey map with the permission of<br>Ordnance Survey on behalf of the controller of Her Majesty's<br>Stationery Office © Crown Copyright (2018). All Rights<br>reserved. NNB GenCo 0100060408.<br>The Historic England GIS Data contained in this material was<br>obtained on 05/04/2018. The most publicly available up to date<br>Historic England GIS Data contained from<br>http://www.historicengland.org.uk.© Historic England 2018.       |
| Reproduced from Ordnance Survey map with the permission of<br>Ordnance Survey on behalf of the controller of Her Majesty's<br>Stationery Office © Crown Copyright (2018). All Rights<br>reserved. NNB GenCo 0100060408.<br>The Historic England GIS Data contained in this material was<br>obtained on 05/04/2018. The most publicly available up to date<br>Historic England GIS Data contained from<br>http://www.historicengland.org.uk.© Historic England 2018.       |
| Reproduced from Ordnance Survey map with the permission of<br>Ordnance Survey on behalf of the controller of Her Majesty's<br>Stationery Office © Crown Copyright (2018). All Rights<br>reserved. NNB GenCo 0100060408.<br>The Historic England GIS Data contained in this material was<br>obtained on 05/04/2018. The most publicly available up to date<br>Historic England GIS Data can be obtained from<br>http://www.historicengland.org.uk.© Historic England 2018. |
| Reproduced from Ordnance Survey map with the permission of<br>Ordnance Survey on behalf of the controller of Her Majesty's<br>Stationery Office © Crown Copyright (2018). All Rights<br>reserved. NNB GenCo 0100060408.<br>The Historic England GIS Data contained in this material was<br>obtained on 05/04/2018. The most publicly available up to date<br>Historic England GIS Data can be obtained from<br>http://www.historicengland.org.uk.© Historic England 2018. |
| Stationery Office © Crown Copyright (2018). All Rights<br>reserved. NNB GenCo 010006408.<br>The Historic England GIS Data contained in this material was<br>obtained on 05/04/2018. The most publicly available up to date<br>Historic England GIS Data can be obtained from<br>http://www.historicengland.org.uk.@ Historic England 2018.                                                                                                                                |
| DOCUMENT:<br>SIZEWELL C<br>VOLUME 3 PEI FIGURES<br>CHAPTER 8<br>NORTHERN PARK AND RIDE (DARSHAM) PEI<br>TERRESTRIAL HISTORIC ENVIRONMENT                                                                                                                                                                                                                                                                                                                                  |
| dis<br>SIZEWELL C<br>VOLUME 3 PEI FIGURES<br>CHAPTER 8<br>NORTHERN PARK AND RIDE (DARSHAM) PEI<br>TERRESTRIAL HISTORIC ENVIRONMENT                                                                                                                                                                                                                                                                                                                                        |
|                                                                                                                                                                                                                                                                                                                                                                                                                                                                           |
|                                                                                                                                                                                                                                                                                                                                                                                                                                                                           |
| DRAWING NO:           FIGURE 8.5.1           DATE:           NOV 2018           J.P.           1:12,500 @A3                                                                                                                                                                                                                                                                                                                                                               |
| SCALE BAR<br>0 100 200 300 400 500 600<br>M                                                                                                                                                                                                                                                                                                                                                                                                                               |