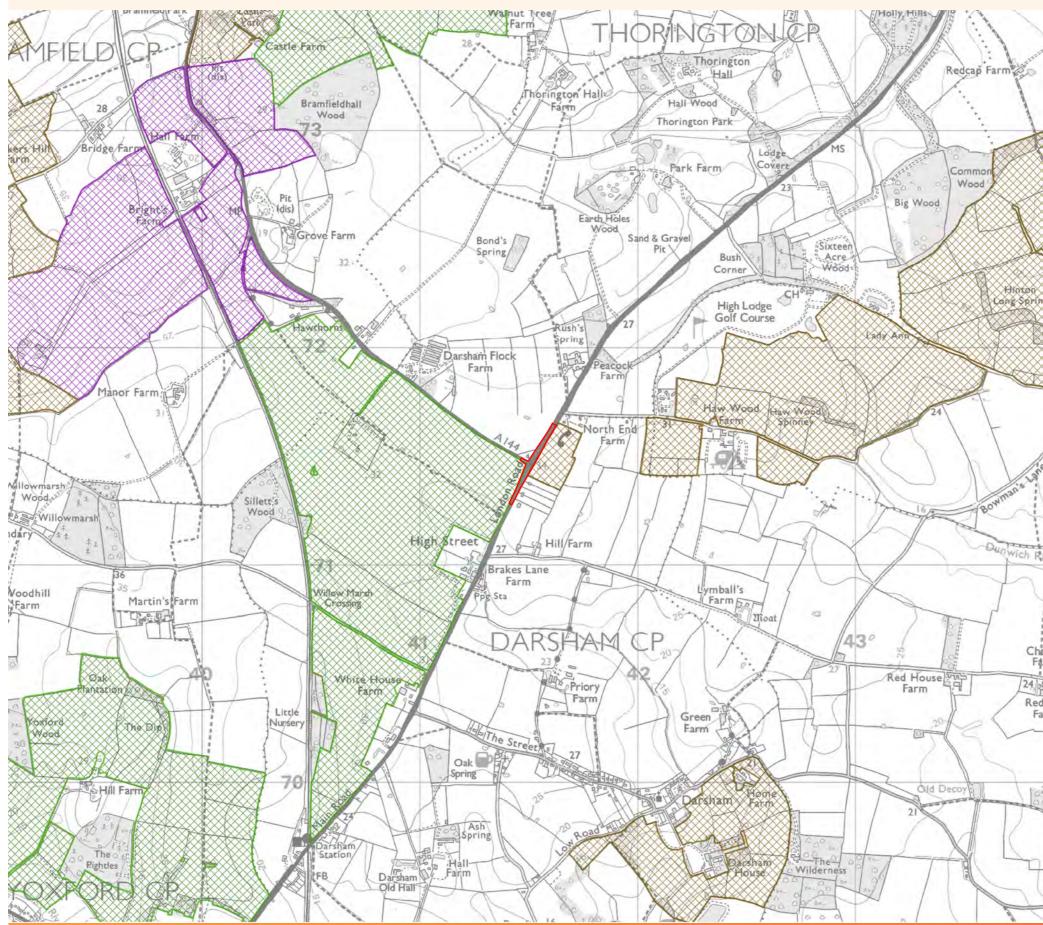

| 1             | NOTES                                                                                                                                                                                                                                 |
|---------------|---------------------------------------------------------------------------------------------------------------------------------------------------------------------------------------------------------------------------------------|
| - Al          | KEY                                                                                                                                                                                                                                   |
|               | NORTHERN PARK AND RIDE (DARSHAM)<br>SITE BOUNDARY                                                                                                                                                                                     |
| /             | WICKHAM MARKET ROAD                                                                                                                                                                                                                   |
|               | IMPROVEMENT OF MILL STREET /<br>B1122 JUNCTION<br>RED LINE BOUNDARY                                                                                                                                                                   |
| T             | RED LINE BOUNDARY                                                                                                                                                                                                                     |
|               | ENGLISH WOODLAND GRANT SCHEME                                                                                                                                                                                                         |
| 1             | WOODLAND GRANT SCHEME 1 WOODLAND GRANT SCHEME 2 WOODLAND GRANT SCHEME 3                                                                                                                                                               |
|               | WOODLAND GRAINT SCHEME 3                                                                                                                                                                                                              |
| T             |                                                                                                                                                                                                                                       |
|               |                                                                                                                                                                                                                                       |
| A             |                                                                                                                                                                                                                                       |
| 2             |                                                                                                                                                                                                                                       |
| - 25-         |                                                                                                                                                                                                                                       |
| ed Ho<br>Farn |                                                                                                                                                                                                                                       |
|               |                                                                                                                                                                                                                                       |
| 1             |                                                                                                                                                                                                                                       |
| 1             | COPYRIGHT<br>Reproduced from Ordnance Survey map with the permission of<br>Ordnance Survey on behalf of the controller of Her Majesty's<br>Stationery Office © Crown Copyright (2018). All Rights<br>reserved. NINB GenCo 0100060408. |
| 21            | © Forestry and woodland schemes data is reproduced<br>with the permission of Forestry Commission.<br>Contains Forestry Commission information licensed under                                                                          |
| 1             | the Open Government Licence v3.0.                                                                                                                                                                                                     |
|               |                                                                                                                                                                                                                                       |
| /             | 1-C7C                                                                                                                                                                                                                                 |
| 0             | SZC<br>EDF<br>ENERGY G <sup>2</sup> CGN                                                                                                                                                                                               |
| 6             | ENERGY 92CGN                                                                                                                                                                                                                          |
|               | DOCUMENT:<br>SIZEWELL C<br>VOLUME 3 PEI FIGURES                                                                                                                                                                                       |
| ord Re        | CHAPTER 8<br>NORTHERN PARK AND RIDE (DARSHAM) PEI<br>SOILS AND AGRICULTURE                                                                                                                                                            |
| 5             | DRAWING TITLE:                                                                                                                                                                                                                        |
| 1             | FORESTRY AND WOODLAND SCHEMES                                                                                                                                                                                                         |
| 12            |                                                                                                                                                                                                                                       |
| 20            | DRAWING NO:<br>FIGURE 8.6.4<br>DATE: DRAWN: SCALE :                                                                                                                                                                                   |
| /             | NOV 2018         M.S.         1:15,000 @A3           SCALE BAR         0         0.1         0.2         0.3         0.4         0.5                                                                                                  |
| 100           | 0 0.1 0.2 0.3 0.4 0.5                                                                                                                                                                                                                 |