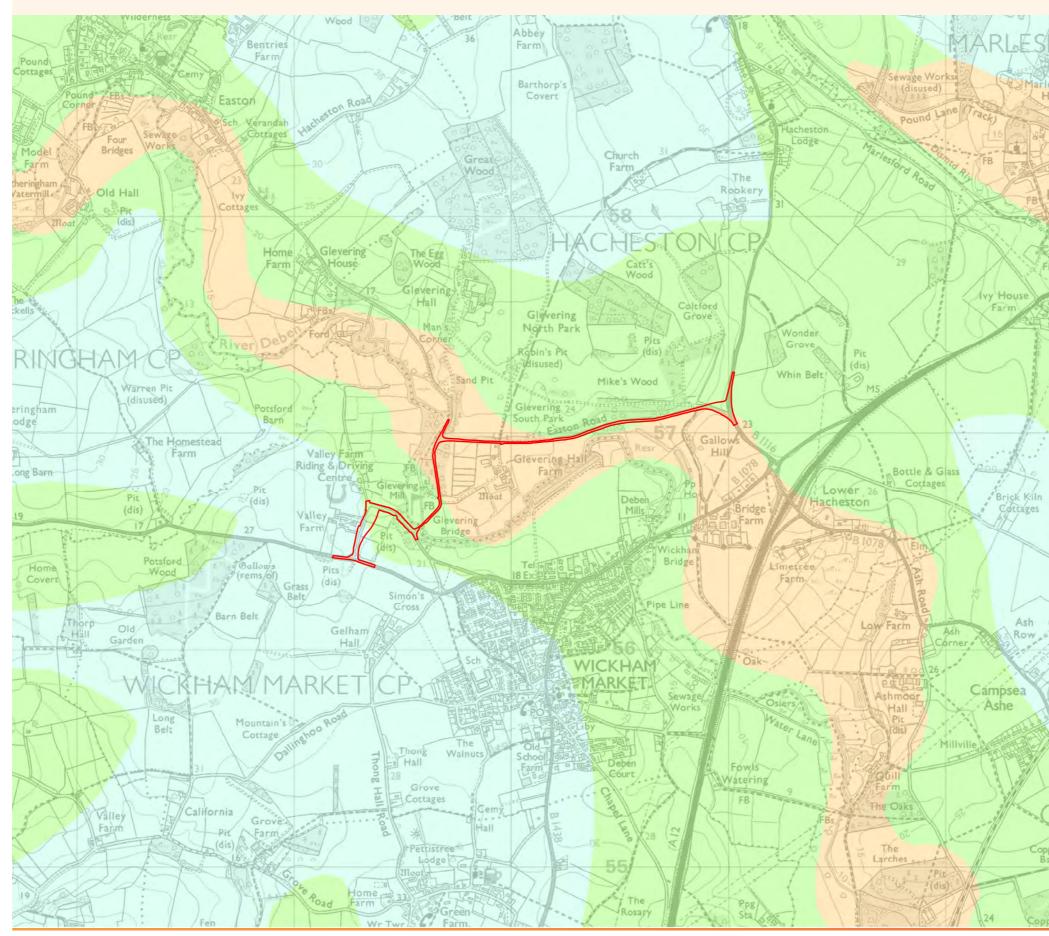

(ROAD IMPROVEMENT)<br>SOILSCAPE MAPPING                                                                                          |
| peras  |                                                                                                                                                           |
| arn    | DRAWING NO:           FIGURE 12.6.1           DATE:         DRAWN:           SCALE :                                                                      |
| 10     | NOV 2018 M.S. 1:15,000 @A3                                                                                                                                |
| peras  | 0 0.1 0.2 0.3 0.4 0.5                                                                                                                                     |







| AVA CO | NOTES                                                                                                                                                     |
|--------|-----------------------------------------------------------------------------------------------------------------------------------------------------------|
| H-     | KEY                                                                                                                                                       |
| stor   | WICKHAM MARKET ROAD                                                                                                                                       |
| I      | IMPROVEMENTS PROVISIONAL AGRICULTURAL LAND