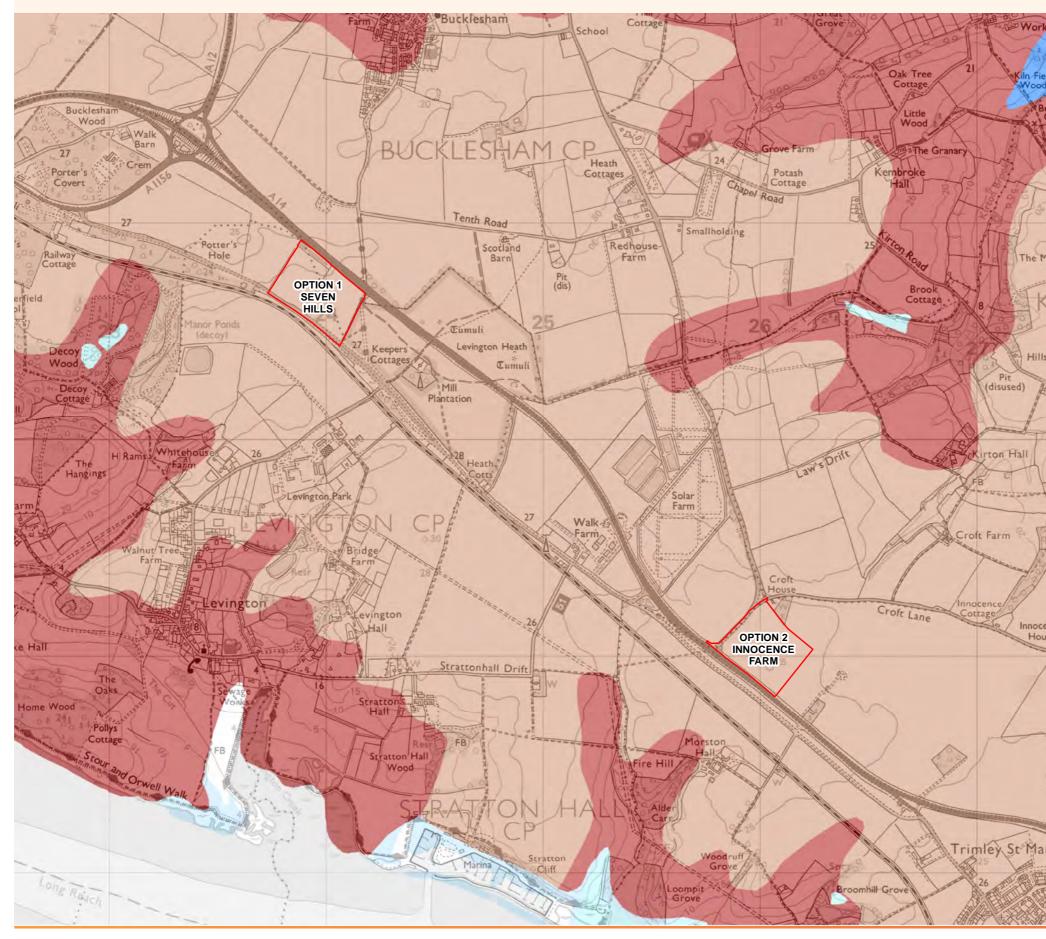

|
| DRAWING TITLE:<br>DESIGNATED HERITAGE ASSETS                                                                                                                                                                             |

|              |      | ).5.1 |              |     |     |                 |     |
|--------------|------|-------|--------------|-----|-----|-----------------|-----|
| DATE:<br>NOV | 2018 |       | draw<br>J.P. | /N: |     | ALE :<br>15,000 | @A3 |
| SCALE E      | BAR  |       |              |     |     |                 |     |
| 0            | 100  | 200   | 300          | 400 | 500 | 600             |     |
|              |      |       |              |     |     |                 | M   |

### Figure 10.6.1 Soilscape mapping





| 45                                     | NOTES                                                                                                                      |
|----------------------------------------|----------------------------------------------------------------------------------------------------------------------------|
| 4/1                                    | KEY                                                                                                                        |
| ble                                    |                                                                                                                            |
| 6                                      | FREIGHT MANAGEMENT OPTIONS