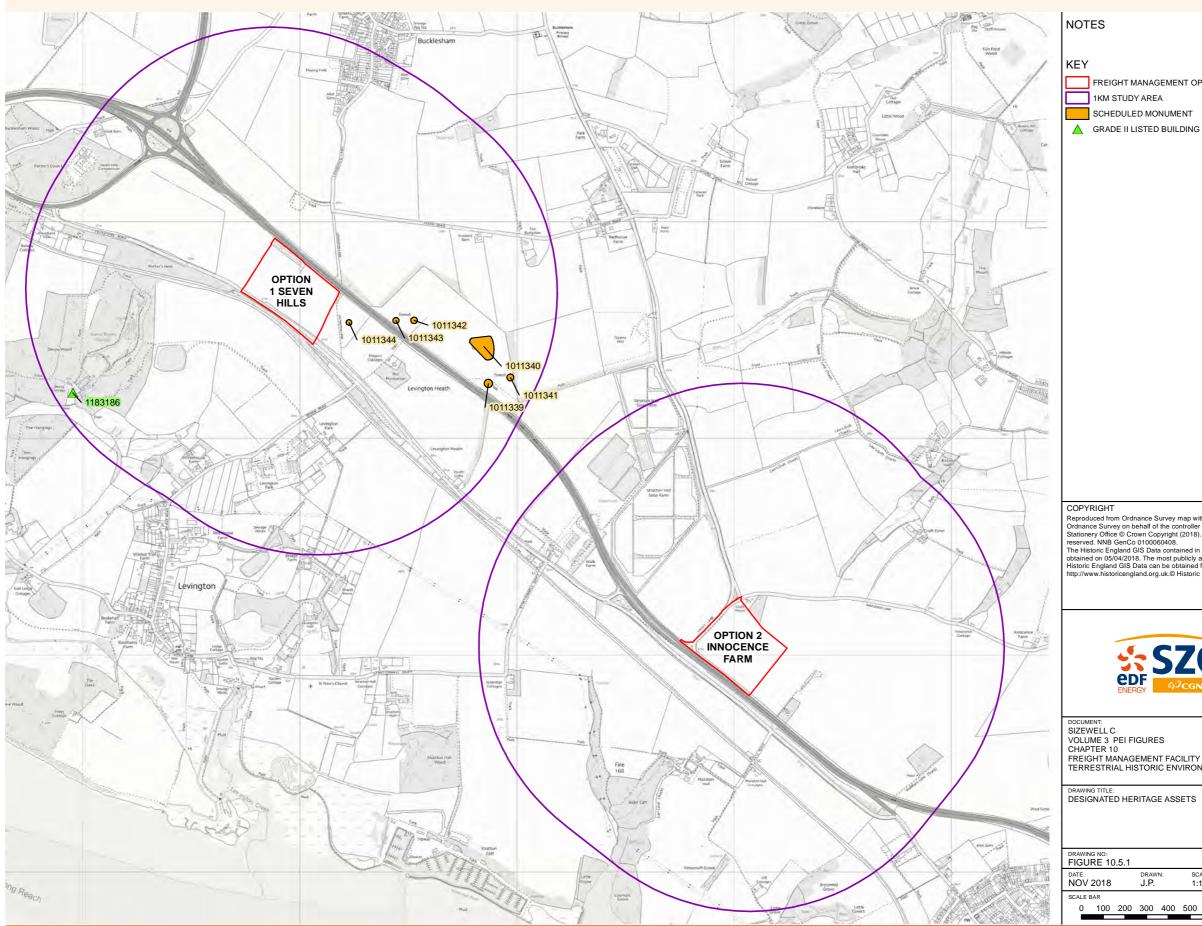

| NOTES          KEY         INTESURATION PARK AND RIDE (DARSHAM)         INTE STUDY AREA         GRADE II LISTED BUILDING             INTES             INTES            INTES            INTES        INTES            INTES            INTES     |
|---------------------------------------------------------------------------------------------------------------------------------------------------------------------------------------------------------------------------------------------------------------------------------------------------------------------------------------------------------------------------------------------------------------------------------------------------------------------------|
| NORTHERN PARK AND RIDE (DARSHAM)         IM STUDY AREA         GRADE II LISTED BUILDING             IM STUDY AREA         GRADE II LISTED BUILDING             IM STUDY AREA               GRADE II LISTED BUILDING            IM STUDY AREA                 GRADE II LISTED BUILDING                                                                                                                                                                                     |
| Reproduced from Ordnance Survey map with the permission of<br>Ordnance Survey on behalf of the controller of Her Majesty's<br>Stationery Office © Crown Copyright (2018). All Rights<br>reserved. NNB GenCo 0100060408.<br>The Historic England GIS Data contained in this material was<br>obtained on 05/04/2018. The most publicly available up to date<br>Historic England GIS Data contained from<br>http://www.historicengland.org.uk.© Historic England 2018.       |
| Reproduced from Ordnance Survey map with the permission of<br>Ordnance Survey on behalf of the controller of Her Majesty's<br>Stationery Office © Crown Copyright (2018). All Rights<br>reserved. NNB GenCo 0100060408.<br>The Historic England GIS Data contained in this material was<br>obtained on 05/04/2018. The most publicly available up to date<br>Historic England GIS Data contained from<br>http://www.historicengland.org.uk.© Historic England 2018.       |
| Reproduced from Ordnance Survey map with the permission of<br>Ordnance Survey on behalf of the controller of Her Majesty's<br>Stationery Office © Crown Copyright (2018). All Rights<br>reserved. NNB GenCo 0100060408.<br>The Historic England GIS Data contained in this material was<br>obtained on 05/04/2018. The most publicly available up to date<br>Historic England GIS Data contained from<br>http://www.historicengland.org.uk.© Historic England 2018.       |
| Reproduced from Ordnance Survey map with the permission of<br>Ordnance Survey on behalf of the controller of Her Majesty's<br>Stationery Office © Crown Copyright (2018). All Rights<br>reserved. NNB GenCo 0100060408.<br>The Historic England GIS Data contained in this material was<br>obtained on 05/04/2018. The most publicly available up to date<br>Historic England GIS Data can be obtained from<br>http://www.historicengland.org.uk.© Historic England 2018. |
| Reproduced from Ordnance Survey map with the permission of<br>Ordnance Survey on behalf of the controller of Her Majesty's<br>Stationery Office © Crown Copyright (2018). All Rights<br>reserved. NNB GenCo 0100060408.<br>The Historic England GIS Data contained in this material was<br>obtained on 05/04/2018. The most publicly available up to date<br>Historic England GIS Data can be obtained from<br>http://www.historicengland.org.uk.© Historic England 2018. |
| Stationery Office © Crown Copyright (2018). All Rights<br>reserved. NNB GenCo 010006408.<br>The Historic England GIS Data contained in this material was<br>obtained on 05/04/2018. The most publicly available up to date<br>Historic England GIS Data can be obtained from<br>http://www.historicengland.org.uk.@ Historic England 2018.                                                                                                                                |
| DOCUMENT:<br>SIZEWELL C<br>VOLUME 3 PEI FIGURES<br>CHAPTER 8<br>NORTHERN PARK AND RIDE (DARSHAM) PEI<br>TERRESTRIAL HISTORIC ENVIRONMENT                                                                                                                                                                                                                                                                                                                                  |
| dis<br>SIZEWELL C<br>VOLUME 3 PEI FIGURES<br>CHAPTER 8<br>NORTHERN PARK AND RIDE (DARSHAM) PEI<br>TERRESTRIAL HISTORIC ENVIRONMENT                                                                                                                                                                                                                                                                                                                                        |
|                                                                                                                                                                                                                                                                                                                                                                                                                                                                           |
|                                                                                                                                                                                                                                                                                                                                                                                                                                                                           |
| DRAWING NO:           FIGURE 8.5.1           DATE:           NOV 2018           J.P.           1:12,500 @A3                                                                                                                                                                                                                                                                                                                                                               |
| SCALE BAR<br>0 100 200 300 400 500 600<br>M                                                                                                                                                                                                                                                                                                                                                                                                                               |