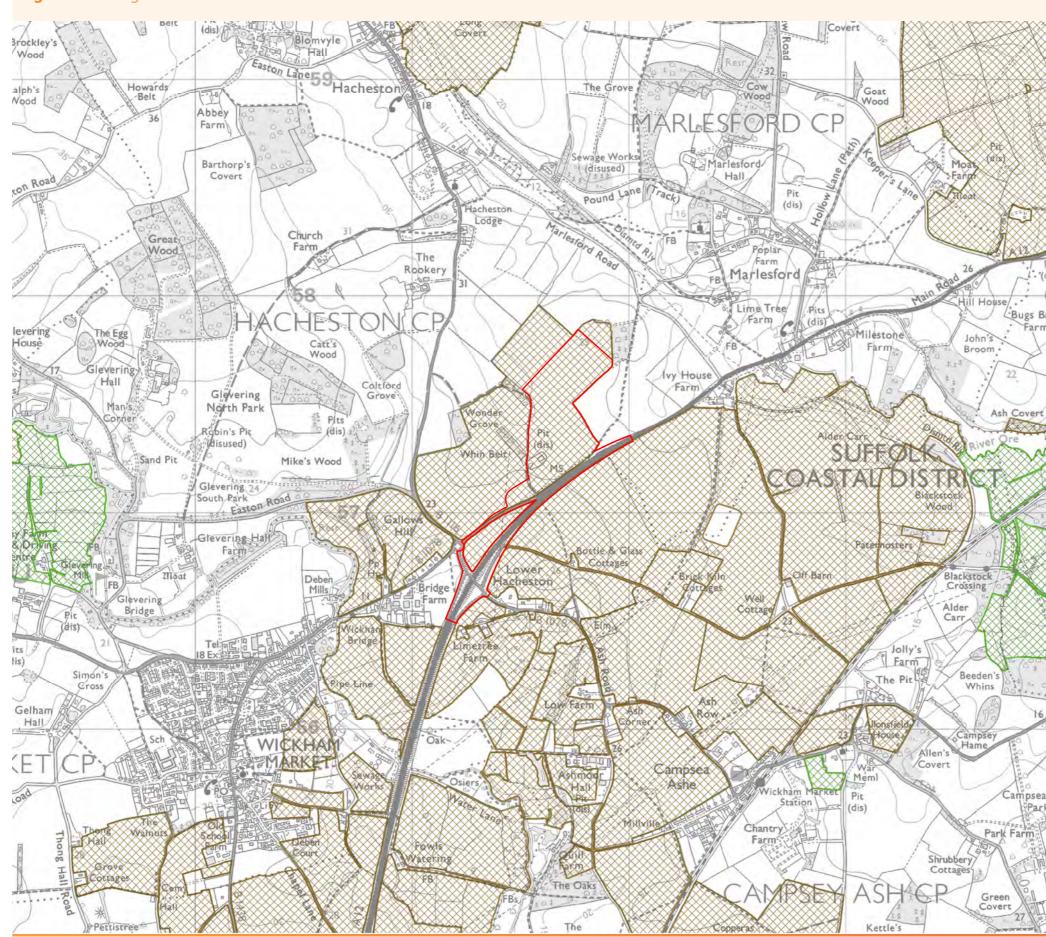

| Reproduced from Ordnance Survey map with the permission of<br>Ordnance Survey on behalf of the controller of Her Majesty's<br>Isationery Office @ Crown Copyright (2018). All Rights<br>reserved. NNB GenCo 0100060408.<br>Provisional Agricultural Land Classification ALC<br>is reproduced with the permission of Natural England 2018.<br>Contains public sector information licensed<br>under the Open Government Licence v3.o.                                                                                                                                                                                                                                                                                                                                                    |



#### Figure 9.6.3 Agri-environment schemes



|          | NOTES                                                                                                                                            |   |
|----------|--------------------------------------------------------------------------------------------------------------------------------------------------|---|
|          | KEY                                                                                                                                              |   |
| Pear a   | SOUTHERN PARK AND RIDE<br>(WICKHAM MARKET)                                                                                                       |   |
|          | ENTRY LEVEL STEWARDSHIP