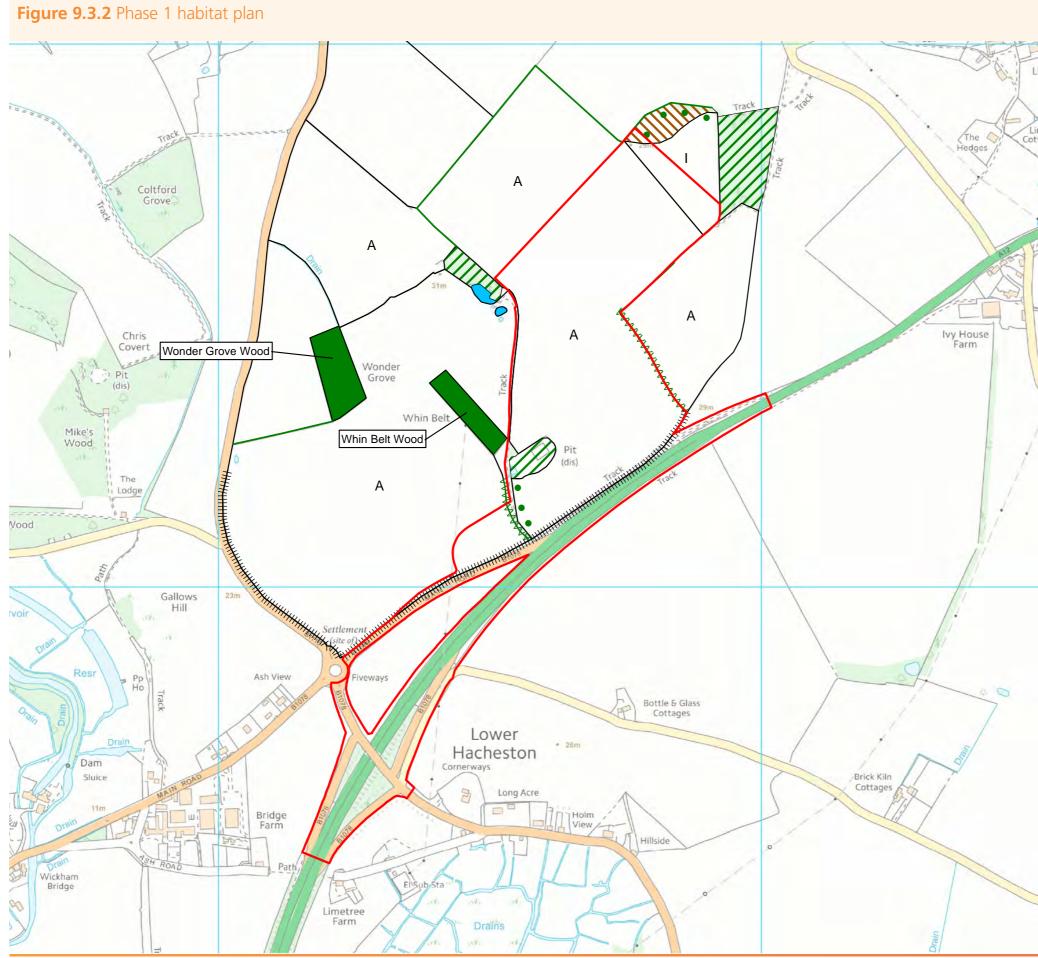

|        | NOTES                                                                                                                                                     |
|--------|-----------------------------------------------------------------------------------------------------------------------------------------------------------|
|        | KEY                                                                                                                                                       |
|        | NORTHERN PARK AND RIDE<br>(DARSHAM)                                                                                                                       |
|        | SCATTERED TREES                                                                                                                                           |
|        | POND     STREAM                                                                                                                                           |
|        | STREAM     SPECIES-POOR HEDGEROW                                                                                                                          |
|        | SEMI-NATURAL BROADLEAVED                                                                                                                                  |
| 1      | SEMI-IMPROVED GRASSLAND                                                                                                                                   |
| / /    |                                                                                                                                                           |
| 1      | ARABLE                                                                                                                                                    |
|        |                                                                                                                                                           |
| 1.     |                                                                                                                                                           |
| 1 231  |                                                                                                                                                           |
|        |                                                                                                                                                           |
| 2      |                                                                                                                                                           |
| 4      |                                                                                                                                                           |
|        |                                                                                                                                                           |
| /      |                                                                                                                                                           |
|        |                                                                                                                                                           |
|        |                                                                                                                                                           |
|        |                                                                                                                                                           |
|        |                                                                                                                                                           |
| Yeovil | COPYRIGHT<br>Reproduced from Ordnance Survey map with the permission of                                                                                   |
| House  | Ordnance Survey on behalf of the controller of Her Majesty's<br>Stationery Office © Crown Copyright (2018). All Rights<br>reserved. NNB GenCo 0100060408. |
| /      | © Natural England material is reproduced with the permission<br>of Natural England 2018. County Wildlife Sites from Suffolk                               |
| 0      | Biodiversity Information Service 2018.                                                                                                                    |
| A      |                                                                                                                                                           |
| 1      |                                                                                                                                                           |
|        |                                                                                                                                                           |
|        | SZC<br>EDF<br>ENERGY G2CGN                                                                                                                                |
|        | energy garage                                                                                                                                             |
|        |                                                                                                                                                           |
|        | DOCUMENT:<br>SIZEWELL C<br>VOLUME 3 PEI FIGURES                                                                                                           |
|        | VOLUME 3 PEI FIGURES<br>CHAPTER 8<br>NORTHERN PARK AND RIDE (DARSHAM) PEI                                                                                 |
|        | TERRESTRIAL ECOLOGY AND ORNITHOLOGY                                                                                                                       |
|        | DRAWING TITLE:<br>PHASE 1 HABITAT PLAN                                                                                                                    |
| /      |                                                                                                                                                           |
|        |                                                                                                                                                           |
| 10     | DRAWING NO:<br>FIGURE 8.3.2                                                                                                                               |
| //     | DATE: DRAWN: SCALE :<br>NOV 2018 R.M. 1:5,000 @A3                                                                                                         |
| 5      | SCALE BAR<br>0 40 80 120 160 200                                                                                                                          |
| 1      |                                                                                                                                                           |