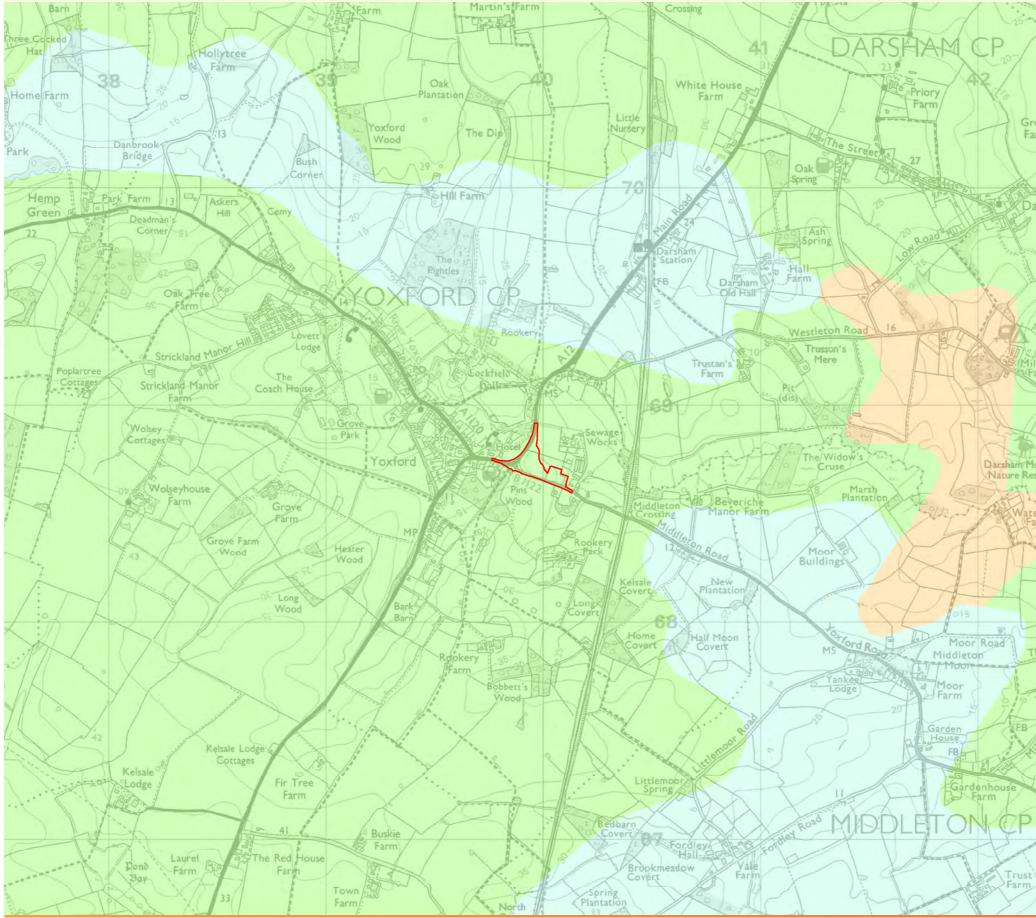

|
|         | DRAWING NO:<br>FIGURE 11.6.1                                                                                                                                                         |
| Tria    | DATE:         DRAWN:         SCALE :           NOV 2018         M.S.         1:15,000 @A3           SCALE BAR                                                                        |
| 3       | 0 0.1 0.2 0.3 0.4 0.5                                                                                                                                                                |
|         |                                                                                                                                                                                      |



# Figure 11.6.2 Provisional ALC mapping



| Farr   | NOTES                                                                                                                                                         |
|--------|---------------------------------------------------------------------------------------------------------------------------------------------------------------|
| 1)     | KEY                                                                                                                                                           |
| 1      | YOXFORD ROUNDABOUT SITE                                                                                                                                       |
| 5      | BOUNDARY PROVISIONAL AGRICULTURAL LAND