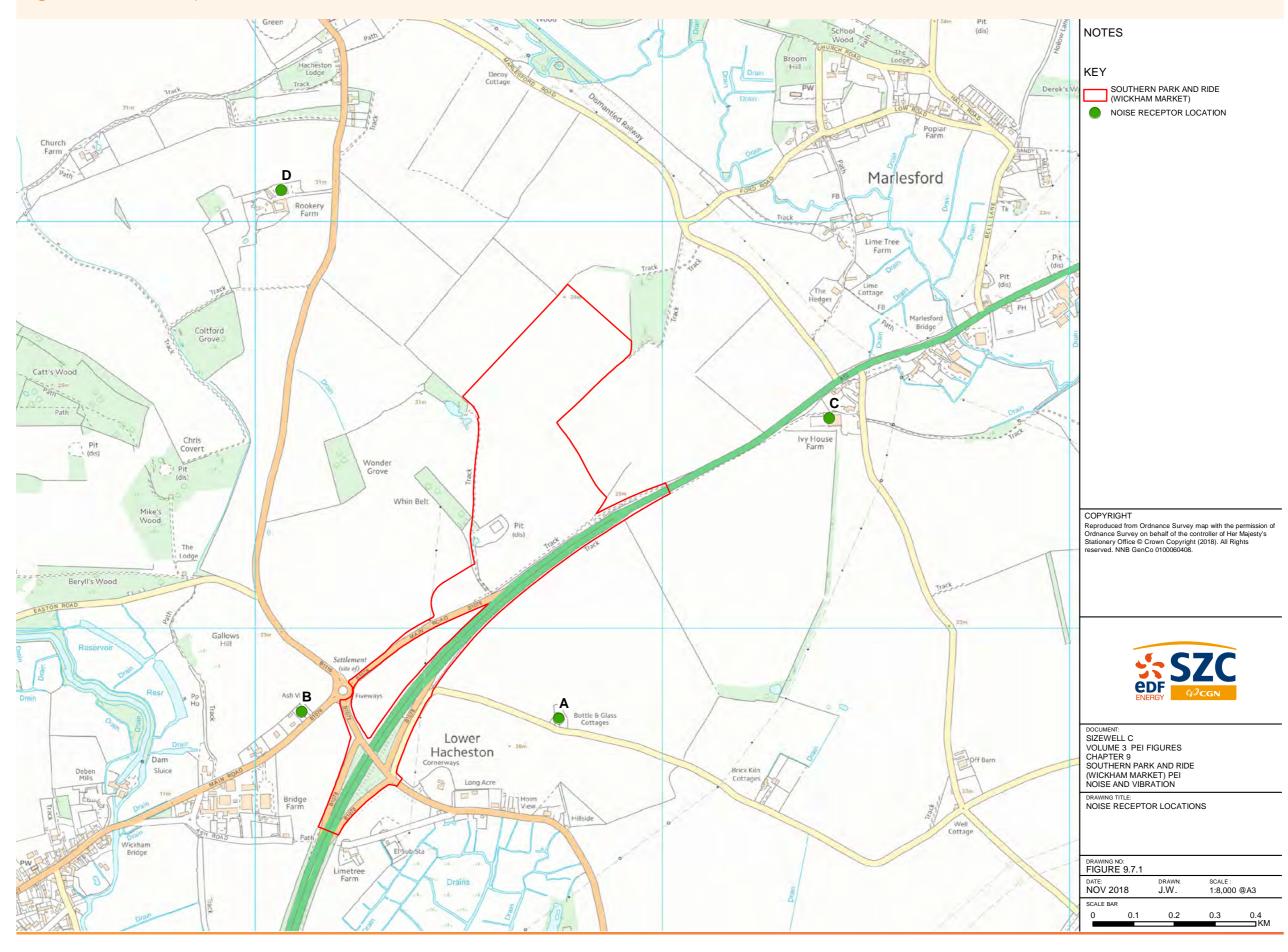

|   |
| Can      |                                                                                                                                                  |   |
| (L)      | FIGURE 9.6.3           DATE:         DRAWN:         SCALE :           NOV 2018         M.S.         1:15,000 @A3                                 |   |
|          | SCALE BAR                                                                                                                                        |   |
| AS PER   | 0 0.1 0.2 0.3 0.4 0.5                                                                                                                            | _ |

### Figure 9.7.1 Noise receptor locations









| /                      | NOTES                                                                                                                                                                                                                                                                                                                                    |
|------------------------|------------------------------------------------------------------------------------------------------------------------------------------------------------------------------------------------------------------------------------------------------------------------------------------------------------------------------------------|
|                        | KEY<br>SOUTHERN PARK AND RIDE<br>(WICKHAM MARKET)