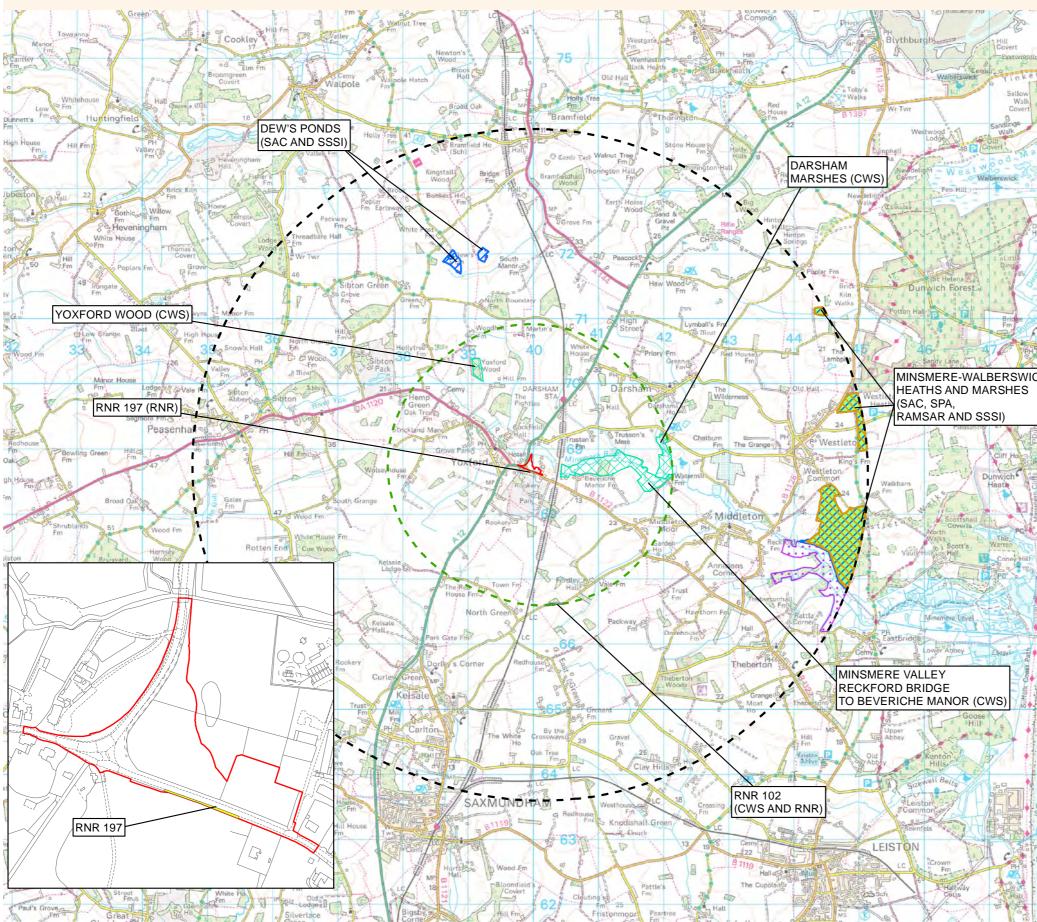

|
|              | 0 0.1 0.2 0.3 0.4 0.5                                                                                                                                                                                                                                                                                    |
|              |                                                                                                                                                                                                                                                                                                          |



Figure 11.3.1 International and national statutory designated sites within 5km radius and non-statutory designated sites within 2km radius



| 1305.5-                       | NOTES                                                                                                                                                                                |
|-------------------------------|--------------------------------------------------------------------------------------------------------------------------------------------------------------------------------------|
| edge I                        | KEY                                                                                                                                                                                  |
| Eas