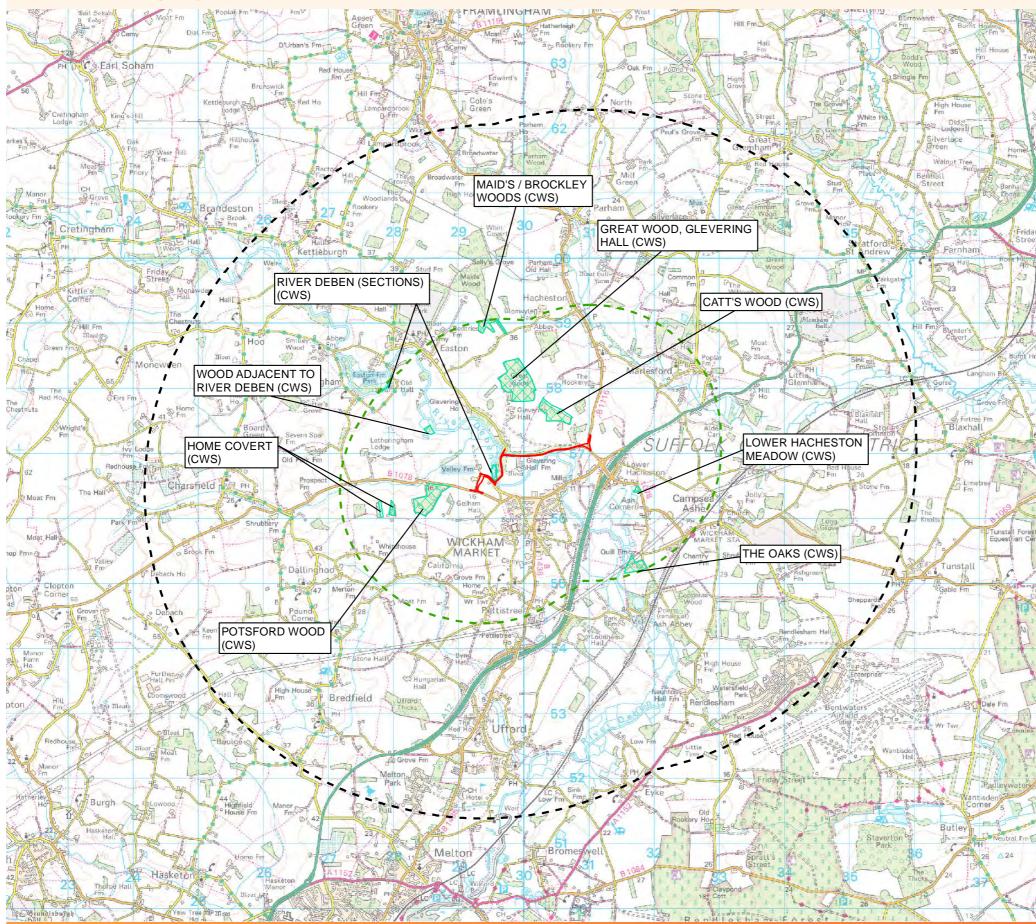

NOTES

Figure 8.3.1 International and national statutory designated sites within 5km radius and non-statutory designated sites within 2m radius

| Sch                 | NOTES                                                                                                                                                                                |
|---------------------|--------------------------------------------------------------------------------------------------------------------------------------------------------------------------------------|
| Marshe              | KEY                                                                                                                                                                                  |
| RA                  | NORTHERN PARK AND RIDE                                                                                                                                                               |
| Cold in             | - 5KM STUDY AREA (STATUTORY                                                                                                                                                          |
| ers                 | <ul> <li>JDESIGNATIONS)</li> <li>2KM STUDY AREA (NON-STATUTORY</li> </ul>                                                                                                            |
| albarswit<br>Common | DESIGNATIONS)      SPECIAL AREA OF CONSERVATION      (SAC)                                                                                                                           |
| PU!                 | (SAC)                                                                                                                                                                                |
| Walbe               | SPECIAL PROTECTION AREA (SPA)                                                                                                                                                        |
| 1 A                 | INTEREST (SSSI)                                                                                                                                                                      |
| (Sulfor             | COUNTY WILDLIFE SITE (CWS)                                                                                                                                                           |
| Co                  |                                                                                                                                                                                      |
| <                   |                                                                                                                                                                                      |
| SSI)                |                                                                                                                                                                                      |
|                     |                                                                                                                                                                                      |
|                     |                                                                                                                                                                                      |
| _                   |                                                                                                                                                                                      |
| 5,                  |                                                                                                                                                                                      |
|                     |                                                                                                                                                                                      |
| 49                  |                                                                                                                                                                                      |
| _                   |                                                                                                                                                                                      |
|                     | COPYRIGHT                                                                                                                                                                            |
|                     | Reproduced from Ordnance Survey map with the permission of<br>Ordnance Survey on behalf of the controller of Her Majesty's<br>Stationery Office © Crown Copyright (2018). All Rights |
| _                   | reserved. NNB GenCo 0100060408.<br>© Natural England material is reproduced with the permission                                                                                      |
|                     | of Natural England 2018. County Wildlife Sites from Suffolk<br>Biodiversity Information Service 2018.                                                                                |
|                     |                                                                                                                                                                                      |
| SI)                 |                                                                                                                                                                                      |
|                     | 1.070                                                                                                                                                                                |
|                     |                                                                                                                                                                                      |
|                     |                                                                                                                                                                                      |
|                     | DOCUMENT:                                                                                                                                                                            |
|                     | SIZEWELL C<br>VOLUME 3 PEI FIGURES<br>CHAPTER 8                                                                                                                                      |
|                     | NORTHER 8<br>NORTHERN PARK AND RIDE (DARSHAM) PEI<br>TERRESTRIAL ECOLOGY AND ORNITHOLOGY                                                                                             |
|                     | DRAWING TITLE:                                                                                                                                                                       |
| _                   | INTERNATIONAL AND NATIONAL STATUTORY<br>DESIGNATED SITES WITHIN 5KM RADIUS AND<br>NON-STATUTORY DESIGNATED SITES WITHIN                                                              |
|                     | 2KM RADIUS                                                                                                                                                                           |
|                     | DRAWING NO:<br>FIGURE 8.3.1                                                                                                                                                          |
|                     | DATE: DRAWN: SCALE :<br>NOV 2018 R.M. 1:50,000 @A3                                                                                                                                   |
|                     | SCALE BAR<br>0 0.4 0.8 1.2 1.6 2                                                                                                                                                     |
|                     | km                                                                                                                                                                                   |