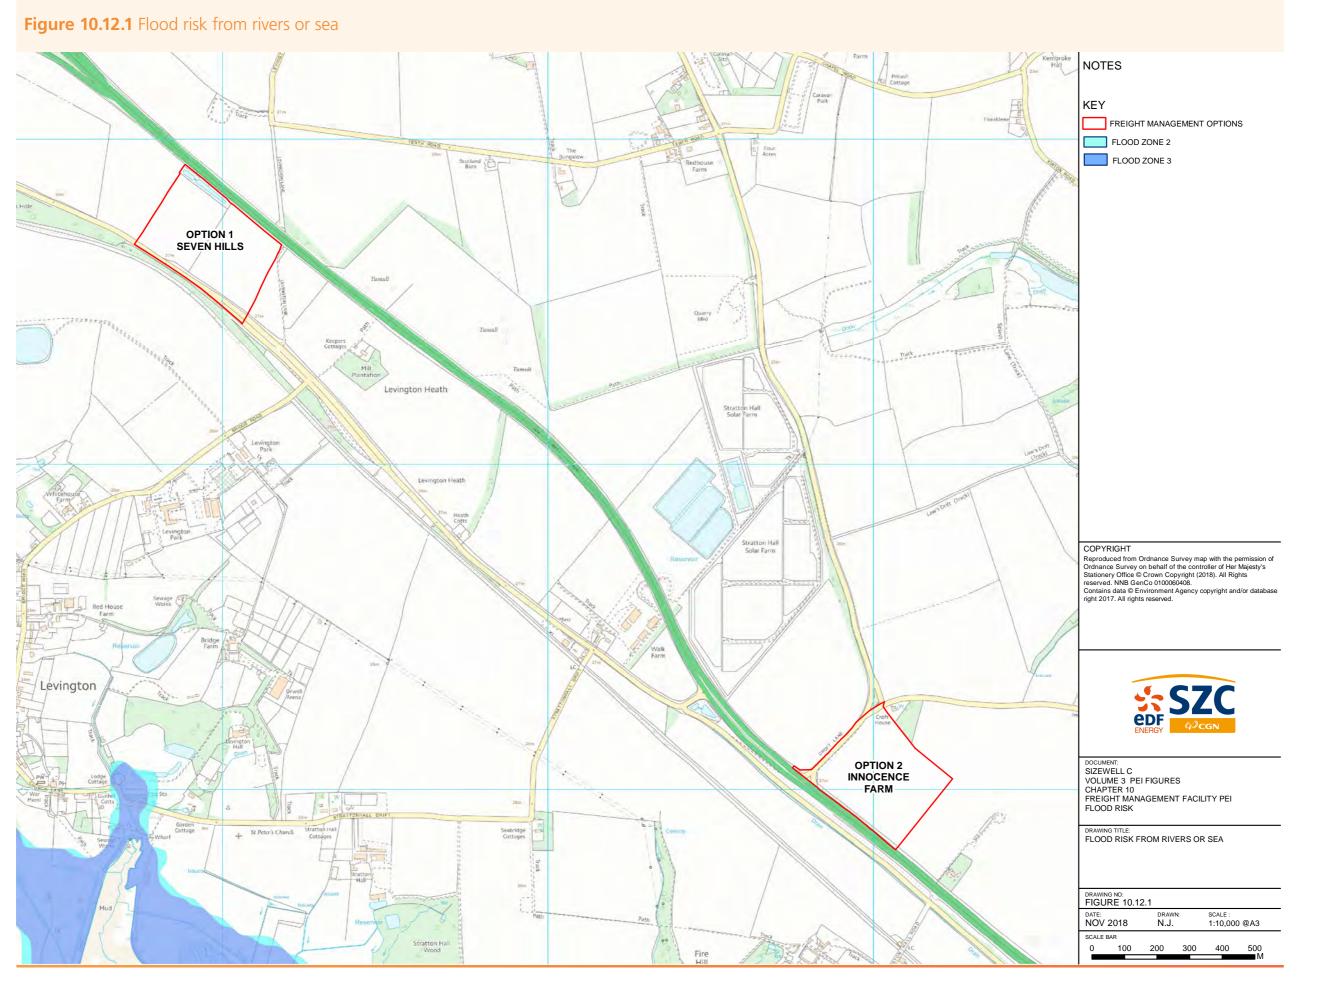

|
|                   | SCALE BAR<br>0 0.1 0.2 0.3 0.4 0.5                                                                                                                                                                                                                                                                                                                  |
| A INAL Y          |                                                                                                                                                                                                                                                                                                                                                     |















| - A          | NOTES                                                                                                                                                                                                                                                                                                    |
|--------------|----------------------------------------------------------------------------------------------------------------------------------------------------------------------------------------------------------------------------------------------------------------------------------------------------------|
| A            | Suffolk County Landscape Types have been modified in<br>agreement with Suffolk County Council. Estuaries and stretches<br>of river below