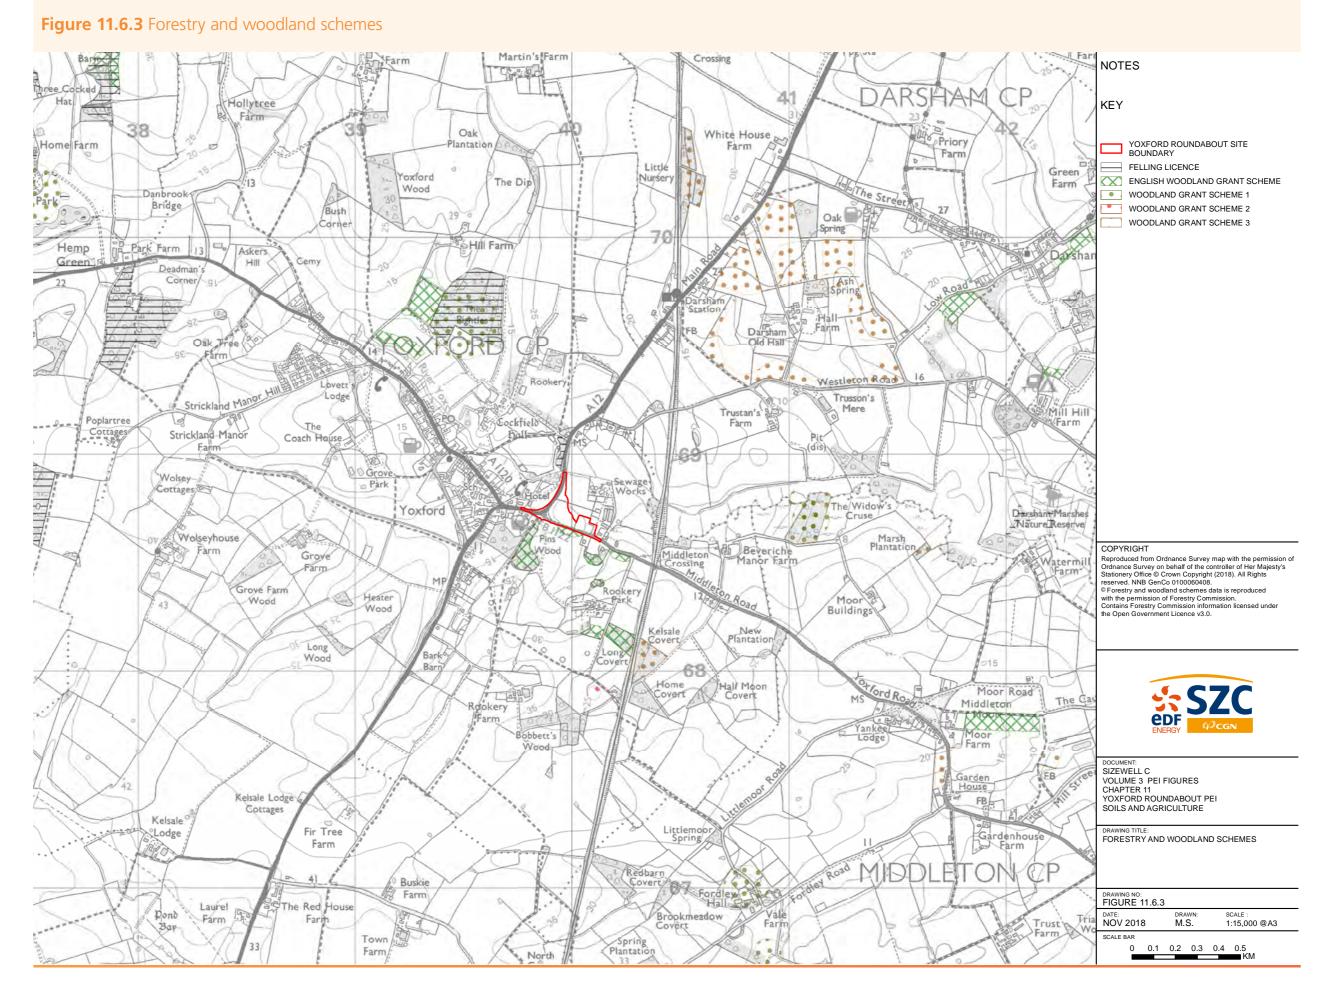

| 1             | NOTES                                                                                                                                                                                                                                 |
|---------------|---------------------------------------------------------------------------------------------------------------------------------------------------------------------------------------------------------------------------------------|
| - Al          | KEY                                                                                                                                                                                                                                   |
|               | NORTHERN PARK AND RIDE (DARSHAM)<br>SITE BOUNDARY                                                                                                                                                                                     |
| /             | WICKHAM MARKET ROAD                                                                                                                                                                                                                   |
|               | IMPROVEMENT OF MILL STREET /<br>B1122 JUNCTION<br>RED LINE BOUNDARY                                                                                                                                                                   |
| T             | RED LINE BOUNDARY                                                                                                                                                                                                                     |
|               | ENGLISH WOODLAND GRANT SCHEME                                                                                                                                                                                                         |
| 1             | WOODLAND GRANT SCHEME 1 WOODLAND GRANT SCHEME 2 WOODLAND GRANT SCHEME 3                                                                                                                                                               |
|               | WOODLAND GRAINT SCHEME 3                                                                                                                                                                                                              |
| T             |                                                                                                                                                                                                                                       |
|               |                                                                                                                                                                                                                                       |
| A             |                                                                                                                                                                                                                                       |
| 2             |                                                                                                                                                                                                                                       |
| - 25-         |                                                                                                                                                                                                                                       |
| ed Ho<br>Farn |                                                                                                                                                                                                                                       |
|               |                                                                                                                                                                                                                                       |
| 1             |                                                                                                                                                                                                                                       |
| 1             | COPYRIGHT<br>Reproduced from Ordnance Survey map with the permission of<br>Ordnance Survey on behalf of the controller of Her Majesty's<br>Stationery Office © Crown Copyright (2018). All Rights<br>reserved. NINB GenCo 0100060408. |
| 21            | © Forestry and woodland schemes data is reproduced<br>with the permission of Forestry Commission.<br>Contains Forestry Commission information licensed under                                                                          |
| 1             | the Open Government Licence v3.0.                                                                                                                                                                                                     |
|               |                                                                                                                                                                                                                                       |
| /             | 1-C7C                                                                                                                                                                                                                                 |
| 0             | SZC<br>EDF<br>ENERGY G <sup>2</sup> CGN                                                                                                                                                                                               |
| 6             | ENERGY 92CGN                                                                                                                                                                                                                          |
|               | DOCUMENT:<br>SIZEWELL C<br>VOLUME 3 PEI FIGURES                                                                                                                                                                                       |
| ord Re        | CHAPTER 8<br>NORTHERN PARK AND RIDE (DARSHAM) PEI<br>SOILS AND AGRICULTURE                                                                                                                                                            |
| 5             | DRAWING TITLE:                                                                                                                                                                                                                        |
| 1             | FORESTRY AND WOODLAND SCHEMES                                                                                                                                                                                                         |
| 12            |                                                                                                                                                                                                                                       |
| 20            | DRAWING NO:<br>FIGURE 8.6.4<br>DATE: DRAWN: SCALE :                                                                                                                                                                                   |
| /             | NOV 2018         M.S.         1:15,000 @A3           SCALE BAR         0         0.1         0.2         0.3         0.4         0.5                                                                                                  |
| 100           | 0 0.1 0.2 0.3 0.4 0.5                                                                                                                                                                                                                 |