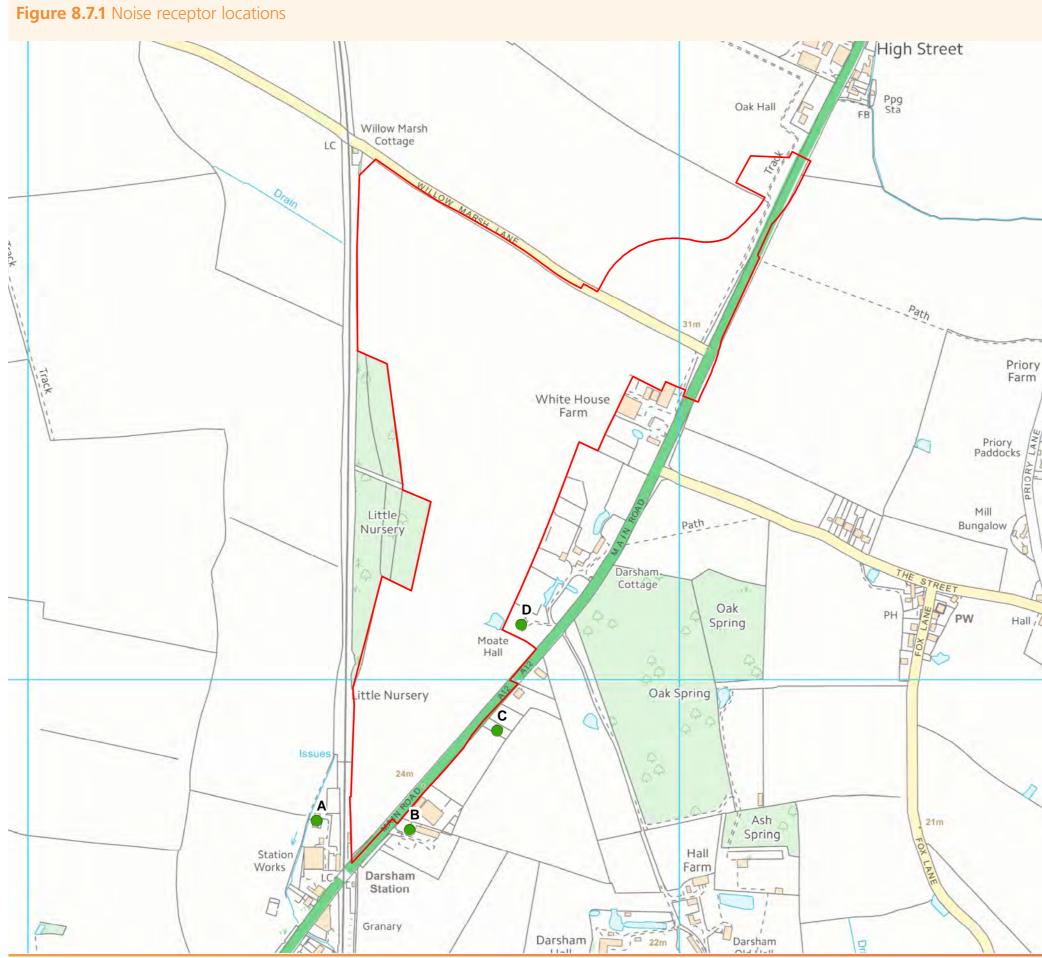

|
| 20            | DRAWING NO:<br>FIGURE 8.6.4<br>DATE: DRAWN: SCALE :                                                                                                                                                                                   |
| /             | NOV 2018         M.S.         1:15,000 @A3           SCALE BAR         0         0.1         0.2         0.3         0.4         0.5                                                                                                  |
| 100           | 0 0.1 0.2 0.3 0.4 0.5                                                                                                                                                                                                                 |





|      | NOTES                                                                                                                                                     |
|------|-----------------------------------------------------------------------------------------------------------------------------------------------------------|
|      | INUTES                                                                                                                                                    |
|      |                                                                                                                                                           |
|      | NORTHERN PARK AND RIDE (DARSHAM)<br>SITE BOUNDARY<br>NOISE RECEPTOR LOCATION