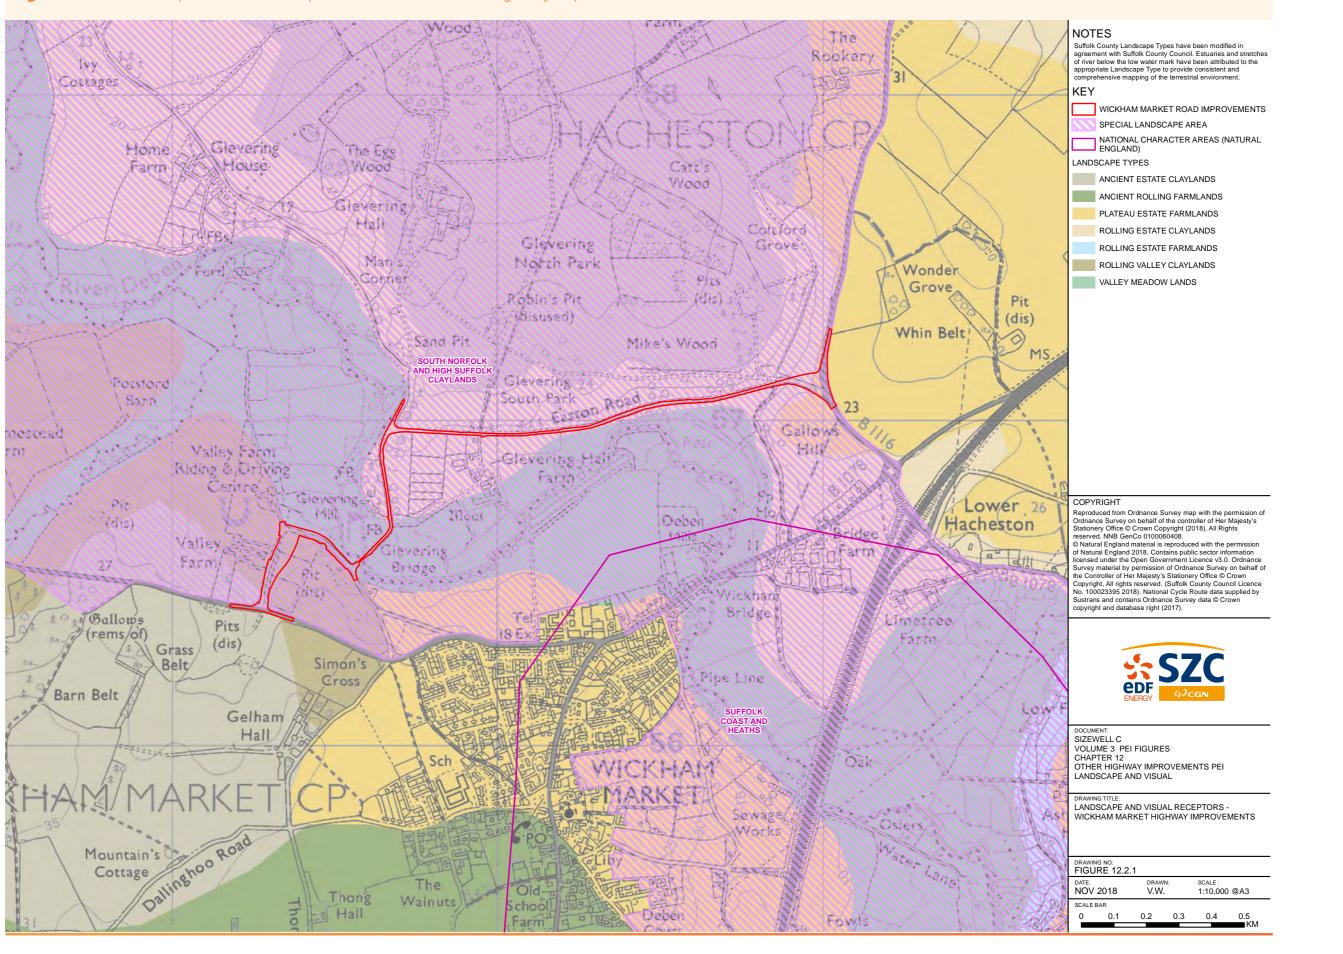

|
| riche<br>ages | DRAWING TITLE:<br>FLOOD RISK FROM SURFACE WATER                                                                                                                                                                                                                                                                                          |
| 12            | DRAWING NO:           FIGURE 11.12.2           DATE:         SCALE :           NOV 2018         N.J.         1:5,000 @A3           SCALE BAR         0         50         100         150         200         250                                                                                                                        |













|         | NOTES                                                                                                                           |
|---------|---------------------------------------------------------------------------------------------------------------------------------|
|         | Suffolk County Landscape Types have been modified in                                                                            |
|         | agreement with Suffolk County Council. Estuaries and stretches<br>of river below the low water mark have been attributed to the |
| ~       | appropriate Landscape Type to provide consistent and<br>comprehensive mapping of the terrestrial environment.                   |
|         | KEY