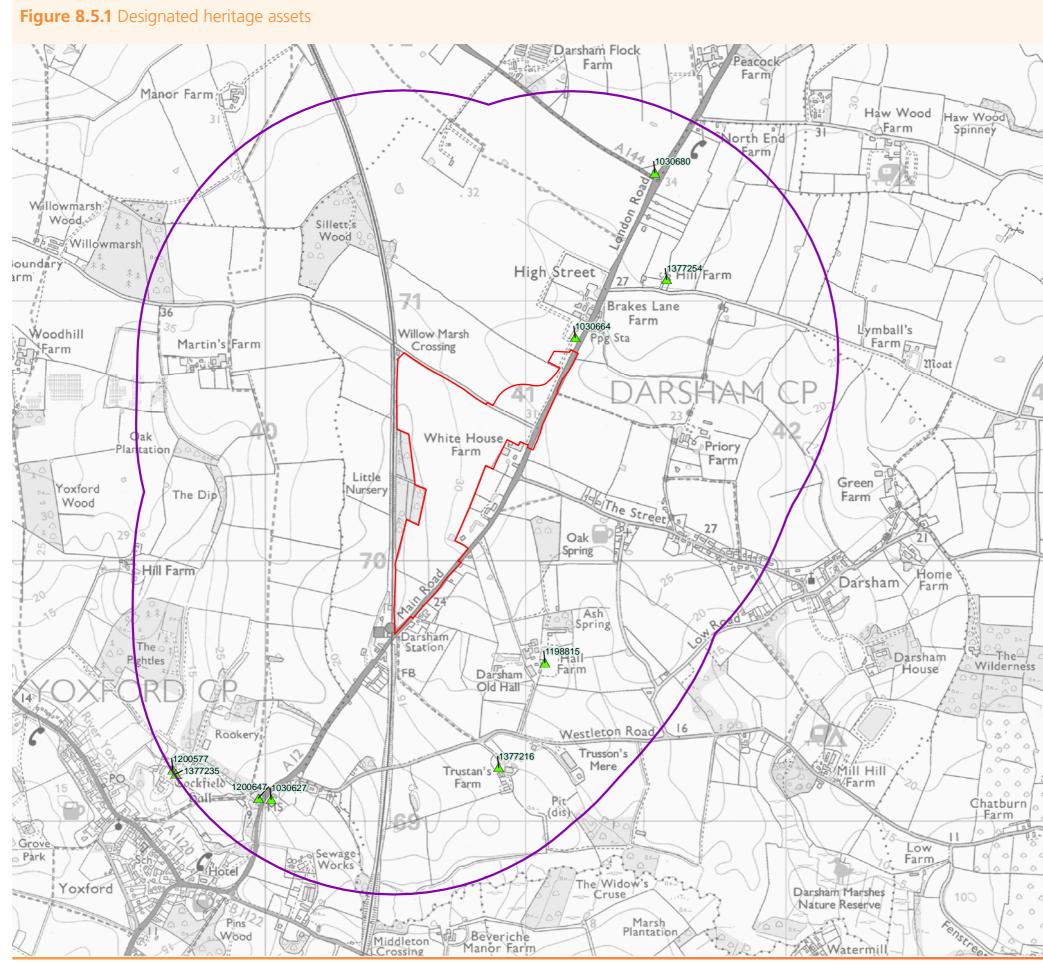

| NOTES          KEY         INTESURATION PARK AND RIDE (DARSHAM)         INTE STUDY AREA         GRADE II LISTED BUILDING             INTES             INTES            INTES            INTES        INTES            INTES            INTES     |
|---------------------------------------------------------------------------------------------------------------------------------------------------------------------------------------------------------------------------------------------------------------------------------------------------------------------------------------------------------------------------------------------------------------------------------------------------------------------------|
| NORTHERN PARK AND RIDE (DARSHAM)         IM STUDY AREA         GRADE II LISTED BUILDING             IM STUDY AREA         GRADE II LISTED BUILDING             IM STUDY AREA               GRADE II LISTED BUILDING            IM STUDY AREA                 GRADE II LISTED BUILDING                                                                                                                                                                                     |
| Reproduced from Ordnance Survey map with the permission of<br>Ordnance Survey on behalf of the controller of Her Majesty's<br>Stationery Office © Crown Copyright (2018). All Rights<br>reserved. NNB GenCo 0100060408.<br>The Historic England GIS Data contained in this material was<br>obtained on 05/04/2018. The most publicly available up to date<br>Historic England GIS Data contained from<br>http://www.historicengland.org.uk.© Historic England 2018.       |
| Reproduced from Ordnance Survey map with the permission of<br>Ordnance Survey on behalf of the controller of Her Majesty's<br>Stationery Office © Crown Copyright (2018). All Rights<br>reserved. NNB GenCo 0100060408.<br>The Historic England GIS Data contained in this material was<br>obtained on 05/04/2018. The most publicly available up to date<br>Historic England GIS Data contained from<br>http://www.historicengland.org.uk.© Historic England 2018.       |
| Reproduced from Ordnance Survey map with the permission of<br>Ordnance Survey on behalf of the controller of Her Majesty's<br>Stationery Office © Crown Copyright (2018). All Rights<br>reserved. NNB GenCo 0100060408.<br>The Historic England GIS Data contained in this material was<br>obtained on 05/04/2018. The most publicly available up to date<br>Historic England GIS Data contained from<br>http://www.historicengland.org.uk.© Historic England 2018.       |
| Reproduced from Ordnance Survey map with the permission of<br>Ordnance Survey on behalf of the controller of Her Majesty's<br>Stationery Office © Crown Copyright (2018). All Rights<br>reserved. NNB GenCo 0100060408.<br>The Historic England GIS Data contained in this material was<br>obtained on 05/04/2018. The most publicly available up to date<br>Historic England GIS Data can be obtained from<br>http://www.historicengland.org.uk.© Historic England 2018. |
| Reproduced from Ordnance Survey map with the permission of<br>Ordnance Survey on behalf of the controller of Her Majesty's<br>Stationery Office © Crown Copyright (2018). All Rights<br>reserved. NNB GenCo 0100060408.<br>The Historic England GIS Data contained in this material was<br>obtained on 05/04/2018. The most publicly available up to date<br>Historic England GIS Data can be obtained from<br>http://www.historicengland.org.uk.© Historic England 2018. |
| Stationery Office © Crown Copyright (2018). All Rights<br>reserved. NNB GenCo 010006408.<br>The Historic England GIS Data contained in this material was<br>obtained on 05/04/2018. The most publicly available up to date<br>Historic England GIS Data can be obtained from<br>http://www.historicengland.org.uk.@ Historic England 2018.                                                                                                                                |
| DOCUMENT:<br>SIZEWELL C<br>VOLUME 3 PEI FIGURES<br>CHAPTER 8<br>NORTHERN PARK AND RIDE (DARSHAM) PEI<br>TERRESTRIAL HISTORIC ENVIRONMENT                                                                                                                                                                                                                                                                                                                                  |
| dis<br>SIZEWELL C<br>VOLUME 3 PEI FIGURES<br>CHAPTER 8<br>NORTHERN PARK AND RIDE (DARSHAM) PEI<br>TERRESTRIAL HISTORIC ENVIRONMENT                                                                                                                                                                                                                                                                                                                                        |
|                                                                                                                                                                                                                                                                                                                                                                                                                                                                           |
|                                                                                                                                                                                                                                                                                                                                                                                                                                                                           |
| DRAWING NO:           FIGURE 8.5.1           DATE:           NOV 2018           J.P.           1:12,500 @A3                                                                                                                                                                                                                                                                                                                                                               |
| SCALE BAR<br>0 100 200 300 400 500 600<br>M                                                                                                                                                                                                                                                                                                                                                                                                                               |