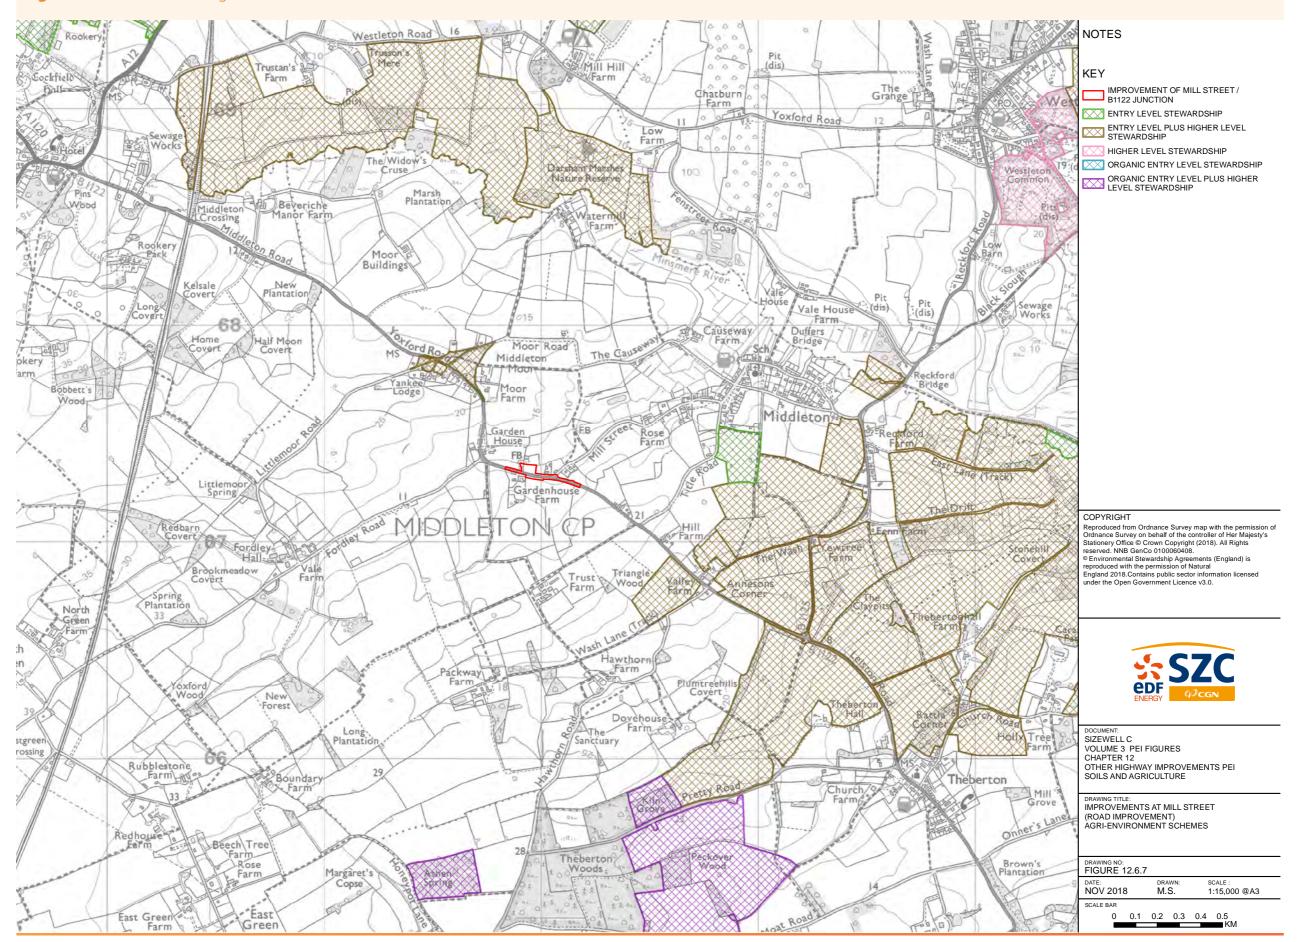

Figure 8.6.3 Agri-environment schemes

|               | NOTES                                                                                                                                                                                                                                                                                                                                                                                                                              |
|---------------|------------------------------------------------------------------------------------------------------------------------------------------------------------------------------------------------------------------------------------------------------------------------------------------------------------------------------------------------------------------------------------------------------------------------------------|
|               | KEY                                                                                                                                                                                                                                                                                                                                                                                                                                |
|               | NORTHERN PARK AND RIDE (DARSHAM)<br>SITE BOUNDARY<br>ENTRY LEVEL STEWARDSHIP                                                                                                                                                                                                                                                                                                                                                       |
|               | ENTRY LEVEL PLUS HIGHER LEVEL<br>STEWARDSHIP<br>MIGHER LEVEL STEWARDSHIP                                                                                                                                                                                                                                                                                                                                                           |
| -             | ORGANIC ENTRY LEVEL STEWARDSHIP<br>ORGANIC ENTRY LEVEL PLUS HIGHER<br>LEVEL STEWARDSHIP                                                                                                                                                                                                                                                                                                                                            |
| 1             |                                                                                                                                                                                                                                                                                                                                                                                                                                    |
| 1             |                                                                                                                                                                                                                                                                                                                                                                                                                                    |
| T             |                                                                                                                                                                                                                                                                                                                                                                                                                                    |
| A             |                                                                                                                                                                                                                                                                                                                                                                                                                                    |
| 25            |                                                                                                                                                                                                                                                                                                                                                                                                                                    |
| ed Ho<br>Farn |                                                                                                                                                                                                                                                                                                                                                                                                                                    |
| 125           |                                                                                                                                                                                                                                                                                                                                                                                                                                    |
| 1             | COPYRIGHT                                                                                                                                                                                                                                                                                                                                                                                                                          |
| 21            | Reproduced from Ordnance Survey map with the permission of<br>Ordnance Survey on behalf of the controller of Her Majesty's<br>Stationery Office © Crown Copyright (2018). All Rights<br>reserved. NNB GenCo 0100060408.<br>© Environmental Stewardship Agreements (England) is<br>reproduced with the permission of Natural<br>England 2018.Contains public sector information licensed<br>under the Open Government Licence v3.0. |
|               |                                                                                                                                                                                                                                                                                                                                                                                                                                    |
| 0             | SZC<br>EDF<br>G <sup>2</sup> CGN                                                                                                                                                                                                                                                                                                                                                                                                   |
| ord R         | DOCUMENT:<br>SIZEWELL C<br>VOLUME 3 PEI FIGURES<br>CHAPTER 8<br>NORTHERN PARK AND RIDE (DARSHAM) PEI<br>SOILS AND AGRICULTURE                                                                                                                                                                                                                                                                                                      |
| 1-50          | DRAWING TITLE:<br>AGRI-ENVIRONMENT SCHEMES                                                                                                                                                                                                                                                                                                                                                                                         |
|               | DRAWING NO:<br>FIGURE 8.6.3                                                                                                                                                                                                                                                                                                                                                                                                        |
|               | DATE:         DRAWN:         SCALE :           NOV 2018         M.S.         1:15,000 @A3           SCALE BAR         SCALE BAR         SCALE BAR                                                                                                                                                                                                                                                                                  |
| Ba            | 0 0.1 0.2 0.3 0.4 0.5                                                                                                                                                                                                                                                                                                                                                                                                              |