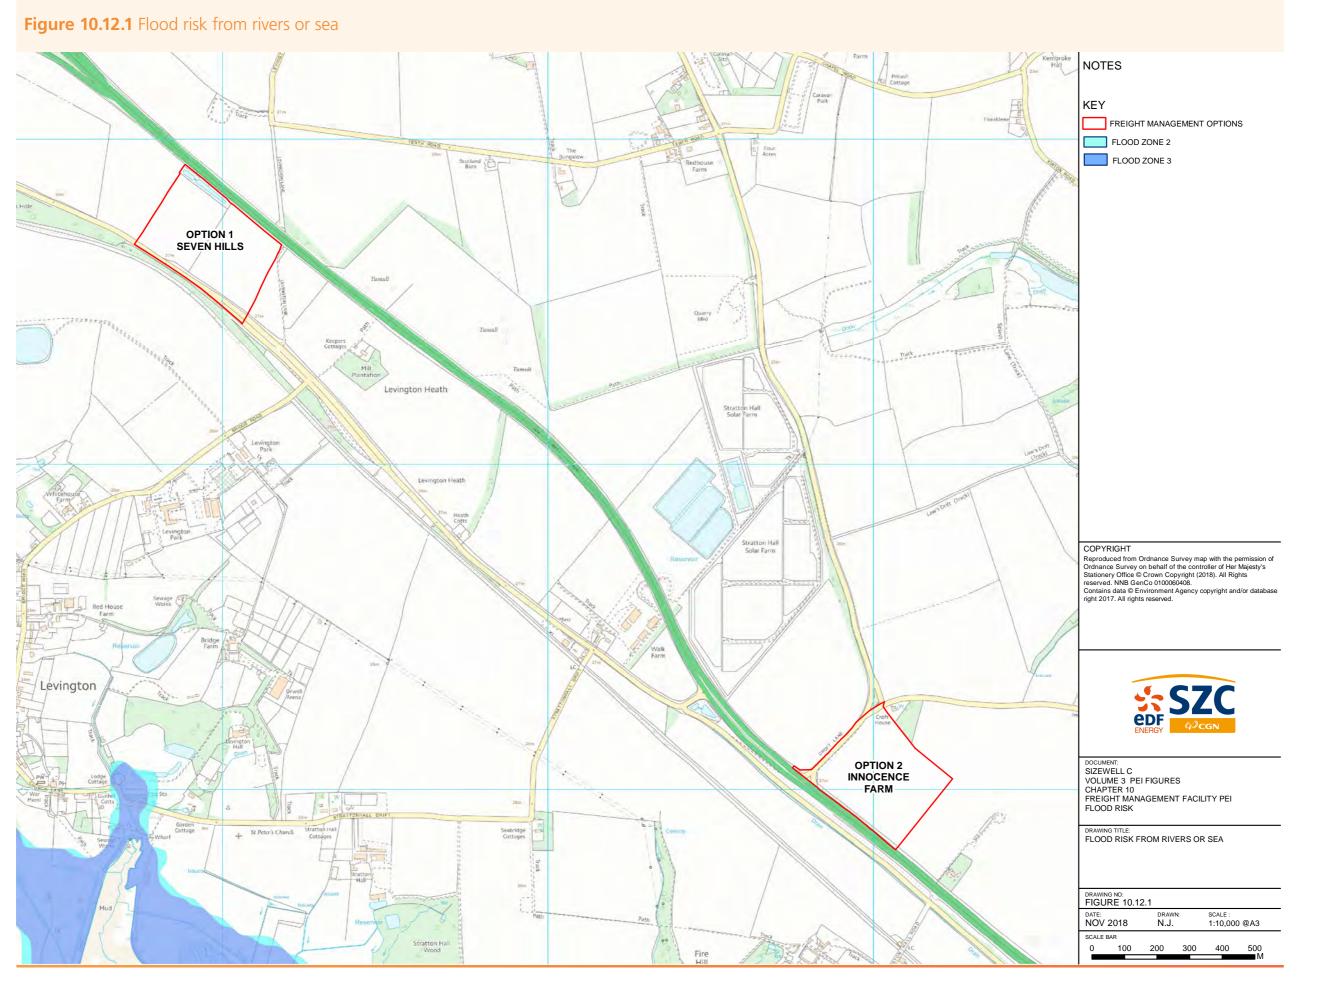

|
|                   | SCALE BAR<br>0 0.1 0.2 0.3 0.4 0.5                                                                                                                                                                                                                                                                                                                  |
| A INAL Y          |                                                                                                                                                                                                                                                                                                                                                     |















| - A