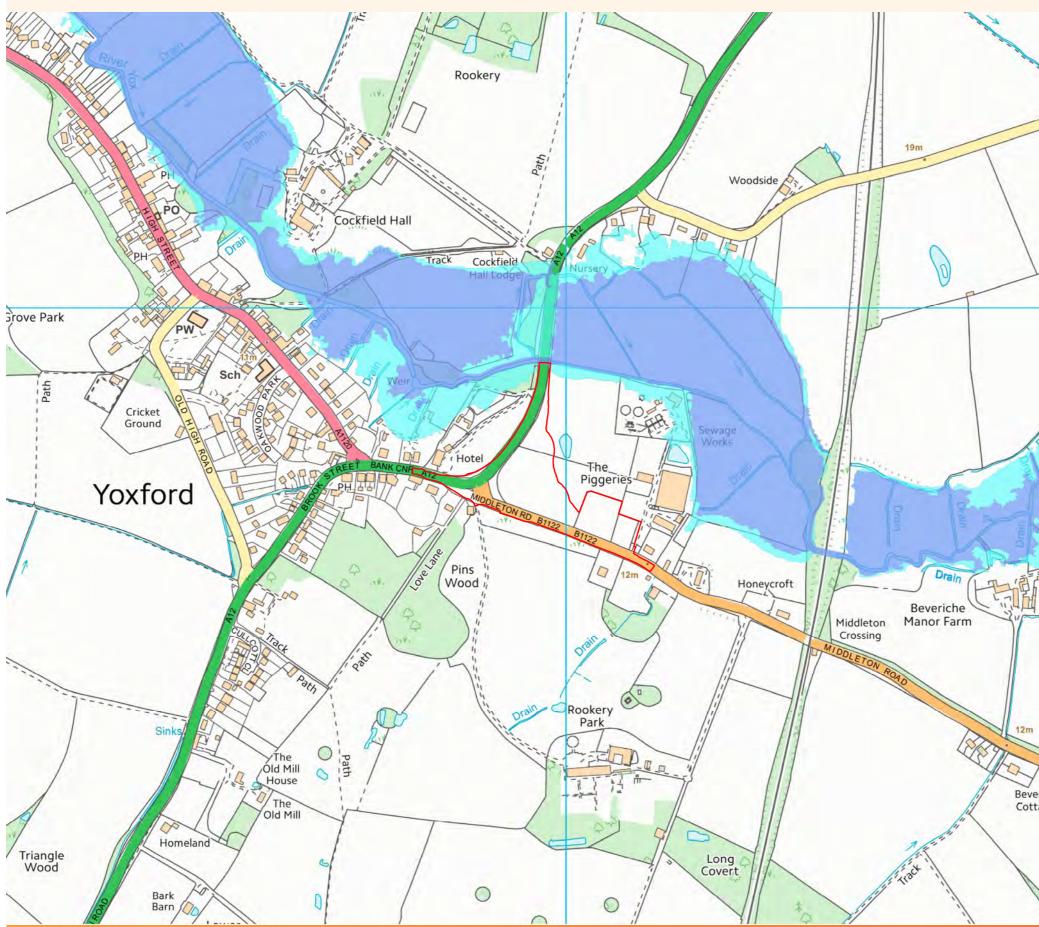

|
|       | 0 25 50 75 100                                                                                                                                                                                                                                                                                                          |
| 11111 |                                                                                                                                                                                                                                                                                                                         |



# Figure 11.12.1 Flood risk from rivers or sea



|                 | NOTES