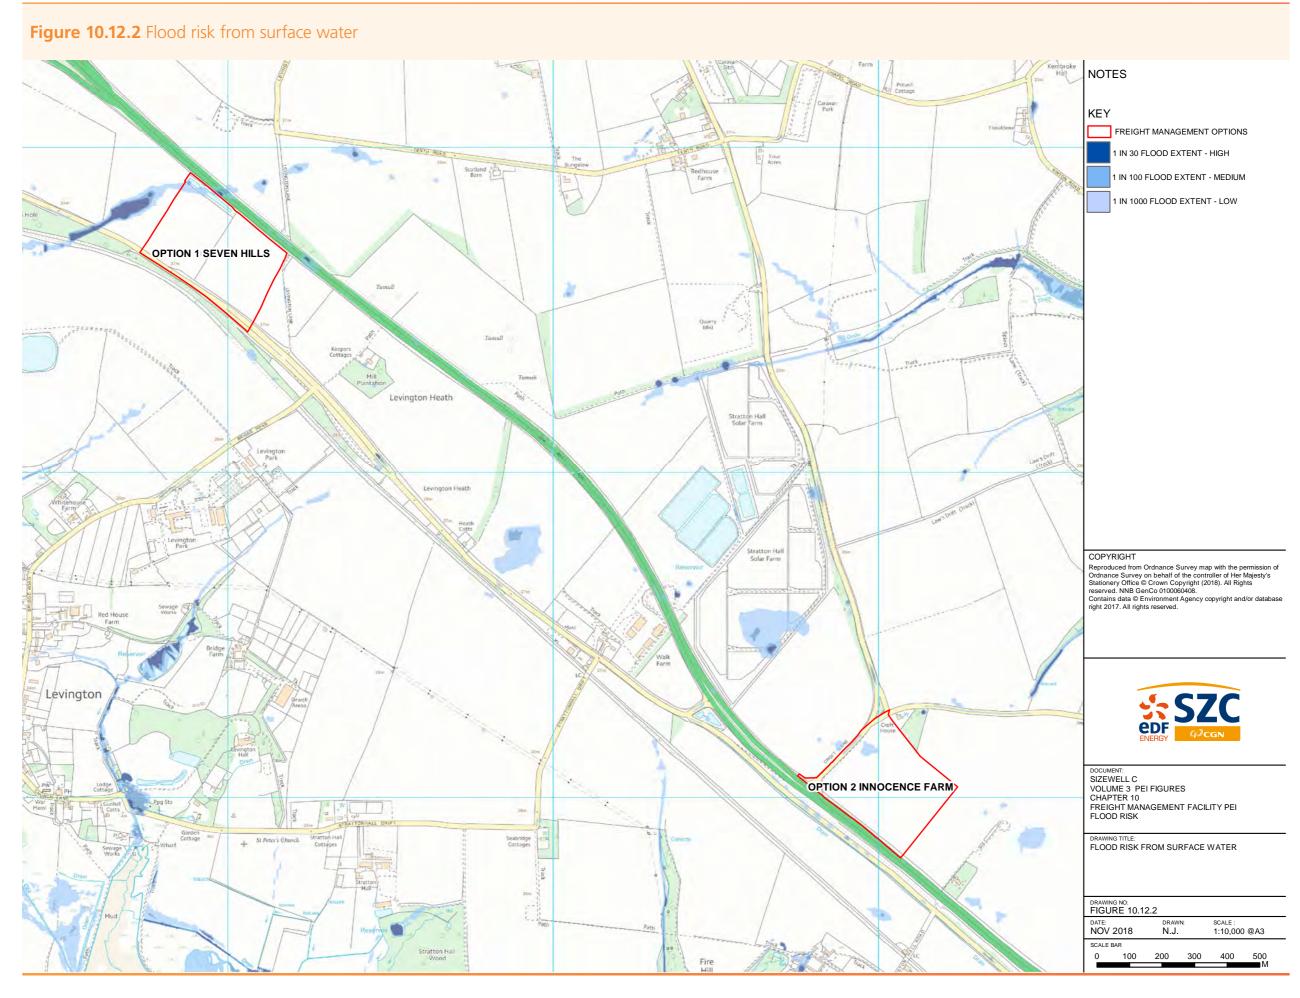

|
|                   | SCALE BAR<br>0 0.1 0.2 0.3 0.4 0.5                                                                                                                                                                                                                                                                                                                  |
| A INAL Y          |                                                                                                                                                                                                                                                                                                                                                     |















| - A