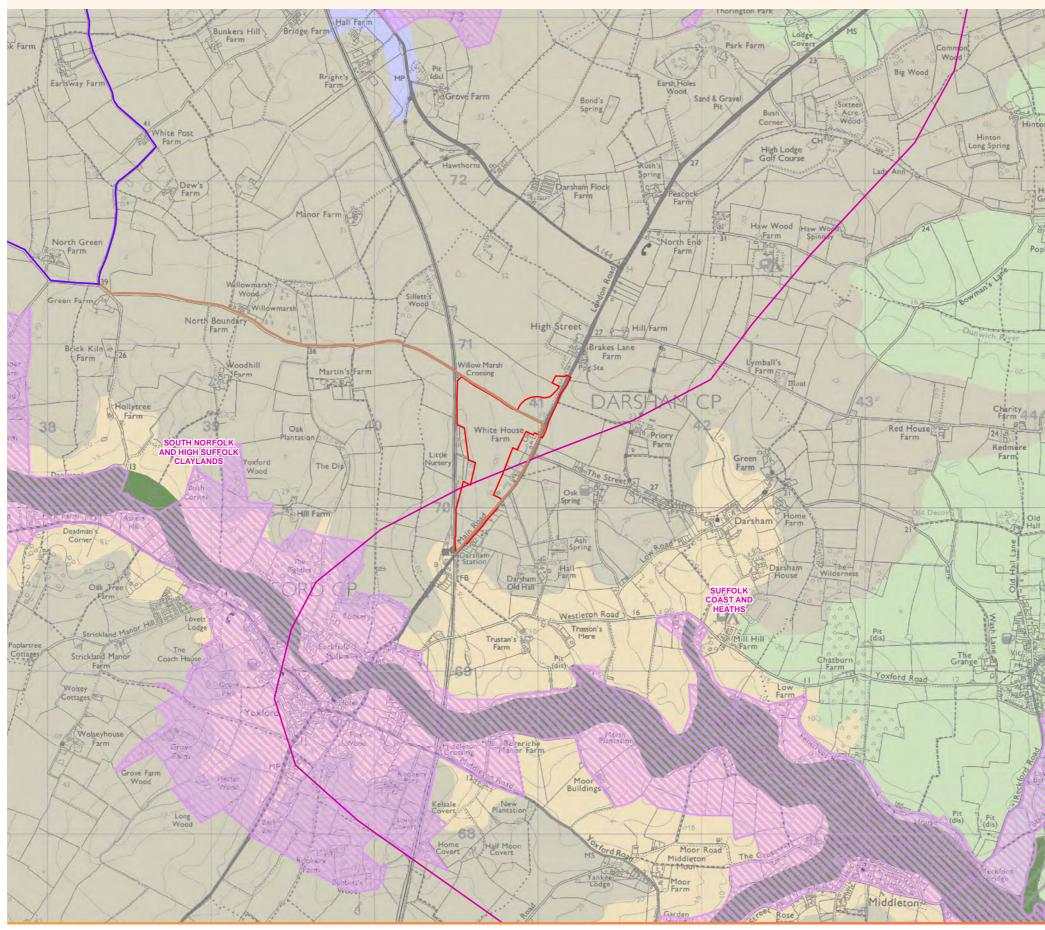

NOTES

Figure 8.3.1 International and national statutory designated sites within 5km radius and non-statutory designated sites within 2m radius

| Sch                 | NOTES                                                                                                                                                                                |
|---------------------|--------------------------------------------------------------------------------------------------------------------------------------------------------------------------------------|
| Marshe              | KEY                                                                                                                                                                                  |
| RA                  | NORTHERN PARK AND RIDE                                                                                                                                                               |
| Cold in             | - 5KM STUDY AREA (STATUTORY                                                                                                                                                          |
| ers                 | <ul> <li>JDESIGNATIONS)</li> <li>2KM STUDY AREA (NON-STATUTORY</li> </ul>                                                                                                            |
| albarswit<br>Common | DESIGNATIONS)      SPECIAL AREA OF CONSERVATION      (SAC)                                                                                                                           |
| PU!                 | (SAC)                                                                                                                                                                                |
| Walbe               | SPECIAL PROTECTION AREA (SPA)                                                                                                                                                        |
| 1 A                 | INTEREST (SSSI)                                                                                                                                                                      |
| (Sulfor             | COUNTY WILDLIFE SITE (CWS)                                                                                                                                                           |
| Co                  |                                                                                                                                                                                      |
| <                   |                                                                                                                                                                                      |
| SSI)                |                                                                                                                                                                                      |
|                     |                                                                                                                                                                                      |
|                     |                                                                                                                                                                                      |
| _                   |                                                                                                                                                                                      |
| 5,                  |                                                                                                                                                                                      |
|                     |                                                                                                                                                                                      |
| 49                  |                                                                                                                                                                                      |
| _                   |                                                                                                                                                                                      |
|                     | COPYRIGHT                                                                                                                                                                            |
|                     | Reproduced from Ordnance Survey map with the permission of<br>Ordnance Survey on behalf of the controller of Her Majesty's<br>Stationery Office © Crown Copyright (2018). All Rights |
| _                   | reserved. NNB GenCo 0100060408.<br>© Natural England material is reproduced with the permission                                                                                      |
|                     | of Natural England 2018. County Wildlife Sites from Suffolk<br>Biodiversity Information Service 2018.                                                                                |
|                     |                                                                                                                                                                                      |
| SI)                 |                                                                                                                                                                                      |
|                     | 1.070                                                                                                                                                                                |
|                     |                                                                                                                                                                                      |
|                     |                                                                                                                                                                                      |
|                     | DOCUMENT:                                                                                                                                                                            |
|                     | SIZEWELL C<br>VOLUME 3 PEI FIGURES<br>CHAPTER 8                                                                                                                                      |
|                     | NORTHER 8<br>NORTHERN PARK AND RIDE (DARSHAM) PEI<br>TERRESTRIAL ECOLOGY AND ORNITHOLOGY                                                                                             |
|                     | DRAWING TITLE:                                                                                                                                                                       |
| _                   | INTERNATIONAL AND NATIONAL STATUTORY<br>DESIGNATED SITES WITHIN 5KM RADIUS AND<br>NON-STATUTORY DESIGNATED SITES WITHIN                                                              |
|                     | 2KM RADIUS                                                                                                                                                                           |
|                     | DRAWING NO:<br>FIGURE 8.3.1                                                                                                                                                          |
|                     | DATE: DRAWN: SCALE :<br>NOV 2018 R.M. 1:50,000 @A3                                                                                                                                   |
|                     | SCALE BAR<br>0 0.4 0.8 1.2 1.6 2                                                                                                                                                     |
|                     | km                                                                                                                                                                                   |