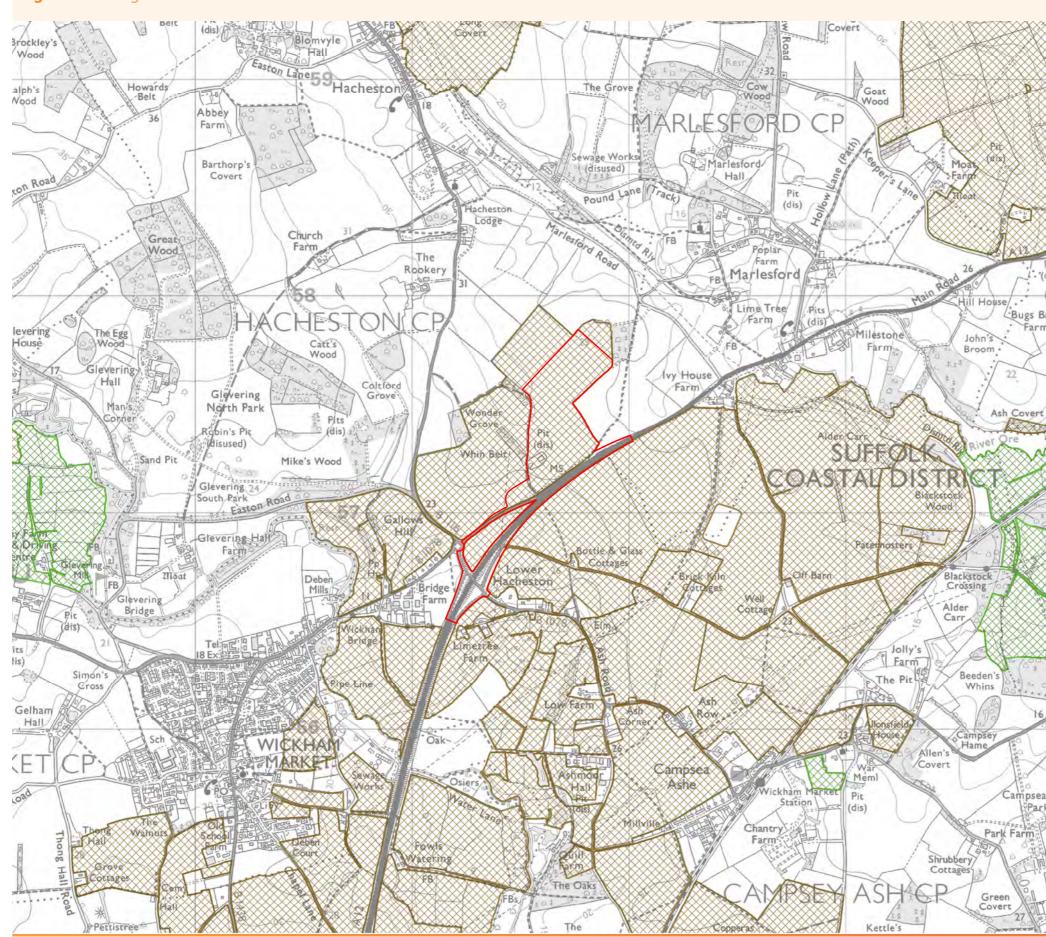

NOTES

Figure 8.3.1 International and national statutory designated sites within 5km radius and non-statutory designated sites within 2m radius

| Sch                 | NOTES                                                                                                                                                                                |
|---------------------|--------------------------------------------------------------------------------------------------------------------------------------------------------------------------------------|
| Marshe              | KEY                                                                                                                                                                                  |
| RA                  | NORTHERN PARK AND RIDE                                                                                                                                                               |
| Cold in             | - 5KM STUDY AREA (STATUTORY                                                                                                                                                          |
| ers                 | <ul> <li>JDESIGNATIONS)</li> <li>2KM STUDY AREA (NON-STATUTORY</li> </ul>                                                                                                            |
| albarswit<br>Common | DESIGNATIONS)      SPECIAL AREA OF CONSERVATION      (SAC)                                                                                                                           |
| PU!                 | (SAC)                                                                                                                                                                                |
| Walbe               | SPECIAL PROTECTION AREA (SPA)                                                                                                                                                        |
| 1 A                 | INTEREST (SSSI)                                                                                                                                                                      |
| (Sulfor             | COUNTY WILDLIFE SITE (CWS)                                                                                                                                                           |
| Co                  |                                                                                                                                                                                      |
| <                   |                                                                                                                                                                                      |
| SSI)                |                                                                                                                                                                                      |
|                     |                                                                                                                                                                                      |
|                     |                                                                                                                                                                                      |
| _                   |                                                                                                                                                                                      |
| 5,                  |                                                                                                                                                                                      |
|                     |                                                                                                                                                                                      |
| 49                  |                                                                                                                                                                                      |
| _                   |                                                                                                                                                                                      |
|                     | COPYRIGHT                                                                                                                                                                            |
|                     | Reproduced from Ordnance Survey map with the permission of<br>Ordnance Survey on behalf of the controller of Her Majesty's<br>Stationery Office © Crown Copyright (2018). All Rights |
| _                   | reserved. NNB GenCo 0100060408.<br>© Natural England material is reproduced with the permission                                                                                      |
|                     | of Natural England 2018. County Wildlife Sites from Suffolk<br>Biodiversity Information Service 2018.                                                                                |
|                     |                                                                                                                                                                                      |
| SI)                 |                                                                                                                                                                                      |
|                     | 1.070                                                                                                                                                                                |
|                     |                                                                                                                                                                                      |
|                     |                                                                                                                                                                                      |
|                     | DOCUMENT:                                                                                                                                                                            |
|                     | SIZEWELL C<br>VOLUME 3 PEI FIGURES<br>CHAPTER 8                                                                                                                                      |
|                     | NORTHER 8<br>NORTHERN PARK AND RIDE (DARSHAM) PEI<br>TERRESTRIAL ECOLOGY AND ORNITHOLOGY                                                                                             |
|                     | DRAWING TITLE:                                                                                                                                                                       |
| _                   | INTERNATIONAL AND NATIONAL STATUTORY<br>DESIGNATED SITES WITHIN 5KM RADIUS AND<br>NON-STATUTORY DESIGNATED SITES WITHIN                                                              |
|                     | 2KM RADIUS                                                                                                                                                                           |
|                     | DRAWING NO:<br>FIGURE 8.3.1                                                                                                                                                          |
|                     | DATE: DRAWN: SCALE :<br>NOV 2018 R.M. 1:50,000 @A3                                                                                                                                   |
|                     | SCALE BAR<br>0 0.4 0.8 1.2 1.6 2                                                                                                                                                     |
|                     | km                                                                                                                                                                                   |