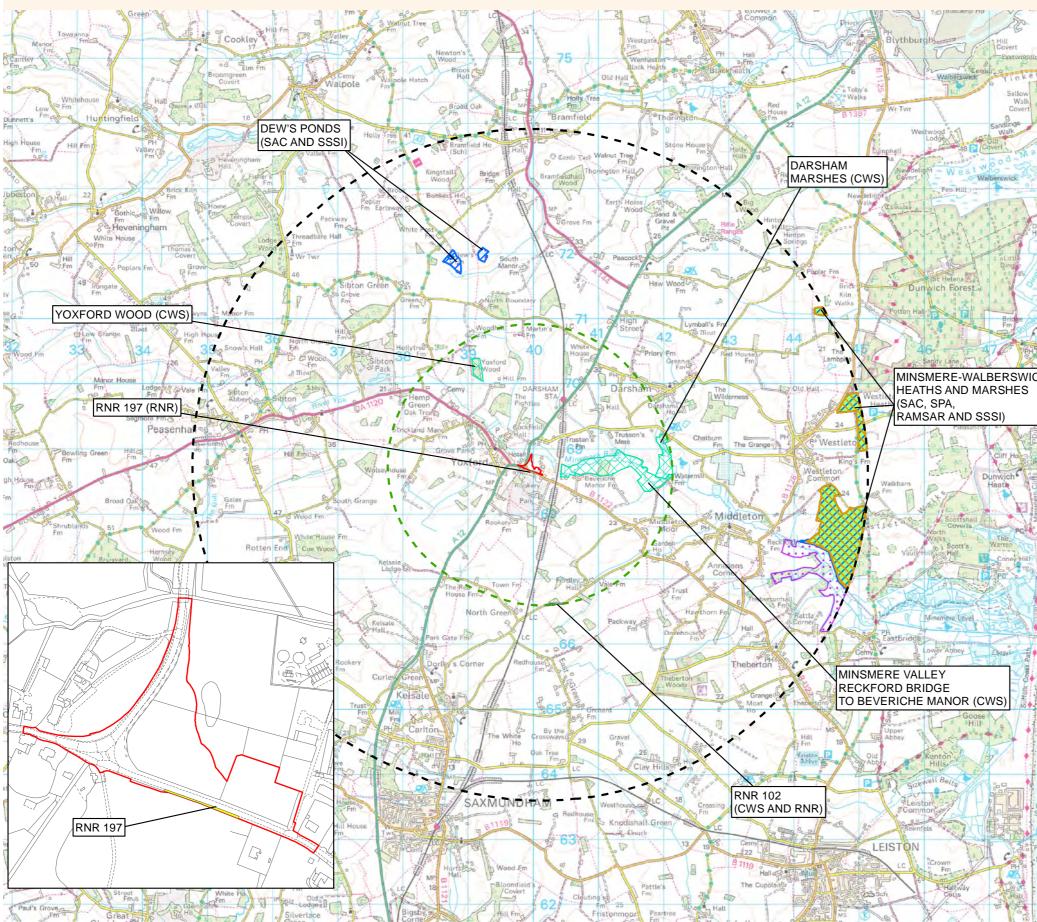

|                                                                                                                                                                                                                                                                                                          |



Figure 11.3.1 International and national statutory designated sites within 5km radius and non-statutory designated sites within 2km radius



| NOTES                                                                                                                                                                                |
|--------------------------------------------------------------------------------------------------------------------------------------------------------------------------------------|
| KEY                                                                                                                                                                                  |
| YOXFORD ROUNDABOUT SITE