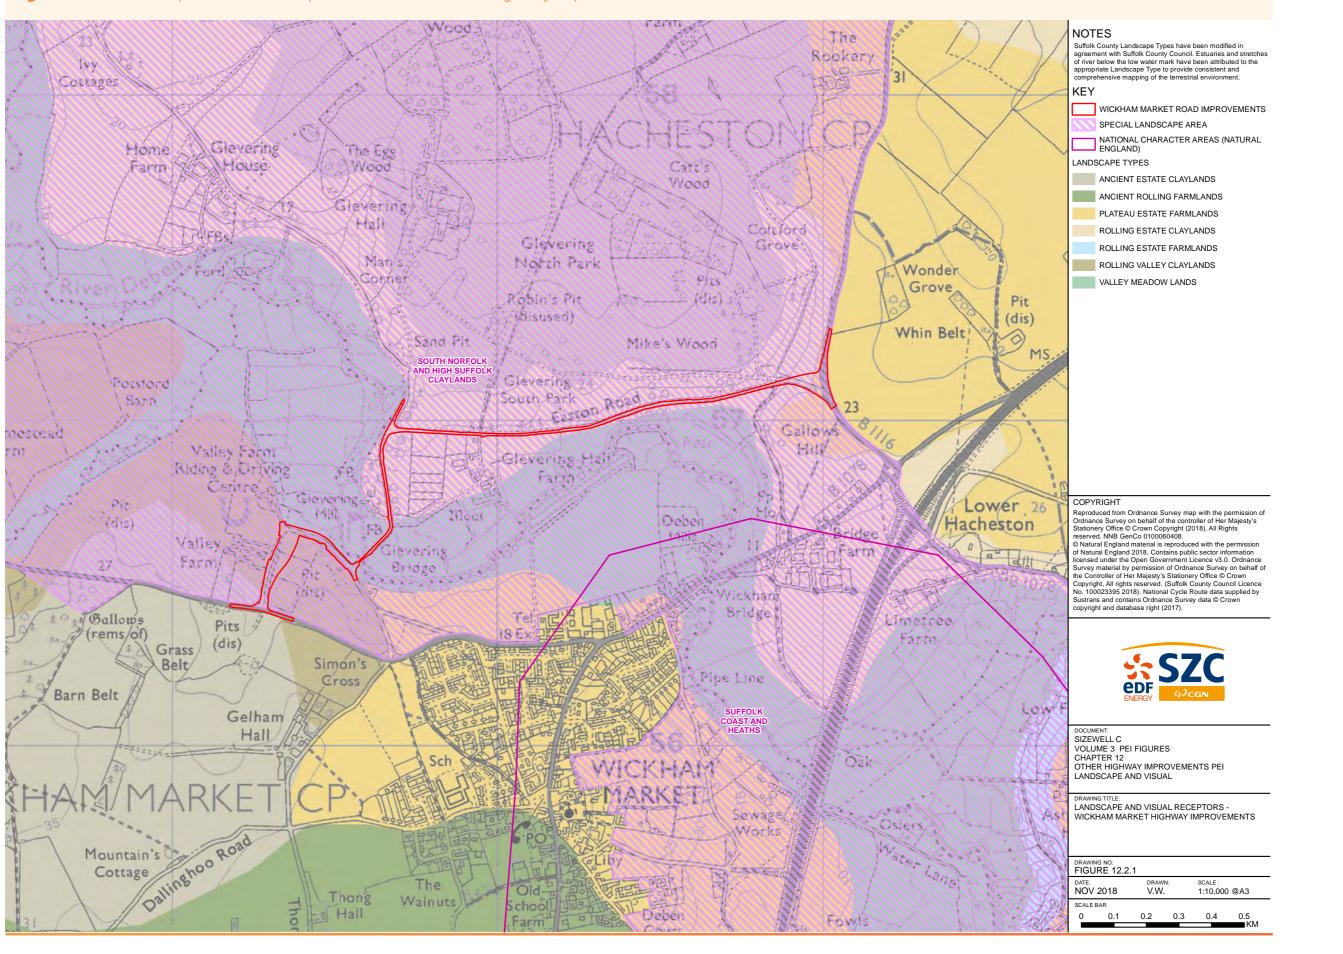

### Figure 8.2.1 Landscape and visual receptors

| ALL FOR  | Suffolk County Landscape Types have been modified in<br>agreement with Suffolk County Council. Estuaries and stretches<br>of river below the low water mark have been attributed to the |
|----------|-----------------------------------------------------------------------------------------------------------------------------------------------------------------------------------------|
| -        | appropriate Landscape Type to provide consistent and<br>comprehensive mapping of the terrestrial environment.                                                                           |
| _        | KEY                                                                                                                                                                                     |
|          | NORTHERN PARK AND RIDE (DARSHAM)<br>SITE BOUNDARY                                                                                                                                       |
| n        | AREA OF OUTSTANDING NATURAL<br>BEAUTY (AONB)                                                                                                                                            |
|          | SPECIAL LANDSCAPE AREA                                                                                                                                                                  |
| 1        | NATIONAL CHARACTER AREAS (NATURAL<br>ENGLAND)                                                                                                                                           |
|          | LANDSCAPE TYPES                                                                                                                                                                         |
| In<br>ra | ANCIENT ESTATE CLAYLANDS                                                                                                                                                                |
| N N      | ESTATE SANDLANDS                                                                                                                                                                        |
| 1/4      | ROLLING ESTATE CLAYLANDS                                                                                                                                                                |
| L'a      | ROLLING ESTATE SANDLANDS                                                                                                                                                                |
|          | VALLEY MEADOWS AND FENS                                                                                                                                                                 |
| Z        | SUSTRANS NATIONAL CYCLE ROUTE (NCR) (1)                                                                                                                                                 |
| 2        | SUSTRANS LINKS TO NATIONAL CYCLE                                                                                                                                                        |
| -5       | ROUTE (ON-ROAD AND OFF-ROAD)                                                                                                                                                            |
|          |                                                                                                                                                                                         |
| 6        |                                                                                                                                                                                         |
| ~        |                                                                                                                                                                                         |
| 1        |                                                                                                                                                                                         |
| MA       |                                                                                                                                                                                         |
| 100      |                                                                                                                                                                                         |
|          |                                                                                                                                                                                         |
| _        |                                                                                                                                                                                         |
|          | COPYRIGHT                                                                                                                                                                               |
|          | Reproduced from Ordnance Survey map with the permission of<br>Ordnance Survey on behalf of the controller of Her Majesty's                                                              |
| 1        | Stationery Office © Crown Copyright (2018). All Rights<br>reserved. NNB GenCo 0100060408.<br>© Natural England material is reproduced with the permission                               |
|          | of Natural England 2018. Contains public sector information<br>licensed under the Open Government Licence v3.0. Ordnance                                                                |
| -        | Survey material by permission of Ordnance Survey on behalf of<br>the Controller of Her Majesty's Stationery Office © Crown                                                              |
|          | Copyright, All rights reserved. (Suffolk County Council Licence<br>No. 100023395 2018). National Cycle Route data supplied by                                                           |
| 100      | Sustrans and contains Ordnance Survey data © Crown<br>copyright and database right (2017).                                                                                              |
| 2 4      |                                                                                                                                                                                         |
| CAND.    |                                                                                                                                                                                         |
| Star N   | SZC                                                                                                                                                                                     |
| P.V      |                                                                                                                                                                                         |
| 1441     |                                                                                                                                                                                         |
| LANE     |                                                                                                                                                                                         |
| -        | DOCUMENT:<br>SIZEWELL C                                                                                                                                                                 |
| 4        | VOLUME 3 PEI FIGURES<br>CHAPTER 8                                                                                                                                                       |
| 4        | NORTHERN PARK AND RIDE (DARSHAM) PEI<br>LANDSCAPE AND VISUAL                                                                                                                            |
| R n      | DRAWING TITLE:                                                                                                                                                                          |
| 0        | LANDSCAPE AND VISUAL RECEPTORS                                                                                                                                                          |
| 100      |                                                                                                                                                                                         |
| - Mar    |                                                                                                                                                                                         |
| 1        | DRAWING NO:<br>FIGURE 8.2.1                                                                                                                                                             |
| 3        | DATE: DRAWN: SCALE :<br>NOV 2018 V.W. 1:20,000 @A3                                                                                                                                      |
| 5        | SCALE BAR                                                                                                                                                                               |
|          | 0 0.2 0.4 0.6 0.8 1                                                                                                                                                                     |
|          |                                                                                                                                                                                         |