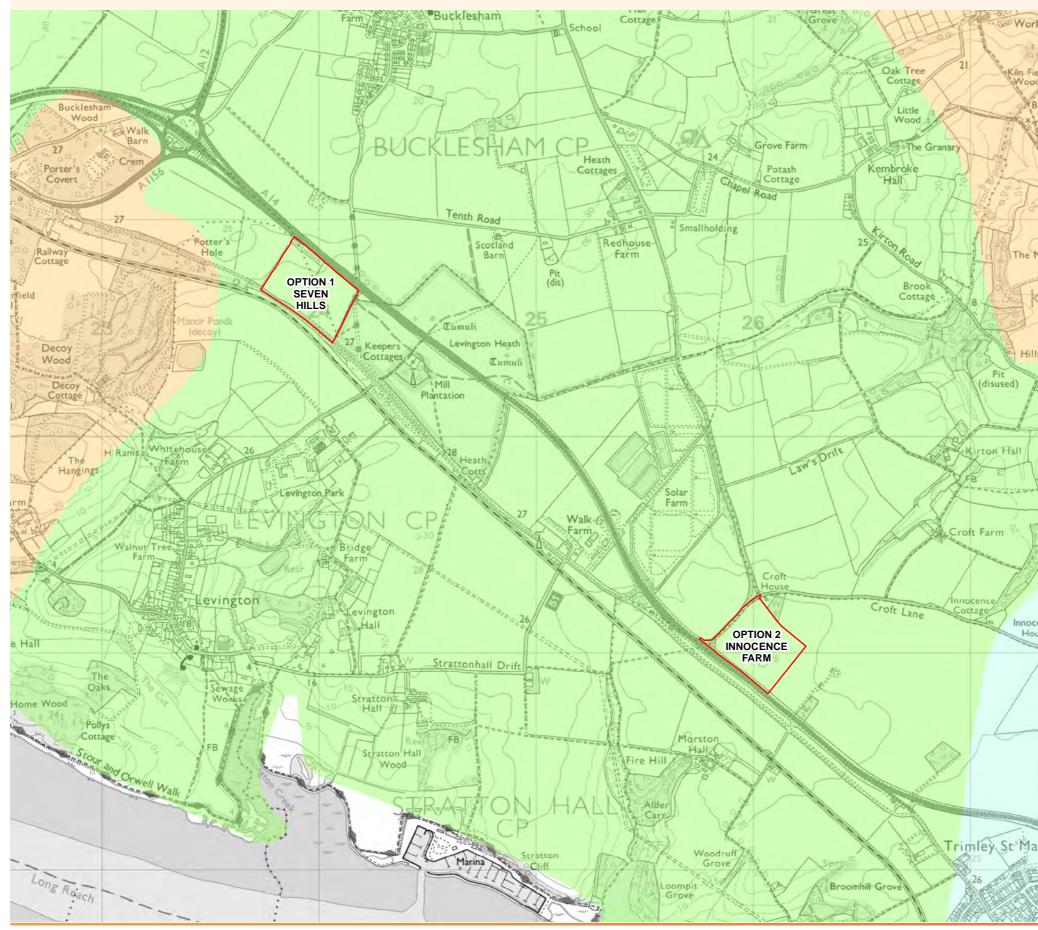

|
| Sold a                                 | NOV 2018 M.S. 1:15,000 @A3                                                                                                 |
|                                        | 0 0.1 0.2 0.3 0.4 0.5                                                                                                      |
| 12.60/1                                |                                                                                                                            |
|                                        |                                                                                                                            |

Figure 10.6.2 Provisional ALC mapping





| a                                       | NOTES                                                                                                                      |
|-----------------------------------------|----------------------------------------------------------------------------------------------------------------------------|
|                                         | KEY                                                                                                                        |
| room H                                  | FREIGHT MANAGEMENT OPTIONS<br>PROVISIONAL AGRICULTURAL LAND<br>CLASSIFICATION ALC                                          |
| The 1                                   | GRADE