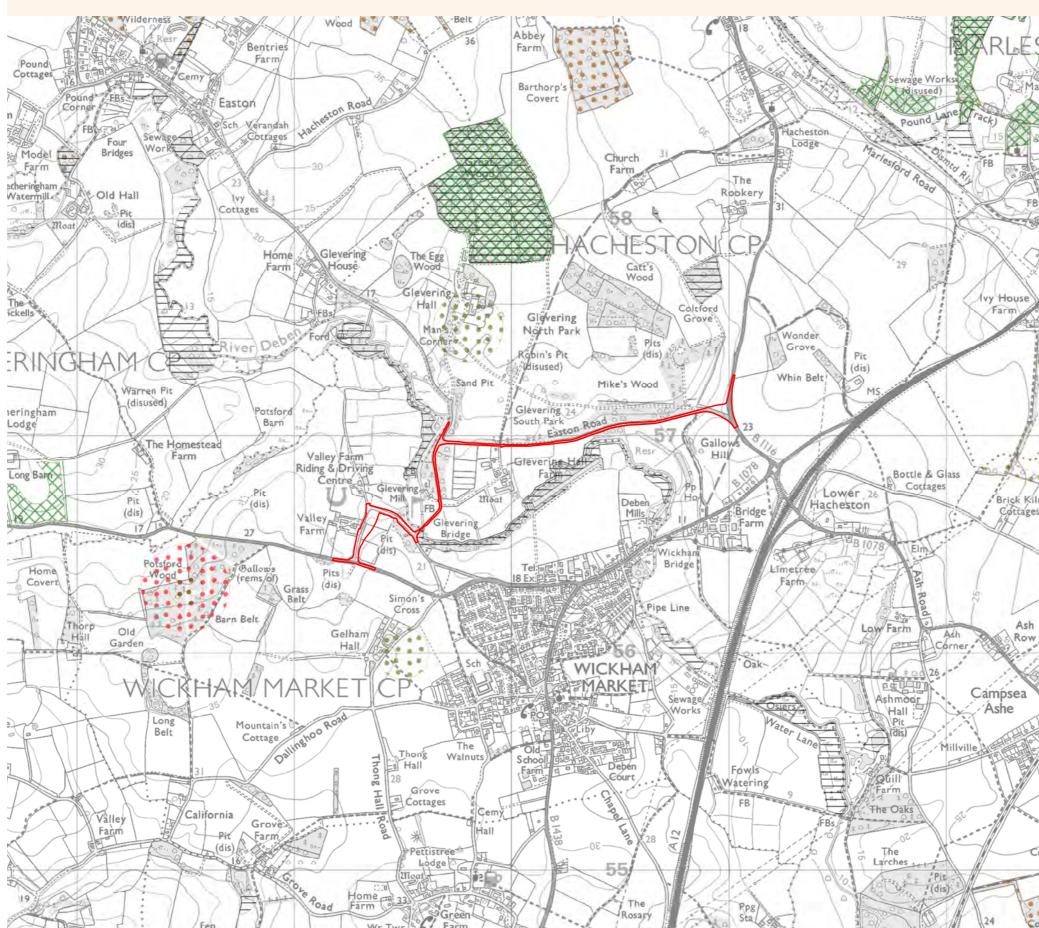

Figure 8.6.3 Agri-environment schemes

|               | NOTES                                                                                                                                                                                                                                                                                                                                                                                                                              |
|---------------|------------------------------------------------------------------------------------------------------------------------------------------------------------------------------------------------------------------------------------------------------------------------------------------------------------------------------------------------------------------------------------------------------------------------------------|
|               | KEY                                                                                                                                                                                                                                                                                                                                                                                                                                |
|               | NORTHERN PARK AND RIDE (DARSHAM)<br>SITE BOUNDARY<br>ENTRY LEVEL STEWARDSHIP                                                                                                                                                                                                                                                                                                                                                       |
|               | ENTRY LEVEL PLUS HIGHER LEVEL<br>STEWARDSHIP<br>MIGHER LEVEL STEWARDSHIP                                                                                                                                                                                                                                                                                                                                                           |
| -             | ORGANIC ENTRY LEVEL STEWARDSHIP<br>ORGANIC ENTRY LEVEL PLUS HIGHER<br>LEVEL STEWARDSHIP                                                                                                                                                                                                                                                                                                                                            |
| 1             |                                                                                                                                                                                                                                                                                                                                                                                                                                    |
| 1             |                                                                                                                                                                                                                                                                                                                                                                                                                                    |
| T             |                                                                                                                                                                                                                                                                                                                                                                                                                                    |
| A             |                                                                                                                                                                                                                                                                                                                                                                                                                                    |
| 25            |                                                                                                                                                                                                                                                                                                                                                                                                                                    |
| ed Ho<br>Farn |                                                                                                                                                                                                                                                                                                                                                                                                                                    |
| 125           |                                                                                                                                                                                                                                                                                                                                                                                                                                    |
| 1             | COPYRIGHT                                                                                                                                                                                                                                                                                                                                                                                                                          |
| 21            | Reproduced from Ordnance Survey map with the permission of<br>Ordnance Survey on behalf of the controller of Her Majesty's<br>Stationery Office © Crown Copyright (2018). All Rights<br>reserved. NNB GenCo 0100060408.<br>© Environmental Stewardship Agreements (England) is<br>reproduced with the permission of Natural<br>England 2018.Contains public sector information licensed<br>under the Open Government Licence v3.0. |
|               |                                                                                                                                                                                                                                                                                                                                                                                                                                    |
| 0             | SZC<br>EDF<br>G <sup>2</sup> CGN                                                                                                                                                                                                                                                                                                                                                                                                   |
| ord R         | DOCUMENT:<br>SIZEWELL C<br>VOLUME 3 PEI FIGURES<br>CHAPTER 8<br>NORTHERN PARK AND RIDE (DARSHAM) PEI<br>SOILS AND AGRICULTURE                                                                                                                                                                                                                                                                                                      |
| 1-50          | DRAWING TITLE:<br>AGRI-ENVIRONMENT SCHEMES                                                                                                                                                                                                                                                                                                                                                                                         |
|               | DRAWING NO:<br>FIGURE 8.6.3                                                                                                                                                                                                                                                                                                                                                                                                        |
|               | DATE:         DRAWN:         SCALE :           NOV 2018         M.S.         1:15,000 @A3           SCALE BAR         SCALE BAR         SCALE BAR                                                                                                                                                                                                                                                                                  |
| Ba            | 0 0.1 0.2 0.3 0.4 0.5                                                                                                                                                                                                                                                                                                                                                                                                              |