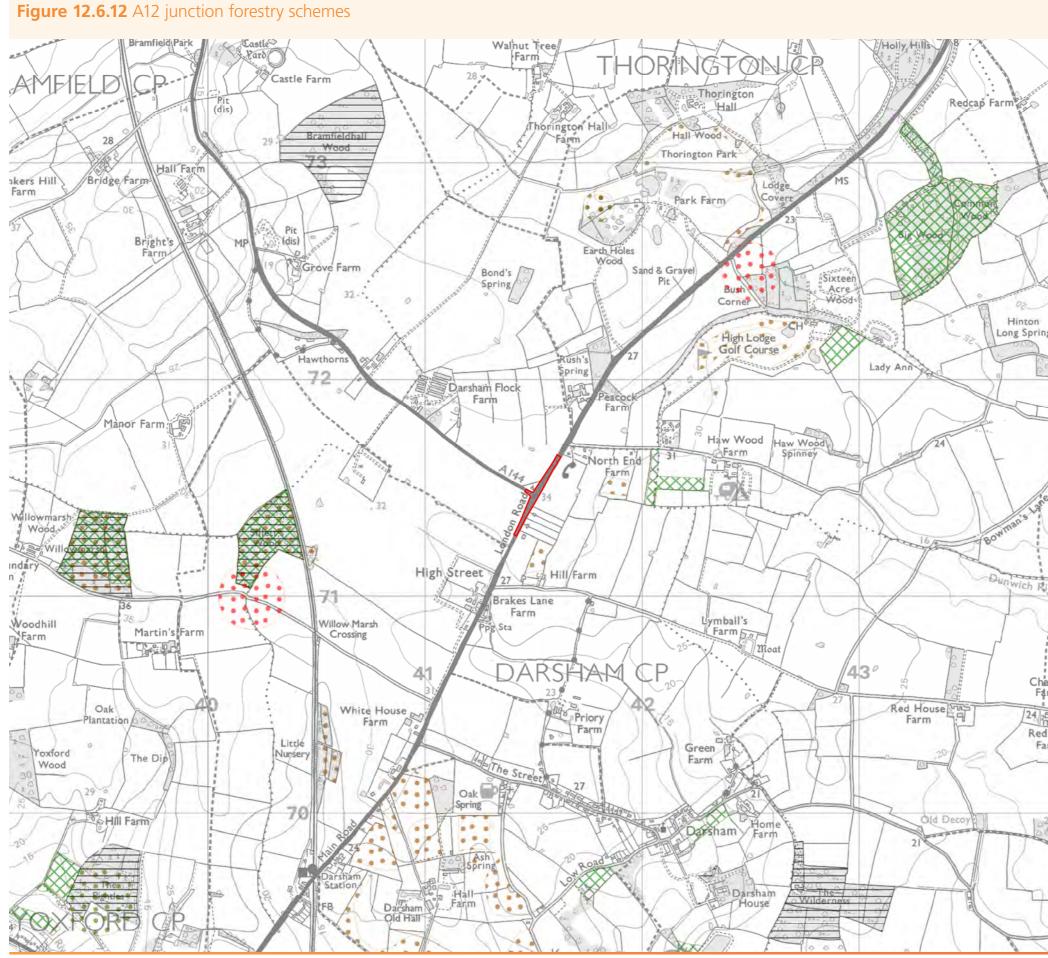

| 1             | NOTES                                                                                                                                                                                                                                 |
|---------------|---------------------------------------------------------------------------------------------------------------------------------------------------------------------------------------------------------------------------------------|
| - Al          | KEY                                                                                                                                                                                                                                   |
|               | NORTHERN PARK AND RIDE (DARSHAM)<br>SITE BOUNDARY                                                                                                                                                                                     |
| /             | WICKHAM MARKET ROAD                                                                                                                                                                                                                   |
|               | IMPROVEMENT OF MILL STREET /<br>B1122 JUNCTION<br>RED LINE BOUNDARY                                                                                                                                                                   |
| T             | RED LINE BOUNDARY                                                                                                                                                                                                                     |
|               | ENGLISH WOODLAND GRANT SCHEME                                                                                                                                                                                                         |
| 1             | WOODLAND GRANT SCHEME 1 WOODLAND GRANT SCHEME 2 WOODLAND GRANT SCHEME 3                                                                                                                                                               |
|               | WOODLAND GRAINT SCHEME 3                                                                                                                                                                                                              |
| T             |                                                                                                                                                                                                                                       |
|               |                                                                                                                                                                                                                                       |
| A             |                                                                                                                                                                                                                                       |
| 2             |                                                                                                                                                                                                                                       |
| - 25-         |                                                                                                                                                                                                                                       |
| ed Ho<br>Farn |                                                                                                                                                                                                                                       |
|               |                                                                                                                                                                                                                                       |
| 1             |                                                                                                                                                                                                                                       |
| 1             | COPYRIGHT<br>Reproduced from Ordnance Survey map with the permission of<br>Ordnance Survey on behalf of the controller of Her Majesty's<br>Stationery Office © Crown Copyright (2018). All Rights<br>reserved. NINB GenCo 0100060408. |
| 21            | © Forestry and woodland schemes data is reproduced<br>with the permission of Forestry Commission.<br>Contains Forestry Commission information licensed under                                                                          |
| 1             | the Open Government Licence v3.0.                                                                                                                                                                                                     |
|               |                                                                                                                                                                                                                                       |
| /             | 1-C7C                                                                                                                                                                                                                                 |
| 0             | SZC<br>EDF<br>ENERGY G <sup>2</sup> CGN                                                                                                                                                                                               |
| 6             | ENERGY 92CGN                                                                                                                                                                                                                          |
|               | DOCUMENT:<br>SIZEWELL C<br>VOLUME 3 PEI FIGURES                                                                                                                                                                                       |
| ord Re        | CHAPTER 8<br>NORTHERN PARK AND RIDE (DARSHAM) PEI<br>SOILS AND AGRICULTURE                                                                                                                                                            |
| 5             | DRAWING TITLE:                                                                                                                                                                                                                        |
| 1             | FORESTRY AND WOODLAND SCHEMES                                                                                                                                                                                                         |
| 12            |                                                                                                                                                                                                                                       |
| 20            | DRAWING NO:<br>FIGURE 8.6.4<br>DATE: DRAWN: SCALE :                                                                                                                                                                                   |
| /             | NOV 2018         M.S.         1:15,000 @A3           SCALE BAR         0         0.1         0.2         0.3         0.4         0.5                                                                                                  |
| 100           | 0 0.1 0.2 0.3 0.4 0.5                                                                                                                                                                                                                 |