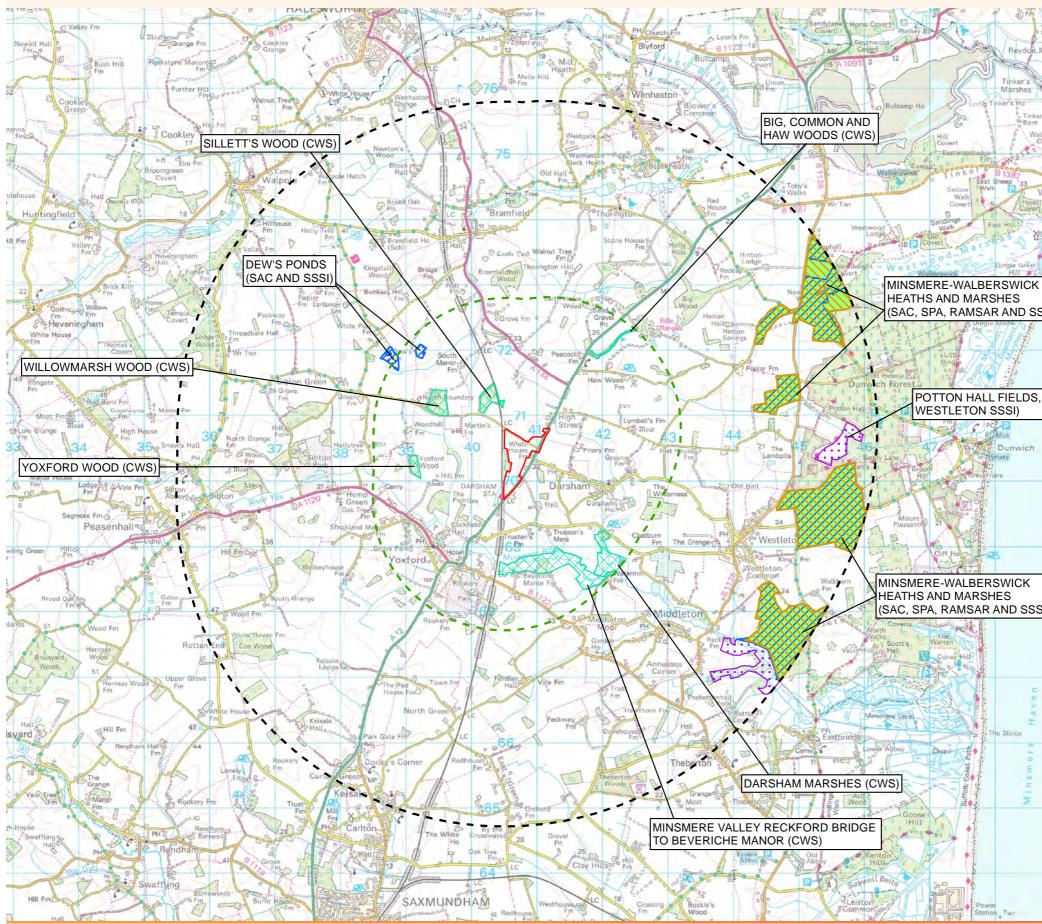

NOTES

Figure 8.3.1 International and national statutory designated sites within 5km radius and non-statutory designated sites within 2m radius

| Sch                 | NOTES                                                                                                                                                                                |
|---------------------|--------------------------------------------------------------------------------------------------------------------------------------------------------------------------------------|
| Marshe              | KEY                                                                                                                                                                                  |
| RA                  | NORTHERN PARK AND RIDE                                                                                                                                                               |
| Cold in             | - 5KM STUDY AREA (STATUTORY                                                                                                                                                          |
| ers                 | <ul> <li>JDESIGNATIONS)</li> <li>2KM STUDY AREA (NON-STATUTORY</li> </ul>                                                                                                            |
| albarswit<br>Common | DESIGNATIONS)      SPECIAL AREA OF CONSERVATION      (SAC)                                                                                                                           |
| PU!                 | (SAC)                                                                                                                                                                                |
| Walbe               | SPECIAL PROTECTION AREA (SPA)                                                                                                                                                        |
| 1 A                 | INTEREST (SSSI)                                                                                                                                                                      |
| (Sulfor             | COUNTY WILDLIFE SITE (CWS)                                                                                                                                                           |
| Co                  |                                                                                                                                                                                      |
| <                   |                                                                                                                                                                                      |
| SSI)                |                                                                                                                                                                                      |
|                     |                                                                                                                                                                                      |
|                     |                                                                                                                                                                                      |
| _                   |                                                                                                                                                                                      |
| 5,                  |                                                                                                                                                                                      |
|                     |                                                                                                                                                                                      |
| 49                  |                                                                                                                                                                                      |
| _                   |                                                                                                                                                                                      |
|                     | COPYRIGHT                                                                                                                                                                            |
|                     | Reproduced from Ordnance Survey map with the permission of<br>Ordnance Survey on behalf of the controller of Her Majesty's<br>Stationery Office © Crown Copyright (2018). All Rights |
| _                   | reserved. NNB GenCo 0100060408.<br>© Natural England material is reproduced with the permission                                                                                      |
|                     | of Natural England 2018. County Wildlife Sites from Suffolk<br>Biodiversity Information Service 2018.                                                                                |
|                     |                                                                                                                                                                                      |
| SI)                 |                                                                                                                                                                                      |
|                     | 1.070                                                                                                                                                                                |
|                     |                                                                                                                                                                                      |
|                     |                                                                                                                                                                                      |
|                     | DOCUMENT:                                                                                                                                                                            |
|                     | SIZEWELL C<br>VOLUME 3 PEI FIGURES<br>CHAPTER 8                                                                                                                                      |
|                     | NORTHER 8<br>NORTHERN PARK AND RIDE (DARSHAM) PEI<br>TERRESTRIAL ECOLOGY AND ORNITHOLOGY                                                                                             |
|                     | DRAWING TITLE:                                                                                                                                                                       |
| _                   | INTERNATIONAL AND NATIONAL STATUTORY<br>DESIGNATED SITES WITHIN 5KM RADIUS AND<br>NON-STATUTORY DESIGNATED SITES WITHIN                                                              |
|                     | 2KM RADIUS                                                                                                                                                                           |
|                     | DRAWING NO:<br>FIGURE 8.3.1                                                                                                                                                          |
|                     | DATE: DRAWN: SCALE :<br>NOV 2018 R.M. 1:50,000 @A3                                                                                                                                   |
|                     | SCALE BAR<br>0 0.4 0.8 1.2 1.6 2                                                                                                                                                     |
|                     | km                                                                                                                                                                                   |