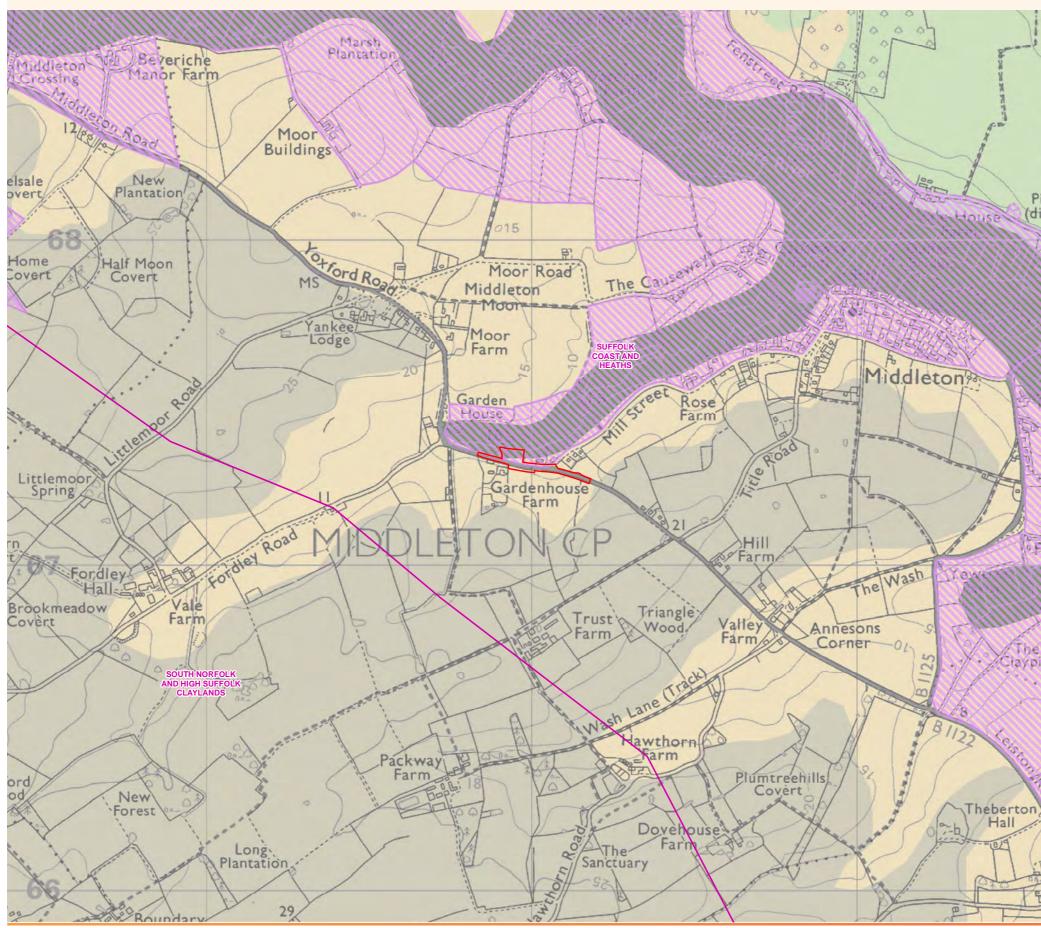

|
| riche<br>ages | DRAWING TITLE:<br>FLOOD RISK FROM SURFACE WATER                                                                                                                                                                                                                                                                                          |
| 10            | DRAWING NO:           FIGURE 11.12.2           DATE:         SCALE :           NOV 2018         N.J.         1:5,000 @A3           SCALE BAR         0         50         100         150         200         250                                                                                                                        |













|         | NOTES                                                                                                                           |
|---------|---------------------------------------------------------------------------------------------------------------------------------|
|         | Suffolk County Landscape Types have been modified in                                                                            |
|         | agreement with Suffolk County Council. Estuaries and stretches<br>of river below the low water mark have been attributed to the |
| ~       | appropriate Landscape Type to provide consistent and<br>comprehensive mapping of the terrestrial environment.                   |
|         | KEY