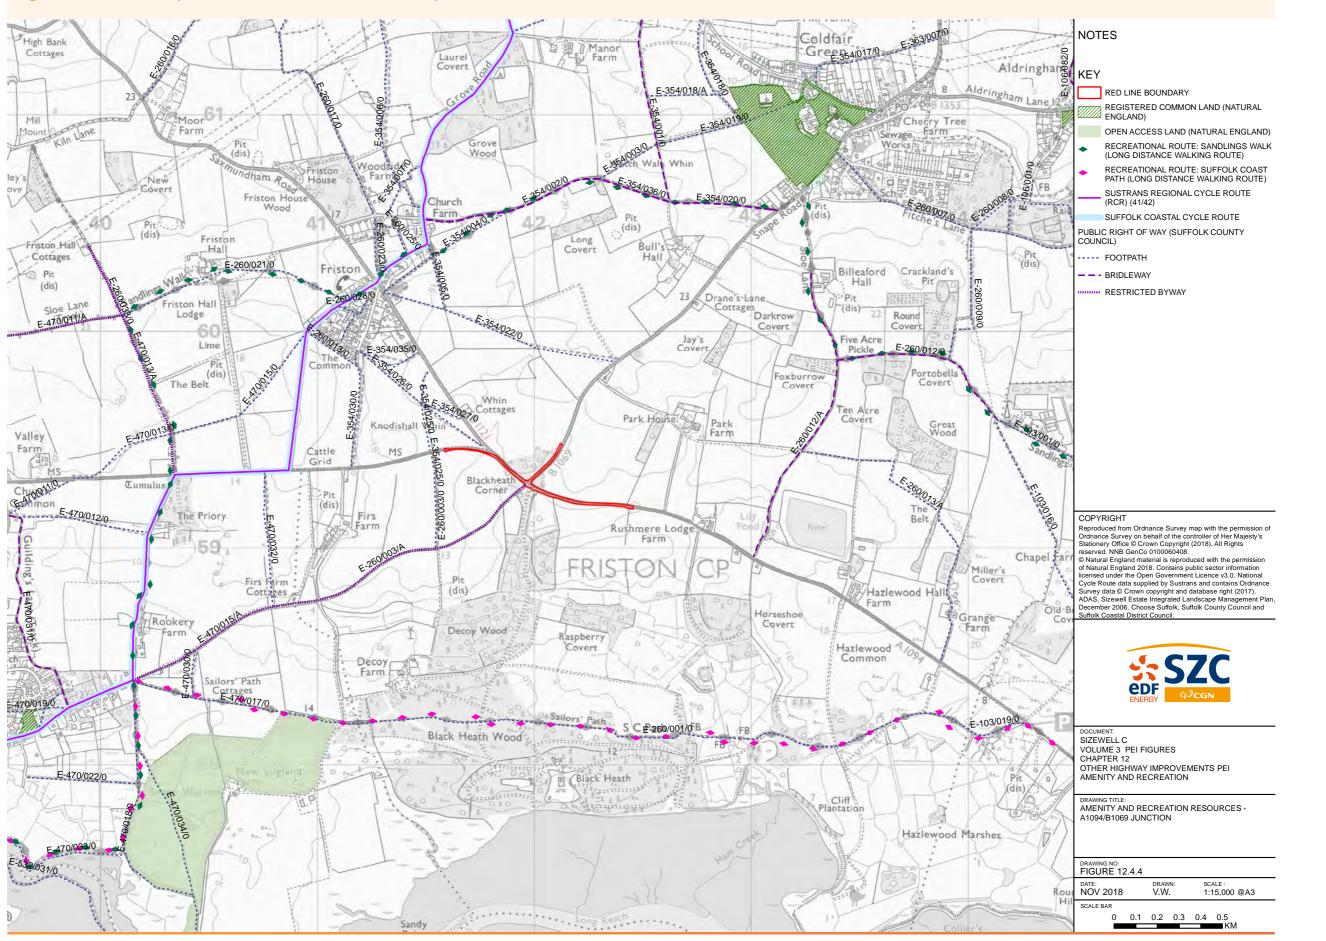

#### Figure 8.4.1 Amenity and recreation resources

| 1   | NOTES                                                                                                                                                                                |
|-----|--------------------------------------------------------------------------------------------------------------------------------------------------------------------------------------|
| N.  | KEY                                                                                                                                                                                  |
| -   | NORTHERN PARK AND RIDE (DARSHAM)<br>SITE BOUNDARY                                                                                                                                    |
| 1   | REGISTERED COMMON LAND (NATURAL<br>ENGLAND)                                                                                                                                          |
|     | OPEN ACCESS LAND (NATURAL ENGLAND)                                                                                                                                                   |
| 1   | SUSTRANS NATIONAL CYCLE ROUTE (NCR) (1)                                                                                                                                              |
| 2   | SUSTRANS LINKS TO NATIONAL CYCLE<br>ROUTE (ON-ROAD AND OFF-ROAD)                                                                                                                     |
|     | SUFFOLK COASTAL CYCLE ROUTE<br>PUBLIC RIGHT OF WAY (SUFFOLK COUNTY                                                                                                                   |
|     | COUNCIL)                                                                                                                                                                             |
| 1   | FOOTPATH                                                                                                                                                                             |
| K   |                                                                                                                                                                                      |
|     |                                                                                                                                                                                      |
|     |                                                                                                                                                                                      |
| 1   |                                                                                                                                                                                      |
| 2   |                                                                                                                                                                                      |
|     |                                                                                                                                                                                      |
| He  |                                                                                                                                                                                      |
| arn |                                                                                                                                                                                      |
|     |                                                                                                                                                                                      |
| 0   |                                                                                                                                                                                      |
|     | COPYRIGHT                                                                                                                                                                            |
| 20  | Reproduced from Ordnance Survey map with the permission of<br>Ordnance Survey on behalf of the controller of Her Majesty's<br>Stationery Office © Crown Copyright (2018). All Rights |
| 21  | reserved. NNB GenCo 0100060408.<br>© Natural England material is reproduced with the permission<br>of Natural England 2018. Contains public sector information                       |
| 1   | licensed under the Open Government Licence v3.0. National<br>Cycle Route data supplied by Sustrans and contains Ordnance<br>Survey data © Crown copyright and database right (2017). |
|     | ADAS, Sizewell Estate Integrated Landscape Management Plan,<br>December 2006. Choose Suffolk, Suffolk County Council and<br>Suffolk Coastal District Council.                        |
|     |                                                                                                                                                                                      |
| /   |                                                                                                                                                                                      |
| /   | SZC<br>EDF<br>ENERGY G <sup>2</sup> CGN                                                                                                                                              |
| 6   |                                                                                                                                                                                      |
| T   | DOCUMENT:                                                                                                                                                                            |
| -   | SIZEWELL C<br>VOLUME 3 PEI FIGURES                                                                                                                                                   |
| Re  | CHAPTER 8<br>NORTHERN PARK AND RIDE (DARSHAM) PEI<br>AMENITY AND RECREATION                                                                                                          |
|     | DRAWING TITLE:                                                                                                                                                                       |
|     | AMENITY AND RECREATION RESOURCES                                                                                                                                                     |
|     |                                                                                                                                                                                      |
|     |                                                                                                                                                                                      |
|     | FIGURE 8.4.1           DATE:         DRAWN:         SCALE :           NOV 2018         V.W.         1:15,000 @A3                                                                     |
|     | SCALE BAR<br>0 0.1 0.2 0.3 0.4 0.5                                                                                                                                                   |
| -   | W                                                                                                                                                                                    |
|     |                                                                                                                                                                                      |