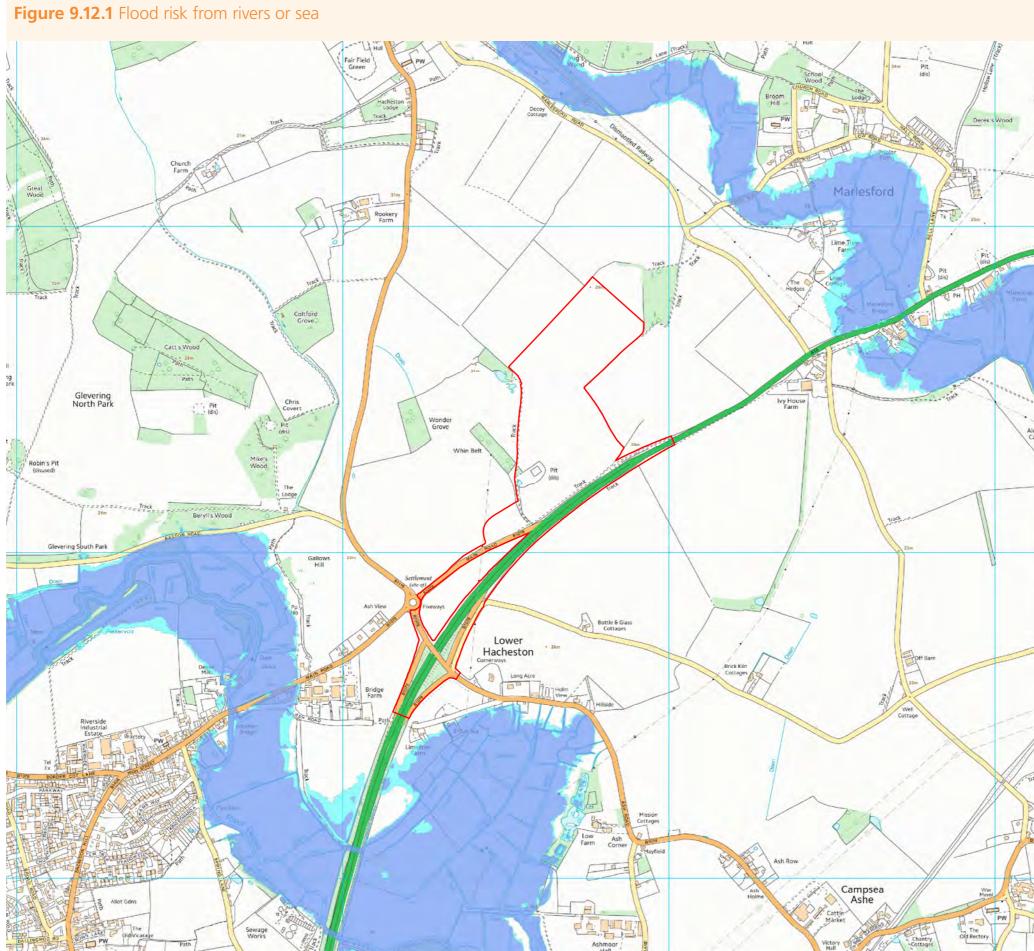

|   |
| Can      |                                                                                                                                                  |   |
| (L)      | FIGURE 9.6.3           DATE:         DRAWN:         SCALE :           NOV 2018         M.S.         1:15,000 @A3                                 |   |
|          | SCALE BAR                                                                                                                                        |   |
| AS PER   | 0 0.1 0.2 0.3 0.4 0.5                                                                                                                            | _ |

# Figure 9.7.1 Noise receptor locations









| /                      | NOTES                                                                                                                                                                                                                                                                                                                                    |
|------------------------|------------------------------------------------------------------------------------------------------------------------------------------------------------------------------------------------------------------------------------------------------------------------------------------------------------------------------------------|
|                        | KEY<br>SOUTHERN PARK AND RIDE<br>(WICKHAM MARKET)<br>