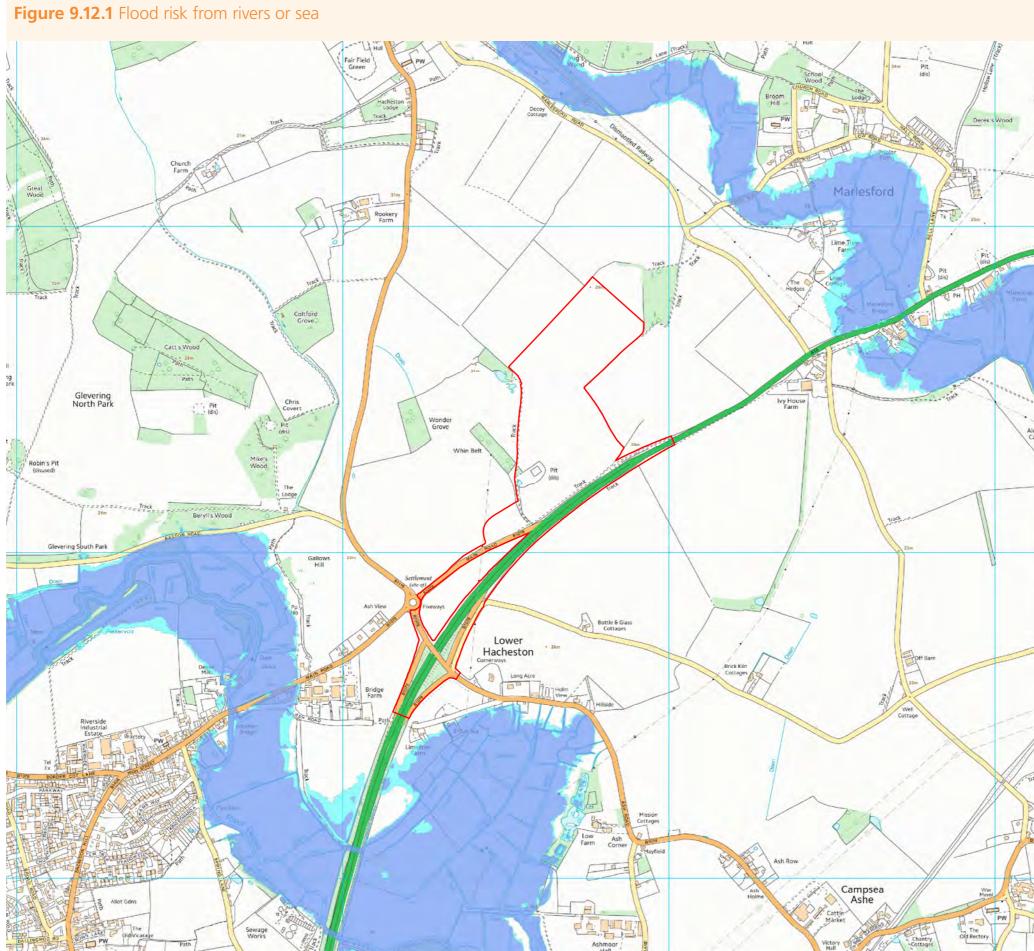

|   |
| Can      |                                                                                                                                                  |   |
| (L)      | FIGURE 9.6.3           DATE:         DRAWN:         SCALE :           NOV 2018         M.S.         1:15,000 @A3                                 |   |
|          | SCALE BAR                                                                                                                                        |   |
| AS PER   | 0 0.1 0.2 0.3 0.4 0.5                                                                                                                            | _ |

### Figure 9.7.1 Noise receptor locations









| /                      | NOTES                                                                                                                                                                                                                                                                                                                                    |
|------------------------|------------------------------------------------------------------------------------------------------------------------------------------------------------------------------------------------------------------------------------------------------------------------------------------------------------------------------------------|
|                        | KEY<br>SOUTHERN PARK AND RIDE<br>(WICKHAM MARKET)<br>