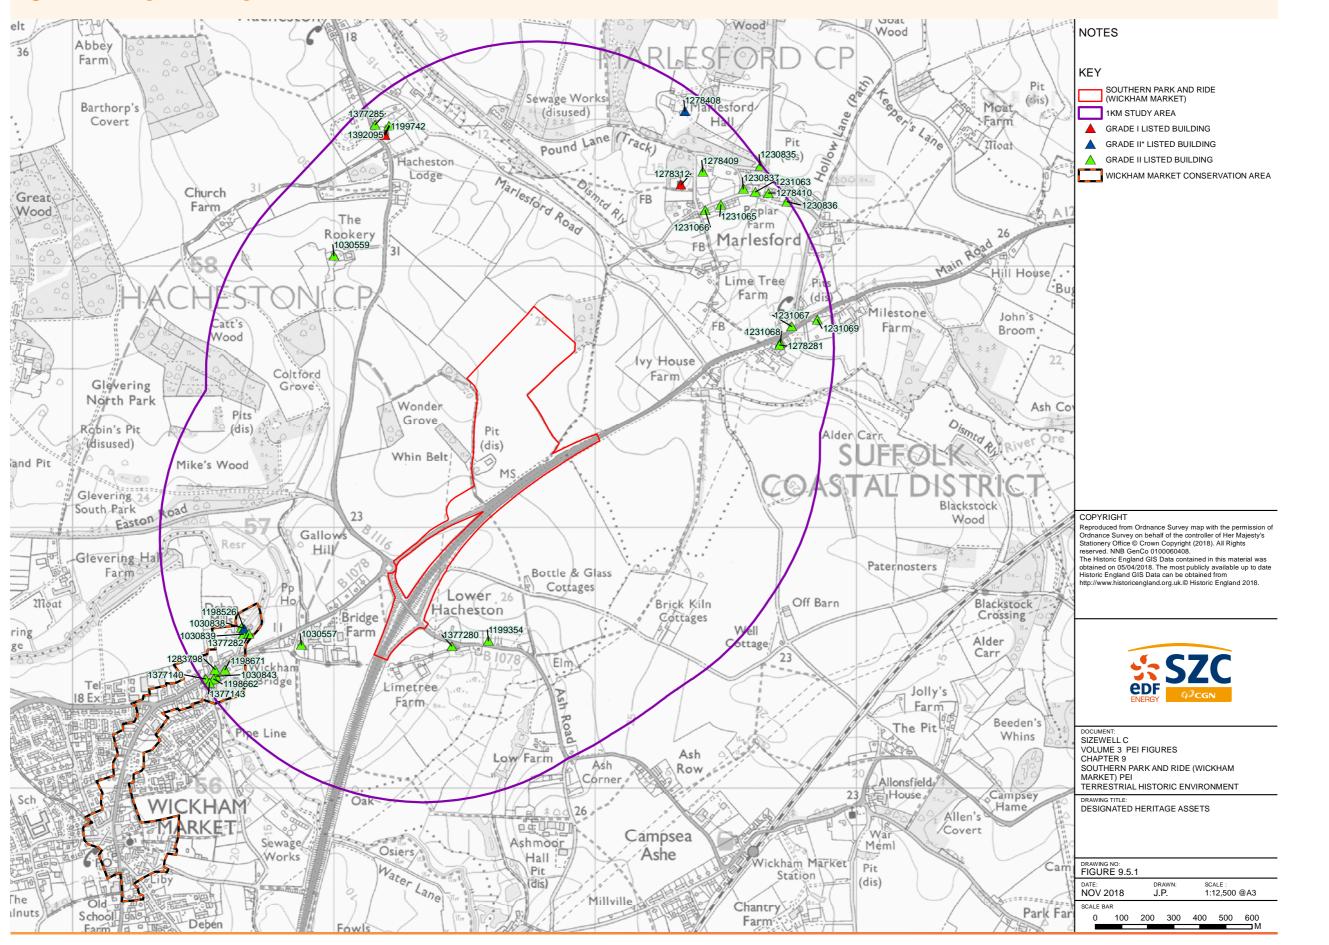

| NOTES          KEY         INTESURATION PARK AND RIDE (DARSHAM)         INTE STUDY AREA         GRADE II LISTED BUILDING             INTES             INTES            INTES            INTES        INTES            INTES            INTES     |
|---------------------------------------------------------------------------------------------------------------------------------------------------------------------------------------------------------------------------------------------------------------------------------------------------------------------------------------------------------------------------------------------------------------------------------------------------------------------------|
| NORTHERN PARK AND RIDE (DARSHAM)         IM STUDY AREA         GRADE II LISTED BUILDING             IM STUDY AREA         GRADE II LISTED BUILDING             IM STUDY AREA               GRADE II LISTED BUILDING            IM STUDY AREA                 GRADE II LISTED BUILDING                                                                                                                                                                                     |
| Reproduced from Ordnance Survey map with the permission of<br>Ordnance Survey on behalf of the controller of Her Majesty's<br>Stationery Office © Crown Copyright (2018). All Rights<br>reserved. NNB GenCo 0100060408.<br>The Historic England GIS Data contained in this material was<br>obtained on 05/04/2018. The most publicly available up to date<br>Historic England GIS Data contained from<br>http://www.historicengland.org.uk.© Historic England 2018.       |
| Reproduced from Ordnance Survey map with the permission of<br>Ordnance Survey on behalf of the controller of Her Majesty's<br>Stationery Office © Crown Copyright (2018). All Rights<br>reserved. NNB GenCo 0100060408.<br>The Historic England GIS Data contained in this material was<br>obtained on 05/04/2018. The most publicly available up to date<br>Historic England GIS Data contained from<br>http://www.historicengland.org.uk.© Historic England 2018.       |
| Reproduced from Ordnance Survey map with the permission of<br>Ordnance Survey on behalf of the controller of Her Majesty's<br>Stationery Office © Crown Copyright (2018). All Rights<br>reserved. NNB GenCo 0100060408.<br>The Historic England GIS Data contained in this material was<br>obtained on 05/04/2018. The most publicly available up to date<br>Historic England GIS Data contained from<br>http://www.historicengland.org.uk.© Historic England 2018.       |
| Reproduced from Ordnance Survey map with the permission of<br>Ordnance Survey on behalf of the controller of Her Majesty's<br>Stationery Office © Crown Copyright (2018). All Rights<br>reserved. NNB GenCo 0100060408.<br>The Historic England GIS Data contained in this material was<br>obtained on 05/04/2018. The most publicly available up to date<br>Historic England GIS Data can be obtained from<br>http://www.historicengland.org.uk.© Historic England 2018. |
| Reproduced from Ordnance Survey map with the permission of<br>Ordnance Survey on behalf of the controller of Her Majesty's<br>Stationery Office © Crown Copyright (2018). All Rights<br>reserved. NNB GenCo 0100060408.<br>The Historic England GIS Data contained in this material was<br>obtained on 05/04/2018. The most publicly available up to date<br>Historic England GIS Data can be obtained from<br>http://www.historicengland.org.uk.© Historic England 2018. |
| Stationery Office © Crown Copyright (2018). All Rights<br>reserved. NNB GenCo 010006408.<br>The Historic England GIS Data contained in this material was<br>obtained on 05/04/2018. The most publicly available up to date<br>Historic England GIS Data can be obtained from<br>http://www.historicengland.org.uk.@ Historic England 2018.                                                                                                                                |
| DOCUMENT:<br>SIZEWELL C<br>VOLUME 3 PEI FIGURES<br>CHAPTER 8<br>NORTHERN PARK AND RIDE (DARSHAM) PEI<br>TERRESTRIAL HISTORIC ENVIRONMENT                                                                                                                                                                                                                                                                                                                                  |
| dis<br>SIZEWELL C<br>VOLUME 3 PEI FIGURES<br>CHAPTER 8<br>NORTHERN PARK AND RIDE (DARSHAM) PEI<br>TERRESTRIAL HISTORIC ENVIRONMENT                                                                                                                                                                                                                                                                                                                                        |
|                                                                                                                                                                                                                                                                                                                                                                                                                                                                           |
|                                                                                                                                                                                                                                                                                                                                                                                                                                                                           |
| DRAWING NO:           FIGURE 8.5.1           DATE:           NOV 2018           J.P.           1:12,500 @A3                                                                                                                                                                                                                                                                                                                                                               |
| SCALE BAR<br>0 100 200 300 400 500 600<br>M                                                                                                                                                                                                                                                                                                                                                                                                                               |