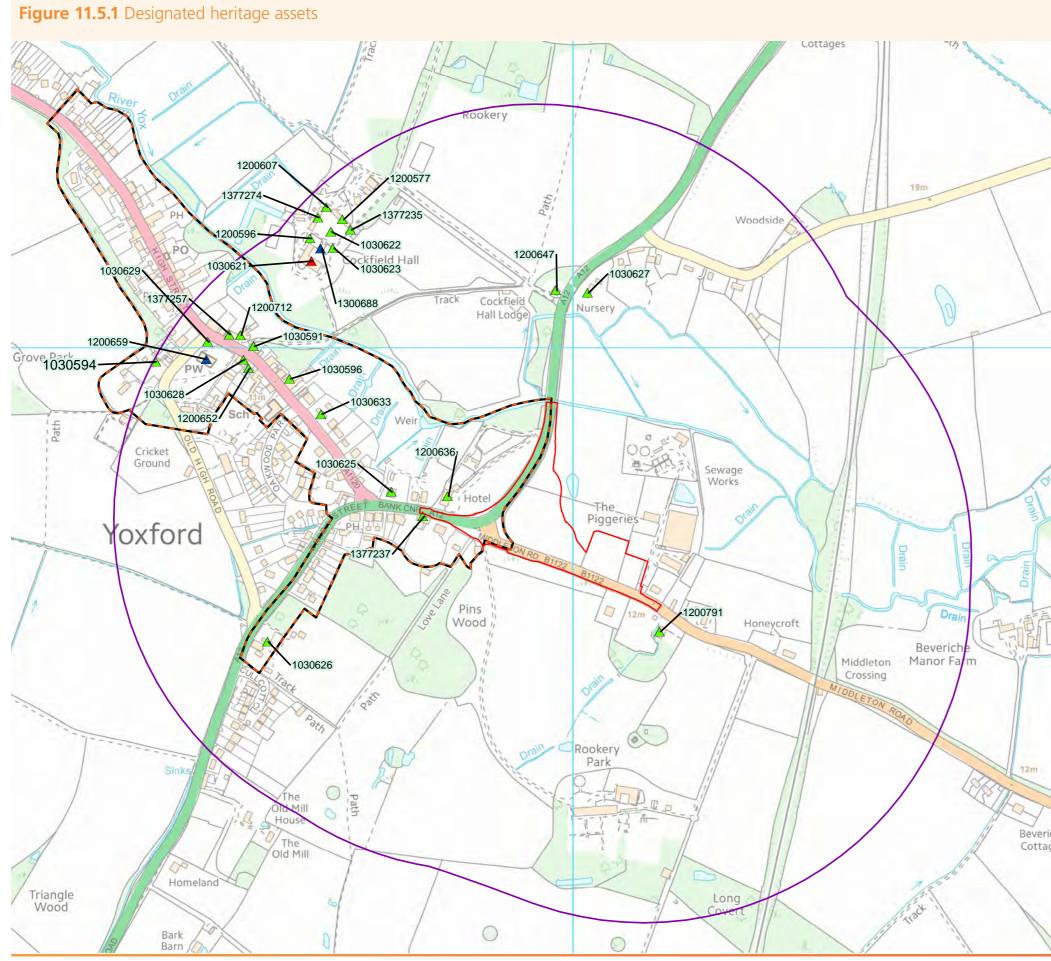

|
| FIGURE 11.3.1       DATE:     DRAWN:       SCALE :                                                                                                                                   |
| NOV 2018 R.M. 1:50,000 @A3                                                                                                                                                           |
| 0 0.4 0.8 1.2 1.6 2 km                                                                                                                                                               |
|                                                                                                                                                                                      |



#### Figure 11.4.1 Amenity and recreation resources







|       | NOTES                                                                                                                                                                                                                                                                                                                                                                                                 |
|-------|-------------------------------------------------------------------------------------------------------------------------------------------------------------------------------------------------------------------------------------------------------------------------------------------------------------------------------------------------------------------------------------------------