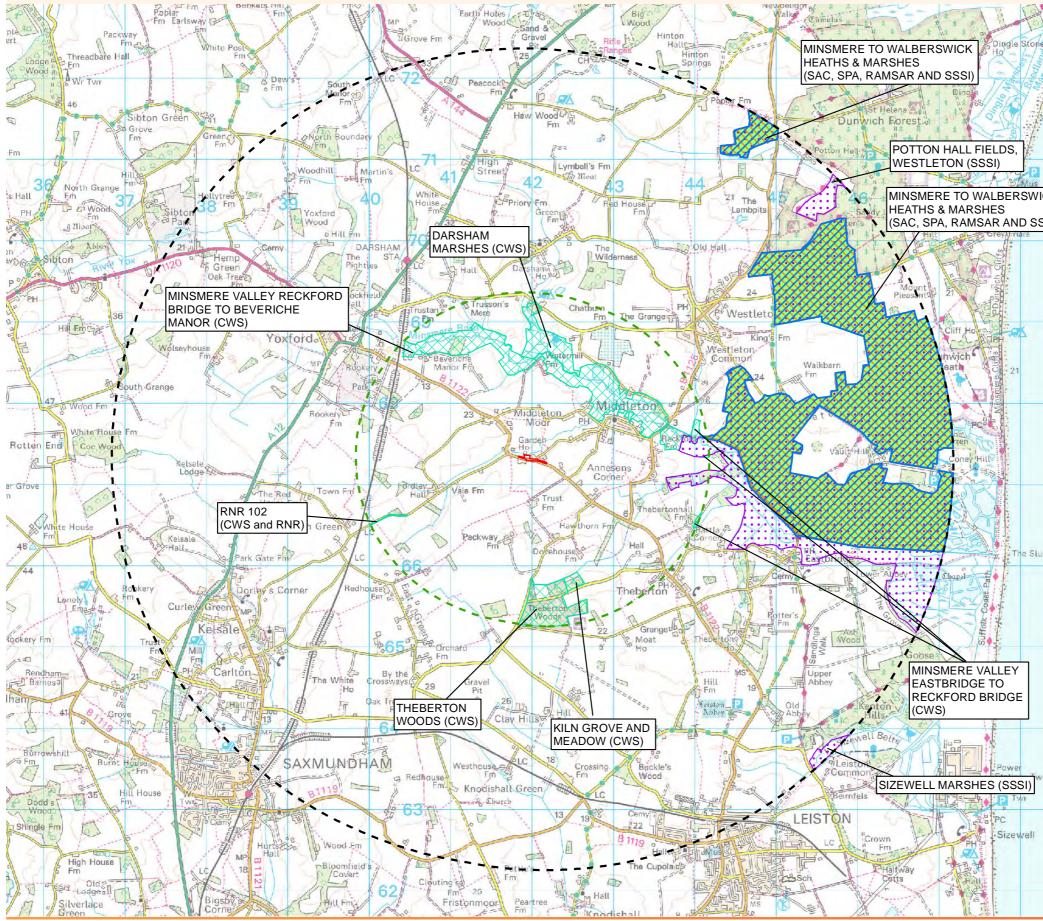

NOTES

Figure 8.3.1 International and national statutory designated sites within 5km radius and non-statutory designated sites within 2m radius

| Sch                 | NOTES                                                                                                                                                                                |
|---------------------|--------------------------------------------------------------------------------------------------------------------------------------------------------------------------------------|
| Marshe              | KEY                                                                                                                                                                                  |
| RA                  | NORTHERN PARK AND RIDE                                                                                                                                                               |
| Cold in             | - 5KM STUDY AREA (STATUTORY                                                                                                                                                          |
| ers                 | <ul> <li>JDESIGNATIONS)</li> <li>2KM STUDY AREA (NON-STATUTORY</li> </ul>                                                                                                            |
| albarswit<br>Common | DESIGNATIONS)      SPECIAL AREA OF CONSERVATION      (SAC)                                                                                                                           |
| PU!                 | (SAC)                                                                                                                                                                                |
| Walbe               | SPECIAL PROTECTION AREA (SPA)                                                                                                                                                        |
| 1 A                 | INTEREST (SSSI)                                                                                                                                                                      |
| (Sulfor             | COUNTY WILDLIFE SITE (CWS)                                                                                                                                                           |
| Co                  |                                                                                                                                                                                      |
| <                   |                                                                                                                                                                                      |
| SSI)                |                                                                                                                                                                                      |
|                     |                                                                                                                                                                                      |
|                     |                                                                                                                                                                                      |
| _                   |                                                                                                                                                                                      |
| 5,                  |                                                                                                                                                                                      |
|                     |                                                                                                                                                                                      |
| 49                  |                                                                                                                                                                                      |
| _                   |                                                                                                                                                                                      |
|                     | COPYRIGHT                                                                                                                                                                            |
|                     | Reproduced from Ordnance Survey map with the permission of<br>Ordnance Survey on behalf of the controller of Her Majesty's<br>Stationery Office © Crown Copyright (2018). All Rights |
| _                   | reserved. NNB GenCo 0100060408.<br>© Natural England material is reproduced with the permission                                                                                      |
|                     | of Natural England 2018. County Wildlife Sites from Suffolk<br>Biodiversity Information Service 2018.                                                                                |
|                     |                                                                                                                                                                                      |
| SI)                 |                                                                                                                                                                                      |
|                     | 1.070                                                                                                                                                                                |
|                     |                                                                                                                                                                                      |
|                     |                                                                                                                                                                                      |
|                     | DOCUMENT:                                                                                                                                                                            |
|                     | SIZEWELL C<br>VOLUME 3 PEI FIGURES<br>CHAPTER 8                                                                                                                                      |
|                     | NORTHER 8<br>NORTHERN PARK AND RIDE (DARSHAM) PEI<br>TERRESTRIAL ECOLOGY AND ORNITHOLOGY                                                                                             |
|                     | DRAWING TITLE:                                                                                                                                                                       |
| _                   | INTERNATIONAL AND NATIONAL STATUTORY<br>DESIGNATED SITES WITHIN 5KM RADIUS AND<br>NON-STATUTORY DESIGNATED SITES WITHIN                                                              |
|                     | 2KM RADIUS                                                                                                                                                                           |
|                     | DRAWING NO:<br>FIGURE 8.3.1                                                                                                                                                          |
|                     | DATE: DRAWN: SCALE :<br>NOV 2018 R.M. 1:50,000 @A3                                                                                                                                   |
|                     | SCALE BAR<br>0 0.4 0.8 1.2 1.6 2                                                                                                                                                     |
|                     | km                                                                                                                                                                                   |