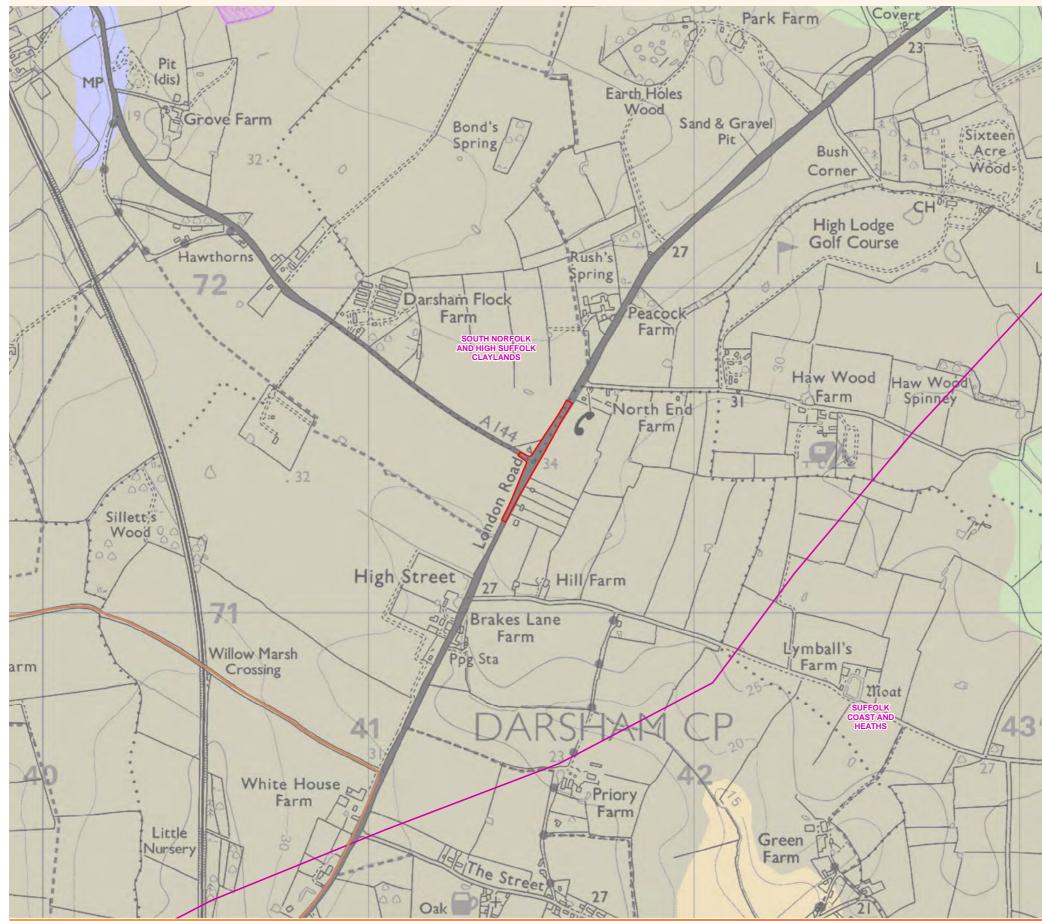

|
| in      | DRAWING NO:<br>FIGURE 12.2.2                                                                                                    |
| R       | DATE: DRAWN: SCALE :                                                                                                            |
| -       | NOV 2018 V.W. 1:10,000 @A3                                                                                                      |
| n /     |                                                                                                                                 |
| -       | SCALE BAR<br>0 0.1 0.2 0.3 0.4 0.5                                                                                              |







| 1    | NOTES<br>Sulfolk County Landscape Types have been modified in<br>agreement with Sulfolk County Council. Estuaries and stretches<br>of river below the low water mark have been attributed to the |
|------|--------------------------------------------------------------------------------------------------------------------------------------------------------------------------------------------------|
| 容1)  | appropriate Landscape Type to provide consistent and<br>comprehensive mapping of the terrestrial environment.                                                                                    |
| -1   | KEY