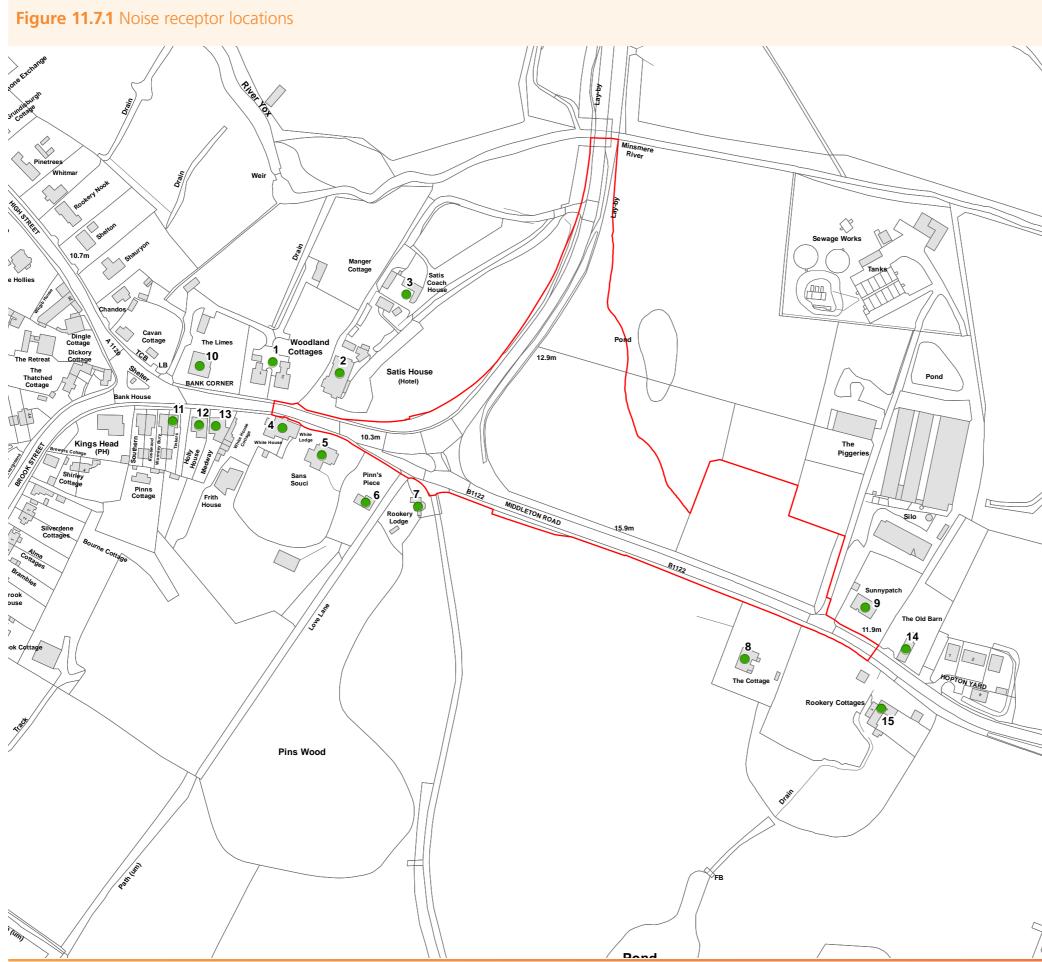

|
| 1      | DRAWING NO:<br>FIGURE 11.6.2<br>DATE: DRAWN: SCALE :                                                                                                          |
| Wo     | NOV 2018 M.S. 1:15,000 @A3                                                                                                                                    |
| )      | 0 0.1 0.2 0.3 0.4 0.5                                                                                                                                         |
|        |                                                                                                                                                               |









|       | NOTES                                                                                                                                                                                                                                                  |
|-------|--------------------------------------------------------------------------------------------------------------------------------------------------------------------------------------------------------------------------------------------------------|
|       | KEY VOXFORD ROUNDABOUT SITE BOUNDARY NOISE RECEPTOR NOISE RECEPTOR SATIS HOUSE HOTEL SATIS COACH HOUSE WHITE HOUSE SANS SOUCI PINN'S PIECE ROKERY LODGE THE COTTAGE SUNNYPATCH THE LIMES L HOLLY HOUSE HOUSE ROKERY LODSE ROKERY LODSE ROKERY COTTAGES |
|       | COPYRIGHT