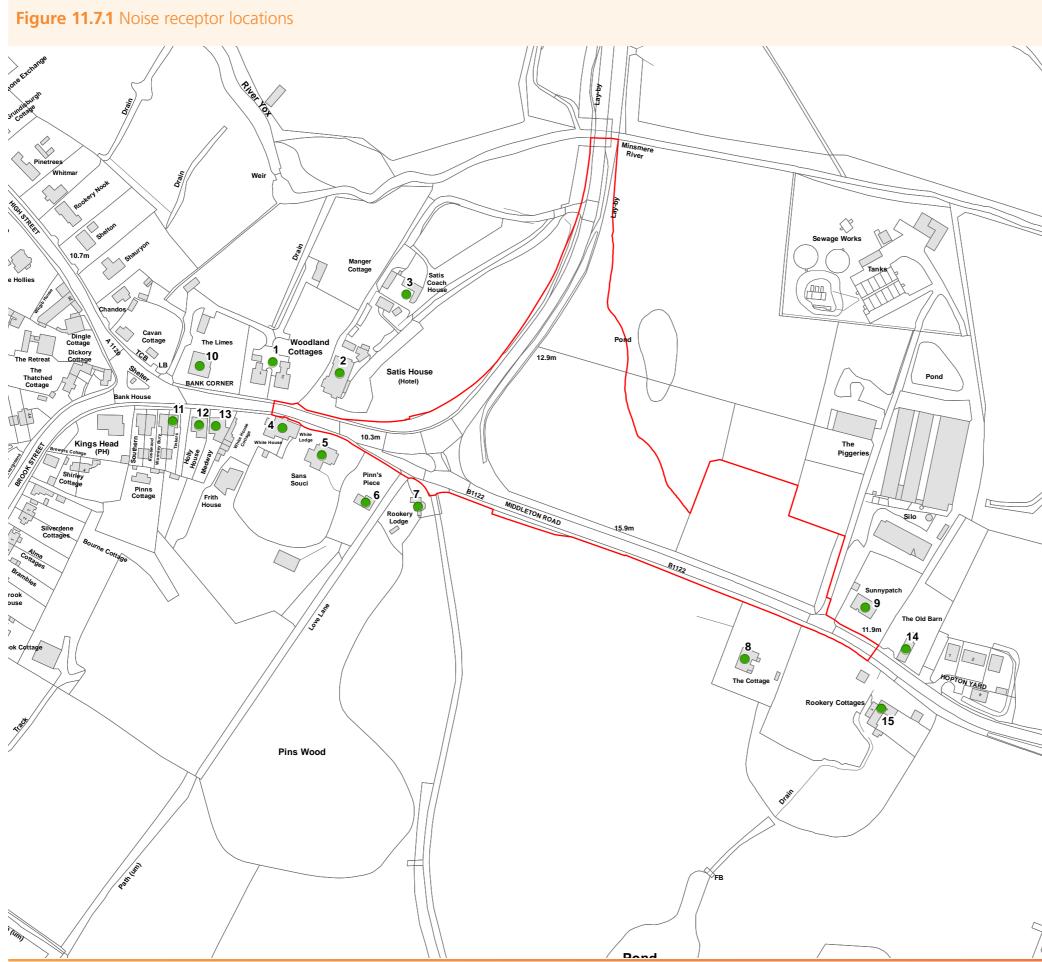

|
| 2      | DRAWING NO:<br>FIGURE 11.6.2<br>DATE: DRAWN: SCALE :                                                                                                          |
| Wo     | NOV 2018 M.S. 1:15,000 @A3                                                                                                                                    |
| )      | 0 0.1 0.2 0.3 0.4 0.5                                                                                                                                         |
|        |                                                                                                                                                               |









|       | NOTES                                                                                                                                                                                                                                                                                                                   |
|-------|-------------------------------------------------------------------------------------------------------------------------------------------------------------------------------------------------------------------------------------------------------------------------------------------------------------------------|
|       | KEY VOXFORD ROUNDABOUT SITE BOUNDARY NOISE RECEPTOR NOISE RECEPTOR SATIS HOUSE HOTEL SATIS COACH HOUSE WHITE HOUSE SANS SOUCI PINN'S PIECE