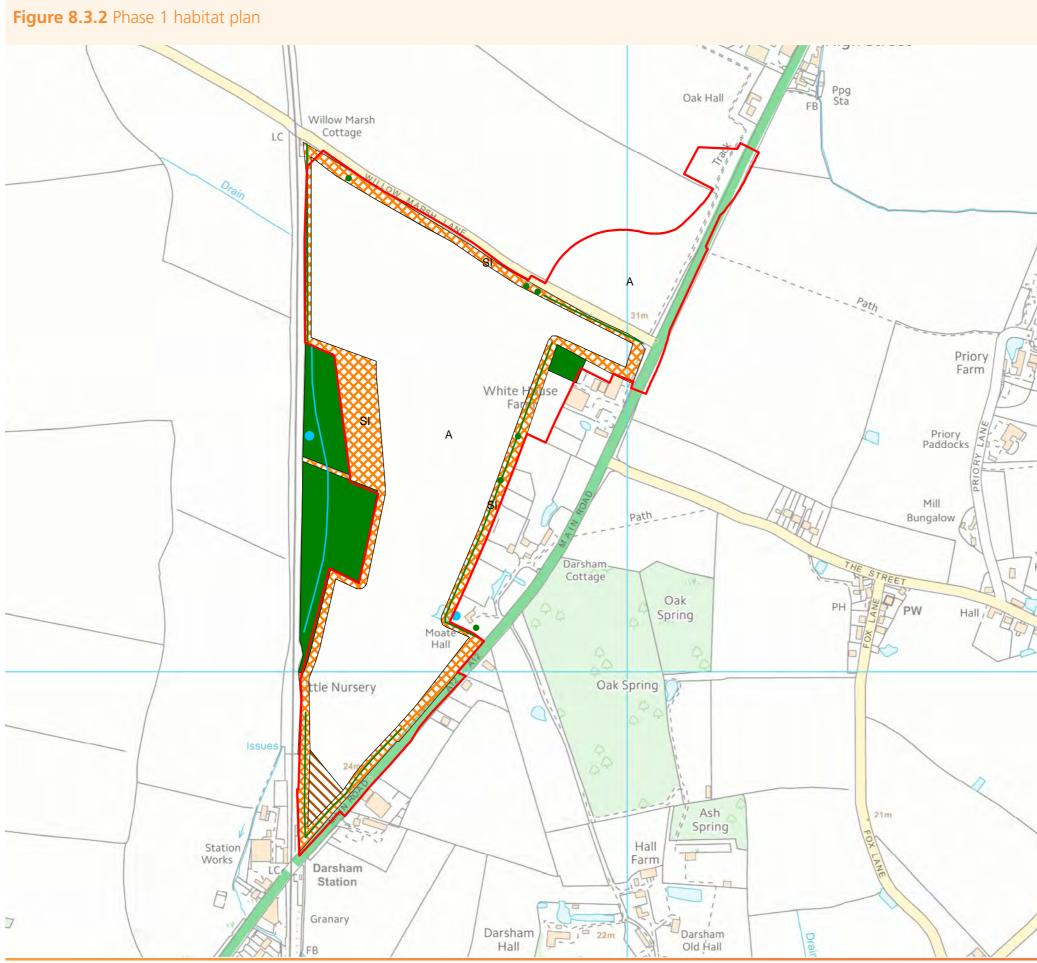

|        | NOTES                                                                                                                                                     |
|--------|-----------------------------------------------------------------------------------------------------------------------------------------------------------|
|        | KEY                                                                                                                                                       |
|        | NORTHERN PARK AND RIDE<br>(DARSHAM)                                                                                                                       |
|        | SCATTERED TREES                                                                                                                                           |
|        | POND     STREAM                                                                                                                                           |
|        | STREAM     SPECIES-POOR HEDGEROW                                                                                                                          |
|        | SEMI-NATURAL BROADLEAVED                                                                                                                                  |
| 1      | SEMI-IMPROVED GRASSLAND                                                                                                                                   |
| / /    |                                                                                                                                                           |
| 1      | ARABLE                                                                                                                                                    |
|        |                                                                                                                                                           |
| 1.     |                                                                                                                                                           |
| 1 231  |                                                                                                                                                           |
|        |                                                                                                                                                           |
| 2      |                                                                                                                                                           |
| 4      |                                                                                                                                                           |
|        |                                                                                                                                                           |
| /      |                                                                                                                                                           |
|        |                                                                                                                                                           |
|        |                                                                                                                                                           |
|        |                                                                                                                                                           |
|        |                                                                                                                                                           |
| Yeovil | COPYRIGHT<br>Reproduced from Ordnance Survey map with the permission of                                                                                   |
| House  | Ordnance Survey on behalf of the controller of Her Majesty's<br>Stationery Office © Crown Copyright (2018). All Rights<br>reserved. NNB GenCo 0100060408. |
| /      | © Natural England material is reproduced with the permission<br>of Natural England 2018. County Wildlife Sites from Suffolk                               |
| 0      | Biodiversity Information Service 2018.                                                                                                                    |
| A      |                                                                                                                                                           |
| 1      |                                                                                                                                                           |
|        |                                                                                                                                                           |
|        | SZC<br>EDF<br>ENERGY G2CGN                                                                                                                                |
|        | energy garage                                                                                                                                             |
|        |                                                                                                                                                           |
|        | DOCUMENT:<br>SIZEWELL C<br>VOLUME 3 PEI FIGURES                                                                                                           |
|        | VOLUME 3 PEI FIGURES<br>CHAPTER 8<br>NORTHERN PARK AND RIDE (DARSHAM) PEI                                                                                 |
|        | TERRESTRIAL ECOLOGY AND ORNITHOLOGY                                                                                                                       |
|        | DRAWING TITLE:<br>PHASE 1 HABITAT PLAN                                                                                                                    |
| /      |                                                                                                                                                           |
|        |                                                                                                                                                           |
| 10     | DRAWING NO:<br>FIGURE 8.3.2                                                                                                                               |
| //     | DATE: DRAWN: SCALE :<br>NOV 2018 R.M. 1:5,000 @A3                                                                                                         |
| 5      | SCALE BAR<br>0 40 80 120 160 200                                                                                                                          |
| 1      |                                                                                                                                                           |