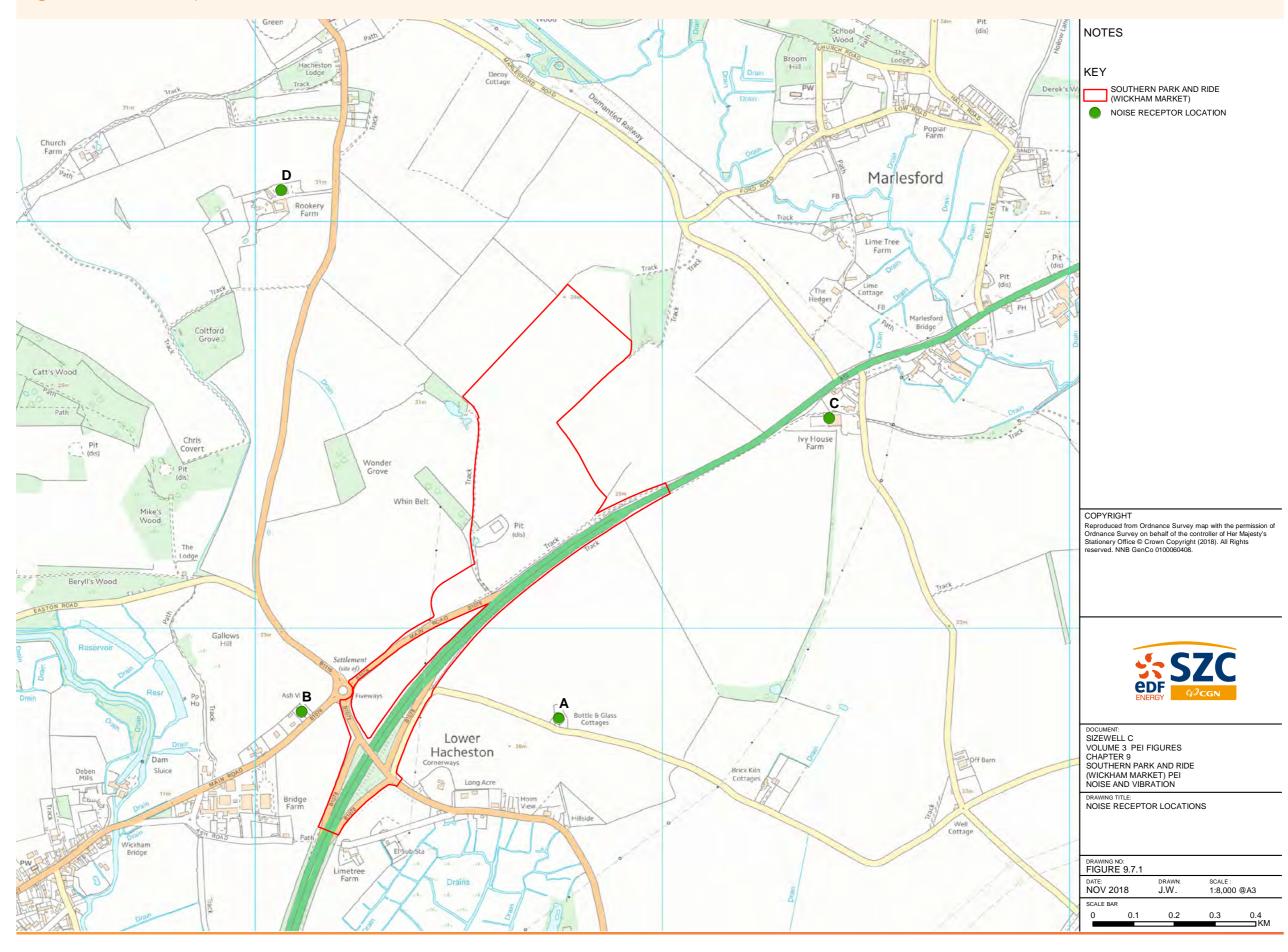

|   |
| Can      |                                                                                                                                                  |   |
| (L)      | FIGURE 9.6.3           DATE:         DRAWN:         SCALE :           NOV 2018         M.S.         1:15,000 @A3                                 |   |
|          | SCALE BAR                                                                                                                                        |   |
| AS PER   | 0 0.1 0.2 0.3 0.4 0.5                                                                                                                            | _ |

# Figure 9.7.1 Noise receptor locations









| /                      | NOTES                                                                                                                                                                                                                                                                                                                                    |
|------------------------|------------------------------------------------------------------------------------------------------------------------------------------------------------------------------------------------------------------------------------------------------------------------------------------------------------------------------------------|
|                        | KEY<br>SOUTHERN PARK AND RIDE<br>(WICKHAM MARKET)