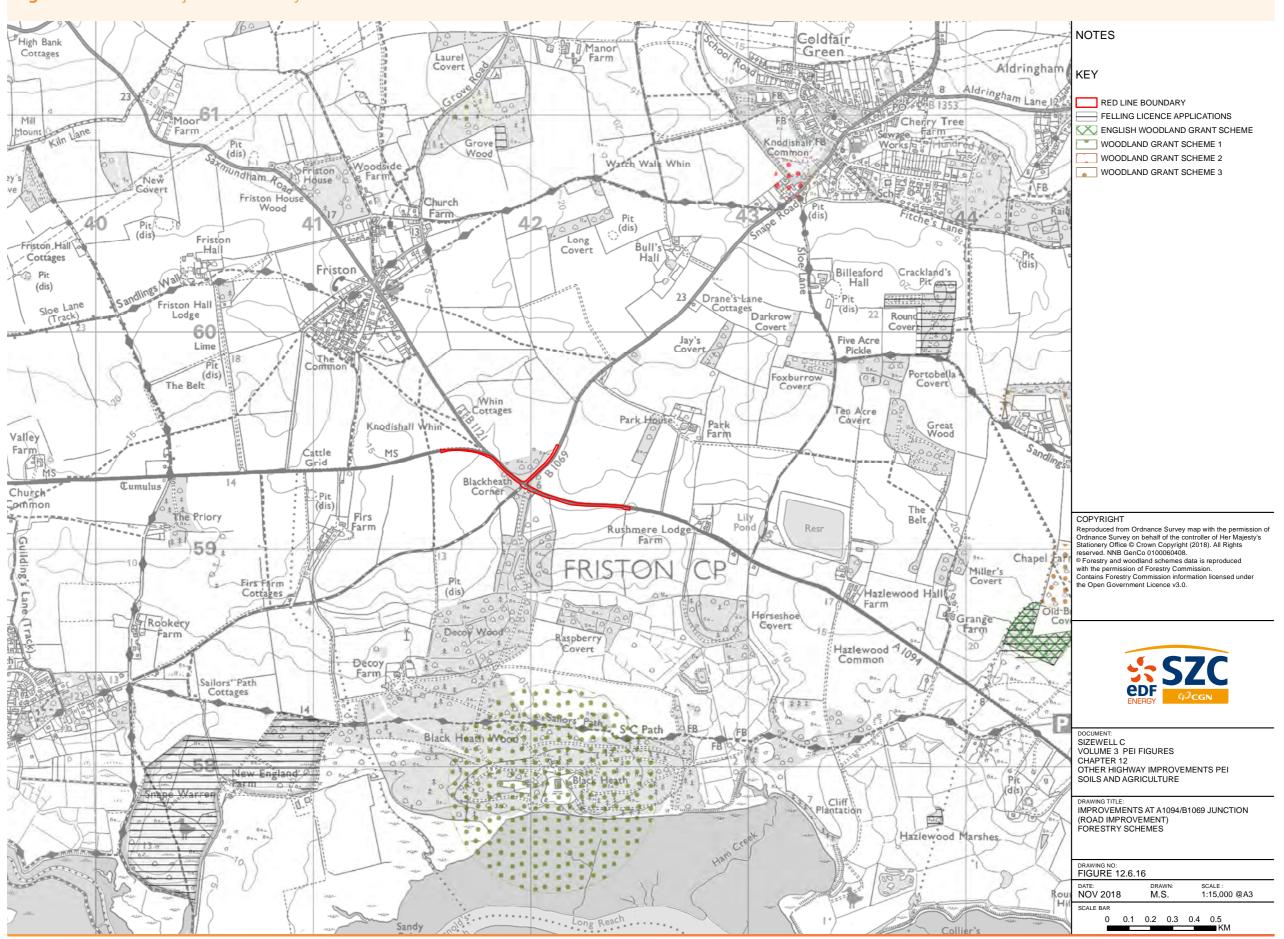

| 1             | NOTES                                                                                                                                                                                                                                 |
|---------------|---------------------------------------------------------------------------------------------------------------------------------------------------------------------------------------------------------------------------------------|
| - Al          | KEY                                                                                                                                                                                                                                   |
|               | NORTHERN PARK AND RIDE (DARSHAM)<br>SITE BOUNDARY                                                                                                                                                                                     |
| /             | WICKHAM MARKET ROAD                                                                                                                                                                                                                   |
|               | IMPROVEMENT OF MILL STREET /<br>B1122 JUNCTION<br>RED LINE BOUNDARY                                                                                                                                                                   |
| T             | RED LINE BOUNDARY                                                                                                                                                                                                                     |
|               | ENGLISH WOODLAND GRANT SCHEME                                                                                                                                                                                                         |
| 1             | WOODLAND GRANT SCHEME 1 WOODLAND GRANT SCHEME 2 WOODLAND GRANT SCHEME 3                                                                                                                                                               |
|               | WOODLAND GRAINT SCHEME 3                                                                                                                                                                                                              |
| T             |                                                                                                                                                                                                                                       |
|               |                                                                                                                                                                                                                                       |
| A             |                                                                                                                                                                                                                                       |
| 2             |                                                                                                                                                                                                                                       |
| - 25-         |                                                                                                                                                                                                                                       |
| ed Ho<br>Farn |                                                                                                                                                                                                                                       |
|               |                                                                                                                                                                                                                                       |
| 1             |                                                                                                                                                                                                                                       |
| 1             | COPYRIGHT<br>Reproduced from Ordnance Survey map with the permission of<br>Ordnance Survey on behalf of the controller of Her Majesty's<br>Stationery Office © Crown Copyright (2018). All Rights<br>reserved. NINB GenCo 0100060408. |
| 21            | © Forestry and woodland schemes data is reproduced<br>with the permission of Forestry Commission.<br>Contains Forestry Commission information licensed under                                                                          |
| 1             | the Open Government Licence v3.0.                                                                                                                                                                                                     |
|               |                                                                                                                                                                                                                                       |
| /             | 1-C7C                                                                                                                                                                                                                                 |
| 0             | SZC<br>EDF<br>ENERGY G <sup>2</sup> CGN                                                                                                                                                                                               |
| 6             | ENERGY 92CGN                                                                                                                                                                                                                          |
|               | DOCUMENT:<br>SIZEWELL C<br>VOLUME 3 PEI FIGURES                                                                                                                                                                                       |
| ord Re        | CHAPTER 8<br>NORTHERN PARK AND RIDE (DARSHAM) PEI<br>SOILS AND AGRICULTURE                                                                                                                                                            |
| 5             | DRAWING TITLE:                                                                                                                                                                                                                        |
| 1             | FORESTRY AND WOODLAND SCHEMES                                                                                                                                                                                                         |
| 12            |                                                                                                                                                                                                                                       |
| 20            | DRAWING NO:<br>FIGURE 8.6.4<br>DATE: DRAWN: SCALE :                                                                                                                                                                                   |
| /             | NOV 2018         M.S.         1:15,000 @A3           SCALE BAR         0         0.1         0.2         0.3         0.4         0.5                                                                                                  |
| 100           | 0 0.1 0.2 0.3 0.4 0.5                                                                                                                                                                                                                 |