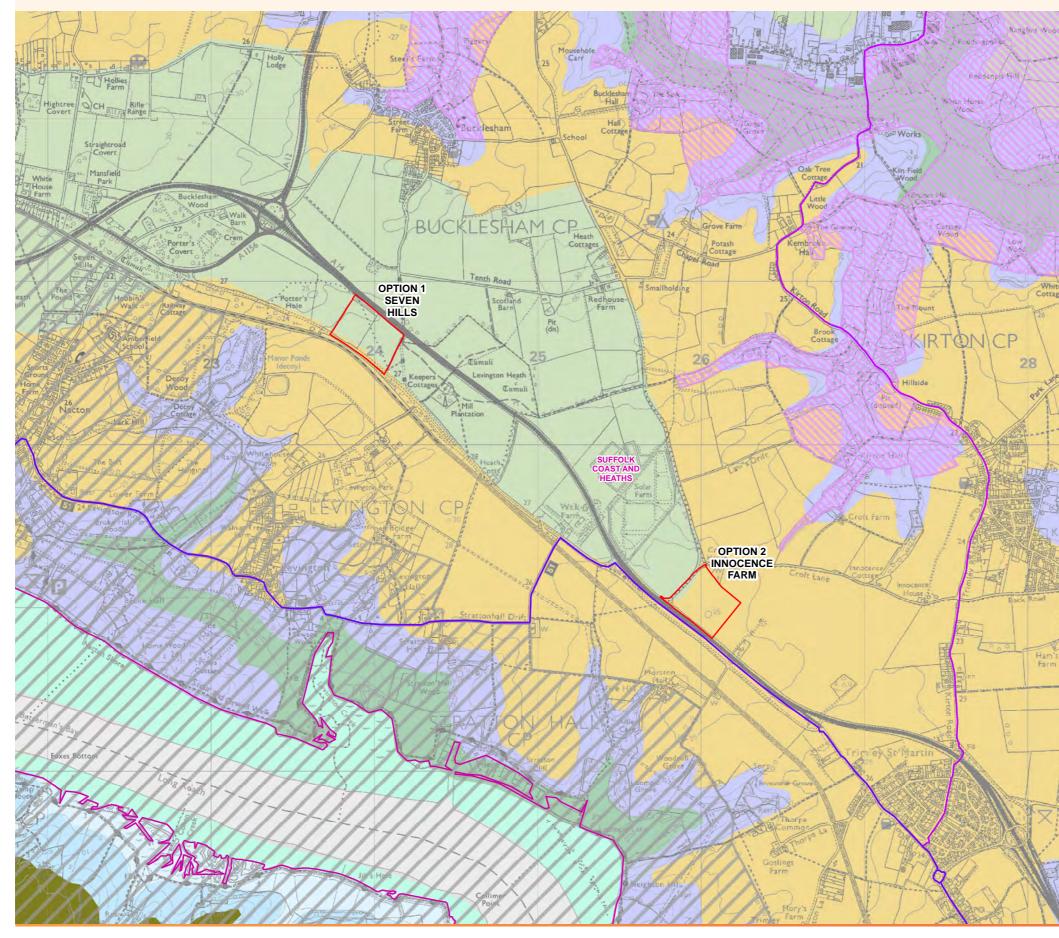

|
| s X                   | SCALE BAR<br>0 100 200 300 400 500                                                                                                                                                                                                                                                                                                       |
|                       |                                                                                                                                                                                                                                                                                                                                          |







| States and the second             | NOTES<br>Suffolk County Landscape Types have been modified in<br>agreement with Suffolk County Council. Estuaries and stretches<br>of river below the low water mark have been attributed to the<br>appropriate Landscape Type to provide consistent and<br>comprehensive mapping of the terrestrial environment.<br>KEY<br>FREIGHT MANAGEMENT OPTIONS<br>AREA OF OUTSTANDING NATURAL<br>BEAUTY (AONB)<br>SPECIAL LANDSCAPE AREA<br>NATIONAL CHARACTER AREAS (NATURAL<br>ENGLAND)<br>LANDSCAPE TYPES                                                                                                                                                                                                                                                                             |
|