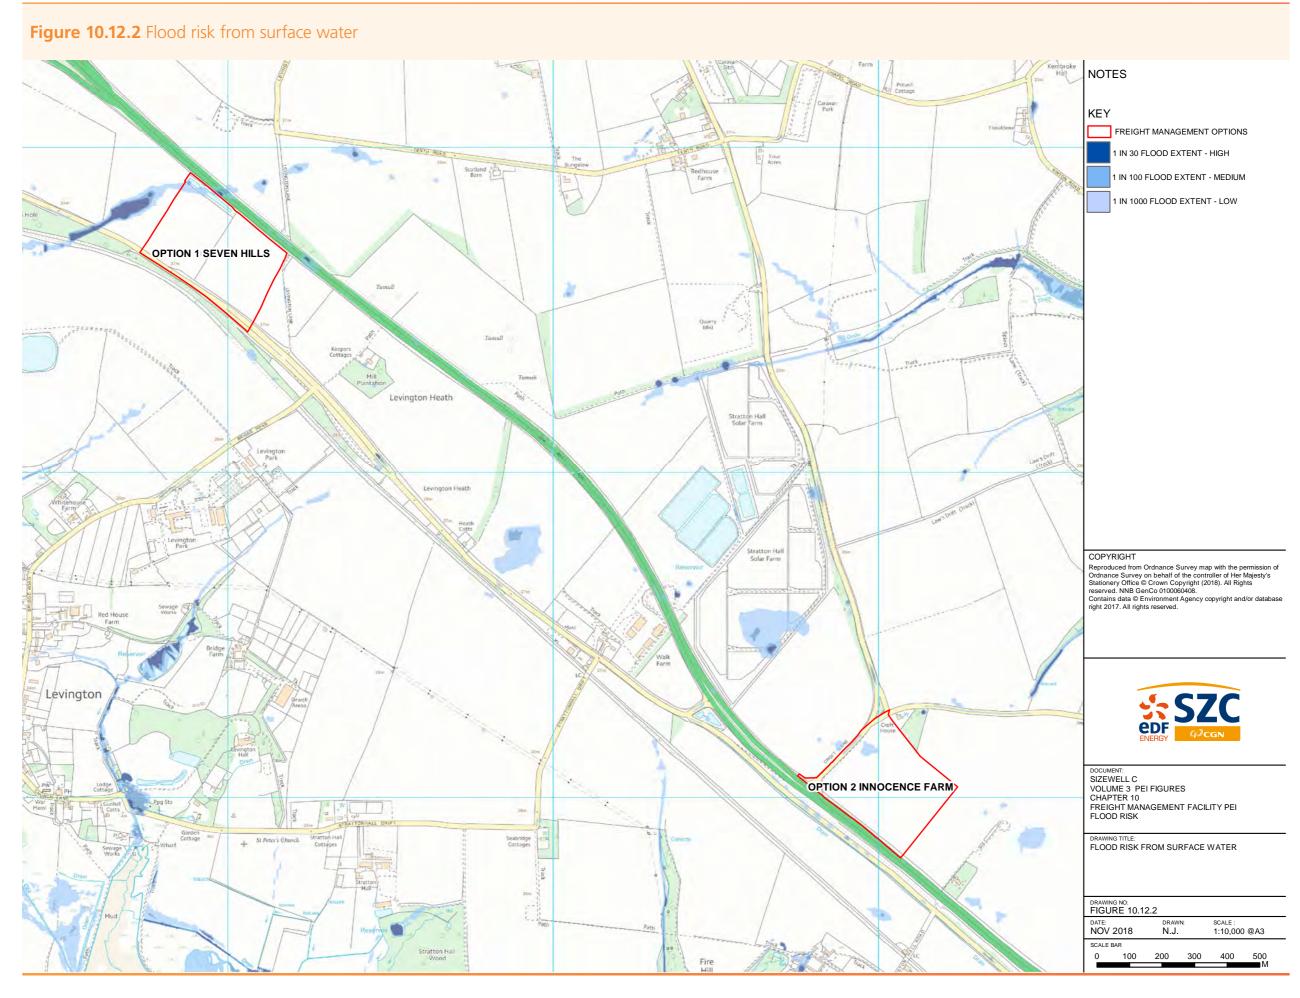

|
|                   | SCALE BAR<br>0 0.1 0.2 0.3 0.4 0.5                                                                                                                                                                                                                                                                                                                  |
| A INAL Y          |                                                                                                                                                                                                                                                                                                                                                     |















| - A          | NOTES                                                                                                                                                                                                                                                                                                    |
|--------------|----------------------------------------------------------------------------------------------------------------------------------------------------------------------------------------------------------------------------------------------------------------------------------------------------------|
| A            | Suffolk County Landscape Types have been modified in<br>agreement with Suffolk County Council. Estuaries and stretches<br>of river below the