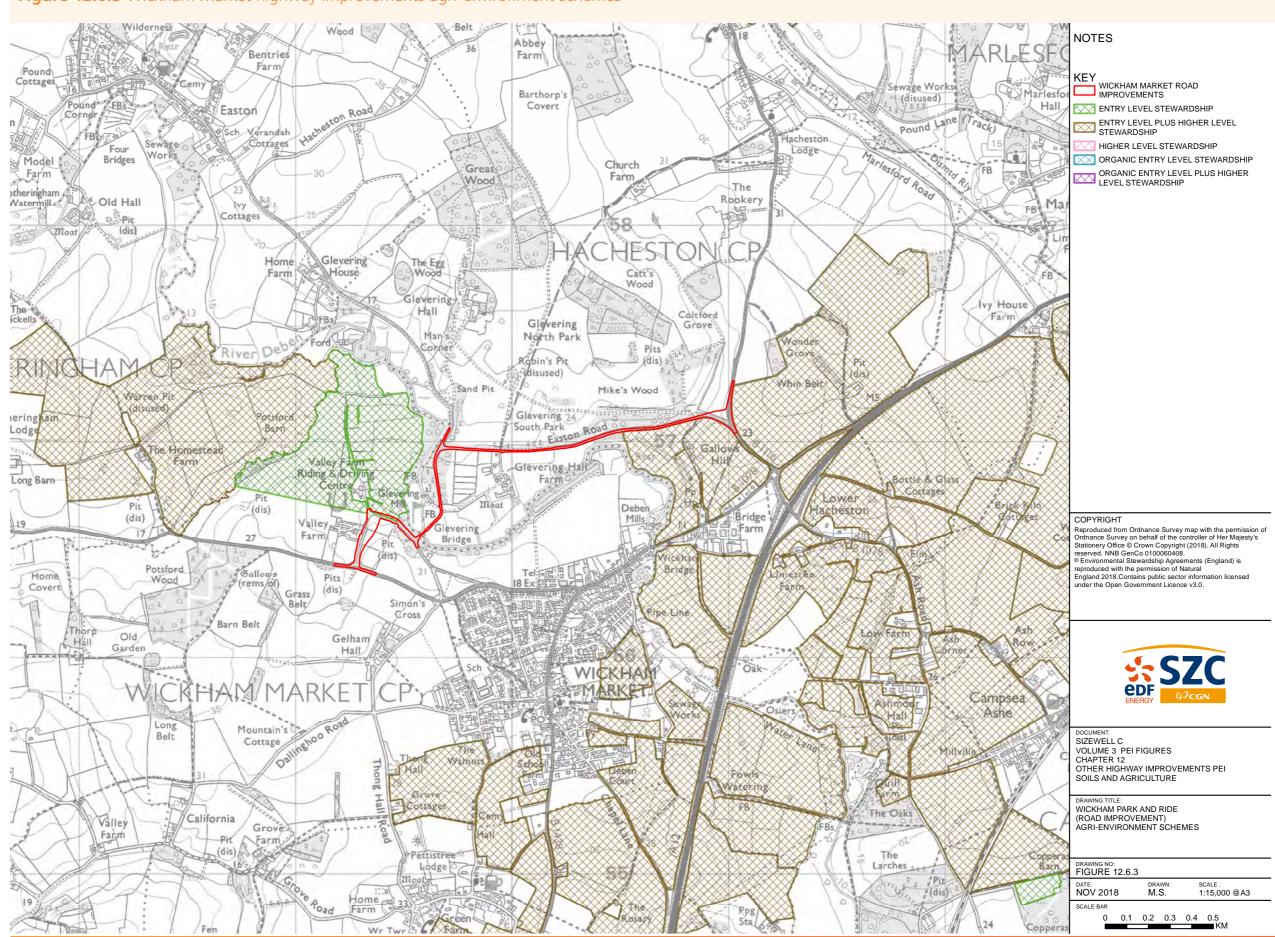

Figure 8.6.3 Agri-environment schemes

|               | NOTES                                                                                                                                                                                                                                                                                                                                                                                                                              |
|---------------|------------------------------------------------------------------------------------------------------------------------------------------------------------------------------------------------------------------------------------------------------------------------------------------------------------------------------------------------------------------------------------------------------------------------------------|
|               | KEY                                                                                                                                                                                                                                                                                                                                                                                                                                |
|               | NORTHERN PARK AND RIDE (DARSHAM)<br>SITE BOUNDARY<br>ENTRY LEVEL STEWARDSHIP                                                                                                                                                                                                                                                                                                                                                       |
|               | ENTRY LEVEL PLUS HIGHER LEVEL<br>STEWARDSHIP<br>MIGHER LEVEL STEWARDSHIP                                                                                                                                                                                                                                                                                                                                                           |
| -             | ORGANIC ENTRY LEVEL STEWARDSHIP<br>ORGANIC ENTRY LEVEL PLUS HIGHER<br>LEVEL STEWARDSHIP                                                                                                                                                                                                                                                                                                                                            |
| 1             |                                                                                                                                                                                                                                                                                                                                                                                                                                    |
| 1             |                                                                                                                                                                                                                                                                                                                                                                                                                                    |
| T             |                                                                                                                                                                                                                                                                                                                                                                                                                                    |
| A             |                                                                                                                                                                                                                                                                                                                                                                                                                                    |
| 25            |                                                                                                                                                                                                                                                                                                                                                                                                                                    |
| ed Ho<br>Farn |                                                                                                                                                                                                                                                                                                                                                                                                                                    |
| 125           |                                                                                                                                                                                                                                                                                                                                                                                                                                    |
| 1             | COPYRIGHT                                                                                                                                                                                                                                                                                                                                                                                                                          |
| 21            | Reproduced from Ordnance Survey map with the permission of<br>Ordnance Survey on behalf of the controller of Her Majesty's<br>Stationery Office © Crown Copyright (2018). All Rights<br>reserved. NNB GenCo 0100060408.<br>© Environmental Stewardship Agreements (England) is<br>reproduced with the permission of Natural<br>England 2018.Contains public sector information licensed<br>under the Open Government Licence v3.0. |
|               |                                                                                                                                                                                                                                                                                                                                                                                                                                    |
| 0             | SZC<br>EDF<br>G <sup>2</sup> CGN                                                                                                                                                                                                                                                                                                                                                                                                   |
| ord R         | DOCUMENT:<br>SIZEWELL C<br>VOLUME 3 PEI FIGURES<br>CHAPTER 8<br>NORTHERN PARK AND RIDE (DARSHAM) PEI<br>SOILS AND AGRICULTURE                                                                                                                                                                                                                                                                                                      |
| 1-50          | DRAWING TITLE:<br>AGRI-ENVIRONMENT SCHEMES                                                                                                                                                                                                                                                                                                                                                                                         |
|               | DRAWING NO:<br>FIGURE 8.6.3                                                                                                                                                                                                                                                                                                                                                                                                        |
|               | DATE:         DRAWN:         SCALE :           NOV 2018         M.S.         1:15,000 @A3           SCALE BAR         SCALE BAR         SCALE BAR                                                                                                                                                                                                                                                                                  |
| Ba            | 0 0.1 0.2 0.3 0.4 0.5                                                                                                                                                                                                                                                                                                                                                                                                              |