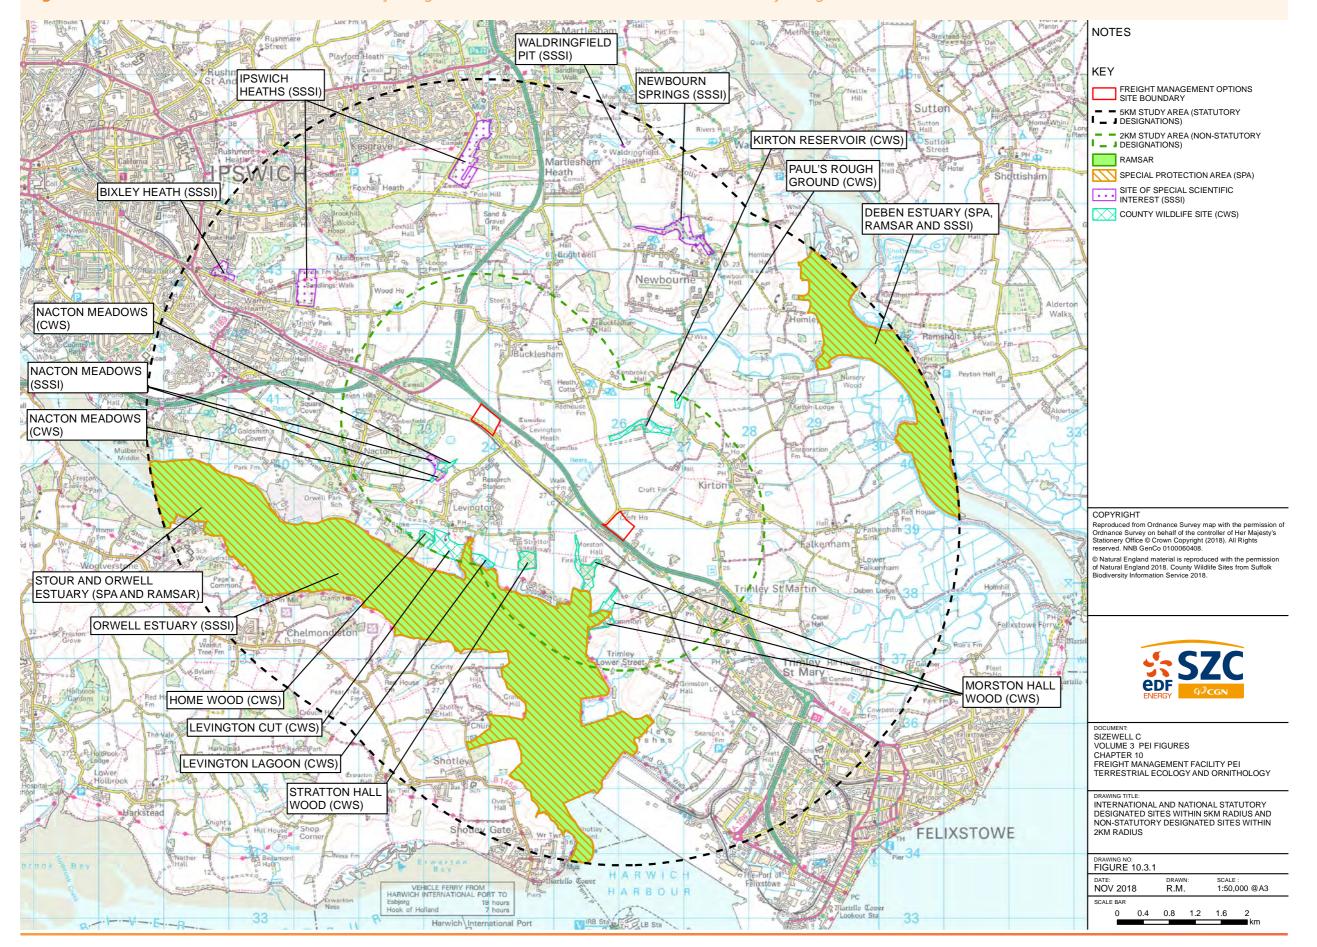

|
| A                                 | KM                                                                                                                                                                                                                                                                                                                                                                                                                                                                                                                                                                                                                                                                                                                                                                               |



Figure 10.3.1 International and national statutory designated sites within 5km radius and non-statutory designated sites within 2km radius













FREIGHT MANAGEMENT OPTIONS

SCHEDULED MONUMENT

| COPYRIGHT                                                                                                                                                                                                                |
|--------------------------------------------------------------------------------------------------------------------------------------------------------------------------------------------------------------------------|
| Reproduced from Ordnance Survey map with the permission of<br>Ordnance Survey on behalf of the controller of Her Majesty's<br>Stationery Office © Crown Co