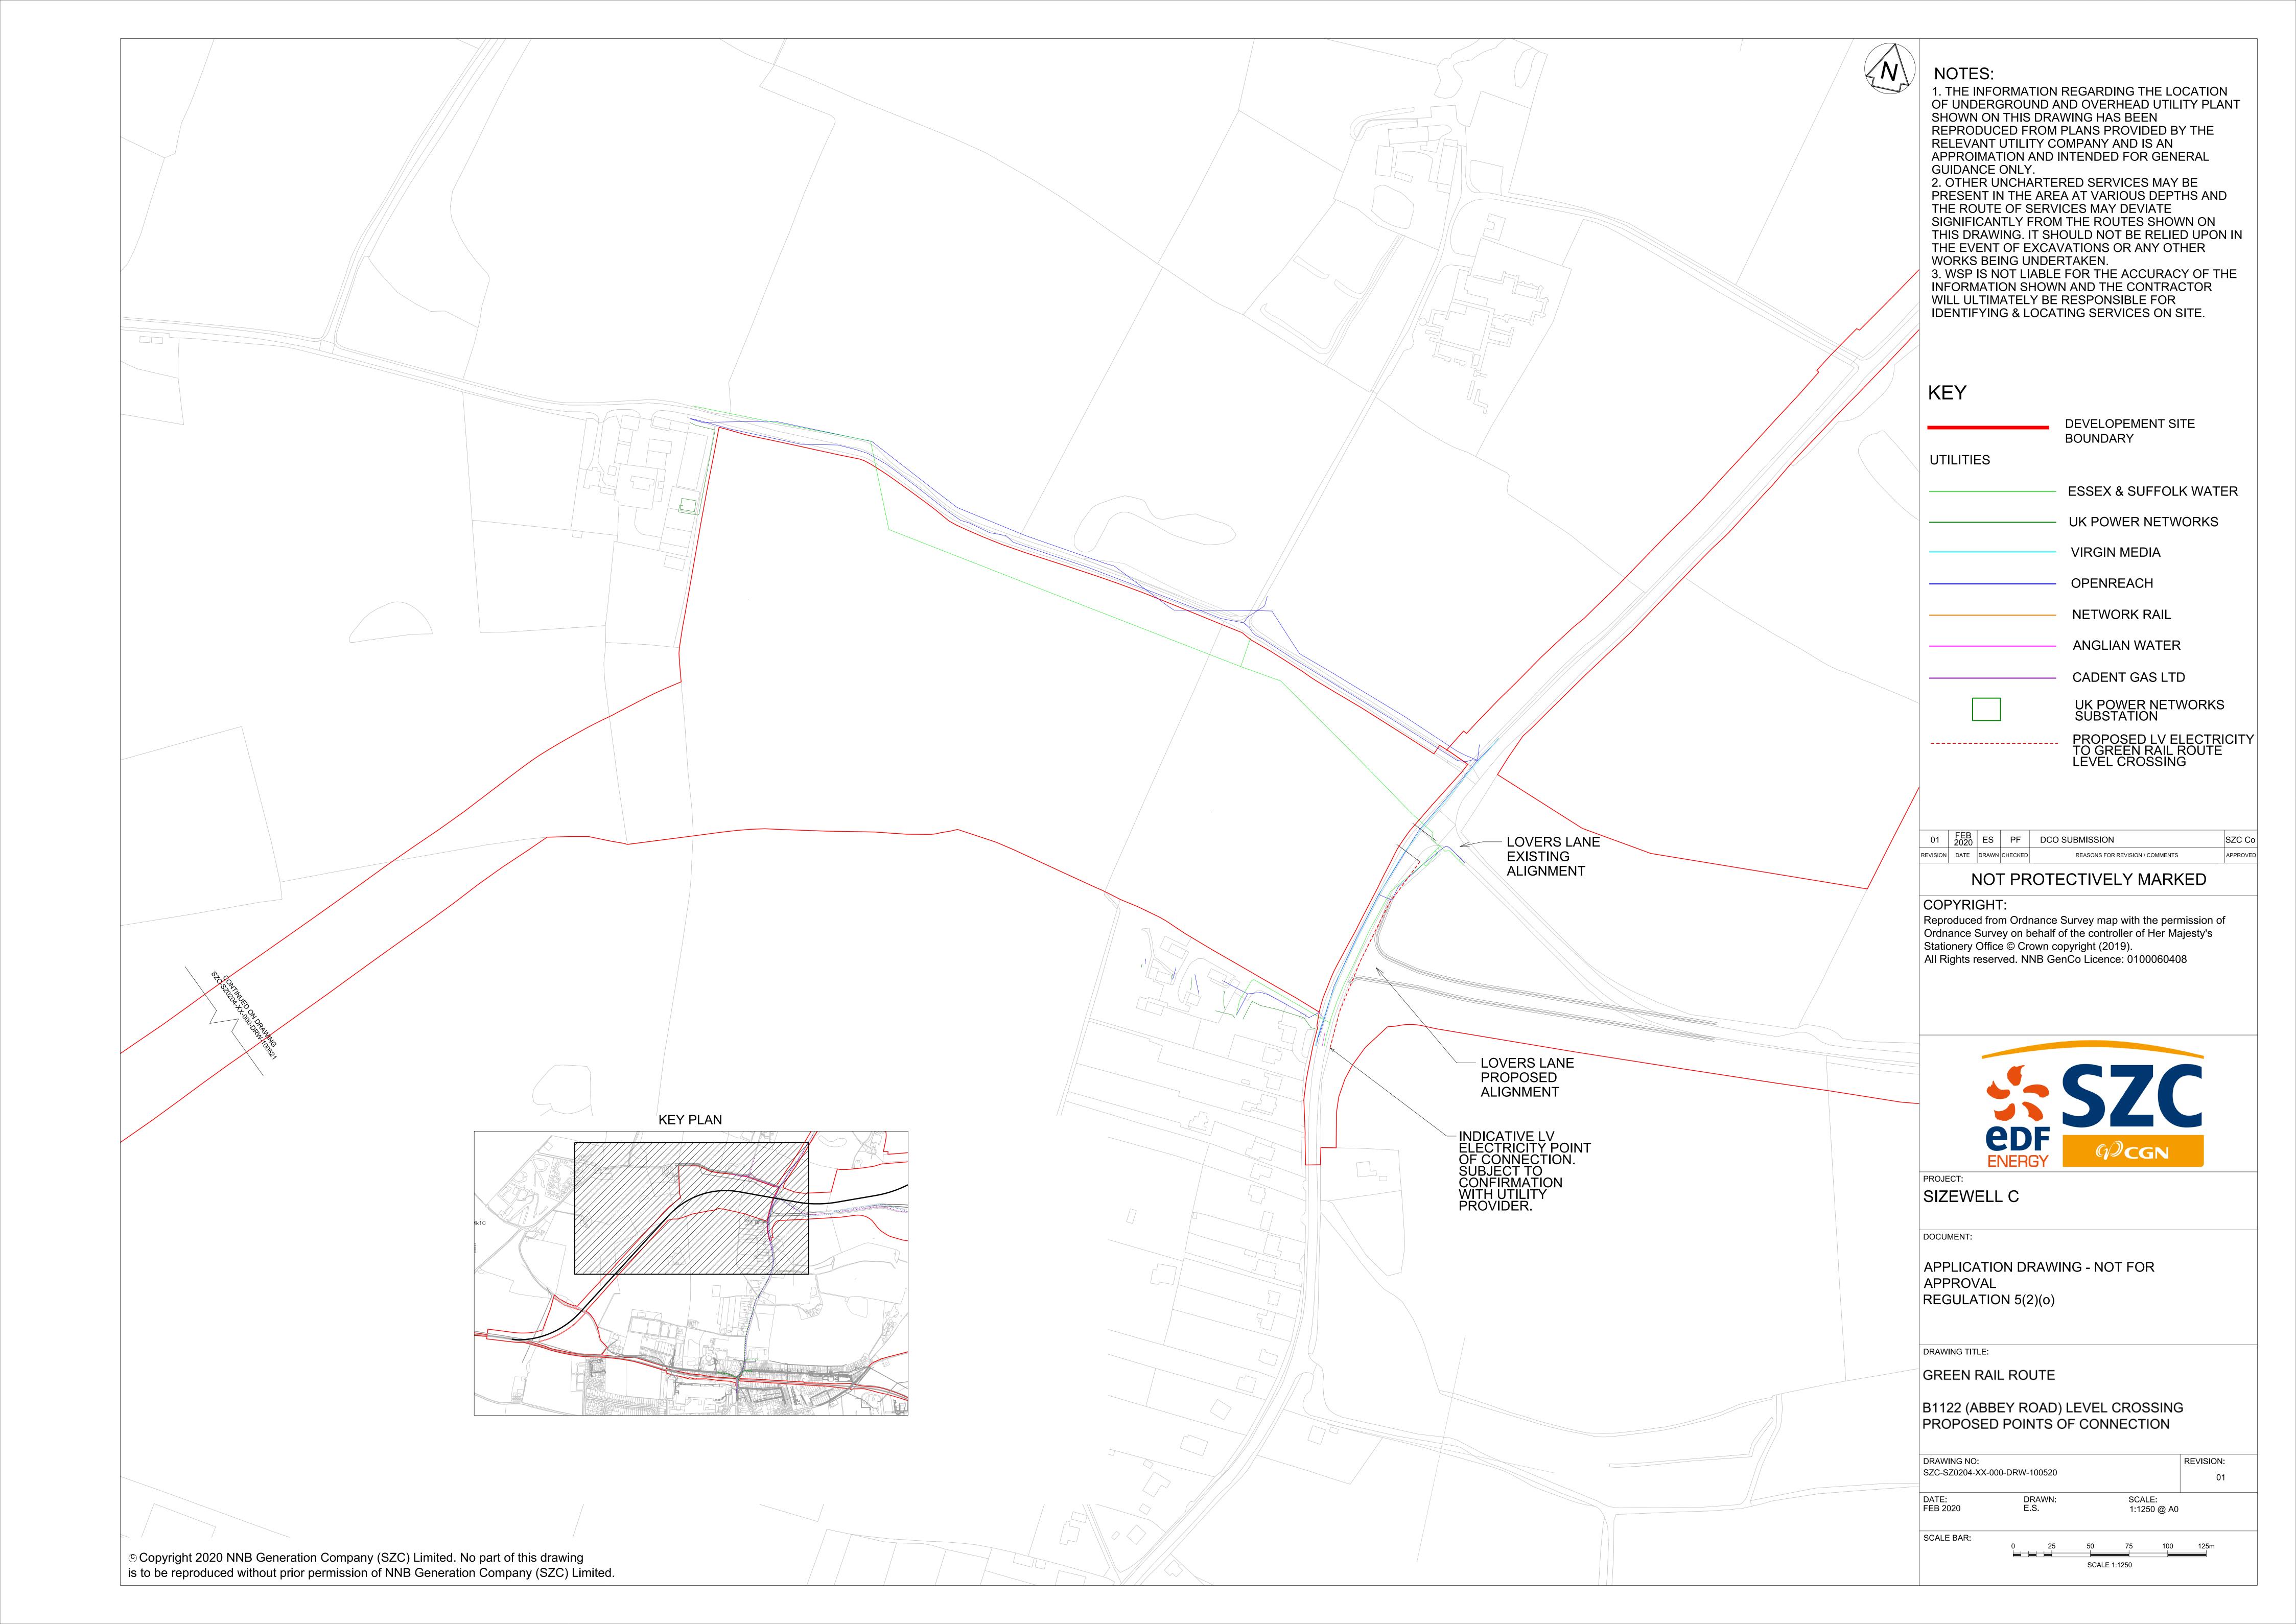

## Green Rail Route Plans (Outside of the Main Development Site Boundary) – Not For Approval

| Drawing Number                | Revision | Drawing Title                                                                       | Scale  | Sheet Size |
|-------------------------------|----------|-------------------------------------------------------------------------------------|--------|------------|
| SZC-SZC0100-XX-000-DRW-100094 | 01       | Green Rail Route Existing Site Plan                                                 | 1:2500 | A1         |
| SZC-SZ0204-XX-000-DRW-100474  | 01       | Green Rail Route Proposed Drainage Plan                                             | 1:2500 | A0         |
| SZC-SZ0204-XX-000-DRW-100517  | 01       | Buckleswood Road Level Crossing Signage Plan                                        | 1:1000 | A1         |
| SZC-SZ0204-XX-000-DRW-100518  | 01       | B1122 Abbey Road Level Crossing Signage Plan                                        | 1:500  | A1         |
| SZC-SZ0204-XX-000-DRW-100478  | 01       | Buckleswood Road Level Crossing Proposed Lighting And CCTV Plan                     | 1:500  | A1         |
| SZC-SZ0204-XX-000-DRW-100477  | 01       | B1122 Abbey Road Level Crossing Proposed Lighting And CCTV Plan                     | 1:500  | A1         |
| SZC-SZ0204-XX-000-DRW-100519  | 01       | Green Rail Route Existing Utilities Plan                                            | 1:2500 | A0         |
| SZC-SZ0204-XX-000-DRW-100520  | 01       | Green Rail Route B1122 (Abbey Road) Level Crossing Proposed Points Of Connection    | 1:1250 | A0         |
| SZC-SZ0204-XX-000-DRW-100521  | 01       | Green Rail Route Buckleswood Road Level Crossing Proposed Points Of Connection Plan | 1:1250 | A0         |