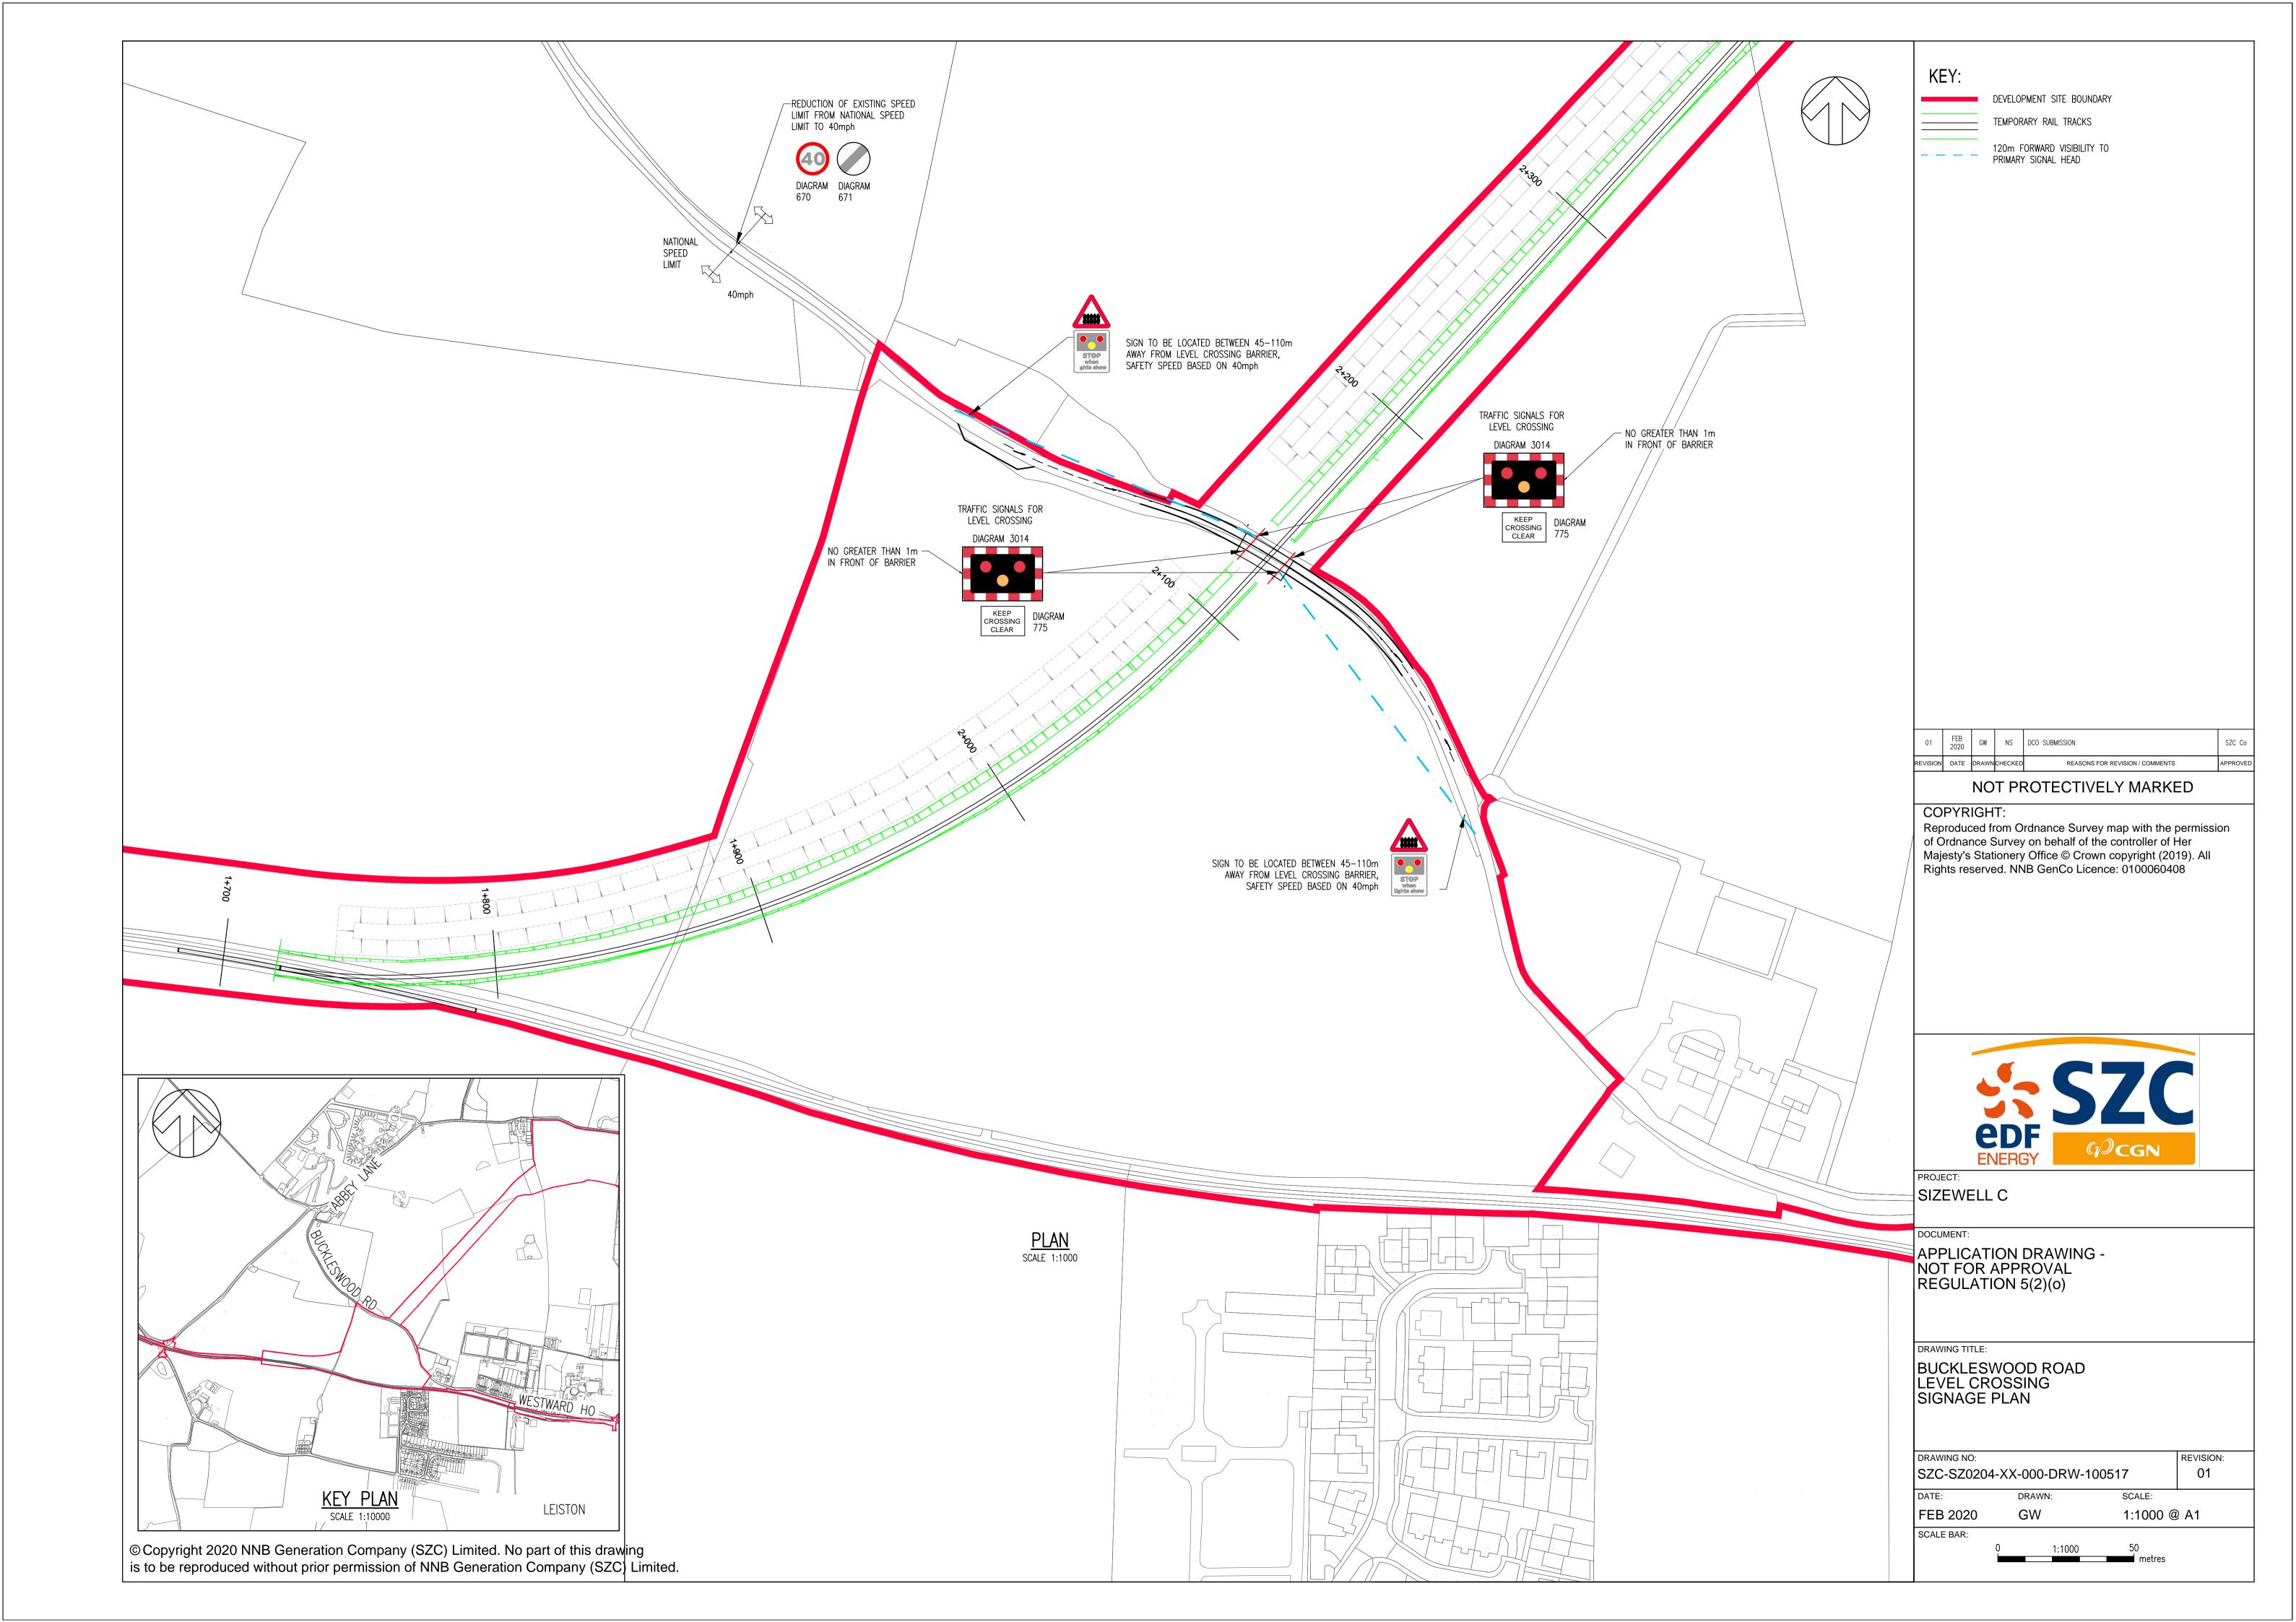

## Green Rail Route Plans (Outside of the Main Development Site Boundary) – Not For Approval

| Drawing Number                | Revision | Drawing Title                                                                       | Scale  | Sheet Size |
|-------------------------------|----------|-------------------------------------------------------------------------------------|--------|------------|
| SZC-SZC0100-XX-000-DRW-100094 | 01       | Green Rail Route Existing Site Plan                                                 | 1:2500 | A1         |
| SZC-SZ0204-XX-000-DRW-100474  | 01       | Green Rail Route Proposed Drainage Plan                                             | 1:2500 | A0         |
| SZC-SZ0204-XX-000-DRW-100517  | 01       | Buckleswood Road Level Crossing Signage Plan                                        | 1:1000 | A1         |
| SZC-SZ0204-XX-000-DRW-100518  | 01       | B1122 Abbey Road Level Crossing Signage Plan                                        | 1:500  | A1         |
| SZC-SZ0204-XX-000-DRW-100478  | 01       | Buckleswood Road Level Crossing Proposed Lighting And CCTV Plan                     | 1:500  | A1         |
| SZC-SZ0204-XX-000-DRW-100477  | 01       | B1122 Abbey Road Level Crossing Proposed Lighting And CCTV Plan                     | 1:500  | A1         |
| SZC-SZ0204-XX-000-DRW-100519  | 01       | Green Rail Route Existing Utilities Plan                                            | 1:2500 | A0         |
| SZC-SZ0204-XX-000-DRW-100520  | 01       | Green Rail Route B1122 (Abbey Road) Level Crossing Proposed Points Of Connection    | 1:1250 | A0         |
| SZC-SZ0204-XX-000-DRW-100521  | 01       | Green Rail Route Buckleswood Road Level Crossing Proposed Points Of Connection Plan | 1:1250 | A0         |