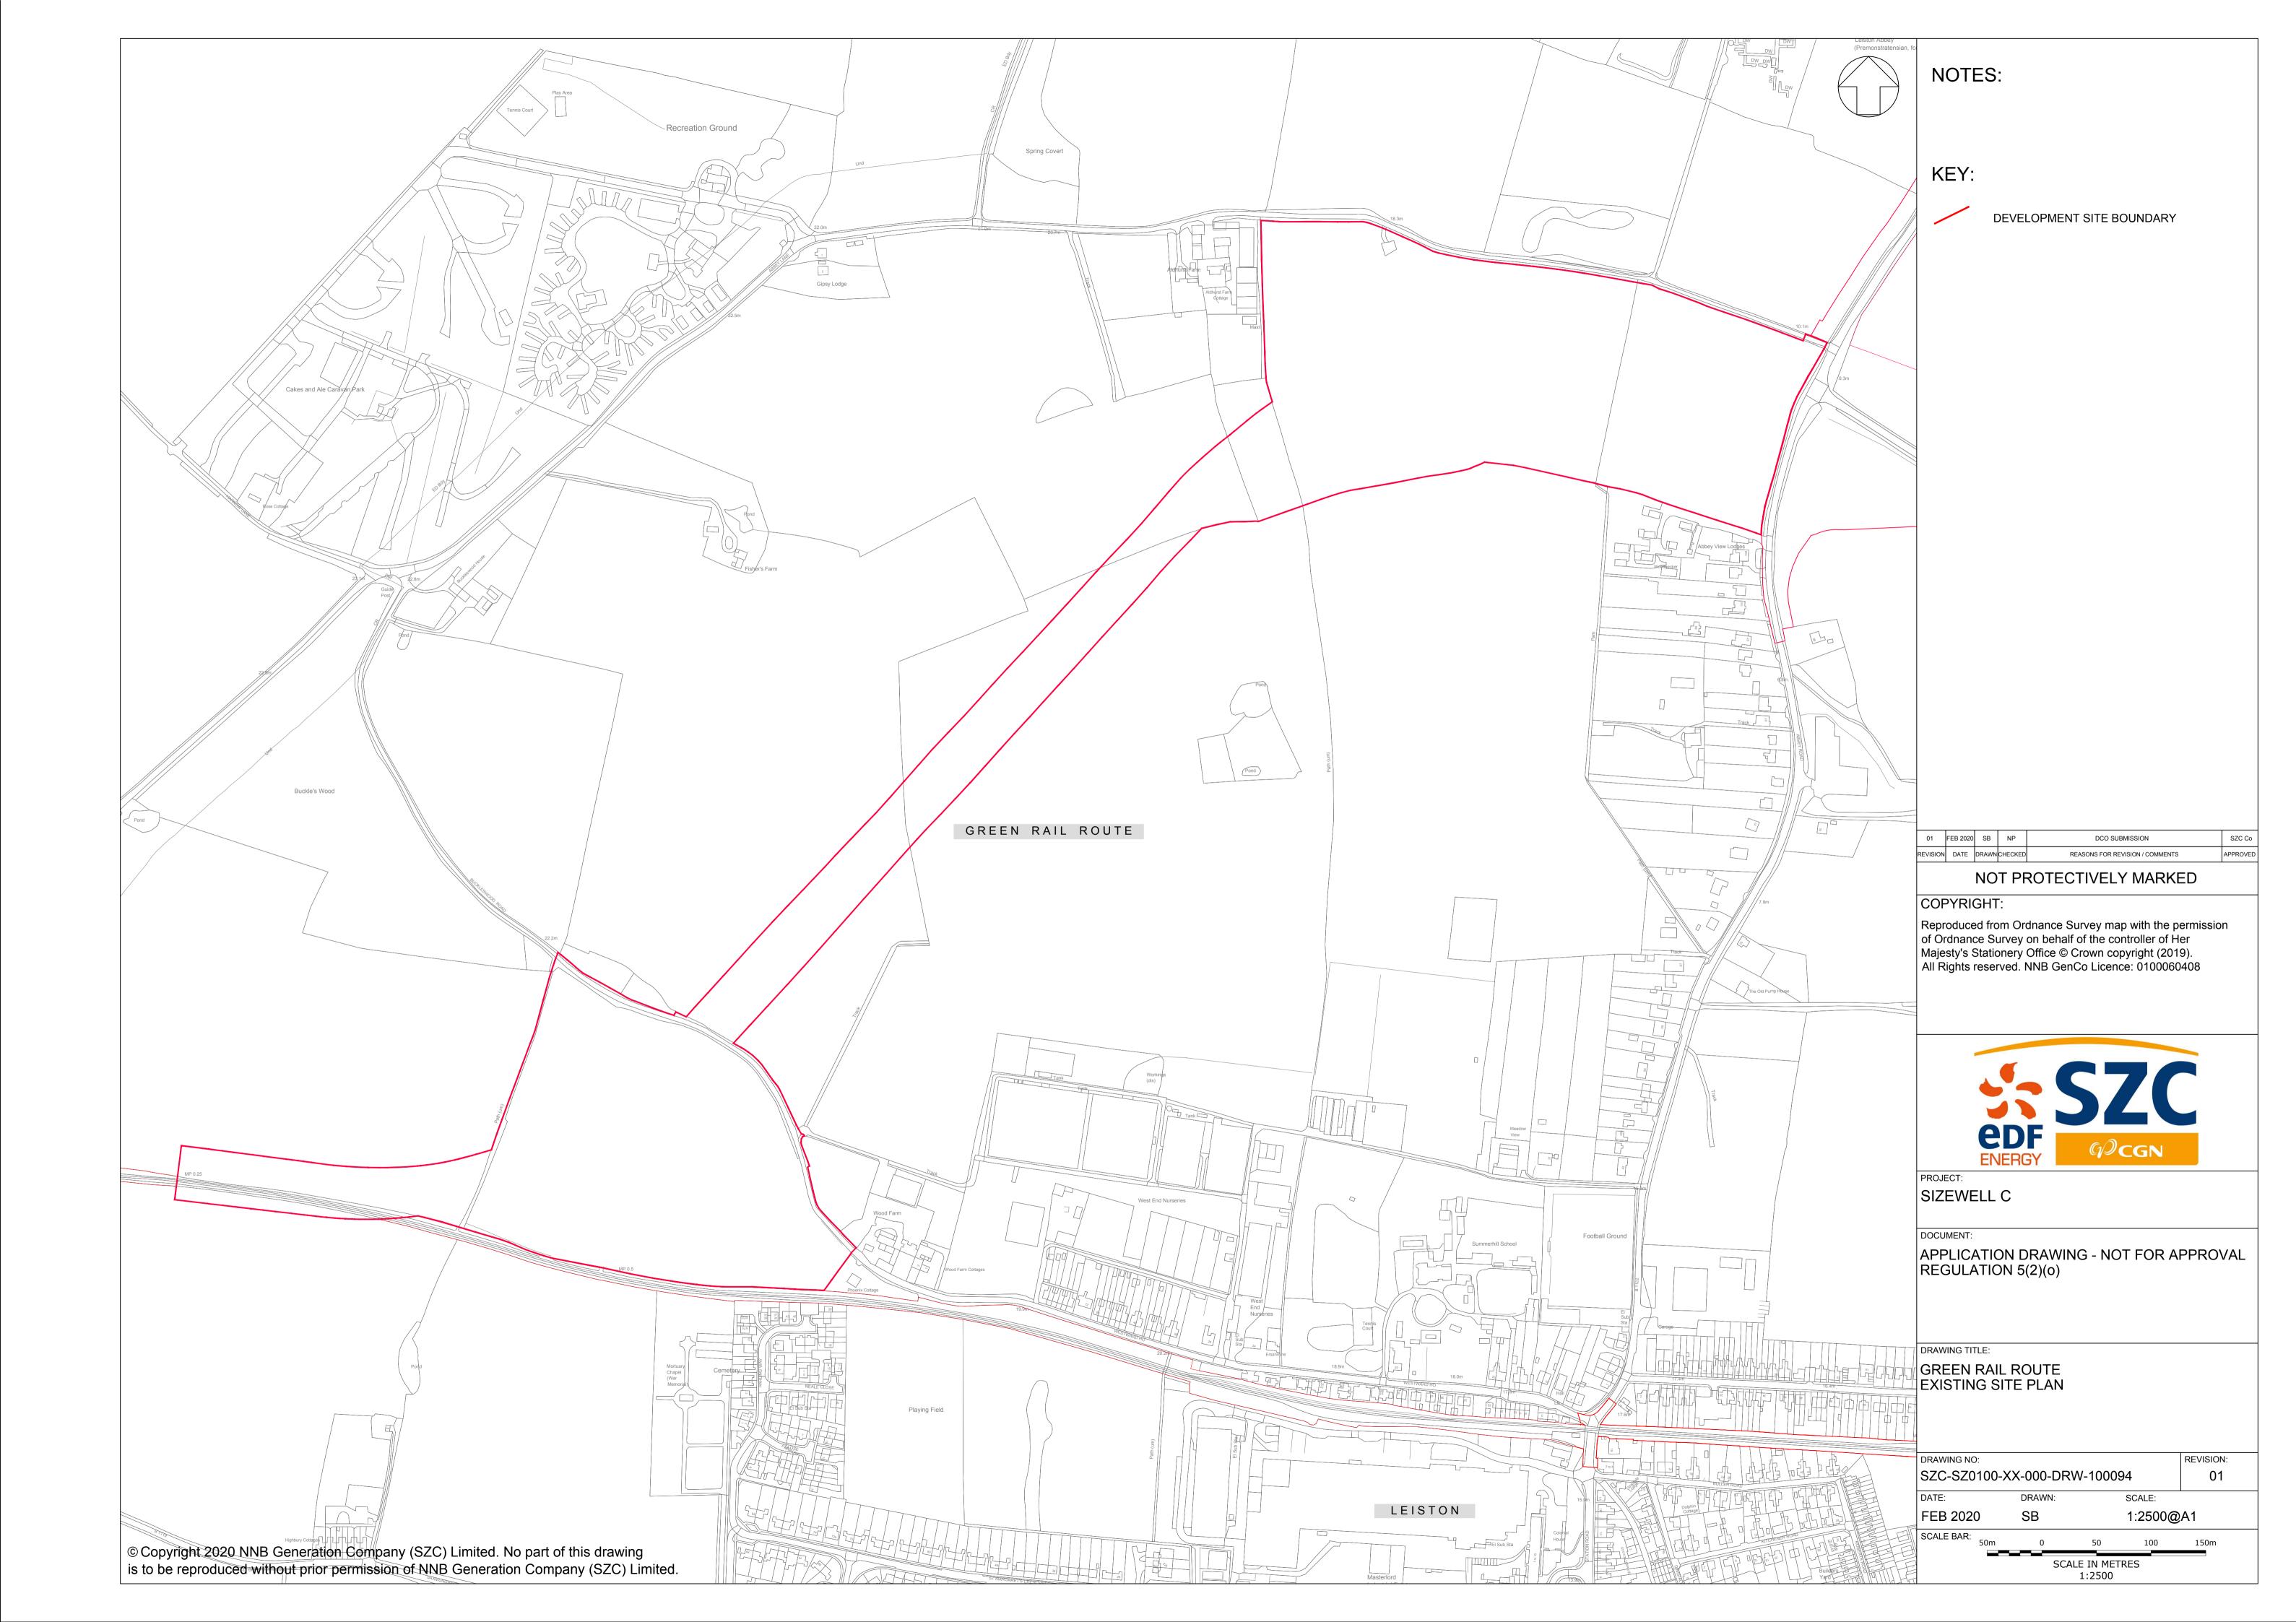

## Green Rail Route Plans (Outside of the Main Development Site Boundary) – Not For Approval

| Drawing Number                | Revision | Drawing Title                                                                       | Scale  | Sheet Size |
|-------------------------------|----------|-------------------------------------------------------------------------------------|--------|------------|
| SZC-SZC0100-XX-000-DRW-100094 | 01       | Green Rail Route Existing Site Plan                                                 | 1:2500 | A1         |
| SZC-SZ0204-XX-000-DRW-100474  | 01       | Green Rail Route Proposed Drainage Plan                                             | 1:2500 | A0         |
| SZC-SZ0204-XX-000-DRW-100517  | 01       | Buckleswood Road Level Crossing Signage Plan                                        | 1:1000 | A1         |
| SZC-SZ0204-XX-000-DRW-100518  | 01       | B1122 Abbey Road Level Crossing Signage Plan                                        | 1:500  | A1         |
| SZC-SZ0204-XX-000-DRW-100478  | 01       | Buckleswood Road Level Crossing Proposed Lighting And CCTV Plan                     | 1:500  | A1         |
| SZC-SZ0204-XX-000-DRW-100477  | 01       | B1122 Abbey Road Level Crossing Proposed Lighting And CCTV Plan                     | 1:500  | A1         |
| SZC-SZ0204-XX-000-DRW-100519  | 01       | Green Rail Route Existing Utilities Plan                                            | 1:2500 | A0         |
| SZC-SZ0204-XX-000-DRW-100520  | 01       | Green Rail Route B1122 (Abbey Road) Level Crossing Proposed Points Of Connection    | 1:1250 | A0         |
| SZC-SZ0204-XX-000-DRW-100521  | 01       | Green Rail Route Buckleswood Road Level Crossing Proposed Points Of Connection Plan | 1:1250 | A0         |