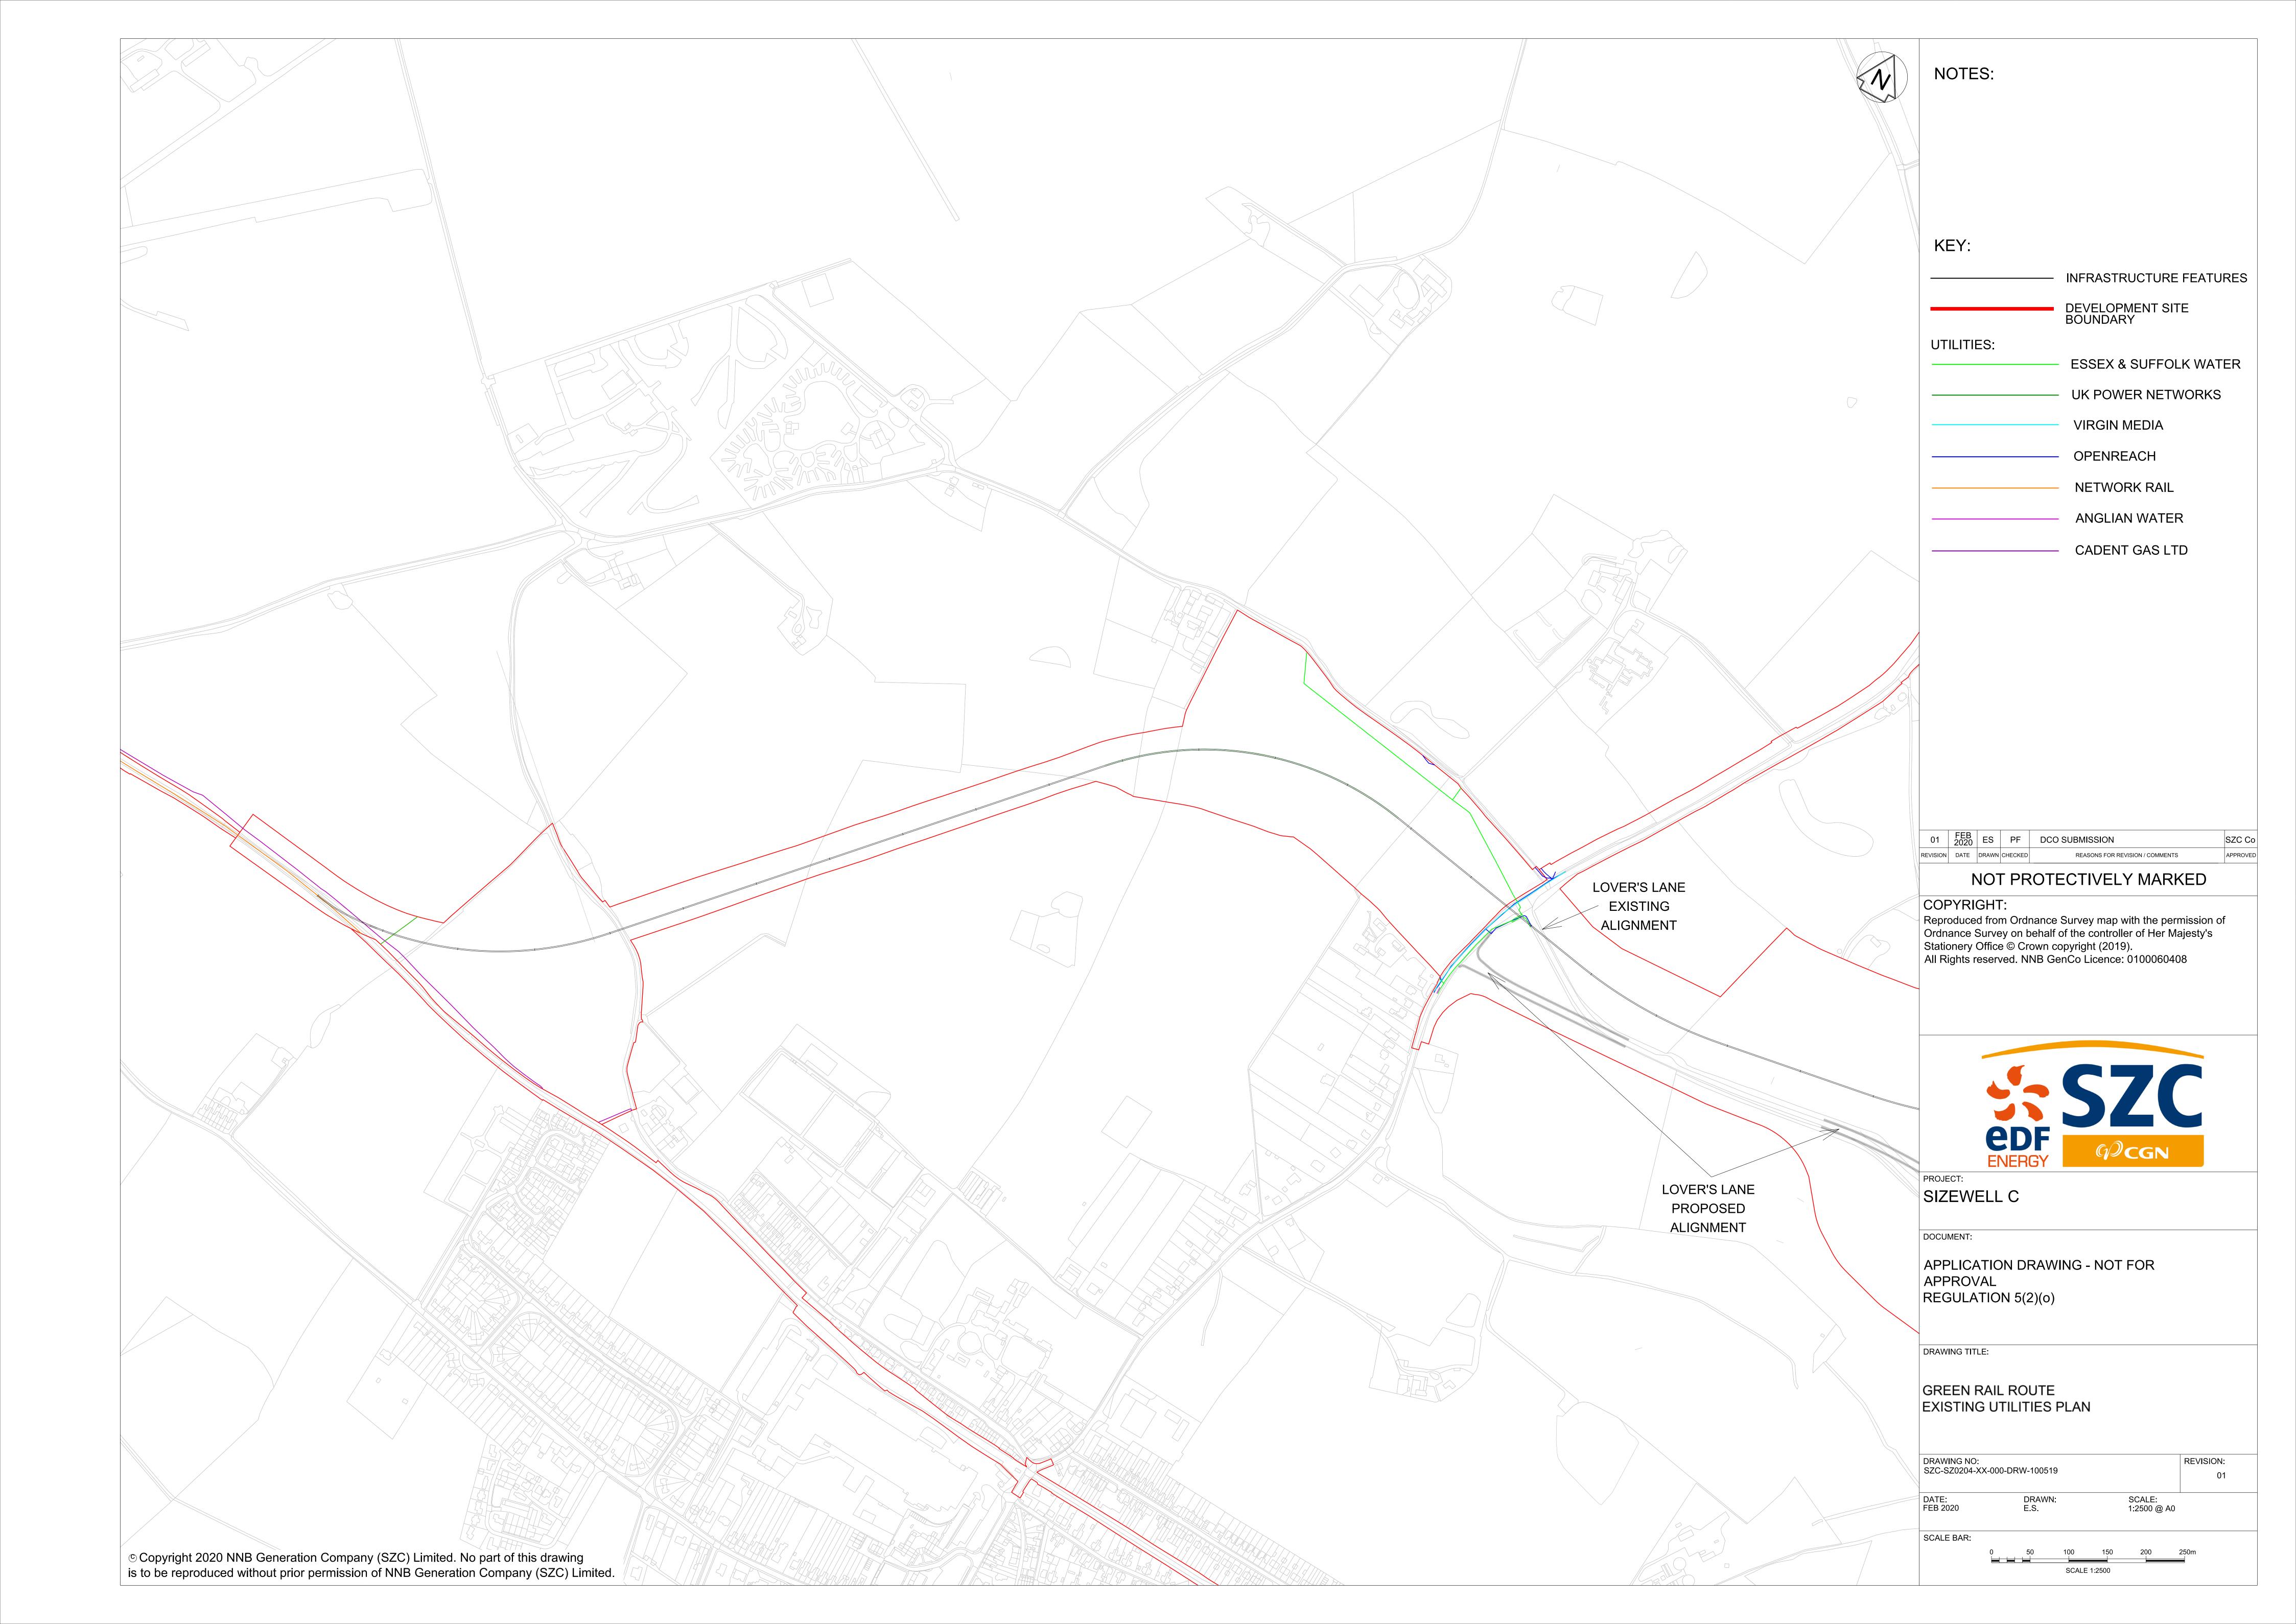

## Green Rail Route Plans (Outside of the Main Development Site Boundary) – Not For Approval

| Drawing Number                | Revision | Drawing Title                                                                       | Scale  | Sheet Size |
|-------------------------------|----------|-------------------------------------------------------------------------------------|--------|------------|
| SZC-SZC0100-XX-000-DRW-100094 | 01       | Green Rail Route Existing Site Plan                                                 | 1:2500 | A1         |
| SZC-SZ0204-XX-000-DRW-100474  | 01       | Green Rail Route Proposed Drainage Plan                                             | 1:2500 | A0         |
| SZC-SZ0204-XX-000-DRW-100517  | 01       | Buckleswood Road Level Crossing Signage Plan                                        | 1:1000 | A1         |
| SZC-SZ0204-XX-000-DRW-100518  | 01       | B1122 Abbey Road Level Crossing Signage Plan                                        | 1:500  | A1         |
| SZC-SZ0204-XX-000-DRW-100478  | 01       | Buckleswood Road Level Crossing Proposed Lighting And CCTV Plan                     | 1:500  | A1         |
| SZC-SZ0204-XX-000-DRW-100477  | 01       | B1122 Abbey Road Level Crossing Proposed Lighting And CCTV Plan                     | 1:500  | A1         |
| SZC-SZ0204-XX-000-DRW-100519  | 01       | Green Rail Route Existing Utilities Plan                                            | 1:2500 | A0         |
| SZC-SZ0204-XX-000-DRW-100520  | 01       | Green Rail Route B1122 (Abbey Road) Level Crossing Proposed Points Of Connection    | 1:1250 | A0         |
| SZC-SZ0204-XX-000-DRW-100521  | 01       | Green Rail Route Buckleswood Road Level Crossing Proposed Points Of Connection Plan | 1:1250 | A0         |