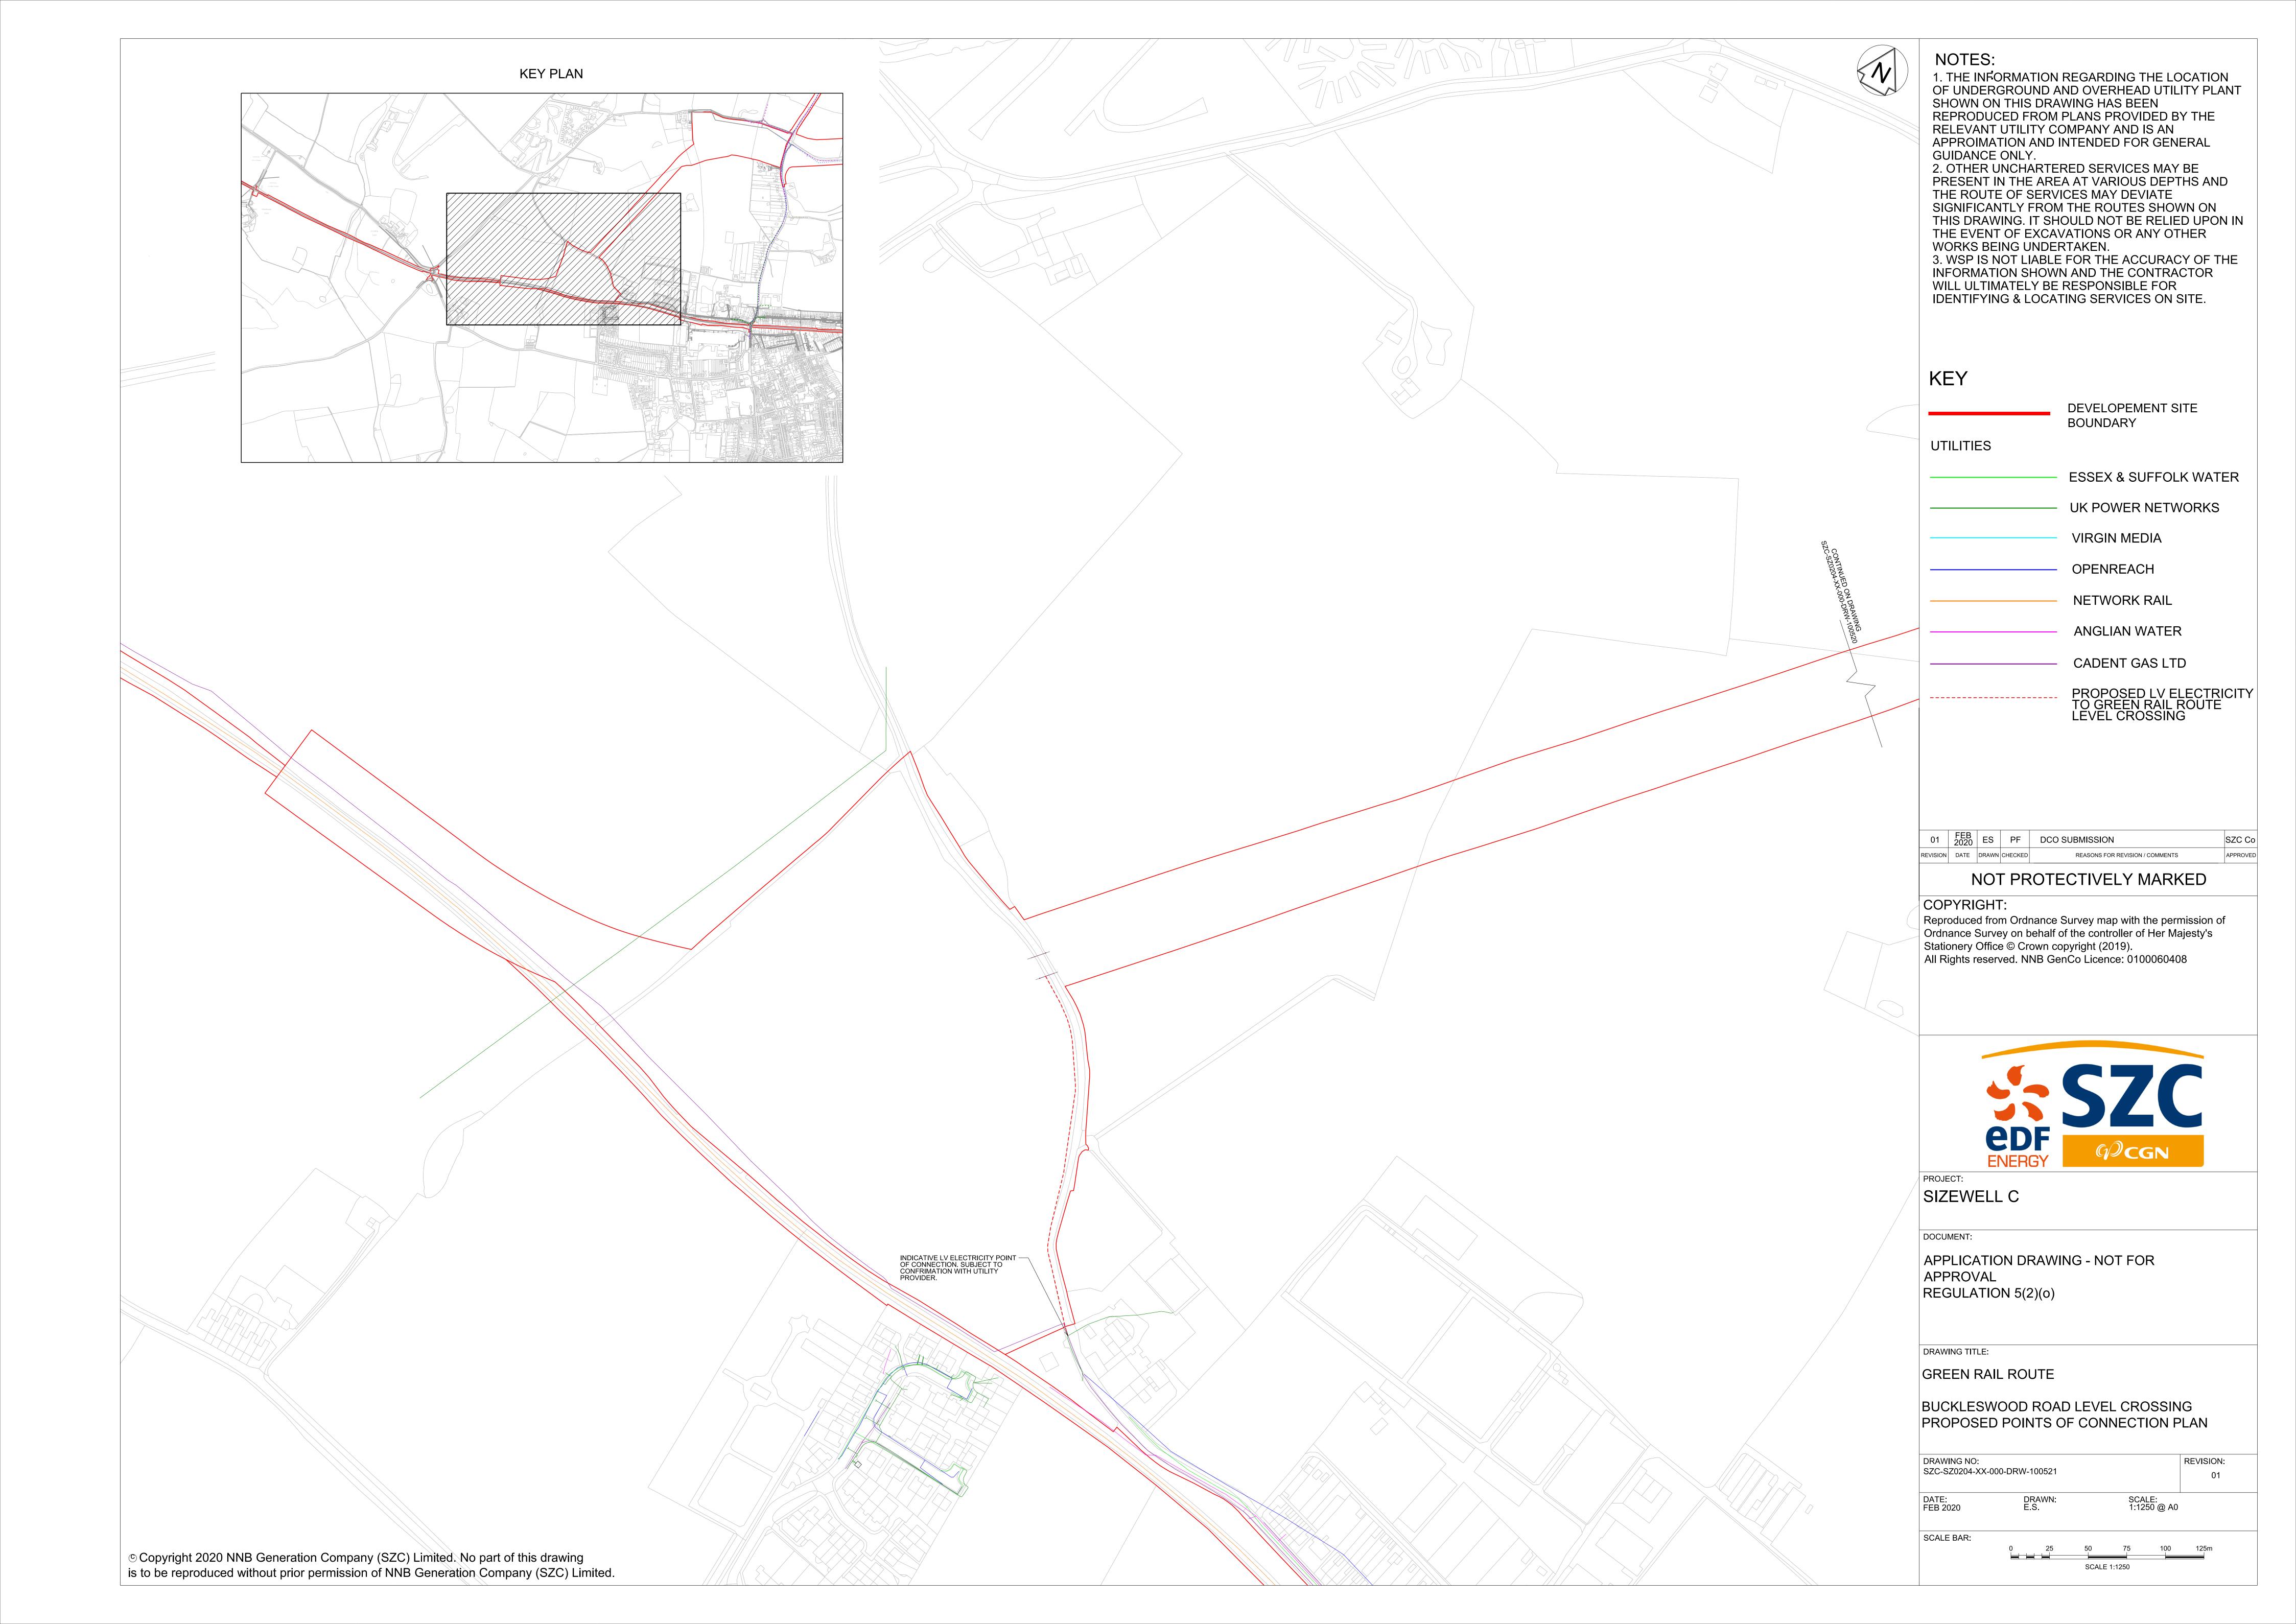

## Green Rail Route Plans (Outside of the Main Development Site Boundary) – Not For Approval

| Drawing Number                | Revision | Drawing Title                                                                       | Scale  | Sheet Size |
|-------------------------------|----------|-------------------------------------------------------------------------------------|--------|------------|
| SZC-SZC0100-XX-000-DRW-100094 | 01       | Green Rail Route Existing Site Plan                                                 | 1:2500 | A1         |
| SZC-SZ0204-XX-000-DRW-100474  | 01       | Green Rail Route Proposed Drainage Plan                                             | 1:2500 | A0         |
| SZC-SZ0204-XX-000-DRW-100517  | 01       | Buckleswood Road Level Crossing Signage Plan                                        | 1:1000 | A1         |
| SZC-SZ0204-XX-000-DRW-100518  | 01       | B1122 Abbey Road Level Crossing Signage Plan                                        | 1:500  | A1         |
| SZC-SZ0204-XX-000-DRW-100478  | 01       | Buckleswood Road Level Crossing Proposed Lighting And CCTV Plan                     | 1:500  | A1         |
| SZC-SZ0204-XX-000-DRW-100477  | 01       | B1122 Abbey Road Level Crossing Proposed Lighting And CCTV Plan                     | 1:500  | A1         |
| SZC-SZ0204-XX-000-DRW-100519  | 01       | Green Rail Route Existing Utilities Plan                                            | 1:2500 | A0         |
| SZC-SZ0204-XX-000-DRW-100520  | 01       | Green Rail Route B1122 (Abbey Road) Level Crossing Proposed Points Of Connection    | 1:1250 | A0         |
| SZC-SZ0204-XX-000-DRW-100521  | 01       | Green Rail Route Buckleswood Road Level Crossing Proposed Points Of Connection Plan | 1:1250 | A0         |