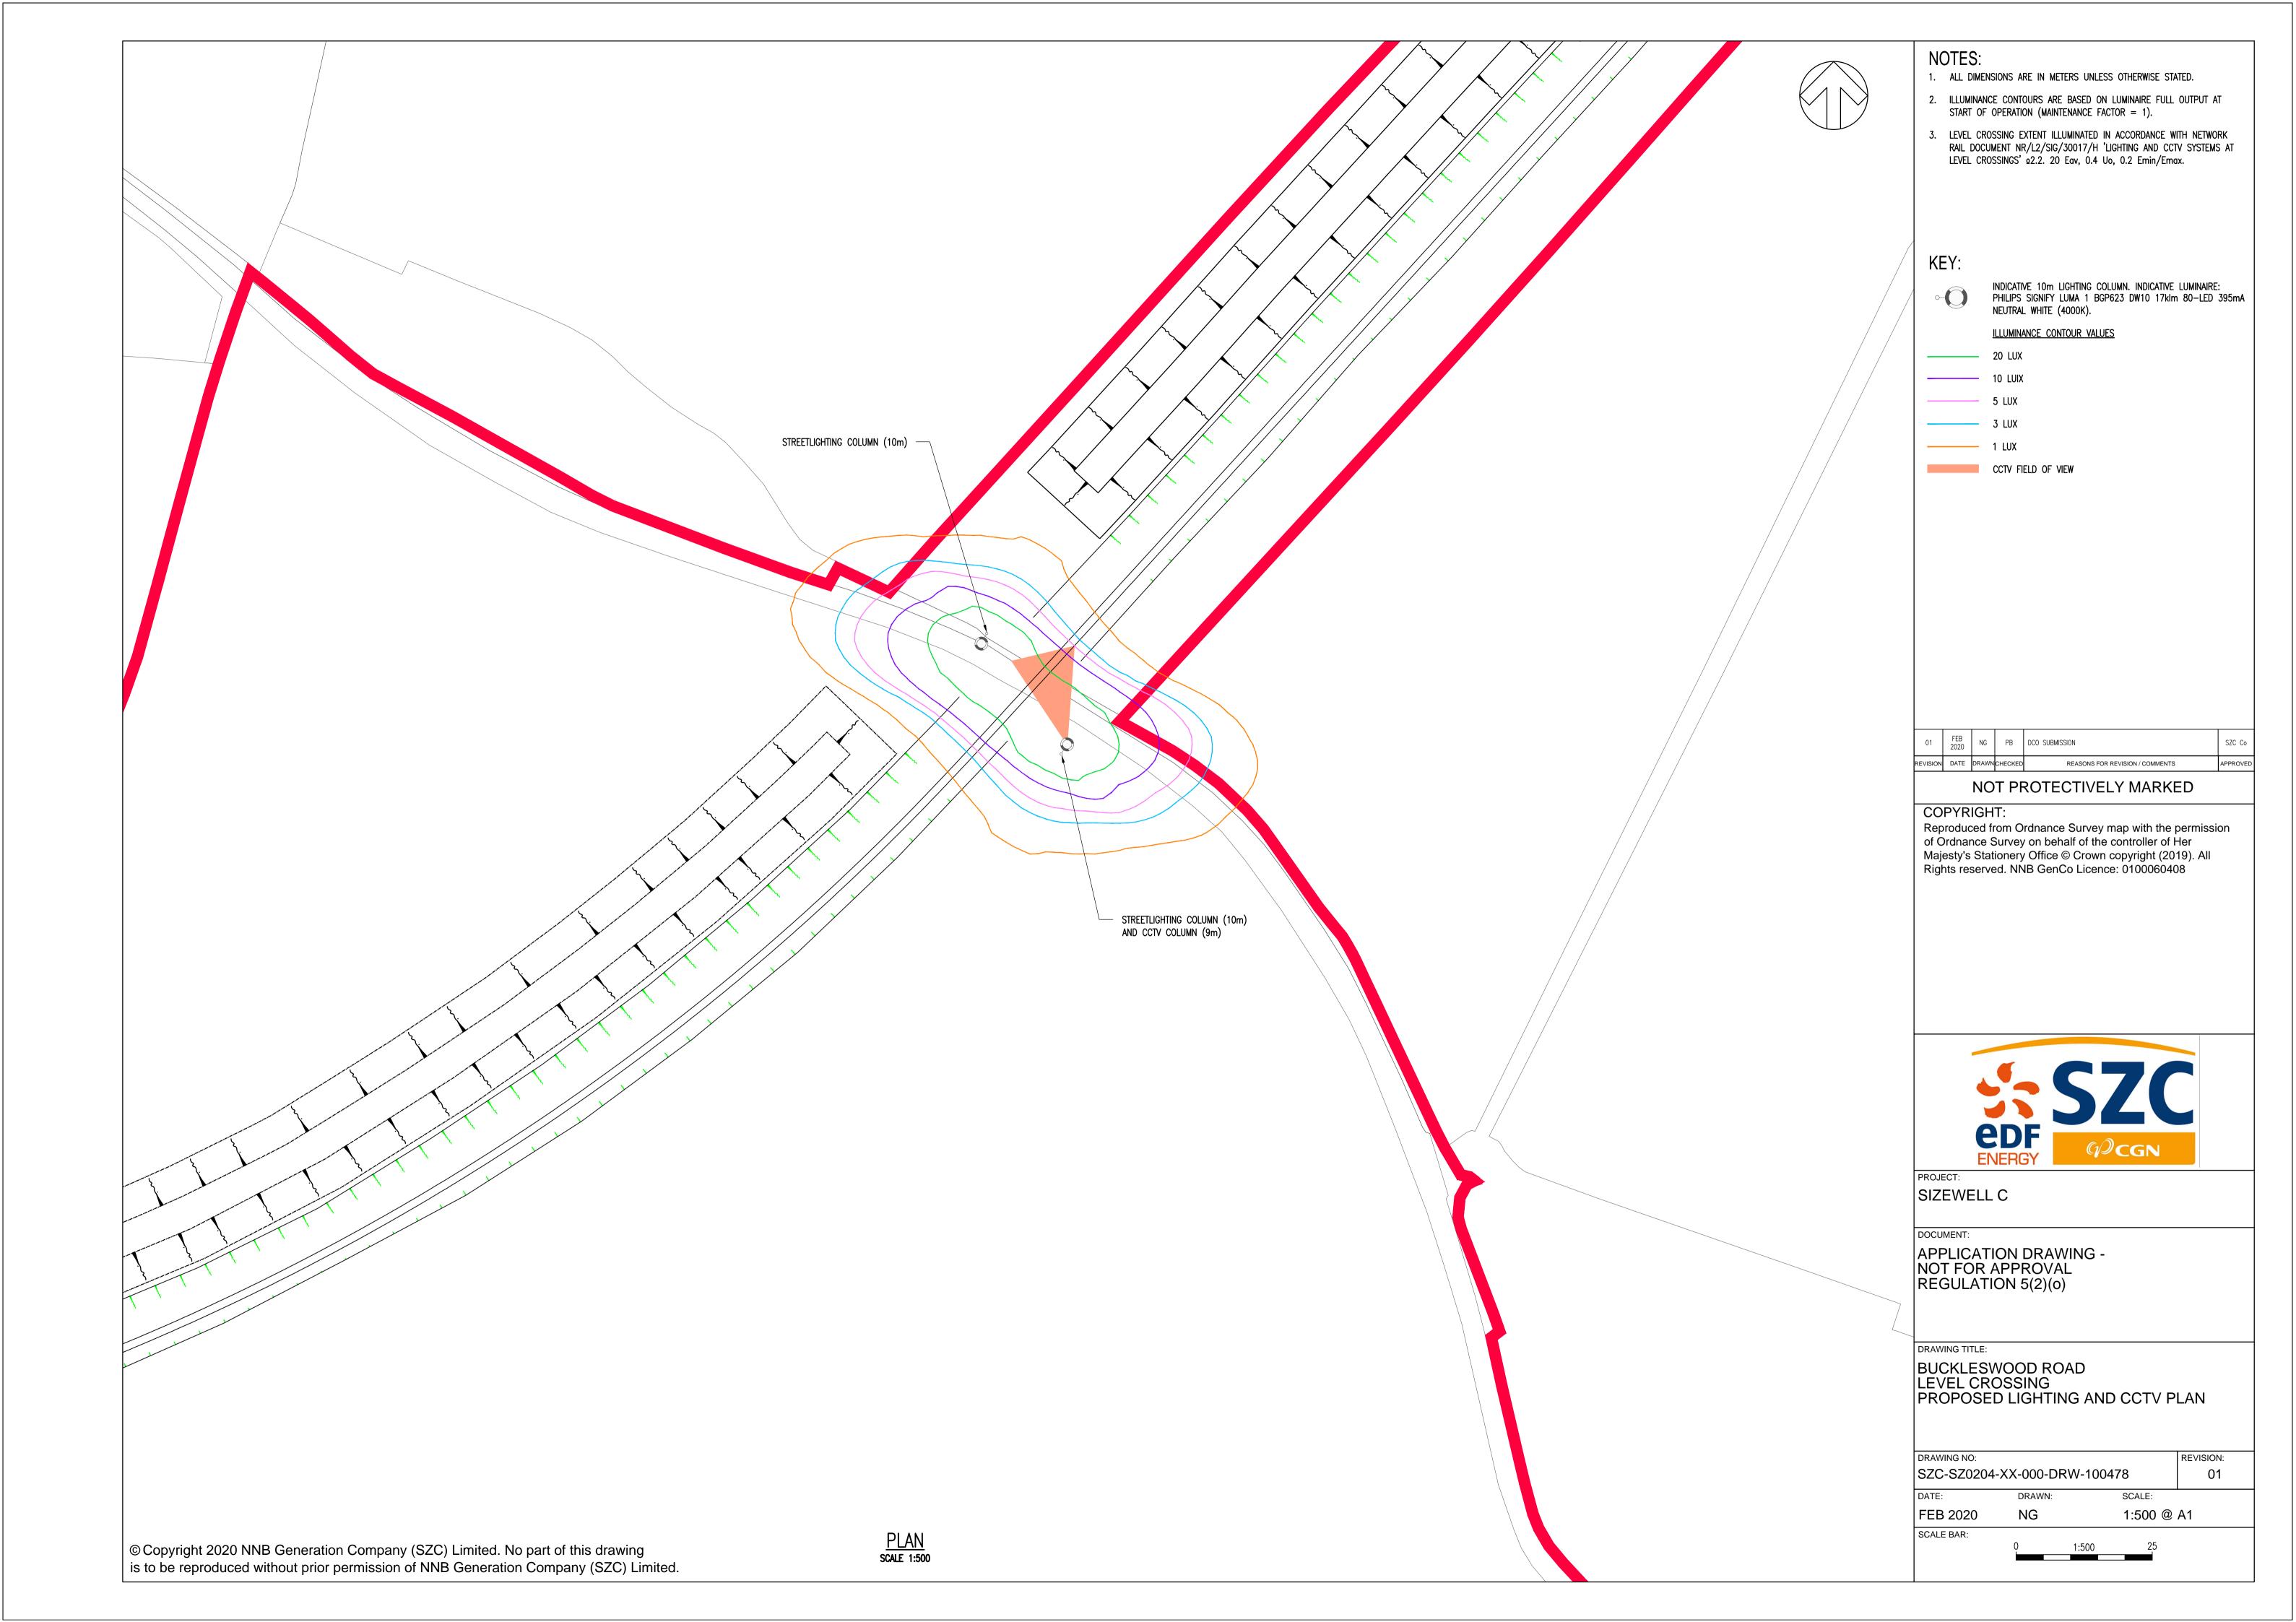

## Green Rail Route Plans (Outside of the Main Development Site Boundary) – Not For Approval

| Drawing Number                | Revision | Drawing Title                                                                       | Scale  | Sheet Size |
|-------------------------------|----------|-------------------------------------------------------------------------------------|--------|------------|
| SZC-SZC0100-XX-000-DRW-100094 | 01       | Green Rail Route Existing Site Plan                                                 | 1:2500 | A1         |
| SZC-SZ0204-XX-000-DRW-100474  | 01       | Green Rail Route Proposed Drainage Plan                                             | 1:2500 | A0         |
| SZC-SZ0204-XX-000-DRW-100517  | 01       | Buckleswood Road Level Crossing Signage Plan                                        | 1:1000 | A1         |
| SZC-SZ0204-XX-000-DRW-100518  | 01       | B1122 Abbey Road Level Crossing Signage Plan                                        | 1:500  | A1         |
| SZC-SZ0204-XX-000-DRW-100478  | 01       | Buckleswood Road Level Crossing Proposed Lighting And CCTV Plan                     | 1:500  | A1         |
| SZC-SZ0204-XX-000-DRW-100477  | 01       | B1122 Abbey Road Level Crossing Proposed Lighting And CCTV Plan                     | 1:500  | A1         |
| SZC-SZ0204-XX-000-DRW-100519  | 01       | Green Rail Route Existing Utilities Plan                                            | 1:2500 | A0         |
| SZC-SZ0204-XX-000-DRW-100520  | 01       | Green Rail Route B1122 (Abbey Road) Level Crossing Proposed Points Of Connection    | 1:1250 | A0         |
| SZC-SZ0204-XX-000-DRW-100521  | 01       | Green Rail Route Buckleswood Road Level Crossing Proposed Points Of Connection Plan | 1:1250 | A0         |