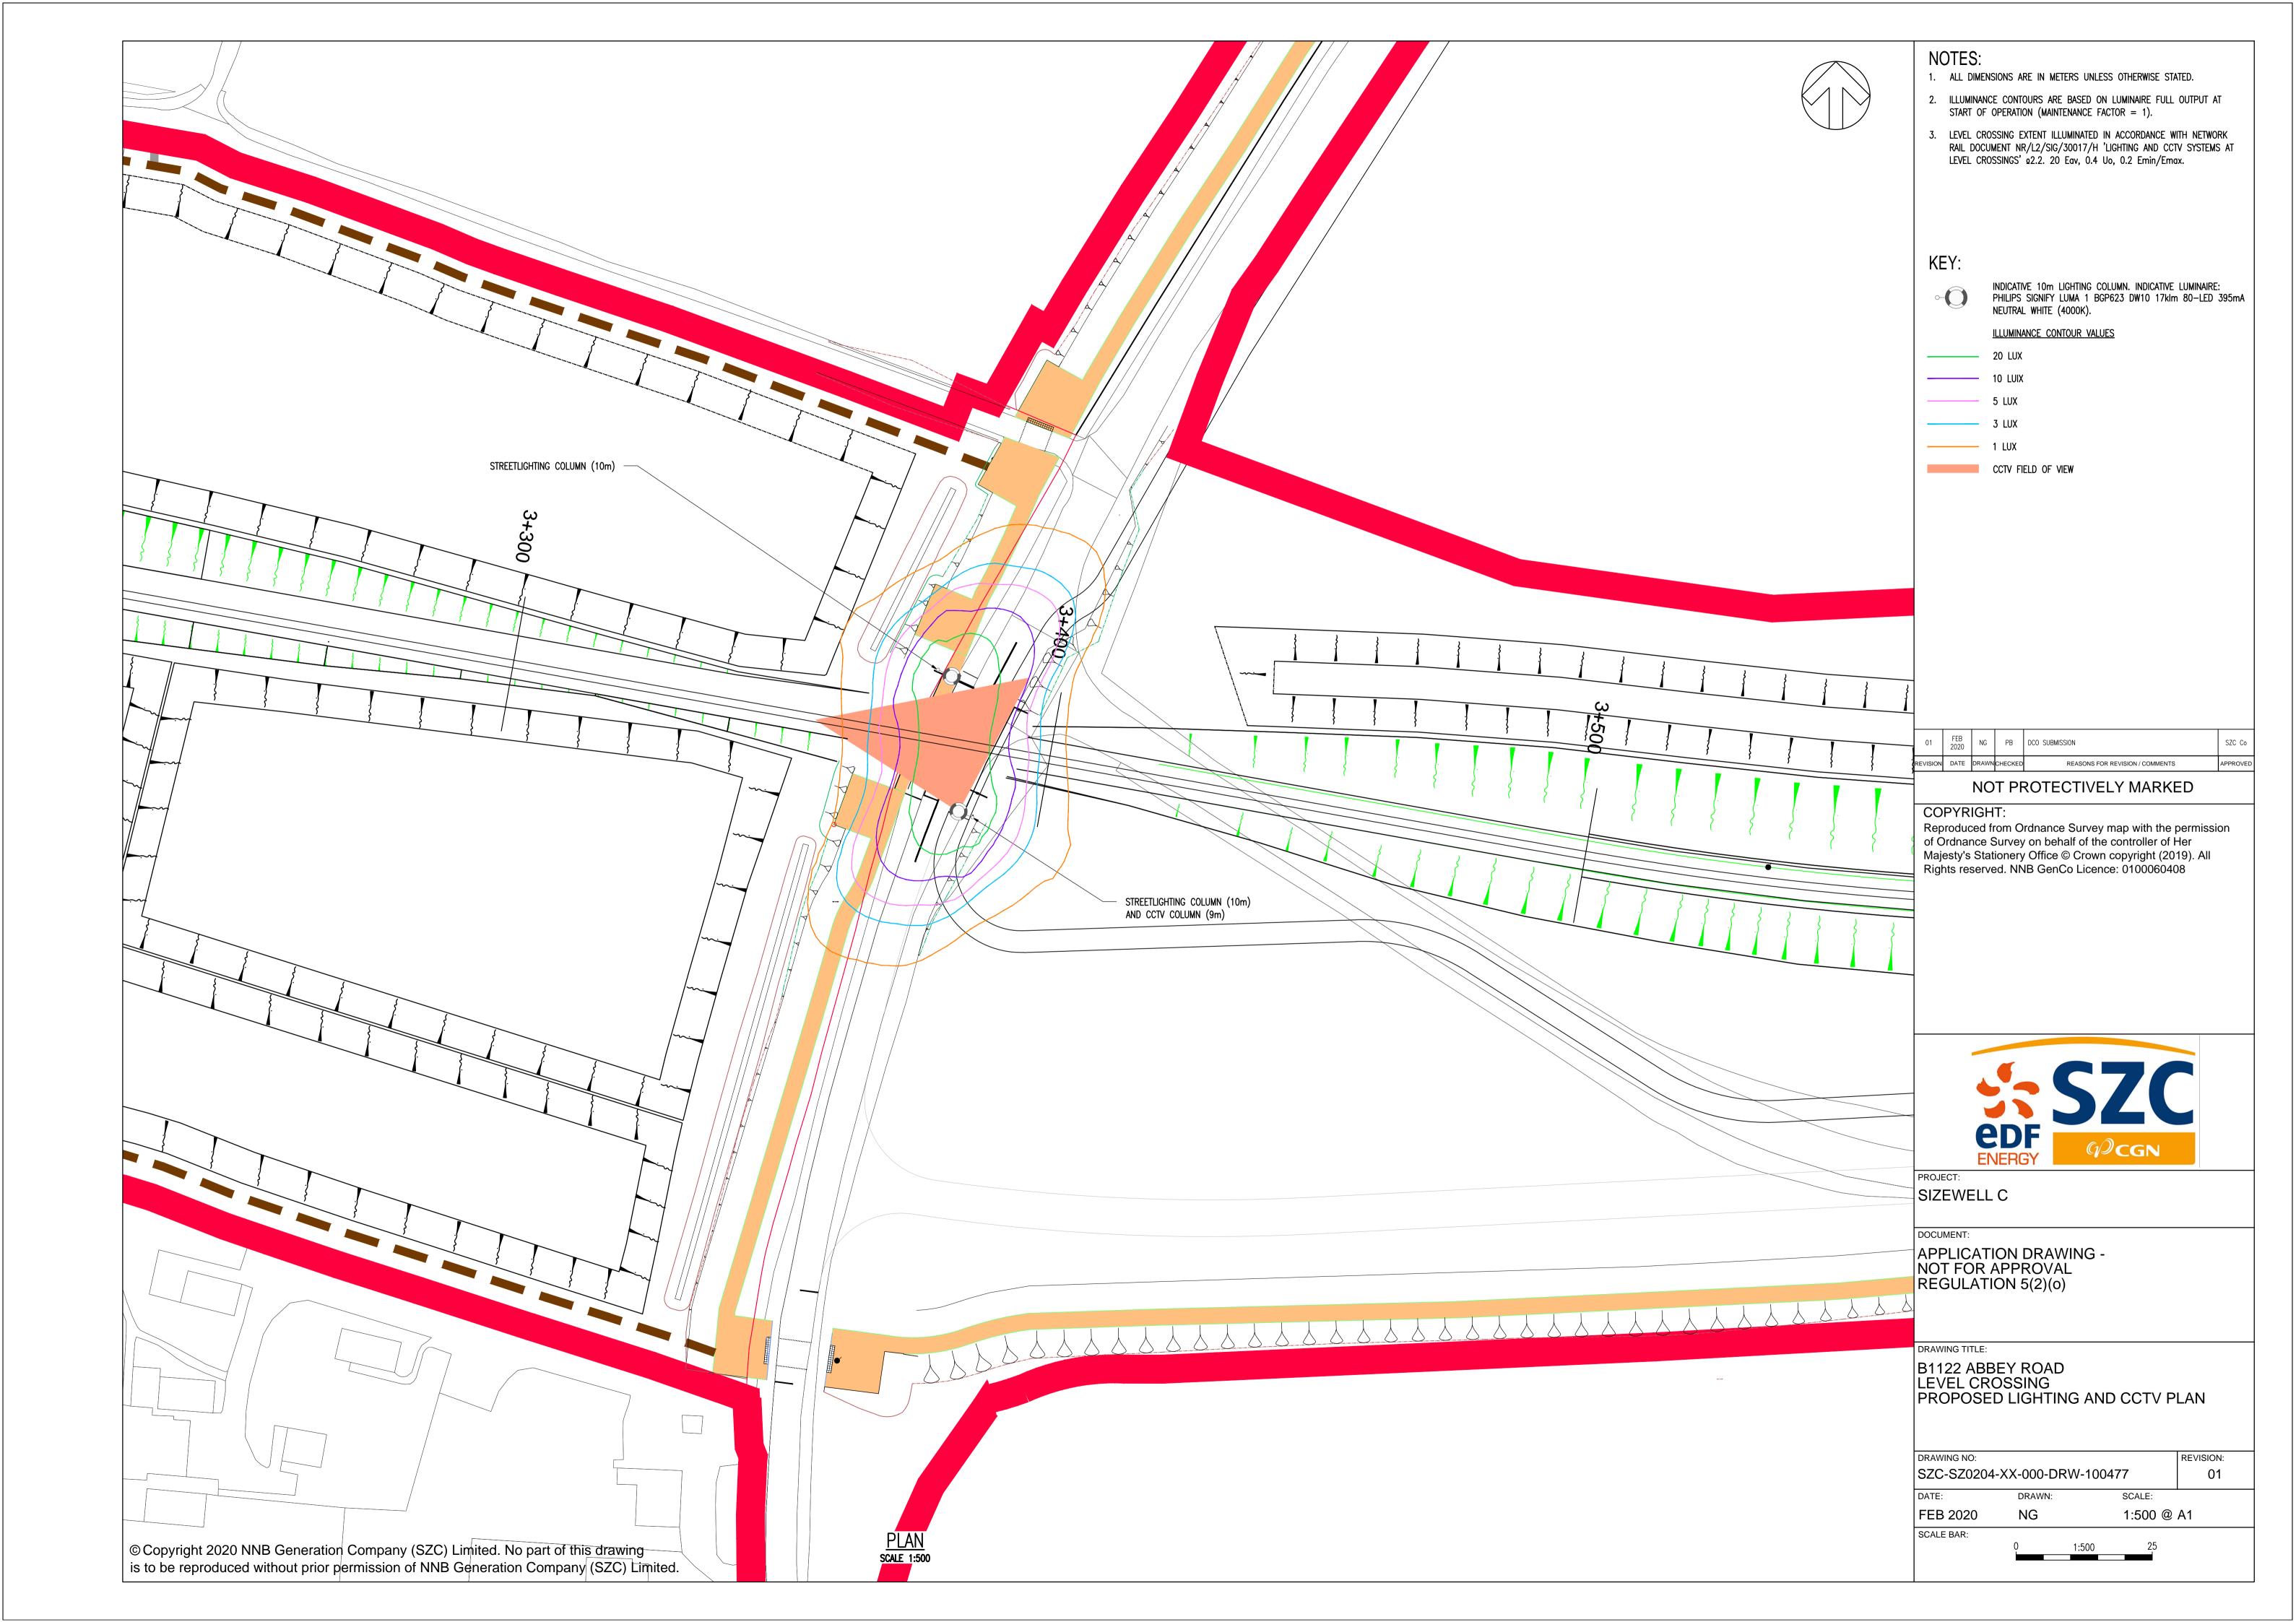

## Green Rail Route Plans (Outside of the Main Development Site Boundary) – Not For Approval

| Drawing Number                | Revision | Drawing Title                                                                       | Scale  | Sheet Size |
|-------------------------------|----------|-------------------------------------------------------------------------------------|--------|------------|
| SZC-SZC0100-XX-000-DRW-100094 | 01       | Green Rail Route Existing Site Plan                                                 | 1:2500 | A1         |
| SZC-SZ0204-XX-000-DRW-100474  | 01       | Green Rail Route Proposed Drainage Plan                                             | 1:2500 | A0         |
| SZC-SZ0204-XX-000-DRW-100517  | 01       | Buckleswood Road Level Crossing Signage Plan                                        | 1:1000 | A1         |
| SZC-SZ0204-XX-000-DRW-100518  | 01       | B1122 Abbey Road Level Crossing Signage Plan                                        | 1:500  | A1         |
| SZC-SZ0204-XX-000-DRW-100478  | 01       | Buckleswood Road Level Crossing Proposed Lighting And CCTV Plan                     | 1:500  | A1         |
| SZC-SZ0204-XX-000-DRW-100477  | 01       | B1122 Abbey Road Level Crossing Proposed Lighting And CCTV Plan                     | 1:500  | A1         |
| SZC-SZ0204-XX-000-DRW-100519  | 01       | Green Rail Route Existing Utilities Plan                                            | 1:2500 | A0         |
| SZC-SZ0204-XX-000-DRW-100520  | 01       | Green Rail Route B1122 (Abbey Road) Level Crossing Proposed Points Of Connection    | 1:1250 | A0         |
| SZC-SZ0204-XX-000-DRW-100521  | 01       | Green Rail Route Buckleswood Road Level Crossing Proposed Points Of Connection Plan | 1:1250 | A0         |