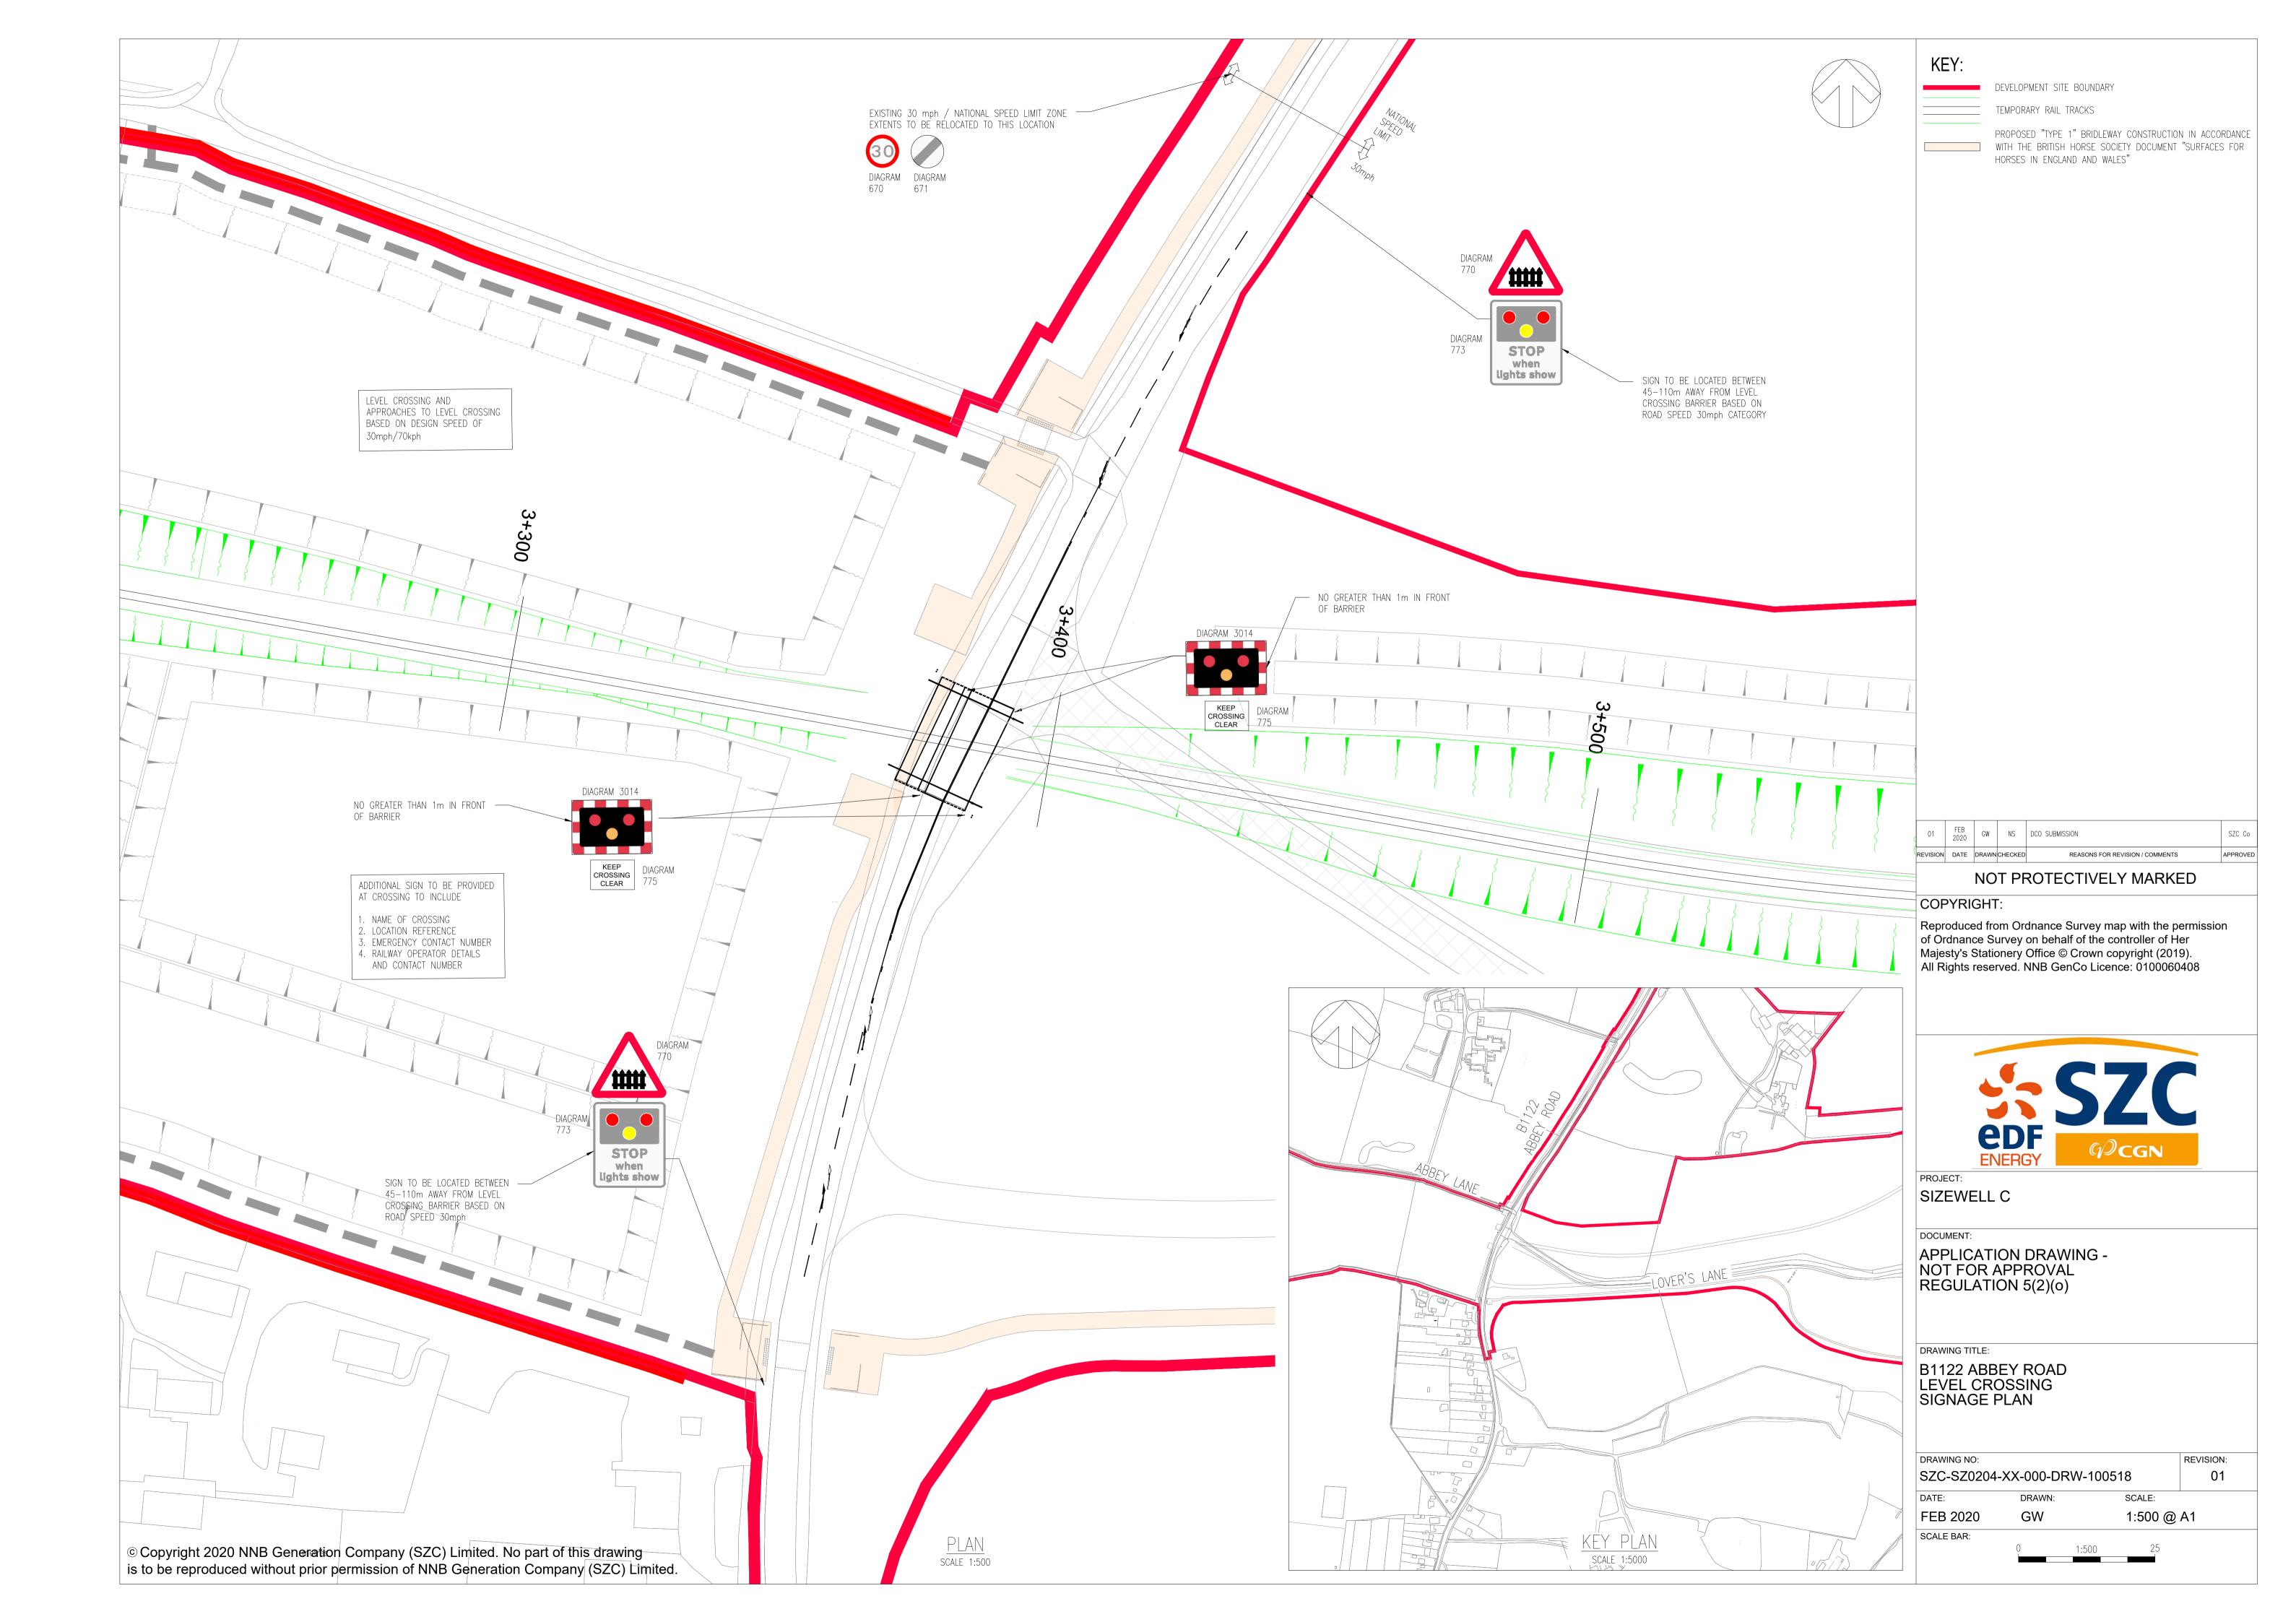

## Green Rail Route Plans (Outside of the Main Development Site Boundary) – Not For Approval

| Drawing Number                | Revision | Drawing Title                                                                       | Scale  | Sheet Size |
|-------------------------------|----------|-------------------------------------------------------------------------------------|--------|------------|
| SZC-SZC0100-XX-000-DRW-100094 | 01       | Green Rail Route Existing Site Plan                                                 | 1:2500 | A1         |
| SZC-SZ0204-XX-000-DRW-100474  | 01       | Green Rail Route Proposed Drainage Plan                                             | 1:2500 | A0         |
| SZC-SZ0204-XX-000-DRW-100517  | 01       | Buckleswood Road Level Crossing Signage Plan                                        | 1:1000 | A1         |
| SZC-SZ0204-XX-000-DRW-100518  | 01       | B1122 Abbey Road Level Crossing Signage Plan                                        | 1:500  | A1         |
| SZC-SZ0204-XX-000-DRW-100478  | 01       | Buckleswood Road Level Crossing Proposed Lighting And CCTV Plan                     | 1:500  | A1         |
| SZC-SZ0204-XX-000-DRW-100477  | 01       | B1122 Abbey Road Level Crossing Proposed Lighting And CCTV Plan                     | 1:500  | A1         |
| SZC-SZ0204-XX-000-DRW-100519  | 01       | Green Rail Route Existing Utilities Plan                                            | 1:2500 | A0         |
| SZC-SZ0204-XX-000-DRW-100520  | 01       | Green Rail Route B1122 (Abbey Road) Level Crossing Proposed Points Of Connection    | 1:1250 | A0         |
| SZC-SZ0204-XX-000-DRW-100521  | 01       | Green Rail Route Buckleswood Road Level Crossing Proposed Points Of Connection Plan | 1:1250 | A0         |