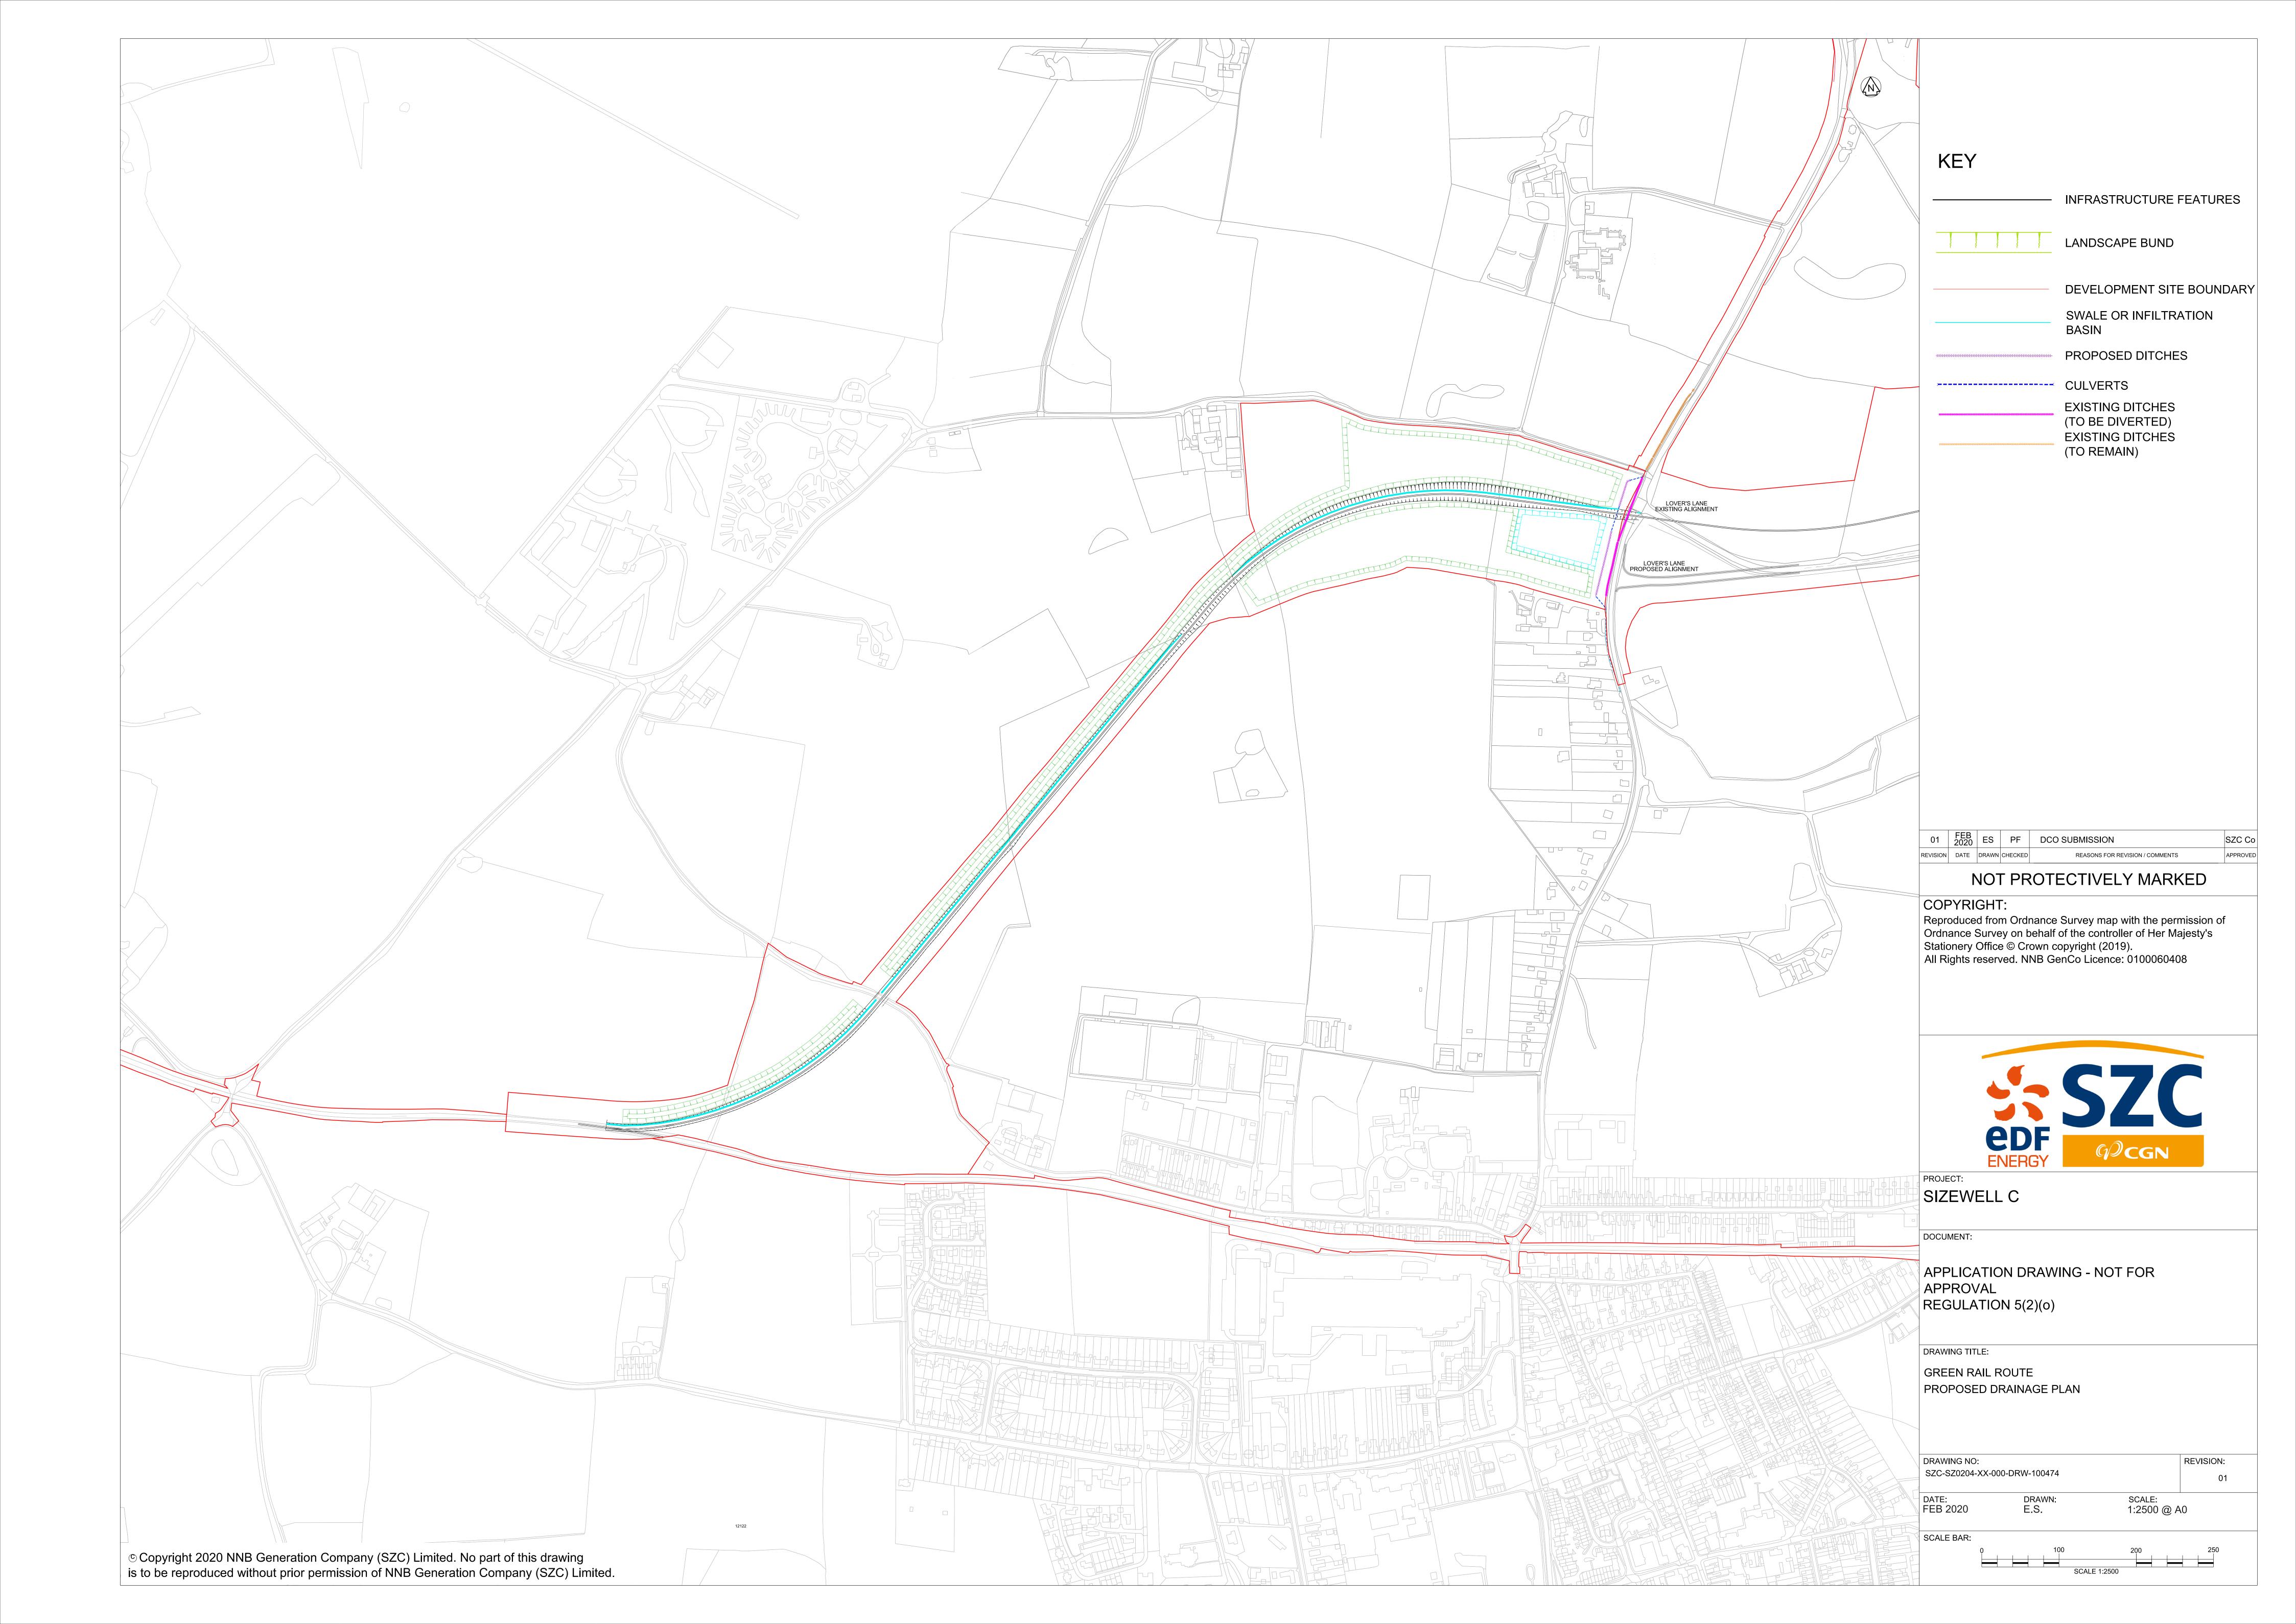

## Green Rail Route Plans (Outside of the Main Development Site Boundary) – Not For Approval

| Drawing Number                | Revision | Drawing Title                                                                       | Scale  | Sheet Size |
|-------------------------------|----------|-------------------------------------------------------------------------------------|--------|------------|
| SZC-SZC0100-XX-000-DRW-100094 | 01       | Green Rail Route Existing Site Plan                                                 | 1:2500 | A1         |
| SZC-SZ0204-XX-000-DRW-100474  | 01       | Green Rail Route Proposed Drainage Plan                                             | 1:2500 | A0         |
| SZC-SZ0204-XX-000-DRW-100517  | 01       | Buckleswood Road Level Crossing Signage Plan                                        | 1:1000 | A1         |
| SZC-SZ0204-XX-000-DRW-100518  | 01       | B1122 Abbey Road Level Crossing Signage Plan                                        | 1:500  | A1         |
| SZC-SZ0204-XX-000-DRW-100478  | 01       | Buckleswood Road Level Crossing Proposed Lighting And CCTV Plan                     | 1:500  | A1         |
| SZC-SZ0204-XX-000-DRW-100477  | 01       | B1122 Abbey Road Level Crossing Proposed Lighting And CCTV Plan                     | 1:500  | A1         |
| SZC-SZ0204-XX-000-DRW-100519  | 01       | Green Rail Route Existing Utilities Plan                                            | 1:2500 | A0         |
| SZC-SZ0204-XX-000-DRW-100520  | 01       | Green Rail Route B1122 (Abbey Road) Level Crossing Proposed Points Of Connection    | 1:1250 | A0         |
| SZC-SZ0204-XX-000-DRW-100521  | 01       | Green Rail Route Buckleswood Road Level Crossing Proposed Points Of Connection Plan | 1:1250 | A0         |