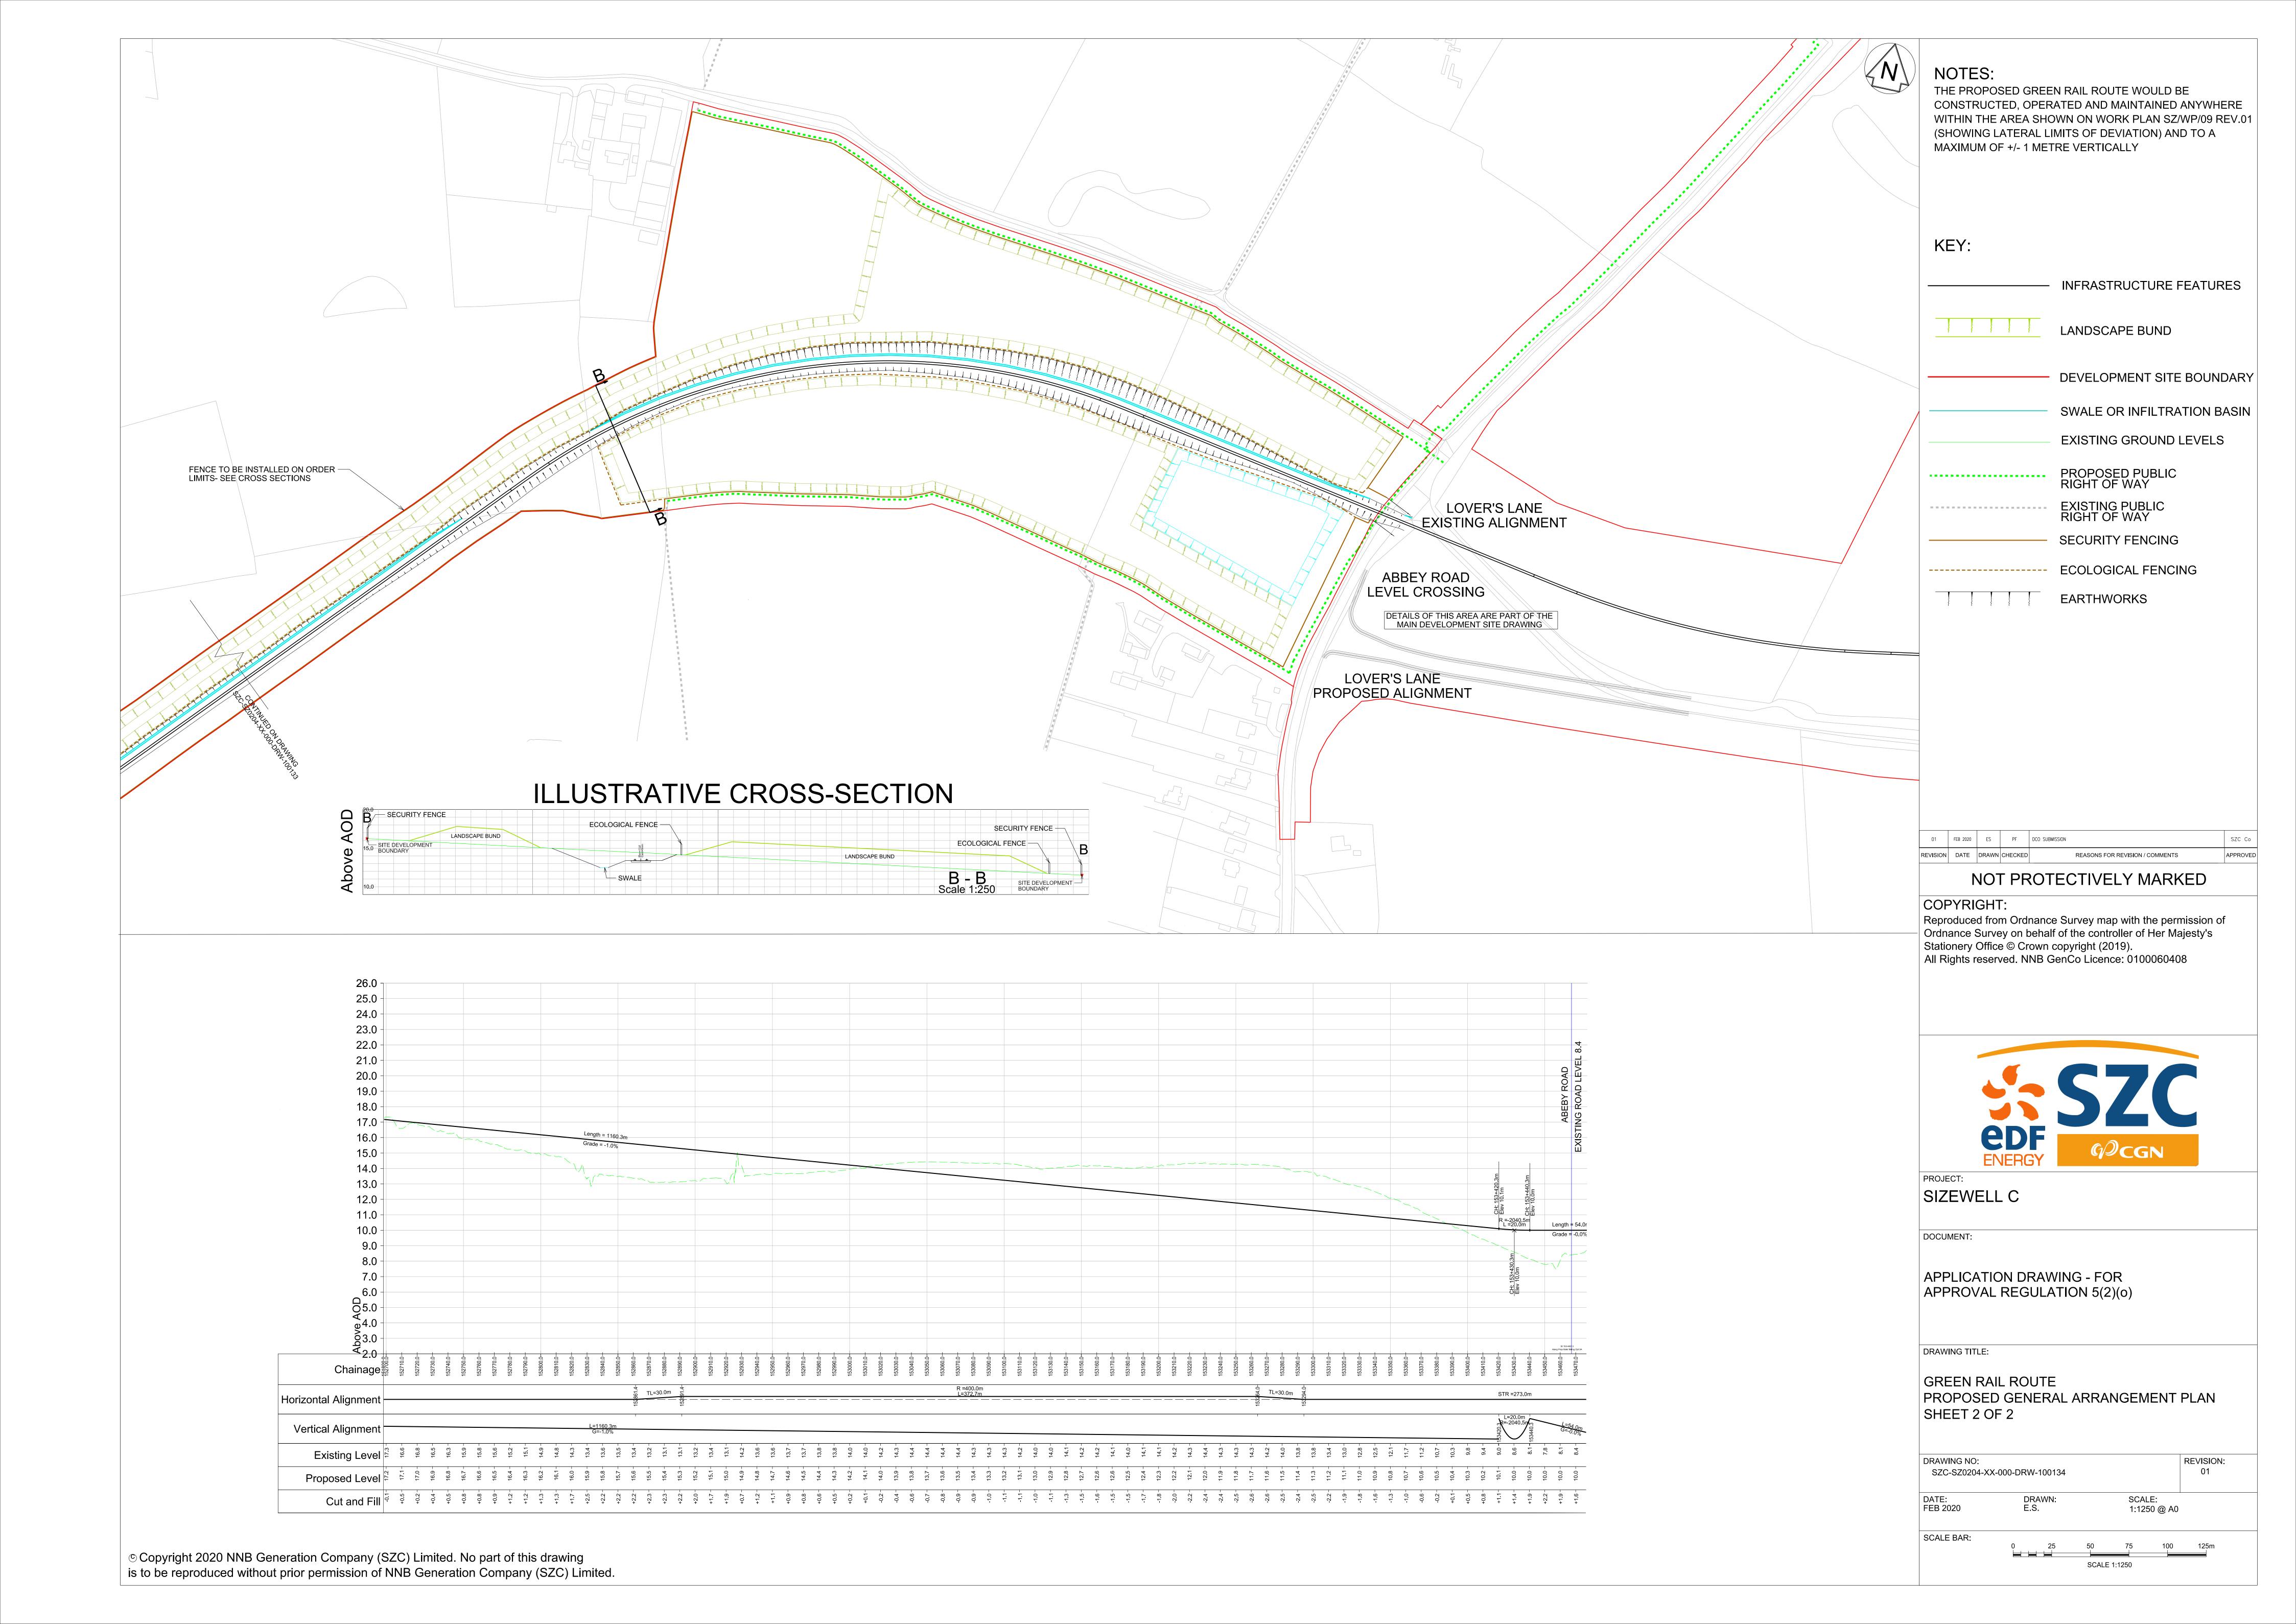

## Green Rail Route Plans (Outside of the Main Development Site Boundary) – For Approval

| Drawing Number               | Revision | Drawing Title                                                      | Scale  | Sheet Size |
|------------------------------|----------|--------------------------------------------------------------------|--------|------------|
| SZC-SZ0204-XX-000-DRW-100473 | 01       | Green Rail Route Proposed General Arrangement Plan - Key Plan      | 1:2500 | A1         |
| SZC-SZ0204-XX-000-DRW-100133 | 01       | Green Rail Route Proposed General Arrangement Plan Sheet 1 of 2    | 1:1250 | A1         |
| SZC-SZ0204-XX-000-DRW-100134 | 01       | Green Rail Route Proposed General Arrangement Plan Sheet 2 of 2    | 1:1250 | A1         |
| SZC-SZ0701-XX-000-DRW-100184 | 01       | Green Rail Route Site Clearance Plan                               | 1:2500 | A1         |
| SZC-SZ0701-XX-000-DRW-100183 | 01       | Green Rail Route Proposed Landscape Masterplan And Finished Levels | 1:2500 | A1         |
| SZC-SZ0701-XX-000-DRW-100185 | 01       | Green Rail Route Removal And Reinstatement Plan                    | 1:2500 | A1         |