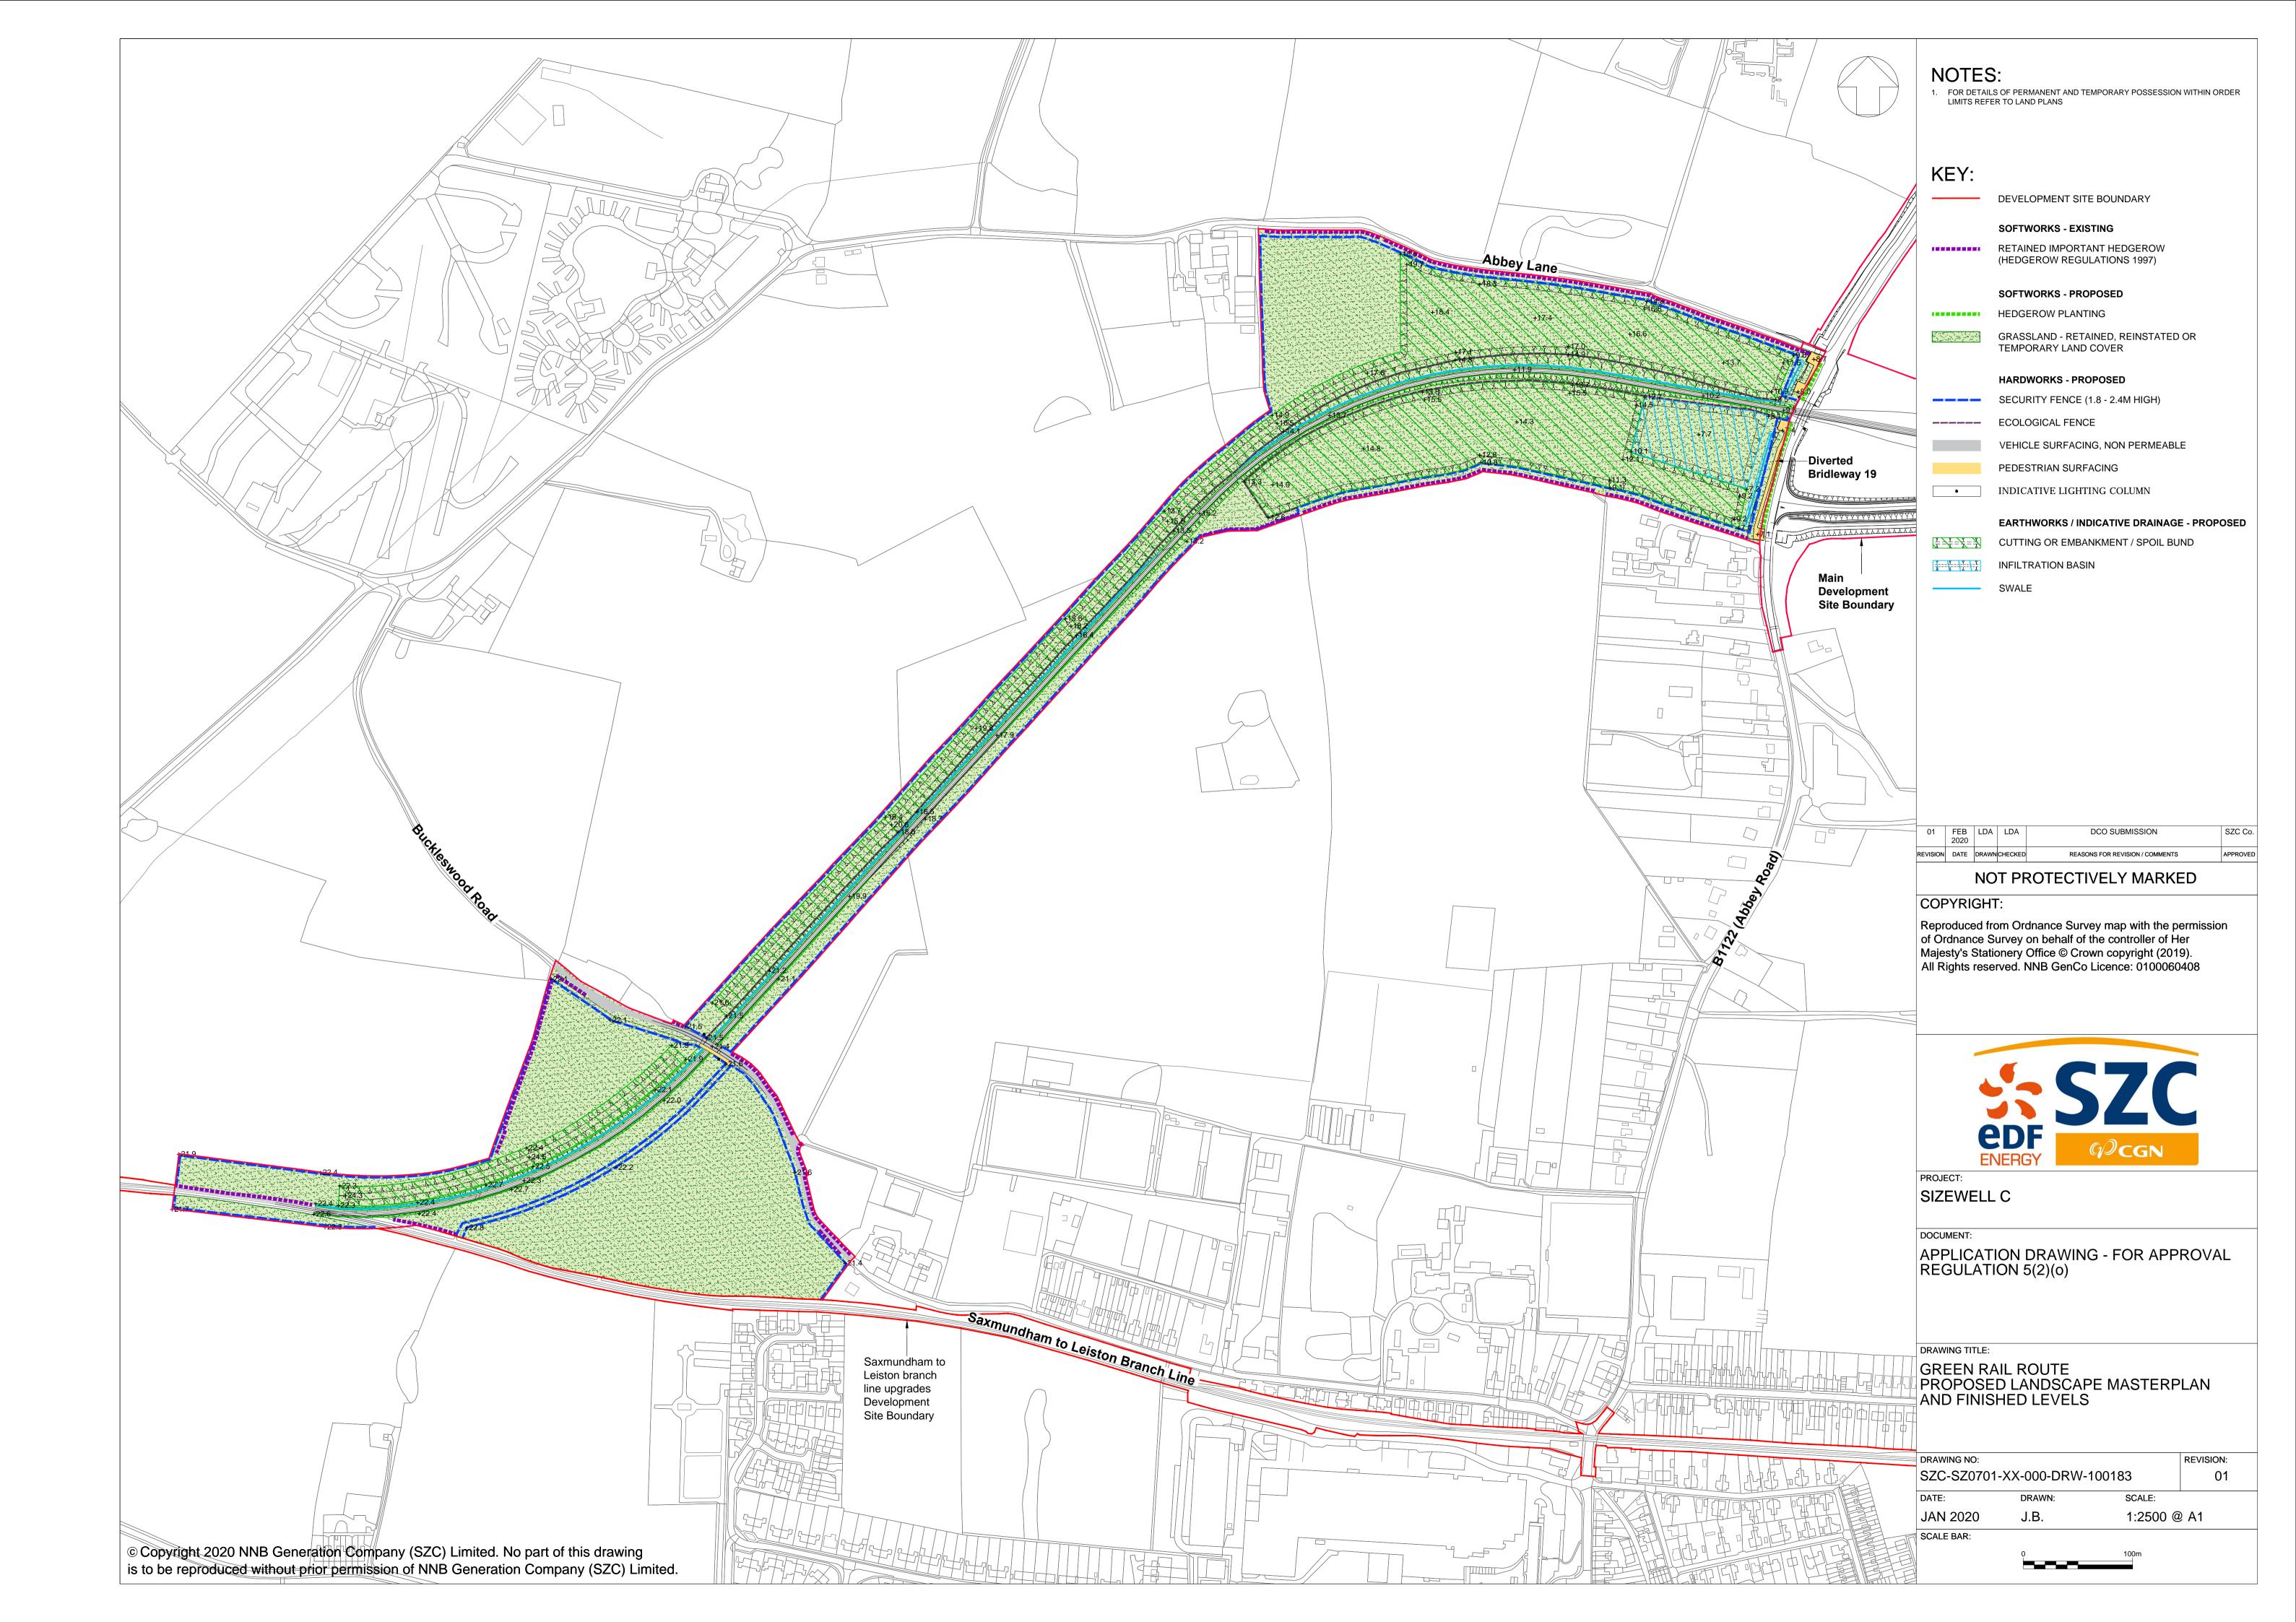

## Green Rail Route Plans (Outside of the Main Development Site Boundary) – For Approval

| Drawing Number               | Revision | Drawing Title                                                      | Scale  | Sheet Size |
|------------------------------|----------|--------------------------------------------------------------------|--------|------------|
| SZC-SZ0204-XX-000-DRW-100473 | 01       | Green Rail Route Proposed General Arrangement Plan - Key Plan      | 1:2500 | A1         |
| SZC-SZ0204-XX-000-DRW-100133 | 01       | Green Rail Route Proposed General Arrangement Plan Sheet 1 of 2    | 1:1250 | A1         |
| SZC-SZ0204-XX-000-DRW-100134 | 01       | Green Rail Route Proposed General Arrangement Plan Sheet 2 of 2    | 1:1250 | A1         |
| SZC-SZ0701-XX-000-DRW-100184 | 01       | Green Rail Route Site Clearance Plan                               | 1:2500 | A1         |
| SZC-SZ0701-XX-000-DRW-100183 | 01       | Green Rail Route Proposed Landscape Masterplan And Finished Levels | 1:2500 | A1         |
| SZC-SZ0701-XX-000-DRW-100185 | 01       | Green Rail Route Removal And Reinstatement Plan                    | 1:2500 | A1         |