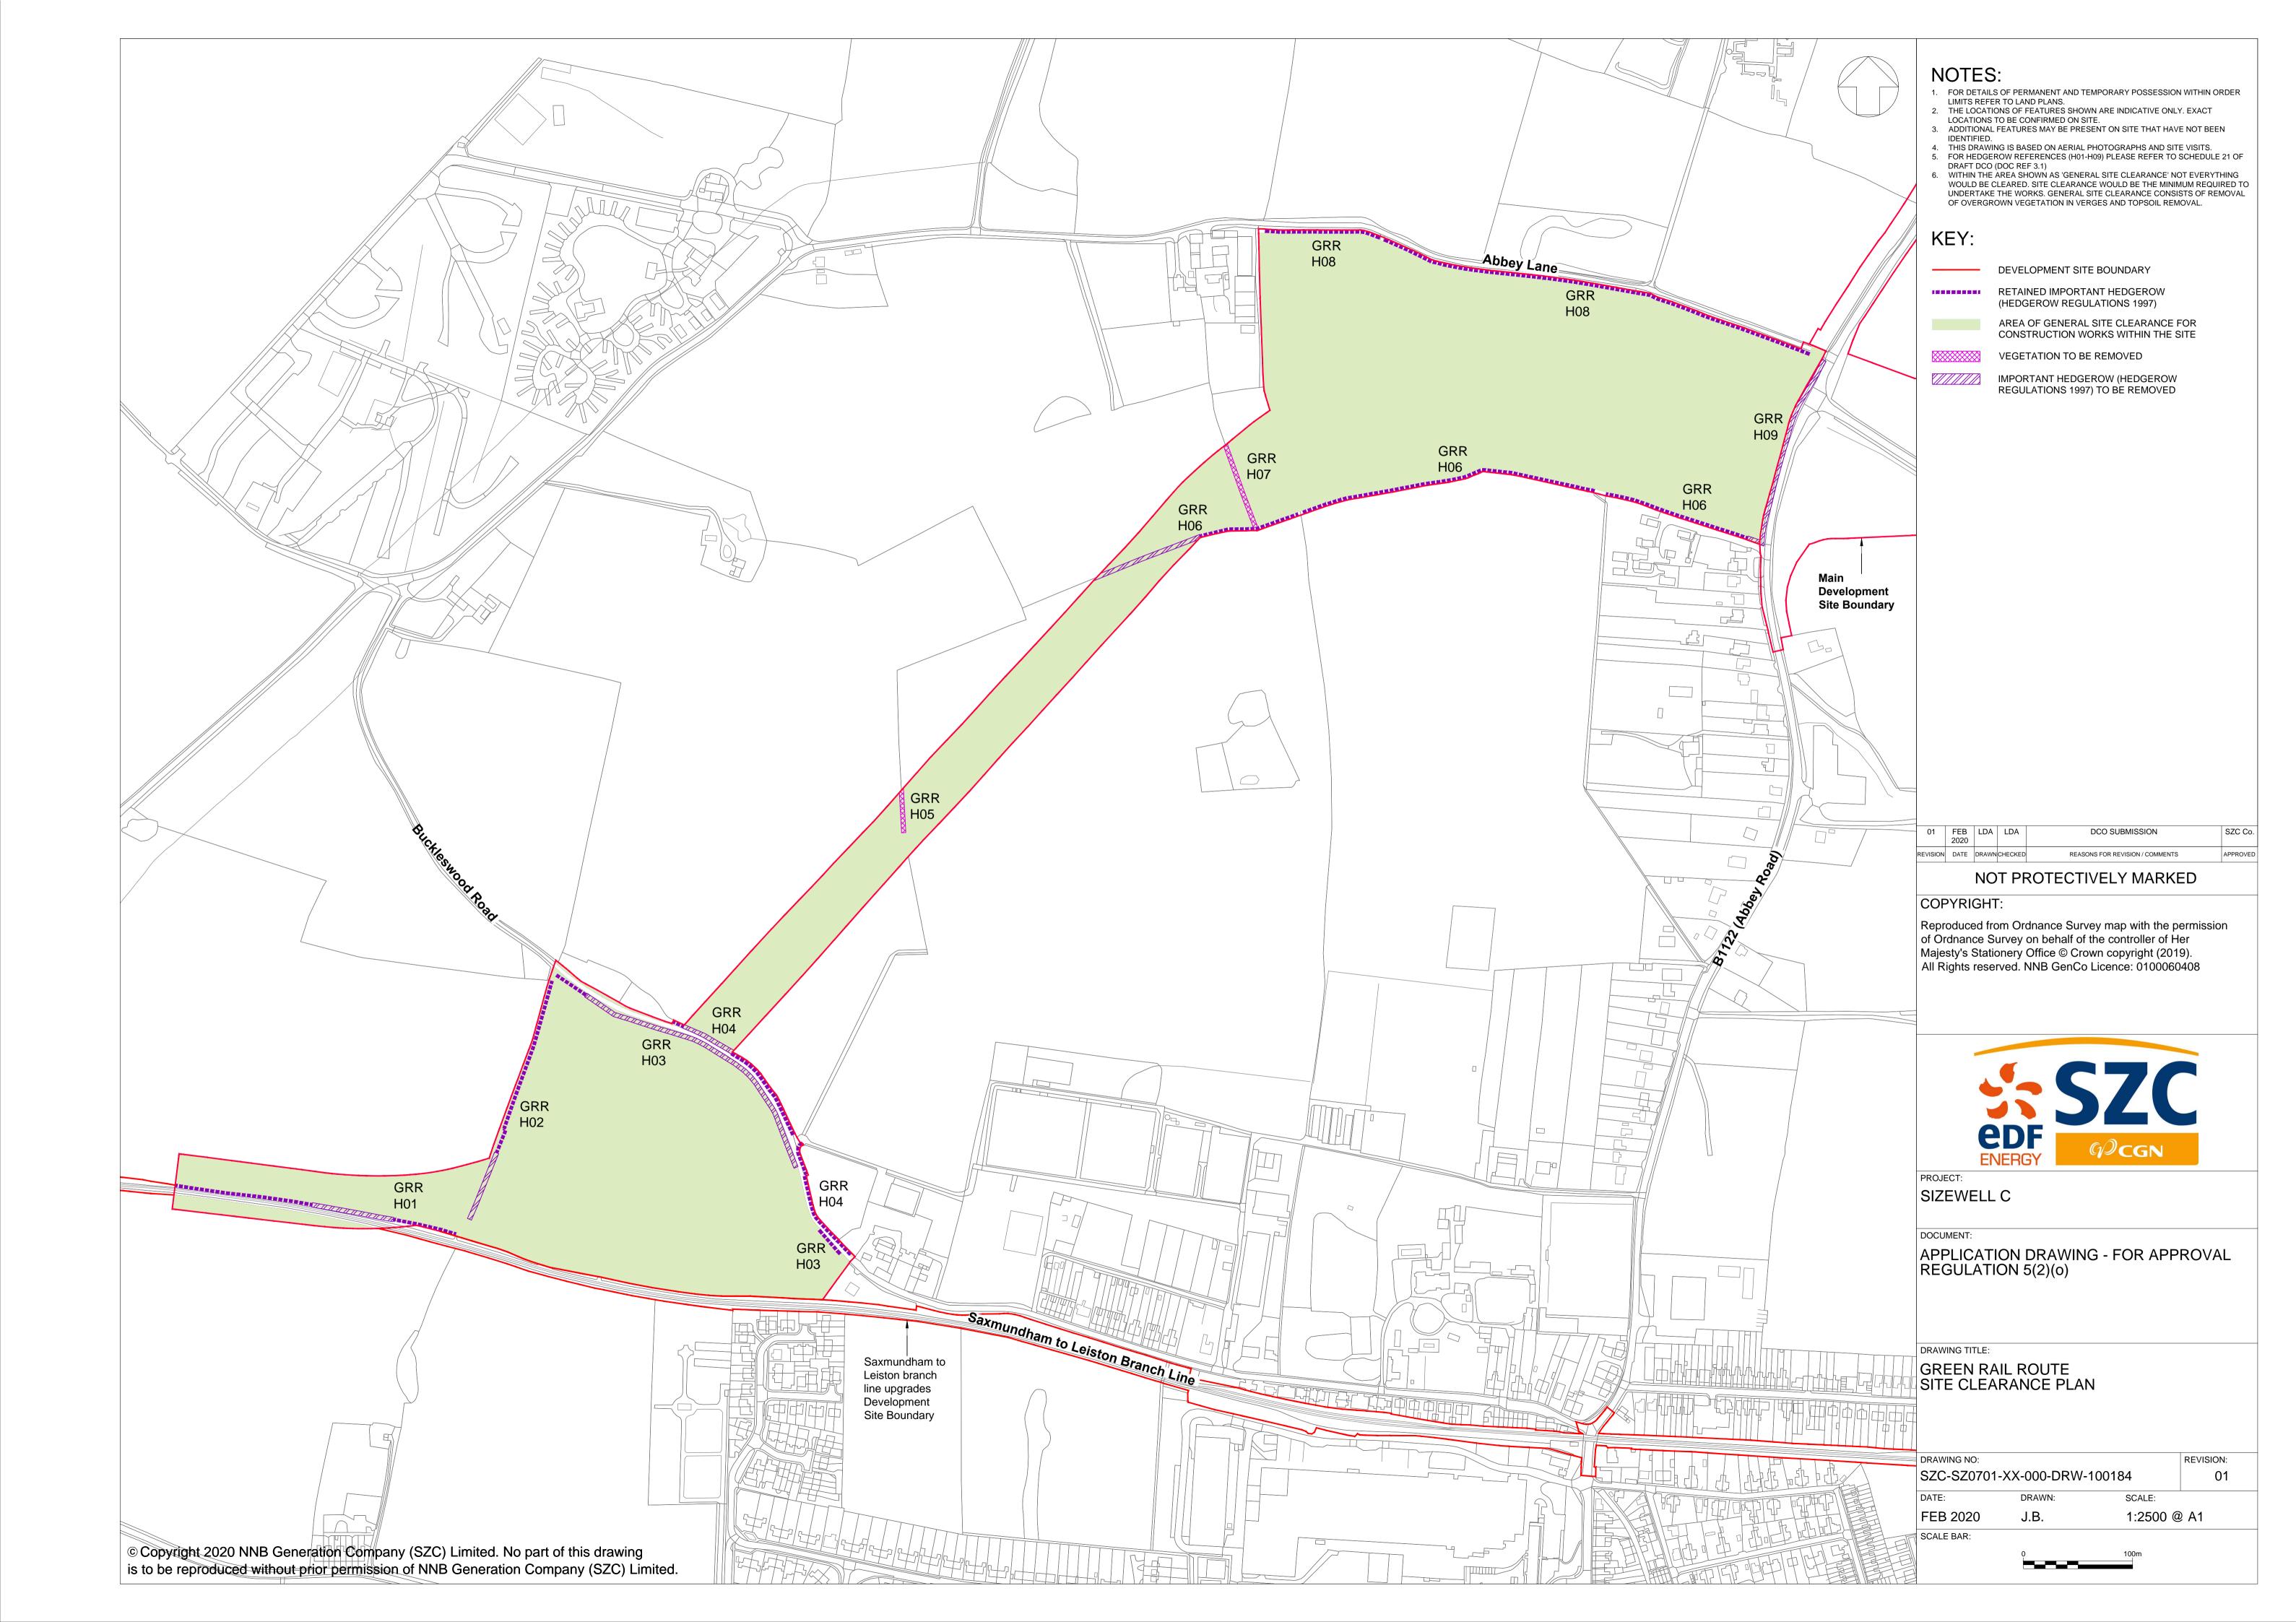

## Green Rail Route Plans (Outside of the Main Development Site Boundary) – For Approval

| Drawing Number               | Revision | Drawing Title                                                      | Scale  | Sheet Size |
|------------------------------|----------|--------------------------------------------------------------------|--------|------------|
| SZC-SZ0204-XX-000-DRW-100473 | 01       | Green Rail Route Proposed General Arrangement Plan - Key Plan      | 1:2500 | A1         |
| SZC-SZ0204-XX-000-DRW-100133 | 01       | Green Rail Route Proposed General Arrangement Plan Sheet 1 of 2    | 1:1250 | A1         |
| SZC-SZ0204-XX-000-DRW-100134 | 01       | Green Rail Route Proposed General Arrangement Plan Sheet 2 of 2    | 1:1250 | A1         |
| SZC-SZ0701-XX-000-DRW-100184 | 01       | Green Rail Route Site Clearance Plan                               | 1:2500 | A1         |
| SZC-SZ0701-XX-000-DRW-100183 | 01       | Green Rail Route Proposed Landscape Masterplan And Finished Levels | 1:2500 | A1         |
| SZC-SZ0701-XX-000-DRW-100185 | 01       | Green Rail Route Removal And Reinstatement Plan                    | 1:2500 | A1         |