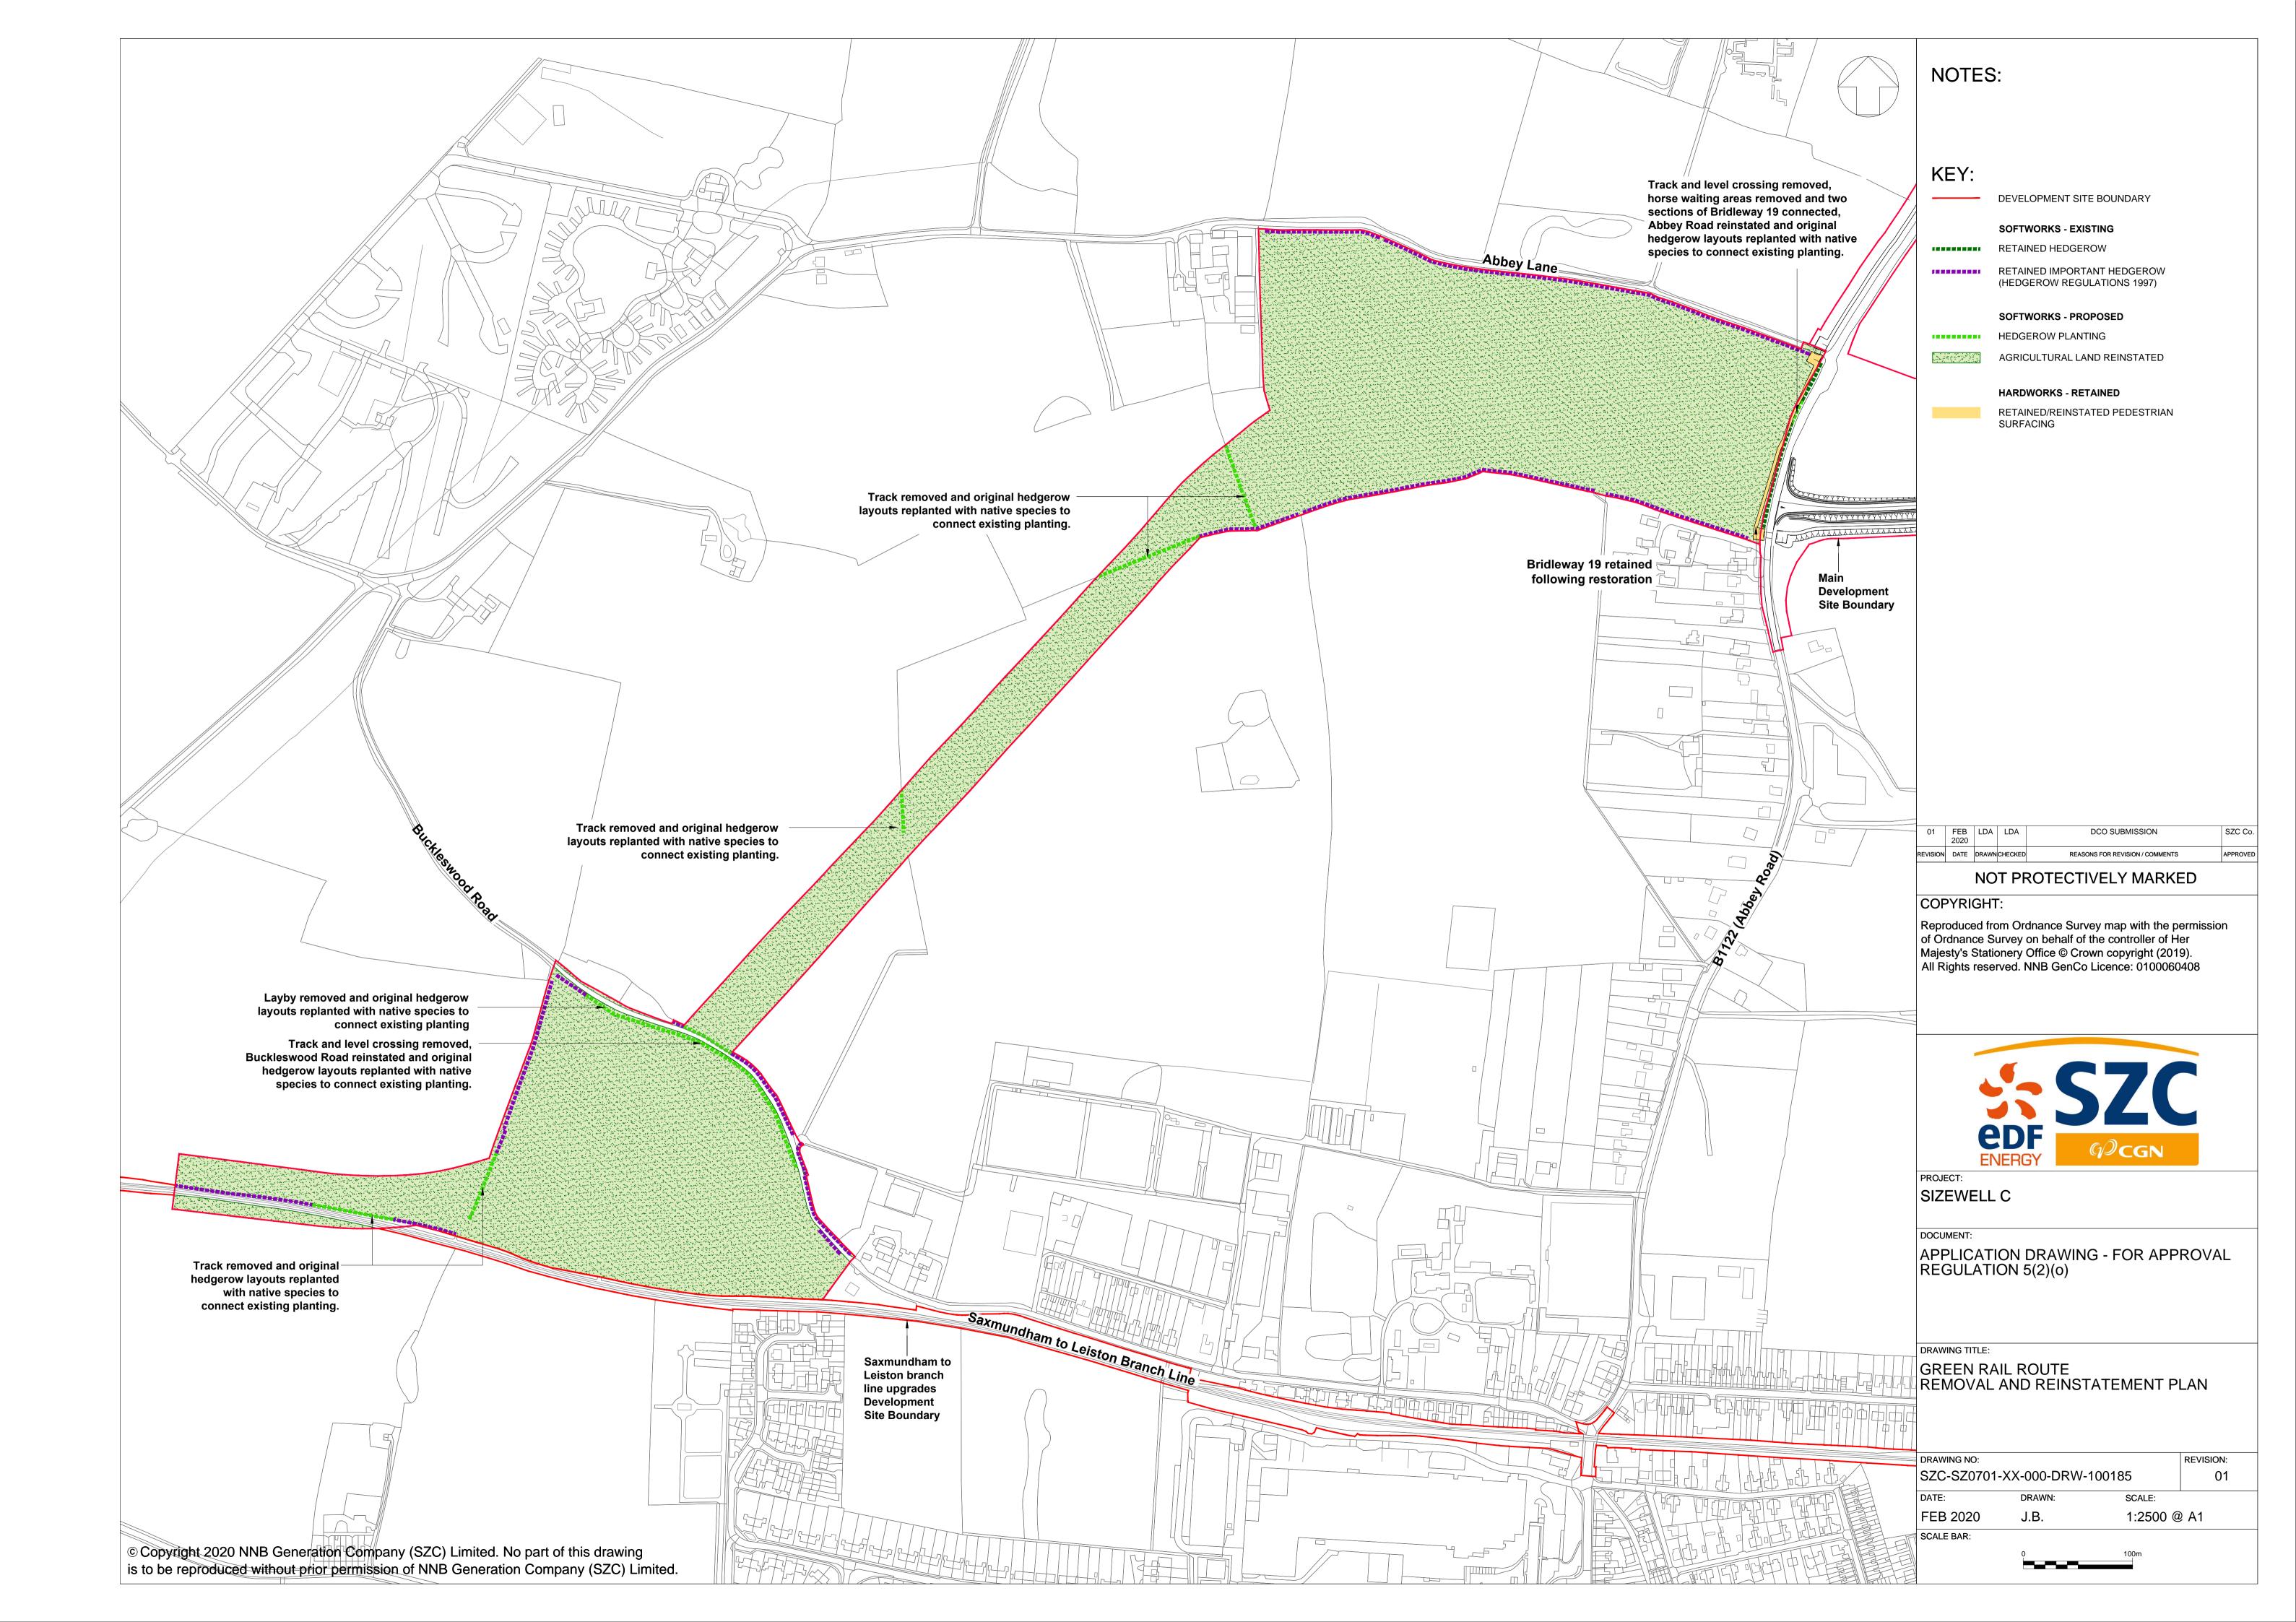

## Green Rail Route Plans (Outside of the Main Development Site Boundary) – For Approval

| Drawing Number               | Revision | Drawing Title                                                      | Scale  | Sheet Size |
|------------------------------|----------|--------------------------------------------------------------------|--------|------------|
| SZC-SZ0204-XX-000-DRW-100473 | 01       | Green Rail Route Proposed General Arrangement Plan - Key Plan      | 1:2500 | A1         |
| SZC-SZ0204-XX-000-DRW-100133 | 01       | Green Rail Route Proposed General Arrangement Plan Sheet 1 of 2    | 1:1250 | A1         |
| SZC-SZ0204-XX-000-DRW-100134 | 01       | Green Rail Route Proposed General Arrangement Plan Sheet 2 of 2    | 1:1250 | A1         |
| SZC-SZ0701-XX-000-DRW-100184 | 01       | Green Rail Route Site Clearance Plan                               | 1:2500 | A1         |
| SZC-SZ0701-XX-000-DRW-100183 | 01       | Green Rail Route Proposed Landscape Masterplan And Finished Levels | 1:2500 | A1         |
| SZC-SZ0701-XX-000-DRW-100185 | 01       | Green Rail Route Removal And Reinstatement Plan                    | 1:2500 | A1         |