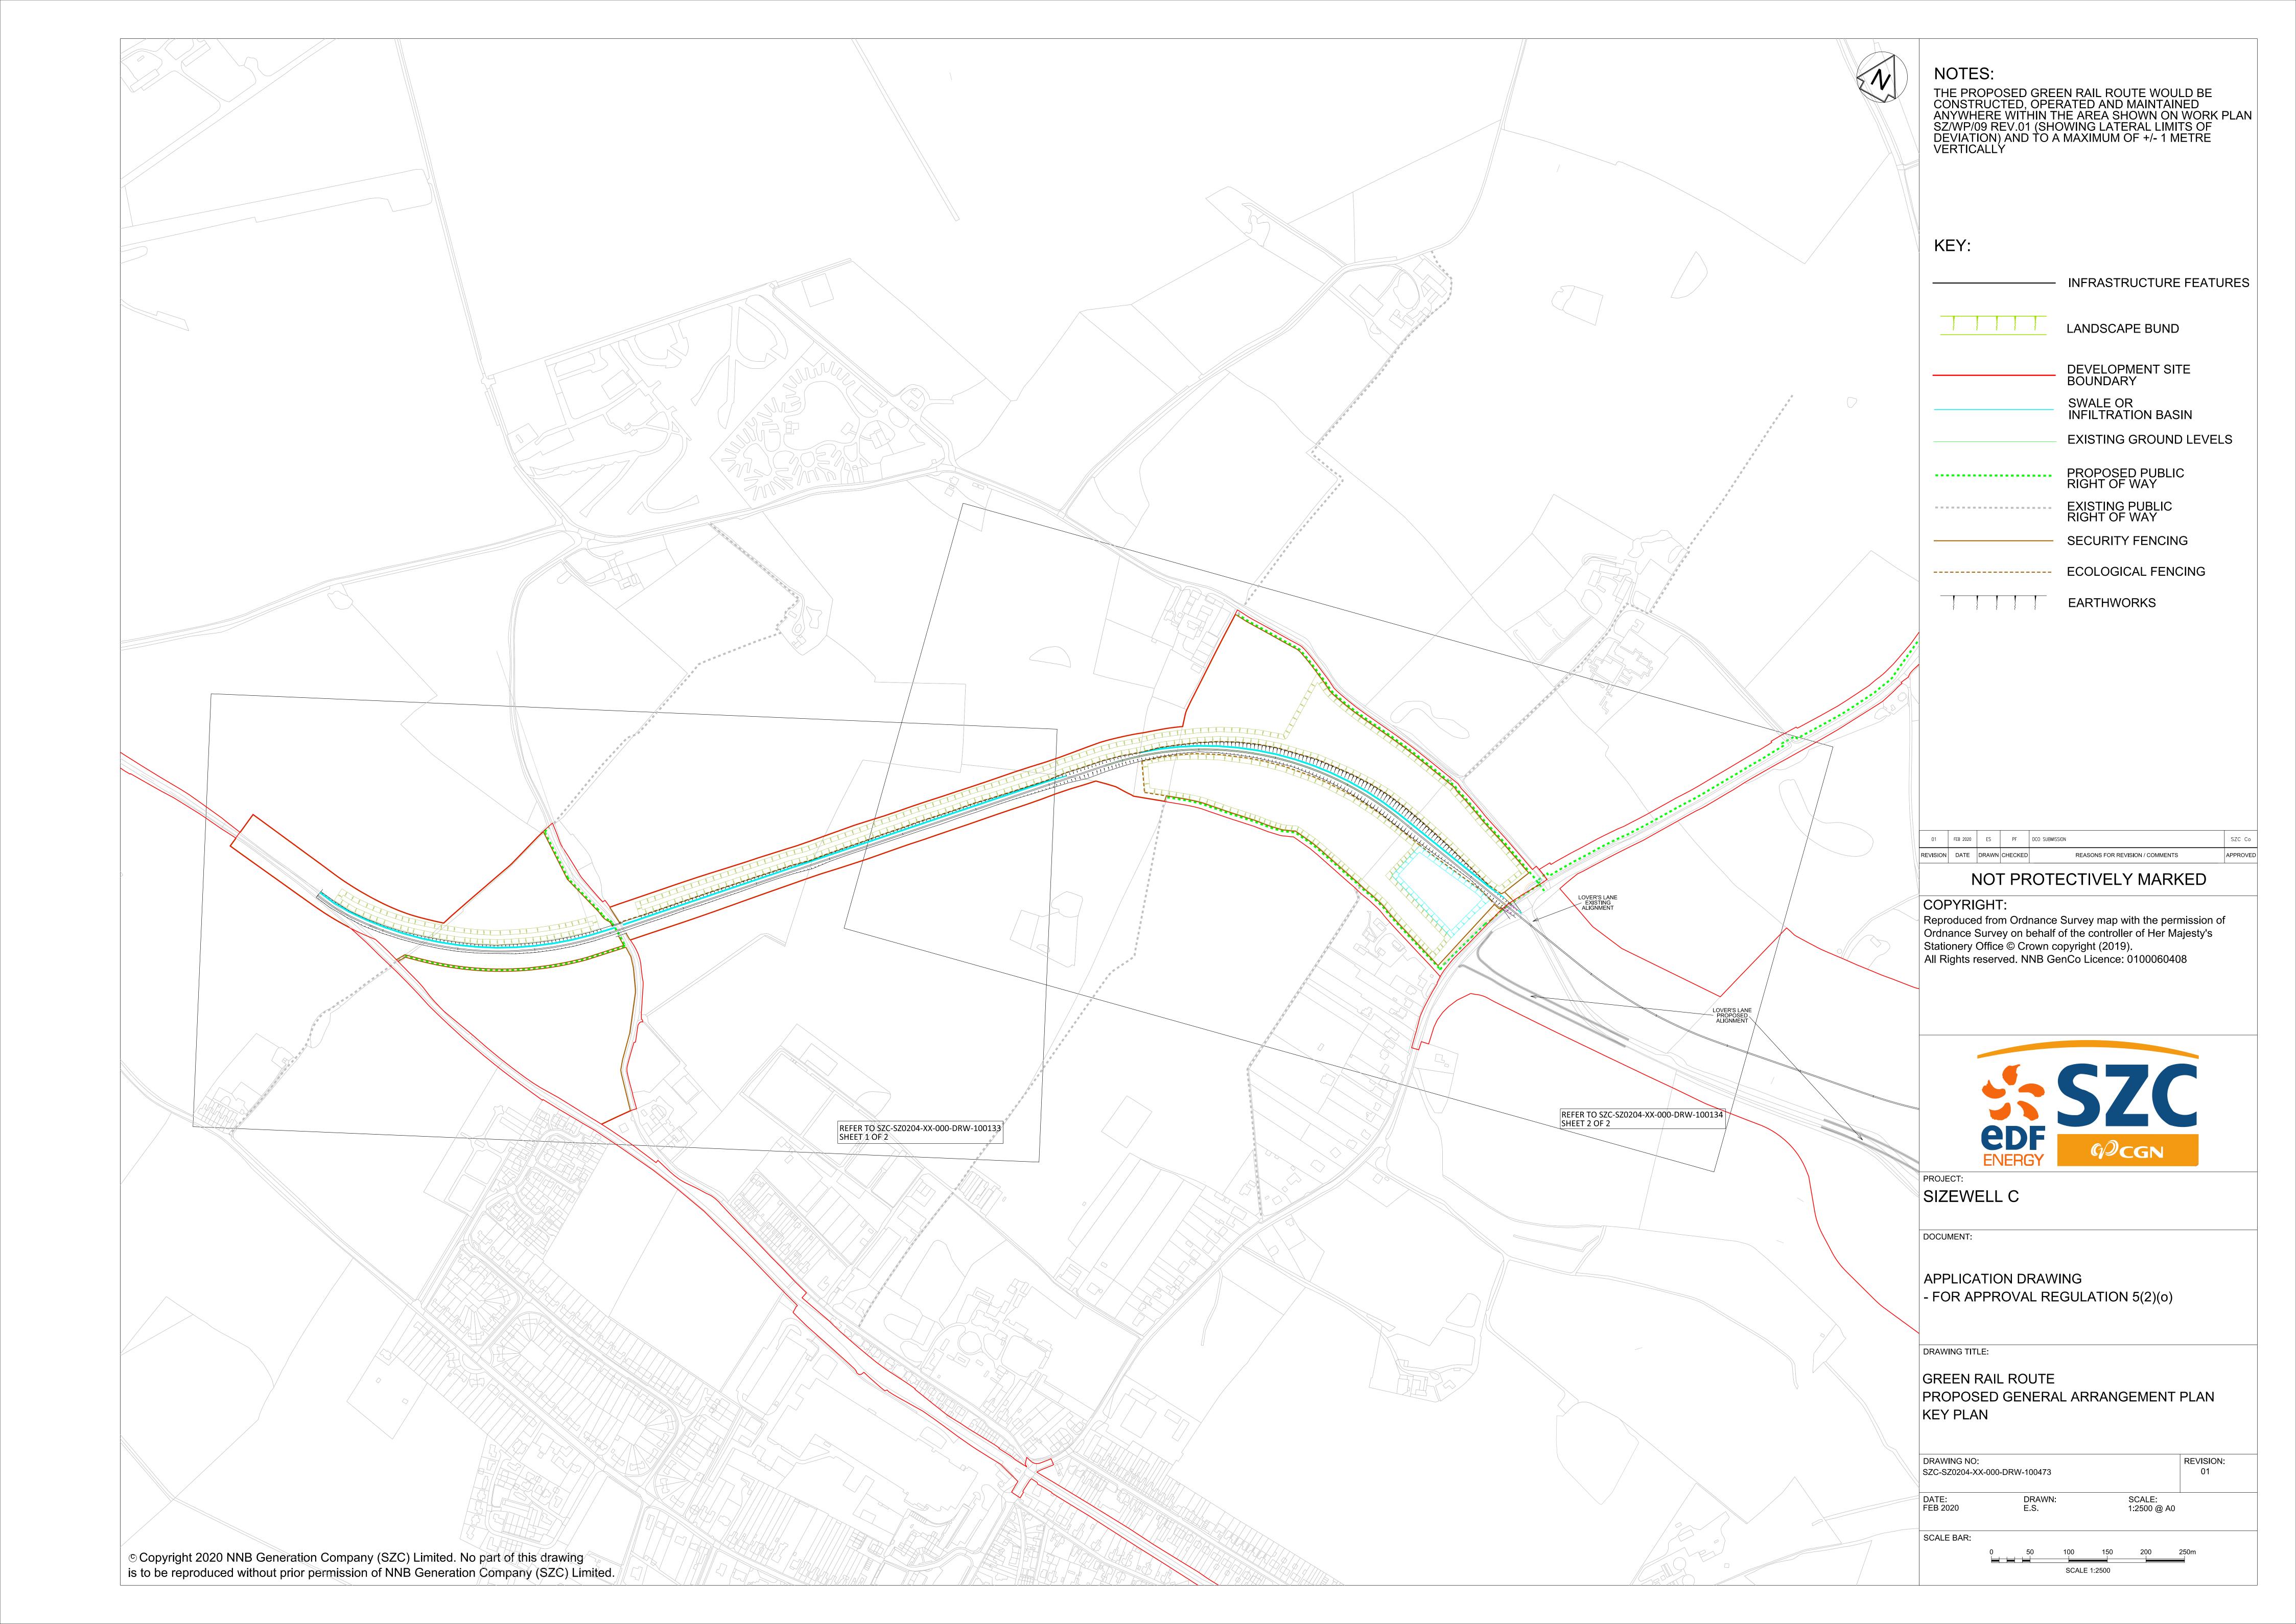

## Green Rail Route Plans (Outside of the Main Development Site Boundary) – For Approval

| Drawing Number               | Revision | Drawing Title                                                      | Scale  | Sheet Size |
|------------------------------|----------|--------------------------------------------------------------------|--------|------------|
| SZC-SZ0204-XX-000-DRW-100473 | 01       | Green Rail Route Proposed General Arrangement Plan - Key Plan      | 1:2500 | A1         |
| SZC-SZ0204-XX-000-DRW-100133 | 01       | Green Rail Route Proposed General Arrangement Plan Sheet 1 of 2    | 1:1250 | A1         |
| SZC-SZ0204-XX-000-DRW-100134 | 01       | Green Rail Route Proposed General Arrangement Plan Sheet 2 of 2    | 1:1250 | A1         |
| SZC-SZ0701-XX-000-DRW-100184 | 01       | Green Rail Route Site Clearance Plan                               | 1:2500 | A1         |
| SZC-SZ0701-XX-000-DRW-100183 | 01       | Green Rail Route Proposed Landscape Masterplan And Finished Levels | 1:2500 | A1         |
| SZC-SZ0701-XX-000-DRW-100185 | 01       | Green Rail Route Removal And Reinstatement Plan                    | 1:2500 | A1         |