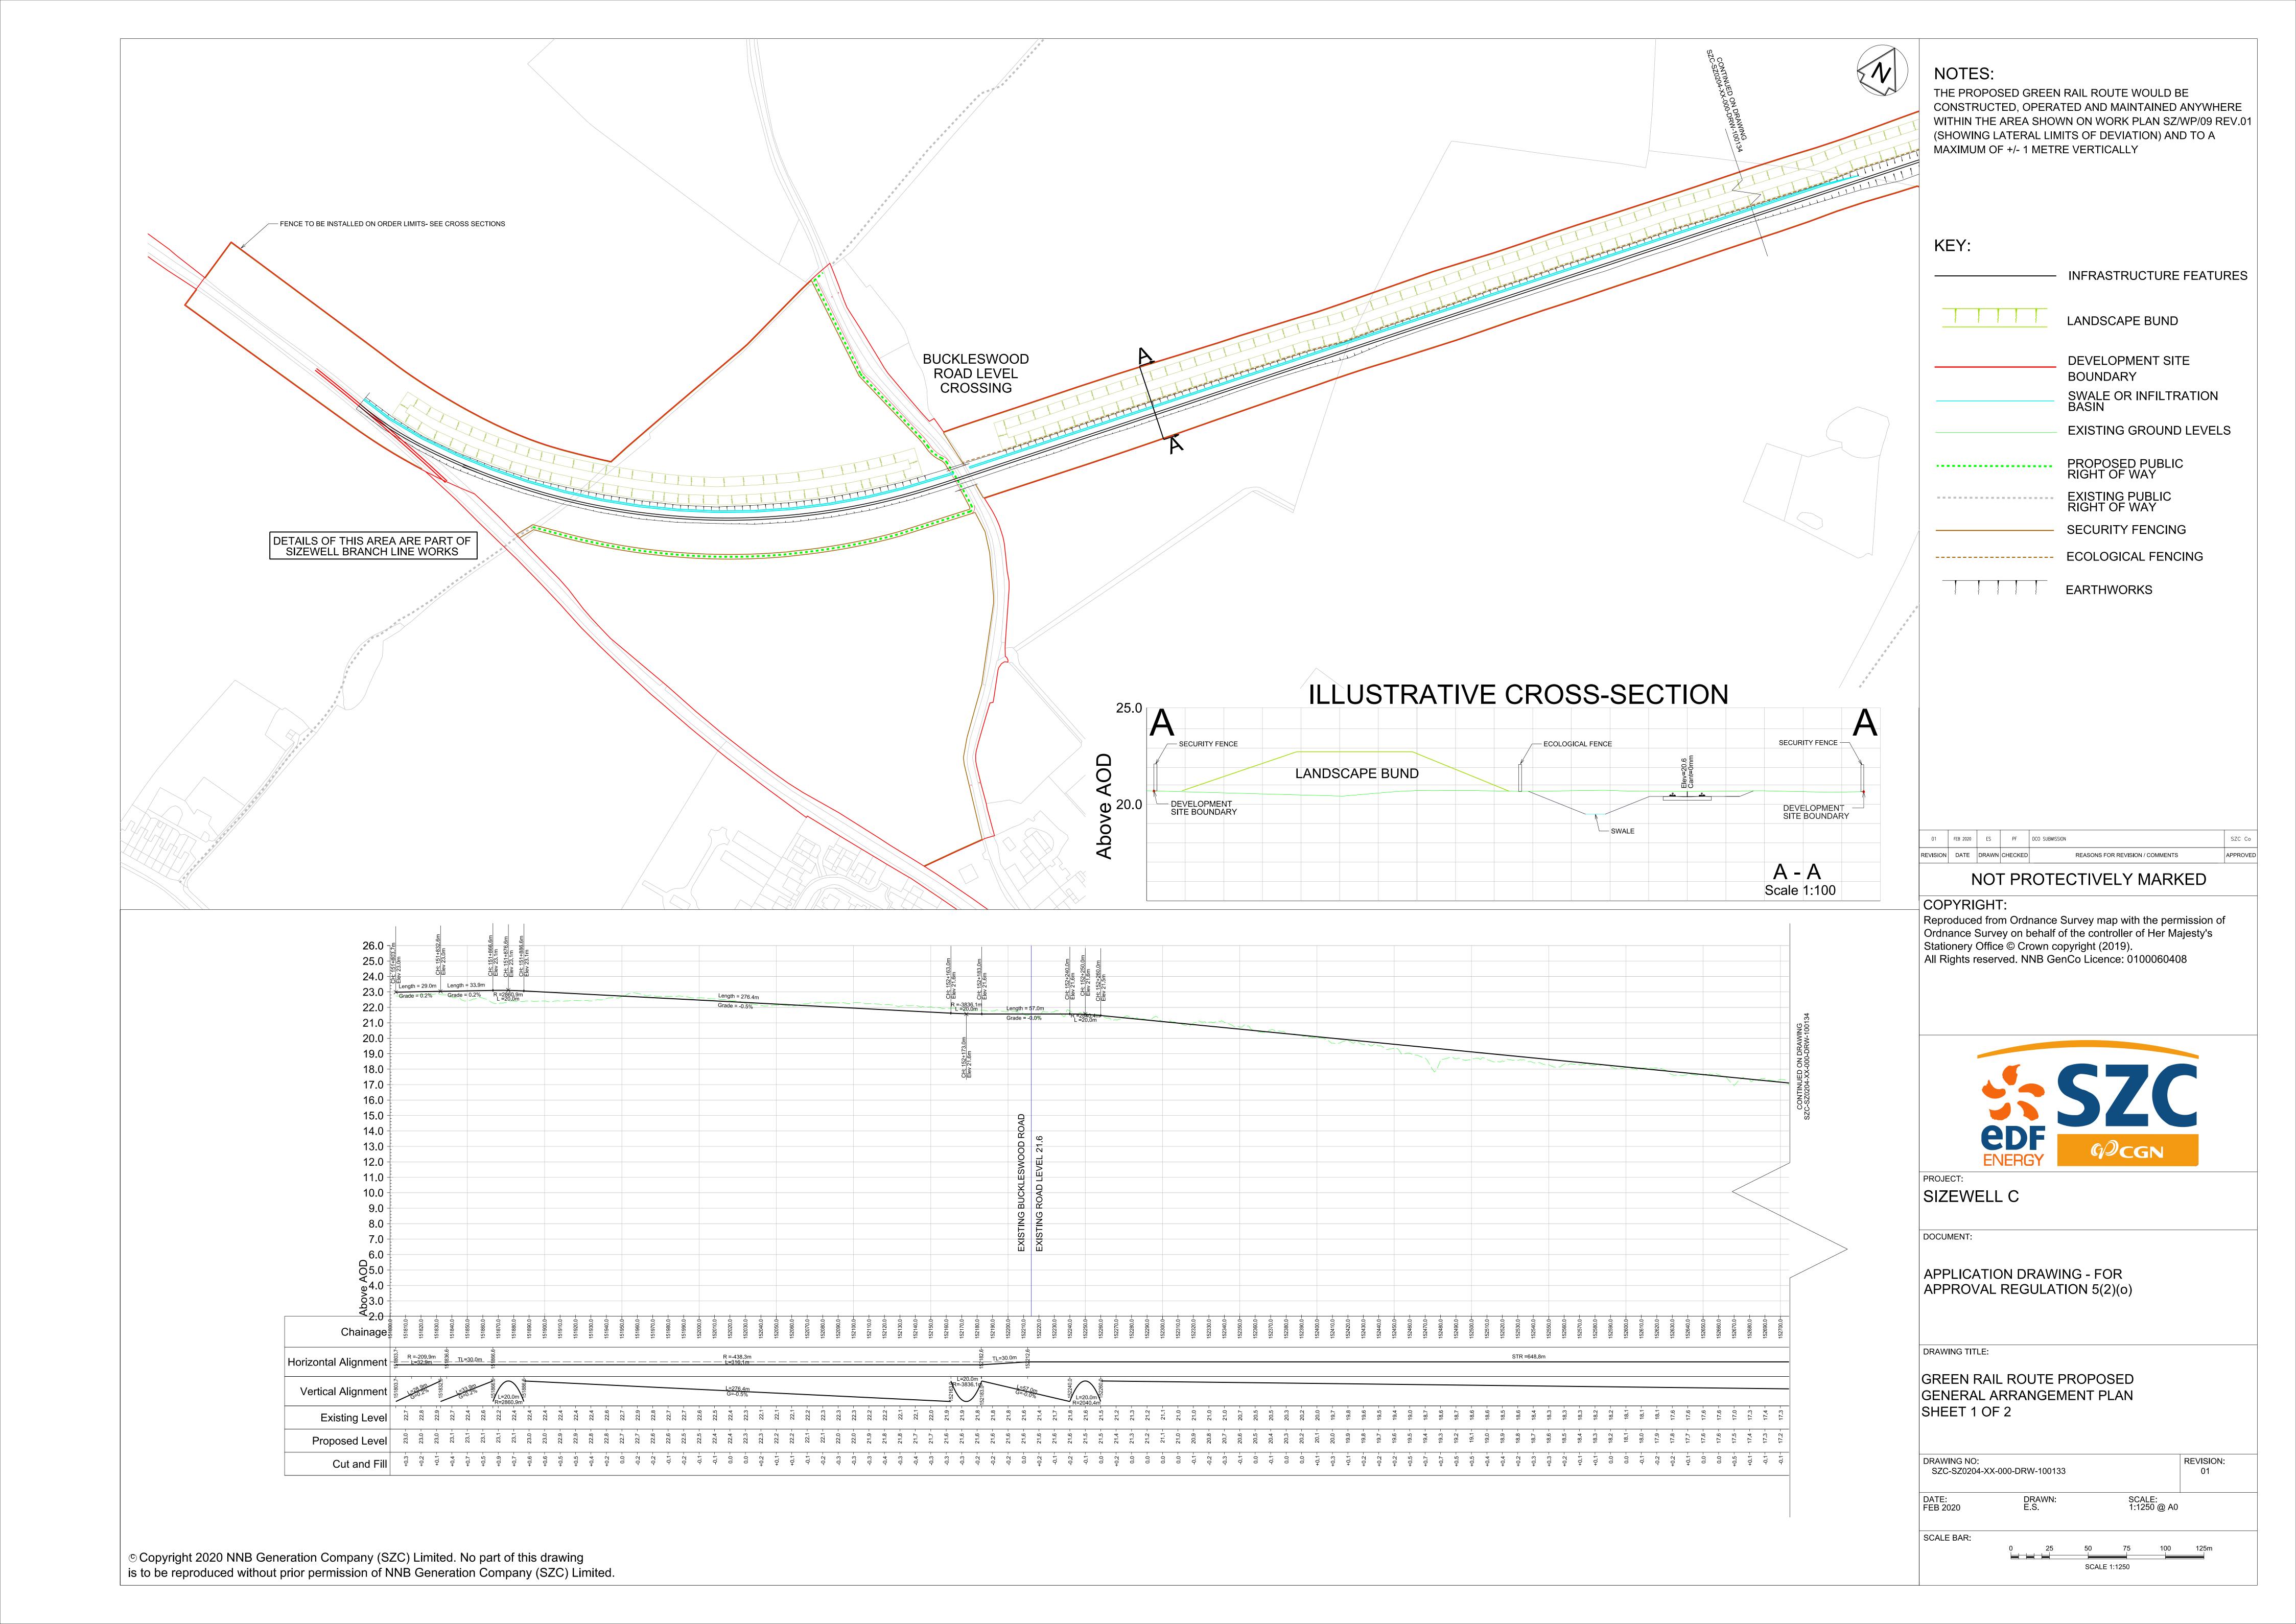

## Green Rail Route Plans (Outside of the Main Development Site Boundary) – For Approval

| Drawing Number               | Revision | Drawing Title                                                      | Scale  | Sheet Size |
|------------------------------|----------|--------------------------------------------------------------------|--------|------------|
| SZC-SZ0204-XX-000-DRW-100473 | 01       | Green Rail Route Proposed General Arrangement Plan - Key Plan      | 1:2500 | A1         |
| SZC-SZ0204-XX-000-DRW-100133 | 01       | Green Rail Route Proposed General Arrangement Plan Sheet 1 of 2    | 1:1250 | A1         |
| SZC-SZ0204-XX-000-DRW-100134 | 01       | Green Rail Route Proposed General Arrangement Plan Sheet 2 of 2    | 1:1250 | A1         |
| SZC-SZ0701-XX-000-DRW-100184 | 01       | Green Rail Route Site Clearance Plan                               | 1:2500 | A1         |
| SZC-SZ0701-XX-000-DRW-100183 | 01       | Green Rail Route Proposed Landscape Masterplan And Finished Levels | 1:2500 | A1         |
| SZC-SZ0701-XX-000-DRW-100185 | 01       | Green Rail Route Removal And Reinstatement Plan                    | 1:2500 | A1         |