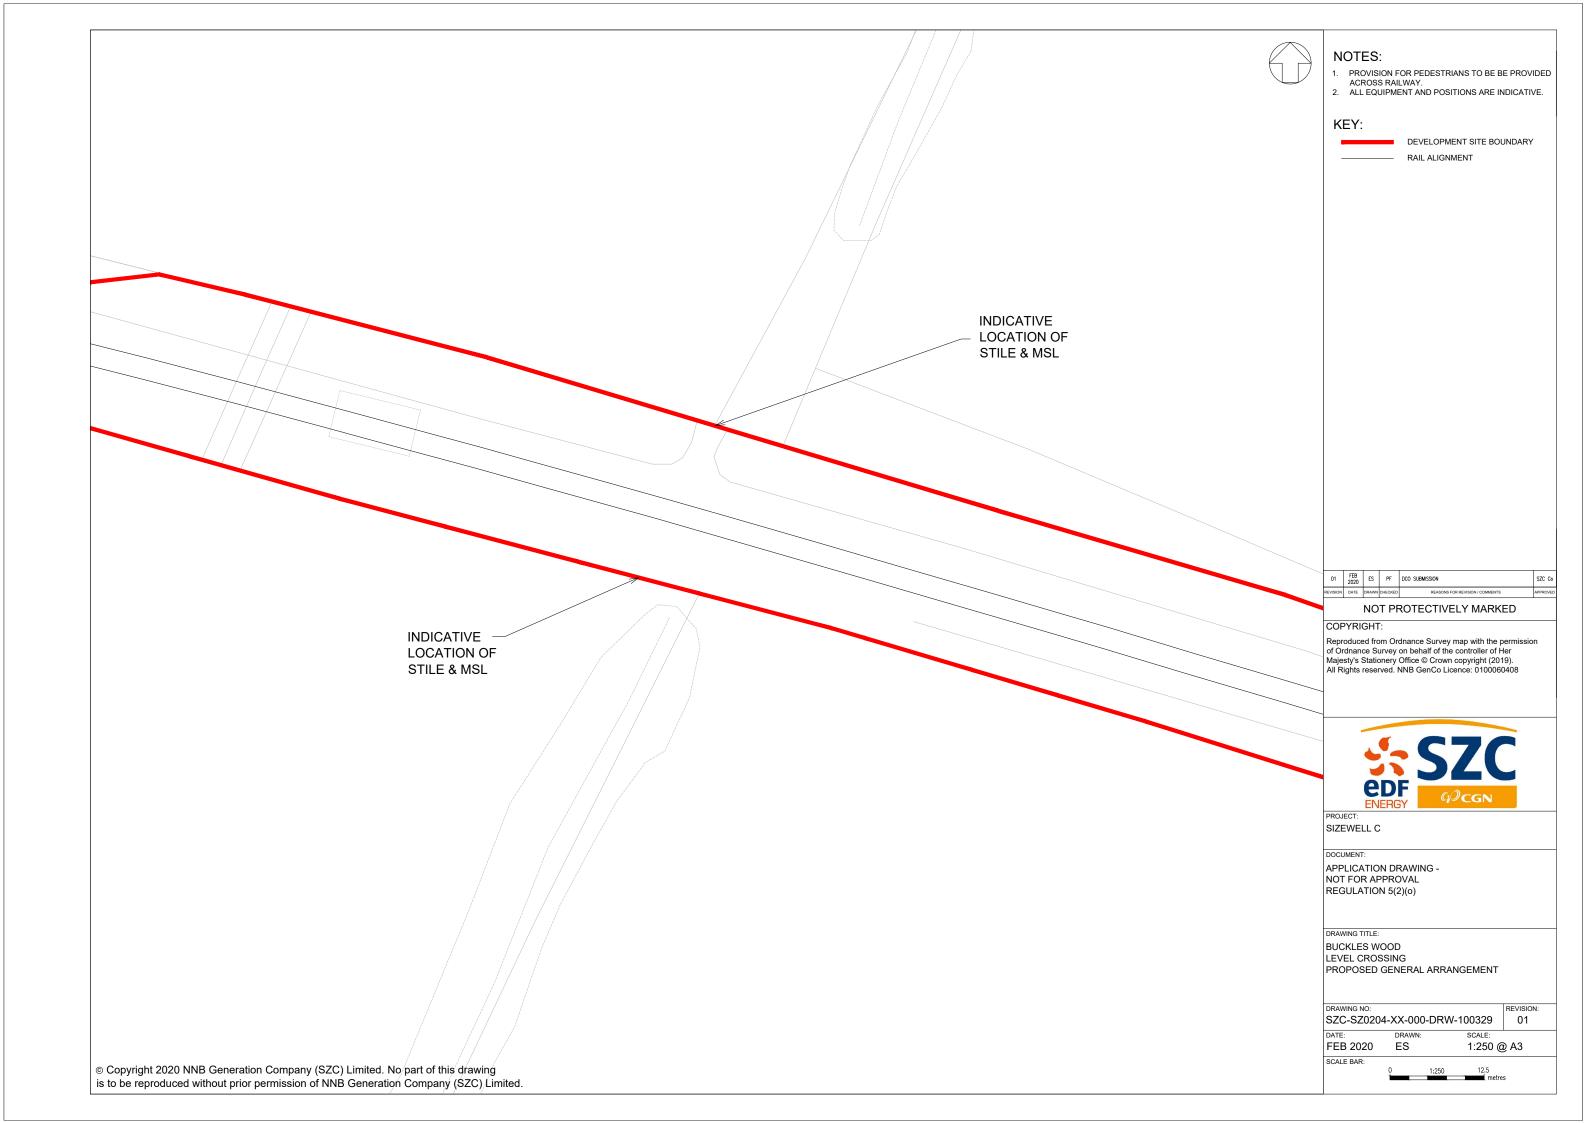

## Saxmundham to Leiston Branch Line Upgrades Proposed Plans- Not For Approval

| Drawing Number               | Revision | Drawing Title                                                  | Scale  | Sheet Size |
|------------------------------|----------|----------------------------------------------------------------|--------|------------|
| SZC-SZ0204-XX-000-DRW-100324 | 01       | Bratts Black House Level Crossing Proposed General Arrangement | 1:250  | A3         |
| SZC-SZ0204-XX-000-DRW-100325 | 01       | Knodishall Level Crossing Proposed General Arrangement         | 1:250  | A3         |
| SZC-SZ0204-XX-000-DRW-100326 | 01       | West House Level Crossing Proposed General Arrangement         | 1:250  | A3         |
| SZC-SZ0204-XX-000-DRW-100327 | 01       | Snowdens Level Crossing Proposed General Arrangement           | 1:250  | A3         |
| SZC-SZ0204-XX-000-DRW-100328 | 01       | Saxmundham Road Level Crossing Proposed General Arrangement    | 1:500  | A3         |
| SZC-SZ0204-XX-000-DRW-100329 | 01       | Buckles Wood Level Crossing Proposed General Arrangement       | 1:250  | A3         |
| SZC-SZ0204-XX-000-DRW-100330 | 01       | Summerhill Level Crossing Proposed General Arrangement         | 1:250  | A3         |
| SZC-SZ0204-XX-000-DRW-100331 | 01       | Leiston Level Crossing Proposed General Arrangement            | 1:250  | A3         |
| SZC-SZ0204-XX-000-DRW-100333 | 01       | Saxmundham Junction Proposed General Arrangement               | 1:1000 | A3         |