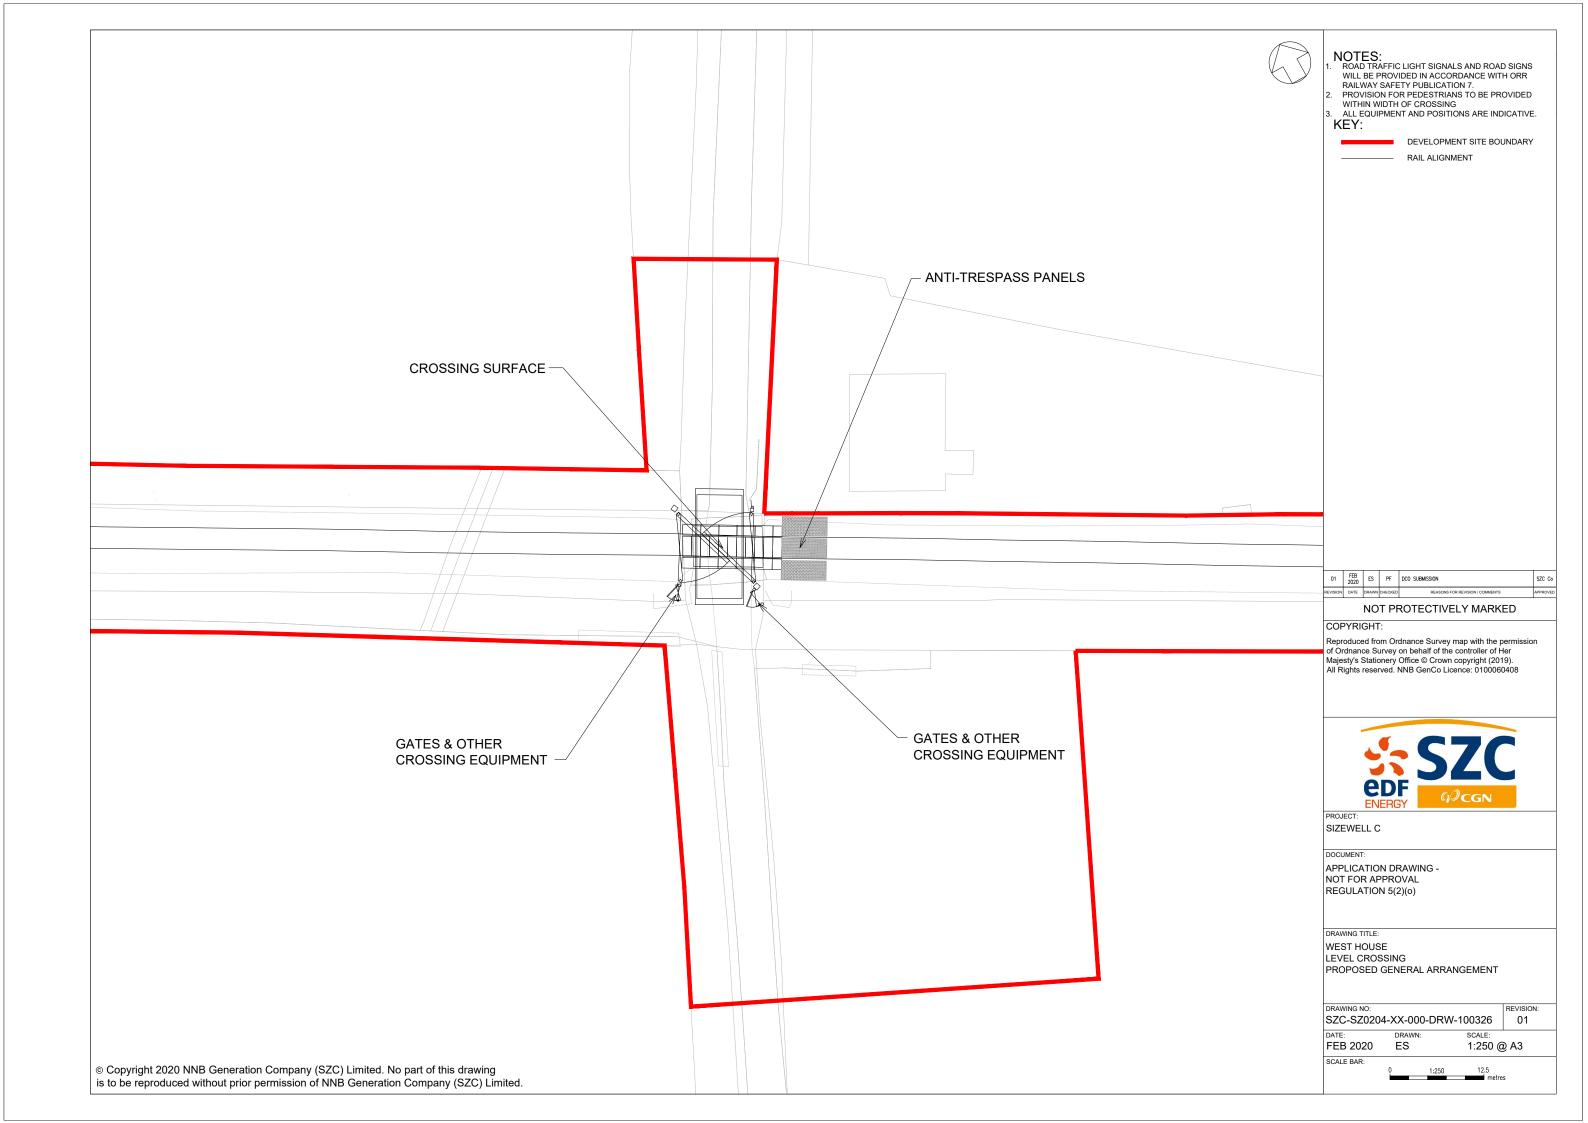

## Saxmundham to Leiston Branch Line Upgrades Proposed Plans- Not For Approval

| Drawing Number               | Revision | Drawing Title                                                  | Scale  | Sheet Size |
|------------------------------|----------|----------------------------------------------------------------|--------|------------|
| SZC-SZ0204-XX-000-DRW-100324 | 01       | Bratts Black House Level Crossing Proposed General Arrangement | 1:250  | A3         |
| SZC-SZ0204-XX-000-DRW-100325 | 01       | Knodishall Level Crossing Proposed General Arrangement         | 1:250  | A3         |
| SZC-SZ0204-XX-000-DRW-100326 | 01       | West House Level Crossing Proposed General Arrangement         | 1:250  | A3         |
| SZC-SZ0204-XX-000-DRW-100327 | 01       | Snowdens Level Crossing Proposed General Arrangement           | 1:250  | A3         |
| SZC-SZ0204-XX-000-DRW-100328 | 01       | Saxmundham Road Level Crossing Proposed General Arrangement    | 1:500  | A3         |
| SZC-SZ0204-XX-000-DRW-100329 | 01       | Buckles Wood Level Crossing Proposed General Arrangement       | 1:250  | A3         |
| SZC-SZ0204-XX-000-DRW-100330 | 01       | Summerhill Level Crossing Proposed General Arrangement         | 1:250  | A3         |
| SZC-SZ0204-XX-000-DRW-100331 | 01       | Leiston Level Crossing Proposed General Arrangement            | 1:250  | A3         |
| SZC-SZ0204-XX-000-DRW-100333 | 01       | Saxmundham Junction Proposed General Arrangement               | 1:1000 | A3         |