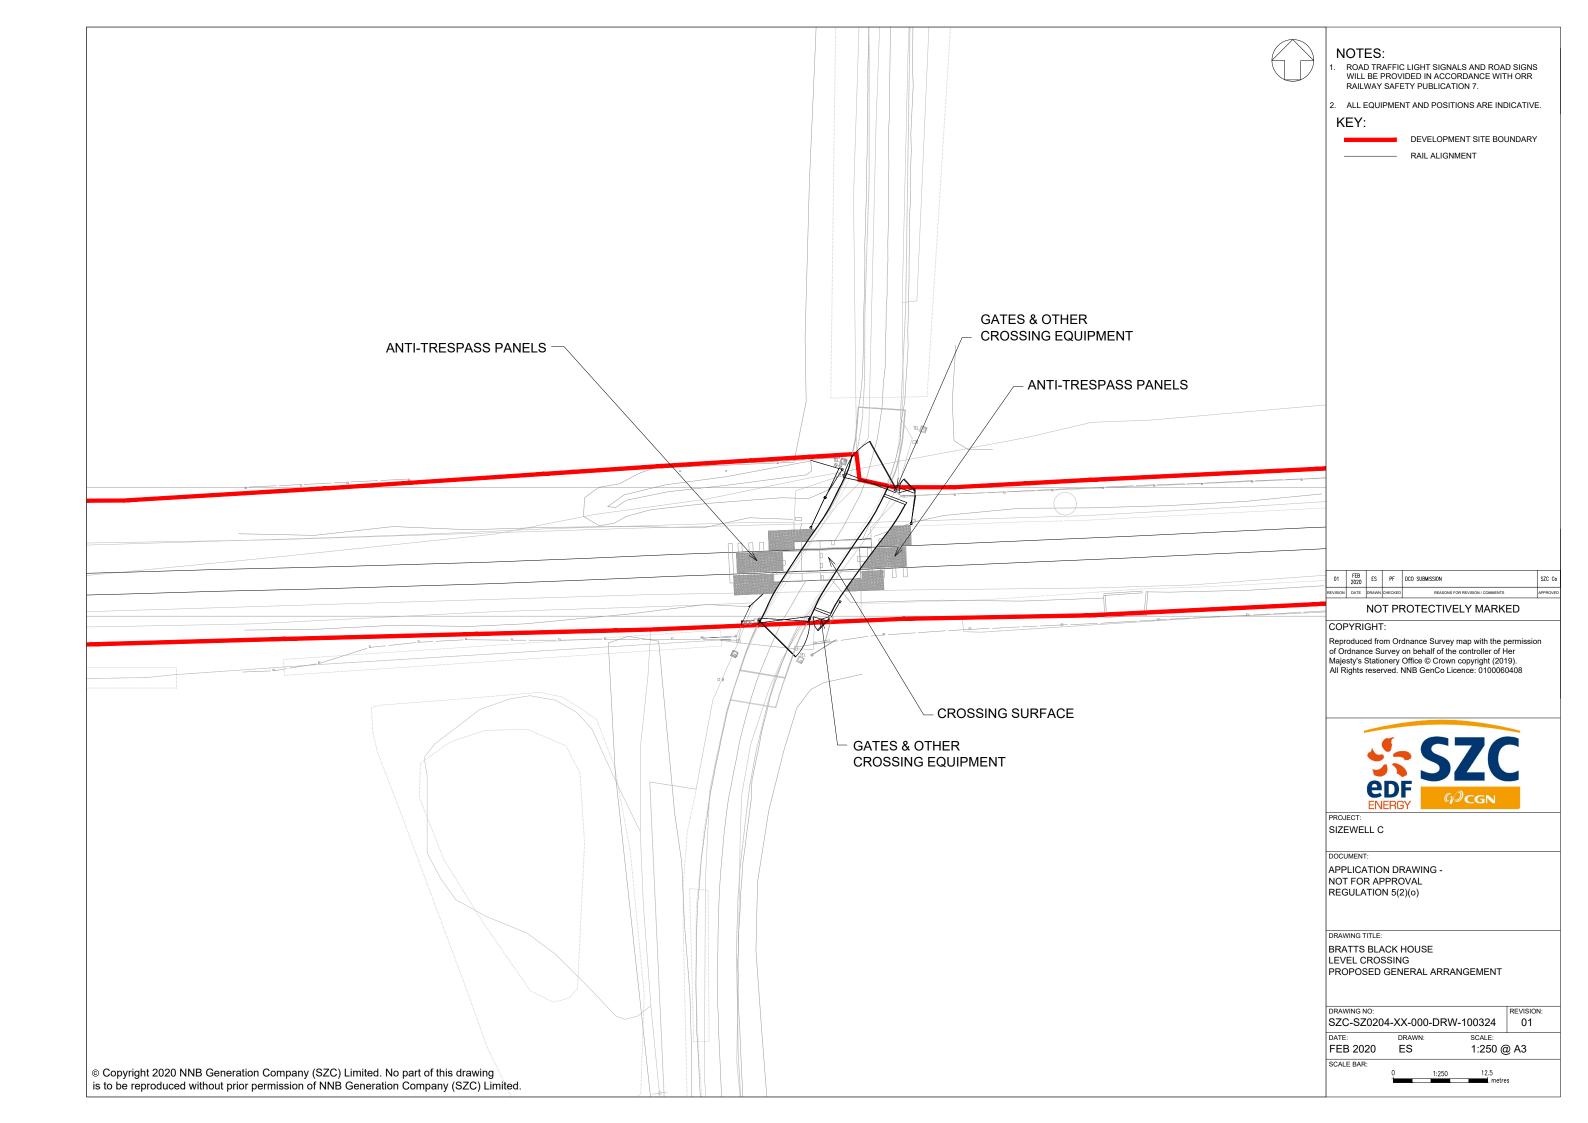

## Saxmundham to Leiston Branch Line Upgrades Proposed Plans- Not For Approval

| Drawing Number               | Revision | Drawing Title                                                  | Scale  | Sheet Size |
|------------------------------|----------|----------------------------------------------------------------|--------|------------|
| SZC-SZ0204-XX-000-DRW-100324 | 01       | Bratts Black House Level Crossing Proposed General Arrangement | 1:250  | A3         |
| SZC-SZ0204-XX-000-DRW-100325 | 01       | Knodishall Level Crossing Proposed General Arrangement         | 1:250  | A3         |
| SZC-SZ0204-XX-000-DRW-100326 | 01       | West House Level Crossing Proposed General Arrangement         | 1:250  | A3         |
| SZC-SZ0204-XX-000-DRW-100327 | 01       | Snowdens Level Crossing Proposed General Arrangement           | 1:250  | A3         |
| SZC-SZ0204-XX-000-DRW-100328 | 01       | Saxmundham Road Level Crossing Proposed General Arrangement    | 1:500  | A3         |
| SZC-SZ0204-XX-000-DRW-100329 | 01       | Buckles Wood Level Crossing Proposed General Arrangement       | 1:250  | A3         |
| SZC-SZ0204-XX-000-DRW-100330 | 01       | Summerhill Level Crossing Proposed General Arrangement         | 1:250  | A3         |
| SZC-SZ0204-XX-000-DRW-100331 | 01       | Leiston Level Crossing Proposed General Arrangement            | 1:250  | A3         |
| SZC-SZ0204-XX-000-DRW-100333 | 01       | Saxmundham Junction Proposed General Arrangement               | 1:1000 | A3         |