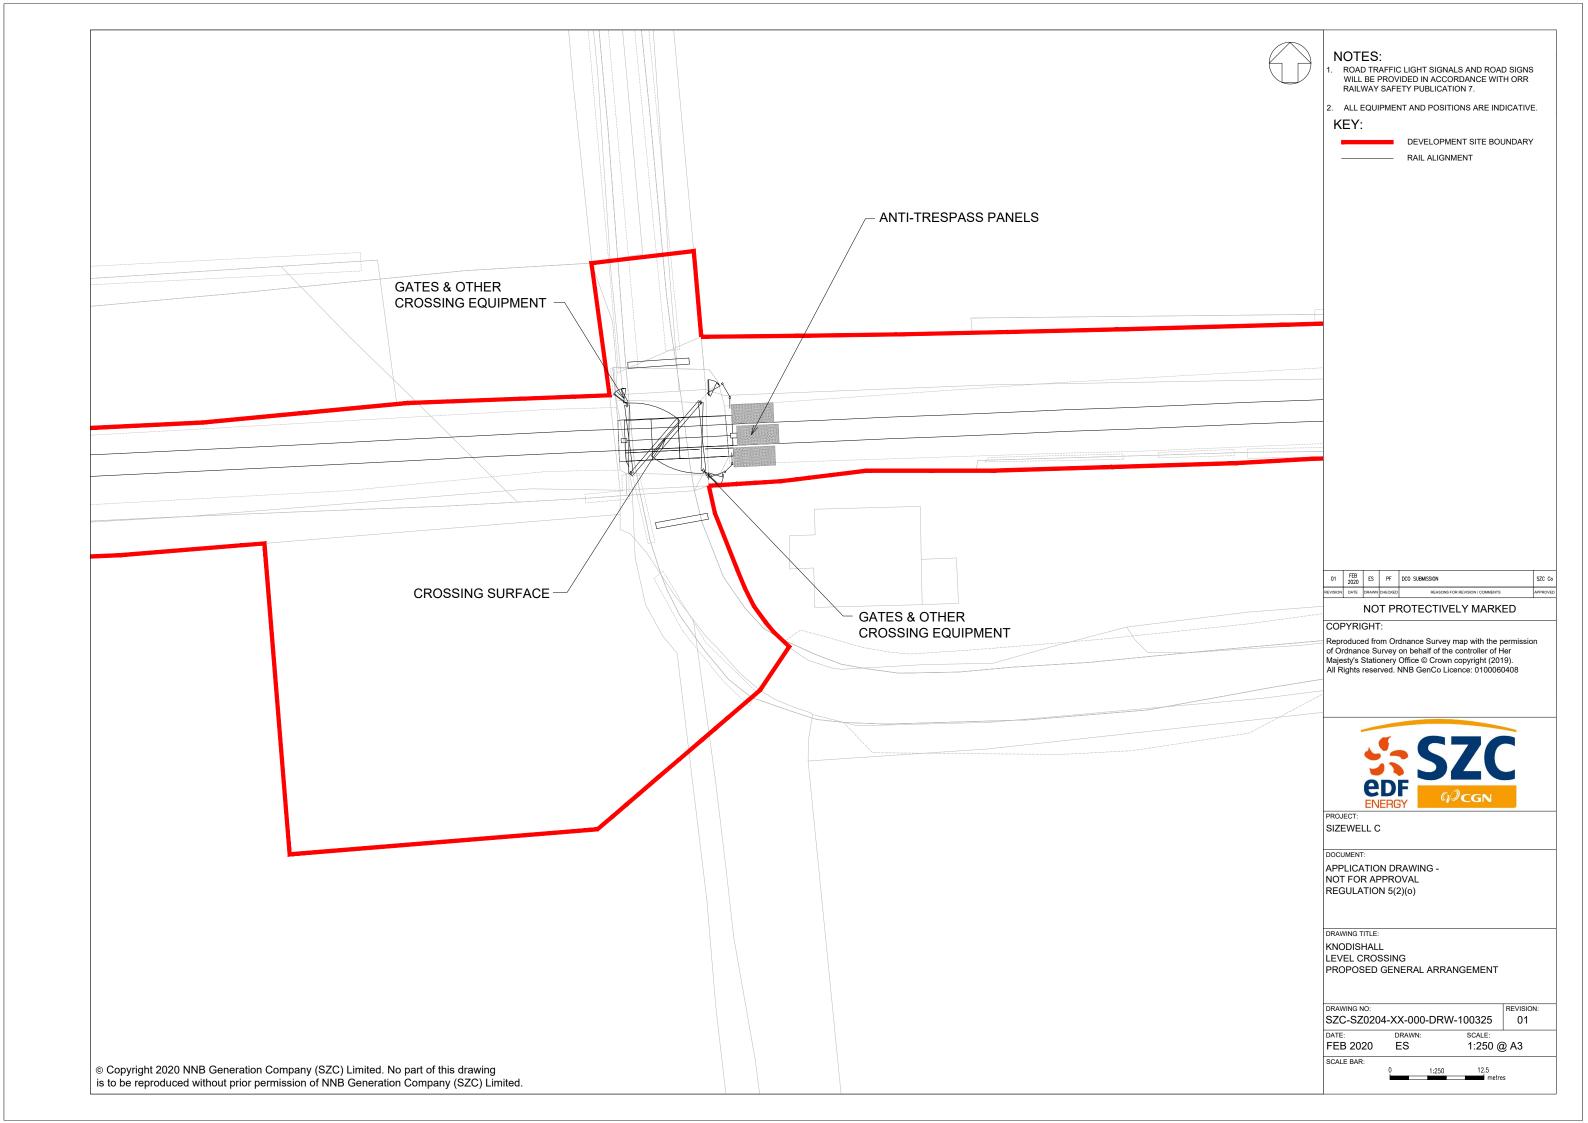

## Saxmundham to Leiston Branch Line Upgrades Proposed Plans- Not For Approval

| Drawing Number               | Revision | Drawing Title                                                  | Scale  | Sheet Size |
|------------------------------|----------|----------------------------------------------------------------|--------|------------|
| SZC-SZ0204-XX-000-DRW-100324 | 01       | Bratts Black House Level Crossing Proposed General Arrangement | 1:250  | A3         |
| SZC-SZ0204-XX-000-DRW-100325 | 01       | Knodishall Level Crossing Proposed General Arrangement         | 1:250  | A3         |
| SZC-SZ0204-XX-000-DRW-100326 | 01       | West House Level Crossing Proposed General Arrangement         | 1:250  | A3         |
| SZC-SZ0204-XX-000-DRW-100327 | 01       | Snowdens Level Crossing Proposed General Arrangement           | 1:250  | A3         |
| SZC-SZ0204-XX-000-DRW-100328 | 01       | Saxmundham Road Level Crossing Proposed General Arrangement    | 1:500  | A3         |
| SZC-SZ0204-XX-000-DRW-100329 | 01       | Buckles Wood Level Crossing Proposed General Arrangement       | 1:250  | A3         |
| SZC-SZ0204-XX-000-DRW-100330 | 01       | Summerhill Level Crossing Proposed General Arrangement         | 1:250  | A3         |
| SZC-SZ0204-XX-000-DRW-100331 | 01       | Leiston Level Crossing Proposed General Arrangement            | 1:250  | A3         |
| SZC-SZ0204-XX-000-DRW-100333 | 01       | Saxmundham Junction Proposed General Arrangement               | 1:1000 | A3         |