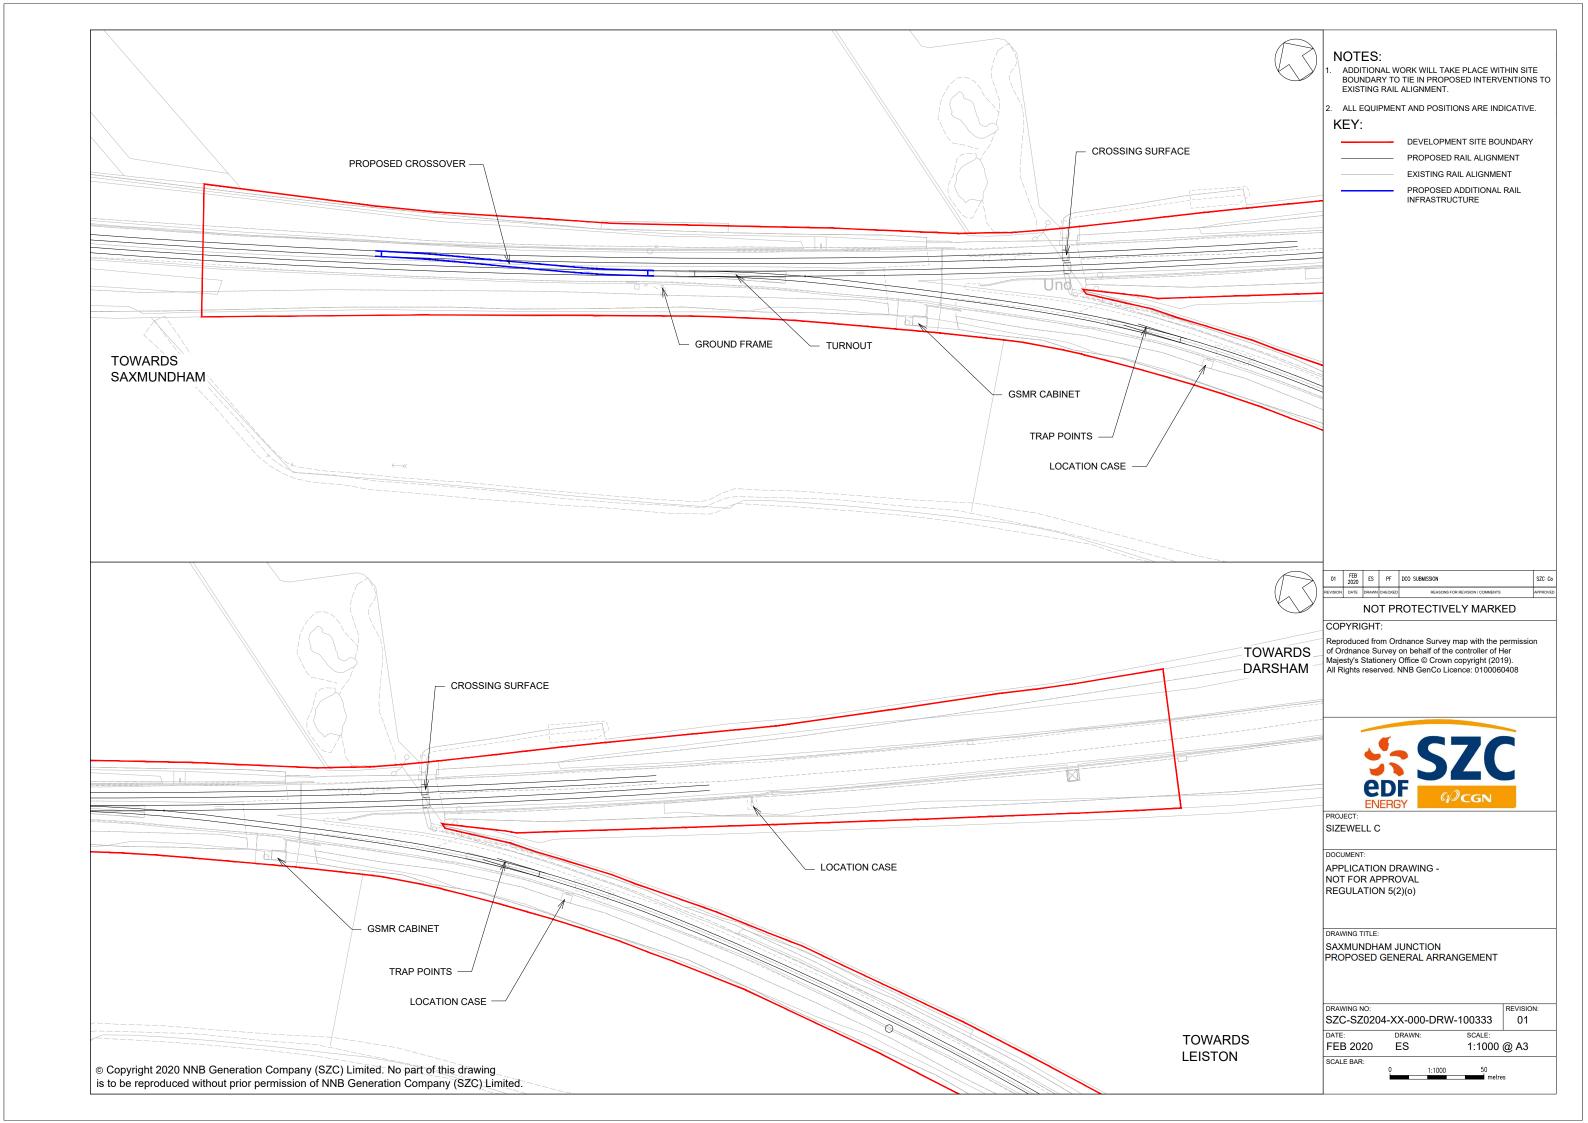

## Saxmundham to Leiston Branch Line Upgrades Proposed Plans- Not For Approval

| Drawing Number               | Revision | Drawing Title                                                  | Scale  | Sheet Size |
|------------------------------|----------|----------------------------------------------------------------|--------|------------|
| SZC-SZ0204-XX-000-DRW-100324 | 01       | Bratts Black House Level Crossing Proposed General Arrangement | 1:250  | A3         |
| SZC-SZ0204-XX-000-DRW-100325 | 01       | Knodishall Level Crossing Proposed General Arrangement         | 1:250  | A3         |
| SZC-SZ0204-XX-000-DRW-100326 | 01       | West House Level Crossing Proposed General Arrangement         | 1:250  | A3         |
| SZC-SZ0204-XX-000-DRW-100327 | 01       | Snowdens Level Crossing Proposed General Arrangement           | 1:250  | A3         |
| SZC-SZ0204-XX-000-DRW-100328 | 01       | Saxmundham Road Level Crossing Proposed General Arrangement    | 1:500  | A3         |
| SZC-SZ0204-XX-000-DRW-100329 | 01       | Buckles Wood Level Crossing Proposed General Arrangement       | 1:250  | A3         |
| SZC-SZ0204-XX-000-DRW-100330 | 01       | Summerhill Level Crossing Proposed General Arrangement         | 1:250  | A3         |
| SZC-SZ0204-XX-000-DRW-100331 | 01       | Leiston Level Crossing Proposed General Arrangement            | 1:250  | A3         |
| SZC-SZ0204-XX-000-DRW-100333 | 01       | Saxmundham Junction Proposed General Arrangement               | 1:1000 | A3         |