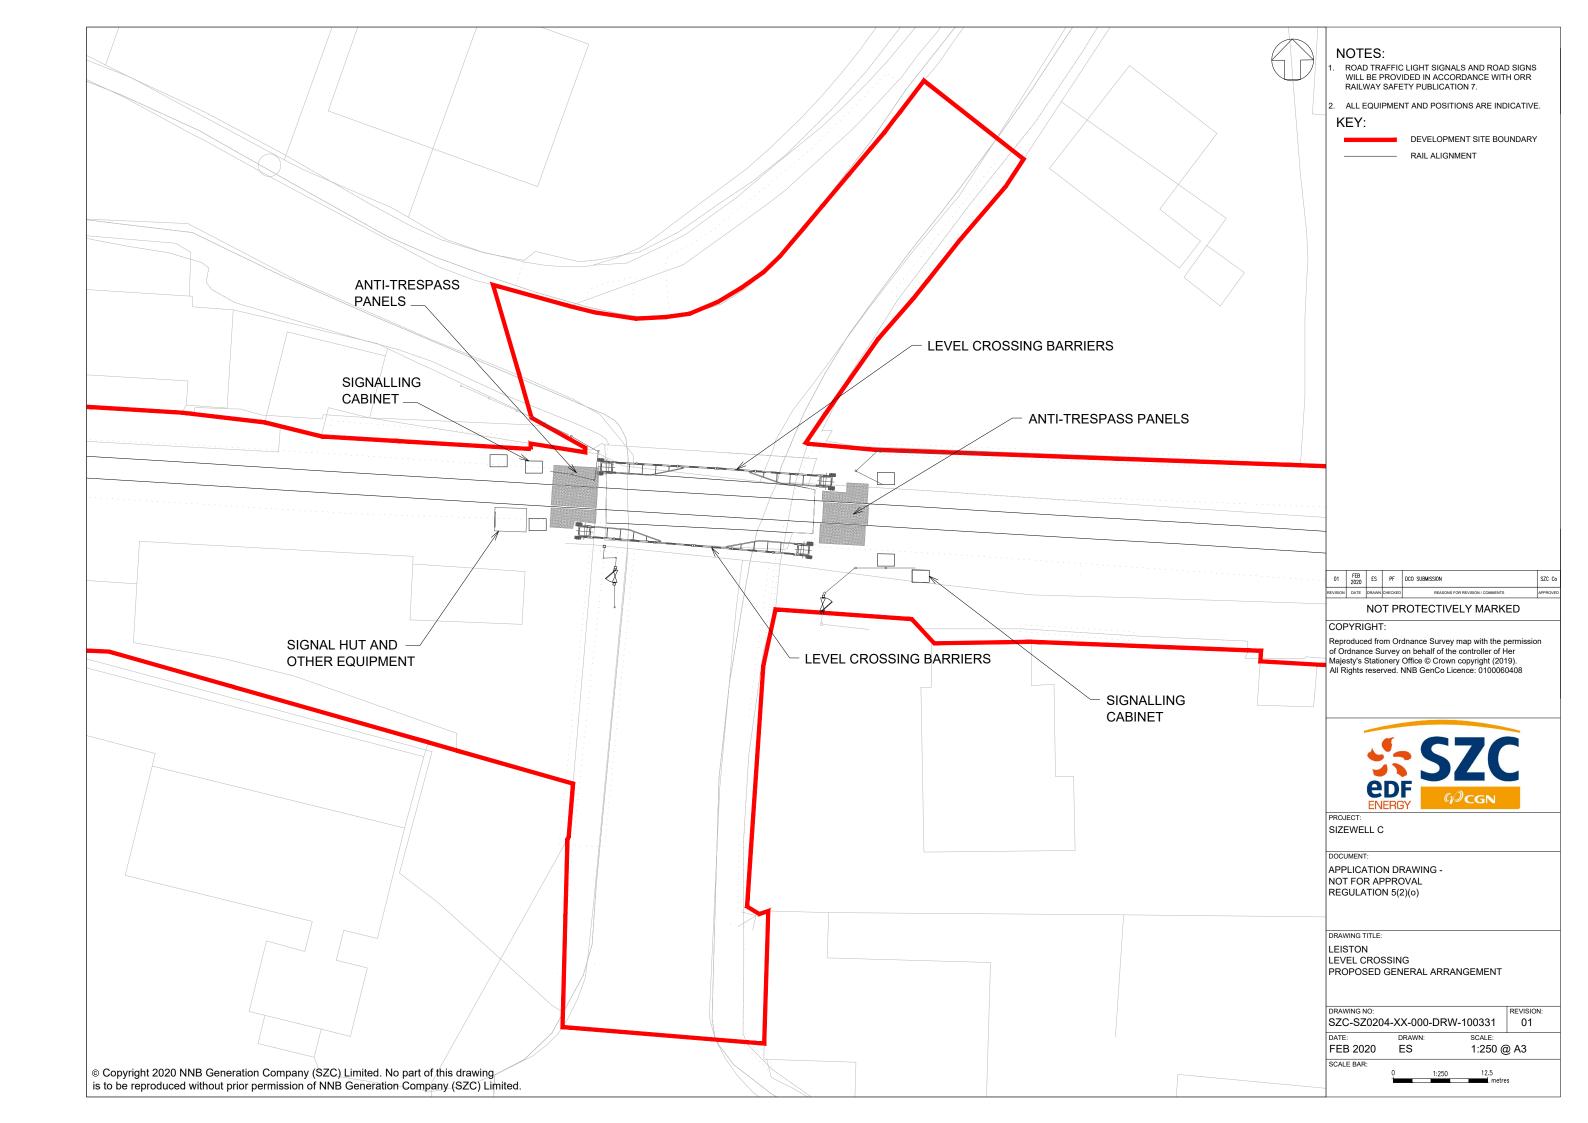

## Saxmundham to Leiston Branch Line Upgrades Proposed Plans- Not For Approval

| Drawing Number               | Revision | Drawing Title                                                  | Scale  | Sheet Size |
|------------------------------|----------|----------------------------------------------------------------|--------|------------|
| SZC-SZ0204-XX-000-DRW-100324 | 01       | Bratts Black House Level Crossing Proposed General Arrangement | 1:250  | A3         |
| SZC-SZ0204-XX-000-DRW-100325 | 01       | Knodishall Level Crossing Proposed General Arrangement         | 1:250  | A3         |
| SZC-SZ0204-XX-000-DRW-100326 | 01       | West House Level Crossing Proposed General Arrangement         | 1:250  | A3         |
| SZC-SZ0204-XX-000-DRW-100327 | 01       | Snowdens Level Crossing Proposed General Arrangement           | 1:250  | A3         |
| SZC-SZ0204-XX-000-DRW-100328 | 01       | Saxmundham Road Level Crossing Proposed General Arrangement    | 1:500  | A3         |
| SZC-SZ0204-XX-000-DRW-100329 | 01       | Buckles Wood Level Crossing Proposed General Arrangement       | 1:250  | A3         |
| SZC-SZ0204-XX-000-DRW-100330 | 01       | Summerhill Level Crossing Proposed General Arrangement         | 1:250  | A3         |
| SZC-SZ0204-XX-000-DRW-100331 | 01       | Leiston Level Crossing Proposed General Arrangement            | 1:250  | A3         |
| SZC-SZ0204-XX-000-DRW-100333 | 01       | Saxmundham Junction Proposed General Arrangement               | 1:1000 | A3         |