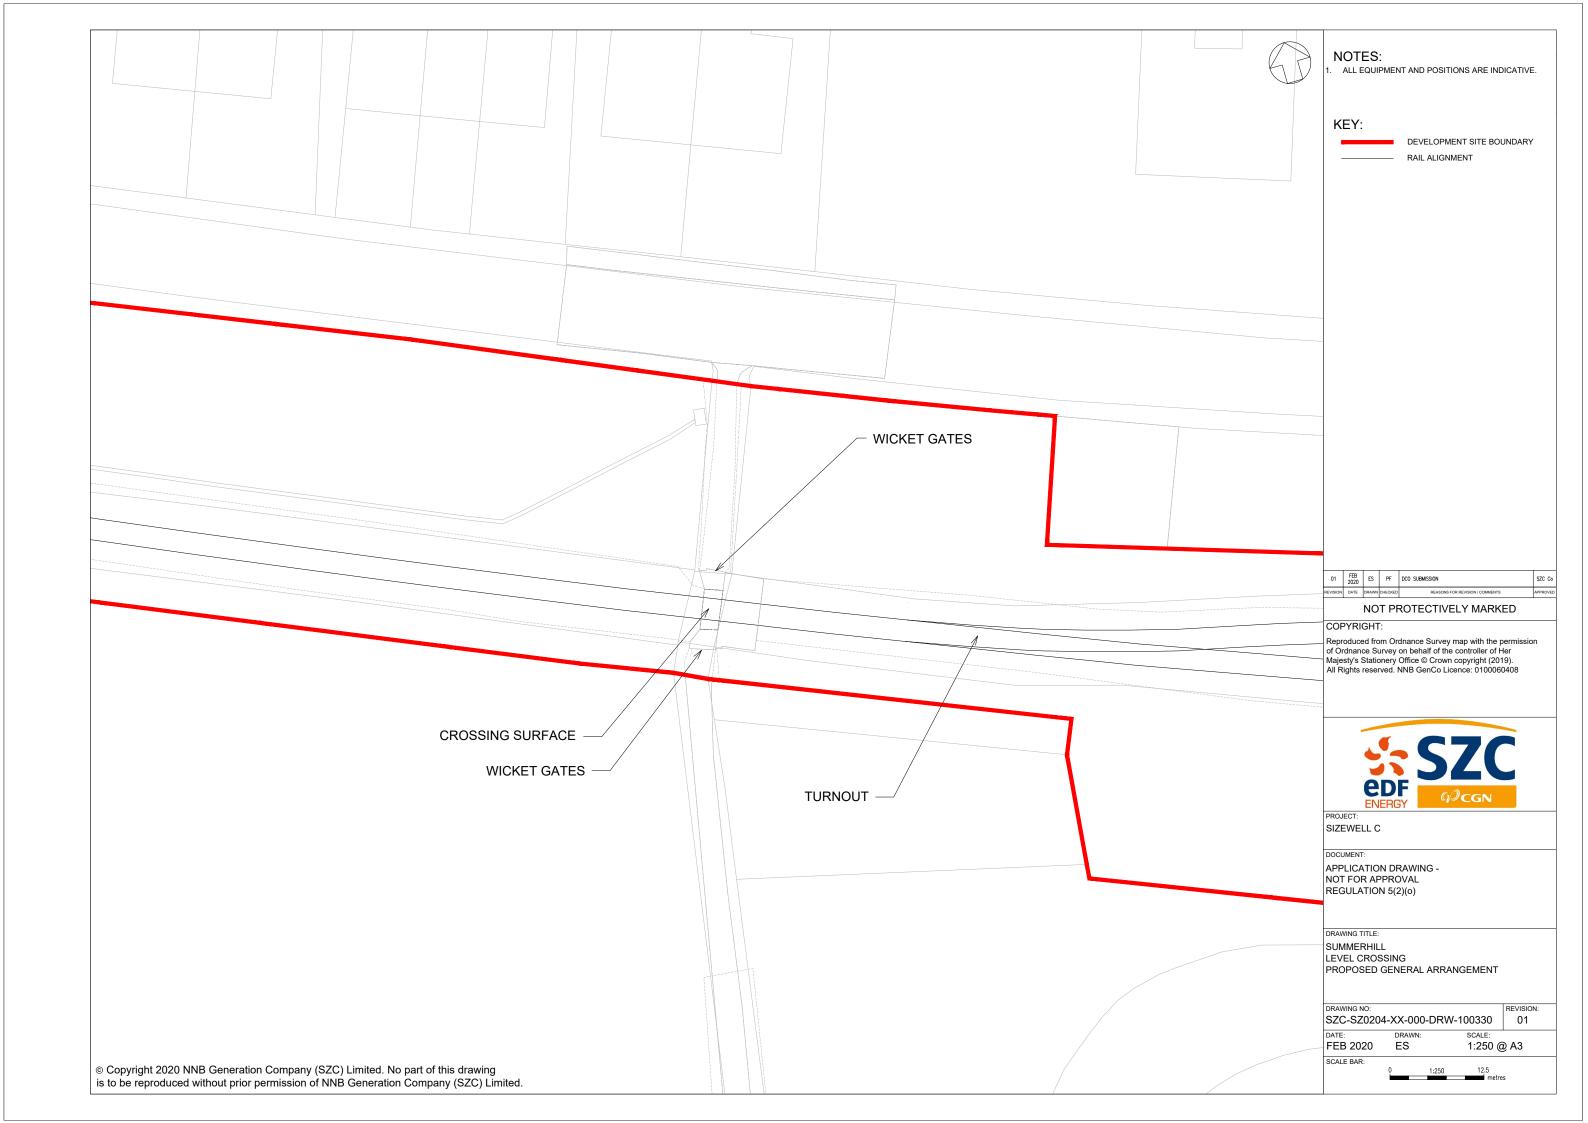

## Saxmundham to Leiston Branch Line Upgrades Proposed Plans- Not For Approval

| Drawing Number               | Revision | Drawing Title                                                  | Scale  | Sheet Size |
|------------------------------|----------|----------------------------------------------------------------|--------|------------|
| SZC-SZ0204-XX-000-DRW-100324 | 01       | Bratts Black House Level Crossing Proposed General Arrangement | 1:250  | A3         |
| SZC-SZ0204-XX-000-DRW-100325 | 01       | Knodishall Level Crossing Proposed General Arrangement         | 1:250  | A3         |
| SZC-SZ0204-XX-000-DRW-100326 | 01       | West House Level Crossing Proposed General Arrangement         | 1:250  | A3         |
| SZC-SZ0204-XX-000-DRW-100327 | 01       | Snowdens Level Crossing Proposed General Arrangement           | 1:250  | A3         |
| SZC-SZ0204-XX-000-DRW-100328 | 01       | Saxmundham Road Level Crossing Proposed General Arrangement    | 1:500  | A3         |
| SZC-SZ0204-XX-000-DRW-100329 | 01       | Buckles Wood Level Crossing Proposed General Arrangement       | 1:250  | A3         |
| SZC-SZ0204-XX-000-DRW-100330 | 01       | Summerhill Level Crossing Proposed General Arrangement         | 1:250  | A3         |
| SZC-SZ0204-XX-000-DRW-100331 | 01       | Leiston Level Crossing Proposed General Arrangement            | 1:250  | A3         |
| SZC-SZ0204-XX-000-DRW-100333 | 01       | Saxmundham Junction Proposed General Arrangement               | 1:1000 | A3         |