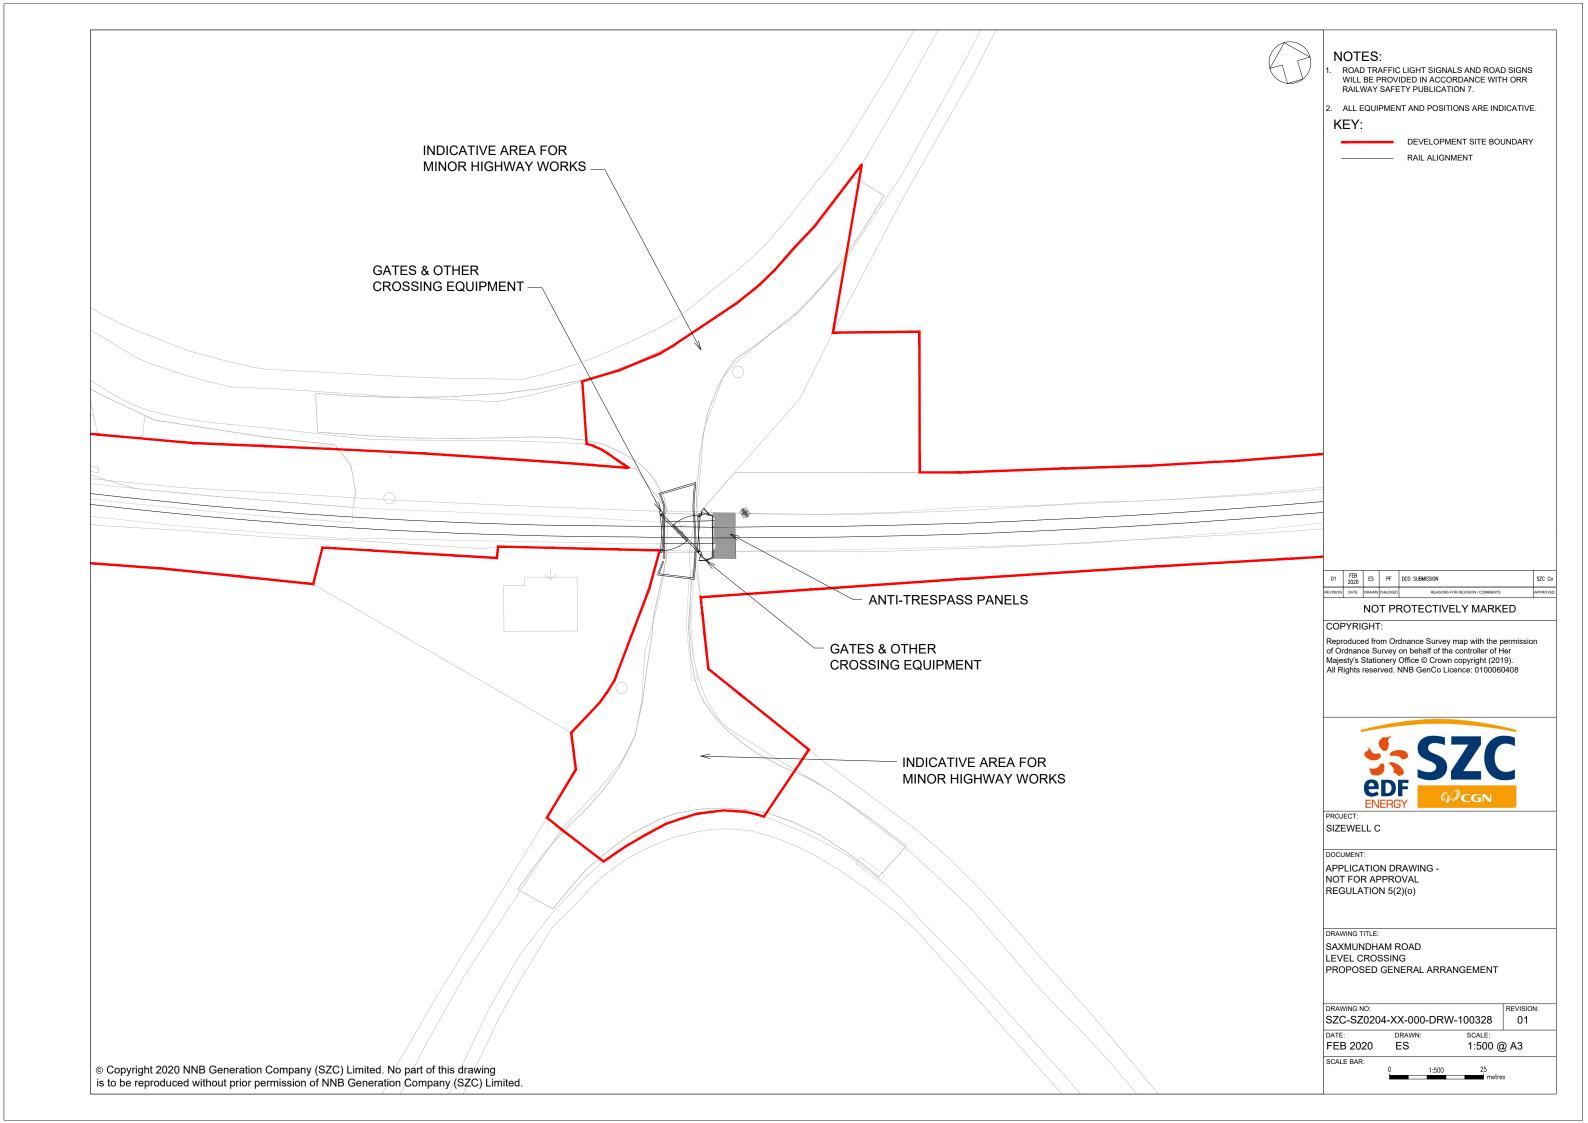

## Saxmundham to Leiston Branch Line Upgrades Proposed Plans- Not For Approval

| Drawing Number               | Revision | Drawing Title                                                  | Scale  | Sheet Size |
|------------------------------|----------|----------------------------------------------------------------|--------|------------|
| SZC-SZ0204-XX-000-DRW-100324 | 01       | Bratts Black House Level Crossing Proposed General Arrangement | 1:250  | A3         |
| SZC-SZ0204-XX-000-DRW-100325 | 01       | Knodishall Level Crossing Proposed General Arrangement         | 1:250  | A3         |
| SZC-SZ0204-XX-000-DRW-100326 | 01       | West House Level Crossing Proposed General Arrangement         | 1:250  | A3         |
| SZC-SZ0204-XX-000-DRW-100327 | 01       | Snowdens Level Crossing Proposed General Arrangement           | 1:250  | A3         |
| SZC-SZ0204-XX-000-DRW-100328 | 01       | Saxmundham Road Level Crossing Proposed General Arrangement    | 1:500  | A3         |
| SZC-SZ0204-XX-000-DRW-100329 | 01       | Buckles Wood Level Crossing Proposed General Arrangement       | 1:250  | A3         |
| SZC-SZ0204-XX-000-DRW-100330 | 01       | Summerhill Level Crossing Proposed General Arrangement         | 1:250  | A3         |
| SZC-SZ0204-XX-000-DRW-100331 | 01       | Leiston Level Crossing Proposed General Arrangement            | 1:250  | A3         |
| SZC-SZ0204-XX-000-DRW-100333 | 01       | Saxmundham Junction Proposed General Arrangement               | 1:1000 | A3         |