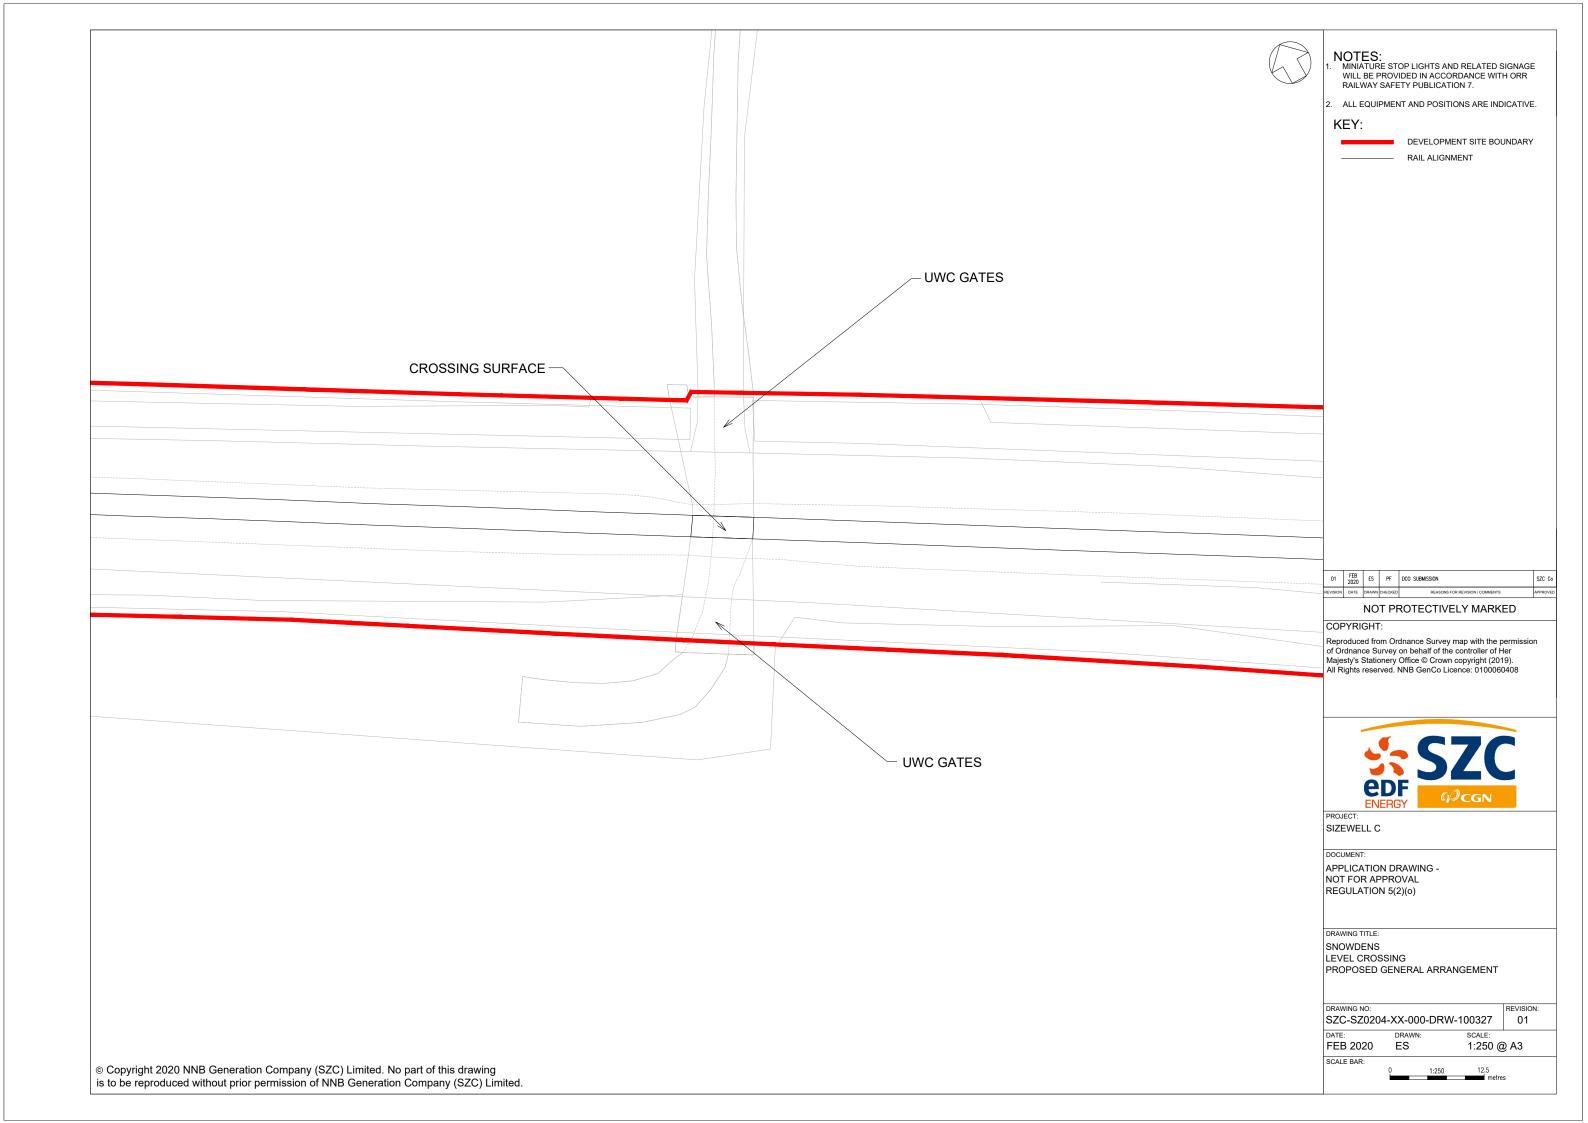

## Saxmundham to Leiston Branch Line Upgrades Proposed Plans- Not For Approval

| Drawing Number               | Revision | Drawing Title                                                  | Scale  | Sheet Size |
|------------------------------|----------|----------------------------------------------------------------|--------|------------|
| SZC-SZ0204-XX-000-DRW-100324 | 01       | Bratts Black House Level Crossing Proposed General Arrangement | 1:250  | A3         |
| SZC-SZ0204-XX-000-DRW-100325 | 01       | Knodishall Level Crossing Proposed General Arrangement         | 1:250  | A3         |
| SZC-SZ0204-XX-000-DRW-100326 | 01       | West House Level Crossing Proposed General Arrangement         | 1:250  | A3         |
| SZC-SZ0204-XX-000-DRW-100327 | 01       | Snowdens Level Crossing Proposed General Arrangement           | 1:250  | A3         |
| SZC-SZ0204-XX-000-DRW-100328 | 01       | Saxmundham Road Level Crossing Proposed General Arrangement    | 1:500  | A3         |
| SZC-SZ0204-XX-000-DRW-100329 | 01       | Buckles Wood Level Crossing Proposed General Arrangement       | 1:250  | A3         |
| SZC-SZ0204-XX-000-DRW-100330 | 01       | Summerhill Level Crossing Proposed General Arrangement         | 1:250  | A3         |
| SZC-SZ0204-XX-000-DRW-100331 | 01       | Leiston Level Crossing Proposed General Arrangement            | 1:250  | A3         |
| SZC-SZ0204-XX-000-DRW-100333 | 01       | Saxmundham Junction Proposed General Arrangement               | 1:1000 | A3         |