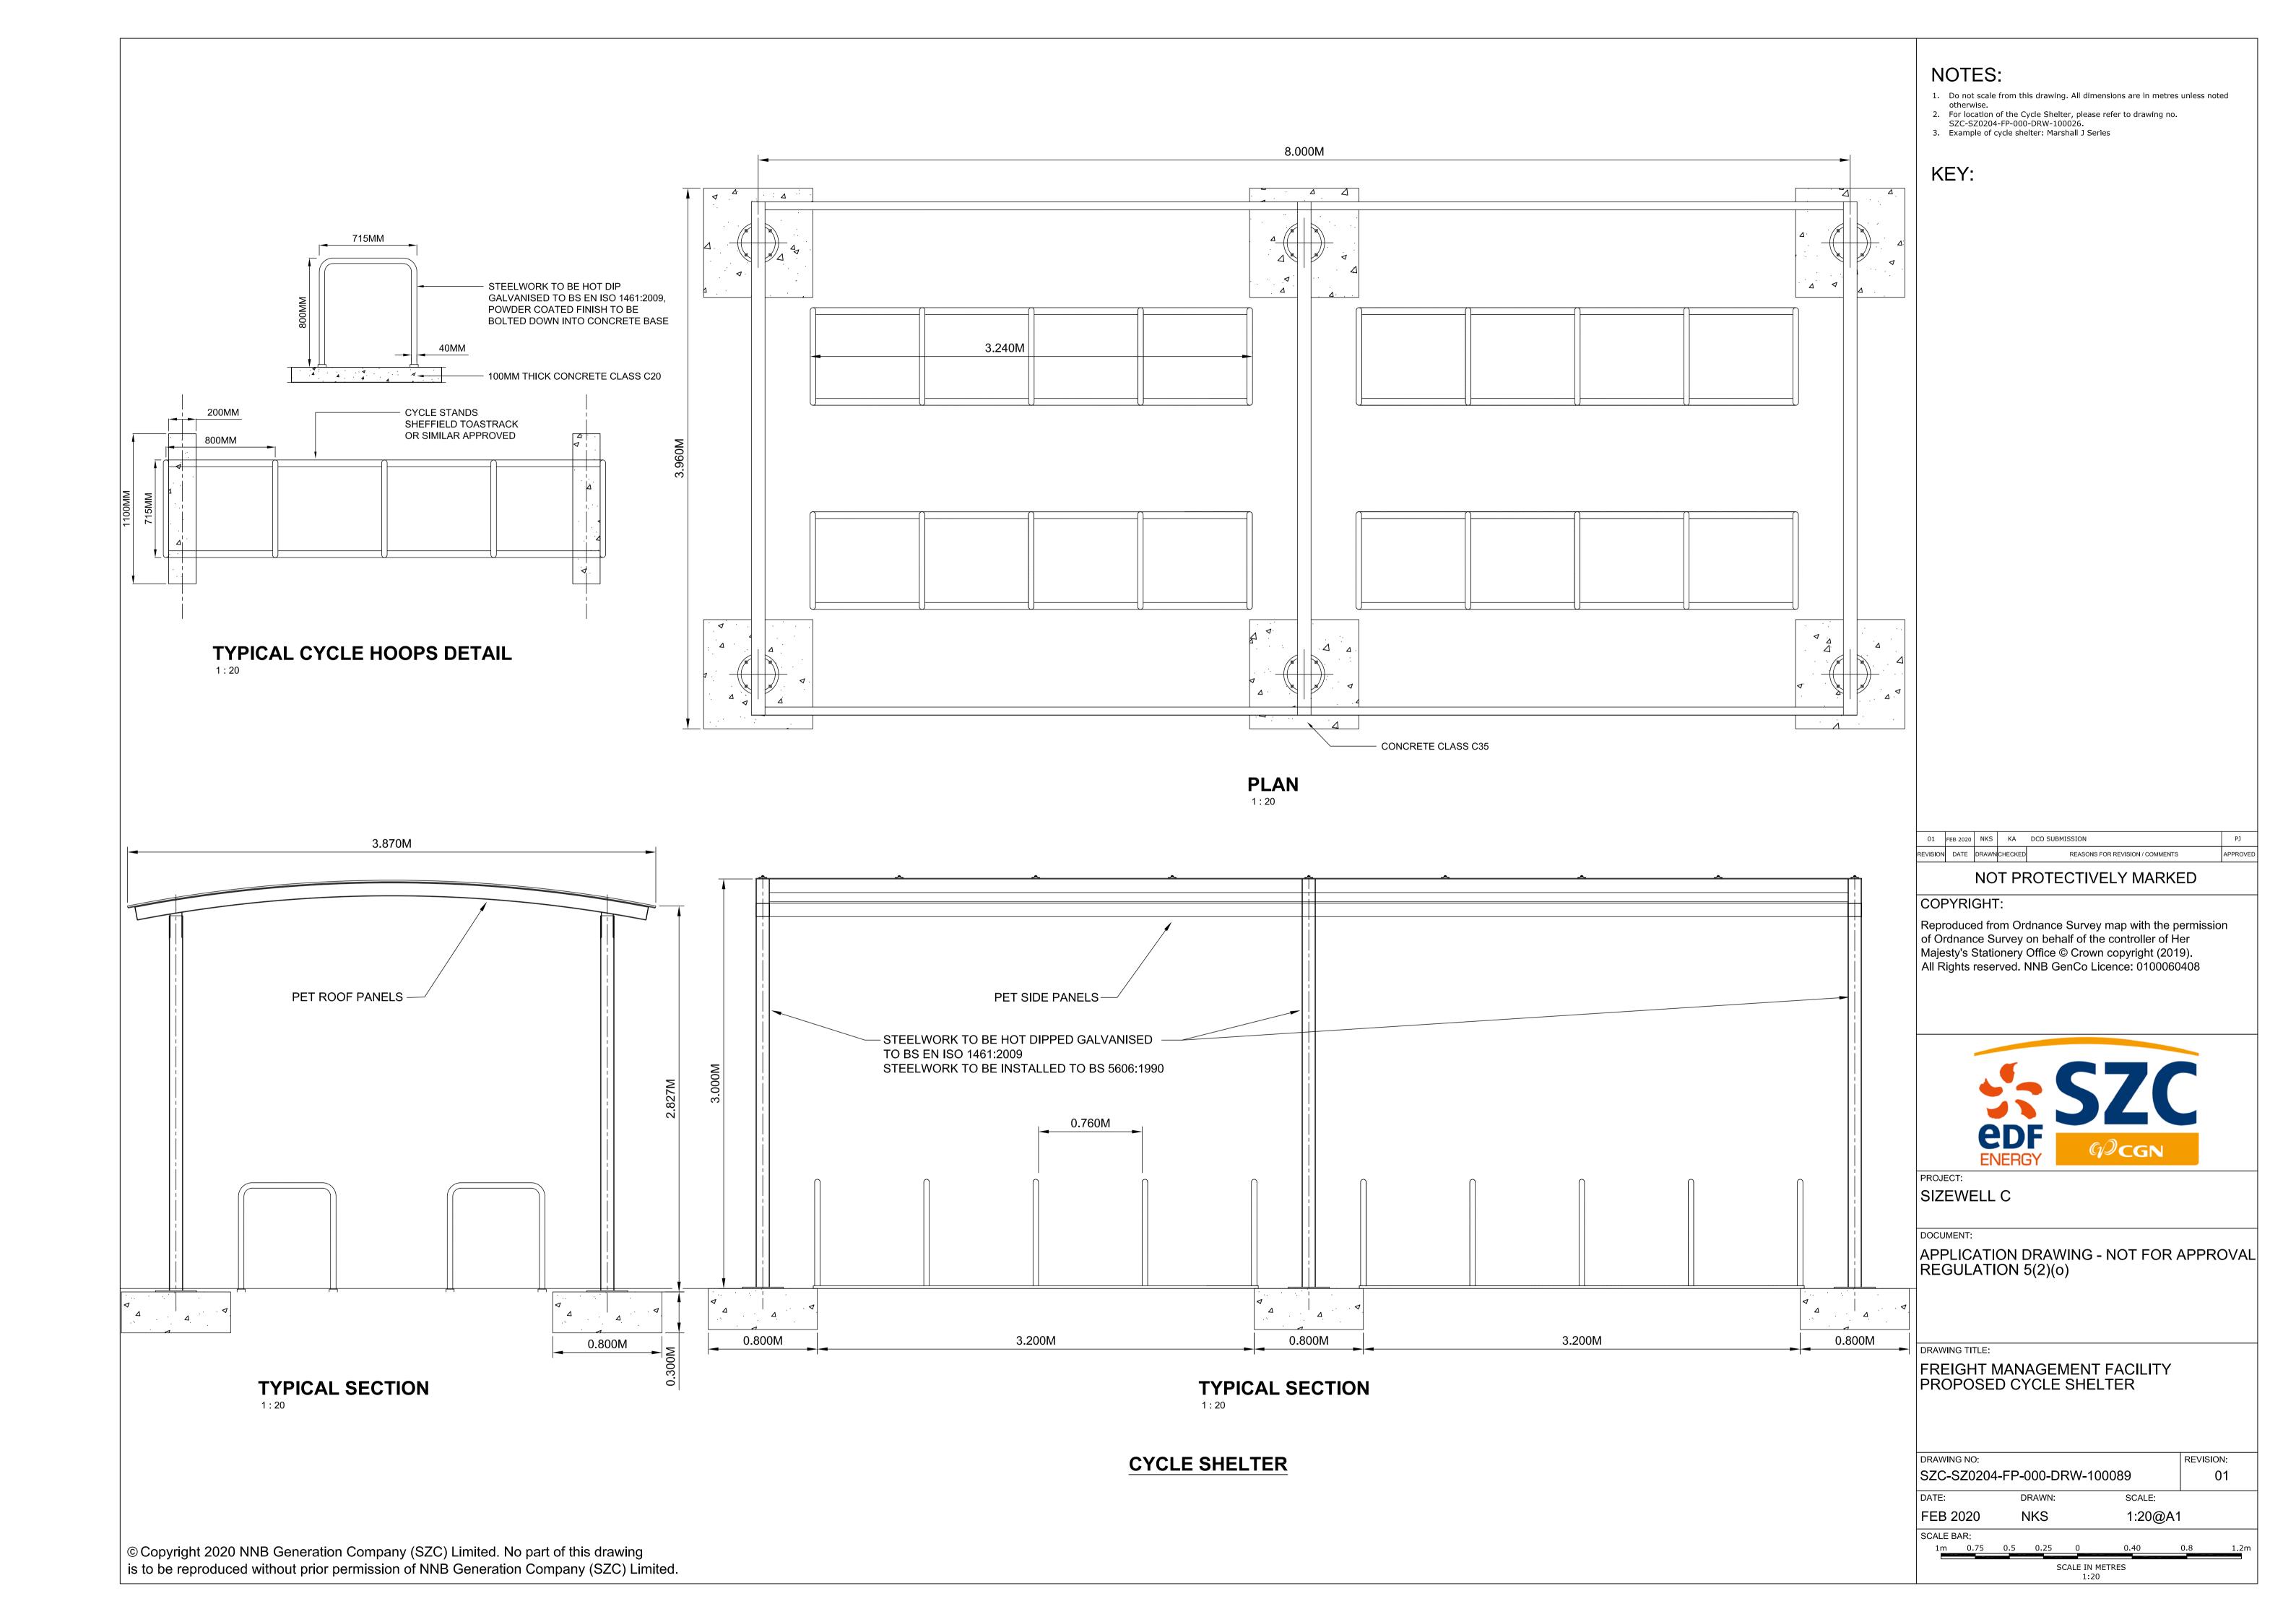

## Freight Management Facility – Not For Approval

| Drawing Number               | Revision | Drawing Title                                                                   | Scale   | Sheet Size |
|------------------------------|----------|---------------------------------------------------------------------------------|---------|------------|
| SZC-SZ0100-XX-000-DRW-100064 | 01       | Freight Management Facility Existing Site Plan                                  | 1:2500  | A1         |
| SZC-SZ0100-XX-000-DRW-100030 | 01       | Freight Management Facility Proposed Drainage Plan                              | 1:1250  | A1         |
| SZC-SZ0204-FP-000-DRW-100109 | 01       | Freight Management Facility Proposed Lighting and CCTV Plan Key Plan            | 1:1250  | A1         |
| SZC-SZ0204-FP-000-DRW-100031 | 01       | Freight Management Facility Proposed Lighting and CCTV Plan - Sheet 1 of 2      | 1:500   | A1         |
| SZC-SZ0204-FP-000-DRW-100032 | 01       | Freight Management Facility Proposed Lighting and CCTV Plan - Sheet 2 of 2      | 1:500   | A1         |
| SZC-SZ0204-FP-000-DRW-100110 | 01       | Freight Management Facility Proposed Signage Plan Key Plan                      | 1:1250  | A1         |
| SZC-SZ0204-FP-000-DRW-100094 | 01       | Freight Management Facility Proposed Signage Plan - Sheet 1 of 2                | 1:500   | A1         |
| SZC-SZ0204-FP-000-DRW-100095 | 01       | Freight Management Facility Proposed Signage Plan - Sheet 2 of 2                | 1:500   | A1         |
| SZC-SZ0204-XX-000-DRW-100524 | 01       | Freight Management Facility Proposed Road Signs And Markings                    | 1:500   | A1         |
| SZC-SZ0204-FP-000-DRW-100096 | 01       | Freight Management Facility Existing and Proposed Cross Sections - Sheet 1 of 2 | 1:500   | A1         |
| SZC-SZ0204-FP-000-DRW-100097 | 01       | Freight Management Facility Existing and Proposed Cross Sections - Sheet 2 of 2 | 1:500   | A1         |
| SZC-SZ0204-FP-000-DRW-100028 | 01       | Freight Management Facility Points of Connection                                | 1:2000  | A1         |
| SZC-SZ0204-XX-000-DRW-100422 | 01       | Freight Management Facility Existing Utilities Plan                             | 1:500   | A1         |
| SZC-SZ0204-FP-000-DRW-100087 | 01       | Freight Management Facility Proposed Amenity / Welfare Building                 | 1:50    | A1         |
| SZC-SZ0204-FP-000-DRW-100086 | 01       | Freight Management Facility Proposed Security Building                          | 1:50    | A1         |
| SZC-SZ0204-FP-000-DRW-100088 | 01       | Freight Management Facility Proposed Security Booth                             | 1:50    | A1         |
| SZC-SZ0204-FP-000-DRW-100091 | 01       | Freight Management Facility Proposed Smoking Shelter                            | 1:20    | A1         |
| SZC-SZ0204-FP-000-DRW-100089 | 01       | Freight Management Facility Proposed Cycle Shelter                              | 1:20    | A1         |
| SZC-SZ0204-FP-000-DRW-100104 | 01       | Freight Management Facility Proposed Covered Screen and Search Area             | Various | A1         |