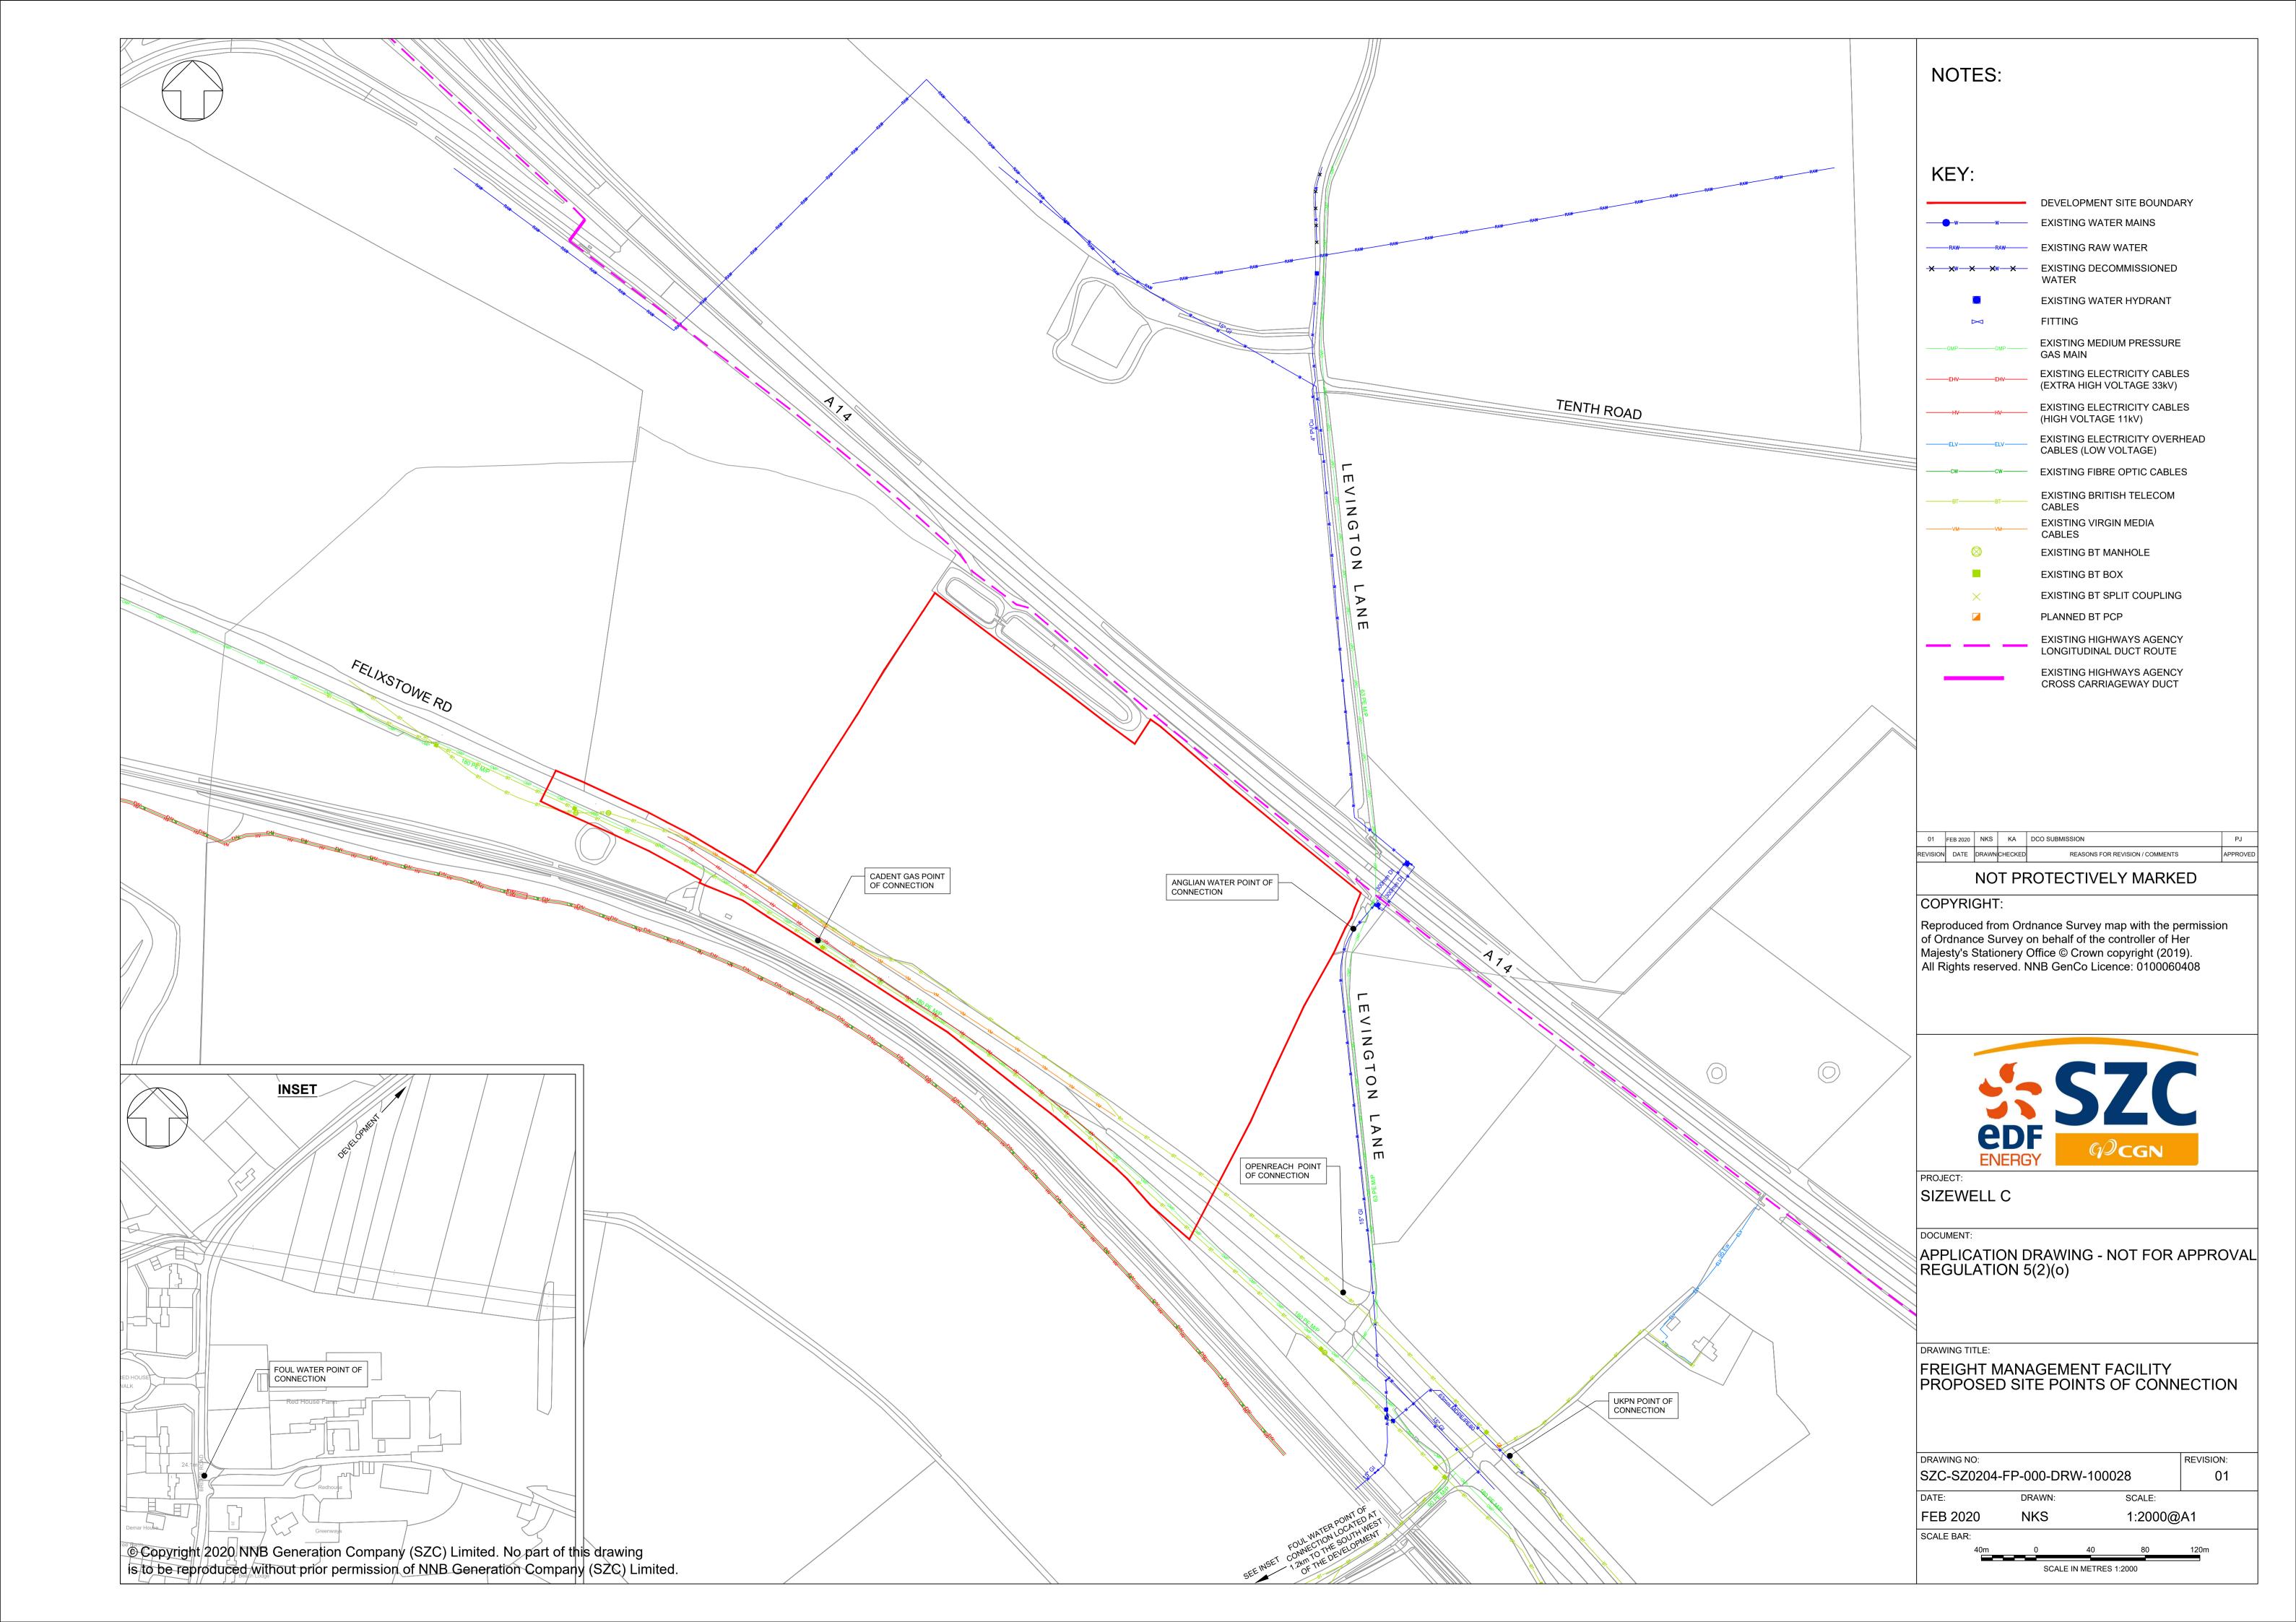

## Freight Management Facility – Not For Approval

| Drawing Number               | Revision | Drawing Title                                                                   | Scale   | Sheet Size |
|------------------------------|----------|---------------------------------------------------------------------------------|---------|------------|
| SZC-SZ0100-XX-000-DRW-100064 | 01       | Freight Management Facility Existing Site Plan                                  | 1:2500  | A1         |
| SZC-SZ0100-XX-000-DRW-100030 | 01       | Freight Management Facility Proposed Drainage Plan                              | 1:1250  | A1         |
| SZC-SZ0204-FP-000-DRW-100109 | 01       | Freight Management Facility Proposed Lighting and CCTV Plan Key Plan            | 1:1250  | A1         |
| SZC-SZ0204-FP-000-DRW-100031 | 01       | Freight Management Facility Proposed Lighting and CCTV Plan - Sheet 1 of 2      | 1:500   | A1         |
| SZC-SZ0204-FP-000-DRW-100032 | 01       | Freight Management Facility Proposed Lighting and CCTV Plan - Sheet 2 of 2      | 1:500   | A1         |
| SZC-SZ0204-FP-000-DRW-100110 | 01       | Freight Management Facility Proposed Signage Plan Key Plan                      | 1:1250  | A1         |
| SZC-SZ0204-FP-000-DRW-100094 | 01       | Freight Management Facility Proposed Signage Plan - Sheet 1 of 2                | 1:500   | A1         |
| SZC-SZ0204-FP-000-DRW-100095 | 01       | Freight Management Facility Proposed Signage Plan - Sheet 2 of 2                | 1:500   | A1         |
| SZC-SZ0204-XX-000-DRW-100524 | 01       | Freight Management Facility Proposed Road Signs And Markings                    | 1:500   | A1         |
| SZC-SZ0204-FP-000-DRW-100096 | 01       | Freight Management Facility Existing and Proposed Cross Sections - Sheet 1 of 2 | 1:500   | A1         |
| SZC-SZ0204-FP-000-DRW-100097 | 01       | Freight Management Facility Existing and Proposed Cross Sections - Sheet 2 of 2 | 1:500   | A1         |
| SZC-SZ0204-FP-000-DRW-100028 | 01       | Freight Management Facility Points of Connection                                | 1:2000  | A1         |
| SZC-SZ0204-XX-000-DRW-100422 | 01       | Freight Management Facility Existing Utilities Plan                             | 1:500   | A1         |
| SZC-SZ0204-FP-000-DRW-100087 | 01       | Freight Management Facility Proposed Amenity / Welfare Building                 | 1:50    | A1         |
| SZC-SZ0204-FP-000-DRW-100086 | 01       | Freight Management Facility Proposed Security Building                          | 1:50    | A1         |
| SZC-SZ0204-FP-000-DRW-100088 | 01       | Freight Management Facility Proposed Security Booth                             | 1:50    | A1         |
| SZC-SZ0204-FP-000-DRW-100091 | 01       | Freight Management Facility Proposed Smoking Shelter                            | 1:20    | A1         |
| SZC-SZ0204-FP-000-DRW-100089 | 01       | Freight Management Facility Proposed Cycle Shelter                              | 1:20    | A1         |
| SZC-SZ0204-FP-000-DRW-100104 | 01       | Freight Management Facility Proposed Covered Screen and Search Area             | Various | A1         |