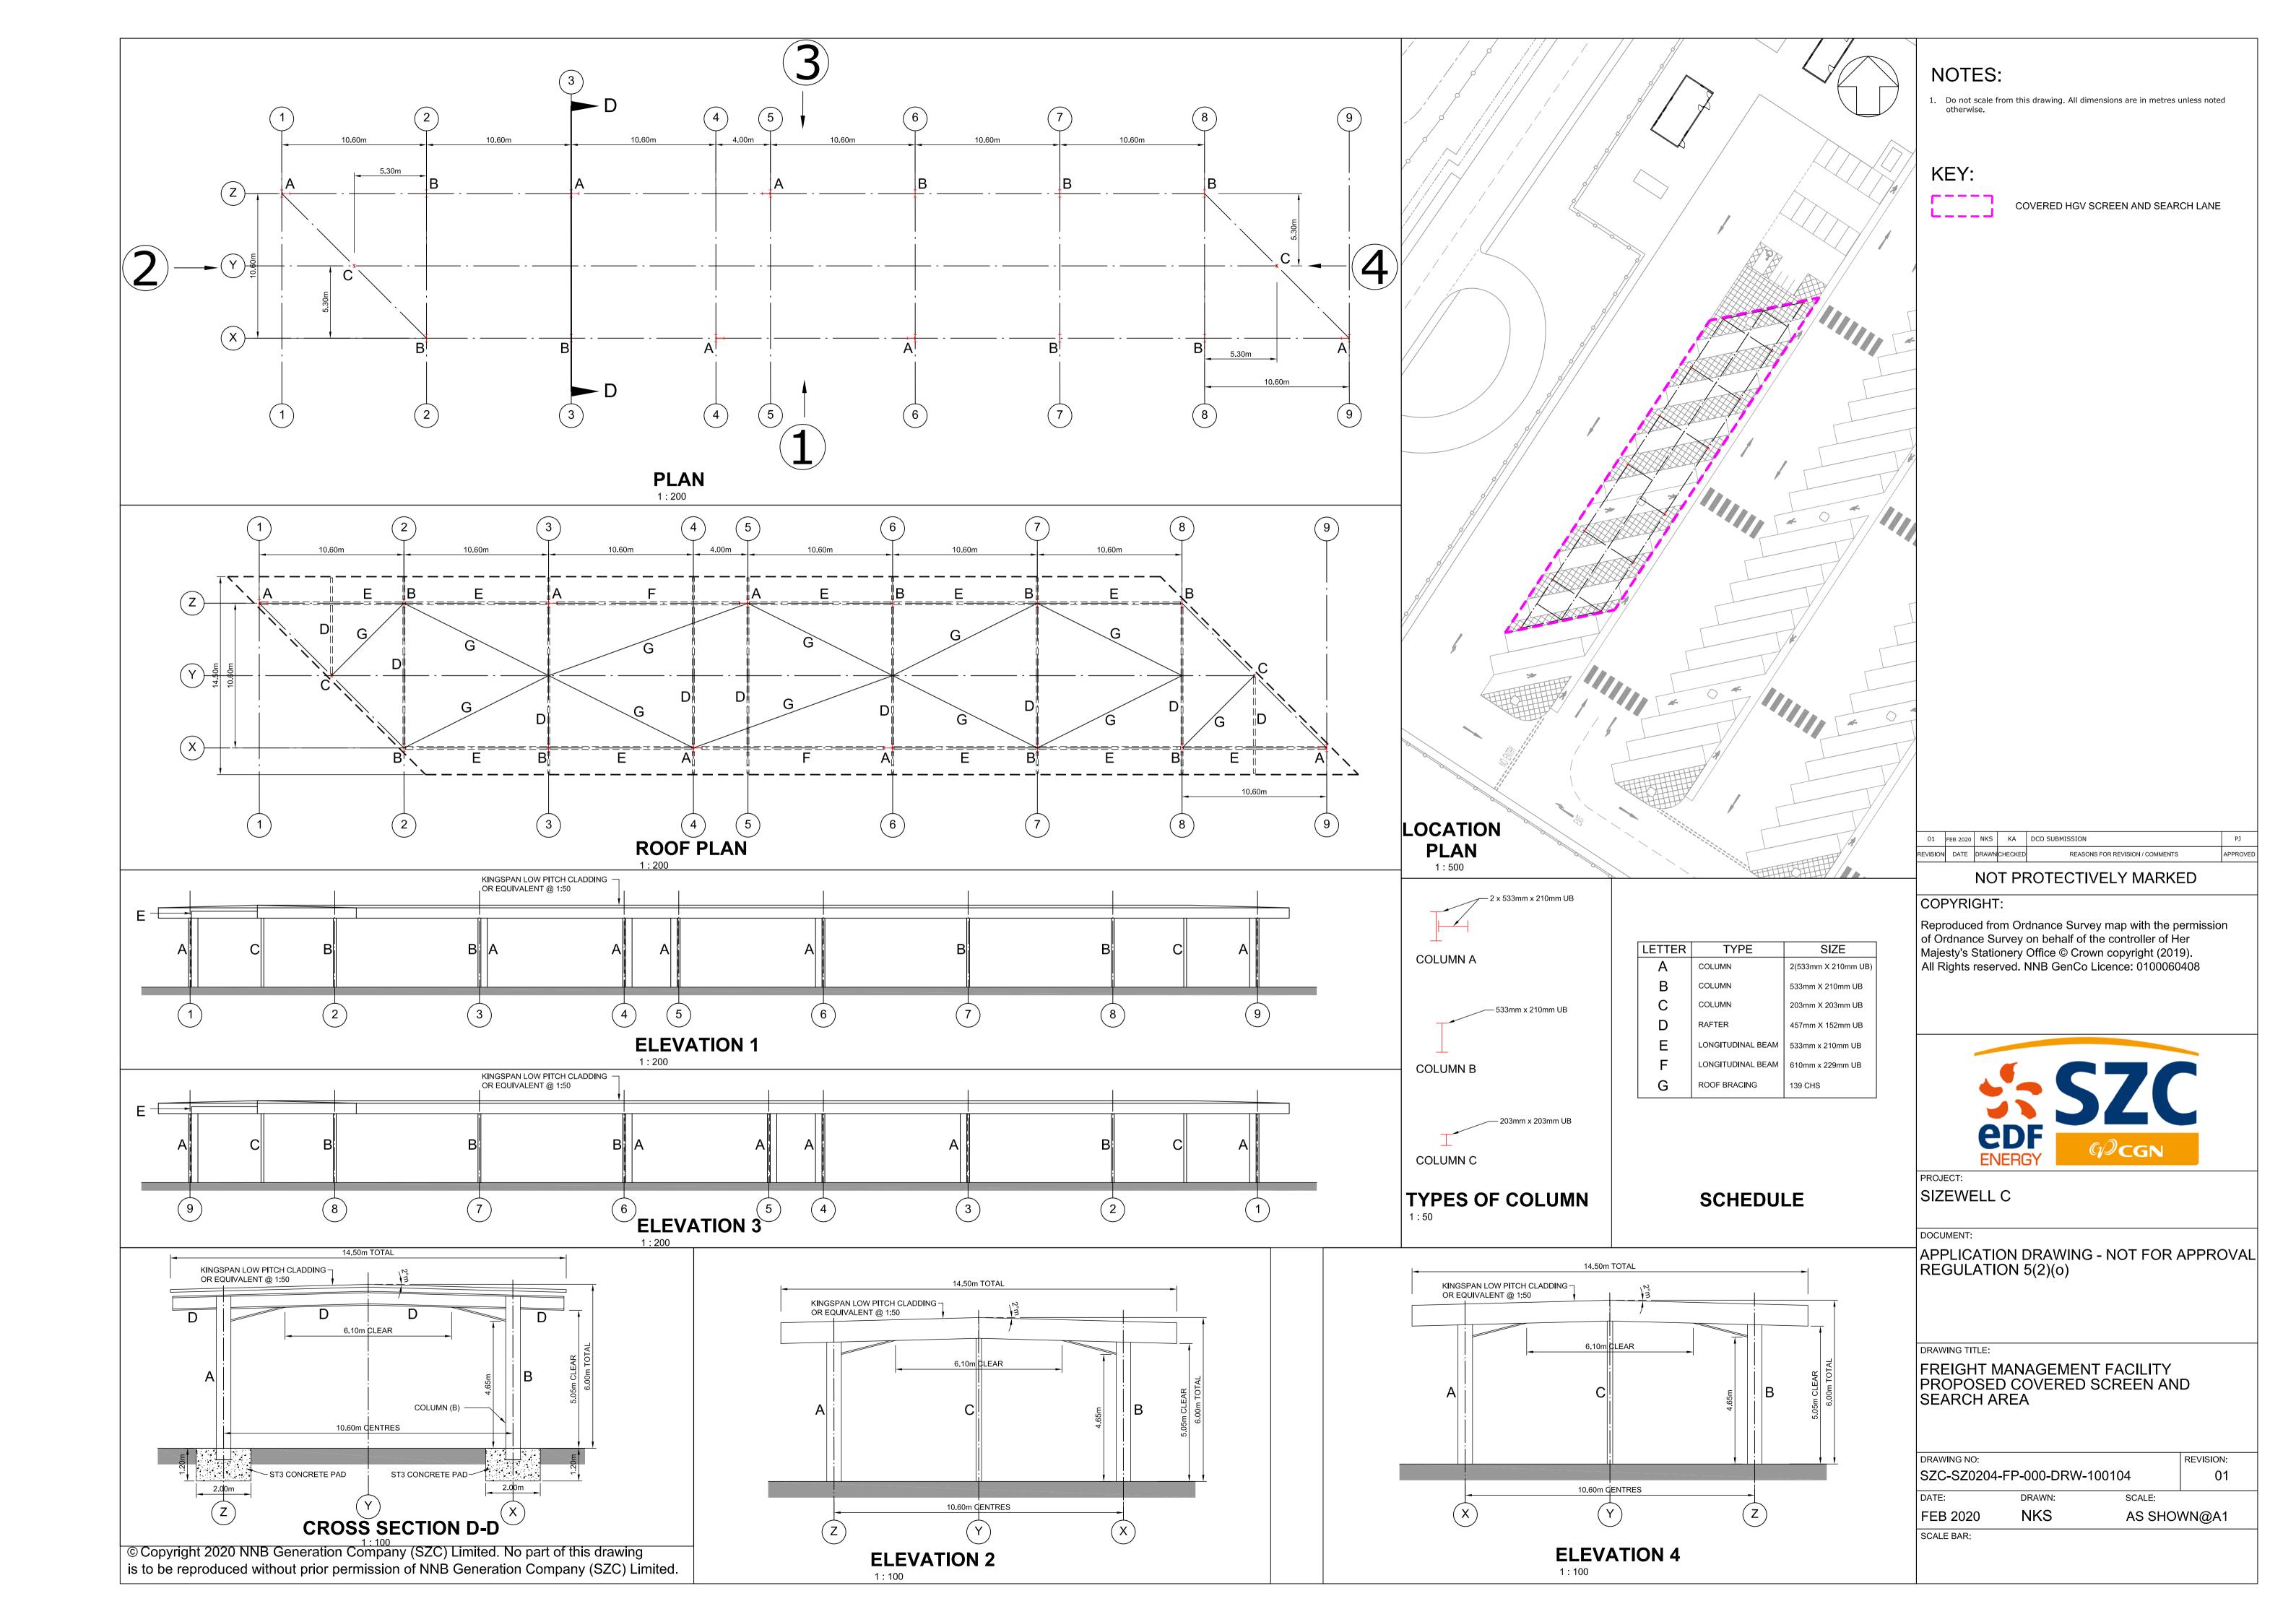

## Freight Management Facility – Not For Approval

| Drawing Number               | Revision | Drawing Title                                                                   | Scale   | Sheet Size |
|------------------------------|----------|---------------------------------------------------------------------------------|---------|------------|
| SZC-SZ0100-XX-000-DRW-100064 | 01       | Freight Management Facility Existing Site Plan                                  | 1:2500  | A1         |
| SZC-SZ0100-XX-000-DRW-100030 | 01       | Freight Management Facility Proposed Drainage Plan                              | 1:1250  | A1         |
| SZC-SZ0204-FP-000-DRW-100109 | 01       | Freight Management Facility Proposed Lighting and CCTV Plan Key Plan            | 1:1250  | A1         |
| SZC-SZ0204-FP-000-DRW-100031 | 01       | Freight Management Facility Proposed Lighting and CCTV Plan - Sheet 1 of 2      | 1:500   | A1         |
| SZC-SZ0204-FP-000-DRW-100032 | 01       | Freight Management Facility Proposed Lighting and CCTV Plan - Sheet 2 of 2      | 1:500   | A1         |
| SZC-SZ0204-FP-000-DRW-100110 | 01       | Freight Management Facility Proposed Signage Plan Key Plan                      | 1:1250  | A1         |
| SZC-SZ0204-FP-000-DRW-100094 | 01       | Freight Management Facility Proposed Signage Plan - Sheet 1 of 2                | 1:500   | A1         |
| SZC-SZ0204-FP-000-DRW-100095 | 01       | Freight Management Facility Proposed Signage Plan - Sheet 2 of 2                | 1:500   | A1         |
| SZC-SZ0204-XX-000-DRW-100524 | 01       | Freight Management Facility Proposed Road Signs And Markings                    | 1:500   | A1         |
| SZC-SZ0204-FP-000-DRW-100096 | 01       | Freight Management Facility Existing and Proposed Cross Sections - Sheet 1 of 2 | 1:500   | A1         |
| SZC-SZ0204-FP-000-DRW-100097 | 01       | Freight Management Facility Existing and Proposed Cross Sections - Sheet 2 of 2 | 1:500   | A1         |
| SZC-SZ0204-FP-000-DRW-100028 | 01       | Freight Management Facility Points of Connection                                | 1:2000  | A1         |
| SZC-SZ0204-XX-000-DRW-100422 | 01       | Freight Management Facility Existing Utilities Plan                             | 1:500   | A1         |
| SZC-SZ0204-FP-000-DRW-100087 | 01       | Freight Management Facility Proposed Amenity / Welfare Building                 | 1:50    | A1         |
| SZC-SZ0204-FP-000-DRW-100086 | 01       | Freight Management Facility Proposed Security Building                          | 1:50    | A1         |
| SZC-SZ0204-FP-000-DRW-100088 | 01       | Freight Management Facility Proposed Security Booth                             | 1:50    | A1         |
| SZC-SZ0204-FP-000-DRW-100091 | 01       | Freight Management Facility Proposed Smoking Shelter                            | 1:20    | A1         |
| SZC-SZ0204-FP-000-DRW-100089 | 01       | Freight Management Facility Proposed Cycle Shelter                              | 1:20    | A1         |
| SZC-SZ0204-FP-000-DRW-100104 | 01       | Freight Management Facility Proposed Covered Screen and Search Area             | Various | A1         |