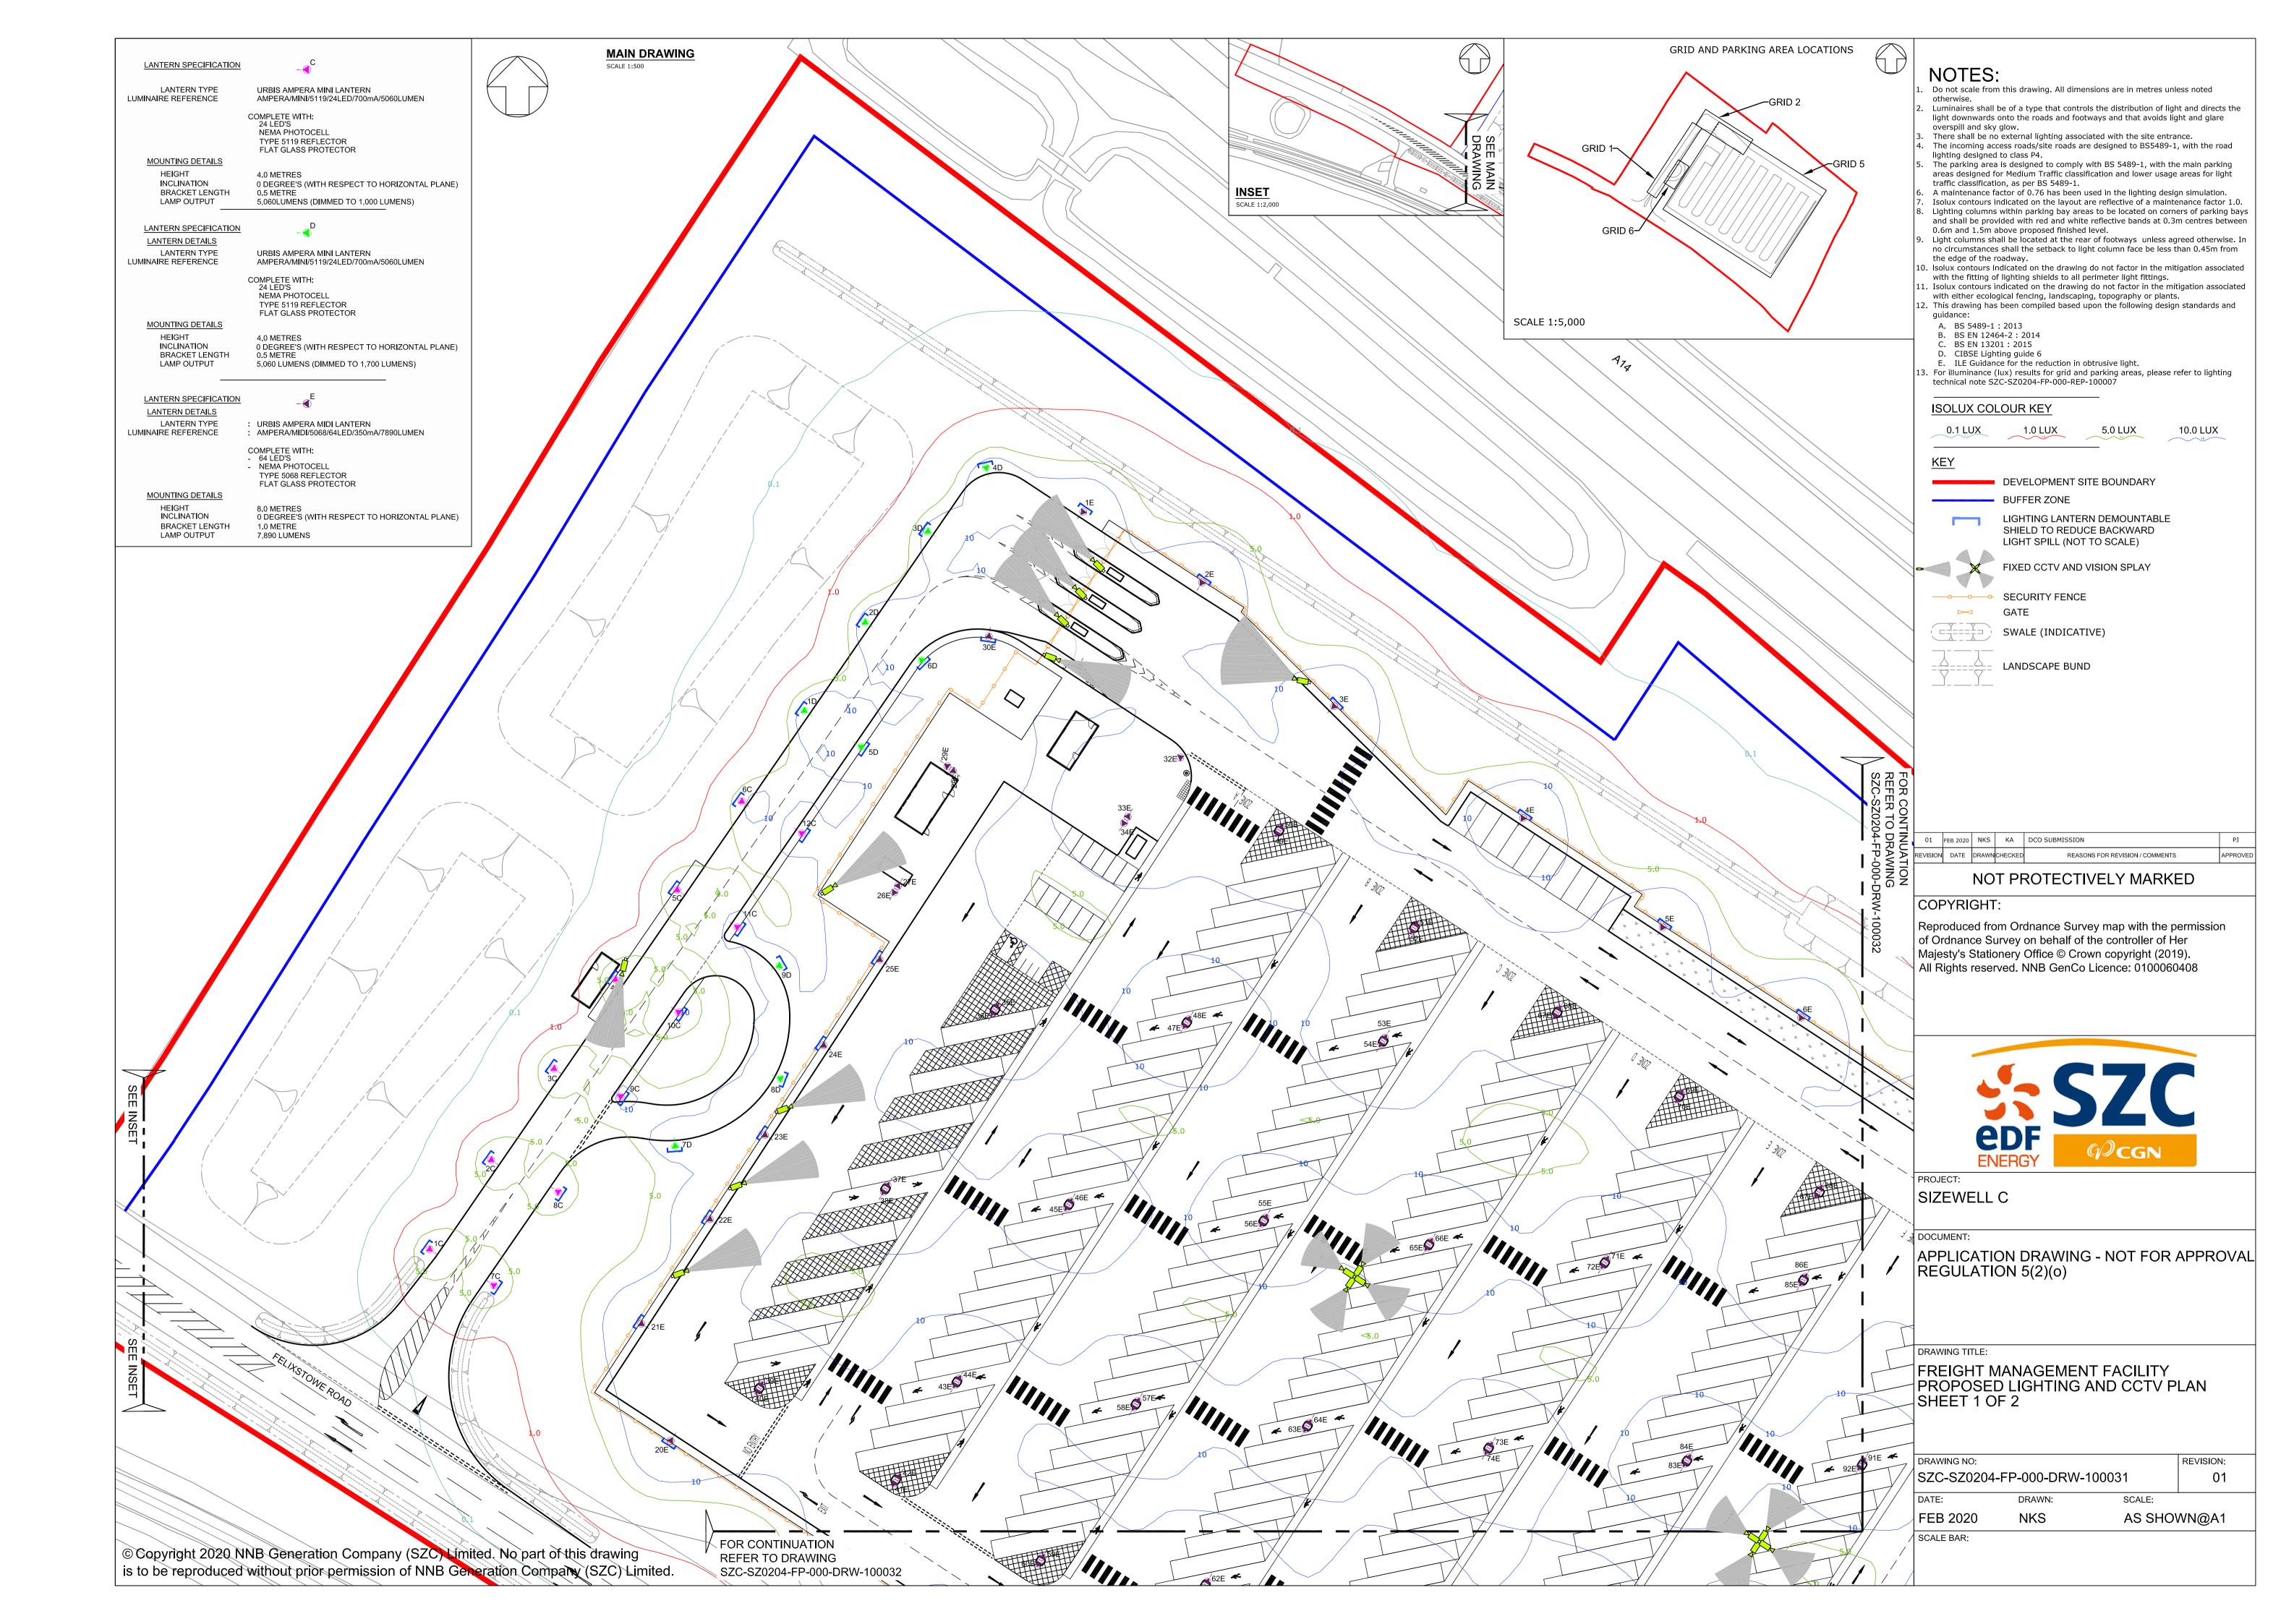

## Freight Management Facility – Not For Approval

| Drawing Number               | Revision | Drawing Title                                                                   | Scale   | Sheet Size |
|------------------------------|----------|---------------------------------------------------------------------------------|---------|------------|
| SZC-SZ0100-XX-000-DRW-100064 | 01       | Freight Management Facility Existing Site Plan                                  | 1:2500  | A1         |
| SZC-SZ0100-XX-000-DRW-100030 | 01       | Freight Management Facility Proposed Drainage Plan                              | 1:1250  | A1         |
| SZC-SZ0204-FP-000-DRW-100109 | 01       | Freight Management Facility Proposed Lighting and CCTV Plan Key Plan            | 1:1250  | A1         |
| SZC-SZ0204-FP-000-DRW-100031 | 01       | Freight Management Facility Proposed Lighting and CCTV Plan - Sheet 1 of 2      | 1:500   | A1         |
| SZC-SZ0204-FP-000-DRW-100032 | 01       | Freight Management Facility Proposed Lighting and CCTV Plan - Sheet 2 of 2      | 1:500   | A1         |
| SZC-SZ0204-FP-000-DRW-100110 | 01       | Freight Management Facility Proposed Signage Plan Key Plan                      | 1:1250  | A1         |
| SZC-SZ0204-FP-000-DRW-100094 | 01       | Freight Management Facility Proposed Signage Plan - Sheet 1 of 2                | 1:500   | A1         |
| SZC-SZ0204-FP-000-DRW-100095 | 01       | Freight Management Facility Proposed Signage Plan - Sheet 2 of 2                | 1:500   | A1         |
| SZC-SZ0204-XX-000-DRW-100524 | 01       | Freight Management Facility Proposed Road Signs And Markings                    | 1:500   | A1         |
| SZC-SZ0204-FP-000-DRW-100096 | 01       | Freight Management Facility Existing and Proposed Cross Sections - Sheet 1 of 2 | 1:500   | A1         |
| SZC-SZ0204-FP-000-DRW-100097 | 01       | Freight Management Facility Existing and Proposed Cross Sections - Sheet 2 of 2 | 1:500   | A1         |
| SZC-SZ0204-FP-000-DRW-100028 | 01       | Freight Management Facility Points of Connection                                | 1:2000  | A1         |
| SZC-SZ0204-XX-000-DRW-100422 | 01       | Freight Management Facility Existing Utilities Plan                             | 1:500   | A1         |
| SZC-SZ0204-FP-000-DRW-100087 | 01       | Freight Management Facility Proposed Amenity / Welfare Building                 | 1:50    | A1         |
| SZC-SZ0204-FP-000-DRW-100086 | 01       | Freight Management Facility Proposed Security Building                          | 1:50    | A1         |
| SZC-SZ0204-FP-000-DRW-100088 | 01       | Freight Management Facility Proposed Security Booth                             | 1:50    | A1         |
| SZC-SZ0204-FP-000-DRW-100091 | 01       | Freight Management Facility Proposed Smoking Shelter                            | 1:20    | A1         |
| SZC-SZ0204-FP-000-DRW-100089 | 01       | Freight Management Facility Proposed Cycle Shelter                              | 1:20    | A1         |
| SZC-SZ0204-FP-000-DRW-100104 | 01       | Freight Management Facility Proposed Covered Screen and Search Area             | Various | A1         |