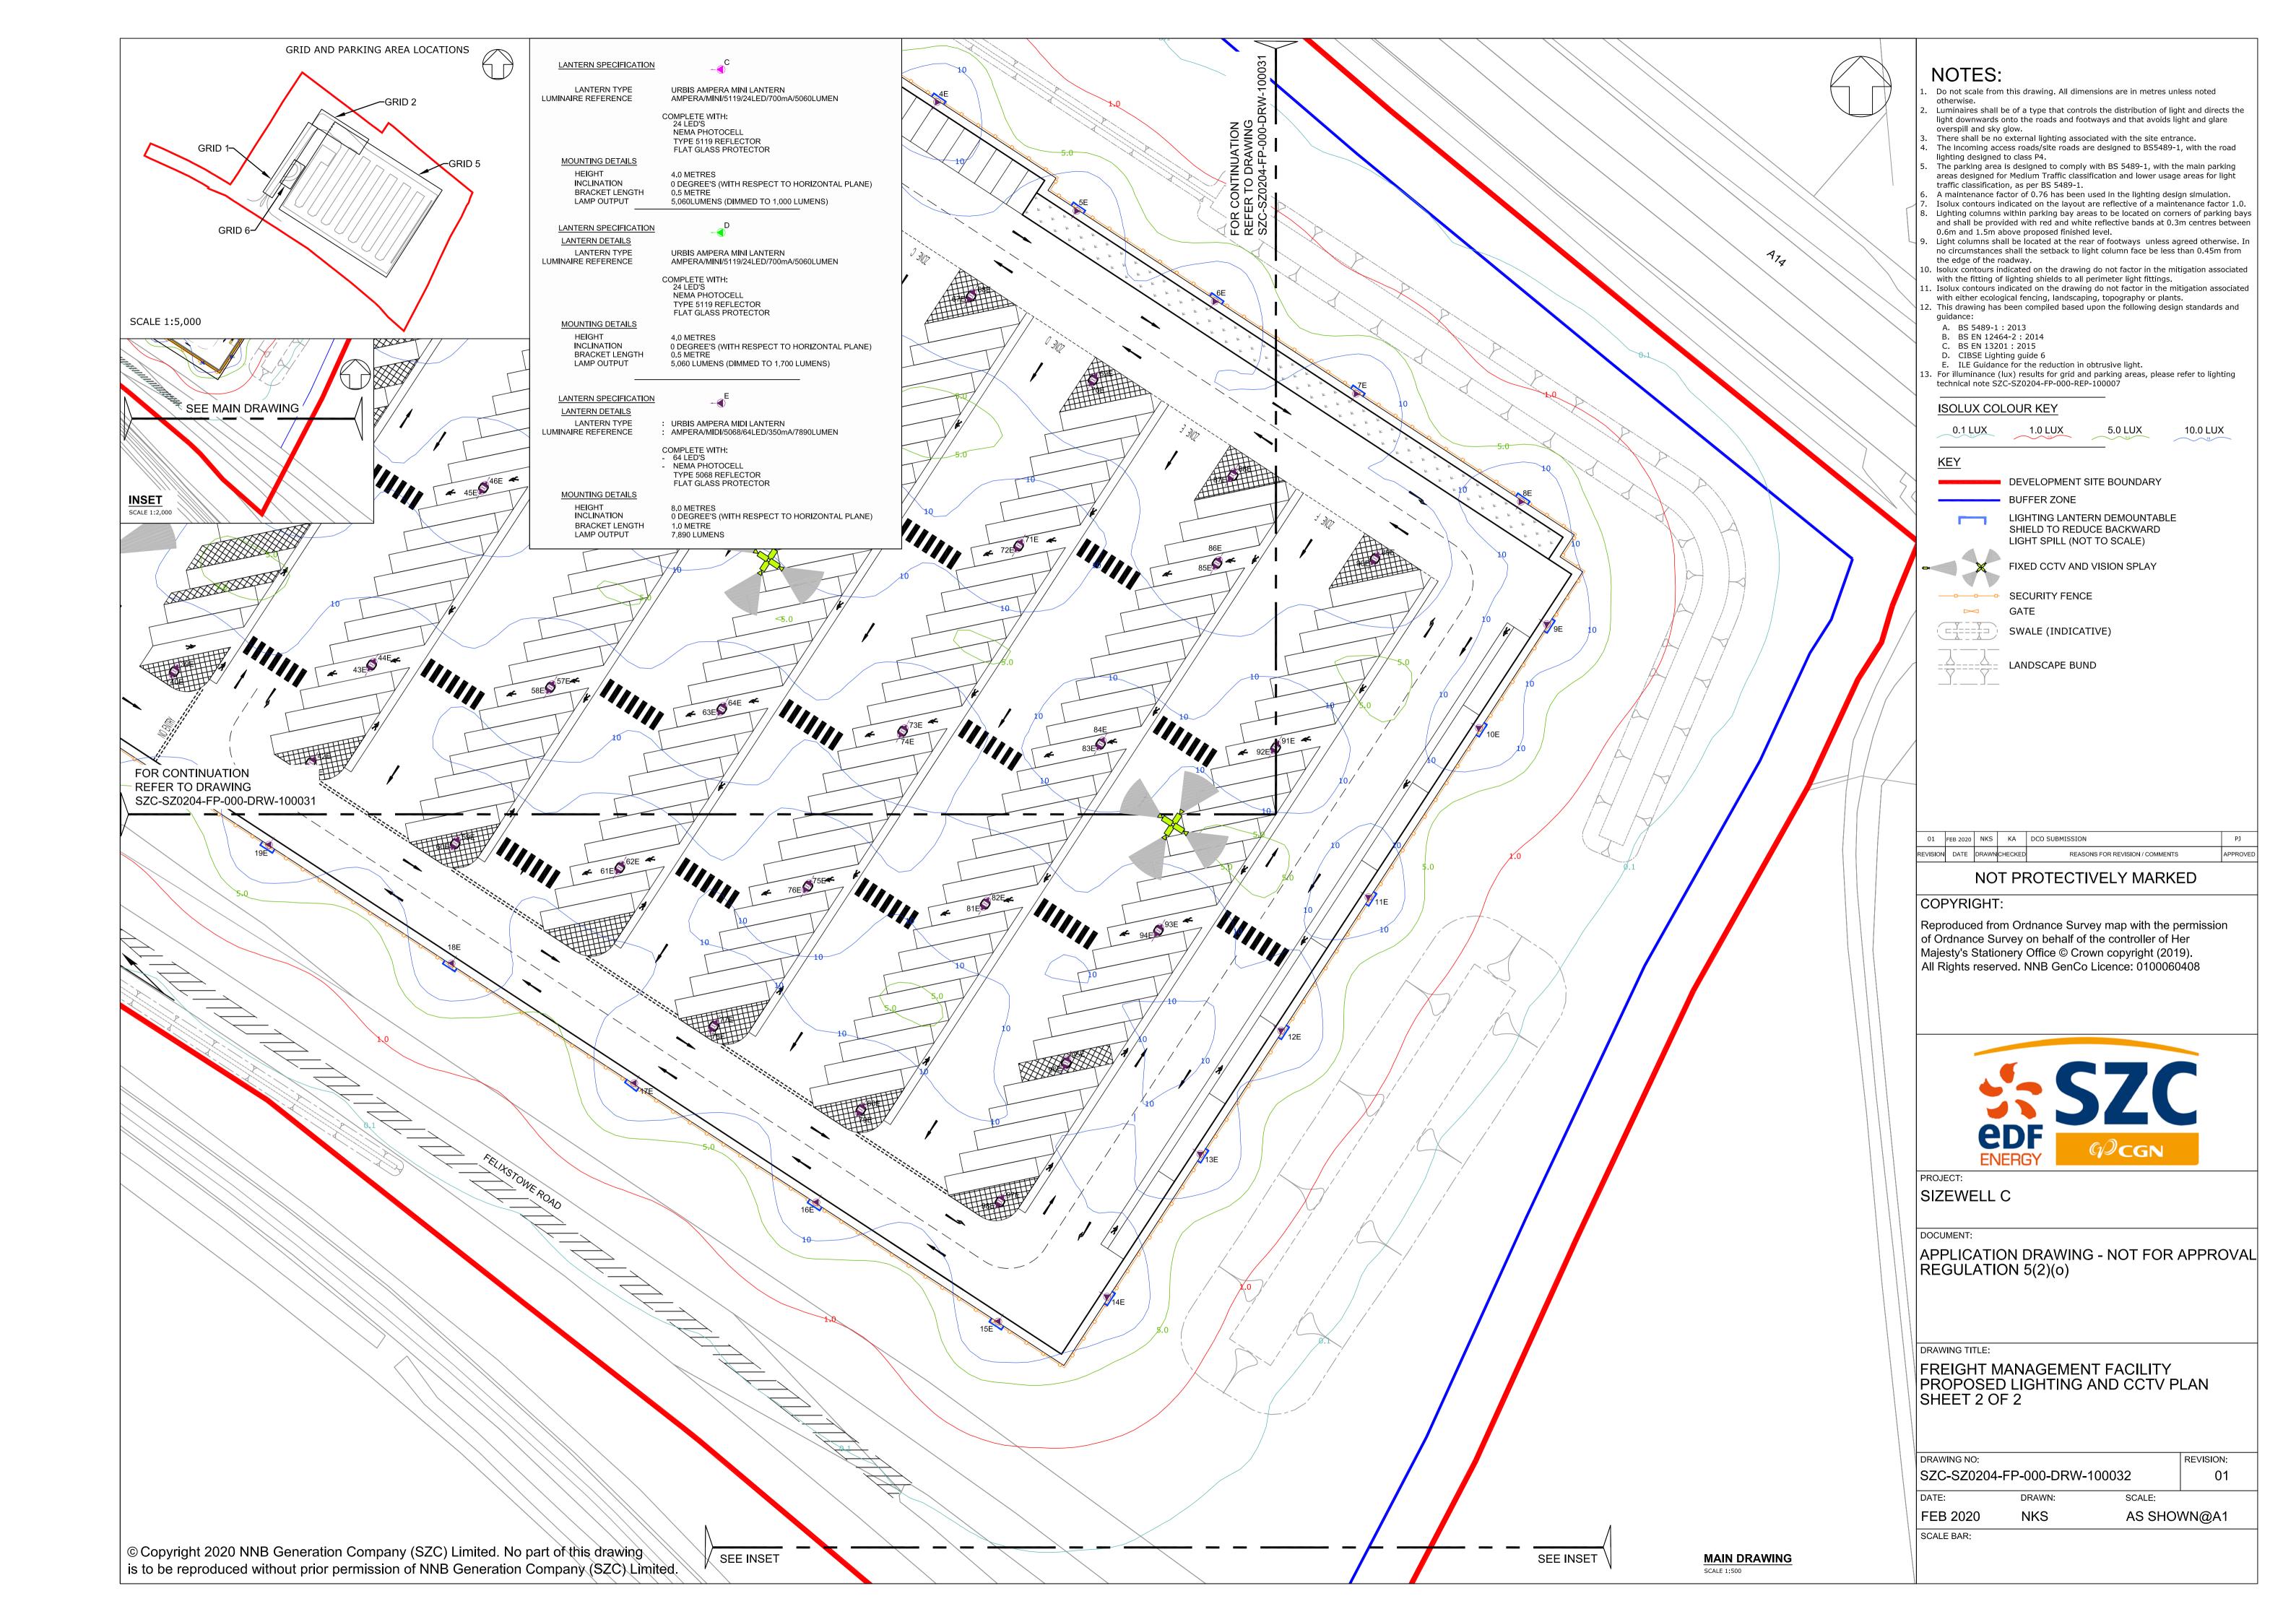

## Freight Management Facility – Not For Approval

| Drawing Number               | Revision | Drawing Title                                                                   | Scale   | Sheet Size |
|------------------------------|----------|---------------------------------------------------------------------------------|---------|------------|
| SZC-SZ0100-XX-000-DRW-100064 | 01       | Freight Management Facility Existing Site Plan                                  | 1:2500  | A1         |
| SZC-SZ0100-XX-000-DRW-100030 | 01       | Freight Management Facility Proposed Drainage Plan                              | 1:1250  | A1         |
| SZC-SZ0204-FP-000-DRW-100109 | 01       | Freight Management Facility Proposed Lighting and CCTV Plan Key Plan            | 1:1250  | A1         |
| SZC-SZ0204-FP-000-DRW-100031 | 01       | Freight Management Facility Proposed Lighting and CCTV Plan - Sheet 1 of 2      | 1:500   | A1         |
| SZC-SZ0204-FP-000-DRW-100032 | 01       | Freight Management Facility Proposed Lighting and CCTV Plan - Sheet 2 of 2      | 1:500   | A1         |
| SZC-SZ0204-FP-000-DRW-100110 | 01       | Freight Management Facility Proposed Signage Plan Key Plan                      | 1:1250  | A1         |
| SZC-SZ0204-FP-000-DRW-100094 | 01       | Freight Management Facility Proposed Signage Plan - Sheet 1 of 2                | 1:500   | A1         |
| SZC-SZ0204-FP-000-DRW-100095 | 01       | Freight Management Facility Proposed Signage Plan - Sheet 2 of 2                | 1:500   | A1         |
| SZC-SZ0204-XX-000-DRW-100524 | 01       | Freight Management Facility Proposed Road Signs And Markings                    | 1:500   | A1         |
| SZC-SZ0204-FP-000-DRW-100096 | 01       | Freight Management Facility Existing and Proposed Cross Sections - Sheet 1 of 2 | 1:500   | A1         |
| SZC-SZ0204-FP-000-DRW-100097 | 01       | Freight Management Facility Existing and Proposed Cross Sections - Sheet 2 of 2 | 1:500   | A1         |
| SZC-SZ0204-FP-000-DRW-100028 | 01       | Freight Management Facility Points of Connection                                | 1:2000  | A1         |
| SZC-SZ0204-XX-000-DRW-100422 | 01       | Freight Management Facility Existing Utilities Plan                             | 1:500   | A1         |
| SZC-SZ0204-FP-000-DRW-100087 | 01       | Freight Management Facility Proposed Amenity / Welfare Building                 | 1:50    | A1         |
| SZC-SZ0204-FP-000-DRW-100086 | 01       | Freight Management Facility Proposed Security Building                          | 1:50    | A1         |
| SZC-SZ0204-FP-000-DRW-100088 | 01       | Freight Management Facility Proposed Security Booth                             | 1:50    | A1         |
| SZC-SZ0204-FP-000-DRW-100091 | 01       | Freight Management Facility Proposed Smoking Shelter                            | 1:20    | A1         |
| SZC-SZ0204-FP-000-DRW-100089 | 01       | Freight Management Facility Proposed Cycle Shelter                              | 1:20    | A1         |
| SZC-SZ0204-FP-000-DRW-100104 | 01       | Freight Management Facility Proposed Covered Screen and Search Area             | Various | A1         |