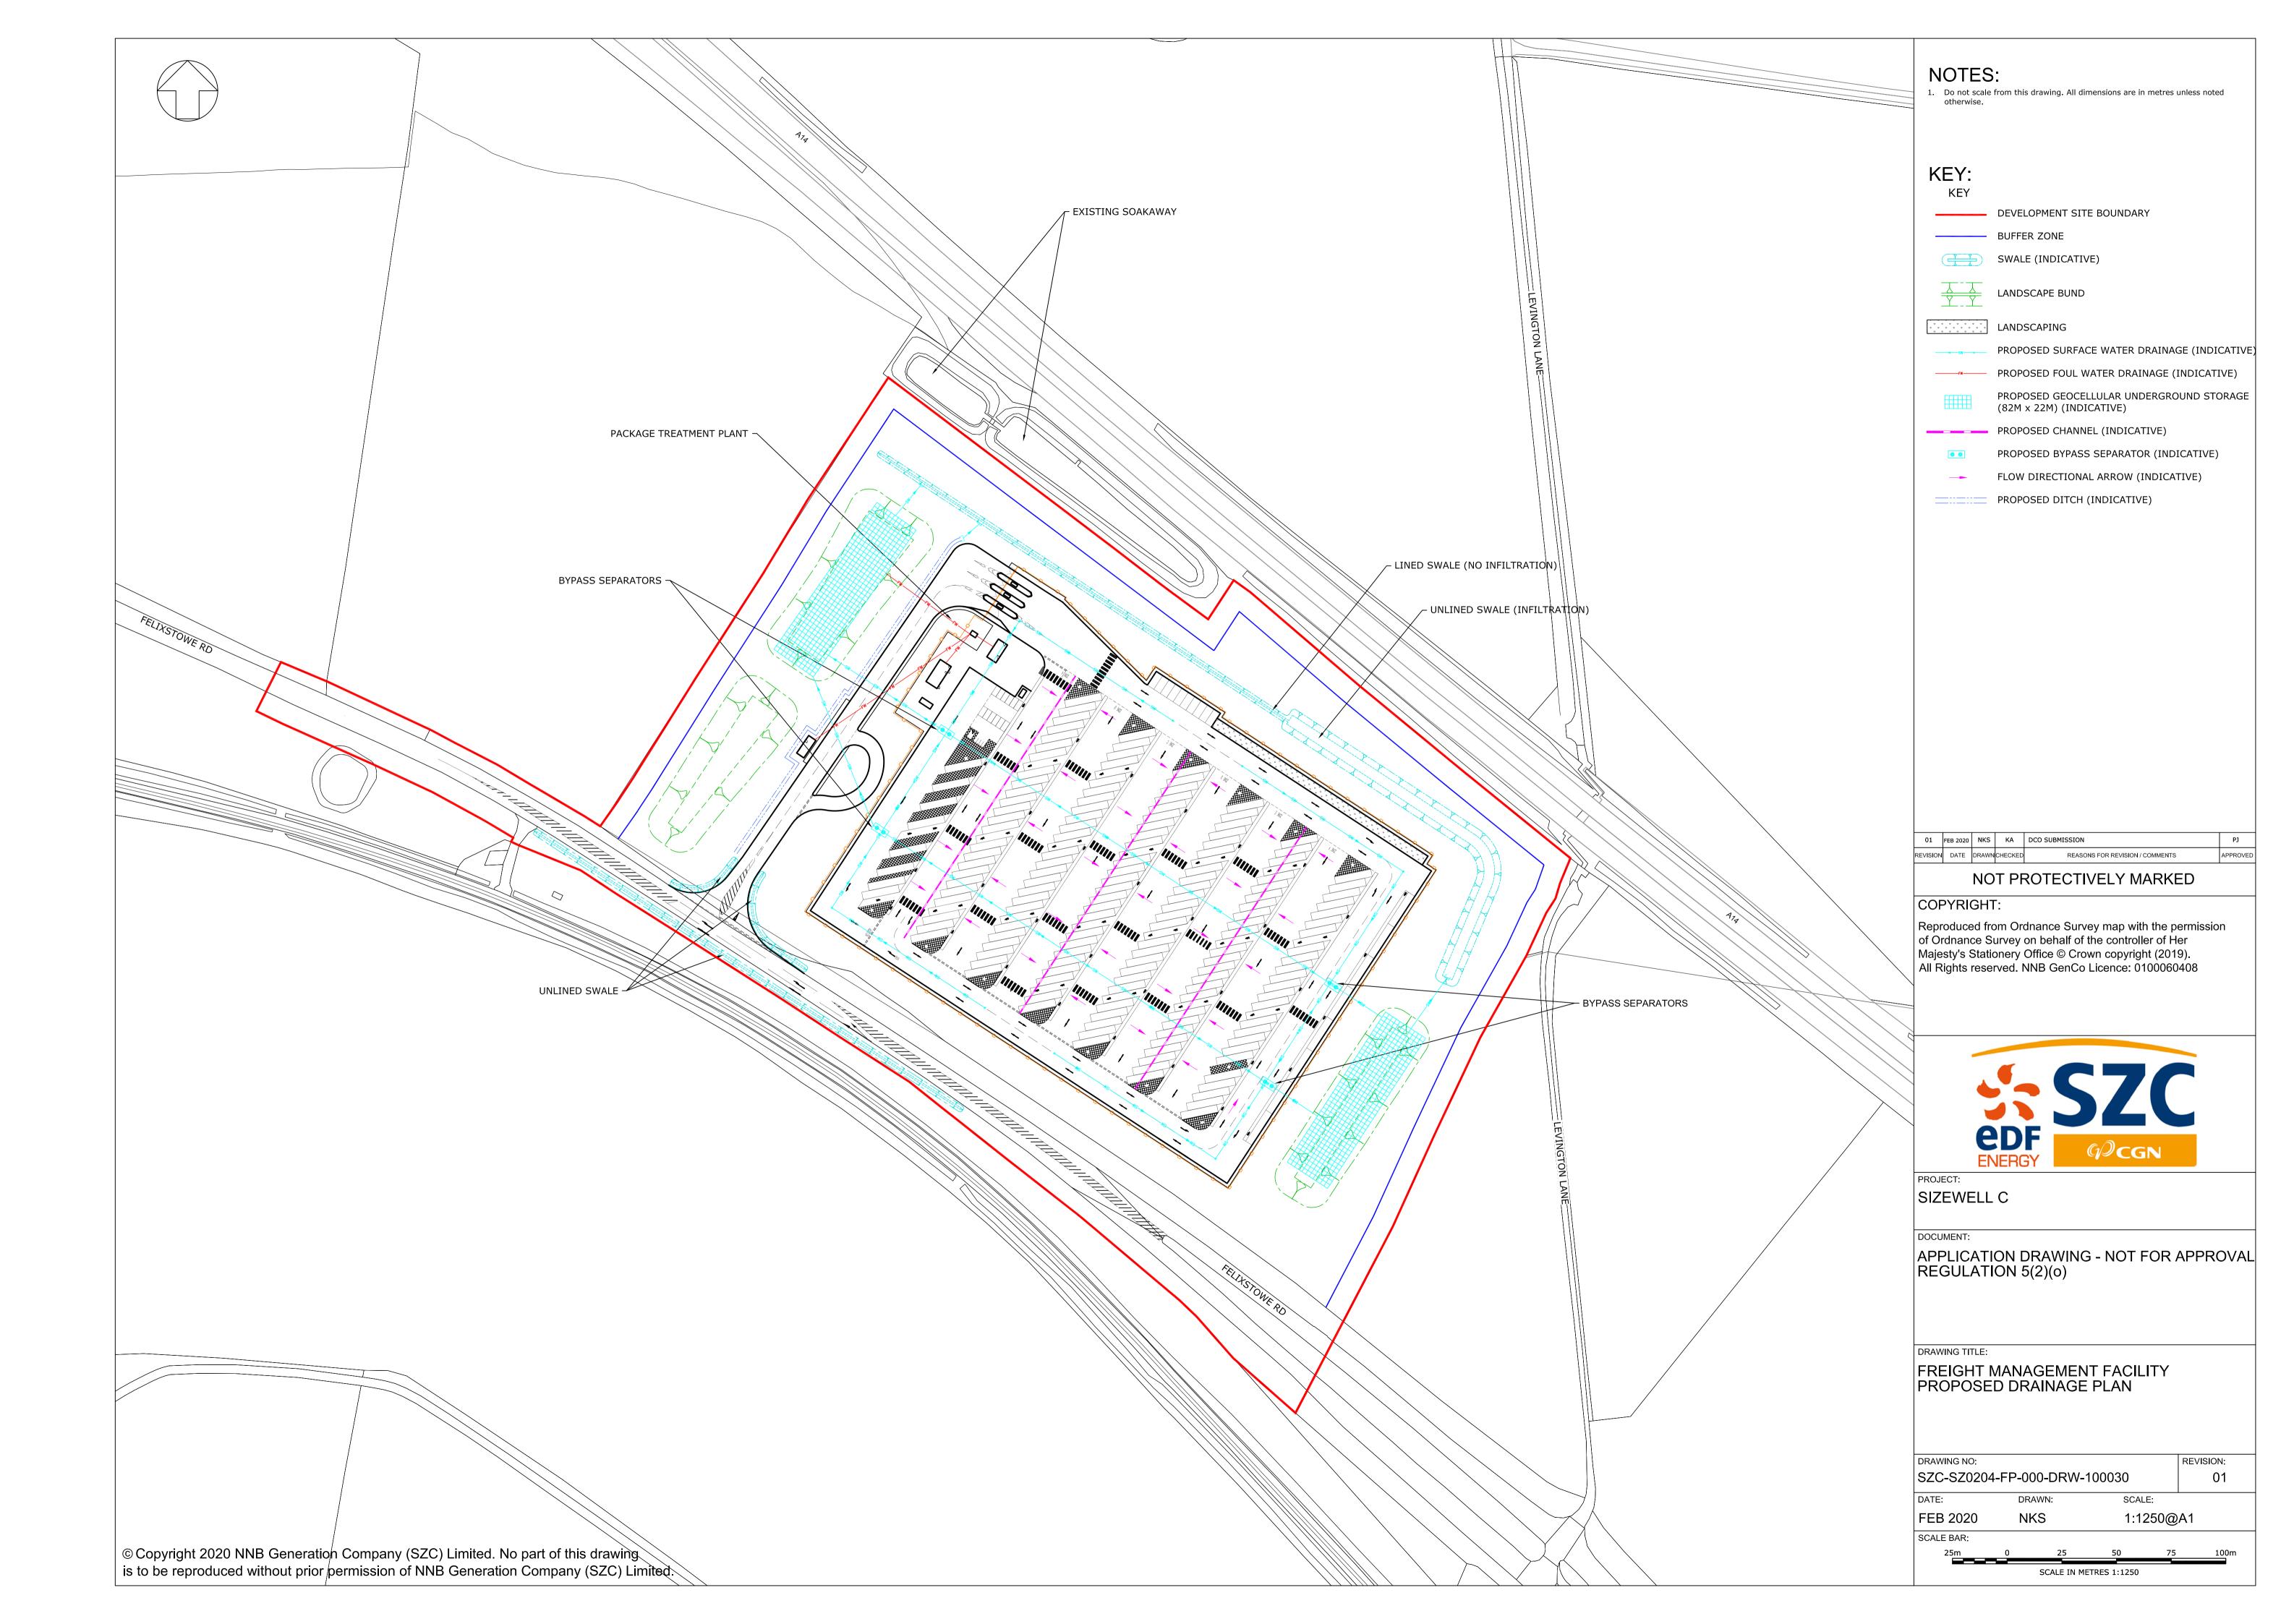

## Freight Management Facility – Not For Approval

| Drawing Number               | Revision | Drawing Title                                                                   | Scale   | Sheet Size |
|------------------------------|----------|---------------------------------------------------------------------------------|---------|------------|
| SZC-SZ0100-XX-000-DRW-100064 | 01       | Freight Management Facility Existing Site Plan                                  | 1:2500  | A1         |
| SZC-SZ0100-XX-000-DRW-100030 | 01       | Freight Management Facility Proposed Drainage Plan                              | 1:1250  | A1         |
| SZC-SZ0204-FP-000-DRW-100109 | 01       | Freight Management Facility Proposed Lighting and CCTV Plan Key Plan            | 1:1250  | A1         |
| SZC-SZ0204-FP-000-DRW-100031 | 01       | Freight Management Facility Proposed Lighting and CCTV Plan - Sheet 1 of 2      | 1:500   | A1         |
| SZC-SZ0204-FP-000-DRW-100032 | 01       | Freight Management Facility Proposed Lighting and CCTV Plan - Sheet 2 of 2      | 1:500   | A1         |
| SZC-SZ0204-FP-000-DRW-100110 | 01       | Freight Management Facility Proposed Signage Plan Key Plan                      | 1:1250  | A1         |
| SZC-SZ0204-FP-000-DRW-100094 | 01       | Freight Management Facility Proposed Signage Plan - Sheet 1 of 2                | 1:500   | A1         |
| SZC-SZ0204-FP-000-DRW-100095 | 01       | Freight Management Facility Proposed Signage Plan - Sheet 2 of 2                | 1:500   | A1         |
| SZC-SZ0204-XX-000-DRW-100524 | 01       | Freight Management Facility Proposed Road Signs And Markings                    | 1:500   | A1         |
| SZC-SZ0204-FP-000-DRW-100096 | 01       | Freight Management Facility Existing and Proposed Cross Sections - Sheet 1 of 2 | 1:500   | A1         |
| SZC-SZ0204-FP-000-DRW-100097 | 01       | Freight Management Facility Existing and Proposed Cross Sections - Sheet 2 of 2 | 1:500   | A1         |
| SZC-SZ0204-FP-000-DRW-100028 | 01       | Freight Management Facility Points of Connection                                | 1:2000  | A1         |
| SZC-SZ0204-XX-000-DRW-100422 | 01       | Freight Management Facility Existing Utilities Plan                             | 1:500   | A1         |
| SZC-SZ0204-FP-000-DRW-100087 | 01       | Freight Management Facility Proposed Amenity / Welfare Building                 | 1:50    | A1         |
| SZC-SZ0204-FP-000-DRW-100086 | 01       | Freight Management Facility Proposed Security Building                          | 1:50    | A1         |
| SZC-SZ0204-FP-000-DRW-100088 | 01       | Freight Management Facility Proposed Security Booth                             | 1:50    | A1         |
| SZC-SZ0204-FP-000-DRW-100091 | 01       | Freight Management Facility Proposed Smoking Shelter                            | 1:20    | A1         |
| SZC-SZ0204-FP-000-DRW-100089 | 01       | Freight Management Facility Proposed Cycle Shelter                              | 1:20    | A1         |
| SZC-SZ0204-FP-000-DRW-100104 | 01       | Freight Management Facility Proposed Covered Screen and Search Area             | Various | A1         |