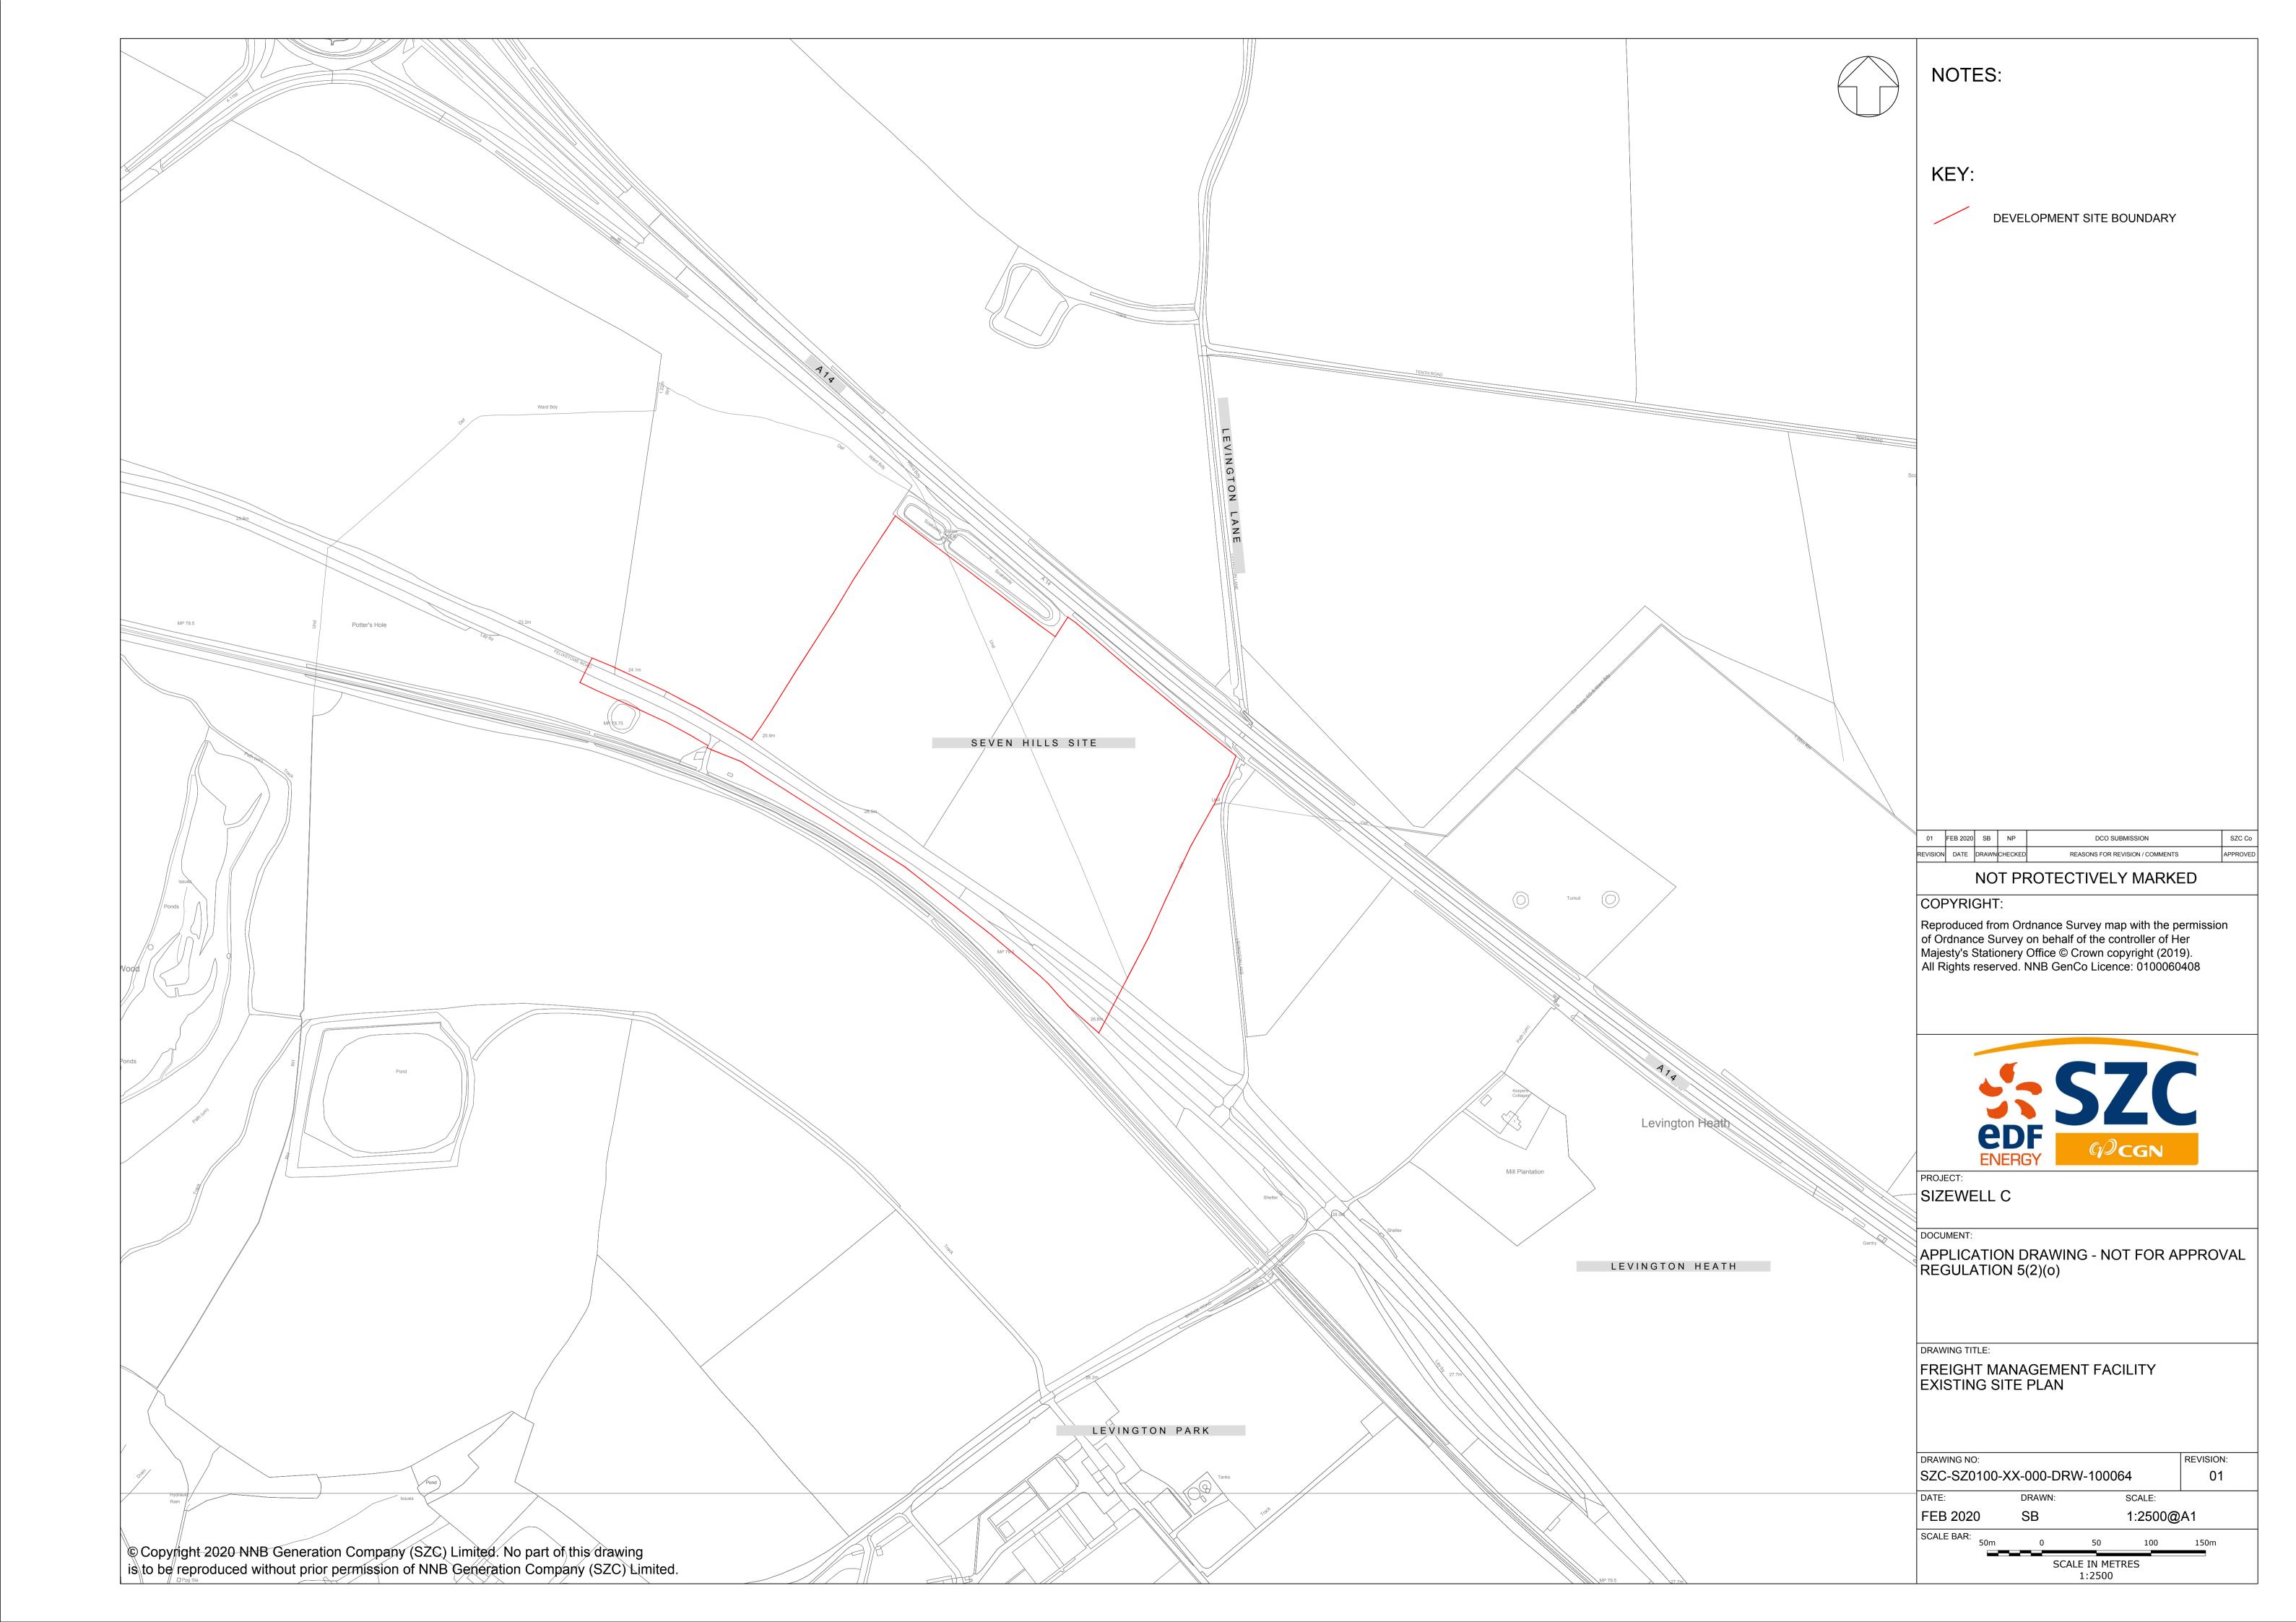

## Freight Management Facility – Not For Approval

| Drawing Number               | Revision | Drawing Title                                                                   | Scale   | Sheet Size |
|------------------------------|----------|---------------------------------------------------------------------------------|---------|------------|
| SZC-SZ0100-XX-000-DRW-100064 | 01       | Freight Management Facility Existing Site Plan                                  | 1:2500  | A1         |
| SZC-SZ0100-XX-000-DRW-100030 | 01       | Freight Management Facility Proposed Drainage Plan                              | 1:1250  | A1         |
| SZC-SZ0204-FP-000-DRW-100109 | 01       | Freight Management Facility Proposed Lighting and CCTV Plan Key Plan            | 1:1250  | A1         |
| SZC-SZ0204-FP-000-DRW-100031 | 01       | Freight Management Facility Proposed Lighting and CCTV Plan - Sheet 1 of 2      | 1:500   | A1         |
| SZC-SZ0204-FP-000-DRW-100032 | 01       | Freight Management Facility Proposed Lighting and CCTV Plan - Sheet 2 of 2      | 1:500   | A1         |
| SZC-SZ0204-FP-000-DRW-100110 | 01       | Freight Management Facility Proposed Signage Plan Key Plan                      | 1:1250  | A1         |
| SZC-SZ0204-FP-000-DRW-100094 | 01       | Freight Management Facility Proposed Signage Plan - Sheet 1 of 2                | 1:500   | A1         |
| SZC-SZ0204-FP-000-DRW-100095 | 01       | Freight Management Facility Proposed Signage Plan - Sheet 2 of 2                | 1:500   | A1         |
| SZC-SZ0204-XX-000-DRW-100524 | 01       | Freight Management Facility Proposed Road Signs And Markings                    | 1:500   | A1         |
| SZC-SZ0204-FP-000-DRW-100096 | 01       | Freight Management Facility Existing and Proposed Cross Sections - Sheet 1 of 2 | 1:500   | A1         |
| SZC-SZ0204-FP-000-DRW-100097 | 01       | Freight Management Facility Existing and Proposed Cross Sections - Sheet 2 of 2 | 1:500   | A1         |
| SZC-SZ0204-FP-000-DRW-100028 | 01       | Freight Management Facility Points of Connection                                | 1:2000  | A1         |
| SZC-SZ0204-XX-000-DRW-100422 | 01       | Freight Management Facility Existing Utilities Plan                             | 1:500   | A1         |
| SZC-SZ0204-FP-000-DRW-100087 | 01       | Freight Management Facility Proposed Amenity / Welfare Building                 | 1:50    | A1         |
| SZC-SZ0204-FP-000-DRW-100086 | 01       | Freight Management Facility Proposed Security Building                          | 1:50    | A1         |
| SZC-SZ0204-FP-000-DRW-100088 | 01       | Freight Management Facility Proposed Security Booth                             | 1:50    | A1         |
| SZC-SZ0204-FP-000-DRW-100091 | 01       | Freight Management Facility Proposed Smoking Shelter                            | 1:20    | A1         |
| SZC-SZ0204-FP-000-DRW-100089 | 01       | Freight Management Facility Proposed Cycle Shelter                              | 1:20    | A1         |
| SZC-SZ0204-FP-000-DRW-100104 | 01       | Freight Management Facility Proposed Covered Screen and Search Area             | Various | A1         |