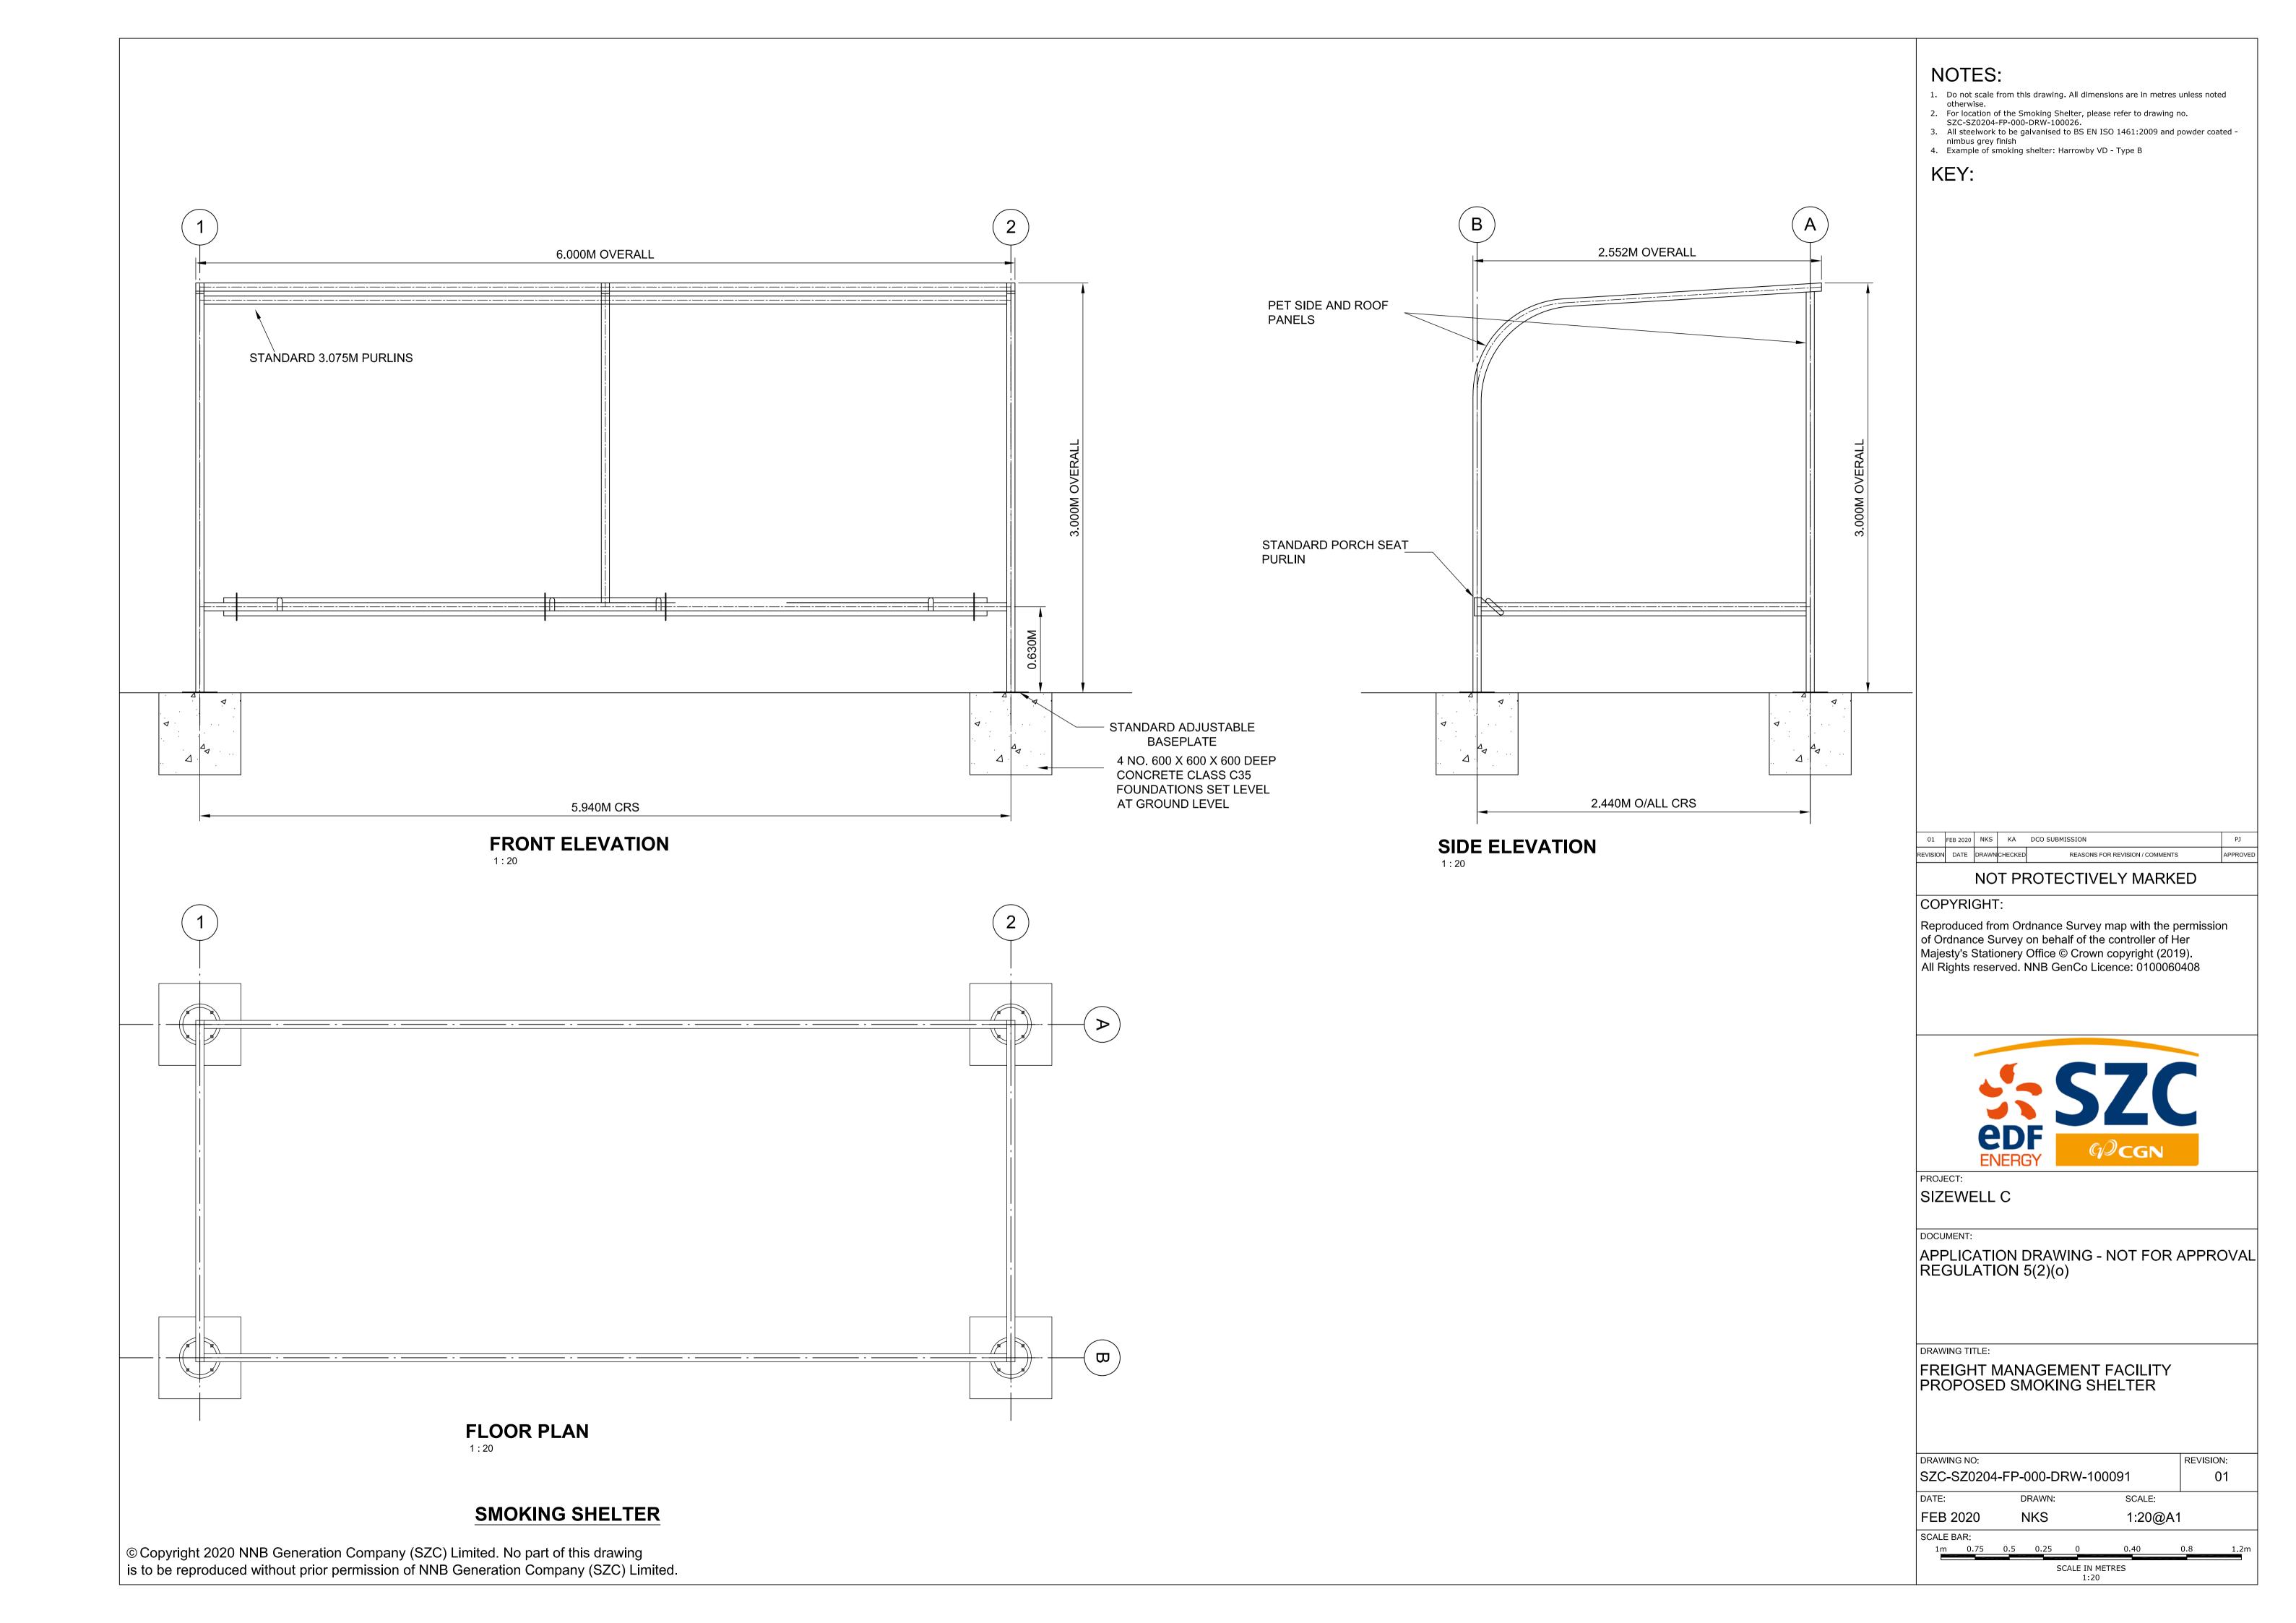

## Freight Management Facility – Not For Approval

| Drawing Number               | Revision | Drawing Title                                                                   | Scale   | Sheet Size |
|------------------------------|----------|---------------------------------------------------------------------------------|---------|------------|
| SZC-SZ0100-XX-000-DRW-100064 | 01       | Freight Management Facility Existing Site Plan                                  | 1:2500  | A1         |
| SZC-SZ0100-XX-000-DRW-100030 | 01       | Freight Management Facility Proposed Drainage Plan                              | 1:1250  | A1         |
| SZC-SZ0204-FP-000-DRW-100109 | 01       | Freight Management Facility Proposed Lighting and CCTV Plan Key Plan            | 1:1250  | A1         |
| SZC-SZ0204-FP-000-DRW-100031 | 01       | Freight Management Facility Proposed Lighting and CCTV Plan - Sheet 1 of 2      | 1:500   | A1         |
| SZC-SZ0204-FP-000-DRW-100032 | 01       | Freight Management Facility Proposed Lighting and CCTV Plan - Sheet 2 of 2      | 1:500   | A1         |
| SZC-SZ0204-FP-000-DRW-100110 | 01       | Freight Management Facility Proposed Signage Plan Key Plan                      | 1:1250  | A1         |
| SZC-SZ0204-FP-000-DRW-100094 | 01       | Freight Management Facility Proposed Signage Plan - Sheet 1 of 2                | 1:500   | A1         |
| SZC-SZ0204-FP-000-DRW-100095 | 01       | Freight Management Facility Proposed Signage Plan - Sheet 2 of 2                | 1:500   | A1         |
| SZC-SZ0204-XX-000-DRW-100524 | 01       | Freight Management Facility Proposed Road Signs And Markings                    | 1:500   | A1         |
| SZC-SZ0204-FP-000-DRW-100096 | 01       | Freight Management Facility Existing and Proposed Cross Sections - Sheet 1 of 2 | 1:500   | A1         |
| SZC-SZ0204-FP-000-DRW-100097 | 01       | Freight Management Facility Existing and Proposed Cross Sections - Sheet 2 of 2 | 1:500   | A1         |
| SZC-SZ0204-FP-000-DRW-100028 | 01       | Freight Management Facility Points of Connection                                | 1:2000  | A1         |
| SZC-SZ0204-XX-000-DRW-100422 | 01       | Freight Management Facility Existing Utilities Plan                             | 1:500   | A1         |
| SZC-SZ0204-FP-000-DRW-100087 | 01       | Freight Management Facility Proposed Amenity / Welfare Building                 | 1:50    | A1         |
| SZC-SZ0204-FP-000-DRW-100086 | 01       | Freight Management Facility Proposed Security Building                          | 1:50    | A1         |
| SZC-SZ0204-FP-000-DRW-100088 | 01       | Freight Management Facility Proposed Security Booth                             | 1:50    | A1         |
| SZC-SZ0204-FP-000-DRW-100091 | 01       | Freight Management Facility Proposed Smoking Shelter                            | 1:20    | A1         |
| SZC-SZ0204-FP-000-DRW-100089 | 01       | Freight Management Facility Proposed Cycle Shelter                              | 1:20    | A1         |
| SZC-SZ0204-FP-000-DRW-100104 | 01       | Freight Management Facility Proposed Covered Screen and Search Area             | Various | A1         |