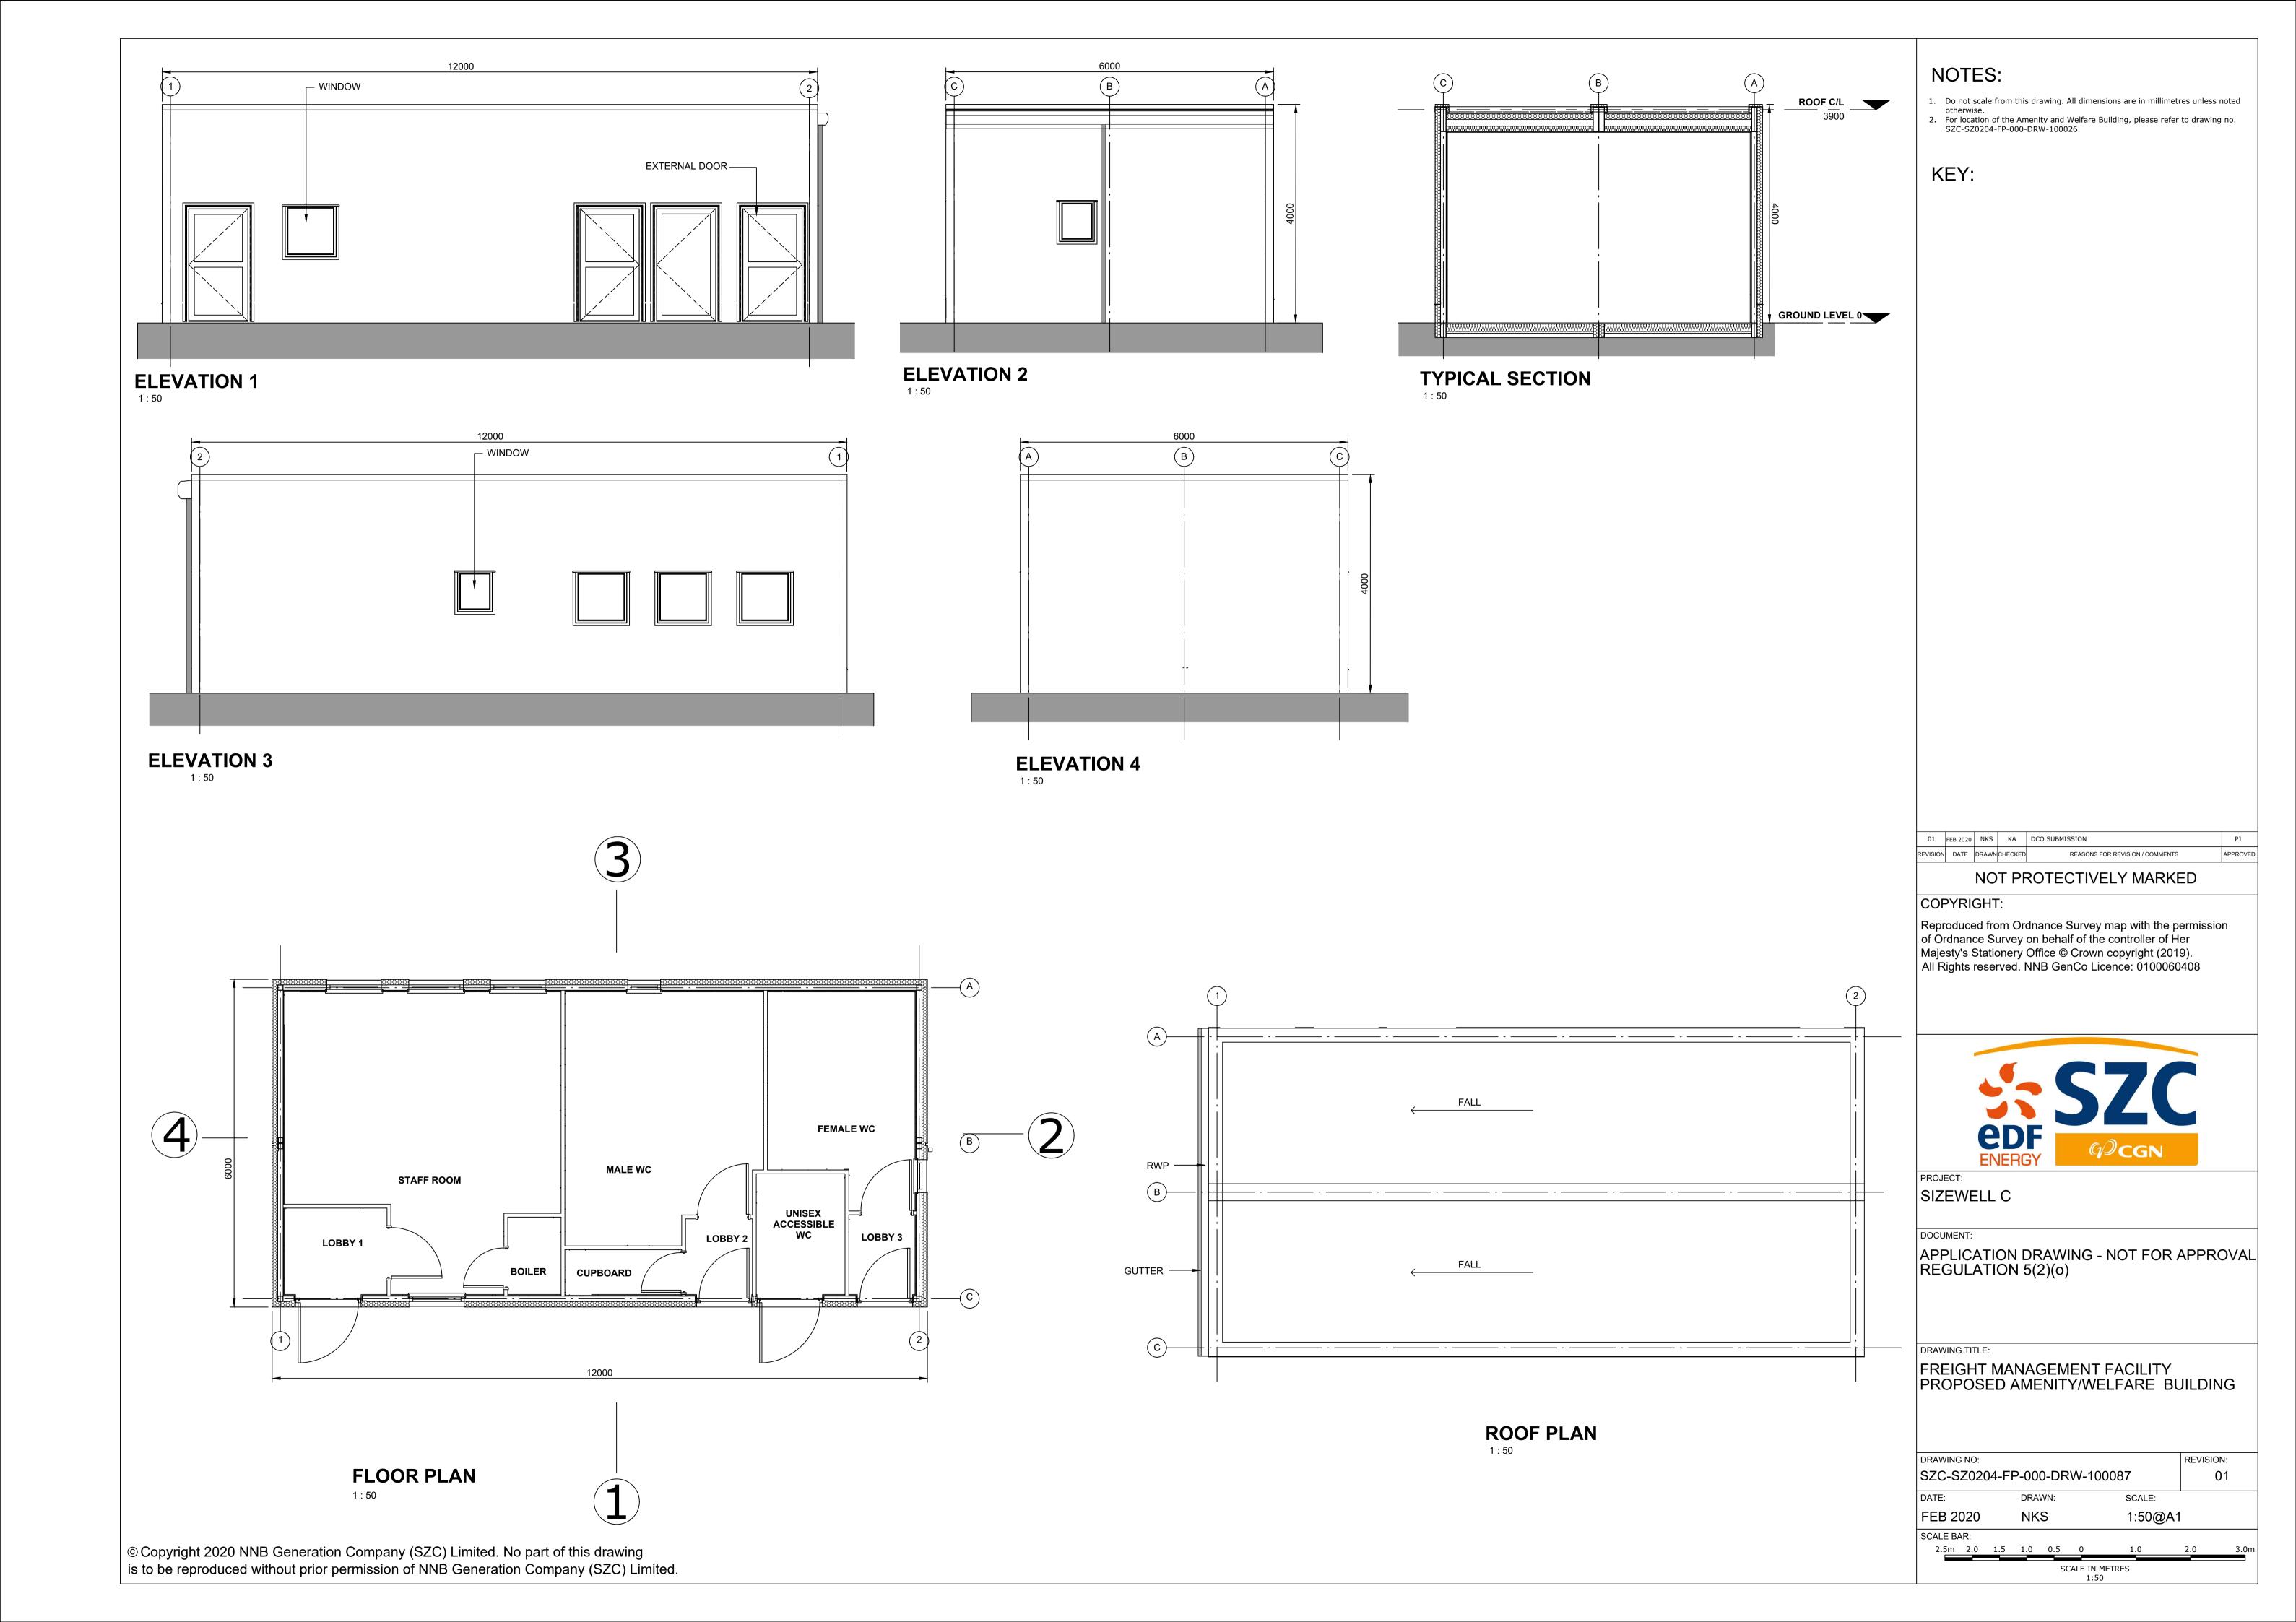

## Freight Management Facility – Not For Approval

| Drawing Number               | Revision | Drawing Title                                                                   | Scale   | Sheet Size |
|------------------------------|----------|---------------------------------------------------------------------------------|---------|------------|
| SZC-SZ0100-XX-000-DRW-100064 | 01       | Freight Management Facility Existing Site Plan                                  | 1:2500  | A1         |
| SZC-SZ0100-XX-000-DRW-100030 | 01       | Freight Management Facility Proposed Drainage Plan                              | 1:1250  | A1         |
| SZC-SZ0204-FP-000-DRW-100109 | 01       | Freight Management Facility Proposed Lighting and CCTV Plan Key Plan            | 1:1250  | A1         |
| SZC-SZ0204-FP-000-DRW-100031 | 01       | Freight Management Facility Proposed Lighting and CCTV Plan - Sheet 1 of 2      | 1:500   | A1         |
| SZC-SZ0204-FP-000-DRW-100032 | 01       | Freight Management Facility Proposed Lighting and CCTV Plan - Sheet 2 of 2      | 1:500   | A1         |
| SZC-SZ0204-FP-000-DRW-100110 | 01       | Freight Management Facility Proposed Signage Plan Key Plan                      | 1:1250  | A1         |
| SZC-SZ0204-FP-000-DRW-100094 | 01       | Freight Management Facility Proposed Signage Plan - Sheet 1 of 2                | 1:500   | A1         |
| SZC-SZ0204-FP-000-DRW-100095 | 01       | Freight Management Facility Proposed Signage Plan - Sheet 2 of 2                | 1:500   | A1         |
| SZC-SZ0204-XX-000-DRW-100524 | 01       | Freight Management Facility Proposed Road Signs And Markings                    | 1:500   | A1         |
| SZC-SZ0204-FP-000-DRW-100096 | 01       | Freight Management Facility Existing and Proposed Cross Sections - Sheet 1 of 2 | 1:500   | A1         |
| SZC-SZ0204-FP-000-DRW-100097 | 01       | Freight Management Facility Existing and Proposed Cross Sections - Sheet 2 of 2 | 1:500   | A1         |
| SZC-SZ0204-FP-000-DRW-100028 | 01       | Freight Management Facility Points of Connection                                | 1:2000  | A1         |
| SZC-SZ0204-XX-000-DRW-100422 | 01       | Freight Management Facility Existing Utilities Plan                             | 1:500   | A1         |
| SZC-SZ0204-FP-000-DRW-100087 | 01       | Freight Management Facility Proposed Amenity / Welfare Building                 | 1:50    | A1         |
| SZC-SZ0204-FP-000-DRW-100086 | 01       | Freight Management Facility Proposed Security Building                          | 1:50    | A1         |
| SZC-SZ0204-FP-000-DRW-100088 | 01       | Freight Management Facility Proposed Security Booth                             | 1:50    | A1         |
| SZC-SZ0204-FP-000-DRW-100091 | 01       | Freight Management Facility Proposed Smoking Shelter                            | 1:20    | A1         |
| SZC-SZ0204-FP-000-DRW-100089 | 01       | Freight Management Facility Proposed Cycle Shelter                              | 1:20    | A1         |
| SZC-SZ0204-FP-000-DRW-100104 | 01       | Freight Management Facility Proposed Covered Screen and Search Area             | Various | A1         |