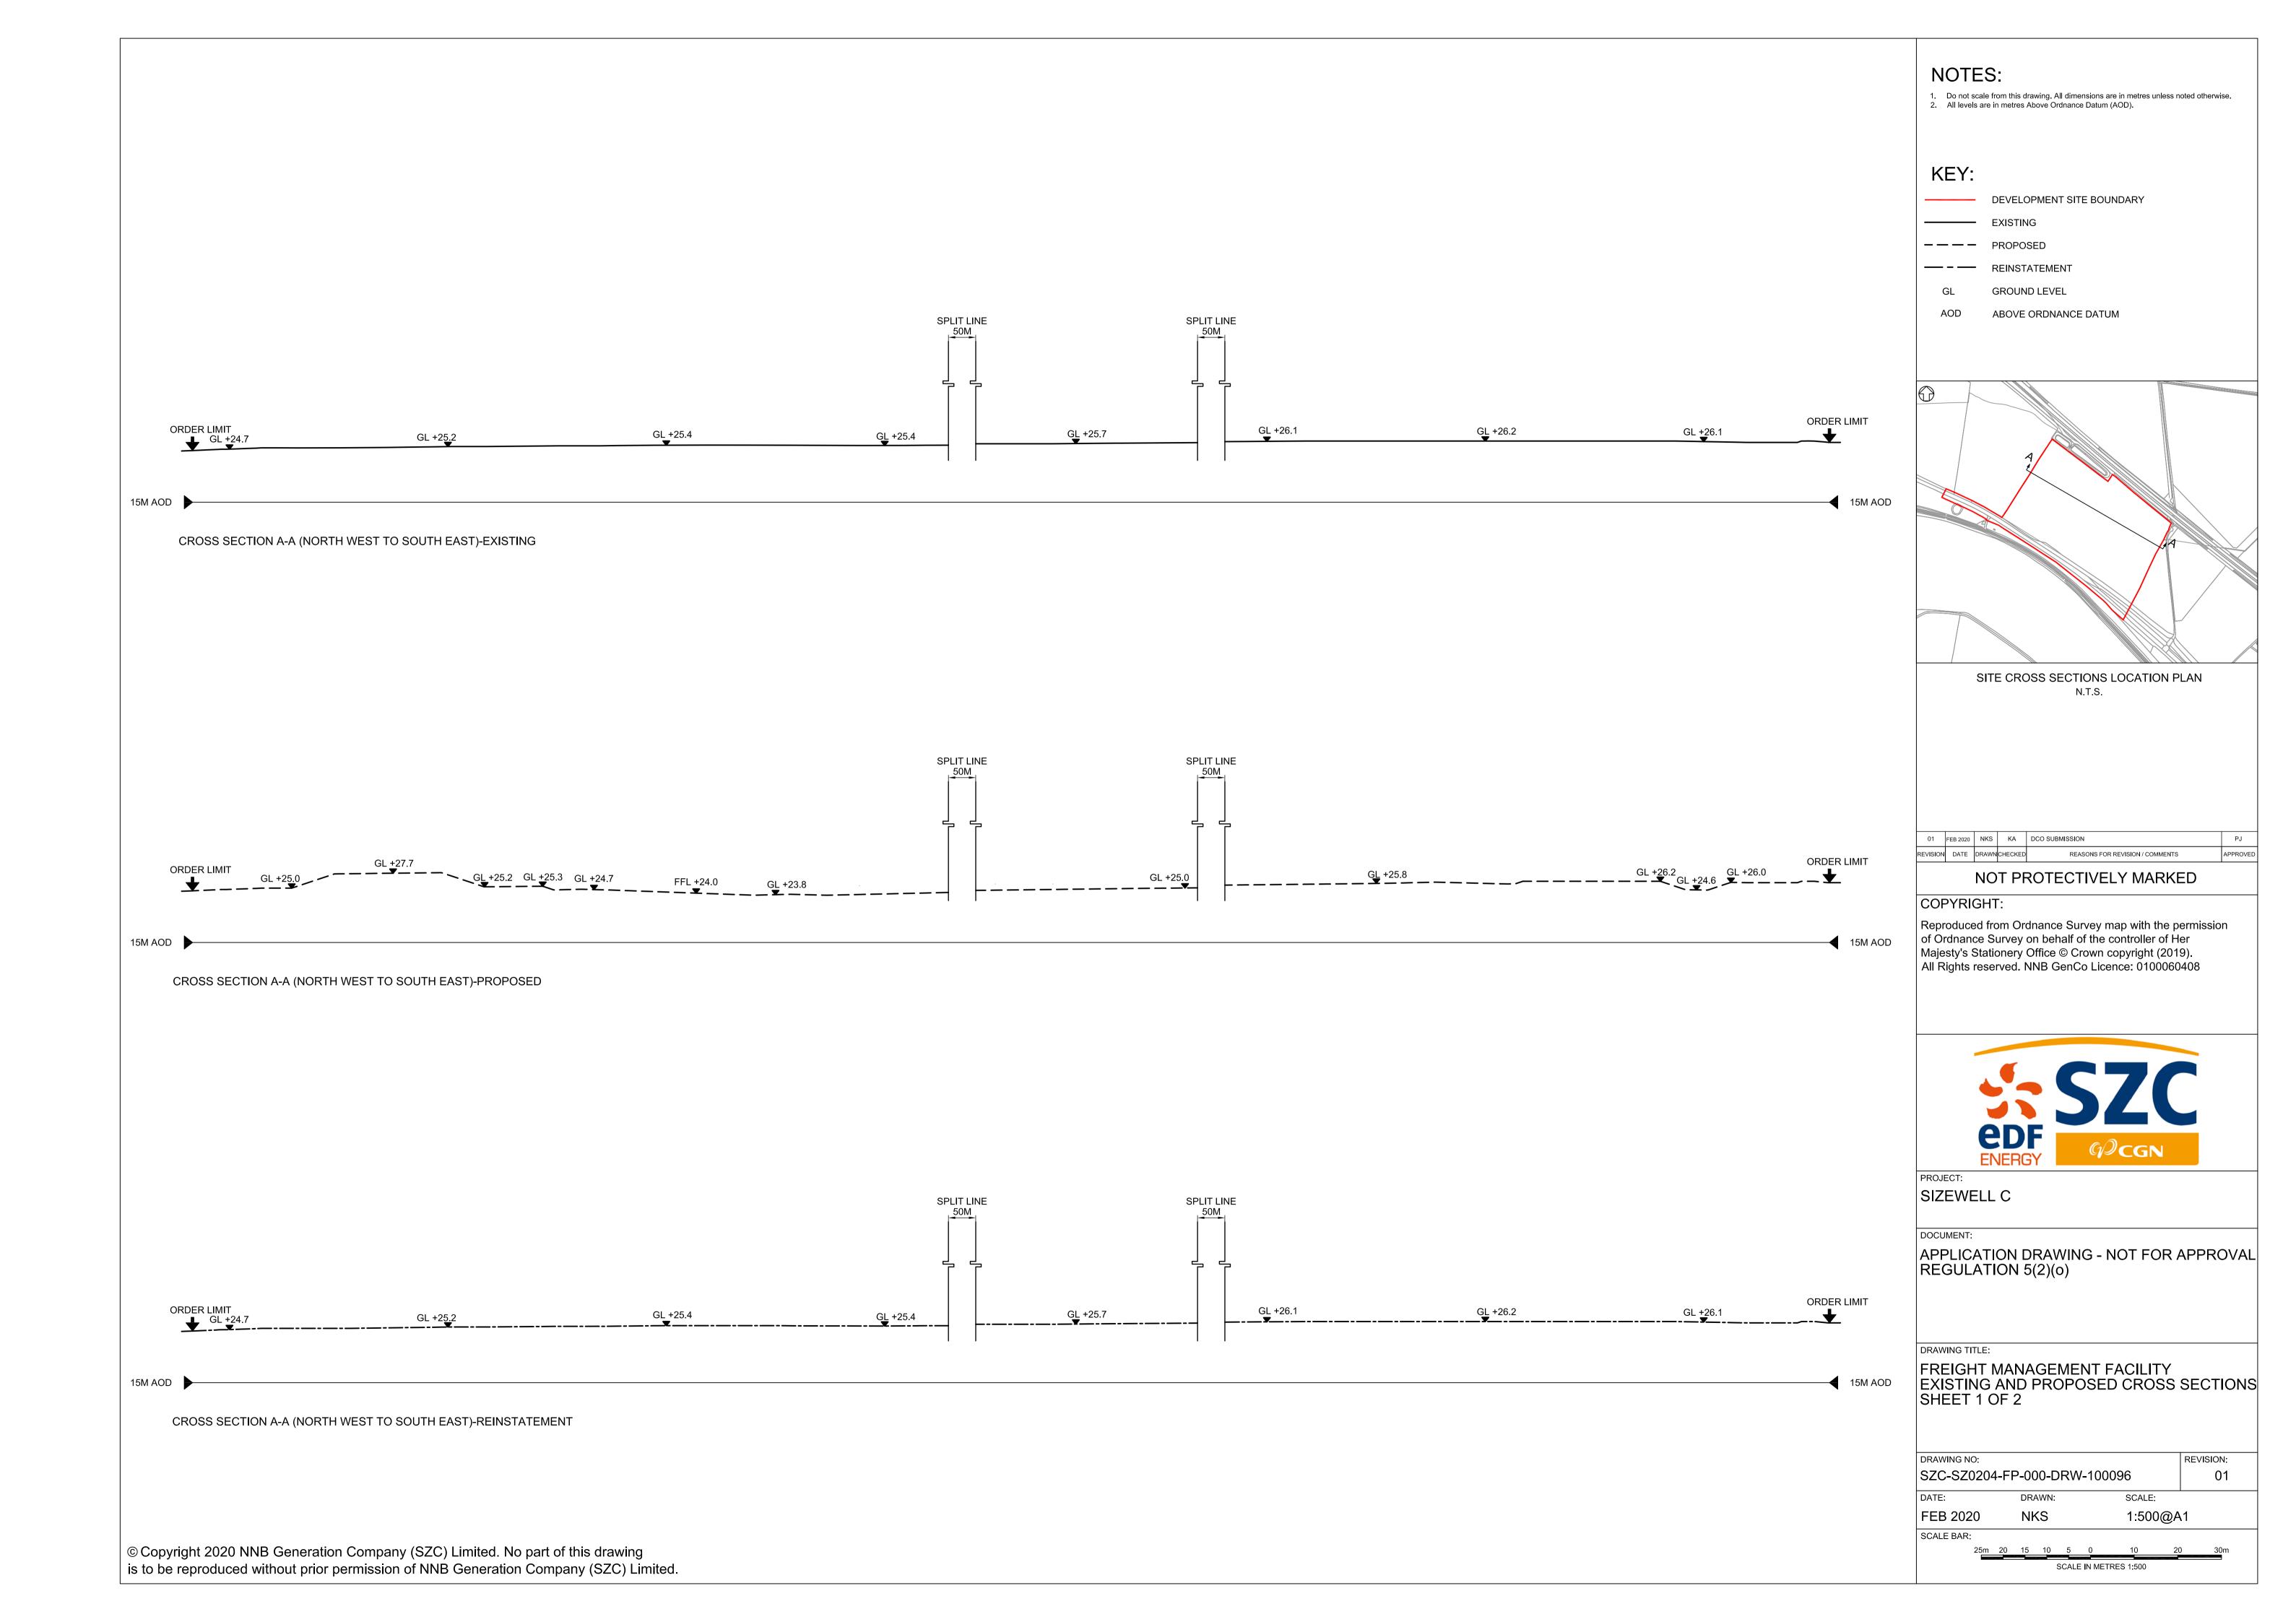

## Freight Management Facility – Not For Approval

| Drawing Number               | Revision | Drawing Title                                                                   | Scale   | Sheet Size |
|------------------------------|----------|---------------------------------------------------------------------------------|---------|------------|
| SZC-SZ0100-XX-000-DRW-100064 | 01       | Freight Management Facility Existing Site Plan                                  | 1:2500  | A1         |
| SZC-SZ0100-XX-000-DRW-100030 | 01       | Freight Management Facility Proposed Drainage Plan                              | 1:1250  | A1         |
| SZC-SZ0204-FP-000-DRW-100109 | 01       | Freight Management Facility Proposed Lighting and CCTV Plan Key Plan            | 1:1250  | A1         |
| SZC-SZ0204-FP-000-DRW-100031 | 01       | Freight Management Facility Proposed Lighting and CCTV Plan - Sheet 1 of 2      | 1:500   | A1         |
| SZC-SZ0204-FP-000-DRW-100032 | 01       | Freight Management Facility Proposed Lighting and CCTV Plan - Sheet 2 of 2      | 1:500   | A1         |
| SZC-SZ0204-FP-000-DRW-100110 | 01       | Freight Management Facility Proposed Signage Plan Key Plan                      | 1:1250  | A1         |
| SZC-SZ0204-FP-000-DRW-100094 | 01       | Freight Management Facility Proposed Signage Plan - Sheet 1 of 2                | 1:500   | A1         |
| SZC-SZ0204-FP-000-DRW-100095 | 01       | Freight Management Facility Proposed Signage Plan - Sheet 2 of 2                | 1:500   | A1         |
| SZC-SZ0204-XX-000-DRW-100524 | 01       | Freight Management Facility Proposed Road Signs And Markings                    | 1:500   | A1         |
| SZC-SZ0204-FP-000-DRW-100096 | 01       | Freight Management Facility Existing and Proposed Cross Sections - Sheet 1 of 2 | 1:500   | A1         |
| SZC-SZ0204-FP-000-DRW-100097 | 01       | Freight Management Facility Existing and Proposed Cross Sections - Sheet 2 of 2 | 1:500   | A1         |
| SZC-SZ0204-FP-000-DRW-100028 | 01       | Freight Management Facility Points of Connection                                | 1:2000  | A1         |
| SZC-SZ0204-XX-000-DRW-100422 | 01       | Freight Management Facility Existing Utilities Plan                             | 1:500   | A1         |
| SZC-SZ0204-FP-000-DRW-100087 | 01       | Freight Management Facility Proposed Amenity / Welfare Building                 | 1:50    | A1         |
| SZC-SZ0204-FP-000-DRW-100086 | 01       | Freight Management Facility Proposed Security Building                          | 1:50    | A1         |
| SZC-SZ0204-FP-000-DRW-100088 | 01       | Freight Management Facility Proposed Security Booth                             | 1:50    | A1         |
| SZC-SZ0204-FP-000-DRW-100091 | 01       | Freight Management Facility Proposed Smoking Shelter                            | 1:20    | A1         |
| SZC-SZ0204-FP-000-DRW-100089 | 01       | Freight Management Facility Proposed Cycle Shelter                              | 1:20    | A1         |
| SZC-SZ0204-FP-000-DRW-100104 | 01       | Freight Management Facility Proposed Covered Screen and Search Area             | Various | A1         |