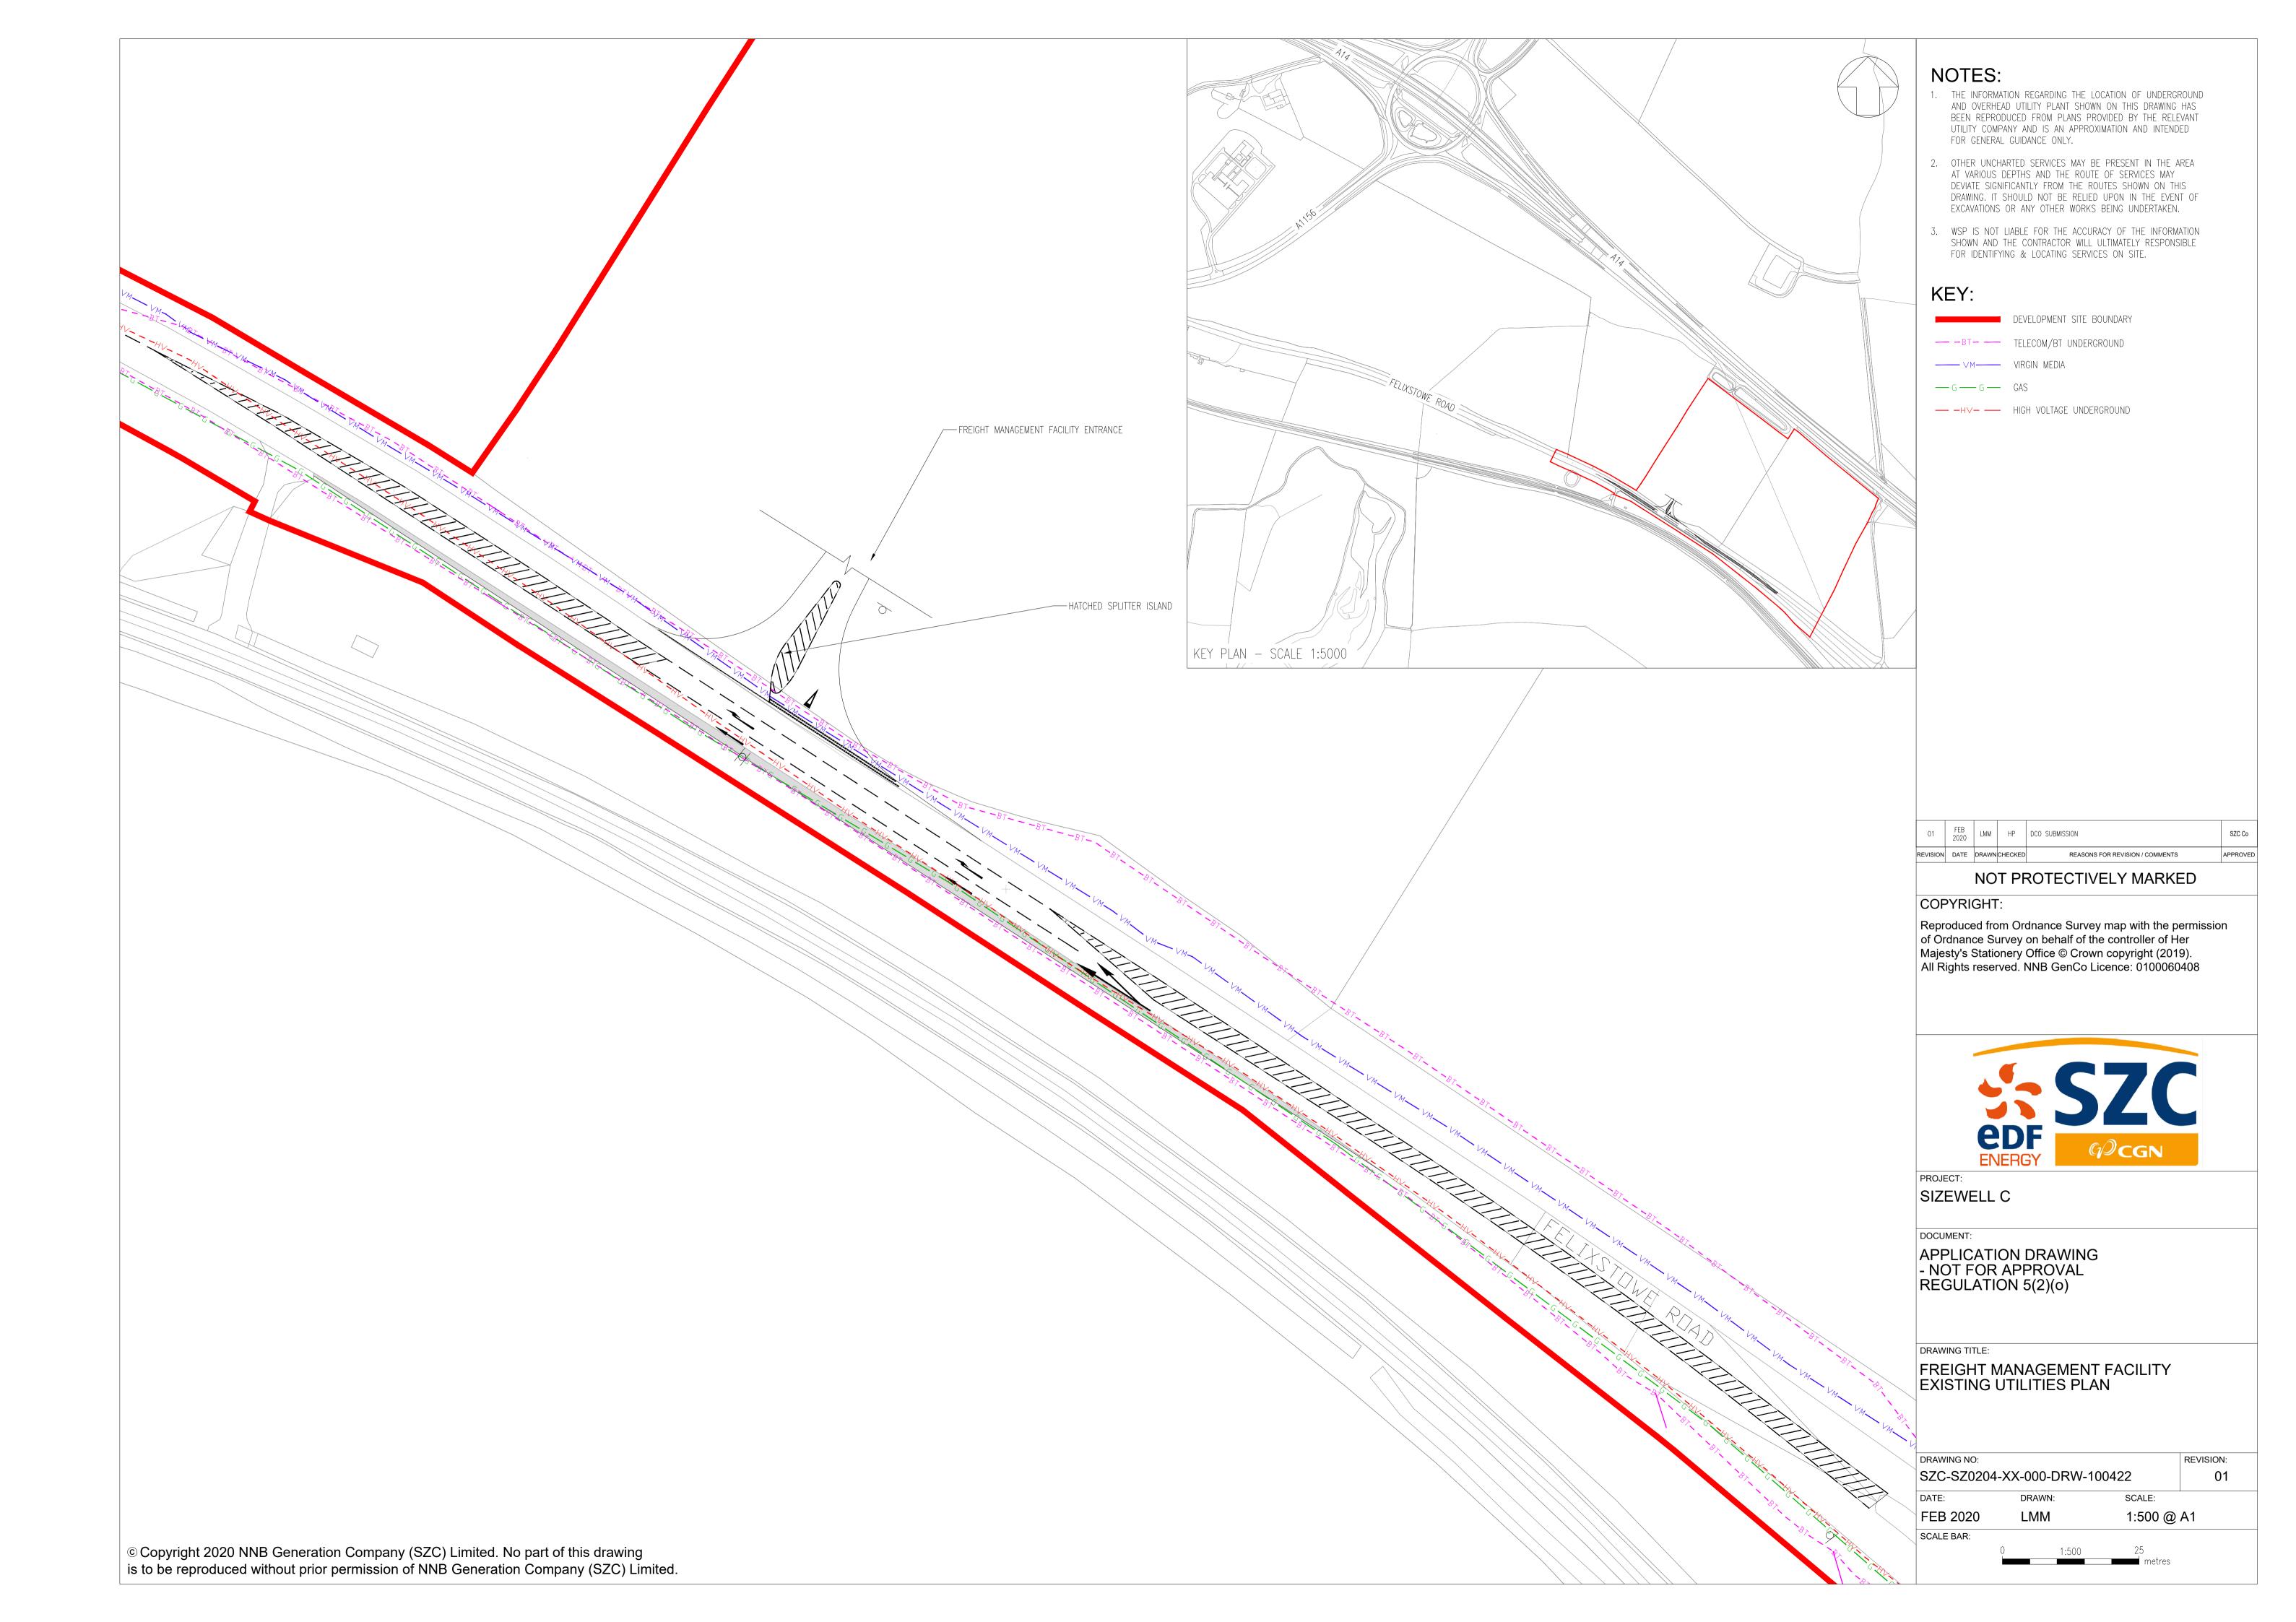

## Freight Management Facility – Not For Approval

| Drawing Number               | Revision | Drawing Title                                                                   | Scale   | Sheet Size |
|------------------------------|----------|---------------------------------------------------------------------------------|---------|------------|
| SZC-SZ0100-XX-000-DRW-100064 | 01       | Freight Management Facility Existing Site Plan                                  | 1:2500  | A1         |
| SZC-SZ0100-XX-000-DRW-100030 | 01       | Freight Management Facility Proposed Drainage Plan                              | 1:1250  | A1         |
| SZC-SZ0204-FP-000-DRW-100109 | 01       | Freight Management Facility Proposed Lighting and CCTV Plan Key Plan            | 1:1250  | A1         |
| SZC-SZ0204-FP-000-DRW-100031 | 01       | Freight Management Facility Proposed Lighting and CCTV Plan - Sheet 1 of 2      | 1:500   | A1         |
| SZC-SZ0204-FP-000-DRW-100032 | 01       | Freight Management Facility Proposed Lighting and CCTV Plan - Sheet 2 of 2      | 1:500   | A1         |
| SZC-SZ0204-FP-000-DRW-100110 | 01       | Freight Management Facility Proposed Signage Plan Key Plan                      | 1:1250  | A1         |
| SZC-SZ0204-FP-000-DRW-100094 | 01       | Freight Management Facility Proposed Signage Plan - Sheet 1 of 2                | 1:500   | A1         |
| SZC-SZ0204-FP-000-DRW-100095 | 01       | Freight Management Facility Proposed Signage Plan - Sheet 2 of 2                | 1:500   | A1         |
| SZC-SZ0204-XX-000-DRW-100524 | 01       | Freight Management Facility Proposed Road Signs And Markings                    | 1:500   | A1         |
| SZC-SZ0204-FP-000-DRW-100096 | 01       | Freight Management Facility Existing and Proposed Cross Sections - Sheet 1 of 2 | 1:500   | A1         |
| SZC-SZ0204-FP-000-DRW-100097 | 01       | Freight Management Facility Existing and Proposed Cross Sections - Sheet 2 of 2 | 1:500   | A1         |
| SZC-SZ0204-FP-000-DRW-100028 | 01       | Freight Management Facility Points of Connection                                | 1:2000  | A1         |
| SZC-SZ0204-XX-000-DRW-100422 | 01       | Freight Management Facility Existing Utilities Plan                             | 1:500   | A1         |
| SZC-SZ0204-FP-000-DRW-100087 | 01       | Freight Management Facility Proposed Amenity / Welfare Building                 | 1:50    | A1         |
| SZC-SZ0204-FP-000-DRW-100086 | 01       | Freight Management Facility Proposed Security Building                          | 1:50    | A1         |
| SZC-SZ0204-FP-000-DRW-100088 | 01       | Freight Management Facility Proposed Security Booth                             | 1:50    | A1         |
| SZC-SZ0204-FP-000-DRW-100091 | 01       | Freight Management Facility Proposed Smoking Shelter                            | 1:20    | A1         |
| SZC-SZ0204-FP-000-DRW-100089 | 01       | Freight Management Facility Proposed Cycle Shelter                              | 1:20    | A1         |
| SZC-SZ0204-FP-000-DRW-100104 | 01       | Freight Management Facility Proposed Covered Screen and Search Area             | Various | A1         |