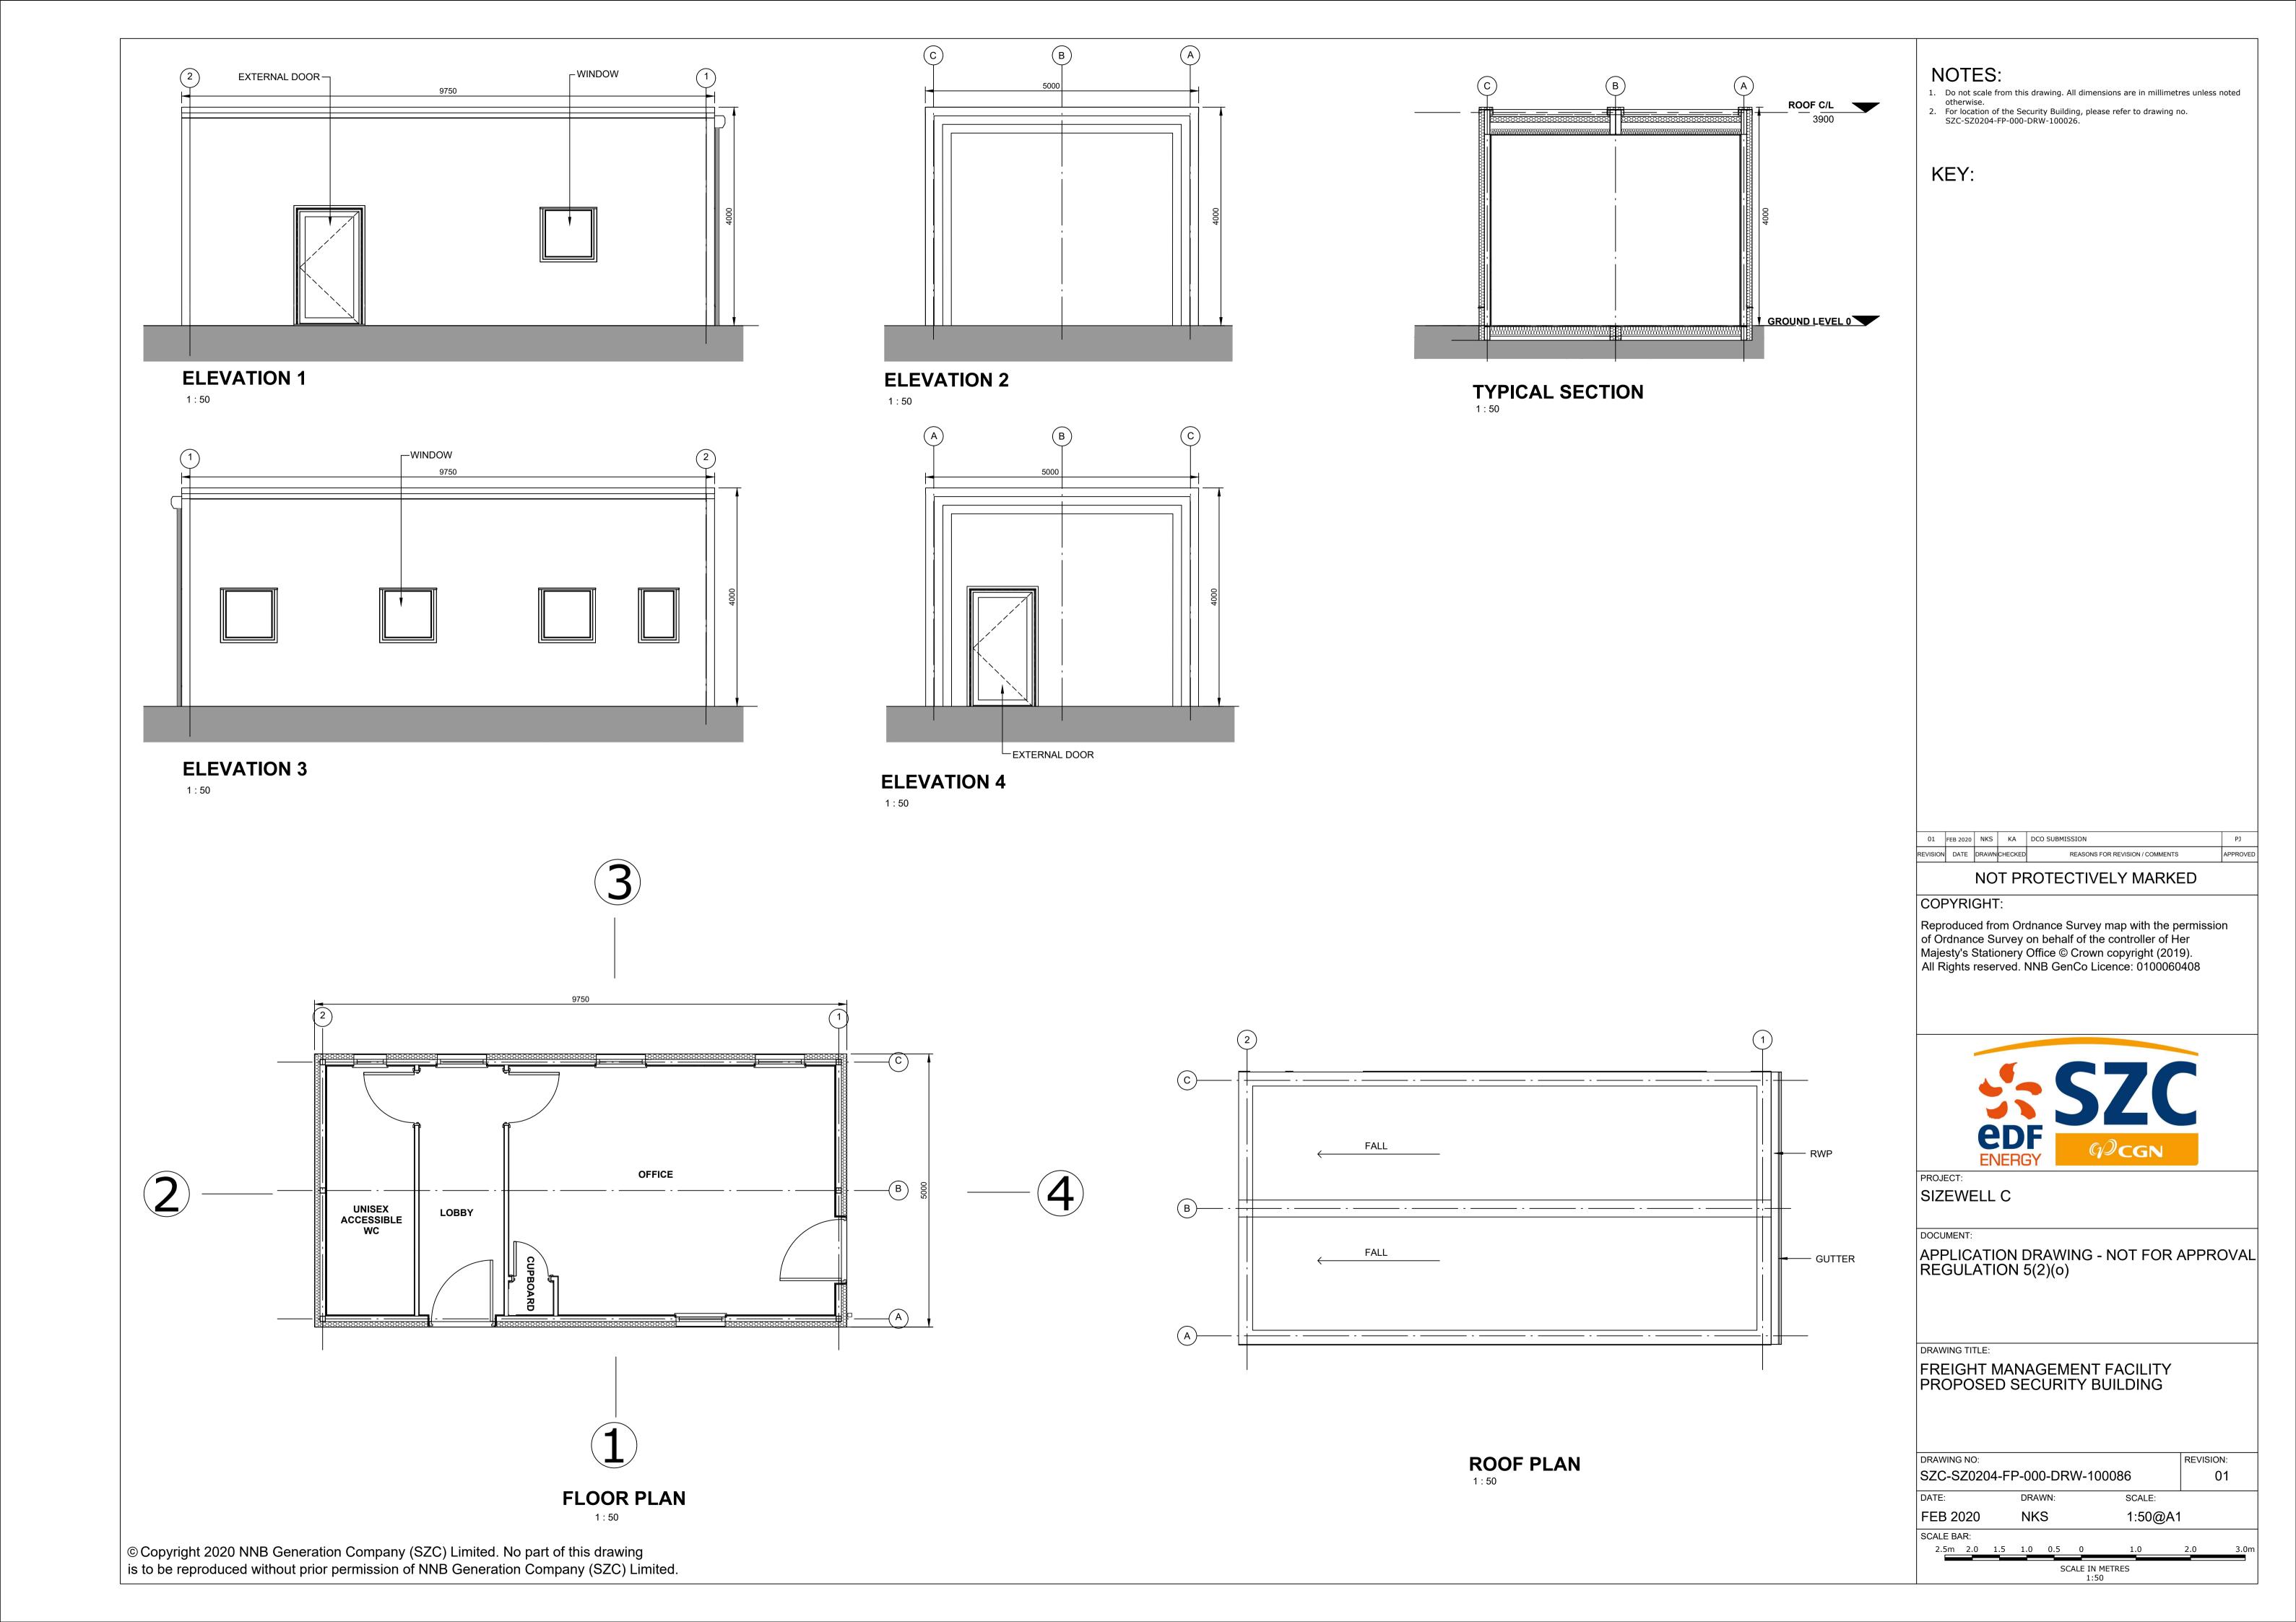

## Freight Management Facility – Not For Approval

| Drawing Number               | Revision | Drawing Title                                                                   | Scale   | Sheet Size |
|------------------------------|----------|---------------------------------------------------------------------------------|---------|------------|
| SZC-SZ0100-XX-000-DRW-100064 | 01       | Freight Management Facility Existing Site Plan                                  | 1:2500  | A1         |
| SZC-SZ0100-XX-000-DRW-100030 | 01       | Freight Management Facility Proposed Drainage Plan                              | 1:1250  | A1         |
| SZC-SZ0204-FP-000-DRW-100109 | 01       | Freight Management Facility Proposed Lighting and CCTV Plan Key Plan            | 1:1250  | A1         |
| SZC-SZ0204-FP-000-DRW-100031 | 01       | Freight Management Facility Proposed Lighting and CCTV Plan - Sheet 1 of 2      | 1:500   | A1         |
| SZC-SZ0204-FP-000-DRW-100032 | 01       | Freight Management Facility Proposed Lighting and CCTV Plan - Sheet 2 of 2      | 1:500   | A1         |
| SZC-SZ0204-FP-000-DRW-100110 | 01       | Freight Management Facility Proposed Signage Plan Key Plan                      | 1:1250  | A1         |
| SZC-SZ0204-FP-000-DRW-100094 | 01       | Freight Management Facility Proposed Signage Plan - Sheet 1 of 2                | 1:500   | A1         |
| SZC-SZ0204-FP-000-DRW-100095 | 01       | Freight Management Facility Proposed Signage Plan - Sheet 2 of 2                | 1:500   | A1         |
| SZC-SZ0204-XX-000-DRW-100524 | 01       | Freight Management Facility Proposed Road Signs And Markings                    | 1:500   | A1         |
| SZC-SZ0204-FP-000-DRW-100096 | 01       | Freight Management Facility Existing and Proposed Cross Sections - Sheet 1 of 2 | 1:500   | A1         |
| SZC-SZ0204-FP-000-DRW-100097 | 01       | Freight Management Facility Existing and Proposed Cross Sections - Sheet 2 of 2 | 1:500   | A1         |
| SZC-SZ0204-FP-000-DRW-100028 | 01       | Freight Management Facility Points of Connection                                | 1:2000  | A1         |
| SZC-SZ0204-XX-000-DRW-100422 | 01       | Freight Management Facility Existing Utilities Plan                             | 1:500   | A1         |
| SZC-SZ0204-FP-000-DRW-100087 | 01       | Freight Management Facility Proposed Amenity / Welfare Building                 | 1:50    | A1         |
| SZC-SZ0204-FP-000-DRW-100086 | 01       | Freight Management Facility Proposed Security Building                          | 1:50    | A1         |
| SZC-SZ0204-FP-000-DRW-100088 | 01       | Freight Management Facility Proposed Security Booth                             | 1:50    | A1         |
| SZC-SZ0204-FP-000-DRW-100091 | 01       | Freight Management Facility Proposed Smoking Shelter                            | 1:20    | A1         |
| SZC-SZ0204-FP-000-DRW-100089 | 01       | Freight Management Facility Proposed Cycle Shelter                              | 1:20    | A1         |
| SZC-SZ0204-FP-000-DRW-100104 | 01       | Freight Management Facility Proposed Covered Screen and Search Area             | Various | A1         |