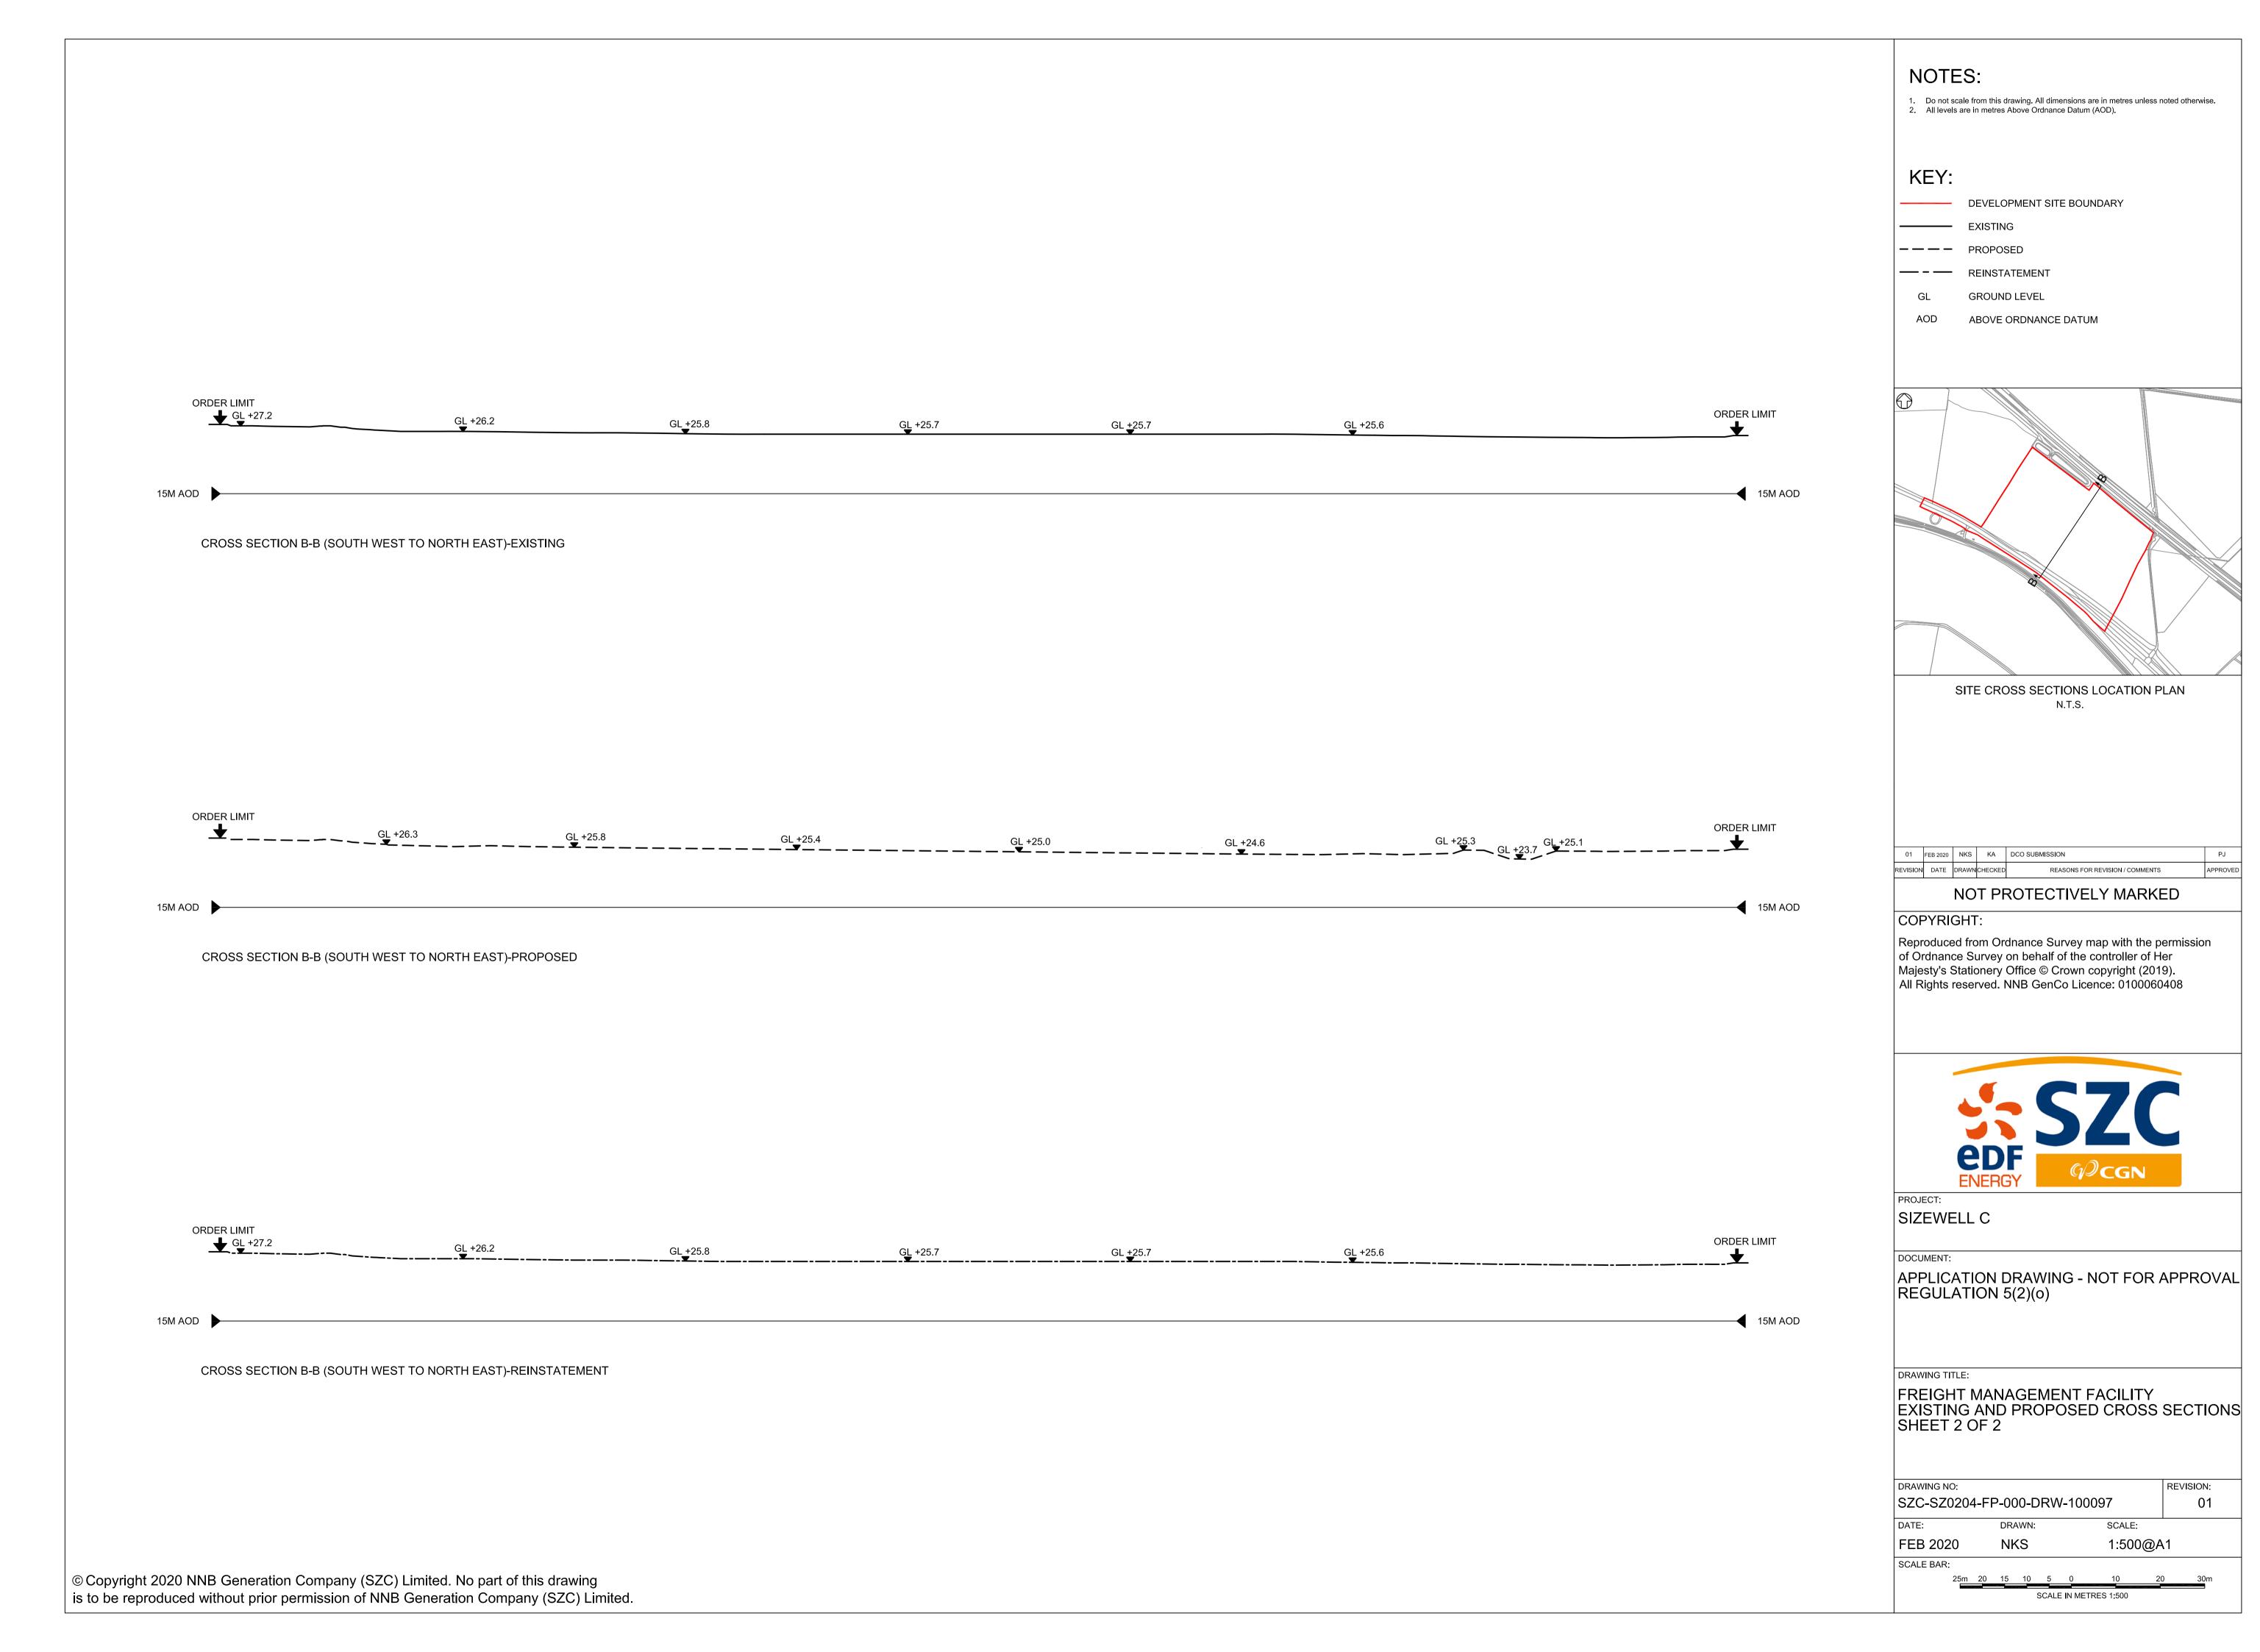

## Freight Management Facility – Not For Approval

| Drawing Number               | Revision | Drawing Title                                                                   | Scale   | Sheet Size |
|------------------------------|----------|---------------------------------------------------------------------------------|---------|------------|
| SZC-SZ0100-XX-000-DRW-100064 | 01       | Freight Management Facility Existing Site Plan                                  | 1:2500  | A1         |
| SZC-SZ0100-XX-000-DRW-100030 | 01       | Freight Management Facility Proposed Drainage Plan                              | 1:1250  | A1         |
| SZC-SZ0204-FP-000-DRW-100109 | 01       | Freight Management Facility Proposed Lighting and CCTV Plan Key Plan            | 1:1250  | A1         |
| SZC-SZ0204-FP-000-DRW-100031 | 01       | Freight Management Facility Proposed Lighting and CCTV Plan - Sheet 1 of 2      | 1:500   | A1         |
| SZC-SZ0204-FP-000-DRW-100032 | 01       | Freight Management Facility Proposed Lighting and CCTV Plan - Sheet 2 of 2      | 1:500   | A1         |
| SZC-SZ0204-FP-000-DRW-100110 | 01       | Freight Management Facility Proposed Signage Plan Key Plan                      | 1:1250  | A1         |
| SZC-SZ0204-FP-000-DRW-100094 | 01       | Freight Management Facility Proposed Signage Plan - Sheet 1 of 2                | 1:500   | A1         |
| SZC-SZ0204-FP-000-DRW-100095 | 01       | Freight Management Facility Proposed Signage Plan - Sheet 2 of 2                | 1:500   | A1         |
| SZC-SZ0204-XX-000-DRW-100524 | 01       | Freight Management Facility Proposed Road Signs And Markings                    | 1:500   | A1         |
| SZC-SZ0204-FP-000-DRW-100096 | 01       | Freight Management Facility Existing and Proposed Cross Sections - Sheet 1 of 2 | 1:500   | A1         |
| SZC-SZ0204-FP-000-DRW-100097 | 01       | Freight Management Facility Existing and Proposed Cross Sections - Sheet 2 of 2 | 1:500   | A1         |
| SZC-SZ0204-FP-000-DRW-100028 | 01       | Freight Management Facility Points of Connection                                | 1:2000  | A1         |
| SZC-SZ0204-XX-000-DRW-100422 | 01       | Freight Management Facility Existing Utilities Plan                             | 1:500   | A1         |
| SZC-SZ0204-FP-000-DRW-100087 | 01       | Freight Management Facility Proposed Amenity / Welfare Building                 | 1:50    | A1         |
| SZC-SZ0204-FP-000-DRW-100086 | 01       | Freight Management Facility Proposed Security Building                          | 1:50    | A1         |
| SZC-SZ0204-FP-000-DRW-100088 | 01       | Freight Management Facility Proposed Security Booth                             | 1:50    | A1         |
| SZC-SZ0204-FP-000-DRW-100091 | 01       | Freight Management Facility Proposed Smoking Shelter                            | 1:20    | A1         |
| SZC-SZ0204-FP-000-DRW-100089 | 01       | Freight Management Facility Proposed Cycle Shelter                              | 1:20    | A1         |
| SZC-SZ0204-FP-000-DRW-100104 | 01       | Freight Management Facility Proposed Covered Screen and Search Area             | Various | A1         |