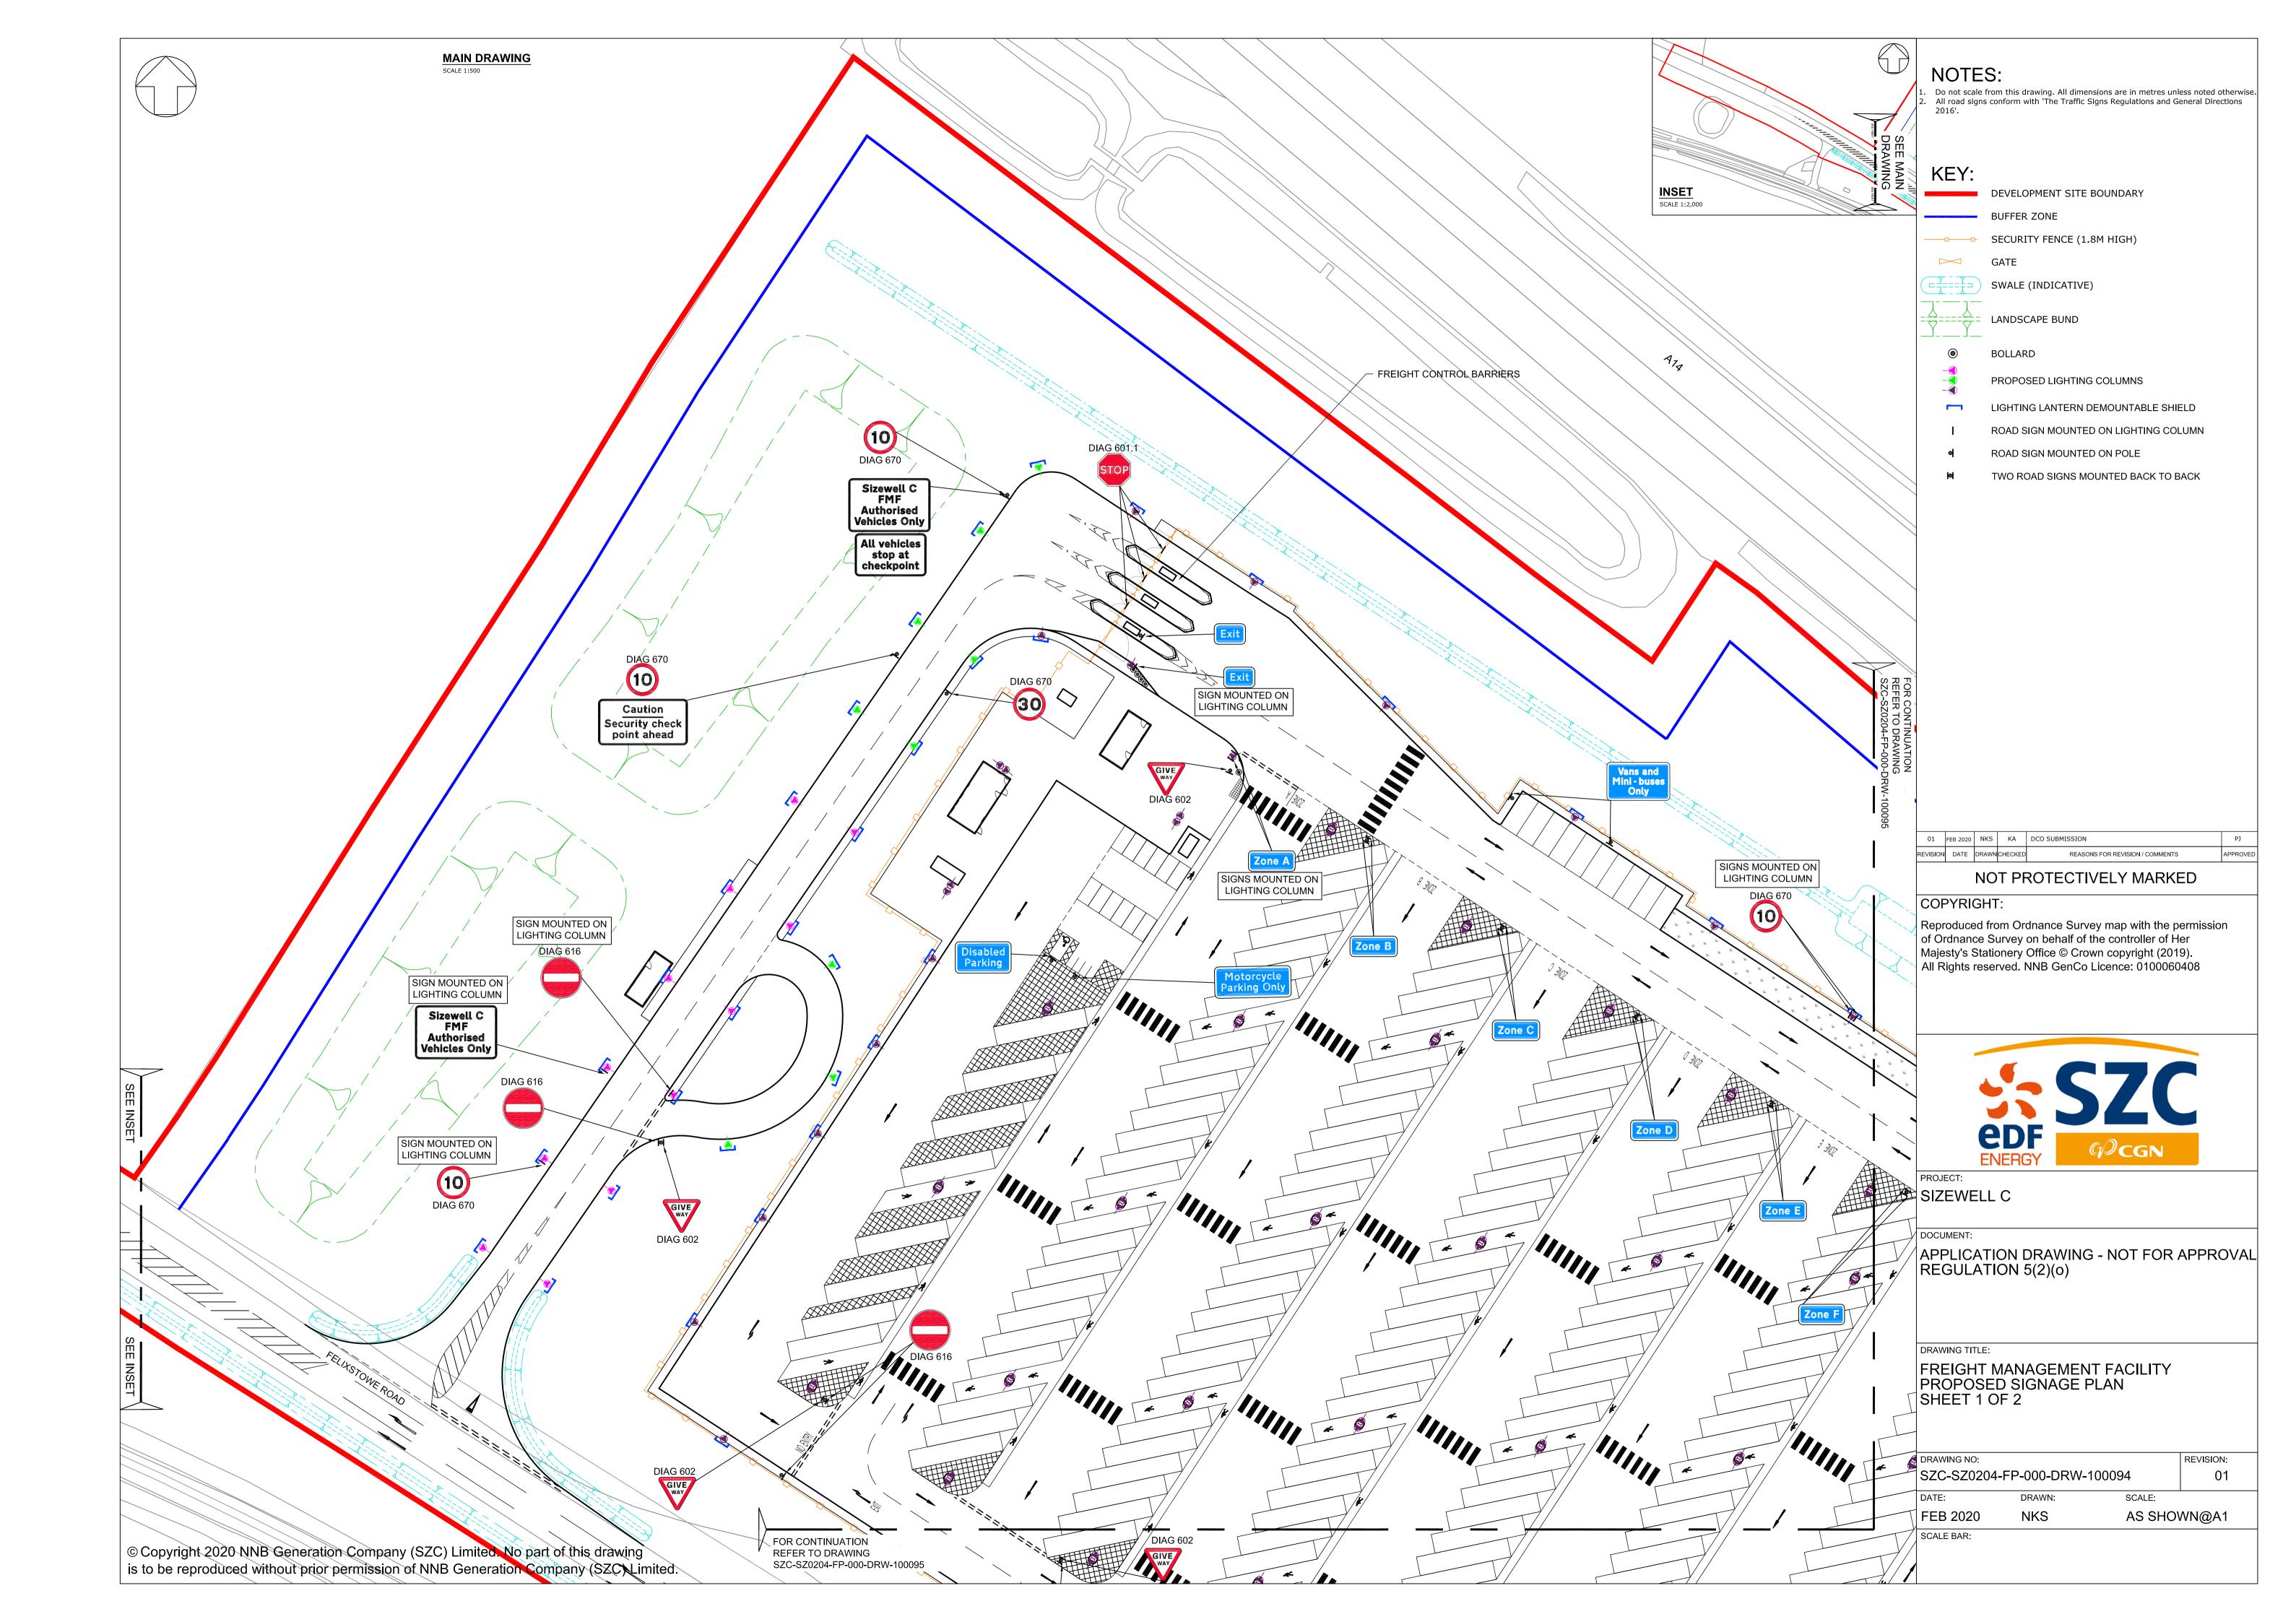

## Freight Management Facility – Not For Approval

| Drawing Number               | Revision | Drawing Title                                                                   | Scale   | Sheet Size |
|------------------------------|----------|---------------------------------------------------------------------------------|---------|------------|
| SZC-SZ0100-XX-000-DRW-100064 | 01       | Freight Management Facility Existing Site Plan                                  | 1:2500  | A1         |
| SZC-SZ0100-XX-000-DRW-100030 | 01       | Freight Management Facility Proposed Drainage Plan                              | 1:1250  | A1         |
| SZC-SZ0204-FP-000-DRW-100109 | 01       | Freight Management Facility Proposed Lighting and CCTV Plan Key Plan            | 1:1250  | A1         |
| SZC-SZ0204-FP-000-DRW-100031 | 01       | Freight Management Facility Proposed Lighting and CCTV Plan - Sheet 1 of 2      | 1:500   | A1         |
| SZC-SZ0204-FP-000-DRW-100032 | 01       | Freight Management Facility Proposed Lighting and CCTV Plan - Sheet 2 of 2      | 1:500   | A1         |
| SZC-SZ0204-FP-000-DRW-100110 | 01       | Freight Management Facility Proposed Signage Plan Key Plan                      | 1:1250  | A1         |
| SZC-SZ0204-FP-000-DRW-100094 | 01       | Freight Management Facility Proposed Signage Plan - Sheet 1 of 2                | 1:500   | A1         |
| SZC-SZ0204-FP-000-DRW-100095 | 01       | Freight Management Facility Proposed Signage Plan - Sheet 2 of 2                | 1:500   | A1         |
| SZC-SZ0204-XX-000-DRW-100524 | 01       | Freight Management Facility Proposed Road Signs And Markings                    | 1:500   | A1         |
| SZC-SZ0204-FP-000-DRW-100096 | 01       | Freight Management Facility Existing and Proposed Cross Sections - Sheet 1 of 2 | 1:500   | A1         |
| SZC-SZ0204-FP-000-DRW-100097 | 01       | Freight Management Facility Existing and Proposed Cross Sections - Sheet 2 of 2 | 1:500   | A1         |
| SZC-SZ0204-FP-000-DRW-100028 | 01       | Freight Management Facility Points of Connection                                | 1:2000  | A1         |
| SZC-SZ0204-XX-000-DRW-100422 | 01       | Freight Management Facility Existing Utilities Plan                             | 1:500   | A1         |
| SZC-SZ0204-FP-000-DRW-100087 | 01       | Freight Management Facility Proposed Amenity / Welfare Building                 | 1:50    | A1         |
| SZC-SZ0204-FP-000-DRW-100086 | 01       | Freight Management Facility Proposed Security Building                          | 1:50    | A1         |
| SZC-SZ0204-FP-000-DRW-100088 | 01       | Freight Management Facility Proposed Security Booth                             | 1:50    | A1         |
| SZC-SZ0204-FP-000-DRW-100091 | 01       | Freight Management Facility Proposed Smoking Shelter                            | 1:20    | A1         |
| SZC-SZ0204-FP-000-DRW-100089 | 01       | Freight Management Facility Proposed Cycle Shelter                              | 1:20    | A1         |
| SZC-SZ0204-FP-000-DRW-100104 | 01       | Freight Management Facility Proposed Covered Screen and Search Area             | Various | A1         |