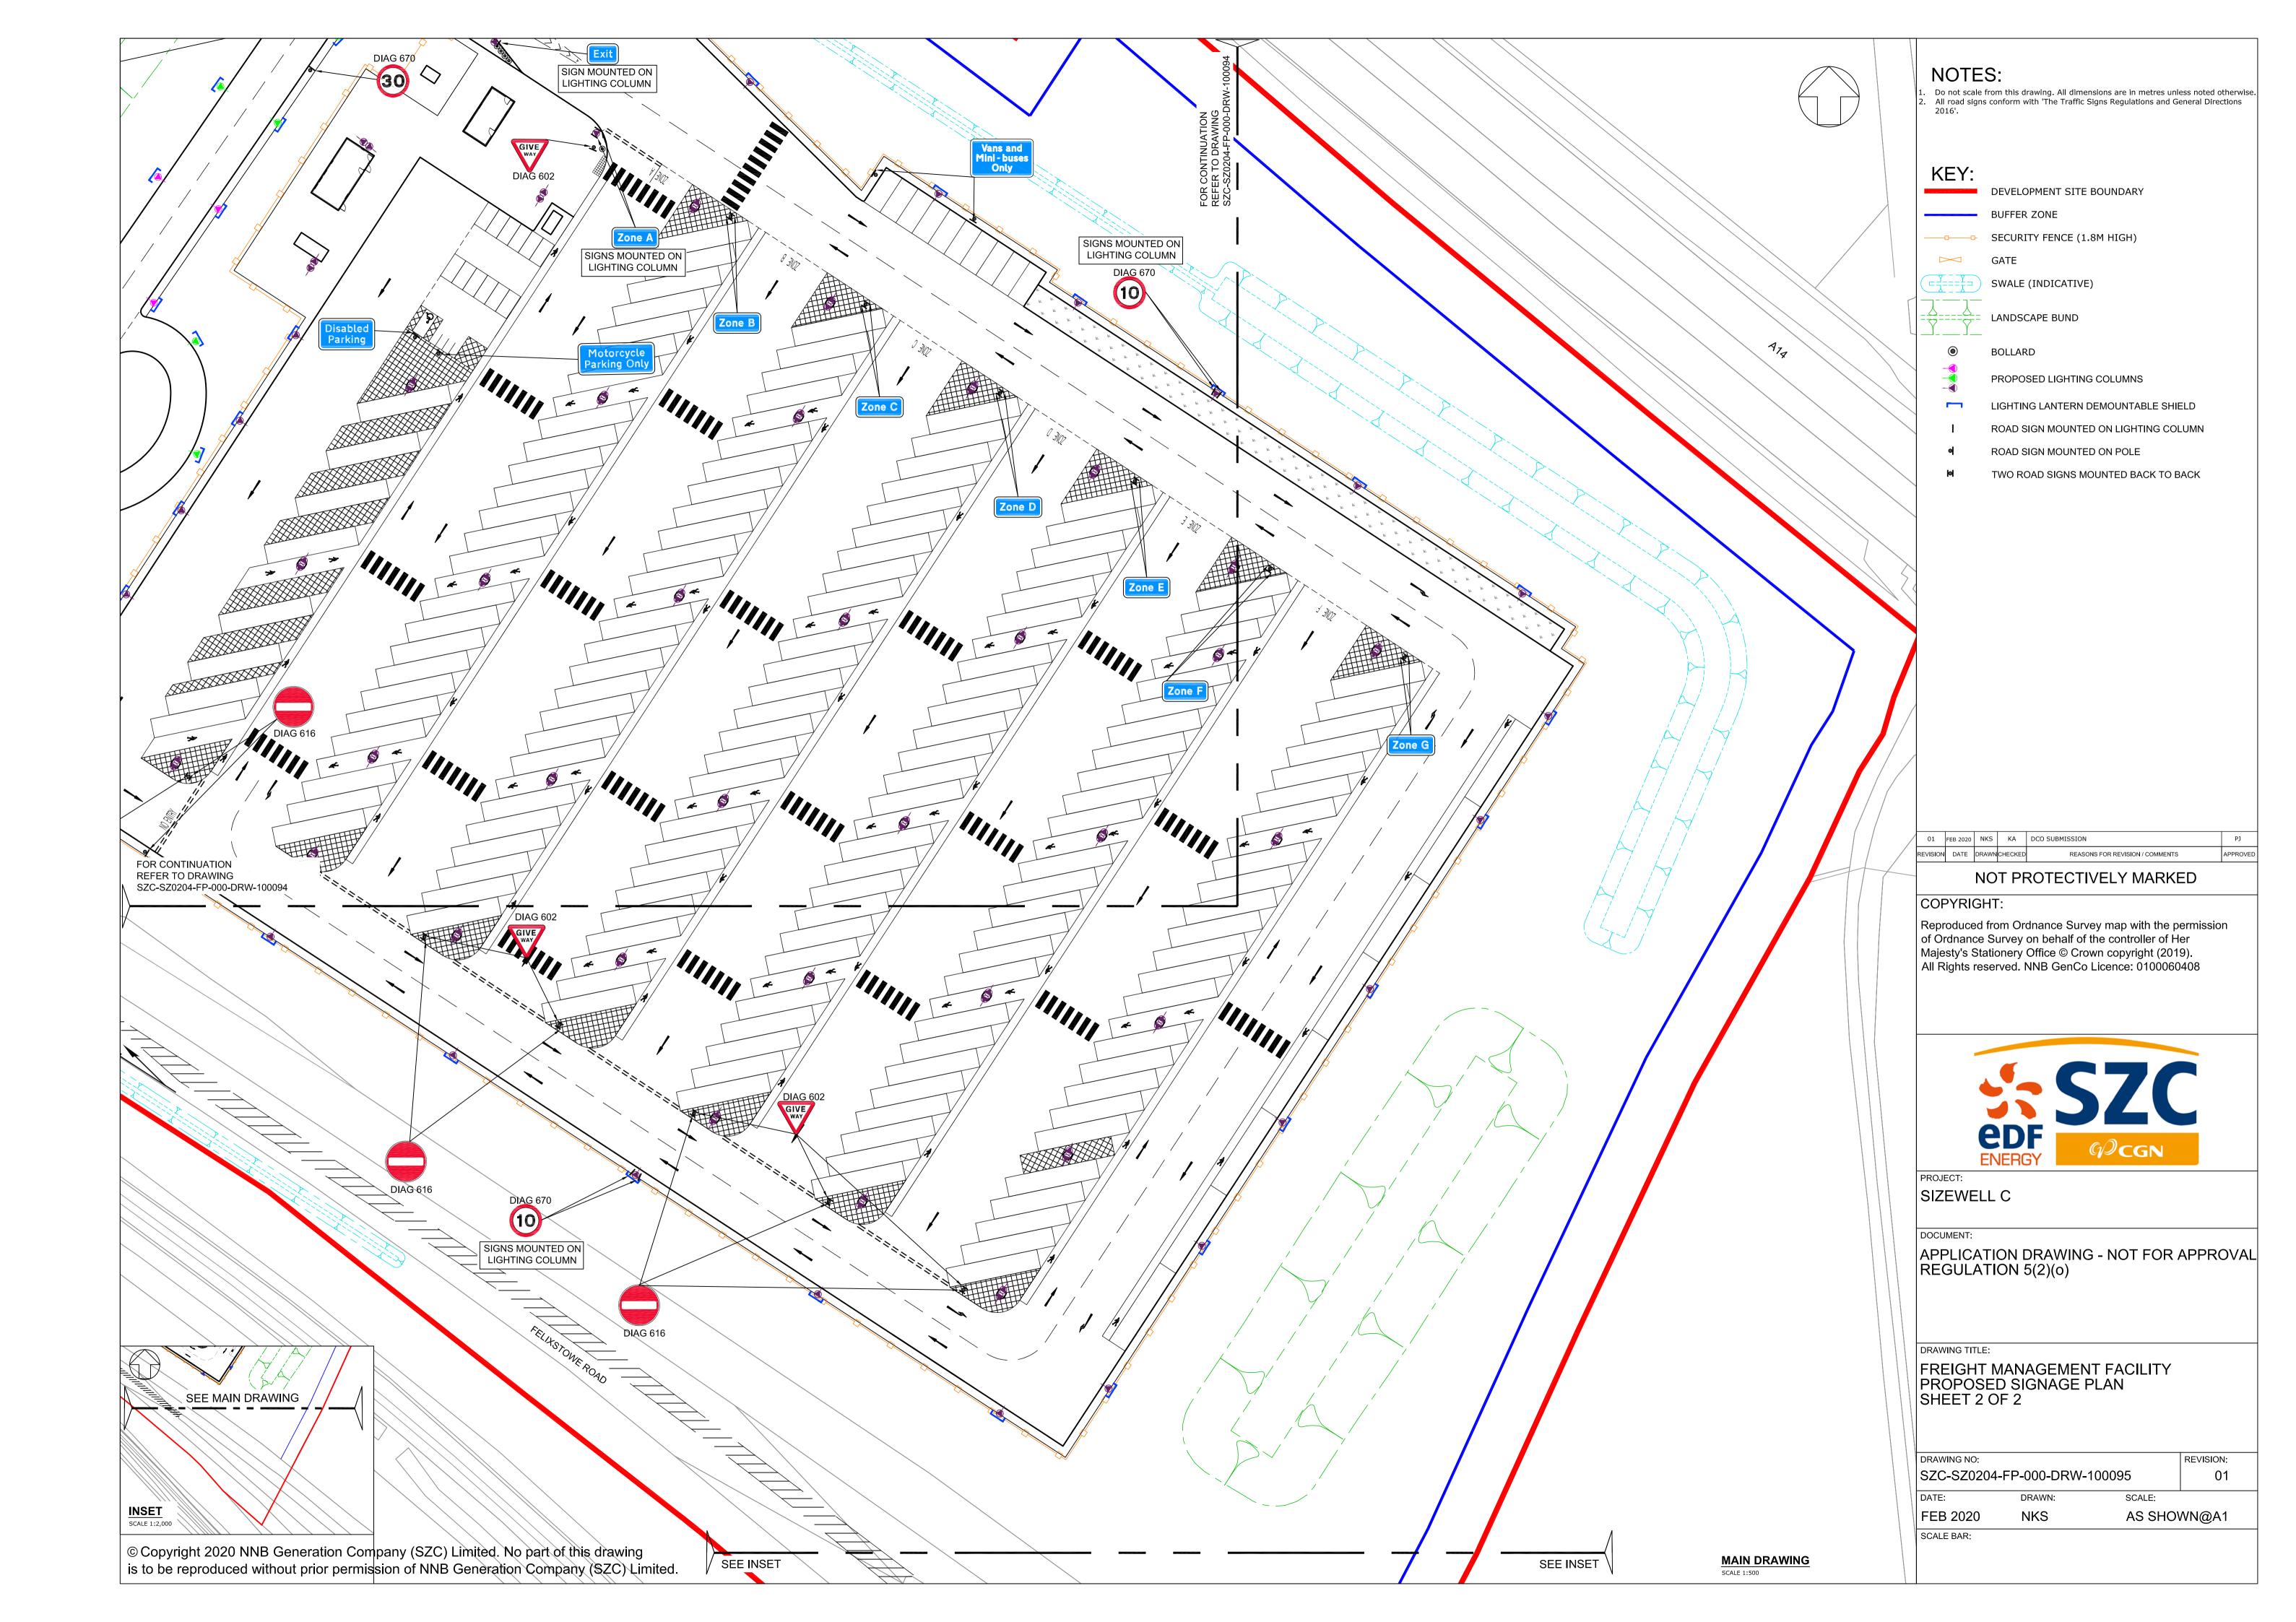

## Freight Management Facility – Not For Approval

| Drawing Number               | Revision | Drawing Title                                                                   | Scale   | Sheet Size |
|------------------------------|----------|---------------------------------------------------------------------------------|---------|------------|
| SZC-SZ0100-XX-000-DRW-100064 | 01       | Freight Management Facility Existing Site Plan                                  | 1:2500  | A1         |
| SZC-SZ0100-XX-000-DRW-100030 | 01       | Freight Management Facility Proposed Drainage Plan                              | 1:1250  | A1         |
| SZC-SZ0204-FP-000-DRW-100109 | 01       | Freight Management Facility Proposed Lighting and CCTV Plan Key Plan            | 1:1250  | A1         |
| SZC-SZ0204-FP-000-DRW-100031 | 01       | Freight Management Facility Proposed Lighting and CCTV Plan - Sheet 1 of 2      | 1:500   | A1         |
| SZC-SZ0204-FP-000-DRW-100032 | 01       | Freight Management Facility Proposed Lighting and CCTV Plan - Sheet 2 of 2      | 1:500   | A1         |
| SZC-SZ0204-FP-000-DRW-100110 | 01       | Freight Management Facility Proposed Signage Plan Key Plan                      | 1:1250  | A1         |
| SZC-SZ0204-FP-000-DRW-100094 | 01       | Freight Management Facility Proposed Signage Plan - Sheet 1 of 2                | 1:500   | A1         |
| SZC-SZ0204-FP-000-DRW-100095 | 01       | Freight Management Facility Proposed Signage Plan - Sheet 2 of 2                | 1:500   | A1         |
| SZC-SZ0204-XX-000-DRW-100524 | 01       | Freight Management Facility Proposed Road Signs And Markings                    | 1:500   | A1         |
| SZC-SZ0204-FP-000-DRW-100096 | 01       | Freight Management Facility Existing and Proposed Cross Sections - Sheet 1 of 2 | 1:500   | A1         |
| SZC-SZ0204-FP-000-DRW-100097 | 01       | Freight Management Facility Existing and Proposed Cross Sections - Sheet 2 of 2 | 1:500   | A1         |
| SZC-SZ0204-FP-000-DRW-100028 | 01       | Freight Management Facility Points of Connection                                | 1:2000  | A1         |
| SZC-SZ0204-XX-000-DRW-100422 | 01       | Freight Management Facility Existing Utilities Plan                             | 1:500   | A1         |
| SZC-SZ0204-FP-000-DRW-100087 | 01       | Freight Management Facility Proposed Amenity / Welfare Building                 | 1:50    | A1         |
| SZC-SZ0204-FP-000-DRW-100086 | 01       | Freight Management Facility Proposed Security Building                          | 1:50    | A1         |
| SZC-SZ0204-FP-000-DRW-100088 | 01       | Freight Management Facility Proposed Security Booth                             | 1:50    | A1         |
| SZC-SZ0204-FP-000-DRW-100091 | 01       | Freight Management Facility Proposed Smoking Shelter                            | 1:20    | A1         |
| SZC-SZ0204-FP-000-DRW-100089 | 01       | Freight Management Facility Proposed Cycle Shelter                              | 1:20    | A1         |
| SZC-SZ0204-FP-000-DRW-100104 | 01       | Freight Management Facility Proposed Covered Screen and Search Area             | Various | A1         |