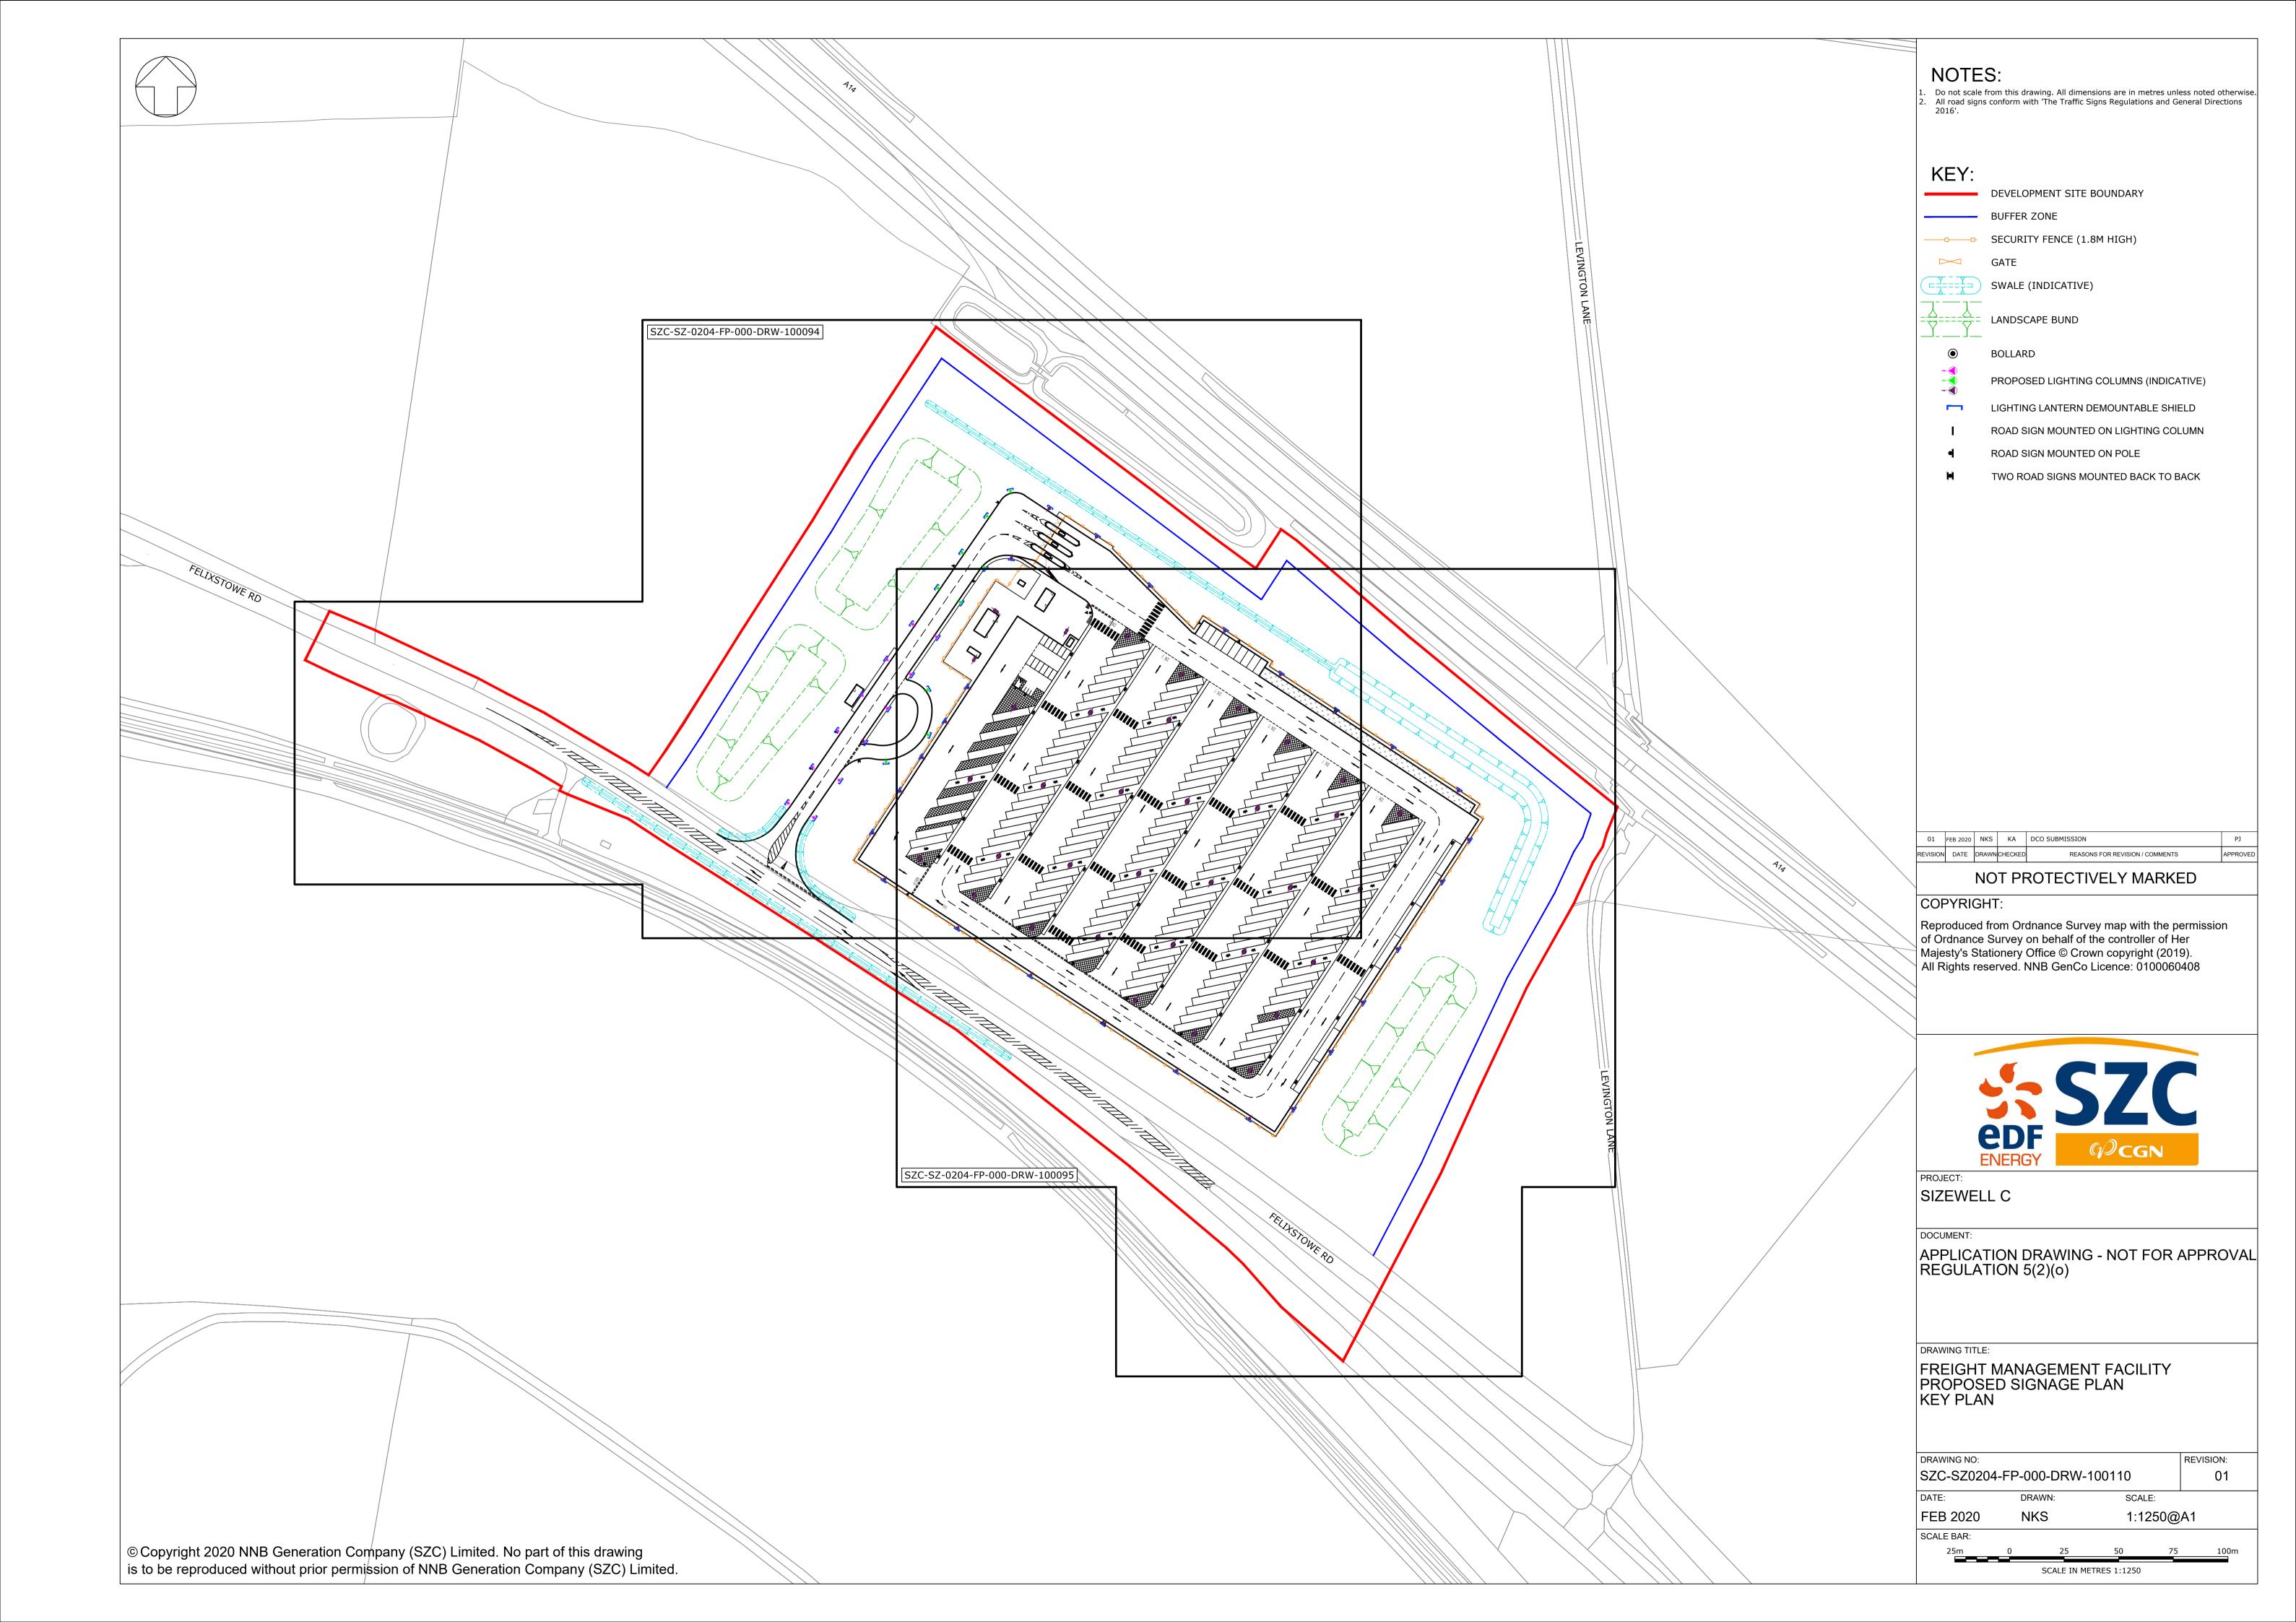

## Freight Management Facility – Not For Approval

| Drawing Number               | Revision | Drawing Title                                                                   | Scale   | Sheet Size |
|------------------------------|----------|---------------------------------------------------------------------------------|---------|------------|
| SZC-SZ0100-XX-000-DRW-100064 | 01       | Freight Management Facility Existing Site Plan                                  | 1:2500  | A1         |
| SZC-SZ0100-XX-000-DRW-100030 | 01       | Freight Management Facility Proposed Drainage Plan                              | 1:1250  | A1         |
| SZC-SZ0204-FP-000-DRW-100109 | 01       | Freight Management Facility Proposed Lighting and CCTV Plan Key Plan            | 1:1250  | A1         |
| SZC-SZ0204-FP-000-DRW-100031 | 01       | Freight Management Facility Proposed Lighting and CCTV Plan - Sheet 1 of 2      | 1:500   | A1         |
| SZC-SZ0204-FP-000-DRW-100032 | 01       | Freight Management Facility Proposed Lighting and CCTV Plan - Sheet 2 of 2      | 1:500   | A1         |
| SZC-SZ0204-FP-000-DRW-100110 | 01       | Freight Management Facility Proposed Signage Plan Key Plan                      | 1:1250  | A1         |
| SZC-SZ0204-FP-000-DRW-100094 | 01       | Freight Management Facility Proposed Signage Plan - Sheet 1 of 2                | 1:500   | A1         |
| SZC-SZ0204-FP-000-DRW-100095 | 01       | Freight Management Facility Proposed Signage Plan - Sheet 2 of 2                | 1:500   | A1         |
| SZC-SZ0204-XX-000-DRW-100524 | 01       | Freight Management Facility Proposed Road Signs And Markings                    | 1:500   | A1         |
| SZC-SZ0204-FP-000-DRW-100096 | 01       | Freight Management Facility Existing and Proposed Cross Sections - Sheet 1 of 2 | 1:500   | A1         |
| SZC-SZ0204-FP-000-DRW-100097 | 01       | Freight Management Facility Existing and Proposed Cross Sections - Sheet 2 of 2 | 1:500   | A1         |
| SZC-SZ0204-FP-000-DRW-100028 | 01       | Freight Management Facility Points of Connection                                | 1:2000  | A1         |
| SZC-SZ0204-XX-000-DRW-100422 | 01       | Freight Management Facility Existing Utilities Plan                             | 1:500   | A1         |
| SZC-SZ0204-FP-000-DRW-100087 | 01       | Freight Management Facility Proposed Amenity / Welfare Building                 | 1:50    | A1         |
| SZC-SZ0204-FP-000-DRW-100086 | 01       | Freight Management Facility Proposed Security Building                          | 1:50    | A1         |
| SZC-SZ0204-FP-000-DRW-100088 | 01       | Freight Management Facility Proposed Security Booth                             | 1:50    | A1         |
| SZC-SZ0204-FP-000-DRW-100091 | 01       | Freight Management Facility Proposed Smoking Shelter                            | 1:20    | A1         |
| SZC-SZ0204-FP-000-DRW-100089 | 01       | Freight Management Facility Proposed Cycle Shelter                              | 1:20    | A1         |
| SZC-SZ0204-FP-000-DRW-100104 | 01       | Freight Management Facility Proposed Covered Screen and Search Area             | Various | A1         |