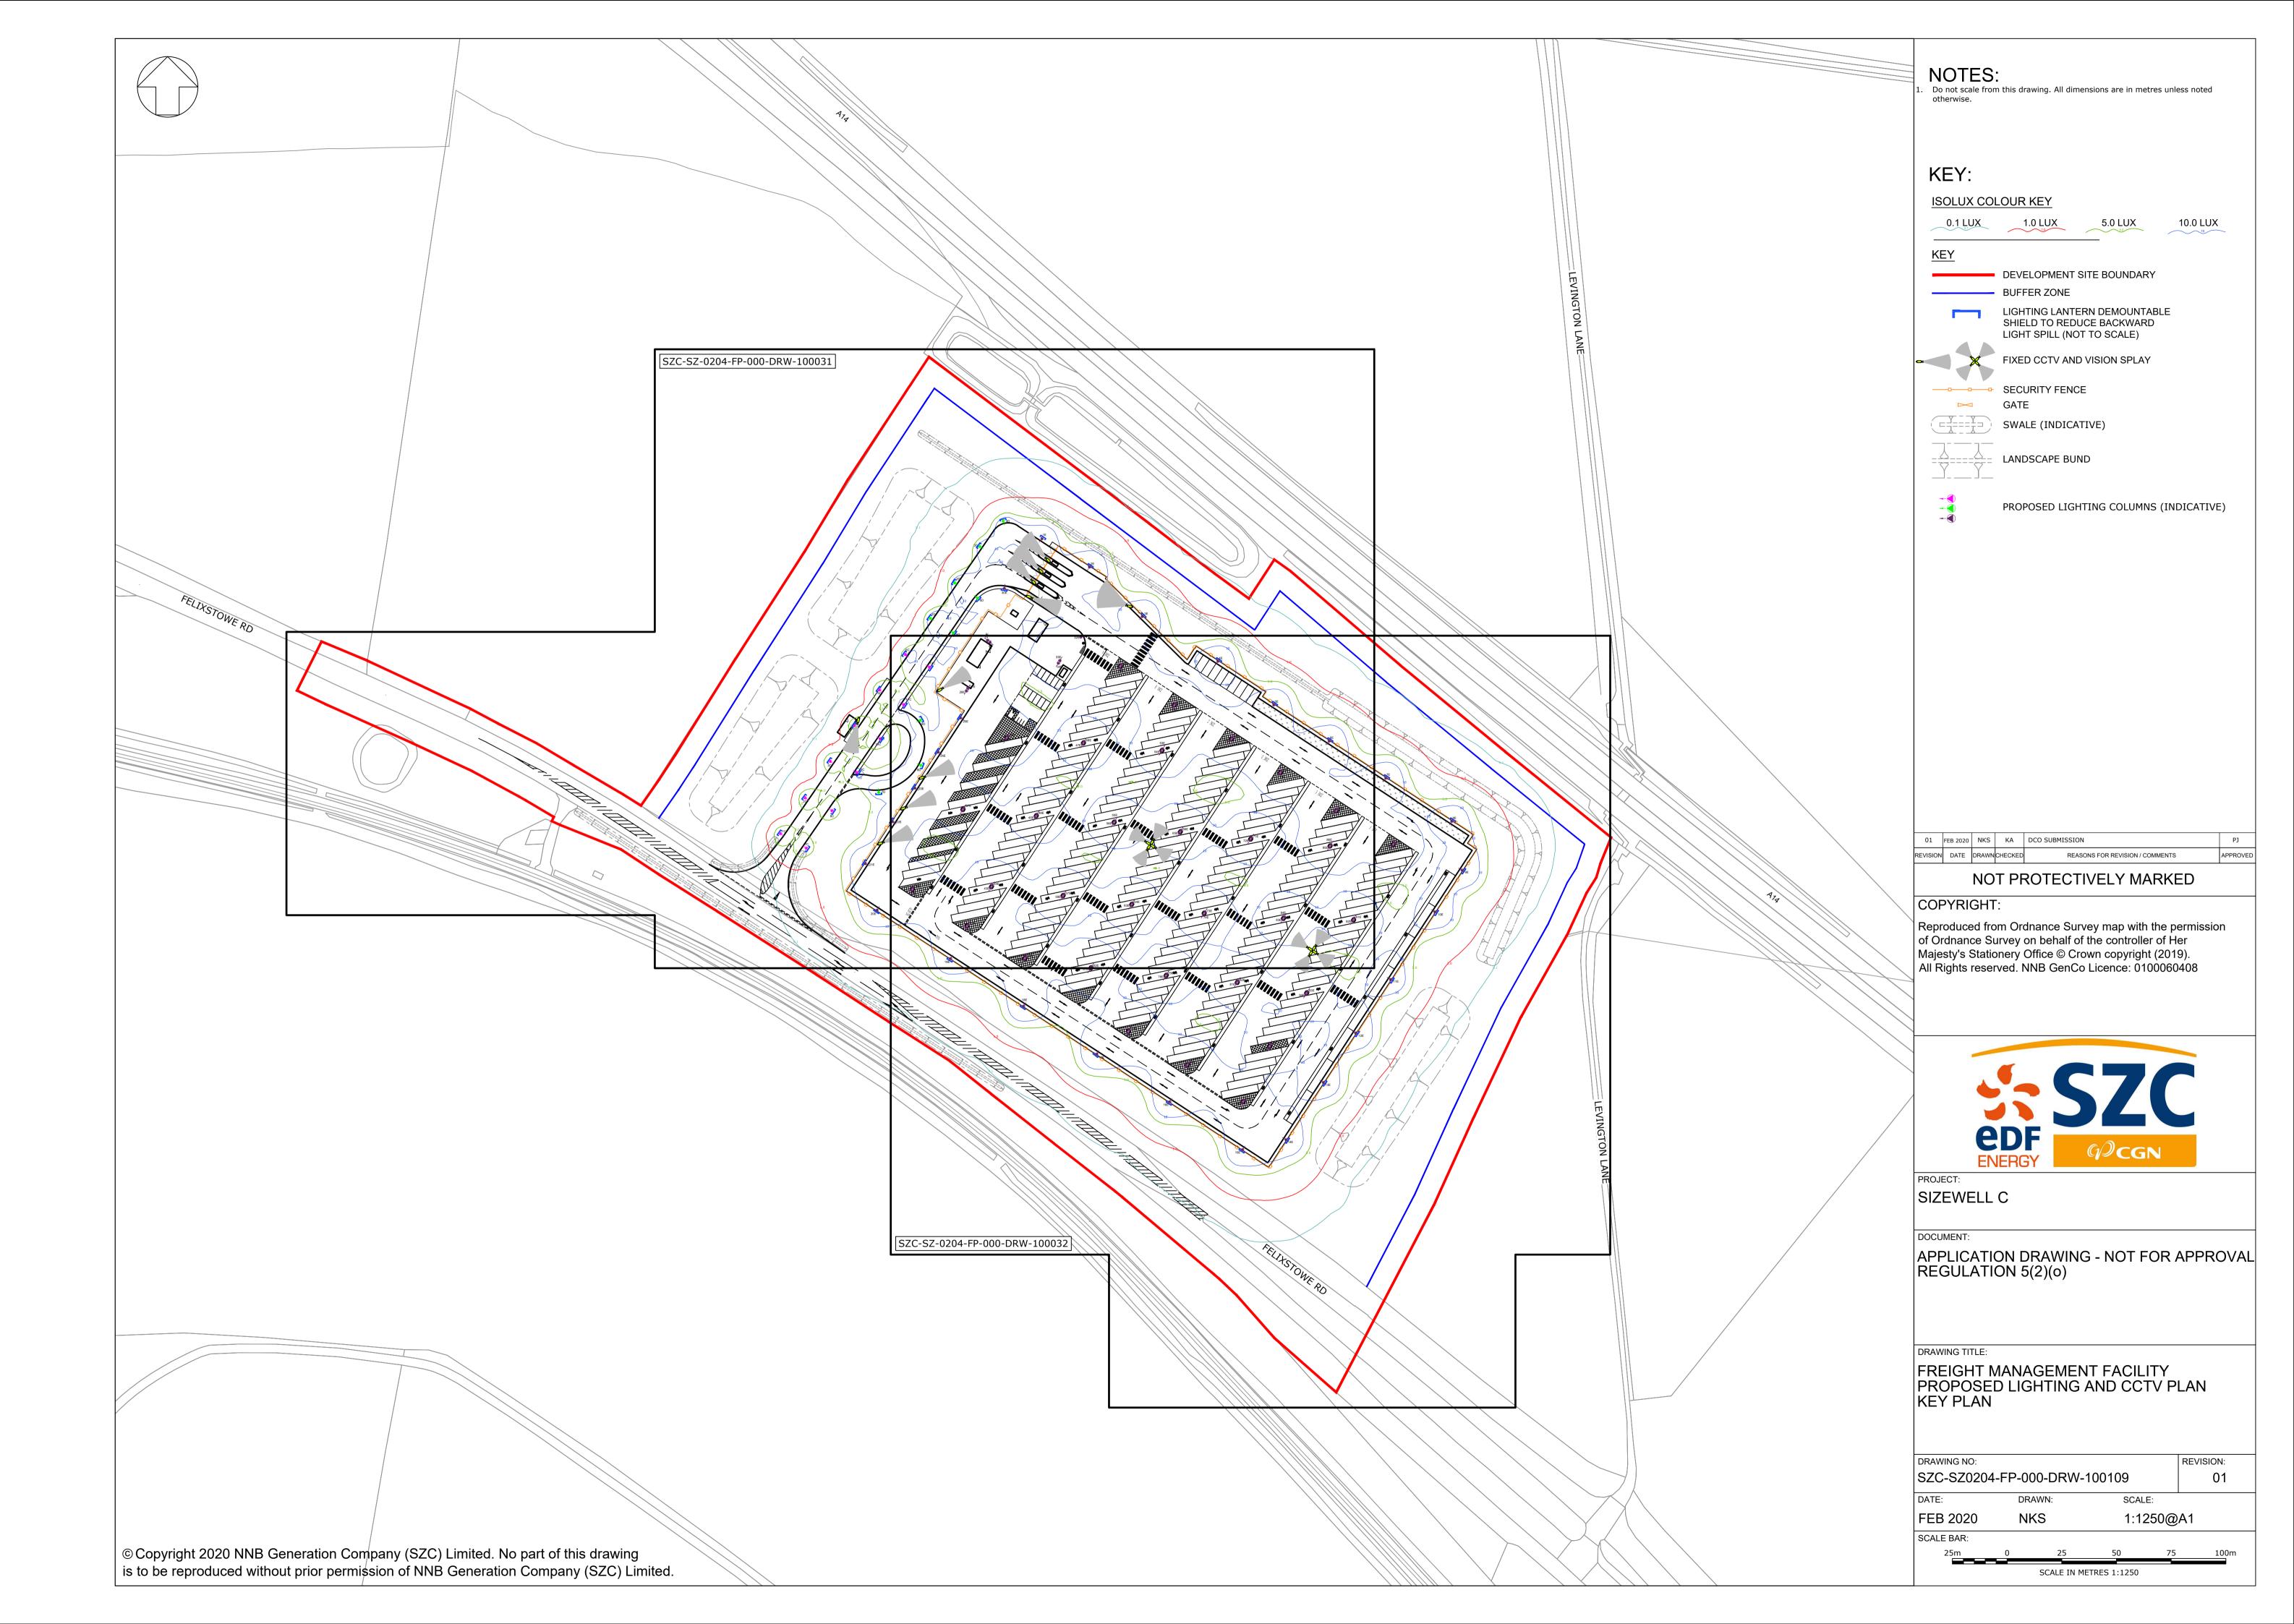

## Freight Management Facility – Not For Approval

| Drawing Number               | Revision | Drawing Title                                                                   | Scale   | Sheet Size |
|------------------------------|----------|---------------------------------------------------------------------------------|---------|------------|
| SZC-SZ0100-XX-000-DRW-100064 | 01       | Freight Management Facility Existing Site Plan                                  | 1:2500  | A1         |
| SZC-SZ0100-XX-000-DRW-100030 | 01       | Freight Management Facility Proposed Drainage Plan                              | 1:1250  | A1         |
| SZC-SZ0204-FP-000-DRW-100109 | 01       | Freight Management Facility Proposed Lighting and CCTV Plan Key Plan            | 1:1250  | A1         |
| SZC-SZ0204-FP-000-DRW-100031 | 01       | Freight Management Facility Proposed Lighting and CCTV Plan - Sheet 1 of 2      | 1:500   | A1         |
| SZC-SZ0204-FP-000-DRW-100032 | 01       | Freight Management Facility Proposed Lighting and CCTV Plan - Sheet 2 of 2      | 1:500   | A1         |
| SZC-SZ0204-FP-000-DRW-100110 | 01       | Freight Management Facility Proposed Signage Plan Key Plan                      | 1:1250  | A1         |
| SZC-SZ0204-FP-000-DRW-100094 | 01       | Freight Management Facility Proposed Signage Plan - Sheet 1 of 2                | 1:500   | A1         |
| SZC-SZ0204-FP-000-DRW-100095 | 01       | Freight Management Facility Proposed Signage Plan - Sheet 2 of 2                | 1:500   | A1         |
| SZC-SZ0204-XX-000-DRW-100524 | 01       | Freight Management Facility Proposed Road Signs And Markings                    | 1:500   | A1         |
| SZC-SZ0204-FP-000-DRW-100096 | 01       | Freight Management Facility Existing and Proposed Cross Sections - Sheet 1 of 2 | 1:500   | A1         |
| SZC-SZ0204-FP-000-DRW-100097 | 01       | Freight Management Facility Existing and Proposed Cross Sections - Sheet 2 of 2 | 1:500   | A1         |
| SZC-SZ0204-FP-000-DRW-100028 | 01       | Freight Management Facility Points of Connection                                | 1:2000  | A1         |
| SZC-SZ0204-XX-000-DRW-100422 | 01       | Freight Management Facility Existing Utilities Plan                             | 1:500   | A1         |
| SZC-SZ0204-FP-000-DRW-100087 | 01       | Freight Management Facility Proposed Amenity / Welfare Building                 | 1:50    | A1         |
| SZC-SZ0204-FP-000-DRW-100086 | 01       | Freight Management Facility Proposed Security Building                          | 1:50    | A1         |
| SZC-SZ0204-FP-000-DRW-100088 | 01       | Freight Management Facility Proposed Security Booth                             | 1:50    | A1         |
| SZC-SZ0204-FP-000-DRW-100091 | 01       | Freight Management Facility Proposed Smoking Shelter                            | 1:20    | A1         |
| SZC-SZ0204-FP-000-DRW-100089 | 01       | Freight Management Facility Proposed Cycle Shelter                              | 1:20    | A1         |
| SZC-SZ0204-FP-000-DRW-100104 | 01       | Freight Management Facility Proposed Covered Screen and Search Area             | Various | A1         |