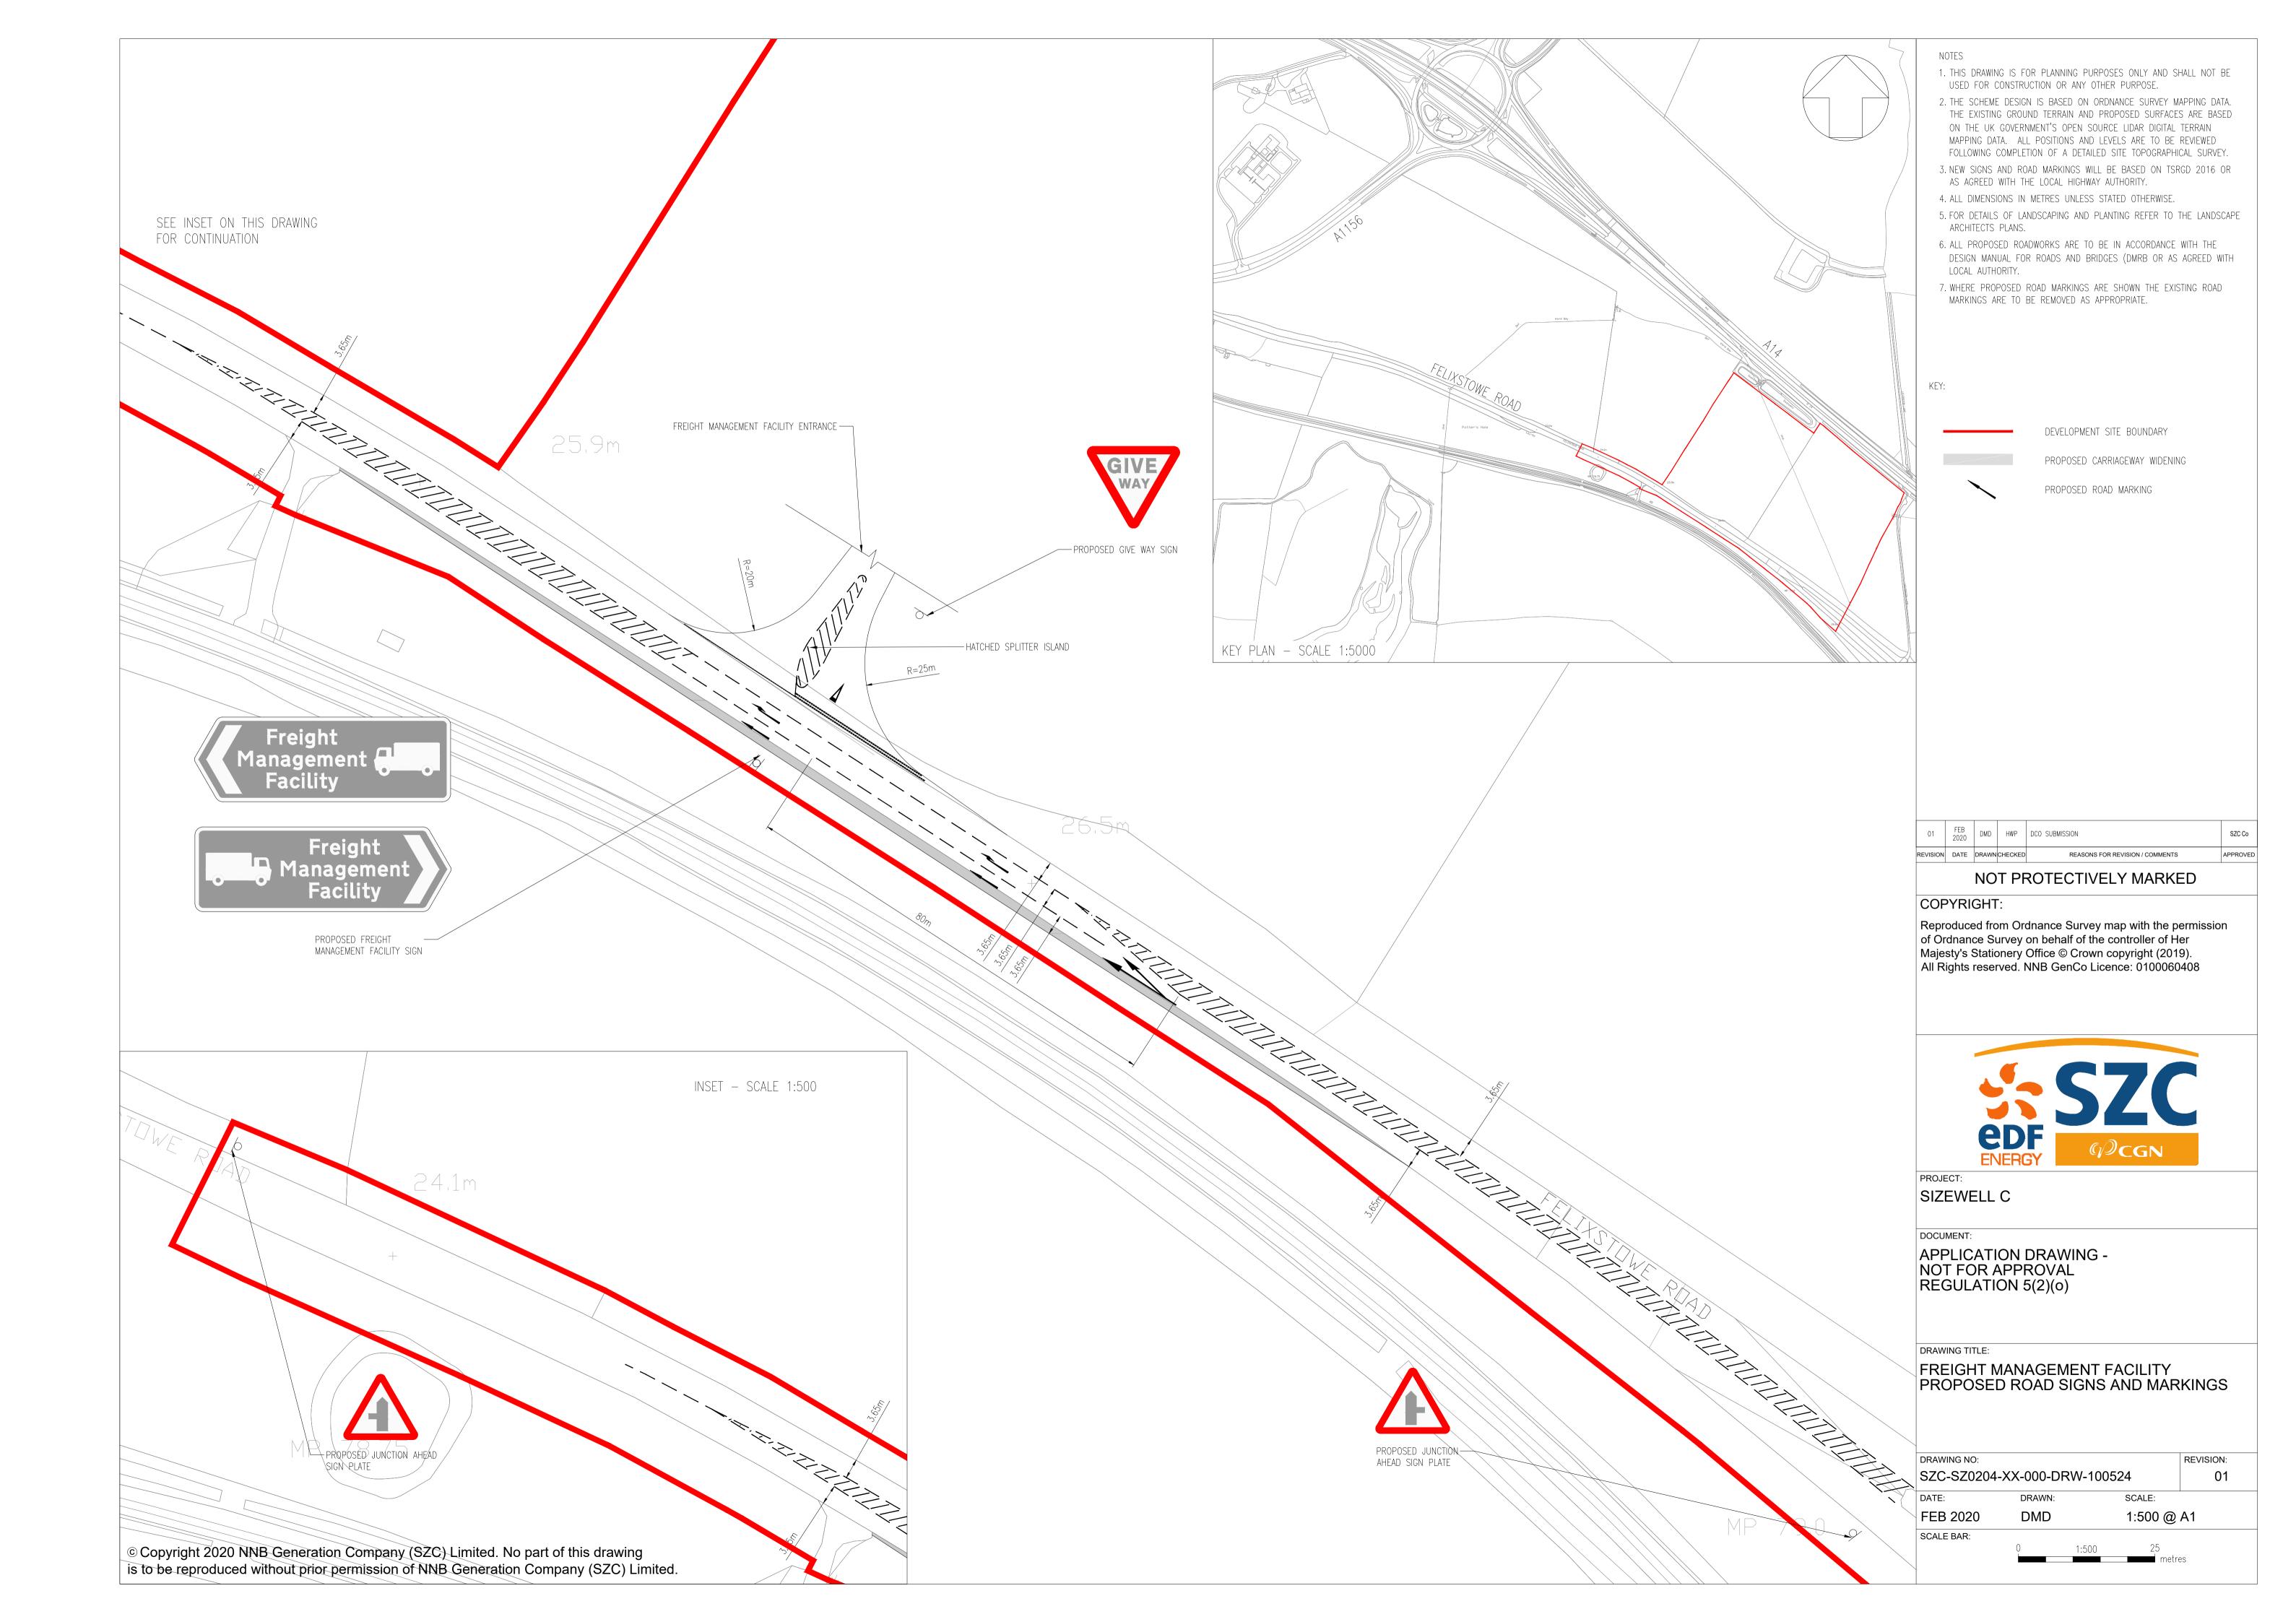

## Freight Management Facility – Not For Approval

| Drawing Number               | Revision | Drawing Title                                                                   | Scale   | Sheet Size |
|------------------------------|----------|---------------------------------------------------------------------------------|---------|------------|
| SZC-SZ0100-XX-000-DRW-100064 | 01       | Freight Management Facility Existing Site Plan                                  | 1:2500  | A1         |
| SZC-SZ0100-XX-000-DRW-100030 | 01       | Freight Management Facility Proposed Drainage Plan                              | 1:1250  | A1         |
| SZC-SZ0204-FP-000-DRW-100109 | 01       | Freight Management Facility Proposed Lighting and CCTV Plan Key Plan            | 1:1250  | A1         |
| SZC-SZ0204-FP-000-DRW-100031 | 01       | Freight Management Facility Proposed Lighting and CCTV Plan - Sheet 1 of 2      | 1:500   | A1         |
| SZC-SZ0204-FP-000-DRW-100032 | 01       | Freight Management Facility Proposed Lighting and CCTV Plan - Sheet 2 of 2      | 1:500   | A1         |
| SZC-SZ0204-FP-000-DRW-100110 | 01       | Freight Management Facility Proposed Signage Plan Key Plan                      | 1:1250  | A1         |
| SZC-SZ0204-FP-000-DRW-100094 | 01       | Freight Management Facility Proposed Signage Plan - Sheet 1 of 2                | 1:500   | A1         |
| SZC-SZ0204-FP-000-DRW-100095 | 01       | Freight Management Facility Proposed Signage Plan - Sheet 2 of 2                | 1:500   | A1         |
| SZC-SZ0204-XX-000-DRW-100524 | 01       | Freight Management Facility Proposed Road Signs And Markings                    | 1:500   | A1         |
| SZC-SZ0204-FP-000-DRW-100096 | 01       | Freight Management Facility Existing and Proposed Cross Sections - Sheet 1 of 2 | 1:500   | A1         |
| SZC-SZ0204-FP-000-DRW-100097 | 01       | Freight Management Facility Existing and Proposed Cross Sections - Sheet 2 of 2 | 1:500   | A1         |
| SZC-SZ0204-FP-000-DRW-100028 | 01       | Freight Management Facility Points of Connection                                | 1:2000  | A1         |
| SZC-SZ0204-XX-000-DRW-100422 | 01       | Freight Management Facility Existing Utilities Plan                             | 1:500   | A1         |
| SZC-SZ0204-FP-000-DRW-100087 | 01       | Freight Management Facility Proposed Amenity / Welfare Building                 | 1:50    | A1         |
| SZC-SZ0204-FP-000-DRW-100086 | 01       | Freight Management Facility Proposed Security Building                          | 1:50    | A1         |
| SZC-SZ0204-FP-000-DRW-100088 | 01       | Freight Management Facility Proposed Security Booth                             | 1:50    | A1         |
| SZC-SZ0204-FP-000-DRW-100091 | 01       | Freight Management Facility Proposed Smoking Shelter                            | 1:20    | A1         |
| SZC-SZ0204-FP-000-DRW-100089 | 01       | Freight Management Facility Proposed Cycle Shelter                              | 1:20    | A1         |
| SZC-SZ0204-FP-000-DRW-100104 | 01       | Freight Management Facility Proposed Covered Screen and Search Area             | Various | A1         |