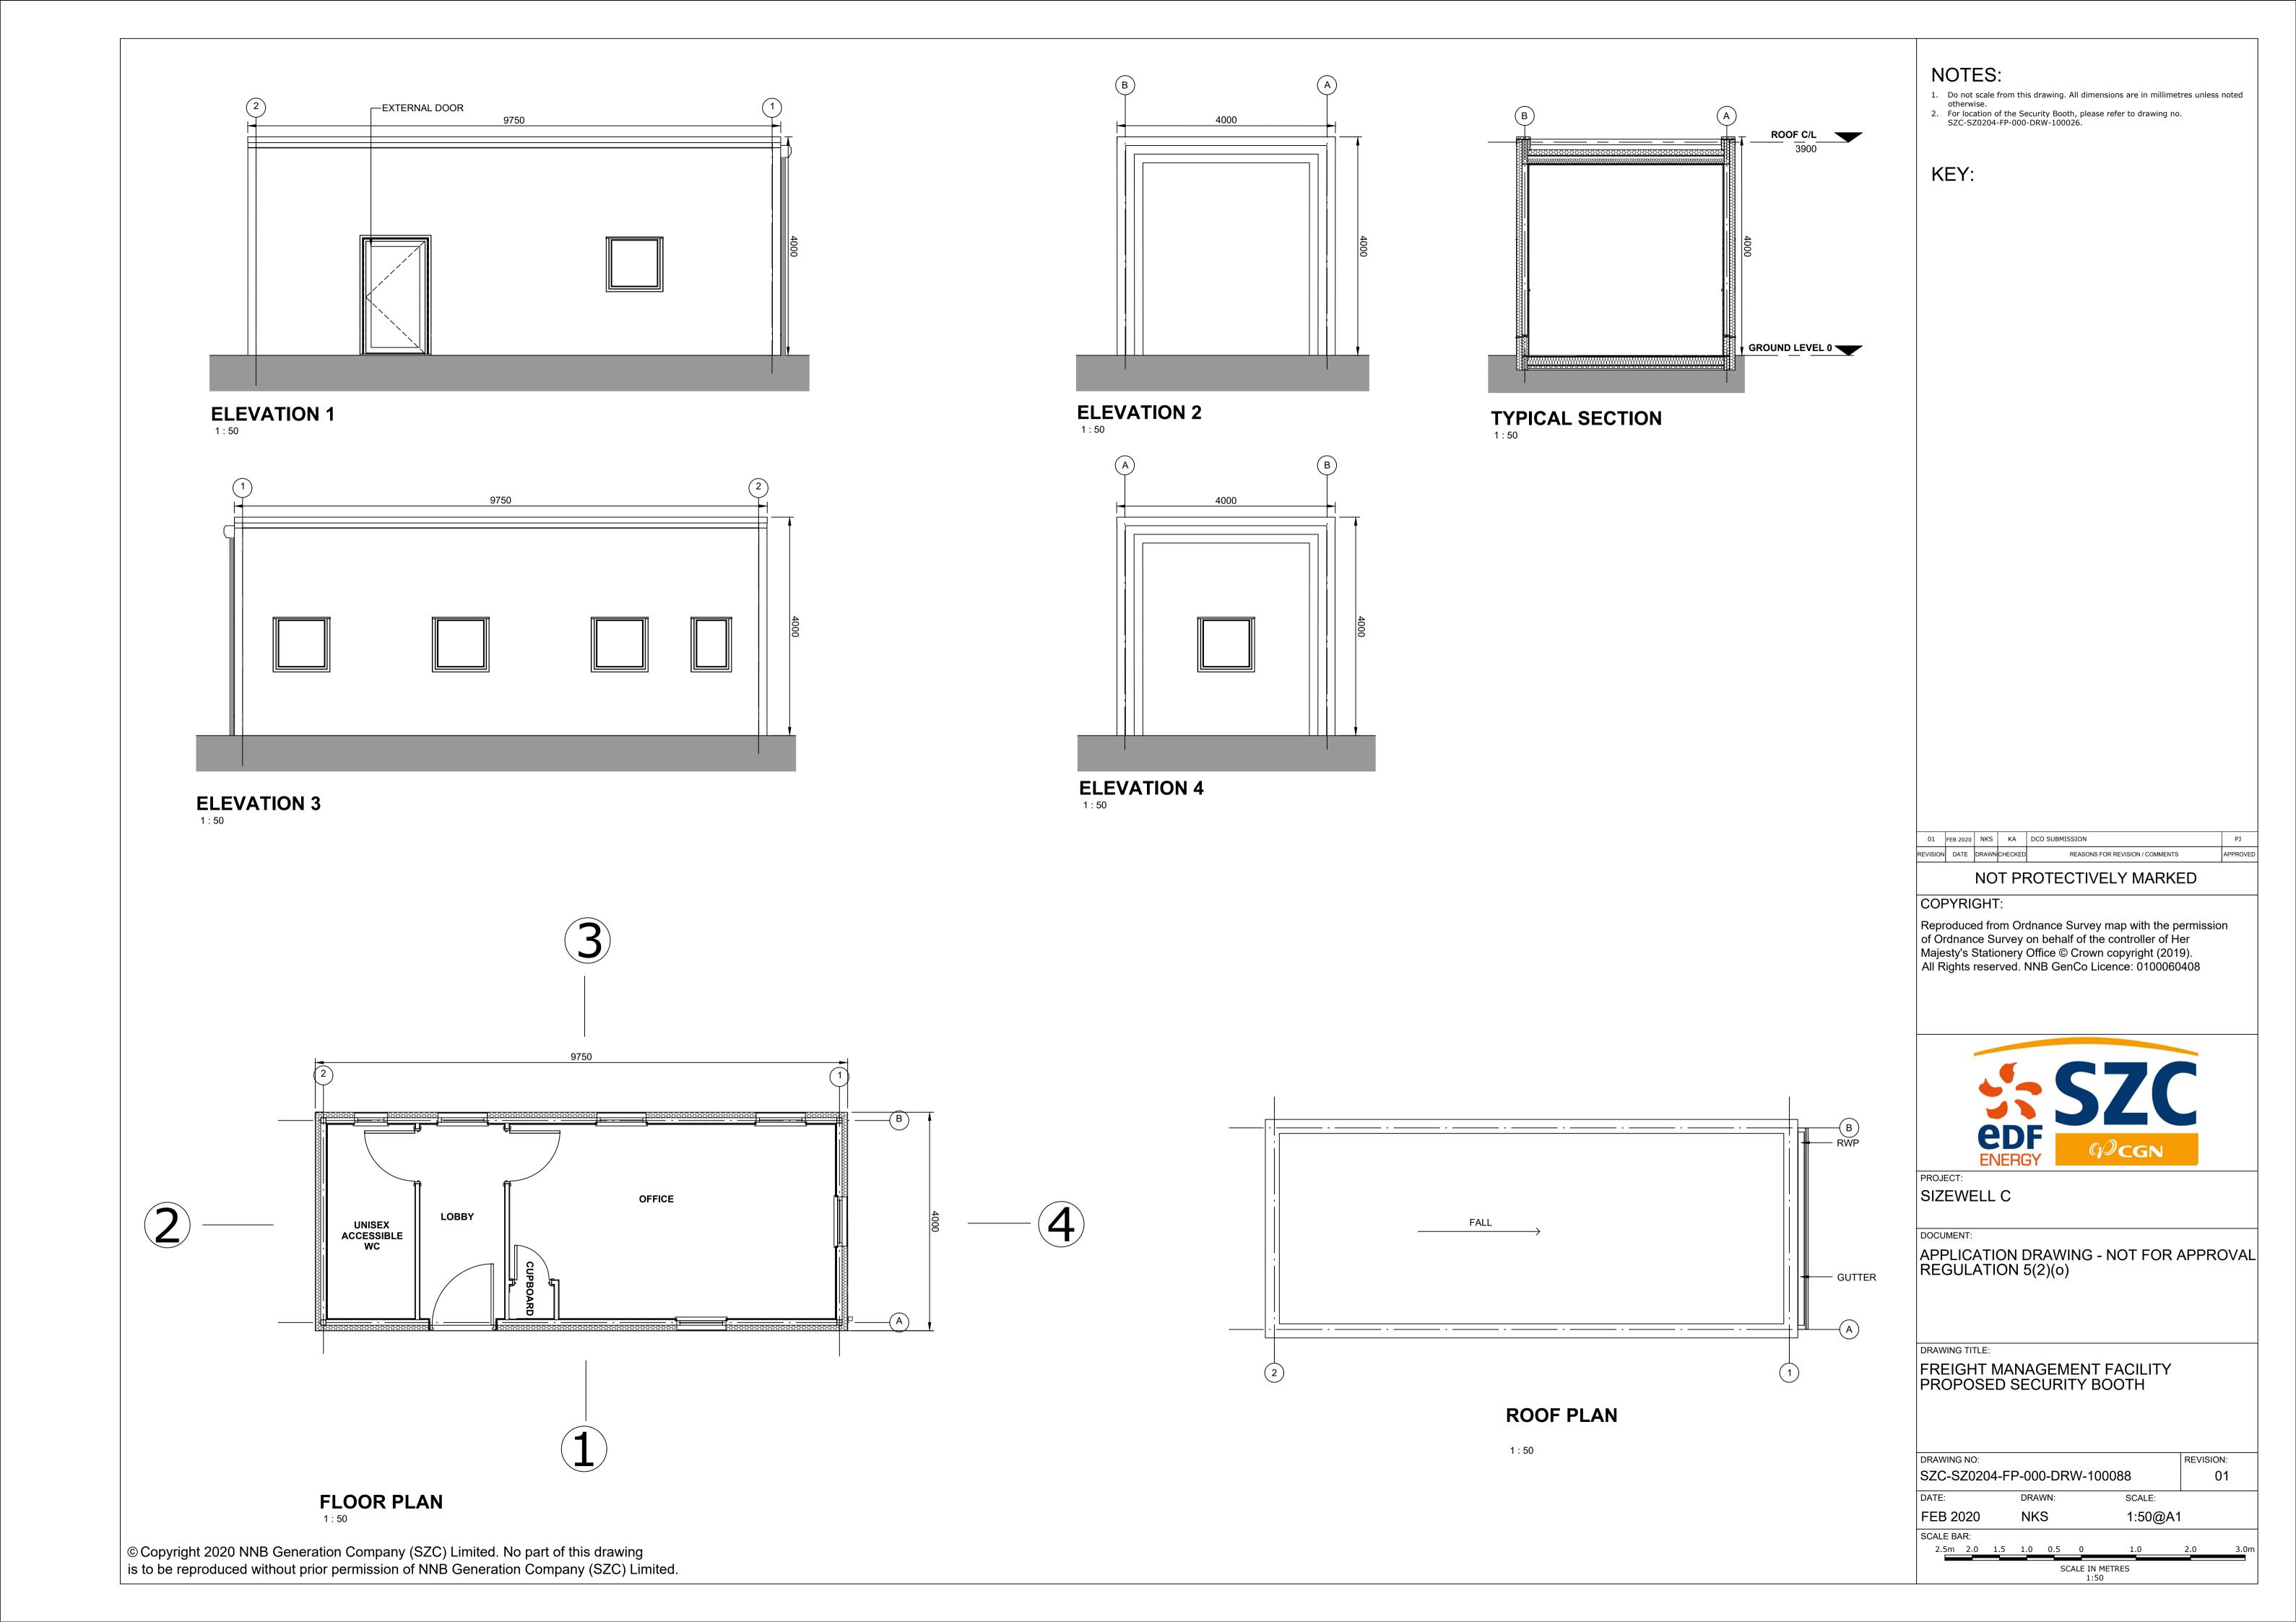

## Freight Management Facility – Not For Approval

| Drawing Number               | Revision | Drawing Title                                                                   | Scale   | Sheet Size |
|------------------------------|----------|---------------------------------------------------------------------------------|---------|------------|
| SZC-SZ0100-XX-000-DRW-100064 | 01       | Freight Management Facility Existing Site Plan                                  | 1:2500  | A1         |
| SZC-SZ0100-XX-000-DRW-100030 | 01       | Freight Management Facility Proposed Drainage Plan                              | 1:1250  | A1         |
| SZC-SZ0204-FP-000-DRW-100109 | 01       | Freight Management Facility Proposed Lighting and CCTV Plan Key Plan            | 1:1250  | A1         |
| SZC-SZ0204-FP-000-DRW-100031 | 01       | Freight Management Facility Proposed Lighting and CCTV Plan - Sheet 1 of 2      | 1:500   | A1         |
| SZC-SZ0204-FP-000-DRW-100032 | 01       | Freight Management Facility Proposed Lighting and CCTV Plan - Sheet 2 of 2      | 1:500   | A1         |
| SZC-SZ0204-FP-000-DRW-100110 | 01       | Freight Management Facility Proposed Signage Plan Key Plan                      | 1:1250  | A1         |
| SZC-SZ0204-FP-000-DRW-100094 | 01       | Freight Management Facility Proposed Signage Plan - Sheet 1 of 2                | 1:500   | A1         |
| SZC-SZ0204-FP-000-DRW-100095 | 01       | Freight Management Facility Proposed Signage Plan - Sheet 2 of 2                | 1:500   | A1         |
| SZC-SZ0204-XX-000-DRW-100524 | 01       | Freight Management Facility Proposed Road Signs And Markings                    | 1:500   | A1         |
| SZC-SZ0204-FP-000-DRW-100096 | 01       | Freight Management Facility Existing and Proposed Cross Sections - Sheet 1 of 2 | 1:500   | A1         |
| SZC-SZ0204-FP-000-DRW-100097 | 01       | Freight Management Facility Existing and Proposed Cross Sections - Sheet 2 of 2 | 1:500   | A1         |
| SZC-SZ0204-FP-000-DRW-100028 | 01       | Freight Management Facility Points of Connection                                | 1:2000  | A1         |
| SZC-SZ0204-XX-000-DRW-100422 | 01       | Freight Management Facility Existing Utilities Plan                             | 1:500   | A1         |
| SZC-SZ0204-FP-000-DRW-100087 | 01       | Freight Management Facility Proposed Amenity / Welfare Building                 | 1:50    | A1         |
| SZC-SZ0204-FP-000-DRW-100086 | 01       | Freight Management Facility Proposed Security Building                          | 1:50    | A1         |
| SZC-SZ0204-FP-000-DRW-100088 | 01       | Freight Management Facility Proposed Security Booth                             | 1:50    | A1         |
| SZC-SZ0204-FP-000-DRW-100091 | 01       | Freight Management Facility Proposed Smoking Shelter                            | 1:20    | A1         |
| SZC-SZ0204-FP-000-DRW-100089 | 01       | Freight Management Facility Proposed Cycle Shelter                              | 1:20    | A1         |
| SZC-SZ0204-FP-000-DRW-100104 | 01       | Freight Management Facility Proposed Covered Screen and Search Area             | Various | A1         |