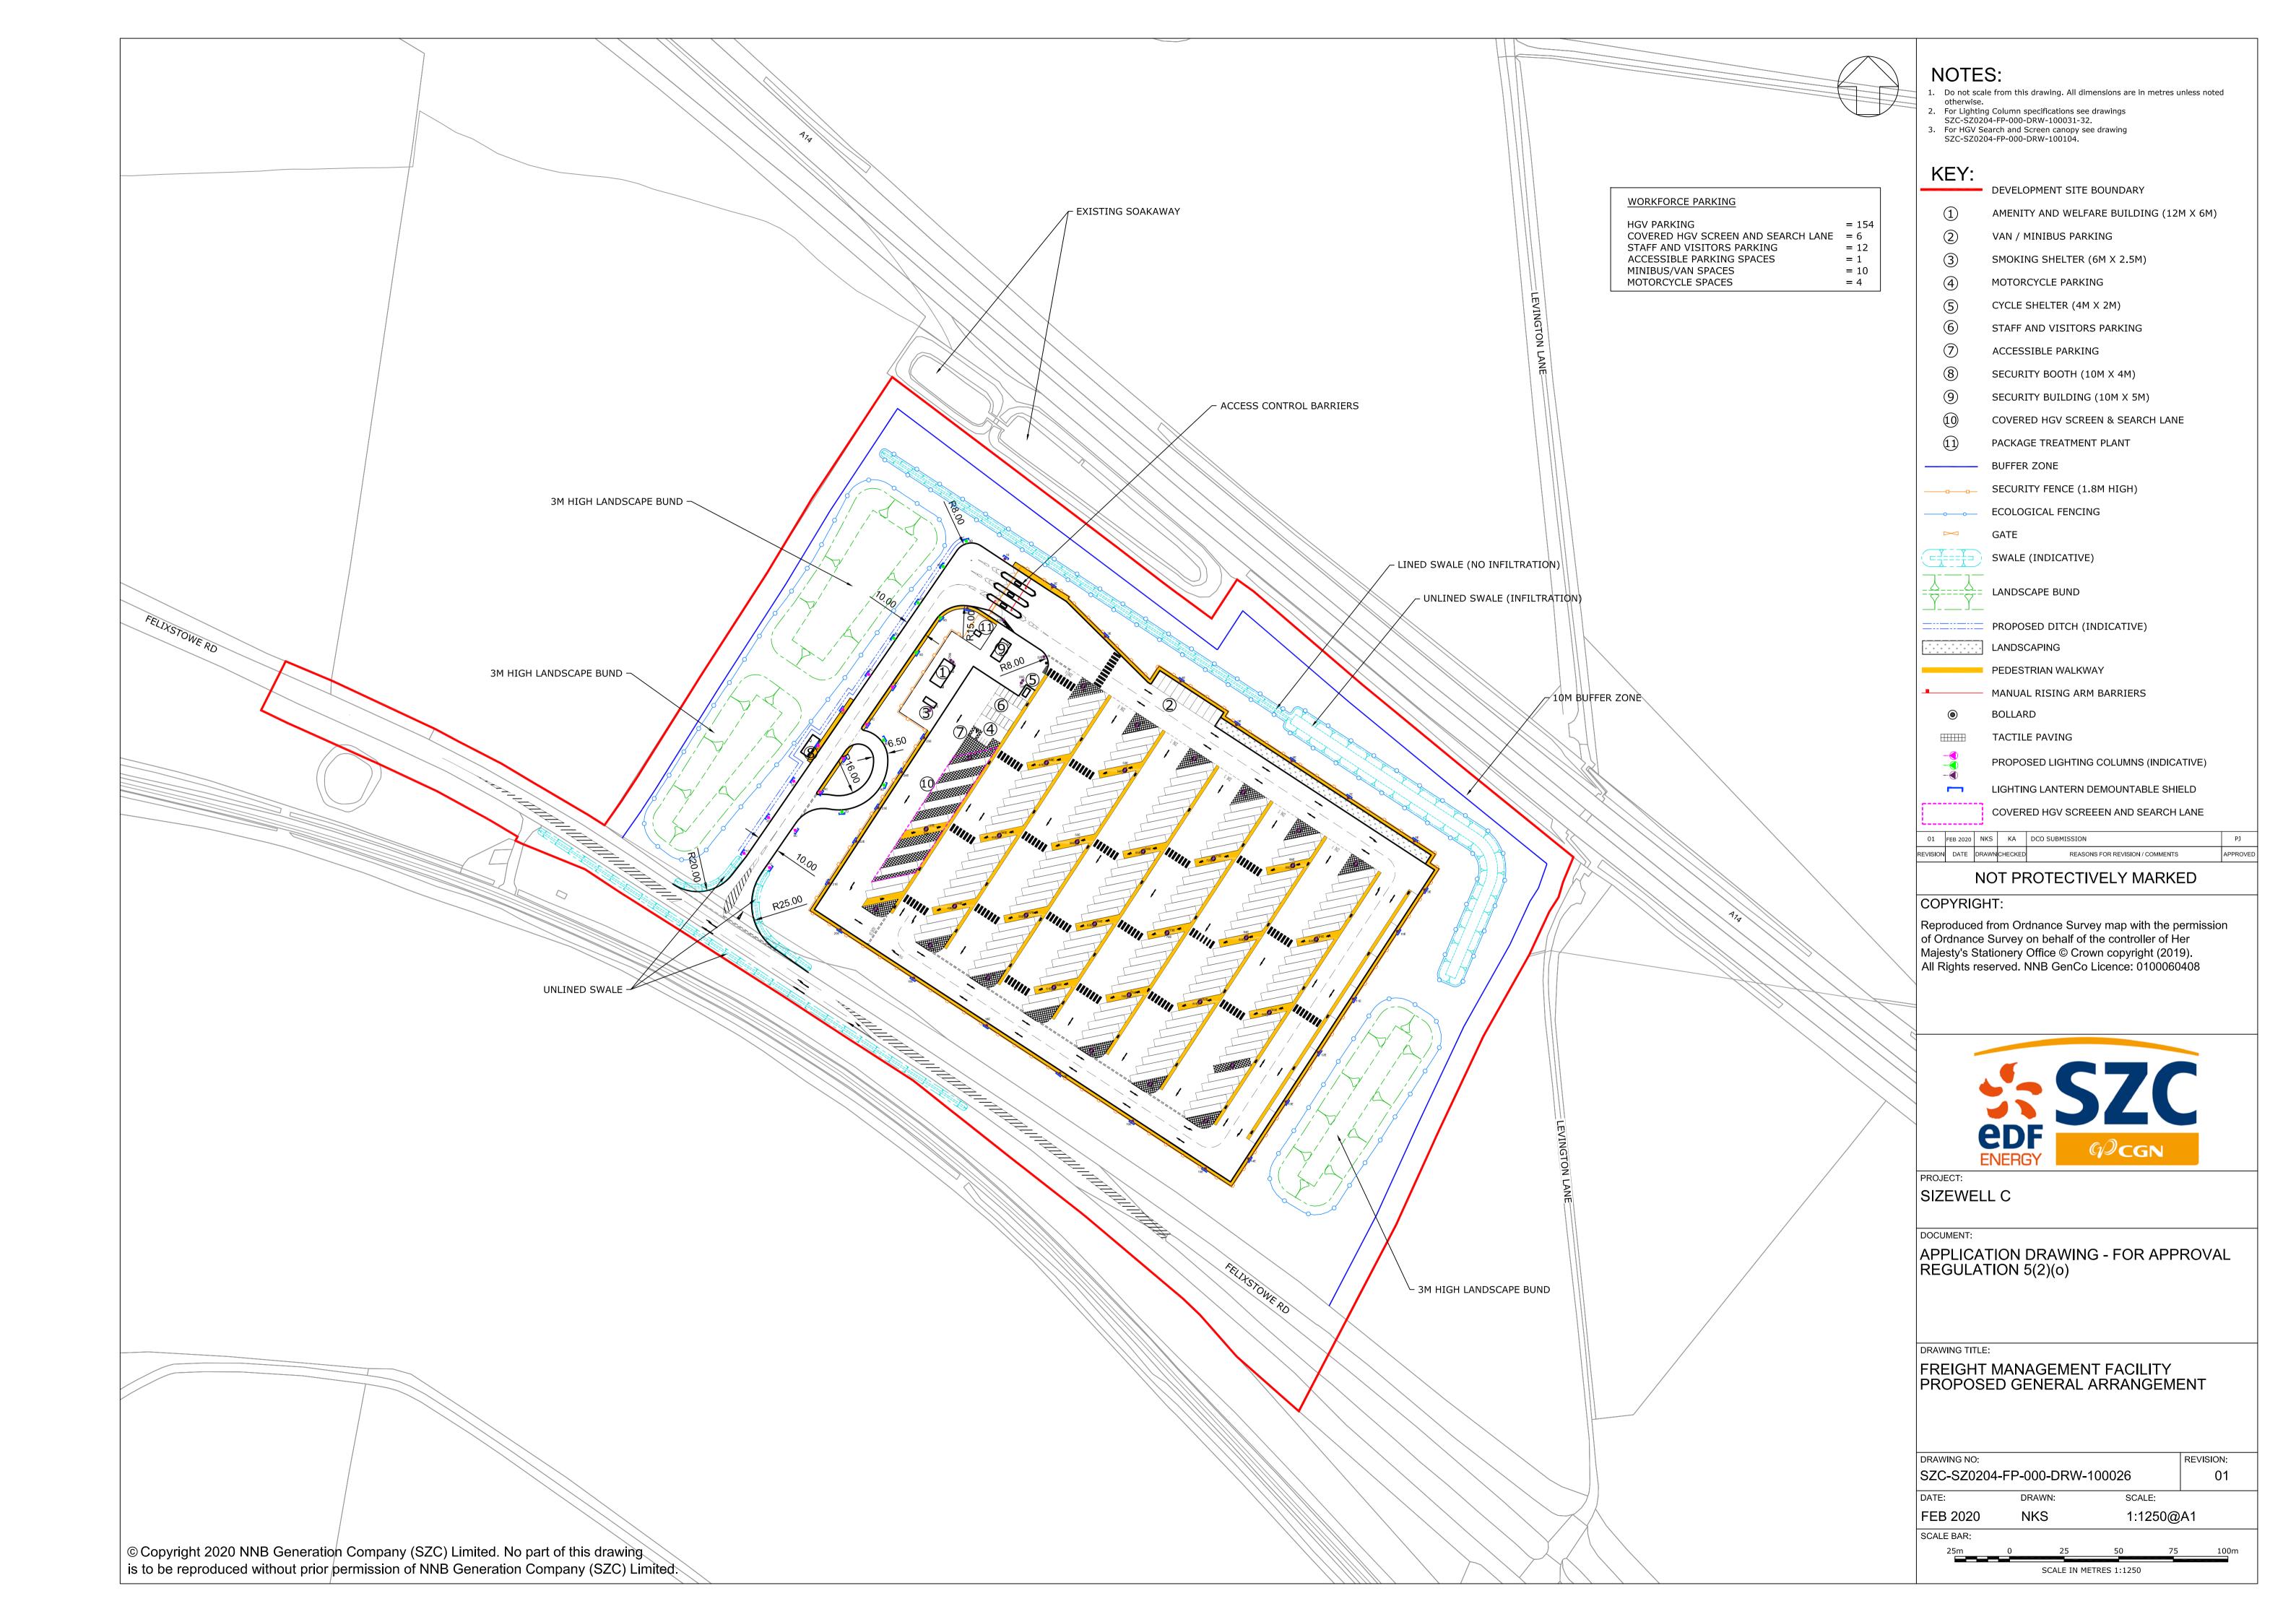

## Freight Management Facility – For Approval

| Drawing Number               | Revision | Drawing Title                                                                 | Scale  | Sheet Size |
|------------------------------|----------|-------------------------------------------------------------------------------|--------|------------|
| SZC-SZ0204-FP-000-DRW-100034 | 01       | Freight Management Facility Proposed Parameter Plan                           | 1:1250 | A1         |
| SZC-SZ0204-FP-000-DRW-100026 | 01       | Freight Management Facility Proposed General Arrangement                      | 1:1250 | A1         |
| SZC-SZ0701-XX-000-DRW-100180 | 01       | Freight Management Facility Site Clearance Plan                               | 1:1250 | A1         |
| SZC-SZ0701-XX-000-DRW-100181 | 01       | Freight Management Facility Proposed Landscape Masterplan And Finished Levels | 1:1250 | A1         |
| SZC-SZ0701-XX-000-DRW-100182 | 01       | Freight Management Facility Removal And Reinstatement Plan                    | 1:1250 | A1         |