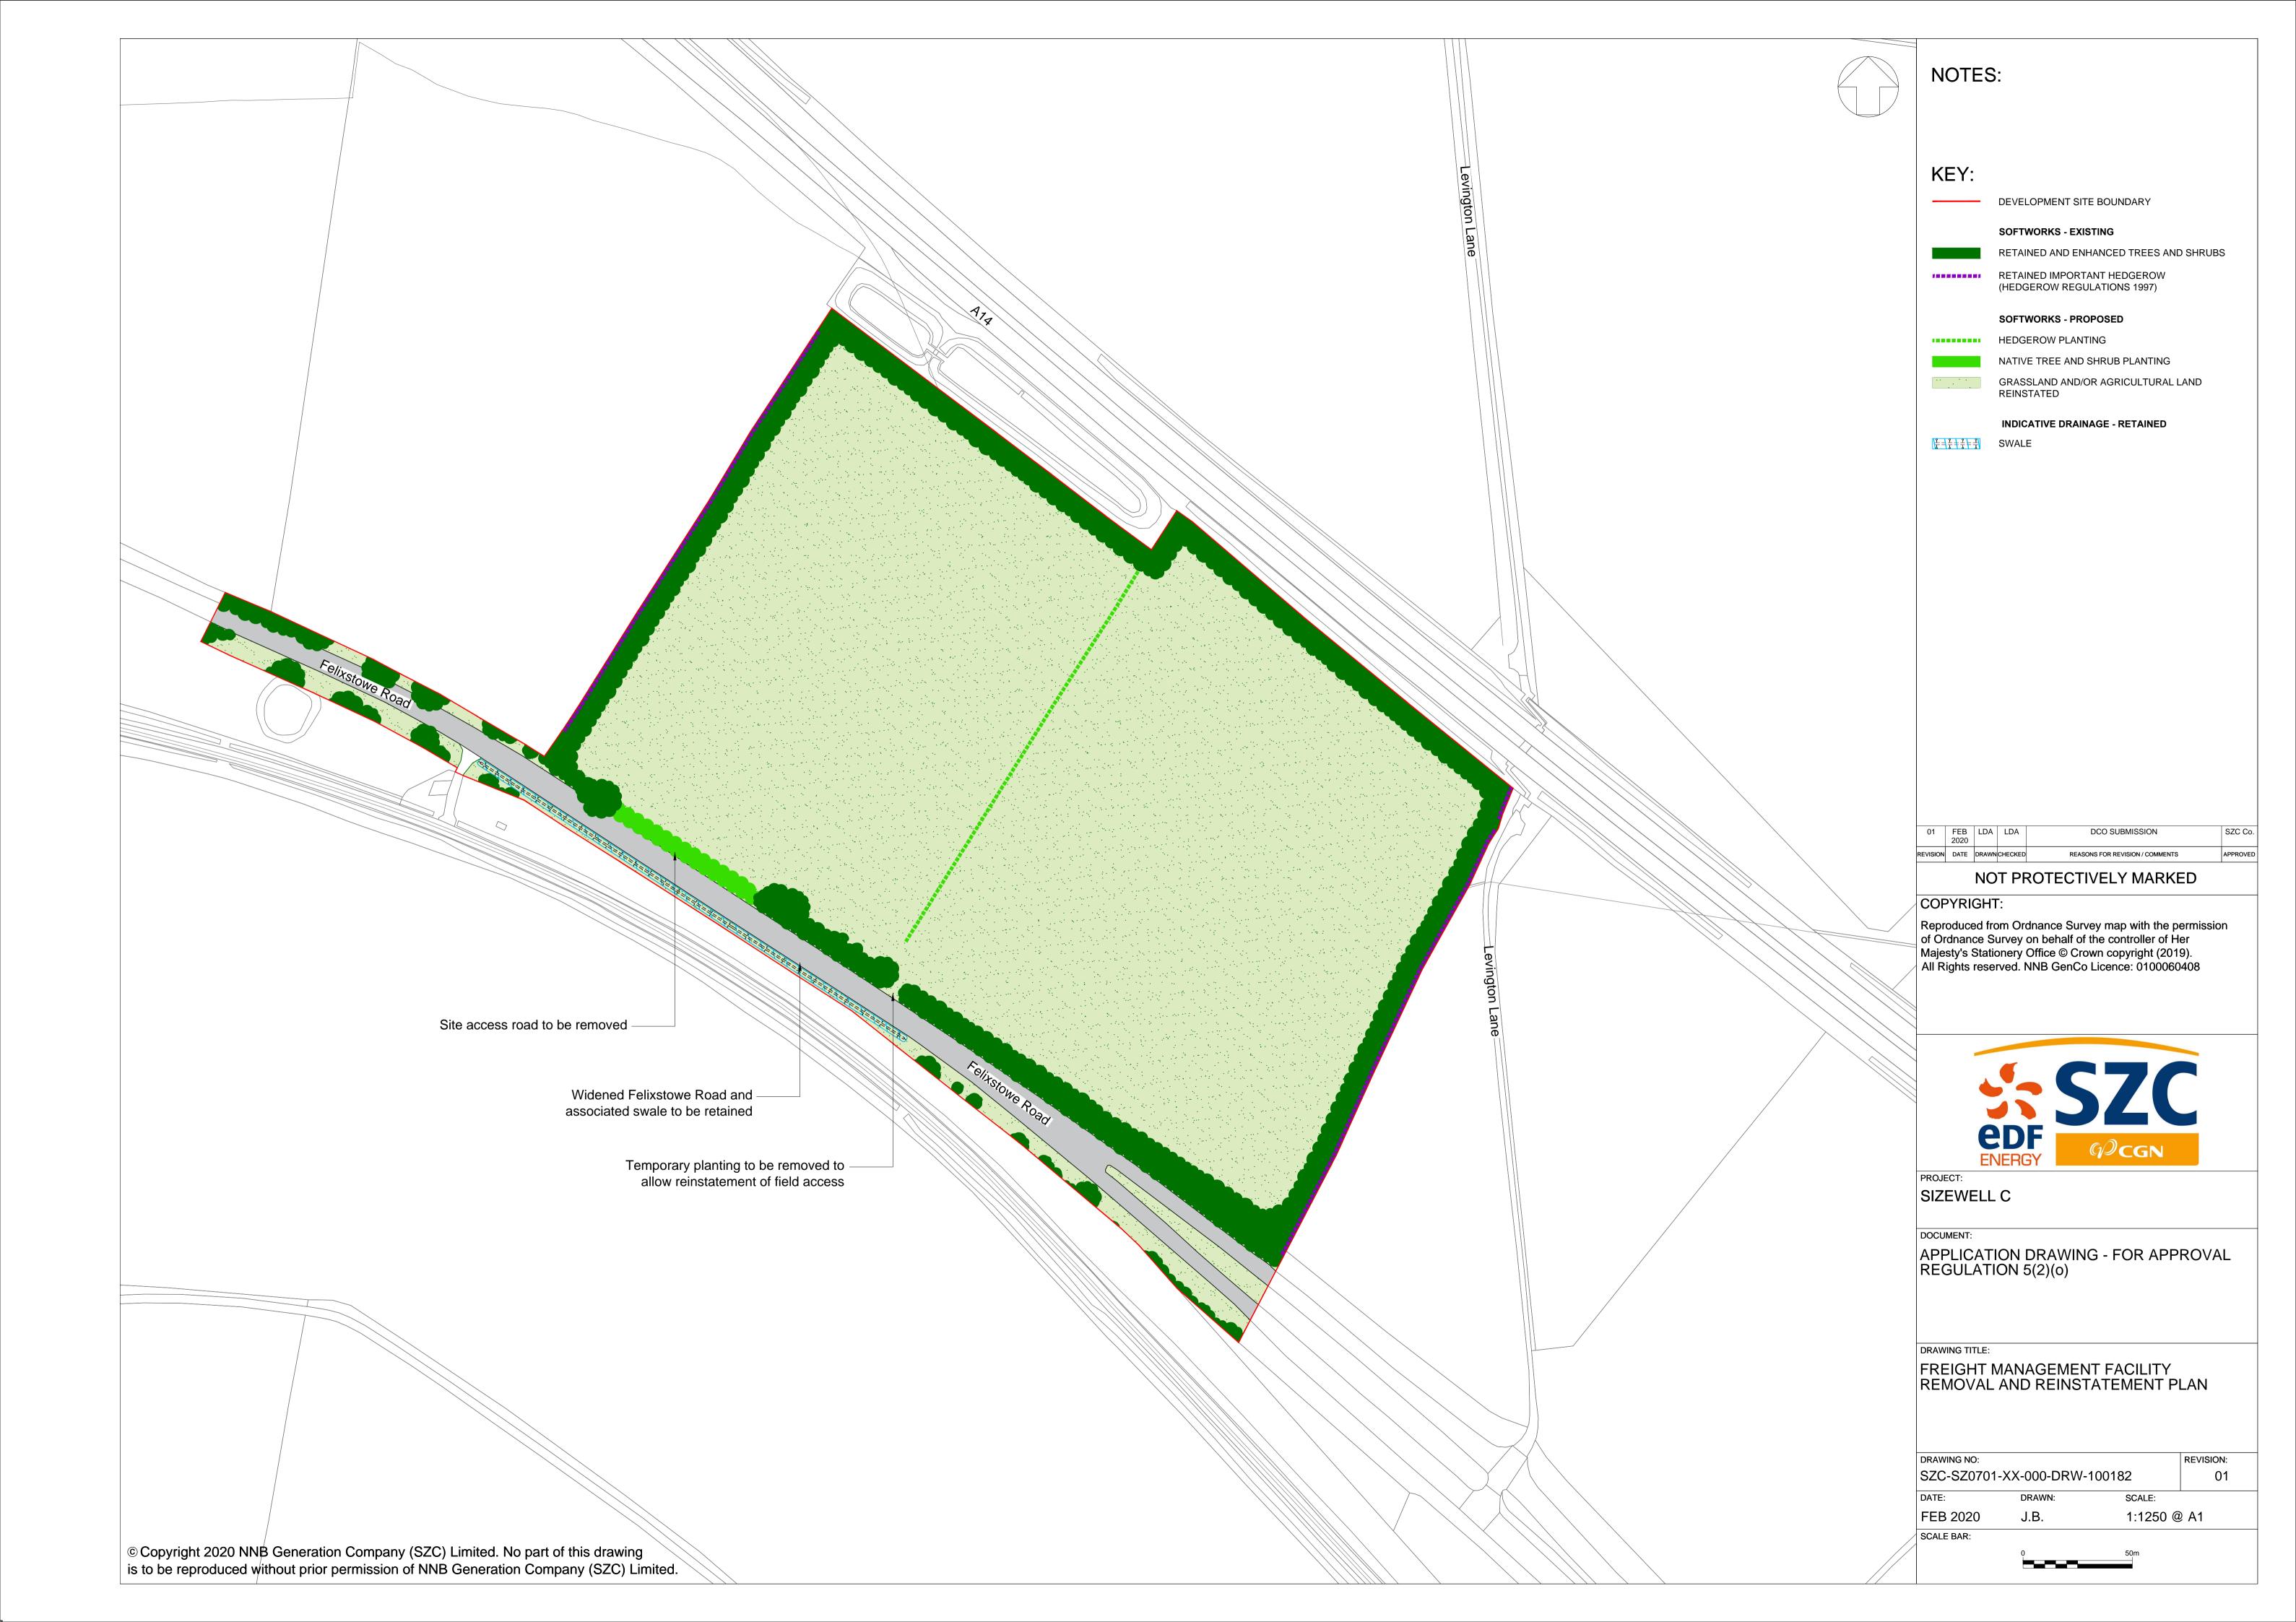

## Freight Management Facility – For Approval

| Drawing Number               | Revision | Drawing Title                                                                 | Scale  | Sheet Size |
|------------------------------|----------|-------------------------------------------------------------------------------|--------|------------|
| SZC-SZ0204-FP-000-DRW-100034 | 01       | Freight Management Facility Proposed Parameter Plan                           | 1:1250 | A1         |
| SZC-SZ0204-FP-000-DRW-100026 | 01       | Freight Management Facility Proposed General Arrangement                      | 1:1250 | A1         |
| SZC-SZ0701-XX-000-DRW-100180 | 01       | Freight Management Facility Site Clearance Plan                               | 1:1250 | A1         |
| SZC-SZ0701-XX-000-DRW-100181 | 01       | Freight Management Facility Proposed Landscape Masterplan And Finished Levels | 1:1250 | A1         |
| SZC-SZ0701-XX-000-DRW-100182 | 01       | Freight Management Facility Removal And Reinstatement Plan                    | 1:1250 | A1         |