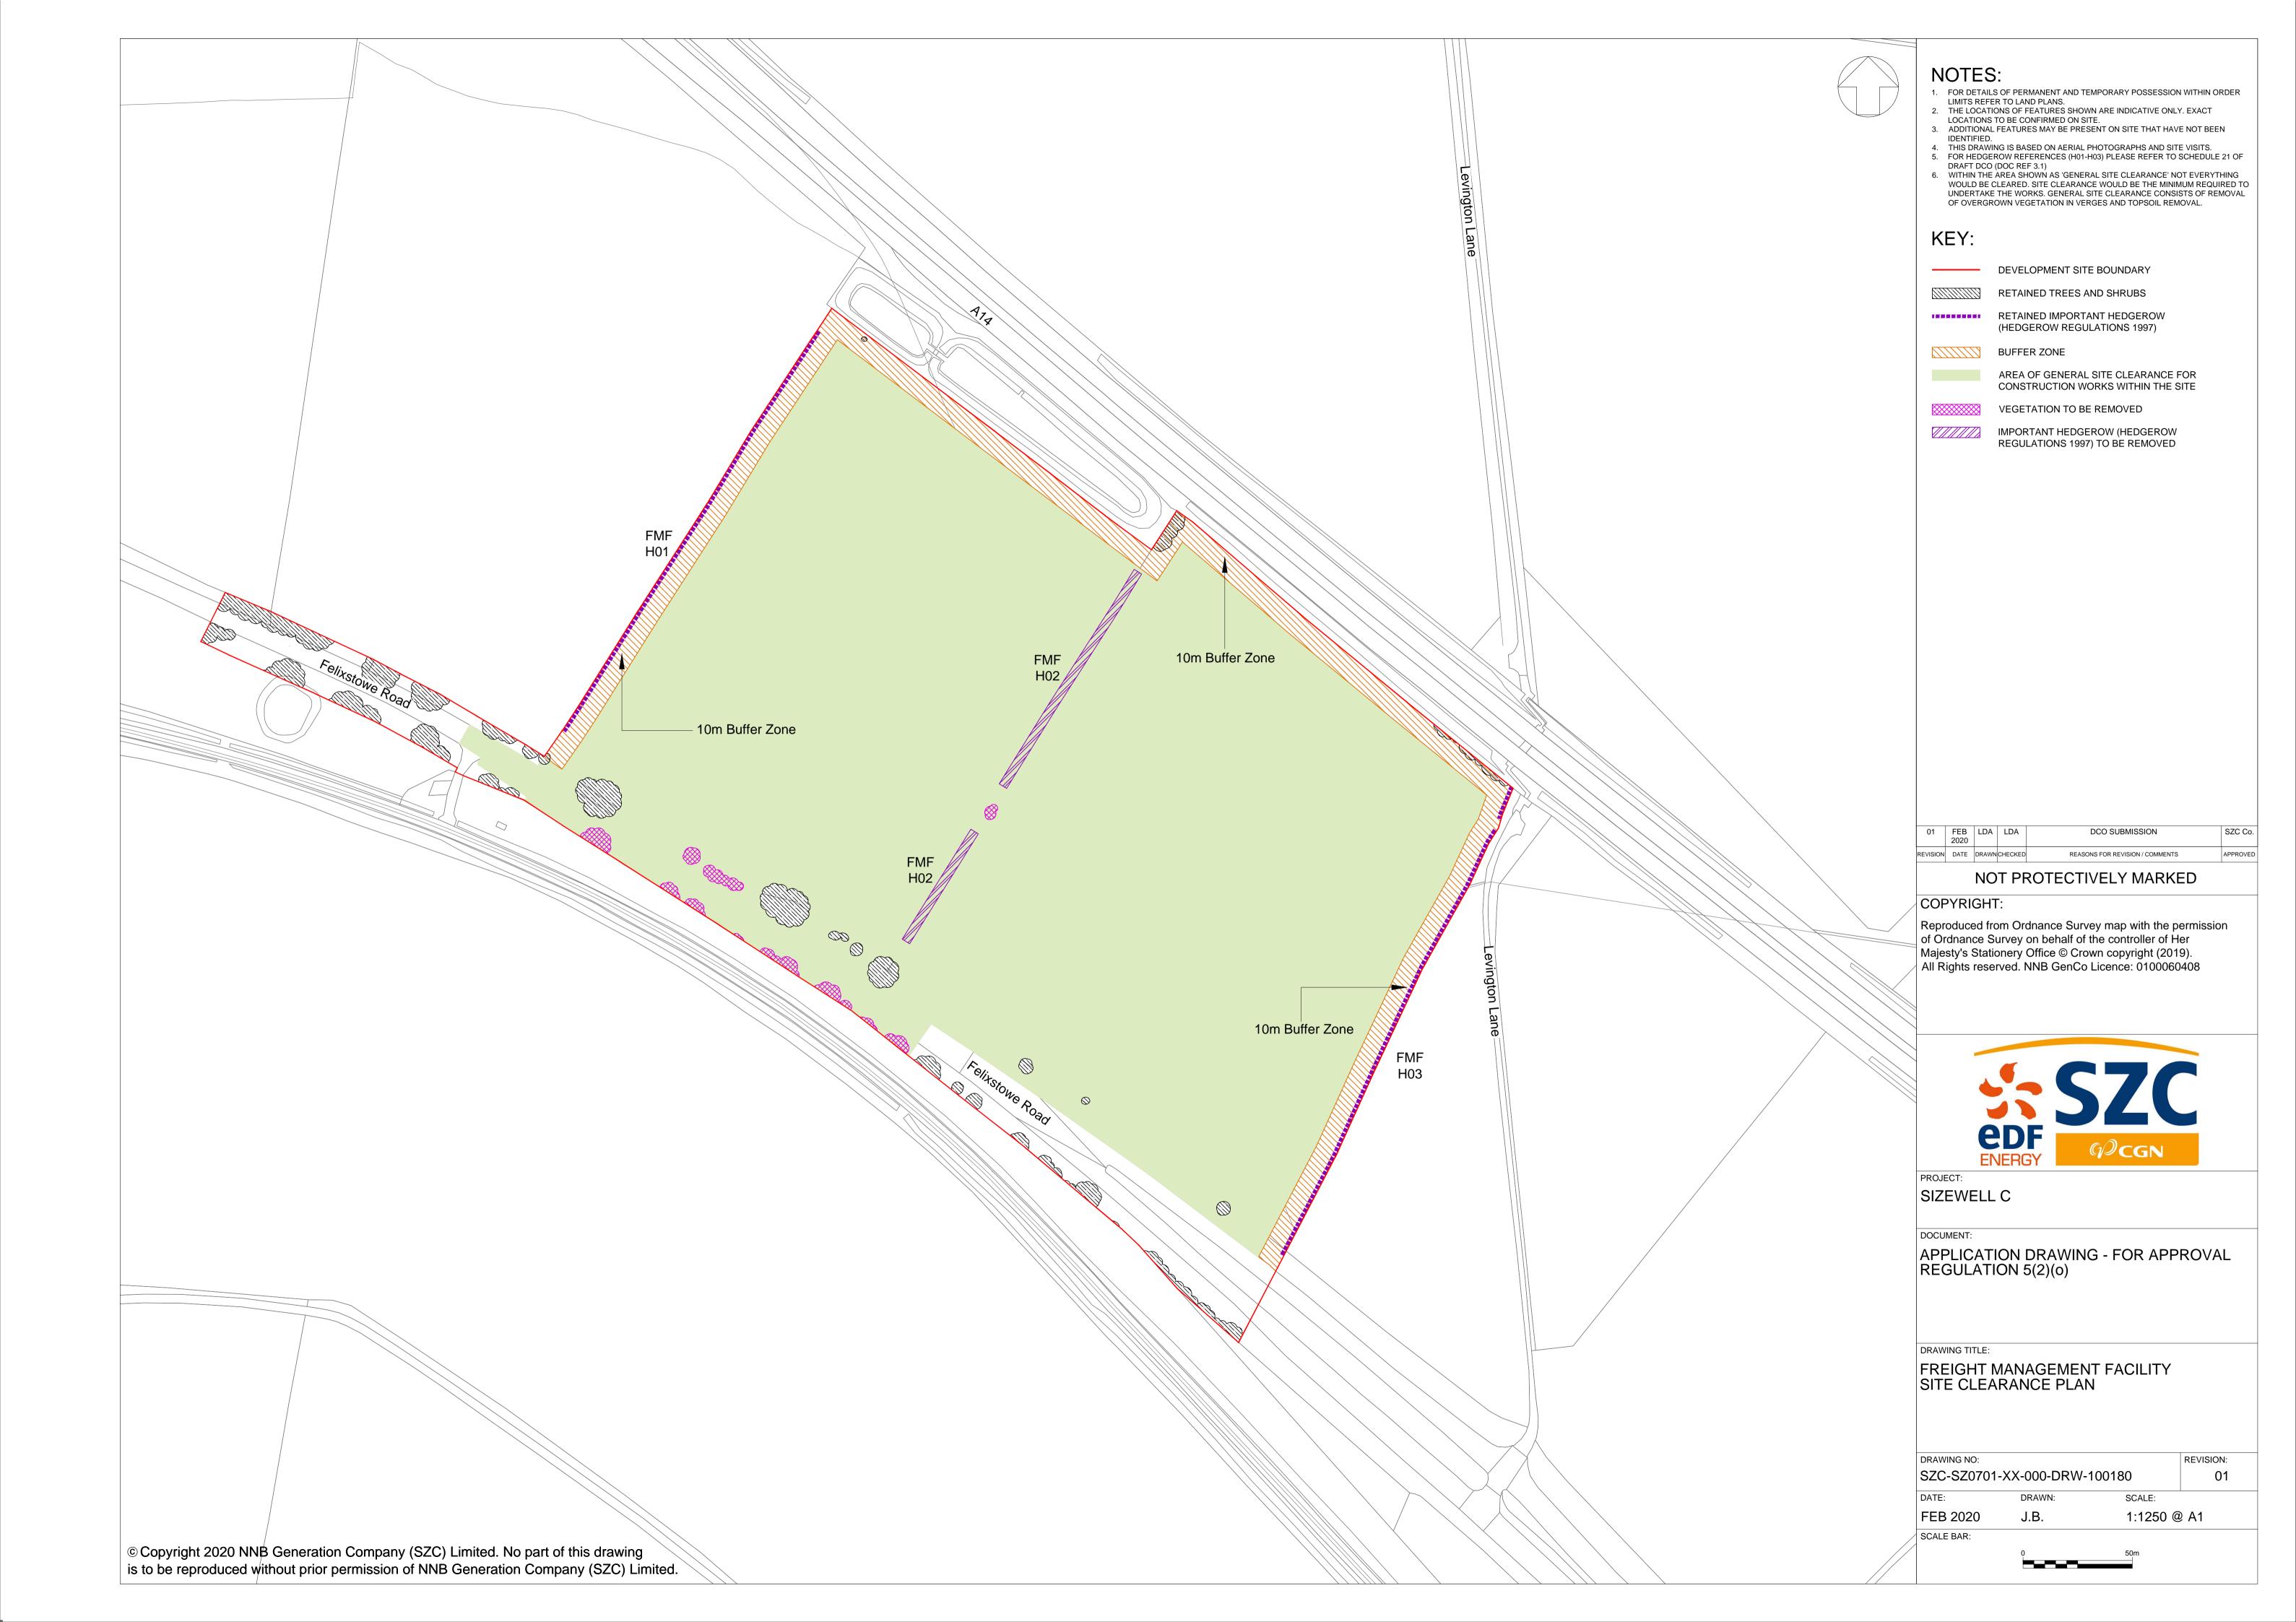

## Freight Management Facility – For Approval

| Drawing Number               | Revision | Drawing Title                                                                 | Scale  | Sheet Size |
|------------------------------|----------|-------------------------------------------------------------------------------|--------|------------|
| SZC-SZ0204-FP-000-DRW-100034 | 01       | Freight Management Facility Proposed Parameter Plan                           | 1:1250 | A1         |
| SZC-SZ0204-FP-000-DRW-100026 | 01       | Freight Management Facility Proposed General Arrangement                      | 1:1250 | A1         |
| SZC-SZ0701-XX-000-DRW-100180 | 01       | Freight Management Facility Site Clearance Plan                               | 1:1250 | A1         |
| SZC-SZ0701-XX-000-DRW-100181 | 01       | Freight Management Facility Proposed Landscape Masterplan And Finished Levels | 1:1250 | A1         |
| SZC-SZ0701-XX-000-DRW-100182 | 01       | Freight Management Facility Removal And Reinstatement Plan                    | 1:1250 | A1         |