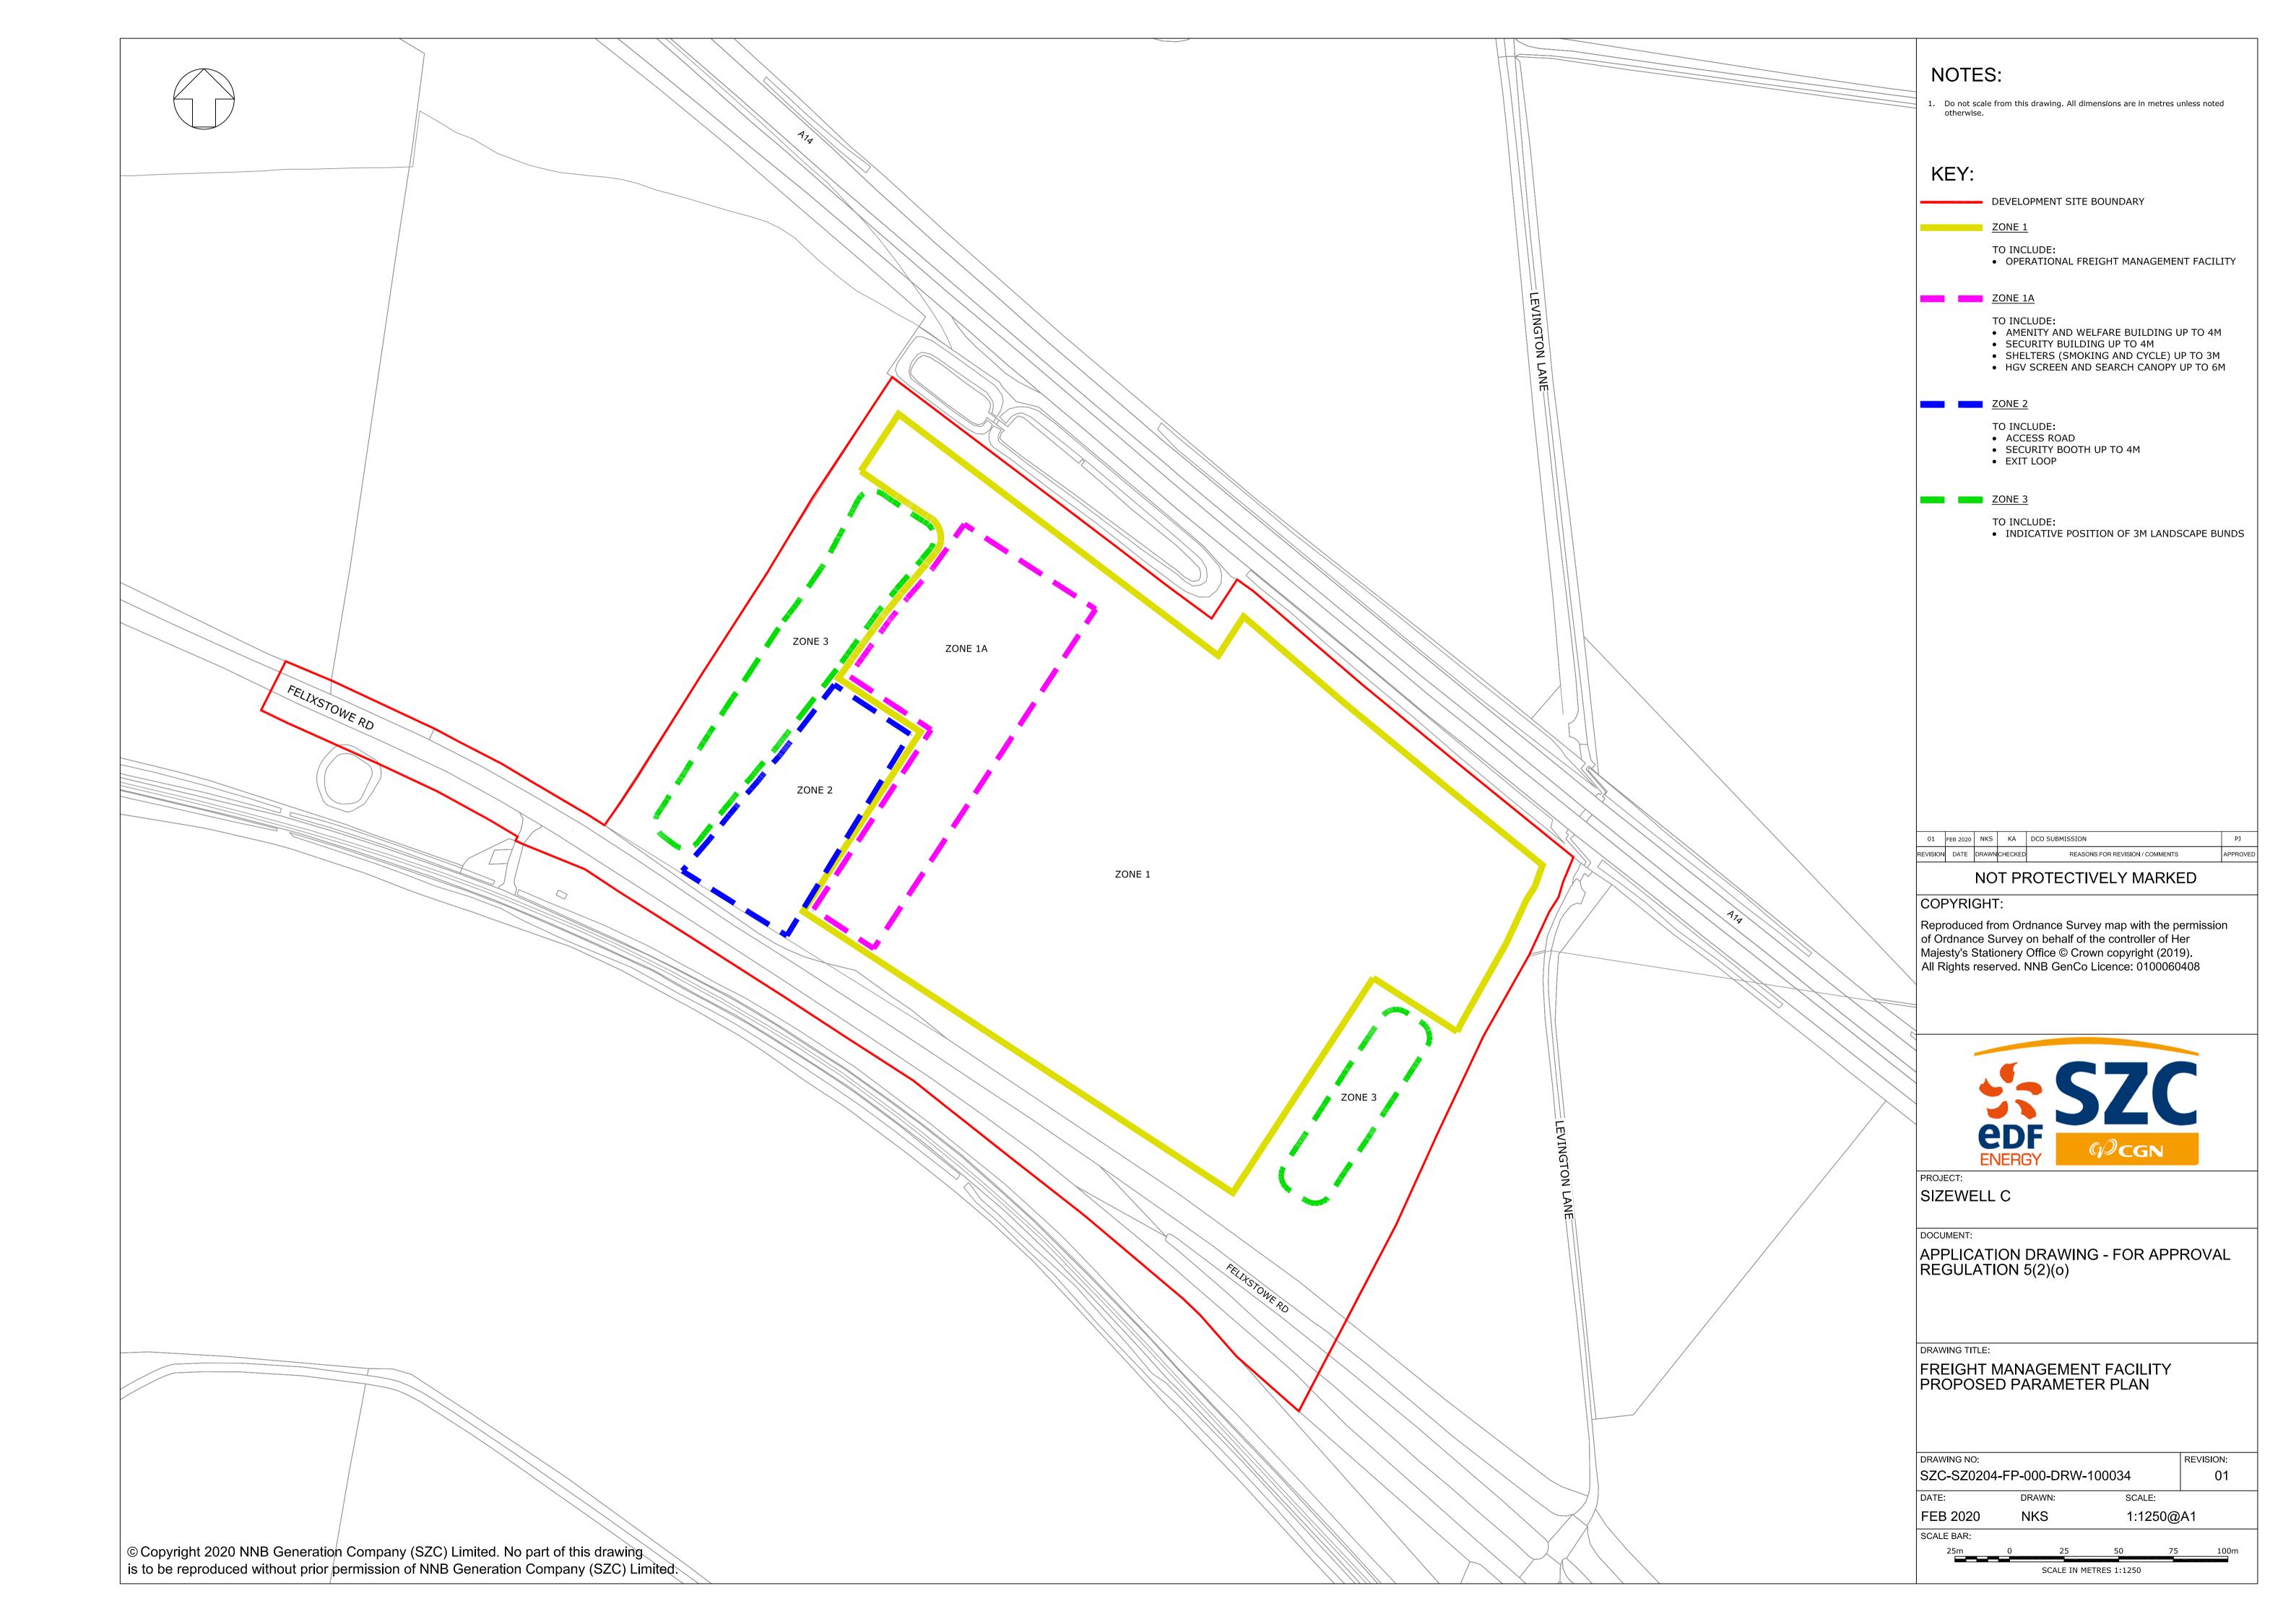

## Freight Management Facility – For Approval

| Drawing Number               | Revision | Drawing Title                                                                 | Scale  | Sheet Size |
|------------------------------|----------|-------------------------------------------------------------------------------|--------|------------|
| SZC-SZ0204-FP-000-DRW-100034 | 01       | Freight Management Facility Proposed Parameter Plan                           | 1:1250 | A1         |
| SZC-SZ0204-FP-000-DRW-100026 | 01       | Freight Management Facility Proposed General Arrangement                      | 1:1250 | A1         |
| SZC-SZ0701-XX-000-DRW-100180 | 01       | Freight Management Facility Site Clearance Plan                               | 1:1250 | A1         |
| SZC-SZ0701-XX-000-DRW-100181 | 01       | Freight Management Facility Proposed Landscape Masterplan And Finished Levels | 1:1250 | A1         |
| SZC-SZ0701-XX-000-DRW-100182 | 01       | Freight Management Facility Removal And Reinstatement Plan                    | 1:1250 | A1         |