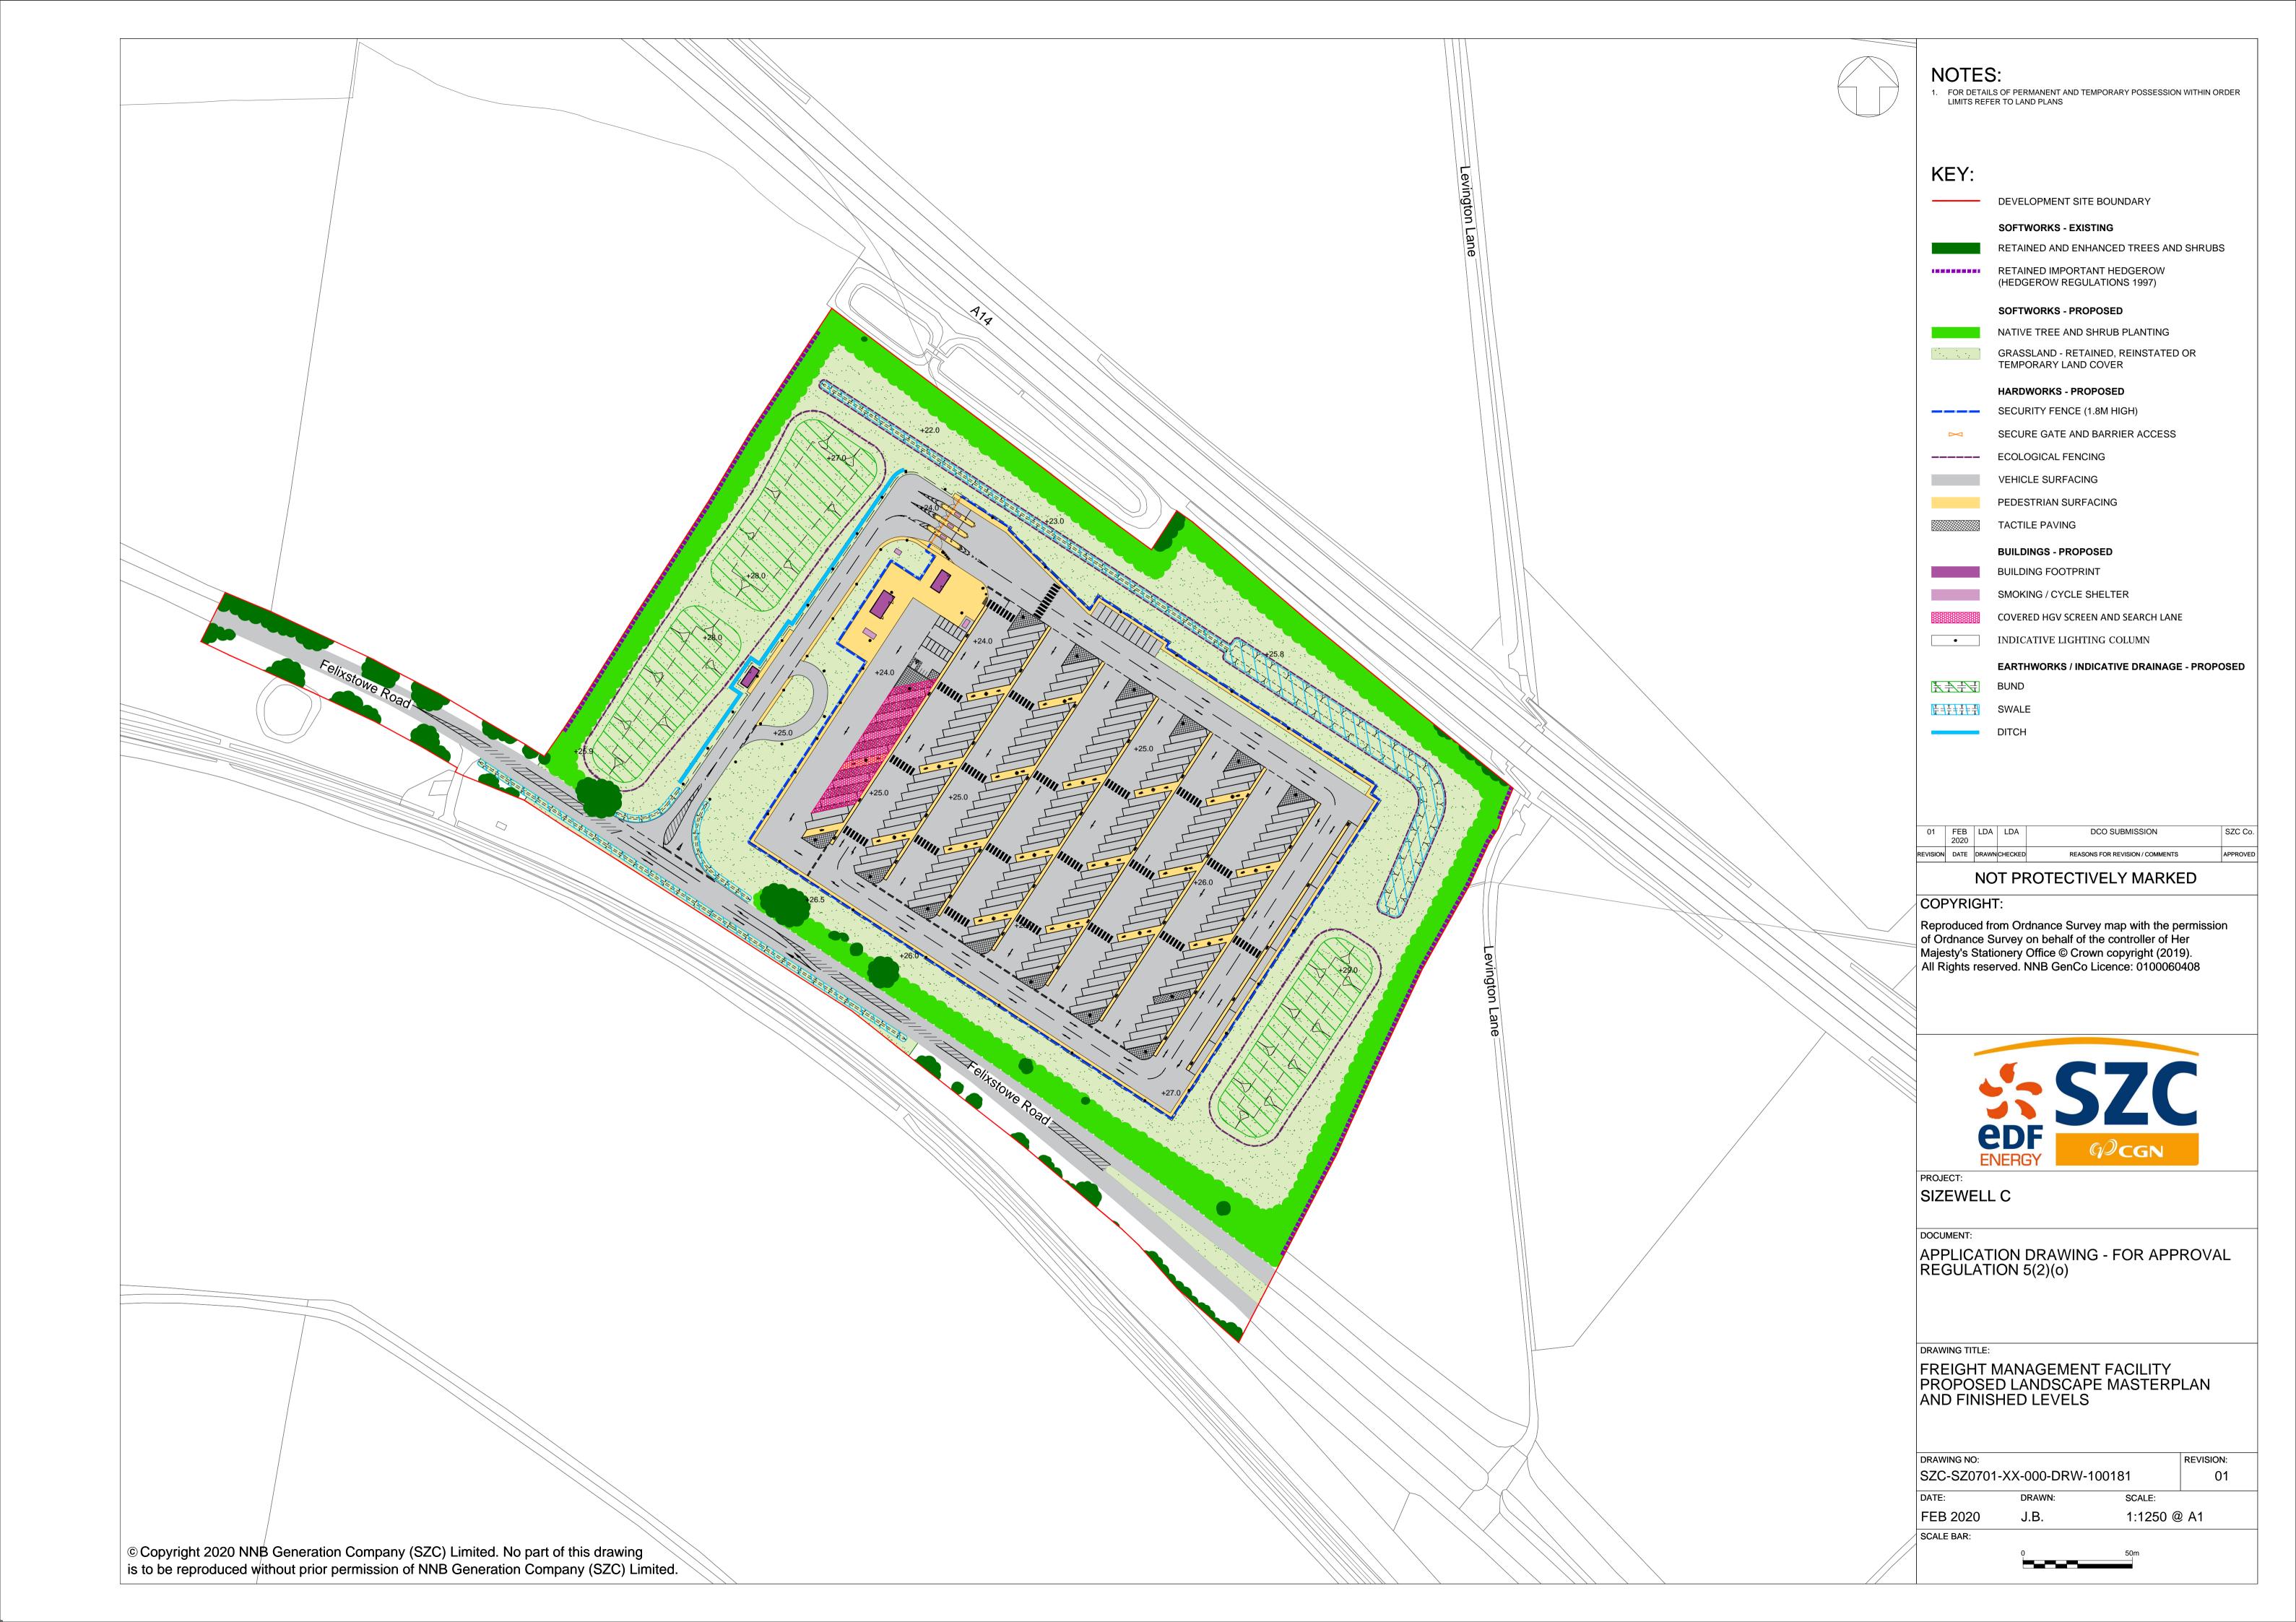

## Freight Management Facility – For Approval

| Drawing Number               | Revision | Drawing Title                                                                 | Scale  | Sheet Size |
|------------------------------|----------|-------------------------------------------------------------------------------|--------|------------|
| SZC-SZ0204-FP-000-DRW-100034 | 01       | Freight Management Facility Proposed Parameter Plan                           | 1:1250 | A1         |
| SZC-SZ0204-FP-000-DRW-100026 | 01       | Freight Management Facility Proposed General Arrangement                      | 1:1250 | A1         |
| SZC-SZ0701-XX-000-DRW-100180 | 01       | Freight Management Facility Site Clearance Plan                               | 1:1250 | A1         |
| SZC-SZ0701-XX-000-DRW-100181 | 01       | Freight Management Facility Proposed Landscape Masterplan And Finished Levels | 1:1250 | A1         |
| SZC-SZ0701-XX-000-DRW-100182 | 01       | Freight Management Facility Removal And Reinstatement Plan                    | 1:1250 | A1         |