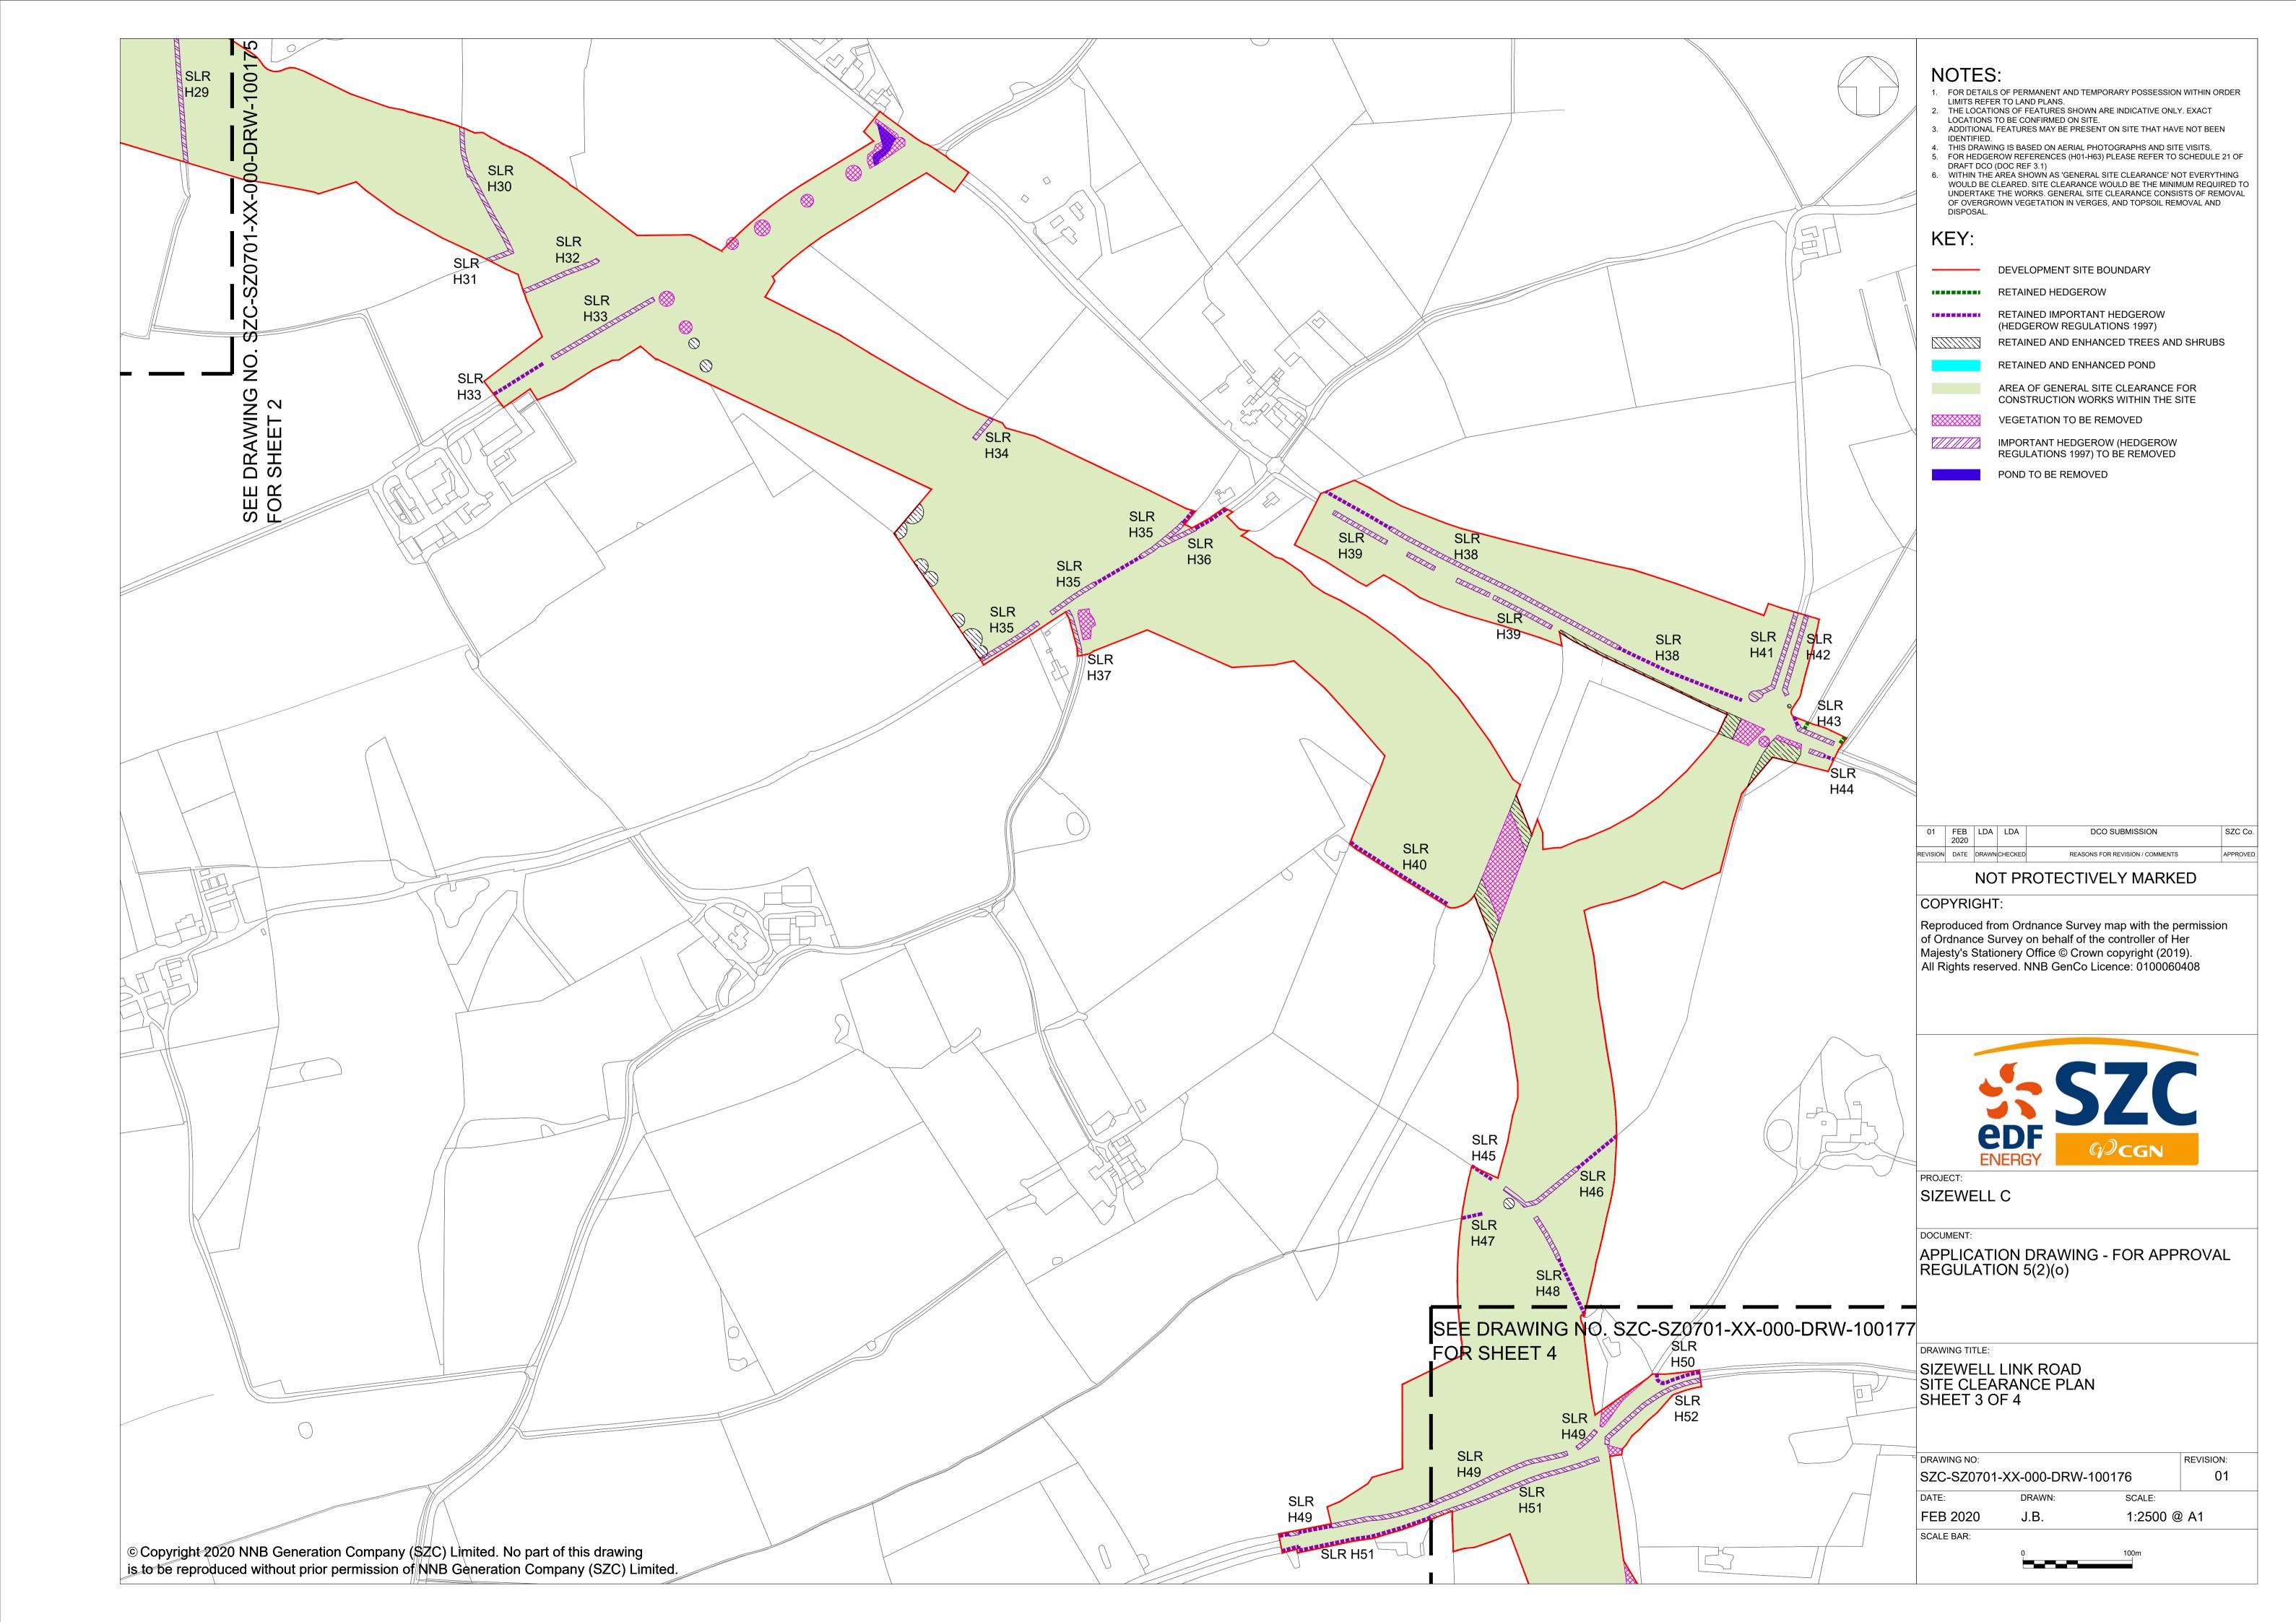

## Sizewell Link Road – For Approval

| Drawing Number                           | Revision | Drawing Title                                                                       | Scale   | Sheet Size |
|------------------------------------------|----------|-------------------------------------------------------------------------------------|---------|------------|
| Sizewell Link Road For Approval – Part 1 |          |                                                                                     |         |            |
| SZC-SZ0204-XX-000-DRW-100055             | 01       | Sizewell Link Road - Key Plan                                                       | 1:10000 | A1         |
| SZC-SZ0204-XX-000-DRW-100056             | 01       | Sizewell Link Road Proposed General Arrangement And Profiles - Sheet 1 of 5         | 1:2500  | A1         |
| SZC-SZ0204-XX-000-DRW-100057             | 01       | Sizewell Link Road Proposed General Arrangement And Profiles - Sheet 2 of 5         | 1:2500  | A1         |
| SZC-SZ0204-XX-000-DRW-100058             | 01       | Sizewell Link Road Proposed General Arrangement And Profiles - Sheet 3 of 5         | 1:2500  | A1         |
| SZC-SZ0204-XX-000-DRW-100059             | 01       | Sizewell Link Road Proposed General Arrangement And Profiles - Sheet 4 of 5         | 1:2500  | A1         |
| SZC-SZ0204-XX-000-DRW-100060             | 01       | Sizewell Link Road Proposed General Arrangement And Profiles - Sheet 5 of 5         | 1:2500  | A1         |
| Sizewell Link Road For Approval – Part 2 |          |                                                                                     |         |            |
| SZC-SZ0204-XX-000-DRW-100064             | 01       | Sizewell Link Road A12 Junction Proposed General Arrangement                        | 1:1000  | A1         |
| SZC-SZ0204-XX-000-DRW-100066             | 01       | Sizewell Link Road B1122 / B1125 Junction Proposed General Arrangement              | 1:1000  | A1         |
| SZC-SZ0204-XX-000-DRW-100067             | 01       | Sizewell Link Road B1122 / Theberton Junction Proposed General Arrangement          | 1:1000  | A1         |
| SZC-SZ0204-XX-000-DRW-100141             | 01       | Sizewell Link Road Moat Road Junction Proposed General Arrangement                  | 1:1000  | A1         |
| SZC-SZ0204-XX-000-DRW-100140             | 01       | Sizewell Link Road Hawthorn Road Junction Proposed General Arrangement              | 1:1000  | A1         |
| SZC-SZ0204-XX-000-DRW-100137             | 01       | Sizewell Link Road Fordley Road Junction Proposed General Arrangement               | 1:1000  | A1         |
| SZC-SZ0204-XX-000-DRW-100138             | 01       | Sizewell Link Road Trust Farm Staggered Junction Proposed General Arrangement       | 1:1000  | A1         |
| SZC-SZ0204-XX-000-DRW-100065             | 01       | Sizewell Link Road Middleton Moor Junction Proposed General Arrangement             | 1:2000  | A1         |
| SZC-SZ0204-XX-000-DRW-100139             | 01       | Sizewell Link Road Pretty Road Junction Proposed General Arrangement                | 1:1000  | A1         |
| SZC-SZ0204-XX-000-DRW-100296             | 01       | East Suffolk Line Bridge Proposed General Arrangement And Elevation                 | 1:150   | A1         |
| SZC-SZ0204-XX-000-DRW-100299             | 01       | Pretty Road Footbridge Proposed General Arrangement And Elevation                   | 1:125   | A1         |
| Sizewell Link Road For Approval – Part 3 |          |                                                                                     |         |            |
| SZC-SZ0701-XX-000-DRW-100147             | 01       | Sizewell Link Road Proposed Landscape Masterplan And Finished Levels - Key Plan     | 1:10000 | A1         |
| SZC-SZ0701-XX-000-DRW-100170             | 01       | Sizewell Link Road Proposed Landscape Masterplan And Finished Levels - Sheet 1 of 4 | 1:2500  | A1         |
| SZC-SZ0701-XX-000-DRW-100171             | 01       | Sizewell Link Road Proposed Landscape Masterplan And Finished Levels - Sheet 2 of 4 | 1:2500  | A1         |
| SZC-SZ0701-XX-000-DRW-100172             | 01       | Sizewell Link Road Proposed Landscape Masterplan And Finished Levels - Sheet 3 of 4 | 1:2500  | A1         |
| SZC-SZ0701-XX-000-DRW-100173             | 01       | Sizewell Link Road Proposed Landscape Masterplan And Finished Levels - Sheet 4 of 4 | 1:2500  | A1         |
| SZC-SZ0701-XX-000-DRW-100146             | 01       | Sizewell Link Road Site Clearance Plan - Key Plan                                   | 1:10000 | A1         |
| SZC-SZ0701-XX-000-DRW-100174             | 01       | Sizewell Link Road Site Clearance Plan Sheet 1 of 4                                 | 1:2500  | A1         |
| SZC-SZ0701-XX-000-DRW-100175             | 01       | Sizewell Link Road Site Clearance Plan Sheet 2 of 4                                 | 1:2500  | A1         |
| SZC-SZ0701-XX-000-DRW-100176             | 01       | Sizewell Link Road Site Clearance Plan Sheet 3 of 4                                 | 1:2500  | A1         |
| SZC-SZ0701-XX-000-DRW-100177             | 01       | Sizewell Link Road Site Clearance Plan Sheet 4 of 4                                 | 1:2500  | A1         |