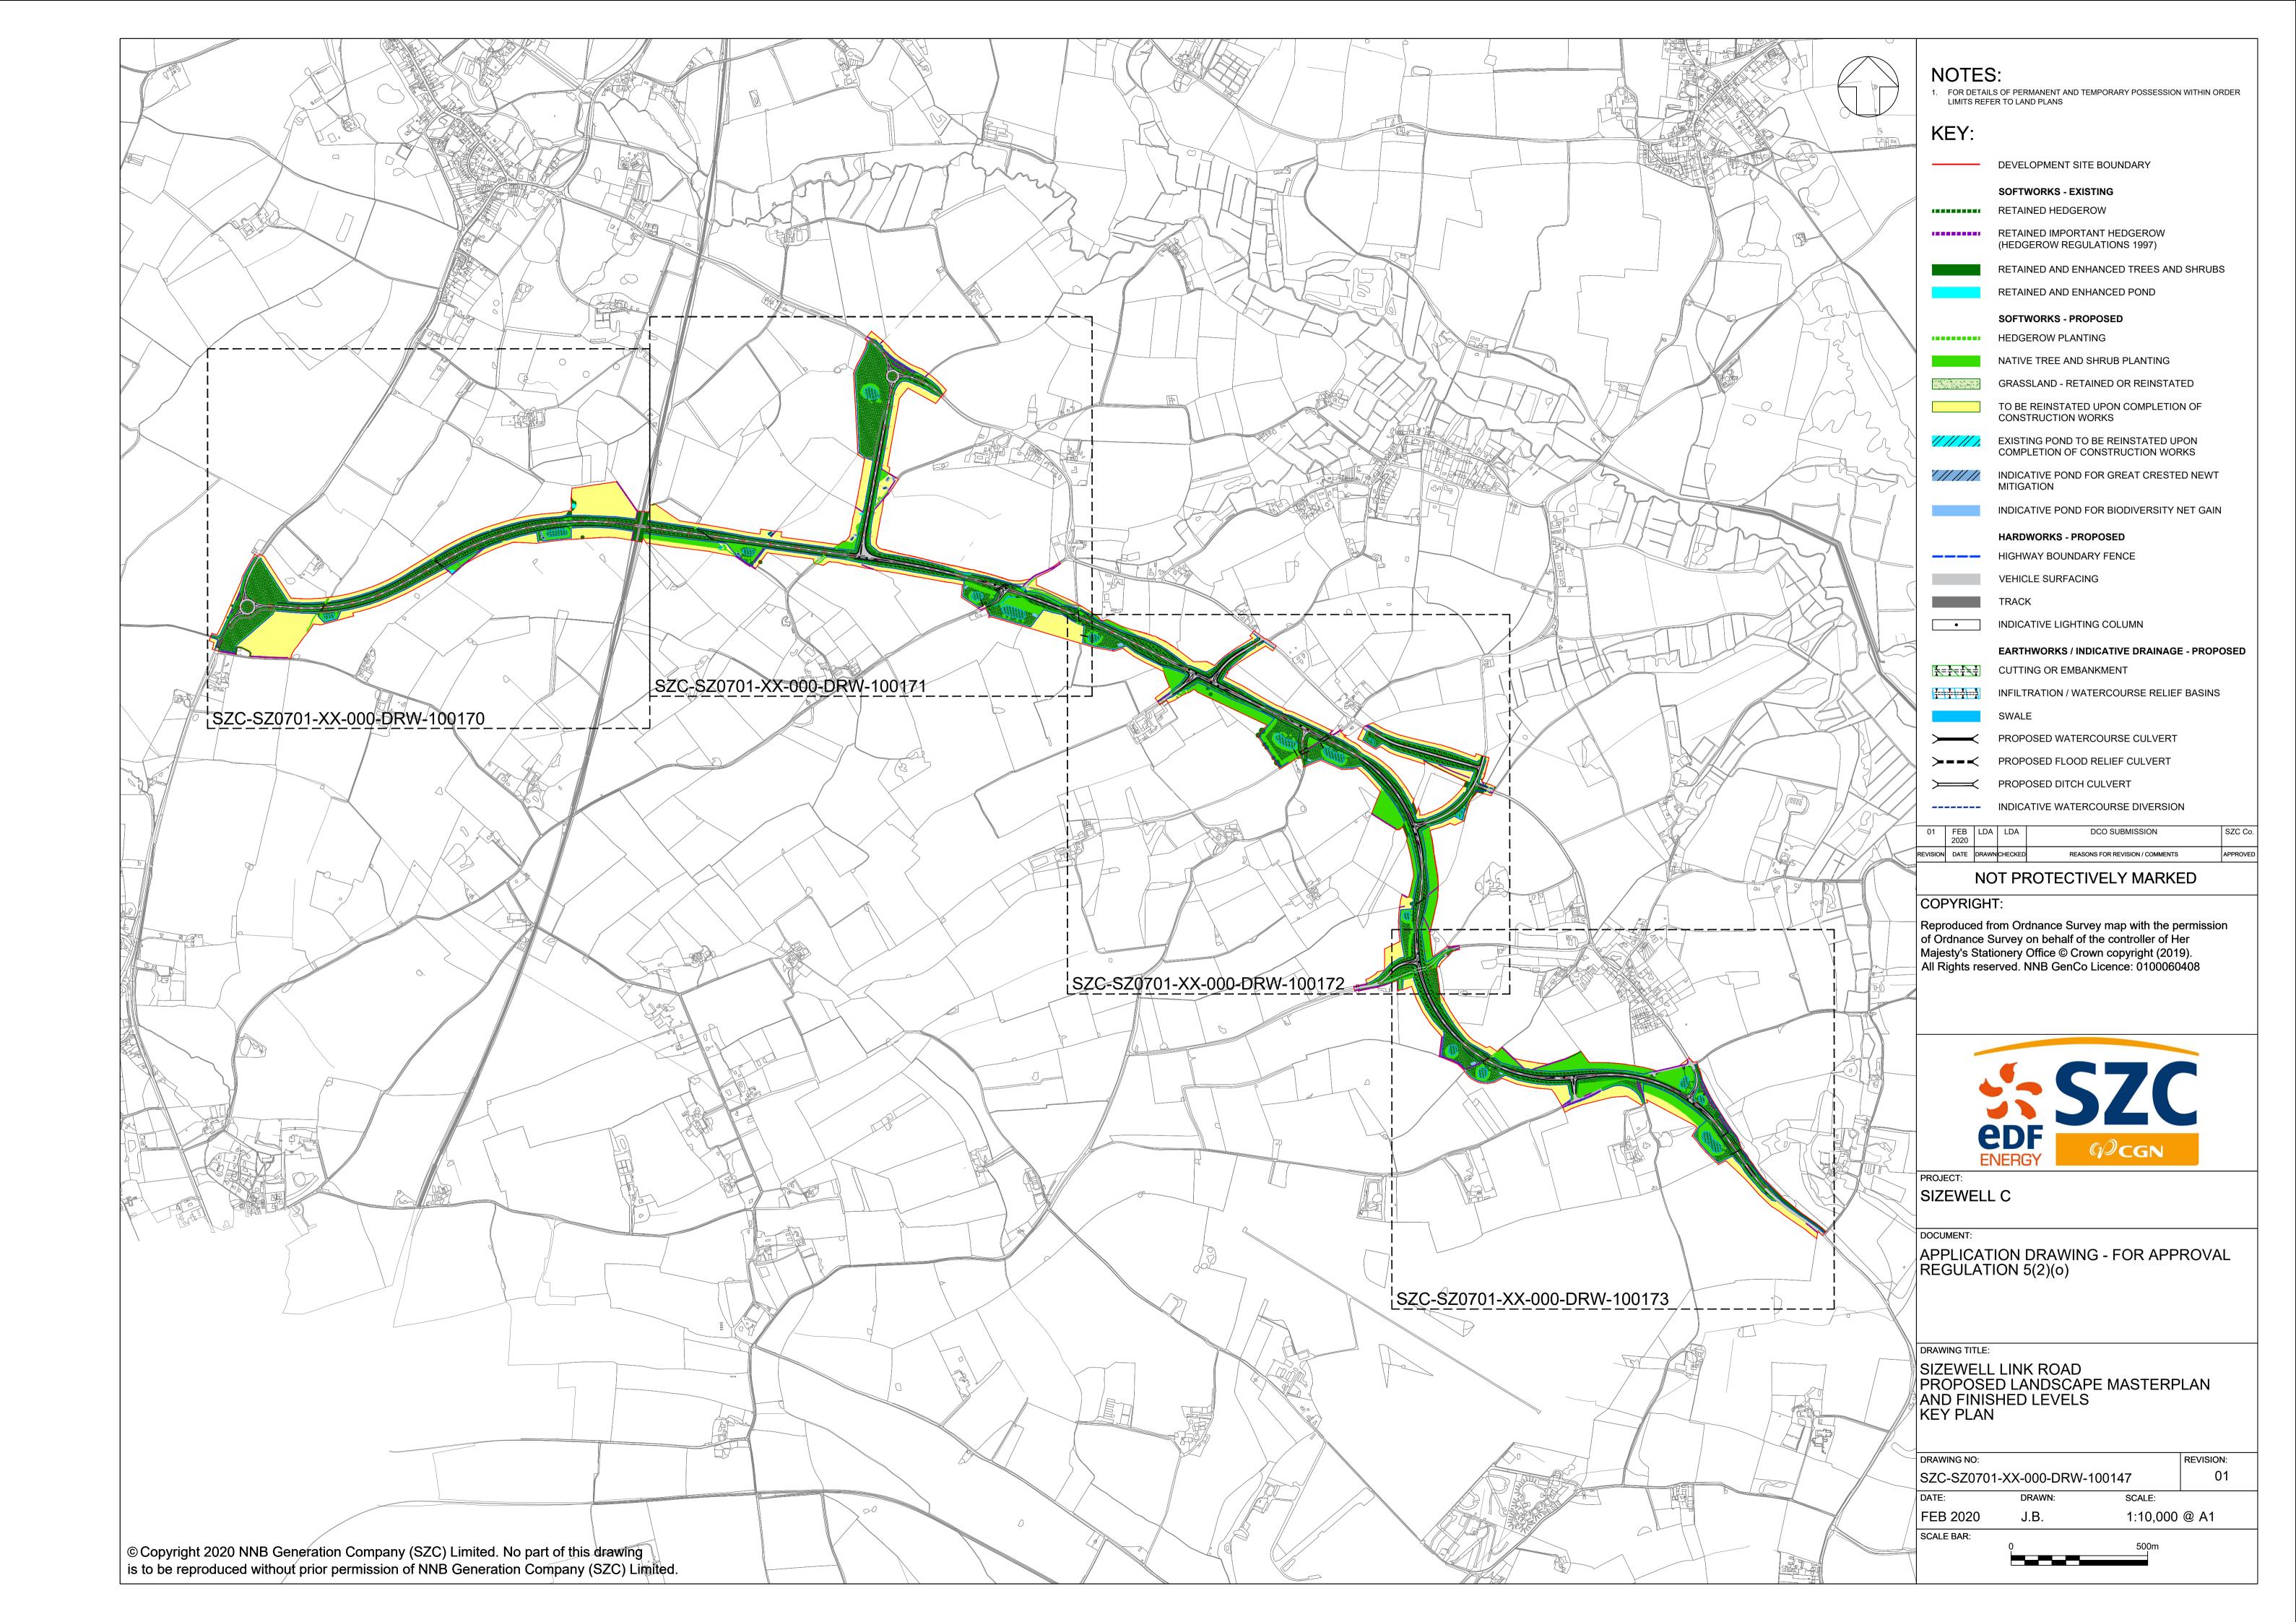

## Sizewell Link Road – For Approval

| Drawing Number                           | Revision | Drawing Title                                                                       | Scale   | Sheet Size |
|------------------------------------------|----------|-------------------------------------------------------------------------------------|---------|------------|
| Sizewell Link Road For Approval – Part 1 |          |                                                                                     |         |            |
| SZC-SZ0204-XX-000-DRW-100055             | 01       | Sizewell Link Road - Key Plan                                                       | 1:10000 | A1         |
| SZC-SZ0204-XX-000-DRW-100056             | 01       | Sizewell Link Road Proposed General Arrangement And Profiles - Sheet 1 of 5         | 1:2500  | A1         |
| SZC-SZ0204-XX-000-DRW-100057             | 01       | Sizewell Link Road Proposed General Arrangement And Profiles - Sheet 2 of 5         | 1:2500  | A1         |
| SZC-SZ0204-XX-000-DRW-100058             | 01       | Sizewell Link Road Proposed General Arrangement And Profiles - Sheet 3 of 5         | 1:2500  | A1         |
| SZC-SZ0204-XX-000-DRW-100059             | 01       | Sizewell Link Road Proposed General Arrangement And Profiles - Sheet 4 of 5         | 1:2500  | A1         |
| SZC-SZ0204-XX-000-DRW-100060             | 01       | Sizewell Link Road Proposed General Arrangement And Profiles - Sheet 5 of 5         | 1:2500  | A1         |
| Sizewell Link Road For Approval – Part 2 |          |                                                                                     |         |            |
| SZC-SZ0204-XX-000-DRW-100064             | 01       | Sizewell Link Road A12 Junction Proposed General Arrangement                        | 1:1000  | A1         |
| SZC-SZ0204-XX-000-DRW-100066             | 01       | Sizewell Link Road B1122 / B1125 Junction Proposed General Arrangement              | 1:1000  | A1         |
| SZC-SZ0204-XX-000-DRW-100067             | 01       | Sizewell Link Road B1122 / Theberton Junction Proposed General Arrangement          | 1:1000  | A1         |
| SZC-SZ0204-XX-000-DRW-100141             | 01       | Sizewell Link Road Moat Road Junction Proposed General Arrangement                  | 1:1000  | A1         |
| SZC-SZ0204-XX-000-DRW-100140             | 01       | Sizewell Link Road Hawthorn Road Junction Proposed General Arrangement              | 1:1000  | A1         |
| SZC-SZ0204-XX-000-DRW-100137             | 01       | Sizewell Link Road Fordley Road Junction Proposed General Arrangement               | 1:1000  | A1         |
| SZC-SZ0204-XX-000-DRW-100138             | 01       | Sizewell Link Road Trust Farm Staggered Junction Proposed General Arrangement       | 1:1000  | A1         |
| SZC-SZ0204-XX-000-DRW-100065             | 01       | Sizewell Link Road Middleton Moor Junction Proposed General Arrangement             | 1:2000  | A1         |
| SZC-SZ0204-XX-000-DRW-100139             | 01       | Sizewell Link Road Pretty Road Junction Proposed General Arrangement                | 1:1000  | A1         |
| SZC-SZ0204-XX-000-DRW-100296             | 01       | East Suffolk Line Bridge Proposed General Arrangement And Elevation                 | 1:150   | A1         |
| SZC-SZ0204-XX-000-DRW-100299             | 01       | Pretty Road Footbridge Proposed General Arrangement And Elevation                   | 1:125   | A1         |
| Sizewell Link Road For Approval – Part 3 |          |                                                                                     |         |            |
| SZC-SZ0701-XX-000-DRW-100147             | 01       | Sizewell Link Road Proposed Landscape Masterplan And Finished Levels - Key Plan     | 1:10000 | A1         |
| SZC-SZ0701-XX-000-DRW-100170             | 01       | Sizewell Link Road Proposed Landscape Masterplan And Finished Levels - Sheet 1 of 4 | 1:2500  | A1         |
| SZC-SZ0701-XX-000-DRW-100171             | 01       | Sizewell Link Road Proposed Landscape Masterplan And Finished Levels - Sheet 2 of 4 | 1:2500  | A1         |
| SZC-SZ0701-XX-000-DRW-100172             | 01       | Sizewell Link Road Proposed Landscape Masterplan And Finished Levels - Sheet 3 of 4 | 1:2500  | A1         |
| SZC-SZ0701-XX-000-DRW-100173             | 01       | Sizewell Link Road Proposed Landscape Masterplan And Finished Levels - Sheet 4 of 4 | 1:2500  | A1         |
| SZC-SZ0701-XX-000-DRW-100146             | 01       | Sizewell Link Road Site Clearance Plan - Key Plan                                   | 1:10000 | A1         |
| SZC-SZ0701-XX-000-DRW-100174             | 01       | Sizewell Link Road Site Clearance Plan Sheet 1 of 4                                 | 1:2500  | A1         |
| SZC-SZ0701-XX-000-DRW-100175             | 01       | Sizewell Link Road Site Clearance Plan Sheet 2 of 4                                 | 1:2500  | A1         |
| SZC-SZ0701-XX-000-DRW-100176             | 01       | Sizewell Link Road Site Clearance Plan Sheet 3 of 4                                 | 1:2500  | A1         |
| SZC-SZ0701-XX-000-DRW-100177             | 01       | Sizewell Link Road Site Clearance Plan Sheet 4 of 4                                 | 1:2500  | A1         |