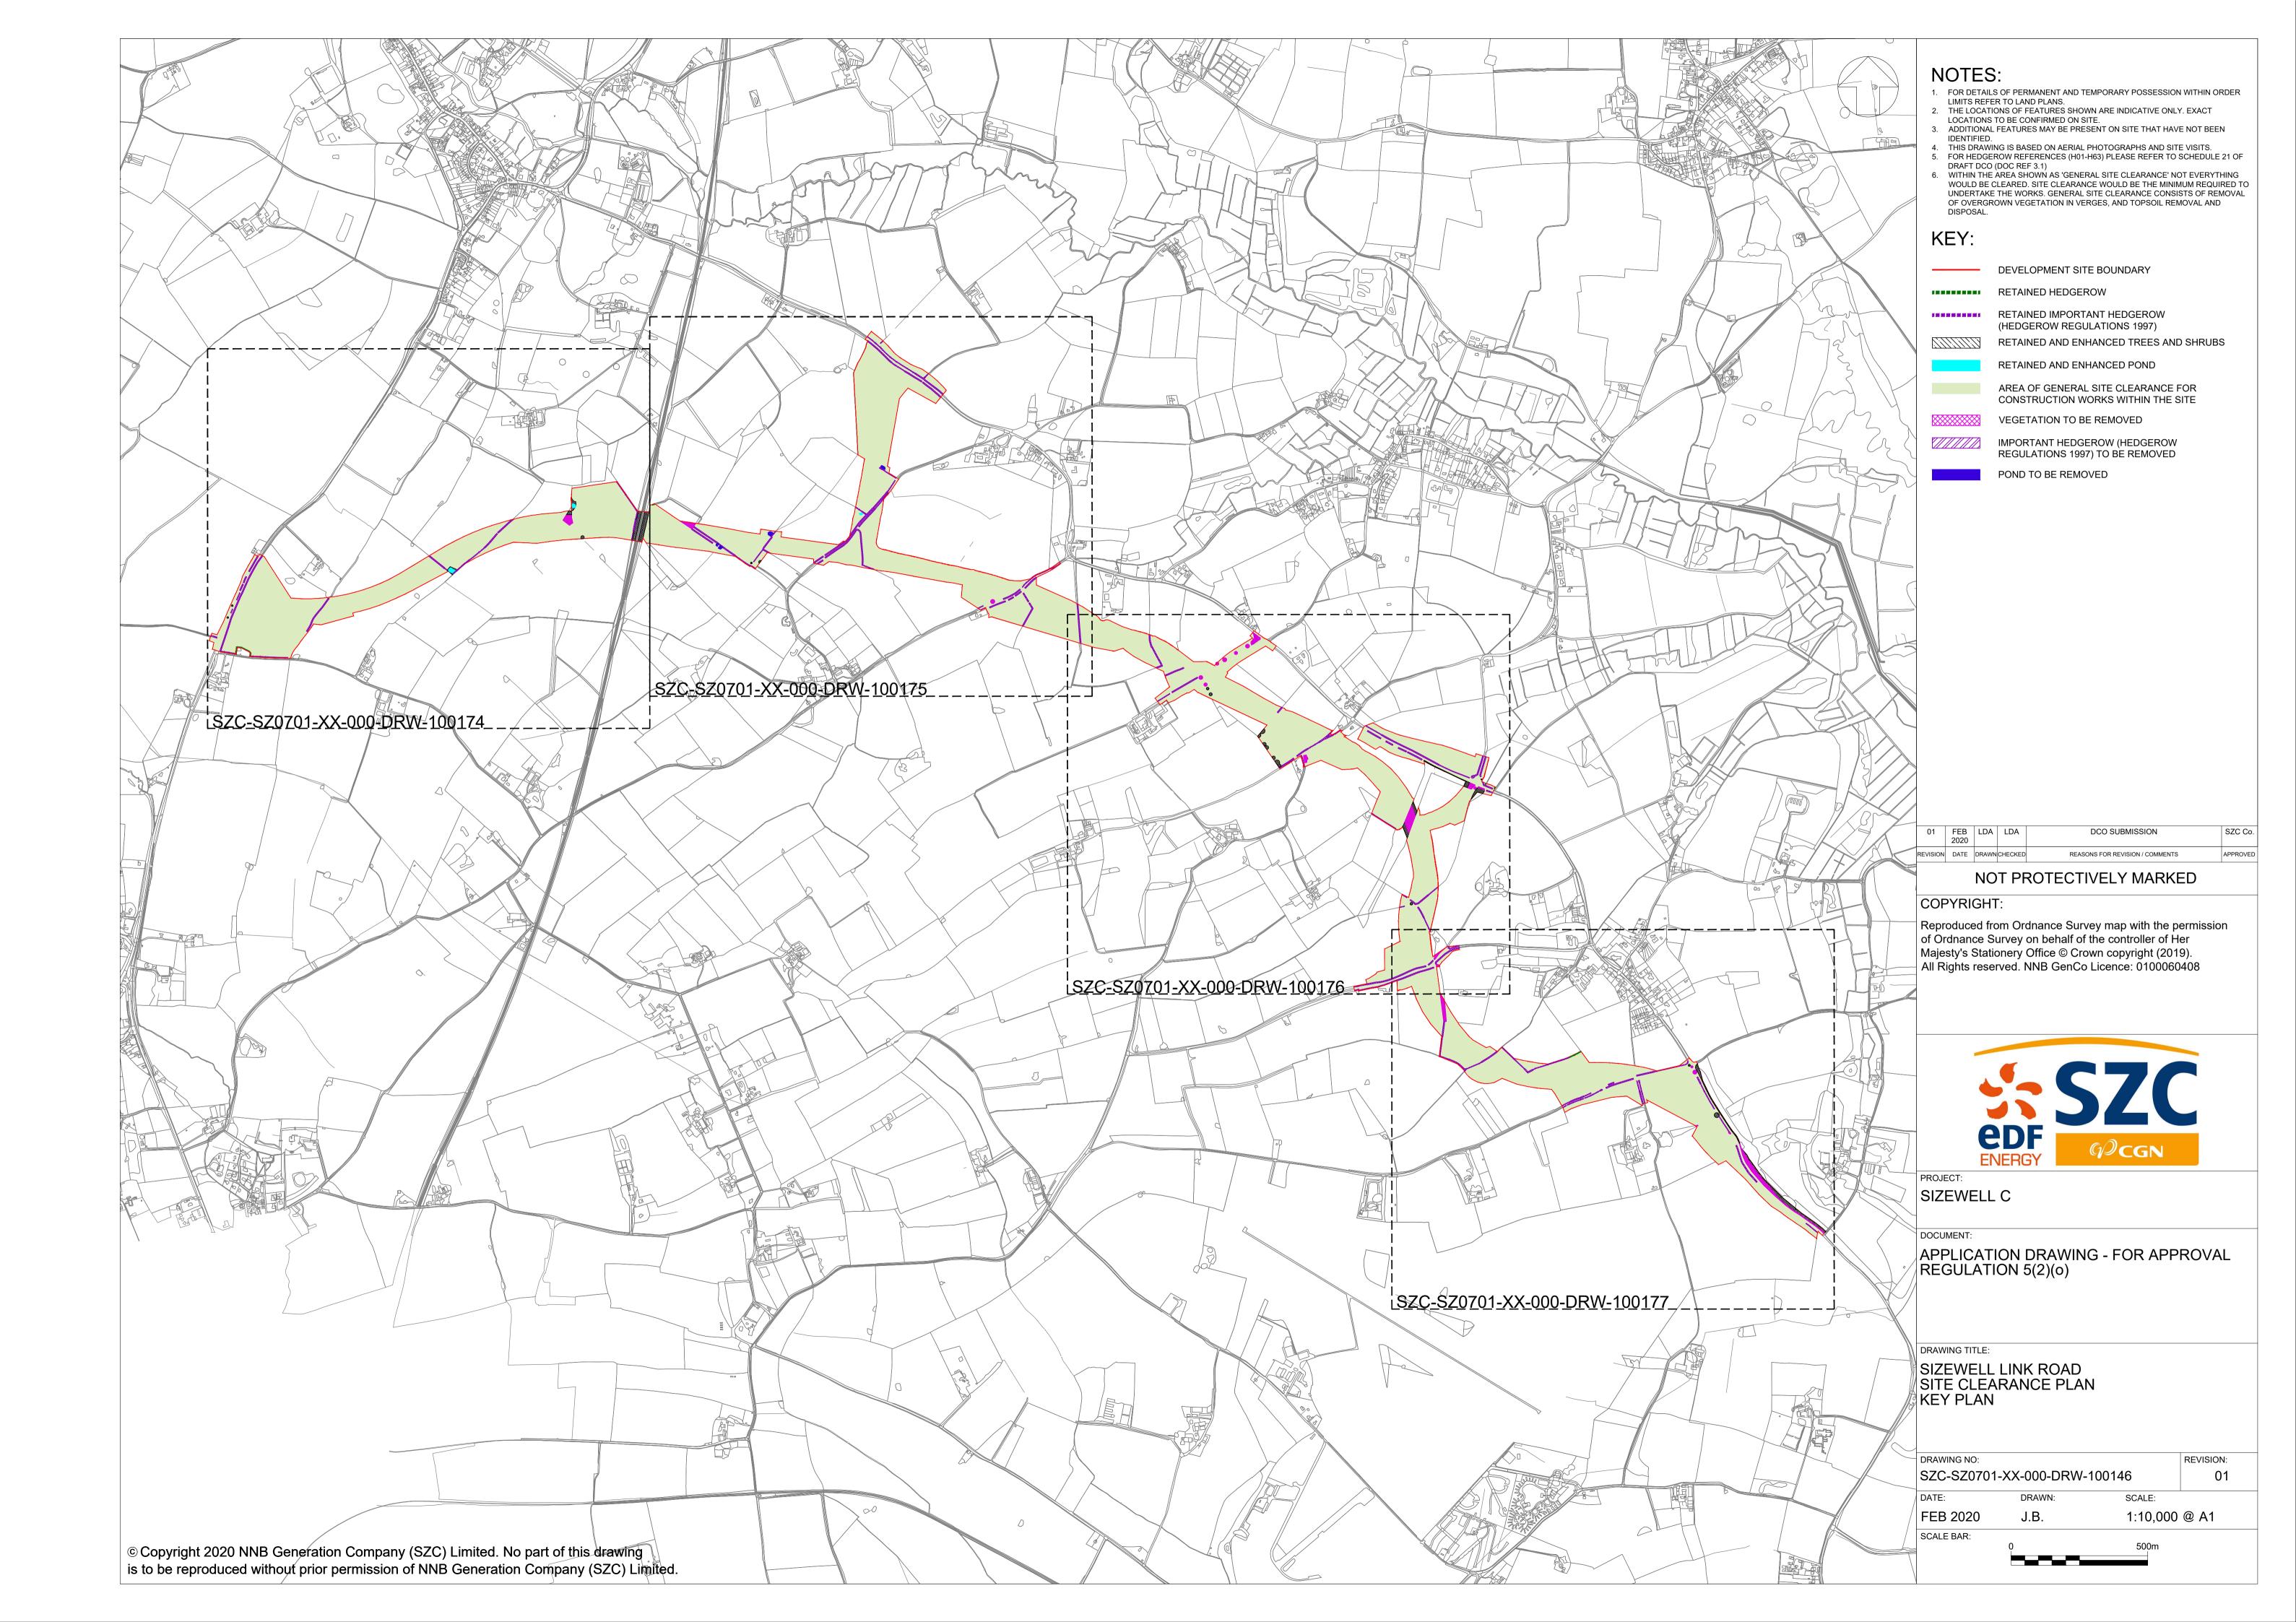

## Sizewell Link Road – For Approval

| Drawing Number                           | Revision | Drawing Title                                                                       | Scale   | Sheet Size |
|------------------------------------------|----------|-------------------------------------------------------------------------------------|---------|------------|
| Sizewell Link Road For Approval – Part 1 |          |                                                                                     |         |            |
| SZC-SZ0204-XX-000-DRW-100055             | 01       | Sizewell Link Road - Key Plan                                                       | 1:10000 | A1         |
| SZC-SZ0204-XX-000-DRW-100056             | 01       | Sizewell Link Road Proposed General Arrangement And Profiles - Sheet 1 of 5         | 1:2500  | A1         |
| SZC-SZ0204-XX-000-DRW-100057             | 01       | Sizewell Link Road Proposed General Arrangement And Profiles - Sheet 2 of 5         | 1:2500  | A1         |
| SZC-SZ0204-XX-000-DRW-100058             | 01       | Sizewell Link Road Proposed General Arrangement And Profiles - Sheet 3 of 5         | 1:2500  | A1         |
| SZC-SZ0204-XX-000-DRW-100059             | 01       | Sizewell Link Road Proposed General Arrangement And Profiles - Sheet 4 of 5         | 1:2500  | A1         |
| SZC-SZ0204-XX-000-DRW-100060             | 01       | Sizewell Link Road Proposed General Arrangement And Profiles - Sheet 5 of 5         | 1:2500  | A1         |
| Sizewell Link Road For Approval – Part 2 |          |                                                                                     |         |            |
| SZC-SZ0204-XX-000-DRW-100064             | 01       | Sizewell Link Road A12 Junction Proposed General Arrangement                        | 1:1000  | A1         |
| SZC-SZ0204-XX-000-DRW-100066             | 01       | Sizewell Link Road B1122 / B1125 Junction Proposed General Arrangement              | 1:1000  | A1         |
| SZC-SZ0204-XX-000-DRW-100067             | 01       | Sizewell Link Road B1122 / Theberton Junction Proposed General Arrangement          | 1:1000  | A1         |
| SZC-SZ0204-XX-000-DRW-100141             | 01       | Sizewell Link Road Moat Road Junction Proposed General Arrangement                  | 1:1000  | A1         |
| SZC-SZ0204-XX-000-DRW-100140             | 01       | Sizewell Link Road Hawthorn Road Junction Proposed General Arrangement              | 1:1000  | A1         |
| SZC-SZ0204-XX-000-DRW-100137             | 01       | Sizewell Link Road Fordley Road Junction Proposed General Arrangement               | 1:1000  | A1         |
| SZC-SZ0204-XX-000-DRW-100138             | 01       | Sizewell Link Road Trust Farm Staggered Junction Proposed General Arrangement       | 1:1000  | A1         |
| SZC-SZ0204-XX-000-DRW-100065             | 01       | Sizewell Link Road Middleton Moor Junction Proposed General Arrangement             | 1:2000  | A1         |
| SZC-SZ0204-XX-000-DRW-100139             | 01       | Sizewell Link Road Pretty Road Junction Proposed General Arrangement                | 1:1000  | A1         |
| SZC-SZ0204-XX-000-DRW-100296             | 01       | East Suffolk Line Bridge Proposed General Arrangement And Elevation                 | 1:150   | A1         |
| SZC-SZ0204-XX-000-DRW-100299             | 01       | Pretty Road Footbridge Proposed General Arrangement And Elevation                   | 1:125   | A1         |
| Sizewell Link Road For Approval – Part 3 |          |                                                                                     |         |            |
| SZC-SZ0701-XX-000-DRW-100147             | 01       | Sizewell Link Road Proposed Landscape Masterplan And Finished Levels - Key Plan     | 1:10000 | A1         |
| SZC-SZ0701-XX-000-DRW-100170             | 01       | Sizewell Link Road Proposed Landscape Masterplan And Finished Levels - Sheet 1 of 4 | 1:2500  | A1         |
| SZC-SZ0701-XX-000-DRW-100171             | 01       | Sizewell Link Road Proposed Landscape Masterplan And Finished Levels - Sheet 2 of 4 | 1:2500  | A1         |
| SZC-SZ0701-XX-000-DRW-100172             | 01       | Sizewell Link Road Proposed Landscape Masterplan And Finished Levels - Sheet 3 of 4 | 1:2500  | A1         |
| SZC-SZ0701-XX-000-DRW-100173             | 01       | Sizewell Link Road Proposed Landscape Masterplan And Finished Levels - Sheet 4 of 4 | 1:2500  | A1         |
| SZC-SZ0701-XX-000-DRW-100146             | 01       | Sizewell Link Road Site Clearance Plan - Key Plan                                   | 1:10000 | A1         |
| SZC-SZ0701-XX-000-DRW-100174             | 01       | Sizewell Link Road Site Clearance Plan Sheet 1 of 4                                 | 1:2500  | A1         |
| SZC-SZ0701-XX-000-DRW-100175             | 01       | Sizewell Link Road Site Clearance Plan Sheet 2 of 4                                 | 1:2500  | A1         |
| SZC-SZ0701-XX-000-DRW-100176             | 01       | Sizewell Link Road Site Clearance Plan Sheet 3 of 4                                 | 1:2500  | A1         |
| SZC-SZ0701-XX-000-DRW-100177             | 01       | Sizewell Link Road Site Clearance Plan Sheet 4 of 4                                 | 1:2500  | A1         |