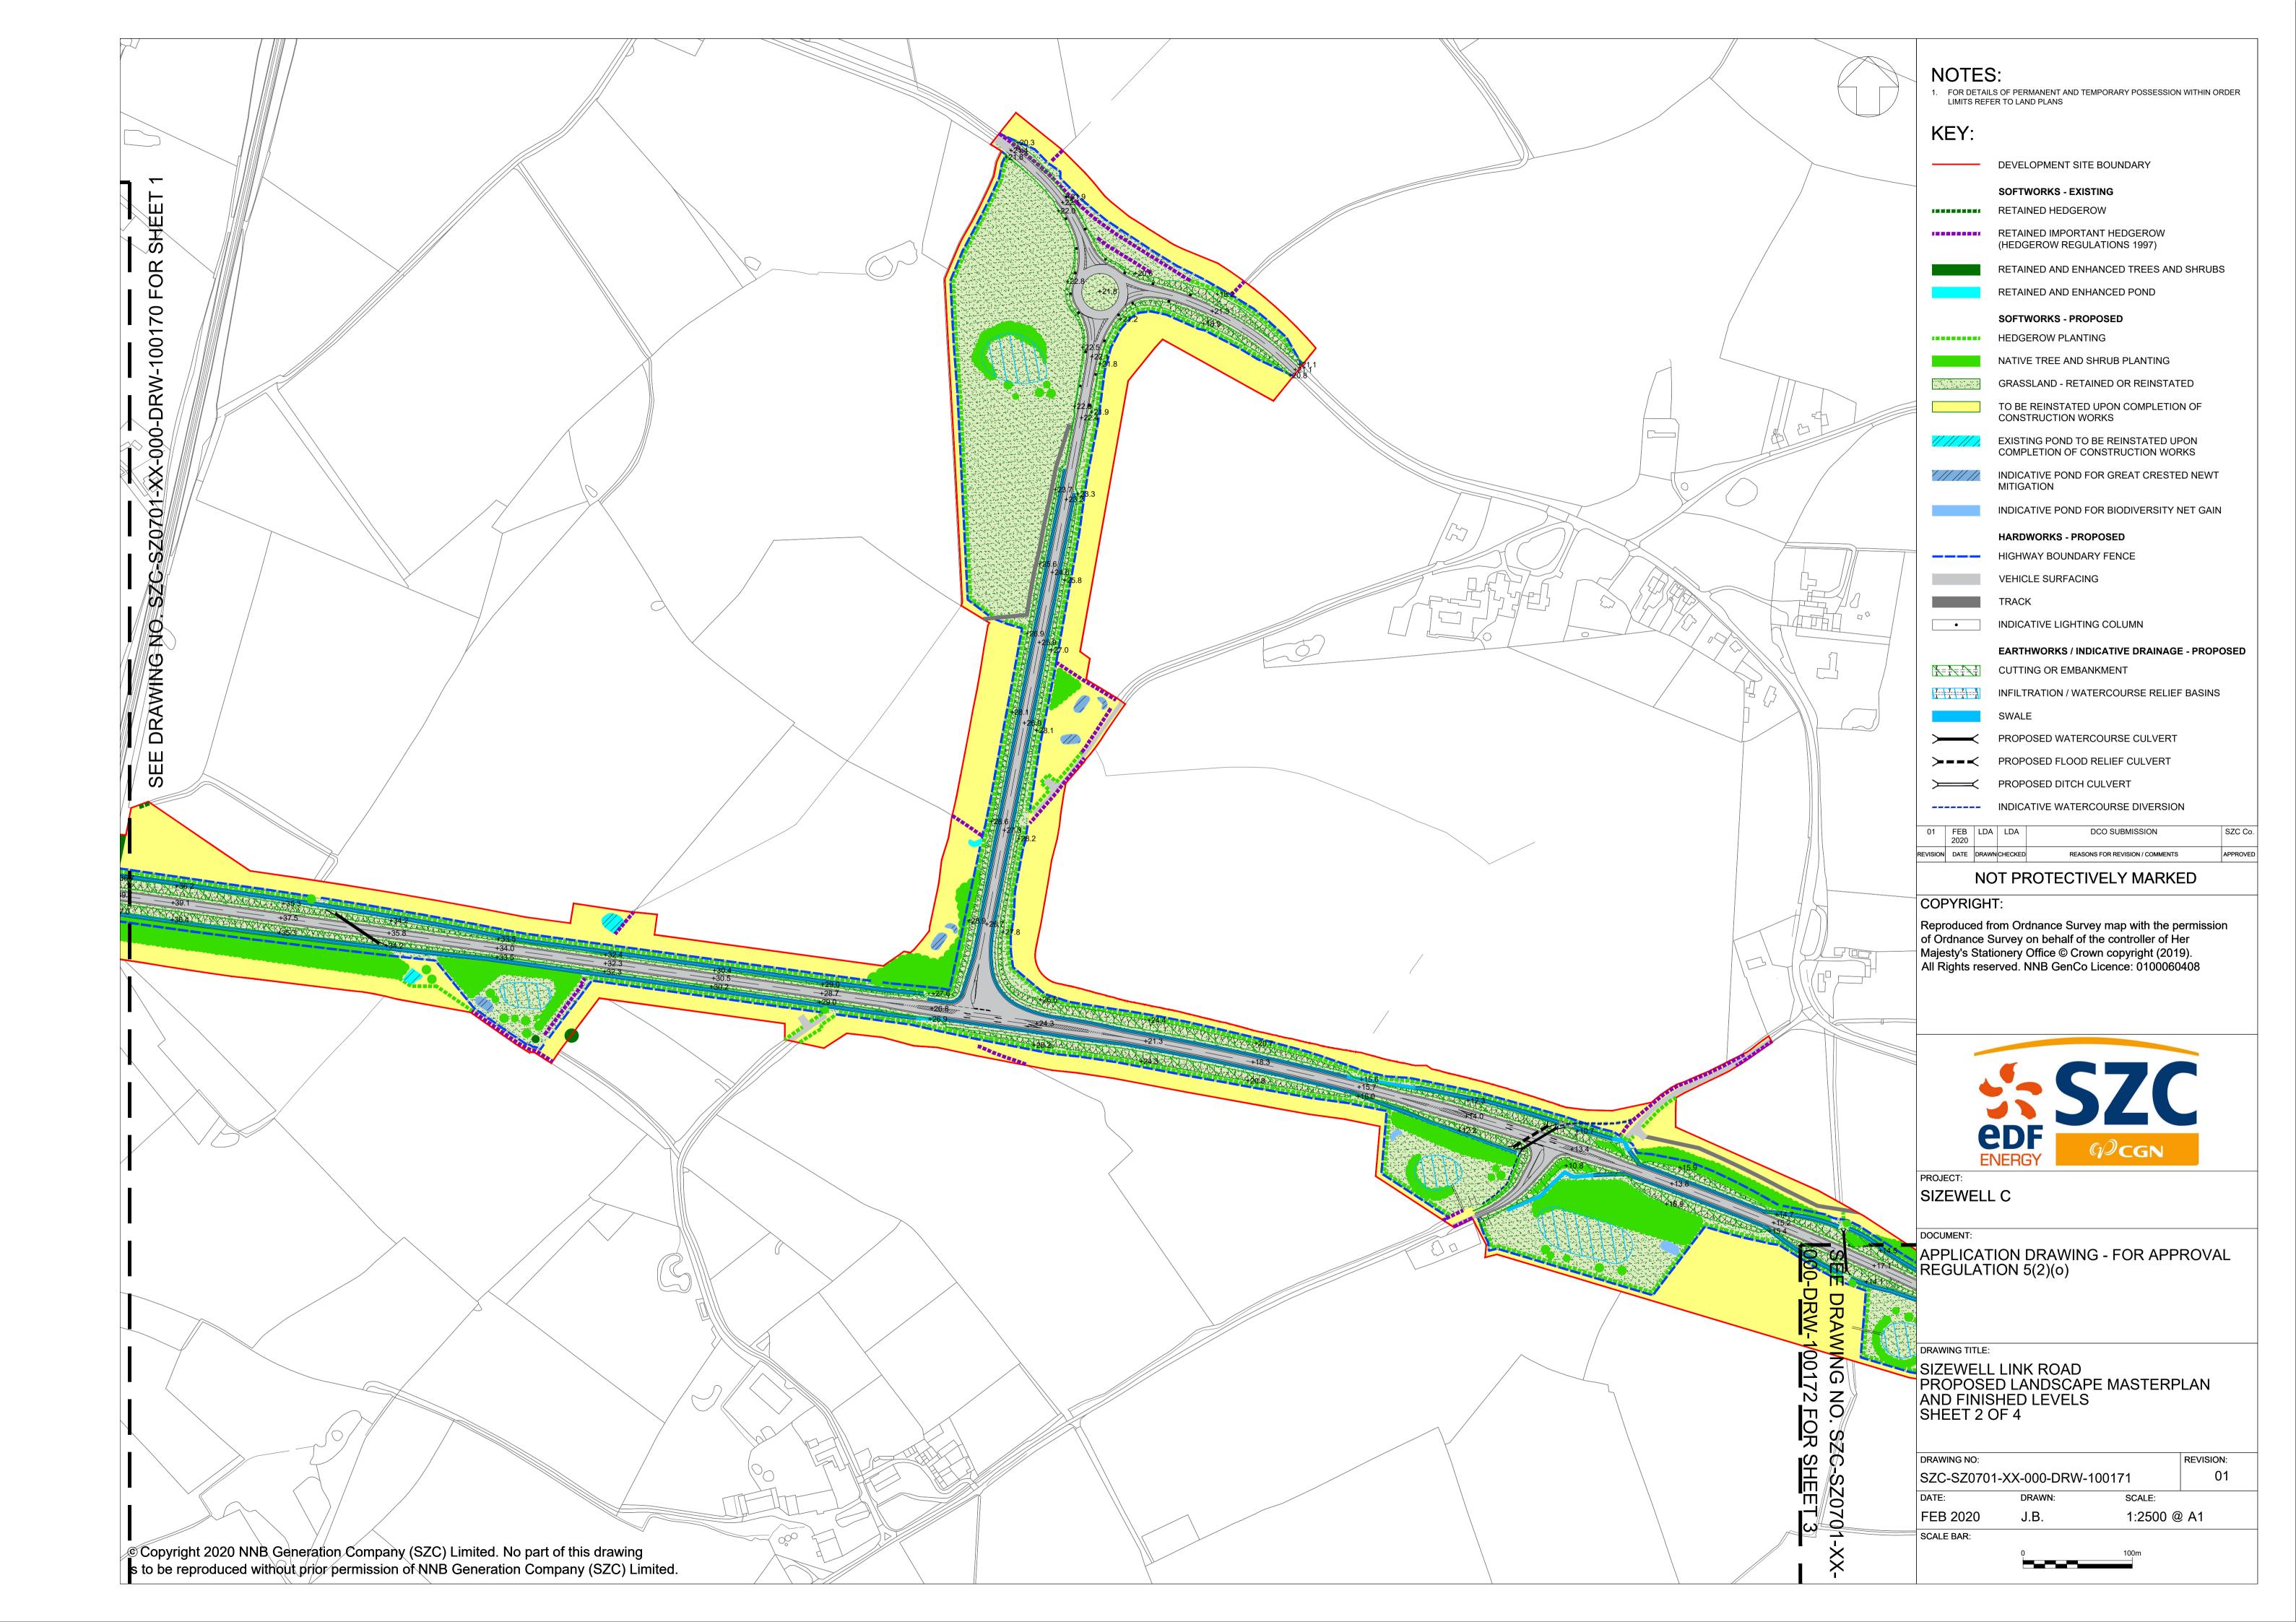

## Sizewell Link Road – For Approval

| Drawing Number                           | Revision | Drawing Title                                                                       | Scale   | Sheet Size |
|------------------------------------------|----------|-------------------------------------------------------------------------------------|---------|------------|
| Sizewell Link Road For Approval – Part 1 |          |                                                                                     |         |            |
| SZC-SZ0204-XX-000-DRW-100055             | 01       | Sizewell Link Road - Key Plan                                                       | 1:10000 | A1         |
| SZC-SZ0204-XX-000-DRW-100056             | 01       | Sizewell Link Road Proposed General Arrangement And Profiles - Sheet 1 of 5         | 1:2500  | A1         |
| SZC-SZ0204-XX-000-DRW-100057             | 01       | Sizewell Link Road Proposed General Arrangement And Profiles - Sheet 2 of 5         | 1:2500  | A1         |
| SZC-SZ0204-XX-000-DRW-100058             | 01       | Sizewell Link Road Proposed General Arrangement And Profiles - Sheet 3 of 5         | 1:2500  | A1         |
| SZC-SZ0204-XX-000-DRW-100059             | 01       | Sizewell Link Road Proposed General Arrangement And Profiles - Sheet 4 of 5         | 1:2500  | A1         |
| SZC-SZ0204-XX-000-DRW-100060             | 01       | Sizewell Link Road Proposed General Arrangement And Profiles - Sheet 5 of 5         | 1:2500  | A1         |
| Sizewell Link Road For Approval – Part 2 |          |                                                                                     |         |            |
| SZC-SZ0204-XX-000-DRW-100064             | 01       | Sizewell Link Road A12 Junction Proposed General Arrangement                        | 1:1000  | A1         |
| SZC-SZ0204-XX-000-DRW-100066             | 01       | Sizewell Link Road B1122 / B1125 Junction Proposed General Arrangement              | 1:1000  | A1         |
| SZC-SZ0204-XX-000-DRW-100067             | 01       | Sizewell Link Road B1122 / Theberton Junction Proposed General Arrangement          | 1:1000  | A1         |
| SZC-SZ0204-XX-000-DRW-100141             | 01       | Sizewell Link Road Moat Road Junction Proposed General Arrangement                  | 1:1000  | A1         |
| SZC-SZ0204-XX-000-DRW-100140             | 01       | Sizewell Link Road Hawthorn Road Junction Proposed General Arrangement              | 1:1000  | A1         |
| SZC-SZ0204-XX-000-DRW-100137             | 01       | Sizewell Link Road Fordley Road Junction Proposed General Arrangement               | 1:1000  | A1         |
| SZC-SZ0204-XX-000-DRW-100138             | 01       | Sizewell Link Road Trust Farm Staggered Junction Proposed General Arrangement       | 1:1000  | A1         |
| SZC-SZ0204-XX-000-DRW-100065             | 01       | Sizewell Link Road Middleton Moor Junction Proposed General Arrangement             | 1:2000  | A1         |
| SZC-SZ0204-XX-000-DRW-100139             | 01       | Sizewell Link Road Pretty Road Junction Proposed General Arrangement                | 1:1000  | A1         |
| SZC-SZ0204-XX-000-DRW-100296             | 01       | East Suffolk Line Bridge Proposed General Arrangement And Elevation                 | 1:150   | A1         |
| SZC-SZ0204-XX-000-DRW-100299             | 01       | Pretty Road Footbridge Proposed General Arrangement And Elevation                   | 1:125   | A1         |
| Sizewell Link Road For Approval – Part 3 |          |                                                                                     |         |            |
| SZC-SZ0701-XX-000-DRW-100147             | 01       | Sizewell Link Road Proposed Landscape Masterplan And Finished Levels - Key Plan     | 1:10000 | A1         |
| SZC-SZ0701-XX-000-DRW-100170             | 01       | Sizewell Link Road Proposed Landscape Masterplan And Finished Levels - Sheet 1 of 4 | 1:2500  | A1         |
| SZC-SZ0701-XX-000-DRW-100171             | 01       | Sizewell Link Road Proposed Landscape Masterplan And Finished Levels - Sheet 2 of 4 | 1:2500  | A1         |
| SZC-SZ0701-XX-000-DRW-100172             | 01       | Sizewell Link Road Proposed Landscape Masterplan And Finished Levels - Sheet 3 of 4 | 1:2500  | A1         |
| SZC-SZ0701-XX-000-DRW-100173             | 01       | Sizewell Link Road Proposed Landscape Masterplan And Finished Levels - Sheet 4 of 4 | 1:2500  | A1         |
| SZC-SZ0701-XX-000-DRW-100146             | 01       | Sizewell Link Road Site Clearance Plan - Key Plan                                   | 1:10000 | A1         |
| SZC-SZ0701-XX-000-DRW-100174             | 01       | Sizewell Link Road Site Clearance Plan Sheet 1 of 4                                 | 1:2500  | A1         |
| SZC-SZ0701-XX-000-DRW-100175             | 01       | Sizewell Link Road Site Clearance Plan Sheet 2 of 4                                 | 1:2500  | A1         |
| SZC-SZ0701-XX-000-DRW-100176             | 01       | Sizewell Link Road Site Clearance Plan Sheet 3 of 4                                 | 1:2500  | A1         |
| SZC-SZ0701-XX-000-DRW-100177             | 01       | Sizewell Link Road Site Clearance Plan Sheet 4 of 4                                 | 1:2500  | A1         |