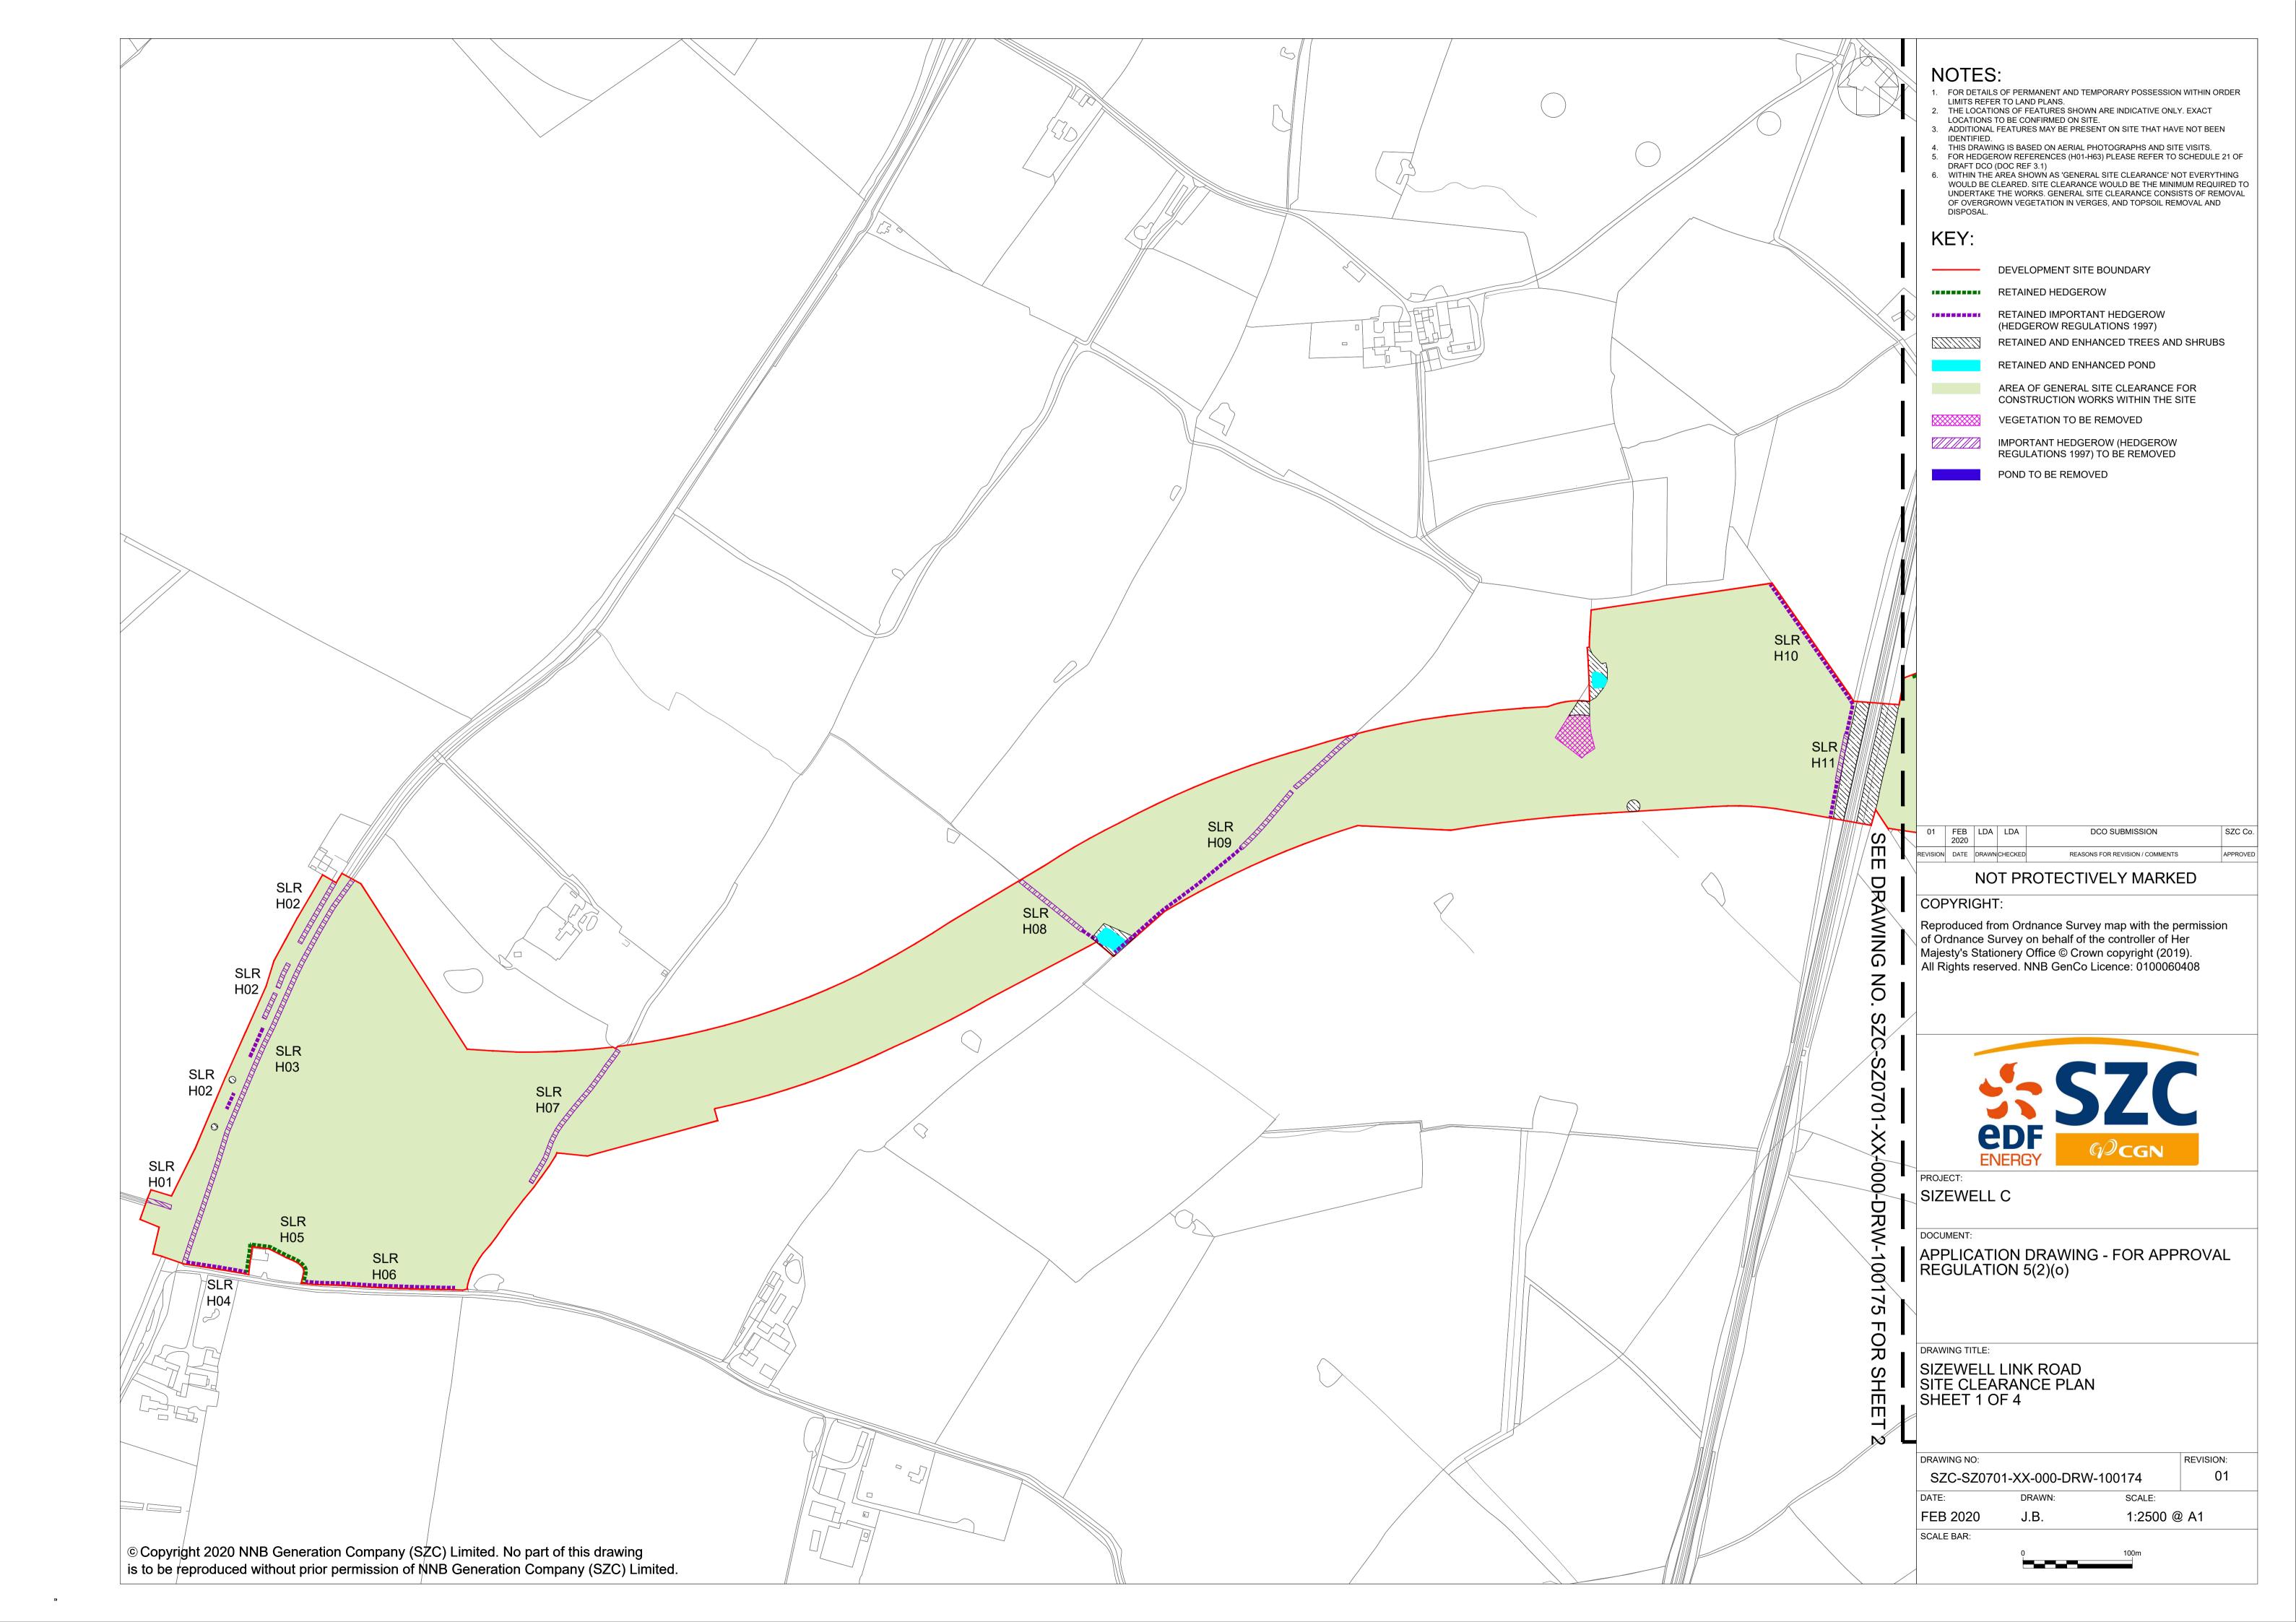

## Sizewell Link Road – For Approval

| Drawing Number                           | Revision | Drawing Title                                                                       | Scale   | Sheet Size |
|------------------------------------------|----------|-------------------------------------------------------------------------------------|---------|------------|
| Sizewell Link Road For Approval – Part 1 |          |                                                                                     |         |            |
| SZC-SZ0204-XX-000-DRW-100055             | 01       | Sizewell Link Road - Key Plan                                                       | 1:10000 | A1         |
| SZC-SZ0204-XX-000-DRW-100056             | 01       | Sizewell Link Road Proposed General Arrangement And Profiles - Sheet 1 of 5         | 1:2500  | A1         |
| SZC-SZ0204-XX-000-DRW-100057             | 01       | Sizewell Link Road Proposed General Arrangement And Profiles - Sheet 2 of 5         | 1:2500  | A1         |
| SZC-SZ0204-XX-000-DRW-100058             | 01       | Sizewell Link Road Proposed General Arrangement And Profiles - Sheet 3 of 5         | 1:2500  | A1         |
| SZC-SZ0204-XX-000-DRW-100059             | 01       | Sizewell Link Road Proposed General Arrangement And Profiles - Sheet 4 of 5         | 1:2500  | A1         |
| SZC-SZ0204-XX-000-DRW-100060             | 01       | Sizewell Link Road Proposed General Arrangement And Profiles - Sheet 5 of 5         | 1:2500  | A1         |
| Sizewell Link Road For Approval – Part 2 |          |                                                                                     |         |            |
| SZC-SZ0204-XX-000-DRW-100064             | 01       | Sizewell Link Road A12 Junction Proposed General Arrangement                        | 1:1000  | A1         |
| SZC-SZ0204-XX-000-DRW-100066             | 01       | Sizewell Link Road B1122 / B1125 Junction Proposed General Arrangement              | 1:1000  | A1         |
| SZC-SZ0204-XX-000-DRW-100067             | 01       | Sizewell Link Road B1122 / Theberton Junction Proposed General Arrangement          | 1:1000  | A1         |
| SZC-SZ0204-XX-000-DRW-100141             | 01       | Sizewell Link Road Moat Road Junction Proposed General Arrangement                  | 1:1000  | A1         |
| SZC-SZ0204-XX-000-DRW-100140             | 01       | Sizewell Link Road Hawthorn Road Junction Proposed General Arrangement              | 1:1000  | A1         |
| SZC-SZ0204-XX-000-DRW-100137             | 01       | Sizewell Link Road Fordley Road Junction Proposed General Arrangement               | 1:1000  | A1         |
| SZC-SZ0204-XX-000-DRW-100138             | 01       | Sizewell Link Road Trust Farm Staggered Junction Proposed General Arrangement       | 1:1000  | A1         |
| SZC-SZ0204-XX-000-DRW-100065             | 01       | Sizewell Link Road Middleton Moor Junction Proposed General Arrangement             | 1:2000  | A1         |
| SZC-SZ0204-XX-000-DRW-100139             | 01       | Sizewell Link Road Pretty Road Junction Proposed General Arrangement                | 1:1000  | A1         |
| SZC-SZ0204-XX-000-DRW-100296             | 01       | East Suffolk Line Bridge Proposed General Arrangement And Elevation                 | 1:150   | A1         |
| SZC-SZ0204-XX-000-DRW-100299             | 01       | Pretty Road Footbridge Proposed General Arrangement And Elevation                   | 1:125   | A1         |
| Sizewell Link Road For Approval – Part 3 |          |                                                                                     |         |            |
| SZC-SZ0701-XX-000-DRW-100147             | 01       | Sizewell Link Road Proposed Landscape Masterplan And Finished Levels - Key Plan     | 1:10000 | A1         |
| SZC-SZ0701-XX-000-DRW-100170             | 01       | Sizewell Link Road Proposed Landscape Masterplan And Finished Levels - Sheet 1 of 4 | 1:2500  | A1         |
| SZC-SZ0701-XX-000-DRW-100171             | 01       | Sizewell Link Road Proposed Landscape Masterplan And Finished Levels - Sheet 2 of 4 | 1:2500  | A1         |
| SZC-SZ0701-XX-000-DRW-100172             | 01       | Sizewell Link Road Proposed Landscape Masterplan And Finished Levels - Sheet 3 of 4 | 1:2500  | A1         |
| SZC-SZ0701-XX-000-DRW-100173             | 01       | Sizewell Link Road Proposed Landscape Masterplan And Finished Levels - Sheet 4 of 4 | 1:2500  | A1         |
| SZC-SZ0701-XX-000-DRW-100146             | 01       | Sizewell Link Road Site Clearance Plan - Key Plan                                   | 1:10000 | A1         |
| SZC-SZ0701-XX-000-DRW-100174             | 01       | Sizewell Link Road Site Clearance Plan Sheet 1 of 4                                 | 1:2500  | A1         |
| SZC-SZ0701-XX-000-DRW-100175             | 01       | Sizewell Link Road Site Clearance Plan Sheet 2 of 4                                 | 1:2500  | A1         |
| SZC-SZ0701-XX-000-DRW-100176             | 01       | Sizewell Link Road Site Clearance Plan Sheet 3 of 4                                 | 1:2500  | A1         |
| SZC-SZ0701-XX-000-DRW-100177             | 01       | Sizewell Link Road Site Clearance Plan Sheet 4 of 4                                 | 1:2500  | A1         |