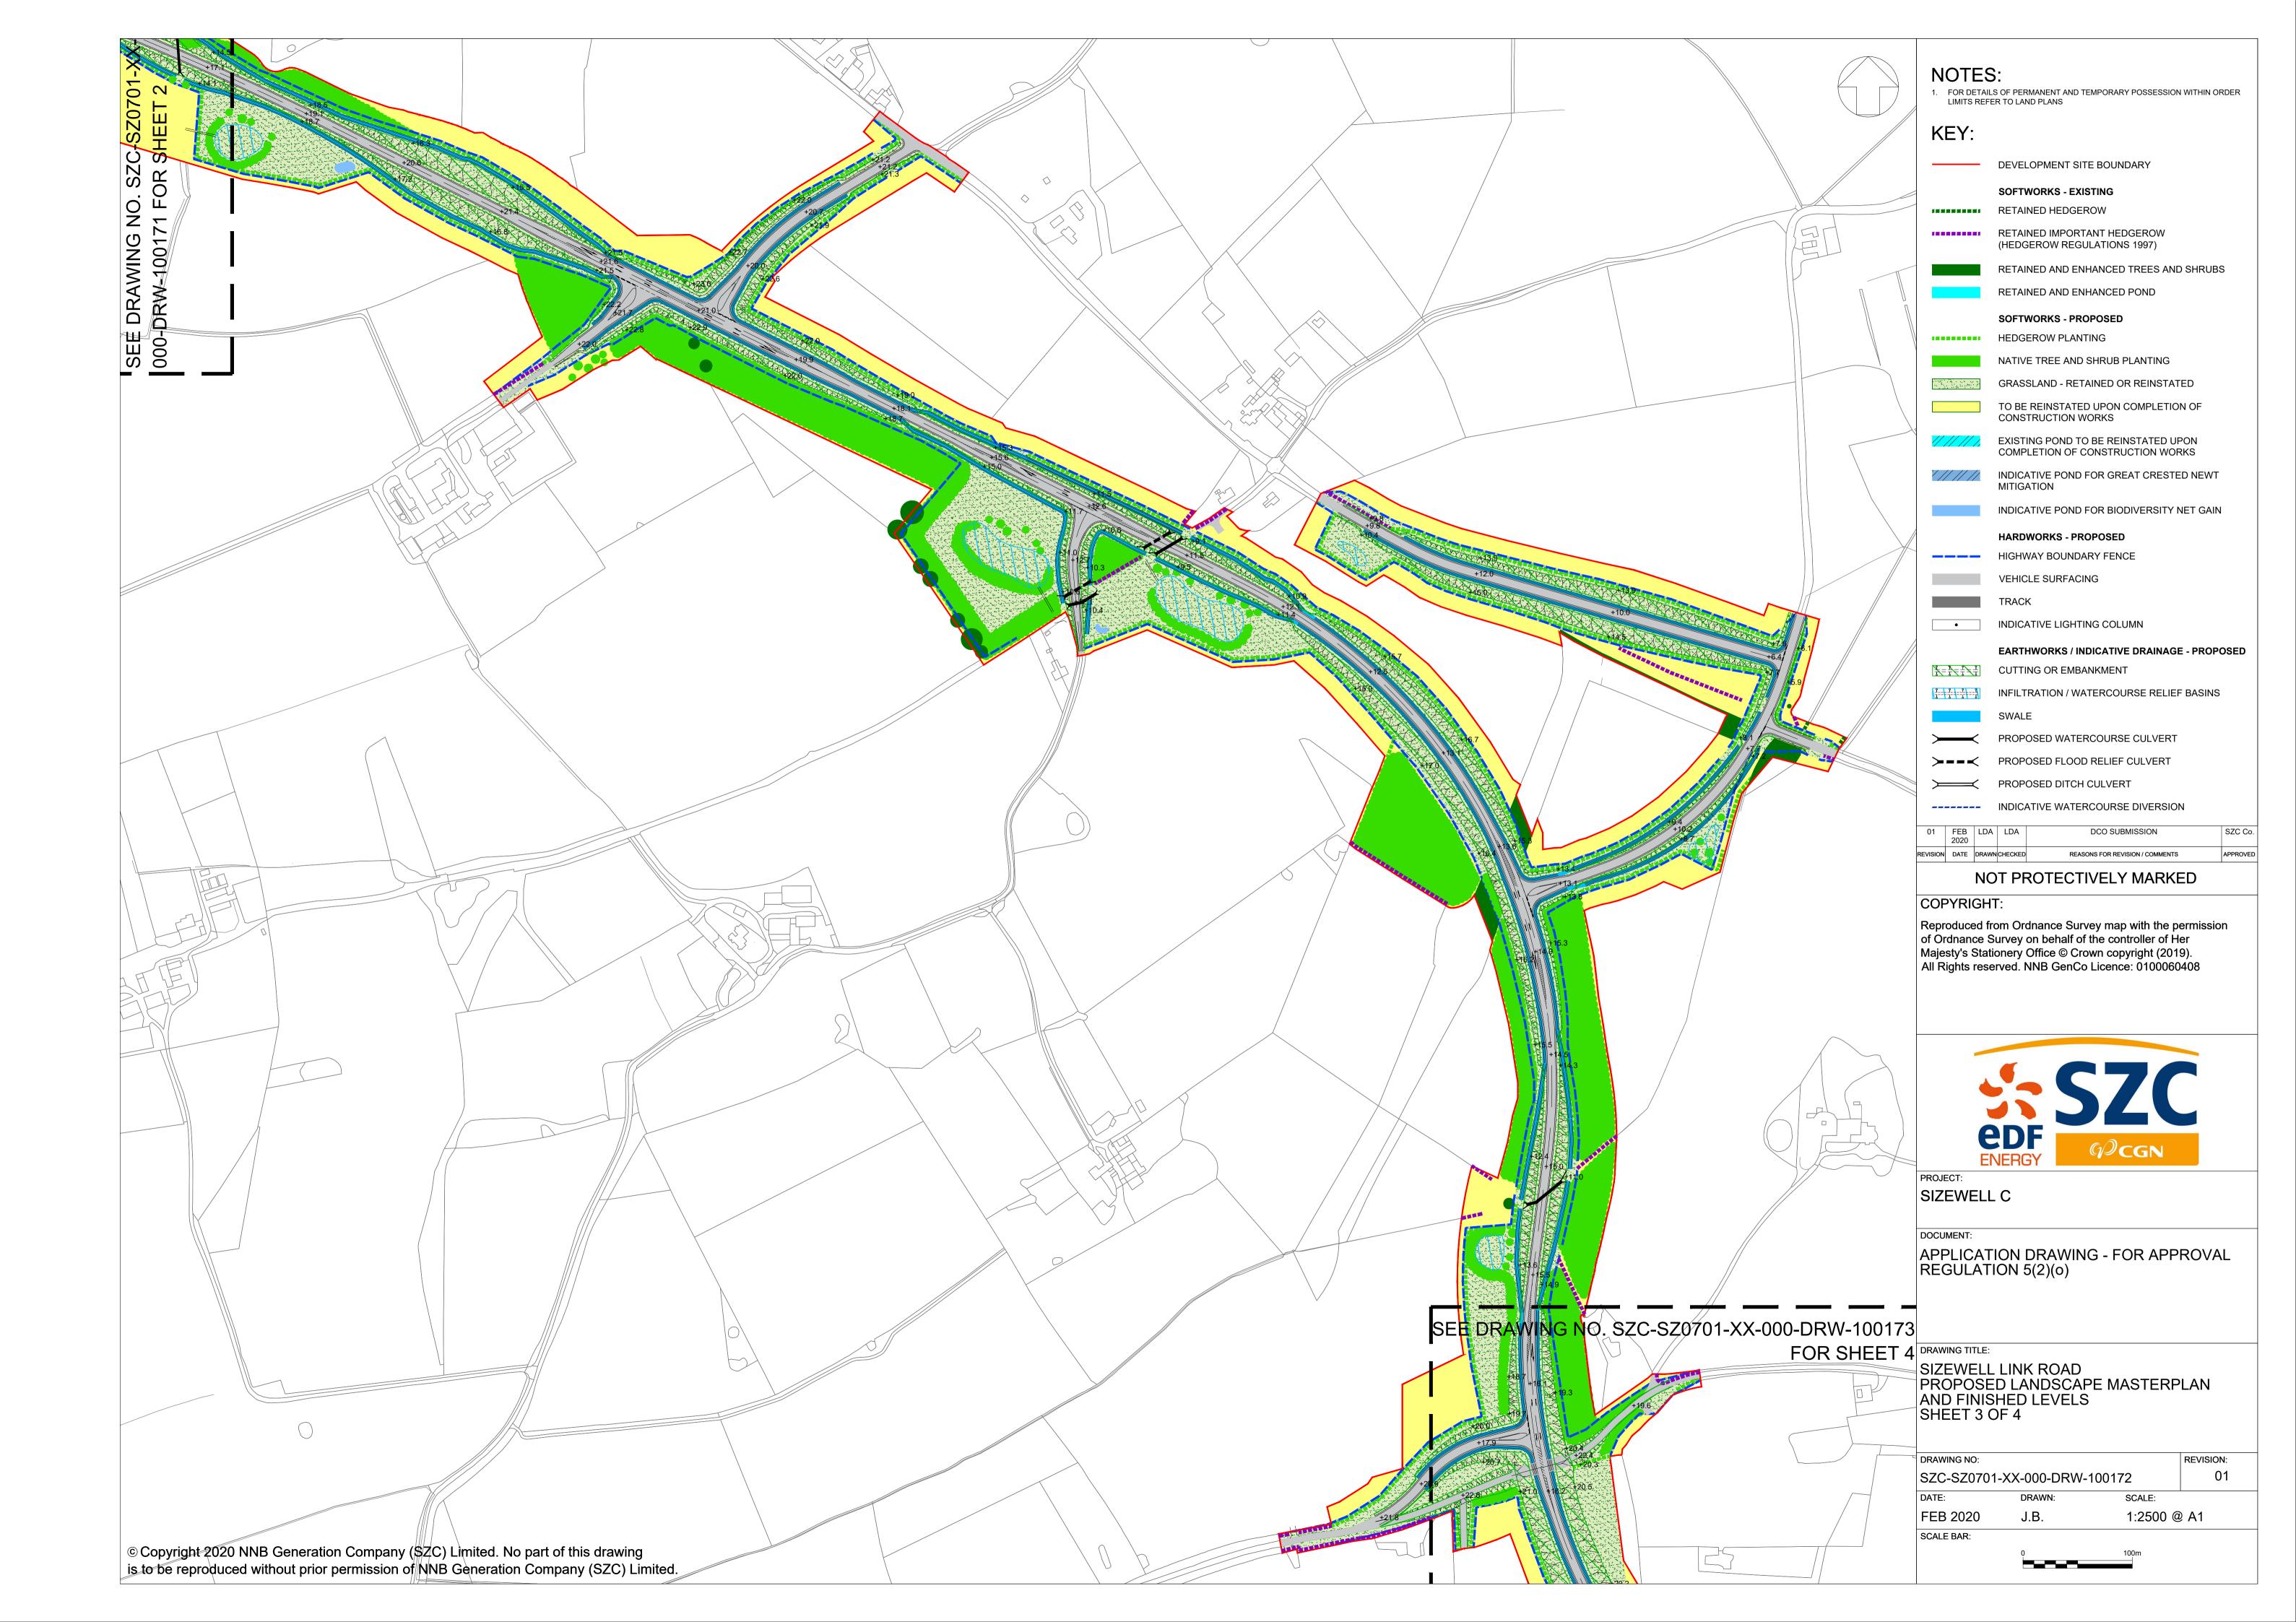

## Sizewell Link Road – For Approval

| Drawing Number                           | Revision | Drawing Title                                                                       | Scale   | Sheet Size |
|------------------------------------------|----------|-------------------------------------------------------------------------------------|---------|------------|
| Sizewell Link Road For Approval – Part 1 |          |                                                                                     |         |            |
| SZC-SZ0204-XX-000-DRW-100055             | 01       | Sizewell Link Road - Key Plan                                                       | 1:10000 | A1         |
| SZC-SZ0204-XX-000-DRW-100056             | 01       | Sizewell Link Road Proposed General Arrangement And Profiles - Sheet 1 of 5         | 1:2500  | A1         |
| SZC-SZ0204-XX-000-DRW-100057             | 01       | Sizewell Link Road Proposed General Arrangement And Profiles - Sheet 2 of 5         | 1:2500  | A1         |
| SZC-SZ0204-XX-000-DRW-100058             | 01       | Sizewell Link Road Proposed General Arrangement And Profiles - Sheet 3 of 5         | 1:2500  | A1         |
| SZC-SZ0204-XX-000-DRW-100059             | 01       | Sizewell Link Road Proposed General Arrangement And Profiles - Sheet 4 of 5         | 1:2500  | A1         |
| SZC-SZ0204-XX-000-DRW-100060             | 01       | Sizewell Link Road Proposed General Arrangement And Profiles - Sheet 5 of 5         | 1:2500  | A1         |
| Sizewell Link Road For Approval – Part 2 |          |                                                                                     |         |            |
| SZC-SZ0204-XX-000-DRW-100064             | 01       | Sizewell Link Road A12 Junction Proposed General Arrangement                        | 1:1000  | A1         |
| SZC-SZ0204-XX-000-DRW-100066             | 01       | Sizewell Link Road B1122 / B1125 Junction Proposed General Arrangement              | 1:1000  | A1         |
| SZC-SZ0204-XX-000-DRW-100067             | 01       | Sizewell Link Road B1122 / Theberton Junction Proposed General Arrangement          | 1:1000  | A1         |
| SZC-SZ0204-XX-000-DRW-100141             | 01       | Sizewell Link Road Moat Road Junction Proposed General Arrangement                  | 1:1000  | A1         |
| SZC-SZ0204-XX-000-DRW-100140             | 01       | Sizewell Link Road Hawthorn Road Junction Proposed General Arrangement              | 1:1000  | A1         |
| SZC-SZ0204-XX-000-DRW-100137             | 01       | Sizewell Link Road Fordley Road Junction Proposed General Arrangement               | 1:1000  | A1         |
| SZC-SZ0204-XX-000-DRW-100138             | 01       | Sizewell Link Road Trust Farm Staggered Junction Proposed General Arrangement       | 1:1000  | A1         |
| SZC-SZ0204-XX-000-DRW-100065             | 01       | Sizewell Link Road Middleton Moor Junction Proposed General Arrangement             | 1:2000  | A1         |
| SZC-SZ0204-XX-000-DRW-100139             | 01       | Sizewell Link Road Pretty Road Junction Proposed General Arrangement                | 1:1000  | A1         |
| SZC-SZ0204-XX-000-DRW-100296             | 01       | East Suffolk Line Bridge Proposed General Arrangement And Elevation                 | 1:150   | A1         |
| SZC-SZ0204-XX-000-DRW-100299             | 01       | Pretty Road Footbridge Proposed General Arrangement And Elevation                   | 1:125   | A1         |
| Sizewell Link Road For Approval – Part 3 |          |                                                                                     |         |            |
| SZC-SZ0701-XX-000-DRW-100147             | 01       | Sizewell Link Road Proposed Landscape Masterplan And Finished Levels - Key Plan     | 1:10000 | A1         |
| SZC-SZ0701-XX-000-DRW-100170             | 01       | Sizewell Link Road Proposed Landscape Masterplan And Finished Levels - Sheet 1 of 4 | 1:2500  | A1         |
| SZC-SZ0701-XX-000-DRW-100171             | 01       | Sizewell Link Road Proposed Landscape Masterplan And Finished Levels - Sheet 2 of 4 | 1:2500  | A1         |
| SZC-SZ0701-XX-000-DRW-100172             | 01       | Sizewell Link Road Proposed Landscape Masterplan And Finished Levels - Sheet 3 of 4 | 1:2500  | A1         |
| SZC-SZ0701-XX-000-DRW-100173             | 01       | Sizewell Link Road Proposed Landscape Masterplan And Finished Levels - Sheet 4 of 4 | 1:2500  | A1         |
| SZC-SZ0701-XX-000-DRW-100146             | 01       | Sizewell Link Road Site Clearance Plan - Key Plan                                   | 1:10000 | A1         |
| SZC-SZ0701-XX-000-DRW-100174             | 01       | Sizewell Link Road Site Clearance Plan Sheet 1 of 4                                 | 1:2500  | A1         |
| SZC-SZ0701-XX-000-DRW-100175             | 01       | Sizewell Link Road Site Clearance Plan Sheet 2 of 4                                 | 1:2500  | A1         |
| SZC-SZ0701-XX-000-DRW-100176             | 01       | Sizewell Link Road Site Clearance Plan Sheet 3 of 4                                 | 1:2500  | A1         |
| SZC-SZ0701-XX-000-DRW-100177             | 01       | Sizewell Link Road Site Clearance Plan Sheet 4 of 4                                 | 1:2500  | A1         |