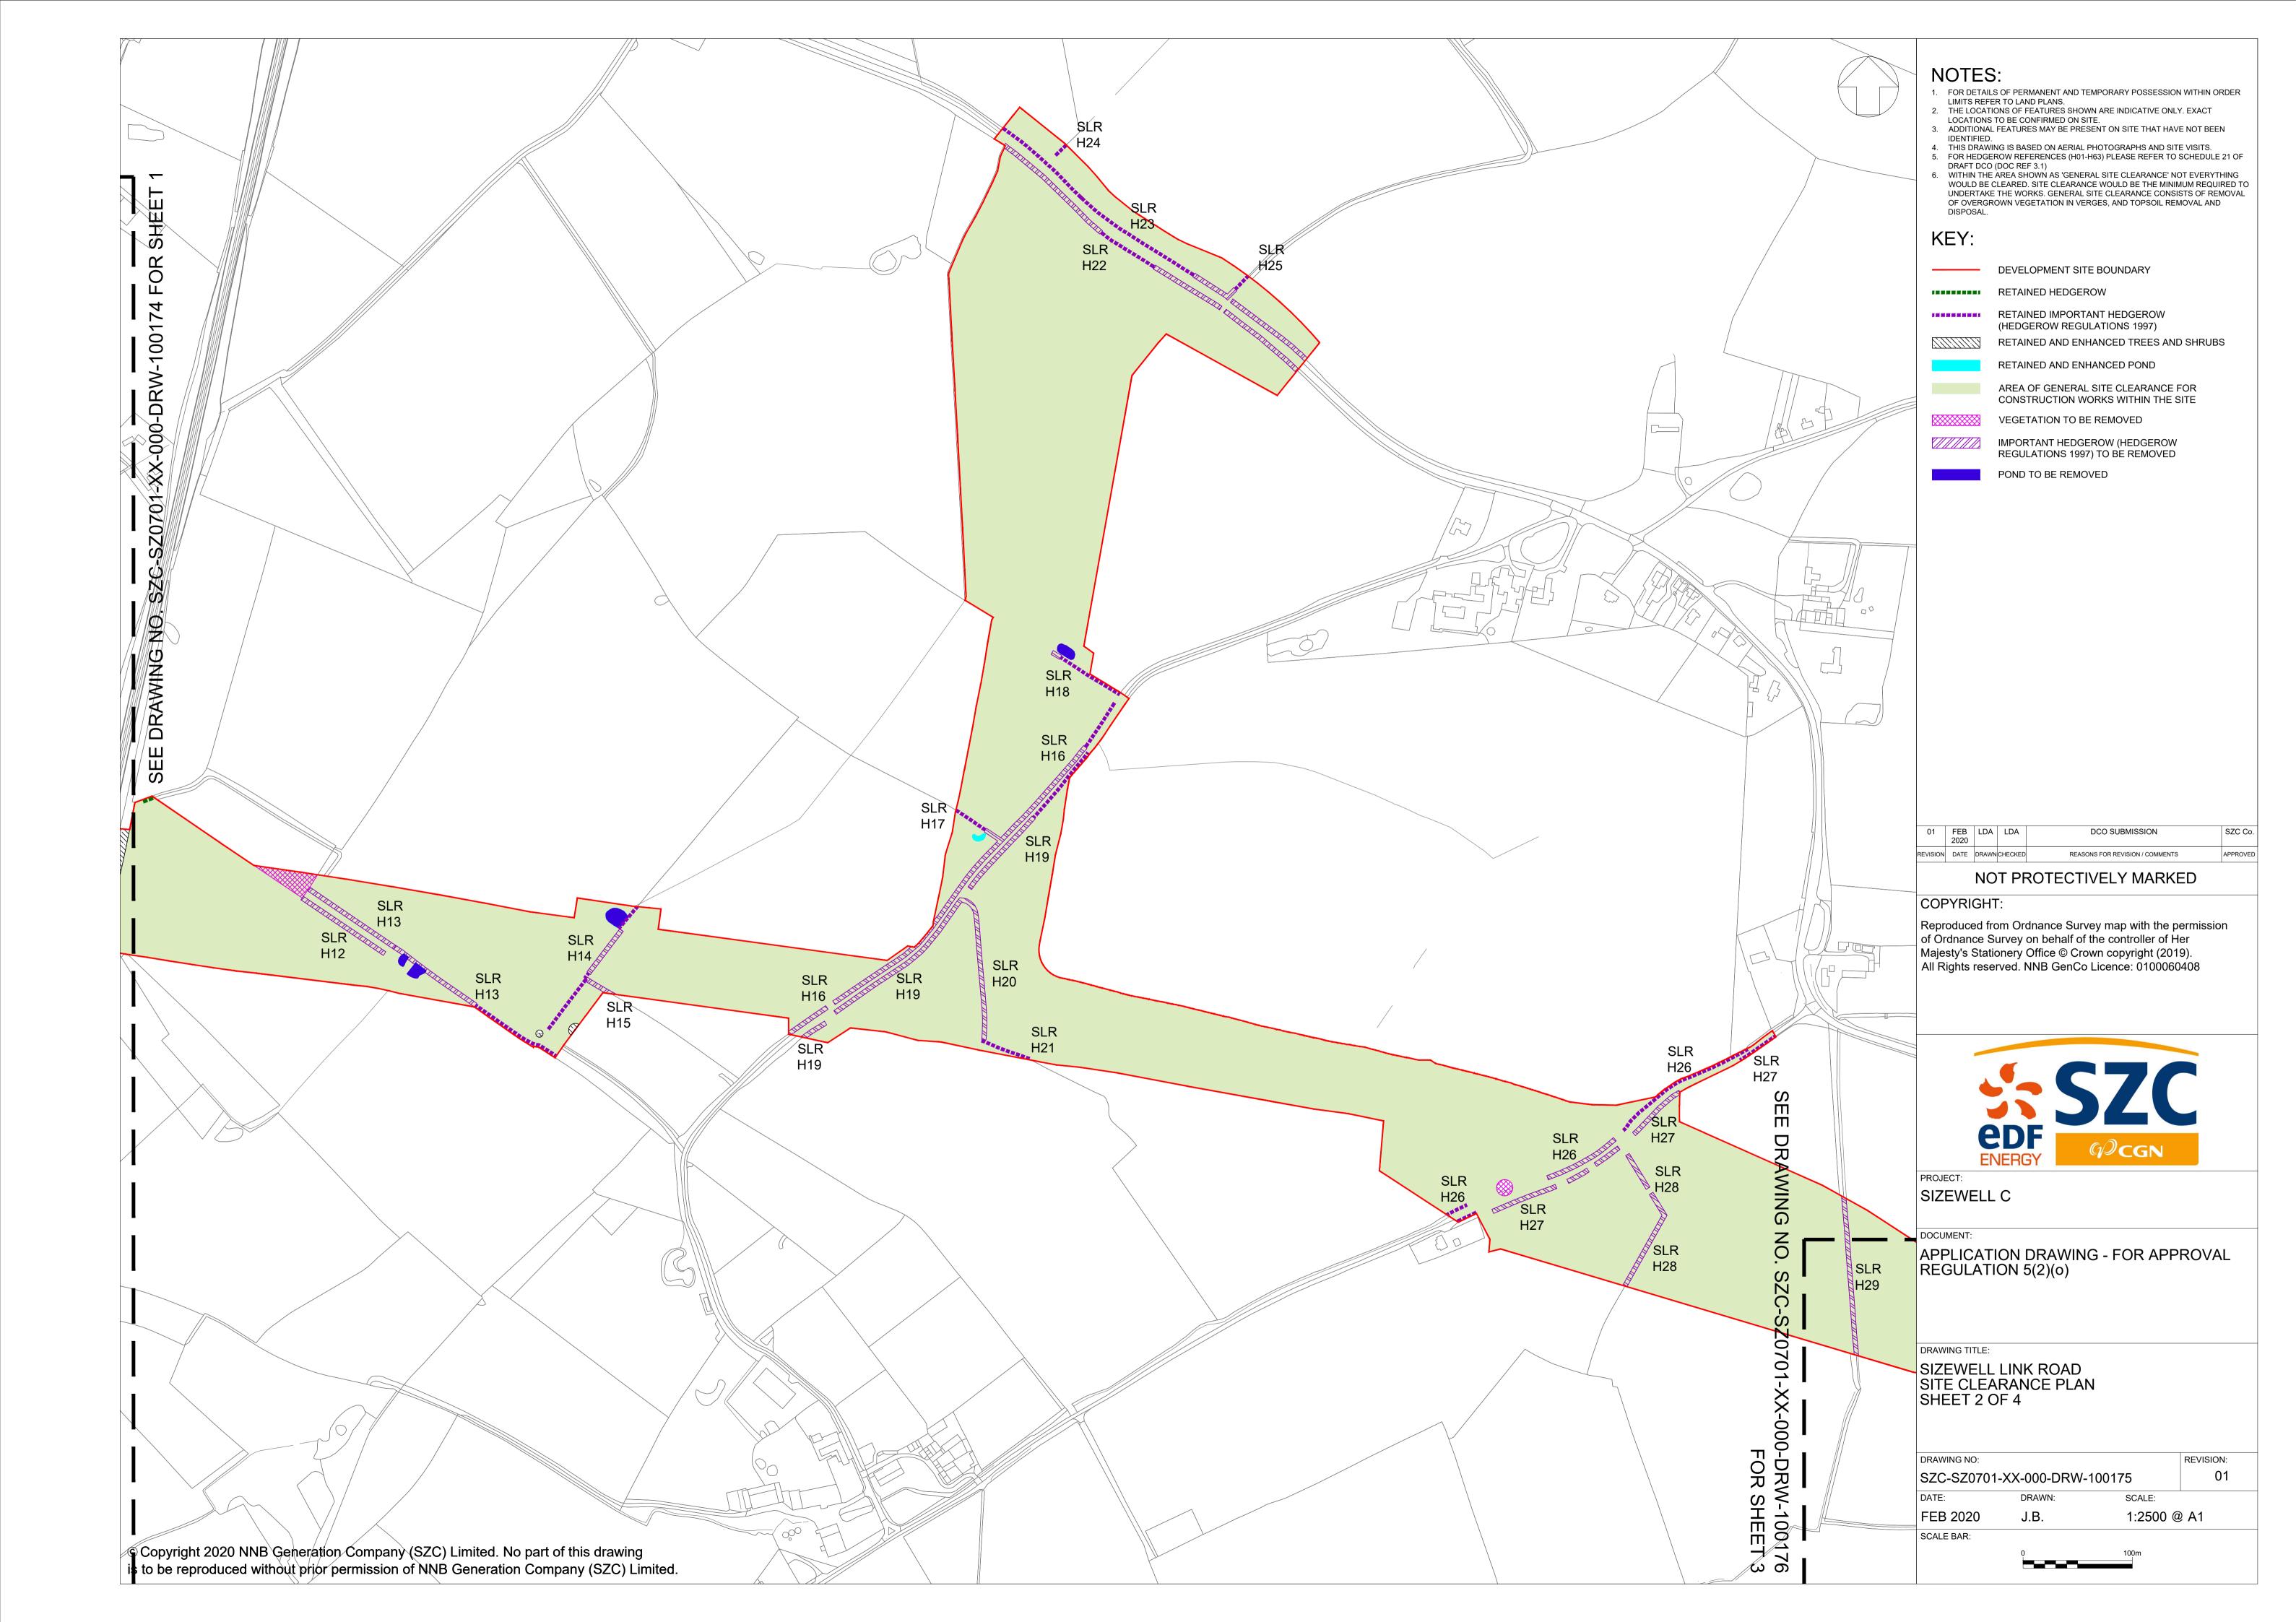

## Sizewell Link Road – For Approval

| Drawing Number                           | Revision | Drawing Title                                                                       | Scale   | Sheet Size |
|------------------------------------------|----------|-------------------------------------------------------------------------------------|---------|------------|
| Sizewell Link Road For Approval – Part 1 |          |                                                                                     |         |            |
| SZC-SZ0204-XX-000-DRW-100055             | 01       | Sizewell Link Road - Key Plan                                                       | 1:10000 | A1         |
| SZC-SZ0204-XX-000-DRW-100056             | 01       | Sizewell Link Road Proposed General Arrangement And Profiles - Sheet 1 of 5         | 1:2500  | A1         |
| SZC-SZ0204-XX-000-DRW-100057             | 01       | Sizewell Link Road Proposed General Arrangement And Profiles - Sheet 2 of 5         | 1:2500  | A1         |
| SZC-SZ0204-XX-000-DRW-100058             | 01       | Sizewell Link Road Proposed General Arrangement And Profiles - Sheet 3 of 5         | 1:2500  | A1         |
| SZC-SZ0204-XX-000-DRW-100059             | 01       | Sizewell Link Road Proposed General Arrangement And Profiles - Sheet 4 of 5         | 1:2500  | A1         |
| SZC-SZ0204-XX-000-DRW-100060             | 01       | Sizewell Link Road Proposed General Arrangement And Profiles - Sheet 5 of 5         | 1:2500  | A1         |
| Sizewell Link Road For Approval – Part 2 |          |                                                                                     |         |            |
| SZC-SZ0204-XX-000-DRW-100064             | 01       | Sizewell Link Road A12 Junction Proposed General Arrangement                        | 1:1000  | A1         |
| SZC-SZ0204-XX-000-DRW-100066             | 01       | Sizewell Link Road B1122 / B1125 Junction Proposed General Arrangement              | 1:1000  | A1         |
| SZC-SZ0204-XX-000-DRW-100067             | 01       | Sizewell Link Road B1122 / Theberton Junction Proposed General Arrangement          | 1:1000  | A1         |
| SZC-SZ0204-XX-000-DRW-100141             | 01       | Sizewell Link Road Moat Road Junction Proposed General Arrangement                  | 1:1000  | A1         |
| SZC-SZ0204-XX-000-DRW-100140             | 01       | Sizewell Link Road Hawthorn Road Junction Proposed General Arrangement              | 1:1000  | A1         |
| SZC-SZ0204-XX-000-DRW-100137             | 01       | Sizewell Link Road Fordley Road Junction Proposed General Arrangement               | 1:1000  | A1         |
| SZC-SZ0204-XX-000-DRW-100138             | 01       | Sizewell Link Road Trust Farm Staggered Junction Proposed General Arrangement       | 1:1000  | A1         |
| SZC-SZ0204-XX-000-DRW-100065             | 01       | Sizewell Link Road Middleton Moor Junction Proposed General Arrangement             | 1:2000  | A1         |
| SZC-SZ0204-XX-000-DRW-100139             | 01       | Sizewell Link Road Pretty Road Junction Proposed General Arrangement                | 1:1000  | A1         |
| SZC-SZ0204-XX-000-DRW-100296             | 01       | East Suffolk Line Bridge Proposed General Arrangement And Elevation                 | 1:150   | A1         |
| SZC-SZ0204-XX-000-DRW-100299             | 01       | Pretty Road Footbridge Proposed General Arrangement And Elevation                   | 1:125   | A1         |
| Sizewell Link Road For Approval – Part 3 |          |                                                                                     |         |            |
| SZC-SZ0701-XX-000-DRW-100147             | 01       | Sizewell Link Road Proposed Landscape Masterplan And Finished Levels - Key Plan     | 1:10000 | A1         |
| SZC-SZ0701-XX-000-DRW-100170             | 01       | Sizewell Link Road Proposed Landscape Masterplan And Finished Levels - Sheet 1 of 4 | 1:2500  | A1         |
| SZC-SZ0701-XX-000-DRW-100171             | 01       | Sizewell Link Road Proposed Landscape Masterplan And Finished Levels - Sheet 2 of 4 | 1:2500  | A1         |
| SZC-SZ0701-XX-000-DRW-100172             | 01       | Sizewell Link Road Proposed Landscape Masterplan And Finished Levels - Sheet 3 of 4 | 1:2500  | A1         |
| SZC-SZ0701-XX-000-DRW-100173             | 01       | Sizewell Link Road Proposed Landscape Masterplan And Finished Levels - Sheet 4 of 4 | 1:2500  | A1         |
| SZC-SZ0701-XX-000-DRW-100146             | 01       | Sizewell Link Road Site Clearance Plan - Key Plan                                   | 1:10000 | A1         |
| SZC-SZ0701-XX-000-DRW-100174             | 01       | Sizewell Link Road Site Clearance Plan Sheet 1 of 4                                 | 1:2500  | A1         |
| SZC-SZ0701-XX-000-DRW-100175             | 01       | Sizewell Link Road Site Clearance Plan Sheet 2 of 4                                 | 1:2500  | A1         |
| SZC-SZ0701-XX-000-DRW-100176             | 01       | Sizewell Link Road Site Clearance Plan Sheet 3 of 4                                 | 1:2500  | A1         |
| SZC-SZ0701-XX-000-DRW-100177             | 01       | Sizewell Link Road Site Clearance Plan Sheet 4 of 4                                 | 1:2500  | A1         |