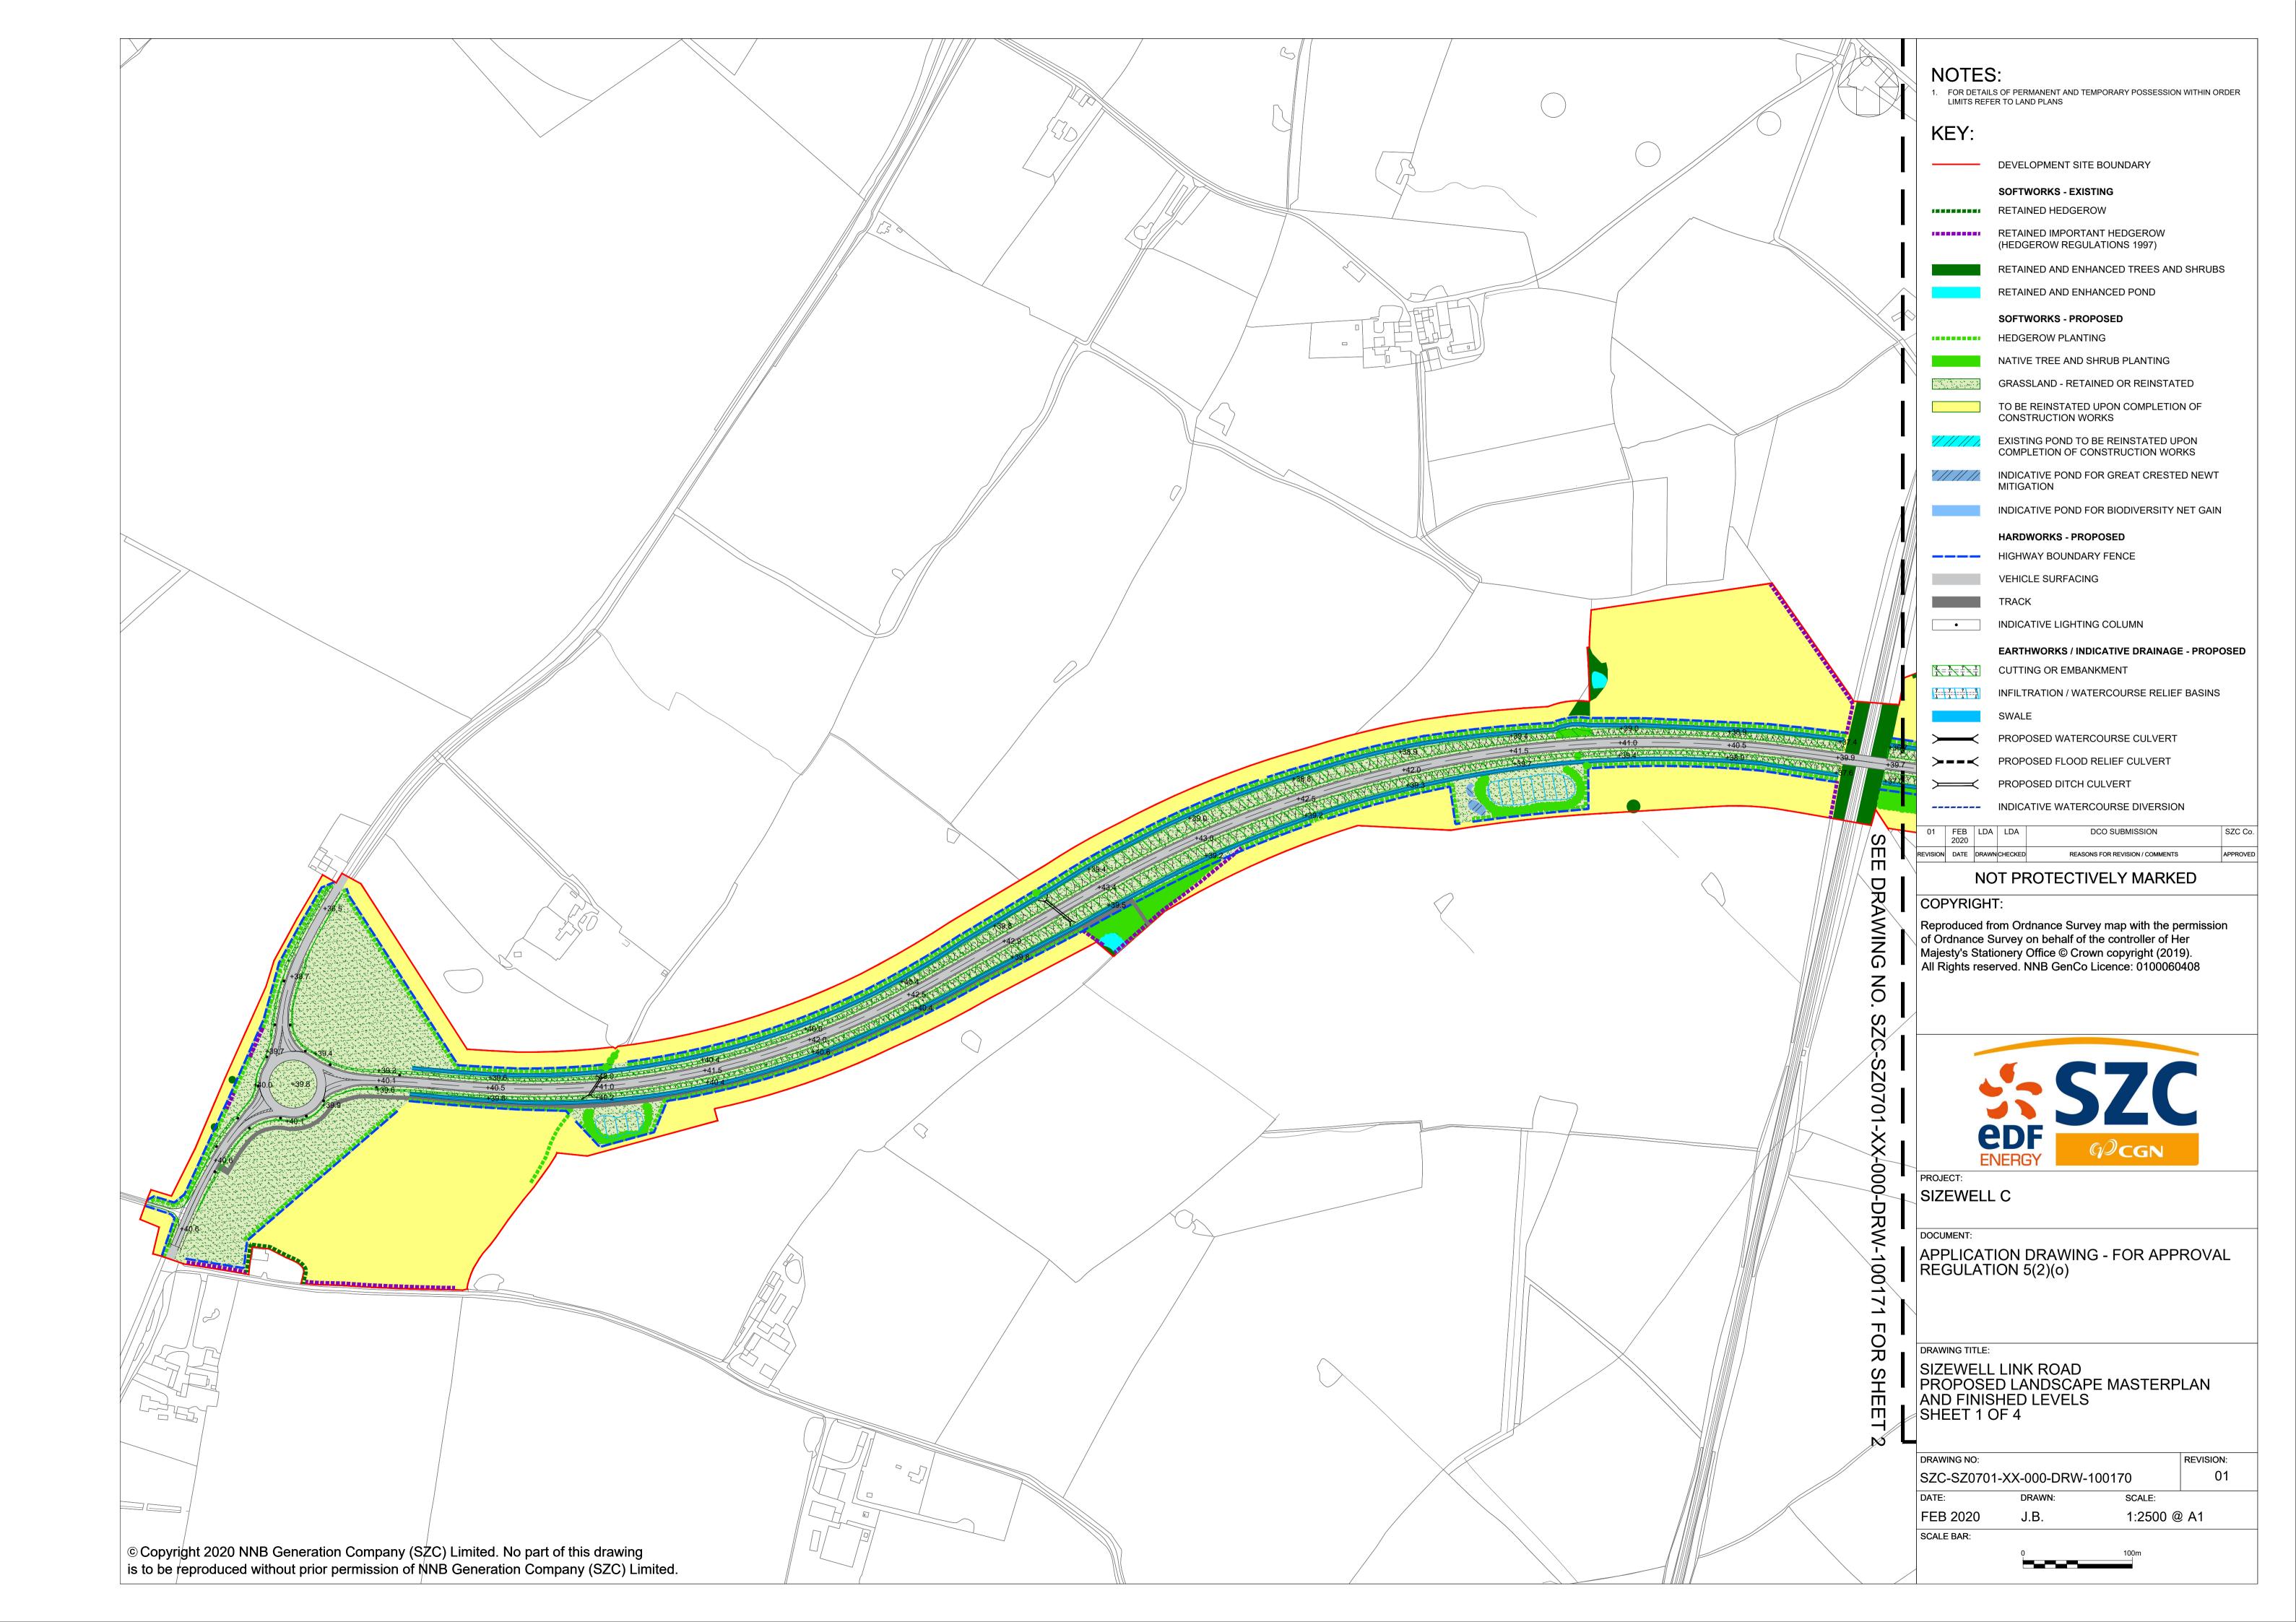

## Sizewell Link Road – For Approval

| Drawing Number                           | Revision | Drawing Title                                                                       | Scale   | Sheet Size |
|------------------------------------------|----------|-------------------------------------------------------------------------------------|---------|------------|
| Sizewell Link Road For Approval – Part 1 |          |                                                                                     |         |            |
| SZC-SZ0204-XX-000-DRW-100055             | 01       | Sizewell Link Road - Key Plan                                                       | 1:10000 | A1         |
| SZC-SZ0204-XX-000-DRW-100056             | 01       | Sizewell Link Road Proposed General Arrangement And Profiles - Sheet 1 of 5         | 1:2500  | A1         |
| SZC-SZ0204-XX-000-DRW-100057             | 01       | Sizewell Link Road Proposed General Arrangement And Profiles - Sheet 2 of 5         | 1:2500  | A1         |
| SZC-SZ0204-XX-000-DRW-100058             | 01       | Sizewell Link Road Proposed General Arrangement And Profiles - Sheet 3 of 5         | 1:2500  | A1         |
| SZC-SZ0204-XX-000-DRW-100059             | 01       | Sizewell Link Road Proposed General Arrangement And Profiles - Sheet 4 of 5         | 1:2500  | A1         |
| SZC-SZ0204-XX-000-DRW-100060             | 01       | Sizewell Link Road Proposed General Arrangement And Profiles - Sheet 5 of 5         | 1:2500  | A1         |
| Sizewell Link Road For Approval – Part 2 |          |                                                                                     |         |            |
| SZC-SZ0204-XX-000-DRW-100064             | 01       | Sizewell Link Road A12 Junction Proposed General Arrangement                        | 1:1000  | A1         |
| SZC-SZ0204-XX-000-DRW-100066             | 01       | Sizewell Link Road B1122 / B1125 Junction Proposed General Arrangement              | 1:1000  | A1         |
| SZC-SZ0204-XX-000-DRW-100067             | 01       | Sizewell Link Road B1122 / Theberton Junction Proposed General Arrangement          | 1:1000  | A1         |
| SZC-SZ0204-XX-000-DRW-100141             | 01       | Sizewell Link Road Moat Road Junction Proposed General Arrangement                  | 1:1000  | A1         |
| SZC-SZ0204-XX-000-DRW-100140             | 01       | Sizewell Link Road Hawthorn Road Junction Proposed General Arrangement              | 1:1000  | A1         |
| SZC-SZ0204-XX-000-DRW-100137             | 01       | Sizewell Link Road Fordley Road Junction Proposed General Arrangement               | 1:1000  | A1         |
| SZC-SZ0204-XX-000-DRW-100138             | 01       | Sizewell Link Road Trust Farm Staggered Junction Proposed General Arrangement       | 1:1000  | A1         |
| SZC-SZ0204-XX-000-DRW-100065             | 01       | Sizewell Link Road Middleton Moor Junction Proposed General Arrangement             | 1:2000  | A1         |
| SZC-SZ0204-XX-000-DRW-100139             | 01       | Sizewell Link Road Pretty Road Junction Proposed General Arrangement                | 1:1000  | A1         |
| SZC-SZ0204-XX-000-DRW-100296             | 01       | East Suffolk Line Bridge Proposed General Arrangement And Elevation                 | 1:150   | A1         |
| SZC-SZ0204-XX-000-DRW-100299             | 01       | Pretty Road Footbridge Proposed General Arrangement And Elevation                   | 1:125   | A1         |
| Sizewell Link Road For Approval – Part 3 |          |                                                                                     |         |            |
| SZC-SZ0701-XX-000-DRW-100147             | 01       | Sizewell Link Road Proposed Landscape Masterplan And Finished Levels - Key Plan     | 1:10000 | A1         |
| SZC-SZ0701-XX-000-DRW-100170             | 01       | Sizewell Link Road Proposed Landscape Masterplan And Finished Levels - Sheet 1 of 4 | 1:2500  | A1         |
| SZC-SZ0701-XX-000-DRW-100171             | 01       | Sizewell Link Road Proposed Landscape Masterplan And Finished Levels - Sheet 2 of 4 | 1:2500  | A1         |
| SZC-SZ0701-XX-000-DRW-100172             | 01       | Sizewell Link Road Proposed Landscape Masterplan And Finished Levels - Sheet 3 of 4 | 1:2500  | A1         |
| SZC-SZ0701-XX-000-DRW-100173             | 01       | Sizewell Link Road Proposed Landscape Masterplan And Finished Levels - Sheet 4 of 4 | 1:2500  | A1         |
| SZC-SZ0701-XX-000-DRW-100146             | 01       | Sizewell Link Road Site Clearance Plan - Key Plan                                   | 1:10000 | A1         |
| SZC-SZ0701-XX-000-DRW-100174             | 01       | Sizewell Link Road Site Clearance Plan Sheet 1 of 4                                 | 1:2500  | A1         |
| SZC-SZ0701-XX-000-DRW-100175             | 01       | Sizewell Link Road Site Clearance Plan Sheet 2 of 4                                 | 1:2500  | A1         |
| SZC-SZ0701-XX-000-DRW-100176             | 01       | Sizewell Link Road Site Clearance Plan Sheet 3 of 4                                 | 1:2500  | A1         |
| SZC-SZ0701-XX-000-DRW-100177             | 01       | Sizewell Link Road Site Clearance Plan Sheet 4 of 4                                 | 1:2500  | A1         |