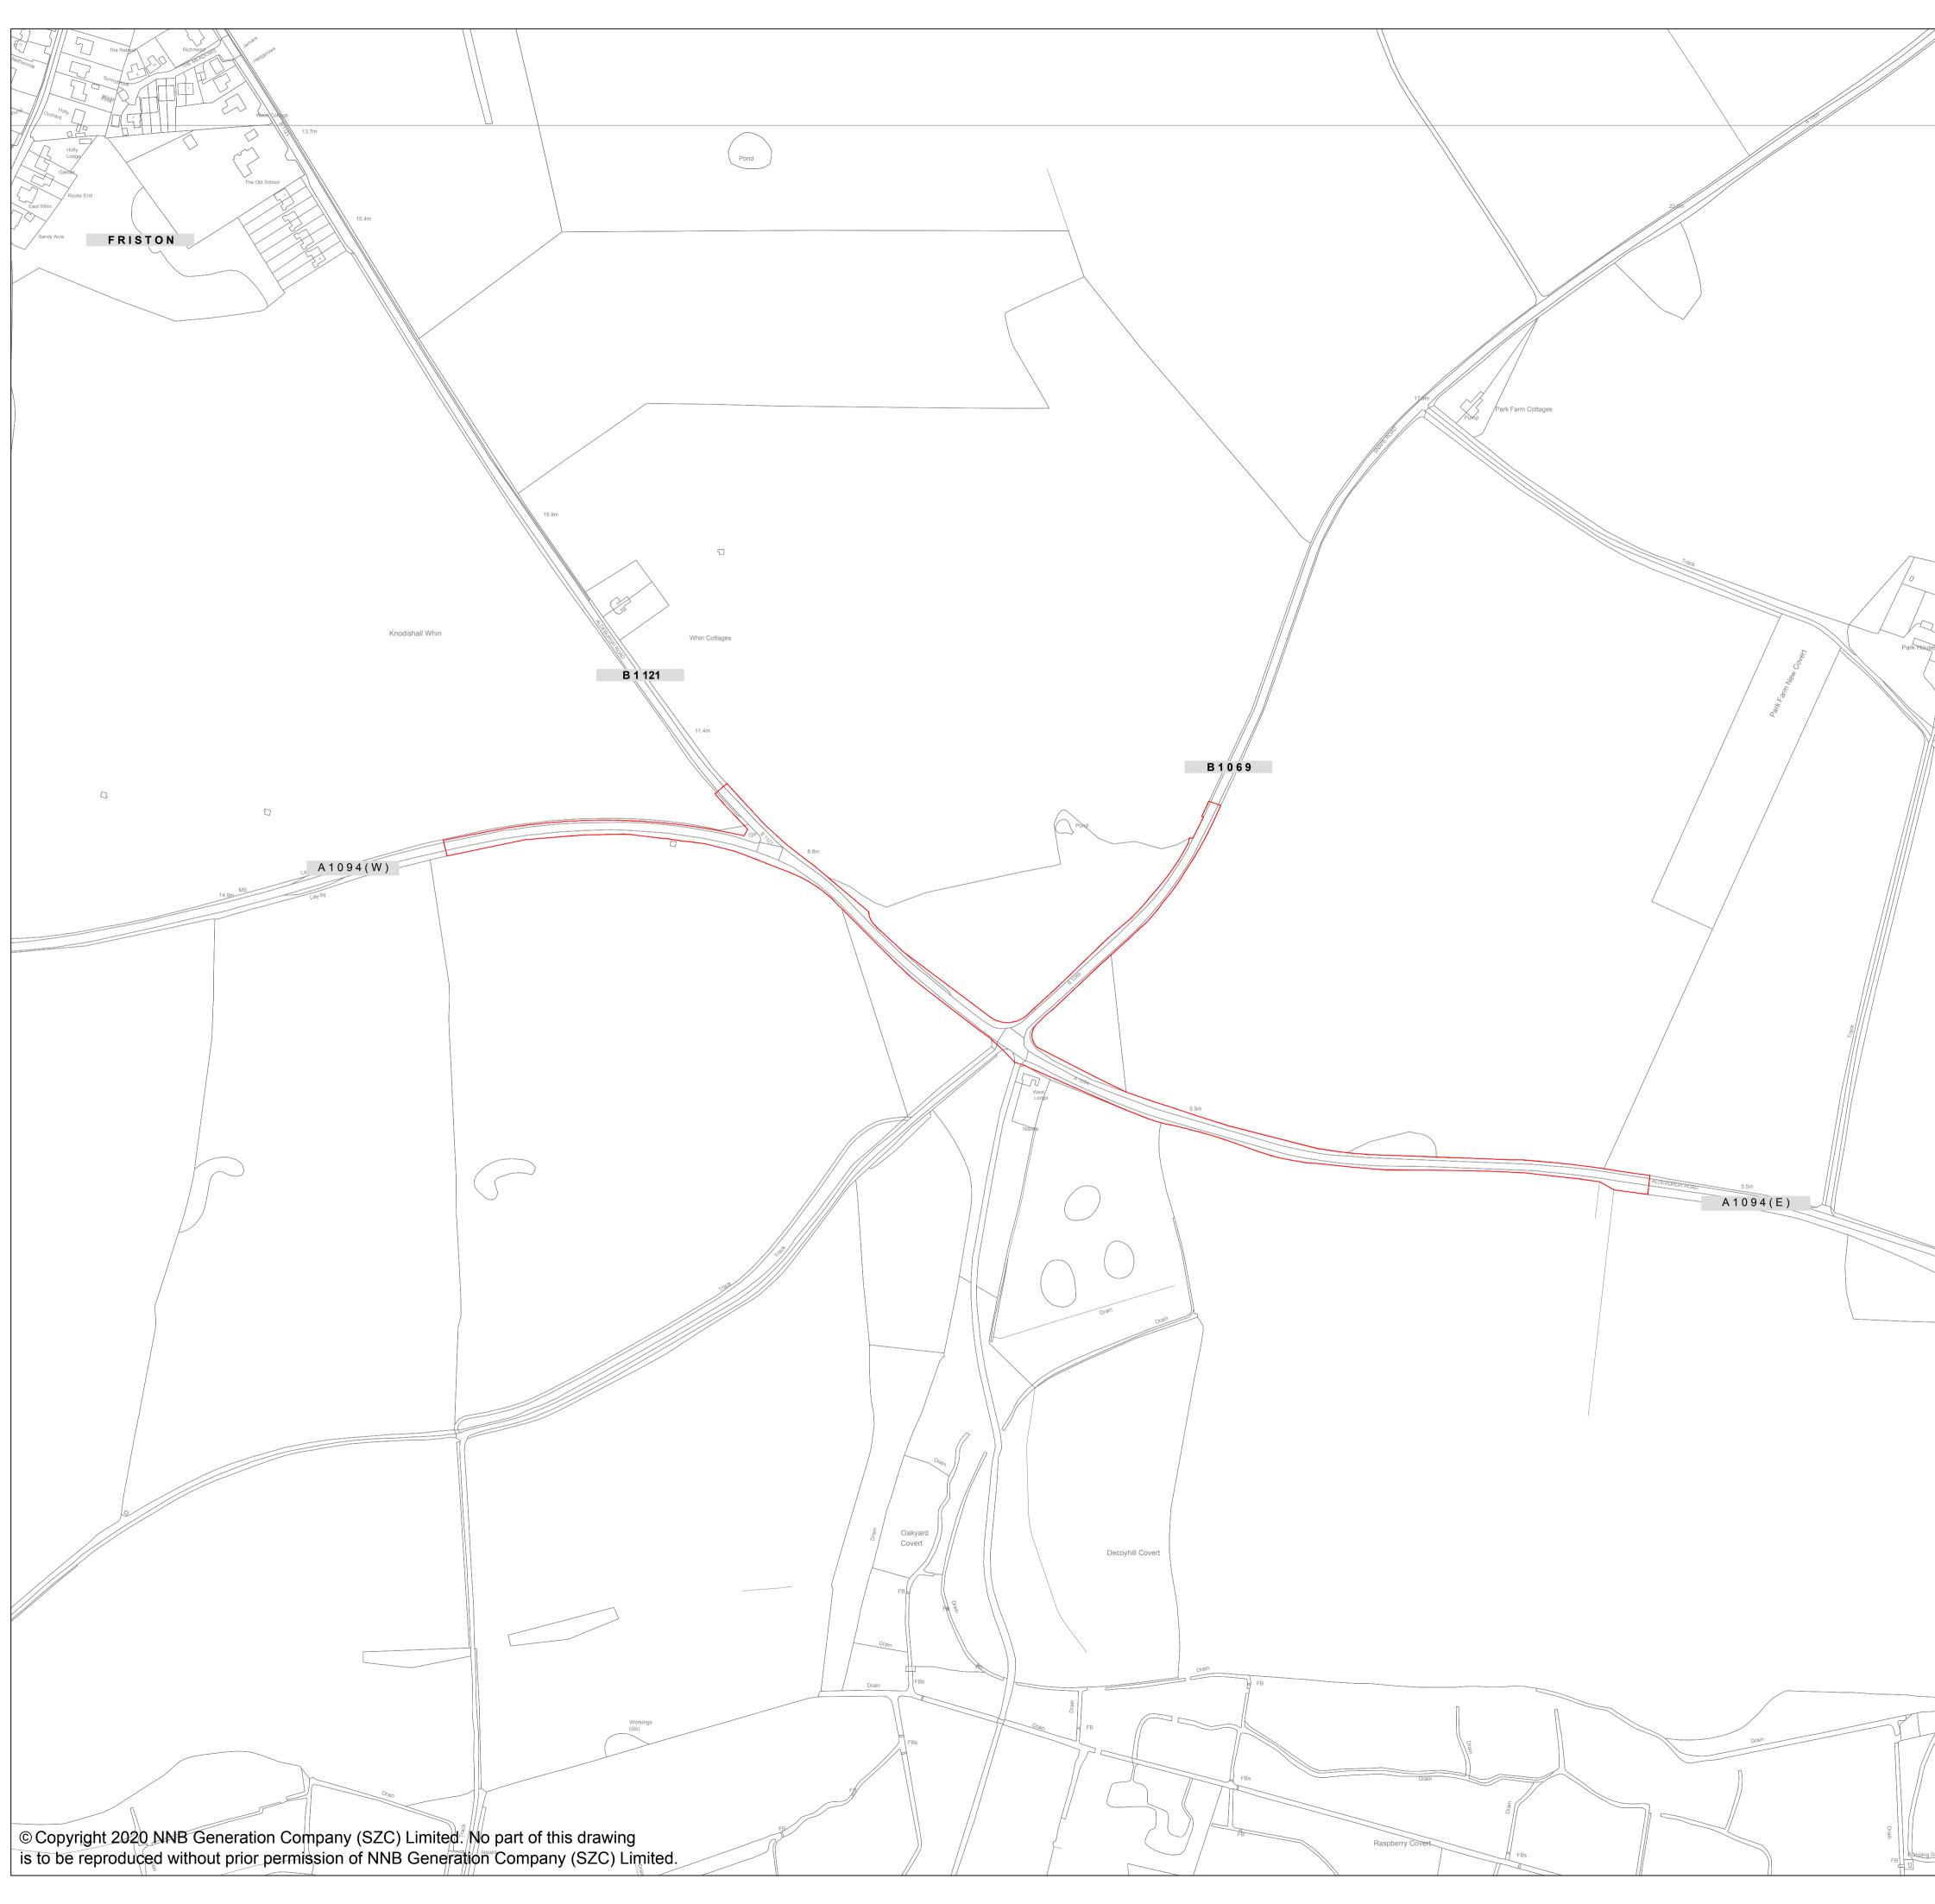

## The Sizewell C Project

2.9 Yoxford Roundabout and Other Highway Improvements Plans - A1094/B1069 Junction South of Knodishall Plan Not For Approval

## A1094/B1069 Junction South of Knodishall – Not For Approval

| Drawing Number               | Revision | Drawing Title                                               |
|------------------------------|----------|-------------------------------------------------------------|
| SZC-SZ0100-XX-000-DRW-100069 | 01       | A1094/B1069 Junction South of Knodishall Existing Site Plan |

| Scale  | Sheet Size |
|--------|------------|
| 1:2500 | A1         |

|                    | NOTES:                                                                                                                                                                                                                                                                   |              |
|--------------------|--------------------------------------------------------------------------------------------------------------------------------------------------------------------------------------------------------------------------------------------------------------------------|--------------|
|                    | KEY:<br>DEVELOPMENT SITE BOUNDARY                                                                                                                                                                                                                                        |              |
| Park Farm          |                                                                                                                                                                                                                                                                          |              |
|                    | REVISION DATE DRAWN CHECKED REASONS FOR REVISION / COMMENTS APPRO                                                                                                                                                                                                        | C Co<br>DVED |
|                    | NOT PROTECTIVELY MARKED<br>COPYRIGHT:<br>Reproduced from Ordnance Survey map with the permission<br>of Ordnance Survey on behalf of the controller of Her<br>Majesty's Stationery Office © Crown copyright (2019).<br>All Rights reserved. NNB GenCo Licence: 0100060408 |              |
|                    | PROJECT:<br>SIZEWELL C<br>DOCUMENT:<br>APPLICATION DRAWING - NOT FOR APPROVAL<br>REGULATION 5(2)(0)                                                                                                                                                                      |              |
| MARSH DRIFT (Track | DRAWING TITLE:<br>A1094/B1069 JUNCTION<br>SOUTH OF KNODISHALL<br>EXISTING SITE PLAN                                                                                                                                                                                      |              |
|                    | DRAWING NO: REVISION:   SZC-SZ0100-XX-000-DRW-100069 01   DATE: DRAWN: SCALE:   FEB 2020 SB 1:2500@A1   SCALE BAR: 0 50 100 150m   SCALE IN METRES   1:2500                                                                                                              |              |