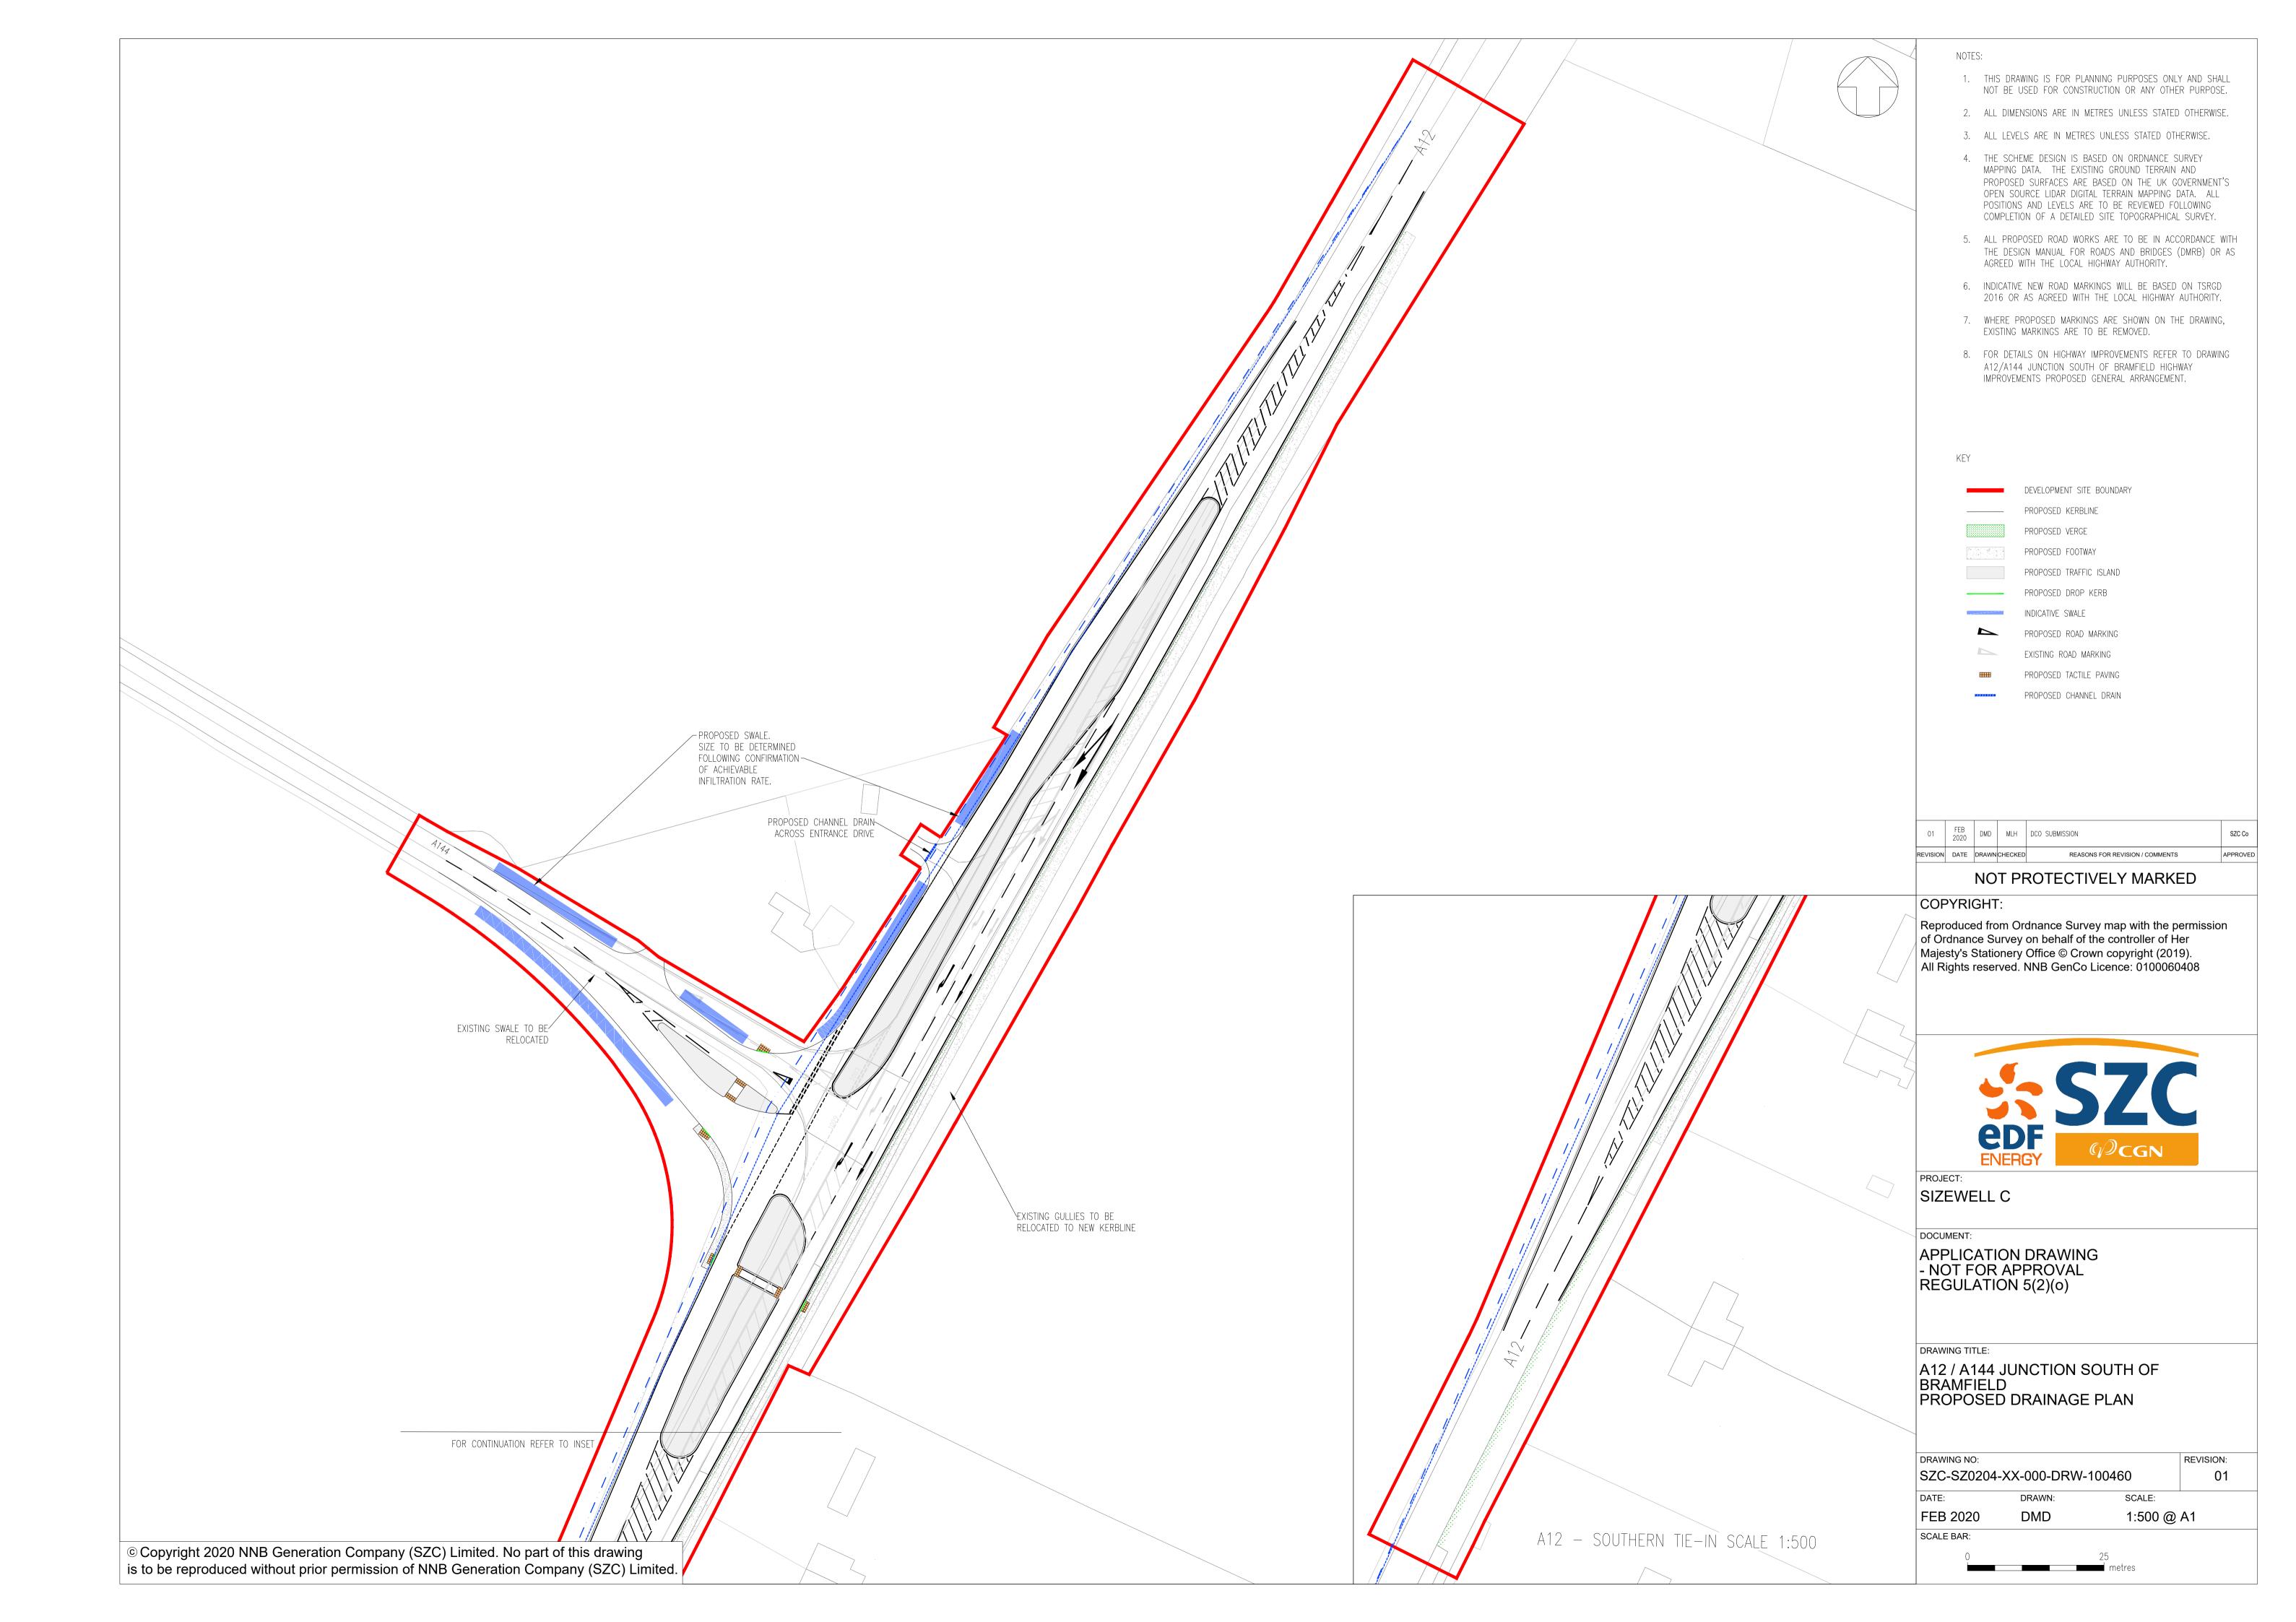

## A12/A144 Junction South of Bramfield – Not For Approval

| Drawing Number               | Revision | Drawing Title                                                  | Scale | Sheet Size |
|------------------------------|----------|----------------------------------------------------------------|-------|------------|
| SZC-SZ0100-XX-000-DRW-100071 | 01       | A12 / A144 Junction South of Bramfield Existing Site Plan      | 1:500 | A1         |
| SZC-SZ0204-XX-000-DRW-100460 | 01       | A12 / A144junction South of Bramfield Proposed Drainage Plan   | 1:500 | A1         |
| SZC-SZ0204-XX-000-DRW-100420 | 01       | A12 / A144 Junction South of Bramfield Existing Utilities Plan | 1:500 | A1         |