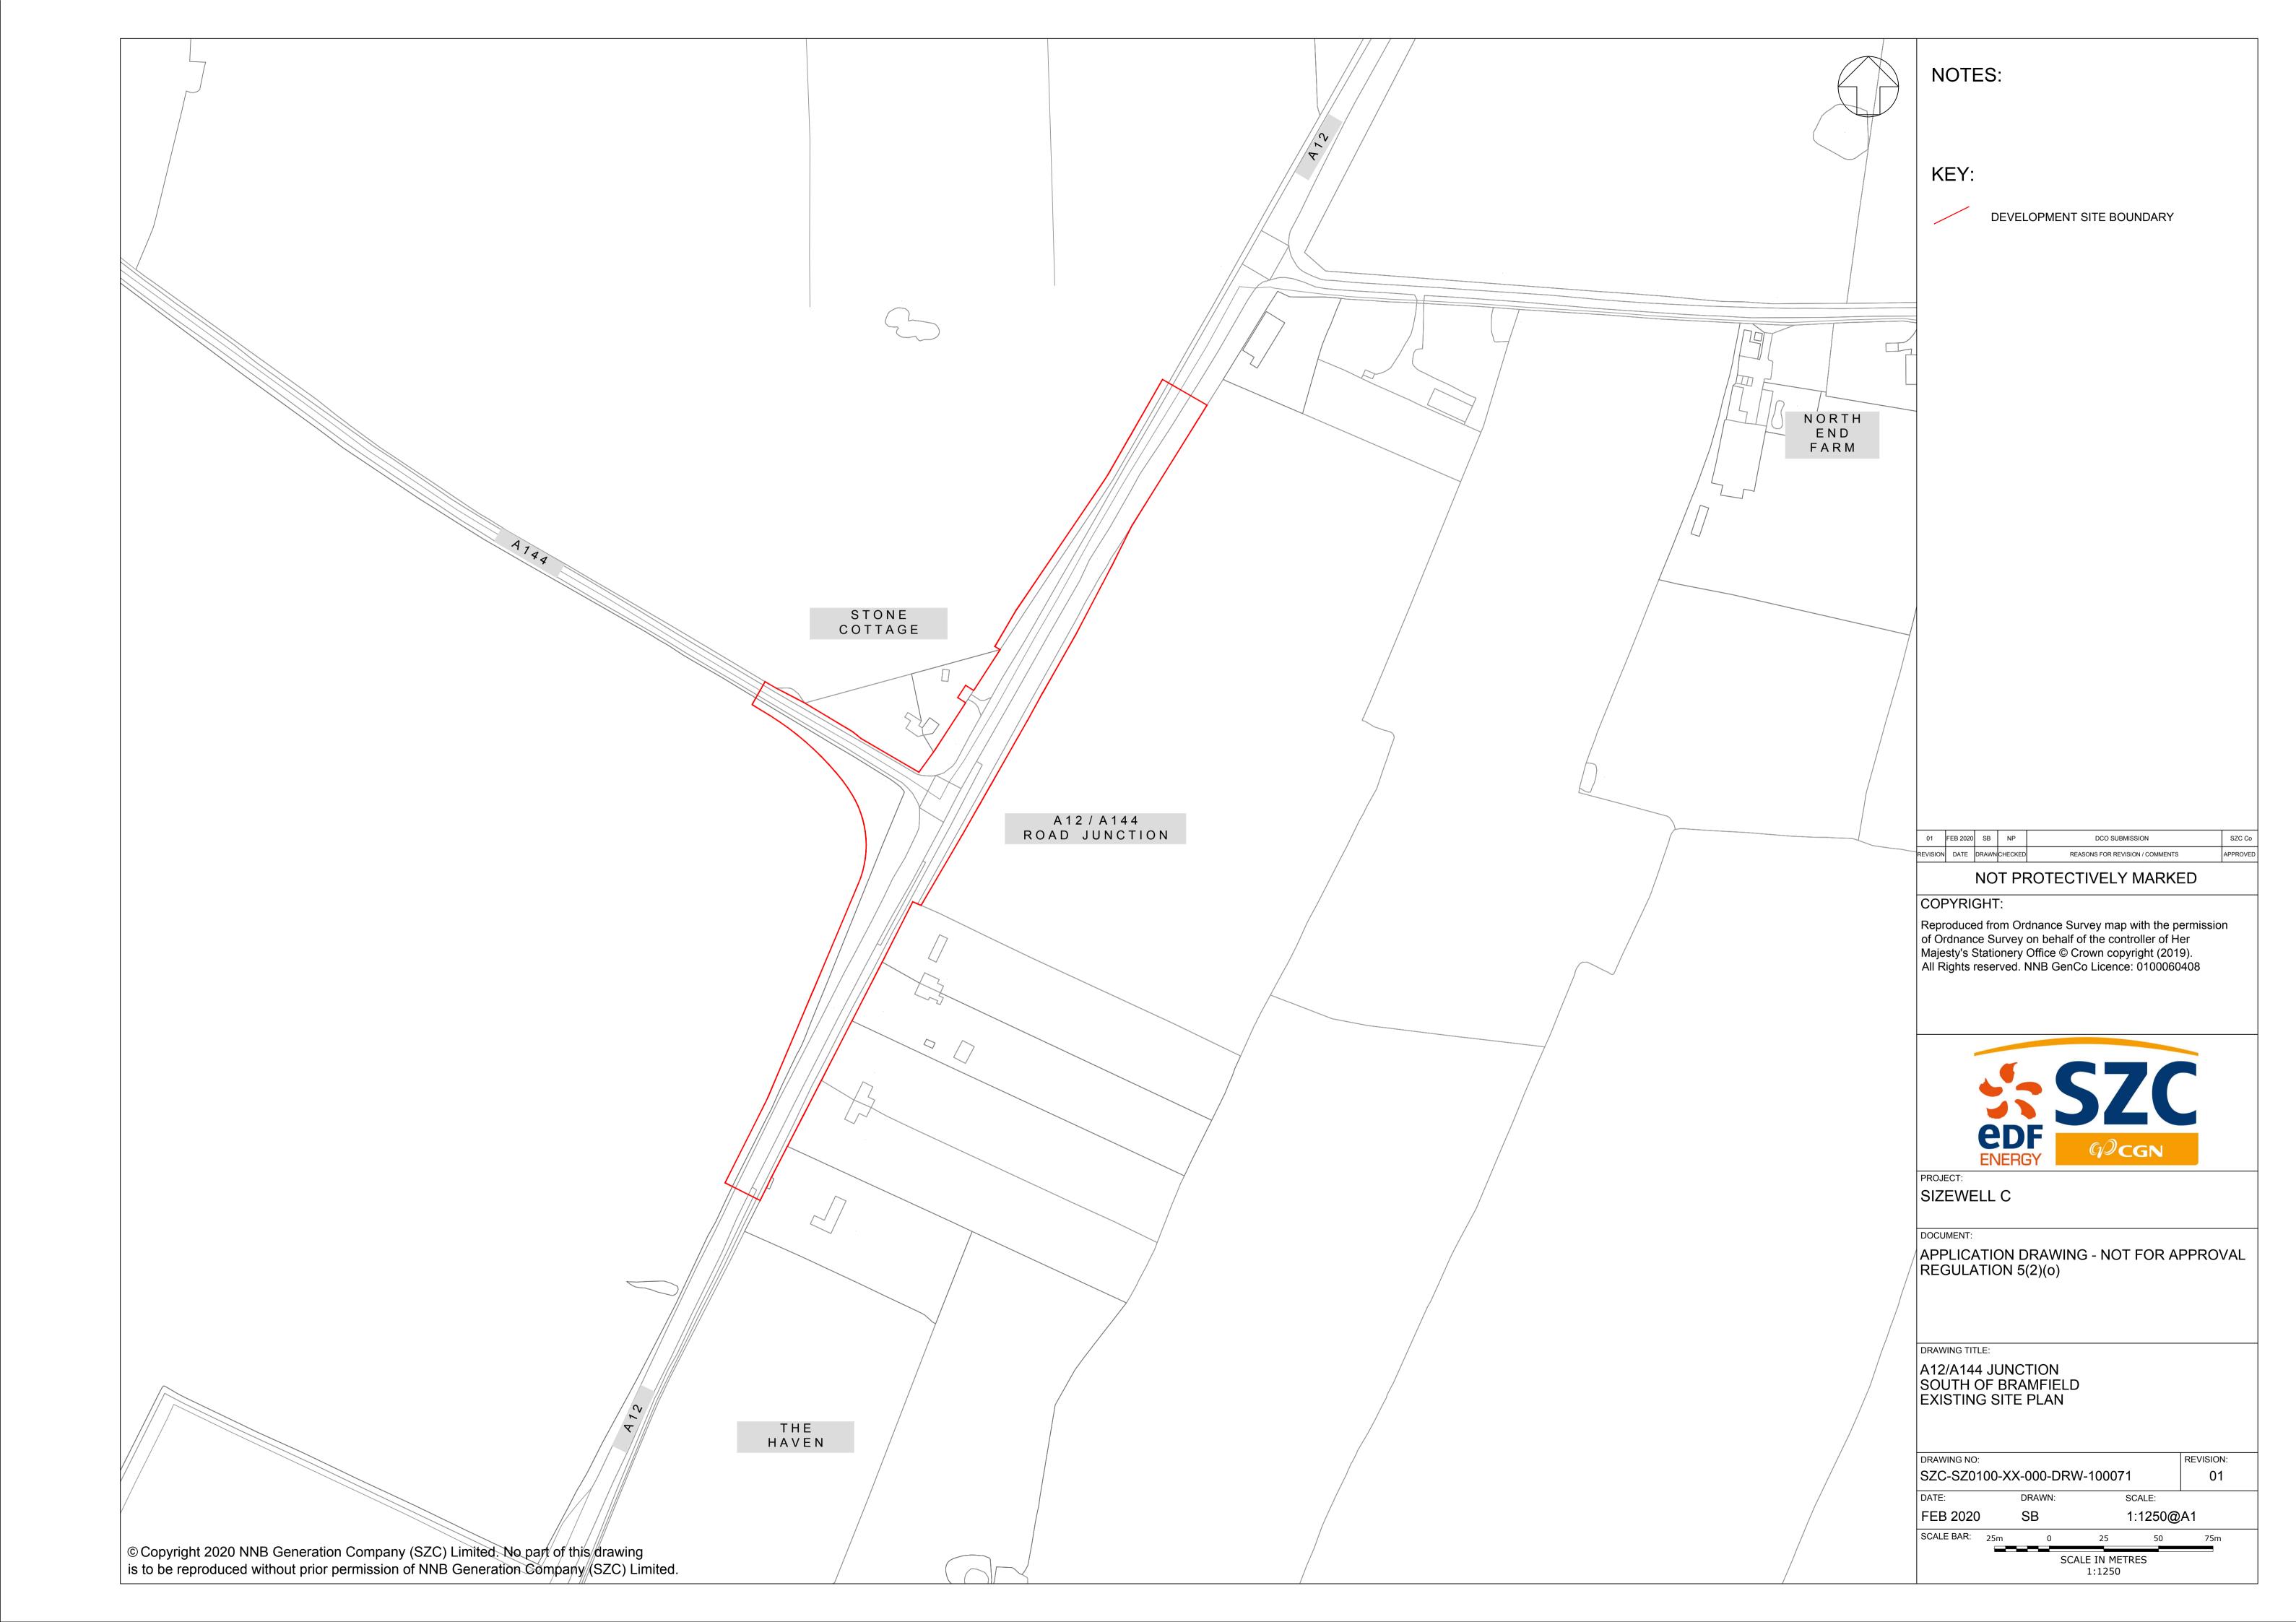

## A12/A144 Junction South of Bramfield – Not For Approval

| Drawing Number               | Revision | Drawing Title                                                  | Scale | Sheet Size |
|------------------------------|----------|----------------------------------------------------------------|-------|------------|
| SZC-SZ0100-XX-000-DRW-100071 | 01       | A12 / A144 Junction South of Bramfield Existing Site Plan      | 1:500 | A1         |
| SZC-SZ0204-XX-000-DRW-100460 | 01       | A12 / A144junction South of Bramfield Proposed Drainage Plan   | 1:500 | A1         |
| SZC-SZ0204-XX-000-DRW-100420 | 01       | A12 / A144 Junction South of Bramfield Existing Utilities Plan | 1:500 | A1         |