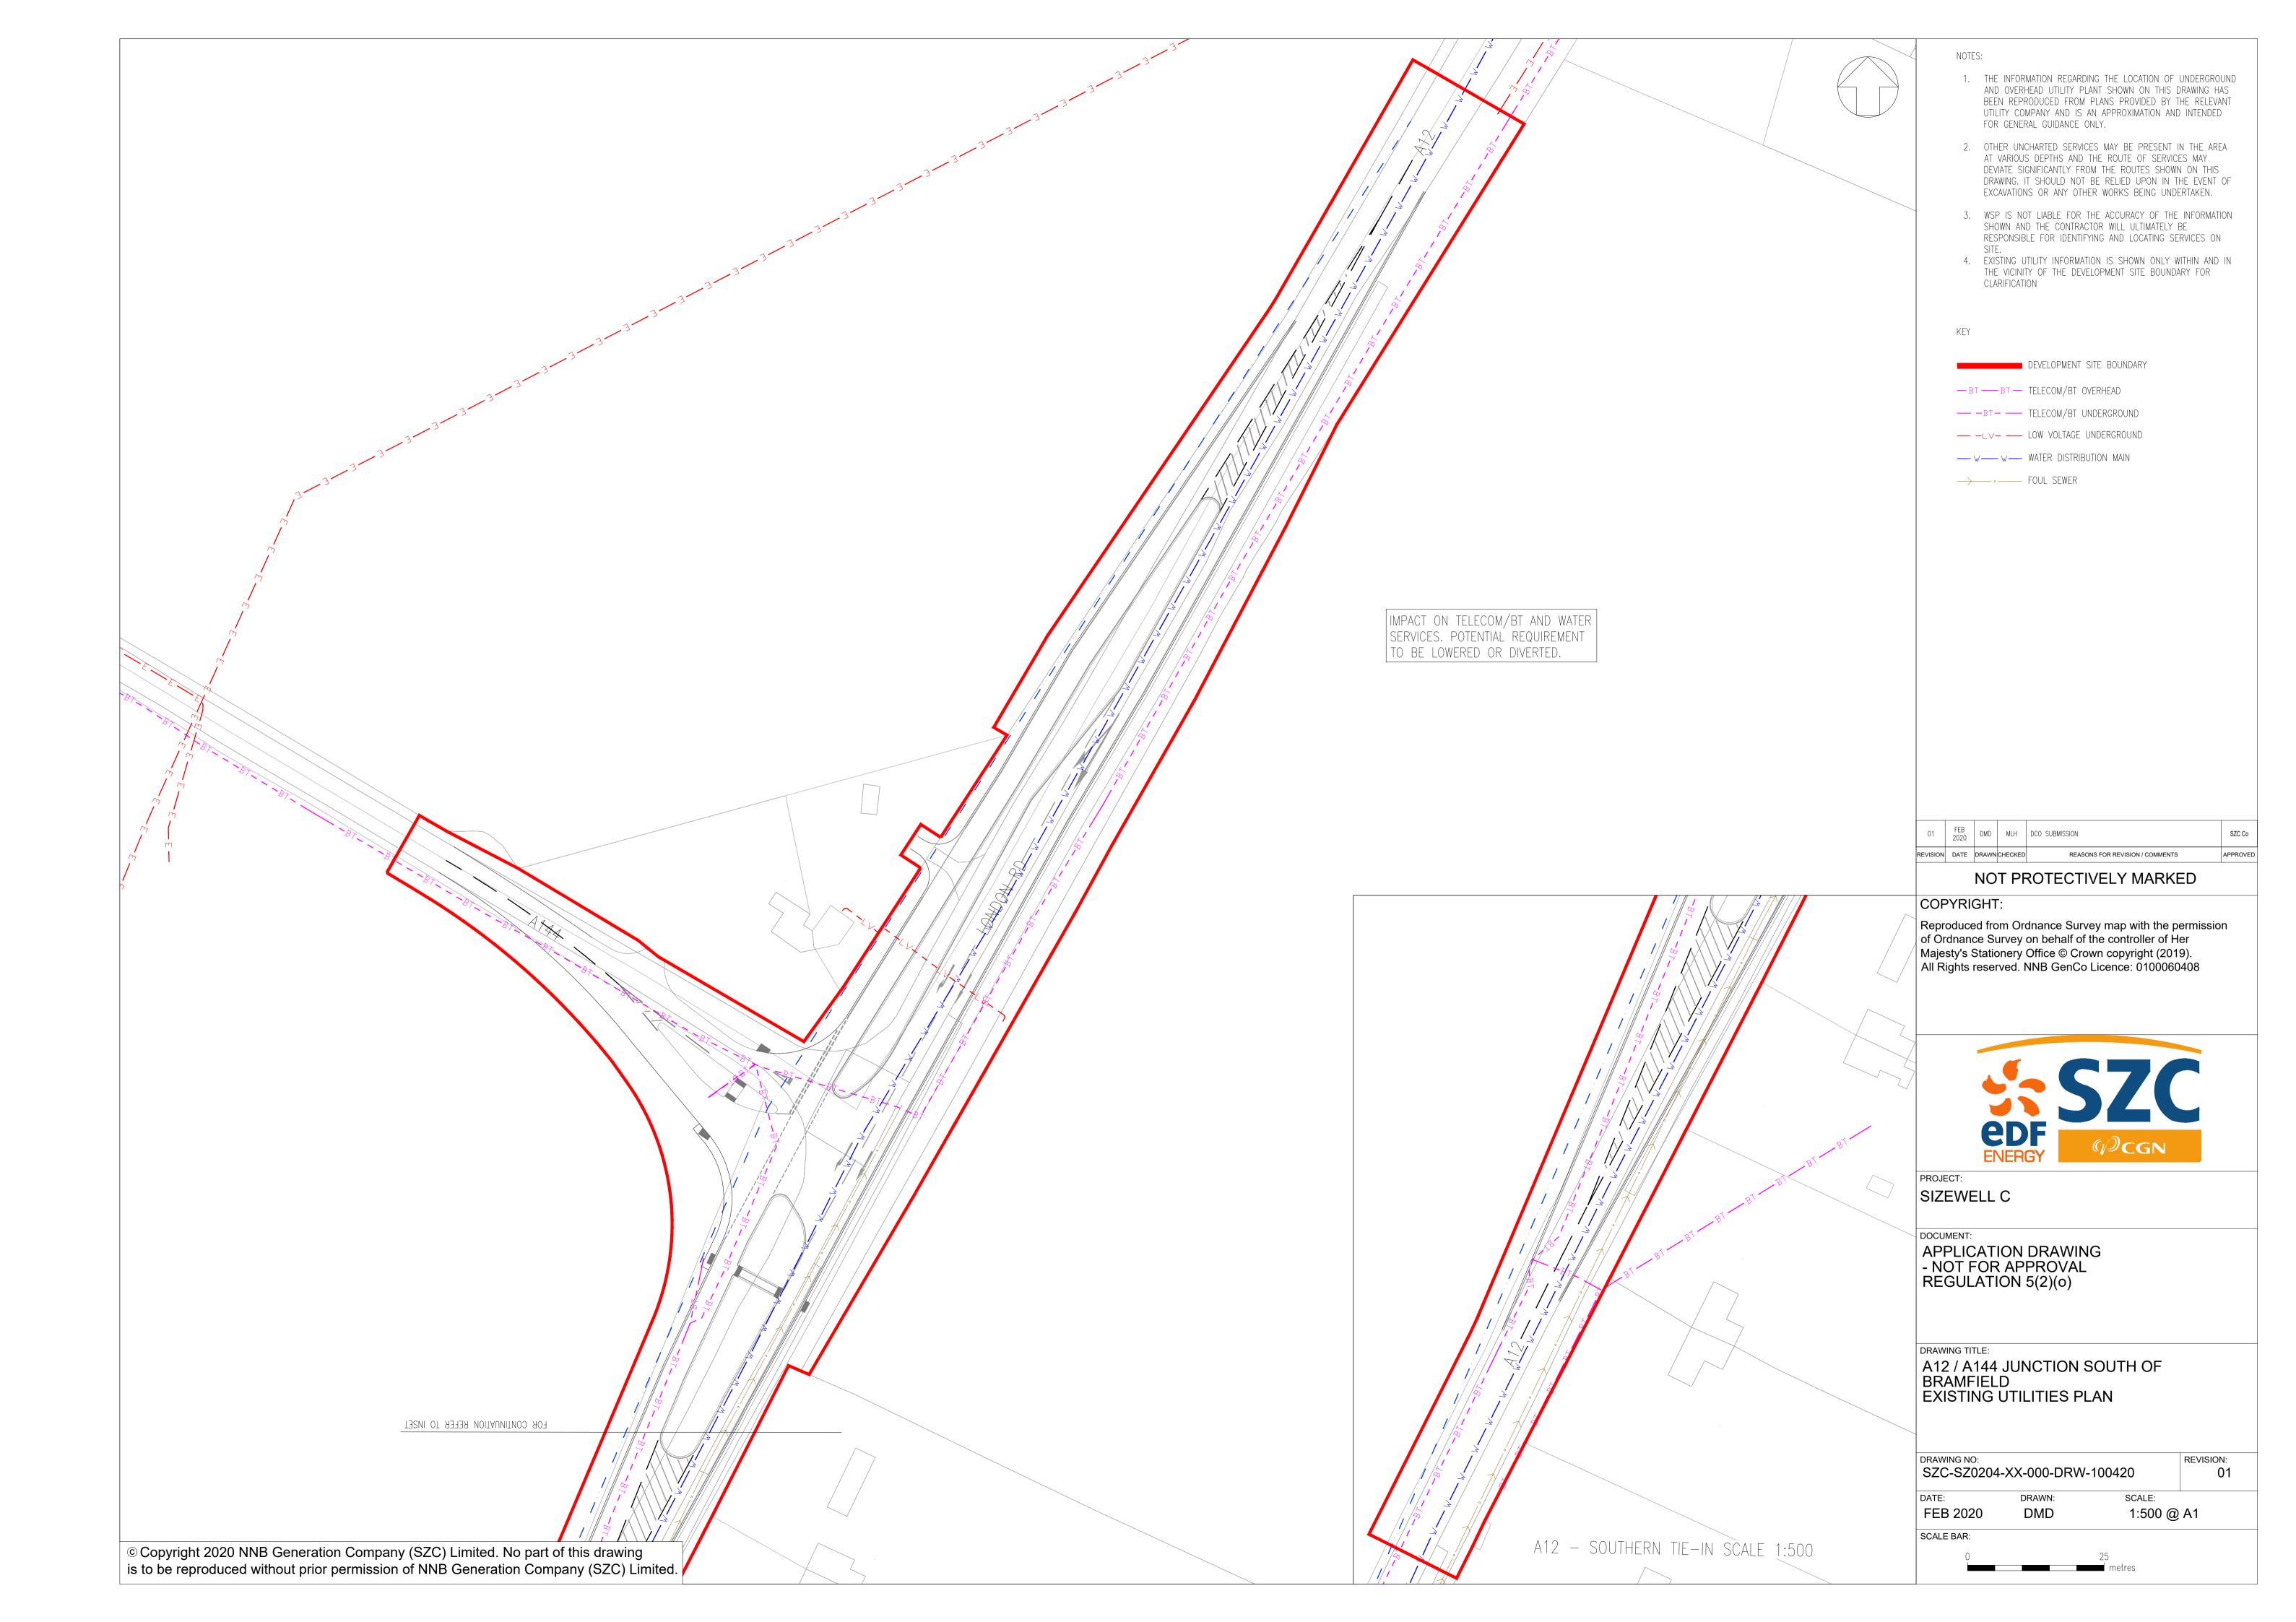

## A12/A144 Junction South of Bramfield – Not For Approval

| Drawing Number               | Revision | Drawing Title                                                  | Scale | Sheet Size |
|------------------------------|----------|----------------------------------------------------------------|-------|------------|
| SZC-SZ0100-XX-000-DRW-100071 | 01       | A12 / A144 Junction South of Bramfield Existing Site Plan      | 1:500 | A1         |
| SZC-SZ0204-XX-000-DRW-100460 | 01       | A12 / A144junction South of Bramfield Proposed Drainage Plan   | 1:500 | A1         |
| SZC-SZ0204-XX-000-DRW-100420 | 01       | A12 / A144 Junction South of Bramfield Existing Utilities Plan | 1:500 | A1         |