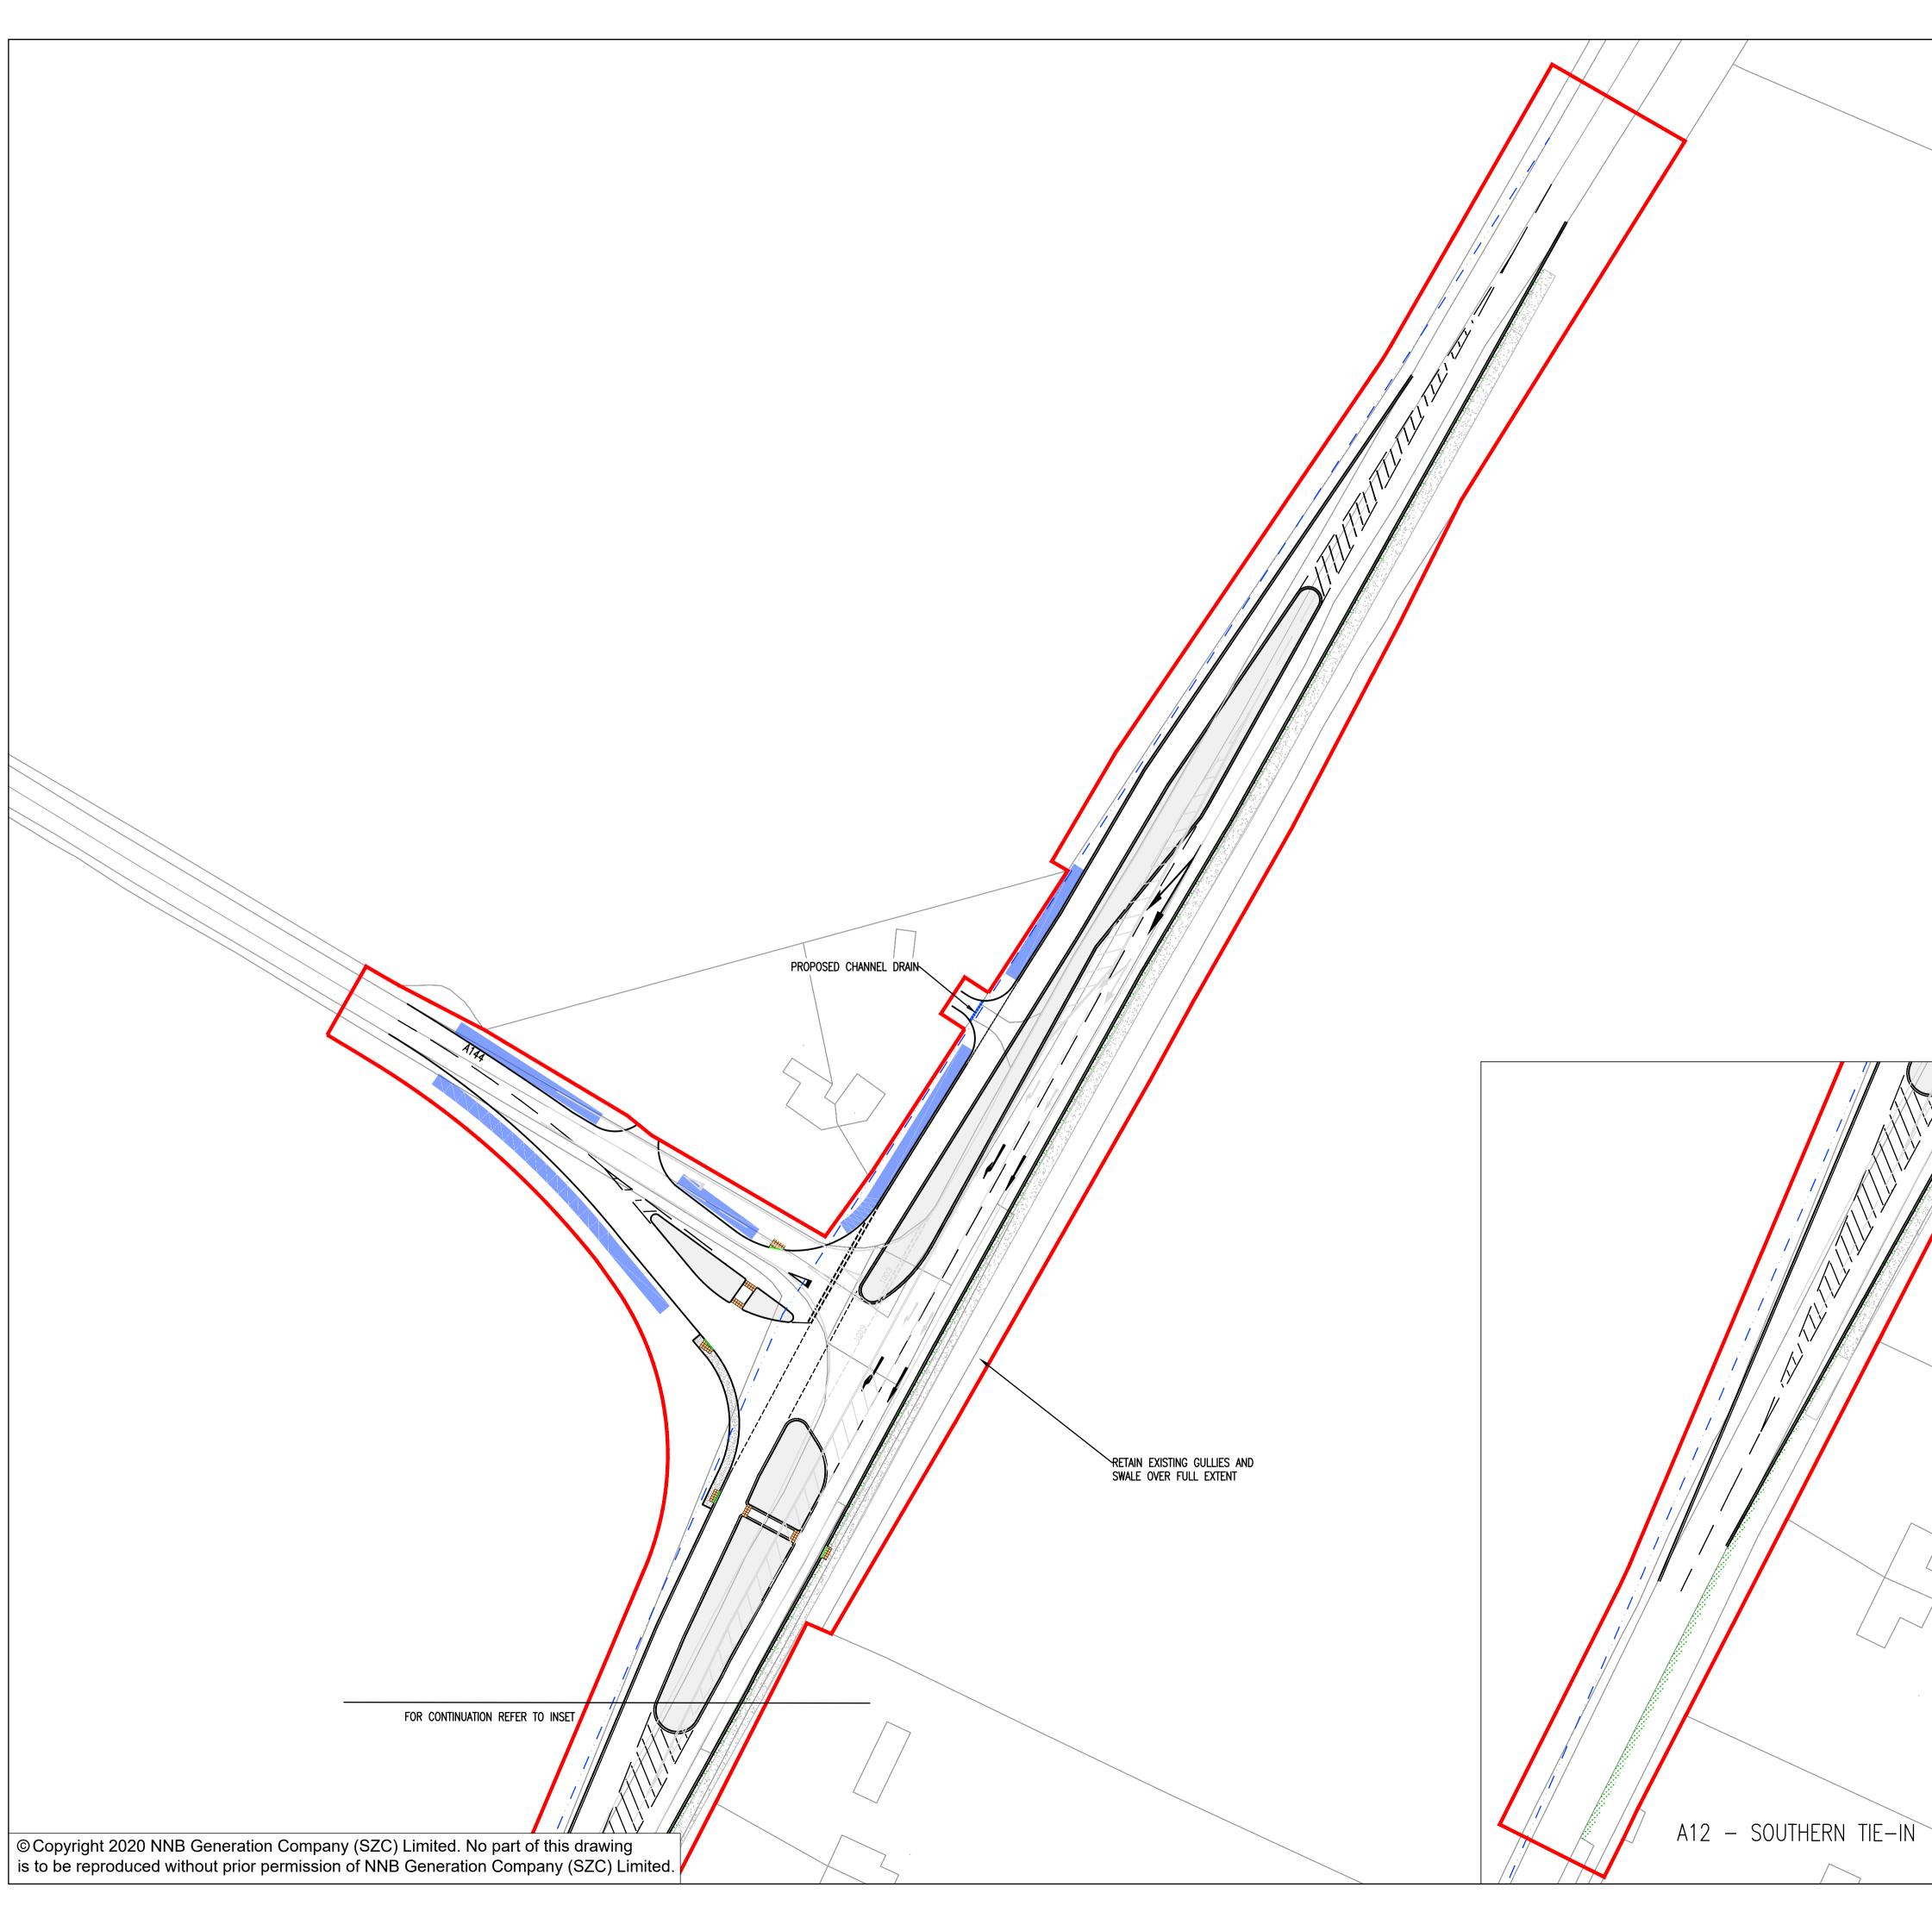

## **The Sizewell C Project**

2.9 Yoxford Roundabout and Other Highway Improvements Plans - A12/A144 Junction South of Bramfield Plan For Approval

## A12/A144 Junction South of Bramfield – For Approval

| Drawing Number               | Revision | Drawing Title                                                       |
|------------------------------|----------|---------------------------------------------------------------------|
| SZC-SZ0204-XX-000-DRW-100052 | 01       | A12 / A144 Junction South of Bramfield Proposed General Arrangement |

| Scale | Sheet Size |
|-------|------------|
| 1:500 | A1         |

|                  | NOTES:                                                                                                                                                                                                                                                                                                                     |          |  |  |  |
|------------------|----------------------------------------------------------------------------------------------------------------------------------------------------------------------------------------------------------------------------------------------------------------------------------------------------------------------------|----------|--|--|--|
|                  | 1. THIS DRAWING IS FOR PLANNING PURPOSES ONLY AND SHALL<br>NOT BE USED FOR CONSTRUCTION OR ANY OTHER PURPOSE.                                                                                                                                                                                                              |          |  |  |  |
|                  | 2. THE DEVELOPMENT SHALL BE PROVIDED AS SHOWN ON THE<br>DRAWINGS, UNLESS ALTERNATIVE DETAILS ARE SUBMITTED AND<br>APPROVED PURSUANT TO A REQUIREMENT.                                                                                                                                                                      |          |  |  |  |
|                  | 3. ALL DIMENSIONS ARE IN METRES UNLESS STATED OTHERWISE.                                                                                                                                                                                                                                                                   |          |  |  |  |
|                  | 4. ALL LEVELS ARE IN METRES UNLESS STATED OTHERWISE.                                                                                                                                                                                                                                                                       |          |  |  |  |
|                  | 5. THE SCHEME DESIGN IS BASED ON ORDNANCE SURVEY<br>MAPPING DATA. THE EXISTING GROUND TERRAIN AND<br>PROPOSED SURFACES ARE BASED ON THE UK GOVERNMENT'S<br>OPEN SOURCE LIDAR DIGITAL TERRAIN MAPPING DATA. ALL<br>POSITIONS AND LEVELS ARE TO BE REVIEWED FOLLOWING<br>COMPLETION OF A DETAILED SITE TOPOGRAPHICAL SURVEY. |          |  |  |  |
|                  | 6. ALL PROPOSED ROAD WORKS ARE TO BE IN ACCORDANCE WITH<br>THE DESIGN MANUAL FOR ROADS AND BRIDGES (DMRB) OR AS<br>AGREED WITH THE LOCAL HIGHWAY AUTHORITY.                                                                                                                                                                |          |  |  |  |
|                  | 7. INDICATIVE NEW ROAD MARKINGS WILL BE BASED ON TSRGD 2016 OR AS AGREED WITH THE LOCAL HIGHWAY AUTHORITY.                                                                                                                                                                                                                 |          |  |  |  |
|                  | 8. WHERE PROPOSED ROAD MARKINGS ARE SHOWN ON THE DRAWING, EXISTING MARKINGS ARE TO BE REMOVED.                                                                                                                                                                                                                             |          |  |  |  |
|                  | 9. FOR DETAILS ON PROPOSED DRAINAGE REFER TO DRAWING<br>A12/A144 JUNCTION SOUTH OF BRAMFIELD HIGHWAY<br>IMPROVEMENTS PROPOSED DRAINAGE.                                                                                                                                                                                    |          |  |  |  |
|                  | KEY:                                                                                                                                                                                                                                                                                                                       |          |  |  |  |
|                  | DEVELOPMENT SITE BOUNDARY                                                                                                                                                                                                                                                                                                  |          |  |  |  |
|                  | PROPOSED KERBLINE PROPOSED VERGE                                                                                                                                                                                                                                                                                           |          |  |  |  |
|                  | PROPOSED VERGE<br>PROPOSED FOOTWAY                                                                                                                                                                                                                                                                                         |          |  |  |  |
|                  | PROPOSED TRAFFIC ISLAND                                                                                                                                                                                                                                                                                                    |          |  |  |  |
|                  | <ul> <li>PROPOSED DROP KERB</li> <li>4.5m X 215m VISIBILITY SPLAY</li> </ul>                                                                                                                                                                                                                                               |          |  |  |  |
|                  |                                                                                                                                                                                                                                                                                                                            |          |  |  |  |
|                  | PROPOSED ROAD MARKING                                                                                                                                                                                                                                                                                                      |          |  |  |  |
|                  | PROPOSED TACTILE PAVING                                                                                                                                                                                                                                                                                                    |          |  |  |  |
|                  |                                                                                                                                                                                                                                                                                                                            |          |  |  |  |
|                  | 01 FEB LMM HP DCO SUBMISSION                                                                                                                                                                                                                                                                                               | SZC Co   |  |  |  |
|                  | REVISION DATE DRAWNCHECKED REASONS FOR REVISION / COMMENTS                                                                                                                                                                                                                                                                 | APPROVED |  |  |  |
|                  | COPYRIGHT:                                                                                                                                                                                                                                                                                                                 |          |  |  |  |
|                  | Reproduced from Ordnance Survey map with the permission<br>of Ordnance Survey on behalf of the controller of Her<br>Majesty's Stationery Office © Crown copyright (2019).<br>All Rights reserved. NNB GenCo Licence: 0100060408                                                                                            |          |  |  |  |
|                  |                                                                                                                                                                                                                                                                                                                            |          |  |  |  |
|                  |                                                                                                                                                                                                                                                                                                                            |          |  |  |  |
|                  | ENERGY SZC                                                                                                                                                                                                                                                                                                                 |          |  |  |  |
|                  | PROJECT:<br>SIZEWELL C                                                                                                                                                                                                                                                                                                     |          |  |  |  |
|                  |                                                                                                                                                                                                                                                                                                                            |          |  |  |  |
|                  | APPLICATION DRAWING - FOR APPROVA<br>REGULATION 5(2)(0)                                                                                                                                                                                                                                                                    | L        |  |  |  |
| $\sum_{i=1}^{n}$ |                                                                                                                                                                                                                                                                                                                            |          |  |  |  |
| $\bigwedge$      |                                                                                                                                                                                                                                                                                                                            |          |  |  |  |
|                  | A12/A144 JUNCTION<br>SOUTH OF BRAMFIELD<br>PROPOSED GENERAL ARRANGEMENT                                                                                                                                                                                                                                                    |          |  |  |  |
|                  |                                                                                                                                                                                                                                                                                                                            |          |  |  |  |
|                  | DRAWING NO: REVISION SZC-SZ0204-XX-000-DRW-100052 0                                                                                                                                                                                                                                                                        |          |  |  |  |
| SCALE 1:500      | DATE:DRAWN:SCALE:FEB 2020LMM1:500@A1SCALE BAR:                                                                                                                                                                                                                                                                             |          |  |  |  |
|                  | 0 25<br>metres                                                                                                                                                                                                                                                                                                             |          |  |  |  |