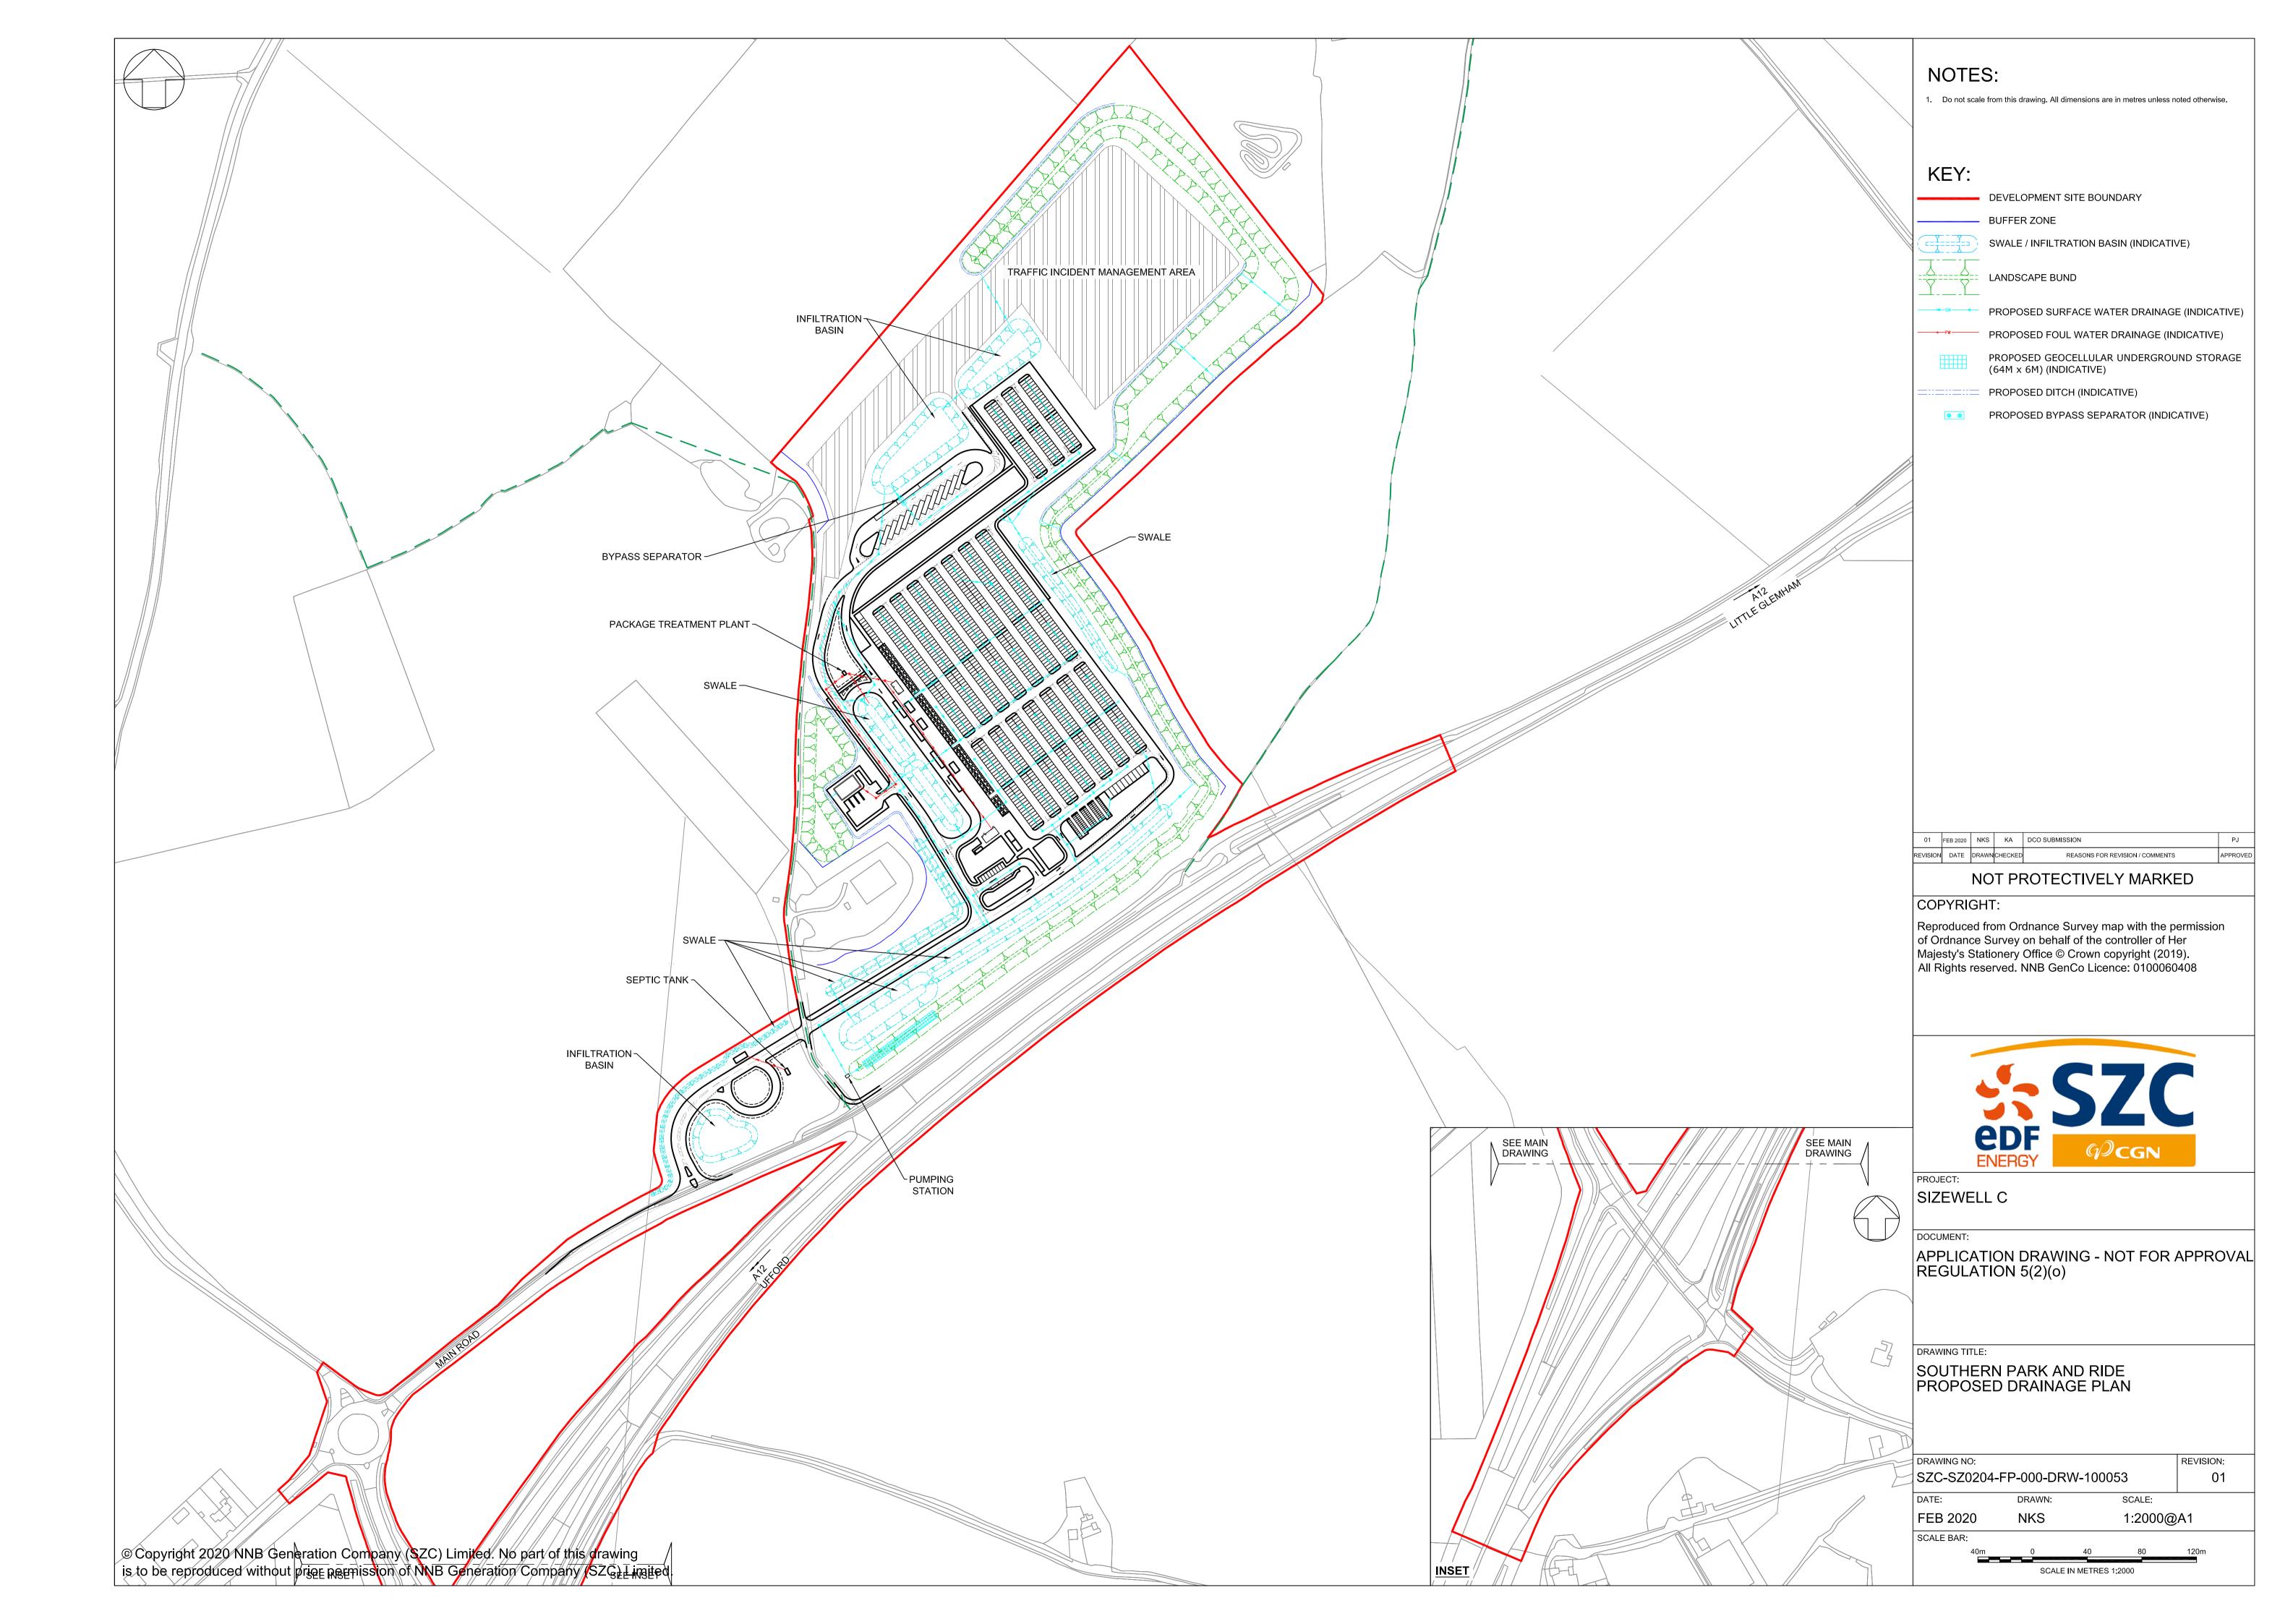

## Southern Park and Ride – Not For Approval

| Drawing Number               | Revision | Drawing Title                                                              | Scale  | Sheet Size |
|------------------------------|----------|----------------------------------------------------------------------------|--------|------------|
| SZC-SZ0100-XX-000-DRW-100065 | 01       | Southern Park and Ride Existing Site Plan                                  | 1:2500 | A1         |
| SZC-SZ0204-FP-000-DRW-100053 | 01       | Southern Park and Ride Proposed Drainage Plan                              | 1:2000 | A1         |
| SZC-SZ0204-FP-000-DRW-100107 | 01       | Southern Park and Ride Proposed Lighting and CCTV Plan Key Plan            | 1:2500 | A1         |
| SZC-SZ0204-FP-000-DRW-100011 | 01       | Southern Park and Ride Proposed Lighting and CCTV Plan - Sheet 1 of 5      | 1:500  | A1         |
| SZC-SZ0204-FP-000-DRW-100012 | 01       | Southern Park and Ride Proposed Lighting and CCTV Plan - Sheet 2 of 5      | 1:500  | A1         |
| SZC-SZ0204-FP-000-DRW-100013 | 01       | Southern Park and Ride Proposed Lighting and CCTV Plan - Sheet 3 of 5      | 1:500  | A1         |
| SZC-SZ0204-FP-000-DRW-100054 | 01       | Southern Park and Ride Proposed Lighting and CCTV Plan - Sheet 4 of 5      | 1:500  | A1         |
| SZC-SZ0204-FP-000-DRW-100099 | 01       | Southern Park and Ride Proposed Lighting and CCTV Plan - Sheet 5 of 5      | 1:500  | A1         |
| SZC-SZ0204-FP-000-DRW-100108 | 01       | Southern Park and Ride Proposed Signage Plan Key Plan                      | 1:2500 | A1         |
| SZC-SZ0204-FP-000-DRW-100078 | 01       | Southern Park and Ride Proposed Signage Plan - Sheet 1 of 4                | 1:500  | A1         |
| SZC-SZ0204-FP-000-DRW-100079 | 01       | Southern Park and Ride Proposed Signage Plan - Sheet 2 of 4                | 1:500  | A1         |
| SZC-SZ0204-FP-000-DRW-100080 | 01       | Southern Park and Ride Proposed Signage Plan - Sheet 3 of 4                | 1:500  | A1         |
| SZC-SZ0204-FP-000-DRW-100081 | 01       | Southern Park and Ride Proposed Signage Plan - Sheet 4 of 4                | 1:500  | A1         |
| SZC-SZ0204-FP-000-DRW-100082 | 01       | Southern Park and Ride Existing and Proposed Cross Sections - Sheet 1 of 4 | 1:500  | A1         |
| SZC-SZ0204-FP-000-DRW-100083 | 01       | Southern Park and Ride Existing and Proposed Cross Sections - Sheet 2 of 4 | 1:500  | A1         |
| SZC-SZ0204-FP-000-DRW-100084 | 01       | Southern Park and Ride Existing and Proposed Cross Sections - Sheet 3 of 4 | 1:500  | A1         |
| SZC-SZ0204-FP-000-DRW-100085 | 01       | Southern Park and Ride Existing and Proposed Cross Sections - Sheet 4 of 4 | 1:500  | A1         |
| SZC-SZ0204-FP-000-DRW-100051 | 01       | Southern Park and Ride Proposed Site Points of Connection                  | 1:2000 | A1         |
| SZC-SZ0204-XX-000-DRW-100449 | 01       | Southern Park And Ride Existing Utilities Layout                           | 1:500  | A1         |
| SZC-SZ0204-FP-000-DRW-100015 | 01       | Southern Park and Ride Proposed Amenity / Welfare Building                 | 1:50   | A1         |
| SZC-SZ0204-FP-000-DRW-100014 | 01       | Southern Park and Ride Proposed Security Building                          | 1:50   | A1         |
| SZC-SZ0204-FP-000-DRW-100071 | 01       | Southern Park and Ride Proposed Security Booth                             | 1:50   | A1         |
| SZC-SZ0204-FP-000-DRW-100075 | 01       | Southern Park and Ride Proposed Postal Consolidation Building              | 1:50   | A1         |
| SZC-SZ0204-FP-000-DRW-100074 | 01       | Southern Park and Ride Proposed Smoking Shelter                            | 1:20   | A1         |
| SZC-SZ0204-FP-000-DRW-100072 | 01       | Southern Park and Ride Proposed Cycle Shelter                              | 1:20   | A1         |
| SZC-SZ0204-FP-000-DRW-100073 | 01       | Southern Park and Ride Proposed Bus Shelter                                | 1:20   | A1         |
| SZC-SZ0204-XX-000-DRW-100028 | 01       | Southern Park And Ride Proposed Road Signage Plan - Key Plan               | 1:2000 | A1         |
| SZC-SZ0204-XX-000-DRW-100029 | 01       | Southern Park And Ride Proposed Road Signage Plan - Sheet 1 of 2           | 1:500  | A1         |
| SZC-SZ0204-XX-000-DRW-100030 | 01       | Southern Park And Ride Proposed Road Signage Plan - Sheet 2 of 2           | 1:500  | A1         |