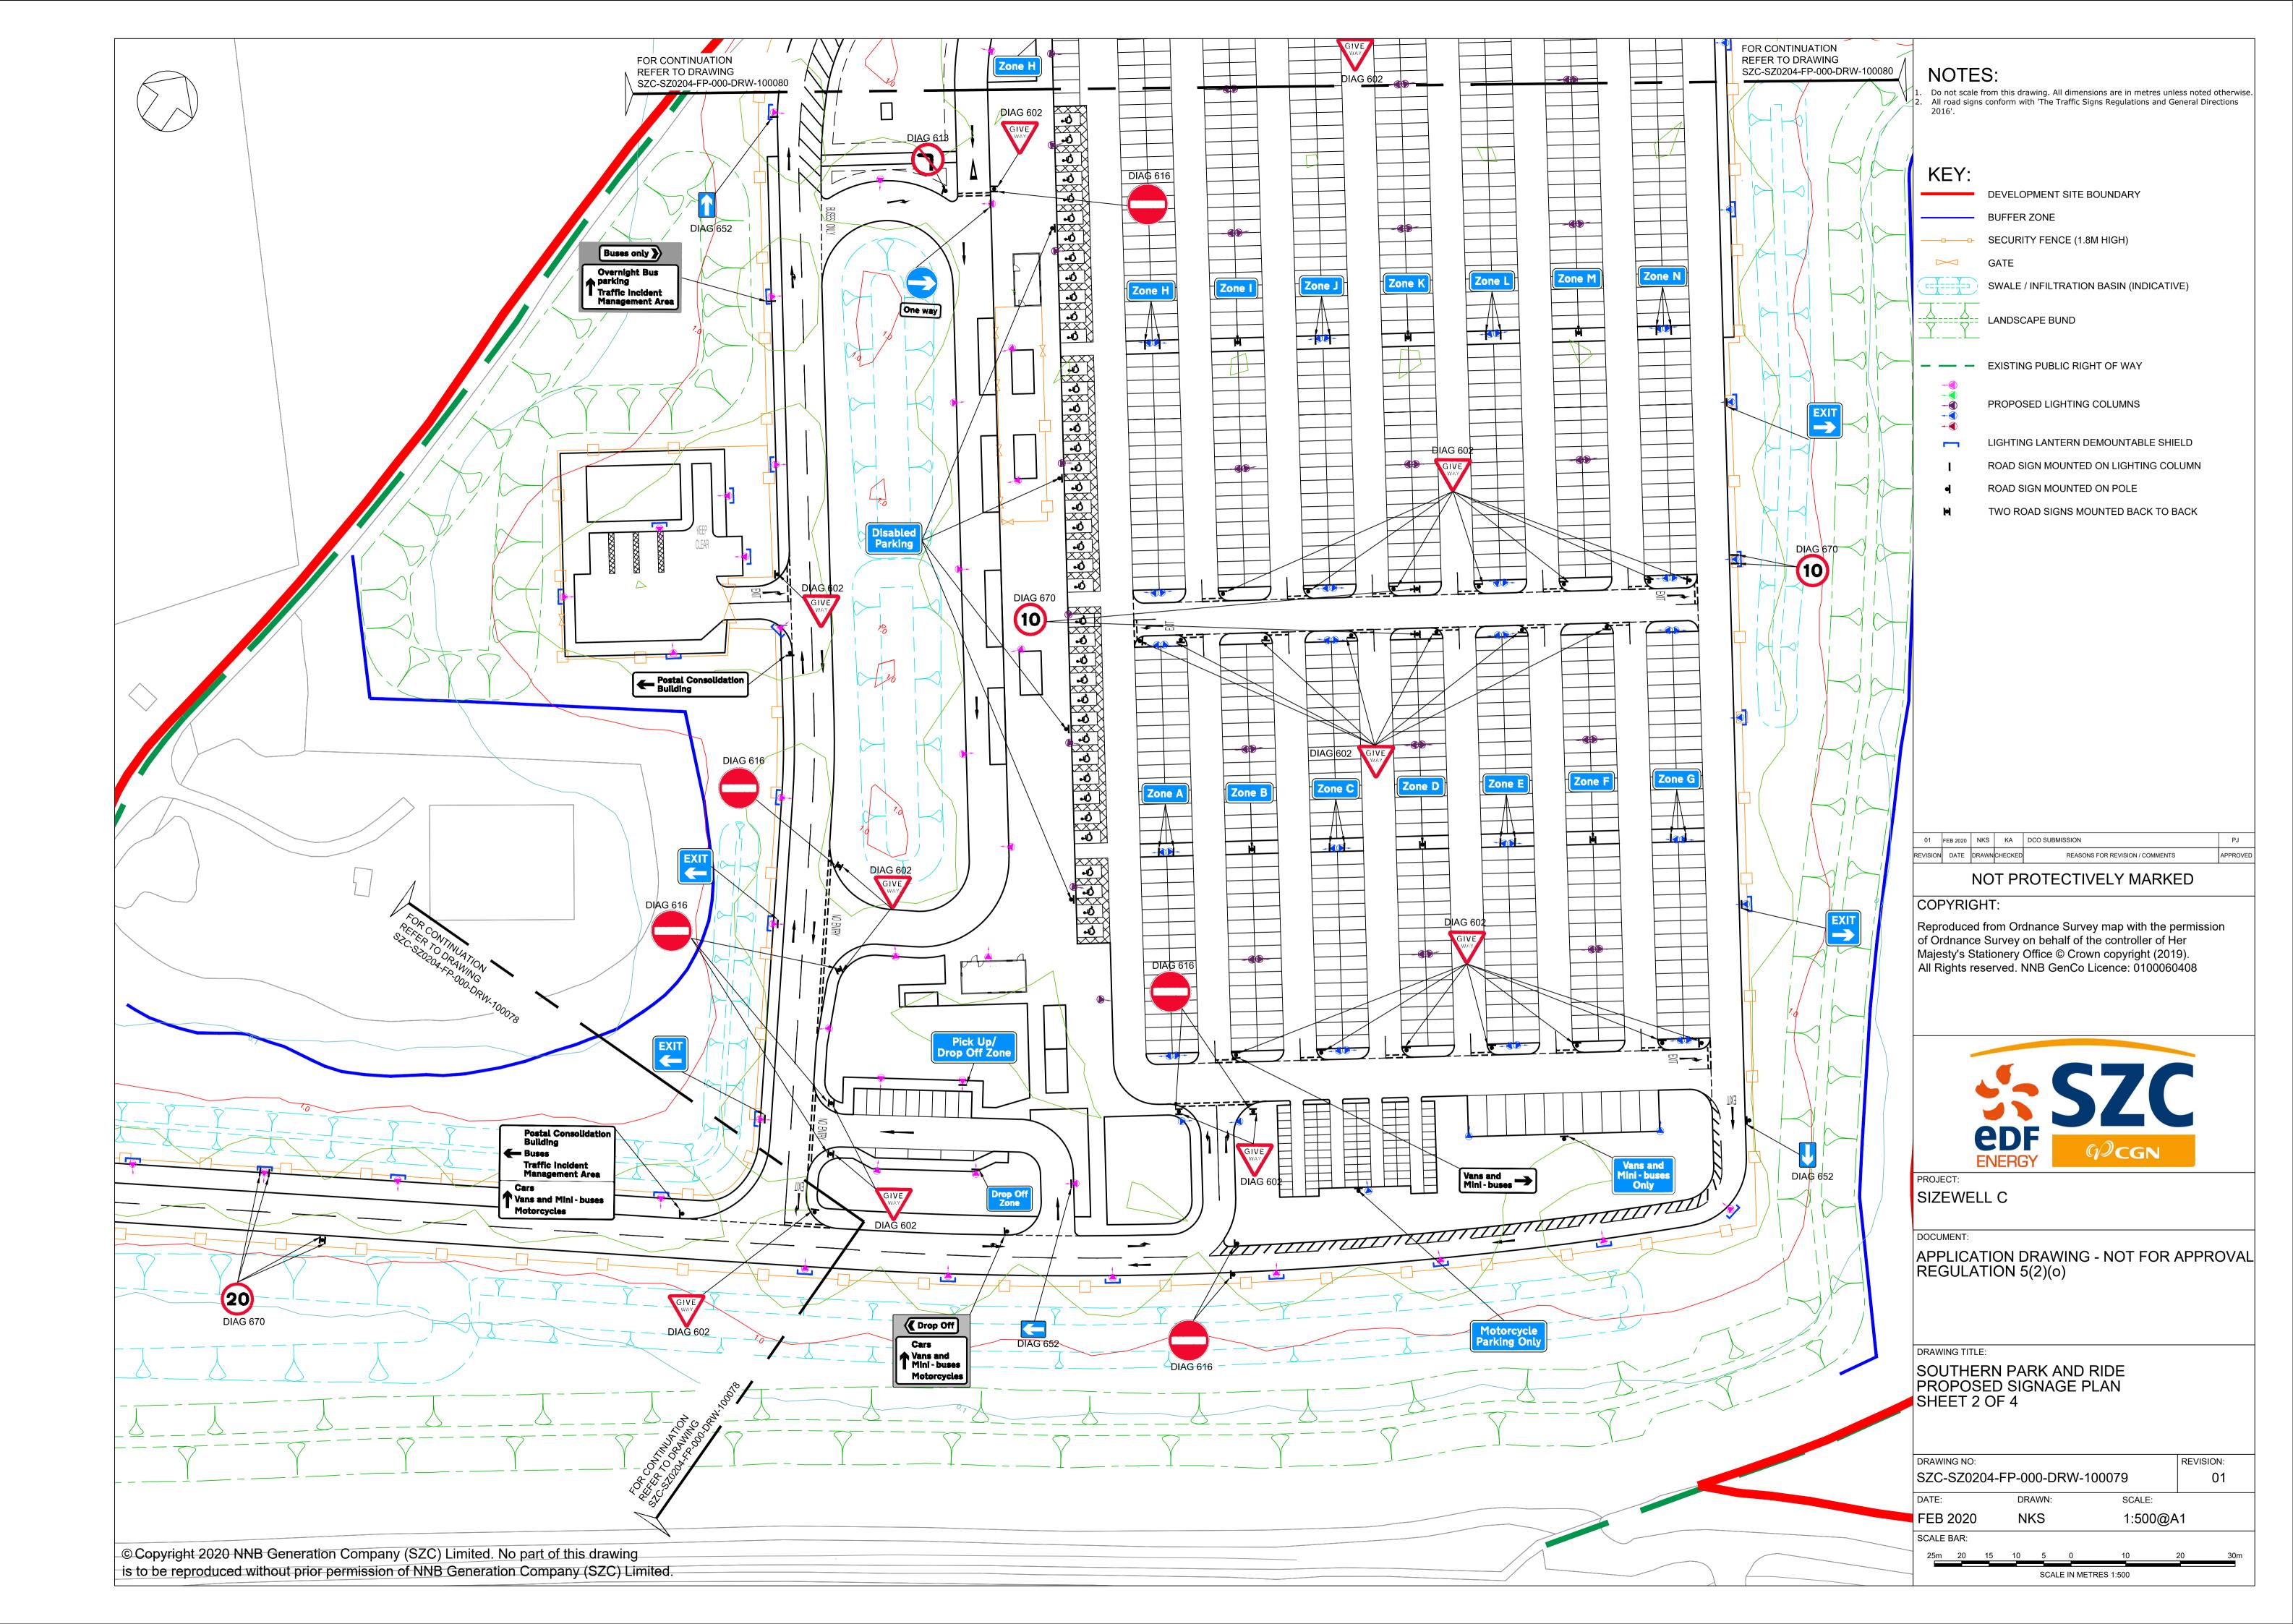

## Southern Park and Ride – Not For Approval

| Drawing Number               | Revision | Drawing Title                                                              | Scale  | Sheet Size |
|------------------------------|----------|----------------------------------------------------------------------------|--------|------------|
| SZC-SZ0100-XX-000-DRW-100065 | 01       | Southern Park and Ride Existing Site Plan                                  | 1:2500 | A1         |
| SZC-SZ0204-FP-000-DRW-100053 | 01       | Southern Park and Ride Proposed Drainage Plan                              | 1:2000 | A1         |
| SZC-SZ0204-FP-000-DRW-100107 | 01       | Southern Park and Ride Proposed Lighting and CCTV Plan Key Plan            | 1:2500 | A1         |
| SZC-SZ0204-FP-000-DRW-100011 | 01       | Southern Park and Ride Proposed Lighting and CCTV Plan - Sheet 1 of 5      | 1:500  | A1         |
| SZC-SZ0204-FP-000-DRW-100012 | 01       | Southern Park and Ride Proposed Lighting and CCTV Plan - Sheet 2 of 5      | 1:500  | A1         |
| SZC-SZ0204-FP-000-DRW-100013 | 01       | Southern Park and Ride Proposed Lighting and CCTV Plan - Sheet 3 of 5      | 1:500  | A1         |
| SZC-SZ0204-FP-000-DRW-100054 | 01       | Southern Park and Ride Proposed Lighting and CCTV Plan - Sheet 4 of 5      | 1:500  | A1         |
| SZC-SZ0204-FP-000-DRW-100099 | 01       | Southern Park and Ride Proposed Lighting and CCTV Plan - Sheet 5 of 5      | 1:500  | A1         |
| SZC-SZ0204-FP-000-DRW-100108 | 01       | Southern Park and Ride Proposed Signage Plan Key Plan                      | 1:2500 | A1         |
| SZC-SZ0204-FP-000-DRW-100078 | 01       | Southern Park and Ride Proposed Signage Plan - Sheet 1 of 4                | 1:500  | A1         |
| SZC-SZ0204-FP-000-DRW-100079 | 01       | Southern Park and Ride Proposed Signage Plan - Sheet 2 of 4                | 1:500  | A1         |
| SZC-SZ0204-FP-000-DRW-100080 | 01       | Southern Park and Ride Proposed Signage Plan - Sheet 3 of 4                | 1:500  | A1         |
| SZC-SZ0204-FP-000-DRW-100081 | 01       | Southern Park and Ride Proposed Signage Plan - Sheet 4 of 4                | 1:500  | A1         |
| SZC-SZ0204-FP-000-DRW-100082 | 01       | Southern Park and Ride Existing and Proposed Cross Sections - Sheet 1 of 4 | 1:500  | A1         |
| SZC-SZ0204-FP-000-DRW-100083 | 01       | Southern Park and Ride Existing and Proposed Cross Sections - Sheet 2 of 4 | 1:500  | A1         |
| SZC-SZ0204-FP-000-DRW-100084 | 01       | Southern Park and Ride Existing and Proposed Cross Sections - Sheet 3 of 4 | 1:500  | A1         |
| SZC-SZ0204-FP-000-DRW-100085 | 01       | Southern Park and Ride Existing and Proposed Cross Sections - Sheet 4 of 4 | 1:500  | A1         |
| SZC-SZ0204-FP-000-DRW-100051 | 01       | Southern Park and Ride Proposed Site Points of Connection                  | 1:2000 | A1         |
| SZC-SZ0204-XX-000-DRW-100449 | 01       | Southern Park And Ride Existing Utilities Layout                           | 1:500  | A1         |
| SZC-SZ0204-FP-000-DRW-100015 | 01       | Southern Park and Ride Proposed Amenity / Welfare Building                 | 1:50   | A1         |
| SZC-SZ0204-FP-000-DRW-100014 | 01       | Southern Park and Ride Proposed Security Building                          | 1:50   | A1         |
| SZC-SZ0204-FP-000-DRW-100071 | 01       | Southern Park and Ride Proposed Security Booth                             | 1:50   | A1         |
| SZC-SZ0204-FP-000-DRW-100075 | 01       | Southern Park and Ride Proposed Postal Consolidation Building              | 1:50   | A1         |
| SZC-SZ0204-FP-000-DRW-100074 | 01       | Southern Park and Ride Proposed Smoking Shelter                            | 1:20   | A1         |
| SZC-SZ0204-FP-000-DRW-100072 | 01       | Southern Park and Ride Proposed Cycle Shelter                              | 1:20   | A1         |
| SZC-SZ0204-FP-000-DRW-100073 | 01       | Southern Park and Ride Proposed Bus Shelter                                | 1:20   | A1         |
| SZC-SZ0204-XX-000-DRW-100028 | 01       | Southern Park And Ride Proposed Road Signage Plan - Key Plan               | 1:2000 | A1         |
| SZC-SZ0204-XX-000-DRW-100029 | 01       | Southern Park And Ride Proposed Road Signage Plan - Sheet 1 of 2           | 1:500  | A1         |
| SZC-SZ0204-XX-000-DRW-100030 | 01       | Southern Park And Ride Proposed Road Signage Plan - Sheet 2 of 2           | 1:500  | A1         |