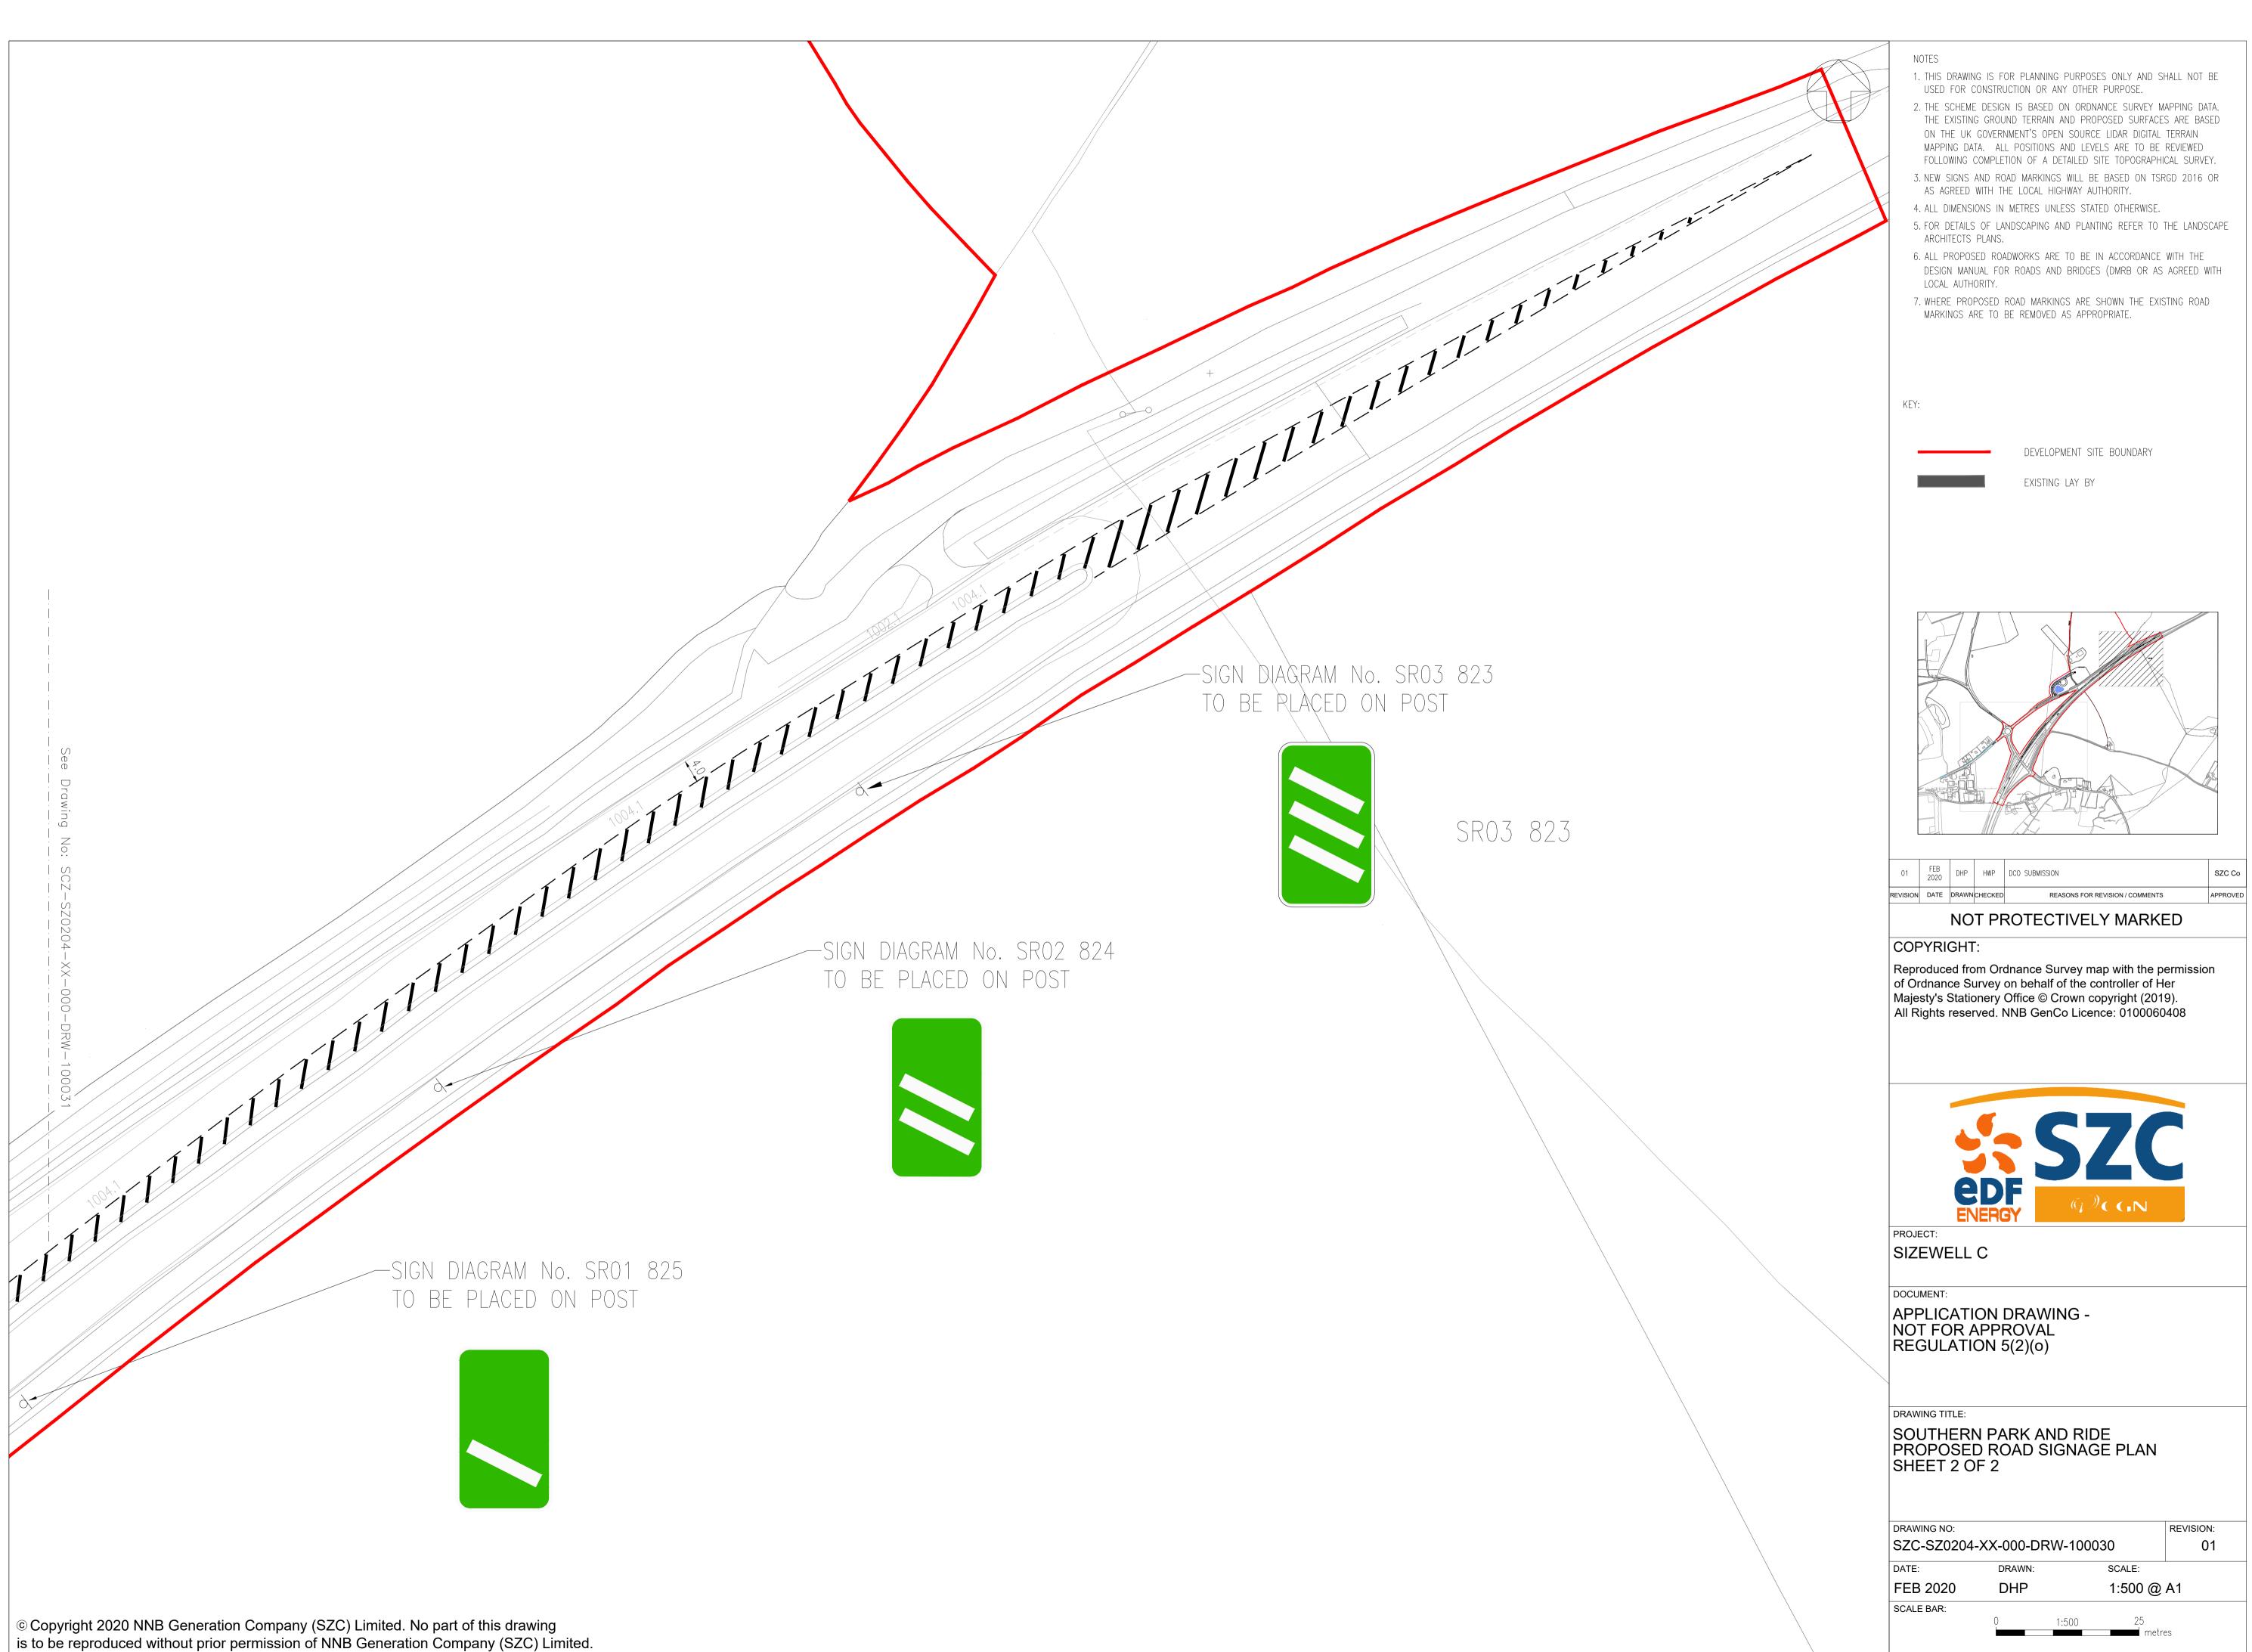

## Southern Park and Ride – Not For Approval

| Drawing Number               | Revision | Drawing Title                                                              | Scale  | Sheet Size |
|------------------------------|----------|----------------------------------------------------------------------------|--------|------------|
| SZC-SZ0100-XX-000-DRW-100065 | 01       | Southern Park and Ride Existing Site Plan                                  | 1:2500 | A1         |
| SZC-SZ0204-FP-000-DRW-100053 | 01       | Southern Park and Ride Proposed Drainage Plan                              | 1:2000 | A1         |
| SZC-SZ0204-FP-000-DRW-100107 | 01       | Southern Park and Ride Proposed Lighting and CCTV Plan Key Plan            | 1:2500 | A1         |
| SZC-SZ0204-FP-000-DRW-100011 | 01       | Southern Park and Ride Proposed Lighting and CCTV Plan - Sheet 1 of 5      | 1:500  | A1         |
| SZC-SZ0204-FP-000-DRW-100012 | 01       | Southern Park and Ride Proposed Lighting and CCTV Plan - Sheet 2 of 5      | 1:500  | A1         |
| SZC-SZ0204-FP-000-DRW-100013 | 01       | Southern Park and Ride Proposed Lighting and CCTV Plan - Sheet 3 of 5      | 1:500  | A1         |
| SZC-SZ0204-FP-000-DRW-100054 | 01       | Southern Park and Ride Proposed Lighting and CCTV Plan - Sheet 4 of 5      | 1:500  | A1         |
| SZC-SZ0204-FP-000-DRW-100099 | 01       | Southern Park and Ride Proposed Lighting and CCTV Plan - Sheet 5 of 5      | 1:500  | A1         |
| SZC-SZ0204-FP-000-DRW-100108 | 01       | Southern Park and Ride Proposed Signage Plan Key Plan                      | 1:2500 | A1         |
| SZC-SZ0204-FP-000-DRW-100078 | 01       | Southern Park and Ride Proposed Signage Plan - Sheet 1 of 4                | 1:500  | A1         |
| SZC-SZ0204-FP-000-DRW-100079 | 01       | Southern Park and Ride Proposed Signage Plan - Sheet 2 of 4                | 1:500  | A1         |
| SZC-SZ0204-FP-000-DRW-100080 | 01       | Southern Park and Ride Proposed Signage Plan - Sheet 3 of 4                | 1:500  | A1         |
| SZC-SZ0204-FP-000-DRW-100081 | 01       | Southern Park and Ride Proposed Signage Plan - Sheet 4 of 4                | 1:500  | A1         |
| SZC-SZ0204-FP-000-DRW-100082 | 01       | Southern Park and Ride Existing and Proposed Cross Sections - Sheet 1 of 4 | 1:500  | A1         |
| SZC-SZ0204-FP-000-DRW-100083 | 01       | Southern Park and Ride Existing and Proposed Cross Sections - Sheet 2 of 4 | 1:500  | A1         |
| SZC-SZ0204-FP-000-DRW-100084 | 01       | Southern Park and Ride Existing and Proposed Cross Sections - Sheet 3 of 4 | 1:500  | A1         |
| SZC-SZ0204-FP-000-DRW-100085 | 01       | Southern Park and Ride Existing and Proposed Cross Sections - Sheet 4 of 4 | 1:500  | A1         |
| SZC-SZ0204-FP-000-DRW-100051 | 01       | Southern Park and Ride Proposed Site Points of Connection                  | 1:2000 | A1         |
| SZC-SZ0204-XX-000-DRW-100449 | 01       | Southern Park And Ride Existing Utilities Layout                           | 1:500  | A1         |
| SZC-SZ0204-FP-000-DRW-100015 | 01       | Southern Park and Ride Proposed Amenity / Welfare Building                 | 1:50   | A1         |
| SZC-SZ0204-FP-000-DRW-100014 | 01       | Southern Park and Ride Proposed Security Building                          | 1:50   | A1         |
| SZC-SZ0204-FP-000-DRW-100071 | 01       | Southern Park and Ride Proposed Security Booth                             | 1:50   | A1         |
| SZC-SZ0204-FP-000-DRW-100075 | 01       | Southern Park and Ride Proposed Postal Consolidation Building              | 1:50   | A1         |
| SZC-SZ0204-FP-000-DRW-100074 | 01       | Southern Park and Ride Proposed Smoking Shelter                            | 1:20   | A1         |
| SZC-SZ0204-FP-000-DRW-100072 | 01       | Southern Park and Ride Proposed Cycle Shelter                              | 1:20   | A1         |
| SZC-SZ0204-FP-000-DRW-100073 | 01       | Southern Park and Ride Proposed Bus Shelter                                | 1:20   | A1         |
| SZC-SZ0204-XX-000-DRW-100028 | 01       | Southern Park And Ride Proposed Road Signage Plan - Key Plan               | 1:2000 | A1         |
| SZC-SZ0204-XX-000-DRW-100029 | 01       | Southern Park And Ride Proposed Road Signage Plan - Sheet 1 of 2           | 1:500  | A1         |
| SZC-SZ0204-XX-000-DRW-100030 | 01       | Southern Park And Ride Proposed Road Signage Plan - Sheet 2 of 2           | 1:500  | A1         |