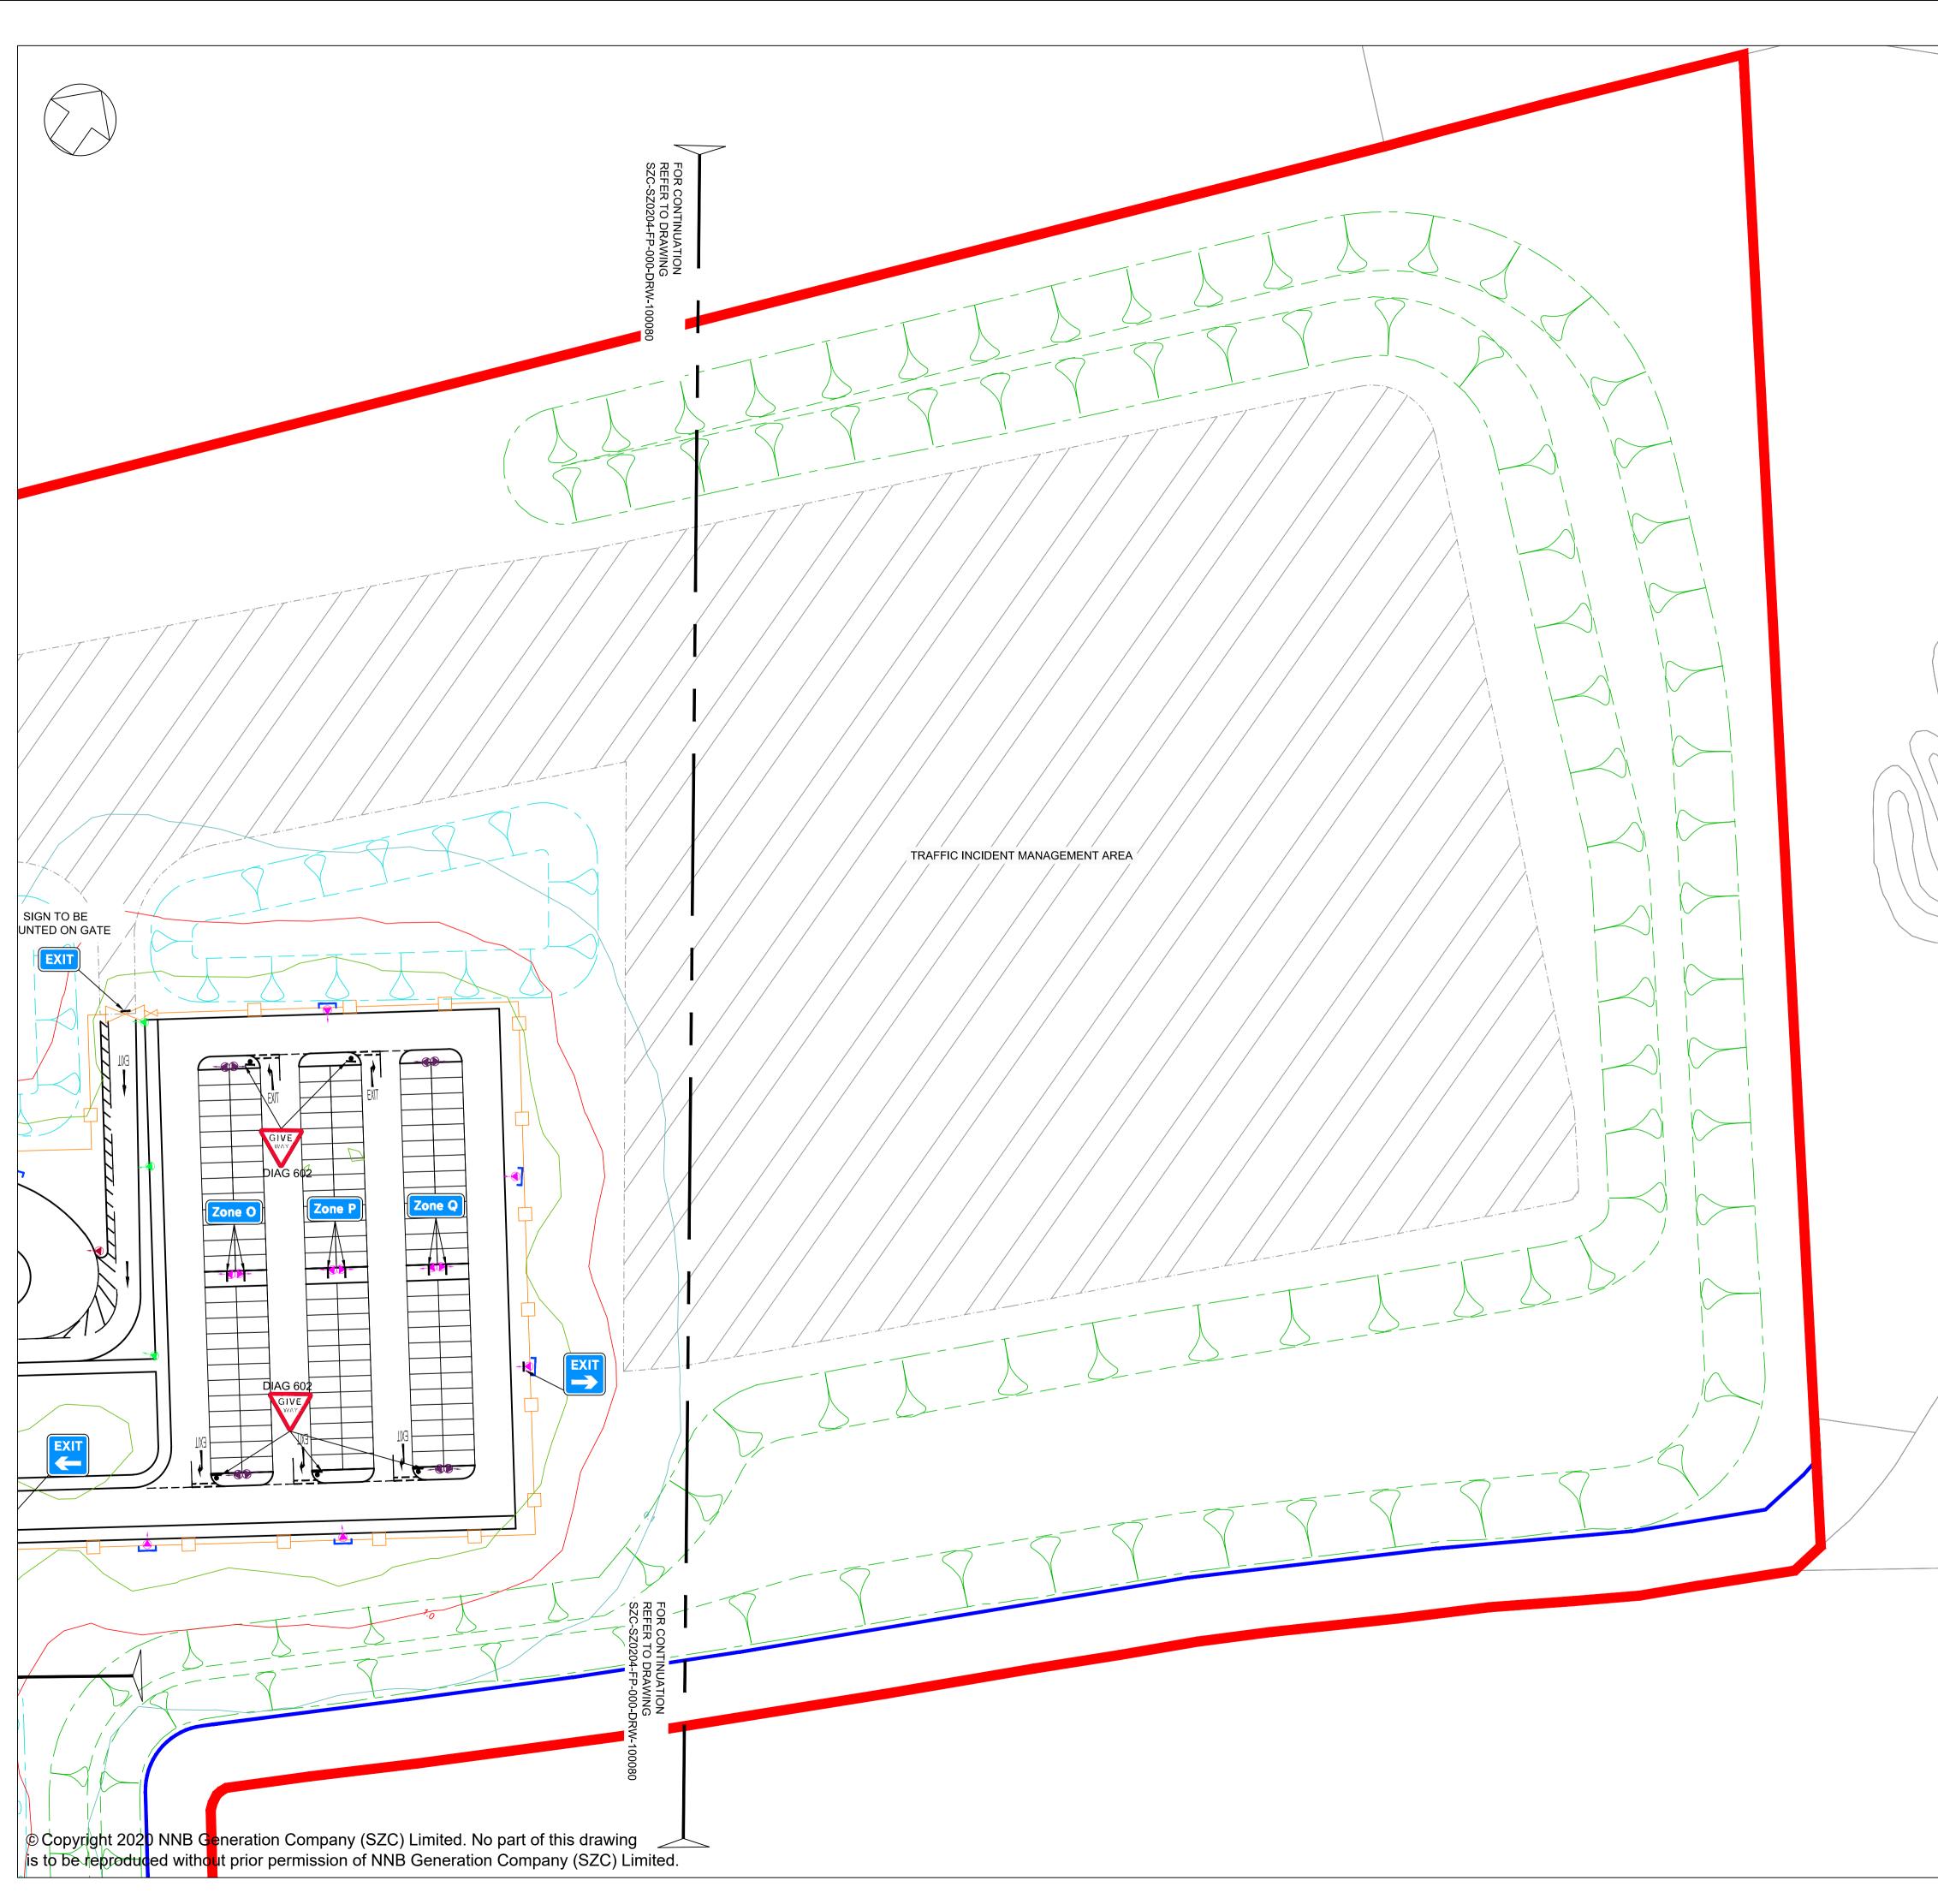

## Southern Park and Ride – Not For Approval

| Drawing Number               | Revision | Drawing Title                                                              | Scale  | Sheet Size |
|------------------------------|----------|----------------------------------------------------------------------------|--------|------------|
| SZC-SZ0100-XX-000-DRW-100065 | 01       | Southern Park and Ride Existing Site Plan                                  | 1:2500 | A1         |
| SZC-SZ0204-FP-000-DRW-100053 | 01       | Southern Park and Ride Proposed Drainage Plan                              | 1:2000 | A1         |
| SZC-SZ0204-FP-000-DRW-100107 | 01       | Southern Park and Ride Proposed Lighting and CCTV Plan Key Plan            | 1:2500 | A1         |
| SZC-SZ0204-FP-000-DRW-100011 | 01       | Southern Park and Ride Proposed Lighting and CCTV Plan - Sheet 1 of 5      | 1:500  | A1         |
| SZC-SZ0204-FP-000-DRW-100012 | 01       | Southern Park and Ride Proposed Lighting and CCTV Plan - Sheet 2 of 5      | 1:500  | A1         |
| SZC-SZ0204-FP-000-DRW-100013 | 01       | Southern Park and Ride Proposed Lighting and CCTV Plan - Sheet 3 of 5      | 1:500  | A1         |
| SZC-SZ0204-FP-000-DRW-100054 | 01       | Southern Park and Ride Proposed Lighting and CCTV Plan - Sheet 4 of 5      | 1:500  | A1         |
| SZC-SZ0204-FP-000-DRW-100099 | 01       | Southern Park and Ride Proposed Lighting and CCTV Plan - Sheet 5 of 5      | 1:500  | A1         |
| SZC-SZ0204-FP-000-DRW-100108 | 01       | Southern Park and Ride Proposed Signage Plan Key Plan                      | 1:2500 | A1         |
| SZC-SZ0204-FP-000-DRW-100078 | 01       | Southern Park and Ride Proposed Signage Plan - Sheet 1 of 4                | 1:500  | A1         |
| SZC-SZ0204-FP-000-DRW-100079 | 01       | Southern Park and Ride Proposed Signage Plan - Sheet 2 of 4                | 1:500  | A1         |
| SZC-SZ0204-FP-000-DRW-100080 | 01       | Southern Park and Ride Proposed Signage Plan - Sheet 3 of 4                | 1:500  | A1         |
| SZC-SZ0204-FP-000-DRW-100081 | 01       | Southern Park and Ride Proposed Signage Plan - Sheet 4 of 4                | 1:500  | A1         |
| SZC-SZ0204-FP-000-DRW-100082 | 01       | Southern Park and Ride Existing and Proposed Cross Sections - Sheet 1 of 4 | 1:500  | A1         |
| SZC-SZ0204-FP-000-DRW-100083 | 01       | Southern Park and Ride Existing and Proposed Cross Sections - Sheet 2 of 4 | 1:500  | A1         |
| SZC-SZ0204-FP-000-DRW-100084 | 01       | Southern Park and Ride Existing and Proposed Cross Sections - Sheet 3 of 4 | 1:500  | A1         |
| SZC-SZ0204-FP-000-DRW-100085 | 01       | Southern Park and Ride Existing and Proposed Cross Sections - Sheet 4 of 4 | 1:500  | A1         |
| SZC-SZ0204-FP-000-DRW-100051 | 01       | Southern Park and Ride Proposed Site Points of Connection                  | 1:2000 | A1         |
| SZC-SZ0204-XX-000-DRW-100449 | 01       | Southern Park And Ride Existing Utilities Layout                           | 1:500  | A1         |
| SZC-SZ0204-FP-000-DRW-100015 | 01       | Southern Park and Ride Proposed Amenity / Welfare Building                 | 1:50   | A1         |
| SZC-SZ0204-FP-000-DRW-100014 | 01       | Southern Park and Ride Proposed Security Building                          | 1:50   | A1         |
| SZC-SZ0204-FP-000-DRW-100071 | 01       | Southern Park and Ride Proposed Security Booth                             | 1:50   | A1         |
| SZC-SZ0204-FP-000-DRW-100075 | 01       | Southern Park and Ride Proposed Postal Consolidation Building              | 1:50   | A1         |
| SZC-SZ0204-FP-000-DRW-100074 | 01       | Southern Park and Ride Proposed Smoking Shelter                            | 1:20   | A1         |
| SZC-SZ0204-FP-000-DRW-100072 | 01       | Southern Park and Ride Proposed Cycle Shelter                              | 1:20   | A1         |
| SZC-SZ0204-FP-000-DRW-100073 | 01       | Southern Park and Ride Proposed Bus Shelter                                | 1:20   | A1         |
| SZC-SZ0204-XX-000-DRW-100028 | 01       | Southern Park And Ride Proposed Road Signage Plan - Key Plan               | 1:2000 | A1         |
| SZC-SZ0204-XX-000-DRW-100029 | 01       | Southern Park And Ride Proposed Road Signage Plan - Sheet 1 of 2           | 1:500  | A1         |
| SZC-SZ0204-XX-000-DRW-100030 | 01       | Southern Park And Ride Proposed Road Signage Plan - Sheet 2 of 2           | 1:500  | A1         |