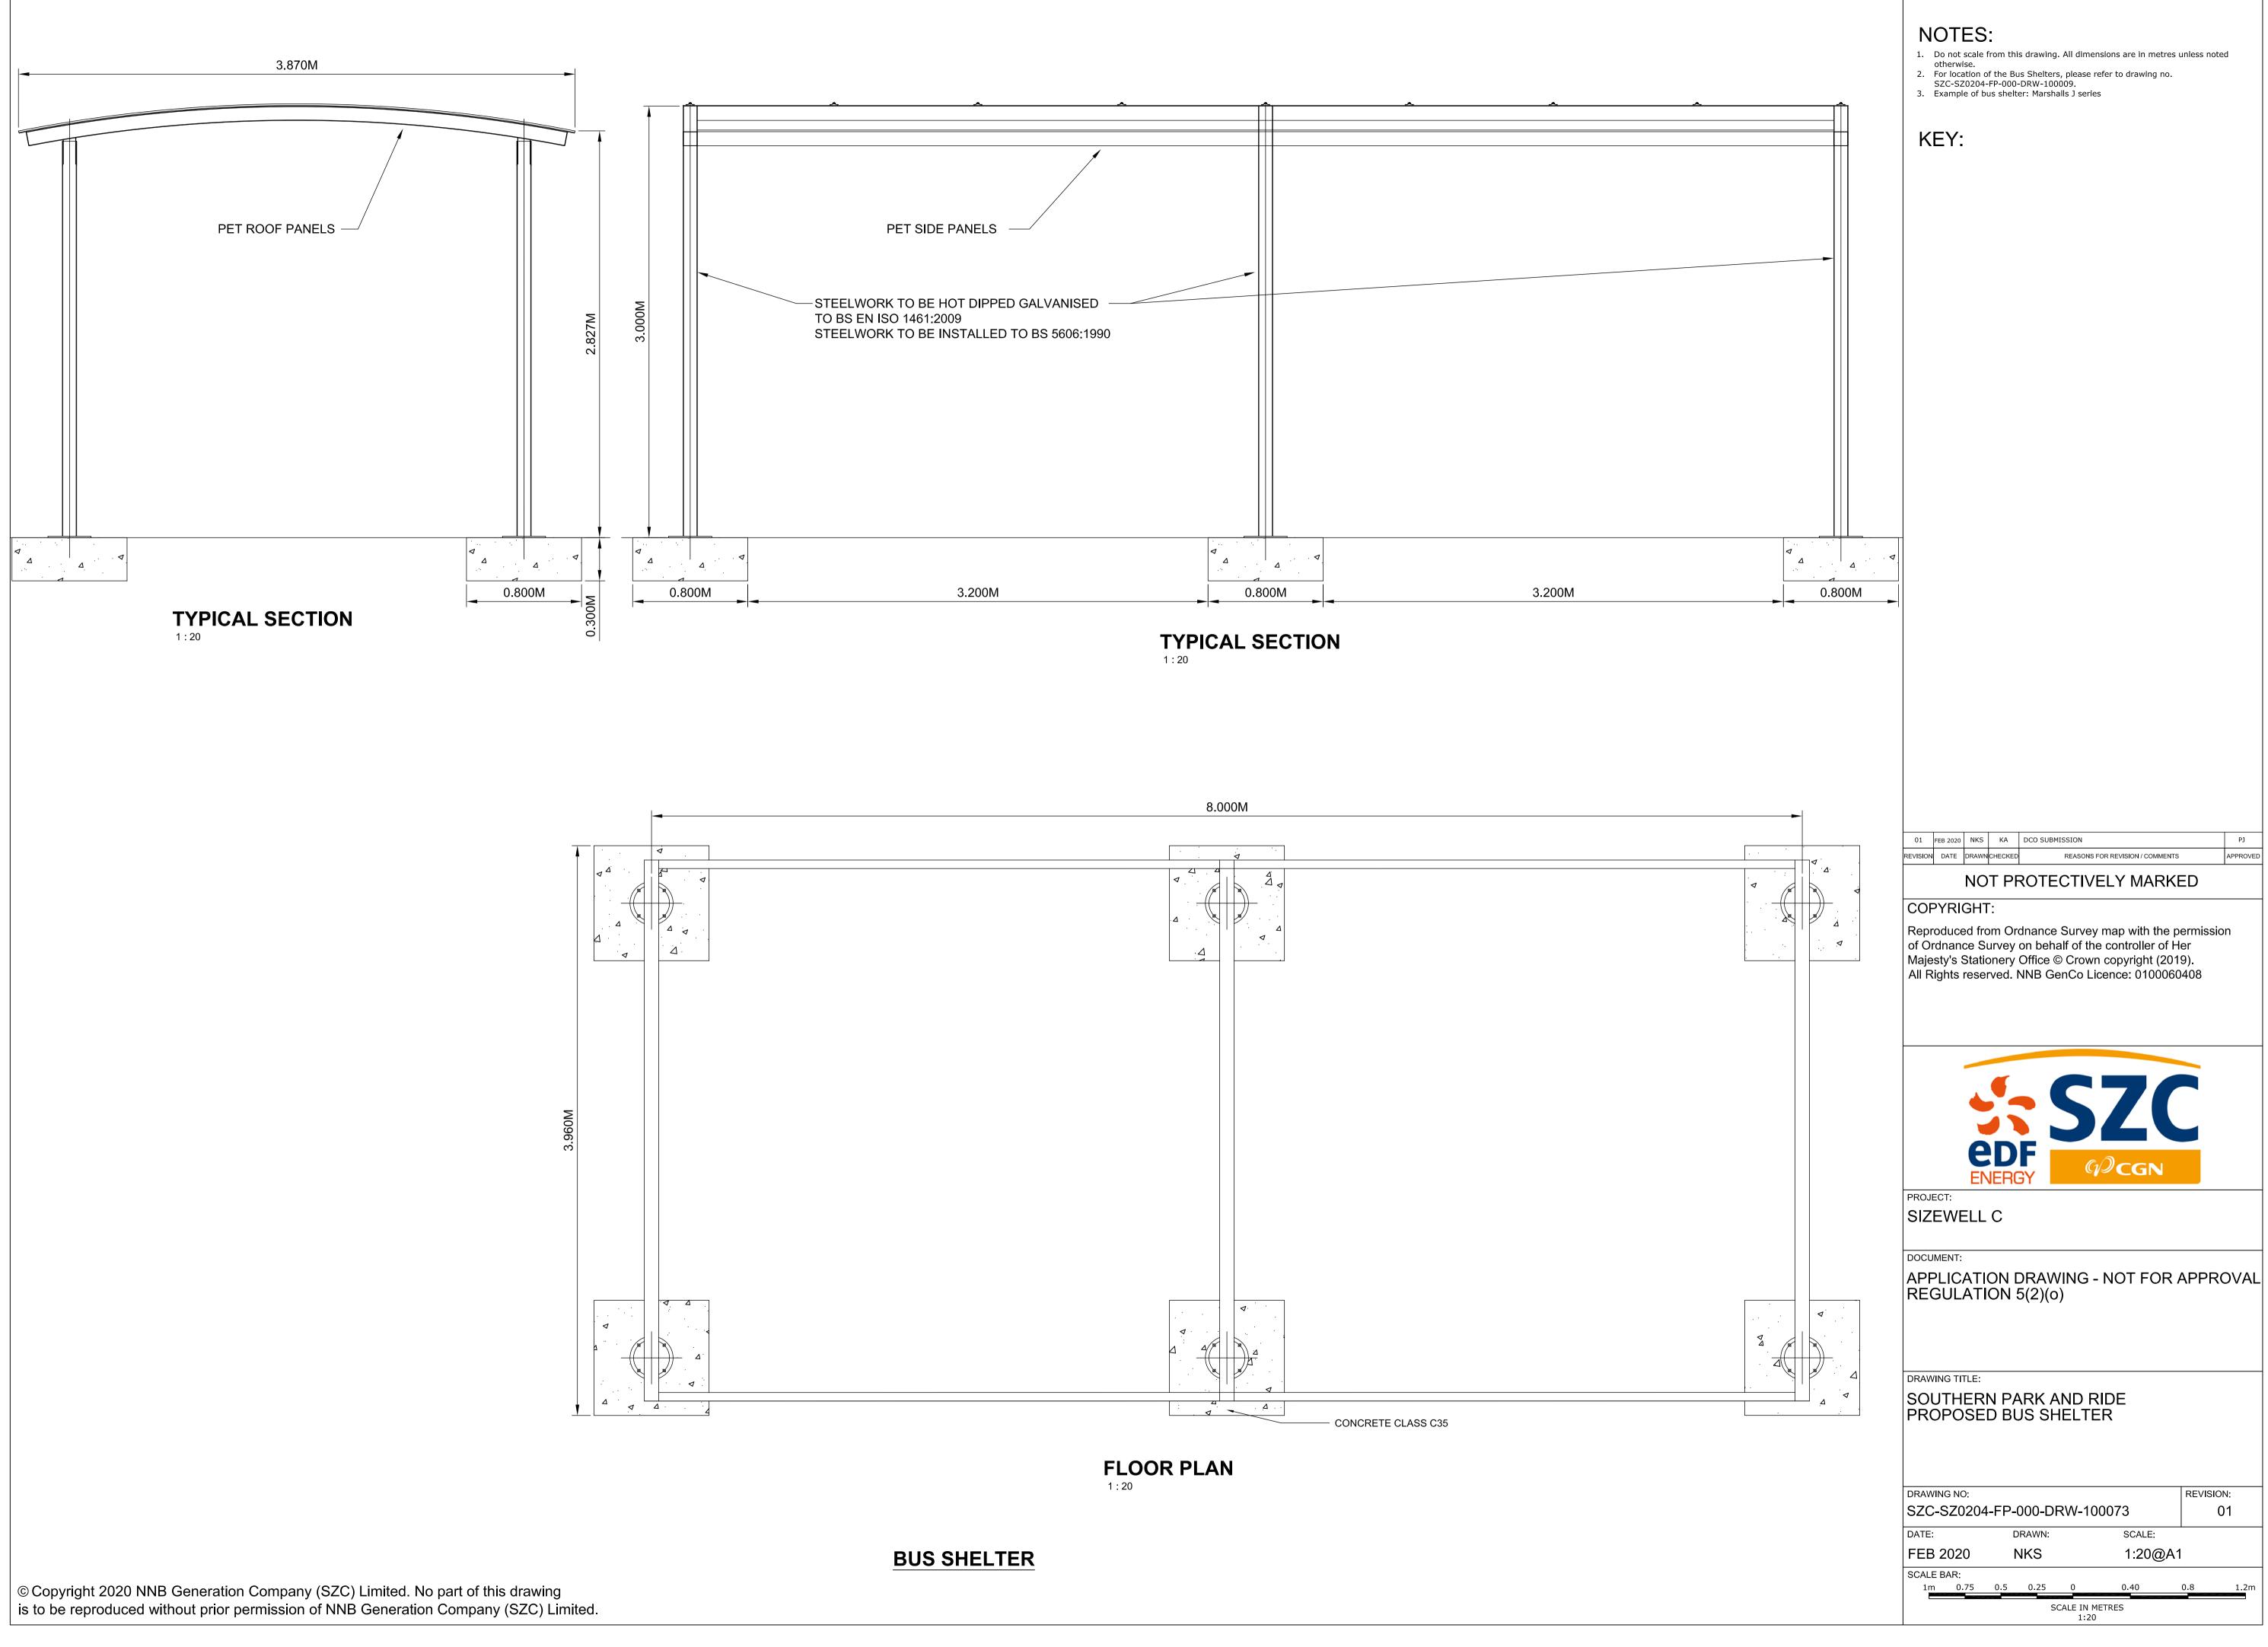

## Southern Park and Ride – Not For Approval

| Drawing Number               | Revision | Drawing Title                                                              | Scale  | Sheet Size |
|------------------------------|----------|----------------------------------------------------------------------------|--------|------------|
| SZC-SZ0100-XX-000-DRW-100065 | 01       | Southern Park and Ride Existing Site Plan                                  | 1:2500 | A1         |
| SZC-SZ0204-FP-000-DRW-100053 | 01       | Southern Park and Ride Proposed Drainage Plan                              | 1:2000 | A1         |
| SZC-SZ0204-FP-000-DRW-100107 | 01       | Southern Park and Ride Proposed Lighting and CCTV Plan Key Plan            | 1:2500 | A1         |
| SZC-SZ0204-FP-000-DRW-100011 | 01       | Southern Park and Ride Proposed Lighting and CCTV Plan - Sheet 1 of 5      | 1:500  | A1         |
| SZC-SZ0204-FP-000-DRW-100012 | 01       | Southern Park and Ride Proposed Lighting and CCTV Plan - Sheet 2 of 5      | 1:500  | A1         |
| SZC-SZ0204-FP-000-DRW-100013 | 01       | Southern Park and Ride Proposed Lighting and CCTV Plan - Sheet 3 of 5      | 1:500  | A1         |
| SZC-SZ0204-FP-000-DRW-100054 | 01       | Southern Park and Ride Proposed Lighting and CCTV Plan - Sheet 4 of 5      | 1:500  | A1         |
| SZC-SZ0204-FP-000-DRW-100099 | 01       | Southern Park and Ride Proposed Lighting and CCTV Plan - Sheet 5 of 5      | 1:500  | A1         |
| SZC-SZ0204-FP-000-DRW-100108 | 01       | Southern Park and Ride Proposed Signage Plan Key Plan                      | 1:2500 | A1         |
| SZC-SZ0204-FP-000-DRW-100078 | 01       | Southern Park and Ride Proposed Signage Plan - Sheet 1 of 4                | 1:500  | A1         |
| SZC-SZ0204-FP-000-DRW-100079 | 01       | Southern Park and Ride Proposed Signage Plan - Sheet 2 of 4                | 1:500  | A1         |
| SZC-SZ0204-FP-000-DRW-100080 | 01       | Southern Park and Ride Proposed Signage Plan - Sheet 3 of 4                | 1:500  | A1         |
| SZC-SZ0204-FP-000-DRW-100081 | 01       | Southern Park and Ride Proposed Signage Plan - Sheet 4 of 4                | 1:500  | A1         |
| SZC-SZ0204-FP-000-DRW-100082 | 01       | Southern Park and Ride Existing and Proposed Cross Sections - Sheet 1 of 4 | 1:500  | A1         |
| SZC-SZ0204-FP-000-DRW-100083 | 01       | Southern Park and Ride Existing and Proposed Cross Sections - Sheet 2 of 4 | 1:500  | A1         |
| SZC-SZ0204-FP-000-DRW-100084 | 01       | Southern Park and Ride Existing and Proposed Cross Sections - Sheet 3 of 4 | 1:500  | A1         |
| SZC-SZ0204-FP-000-DRW-100085 | 01       | Southern Park and Ride Existing and Proposed Cross Sections - Sheet 4 of 4 | 1:500  | A1         |
| SZC-SZ0204-FP-000-DRW-100051 | 01       | Southern Park and Ride Proposed Site Points of Connection                  | 1:2000 | A1         |
| SZC-SZ0204-XX-000-DRW-100449 | 01       | Southern Park And Ride Existing Utilities Layout                           | 1:500  | A1         |
| SZC-SZ0204-FP-000-DRW-100015 | 01       | Southern Park and Ride Proposed Amenity / Welfare Building                 | 1:50   | A1         |
| SZC-SZ0204-FP-000-DRW-100014 | 01       | Southern Park and Ride Proposed Security Building                          | 1:50   | A1         |
| SZC-SZ0204-FP-000-DRW-100071 | 01       | Southern Park and Ride Proposed Security Booth                             | 1:50   | A1         |
| SZC-SZ0204-FP-000-DRW-100075 | 01       | Southern Park and Ride Proposed Postal Consolidation Building              | 1:50   | A1         |
| SZC-SZ0204-FP-000-DRW-100074 | 01       | Southern Park and Ride Proposed Smoking Shelter                            | 1:20   | A1         |
| SZC-SZ0204-FP-000-DRW-100072 | 01       | Southern Park and Ride Proposed Cycle Shelter                              | 1:20   | A1         |
| SZC-SZ0204-FP-000-DRW-100073 | 01       | Southern Park and Ride Proposed Bus Shelter                                | 1:20   | A1         |
| SZC-SZ0204-XX-000-DRW-100028 | 01       | Southern Park And Ride Proposed Road Signage Plan - Key Plan               | 1:2000 | A1         |
| SZC-SZ0204-XX-000-DRW-100029 | 01       | Southern Park And Ride Proposed Road Signage Plan - Sheet 1 of 2           | 1:500  | A1         |
| SZC-SZ0204-XX-000-DRW-100030 | 01       | Southern Park And Ride Proposed Road Signage Plan - Sheet 2 of 2           | 1:500  | A1         |