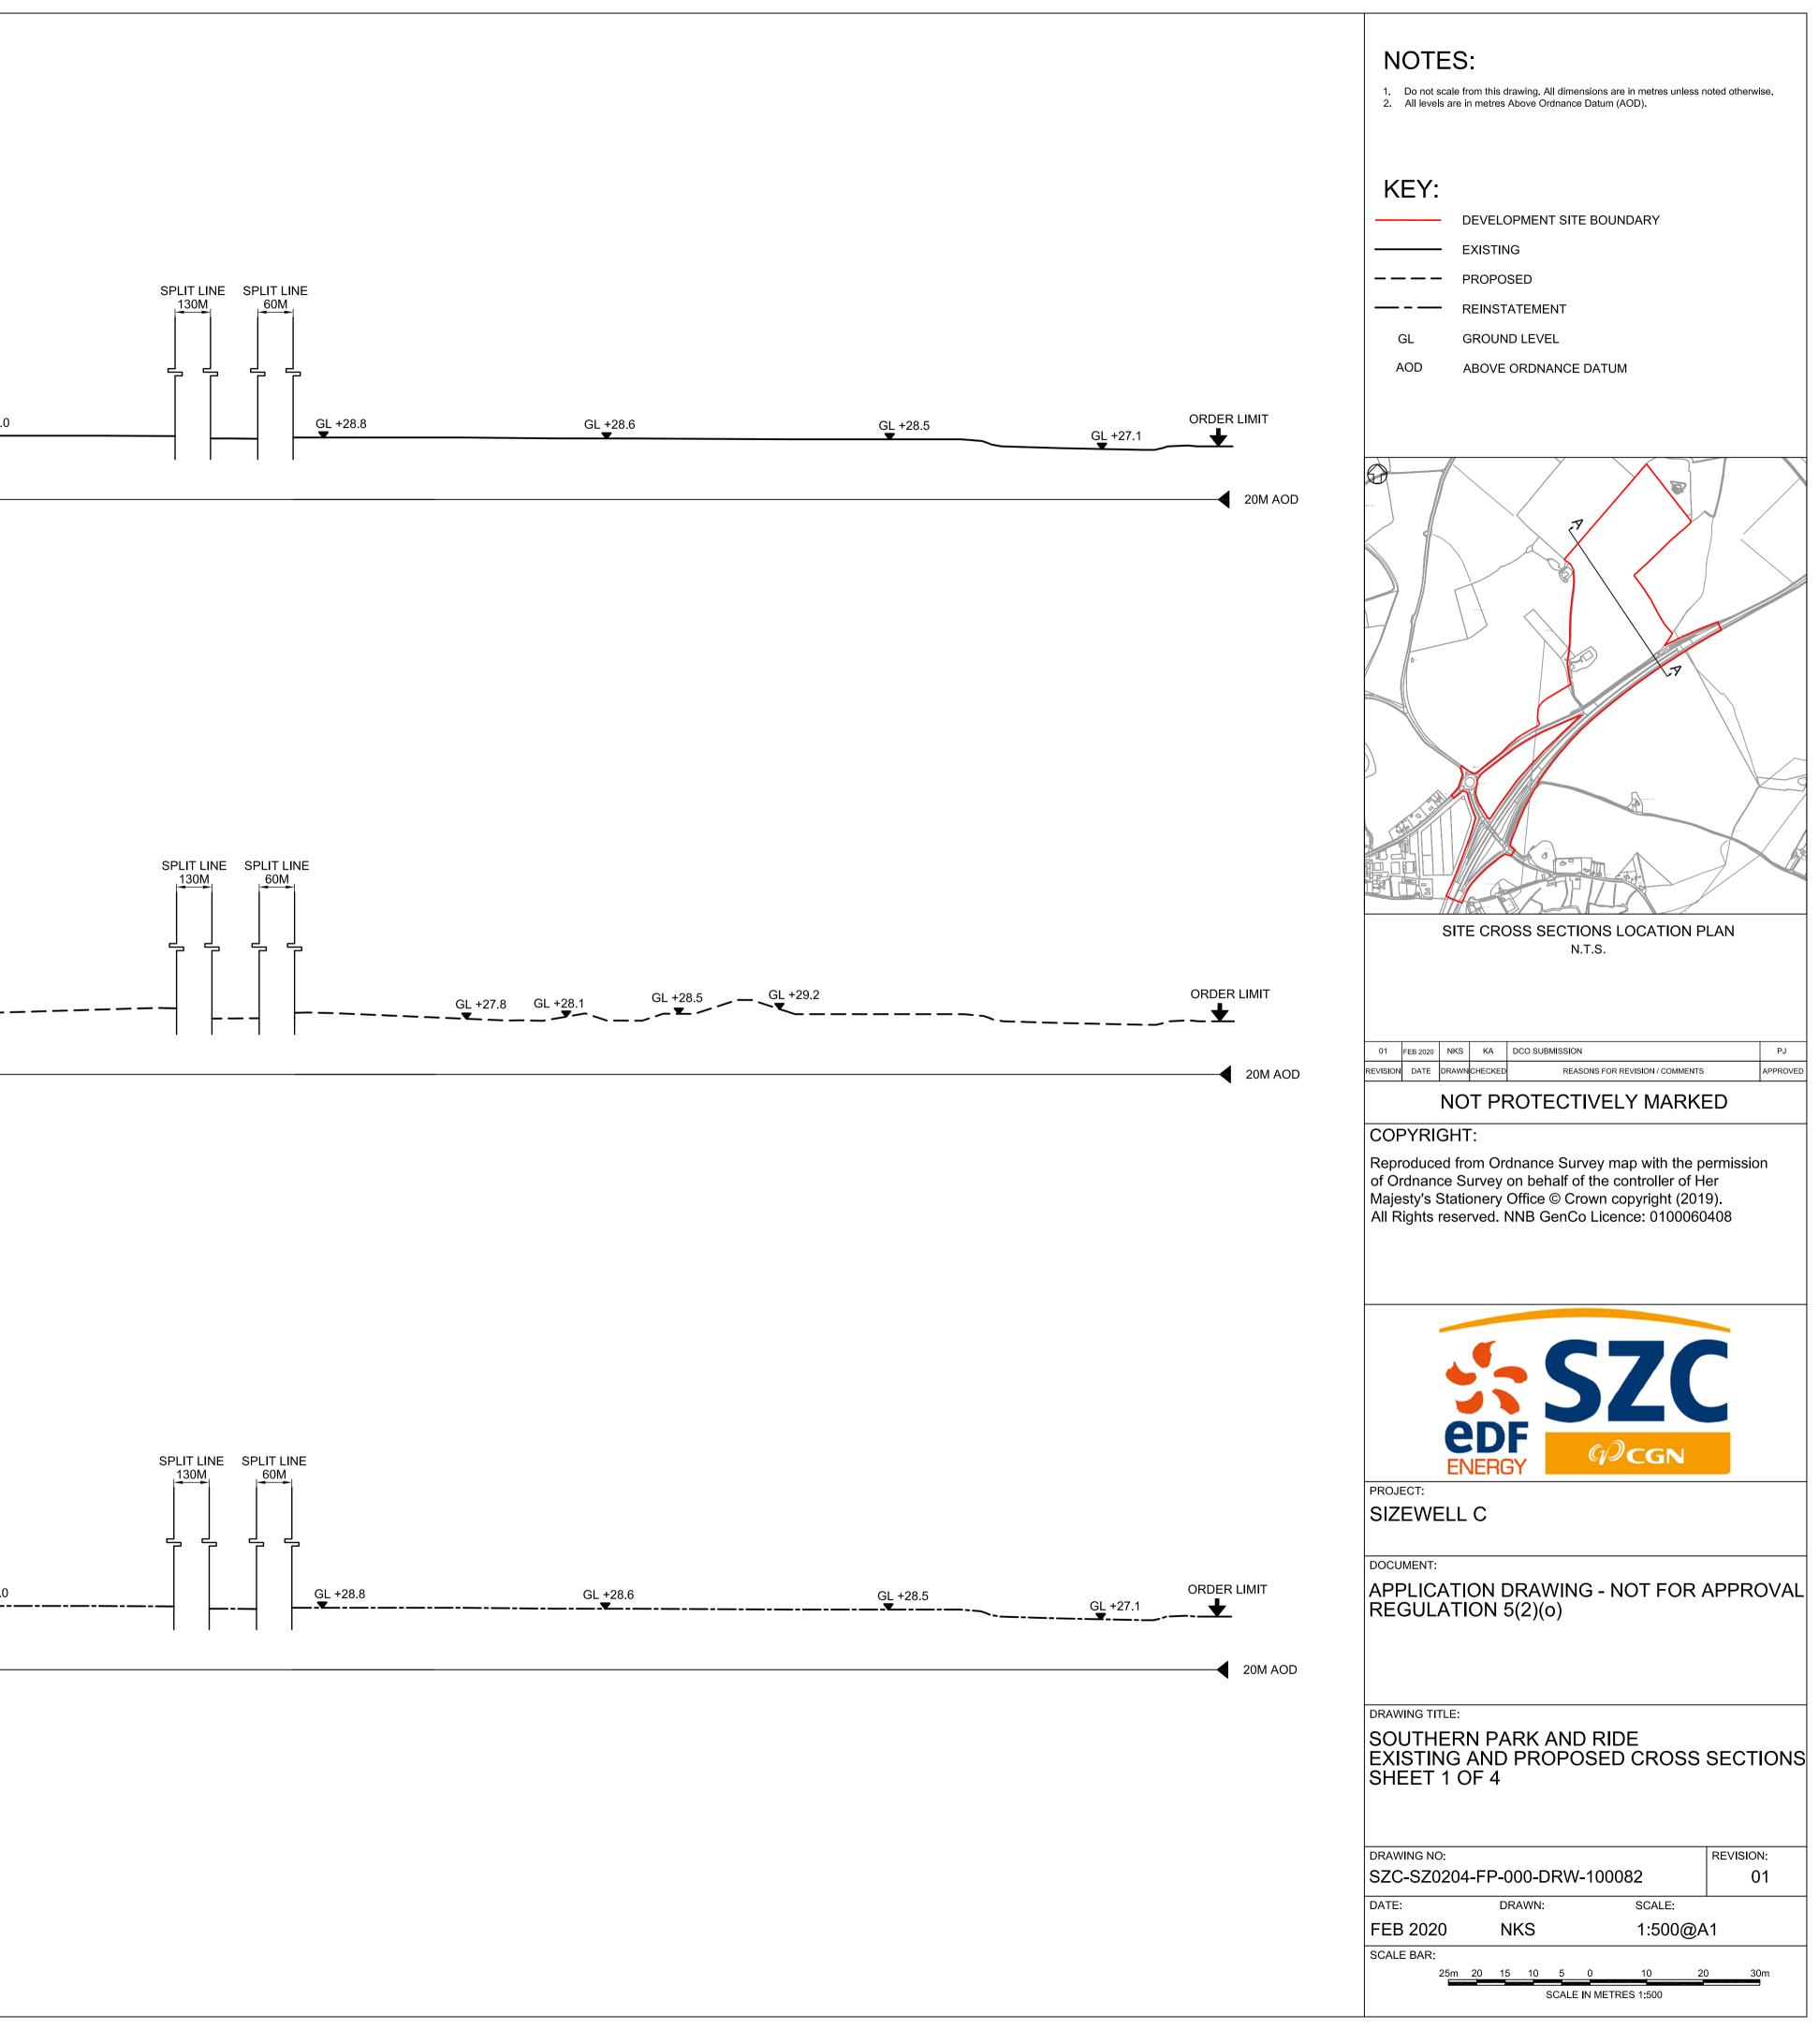

## Southern Park and Ride – Not For Approval

| Drawing Number               | Revision | Drawing Title                                                              | Scale  | Sheet Size |
|------------------------------|----------|----------------------------------------------------------------------------|--------|------------|
| SZC-SZ0100-XX-000-DRW-100065 | 01       | Southern Park and Ride Existing Site Plan                                  | 1:2500 | A1         |
| SZC-SZ0204-FP-000-DRW-100053 | 01       | Southern Park and Ride Proposed Drainage Plan                              | 1:2000 | A1         |
| SZC-SZ0204-FP-000-DRW-100107 | 01       | Southern Park and Ride Proposed Lighting and CCTV Plan Key Plan            | 1:2500 | A1         |
| SZC-SZ0204-FP-000-DRW-100011 | 01       | Southern Park and Ride Proposed Lighting and CCTV Plan - Sheet 1 of 5      | 1:500  | A1         |
| SZC-SZ0204-FP-000-DRW-100012 | 01       | Southern Park and Ride Proposed Lighting and CCTV Plan - Sheet 2 of 5      | 1:500  | A1         |
| SZC-SZ0204-FP-000-DRW-100013 | 01       | Southern Park and Ride Proposed Lighting and CCTV Plan - Sheet 3 of 5      | 1:500  | A1         |
| SZC-SZ0204-FP-000-DRW-100054 | 01       | Southern Park and Ride Proposed Lighting and CCTV Plan - Sheet 4 of 5      | 1:500  | A1         |
| SZC-SZ0204-FP-000-DRW-100099 | 01       | Southern Park and Ride Proposed Lighting and CCTV Plan - Sheet 5 of 5      | 1:500  | A1         |
| SZC-SZ0204-FP-000-DRW-100108 | 01       | Southern Park and Ride Proposed Signage Plan Key Plan                      | 1:2500 | A1         |
| SZC-SZ0204-FP-000-DRW-100078 | 01       | Southern Park and Ride Proposed Signage Plan - Sheet 1 of 4                | 1:500  | A1         |
| SZC-SZ0204-FP-000-DRW-100079 | 01       | Southern Park and Ride Proposed Signage Plan - Sheet 2 of 4                | 1:500  | A1         |
| SZC-SZ0204-FP-000-DRW-100080 | 01       | Southern Park and Ride Proposed Signage Plan - Sheet 3 of 4                | 1:500  | A1         |
| SZC-SZ0204-FP-000-DRW-100081 | 01       | Southern Park and Ride Proposed Signage Plan - Sheet 4 of 4                | 1:500  | A1         |
| SZC-SZ0204-FP-000-DRW-100082 | 01       | Southern Park and Ride Existing and Proposed Cross Sections - Sheet 1 of 4 | 1:500  | A1         |
| SZC-SZ0204-FP-000-DRW-100083 | 01       | Southern Park and Ride Existing and Proposed Cross Sections - Sheet 2 of 4 | 1:500  | A1         |
| SZC-SZ0204-FP-000-DRW-100084 | 01       | Southern Park and Ride Existing and Proposed Cross Sections - Sheet 3 of 4 | 1:500  | A1         |
| SZC-SZ0204-FP-000-DRW-100085 | 01       | Southern Park and Ride Existing and Proposed Cross Sections - Sheet 4 of 4 | 1:500  | A1         |
| SZC-SZ0204-FP-000-DRW-100051 | 01       | Southern Park and Ride Proposed Site Points of Connection                  | 1:2000 | A1         |
| SZC-SZ0204-XX-000-DRW-100449 | 01       | Southern Park And Ride Existing Utilities Layout                           | 1:500  | A1         |
| SZC-SZ0204-FP-000-DRW-100015 | 01       | Southern Park and Ride Proposed Amenity / Welfare Building                 | 1:50   | A1         |
| SZC-SZ0204-FP-000-DRW-100014 | 01       | Southern Park and Ride Proposed Security Building                          | 1:50   | A1         |
| SZC-SZ0204-FP-000-DRW-100071 | 01       | Southern Park and Ride Proposed Security Booth                             | 1:50   | A1         |
| SZC-SZ0204-FP-000-DRW-100075 | 01       | Southern Park and Ride Proposed Postal Consolidation Building              | 1:50   | A1         |
| SZC-SZ0204-FP-000-DRW-100074 | 01       | Southern Park and Ride Proposed Smoking Shelter                            | 1:20   | A1         |
| SZC-SZ0204-FP-000-DRW-100072 | 01       | Southern Park and Ride Proposed Cycle Shelter                              | 1:20   | A1         |
| SZC-SZ0204-FP-000-DRW-100073 | 01       | Southern Park and Ride Proposed Bus Shelter                                | 1:20   | A1         |
| SZC-SZ0204-XX-000-DRW-100028 | 01       | Southern Park And Ride Proposed Road Signage Plan - Key Plan               | 1:2000 | A1         |
| SZC-SZ0204-XX-000-DRW-100029 | 01       | Southern Park And Ride Proposed Road Signage Plan - Sheet 1 of 2           | 1:500  | A1         |
| SZC-SZ0204-XX-000-DRW-100030 | 01       | Southern Park And Ride Proposed Road Signage Plan - Sheet 2 of 2           | 1:500  | A1         |