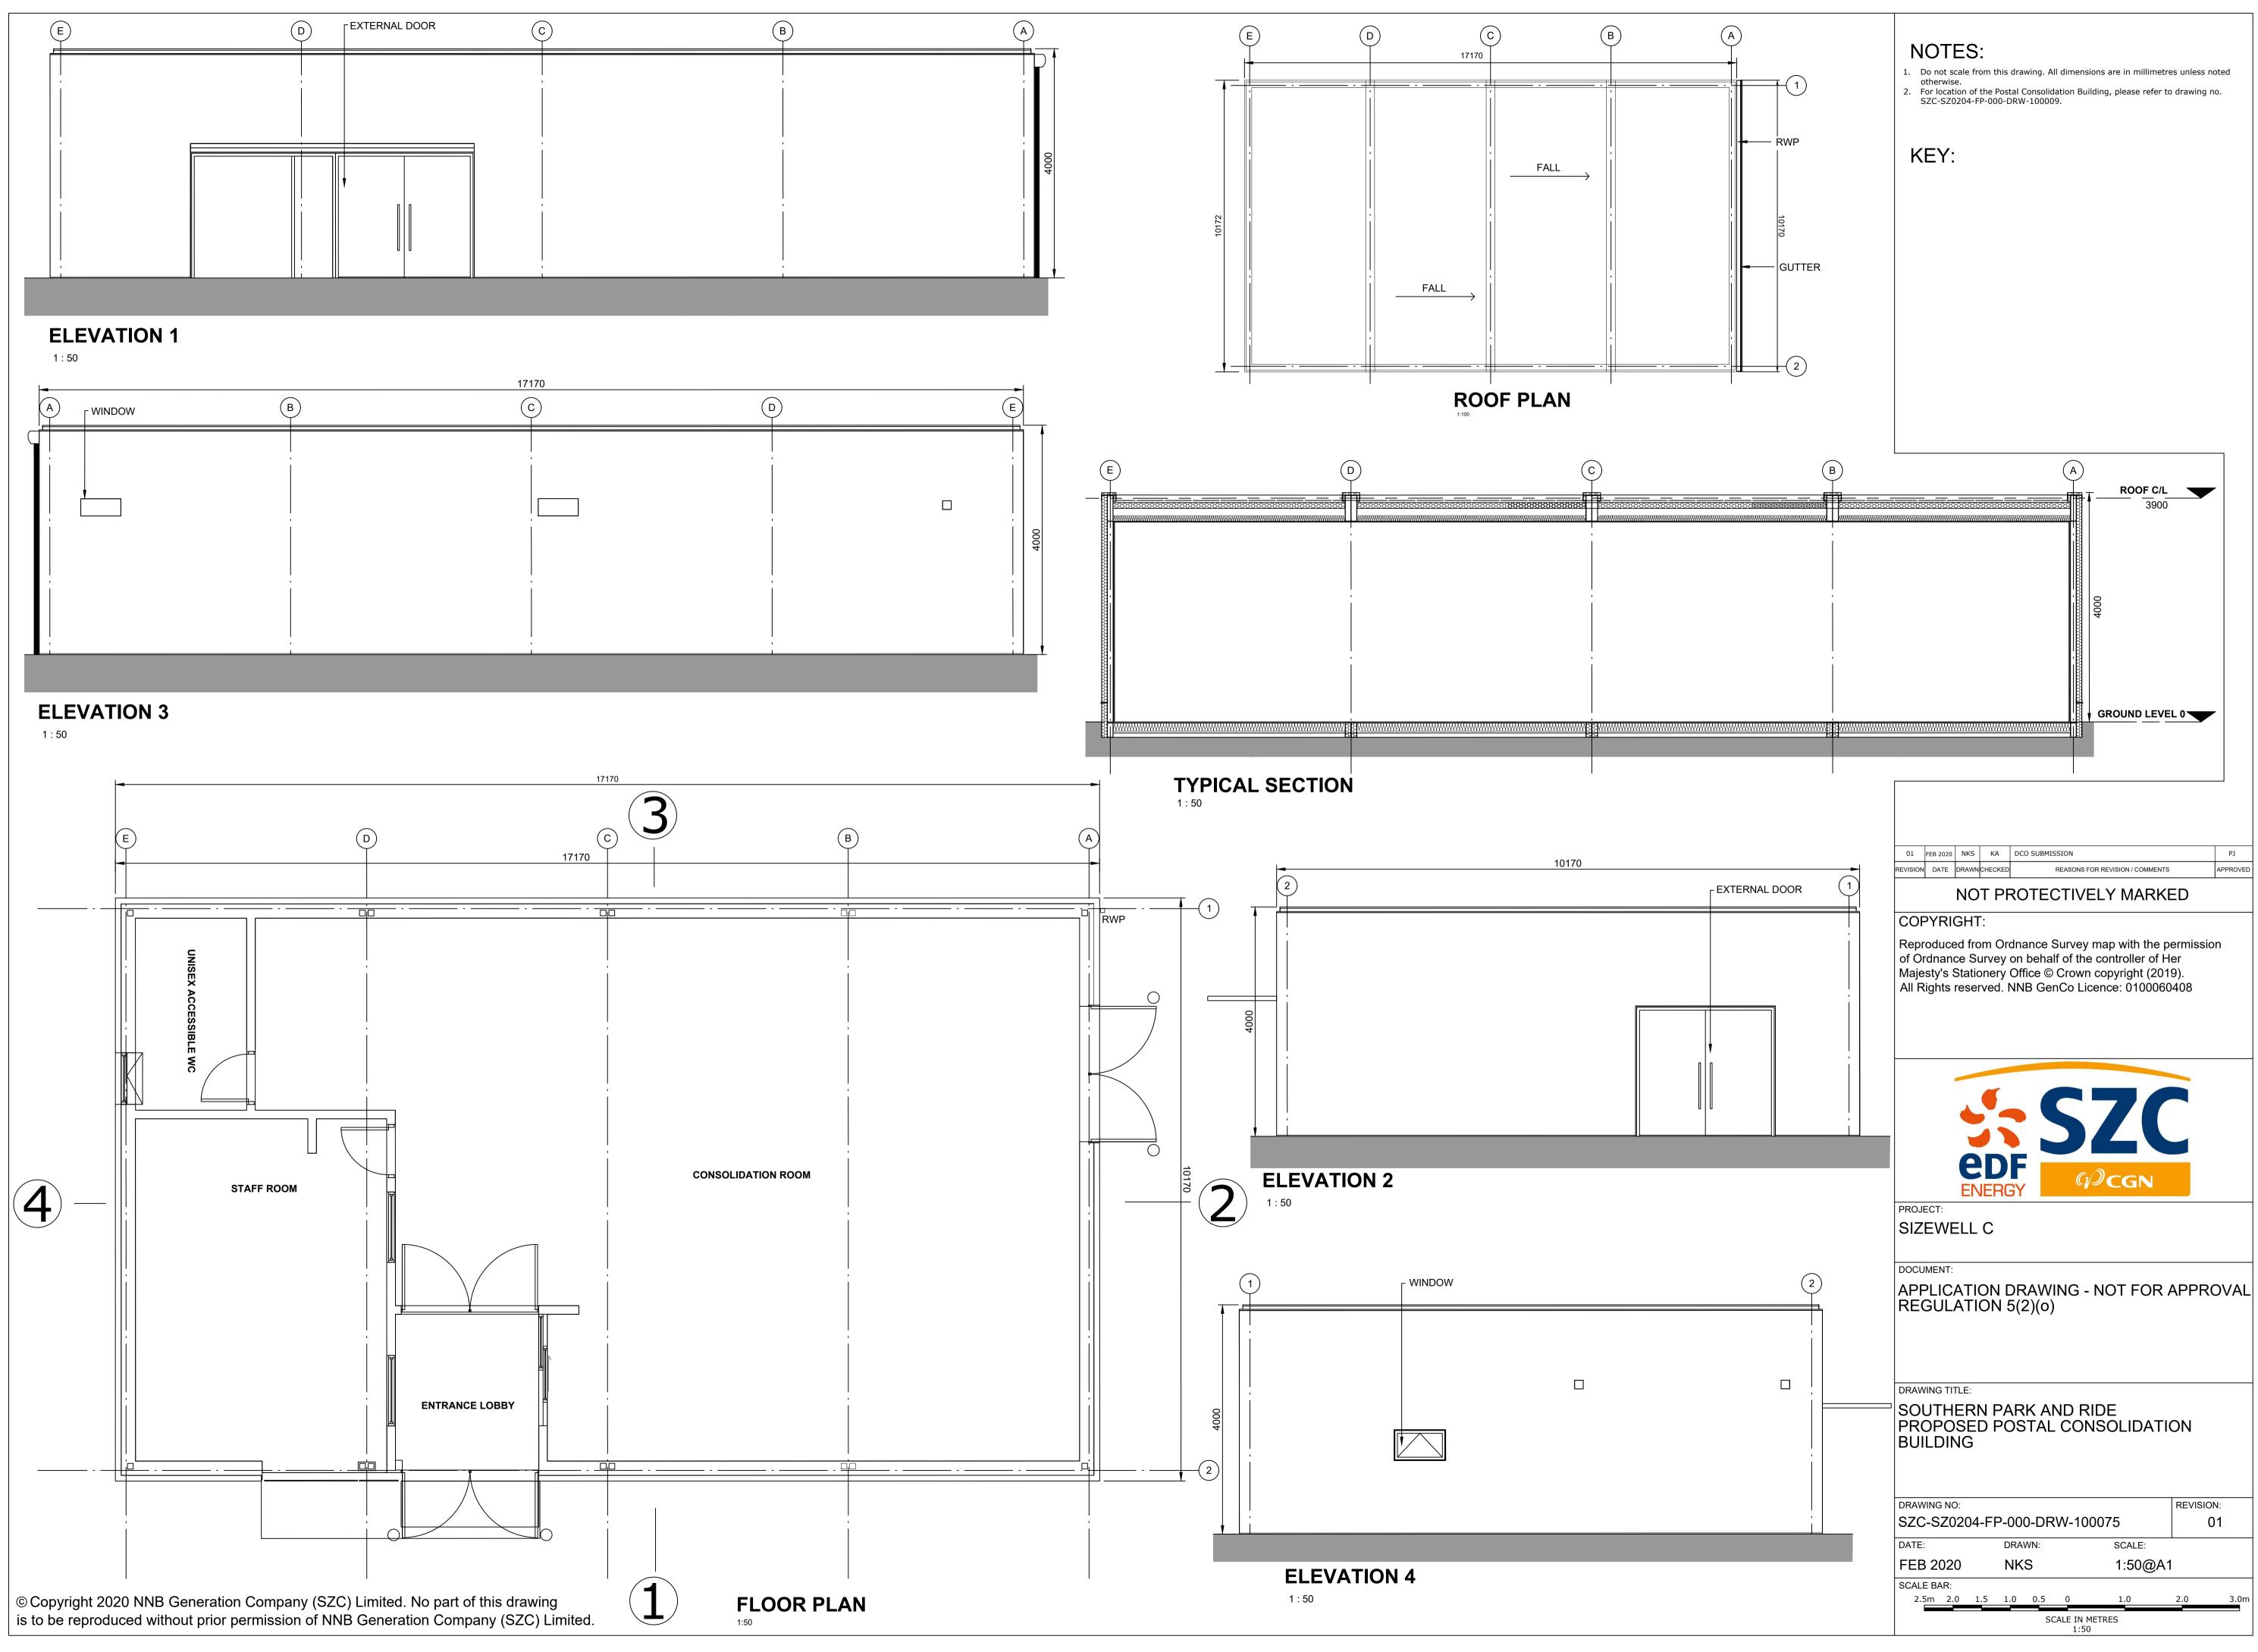

## Southern Park and Ride – Not For Approval

| Drawing Number               | Revision | Drawing Title                                                              | Scale  | Sheet Size |
|------------------------------|----------|----------------------------------------------------------------------------|--------|------------|
| SZC-SZ0100-XX-000-DRW-100065 | 01       | Southern Park and Ride Existing Site Plan                                  | 1:2500 | A1         |
| SZC-SZ0204-FP-000-DRW-100053 | 01       | Southern Park and Ride Proposed Drainage Plan                              | 1:2000 | A1         |
| SZC-SZ0204-FP-000-DRW-100107 | 01       | Southern Park and Ride Proposed Lighting and CCTV Plan Key Plan            | 1:2500 | A1         |
| SZC-SZ0204-FP-000-DRW-100011 | 01       | Southern Park and Ride Proposed Lighting and CCTV Plan - Sheet 1 of 5      | 1:500  | A1         |
| SZC-SZ0204-FP-000-DRW-100012 | 01       | Southern Park and Ride Proposed Lighting and CCTV Plan - Sheet 2 of 5      | 1:500  | A1         |
| SZC-SZ0204-FP-000-DRW-100013 | 01       | Southern Park and Ride Proposed Lighting and CCTV Plan - Sheet 3 of 5      | 1:500  | A1         |
| SZC-SZ0204-FP-000-DRW-100054 | 01       | Southern Park and Ride Proposed Lighting and CCTV Plan - Sheet 4 of 5      | 1:500  | A1         |
| SZC-SZ0204-FP-000-DRW-100099 | 01       | Southern Park and Ride Proposed Lighting and CCTV Plan - Sheet 5 of 5      | 1:500  | A1         |
| SZC-SZ0204-FP-000-DRW-100108 | 01       | Southern Park and Ride Proposed Signage Plan Key Plan                      | 1:2500 | A1         |
| SZC-SZ0204-FP-000-DRW-100078 | 01       | Southern Park and Ride Proposed Signage Plan - Sheet 1 of 4                | 1:500  | A1         |
| SZC-SZ0204-FP-000-DRW-100079 | 01       | Southern Park and Ride Proposed Signage Plan - Sheet 2 of 4                | 1:500  | A1         |
| SZC-SZ0204-FP-000-DRW-100080 | 01       | Southern Park and Ride Proposed Signage Plan - Sheet 3 of 4                | 1:500  | A1         |
| SZC-SZ0204-FP-000-DRW-100081 | 01       | Southern Park and Ride Proposed Signage Plan - Sheet 4 of 4                | 1:500  | A1         |
| SZC-SZ0204-FP-000-DRW-100082 | 01       | Southern Park and Ride Existing and Proposed Cross Sections - Sheet 1 of 4 | 1:500  | A1         |
| SZC-SZ0204-FP-000-DRW-100083 | 01       | Southern Park and Ride Existing and Proposed Cross Sections - Sheet 2 of 4 | 1:500  | A1         |
| SZC-SZ0204-FP-000-DRW-100084 | 01       | Southern Park and Ride Existing and Proposed Cross Sections - Sheet 3 of 4 | 1:500  | A1         |
| SZC-SZ0204-FP-000-DRW-100085 | 01       | Southern Park and Ride Existing and Proposed Cross Sections - Sheet 4 of 4 | 1:500  | A1         |
| SZC-SZ0204-FP-000-DRW-100051 | 01       | Southern Park and Ride Proposed Site Points of Connection                  | 1:2000 | A1         |
| SZC-SZ0204-XX-000-DRW-100449 | 01       | Southern Park And Ride Existing Utilities Layout                           | 1:500  | A1         |
| SZC-SZ0204-FP-000-DRW-100015 | 01       | Southern Park and Ride Proposed Amenity / Welfare Building                 | 1:50   | A1         |
| SZC-SZ0204-FP-000-DRW-100014 | 01       | Southern Park and Ride Proposed Security Building                          | 1:50   | A1         |
| SZC-SZ0204-FP-000-DRW-100071 | 01       | Southern Park and Ride Proposed Security Booth                             | 1:50   | A1         |
| SZC-SZ0204-FP-000-DRW-100075 | 01       | Southern Park and Ride Proposed Postal Consolidation Building              | 1:50   | A1         |
| SZC-SZ0204-FP-000-DRW-100074 | 01       | Southern Park and Ride Proposed Smoking Shelter                            | 1:20   | A1         |
| SZC-SZ0204-FP-000-DRW-100072 | 01       | Southern Park and Ride Proposed Cycle Shelter                              | 1:20   | A1         |
| SZC-SZ0204-FP-000-DRW-100073 | 01       | Southern Park and Ride Proposed Bus Shelter                                | 1:20   | A1         |
| SZC-SZ0204-XX-000-DRW-100028 | 01       | Southern Park And Ride Proposed Road Signage Plan - Key Plan               | 1:2000 | A1         |
| SZC-SZ0204-XX-000-DRW-100029 | 01       | Southern Park And Ride Proposed Road Signage Plan - Sheet 1 of 2           | 1:500  | A1         |
| SZC-SZ0204-XX-000-DRW-100030 | 01       | Southern Park And Ride Proposed Road Signage Plan - Sheet 2 of 2           | 1:500  | A1         |