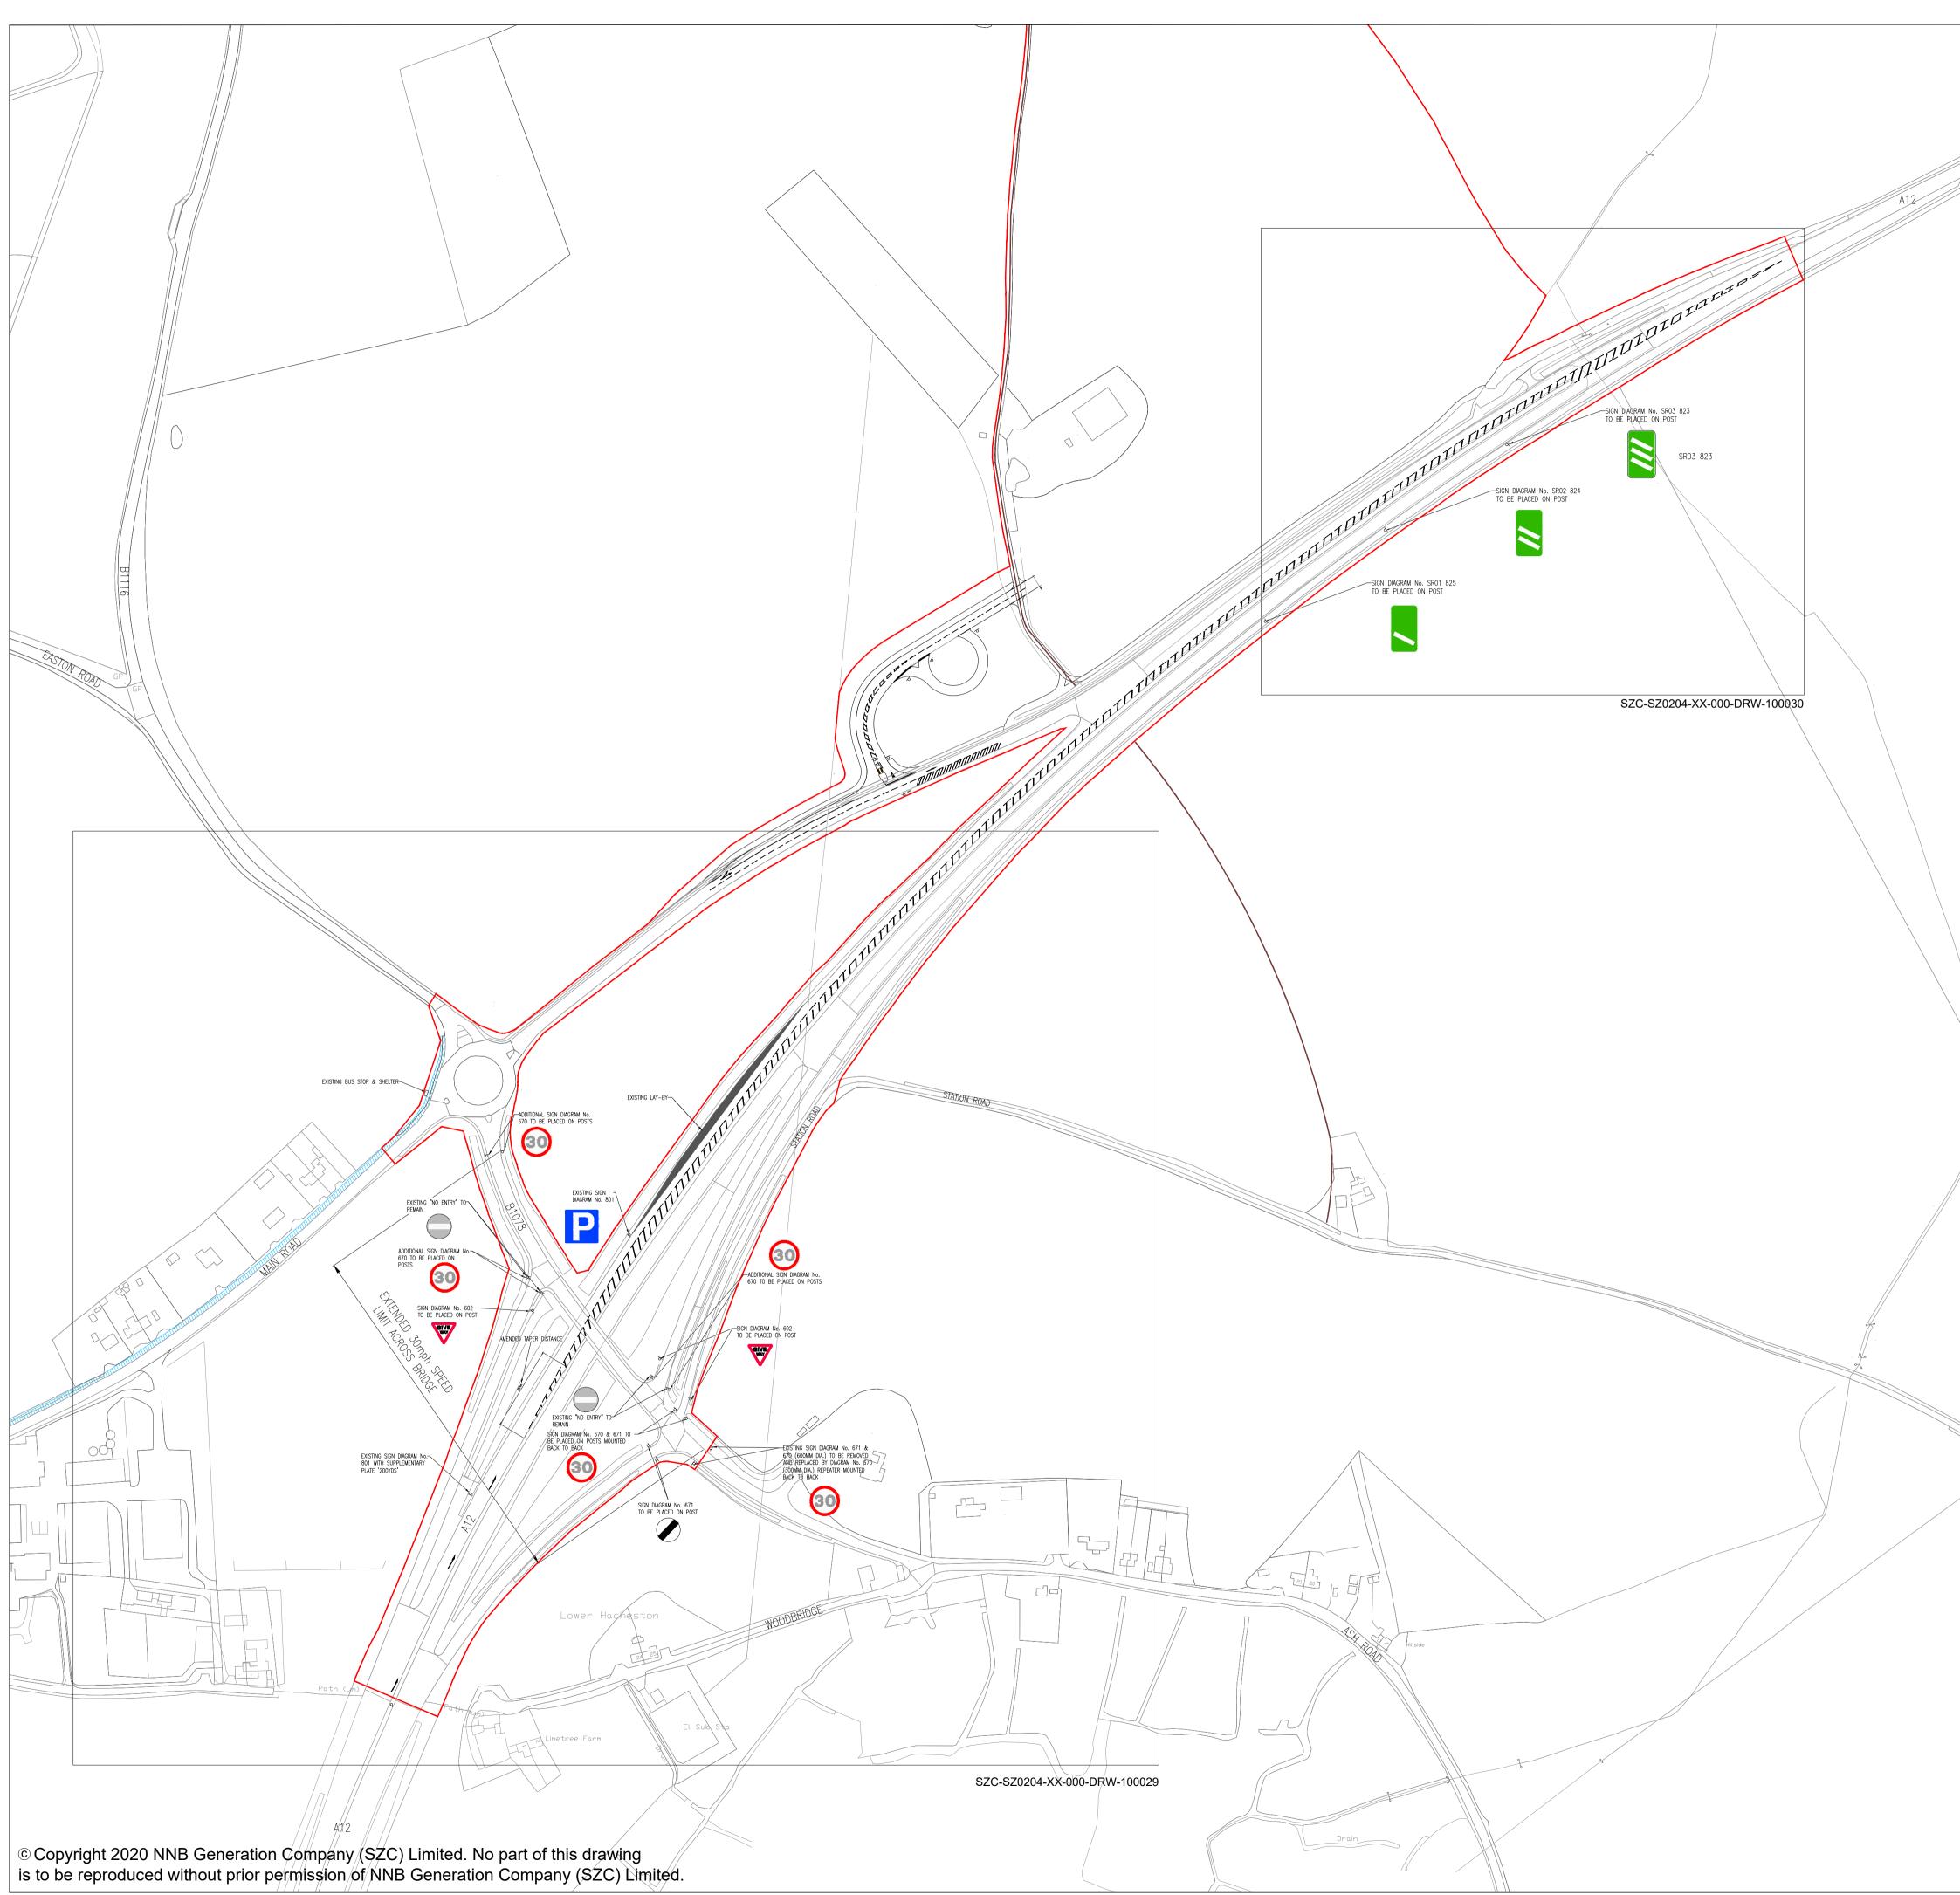

## Southern Park and Ride – Not For Approval

| Drawing Number               | Revision | Drawing Title                                                              | Scale  | Sheet Size |
|------------------------------|----------|----------------------------------------------------------------------------|--------|------------|
| SZC-SZ0100-XX-000-DRW-100065 | 01       | Southern Park and Ride Existing Site Plan                                  | 1:2500 | A1         |
| SZC-SZ0204-FP-000-DRW-100053 | 01       | Southern Park and Ride Proposed Drainage Plan                              | 1:2000 | A1         |
| SZC-SZ0204-FP-000-DRW-100107 | 01       | Southern Park and Ride Proposed Lighting and CCTV Plan Key Plan            | 1:2500 | A1         |
| SZC-SZ0204-FP-000-DRW-100011 | 01       | Southern Park and Ride Proposed Lighting and CCTV Plan - Sheet 1 of 5      | 1:500  | A1         |
| SZC-SZ0204-FP-000-DRW-100012 | 01       | Southern Park and Ride Proposed Lighting and CCTV Plan - Sheet 2 of 5      | 1:500  | A1         |
| SZC-SZ0204-FP-000-DRW-100013 | 01       | Southern Park and Ride Proposed Lighting and CCTV Plan - Sheet 3 of 5      | 1:500  | A1         |
| SZC-SZ0204-FP-000-DRW-100054 | 01       | Southern Park and Ride Proposed Lighting and CCTV Plan - Sheet 4 of 5      | 1:500  | A1         |
| SZC-SZ0204-FP-000-DRW-100099 | 01       | Southern Park and Ride Proposed Lighting and CCTV Plan - Sheet 5 of 5      | 1:500  | A1         |
| SZC-SZ0204-FP-000-DRW-100108 | 01       | Southern Park and Ride Proposed Signage Plan Key Plan                      | 1:2500 | A1         |
| SZC-SZ0204-FP-000-DRW-100078 | 01       | Southern Park and Ride Proposed Signage Plan - Sheet 1 of 4                | 1:500  | A1         |
| SZC-SZ0204-FP-000-DRW-100079 | 01       | Southern Park and Ride Proposed Signage Plan - Sheet 2 of 4                | 1:500  | A1         |
| SZC-SZ0204-FP-000-DRW-100080 | 01       | Southern Park and Ride Proposed Signage Plan - Sheet 3 of 4                | 1:500  | A1         |
| SZC-SZ0204-FP-000-DRW-100081 | 01       | Southern Park and Ride Proposed Signage Plan - Sheet 4 of 4                | 1:500  | A1         |
| SZC-SZ0204-FP-000-DRW-100082 | 01       | Southern Park and Ride Existing and Proposed Cross Sections - Sheet 1 of 4 | 1:500  | A1         |
| SZC-SZ0204-FP-000-DRW-100083 | 01       | Southern Park and Ride Existing and Proposed Cross Sections - Sheet 2 of 4 | 1:500  | A1         |
| SZC-SZ0204-FP-000-DRW-100084 | 01       | Southern Park and Ride Existing and Proposed Cross Sections - Sheet 3 of 4 | 1:500  | A1         |
| SZC-SZ0204-FP-000-DRW-100085 | 01       | Southern Park and Ride Existing and Proposed Cross Sections - Sheet 4 of 4 | 1:500  | A1         |
| SZC-SZ0204-FP-000-DRW-100051 | 01       | Southern Park and Ride Proposed Site Points of Connection                  | 1:2000 | A1         |
| SZC-SZ0204-XX-000-DRW-100449 | 01       | Southern Park And Ride Existing Utilities Layout                           | 1:500  | A1         |
| SZC-SZ0204-FP-000-DRW-100015 | 01       | Southern Park and Ride Proposed Amenity / Welfare Building                 | 1:50   | A1         |
| SZC-SZ0204-FP-000-DRW-100014 | 01       | Southern Park and Ride Proposed Security Building                          | 1:50   | A1         |
| SZC-SZ0204-FP-000-DRW-100071 | 01       | Southern Park and Ride Proposed Security Booth                             | 1:50   | A1         |
| SZC-SZ0204-FP-000-DRW-100075 | 01       | Southern Park and Ride Proposed Postal Consolidation Building              | 1:50   | A1         |
| SZC-SZ0204-FP-000-DRW-100074 | 01       | Southern Park and Ride Proposed Smoking Shelter                            | 1:20   | A1         |
| SZC-SZ0204-FP-000-DRW-100072 | 01       | Southern Park and Ride Proposed Cycle Shelter                              | 1:20   | A1         |
| SZC-SZ0204-FP-000-DRW-100073 | 01       | Southern Park and Ride Proposed Bus Shelter                                | 1:20   | A1         |
| SZC-SZ0204-XX-000-DRW-100028 | 01       | Southern Park And Ride Proposed Road Signage Plan - Key Plan               | 1:2000 | A1         |
| SZC-SZ0204-XX-000-DRW-100029 | 01       | Southern Park And Ride Proposed Road Signage Plan - Sheet 1 of 2           | 1:500  | A1         |
| SZC-SZ0204-XX-000-DRW-100030 | 01       | Southern Park And Ride Proposed Road Signage Plan - Sheet 2 of 2           | 1:500  | A1         |