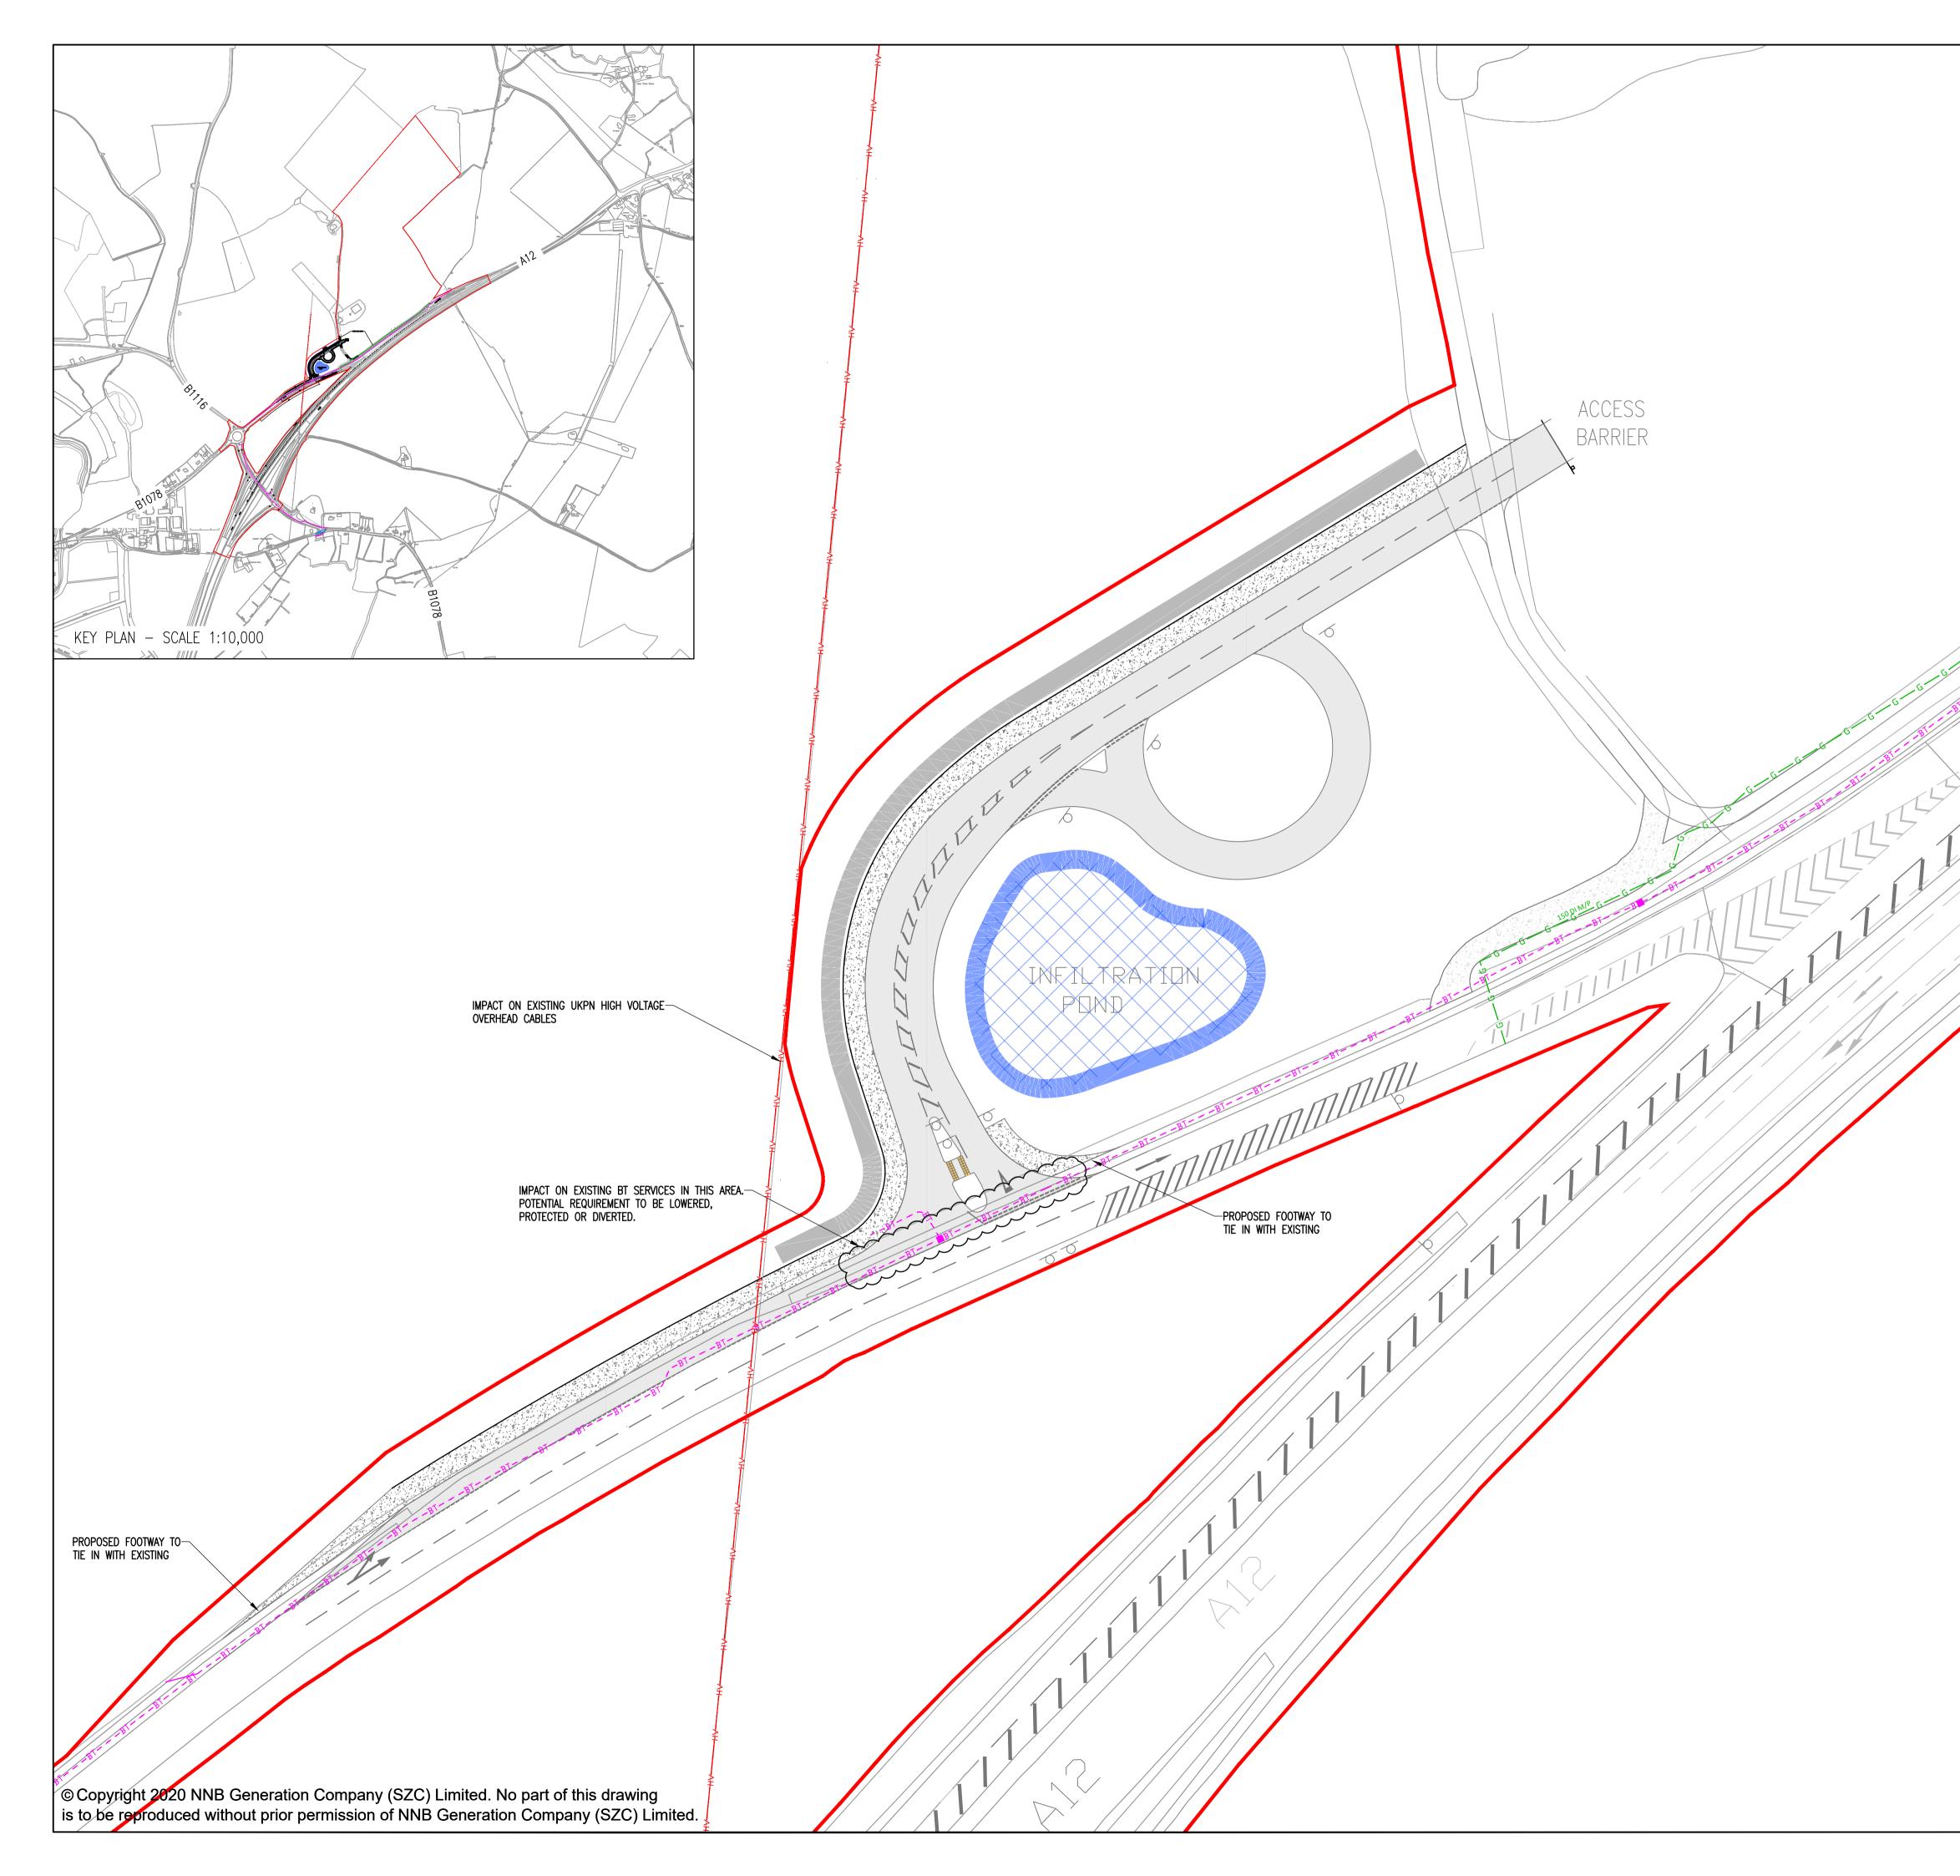

## Southern Park and Ride – Not For Approval

| Drawing Number               | Revision | Drawing Title                                                              | Scale  | Sheet Size |
|------------------------------|----------|----------------------------------------------------------------------------|--------|------------|
| SZC-SZ0100-XX-000-DRW-100065 | 01       | Southern Park and Ride Existing Site Plan                                  | 1:2500 | A1         |
| SZC-SZ0204-FP-000-DRW-100053 | 01       | Southern Park and Ride Proposed Drainage Plan                              | 1:2000 | A1         |
| SZC-SZ0204-FP-000-DRW-100107 | 01       | Southern Park and Ride Proposed Lighting and CCTV Plan Key Plan            | 1:2500 | A1         |
| SZC-SZ0204-FP-000-DRW-100011 | 01       | Southern Park and Ride Proposed Lighting and CCTV Plan - Sheet 1 of 5      | 1:500  | A1         |
| SZC-SZ0204-FP-000-DRW-100012 | 01       | Southern Park and Ride Proposed Lighting and CCTV Plan - Sheet 2 of 5      | 1:500  | A1         |
| SZC-SZ0204-FP-000-DRW-100013 | 01       | Southern Park and Ride Proposed Lighting and CCTV Plan - Sheet 3 of 5      | 1:500  | A1         |
| SZC-SZ0204-FP-000-DRW-100054 | 01       | Southern Park and Ride Proposed Lighting and CCTV Plan - Sheet 4 of 5      | 1:500  | A1         |
| SZC-SZ0204-FP-000-DRW-100099 | 01       | Southern Park and Ride Proposed Lighting and CCTV Plan - Sheet 5 of 5      | 1:500  | A1         |
| SZC-SZ0204-FP-000-DRW-100108 | 01       | Southern Park and Ride Proposed Signage Plan Key Plan                      | 1:2500 | A1         |
| SZC-SZ0204-FP-000-DRW-100078 | 01       | Southern Park and Ride Proposed Signage Plan - Sheet 1 of 4                | 1:500  | A1         |
| SZC-SZ0204-FP-000-DRW-100079 | 01       | Southern Park and Ride Proposed Signage Plan - Sheet 2 of 4                | 1:500  | A1         |
| SZC-SZ0204-FP-000-DRW-100080 | 01       | Southern Park and Ride Proposed Signage Plan - Sheet 3 of 4                | 1:500  | A1         |
| SZC-SZ0204-FP-000-DRW-100081 | 01       | Southern Park and Ride Proposed Signage Plan - Sheet 4 of 4                | 1:500  | A1         |
| SZC-SZ0204-FP-000-DRW-100082 | 01       | Southern Park and Ride Existing and Proposed Cross Sections - Sheet 1 of 4 | 1:500  | A1         |
| SZC-SZ0204-FP-000-DRW-100083 | 01       | Southern Park and Ride Existing and Proposed Cross Sections - Sheet 2 of 4 | 1:500  | A1         |
| SZC-SZ0204-FP-000-DRW-100084 | 01       | Southern Park and Ride Existing and Proposed Cross Sections - Sheet 3 of 4 | 1:500  | A1         |
| SZC-SZ0204-FP-000-DRW-100085 | 01       | Southern Park and Ride Existing and Proposed Cross Sections - Sheet 4 of 4 | 1:500  | A1         |
| SZC-SZ0204-FP-000-DRW-100051 | 01       | Southern Park and Ride Proposed Site Points of Connection                  | 1:2000 | A1         |
| SZC-SZ0204-XX-000-DRW-100449 | 01       | Southern Park And Ride Existing Utilities Layout                           | 1:500  | A1         |
| SZC-SZ0204-FP-000-DRW-100015 | 01       | Southern Park and Ride Proposed Amenity / Welfare Building                 | 1:50   | A1         |
| SZC-SZ0204-FP-000-DRW-100014 | 01       | Southern Park and Ride Proposed Security Building                          | 1:50   | A1         |
| SZC-SZ0204-FP-000-DRW-100071 | 01       | Southern Park and Ride Proposed Security Booth                             | 1:50   | A1         |
| SZC-SZ0204-FP-000-DRW-100075 | 01       | Southern Park and Ride Proposed Postal Consolidation Building              | 1:50   | A1         |
| SZC-SZ0204-FP-000-DRW-100074 | 01       | Southern Park and Ride Proposed Smoking Shelter                            | 1:20   | A1         |
| SZC-SZ0204-FP-000-DRW-100072 | 01       | Southern Park and Ride Proposed Cycle Shelter                              | 1:20   | A1         |
| SZC-SZ0204-FP-000-DRW-100073 | 01       | Southern Park and Ride Proposed Bus Shelter                                | 1:20   | A1         |
| SZC-SZ0204-XX-000-DRW-100028 | 01       | Southern Park And Ride Proposed Road Signage Plan - Key Plan               | 1:2000 | A1         |
| SZC-SZ0204-XX-000-DRW-100029 | 01       | Southern Park And Ride Proposed Road Signage Plan - Sheet 1 of 2           | 1:500  | A1         |
| SZC-SZ0204-XX-000-DRW-100030 | 01       | Southern Park And Ride Proposed Road Signage Plan - Sheet 2 of 2           | 1:500  | A1         |