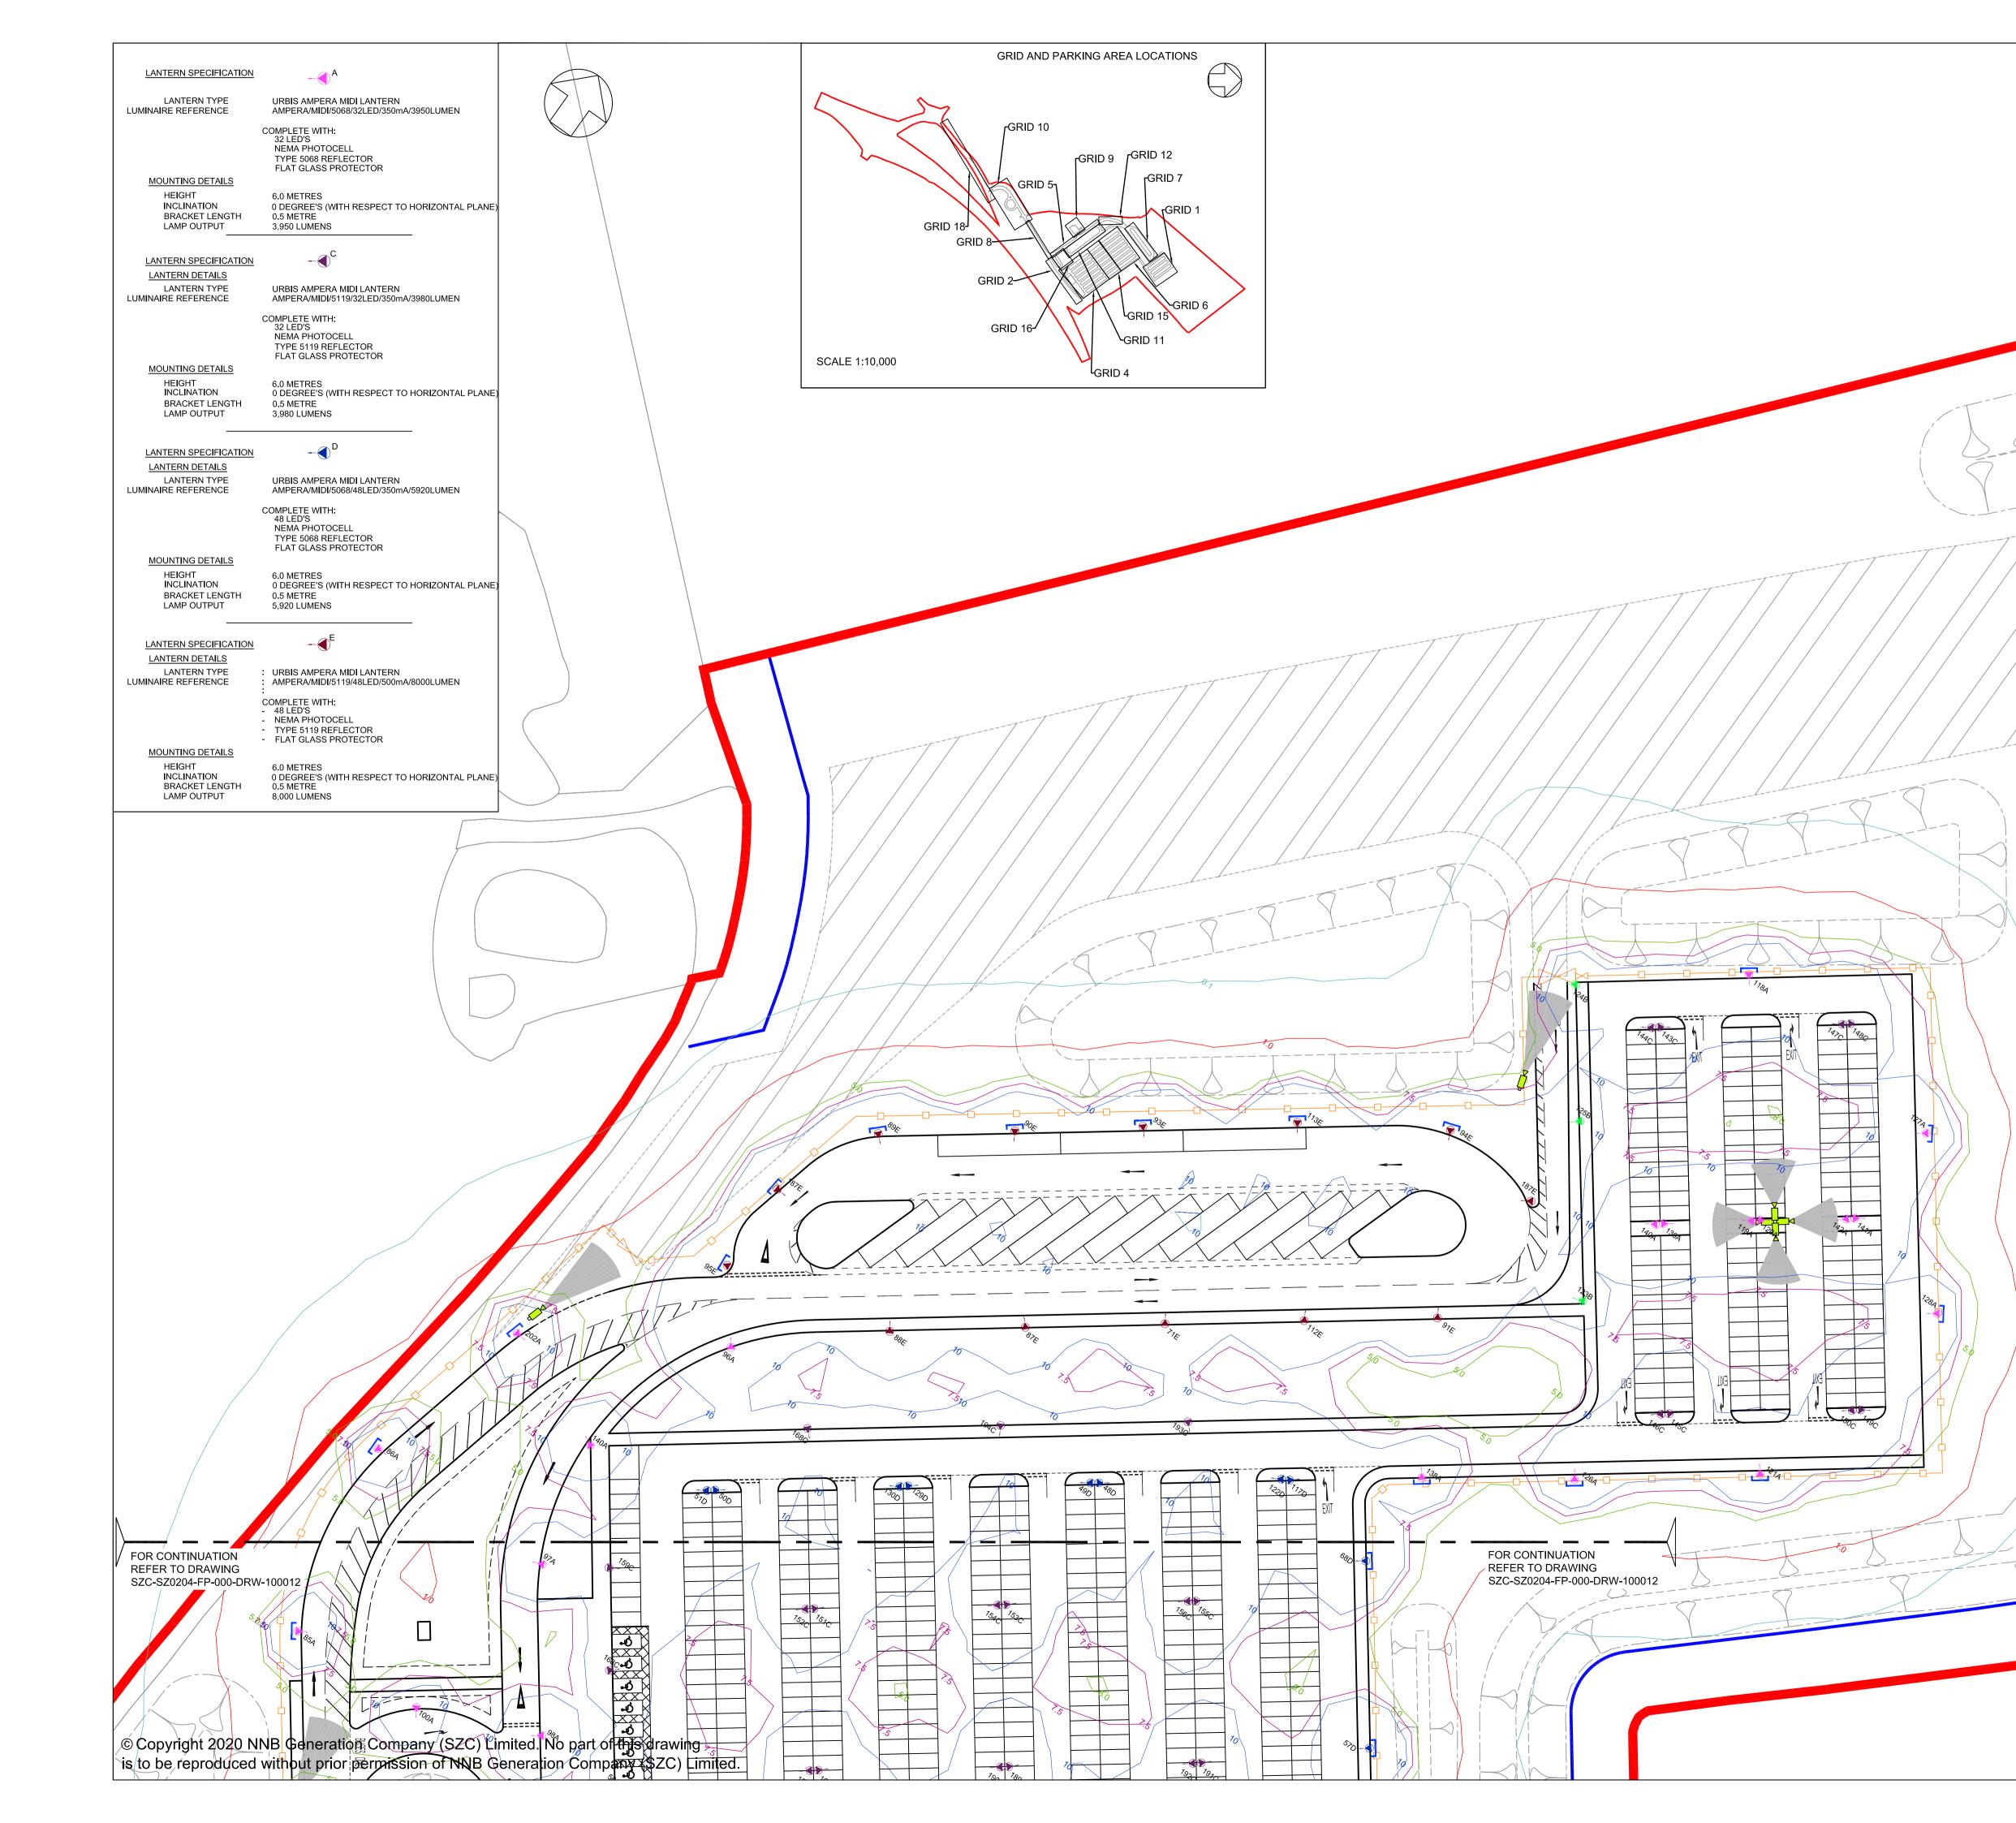

REF

SZ FR SZ

S 궁 컬

Do not scale from this drawing. All dimensions are in metres unless noted otherwise. Luminaires shall be of a type that controls the distribution of light and directs the light downwards onto the roads and footways and that avoids light and glare overspill and sky

glow.
The represented Isolux lighting contours do not take into account the existing luminaries located by the approaching arm of the B1078/B1116 Intersection.
The adoptable road network associated with the main road, is designed to BS 5489-1. This is based on lighting classifications determined by WSP, being class M4.
The non adoptable Incoming access roads and site roads are designed to BS5489-1, with the

road lighting designed to class P3 and P4 respectively. The parking area is designed to comply with BS 5489-1, with the main parking areas designed for Medium Traffic classification and lower usage areas for light traffic classification,

as per BS 5489-1. A maintenance factor of 0.76 has been used in the lighting design simulation. Isolux contours indicated on the layout are reflective of a maintenance factor 1.0.

Lighting columns within parking bay areas to be located on corners of parking bays and shall be provided with red and white reflective bands at 0.3m centres between 0.6m and 1.5m above proposed finished level.

Light columns shall be located at the rear of footways unless agreed otherwise. In no circumstances shall the setback to light column face be less than 0.45m from the edge of the roadway.
Isolux contours indicated on the drawing do not factor in the mitigation associated with the

fitting of lighting shields to all perimeter light fittings. Where lighting columns are positioned at the intersection of parking bays, physical barrier protection shall be provided.

Isolux contours indicated on the drawing do not factor in the mitigation associated with either ecological fencing, landscaping, topography or plants.
This drawing has been compiled based upon the following design standards and guidance:
A. BS 5489-1 : 2013

A. BS 5489-1 2013 B. BS EN 12464-2 2014

C. BS EN 13201 : 2015 D. CIBSE Lighting guide 6

 E. ILE Guidance for the reduction in obtrusive light.
 For illuminance (lux) results for grid and parking areas, please refer to lighting technical note SZC-SZ0204-FP-000-REP-100004