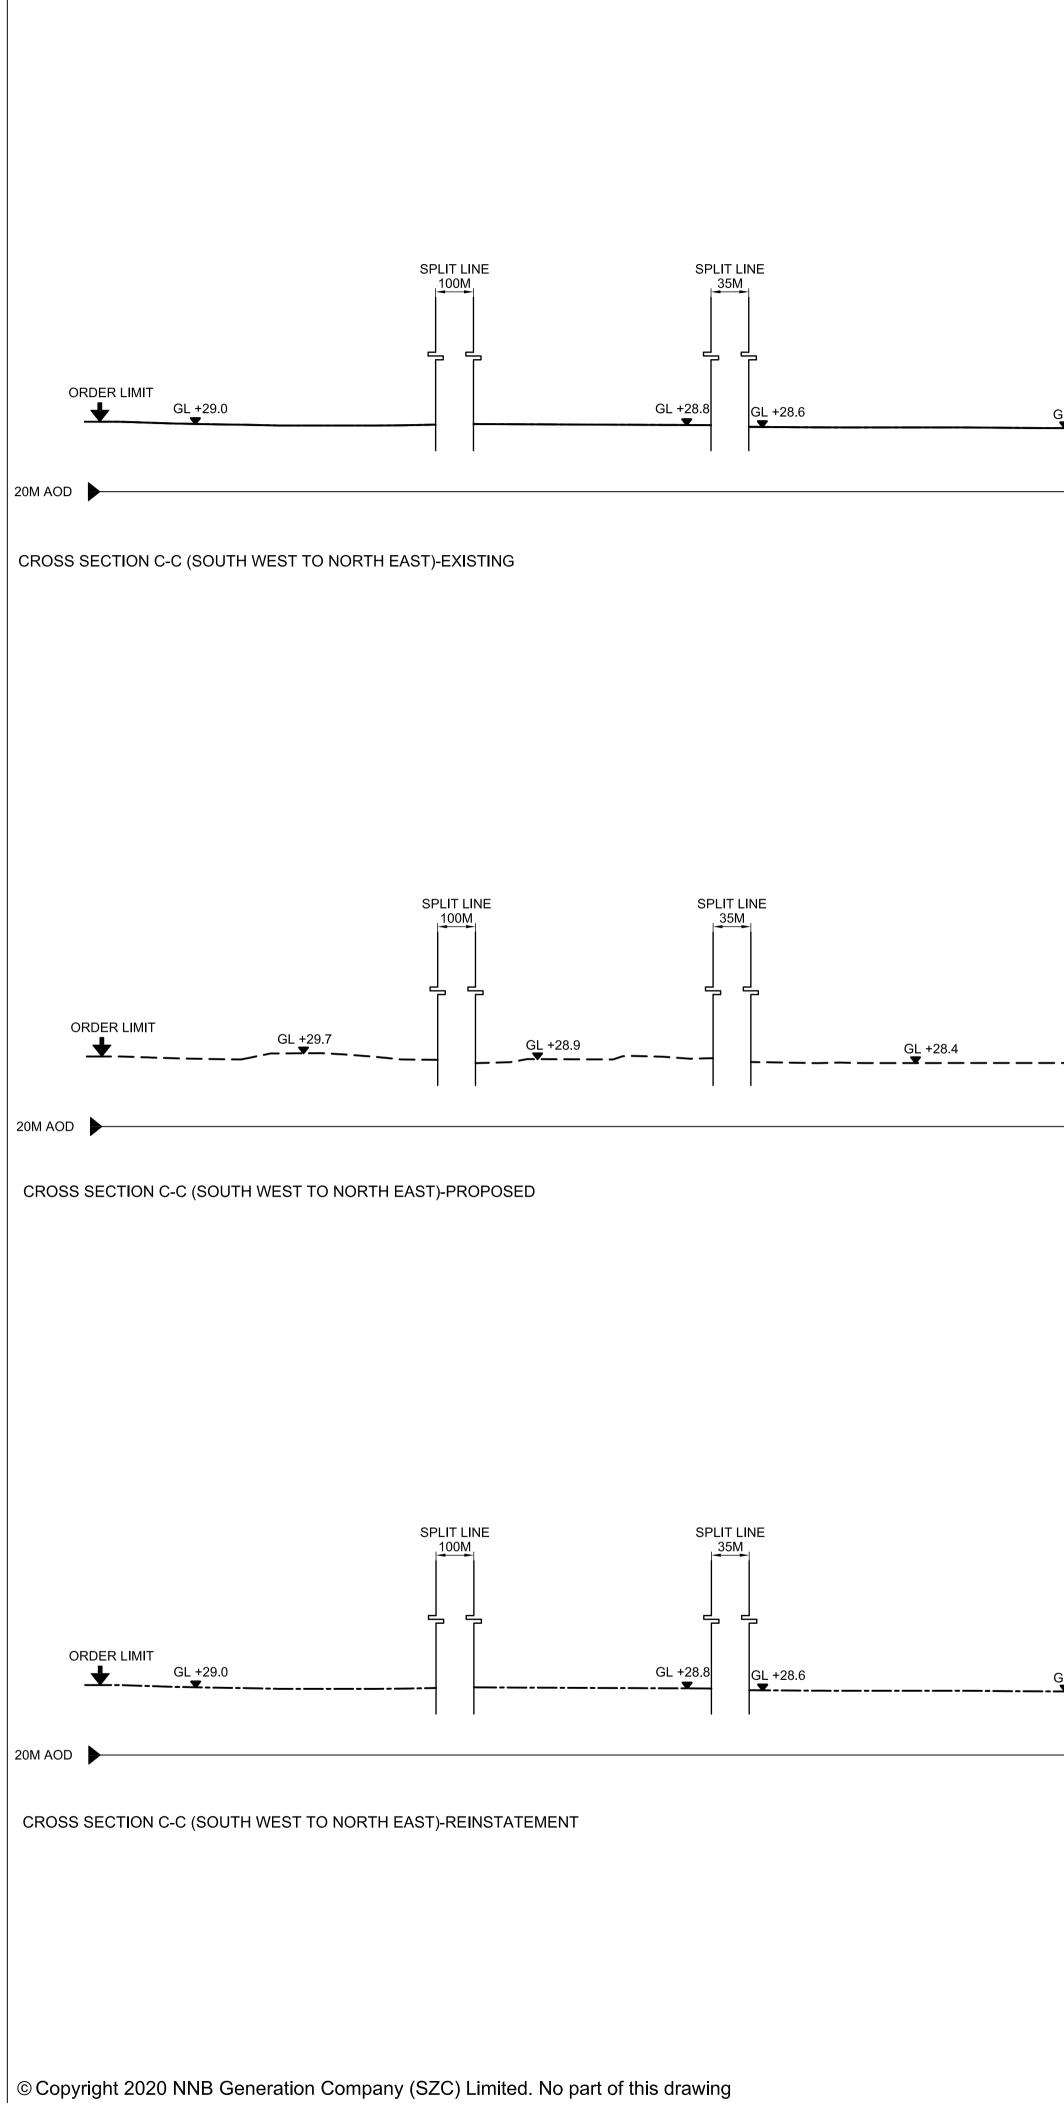

## Southern Park and Ride – Not For Approval

| Drawing Number               | Revision | Drawing Title                                                              | Scale  | Sheet Size |
|------------------------------|----------|----------------------------------------------------------------------------|--------|------------|
| SZC-SZ0100-XX-000-DRW-100065 | 01       | Southern Park and Ride Existing Site Plan                                  | 1:2500 | A1         |
| SZC-SZ0204-FP-000-DRW-100053 | 01       | Southern Park and Ride Proposed Drainage Plan                              | 1:2000 | A1         |
| SZC-SZ0204-FP-000-DRW-100107 | 01       | Southern Park and Ride Proposed Lighting and CCTV Plan Key Plan            | 1:2500 | A1         |
| SZC-SZ0204-FP-000-DRW-100011 | 01       | Southern Park and Ride Proposed Lighting and CCTV Plan - Sheet 1 of 5      | 1:500  | A1         |
| SZC-SZ0204-FP-000-DRW-100012 | 01       | Southern Park and Ride Proposed Lighting and CCTV Plan - Sheet 2 of 5      | 1:500  | A1         |
| SZC-SZ0204-FP-000-DRW-100013 | 01       | Southern Park and Ride Proposed Lighting and CCTV Plan - Sheet 3 of 5      | 1:500  | A1         |
| SZC-SZ0204-FP-000-DRW-100054 | 01       | Southern Park and Ride Proposed Lighting and CCTV Plan - Sheet 4 of 5      | 1:500  | A1         |
| SZC-SZ0204-FP-000-DRW-100099 | 01       | Southern Park and Ride Proposed Lighting and CCTV Plan - Sheet 5 of 5      | 1:500  | A1         |
| SZC-SZ0204-FP-000-DRW-100108 | 01       | Southern Park and Ride Proposed Signage Plan Key Plan                      | 1:2500 | A1         |
| SZC-SZ0204-FP-000-DRW-100078 | 01       | Southern Park and Ride Proposed Signage Plan - Sheet 1 of 4                | 1:500  | A1         |
| SZC-SZ0204-FP-000-DRW-100079 | 01       | Southern Park and Ride Proposed Signage Plan - Sheet 2 of 4                | 1:500  | A1         |
| SZC-SZ0204-FP-000-DRW-100080 | 01       | Southern Park and Ride Proposed Signage Plan - Sheet 3 of 4                | 1:500  | A1         |
| SZC-SZ0204-FP-000-DRW-100081 | 01       | Southern Park and Ride Proposed Signage Plan - Sheet 4 of 4                | 1:500  | A1         |
| SZC-SZ0204-FP-000-DRW-100082 | 01       | Southern Park and Ride Existing and Proposed Cross Sections - Sheet 1 of 4 | 1:500  | A1         |
| SZC-SZ0204-FP-000-DRW-100083 | 01       | Southern Park and Ride Existing and Proposed Cross Sections - Sheet 2 of 4 | 1:500  | A1         |
| SZC-SZ0204-FP-000-DRW-100084 | 01       | Southern Park and Ride Existing and Proposed Cross Sections - Sheet 3 of 4 | 1:500  | A1         |
| SZC-SZ0204-FP-000-DRW-100085 | 01       | Southern Park and Ride Existing and Proposed Cross Sections - Sheet 4 of 4 | 1:500  | A1         |
| SZC-SZ0204-FP-000-DRW-100051 | 01       | Southern Park and Ride Proposed Site Points of Connection                  | 1:2000 | A1         |
| SZC-SZ0204-XX-000-DRW-100449 | 01       | Southern Park And Ride Existing Utilities Layout                           | 1:500  | A1         |
| SZC-SZ0204-FP-000-DRW-100015 | 01       | Southern Park and Ride Proposed Amenity / Welfare Building                 | 1:50   | A1         |
| SZC-SZ0204-FP-000-DRW-100014 | 01       | Southern Park and Ride Proposed Security Building                          | 1:50   | A1         |
| SZC-SZ0204-FP-000-DRW-100071 | 01       | Southern Park and Ride Proposed Security Booth                             | 1:50   | A1         |
| SZC-SZ0204-FP-000-DRW-100075 | 01       | Southern Park and Ride Proposed Postal Consolidation Building              | 1:50   | A1         |
| SZC-SZ0204-FP-000-DRW-100074 | 01       | Southern Park and Ride Proposed Smoking Shelter                            | 1:20   | A1         |
| SZC-SZ0204-FP-000-DRW-100072 | 01       | Southern Park and Ride Proposed Cycle Shelter                              | 1:20   | A1         |
| SZC-SZ0204-FP-000-DRW-100073 | 01       | Southern Park and Ride Proposed Bus Shelter                                | 1:20   | A1         |
| SZC-SZ0204-XX-000-DRW-100028 | 01       | Southern Park And Ride Proposed Road Signage Plan - Key Plan               | 1:2000 | A1         |
| SZC-SZ0204-XX-000-DRW-100029 | 01       | Southern Park And Ride Proposed Road Signage Plan - Sheet 1 of 2           | 1:500  | A1         |
| SZC-SZ0204-XX-000-DRW-100030 | 01       | Southern Park And Ride Proposed Road Signage Plan - Sheet 2 of 2           | 1:500  | A1         |