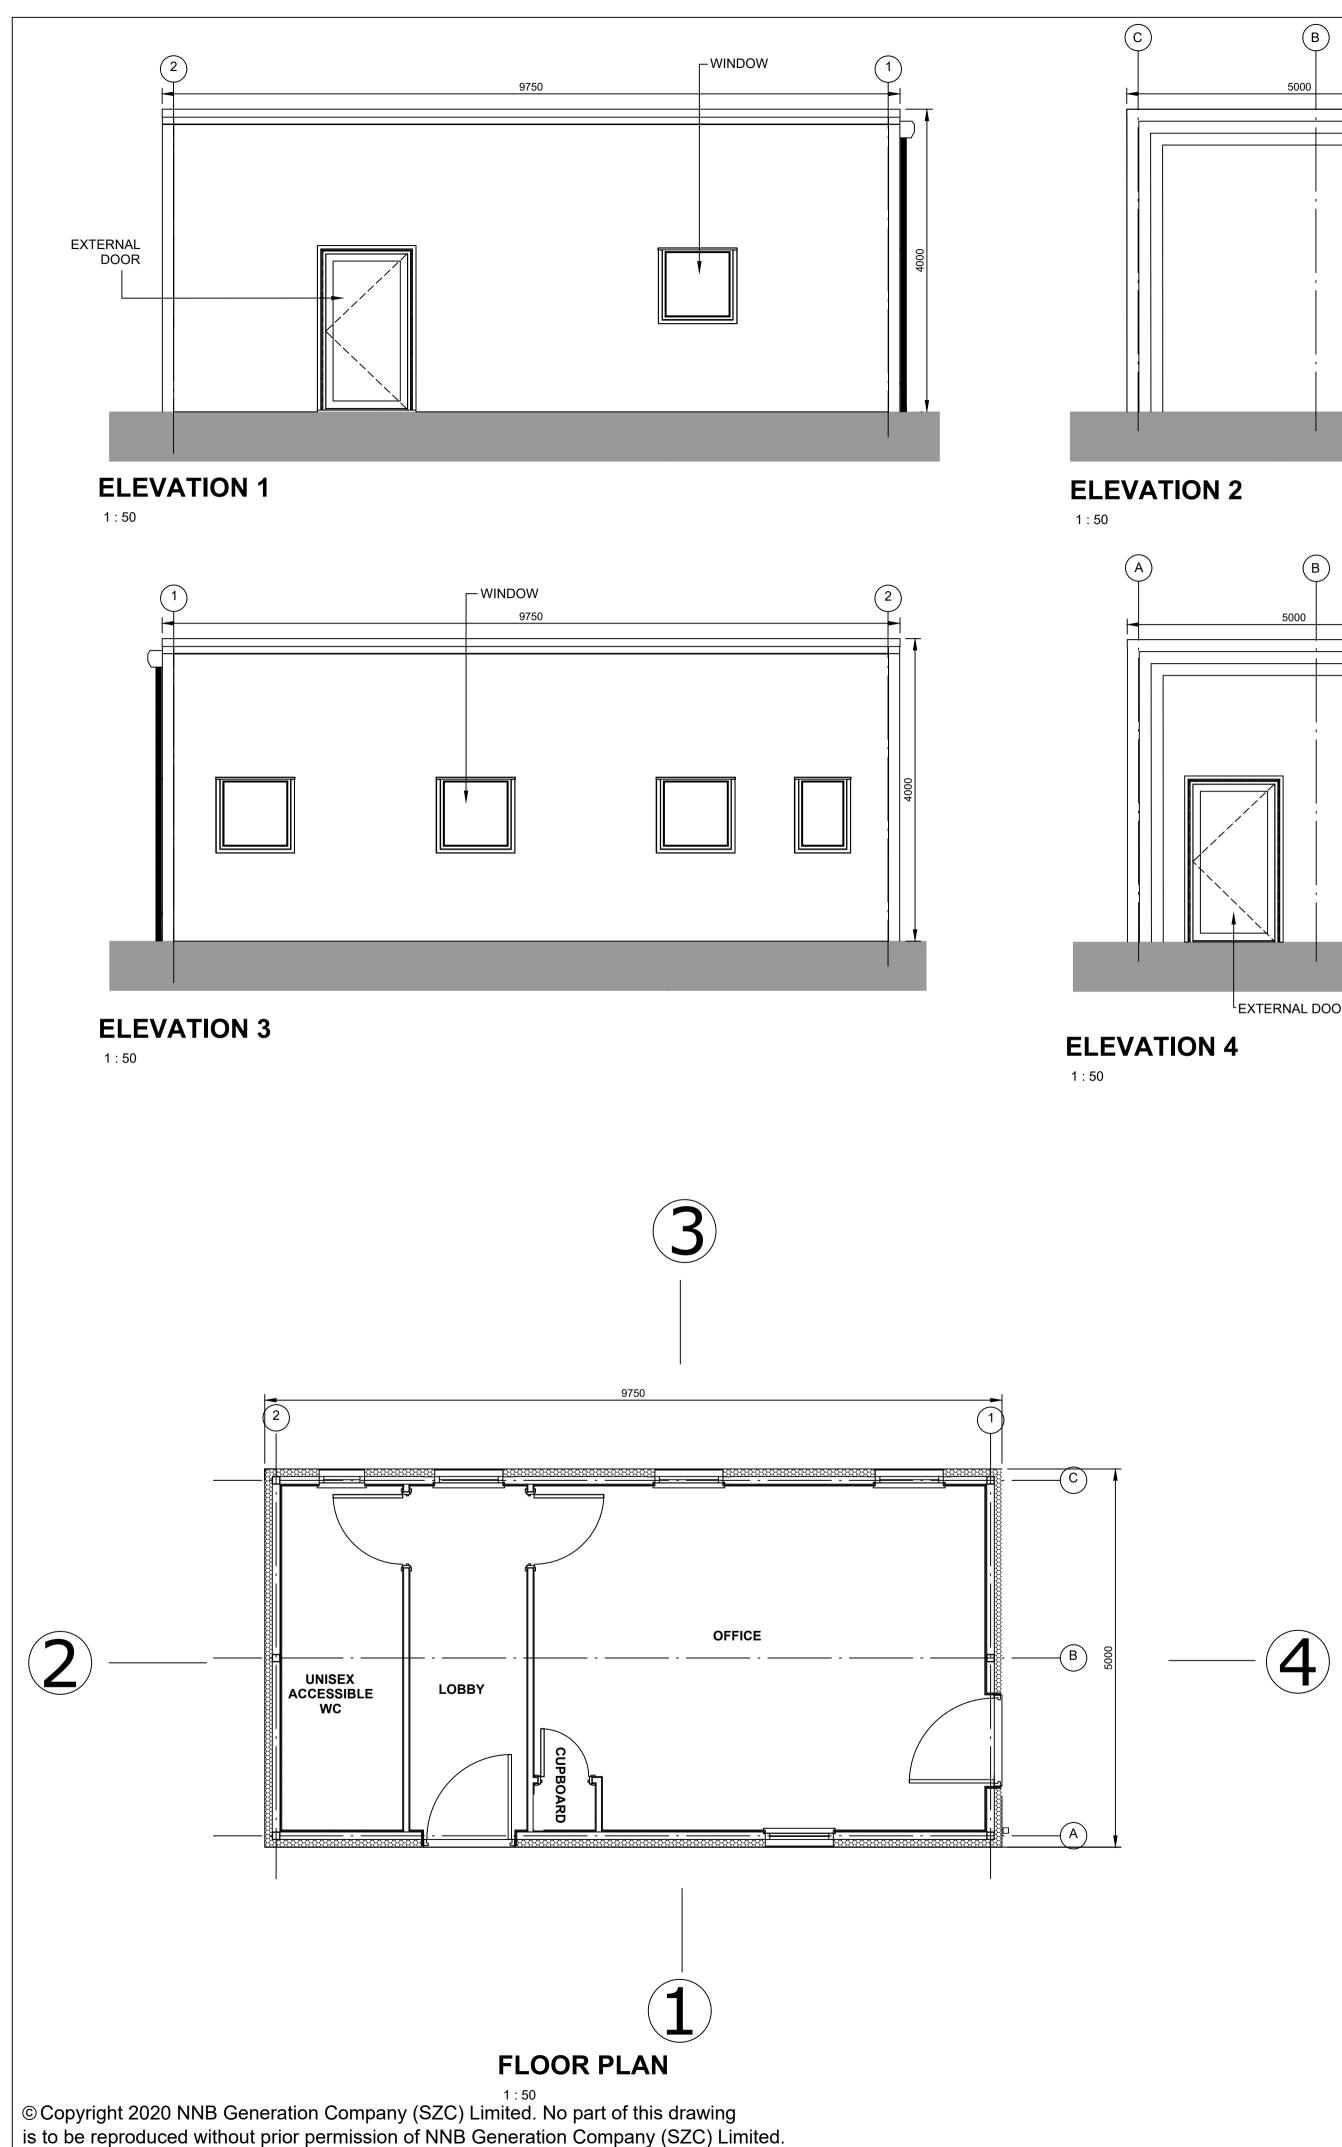

## Southern Park and Ride – Not For Approval

| Drawing Number               | Revision | Drawing Title                                                              | Scale  | Sheet Size |
|------------------------------|----------|----------------------------------------------------------------------------|--------|------------|
| SZC-SZ0100-XX-000-DRW-100065 | 01       | Southern Park and Ride Existing Site Plan                                  | 1:2500 | A1         |
| SZC-SZ0204-FP-000-DRW-100053 | 01       | Southern Park and Ride Proposed Drainage Plan                              | 1:2000 | A1         |
| SZC-SZ0204-FP-000-DRW-100107 | 01       | Southern Park and Ride Proposed Lighting and CCTV Plan Key Plan            | 1:2500 | A1         |
| SZC-SZ0204-FP-000-DRW-100011 | 01       | Southern Park and Ride Proposed Lighting and CCTV Plan - Sheet 1 of 5      | 1:500  | A1         |
| SZC-SZ0204-FP-000-DRW-100012 | 01       | Southern Park and Ride Proposed Lighting and CCTV Plan - Sheet 2 of 5      | 1:500  | A1         |
| SZC-SZ0204-FP-000-DRW-100013 | 01       | Southern Park and Ride Proposed Lighting and CCTV Plan - Sheet 3 of 5      | 1:500  | A1         |
| SZC-SZ0204-FP-000-DRW-100054 | 01       | Southern Park and Ride Proposed Lighting and CCTV Plan - Sheet 4 of 5      | 1:500  | A1         |
| SZC-SZ0204-FP-000-DRW-100099 | 01       | Southern Park and Ride Proposed Lighting and CCTV Plan - Sheet 5 of 5      | 1:500  | A1         |
| SZC-SZ0204-FP-000-DRW-100108 | 01       | Southern Park and Ride Proposed Signage Plan Key Plan                      | 1:2500 | A1         |
| SZC-SZ0204-FP-000-DRW-100078 | 01       | Southern Park and Ride Proposed Signage Plan - Sheet 1 of 4                | 1:500  | A1         |
| SZC-SZ0204-FP-000-DRW-100079 | 01       | Southern Park and Ride Proposed Signage Plan - Sheet 2 of 4                | 1:500  | A1         |
| SZC-SZ0204-FP-000-DRW-100080 | 01       | Southern Park and Ride Proposed Signage Plan - Sheet 3 of 4                | 1:500  | A1         |
| SZC-SZ0204-FP-000-DRW-100081 | 01       | Southern Park and Ride Proposed Signage Plan - Sheet 4 of 4                | 1:500  | A1         |
| SZC-SZ0204-FP-000-DRW-100082 | 01       | Southern Park and Ride Existing and Proposed Cross Sections - Sheet 1 of 4 | 1:500  | A1         |
| SZC-SZ0204-FP-000-DRW-100083 | 01       | Southern Park and Ride Existing and Proposed Cross Sections - Sheet 2 of 4 | 1:500  | A1         |
| SZC-SZ0204-FP-000-DRW-100084 | 01       | Southern Park and Ride Existing and Proposed Cross Sections - Sheet 3 of 4 | 1:500  | A1         |
| SZC-SZ0204-FP-000-DRW-100085 | 01       | Southern Park and Ride Existing and Proposed Cross Sections - Sheet 4 of 4 | 1:500  | A1         |
| SZC-SZ0204-FP-000-DRW-100051 | 01       | Southern Park and Ride Proposed Site Points of Connection                  | 1:2000 | A1         |
| SZC-SZ0204-XX-000-DRW-100449 | 01       | Southern Park And Ride Existing Utilities Layout                           | 1:500  | A1         |
| SZC-SZ0204-FP-000-DRW-100015 | 01       | Southern Park and Ride Proposed Amenity / Welfare Building                 | 1:50   | A1         |
| SZC-SZ0204-FP-000-DRW-100014 | 01       | Southern Park and Ride Proposed Security Building                          | 1:50   | A1         |
| SZC-SZ0204-FP-000-DRW-100071 | 01       | Southern Park and Ride Proposed Security Booth                             | 1:50   | A1         |
| SZC-SZ0204-FP-000-DRW-100075 | 01       | Southern Park and Ride Proposed Postal Consolidation Building              | 1:50   | A1         |
| SZC-SZ0204-FP-000-DRW-100074 | 01       | Southern Park and Ride Proposed Smoking Shelter                            | 1:20   | A1         |
| SZC-SZ0204-FP-000-DRW-100072 | 01       | Southern Park and Ride Proposed Cycle Shelter                              | 1:20   | A1         |
| SZC-SZ0204-FP-000-DRW-100073 | 01       | Southern Park and Ride Proposed Bus Shelter                                | 1:20   | A1         |
| SZC-SZ0204-XX-000-DRW-100028 | 01       | Southern Park And Ride Proposed Road Signage Plan - Key Plan               | 1:2000 | A1         |
| SZC-SZ0204-XX-000-DRW-100029 | 01       | Southern Park And Ride Proposed Road Signage Plan - Sheet 1 of 2           | 1:500  | A1         |
| SZC-SZ0204-XX-000-DRW-100030 | 01       | Southern Park And Ride Proposed Road Signage Plan - Sheet 2 of 2           | 1:500  | A1         |