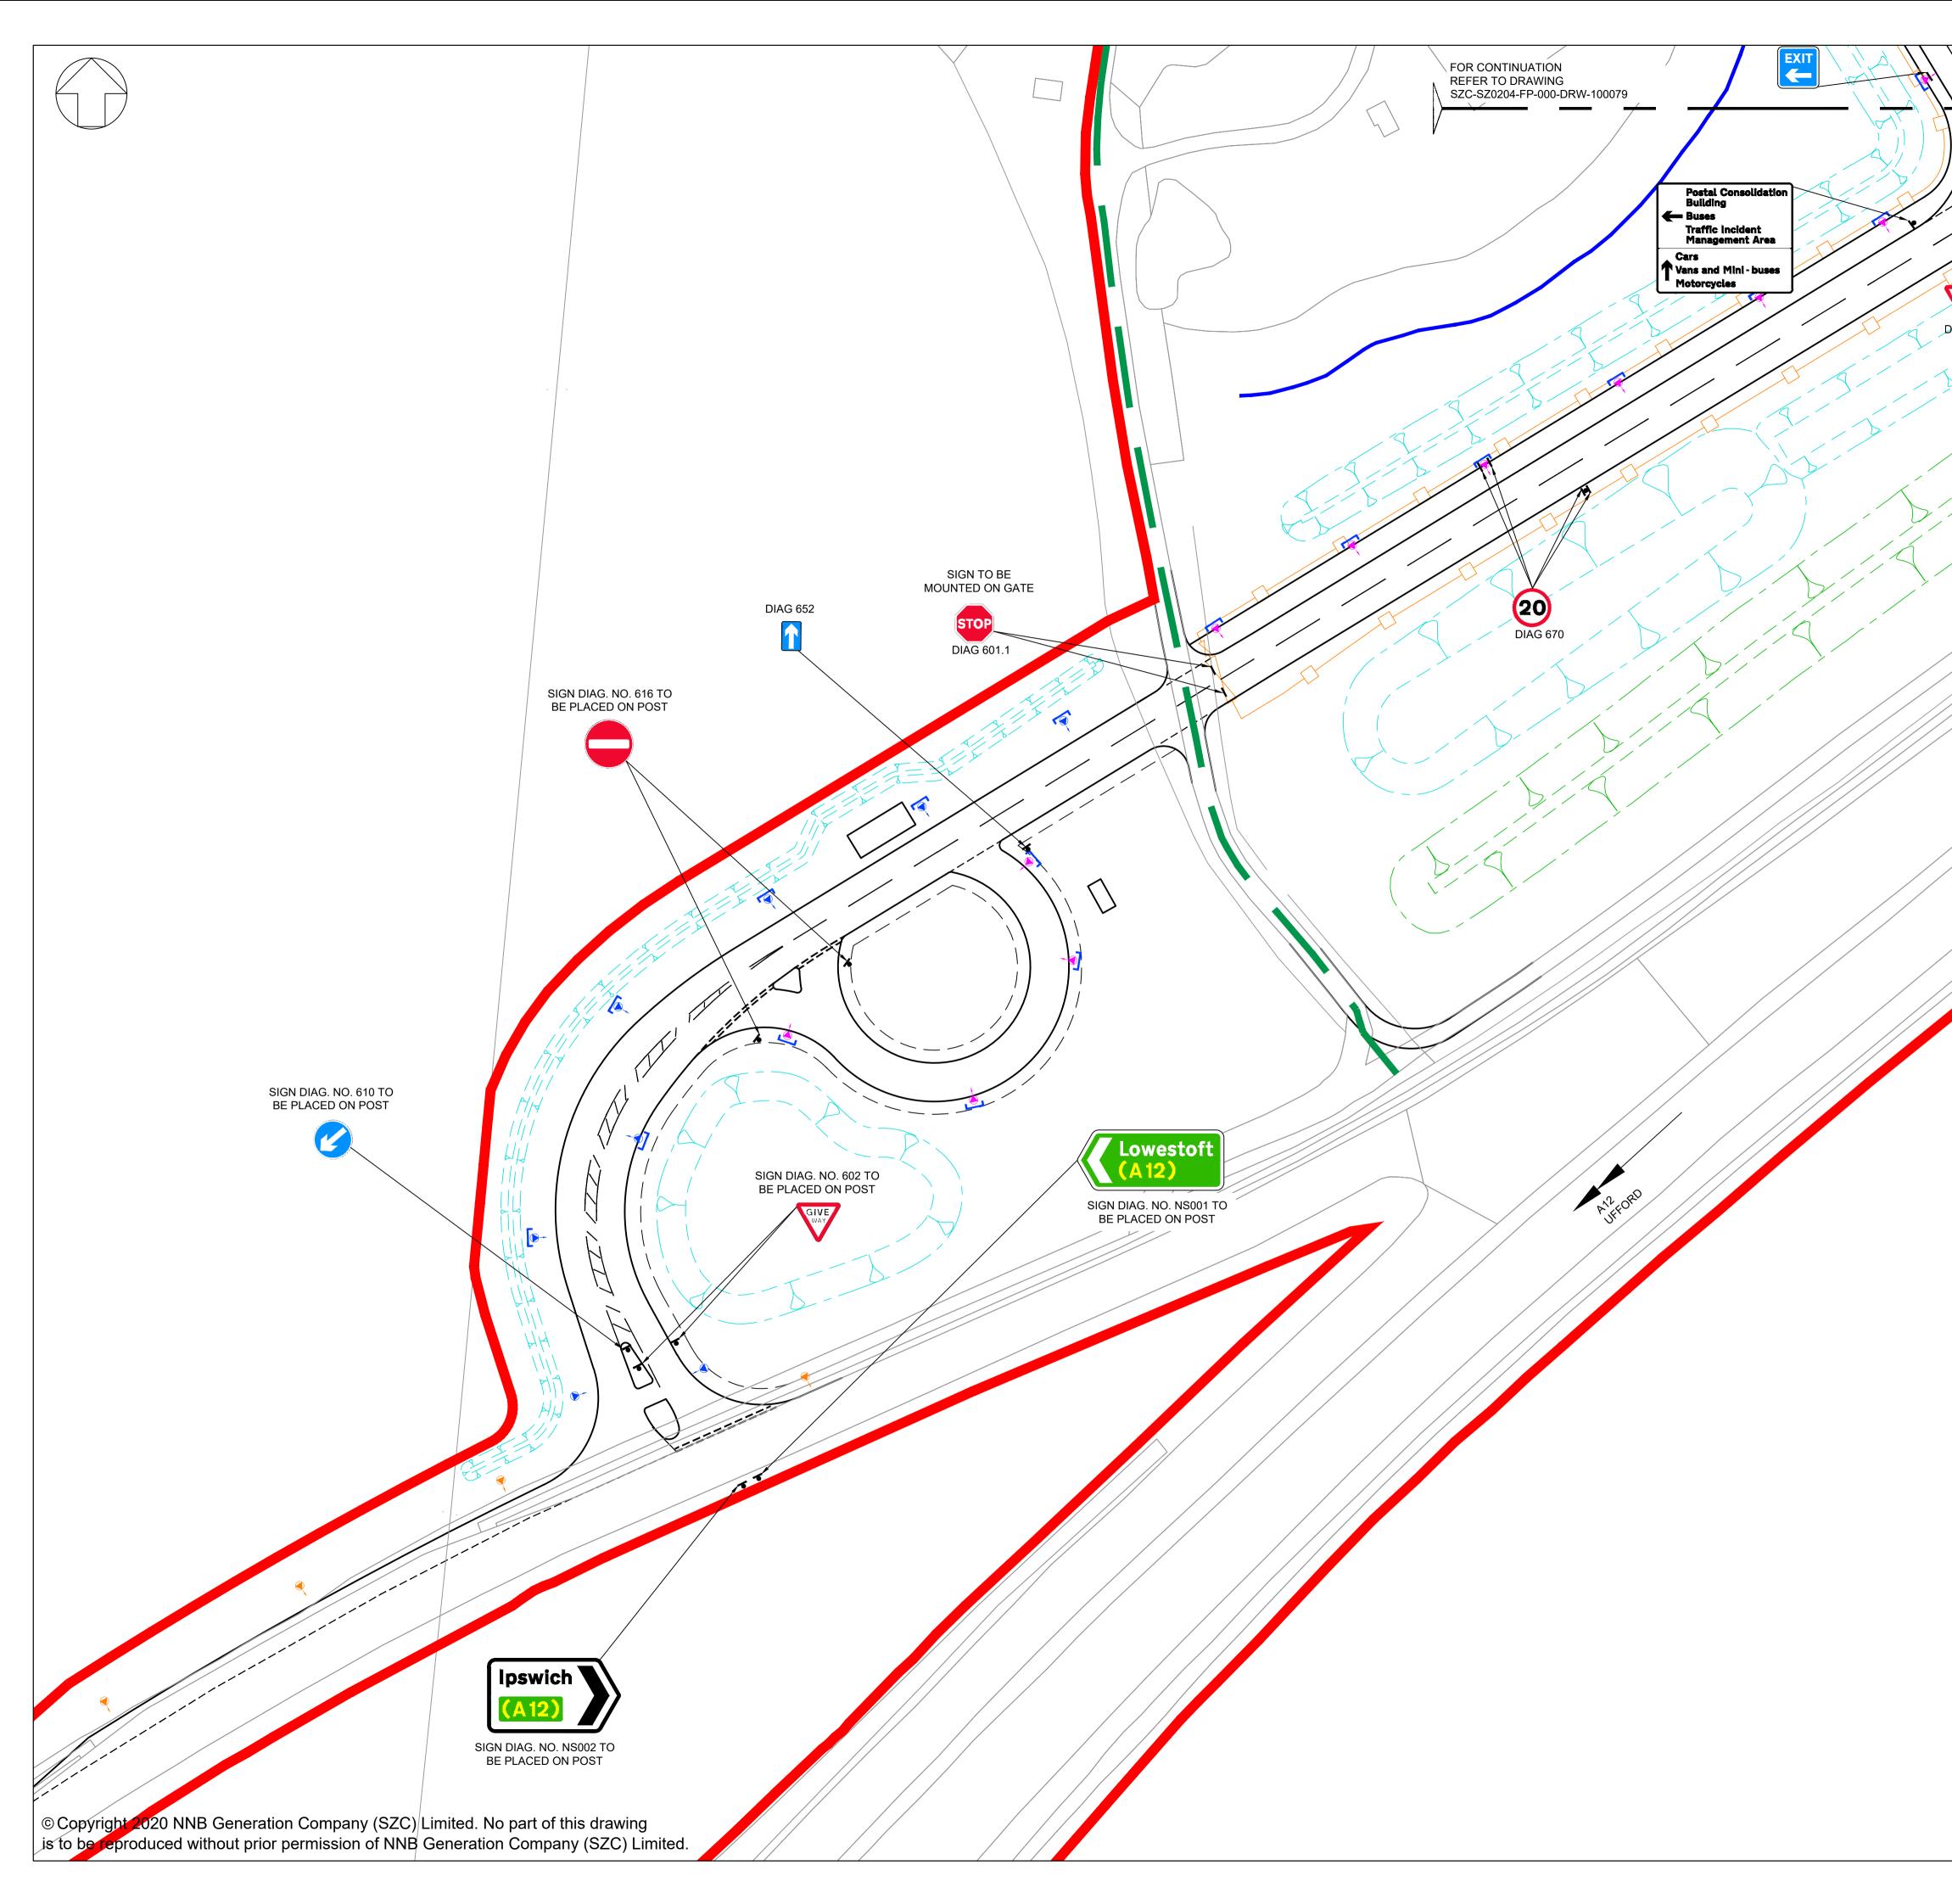

## Southern Park and Ride – Not For Approval

| Drawing Number               | Revision | Drawing Title                                                              | Scale  | Sheet Size |
|------------------------------|----------|----------------------------------------------------------------------------|--------|------------|
| SZC-SZ0100-XX-000-DRW-100065 | 01       | Southern Park and Ride Existing Site Plan                                  | 1:2500 | A1         |
| SZC-SZ0204-FP-000-DRW-100053 | 01       | Southern Park and Ride Proposed Drainage Plan                              | 1:2000 | A1         |
| SZC-SZ0204-FP-000-DRW-100107 | 01       | Southern Park and Ride Proposed Lighting and CCTV Plan Key Plan            | 1:2500 | A1         |
| SZC-SZ0204-FP-000-DRW-100011 | 01       | Southern Park and Ride Proposed Lighting and CCTV Plan - Sheet 1 of 5      | 1:500  | A1         |
| SZC-SZ0204-FP-000-DRW-100012 | 01       | Southern Park and Ride Proposed Lighting and CCTV Plan - Sheet 2 of 5      | 1:500  | A1         |
| SZC-SZ0204-FP-000-DRW-100013 | 01       | Southern Park and Ride Proposed Lighting and CCTV Plan - Sheet 3 of 5      | 1:500  | A1         |
| SZC-SZ0204-FP-000-DRW-100054 | 01       | Southern Park and Ride Proposed Lighting and CCTV Plan - Sheet 4 of 5      | 1:500  | A1         |
| SZC-SZ0204-FP-000-DRW-100099 | 01       | Southern Park and Ride Proposed Lighting and CCTV Plan - Sheet 5 of 5      | 1:500  | A1         |
| SZC-SZ0204-FP-000-DRW-100108 | 01       | Southern Park and Ride Proposed Signage Plan Key Plan                      | 1:2500 | A1         |
| SZC-SZ0204-FP-000-DRW-100078 | 01       | Southern Park and Ride Proposed Signage Plan - Sheet 1 of 4                | 1:500  | A1         |
| SZC-SZ0204-FP-000-DRW-100079 | 01       | Southern Park and Ride Proposed Signage Plan - Sheet 2 of 4                | 1:500  | A1         |
| SZC-SZ0204-FP-000-DRW-100080 | 01       | Southern Park and Ride Proposed Signage Plan - Sheet 3 of 4                | 1:500  | A1         |
| SZC-SZ0204-FP-000-DRW-100081 | 01       | Southern Park and Ride Proposed Signage Plan - Sheet 4 of 4                | 1:500  | A1         |
| SZC-SZ0204-FP-000-DRW-100082 | 01       | Southern Park and Ride Existing and Proposed Cross Sections - Sheet 1 of 4 | 1:500  | A1         |
| SZC-SZ0204-FP-000-DRW-100083 | 01       | Southern Park and Ride Existing and Proposed Cross Sections - Sheet 2 of 4 | 1:500  | A1         |
| SZC-SZ0204-FP-000-DRW-100084 | 01       | Southern Park and Ride Existing and Proposed Cross Sections - Sheet 3 of 4 | 1:500  | A1         |
| SZC-SZ0204-FP-000-DRW-100085 | 01       | Southern Park and Ride Existing and Proposed Cross Sections - Sheet 4 of 4 | 1:500  | A1         |
| SZC-SZ0204-FP-000-DRW-100051 | 01       | Southern Park and Ride Proposed Site Points of Connection                  | 1:2000 | A1         |
| SZC-SZ0204-XX-000-DRW-100449 | 01       | Southern Park And Ride Existing Utilities Layout                           | 1:500  | A1         |
| SZC-SZ0204-FP-000-DRW-100015 | 01       | Southern Park and Ride Proposed Amenity / Welfare Building                 | 1:50   | A1         |
| SZC-SZ0204-FP-000-DRW-100014 | 01       | Southern Park and Ride Proposed Security Building                          | 1:50   | A1         |
| SZC-SZ0204-FP-000-DRW-100071 | 01       | Southern Park and Ride Proposed Security Booth                             | 1:50   | A1         |
| SZC-SZ0204-FP-000-DRW-100075 | 01       | Southern Park and Ride Proposed Postal Consolidation Building              | 1:50   | A1         |
| SZC-SZ0204-FP-000-DRW-100074 | 01       | Southern Park and Ride Proposed Smoking Shelter                            | 1:20   | A1         |
| SZC-SZ0204-FP-000-DRW-100072 | 01       | Southern Park and Ride Proposed Cycle Shelter                              | 1:20   | A1         |
| SZC-SZ0204-FP-000-DRW-100073 | 01       | Southern Park and Ride Proposed Bus Shelter                                | 1:20   | A1         |
| SZC-SZ0204-XX-000-DRW-100028 | 01       | Southern Park And Ride Proposed Road Signage Plan - Key Plan               | 1:2000 | A1         |
| SZC-SZ0204-XX-000-DRW-100029 | 01       | Southern Park And Ride Proposed Road Signage Plan - Sheet 1 of 2           | 1:500  | A1         |
| SZC-SZ0204-XX-000-DRW-100030 | 01       | Southern Park And Ride Proposed Road Signage Plan - Sheet 2 of 2           | 1:500  | A1         |