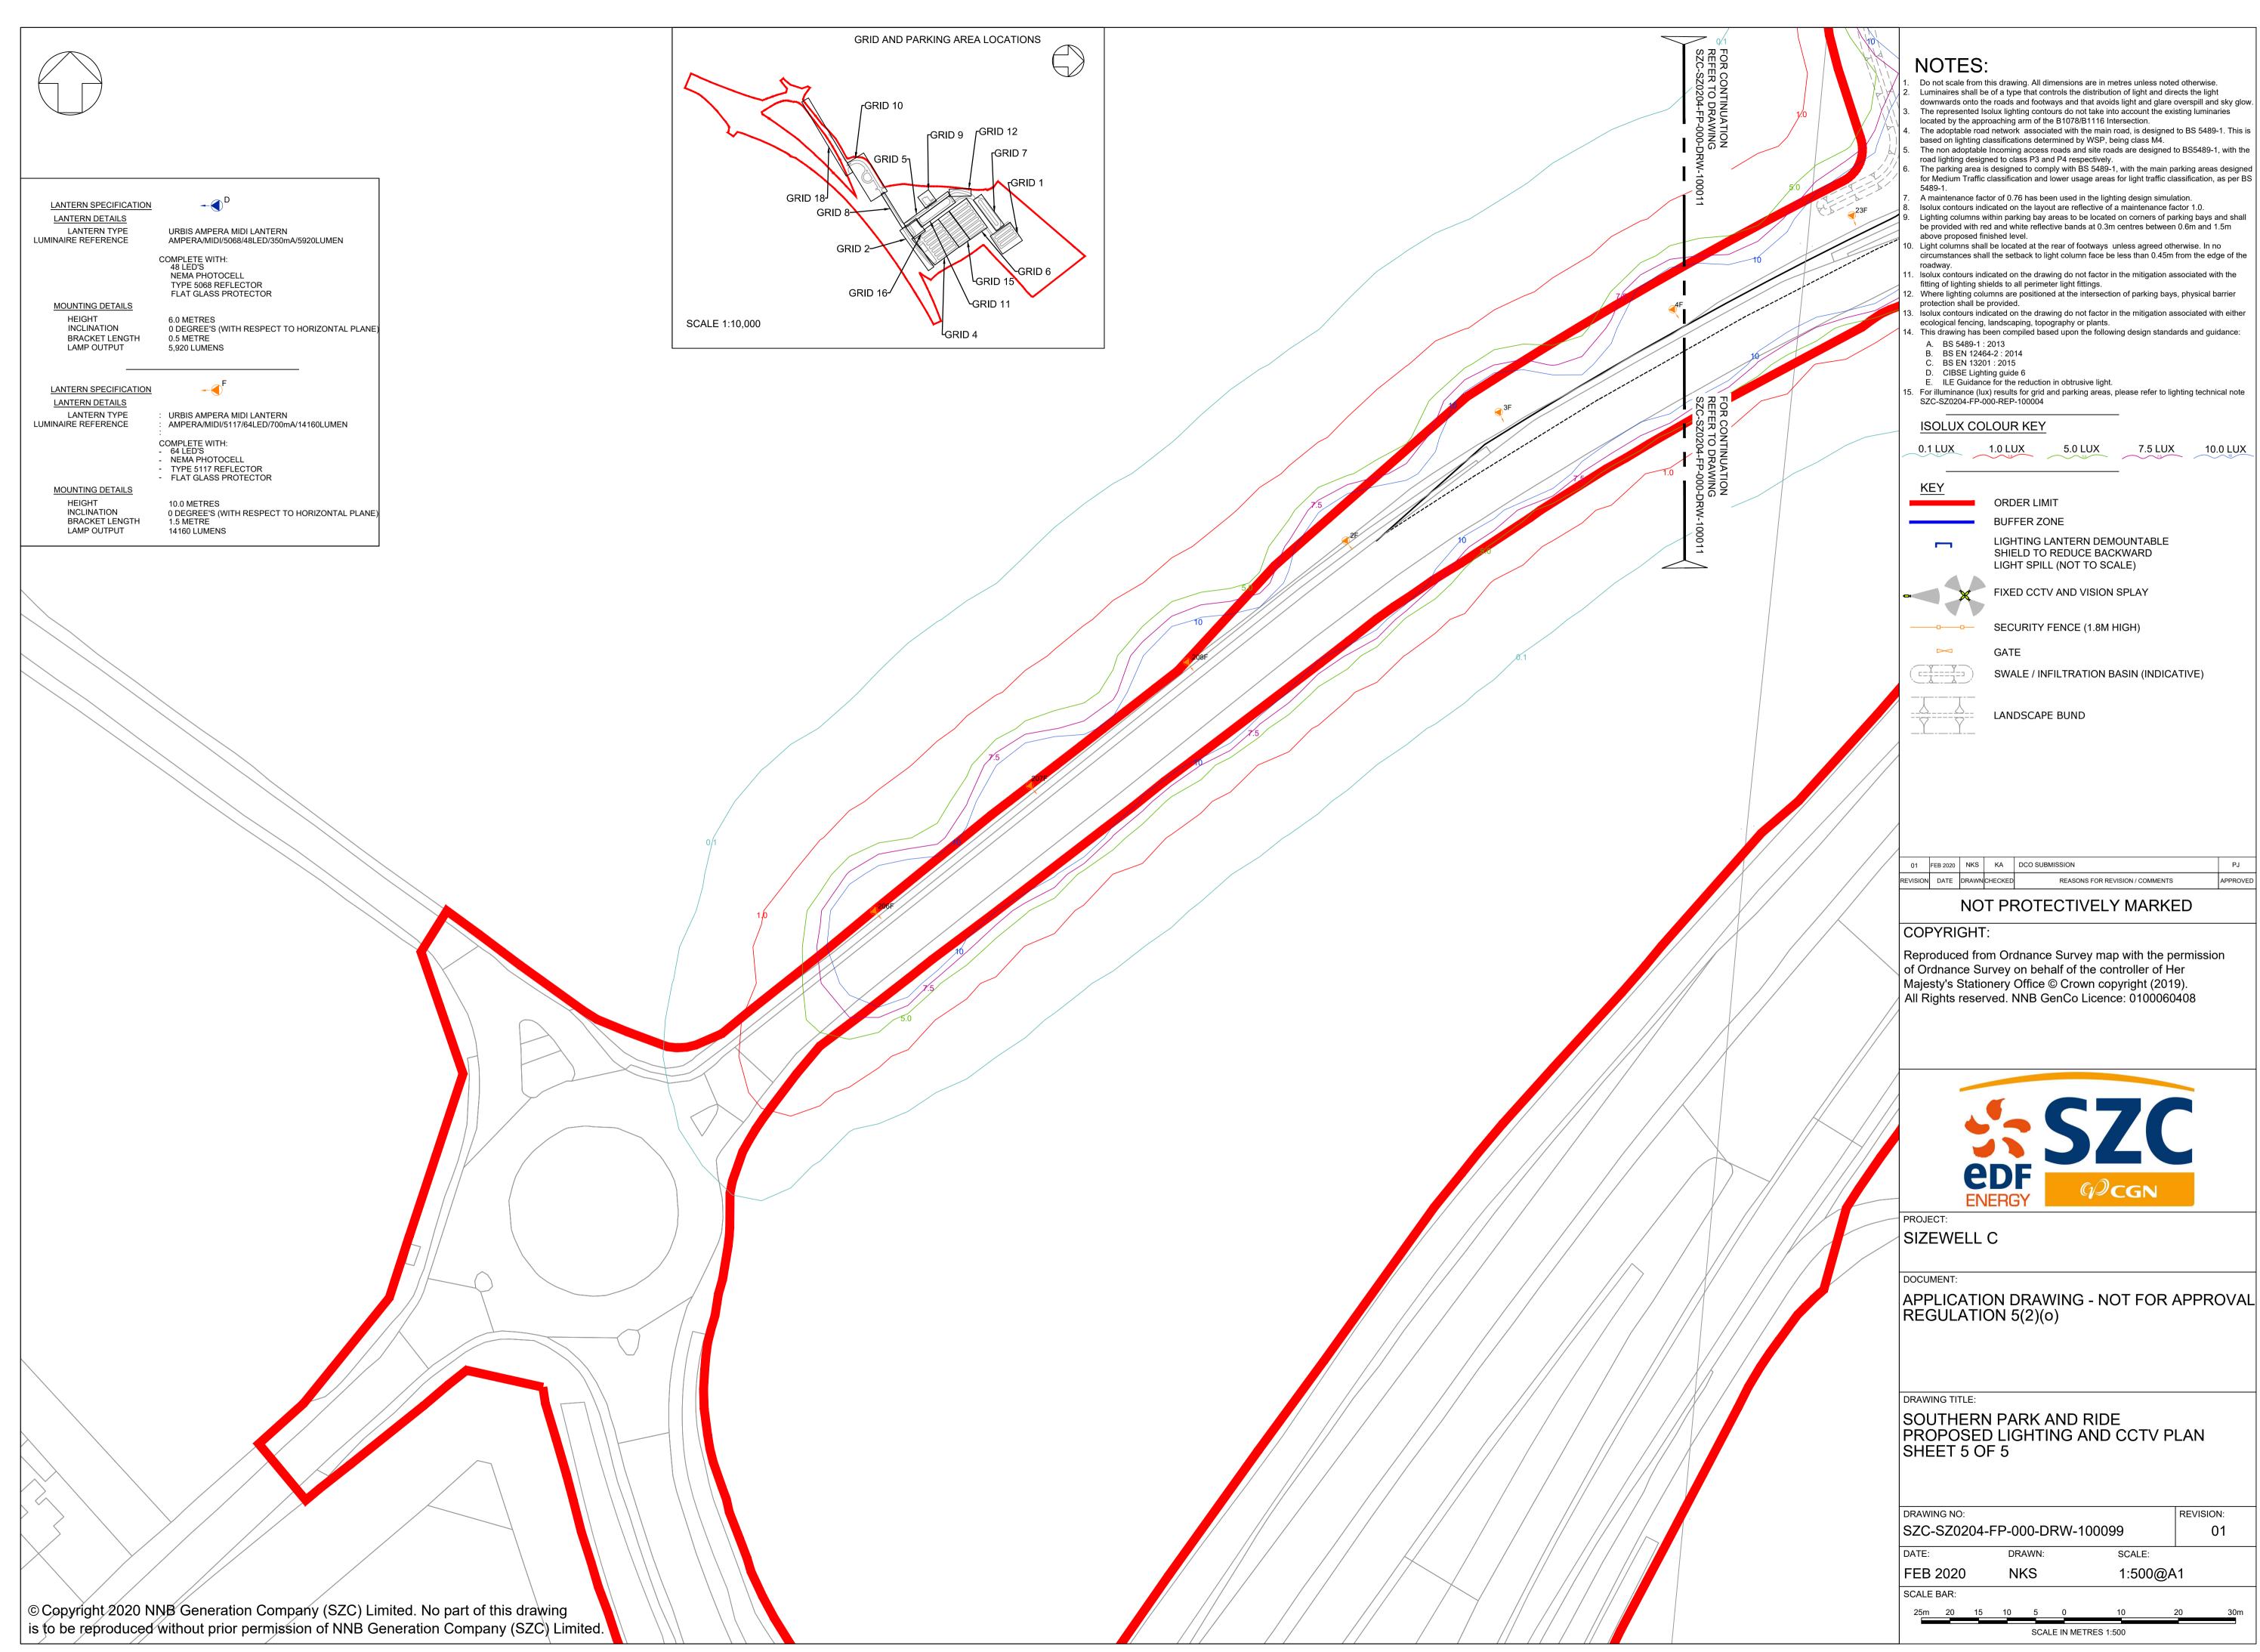

REF

SZ FR SZ

S 궁 컬

Do not scale from this drawing. All dimensions are in metres unless noted otherwise. Luminaires shall be of a type that controls the distribution of light and directs the light downwards onto the roads and footways and that avoids light and glare overspill and sky

glow.
The represented Isolux lighting contours do not take into account the existing luminaries located by the approaching arm of the B1078/B1116 Intersection.
The adoptable road network associated with the main road, is designed to BS 5489-1. This is based on lighting classifications determined by WSP, being class M4.
The non adoptable Incoming access roads and site roads are designed to BS5489-1, with the

road lighting designed to class P3 and P4 respectively. The parking area is designed to comply with BS 5489-1, with the main parking areas designed for Medium Traffic classification and lower usage areas for light traffic classification,

as per BS 5489-1. A maintenance factor of 0.76 has been used in the lighting design simulation. Isolux contours indicated on the layout are reflective of a maintenance factor 1.0.

Lighting columns within parking bay areas to be located on corners of parking bays and shall be provided with red and white reflective bands at 0.3m centres between 0.6m and 1.5m above proposed finished level.

Light columns shall be located at the rear of footways unless agreed otherwise. In no circumstances shall the setback to light column face be less than 0.45m from the edge of the roadway.
Isolux contours indicated on the drawing do not factor in the mitigation associated with the

fitting of lighting shields to all perimeter light fittings. Where lighting columns are positioned at the intersection of parking bays, physical barrier protection shall be provided.

Isolux contours indicated on the drawing do not factor in the mitigation associated with either ecological fencing, landscaping, topography or plants.
This drawing has been compiled based upon the following design standards and guidance:
A. BS 5489-1 : 2013

A. BS 5489-1 2013 B. BS EN 12464-2 2014

C. BS EN 13201 : 2015 D. CIBSE Lighting guide 6

 E. ILE Guidance for the reduction in obtrusive light.
 For illuminance (lux) results for grid and parking areas, please refer to lighting technical note SZC-SZ0204-FP-000-REP-100004