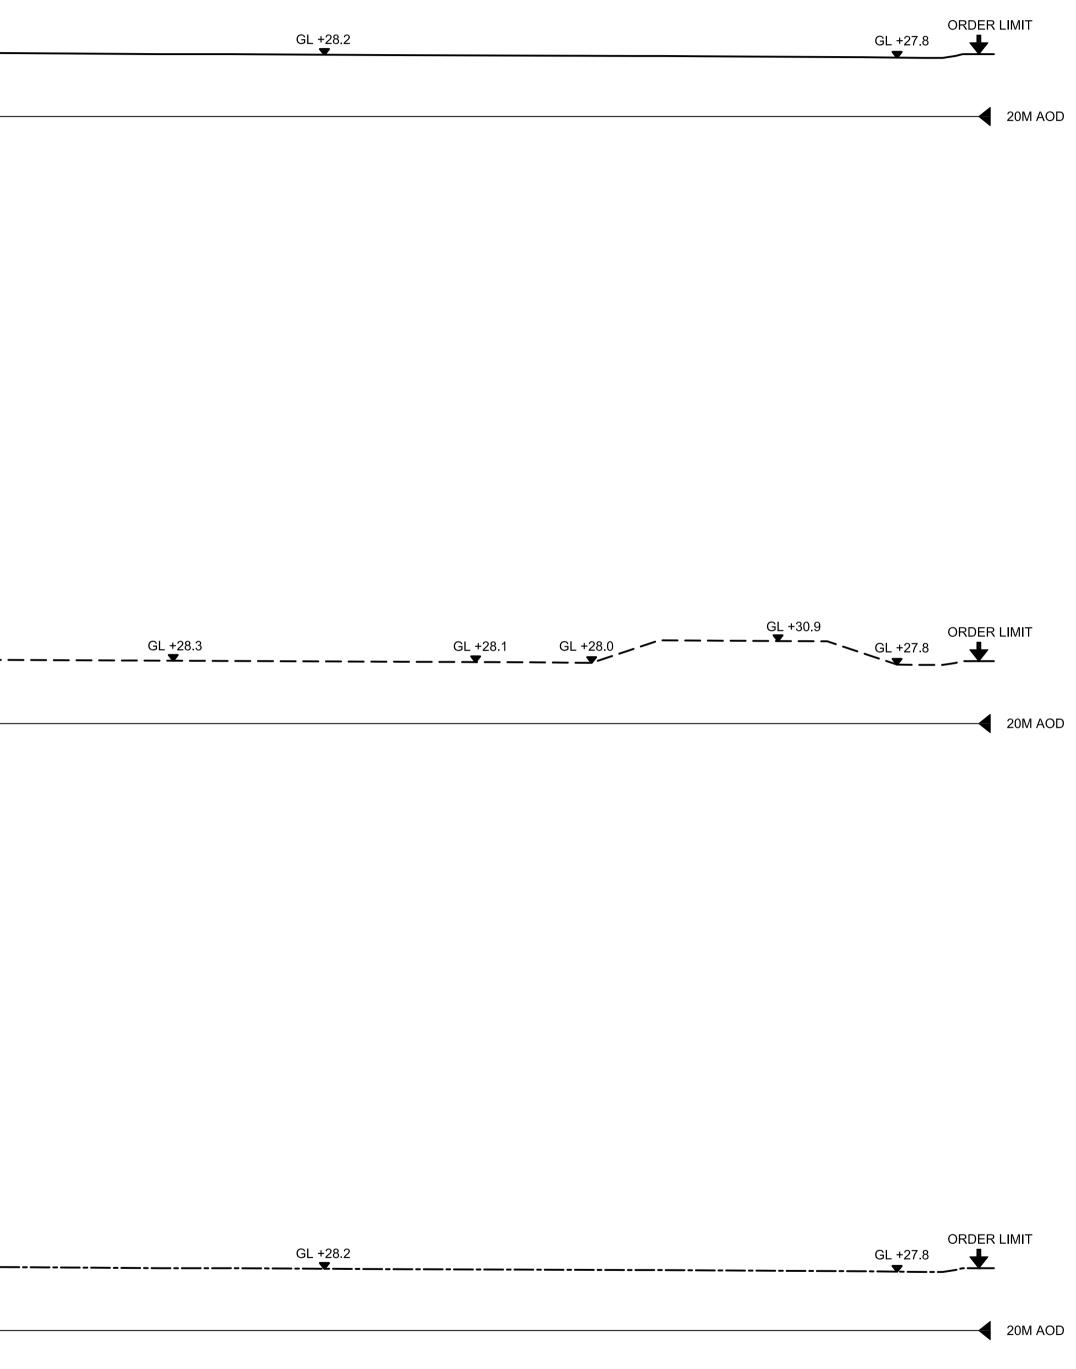

## Southern Park and Ride – Not For Approval

| Drawing Number               | Revision | Drawing Title                                                              | Scale  | Sheet Size |
|------------------------------|----------|----------------------------------------------------------------------------|--------|------------|
| SZC-SZ0100-XX-000-DRW-100065 | 01       | Southern Park and Ride Existing Site Plan                                  | 1:2500 | A1         |
| SZC-SZ0204-FP-000-DRW-100053 | 01       | Southern Park and Ride Proposed Drainage Plan                              | 1:2000 | A1         |
| SZC-SZ0204-FP-000-DRW-100107 | 01       | Southern Park and Ride Proposed Lighting and CCTV Plan Key Plan            | 1:2500 | A1         |
| SZC-SZ0204-FP-000-DRW-100011 | 01       | Southern Park and Ride Proposed Lighting and CCTV Plan - Sheet 1 of 5      | 1:500  | A1         |
| SZC-SZ0204-FP-000-DRW-100012 | 01       | Southern Park and Ride Proposed Lighting and CCTV Plan - Sheet 2 of 5      | 1:500  | A1         |
| SZC-SZ0204-FP-000-DRW-100013 | 01       | Southern Park and Ride Proposed Lighting and CCTV Plan - Sheet 3 of 5      | 1:500  | A1         |
| SZC-SZ0204-FP-000-DRW-100054 | 01       | Southern Park and Ride Proposed Lighting and CCTV Plan - Sheet 4 of 5      | 1:500  | A1         |
| SZC-SZ0204-FP-000-DRW-100099 | 01       | Southern Park and Ride Proposed Lighting and CCTV Plan - Sheet 5 of 5      | 1:500  | A1         |
| SZC-SZ0204-FP-000-DRW-100108 | 01       | Southern Park and Ride Proposed Signage Plan Key Plan                      | 1:2500 | A1         |
| SZC-SZ0204-FP-000-DRW-100078 | 01       | Southern Park and Ride Proposed Signage Plan - Sheet 1 of 4                | 1:500  | A1         |
| SZC-SZ0204-FP-000-DRW-100079 | 01       | Southern Park and Ride Proposed Signage Plan - Sheet 2 of 4                | 1:500  | A1         |
| SZC-SZ0204-FP-000-DRW-100080 | 01       | Southern Park and Ride Proposed Signage Plan - Sheet 3 of 4                | 1:500  | A1         |
| SZC-SZ0204-FP-000-DRW-100081 | 01       | Southern Park and Ride Proposed Signage Plan - Sheet 4 of 4                | 1:500  | A1         |
| SZC-SZ0204-FP-000-DRW-100082 | 01       | Southern Park and Ride Existing and Proposed Cross Sections - Sheet 1 of 4 | 1:500  | A1         |
| SZC-SZ0204-FP-000-DRW-100083 | 01       | Southern Park and Ride Existing and Proposed Cross Sections - Sheet 2 of 4 | 1:500  | A1         |
| SZC-SZ0204-FP-000-DRW-100084 | 01       | Southern Park and Ride Existing and Proposed Cross Sections - Sheet 3 of 4 | 1:500  | A1         |
| SZC-SZ0204-FP-000-DRW-100085 | 01       | Southern Park and Ride Existing and Proposed Cross Sections - Sheet 4 of 4 | 1:500  | A1         |
| SZC-SZ0204-FP-000-DRW-100051 | 01       | Southern Park and Ride Proposed Site Points of Connection                  | 1:2000 | A1         |
| SZC-SZ0204-XX-000-DRW-100449 | 01       | Southern Park And Ride Existing Utilities Layout                           | 1:500  | A1         |
| SZC-SZ0204-FP-000-DRW-100015 | 01       | Southern Park and Ride Proposed Amenity / Welfare Building                 | 1:50   | A1         |
| SZC-SZ0204-FP-000-DRW-100014 | 01       | Southern Park and Ride Proposed Security Building                          | 1:50   | A1         |
| SZC-SZ0204-FP-000-DRW-100071 | 01       | Southern Park and Ride Proposed Security Booth                             | 1:50   | A1         |
| SZC-SZ0204-FP-000-DRW-100075 | 01       | Southern Park and Ride Proposed Postal Consolidation Building              | 1:50   | A1         |
| SZC-SZ0204-FP-000-DRW-100074 | 01       | Southern Park and Ride Proposed Smoking Shelter                            | 1:20   | A1         |
| SZC-SZ0204-FP-000-DRW-100072 | 01       | Southern Park and Ride Proposed Cycle Shelter                              | 1:20   | A1         |
| SZC-SZ0204-FP-000-DRW-100073 | 01       | Southern Park and Ride Proposed Bus Shelter                                | 1:20   | A1         |
| SZC-SZ0204-XX-000-DRW-100028 | 01       | Southern Park And Ride Proposed Road Signage Plan - Key Plan               | 1:2000 | A1         |
| SZC-SZ0204-XX-000-DRW-100029 | 01       | Southern Park And Ride Proposed Road Signage Plan - Sheet 1 of 2           | 1:500  | A1         |
| SZC-SZ0204-XX-000-DRW-100030 | 01       | Southern Park And Ride Proposed Road Signage Plan - Sheet 2 of 2           | 1:500  | A1         |