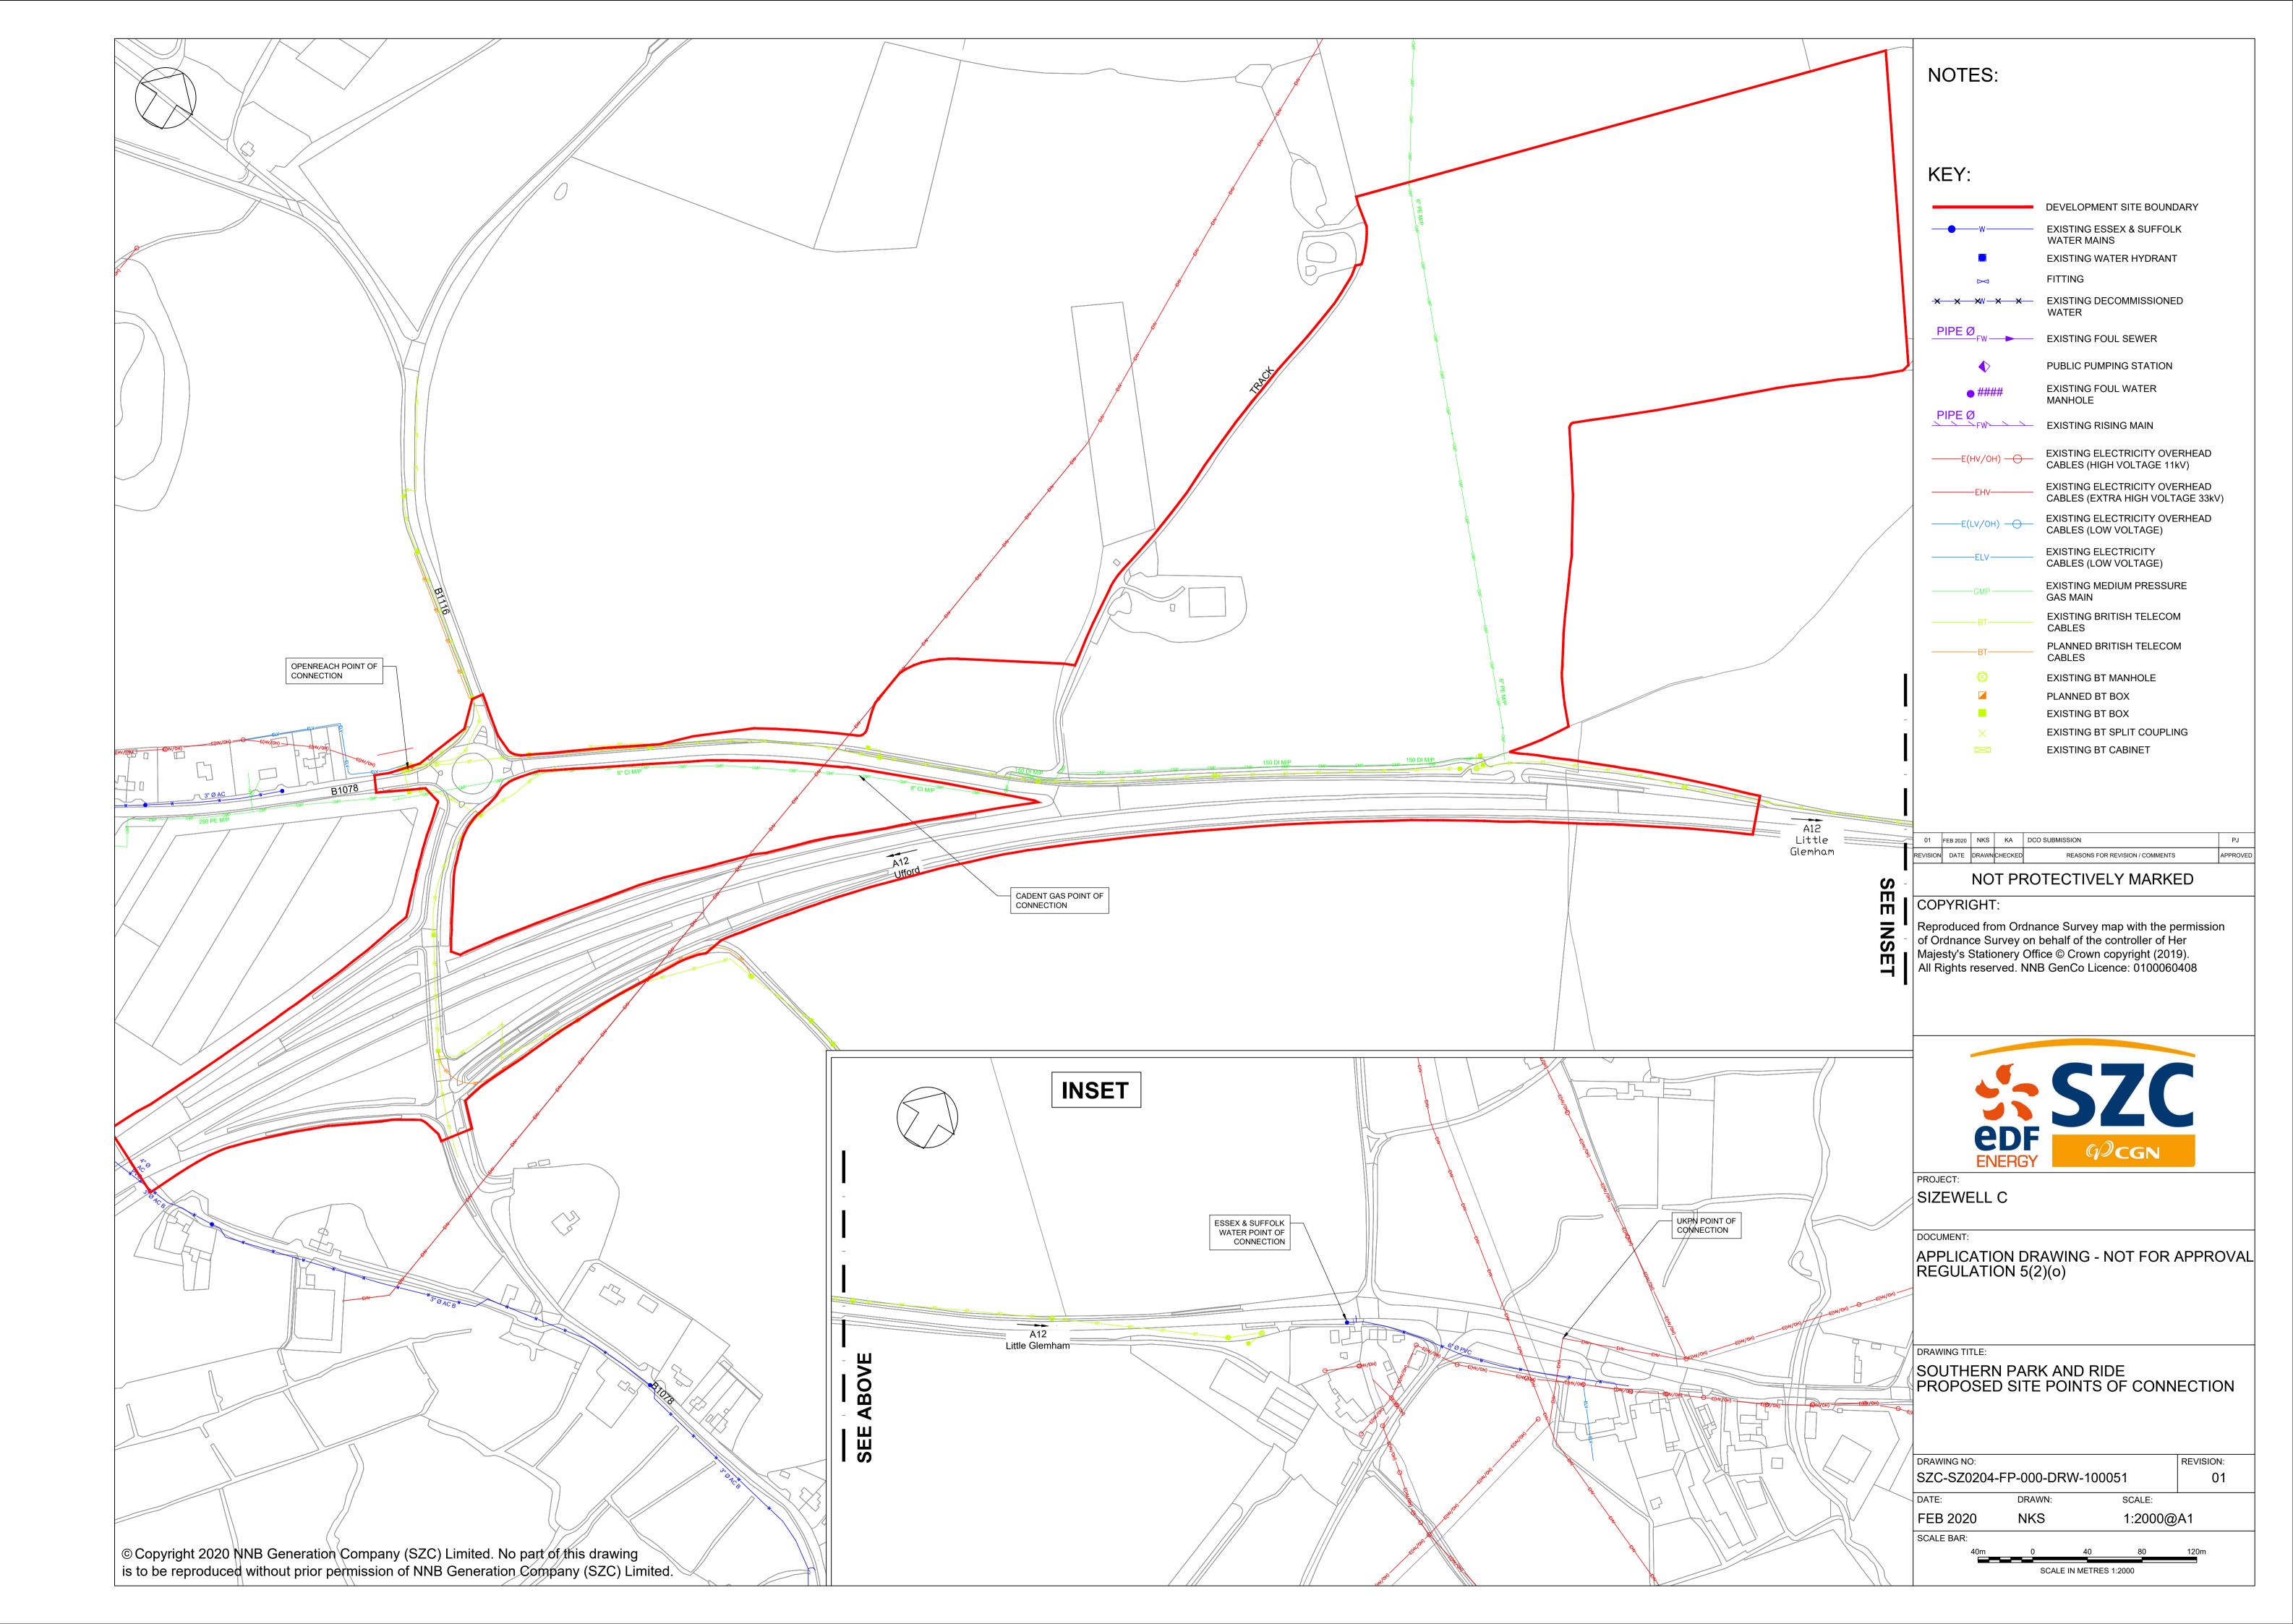

## Southern Park and Ride – Not For Approval

| Drawing Number               | Revision | Drawing Title                                                              | Scale  | Sheet Size |
|------------------------------|----------|----------------------------------------------------------------------------|--------|------------|
| SZC-SZ0100-XX-000-DRW-100065 | 01       | Southern Park and Ride Existing Site Plan                                  | 1:2500 | A1         |
| SZC-SZ0204-FP-000-DRW-100053 | 01       | Southern Park and Ride Proposed Drainage Plan                              | 1:2000 | A1         |
| SZC-SZ0204-FP-000-DRW-100107 | 01       | Southern Park and Ride Proposed Lighting and CCTV Plan Key Plan            | 1:2500 | A1         |
| SZC-SZ0204-FP-000-DRW-100011 | 01       | Southern Park and Ride Proposed Lighting and CCTV Plan - Sheet 1 of 5      | 1:500  | A1         |
| SZC-SZ0204-FP-000-DRW-100012 | 01       | Southern Park and Ride Proposed Lighting and CCTV Plan - Sheet 2 of 5      | 1:500  | A1         |
| SZC-SZ0204-FP-000-DRW-100013 | 01       | Southern Park and Ride Proposed Lighting and CCTV Plan - Sheet 3 of 5      | 1:500  | A1         |
| SZC-SZ0204-FP-000-DRW-100054 | 01       | Southern Park and Ride Proposed Lighting and CCTV Plan - Sheet 4 of 5      | 1:500  | A1         |
| SZC-SZ0204-FP-000-DRW-100099 | 01       | Southern Park and Ride Proposed Lighting and CCTV Plan - Sheet 5 of 5      | 1:500  | A1         |
| SZC-SZ0204-FP-000-DRW-100108 | 01       | Southern Park and Ride Proposed Signage Plan Key Plan                      | 1:2500 | A1         |
| SZC-SZ0204-FP-000-DRW-100078 | 01       | Southern Park and Ride Proposed Signage Plan - Sheet 1 of 4                | 1:500  | A1         |
| SZC-SZ0204-FP-000-DRW-100079 | 01       | Southern Park and Ride Proposed Signage Plan - Sheet 2 of 4                | 1:500  | A1         |
| SZC-SZ0204-FP-000-DRW-100080 | 01       | Southern Park and Ride Proposed Signage Plan - Sheet 3 of 4                | 1:500  | A1         |
| SZC-SZ0204-FP-000-DRW-100081 | 01       | Southern Park and Ride Proposed Signage Plan - Sheet 4 of 4                | 1:500  | A1         |
| SZC-SZ0204-FP-000-DRW-100082 | 01       | Southern Park and Ride Existing and Proposed Cross Sections - Sheet 1 of 4 | 1:500  | A1         |
| SZC-SZ0204-FP-000-DRW-100083 | 01       | Southern Park and Ride Existing and Proposed Cross Sections - Sheet 2 of 4 | 1:500  | A1         |
| SZC-SZ0204-FP-000-DRW-100084 | 01       | Southern Park and Ride Existing and Proposed Cross Sections - Sheet 3 of 4 | 1:500  | A1         |
| SZC-SZ0204-FP-000-DRW-100085 | 01       | Southern Park and Ride Existing and Proposed Cross Sections - Sheet 4 of 4 | 1:500  | A1         |
| SZC-SZ0204-FP-000-DRW-100051 | 01       | Southern Park and Ride Proposed Site Points of Connection                  | 1:2000 | A1         |
| SZC-SZ0204-XX-000-DRW-100449 | 01       | Southern Park And Ride Existing Utilities Layout                           | 1:500  | A1         |
| SZC-SZ0204-FP-000-DRW-100015 | 01       | Southern Park and Ride Proposed Amenity / Welfare Building                 | 1:50   | A1         |
| SZC-SZ0204-FP-000-DRW-100014 | 01       | Southern Park and Ride Proposed Security Building                          | 1:50   | A1         |
| SZC-SZ0204-FP-000-DRW-100071 | 01       | Southern Park and Ride Proposed Security Booth                             | 1:50   | A1         |
| SZC-SZ0204-FP-000-DRW-100075 | 01       | Southern Park and Ride Proposed Postal Consolidation Building              | 1:50   | A1         |
| SZC-SZ0204-FP-000-DRW-100074 | 01       | Southern Park and Ride Proposed Smoking Shelter                            | 1:20   | A1         |
| SZC-SZ0204-FP-000-DRW-100072 | 01       | Southern Park and Ride Proposed Cycle Shelter                              | 1:20   | A1         |
| SZC-SZ0204-FP-000-DRW-100073 | 01       | Southern Park and Ride Proposed Bus Shelter                                | 1:20   | A1         |
| SZC-SZ0204-XX-000-DRW-100028 | 01       | Southern Park And Ride Proposed Road Signage Plan - Key Plan               | 1:2000 | A1         |
| SZC-SZ0204-XX-000-DRW-100029 | 01       | Southern Park And Ride Proposed Road Signage Plan - Sheet 1 of 2           | 1:500  | A1         |
| SZC-SZ0204-XX-000-DRW-100030 | 01       | Southern Park And Ride Proposed Road Signage Plan - Sheet 2 of 2           | 1:500  | A1         |