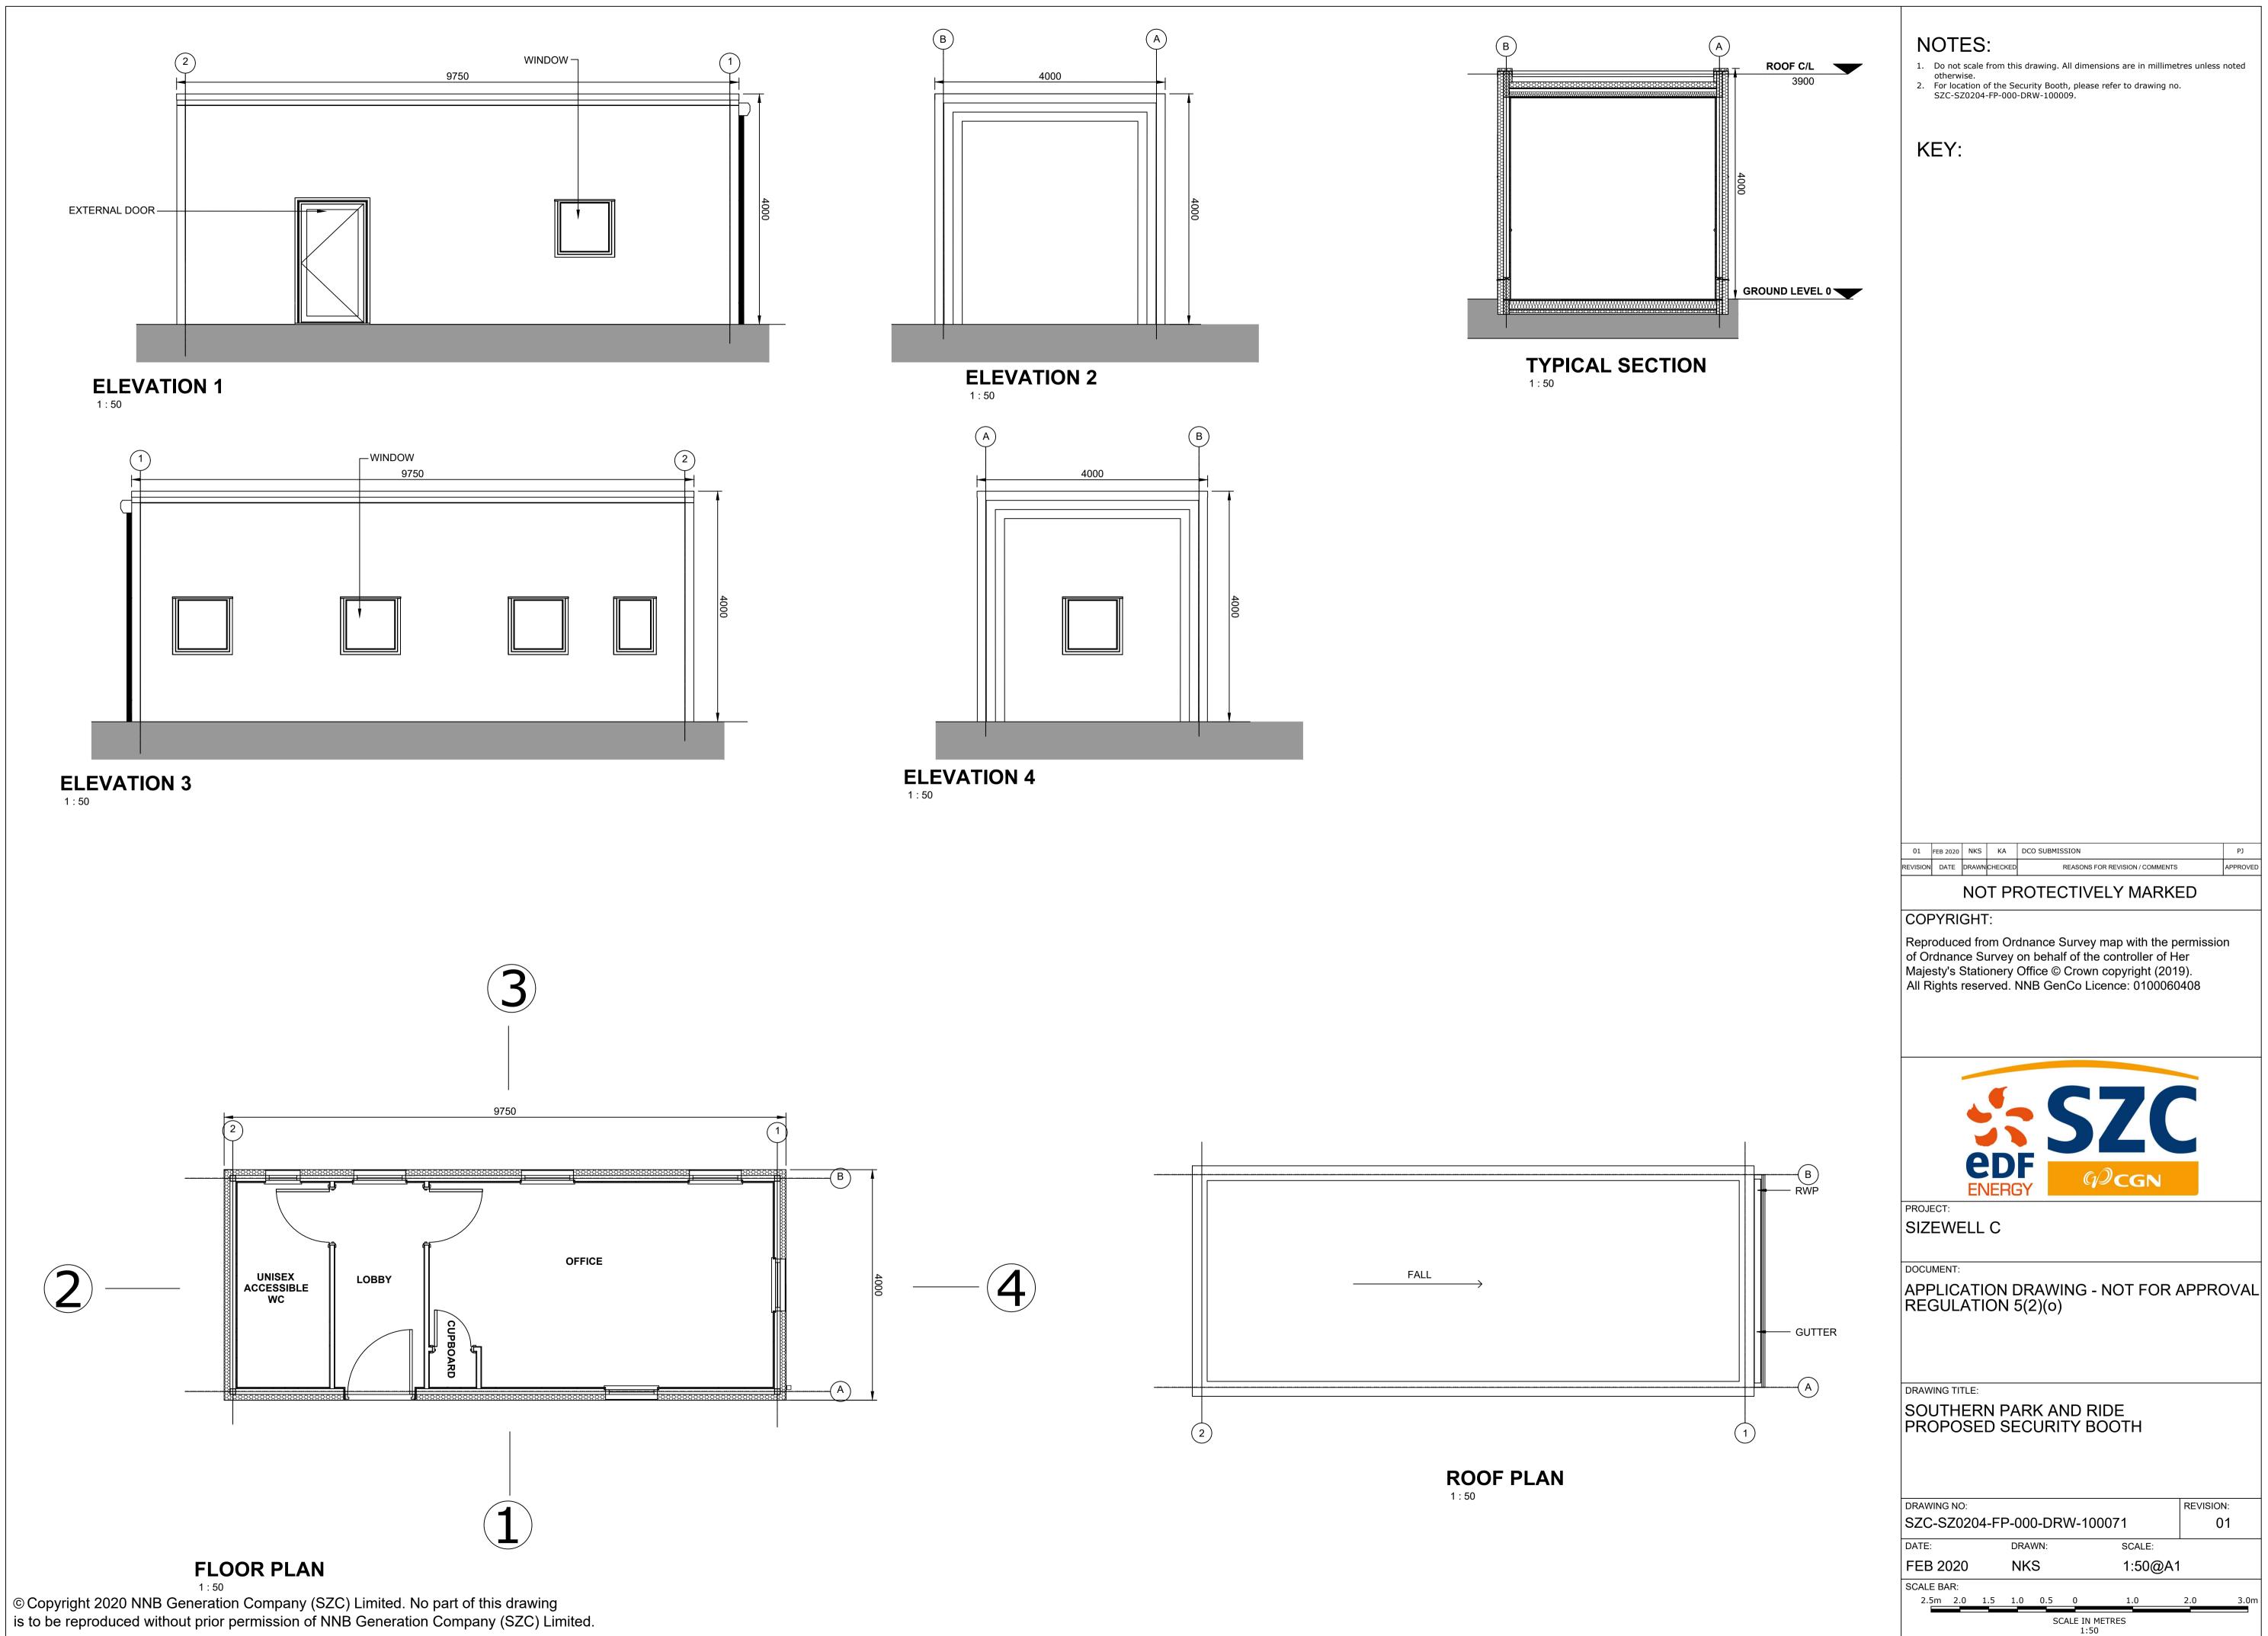

## Southern Park and Ride – Not For Approval

| Drawing Number               | Revision | Drawing Title                                                              | Scale  | Sheet Size |
|------------------------------|----------|----------------------------------------------------------------------------|--------|------------|
| SZC-SZ0100-XX-000-DRW-100065 | 01       | Southern Park and Ride Existing Site Plan                                  | 1:2500 | A1         |
| SZC-SZ0204-FP-000-DRW-100053 | 01       | Southern Park and Ride Proposed Drainage Plan                              | 1:2000 | A1         |
| SZC-SZ0204-FP-000-DRW-100107 | 01       | Southern Park and Ride Proposed Lighting and CCTV Plan Key Plan            | 1:2500 | A1         |
| SZC-SZ0204-FP-000-DRW-100011 | 01       | Southern Park and Ride Proposed Lighting and CCTV Plan - Sheet 1 of 5      | 1:500  | A1         |
| SZC-SZ0204-FP-000-DRW-100012 | 01       | Southern Park and Ride Proposed Lighting and CCTV Plan - Sheet 2 of 5      | 1:500  | A1         |
| SZC-SZ0204-FP-000-DRW-100013 | 01       | Southern Park and Ride Proposed Lighting and CCTV Plan - Sheet 3 of 5      | 1:500  | A1         |
| SZC-SZ0204-FP-000-DRW-100054 | 01       | Southern Park and Ride Proposed Lighting and CCTV Plan - Sheet 4 of 5      | 1:500  | A1         |
| SZC-SZ0204-FP-000-DRW-100099 | 01       | Southern Park and Ride Proposed Lighting and CCTV Plan - Sheet 5 of 5      | 1:500  | A1         |
| SZC-SZ0204-FP-000-DRW-100108 | 01       | Southern Park and Ride Proposed Signage Plan Key Plan                      | 1:2500 | A1         |
| SZC-SZ0204-FP-000-DRW-100078 | 01       | Southern Park and Ride Proposed Signage Plan - Sheet 1 of 4                | 1:500  | A1         |
| SZC-SZ0204-FP-000-DRW-100079 | 01       | Southern Park and Ride Proposed Signage Plan - Sheet 2 of 4                | 1:500  | A1         |
| SZC-SZ0204-FP-000-DRW-100080 | 01       | Southern Park and Ride Proposed Signage Plan - Sheet 3 of 4                | 1:500  | A1         |
| SZC-SZ0204-FP-000-DRW-100081 | 01       | Southern Park and Ride Proposed Signage Plan - Sheet 4 of 4                | 1:500  | A1         |
| SZC-SZ0204-FP-000-DRW-100082 | 01       | Southern Park and Ride Existing and Proposed Cross Sections - Sheet 1 of 4 | 1:500  | A1         |
| SZC-SZ0204-FP-000-DRW-100083 | 01       | Southern Park and Ride Existing and Proposed Cross Sections - Sheet 2 of 4 | 1:500  | A1         |
| SZC-SZ0204-FP-000-DRW-100084 | 01       | Southern Park and Ride Existing and Proposed Cross Sections - Sheet 3 of 4 | 1:500  | A1         |
| SZC-SZ0204-FP-000-DRW-100085 | 01       | Southern Park and Ride Existing and Proposed Cross Sections - Sheet 4 of 4 | 1:500  | A1         |
| SZC-SZ0204-FP-000-DRW-100051 | 01       | Southern Park and Ride Proposed Site Points of Connection                  | 1:2000 | A1         |
| SZC-SZ0204-XX-000-DRW-100449 | 01       | Southern Park And Ride Existing Utilities Layout                           | 1:500  | A1         |
| SZC-SZ0204-FP-000-DRW-100015 | 01       | Southern Park and Ride Proposed Amenity / Welfare Building                 | 1:50   | A1         |
| SZC-SZ0204-FP-000-DRW-100014 | 01       | Southern Park and Ride Proposed Security Building                          | 1:50   | A1         |
| SZC-SZ0204-FP-000-DRW-100071 | 01       | Southern Park and Ride Proposed Security Booth                             | 1:50   | A1         |
| SZC-SZ0204-FP-000-DRW-100075 | 01       | Southern Park and Ride Proposed Postal Consolidation Building              | 1:50   | A1         |
| SZC-SZ0204-FP-000-DRW-100074 | 01       | Southern Park and Ride Proposed Smoking Shelter                            | 1:20   | A1         |
| SZC-SZ0204-FP-000-DRW-100072 | 01       | Southern Park and Ride Proposed Cycle Shelter                              | 1:20   | A1         |
| SZC-SZ0204-FP-000-DRW-100073 | 01       | Southern Park and Ride Proposed Bus Shelter                                | 1:20   | A1         |
| SZC-SZ0204-XX-000-DRW-100028 | 01       | Southern Park And Ride Proposed Road Signage Plan - Key Plan               | 1:2000 | A1         |
| SZC-SZ0204-XX-000-DRW-100029 | 01       | Southern Park And Ride Proposed Road Signage Plan - Sheet 1 of 2           | 1:500  | A1         |
| SZC-SZ0204-XX-000-DRW-100030 | 01       | Southern Park And Ride Proposed Road Signage Plan - Sheet 2 of 2           | 1:500  | A1         |