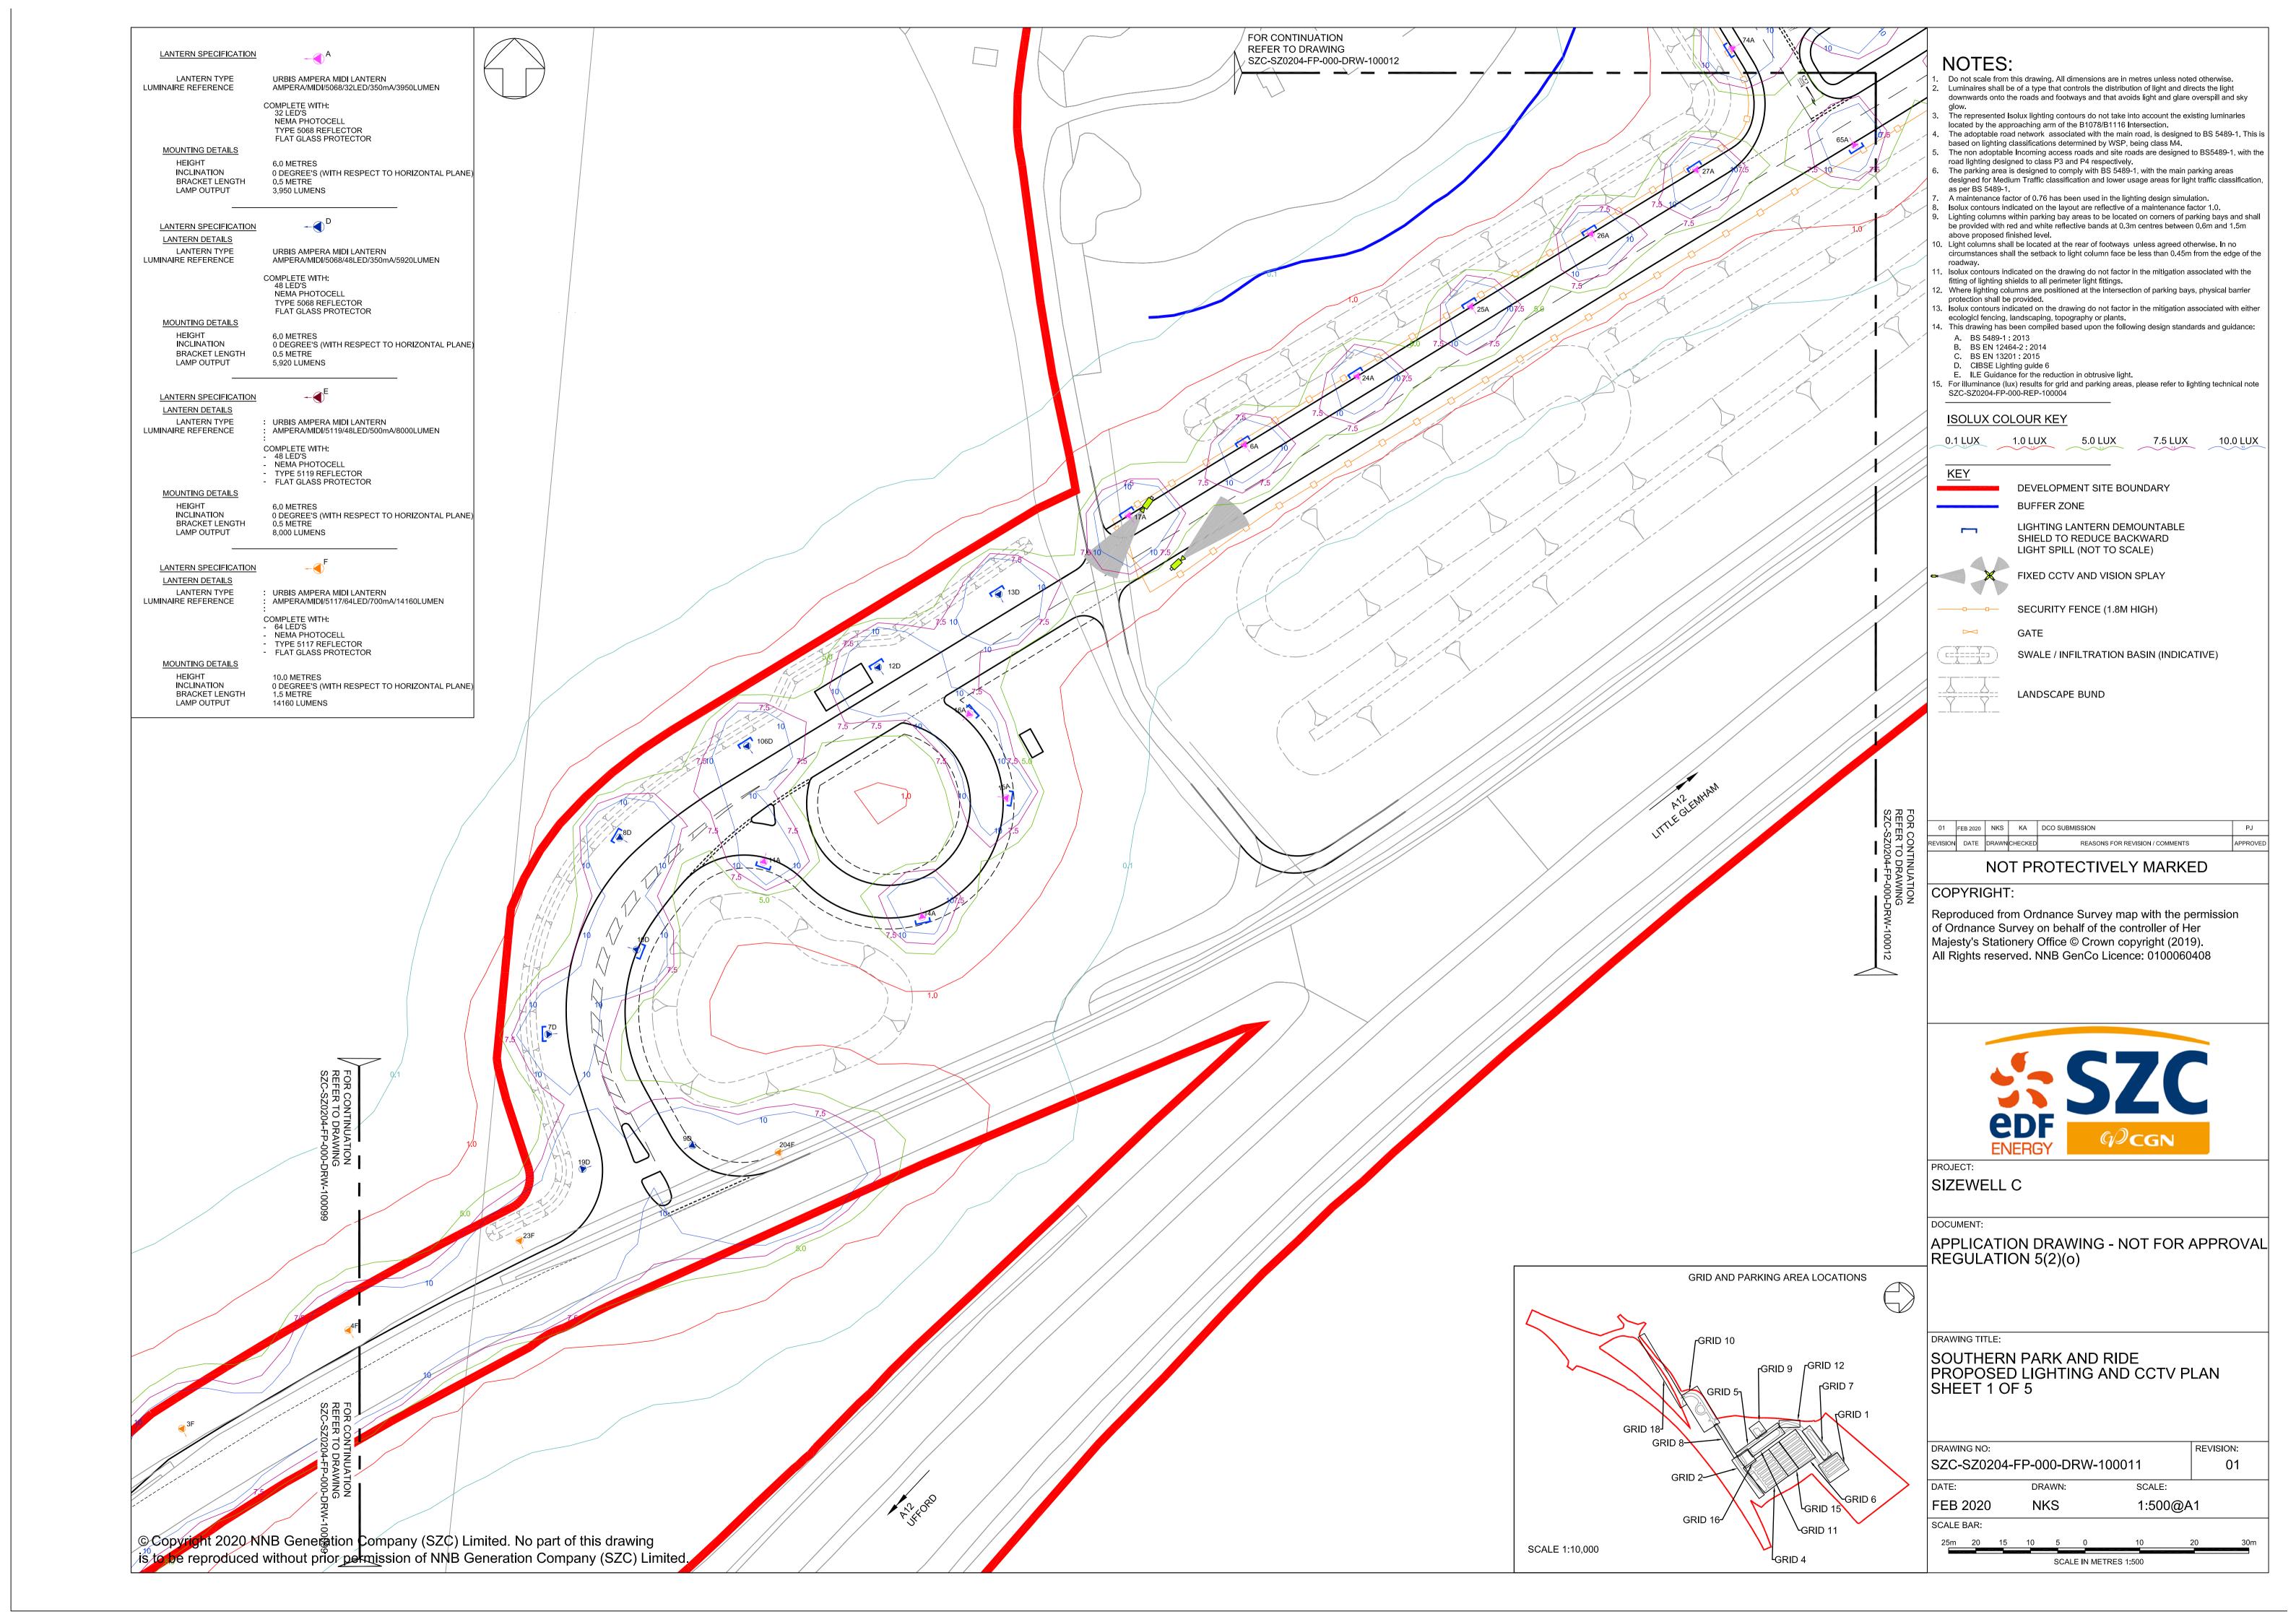

REF

SZ FR SZ

S 궁 컬

Do not scale from this drawing. All dimensions are in metres unless noted otherwise. Luminaires shall be of a type that controls the distribution of light and directs the light downwards onto the roads and footways and that avoids light and glare overspill and sky

glow.
The represented Isolux lighting contours do not take into account the existing luminaries located by the approaching arm of the B1078/B1116 Intersection.
The adoptable road network associated with the main road, is designed to BS 5489-1. This is based on lighting classifications determined by WSP, being class M4.
The non adoptable Incoming access roads and site roads are designed to BS5489-1, with the

road lighting designed to class P3 and P4 respectively. The parking area is designed to comply with BS 5489-1, with the main parking areas designed for Medium Traffic classification and lower usage areas for light traffic classification,

as per BS 5489-1. A maintenance factor of 0.76 has been used in the lighting design simulation. Isolux contours indicated on the layout are reflective of a maintenance factor 1.0.

Lighting columns within parking bay areas to be located on corners of parking bays and shall be provided with red and white reflective bands at 0.3m centres between 0.6m and 1.5m above proposed finished level.

Light columns shall be located at the rear of footways unless agreed otherwise. In no circumstances shall the setback to light column face be less than 0.45m from the edge of the roadway.
Isolux contours indicated on the drawing do not factor in the mitigation associated with the

fitting of lighting shields to all perimeter light fittings. Where lighting columns are positioned at the intersection of parking bays, physical barrier protection shall be provided.

Isolux contours indicated on the drawing do not factor in the mitigation associated with either ecological fencing, landscaping, topography or plants.
This drawing has been compiled based upon the following design standards and guidance:
A. BS 5489-1 : 2013

A. BS 5489-1 2013 B. BS EN 12464-2 2014

C. BS EN 13201 : 2015 D. CIBSE Lighting guide 6

 E. ILE Guidance for the reduction in obtrusive light.
 For illuminance (lux) results for grid and parking areas, please refer to lighting technical note SZC-SZ0204-FP-000-REP-100004