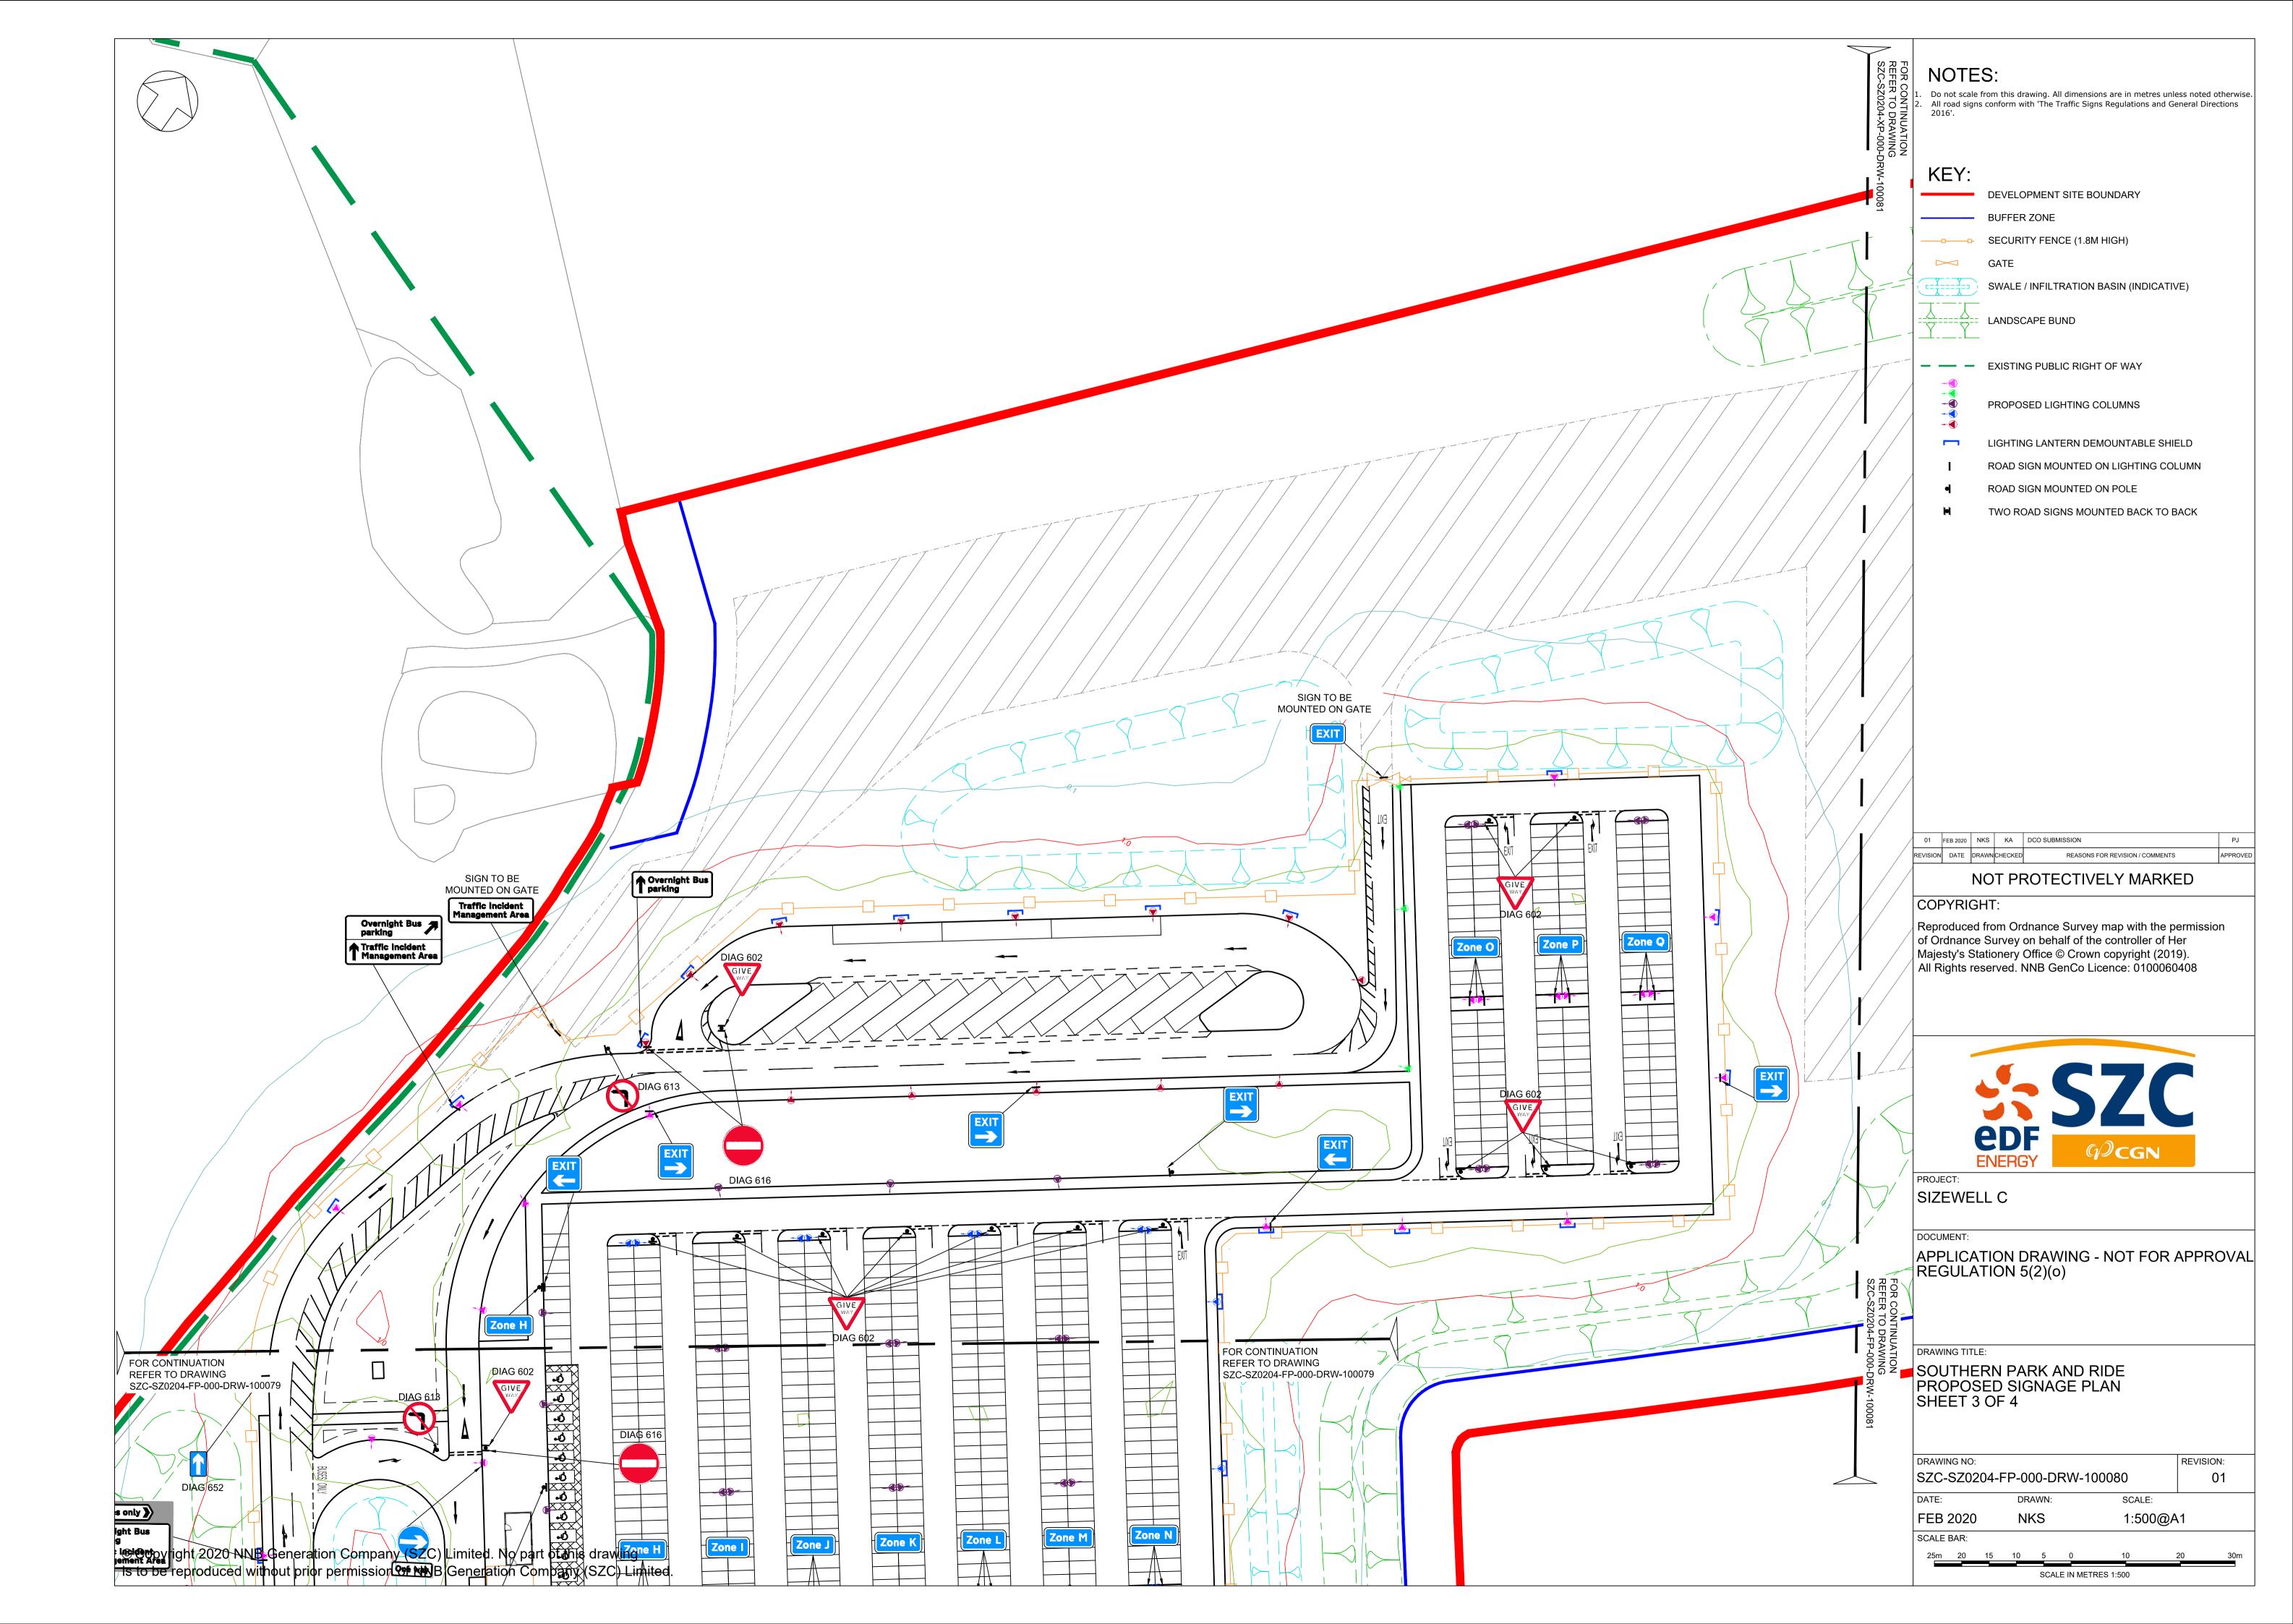

## Southern Park and Ride – Not For Approval

| Drawing Number               | Revision | Drawing Title                                                              | Scale  | Sheet Size |
|------------------------------|----------|----------------------------------------------------------------------------|--------|------------|
| SZC-SZ0100-XX-000-DRW-100065 | 01       | Southern Park and Ride Existing Site Plan                                  | 1:2500 | A1         |
| SZC-SZ0204-FP-000-DRW-100053 | 01       | Southern Park and Ride Proposed Drainage Plan                              | 1:2000 | A1         |
| SZC-SZ0204-FP-000-DRW-100107 | 01       | Southern Park and Ride Proposed Lighting and CCTV Plan Key Plan            | 1:2500 | A1         |
| SZC-SZ0204-FP-000-DRW-100011 | 01       | Southern Park and Ride Proposed Lighting and CCTV Plan - Sheet 1 of 5      | 1:500  | A1         |
| SZC-SZ0204-FP-000-DRW-100012 | 01       | Southern Park and Ride Proposed Lighting and CCTV Plan - Sheet 2 of 5      | 1:500  | A1         |
| SZC-SZ0204-FP-000-DRW-100013 | 01       | Southern Park and Ride Proposed Lighting and CCTV Plan - Sheet 3 of 5      | 1:500  | A1         |
| SZC-SZ0204-FP-000-DRW-100054 | 01       | Southern Park and Ride Proposed Lighting and CCTV Plan - Sheet 4 of 5      | 1:500  | A1         |
| SZC-SZ0204-FP-000-DRW-100099 | 01       | Southern Park and Ride Proposed Lighting and CCTV Plan - Sheet 5 of 5      | 1:500  | A1         |
| SZC-SZ0204-FP-000-DRW-100108 | 01       | Southern Park and Ride Proposed Signage Plan Key Plan                      | 1:2500 | A1         |
| SZC-SZ0204-FP-000-DRW-100078 | 01       | Southern Park and Ride Proposed Signage Plan - Sheet 1 of 4                | 1:500  | A1         |
| SZC-SZ0204-FP-000-DRW-100079 | 01       | Southern Park and Ride Proposed Signage Plan - Sheet 2 of 4                | 1:500  | A1         |
| SZC-SZ0204-FP-000-DRW-100080 | 01       | Southern Park and Ride Proposed Signage Plan - Sheet 3 of 4                | 1:500  | A1         |
| SZC-SZ0204-FP-000-DRW-100081 | 01       | Southern Park and Ride Proposed Signage Plan - Sheet 4 of 4                | 1:500  | A1         |
| SZC-SZ0204-FP-000-DRW-100082 | 01       | Southern Park and Ride Existing and Proposed Cross Sections - Sheet 1 of 4 | 1:500  | A1         |
| SZC-SZ0204-FP-000-DRW-100083 | 01       | Southern Park and Ride Existing and Proposed Cross Sections - Sheet 2 of 4 | 1:500  | A1         |
| SZC-SZ0204-FP-000-DRW-100084 | 01       | Southern Park and Ride Existing and Proposed Cross Sections - Sheet 3 of 4 | 1:500  | A1         |
| SZC-SZ0204-FP-000-DRW-100085 | 01       | Southern Park and Ride Existing and Proposed Cross Sections - Sheet 4 of 4 | 1:500  | A1         |
| SZC-SZ0204-FP-000-DRW-100051 | 01       | Southern Park and Ride Proposed Site Points of Connection                  | 1:2000 | A1         |
| SZC-SZ0204-XX-000-DRW-100449 | 01       | Southern Park And Ride Existing Utilities Layout                           | 1:500  | A1         |
| SZC-SZ0204-FP-000-DRW-100015 | 01       | Southern Park and Ride Proposed Amenity / Welfare Building                 | 1:50   | A1         |
| SZC-SZ0204-FP-000-DRW-100014 | 01       | Southern Park and Ride Proposed Security Building                          | 1:50   | A1         |
| SZC-SZ0204-FP-000-DRW-100071 | 01       | Southern Park and Ride Proposed Security Booth                             | 1:50   | A1         |
| SZC-SZ0204-FP-000-DRW-100075 | 01       | Southern Park and Ride Proposed Postal Consolidation Building              | 1:50   | A1         |
| SZC-SZ0204-FP-000-DRW-100074 | 01       | Southern Park and Ride Proposed Smoking Shelter                            | 1:20   | A1         |
| SZC-SZ0204-FP-000-DRW-100072 | 01       | Southern Park and Ride Proposed Cycle Shelter                              | 1:20   | A1         |
| SZC-SZ0204-FP-000-DRW-100073 | 01       | Southern Park and Ride Proposed Bus Shelter                                | 1:20   | A1         |
| SZC-SZ0204-XX-000-DRW-100028 | 01       | Southern Park And Ride Proposed Road Signage Plan - Key Plan               | 1:2000 | A1         |
| SZC-SZ0204-XX-000-DRW-100029 | 01       | Southern Park And Ride Proposed Road Signage Plan - Sheet 1 of 2           | 1:500  | A1         |
| SZC-SZ0204-XX-000-DRW-100030 | 01       | Southern Park And Ride Proposed Road Signage Plan - Sheet 2 of 2           | 1:500  | A1         |