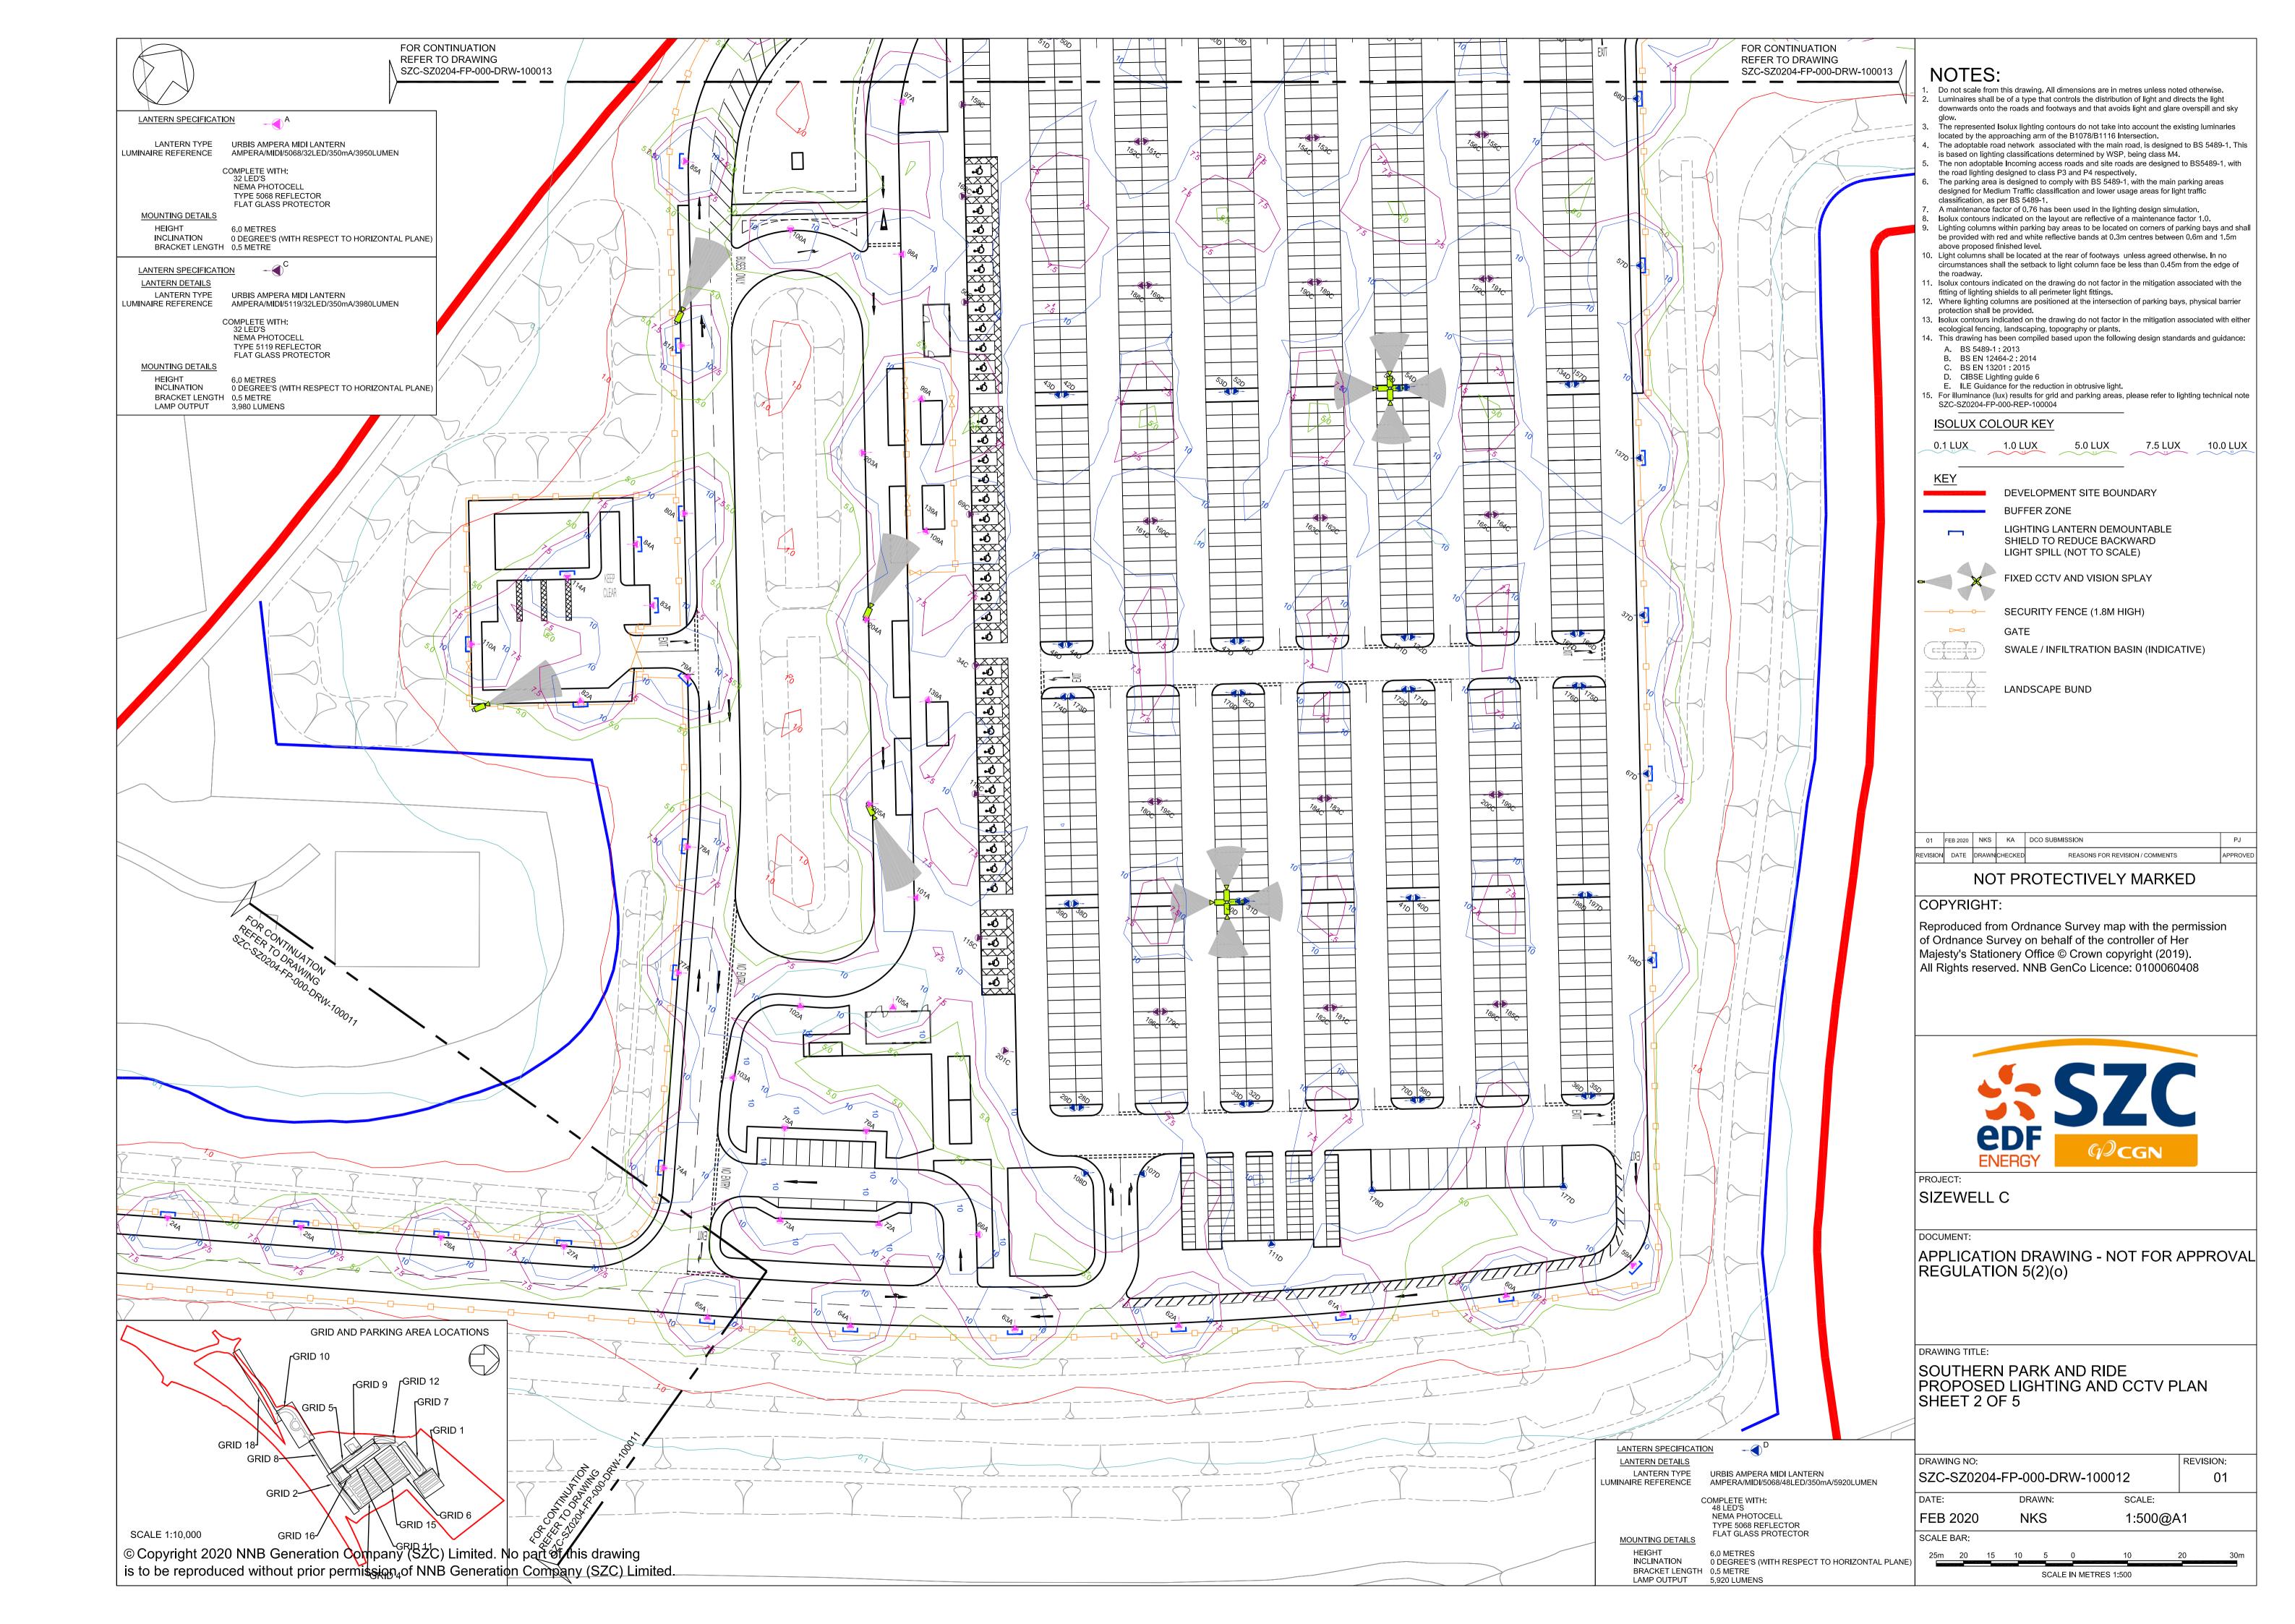

REF

SZ FR SZ

S 궁 컬

Do not scale from this drawing. All dimensions are in metres unless noted otherwise. Luminaires shall be of a type that controls the distribution of light and directs the light downwards onto the roads and footways and that avoids light and glare overspill and sky

glow.
The represented Isolux lighting contours do not take into account the existing luminaries located by the approaching arm of the B1078/B1116 Intersection.
The adoptable road network associated with the main road, is designed to BS 5489-1. This is based on lighting classifications determined by WSP, being class M4.
The non adoptable Incoming access roads and site roads are designed to BS5489-1, with the

road lighting designed to class P3 and P4 respectively. The parking area is designed to comply with BS 5489-1, with the main parking areas designed for Medium Traffic classification and lower usage areas for light traffic classification,

as per BS 5489-1. A maintenance factor of 0.76 has been used in the lighting design simulation. Isolux contours indicated on the layout are reflective of a maintenance factor 1.0.

Lighting columns within parking bay areas to be located on corners of parking bays and shall be provided with red and white reflective bands at 0.3m centres between 0.6m and 1.5m above proposed finished level.

Light columns shall be located at the rear of footways unless agreed otherwise. In no circumstances shall the setback to light column face be less than 0.45m from the edge of the roadway.
Isolux contours indicated on the drawing do not factor in the mitigation associated with the

fitting of lighting shields to all perimeter light fittings. Where lighting columns are positioned at the intersection of parking bays, physical barrier protection shall be provided.

Isolux contours indicated on the drawing do not factor in the mitigation associated with either ecological fencing, landscaping, topography or plants.
This drawing has been compiled based upon the following design standards and guidance:
A. BS 5489-1 : 2013

A. BS 5489-1 2013 B. BS EN 12464-2 2014

C. BS EN 13201 : 2015 D. CIBSE Lighting guide 6

 E. ILE Guidance for the reduction in obtrusive light.
 For illuminance (lux) results for grid and parking areas, please refer to lighting technical note SZC-SZ0204-FP-000-REP-100004