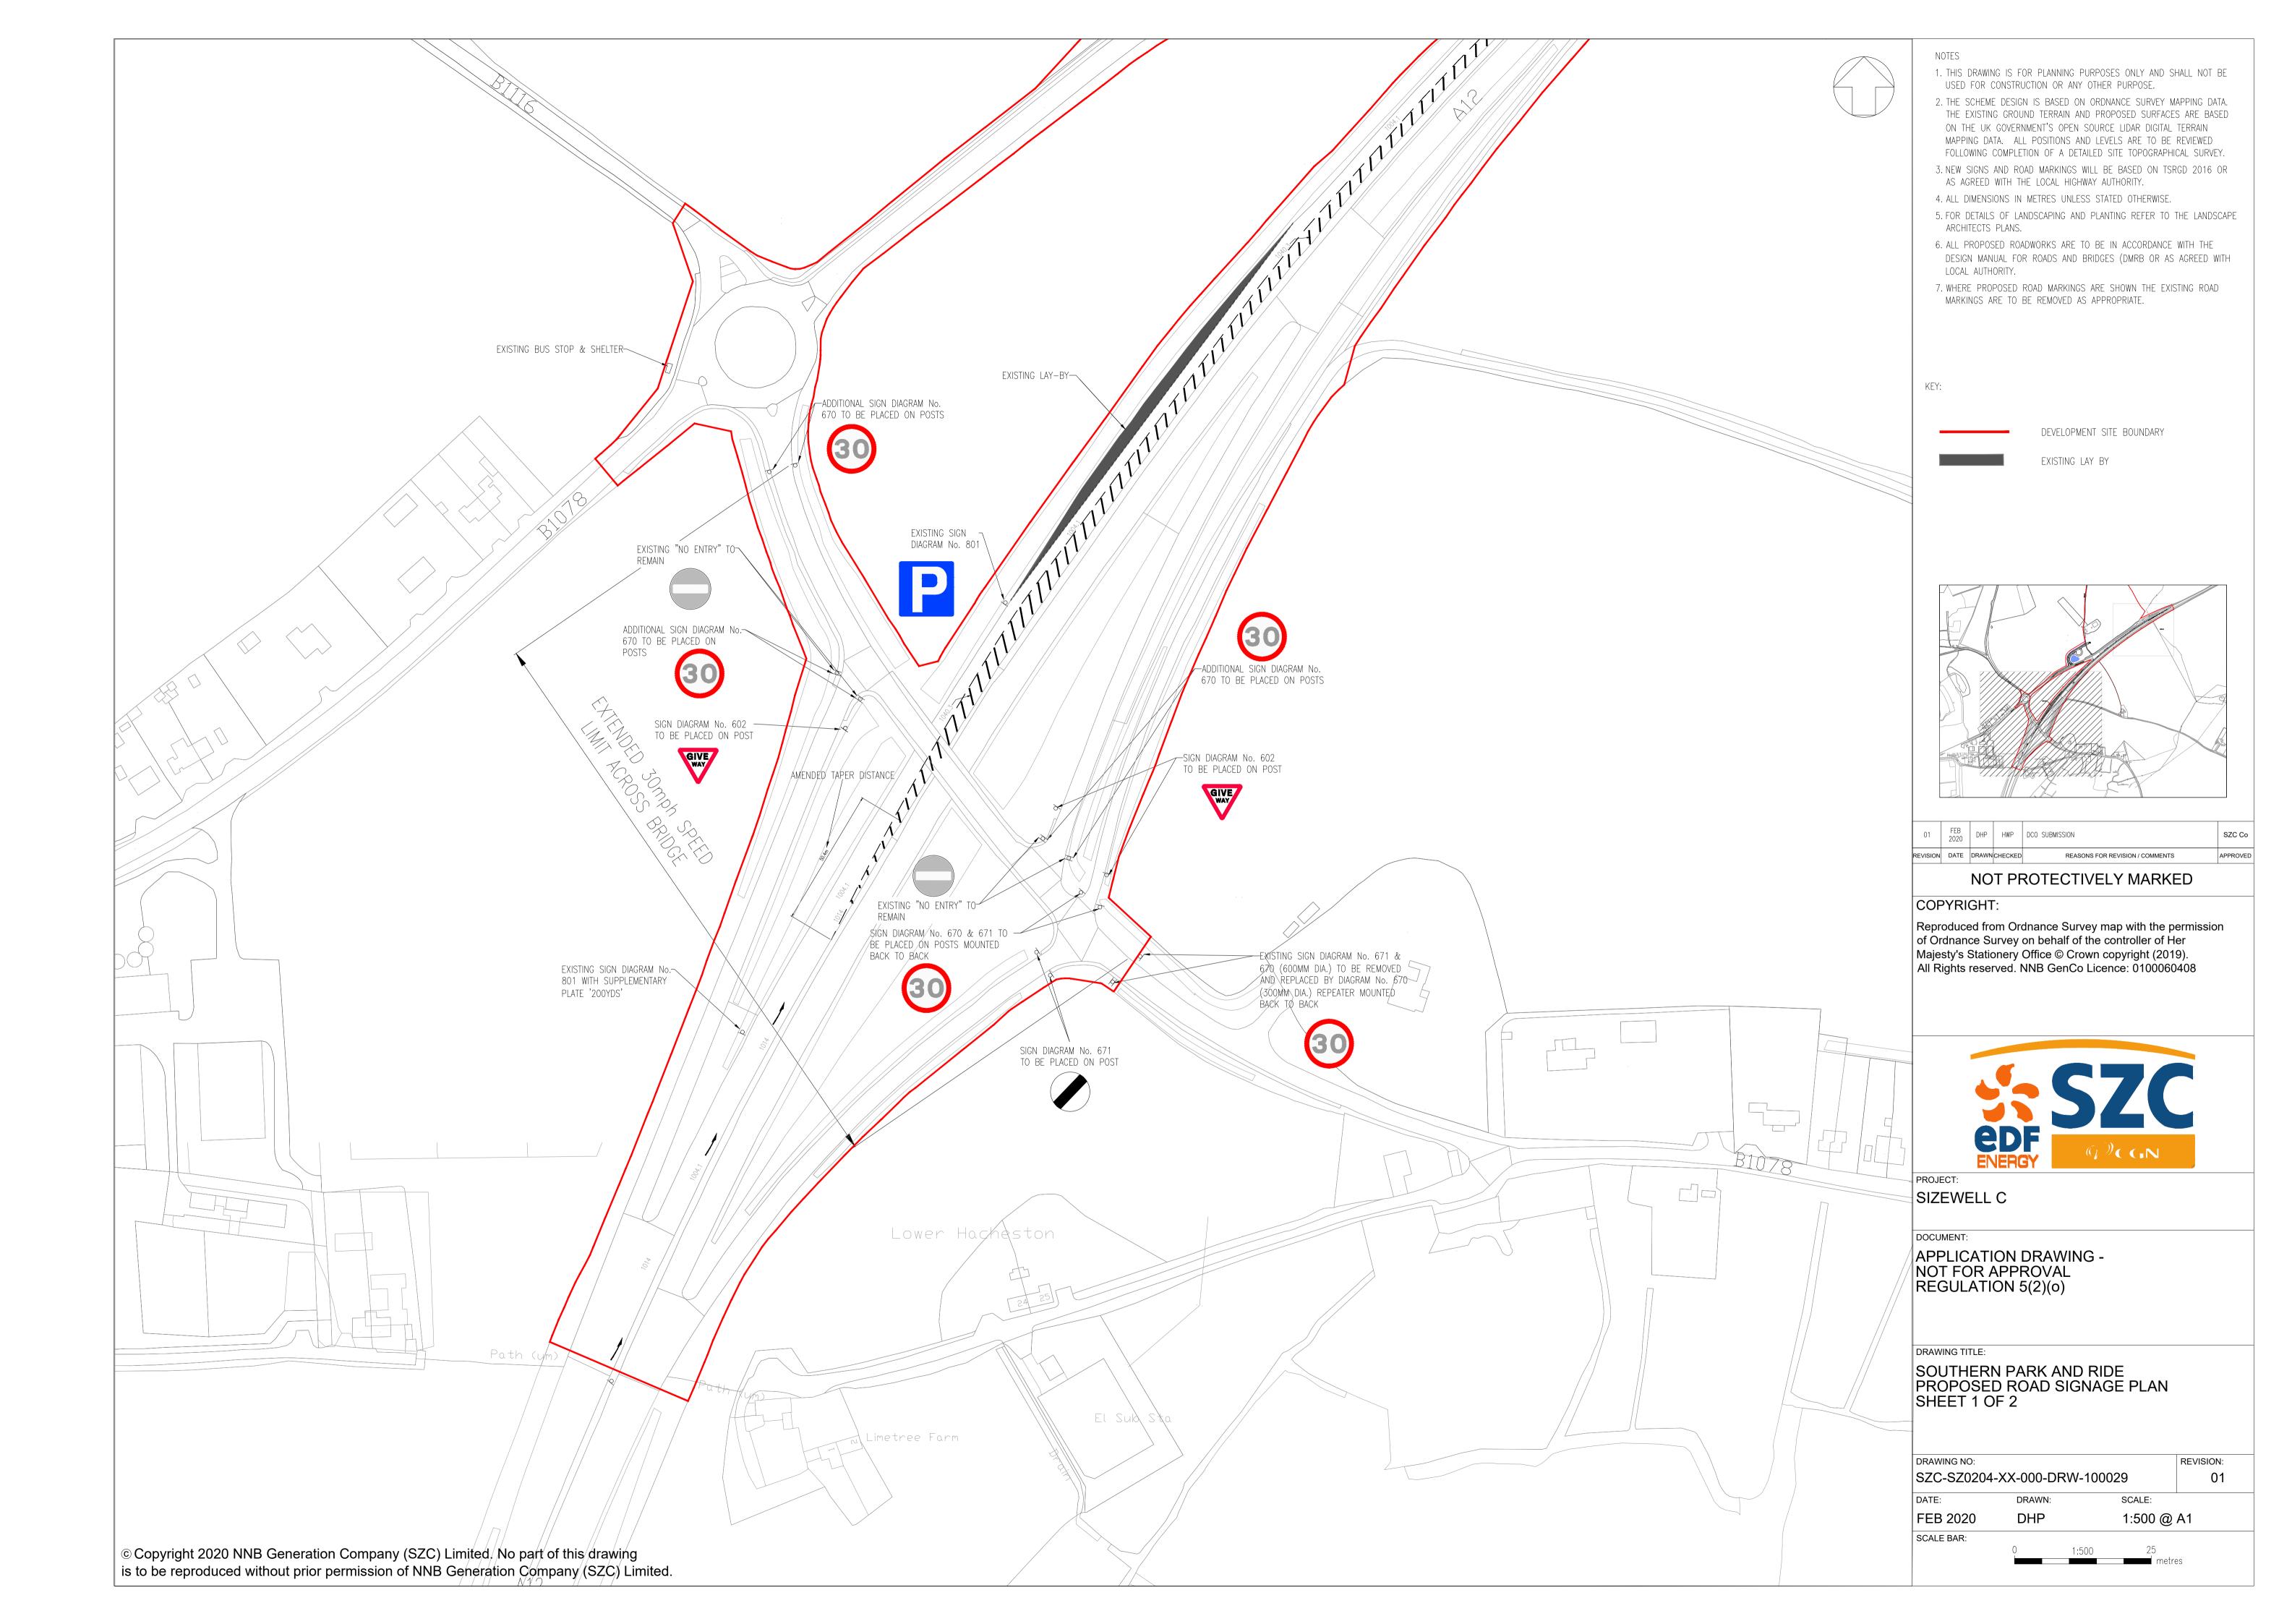

## Southern Park and Ride – Not For Approval

| Drawing Number               | Revision | Drawing Title                                                              | Scale  | Sheet Size |
|------------------------------|----------|----------------------------------------------------------------------------|--------|------------|
| SZC-SZ0100-XX-000-DRW-100065 | 01       | Southern Park and Ride Existing Site Plan                                  | 1:2500 | A1         |
| SZC-SZ0204-FP-000-DRW-100053 | 01       | Southern Park and Ride Proposed Drainage Plan                              | 1:2000 | A1         |
| SZC-SZ0204-FP-000-DRW-100107 | 01       | Southern Park and Ride Proposed Lighting and CCTV Plan Key Plan            | 1:2500 | A1         |
| SZC-SZ0204-FP-000-DRW-100011 | 01       | Southern Park and Ride Proposed Lighting and CCTV Plan - Sheet 1 of 5      | 1:500  | A1         |
| SZC-SZ0204-FP-000-DRW-100012 | 01       | Southern Park and Ride Proposed Lighting and CCTV Plan - Sheet 2 of 5      | 1:500  | A1         |
| SZC-SZ0204-FP-000-DRW-100013 | 01       | Southern Park and Ride Proposed Lighting and CCTV Plan - Sheet 3 of 5      | 1:500  | A1         |
| SZC-SZ0204-FP-000-DRW-100054 | 01       | Southern Park and Ride Proposed Lighting and CCTV Plan - Sheet 4 of 5      | 1:500  | A1         |
| SZC-SZ0204-FP-000-DRW-100099 | 01       | Southern Park and Ride Proposed Lighting and CCTV Plan - Sheet 5 of 5      | 1:500  | A1         |
| SZC-SZ0204-FP-000-DRW-100108 | 01       | Southern Park and Ride Proposed Signage Plan Key Plan                      | 1:2500 | A1         |
| SZC-SZ0204-FP-000-DRW-100078 | 01       | Southern Park and Ride Proposed Signage Plan - Sheet 1 of 4                | 1:500  | A1         |
| SZC-SZ0204-FP-000-DRW-100079 | 01       | Southern Park and Ride Proposed Signage Plan - Sheet 2 of 4                | 1:500  | A1         |
| SZC-SZ0204-FP-000-DRW-100080 | 01       | Southern Park and Ride Proposed Signage Plan - Sheet 3 of 4                | 1:500  | A1         |
| SZC-SZ0204-FP-000-DRW-100081 | 01       | Southern Park and Ride Proposed Signage Plan - Sheet 4 of 4                | 1:500  | A1         |
| SZC-SZ0204-FP-000-DRW-100082 | 01       | Southern Park and Ride Existing and Proposed Cross Sections - Sheet 1 of 4 | 1:500  | A1         |
| SZC-SZ0204-FP-000-DRW-100083 | 01       | Southern Park and Ride Existing and Proposed Cross Sections - Sheet 2 of 4 | 1:500  | A1         |
| SZC-SZ0204-FP-000-DRW-100084 | 01       | Southern Park and Ride Existing and Proposed Cross Sections - Sheet 3 of 4 | 1:500  | A1         |
| SZC-SZ0204-FP-000-DRW-100085 | 01       | Southern Park and Ride Existing and Proposed Cross Sections - Sheet 4 of 4 | 1:500  | A1         |
| SZC-SZ0204-FP-000-DRW-100051 | 01       | Southern Park and Ride Proposed Site Points of Connection                  | 1:2000 | A1         |
| SZC-SZ0204-XX-000-DRW-100449 | 01       | Southern Park And Ride Existing Utilities Layout                           | 1:500  | A1         |
| SZC-SZ0204-FP-000-DRW-100015 | 01       | Southern Park and Ride Proposed Amenity / Welfare Building                 | 1:50   | A1         |
| SZC-SZ0204-FP-000-DRW-100014 | 01       | Southern Park and Ride Proposed Security Building                          | 1:50   | A1         |
| SZC-SZ0204-FP-000-DRW-100071 | 01       | Southern Park and Ride Proposed Security Booth                             | 1:50   | A1         |
| SZC-SZ0204-FP-000-DRW-100075 | 01       | Southern Park and Ride Proposed Postal Consolidation Building              | 1:50   | A1         |
| SZC-SZ0204-FP-000-DRW-100074 | 01       | Southern Park and Ride Proposed Smoking Shelter                            | 1:20   | A1         |
| SZC-SZ0204-FP-000-DRW-100072 | 01       | Southern Park and Ride Proposed Cycle Shelter                              | 1:20   | A1         |
| SZC-SZ0204-FP-000-DRW-100073 | 01       | Southern Park and Ride Proposed Bus Shelter                                | 1:20   | A1         |
| SZC-SZ0204-XX-000-DRW-100028 | 01       | Southern Park And Ride Proposed Road Signage Plan - Key Plan               | 1:2000 | A1         |
| SZC-SZ0204-XX-000-DRW-100029 | 01       | Southern Park And Ride Proposed Road Signage Plan - Sheet 1 of 2           | 1:500  | A1         |
| SZC-SZ0204-XX-000-DRW-100030 | 01       | Southern Park And Ride Proposed Road Signage Plan - Sheet 2 of 2           | 1:500  | A1         |