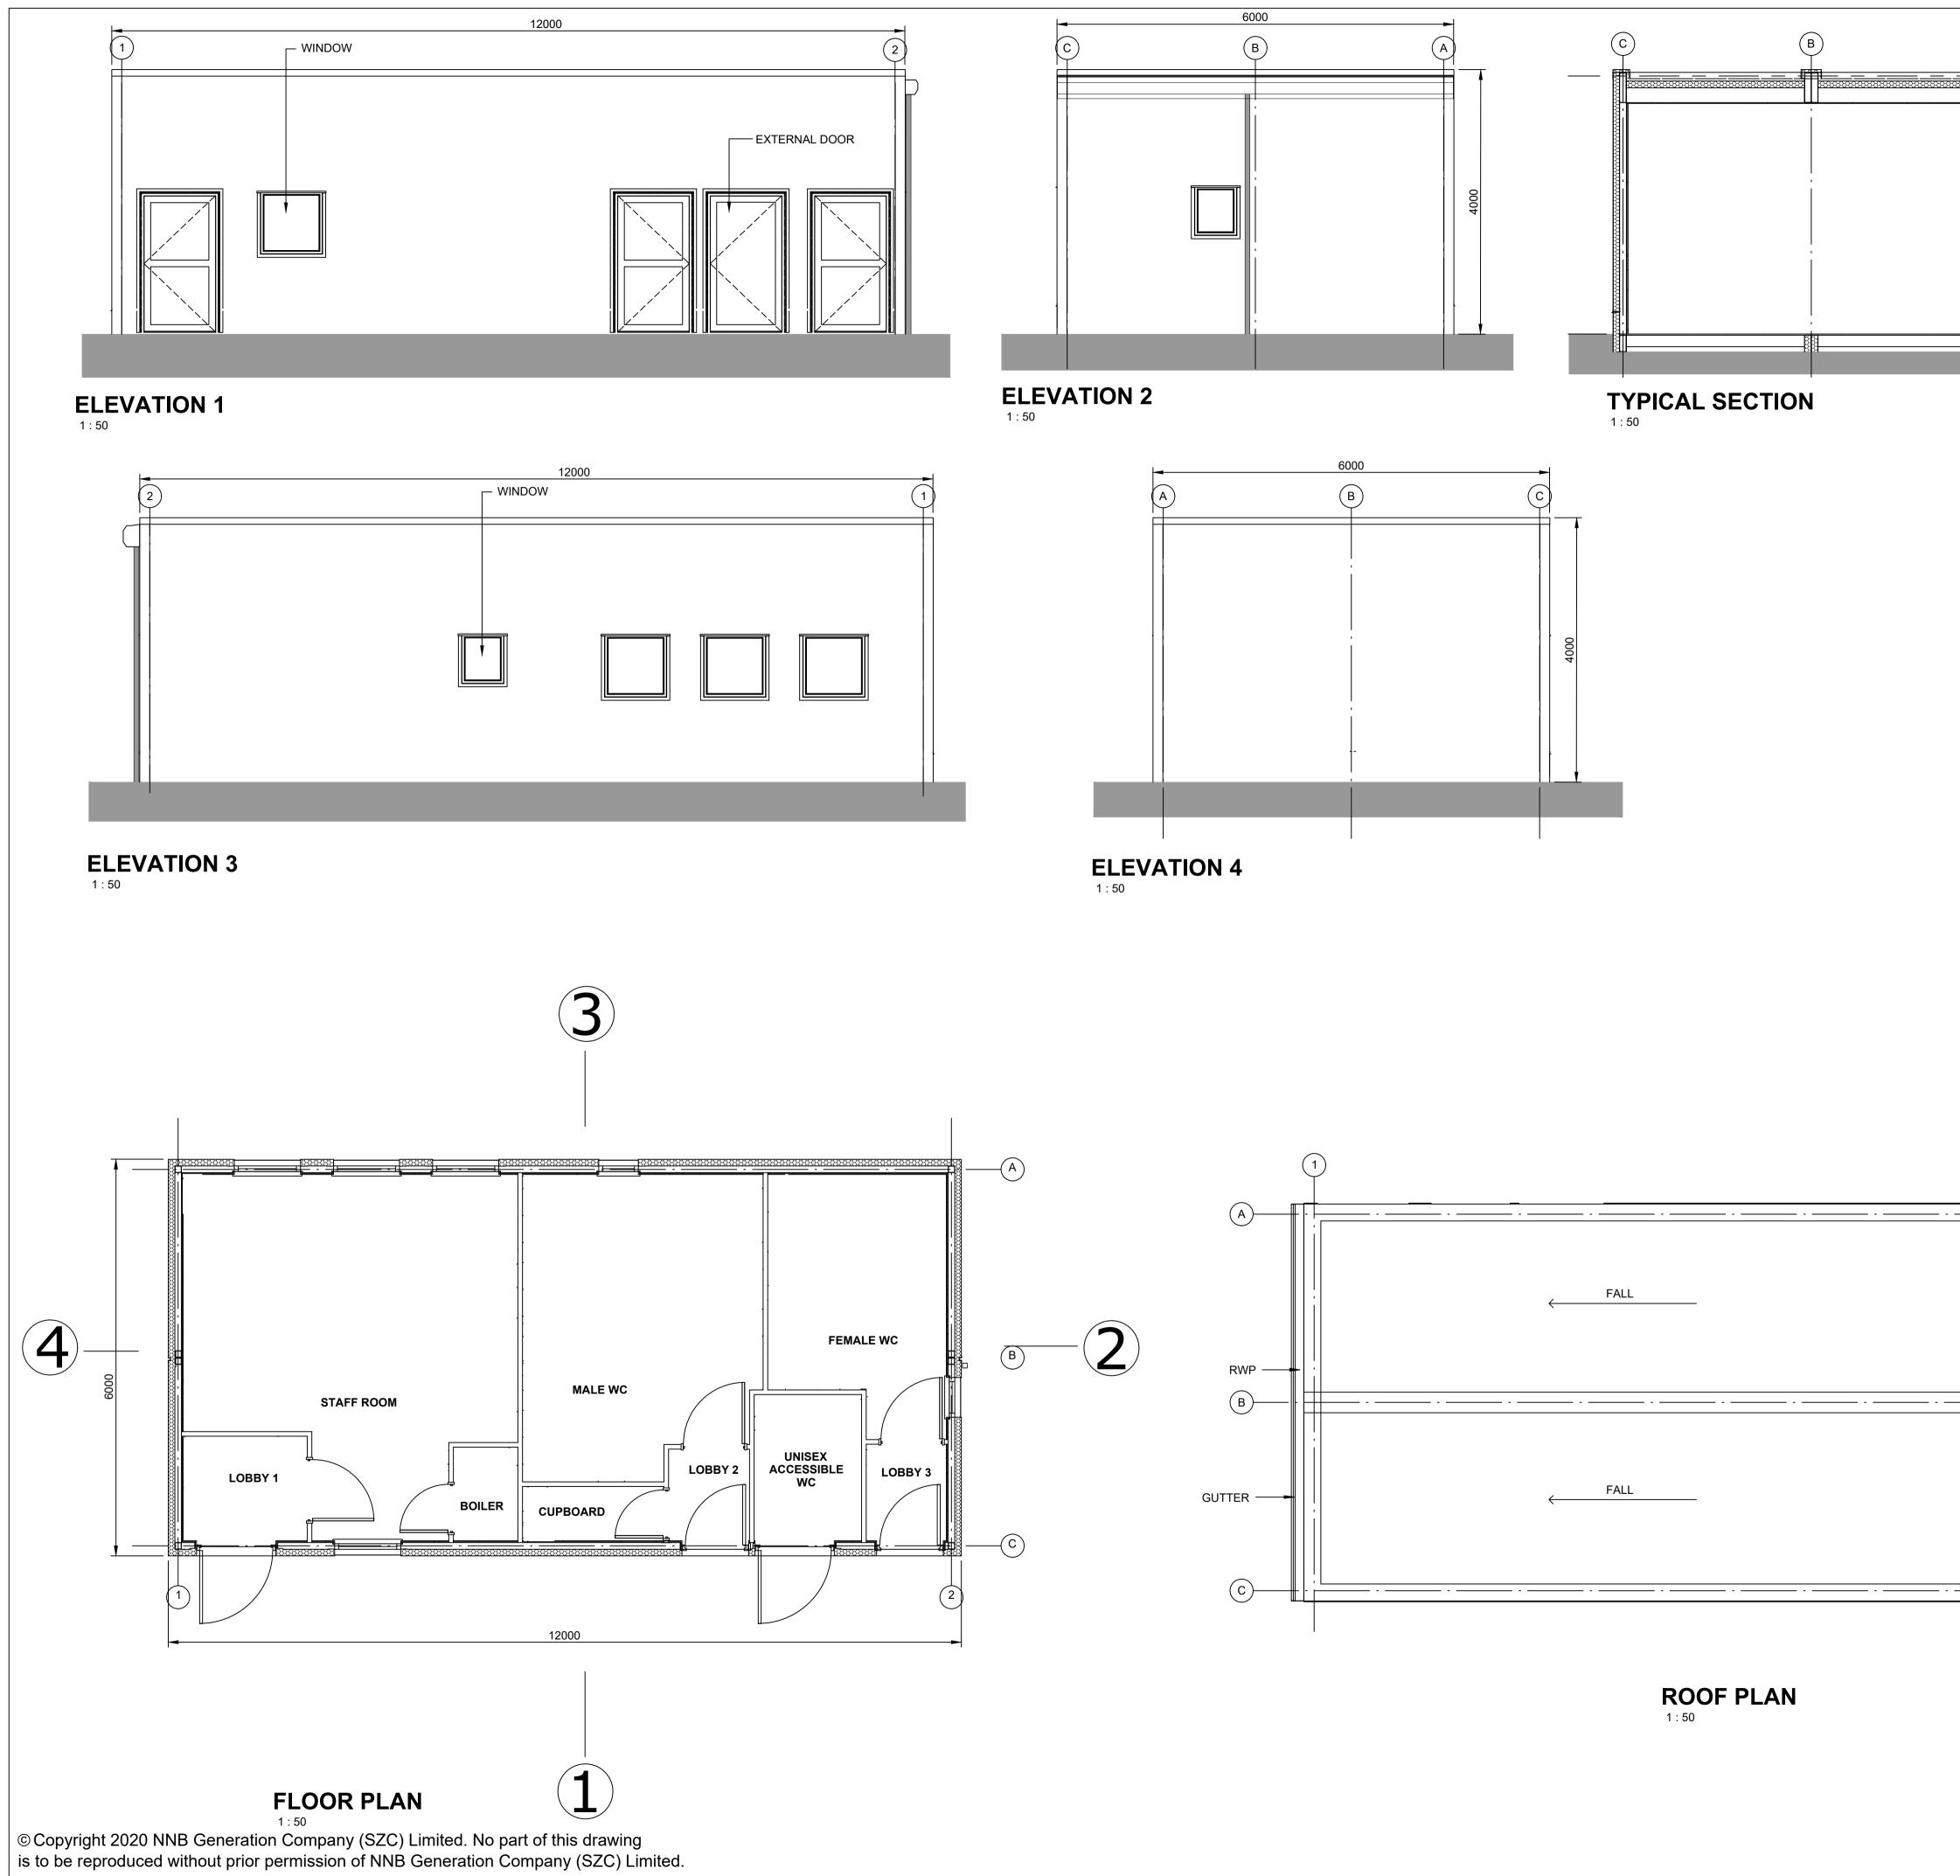

## Southern Park and Ride – Not For Approval

| Drawing Number               | Revision | Drawing Title                                                              | Scale  | Sheet Size |
|------------------------------|----------|----------------------------------------------------------------------------|--------|------------|
| SZC-SZ0100-XX-000-DRW-100065 | 01       | Southern Park and Ride Existing Site Plan                                  | 1:2500 | A1         |
| SZC-SZ0204-FP-000-DRW-100053 | 01       | Southern Park and Ride Proposed Drainage Plan                              | 1:2000 | A1         |
| SZC-SZ0204-FP-000-DRW-100107 | 01       | Southern Park and Ride Proposed Lighting and CCTV Plan Key Plan            | 1:2500 | A1         |
| SZC-SZ0204-FP-000-DRW-100011 | 01       | Southern Park and Ride Proposed Lighting and CCTV Plan - Sheet 1 of 5      | 1:500  | A1         |
| SZC-SZ0204-FP-000-DRW-100012 | 01       | Southern Park and Ride Proposed Lighting and CCTV Plan - Sheet 2 of 5      | 1:500  | A1         |
| SZC-SZ0204-FP-000-DRW-100013 | 01       | Southern Park and Ride Proposed Lighting and CCTV Plan - Sheet 3 of 5      | 1:500  | A1         |
| SZC-SZ0204-FP-000-DRW-100054 | 01       | Southern Park and Ride Proposed Lighting and CCTV Plan - Sheet 4 of 5      | 1:500  | A1         |
| SZC-SZ0204-FP-000-DRW-100099 | 01       | Southern Park and Ride Proposed Lighting and CCTV Plan - Sheet 5 of 5      | 1:500  | A1         |
| SZC-SZ0204-FP-000-DRW-100108 | 01       | Southern Park and Ride Proposed Signage Plan Key Plan                      | 1:2500 | A1         |
| SZC-SZ0204-FP-000-DRW-100078 | 01       | Southern Park and Ride Proposed Signage Plan - Sheet 1 of 4                | 1:500  | A1         |
| SZC-SZ0204-FP-000-DRW-100079 | 01       | Southern Park and Ride Proposed Signage Plan - Sheet 2 of 4                | 1:500  | A1         |
| SZC-SZ0204-FP-000-DRW-100080 | 01       | Southern Park and Ride Proposed Signage Plan - Sheet 3 of 4                | 1:500  | A1         |
| SZC-SZ0204-FP-000-DRW-100081 | 01       | Southern Park and Ride Proposed Signage Plan - Sheet 4 of 4                | 1:500  | A1         |
| SZC-SZ0204-FP-000-DRW-100082 | 01       | Southern Park and Ride Existing and Proposed Cross Sections - Sheet 1 of 4 | 1:500  | A1         |
| SZC-SZ0204-FP-000-DRW-100083 | 01       | Southern Park and Ride Existing and Proposed Cross Sections - Sheet 2 of 4 | 1:500  | A1         |
| SZC-SZ0204-FP-000-DRW-100084 | 01       | Southern Park and Ride Existing and Proposed Cross Sections - Sheet 3 of 4 | 1:500  | A1         |
| SZC-SZ0204-FP-000-DRW-100085 | 01       | Southern Park and Ride Existing and Proposed Cross Sections - Sheet 4 of 4 | 1:500  | A1         |
| SZC-SZ0204-FP-000-DRW-100051 | 01       | Southern Park and Ride Proposed Site Points of Connection                  | 1:2000 | A1         |
| SZC-SZ0204-XX-000-DRW-100449 | 01       | Southern Park And Ride Existing Utilities Layout                           | 1:500  | A1         |
| SZC-SZ0204-FP-000-DRW-100015 | 01       | Southern Park and Ride Proposed Amenity / Welfare Building                 | 1:50   | A1         |
| SZC-SZ0204-FP-000-DRW-100014 | 01       | Southern Park and Ride Proposed Security Building                          | 1:50   | A1         |
| SZC-SZ0204-FP-000-DRW-100071 | 01       | Southern Park and Ride Proposed Security Booth                             | 1:50   | A1         |
| SZC-SZ0204-FP-000-DRW-100075 | 01       | Southern Park and Ride Proposed Postal Consolidation Building              | 1:50   | A1         |
| SZC-SZ0204-FP-000-DRW-100074 | 01       | Southern Park and Ride Proposed Smoking Shelter                            | 1:20   | A1         |
| SZC-SZ0204-FP-000-DRW-100072 | 01       | Southern Park and Ride Proposed Cycle Shelter                              | 1:20   | A1         |
| SZC-SZ0204-FP-000-DRW-100073 | 01       | Southern Park and Ride Proposed Bus Shelter                                | 1:20   | A1         |
| SZC-SZ0204-XX-000-DRW-100028 | 01       | Southern Park And Ride Proposed Road Signage Plan - Key Plan               | 1:2000 | A1         |
| SZC-SZ0204-XX-000-DRW-100029 | 01       | Southern Park And Ride Proposed Road Signage Plan - Sheet 1 of 2           | 1:500  | A1         |
| SZC-SZ0204-XX-000-DRW-100030 | 01       | Southern Park And Ride Proposed Road Signage Plan - Sheet 2 of 2           | 1:500  | A1         |