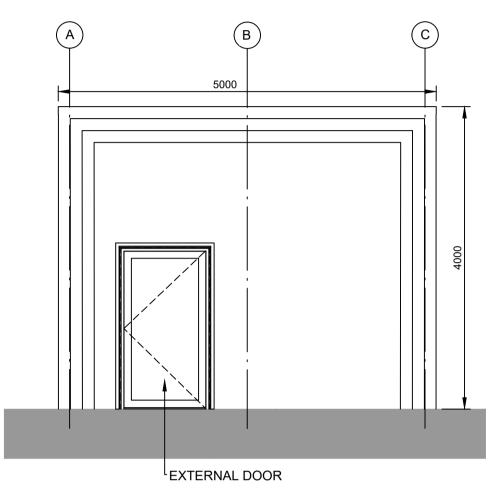

## Southern Park and Ride – Not For Approval

| Drawing Number               | Revision | Drawing Title                                                              | Scale  | Sheet Size |
|------------------------------|----------|----------------------------------------------------------------------------|--------|------------|
| SZC-SZ0100-XX-000-DRW-100065 | 01       | Southern Park and Ride Existing Site Plan                                  | 1:2500 | A1         |
| SZC-SZ0204-FP-000-DRW-100053 | 01       | Southern Park and Ride Proposed Drainage Plan                              | 1:2000 | A1         |
| SZC-SZ0204-FP-000-DRW-100107 | 01       | Southern Park and Ride Proposed Lighting and CCTV Plan Key Plan            | 1:2500 | A1         |
| SZC-SZ0204-FP-000-DRW-100011 | 01       | Southern Park and Ride Proposed Lighting and CCTV Plan - Sheet 1 of 5      | 1:500  | A1         |
| SZC-SZ0204-FP-000-DRW-100012 | 01       | Southern Park and Ride Proposed Lighting and CCTV Plan - Sheet 2 of 5      | 1:500  | A1         |
| SZC-SZ0204-FP-000-DRW-100013 | 01       | Southern Park and Ride Proposed Lighting and CCTV Plan - Sheet 3 of 5      | 1:500  | A1         |
| SZC-SZ0204-FP-000-DRW-100054 | 01       | Southern Park and Ride Proposed Lighting and CCTV Plan - Sheet 4 of 5      | 1:500  | A1         |
| SZC-SZ0204-FP-000-DRW-100099 | 01       | Southern Park and Ride Proposed Lighting and CCTV Plan - Sheet 5 of 5      | 1:500  | A1         |
| SZC-SZ0204-FP-000-DRW-100108 | 01       | Southern Park and Ride Proposed Signage Plan Key Plan                      | 1:2500 | A1         |
| SZC-SZ0204-FP-000-DRW-100078 | 01       | Southern Park and Ride Proposed Signage Plan - Sheet 1 of 4                | 1:500  | A1         |
| SZC-SZ0204-FP-000-DRW-100079 | 01       | Southern Park and Ride Proposed Signage Plan - Sheet 2 of 4                | 1:500  | A1         |
| SZC-SZ0204-FP-000-DRW-100080 | 01       | Southern Park and Ride Proposed Signage Plan - Sheet 3 of 4                | 1:500  | A1         |
| SZC-SZ0204-FP-000-DRW-100081 | 01       | Southern Park and Ride Proposed Signage Plan - Sheet 4 of 4                | 1:500  | A1         |
| SZC-SZ0204-FP-000-DRW-100082 | 01       | Southern Park and Ride Existing and Proposed Cross Sections - Sheet 1 of 4 | 1:500  | A1         |
| SZC-SZ0204-FP-000-DRW-100083 | 01       | Southern Park and Ride Existing and Proposed Cross Sections - Sheet 2 of 4 | 1:500  | A1         |
| SZC-SZ0204-FP-000-DRW-100084 | 01       | Southern Park and Ride Existing and Proposed Cross Sections - Sheet 3 of 4 | 1:500  | A1         |
| SZC-SZ0204-FP-000-DRW-100085 | 01       | Southern Park and Ride Existing and Proposed Cross Sections - Sheet 4 of 4 | 1:500  | A1         |
| SZC-SZ0204-FP-000-DRW-100051 | 01       | Southern Park and Ride Proposed Site Points of Connection                  | 1:2000 | A1         |
| SZC-SZ0204-XX-000-DRW-100449 | 01       | Southern Park And Ride Existing Utilities Layout                           | 1:500  | A1         |
| SZC-SZ0204-FP-000-DRW-100015 | 01       | Southern Park and Ride Proposed Amenity / Welfare Building                 | 1:50   | A1         |
| SZC-SZ0204-FP-000-DRW-100014 | 01       | Southern Park and Ride Proposed Security Building                          | 1:50   | A1         |
| SZC-SZ0204-FP-000-DRW-100071 | 01       | Southern Park and Ride Proposed Security Booth                             | 1:50   | A1         |
| SZC-SZ0204-FP-000-DRW-100075 | 01       | Southern Park and Ride Proposed Postal Consolidation Building              | 1:50   | A1         |
| SZC-SZ0204-FP-000-DRW-100074 | 01       | Southern Park and Ride Proposed Smoking Shelter                            | 1:20   | A1         |
| SZC-SZ0204-FP-000-DRW-100072 | 01       | Southern Park and Ride Proposed Cycle Shelter                              | 1:20   | A1         |
| SZC-SZ0204-FP-000-DRW-100073 | 01       | Southern Park and Ride Proposed Bus Shelter                                | 1:20   | A1         |
| SZC-SZ0204-XX-000-DRW-100028 | 01       | Southern Park And Ride Proposed Road Signage Plan - Key Plan               | 1:2000 | A1         |
| SZC-SZ0204-XX-000-DRW-100029 | 01       | Southern Park And Ride Proposed Road Signage Plan - Sheet 1 of 2           | 1:500  | A1         |
| SZC-SZ0204-XX-000-DRW-100030 | 01       | Southern Park And Ride Proposed Road Signage Plan - Sheet 2 of 2           | 1:500  | A1         |