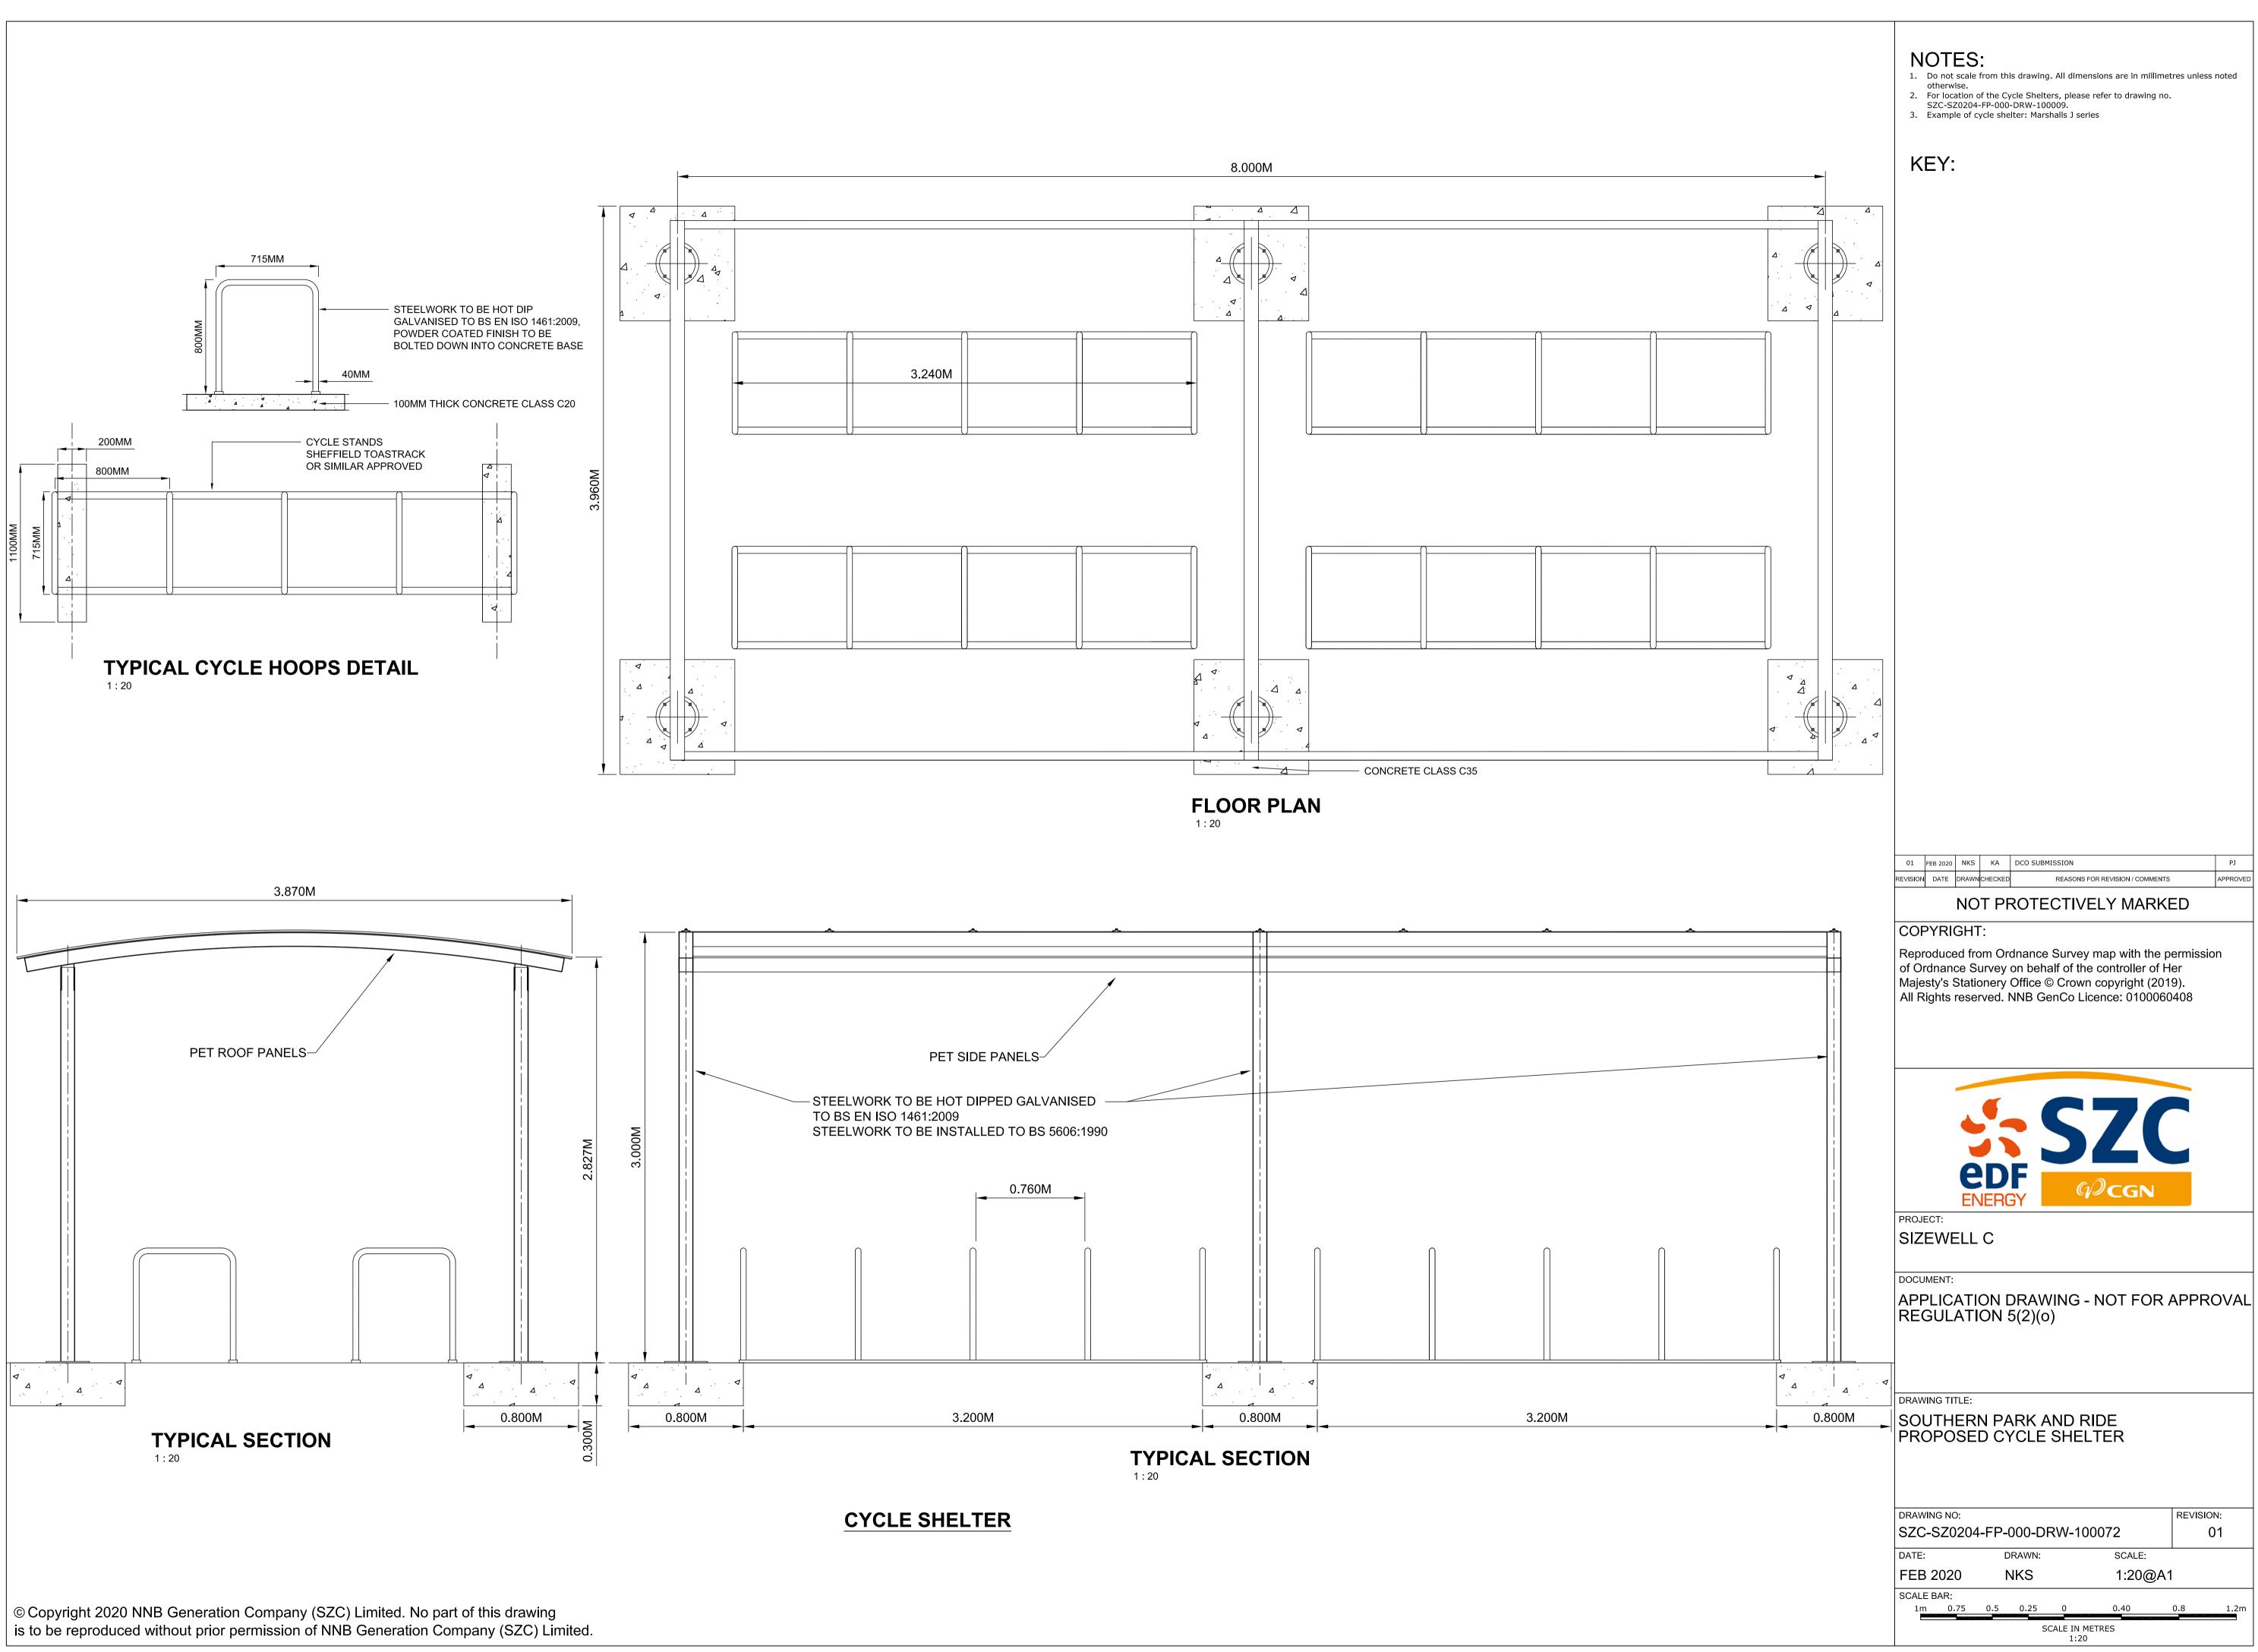

## Southern Park and Ride – Not For Approval

| Drawing Number               | Revision | Drawing Title                                                              | Scale  | Sheet Size |
|------------------------------|----------|----------------------------------------------------------------------------|--------|------------|
| SZC-SZ0100-XX-000-DRW-100065 | 01       | Southern Park and Ride Existing Site Plan                                  | 1:2500 | A1         |
| SZC-SZ0204-FP-000-DRW-100053 | 01       | Southern Park and Ride Proposed Drainage Plan                              | 1:2000 | A1         |
| SZC-SZ0204-FP-000-DRW-100107 | 01       | Southern Park and Ride Proposed Lighting and CCTV Plan Key Plan            | 1:2500 | A1         |
| SZC-SZ0204-FP-000-DRW-100011 | 01       | Southern Park and Ride Proposed Lighting and CCTV Plan - Sheet 1 of 5      | 1:500  | A1         |
| SZC-SZ0204-FP-000-DRW-100012 | 01       | Southern Park and Ride Proposed Lighting and CCTV Plan - Sheet 2 of 5      | 1:500  | A1         |
| SZC-SZ0204-FP-000-DRW-100013 | 01       | Southern Park and Ride Proposed Lighting and CCTV Plan - Sheet 3 of 5      | 1:500  | A1         |
| SZC-SZ0204-FP-000-DRW-100054 | 01       | Southern Park and Ride Proposed Lighting and CCTV Plan - Sheet 4 of 5      | 1:500  | A1         |
| SZC-SZ0204-FP-000-DRW-100099 | 01       | Southern Park and Ride Proposed Lighting and CCTV Plan - Sheet 5 of 5      | 1:500  | A1         |
| SZC-SZ0204-FP-000-DRW-100108 | 01       | Southern Park and Ride Proposed Signage Plan Key Plan                      | 1:2500 | A1         |
| SZC-SZ0204-FP-000-DRW-100078 | 01       | Southern Park and Ride Proposed Signage Plan - Sheet 1 of 4                | 1:500  | A1         |
| SZC-SZ0204-FP-000-DRW-100079 | 01       | Southern Park and Ride Proposed Signage Plan - Sheet 2 of 4                | 1:500  | A1         |
| SZC-SZ0204-FP-000-DRW-100080 | 01       | Southern Park and Ride Proposed Signage Plan - Sheet 3 of 4                | 1:500  | A1         |
| SZC-SZ0204-FP-000-DRW-100081 | 01       | Southern Park and Ride Proposed Signage Plan - Sheet 4 of 4                | 1:500  | A1         |
| SZC-SZ0204-FP-000-DRW-100082 | 01       | Southern Park and Ride Existing and Proposed Cross Sections - Sheet 1 of 4 | 1:500  | A1         |
| SZC-SZ0204-FP-000-DRW-100083 | 01       | Southern Park and Ride Existing and Proposed Cross Sections - Sheet 2 of 4 | 1:500  | A1         |
| SZC-SZ0204-FP-000-DRW-100084 | 01       | Southern Park and Ride Existing and Proposed Cross Sections - Sheet 3 of 4 | 1:500  | A1         |
| SZC-SZ0204-FP-000-DRW-100085 | 01       | Southern Park and Ride Existing and Proposed Cross Sections - Sheet 4 of 4 | 1:500  | A1         |
| SZC-SZ0204-FP-000-DRW-100051 | 01       | Southern Park and Ride Proposed Site Points of Connection                  | 1:2000 | A1         |
| SZC-SZ0204-XX-000-DRW-100449 | 01       | Southern Park And Ride Existing Utilities Layout                           | 1:500  | A1         |
| SZC-SZ0204-FP-000-DRW-100015 | 01       | Southern Park and Ride Proposed Amenity / Welfare Building                 | 1:50   | A1         |
| SZC-SZ0204-FP-000-DRW-100014 | 01       | Southern Park and Ride Proposed Security Building                          | 1:50   | A1         |
| SZC-SZ0204-FP-000-DRW-100071 | 01       | Southern Park and Ride Proposed Security Booth                             | 1:50   | A1         |
| SZC-SZ0204-FP-000-DRW-100075 | 01       | Southern Park and Ride Proposed Postal Consolidation Building              | 1:50   | A1         |
| SZC-SZ0204-FP-000-DRW-100074 | 01       | Southern Park and Ride Proposed Smoking Shelter                            | 1:20   | A1         |
| SZC-SZ0204-FP-000-DRW-100072 | 01       | Southern Park and Ride Proposed Cycle Shelter                              | 1:20   | A1         |
| SZC-SZ0204-FP-000-DRW-100073 | 01       | Southern Park and Ride Proposed Bus Shelter                                | 1:20   | A1         |
| SZC-SZ0204-XX-000-DRW-100028 | 01       | Southern Park And Ride Proposed Road Signage Plan - Key Plan               | 1:2000 | A1         |
| SZC-SZ0204-XX-000-DRW-100029 | 01       | Southern Park And Ride Proposed Road Signage Plan - Sheet 1 of 2           | 1:500  | A1         |
| SZC-SZ0204-XX-000-DRW-100030 | 01       | Southern Park And Ride Proposed Road Signage Plan - Sheet 2 of 2           | 1:500  | A1         |