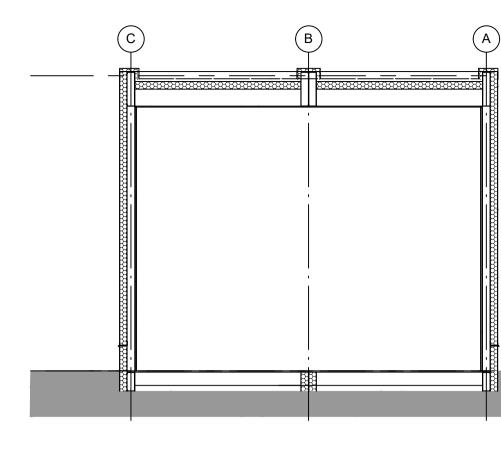

## Southern Park and Ride – Not For Approval

| Drawing Number               | Revision | Drawing Title                                                              | Scale  | Sheet Size |
|------------------------------|----------|----------------------------------------------------------------------------|--------|------------|
| SZC-SZ0100-XX-000-DRW-100065 | 01       | Southern Park and Ride Existing Site Plan                                  | 1:2500 | A1         |
| SZC-SZ0204-FP-000-DRW-100053 | 01       | Southern Park and Ride Proposed Drainage Plan                              | 1:2000 | A1         |
| SZC-SZ0204-FP-000-DRW-100107 | 01       | Southern Park and Ride Proposed Lighting and CCTV Plan Key Plan            | 1:2500 | A1         |
| SZC-SZ0204-FP-000-DRW-100011 | 01       | Southern Park and Ride Proposed Lighting and CCTV Plan - Sheet 1 of 5      | 1:500  | A1         |
| SZC-SZ0204-FP-000-DRW-100012 | 01       | Southern Park and Ride Proposed Lighting and CCTV Plan - Sheet 2 of 5      | 1:500  | A1         |
| SZC-SZ0204-FP-000-DRW-100013 | 01       | Southern Park and Ride Proposed Lighting and CCTV Plan - Sheet 3 of 5      | 1:500  | A1         |
| SZC-SZ0204-FP-000-DRW-100054 | 01       | Southern Park and Ride Proposed Lighting and CCTV Plan - Sheet 4 of 5      | 1:500  | A1         |
| SZC-SZ0204-FP-000-DRW-100099 | 01       | Southern Park and Ride Proposed Lighting and CCTV Plan - Sheet 5 of 5      | 1:500  | A1         |
| SZC-SZ0204-FP-000-DRW-100108 | 01       | Southern Park and Ride Proposed Signage Plan Key Plan                      | 1:2500 | A1         |
| SZC-SZ0204-FP-000-DRW-100078 | 01       | Southern Park and Ride Proposed Signage Plan - Sheet 1 of 4                | 1:500  | A1         |
| SZC-SZ0204-FP-000-DRW-100079 | 01       | Southern Park and Ride Proposed Signage Plan - Sheet 2 of 4                | 1:500  | A1         |
| SZC-SZ0204-FP-000-DRW-100080 | 01       | Southern Park and Ride Proposed Signage Plan - Sheet 3 of 4                | 1:500  | A1         |
| SZC-SZ0204-FP-000-DRW-100081 | 01       | Southern Park and Ride Proposed Signage Plan - Sheet 4 of 4                | 1:500  | A1         |
| SZC-SZ0204-FP-000-DRW-100082 | 01       | Southern Park and Ride Existing and Proposed Cross Sections - Sheet 1 of 4 | 1:500  | A1         |
| SZC-SZ0204-FP-000-DRW-100083 | 01       | Southern Park and Ride Existing and Proposed Cross Sections - Sheet 2 of 4 | 1:500  | A1         |
| SZC-SZ0204-FP-000-DRW-100084 | 01       | Southern Park and Ride Existing and Proposed Cross Sections - Sheet 3 of 4 | 1:500  | A1         |
| SZC-SZ0204-FP-000-DRW-100085 | 01       | Southern Park and Ride Existing and Proposed Cross Sections - Sheet 4 of 4 | 1:500  | A1         |
| SZC-SZ0204-FP-000-DRW-100051 | 01       | Southern Park and Ride Proposed Site Points of Connection                  | 1:2000 | A1         |
| SZC-SZ0204-XX-000-DRW-100449 | 01       | Southern Park And Ride Existing Utilities Layout                           | 1:500  | A1         |
| SZC-SZ0204-FP-000-DRW-100015 | 01       | Southern Park and Ride Proposed Amenity / Welfare Building                 | 1:50   | A1         |
| SZC-SZ0204-FP-000-DRW-100014 | 01       | Southern Park and Ride Proposed Security Building                          | 1:50   | A1         |
| SZC-SZ0204-FP-000-DRW-100071 | 01       | Southern Park and Ride Proposed Security Booth                             | 1:50   | A1         |
| SZC-SZ0204-FP-000-DRW-100075 | 01       | Southern Park and Ride Proposed Postal Consolidation Building              | 1:50   | A1         |
| SZC-SZ0204-FP-000-DRW-100074 | 01       | Southern Park and Ride Proposed Smoking Shelter                            | 1:20   | A1         |
| SZC-SZ0204-FP-000-DRW-100072 | 01       | Southern Park and Ride Proposed Cycle Shelter                              | 1:20   | A1         |
| SZC-SZ0204-FP-000-DRW-100073 | 01       | Southern Park and Ride Proposed Bus Shelter                                | 1:20   | A1         |
| SZC-SZ0204-XX-000-DRW-100028 | 01       | Southern Park And Ride Proposed Road Signage Plan - Key Plan               | 1:2000 | A1         |
| SZC-SZ0204-XX-000-DRW-100029 | 01       | Southern Park And Ride Proposed Road Signage Plan - Sheet 1 of 2           | 1:500  | A1         |
| SZC-SZ0204-XX-000-DRW-100030 | 01       | Southern Park And Ride Proposed Road Signage Plan - Sheet 2 of 2           | 1:500  | A1         |