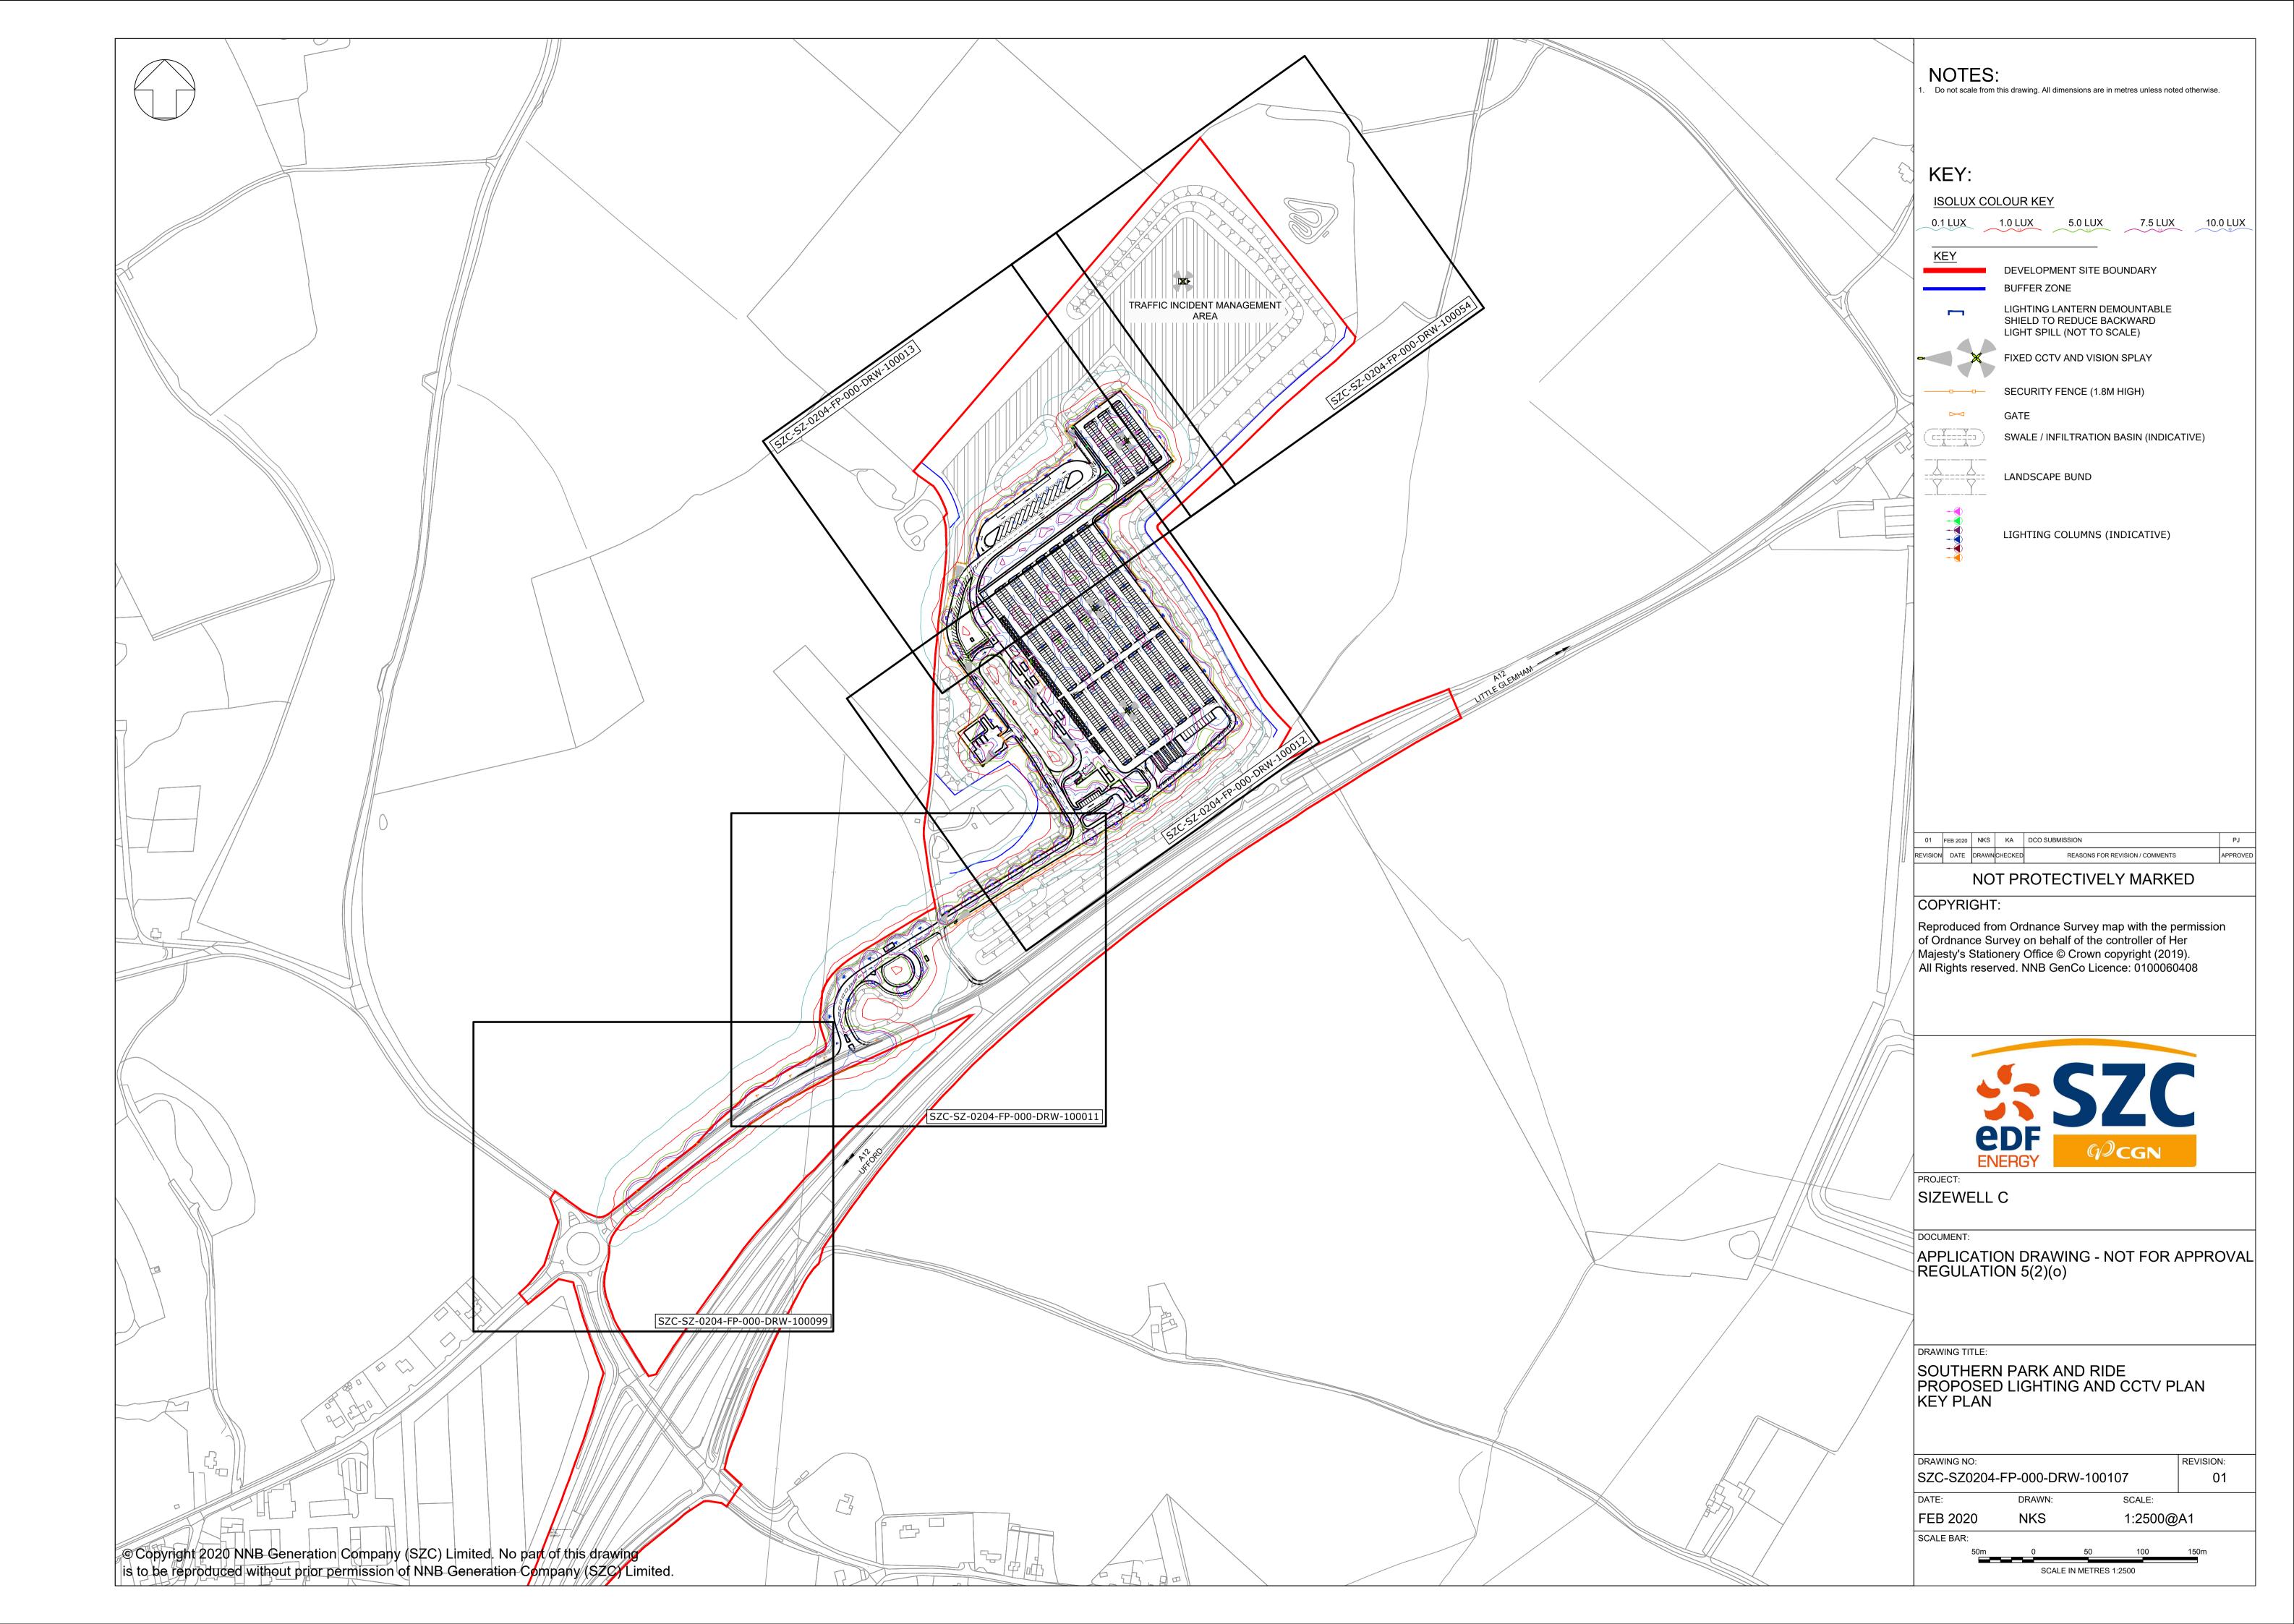

## Southern Park and Ride – Not For Approval

| Drawing Number               | Revision | Drawing Title                                                              | Scale  | Sheet Size |
|------------------------------|----------|----------------------------------------------------------------------------|--------|------------|
| SZC-SZ0100-XX-000-DRW-100065 | 01       | Southern Park and Ride Existing Site Plan                                  | 1:2500 | A1         |
| SZC-SZ0204-FP-000-DRW-100053 | 01       | Southern Park and Ride Proposed Drainage Plan                              | 1:2000 | A1         |
| SZC-SZ0204-FP-000-DRW-100107 | 01       | Southern Park and Ride Proposed Lighting and CCTV Plan Key Plan            | 1:2500 | A1         |
| SZC-SZ0204-FP-000-DRW-100011 | 01       | Southern Park and Ride Proposed Lighting and CCTV Plan - Sheet 1 of 5      | 1:500  | A1         |
| SZC-SZ0204-FP-000-DRW-100012 | 01       | Southern Park and Ride Proposed Lighting and CCTV Plan - Sheet 2 of 5      | 1:500  | A1         |
| SZC-SZ0204-FP-000-DRW-100013 | 01       | Southern Park and Ride Proposed Lighting and CCTV Plan - Sheet 3 of 5      | 1:500  | A1         |
| SZC-SZ0204-FP-000-DRW-100054 | 01       | Southern Park and Ride Proposed Lighting and CCTV Plan - Sheet 4 of 5      | 1:500  | A1         |
| SZC-SZ0204-FP-000-DRW-100099 | 01       | Southern Park and Ride Proposed Lighting and CCTV Plan - Sheet 5 of 5      | 1:500  | A1         |
| SZC-SZ0204-FP-000-DRW-100108 | 01       | Southern Park and Ride Proposed Signage Plan Key Plan                      | 1:2500 | A1         |
| SZC-SZ0204-FP-000-DRW-100078 | 01       | Southern Park and Ride Proposed Signage Plan - Sheet 1 of 4                | 1:500  | A1         |
| SZC-SZ0204-FP-000-DRW-100079 | 01       | Southern Park and Ride Proposed Signage Plan - Sheet 2 of 4                | 1:500  | A1         |
| SZC-SZ0204-FP-000-DRW-100080 | 01       | Southern Park and Ride Proposed Signage Plan - Sheet 3 of 4                | 1:500  | A1         |
| SZC-SZ0204-FP-000-DRW-100081 | 01       | Southern Park and Ride Proposed Signage Plan - Sheet 4 of 4                | 1:500  | A1         |
| SZC-SZ0204-FP-000-DRW-100082 | 01       | Southern Park and Ride Existing and Proposed Cross Sections - Sheet 1 of 4 | 1:500  | A1         |
| SZC-SZ0204-FP-000-DRW-100083 | 01       | Southern Park and Ride Existing and Proposed Cross Sections - Sheet 2 of 4 | 1:500  | A1         |
| SZC-SZ0204-FP-000-DRW-100084 | 01       | Southern Park and Ride Existing and Proposed Cross Sections - Sheet 3 of 4 | 1:500  | A1         |
| SZC-SZ0204-FP-000-DRW-100085 | 01       | Southern Park and Ride Existing and Proposed Cross Sections - Sheet 4 of 4 | 1:500  | A1         |
| SZC-SZ0204-FP-000-DRW-100051 | 01       | Southern Park and Ride Proposed Site Points of Connection                  | 1:2000 | A1         |
| SZC-SZ0204-XX-000-DRW-100449 | 01       | Southern Park And Ride Existing Utilities Layout                           | 1:500  | A1         |
| SZC-SZ0204-FP-000-DRW-100015 | 01       | Southern Park and Ride Proposed Amenity / Welfare Building                 | 1:50   | A1         |
| SZC-SZ0204-FP-000-DRW-100014 | 01       | Southern Park and Ride Proposed Security Building                          | 1:50   | A1         |
| SZC-SZ0204-FP-000-DRW-100071 | 01       | Southern Park and Ride Proposed Security Booth                             | 1:50   | A1         |
| SZC-SZ0204-FP-000-DRW-100075 | 01       | Southern Park and Ride Proposed Postal Consolidation Building              | 1:50   | A1         |
| SZC-SZ0204-FP-000-DRW-100074 | 01       | Southern Park and Ride Proposed Smoking Shelter                            | 1:20   | A1         |
| SZC-SZ0204-FP-000-DRW-100072 | 01       | Southern Park and Ride Proposed Cycle Shelter                              | 1:20   | A1         |
| SZC-SZ0204-FP-000-DRW-100073 | 01       | Southern Park and Ride Proposed Bus Shelter                                | 1:20   | A1         |
| SZC-SZ0204-XX-000-DRW-100028 | 01       | Southern Park And Ride Proposed Road Signage Plan - Key Plan               | 1:2000 | A1         |
| SZC-SZ0204-XX-000-DRW-100029 | 01       | Southern Park And Ride Proposed Road Signage Plan - Sheet 1 of 2           | 1:500  | A1         |
| SZC-SZ0204-XX-000-DRW-100030 | 01       | Southern Park And Ride Proposed Road Signage Plan - Sheet 2 of 2           | 1:500  | A1         |