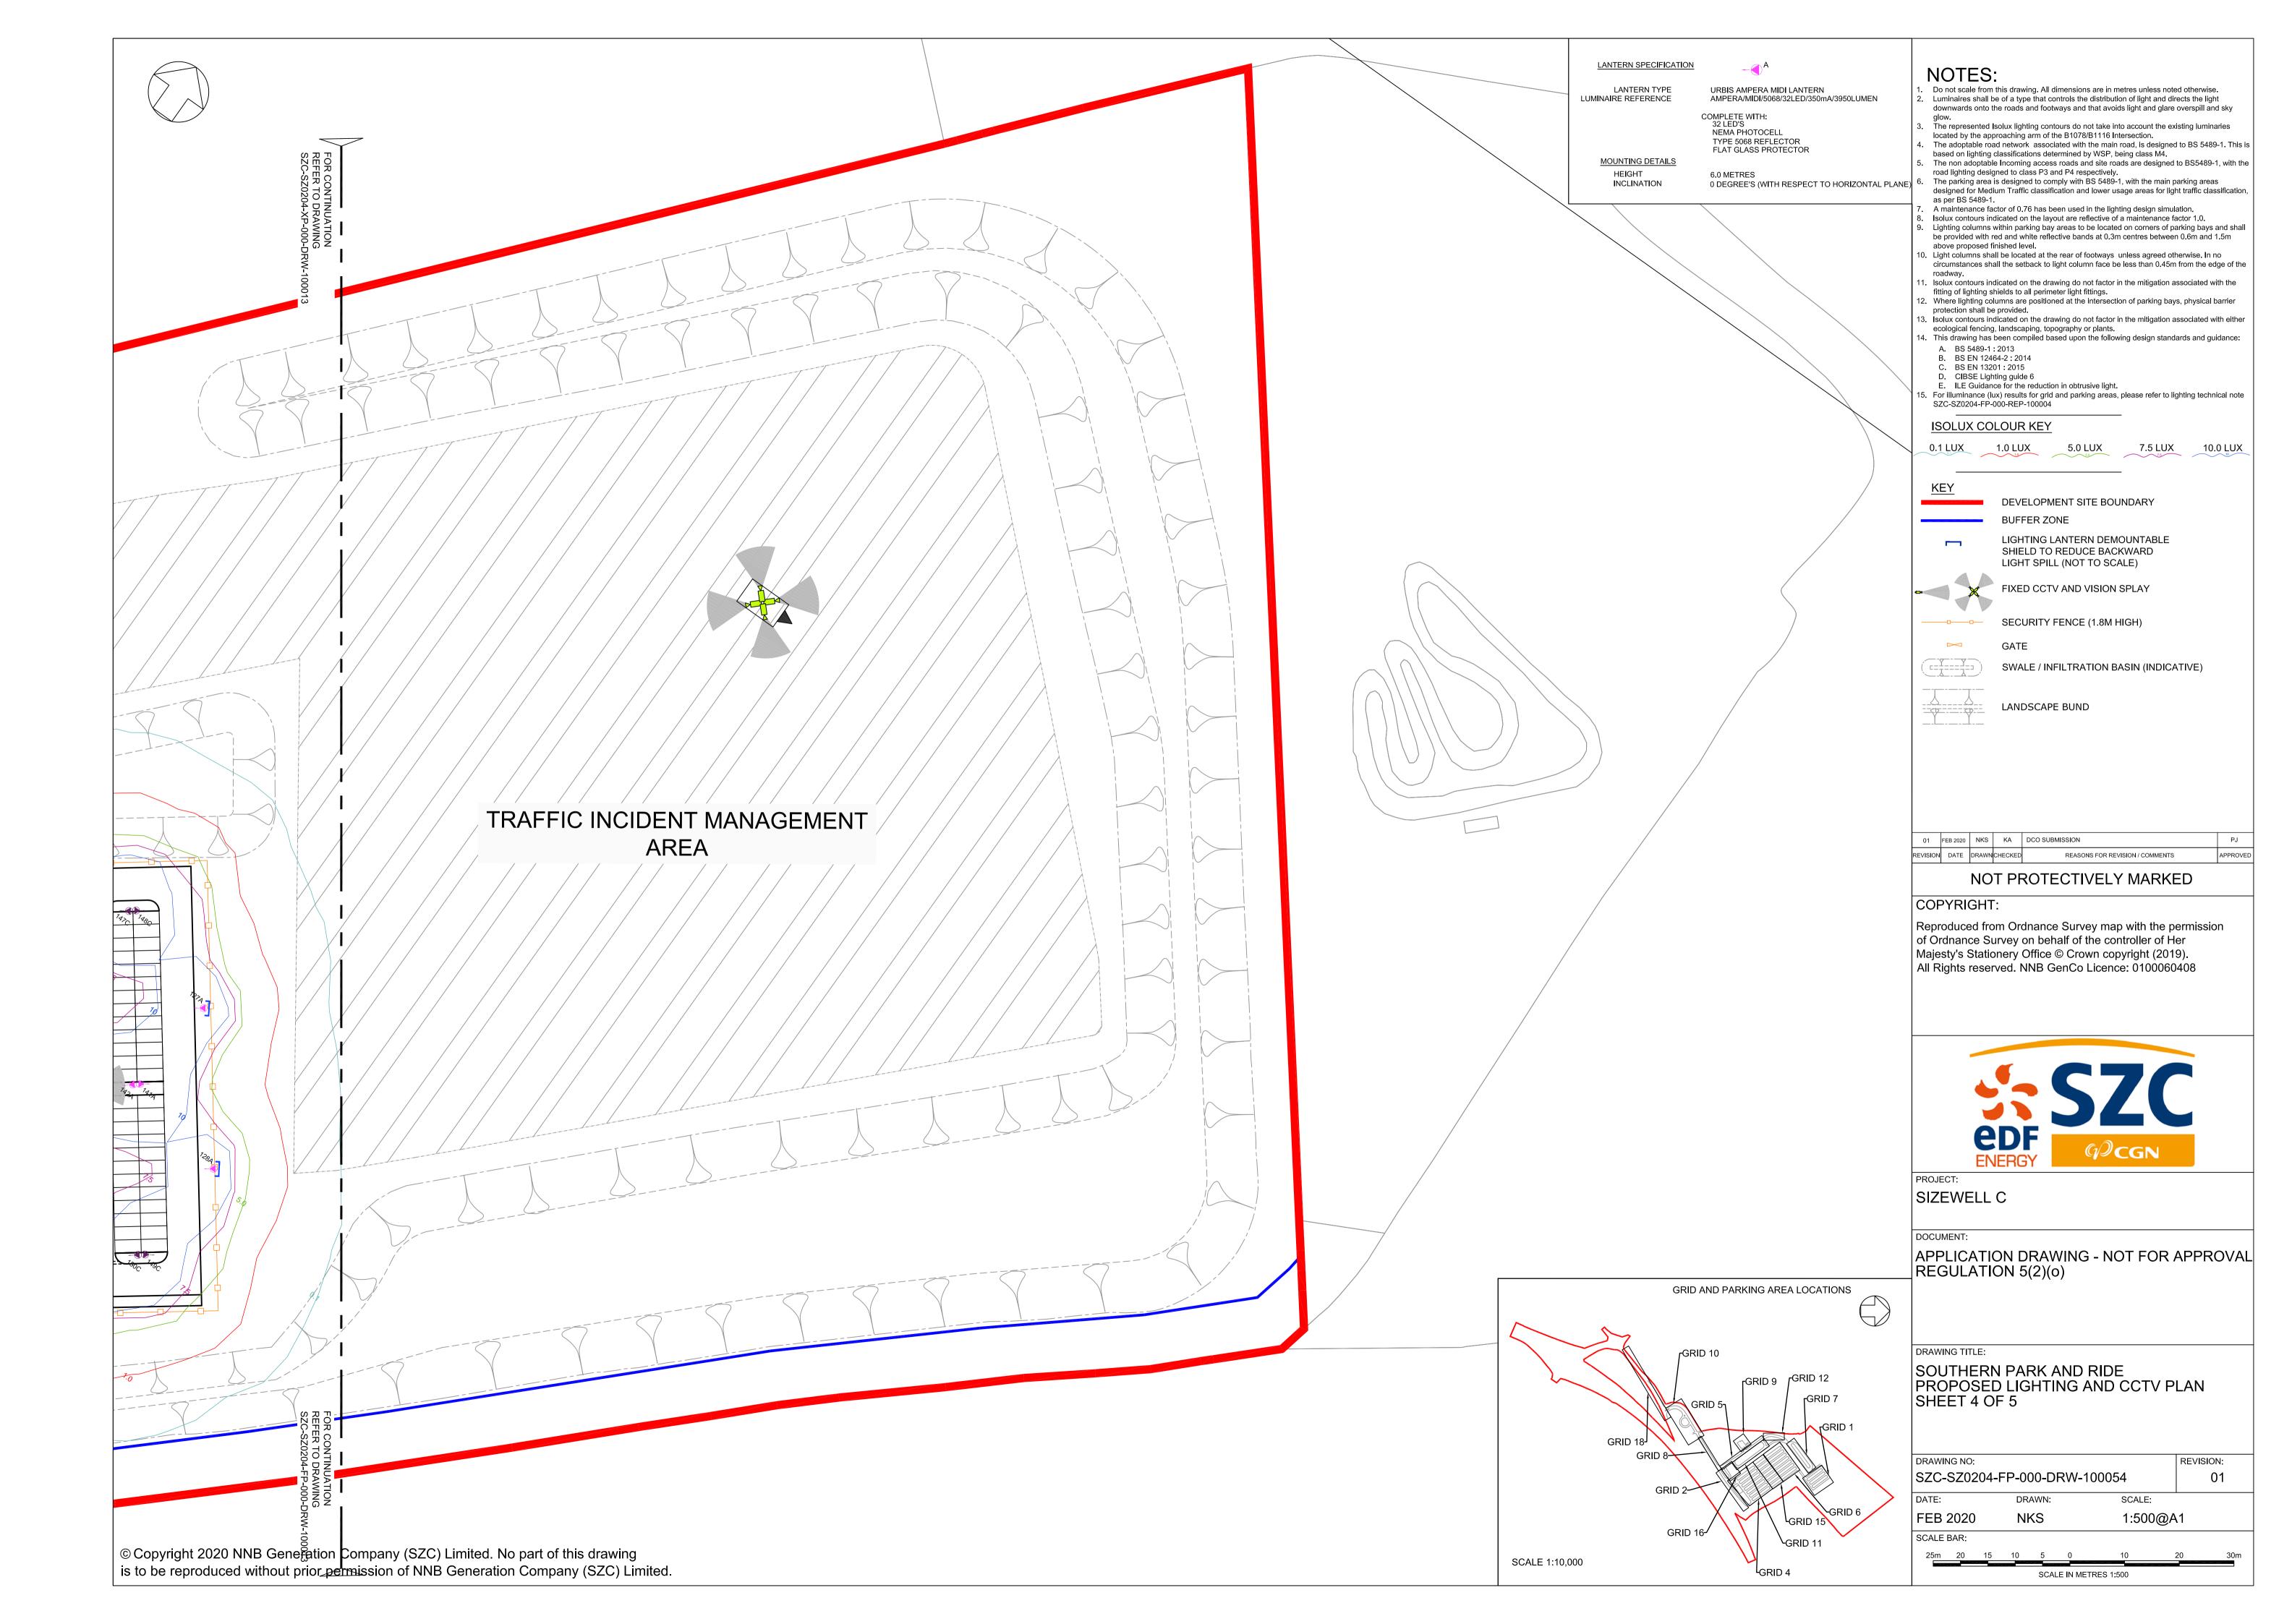

REF

SZ FR SZ

S 궁 컬

Do not scale from this drawing. All dimensions are in metres unless noted otherwise. Luminaires shall be of a type that controls the distribution of light and directs the light downwards onto the roads and footways and that avoids light and glare overspill and sky

glow.
The represented Isolux lighting contours do not take into account the existing luminaries located by the approaching arm of the B1078/B1116 Intersection.
The adoptable road network associated with the main road, is designed to BS 5489-1. This is based on lighting classifications determined by WSP, being class M4.
The non adoptable Incoming access roads and site roads are designed to BS5489-1, with the

road lighting designed to class P3 and P4 respectively. The parking area is designed to comply with BS 5489-1, with the main parking areas designed for Medium Traffic classification and lower usage areas for light traffic classification,

as per BS 5489-1. A maintenance factor of 0.76 has been used in the lighting design simulation. Isolux contours indicated on the layout are reflective of a maintenance factor 1.0.

Lighting columns within parking bay areas to be located on corners of parking bays and shall be provided with red and white reflective bands at 0.3m centres between 0.6m and 1.5m above proposed finished level.

Light columns shall be located at the rear of footways unless agreed otherwise. In no circumstances shall the setback to light column face be less than 0.45m from the edge of the roadway.
Isolux contours indicated on the drawing do not factor in the mitigation associated with the

fitting of lighting shields to all perimeter light fittings. Where lighting columns are positioned at the intersection of parking bays, physical barrier protection shall be provided.

Isolux contours indicated on the drawing do not factor in the mitigation associated with either ecological fencing, landscaping, topography or plants.
This drawing has been compiled based upon the following design standards and guidance:
A. BS 5489-1 : 2013

A. BS 5489-1 2013 B. BS EN 12464-2 2014

C. BS EN 13201 : 2015 D. CIBSE Lighting guide 6

 E. ILE Guidance for the reduction in obtrusive light.
 For illuminance (lux) results for grid and parking areas, please refer to lighting technical note SZC-SZ0204-FP-000-REP-100004