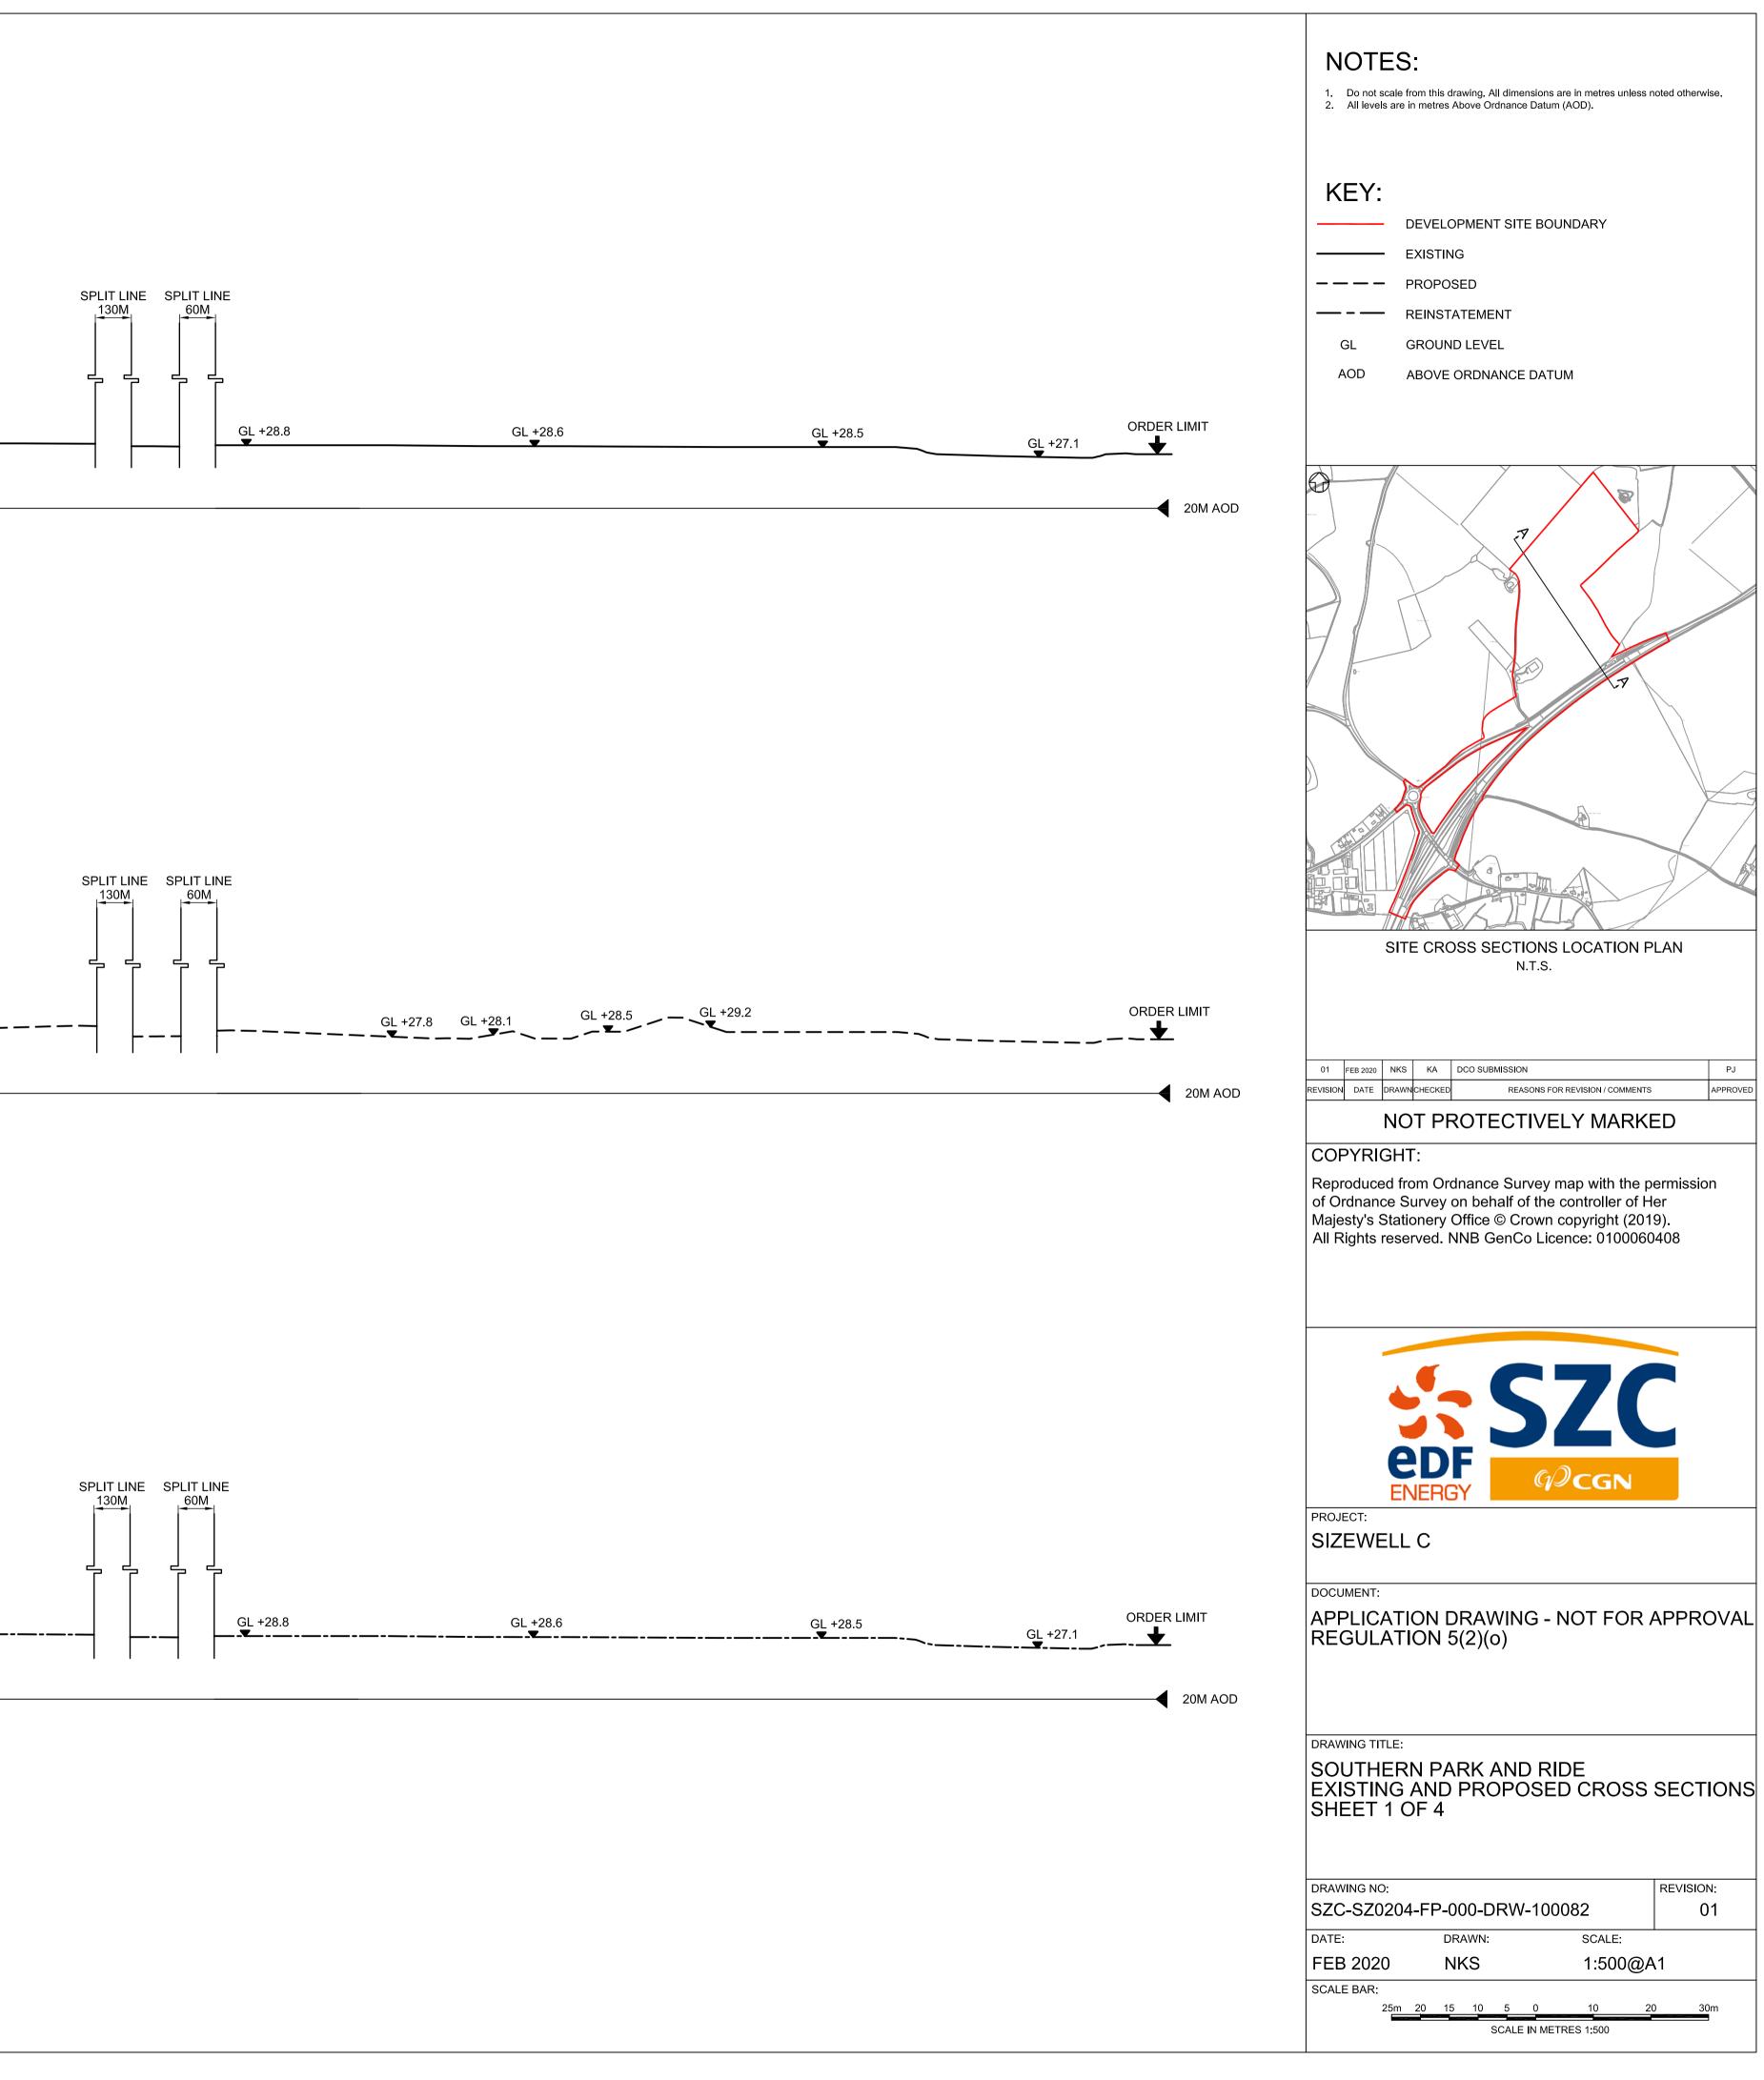

## Southern Park and Ride – Not For Approval

| Drawing Number               | Revision | Drawing Title                                                              | Scale  | Sheet Size |
|------------------------------|----------|----------------------------------------------------------------------------|--------|------------|
| SZC-SZ0100-XX-000-DRW-100065 | 01       | Southern Park and Ride Existing Site Plan                                  | 1:2500 | A1         |
| SZC-SZ0204-FP-000-DRW-100053 | 01       | Southern Park and Ride Proposed Drainage Plan                              | 1:2000 | A1         |
| SZC-SZ0204-FP-000-DRW-100107 | 01       | Southern Park and Ride Proposed Lighting and CCTV Plan Key Plan            | 1:2500 | A1         |
| SZC-SZ0204-FP-000-DRW-100011 | 01       | Southern Park and Ride Proposed Lighting and CCTV Plan - Sheet 1 of 5      | 1:500  | A1         |
| SZC-SZ0204-FP-000-DRW-100012 | 01       | Southern Park and Ride Proposed Lighting and CCTV Plan - Sheet 2 of 5      | 1:500  | A1         |
| SZC-SZ0204-FP-000-DRW-100013 | 01       | Southern Park and Ride Proposed Lighting and CCTV Plan - Sheet 3 of 5      | 1:500  | A1         |
| SZC-SZ0204-FP-000-DRW-100054 | 01       | Southern Park and Ride Proposed Lighting and CCTV Plan - Sheet 4 of 5      | 1:500  | A1         |
| SZC-SZ0204-FP-000-DRW-100099 | 01       | Southern Park and Ride Proposed Lighting and CCTV Plan - Sheet 5 of 5      | 1:500  | A1         |
| SZC-SZ0204-FP-000-DRW-100108 | 01       | Southern Park and Ride Proposed Signage Plan Key Plan                      | 1:2500 | A1         |
| SZC-SZ0204-FP-000-DRW-100078 | 01       | Southern Park and Ride Proposed Signage Plan - Sheet 1 of 4                | 1:500  | A1         |
| SZC-SZ0204-FP-000-DRW-100079 | 01       | Southern Park and Ride Proposed Signage Plan - Sheet 2 of 4                | 1:500  | A1         |
| SZC-SZ0204-FP-000-DRW-100080 | 01       | Southern Park and Ride Proposed Signage Plan - Sheet 3 of 4                | 1:500  | A1         |
| SZC-SZ0204-FP-000-DRW-100081 | 01       | Southern Park and Ride Proposed Signage Plan - Sheet 4 of 4                | 1:500  | A1         |
| SZC-SZ0204-FP-000-DRW-100082 | 01       | Southern Park and Ride Existing and Proposed Cross Sections - Sheet 1 of 4 | 1:500  | A1         |
| SZC-SZ0204-FP-000-DRW-100083 | 01       | Southern Park and Ride Existing and Proposed Cross Sections - Sheet 2 of 4 | 1:500  | A1         |
| SZC-SZ0204-FP-000-DRW-100084 | 01       | Southern Park and Ride Existing and Proposed Cross Sections - Sheet 3 of 4 | 1:500  | A1         |
| SZC-SZ0204-FP-000-DRW-100085 | 01       | Southern Park and Ride Existing and Proposed Cross Sections - Sheet 4 of 4 | 1:500  | A1         |
| SZC-SZ0204-FP-000-DRW-100051 | 01       | Southern Park and Ride Proposed Site Points of Connection                  | 1:2000 | A1         |
| SZC-SZ0204-XX-000-DRW-100449 | 01       | Southern Park And Ride Existing Utilities Layout                           | 1:500  | A1         |
| SZC-SZ0204-FP-000-DRW-100015 | 01       | Southern Park and Ride Proposed Amenity / Welfare Building                 | 1:50   | A1         |
| SZC-SZ0204-FP-000-DRW-100014 | 01       | Southern Park and Ride Proposed Security Building                          | 1:50   | A1         |
| SZC-SZ0204-FP-000-DRW-100071 | 01       | Southern Park and Ride Proposed Security Booth                             | 1:50   | A1         |
| SZC-SZ0204-FP-000-DRW-100075 | 01       | Southern Park and Ride Proposed Postal Consolidation Building              | 1:50   | A1         |
| SZC-SZ0204-FP-000-DRW-100074 | 01       | Southern Park and Ride Proposed Smoking Shelter                            | 1:20   | A1         |
| SZC-SZ0204-FP-000-DRW-100072 | 01       | Southern Park and Ride Proposed Cycle Shelter                              | 1:20   | A1         |
| SZC-SZ0204-FP-000-DRW-100073 | 01       | Southern Park and Ride Proposed Bus Shelter                                | 1:20   | A1         |
| SZC-SZ0204-XX-000-DRW-100028 | 01       | Southern Park And Ride Proposed Road Signage Plan - Key Plan               | 1:2000 | A1         |
| SZC-SZ0204-XX-000-DRW-100029 | 01       | Southern Park And Ride Proposed Road Signage Plan - Sheet 1 of 2           | 1:500  | A1         |
| SZC-SZ0204-XX-000-DRW-100030 | 01       | Southern Park And Ride Proposed Road Signage Plan - Sheet 2 of 2           | 1:500  | A1         |