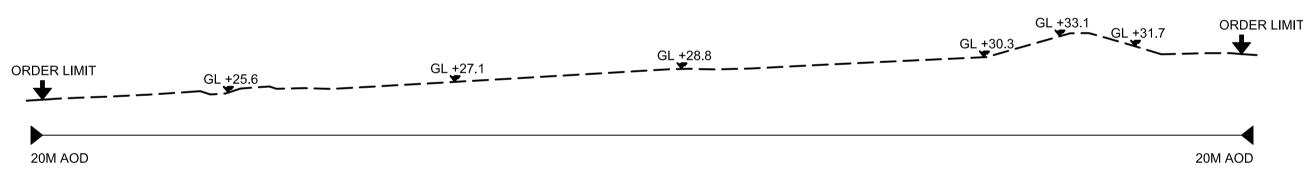

SCALE IN METRES 1:500

ORDER LIMIT

CROSS SECTION B-B (NORTH WEST TO SOUTH EAST)-EXISTING

CROSS SECTION B-B (NORTH WEST TO SOUTH EAST)-PROPOSED

CROSS SECTION B-B (NORTH WEST TO SOUTH EAST)-REINSTATEMENT

CROSS SECTION C-C (NORTH WEST TO SOUTH EAST)-EXISTING