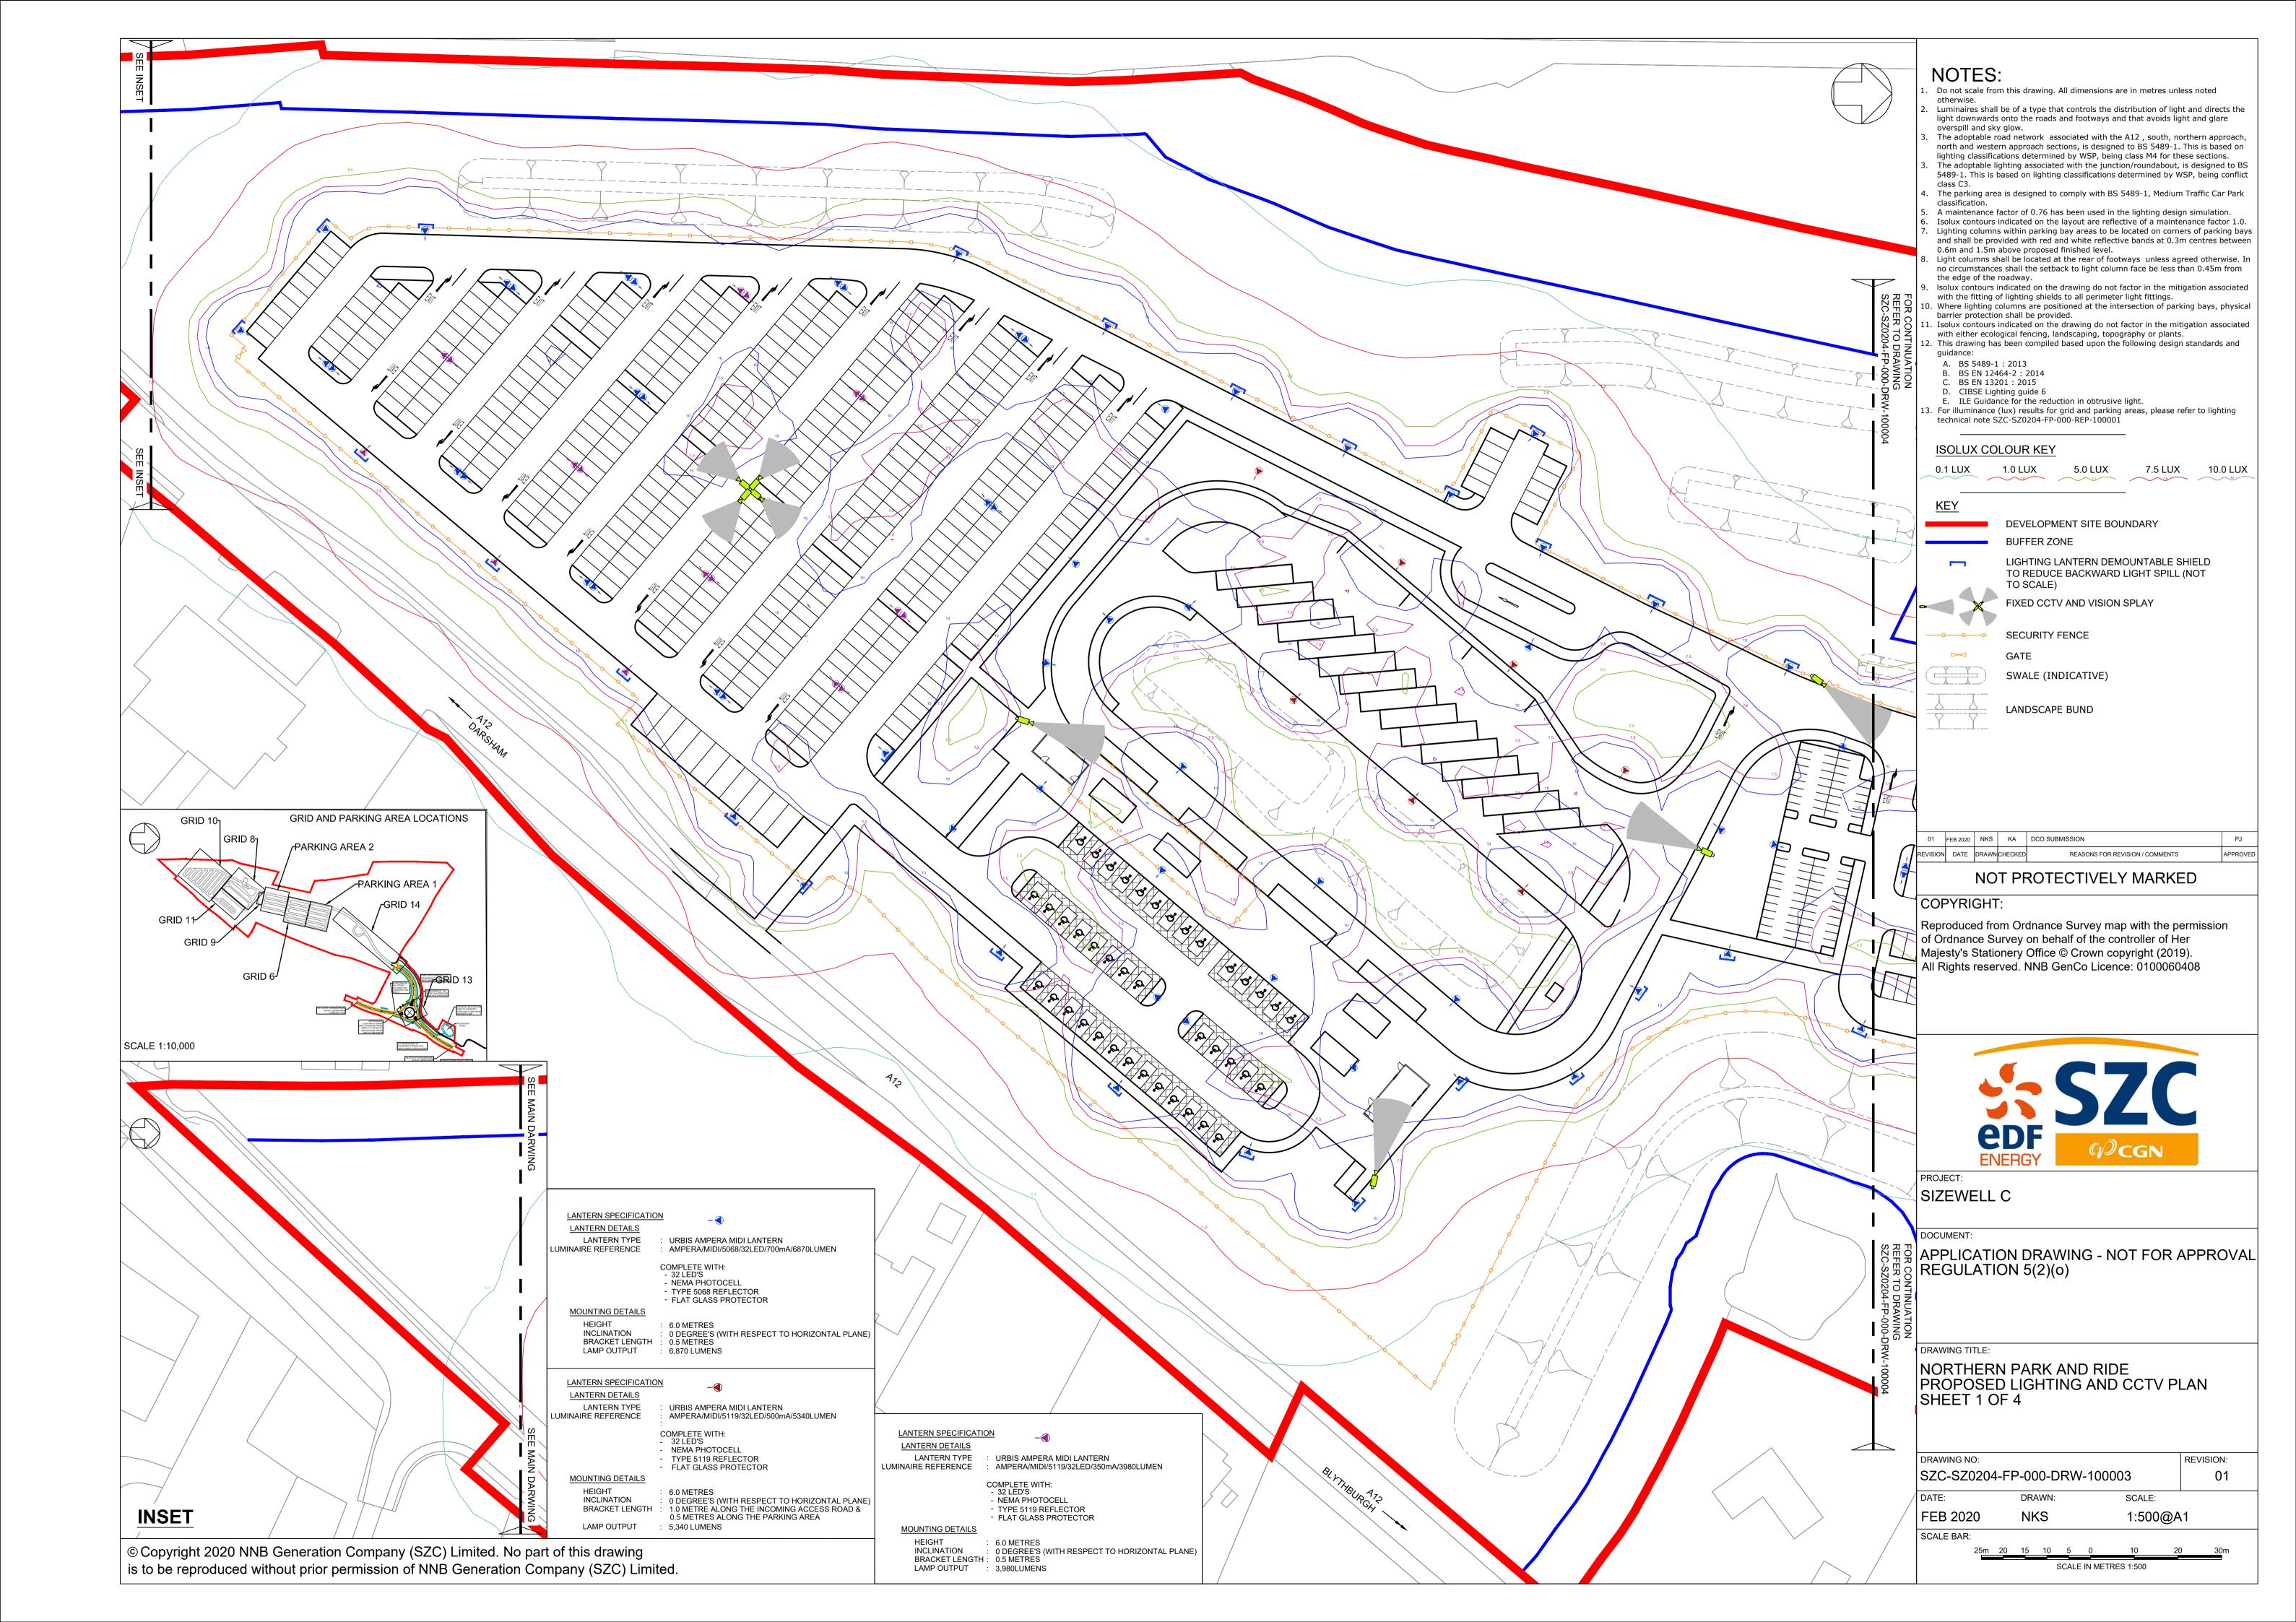

## Northern Park and Ride – Not For Approval

| Drawing Number               | Revision | Drawing Title                                                              | Scale  | Sheet Size |
|------------------------------|----------|----------------------------------------------------------------------------|--------|------------|
| SZC-SZ0100-XX-000-DRW-100066 | 01       | Northern Park and Ride Existing Site Plan                                  | 1:2500 | A1         |
| SZC-SZ0204-FP-000-DRW-100045 | 01       | Northern Park and Ride Proposed Drainage Plan                              | 1:2000 | A1         |
| SZC-SZ0204-FP-000-DRW-100105 | 01       | Northern Park and Ride Proposed Lighting and CCTV Plan Key Plan            | 1:2000 | A1         |
| SZC-SZ0204-FP-000-DRW-100003 | 01       | Northern Park and Ride Proposed Lighting and CCTV Plan - Sheet 1 of 4      | 1:500  | A1         |
| SZC-SZ0204-FP-000-DRW-100004 | 01       | Northern Park and Ride Proposed Lighting and CCTV Plan - Sheet 2 of 4      | 1:500  | A1         |
| SZC-SZ0204-FP-000-DRW-100005 | 01       | Northern Park and Ride Proposed Lighting and CCTV Plan - Sheet 3 of 4      | 1:500  | A1         |
| SZC-SZ0204-FP-000-DRW-100098 | 01       | Northern Park and Ride Proposed Lighting and CCTV Plan - Sheet 4 of 4      | 1:500  | A1         |
| SZC-SZ0204-FP-000-DRW-100106 | 01       | Northern Park and Ride Proposed Signage Plan Key Plan                      | 1:2000 | A1         |
| SZC-SZ0204-FP-000-DRW-100066 | 01       | Northern Park and Ride Proposed Signage Plan - Sheet 1 of 4                | 1:500  | A1         |
| SZC-SZ0204-FP-000-DRW-100067 | 01       | Northern Park and Ride Proposed Signage Plan - Sheet 2 of 4                | 1:500  | A1         |
| SZC-SZ0204-FP-000-DRW-100068 | 01       | Northern Park and Ride Proposed Signage Plan - Sheet 3 of 4                | 1:500  | A1         |
| SZC-SZ0204-FP-000-DRW-100101 | 01       | Northern Park and Ride Proposed Signage Plan - Sheet 4 of 4                | 1:500  | A1         |
| SZC-SZ0204-FP-000-DRW-100069 | 01       | Northern Park and Ride Existing and Proposed Cross Sections - Sheet 1 of 3 | 1:500  | A1         |
| SZC-SZ0204-FP-000-DRW-100070 | 01       | Northern Park and Ride Existing and Proposed Cross Sections - Sheet 2 of 3 | 1:500  | A1         |
| SZC-SZ0204-FP-000-DRW-100100 | 01       | Northern Park and Ride Existing and Proposed Cross Sections - Sheet 3 of 3 | 1:500  | A1         |
| SZC-SZ0204-FP-000-DRW-100043 | 01       | Northern Park and Ride Proposed Site Points of Connection                  | 1:2000 | A1         |
| SZC-SZ0204-XX-000-DRW-100023 | 01       | Northern Park And Ride Existing Utilities Layout And Diversions            | 1:500  | A1         |
| SZC-SZ0204-FP-000-DRW-100007 | 01       | Northern Park and Ride Proposed Amenity / Welfare Building                 | 1:50   | A1         |
| SZC-SZ0204-FP-000-DRW-100006 | 01       | Northern Park and Ride Proposed Security Building                          | 1:50   | A1         |
| SZC-SZ0204-FP-000-DRW-100060 | 01       | Northern Park and Ride Proposed Security Booth                             | 1:50   | A1         |
| SZC-SZ0204-FP-000-DRW-100063 | 01       | Northern Park and Ride Proposed Smoking Shelter                            | 1:20   | A1         |
| SZC-SZ0204-FP-000-DRW-100061 | 01       | Northern Park and Ride Proposed Cycle Shelter                              | 1:20   | A1         |
| SZC-SZ0204-FP-000-DRW-100062 | 01       | Northern Park and Ride Proposed Bus Shelter                                | 1:20   | A1         |