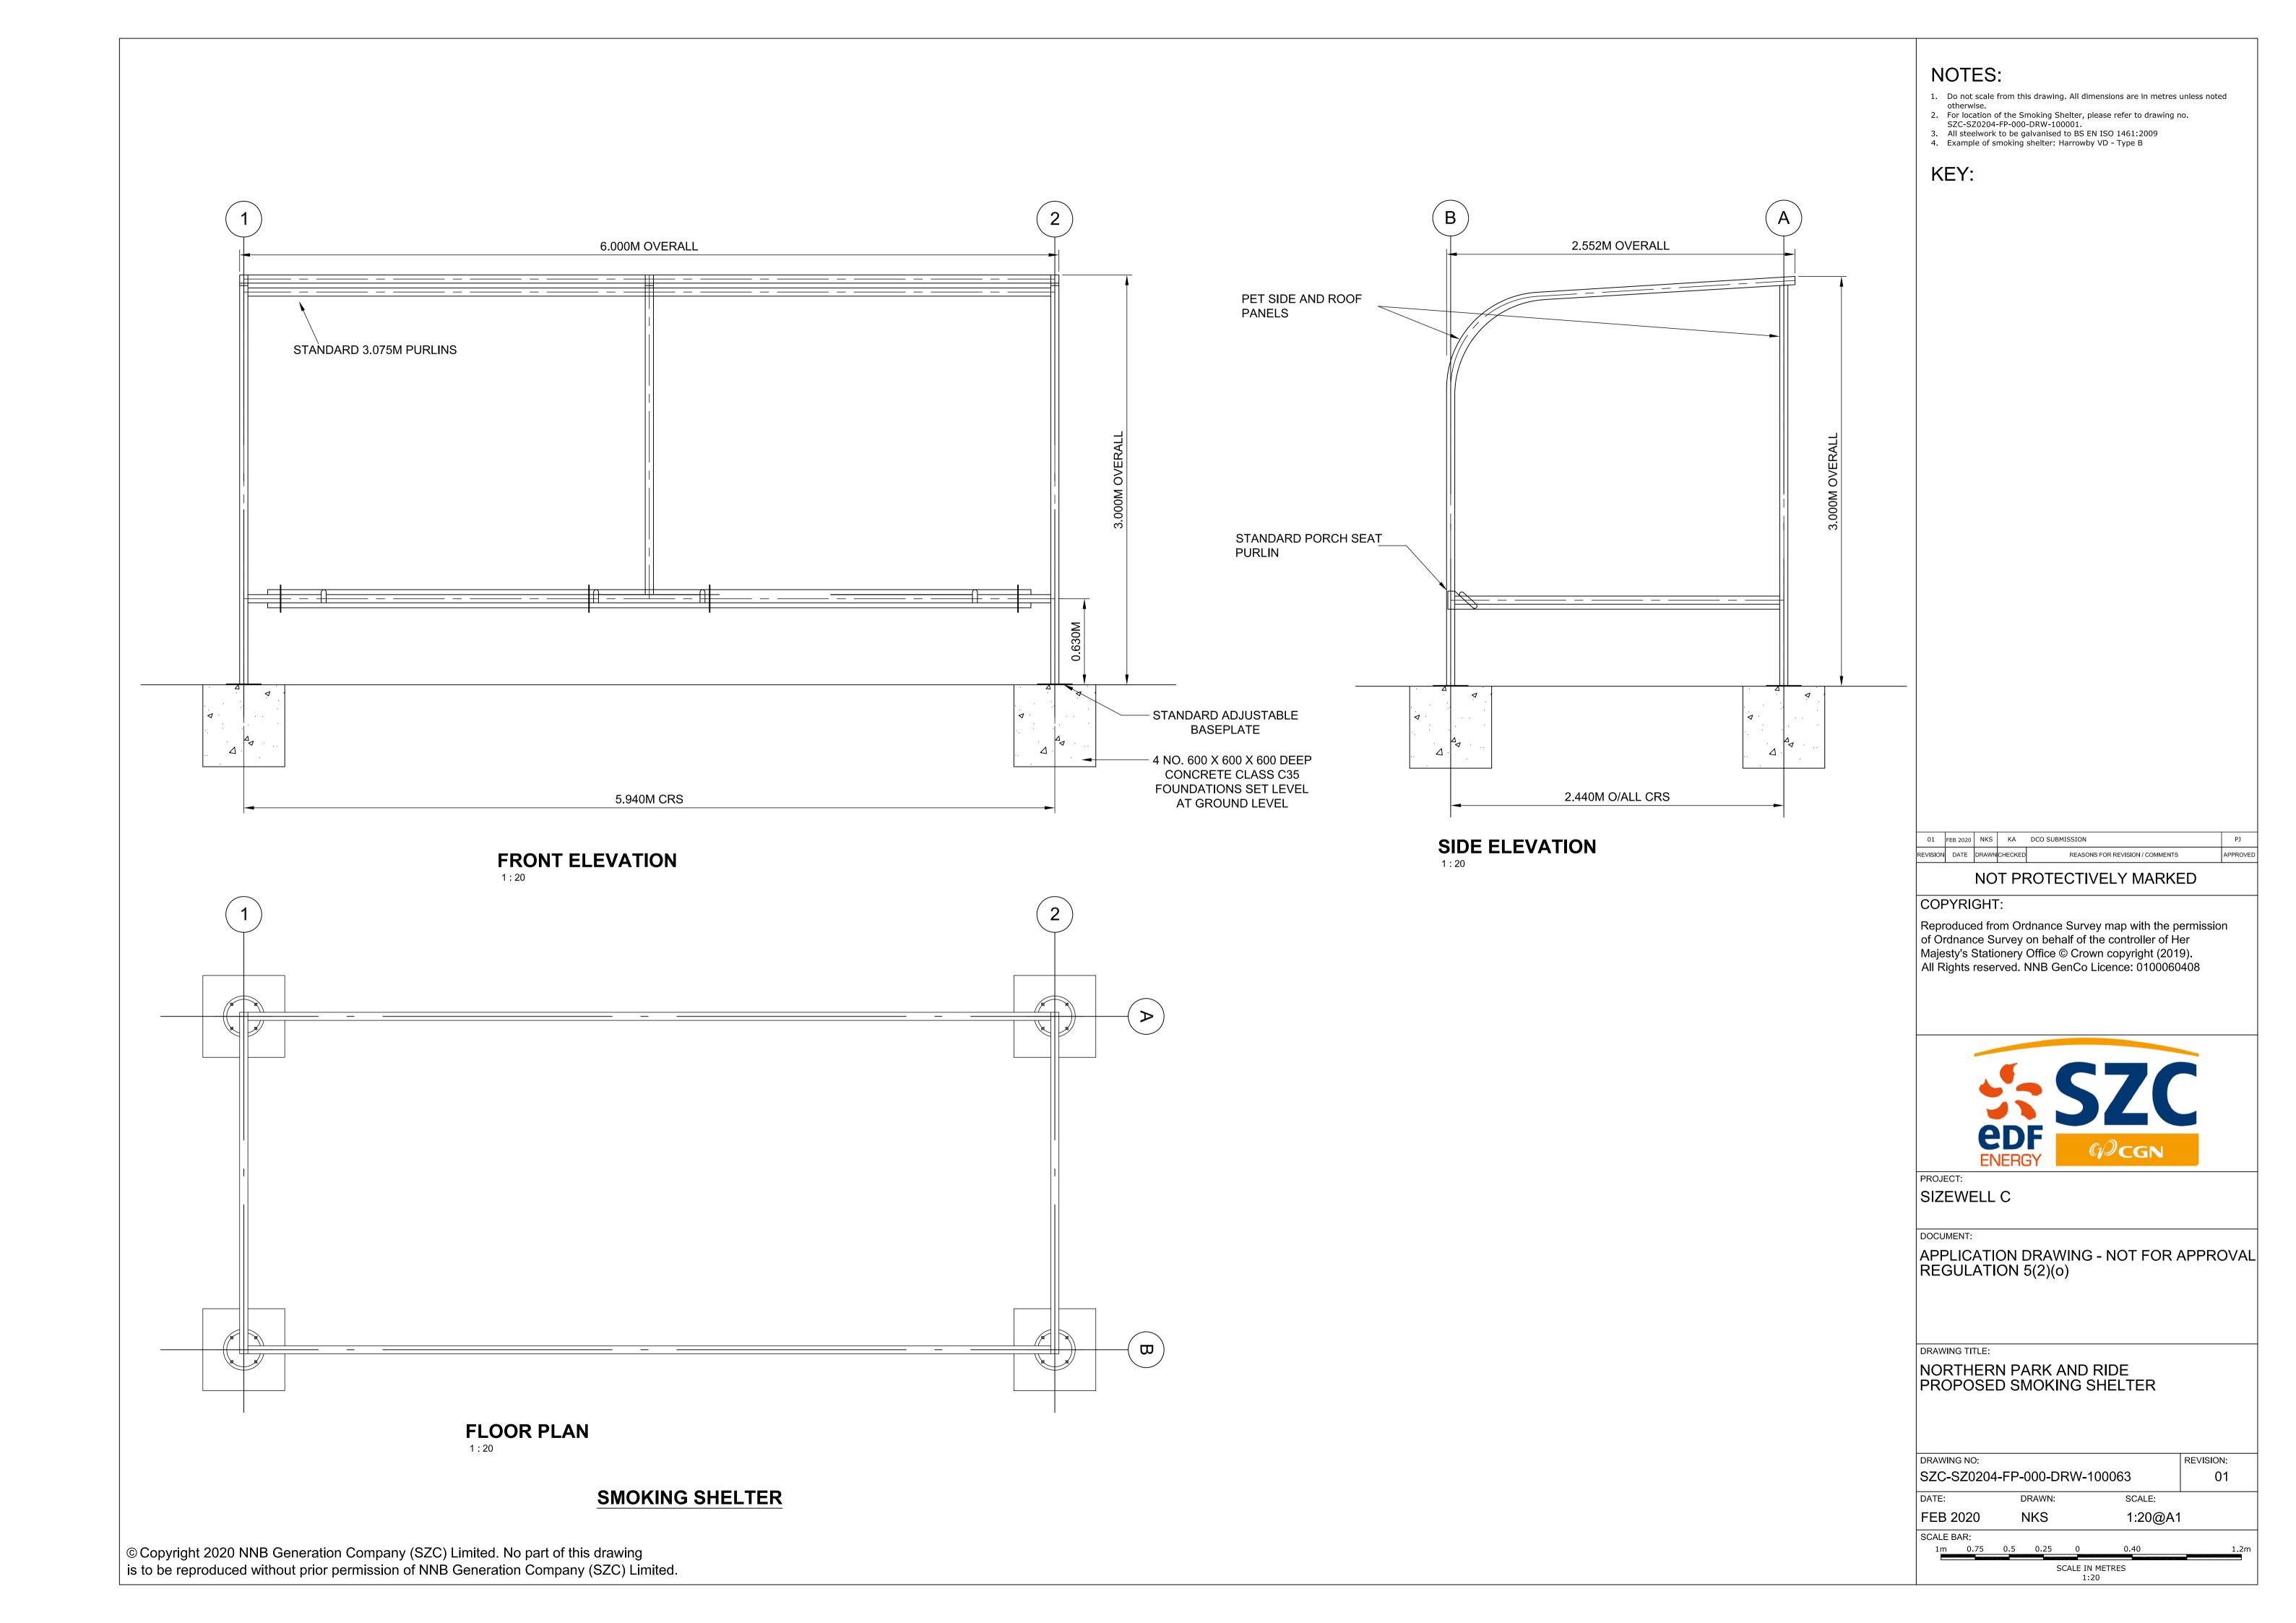

## Northern Park and Ride – Not For Approval

| Drawing Number               | Revision | Drawing Title                                                              | Scale  | Sheet Size |
|------------------------------|----------|----------------------------------------------------------------------------|--------|------------|
| SZC-SZ0100-XX-000-DRW-100066 | 01       | Northern Park and Ride Existing Site Plan                                  | 1:2500 | A1         |
| SZC-SZ0204-FP-000-DRW-100045 | 01       | Northern Park and Ride Proposed Drainage Plan                              | 1:2000 | A1         |
| SZC-SZ0204-FP-000-DRW-100105 | 01       | Northern Park and Ride Proposed Lighting and CCTV Plan Key Plan            | 1:2000 | A1         |
| SZC-SZ0204-FP-000-DRW-100003 | 01       | Northern Park and Ride Proposed Lighting and CCTV Plan - Sheet 1 of 4      | 1:500  | A1         |
| SZC-SZ0204-FP-000-DRW-100004 | 01       | Northern Park and Ride Proposed Lighting and CCTV Plan - Sheet 2 of 4      | 1:500  | A1         |
| SZC-SZ0204-FP-000-DRW-100005 | 01       | Northern Park and Ride Proposed Lighting and CCTV Plan - Sheet 3 of 4      | 1:500  | A1         |
| SZC-SZ0204-FP-000-DRW-100098 | 01       | Northern Park and Ride Proposed Lighting and CCTV Plan - Sheet 4 of 4      | 1:500  | A1         |
| SZC-SZ0204-FP-000-DRW-100106 | 01       | Northern Park and Ride Proposed Signage Plan Key Plan                      | 1:2000 | A1         |
| SZC-SZ0204-FP-000-DRW-100066 | 01       | Northern Park and Ride Proposed Signage Plan - Sheet 1 of 4                | 1:500  | A1         |
| SZC-SZ0204-FP-000-DRW-100067 | 01       | Northern Park and Ride Proposed Signage Plan - Sheet 2 of 4                | 1:500  | A1         |
| SZC-SZ0204-FP-000-DRW-100068 | 01       | Northern Park and Ride Proposed Signage Plan - Sheet 3 of 4                | 1:500  | A1         |
| SZC-SZ0204-FP-000-DRW-100101 | 01       | Northern Park and Ride Proposed Signage Plan - Sheet 4 of 4                | 1:500  | A1         |
| SZC-SZ0204-FP-000-DRW-100069 | 01       | Northern Park and Ride Existing and Proposed Cross Sections - Sheet 1 of 3 | 1:500  | A1         |
| SZC-SZ0204-FP-000-DRW-100070 | 01       | Northern Park and Ride Existing and Proposed Cross Sections - Sheet 2 of 3 | 1:500  | A1         |
| SZC-SZ0204-FP-000-DRW-100100 | 01       | Northern Park and Ride Existing and Proposed Cross Sections - Sheet 3 of 3 | 1:500  | A1         |
| SZC-SZ0204-FP-000-DRW-100043 | 01       | Northern Park and Ride Proposed Site Points of Connection                  | 1:2000 | A1         |
| SZC-SZ0204-XX-000-DRW-100023 | 01       | Northern Park And Ride Existing Utilities Layout And Diversions            | 1:500  | A1         |
| SZC-SZ0204-FP-000-DRW-100007 | 01       | Northern Park and Ride Proposed Amenity / Welfare Building                 | 1:50   | A1         |
| SZC-SZ0204-FP-000-DRW-100006 | 01       | Northern Park and Ride Proposed Security Building                          | 1:50   | A1         |
| SZC-SZ0204-FP-000-DRW-100060 | 01       | Northern Park and Ride Proposed Security Booth                             | 1:50   | A1         |
| SZC-SZ0204-FP-000-DRW-100063 | 01       | Northern Park and Ride Proposed Smoking Shelter                            | 1:20   | A1         |
| SZC-SZ0204-FP-000-DRW-100061 | 01       | Northern Park and Ride Proposed Cycle Shelter                              | 1:20   | A1         |
| SZC-SZ0204-FP-000-DRW-100062 | 01       | Northern Park and Ride Proposed Bus Shelter                                | 1:20   | A1         |