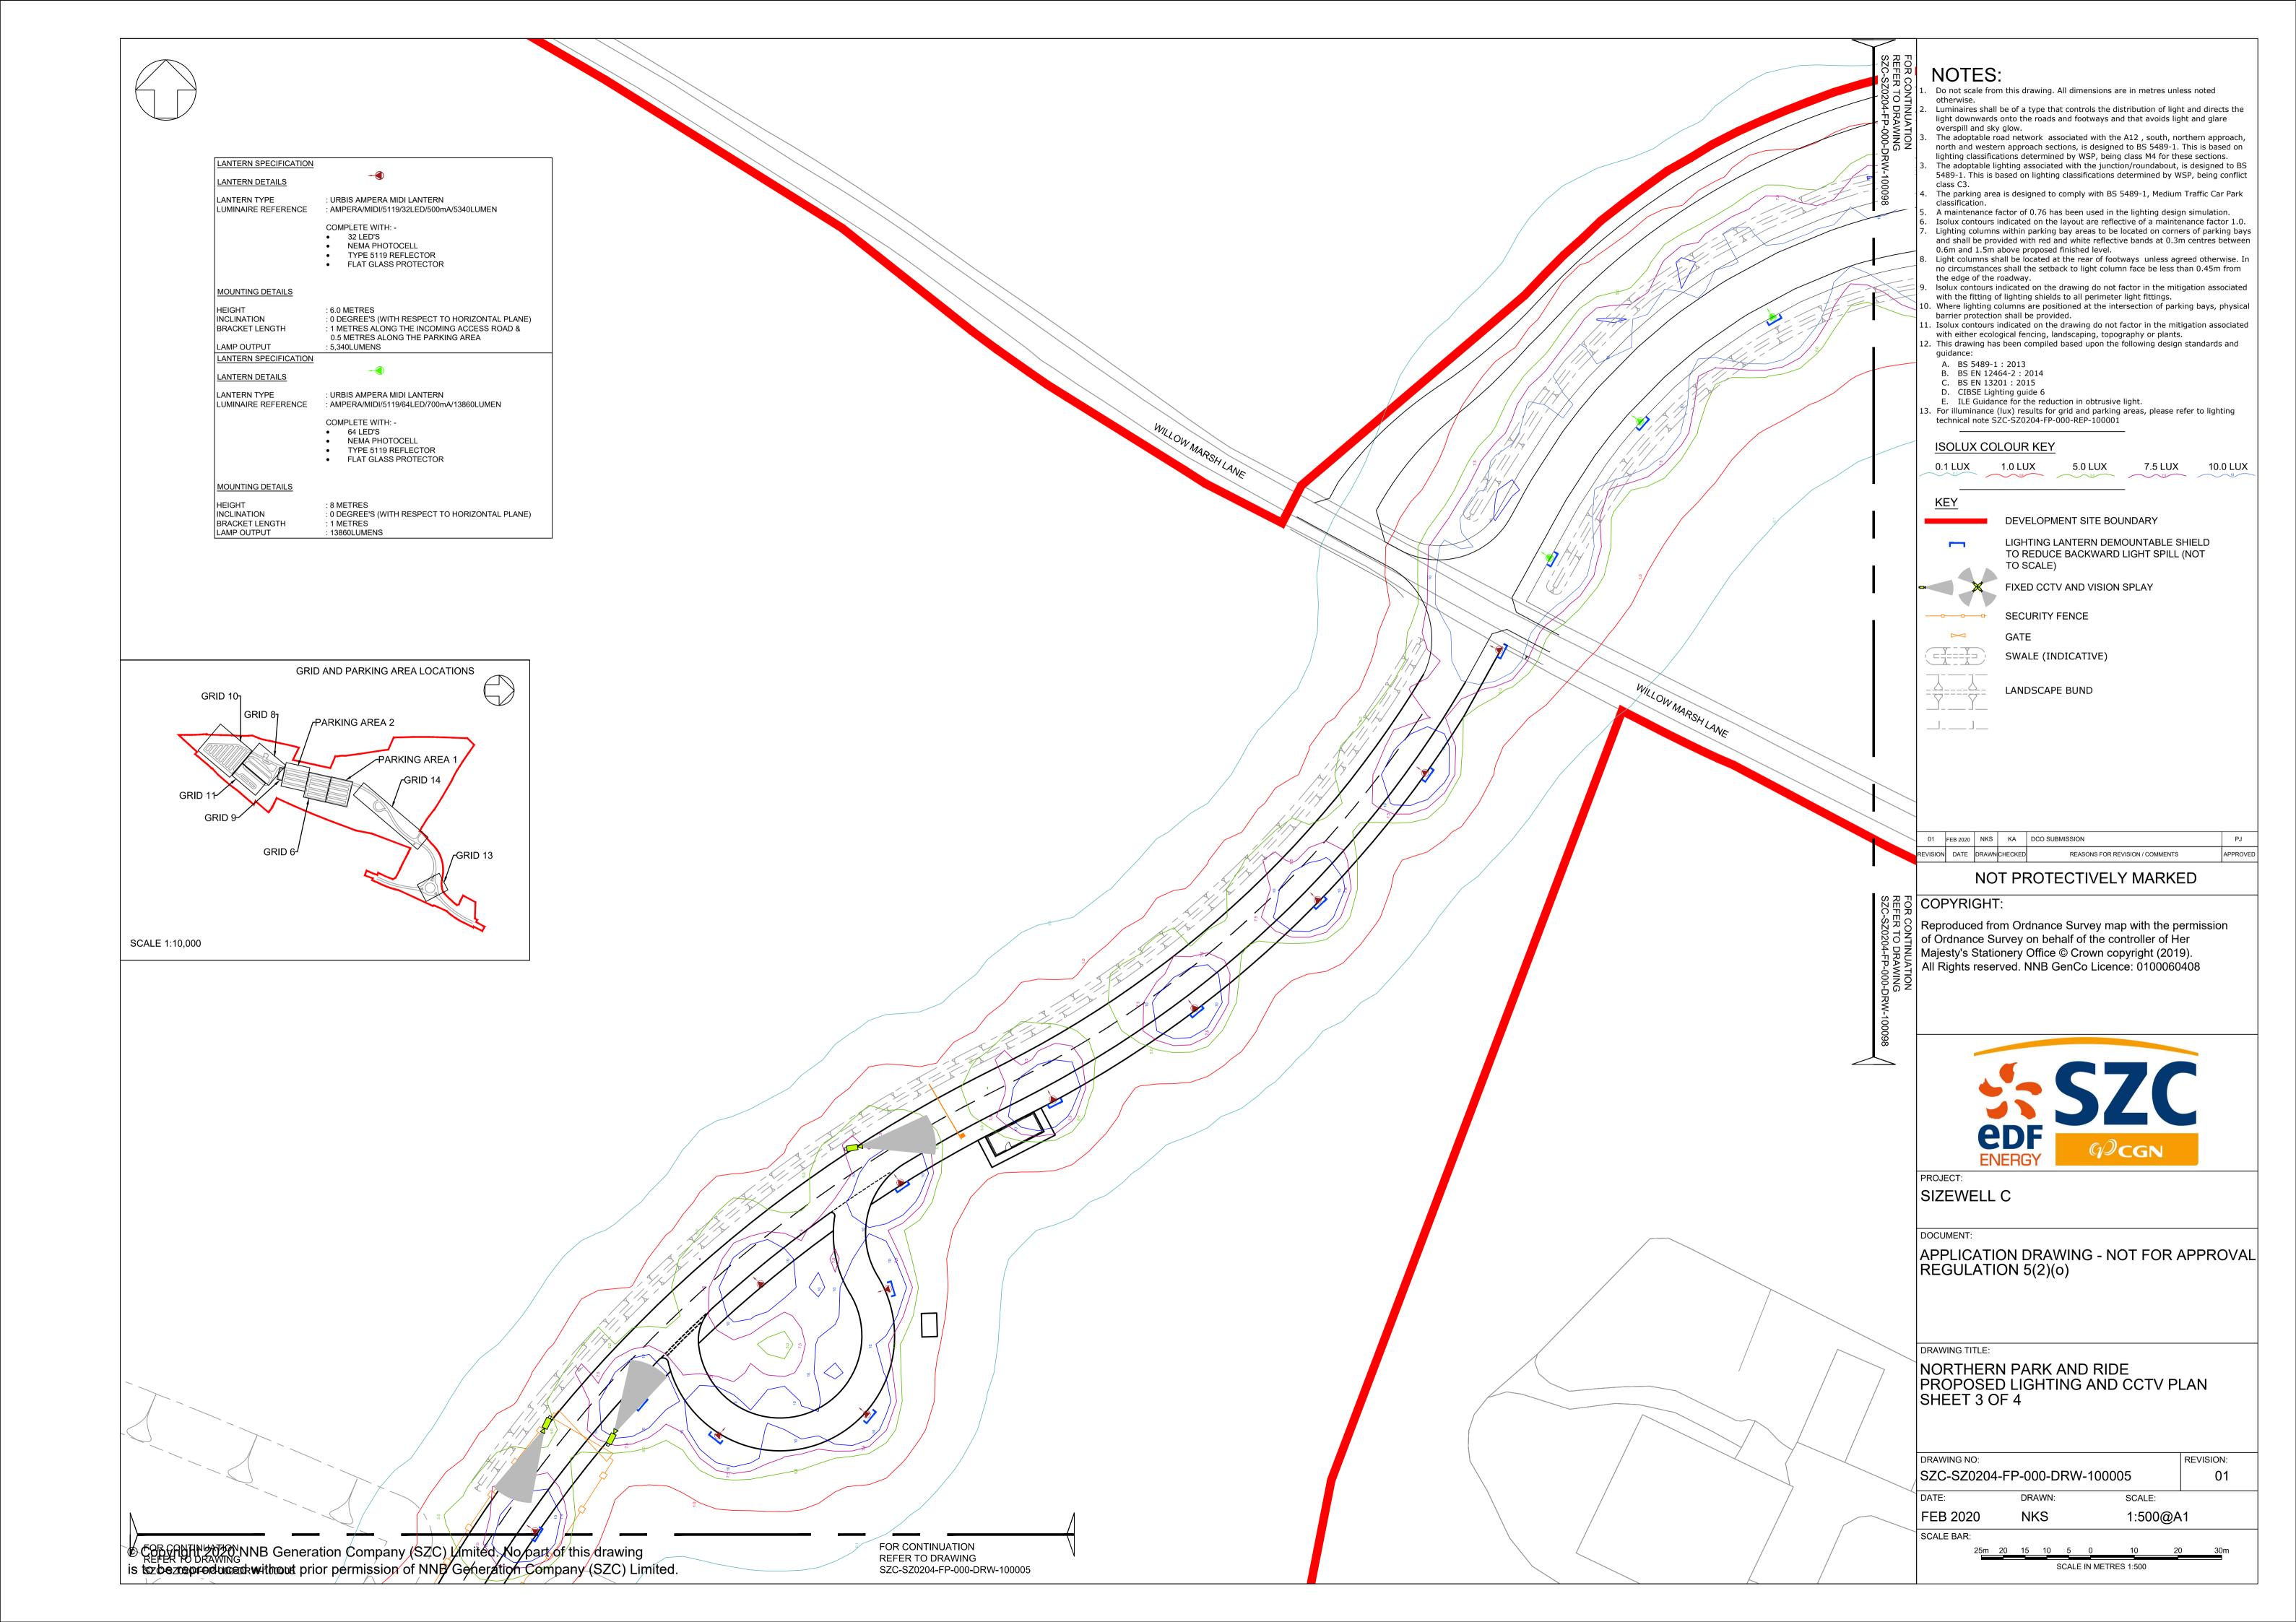

## Northern Park and Ride – Not For Approval

| Drawing Number               | Revision | Drawing Title                                                              | Scale  | Sheet Size |
|------------------------------|----------|----------------------------------------------------------------------------|--------|------------|
| SZC-SZ0100-XX-000-DRW-100066 | 01       | Northern Park and Ride Existing Site Plan                                  | 1:2500 | A1         |
| SZC-SZ0204-FP-000-DRW-100045 | 01       | Northern Park and Ride Proposed Drainage Plan                              | 1:2000 | A1         |
| SZC-SZ0204-FP-000-DRW-100105 | 01       | Northern Park and Ride Proposed Lighting and CCTV Plan Key Plan            | 1:2000 | A1         |
| SZC-SZ0204-FP-000-DRW-100003 | 01       | Northern Park and Ride Proposed Lighting and CCTV Plan - Sheet 1 of 4      | 1:500  | A1         |
| SZC-SZ0204-FP-000-DRW-100004 | 01       | Northern Park and Ride Proposed Lighting and CCTV Plan - Sheet 2 of 4      | 1:500  | A1         |
| SZC-SZ0204-FP-000-DRW-100005 | 01       | Northern Park and Ride Proposed Lighting and CCTV Plan - Sheet 3 of 4      | 1:500  | A1         |
| SZC-SZ0204-FP-000-DRW-100098 | 01       | Northern Park and Ride Proposed Lighting and CCTV Plan - Sheet 4 of 4      | 1:500  | A1         |
| SZC-SZ0204-FP-000-DRW-100106 | 01       | Northern Park and Ride Proposed Signage Plan Key Plan                      | 1:2000 | A1         |
| SZC-SZ0204-FP-000-DRW-100066 | 01       | Northern Park and Ride Proposed Signage Plan - Sheet 1 of 4                | 1:500  | A1         |
| SZC-SZ0204-FP-000-DRW-100067 | 01       | Northern Park and Ride Proposed Signage Plan - Sheet 2 of 4                | 1:500  | A1         |
| SZC-SZ0204-FP-000-DRW-100068 | 01       | Northern Park and Ride Proposed Signage Plan - Sheet 3 of 4                | 1:500  | A1         |
| SZC-SZ0204-FP-000-DRW-100101 | 01       | Northern Park and Ride Proposed Signage Plan - Sheet 4 of 4                | 1:500  | A1         |
| SZC-SZ0204-FP-000-DRW-100069 | 01       | Northern Park and Ride Existing and Proposed Cross Sections - Sheet 1 of 3 | 1:500  | A1         |
| SZC-SZ0204-FP-000-DRW-100070 | 01       | Northern Park and Ride Existing and Proposed Cross Sections - Sheet 2 of 3 | 1:500  | A1         |
| SZC-SZ0204-FP-000-DRW-100100 | 01       | Northern Park and Ride Existing and Proposed Cross Sections - Sheet 3 of 3 | 1:500  | A1         |
| SZC-SZ0204-FP-000-DRW-100043 | 01       | Northern Park and Ride Proposed Site Points of Connection                  | 1:2000 | A1         |
| SZC-SZ0204-XX-000-DRW-100023 | 01       | Northern Park And Ride Existing Utilities Layout And Diversions            | 1:500  | A1         |
| SZC-SZ0204-FP-000-DRW-100007 | 01       | Northern Park and Ride Proposed Amenity / Welfare Building                 | 1:50   | A1         |
| SZC-SZ0204-FP-000-DRW-100006 | 01       | Northern Park and Ride Proposed Security Building                          | 1:50   | A1         |
| SZC-SZ0204-FP-000-DRW-100060 | 01       | Northern Park and Ride Proposed Security Booth                             | 1:50   | A1         |
| SZC-SZ0204-FP-000-DRW-100063 | 01       | Northern Park and Ride Proposed Smoking Shelter                            | 1:20   | A1         |
| SZC-SZ0204-FP-000-DRW-100061 | 01       | Northern Park and Ride Proposed Cycle Shelter                              | 1:20   | A1         |
| SZC-SZ0204-FP-000-DRW-100062 | 01       | Northern Park and Ride Proposed Bus Shelter                                | 1:20   | A1         |