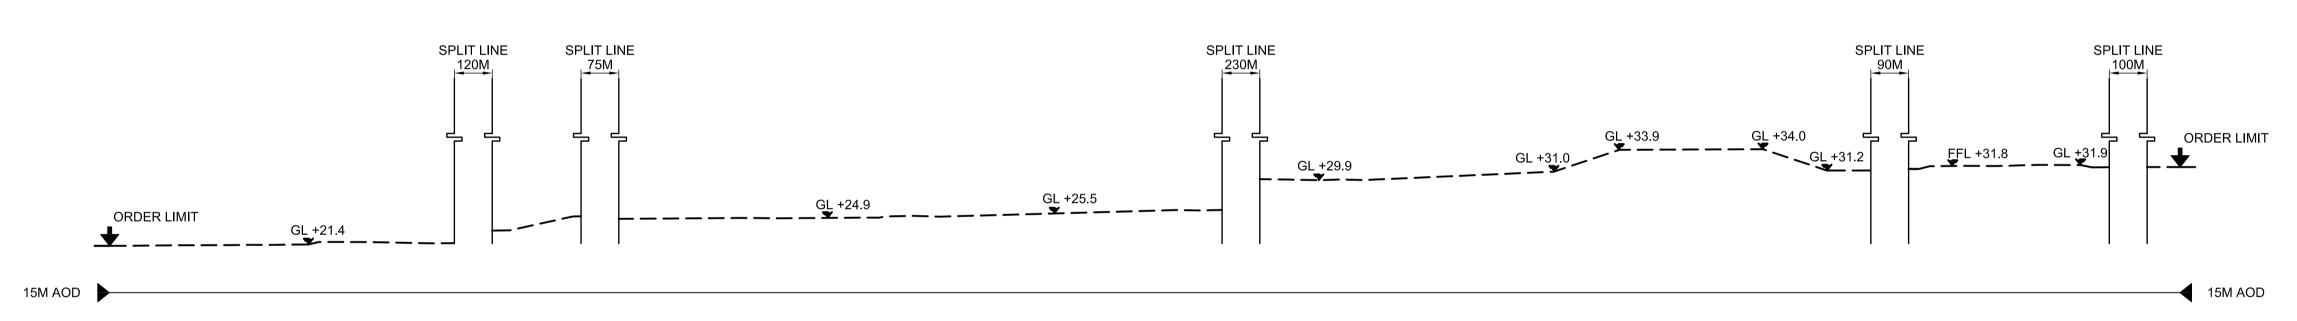

SCALE IN METRES 1:500

ORDER LIMIT

CROSS SECTION B-B (NORTH WEST TO SOUTH EAST)-EXISTING

CROSS SECTION B-B (NORTH WEST TO SOUTH EAST)-PROPOSED

CROSS SECTION B-B (NORTH WEST TO SOUTH EAST)-REINSTATEMENT

CROSS SECTION C-C (NORTH WEST TO SOUTH EAST)-EXISTING

CROSS SECTION C-C (NORTH WEST TO SOUTH EAST)-PROPOSED

CROSS SECTION C-C (NORTH WEST TO SOUTH EAST)-REINSTATEMENT

# NOTES: Do not scale from this drawing. All dimensions are in metres unless noted otherwise. All levels are in metres Above Ordnance Datum (AOD). KEY: DEVELOPMENT SITE BOUNDARY EXISTING ---- PROPOSED ---- REINSTATEMENT **GROUND LEVEL** ABOVE ORDNANCE DATUM

01 FEB 2020 NKS KA DCO SUBMISSION REVISION DATE DRAWNCHECKED REASONS FOR REVISION / COMMENTS

## NOT PROTECTIVELY MARKED

### COPYRIGHT:

Reproduced from Ordnance Survey map with the permission of Ordnance Survey on behalf of the controller of Her Majesty's Stationery Office © Crown copyright (2019).
All Rights reserved. NNB GenCo Licence: 0100060408