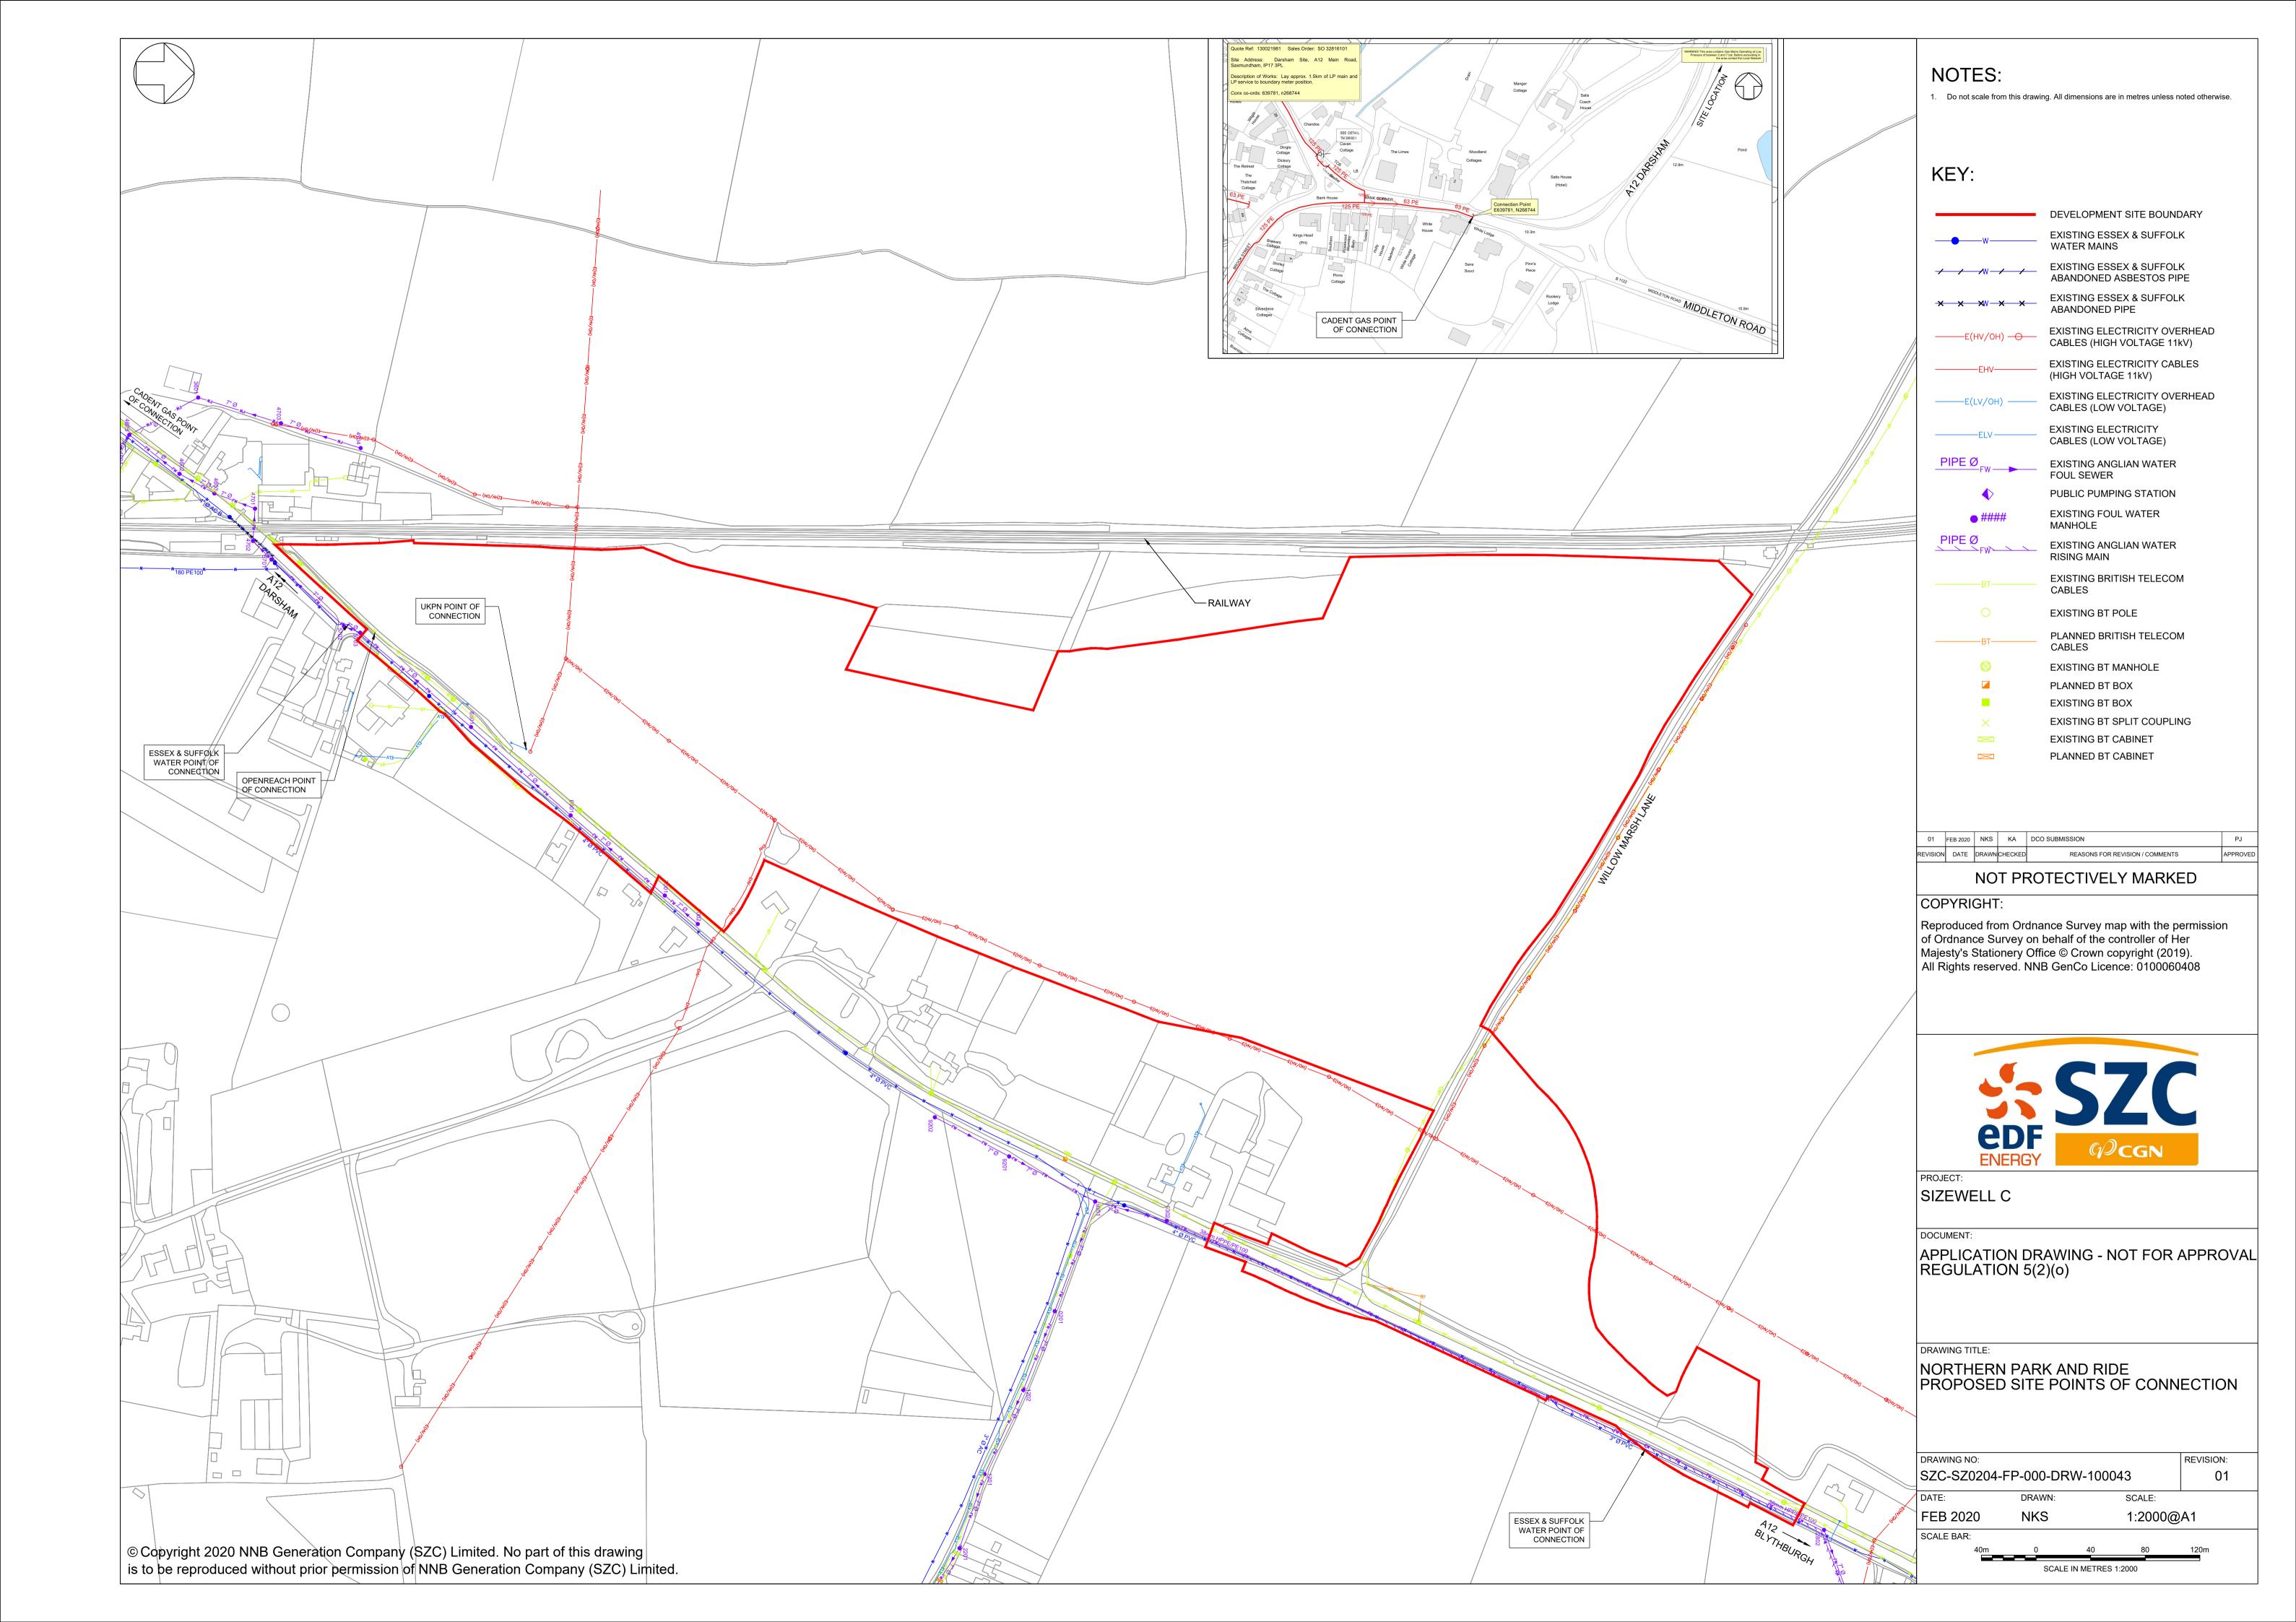

## Northern Park and Ride – Not For Approval

| Drawing Number               | Revision | Drawing Title                                                              | Scale  | Sheet Size |
|------------------------------|----------|----------------------------------------------------------------------------|--------|------------|
| SZC-SZ0100-XX-000-DRW-100066 | 01       | Northern Park and Ride Existing Site Plan                                  | 1:2500 | A1         |
| SZC-SZ0204-FP-000-DRW-100045 | 01       | Northern Park and Ride Proposed Drainage Plan                              | 1:2000 | A1         |
| SZC-SZ0204-FP-000-DRW-100105 | 01       | Northern Park and Ride Proposed Lighting and CCTV Plan Key Plan            | 1:2000 | A1         |
| SZC-SZ0204-FP-000-DRW-100003 | 01       | Northern Park and Ride Proposed Lighting and CCTV Plan - Sheet 1 of 4      | 1:500  | A1         |
| SZC-SZ0204-FP-000-DRW-100004 | 01       | Northern Park and Ride Proposed Lighting and CCTV Plan - Sheet 2 of 4      | 1:500  | A1         |
| SZC-SZ0204-FP-000-DRW-100005 | 01       | Northern Park and Ride Proposed Lighting and CCTV Plan - Sheet 3 of 4      | 1:500  | A1         |
| SZC-SZ0204-FP-000-DRW-100098 | 01       | Northern Park and Ride Proposed Lighting and CCTV Plan - Sheet 4 of 4      | 1:500  | A1         |
| SZC-SZ0204-FP-000-DRW-100106 | 01       | Northern Park and Ride Proposed Signage Plan Key Plan                      | 1:2000 | A1         |
| SZC-SZ0204-FP-000-DRW-100066 | 01       | Northern Park and Ride Proposed Signage Plan - Sheet 1 of 4                | 1:500  | A1         |
| SZC-SZ0204-FP-000-DRW-100067 | 01       | Northern Park and Ride Proposed Signage Plan - Sheet 2 of 4                | 1:500  | A1         |
| SZC-SZ0204-FP-000-DRW-100068 | 01       | Northern Park and Ride Proposed Signage Plan - Sheet 3 of 4                | 1:500  | A1         |
| SZC-SZ0204-FP-000-DRW-100101 | 01       | Northern Park and Ride Proposed Signage Plan - Sheet 4 of 4                | 1:500  | A1         |
| SZC-SZ0204-FP-000-DRW-100069 | 01       | Northern Park and Ride Existing and Proposed Cross Sections - Sheet 1 of 3 | 1:500  | A1         |
| SZC-SZ0204-FP-000-DRW-100070 | 01       | Northern Park and Ride Existing and Proposed Cross Sections - Sheet 2 of 3 | 1:500  | A1         |
| SZC-SZ0204-FP-000-DRW-100100 | 01       | Northern Park and Ride Existing and Proposed Cross Sections - Sheet 3 of 3 | 1:500  | A1         |
| SZC-SZ0204-FP-000-DRW-100043 | 01       | Northern Park and Ride Proposed Site Points of Connection                  | 1:2000 | A1         |
| SZC-SZ0204-XX-000-DRW-100023 | 01       | Northern Park And Ride Existing Utilities Layout And Diversions            | 1:500  | A1         |
| SZC-SZ0204-FP-000-DRW-100007 | 01       | Northern Park and Ride Proposed Amenity / Welfare Building                 | 1:50   | A1         |
| SZC-SZ0204-FP-000-DRW-100006 | 01       | Northern Park and Ride Proposed Security Building                          | 1:50   | A1         |
| SZC-SZ0204-FP-000-DRW-100060 | 01       | Northern Park and Ride Proposed Security Booth                             | 1:50   | A1         |
| SZC-SZ0204-FP-000-DRW-100063 | 01       | Northern Park and Ride Proposed Smoking Shelter                            | 1:20   | A1         |
| SZC-SZ0204-FP-000-DRW-100061 | 01       | Northern Park and Ride Proposed Cycle Shelter                              | 1:20   | A1         |
| SZC-SZ0204-FP-000-DRW-100062 | 01       | Northern Park and Ride Proposed Bus Shelter                                | 1:20   | A1         |