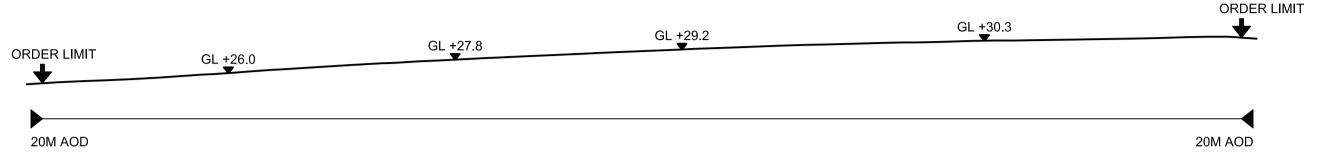

CROSS SECTION A-A (SOUTH WEST TO NORTH EAST)-EXISTING

CROSS SECTION A-A (SOUTH WEST TO NORTH EAST)-PROPOSED

CROSS SECTION A-A (SOUTH WEST TO NORTH EAST)-REINSTATEMENT

© Copyright 2020 NNB Generation Company (SZC) Limited. No part of this drawing is to be reproduced without prior permission of NNB Generation Company (SZC) Limited.

SIZEWELL C

APPLICATION DRAWING - NOT FOR APPROVAL REGULATION 5(2)(o)

NORTHERN PARK AND RIDE EXISTING AND PROPOSED CROSS SECTIONS SHEET 1 OF 3

REVISION: SZC-SZ0204-FP-000-DRW-100069

DATE: DRAWN: SCALE: FEB 2020 NKS 1:500@A1