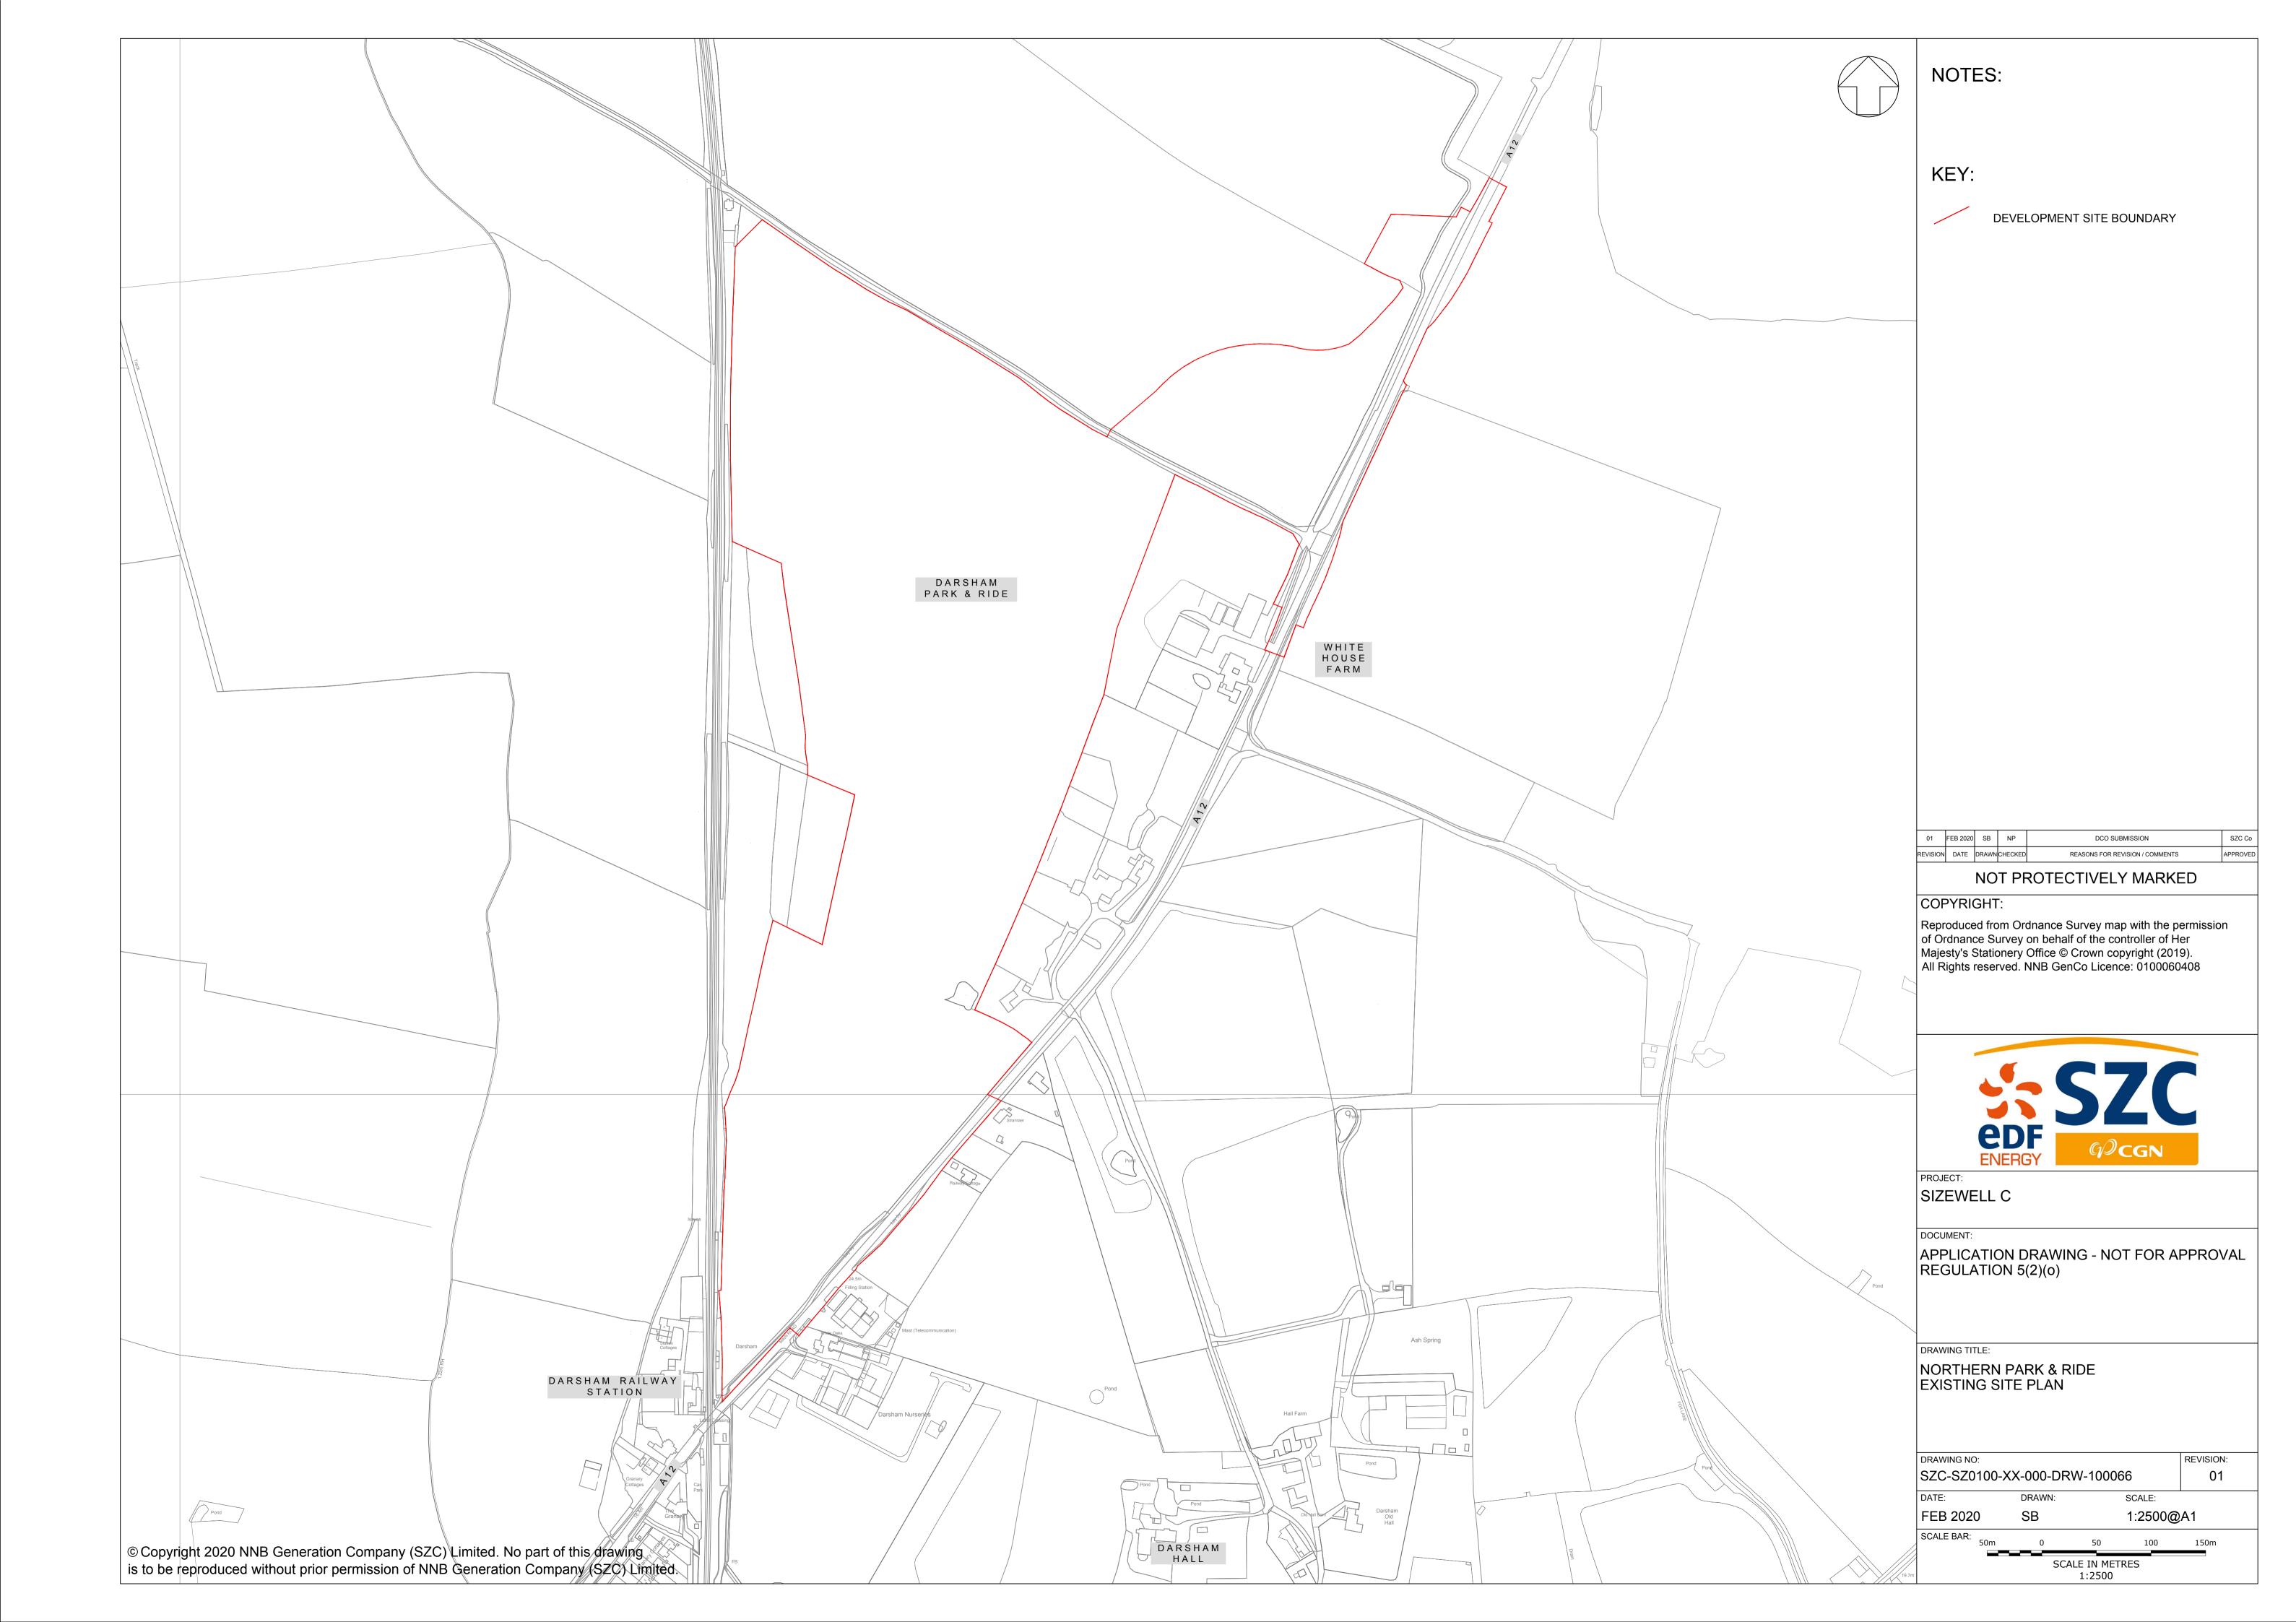

## Northern Park and Ride – Not For Approval

| Drawing Number               | Revision | Drawing Title                                                              | Scale  | Sheet Size |
|------------------------------|----------|----------------------------------------------------------------------------|--------|------------|
| SZC-SZ0100-XX-000-DRW-100066 | 01       | Northern Park and Ride Existing Site Plan                                  | 1:2500 | A1         |
| SZC-SZ0204-FP-000-DRW-100045 | 01       | Northern Park and Ride Proposed Drainage Plan                              | 1:2000 | A1         |
| SZC-SZ0204-FP-000-DRW-100105 | 01       | Northern Park and Ride Proposed Lighting and CCTV Plan Key Plan            | 1:2000 | A1         |
| SZC-SZ0204-FP-000-DRW-100003 | 01       | Northern Park and Ride Proposed Lighting and CCTV Plan - Sheet 1 of 4      | 1:500  | A1         |
| SZC-SZ0204-FP-000-DRW-100004 | 01       | Northern Park and Ride Proposed Lighting and CCTV Plan - Sheet 2 of 4      | 1:500  | A1         |
| SZC-SZ0204-FP-000-DRW-100005 | 01       | Northern Park and Ride Proposed Lighting and CCTV Plan - Sheet 3 of 4      | 1:500  | A1         |
| SZC-SZ0204-FP-000-DRW-100098 | 01       | Northern Park and Ride Proposed Lighting and CCTV Plan - Sheet 4 of 4      | 1:500  | A1         |
| SZC-SZ0204-FP-000-DRW-100106 | 01       | Northern Park and Ride Proposed Signage Plan Key Plan                      | 1:2000 | A1         |
| SZC-SZ0204-FP-000-DRW-100066 | 01       | Northern Park and Ride Proposed Signage Plan - Sheet 1 of 4                | 1:500  | A1         |
| SZC-SZ0204-FP-000-DRW-100067 | 01       | Northern Park and Ride Proposed Signage Plan - Sheet 2 of 4                | 1:500  | A1         |
| SZC-SZ0204-FP-000-DRW-100068 | 01       | Northern Park and Ride Proposed Signage Plan - Sheet 3 of 4                | 1:500  | A1         |
| SZC-SZ0204-FP-000-DRW-100101 | 01       | Northern Park and Ride Proposed Signage Plan - Sheet 4 of 4                | 1:500  | A1         |
| SZC-SZ0204-FP-000-DRW-100069 | 01       | Northern Park and Ride Existing and Proposed Cross Sections - Sheet 1 of 3 | 1:500  | A1         |
| SZC-SZ0204-FP-000-DRW-100070 | 01       | Northern Park and Ride Existing and Proposed Cross Sections - Sheet 2 of 3 | 1:500  | A1         |
| SZC-SZ0204-FP-000-DRW-100100 | 01       | Northern Park and Ride Existing and Proposed Cross Sections - Sheet 3 of 3 | 1:500  | A1         |
| SZC-SZ0204-FP-000-DRW-100043 | 01       | Northern Park and Ride Proposed Site Points of Connection                  | 1:2000 | A1         |
| SZC-SZ0204-XX-000-DRW-100023 | 01       | Northern Park And Ride Existing Utilities Layout And Diversions            | 1:500  | A1         |
| SZC-SZ0204-FP-000-DRW-100007 | 01       | Northern Park and Ride Proposed Amenity / Welfare Building                 | 1:50   | A1         |
| SZC-SZ0204-FP-000-DRW-100006 | 01       | Northern Park and Ride Proposed Security Building                          | 1:50   | A1         |
| SZC-SZ0204-FP-000-DRW-100060 | 01       | Northern Park and Ride Proposed Security Booth                             | 1:50   | A1         |
| SZC-SZ0204-FP-000-DRW-100063 | 01       | Northern Park and Ride Proposed Smoking Shelter                            | 1:20   | A1         |
| SZC-SZ0204-FP-000-DRW-100061 | 01       | Northern Park and Ride Proposed Cycle Shelter                              | 1:20   | A1         |
| SZC-SZ0204-FP-000-DRW-100062 | 01       | Northern Park and Ride Proposed Bus Shelter                                | 1:20   | A1         |