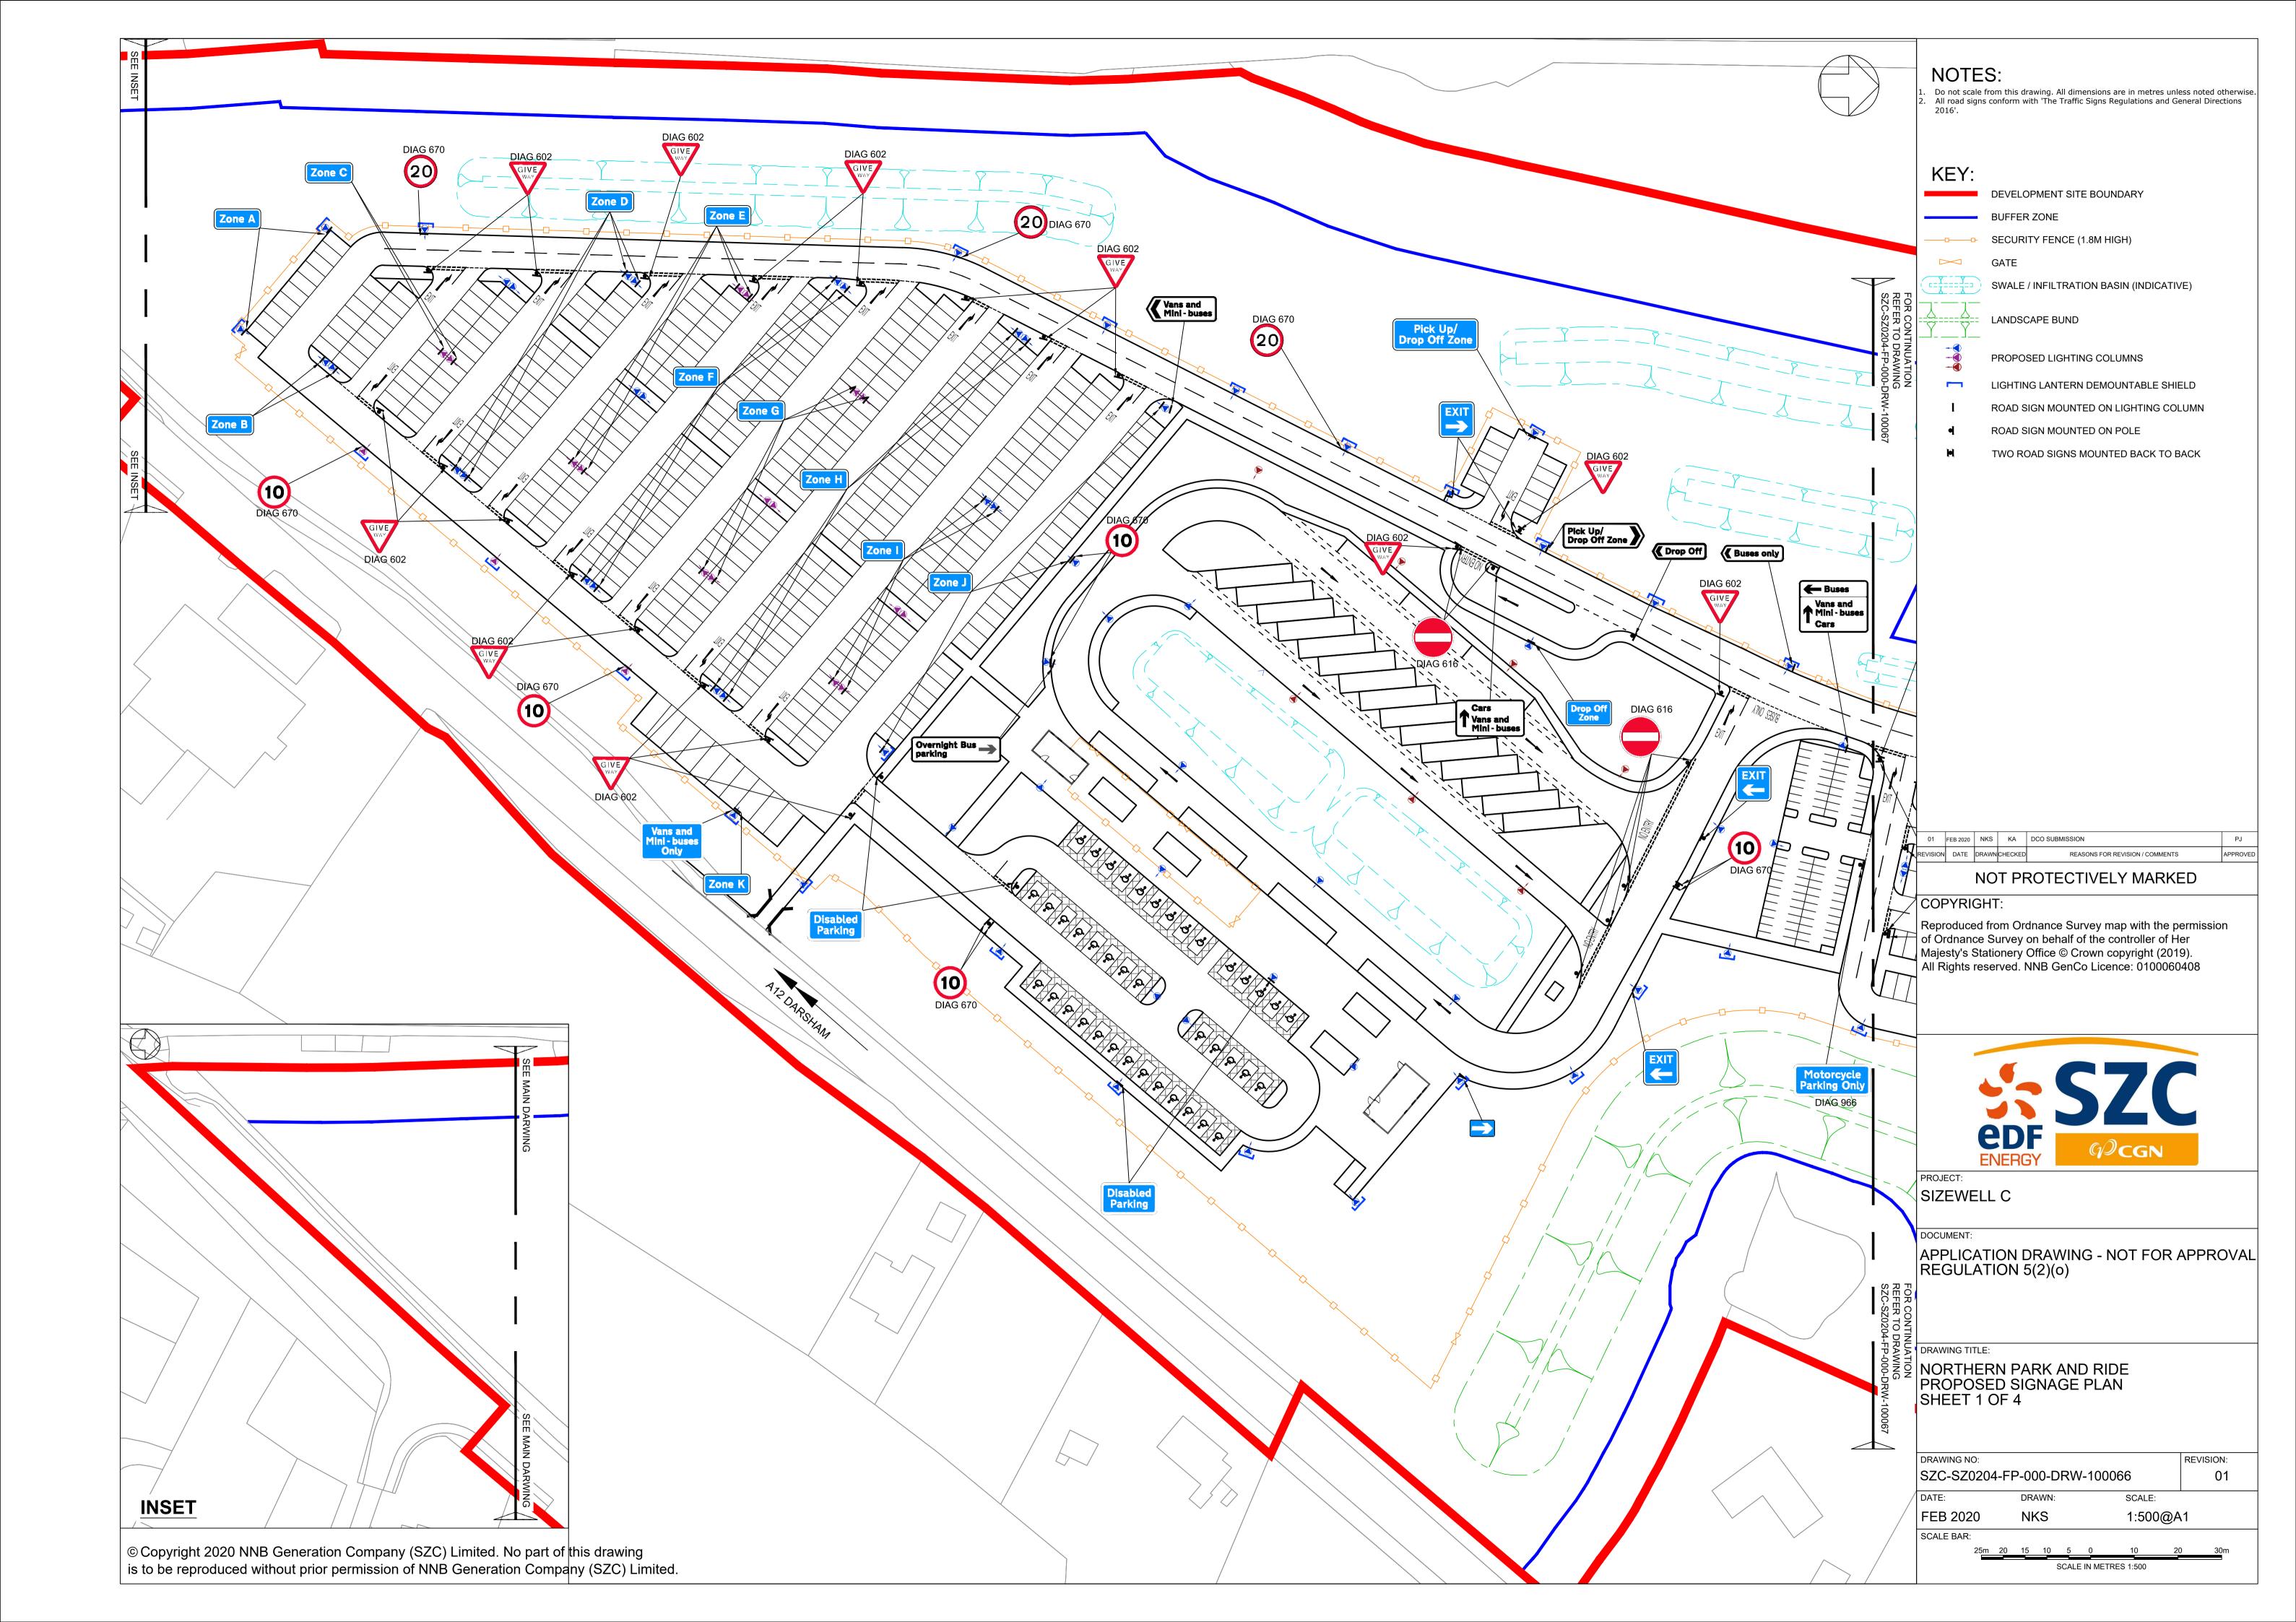

## Northern Park and Ride – Not For Approval

| Drawing Number               | Revision | Drawing Title                                                              | Scale  | Sheet Size |
|------------------------------|----------|----------------------------------------------------------------------------|--------|------------|
| SZC-SZ0100-XX-000-DRW-100066 | 01       | Northern Park and Ride Existing Site Plan                                  | 1:2500 | A1         |
| SZC-SZ0204-FP-000-DRW-100045 | 01       | Northern Park and Ride Proposed Drainage Plan                              | 1:2000 | A1         |
| SZC-SZ0204-FP-000-DRW-100105 | 01       | Northern Park and Ride Proposed Lighting and CCTV Plan Key Plan            | 1:2000 | A1         |
| SZC-SZ0204-FP-000-DRW-100003 | 01       | Northern Park and Ride Proposed Lighting and CCTV Plan - Sheet 1 of 4      | 1:500  | A1         |
| SZC-SZ0204-FP-000-DRW-100004 | 01       | Northern Park and Ride Proposed Lighting and CCTV Plan - Sheet 2 of 4      | 1:500  | A1         |
| SZC-SZ0204-FP-000-DRW-100005 | 01       | Northern Park and Ride Proposed Lighting and CCTV Plan - Sheet 3 of 4      | 1:500  | A1         |
| SZC-SZ0204-FP-000-DRW-100098 | 01       | Northern Park and Ride Proposed Lighting and CCTV Plan - Sheet 4 of 4      | 1:500  | A1         |
| SZC-SZ0204-FP-000-DRW-100106 | 01       | Northern Park and Ride Proposed Signage Plan Key Plan                      | 1:2000 | A1         |
| SZC-SZ0204-FP-000-DRW-100066 | 01       | Northern Park and Ride Proposed Signage Plan - Sheet 1 of 4                | 1:500  | A1         |
| SZC-SZ0204-FP-000-DRW-100067 | 01       | Northern Park and Ride Proposed Signage Plan - Sheet 2 of 4                | 1:500  | A1         |
| SZC-SZ0204-FP-000-DRW-100068 | 01       | Northern Park and Ride Proposed Signage Plan - Sheet 3 of 4                | 1:500  | A1         |
| SZC-SZ0204-FP-000-DRW-100101 | 01       | Northern Park and Ride Proposed Signage Plan - Sheet 4 of 4                | 1:500  | A1         |
| SZC-SZ0204-FP-000-DRW-100069 | 01       | Northern Park and Ride Existing and Proposed Cross Sections - Sheet 1 of 3 | 1:500  | A1         |
| SZC-SZ0204-FP-000-DRW-100070 | 01       | Northern Park and Ride Existing and Proposed Cross Sections - Sheet 2 of 3 | 1:500  | A1         |
| SZC-SZ0204-FP-000-DRW-100100 | 01       | Northern Park and Ride Existing and Proposed Cross Sections - Sheet 3 of 3 | 1:500  | A1         |
| SZC-SZ0204-FP-000-DRW-100043 | 01       | Northern Park and Ride Proposed Site Points of Connection                  | 1:2000 | A1         |
| SZC-SZ0204-XX-000-DRW-100023 | 01       | Northern Park And Ride Existing Utilities Layout And Diversions            | 1:500  | A1         |
| SZC-SZ0204-FP-000-DRW-100007 | 01       | Northern Park and Ride Proposed Amenity / Welfare Building                 | 1:50   | A1         |
| SZC-SZ0204-FP-000-DRW-100006 | 01       | Northern Park and Ride Proposed Security Building                          | 1:50   | A1         |
| SZC-SZ0204-FP-000-DRW-100060 | 01       | Northern Park and Ride Proposed Security Booth                             | 1:50   | A1         |
| SZC-SZ0204-FP-000-DRW-100063 | 01       | Northern Park and Ride Proposed Smoking Shelter                            | 1:20   | A1         |
| SZC-SZ0204-FP-000-DRW-100061 | 01       | Northern Park and Ride Proposed Cycle Shelter                              | 1:20   | A1         |
| SZC-SZ0204-FP-000-DRW-100062 | 01       | Northern Park and Ride Proposed Bus Shelter                                | 1:20   | A1         |