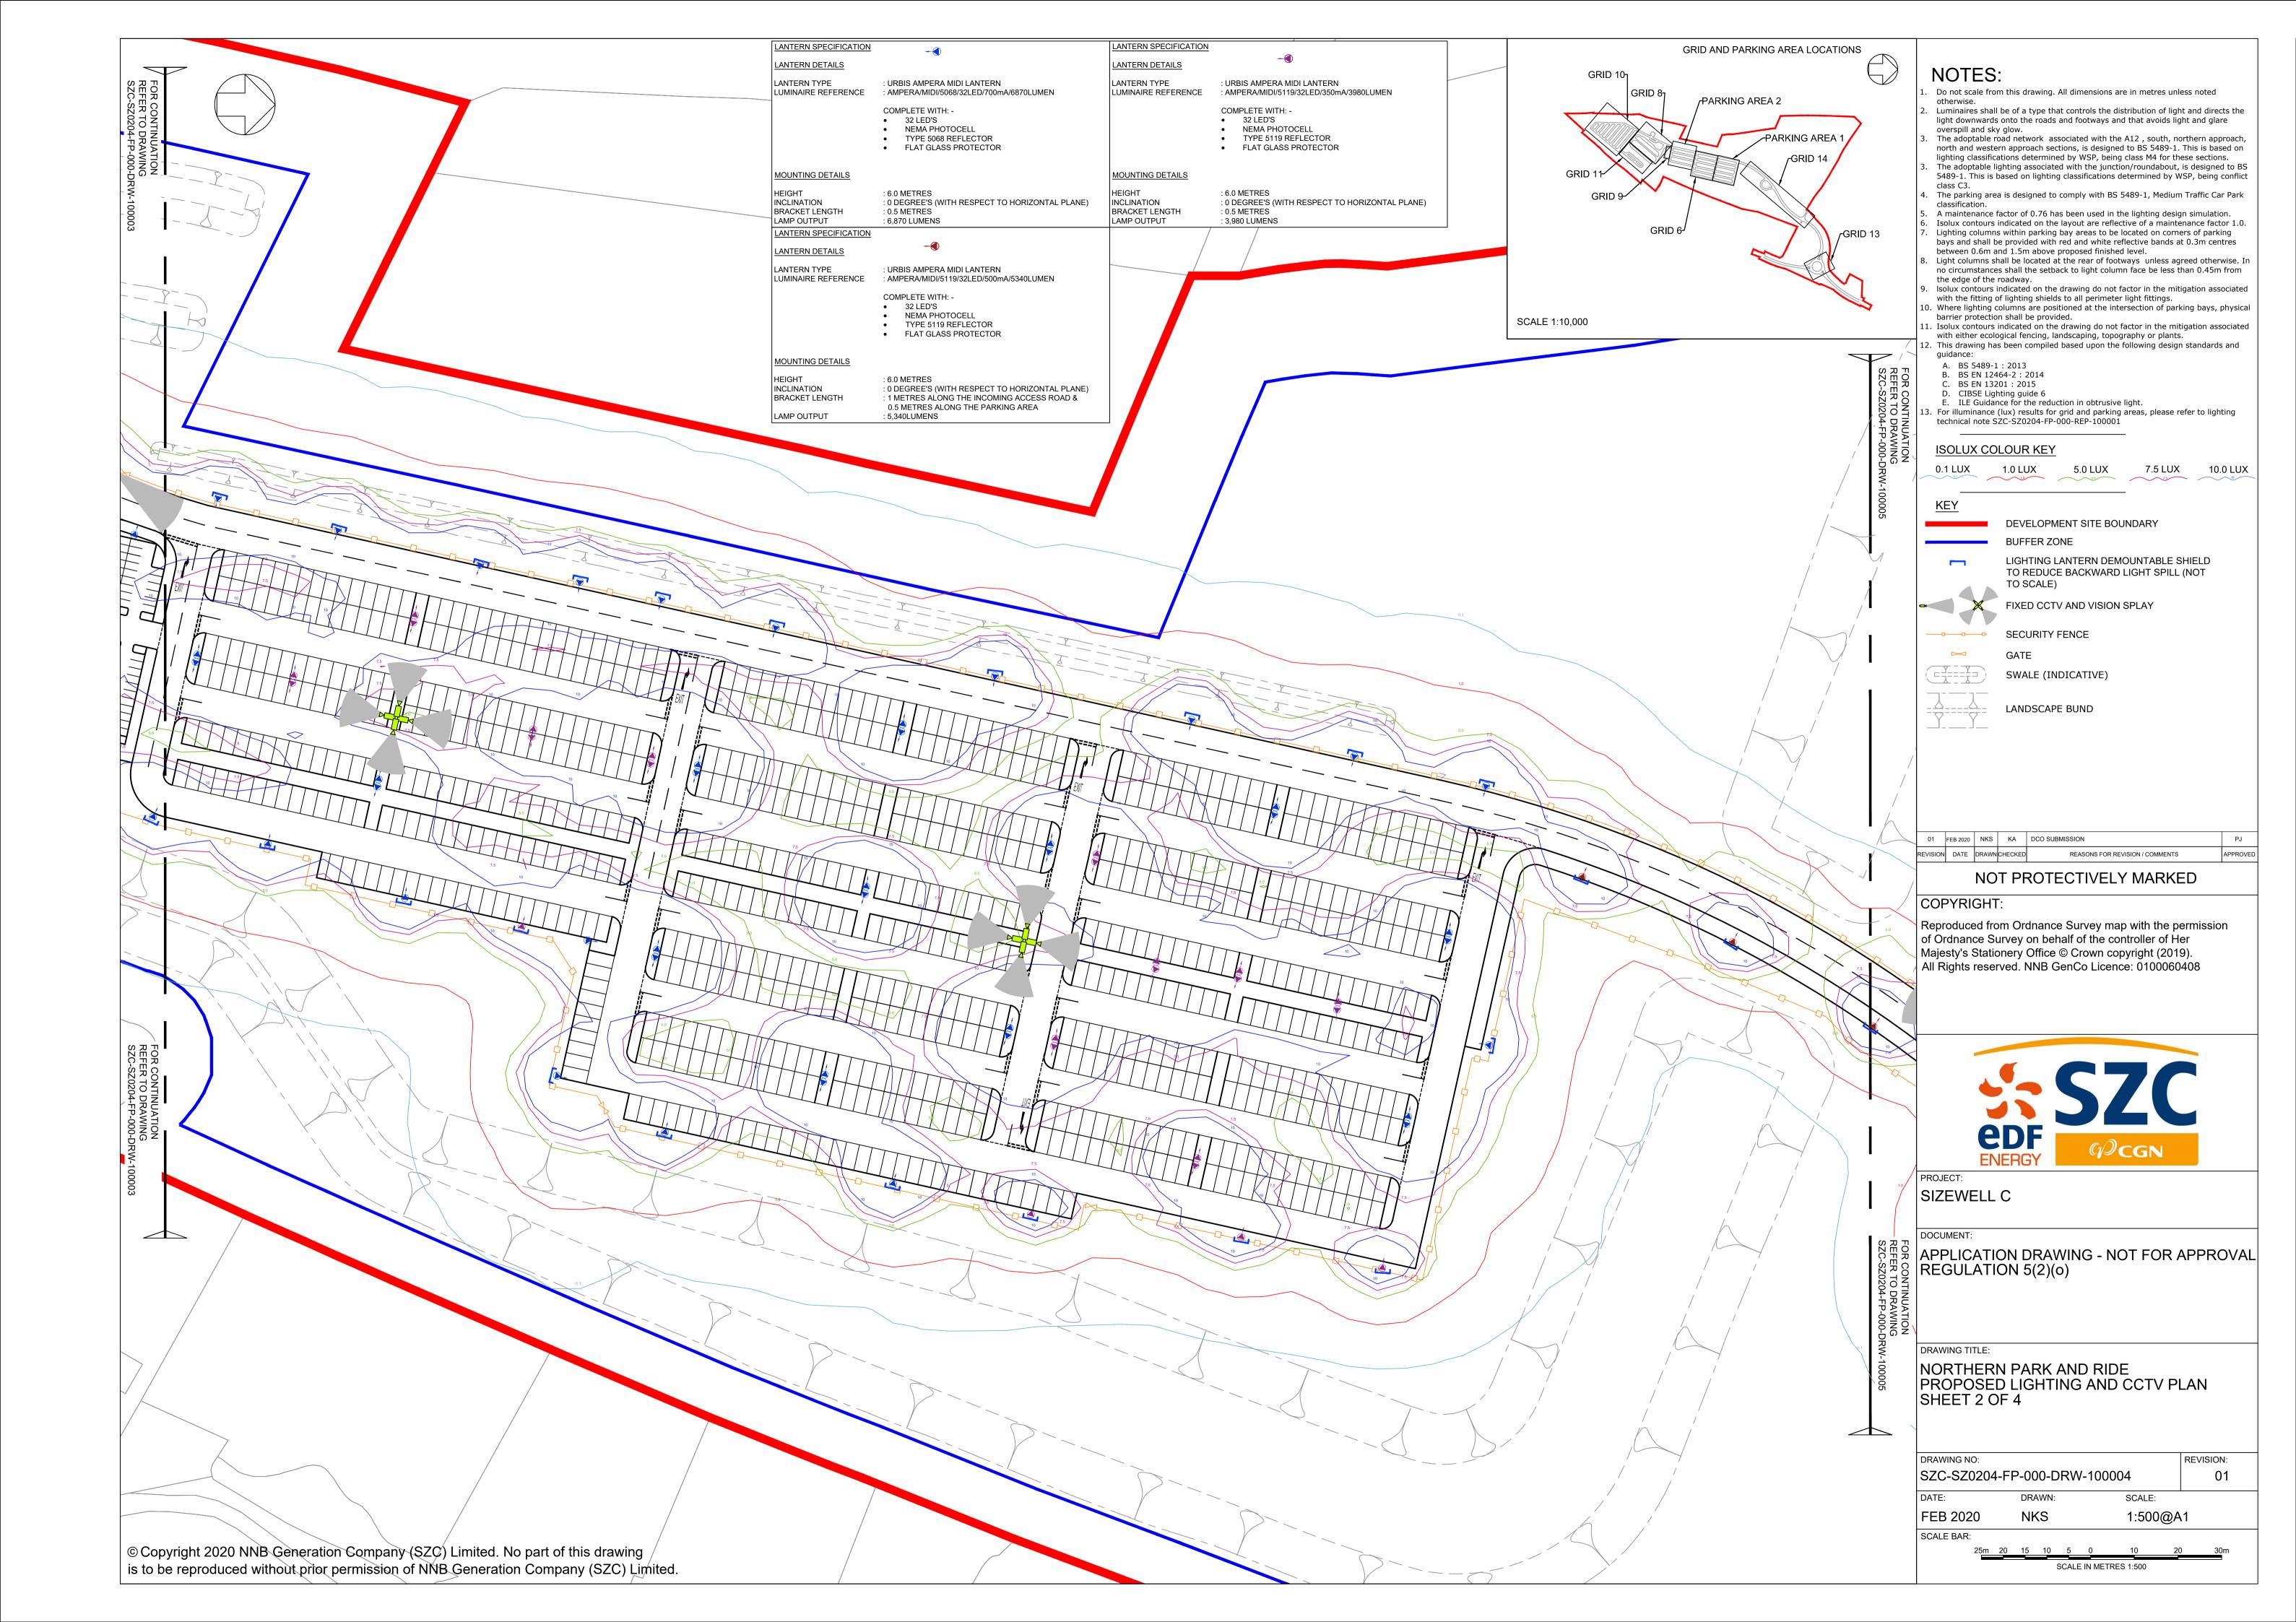

## Northern Park and Ride – Not For Approval

| Drawing Number               | Revision | Drawing Title                                                              | Scale  | Sheet Size |
|------------------------------|----------|----------------------------------------------------------------------------|--------|------------|
| SZC-SZ0100-XX-000-DRW-100066 | 01       | Northern Park and Ride Existing Site Plan                                  | 1:2500 | A1         |
| SZC-SZ0204-FP-000-DRW-100045 | 01       | Northern Park and Ride Proposed Drainage Plan                              | 1:2000 | A1         |
| SZC-SZ0204-FP-000-DRW-100105 | 01       | Northern Park and Ride Proposed Lighting and CCTV Plan Key Plan            | 1:2000 | A1         |
| SZC-SZ0204-FP-000-DRW-100003 | 01       | Northern Park and Ride Proposed Lighting and CCTV Plan - Sheet 1 of 4      | 1:500  | A1         |
| SZC-SZ0204-FP-000-DRW-100004 | 01       | Northern Park and Ride Proposed Lighting and CCTV Plan - Sheet 2 of 4      | 1:500  | A1         |
| SZC-SZ0204-FP-000-DRW-100005 | 01       | Northern Park and Ride Proposed Lighting and CCTV Plan - Sheet 3 of 4      | 1:500  | A1         |
| SZC-SZ0204-FP-000-DRW-100098 | 01       | Northern Park and Ride Proposed Lighting and CCTV Plan - Sheet 4 of 4      | 1:500  | A1         |
| SZC-SZ0204-FP-000-DRW-100106 | 01       | Northern Park and Ride Proposed Signage Plan Key Plan                      | 1:2000 | A1         |
| SZC-SZ0204-FP-000-DRW-100066 | 01       | Northern Park and Ride Proposed Signage Plan - Sheet 1 of 4                | 1:500  | A1         |
| SZC-SZ0204-FP-000-DRW-100067 | 01       | Northern Park and Ride Proposed Signage Plan - Sheet 2 of 4                | 1:500  | A1         |
| SZC-SZ0204-FP-000-DRW-100068 | 01       | Northern Park and Ride Proposed Signage Plan - Sheet 3 of 4                | 1:500  | A1         |
| SZC-SZ0204-FP-000-DRW-100101 | 01       | Northern Park and Ride Proposed Signage Plan - Sheet 4 of 4                | 1:500  | A1         |
| SZC-SZ0204-FP-000-DRW-100069 | 01       | Northern Park and Ride Existing and Proposed Cross Sections - Sheet 1 of 3 | 1:500  | A1         |
| SZC-SZ0204-FP-000-DRW-100070 | 01       | Northern Park and Ride Existing and Proposed Cross Sections - Sheet 2 of 3 | 1:500  | A1         |
| SZC-SZ0204-FP-000-DRW-100100 | 01       | Northern Park and Ride Existing and Proposed Cross Sections - Sheet 3 of 3 | 1:500  | A1         |
| SZC-SZ0204-FP-000-DRW-100043 | 01       | Northern Park and Ride Proposed Site Points of Connection                  | 1:2000 | A1         |
| SZC-SZ0204-XX-000-DRW-100023 | 01       | Northern Park And Ride Existing Utilities Layout And Diversions            | 1:500  | A1         |
| SZC-SZ0204-FP-000-DRW-100007 | 01       | Northern Park and Ride Proposed Amenity / Welfare Building                 | 1:50   | A1         |
| SZC-SZ0204-FP-000-DRW-100006 | 01       | Northern Park and Ride Proposed Security Building                          | 1:50   | A1         |
| SZC-SZ0204-FP-000-DRW-100060 | 01       | Northern Park and Ride Proposed Security Booth                             | 1:50   | A1         |
| SZC-SZ0204-FP-000-DRW-100063 | 01       | Northern Park and Ride Proposed Smoking Shelter                            | 1:20   | A1         |
| SZC-SZ0204-FP-000-DRW-100061 | 01       | Northern Park and Ride Proposed Cycle Shelter                              | 1:20   | A1         |
| SZC-SZ0204-FP-000-DRW-100062 | 01       | Northern Park and Ride Proposed Bus Shelter                                | 1:20   | A1         |