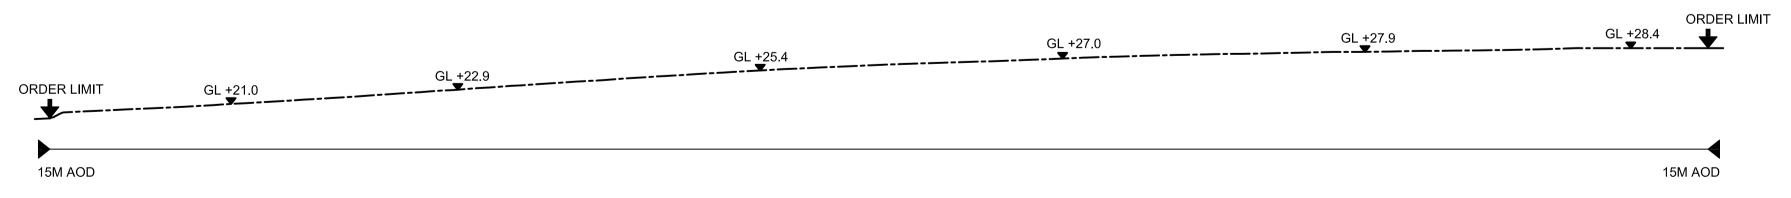

CROSS SECTION C-C (NORTH WEST TO SOUTH EAST)-PROPOSED

CROSS SECTION C-C (NORTH WEST TO SOUTH EAST)-REINSTATEMENT

# NOTES: Do not scale from this drawing. All dimensions are in metres unless noted otherwise. All levels are in metres Above Ordnance Datum (AOD). KEY: DEVELOPMENT SITE BOUNDARY EXISTING ---- PROPOSED ---- REINSTATEMENT **GROUND LEVEL** ABOVE ORDNANCE DATUM

SIZEWELL C

APPLICATION DRAWING - NOT FOR APPROVAL REGULATION 5(2)(o)

NORTHERN PARK AND RIDE EXISTING AND PROPOSED CROSS SECTIONS SHEET 3 OF 3

| DRAWING N  | RE  | /ISION: |     |     |   |         |          |    |     |  |
|------------|-----|---------|-----|-----|---|---------|----------|----|-----|--|
| SZC-SZ     |     | 01      |     |     |   |         |          |    |     |  |
| DATE:      |     |         | DRA | WN: |   |         | SCALE:   |    |     |  |
| 57 (T.E.   |     | D. 0    |     |     |   | OO/ LL. | 00/122.  |    |     |  |
| FEB 2020   |     | NKS     |     |     |   | 1:500@  | 1:500@A1 |    |     |  |
| SCALE BAR: |     |         |     |     |   |         |          |    |     |  |
|            | 25m | 20      | 15  | 10  | 5 | 0       | 10       | 20 | 30m |  |