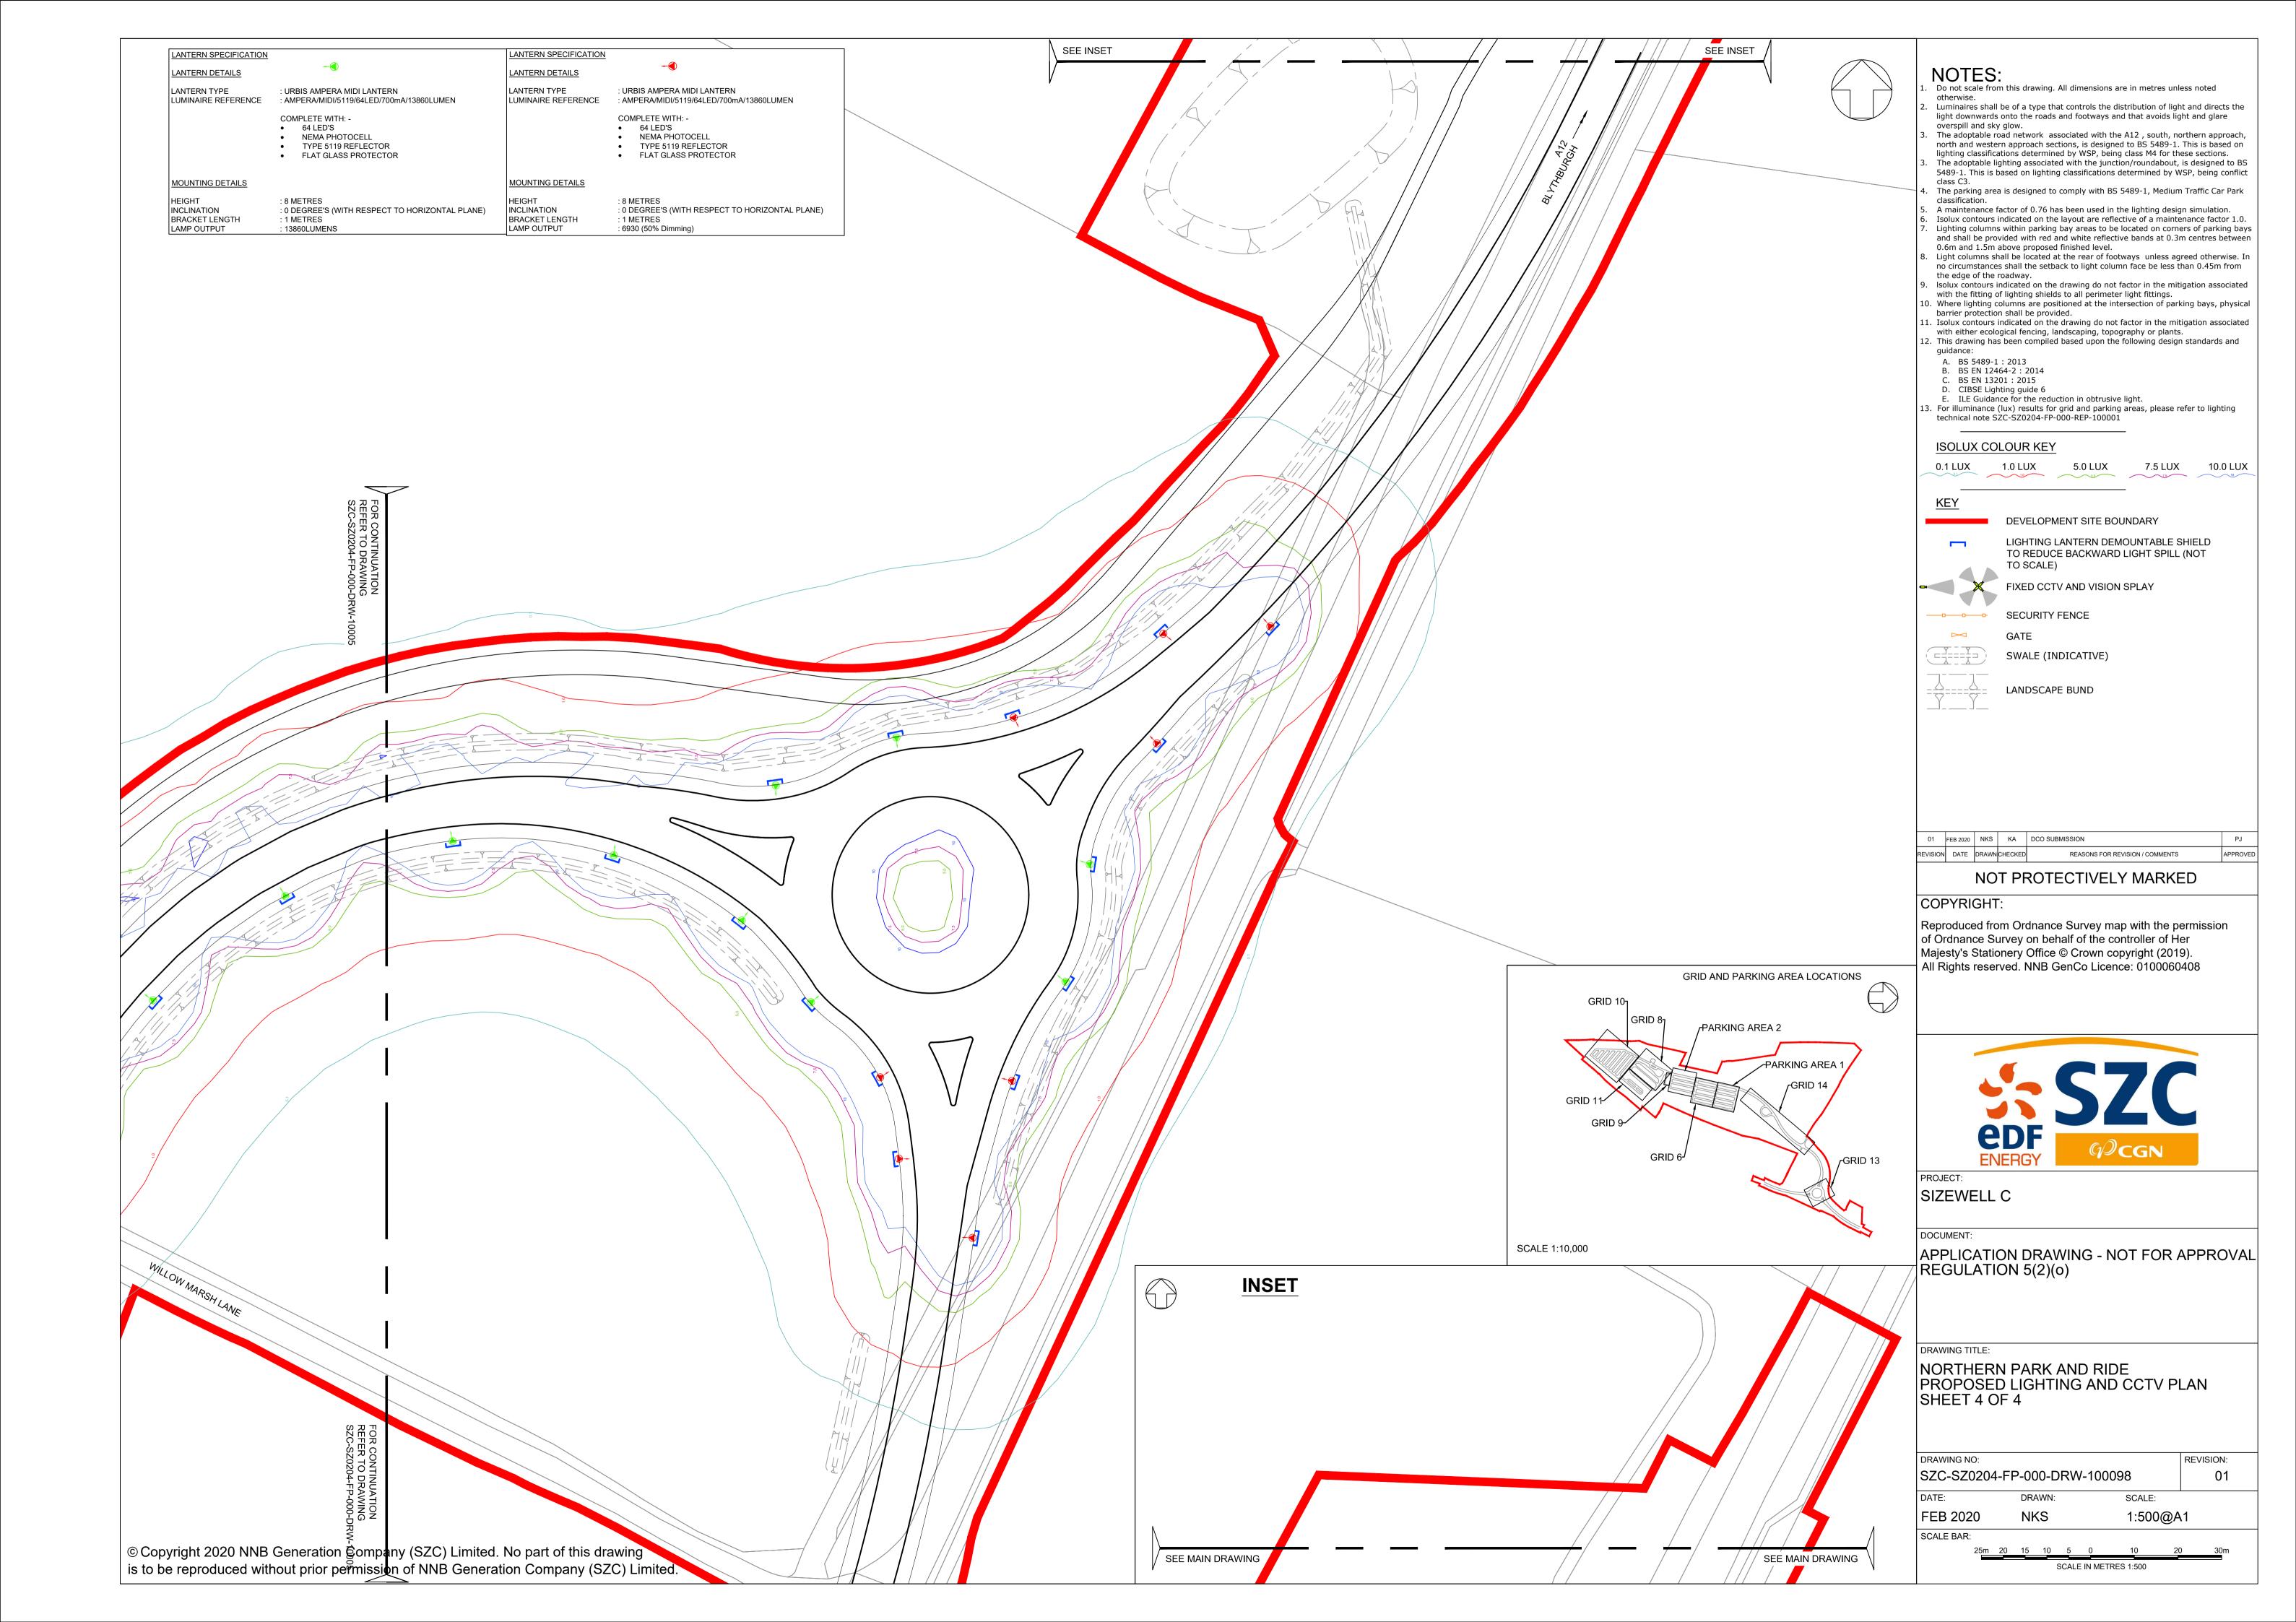

## Northern Park and Ride – Not For Approval

| Drawing Number               | Revision | Drawing Title                                                              | Scale  | Sheet Size |
|------------------------------|----------|----------------------------------------------------------------------------|--------|------------|
| SZC-SZ0100-XX-000-DRW-100066 | 01       | Northern Park and Ride Existing Site Plan                                  | 1:2500 | A1         |
| SZC-SZ0204-FP-000-DRW-100045 | 01       | Northern Park and Ride Proposed Drainage Plan                              | 1:2000 | A1         |
| SZC-SZ0204-FP-000-DRW-100105 | 01       | Northern Park and Ride Proposed Lighting and CCTV Plan Key Plan            | 1:2000 | A1         |
| SZC-SZ0204-FP-000-DRW-100003 | 01       | Northern Park and Ride Proposed Lighting and CCTV Plan - Sheet 1 of 4      | 1:500  | A1         |
| SZC-SZ0204-FP-000-DRW-100004 | 01       | Northern Park and Ride Proposed Lighting and CCTV Plan - Sheet 2 of 4      | 1:500  | A1         |
| SZC-SZ0204-FP-000-DRW-100005 | 01       | Northern Park and Ride Proposed Lighting and CCTV Plan - Sheet 3 of 4      | 1:500  | A1         |
| SZC-SZ0204-FP-000-DRW-100098 | 01       | Northern Park and Ride Proposed Lighting and CCTV Plan - Sheet 4 of 4      | 1:500  | A1         |
| SZC-SZ0204-FP-000-DRW-100106 | 01       | Northern Park and Ride Proposed Signage Plan Key Plan                      | 1:2000 | A1         |
| SZC-SZ0204-FP-000-DRW-100066 | 01       | Northern Park and Ride Proposed Signage Plan - Sheet 1 of 4                | 1:500  | A1         |
| SZC-SZ0204-FP-000-DRW-100067 | 01       | Northern Park and Ride Proposed Signage Plan - Sheet 2 of 4                | 1:500  | A1         |
| SZC-SZ0204-FP-000-DRW-100068 | 01       | Northern Park and Ride Proposed Signage Plan - Sheet 3 of 4                | 1:500  | A1         |
| SZC-SZ0204-FP-000-DRW-100101 | 01       | Northern Park and Ride Proposed Signage Plan - Sheet 4 of 4                | 1:500  | A1         |
| SZC-SZ0204-FP-000-DRW-100069 | 01       | Northern Park and Ride Existing and Proposed Cross Sections - Sheet 1 of 3 | 1:500  | A1         |
| SZC-SZ0204-FP-000-DRW-100070 | 01       | Northern Park and Ride Existing and Proposed Cross Sections - Sheet 2 of 3 | 1:500  | A1         |
| SZC-SZ0204-FP-000-DRW-100100 | 01       | Northern Park and Ride Existing and Proposed Cross Sections - Sheet 3 of 3 | 1:500  | A1         |
| SZC-SZ0204-FP-000-DRW-100043 | 01       | Northern Park and Ride Proposed Site Points of Connection                  | 1:2000 | A1         |
| SZC-SZ0204-XX-000-DRW-100023 | 01       | Northern Park And Ride Existing Utilities Layout And Diversions            | 1:500  | A1         |
| SZC-SZ0204-FP-000-DRW-100007 | 01       | Northern Park and Ride Proposed Amenity / Welfare Building                 | 1:50   | A1         |
| SZC-SZ0204-FP-000-DRW-100006 | 01       | Northern Park and Ride Proposed Security Building                          | 1:50   | A1         |
| SZC-SZ0204-FP-000-DRW-100060 | 01       | Northern Park and Ride Proposed Security Booth                             | 1:50   | A1         |
| SZC-SZ0204-FP-000-DRW-100063 | 01       | Northern Park and Ride Proposed Smoking Shelter                            | 1:20   | A1         |
| SZC-SZ0204-FP-000-DRW-100061 | 01       | Northern Park and Ride Proposed Cycle Shelter                              | 1:20   | A1         |
| SZC-SZ0204-FP-000-DRW-100062 | 01       | Northern Park and Ride Proposed Bus Shelter                                | 1:20   | A1         |