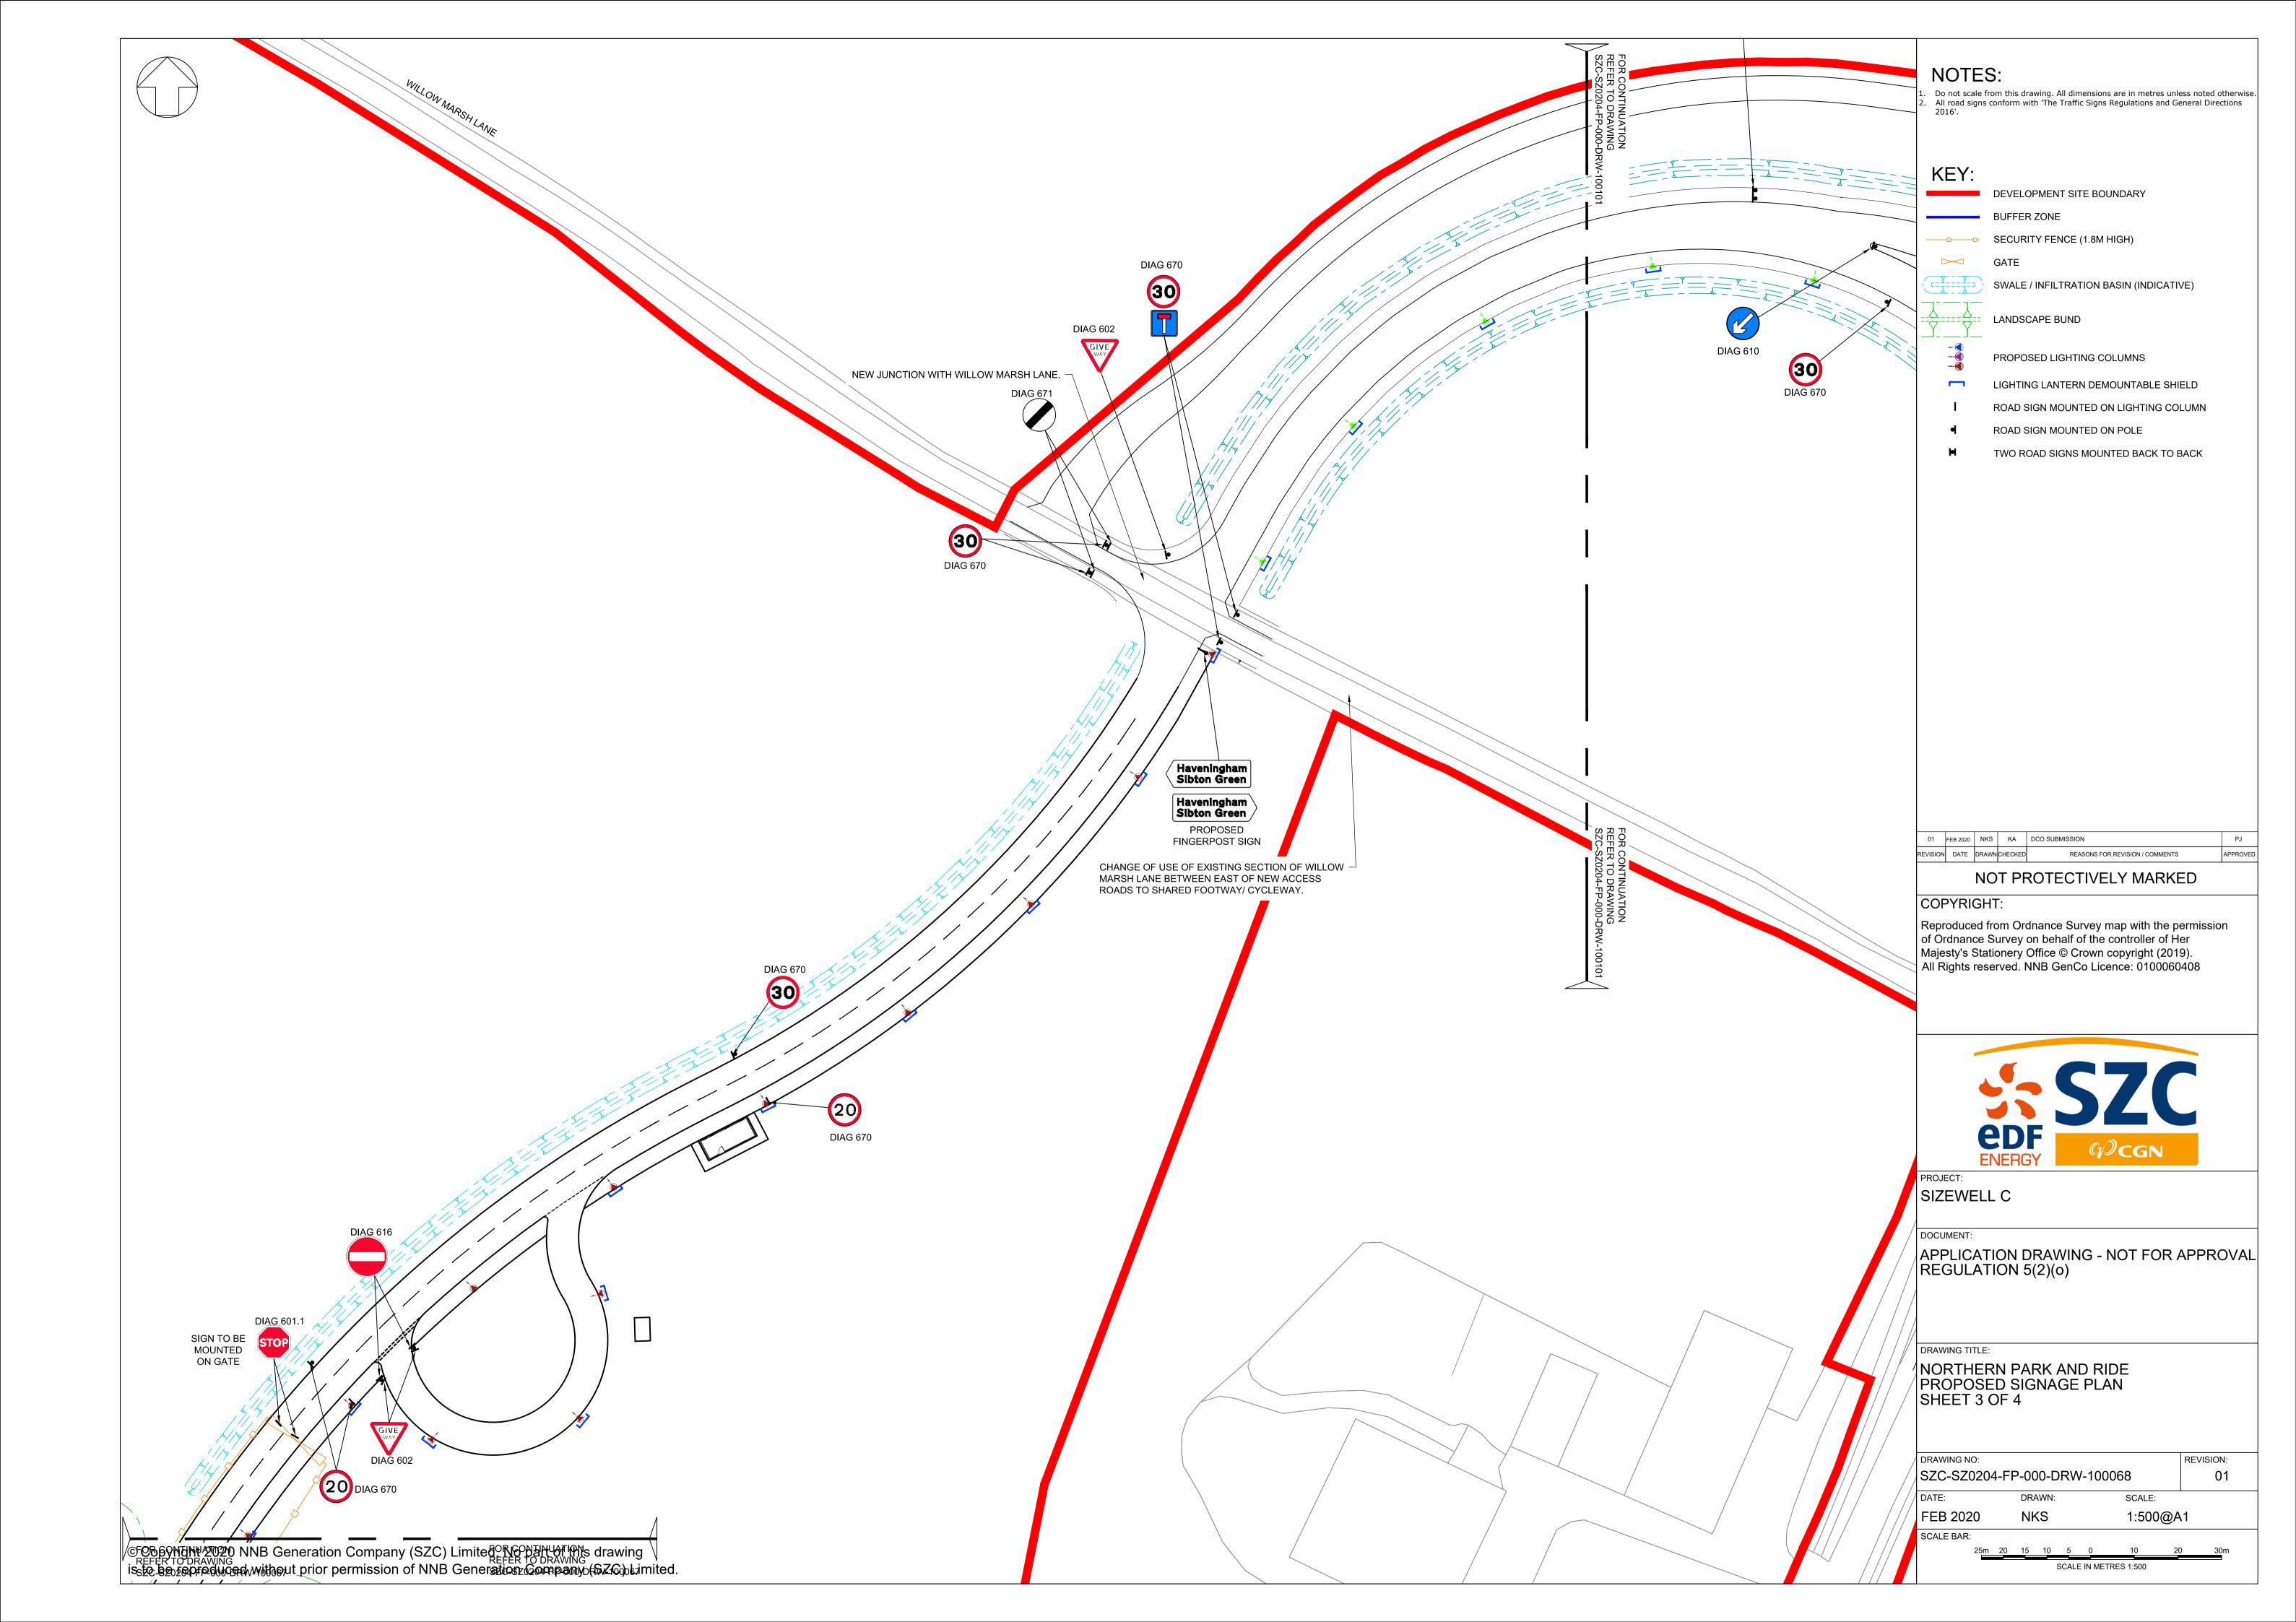

## Northern Park and Ride – Not For Approval

| Drawing Number               | Revision | Drawing Title                                                              | Scale  | Sheet Size |
|------------------------------|----------|----------------------------------------------------------------------------|--------|------------|
| SZC-SZ0100-XX-000-DRW-100066 | 01       | Northern Park and Ride Existing Site Plan                                  | 1:2500 | A1         |
| SZC-SZ0204-FP-000-DRW-100045 | 01       | Northern Park and Ride Proposed Drainage Plan                              | 1:2000 | A1         |
| SZC-SZ0204-FP-000-DRW-100105 | 01       | Northern Park and Ride Proposed Lighting and CCTV Plan Key Plan            | 1:2000 | A1         |
| SZC-SZ0204-FP-000-DRW-100003 | 01       | Northern Park and Ride Proposed Lighting and CCTV Plan - Sheet 1 of 4      | 1:500  | A1         |
| SZC-SZ0204-FP-000-DRW-100004 | 01       | Northern Park and Ride Proposed Lighting and CCTV Plan - Sheet 2 of 4      | 1:500  | A1         |
| SZC-SZ0204-FP-000-DRW-100005 | 01       | Northern Park and Ride Proposed Lighting and CCTV Plan - Sheet 3 of 4      | 1:500  | A1         |
| SZC-SZ0204-FP-000-DRW-100098 | 01       | Northern Park and Ride Proposed Lighting and CCTV Plan - Sheet 4 of 4      | 1:500  | A1         |
| SZC-SZ0204-FP-000-DRW-100106 | 01       | Northern Park and Ride Proposed Signage Plan Key Plan                      | 1:2000 | A1         |
| SZC-SZ0204-FP-000-DRW-100066 | 01       | Northern Park and Ride Proposed Signage Plan - Sheet 1 of 4                | 1:500  | A1         |
| SZC-SZ0204-FP-000-DRW-100067 | 01       | Northern Park and Ride Proposed Signage Plan - Sheet 2 of 4                | 1:500  | A1         |
| SZC-SZ0204-FP-000-DRW-100068 | 01       | Northern Park and Ride Proposed Signage Plan - Sheet 3 of 4                | 1:500  | A1         |
| SZC-SZ0204-FP-000-DRW-100101 | 01       | Northern Park and Ride Proposed Signage Plan - Sheet 4 of 4                | 1:500  | A1         |
| SZC-SZ0204-FP-000-DRW-100069 | 01       | Northern Park and Ride Existing and Proposed Cross Sections - Sheet 1 of 3 | 1:500  | A1         |
| SZC-SZ0204-FP-000-DRW-100070 | 01       | Northern Park and Ride Existing and Proposed Cross Sections - Sheet 2 of 3 | 1:500  | A1         |
| SZC-SZ0204-FP-000-DRW-100100 | 01       | Northern Park and Ride Existing and Proposed Cross Sections - Sheet 3 of 3 | 1:500  | A1         |
| SZC-SZ0204-FP-000-DRW-100043 | 01       | Northern Park and Ride Proposed Site Points of Connection                  | 1:2000 | A1         |
| SZC-SZ0204-XX-000-DRW-100023 | 01       | Northern Park And Ride Existing Utilities Layout And Diversions            | 1:500  | A1         |
| SZC-SZ0204-FP-000-DRW-100007 | 01       | Northern Park and Ride Proposed Amenity / Welfare Building                 | 1:50   | A1         |
| SZC-SZ0204-FP-000-DRW-100006 | 01       | Northern Park and Ride Proposed Security Building                          | 1:50   | A1         |
| SZC-SZ0204-FP-000-DRW-100060 | 01       | Northern Park and Ride Proposed Security Booth                             | 1:50   | A1         |
| SZC-SZ0204-FP-000-DRW-100063 | 01       | Northern Park and Ride Proposed Smoking Shelter                            | 1:20   | A1         |
| SZC-SZ0204-FP-000-DRW-100061 | 01       | Northern Park and Ride Proposed Cycle Shelter                              | 1:20   | A1         |
| SZC-SZ0204-FP-000-DRW-100062 | 01       | Northern Park and Ride Proposed Bus Shelter                                | 1:20   | A1         |