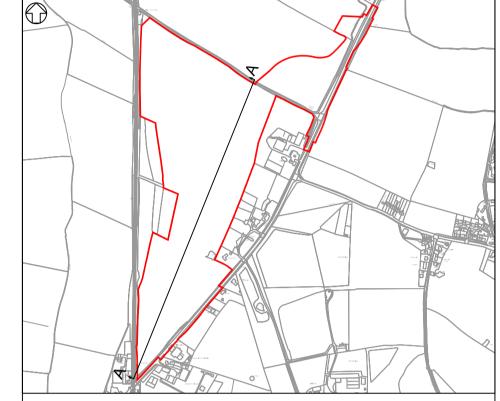

## KEY:

DEVELOPMENT SITE BOUNDARY

EXISTING ---- PROPOSED

— – — REINSTATEMENT

ABOVE ORDNANCE DATUM

**GROUND LEVEL** 

SITE CROSS SECTIONS LOCATION PLAN N.T.S.

01 FEB 2020 NKS KA DCO SUBMISSION REASONS FOR REVISION / COMMENTS