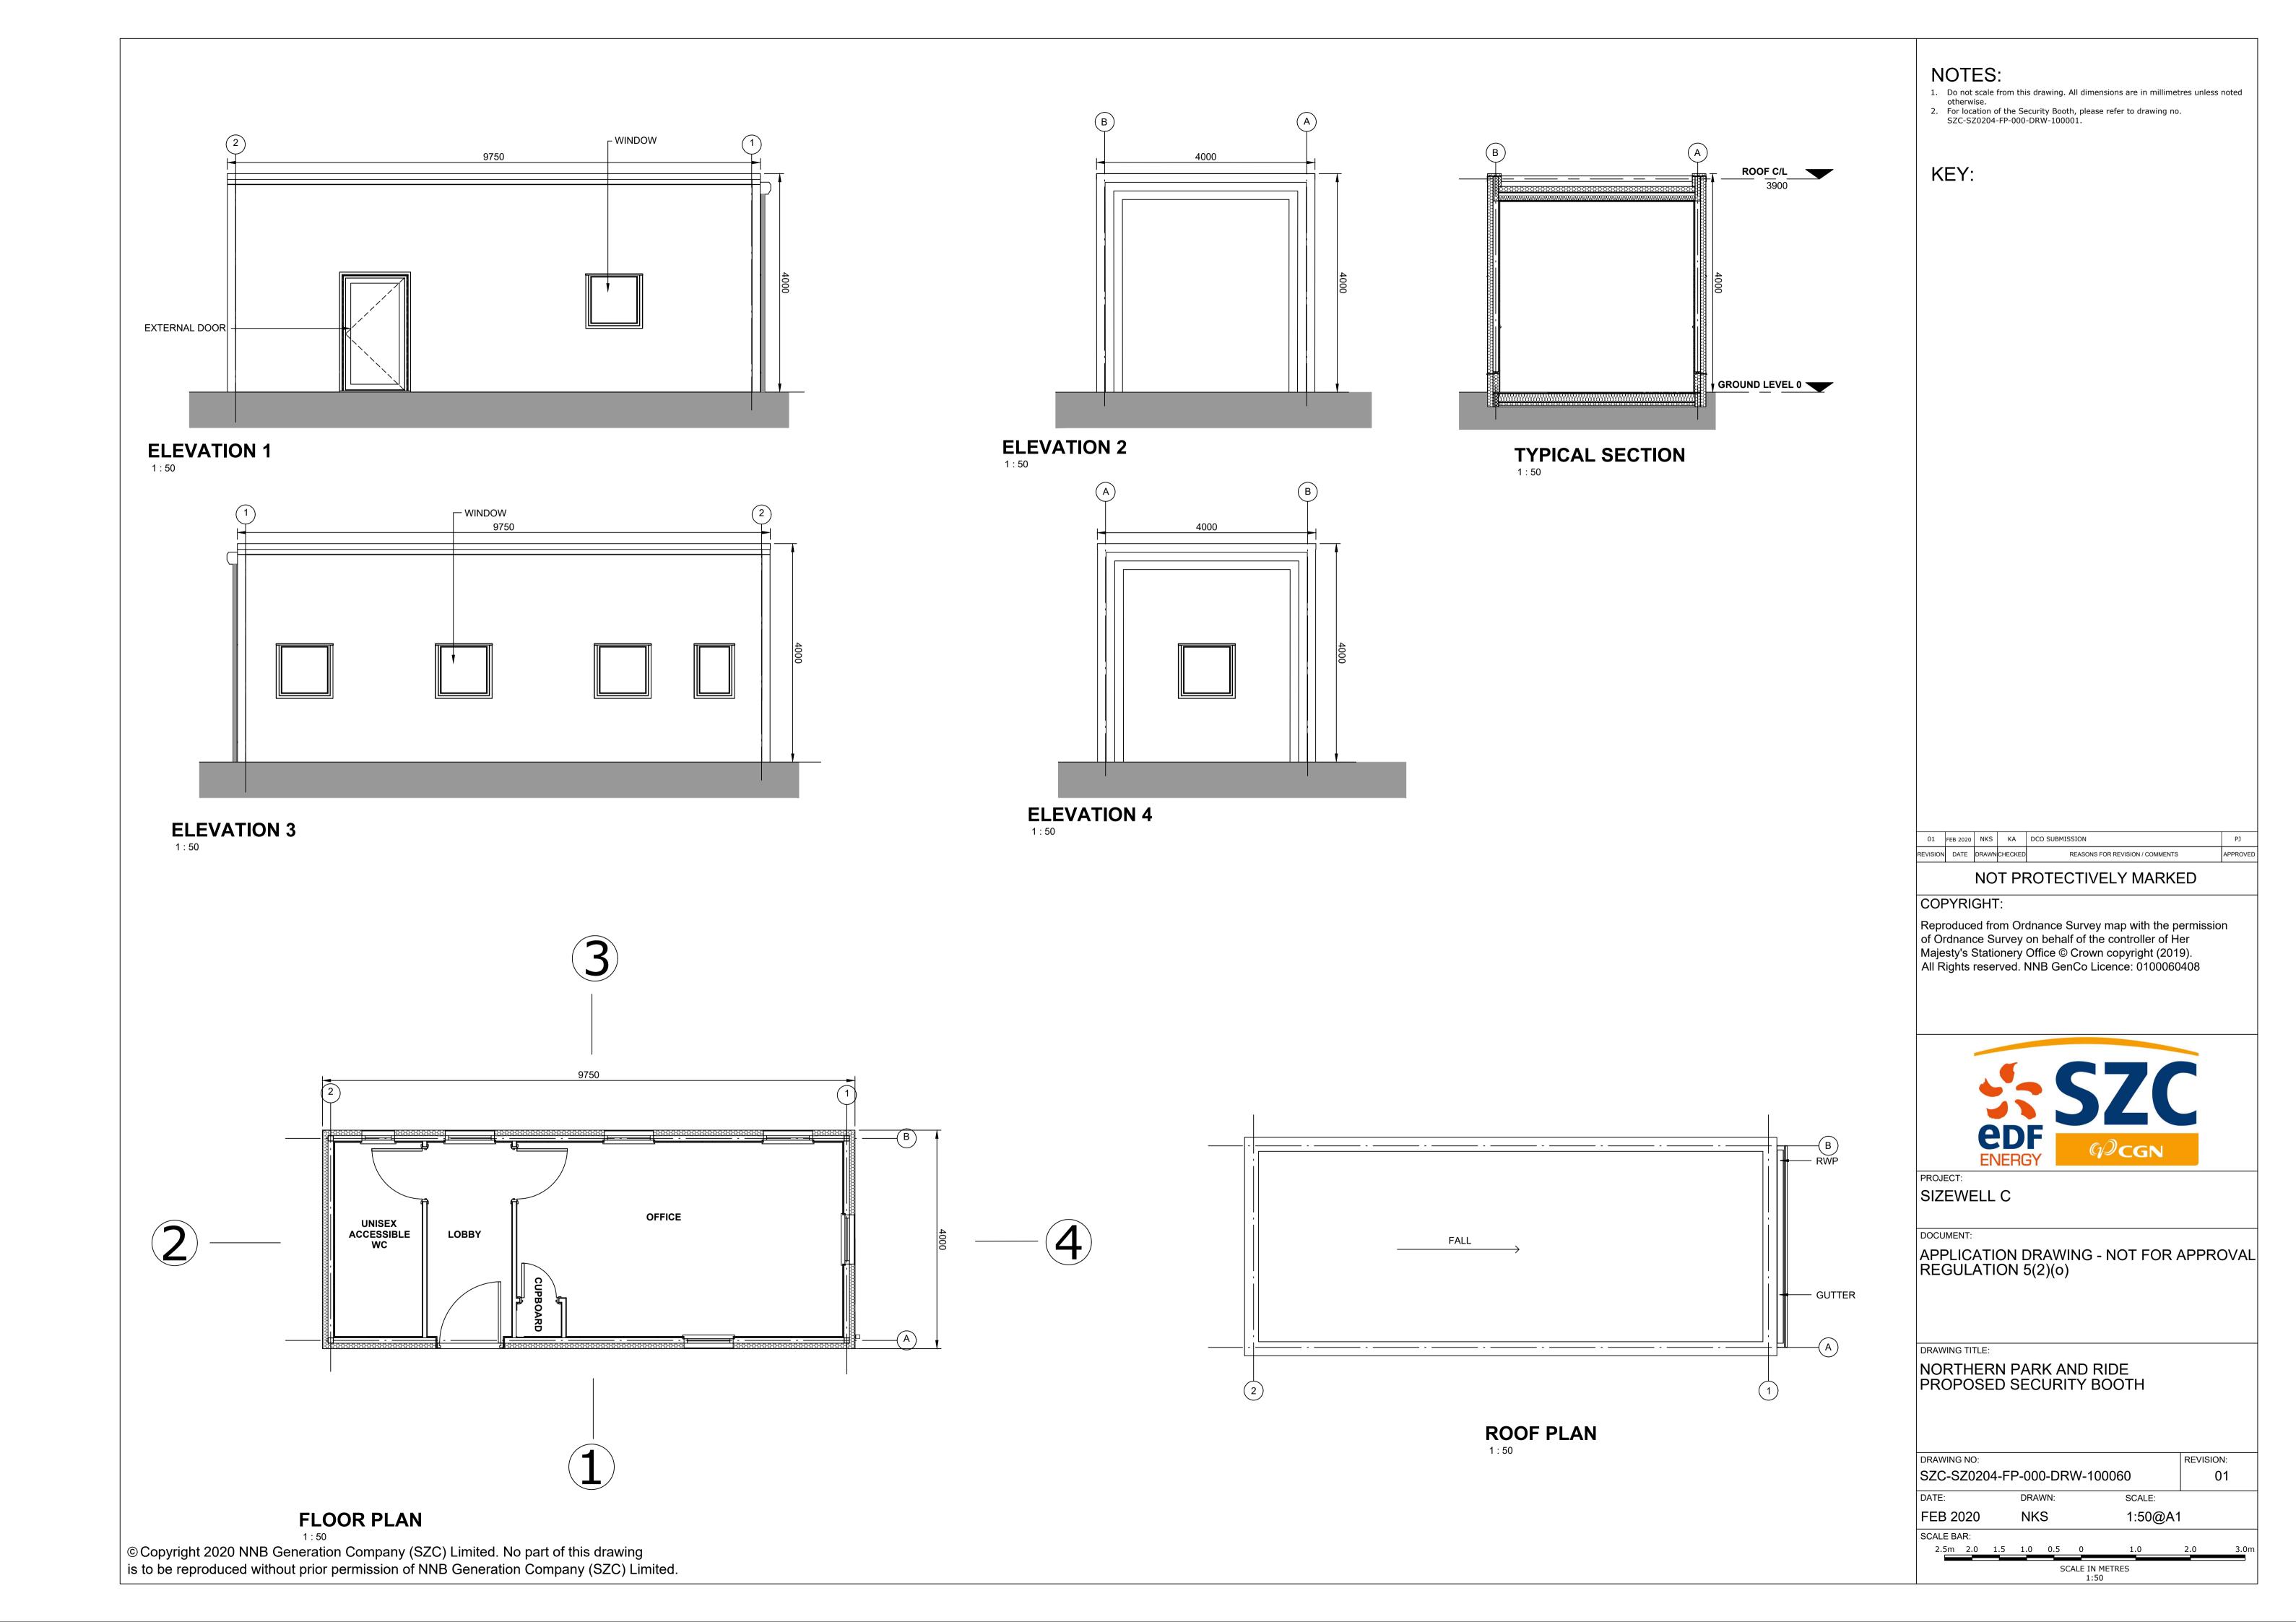

## Northern Park and Ride – Not For Approval

| Drawing Number               | Revision | Drawing Title                                                              | Scale  | Sheet Size |
|------------------------------|----------|----------------------------------------------------------------------------|--------|------------|
| SZC-SZ0100-XX-000-DRW-100066 | 01       | Northern Park and Ride Existing Site Plan                                  | 1:2500 | A1         |
| SZC-SZ0204-FP-000-DRW-100045 | 01       | Northern Park and Ride Proposed Drainage Plan                              | 1:2000 | A1         |
| SZC-SZ0204-FP-000-DRW-100105 | 01       | Northern Park and Ride Proposed Lighting and CCTV Plan Key Plan            | 1:2000 | A1         |
| SZC-SZ0204-FP-000-DRW-100003 | 01       | Northern Park and Ride Proposed Lighting and CCTV Plan - Sheet 1 of 4      | 1:500  | A1         |
| SZC-SZ0204-FP-000-DRW-100004 | 01       | Northern Park and Ride Proposed Lighting and CCTV Plan - Sheet 2 of 4      | 1:500  | A1         |
| SZC-SZ0204-FP-000-DRW-100005 | 01       | Northern Park and Ride Proposed Lighting and CCTV Plan - Sheet 3 of 4      | 1:500  | A1         |
| SZC-SZ0204-FP-000-DRW-100098 | 01       | Northern Park and Ride Proposed Lighting and CCTV Plan - Sheet 4 of 4      | 1:500  | A1         |
| SZC-SZ0204-FP-000-DRW-100106 | 01       | Northern Park and Ride Proposed Signage Plan Key Plan                      | 1:2000 | A1         |
| SZC-SZ0204-FP-000-DRW-100066 | 01       | Northern Park and Ride Proposed Signage Plan - Sheet 1 of 4                | 1:500  | A1         |
| SZC-SZ0204-FP-000-DRW-100067 | 01       | Northern Park and Ride Proposed Signage Plan - Sheet 2 of 4                | 1:500  | A1         |
| SZC-SZ0204-FP-000-DRW-100068 | 01       | Northern Park and Ride Proposed Signage Plan - Sheet 3 of 4                | 1:500  | A1         |
| SZC-SZ0204-FP-000-DRW-100101 | 01       | Northern Park and Ride Proposed Signage Plan - Sheet 4 of 4                | 1:500  | A1         |
| SZC-SZ0204-FP-000-DRW-100069 | 01       | Northern Park and Ride Existing and Proposed Cross Sections - Sheet 1 of 3 | 1:500  | A1         |
| SZC-SZ0204-FP-000-DRW-100070 | 01       | Northern Park and Ride Existing and Proposed Cross Sections - Sheet 2 of 3 | 1:500  | A1         |
| SZC-SZ0204-FP-000-DRW-100100 | 01       | Northern Park and Ride Existing and Proposed Cross Sections - Sheet 3 of 3 | 1:500  | A1         |
| SZC-SZ0204-FP-000-DRW-100043 | 01       | Northern Park and Ride Proposed Site Points of Connection                  | 1:2000 | A1         |
| SZC-SZ0204-XX-000-DRW-100023 | 01       | Northern Park And Ride Existing Utilities Layout And Diversions            | 1:500  | A1         |
| SZC-SZ0204-FP-000-DRW-100007 | 01       | Northern Park and Ride Proposed Amenity / Welfare Building                 | 1:50   | A1         |
| SZC-SZ0204-FP-000-DRW-100006 | 01       | Northern Park and Ride Proposed Security Building                          | 1:50   | A1         |
| SZC-SZ0204-FP-000-DRW-100060 | 01       | Northern Park and Ride Proposed Security Booth                             | 1:50   | A1         |
| SZC-SZ0204-FP-000-DRW-100063 | 01       | Northern Park and Ride Proposed Smoking Shelter                            | 1:20   | A1         |
| SZC-SZ0204-FP-000-DRW-100061 | 01       | Northern Park and Ride Proposed Cycle Shelter                              | 1:20   | A1         |
| SZC-SZ0204-FP-000-DRW-100062 | 01       | Northern Park and Ride Proposed Bus Shelter                                | 1:20   | A1         |