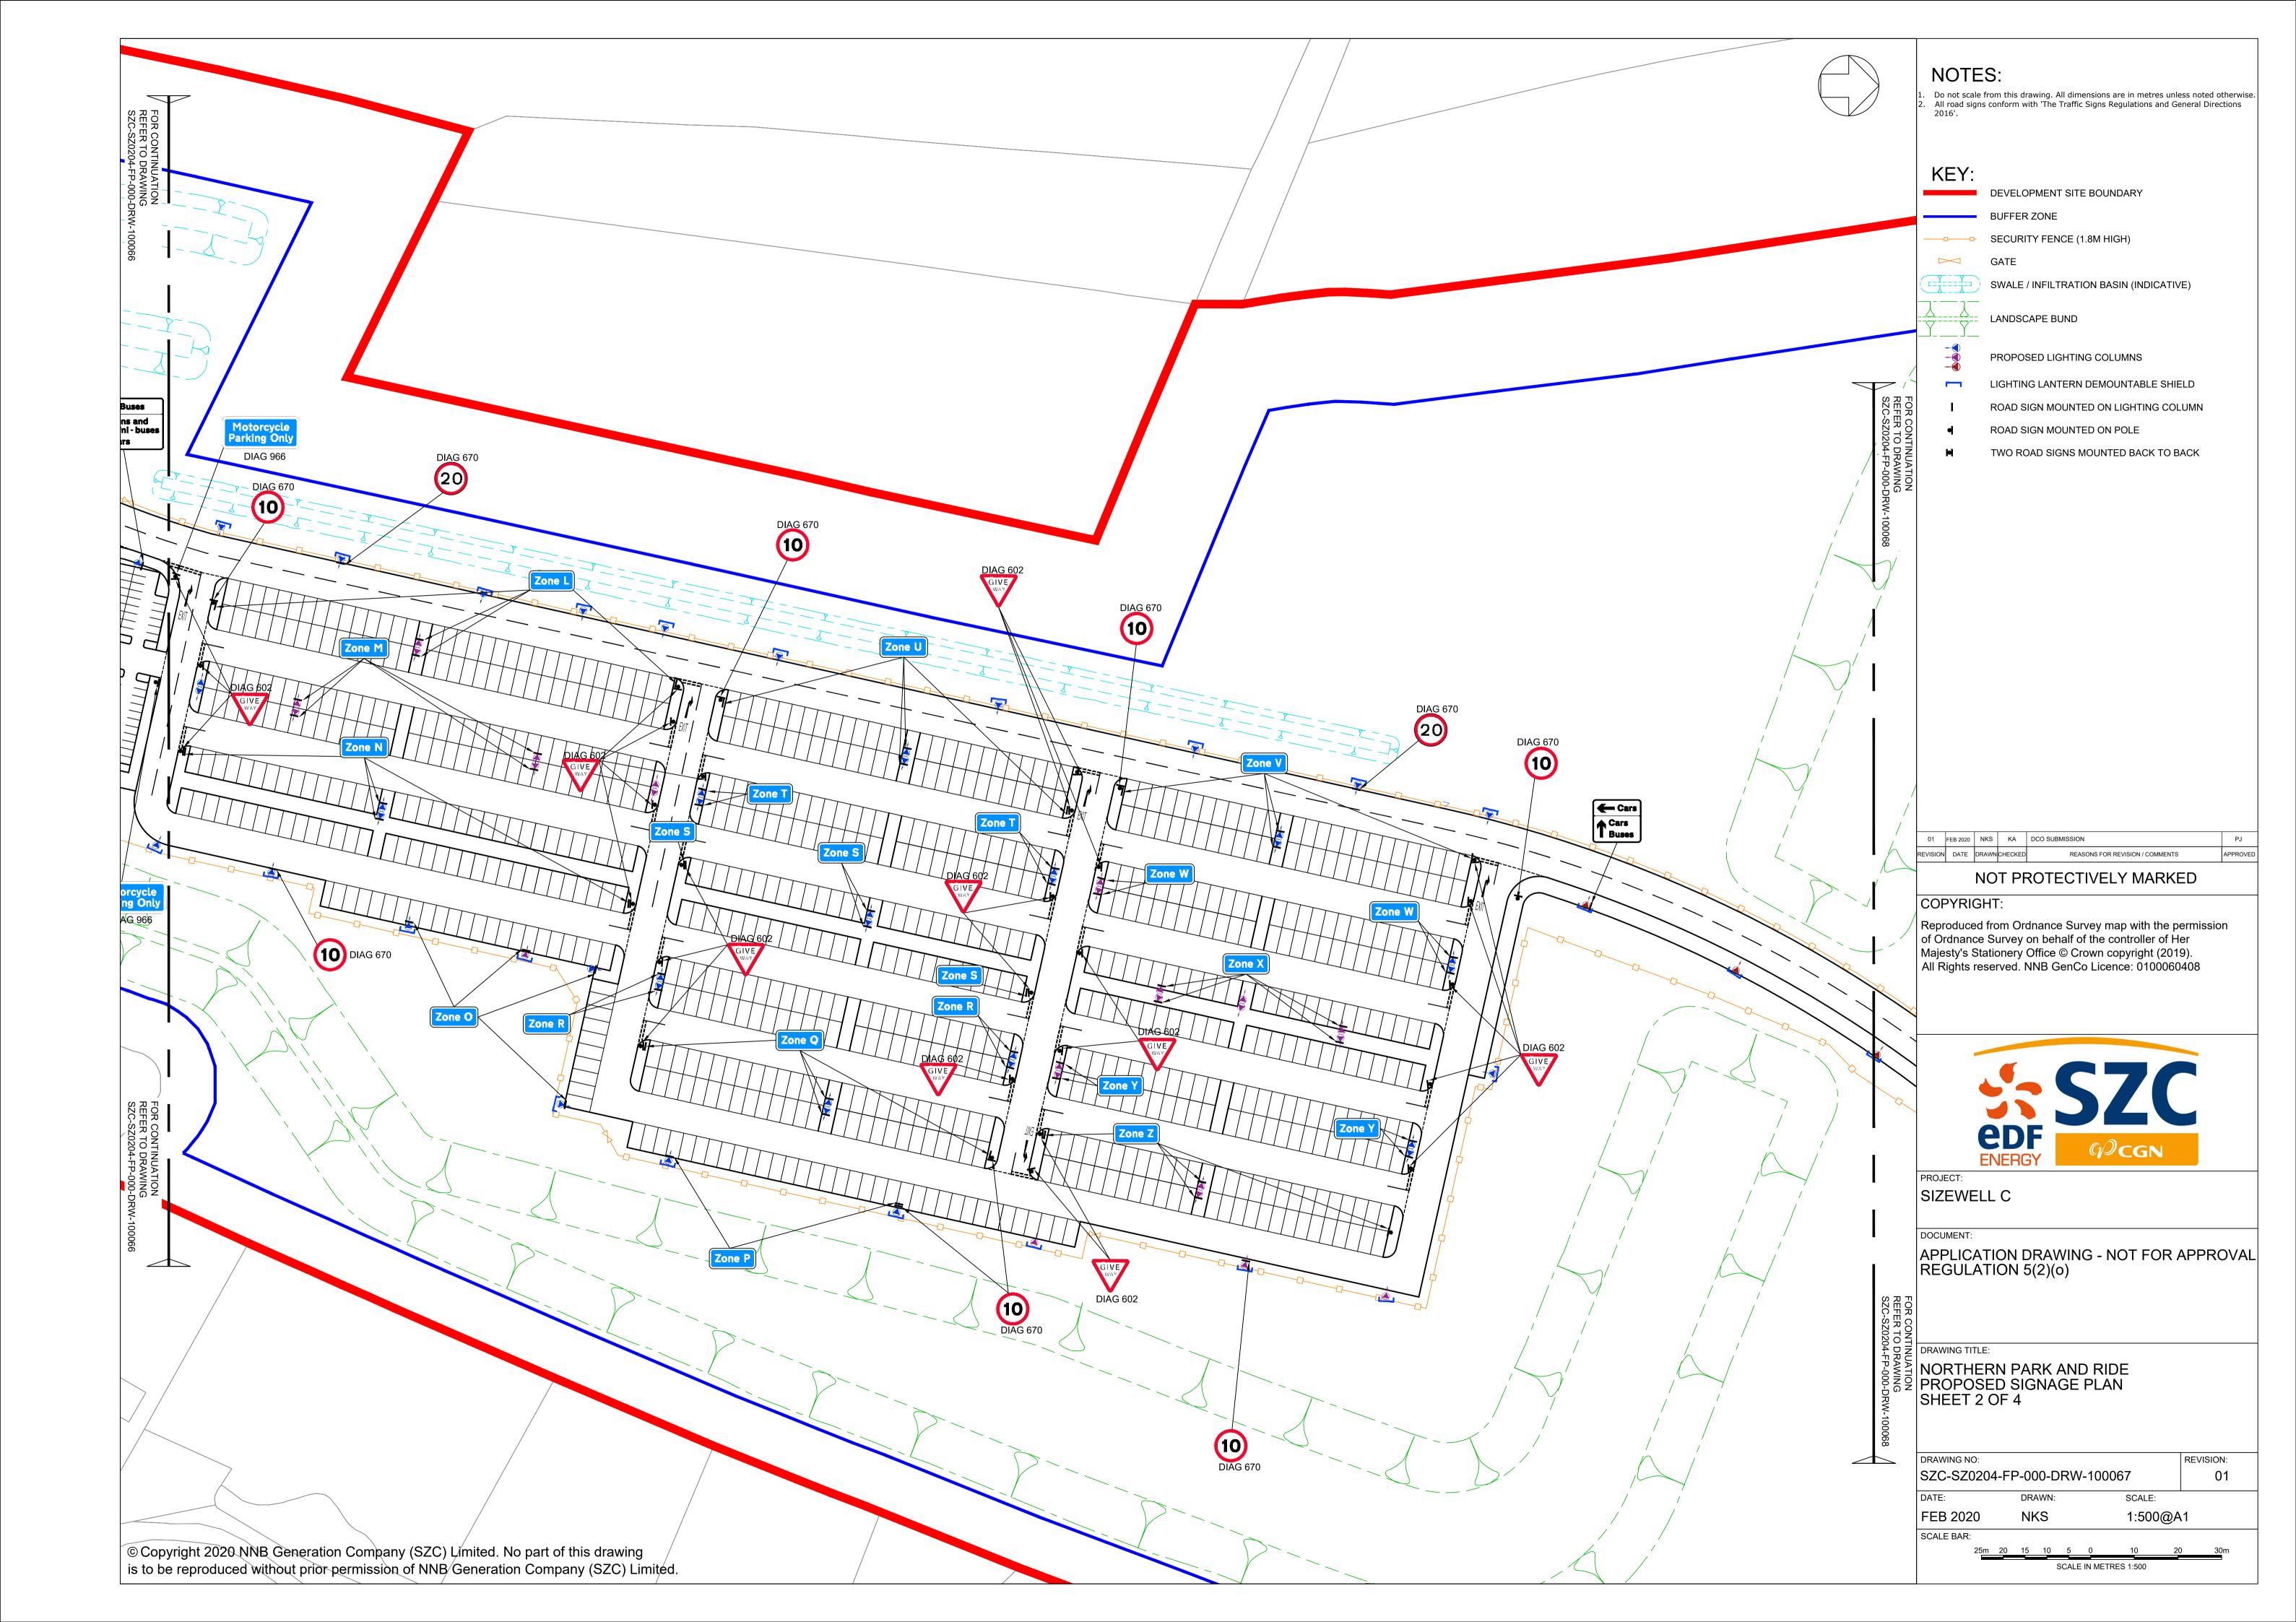

## Northern Park and Ride – Not For Approval

| Drawing Number               | Revision | Drawing Title                                                              | Scale  | Sheet Size |
|------------------------------|----------|----------------------------------------------------------------------------|--------|------------|
| SZC-SZ0100-XX-000-DRW-100066 | 01       | Northern Park and Ride Existing Site Plan                                  | 1:2500 | A1         |
| SZC-SZ0204-FP-000-DRW-100045 | 01       | Northern Park and Ride Proposed Drainage Plan                              | 1:2000 | A1         |
| SZC-SZ0204-FP-000-DRW-100105 | 01       | Northern Park and Ride Proposed Lighting and CCTV Plan Key Plan            | 1:2000 | A1         |
| SZC-SZ0204-FP-000-DRW-100003 | 01       | Northern Park and Ride Proposed Lighting and CCTV Plan - Sheet 1 of 4      | 1:500  | A1         |
| SZC-SZ0204-FP-000-DRW-100004 | 01       | Northern Park and Ride Proposed Lighting and CCTV Plan - Sheet 2 of 4      | 1:500  | A1         |
| SZC-SZ0204-FP-000-DRW-100005 | 01       | Northern Park and Ride Proposed Lighting and CCTV Plan - Sheet 3 of 4      | 1:500  | A1         |
| SZC-SZ0204-FP-000-DRW-100098 | 01       | Northern Park and Ride Proposed Lighting and CCTV Plan - Sheet 4 of 4      | 1:500  | A1         |
| SZC-SZ0204-FP-000-DRW-100106 | 01       | Northern Park and Ride Proposed Signage Plan Key Plan                      | 1:2000 | A1         |
| SZC-SZ0204-FP-000-DRW-100066 | 01       | Northern Park and Ride Proposed Signage Plan - Sheet 1 of 4                | 1:500  | A1         |
| SZC-SZ0204-FP-000-DRW-100067 | 01       | Northern Park and Ride Proposed Signage Plan - Sheet 2 of 4                | 1:500  | A1         |
| SZC-SZ0204-FP-000-DRW-100068 | 01       | Northern Park and Ride Proposed Signage Plan - Sheet 3 of 4                | 1:500  | A1         |
| SZC-SZ0204-FP-000-DRW-100101 | 01       | Northern Park and Ride Proposed Signage Plan - Sheet 4 of 4                | 1:500  | A1         |
| SZC-SZ0204-FP-000-DRW-100069 | 01       | Northern Park and Ride Existing and Proposed Cross Sections - Sheet 1 of 3 | 1:500  | A1         |
| SZC-SZ0204-FP-000-DRW-100070 | 01       | Northern Park and Ride Existing and Proposed Cross Sections - Sheet 2 of 3 | 1:500  | A1         |
| SZC-SZ0204-FP-000-DRW-100100 | 01       | Northern Park and Ride Existing and Proposed Cross Sections - Sheet 3 of 3 | 1:500  | A1         |
| SZC-SZ0204-FP-000-DRW-100043 | 01       | Northern Park and Ride Proposed Site Points of Connection                  | 1:2000 | A1         |
| SZC-SZ0204-XX-000-DRW-100023 | 01       | Northern Park And Ride Existing Utilities Layout And Diversions            | 1:500  | A1         |
| SZC-SZ0204-FP-000-DRW-100007 | 01       | Northern Park and Ride Proposed Amenity / Welfare Building                 | 1:50   | A1         |
| SZC-SZ0204-FP-000-DRW-100006 | 01       | Northern Park and Ride Proposed Security Building                          | 1:50   | A1         |
| SZC-SZ0204-FP-000-DRW-100060 | 01       | Northern Park and Ride Proposed Security Booth                             | 1:50   | A1         |
| SZC-SZ0204-FP-000-DRW-100063 | 01       | Northern Park and Ride Proposed Smoking Shelter                            | 1:20   | A1         |
| SZC-SZ0204-FP-000-DRW-100061 | 01       | Northern Park and Ride Proposed Cycle Shelter                              | 1:20   | A1         |
| SZC-SZ0204-FP-000-DRW-100062 | 01       | Northern Park and Ride Proposed Bus Shelter                                | 1:20   | A1         |