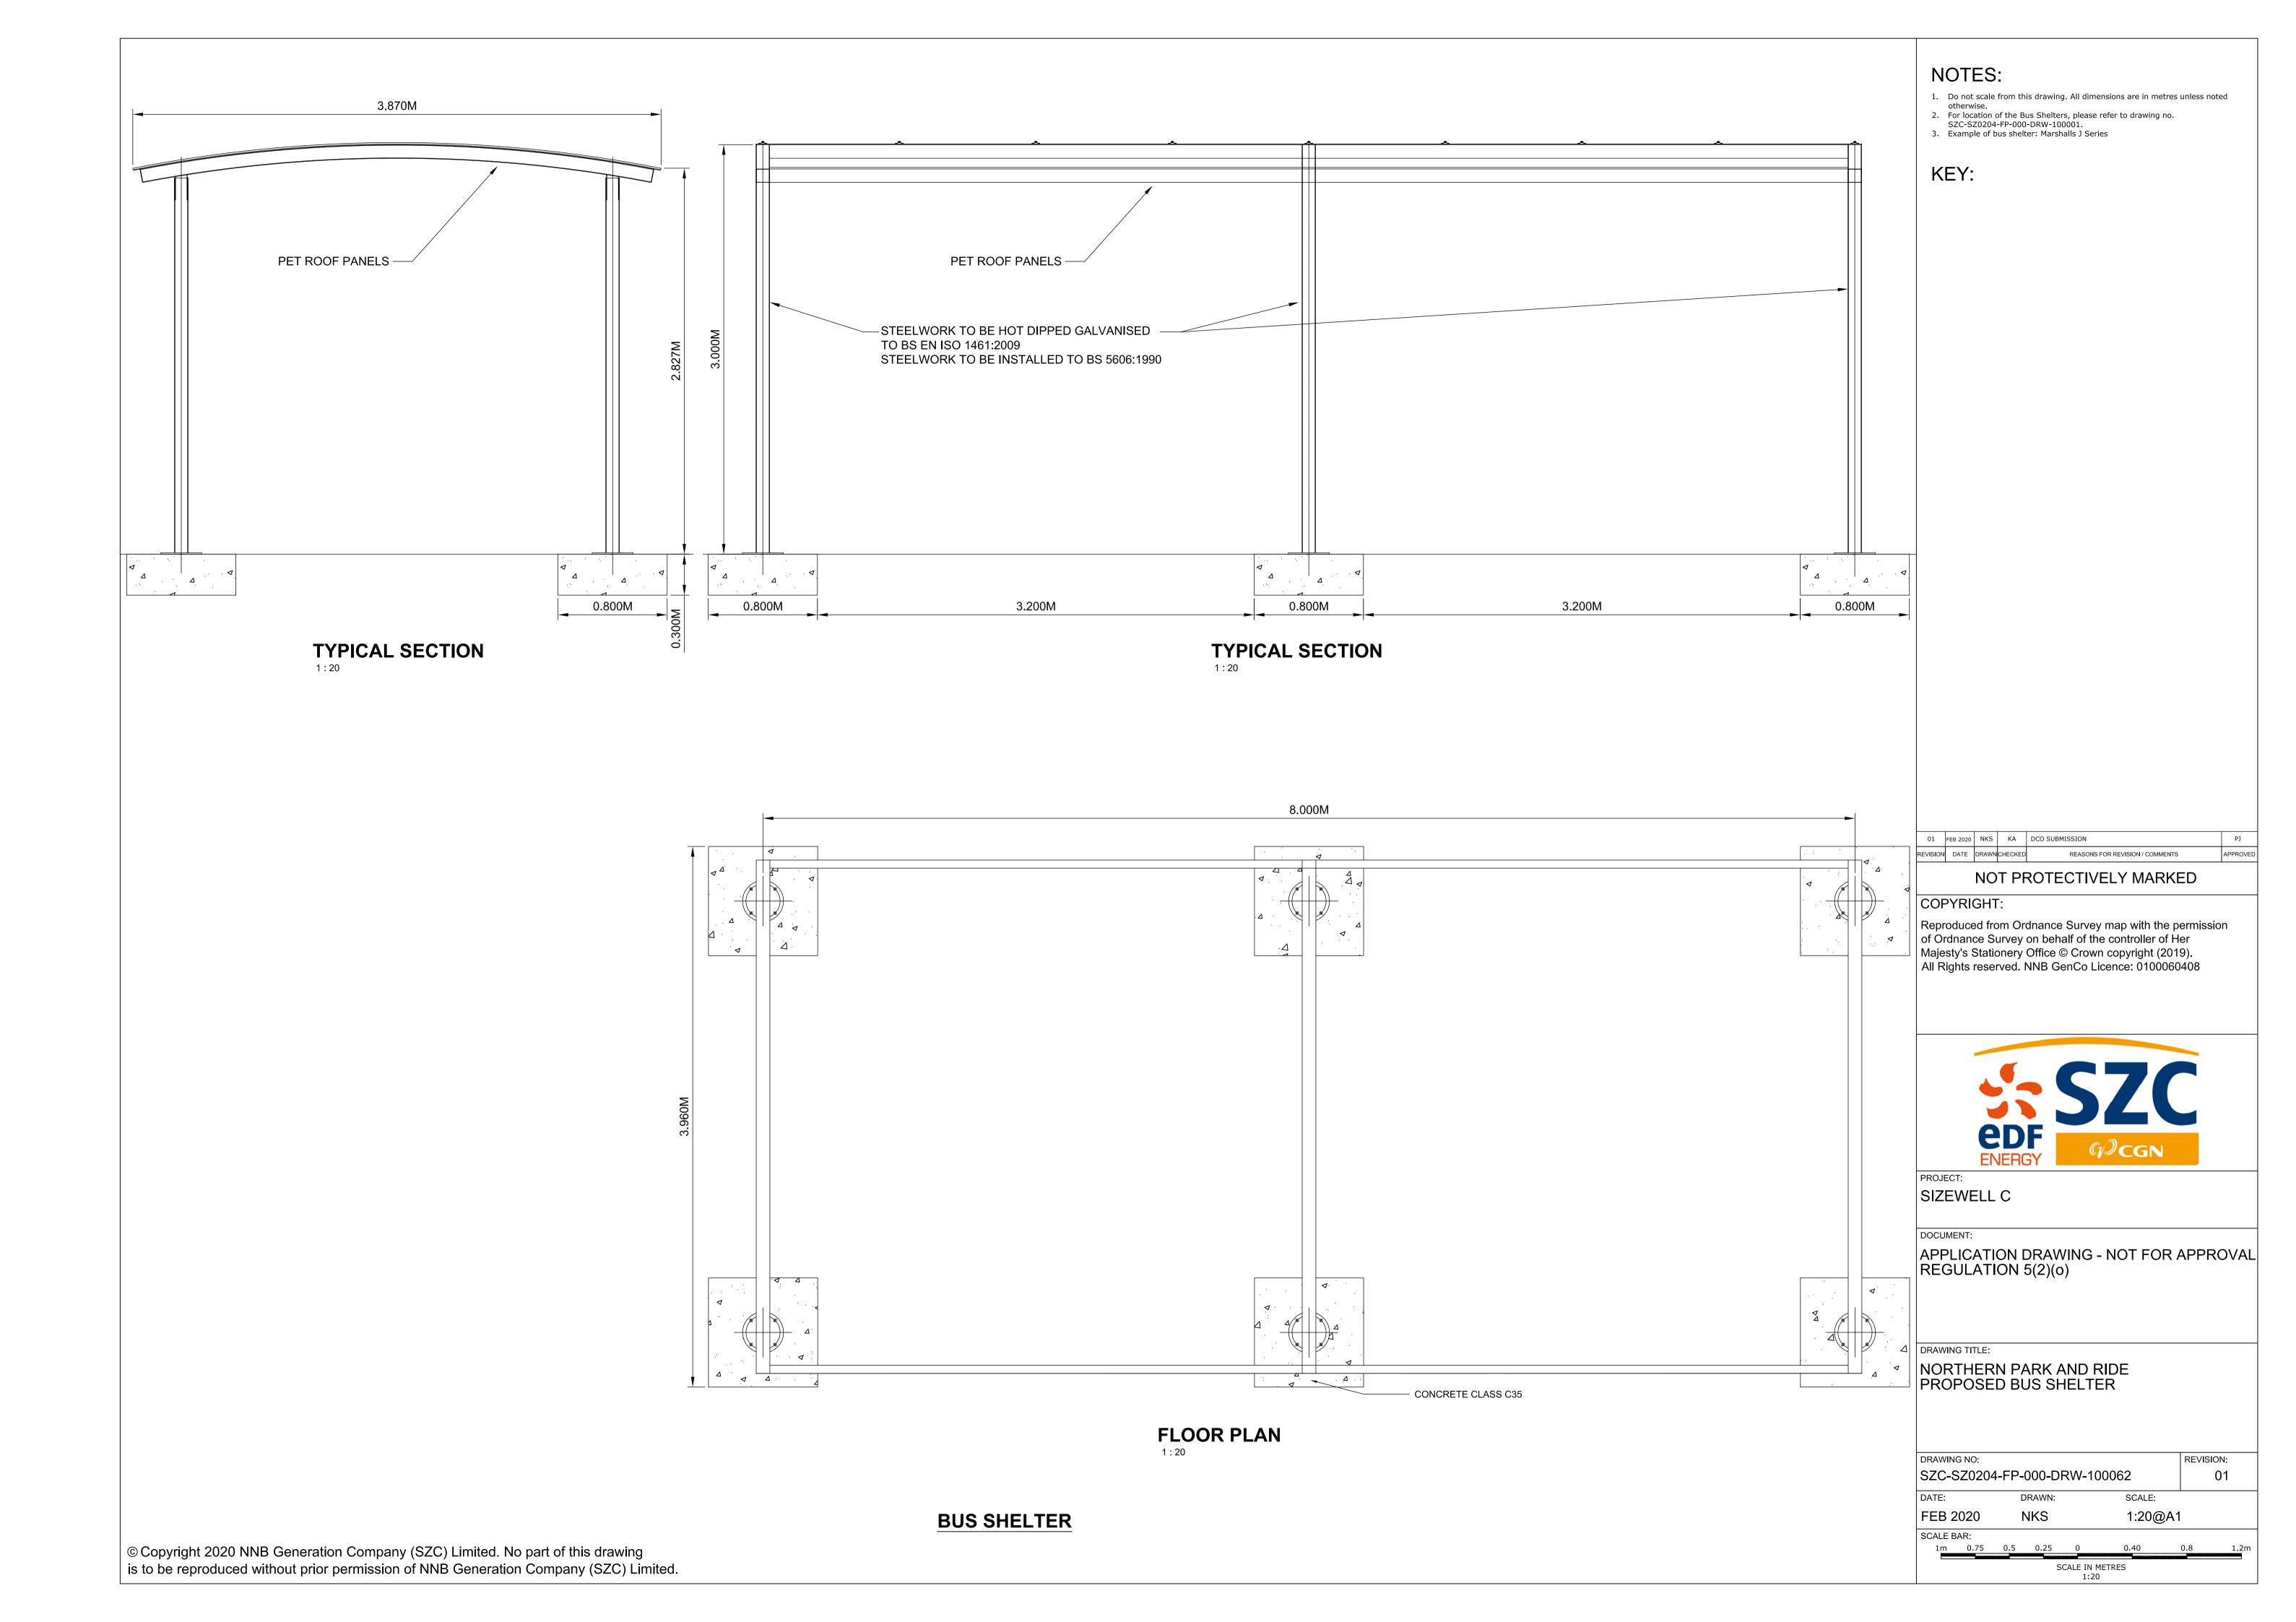

## Northern Park and Ride – Not For Approval

| Drawing Number               | Revision | Drawing Title                                                              | Scale  | Sheet Size |
|------------------------------|----------|----------------------------------------------------------------------------|--------|------------|
| SZC-SZ0100-XX-000-DRW-100066 | 01       | Northern Park and Ride Existing Site Plan                                  | 1:2500 | A1         |
| SZC-SZ0204-FP-000-DRW-100045 | 01       | Northern Park and Ride Proposed Drainage Plan                              | 1:2000 | A1         |
| SZC-SZ0204-FP-000-DRW-100105 | 01       | Northern Park and Ride Proposed Lighting and CCTV Plan Key Plan            | 1:2000 | A1         |
| SZC-SZ0204-FP-000-DRW-100003 | 01       | Northern Park and Ride Proposed Lighting and CCTV Plan - Sheet 1 of 4      | 1:500  | A1         |
| SZC-SZ0204-FP-000-DRW-100004 | 01       | Northern Park and Ride Proposed Lighting and CCTV Plan - Sheet 2 of 4      | 1:500  | A1         |
| SZC-SZ0204-FP-000-DRW-100005 | 01       | Northern Park and Ride Proposed Lighting and CCTV Plan - Sheet 3 of 4      | 1:500  | A1         |
| SZC-SZ0204-FP-000-DRW-100098 | 01       | Northern Park and Ride Proposed Lighting and CCTV Plan - Sheet 4 of 4      | 1:500  | A1         |
| SZC-SZ0204-FP-000-DRW-100106 | 01       | Northern Park and Ride Proposed Signage Plan Key Plan                      | 1:2000 | A1         |
| SZC-SZ0204-FP-000-DRW-100066 | 01       | Northern Park and Ride Proposed Signage Plan - Sheet 1 of 4                | 1:500  | A1         |
| SZC-SZ0204-FP-000-DRW-100067 | 01       | Northern Park and Ride Proposed Signage Plan - Sheet 2 of 4                | 1:500  | A1         |
| SZC-SZ0204-FP-000-DRW-100068 | 01       | Northern Park and Ride Proposed Signage Plan - Sheet 3 of 4                | 1:500  | A1         |
| SZC-SZ0204-FP-000-DRW-100101 | 01       | Northern Park and Ride Proposed Signage Plan - Sheet 4 of 4                | 1:500  | A1         |
| SZC-SZ0204-FP-000-DRW-100069 | 01       | Northern Park and Ride Existing and Proposed Cross Sections - Sheet 1 of 3 | 1:500  | A1         |
| SZC-SZ0204-FP-000-DRW-100070 | 01       | Northern Park and Ride Existing and Proposed Cross Sections - Sheet 2 of 3 | 1:500  | A1         |
| SZC-SZ0204-FP-000-DRW-100100 | 01       | Northern Park and Ride Existing and Proposed Cross Sections - Sheet 3 of 3 | 1:500  | A1         |
| SZC-SZ0204-FP-000-DRW-100043 | 01       | Northern Park and Ride Proposed Site Points of Connection                  | 1:2000 | A1         |
| SZC-SZ0204-XX-000-DRW-100023 | 01       | Northern Park And Ride Existing Utilities Layout And Diversions            | 1:500  | A1         |
| SZC-SZ0204-FP-000-DRW-100007 | 01       | Northern Park and Ride Proposed Amenity / Welfare Building                 | 1:50   | A1         |
| SZC-SZ0204-FP-000-DRW-100006 | 01       | Northern Park and Ride Proposed Security Building                          | 1:50   | A1         |
| SZC-SZ0204-FP-000-DRW-100060 | 01       | Northern Park and Ride Proposed Security Booth                             | 1:50   | A1         |
| SZC-SZ0204-FP-000-DRW-100063 | 01       | Northern Park and Ride Proposed Smoking Shelter                            | 1:20   | A1         |
| SZC-SZ0204-FP-000-DRW-100061 | 01       | Northern Park and Ride Proposed Cycle Shelter                              | 1:20   | A1         |
| SZC-SZ0204-FP-000-DRW-100062 | 01       | Northern Park and Ride Proposed Bus Shelter                                | 1:20   | A1         |