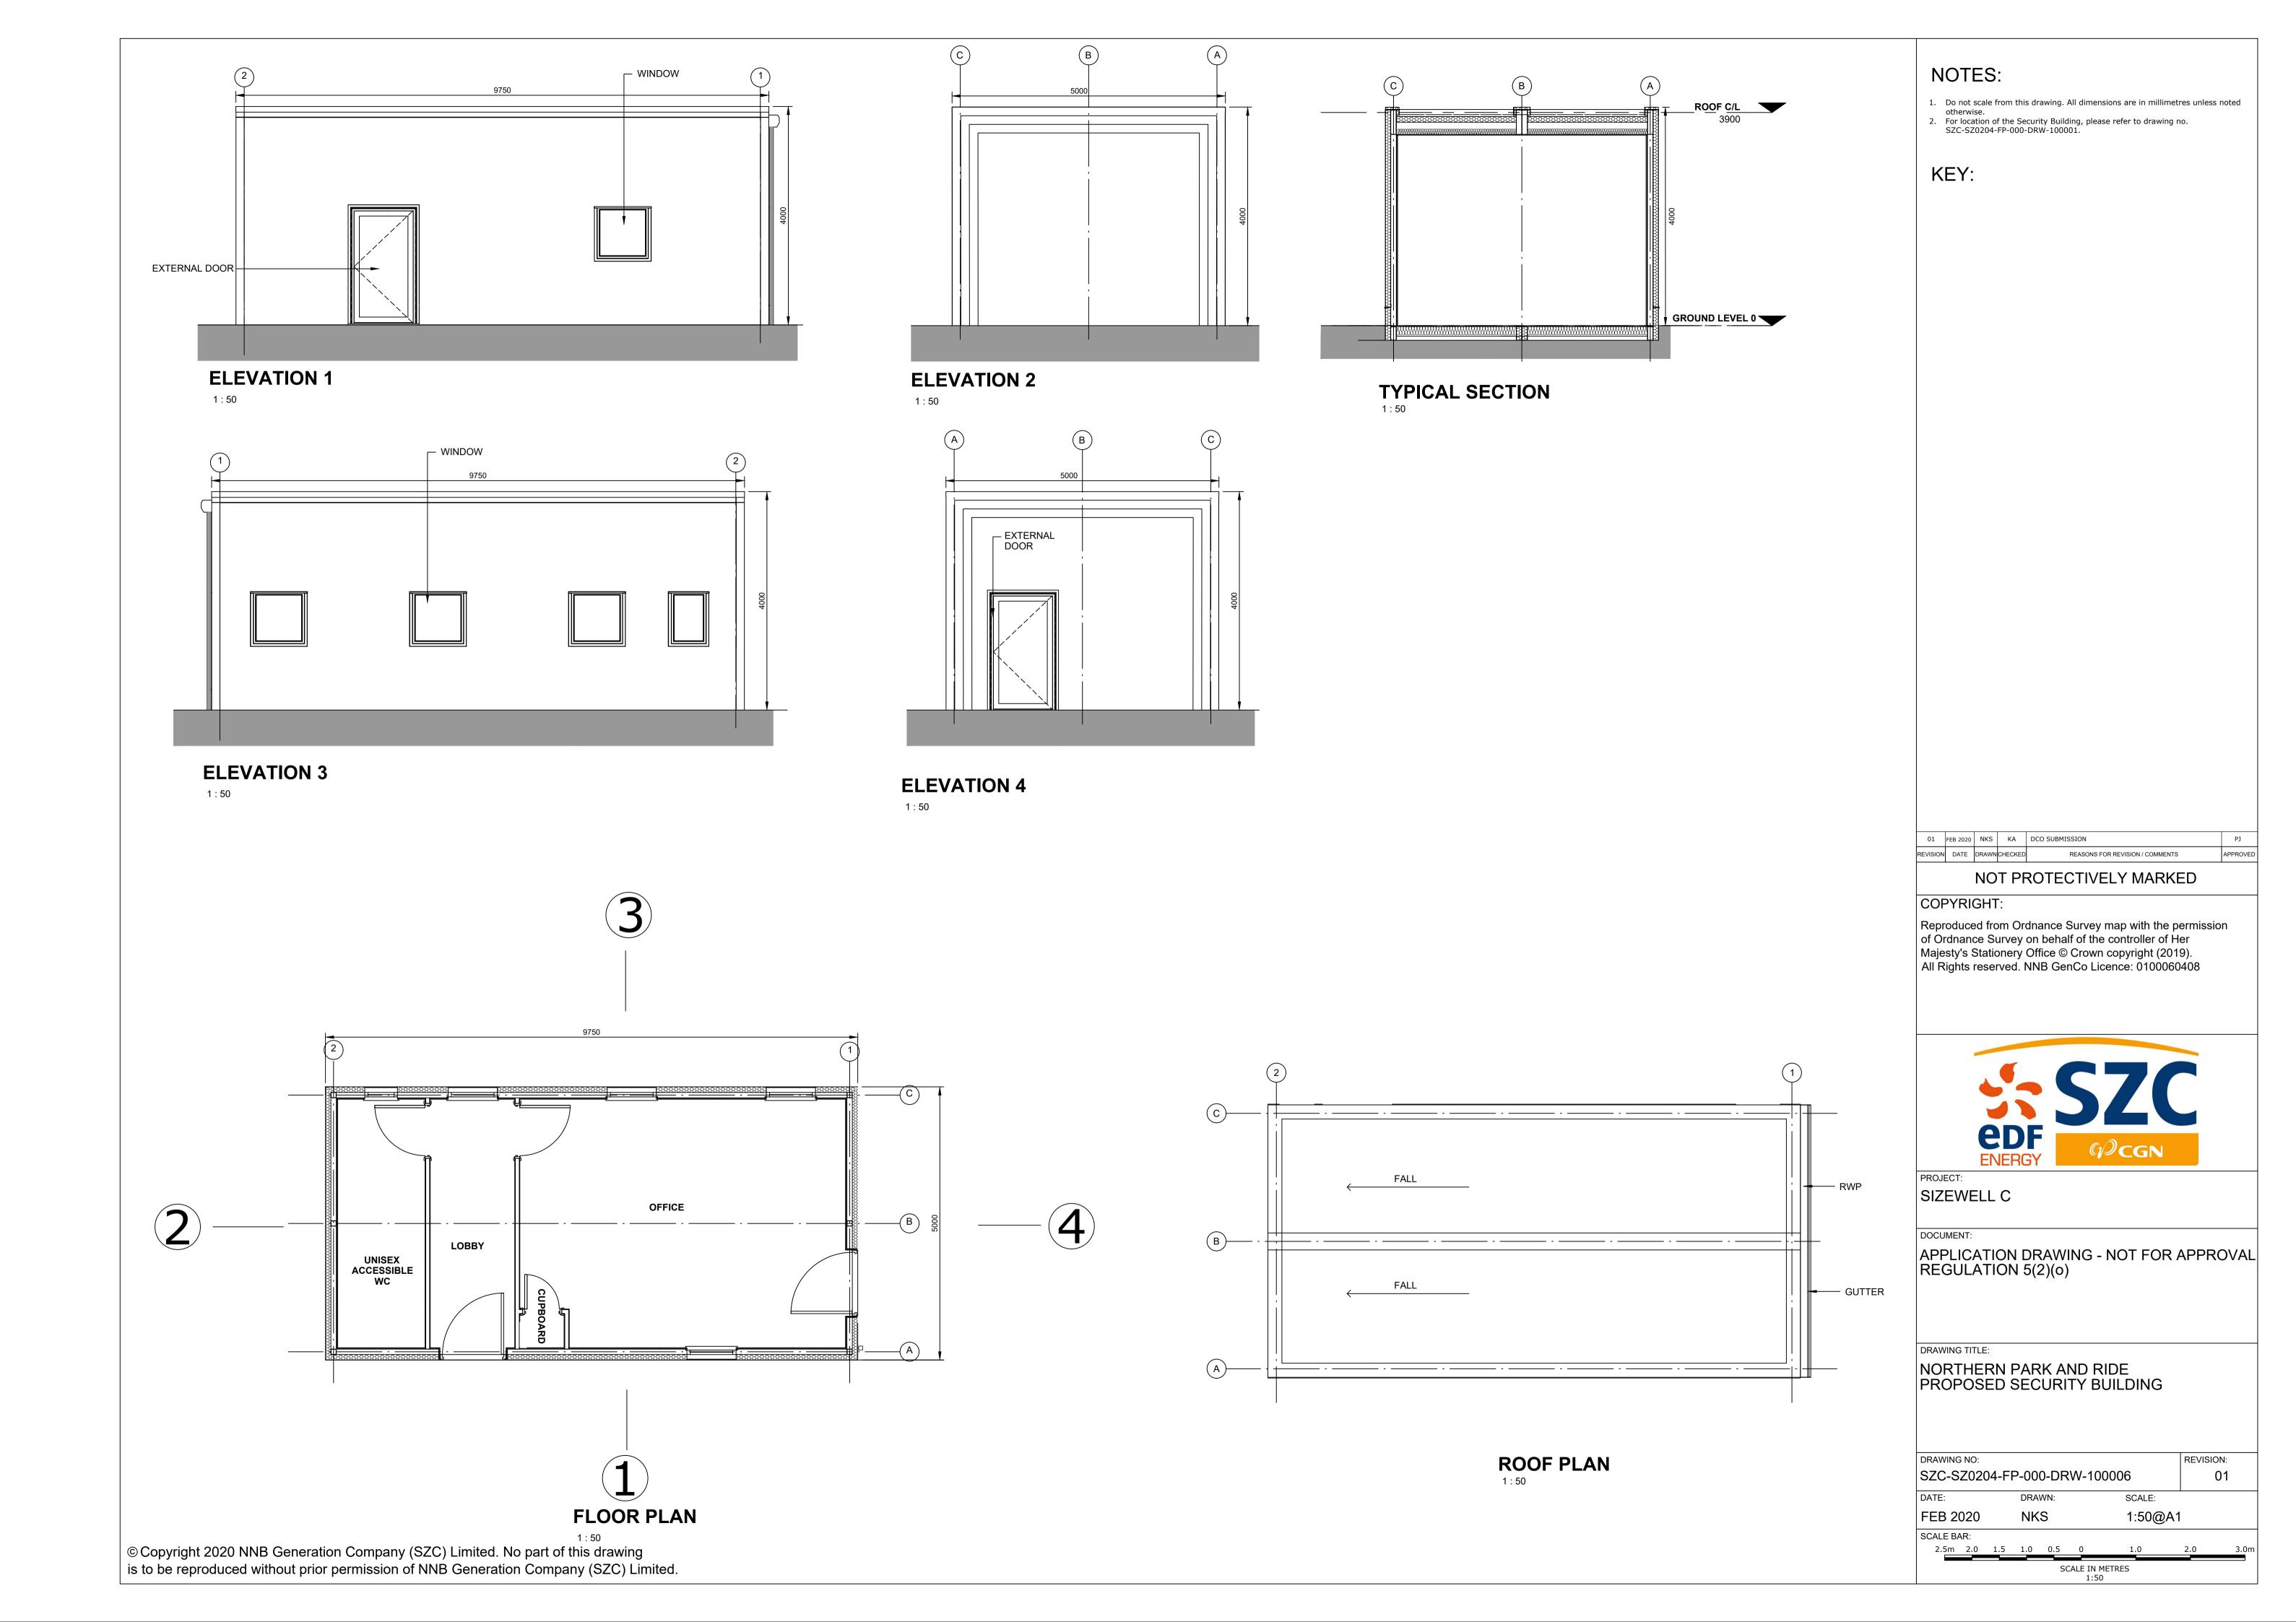

## Northern Park and Ride – Not For Approval

| Drawing Number               | Revision | Drawing Title                                                              | Scale  | Sheet Size |
|------------------------------|----------|----------------------------------------------------------------------------|--------|------------|
| SZC-SZ0100-XX-000-DRW-100066 | 01       | Northern Park and Ride Existing Site Plan                                  | 1:2500 | A1         |
| SZC-SZ0204-FP-000-DRW-100045 | 01       | Northern Park and Ride Proposed Drainage Plan                              | 1:2000 | A1         |
| SZC-SZ0204-FP-000-DRW-100105 | 01       | Northern Park and Ride Proposed Lighting and CCTV Plan Key Plan            | 1:2000 | A1         |
| SZC-SZ0204-FP-000-DRW-100003 | 01       | Northern Park and Ride Proposed Lighting and CCTV Plan - Sheet 1 of 4      | 1:500  | A1         |
| SZC-SZ0204-FP-000-DRW-100004 | 01       | Northern Park and Ride Proposed Lighting and CCTV Plan - Sheet 2 of 4      | 1:500  | A1         |
| SZC-SZ0204-FP-000-DRW-100005 | 01       | Northern Park and Ride Proposed Lighting and CCTV Plan - Sheet 3 of 4      | 1:500  | A1         |
| SZC-SZ0204-FP-000-DRW-100098 | 01       | Northern Park and Ride Proposed Lighting and CCTV Plan - Sheet 4 of 4      | 1:500  | A1         |
| SZC-SZ0204-FP-000-DRW-100106 | 01       | Northern Park and Ride Proposed Signage Plan Key Plan                      | 1:2000 | A1         |
| SZC-SZ0204-FP-000-DRW-100066 | 01       | Northern Park and Ride Proposed Signage Plan - Sheet 1 of 4                | 1:500  | A1         |
| SZC-SZ0204-FP-000-DRW-100067 | 01       | Northern Park and Ride Proposed Signage Plan - Sheet 2 of 4                | 1:500  | A1         |
| SZC-SZ0204-FP-000-DRW-100068 | 01       | Northern Park and Ride Proposed Signage Plan - Sheet 3 of 4                | 1:500  | A1         |
| SZC-SZ0204-FP-000-DRW-100101 | 01       | Northern Park and Ride Proposed Signage Plan - Sheet 4 of 4                | 1:500  | A1         |
| SZC-SZ0204-FP-000-DRW-100069 | 01       | Northern Park and Ride Existing and Proposed Cross Sections - Sheet 1 of 3 | 1:500  | A1         |
| SZC-SZ0204-FP-000-DRW-100070 | 01       | Northern Park and Ride Existing and Proposed Cross Sections - Sheet 2 of 3 | 1:500  | A1         |
| SZC-SZ0204-FP-000-DRW-100100 | 01       | Northern Park and Ride Existing and Proposed Cross Sections - Sheet 3 of 3 | 1:500  | A1         |
| SZC-SZ0204-FP-000-DRW-100043 | 01       | Northern Park and Ride Proposed Site Points of Connection                  | 1:2000 | A1         |
| SZC-SZ0204-XX-000-DRW-100023 | 01       | Northern Park And Ride Existing Utilities Layout And Diversions            | 1:500  | A1         |
| SZC-SZ0204-FP-000-DRW-100007 | 01       | Northern Park and Ride Proposed Amenity / Welfare Building                 | 1:50   | A1         |
| SZC-SZ0204-FP-000-DRW-100006 | 01       | Northern Park and Ride Proposed Security Building                          | 1:50   | A1         |
| SZC-SZ0204-FP-000-DRW-100060 | 01       | Northern Park and Ride Proposed Security Booth                             | 1:50   | A1         |
| SZC-SZ0204-FP-000-DRW-100063 | 01       | Northern Park and Ride Proposed Smoking Shelter                            | 1:20   | A1         |
| SZC-SZ0204-FP-000-DRW-100061 | 01       | Northern Park and Ride Proposed Cycle Shelter                              | 1:20   | A1         |
| SZC-SZ0204-FP-000-DRW-100062 | 01       | Northern Park and Ride Proposed Bus Shelter                                | 1:20   | A1         |