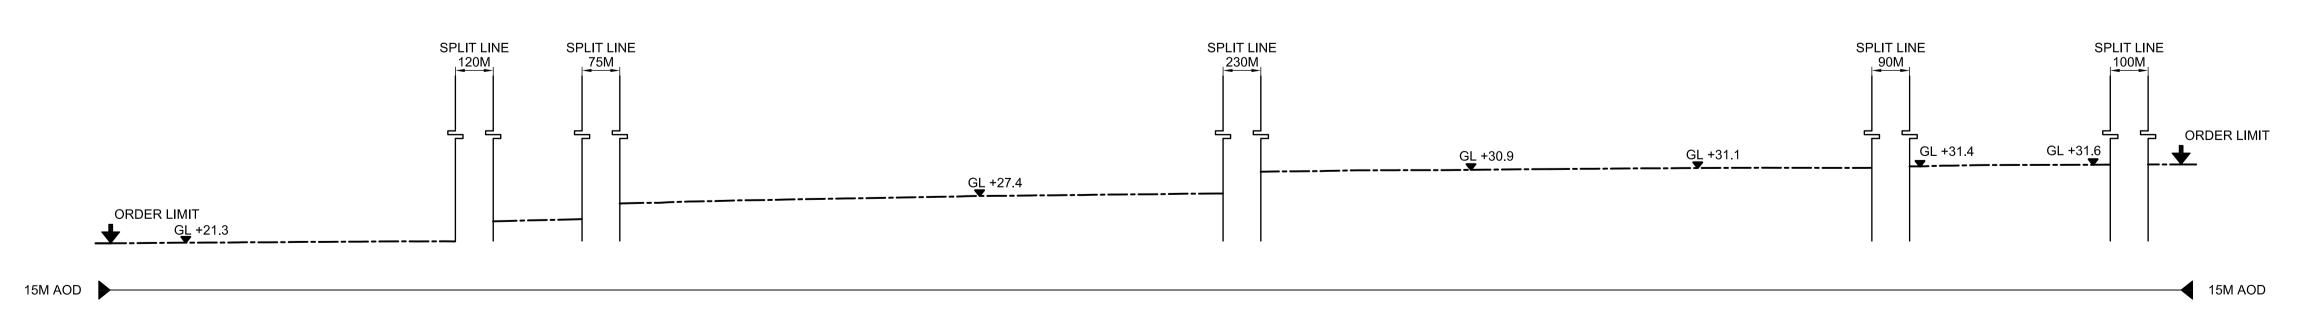

SCALE IN METRES 1:500

ORDER LIMIT

CROSS SECTION B-B (NORTH WEST TO SOUTH EAST)-EXISTING

CROSS SECTION B-B (NORTH WEST TO SOUTH EAST)-PROPOSED

CROSS SECTION B-B (NORTH WEST TO SOUTH EAST)-REINSTATEMENT

CROSS SECTION C-C (NORTH WEST TO SOUTH EAST)-EXISTING

CROSS SECTION C-C (NORTH WEST TO SOUTH EAST)-PROPOSED

CROSS SECTION C-C (NORTH WEST TO SOUTH EAST)-REINSTATEMENT

# NOTES: Do not scale from this drawing. All dimensions are in metres unless noted otherwise. All levels are in metres Above Ordnance Datum (AOD). KEY: DEVELOPMENT SITE BOUNDARY EXISTING ---- PROPOSED ---- REINSTATEMENT **GROUND LEVEL** ABOVE ORDNANCE DATUM

01 FEB 2020 NKS KA DCO SUBMISSION REVISION DATE DRAWNCHECKED REASONS FOR REVISION / COMMENTS

## NOT PROTECTIVELY MARKED

### COPYRIGHT:

Reproduced from Ordnance Survey map with the permission of Ordnance Survey on behalf of the controller of Her Majesty's Stationery Office © Crown copyright (2019).
All Rights reserved. NNB GenCo Licence: 0100060408

SIZEWELL C

APPLICATION DRAWING - NOT FOR APPROVAL REGULATION 5(2)(o)

NORTHERN PARK AND RIDE EXISTING AND PROPOSED CROSS SECTIONS SHEET 3 OF 3

| DRAWING N  | RE  | /ISION: |     |     |   |         |          |    |     |  |
|------------|-----|---------|-----|-----|---|---------|----------|----|-----|--|
| SZC-SZ     |     | 01      |     |     |   |         |          |    |     |  |
| DATE:      |     |         | DRA | WN: |   |         | SCALE:   |    |     |  |
| 57 (T.E.   |     | D. 0    |     |     |   | OO/ LL. | 00/122.  |    |     |  |
| FEB 2020   |     | NKS     |     |     |   | 1:500@  | 1:500@A1 |    |     |  |
| SCALE BAR: |     |         |     |     |   |         |          |    |     |  |
|            | 25m | 20      | 15  | 10  | 5 | 0       | 10       | 20 | 30m |  |

SCALE IN METRES 1:500

© Copyright 2020 NNB Generation Company (SZC) Limited. No part of this drawing is to be reproduced without prior permission of NNB Generation Company (SZC) Limited.