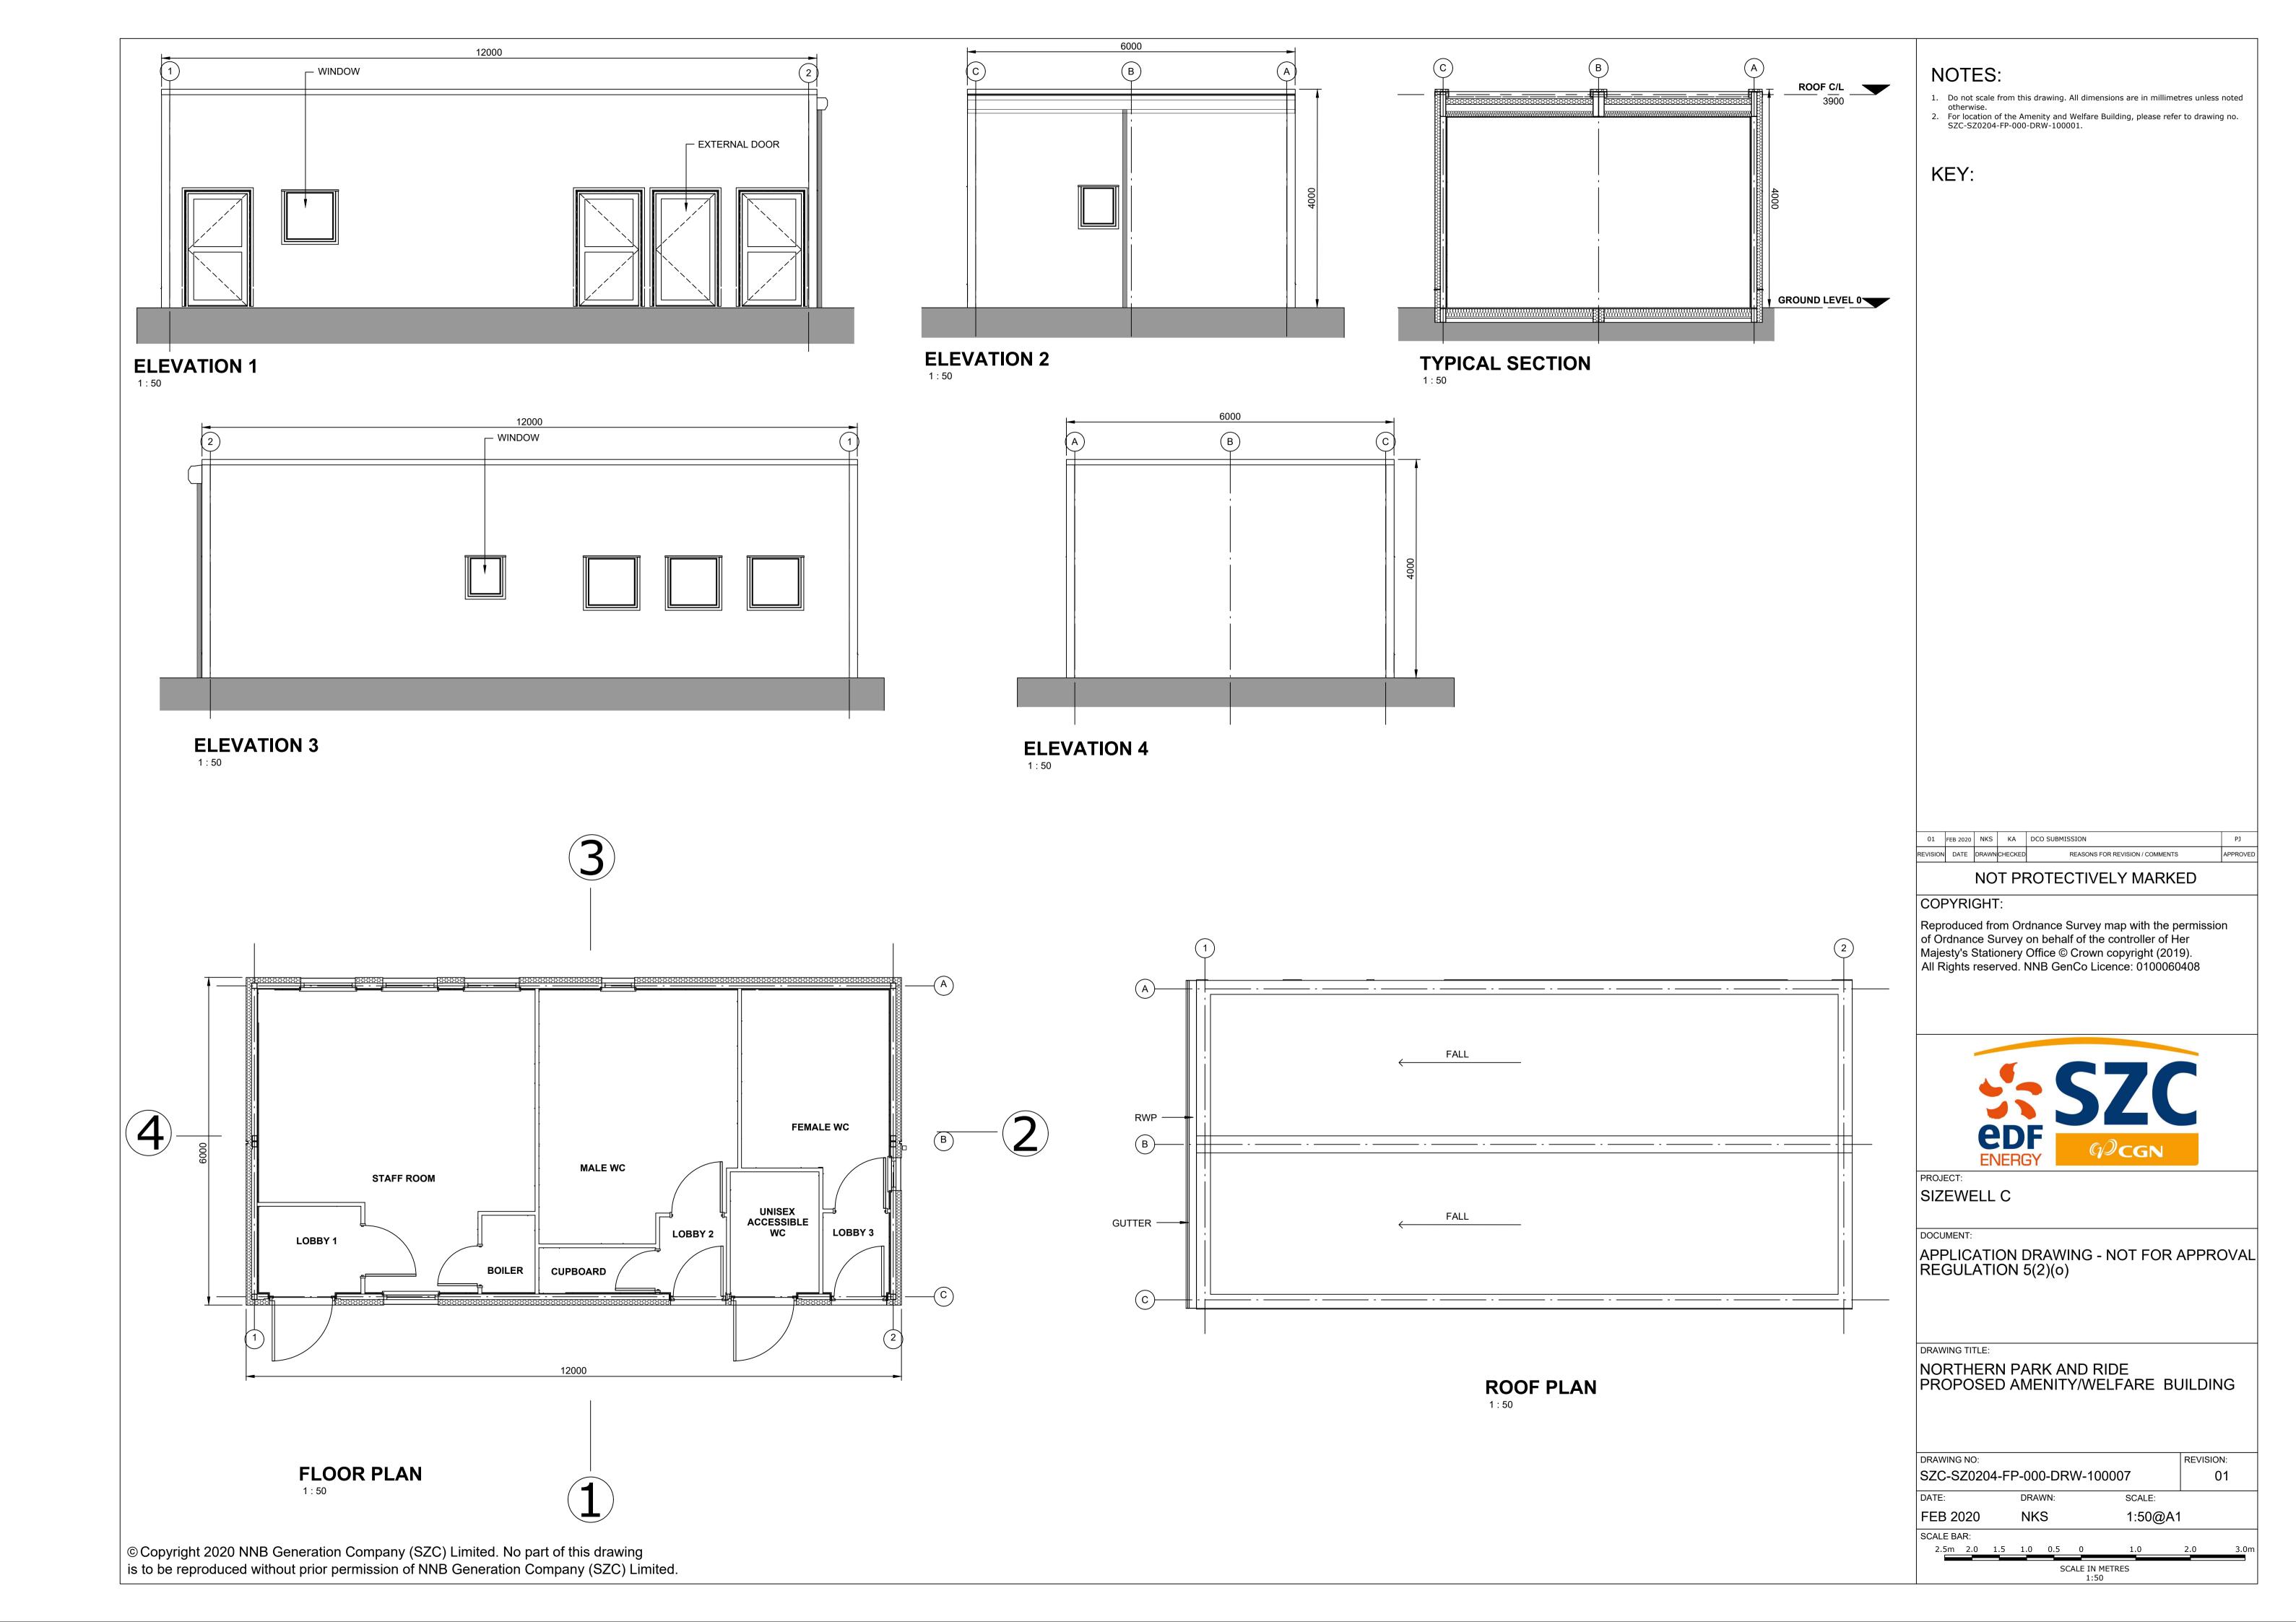

## Northern Park and Ride – Not For Approval

| Drawing Number               | Revision | Drawing Title                                                              | Scale  | Sheet Size |
|------------------------------|----------|----------------------------------------------------------------------------|--------|------------|
| SZC-SZ0100-XX-000-DRW-100066 | 01       | Northern Park and Ride Existing Site Plan                                  | 1:2500 | A1         |
| SZC-SZ0204-FP-000-DRW-100045 | 01       | Northern Park and Ride Proposed Drainage Plan                              | 1:2000 | A1         |
| SZC-SZ0204-FP-000-DRW-100105 | 01       | Northern Park and Ride Proposed Lighting and CCTV Plan Key Plan            | 1:2000 | A1         |
| SZC-SZ0204-FP-000-DRW-100003 | 01       | Northern Park and Ride Proposed Lighting and CCTV Plan - Sheet 1 of 4      | 1:500  | A1         |
| SZC-SZ0204-FP-000-DRW-100004 | 01       | Northern Park and Ride Proposed Lighting and CCTV Plan - Sheet 2 of 4      | 1:500  | A1         |
| SZC-SZ0204-FP-000-DRW-100005 | 01       | Northern Park and Ride Proposed Lighting and CCTV Plan - Sheet 3 of 4      | 1:500  | A1         |
| SZC-SZ0204-FP-000-DRW-100098 | 01       | Northern Park and Ride Proposed Lighting and CCTV Plan - Sheet 4 of 4      | 1:500  | A1         |
| SZC-SZ0204-FP-000-DRW-100106 | 01       | Northern Park and Ride Proposed Signage Plan Key Plan                      | 1:2000 | A1         |
| SZC-SZ0204-FP-000-DRW-100066 | 01       | Northern Park and Ride Proposed Signage Plan - Sheet 1 of 4                | 1:500  | A1         |
| SZC-SZ0204-FP-000-DRW-100067 | 01       | Northern Park and Ride Proposed Signage Plan - Sheet 2 of 4                | 1:500  | A1         |
| SZC-SZ0204-FP-000-DRW-100068 | 01       | Northern Park and Ride Proposed Signage Plan - Sheet 3 of 4                | 1:500  | A1         |
| SZC-SZ0204-FP-000-DRW-100101 | 01       | Northern Park and Ride Proposed Signage Plan - Sheet 4 of 4                | 1:500  | A1         |
| SZC-SZ0204-FP-000-DRW-100069 | 01       | Northern Park and Ride Existing and Proposed Cross Sections - Sheet 1 of 3 | 1:500  | A1         |
| SZC-SZ0204-FP-000-DRW-100070 | 01       | Northern Park and Ride Existing and Proposed Cross Sections - Sheet 2 of 3 | 1:500  | A1         |
| SZC-SZ0204-FP-000-DRW-100100 | 01       | Northern Park and Ride Existing and Proposed Cross Sections - Sheet 3 of 3 | 1:500  | A1         |
| SZC-SZ0204-FP-000-DRW-100043 | 01       | Northern Park and Ride Proposed Site Points of Connection                  | 1:2000 | A1         |
| SZC-SZ0204-XX-000-DRW-100023 | 01       | Northern Park And Ride Existing Utilities Layout And Diversions            | 1:500  | A1         |
| SZC-SZ0204-FP-000-DRW-100007 | 01       | Northern Park and Ride Proposed Amenity / Welfare Building                 | 1:50   | A1         |
| SZC-SZ0204-FP-000-DRW-100006 | 01       | Northern Park and Ride Proposed Security Building                          | 1:50   | A1         |
| SZC-SZ0204-FP-000-DRW-100060 | 01       | Northern Park and Ride Proposed Security Booth                             | 1:50   | A1         |
| SZC-SZ0204-FP-000-DRW-100063 | 01       | Northern Park and Ride Proposed Smoking Shelter                            | 1:20   | A1         |
| SZC-SZ0204-FP-000-DRW-100061 | 01       | Northern Park and Ride Proposed Cycle Shelter                              | 1:20   | A1         |
| SZC-SZ0204-FP-000-DRW-100062 | 01       | Northern Park and Ride Proposed Bus Shelter                                | 1:20   | A1         |