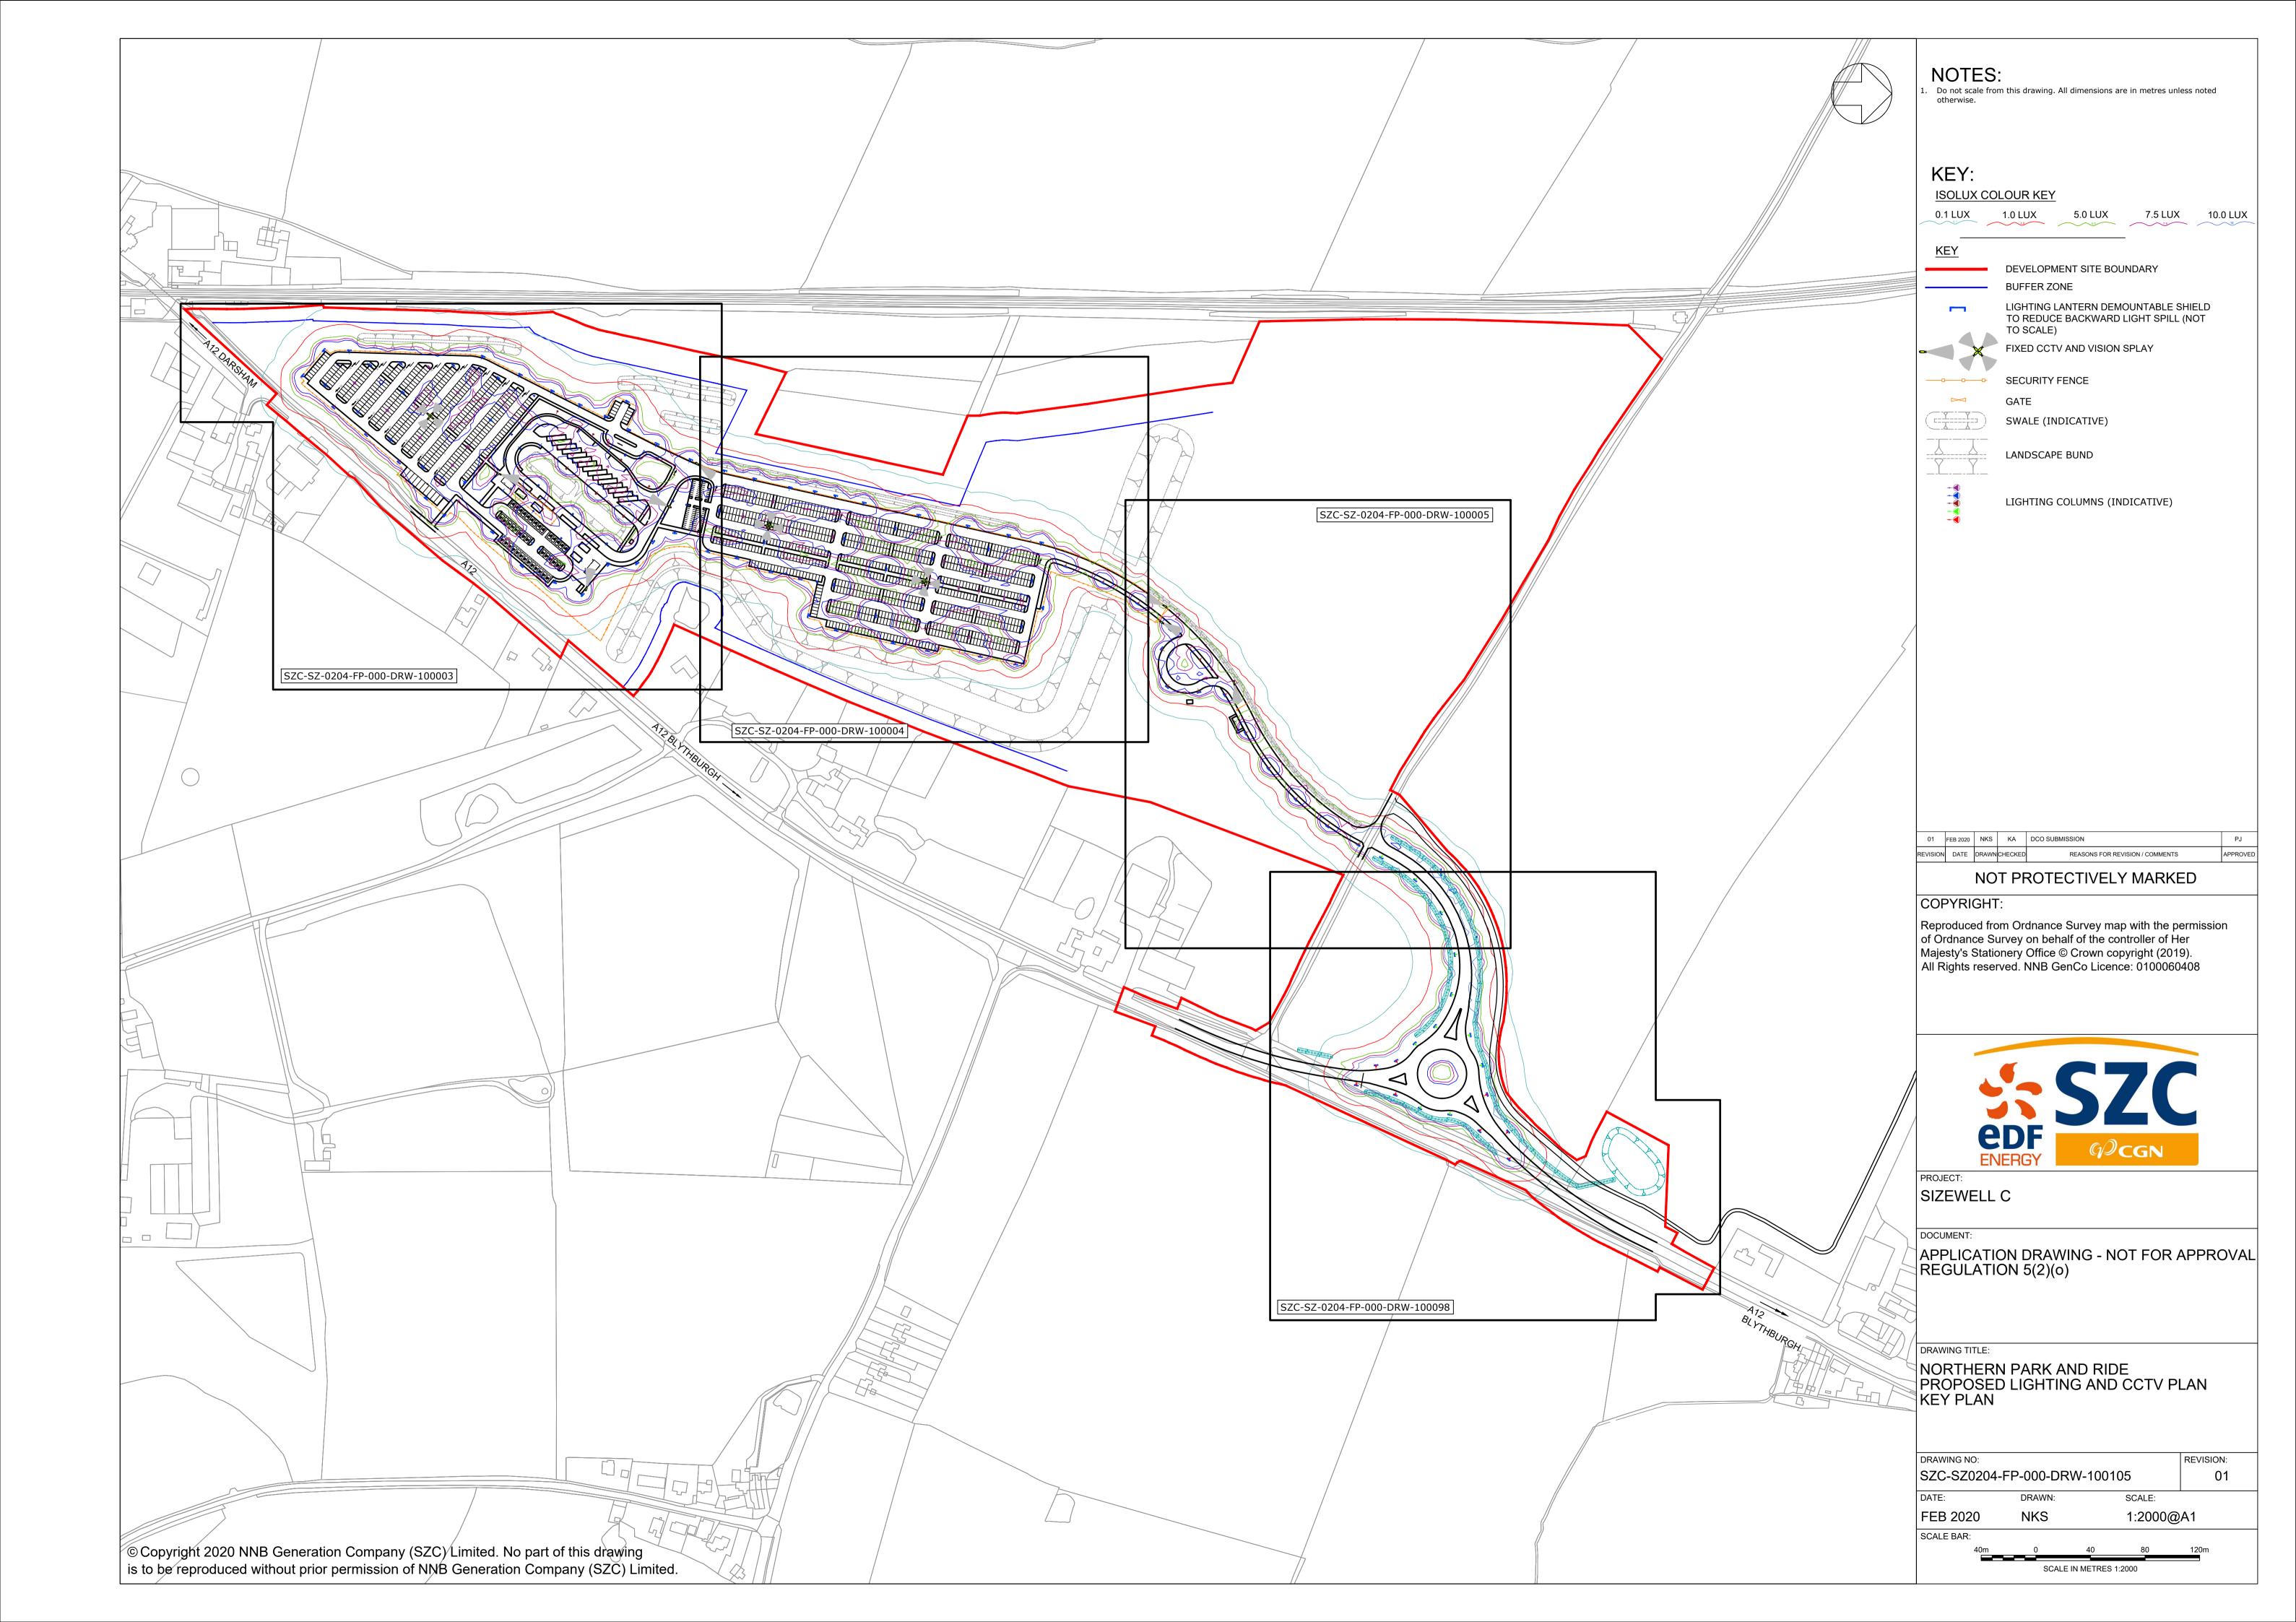

## Northern Park and Ride – Not For Approval

| Drawing Number               | Revision | Drawing Title                                                              | Scale  | Sheet Size |
|------------------------------|----------|----------------------------------------------------------------------------|--------|------------|
| SZC-SZ0100-XX-000-DRW-100066 | 01       | Northern Park and Ride Existing Site Plan                                  | 1:2500 | A1         |
| SZC-SZ0204-FP-000-DRW-100045 | 01       | Northern Park and Ride Proposed Drainage Plan                              | 1:2000 | A1         |
| SZC-SZ0204-FP-000-DRW-100105 | 01       | Northern Park and Ride Proposed Lighting and CCTV Plan Key Plan            | 1:2000 | A1         |
| SZC-SZ0204-FP-000-DRW-100003 | 01       | Northern Park and Ride Proposed Lighting and CCTV Plan - Sheet 1 of 4      | 1:500  | A1         |
| SZC-SZ0204-FP-000-DRW-100004 | 01       | Northern Park and Ride Proposed Lighting and CCTV Plan - Sheet 2 of 4      | 1:500  | A1         |
| SZC-SZ0204-FP-000-DRW-100005 | 01       | Northern Park and Ride Proposed Lighting and CCTV Plan - Sheet 3 of 4      | 1:500  | A1         |
| SZC-SZ0204-FP-000-DRW-100098 | 01       | Northern Park and Ride Proposed Lighting and CCTV Plan - Sheet 4 of 4      | 1:500  | A1         |
| SZC-SZ0204-FP-000-DRW-100106 | 01       | Northern Park and Ride Proposed Signage Plan Key Plan                      | 1:2000 | A1         |
| SZC-SZ0204-FP-000-DRW-100066 | 01       | Northern Park and Ride Proposed Signage Plan - Sheet 1 of 4                | 1:500  | A1         |
| SZC-SZ0204-FP-000-DRW-100067 | 01       | Northern Park and Ride Proposed Signage Plan - Sheet 2 of 4                | 1:500  | A1         |
| SZC-SZ0204-FP-000-DRW-100068 | 01       | Northern Park and Ride Proposed Signage Plan - Sheet 3 of 4                | 1:500  | A1         |
| SZC-SZ0204-FP-000-DRW-100101 | 01       | Northern Park and Ride Proposed Signage Plan - Sheet 4 of 4                | 1:500  | A1         |
| SZC-SZ0204-FP-000-DRW-100069 | 01       | Northern Park and Ride Existing and Proposed Cross Sections - Sheet 1 of 3 | 1:500  | A1         |
| SZC-SZ0204-FP-000-DRW-100070 | 01       | Northern Park and Ride Existing and Proposed Cross Sections - Sheet 2 of 3 | 1:500  | A1         |
| SZC-SZ0204-FP-000-DRW-100100 | 01       | Northern Park and Ride Existing and Proposed Cross Sections - Sheet 3 of 3 | 1:500  | A1         |
| SZC-SZ0204-FP-000-DRW-100043 | 01       | Northern Park and Ride Proposed Site Points of Connection                  | 1:2000 | A1         |
| SZC-SZ0204-XX-000-DRW-100023 | 01       | Northern Park And Ride Existing Utilities Layout And Diversions            | 1:500  | A1         |
| SZC-SZ0204-FP-000-DRW-100007 | 01       | Northern Park and Ride Proposed Amenity / Welfare Building                 | 1:50   | A1         |
| SZC-SZ0204-FP-000-DRW-100006 | 01       | Northern Park and Ride Proposed Security Building                          | 1:50   | A1         |
| SZC-SZ0204-FP-000-DRW-100060 | 01       | Northern Park and Ride Proposed Security Booth                             | 1:50   | A1         |
| SZC-SZ0204-FP-000-DRW-100063 | 01       | Northern Park and Ride Proposed Smoking Shelter                            | 1:20   | A1         |
| SZC-SZ0204-FP-000-DRW-100061 | 01       | Northern Park and Ride Proposed Cycle Shelter                              | 1:20   | A1         |
| SZC-SZ0204-FP-000-DRW-100062 | 01       | Northern Park and Ride Proposed Bus Shelter                                | 1:20   | A1         |