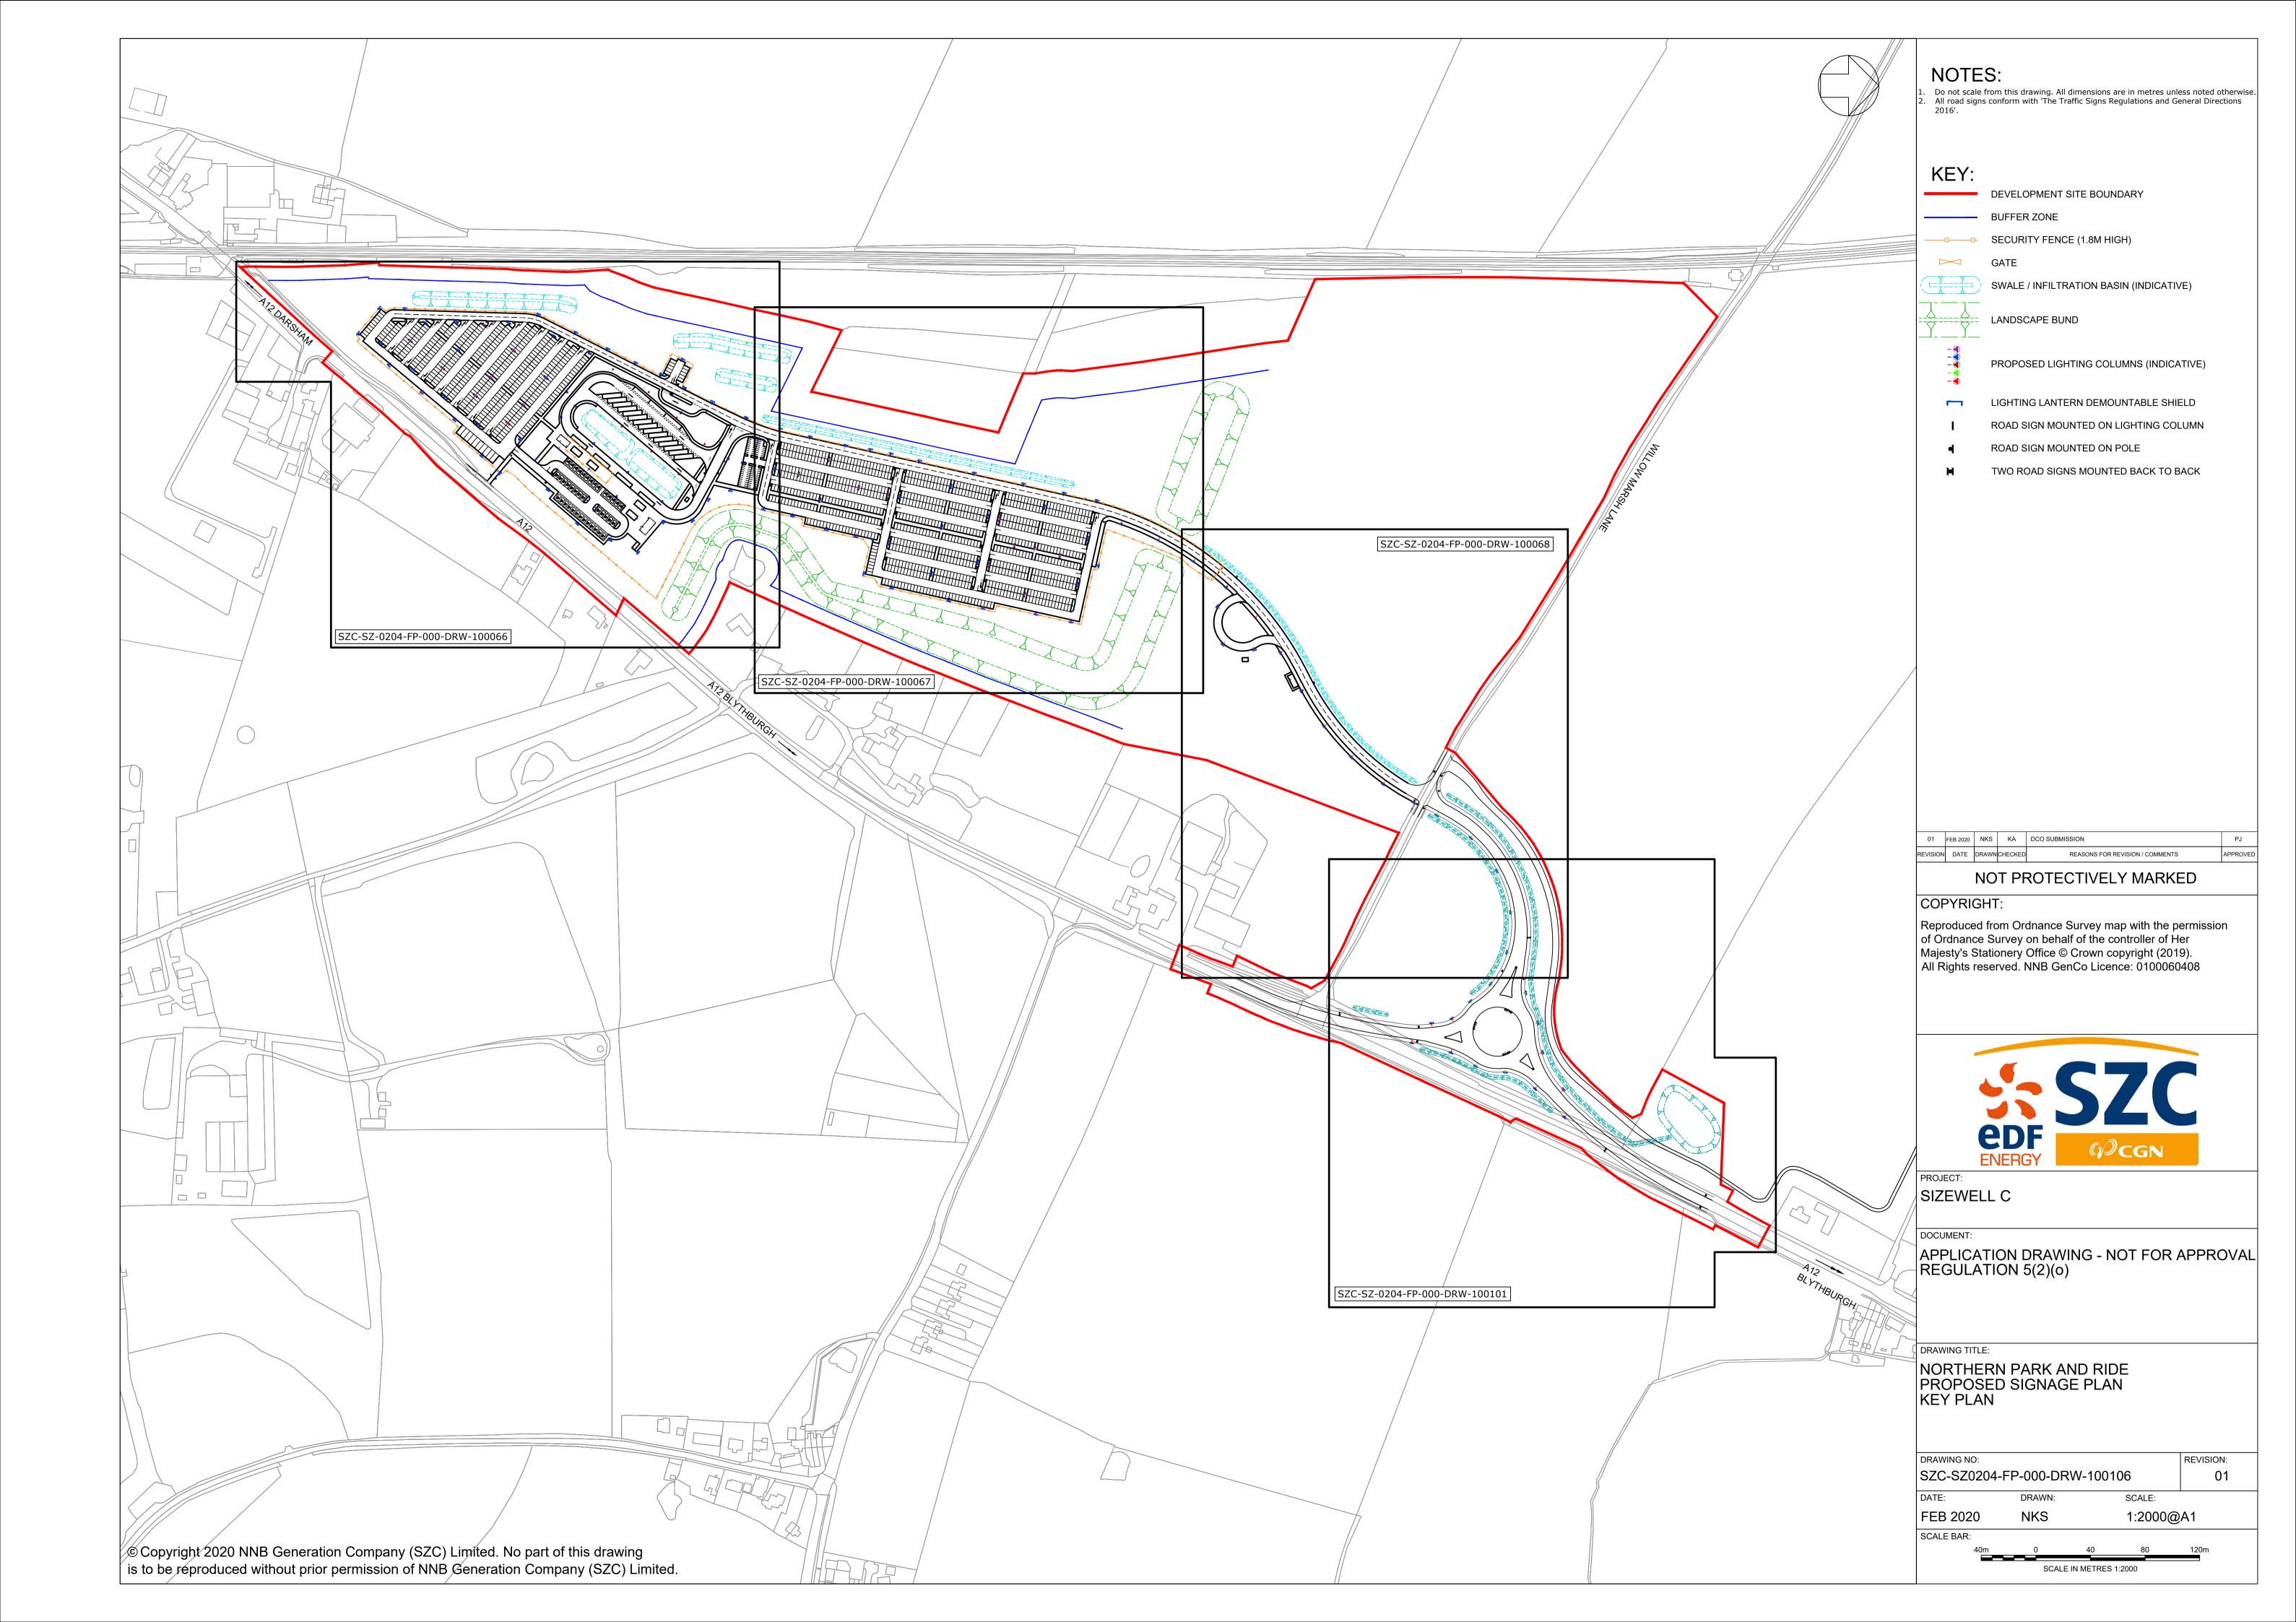

## Northern Park and Ride – Not For Approval

| Drawing Number               | Revision | Drawing Title                                                              | Scale  | Sheet Size |
|------------------------------|----------|----------------------------------------------------------------------------|--------|------------|
| SZC-SZ0100-XX-000-DRW-100066 | 01       | Northern Park and Ride Existing Site Plan                                  | 1:2500 | A1         |
| SZC-SZ0204-FP-000-DRW-100045 | 01       | Northern Park and Ride Proposed Drainage Plan                              | 1:2000 | A1         |
| SZC-SZ0204-FP-000-DRW-100105 | 01       | Northern Park and Ride Proposed Lighting and CCTV Plan Key Plan            | 1:2000 | A1         |
| SZC-SZ0204-FP-000-DRW-100003 | 01       | Northern Park and Ride Proposed Lighting and CCTV Plan - Sheet 1 of 4      | 1:500  | A1         |
| SZC-SZ0204-FP-000-DRW-100004 | 01       | Northern Park and Ride Proposed Lighting and CCTV Plan - Sheet 2 of 4      | 1:500  | A1         |
| SZC-SZ0204-FP-000-DRW-100005 | 01       | Northern Park and Ride Proposed Lighting and CCTV Plan - Sheet 3 of 4      | 1:500  | A1         |
| SZC-SZ0204-FP-000-DRW-100098 | 01       | Northern Park and Ride Proposed Lighting and CCTV Plan - Sheet 4 of 4      | 1:500  | A1         |
| SZC-SZ0204-FP-000-DRW-100106 | 01       | Northern Park and Ride Proposed Signage Plan Key Plan                      | 1:2000 | A1         |
| SZC-SZ0204-FP-000-DRW-100066 | 01       | Northern Park and Ride Proposed Signage Plan - Sheet 1 of 4                | 1:500  | A1         |
| SZC-SZ0204-FP-000-DRW-100067 | 01       | Northern Park and Ride Proposed Signage Plan - Sheet 2 of 4                | 1:500  | A1         |
| SZC-SZ0204-FP-000-DRW-100068 | 01       | Northern Park and Ride Proposed Signage Plan - Sheet 3 of 4                | 1:500  | A1         |
| SZC-SZ0204-FP-000-DRW-100101 | 01       | Northern Park and Ride Proposed Signage Plan - Sheet 4 of 4                | 1:500  | A1         |
| SZC-SZ0204-FP-000-DRW-100069 | 01       | Northern Park and Ride Existing and Proposed Cross Sections - Sheet 1 of 3 | 1:500  | A1         |
| SZC-SZ0204-FP-000-DRW-100070 | 01       | Northern Park and Ride Existing and Proposed Cross Sections - Sheet 2 of 3 | 1:500  | A1         |
| SZC-SZ0204-FP-000-DRW-100100 | 01       | Northern Park and Ride Existing and Proposed Cross Sections - Sheet 3 of 3 | 1:500  | A1         |
| SZC-SZ0204-FP-000-DRW-100043 | 01       | Northern Park and Ride Proposed Site Points of Connection                  | 1:2000 | A1         |
| SZC-SZ0204-XX-000-DRW-100023 | 01       | Northern Park And Ride Existing Utilities Layout And Diversions            | 1:500  | A1         |
| SZC-SZ0204-FP-000-DRW-100007 | 01       | Northern Park and Ride Proposed Amenity / Welfare Building                 | 1:50   | A1         |
| SZC-SZ0204-FP-000-DRW-100006 | 01       | Northern Park and Ride Proposed Security Building                          | 1:50   | A1         |
| SZC-SZ0204-FP-000-DRW-100060 | 01       | Northern Park and Ride Proposed Security Booth                             | 1:50   | A1         |
| SZC-SZ0204-FP-000-DRW-100063 | 01       | Northern Park and Ride Proposed Smoking Shelter                            | 1:20   | A1         |
| SZC-SZ0204-FP-000-DRW-100061 | 01       | Northern Park and Ride Proposed Cycle Shelter                              | 1:20   | A1         |
| SZC-SZ0204-FP-000-DRW-100062 | 01       | Northern Park and Ride Proposed Bus Shelter                                | 1:20   | A1         |