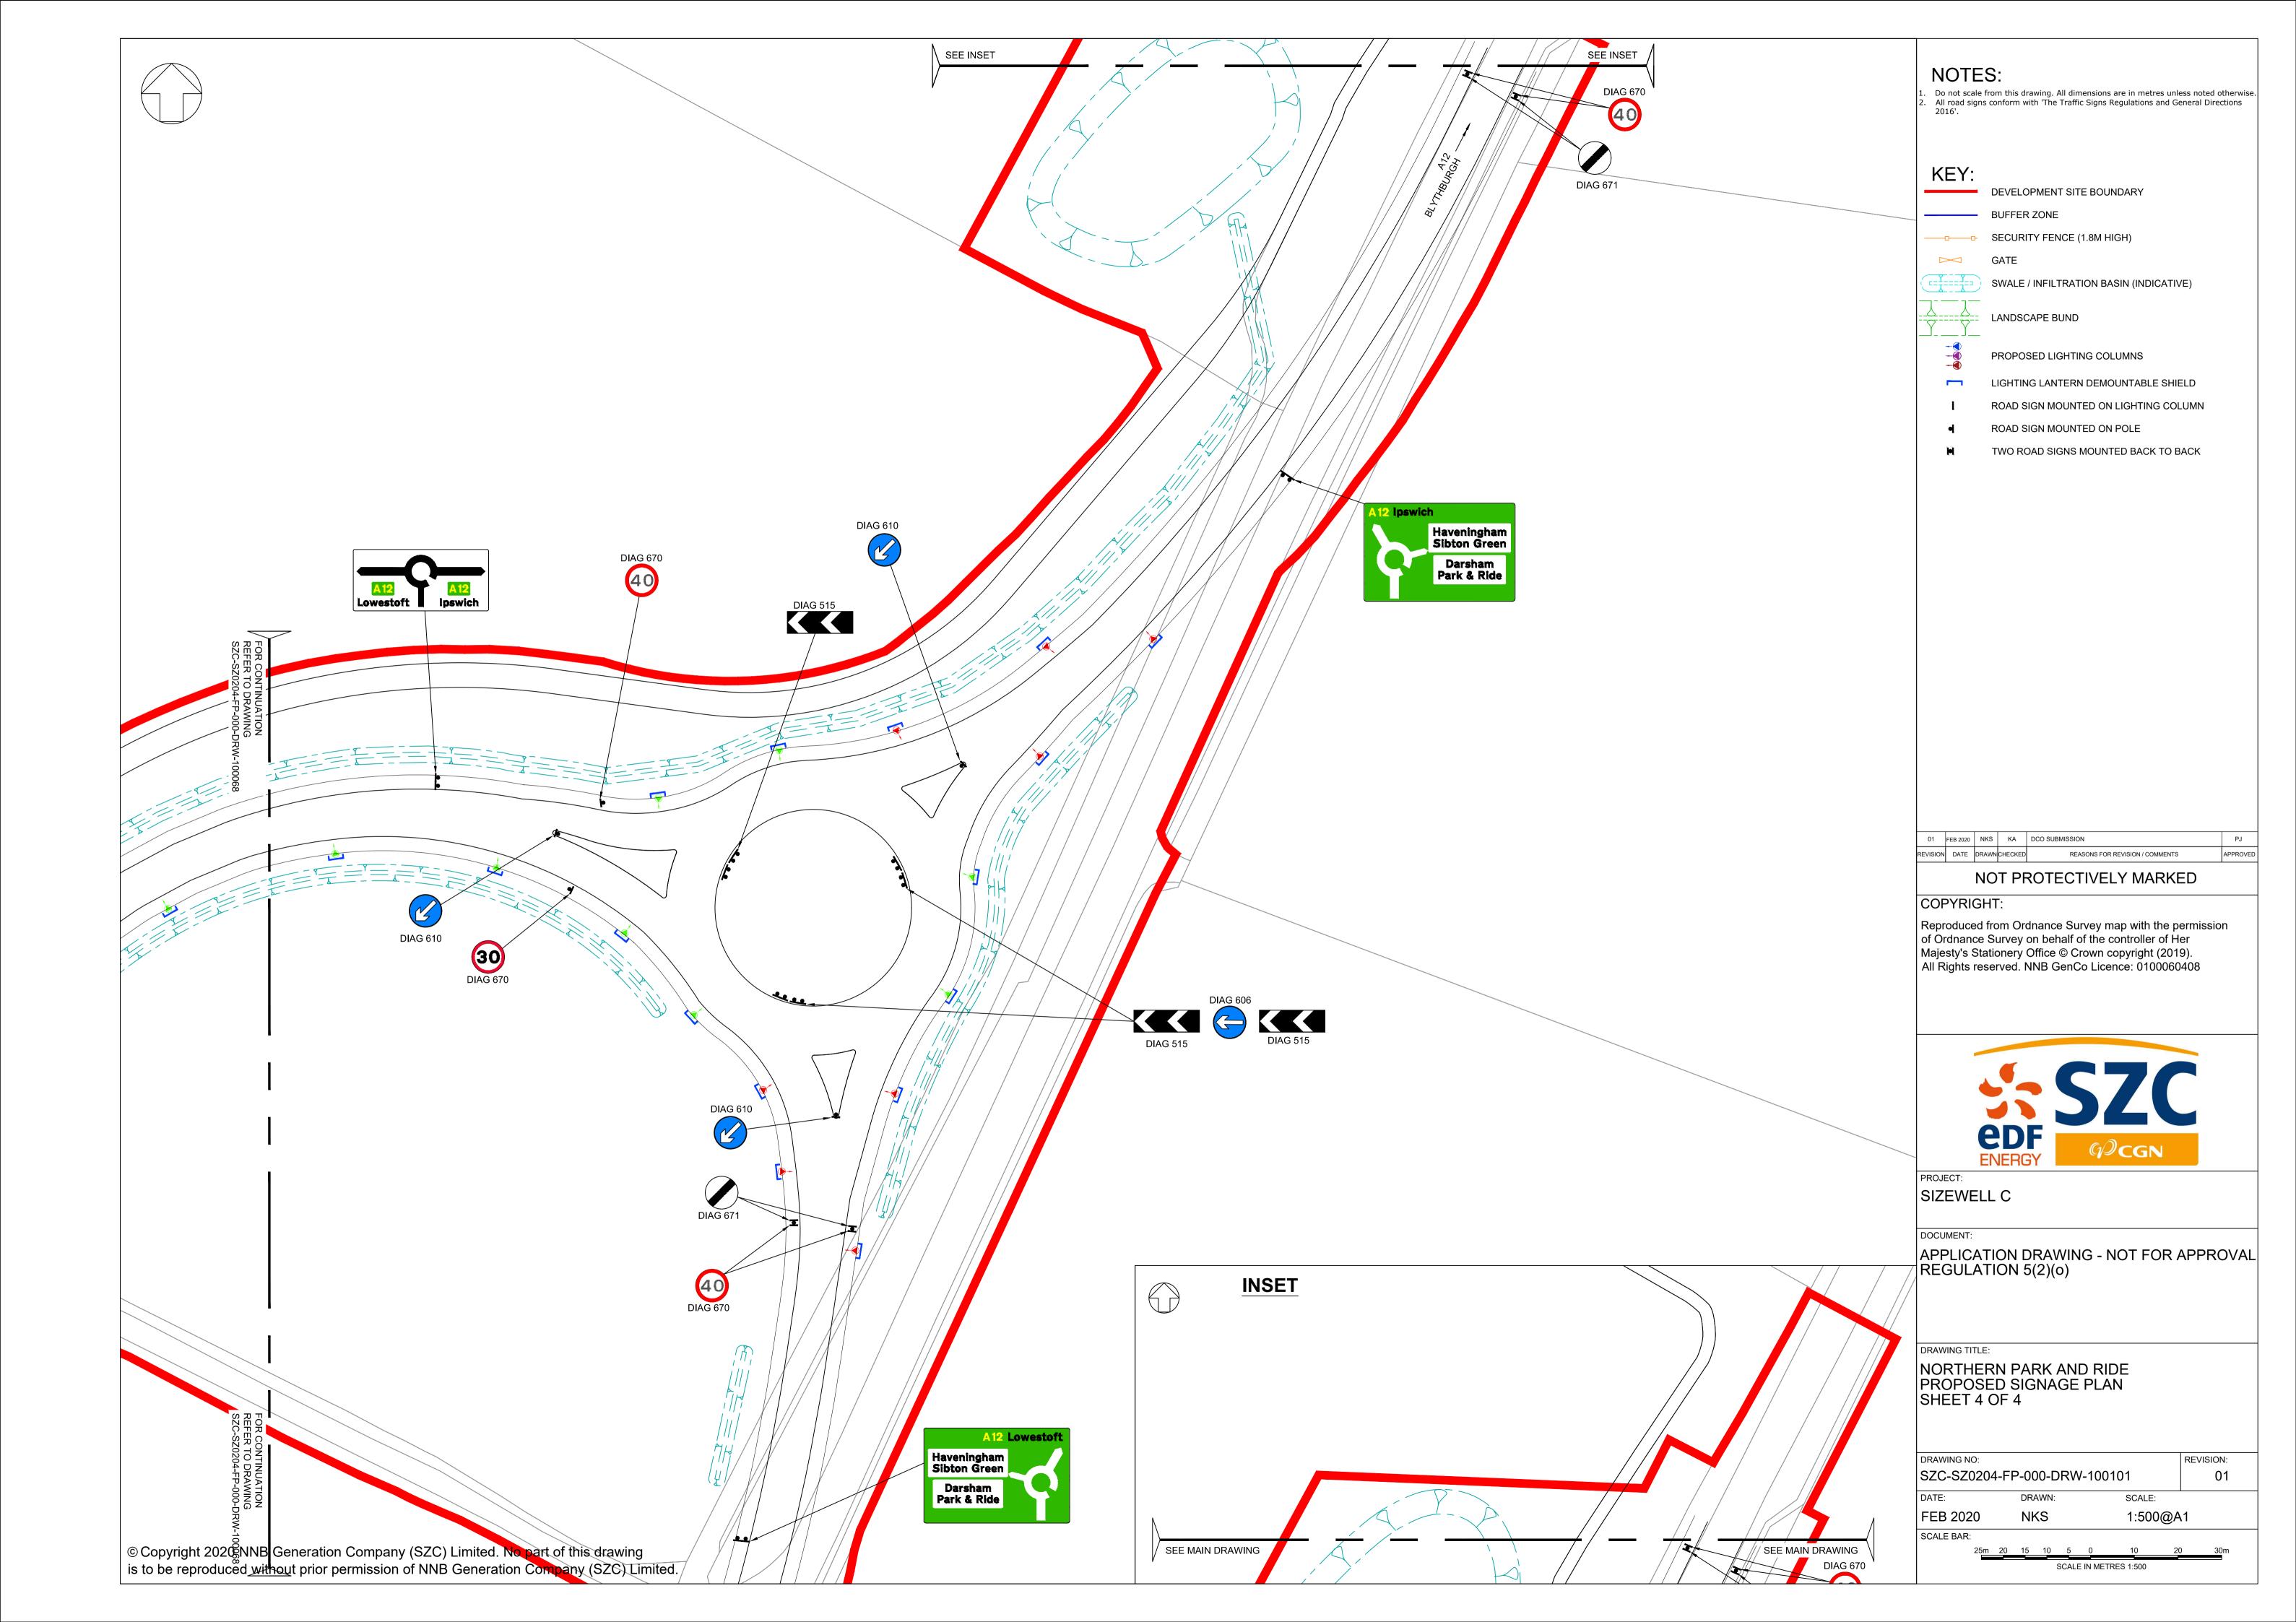

## Northern Park and Ride – Not For Approval

| Drawing Number               | Revision | Drawing Title                                                              | Scale  | Sheet Size |
|------------------------------|----------|----------------------------------------------------------------------------|--------|------------|
| SZC-SZ0100-XX-000-DRW-100066 | 01       | Northern Park and Ride Existing Site Plan                                  | 1:2500 | A1         |
| SZC-SZ0204-FP-000-DRW-100045 | 01       | Northern Park and Ride Proposed Drainage Plan                              | 1:2000 | A1         |
| SZC-SZ0204-FP-000-DRW-100105 | 01       | Northern Park and Ride Proposed Lighting and CCTV Plan Key Plan            | 1:2000 | A1         |
| SZC-SZ0204-FP-000-DRW-100003 | 01       | Northern Park and Ride Proposed Lighting and CCTV Plan - Sheet 1 of 4      | 1:500  | A1         |
| SZC-SZ0204-FP-000-DRW-100004 | 01       | Northern Park and Ride Proposed Lighting and CCTV Plan - Sheet 2 of 4      | 1:500  | A1         |
| SZC-SZ0204-FP-000-DRW-100005 | 01       | Northern Park and Ride Proposed Lighting and CCTV Plan - Sheet 3 of 4      | 1:500  | A1         |
| SZC-SZ0204-FP-000-DRW-100098 | 01       | Northern Park and Ride Proposed Lighting and CCTV Plan - Sheet 4 of 4      | 1:500  | A1         |
| SZC-SZ0204-FP-000-DRW-100106 | 01       | Northern Park and Ride Proposed Signage Plan Key Plan                      | 1:2000 | A1         |
| SZC-SZ0204-FP-000-DRW-100066 | 01       | Northern Park and Ride Proposed Signage Plan - Sheet 1 of 4                | 1:500  | A1         |
| SZC-SZ0204-FP-000-DRW-100067 | 01       | Northern Park and Ride Proposed Signage Plan - Sheet 2 of 4                | 1:500  | A1         |
| SZC-SZ0204-FP-000-DRW-100068 | 01       | Northern Park and Ride Proposed Signage Plan - Sheet 3 of 4                | 1:500  | A1         |
| SZC-SZ0204-FP-000-DRW-100101 | 01       | Northern Park and Ride Proposed Signage Plan - Sheet 4 of 4                | 1:500  | A1         |
| SZC-SZ0204-FP-000-DRW-100069 | 01       | Northern Park and Ride Existing and Proposed Cross Sections - Sheet 1 of 3 | 1:500  | A1         |
| SZC-SZ0204-FP-000-DRW-100070 | 01       | Northern Park and Ride Existing and Proposed Cross Sections - Sheet 2 of 3 | 1:500  | A1         |
| SZC-SZ0204-FP-000-DRW-100100 | 01       | Northern Park and Ride Existing and Proposed Cross Sections - Sheet 3 of 3 | 1:500  | A1         |
| SZC-SZ0204-FP-000-DRW-100043 | 01       | Northern Park and Ride Proposed Site Points of Connection                  | 1:2000 | A1         |
| SZC-SZ0204-XX-000-DRW-100023 | 01       | Northern Park And Ride Existing Utilities Layout And Diversions            | 1:500  | A1         |
| SZC-SZ0204-FP-000-DRW-100007 | 01       | Northern Park and Ride Proposed Amenity / Welfare Building                 | 1:50   | A1         |
| SZC-SZ0204-FP-000-DRW-100006 | 01       | Northern Park and Ride Proposed Security Building                          | 1:50   | A1         |
| SZC-SZ0204-FP-000-DRW-100060 | 01       | Northern Park and Ride Proposed Security Booth                             | 1:50   | A1         |
| SZC-SZ0204-FP-000-DRW-100063 | 01       | Northern Park and Ride Proposed Smoking Shelter                            | 1:20   | A1         |
| SZC-SZ0204-FP-000-DRW-100061 | 01       | Northern Park and Ride Proposed Cycle Shelter                              | 1:20   | A1         |
| SZC-SZ0204-FP-000-DRW-100062 | 01       | Northern Park and Ride Proposed Bus Shelter                                | 1:20   | A1         |

## NOTES:

1. Do not scale from this drawing. All dimensions are in metres unless noted otherwise. 2. All levels are in metres Above Ordnance Datum (AOD).

## KEY:

DEVELOPMENT SITE BOUNDARY

EXISTING ---- PROPOSED

— – — REINSTATEMENT

ABOVE ORDNANCE DATUM

**GROUND LEVEL** 

SITE CROSS SECTIONS LOCATION PLAN N.T.S.

01 FEB 2020 NKS KA DCO SUBMISSION REASONS FOR REVISION / COMMENTS

## NOT PROTECTIVELY MARKED

## COPYRIGHT:

REVISION DATE DRAWN CHECKED

Reproduced from Ordnance Survey map with the permission of Ordnance Survey on behalf of the controller of Her Majesty's Stationery Office © Crown copyright (2019).
All Rights reserved. NNB GenCo Licence: 0100060408