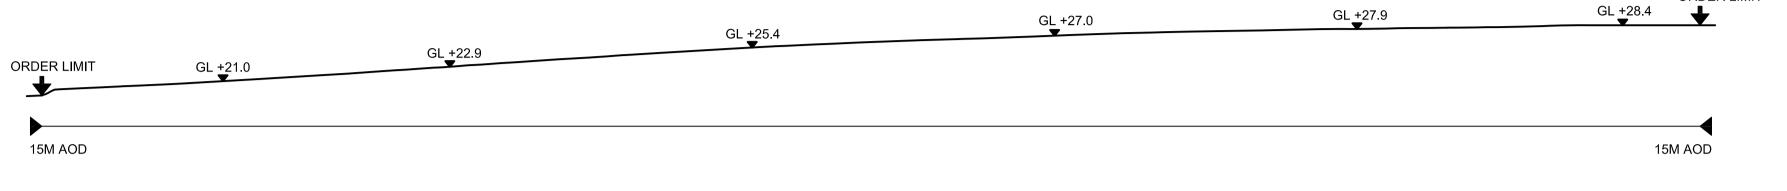

CROSS SECTION A-A (SOUTH WEST TO NORTH EAST)-EXISTING

CROSS SECTION A-A (SOUTH WEST TO NORTH EAST)-PROPOSED

CROSS SECTION A-A (SOUTH WEST TO NORTH EAST)-REINSTATEMENT

© Copyright 2020 NNB Generation Company (SZC) Limited. No part of this drawing is to be reproduced without prior permission of NNB Generation Company (SZC) Limited.

## NOTES:

1. Do not scale from this drawing. All dimensions are in metres unless noted otherwise. 2. All levels are in metres Above Ordnance Datum (AOD).

SIZEWELL C

APPLICATION DRAWING - NOT FOR APPROVAL REGULATION 5(2)(o)

NORTHERN PARK AND RIDE EXISTING AND PROPOSED CROSS SECTIONS SHEET 1 OF 3

REVISION: SZC-SZ0204-FP-000-DRW-100069

DATE: DRAWN: SCALE: FEB 2020 NKS 1:500@A1