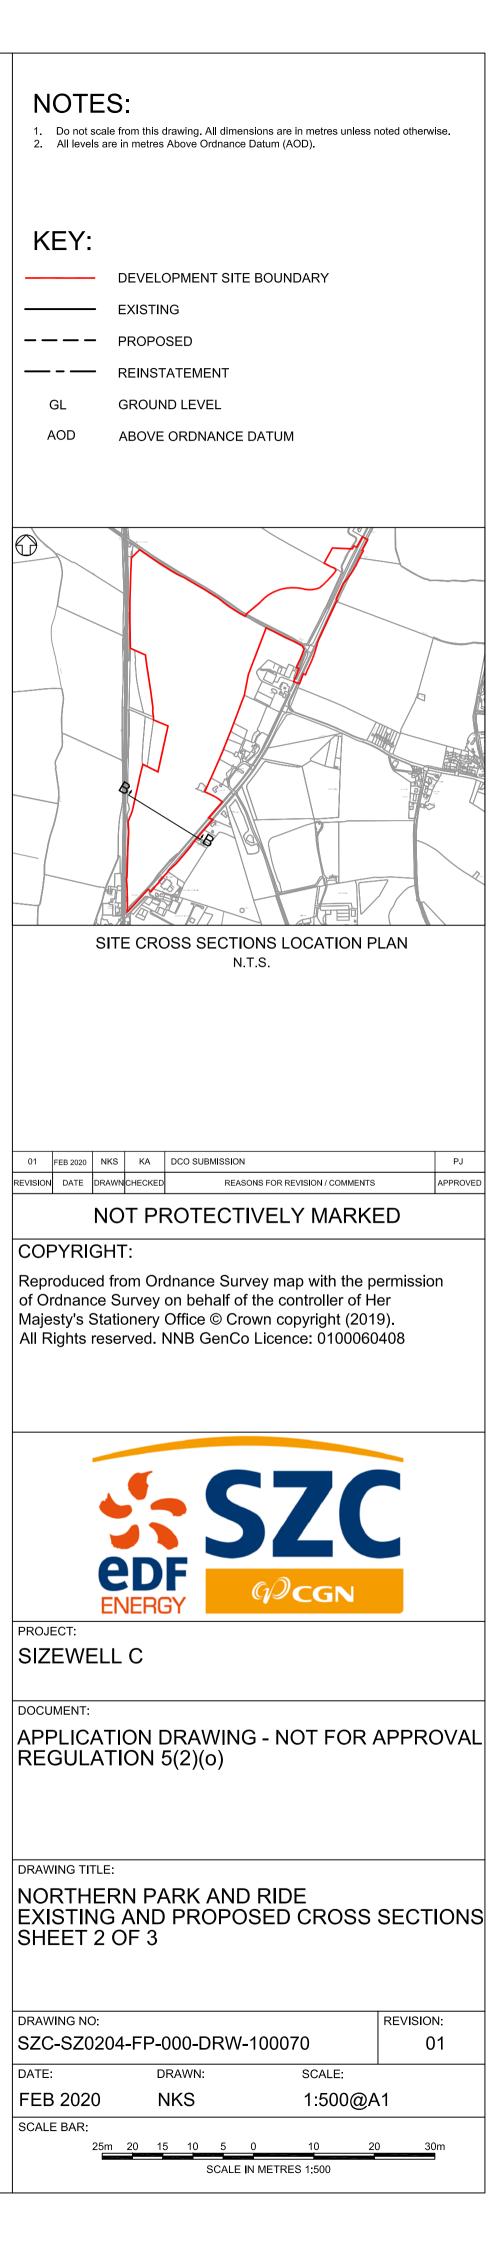

## NOTES:

1. Do not scale from this drawing. All dimensions are in metres unless noted otherwise. 2. All levels are in metres Above Ordnance Datum (AOD).

## KEY:

DEVELOPMENT SITE BOUNDARY

EXISTING ---- PROPOSED

— – — REINSTATEMENT

ABOVE ORDNANCE DATUM

**GROUND LEVEL** 

SITE CROSS SECTIONS LOCATION PLAN N.T.S.

01 FEB 2020 NKS KA DCO SUBMISSION REASONS FOR REVISION / COMMENTS

## NOT PROTECTIVELY MARKED

## COPYRIGHT:

REVISION DATE DRAWN CHECKED

Reproduced from Ordnance Survey map with the permission of Ordnance Survey on behalf of the controller of Her Majesty's Stationery Office © Crown copyright (2019).
All Rights reserved. NNB GenCo Licence: 0100060408

SIZEWELL C

APPLICATION DRAWING - NOT FOR APPROVAL REGULATION 5(2)(o)

NORTHERN PARK AND RIDE EXISTING AND PROPOSED CROSS SECTIONS SHEET 1 OF 3

REVISION: SZC-SZ0204-FP-000-DRW-100069

DATE: DRAWN: SCALE: FEB 2020 NKS 1:500@A1