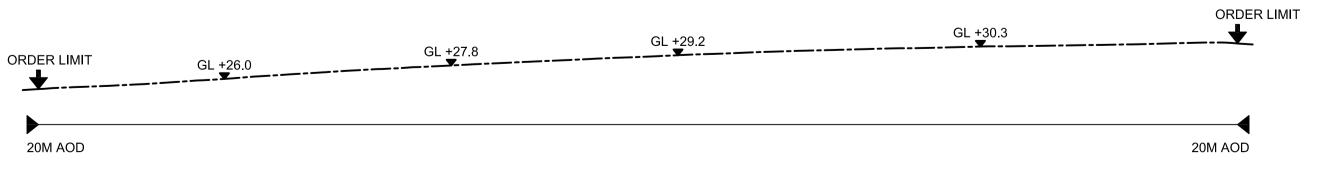

SCALE IN METRES 1:500

ORDER LIMIT

CROSS SECTION B-B (NORTH WEST TO SOUTH EAST)-EXISTING

CROSS SECTION B-B (NORTH WEST TO SOUTH EAST)-PROPOSED

CROSS SECTION B-B (NORTH WEST TO SOUTH EAST)-REINSTATEMENT

CROSS SECTION C-C (NORTH WEST TO SOUTH EAST)-EXISTING

CROSS SECTION C-C (NORTH WEST TO SOUTH EAST)-PROPOSED

CROSS SECTION C-C (NORTH WEST TO SOUTH EAST)-REINSTATEMENT