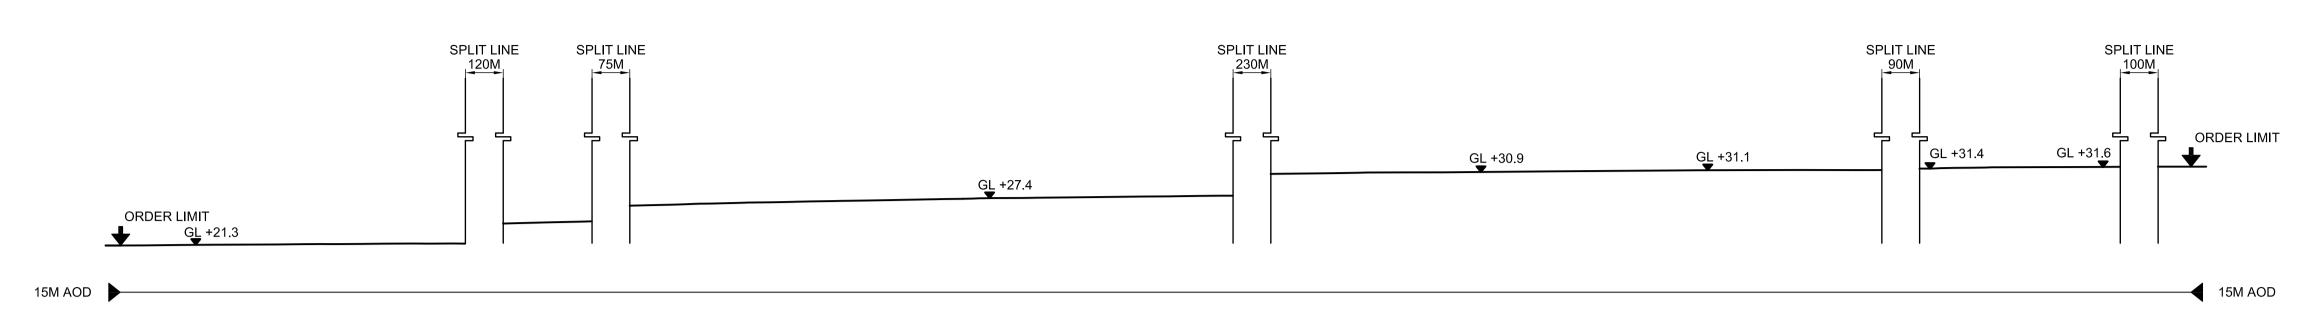

CROSS SECTION A-A (SOUTH WEST TO NORTH EAST)-EXISTING

CROSS SECTION A-A (SOUTH WEST TO NORTH EAST)-PROPOSED

CROSS SECTION A-A (SOUTH WEST TO NORTH EAST)-REINSTATEMENT

© Copyright 2020 NNB Generation Company (SZC) Limited. No part of this drawing is to be reproduced without prior permission of NNB Generation Company (SZC) Limited.

## NOTES:

1. Do not scale from this drawing. All dimensions are in metres unless noted otherwise. 2. All levels are in metres Above Ordnance Datum (AOD).

## KEY:

DEVELOPMENT SITE BOUNDARY

EXISTING ---- PROPOSED

— – — REINSTATEMENT

ABOVE ORDNANCE DATUM

**GROUND LEVEL** 

SITE CROSS SECTIONS LOCATION PLAN N.T.S.

01 FEB 2020 NKS KA DCO SUBMISSION REASONS FOR REVISION / COMMENTS

## NOT PROTECTIVELY MARKED

## COPYRIGHT:

REVISION DATE DRAWN CHECKED

Reproduced from Ordnance Survey map with the permission of Ordnance Survey on behalf of the controller of Her Majesty's Stationery Office © Crown copyright (2019).
All Rights reserved. NNB GenCo Licence: 0100060408

SIZEWELL C

APPLICATION DRAWING - NOT FOR APPROVAL REGULATION 5(2)(o)

NORTHERN PARK AND RIDE EXISTING AND PROPOSED CROSS SECTIONS SHEET 1 OF 3

REVISION: SZC-SZ0204-FP-000-DRW-100069

DATE: DRAWN: SCALE: FEB 2020 NKS 1:500@A1