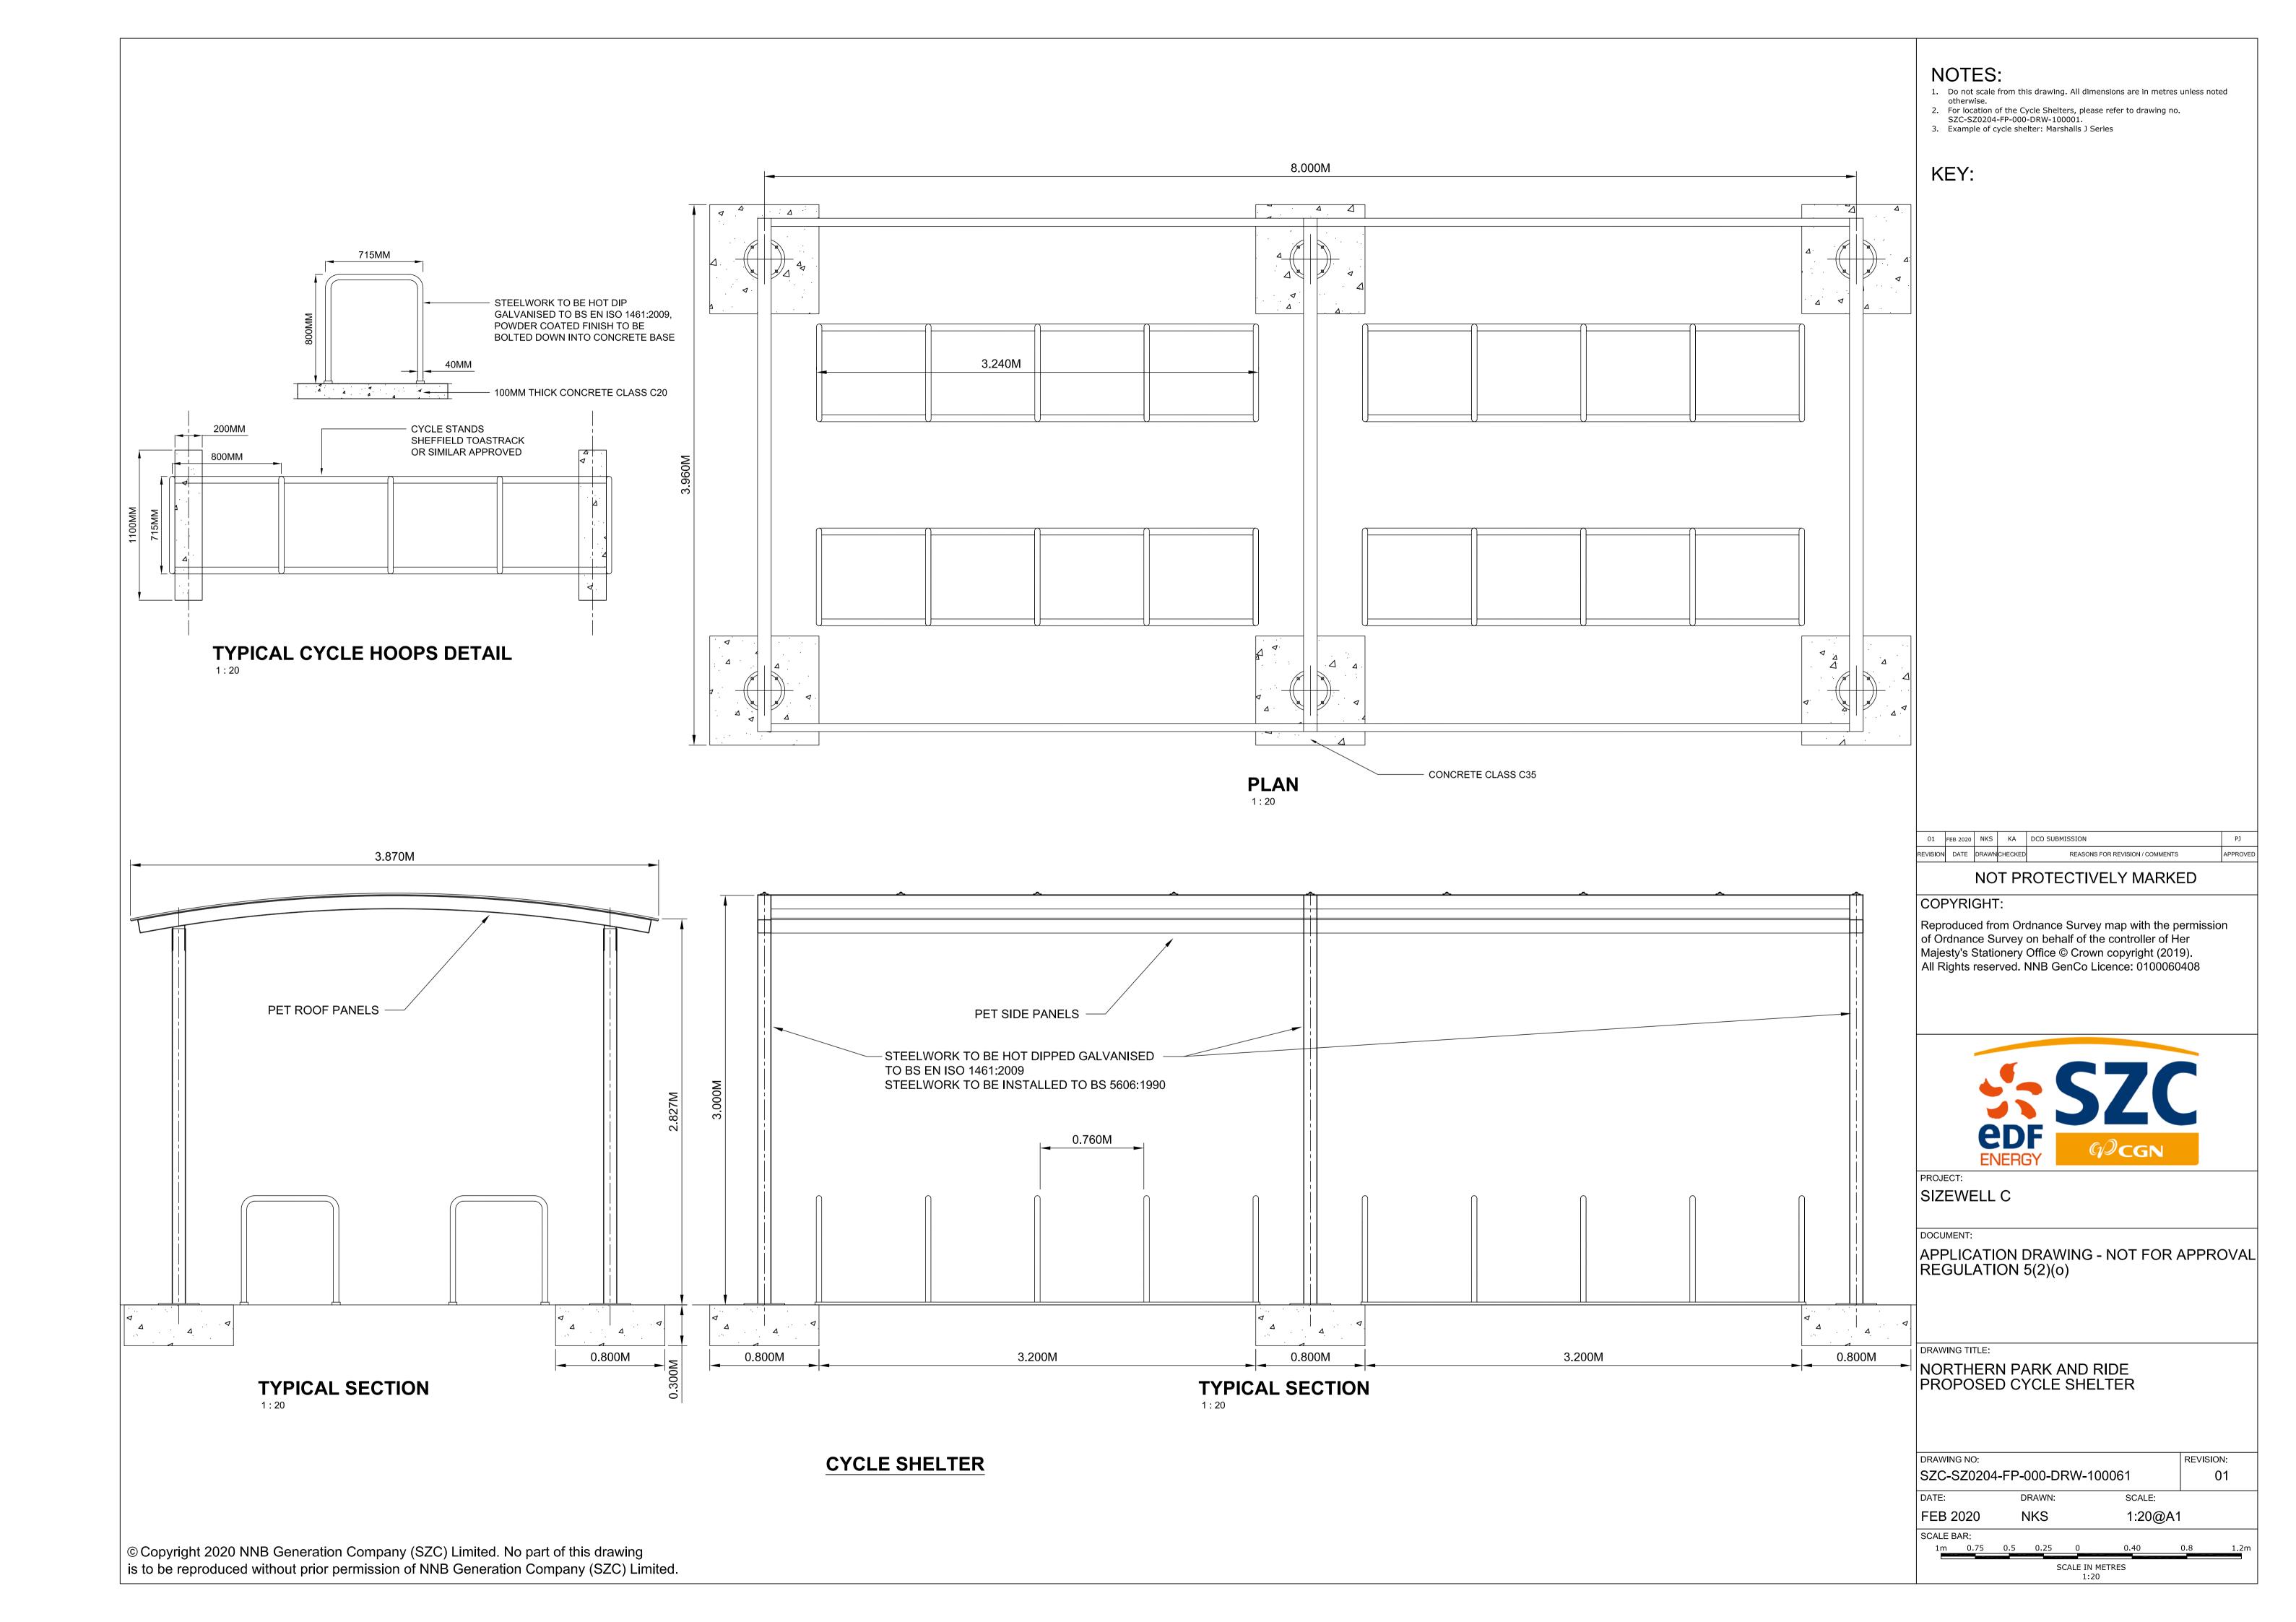

## Northern Park and Ride – Not For Approval

| Drawing Number               | Revision | Drawing Title                                                              | Scale  | Sheet Size |
|------------------------------|----------|----------------------------------------------------------------------------|--------|------------|
| SZC-SZ0100-XX-000-DRW-100066 | 01       | Northern Park and Ride Existing Site Plan                                  | 1:2500 | A1         |
| SZC-SZ0204-FP-000-DRW-100045 | 01       | Northern Park and Ride Proposed Drainage Plan                              | 1:2000 | A1         |
| SZC-SZ0204-FP-000-DRW-100105 | 01       | Northern Park and Ride Proposed Lighting and CCTV Plan Key Plan            | 1:2000 | A1         |
| SZC-SZ0204-FP-000-DRW-100003 | 01       | Northern Park and Ride Proposed Lighting and CCTV Plan - Sheet 1 of 4      | 1:500  | A1         |
| SZC-SZ0204-FP-000-DRW-100004 | 01       | Northern Park and Ride Proposed Lighting and CCTV Plan - Sheet 2 of 4      | 1:500  | A1         |
| SZC-SZ0204-FP-000-DRW-100005 | 01       | Northern Park and Ride Proposed Lighting and CCTV Plan - Sheet 3 of 4      | 1:500  | A1         |
| SZC-SZ0204-FP-000-DRW-100098 | 01       | Northern Park and Ride Proposed Lighting and CCTV Plan - Sheet 4 of 4      | 1:500  | A1         |
| SZC-SZ0204-FP-000-DRW-100106 | 01       | Northern Park and Ride Proposed Signage Plan Key Plan                      | 1:2000 | A1         |
| SZC-SZ0204-FP-000-DRW-100066 | 01       | Northern Park and Ride Proposed Signage Plan - Sheet 1 of 4                | 1:500  | A1         |
| SZC-SZ0204-FP-000-DRW-100067 | 01       | Northern Park and Ride Proposed Signage Plan - Sheet 2 of 4                | 1:500  | A1         |
| SZC-SZ0204-FP-000-DRW-100068 | 01       | Northern Park and Ride Proposed Signage Plan - Sheet 3 of 4                | 1:500  | A1         |
| SZC-SZ0204-FP-000-DRW-100101 | 01       | Northern Park and Ride Proposed Signage Plan - Sheet 4 of 4                | 1:500  | A1         |
| SZC-SZ0204-FP-000-DRW-100069 | 01       | Northern Park and Ride Existing and Proposed Cross Sections - Sheet 1 of 3 | 1:500  | A1         |
| SZC-SZ0204-FP-000-DRW-100070 | 01       | Northern Park and Ride Existing and Proposed Cross Sections - Sheet 2 of 3 | 1:500  | A1         |
| SZC-SZ0204-FP-000-DRW-100100 | 01       | Northern Park and Ride Existing and Proposed Cross Sections - Sheet 3 of 3 | 1:500  | A1         |
| SZC-SZ0204-FP-000-DRW-100043 | 01       | Northern Park and Ride Proposed Site Points of Connection                  | 1:2000 | A1         |
| SZC-SZ0204-XX-000-DRW-100023 | 01       | Northern Park And Ride Existing Utilities Layout And Diversions            | 1:500  | A1         |
| SZC-SZ0204-FP-000-DRW-100007 | 01       | Northern Park and Ride Proposed Amenity / Welfare Building                 | 1:50   | A1         |
| SZC-SZ0204-FP-000-DRW-100006 | 01       | Northern Park and Ride Proposed Security Building                          | 1:50   | A1         |
| SZC-SZ0204-FP-000-DRW-100060 | 01       | Northern Park and Ride Proposed Security Booth                             | 1:50   | A1         |
| SZC-SZ0204-FP-000-DRW-100063 | 01       | Northern Park and Ride Proposed Smoking Shelter                            | 1:20   | A1         |
| SZC-SZ0204-FP-000-DRW-100061 | 01       | Northern Park and Ride Proposed Cycle Shelter                              | 1:20   | A1         |
| SZC-SZ0204-FP-000-DRW-100062 | 01       | Northern Park and Ride Proposed Bus Shelter                                | 1:20   | A1         |