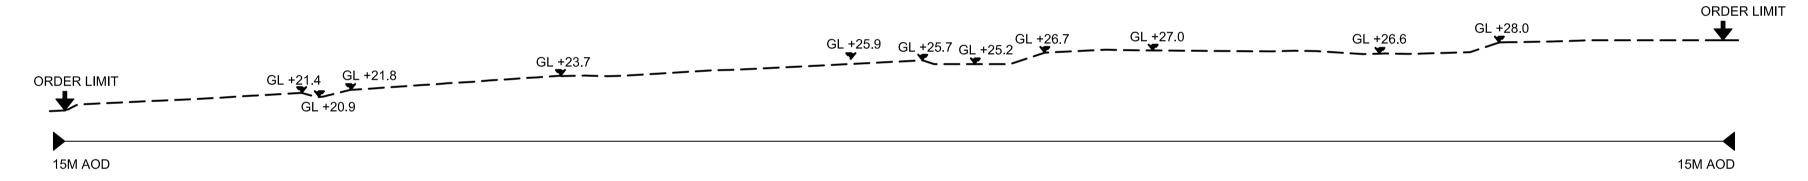

SCALE IN METRES 1:500

ORDER LIMIT

CROSS SECTION B-B (NORTH WEST TO SOUTH EAST)-EXISTING

CROSS SECTION B-B (NORTH WEST TO SOUTH EAST)-PROPOSED

CROSS SECTION B-B (NORTH WEST TO SOUTH EAST)-REINSTATEMENT

CROSS SECTION C-C (NORTH WEST TO SOUTH EAST)-EXISTING

CROSS SECTION C-C (NORTH WEST TO SOUTH EAST)-PROPOSED

CROSS SECTION C-C (NORTH WEST TO SOUTH EAST)-REINSTATEMENT

# NOTES: Do not scale from this drawing. All dimensions are in metres unless noted otherwise. All levels are in metres Above Ordnance Datum (AOD). KEY: DEVELOPMENT SITE BOUNDARY EXISTING ---- PROPOSED ---- REINSTATEMENT **GROUND LEVEL** ABOVE ORDNANCE DATUM