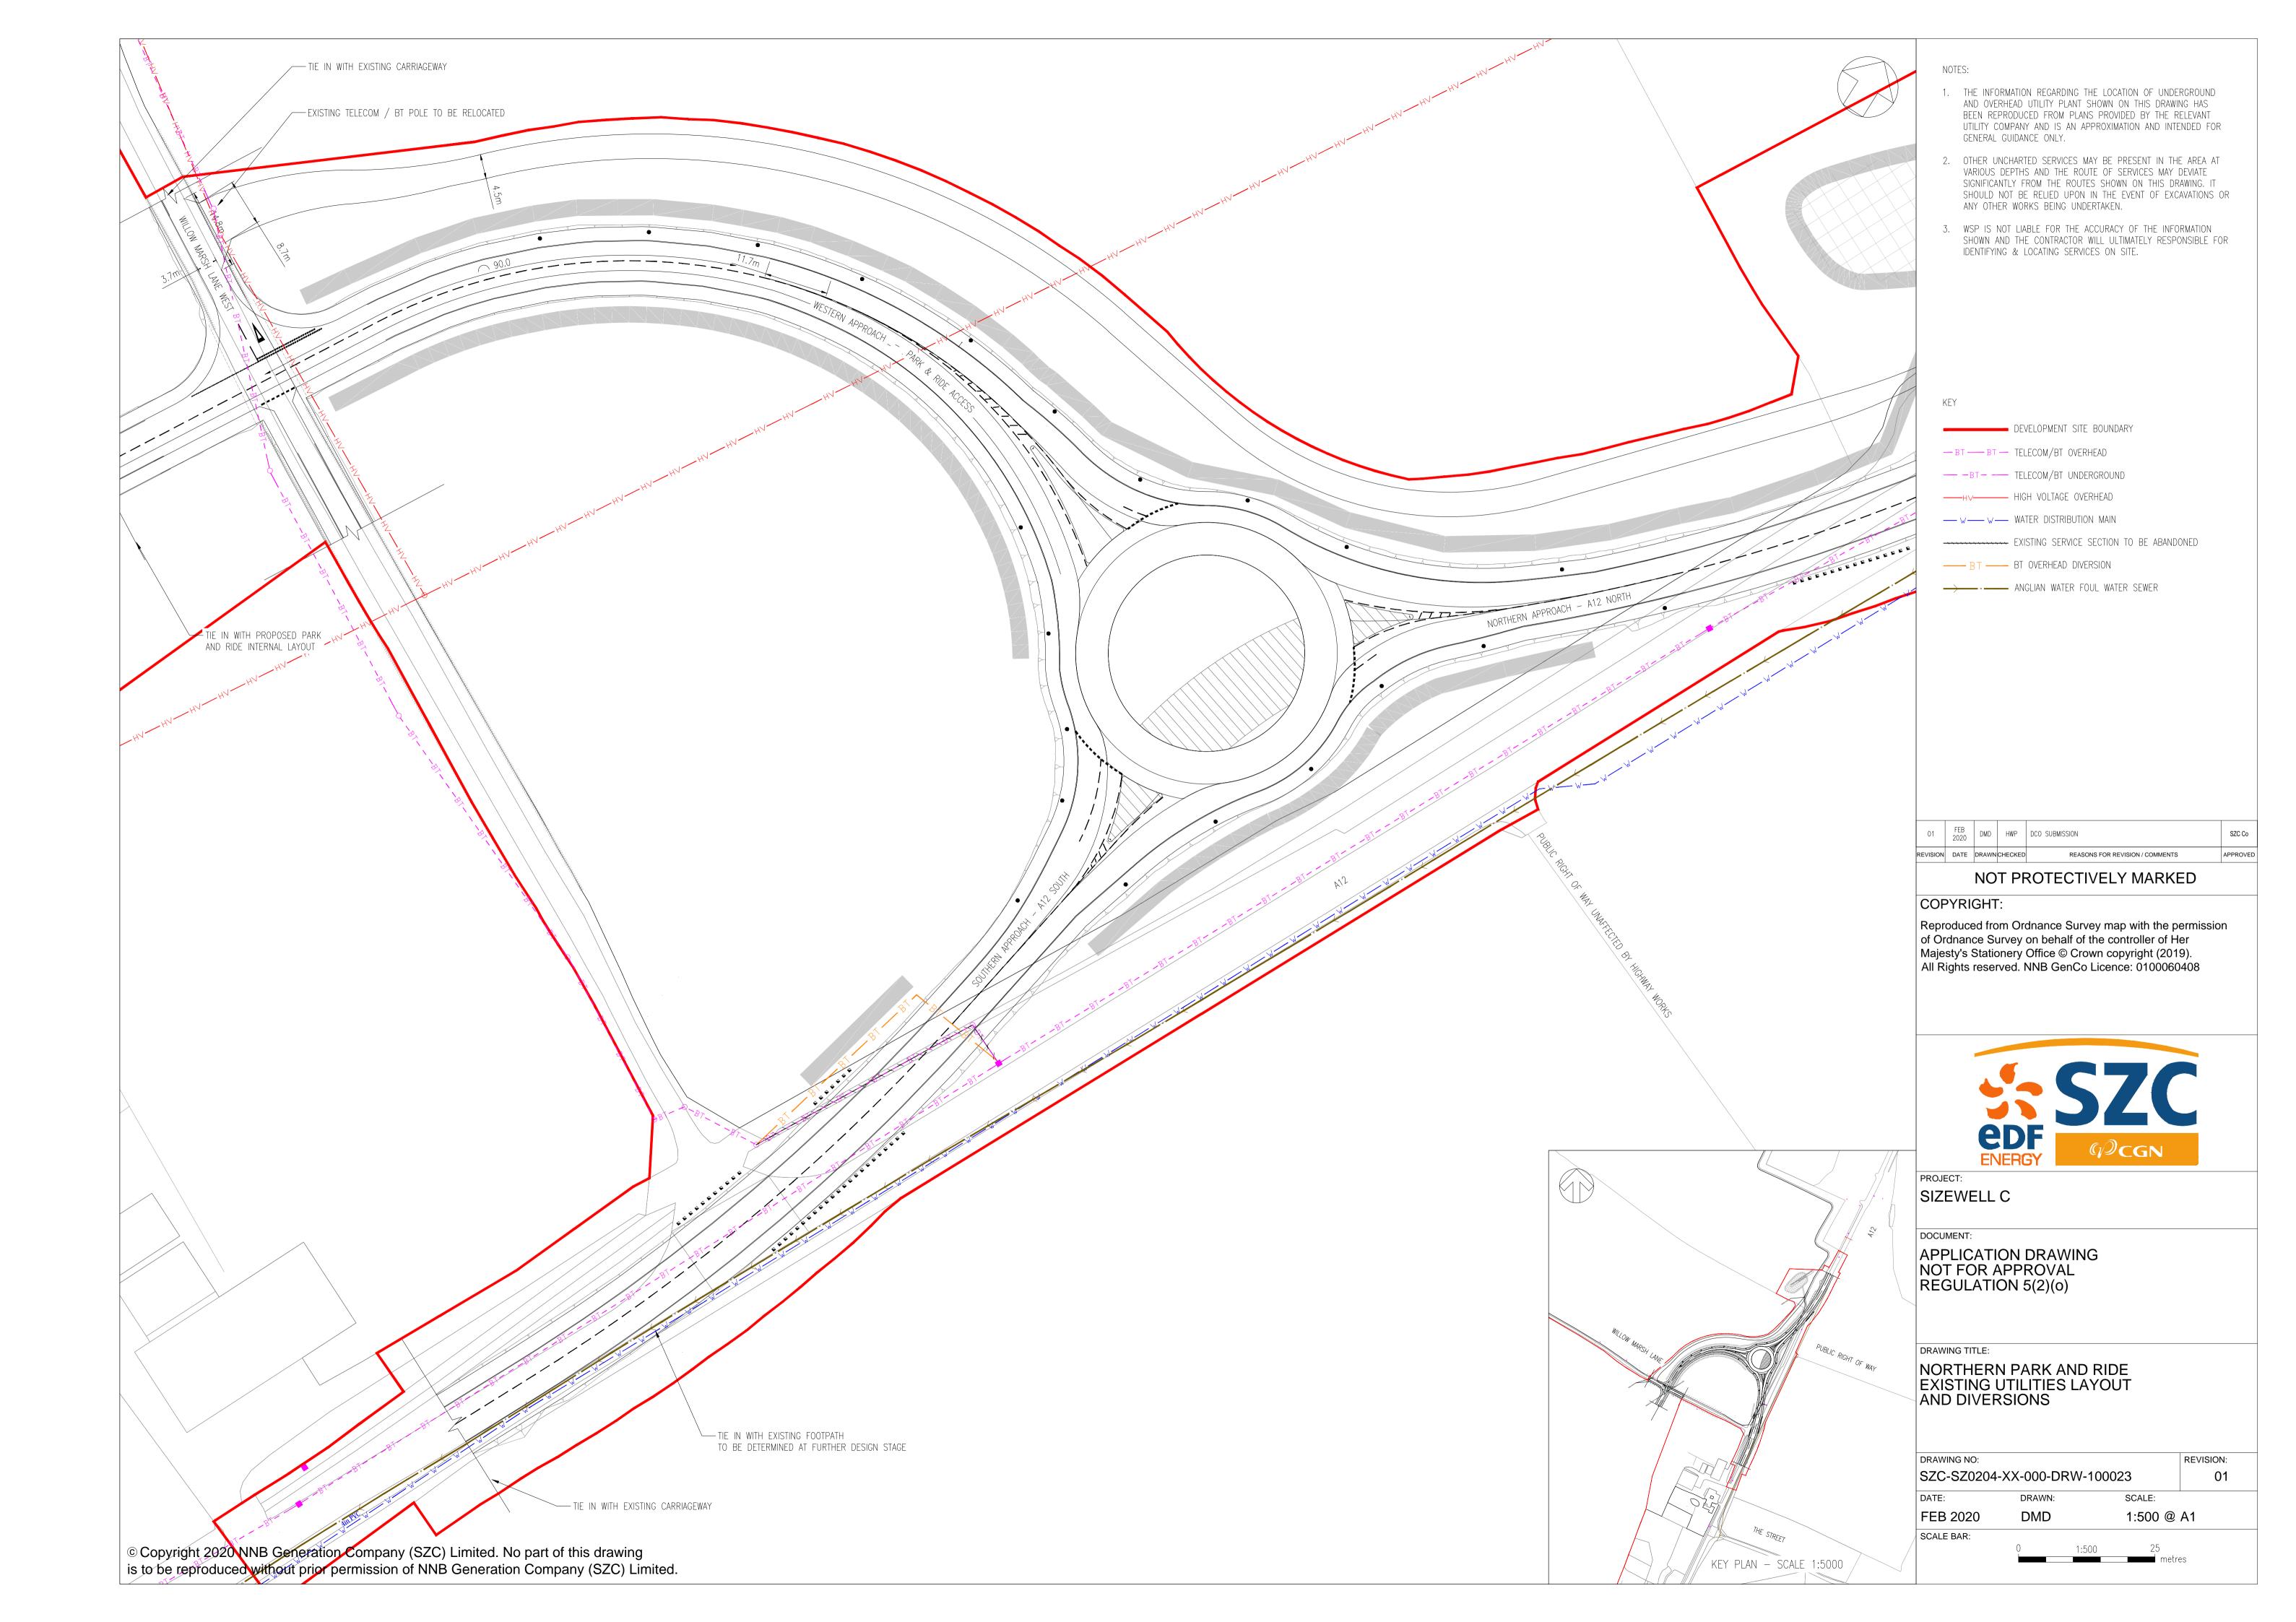

## Northern Park and Ride – Not For Approval

| Drawing Number               | Revision | Drawing Title                                                              | Scale  | Sheet Size |
|------------------------------|----------|----------------------------------------------------------------------------|--------|------------|
| SZC-SZ0100-XX-000-DRW-100066 | 01       | Northern Park and Ride Existing Site Plan                                  | 1:2500 | A1         |
| SZC-SZ0204-FP-000-DRW-100045 | 01       | Northern Park and Ride Proposed Drainage Plan                              | 1:2000 | A1         |
| SZC-SZ0204-FP-000-DRW-100105 | 01       | Northern Park and Ride Proposed Lighting and CCTV Plan Key Plan            | 1:2000 | A1         |
| SZC-SZ0204-FP-000-DRW-100003 | 01       | Northern Park and Ride Proposed Lighting and CCTV Plan - Sheet 1 of 4      | 1:500  | A1         |
| SZC-SZ0204-FP-000-DRW-100004 | 01       | Northern Park and Ride Proposed Lighting and CCTV Plan - Sheet 2 of 4      | 1:500  | A1         |
| SZC-SZ0204-FP-000-DRW-100005 | 01       | Northern Park and Ride Proposed Lighting and CCTV Plan - Sheet 3 of 4      | 1:500  | A1         |
| SZC-SZ0204-FP-000-DRW-100098 | 01       | Northern Park and Ride Proposed Lighting and CCTV Plan - Sheet 4 of 4      | 1:500  | A1         |
| SZC-SZ0204-FP-000-DRW-100106 | 01       | Northern Park and Ride Proposed Signage Plan Key Plan                      | 1:2000 | A1         |
| SZC-SZ0204-FP-000-DRW-100066 | 01       | Northern Park and Ride Proposed Signage Plan - Sheet 1 of 4                | 1:500  | A1         |
| SZC-SZ0204-FP-000-DRW-100067 | 01       | Northern Park and Ride Proposed Signage Plan - Sheet 2 of 4                | 1:500  | A1         |
| SZC-SZ0204-FP-000-DRW-100068 | 01       | Northern Park and Ride Proposed Signage Plan - Sheet 3 of 4                | 1:500  | A1         |
| SZC-SZ0204-FP-000-DRW-100101 | 01       | Northern Park and Ride Proposed Signage Plan - Sheet 4 of 4                | 1:500  | A1         |
| SZC-SZ0204-FP-000-DRW-100069 | 01       | Northern Park and Ride Existing and Proposed Cross Sections - Sheet 1 of 3 | 1:500  | A1         |
| SZC-SZ0204-FP-000-DRW-100070 | 01       | Northern Park and Ride Existing and Proposed Cross Sections - Sheet 2 of 3 | 1:500  | A1         |
| SZC-SZ0204-FP-000-DRW-100100 | 01       | Northern Park and Ride Existing and Proposed Cross Sections - Sheet 3 of 3 | 1:500  | A1         |
| SZC-SZ0204-FP-000-DRW-100043 | 01       | Northern Park and Ride Proposed Site Points of Connection                  | 1:2000 | A1         |
| SZC-SZ0204-XX-000-DRW-100023 | 01       | Northern Park And Ride Existing Utilities Layout And Diversions            | 1:500  | A1         |
| SZC-SZ0204-FP-000-DRW-100007 | 01       | Northern Park and Ride Proposed Amenity / Welfare Building                 | 1:50   | A1         |
| SZC-SZ0204-FP-000-DRW-100006 | 01       | Northern Park and Ride Proposed Security Building                          | 1:50   | A1         |
| SZC-SZ0204-FP-000-DRW-100060 | 01       | Northern Park and Ride Proposed Security Booth                             | 1:50   | A1         |
| SZC-SZ0204-FP-000-DRW-100063 | 01       | Northern Park and Ride Proposed Smoking Shelter                            | 1:20   | A1         |
| SZC-SZ0204-FP-000-DRW-100061 | 01       | Northern Park and Ride Proposed Cycle Shelter                              | 1:20   | A1         |
| SZC-SZ0204-FP-000-DRW-100062 | 01       | Northern Park and Ride Proposed Bus Shelter                                | 1:20   | A1         |