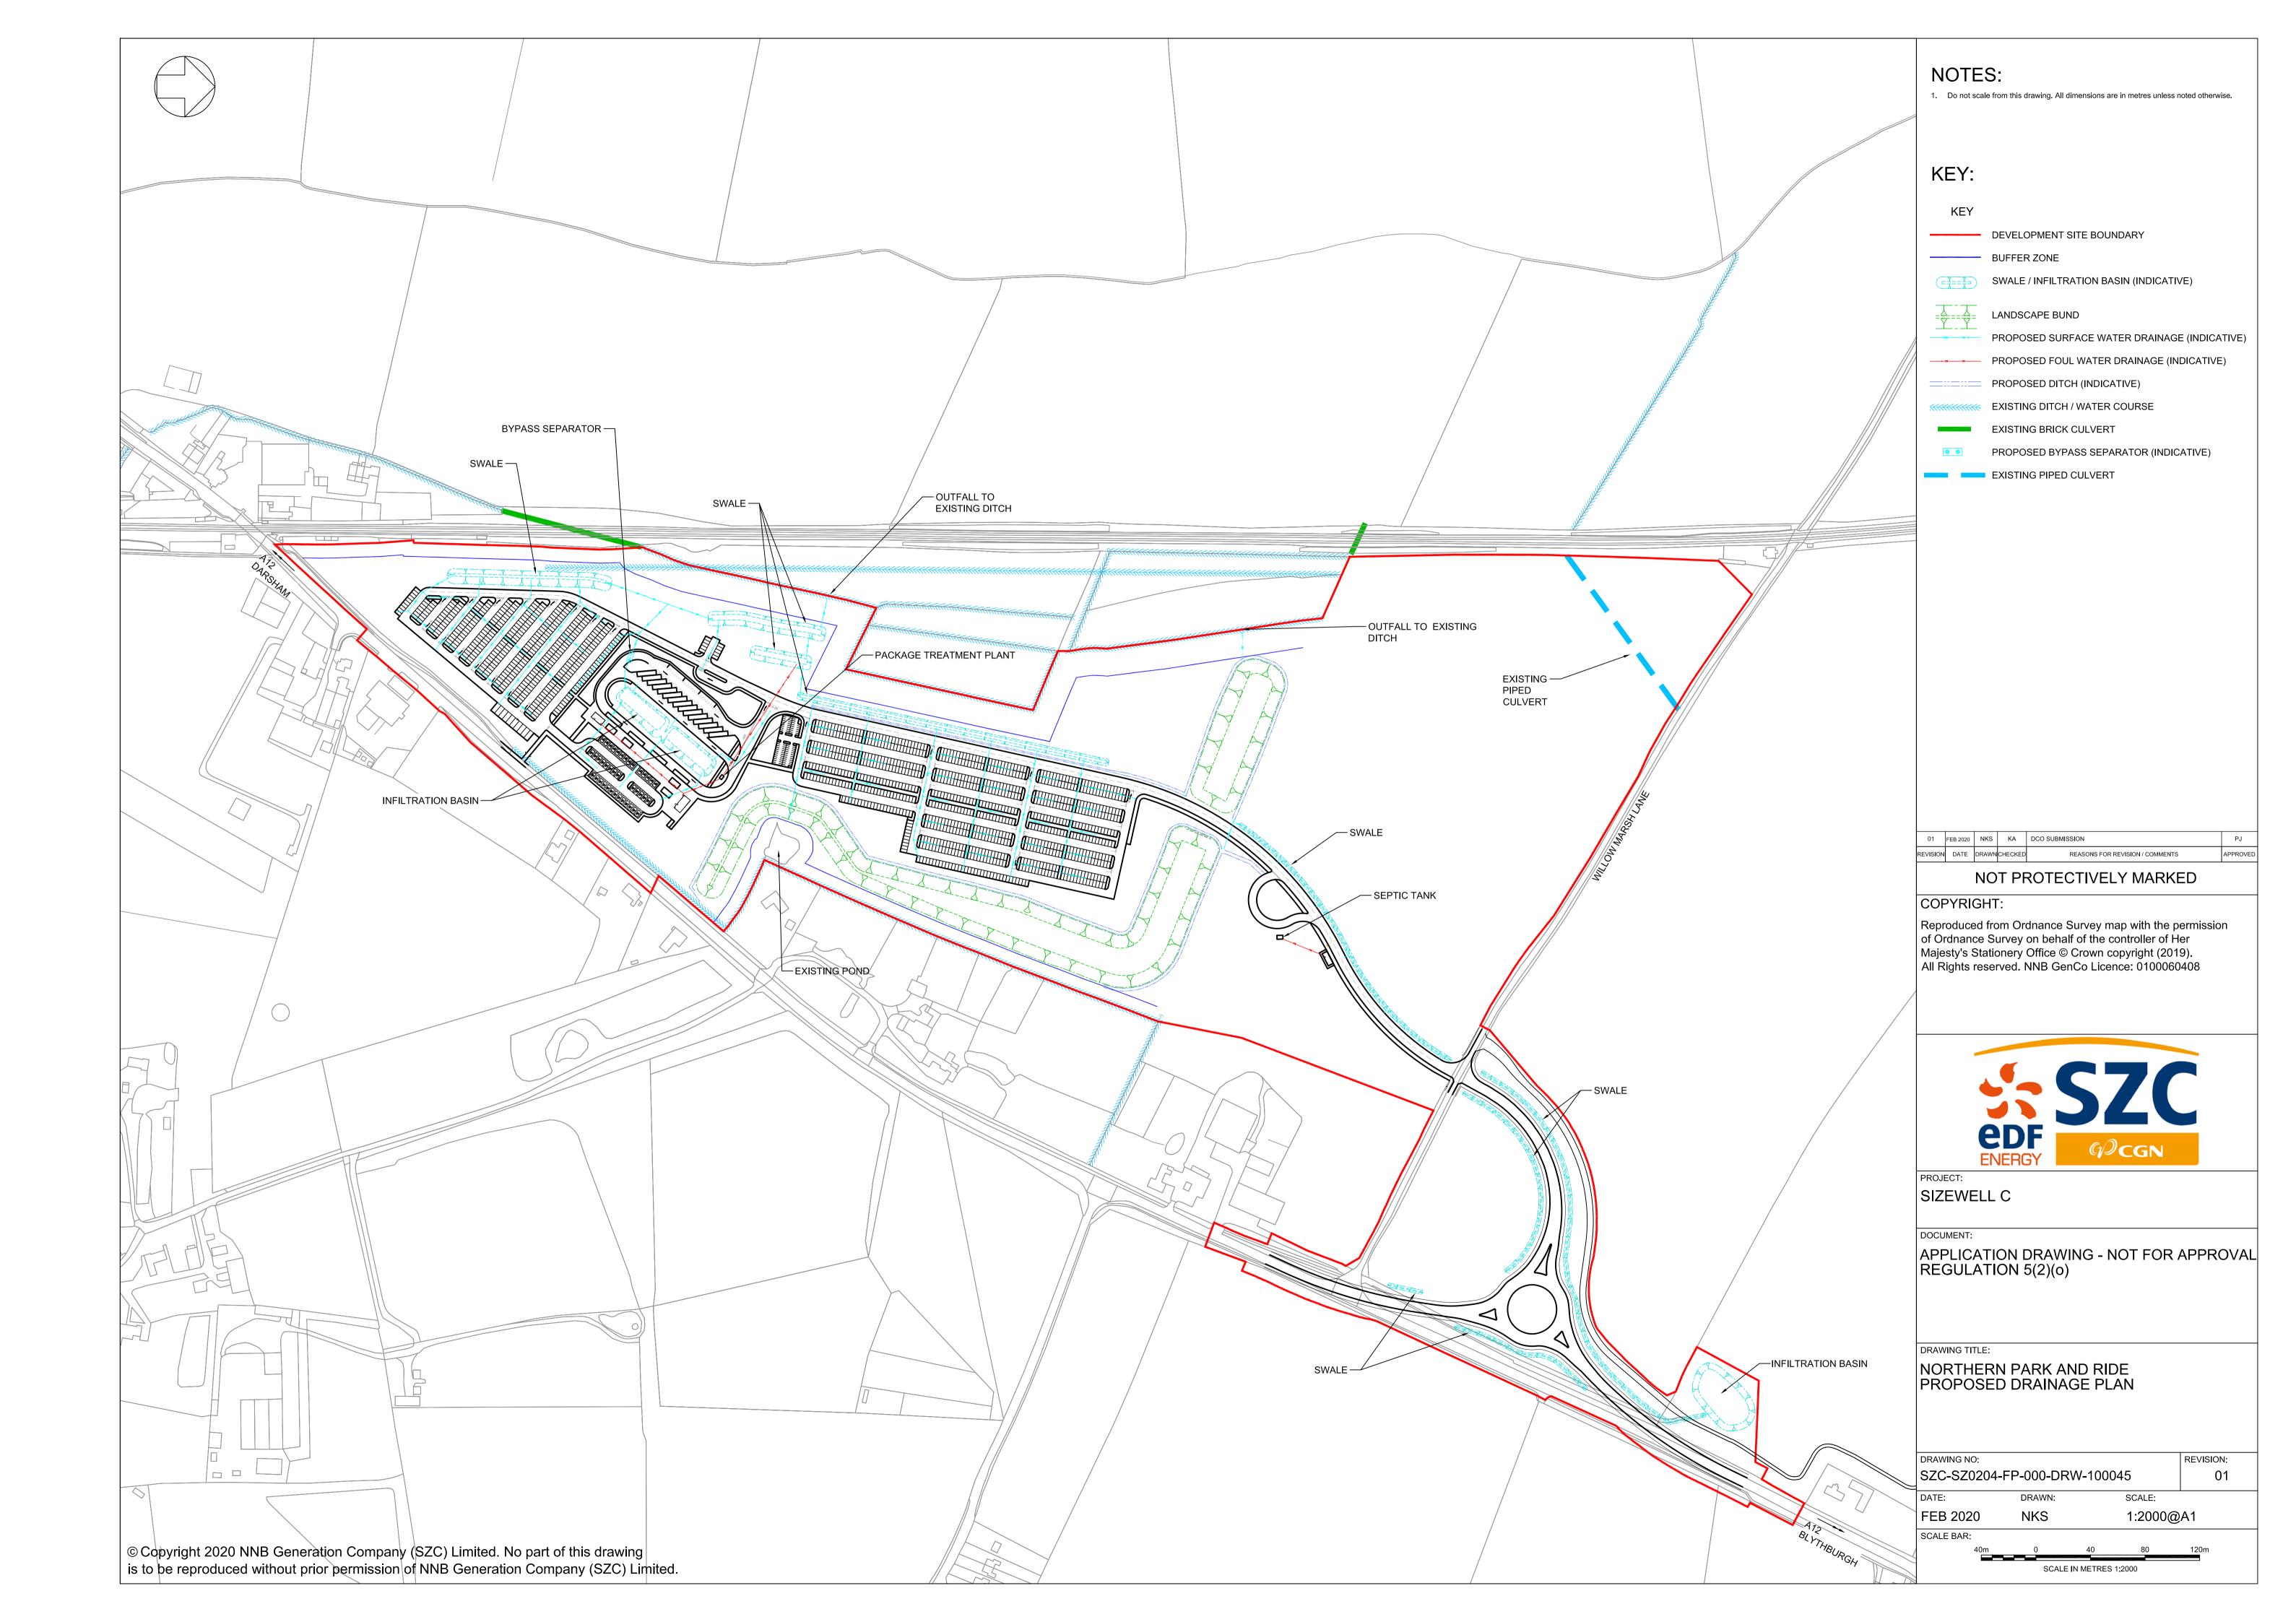

## Northern Park and Ride – Not For Approval

| Drawing Number               | Revision | Drawing Title                                                              | Scale  | Sheet Size |
|------------------------------|----------|----------------------------------------------------------------------------|--------|------------|
| SZC-SZ0100-XX-000-DRW-100066 | 01       | Northern Park and Ride Existing Site Plan                                  | 1:2500 | A1         |
| SZC-SZ0204-FP-000-DRW-100045 | 01       | Northern Park and Ride Proposed Drainage Plan                              | 1:2000 | A1         |
| SZC-SZ0204-FP-000-DRW-100105 | 01       | Northern Park and Ride Proposed Lighting and CCTV Plan Key Plan            | 1:2000 | A1         |
| SZC-SZ0204-FP-000-DRW-100003 | 01       | Northern Park and Ride Proposed Lighting and CCTV Plan - Sheet 1 of 4      | 1:500  | A1         |
| SZC-SZ0204-FP-000-DRW-100004 | 01       | Northern Park and Ride Proposed Lighting and CCTV Plan - Sheet 2 of 4      | 1:500  | A1         |
| SZC-SZ0204-FP-000-DRW-100005 | 01       | Northern Park and Ride Proposed Lighting and CCTV Plan - Sheet 3 of 4      | 1:500  | A1         |
| SZC-SZ0204-FP-000-DRW-100098 | 01       | Northern Park and Ride Proposed Lighting and CCTV Plan - Sheet 4 of 4      | 1:500  | A1         |
| SZC-SZ0204-FP-000-DRW-100106 | 01       | Northern Park and Ride Proposed Signage Plan Key Plan                      | 1:2000 | A1         |
| SZC-SZ0204-FP-000-DRW-100066 | 01       | Northern Park and Ride Proposed Signage Plan - Sheet 1 of 4                | 1:500  | A1         |
| SZC-SZ0204-FP-000-DRW-100067 | 01       | Northern Park and Ride Proposed Signage Plan - Sheet 2 of 4                | 1:500  | A1         |
| SZC-SZ0204-FP-000-DRW-100068 | 01       | Northern Park and Ride Proposed Signage Plan - Sheet 3 of 4                | 1:500  | A1         |
| SZC-SZ0204-FP-000-DRW-100101 | 01       | Northern Park and Ride Proposed Signage Plan - Sheet 4 of 4                | 1:500  | A1         |
| SZC-SZ0204-FP-000-DRW-100069 | 01       | Northern Park and Ride Existing and Proposed Cross Sections - Sheet 1 of 3 | 1:500  | A1         |
| SZC-SZ0204-FP-000-DRW-100070 | 01       | Northern Park and Ride Existing and Proposed Cross Sections - Sheet 2 of 3 | 1:500  | A1         |
| SZC-SZ0204-FP-000-DRW-100100 | 01       | Northern Park and Ride Existing and Proposed Cross Sections - Sheet 3 of 3 | 1:500  | A1         |
| SZC-SZ0204-FP-000-DRW-100043 | 01       | Northern Park and Ride Proposed Site Points of Connection                  | 1:2000 | A1         |
| SZC-SZ0204-XX-000-DRW-100023 | 01       | Northern Park And Ride Existing Utilities Layout And Diversions            | 1:500  | A1         |
| SZC-SZ0204-FP-000-DRW-100007 | 01       | Northern Park and Ride Proposed Amenity / Welfare Building                 | 1:50   | A1         |
| SZC-SZ0204-FP-000-DRW-100006 | 01       | Northern Park and Ride Proposed Security Building                          | 1:50   | A1         |
| SZC-SZ0204-FP-000-DRW-100060 | 01       | Northern Park and Ride Proposed Security Booth                             | 1:50   | A1         |
| SZC-SZ0204-FP-000-DRW-100063 | 01       | Northern Park and Ride Proposed Smoking Shelter                            | 1:20   | A1         |
| SZC-SZ0204-FP-000-DRW-100061 | 01       | Northern Park and Ride Proposed Cycle Shelter                              | 1:20   | A1         |
| SZC-SZ0204-FP-000-DRW-100062 | 01       | Northern Park and Ride Proposed Bus Shelter                                | 1:20   | A1         |