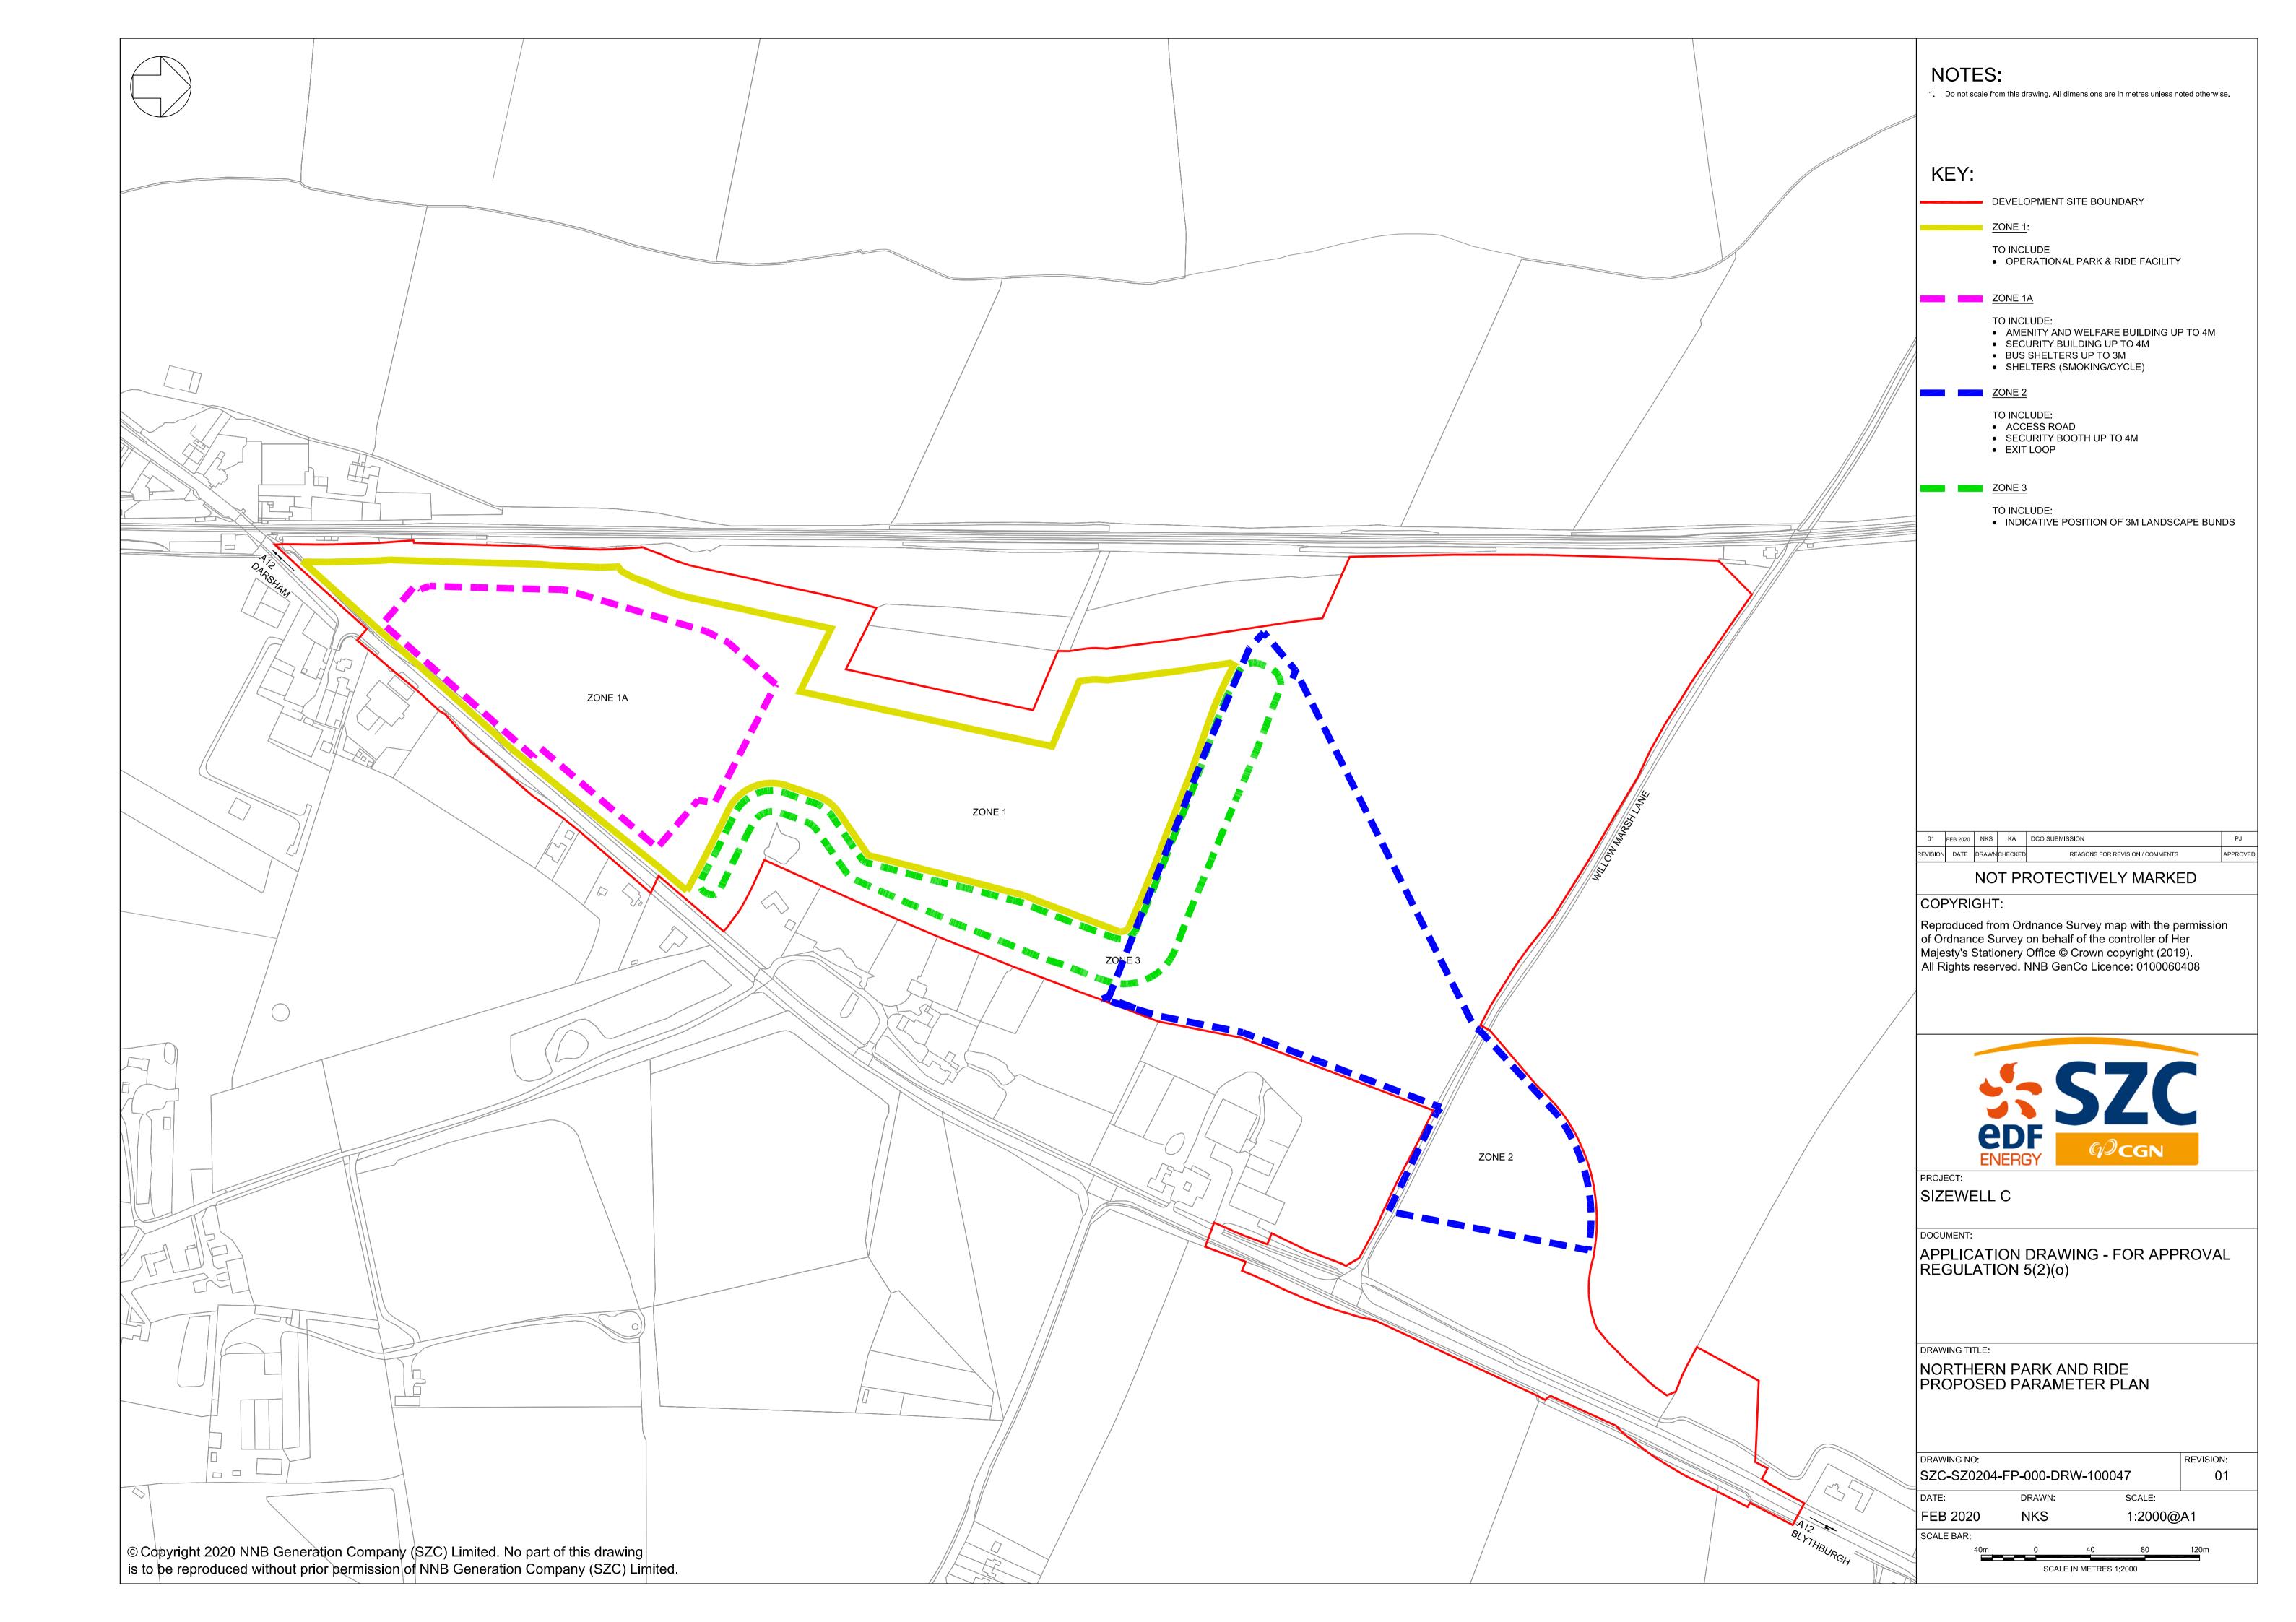

## Northern Park and Ride – For Approval

| Drawing Number               | Revision | Drawing Title                                                            | Scale  | Sheet Size |
|------------------------------|----------|--------------------------------------------------------------------------|--------|------------|
| SZC-SZ0204-FP-000-DRW-100047 | 01       | Northern Park And Ride Proposed Parameter Plan                           | 1:2000 | A1         |
| SZC-SZ0204-FP-000-DRW-100001 | 01       | Northern Park And Ride Proposed General Arrangement                      | 1:2000 | A1         |
| SZC-SZ0701-XX-000-DRW-100160 | 01       | Northern Park And Ride Site Clearance Plan                               | 1:2500 | A1         |
| SZC-SZ0701-XX-000-DRW-100161 | 01       | Northern Park And Ride Proposed Landscape Masterplan And Finished Levels | 1:2500 | A1         |
| SZC-SZ0701-XX-000-DRW-100162 | 01       | Northern Park And Ride Removal And Reinstatement Plan                    | 1:2500 | A1         |