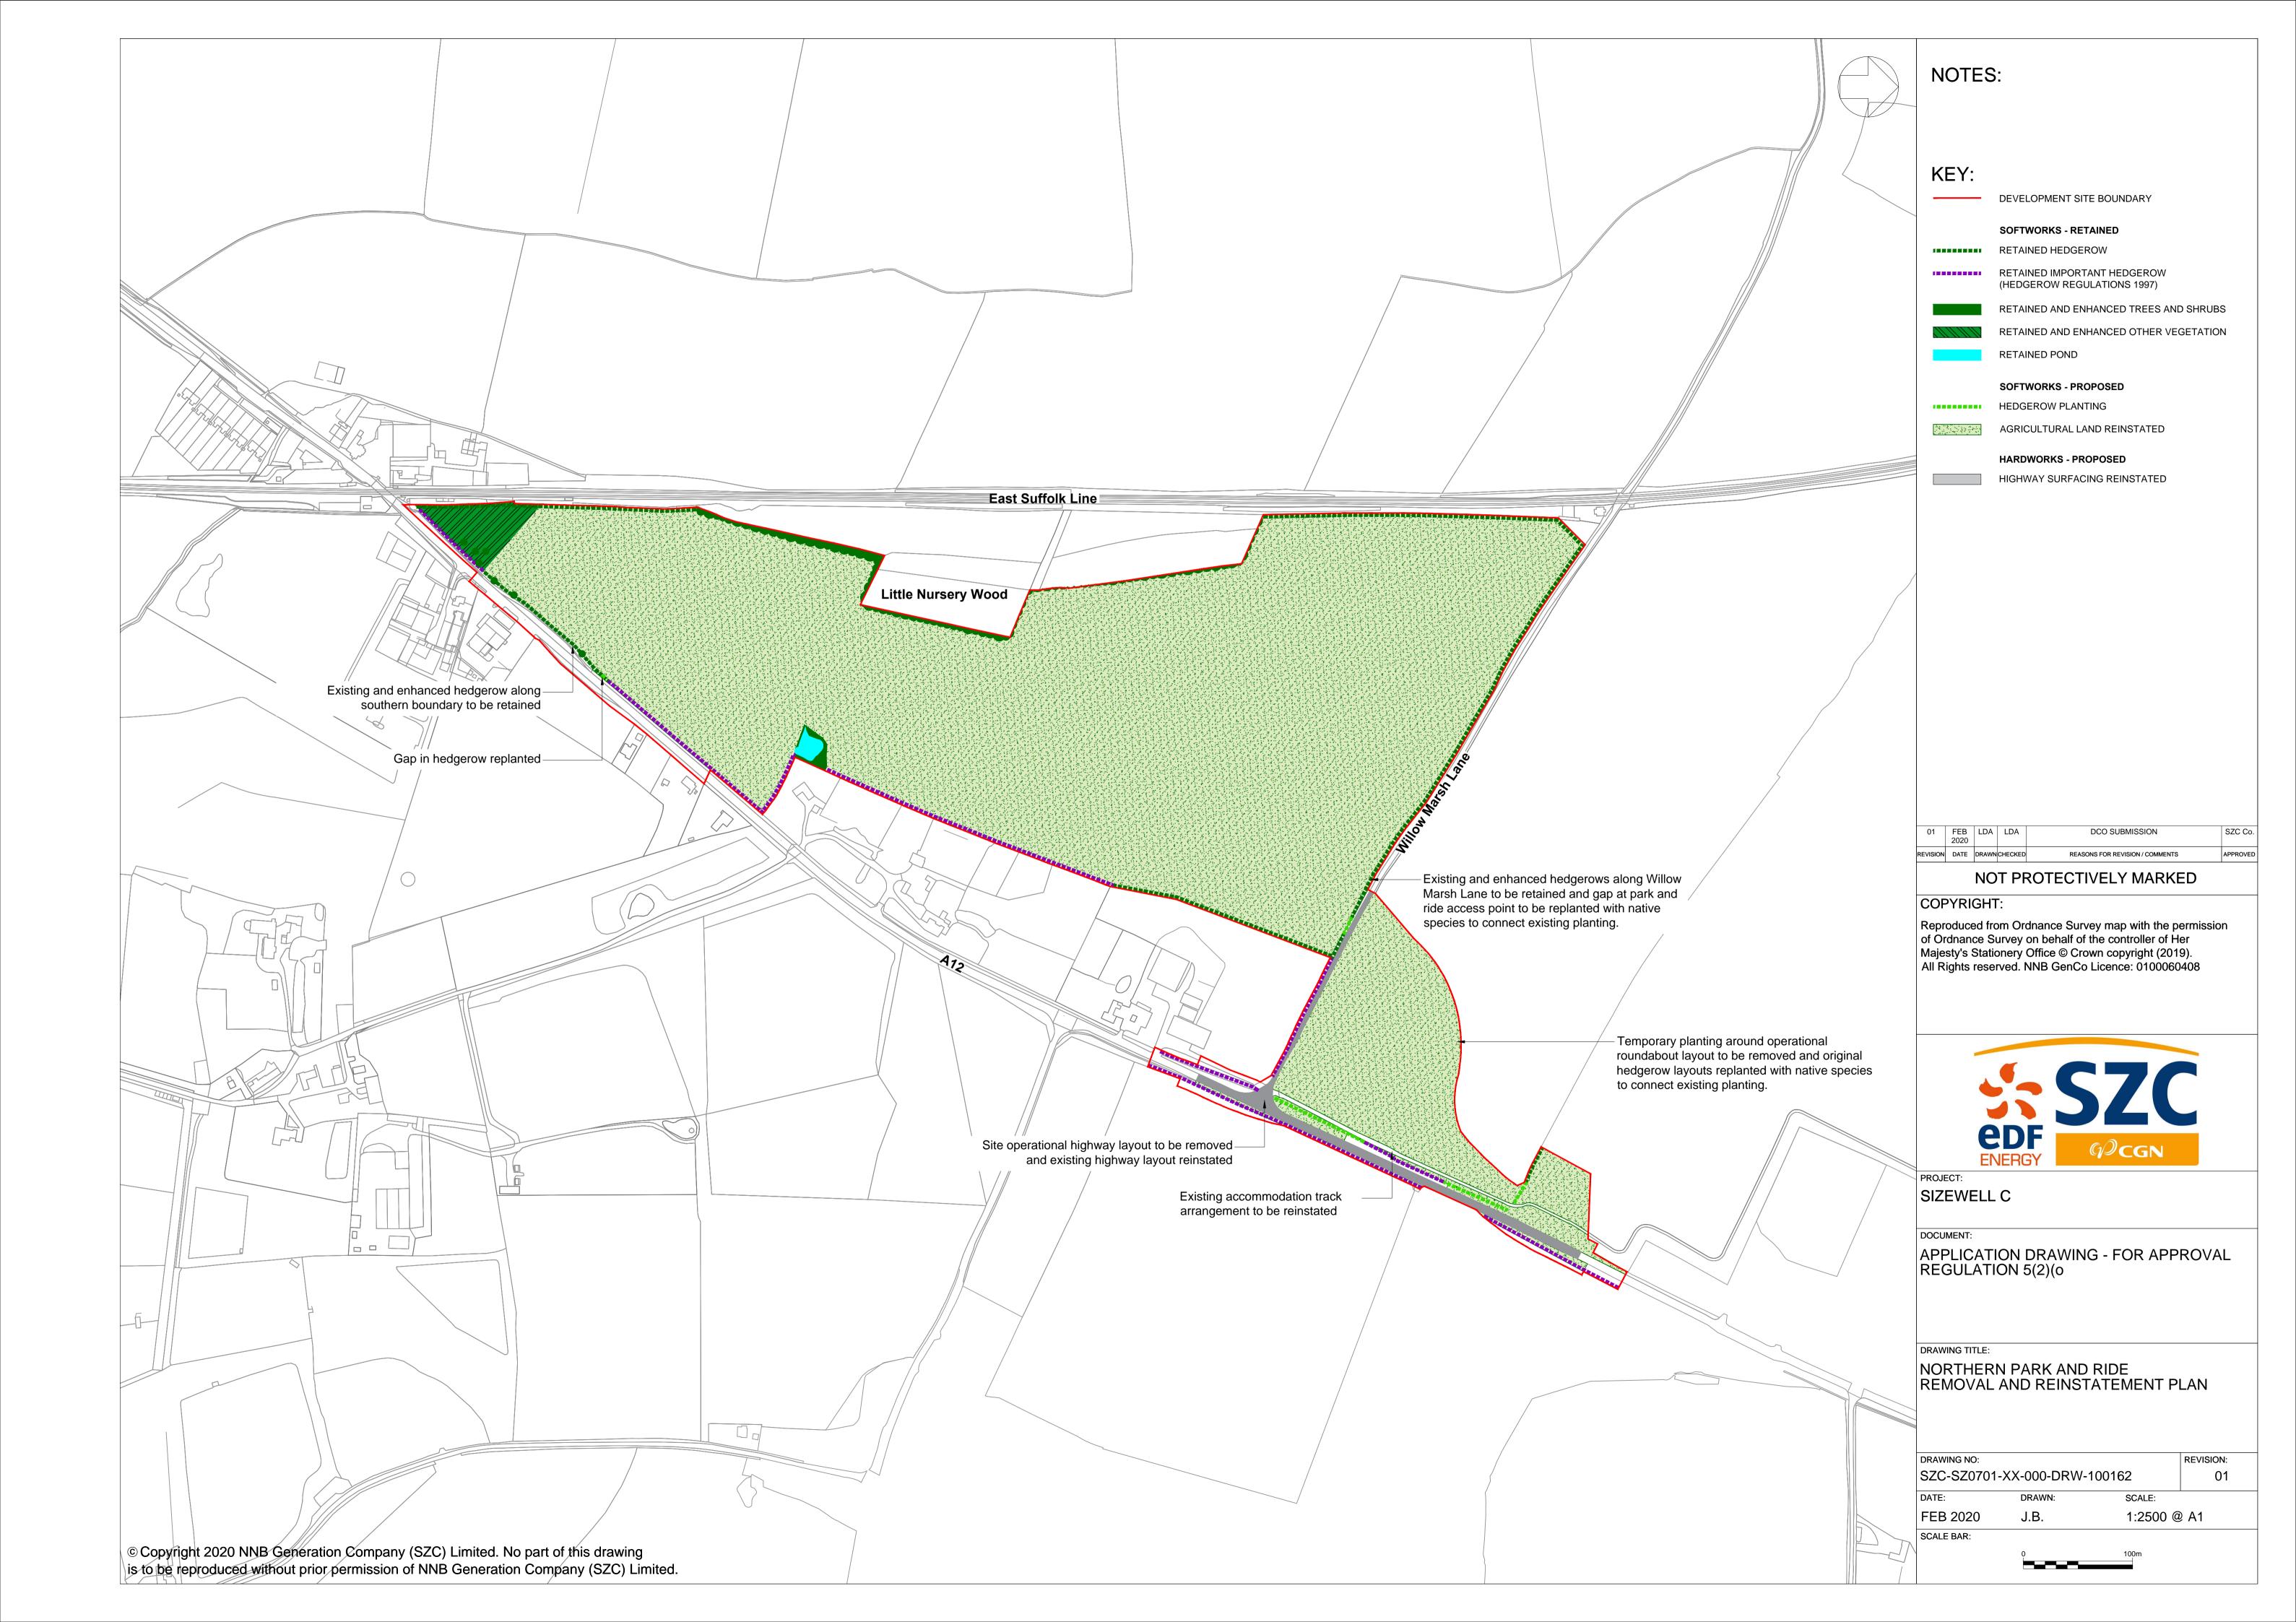

## Northern Park and Ride – For Approval

| Drawing Number               | Revision | Drawing Title                                                            | Scale  | Sheet Size |
|------------------------------|----------|--------------------------------------------------------------------------|--------|------------|
| SZC-SZ0204-FP-000-DRW-100047 | 01       | Northern Park And Ride Proposed Parameter Plan                           | 1:2000 | A1         |
| SZC-SZ0204-FP-000-DRW-100001 | 01       | Northern Park And Ride Proposed General Arrangement                      | 1:2000 | A1         |
| SZC-SZ0701-XX-000-DRW-100160 | 01       | Northern Park And Ride Site Clearance Plan                               | 1:2500 | A1         |
| SZC-SZ0701-XX-000-DRW-100161 | 01       | Northern Park And Ride Proposed Landscape Masterplan And Finished Levels | 1:2500 | A1         |
| SZC-SZ0701-XX-000-DRW-100162 | 01       | Northern Park And Ride Removal And Reinstatement Plan                    | 1:2500 | A1         |