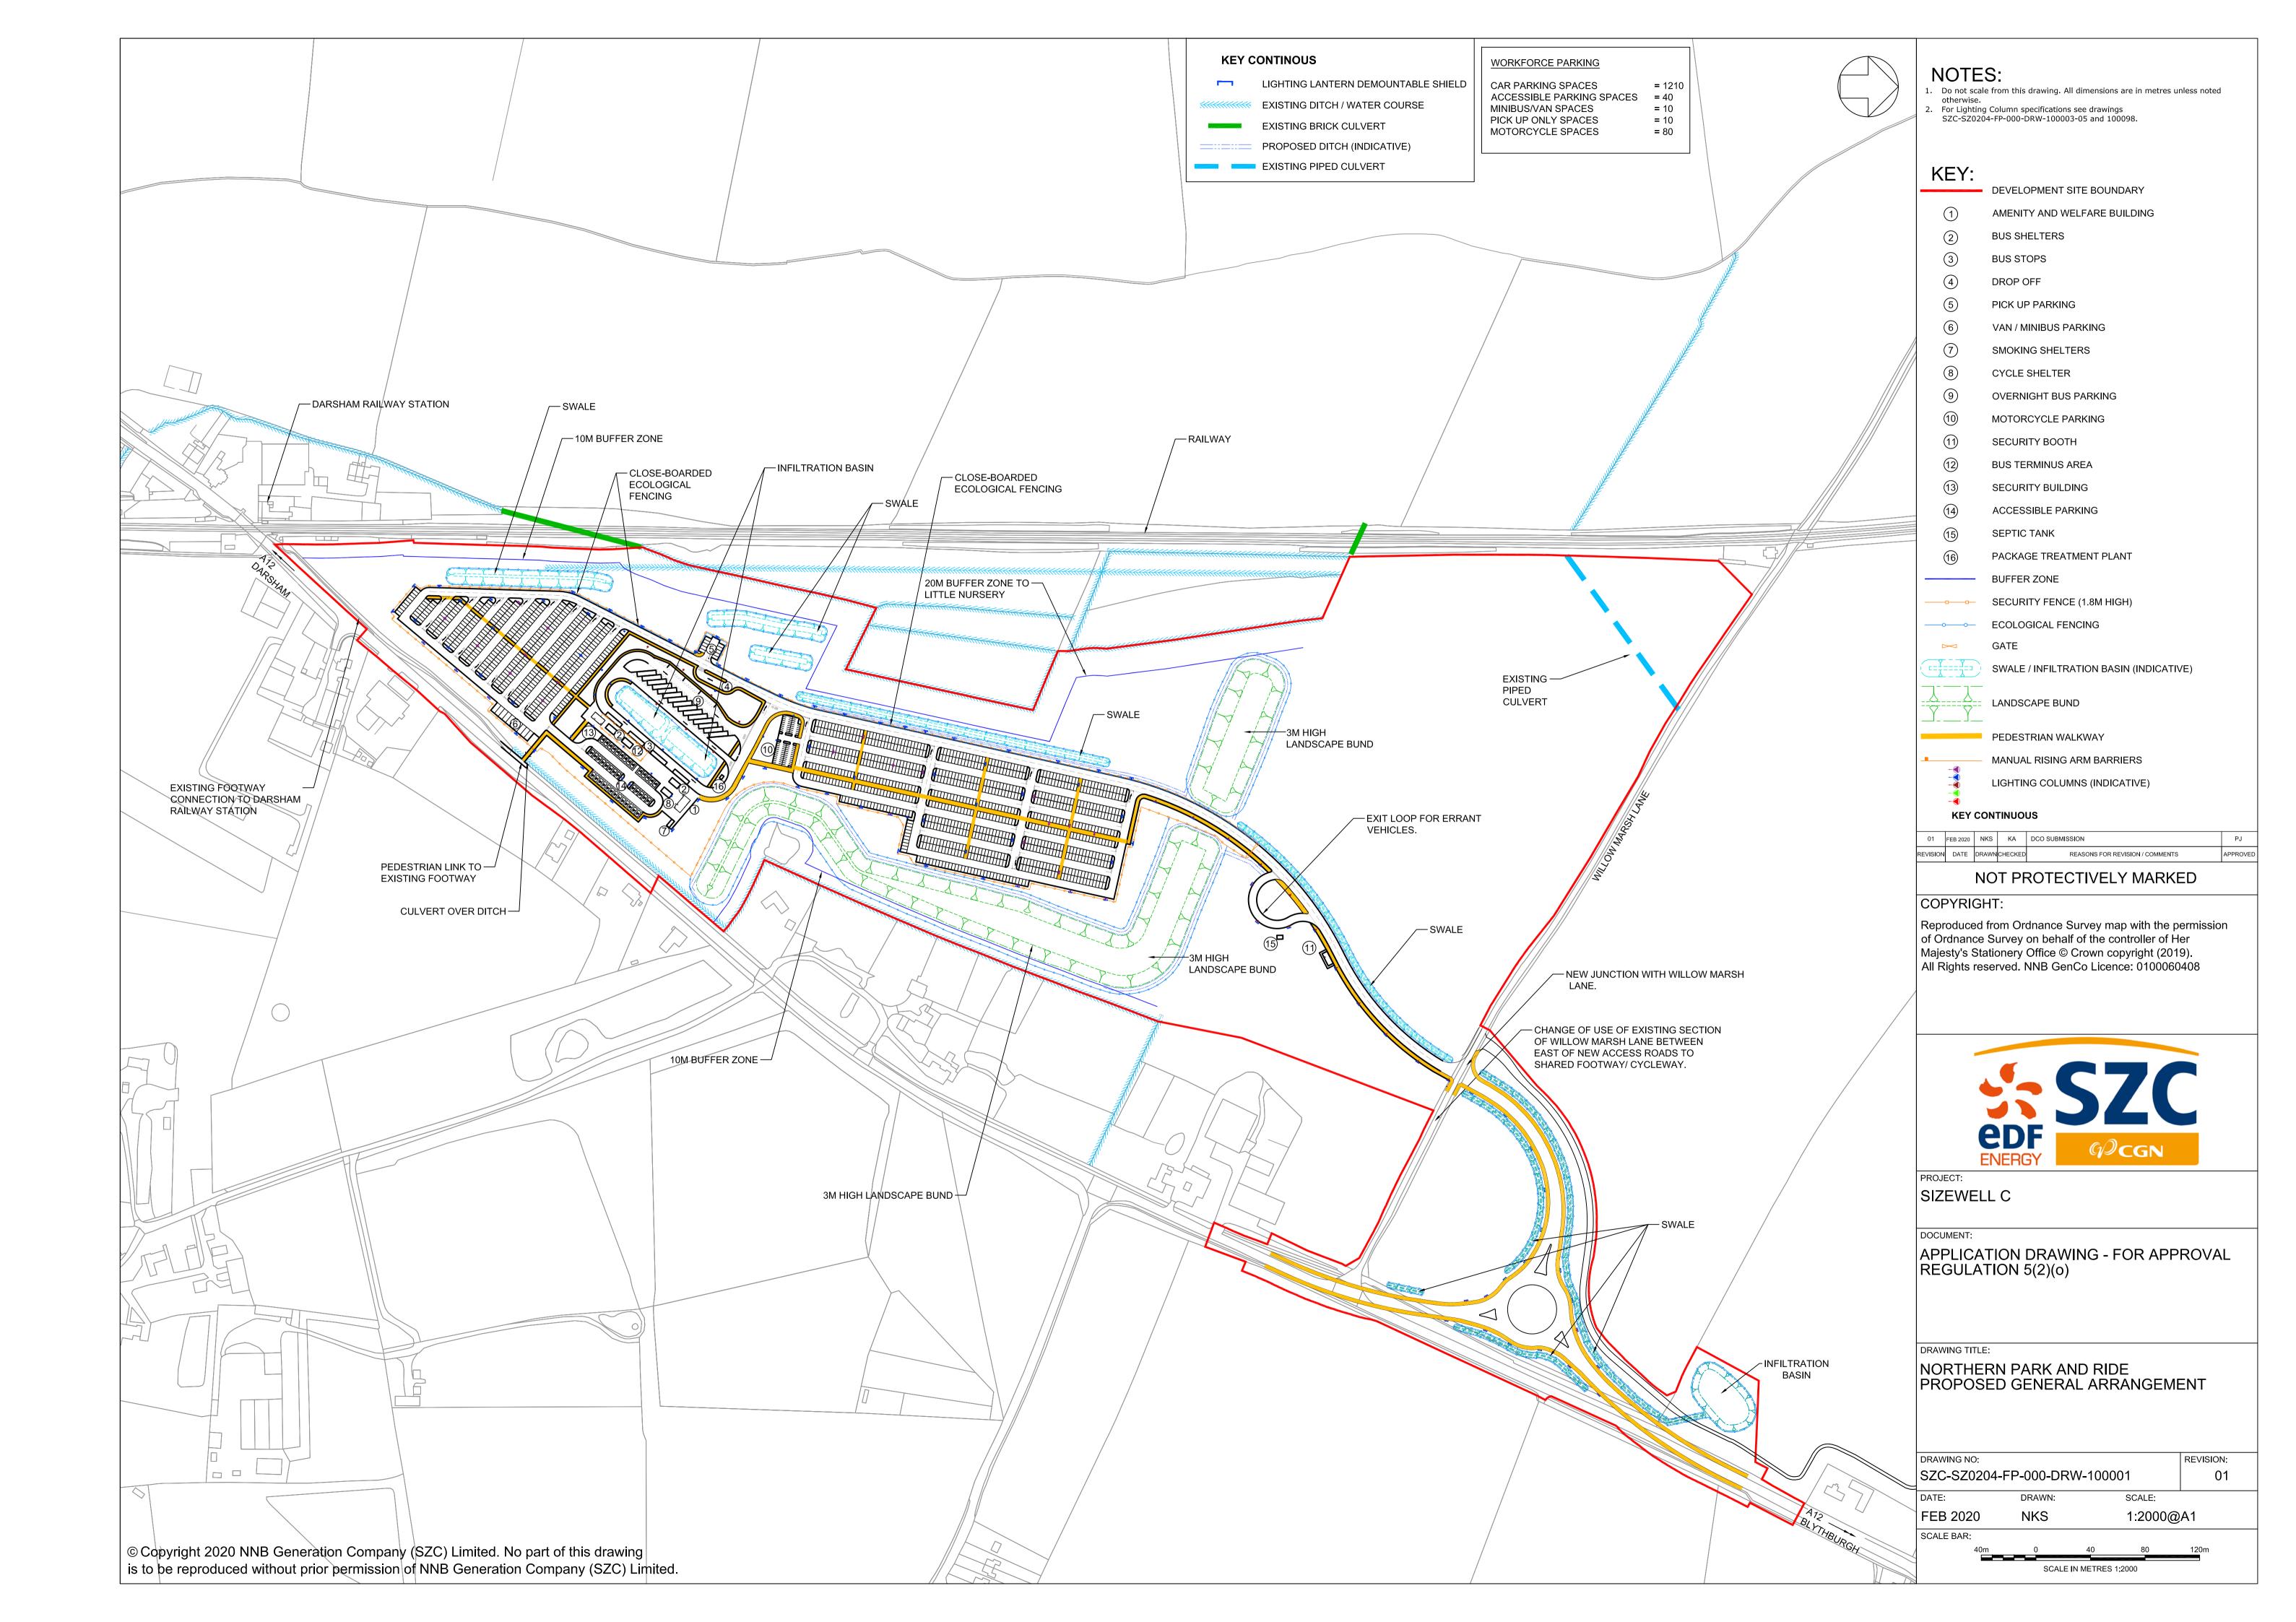

## Northern Park and Ride – For Approval

| Drawing Number               | Revision | Drawing Title                                                            | Scale  | Sheet Size |
|------------------------------|----------|--------------------------------------------------------------------------|--------|------------|
| SZC-SZ0204-FP-000-DRW-100047 | 01       | Northern Park And Ride Proposed Parameter Plan                           | 1:2000 | A1         |
| SZC-SZ0204-FP-000-DRW-100001 | 01       | Northern Park And Ride Proposed General Arrangement                      | 1:2000 | A1         |
| SZC-SZ0701-XX-000-DRW-100160 | 01       | Northern Park And Ride Site Clearance Plan                               | 1:2500 | A1         |
| SZC-SZ0701-XX-000-DRW-100161 | 01       | Northern Park And Ride Proposed Landscape Masterplan And Finished Levels | 1:2500 | A1         |
| SZC-SZ0701-XX-000-DRW-100162 | 01       | Northern Park And Ride Removal And Reinstatement Plan                    | 1:2500 | A1         |