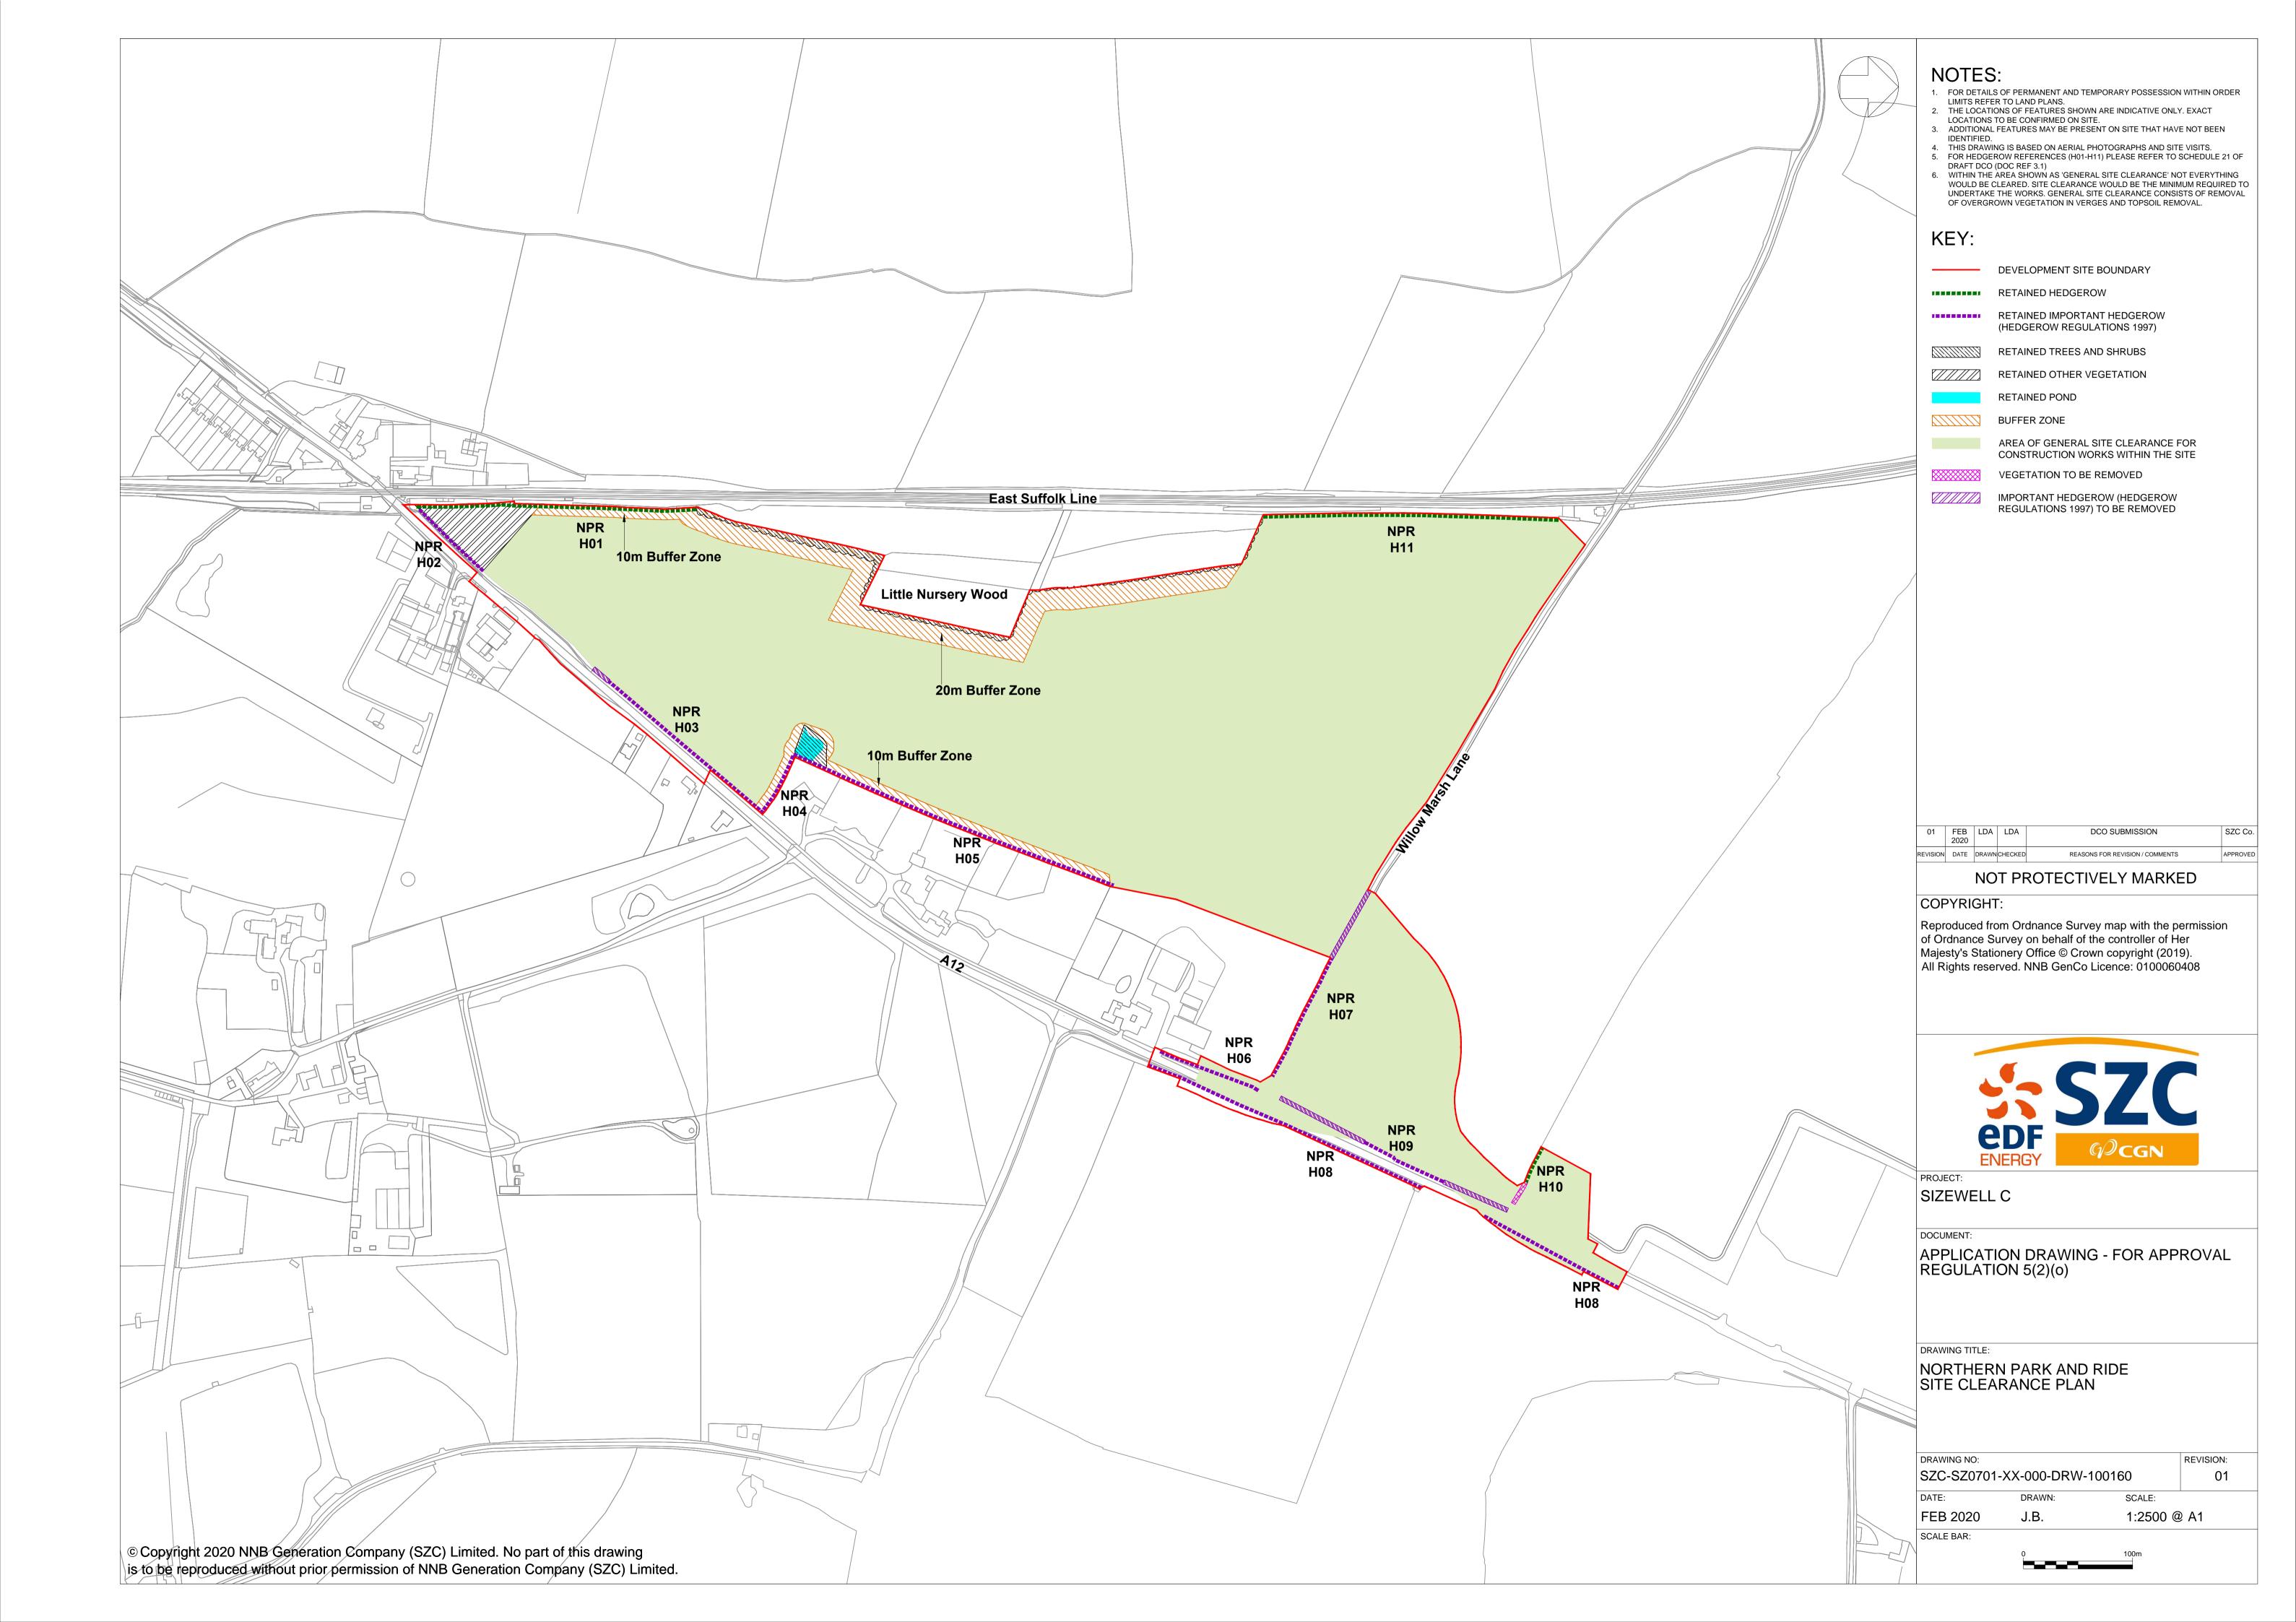

## Northern Park and Ride – For Approval

| Drawing Number               | Revision | Drawing Title                                                            | Scale  | Sheet Size |
|------------------------------|----------|--------------------------------------------------------------------------|--------|------------|
| SZC-SZ0204-FP-000-DRW-100047 | 01       | Northern Park And Ride Proposed Parameter Plan                           | 1:2000 | A1         |
| SZC-SZ0204-FP-000-DRW-100001 | 01       | Northern Park And Ride Proposed General Arrangement                      | 1:2000 | A1         |
| SZC-SZ0701-XX-000-DRW-100160 | 01       | Northern Park And Ride Site Clearance Plan                               | 1:2500 | A1         |
| SZC-SZ0701-XX-000-DRW-100161 | 01       | Northern Park And Ride Proposed Landscape Masterplan And Finished Levels | 1:2500 | A1         |
| SZC-SZ0701-XX-000-DRW-100162 | 01       | Northern Park And Ride Removal And Reinstatement Plan                    | 1:2500 | A1         |