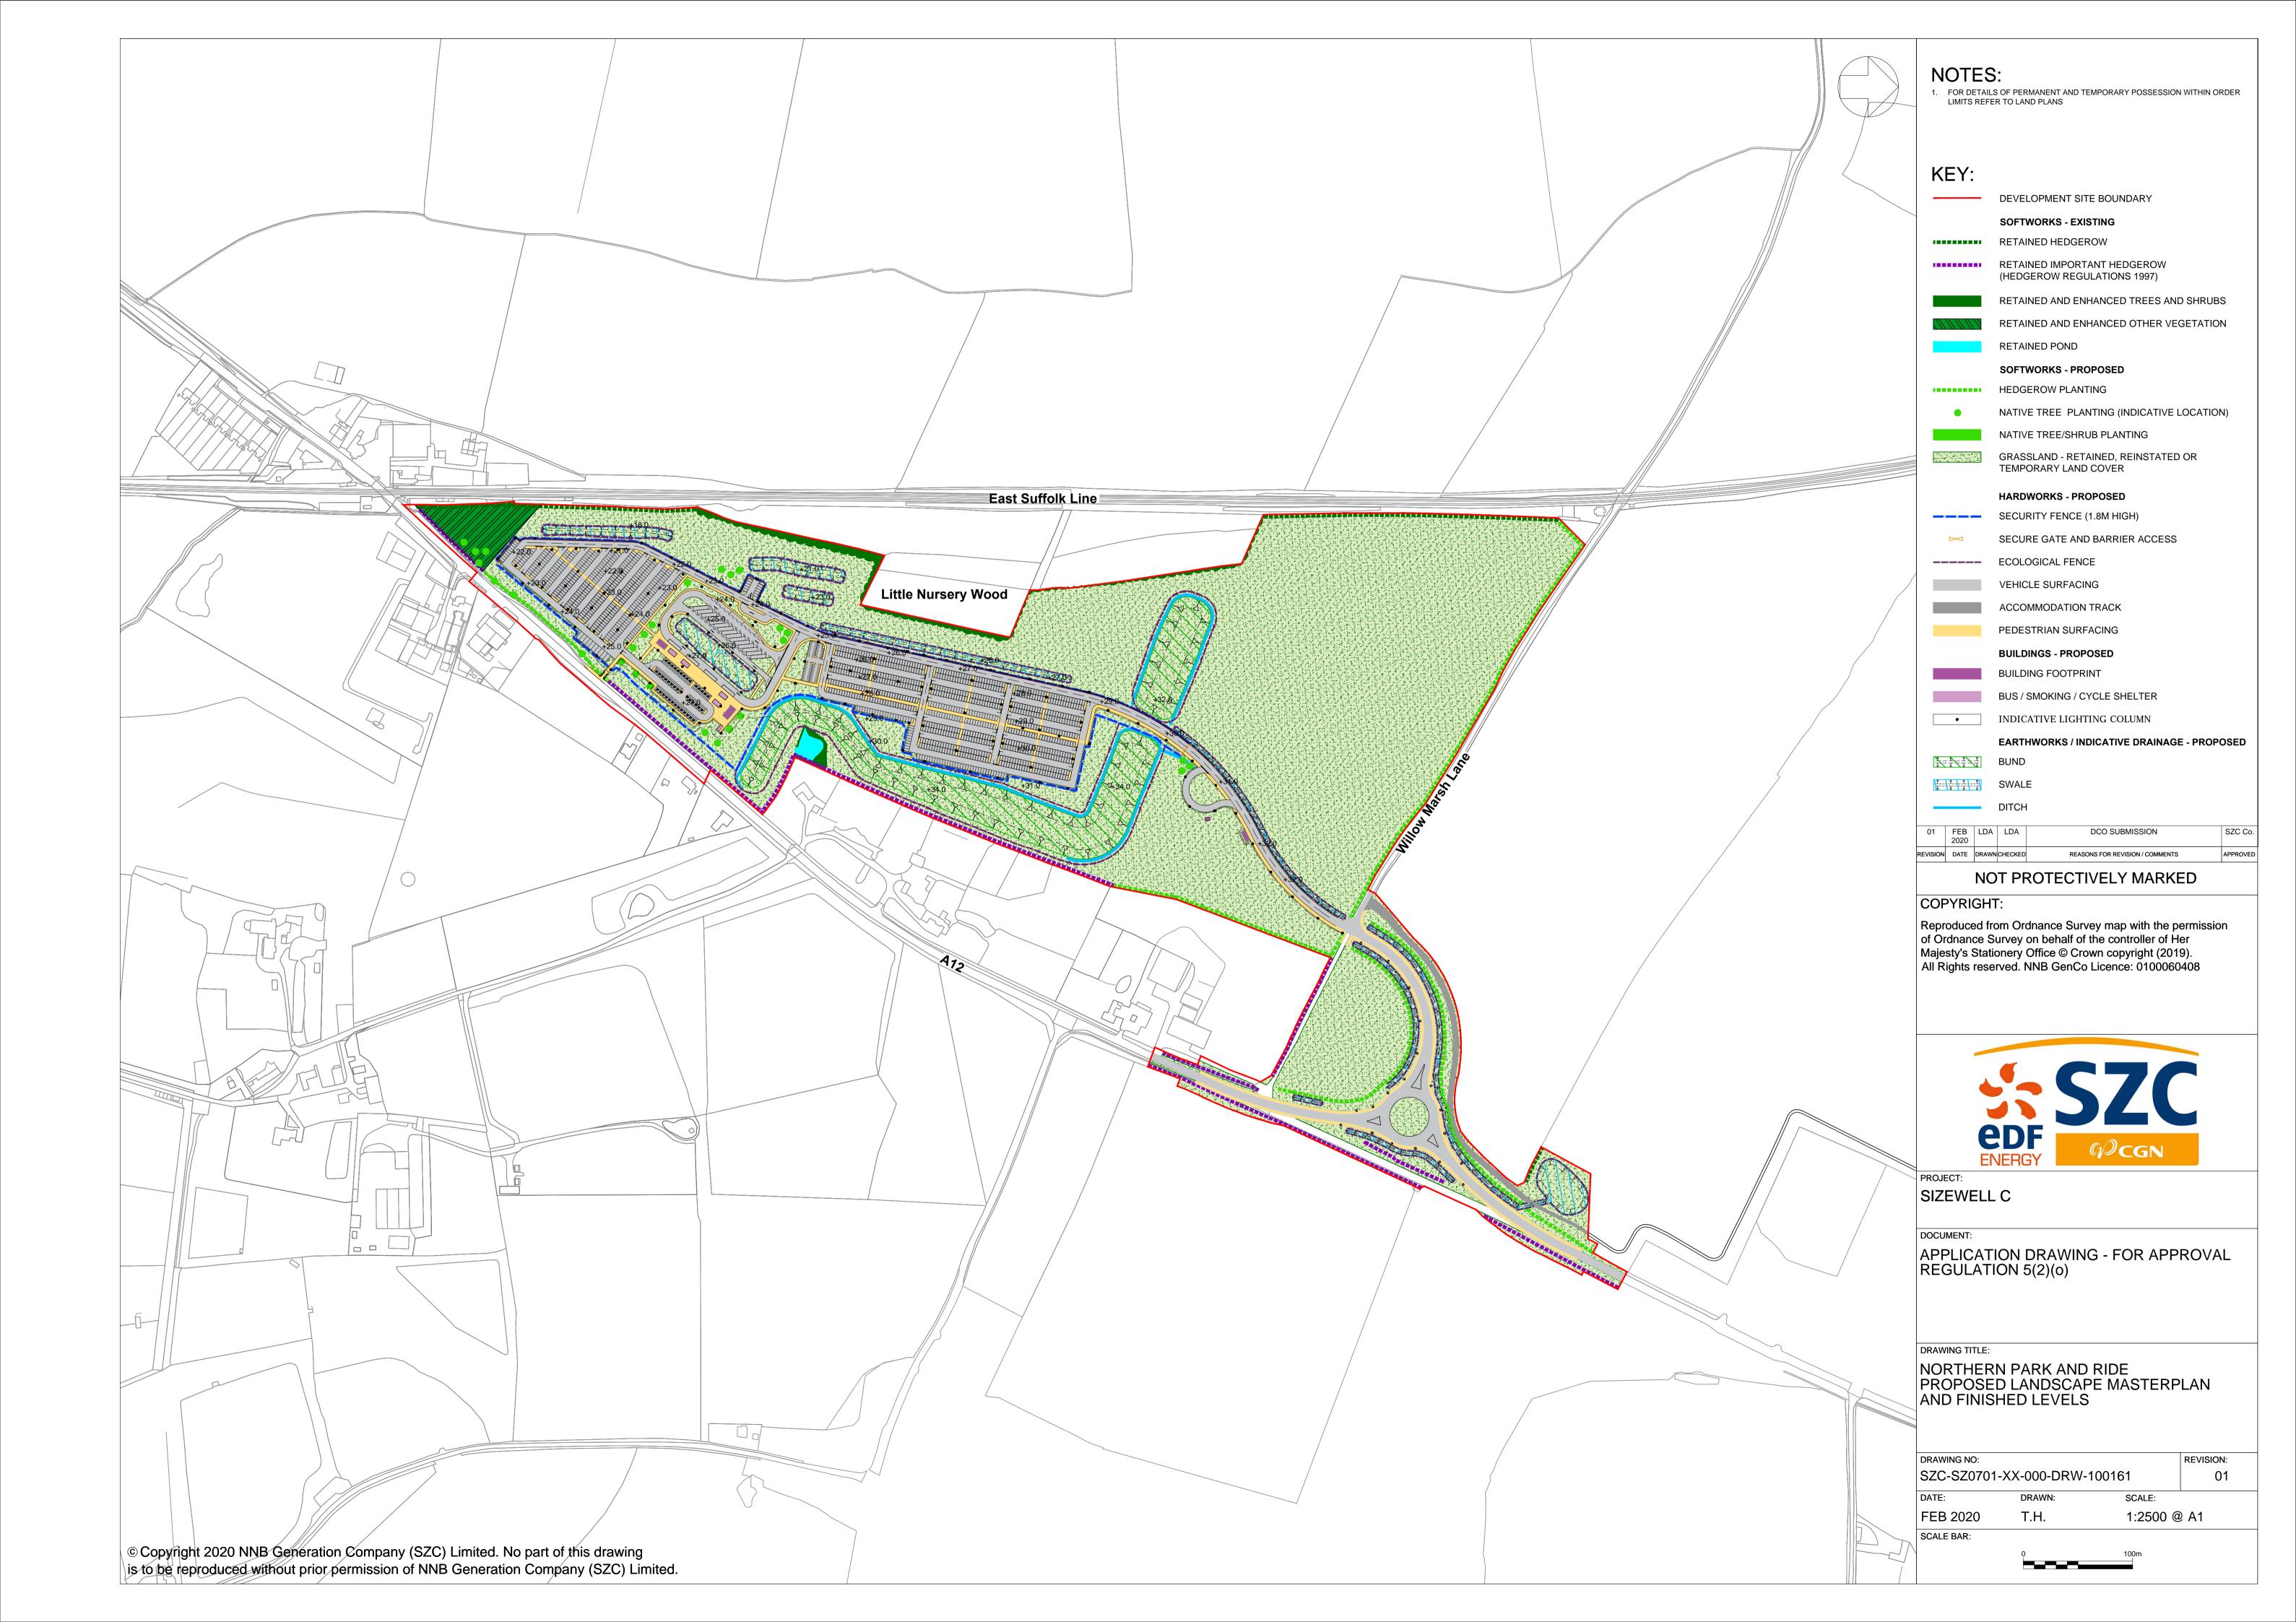

## Northern Park and Ride – For Approval

| Drawing Number               | Revision | Drawing Title                                                            | Scale  | Sheet Size |
|------------------------------|----------|--------------------------------------------------------------------------|--------|------------|
| SZC-SZ0204-FP-000-DRW-100047 | 01       | Northern Park And Ride Proposed Parameter Plan                           | 1:2000 | A1         |
| SZC-SZ0204-FP-000-DRW-100001 | 01       | Northern Park And Ride Proposed General Arrangement                      | 1:2000 | A1         |
| SZC-SZ0701-XX-000-DRW-100160 | 01       | Northern Park And Ride Site Clearance Plan                               | 1:2500 | A1         |
| SZC-SZ0701-XX-000-DRW-100161 | 01       | Northern Park And Ride Proposed Landscape Masterplan And Finished Levels | 1:2500 | A1         |
| SZC-SZ0701-XX-000-DRW-100162 | 01       | Northern Park And Ride Removal And Reinstatement Plan                    | 1:2500 | A1         |