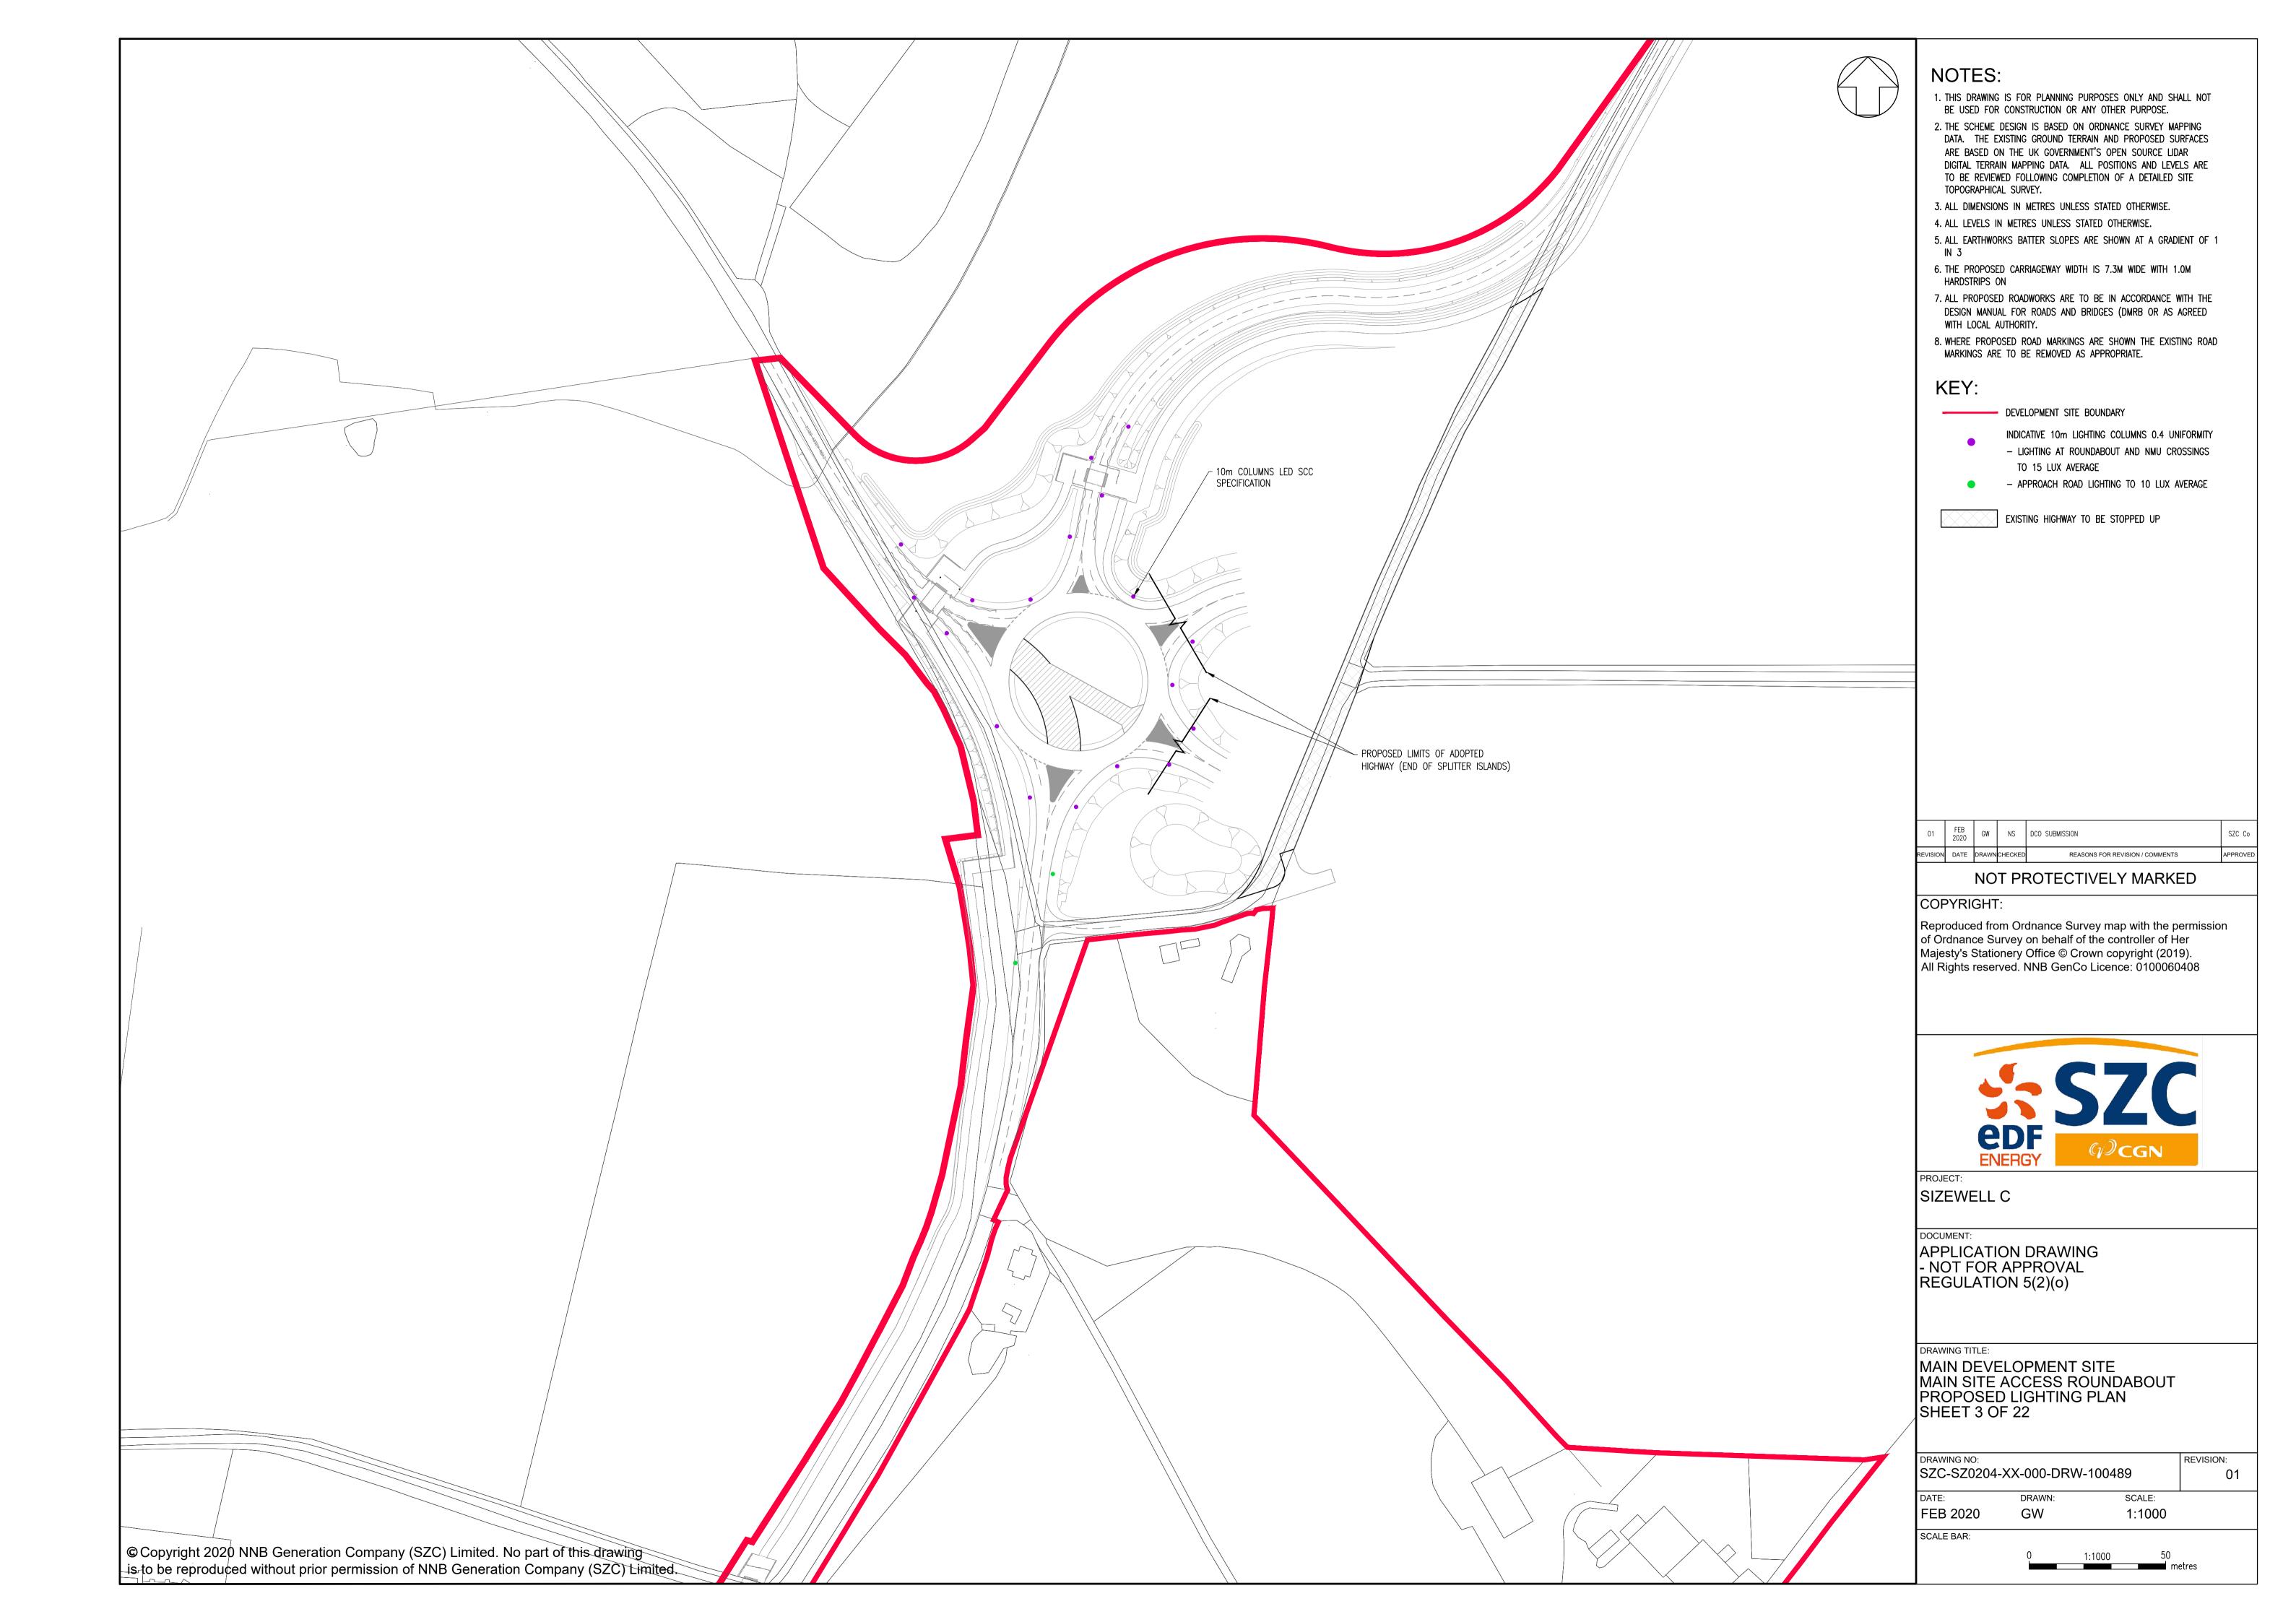

## **Main Development Site, Highway Plans – Not For Approval**

| Drawing Number               | Revision | Drawing Title                                                                                                      | Scale  | Sheet Size |
|------------------------------|----------|--------------------------------------------------------------------------------------------------------------------|--------|------------|
| SZC-SZ0204-XX-000-DRW-100497 | 01       | Main Development Site - Key Plan                                                                                   | 1:5000 | A1         |
| SZC-SZ0204-XX-000-DRW-100487 | 01       | Main Development Site Main Site Access Roundabout Existing Site Plan - Sheet 1 of 22                               | 1:1000 | A1         |
| SZC-SZ0204-XX-000-DRW-100488 | 01       | Main Development Site Main Site Access Roundabout Drainage Plan - Sheet 2 of 22                                    | 1:1000 | A1         |
| SZC-SZ0204-XX-000-DRW-100489 | 01       | Main Development Site Main Site Access Roundabout Proposed Lighting Plan - Sheet 3 of 22                           | 1:500  | A1         |
| SZC-SZ0204-XX-000-DRW-100002 | 01       | Main Development Site Main Site Access Roundabout Existing Utilities Layout and Diversions - Sheet 4 of 22         | 1:500  | A1         |
| SZC-SZ0204-XX-000-DRW-100001 | 01       | Main Development Site Main Site Access Roundabout Proposed Vertical Profiles - Sheet 5 of 22                       | 1:500  | A1         |
| SZC-SZ0204-XX-000-DRW-100495 | 01       | Main Development Site Lover's Lane Existing Site Plan - Sheet 6 of 22                                              | 1:2500 | A1         |
| SZC-SZ0204-XX-000-DRW-100498 | 01       | Main Development Site Lover's Lane Proposed Drainage Plan - Sheet 7 of 22                                          | 1:2500 | A1         |
| SZC-SZ0204-XX-000-DRW-100501 | 01       | Main Development Site Lover's Lane Proposed Lighting Plan - Sheet 8 of 22                                          | 1:2500 | A1         |
| SZC-SZ0204-XX-000-DRW-100107 | 01       | Main Development Site Lover's Lane Existing Utilities Layout and Diversions - Sheet 9 of 22                        | 1:2500 | A1         |
| SZC-SZ0204-XX-000-DRW-100112 | 01       | Main Development Site Lover's Lane Recycle Centre Left Turn Lane and Pegasus Crossing - Sheet 10 of 22             | 1:500  | A1         |
| SZC-SZ0204-XX-000-DRW-100472 | 01       | Main Development Site Sandy Lane Temporary Road Proposed General Arrangement - Sheet 11 of 22                      | 1:500  | A1         |
| SZC-SZ0204-XX-000-DRW-100496 | 01       | Main Development Site Lover's Lane Highway Works Cross Sections, Key Plan - Sheet 12 of 22                         | 1:2500 | A1         |
| SZC-SZ0204-XX-000-DRW-100171 | 01       | Main Development Site Lover's Lane Highway Works Cross Sections - Sheet 13 of 22                                   | 1:100  | A1         |
| SZC-SZ0204-XX-000-DRW-100172 | 01       | Main Development Site Lover's Lane Highway Works Cross Sections - Sheet 14 of 22                                   | 1:100  | A1         |
| SZC-SZ0204-XX-000-DRW-100173 | 01       | Main Development Site Lover's Lane Highway Works Cross Sections - Sheet 15 of 22                                   | 1:100  | A1         |
| SZC-SZ0204-XX-000-DRW-100508 | 01       | Main Development Site Valley Road Proposed Access Existing Site Plan - Sheet 16 of 22                              | 1:250  | A1         |
| SZC-SZ0204-XX-000-DRW-100509 | 01       | Main Development Site Valley Road Proposed Access Drainage Plan - Sheet 17 of 22                                   | 1:250  | A1         |
| SZC-SZ0204-XX-000-DRW-100163 | 01       | Main Development Site Valley Road Proposed Access Existing Utilities Layout and Diversions - Sheet 18 of 22        | 1:250  | A1         |
| SZC-SZ0204-XX-000-DRW-100505 | 01       | Main Development Site King George's Avenue Proposed Site Access Existing Site Plan- Sheet 19 of 22                 | 1:250  | A1         |
| SZC-SZ0204-XX-000-DRW-100506 | 01       | Main Development Site King George's Avenue Proposed Site Access Propsoed Drainage Plan - Sheet 20 of 22            | 1:250  | A1         |
| SZC-SZ0204-XX-000-DRW-100507 | 01       | Main Development Site King George's Avenue Proposed Site Access Proposed Lighting Plan - Sheet 21 of 22            | 1:250  | A1         |
| SZC-SZ0204-XX-000-DRW-100159 | 01       | Main Development Site King George's Avenue Proposed Site access Existing Utilities and Diversions - Sheet 22 of 22 | 1:250  | A1         |