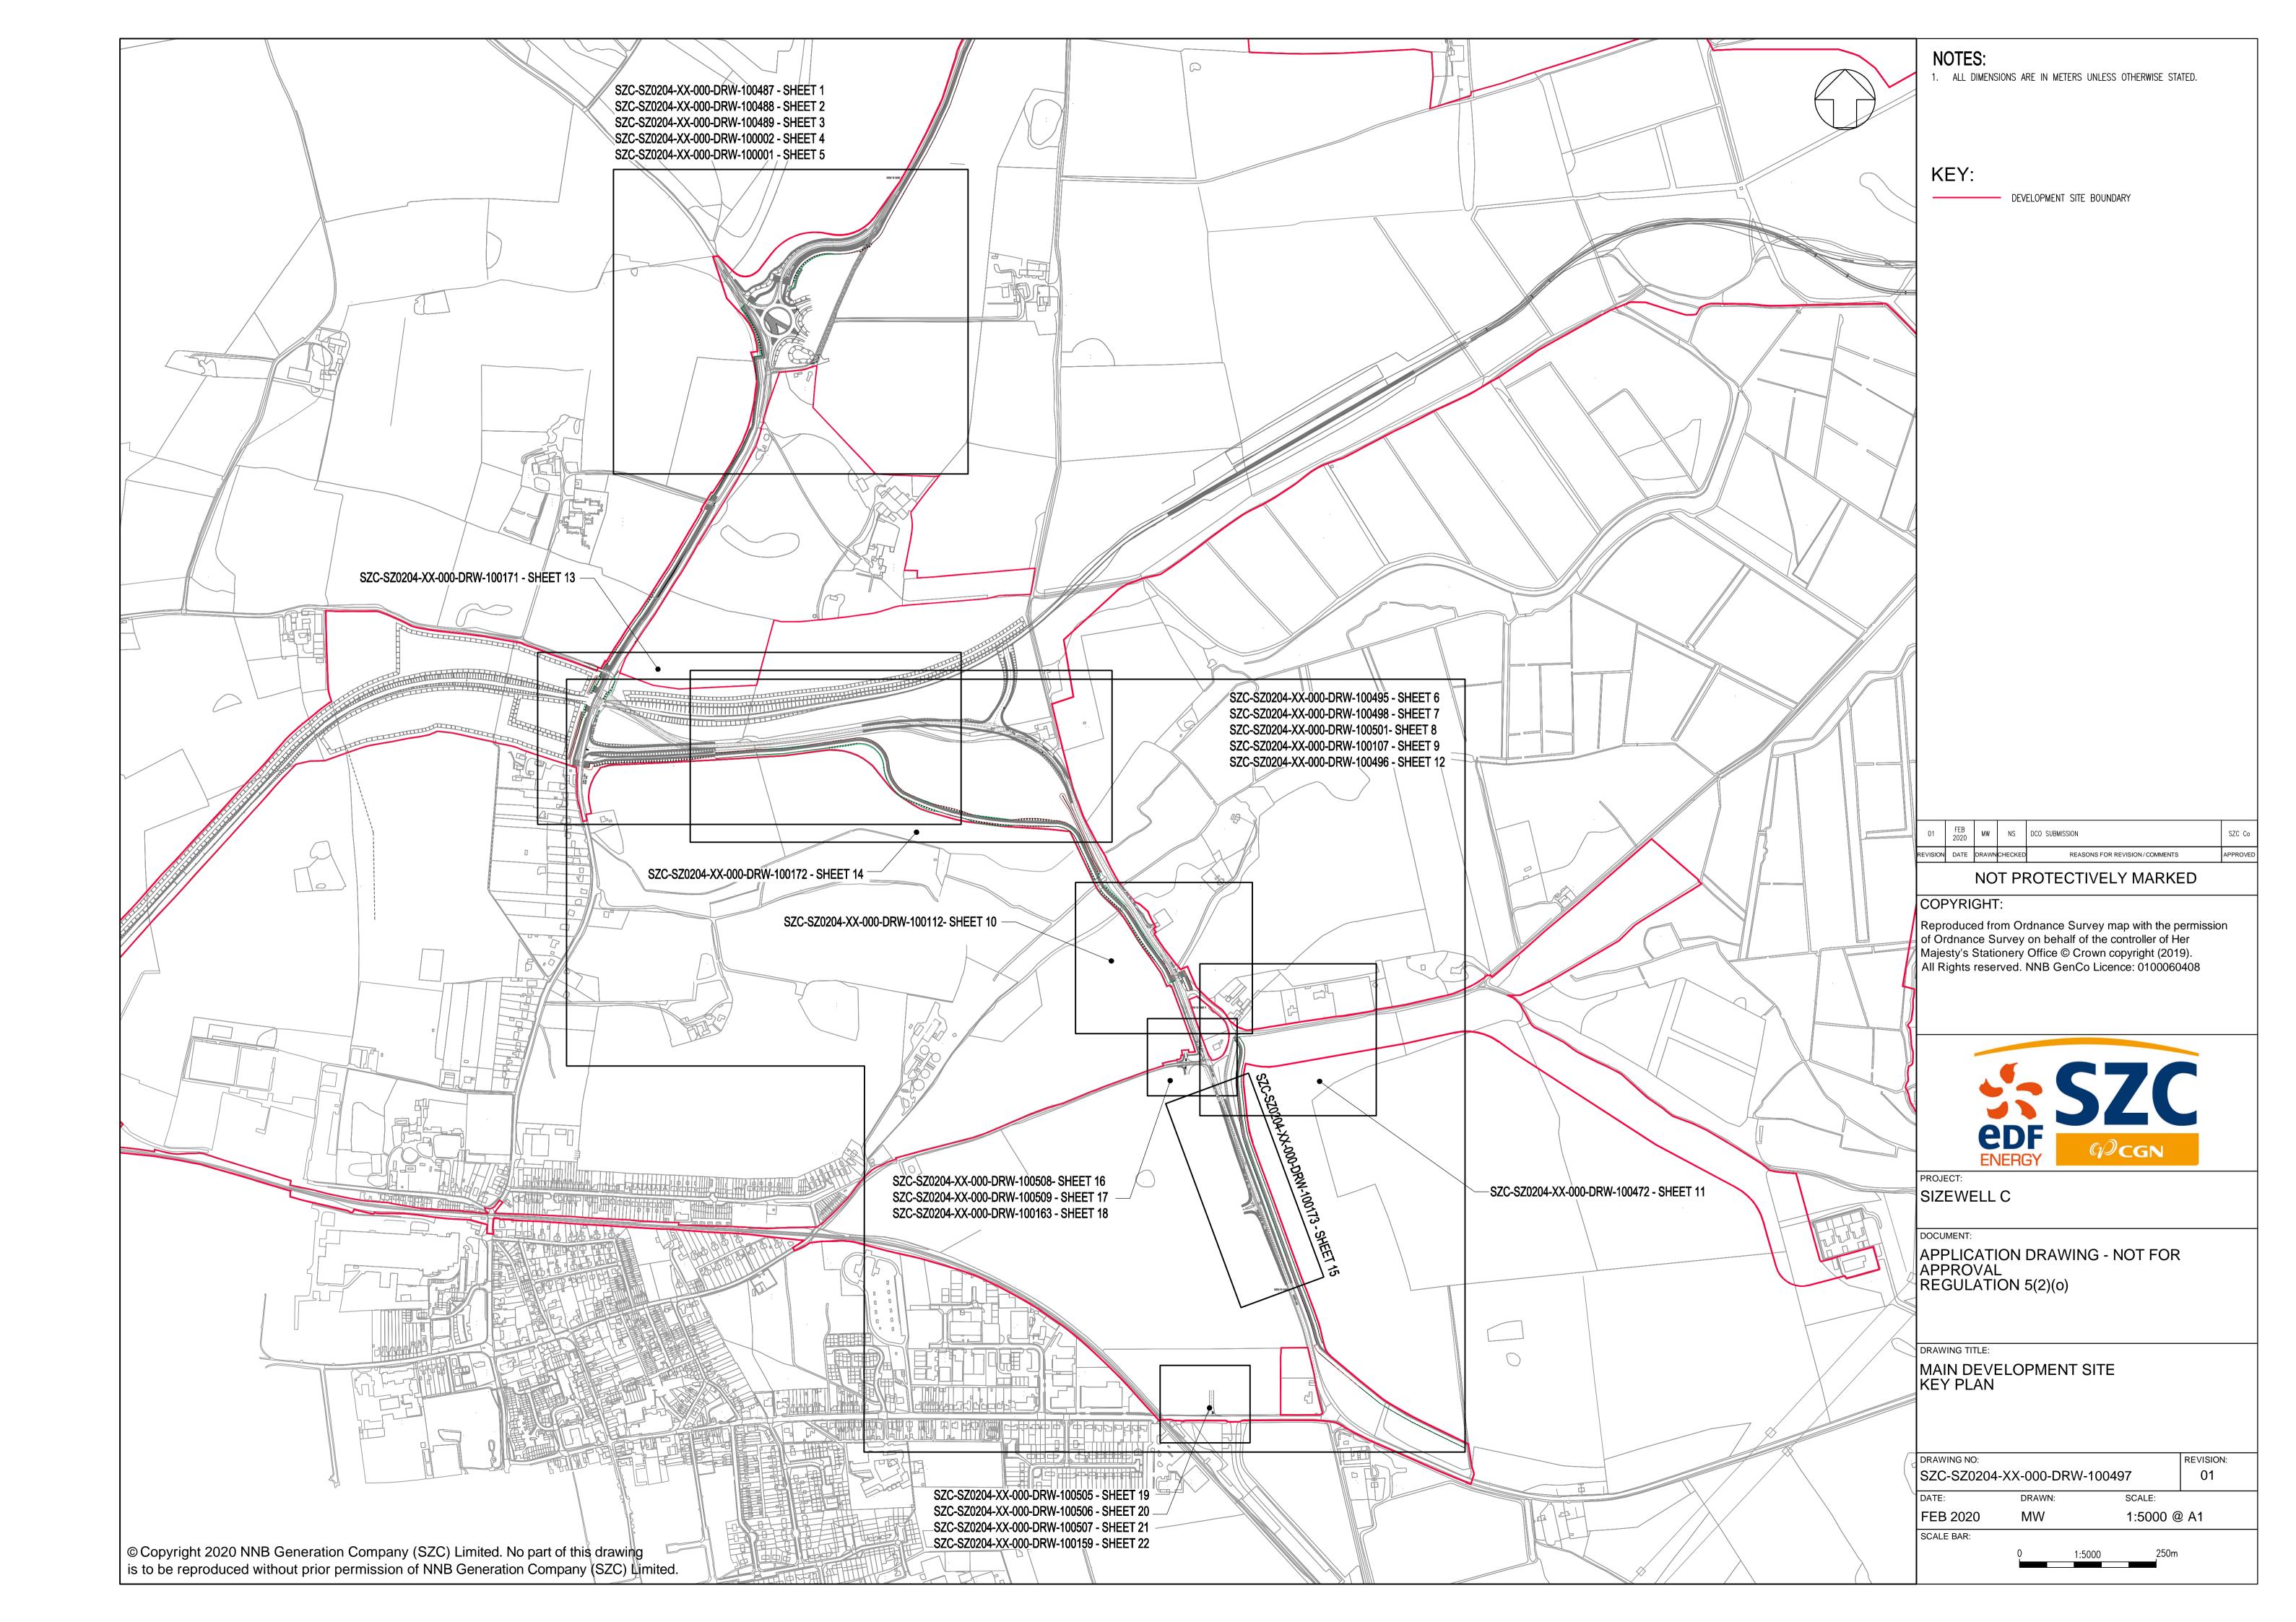

## **Main Development Site, Highway Plans – Not For Approval**

| Drawing Number               | Revision | Drawing Title                                                                                                      | Scale  | Sheet Size |
|------------------------------|----------|--------------------------------------------------------------------------------------------------------------------|--------|------------|
| SZC-SZ0204-XX-000-DRW-100497 | 01       | Main Development Site - Key Plan                                                                                   | 1:5000 | A1         |
| SZC-SZ0204-XX-000-DRW-100487 | 01       | Main Development Site Main Site Access Roundabout Existing Site Plan - Sheet 1 of 22                               | 1:1000 | A1         |
| SZC-SZ0204-XX-000-DRW-100488 | 01       | Main Development Site Main Site Access Roundabout Drainage Plan - Sheet 2 of 22                                    | 1:1000 | A1         |
| SZC-SZ0204-XX-000-DRW-100489 | 01       | Main Development Site Main Site Access Roundabout Proposed Lighting Plan - Sheet 3 of 22                           | 1:500  | A1         |
| SZC-SZ0204-XX-000-DRW-100002 | 01       | Main Development Site Main Site Access Roundabout Existing Utilities Layout and Diversions - Sheet 4 of 22         | 1:500  | A1         |
| SZC-SZ0204-XX-000-DRW-100001 | 01       | Main Development Site Main Site Access Roundabout Proposed Vertical Profiles - Sheet 5 of 22                       | 1:500  | A1         |
| SZC-SZ0204-XX-000-DRW-100495 | 01       | Main Development Site Lover's Lane Existing Site Plan - Sheet 6 of 22                                              | 1:2500 | A1         |
| SZC-SZ0204-XX-000-DRW-100498 | 01       | Main Development Site Lover's Lane Proposed Drainage Plan - Sheet 7 of 22                                          | 1:2500 | A1         |
| SZC-SZ0204-XX-000-DRW-100501 | 01       | Main Development Site Lover's Lane Proposed Lighting Plan - Sheet 8 of 22                                          | 1:2500 | A1         |
| SZC-SZ0204-XX-000-DRW-100107 | 01       | Main Development Site Lover's Lane Existing Utilities Layout and Diversions - Sheet 9 of 22                        | 1:2500 | A1         |
| SZC-SZ0204-XX-000-DRW-100112 | 01       | Main Development Site Lover's Lane Recycle Centre Left Turn Lane and Pegasus Crossing - Sheet 10 of 22             | 1:500  | A1         |
| SZC-SZ0204-XX-000-DRW-100472 | 01       | Main Development Site Sandy Lane Temporary Road Proposed General Arrangement - Sheet 11 of 22                      | 1:500  | A1         |
| SZC-SZ0204-XX-000-DRW-100496 | 01       | Main Development Site Lover's Lane Highway Works Cross Sections, Key Plan - Sheet 12 of 22                         | 1:2500 | A1         |
| SZC-SZ0204-XX-000-DRW-100171 | 01       | Main Development Site Lover's Lane Highway Works Cross Sections - Sheet 13 of 22                                   | 1:100  | A1         |
| SZC-SZ0204-XX-000-DRW-100172 | 01       | Main Development Site Lover's Lane Highway Works Cross Sections - Sheet 14 of 22                                   | 1:100  | A1         |
| SZC-SZ0204-XX-000-DRW-100173 | 01       | Main Development Site Lover's Lane Highway Works Cross Sections - Sheet 15 of 22                                   | 1:100  | A1         |
| SZC-SZ0204-XX-000-DRW-100508 | 01       | Main Development Site Valley Road Proposed Access Existing Site Plan - Sheet 16 of 22                              | 1:250  | A1         |
| SZC-SZ0204-XX-000-DRW-100509 | 01       | Main Development Site Valley Road Proposed Access Drainage Plan - Sheet 17 of 22                                   | 1:250  | A1         |
| SZC-SZ0204-XX-000-DRW-100163 | 01       | Main Development Site Valley Road Proposed Access Existing Utilities Layout and Diversions - Sheet 18 of 22        | 1:250  | A1         |
| SZC-SZ0204-XX-000-DRW-100505 | 01       | Main Development Site King George's Avenue Proposed Site Access Existing Site Plan- Sheet 19 of 22                 | 1:250  | A1         |
| SZC-SZ0204-XX-000-DRW-100506 | 01       | Main Development Site King George's Avenue Proposed Site Access Propsoed Drainage Plan - Sheet 20 of 22            | 1:250  | A1         |
| SZC-SZ0204-XX-000-DRW-100507 | 01       | Main Development Site King George's Avenue Proposed Site Access Proposed Lighting Plan - Sheet 21 of 22            | 1:250  | A1         |
| SZC-SZ0204-XX-000-DRW-100159 | 01       | Main Development Site King George's Avenue Proposed Site access Existing Utilities and Diversions - Sheet 22 of 22 | 1:250  | A1         |