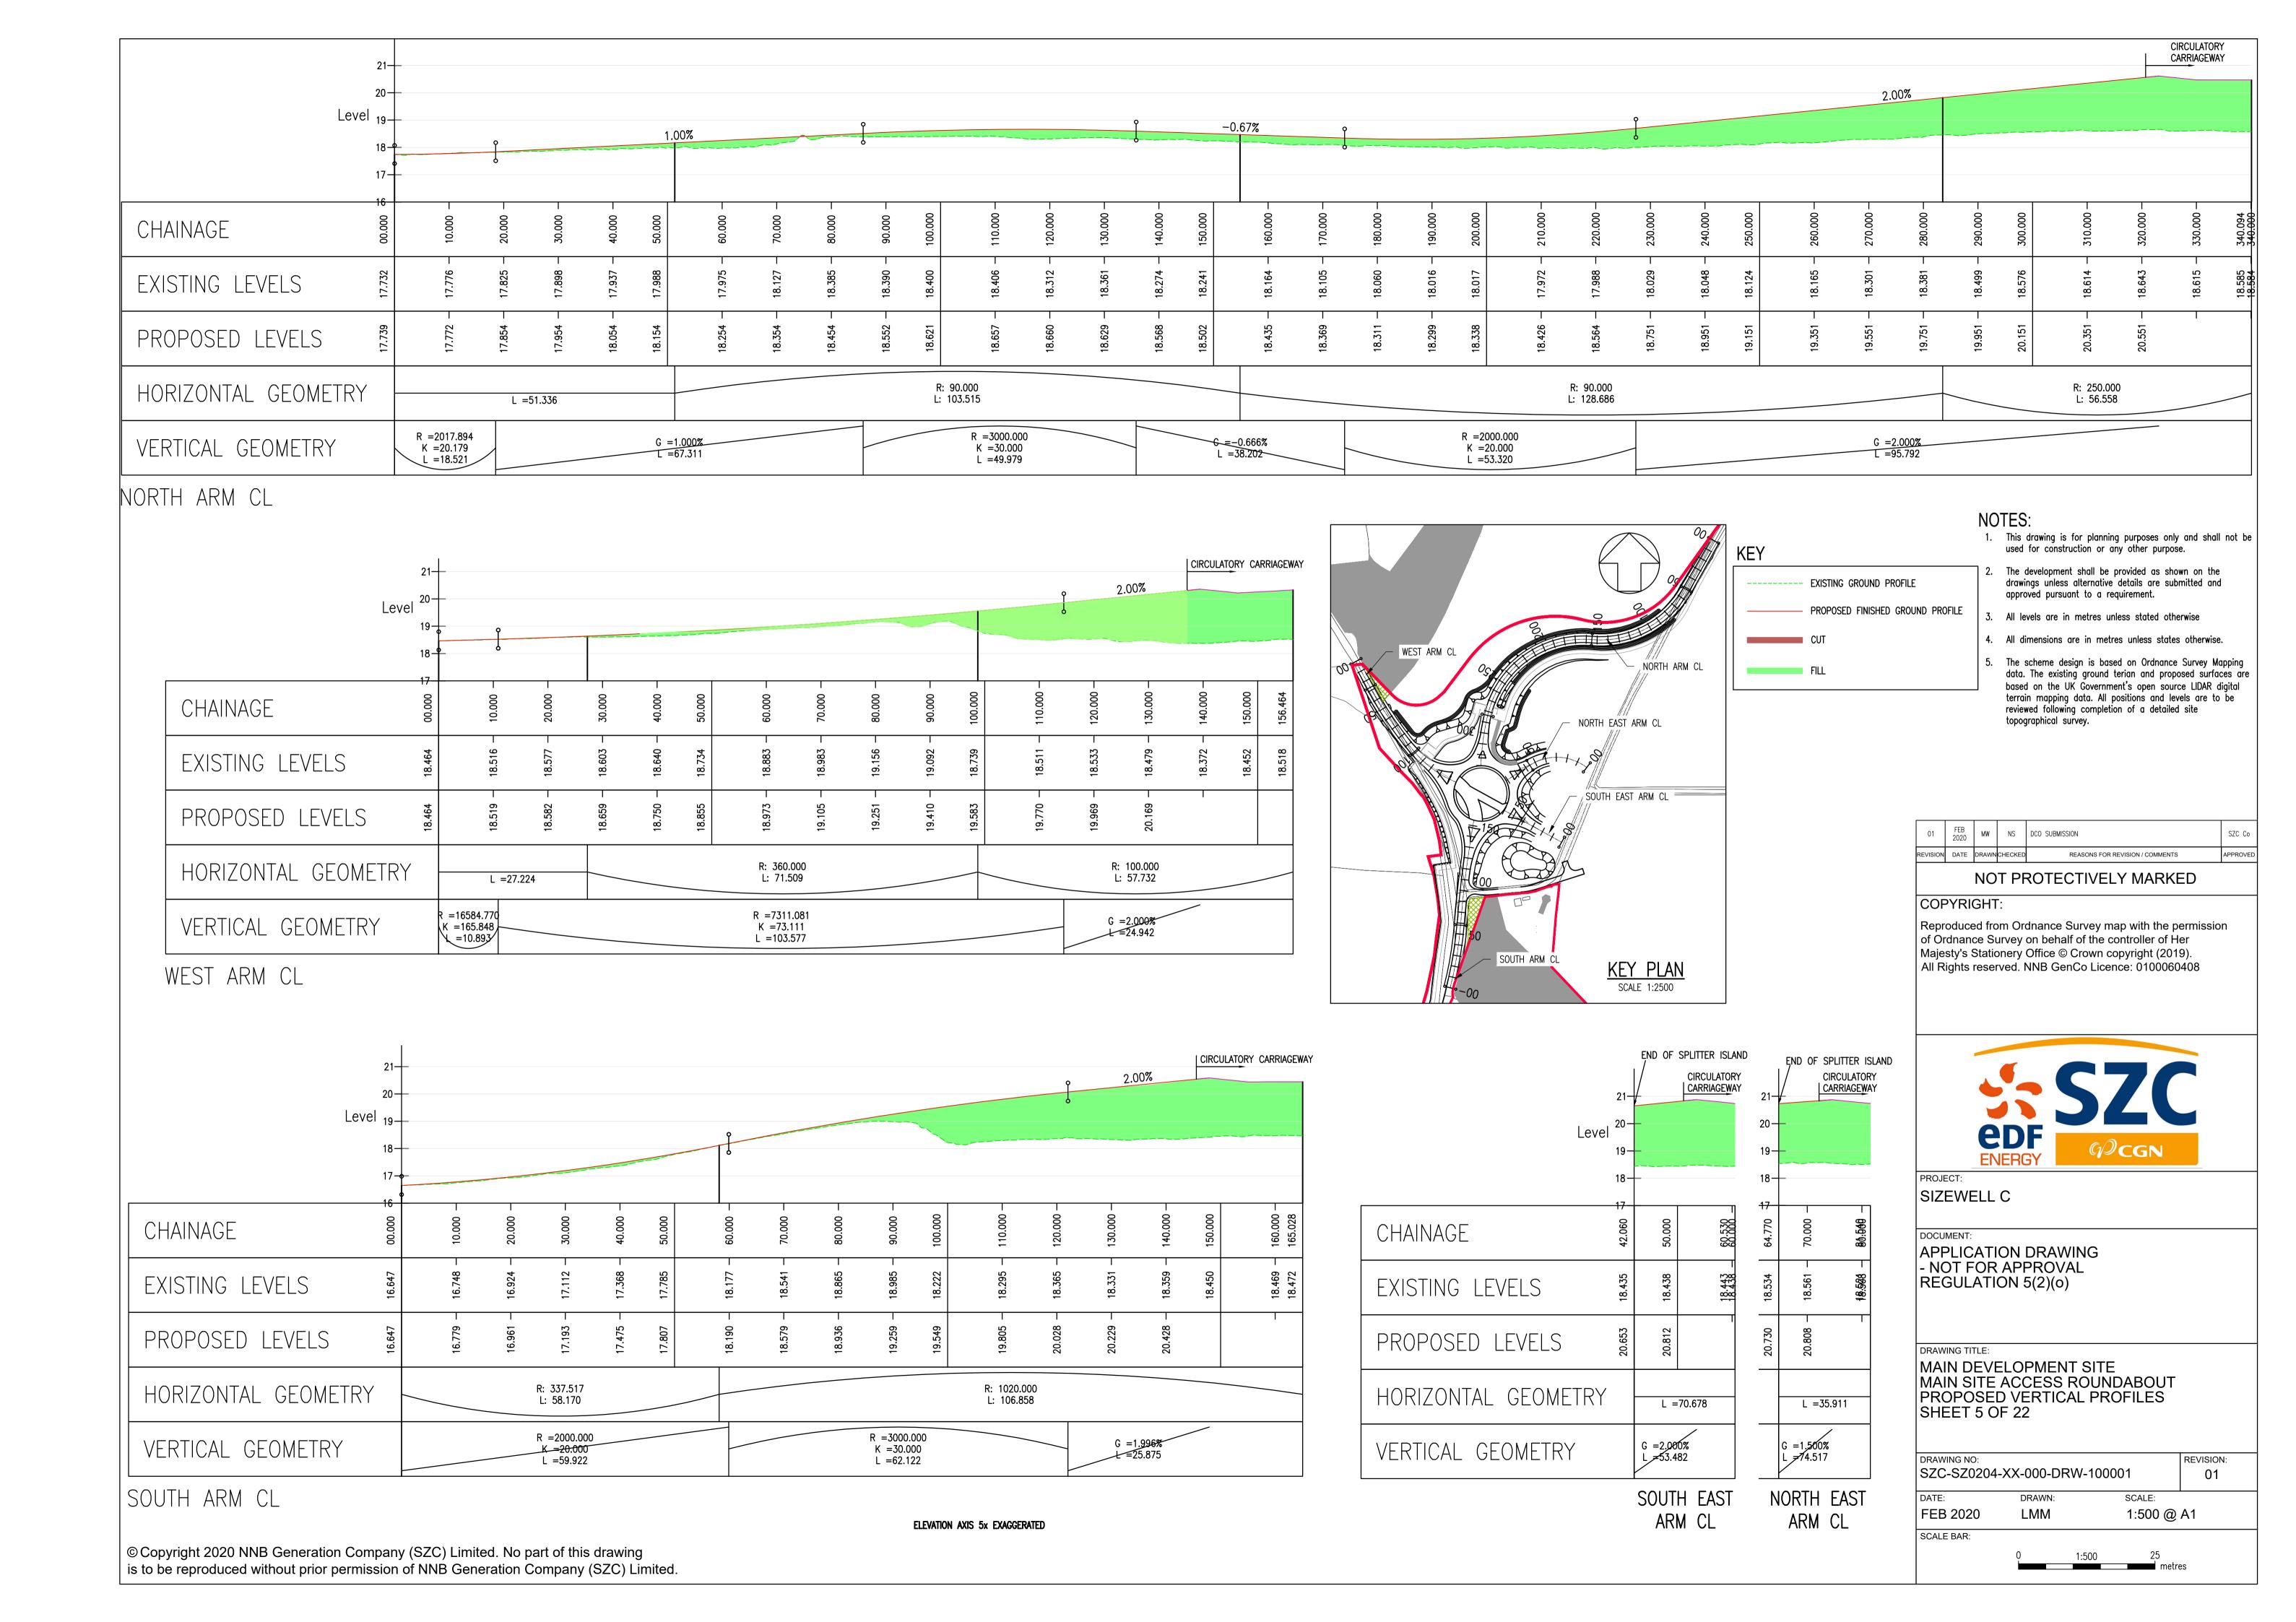

## **Main Development Site, Highway Plans – Not For Approval**

| Drawing Number               | Revision | Drawing Title                                                                                                      | Scale  | Sheet Size |
|------------------------------|----------|--------------------------------------------------------------------------------------------------------------------|--------|------------|
| SZC-SZ0204-XX-000-DRW-100497 | 01       | Main Development Site - Key Plan                                                                                   | 1:5000 | A1         |
| SZC-SZ0204-XX-000-DRW-100487 | 01       | Main Development Site Main Site Access Roundabout Existing Site Plan - Sheet 1 of 22                               | 1:1000 | A1         |
| SZC-SZ0204-XX-000-DRW-100488 | 01       | Main Development Site Main Site Access Roundabout Drainage Plan - Sheet 2 of 22                                    | 1:1000 | A1         |
| SZC-SZ0204-XX-000-DRW-100489 | 01       | Main Development Site Main Site Access Roundabout Proposed Lighting Plan - Sheet 3 of 22                           | 1:500  | A1         |
| SZC-SZ0204-XX-000-DRW-100002 | 01       | Main Development Site Main Site Access Roundabout Existing Utilities Layout and Diversions - Sheet 4 of 22         | 1:500  | A1         |
| SZC-SZ0204-XX-000-DRW-100001 | 01       | Main Development Site Main Site Access Roundabout Proposed Vertical Profiles - Sheet 5 of 22                       | 1:500  | A1         |
| SZC-SZ0204-XX-000-DRW-100495 | 01       | Main Development Site Lover's Lane Existing Site Plan - Sheet 6 of 22                                              | 1:2500 | A1         |
| SZC-SZ0204-XX-000-DRW-100498 | 01       | Main Development Site Lover's Lane Proposed Drainage Plan - Sheet 7 of 22                                          | 1:2500 | A1         |
| SZC-SZ0204-XX-000-DRW-100501 | 01       | Main Development Site Lover's Lane Proposed Lighting Plan - Sheet 8 of 22                                          | 1:2500 | A1         |
| SZC-SZ0204-XX-000-DRW-100107 | 01       | Main Development Site Lover's Lane Existing Utilities Layout and Diversions - Sheet 9 of 22                        | 1:2500 | A1         |
| SZC-SZ0204-XX-000-DRW-100112 | 01       | Main Development Site Lover's Lane Recycle Centre Left Turn Lane and Pegasus Crossing - Sheet 10 of 22             | 1:500  | A1         |
| SZC-SZ0204-XX-000-DRW-100472 | 01       | Main Development Site Sandy Lane Temporary Road Proposed General Arrangement - Sheet 11 of 22                      | 1:500  | A1         |
| SZC-SZ0204-XX-000-DRW-100496 | 01       | Main Development Site Lover's Lane Highway Works Cross Sections, Key Plan - Sheet 12 of 22                         | 1:2500 | A1         |
| SZC-SZ0204-XX-000-DRW-100171 | 01       | Main Development Site Lover's Lane Highway Works Cross Sections - Sheet 13 of 22                                   | 1:100  | A1         |
| SZC-SZ0204-XX-000-DRW-100172 | 01       | Main Development Site Lover's Lane Highway Works Cross Sections - Sheet 14 of 22                                   | 1:100  | A1         |
| SZC-SZ0204-XX-000-DRW-100173 | 01       | Main Development Site Lover's Lane Highway Works Cross Sections - Sheet 15 of 22                                   | 1:100  | A1         |
| SZC-SZ0204-XX-000-DRW-100508 | 01       | Main Development Site Valley Road Proposed Access Existing Site Plan - Sheet 16 of 22                              | 1:250  | A1         |
| SZC-SZ0204-XX-000-DRW-100509 | 01       | Main Development Site Valley Road Proposed Access Drainage Plan - Sheet 17 of 22                                   | 1:250  | A1         |
| SZC-SZ0204-XX-000-DRW-100163 | 01       | Main Development Site Valley Road Proposed Access Existing Utilities Layout and Diversions - Sheet 18 of 22        | 1:250  | A1         |
| SZC-SZ0204-XX-000-DRW-100505 | 01       | Main Development Site King George's Avenue Proposed Site Access Existing Site Plan- Sheet 19 of 22                 | 1:250  | A1         |
| SZC-SZ0204-XX-000-DRW-100506 | 01       | Main Development Site King George's Avenue Proposed Site Access Propsoed Drainage Plan - Sheet 20 of 22            | 1:250  | A1         |
| SZC-SZ0204-XX-000-DRW-100507 | 01       | Main Development Site King George's Avenue Proposed Site Access Proposed Lighting Plan - Sheet 21 of 22            | 1:250  | A1         |
| SZC-SZ0204-XX-000-DRW-100159 | 01       | Main Development Site King George's Avenue Proposed Site access Existing Utilities and Diversions - Sheet 22 of 22 | 1:250  | A1         |