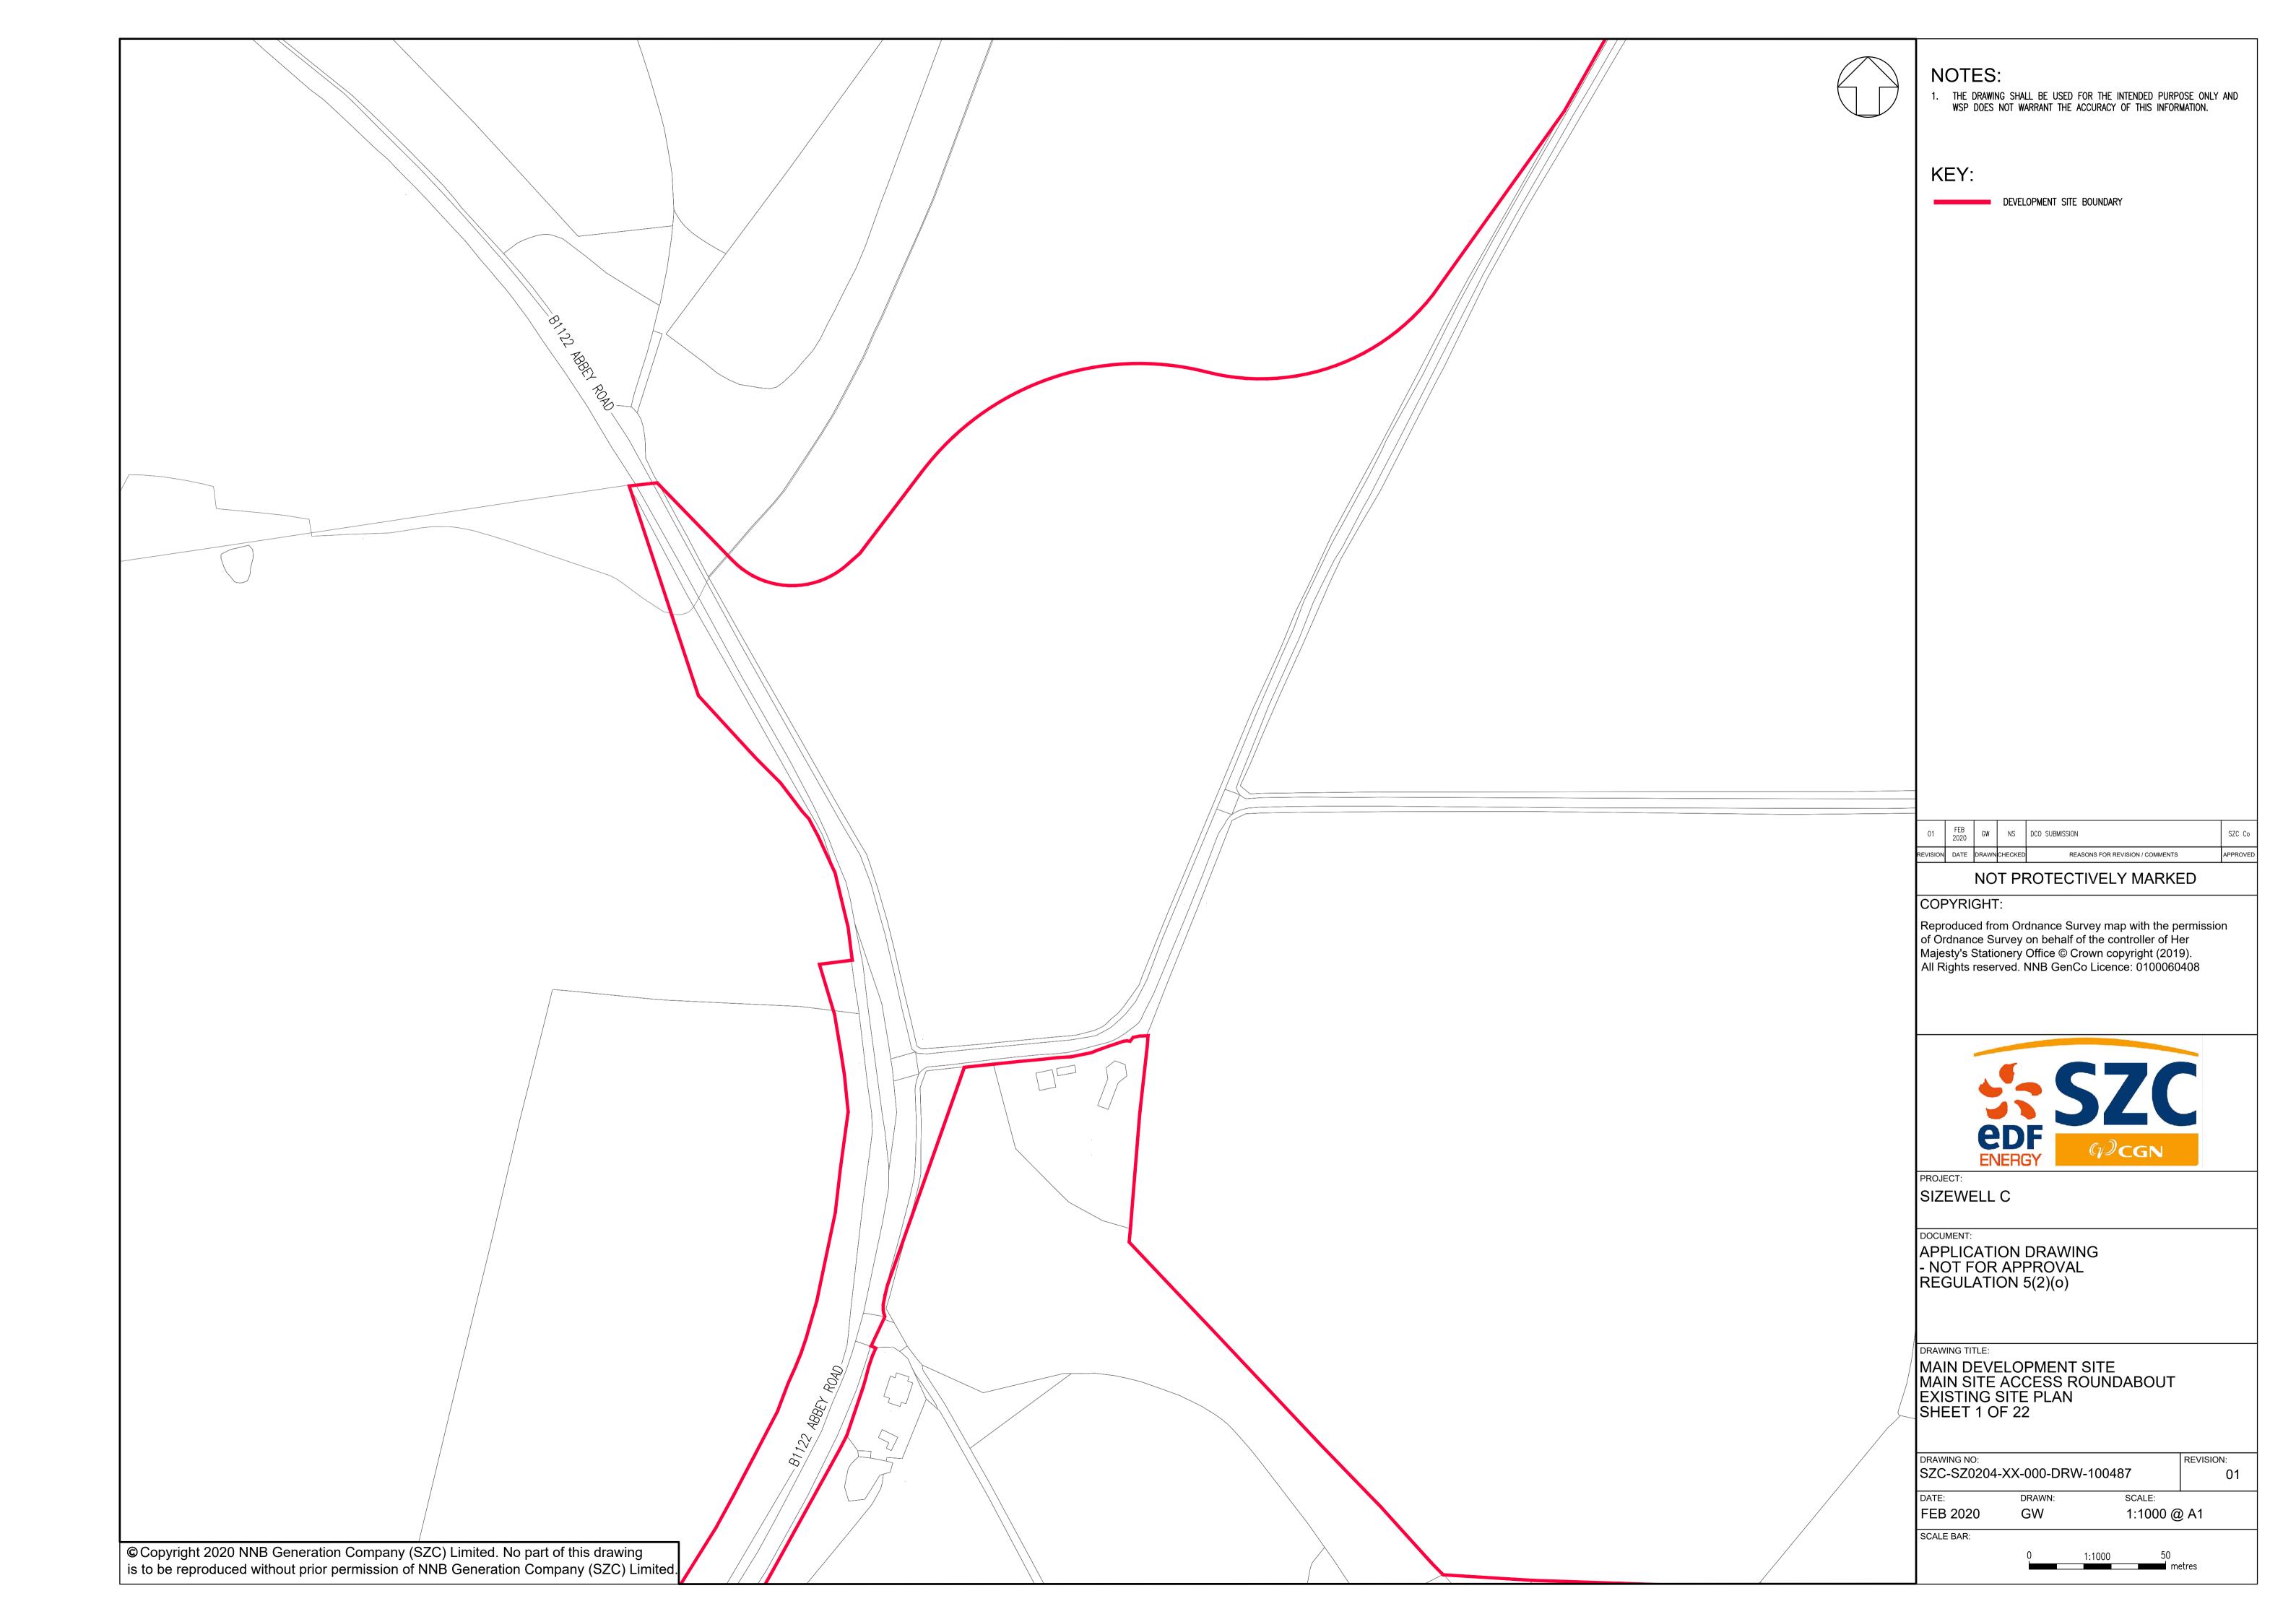

## **Main Development Site, Highway Plans – Not For Approval**

| Drawing Number               | Revision | Drawing Title                                                                                                      | Scale  | Sheet Size |
|------------------------------|----------|--------------------------------------------------------------------------------------------------------------------|--------|------------|
| SZC-SZ0204-XX-000-DRW-100497 | 01       | Main Development Site - Key Plan                                                                                   | 1:5000 | A1         |
| SZC-SZ0204-XX-000-DRW-100487 | 01       | Main Development Site Main Site Access Roundabout Existing Site Plan - Sheet 1 of 22                               | 1:1000 | A1         |
| SZC-SZ0204-XX-000-DRW-100488 | 01       | Main Development Site Main Site Access Roundabout Drainage Plan - Sheet 2 of 22                                    | 1:1000 | A1         |
| SZC-SZ0204-XX-000-DRW-100489 | 01       | Main Development Site Main Site Access Roundabout Proposed Lighting Plan - Sheet 3 of 22                           | 1:500  | A1         |
| SZC-SZ0204-XX-000-DRW-100002 | 01       | Main Development Site Main Site Access Roundabout Existing Utilities Layout and Diversions - Sheet 4 of 22         | 1:500  | A1         |
| SZC-SZ0204-XX-000-DRW-100001 | 01       | Main Development Site Main Site Access Roundabout Proposed Vertical Profiles - Sheet 5 of 22                       | 1:500  | A1         |
| SZC-SZ0204-XX-000-DRW-100495 | 01       | Main Development Site Lover's Lane Existing Site Plan - Sheet 6 of 22                                              | 1:2500 | A1         |
| SZC-SZ0204-XX-000-DRW-100498 | 01       | Main Development Site Lover's Lane Proposed Drainage Plan - Sheet 7 of 22                                          | 1:2500 | A1         |
| SZC-SZ0204-XX-000-DRW-100501 | 01       | Main Development Site Lover's Lane Proposed Lighting Plan - Sheet 8 of 22                                          | 1:2500 | A1         |
| SZC-SZ0204-XX-000-DRW-100107 | 01       | Main Development Site Lover's Lane Existing Utilities Layout and Diversions - Sheet 9 of 22                        | 1:2500 | A1         |
| SZC-SZ0204-XX-000-DRW-100112 | 01       | Main Development Site Lover's Lane Recycle Centre Left Turn Lane and Pegasus Crossing - Sheet 10 of 22             | 1:500  | A1         |
| SZC-SZ0204-XX-000-DRW-100472 | 01       | Main Development Site Sandy Lane Temporary Road Proposed General Arrangement - Sheet 11 of 22                      | 1:500  | A1         |
| SZC-SZ0204-XX-000-DRW-100496 | 01       | Main Development Site Lover's Lane Highway Works Cross Sections, Key Plan - Sheet 12 of 22                         | 1:2500 | A1         |
| SZC-SZ0204-XX-000-DRW-100171 | 01       | Main Development Site Lover's Lane Highway Works Cross Sections - Sheet 13 of 22                                   | 1:100  | A1         |
| SZC-SZ0204-XX-000-DRW-100172 | 01       | Main Development Site Lover's Lane Highway Works Cross Sections - Sheet 14 of 22                                   | 1:100  | A1         |
| SZC-SZ0204-XX-000-DRW-100173 | 01       | Main Development Site Lover's Lane Highway Works Cross Sections - Sheet 15 of 22                                   | 1:100  | A1         |
| SZC-SZ0204-XX-000-DRW-100508 | 01       | Main Development Site Valley Road Proposed Access Existing Site Plan - Sheet 16 of 22                              | 1:250  | A1         |
| SZC-SZ0204-XX-000-DRW-100509 | 01       | Main Development Site Valley Road Proposed Access Drainage Plan - Sheet 17 of 22                                   | 1:250  | A1         |
| SZC-SZ0204-XX-000-DRW-100163 | 01       | Main Development Site Valley Road Proposed Access Existing Utilities Layout and Diversions - Sheet 18 of 22        | 1:250  | A1         |
| SZC-SZ0204-XX-000-DRW-100505 | 01       | Main Development Site King George's Avenue Proposed Site Access Existing Site Plan- Sheet 19 of 22                 | 1:250  | A1         |
| SZC-SZ0204-XX-000-DRW-100506 | 01       | Main Development Site King George's Avenue Proposed Site Access Propsoed Drainage Plan - Sheet 20 of 22            | 1:250  | A1         |
| SZC-SZ0204-XX-000-DRW-100507 | 01       | Main Development Site King George's Avenue Proposed Site Access Proposed Lighting Plan - Sheet 21 of 22            | 1:250  | A1         |
| SZC-SZ0204-XX-000-DRW-100159 | 01       | Main Development Site King George's Avenue Proposed Site access Existing Utilities and Diversions - Sheet 22 of 22 | 1:250  | A1         |