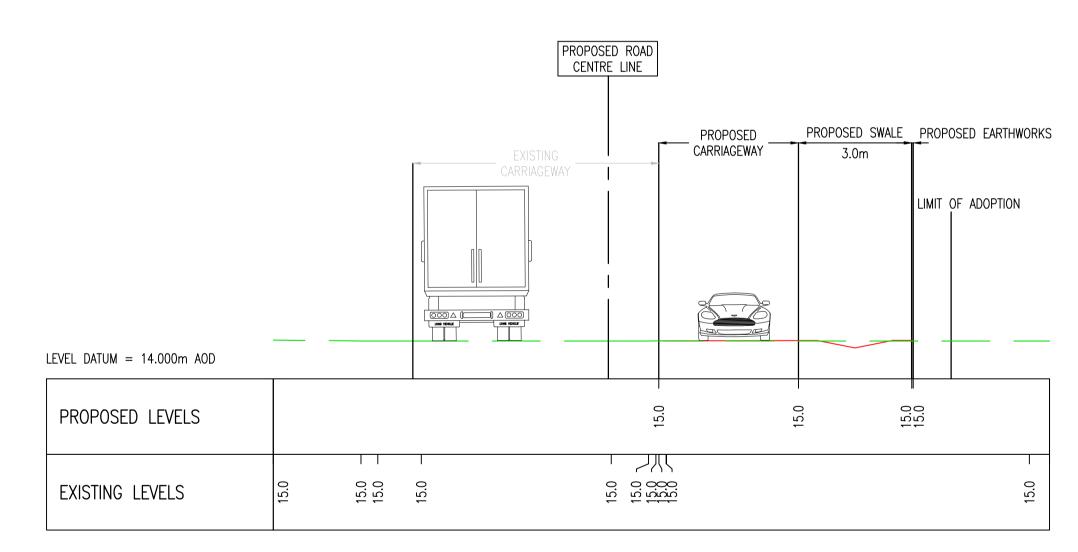

Section D-D CH 702.000m

Section E-E CH 788.000m

Section F-F CH 941.000m

EXISTING LEVELS \$\frac{1}{20}\$ \$\fra

Section G-G CH 824.000m (BIG FIELD JUNCTION)

Section H-H CH 967.000m (BIG FIELD JUNCTION)