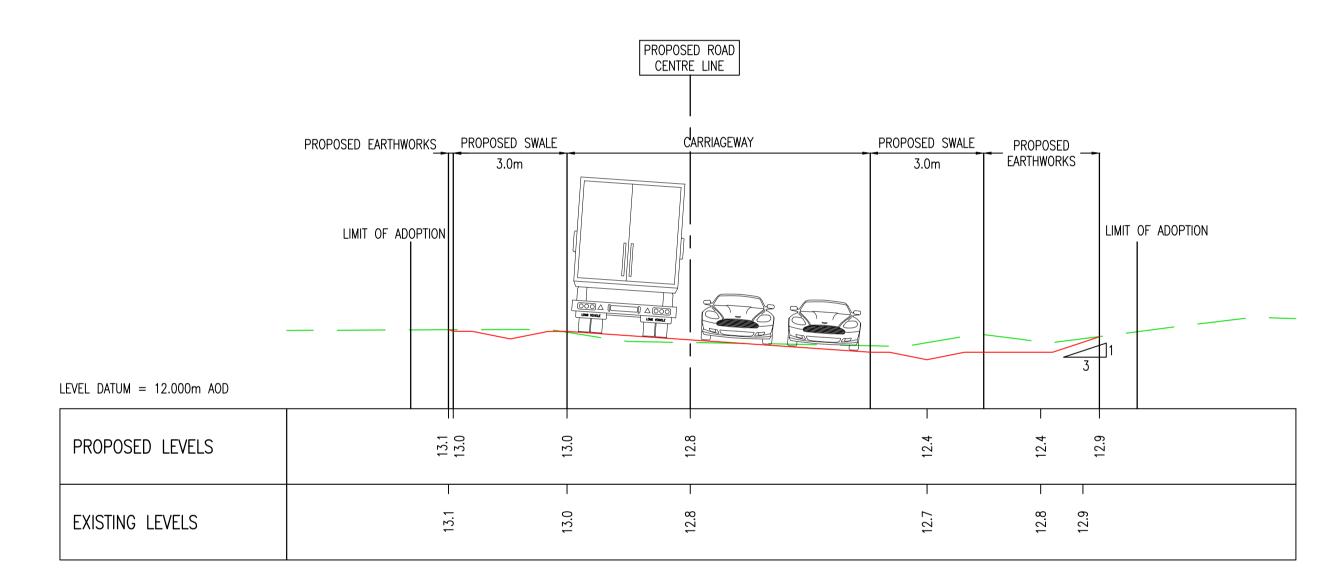

Section D-D CH 702.000m

Section E-E CH 788.000m

Section F-F CH 941.000m

EXISTING LEVELS \$\frac{1}{20}\$ \$\fra

Section G-G CH 824.000m (BIG FIELD JUNCTION)

Section H-H CH 967.000m (BIG FIELD JUNCTION)