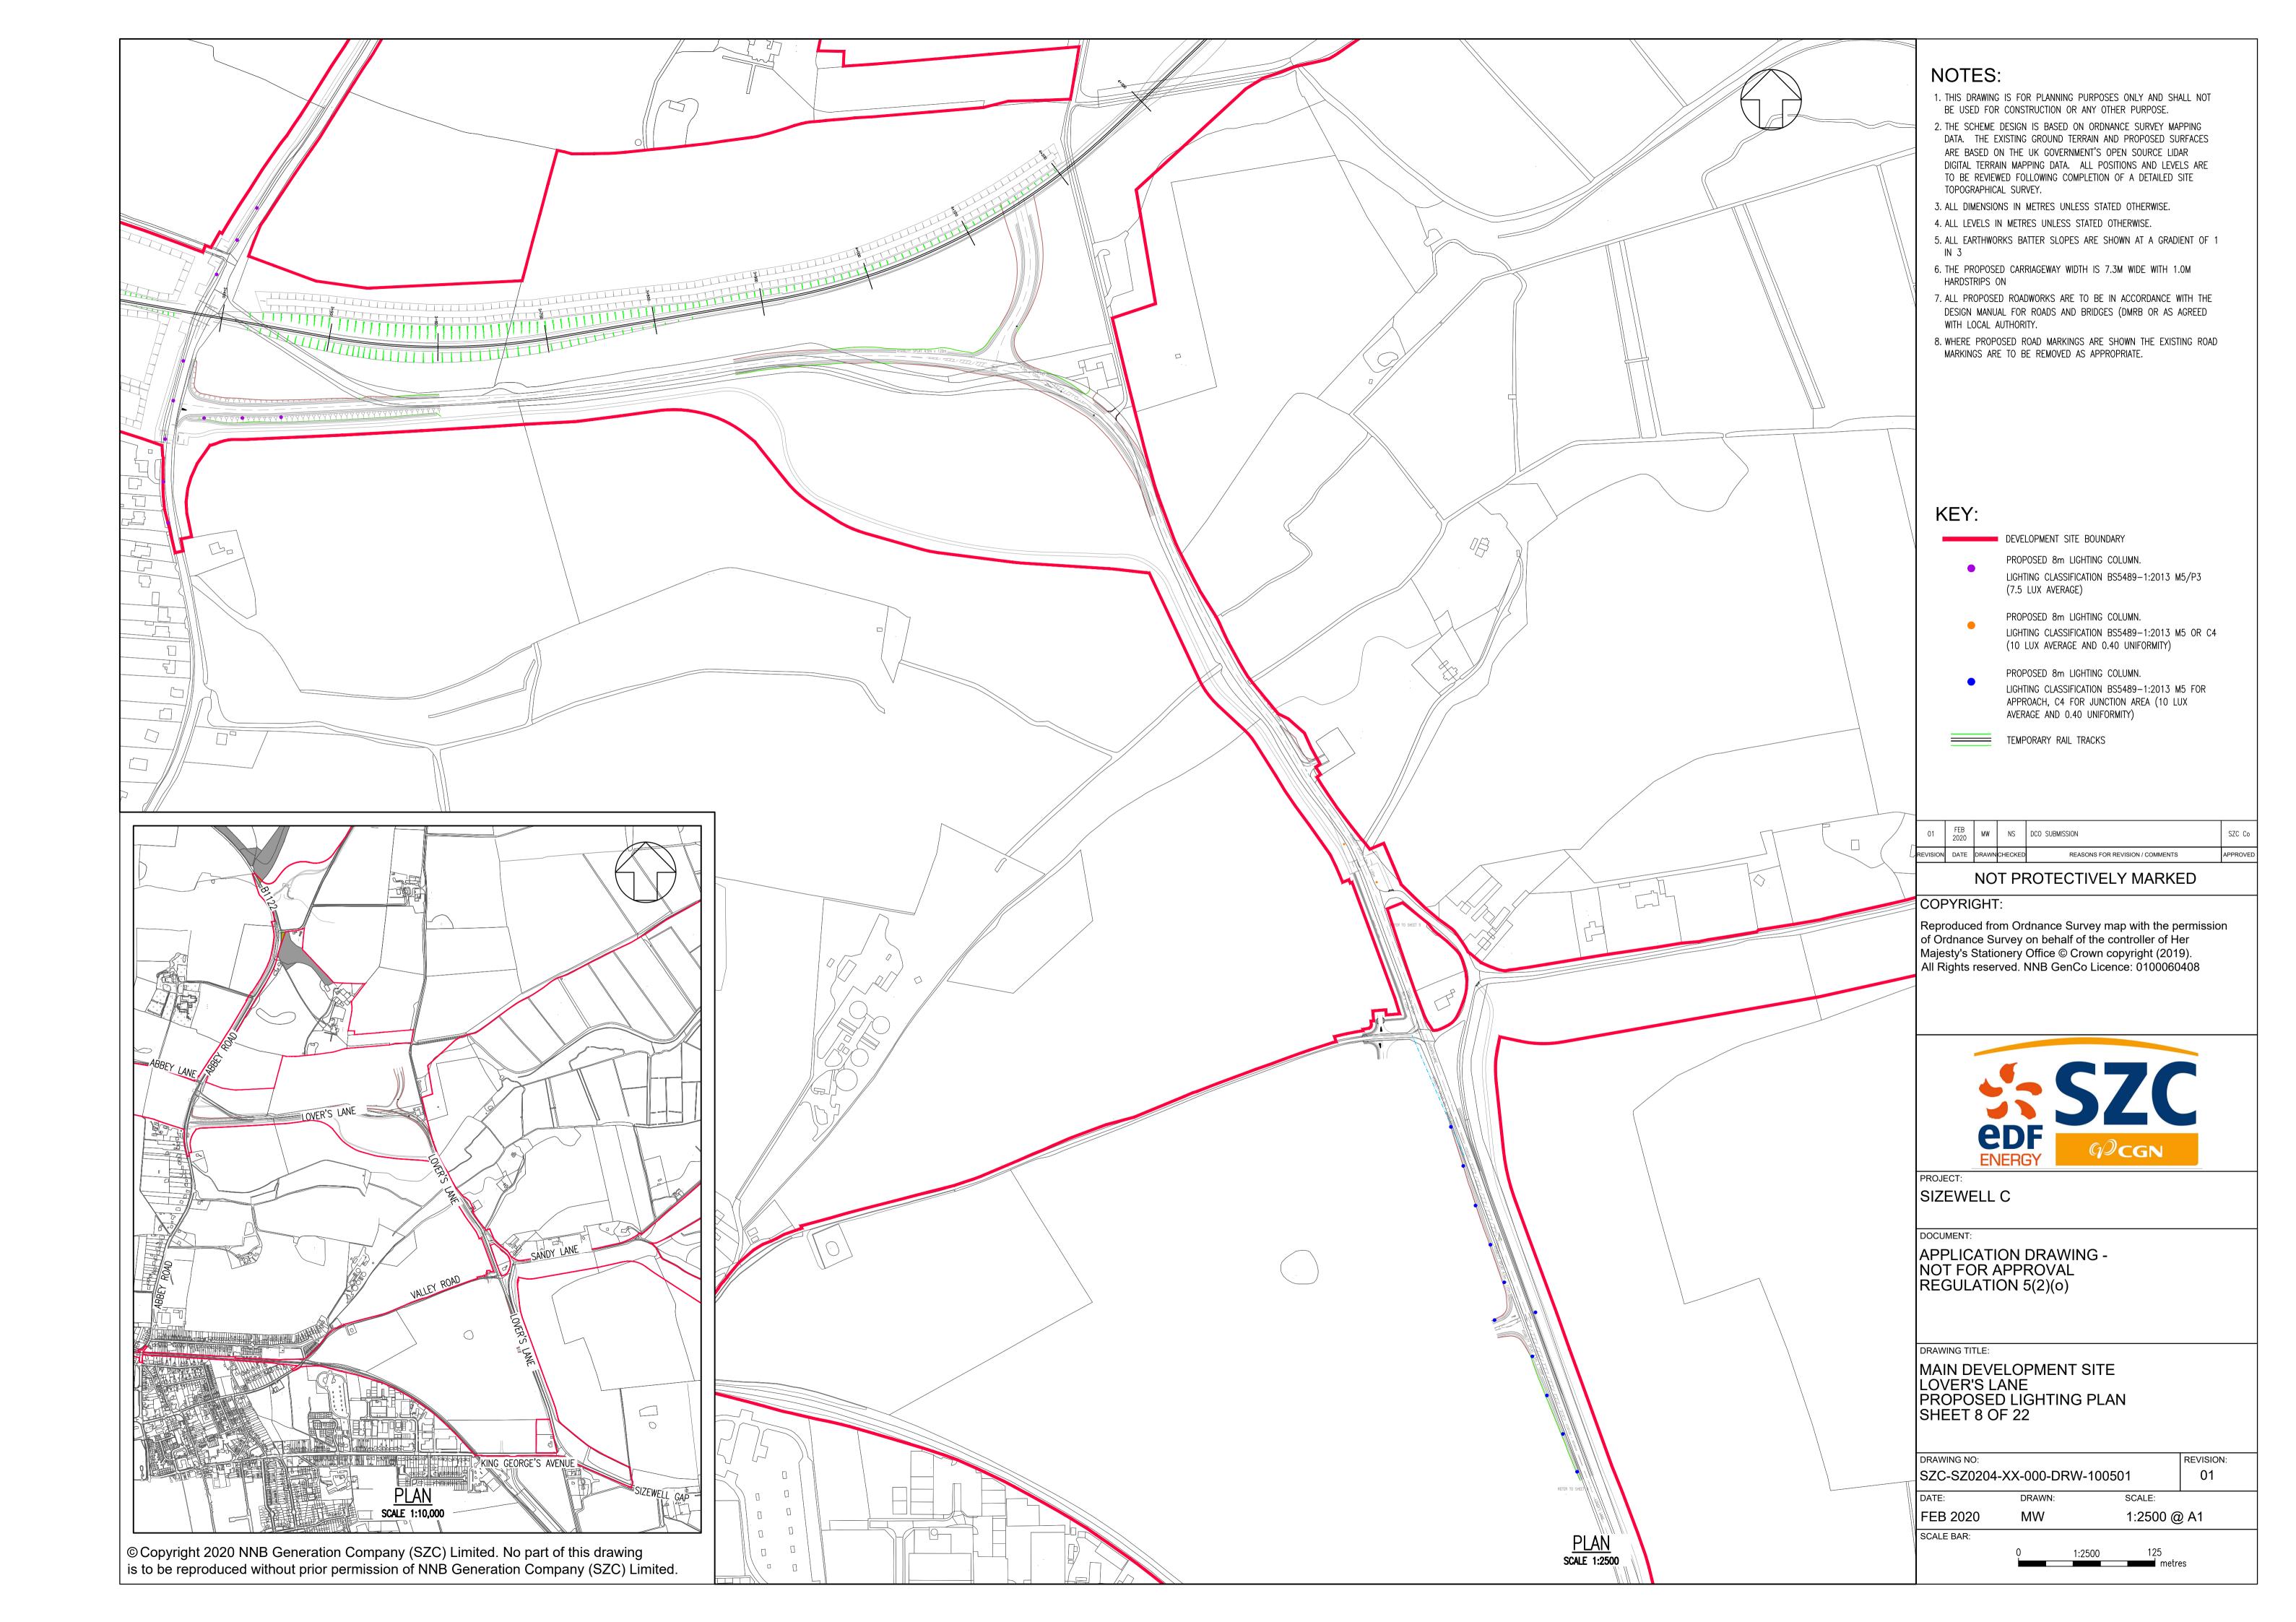

## **Main Development Site, Highway Plans – Not For Approval**

| Drawing Number               | Revision | Drawing Title                                                                                                      | Scale  | Sheet Size |
|------------------------------|----------|--------------------------------------------------------------------------------------------------------------------|--------|------------|
| SZC-SZ0204-XX-000-DRW-100497 | 01       | Main Development Site - Key Plan                                                                                   | 1:5000 | A1         |
| SZC-SZ0204-XX-000-DRW-100487 | 01       | Main Development Site Main Site Access Roundabout Existing Site Plan - Sheet 1 of 22                               | 1:1000 | A1         |
| SZC-SZ0204-XX-000-DRW-100488 | 01       | Main Development Site Main Site Access Roundabout Drainage Plan - Sheet 2 of 22                                    | 1:1000 | A1         |
| SZC-SZ0204-XX-000-DRW-100489 | 01       | Main Development Site Main Site Access Roundabout Proposed Lighting Plan - Sheet 3 of 22                           | 1:500  | A1         |
| SZC-SZ0204-XX-000-DRW-100002 | 01       | Main Development Site Main Site Access Roundabout Existing Utilities Layout and Diversions - Sheet 4 of 22         | 1:500  | A1         |
| SZC-SZ0204-XX-000-DRW-100001 | 01       | Main Development Site Main Site Access Roundabout Proposed Vertical Profiles - Sheet 5 of 22                       | 1:500  | A1         |
| SZC-SZ0204-XX-000-DRW-100495 | 01       | Main Development Site Lover's Lane Existing Site Plan - Sheet 6 of 22                                              | 1:2500 | A1         |
| SZC-SZ0204-XX-000-DRW-100498 | 01       | Main Development Site Lover's Lane Proposed Drainage Plan - Sheet 7 of 22                                          | 1:2500 | A1         |
| SZC-SZ0204-XX-000-DRW-100501 | 01       | Main Development Site Lover's Lane Proposed Lighting Plan - Sheet 8 of 22                                          | 1:2500 | A1         |
| SZC-SZ0204-XX-000-DRW-100107 | 01       | Main Development Site Lover's Lane Existing Utilities Layout and Diversions - Sheet 9 of 22                        | 1:2500 | A1         |
| SZC-SZ0204-XX-000-DRW-100112 | 01       | Main Development Site Lover's Lane Recycle Centre Left Turn Lane and Pegasus Crossing - Sheet 10 of 22             | 1:500  | A1         |
| SZC-SZ0204-XX-000-DRW-100472 | 01       | Main Development Site Sandy Lane Temporary Road Proposed General Arrangement - Sheet 11 of 22                      | 1:500  | A1         |
| SZC-SZ0204-XX-000-DRW-100496 | 01       | Main Development Site Lover's Lane Highway Works Cross Sections, Key Plan - Sheet 12 of 22                         | 1:2500 | A1         |
| SZC-SZ0204-XX-000-DRW-100171 | 01       | Main Development Site Lover's Lane Highway Works Cross Sections - Sheet 13 of 22                                   | 1:100  | A1         |
| SZC-SZ0204-XX-000-DRW-100172 | 01       | Main Development Site Lover's Lane Highway Works Cross Sections - Sheet 14 of 22                                   | 1:100  | A1         |
| SZC-SZ0204-XX-000-DRW-100173 | 01       | Main Development Site Lover's Lane Highway Works Cross Sections - Sheet 15 of 22                                   | 1:100  | A1         |
| SZC-SZ0204-XX-000-DRW-100508 | 01       | Main Development Site Valley Road Proposed Access Existing Site Plan - Sheet 16 of 22                              | 1:250  | A1         |
| SZC-SZ0204-XX-000-DRW-100509 | 01       | Main Development Site Valley Road Proposed Access Drainage Plan - Sheet 17 of 22                                   | 1:250  | A1         |
| SZC-SZ0204-XX-000-DRW-100163 | 01       | Main Development Site Valley Road Proposed Access Existing Utilities Layout and Diversions - Sheet 18 of 22        | 1:250  | A1         |
| SZC-SZ0204-XX-000-DRW-100505 | 01       | Main Development Site King George's Avenue Proposed Site Access Existing Site Plan- Sheet 19 of 22                 | 1:250  | A1         |
| SZC-SZ0204-XX-000-DRW-100506 | 01       | Main Development Site King George's Avenue Proposed Site Access Propsoed Drainage Plan - Sheet 20 of 22            | 1:250  | A1         |
| SZC-SZ0204-XX-000-DRW-100507 | 01       | Main Development Site King George's Avenue Proposed Site Access Proposed Lighting Plan - Sheet 21 of 22            | 1:250  | A1         |
| SZC-SZ0204-XX-000-DRW-100159 | 01       | Main Development Site King George's Avenue Proposed Site access Existing Utilities and Diversions - Sheet 22 of 22 | 1:250  | A1         |