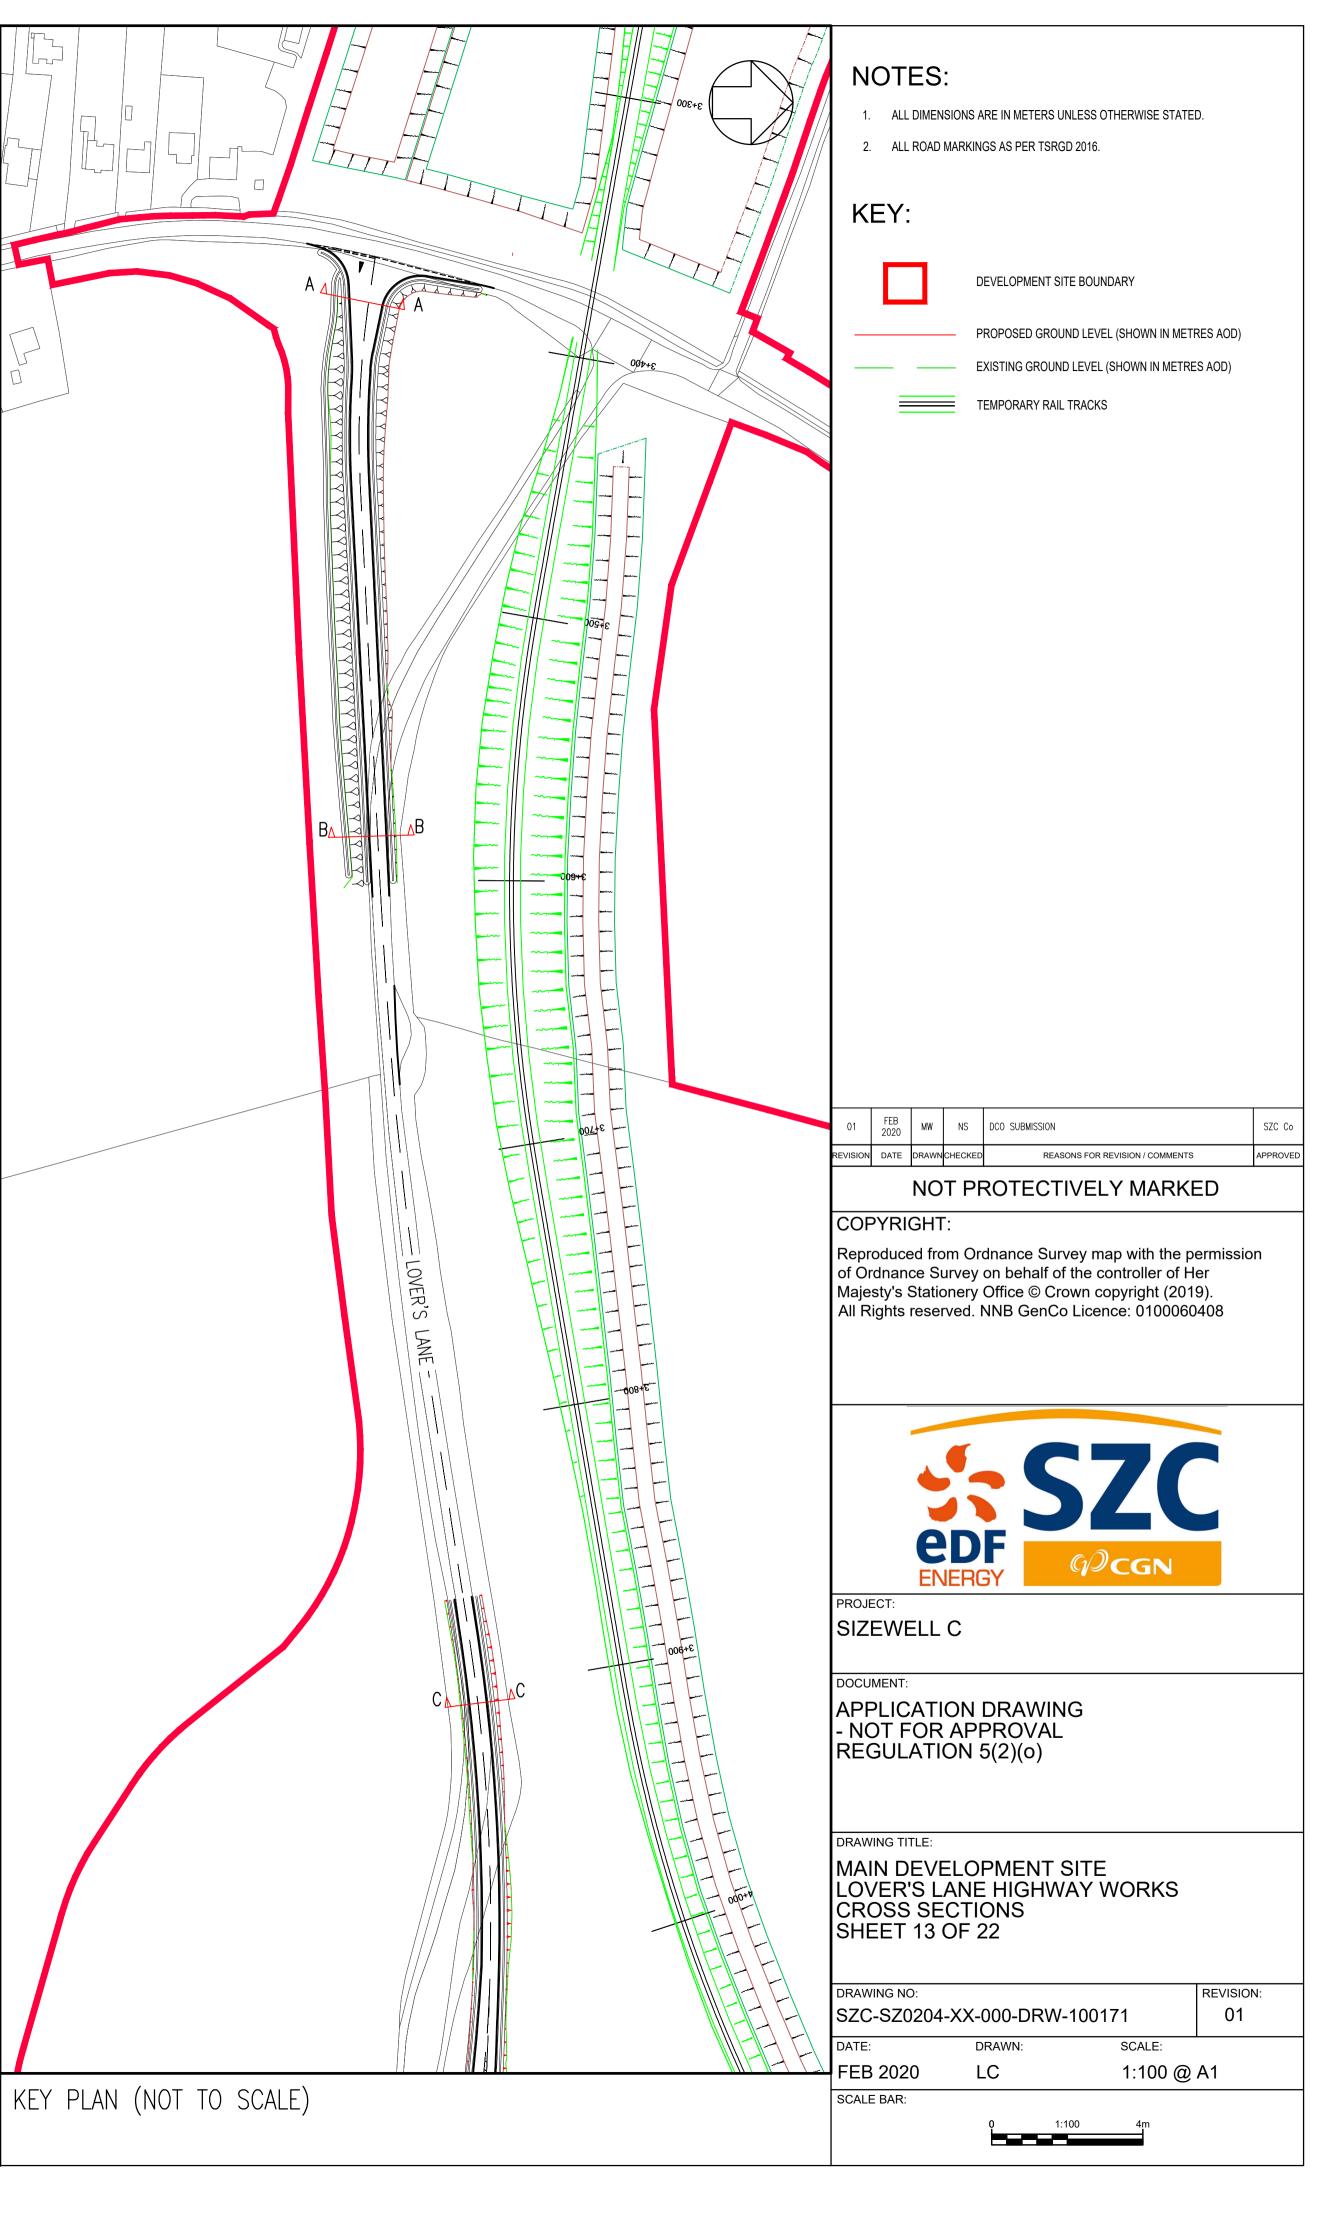

## **Main Development Site, Highway Plans – Not For Approval**

| Drawing Number               | Revision | Drawing Title                                                                                                      | Scale  | Sheet Size |
|------------------------------|----------|--------------------------------------------------------------------------------------------------------------------|--------|------------|
| SZC-SZ0204-XX-000-DRW-100497 | 01       | Main Development Site - Key Plan                                                                                   | 1:5000 | A1         |
| SZC-SZ0204-XX-000-DRW-100487 | 01       | Main Development Site Main Site Access Roundabout Existing Site Plan - Sheet 1 of 22                               | 1:1000 | A1         |
| SZC-SZ0204-XX-000-DRW-100488 | 01       | Main Development Site Main Site Access Roundabout Drainage Plan - Sheet 2 of 22                                    | 1:1000 | A1         |
| SZC-SZ0204-XX-000-DRW-100489 | 01       | Main Development Site Main Site Access Roundabout Proposed Lighting Plan - Sheet 3 of 22                           | 1:500  | A1         |
| SZC-SZ0204-XX-000-DRW-100002 | 01       | Main Development Site Main Site Access Roundabout Existing Utilities Layout and Diversions - Sheet 4 of 22         | 1:500  | A1         |
| SZC-SZ0204-XX-000-DRW-100001 | 01       | Main Development Site Main Site Access Roundabout Proposed Vertical Profiles - Sheet 5 of 22                       | 1:500  | A1         |
| SZC-SZ0204-XX-000-DRW-100495 | 01       | Main Development Site Lover's Lane Existing Site Plan - Sheet 6 of 22                                              | 1:2500 | A1         |
| SZC-SZ0204-XX-000-DRW-100498 | 01       | Main Development Site Lover's Lane Proposed Drainage Plan - Sheet 7 of 22                                          | 1:2500 | A1         |
| SZC-SZ0204-XX-000-DRW-100501 | 01       | Main Development Site Lover's Lane Proposed Lighting Plan - Sheet 8 of 22                                          | 1:2500 | A1         |
| SZC-SZ0204-XX-000-DRW-100107 | 01       | Main Development Site Lover's Lane Existing Utilities Layout and Diversions - Sheet 9 of 22                        | 1:2500 | A1         |
| SZC-SZ0204-XX-000-DRW-100112 | 01       | Main Development Site Lover's Lane Recycle Centre Left Turn Lane and Pegasus Crossing - Sheet 10 of 22             | 1:500  | A1         |
| SZC-SZ0204-XX-000-DRW-100472 | 01       | Main Development Site Sandy Lane Temporary Road Proposed General Arrangement - Sheet 11 of 22                      | 1:500  | A1         |
| SZC-SZ0204-XX-000-DRW-100496 | 01       | Main Development Site Lover's Lane Highway Works Cross Sections, Key Plan - Sheet 12 of 22                         | 1:2500 | A1         |
| SZC-SZ0204-XX-000-DRW-100171 | 01       | Main Development Site Lover's Lane Highway Works Cross Sections - Sheet 13 of 22                                   | 1:100  | A1         |
| SZC-SZ0204-XX-000-DRW-100172 | 01       | Main Development Site Lover's Lane Highway Works Cross Sections - Sheet 14 of 22                                   | 1:100  | A1         |
| SZC-SZ0204-XX-000-DRW-100173 | 01       | Main Development Site Lover's Lane Highway Works Cross Sections - Sheet 15 of 22                                   | 1:100  | A1         |
| SZC-SZ0204-XX-000-DRW-100508 | 01       | Main Development Site Valley Road Proposed Access Existing Site Plan - Sheet 16 of 22                              | 1:250  | A1         |
| SZC-SZ0204-XX-000-DRW-100509 | 01       | Main Development Site Valley Road Proposed Access Drainage Plan - Sheet 17 of 22                                   | 1:250  | A1         |
| SZC-SZ0204-XX-000-DRW-100163 | 01       | Main Development Site Valley Road Proposed Access Existing Utilities Layout and Diversions - Sheet 18 of 22        | 1:250  | A1         |
| SZC-SZ0204-XX-000-DRW-100505 | 01       | Main Development Site King George's Avenue Proposed Site Access Existing Site Plan- Sheet 19 of 22                 | 1:250  | A1         |
| SZC-SZ0204-XX-000-DRW-100506 | 01       | Main Development Site King George's Avenue Proposed Site Access Propsoed Drainage Plan - Sheet 20 of 22            | 1:250  | A1         |
| SZC-SZ0204-XX-000-DRW-100507 | 01       | Main Development Site King George's Avenue Proposed Site Access Proposed Lighting Plan - Sheet 21 of 22            | 1:250  | A1         |
| SZC-SZ0204-XX-000-DRW-100159 | 01       | Main Development Site King George's Avenue Proposed Site access Existing Utilities and Diversions - Sheet 22 of 22 | 1:250  | A1         |