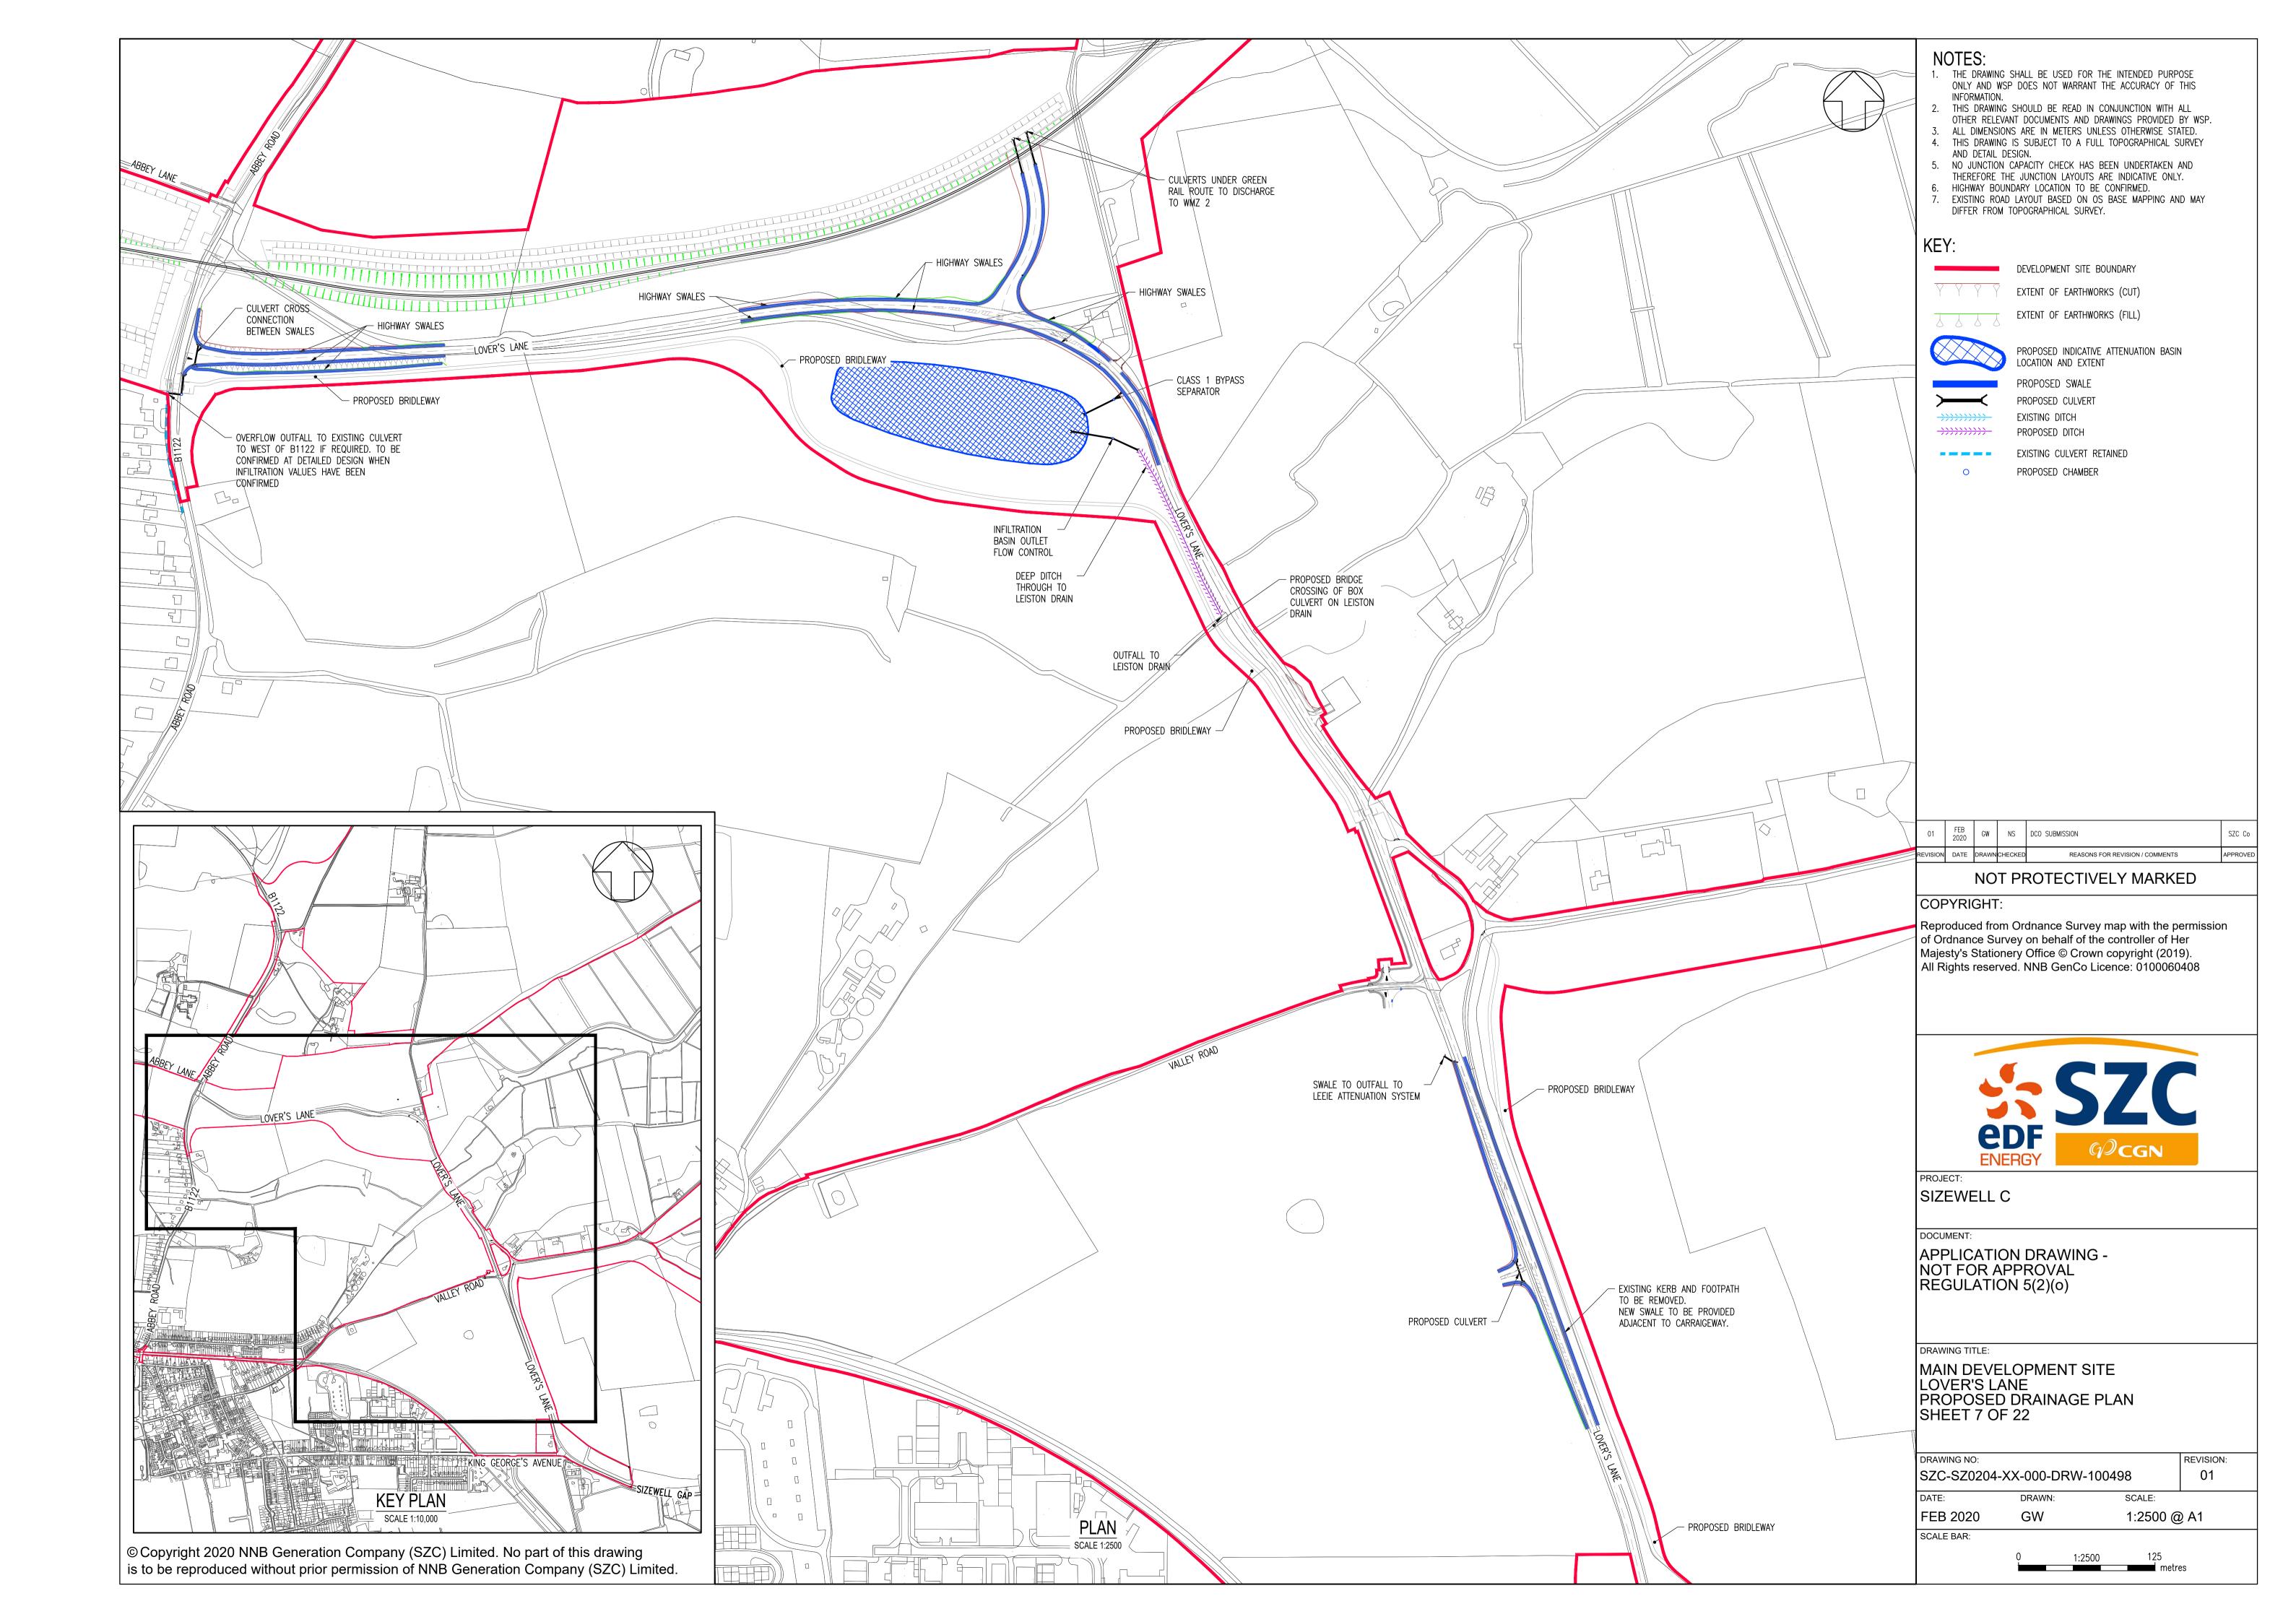

## **Main Development Site, Highway Plans – Not For Approval**

| Drawing Number               | Revision | Drawing Title                                                                                                      | Scale  | Sheet Size |
|------------------------------|----------|--------------------------------------------------------------------------------------------------------------------|--------|------------|
| SZC-SZ0204-XX-000-DRW-100497 | 01       | Main Development Site - Key Plan                                                                                   | 1:5000 | A1         |
| SZC-SZ0204-XX-000-DRW-100487 | 01       | Main Development Site Main Site Access Roundabout Existing Site Plan - Sheet 1 of 22                               | 1:1000 | A1         |
| SZC-SZ0204-XX-000-DRW-100488 | 01       | Main Development Site Main Site Access Roundabout Drainage Plan - Sheet 2 of 22                                    | 1:1000 | A1         |
| SZC-SZ0204-XX-000-DRW-100489 | 01       | Main Development Site Main Site Access Roundabout Proposed Lighting Plan - Sheet 3 of 22                           | 1:500  | A1         |
| SZC-SZ0204-XX-000-DRW-100002 | 01       | Main Development Site Main Site Access Roundabout Existing Utilities Layout and Diversions - Sheet 4 of 22         | 1:500  | A1         |
| SZC-SZ0204-XX-000-DRW-100001 | 01       | Main Development Site Main Site Access Roundabout Proposed Vertical Profiles - Sheet 5 of 22                       | 1:500  | A1         |
| SZC-SZ0204-XX-000-DRW-100495 | 01       | Main Development Site Lover's Lane Existing Site Plan - Sheet 6 of 22                                              | 1:2500 | A1         |
| SZC-SZ0204-XX-000-DRW-100498 | 01       | Main Development Site Lover's Lane Proposed Drainage Plan - Sheet 7 of 22                                          | 1:2500 | A1         |
| SZC-SZ0204-XX-000-DRW-100501 | 01       | Main Development Site Lover's Lane Proposed Lighting Plan - Sheet 8 of 22                                          | 1:2500 | A1         |
| SZC-SZ0204-XX-000-DRW-100107 | 01       | Main Development Site Lover's Lane Existing Utilities Layout and Diversions - Sheet 9 of 22                        | 1:2500 | A1         |
| SZC-SZ0204-XX-000-DRW-100112 | 01       | Main Development Site Lover's Lane Recycle Centre Left Turn Lane and Pegasus Crossing - Sheet 10 of 22             | 1:500  | A1         |
| SZC-SZ0204-XX-000-DRW-100472 | 01       | Main Development Site Sandy Lane Temporary Road Proposed General Arrangement - Sheet 11 of 22                      | 1:500  | A1         |
| SZC-SZ0204-XX-000-DRW-100496 | 01       | Main Development Site Lover's Lane Highway Works Cross Sections, Key Plan - Sheet 12 of 22                         | 1:2500 | A1         |
| SZC-SZ0204-XX-000-DRW-100171 | 01       | Main Development Site Lover's Lane Highway Works Cross Sections - Sheet 13 of 22                                   | 1:100  | A1         |
| SZC-SZ0204-XX-000-DRW-100172 | 01       | Main Development Site Lover's Lane Highway Works Cross Sections - Sheet 14 of 22                                   | 1:100  | A1         |
| SZC-SZ0204-XX-000-DRW-100173 | 01       | Main Development Site Lover's Lane Highway Works Cross Sections - Sheet 15 of 22                                   | 1:100  | A1         |
| SZC-SZ0204-XX-000-DRW-100508 | 01       | Main Development Site Valley Road Proposed Access Existing Site Plan - Sheet 16 of 22                              | 1:250  | A1         |
| SZC-SZ0204-XX-000-DRW-100509 | 01       | Main Development Site Valley Road Proposed Access Drainage Plan - Sheet 17 of 22                                   | 1:250  | A1         |
| SZC-SZ0204-XX-000-DRW-100163 | 01       | Main Development Site Valley Road Proposed Access Existing Utilities Layout and Diversions - Sheet 18 of 22        | 1:250  | A1         |
| SZC-SZ0204-XX-000-DRW-100505 | 01       | Main Development Site King George's Avenue Proposed Site Access Existing Site Plan- Sheet 19 of 22                 | 1:250  | A1         |
| SZC-SZ0204-XX-000-DRW-100506 | 01       | Main Development Site King George's Avenue Proposed Site Access Propsoed Drainage Plan - Sheet 20 of 22            | 1:250  | A1         |
| SZC-SZ0204-XX-000-DRW-100507 | 01       | Main Development Site King George's Avenue Proposed Site Access Proposed Lighting Plan - Sheet 21 of 22            | 1:250  | A1         |
| SZC-SZ0204-XX-000-DRW-100159 | 01       | Main Development Site King George's Avenue Proposed Site access Existing Utilities and Diversions - Sheet 22 of 22 | 1:250  | A1         |