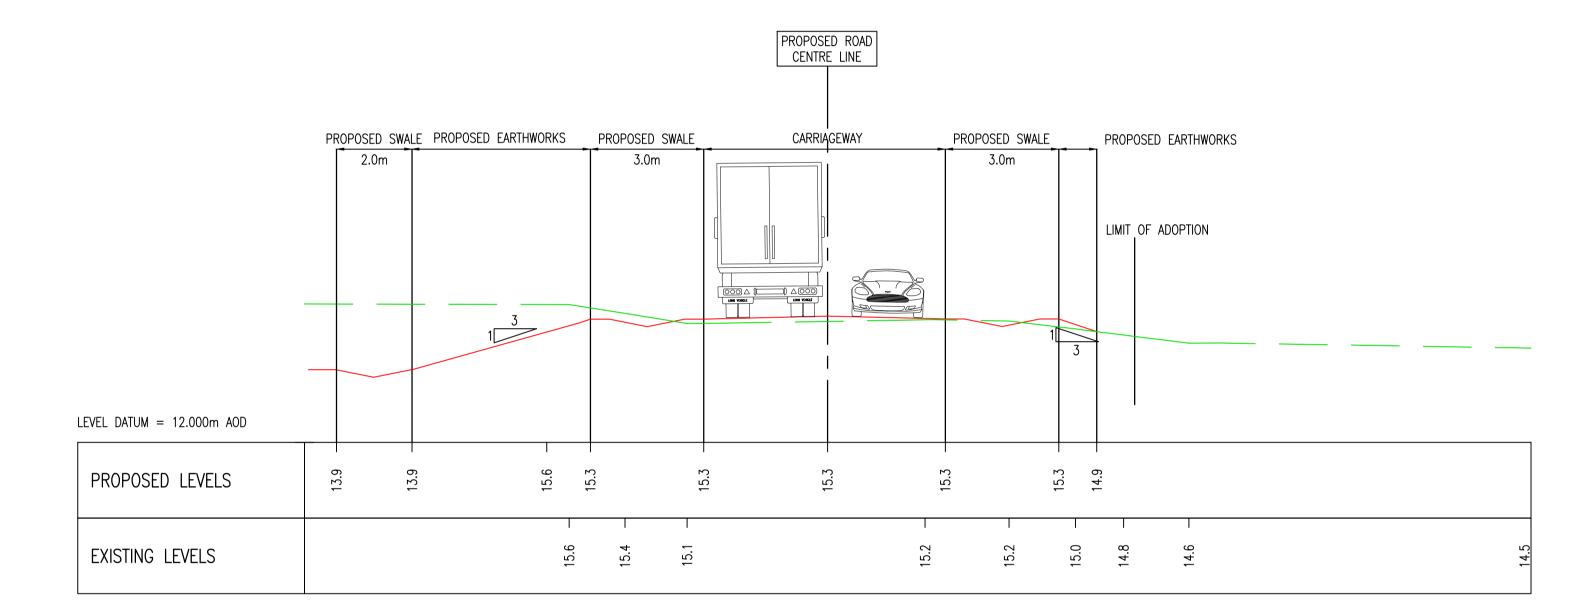

Section D-D CH 702.000m

Section E-E CH 788.000m

Section F-F CH 941.000m

EXISTING LEVELS \$\frac{1}{20}\$ \$\fra

Section G-G CH 824.000m (BIG FIELD JUNCTION)

Section H-H CH 967.000m (BIG FIELD JUNCTION)