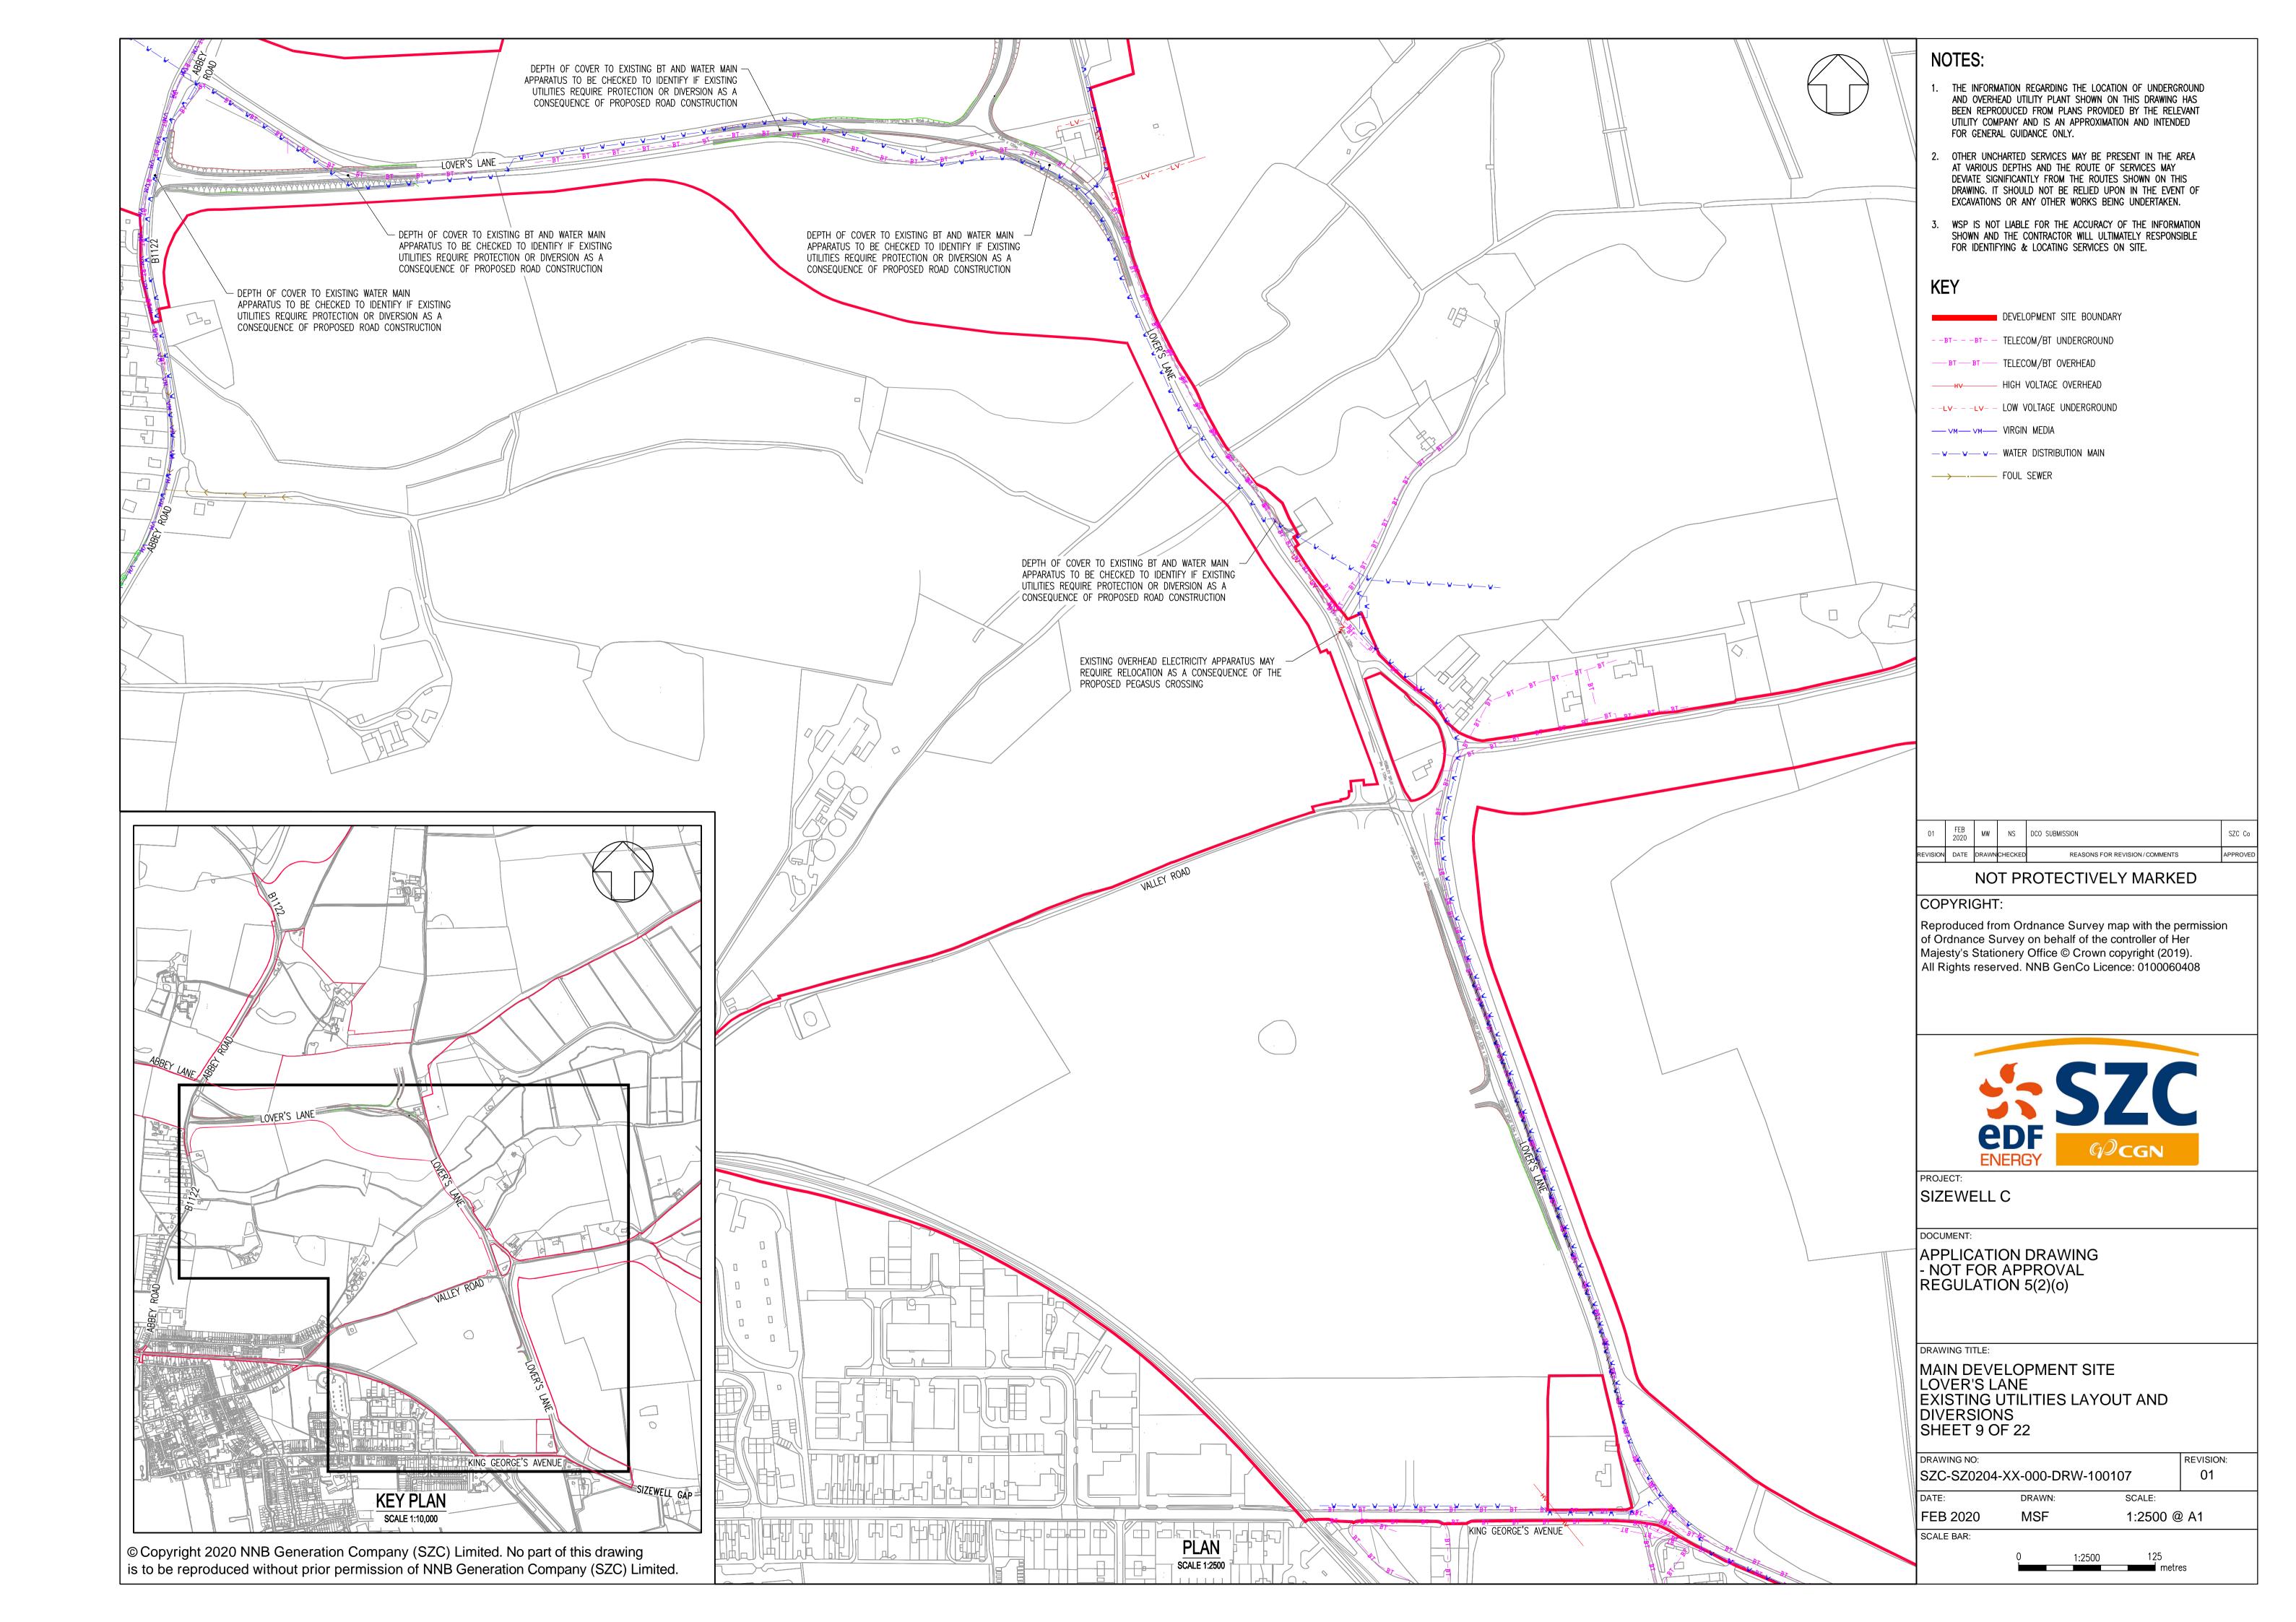

## **Main Development Site, Highway Plans – Not For Approval**

| Drawing Number               | Revision | Drawing Title                                                                                                      | Scale  | Sheet Size |
|------------------------------|----------|--------------------------------------------------------------------------------------------------------------------|--------|------------|
| SZC-SZ0204-XX-000-DRW-100497 | 01       | Main Development Site - Key Plan                                                                                   | 1:5000 | A1         |
| SZC-SZ0204-XX-000-DRW-100487 | 01       | Main Development Site Main Site Access Roundabout Existing Site Plan - Sheet 1 of 22                               | 1:1000 | A1         |
| SZC-SZ0204-XX-000-DRW-100488 | 01       | Main Development Site Main Site Access Roundabout Drainage Plan - Sheet 2 of 22                                    | 1:1000 | A1         |
| SZC-SZ0204-XX-000-DRW-100489 | 01       | Main Development Site Main Site Access Roundabout Proposed Lighting Plan - Sheet 3 of 22                           | 1:500  | A1         |
| SZC-SZ0204-XX-000-DRW-100002 | 01       | Main Development Site Main Site Access Roundabout Existing Utilities Layout and Diversions - Sheet 4 of 22         | 1:500  | A1         |
| SZC-SZ0204-XX-000-DRW-100001 | 01       | Main Development Site Main Site Access Roundabout Proposed Vertical Profiles - Sheet 5 of 22                       | 1:500  | A1         |
| SZC-SZ0204-XX-000-DRW-100495 | 01       | Main Development Site Lover's Lane Existing Site Plan - Sheet 6 of 22                                              | 1:2500 | A1         |
| SZC-SZ0204-XX-000-DRW-100498 | 01       | Main Development Site Lover's Lane Proposed Drainage Plan - Sheet 7 of 22                                          | 1:2500 | A1         |
| SZC-SZ0204-XX-000-DRW-100501 | 01       | Main Development Site Lover's Lane Proposed Lighting Plan - Sheet 8 of 22                                          | 1:2500 | A1         |
| SZC-SZ0204-XX-000-DRW-100107 | 01       | Main Development Site Lover's Lane Existing Utilities Layout and Diversions - Sheet 9 of 22                        | 1:2500 | A1         |
| SZC-SZ0204-XX-000-DRW-100112 | 01       | Main Development Site Lover's Lane Recycle Centre Left Turn Lane and Pegasus Crossing - Sheet 10 of 22             | 1:500  | A1         |
| SZC-SZ0204-XX-000-DRW-100472 | 01       | Main Development Site Sandy Lane Temporary Road Proposed General Arrangement - Sheet 11 of 22                      | 1:500  | A1         |
| SZC-SZ0204-XX-000-DRW-100496 | 01       | Main Development Site Lover's Lane Highway Works Cross Sections, Key Plan - Sheet 12 of 22                         | 1:2500 | A1         |
| SZC-SZ0204-XX-000-DRW-100171 | 01       | Main Development Site Lover's Lane Highway Works Cross Sections - Sheet 13 of 22                                   | 1:100  | A1         |
| SZC-SZ0204-XX-000-DRW-100172 | 01       | Main Development Site Lover's Lane Highway Works Cross Sections - Sheet 14 of 22                                   | 1:100  | A1         |
| SZC-SZ0204-XX-000-DRW-100173 | 01       | Main Development Site Lover's Lane Highway Works Cross Sections - Sheet 15 of 22                                   | 1:100  | A1         |
| SZC-SZ0204-XX-000-DRW-100508 | 01       | Main Development Site Valley Road Proposed Access Existing Site Plan - Sheet 16 of 22                              | 1:250  | A1         |
| SZC-SZ0204-XX-000-DRW-100509 | 01       | Main Development Site Valley Road Proposed Access Drainage Plan - Sheet 17 of 22                                   | 1:250  | A1         |
| SZC-SZ0204-XX-000-DRW-100163 | 01       | Main Development Site Valley Road Proposed Access Existing Utilities Layout and Diversions - Sheet 18 of 22        | 1:250  | A1         |
| SZC-SZ0204-XX-000-DRW-100505 | 01       | Main Development Site King George's Avenue Proposed Site Access Existing Site Plan- Sheet 19 of 22                 | 1:250  | A1         |
| SZC-SZ0204-XX-000-DRW-100506 | 01       | Main Development Site King George's Avenue Proposed Site Access Propsoed Drainage Plan - Sheet 20 of 22            | 1:250  | A1         |
| SZC-SZ0204-XX-000-DRW-100507 | 01       | Main Development Site King George's Avenue Proposed Site Access Proposed Lighting Plan - Sheet 21 of 22            | 1:250  | A1         |
| SZC-SZ0204-XX-000-DRW-100159 | 01       | Main Development Site King George's Avenue Proposed Site access Existing Utilities and Diversions - Sheet 22 of 22 | 1:250  | A1         |