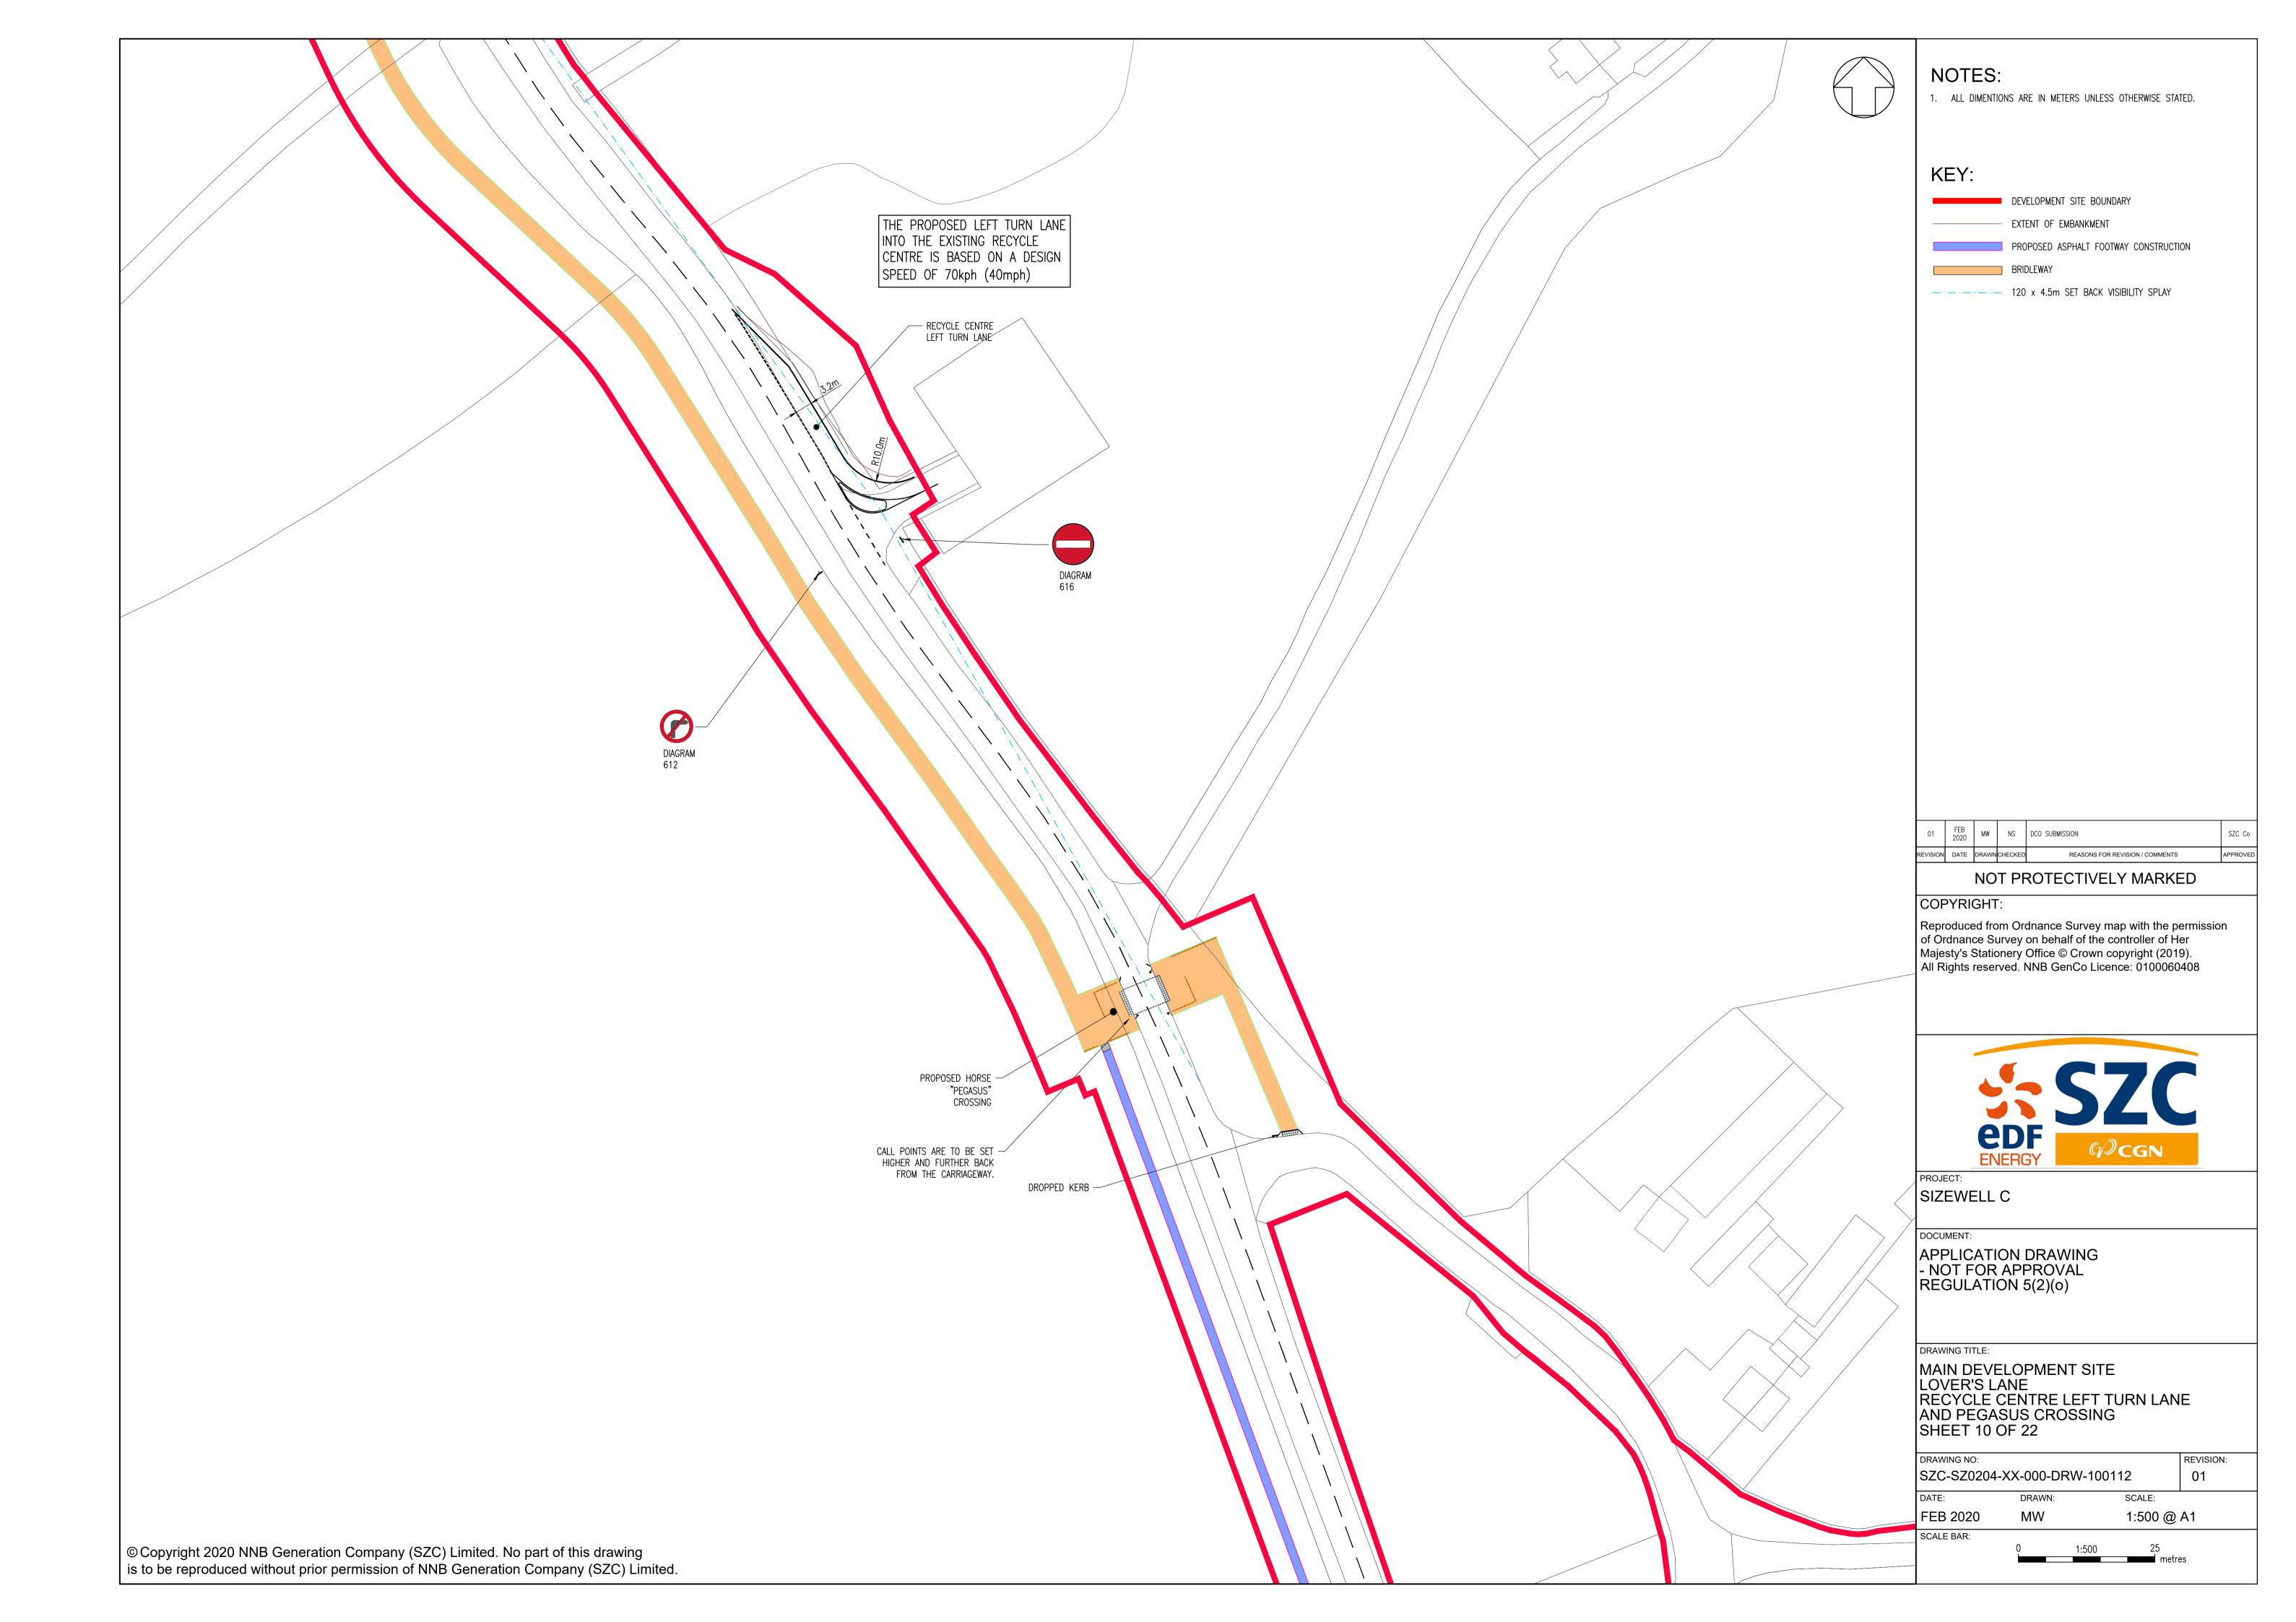

## **Main Development Site, Highway Plans – Not For Approval**

| Drawing Number               | Revision | Drawing Title                                                                                                      | Scale  | Sheet Size |
|------------------------------|----------|--------------------------------------------------------------------------------------------------------------------|--------|------------|
| SZC-SZ0204-XX-000-DRW-100497 | 01       | Main Development Site - Key Plan                                                                                   | 1:5000 | A1         |
| SZC-SZ0204-XX-000-DRW-100487 | 01       | Main Development Site Main Site Access Roundabout Existing Site Plan - Sheet 1 of 22                               | 1:1000 | A1         |
| SZC-SZ0204-XX-000-DRW-100488 | 01       | Main Development Site Main Site Access Roundabout Drainage Plan - Sheet 2 of 22                                    | 1:1000 | A1         |
| SZC-SZ0204-XX-000-DRW-100489 | 01       | Main Development Site Main Site Access Roundabout Proposed Lighting Plan - Sheet 3 of 22                           | 1:500  | A1         |
| SZC-SZ0204-XX-000-DRW-100002 | 01       | Main Development Site Main Site Access Roundabout Existing Utilities Layout and Diversions - Sheet 4 of 22         | 1:500  | A1         |
| SZC-SZ0204-XX-000-DRW-100001 | 01       | Main Development Site Main Site Access Roundabout Proposed Vertical Profiles - Sheet 5 of 22                       | 1:500  | A1         |
| SZC-SZ0204-XX-000-DRW-100495 | 01       | Main Development Site Lover's Lane Existing Site Plan - Sheet 6 of 22                                              | 1:2500 | A1         |
| SZC-SZ0204-XX-000-DRW-100498 | 01       | Main Development Site Lover's Lane Proposed Drainage Plan - Sheet 7 of 22                                          | 1:2500 | A1         |
| SZC-SZ0204-XX-000-DRW-100501 | 01       | Main Development Site Lover's Lane Proposed Lighting Plan - Sheet 8 of 22                                          | 1:2500 | A1         |
| SZC-SZ0204-XX-000-DRW-100107 | 01       | Main Development Site Lover's Lane Existing Utilities Layout and Diversions - Sheet 9 of 22                        | 1:2500 | A1         |
| SZC-SZ0204-XX-000-DRW-100112 | 01       | Main Development Site Lover's Lane Recycle Centre Left Turn Lane and Pegasus Crossing - Sheet 10 of 22             | 1:500  | A1         |
| SZC-SZ0204-XX-000-DRW-100472 | 01       | Main Development Site Sandy Lane Temporary Road Proposed General Arrangement - Sheet 11 of 22                      | 1:500  | A1         |
| SZC-SZ0204-XX-000-DRW-100496 | 01       | Main Development Site Lover's Lane Highway Works Cross Sections, Key Plan - Sheet 12 of 22                         | 1:2500 | A1         |
| SZC-SZ0204-XX-000-DRW-100171 | 01       | Main Development Site Lover's Lane Highway Works Cross Sections - Sheet 13 of 22                                   | 1:100  | A1         |
| SZC-SZ0204-XX-000-DRW-100172 | 01       | Main Development Site Lover's Lane Highway Works Cross Sections - Sheet 14 of 22                                   | 1:100  | A1         |
| SZC-SZ0204-XX-000-DRW-100173 | 01       | Main Development Site Lover's Lane Highway Works Cross Sections - Sheet 15 of 22                                   | 1:100  | A1         |
| SZC-SZ0204-XX-000-DRW-100508 | 01       | Main Development Site Valley Road Proposed Access Existing Site Plan - Sheet 16 of 22                              | 1:250  | A1         |
| SZC-SZ0204-XX-000-DRW-100509 | 01       | Main Development Site Valley Road Proposed Access Drainage Plan - Sheet 17 of 22                                   | 1:250  | A1         |
| SZC-SZ0204-XX-000-DRW-100163 | 01       | Main Development Site Valley Road Proposed Access Existing Utilities Layout and Diversions - Sheet 18 of 22        | 1:250  | A1         |
| SZC-SZ0204-XX-000-DRW-100505 | 01       | Main Development Site King George's Avenue Proposed Site Access Existing Site Plan- Sheet 19 of 22                 | 1:250  | A1         |
| SZC-SZ0204-XX-000-DRW-100506 | 01       | Main Development Site King George's Avenue Proposed Site Access Propsoed Drainage Plan - Sheet 20 of 22            | 1:250  | A1         |
| SZC-SZ0204-XX-000-DRW-100507 | 01       | Main Development Site King George's Avenue Proposed Site Access Proposed Lighting Plan - Sheet 21 of 22            | 1:250  | A1         |
| SZC-SZ0204-XX-000-DRW-100159 | 01       | Main Development Site King George's Avenue Proposed Site access Existing Utilities and Diversions - Sheet 22 of 22 | 1:250  | A1         |