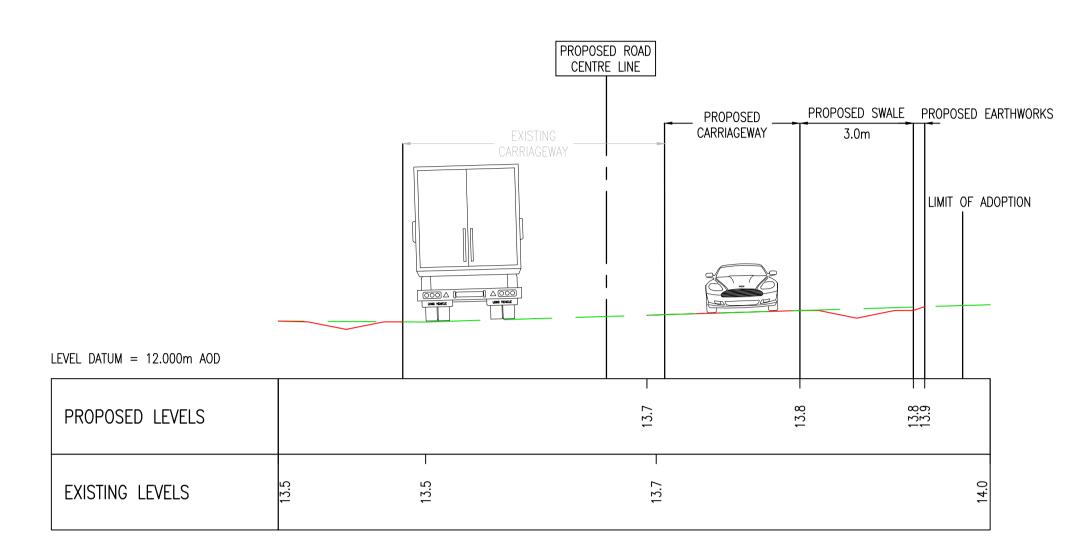

Section D-D CH 702.000m

Section E-E CH 788.000m

Section F-F CH 941.000m

EXISTING LEVELS \$\frac{1}{20}\$ \$\fra

Section G-G CH 824.000m (BIG FIELD JUNCTION)

Section H-H CH 967.000m (BIG FIELD JUNCTION)