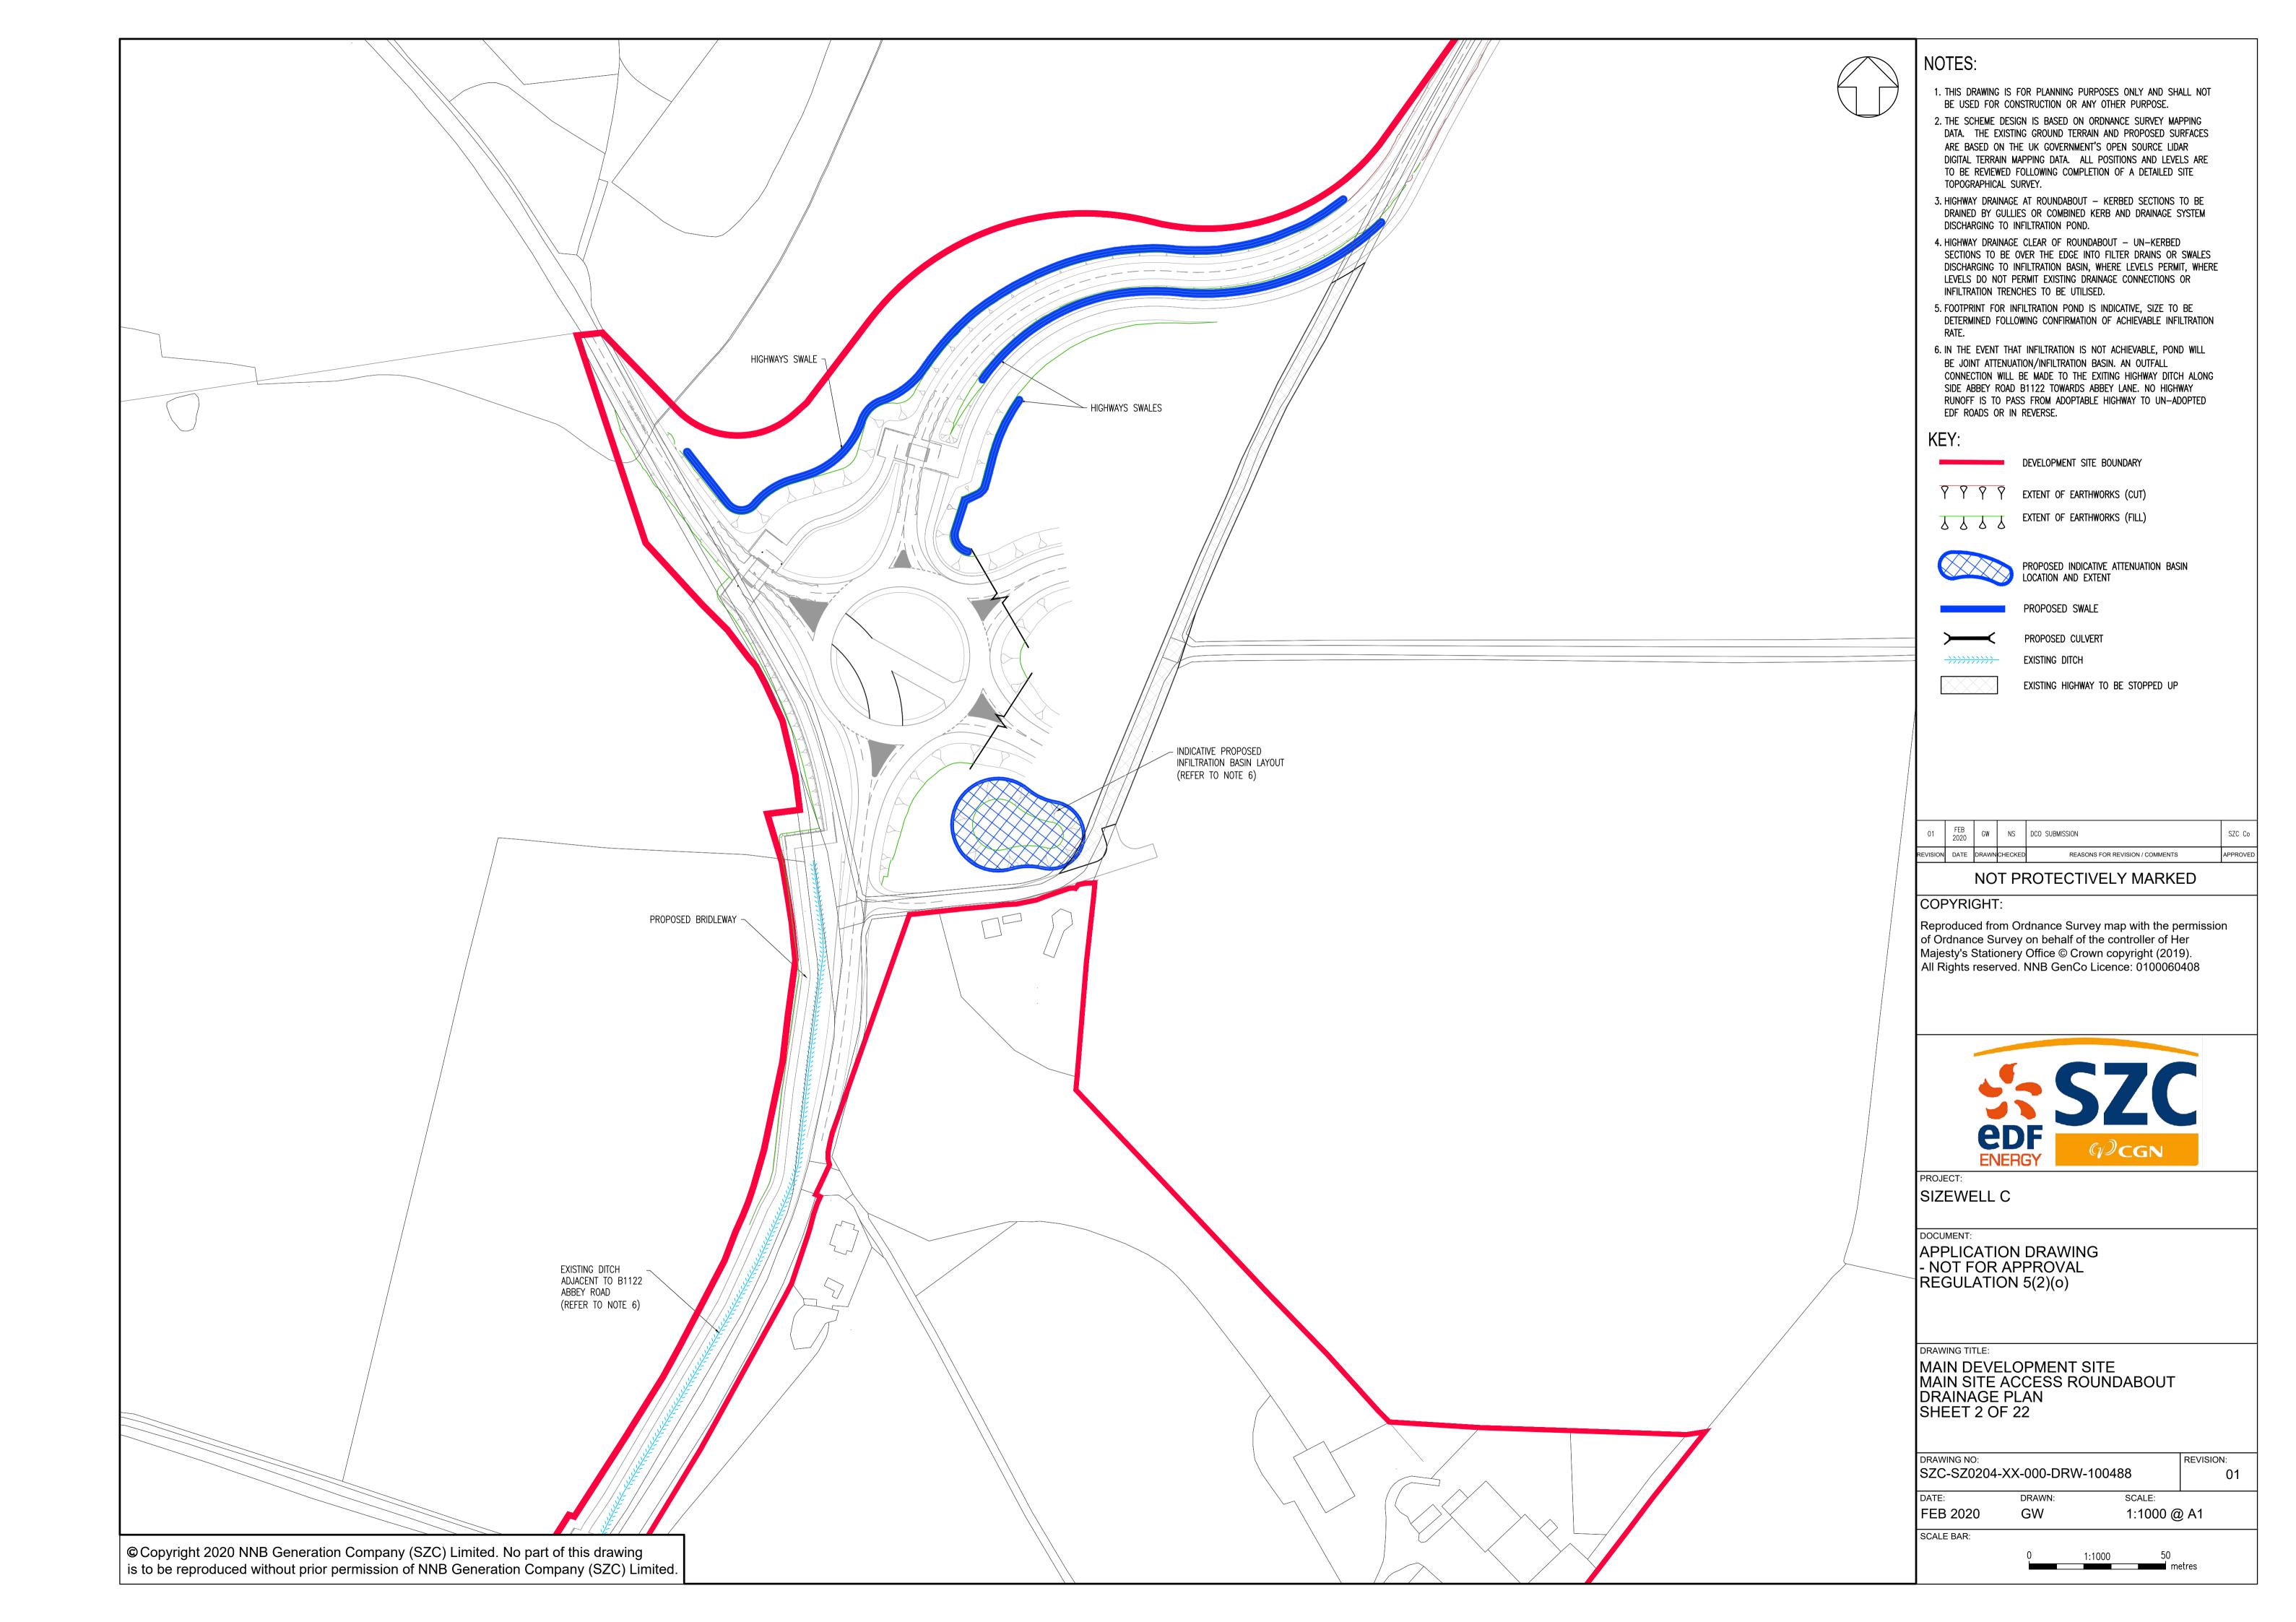

## **Main Development Site, Highway Plans – Not For Approval**

| Drawing Number               | Revision | Drawing Title                                                                                                      | Scale  | Sheet Size |
|------------------------------|----------|--------------------------------------------------------------------------------------------------------------------|--------|------------|
| SZC-SZ0204-XX-000-DRW-100497 | 01       | Main Development Site - Key Plan                                                                                   | 1:5000 | A1         |
| SZC-SZ0204-XX-000-DRW-100487 | 01       | Main Development Site Main Site Access Roundabout Existing Site Plan - Sheet 1 of 22                               | 1:1000 | A1         |
| SZC-SZ0204-XX-000-DRW-100488 | 01       | Main Development Site Main Site Access Roundabout Drainage Plan - Sheet 2 of 22                                    | 1:1000 | A1         |
| SZC-SZ0204-XX-000-DRW-100489 | 01       | Main Development Site Main Site Access Roundabout Proposed Lighting Plan - Sheet 3 of 22                           | 1:500  | A1         |
| SZC-SZ0204-XX-000-DRW-100002 | 01       | Main Development Site Main Site Access Roundabout Existing Utilities Layout and Diversions - Sheet 4 of 22         | 1:500  | A1         |
| SZC-SZ0204-XX-000-DRW-100001 | 01       | Main Development Site Main Site Access Roundabout Proposed Vertical Profiles - Sheet 5 of 22                       | 1:500  | A1         |
| SZC-SZ0204-XX-000-DRW-100495 | 01       | Main Development Site Lover's Lane Existing Site Plan - Sheet 6 of 22                                              | 1:2500 | A1         |
| SZC-SZ0204-XX-000-DRW-100498 | 01       | Main Development Site Lover's Lane Proposed Drainage Plan - Sheet 7 of 22                                          | 1:2500 | A1         |
| SZC-SZ0204-XX-000-DRW-100501 | 01       | Main Development Site Lover's Lane Proposed Lighting Plan - Sheet 8 of 22                                          | 1:2500 | A1         |
| SZC-SZ0204-XX-000-DRW-100107 | 01       | Main Development Site Lover's Lane Existing Utilities Layout and Diversions - Sheet 9 of 22                        | 1:2500 | A1         |
| SZC-SZ0204-XX-000-DRW-100112 | 01       | Main Development Site Lover's Lane Recycle Centre Left Turn Lane and Pegasus Crossing - Sheet 10 of 22             | 1:500  | A1         |
| SZC-SZ0204-XX-000-DRW-100472 | 01       | Main Development Site Sandy Lane Temporary Road Proposed General Arrangement - Sheet 11 of 22                      | 1:500  | A1         |
| SZC-SZ0204-XX-000-DRW-100496 | 01       | Main Development Site Lover's Lane Highway Works Cross Sections, Key Plan - Sheet 12 of 22                         | 1:2500 | A1         |
| SZC-SZ0204-XX-000-DRW-100171 | 01       | Main Development Site Lover's Lane Highway Works Cross Sections - Sheet 13 of 22                                   | 1:100  | A1         |
| SZC-SZ0204-XX-000-DRW-100172 | 01       | Main Development Site Lover's Lane Highway Works Cross Sections - Sheet 14 of 22                                   | 1:100  | A1         |
| SZC-SZ0204-XX-000-DRW-100173 | 01       | Main Development Site Lover's Lane Highway Works Cross Sections - Sheet 15 of 22                                   | 1:100  | A1         |
| SZC-SZ0204-XX-000-DRW-100508 | 01       | Main Development Site Valley Road Proposed Access Existing Site Plan - Sheet 16 of 22                              | 1:250  | A1         |
| SZC-SZ0204-XX-000-DRW-100509 | 01       | Main Development Site Valley Road Proposed Access Drainage Plan - Sheet 17 of 22                                   | 1:250  | A1         |
| SZC-SZ0204-XX-000-DRW-100163 | 01       | Main Development Site Valley Road Proposed Access Existing Utilities Layout and Diversions - Sheet 18 of 22        | 1:250  | A1         |
| SZC-SZ0204-XX-000-DRW-100505 | 01       | Main Development Site King George's Avenue Proposed Site Access Existing Site Plan- Sheet 19 of 22                 | 1:250  | A1         |
| SZC-SZ0204-XX-000-DRW-100506 | 01       | Main Development Site King George's Avenue Proposed Site Access Propsoed Drainage Plan - Sheet 20 of 22            | 1:250  | A1         |
| SZC-SZ0204-XX-000-DRW-100507 | 01       | Main Development Site King George's Avenue Proposed Site Access Proposed Lighting Plan - Sheet 21 of 22            | 1:250  | A1         |
| SZC-SZ0204-XX-000-DRW-100159 | 01       | Main Development Site King George's Avenue Proposed Site access Existing Utilities and Diversions - Sheet 22 of 22 | 1:250  | A1         |