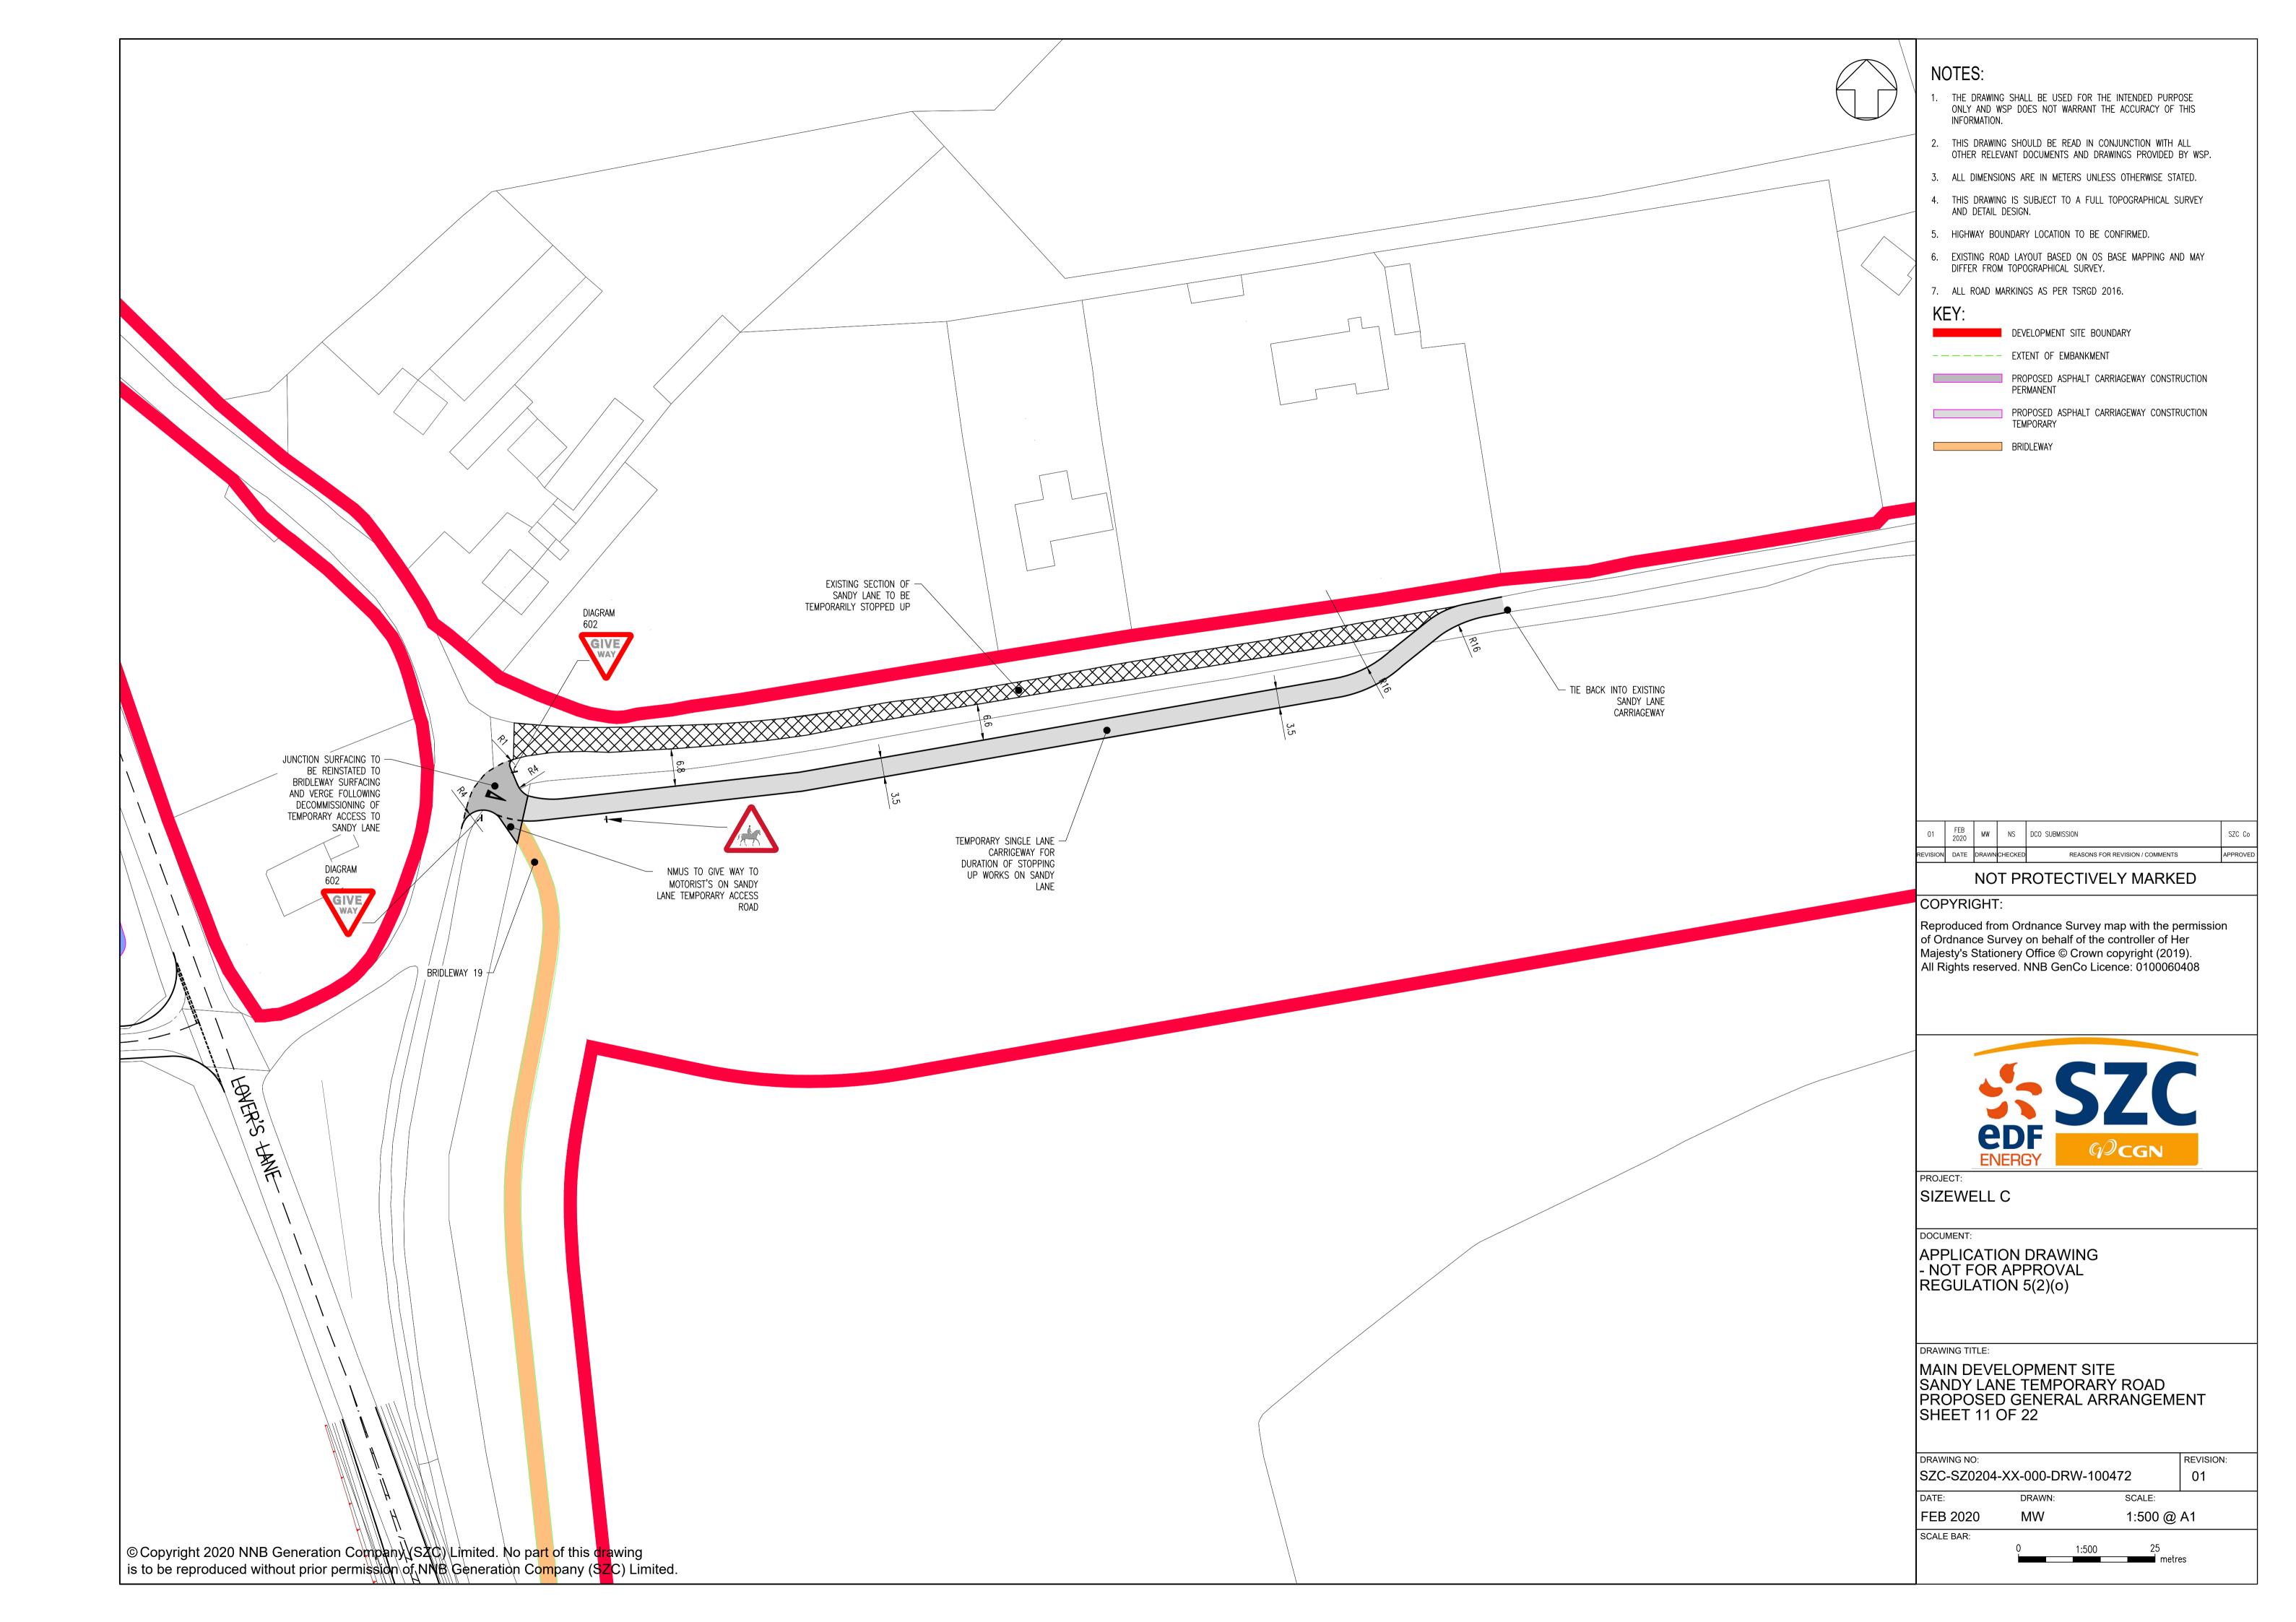

## **Main Development Site, Highway Plans – Not For Approval**

| Drawing Number               | Revision | Drawing Title                                                                                                      | Scale  | Sheet Size |
|------------------------------|----------|--------------------------------------------------------------------------------------------------------------------|--------|------------|
| SZC-SZ0204-XX-000-DRW-100497 | 01       | Main Development Site - Key Plan                                                                                   | 1:5000 | A1         |
| SZC-SZ0204-XX-000-DRW-100487 | 01       | Main Development Site Main Site Access Roundabout Existing Site Plan - Sheet 1 of 22                               | 1:1000 | A1         |
| SZC-SZ0204-XX-000-DRW-100488 | 01       | Main Development Site Main Site Access Roundabout Drainage Plan - Sheet 2 of 22                                    | 1:1000 | A1         |
| SZC-SZ0204-XX-000-DRW-100489 | 01       | Main Development Site Main Site Access Roundabout Proposed Lighting Plan - Sheet 3 of 22                           | 1:500  | A1         |
| SZC-SZ0204-XX-000-DRW-100002 | 01       | Main Development Site Main Site Access Roundabout Existing Utilities Layout and Diversions - Sheet 4 of 22         | 1:500  | A1         |
| SZC-SZ0204-XX-000-DRW-100001 | 01       | Main Development Site Main Site Access Roundabout Proposed Vertical Profiles - Sheet 5 of 22                       | 1:500  | A1         |
| SZC-SZ0204-XX-000-DRW-100495 | 01       | Main Development Site Lover's Lane Existing Site Plan - Sheet 6 of 22                                              | 1:2500 | A1         |
| SZC-SZ0204-XX-000-DRW-100498 | 01       | Main Development Site Lover's Lane Proposed Drainage Plan - Sheet 7 of 22                                          | 1:2500 | A1         |
| SZC-SZ0204-XX-000-DRW-100501 | 01       | Main Development Site Lover's Lane Proposed Lighting Plan - Sheet 8 of 22                                          | 1:2500 | A1         |
| SZC-SZ0204-XX-000-DRW-100107 | 01       | Main Development Site Lover's Lane Existing Utilities Layout and Diversions - Sheet 9 of 22                        | 1:2500 | A1         |
| SZC-SZ0204-XX-000-DRW-100112 | 01       | Main Development Site Lover's Lane Recycle Centre Left Turn Lane and Pegasus Crossing - Sheet 10 of 22             | 1:500  | A1         |
| SZC-SZ0204-XX-000-DRW-100472 | 01       | Main Development Site Sandy Lane Temporary Road Proposed General Arrangement - Sheet 11 of 22                      | 1:500  | A1         |
| SZC-SZ0204-XX-000-DRW-100496 | 01       | Main Development Site Lover's Lane Highway Works Cross Sections, Key Plan - Sheet 12 of 22                         | 1:2500 | A1         |
| SZC-SZ0204-XX-000-DRW-100171 | 01       | Main Development Site Lover's Lane Highway Works Cross Sections - Sheet 13 of 22                                   | 1:100  | A1         |
| SZC-SZ0204-XX-000-DRW-100172 | 01       | Main Development Site Lover's Lane Highway Works Cross Sections - Sheet 14 of 22                                   | 1:100  | A1         |
| SZC-SZ0204-XX-000-DRW-100173 | 01       | Main Development Site Lover's Lane Highway Works Cross Sections - Sheet 15 of 22                                   | 1:100  | A1         |
| SZC-SZ0204-XX-000-DRW-100508 | 01       | Main Development Site Valley Road Proposed Access Existing Site Plan - Sheet 16 of 22                              | 1:250  | A1         |
| SZC-SZ0204-XX-000-DRW-100509 | 01       | Main Development Site Valley Road Proposed Access Drainage Plan - Sheet 17 of 22                                   | 1:250  | A1         |
| SZC-SZ0204-XX-000-DRW-100163 | 01       | Main Development Site Valley Road Proposed Access Existing Utilities Layout and Diversions - Sheet 18 of 22        | 1:250  | A1         |
| SZC-SZ0204-XX-000-DRW-100505 | 01       | Main Development Site King George's Avenue Proposed Site Access Existing Site Plan- Sheet 19 of 22                 | 1:250  | A1         |
| SZC-SZ0204-XX-000-DRW-100506 | 01       | Main Development Site King George's Avenue Proposed Site Access Propsoed Drainage Plan - Sheet 20 of 22            | 1:250  | A1         |
| SZC-SZ0204-XX-000-DRW-100507 | 01       | Main Development Site King George's Avenue Proposed Site Access Proposed Lighting Plan - Sheet 21 of 22            | 1:250  | A1         |
| SZC-SZ0204-XX-000-DRW-100159 | 01       | Main Development Site King George's Avenue Proposed Site access Existing Utilities and Diversions - Sheet 22 of 22 | 1:250  | A1         |