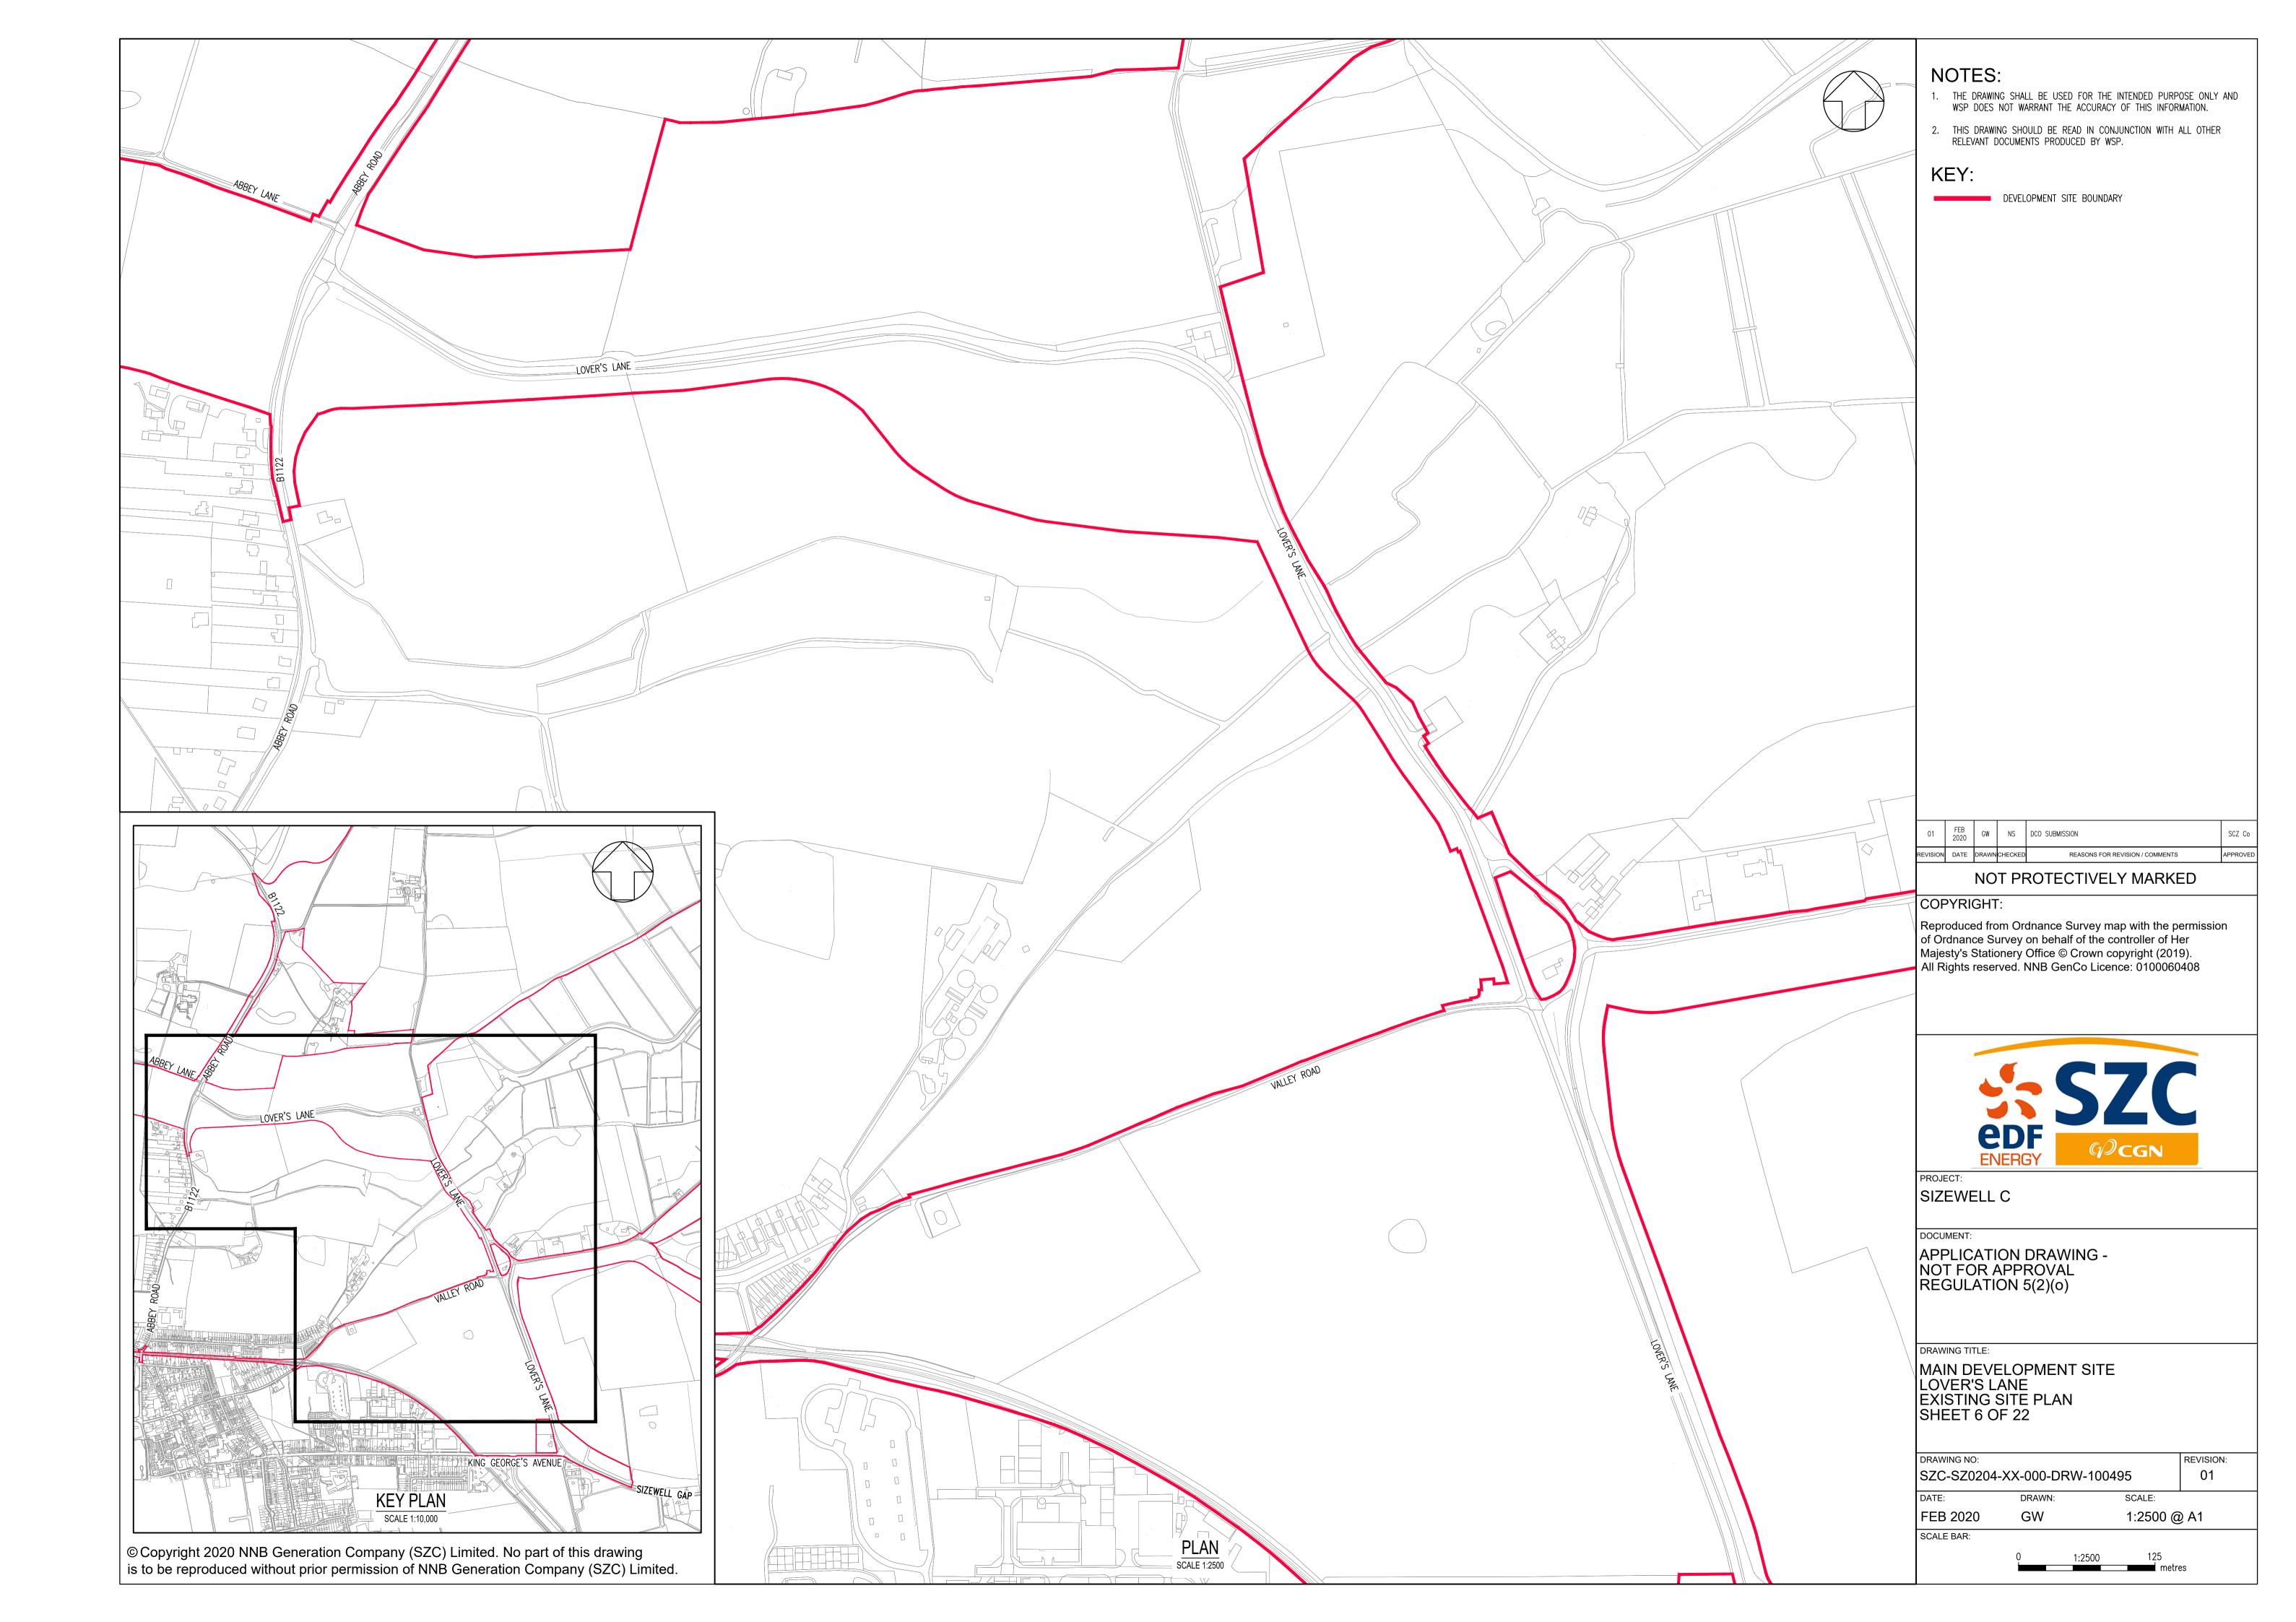

## **Main Development Site, Highway Plans – Not For Approval**

| Drawing Number               | Revision | Drawing Title                                                                                                      | Scale  | Sheet Size |
|------------------------------|----------|--------------------------------------------------------------------------------------------------------------------|--------|------------|
| SZC-SZ0204-XX-000-DRW-100497 | 01       | Main Development Site - Key Plan                                                                                   | 1:5000 | A1         |
| SZC-SZ0204-XX-000-DRW-100487 | 01       | Main Development Site Main Site Access Roundabout Existing Site Plan - Sheet 1 of 22                               | 1:1000 | A1         |
| SZC-SZ0204-XX-000-DRW-100488 | 01       | Main Development Site Main Site Access Roundabout Drainage Plan - Sheet 2 of 22                                    | 1:1000 | A1         |
| SZC-SZ0204-XX-000-DRW-100489 | 01       | Main Development Site Main Site Access Roundabout Proposed Lighting Plan - Sheet 3 of 22                           | 1:500  | A1         |
| SZC-SZ0204-XX-000-DRW-100002 | 01       | Main Development Site Main Site Access Roundabout Existing Utilities Layout and Diversions - Sheet 4 of 22         | 1:500  | A1         |
| SZC-SZ0204-XX-000-DRW-100001 | 01       | Main Development Site Main Site Access Roundabout Proposed Vertical Profiles - Sheet 5 of 22                       | 1:500  | A1         |
| SZC-SZ0204-XX-000-DRW-100495 | 01       | Main Development Site Lover's Lane Existing Site Plan - Sheet 6 of 22                                              | 1:2500 | A1         |
| SZC-SZ0204-XX-000-DRW-100498 | 01       | Main Development Site Lover's Lane Proposed Drainage Plan - Sheet 7 of 22                                          | 1:2500 | A1         |
| SZC-SZ0204-XX-000-DRW-100501 | 01       | Main Development Site Lover's Lane Proposed Lighting Plan - Sheet 8 of 22                                          | 1:2500 | A1         |
| SZC-SZ0204-XX-000-DRW-100107 | 01       | Main Development Site Lover's Lane Existing Utilities Layout and Diversions - Sheet 9 of 22                        | 1:2500 | A1         |
| SZC-SZ0204-XX-000-DRW-100112 | 01       | Main Development Site Lover's Lane Recycle Centre Left Turn Lane and Pegasus Crossing - Sheet 10 of 22             | 1:500  | A1         |
| SZC-SZ0204-XX-000-DRW-100472 | 01       | Main Development Site Sandy Lane Temporary Road Proposed General Arrangement - Sheet 11 of 22                      | 1:500  | A1         |
| SZC-SZ0204-XX-000-DRW-100496 | 01       | Main Development Site Lover's Lane Highway Works Cross Sections, Key Plan - Sheet 12 of 22                         | 1:2500 | A1         |
| SZC-SZ0204-XX-000-DRW-100171 | 01       | Main Development Site Lover's Lane Highway Works Cross Sections - Sheet 13 of 22                                   | 1:100  | A1         |
| SZC-SZ0204-XX-000-DRW-100172 | 01       | Main Development Site Lover's Lane Highway Works Cross Sections - Sheet 14 of 22                                   | 1:100  | A1         |
| SZC-SZ0204-XX-000-DRW-100173 | 01       | Main Development Site Lover's Lane Highway Works Cross Sections - Sheet 15 of 22                                   | 1:100  | A1         |
| SZC-SZ0204-XX-000-DRW-100508 | 01       | Main Development Site Valley Road Proposed Access Existing Site Plan - Sheet 16 of 22                              | 1:250  | A1         |
| SZC-SZ0204-XX-000-DRW-100509 | 01       | Main Development Site Valley Road Proposed Access Drainage Plan - Sheet 17 of 22                                   | 1:250  | A1         |
| SZC-SZ0204-XX-000-DRW-100163 | 01       | Main Development Site Valley Road Proposed Access Existing Utilities Layout and Diversions - Sheet 18 of 22        | 1:250  | A1         |
| SZC-SZ0204-XX-000-DRW-100505 | 01       | Main Development Site King George's Avenue Proposed Site Access Existing Site Plan- Sheet 19 of 22                 | 1:250  | A1         |
| SZC-SZ0204-XX-000-DRW-100506 | 01       | Main Development Site King George's Avenue Proposed Site Access Propsoed Drainage Plan - Sheet 20 of 22            | 1:250  | A1         |
| SZC-SZ0204-XX-000-DRW-100507 | 01       | Main Development Site King George's Avenue Proposed Site Access Proposed Lighting Plan - Sheet 21 of 22            | 1:250  | A1         |
| SZC-SZ0204-XX-000-DRW-100159 | 01       | Main Development Site King George's Avenue Proposed Site access Existing Utilities and Diversions - Sheet 22 of 22 | 1:250  | A1         |