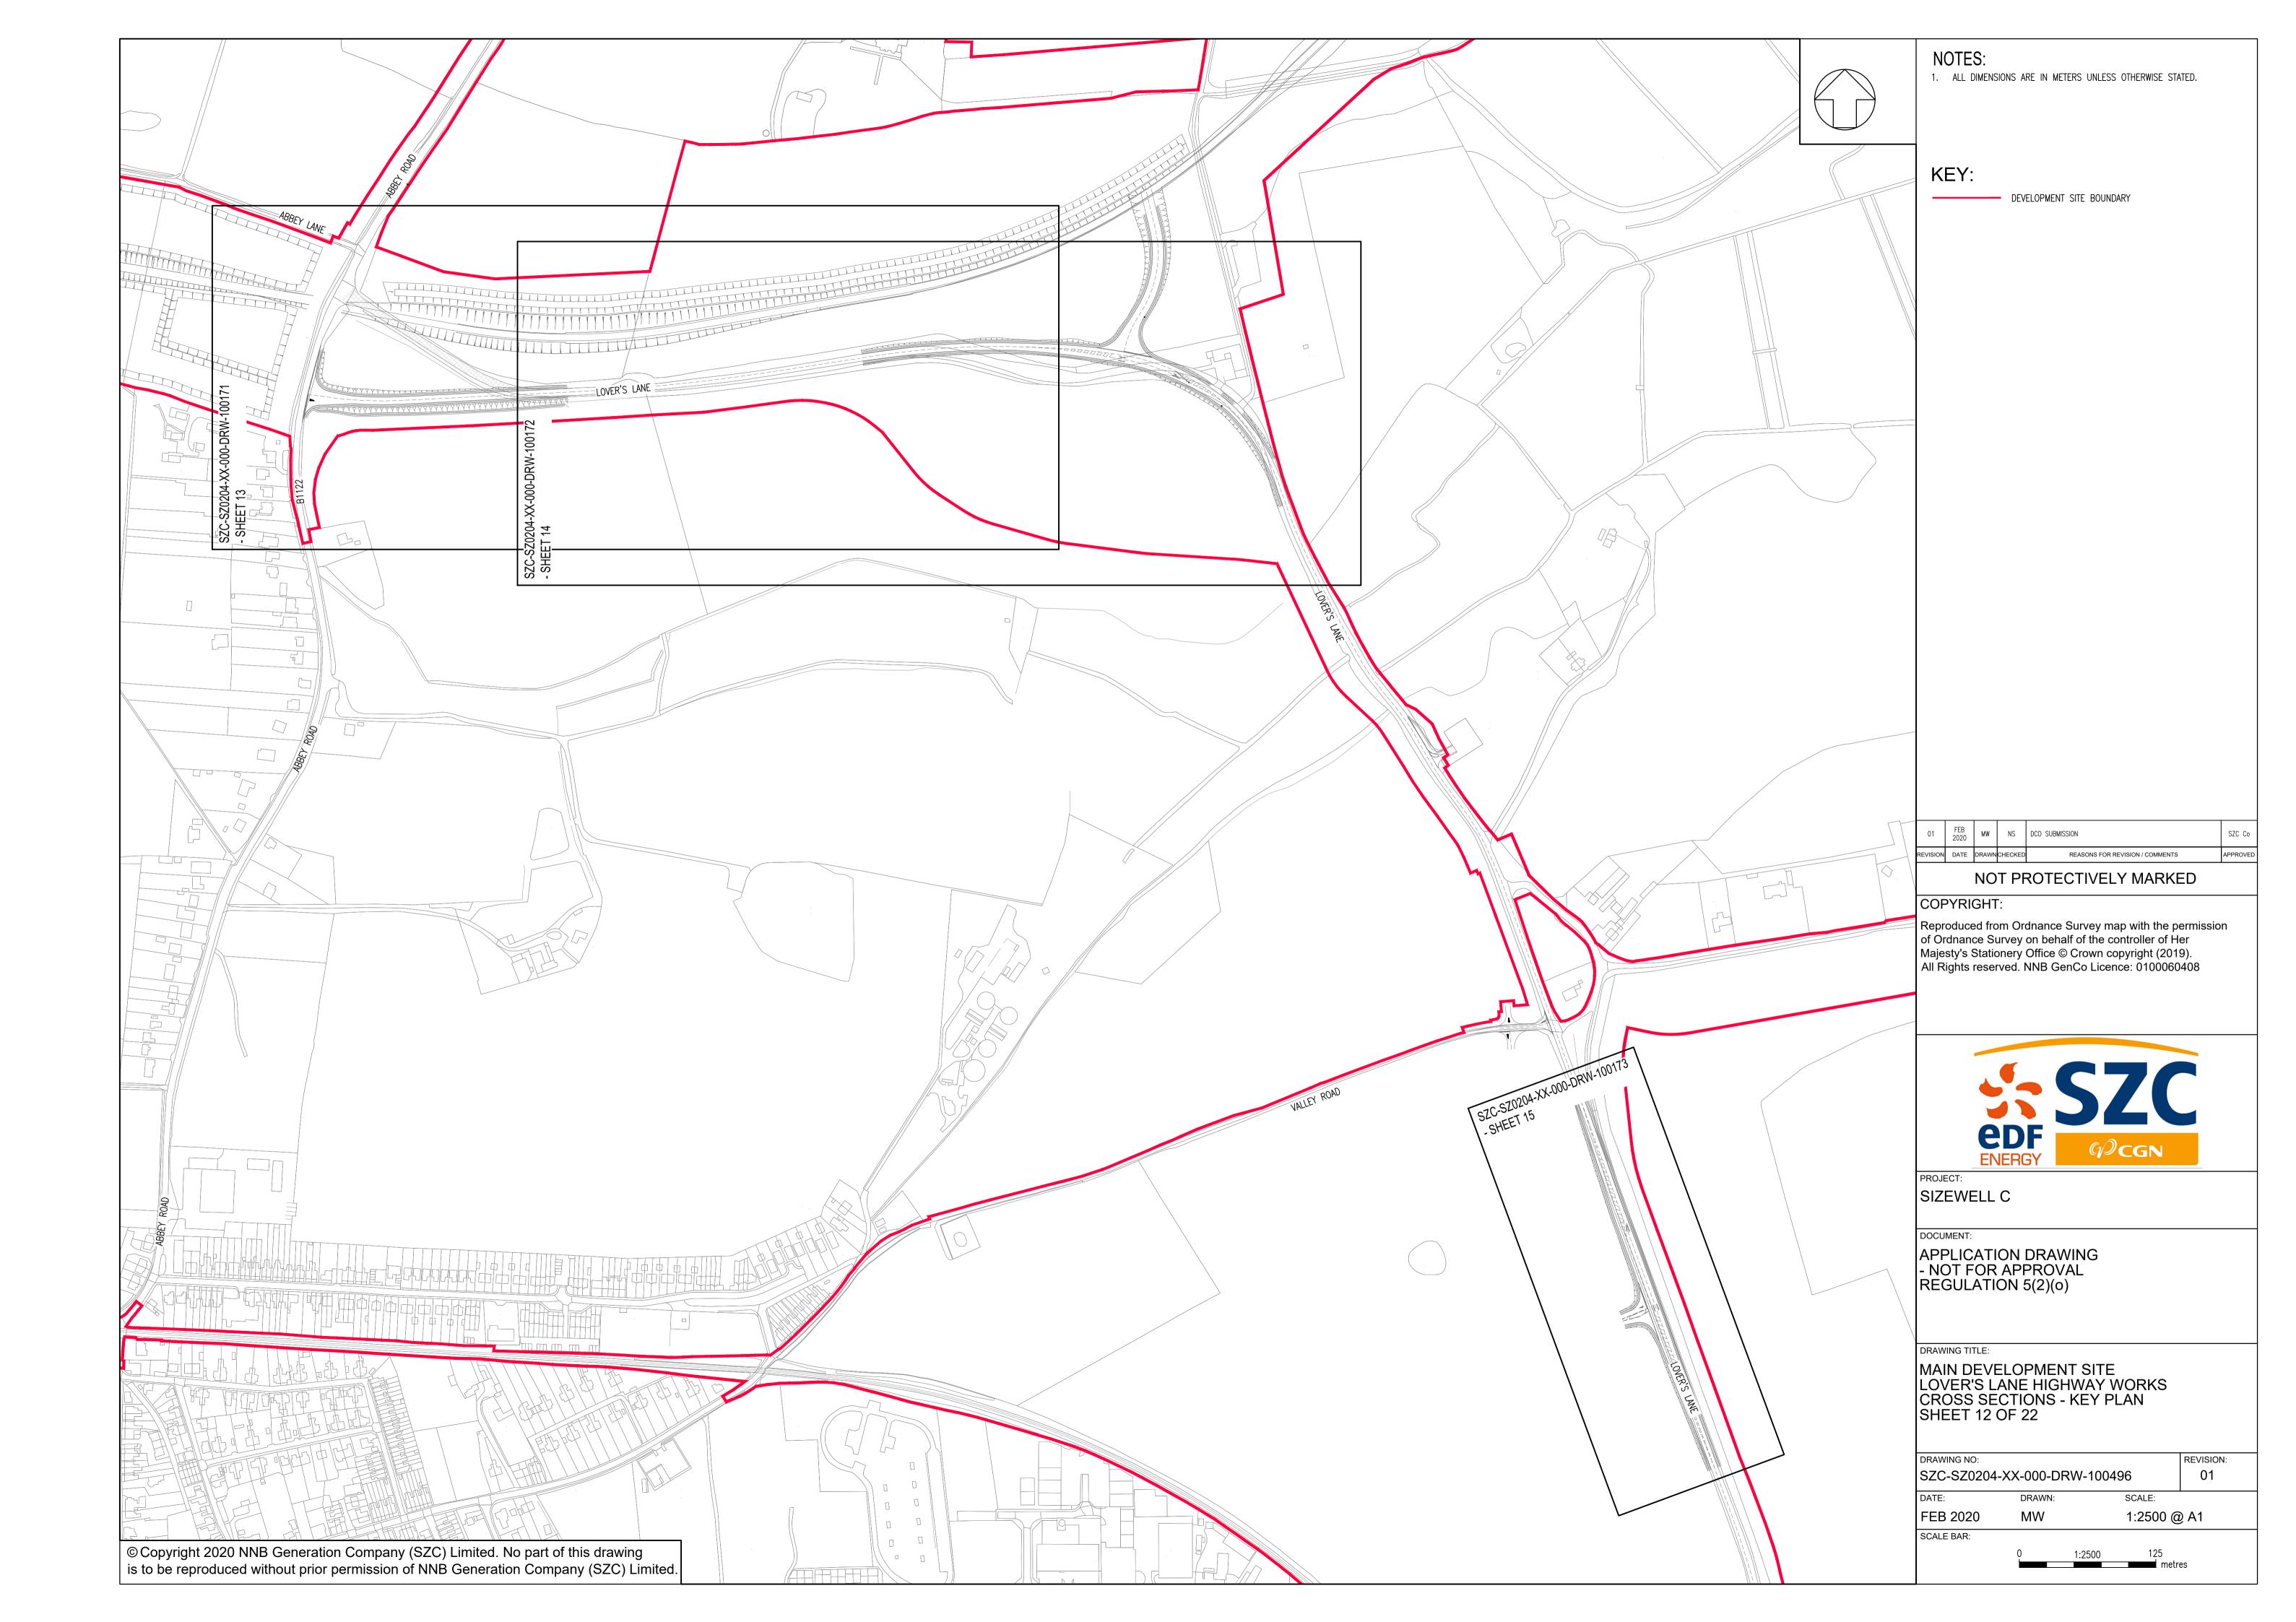

## **Main Development Site, Highway Plans – Not For Approval**

| Drawing Number               | Revision | Drawing Title                                                                                                      | Scale  | Sheet Size |
|------------------------------|----------|--------------------------------------------------------------------------------------------------------------------|--------|------------|
| SZC-SZ0204-XX-000-DRW-100497 | 01       | Main Development Site - Key Plan                                                                                   | 1:5000 | A1         |
| SZC-SZ0204-XX-000-DRW-100487 | 01       | Main Development Site Main Site Access Roundabout Existing Site Plan - Sheet 1 of 22                               | 1:1000 | A1         |
| SZC-SZ0204-XX-000-DRW-100488 | 01       | Main Development Site Main Site Access Roundabout Drainage Plan - Sheet 2 of 22                                    | 1:1000 | A1         |
| SZC-SZ0204-XX-000-DRW-100489 | 01       | Main Development Site Main Site Access Roundabout Proposed Lighting Plan - Sheet 3 of 22                           | 1:500  | A1         |
| SZC-SZ0204-XX-000-DRW-100002 | 01       | Main Development Site Main Site Access Roundabout Existing Utilities Layout and Diversions - Sheet 4 of 22         | 1:500  | A1         |
| SZC-SZ0204-XX-000-DRW-100001 | 01       | Main Development Site Main Site Access Roundabout Proposed Vertical Profiles - Sheet 5 of 22                       | 1:500  | A1         |
| SZC-SZ0204-XX-000-DRW-100495 | 01       | Main Development Site Lover's Lane Existing Site Plan - Sheet 6 of 22                                              | 1:2500 | A1         |
| SZC-SZ0204-XX-000-DRW-100498 | 01       | Main Development Site Lover's Lane Proposed Drainage Plan - Sheet 7 of 22                                          | 1:2500 | A1         |
| SZC-SZ0204-XX-000-DRW-100501 | 01       | Main Development Site Lover's Lane Proposed Lighting Plan - Sheet 8 of 22                                          | 1:2500 | A1         |
| SZC-SZ0204-XX-000-DRW-100107 | 01       | Main Development Site Lover's Lane Existing Utilities Layout and Diversions - Sheet 9 of 22                        | 1:2500 | A1         |
| SZC-SZ0204-XX-000-DRW-100112 | 01       | Main Development Site Lover's Lane Recycle Centre Left Turn Lane and Pegasus Crossing - Sheet 10 of 22             | 1:500  | A1         |
| SZC-SZ0204-XX-000-DRW-100472 | 01       | Main Development Site Sandy Lane Temporary Road Proposed General Arrangement - Sheet 11 of 22                      | 1:500  | A1         |
| SZC-SZ0204-XX-000-DRW-100496 | 01       | Main Development Site Lover's Lane Highway Works Cross Sections, Key Plan - Sheet 12 of 22                         | 1:2500 | A1         |
| SZC-SZ0204-XX-000-DRW-100171 | 01       | Main Development Site Lover's Lane Highway Works Cross Sections - Sheet 13 of 22                                   | 1:100  | A1         |
| SZC-SZ0204-XX-000-DRW-100172 | 01       | Main Development Site Lover's Lane Highway Works Cross Sections - Sheet 14 of 22                                   | 1:100  | A1         |
| SZC-SZ0204-XX-000-DRW-100173 | 01       | Main Development Site Lover's Lane Highway Works Cross Sections - Sheet 15 of 22                                   | 1:100  | A1         |
| SZC-SZ0204-XX-000-DRW-100508 | 01       | Main Development Site Valley Road Proposed Access Existing Site Plan - Sheet 16 of 22                              | 1:250  | A1         |
| SZC-SZ0204-XX-000-DRW-100509 | 01       | Main Development Site Valley Road Proposed Access Drainage Plan - Sheet 17 of 22                                   | 1:250  | A1         |
| SZC-SZ0204-XX-000-DRW-100163 | 01       | Main Development Site Valley Road Proposed Access Existing Utilities Layout and Diversions - Sheet 18 of 22        | 1:250  | A1         |
| SZC-SZ0204-XX-000-DRW-100505 | 01       | Main Development Site King George's Avenue Proposed Site Access Existing Site Plan- Sheet 19 of 22                 | 1:250  | A1         |
| SZC-SZ0204-XX-000-DRW-100506 | 01       | Main Development Site King George's Avenue Proposed Site Access Propsoed Drainage Plan - Sheet 20 of 22            | 1:250  | A1         |
| SZC-SZ0204-XX-000-DRW-100507 | 01       | Main Development Site King George's Avenue Proposed Site Access Proposed Lighting Plan - Sheet 21 of 22            | 1:250  | A1         |
| SZC-SZ0204-XX-000-DRW-100159 | 01       | Main Development Site King George's Avenue Proposed Site access Existing Utilities and Diversions - Sheet 22 of 22 | 1:250  | A1         |