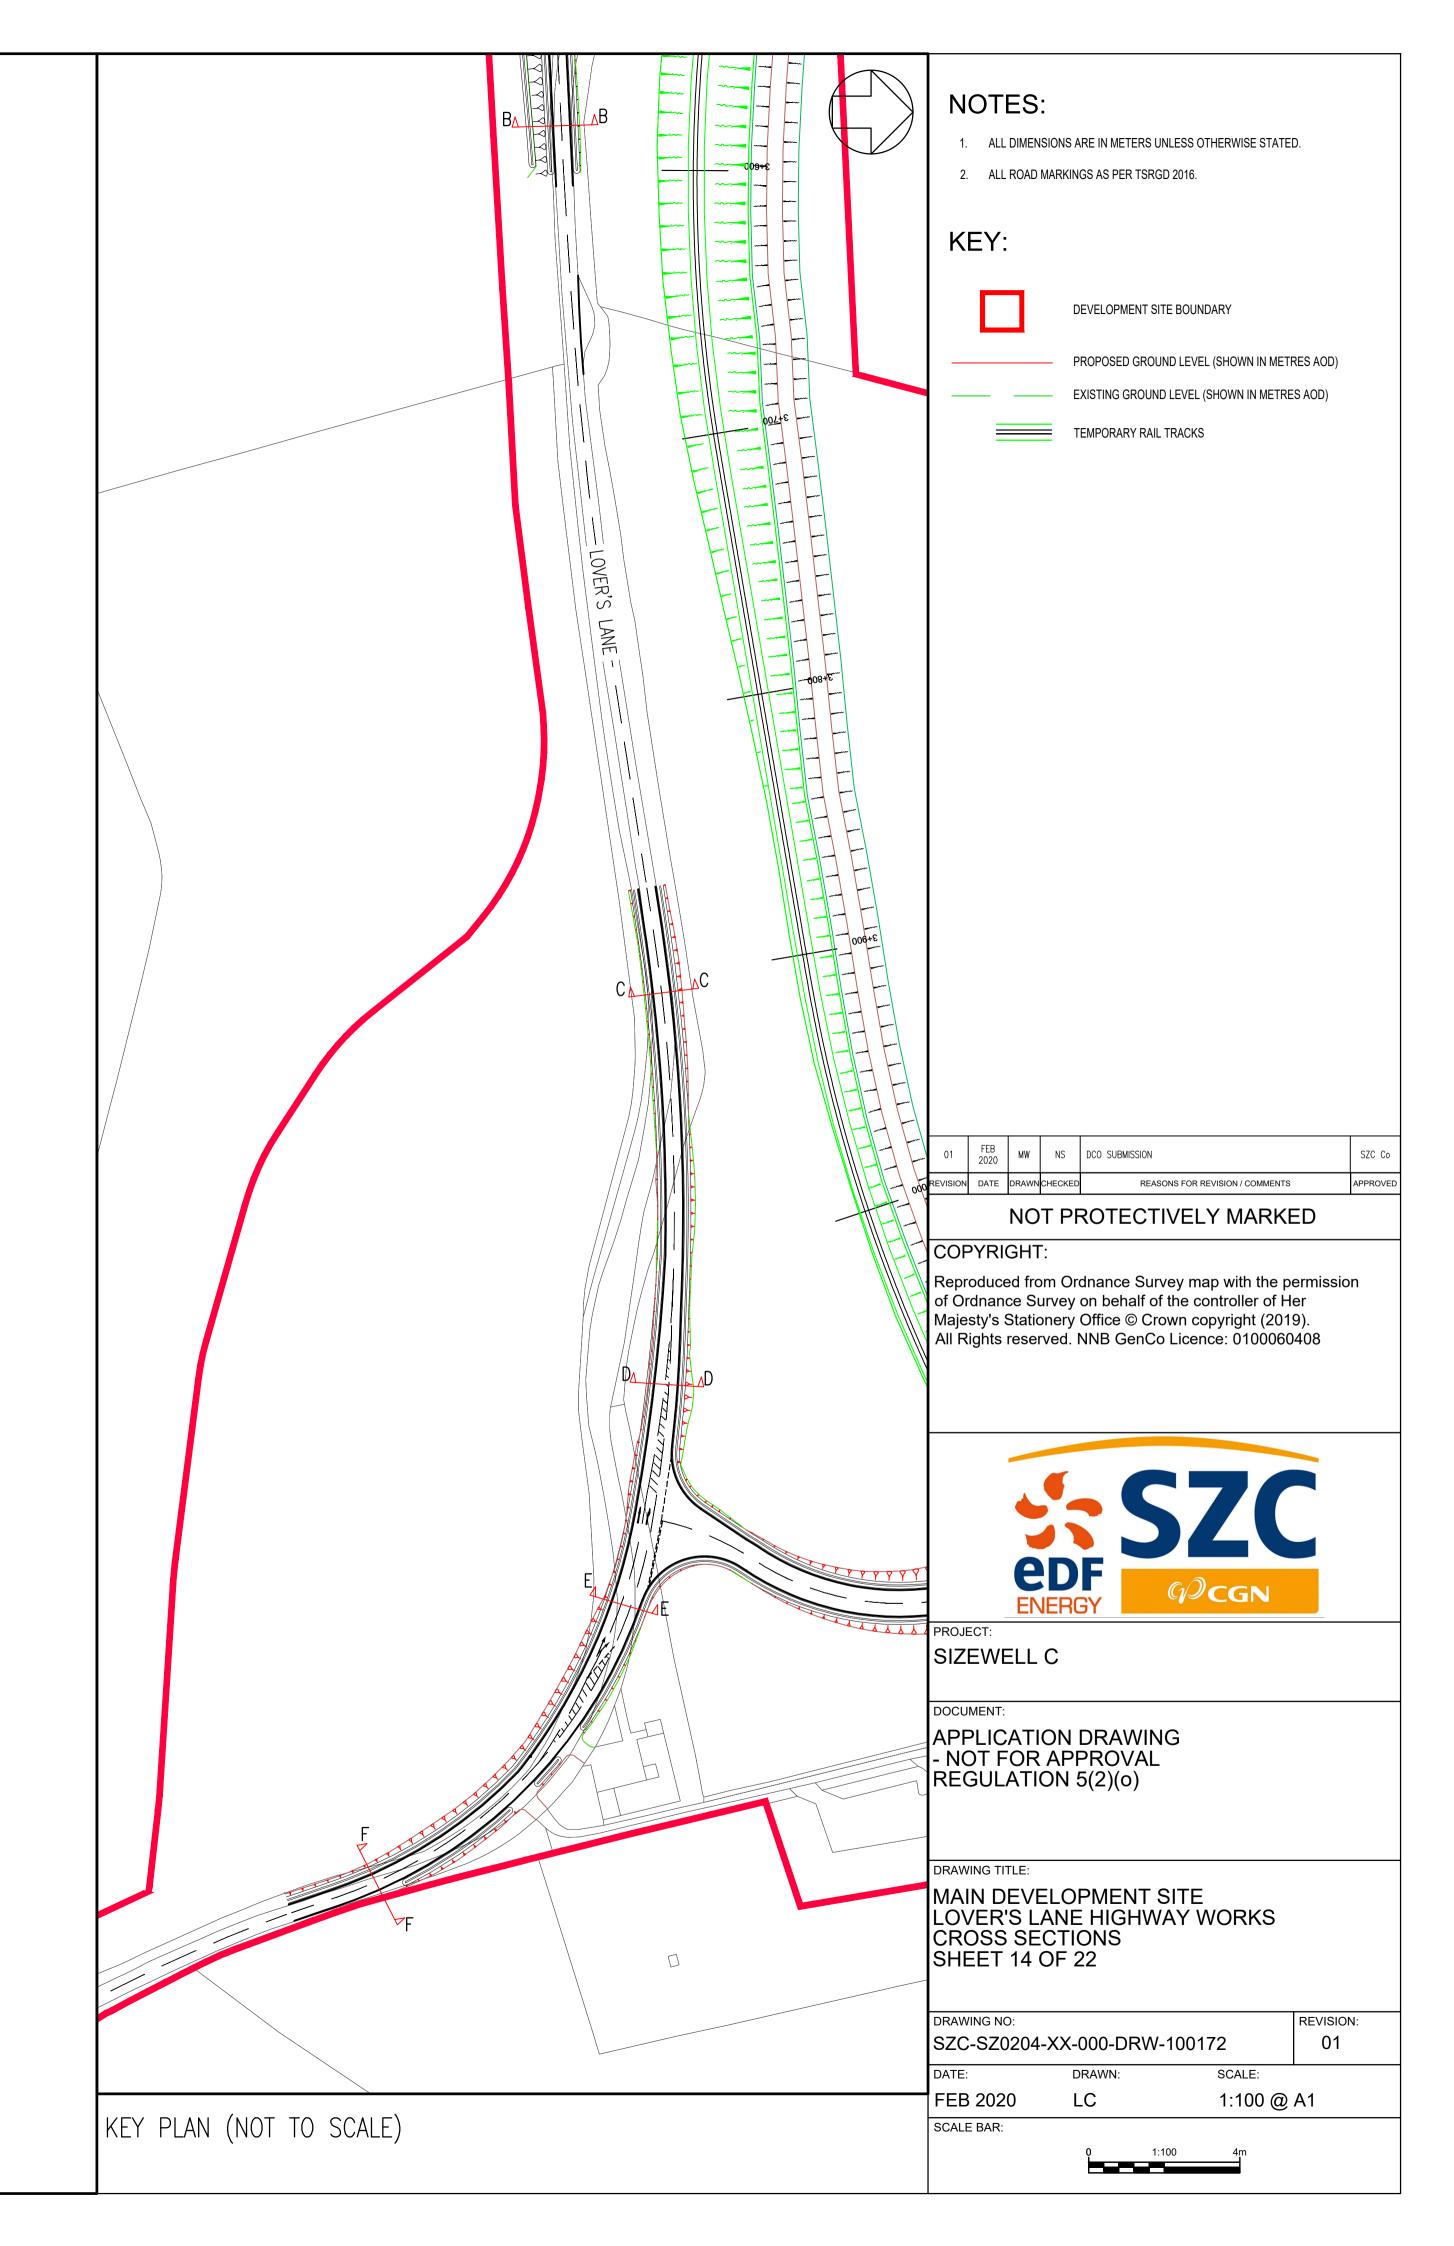

## **Main Development Site, Highway Plans – Not For Approval**

| Drawing Number               | Revision | Drawing Title                                                                                                      | Scale  | Sheet Size |
|------------------------------|----------|--------------------------------------------------------------------------------------------------------------------|--------|------------|
| SZC-SZ0204-XX-000-DRW-100497 | 01       | Main Development Site - Key Plan                                                                                   | 1:5000 | A1         |
| SZC-SZ0204-XX-000-DRW-100487 | 01       | Main Development Site Main Site Access Roundabout Existing Site Plan - Sheet 1 of 22                               | 1:1000 | A1         |
| SZC-SZ0204-XX-000-DRW-100488 | 01       | Main Development Site Main Site Access Roundabout Drainage Plan - Sheet 2 of 22                                    | 1:1000 | A1         |
| SZC-SZ0204-XX-000-DRW-100489 | 01       | Main Development Site Main Site Access Roundabout Proposed Lighting Plan - Sheet 3 of 22                           | 1:500  | A1         |
| SZC-SZ0204-XX-000-DRW-100002 | 01       | Main Development Site Main Site Access Roundabout Existing Utilities Layout and Diversions - Sheet 4 of 22         | 1:500  | A1         |
| SZC-SZ0204-XX-000-DRW-100001 | 01       | Main Development Site Main Site Access Roundabout Proposed Vertical Profiles - Sheet 5 of 22                       | 1:500  | A1         |
| SZC-SZ0204-XX-000-DRW-100495 | 01       | Main Development Site Lover's Lane Existing Site Plan - Sheet 6 of 22                                              | 1:2500 | A1         |
| SZC-SZ0204-XX-000-DRW-100498 | 01       | Main Development Site Lover's Lane Proposed Drainage Plan - Sheet 7 of 22                                          | 1:2500 | A1         |
| SZC-SZ0204-XX-000-DRW-100501 | 01       | Main Development Site Lover's Lane Proposed Lighting Plan - Sheet 8 of 22                                          | 1:2500 | A1         |
| SZC-SZ0204-XX-000-DRW-100107 | 01       | Main Development Site Lover's Lane Existing Utilities Layout and Diversions - Sheet 9 of 22                        | 1:2500 | A1         |
| SZC-SZ0204-XX-000-DRW-100112 | 01       | Main Development Site Lover's Lane Recycle Centre Left Turn Lane and Pegasus Crossing - Sheet 10 of 22             | 1:500  | A1         |
| SZC-SZ0204-XX-000-DRW-100472 | 01       | Main Development Site Sandy Lane Temporary Road Proposed General Arrangement - Sheet 11 of 22                      | 1:500  | A1         |
| SZC-SZ0204-XX-000-DRW-100496 | 01       | Main Development Site Lover's Lane Highway Works Cross Sections, Key Plan - Sheet 12 of 22                         | 1:2500 | A1         |
| SZC-SZ0204-XX-000-DRW-100171 | 01       | Main Development Site Lover's Lane Highway Works Cross Sections - Sheet 13 of 22                                   | 1:100  | A1         |
| SZC-SZ0204-XX-000-DRW-100172 | 01       | Main Development Site Lover's Lane Highway Works Cross Sections - Sheet 14 of 22                                   | 1:100  | A1         |
| SZC-SZ0204-XX-000-DRW-100173 | 01       | Main Development Site Lover's Lane Highway Works Cross Sections - Sheet 15 of 22                                   | 1:100  | A1         |
| SZC-SZ0204-XX-000-DRW-100508 | 01       | Main Development Site Valley Road Proposed Access Existing Site Plan - Sheet 16 of 22                              | 1:250  | A1         |
| SZC-SZ0204-XX-000-DRW-100509 | 01       | Main Development Site Valley Road Proposed Access Drainage Plan - Sheet 17 of 22                                   | 1:250  | A1         |
| SZC-SZ0204-XX-000-DRW-100163 | 01       | Main Development Site Valley Road Proposed Access Existing Utilities Layout and Diversions - Sheet 18 of 22        | 1:250  | A1         |
| SZC-SZ0204-XX-000-DRW-100505 | 01       | Main Development Site King George's Avenue Proposed Site Access Existing Site Plan- Sheet 19 of 22                 | 1:250  | A1         |
| SZC-SZ0204-XX-000-DRW-100506 | 01       | Main Development Site King George's Avenue Proposed Site Access Propsoed Drainage Plan - Sheet 20 of 22            | 1:250  | A1         |
| SZC-SZ0204-XX-000-DRW-100507 | 01       | Main Development Site King George's Avenue Proposed Site Access Proposed Lighting Plan - Sheet 21 of 22            | 1:250  | A1         |
| SZC-SZ0204-XX-000-DRW-100159 | 01       | Main Development Site King George's Avenue Proposed Site access Existing Utilities and Diversions - Sheet 22 of 22 | 1:250  | A1         |