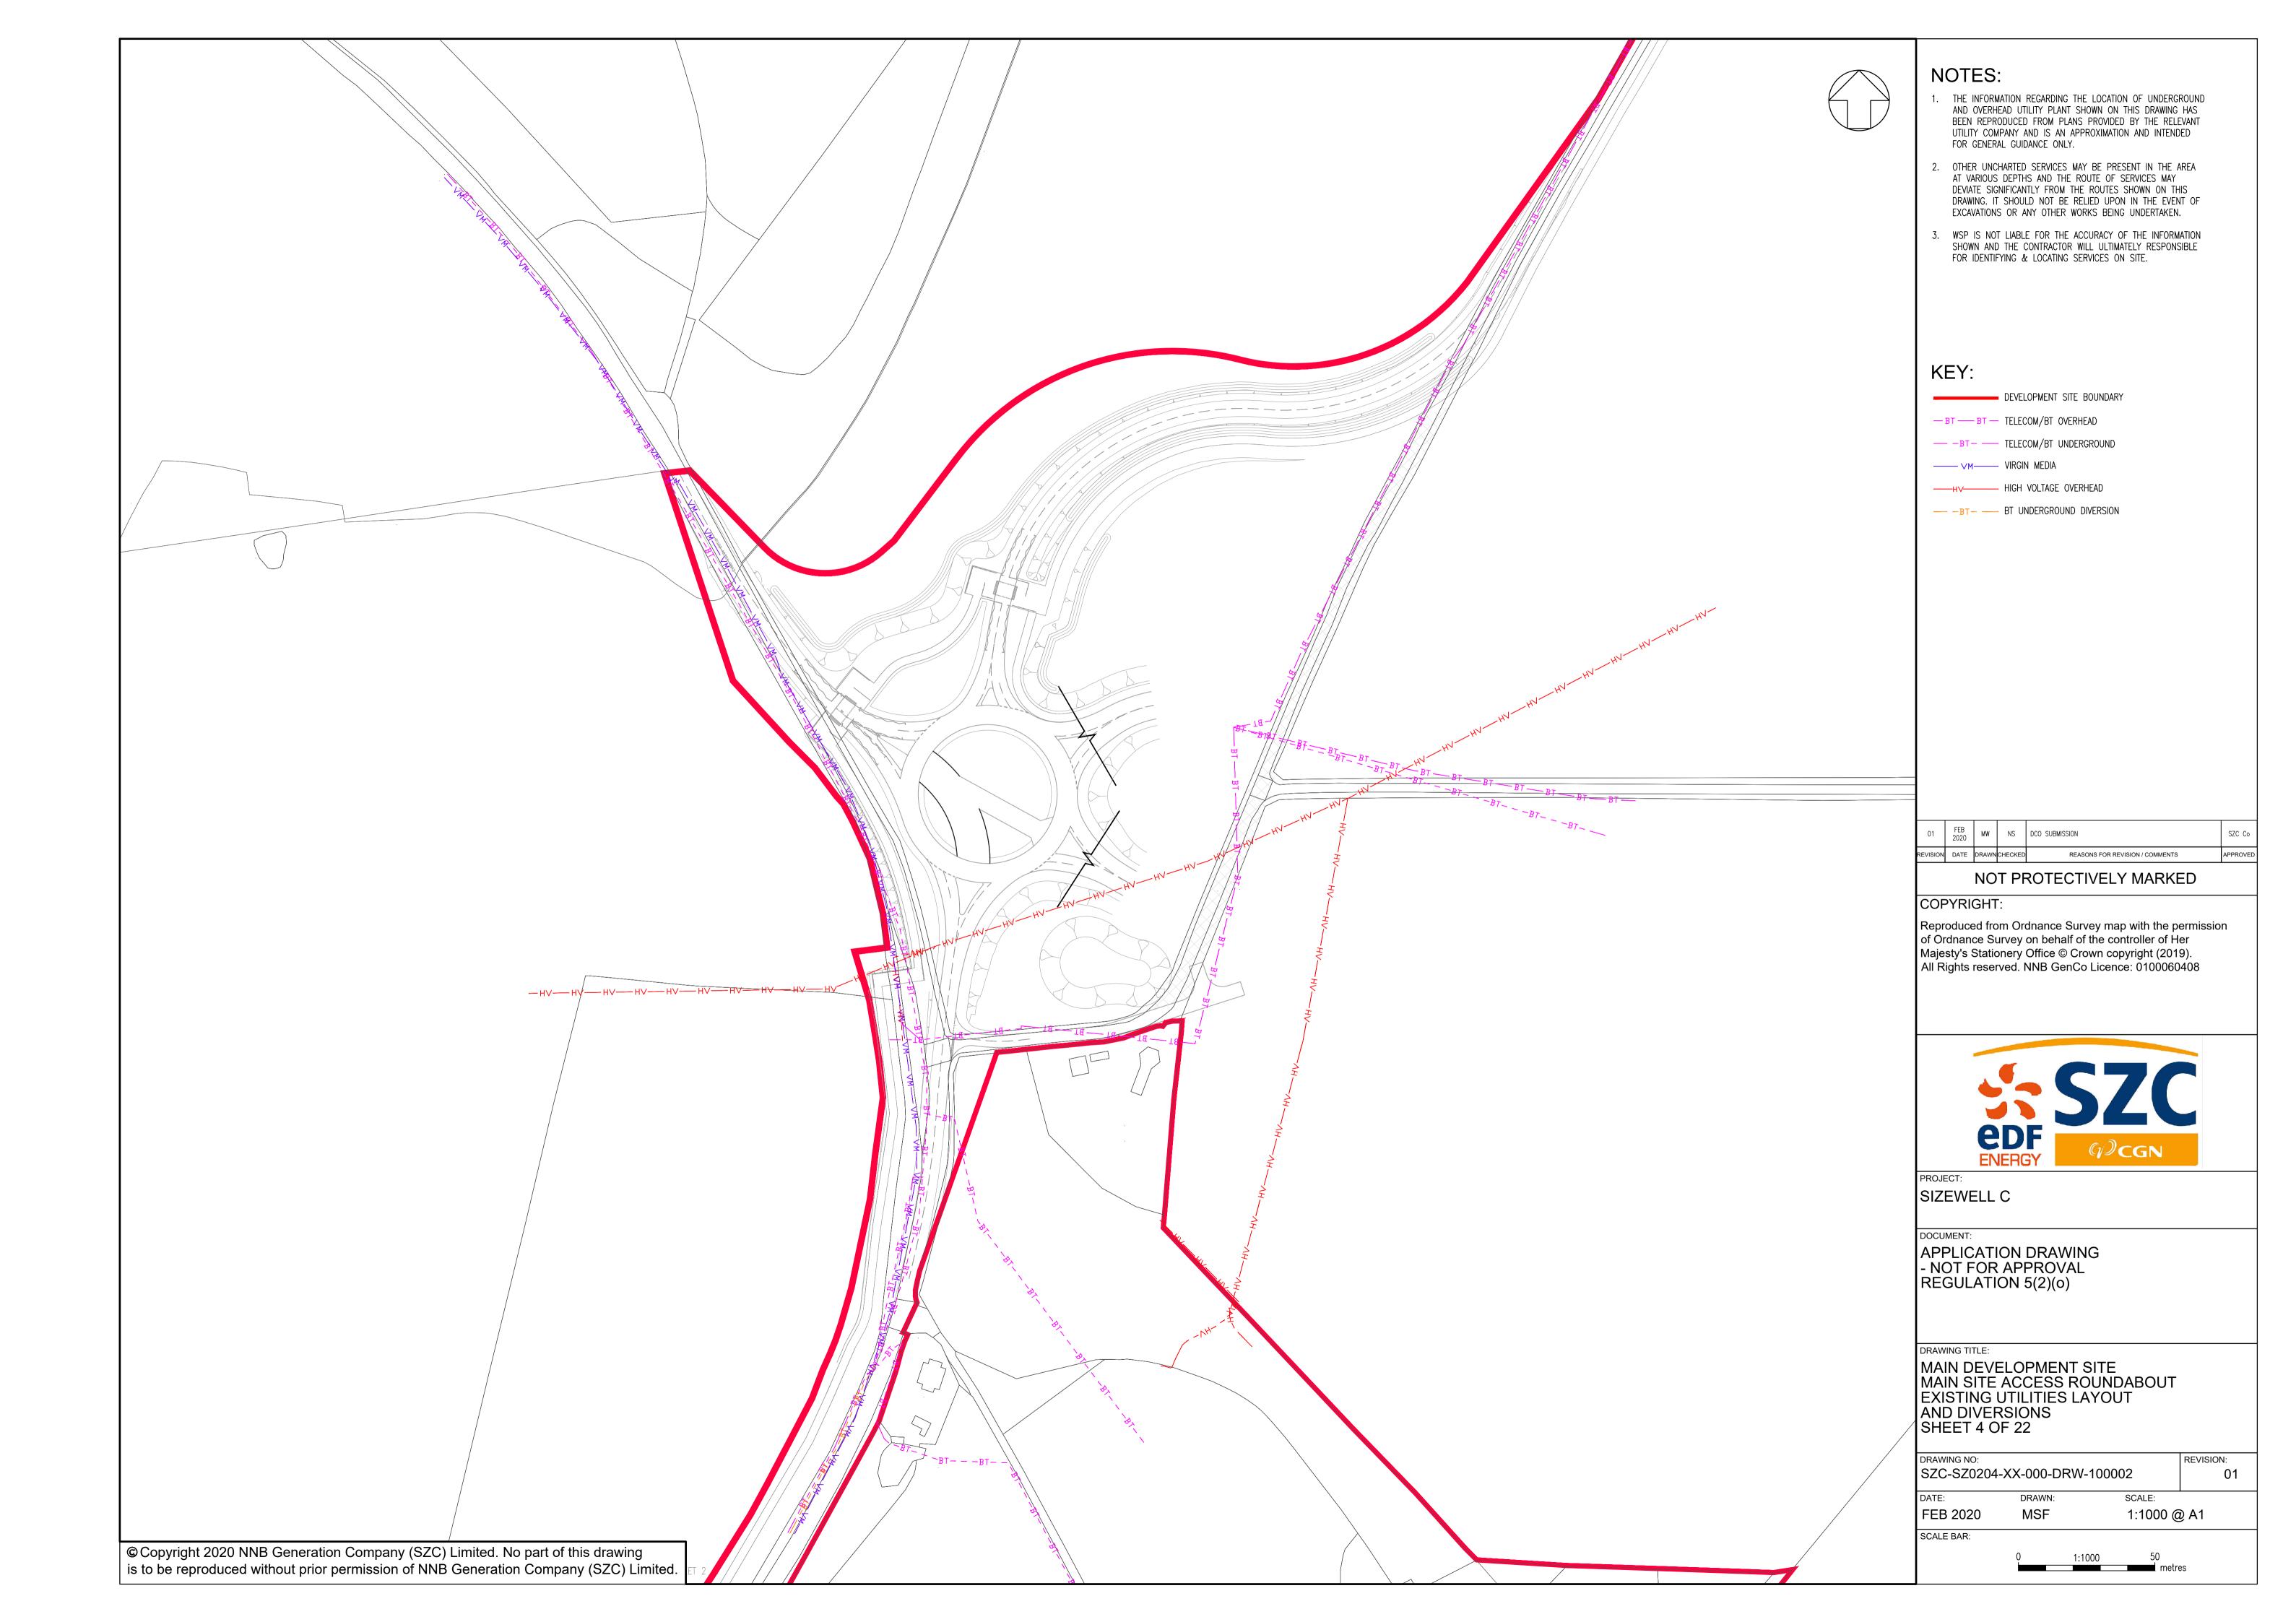

## **Main Development Site, Highway Plans – Not For Approval**

| Drawing Number               | Revision | Drawing Title                                                                                                      | Scale  | Sheet Size |
|------------------------------|----------|--------------------------------------------------------------------------------------------------------------------|--------|------------|
| SZC-SZ0204-XX-000-DRW-100497 | 01       | Main Development Site - Key Plan                                                                                   | 1:5000 | A1         |
| SZC-SZ0204-XX-000-DRW-100487 | 01       | Main Development Site Main Site Access Roundabout Existing Site Plan - Sheet 1 of 22                               | 1:1000 | A1         |
| SZC-SZ0204-XX-000-DRW-100488 | 01       | Main Development Site Main Site Access Roundabout Drainage Plan - Sheet 2 of 22                                    | 1:1000 | A1         |
| SZC-SZ0204-XX-000-DRW-100489 | 01       | Main Development Site Main Site Access Roundabout Proposed Lighting Plan - Sheet 3 of 22                           | 1:500  | A1         |
| SZC-SZ0204-XX-000-DRW-100002 | 01       | Main Development Site Main Site Access Roundabout Existing Utilities Layout and Diversions - Sheet 4 of 22         | 1:500  | A1         |
| SZC-SZ0204-XX-000-DRW-100001 | 01       | Main Development Site Main Site Access Roundabout Proposed Vertical Profiles - Sheet 5 of 22                       | 1:500  | A1         |
| SZC-SZ0204-XX-000-DRW-100495 | 01       | Main Development Site Lover's Lane Existing Site Plan - Sheet 6 of 22                                              | 1:2500 | A1         |
| SZC-SZ0204-XX-000-DRW-100498 | 01       | Main Development Site Lover's Lane Proposed Drainage Plan - Sheet 7 of 22                                          | 1:2500 | A1         |
| SZC-SZ0204-XX-000-DRW-100501 | 01       | Main Development Site Lover's Lane Proposed Lighting Plan - Sheet 8 of 22                                          | 1:2500 | A1         |
| SZC-SZ0204-XX-000-DRW-100107 | 01       | Main Development Site Lover's Lane Existing Utilities Layout and Diversions - Sheet 9 of 22                        | 1:2500 | A1         |
| SZC-SZ0204-XX-000-DRW-100112 | 01       | Main Development Site Lover's Lane Recycle Centre Left Turn Lane and Pegasus Crossing - Sheet 10 of 22             | 1:500  | A1         |
| SZC-SZ0204-XX-000-DRW-100472 | 01       | Main Development Site Sandy Lane Temporary Road Proposed General Arrangement - Sheet 11 of 22                      | 1:500  | A1         |
| SZC-SZ0204-XX-000-DRW-100496 | 01       | Main Development Site Lover's Lane Highway Works Cross Sections, Key Plan - Sheet 12 of 22                         | 1:2500 | A1         |
| SZC-SZ0204-XX-000-DRW-100171 | 01       | Main Development Site Lover's Lane Highway Works Cross Sections - Sheet 13 of 22                                   | 1:100  | A1         |
| SZC-SZ0204-XX-000-DRW-100172 | 01       | Main Development Site Lover's Lane Highway Works Cross Sections - Sheet 14 of 22                                   | 1:100  | A1         |
| SZC-SZ0204-XX-000-DRW-100173 | 01       | Main Development Site Lover's Lane Highway Works Cross Sections - Sheet 15 of 22                                   | 1:100  | A1         |
| SZC-SZ0204-XX-000-DRW-100508 | 01       | Main Development Site Valley Road Proposed Access Existing Site Plan - Sheet 16 of 22                              | 1:250  | A1         |
| SZC-SZ0204-XX-000-DRW-100509 | 01       | Main Development Site Valley Road Proposed Access Drainage Plan - Sheet 17 of 22                                   | 1:250  | A1         |
| SZC-SZ0204-XX-000-DRW-100163 | 01       | Main Development Site Valley Road Proposed Access Existing Utilities Layout and Diversions - Sheet 18 of 22        | 1:250  | A1         |
| SZC-SZ0204-XX-000-DRW-100505 | 01       | Main Development Site King George's Avenue Proposed Site Access Existing Site Plan- Sheet 19 of 22                 | 1:250  | A1         |
| SZC-SZ0204-XX-000-DRW-100506 | 01       | Main Development Site King George's Avenue Proposed Site Access Propsoed Drainage Plan - Sheet 20 of 22            | 1:250  | A1         |
| SZC-SZ0204-XX-000-DRW-100507 | 01       | Main Development Site King George's Avenue Proposed Site Access Proposed Lighting Plan - Sheet 21 of 22            | 1:250  | A1         |
| SZC-SZ0204-XX-000-DRW-100159 | 01       | Main Development Site King George's Avenue Proposed Site access Existing Utilities and Diversions - Sheet 22 of 22 | 1:250  | A1         |