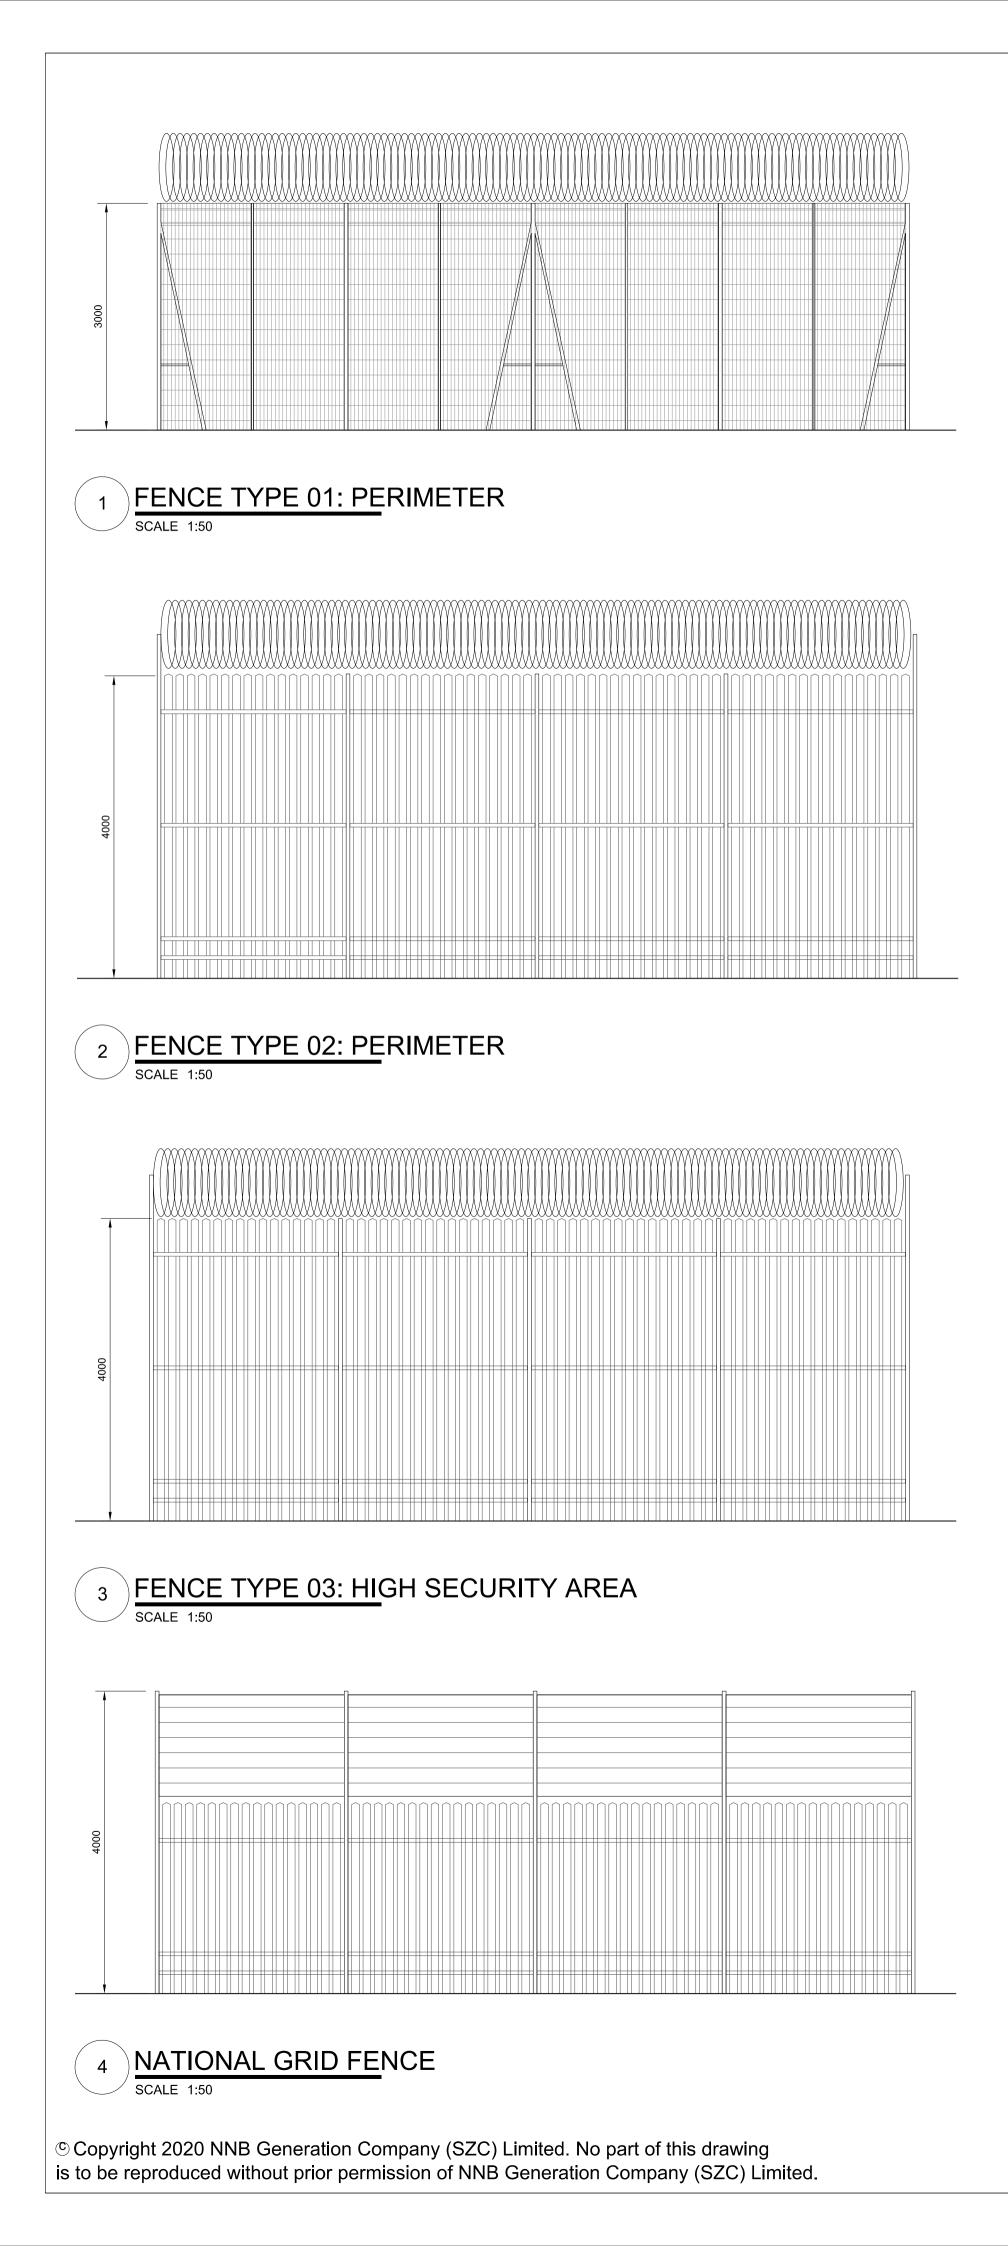

## Main Development Site, Fence Detail – Not For Approval

| Drawing Number               | Revision | Drawing Title        |  |
|------------------------------|----------|----------------------|--|
| SZC-SZ0701-XX-000-DRW-100131 | 01       | Typical fence Detail |  |