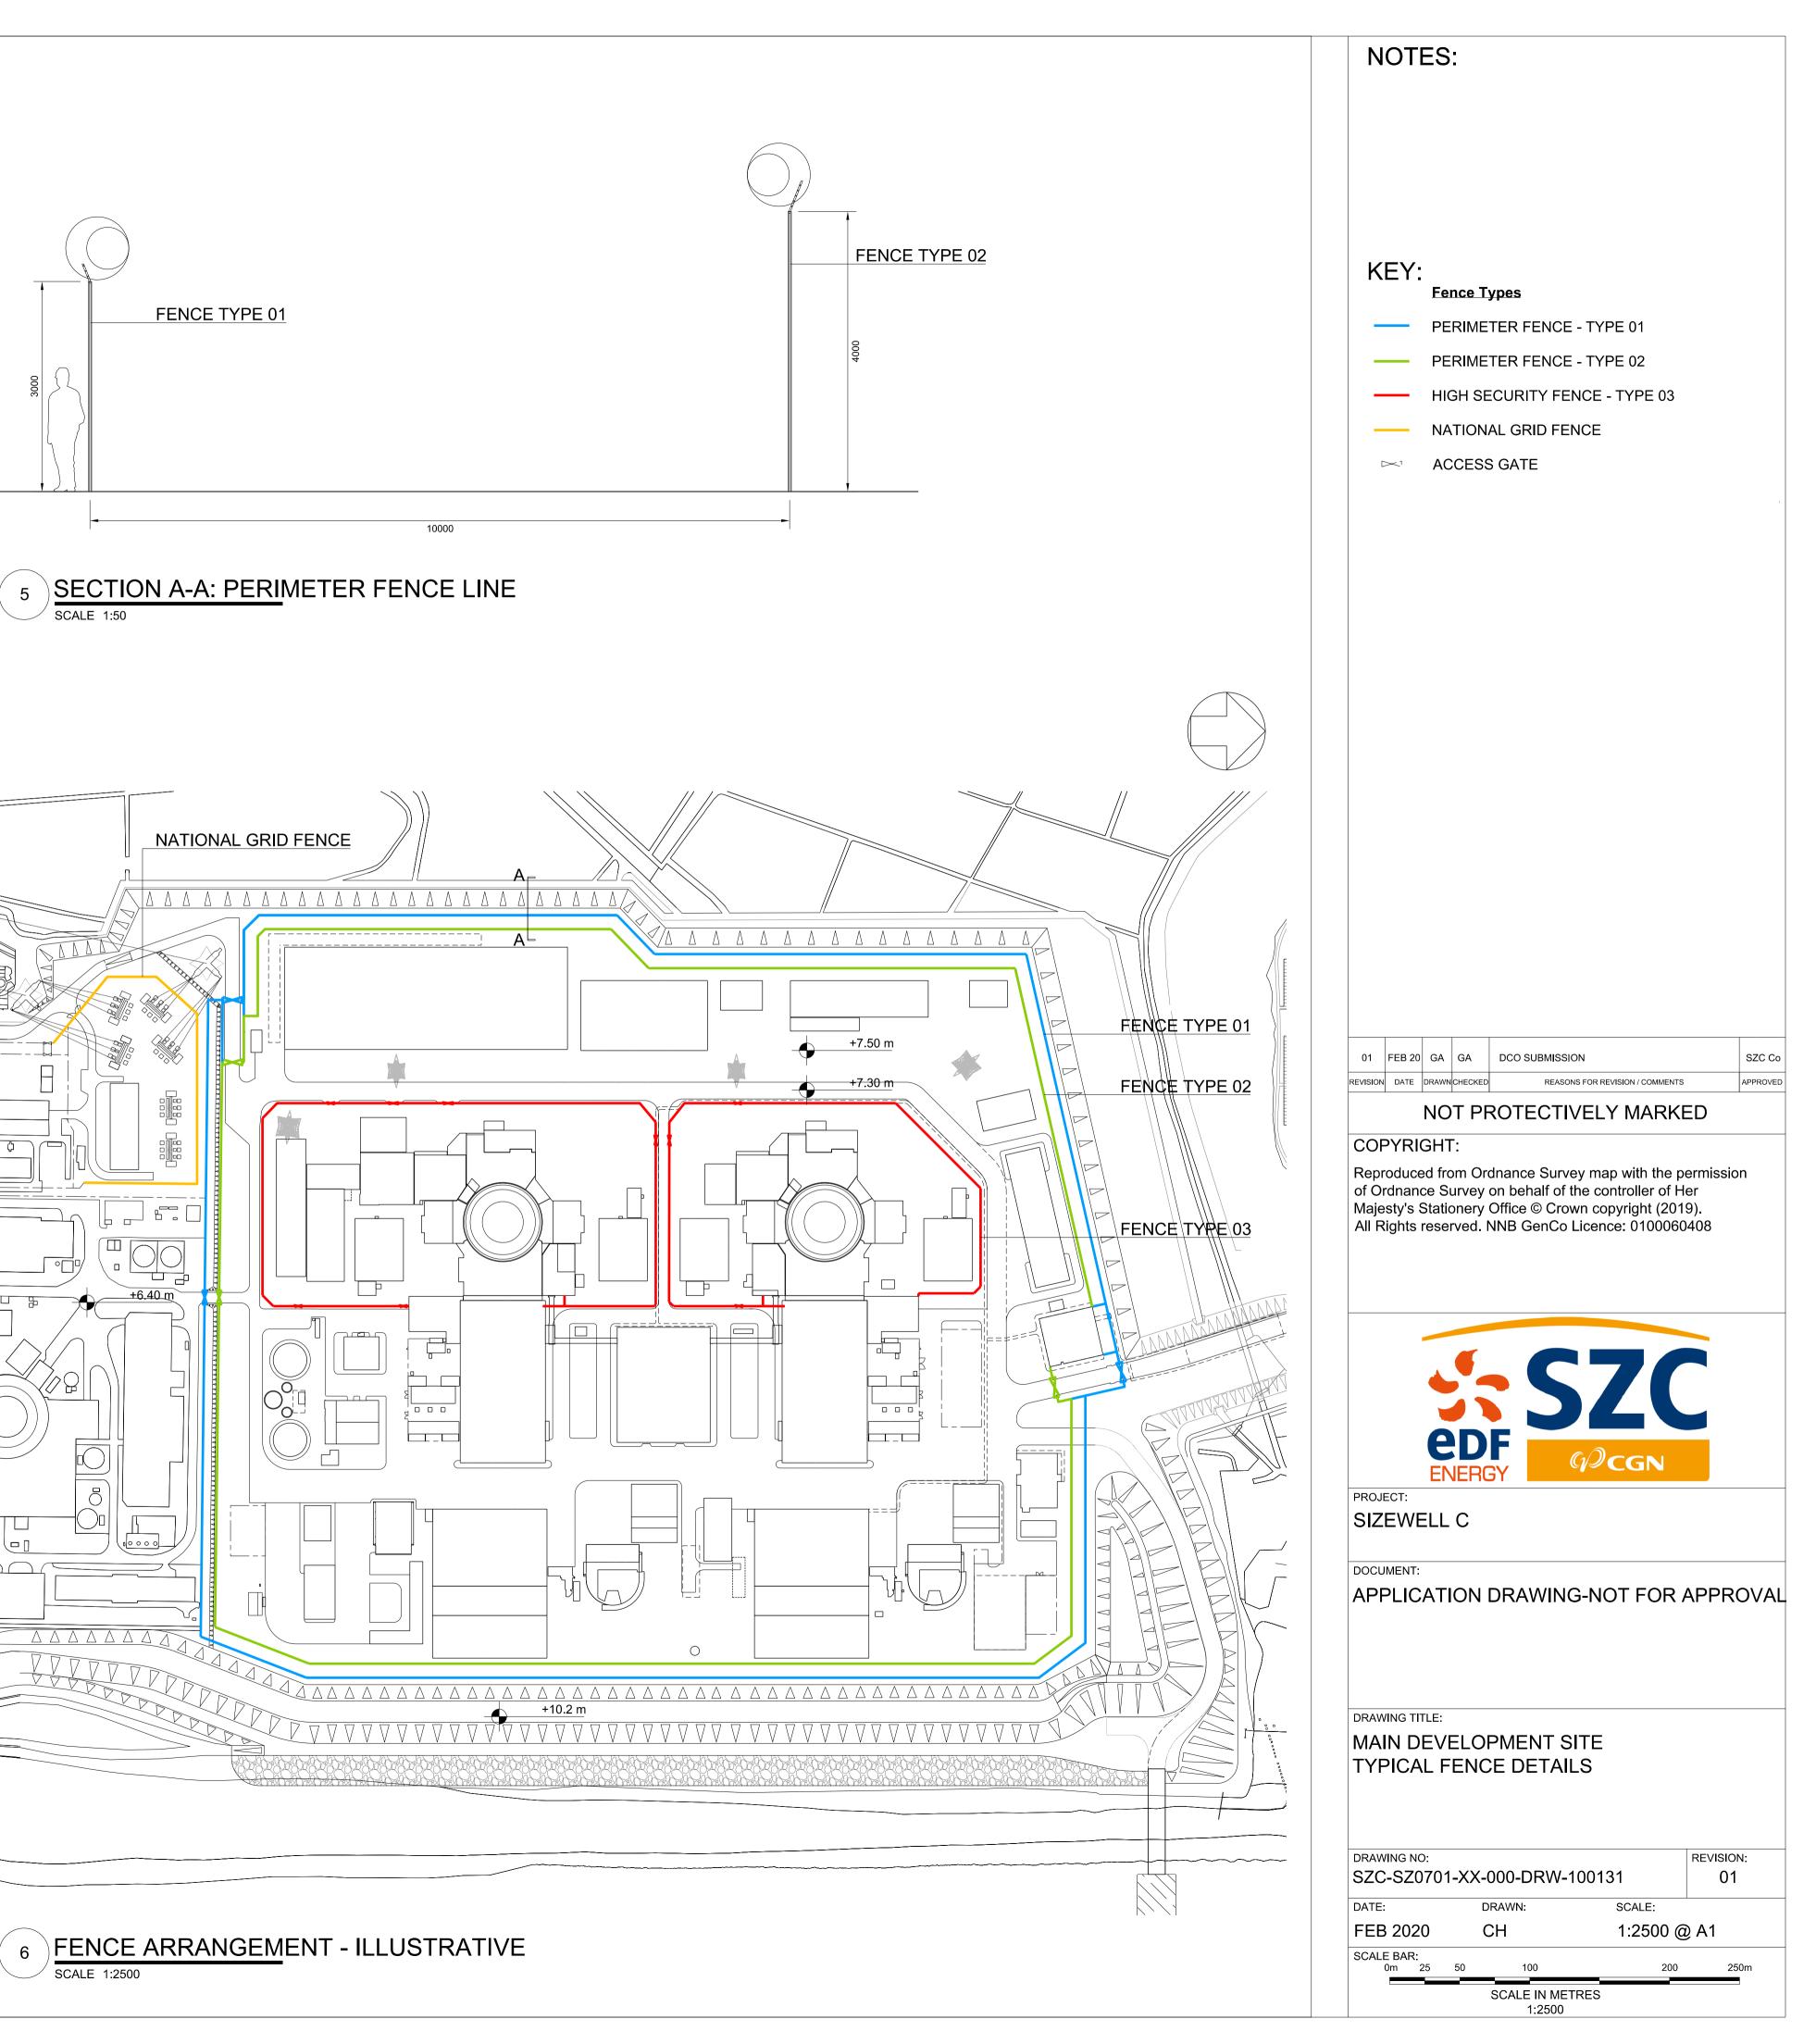

## Main Development Site, Fence Detail – Not For Approval

| Drawing Number               | Revision | Drawing Title        |  |
|------------------------------|----------|----------------------|--|
| SZC-SZ0701-XX-000-DRW-100131 | 01       | Typical fence Detail |  |