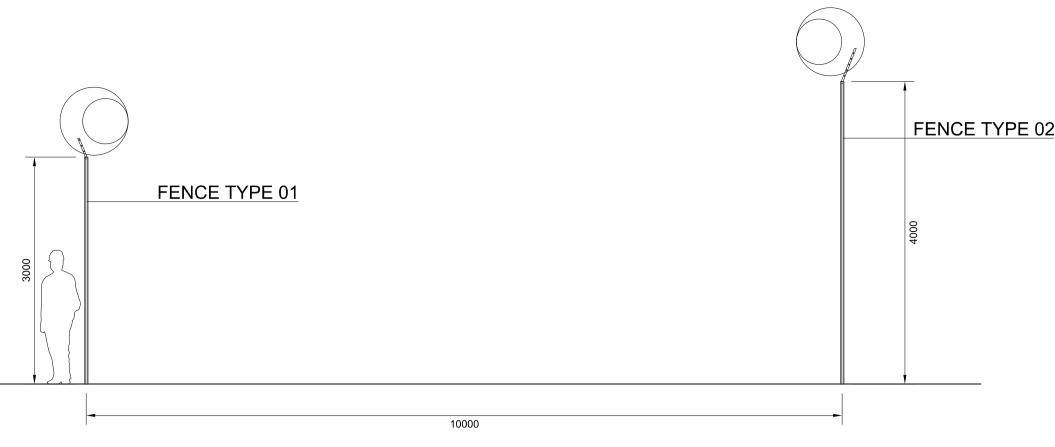

## Main Development Site, Fence Detail – Not For Approval

| Drawing Number               | Revision | Drawing Title        |  |
|------------------------------|----------|----------------------|--|
| SZC-SZ0701-XX-000-DRW-100131 | 01       | Typical fence Detail |  |