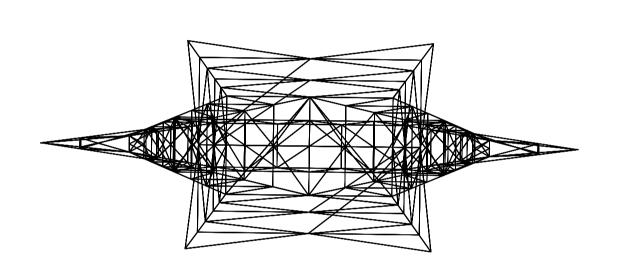

Height: 48m Base dimensions: 13 x 11m

Height: 45m Base dimensions: 2.5m diameter

5 MONOPOLE: PLAN
SCALE 1:200

6 MONOPOLE: ELEVATION SCALE 1:500

9 PY

9 PYLON ROUTES - IL LUSTRATIVE ARRANGEMENT SCALE 1:4000