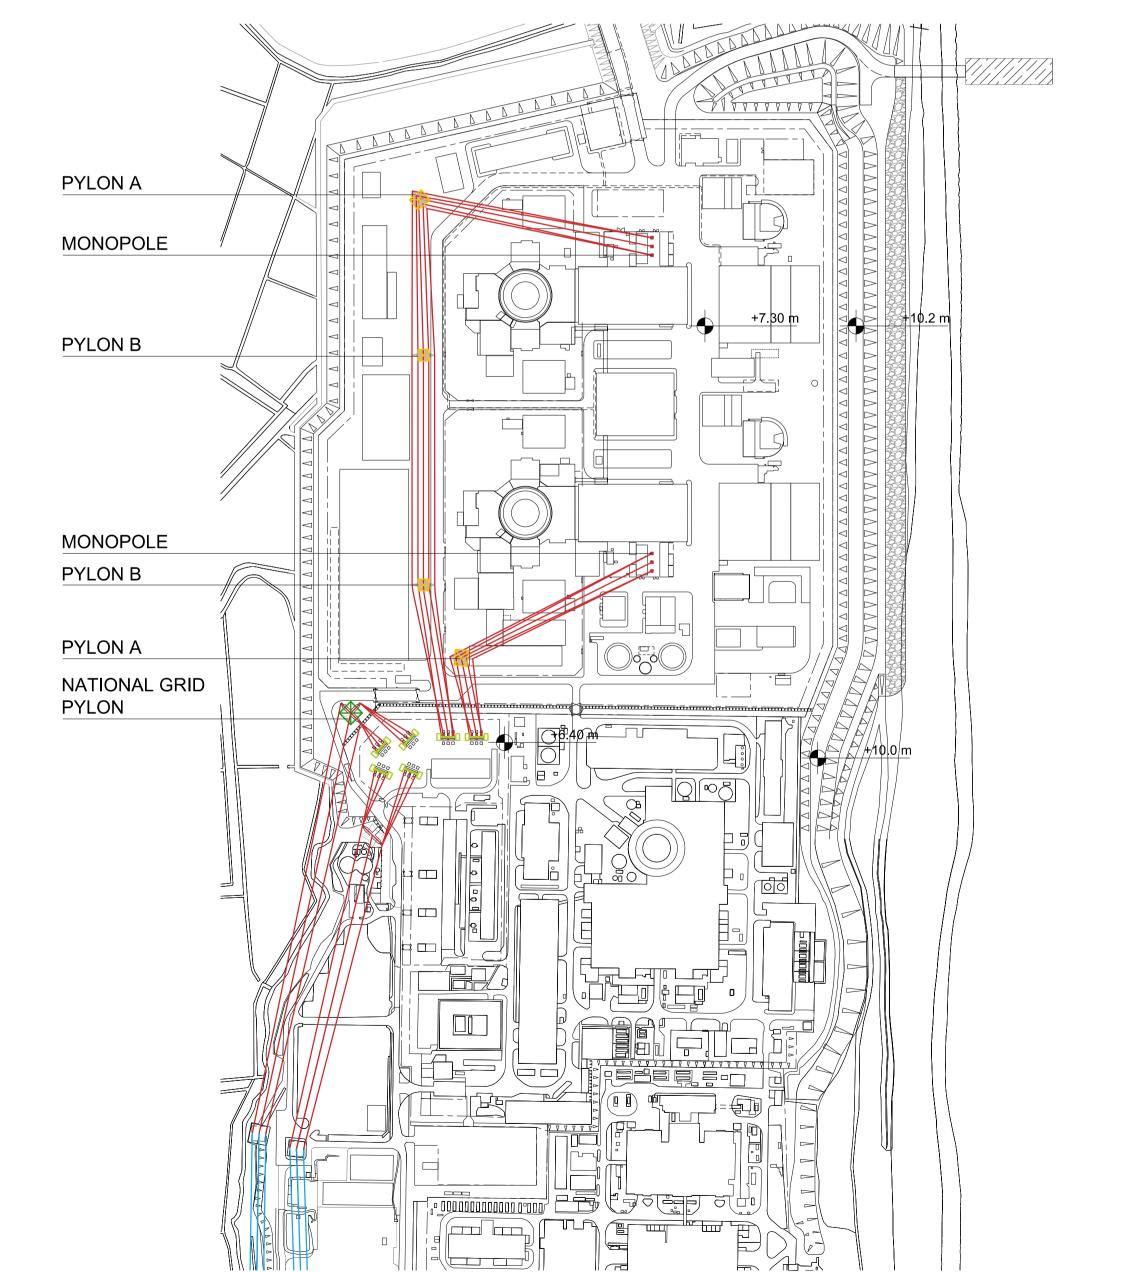

Height: 48m Base dimensions: 13 x 11m

Height: 45m Base dimensions: 2.5m diameter

5 MONOPOLE: PLAN
SCALE 1:200

6 MONOPOLE: ELEVATION SCALE 1:500

9 PY

9 PYLON ROUTES - IL LUSTRATIVE ARRANGEMENT SCALE 1:4000

3. Pylon locations and associated transmission cables are not for

## KEY:

PROPOSED SIZEWELL C PYLON

PROPOSED SIZEWELL C MONOPOLE

PROPOSED NATIONAL GRID PYLON

PROPOSED NATIONAL GRID GANTRY

EXISTING OVERHEAD LINE

PROPOSED OVERHEAD LINE

| 01       | FEB 20   | GA                       | GA            | DCO SUBMISSION                                                                                                                             |   |
|----------|----------|--------------------------|---------------|--------------------------------------------------------------------------------------------------------------------------------------------|---|
| REVISION |          |                          | CHECKED       | REASONS FOR REVISION / COMMENTS                                                                                                            |   |
|          |          | NO                       | T PF          | ROTECTIVELY MARKED                                                                                                                         | ) |
| COI      | PYRI(    | СПт                      | •.            |                                                                                                                                            |   |
| Maje     | esty's S | ce Su<br>Statio          | urvey onery ( | dnance Survey map with the perm<br>on behalf of the controller of Her<br>Office © Crown copyright (2019).<br>NNB GenCo Licence: 0100060408 |   |
| Maje     | esty's S | ce Su<br>Statio          | urvey onery ( | on behalf of the controller of Her<br>Office © Crown copyright (2019).                                                                     |   |
| Maje     | esty's S | ce Su<br>Statio<br>reser | urvey onery ( | on behalf of the controller of Her Office © Crown copyright (2019). NNB GenCo Licence: 0100060408                                          |   |