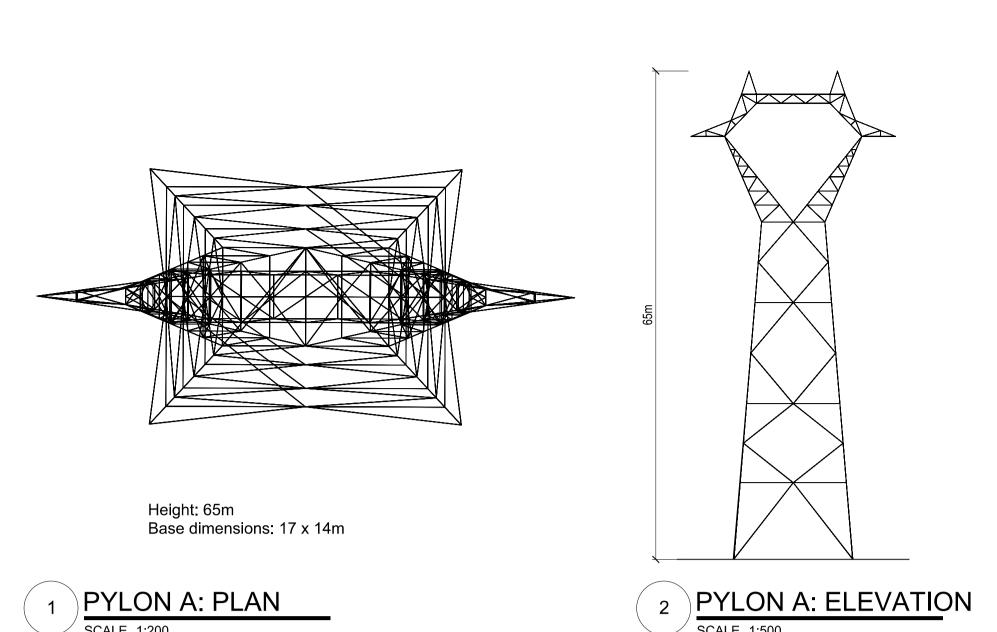

Height: 48m Base dimensions: 13 x 11m

Height: 45m Base dimensions: 2.5m diameter

5 MONOPOLE: PLAN
SCALE 1:200

6 MONOPOLE: ELEVATION SCALE 1:500

9 PY

9 PYLON ROUTES - IL LUSTRATIVE ARRANGEMENT SCALE 1:4000