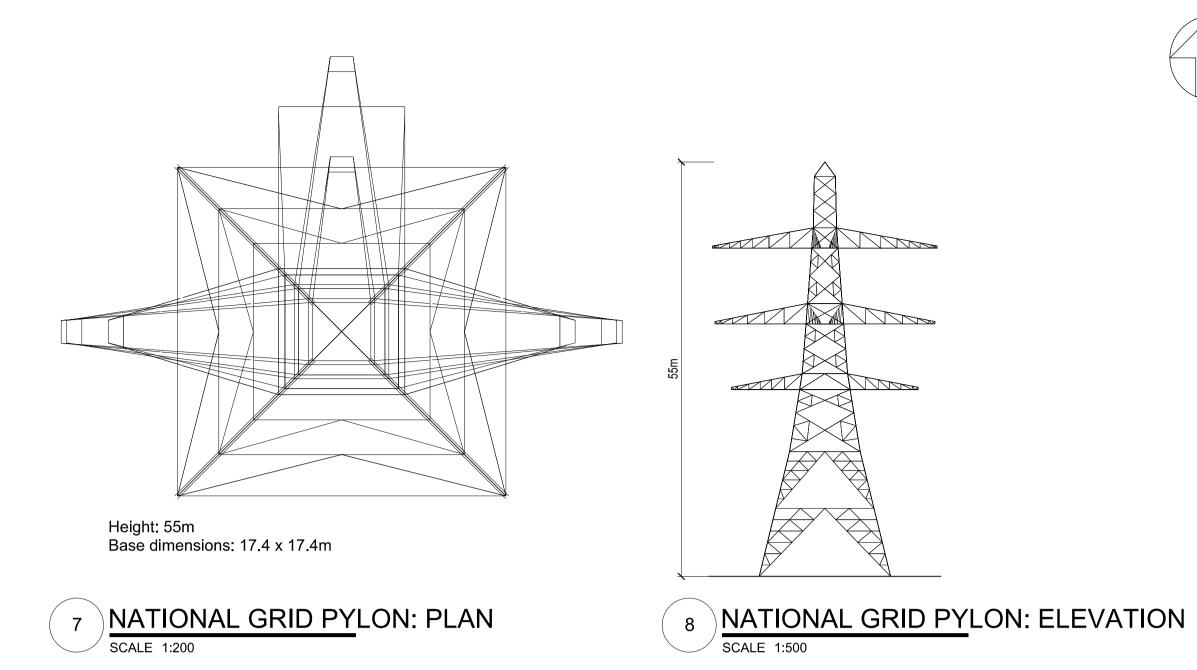

## KEY:

PROPOSED SIZEWELL C PYLON

PROPOSED SIZEWELL C MONOPOLE

PROPOSED NATIONAL GRID PYLON

PROPOSED NATIONAL GRID GANTRY

EXISTING OVERHEAD LINE

PROPOSED OVERHEAD LINE

| 01       | FEB 20   | GA                       | GA            | DCO SUBMISSION                                                                                                                             |   |
|----------|----------|--------------------------|---------------|--------------------------------------------------------------------------------------------------------------------------------------------|---|
| REVISION |          |                          | CHECKED       | REASONS FOR REVISION / COMMENTS                                                                                                            |   |
|          |          | NO                       | T PF          | ROTECTIVELY MARKED                                                                                                                         | ) |
| COI      | PYRI(    | СПт                      | •.            |                                                                                                                                            |   |
| Maje     | esty's S | ce Su<br>Statio          | urvey onery ( | dnance Survey map with the perm<br>on behalf of the controller of Her<br>Office © Crown copyright (2019).<br>NNB GenCo Licence: 0100060408 |   |
| Maje     | esty's S | ce Su<br>Statio          | urvey onery ( | on behalf of the controller of Her<br>Office © Crown copyright (2019).                                                                     |   |
| Maje     | esty's S | ce Su<br>Statio<br>reser | urvey onery ( | on behalf of the controller of Her Office © Crown copyright (2019). NNB GenCo Licence: 0100060408                                          |   |