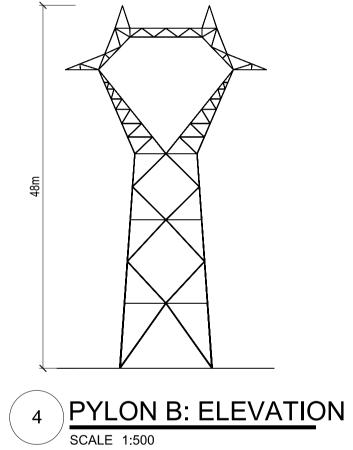

Height: 48m Base dimensions: 13 x 11m

Height: 45m Base dimensions: 2.5m diameter

5 MONOPOLE: PLAN
SCALE 1:200

6 MONOPOLE: ELEVATION SCALE 1:500

9 PY

9 PYLON ROUTES - IL LUSTRATIVE ARRANGEMENT SCALE 1:4000