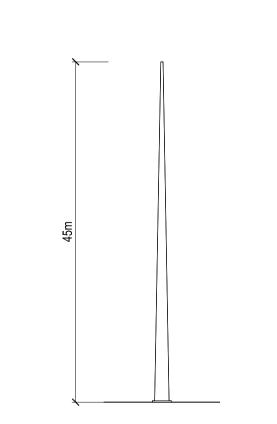

Height: 48m Base dimensions: 13 x 11m

Height: 45m Base dimensions: 2.5m diameter

5 MONOPOLE: PLAN
SCALE 1:200

6 MONOPOLE: ELEVATION SCALE 1:500

9 PY

9 PYLON ROUTES - IL LUSTRATIVE ARRANGEMENT SCALE 1:4000