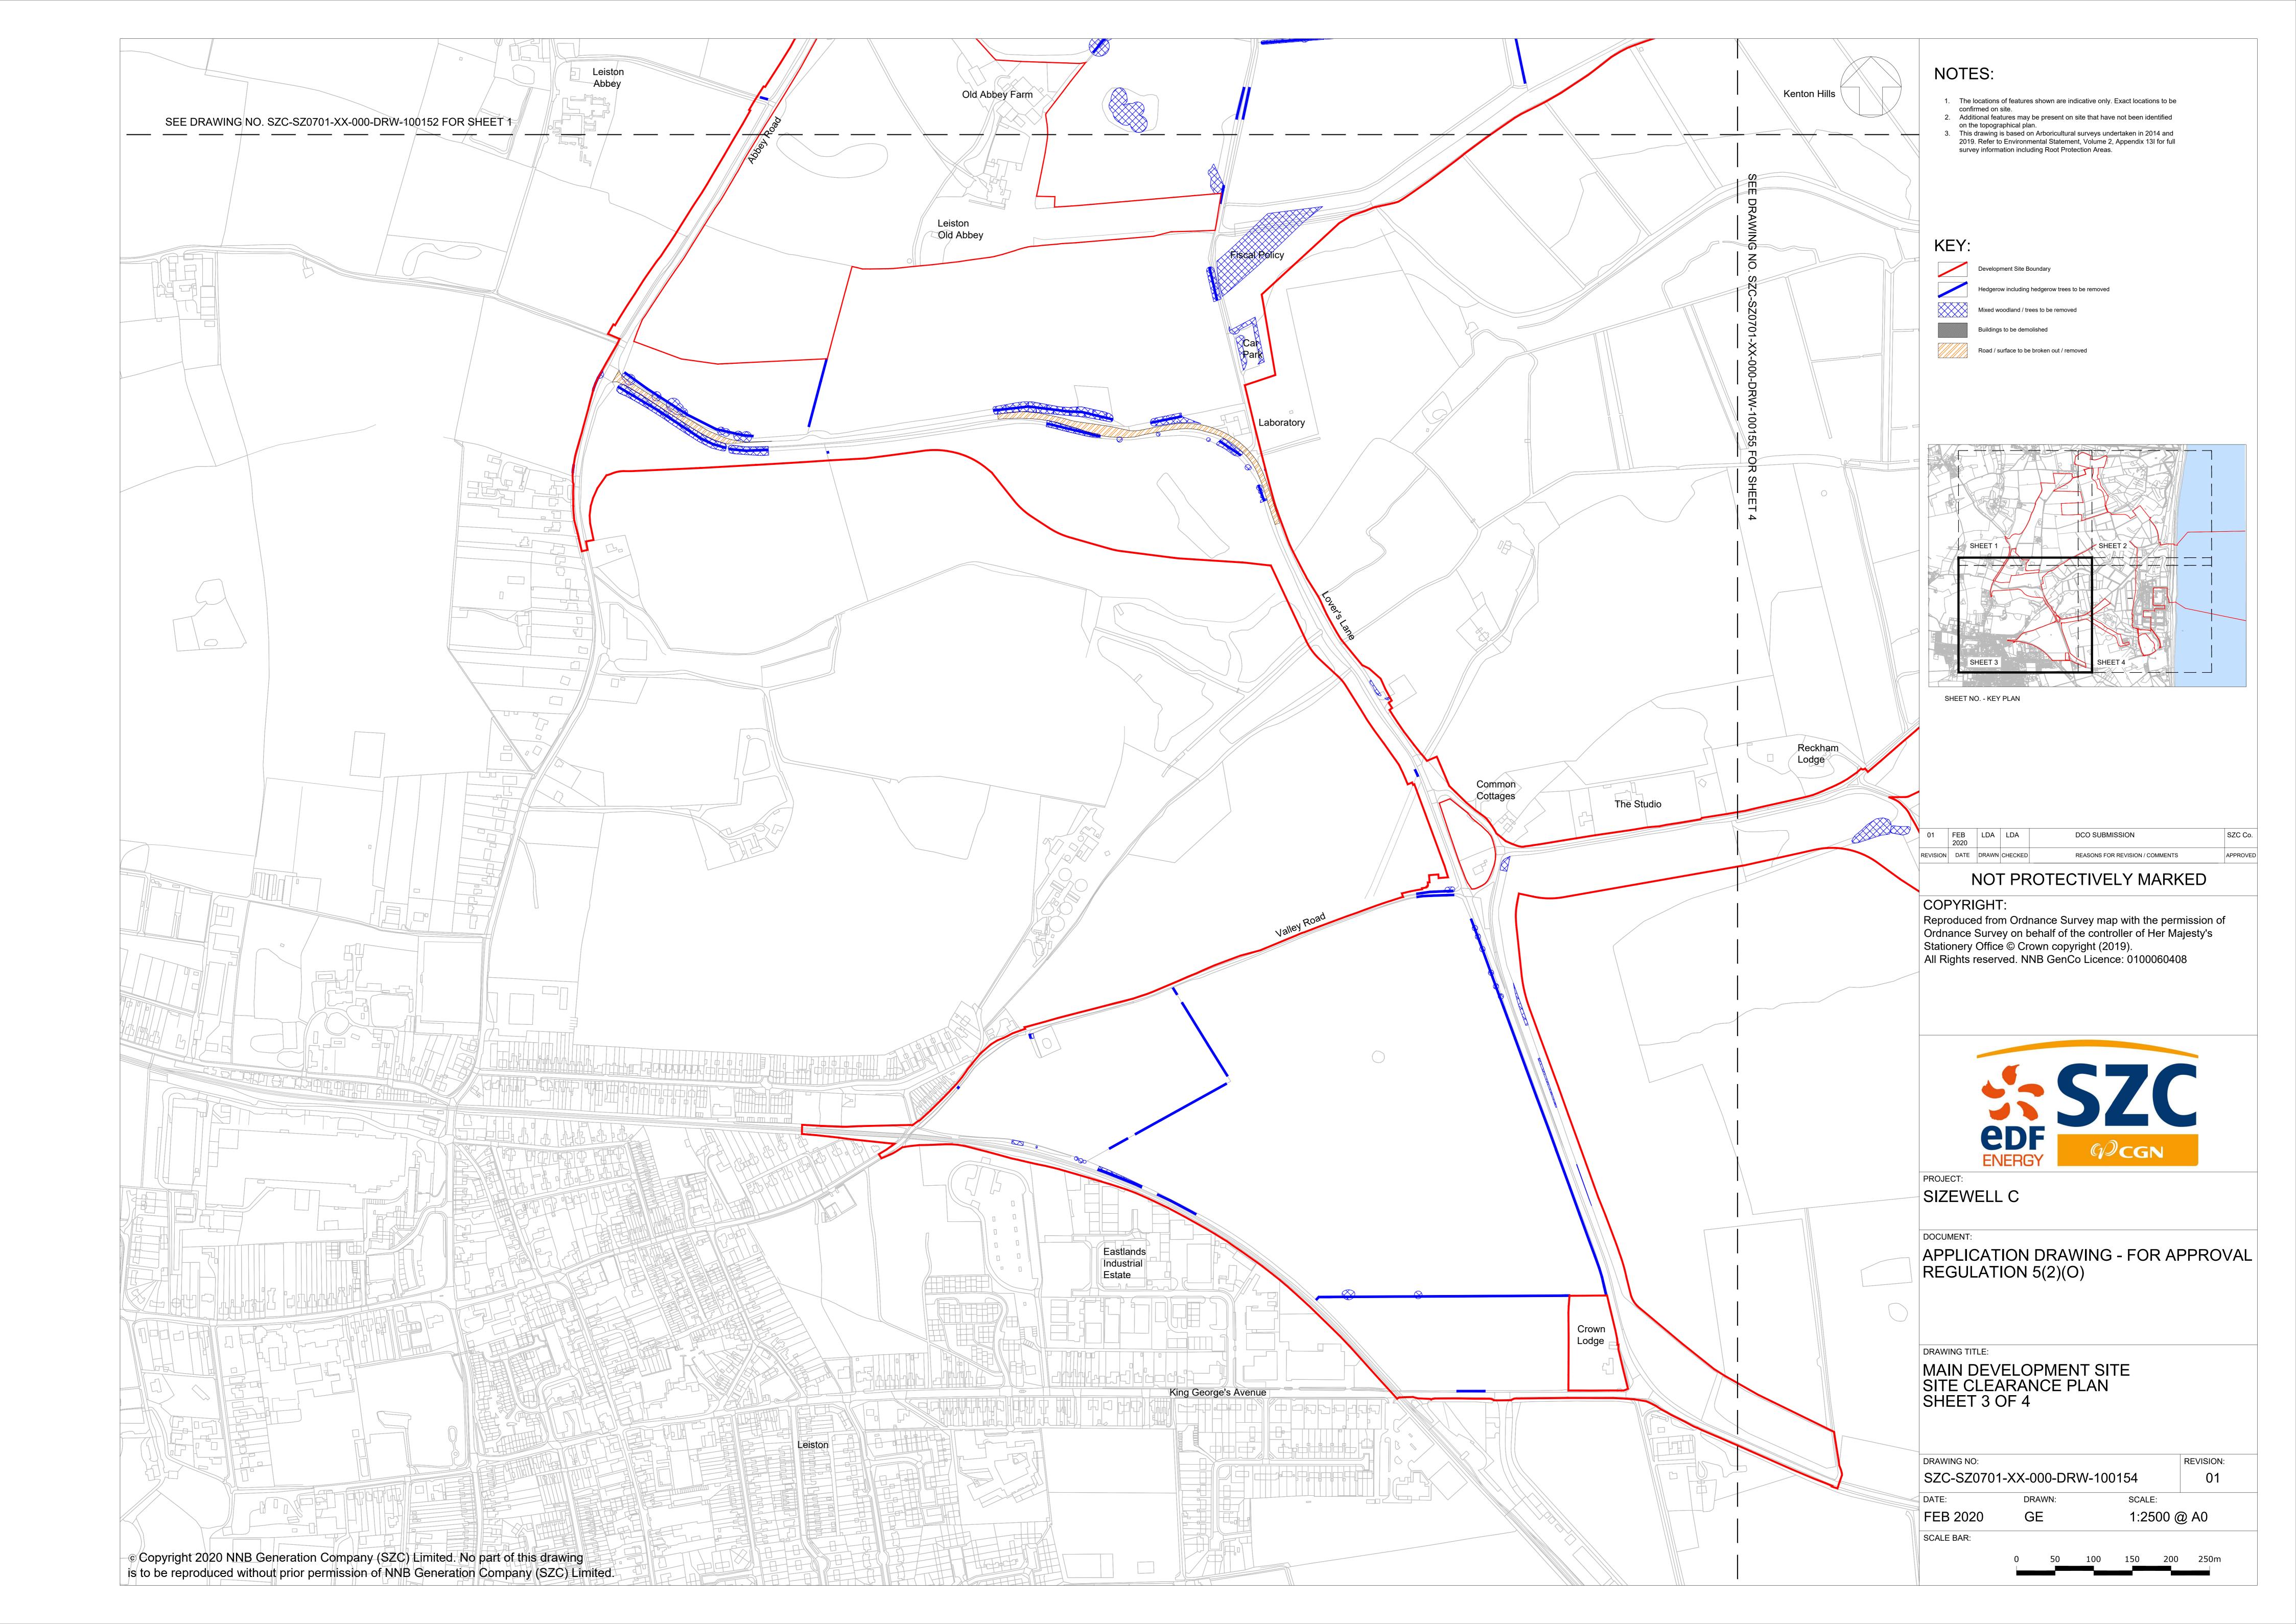

## **Main Development Site, Landscape Plans – For Approval**

| Drawing Number               | Revision | Drawing Title                                                 | Scale  | Sheet Size |
|------------------------------|----------|---------------------------------------------------------------|--------|------------|
| SZC-SZ0701-XX-000-DRW-100133 | 01       | Main Development Site Landscape Retention Plan - Key Plan     | 1:5000 | A0         |
| SZC-SZ0701-XX-000-DRW-100148 | 01       | Main Development Site Landscape Retention Plan - Sheet 1 of 4 | 1:2500 | A0         |
| SZC-SZ0701-XX-000-DRW-100149 | 01       | Main Development Site Landscape Retention Plan – Sheet 2 of 4 | 1:2500 | A0         |
| SZC-SZ0701-XX-000-DRW-100150 | 01       | Main Development Site Landscape Retention Plan – Sheet 3 of 4 | 1:2500 | A0         |
| SZC-SZ0701-XX-000-DRW-100151 | 01       | Main Development Site Landscape Retention Plan – Sheet 4 of 4 | 1:2500 | A0         |
| SZC-SZ0701-XX-000-DRW-100134 | 01       | Main Development Site Clearance Plan - Key Plan               | 1:5000 | A0         |
| SZC-SZ0701-XX-000-DRW-100152 | 01       | Main Development Site Clearance Plan - Sheet 1 of 4           | 1:2500 | A0         |
| SZC-SZ0701-XX-000-DRW-100153 | 01       | Main Development Site Clearance Plan - Sheet 2 of 4           | 1:2500 | A0         |
| SZC-SZ0701-XX-000-DRW-100154 | 01       | Main Development Site Clearance Plan - Sheet 3 of 4           | 1:2500 | A0         |
| SZC-SZ0701-XX-000-DRW-100155 | 01       | Main Development Site Clearance Plan - Sheet 4 of 4           | 1:2500 | A0         |
| SZC-SZ0701-XX-000-DRW-100145 | 01       | Important Hedgerow Removal - Key Plan                         | 1:5000 | A0         |
| SZC-SZ0701-XX-000-DRW-100156 | 01       | Important Hedgerow Removal - Sheet 1 of 4                     | 1:2500 | A0         |
| SZC-SZ0701-XX-000-DRW-100157 | 01       | Important Hedgerow Removal - Sheet 2 of 4                     | 1:2500 | A0         |
| SZC-SZ0701-XX-000-DRW-100158 | 01       | Important Hedgerow Removal - Sheet 3 of 4                     | 1:2500 | A0         |
| SZC-SZ0701-XX-000-DRW-100159 | 01       | Important Hedgerow Removal - Sheet 4 of 4                     | 1:2500 | A0         |