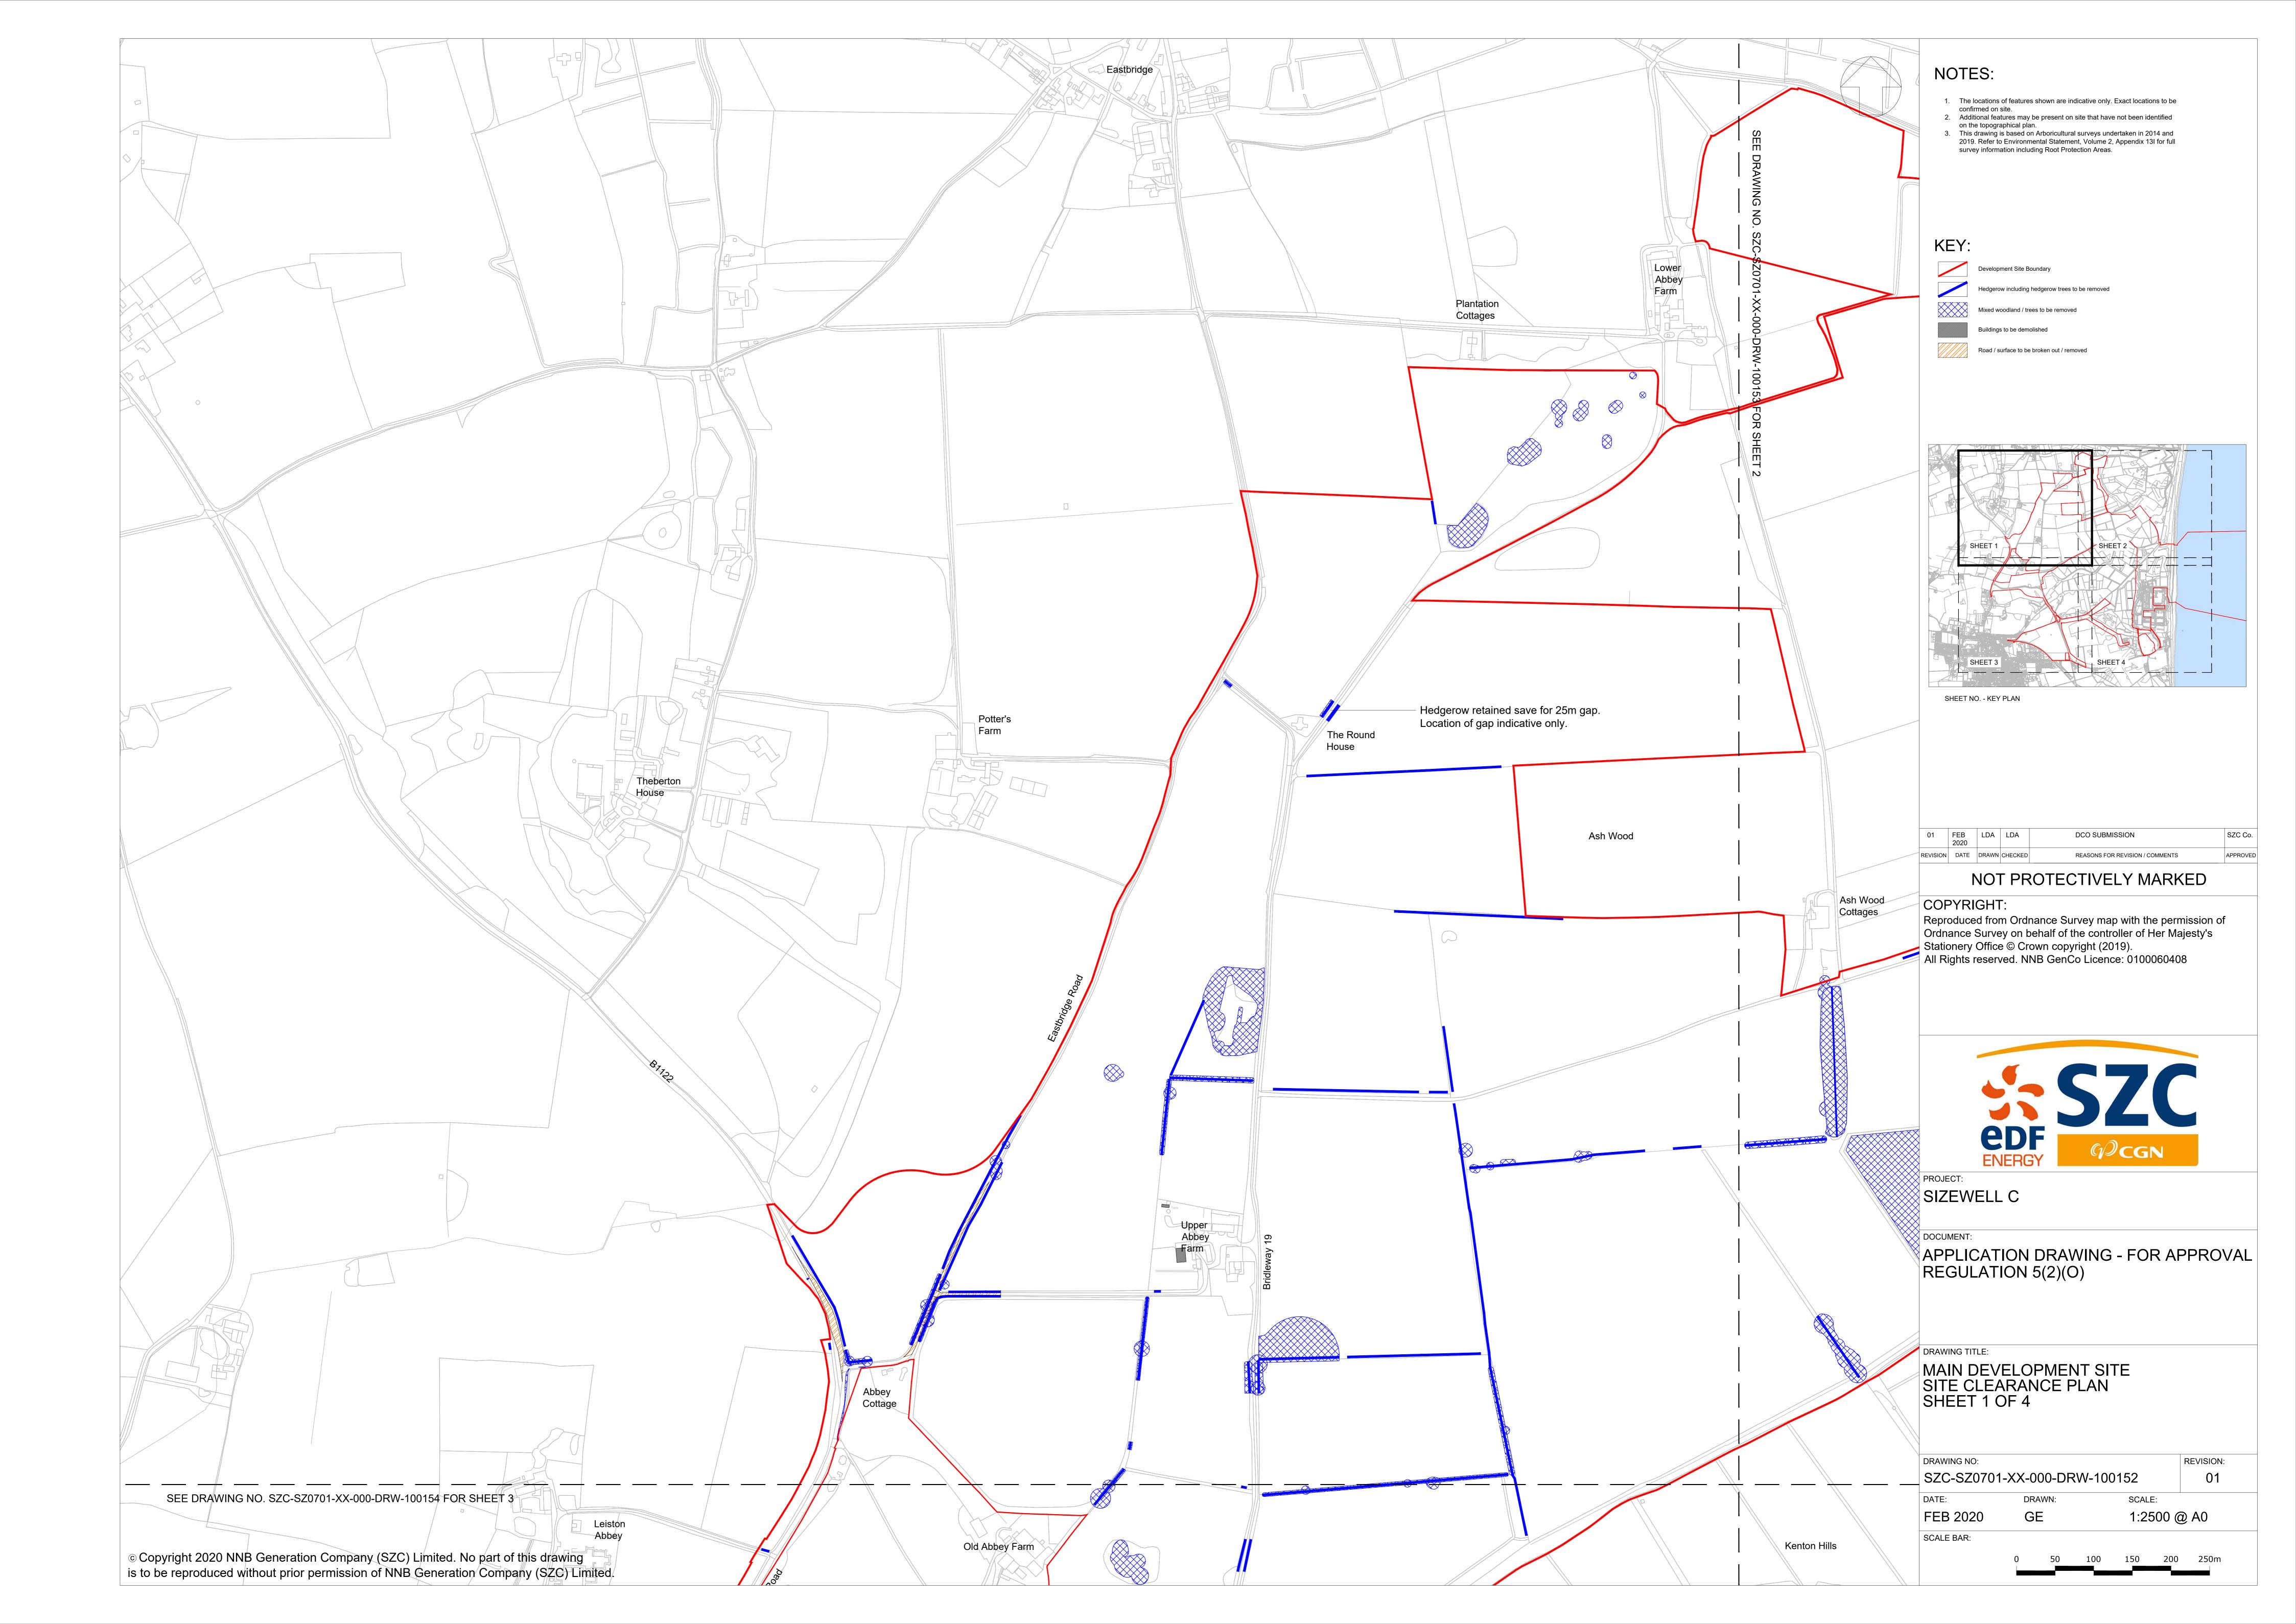

## **Main Development Site, Landscape Plans – For Approval**

| Drawing Number               | Revision | Drawing Title                                                 | Scale  | Sheet Size |
|------------------------------|----------|---------------------------------------------------------------|--------|------------|
| SZC-SZ0701-XX-000-DRW-100133 | 01       | Main Development Site Landscape Retention Plan - Key Plan     | 1:5000 | A0         |
| SZC-SZ0701-XX-000-DRW-100148 | 01       | Main Development Site Landscape Retention Plan - Sheet 1 of 4 | 1:2500 | A0         |
| SZC-SZ0701-XX-000-DRW-100149 | 01       | Main Development Site Landscape Retention Plan – Sheet 2 of 4 | 1:2500 | A0         |
| SZC-SZ0701-XX-000-DRW-100150 | 01       | Main Development Site Landscape Retention Plan – Sheet 3 of 4 | 1:2500 | A0         |
| SZC-SZ0701-XX-000-DRW-100151 | 01       | Main Development Site Landscape Retention Plan – Sheet 4 of 4 | 1:2500 | A0         |
| SZC-SZ0701-XX-000-DRW-100134 | 01       | Main Development Site Clearance Plan - Key Plan               | 1:5000 | A0         |
| SZC-SZ0701-XX-000-DRW-100152 | 01       | Main Development Site Clearance Plan - Sheet 1 of 4           | 1:2500 | A0         |
| SZC-SZ0701-XX-000-DRW-100153 | 01       | Main Development Site Clearance Plan - Sheet 2 of 4           | 1:2500 | A0         |
| SZC-SZ0701-XX-000-DRW-100154 | 01       | Main Development Site Clearance Plan - Sheet 3 of 4           | 1:2500 | A0         |
| SZC-SZ0701-XX-000-DRW-100155 | 01       | Main Development Site Clearance Plan - Sheet 4 of 4           | 1:2500 | A0         |
| SZC-SZ0701-XX-000-DRW-100145 | 01       | Important Hedgerow Removal - Key Plan                         | 1:5000 | A0         |
| SZC-SZ0701-XX-000-DRW-100156 | 01       | Important Hedgerow Removal - Sheet 1 of 4                     | 1:2500 | A0         |
| SZC-SZ0701-XX-000-DRW-100157 | 01       | Important Hedgerow Removal - Sheet 2 of 4                     | 1:2500 | A0         |
| SZC-SZ0701-XX-000-DRW-100158 | 01       | Important Hedgerow Removal - Sheet 3 of 4                     | 1:2500 | A0         |
| SZC-SZ0701-XX-000-DRW-100159 | 01       | Important Hedgerow Removal - Sheet 4 of 4                     | 1:2500 | A0         |