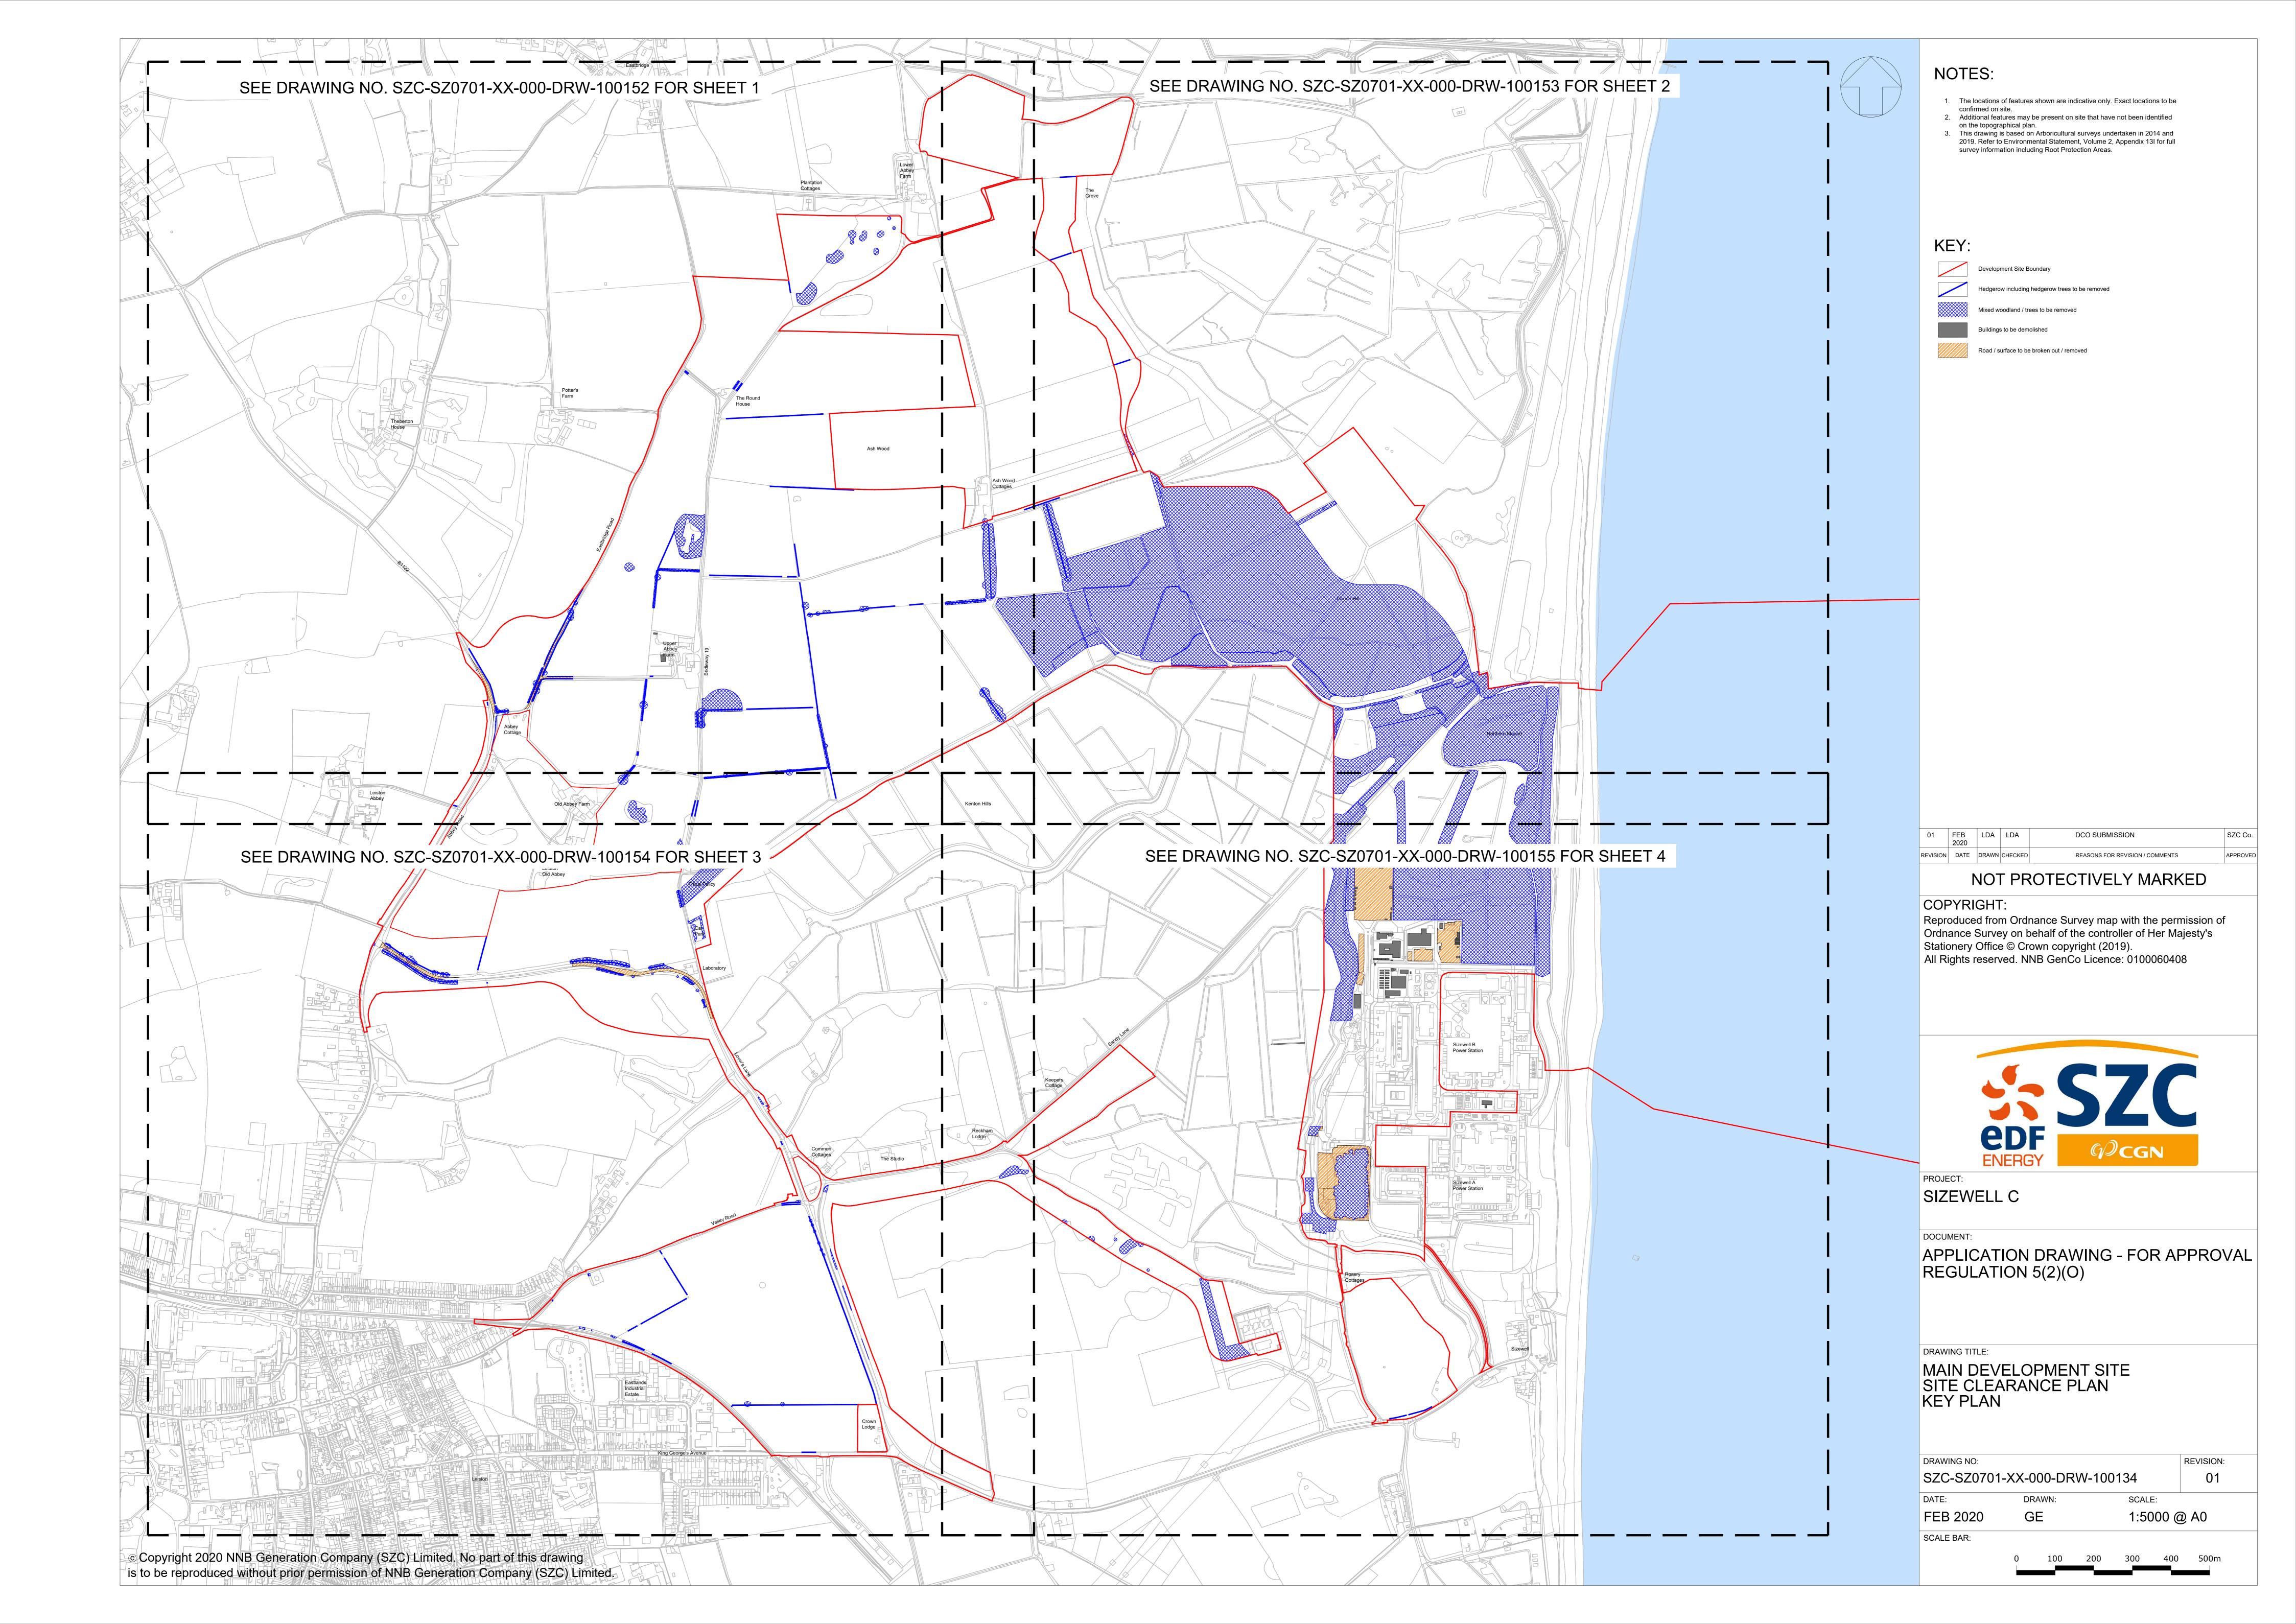

## **Main Development Site, Landscape Plans – For Approval**

| Drawing Number               | Revision | Drawing Title                                                 | Scale  | Sheet Size |
|------------------------------|----------|---------------------------------------------------------------|--------|------------|
| SZC-SZ0701-XX-000-DRW-100133 | 01       | Main Development Site Landscape Retention Plan - Key Plan     | 1:5000 | A0         |
| SZC-SZ0701-XX-000-DRW-100148 | 01       | Main Development Site Landscape Retention Plan - Sheet 1 of 4 | 1:2500 | A0         |
| SZC-SZ0701-XX-000-DRW-100149 | 01       | Main Development Site Landscape Retention Plan – Sheet 2 of 4 | 1:2500 | A0         |
| SZC-SZ0701-XX-000-DRW-100150 | 01       | Main Development Site Landscape Retention Plan – Sheet 3 of 4 | 1:2500 | A0         |
| SZC-SZ0701-XX-000-DRW-100151 | 01       | Main Development Site Landscape Retention Plan – Sheet 4 of 4 | 1:2500 | A0         |
| SZC-SZ0701-XX-000-DRW-100134 | 01       | Main Development Site Clearance Plan - Key Plan               | 1:5000 | A0         |
| SZC-SZ0701-XX-000-DRW-100152 | 01       | Main Development Site Clearance Plan - Sheet 1 of 4           | 1:2500 | A0         |
| SZC-SZ0701-XX-000-DRW-100153 | 01       | Main Development Site Clearance Plan - Sheet 2 of 4           | 1:2500 | A0         |
| SZC-SZ0701-XX-000-DRW-100154 | 01       | Main Development Site Clearance Plan - Sheet 3 of 4           | 1:2500 | A0         |
| SZC-SZ0701-XX-000-DRW-100155 | 01       | Main Development Site Clearance Plan - Sheet 4 of 4           | 1:2500 | A0         |
| SZC-SZ0701-XX-000-DRW-100145 | 01       | Important Hedgerow Removal - Key Plan                         | 1:5000 | A0         |
| SZC-SZ0701-XX-000-DRW-100156 | 01       | Important Hedgerow Removal - Sheet 1 of 4                     | 1:2500 | A0         |
| SZC-SZ0701-XX-000-DRW-100157 | 01       | Important Hedgerow Removal - Sheet 2 of 4                     | 1:2500 | A0         |
| SZC-SZ0701-XX-000-DRW-100158 | 01       | Important Hedgerow Removal - Sheet 3 of 4                     | 1:2500 | A0         |
| SZC-SZ0701-XX-000-DRW-100159 | 01       | Important Hedgerow Removal - Sheet 4 of 4                     | 1:2500 | A0         |