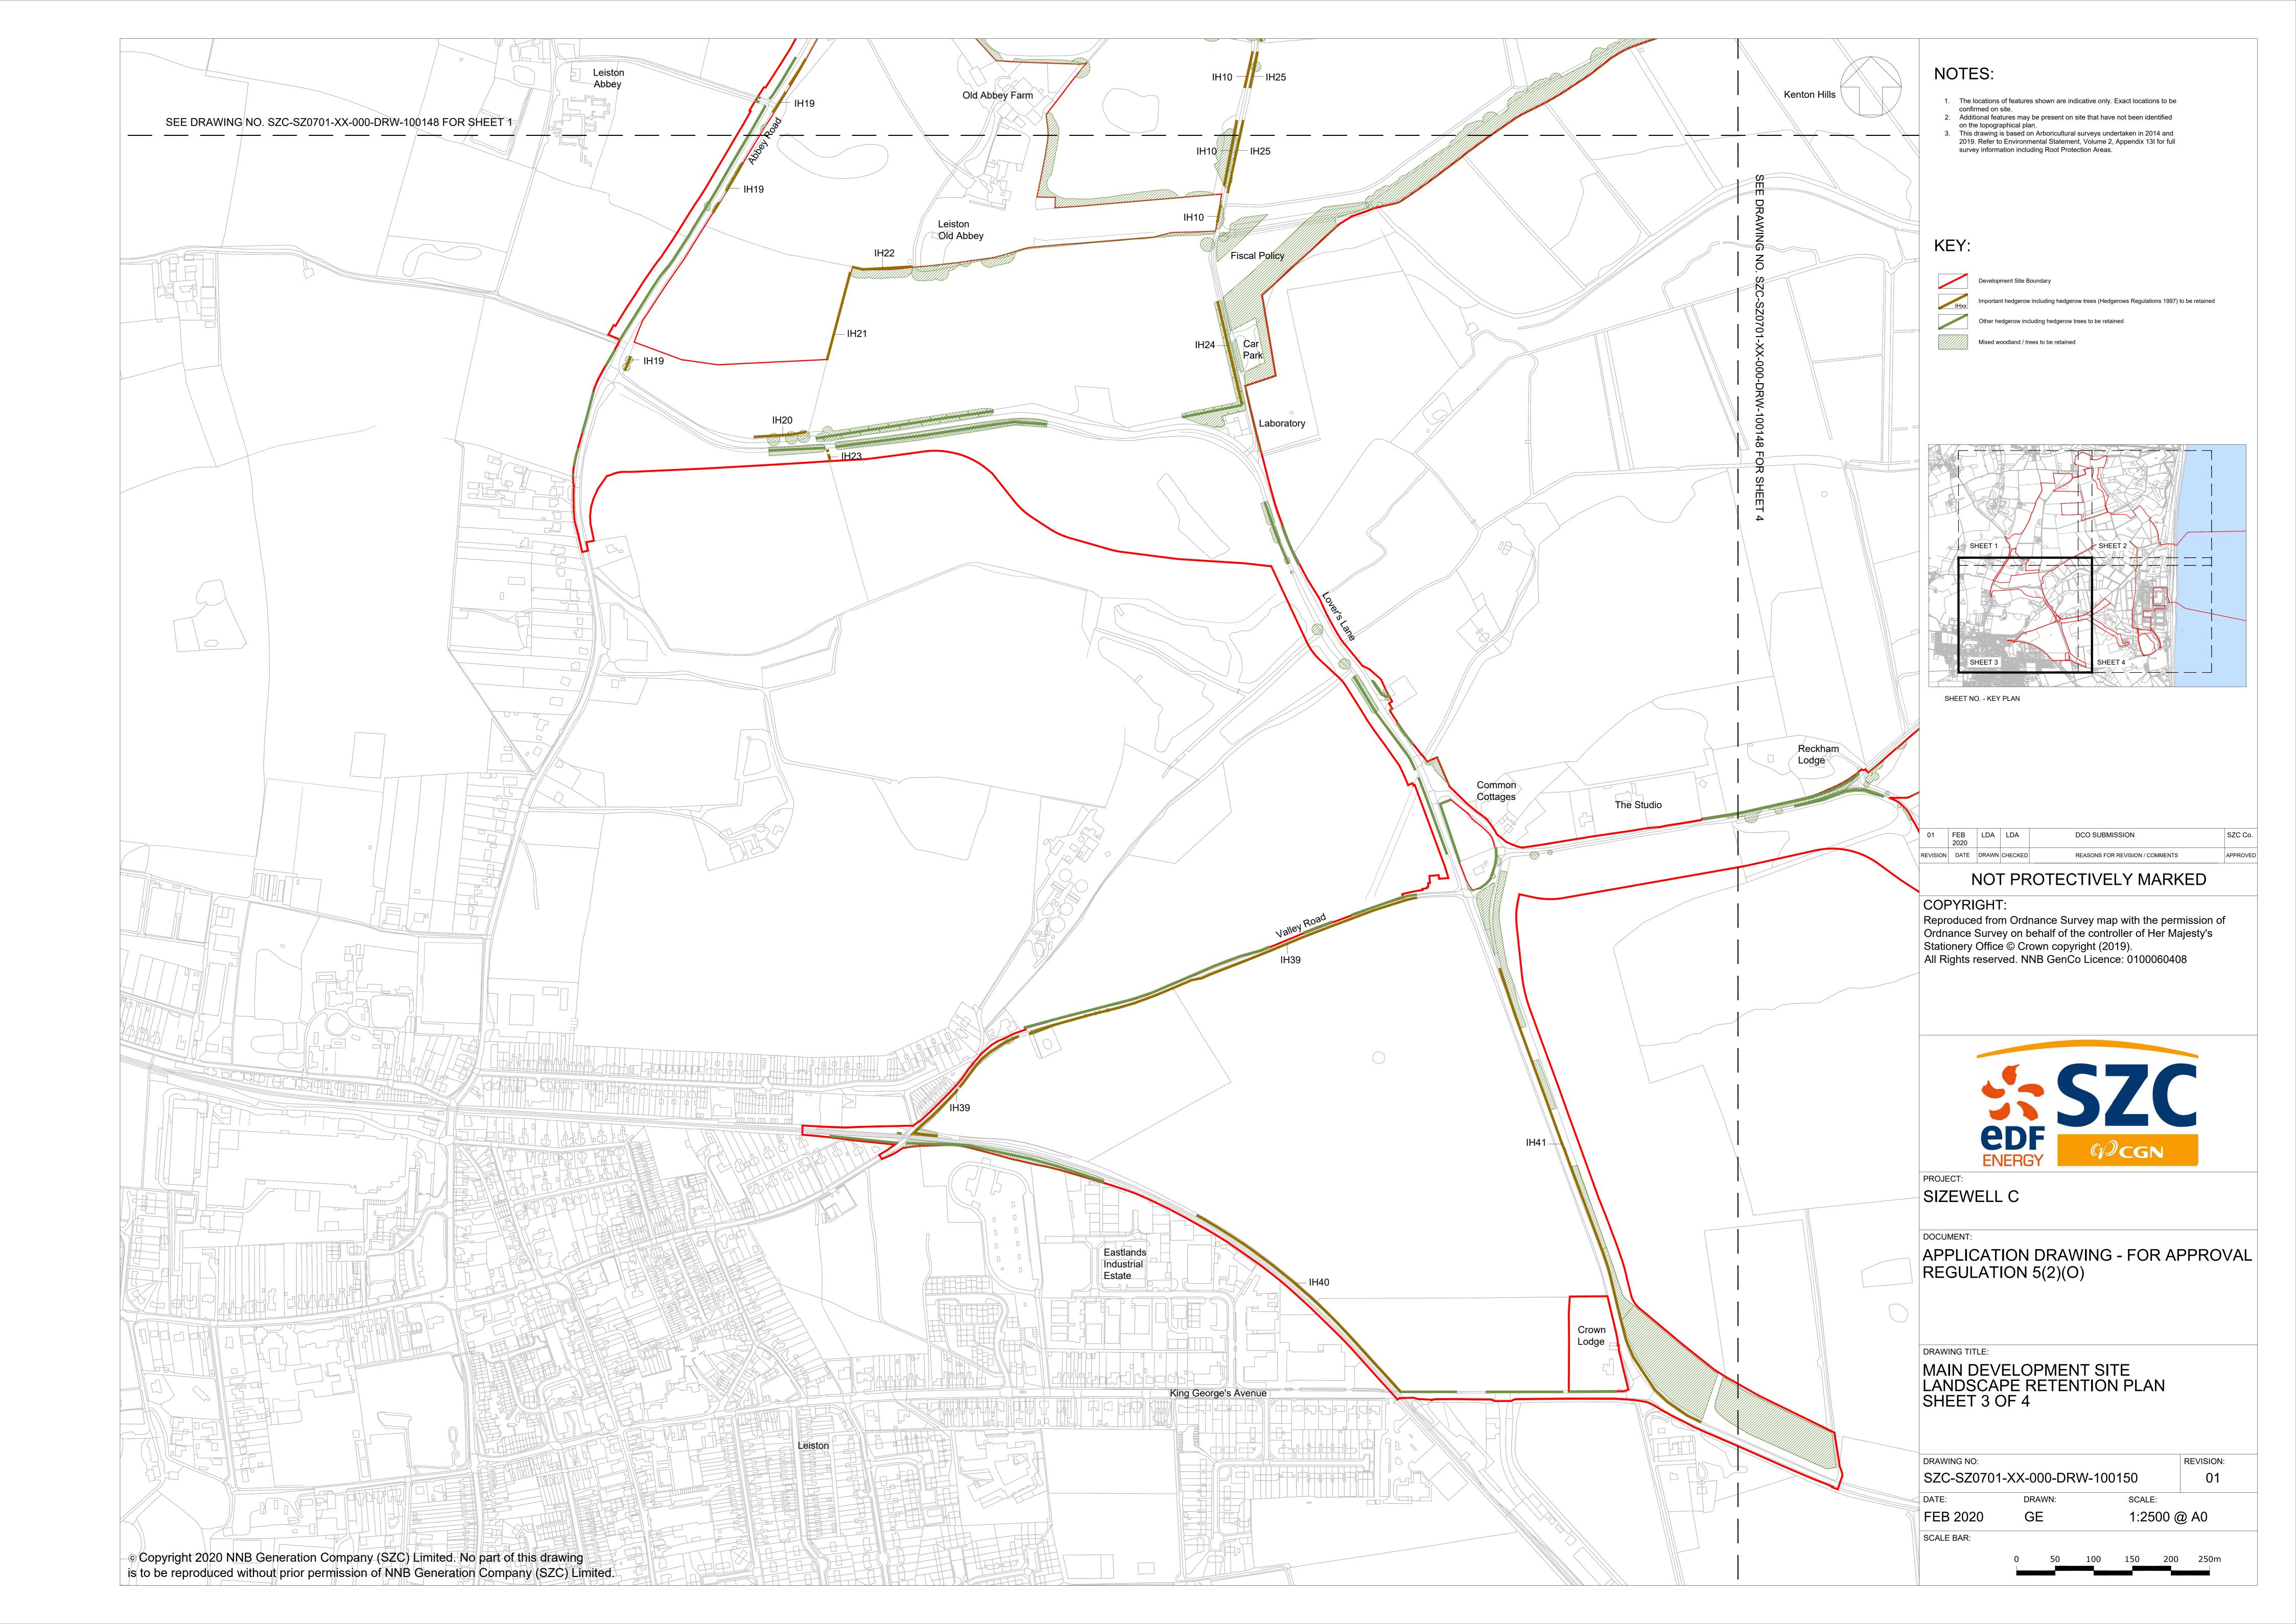

## **Main Development Site, Landscape Plans – For Approval**

| Drawing Number               | Revision | Drawing Title                                                 | Scale  | Sheet Size |
|------------------------------|----------|---------------------------------------------------------------|--------|------------|
| SZC-SZ0701-XX-000-DRW-100133 | 01       | Main Development Site Landscape Retention Plan - Key Plan     | 1:5000 | A0         |
| SZC-SZ0701-XX-000-DRW-100148 | 01       | Main Development Site Landscape Retention Plan - Sheet 1 of 4 | 1:2500 | A0         |
| SZC-SZ0701-XX-000-DRW-100149 | 01       | Main Development Site Landscape Retention Plan – Sheet 2 of 4 | 1:2500 | A0         |
| SZC-SZ0701-XX-000-DRW-100150 | 01       | Main Development Site Landscape Retention Plan – Sheet 3 of 4 | 1:2500 | A0         |
| SZC-SZ0701-XX-000-DRW-100151 | 01       | Main Development Site Landscape Retention Plan – Sheet 4 of 4 | 1:2500 | A0         |
| SZC-SZ0701-XX-000-DRW-100134 | 01       | Main Development Site Clearance Plan - Key Plan               | 1:5000 | A0         |
| SZC-SZ0701-XX-000-DRW-100152 | 01       | Main Development Site Clearance Plan - Sheet 1 of 4           | 1:2500 | A0         |
| SZC-SZ0701-XX-000-DRW-100153 | 01       | Main Development Site Clearance Plan - Sheet 2 of 4           | 1:2500 | A0         |
| SZC-SZ0701-XX-000-DRW-100154 | 01       | Main Development Site Clearance Plan - Sheet 3 of 4           | 1:2500 | A0         |
| SZC-SZ0701-XX-000-DRW-100155 | 01       | Main Development Site Clearance Plan - Sheet 4 of 4           | 1:2500 | A0         |
| SZC-SZ0701-XX-000-DRW-100145 | 01       | Important Hedgerow Removal - Key Plan                         | 1:5000 | A0         |
| SZC-SZ0701-XX-000-DRW-100156 | 01       | Important Hedgerow Removal - Sheet 1 of 4                     | 1:2500 | A0         |
| SZC-SZ0701-XX-000-DRW-100157 | 01       | Important Hedgerow Removal - Sheet 2 of 4                     | 1:2500 | A0         |
| SZC-SZ0701-XX-000-DRW-100158 | 01       | Important Hedgerow Removal - Sheet 3 of 4                     | 1:2500 | A0         |
| SZC-SZ0701-XX-000-DRW-100159 | 01       | Important Hedgerow Removal - Sheet 4 of 4                     | 1:2500 | A0         |