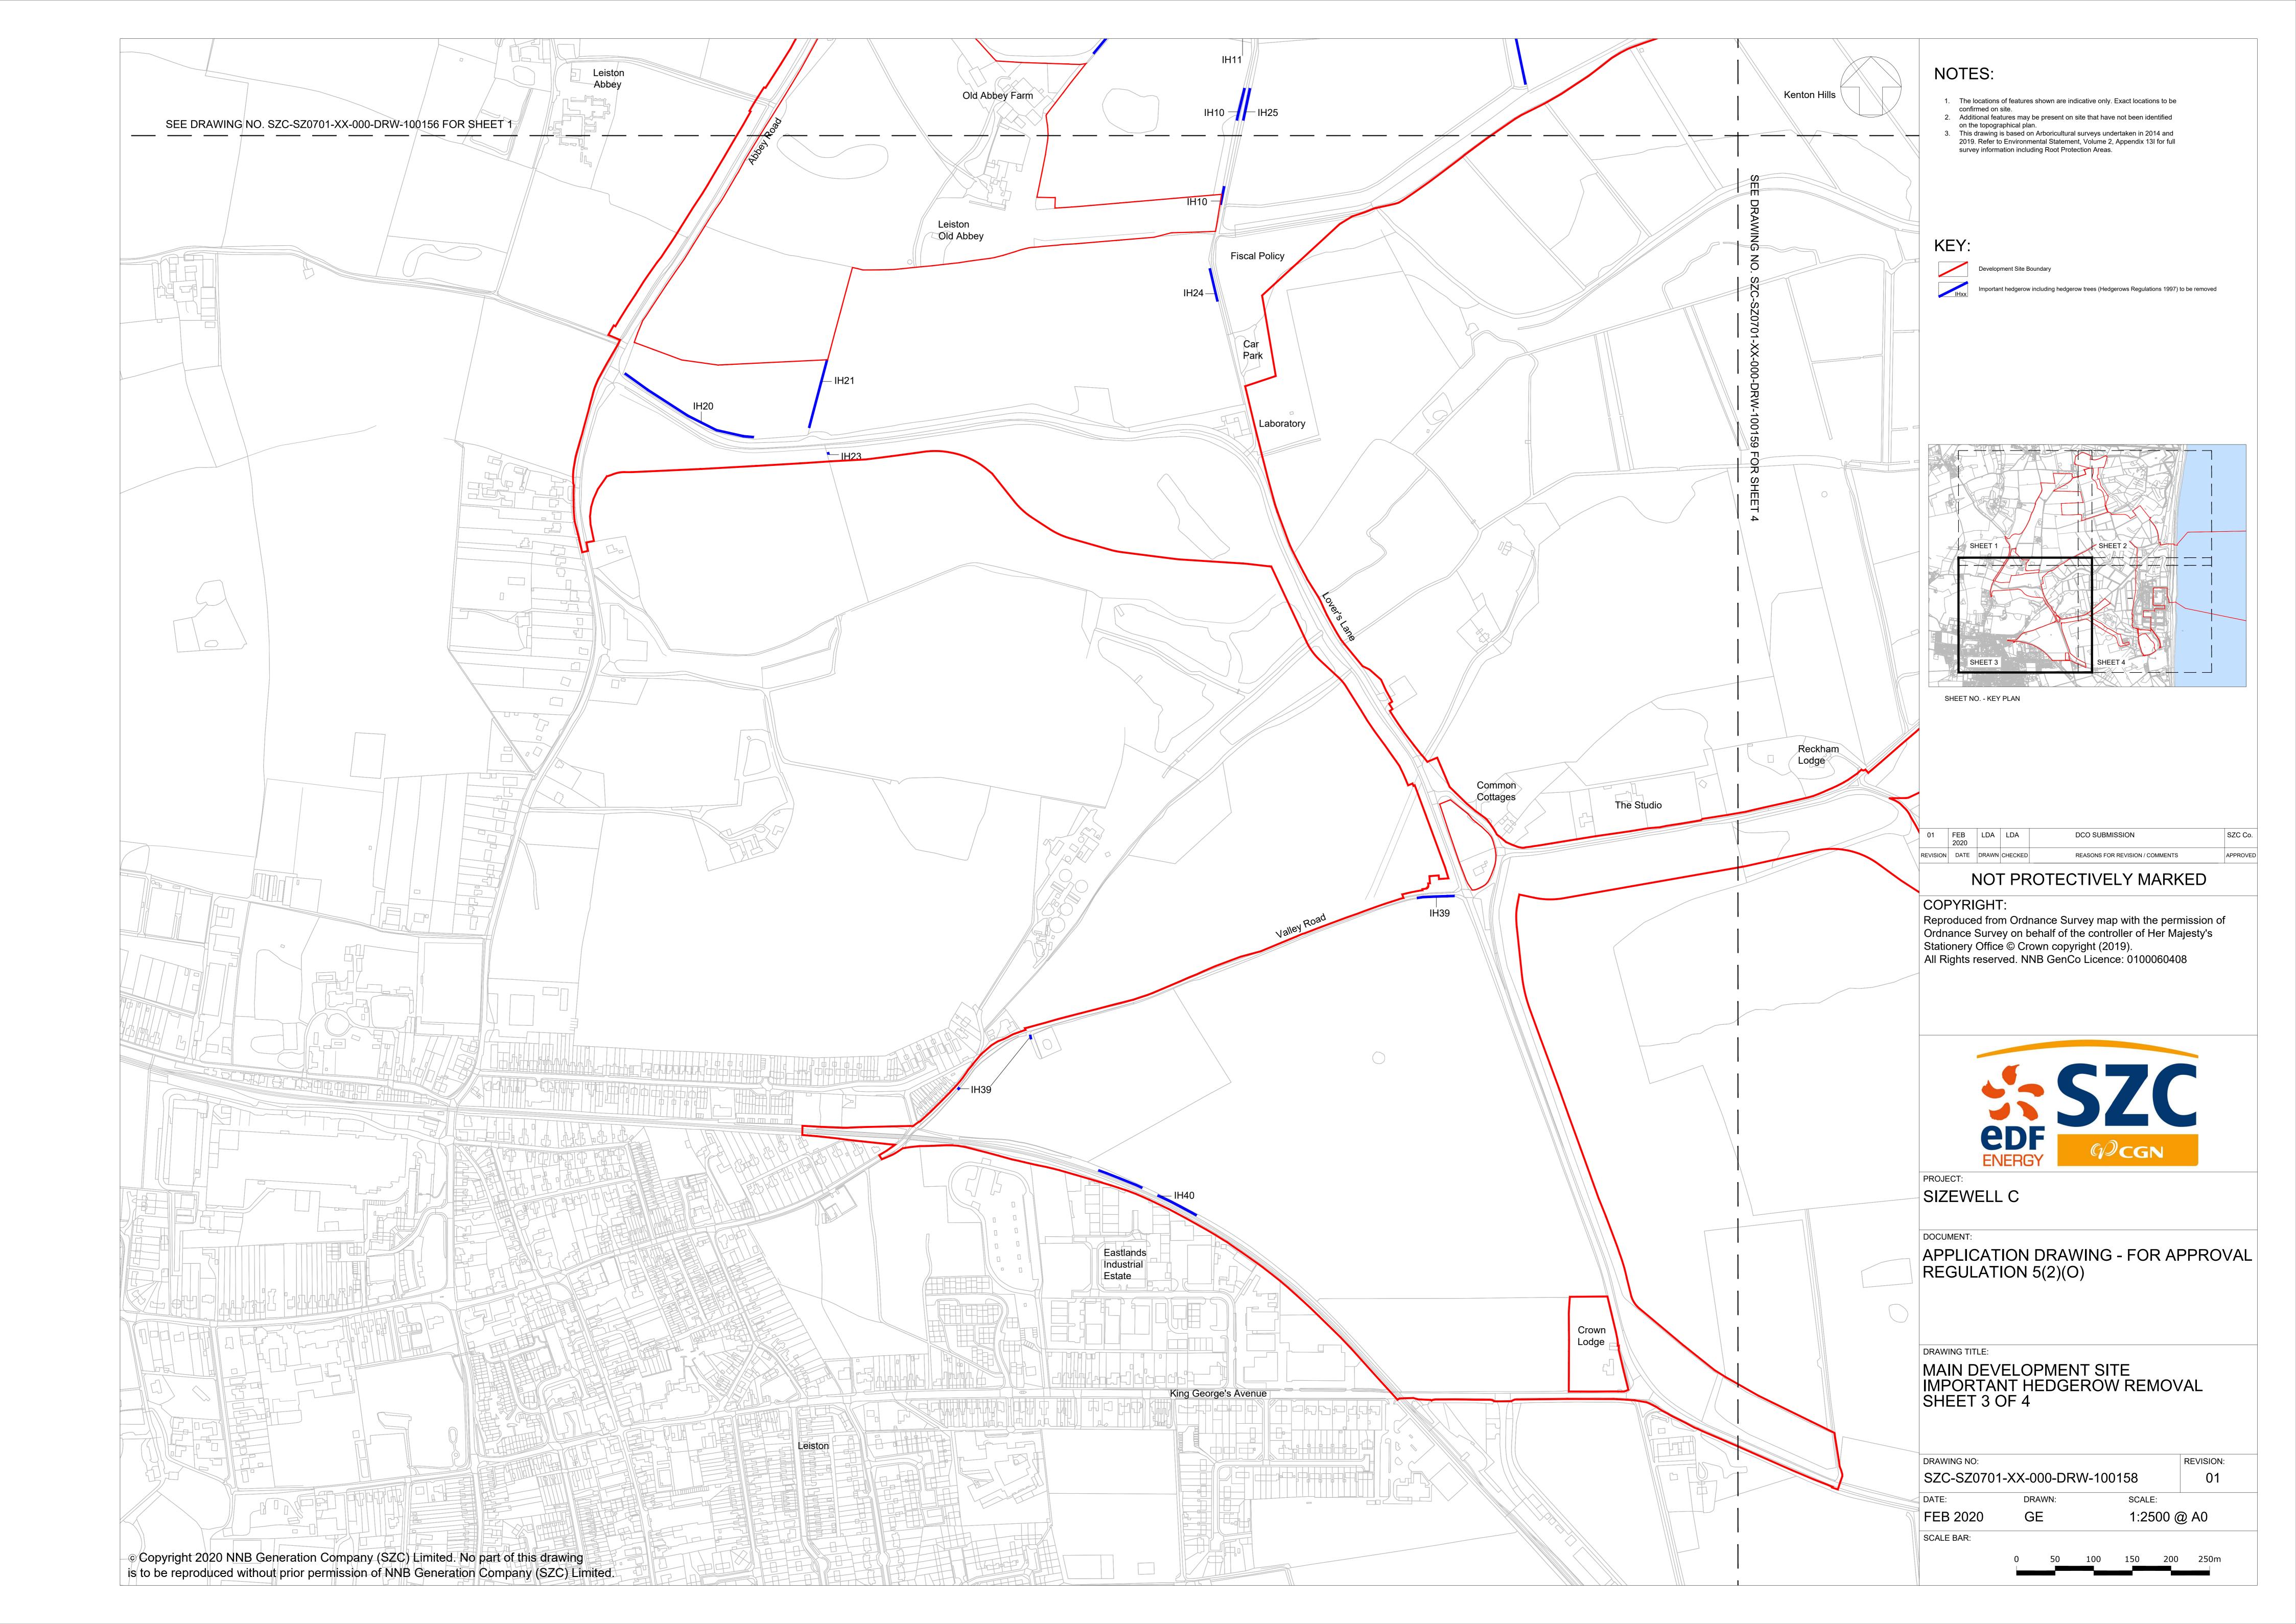

## **Main Development Site, Landscape Plans – For Approval**

| Drawing Number               | Revision | Drawing Title                                                 | Scale  | Sheet Size |
|------------------------------|----------|---------------------------------------------------------------|--------|------------|
| SZC-SZ0701-XX-000-DRW-100133 | 01       | Main Development Site Landscape Retention Plan - Key Plan     | 1:5000 | A0         |
| SZC-SZ0701-XX-000-DRW-100148 | 01       | Main Development Site Landscape Retention Plan - Sheet 1 of 4 | 1:2500 | A0         |
| SZC-SZ0701-XX-000-DRW-100149 | 01       | Main Development Site Landscape Retention Plan – Sheet 2 of 4 | 1:2500 | A0         |
| SZC-SZ0701-XX-000-DRW-100150 | 01       | Main Development Site Landscape Retention Plan – Sheet 3 of 4 | 1:2500 | A0         |
| SZC-SZ0701-XX-000-DRW-100151 | 01       | Main Development Site Landscape Retention Plan – Sheet 4 of 4 | 1:2500 | A0         |
| SZC-SZ0701-XX-000-DRW-100134 | 01       | Main Development Site Clearance Plan - Key Plan               | 1:5000 | A0         |
| SZC-SZ0701-XX-000-DRW-100152 | 01       | Main Development Site Clearance Plan - Sheet 1 of 4           | 1:2500 | A0         |
| SZC-SZ0701-XX-000-DRW-100153 | 01       | Main Development Site Clearance Plan - Sheet 2 of 4           | 1:2500 | A0         |
| SZC-SZ0701-XX-000-DRW-100154 | 01       | Main Development Site Clearance Plan - Sheet 3 of 4           | 1:2500 | A0         |
| SZC-SZ0701-XX-000-DRW-100155 | 01       | Main Development Site Clearance Plan - Sheet 4 of 4           | 1:2500 | A0         |
| SZC-SZ0701-XX-000-DRW-100145 | 01       | Important Hedgerow Removal - Key Plan                         | 1:5000 | A0         |
| SZC-SZ0701-XX-000-DRW-100156 | 01       | Important Hedgerow Removal - Sheet 1 of 4                     | 1:2500 | A0         |
| SZC-SZ0701-XX-000-DRW-100157 | 01       | Important Hedgerow Removal - Sheet 2 of 4                     | 1:2500 | A0         |
| SZC-SZ0701-XX-000-DRW-100158 | 01       | Important Hedgerow Removal - Sheet 3 of 4                     | 1:2500 | A0         |
| SZC-SZ0701-XX-000-DRW-100159 | 01       | Important Hedgerow Removal - Sheet 4 of 4                     | 1:2500 | A0         |