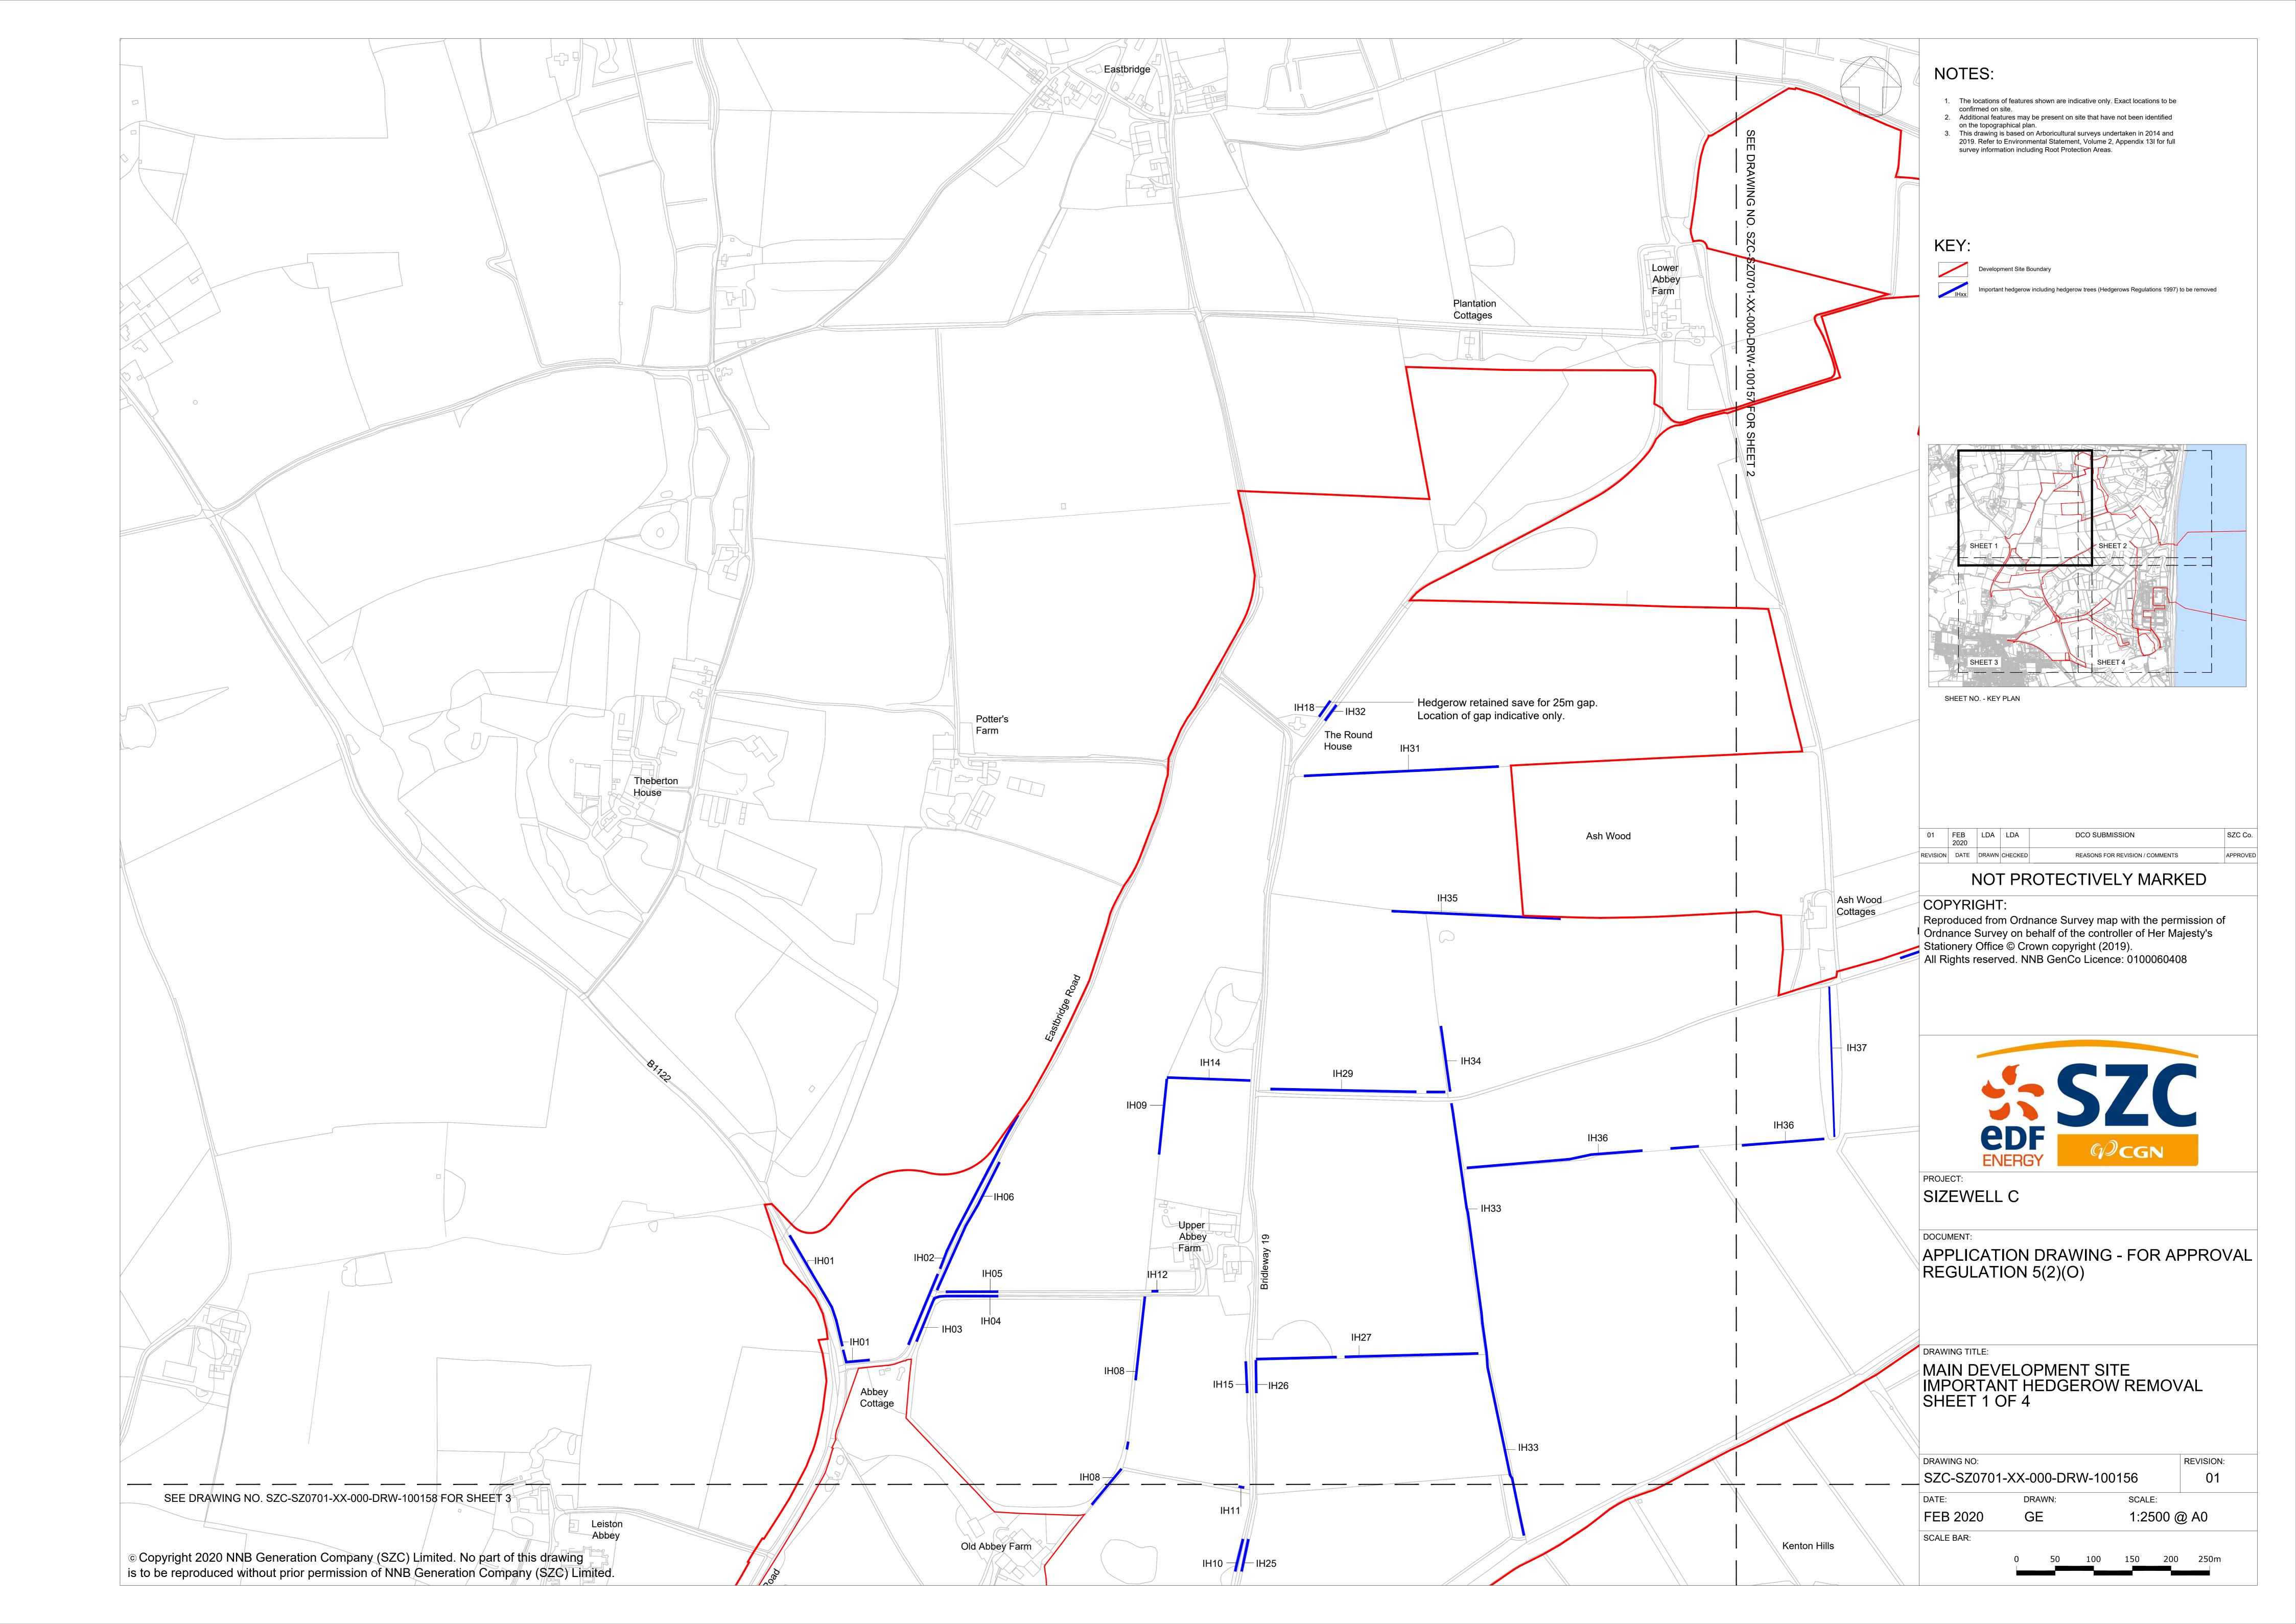

## **Main Development Site, Landscape Plans – For Approval**

| Drawing Number               | Revision | Drawing Title                                                 | Scale  | Sheet Size |
|------------------------------|----------|---------------------------------------------------------------|--------|------------|
| SZC-SZ0701-XX-000-DRW-100133 | 01       | Main Development Site Landscape Retention Plan - Key Plan     | 1:5000 | A0         |
| SZC-SZ0701-XX-000-DRW-100148 | 01       | Main Development Site Landscape Retention Plan - Sheet 1 of 4 | 1:2500 | A0         |
| SZC-SZ0701-XX-000-DRW-100149 | 01       | Main Development Site Landscape Retention Plan – Sheet 2 of 4 | 1:2500 | A0         |
| SZC-SZ0701-XX-000-DRW-100150 | 01       | Main Development Site Landscape Retention Plan – Sheet 3 of 4 | 1:2500 | A0         |
| SZC-SZ0701-XX-000-DRW-100151 | 01       | Main Development Site Landscape Retention Plan – Sheet 4 of 4 | 1:2500 | A0         |
| SZC-SZ0701-XX-000-DRW-100134 | 01       | Main Development Site Clearance Plan - Key Plan               | 1:5000 | A0         |
| SZC-SZ0701-XX-000-DRW-100152 | 01       | Main Development Site Clearance Plan - Sheet 1 of 4           | 1:2500 | A0         |
| SZC-SZ0701-XX-000-DRW-100153 | 01       | Main Development Site Clearance Plan - Sheet 2 of 4           | 1:2500 | A0         |
| SZC-SZ0701-XX-000-DRW-100154 | 01       | Main Development Site Clearance Plan - Sheet 3 of 4           | 1:2500 | A0         |
| SZC-SZ0701-XX-000-DRW-100155 | 01       | Main Development Site Clearance Plan - Sheet 4 of 4           | 1:2500 | A0         |
| SZC-SZ0701-XX-000-DRW-100145 | 01       | Important Hedgerow Removal - Key Plan                         | 1:5000 | A0         |
| SZC-SZ0701-XX-000-DRW-100156 | 01       | Important Hedgerow Removal - Sheet 1 of 4                     | 1:2500 | A0         |
| SZC-SZ0701-XX-000-DRW-100157 | 01       | Important Hedgerow Removal - Sheet 2 of 4                     | 1:2500 | A0         |
| SZC-SZ0701-XX-000-DRW-100158 | 01       | Important Hedgerow Removal - Sheet 3 of 4                     | 1:2500 | A0         |
| SZC-SZ0701-XX-000-DRW-100159 | 01       | Important Hedgerow Removal - Sheet 4 of 4                     | 1:2500 | A0         |