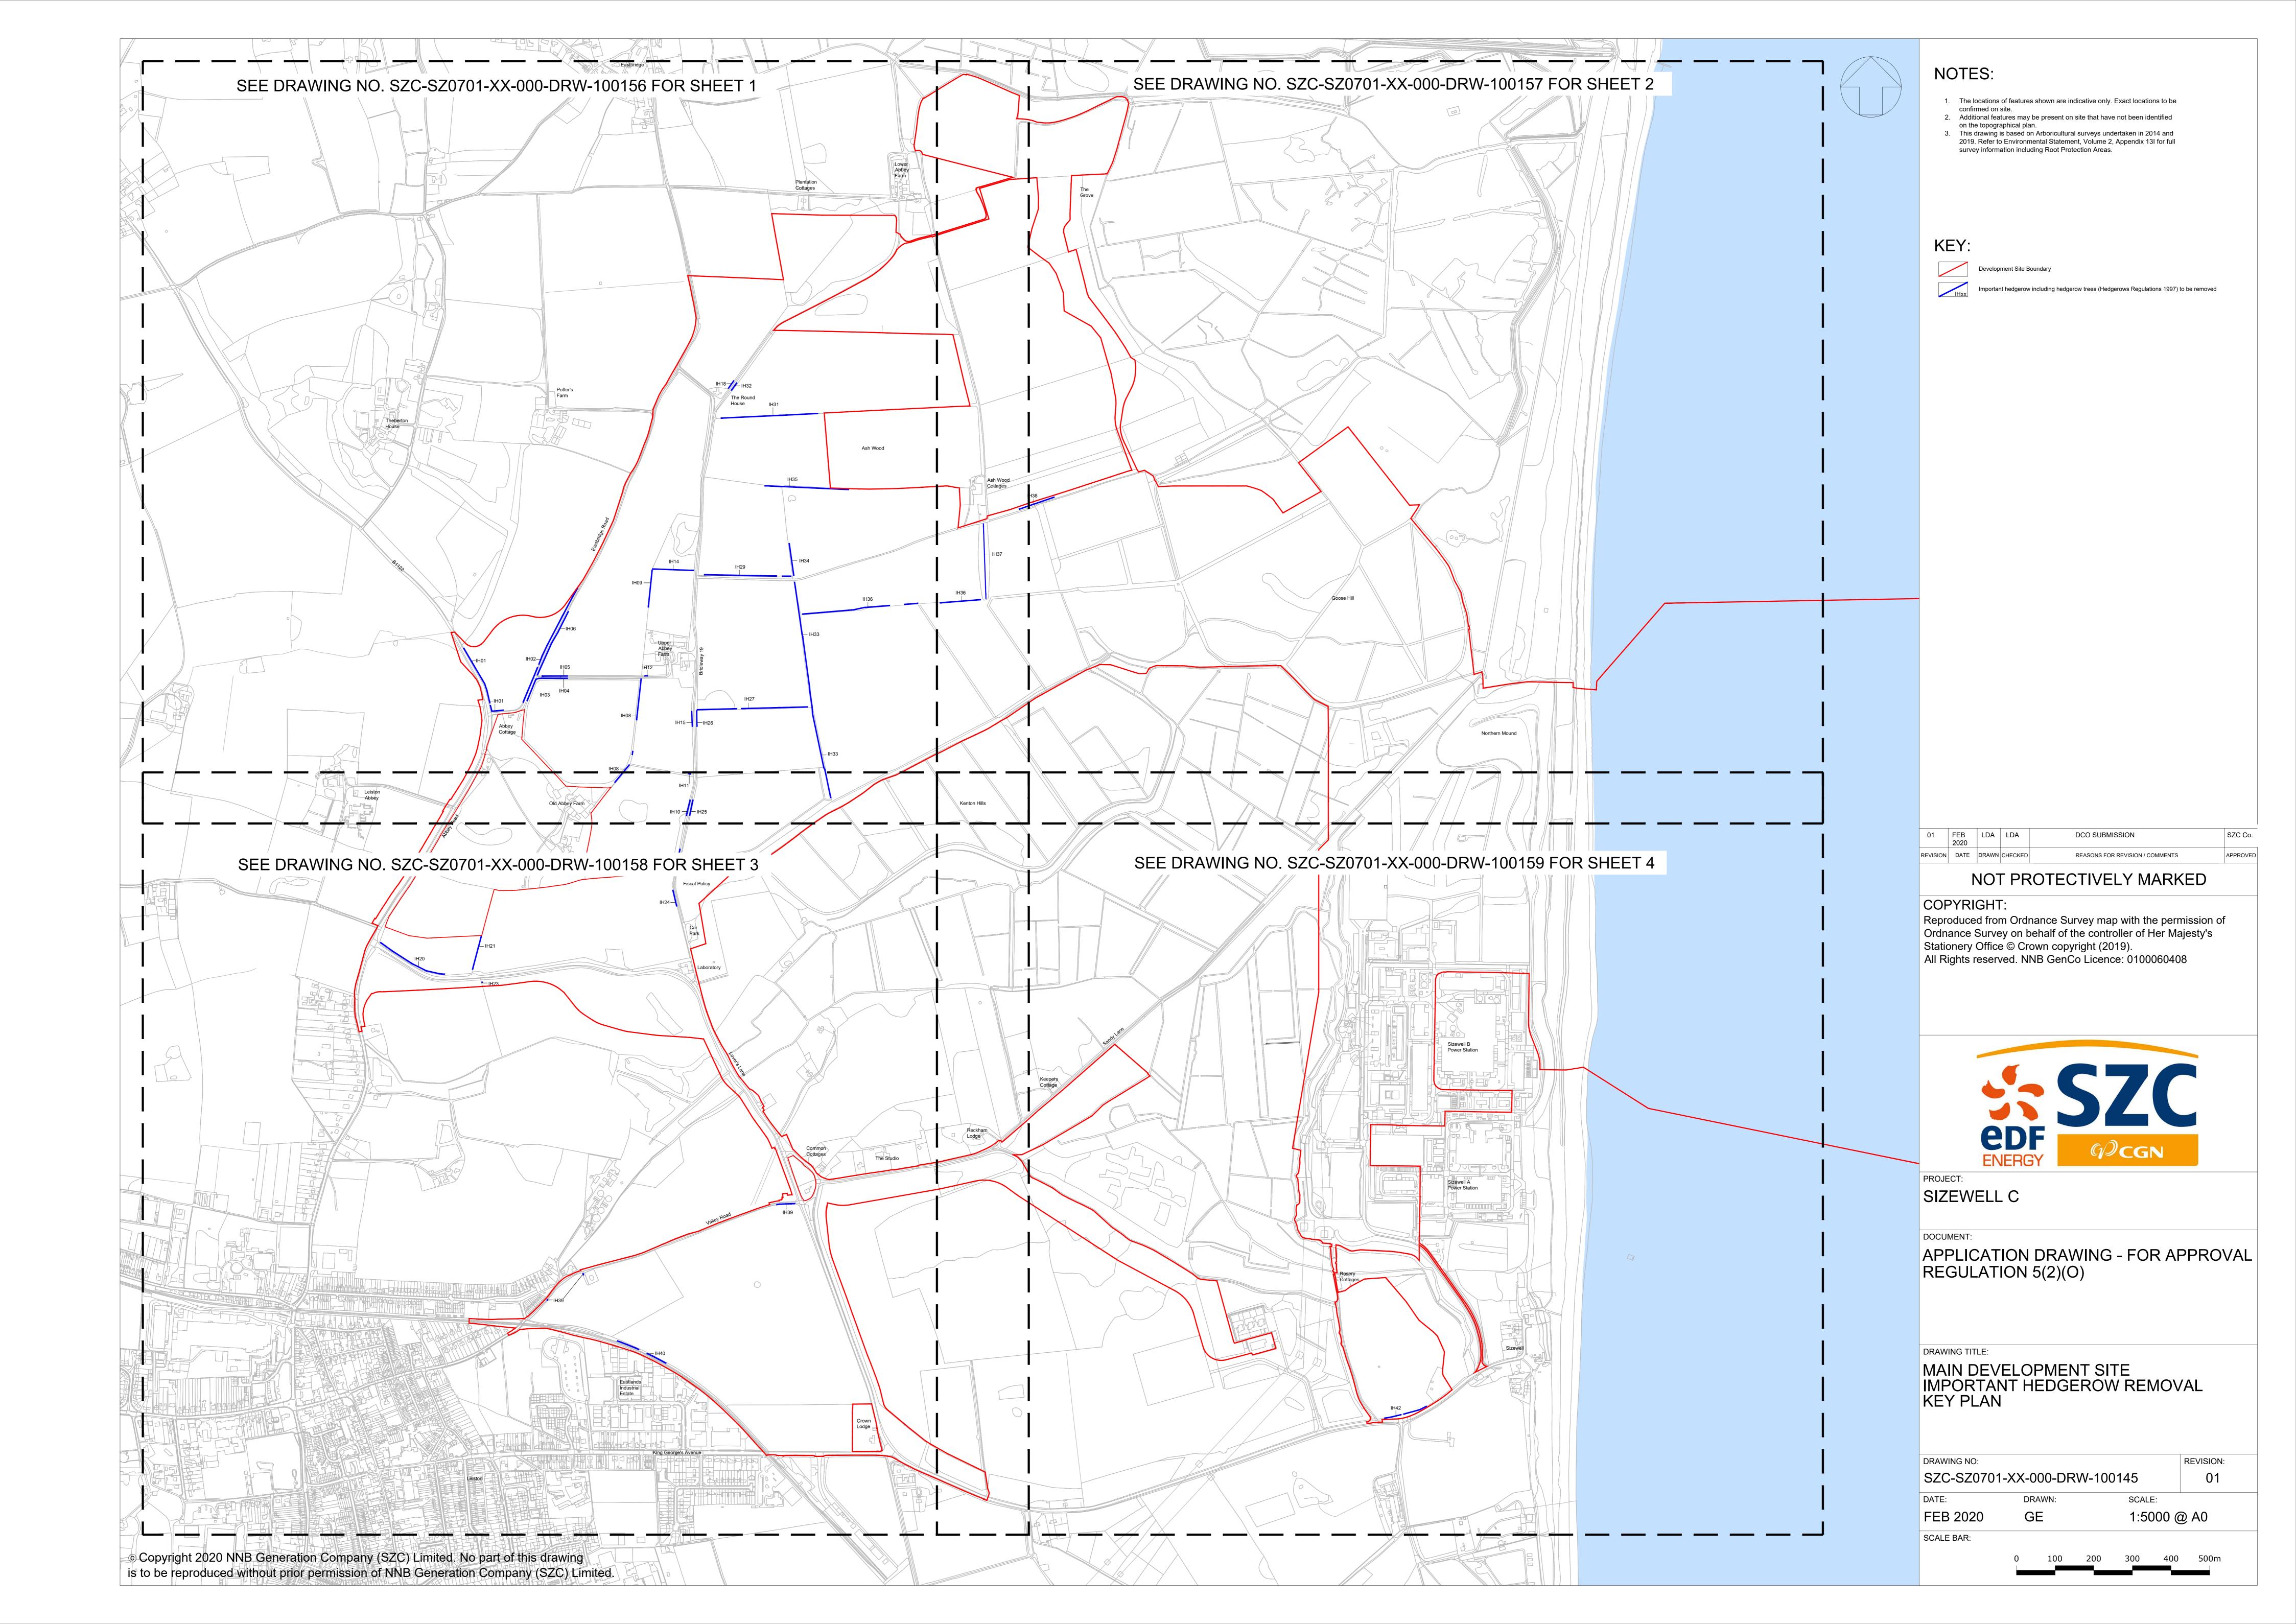

## **Main Development Site, Landscape Plans – For Approval**

| Drawing Number               | Revision | Drawing Title                                                 | Scale  | Sheet Size |
|------------------------------|----------|---------------------------------------------------------------|--------|------------|
| SZC-SZ0701-XX-000-DRW-100133 | 01       | Main Development Site Landscape Retention Plan - Key Plan     | 1:5000 | A0         |
| SZC-SZ0701-XX-000-DRW-100148 | 01       | Main Development Site Landscape Retention Plan - Sheet 1 of 4 | 1:2500 | A0         |
| SZC-SZ0701-XX-000-DRW-100149 | 01       | Main Development Site Landscape Retention Plan – Sheet 2 of 4 | 1:2500 | A0         |
| SZC-SZ0701-XX-000-DRW-100150 | 01       | Main Development Site Landscape Retention Plan – Sheet 3 of 4 | 1:2500 | A0         |
| SZC-SZ0701-XX-000-DRW-100151 | 01       | Main Development Site Landscape Retention Plan – Sheet 4 of 4 | 1:2500 | A0         |
| SZC-SZ0701-XX-000-DRW-100134 | 01       | Main Development Site Clearance Plan - Key Plan               | 1:5000 | A0         |
| SZC-SZ0701-XX-000-DRW-100152 | 01       | Main Development Site Clearance Plan - Sheet 1 of 4           | 1:2500 | A0         |
| SZC-SZ0701-XX-000-DRW-100153 | 01       | Main Development Site Clearance Plan - Sheet 2 of 4           | 1:2500 | A0         |
| SZC-SZ0701-XX-000-DRW-100154 | 01       | Main Development Site Clearance Plan - Sheet 3 of 4           | 1:2500 | A0         |
| SZC-SZ0701-XX-000-DRW-100155 | 01       | Main Development Site Clearance Plan - Sheet 4 of 4           | 1:2500 | A0         |
| SZC-SZ0701-XX-000-DRW-100145 | 01       | Important Hedgerow Removal - Key Plan                         | 1:5000 | A0         |
| SZC-SZ0701-XX-000-DRW-100156 | 01       | Important Hedgerow Removal - Sheet 1 of 4                     | 1:2500 | A0         |
| SZC-SZ0701-XX-000-DRW-100157 | 01       | Important Hedgerow Removal - Sheet 2 of 4                     | 1:2500 | A0         |
| SZC-SZ0701-XX-000-DRW-100158 | 01       | Important Hedgerow Removal - Sheet 3 of 4                     | 1:2500 | A0         |
| SZC-SZ0701-XX-000-DRW-100159 | 01       | Important Hedgerow Removal - Sheet 4 of 4                     | 1:2500 | A0         |