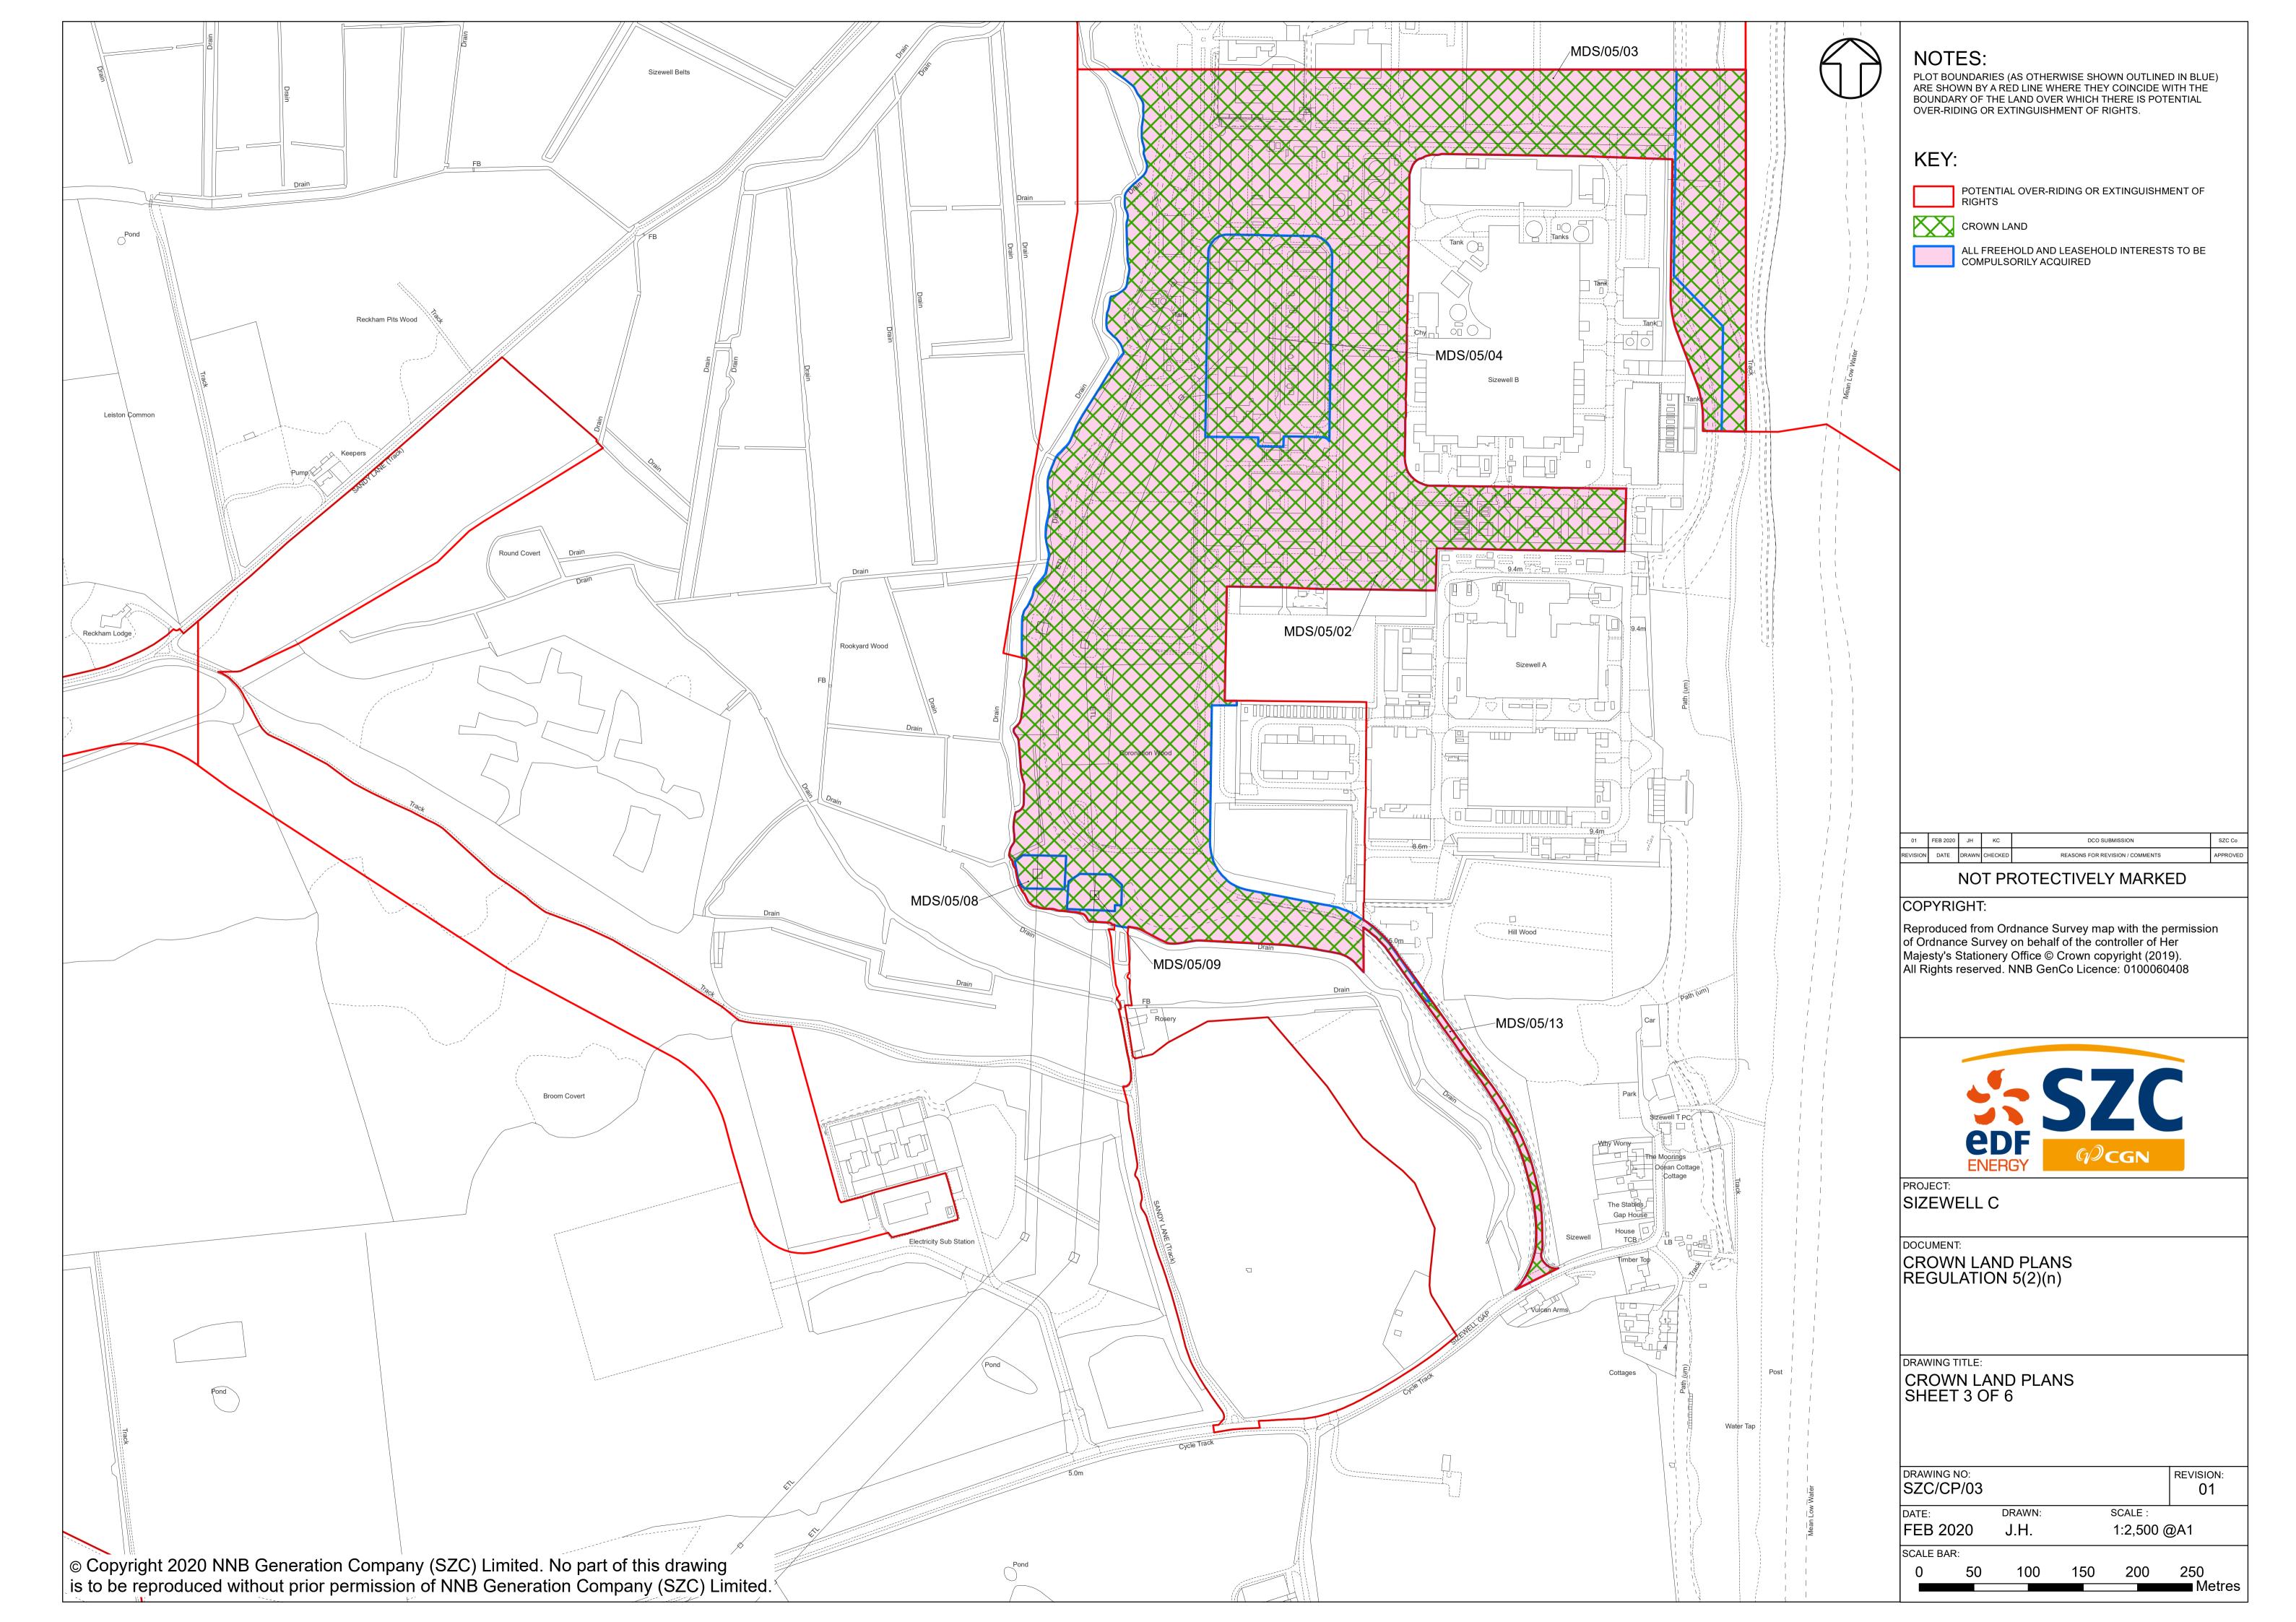

## **Crown Land Plans – For Approval**

| Drawing Number  | Revision | Drawing Title                   | Scale    | Sheet Size |
|-----------------|----------|---------------------------------|----------|------------|
| SZC/CP/KEY_PLAN | 01       | Crown Land Plans – Key Plan     | 1:60,000 | A1         |
| SZC/CP/01       | 01       | Crown Land Plans – Sheet 1 of 6 | 1:2500   | A1         |
| SZC/CP/02       | 01       | Crown Land Plans – Sheet 2 of 6 | 1:2500   | A1         |
| SZC/CP/03       | 01       | Crown Land Plans – Sheet 3 of 6 | 1:2500   | A1         |
| SZC/CP/04       | 01       | Crown Land Plans – Sheet 4 of 6 | 1:10,000 | A1         |
| SZC/CP/05       | 01       | Crown Land Plans – Sheet 5 of 6 | 1:1250   | A1         |
| SZC/CP/06       | 01       | Crown Land Plans – Sheet 6 of 6 | 1:1250   | A1         |