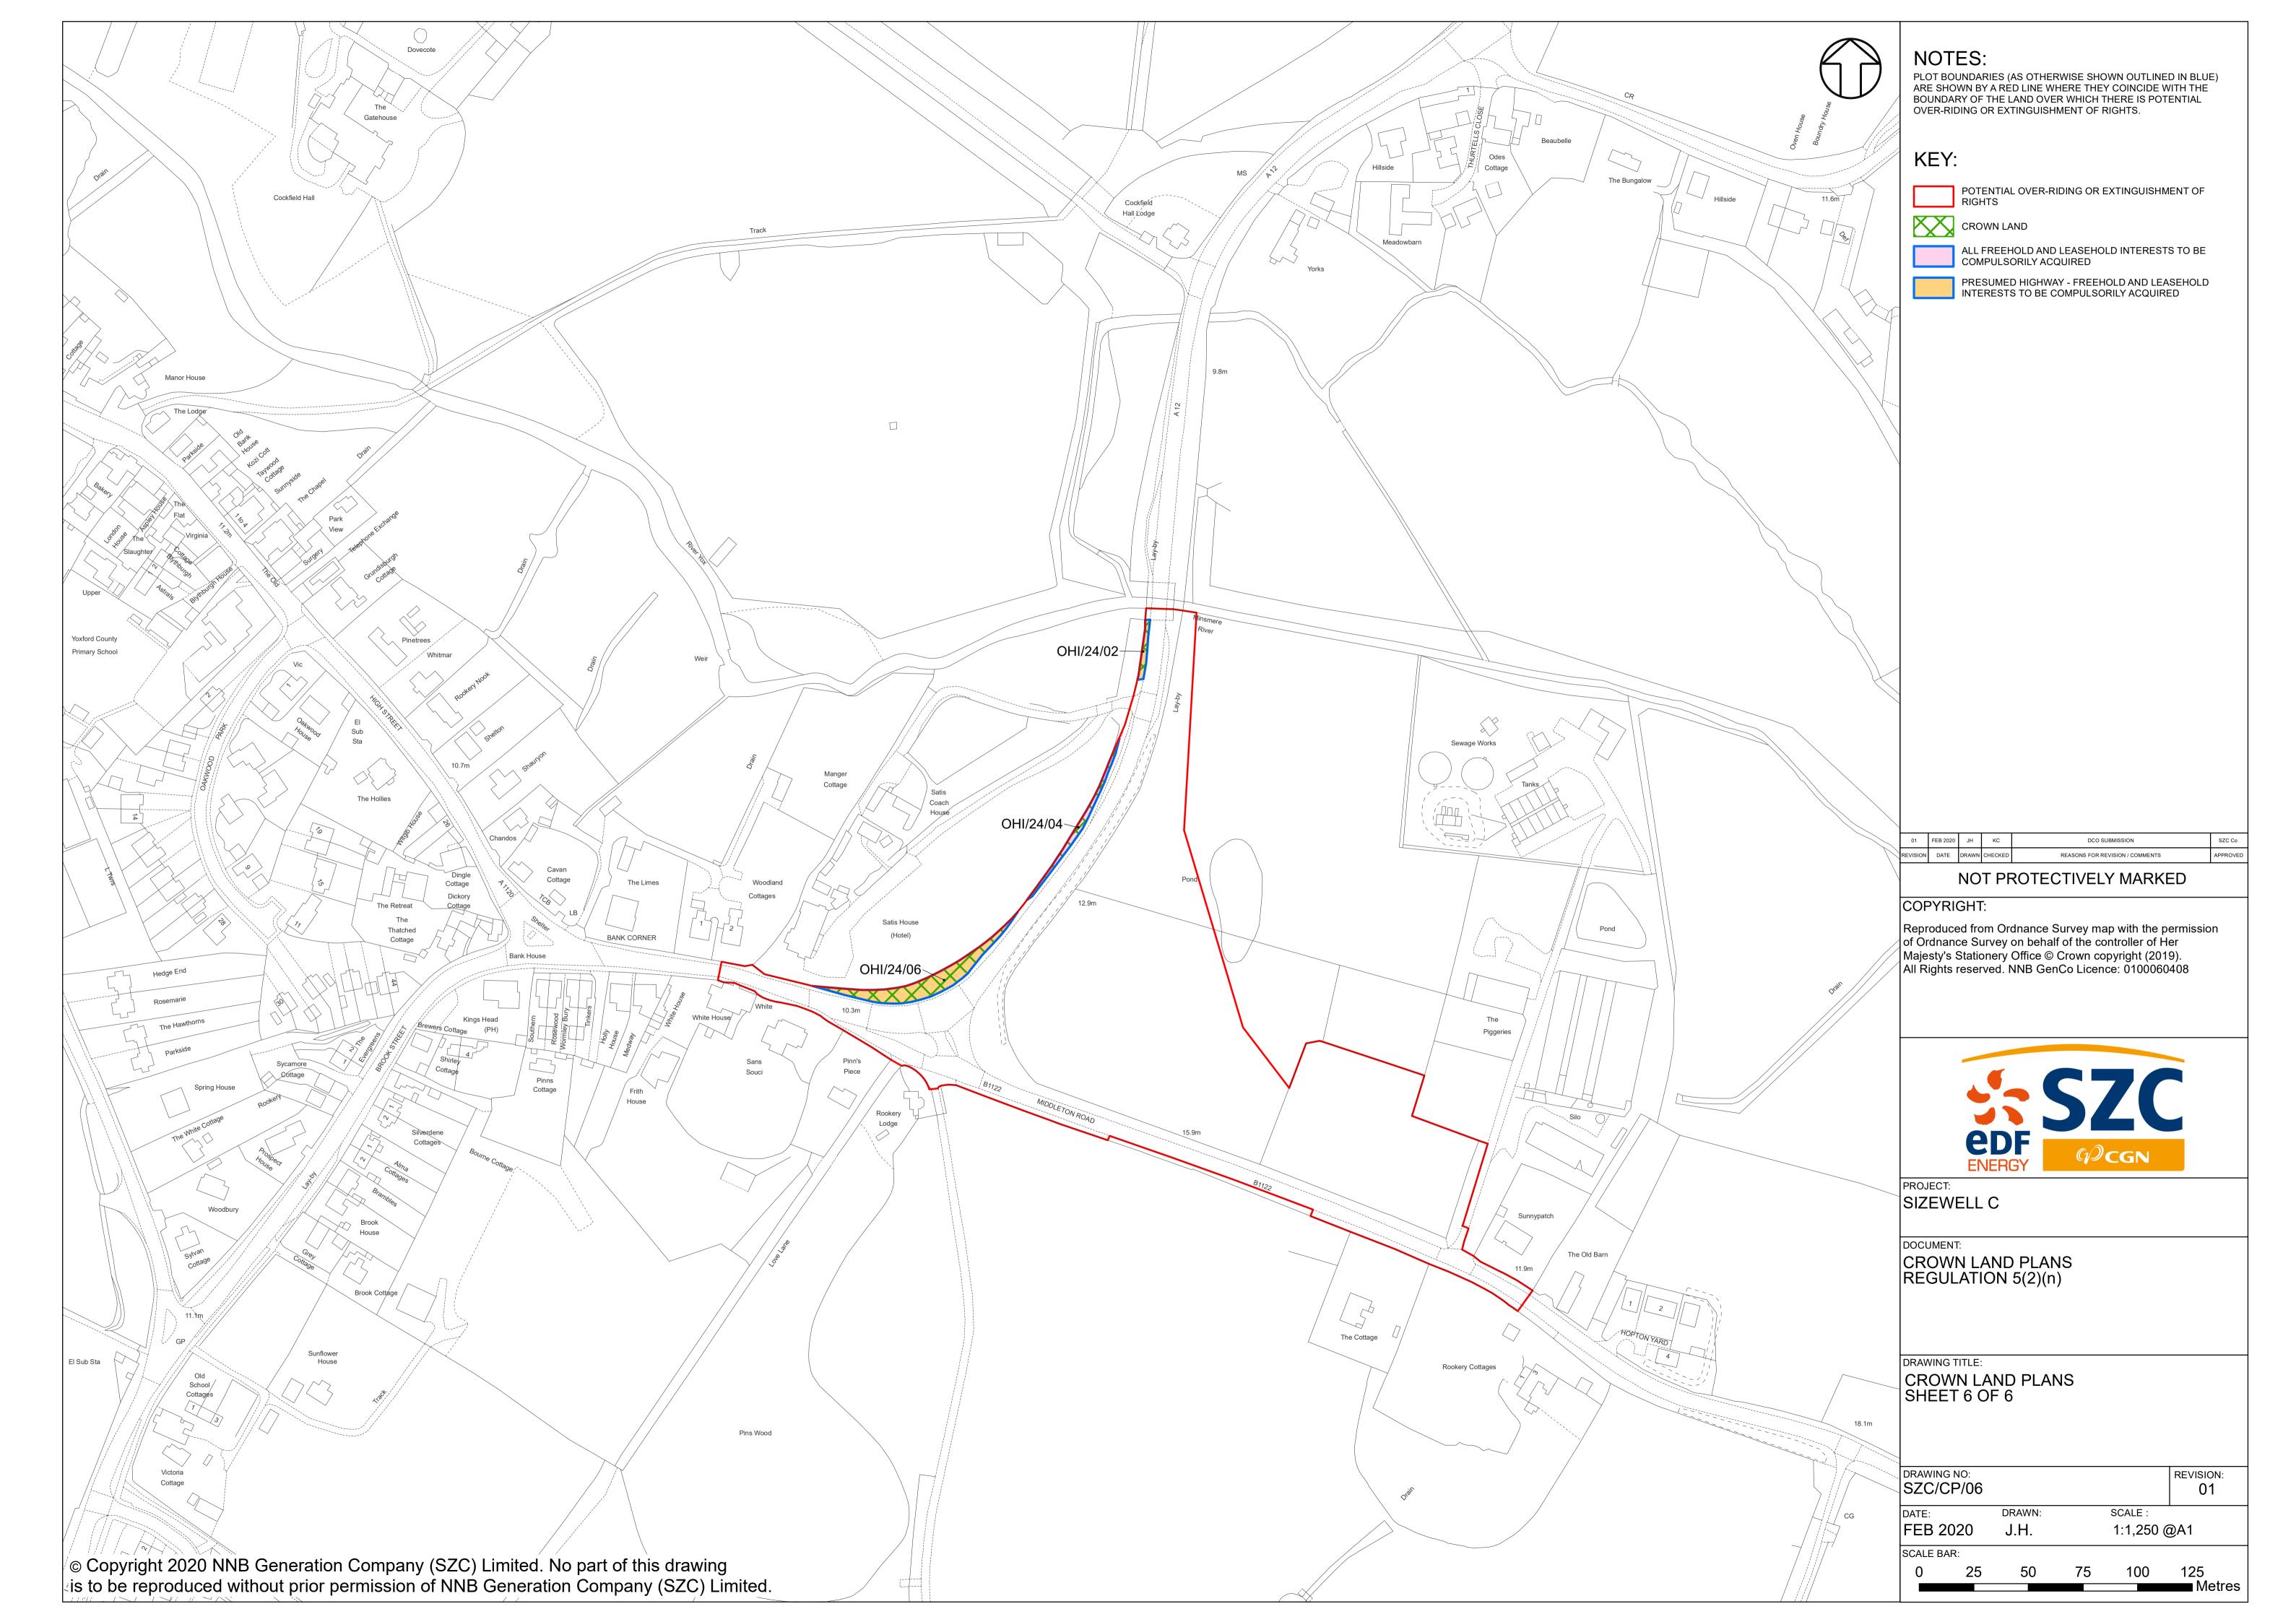

## **Crown Land Plans – For Approval**

| Drawing Number  | Revision | Drawing Title                   | Scale    | Sheet Size |
|-----------------|----------|---------------------------------|----------|------------|
| SZC/CP/KEY_PLAN | 01       | Crown Land Plans – Key Plan     | 1:60,000 | A1         |
| SZC/CP/01       | 01       | Crown Land Plans – Sheet 1 of 6 | 1:2500   | A1         |
| SZC/CP/02       | 01       | Crown Land Plans – Sheet 2 of 6 | 1:2500   | A1         |
| SZC/CP/03       | 01       | Crown Land Plans – Sheet 3 of 6 | 1:2500   | A1         |
| SZC/CP/04       | 01       | Crown Land Plans – Sheet 4 of 6 | 1:10,000 | A1         |
| SZC/CP/05       | 01       | Crown Land Plans – Sheet 5 of 6 | 1:1250   | A1         |
| SZC/CP/06       | 01       | Crown Land Plans – Sheet 6 of 6 | 1:1250   | A1         |