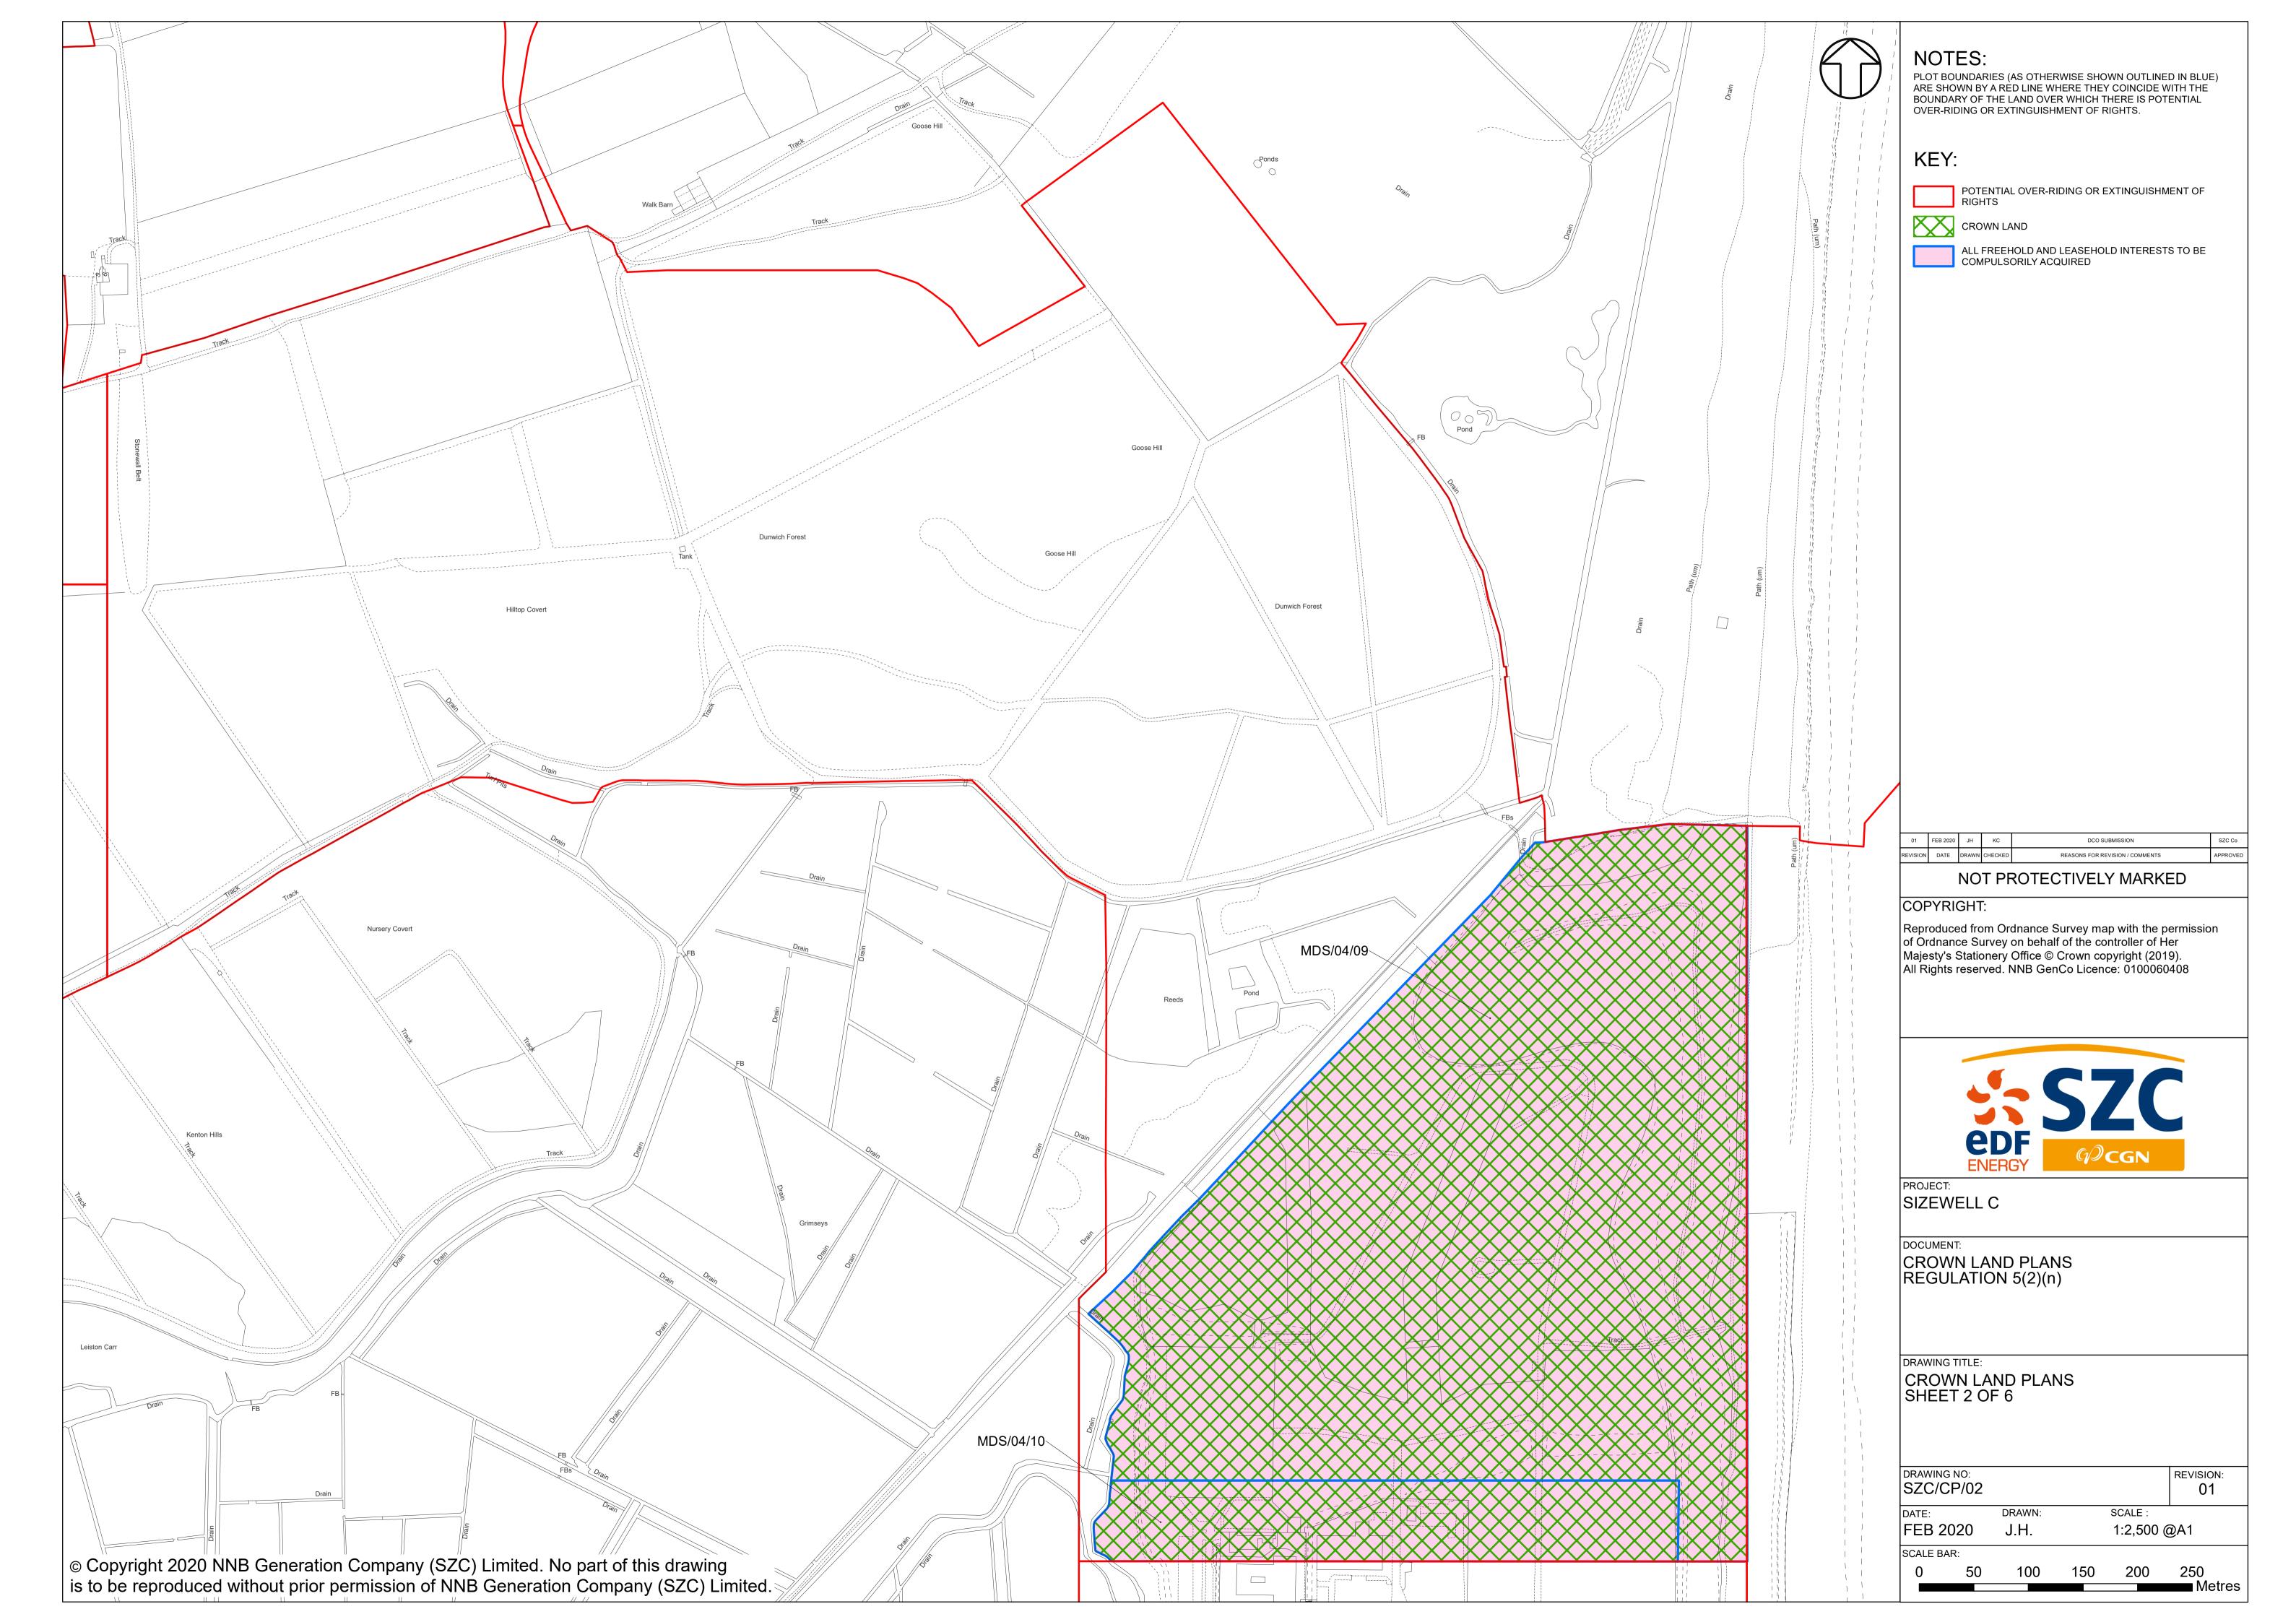

## **Crown Land Plans – For Approval**

| Drawing Number  | Revision | Drawing Title                   | Scale    | Sheet Size |
|-----------------|----------|---------------------------------|----------|------------|
| SZC/CP/KEY_PLAN | 01       | Crown Land Plans – Key Plan     | 1:60,000 | A1         |
| SZC/CP/01       | 01       | Crown Land Plans – Sheet 1 of 6 | 1:2500   | A1         |
| SZC/CP/02       | 01       | Crown Land Plans – Sheet 2 of 6 | 1:2500   | A1         |
| SZC/CP/03       | 01       | Crown Land Plans – Sheet 3 of 6 | 1:2500   | A1         |
| SZC/CP/04       | 01       | Crown Land Plans – Sheet 4 of 6 | 1:10,000 | A1         |
| SZC/CP/05       | 01       | Crown Land Plans – Sheet 5 of 6 | 1:1250   | A1         |
| SZC/CP/06       | 01       | Crown Land Plans – Sheet 6 of 6 | 1:1250   | A1         |