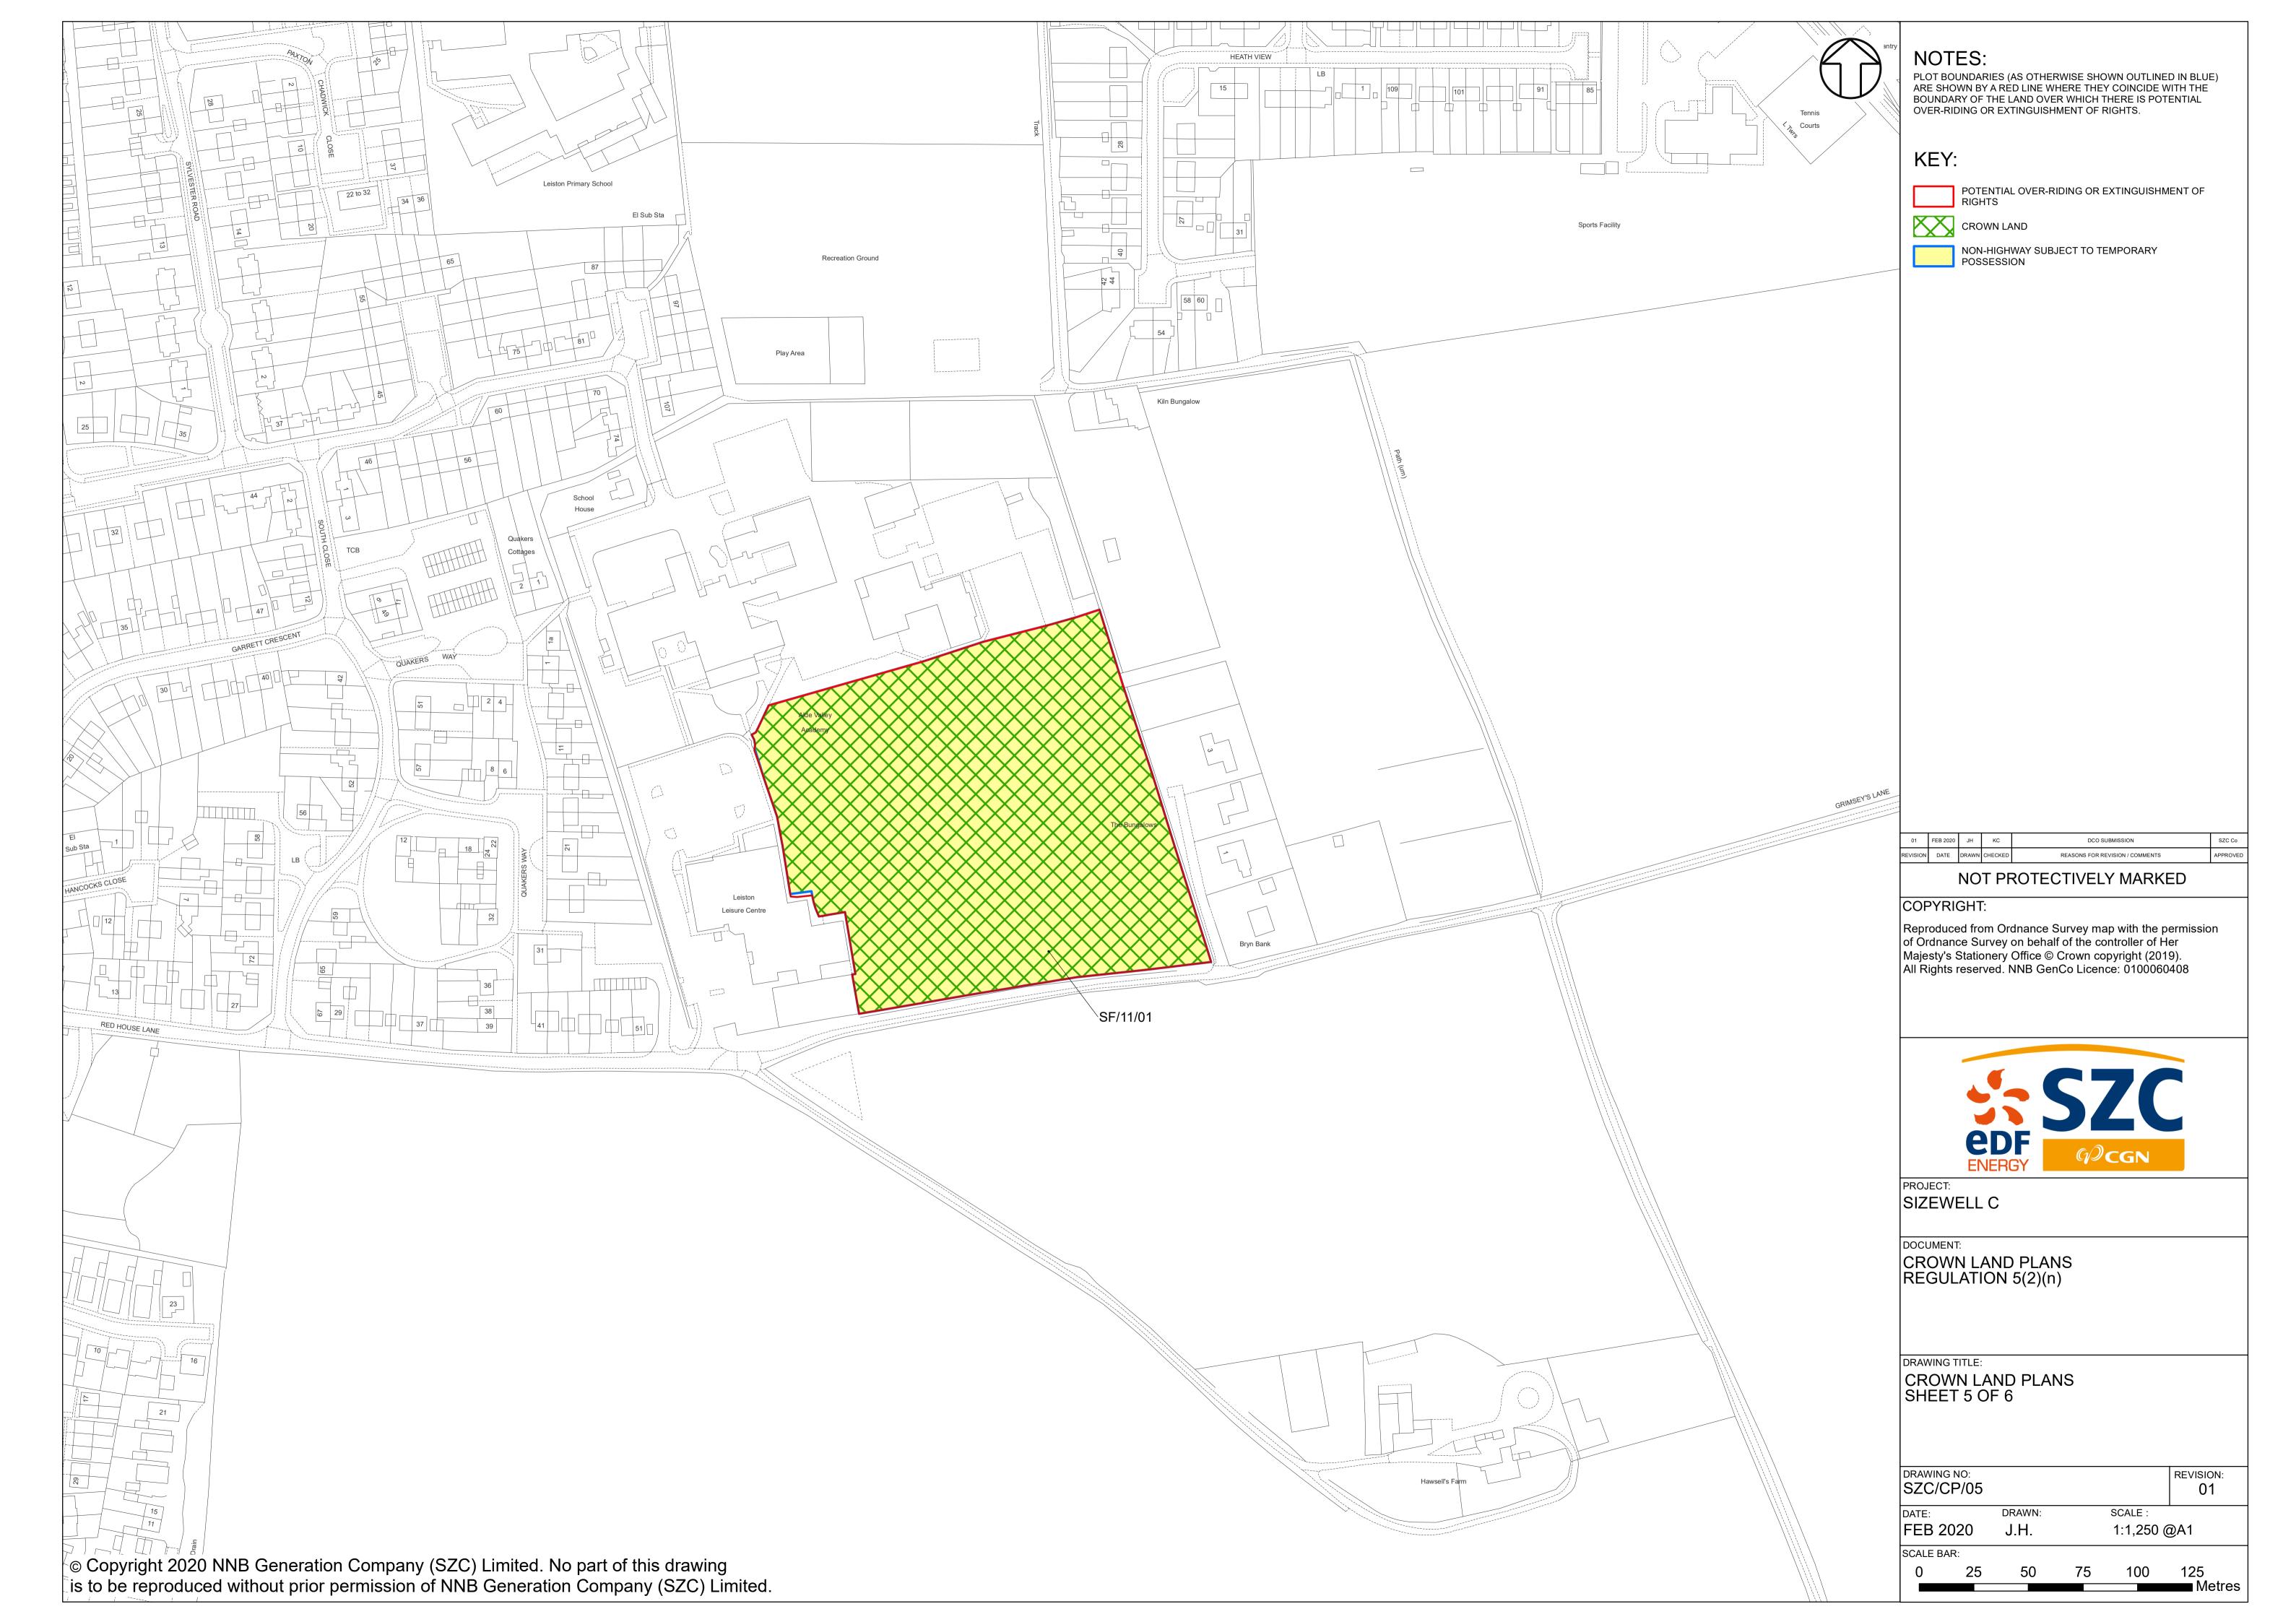

## **Crown Land Plans – For Approval**

| Drawing Number  | Revision | Drawing Title                   | Scale    | Sheet Size |
|-----------------|----------|---------------------------------|----------|------------|
| SZC/CP/KEY_PLAN | 01       | Crown Land Plans – Key Plan     | 1:60,000 | A1         |
| SZC/CP/01       | 01       | Crown Land Plans – Sheet 1 of 6 | 1:2500   | A1         |
| SZC/CP/02       | 01       | Crown Land Plans – Sheet 2 of 6 | 1:2500   | A1         |
| SZC/CP/03       | 01       | Crown Land Plans – Sheet 3 of 6 | 1:2500   | A1         |
| SZC/CP/04       | 01       | Crown Land Plans – Sheet 4 of 6 | 1:10,000 | A1         |
| SZC/CP/05       | 01       | Crown Land Plans – Sheet 5 of 6 | 1:1250   | A1         |
| SZC/CP/06       | 01       | Crown Land Plans – Sheet 6 of 6 | 1:1250   | A1         |