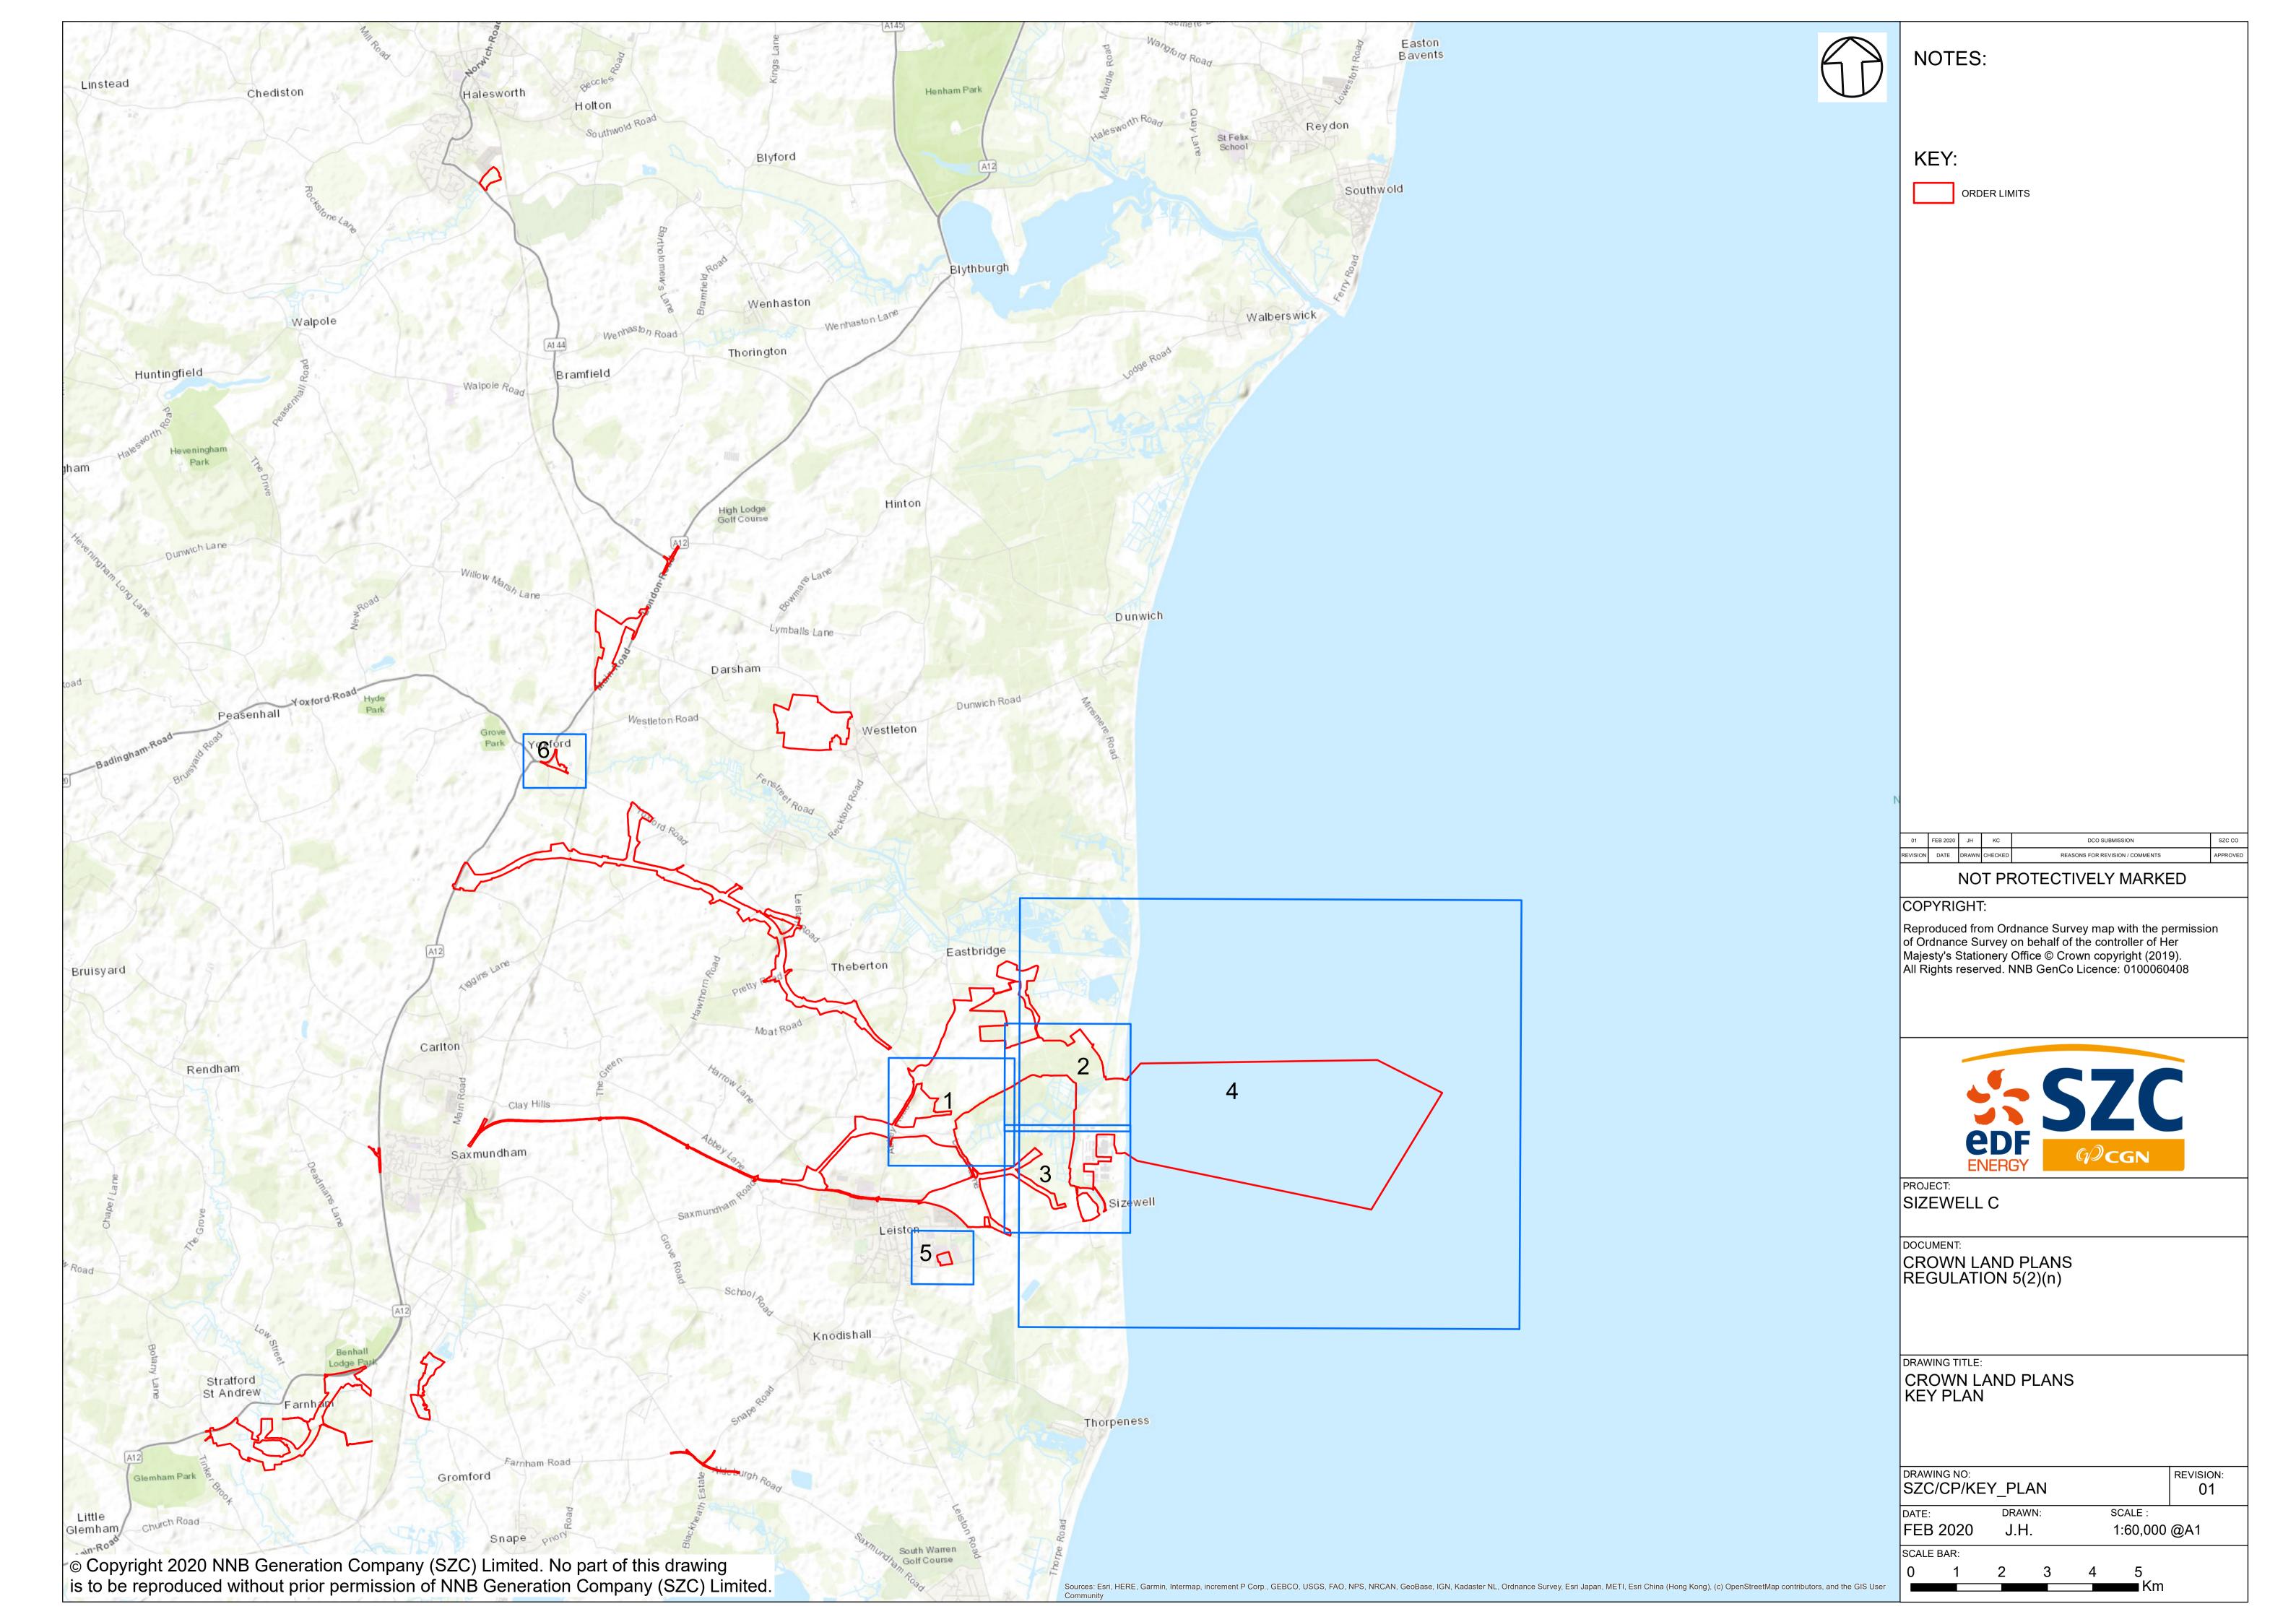

## **Crown Land Plans – For Approval**

| Drawing Number  | Revision | Drawing Title                   | Scale    | Sheet Size |
|-----------------|----------|---------------------------------|----------|------------|
| SZC/CP/KEY_PLAN | 01       | Crown Land Plans – Key Plan     | 1:60,000 | A1         |
| SZC/CP/01       | 01       | Crown Land Plans – Sheet 1 of 6 | 1:2500   | A1         |
| SZC/CP/02       | 01       | Crown Land Plans – Sheet 2 of 6 | 1:2500   | A1         |
| SZC/CP/03       | 01       | Crown Land Plans – Sheet 3 of 6 | 1:2500   | A1         |
| SZC/CP/04       | 01       | Crown Land Plans – Sheet 4 of 6 | 1:10,000 | A1         |
| SZC/CP/05       | 01       | Crown Land Plans – Sheet 5 of 6 | 1:1250   | A1         |
| SZC/CP/06       | 01       | Crown Land Plans – Sheet 6 of 6 | 1:1250   | A1         |