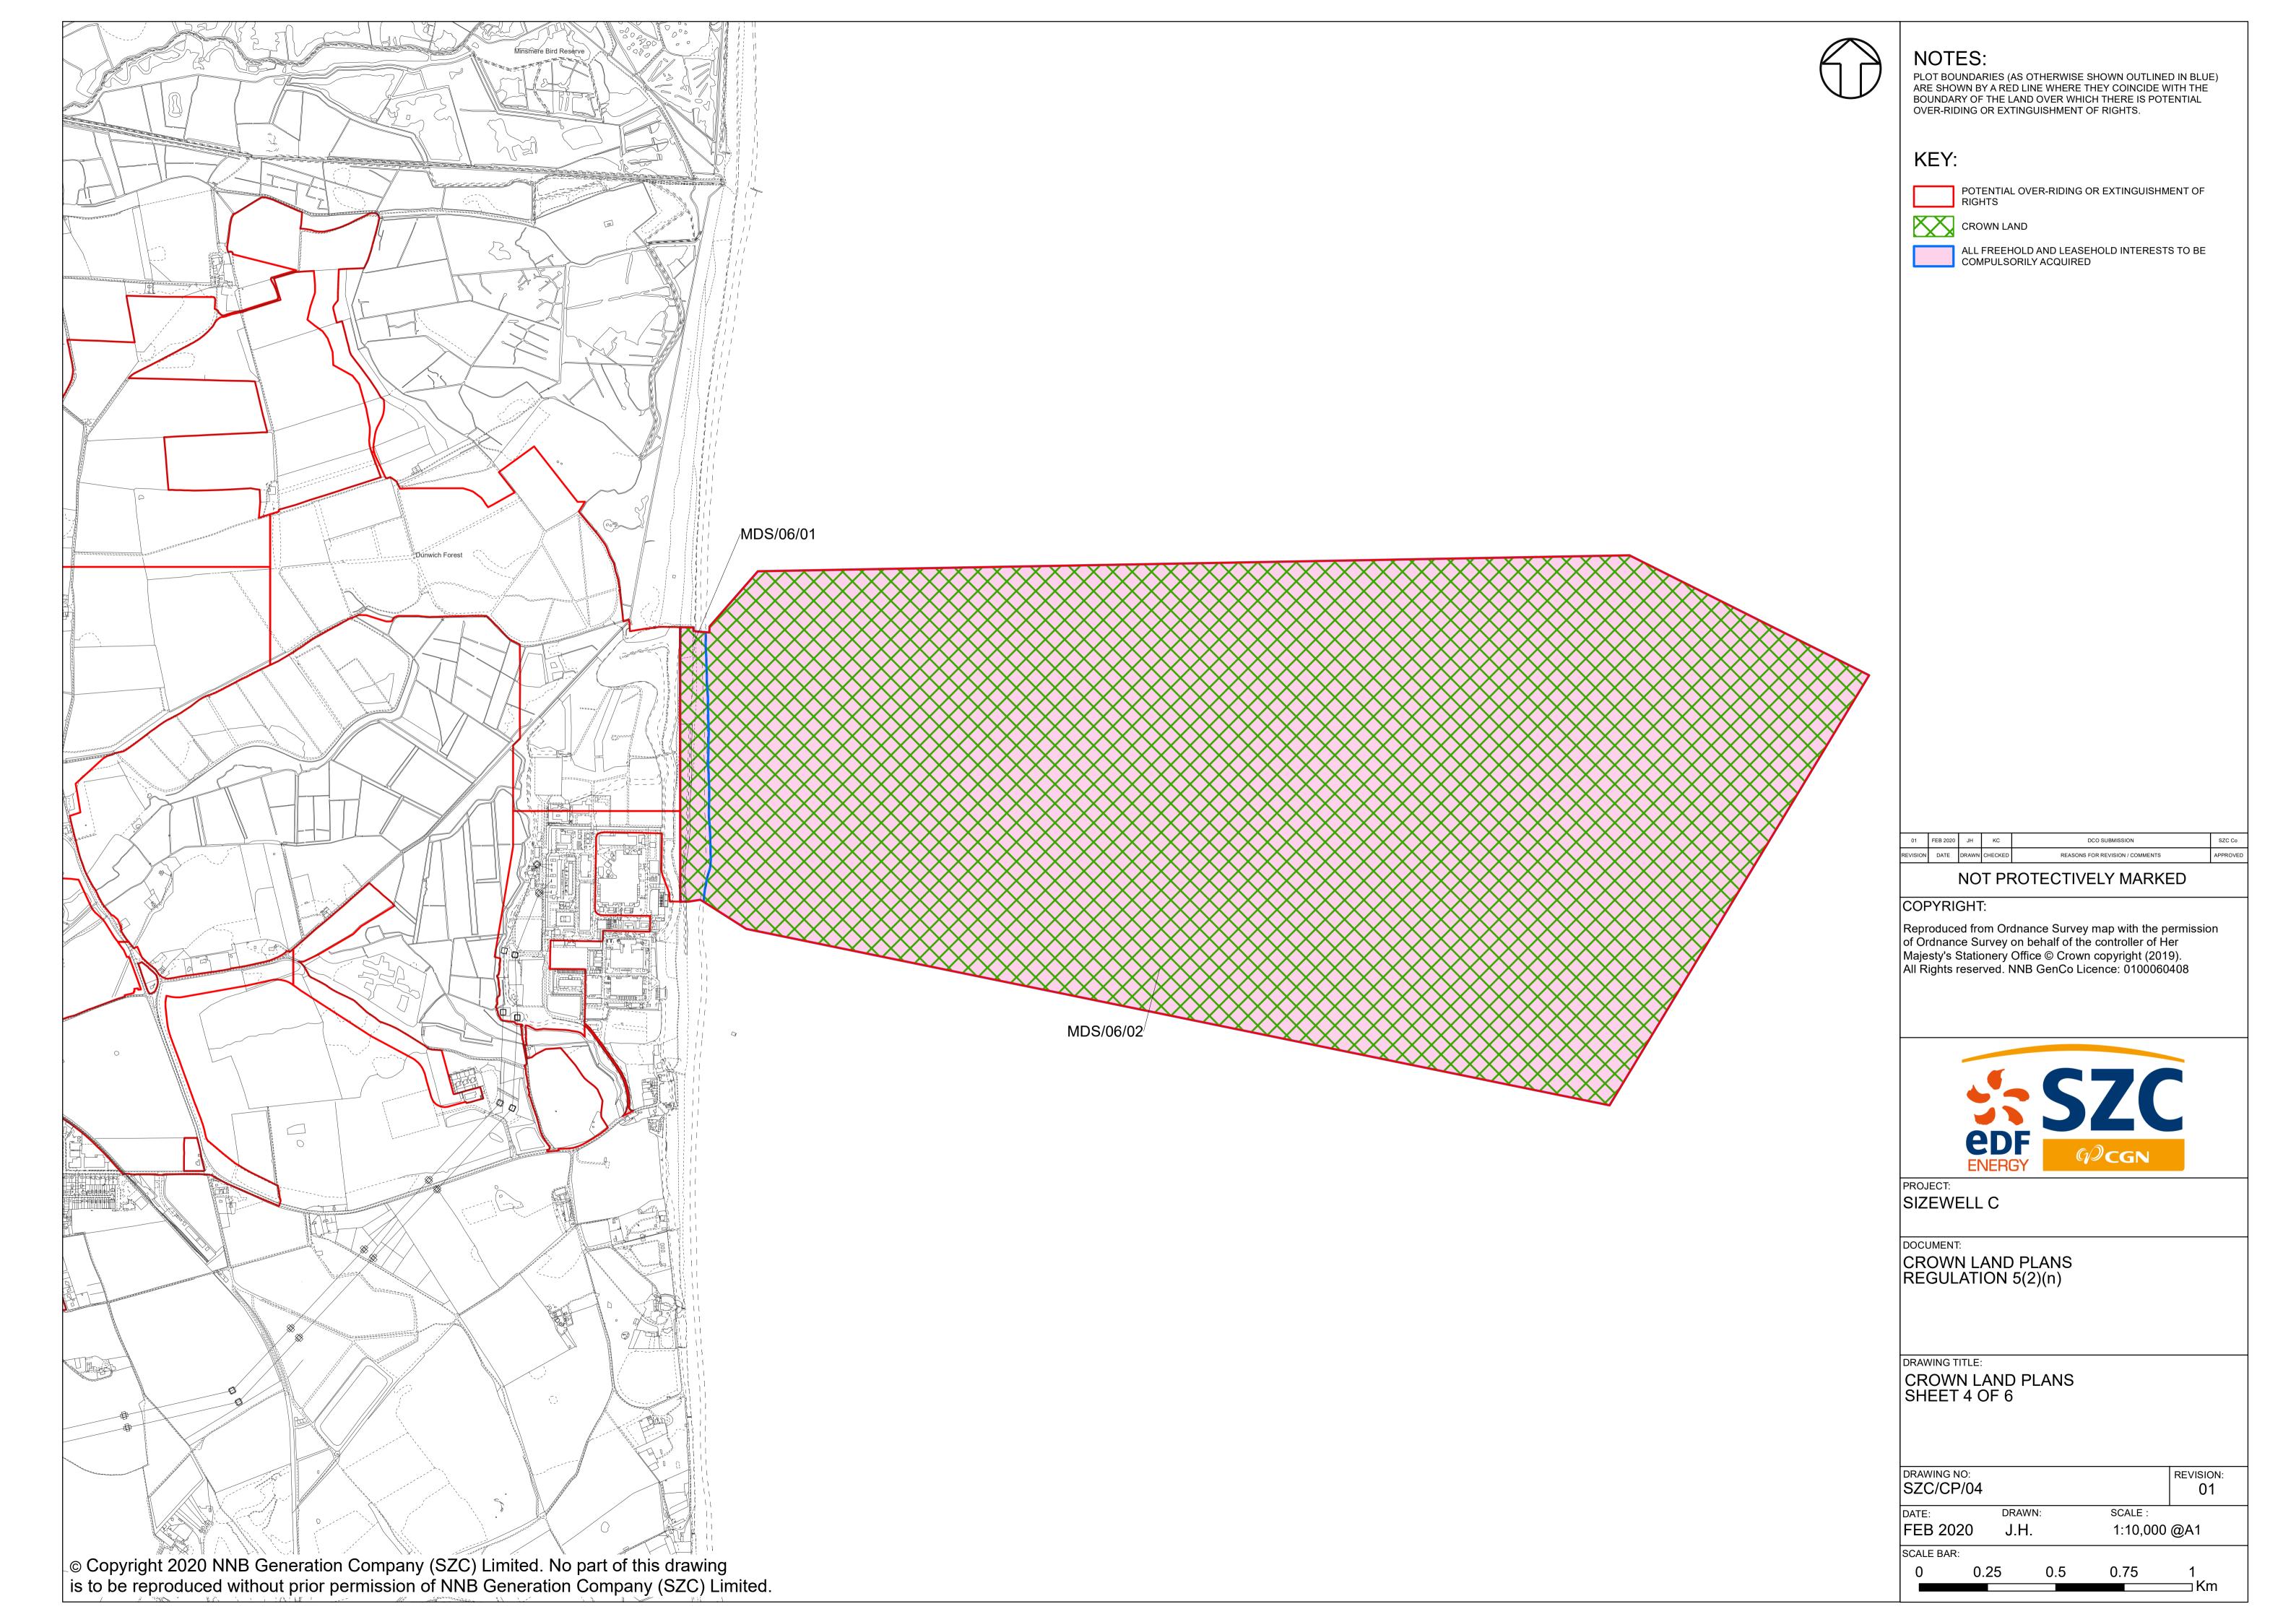

## **Crown Land Plans – For Approval**

| Drawing Number  | Revision | Drawing Title                   | Scale    | Sheet Size |
|-----------------|----------|---------------------------------|----------|------------|
| SZC/CP/KEY_PLAN | 01       | Crown Land Plans – Key Plan     | 1:60,000 | A1         |
| SZC/CP/01       | 01       | Crown Land Plans – Sheet 1 of 6 | 1:2500   | A1         |
| SZC/CP/02       | 01       | Crown Land Plans – Sheet 2 of 6 | 1:2500   | A1         |
| SZC/CP/03       | 01       | Crown Land Plans – Sheet 3 of 6 | 1:2500   | A1         |
| SZC/CP/04       | 01       | Crown Land Plans – Sheet 4 of 6 | 1:10,000 | A1         |
| SZC/CP/05       | 01       | Crown Land Plans – Sheet 5 of 6 | 1:1250   | A1         |
| SZC/CP/06       | 01       | Crown Land Plans – Sheet 6 of 6 | 1:1250   | A1         |