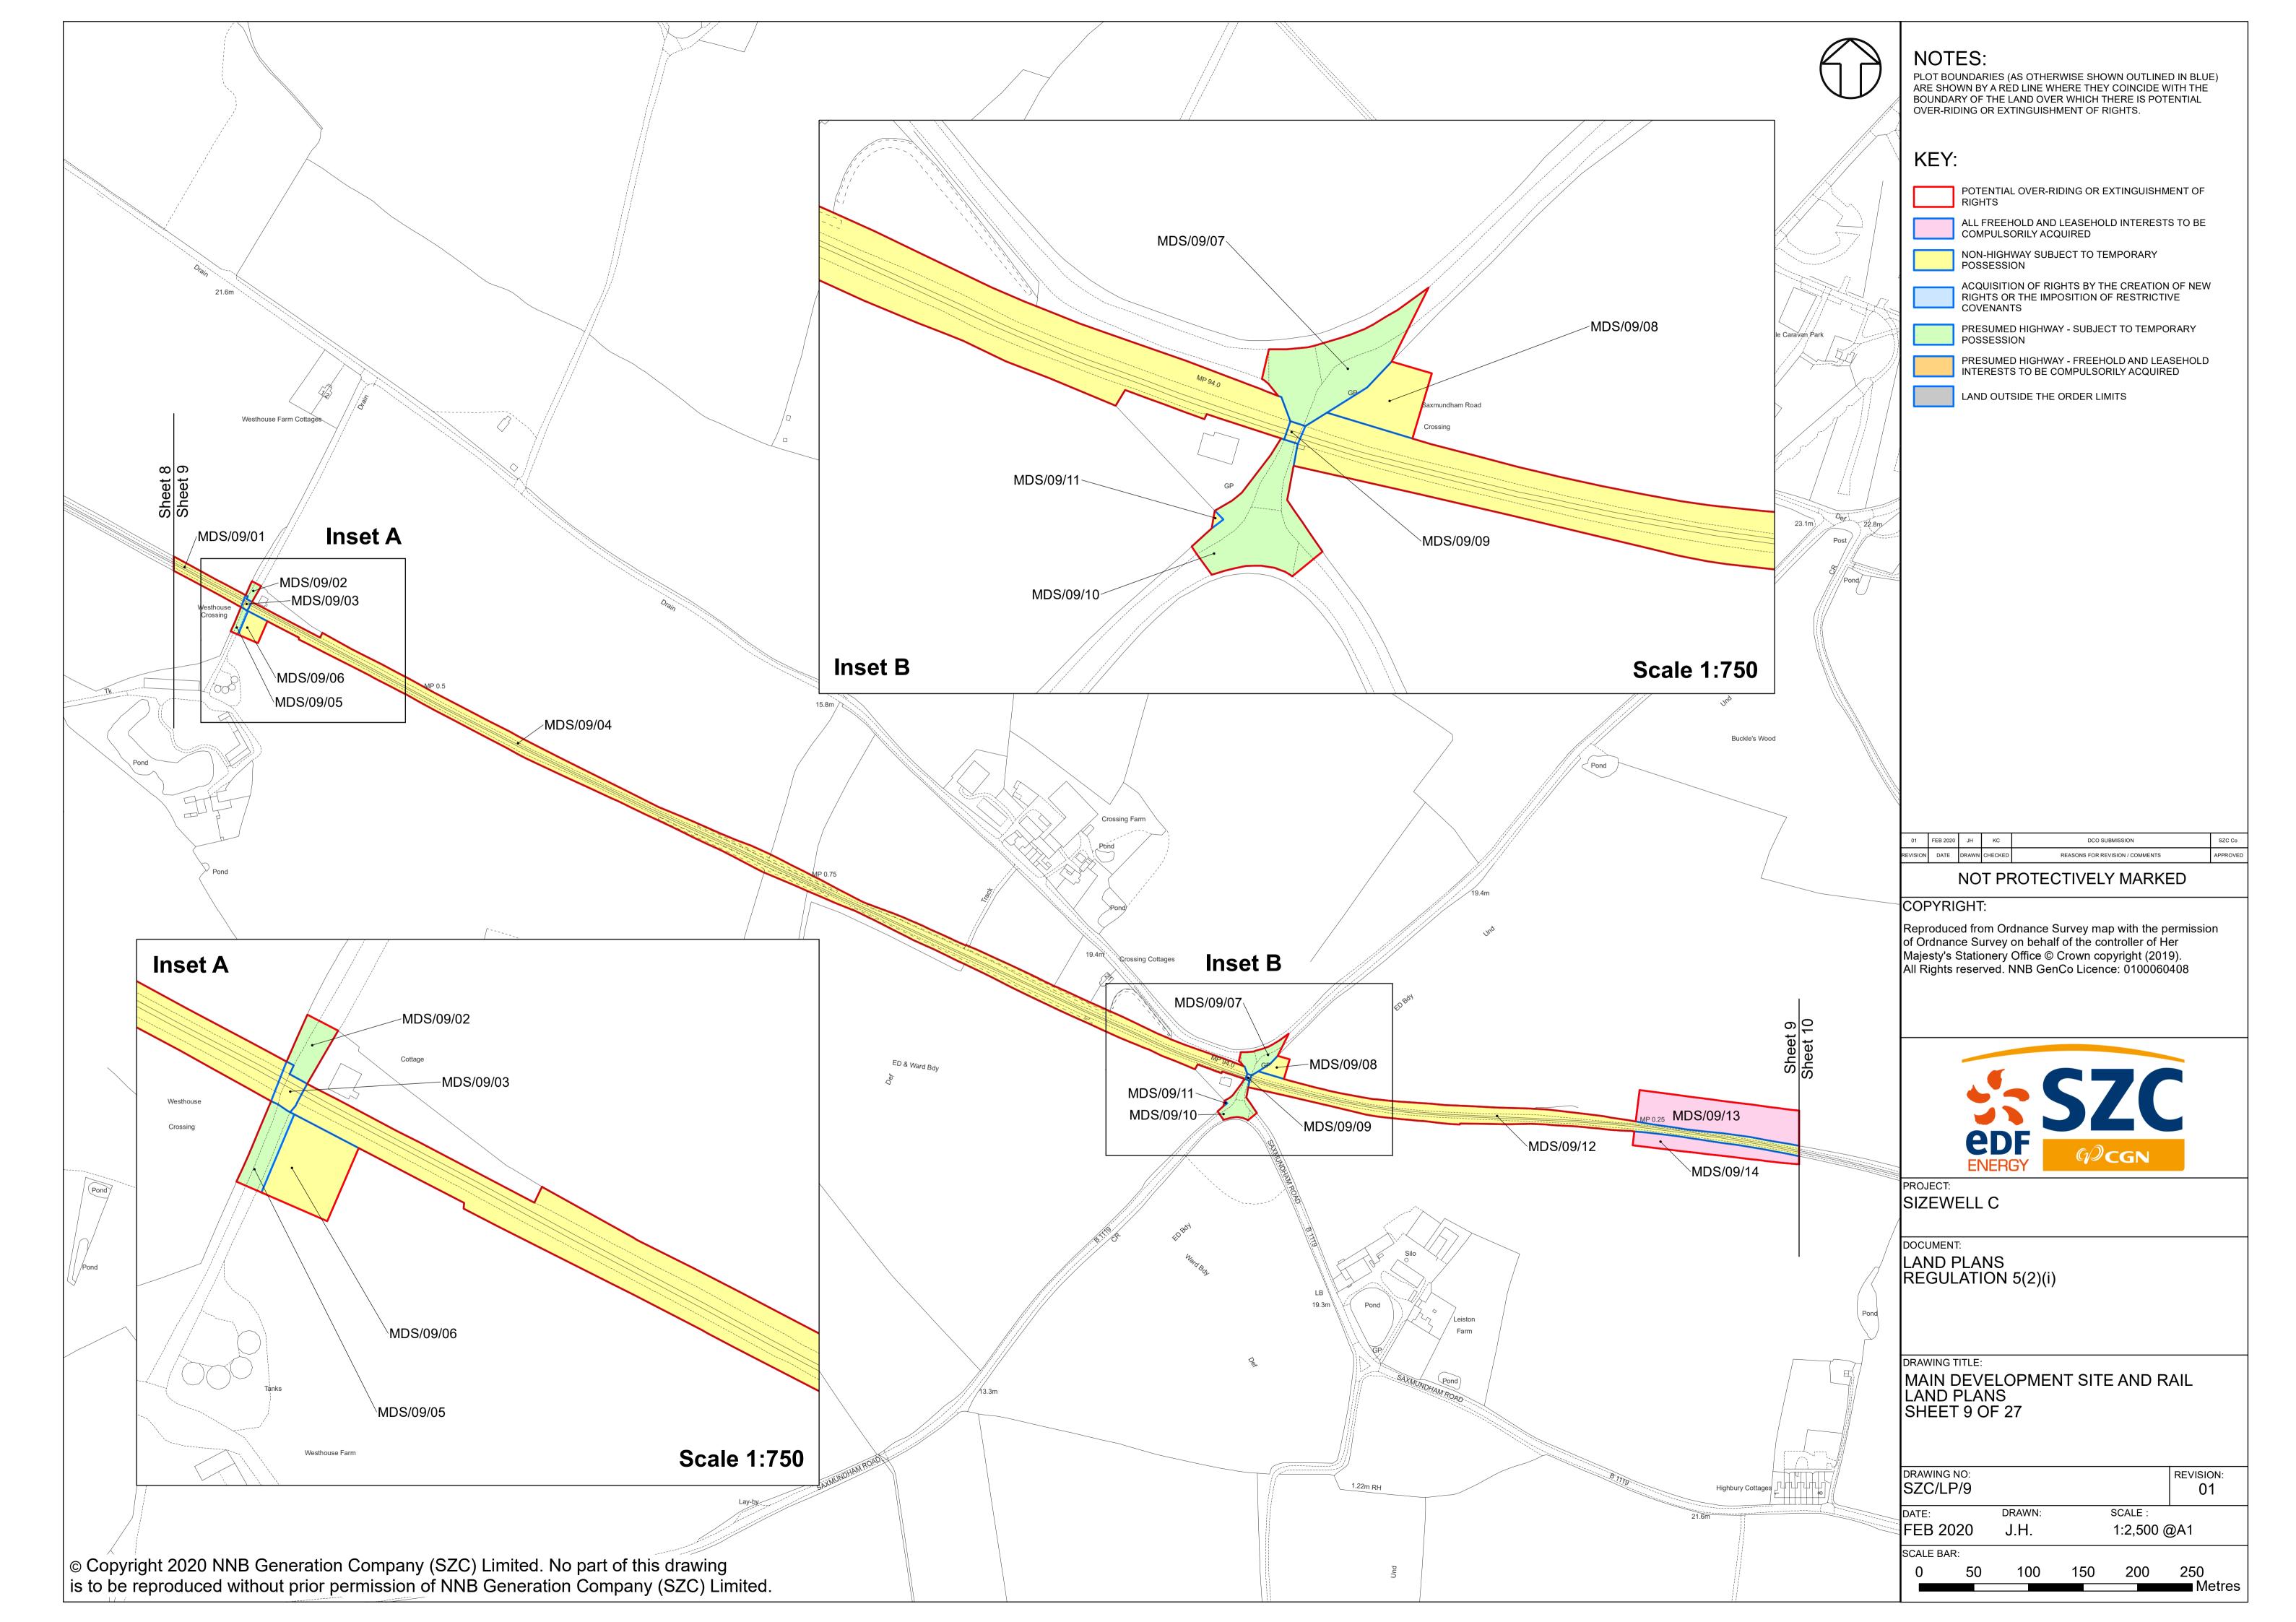

## Land Plans – For Approval

| Drawing Number           | Revision | Drawing Title                                                        | Scale    | Sheet Size |
|--------------------------|----------|----------------------------------------------------------------------|----------|------------|
| SZC/LP/KEY_PLAN_OVERVIEW | 01       | Land Plans Key Plan Overview                                         | 1:130000 | A1         |
| SZC/LP/KEY_PLAN_1        | 01       | Land Plans Key Plan 1                                                | 1:60000  | A1         |
| SZC/LP/KEY_PLAN_2        | 01       | Land Plans Key Plan 2                                                | 1:60000  | A1         |
| SZC/LP/01                | 01       | Main Development Site And Rail Land Plans - Sheet 1 of 27            | 1:2500   | A1         |
| SZC/LP/02                | 01       | Main Development Site And Rail Land Plans - Sheet 2 of 27            | 1:2500   | A1         |
| SZC/LP/03                | 01       | Main Development Site And Rail Land Plans - Sheet 3 of 27            | 1:2500   | A1         |
| SZC/LP/04                | 01       | Main Development Site And Rail Land Plans - Sheet 4 of 27            | 1:2500   | A1         |
| SZC/LP/05                | 01       | Main Development Site And Rail Land Plans - Sheet 5 of 27            | 1:2500   | A1         |
| SZC/LP/06                | 01       | Main Development Site And Rail Land Plans - Sheet 6 of 27            | 1:10000  | A1         |
| SZC/LP/07                | 01       | Main Development Site And Rail Land Plans - Sheet 7 of 27            | 1:2500   | A1         |
| SZC/LP/08                | 01       | Main Development Site And Rail Land Plans - Sheet 8 of 27            | 1:2500   | A1         |
| SZC/LP/09                | 01       | Main Development Site And Rail Land Plans - Sheet 9 of 27            | 1:2500   | A1         |
| SZC/LP/10                | 01       | Main Development Site And Rail Land Plans - Sheet 10 of 27           | 1:2500   | A1         |
| SZC/LP/11                | 01       | Sports Facilities Land Plans - Sheet 11 of 27                        | 1:1250   | A1         |
| SZC/LP/12                | 01       | Fen Meadow (Halesworth) Land Plans - Sheet 12 of 27                  | 1:1250   | A1         |
| SZC/LP/13                | 01       | Fen Meadow (Benhall) Land Plans - Sheet 13 of 27                     | 1:2500   | A1         |
| SZC/LP/14                | 01       | Marsh Harrier Habitat Land Plans - Sheet 14 of 27                    | 1:2500   | A1         |
| SZC/LP/15                | 01       | Northern Park And Ride Land Plans - Sheet 15 of 27                   | 1:2500   | A1         |
| SZC/LP/16                | 01       | Southern Park And Ride Land Plans - Sheet 16 of 27                   | 1:2500   | A1         |
| SZC/LP/17                | 01       | Two Village Bypass Land Plans - Sheet 17 of 27                       | 1:2500   | A1         |
| SZC/LP/18                | 01       | Two Village Bypass Land Plans - Sheet 18 of 27                       | 1:2500   | A1         |
| SZC/LP/19                | 01       | Sizewell Link Road Land Plans - Sheet 19 of 27                       | 1:2500   | A1         |
| SZC/LP/20                | 01       | Sizewell Link Road Land Plans - Sheet 20 of 27                       | 1:2500   | A1         |
| SZC/LP/21                | 01       | Sizewell Link Road Land Plans - Sheet 21 of 27                       | 1:2500   | A1         |
| SZC/LP/22                | 01       | Sizewell Link Road Land Plans - Sheet 22 of 27                       | 1:2500   | A1         |
| SZC/LP/23                | 01       | Freight Management Facility Land Plans - Sheet 23 of 27              | 1:1250   | A1         |
| SZC/LP/24                | 01       | Yoxford Roundabout Land Plans - Sheet 24 of 27                       | 1:1250   | A1         |
| SZC/LP/25                | 01       | A12/B1119 Junction at Saxmundham Land Plans - Sheet 25 of 27         | 1:1250   | A1         |
| SZC/LP/26                | 01       | A1094/B1069 Junction South of Knodishall Land Plans - Sheet 26 of 27 | 1:2500   | A1         |
| SZC/LP/27                | 01       | A12/A144 Junction South of Bramfield Land Plans - Sheet 27 of 27     | 1:1250   | A1         |