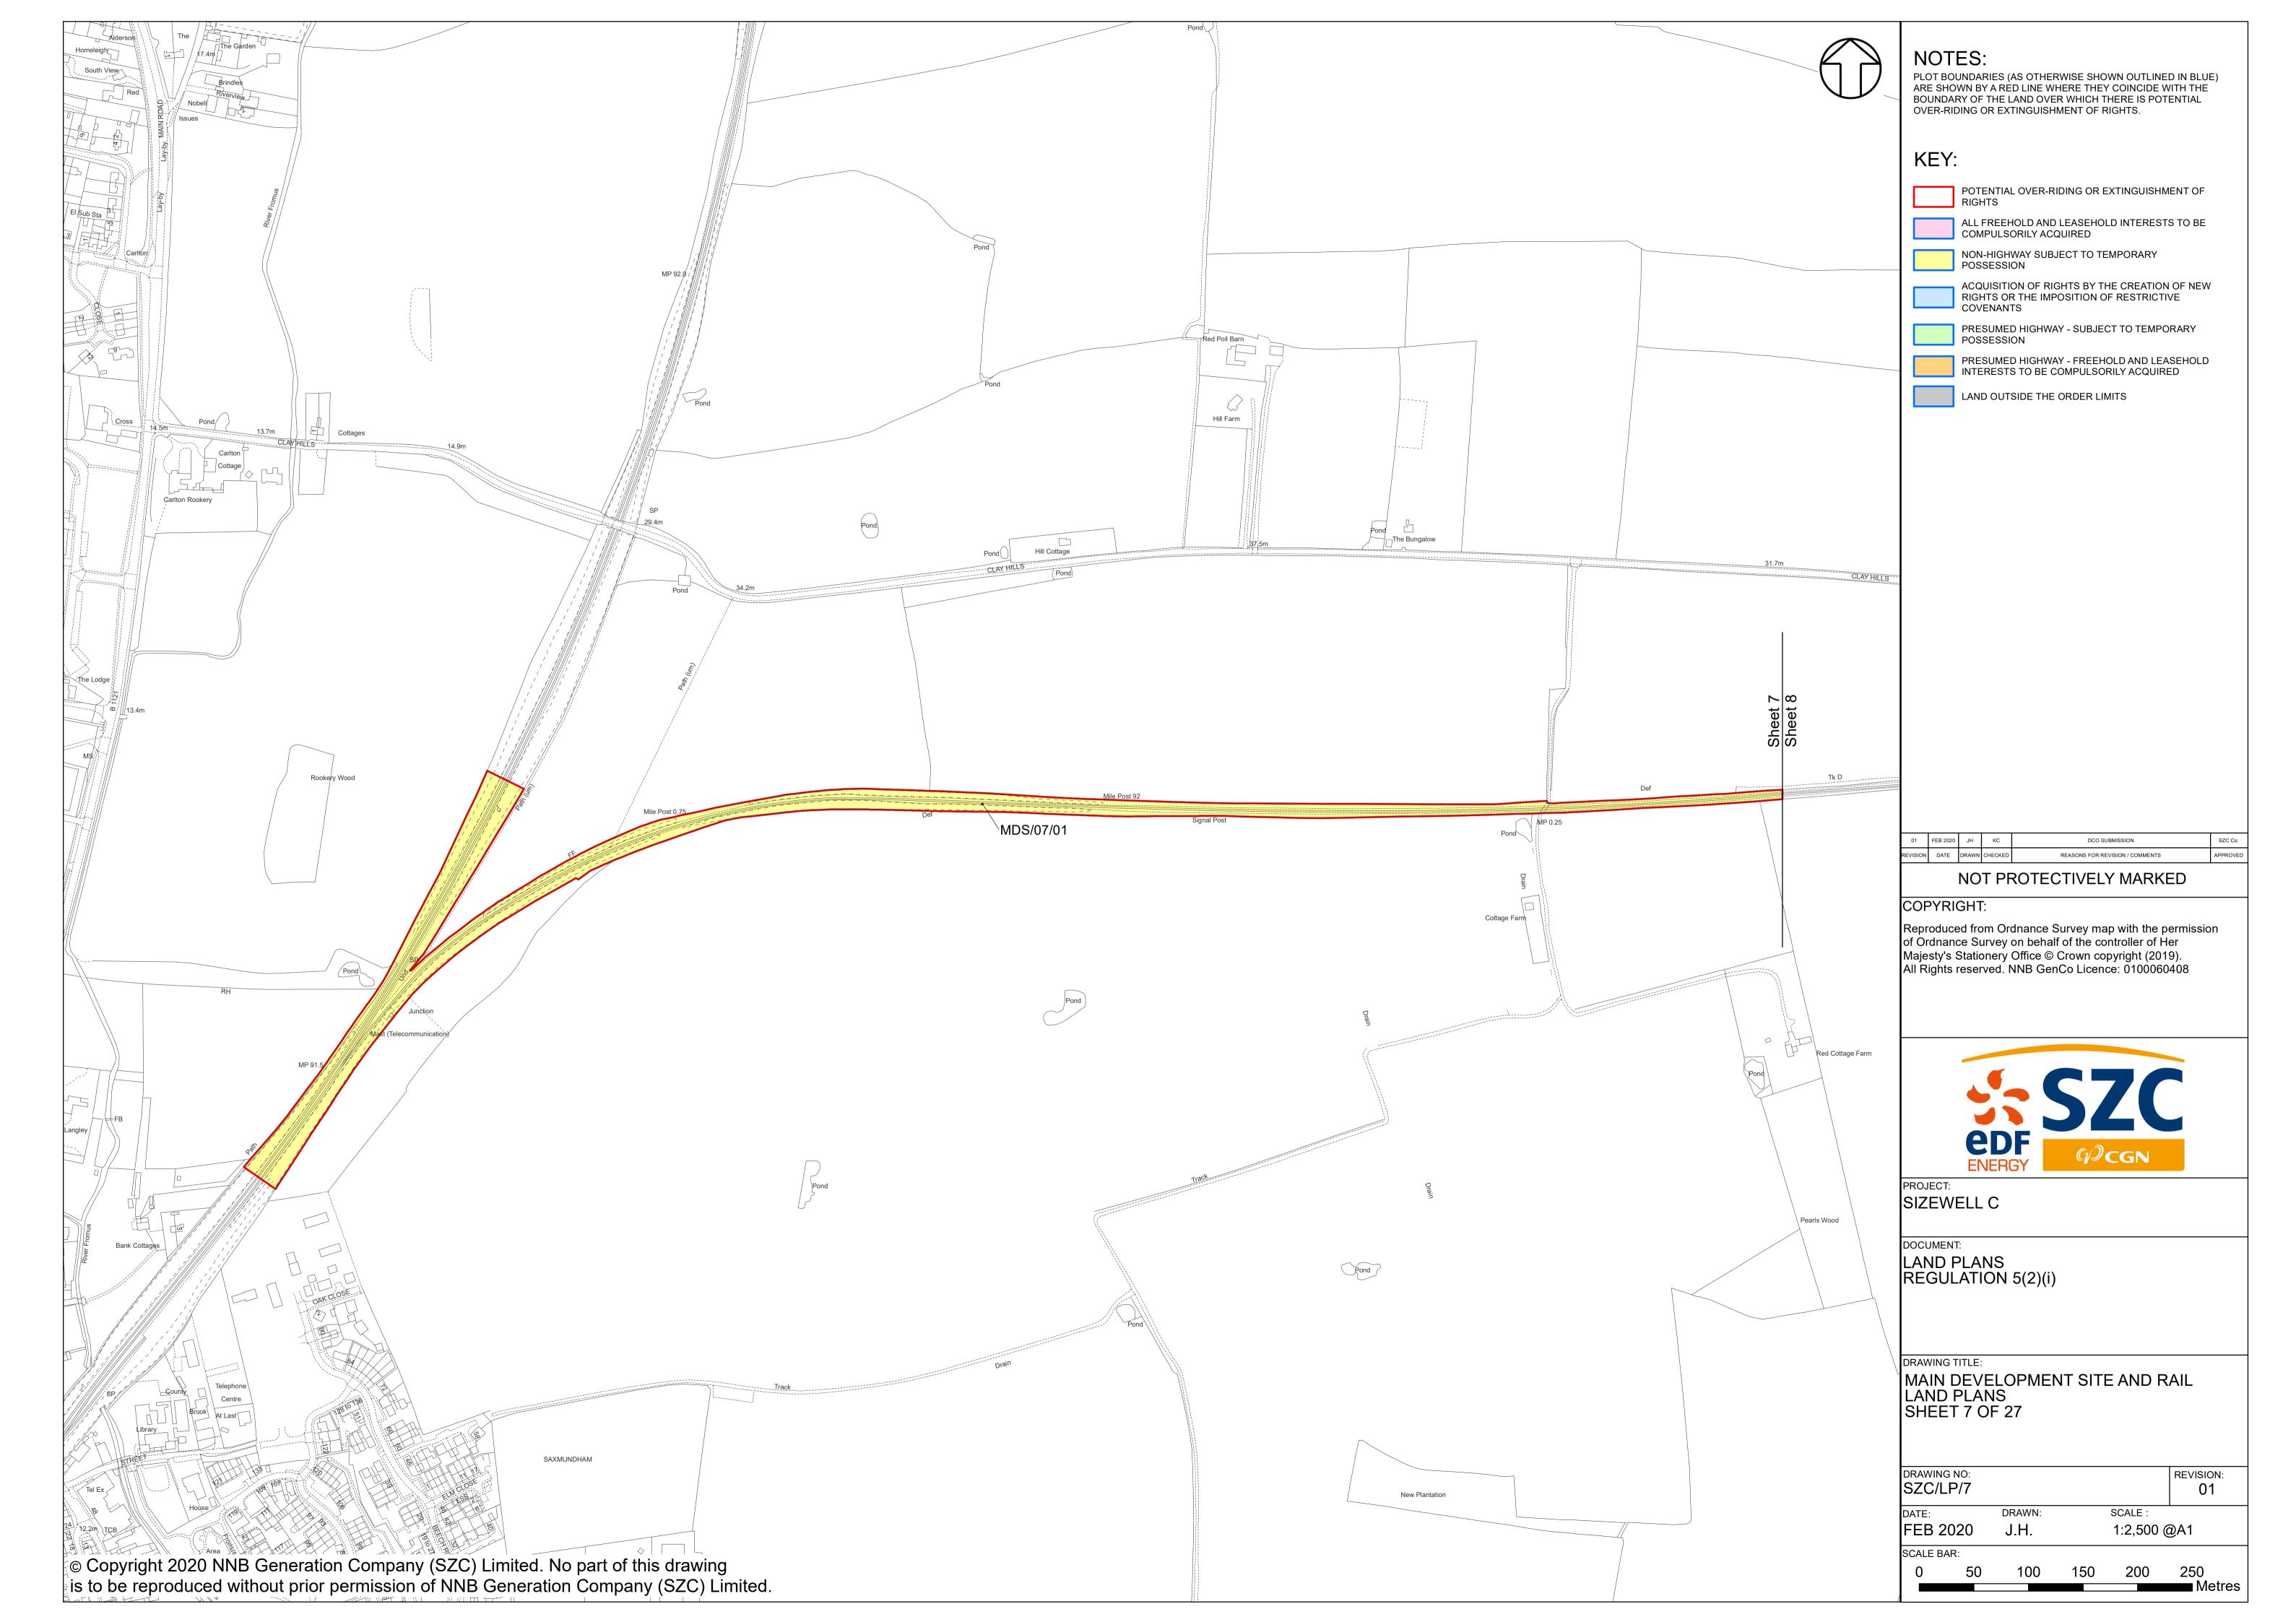

## Land Plans – For Approval

| Drawing Number           | Revision | Drawing Title                                                        | Scale    | Sheet Size |
|--------------------------|----------|----------------------------------------------------------------------|----------|------------|
| SZC/LP/KEY_PLAN_OVERVIEW | 01       | Land Plans Key Plan Overview                                         | 1:130000 | A1         |
| SZC/LP/KEY_PLAN_1        | 01       | Land Plans Key Plan 1                                                | 1:60000  | A1         |
| SZC/LP/KEY_PLAN_2        | 01       | Land Plans Key Plan 2                                                | 1:60000  | A1         |
| SZC/LP/01                | 01       | Main Development Site And Rail Land Plans - Sheet 1 of 27            | 1:2500   | A1         |
| SZC/LP/02                | 01       | Main Development Site And Rail Land Plans - Sheet 2 of 27            | 1:2500   | A1         |
| SZC/LP/03                | 01       | Main Development Site And Rail Land Plans - Sheet 3 of 27            | 1:2500   | A1         |
| SZC/LP/04                | 01       | Main Development Site And Rail Land Plans - Sheet 4 of 27            | 1:2500   | A1         |
| SZC/LP/05                | 01       | Main Development Site And Rail Land Plans - Sheet 5 of 27            | 1:2500   | A1         |
| SZC/LP/06                | 01       | Main Development Site And Rail Land Plans - Sheet 6 of 27            | 1:10000  | A1         |
| SZC/LP/07                | 01       | Main Development Site And Rail Land Plans - Sheet 7 of 27            | 1:2500   | A1         |
| SZC/LP/08                | 01       | Main Development Site And Rail Land Plans - Sheet 8 of 27            | 1:2500   | A1         |
| SZC/LP/09                | 01       | Main Development Site And Rail Land Plans - Sheet 9 of 27            | 1:2500   | A1         |
| SZC/LP/10                | 01       | Main Development Site And Rail Land Plans - Sheet 10 of 27           | 1:2500   | A1         |
| SZC/LP/11                | 01       | Sports Facilities Land Plans - Sheet 11 of 27                        | 1:1250   | A1         |
| SZC/LP/12                | 01       | Fen Meadow (Halesworth) Land Plans - Sheet 12 of 27                  | 1:1250   | A1         |
| SZC/LP/13                | 01       | Fen Meadow (Benhall) Land Plans - Sheet 13 of 27                     | 1:2500   | A1         |
| SZC/LP/14                | 01       | Marsh Harrier Habitat Land Plans - Sheet 14 of 27                    | 1:2500   | A1         |
| SZC/LP/15                | 01       | Northern Park And Ride Land Plans - Sheet 15 of 27                   | 1:2500   | A1         |
| SZC/LP/16                | 01       | Southern Park And Ride Land Plans - Sheet 16 of 27                   | 1:2500   | A1         |
| SZC/LP/17                | 01       | Two Village Bypass Land Plans - Sheet 17 of 27                       | 1:2500   | A1         |
| SZC/LP/18                | 01       | Two Village Bypass Land Plans - Sheet 18 of 27                       | 1:2500   | A1         |
| SZC/LP/19                | 01       | Sizewell Link Road Land Plans - Sheet 19 of 27                       | 1:2500   | A1         |
| SZC/LP/20                | 01       | Sizewell Link Road Land Plans - Sheet 20 of 27                       | 1:2500   | A1         |
| SZC/LP/21                | 01       | Sizewell Link Road Land Plans - Sheet 21 of 27                       | 1:2500   | A1         |
| SZC/LP/22                | 01       | Sizewell Link Road Land Plans - Sheet 22 of 27                       | 1:2500   | A1         |
| SZC/LP/23                | 01       | Freight Management Facility Land Plans - Sheet 23 of 27              | 1:1250   | A1         |
| SZC/LP/24                | 01       | Yoxford Roundabout Land Plans - Sheet 24 of 27                       | 1:1250   | A1         |
| SZC/LP/25                | 01       | A12/B1119 Junction at Saxmundham Land Plans - Sheet 25 of 27         | 1:1250   | A1         |
| SZC/LP/26                | 01       | A1094/B1069 Junction South of Knodishall Land Plans - Sheet 26 of 27 | 1:2500   | A1         |
| SZC/LP/27                | 01       | A12/A144 Junction South of Bramfield Land Plans - Sheet 27 of 27     | 1:1250   | A1         |