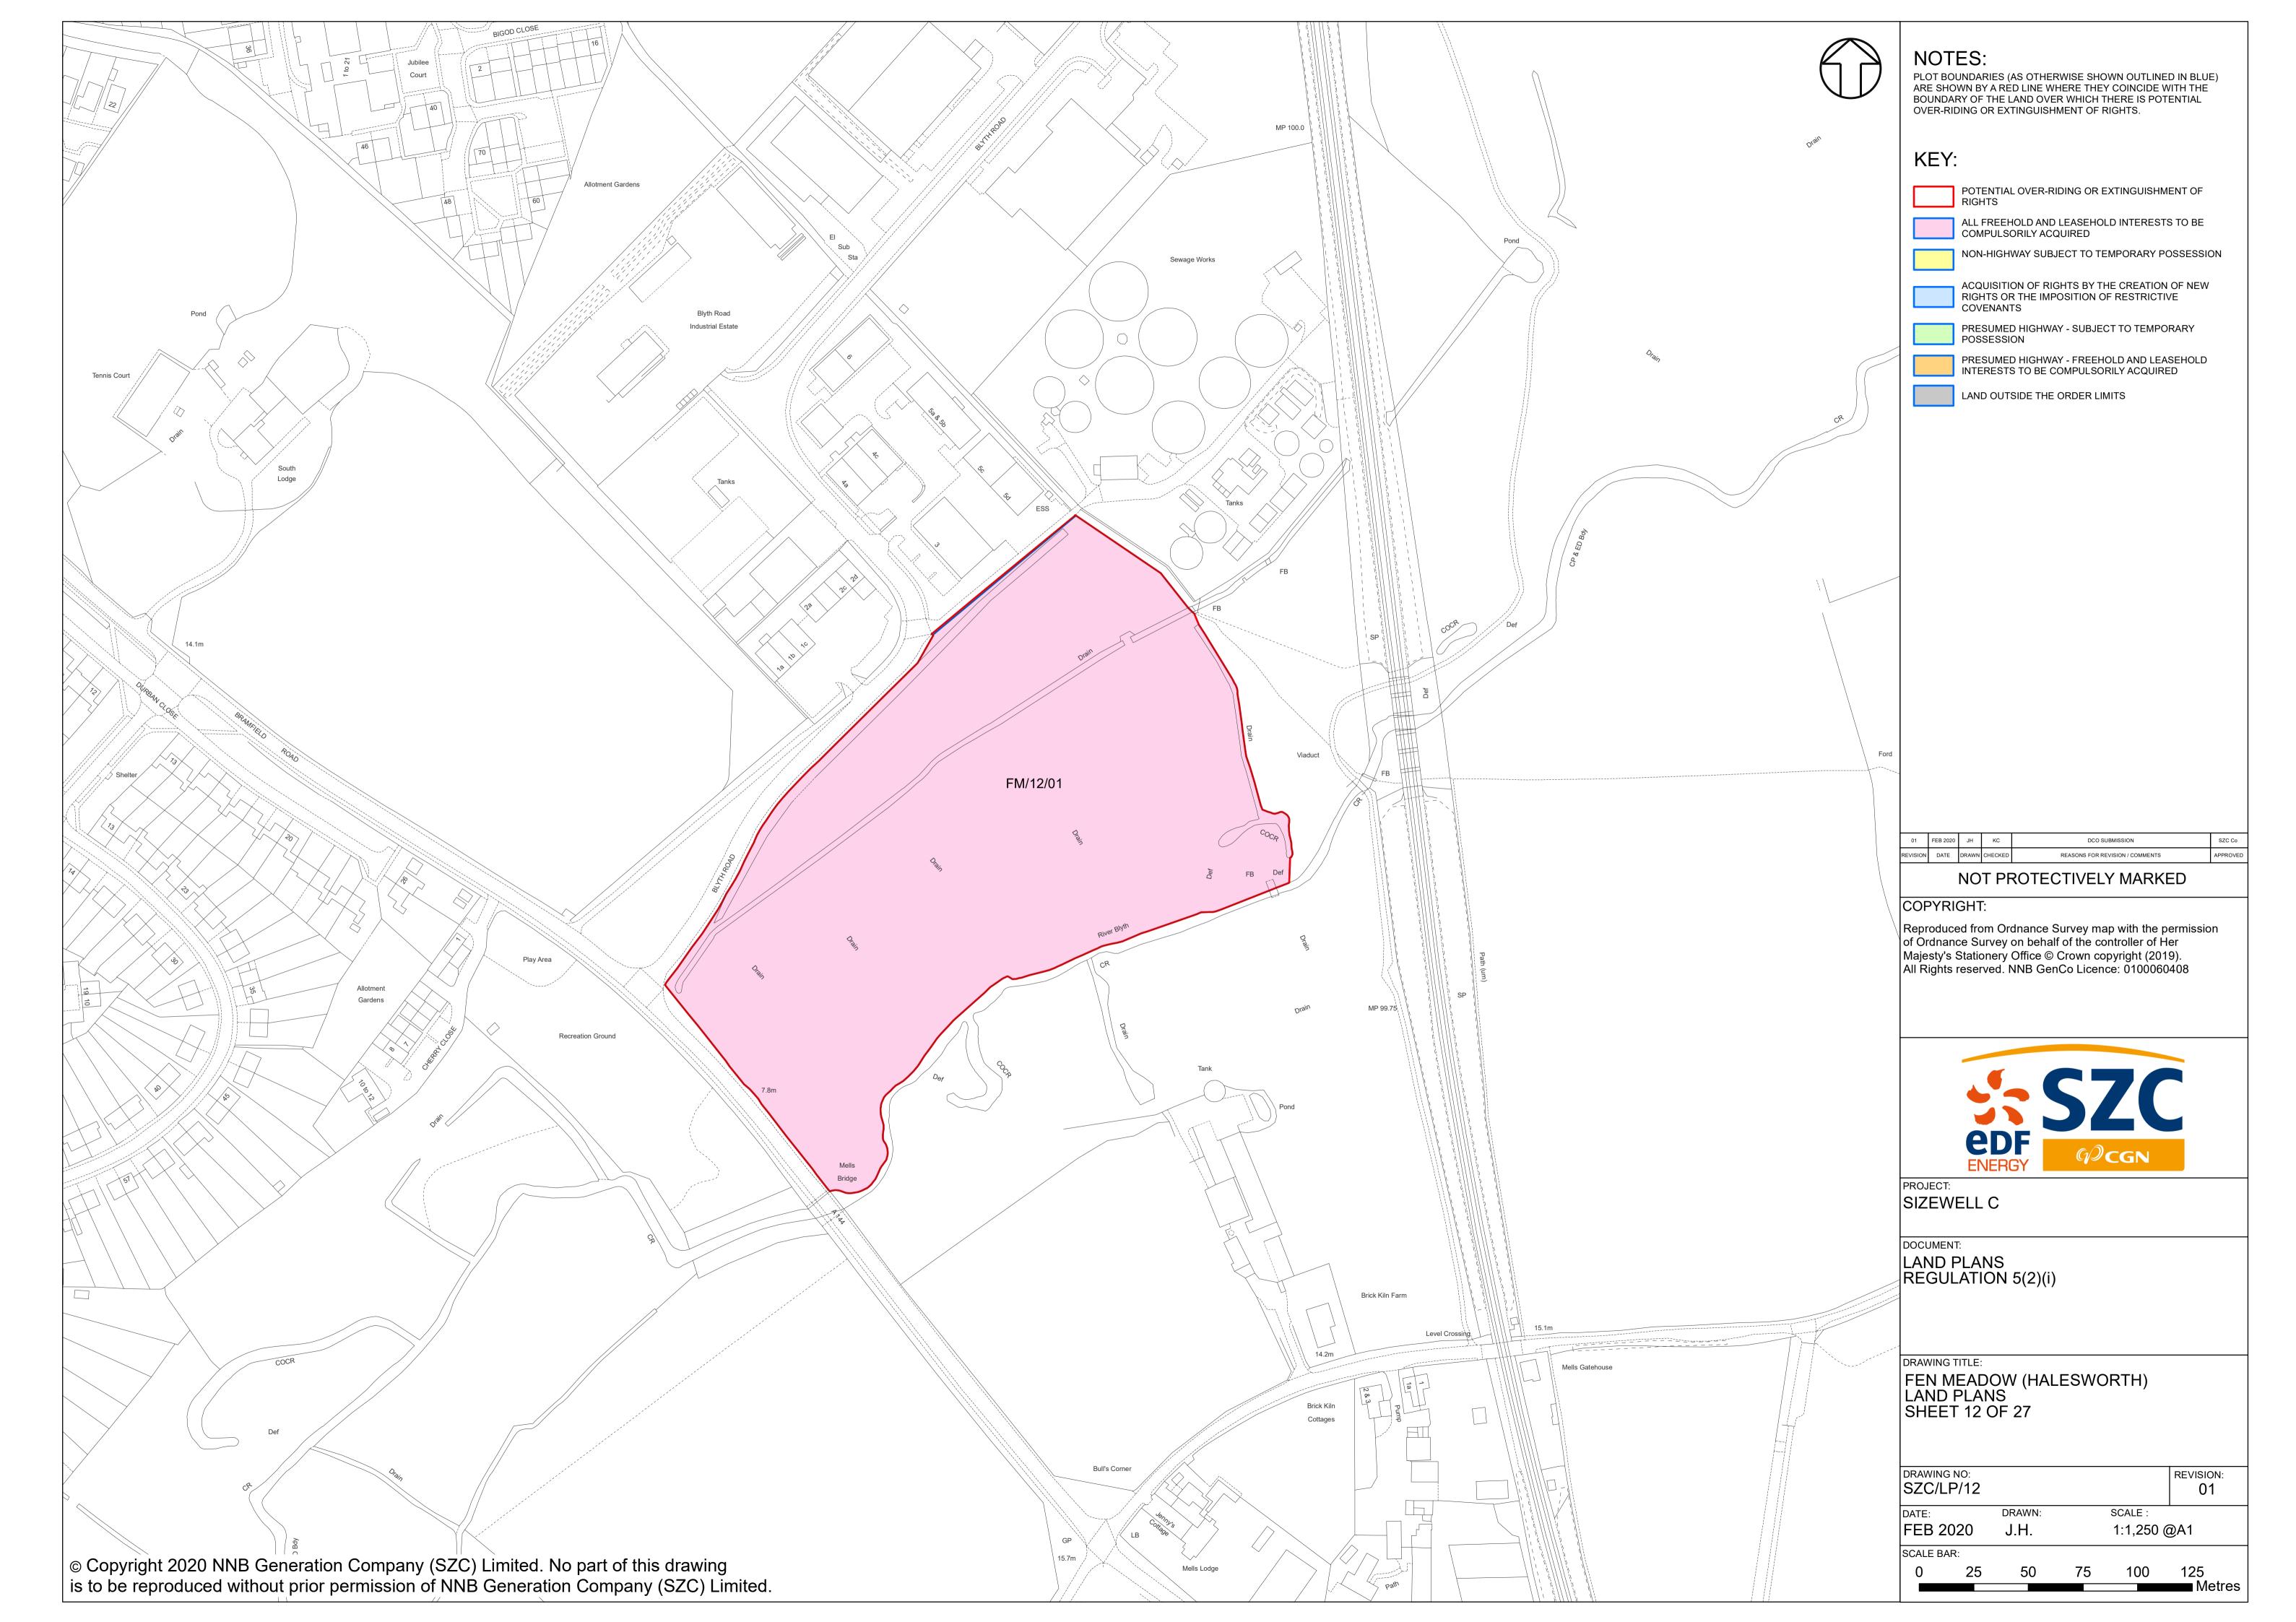

## Land Plans – For Approval

| Drawing Number           | Revision | Drawing Title                                                        | Scale    | Sheet Size |
|--------------------------|----------|----------------------------------------------------------------------|----------|------------|
| SZC/LP/KEY_PLAN_OVERVIEW | 01       | Land Plans Key Plan Overview                                         | 1:130000 | A1         |
| SZC/LP/KEY_PLAN_1        | 01       | Land Plans Key Plan 1                                                | 1:60000  | A1         |
| SZC/LP/KEY_PLAN_2        | 01       | Land Plans Key Plan 2                                                | 1:60000  | A1         |
| SZC/LP/01                | 01       | Main Development Site And Rail Land Plans - Sheet 1 of 27            | 1:2500   | A1         |
| SZC/LP/02                | 01       | Main Development Site And Rail Land Plans - Sheet 2 of 27            | 1:2500   | A1         |
| SZC/LP/03                | 01       | Main Development Site And Rail Land Plans - Sheet 3 of 27            | 1:2500   | A1         |
| SZC/LP/04                | 01       | Main Development Site And Rail Land Plans - Sheet 4 of 27            | 1:2500   | A1         |
| SZC/LP/05                | 01       | Main Development Site And Rail Land Plans - Sheet 5 of 27            | 1:2500   | A1         |
| SZC/LP/06                | 01       | Main Development Site And Rail Land Plans - Sheet 6 of 27            | 1:10000  | A1         |
| SZC/LP/07                | 01       | Main Development Site And Rail Land Plans - Sheet 7 of 27            | 1:2500   | A1         |
| SZC/LP/08                | 01       | Main Development Site And Rail Land Plans - Sheet 8 of 27            | 1:2500   | A1         |
| SZC/LP/09                | 01       | Main Development Site And Rail Land Plans - Sheet 9 of 27            | 1:2500   | A1         |
| SZC/LP/10                | 01       | Main Development Site And Rail Land Plans - Sheet 10 of 27           | 1:2500   | A1         |
| SZC/LP/11                | 01       | Sports Facilities Land Plans - Sheet 11 of 27                        | 1:1250   | A1         |
| SZC/LP/12                | 01       | Fen Meadow (Halesworth) Land Plans - Sheet 12 of 27                  | 1:1250   | A1         |
| SZC/LP/13                | 01       | Fen Meadow (Benhall) Land Plans - Sheet 13 of 27                     | 1:2500   | A1         |
| SZC/LP/14                | 01       | Marsh Harrier Habitat Land Plans - Sheet 14 of 27                    | 1:2500   | A1         |
| SZC/LP/15                | 01       | Northern Park And Ride Land Plans - Sheet 15 of 27                   | 1:2500   | A1         |
| SZC/LP/16                | 01       | Southern Park And Ride Land Plans - Sheet 16 of 27                   | 1:2500   | A1         |
| SZC/LP/17                | 01       | Two Village Bypass Land Plans - Sheet 17 of 27                       | 1:2500   | A1         |
| SZC/LP/18                | 01       | Two Village Bypass Land Plans - Sheet 18 of 27                       | 1:2500   | A1         |
| SZC/LP/19                | 01       | Sizewell Link Road Land Plans - Sheet 19 of 27                       | 1:2500   | A1         |
| SZC/LP/20                | 01       | Sizewell Link Road Land Plans - Sheet 20 of 27                       | 1:2500   | A1         |
| SZC/LP/21                | 01       | Sizewell Link Road Land Plans - Sheet 21 of 27                       | 1:2500   | A1         |
| SZC/LP/22                | 01       | Sizewell Link Road Land Plans - Sheet 22 of 27                       | 1:2500   | A1         |
| SZC/LP/23                | 01       | Freight Management Facility Land Plans - Sheet 23 of 27              | 1:1250   | A1         |
| SZC/LP/24                | 01       | Yoxford Roundabout Land Plans - Sheet 24 of 27                       | 1:1250   | A1         |
| SZC/LP/25                | 01       | A12/B1119 Junction at Saxmundham Land Plans - Sheet 25 of 27         | 1:1250   | A1         |
| SZC/LP/26                | 01       | A1094/B1069 Junction South of Knodishall Land Plans - Sheet 26 of 27 | 1:2500   | A1         |
| SZC/LP/27                | 01       | A12/A144 Junction South of Bramfield Land Plans - Sheet 27 of 27     | 1:1250   | A1         |