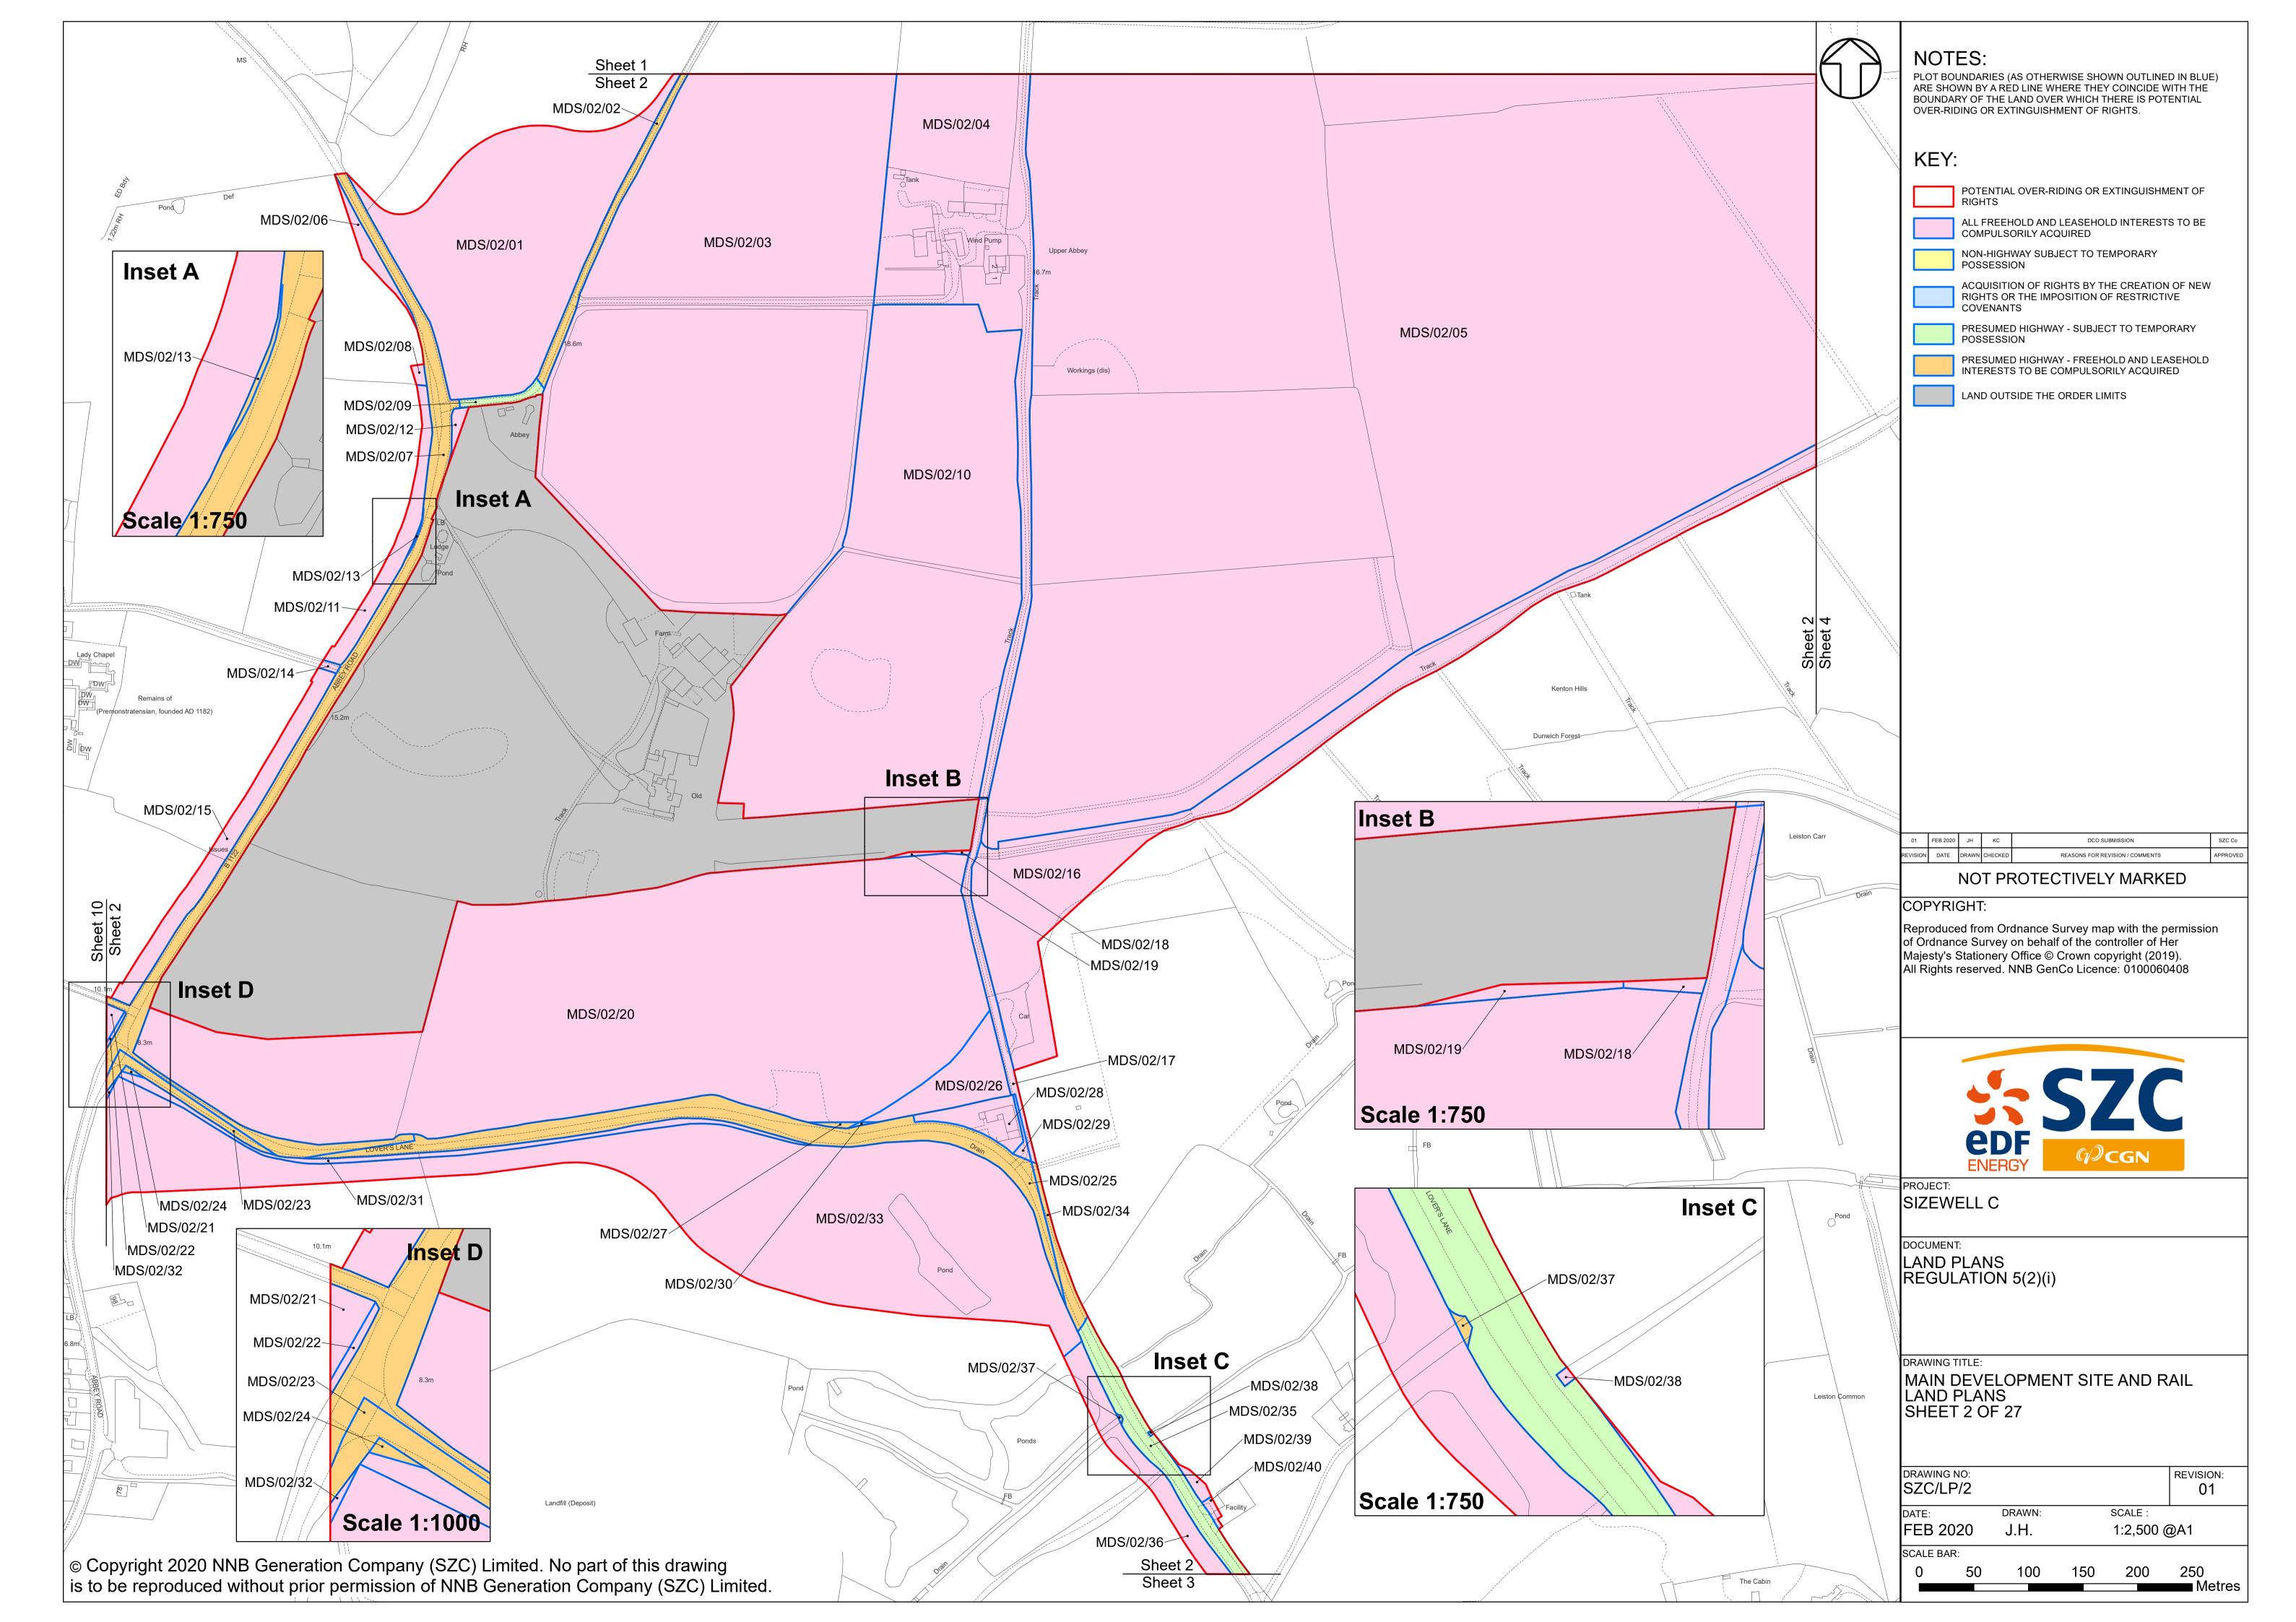

## Land Plans – For Approval

| Drawing Number           | Revision | Drawing Title                                                        | Scale    | Sheet Size |
|--------------------------|----------|----------------------------------------------------------------------|----------|------------|
| SZC/LP/KEY_PLAN_OVERVIEW | 01       | Land Plans Key Plan Overview                                         | 1:130000 | A1         |
| SZC/LP/KEY_PLAN_1        | 01       | Land Plans Key Plan 1                                                | 1:60000  | A1         |
| SZC/LP/KEY_PLAN_2        | 01       | Land Plans Key Plan 2                                                | 1:60000  | A1         |
| SZC/LP/01                | 01       | Main Development Site And Rail Land Plans - Sheet 1 of 27            | 1:2500   | A1         |
| SZC/LP/02                | 01       | Main Development Site And Rail Land Plans - Sheet 2 of 27            | 1:2500   | A1         |
| SZC/LP/03                | 01       | Main Development Site And Rail Land Plans - Sheet 3 of 27            | 1:2500   | A1         |
| SZC/LP/04                | 01       | Main Development Site And Rail Land Plans - Sheet 4 of 27            | 1:2500   | A1         |
| SZC/LP/05                | 01       | Main Development Site And Rail Land Plans - Sheet 5 of 27            | 1:2500   | A1         |
| SZC/LP/06                | 01       | Main Development Site And Rail Land Plans - Sheet 6 of 27            | 1:10000  | A1         |
| SZC/LP/07                | 01       | Main Development Site And Rail Land Plans - Sheet 7 of 27            | 1:2500   | A1         |
| SZC/LP/08                | 01       | Main Development Site And Rail Land Plans - Sheet 8 of 27            | 1:2500   | A1         |
| SZC/LP/09                | 01       | Main Development Site And Rail Land Plans - Sheet 9 of 27            | 1:2500   | A1         |
| SZC/LP/10                | 01       | Main Development Site And Rail Land Plans - Sheet 10 of 27           | 1:2500   | A1         |
| SZC/LP/11                | 01       | Sports Facilities Land Plans - Sheet 11 of 27                        | 1:1250   | A1         |
| SZC/LP/12                | 01       | Fen Meadow (Halesworth) Land Plans - Sheet 12 of 27                  | 1:1250   | A1         |
| SZC/LP/13                | 01       | Fen Meadow (Benhall) Land Plans - Sheet 13 of 27                     | 1:2500   | A1         |
| SZC/LP/14                | 01       | Marsh Harrier Habitat Land Plans - Sheet 14 of 27                    | 1:2500   | A1         |
| SZC/LP/15                | 01       | Northern Park And Ride Land Plans - Sheet 15 of 27                   | 1:2500   | A1         |
| SZC/LP/16                | 01       | Southern Park And Ride Land Plans - Sheet 16 of 27                   | 1:2500   | A1         |
| SZC/LP/17                | 01       | Two Village Bypass Land Plans - Sheet 17 of 27                       | 1:2500   | A1         |
| SZC/LP/18                | 01       | Two Village Bypass Land Plans - Sheet 18 of 27                       | 1:2500   | A1         |
| SZC/LP/19                | 01       | Sizewell Link Road Land Plans - Sheet 19 of 27                       | 1:2500   | A1         |
| SZC/LP/20                | 01       | Sizewell Link Road Land Plans - Sheet 20 of 27                       | 1:2500   | A1         |
| SZC/LP/21                | 01       | Sizewell Link Road Land Plans - Sheet 21 of 27                       | 1:2500   | A1         |
| SZC/LP/22                | 01       | Sizewell Link Road Land Plans - Sheet 22 of 27                       | 1:2500   | A1         |
| SZC/LP/23                | 01       | Freight Management Facility Land Plans - Sheet 23 of 27              | 1:1250   | A1         |
| SZC/LP/24                | 01       | Yoxford Roundabout Land Plans - Sheet 24 of 27                       | 1:1250   | A1         |
| SZC/LP/25                | 01       | A12/B1119 Junction at Saxmundham Land Plans - Sheet 25 of 27         | 1:1250   | A1         |
| SZC/LP/26                | 01       | A1094/B1069 Junction South of Knodishall Land Plans - Sheet 26 of 27 | 1:2500   | A1         |
| SZC/LP/27                | 01       | A12/A144 Junction South of Bramfield Land Plans - Sheet 27 of 27     | 1:1250   | A1         |