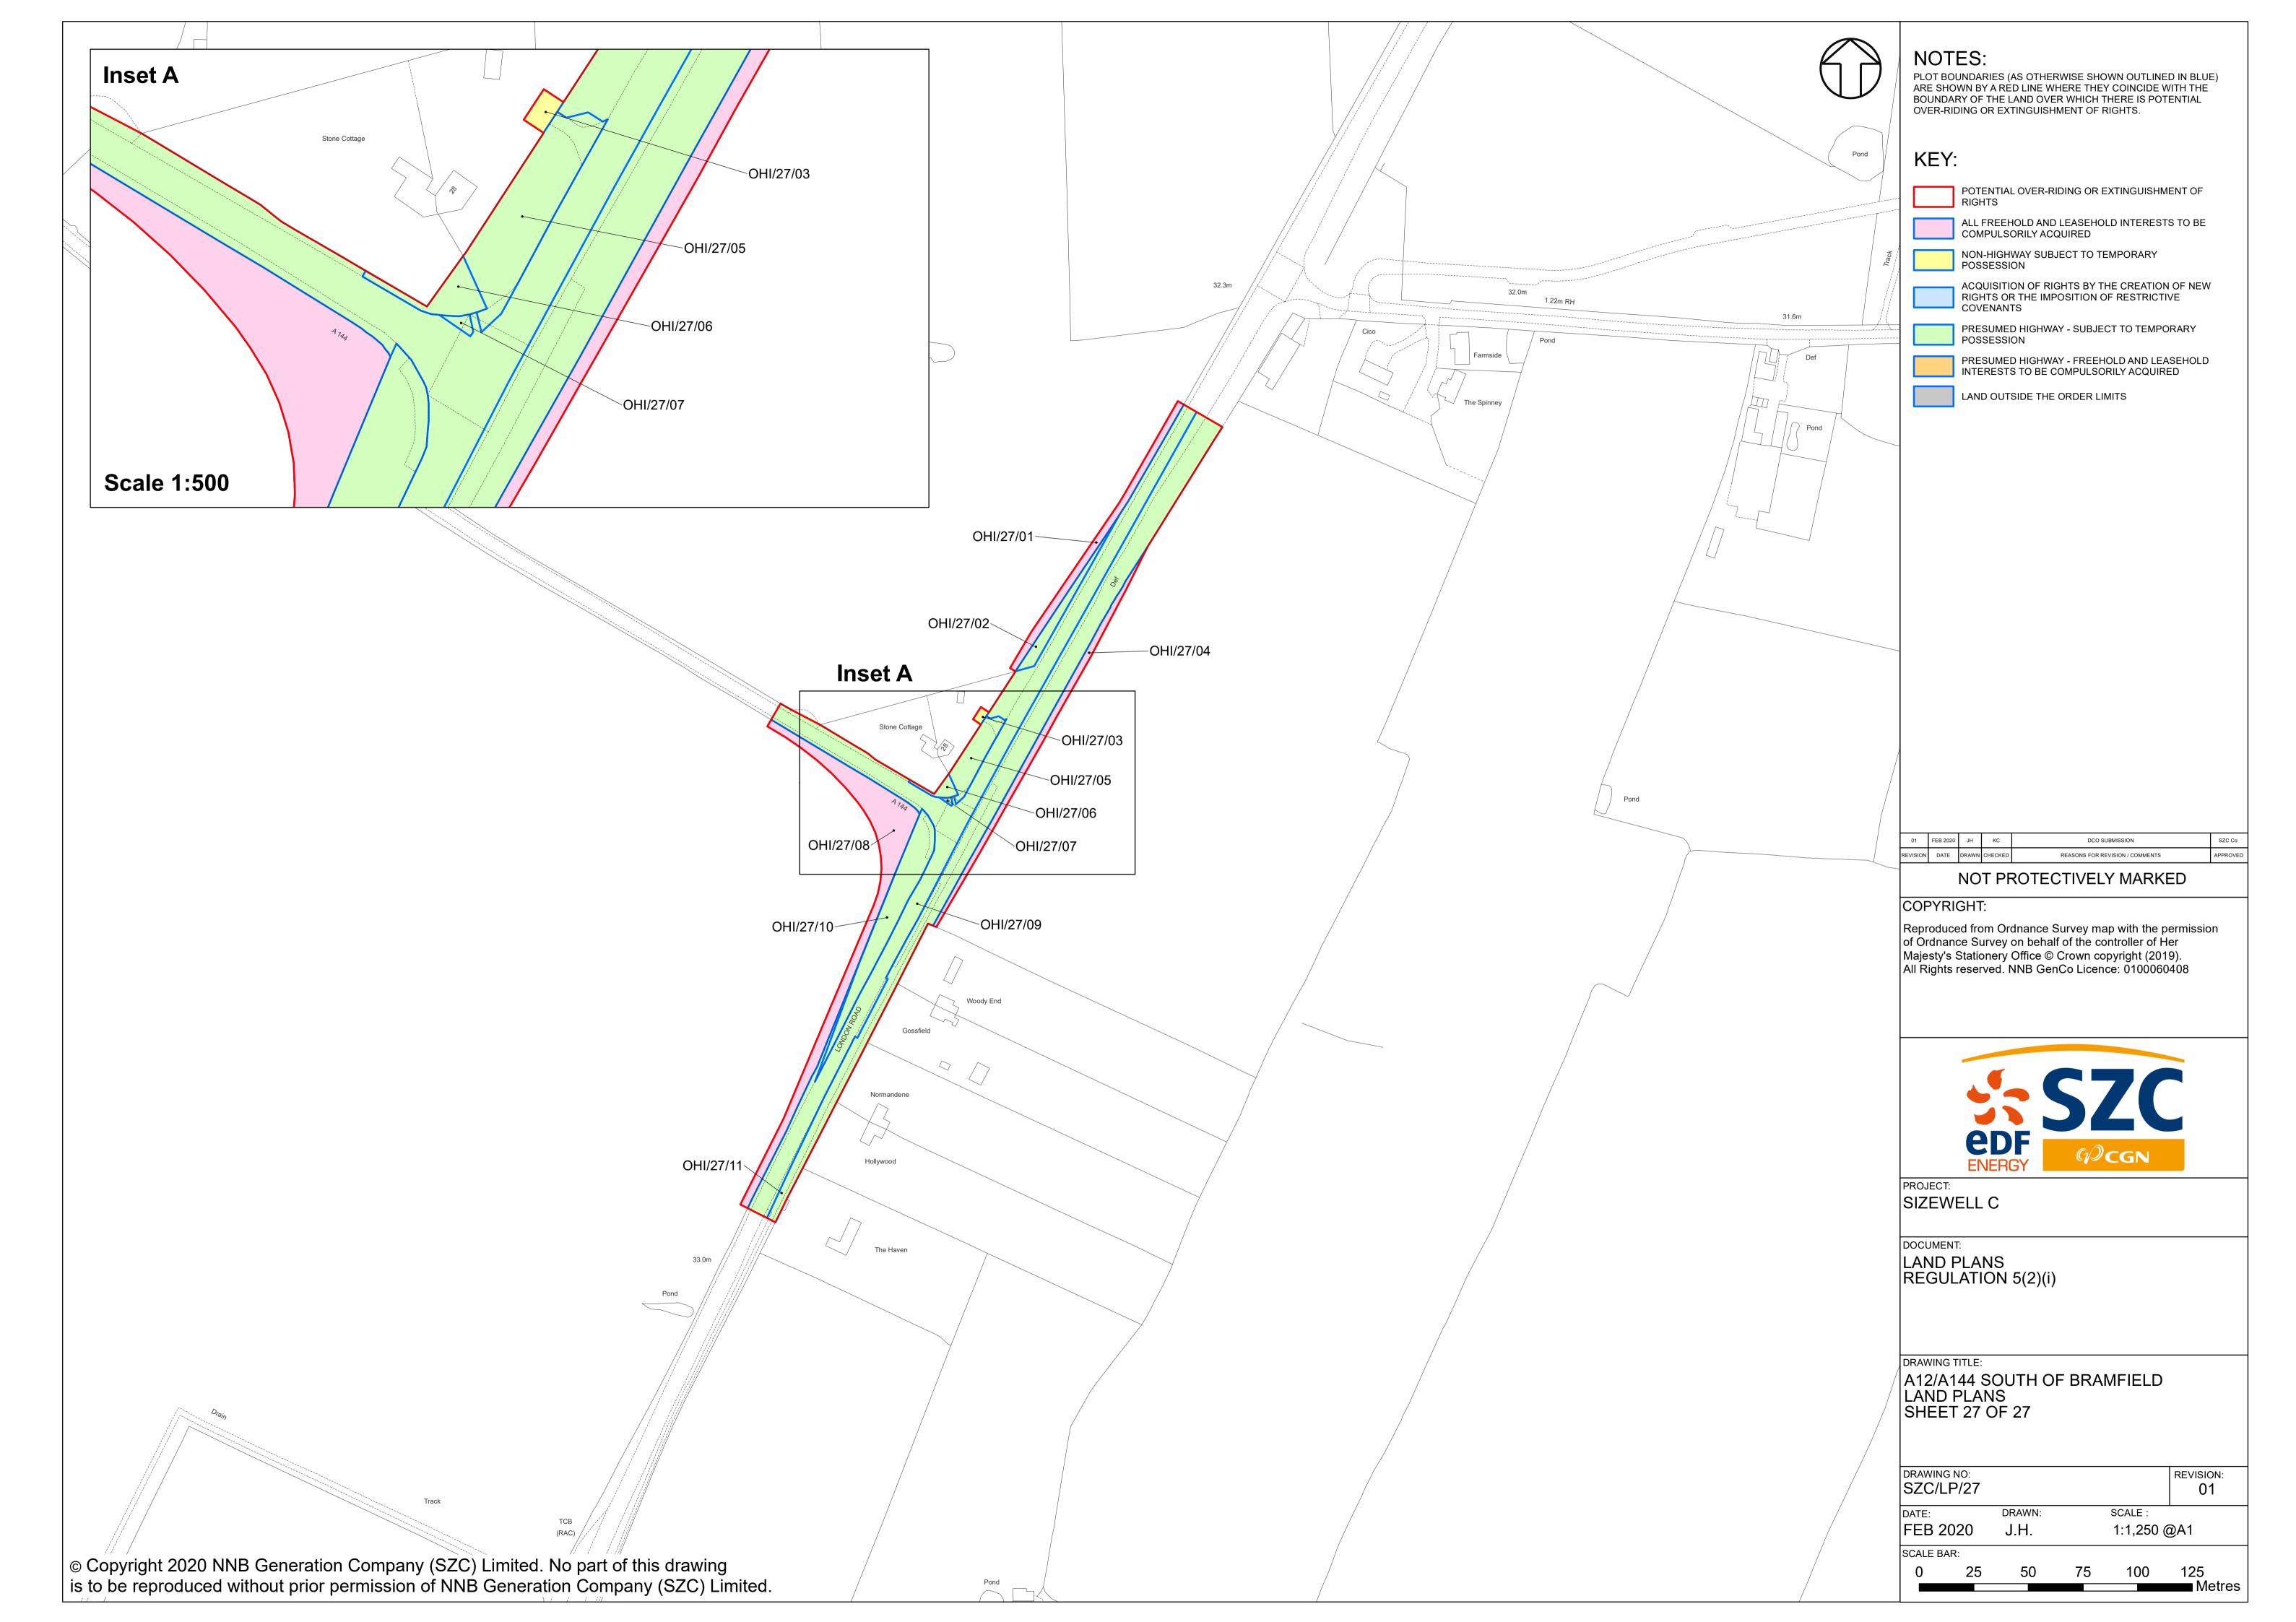

|
| — — — — — — — — — — — — — — — — — — — | DATE: DRAWN: SCALE :   FEB 2020 J.H. 1:2,500 @A1   SCALE BAR: 0 50 100 150 200 250                                                                                                                                                                                                                                                                                                                                                                                                                                                                                          |



MDS/06/02