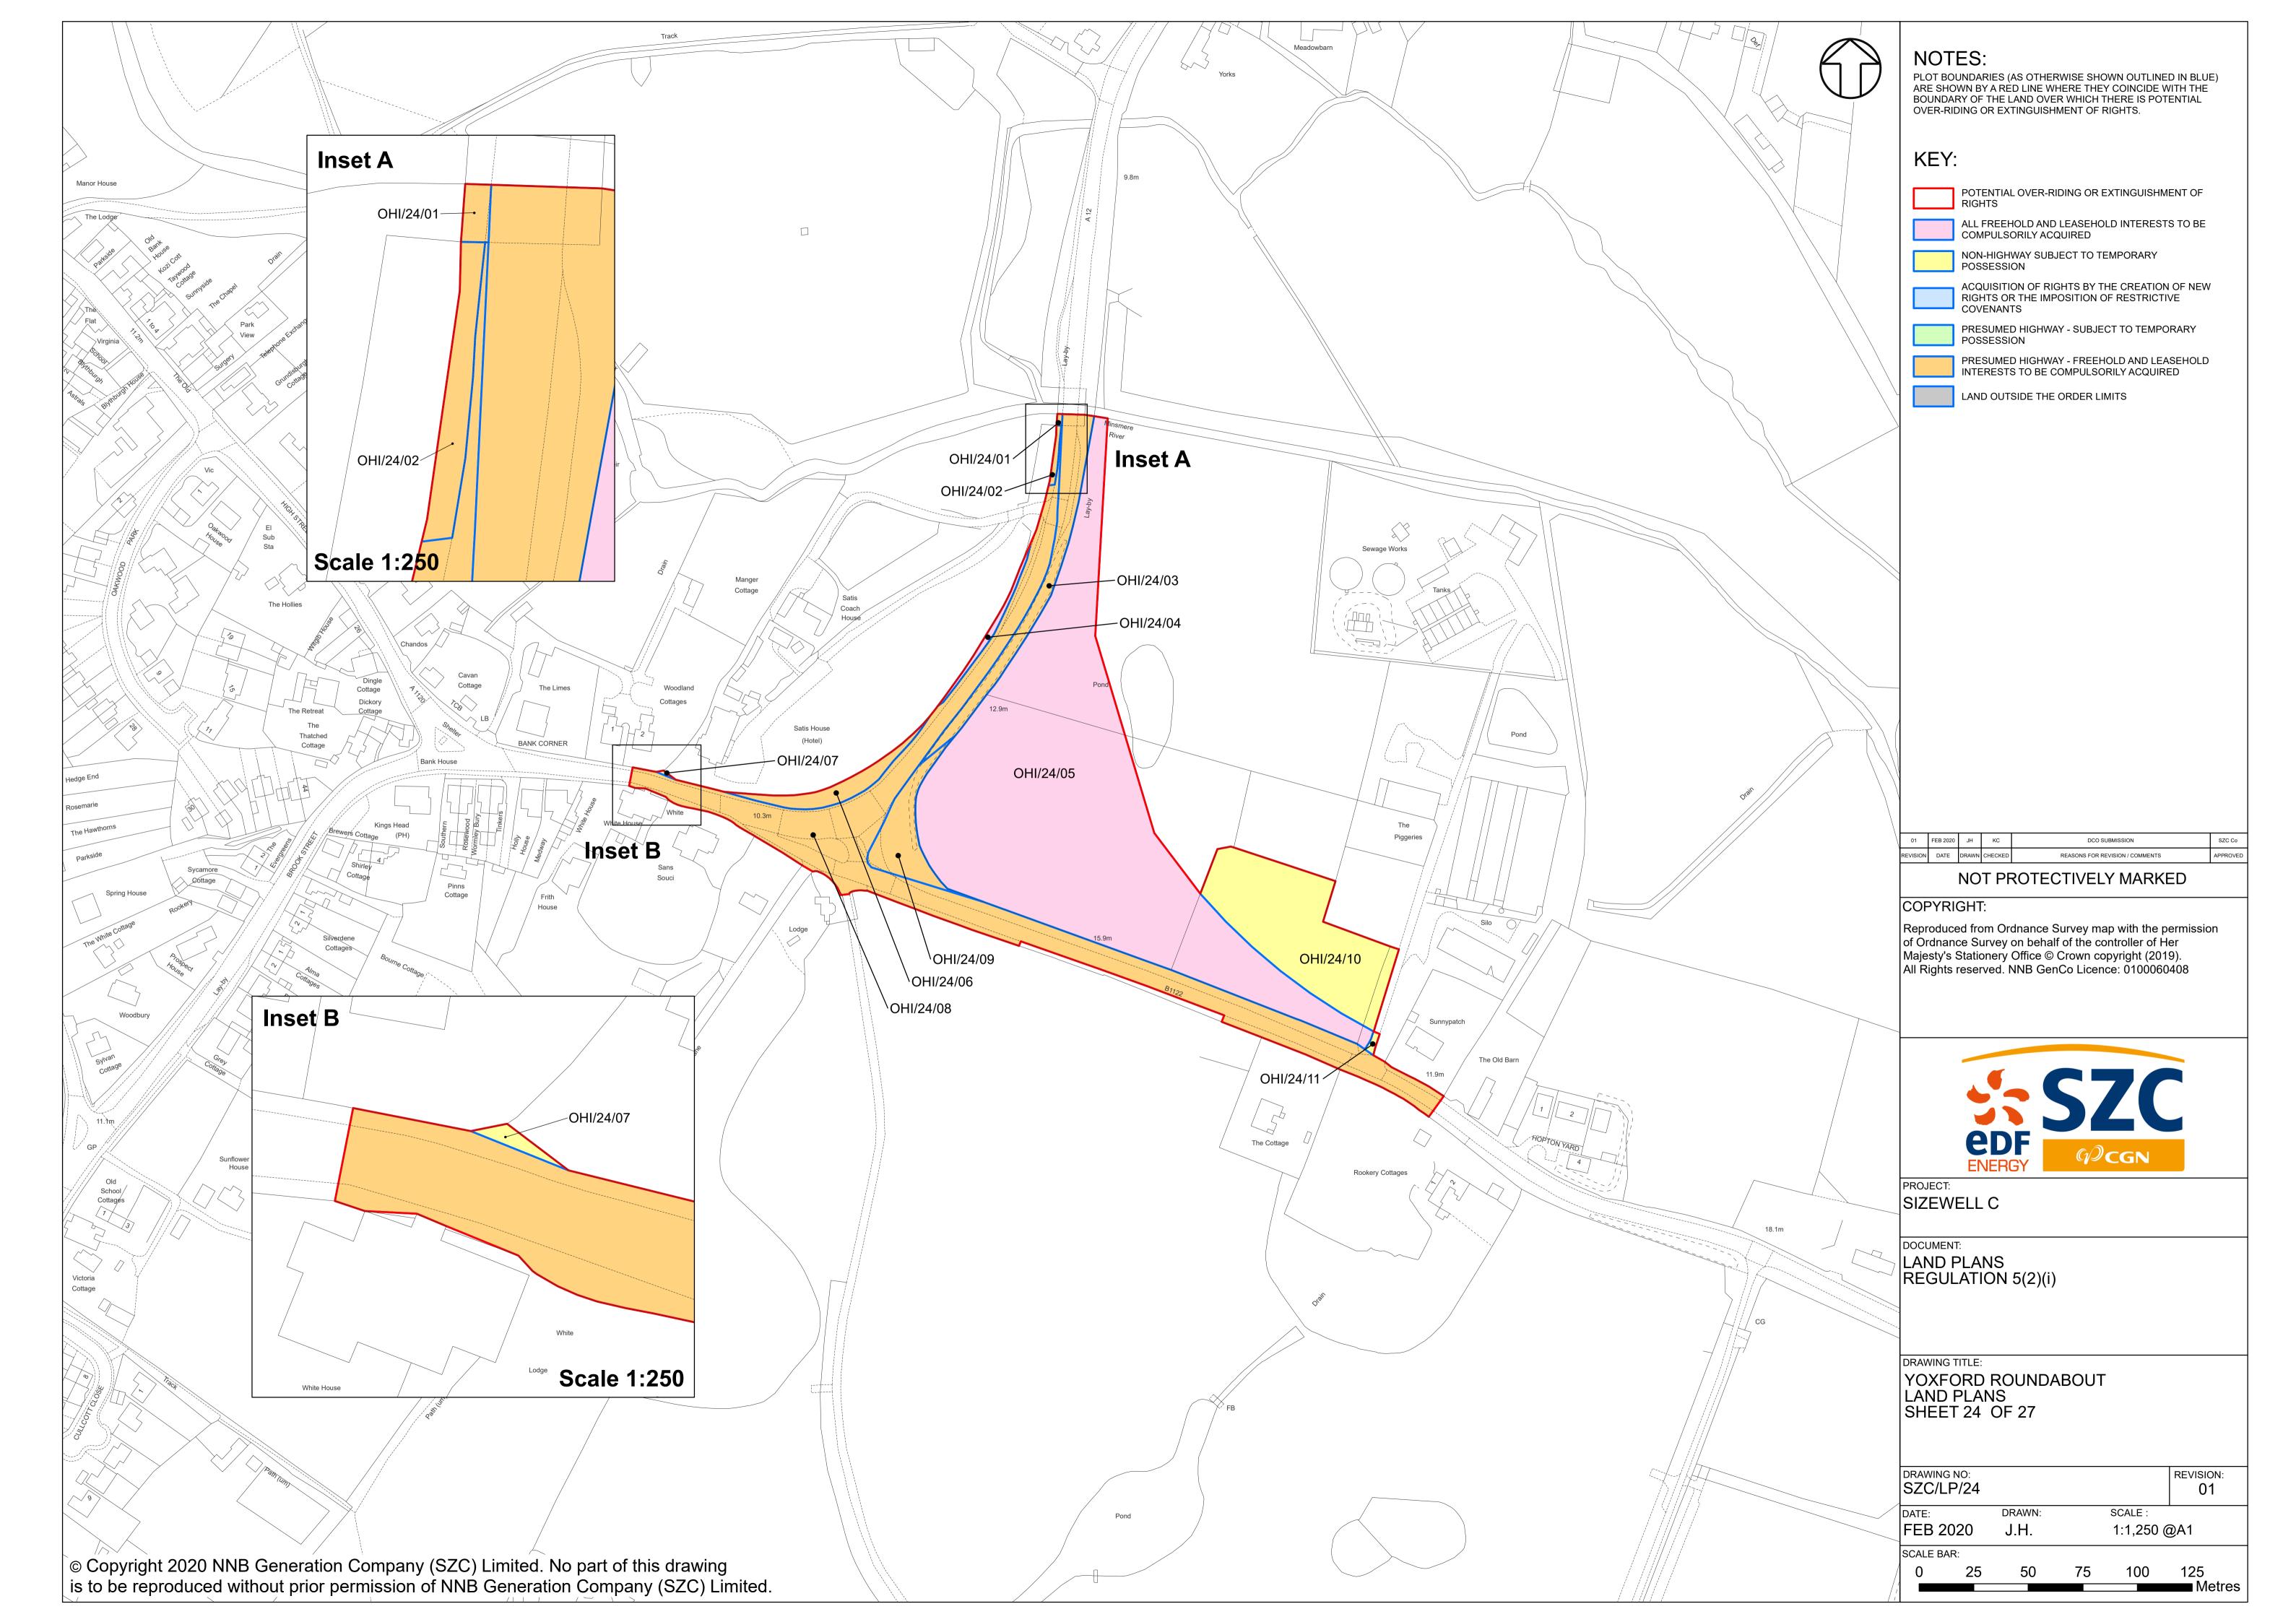

## Land Plans – For Approval

| Drawing Number           | Revision | Drawing Title                                                        | Scale    | Sheet Size |
|--------------------------|----------|----------------------------------------------------------------------|----------|------------|
| SZC/LP/KEY_PLAN_OVERVIEW | 01       | Land Plans Key Plan Overview                                         | 1:130000 | A1         |
| SZC/LP/KEY_PLAN_1        | 01       | Land Plans Key Plan 1                                                | 1:60000  | A1         |
| SZC/LP/KEY_PLAN_2        | 01       | Land Plans Key Plan 2                                                | 1:60000  | A1         |
| SZC/LP/01                | 01       | Main Development Site And Rail Land Plans - Sheet 1 of 27            | 1:2500   | A1         |
| SZC/LP/02                | 01       | Main Development Site And Rail Land Plans - Sheet 2 of 27            | 1:2500   | A1         |
| SZC/LP/03                | 01       | Main Development Site And Rail Land Plans - Sheet 3 of 27            | 1:2500   | A1         |
| SZC/LP/04                | 01       | Main Development Site And Rail Land Plans - Sheet 4 of 27            | 1:2500   | A1         |
| SZC/LP/05                | 01       | Main Development Site And Rail Land Plans - Sheet 5 of 27            | 1:2500   | A1         |
| SZC/LP/06                | 01       | Main Development Site And Rail Land Plans - Sheet 6 of 27            | 1:10000  | A1         |
| SZC/LP/07                | 01       | Main Development Site And Rail Land Plans - Sheet 7 of 27            | 1:2500   | A1         |
| SZC/LP/08                | 01       | Main Development Site And Rail Land Plans - Sheet 8 of 27            | 1:2500   | A1         |
| SZC/LP/09                | 01       | Main Development Site And Rail Land Plans - Sheet 9 of 27            | 1:2500   | A1         |
| SZC/LP/10                | 01       | Main Development Site And Rail Land Plans - Sheet 10 of 27           | 1:2500   | A1         |
| SZC/LP/11                | 01       | Sports Facilities Land Plans - Sheet 11 of 27                        | 1:1250   | A1         |
| SZC/LP/12                | 01       | Fen Meadow (Halesworth) Land Plans - Sheet 12 of 27                  | 1:1250   | A1         |
| SZC/LP/13                | 01       | Fen Meadow (Benhall) Land Plans - Sheet 13 of 27                     | 1:2500   | A1         |
| SZC/LP/14                | 01       | Marsh Harrier Habitat Land Plans - Sheet 14 of 27                    | 1:2500   | A1         |
| SZC/LP/15                | 01       | Northern Park And Ride Land Plans - Sheet 15 of 27                   | 1:2500   | A1         |
| SZC/LP/16                | 01       | Southern Park And Ride Land Plans - Sheet 16 of 27                   | 1:2500   | A1         |
| SZC/LP/17                | 01       | Two Village Bypass Land Plans - Sheet 17 of 27                       | 1:2500   | A1         |
| SZC/LP/18                | 01       | Two Village Bypass Land Plans - Sheet 18 of 27                       | 1:2500   | A1         |
| SZC/LP/19                | 01       | Sizewell Link Road Land Plans - Sheet 19 of 27                       | 1:2500   | A1         |
| SZC/LP/20                | 01       | Sizewell Link Road Land Plans - Sheet 20 of 27                       | 1:2500   | A1         |
| SZC/LP/21                | 01       | Sizewell Link Road Land Plans - Sheet 21 of 27                       | 1:2500   | A1         |
| SZC/LP/22                | 01       | Sizewell Link Road Land Plans - Sheet 22 of 27                       | 1:2500   | A1         |
| SZC/LP/23                | 01       | Freight Management Facility Land Plans - Sheet 23 of 27              | 1:1250   | A1         |
| SZC/LP/24                | 01       | Yoxford Roundabout Land Plans - Sheet 24 of 27                       | 1:1250   | A1         |
| SZC/LP/25                | 01       | A12/B1119 Junction at Saxmundham Land Plans - Sheet 25 of 27         | 1:1250   | A1         |
| SZC/LP/26                | 01       | A1094/B1069 Junction South of Knodishall Land Plans - Sheet 26 of 27 | 1:2500   | A1         |
| SZC/LP/27                | 01       | A12/A144 Junction South of Bramfield Land Plans - Sheet 27 of 27     | 1:1250   | A1         |