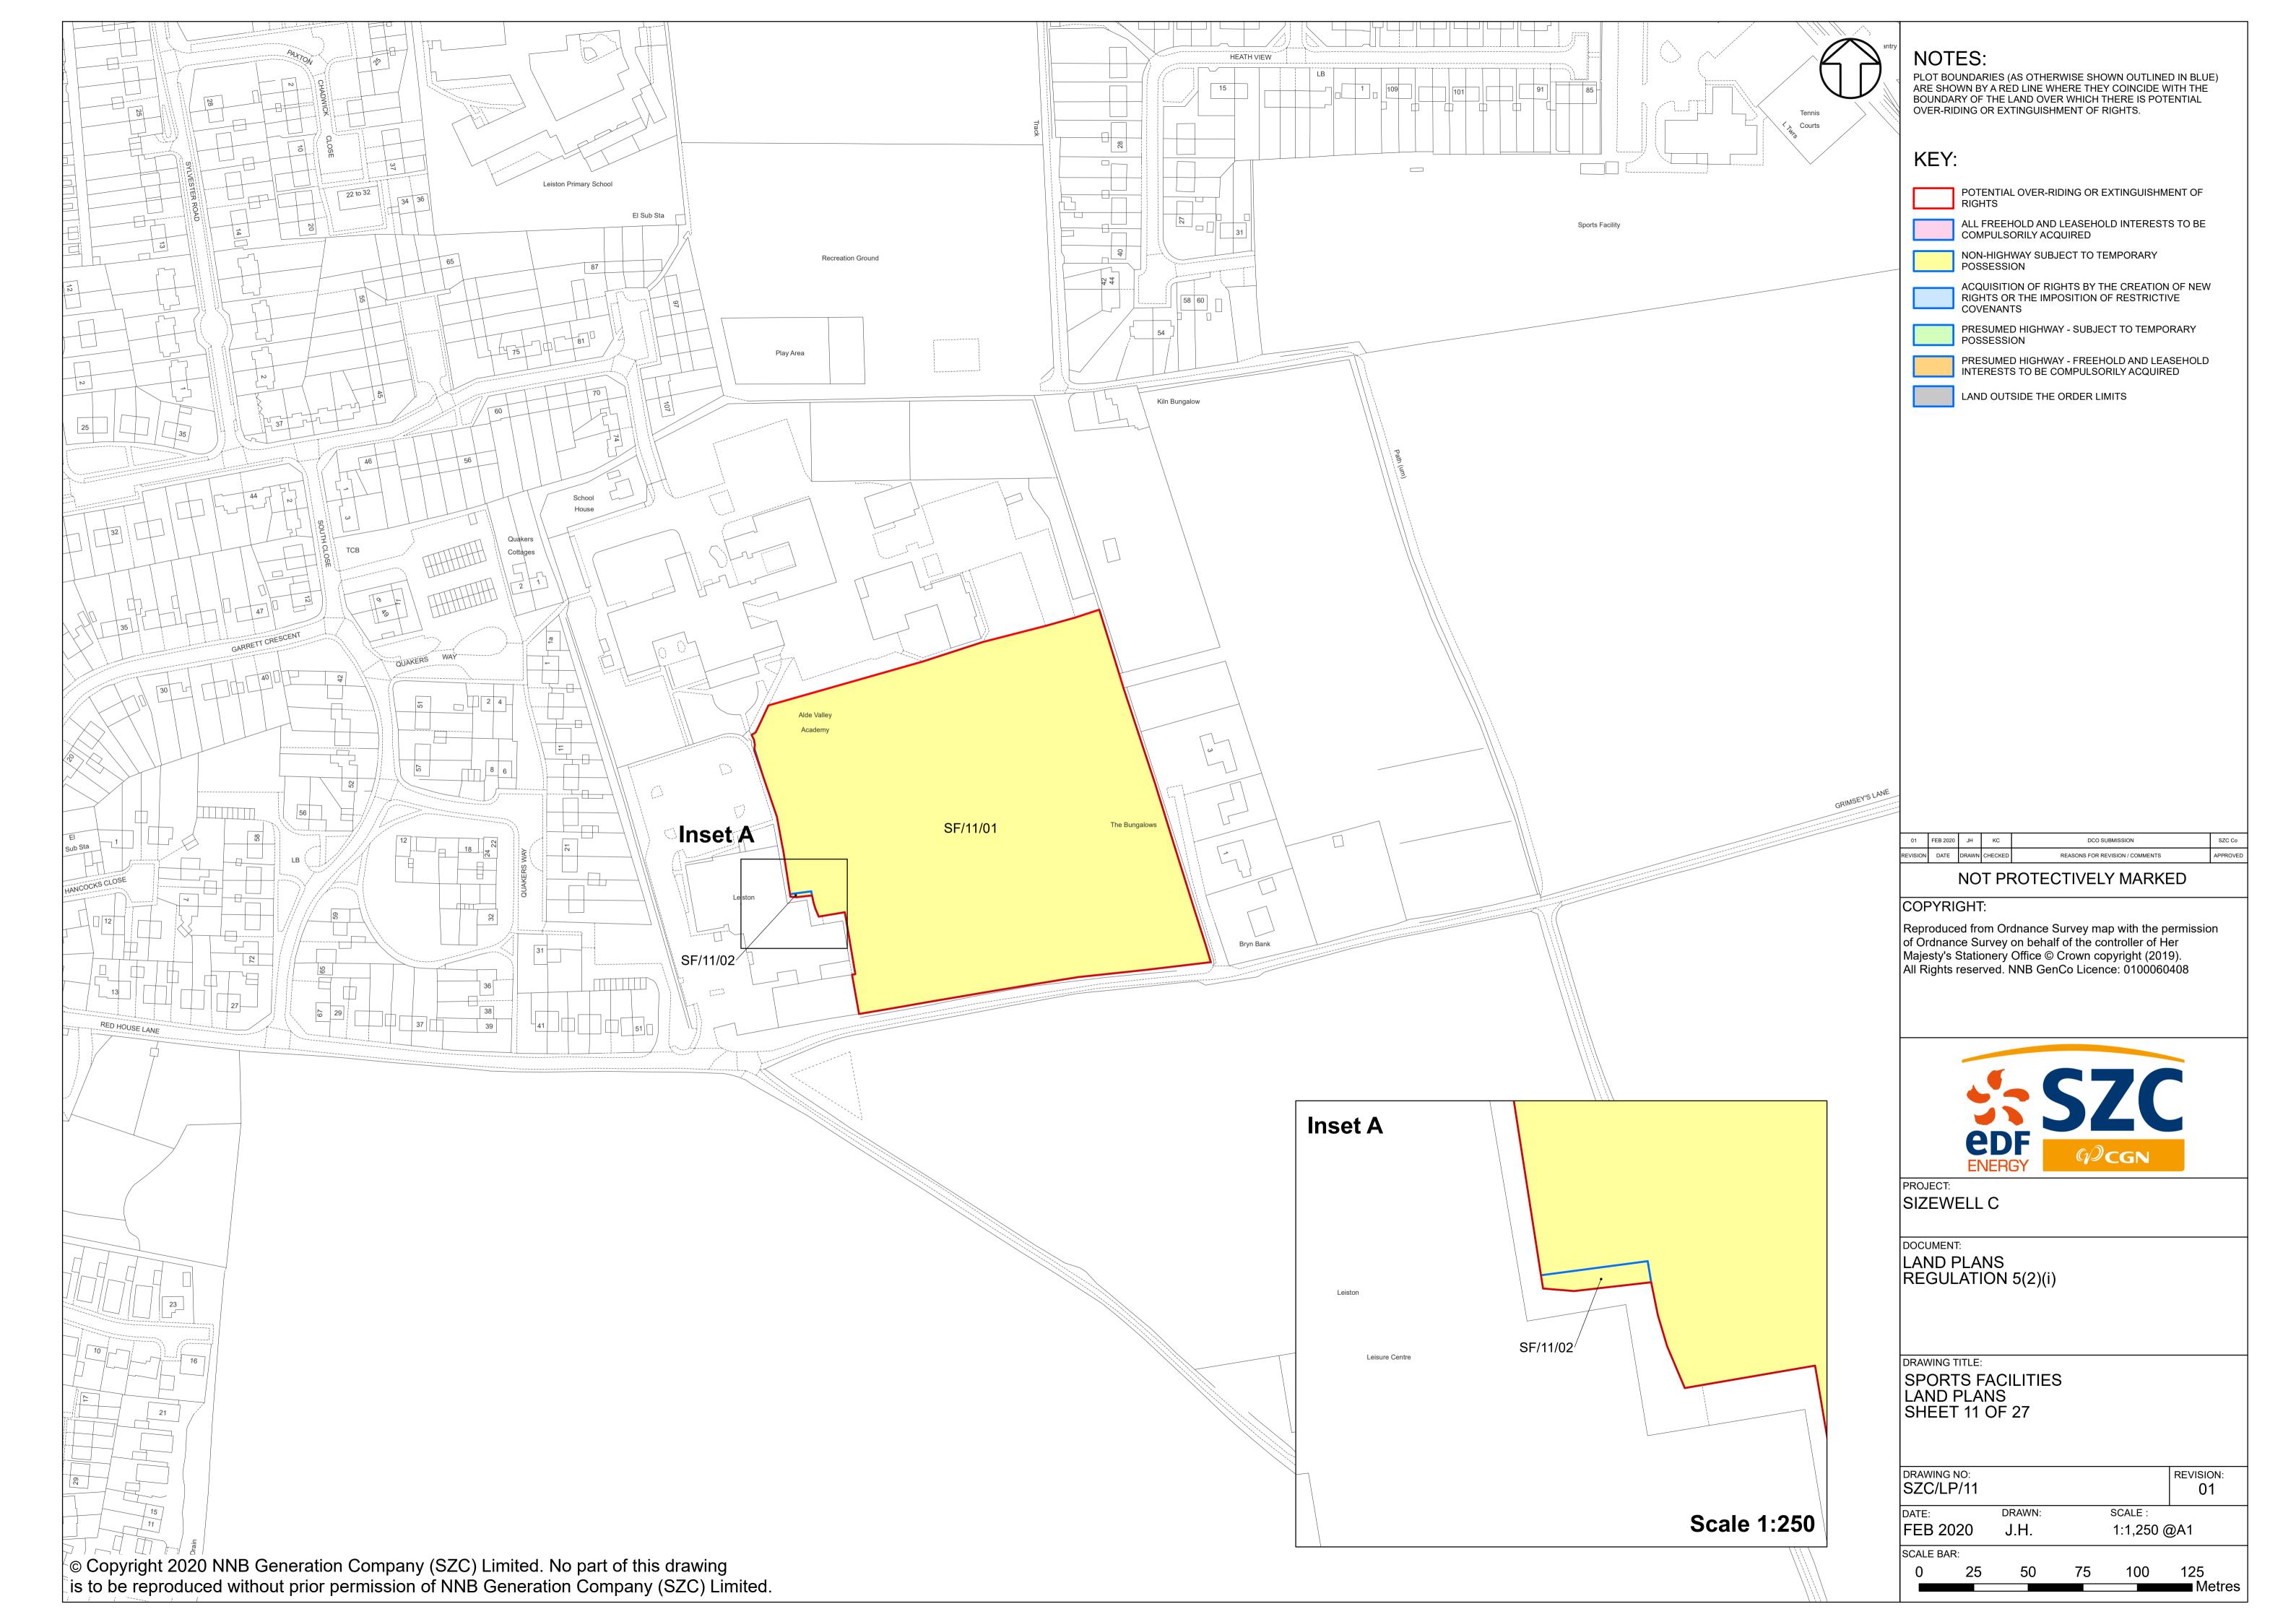

## Land Plans – For Approval

| Drawing Number           | Revision | Drawing Title                                                        | Scale    | Sheet Size |
|--------------------------|----------|----------------------------------------------------------------------|----------|------------|
| SZC/LP/KEY_PLAN_OVERVIEW | 01       | Land Plans Key Plan Overview                                         | 1:130000 | A1         |
| SZC/LP/KEY_PLAN_1        | 01       | Land Plans Key Plan 1                                                | 1:60000  | A1         |
| SZC/LP/KEY_PLAN_2        | 01       | Land Plans Key Plan 2                                                | 1:60000  | A1         |
| SZC/LP/01                | 01       | Main Development Site And Rail Land Plans - Sheet 1 of 27            | 1:2500   | A1         |
| SZC/LP/02                | 01       | Main Development Site And Rail Land Plans - Sheet 2 of 27            | 1:2500   | A1         |
| SZC/LP/03                | 01       | Main Development Site And Rail Land Plans - Sheet 3 of 27            | 1:2500   | A1         |
| SZC/LP/04                | 01       | Main Development Site And Rail Land Plans - Sheet 4 of 27            | 1:2500   | A1         |
| SZC/LP/05                | 01       | Main Development Site And Rail Land Plans - Sheet 5 of 27            | 1:2500   | A1         |
| SZC/LP/06                | 01       | Main Development Site And Rail Land Plans - Sheet 6 of 27            | 1:10000  | A1         |
| SZC/LP/07                | 01       | Main Development Site And Rail Land Plans - Sheet 7 of 27            | 1:2500   | A1         |
| SZC/LP/08                | 01       | Main Development Site And Rail Land Plans - Sheet 8 of 27            | 1:2500   | A1         |
| SZC/LP/09                | 01       | Main Development Site And Rail Land Plans - Sheet 9 of 27            | 1:2500   | A1         |
| SZC/LP/10                | 01       | Main Development Site And Rail Land Plans - Sheet 10 of 27           | 1:2500   | A1         |
| SZC/LP/11                | 01       | Sports Facilities Land Plans - Sheet 11 of 27                        | 1:1250   | A1         |
| SZC/LP/12                | 01       | Fen Meadow (Halesworth) Land Plans - Sheet 12 of 27                  | 1:1250   | A1         |
| SZC/LP/13                | 01       | Fen Meadow (Benhall) Land Plans - Sheet 13 of 27                     | 1:2500   | A1         |
| SZC/LP/14                | 01       | Marsh Harrier Habitat Land Plans - Sheet 14 of 27                    | 1:2500   | A1         |
| SZC/LP/15                | 01       | Northern Park And Ride Land Plans - Sheet 15 of 27                   | 1:2500   | A1         |
| SZC/LP/16                | 01       | Southern Park And Ride Land Plans - Sheet 16 of 27                   | 1:2500   | A1         |
| SZC/LP/17                | 01       | Two Village Bypass Land Plans - Sheet 17 of 27                       | 1:2500   | A1         |
| SZC/LP/18                | 01       | Two Village Bypass Land Plans - Sheet 18 of 27                       | 1:2500   | A1         |
| SZC/LP/19                | 01       | Sizewell Link Road Land Plans - Sheet 19 of 27                       | 1:2500   | A1         |
| SZC/LP/20                | 01       | Sizewell Link Road Land Plans - Sheet 20 of 27                       | 1:2500   | A1         |
| SZC/LP/21                | 01       | Sizewell Link Road Land Plans - Sheet 21 of 27                       | 1:2500   | A1         |
| SZC/LP/22                | 01       | Sizewell Link Road Land Plans - Sheet 22 of 27                       | 1:2500   | A1         |
| SZC/LP/23                | 01       | Freight Management Facility Land Plans - Sheet 23 of 27              | 1:1250   | A1         |
| SZC/LP/24                | 01       | Yoxford Roundabout Land Plans - Sheet 24 of 27                       | 1:1250   | A1         |
| SZC/LP/25                | 01       | A12/B1119 Junction at Saxmundham Land Plans - Sheet 25 of 27         | 1:1250   | A1         |
| SZC/LP/26                | 01       | A1094/B1069 Junction South of Knodishall Land Plans - Sheet 26 of 27 | 1:2500   | A1         |
| SZC/LP/27                | 01       | A12/A144 Junction South of Bramfield Land Plans - Sheet 27 of 27     | 1:1250   | A1         |