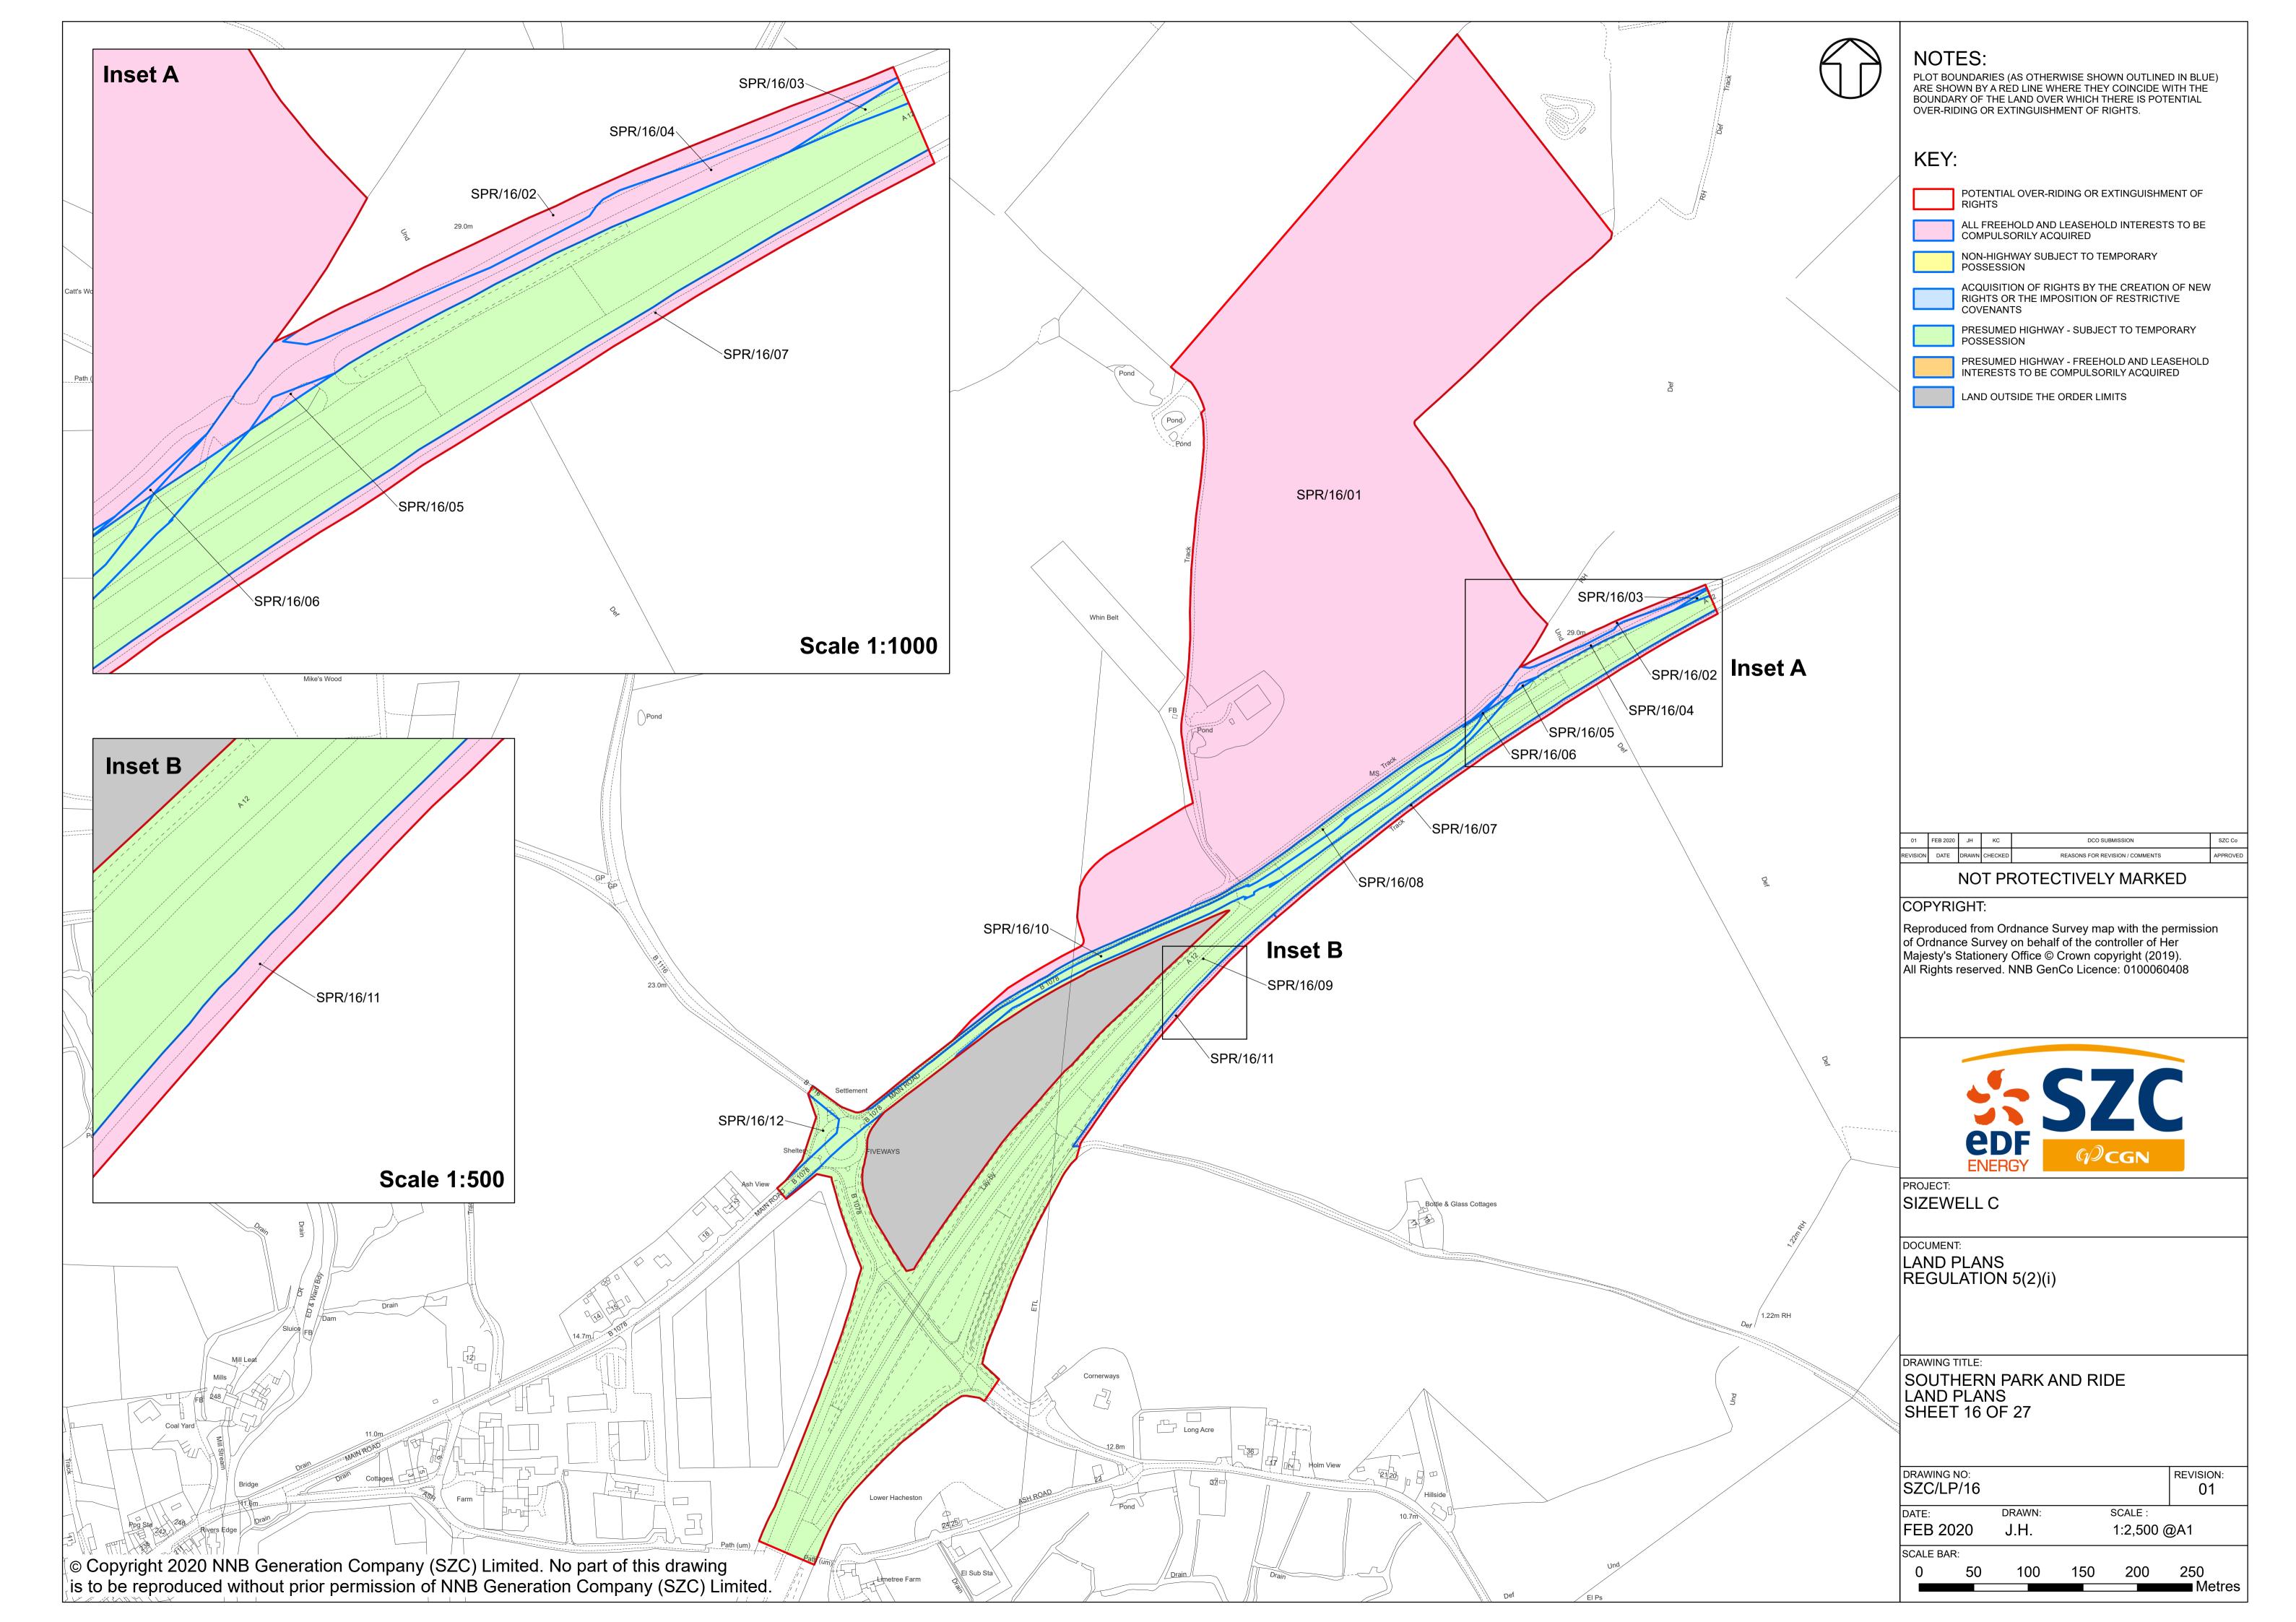

## Land Plans – For Approval

| Drawing Number           | Revision | Drawing Title                                                        | Scale    | Sheet Size |
|--------------------------|----------|----------------------------------------------------------------------|----------|------------|
| SZC/LP/KEY_PLAN_OVERVIEW | 01       | Land Plans Key Plan Overview                                         | 1:130000 | A1         |
| SZC/LP/KEY_PLAN_1        | 01       | Land Plans Key Plan 1                                                | 1:60000  | A1         |
| SZC/LP/KEY_PLAN_2        | 01       | Land Plans Key Plan 2                                                | 1:60000  | A1         |
| SZC/LP/01                | 01       | Main Development Site And Rail Land Plans - Sheet 1 of 27            | 1:2500   | A1         |
| SZC/LP/02                | 01       | Main Development Site And Rail Land Plans - Sheet 2 of 27            | 1:2500   | A1         |
| SZC/LP/03                | 01       | Main Development Site And Rail Land Plans - Sheet 3 of 27            | 1:2500   | A1         |
| SZC/LP/04                | 01       | Main Development Site And Rail Land Plans - Sheet 4 of 27            | 1:2500   | A1         |
| SZC/LP/05                | 01       | Main Development Site And Rail Land Plans - Sheet 5 of 27            | 1:2500   | A1         |
| SZC/LP/06                | 01       | Main Development Site And Rail Land Plans - Sheet 6 of 27            | 1:10000  | A1         |
| SZC/LP/07                | 01       | Main Development Site And Rail Land Plans - Sheet 7 of 27            | 1:2500   | A1         |
| SZC/LP/08                | 01       | Main Development Site And Rail Land Plans - Sheet 8 of 27            | 1:2500   | A1         |
| SZC/LP/09                | 01       | Main Development Site And Rail Land Plans - Sheet 9 of 27            | 1:2500   | A1         |
| SZC/LP/10                | 01       | Main Development Site And Rail Land Plans - Sheet 10 of 27           | 1:2500   | A1         |
| SZC/LP/11                | 01       | Sports Facilities Land Plans - Sheet 11 of 27                        | 1:1250   | A1         |
| SZC/LP/12                | 01       | Fen Meadow (Halesworth) Land Plans - Sheet 12 of 27                  | 1:1250   | A1         |
| SZC/LP/13                | 01       | Fen Meadow (Benhall) Land Plans - Sheet 13 of 27                     | 1:2500   | A1         |
| SZC/LP/14                | 01       | Marsh Harrier Habitat Land Plans - Sheet 14 of 27                    | 1:2500   | A1         |
| SZC/LP/15                | 01       | Northern Park And Ride Land Plans - Sheet 15 of 27                   | 1:2500   | A1         |
| SZC/LP/16                | 01       | Southern Park And Ride Land Plans - Sheet 16 of 27                   | 1:2500   | A1         |
| SZC/LP/17                | 01       | Two Village Bypass Land Plans - Sheet 17 of 27                       | 1:2500   | A1         |
| SZC/LP/18                | 01       | Two Village Bypass Land Plans - Sheet 18 of 27                       | 1:2500   | A1         |
| SZC/LP/19                | 01       | Sizewell Link Road Land Plans - Sheet 19 of 27                       | 1:2500   | A1         |
| SZC/LP/20                | 01       | Sizewell Link Road Land Plans - Sheet 20 of 27                       | 1:2500   | A1         |
| SZC/LP/21                | 01       | Sizewell Link Road Land Plans - Sheet 21 of 27                       | 1:2500   | A1         |
| SZC/LP/22                | 01       | Sizewell Link Road Land Plans - Sheet 22 of 27                       | 1:2500   | A1         |
| SZC/LP/23                | 01       | Freight Management Facility Land Plans - Sheet 23 of 27              | 1:1250   | A1         |
| SZC/LP/24                | 01       | Yoxford Roundabout Land Plans - Sheet 24 of 27                       | 1:1250   | A1         |
| SZC/LP/25                | 01       | A12/B1119 Junction at Saxmundham Land Plans - Sheet 25 of 27         | 1:1250   | A1         |
| SZC/LP/26                | 01       | A1094/B1069 Junction South of Knodishall Land Plans - Sheet 26 of 27 | 1:2500   | A1         |
| SZC/LP/27                | 01       | A12/A144 Junction South of Bramfield Land Plans - Sheet 27 of 27     | 1:1250   | A1         |