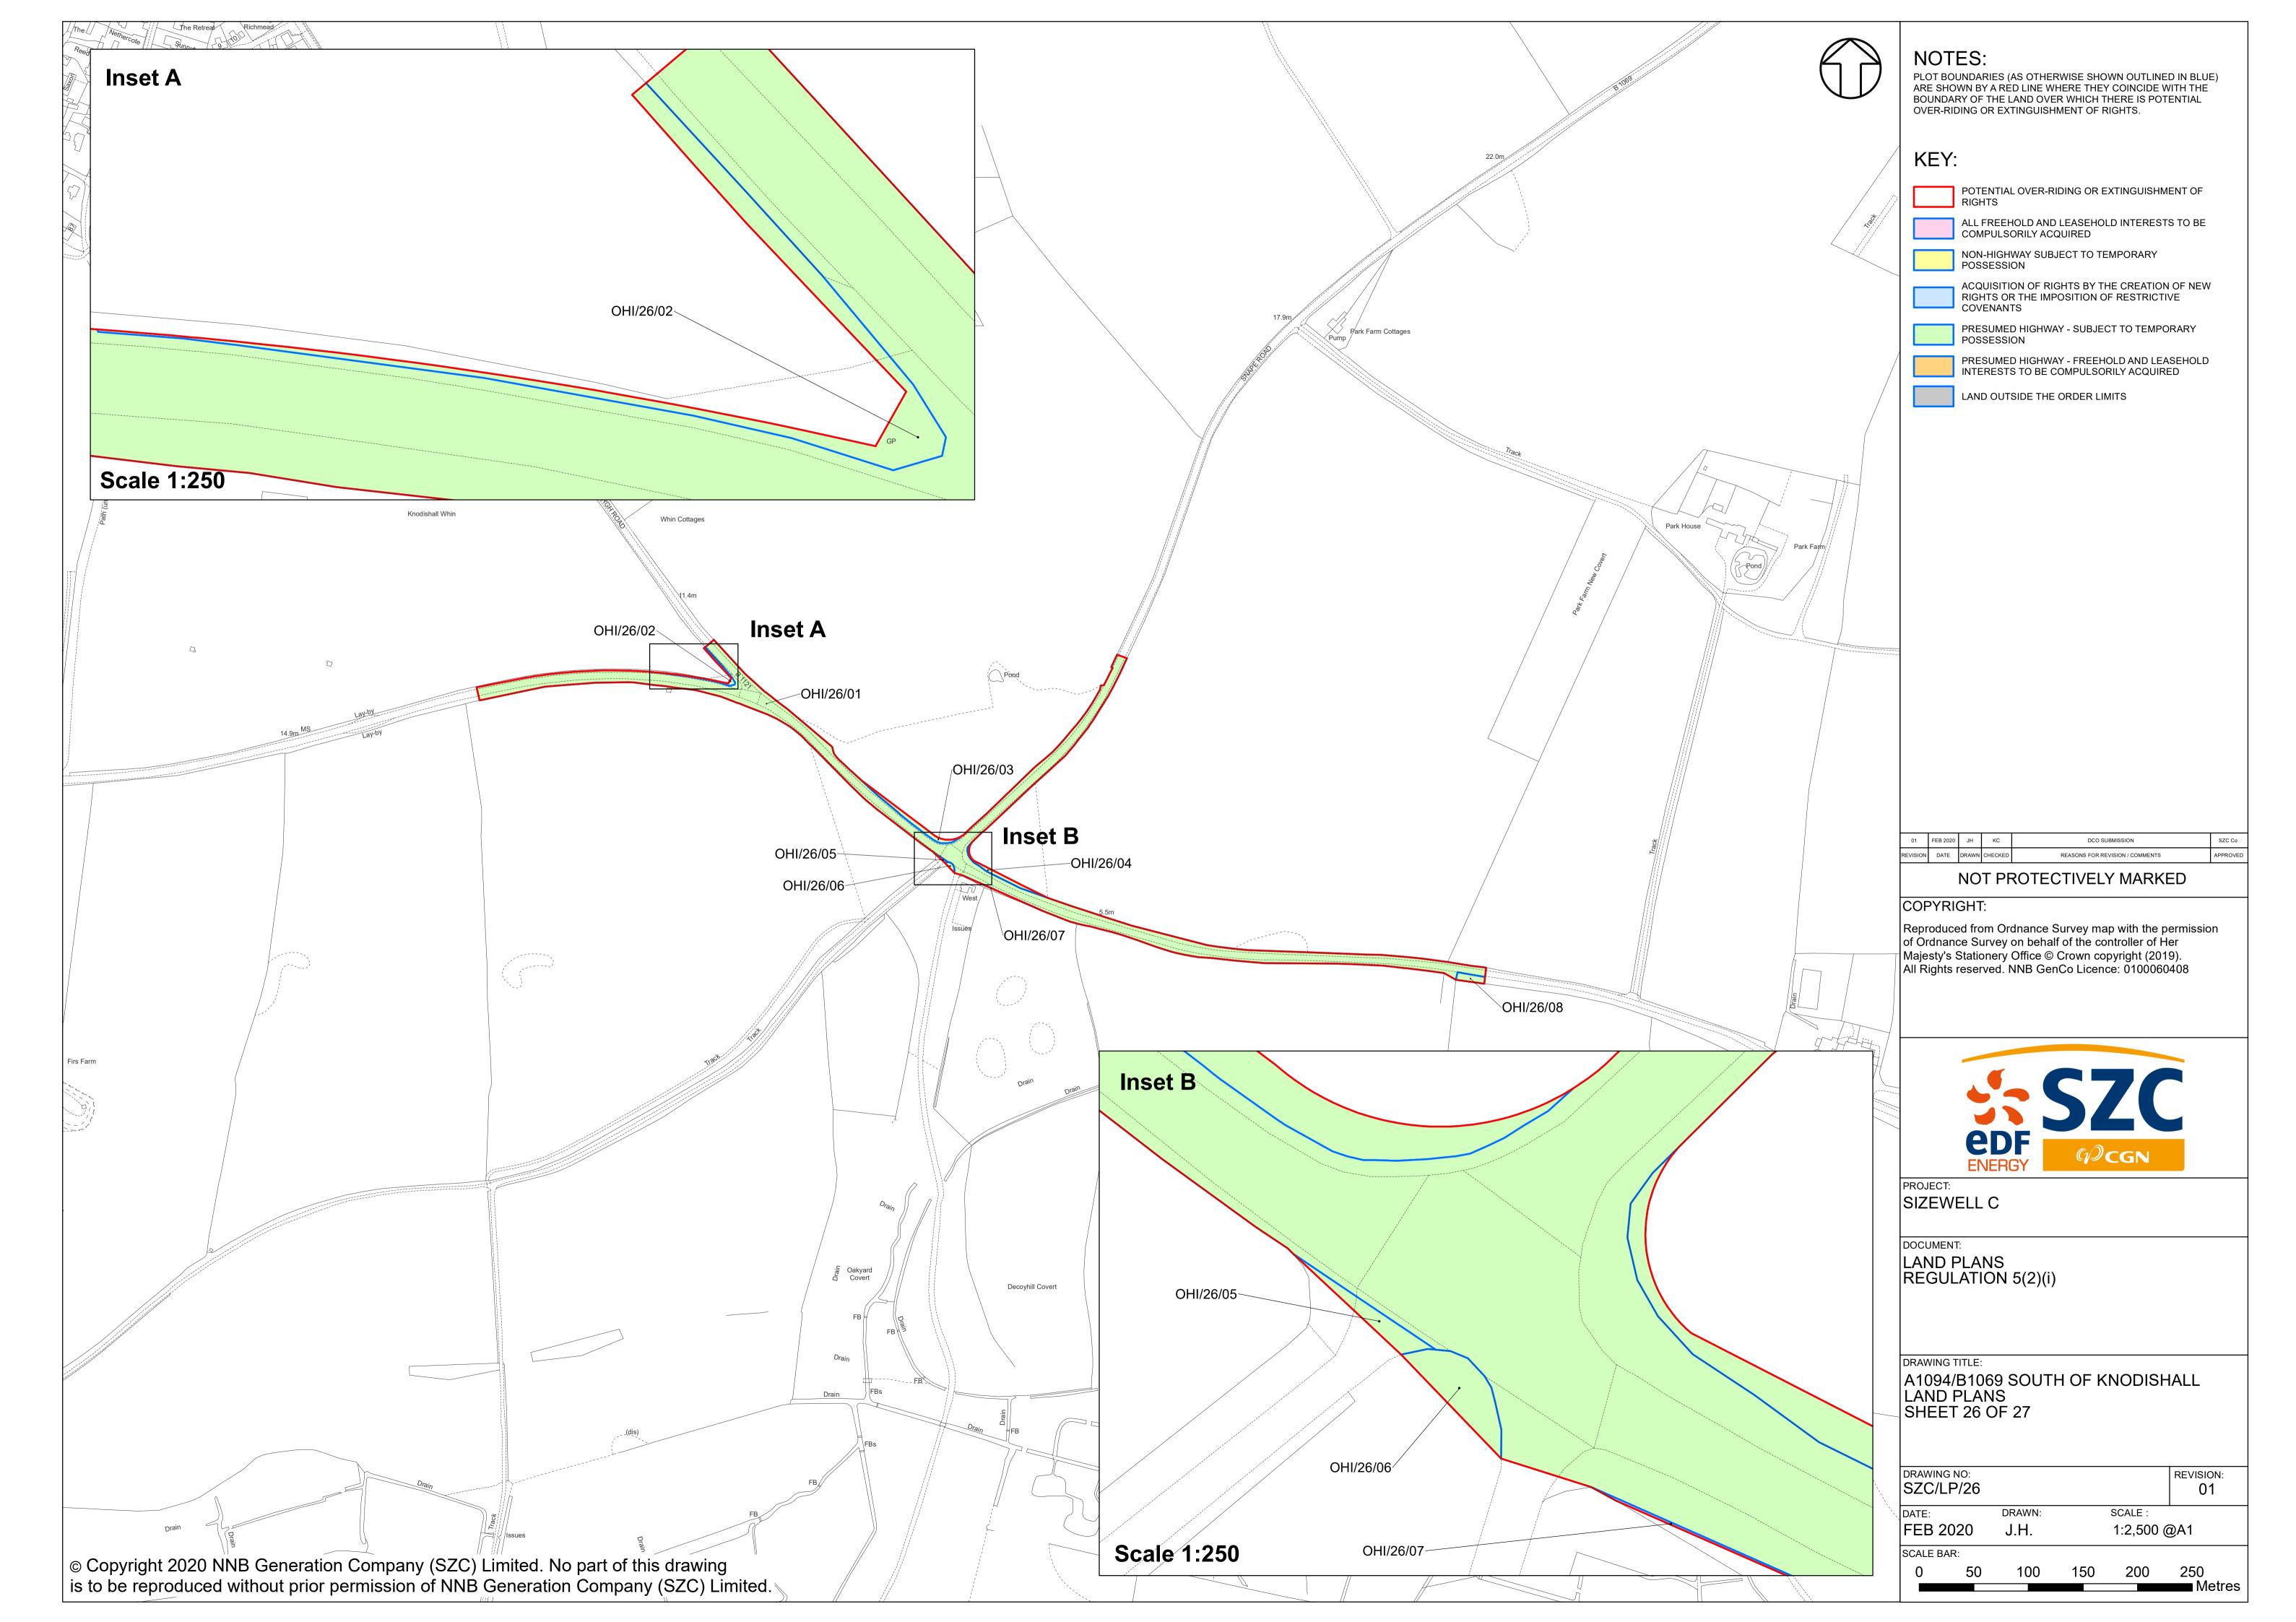

## Land Plans – For Approval

| Drawing Number           | Revision | Drawing Title                                                        | Scale    | Sheet Size |
|--------------------------|----------|----------------------------------------------------------------------|----------|------------|
| SZC/LP/KEY_PLAN_OVERVIEW | 01       | Land Plans Key Plan Overview                                         | 1:130000 | A1         |
| SZC/LP/KEY_PLAN_1        | 01       | Land Plans Key Plan 1                                                | 1:60000  | A1         |
| SZC/LP/KEY_PLAN_2        | 01       | Land Plans Key Plan 2                                                | 1:60000  | A1         |
| SZC/LP/01                | 01       | Main Development Site And Rail Land Plans - Sheet 1 of 27            | 1:2500   | A1         |
| SZC/LP/02                | 01       | Main Development Site And Rail Land Plans - Sheet 2 of 27            | 1:2500   | A1         |
| SZC/LP/03                | 01       | Main Development Site And Rail Land Plans - Sheet 3 of 27            | 1:2500   | A1         |
| SZC/LP/04                | 01       | Main Development Site And Rail Land Plans - Sheet 4 of 27            | 1:2500   | A1         |
| SZC/LP/05                | 01       | Main Development Site And Rail Land Plans - Sheet 5 of 27            | 1:2500   | A1         |
| SZC/LP/06                | 01       | Main Development Site And Rail Land Plans - Sheet 6 of 27            | 1:10000  | A1         |
| SZC/LP/07                | 01       | Main Development Site And Rail Land Plans - Sheet 7 of 27            | 1:2500   | A1         |
| SZC/LP/08                | 01       | Main Development Site And Rail Land Plans - Sheet 8 of 27            | 1:2500   | A1         |
| SZC/LP/09                | 01       | Main Development Site And Rail Land Plans - Sheet 9 of 27            | 1:2500   | A1         |
| SZC/LP/10                | 01       | Main Development Site And Rail Land Plans - Sheet 10 of 27           | 1:2500   | A1         |
| SZC/LP/11                | 01       | Sports Facilities Land Plans - Sheet 11 of 27                        | 1:1250   | A1         |
| SZC/LP/12                | 01       | Fen Meadow (Halesworth) Land Plans - Sheet 12 of 27                  | 1:1250   | A1         |
| SZC/LP/13                | 01       | Fen Meadow (Benhall) Land Plans - Sheet 13 of 27                     | 1:2500   | A1         |
| SZC/LP/14                | 01       | Marsh Harrier Habitat Land Plans - Sheet 14 of 27                    | 1:2500   | A1         |
| SZC/LP/15                | 01       | Northern Park And Ride Land Plans - Sheet 15 of 27                   | 1:2500   | A1         |
| SZC/LP/16                | 01       | Southern Park And Ride Land Plans - Sheet 16 of 27                   | 1:2500   | A1         |
| SZC/LP/17                | 01       | Two Village Bypass Land Plans - Sheet 17 of 27                       | 1:2500   | A1         |
| SZC/LP/18                | 01       | Two Village Bypass Land Plans - Sheet 18 of 27                       | 1:2500   | A1         |
| SZC/LP/19                | 01       | Sizewell Link Road Land Plans - Sheet 19 of 27                       | 1:2500   | A1         |
| SZC/LP/20                | 01       | Sizewell Link Road Land Plans - Sheet 20 of 27                       | 1:2500   | A1         |
| SZC/LP/21                | 01       | Sizewell Link Road Land Plans - Sheet 21 of 27                       | 1:2500   | A1         |
| SZC/LP/22                | 01       | Sizewell Link Road Land Plans - Sheet 22 of 27                       | 1:2500   | A1         |
| SZC/LP/23                | 01       | Freight Management Facility Land Plans - Sheet 23 of 27              | 1:1250   | A1         |
| SZC/LP/24                | 01       | Yoxford Roundabout Land Plans - Sheet 24 of 27                       | 1:1250   | A1         |
| SZC/LP/25                | 01       | A12/B1119 Junction at Saxmundham Land Plans - Sheet 25 of 27         | 1:1250   | A1         |
| SZC/LP/26                | 01       | A1094/B1069 Junction South of Knodishall Land Plans - Sheet 26 of 27 | 1:2500   | A1         |
| SZC/LP/27                | 01       | A12/A144 Junction South of Bramfield Land Plans - Sheet 27 of 27     | 1:1250   | A1         |