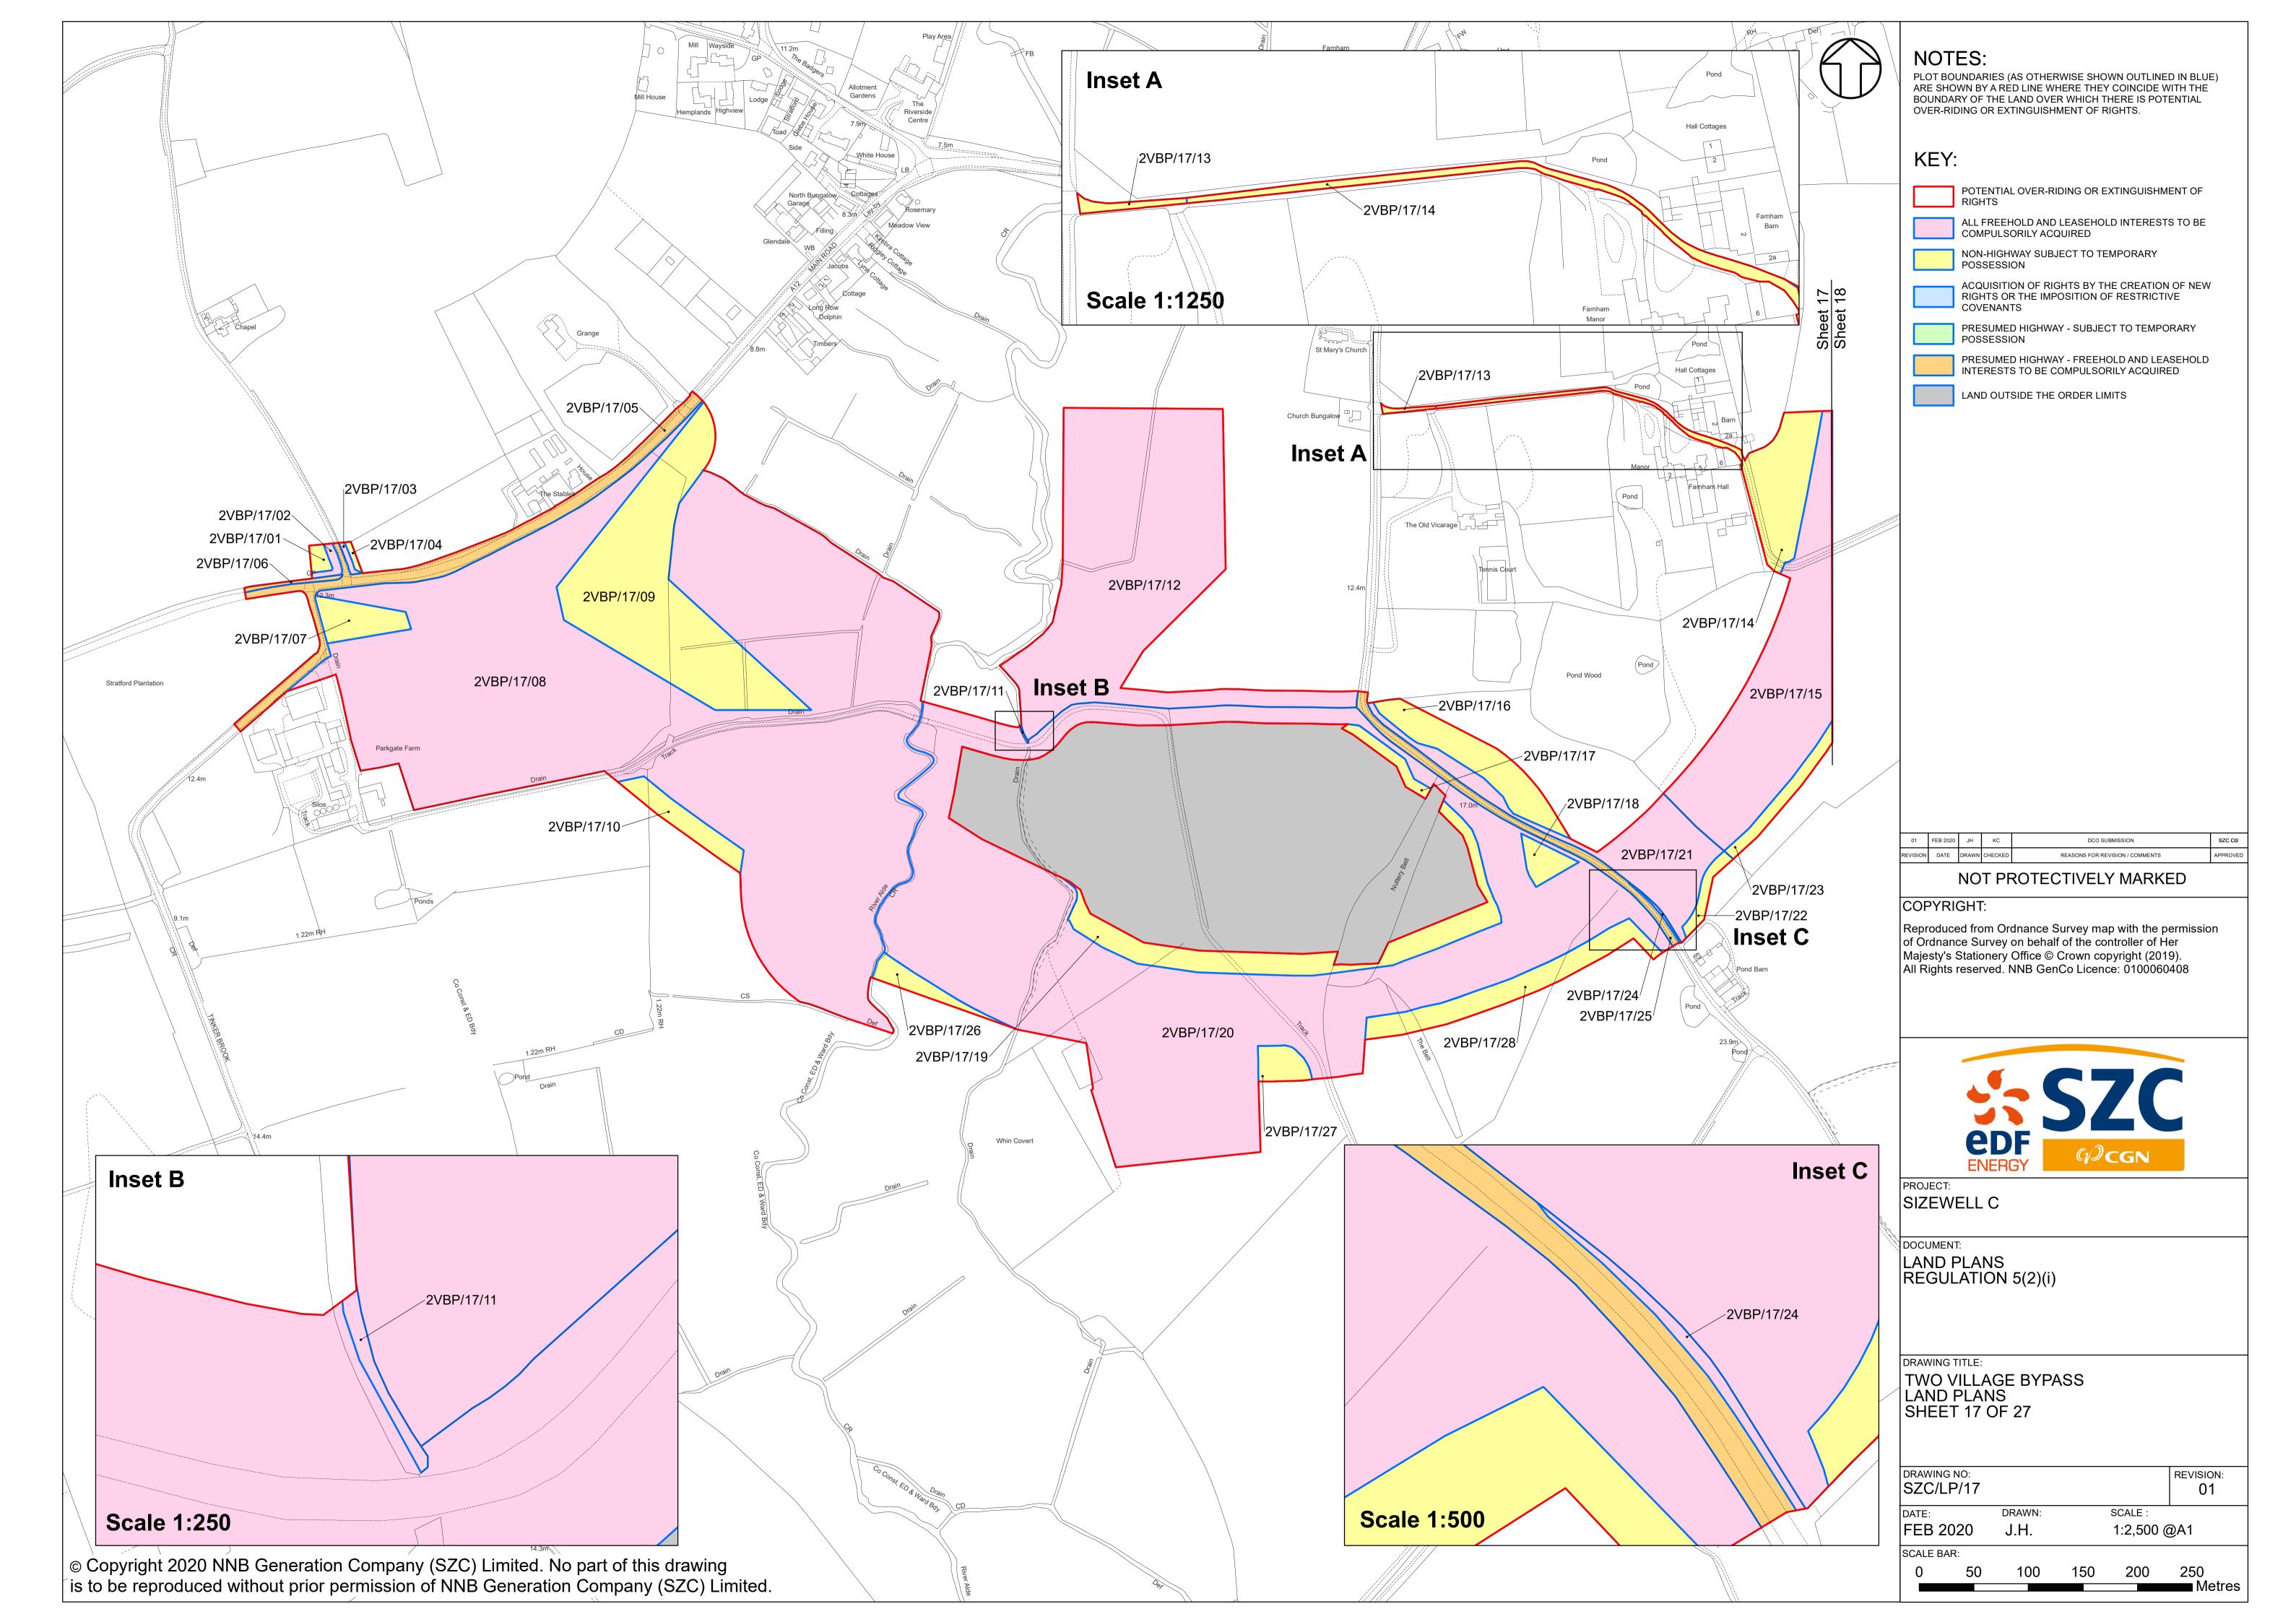

## Land Plans – For Approval

| Drawing Number           | Revision | Drawing Title                                                        | Scale    | Sheet Size |
|--------------------------|----------|----------------------------------------------------------------------|----------|------------|
| SZC/LP/KEY_PLAN_OVERVIEW | 01       | Land Plans Key Plan Overview                                         | 1:130000 | A1         |
| SZC/LP/KEY_PLAN_1        | 01       | Land Plans Key Plan 1                                                | 1:60000  | A1         |
| SZC/LP/KEY_PLAN_2        | 01       | Land Plans Key Plan 2                                                | 1:60000  | A1         |
| SZC/LP/01                | 01       | Main Development Site And Rail Land Plans - Sheet 1 of 27            | 1:2500   | A1         |
| SZC/LP/02                | 01       | Main Development Site And Rail Land Plans - Sheet 2 of 27            | 1:2500   | A1         |
| SZC/LP/03                | 01       | Main Development Site And Rail Land Plans - Sheet 3 of 27            | 1:2500   | A1         |
| SZC/LP/04                | 01       | Main Development Site And Rail Land Plans - Sheet 4 of 27            | 1:2500   | A1         |
| SZC/LP/05                | 01       | Main Development Site And Rail Land Plans - Sheet 5 of 27            | 1:2500   | A1         |
| SZC/LP/06                | 01       | Main Development Site And Rail Land Plans - Sheet 6 of 27            | 1:10000  | A1         |
| SZC/LP/07                | 01       | Main Development Site And Rail Land Plans - Sheet 7 of 27            | 1:2500   | A1         |
| SZC/LP/08                | 01       | Main Development Site And Rail Land Plans - Sheet 8 of 27            | 1:2500   | A1         |
| SZC/LP/09                | 01       | Main Development Site And Rail Land Plans - Sheet 9 of 27            | 1:2500   | A1         |
| SZC/LP/10                | 01       | Main Development Site And Rail Land Plans - Sheet 10 of 27           | 1:2500   | A1         |
| SZC/LP/11                | 01       | Sports Facilities Land Plans - Sheet 11 of 27                        | 1:1250   | A1         |
| SZC/LP/12                | 01       | Fen Meadow (Halesworth) Land Plans - Sheet 12 of 27                  | 1:1250   | A1         |
| SZC/LP/13                | 01       | Fen Meadow (Benhall) Land Plans - Sheet 13 of 27                     | 1:2500   | A1         |
| SZC/LP/14                | 01       | Marsh Harrier Habitat Land Plans - Sheet 14 of 27                    | 1:2500   | A1         |
| SZC/LP/15                | 01       | Northern Park And Ride Land Plans - Sheet 15 of 27                   | 1:2500   | A1         |
| SZC/LP/16                | 01       | Southern Park And Ride Land Plans - Sheet 16 of 27                   | 1:2500   | A1         |
| SZC/LP/17                | 01       | Two Village Bypass Land Plans - Sheet 17 of 27                       | 1:2500   | A1         |
| SZC/LP/18                | 01       | Two Village Bypass Land Plans - Sheet 18 of 27                       | 1:2500   | A1         |
| SZC/LP/19                | 01       | Sizewell Link Road Land Plans - Sheet 19 of 27                       | 1:2500   | A1         |
| SZC/LP/20                | 01       | Sizewell Link Road Land Plans - Sheet 20 of 27                       | 1:2500   | A1         |
| SZC/LP/21                | 01       | Sizewell Link Road Land Plans - Sheet 21 of 27                       | 1:2500   | A1         |
| SZC/LP/22                | 01       | Sizewell Link Road Land Plans - Sheet 22 of 27                       | 1:2500   | A1         |
| SZC/LP/23                | 01       | Freight Management Facility Land Plans - Sheet 23 of 27              | 1:1250   | A1         |
| SZC/LP/24                | 01       | Yoxford Roundabout Land Plans - Sheet 24 of 27                       | 1:1250   | A1         |
| SZC/LP/25                | 01       | A12/B1119 Junction at Saxmundham Land Plans - Sheet 25 of 27         | 1:1250   | A1         |
| SZC/LP/26                | 01       | A1094/B1069 Junction South of Knodishall Land Plans - Sheet 26 of 27 | 1:2500   | A1         |
| SZC/LP/27                | 01       | A12/A144 Junction South of Bramfield Land Plans - Sheet 27 of 27     | 1:1250   | A1         |