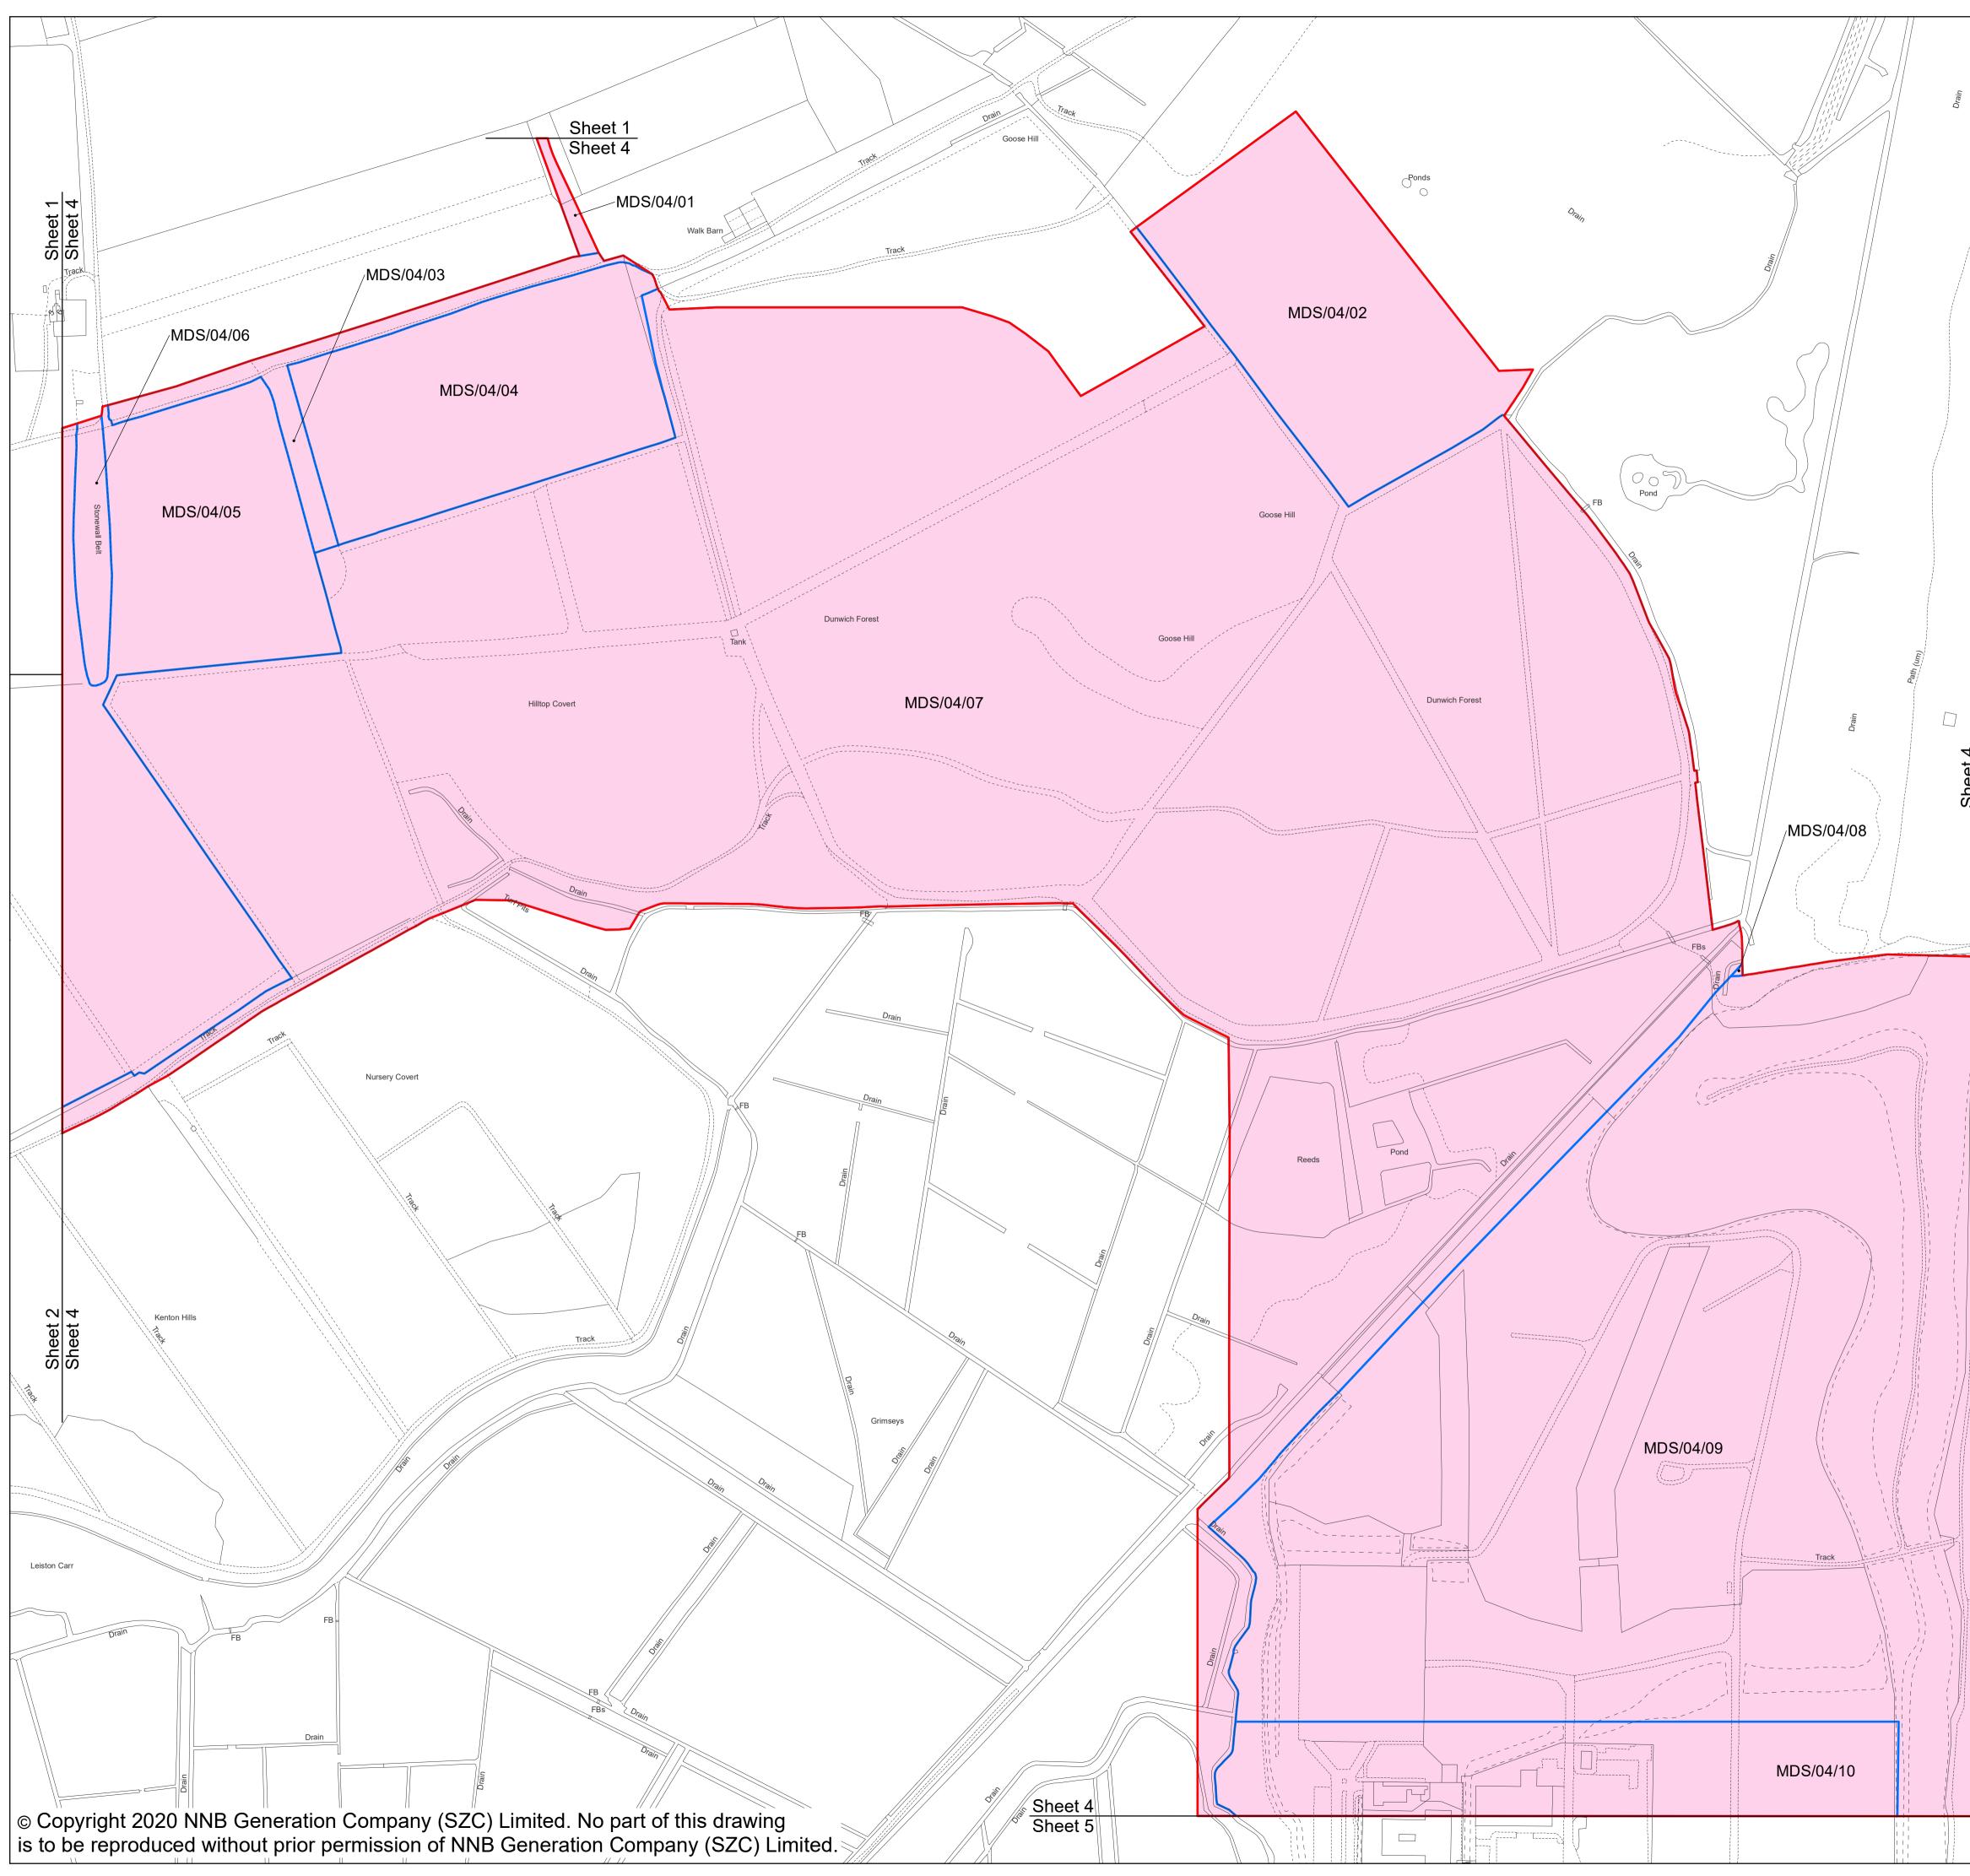

## Land Plans – For Approval

| Drawing Number           | Revision | Drawing Title                                                        | Scale    | Sheet Size |
|--------------------------|----------|----------------------------------------------------------------------|----------|------------|
| SZC/LP/KEY_PLAN_OVERVIEW | 01       | Land Plans Key Plan Overview                                         | 1:130000 | A1         |
| SZC/LP/KEY_PLAN_1        | 01       | Land Plans Key Plan 1                                                | 1:60000  | A1         |
| SZC/LP/KEY_PLAN_2        | 01       | Land Plans Key Plan 2                                                | 1:60000  | A1         |
| SZC/LP/01                | 01       | Main Development Site And Rail Land Plans - Sheet 1 of 27            | 1:2500   | A1         |
| SZC/LP/02                | 01       | Main Development Site And Rail Land Plans - Sheet 2 of 27            | 1:2500   | A1         |
| SZC/LP/03                | 01       | Main Development Site And Rail Land Plans - Sheet 3 of 27            | 1:2500   | A1         |
| SZC/LP/04                | 01       | Main Development Site And Rail Land Plans - Sheet 4 of 27            | 1:2500   | A1         |
| SZC/LP/05                | 01       | Main Development Site And Rail Land Plans - Sheet 5 of 27            | 1:2500   | A1         |
| SZC/LP/06                | 01       | Main Development Site And Rail Land Plans - Sheet 6 of 27            | 1:10000  | A1         |
| SZC/LP/07                | 01       | Main Development Site And Rail Land Plans - Sheet 7 of 27            | 1:2500   | A1         |
| SZC/LP/08                | 01       | Main Development Site And Rail Land Plans - Sheet 8 of 27            | 1:2500   | A1         |
| SZC/LP/09                | 01       | Main Development Site And Rail Land Plans - Sheet 9 of 27            | 1:2500   | A1         |
| SZC/LP/10                | 01       | Main Development Site And Rail Land Plans - Sheet 10 of 27           | 1:2500   | A1         |
| SZC/LP/11                | 01       | Sports Facilities Land Plans - Sheet 11 of 27                        | 1:1250   | A1         |
| SZC/LP/12                | 01       | Fen Meadow (Halesworth) Land Plans - Sheet 12 of 27                  | 1:1250   | A1         |
| SZC/LP/13                | 01       | Fen Meadow (Benhall) Land Plans - Sheet 13 of 27                     | 1:2500   | A1         |
| SZC/LP/14                | 01       | Marsh Harrier Habitat Land Plans - Sheet 14 of 27                    | 1:2500   | A1         |
| SZC/LP/15                | 01       | Northern Park And Ride Land Plans - Sheet 15 of 27                   | 1:2500   | A1         |
| SZC/LP/16                | 01       | Southern Park And Ride Land Plans - Sheet 16 of 27                   | 1:2500   | A1         |
| SZC/LP/17                | 01       | Two Village Bypass Land Plans - Sheet 17 of 27                       | 1:2500   | A1         |
| SZC/LP/18                | 01       | Two Village Bypass Land Plans - Sheet 18 of 27                       | 1:2500   | A1         |
| SZC/LP/19                | 01       | Sizewell Link Road Land Plans - Sheet 19 of 27                       | 1:2500   | A1         |
| SZC/LP/20                | 01       | Sizewell Link Road Land Plans - Sheet 20 of 27                       | 1:2500   | A1         |
| SZC/LP/21                | 01       | Sizewell Link Road Land Plans - Sheet 21 of 27                       | 1:2500   | A1         |
| SZC/LP/22                | 01       | Sizewell Link Road Land Plans - Sheet 22 of 27                       | 1:2500   | A1         |
| SZC/LP/23                | 01       | Freight Management Facility Land Plans - Sheet 23 of 27              | 1:1250   | A1         |
| SZC/LP/24                | 01       | Yoxford Roundabout Land Plans - Sheet 24 of 27                       | 1:1250   | A1         |
| SZC/LP/25                | 01       | A12/B1119 Junction at Saxmundham Land Plans - Sheet 25 of 27         | 1:1250   | A1         |
| SZC/LP/26                | 01       | A1094/B1069 Junction South of Knodishall Land Plans - Sheet 26 of 27 | 1:2500   | A1         |
| SZC/LP/27                | 01       | A12/A144 Junction South of Bramfield Land Plans - Sheet 27 of 27     | 1:1250   | A1         |