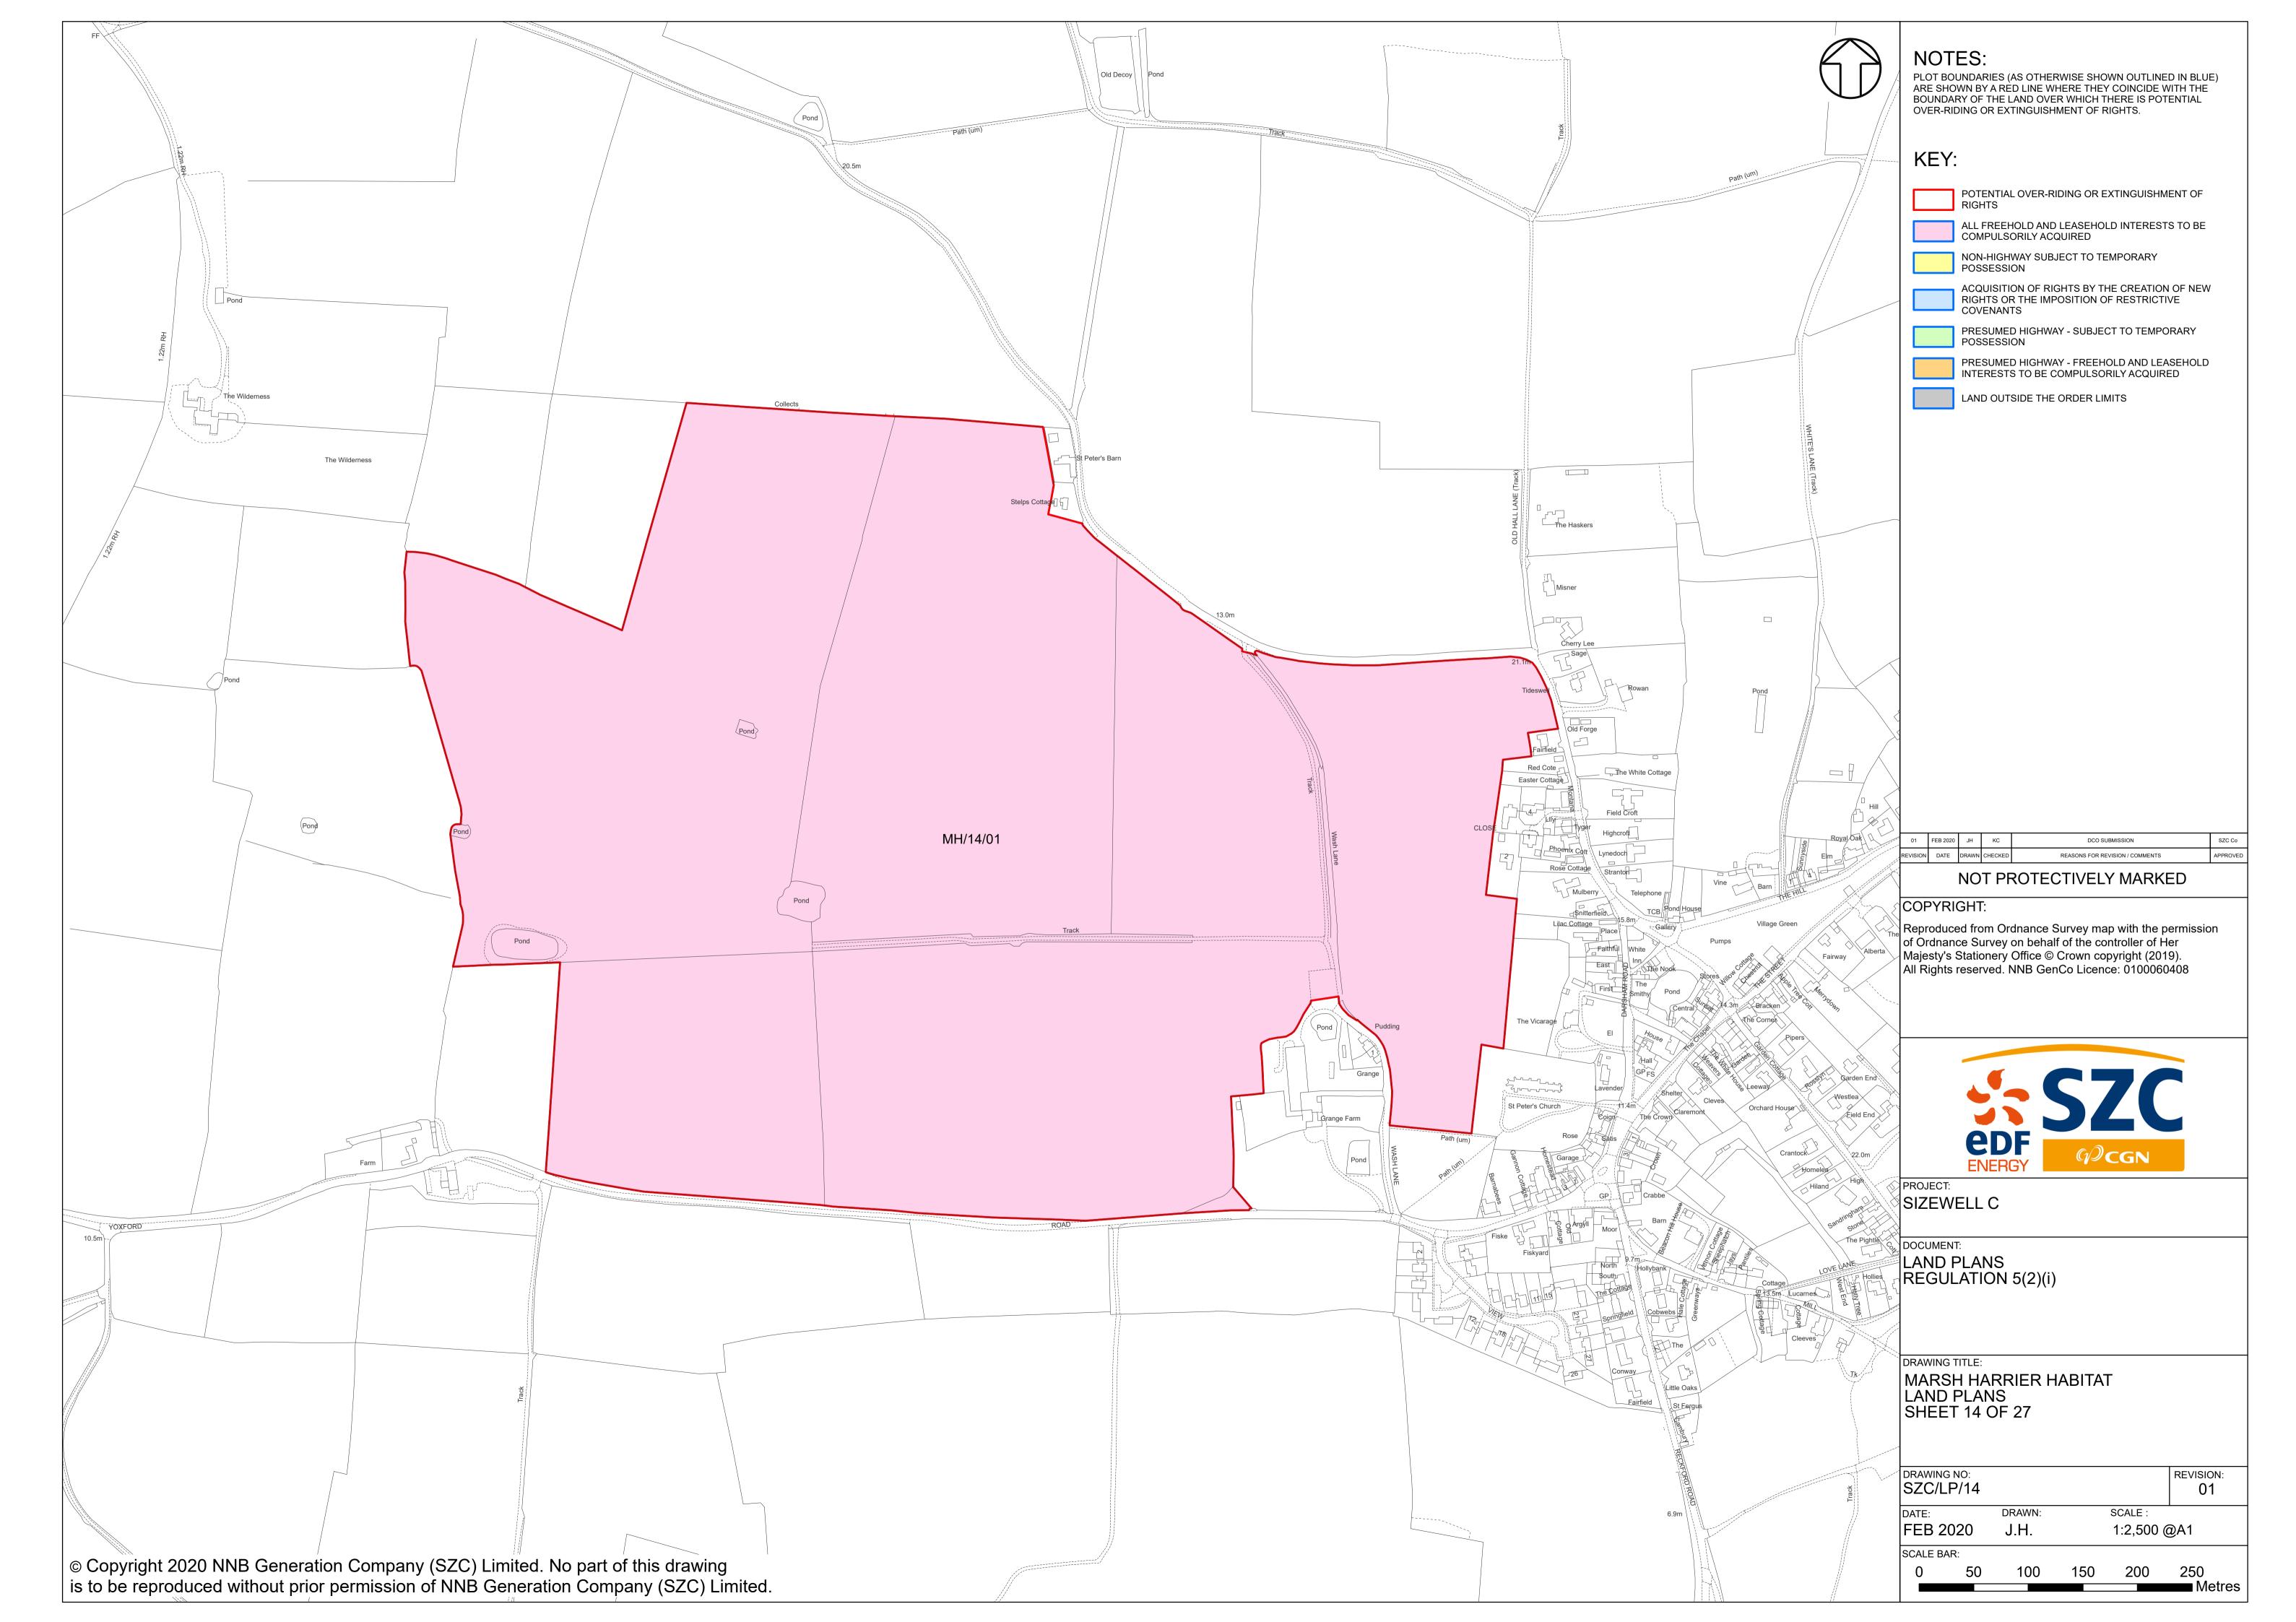

## Land Plans – For Approval

| Drawing Number           | Revision | Drawing Title                                                        | Scale    | Sheet Size |
|--------------------------|----------|----------------------------------------------------------------------|----------|------------|
| SZC/LP/KEY_PLAN_OVERVIEW | 01       | Land Plans Key Plan Overview                                         | 1:130000 | A1         |
| SZC/LP/KEY_PLAN_1        | 01       | Land Plans Key Plan 1                                                | 1:60000  | A1         |
| SZC/LP/KEY_PLAN_2        | 01       | Land Plans Key Plan 2                                                | 1:60000  | A1         |
| SZC/LP/01                | 01       | Main Development Site And Rail Land Plans - Sheet 1 of 27            | 1:2500   | A1         |
| SZC/LP/02                | 01       | Main Development Site And Rail Land Plans - Sheet 2 of 27            | 1:2500   | A1         |
| SZC/LP/03                | 01       | Main Development Site And Rail Land Plans - Sheet 3 of 27            | 1:2500   | A1         |
| SZC/LP/04                | 01       | Main Development Site And Rail Land Plans - Sheet 4 of 27            | 1:2500   | A1         |
| SZC/LP/05                | 01       | Main Development Site And Rail Land Plans - Sheet 5 of 27            | 1:2500   | A1         |
| SZC/LP/06                | 01       | Main Development Site And Rail Land Plans - Sheet 6 of 27            | 1:10000  | A1         |
| SZC/LP/07                | 01       | Main Development Site And Rail Land Plans - Sheet 7 of 27            | 1:2500   | A1         |
| SZC/LP/08                | 01       | Main Development Site And Rail Land Plans - Sheet 8 of 27            | 1:2500   | A1         |
| SZC/LP/09                | 01       | Main Development Site And Rail Land Plans - Sheet 9 of 27            | 1:2500   | A1         |
| SZC/LP/10                | 01       | Main Development Site And Rail Land Plans - Sheet 10 of 27           | 1:2500   | A1         |
| SZC/LP/11                | 01       | Sports Facilities Land Plans - Sheet 11 of 27                        | 1:1250   | A1         |
| SZC/LP/12                | 01       | Fen Meadow (Halesworth) Land Plans - Sheet 12 of 27                  | 1:1250   | A1         |
| SZC/LP/13                | 01       | Fen Meadow (Benhall) Land Plans - Sheet 13 of 27                     | 1:2500   | A1         |
| SZC/LP/14                | 01       | Marsh Harrier Habitat Land Plans - Sheet 14 of 27                    | 1:2500   | A1         |
| SZC/LP/15                | 01       | Northern Park And Ride Land Plans - Sheet 15 of 27                   | 1:2500   | A1         |
| SZC/LP/16                | 01       | Southern Park And Ride Land Plans - Sheet 16 of 27                   | 1:2500   | A1         |
| SZC/LP/17                | 01       | Two Village Bypass Land Plans - Sheet 17 of 27                       | 1:2500   | A1         |
| SZC/LP/18                | 01       | Two Village Bypass Land Plans - Sheet 18 of 27                       | 1:2500   | A1         |
| SZC/LP/19                | 01       | Sizewell Link Road Land Plans - Sheet 19 of 27                       | 1:2500   | A1         |
| SZC/LP/20                | 01       | Sizewell Link Road Land Plans - Sheet 20 of 27                       | 1:2500   | A1         |
| SZC/LP/21                | 01       | Sizewell Link Road Land Plans - Sheet 21 of 27                       | 1:2500   | A1         |
| SZC/LP/22                | 01       | Sizewell Link Road Land Plans - Sheet 22 of 27                       | 1:2500   | A1         |
| SZC/LP/23                | 01       | Freight Management Facility Land Plans - Sheet 23 of 27              | 1:1250   | A1         |
| SZC/LP/24                | 01       | Yoxford Roundabout Land Plans - Sheet 24 of 27                       | 1:1250   | A1         |
| SZC/LP/25                | 01       | A12/B1119 Junction at Saxmundham Land Plans - Sheet 25 of 27         | 1:1250   | A1         |
| SZC/LP/26                | 01       | A1094/B1069 Junction South of Knodishall Land Plans - Sheet 26 of 27 | 1:2500   | A1         |
| SZC/LP/27                | 01       | A12/A144 Junction South of Bramfield Land Plans - Sheet 27 of 27     | 1:1250   | A1         |