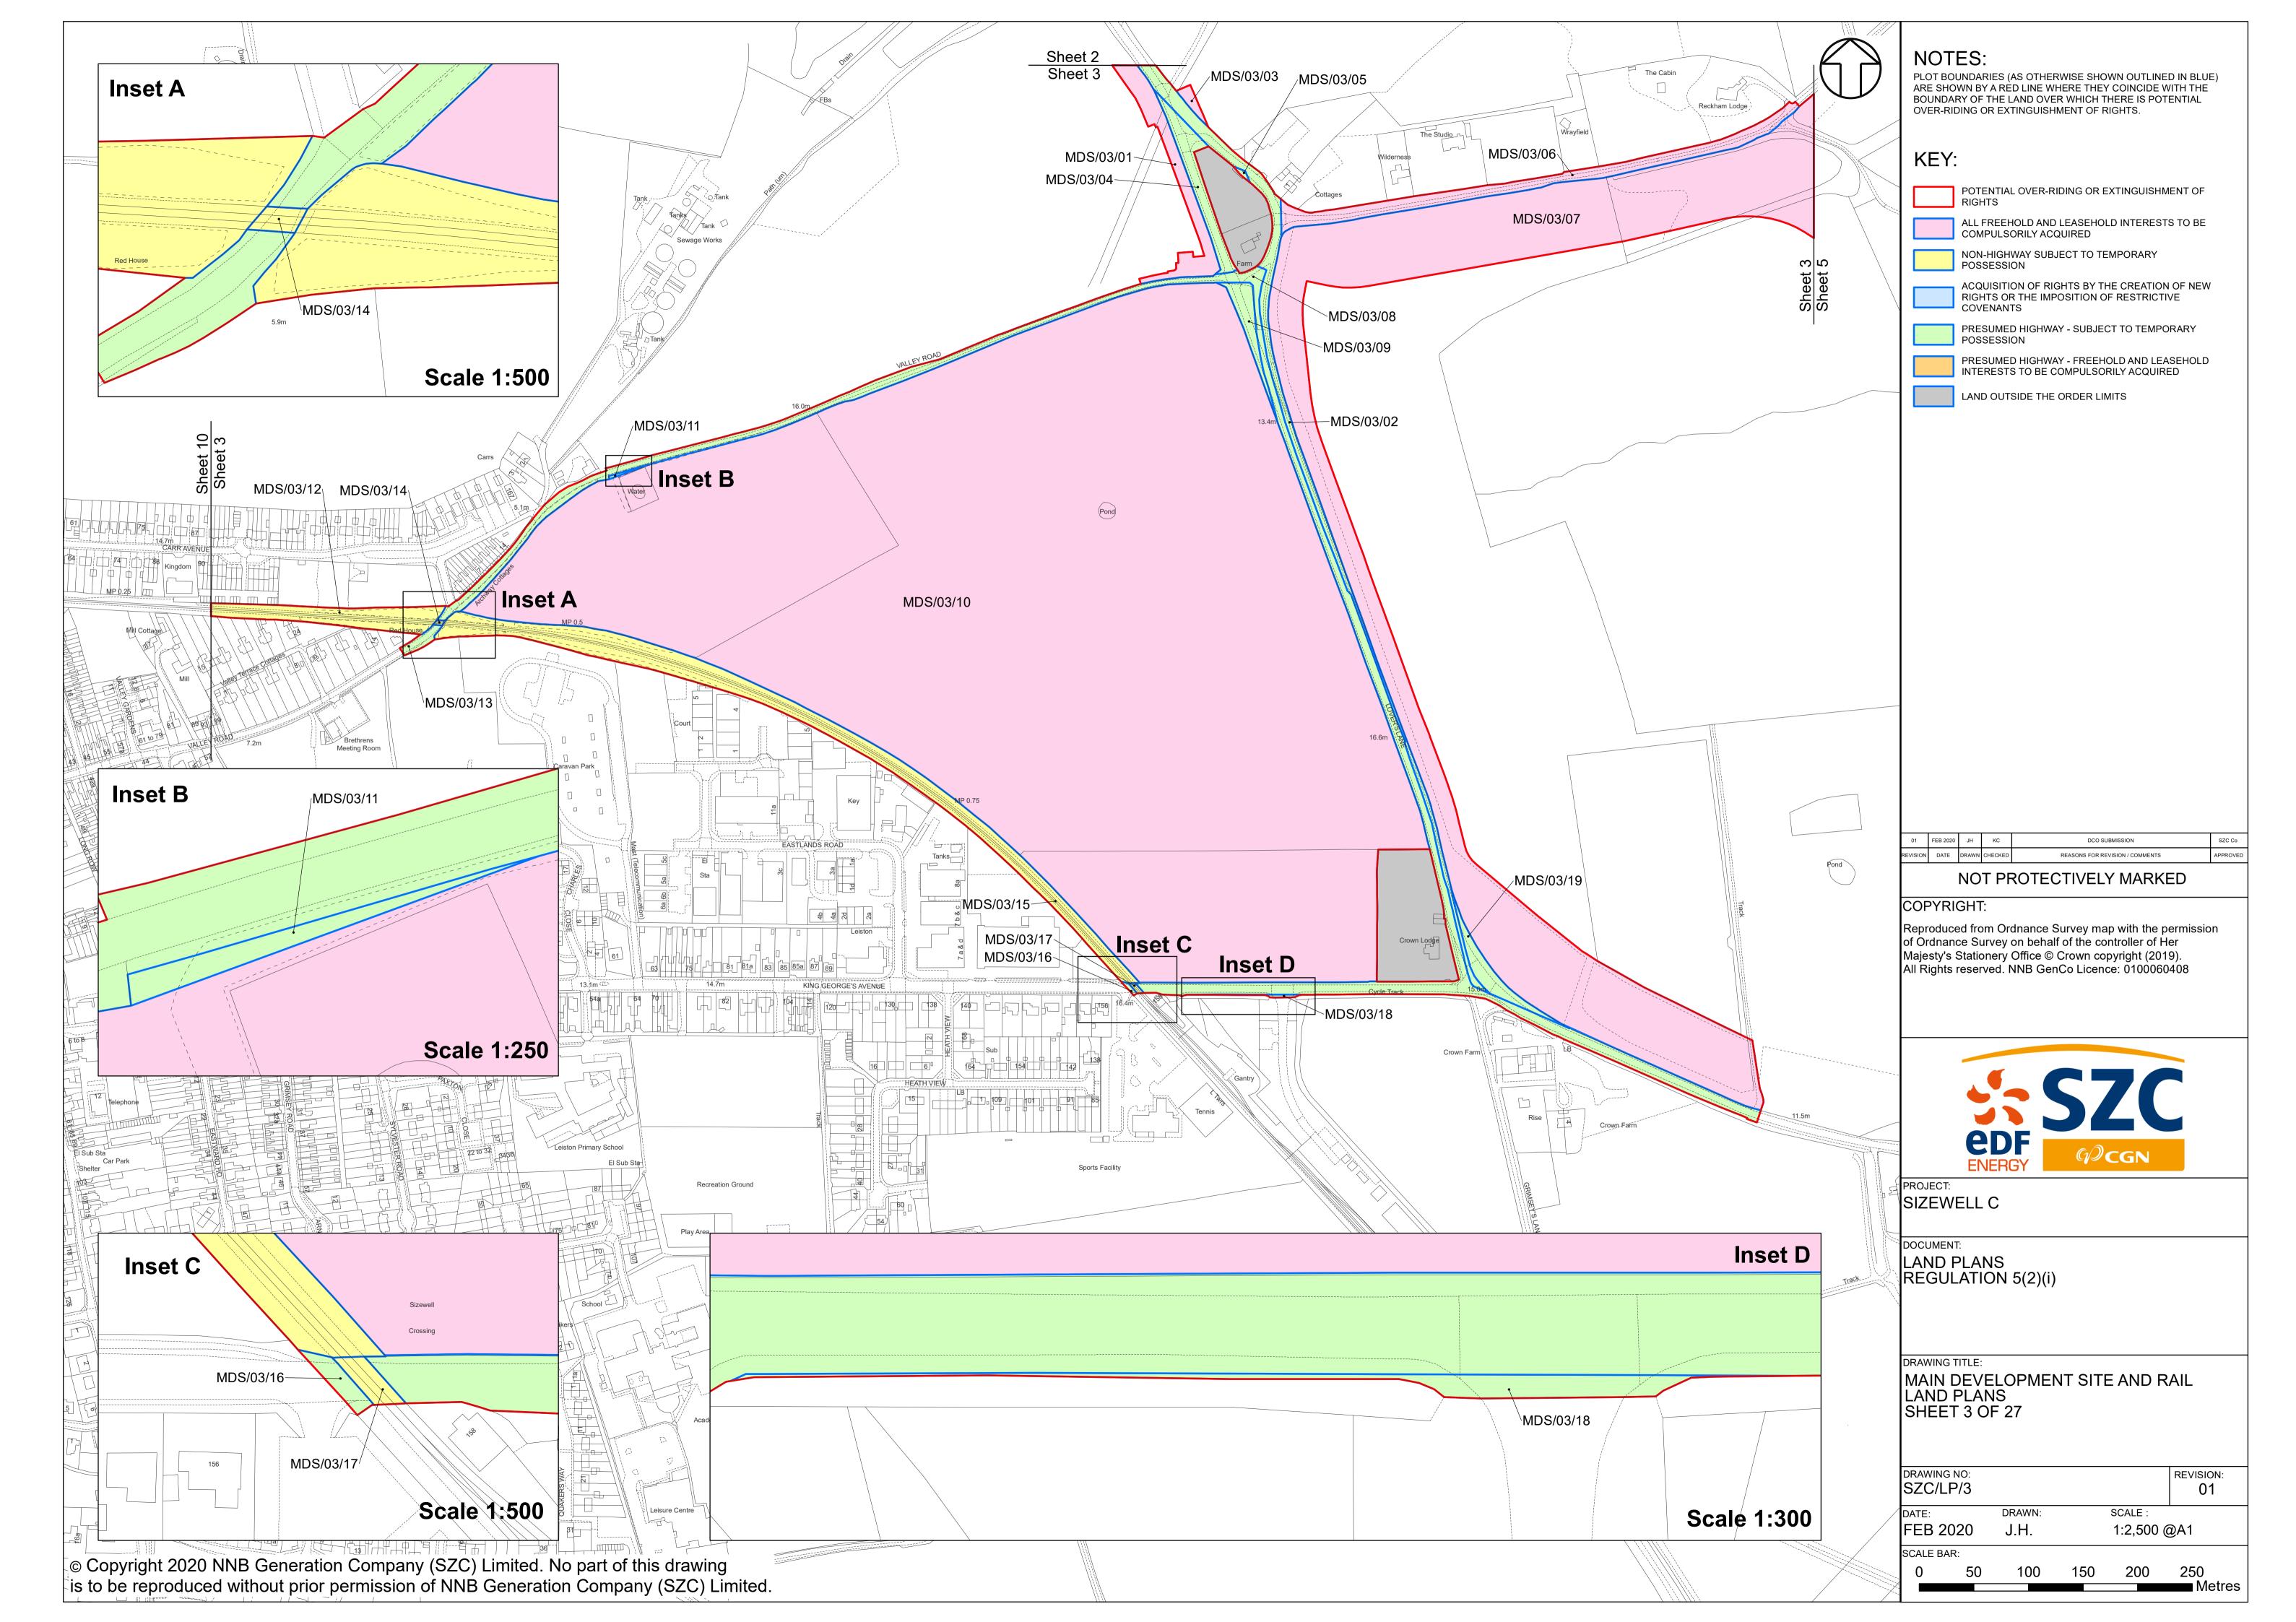

## Land Plans – For Approval

| Drawing Number           | Revision | Drawing Title                                                        | Scale    | Sheet Size |
|--------------------------|----------|----------------------------------------------------------------------|----------|------------|
| SZC/LP/KEY_PLAN_OVERVIEW | 01       | Land Plans Key Plan Overview                                         | 1:130000 | A1         |
| SZC/LP/KEY_PLAN_1        | 01       | Land Plans Key Plan 1                                                | 1:60000  | A1         |
| SZC/LP/KEY_PLAN_2        | 01       | Land Plans Key Plan 2                                                | 1:60000  | A1         |
| SZC/LP/01                | 01       | Main Development Site And Rail Land Plans - Sheet 1 of 27            | 1:2500   | A1         |
| SZC/LP/02                | 01       | Main Development Site And Rail Land Plans - Sheet 2 of 27            | 1:2500   | A1         |
| SZC/LP/03                | 01       | Main Development Site And Rail Land Plans - Sheet 3 of 27            | 1:2500   | A1         |
| SZC/LP/04                | 01       | Main Development Site And Rail Land Plans - Sheet 4 of 27            | 1:2500   | A1         |
| SZC/LP/05                | 01       | Main Development Site And Rail Land Plans - Sheet 5 of 27            | 1:2500   | A1         |
| SZC/LP/06                | 01       | Main Development Site And Rail Land Plans - Sheet 6 of 27            | 1:10000  | A1         |
| SZC/LP/07                | 01       | Main Development Site And Rail Land Plans - Sheet 7 of 27            | 1:2500   | A1         |
| SZC/LP/08                | 01       | Main Development Site And Rail Land Plans - Sheet 8 of 27            | 1:2500   | A1         |
| SZC/LP/09                | 01       | Main Development Site And Rail Land Plans - Sheet 9 of 27            | 1:2500   | A1         |
| SZC/LP/10                | 01       | Main Development Site And Rail Land Plans - Sheet 10 of 27           | 1:2500   | A1         |
| SZC/LP/11                | 01       | Sports Facilities Land Plans - Sheet 11 of 27                        | 1:1250   | A1         |
| SZC/LP/12                | 01       | Fen Meadow (Halesworth) Land Plans - Sheet 12 of 27                  | 1:1250   | A1         |
| SZC/LP/13                | 01       | Fen Meadow (Benhall) Land Plans - Sheet 13 of 27                     | 1:2500   | A1         |
| SZC/LP/14                | 01       | Marsh Harrier Habitat Land Plans - Sheet 14 of 27                    | 1:2500   | A1         |
| SZC/LP/15                | 01       | Northern Park And Ride Land Plans - Sheet 15 of 27                   | 1:2500   | A1         |
| SZC/LP/16                | 01       | Southern Park And Ride Land Plans - Sheet 16 of 27                   | 1:2500   | A1         |
| SZC/LP/17                | 01       | Two Village Bypass Land Plans - Sheet 17 of 27                       | 1:2500   | A1         |
| SZC/LP/18                | 01       | Two Village Bypass Land Plans - Sheet 18 of 27                       | 1:2500   | A1         |
| SZC/LP/19                | 01       | Sizewell Link Road Land Plans - Sheet 19 of 27                       | 1:2500   | A1         |
| SZC/LP/20                | 01       | Sizewell Link Road Land Plans - Sheet 20 of 27                       | 1:2500   | A1         |
| SZC/LP/21                | 01       | Sizewell Link Road Land Plans - Sheet 21 of 27                       | 1:2500   | A1         |
| SZC/LP/22                | 01       | Sizewell Link Road Land Plans - Sheet 22 of 27                       | 1:2500   | A1         |
| SZC/LP/23                | 01       | Freight Management Facility Land Plans - Sheet 23 of 27              | 1:1250   | A1         |
| SZC/LP/24                | 01       | Yoxford Roundabout Land Plans - Sheet 24 of 27                       | 1:1250   | A1         |
| SZC/LP/25                | 01       | A12/B1119 Junction at Saxmundham Land Plans - Sheet 25 of 27         | 1:1250   | A1         |
| SZC/LP/26                | 01       | A1094/B1069 Junction South of Knodishall Land Plans - Sheet 26 of 27 | 1:2500   | A1         |
| SZC/LP/27                | 01       | A12/A144 Junction South of Bramfield Land Plans - Sheet 27 of 27     | 1:1250   | A1         |