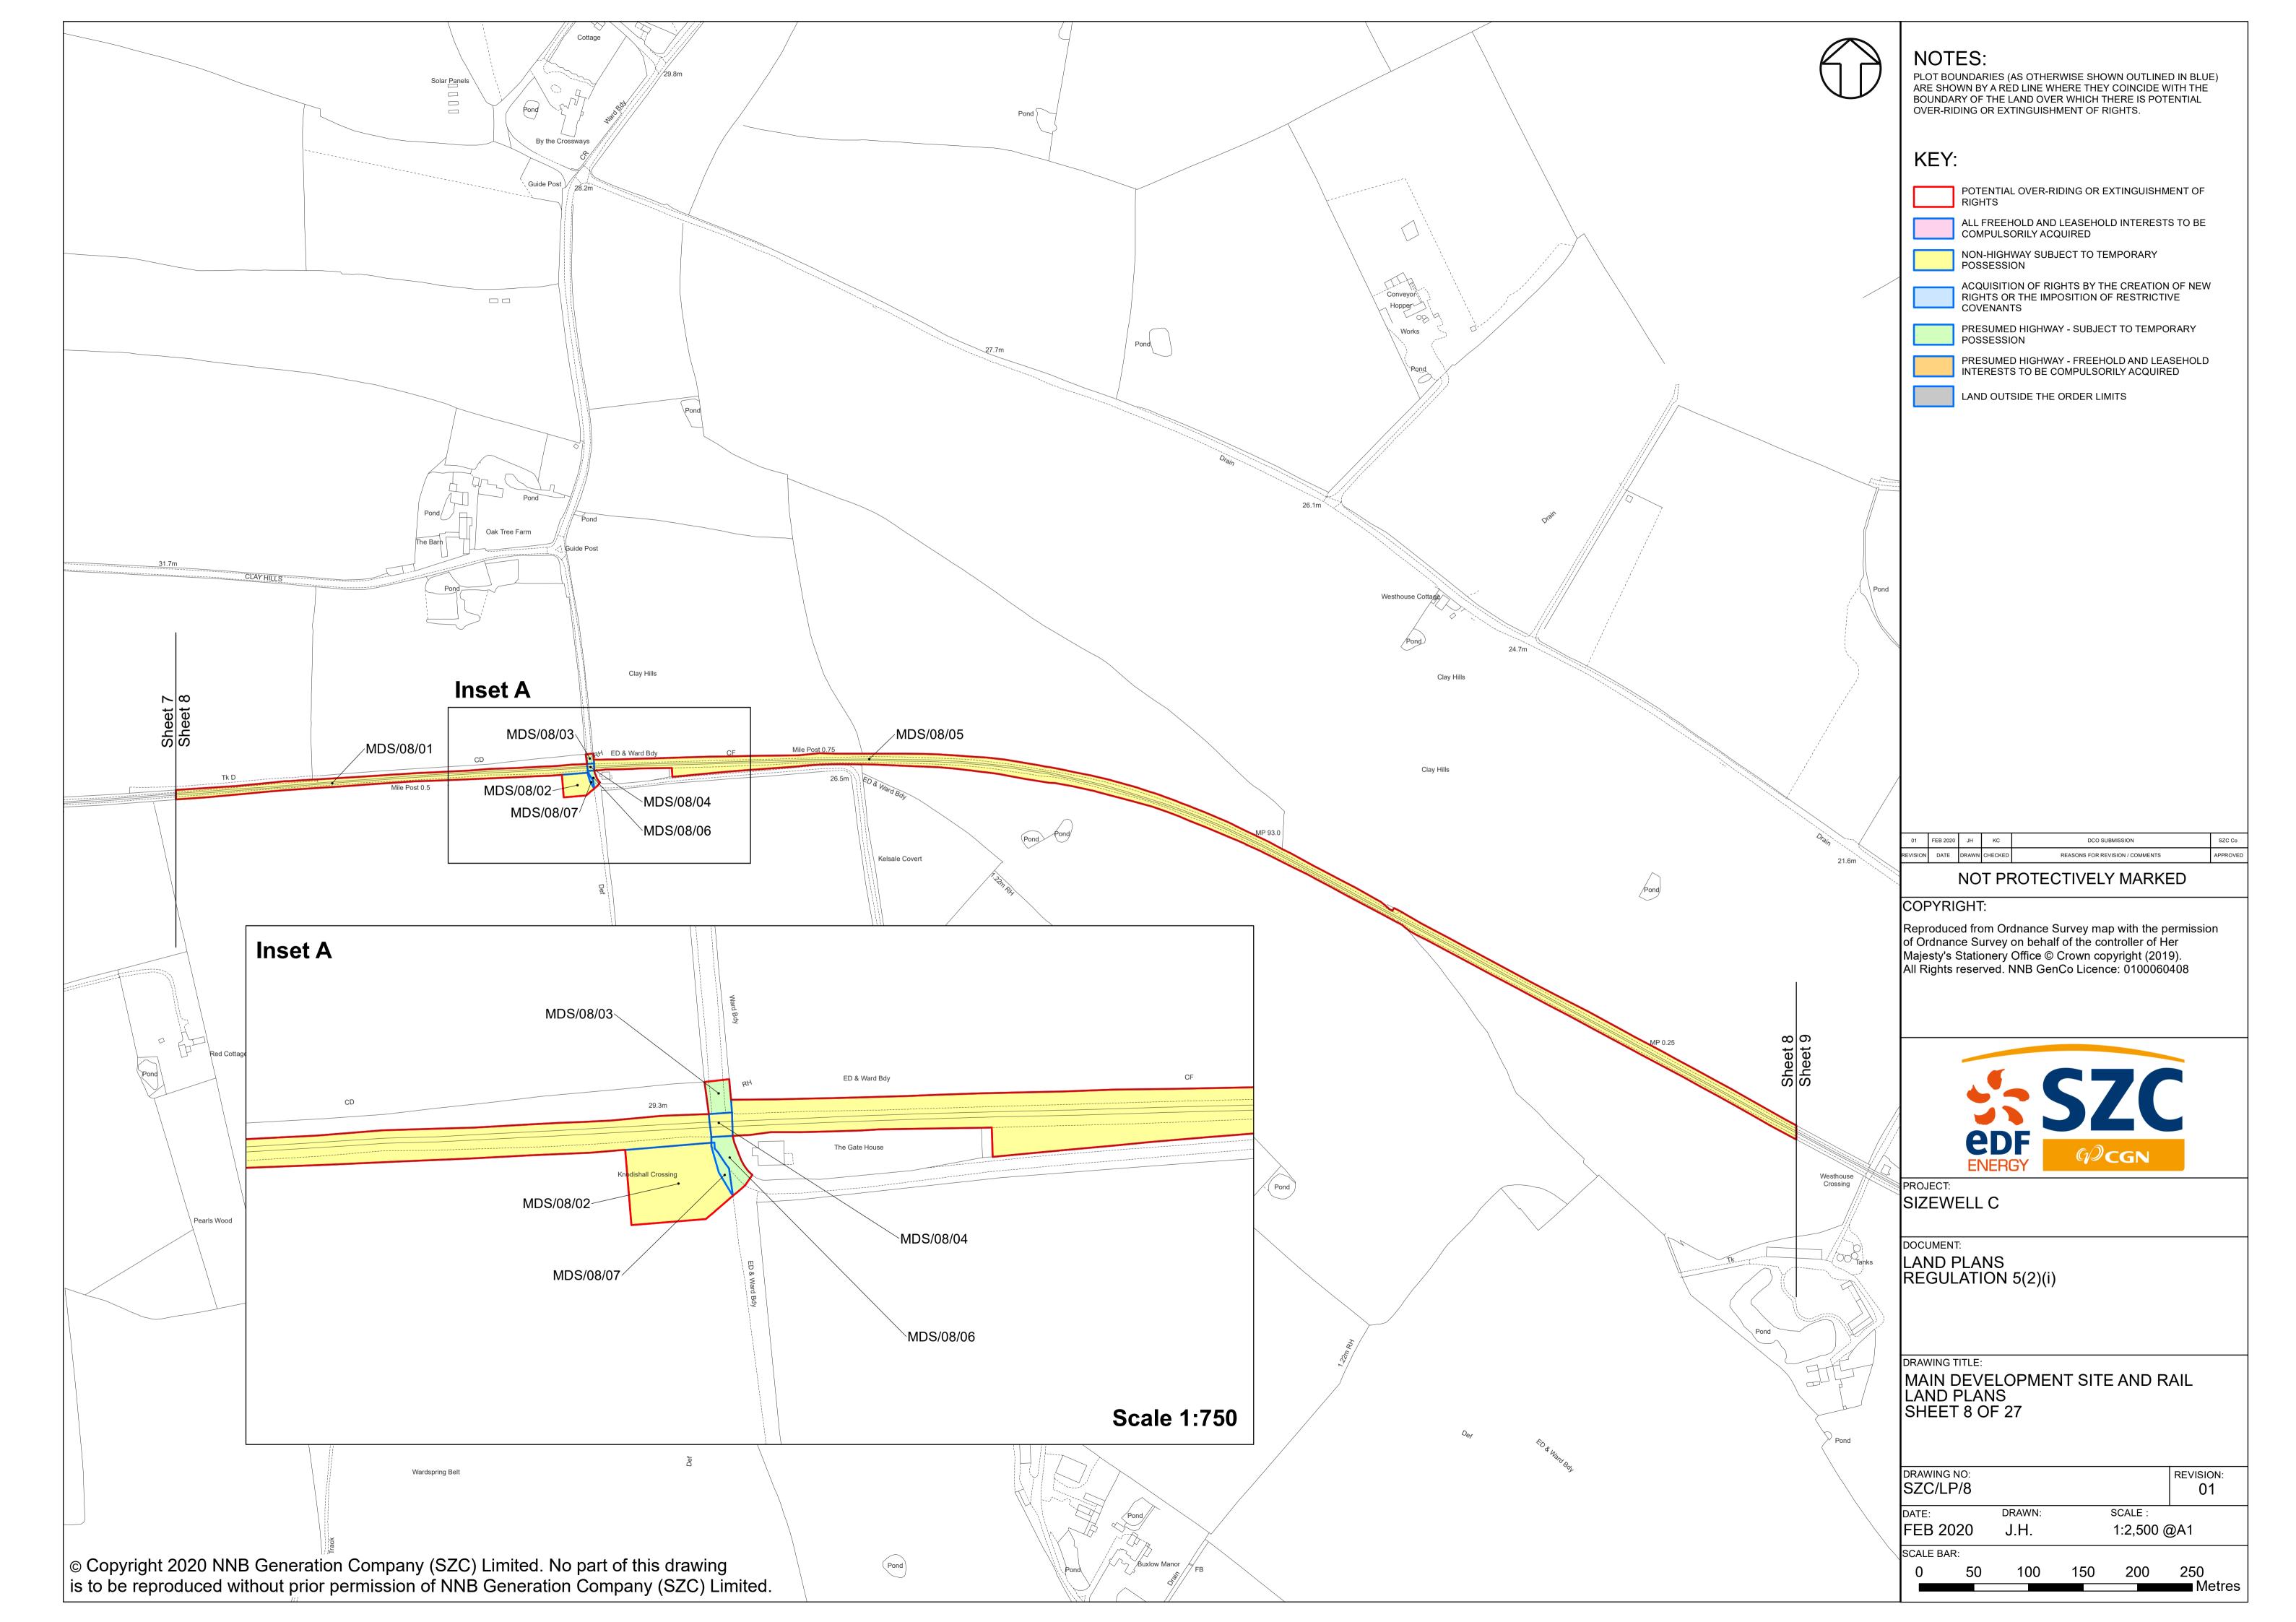

## Land Plans – For Approval

| Drawing Number           | Revision | Drawing Title                                                        | Scale    | Sheet Size |
|--------------------------|----------|----------------------------------------------------------------------|----------|------------|
| SZC/LP/KEY_PLAN_OVERVIEW | 01       | Land Plans Key Plan Overview                                         | 1:130000 | A1         |
| SZC/LP/KEY_PLAN_1        | 01       | Land Plans Key Plan 1                                                | 1:60000  | A1         |
| SZC/LP/KEY_PLAN_2        | 01       | Land Plans Key Plan 2                                                | 1:60000  | A1         |
| SZC/LP/01                | 01       | Main Development Site And Rail Land Plans - Sheet 1 of 27            | 1:2500   | A1         |
| SZC/LP/02                | 01       | Main Development Site And Rail Land Plans - Sheet 2 of 27            | 1:2500   | A1         |
| SZC/LP/03                | 01       | Main Development Site And Rail Land Plans - Sheet 3 of 27            | 1:2500   | A1         |
| SZC/LP/04                | 01       | Main Development Site And Rail Land Plans - Sheet 4 of 27            | 1:2500   | A1         |
| SZC/LP/05                | 01       | Main Development Site And Rail Land Plans - Sheet 5 of 27            | 1:2500   | A1         |
| SZC/LP/06                | 01       | Main Development Site And Rail Land Plans - Sheet 6 of 27            | 1:10000  | A1         |
| SZC/LP/07                | 01       | Main Development Site And Rail Land Plans - Sheet 7 of 27            | 1:2500   | A1         |
| SZC/LP/08                | 01       | Main Development Site And Rail Land Plans - Sheet 8 of 27            | 1:2500   | A1         |
| SZC/LP/09                | 01       | Main Development Site And Rail Land Plans - Sheet 9 of 27            | 1:2500   | A1         |
| SZC/LP/10                | 01       | Main Development Site And Rail Land Plans - Sheet 10 of 27           | 1:2500   | A1         |
| SZC/LP/11                | 01       | Sports Facilities Land Plans - Sheet 11 of 27                        | 1:1250   | A1         |
| SZC/LP/12                | 01       | Fen Meadow (Halesworth) Land Plans - Sheet 12 of 27                  | 1:1250   | A1         |
| SZC/LP/13                | 01       | Fen Meadow (Benhall) Land Plans - Sheet 13 of 27                     | 1:2500   | A1         |
| SZC/LP/14                | 01       | Marsh Harrier Habitat Land Plans - Sheet 14 of 27                    | 1:2500   | A1         |
| SZC/LP/15                | 01       | Northern Park And Ride Land Plans - Sheet 15 of 27                   | 1:2500   | A1         |
| SZC/LP/16                | 01       | Southern Park And Ride Land Plans - Sheet 16 of 27                   | 1:2500   | A1         |
| SZC/LP/17                | 01       | Two Village Bypass Land Plans - Sheet 17 of 27                       | 1:2500   | A1         |
| SZC/LP/18                | 01       | Two Village Bypass Land Plans - Sheet 18 of 27                       | 1:2500   | A1         |
| SZC/LP/19                | 01       | Sizewell Link Road Land Plans - Sheet 19 of 27                       | 1:2500   | A1         |
| SZC/LP/20                | 01       | Sizewell Link Road Land Plans - Sheet 20 of 27                       | 1:2500   | A1         |
| SZC/LP/21                | 01       | Sizewell Link Road Land Plans - Sheet 21 of 27                       | 1:2500   | A1         |
| SZC/LP/22                | 01       | Sizewell Link Road Land Plans - Sheet 22 of 27                       | 1:2500   | A1         |
| SZC/LP/23                | 01       | Freight Management Facility Land Plans - Sheet 23 of 27              | 1:1250   | A1         |
| SZC/LP/24                | 01       | Yoxford Roundabout Land Plans - Sheet 24 of 27                       | 1:1250   | A1         |
| SZC/LP/25                | 01       | A12/B1119 Junction at Saxmundham Land Plans - Sheet 25 of 27         | 1:1250   | A1         |
| SZC/LP/26                | 01       | A1094/B1069 Junction South of Knodishall Land Plans - Sheet 26 of 27 | 1:2500   | A1         |
| SZC/LP/27                | 01       | A12/A144 Junction South of Bramfield Land Plans - Sheet 27 of 27     | 1:1250   | A1         |