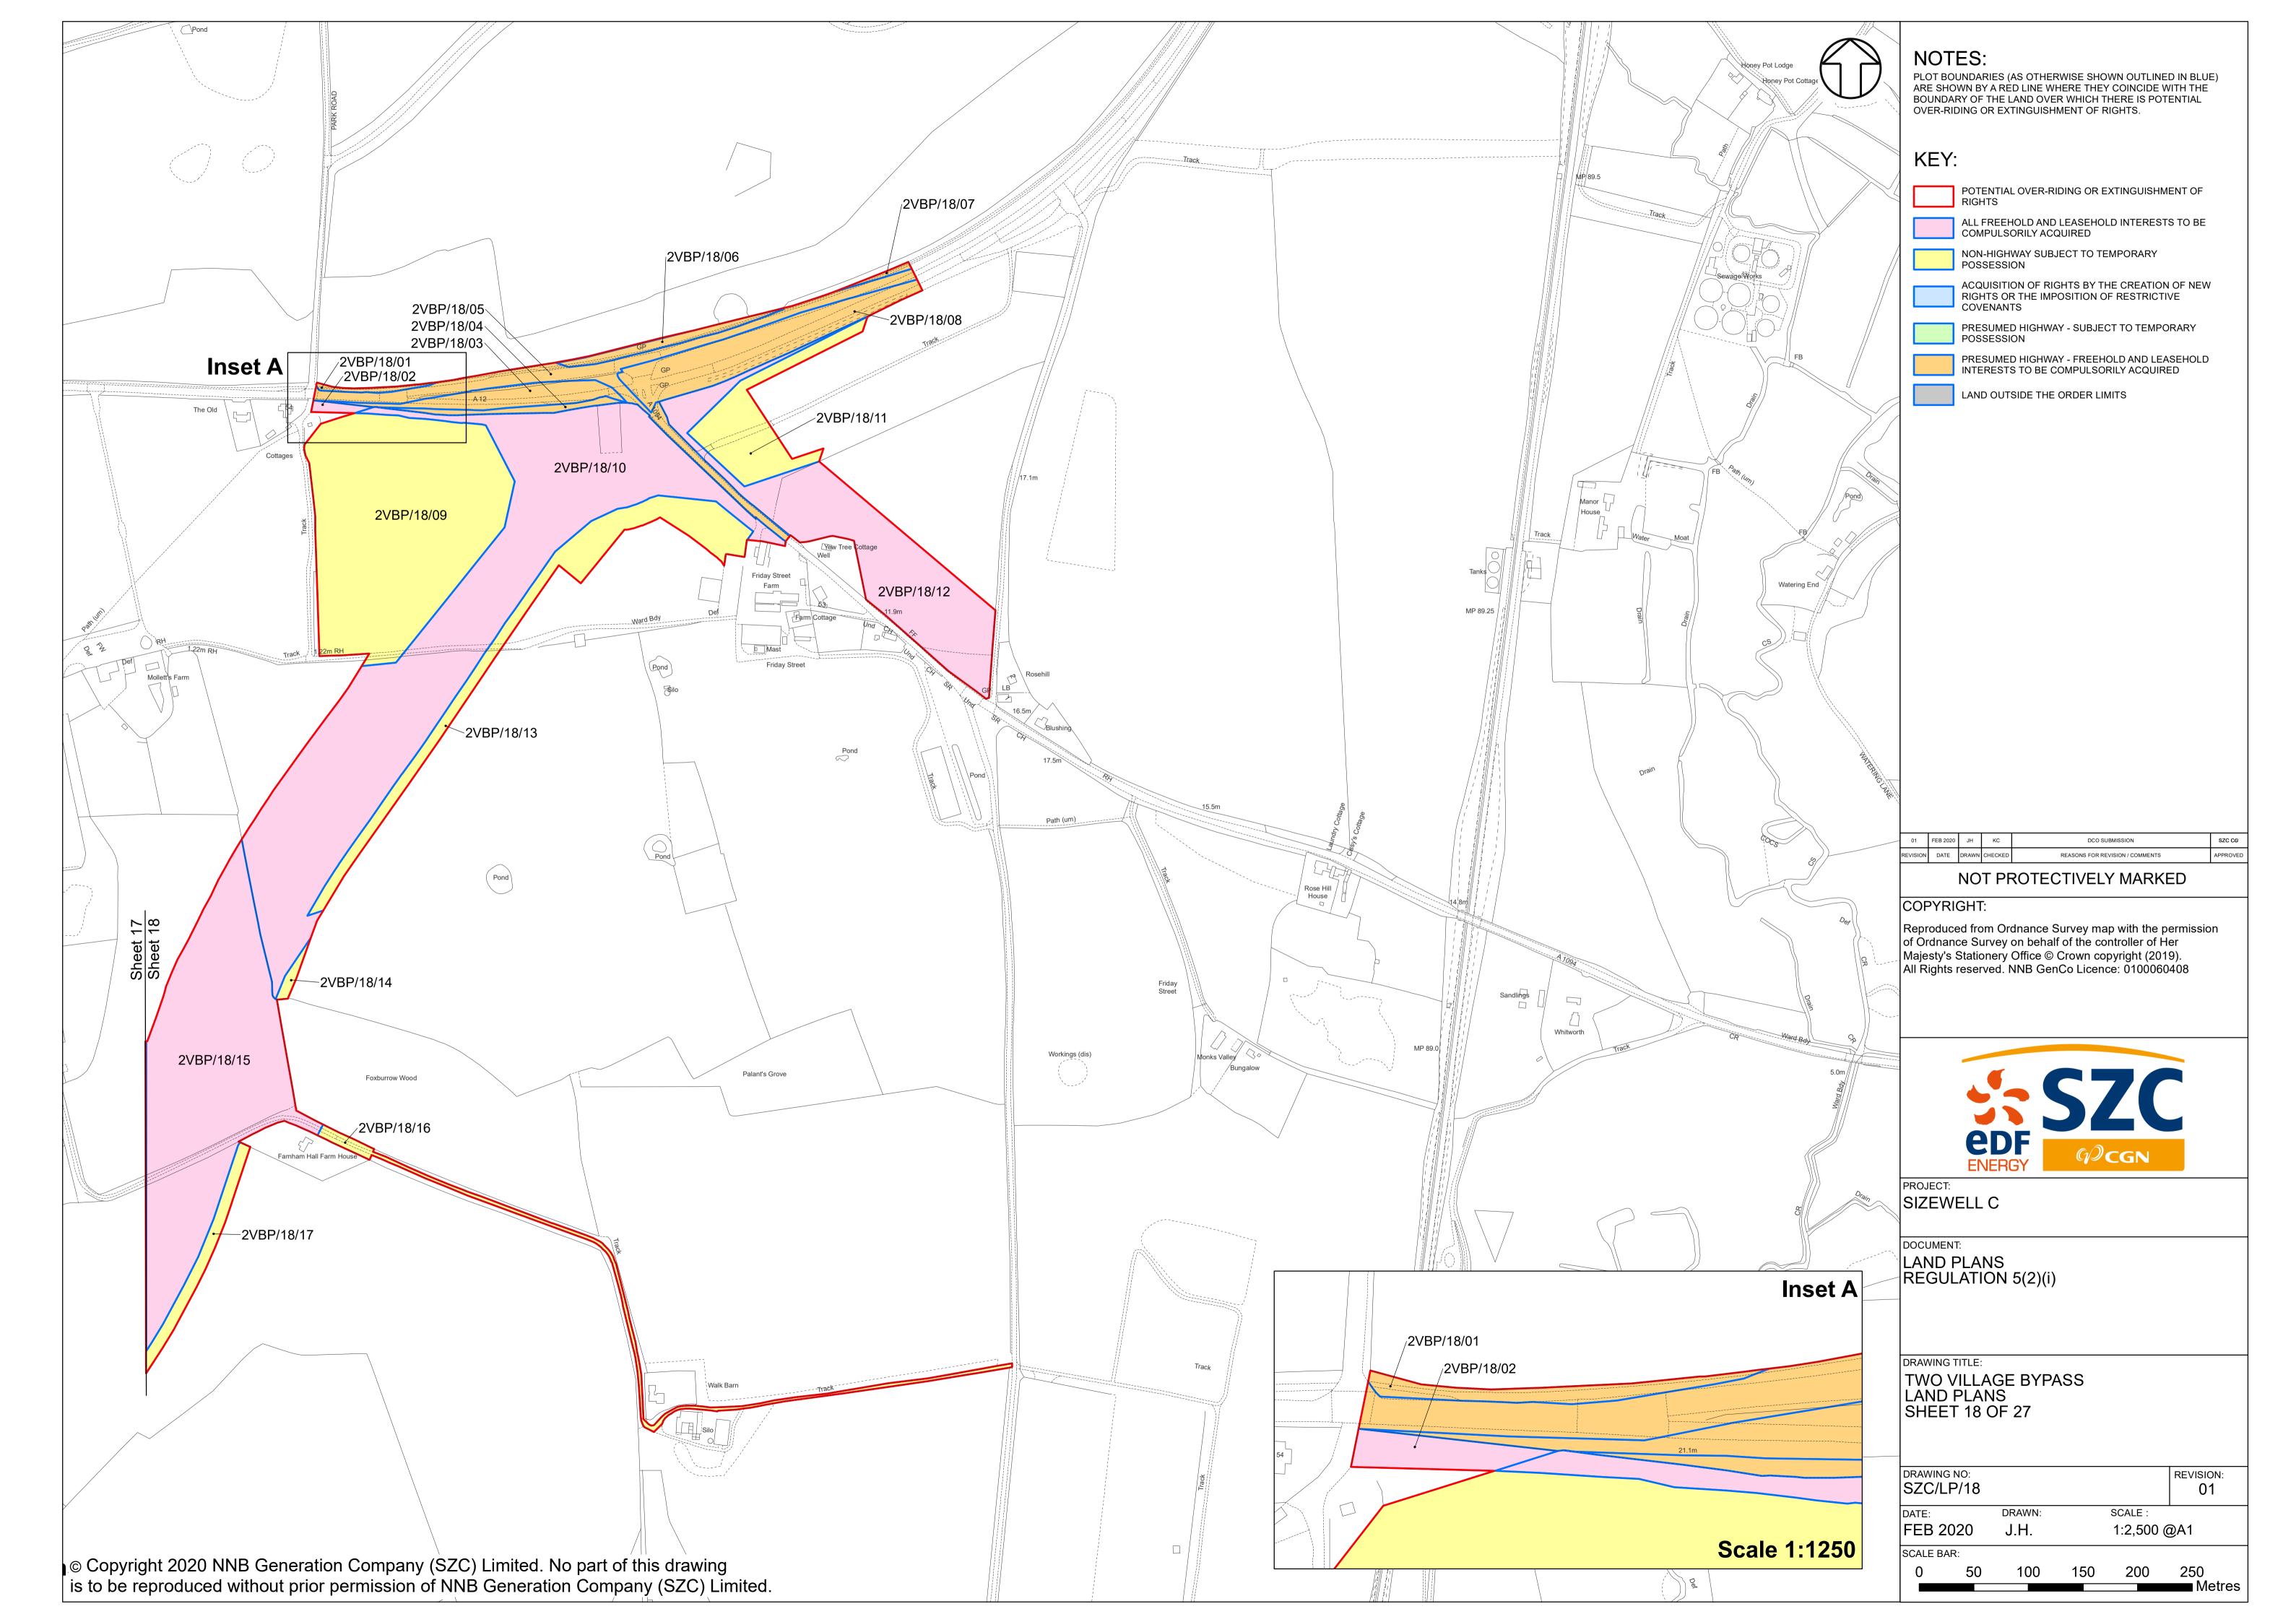

## Land Plans – For Approval

| Drawing Number           | Revision | Drawing Title                                                        | Scale    | Sheet Size |
|--------------------------|----------|----------------------------------------------------------------------|----------|------------|
| SZC/LP/KEY_PLAN_OVERVIEW | 01       | Land Plans Key Plan Overview                                         | 1:130000 | A1         |
| SZC/LP/KEY_PLAN_1        | 01       | Land Plans Key Plan 1                                                | 1:60000  | A1         |
| SZC/LP/KEY_PLAN_2        | 01       | Land Plans Key Plan 2                                                | 1:60000  | A1         |
| SZC/LP/01                | 01       | Main Development Site And Rail Land Plans - Sheet 1 of 27            | 1:2500   | A1         |
| SZC/LP/02                | 01       | Main Development Site And Rail Land Plans - Sheet 2 of 27            | 1:2500   | A1         |
| SZC/LP/03                | 01       | Main Development Site And Rail Land Plans - Sheet 3 of 27            | 1:2500   | A1         |
| SZC/LP/04                | 01       | Main Development Site And Rail Land Plans - Sheet 4 of 27            | 1:2500   | A1         |
| SZC/LP/05                | 01       | Main Development Site And Rail Land Plans - Sheet 5 of 27            | 1:2500   | A1         |
| SZC/LP/06                | 01       | Main Development Site And Rail Land Plans - Sheet 6 of 27            | 1:10000  | A1         |
| SZC/LP/07                | 01       | Main Development Site And Rail Land Plans - Sheet 7 of 27            | 1:2500   | A1         |
| SZC/LP/08                | 01       | Main Development Site And Rail Land Plans - Sheet 8 of 27            | 1:2500   | A1         |
| SZC/LP/09                | 01       | Main Development Site And Rail Land Plans - Sheet 9 of 27            | 1:2500   | A1         |
| SZC/LP/10                | 01       | Main Development Site And Rail Land Plans - Sheet 10 of 27           | 1:2500   | A1         |
| SZC/LP/11                | 01       | Sports Facilities Land Plans - Sheet 11 of 27                        | 1:1250   | A1         |
| SZC/LP/12                | 01       | Fen Meadow (Halesworth) Land Plans - Sheet 12 of 27                  | 1:1250   | A1         |
| SZC/LP/13                | 01       | Fen Meadow (Benhall) Land Plans - Sheet 13 of 27                     | 1:2500   | A1         |
| SZC/LP/14                | 01       | Marsh Harrier Habitat Land Plans - Sheet 14 of 27                    | 1:2500   | A1         |
| SZC/LP/15                | 01       | Northern Park And Ride Land Plans - Sheet 15 of 27                   | 1:2500   | A1         |
| SZC/LP/16                | 01       | Southern Park And Ride Land Plans - Sheet 16 of 27                   | 1:2500   | A1         |
| SZC/LP/17                | 01       | Two Village Bypass Land Plans - Sheet 17 of 27                       | 1:2500   | A1         |
| SZC/LP/18                | 01       | Two Village Bypass Land Plans - Sheet 18 of 27                       | 1:2500   | A1         |
| SZC/LP/19                | 01       | Sizewell Link Road Land Plans - Sheet 19 of 27                       | 1:2500   | A1         |
| SZC/LP/20                | 01       | Sizewell Link Road Land Plans - Sheet 20 of 27                       | 1:2500   | A1         |
| SZC/LP/21                | 01       | Sizewell Link Road Land Plans - Sheet 21 of 27                       | 1:2500   | A1         |
| SZC/LP/22                | 01       | Sizewell Link Road Land Plans - Sheet 22 of 27                       | 1:2500   | A1         |
| SZC/LP/23                | 01       | Freight Management Facility Land Plans - Sheet 23 of 27              | 1:1250   | A1         |
| SZC/LP/24                | 01       | Yoxford Roundabout Land Plans - Sheet 24 of 27                       | 1:1250   | A1         |
| SZC/LP/25                | 01       | A12/B1119 Junction at Saxmundham Land Plans - Sheet 25 of 27         | 1:1250   | A1         |
| SZC/LP/26                | 01       | A1094/B1069 Junction South of Knodishall Land Plans - Sheet 26 of 27 | 1:2500   | A1         |
| SZC/LP/27                | 01       | A12/A144 Junction South of Bramfield Land Plans - Sheet 27 of 27     | 1:1250   | A1         |