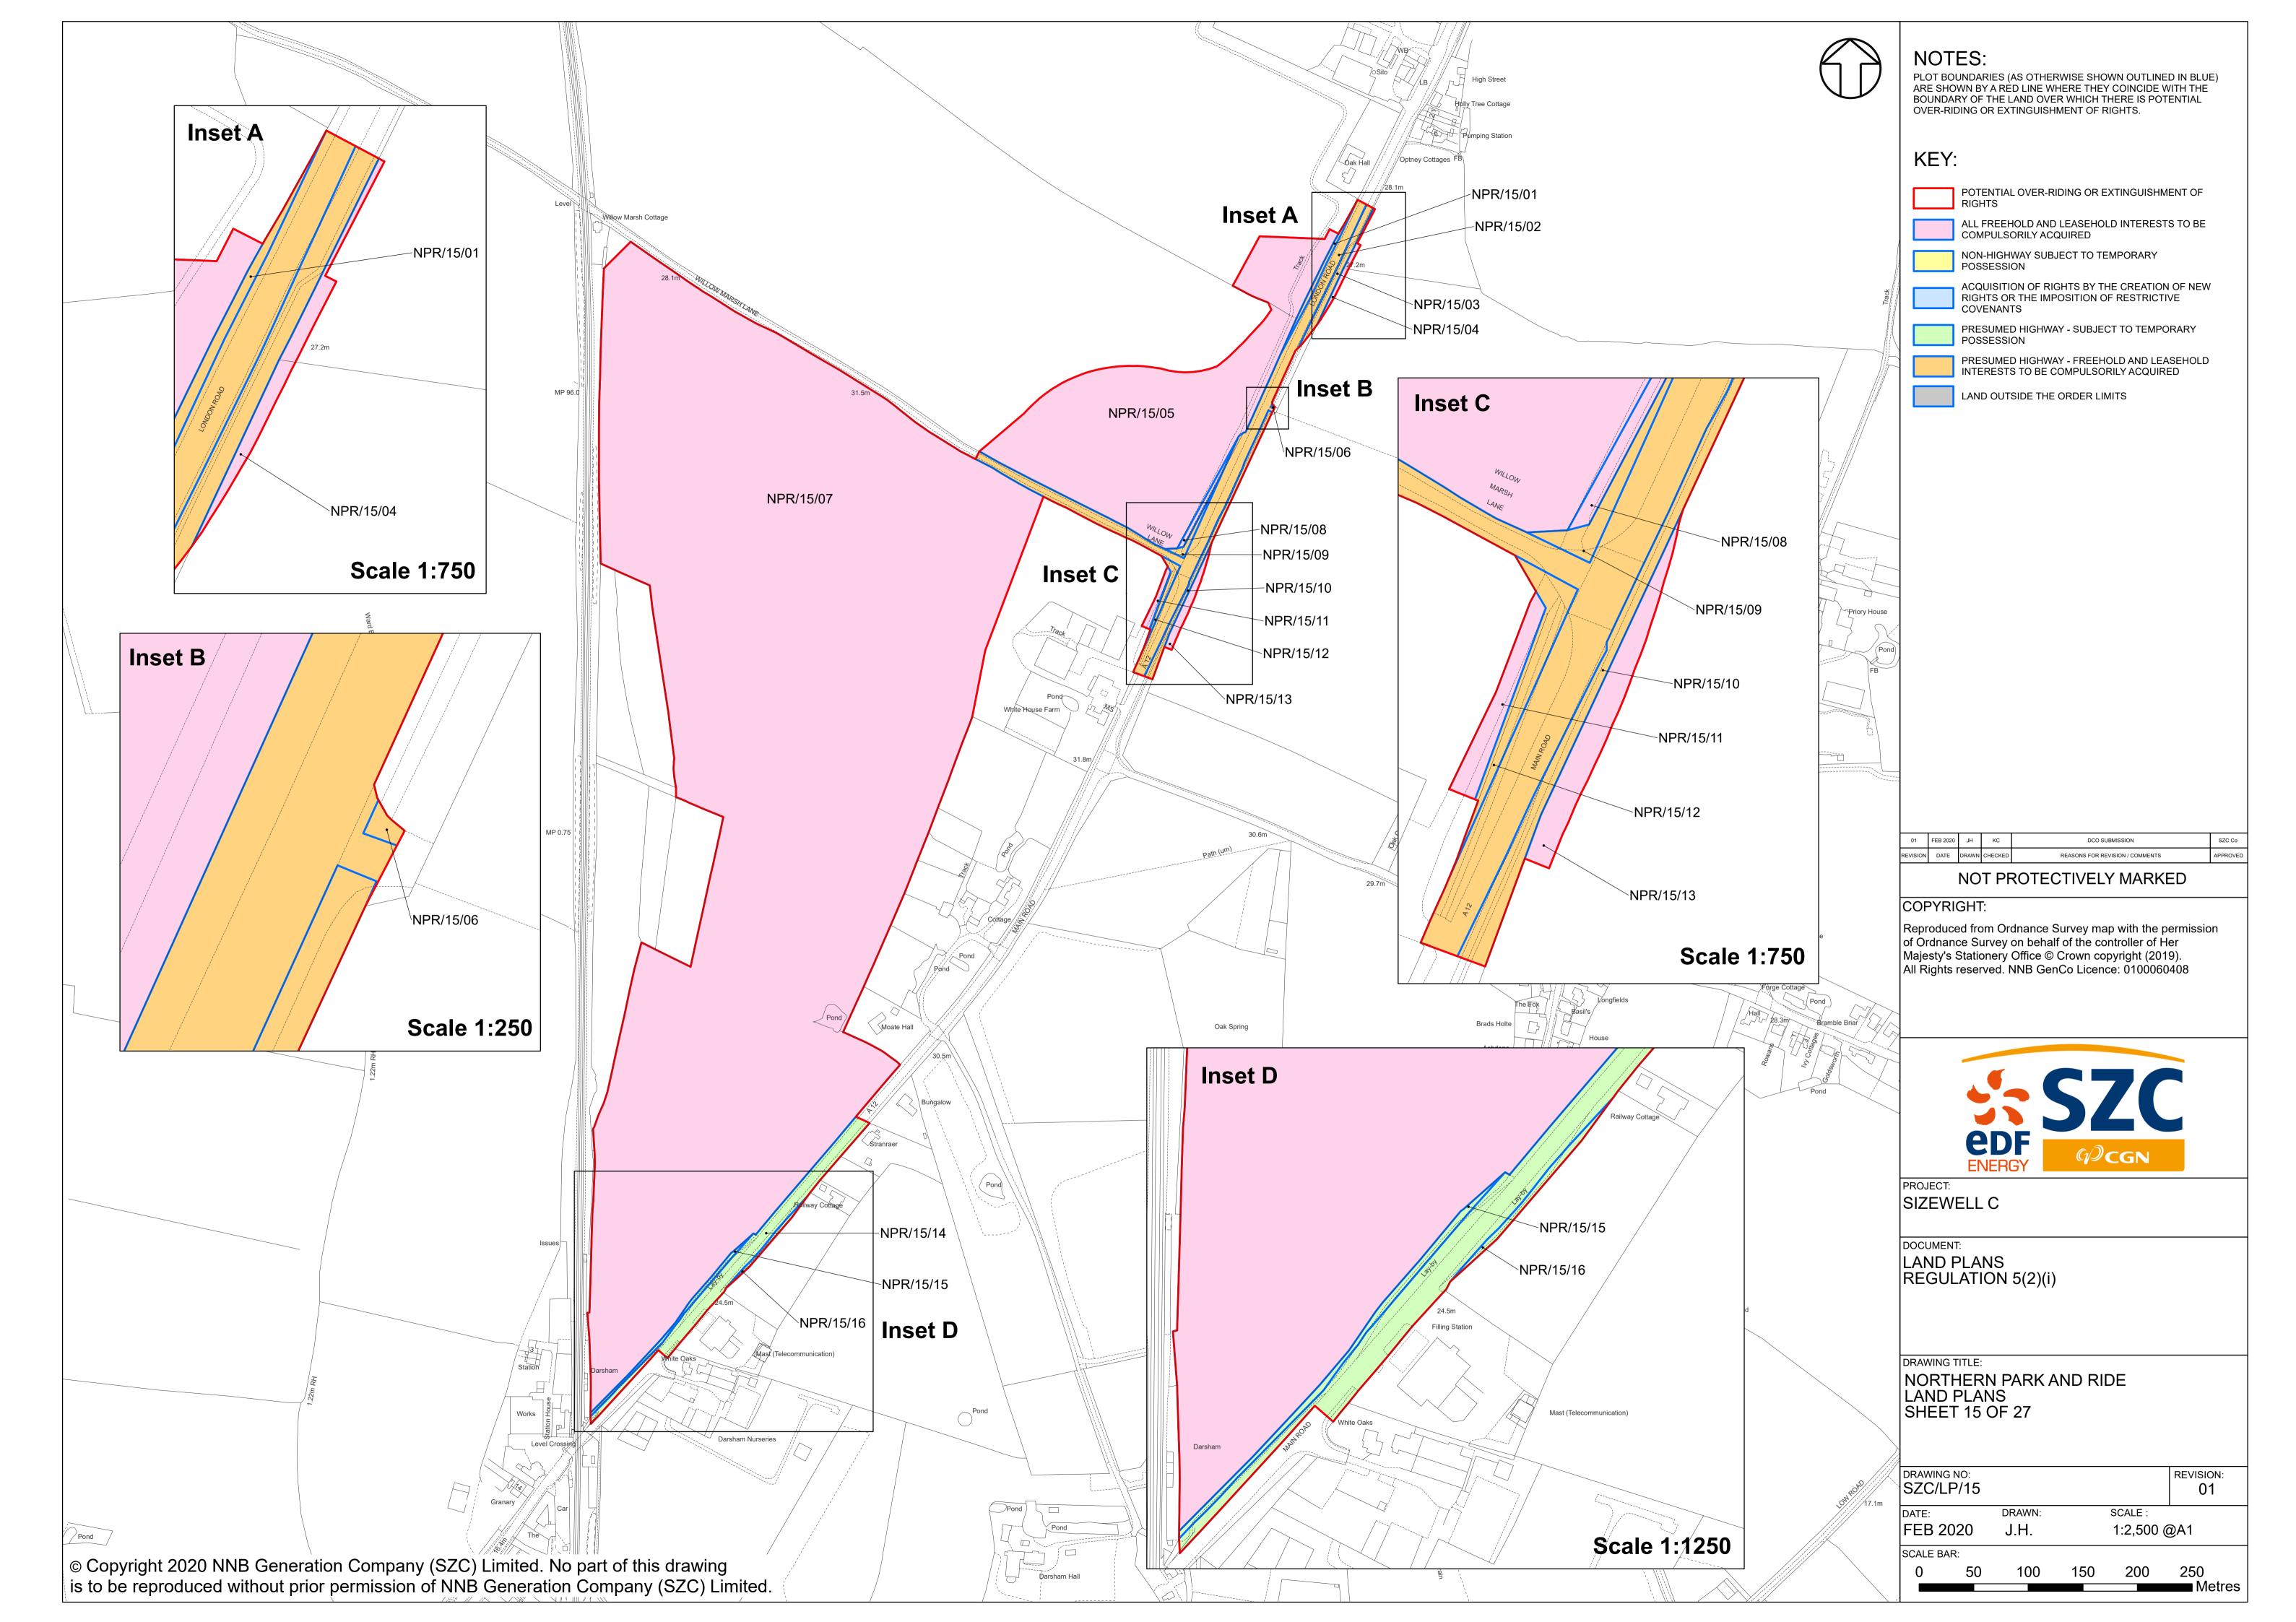

## Land Plans – For Approval

| Drawing Number           | Revision | Drawing Title                                                        | Scale    | Sheet Size |
|--------------------------|----------|----------------------------------------------------------------------|----------|------------|
| SZC/LP/KEY_PLAN_OVERVIEW | 01       | Land Plans Key Plan Overview                                         | 1:130000 | A1         |
| SZC/LP/KEY_PLAN_1        | 01       | Land Plans Key Plan 1                                                | 1:60000  | A1         |
| SZC/LP/KEY_PLAN_2        | 01       | Land Plans Key Plan 2                                                | 1:60000  | A1         |
| SZC/LP/01                | 01       | Main Development Site And Rail Land Plans - Sheet 1 of 27            | 1:2500   | A1         |
| SZC/LP/02                | 01       | Main Development Site And Rail Land Plans - Sheet 2 of 27            | 1:2500   | A1         |
| SZC/LP/03                | 01       | Main Development Site And Rail Land Plans - Sheet 3 of 27            | 1:2500   | A1         |
| SZC/LP/04                | 01       | Main Development Site And Rail Land Plans - Sheet 4 of 27            | 1:2500   | A1         |
| SZC/LP/05                | 01       | Main Development Site And Rail Land Plans - Sheet 5 of 27            | 1:2500   | A1         |
| SZC/LP/06                | 01       | Main Development Site And Rail Land Plans - Sheet 6 of 27            | 1:10000  | A1         |
| SZC/LP/07                | 01       | Main Development Site And Rail Land Plans - Sheet 7 of 27            | 1:2500   | A1         |
| SZC/LP/08                | 01       | Main Development Site And Rail Land Plans - Sheet 8 of 27            | 1:2500   | A1         |
| SZC/LP/09                | 01       | Main Development Site And Rail Land Plans - Sheet 9 of 27            | 1:2500   | A1         |
| SZC/LP/10                | 01       | Main Development Site And Rail Land Plans - Sheet 10 of 27           | 1:2500   | A1         |
| SZC/LP/11                | 01       | Sports Facilities Land Plans - Sheet 11 of 27                        | 1:1250   | A1         |
| SZC/LP/12                | 01       | Fen Meadow (Halesworth) Land Plans - Sheet 12 of 27                  | 1:1250   | A1         |
| SZC/LP/13                | 01       | Fen Meadow (Benhall) Land Plans - Sheet 13 of 27                     | 1:2500   | A1         |
| SZC/LP/14                | 01       | Marsh Harrier Habitat Land Plans - Sheet 14 of 27                    | 1:2500   | A1         |
| SZC/LP/15                | 01       | Northern Park And Ride Land Plans - Sheet 15 of 27                   | 1:2500   | A1         |
| SZC/LP/16                | 01       | Southern Park And Ride Land Plans - Sheet 16 of 27                   | 1:2500   | A1         |
| SZC/LP/17                | 01       | Two Village Bypass Land Plans - Sheet 17 of 27                       | 1:2500   | A1         |
| SZC/LP/18                | 01       | Two Village Bypass Land Plans - Sheet 18 of 27                       | 1:2500   | A1         |
| SZC/LP/19                | 01       | Sizewell Link Road Land Plans - Sheet 19 of 27                       | 1:2500   | A1         |
| SZC/LP/20                | 01       | Sizewell Link Road Land Plans - Sheet 20 of 27                       | 1:2500   | A1         |
| SZC/LP/21                | 01       | Sizewell Link Road Land Plans - Sheet 21 of 27                       | 1:2500   | A1         |
| SZC/LP/22                | 01       | Sizewell Link Road Land Plans - Sheet 22 of 27                       | 1:2500   | A1         |
| SZC/LP/23                | 01       | Freight Management Facility Land Plans - Sheet 23 of 27              | 1:1250   | A1         |
| SZC/LP/24                | 01       | Yoxford Roundabout Land Plans - Sheet 24 of 27                       | 1:1250   | A1         |
| SZC/LP/25                | 01       | A12/B1119 Junction at Saxmundham Land Plans - Sheet 25 of 27         | 1:1250   | A1         |
| SZC/LP/26                | 01       | A1094/B1069 Junction South of Knodishall Land Plans - Sheet 26 of 27 | 1:2500   | A1         |
| SZC/LP/27                | 01       | A12/A144 Junction South of Bramfield Land Plans - Sheet 27 of 27     | 1:1250   | A1         |