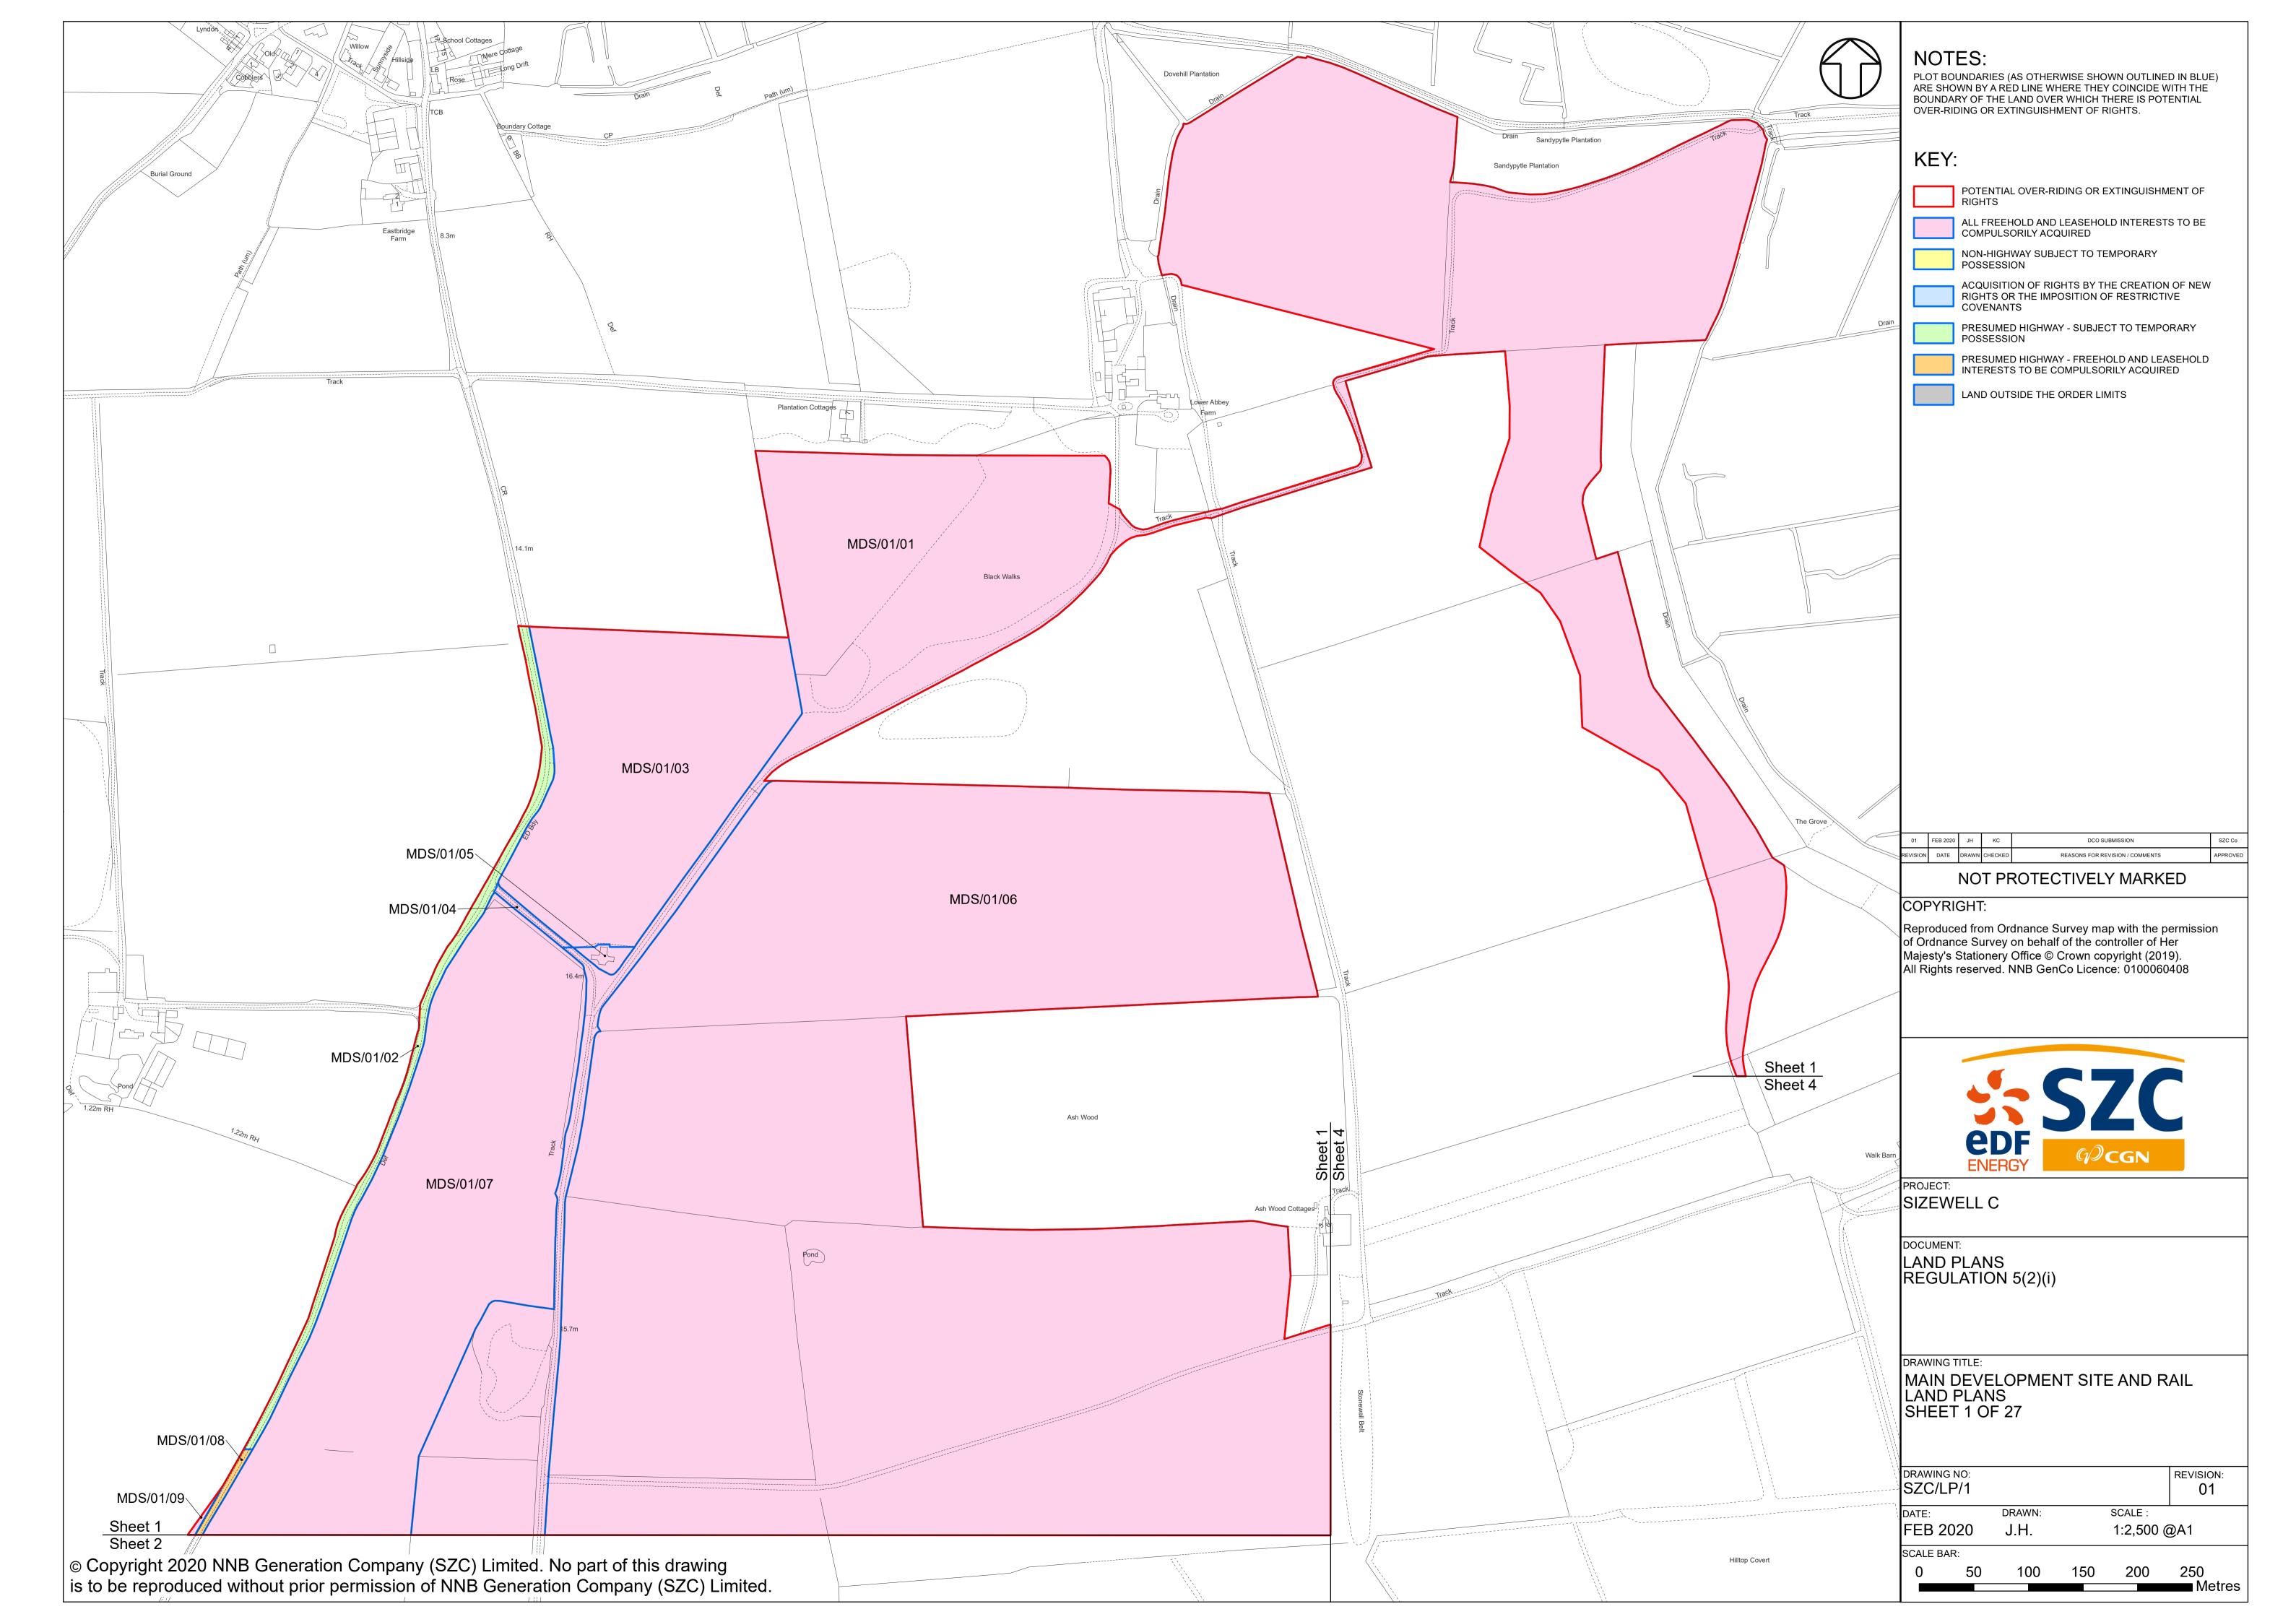

## Land Plans – For Approval

| Drawing Number           | Revision | Drawing Title                                                        | Scale    | Sheet Size |
|--------------------------|----------|----------------------------------------------------------------------|----------|------------|
| SZC/LP/KEY_PLAN_OVERVIEW | 01       | Land Plans Key Plan Overview                                         | 1:130000 | A1         |
| SZC/LP/KEY_PLAN_1        | 01       | Land Plans Key Plan 1                                                | 1:60000  | A1         |
| SZC/LP/KEY_PLAN_2        | 01       | Land Plans Key Plan 2                                                | 1:60000  | A1         |
| SZC/LP/01                | 01       | Main Development Site And Rail Land Plans - Sheet 1 of 27            | 1:2500   | A1         |
| SZC/LP/02                | 01       | Main Development Site And Rail Land Plans - Sheet 2 of 27            | 1:2500   | A1         |
| SZC/LP/03                | 01       | Main Development Site And Rail Land Plans - Sheet 3 of 27            | 1:2500   | A1         |
| SZC/LP/04                | 01       | Main Development Site And Rail Land Plans - Sheet 4 of 27            | 1:2500   | A1         |
| SZC/LP/05                | 01       | Main Development Site And Rail Land Plans - Sheet 5 of 27            | 1:2500   | A1         |
| SZC/LP/06                | 01       | Main Development Site And Rail Land Plans - Sheet 6 of 27            | 1:10000  | A1         |
| SZC/LP/07                | 01       | Main Development Site And Rail Land Plans - Sheet 7 of 27            | 1:2500   | A1         |
| SZC/LP/08                | 01       | Main Development Site And Rail Land Plans - Sheet 8 of 27            | 1:2500   | A1         |
| SZC/LP/09                | 01       | Main Development Site And Rail Land Plans - Sheet 9 of 27            | 1:2500   | A1         |
| SZC/LP/10                | 01       | Main Development Site And Rail Land Plans - Sheet 10 of 27           | 1:2500   | A1         |
| SZC/LP/11                | 01       | Sports Facilities Land Plans - Sheet 11 of 27                        | 1:1250   | A1         |
| SZC/LP/12                | 01       | Fen Meadow (Halesworth) Land Plans - Sheet 12 of 27                  | 1:1250   | A1         |
| SZC/LP/13                | 01       | Fen Meadow (Benhall) Land Plans - Sheet 13 of 27                     | 1:2500   | A1         |
| SZC/LP/14                | 01       | Marsh Harrier Habitat Land Plans - Sheet 14 of 27                    | 1:2500   | A1         |
| SZC/LP/15                | 01       | Northern Park And Ride Land Plans - Sheet 15 of 27                   | 1:2500   | A1         |
| SZC/LP/16                | 01       | Southern Park And Ride Land Plans - Sheet 16 of 27                   | 1:2500   | A1         |
| SZC/LP/17                | 01       | Two Village Bypass Land Plans - Sheet 17 of 27                       | 1:2500   | A1         |
| SZC/LP/18                | 01       | Two Village Bypass Land Plans - Sheet 18 of 27                       | 1:2500   | A1         |
| SZC/LP/19                | 01       | Sizewell Link Road Land Plans - Sheet 19 of 27                       | 1:2500   | A1         |
| SZC/LP/20                | 01       | Sizewell Link Road Land Plans - Sheet 20 of 27                       | 1:2500   | A1         |
| SZC/LP/21                | 01       | Sizewell Link Road Land Plans - Sheet 21 of 27                       | 1:2500   | A1         |
| SZC/LP/22                | 01       | Sizewell Link Road Land Plans - Sheet 22 of 27                       | 1:2500   | A1         |
| SZC/LP/23                | 01       | Freight Management Facility Land Plans - Sheet 23 of 27              | 1:1250   | A1         |
| SZC/LP/24                | 01       | Yoxford Roundabout Land Plans - Sheet 24 of 27                       | 1:1250   | A1         |
| SZC/LP/25                | 01       | A12/B1119 Junction at Saxmundham Land Plans - Sheet 25 of 27         | 1:1250   | A1         |
| SZC/LP/26                | 01       | A1094/B1069 Junction South of Knodishall Land Plans - Sheet 26 of 27 | 1:2500   | A1         |
| SZC/LP/27                | 01       | A12/A144 Junction South of Bramfield Land Plans - Sheet 27 of 27     | 1:1250   | A1         |