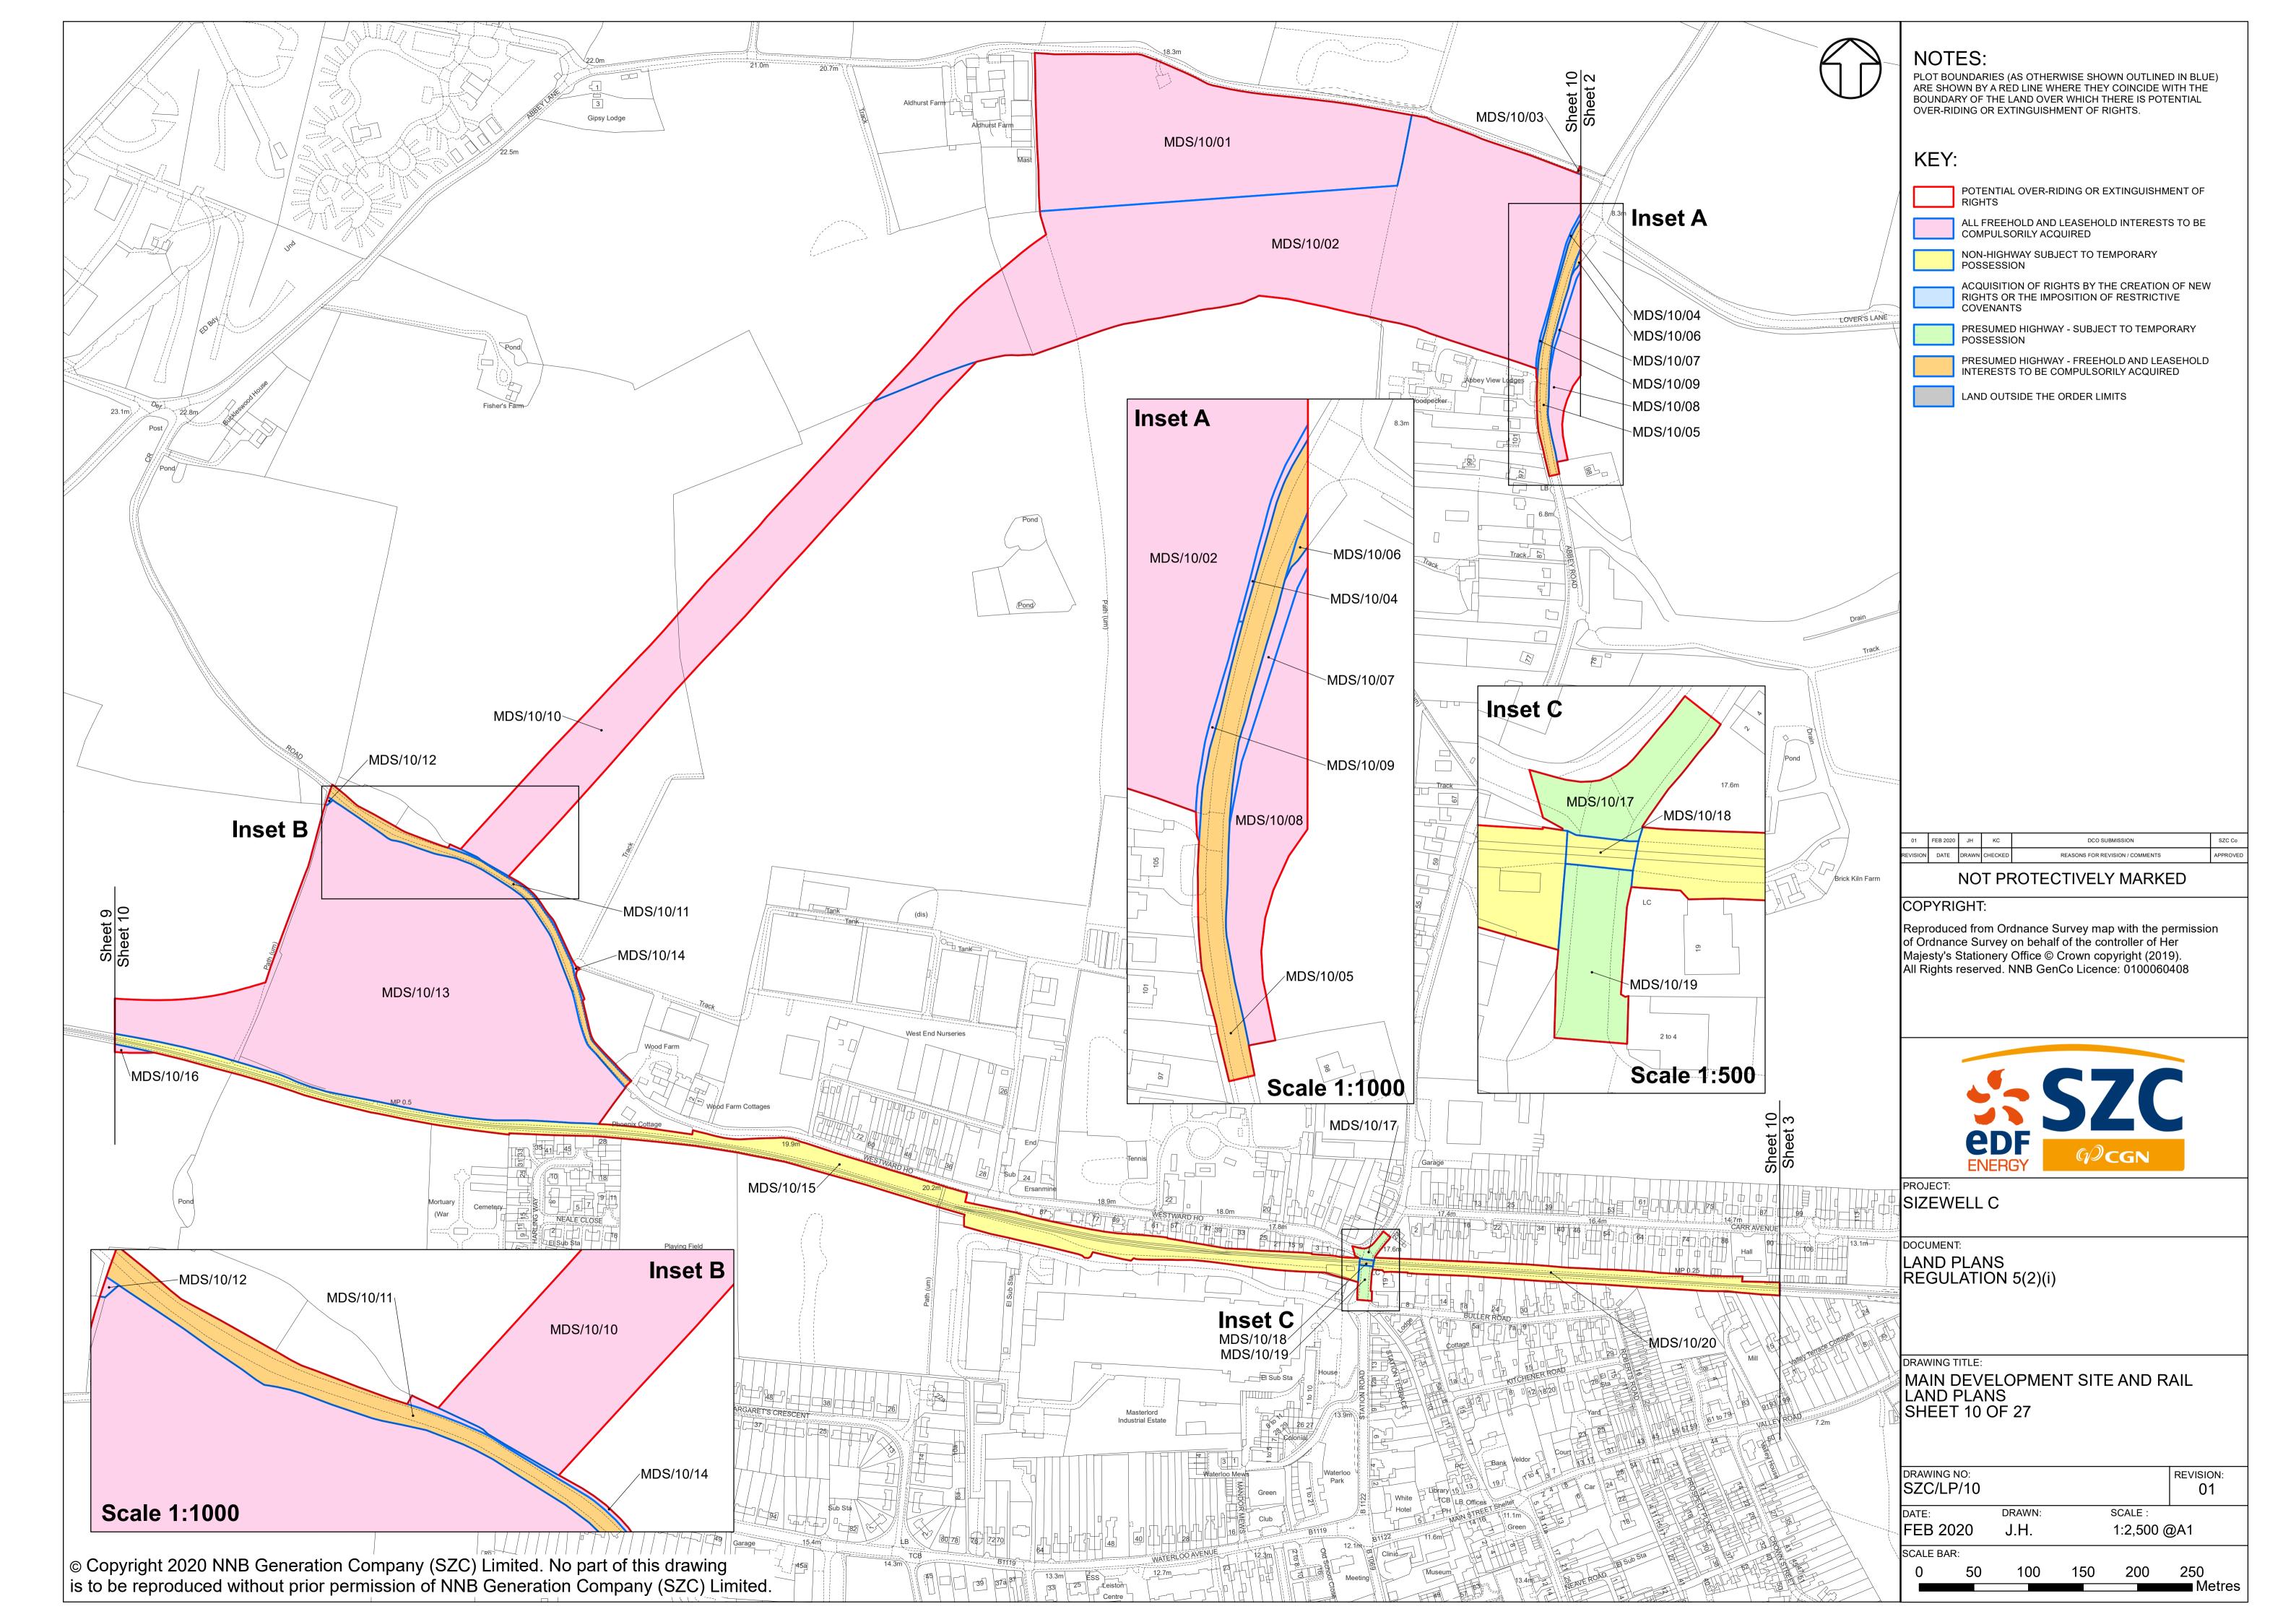

## Land Plans – For Approval

| Drawing Number           | Revision | Drawing Title                                                        | Scale    | Sheet Size |
|--------------------------|----------|----------------------------------------------------------------------|----------|------------|
| SZC/LP/KEY_PLAN_OVERVIEW | 01       | Land Plans Key Plan Overview                                         | 1:130000 | A1         |
| SZC/LP/KEY_PLAN_1        | 01       | Land Plans Key Plan 1                                                | 1:60000  | A1         |
| SZC/LP/KEY_PLAN_2        | 01       | Land Plans Key Plan 2                                                | 1:60000  | A1         |
| SZC/LP/01                | 01       | Main Development Site And Rail Land Plans - Sheet 1 of 27            | 1:2500   | A1         |
| SZC/LP/02                | 01       | Main Development Site And Rail Land Plans - Sheet 2 of 27            | 1:2500   | A1         |
| SZC/LP/03                | 01       | Main Development Site And Rail Land Plans - Sheet 3 of 27            | 1:2500   | A1         |
| SZC/LP/04                | 01       | Main Development Site And Rail Land Plans - Sheet 4 of 27            | 1:2500   | A1         |
| SZC/LP/05                | 01       | Main Development Site And Rail Land Plans - Sheet 5 of 27            | 1:2500   | A1         |
| SZC/LP/06                | 01       | Main Development Site And Rail Land Plans - Sheet 6 of 27            | 1:10000  | A1         |
| SZC/LP/07                | 01       | Main Development Site And Rail Land Plans - Sheet 7 of 27            | 1:2500   | A1         |
| SZC/LP/08                | 01       | Main Development Site And Rail Land Plans - Sheet 8 of 27            | 1:2500   | A1         |
| SZC/LP/09                | 01       | Main Development Site And Rail Land Plans - Sheet 9 of 27            | 1:2500   | A1         |
| SZC/LP/10                | 01       | Main Development Site And Rail Land Plans - Sheet 10 of 27           | 1:2500   | A1         |
| SZC/LP/11                | 01       | Sports Facilities Land Plans - Sheet 11 of 27                        | 1:1250   | A1         |
| SZC/LP/12                | 01       | Fen Meadow (Halesworth) Land Plans - Sheet 12 of 27                  | 1:1250   | A1         |
| SZC/LP/13                | 01       | Fen Meadow (Benhall) Land Plans - Sheet 13 of 27                     | 1:2500   | A1         |
| SZC/LP/14                | 01       | Marsh Harrier Habitat Land Plans - Sheet 14 of 27                    | 1:2500   | A1         |
| SZC/LP/15                | 01       | Northern Park And Ride Land Plans - Sheet 15 of 27                   | 1:2500   | A1         |
| SZC/LP/16                | 01       | Southern Park And Ride Land Plans - Sheet 16 of 27                   | 1:2500   | A1         |
| SZC/LP/17                | 01       | Two Village Bypass Land Plans - Sheet 17 of 27                       | 1:2500   | A1         |
| SZC/LP/18                | 01       | Two Village Bypass Land Plans - Sheet 18 of 27                       | 1:2500   | A1         |
| SZC/LP/19                | 01       | Sizewell Link Road Land Plans - Sheet 19 of 27                       | 1:2500   | A1         |
| SZC/LP/20                | 01       | Sizewell Link Road Land Plans - Sheet 20 of 27                       | 1:2500   | A1         |
| SZC/LP/21                | 01       | Sizewell Link Road Land Plans - Sheet 21 of 27                       | 1:2500   | A1         |
| SZC/LP/22                | 01       | Sizewell Link Road Land Plans - Sheet 22 of 27                       | 1:2500   | A1         |
| SZC/LP/23                | 01       | Freight Management Facility Land Plans - Sheet 23 of 27              | 1:1250   | A1         |
| SZC/LP/24                | 01       | Yoxford Roundabout Land Plans - Sheet 24 of 27                       | 1:1250   | A1         |
| SZC/LP/25                | 01       | A12/B1119 Junction at Saxmundham Land Plans - Sheet 25 of 27         | 1:1250   | A1         |
| SZC/LP/26                | 01       | A1094/B1069 Junction South of Knodishall Land Plans - Sheet 26 of 27 | 1:2500   | A1         |
| SZC/LP/27                | 01       | A12/A144 Junction South of Bramfield Land Plans - Sheet 27 of 27     | 1:1250   | A1         |