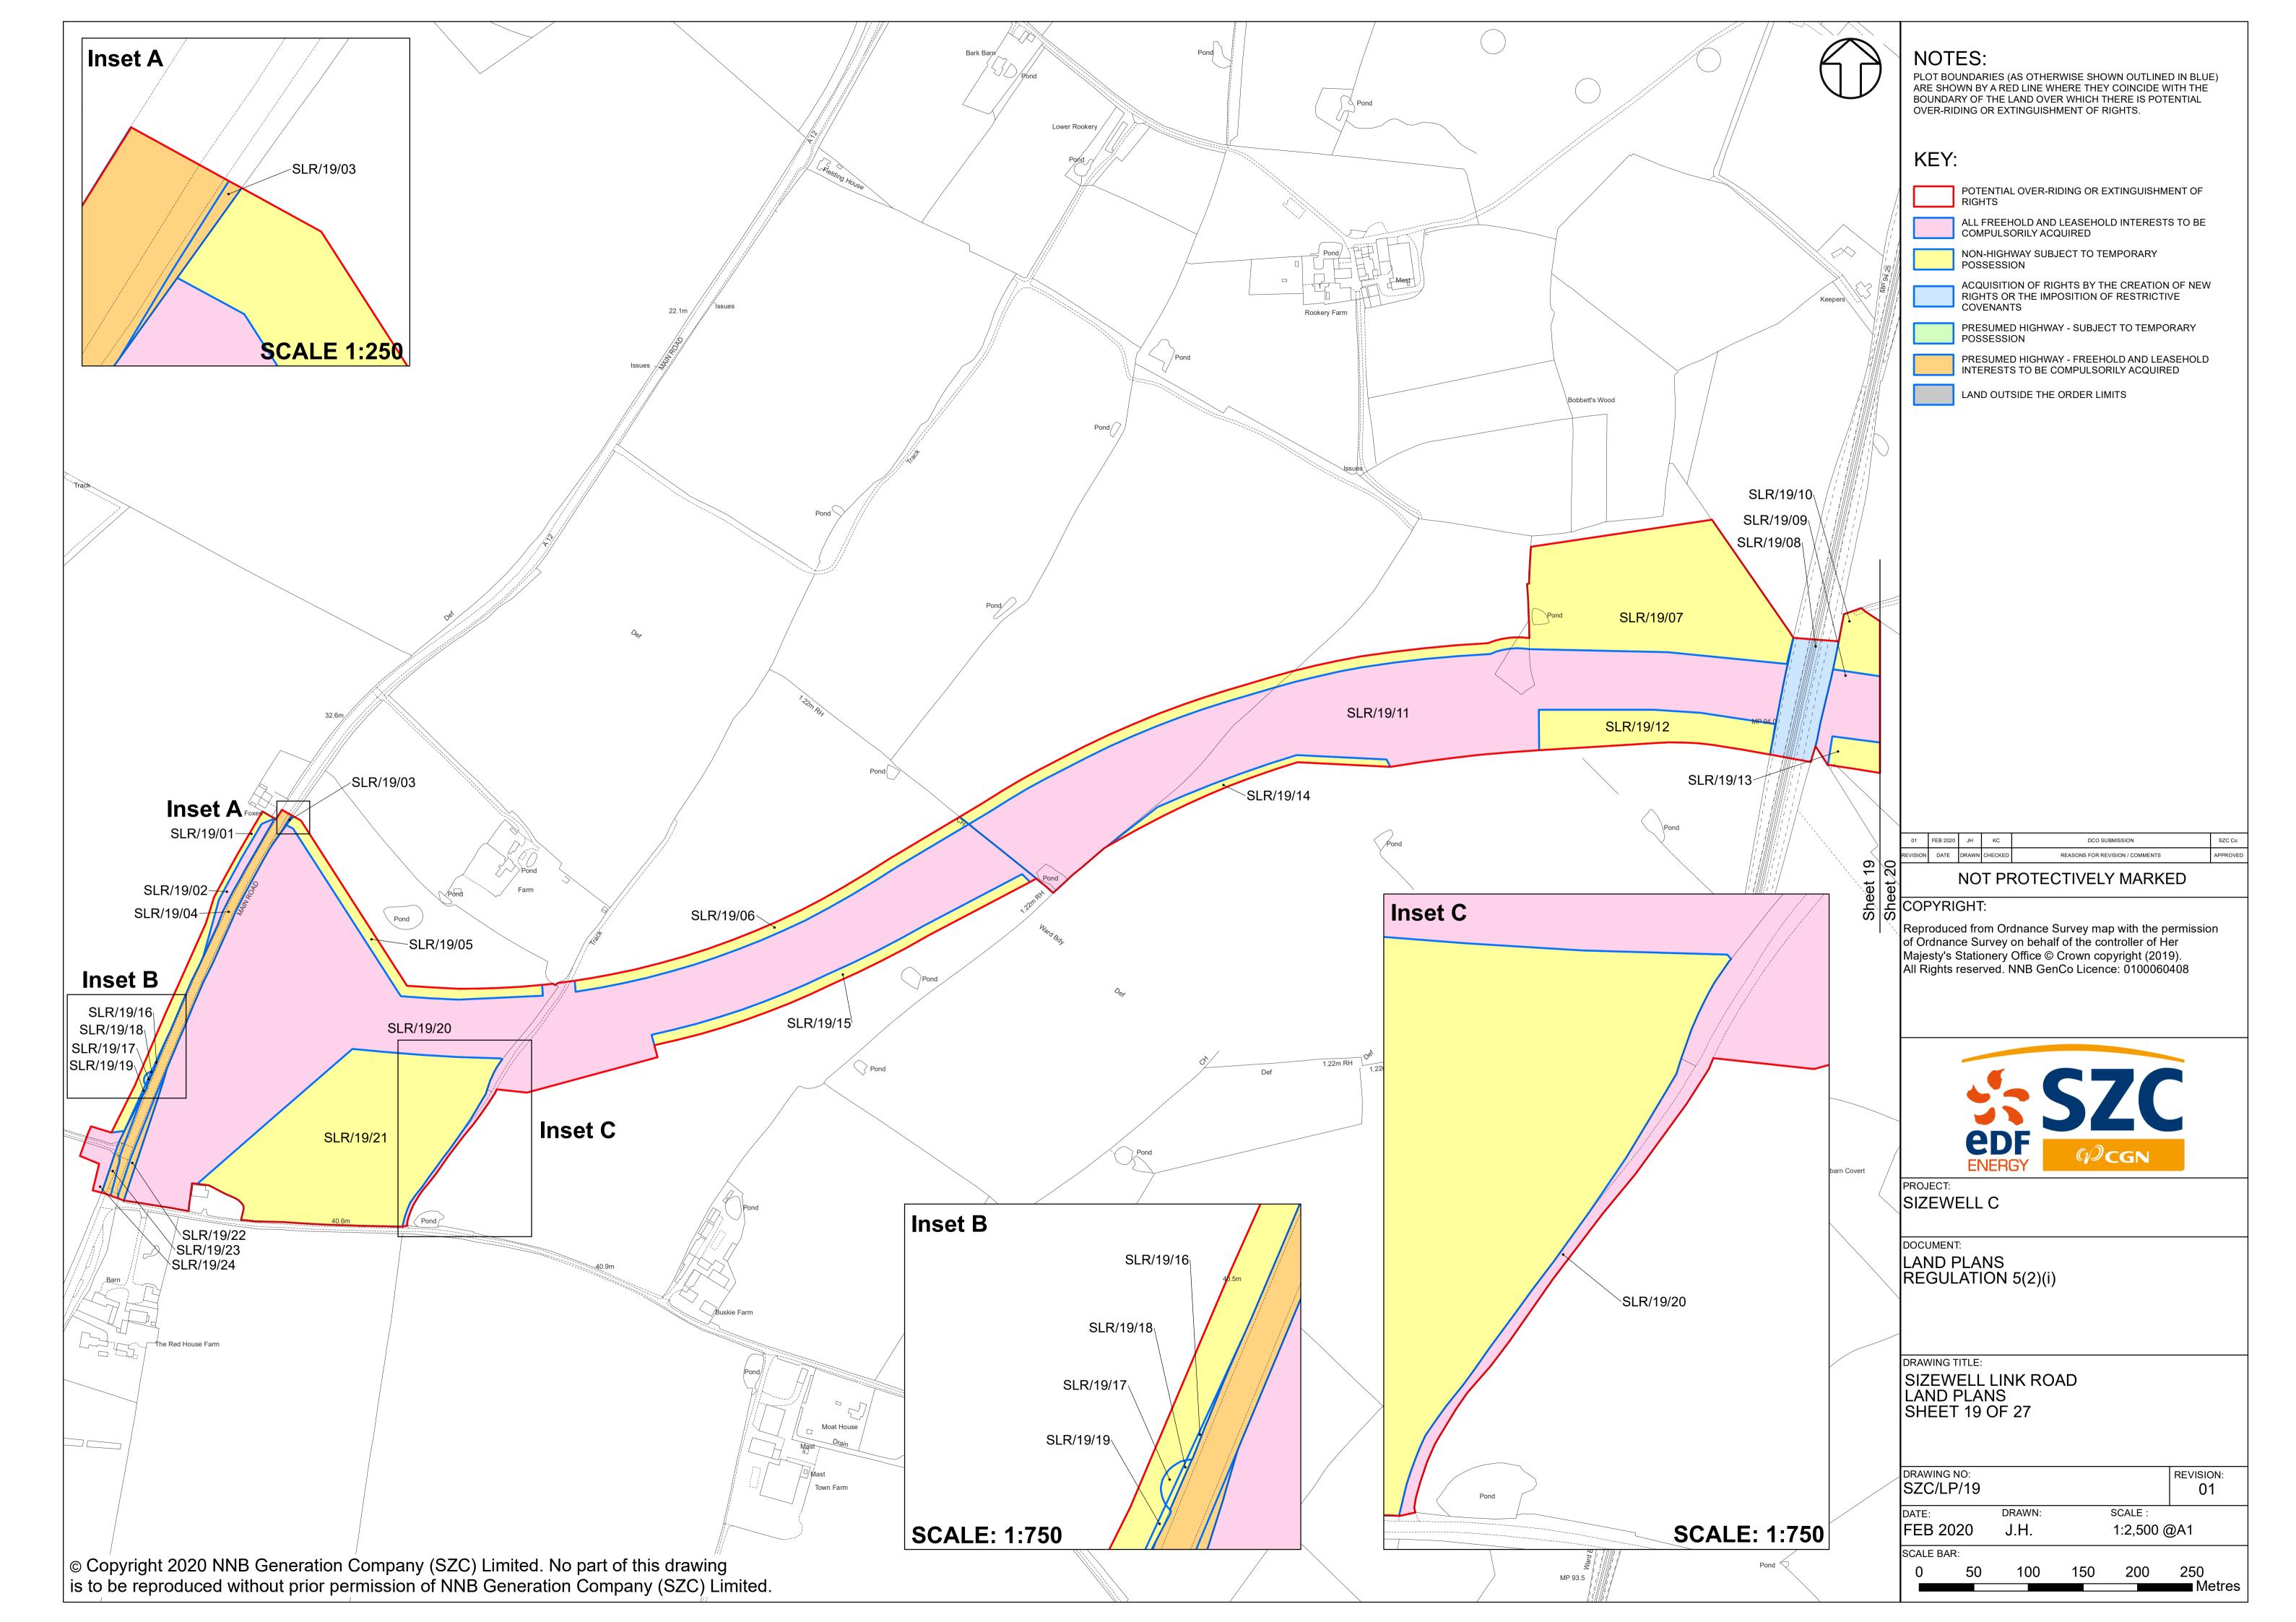

## Land Plans – For Approval

| Drawing Number           | Revision | Drawing Title                                                        | Scale    | Sheet Size |
|--------------------------|----------|----------------------------------------------------------------------|----------|------------|
| SZC/LP/KEY_PLAN_OVERVIEW | 01       | Land Plans Key Plan Overview                                         | 1:130000 | A1         |
| SZC/LP/KEY_PLAN_1        | 01       | Land Plans Key Plan 1                                                | 1:60000  | A1         |
| SZC/LP/KEY_PLAN_2        | 01       | Land Plans Key Plan 2                                                | 1:60000  | A1         |
| SZC/LP/01                | 01       | Main Development Site And Rail Land Plans - Sheet 1 of 27            | 1:2500   | A1         |
| SZC/LP/02                | 01       | Main Development Site And Rail Land Plans - Sheet 2 of 27            | 1:2500   | A1         |
| SZC/LP/03                | 01       | Main Development Site And Rail Land Plans - Sheet 3 of 27            | 1:2500   | A1         |
| SZC/LP/04                | 01       | Main Development Site And Rail Land Plans - Sheet 4 of 27            | 1:2500   | A1         |
| SZC/LP/05                | 01       | Main Development Site And Rail Land Plans - Sheet 5 of 27            | 1:2500   | A1         |
| SZC/LP/06                | 01       | Main Development Site And Rail Land Plans - Sheet 6 of 27            | 1:10000  | A1         |
| SZC/LP/07                | 01       | Main Development Site And Rail Land Plans - Sheet 7 of 27            | 1:2500   | A1         |
| SZC/LP/08                | 01       | Main Development Site And Rail Land Plans - Sheet 8 of 27            | 1:2500   | A1         |
| SZC/LP/09                | 01       | Main Development Site And Rail Land Plans - Sheet 9 of 27            | 1:2500   | A1         |
| SZC/LP/10                | 01       | Main Development Site And Rail Land Plans - Sheet 10 of 27           | 1:2500   | A1         |
| SZC/LP/11                | 01       | Sports Facilities Land Plans - Sheet 11 of 27                        | 1:1250   | A1         |
| SZC/LP/12                | 01       | Fen Meadow (Halesworth) Land Plans - Sheet 12 of 27                  | 1:1250   | A1         |
| SZC/LP/13                | 01       | Fen Meadow (Benhall) Land Plans - Sheet 13 of 27                     | 1:2500   | A1         |
| SZC/LP/14                | 01       | Marsh Harrier Habitat Land Plans - Sheet 14 of 27                    | 1:2500   | A1         |
| SZC/LP/15                | 01       | Northern Park And Ride Land Plans - Sheet 15 of 27                   | 1:2500   | A1         |
| SZC/LP/16                | 01       | Southern Park And Ride Land Plans - Sheet 16 of 27                   | 1:2500   | A1         |
| SZC/LP/17                | 01       | Two Village Bypass Land Plans - Sheet 17 of 27                       | 1:2500   | A1         |
| SZC/LP/18                | 01       | Two Village Bypass Land Plans - Sheet 18 of 27                       | 1:2500   | A1         |
| SZC/LP/19                | 01       | Sizewell Link Road Land Plans - Sheet 19 of 27                       | 1:2500   | A1         |
| SZC/LP/20                | 01       | Sizewell Link Road Land Plans - Sheet 20 of 27                       | 1:2500   | A1         |
| SZC/LP/21                | 01       | Sizewell Link Road Land Plans - Sheet 21 of 27                       | 1:2500   | A1         |
| SZC/LP/22                | 01       | Sizewell Link Road Land Plans - Sheet 22 of 27                       | 1:2500   | A1         |
| SZC/LP/23                | 01       | Freight Management Facility Land Plans - Sheet 23 of 27              | 1:1250   | A1         |
| SZC/LP/24                | 01       | Yoxford Roundabout Land Plans - Sheet 24 of 27                       | 1:1250   | A1         |
| SZC/LP/25                | 01       | A12/B1119 Junction at Saxmundham Land Plans - Sheet 25 of 27         | 1:1250   | A1         |
| SZC/LP/26                | 01       | A1094/B1069 Junction South of Knodishall Land Plans - Sheet 26 of 27 | 1:2500   | A1         |
| SZC/LP/27                | 01       | A12/A144 Junction South of Bramfield Land Plans - Sheet 27 of 27     | 1:1250   | A1         |