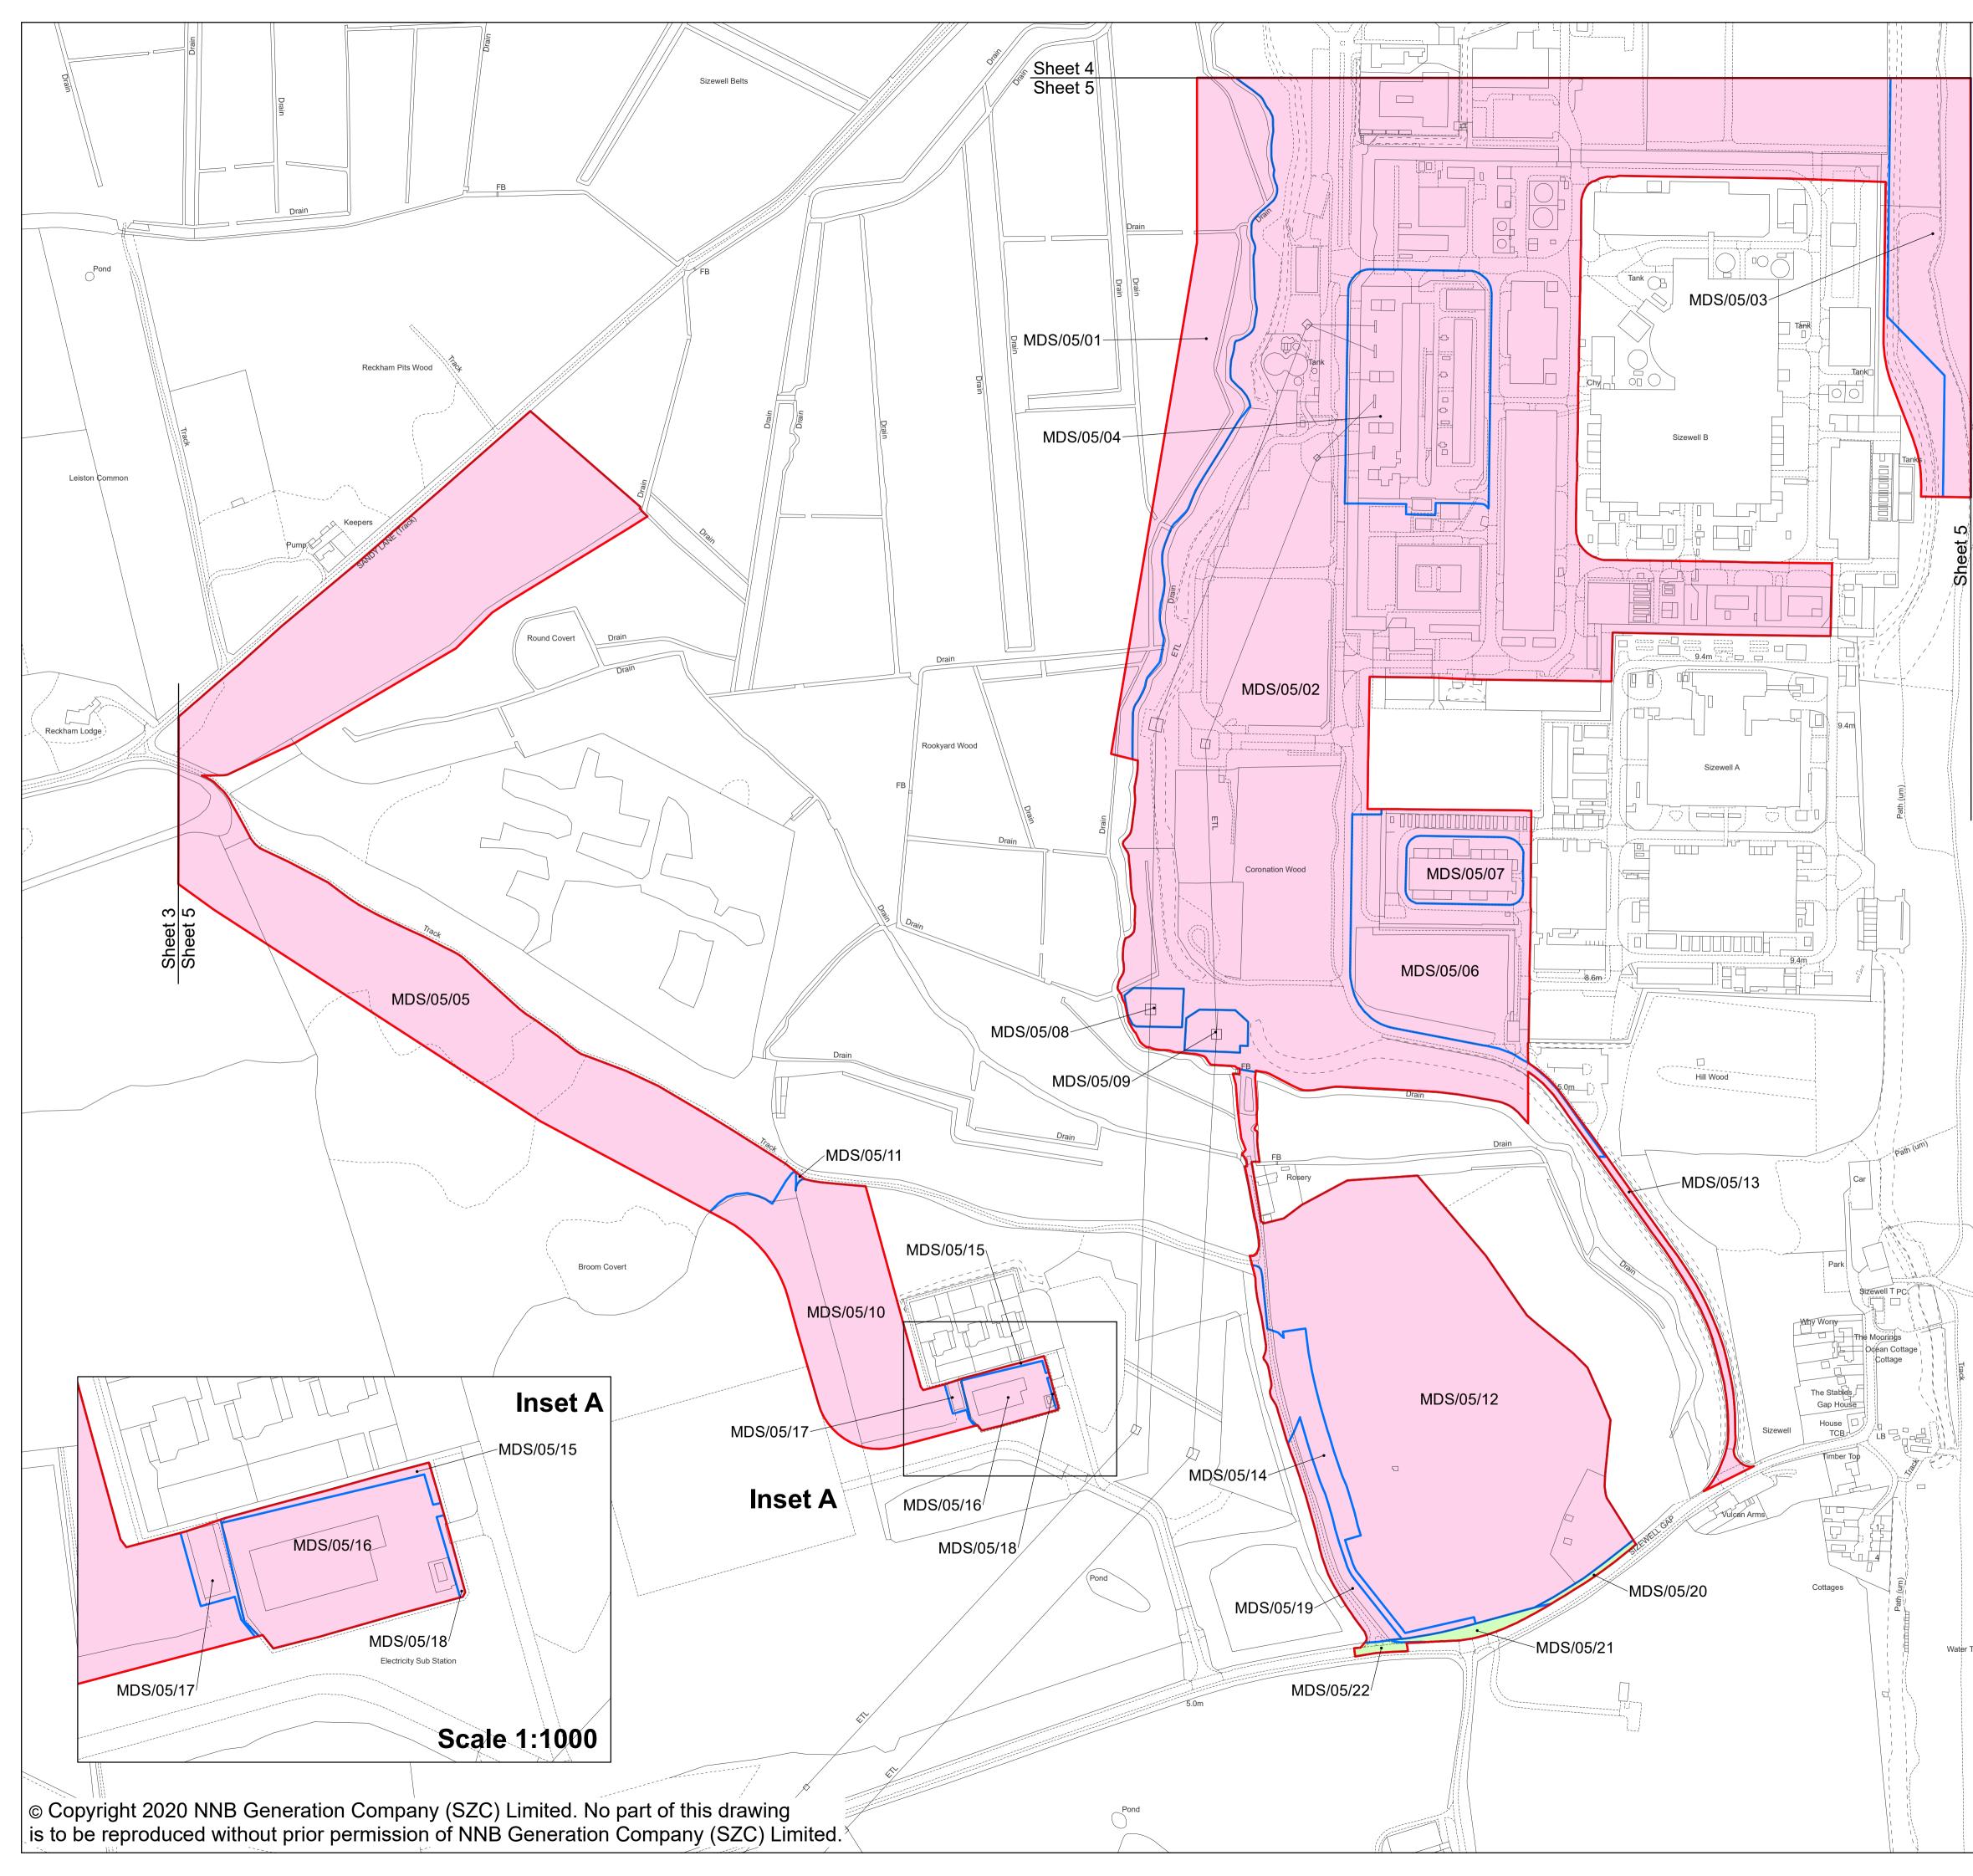

|                                       | NOTES:<br>PLOT BOUNDARIES (AS OTHERWISE SHOWN OUTLINED IN BLUE)<br>ARE SHOWN BY A RED LINE WHERE THEY COINCIDE WITH THE<br>BOUNDARY OF THE LAND OVER WHICH THERE IS POTENTIAL<br>OVER-RIDING OR EXTINGUISHMENT OF RIGHTS.                                                                                                                                                                                                                                                                                                                                                   |
|---------------------------------------|-----------------------------------------------------------------------------------------------------------------------------------------------------------------------------------------------------------------------------------------------------------------------------------------------------------------------------------------------------------------------------------------------------------------------------------------------------------------------------------------------------------------------------------------------------------------------------|
|                                       | KEY:     POTENTIAL OVER-RIDING OR EXTINGUISHMENT OF<br>RIGHTS     ALL FREEHOLD AND LEASEHOLD INTERESTS TO BE<br>COMPULSORILY ACQUIRED     NON-HIGHWAY SUBJECT TO TEMPORARY<br>POSSESSION     ACQUISITION OF RIGHTS BY THE CREATION OF NEW<br>RIGHTS OR THE IMPOSITION OF RESTRICTIVE<br>COVENANTS     PRESUMED HIGHWAY - SUBJECT TO TEMPORARY<br>POSSESSION     LAND OUTSIDE THE ORDER LIMITS |
|                                       | o1     FEB 2020     JH     KC     DCO SUBMISSION     SZC CO       REVISION     DATE     DRAWN     CHECKED     REASONS FOR REVISION / COMMENTS     APPROVED       NOT PROTECTIVELY MARKED       COPYRIGHT:       Reproduced from Ordnance Survey map with the permission of Ordnance Survey on behalf of the controller of Her Majesty's Stationery Office © Crown copyright (2019).       AII Rights reserved. NNB GenCo Licence: 0100060408                                                                                                                                |
|                                       | PROJECT:<br>SIZEWELL C<br>DOCUMENT:<br>LAND PLANS<br>REGULATION 5(2)(i)                                                                                                                                                                                                                                                                                                                                                                                                                                                                                                     |
| Tap                                   | DRAWING TITLE:<br>MAIN DEVELOPMENT SITE AND RAIL<br>LAND PLANS<br>SHEET 5 OF 27<br>DRAWING NO:<br>SZC/LP/5                                                                                                                                                                                                                                                                                                                                                                                                                                                                  |
| — — — — — — — — — — — — — — — — — — — | DATE: DRAWN: SCALE :   FEB 2020 J.H. 1:2,500 @A1   SCALE BAR: 0 50 100 150 200 250                                                                                                                                                                                                                                                                                                                                                                                                                                                                                          |