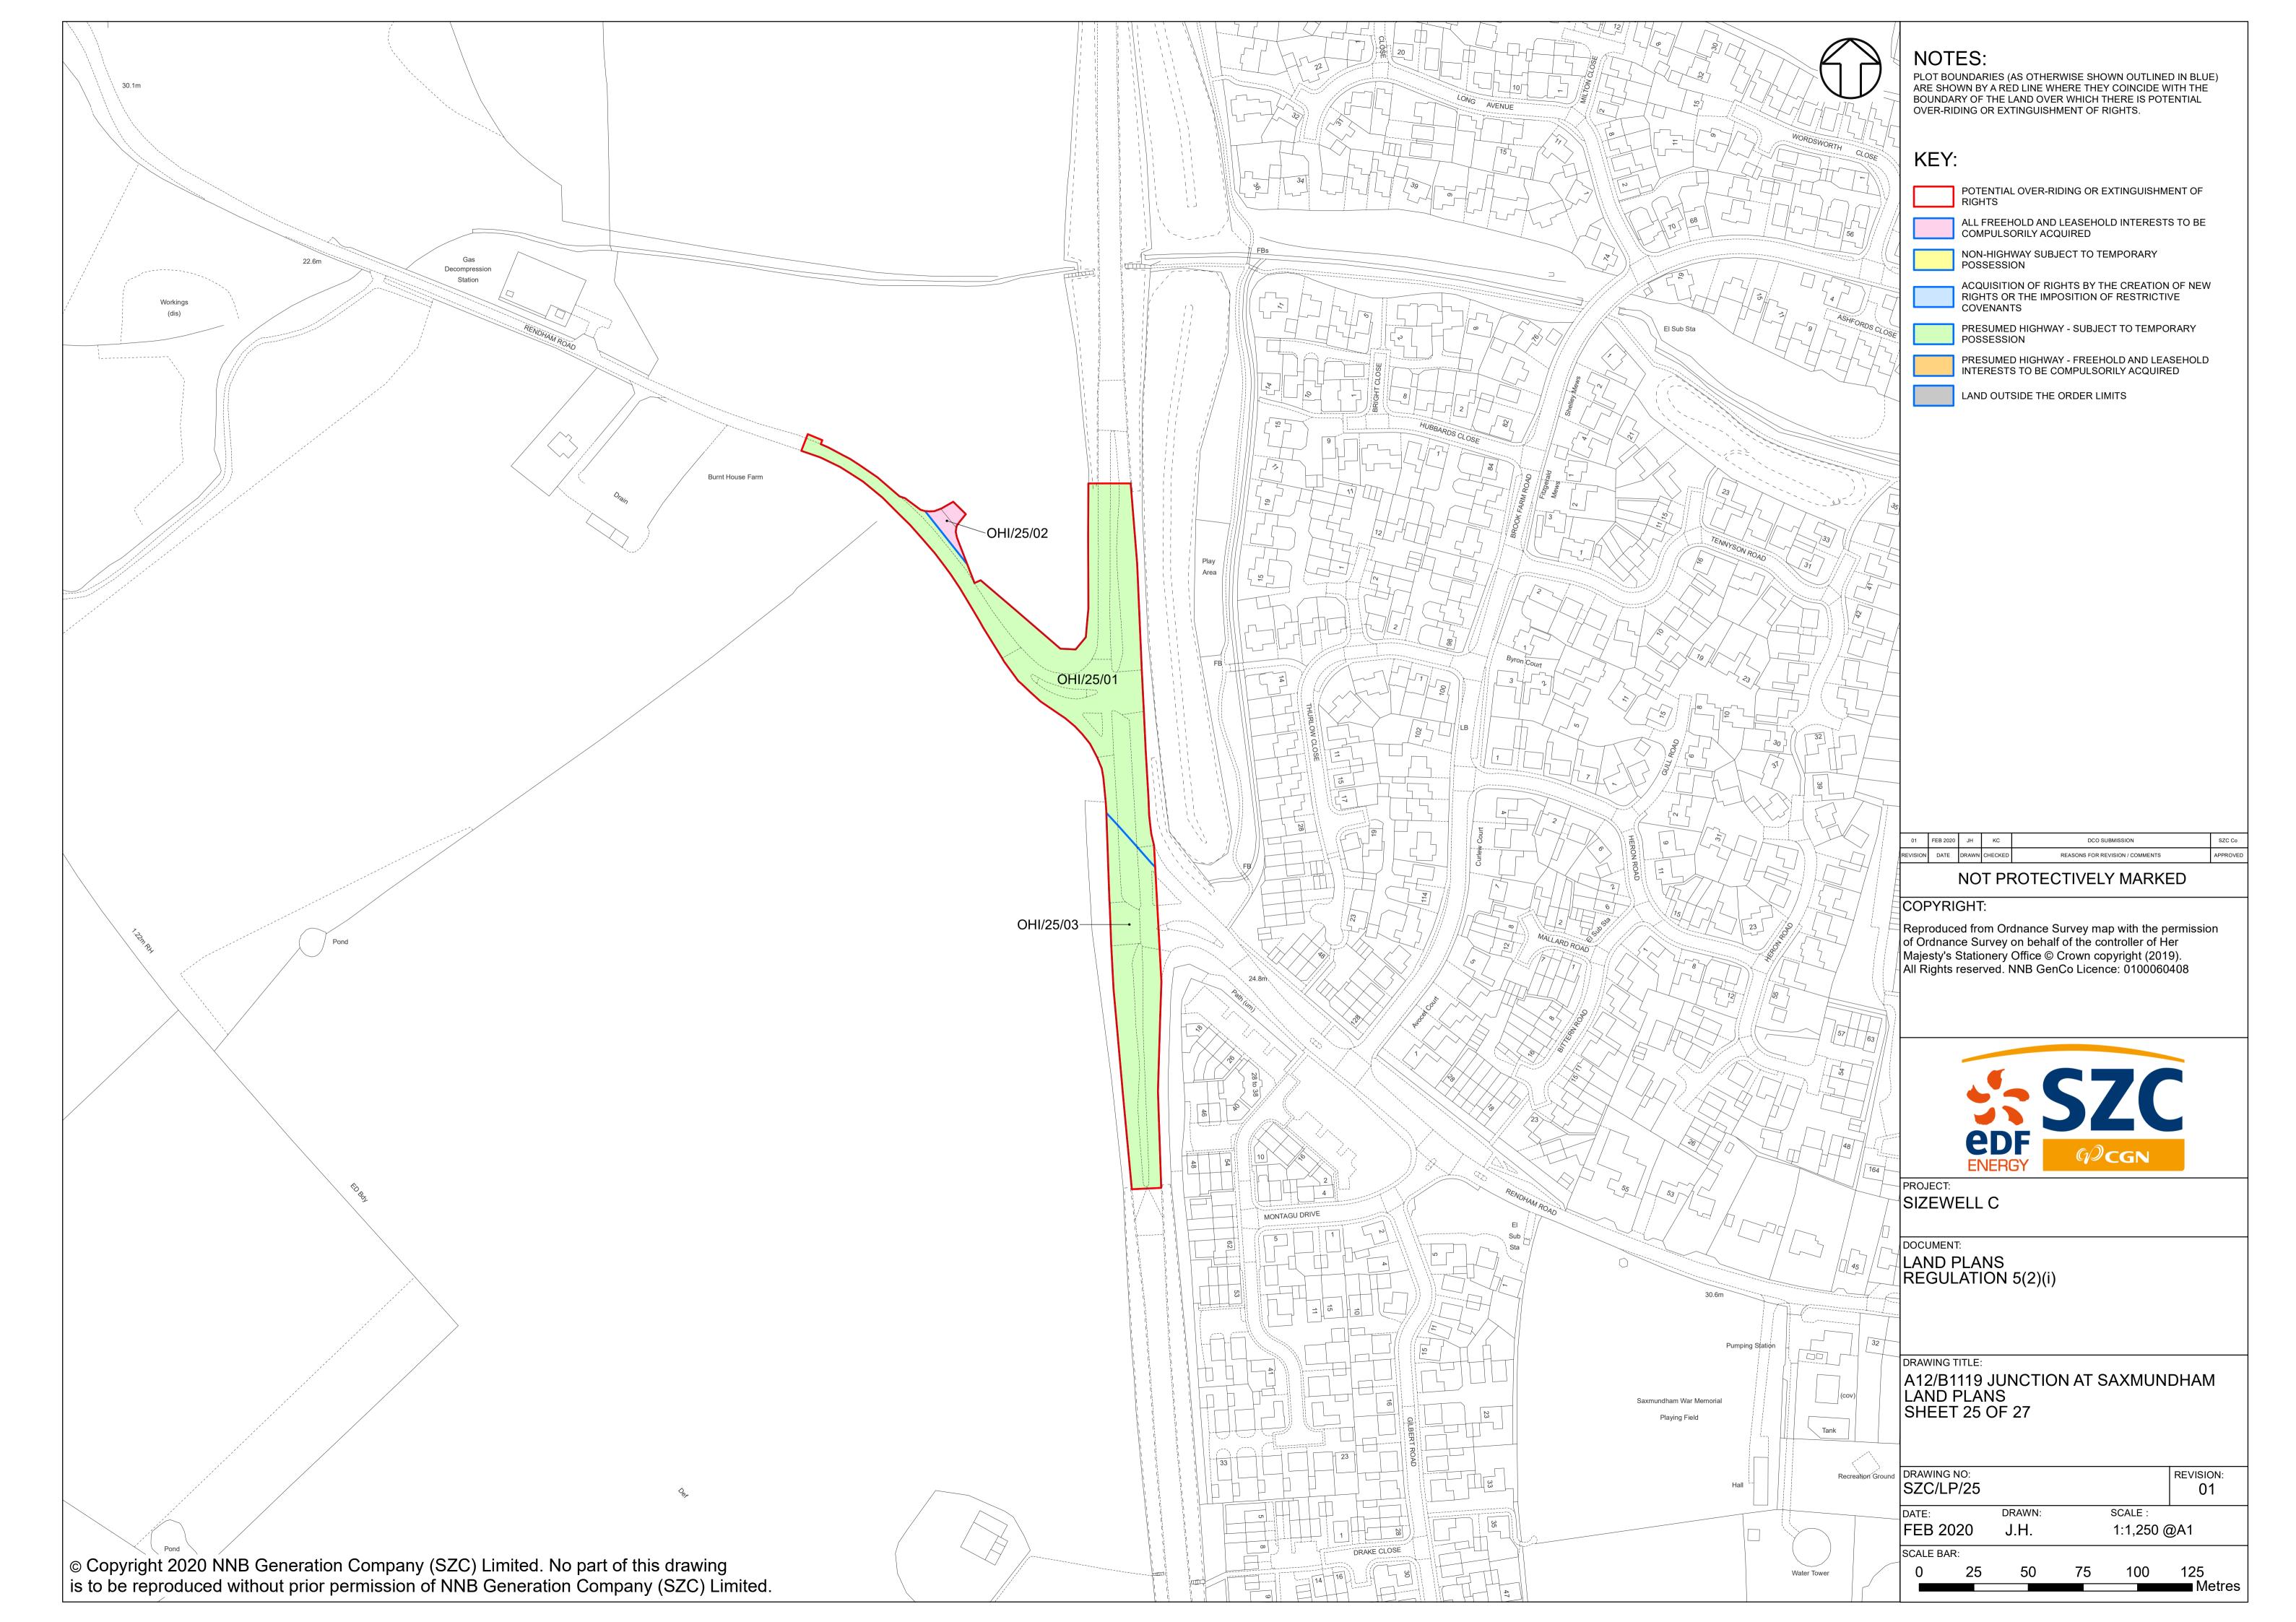

## Land Plans – For Approval

| Drawing Number           | Revision | Drawing Title                                                        | Scale    | Sheet Size |
|--------------------------|----------|----------------------------------------------------------------------|----------|------------|
| SZC/LP/KEY_PLAN_OVERVIEW | 01       | Land Plans Key Plan Overview                                         | 1:130000 | A1         |
| SZC/LP/KEY_PLAN_1        | 01       | Land Plans Key Plan 1                                                | 1:60000  | A1         |
| SZC/LP/KEY_PLAN_2        | 01       | Land Plans Key Plan 2                                                | 1:60000  | A1         |
| SZC/LP/01                | 01       | Main Development Site And Rail Land Plans - Sheet 1 of 27            | 1:2500   | A1         |
| SZC/LP/02                | 01       | Main Development Site And Rail Land Plans - Sheet 2 of 27            | 1:2500   | A1         |
| SZC/LP/03                | 01       | Main Development Site And Rail Land Plans - Sheet 3 of 27            | 1:2500   | A1         |
| SZC/LP/04                | 01       | Main Development Site And Rail Land Plans - Sheet 4 of 27            | 1:2500   | A1         |
| SZC/LP/05                | 01       | Main Development Site And Rail Land Plans - Sheet 5 of 27            | 1:2500   | A1         |
| SZC/LP/06                | 01       | Main Development Site And Rail Land Plans - Sheet 6 of 27            | 1:10000  | A1         |
| SZC/LP/07                | 01       | Main Development Site And Rail Land Plans - Sheet 7 of 27            | 1:2500   | A1         |
| SZC/LP/08                | 01       | Main Development Site And Rail Land Plans - Sheet 8 of 27            | 1:2500   | A1         |
| SZC/LP/09                | 01       | Main Development Site And Rail Land Plans - Sheet 9 of 27            | 1:2500   | A1         |
| SZC/LP/10                | 01       | Main Development Site And Rail Land Plans - Sheet 10 of 27           | 1:2500   | A1         |
| SZC/LP/11                | 01       | Sports Facilities Land Plans - Sheet 11 of 27                        | 1:1250   | A1         |
| SZC/LP/12                | 01       | Fen Meadow (Halesworth) Land Plans - Sheet 12 of 27                  | 1:1250   | A1         |
| SZC/LP/13                | 01       | Fen Meadow (Benhall) Land Plans - Sheet 13 of 27                     | 1:2500   | A1         |
| SZC/LP/14                | 01       | Marsh Harrier Habitat Land Plans - Sheet 14 of 27                    | 1:2500   | A1         |
| SZC/LP/15                | 01       | Northern Park And Ride Land Plans - Sheet 15 of 27                   | 1:2500   | A1         |
| SZC/LP/16                | 01       | Southern Park And Ride Land Plans - Sheet 16 of 27                   | 1:2500   | A1         |
| SZC/LP/17                | 01       | Two Village Bypass Land Plans - Sheet 17 of 27                       | 1:2500   | A1         |
| SZC/LP/18                | 01       | Two Village Bypass Land Plans - Sheet 18 of 27                       | 1:2500   | A1         |
| SZC/LP/19                | 01       | Sizewell Link Road Land Plans - Sheet 19 of 27                       | 1:2500   | A1         |
| SZC/LP/20                | 01       | Sizewell Link Road Land Plans - Sheet 20 of 27                       | 1:2500   | A1         |
| SZC/LP/21                | 01       | Sizewell Link Road Land Plans - Sheet 21 of 27                       | 1:2500   | A1         |
| SZC/LP/22                | 01       | Sizewell Link Road Land Plans - Sheet 22 of 27                       | 1:2500   | A1         |
| SZC/LP/23                | 01       | Freight Management Facility Land Plans - Sheet 23 of 27              | 1:1250   | A1         |
| SZC/LP/24                | 01       | Yoxford Roundabout Land Plans - Sheet 24 of 27                       | 1:1250   | A1         |
| SZC/LP/25                | 01       | A12/B1119 Junction at Saxmundham Land Plans - Sheet 25 of 27         | 1:1250   | A1         |
| SZC/LP/26                | 01       | A1094/B1069 Junction South of Knodishall Land Plans - Sheet 26 of 27 | 1:2500   | A1         |
| SZC/LP/27                | 01       | A12/A144 Junction South of Bramfield Land Plans - Sheet 27 of 27     | 1:1250   | A1         |